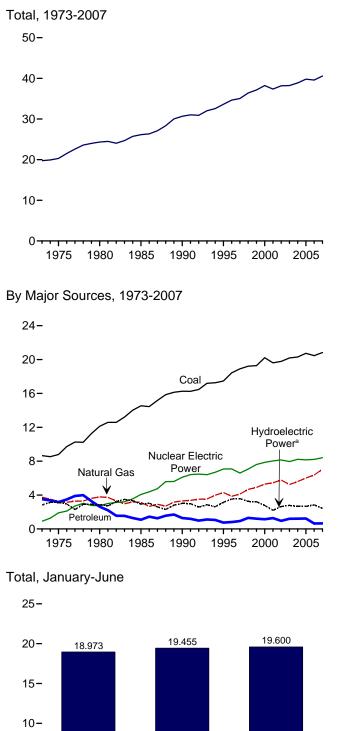

# Figure 1.1 Primary Energy Overview (Quadrillion Btu)

| Consumption, | Production, | and Imports, | 1973-2007 |
|--------------|-------------|--------------|-----------|
| 120-         |             |              |           |

Note: Because vertical scales differ, graphs should not be compared. Web Page: http://www.eia.doe.gov/emeu/mer/overview.html. Sources: Tables 1.1 and 1.4b.