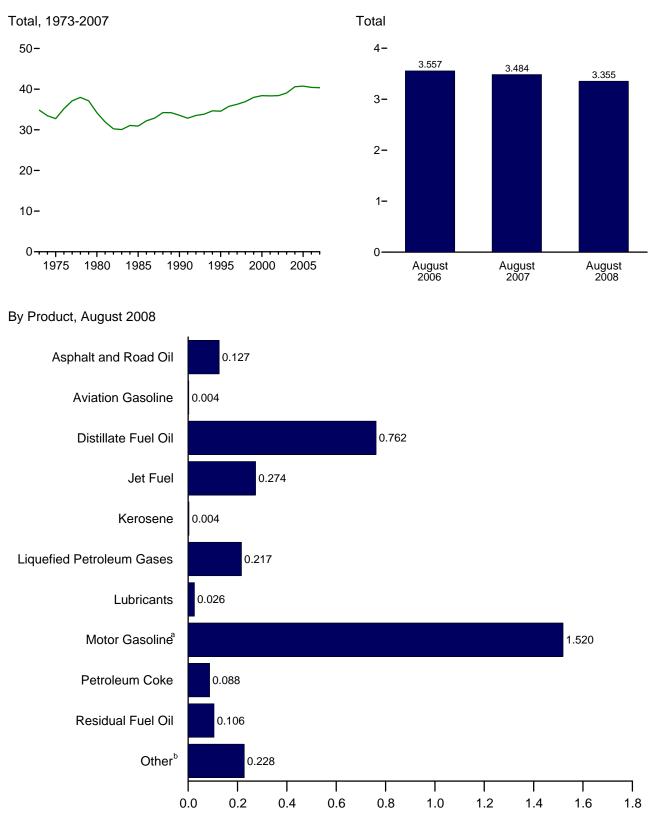

Note: Because vertical scales differ, graphs should not be compared. Web Page: http://www.eia.doe.gov/emeu/mer/overview.html. Sources: Tables 1.1 and 1.4b.