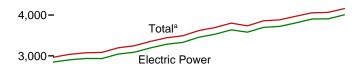

# Figure 1.1 Primary Energy Overview (Quadrillion Btu)

| Consumption, | Production, | and Imports, | 1973-2007 |
|--------------|-------------|--------------|-----------|
| 120-         |             |              |           |

Note: Because vertical scales differ, graphs should not be compared. Web Page: http://www.eia.doe.gov/emeu/mer/overview.html. Sources: Tables 1.1 and 1.4b.