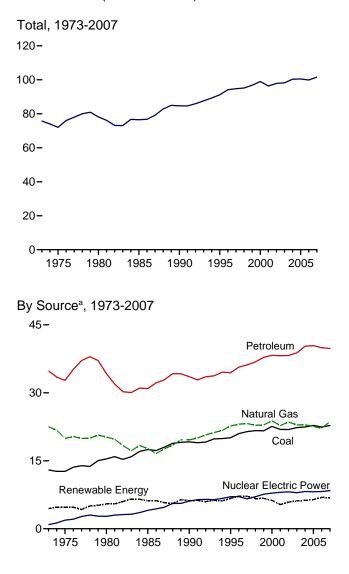

# Figure 1.1 Primary Energy Overview (Quadrillion Btu)

| Consumption, | Production, | and Imports, | 1973-2007 |
|--------------|-------------|--------------|-----------|
| 120-         |             |              |           |

Note: Because vertical scales differ, graphs should not be compared. Web Page: http://www.eia.doe.gov/emeu/mer/overview.html. Sources: Tables 1.1 and 1.4b.