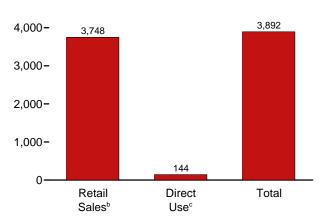

asting System.

#### **Industrial Other**

1973–September 1977: DOI, BOM, *Minerals Yearbook* and *Minerals Industry Surveys*.

October 1977–1979: EIA, Form EIA-3, "Monthly Coal Consumption Report—Manufacturing Plants."

1998-2007: EIA, Form EIA-3, "Quarterly Coal Consumption Report—Manufacturing Plants."

2008: "Quarterly Coal Consumption and Quality Report, Manufacturing and Transformation/Processing Coal Plants and Commercial and Institutional Coal Users;" and, for forecast values, EIA, Short-Term Integrated Forecasting System.

#### Electric Power

Table 7.5.



# Electricity



High-tension power lines and towers. Source: U.S. Department of Energy.

#### Figure 7.1 Electricity Overview (Billion Kilowatthours)



### Net Generation by Sector, 1989-2007

5,000-



2,000-

1,000-









<sup>&</sup>lt;sup>a</sup>Includes commercial sector.

<sup>b</sup>Electricity retail sales to ultimate customers reported by electric utilities and other energy service providers. <sup>c</sup>See "Direct Use" in Glossary.





Net Generation by Sector, Monthly 500-



200-

100-



Trade, 1973-2007 60-



Note: Because vertical scales differ, graphs should not be compared. Web Page: http://www.eia.doe.gov/emeu/mer/elect.html. Source: Table 7.1.

#### Table 7.1 **Electricity Overview**

(Billion Kilowatthours)

|                          |                                          | Net Gen                                | eration                                |                |          | Trade    |                             | TOD