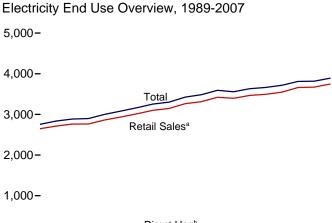

Note: Because vertical scales differ, graphs should not be compared. Web Page: http://www.eia.doe.gov/emeu/mer/overview.html. Sources: Tables 1.1 and 1.4b.