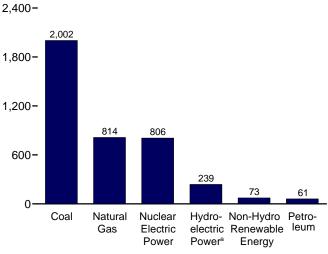

# Figure 1.1 Primary Energy Overview (Quadrillion Btu)

| Consumption, | Production, | and Imports, | 1973-2007 |
|--------------|-------------|--------------|-----------|
| 120-         |             |              |           |

Note: Because vertical scales differ, graphs should not be compared. Web Page: http://www.eia.doe.gov/emeu/mer/overview.html. Sources: Tables 1.1 and 1.4b.