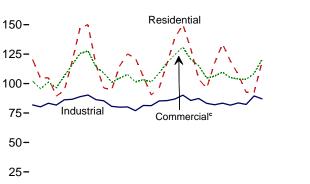

# Figures

| Section | 1. | Energy Overview                                                          |
|---------|----|--------------------------------------------------------------------------|
| 1.1     |    | Primary Energy Overview                                                  |
| 1.2     |    | Primary Energy Production                                                |
| 1.3     |    | Primary Energy Consumption                                               |
| 1.4a    |    | Energy Imports and Exports                                               |
| 1.4b    |    | Energy Net Imports                                                       |
| 1.5     |    | Merchandise Trade Value                                                  |
| 1.6     |    | Cost of Fuels to End Users in Real (1982-1984) Dollars                   |
| 1.7     |    | Energy Consumption per Real Dollar of Gross Domestic Product             |
| 1.8     |    | Motor Vehicle Fuel Rates                                                 |
|         |    |                                                                          |
| Section | 2. | Energy Consumption by Sector                                             |
| 2.1     |    | Energy Consumption by Sector                                             |
| 2.2     |    | Residential Sector Energy Consumption                                    |
| 2.3     |    | Commercial Sector Energy Consumption                                     |
| 2.4     |    | Industrial Sector Energy Consumption                                     |
| 2.5     |    | Transportation Sector Energy Consumption                                 |
| 2.6     |    | Electric Power Sector Energy Consumption                                 |
|         |    |                                                                          |
| Section | 3. | Petroleum                                                                |
| 3.1     |    | Petroleum Overview                                                       |
| 3.2     |    | Refinery and Blender Net Inputs and Net Production                       |
| 3.3     |    | Petroleum Trade                                                          |
|         |    | 3.3a Overview                                                            |
|         |    | 3.3b Imports                                                             |
| 3.4     |    | Petroleum Stocks                                                         |
| 3.5     |    | Petroleum Products Supplied by Type                                      |
| 3.6     |    | Heat Content of Petroleum Products Supplied by Type                      |
| 3.7     |    | Petroleum Consumption by Sector                                          |
| 3.8     |    | Heat Content of Petroleum Consumption by Sector, Selected Products       |
|         |    |                                                                          |
| Section | 4. | Natural Gas                                                              |
| 4.1     |    | Natural Gas                                                              |
|         |    |                                                                          |
| Section | 5. | Crude Oil and Natural Gas Resource Development                           |
| 5.1     |    | Crude Oil and Natural Gas Resource Development Indicators                |
|         |    |                                                                          |
| Section | 6. | Coal                                                                     |
| 6.1     |    | Coal                                                                     |
|         |    |                                                                          |
| Section | 7. | Electricity                                                              |
| 7.1     |    | Electricity Overview                                                     |
| 7.2     |    | Electricity Net Generation                                               |
| 7.3     |    | Consumption of Selected Combustible Fuels for Electricity Generation     |
| 7.4     |    | Consumption of Selected Combustible Fuels for Electricity Generation and |
|         |    | Useful Thermal Output                                                    |
| 7.5     |    | Stocks of Coal and Petroleum: Electric Power Sector                      |
| 7.6     |    | Electricity End Use                                                      |
| /.0     |    |                                                                          |
| Section | 8. | Nuclear Energy                                                           |
| 8.1     |    | Nuclear Energy Overview                                                  |
| 0.1     |    |                                                                          |