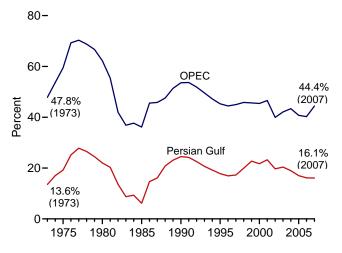

### Section 11. International Petroleum

| 11.1 | World Crude Oil Production                       |     |
|------|--------------------------------------------------|-----|
|      | 11.1a OPEC Members                               | 148 |
|      | 11.1b Persian Gulf Nations, Non-OPEC, and World. | 149 |
| 11.2 | Petroleum Consumption in OECD Countries.         | 151 |
| 11.3 | Petroleum Stocks in OECD Countries.              | 153 |