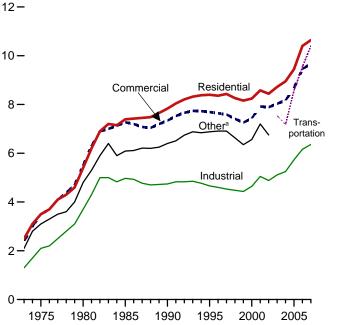

# Figures

| Section | 1. | Energy Overview                                                          |
|---------|----|--------------------------------------------------------------------------|
| 1.1     |    | Primary Energy Overview                                                  |
| 1.2     |    | Primary Energy Production                                                |
| 1.3     |    | Primary Energy Consumption                                               |
| 1.4a    |    | Energy Imports and Exports                                               |
| 1.4b    |    | Energy Net Imports                                                       |
| 1.5     |    | Merchandise Trade Value                                                  |
| 1.6     |    | Cost of Fuels to End Users in Real (1982-1984) Dollars                   |
| 1.7     |    | Energy Consumption per Real Dollar of Gross Domestic Product             |
| 1.8     |    | Motor Vehicle Fuel Rates                                                 |
|         |    |                                                                          |
| Section | 2. | Energy Consumption by Sector                                             |
| 2.1     |    | Energy Consumption by Sector                                             |
| 2.2     |    | Residential Sector Energy Consumption                                    |
| 2.3     |    | Commercial Sector Energy Consumption                                     |
| 2.4     |    | Industrial Sector Energy Consumption                                     |
| 2.5     |    | Transportation Sector Energy Consumption                                 |
| 2.6     |    | Electric Power Sector Energy Consumption                                 |
|         |    |                                                                          |
| Section | 3. | Petroleum                                                                |
| 3.1     |    | Petroleum Overview                                                       |
| 3.2     |    | Refinery and Blender Net Inputs and Net Production                       |
| 3.3     |    | Petroleum Trade                                                          |
|         |    | 3.3a Overview                                                            |
|         |    | 3.3b Imports                                                             |
| 3.4     |    | Petroleum Stocks                                                         |
| 3.5     |    | Petroleum Products Supplied by Type                                      |
| 3.6     |    | Heat Content of Petroleum Products Supplied by Type                      |
| 3.7     |    | Petroleum Consumption by Sector                                          |
| 3.8     |    | Heat Content of Petroleum Consumption by Sector, Selected Products       |
|         |    |                                                                          |
| Section | 4. | Natural Gas                                                              |
| 4.1     |    | Natural Gas                                                              |
|         |    |                                                                          |
| Section | 5. | Crude Oil and Natural Gas Resource Development                           |
| 5.1     |    | Crude Oil and Natural Gas Resource Development Indicators                |
|         |    |                                                                          |
| Section | 6. | Coal                                                                     |
| 6.1     |    | Coal                                                                     |
|         |    |                                                                          |
| Section | 7. | Electricity                                                              |
| 7.1     |    | Electricity Overview                                                     |
| 7.2     |    | Electricity Net Generation                                               |
| 7.3     |    | Consumption of Selected Combustible Fuels for Electricity Generation     |
| 7.4     |    | Consumption of Selected Combustible Fuels for Electricity Generation and |
|         |    | Useful Thermal Output                                                    |
| 7.5     |    | Stocks of Coal and Petroleum: Electric Power Sector                      |
| 7.6     |    | Electricity End Use                                                      |
| /.0     |    |                                                                          |
| Section | 8. | Nuclear Energy                                                           |
| 8.1     |    | Nuclear Energy Overview                                                  |
| 0.1     |    |                                                                          |