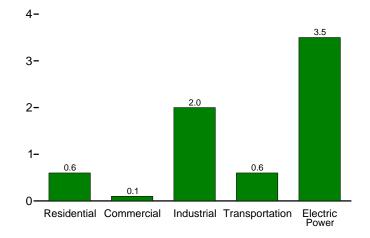

# Figures

| Section | 1. | Energy Overview                                                          |
|---------|----|--------------------------------------------------------------------------|
| 1.1     |    | Primary Energy Overview                                                  |
| 1.2     |    | Primary Energy Production                                                |
| 1.3     |    | Primary Energy Consumption                                               |
| 1.4a    |    | Energy Imports and Exports                                               |
| 1.4b    |    | Energy Net Imports                                                       |
| 1.5     |    | Merchandise Trade Value                                                  |
| 1.6     |    | Cost of Fuels to End Users in Real (1982-1984) Dollars                   |
| 1.7     |    | Energy Consumption per Real Dollar of Gross Domestic Product             |
| 1.8     |    | Motor Vehicle Fuel Rates                                                 |
|         |    |                                                                          |
| Section | 2. | Energy Consumption by Sector                                             |
| 2.1     |    | Energy Consumption by Sector                                             |
| 2.2     |    | Residential Sector Energy Consumption                                    |
| 2.3     |    | Commercial Sector Energy Consumption                                     |
| 2.4     |    | Industrial Sector Energy Consumption                                     |
| 2.5     |    | Transportation Sector Energy Consumption                                 |
| 2.6     |    | Electric Power Sector Energy Consumption                                 |
|         |    |                                                                          |
| Section | 3. | Petroleum                                                                |
| 3.1     |    | Petroleum Overview                                                       |
| 3.2     |    | Refinery and Blender Net Inputs and Net Production                       |
| 3.3     |    | Petroleum Trade                                                          |
|         |    | 3.3a Overview                                                            |
|         |    | 3.3b Imports                                                             |
| 3.4     |    | Petroleum Stocks                                                         |
| 3.5     |    | Petroleum Products Supplied by Type                                      |
| 3.6     |    | Heat Content of Petroleum Products Supplied by Type                      |
| 3.7     |    | Petroleum Consumption by Sector                                          |
| 3.8     |    | Heat Content of Petroleum Consumption by Sector, Selected Products       |
|         |    |                                                                          |
| Section | 4. | Natural Gas                                                              |
| 4.1     |    | Natural Gas                                                              |
|         |    |                                                                          |
| Section | 5. | Crude Oil and Natural Gas Resource Development                           |
| 5.1     |    | Crude Oil and Natural Gas Resource Development Indicators                |
|         |    |                                                                          |
| Section | 6. | Coal                                                                     |
| 6.1     |    | Coal                                                                     |
|         |    |                                                                          |
| Section | 7. | Electricity                                                              |
| 7.1     |    | Electricity Overview                                                     |
| 7.2     |    | Electricity Net Generation                                               |
| 7.3     |    | Consumption of Selected Combustible Fuels for Electricity Generation     |
| 7.4     |    | Consumption of Selected Combustible Fuels for Electricity Generation and |
|         |    | Useful Thermal Output                                                    |
| 7.5     |    | Stocks of Coal and Petroleum: Electric Power Sector                      |
| 7.6     |    | Electricity End Use                                                      |
| /.0     |    |                                                                          |
| Section | 8. | Nuclear Energy                                                           |
| 8.1     |    | Nuclear Energy Overview                                                  |
| 0.1     |    |                                                                          |