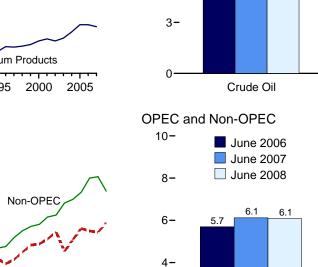

Note: Because vertical scales differ, graphs should not be compared. Web Page: http://www.eia.doe.gov/emeu/mer/overview.html. Sources: Tables 1.1 and 1.4b.