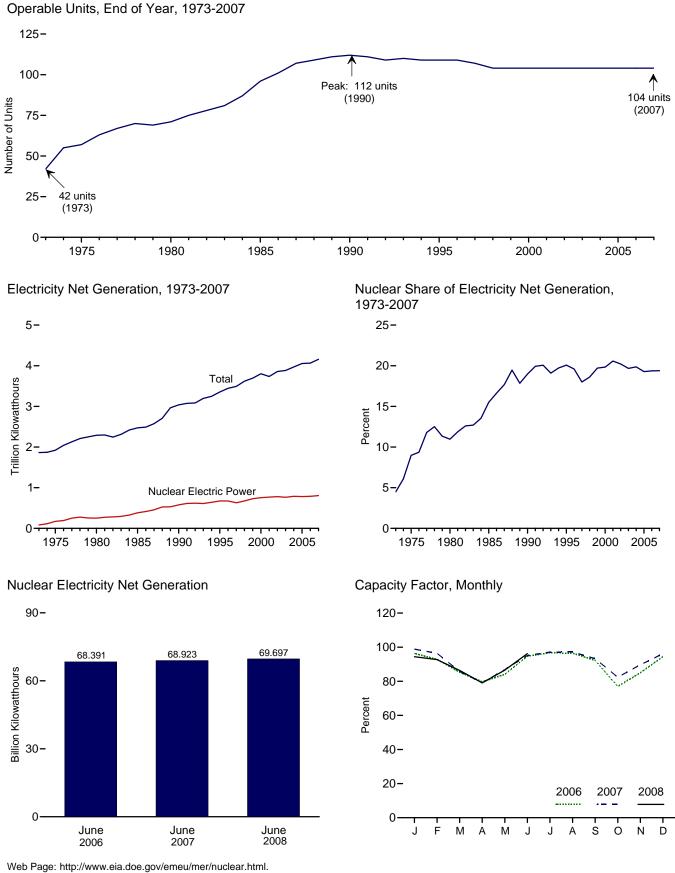

<sup>a</sup> See Note 2, "Primary Energy Consumption," at end of Section 1.

<sup>b</sup> Most data are estimates. See Table 10.2a for notes on series components and estimation.

<sup>c</sup> Natural gas only; excludes the estimated portion of supplemental gaseous fuels. See Note 3, "Supplemental Gaseous Fuels," at end of Section 4. <sup>d</sup> Does not include the fuel ethanol portion of motor gasoline—fuel ethanol is