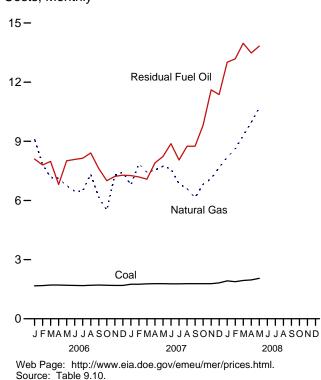

# Figures

| 9.1<br>9.2<br>9.3<br>9.4        | 9.  | Energy Prices Petroleum Prices. Average Retail Prices of Electricity. Cost of Fossil-Fuel Receipts at Electric Generating Plants. Natural Gas Prices.                                                              | 127<br>127 |
|---------------------------------|-----|--------------------------------------------------------------------------------------------------------------------------------------------------------------------------------------------------------------------|------------|
| <b>Section</b> 10.1             | 10. | Renewable Energy Renewable Energy Consumption                                                                                                                                                                      | 136        |
| Section<br>11.1<br>11.2<br>11.3 | 11. | International Petroleum         World Crude Oil Production         11.1a Overview.         11.1b By Selected Country.         Petroleum Consumption in OECD Countries.         Petroleum Stocks in OECD Countries. | 147<br>150 |