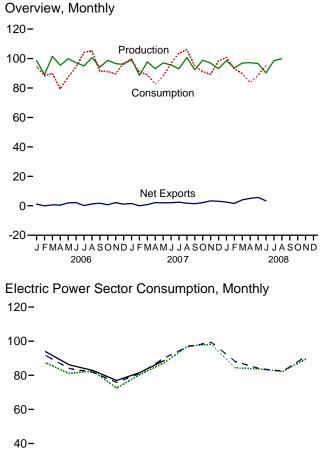

# Tables

| <b>Section</b><br>6.1<br>6.2<br>6.3                                                                           | 6. | Coal<br>Coal Overview.<br>Coal Consumption by Sector.<br>Coal Stocks by Sector.                                                                                                                                                                                                                                                                                                                                                                                                                                                                                                                                                                                                                                                                                                                                                                                                                                                                                 | 84                                                                                                             |
|---------------------------------------------------------------------------------------------------------------|----|-----------------------------------------------------------------------------------------------------------------------------------------------------------------------------------------------------------------------------------------------------------------------------------------------------------------------------------------------------------------------------------------------------------------------------------------------------------------------------------------------------------------------------------------------------------------------------------------------------------------------------------------------------------------------------------------------------------------------------------------------------------------------------------------------------------------------------------------------------------------------------------------------------------------------------------------------------------------|----------------------------------------------------------------------------------------------------------------|
| <b>Section</b><br>7.1                                                                                         | 7. | Electricity Electricity Overview                                                                                                                                                                                                                                                                                                                                                                                                                                                                                                                                                                                                                                                                                                                                                                                                                                                                                                                                | . 91                                                                                                           |
| 7.2                                                                                                           |    | Electricity Net Generation                                                                                                                                                                                                                                                                                                                                                                                                                                                                                                                                                                                                                                                                                                                                                                                                                                                                                                                                      |                                                                                                                |
|                                                                                                               |    | 7.2a Total (All Sectors).                                                                                                                                                                                                                                                                                                                                                                                                                                                                                                                                                                                                                                                                                                                                                                                                                                                                                                                                       |                                                                                                                |
|                                                                                                               |    | 7.2b Electric Power Sector.                                                                                                                                                                                                                                                                                                                                                                                                                                                                                                                                                                                                                                                                                                                                                                                                                                                                                                                                     |                                                                                                                |
| 7.0                                                                                                           |    | 7.2c Commercial and Industrial Sectors.                                                                                                                                                                                                                                                                                                                                                                                                                                                                                                                                                                                                                                                                                                                                                                                                                                                                                                                         | . 95                                                                                                           |
| 7.3                                                                                                           |    | Consumption of Combustible Fuels for Electricity Generation                                                                                                                                                                                                                                                                                                                                                                                                                                                                                                                                                                                                                                                                                                                                                                                                                                                                                                     | 07                                                                                                             |
|                                                                                                               |    | 7.3a       Total (All Sectors).         7.3b       Electric Power Sector.                                                                                                                                                                                                                                                                                                                                                                                                                                                                                                                                                                                                                                                                                                                                                                                                                                                                                       |                                                                                                                |
|                                                                                                               |    | 7.3c Commercial and Industrial Sectors (Selected Fuels).                                                                                                                                                                                                                                                                                                                                                                                                                                                                                                                                                                                                                                                                                                                                                                                                                                                                                                        |                                                                                                                |
| 7.4                                                                                                           |    | Consumption of Combustible Fuels for Electricity Generation and Useful Thermal Output                                                                                                                                                                                                                                                                                                                                                                                                                                                                                                                                                                                                                                                                                                                                                                                                                                                                           | . ))                                                                                                           |
| ,                                                                                                             |    | 7.4a Total (All Sectors).                                                                                                                                                                                                                                                                                                                                                                                                                                                                                                                                                                                                                                                                                                                                                                                                                                                                                                                                       | . 101                                                                                                          |
|                                                                                                               |    | 7.4b Electric Power Sector.                                                                                                                                                                                                                                                                                                                                                                                                                                                                                                                                                                                                                                                                                                                                                                                                                                                                                                                                     |                                                                                                                |
|                                                                                                               |    | 7.4c Commercial and Industrial Sectors (Selected Fuels).                                                                                                                                                                                                                                                                                                                                                                                                                                                                                                                                                                                                                                                                                                                                                                                                                                                                                                        | 103                                                                                                            |
| 7.5                                                                                                           |    | Stocks of Coal and Petroleum: Electric Power Sector.                                                                                                                                                                                                                                                                                                                                                                                                                                                                                                                                                                                                                                                                                                                                                                                                                                                                                                            |                                                                                                                |
| 7.6                                                                                                           |    | Electricity End Use.                                                                                                                                                                                                                                                                                                                                                                                                                                                                                                                                                                                                                                                                                                                                                                                                                                                                                                                                            | 107                                                                                                            |
| Section                                                                                                       | 8  | Nuclear Energy                                                                                                                                                                                                                                                                                                                                                                                                                                                                                                                                                                                                                                                                                                                                                                                                                                                                                                                                                  |                                                                                                                |
| 8.1                                                                                                           | 0. | Nuclear Energy Overview.                                                                                                                                                                                                                                                                                                                                                                                                                                                                                                                                                                                                                                                                                                                                                                                                                                                                                                                                        | 113                                                                                                            |
|                                                                                                               |    |                                                                                                                                                                                                                                                                                                                                                                                                                                                                                                                                                                                                                                                                                                                                                                                                                                                                                                                                                                 | _                                                                                                              |
| Section                                                                                                       | 0  | Fnorgy Prices                                                                                                                                                                                                                                                                                                                                                                                                                                                                                                                                                                                                                                                                                                                                                                                                                                                                                                                                                   |                                                                                                                |
| Section<br>9.1                                                                                                | 9. | Energy Prices<br>Crude Oil Price Summary                                                                                                                                                                                                                                                                                                                                                                                                                                                                                                                                                                                                                                                                                                                                                                                                                                                                                                                        | 117                                                                                                            |
| <b>Section</b><br>9.1<br>9.2                                                                                  | 9. | Crude Oil Price Summary.                                                                                                                                                                                                                                                                                                                                                                                                                                                                                                                                                                                                                                                                                                                                                                                                                                                                                                                                        |                                                                                                                |
| 9.1                                                                                                           | 9. |                                                                                                                                                                                                                                                                                                                                                                                                                                                                                                                                                                                                                                                                                                                                                                                                                                                                                                                                                                 | 118                                                                                                            |
| 9.1<br>9.2                                                                                                    | 9. | Crude Oil Price Summary                                                                                                                                                                                                                                                                                                                                                                                                                                                                                                                                                                                                                                                                                                                                                                                                                                                                                                                                         | 118<br>119                                                                                                     |
| 9.1<br>9.2<br>9.3                                                                                             | 9. | Crude Oil Price Summary.<br>F.O.B. Costs of Crude Oil Imports From Selected Countries.<br>Landed Costs of Crude Oil Imports From Selected Countries.<br>Motor Gasoline Retail Prices, U.S. City Average.<br>Refiner Prices of Residual Fuel Oil.                                                                                                                                                                                                                                                                                                                                                                                                                                                                                                                                                                                                                                                                                                                | 118<br>119<br>120<br>121                                                                                       |
| 9.1<br>9.2<br>9.3<br>9.4<br>9.5<br>9.6                                                                        | 9. | Crude Oil Price Summary.<br>F.O.B. Costs of Crude Oil Imports From Selected Countries.<br>Landed Costs of Crude Oil Imports From Selected Countries.<br>Motor Gasoline Retail Prices, U.S. City Average.<br>Refiner Prices of Residual Fuel Oil.<br>Refiner Prices of Petroleum Products for Resale.                                                                                                                                                                                                                                                                                                                                                                                                                                                                                                                                                                                                                                                            | 118<br>119<br>120<br>121<br>122                                                                                |
| 9.1<br>9.2<br>9.3<br>9.4<br>9.5<br>9.6<br>9.7                                                                 | 9. | Crude Oil Price Summary                                                                                                                                                                                                                                                                                                                                                                                                                                                                                                                                                                                                                                                                                                                                                                                                                                                                                                                                         | 118<br>119<br>120<br>121<br>122                                                                                |
| 9.1<br>9.2<br>9.3<br>9.4<br>9.5<br>9.6                                                                        | 9. | Crude Oil Price Summary.<br>F.O.B. Costs of Crude Oil Imports From Selected Countries.<br>Landed Costs of Crude Oil Imports From Selected Countries.<br>Motor Gasoline Retail Prices, U.S. City Average.<br>Refiner Prices of Residual Fuel Oil.<br>Refiner Prices of Petroleum Products for Resale.<br>Refiner Prices of Petroleum Products to End Users.<br>No. 2 Distillate Prices to Residences                                                                                                                                                                                                                                                                                                                                                                                                                                                                                                                                                             | 118<br>119<br>120<br>121<br>122<br>123                                                                         |
| 9.1<br>9.2<br>9.3<br>9.4<br>9.5<br>9.6<br>9.7                                                                 | 9. | Crude Oil Price Summary.<br>F.O.B. Costs of Crude Oil Imports From Selected Countries.<br>Landed Costs of Crude Oil Imports From Selected Countries.<br>Motor Gasoline Retail Prices, U.S. City Average.<br>Refiner Prices of Residual Fuel Oil.<br>Refiner Prices of Petroleum Products for Resale.<br>Refiner Prices of Petroleum Products to End Users.<br>No. 2 Distillate Prices to Residences<br>9.8a Northeastern States.                                                                                                                                                                                                                                                                                                                                                                                                                                                                                                                                | 118<br>119<br>120<br>121<br>122<br>123<br>124                                                                  |
| 9.1<br>9.2<br>9.3<br>9.4<br>9.5<br>9.6<br>9.7                                                                 | 9. | Crude Oil Price Summary.<br>F.O.B. Costs of Crude Oil Imports From Selected Countries.<br>Landed Costs of Crude Oil Imports From Selected Countries.<br>Motor Gasoline Retail Prices, U.S. City Average.<br>Refiner Prices of Residual Fuel Oil.<br>Refiner Prices of Petroleum Products for Resale.<br>Refiner Prices of Petroleum Products to End Users.<br>No. 2 Distillate Prices to Residences<br>9.8a Northeastern States.<br>9.8b Selected South Atlantic and Midwestern States.                                                                                                                                                                                                                                                                                                                                                                                                                                                                         | 118<br>119<br>120<br>121<br>122<br>123<br>124<br>125                                                           |
| 9.1<br>9.2<br>9.3<br>9.4<br>9.5<br>9.6<br>9.7<br>9.8                                                          | 9. | Crude Oil Price Summary.<br>F.O.B. Costs of Crude Oil Imports From Selected Countries.<br>Landed Costs of Crude Oil Imports From Selected Countries.<br>Motor Gasoline Retail Prices, U.S. City Average.<br>Refiner Prices of Residual Fuel Oil.<br>Refiner Prices of Petroleum Products for Resale.<br>Refiner Prices of Petroleum Products to End Users.<br>No. 2 Distillate Prices to Residences<br>9.8a Northeastern States.<br>9.8b Selected South Atlantic and Midwestern States.<br>9.8c Selected Western States and U.S. Average.                                                                                                                                                                                                                                                                                                                                                                                                                       | 118<br>119<br>120<br>121<br>122<br>123<br>124<br>125<br>. 126                                                  |
| 9.1<br>9.2<br>9.3<br>9.4<br>9.5<br>9.6<br>9.7                                                                 | 9. | Crude Oil Price Summary.<br>F.O.B. Costs of Crude Oil Imports From Selected Countries.<br>Landed Costs of Crude Oil Imports From Selected Countries.<br>Motor Gasoline Retail Prices, U.S. City Average.<br>Refiner Prices of Residual Fuel Oil.<br>Refiner Prices of Petroleum Products for Resale.<br>Refiner Prices of Petroleum Products to End Users.<br>No. 2 Distillate Prices to Residences<br>9.8a Northeastern States.<br>9.8b Selected South Atlantic and Midwestern States.<br>9.8c Selected Western States and U.S. Average.<br>Average Retail Prices of Electricity.                                                                                                                                                                                                                                                                                                                                                                              | 118<br>119<br>120<br>121<br>122<br>123<br>124<br>125<br>126<br>128                                             |
| 9.1<br>9.2<br>9.3<br>9.4<br>9.5<br>9.6<br>9.7<br>9.8                                                          | 9. | Crude Oil Price Summary.<br>F.O.B. Costs of Crude Oil Imports From Selected Countries.<br>Landed Costs of Crude Oil Imports From Selected Countries.<br>Motor Gasoline Retail Prices, U.S. City Average.<br>Refiner Prices of Residual Fuel Oil.<br>Refiner Prices of Petroleum Products for Resale.<br>Refiner Prices of Petroleum Products to End Users.<br>No. 2 Distillate Prices to Residences<br>9.8a Northeastern States.<br>9.8b Selected South Atlantic and Midwestern States.<br>9.8c Selected Western States and U.S. Average.                                                                                                                                                                                                                                                                                                                                                                                                                       | 118<br>119<br>120<br>121<br>122<br>123<br>124<br>125<br>126<br>128<br>129                                      |
| 9.1<br>9.2<br>9.3<br>9.4<br>9.5<br>9.6<br>9.7<br>9.8<br>9.9<br>9.10<br>9.11                                   |    | Crude Oil Price Summary.<br>F.O.B. Costs of Crude Oil Imports From Selected Countries.<br>Landed Costs of Crude Oil Imports From Selected Countries.<br>Motor Gasoline Retail Prices, U.S. City Average.<br>Refiner Prices of Residual Fuel Oil.<br>Refiner Prices of Petroleum Products for Resale.<br>Refiner Prices of Petroleum Products to End Users.<br>No. 2 Distillate Prices to Residences<br>9.8a Northeastern States.<br>9.8b Selected South Atlantic and Midwestern States.<br>9.8c Selected Western States and U.S. Average.<br>Average Retail Prices of Electricity.<br>Cost of Fossil-Fuel Receipts at Electric Generating Plants.<br>Natural Gas Prices.                                                                                                                                                                                                                                                                                        | 118<br>119<br>120<br>121<br>122<br>123<br>124<br>125<br>126<br>128<br>129                                      |
| 9.1<br>9.2<br>9.3<br>9.4<br>9.5<br>9.6<br>9.7<br>9.8<br>9.9<br>9.10<br>9.11<br><b>Section</b>                 |    | Crude Oil Price Summary                                                                                                                                                                                                                                                                                                                                                                                                                                                                                                                                                                                                                                                                                                                                                                                                                                                                                                                                         | 118<br>119<br>120<br>121<br>122<br>123<br>124<br>125<br>126<br>128<br>129<br>131                               |
| 9.1<br>9.2<br>9.3<br>9.4<br>9.5<br>9.6<br>9.7<br>9.8<br>9.9<br>9.10<br>9.11<br><b>Section</b><br>10.1         |    | Crude Oil Price Summary                                                                                                                                                                                                                                                                                                                                                                                                                                                                                                                                                                                                                                                                                                                                                                                                                                                                                                                                         | 118<br>119<br>120<br>121<br>122<br>123<br>124<br>125<br>126<br>128<br>129<br>131                               |
| 9.1<br>9.2<br>9.3<br>9.4<br>9.5<br>9.6<br>9.7<br>9.8<br>9.9<br>9.10<br>9.11<br><b>Section</b>                 |    | Crude Oil Price Summary                                                                                                                                                                                                                                                                                                                                                                                                                                                                                                                                                                                                                                                                                                                                                                                                                                                                                                                                         | 118<br>119<br>120<br>121<br>122<br>123<br>124<br>125<br>126<br>128<br>129<br>131                               |
| 9.1<br>9.2<br>9.3<br>9.4<br>9.5<br>9.6<br>9.7<br>9.8<br>9.9<br>9.10<br>9.11<br><b>Section</b><br>10.1         |    | Crude Oil Price Summary.         F.O.B. Costs of Crude Oil Imports From Selected Countries.         Landed Costs of Crude Oil Imports From Selected Countries.         Motor Gasoline Retail Prices, U.S. City Average.         Refiner Prices of Residual Fuel Oil.         Refiner Prices of Petroleum Products for Resale.         Refiner Prices of Petroleum Products to End Users.         No. 2 Distillate Prices to Residences         9.8a         9.8b         Selected South Atlantic and Midwestern States.         9.8c         Selected Western States and U.S. Average.         Average Retail Prices of Electricity.         Cost of Fossil-Fuel Receipts at Electric Generating Plants.         Natural Gas Prices.         Renewable Energy         Renewable Energy Consumption         10.2a         Residential and Commercial Sectors.                                                                                                    | 118<br>119<br>120<br>121<br>122<br>123<br>124<br>125<br>126<br>128<br>129<br>131<br>137<br>. 138               |
| 9.1<br>9.2<br>9.3<br>9.4<br>9.5<br>9.6<br>9.7<br>9.8<br>9.9<br>9.10<br>9.11<br><b>Section</b><br>10.1         |    | Crude Oil Price Summary                                                                                                                                                                                                                                                                                                                                                                                                                                                                                                                                                                                                                                                                                                                                                                                                                                                                                                                                         | 118<br>119<br>120<br>121<br>122<br>123<br>124<br>125<br>126<br>128<br>129<br>131<br>137<br>. 138<br>139        |
| 9.1<br>9.2<br>9.3<br>9.4<br>9.5<br>9.6<br>9.7<br>9.8<br>9.9<br>9.10<br>9.11<br><b>Section</b><br>10.1         |    | Crude Oil Price Summary.         F.O.B. Costs of Crude Oil Imports From Selected Countries.         Landed Costs of Crude Oil Imports From Selected Countries.         Motor Gasoline Retail Prices, U.S. City Average.         Refiner Prices of Residual Fuel Oil.         Refiner Prices of Petroleum Products for Resale.         Refiner Prices of Petroleum Products to End Users.         No. 2 Distillate Prices to Residences         9.8a         9.8b         Selected South Atlantic and Midwestern States.         9.8c         Selected Western States and U.S. Average.         Average Retail Prices of Electricity.         Cost of Fossil-Fuel Receipts at Electric Generating Plants.         Natural Gas Prices.         Renewable Energy         Renewable Energy Consumption         10.2a         Residential and Commercial Sectors.                                                                                                    | 118<br>119<br>120<br>121<br>122<br>123<br>124<br>125<br>126<br>128<br>129<br>131<br>137<br>. 138<br>139<br>140 |
| 9.1<br>9.2<br>9.3<br>9.4<br>9.5<br>9.6<br>9.7<br>9.8<br>9.9<br>9.10<br>9.11<br><b>Section</b><br>10.1<br>10.2 |    | Crude Oil Price Summary.         F.O.B. Costs of Crude Oil Imports From Selected Countries.         Landed Costs of Crude Oil Imports From Selected Countries.         Motor Gasoline Retail Prices, U.S. City Average.         Refiner Prices of Residual Fuel Oil.         Refiner Prices of Petroleum Products for Resale.         Refiner Prices of Petroleum Products to End Users.         No. 2 Distillate Prices to Residences         9.8a         9.8b         Selected South Atlantic and Midwestern States.         9.8c         Selected Western States and U.S. Average.         Average Retail Prices of Electricity.         Cost of Fossil-Fuel Receipts at Electric Generating Plants.         Natural Gas Prices.         Renewable Energy         Renewable Energy Consumption         10.2a       Residential and Commercial Sectors.         10.2b       Industrial and Transportation Sectors.         10.2c       Electric Power Sector | 118<br>119<br>120<br>121<br>122<br>123<br>124<br>125<br>126<br>128<br>129<br>131<br>137<br>. 138<br>139<br>140 |