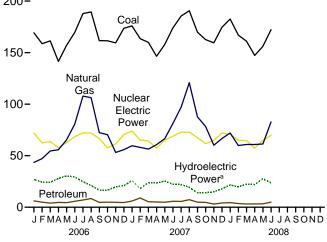

# Figure 1.1 Primary Energy Overview (Quadrillion Btu)

| Consumption, | Production, | and Imports, | 1973-2007 |
|--------------|-------------|--------------|-----------|
| 120-         |             |              |           |

Note: Because vertical scales differ, graphs should not be compared. Web Page: http://www.eia.doe.gov/emeu/mer/overview.html. Sources: Tables 1.1 and 1.4b.