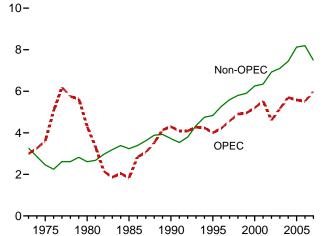

Note: Because vertical scales differ, graphs should not be compared. Web Page: http://www.eia.doe.gov/emeu/mer/overview.html. Sources: Tables 1.1 and 1.4b.