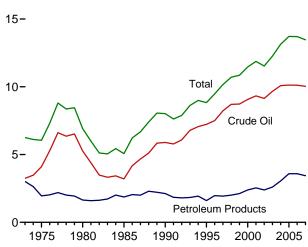

Note: Because vertical scales differ, graphs should not be compared. Web Page: http://www.eia.doe.gov/emeu/mer/overview.html. Sources: Tables 1.1 and 1.4b.