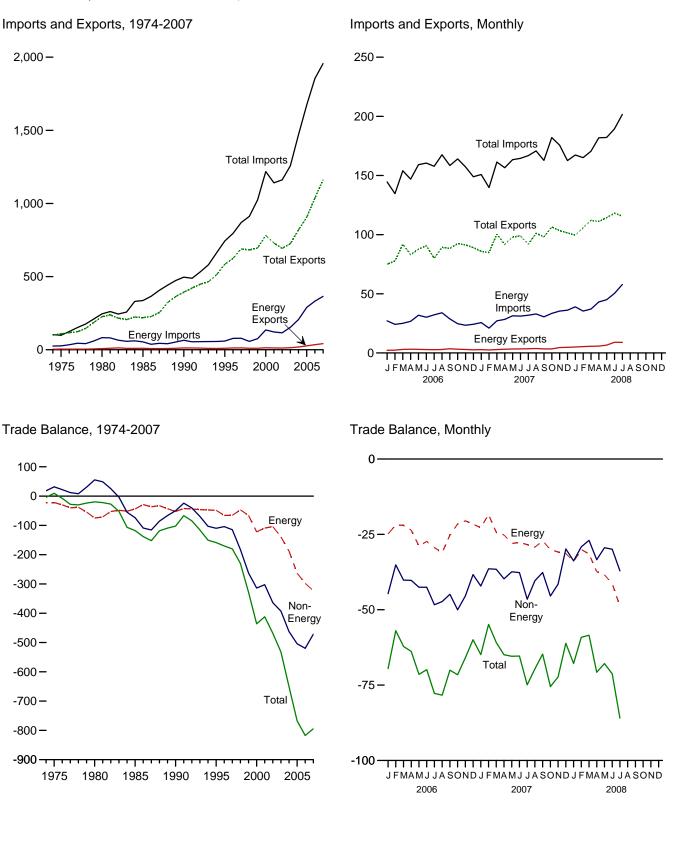

Note: Because vertical scales differ, graphs should not be compared. Web Page: http://www.eia.doe.gov/emeu/mer/overview.html. Sources: Tables 1.1 and 1.4b.