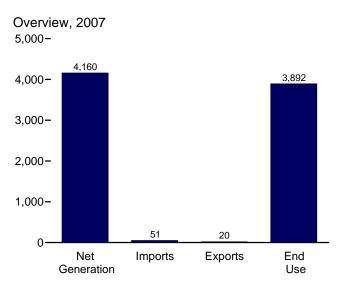

# Figure 1.1 Primary Energy Overview (Quadrillion Btu)

| Consumption, | Production, | and Imports, | 1973-2007 |
|--------------|-------------|--------------|-----------|
| 120-         |             |              |           |

Note: Because vertical scales differ, graphs should not be compared. Web Page: http://www.eia.doe.gov/emeu/mer/overview.html. Sources: Tables 1.1 and 1.4b.