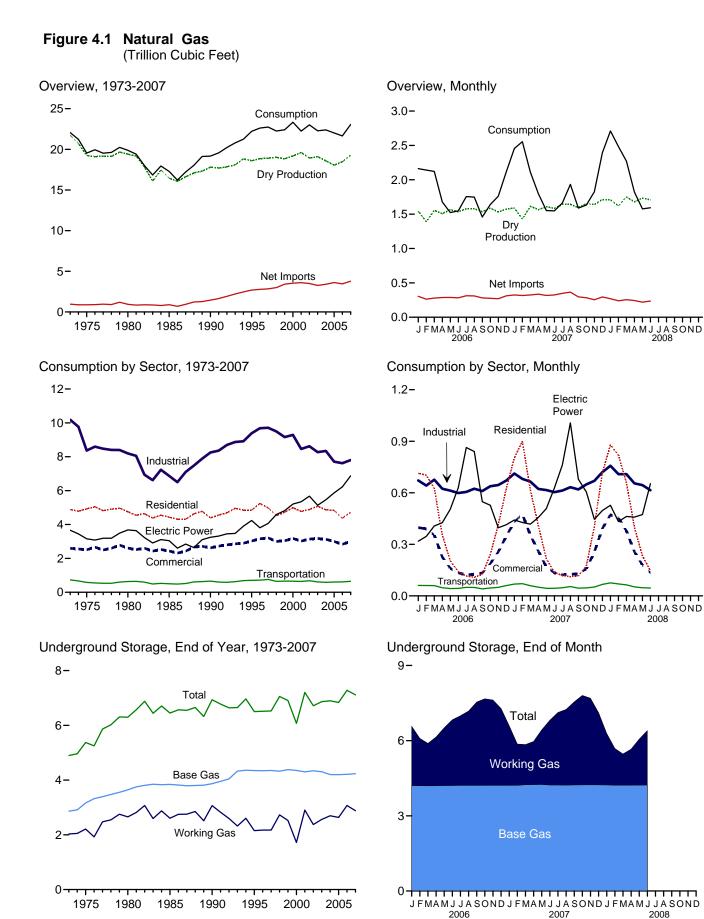

# Tables

| Section  | 1. | Energy Overview                                                                                 |
|----------|----|-------------------------------------------------------------------------------------------------|
| 1.1      |    | Primary Energy Overview                                                                         |
| 1.2      |    | Primary Energy Production by Source. 5                                                          |
| 1.3      |    | Primary Energy Consumption by Source. 7                                                         |
| 1.4a     |    | Energy Imports by Source                                                                        |
| 1.4b     |    | Energy Exports by Source and Total Net Imports                                                  |
| 1.5      |    | Merchandise Trade Value                                                                         |
| 1.6      |    | Cost of Fuels to End Users in Real (1982-1984) Dollars                                          |
| 1.7      |    | Energy Consumption per Real Dollar of Gross Domestic Product                                    |
| 1.8      |    | Motor Vehicle Mileage, Fuel Consumption, and Fuel Rates                                         |
| 1.9      |    | Heating Degree-Days by Census Division                                                          |
| 1.10     |    | Cooling Degree-Days by Census Division                                                          |
| <b>G</b> | •  |                                                                                                 |
| Section  | 2. | Energy Consumption by Sector                                                                    |
| 2.1      |    | Energy Consumption by Sector                                                                    |
| 2.2      |    | Residential Sector Energy Consumption                                                           |
| 2.3      |    | Commercial Sector Energy Consumption                                                            |
| 2.4      |    | Industrial Sector Energy Consumption                                                            |
| 2.5      |    | Transportation Sector Energy Consumption                                                        |
| 2.6      |    | Electric Power Sector Energy Consumption                                                        |
| Section  | 3. | Petroleum                                                                                       |
| 3.1      |    | Petroleum Overview                                                                              |
| 3.2      |    | Refinery and Blender Net Inputs and Net Production                                              |
| 3.3      |    | Petroleum Trade                                                                                 |
|          |    | 3.3a Overview                                                                                   |
|          |    | 3.3b Imports and Exports by Type 45                                                             |
|          |    | 3.3c Imports From OPEC Countries                                                                |
|          |    | 3.3d Imports From Non-OPEC Countries                                                            |
| 3.4      |    | Petroleum Stocks                                                                                |
| 3.5      |    | Petroleum Products Supplied by Type                                                             |
| 3.6      |    | Heat Content of Petroleum Products Supplied by Type                                             |
| 3.7      |    | Petroleum Consumption                                                                           |
| 5.7      |    | 3.7a Residential and Commercial Sectors                                                         |
|          |    | 3.7b Industrial Sector                                                                          |
|          |    | 3.7c Transportation and Electric Power Sectors                                                  |
| 3.8      |    | Heat Content of Petroleum Consumption                                                           |
| 5.0      |    | 3.8a Residential and Commercial Sectors                                                         |
|          |    | 3.8b Industrial Sector                                                                          |
|          |    | 3.8c       Transportation and Electric Power Sectors.       61                                  |
| S        |    |                                                                                                 |
| Section  | 4. | Natural Gas                                                                                     |
| 4.1      |    | Natural Gas Overview                                                                            |
| 4.2      |    | Natural Gas Trade by Country       70         Natural Gas Consumption by Sector       71        |
| 4.3      |    | Natural Gas Consumption by Sector.       71         Natural Gas in Underground Storage       72 |
| 4.4      |    | Natural Gas in Underground Storage                                                              |
| Section  | 5. | Crude Oil and Natural Gas Resource Development                                                  |
| 5.1      |    | Crude Oil and Natural Gas Drilling Activity Measurements                                        |
| 5.2      |    | Crude Oil and Natural Gas Exploratory and Development Wells                                     |
| 5.3      |    | Maximum U.S. Active Seismic Crew Counts                                                         |