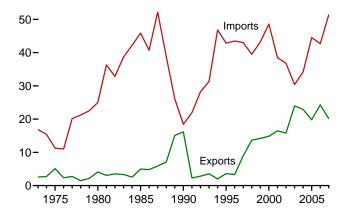

# Figure 1.1 Primary Energy Overview (Quadrillion Btu)

| Consumption, | Production, | and Imports, | 1973-2007 |
|--------------|-------------|--------------|-----------|
| 120-         |             |              |           |

Note: Because vertical scales differ, graphs should not be compared. Web Page: http://www.eia.doe.gov/emeu/mer/overview.html. Sources: Tables 1.1 and 1.4b.