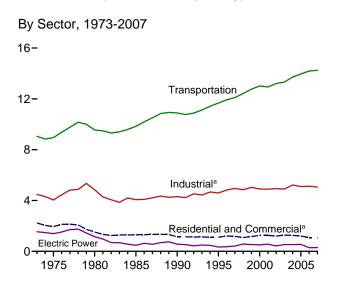

Note: Because vertical scales differ, graphs should not be compared. Web Page: http://www.eia.doe.gov/emeu/mer/overview.html. Sources: Tables 1.1 and 1.4b.