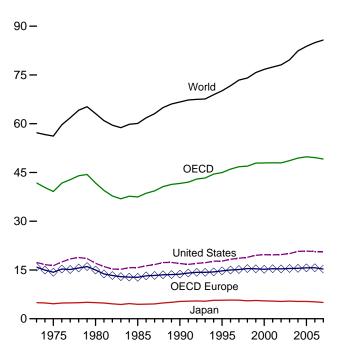

# Figures

| 9.1<br>9.2<br>9.3<br>9.4        | 9.  | Energy Prices Petroleum Prices. Average Retail Prices of Electricity. Cost of Fossil-Fuel Receipts at Electric Generating Plants. Natural Gas Prices.                                                              | 127<br>127 |
|---------------------------------|-----|--------------------------------------------------------------------------------------------------------------------------------------------------------------------------------------------------------------------|------------|
| <b>Section</b> 10.1             | 10. | Renewable Energy Renewable Energy Consumption                                                                                                                                                                      | 136        |
| Section<br>11.1<br>11.2<br>11.3 | 11. | International Petroleum         World Crude Oil Production         11.1a Overview.         11.1b By Selected Country.         Petroleum Consumption in OECD Countries.         Petroleum Stocks in OECD Countries. | 147<br>150 |