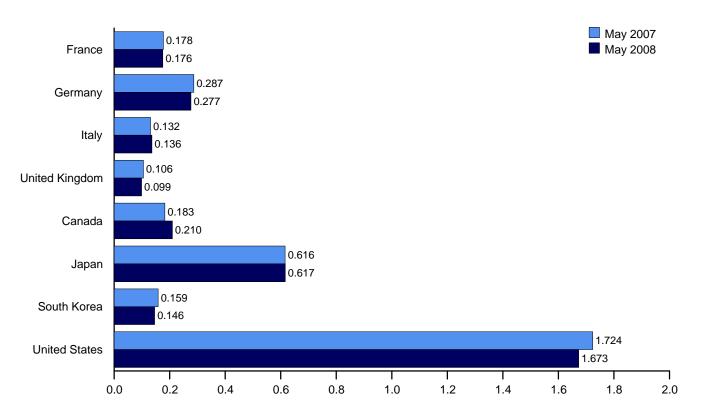

CD Countries, and World: 1973-1979—EIA, International Energy Database. 1980-1983—EIA, International Energy Annual 2005, August 2007, Table 1.2. • Non-OECD Countries: 1984-2005—EIA, International Energy Annual 2005, August 2007, Table 1.2. 2006 and 2007—EIA, Short Term Energy Outlook, May 2008. • World: 1984-2007—Sum of OECD and Non-OECD Countries. • All Other Data: 1973-1981—International Energy Agency (IEA), Quarterly Oil Statistics and Energy Balances in OECD Countries, various issues. 1982-1983—IEA, Monthly Oil and Gas Statistics Database. 1984 forward—IEA, Monthly Oil Data Service, August 12, 2008.

## Figure 11.3 Petroleum Stocks in OECD Countries (Billion Barrels)

## Overview, End of Year, 1973-2007

OECD Stocks, End of Month, May

5-





## By Selected OECD Country, End of Month



Note: OECD is the Organization for Economic Cooperation and Development. Web Page: http://www.eia.doe.gov/emeu/mer/inter.html. Source: Table 11.3.

## Table 11.3 Petroleum Stocks in OECD Countries

(Million Barrels)

|                   | France | Germany <sup>a</sup> | Italv | United<br>Kingdom | OECD<br>Europe <sup>b</sup> | Canada           | Japan | South<br>Korea | United<br>States | Other<br>OECD <sup>c</sup> | OECD               |
|-------------------|--------|----------------------|-------|-------------------|-----------------------------|------------------|-------|----------------|------------------|----------------------------|--------------------|
|                   | Tranco | Cornary              | nuiy  | ranguom           | Laiopo                      | oundu            |