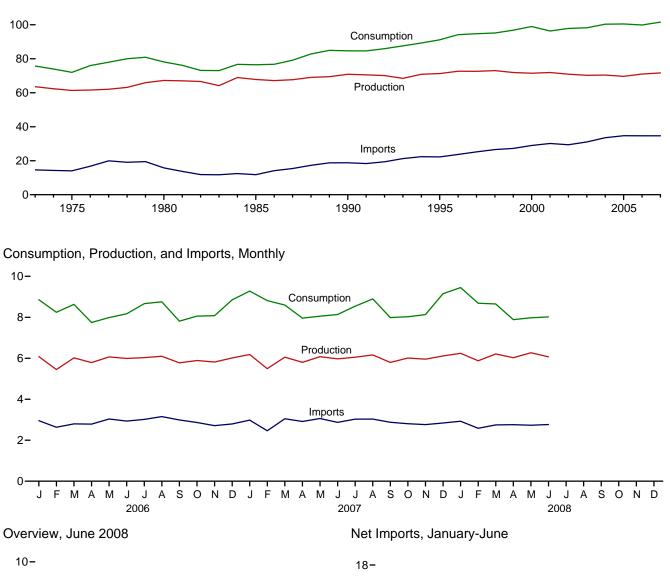

# Figure 1.1 Primary Energy Overview (Quadrillion Btu)

| Consumption, | Production, | and Imports, | 1973-2007 |
|--------------|-------------|--------------|-----------|
| 120-         |             |              |           |

Note: Because vertical scales differ, graphs should not be compared. Web Page: http://www.eia.doe.gov/emeu/mer/overview.html. Sources: Tables 1.1 and 1.4b.

### Table 1.1 Primary Energy Overview

(Quadrillion Btu)

|                       | Production <sup>a</sup> | Imports             | Exports           | Stock Change<br>and Other <sup>b</sup> | Consumption <sup>c</sup> |
|-----------------------|-------------------------|---------------------|-------------------|----------------------------------------|--------------------------|
|                       |                         |                     |                   |                                        |                          |
| 073 Total             | 63.585                  | 14.613              | 2.033             | -0.456                                 | 75.708                   |
| 75 Total              | 61.357                  | 14.032              | 2.323             | -1.067                                 | 71.999                   |
| 80 Total              | 67.232                  | 15.796              | 3.695             | -1.212                                 | 78.122                   |
| 85 Total              | 67.799                  | 11.781              | 4.196             | 1.107                                  | 76.491                   |
| 90 Total              | 70.870                  | 18.817              | 4.752             | 283                                    | 84.652                   |
| 95 Total              | 71.319                  | 22.260              | 4.511             | 2.104                                  | 91.173                   |
|                       |                         |                     |                   |                                        |                          |
| 96 Total              | 72.641                  | 23.702              | 4.633             | 2.466                                  | 94.175                   |
| 97 Total              | 72.634                  | 25.215              | 4.514             | 1.430                                  | 94.765                   |
| 98 Total              | 73.041                  | 26.581              | 4.299             | 139                                    | 95.183                   |
| 99 Total              | 71.907                  | 27.252              | 3.715             | 1.373                                  | 96.817                   |
| 00 Total              | 71.490                  | 28.973              | 4.006             | 2.518                                  | 98.975                   |
| 01 Total              | 71.892                  | 30.157              | 3.770             | -1.952                                 | 96.326                   |
| 02 Total              | 70.936                  | 29.407              | 3.668             | 1.184                                  | 97.858                   |
| 003 Total             | 70.264                  | 31.060              | 4.054             | .938                                   | 98.209                   |
| 004 Total             | 70.384                  | 33.543              | 4.433             | .857                                   | 100.351                  |
| 05 Total              | 69.647                  | 34.710              | 4.561             | .710                                   | 100.506                  |
|                       | 6 0 8 2                 | 2 052               | 260               | 101                                    | 0 060                    |
| 06 January            | 6.083                   | 2.953               | .360              | .184                                   | 8.860                    |
| February              | 5.450                   | 2.632               | .339              | .502                                   | 8.245                    |
| March                 | 6.019                   | 2.799               | .383              | .196                                   | 8.631                    |
| April                 | 5.788                   | 2.787               | .383              | 447                                    | 7.745                    |
| Мау                   | 6.068                   | 3.037               | .436              | 682                                    | 7.987                    |
| June                  | 5.992                   | 2.935               | .419              | 340                                    | 8.169                    |
| July                  | 6.032                   | 3.018               | .403              | .021                                   | 8.667                    |
| August                | 6.099                   | 3.152               | .419              | 077                                    | 8.755                    |
| September             | 5.776                   | 2.989               | .460              | 493                                    | 7.812                    |
| October               | 5.889                   | 2.863               | .436              | 258                                    | 8.058                    |
| November              | 5.815                   | 2.712               | .435              | 014                                    | 8.078                    |
| December              | 6.015                   | 2.795               | .394              | .434                                   | 8.850                    |
|                       | 71.025                  | 34.673              | 4.868             | 974                                    | 99.856                   |
| Total                 | 11.020                  | 34.0/3              | 4.000             | 974                                    | 99.000                   |
| <b>07</b> January     | 6.182                   | <sup>R</sup> 2.982  | .447              | .562                                   | <sup>R</sup> 9.280       |
| February              | 5.492                   | <sup>R</sup> 2.463  | .349              | <sup>R</sup> 1.209                     | 8.814                    |
| March                 | 6.054                   | <sup>R</sup> 3.046  | .420              | 083                                    | 8.596                    |
| April                 | 5.802                   | <sup>R</sup> 2.914  | .416              | <sup>R</sup> 339                       | 7.960                    |
| May                   | 6.076                   | <sup>R</sup> 3.058  | .448              | <sup>R</sup> 634                       | 8.052                    |
| June                  | 5.972                   | <sup>R</sup> 2.871  | .423              | 285                                    | 8.135                    |
| July                  | 6.051                   | 3.030               | .498              | 041                                    | <sup>R</sup> 8.542       |
| August                | 6.165                   | 3.033               | .430              | <sup>R</sup> .174                      | <sup>R</sup> 8.897       |
| September             | 5.796                   | 2.877               | .475              | 252                                    | <sup>R</sup> 7.986       |
| •                     |                         | <sup>R</sup> 2.806  |                   | 252<br><sup>R</sup> 352                |                          |
| October               | 6.011                   |                     | .439              |                                        | 8.026                    |
| November              | 5.957                   | 2.764               | .559              | <sup>R</sup> 030                       | <sup>R</sup> 8.132       |
| December              | 6.111                   | 2.841               | .538              | <sup>R</sup> .736                      | <sup>R</sup> 9.150       |
| Total                 | 71.668                  | <sup>R</sup> 34.685 | 5.448             | <sup>R</sup> .665                      | <sup>R</sup> 101.570     |
| <b>08</b> January     | 6.242                   | 2.927               | .538              | <sup>R</sup> .820                      | <sup>R</sup> 9.452       |
| February              | 5.877                   | 2.585               | .567              | <sup>R</sup> .791                      | <sup>R</sup> 8.685       |
| March                 | 6.211                   | 2.746               | .612              | <sup>R</sup> .307                      | <sup>R</sup> 8.652       |
| April                 | <sup>R</sup> 6.029      | 2.757               | .591              | <sup>R</sup> 309                       | <sup>R</sup> 7.887       |
| Артт<br>Мау           | <sup>R</sup> 6.270      | <sup>R</sup> 2.731  | <sup>R</sup> .624 | 309<br><sup>R</sup> 400                | <sup>R</sup> 7.977       |
|                       | <sup>E</sup> 6.068      | 2.765               | .614              | 199                                    | E 8.020                  |
| June<br>6-Month Total | E 36.698                | 2.765<br>16.511     | 3.545             | 199<br><b>1.010</b>                    | E 50.673                 |
|                       |                         |                     |                   |                                        |                          |
| 07 6-Month Total      | 35.577                  | 17.333              | 2.503             | .430                                   | 50.838                   |
| 06 6-Month Total      | 35.399                  | 17.144              | 2.320             | 587                                    | 49.636                   |