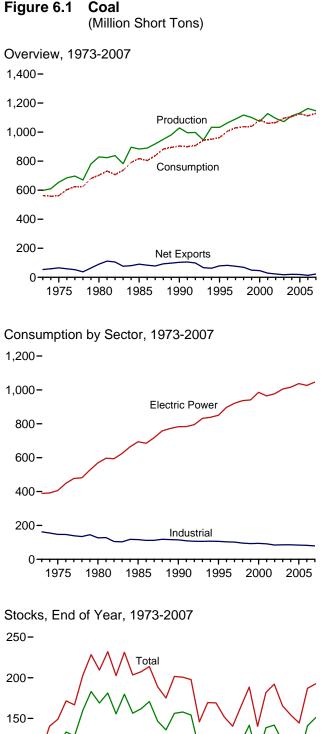

# Tables

| <b>Section</b><br>6.1<br>6.2<br>6.3                                                                           | 6. | Coal<br>Coal Overview.<br>Coal Consumption by Sector.<br>Coal Stocks by Sector.                                                                                                                                                                                                                                                                                                                                                                                                                                                                                                                                                                                                                                                                                                                                                                                                                                                                                 | 84                                                                                                             |
|---------------------------------------------------------------------------------------------------------------|----|-----------------------------------------------------------------------------------------------------------------------------------------------------------------------------------------------------------------------------------------------------------------------------------------------------------------------------------------------------------------------------------------------------------------------------------------------------------------------------------------------------------------------------------------------------------------------------------------------------------------------------------------------------------------------------------------------------------------------------------------------------------------------------------------------------------------------------------------------------------------------------------------------------------------------------------------------------------------|----------------------------------------------------------------------------------------------------------------|
| <b>Section</b><br>7.1                                                                                         | 7. | Electricity Electricity Overview                                                                                                                                                                                                                                                                                                                                                                                                                                                                                                                                                                                                                                                                                                                                                                                                                                                                                                                                | . 91                                                                                                           |
| 7.2                                                                                                           |    | Electricity Net Generation                                                                                                                                                                                                                                                                                                                                                                                                                                                                                                                                                                                                                                                                                                                                                                                                                                                                                                                                      |                                                                                                                |
|                                                                                                               |    | 7.2a Total (All Sectors).                                                                                                                                                                                                                                                                                                                                                                                                                                                                                                                                                                                                                                                                                                                                                                                                                                                                                                                                       |                                                                                                                |
|                                                                                                               |    | 7.2b Electric Power Sector.                                                                                                                                                                                                                                                                                                                                                                                                                                                                                                                                                                                                                                                                                                                                                                                                                                                                                                                                     |                                                                                                                |
| 7.0                                                                                                           |    | 7.2c Commercial and Industrial Sectors.                                                                                                                                                                                                                                                                                                                                                                                                                                                                                                                                                                                                                                                                                                                                                                                                                                                                                                                         | . 95                                                                                                           |
| 7.3                                                                                                           |    | Consumption of Combustible Fuels for Electricity Generation                                                                                                                                                                                                                                                                                                                                                                                                                                                                                                                                                                                                                                                                                                                                                                                                                                                                                                     | 07                                                                                                             |
|                                                                                                               |    | 7.3a       Total (All Sectors).         7.3b       Electric Power Sector.                                                                                                                                                                                                                                                                                                                                                                                                                                                                                                                                                                                                                                                                                                                                                                                                                                                                                       |                                                                                                                |
|                                                                                                               |    | 7.3c Commercial and Industrial Sectors (Selected Fuels).                                                                                                                                                                                                                                                                                                                                                                                                                                                                                                                                                                                                                                                                                                                                                                                                                                                                                                        |                                                                                                                |
| 7.4                                                                                                           |    | Consumption of Combustible Fuels for Electricity Generation and Useful Thermal Output                                                                                                                                                                                                                                                                                                                                                                                                                                                                                                                                                                                                                                                                                                                                                                                                                                                                           | . ))                                                                                                           |
| ,                                                                                                             |    | 7.4a Total (All Sectors).                                                                                                                                                                                                                                                                                                                                                                                                                                                                                                                                                                                                                                                                                                                                                                                                                                                                                                                                       | . 101                                                                                                          |
|                                                                                                               |    | 7.4b Electric Power Sector.                                                                                                                                                                                                                                                                                                                                                                                                                                                                                                                                                                                                                                                                                                                                                                                                                                                                                                                                     |                                                                                                                |
|                                                                                                               |    | 7.4c Commercial and Industrial Sectors (Selected Fuels).                                                                                                                                                                                                                                                                                                                                                                                                                                                                                                                                                                                                                                                                                                                                                                                                                                                                                                        | 103                                                                                                            |
| 7.5                                                                                                           |    | Stocks of Coal and Petroleum: Electric Power Sector.                                                                                                                                                                                                                                                                                                                                                                                                                                                                                                                                                                                                                                                                                                                                                                                                                                                                                                            |                                                                                                                |
| 7.6                                                                                                           |    | Electricity End Use.                                                                                                                                                                                                                                                                                                                                                                                                                                                                                                                                                                                                                                                                                                                                                                                                                                                                                                                                            | 107                                                                                                            |
| Section                                                                                                       | 8  | Nuclear Energy                                                                                                                                                                                                                                                                                                                                                                                                                                                                                                                                                                                                                                                                                                                                                                                                                                                                                                                                                  |                                                                                                                |
| 8.1                                                                                                           | 0. | Nuclear Energy Overview.                                                                                                                                                                                                                                                                                                                                                                                                                                                                                                                                                                                                                                                                                                                                                                                                                                                                                                                                        | 113                                                                                                            |
|                                                                                                               |    |                                                                                                                                                                                                                                                                                                                                                                                                                                                                                                                                                                                                                                                                                                                                                                                                                                                                                                                                                                 | _                                                                                                              |
| Section                                                                                                       | 0  | Fnorgy Prices                                                                                                                                                                                                                                                                                                                                                                                                                                                                                                                                                                                                                                                                                                                                                                                                                                                                                                                                                   |                                                                                                                |
| Section<br>9.1                                                                                                | 9. | Energy Prices<br>Crude Oil Price Summary                                                                                                                                                                                                                                                                                                                                                                                                                                                                                                                                                                                                                                                                                                                                                                                                                                                                                                                        | 117                                                                                                            |
| <b>Section</b><br>9.1<br>9.2                                                                                  | 9. | Crude Oil Price Summary.                                                                                                                                                                                                                                                                                                                                                                                                                                                                                                                                                                                                                                                                                                                                                                                                                                                                                                                                        |                                                                                                                |
| 9.1                                                                                                           | 9. |                                                                                                                                                                                                                                                                                                                                                                                                                                                                                                                                                                                                                                                                                                                                                                                                                                                                                                                                                                 | 118                                                                                                            |
| 9.1<br>9.2                                                                                                    | 9. | Crude Oil Price Summary                                                                                                                                                                                                                                                                                                                                                                                                                                                                                                                                                                                                                                                                                                                                                                                                                                                                                                                                         | 118<br>119                                                                                                     |
| 9.1<br>9.2<br>9.3                                                                                             | 9. | Crude Oil Price Summary.<br>F.O.B. Costs of Crude Oil Imports From Selected Countries.<br>Landed Costs of Crude Oil Imports From Selected Countries.<br>Motor Gasoline Retail Prices, U.S. City Average.<br>Refiner Prices of Residual Fuel Oil.                                                                                                                                                                                                                                                                                                                                                                                                                                                                                                                                                                                                                                                                                                                | 118<br>119<br>120<br>121                                                                                       |
| 9.1<br>9.2<br>9.3<br>9.4<br>9.5<br>9.6                                                                        | 9. | Crude Oil Price Summary.<br>F.O.B. Costs of Crude Oil Imports From Selected Countries.<br>Landed Costs of Crude Oil Imports From Selected Countries.<br>Motor Gasoline Retail Prices, U.S. City Average.<br>Refiner Prices of Residual Fuel Oil.<br>Refiner Prices of Petroleum Products for Resale.                                                                                                                                                                                                                                                                                                                                                                                                                                                                                                                                                                                                                                                            | 118<br>119<br>120<br>121<br>122                                                                                |
| 9.1<br>9.2<br>9.3<br>9.4<br>9.5<br>9.6<br>9.7                                                                 | 9. | Crude Oil Price Summary                                                                                                                                                                                                                                                                                                                                                                                                                                                                                                                                                                                                                                                                                                                                                                                                                                                                                                                                         | 118<br>119<br>120<br>121<br>122                                                                                |
| 9.1<br>9.2<br>9.3<br>9.4<br>9.5<br>9.6                                                                        | 9. | Crude Oil Price Summary.<br>F.O.B. Costs of Crude Oil Imports From Selected Countries.<br>Landed Costs of Crude Oil Imports From Selected Countries.<br>Motor Gasoline Retail Prices, U.S. City Average.<br>Refiner Prices of Residual Fuel Oil.<br>Refiner Prices of Petroleum Products for Resale.<br>Refiner Prices of Petroleum Products to End Users.<br>No. 2 Distillate Prices to Residences                                                                                                                                                                                                                                                                                                                                                                                                                                                                                                                                                             | 118<br>119<br>120<br>121<br>122<br>123                                                                         |
| 9.1<br>9.2<br>9.3<br>9.4<br>9.5<br>9.6<br>9.7                                                                 | 9. | Crude Oil Price Summary.<br>F.O.B. Costs of Crude Oil Imports From Selected Countries.<br>Landed Costs of Crude Oil Imports From Selected Countries.<br>Motor Gasoline Retail Prices, U.S. City Average.<br>Refiner Prices of Residual Fuel Oil.<br>Refiner Prices of Petroleum Products for Resale.<br>Refiner Prices of Petroleum Products to End Users.<br>No. 2 Distillate Prices to Residences<br>9.8a Northeastern States.                                                                                                                                                                                                                                                                                                                                                                                                                                                                                                                                | 118<br>119<br>120<br>121<br>122<br>123<br>124                                                                  |
| 9.1<br>9.2<br>9.3<br>9.4<br>9.5<br>9.6<br>9.7                                                                 | 9. | Crude Oil Price Summary.<br>F.O.B. Costs of Crude Oil Imports From Selected Countries.<br>Landed Costs of Crude Oil Imports From Selected Countries.<br>Motor Gasoline Retail Prices, U.S. City Average.<br>Refiner Prices of Residual Fuel Oil.<br>Refiner Prices of Petroleum Products for Resale.<br>Refiner Prices of Petroleum Products to End Users.<br>No. 2 Distillate Prices to Residences<br>9.8a Northeastern States.<br>9.8b Selected South Atlantic and Midwestern States.                                                                                                                                                                                                                                                                                                                                                                                                                                                                         | 118<br>119<br>120<br>121<br>122<br>123<br>124<br>125                                                           |
| 9.1<br>9.2<br>9.3<br>9.4<br>9.5<br>9.6<br>9.7<br>9.8                                                          | 9. | Crude Oil Price Summary.<br>F.O.B. Costs of Crude Oil Imports From Selected Countries.<br>Landed Costs of Crude Oil Imports From Selected Countries.<br>Motor Gasoline Retail Prices, U.S. City Average.<br>Refiner Prices of Residual Fuel Oil.<br>Refiner Prices of Petroleum Products for Resale.<br>Refiner Prices of Petroleum Products to End Users.<br>No. 2 Distillate Prices to Residences<br>9.8a Northeastern States.<br>9.8b Selected South Atlantic and Midwestern States.<br>9.8c Selected Western States and U.S. Average.                                                                                                                                                                                                                                                                                                                                                                                                                       | 118<br>119<br>120<br>121<br>122<br>123<br>124<br>125<br>. 126                                                  |
| 9.1<br>9.2<br>9.3<br>9.4<br>9.5<br>9.6<br>9.7                                                                 | 9. | Crude Oil Price Summary.<br>F.O.B. Costs of Crude Oil Imports From Selected Countries.<br>Landed Costs of Crude Oil Imports From Selected Countries.<br>Motor Gasoline Retail Prices, U.S. City Average.<br>Refiner Prices of Residual Fuel Oil.<br>Refiner Prices of Petroleum Products for Resale.<br>Refiner Prices of Petroleum Products to End Users.<br>No. 2 Distillate Prices to Residences<br>9.8a Northeastern States.<br>9.8b Selected South Atlantic and Midwestern States.<br>9.8c Selected Western States and U.S. Average.<br>Average Retail Prices of Electricity.                                                                                                                                                                                                                                                                                                                                                                              | 118<br>119<br>120<br>121<br>122<br>123<br>124<br>125<br>126<br>128                                             |
| 9.1<br>9.2<br>9.3<br>9.4<br>9.5<br>9.6<br>9.7<br>9.8                                                          | 9. | Crude Oil Price Summary.<br>F.O.B. Costs of Crude Oil Imports From Selected Countries.<br>Landed Costs of Crude Oil Imports From Selected Countries.<br>Motor Gasoline Retail Prices, U.S. City Average.<br>Refiner Prices of Residual Fuel Oil.<br>Refiner Prices of Petroleum Products for Resale.<br>Refiner Prices of Petroleum Products to End Users.<br>No. 2 Distillate Prices to Residences<br>9.8a Northeastern States.<br>9.8b Selected South Atlantic and Midwestern States.<br>9.8c Selected Western States and U.S. Average.                                                                                                                                                                                                                                                                                                                                                                                                                       | 118<br>119<br>120<br>121<br>122<br>123<br>124<br>125<br>126<br>128<br>129                                      |
| 9.1<br>9.2<br>9.3<br>9.4<br>9.5<br>9.6<br>9.7<br>9.8<br>9.9<br>9.10<br>9.11                                   |    | Crude Oil Price Summary.<br>F.O.B. Costs of Crude Oil Imports From Selected Countries.<br>Landed Costs of Crude Oil Imports From Selected Countries.<br>Motor Gasoline Retail Prices, U.S. City Average.<br>Refiner Prices of Residual Fuel Oil.<br>Refiner Prices of Petroleum Products for Resale.<br>Refiner Prices of Petroleum Products to End Users.<br>No. 2 Distillate Prices to Residences<br>9.8a Northeastern States.<br>9.8b Selected South Atlantic and Midwestern States.<br>9.8c Selected Western States and U.S. Average.<br>Average Retail Prices of Electricity.<br>Cost of Fossil-Fuel Receipts at Electric Generating Plants.<br>Natural Gas Prices.                                                                                                                                                                                                                                                                                        | 118<br>119<br>120<br>121<br>122<br>123<br>124<br>125<br>126<br>128<br>129                                      |
| 9.1<br>9.2<br>9.3<br>9.4<br>9.5<br>9.6<br>9.7<br>9.8<br>9.9<br>9.10<br>9.11<br><b>Section</b>                 |    | Crude Oil Price Summary                                                                                                                                                                                                                                                                                                                                                                                                                                                                                                                                                                                                                                                                                                                                                                                                                                                                                                                                         | 118<br>119<br>120<br>121<br>122<br>123<br>124<br>125<br>126<br>128<br>129<br>131                               |
| 9.1<br>9.2<br>9.3<br>9.4<br>9.5<br>9.6<br>9.7<br>9.8<br>9.9<br>9.10<br>9.11<br><b>Section</b><br>10.1         |    | Crude Oil Price Summary                                                                                                                                                                                                                                                                                                                                                                                                                                                                                                                                                                                                                                                                                                                                                                                                                                                                                                                                         | 118<br>119<br>120<br>121<br>122<br>123<br>124<br>125<br>126<br>128<br>129<br>131                               |
| 9.1<br>9.2<br>9.3<br>9.4<br>9.5<br>9.6<br>9.7<br>9.8<br>9.9<br>9.10<br>9.11<br><b>Section</b>                 |    | Crude Oil Price Summary                                                                                                                                                                                                                                                                                                                                                                                                                                                                                                                                                                                                                                                                                                                                                                                                                                                                                                                                         | 118<br>119<br>120<br>121<br>122<br>123<br>124<br>125<br>126<br>128<br>129<br>131                               |
| 9.1<br>9.2<br>9.3<br>9.4<br>9.5<br>9.6<br>9.7<br>9.8<br>9.9<br>9.10<br>9.11<br><b>Section</b><br>10.1         |    | Crude Oil Price Summary.         F.O.B. Costs of Crude Oil Imports From Selected Countries.         Landed Costs of Crude Oil Imports From Selected Countries.         Motor Gasoline Retail Prices, U.S. City Average.         Refiner Prices of Residual Fuel Oil.         Refiner Prices of Petroleum Products for Resale.         Refiner Prices of Petroleum Products to End Users.         No. 2 Distillate Prices to Residences         9.8a         9.8b         Selected South Atlantic and Midwestern States.         9.8c         Selected Western States and U.S. Average.         Average Retail Prices of Electricity.         Cost of Fossil-Fuel Receipts at Electric Generating Plants.         Natural Gas Prices.         Renewable Energy         Renewable Energy Consumption         10.2a         Residential and Commercial Sectors.                                                                                                    | 118<br>119<br>120<br>121<br>122<br>123<br>124<br>125<br>126<br>128<br>129<br>131<br>137<br>. 138               |
| 9.1<br>9.2<br>9.3<br>9.4<br>9.5<br>9.6<br>9.7<br>9.8<br>9.9<br>9.10<br>9.11<br><b>Section</b><br>10.1         |    | Crude Oil Price Summary                                                                                                                                                                                                                                                                                                                                                                                                                                                                                                                                                                                                                                                                                                                                                                                                                                                                                                                                         | 118<br>119<br>120<br>121<br>122<br>123<br>124<br>125<br>126<br>128<br>129<br>131<br>137<br>. 138<br>139        |
| 9.1<br>9.2<br>9.3<br>9.4<br>9.5<br>9.6<br>9.7<br>9.8<br>9.9<br>9.10<br>9.11<br><b>Section</b><br>10.1         |    | Crude Oil Price Summary.         F.O.B. Costs of Crude Oil Imports From Selected Countries.         Landed Costs of Crude Oil Imports From Selected Countries.         Motor Gasoline Retail Prices, U.S. City Average.         Refiner Prices of Residual Fuel Oil.         Refiner Prices of Petroleum Products for Resale.         Refiner Prices of Petroleum Products to End Users.         No. 2 Distillate Prices to Residences         9.8a         9.8b         Selected South Atlantic and Midwestern States.         9.8c         Selected Western States and U.S. Average.         Average Retail Prices of Electricity.         Cost of Fossil-Fuel Receipts at Electric Generating Plants.         Natural Gas Prices.         Renewable Energy         Renewable Energy Consumption         10.2a         Residential and Commercial Sectors.                                                                                                    | 118<br>119<br>120<br>121<br>122<br>123<br>124<br>125<br>126<br>128<br>129<br>131<br>137<br>. 138<br>139<br>140 |
| 9.1<br>9.2<br>9.3<br>9.4<br>9.5<br>9.6<br>9.7<br>9.8<br>9.9<br>9.10<br>9.11<br><b>Section</b><br>10.1<br>10.2 |    | Crude Oil Price Summary.         F.O.B. Costs of Crude Oil Imports From Selected Countries.         Landed Costs of Crude Oil Imports From Selected Countries.         Motor Gasoline Retail Prices, U.S. City Average.         Refiner Prices of Residual Fuel Oil.         Refiner Prices of Petroleum Products for Resale.         Refiner Prices of Petroleum Products to End Users.         No. 2 Distillate Prices to Residences         9.8a         9.8b         Selected South Atlantic and Midwestern States.         9.8c         Selected Western States and U.S. Average.         Average Retail Prices of Electricity.         Cost of Fossil-Fuel Receipts at Electric Generating Plants.         Natural Gas Prices.         Renewable Energy         Renewable Energy Consumption         10.2a       Residential and Commercial Sectors.         10.2b       Industrial and Transportation Sectors.         10.2c       Electric Power Sector | 118<br>119<br>120<br>121<br>122<br>123<br>124<br>125<br>126<br>128<br>129<br>131<br>137<br>. 138<br>139<br>140 |