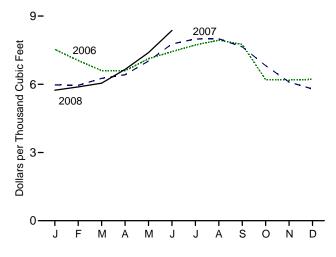

# Figures

| 9.1<br>9.2<br>9.3<br>9.4        | 9.  | Energy Prices Petroleum Prices. Average Retail Prices of Electricity. Cost of Fossil-Fuel Receipts at Electric Generating Plants. Natural Gas Prices.                                                              | 127<br>127 |
|---------------------------------|-----|--------------------------------------------------------------------------------------------------------------------------------------------------------------------------------------------------------------------|------------|
| <b>Section</b> 10.1             | 10. | Renewable Energy Renewable Energy Consumption                                                                                                                                                                      | 136        |
| Section<br>11.1<br>11.2<br>11.3 | 11. | International Petroleum         World Crude Oil Production         11.1a Overview.         11.1b By Selected Country.         Petroleum Consumption in OECD Countries.         Petroleum Stocks in OECD Countries. | 147<br>150 |