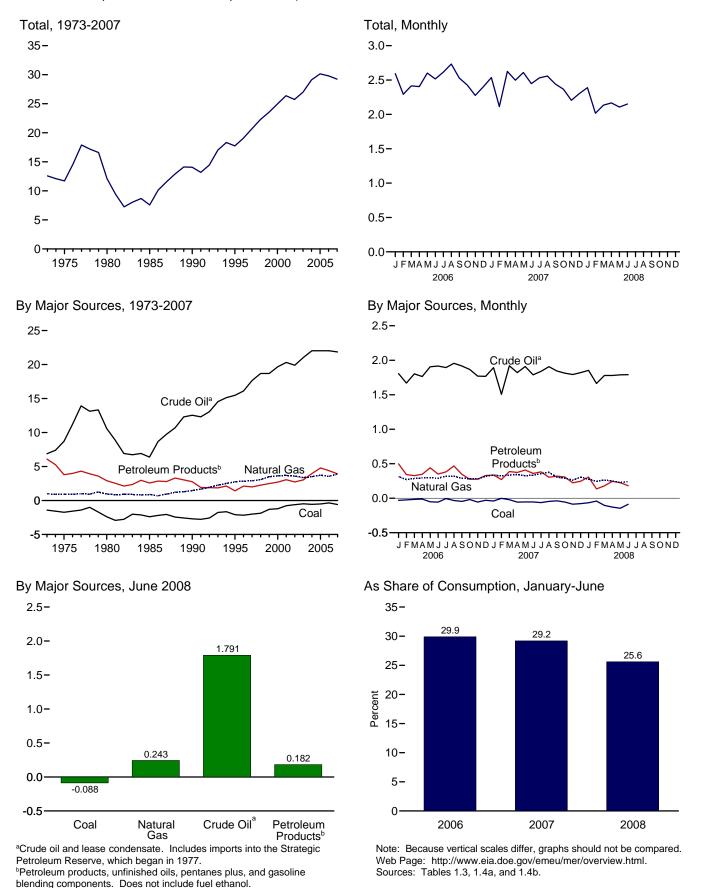

# Figure 1.1 Primary Energy Overview (Quadrillion Btu)

| Consumption, | Production, | and Imports, | 1973-2007 |
|--------------|-------------|--------------|-----------|
| 120-         |             |              |           |

Note: Because vertical scales differ, graphs should not be compared. Web Page: http://www.eia.doe.gov/emeu/mer/overview.html. Sources: Tables 1.1 and 1.4b.