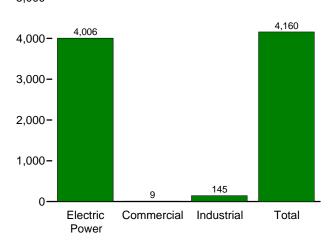

# Tables

| <b>Section</b><br>6.1<br>6.2<br>6.3                                                                           | 6. | Coal<br>Coal Overview.<br>Coal Consumption by Sector.<br>Coal Stocks by Sector.                                                                                                                                                                                                                                                                                                                                                                                                                                                                                                                                                                                                                                                                                                                                                                                                                                                                                 | 84                                                                                                             |
|---------------------------------------------------------------------------------------------------------------|----|-----------------------------------------------------------------------------------------------------------------------------------------------------------------------------------------------------------------------------------------------------------------------------------------------------------------------------------------------------------------------------------------------------------------------------------------------------------------------------------------------------------------------------------------------------------------------------------------------------------------------------------------------------------------------------------------------------------------------------------------------------------------------------------------------------------------------------------------------------------------------------------------------------------------------------------------------------------------|----------------------------------------------------------------------------------------------------------------|
| <b>Section</b><br>7.1                                                                                         | 7. | Electricity Electricity Overview                                                                                                                                                                                                                                                                                                                                                                                                                                                                                                                                                                                                                                                                                                                                                                                                                                                                                                                                | . 91                                                                                                           |
| 7.2                                                                                                           |    | Electricity Net Generation                                                                                                                                                                                                                                                                                                                                                                                                                                                                                                                                                                                                                                                                                                                                                                                                                                                                                                                                      |                                                                                                                |
|                                                                                                               |    | 7.2a Total (All Sectors).                                                                                                                                                                                                                                                                                                                                                                                                                                                                                                                                                                                                                                                                                                                                                                                                                                                                                                                                       |                                                                                                                |
|                                                                                                               |    | 7.2b Electric Power Sector.                                                                                                                                                                                                                                                                                                                                                                                                                                                                                                                                                                                                                                                                                                                                                                                                                                                                                                                                     |                                                                                                                |
| 7.0                                                                                                           |    | 7.2c Commercial and Industrial Sectors.                                                                                                                                                                                                                                                                                                                                                                                                                                                                                                                                                                                                                                                                                                                                                                                                                                                                                                                         | . 95                                                                                                           |
| 7.3                                                                                                           |    | Consumption of Combustible Fuels for Electricity Generation                                                                                                                                                                                                                                                                                                                                                                                                                                                                                                                                                                                                                                                                                                                                                                                                                                                                                                     | 07                                                                                                             |
|                                                                                                               |    | 7.3a       Total (All Sectors).         7.3b       Electric Power Sector.                                                                                                                                                                                                                                                                                                                                                                                                                                                                                                                                                                                                                                                                                                                                                                                                                                                                                       |                                                                                                                |
|                                                                                                               |    | 7.3c Commercial and Industrial Sectors (Selected Fuels).                                                                                                                                                                                                                                                                                                                                                                                                                                                                                                                                                                                                                                                                                                                                                                                                                                                                                                        |                                                                                                                |
| 7.4                                                                                                           |    | Consumption of Combustible Fuels for Electricity Generation and Useful Thermal Output                                                                                                                                                                                                                                                                                                                                                                                                                                                                                                                                                                                                                                                                                                                                                                                                                                                                           | . ))                                                                                                           |
| ,                                                                                                             |    | 7.4a Total (All Sectors).                                                                                                                                                                                                                                                                                                                                                                                                                                                                                                                                                                                                                                                                                                                                                                                                                                                                                                                                       | . 101                                                                                                          |
|                                                                                                               |    | 7.4b Electric Power Sector.                                                                                                                                                                                                                                                                                                                                                                                                                                                                                                                                                                                                                                                                                                                                                                                                                                                                                                                                     |                                                                                                                |
|                                                                                                               |    | 7.4c Commercial and Industrial Sectors (Selected Fuels).                                                                                                                                                                                                                                                                                                                                                                                                                                                                                                                                                                                                                                                                                                                                                                                                                                                                                                        | 103                                                                                                            |
| 7.5                                                                                                           |    | Stocks of Coal and Petroleum: Electric Power Sector.                                                                                                                                                                                                                                                                                                                                                                                                                                                                                                                                                                                                                                                                                                                                                                                                                                                                                                            |                                                                                                                |
| 7.6                                                                                                           |    | Electricity End Use.                                                                                                                                                                                                                                                                                                                                                                                                                                                                                                                                                                                                                                                                                                                                                                                                                                                                                                                                            | 107                                                                                                            |
| Section                                                                                                       | 8  | Nuclear Energy                                                                                                                                                                                                                                                                                                                                                                                                                                                                                                                                                                                                                                                                                                                                                                                                                                                                                                                                                  |                                                                                                                |
| 8.1                                                                                                           | 0. | Nuclear Energy Overview.                                                                                                                                                                                                                                                                                                                                                                                                                                                                                                                                                                                                                                                                                                                                                                                                                                                                                                                                        | 113                                                                                                            |
|                                                                                                               |    |                                                                                                                                                                                                                                                                                                                                                                                                                                                                                                                                                                                                                                                                                                                                                                                                                                                                                                                                                                 | _                                                                                                              |
| Section                                                                                                       | 0  | Fnorgy Prices                                                                                                                                                                                                                                                                                                                                                                                                                                                                                                                                                                                                                                                                                                                                                                                                                                                                                                                                                   |                                                                                                                |
| Section<br>9.1                                                                                                | 9. | Energy Prices<br>Crude Oil Price Summary                                                                                                                                                                                                                                                                                                                                                                                                                                                                                                                                                                                                                                                                                                                                                                                                                                                                                                                        | 117                                                                                                            |
| <b>Section</b><br>9.1<br>9.2                                                                                  | 9. | Crude Oil Price Summary.                                                                                                                                                                                                                                                                                                                                                                                                                                                                                                                                                                                                                                                                                                                                                                                                                                                                                                                                        |                                                                                                                |
| 9.1                                                                                                           | 9. |                                                                                                                                                                                                                                                                                                                                                                                                                                                                                                                                                                                                                                                                                                                                                                                                                                                                                                                                                                 | 118                                                                                                            |
| 9.1<br>9.2                                                                                                    | 9. | Crude Oil Price Summary                                                                                                                                                                                                                                                                                                                                                                                                                                                                                                                                                                                                                                                                                                                                                                                                                                                                                                                                         | 118<br>119                                                                                                     |
| 9.1<br>9.2<br>9.3                                                                                             | 9. | Crude Oil Price Summary.<br>F.O.B. Costs of Crude Oil Imports From Selected Countries.<br>Landed Costs of Crude Oil Imports From Selected Countries.<br>Motor Gasoline Retail Prices, U.S. City Average.<br>Refiner Prices of Residual Fuel Oil.                                                                                                                                                                                                                                                                                                                                                                                                                                                                                                                                                                                                                                                                                                                | 118<br>119<br>120<br>121                                                                                       |
| 9.1<br>9.2<br>9.3<br>9.4<br>9.5<br>9.6                                                                        | 9. | Crude Oil Price Summary.<br>F.O.B. Costs of Crude Oil Imports From Selected Countries.<br>Landed Costs of Crude Oil Imports From Selected Countries.<br>Motor Gasoline Retail Prices, U.S. City Average.<br>Refiner Prices of Residual Fuel Oil.<br>Refiner Prices of Petroleum Products for Resale.                                                                                                                                                                                                                                                                                                                                                                                                                                                                                                                                                                                                                                                            | 118<br>119<br>120<br>121<br>122                                                                                |
| 9.1<br>9.2<br>9.3<br>9.4<br>9.5<br>9.6<br>9.7                                                                 | 9. | Crude Oil Price Summary                                                                                                                                                                                                                                                                                                                                                                                                                                                                                                                                                                                                                                                                                                                                                                                                                                                                                                                                         | 118<br>119<br>120<br>121<br>122                                                                                |
| 9.1<br>9.2<br>9.3<br>9.4<br>9.5<br>9.6                                                                        | 9. | Crude Oil Price Summary.<br>F.O.B. Costs of Crude Oil Imports From Selected Countries.<br>Landed Costs of Crude Oil Imports From Selected Countries.<br>Motor Gasoline Retail Prices, U.S. City Average.<br>Refiner Prices of Residual Fuel Oil.<br>Refiner Prices of Petroleum Products for Resale.<br>Refiner Prices of Petroleum Products to End Users.<br>No. 2 Distillate Prices to Residences                                                                                                                                                                                                                                                                                                                                                                                                                                                                                                                                                             | 118<br>119<br>120<br>121<br>122<br>123                                                                         |
| 9.1<br>9.2<br>9.3<br>9.4<br>9.5<br>9.6<br>9.7                                                                 | 9. | Crude Oil Price Summary.<br>F.O.B. Costs of Crude Oil Imports From Selected Countries.<br>Landed Costs of Crude Oil Imports From Selected Countries.<br>Motor Gasoline Retail Prices, U.S. City Average.<br>Refiner Prices of Residual Fuel Oil.<br>Refiner Prices of Petroleum Products for Resale.<br>Refiner Prices of Petroleum Products to End Users.<br>No. 2 Distillate Prices to Residences<br>9.8a Northeastern States.                                                                                                                                                                                                                                                                                                                                                                                                                                                                                                                                | 118<br>119<br>120<br>121<br>122<br>123<br>124                                                                  |
| 9.1<br>9.2<br>9.3<br>9.4<br>9.5<br>9.6<br>9.7                                                                 | 9. | Crude Oil Price Summary.<br>F.O.B. Costs of Crude Oil Imports From Selected Countries.<br>Landed Costs of Crude Oil Imports From Selected Countries.<br>Motor Gasoline Retail Prices, U.S. City Average.<br>Refiner Prices of Residual Fuel Oil.<br>Refiner Prices of Petroleum Products for Resale.<br>Refiner Prices of Petroleum Products to End Users.<br>No. 2 Distillate Prices to Residences<br>9.8a Northeastern States.<br>9.8b Selected South Atlantic and Midwestern States.                                                                                                                                                                                                                                                                                                                                                                                                                                                                         | 118<br>119<br>120<br>121<br>122<br>123<br>124<br>125                                                           |
| 9.1<br>9.2<br>9.3<br>9.4<br>9.5<br>9.6<br>9.7<br>9.8                                                          | 9. | Crude Oil Price Summary.<br>F.O.B. Costs of Crude Oil Imports From Selected Countries.<br>Landed Costs of Crude Oil Imports From Selected Countries.<br>Motor Gasoline Retail Prices, U.S. City Average.<br>Refiner Prices of Residual Fuel Oil.<br>Refiner Prices of Petroleum Products for Resale.<br>Refiner Prices of Petroleum Products to End Users.<br>No. 2 Distillate Prices to Residences<br>9.8a Northeastern States.<br>9.8b Selected South Atlantic and Midwestern States.<br>9.8c Selected Western States and U.S. Average.                                                                                                                                                                                                                                                                                                                                                                                                                       | 118<br>119<br>120<br>121<br>122<br>123<br>124<br>125<br>. 126                                                  |
| 9.1<br>9.2<br>9.3<br>9.4<br>9.5<br>9.6<br>9.7                                                                 | 9. | Crude Oil Price Summary.<br>F.O.B. Costs of Crude Oil Imports From Selected Countries.<br>Landed Costs of Crude Oil Imports From Selected Countries.<br>Motor Gasoline Retail Prices, U.S. City Average.<br>Refiner Prices of Residual Fuel Oil.<br>Refiner Prices of Petroleum Products for Resale.<br>Refiner Prices of Petroleum Products to End Users.<br>No. 2 Distillate Prices to Residences<br>9.8a Northeastern States.<br>9.8b Selected South Atlantic and Midwestern States.<br>9.8c Selected Western States and U.S. Average.<br>Average Retail Prices of Electricity.                                                                                                                                                                                                                                                                                                                                                                              | 118<br>119<br>120<br>121<br>122<br>123<br>124<br>125<br>126<br>128                                             |
| 9.1<br>9.2<br>9.3<br>9.4<br>9.5<br>9.6<br>9.7<br>9.8                                                          | 9. | Crude Oil Price Summary.<br>F.O.B. Costs of Crude Oil Imports From Selected Countries.<br>Landed Costs of Crude Oil Imports From Selected Countries.<br>Motor Gasoline Retail Prices, U.S. City Average.<br>Refiner Prices of Residual Fuel Oil.<br>Refiner Prices of Petroleum Products for Resale.<br>Refiner Prices of Petroleum Products to End Users.<br>No. 2 Distillate Prices to Residences<br>9.8a Northeastern States.<br>9.8b Selected South Atlantic and Midwestern States.<br>9.8c Selected Western States and U.S. Average.                                                                                                                                                                                                                                                                                                                                                                                                                       | 118<br>119<br>120<br>121<br>122<br>123<br>124<br>125<br>126<br>128<br>129                                      |
| 9.1<br>9.2<br>9.3<br>9.4<br>9.5<br>9.6<br>9.7<br>9.8<br>9.9<br>9.10<br>9.11                                   |    | Crude Oil Price Summary.<br>F.O.B. Costs of Crude Oil Imports From Selected Countries.<br>Landed Costs of Crude Oil Imports From Selected Countries.<br>Motor Gasoline Retail Prices, U.S. City Average.<br>Refiner Prices of Residual Fuel Oil.<br>Refiner Prices of Petroleum Products for Resale.<br>Refiner Prices of Petroleum Products to End Users.<br>No. 2 Distillate Prices to Residences<br>9.8a Northeastern States.<br>9.8b Selected South Atlantic and Midwestern States.<br>9.8c Selected Western States and U.S. Average.<br>Average Retail Prices of Electricity.<br>Cost of Fossil-Fuel Receipts at Electric Generating Plants.<br>Natural Gas Prices.                                                                                                                                                                                                                                                                                        | 118<br>119<br>120<br>121<br>122<br>123<br>124<br>125<br>126<br>128<br>129                                      |
| 9.1<br>9.2<br>9.3<br>9.4<br>9.5<br>9.6<br>9.7<br>9.8<br>9.9<br>9.10<br>9.11<br><b>Section</b>                 |    | Crude Oil Price Summary                                                                                                                                                                                                                                                                                                                                                                                                                                                                                                                                                                                                                                                                                                                                                                                                                                                                                                                                         | 118<br>119<br>120<br>121<br>122<br>123<br>124<br>125<br>126<br>128<br>129<br>131                               |
| 9.1<br>9.2<br>9.3<br>9.4<br>9.5<br>9.6<br>9.7<br>9.8<br>9.9<br>9.10<br>9.11<br><b>Section</b><br>10.1         |    | Crude Oil Price Summary                                                                                                                                                                                                                                                                                                                                                                                                                                                                                                                                                                                                                                                                                                                                                                                                                                                                                                                                         | 118<br>119<br>120<br>121<br>122<br>123<br>124<br>125<br>126<br>128<br>129<br>131                               |
| 9.1<br>9.2<br>9.3<br>9.4<br>9.5<br>9.6<br>9.7<br>9.8<br>9.9<br>9.10<br>9.11<br><b>Section</b>                 |    | Crude Oil Price Summary                                                                                                                                                                                                                                                                                                                                                                                                                                                                                                                                                                                                                                                                                                                                                                                                                                                                                                                                         | 118<br>119<br>120<br>121<br>122<br>123<br>124<br>125<br>126<br>128<br>129<br>131                               |
| 9.1<br>9.2<br>9.3<br>9.4<br>9.5<br>9.6<br>9.7<br>9.8<br>9.9<br>9.10<br>9.11<br><b>Section</b><br>10.1         |    | Crude Oil Price Summary.         F.O.B. Costs of Crude Oil Imports From Selected Countries.         Landed Costs of Crude Oil Imports From Selected Countries.         Motor Gasoline Retail Prices, U.S. City Average.         Refiner Prices of Residual Fuel Oil.         Refiner Prices of Petroleum Products for Resale.         Refiner Prices of Petroleum Products to End Users.         No. 2 Distillate Prices to Residences         9.8a         9.8b         Selected South Atlantic and Midwestern States.         9.8c         Selected Western States and U.S. Average.         Average Retail Prices of Electricity.         Cost of Fossil-Fuel Receipts at Electric Generating Plants.         Natural Gas Prices.         Renewable Energy         Renewable Energy Consumption         10.2a         Residential and Commercial Sectors.                                                                                                    | 118<br>119<br>120<br>121<br>122<br>123<br>124<br>125<br>126<br>128<br>129<br>131<br>137<br>. 138               |
| 9.1<br>9.2<br>9.3<br>9.4<br>9.5<br>9.6<br>9.7<br>9.8<br>9.9<br>9.10<br>9.11<br><b>Section</b><br>10.1         |    | Crude Oil Price Summary                                                                                                                                                                                                                                                                                                                                                                                                                                                                                                                                                                                                                                                                                                                                                                                                                                                                                                                                         | 118<br>119<br>120<br>121<br>122<br>123<br>124<br>125<br>126<br>128<br>129<br>131<br>137<br>. 138<br>139        |
| 9.1<br>9.2<br>9.3<br>9.4<br>9.5<br>9.6<br>9.7<br>9.8<br>9.9<br>9.10<br>9.11<br><b>Section</b><br>10.1         |    | Crude Oil Price Summary.         F.O.B. Costs of Crude Oil Imports From Selected Countries.         Landed Costs of Crude Oil Imports From Selected Countries.         Motor Gasoline Retail Prices, U.S. City Average.         Refiner Prices of Residual Fuel Oil.         Refiner Prices of Petroleum Products for Resale.         Refiner Prices of Petroleum Products to End Users.         No. 2 Distillate Prices to Residences         9.8a         9.8b         Selected South Atlantic and Midwestern States.         9.8c         Selected Western States and U.S. Average.         Average Retail Prices of Electricity.         Cost of Fossil-Fuel Receipts at Electric Generating Plants.         Natural Gas Prices.         Renewable Energy         Renewable Energy Consumption         10.2a         Residential and Commercial Sectors.                                                                                                    | 118<br>119<br>120<br>121<br>122<br>123<br>124<br>125<br>126<br>128<br>129<br>131<br>137<br>. 138<br>139<br>140 |
| 9.1<br>9.2<br>9.3<br>9.4<br>9.5<br>9.6<br>9.7<br>9.8<br>9.9<br>9.10<br>9.11<br><b>Section</b><br>10.1<br>10.2 |    | Crude Oil Price Summary.         F.O.B. Costs of Crude Oil Imports From Selected Countries.         Landed Costs of Crude Oil Imports From Selected Countries.         Motor Gasoline Retail Prices, U.S. City Average.         Refiner Prices of Residual Fuel Oil.         Refiner Prices of Petroleum Products for Resale.         Refiner Prices of Petroleum Products to End Users.         No. 2 Distillate Prices to Residences         9.8a         9.8b         Selected South Atlantic and Midwestern States.         9.8c         Selected Western States and U.S. Average.         Average Retail Prices of Electricity.         Cost of Fossil-Fuel Receipts at Electric Generating Plants.         Natural Gas Prices.         Renewable Energy         Renewable Energy Consumption         10.2a       Residential and Commercial Sectors.         10.2b       Industrial and Transportation Sectors.         10.2c       Electric Power Sector | 118<br>119<br>120<br>121<br>122<br>123<br>124<br>125<br>126<br>128<br>129<br>131<br>137<br>. 138<br>139<br>140 |