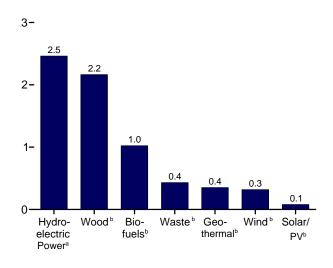

# Figures

| Section | 1. | Energy Overview                                                          |
|---------|----|--------------------------------------------------------------------------|
| 1.1     |    | Primary Energy Overview                                                  |
| 1.2     |    | Primary Energy Production                                                |
| 1.3     |    | Primary Energy Consumption                                               |
| 1.4a    |    | Energy Imports and Exports                                               |
| 1.4b    |    | Energy Net Imports                                                       |
| 1.5     |    | Merchandise Trade Value                                                  |
| 1.6     |    | Cost of Fuels to End Users in Real (1982-1984) Dollars                   |
| 1.7     |    | Energy Consumption per Real Dollar of Gross Domestic Product             |
| 1.8     |    | Motor Vehicle Fuel Rates                                                 |
|         |    |                                                                          |
| Section | 2. | Energy Consumption by Sector                                             |
| 2.1     |    | Energy Consumption by Sector                                             |
| 2.2     |    | Residential Sector Energy Consumption                                    |
| 2.3     |    | Commercial Sector Energy Consumption                                     |
| 2.4     |    | Industrial Sector Energy Consumption                                     |
| 2.5     |    | Transportation Sector Energy Consumption                                 |
| 2.6     |    | Electric Power Sector Energy Consumption                                 |
|         |    |                                                                          |
| Section | 3. | Petroleum                                                                |
| 3.1     |    | Petroleum Overview                                                       |
| 3.2     |    | Refinery and Blender Net Inputs and Net Production                       |
| 3.3     |    | Petroleum Trade                                                          |
|         |    | 3.3a Overview                                                            |
|         |    | 3.3b Imports                                                             |
| 3.4     |    | Petroleum Stocks                                                         |
| 3.5     |    | Petroleum Products Supplied by Type                                      |
| 3.6     |    | Heat Content of Petroleum Products Supplied by Type                      |
| 3.7     |    | Petroleum Consumption by Sector                                          |
| 3.8     |    | Heat Content of Petroleum Consumption by Sector, Selected Products       |
|         |    |                                                                          |
| Section | 4. | Natural Gas                                                              |
| 4.1     |    | Natural Gas                                                              |
|         |    |                                                                          |
| Section | 5. | Crude Oil and Natural Gas Resource Development                           |
| 5.1     |    | Crude Oil and Natural Gas Resource Development Indicators                |
|         |    |                                                                          |
| Section | 6. | Coal                                                                     |
| 6.1     |    | Coal                                                                     |
|         |    |                                                                          |
| Section | 7. | Electricity                                                              |
| 7.1     |    | Electricity Overview                                                     |
| 7.2     |    | Electricity Net Generation                                               |
| 7.3     |    | Consumption of Selected Combustible Fuels for Electricity Generation     |
| 7.4     |    | Consumption of Selected Combustible Fuels for Electricity Generation and |
|         |    | Useful Thermal Output                                                    |
| 7.5     |    | Stocks of Coal and Petroleum: Electric Power Sector                      |
| 7.6     |    | Electricity End Use                                                      |
| /.0     |    |                                                                          |
| Section | 8. | Nuclear Energy                                                           |
| 8.1     |    | Nuclear Energy Overview                                                  |
| 0.1     |    |                                                                          |