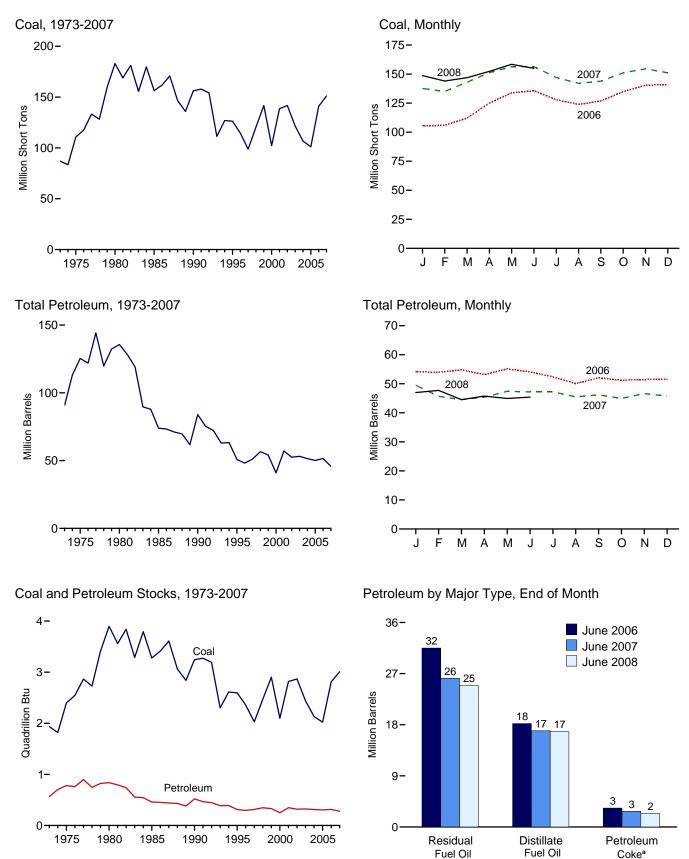

Note: Because vertical scales differ, graphs should not be compared. Web Page: http://www.eia.doe.gov/emeu/mer/overview.html. Sources: Tables 1.1 and 1.4b.