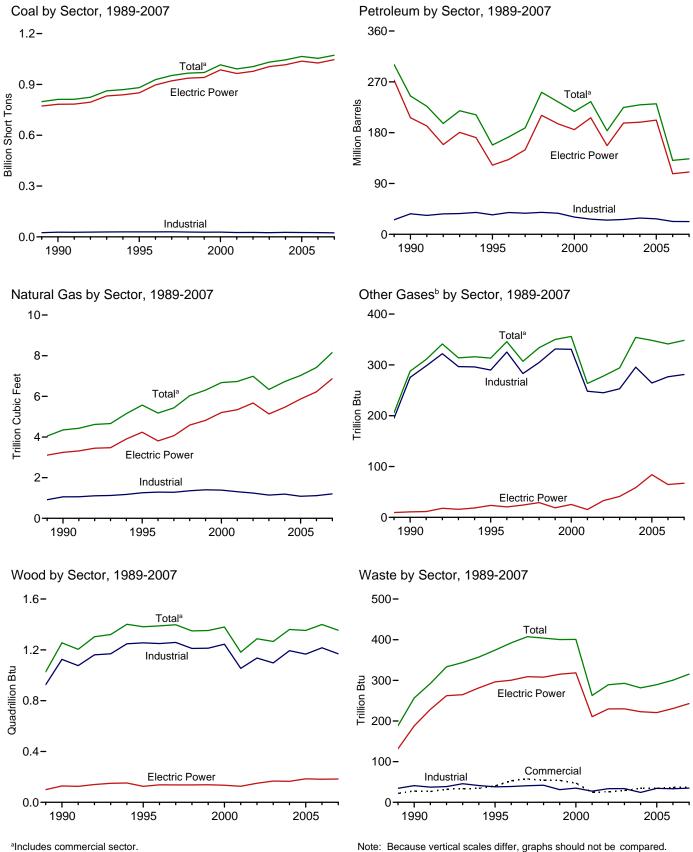

Note: Because vertical scales differ, graphs should not be compared. Web Page: http://www.eia.doe.gov/emeu/mer/overview.html. Sources: Tables 1.1 and 1.4b.