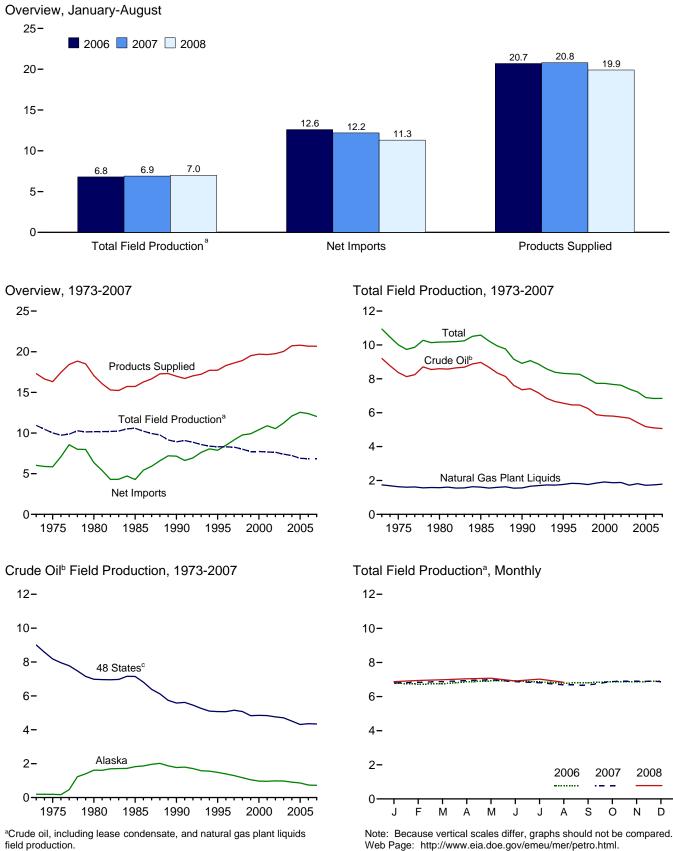

# Figure 1.1 Primary Energy Overview (Quadrillion Btu)

| Consumption, | Production, | and Imports, | 1973-2007 |
|--------------|-------------|--------------|-----------|
| 120-         |             |              |           |

Note: Because vertical scales differ, graphs should not be compared. Web Page: http://www.eia.doe.gov/emeu/mer/overview.html. Sources: Tables 1.1 and 1.4b.

### Table 1.1 Primary Energy Overview

(Quadrillion Btu)

|                       | Production <sup>a</sup> | Imports             | Exports           | Stock Change<br>and Other <sup>b</sup> | Consumption <sup>c</sup> |
|-----------------------|-------------------------|---------------------|-------------------|----------------------------------------|--------------------------|
|                       |                         |                     |                   |                                        |                          |
| 073 Total             | 63.585                  | 14.613              | 2.033             | -0.456                                 | 75.708                   |
| 75 Total              | 61.357                  | 14.032              | 2.323             | -1.067                                 | 71.999                   |
| 80 Total              | 67.232                  | 15.796              | 3.695             | -1.212                                 | 78.122                   |
| 85 Total              | 67.799                  | 11.781              | 4.196             | 1.107                                  | 76.491                   |
| 90 Total              | 70.870                  | 18.817              | 4.752             | 283                                    | 84.652                   |
| 95 Total              | 71.319                  | 22.260              | 4.511             | 2.104                                  | 91.173                   |
|                       |                         |                     |                   |                                        |                          |
| 96 Total              | 72.641                  | 23.702              | 4.633             | 2.466                                  | 94.175                   |
| 97 Total              | 72.634                  | 25.215              | 4.514             | 1.430                                  | 94.765                   |
| 98 Total              | 73.041                  | 26.581              | 4.299             | 139                                    | 95.183                   |
| 99 Total              | 71.907                  | 27.252              | 3.715             | 1.373                                  | 96.817                   |
| 00 Total              | 71.490                  | 28.973              | 4.006             | 2.518                                  | 98.975                   |
| 01 Total              | 71.892                  | 30.157              | 3.770             | -1.952                                 | 96.326                   |
| 02 Total              | 70.936                  | 29.407              | 3.668             | 1.184                                  | 97.858                   |
| 003 Total             | 70.264                  | 31.060              | 4.054             | .938                                   | 98.209                   |
| 004 Total             | 70.384                  | 33.543              | 4.433             | .857                                   | 100.351                  |
| 05 Total              | 69.647                  | 34.710              | 4.561             | .710                                   | 100.506                  |
|                       | 6 0 8 2                 | 2 052               | 260               | 101                                    | 0 060                    |
| 06 January            | 6.083                   | 2.953               | .360              | .184                                   | 8.860                    |
| February              | 5.450                   | 2.632               | .339              | .502                                   | 8.245                    |
| March                 | 6.019                   | 2.799               | .383              | .196                                   | 8.631                    |
| April                 | 5.788                   | 2.787               | .383              | 447                                    | 7.745                    |
| Мау                   | 6.068                   | 3.037               | .436              | 682                                    | 7.987                    |
| June                  | 5.992                   | 2.935               | .419              | 340                                    | 8.169                    |
| July                  | 6.032                   | 3.018               | .403              | .021                                   | 8.667                    |
| August                | 6.099                   | 3.152               | .419              | 077                                    | 8.755                    |
| September             | 5.776                   | 2.989               | .460              | 493                                    | 7.812                    |
| October               | 5.889                   | 2.863               | .436              | 258                                    | 8.058                    |
| November              | 5.815                   | 2.712               | .435              | 014                                    | 8.078                    |
| December              | 6.015                   | 2.795               | .394              | .434                                   | 8.850                    |
|                       | 71.025                  | 34.673              | 4.868             | 974                                    | 99.856                   |
| Total                 | 11.020                  | 34.0/3              | 4.000             | 974                                    | 99.000                   |
| <b>07</b> January     | 6.182                   | <sup>R</sup> 2.982  | .447              | .562                                   | <sup>R</sup> 9.280       |
| February              | 5.492                   | <sup>R</sup> 2.463  | .349              | <sup>R</sup> 1.209                     | 8.814                    |
| March                 | 6.054                   | <sup>R</sup> 3.046  | .420              | 083                                    | 8.596                    |
| April                 | 5.802                   | <sup>R</sup> 2.914  | .416              | <sup>R</sup> 339                       | 7.960                    |
| May                   | 6.076                   | <sup>R</sup> 3.058  | .448              | <sup>R</sup> 634                       | 8.052                    |
| June                  | 5.972                   | <sup>R</sup> 2.871  | .423              | 285                                    | 8.135                    |
| July                  | 6.051                   | 3.030               | .498              | 041                                    | <sup>R</sup> 8.542       |
| August                | 6.165                   | 3.033               | .430              | <sup>R</sup> .174                      | <sup>R</sup> 8.897       |
| September             | 5.796                   | 2.877               | .475              | 252                                    | <sup>R</sup> 7.986       |
| •                     |                         | <sup>R</sup> 2.806  |                   | 252<br><sup>R</sup> 352                |                          |
| October               | 6.011                   |                     | .439              |                                        | 8.026                    |
| November              | 5.957                   | 2.764               | .559              | <sup>R</sup> 030                       | <sup>R</sup> 8.132       |
| December              | 6.111                   | 2.841               | .538              | <sup>R</sup> .736                      | <sup>R</sup> 9.150       |
| Total                 | 71.668                  | <sup>R</sup> 34.685 | 5.448             | <sup>R</sup> .665                      | <sup>R</sup> 101.570     |
| <b>08</b> January     | 6.242                   | 2.927               | .538              | <sup>R</sup> .820                      | <sup>R</sup> 9.452       |
| February              | 5.877                   | 2.585               | .567              | <sup>R</sup> .791                      | <sup>R</sup> 8.685       |
| March                 | 6.211                   | 2.746               | .612              | <sup>R</sup> .307                      | <sup>R</sup> 8.652       |
| April                 | <sup>R</sup> 6.029      | 2.757               | .591              | <sup>R</sup> 309                       | <sup>R</sup> 7.887       |
| Артт<br>Мау           | <sup>R</sup> 6.270      | <sup>R</sup> 2.731  | <sup>R</sup> .624 | 309<br><sup>R</sup> 400                | <sup>R</sup> 7.977       |
|                       | <sup>E</sup> 6.068      | 2.765               | .614              | 199                                    | E 8.020                  |
| June<br>6-Month Total | E 36.698                | 2.765<br>16.511     | 3.545             | 199<br><b>1.010</b>                    | E 50.673                 |
|                       |                         |                     |                   |                                        |                          |
| 07 6-Month Total      | 35.577                  | 17.333              | 2.503             | .430                                   | 50.838                   |
| 06 6-Month Total      | 35.399                  | 17.144              | 2.320             | 587                                    | 49.636                   |