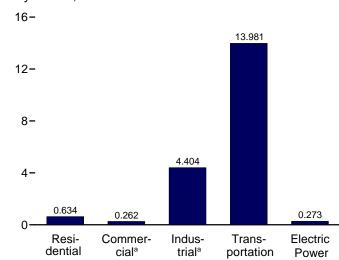

ion. • Totals may not equal sum of components due to independent rounding. • Geographic coverage is the 50 States and the District of Columbia.

Web Pages: • For all available data beginning in 1973, see http://www.eia.doe.gov/emeu/mer/petro.html. • For related information, see http://www.eia.doe.gov/oil\_gas/petroleum/info\_glance/petroleum.html. Sources: Tables 3.5, A1, and A3.



Figure 3.7 Petroleum Consumption by Sector (Million Barrels per Day)

Residential and Commercial Sectors<sup>a</sup>, Selected Products, June 2008 0.8-



Transportation Sector, Selected Products, June 2008



<sup>a</sup> Includes combined-heat-and-power plants and a small number of electricity-only plants.

<sup>b</sup> Liquefied petroleum gases.

<sup>c</sup> Includes ethanol blended into motor gasoline.





Industrial Sector<sup>a</sup>, Selected Products, June 2008



0.20-



Electric Power Sector, June 2008



Note: Because vertical scales differ, graphs should not be compared. Web Page: http://www.eia.doe.gov/emeu/mer/petro.html. Sources: Tables 3.7a-3.7c.

#### 0.0

#### Table 3.7a Petroleum Consumption: Residential and Commercial Sectors

(Thousand Barrels per Day)

|                      |                        | Resident      | tial Sector                     |                    |                        |               | Com                             | mercial Sect                   | tora                   |                      |                  |
|----------------------|------------------------|---------------|---------------------------------|--------------------|----------