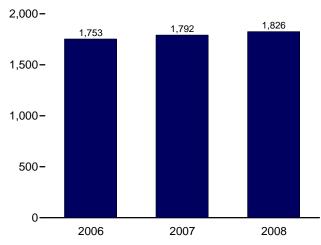

ry Commission, Form FPC-4, "Monthly Power Plant Report." • 1982-1988: Energy Information Administration (EIA), Form EIA-759, "Monthly Power Plant Report."

1989-1997: EIA, Form EIA-759, "Monthly Power Plant Report," and Form EIA-867, "Annual Nonutility Power Producer Report."
 1989-2000: EIA, Form EIA-759, "Monthly Power Plant Report," and Form EIA-860B, "Annual Nonutility."
 2001-2003: Form EIA-906, "Power Plant Report";
 2004-2007: EIA, Form EIA-906, "Power Plant Report"; Form EIA-920, "Combined Heat and Power Plant Report."
 2008: EIA, Form EIA-923, "Power Plant Report."
 Plant Operations Report"; and, for the current month, Short-Term Integrated Forecasting System, and Monthly Energy Review data system calculations.

#### Figure 7.6 Electricity End Use (Billion Kilowatthours)











<sup>a</sup>Electricity retail sales to ultimate customers reported by electric utilities and other energy service providers. <sup>b</sup>See "Direct Use" in Glossary.

<sup>c</sup>Commercial sector, including public street and highway lighting, interdepartmental sales, and other sales to public authorities.

Retail Sales<sup>a</sup> by Sector, June 2008





Retail Sales<sup>a</sup> by Sector, Monthly 175-





Retail Sales<sup>a</sup> Total, Monthly



<sup>d</sup>Transportation sector, including sales to railroads and railways. Note: Because vertical scales differ, graphs should not be compared. Web Page: http://www.eia.doe.gov/emeu/mer/elect.html. Source: Table 7.6.

Retail Sales<sup>a</sup> Total, January-June

## Table 7.6 Electricity End Use

(Million Kilowatthours)

|