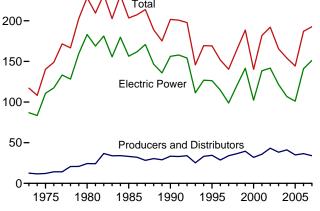

# Figure 1.1 Primary Energy Overview (Quadrillion Btu)

| Consumption, | Production, | and Imports, | 1973-2007 |
|--------------|-------------|--------------|-----------|
| 120-         |             |              |           |

Note: Because vertical scales differ, graphs should not be compared. Web Page: http://www.eia.doe.gov/emeu/mer/overview.html. Sources: Tables 1.1 and 1.4b.