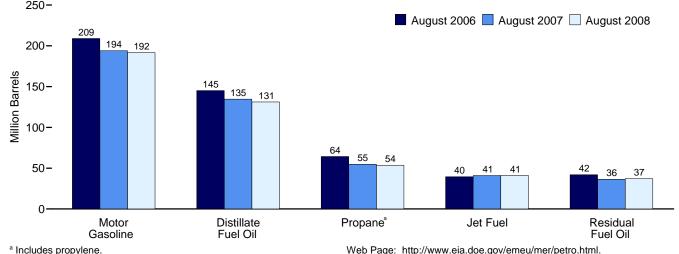

# Figure 1.1 Primary Energy Overview (Quadrillion Btu)

| Consumption, | Production, | and Imports, | 1973-2007 |
|--------------|-------------|--------------|-----------|
| 120-         |             |              |           |

Note: Because vertical scales differ, graphs should not be compared. Web Page: http://www.eia.doe.gov/emeu/mer/overview.html. Sources: Tables 1.1 and 1.4b.