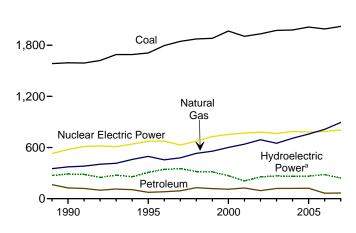

# Tables

| <b>Section</b><br>6.1<br>6.2<br>6.3                                                                           | 6. | Coal<br>Coal Overview.<br>Coal Consumption by Sector.<br>Coal Stocks by Sector.                                                                                                                                                                                                                                                                                                                                                                                                                                                                                                                                                                                                                                                                                                                                                                                                                                                                                 | 84                                                                                                             |
|---------------------------------------------------------------------------------------------------------------|----|-----------------------------------------------------------------------------------------------------------------------------------------------------------------------------------------------------------------------------------------------------------------------------------------------------------------------------------------------------------------------------------------------------------------------------------------------------------------------------------------------------------------------------------------------------------------------------------------------------------------------------------------------------------------------------------------------------------------------------------------------------------------------------------------------------------------------------------------------------------------------------------------------------------------------------------------------------------------|----------------------------------------------------------------------------------------------------------------|
| <b>Section</b><br>7.1                                                                                         | 7. | Electricity Electricity Overview                                                                                                                                                                                                                                                                                                                                                                                                                                                                                                                                                                                                                                                                                                                                                                                                                                                                                                                                | . 91                                                                                                           |
| 7.2                                                                                                           |    | Electricity Net Generation                                                                                                                                                                                                                                                                                                                                                                                                                                                                                                                                                                                                                                                                                                                                                                                                                                                                                                                                      |                                                                                                                |
|                                                                                                               |    | 7.2a Total (All Sectors).                                                                                                                                                                                                                                                                                                                                                                                                                                                                                                                                                                                                                                                                                                                                                                                                                                                                                                                                       |                                                                                                                |
|                                                                                                               |    | 7.2b Electric Power Sector.                                                                                                                                                                                                                                                                                                                                                                                                                                                                                                                                                                                                                                                                                                                                                                                                                                                                                                                                     |                                                                                                                |
| 7.0                                                                                                           |    | 7.2c Commercial and Industrial Sectors.                                                                                                                                                                                                                                                                                                                                                                                                                                                                                                                                                                                                                                                                                                                                                                                                                                                                                                                         | . 95                                                                                                           |
| 7.3                                                                                                           |    | Consumption of Combustible Fuels for Electricity Generation                                                                                                                                                                                                                                                                                                                                                                                                                                                                                                                                                                                                                                                                                                                                                                                                                                                                                                     | 07                                                                                                             |
|                                                                                                               |    | 7.3a       Total (All Sectors).         7.3b       Electric Power Sector.                                                                                                                                                                                                                                                                                                                                                                                                                                                                                                                                                                                                                                                                                                                                                                                                                                                                                       |                                                                                                                |
|                                                                                                               |    | 7.3c Commercial and Industrial Sectors (Selected Fuels).                                                                                                                                                                                                                                                                                                                                                                                                                                                                                                                                                                                                                                                                                                                                                                                                                                                                                                        |                                                                                                                |
| 7.4                                                                                                           |    | Consumption of Combustible Fuels for Electricity Generation and Useful Thermal Output                                                                                                                                                                                                                                                                                                                                                                                                                                                                                                                                                                                                                                                                                                                                                                                                                                                                           | . ))                                                                                                           |
| ,                                                                                                             |    | 7.4a Total (All Sectors).                                                                                                                                                                                                                                                                                                                                                                                                                                                                                                                                                                                                                                                                                                                                                                                                                                                                                                                                       | . 101                                                                                                          |
|                                                                                                               |    | 7.4b Electric Power Sector.                                                                                                                                                                                                                                                                                                                                                                                                                                                                                                                                                                                                                                                                                                                                                                                                                                                                                                                                     |                                                                                                                |
|                                                                                                               |    | 7.4c Commercial and Industrial Sectors (Selected Fuels).                                                                                                                                                                                                                                                                                                                                                                                                                                                                                                                                                                                                                                                                                                                                                                                                                                                                                                        | 103                                                                                                            |
| 7.5                                                                                                           |    | Stocks of Coal and Petroleum: Electric Power Sector.                                                                                                                                                                                                                                                                                                                                                                                                                                                                                                                                                                                                                                                                                                                                                                                                                                                                                                            |                                                                                                                |
| 7.6                                                                                                           |    | Electricity End Use.                                                                                                                                                                                                                                                                                                                                                                                                                                                                                                                                                                                                                                                                                                                                                                                                                                                                                                                                            | 107                                                                                                            |
| Section                                                                                                       | 8  | Nuclear Energy                                                                                                                                                                                                                                                                                                                                                                                                                                                                                                                                                                                                                                                                                                                                                                                                                                                                                                                                                  |                                                                                                                |
| 8.1                                                                                                           | 0. | Nuclear Energy Overview.                                                                                                                                                                                                                                                                                                                                                                                                                                                                                                                                                                                                                                                                                                                                                                                                                                                                                                                                        | 113                                                                                                            |
|                                                                                                               |    |                                                                                                                                                                                                                                                                                                                                                                                                                                                                                                                                                                                                                                                                                                                                                                                                                                                                                                                                                                 | _                                                                                                              |
| Section                                                                                                       | 0  | Fnorgy Prices                                                                                                                                                                                                                                                                                                                                                                                                                                                                                                                                                                                                                                                                                                                                                                                                                                                                                                                                                   |                                                                                                                |
| Section<br>9.1                                                                                                | 9. | Energy Prices<br>Crude Oil Price Summary                                                                                                                                                                                                                                                                                                                                                                                                                                                                                                                                                                                                                                                                                                                                                                                                                                                                                                                        | 117                                                                                                            |
| <b>Section</b><br>9.1<br>9.2                                                                                  | 9. | Crude Oil Price Summary.                                                                                                                                                                                                                                                                                                                                                                                                                                                                                                                                                                                                                                                                                                                                                                                                                                                                                                                                        |                                                                                                                |
| 9.1                                                                                                           | 9. |                                                                                                                                                                                                                                                                                                                                                                                                                                                                                                                                                                                                                                                                                                                                                                                                                                                                                                                                                                 | 118                                                                                                            |
| 9.1<br>9.2                                                                                                    | 9. | Crude Oil Price Summary                                                                                                                                                                                                                                                                                                                                                                                                                                                                                                                                                                                                                                                                                                                                                                                                                                                                                                                                         | 118<br>119                                                                                                     |
| 9.1<br>9.2<br>9.3                                                                                             | 9. | Crude Oil Price Summary.<br>F.O.B. Costs of Crude Oil Imports From Selected Countries.<br>Landed Costs of Crude Oil Imports From Selected Countries.<br>Motor Gasoline Retail Prices, U.S. City Average.<br>Refiner Prices of Residual Fuel Oil.                                                                                                                                                                                                                                                                                                                                                                                                                                                                                                                                                                                                                                                                                                                | 118<br>119<br>120<br>121                                                                                       |
| 9.1<br>9.2<br>9.3<br>9.4<br>9.5<br>9.6                                                                        | 9. | Crude Oil Price Summary.<br>F.O.B. Costs of Crude Oil Imports From Selected Countries.<br>Landed Costs of Crude Oil Imports From Selected Countries.<br>Motor Gasoline Retail Prices, U.S. City Average.<br>Refiner Prices of Residual Fuel Oil.<br>Refiner Prices of Petroleum Products for Resale.                                                                                                                                                                                                                                                                                                                                                                                                                                                                                                                                                                                                                                                            | 118<br>119<br>120<br>121<br>122                                                                                |
| 9.1<br>9.2<br>9.3<br>9.4<br>9.5<br>9.6<br>9.7                                                                 | 9. | Crude Oil Price Summary                                                                                                                                                                                                                                                                                                                                                                                                                                                                                                                                                                                                                                                                                                                                                                                                                                                                                                                                         | 118<br>119<br>120<br>121<br>122                                                                                |
| 9.1<br>9.2<br>9.3<br>9.4<br>9.5<br>9.6                                                                        | 9. | Crude Oil Price Summary.<br>F.O.B. Costs of Crude Oil Imports From Selected Countries.<br>Landed Costs of Crude Oil Imports From Selected Countries.<br>Motor Gasoline Retail Prices, U.S. City Average.<br>Refiner Prices of Residual Fuel Oil.<br>Refiner Prices of Petroleum Products for Resale.<br>Refiner Prices of Petroleum Products to End Users.<br>No. 2 Distillate Prices to Residences                                                                                                                                                                                                                                                                                                                                                                                                                                                                                                                                                             | 118<br>119<br>120<br>121<br>122<br>123                                                                         |
| 9.1<br>9.2<br>9.3<br>9.4<br>9.5<br>9.6<br>9.7                                                                 | 9. | Crude Oil Price Summary.<br>F.O.B. Costs of Crude Oil Imports From Selected Countries.<br>Landed Costs of Crude Oil Imports From Selected Countries.<br>Motor Gasoline Retail Prices, U.S. City Average.<br>Refiner Prices of Residual Fuel Oil.<br>Refiner Prices of Petroleum Products for Resale.<br>Refiner Prices of Petroleum Products to End Users.<br>No. 2 Distillate Prices to Residences<br>9.8a Northeastern States.                                                                                                                                                                                                                                                                                                                                                                                                                                                                                                                                | 118<br>119<br>120<br>121<br>122<br>123<br>124                                                                  |
| 9.1<br>9.2<br>9.3<br>9.4<br>9.5<br>9.6<br>9.7                                                                 | 9. | Crude Oil Price Summary.<br>F.O.B. Costs of Crude Oil Imports From Selected Countries.<br>Landed Costs of Crude Oil Imports From Selected Countries.<br>Motor Gasoline Retail Prices, U.S. City Average.<br>Refiner Prices of Residual Fuel Oil.<br>Refiner Prices of Petroleum Products for Resale.<br>Refiner Prices of Petroleum Products to End Users.<br>No. 2 Distillate Prices to Residences<br>9.8a Northeastern States.<br>9.8b Selected South Atlantic and Midwestern States.                                                                                                                                                                                                                                                                                                                                                                                                                                                                         | 118<br>119<br>120<br>121<br>122<br>123<br>124<br>125                                                           |
| 9.1<br>9.2<br>9.3<br>9.4<br>9.5<br>9.6<br>9.7<br>9.8                                                          | 9. | Crude Oil Price Summary.<br>F.O.B. Costs of Crude Oil Imports From Selected Countries.<br>Landed Costs of Crude Oil Imports From Selected Countries.<br>Motor Gasoline Retail Prices, U.S. City Average.<br>Refiner Prices of Residual Fuel Oil.<br>Refiner Prices of Petroleum Products for Resale.<br>Refiner Prices of Petroleum Products to End Users.<br>No. 2 Distillate Prices to Residences<br>9.8a Northeastern States.<br>9.8b Selected South Atlantic and Midwestern States.<br>9.8c Selected Western States and U.S. Average.                                                                                                                                                                                                                                                                                                                                                                                                                       | 118<br>119<br>120<br>121<br>122<br>123<br>124<br>125<br>. 126                                                  |
| 9.1<br>9.2<br>9.3<br>9.4<br>9.5<br>9.6<br>9.7                                                                 | 9. | Crude Oil Price Summary.<br>F.O.B. Costs of Crude Oil Imports From Selected Countries.<br>Landed Costs of Crude Oil Imports From Selected Countries.<br>Motor Gasoline Retail Prices, U.S. City Average.<br>Refiner Prices of Residual Fuel Oil.<br>Refiner Prices of Petroleum Products for Resale.<br>Refiner Prices of Petroleum Products to End Users.<br>No. 2 Distillate Prices to Residences<br>9.8a Northeastern States.<br>9.8b Selected South Atlantic and Midwestern States.<br>9.8c Selected Western States and U.S. Average.<br>Average Retail Prices of Electricity.                                                                                                                                                                                                                                                                                                                                                                              | 118<br>119<br>120<br>121<br>122<br>123<br>124<br>125<br>126<br>128                                             |
| 9.1<br>9.2<br>9.3<br>9.4<br>9.5<br>9.6<br>9.7<br>9.8                                                          | 9. | Crude Oil Price Summary.<br>F.O.B. Costs of Crude Oil Imports From Selected Countries.<br>Landed Costs of Crude Oil Imports From Selected Countries.<br>Motor Gasoline Retail Prices, U.S. City Average.<br>Refiner Prices of Residual Fuel Oil.<br>Refiner Prices of Petroleum Products for Resale.<br>Refiner Prices of Petroleum Products to End Users.<br>No. 2 Distillate Prices to Residences<br>9.8a Northeastern States.<br>9.8b Selected South Atlantic and Midwestern States.<br>9.8c Selected Western States and U.S. Average.                                                                                                                                                                                                                                                                                                                                                                                                                       | 118<br>119<br>120<br>121<br>122<br>123<br>124<br>125<br>126<br>128<br>129                                      |
| 9.1<br>9.2<br>9.3<br>9.4<br>9.5<br>9.6<br>9.7<br>9.8<br>9.9<br>9.10<br>9.11                                   |    | Crude Oil Price Summary.<br>F.O.B. Costs of Crude Oil Imports From Selected Countries.<br>Landed Costs of Crude Oil Imports From Selected Countries.<br>Motor Gasoline Retail Prices, U.S. City Average.<br>Refiner Prices of Residual Fuel Oil.<br>Refiner Prices of Petroleum Products for Resale.<br>Refiner Prices of Petroleum Products to End Users.<br>No. 2 Distillate Prices to Residences<br>9.8a Northeastern States.<br>9.8b Selected South Atlantic and Midwestern States.<br>9.8c Selected Western States and U.S. Average.<br>Average Retail Prices of Electricity.<br>Cost of Fossil-Fuel Receipts at Electric Generating Plants.<br>Natural Gas Prices.                                                                                                                                                                                                                                                                                        | 118<br>119<br>120<br>121<br>122<br>123<br>124<br>125<br>126<br>128<br>129                                      |
| 9.1<br>9.2<br>9.3<br>9.4<br>9.5<br>9.6<br>9.7<br>9.8<br>9.9<br>9.10<br>9.11<br><b>Section</b>                 |    | Crude Oil Price Summary                                                                                                                                                                                                                                                                                                                                                                                                                                                                                                                                                                                                                                                                                                                                                                                                                                                                                                                                         | 118<br>119<br>120<br>121<br>122<br>123<br>124<br>125<br>126<br>128<br>129<br>131                               |
| 9.1<br>9.2<br>9.3<br>9.4<br>9.5<br>9.6<br>9.7<br>9.8<br>9.9<br>9.10<br>9.11<br><b>Section</b><br>10.1         |    | Crude Oil Price Summary                                                                                                                                                                                                                                                                                                                                                                                                                                                                                                                                                                                                                                                                                                                                                                                                                                                                                                                                         | 118<br>119<br>120<br>121<br>122<br>123<br>124<br>125<br>126<br>128<br>129<br>131                               |
| 9.1<br>9.2<br>9.3<br>9.4<br>9.5<br>9.6<br>9.7<br>9.8<br>9.9<br>9.10<br>9.11<br><b>Section</b>                 |    | Crude Oil Price Summary                                                                                                                                                                                                                                                                                                                                                                                                                                                                                                                                                                                                                                                                                                                                                                                                                                                                                                                                         | 118<br>119<br>120<br>121<br>122<br>123<br>124<br>125<br>126<br>128<br>129<br>131                               |
| 9.1<br>9.2<br>9.3<br>9.4<br>9.5<br>9.6<br>9.7<br>9.8<br>9.9<br>9.10<br>9.11<br><b>Section</b><br>10.1         |    | Crude Oil Price Summary.         F.O.B. Costs of Crude Oil Imports From Selected Countries.         Landed Costs of Crude Oil Imports From Selected Countries.         Motor Gasoline Retail Prices, U.S. City Average.         Refiner Prices of Residual Fuel Oil.         Refiner Prices of Petroleum Products for Resale.         Refiner Prices of Petroleum Products to End Users.         No. 2 Distillate Prices to Residences         9.8a         9.8b         Selected South Atlantic and Midwestern States.         9.8c         Selected Western States and U.S. Average.         Average Retail Prices of Electricity.         Cost of Fossil-Fuel Receipts at Electric Generating Plants.         Natural Gas Prices.         Renewable Energy         Renewable Energy Consumption         10.2a         Residential and Commercial Sectors.                                                                                                    | 118<br>119<br>120<br>121<br>122<br>123<br>124<br>125<br>126<br>128<br>129<br>131<br>137<br>. 138               |
| 9.1<br>9.2<br>9.3<br>9.4<br>9.5<br>9.6<br>9.7<br>9.8<br>9.9<br>9.10<br>9.11<br><b>Section</b><br>10.1         |    | Crude Oil Price Summary                                                                                                                                                                                                                                                                                                                                                                                                                                                                                                                                                                                                                                                                                                                                                                                                                                                                                                                                         | 118<br>119<br>120<br>121<br>122<br>123<br>124<br>125<br>126<br>128<br>129<br>131<br>137<br>. 138<br>139        |
| 9.1<br>9.2<br>9.3<br>9.4<br>9.5<br>9.6<br>9.7<br>9.8<br>9.9<br>9.10<br>9.11<br><b>Section</b><br>10.1         |    | Crude Oil Price Summary.         F.O.B. Costs of Crude Oil Imports From Selected Countries.         Landed Costs of Crude Oil Imports From Selected Countries.         Motor Gasoline Retail Prices, U.S. City Average.         Refiner Prices of Residual Fuel Oil.         Refiner Prices of Petroleum Products for Resale.         Refiner Prices of Petroleum Products to End Users.         No. 2 Distillate Prices to Residences         9.8a         9.8b         Selected South Atlantic and Midwestern States.         9.8c         Selected Western States and U.S. Average.         Average Retail Prices of Electricity.         Cost of Fossil-Fuel Receipts at Electric Generating Plants.         Natural Gas Prices.         Renewable Energy         Renewable Energy Consumption         10.2a         Residential and Commercial Sectors.                                                                                                    | 118<br>119<br>120<br>121<br>122<br>123<br>124<br>125<br>126<br>128<br>129<br>131<br>137<br>. 138<br>139<br>140 |
| 9.1<br>9.2<br>9.3<br>9.4<br>9.5<br>9.6<br>9.7<br>9.8<br>9.9<br>9.10<br>9.11<br><b>Section</b><br>10.1<br>10.2 |    | Crude Oil Price Summary.         F.O.B. Costs of Crude Oil Imports From Selected Countries.         Landed Costs of Crude Oil Imports From Selected Countries.         Motor Gasoline Retail Prices, U.S. City Average.         Refiner Prices of Residual Fuel Oil.         Refiner Prices of Petroleum Products for Resale.         Refiner Prices of Petroleum Products to End Users.         No. 2 Distillate Prices to Residences         9.8a         9.8b         Selected South Atlantic and Midwestern States.         9.8c         Selected Western States and U.S. Average.         Average Retail Prices of Electricity.         Cost of Fossil-Fuel Receipts at Electric Generating Plants.         Natural Gas Prices.         Renewable Energy         Renewable Energy Consumption         10.2a       Residential and Commercial Sectors.         10.2b       Industrial and Transportation Sectors.         10.2c       Electric Power Sector | 118<br>119<br>120<br>121<br>122<br>123<br>124<br>125<br>126<br>128<br>129<br>131<br>137<br>. 138<br>139<br>140 |