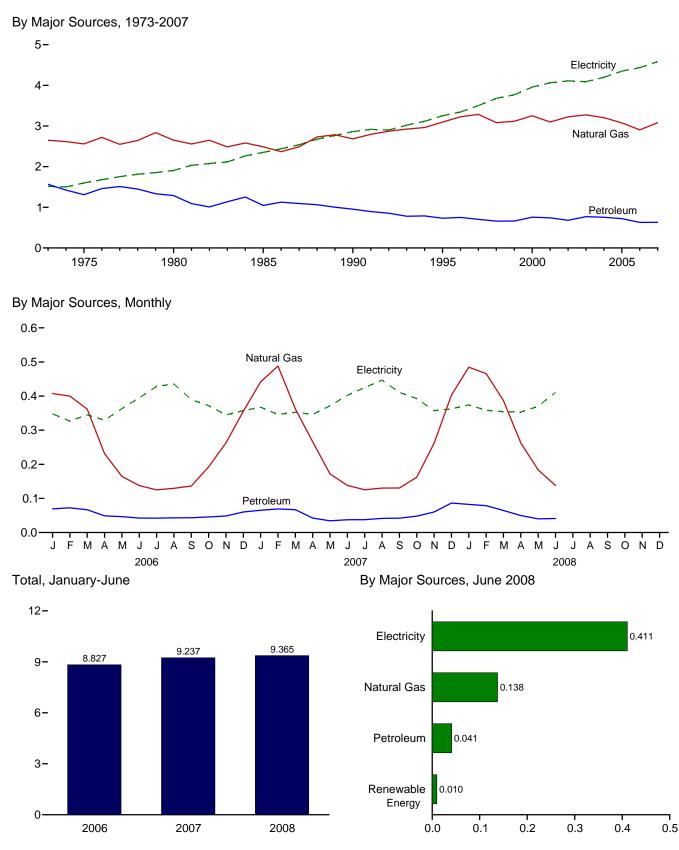

# Figures

| Section | 1. | Energy Overview                                                          |
|---------|----|--------------------------------------------------------------------------|
| 1.1     |    | Primary Energy Overview                                                  |
| 1.2     |    | Primary Energy Production                                                |
| 1.3     |    | Primary Energy Consumption                                               |
| 1.4a    |    | Energy Imports and Exports                                               |
| 1.4b    |    | Energy Net Imports                                                       |
| 1.5     |    | Merchandise Trade Value                                                  |
| 1.6     |    | Cost of Fuels to End Users in Real (1982-1984) Dollars                   |
| 1.7     |    | Energy Consumption per Real Dollar of Gross Domestic Product             |
| 1.8     |    | Motor Vehicle Fuel Rates                                                 |
|         |    |                                                                          |
| Section | 2. | Energy Consumption by Sector                                             |
| 2.1     |    | Energy Consumption by Sector                                             |
| 2.2     |    | Residential Sector Energy Consumption                                    |
| 2.3     |    | Commercial Sector Energy Consumption                                     |
| 2.4     |    | Industrial Sector Energy Consumption                                     |
| 2.5     |    | Transportation Sector Energy Consumption                                 |
| 2.6     |    | Electric Power Sector Energy Consumption                                 |
|         |    |                                                                          |
| Section | 3. | Petroleum                                                                |
| 3.1     |    | Petroleum Overview                                                       |
| 3.2     |    | Refinery and Blender Net Inputs and Net Production                       |
| 3.3     |    | Petroleum Trade                                                          |
|         |    | 3.3a Overview                                                            |
|         |    | 3.3b Imports                                                             |
| 3.4     |    | Petroleum Stocks                                                         |
| 3.5     |    | Petroleum Products Supplied by Type                                      |
| 3.6     |    | Heat Content of Petroleum Products Supplied by Type                      |
| 3.7     |    | Petroleum Consumption by Sector                                          |
| 3.8     |    | Heat Content of Petroleum Consumption by Sector, Selected Products       |
|         |    |                                                                          |
| Section | 4. | Natural Gas                                                              |
| 4.1     |    | Natural Gas                                                              |
|         |    |                                                                          |
| Section | 5. | Crude Oil and Natural Gas Resource Development                           |
| 5.1     |    | Crude Oil and Natural Gas Resource Development Indicators                |
|         |    |                                                                          |
| Section | 6. | Coal                                                                     |
| 6.1     |    | Coal                                                                     |
|         |    |                                                                          |
| Section | 7. | Electricity                                                              |
| 7.1     |    | Electricity Overview                                                     |
| 7.2     |    | Electricity Net Generation                                               |
| 7.3     |    | Consumption of Selected Combustible Fuels for Electricity Generation     |
| 7.4     |    | Consumption of Selected Combustible Fuels for Electricity Generation and |
|         |    | Useful Thermal Output                                                    |
| 7.5     |    | Stocks of Coal and Petroleum: Electric Power Sector                      |
| 7.6     |    | Electricity End Use                                                      |
| /.0     |    |                                                                          |
| Section | 8. | Nuclear Energy                                                           |
| 8.1     |    | Nuclear Energy Overview                                                  |
| 0.1     |    |                                                                          |