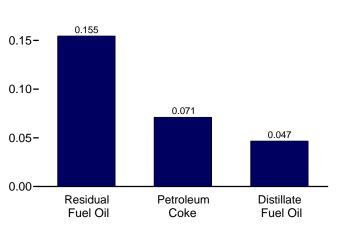

tates and the District of Columbia.

Web Pages: • For all available data beginning in 1973, see http://www.eia.doe.gov/emeu/mer/petro.html. • For related information, see http://www.eia.doe.gov/oil\_gas/petroleum/info\_glance/petroleum.html. Sources: Tables 3.5, A1, and A3.



Figure 3.7 Petroleum Consumption by Sector (Million Barrels per Day)

Residential and Commercial Sectors<sup>a</sup>, Selected Products, June 2008 0.8-



Transportation Sector, Selected Products, June 2008



<sup>a</sup> Includes combined-heat-and-power plants and a small number of electricity-only plants.

<sup>b</sup> Liquefied petroleum gases.

<sup>c</sup> Includes ethanol blended into motor gasoline.





Industrial Sector<sup>a</sup>, Selected Products, June 2008



0.20-



Electric Power Sector, June 2008



Note: Because vertical scales differ, graphs should not be compared. Web Page: http://www.eia.doe.gov/emeu/mer/petro.html. Sources: Tables 3.7a-3.7c.

#### 0.0

#### Table 3.7a Petroleum Consumption: Residential and Commercial Sectors

(Thousand Barrels per Day)

|                      |                        | Resident      | tial Sector                     |                    |                        |               | Com                             | mercial Sect                   | tora                   |                      |                  |
|----------------------|------------------------|---------------|---------------------------------|--------------------|------------------------|---------------|---------------------------------|--------------------------------|----------