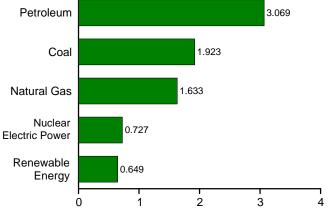

# Figure 1.1 Primary Energy Overview (Quadrillion Btu)

| Consumption, | Production, | and Imports, | 1973-2007 |
|--------------|-------------|--------------|-----------|
| 120-         |             |              |           |

Note: Because vertical scales differ, graphs should not be compared. Web Page: http://www.eia.doe.gov/emeu/mer/overview.html. Sources: Tables 1.1 and 1.4b.