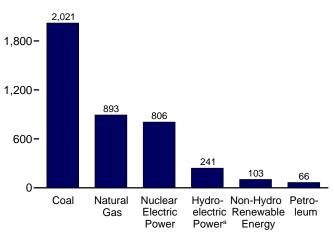

# Tables

| <b>Section</b><br>6.1<br>6.2<br>6.3                                                                           | 6. | Coal<br>Coal Overview.<br>Coal Consumption by Sector.<br>Coal Stocks by Sector.                                                                                                                                                                                                                                                                                                                                                                                                                                                                                                                                                                                                                                                                                                                                                                                                                                                                                 | 84                                                                                                             |
|---------------------------------------------------------------------------------------------------------------|----|-----------------------------------------------------------------------------------------------------------------------------------------------------------------------------------------------------------------------------------------------------------------------------------------------------------------------------------------------------------------------------------------------------------------------------------------------------------------------------------------------------------------------------------------------------------------------------------------------------------------------------------------------------------------------------------------------------------------------------------------------------------------------------------------------------------------------------------------------------------------------------------------------------------------------------------------------------------------|----------------------------------------------------------------------------------------------------------------|
| <b>Section</b><br>7.1                                                                                         | 7. | Electricity Electricity Overview                                                                                                                                                                                                                                                                                                                                                                                                                                                                                                                                                                                                                                                                                                                                                                                                                                                                                                                                | . 91                                                                                                           |
| 7.2                                                                                                           |    | Electricity Net Generation                                                                                                                                                                                                                                                                                                                                                                                                                                                                                                                                                                                                                                                                                                                                                                                                                                                                                                                                      |                                                                                                                |
|                                                                                                               |    | 7.2a Total (All Sectors).                                                                                                                                                                                                                                                                                                                                                                                                                                                                                                                                                                                                                                                                                                                                                                                                                                                                                                                                       |                                                                                                                |
|                                                                                                               |    | 7.2b Electric Power Sector.                                                                                                                                                                                                                                                                                                                                                                                                                                                                                                                                                                                                                                                                                                                                                                                                                                                                                                                                     |                                                                                                                |
| 7.0                                                                                                           |    | 7.2c Commercial and Industrial Sectors.                                                                                                                                                                                                                                                                                                                                                                                                                                                                                                                                                                                                                                                                                                                                                                                                                                                                                                                         | . 95                                                                                                           |
| 7.3                                                                                                           |    | Consumption of Combustible Fuels for Electricity Generation                                                                                                                                                                                                                                                                                                                                                                                                                                                                                                                                                                                                                                                                                                                                                                                                                                                                                                     | 07                                                                                                             |
|                                                                                                               |    | 7.3a       Total (All Sectors).         7.3b       Electric Power Sector.                                                                                                                                                                                                                                                                                                                                                                                                                                                                                                                                                                                                                                                                                                                                                                                                                                                                                       |                                                                                                                |
|                                                                                                               |    | 7.3c Commercial and Industrial Sectors (Selected Fuels).                                                                                                                                                                                                                                                                                                                                                                                                                                                                                                                                                                                                                                                                                                                                                                                                                                                                                                        |                                                                                                                |
| 7.4                                                                                                           |    | Consumption of Combustible Fuels for Electricity Generation and Useful Thermal Output                                                                                                                                                                                                                                                                                                                                                                                                                                                                                                                                                                                                                                                                                                                                                                                                                                                                           | . ))                                                                                                           |
| ,                                                                                                             |    | 7.4a Total (All Sectors).                                                                                                                                                                                                                                                                                                                                                                                                                                                                                                                                                                                                                                                                                                                                                                                                                                                                                                                                       | . 101                                                                                                          |
|                                                                                                               |    | 7.4b Electric Power Sector.                                                                                                                                                                                                                                                                                                                                                                                                                                                                                                                                                                                                                                                                                                                                                                                                                                                                                                                                     |                                                                                                                |
|                                                                                                               |    | 7.4c Commercial and Industrial Sectors (Selected Fuels).                                                                                                                                                                                                                                                                                                                                                                                                                                                                                                                                                                                                                                                                                                                                                                                                                                                                                                        | 103                                                                                                            |
| 7.5                                                                                                           |    | Stocks of Coal and Petroleum: Electric Power Sector.                                                                                                                                                                                                                                                                                                                                                                                                                                                                                                                                                                                                                                                                                                                                                                                                                                                                                                            |                                                                                                                |
| 7.6                                                                                                           |    | Electricity End Use.                                                                                                                                                                                                                                                                                                                                                                                                                                                                                                                                                                                                                                                                                                                                                                                                                                                                                                                                            | 107                                                                                                            |
| Section                                                                                                       | 8  | Nuclear Energy                                                                                                                                                                                                                                                                                                                                                                                                                                                                                                                                                                                                                                                                                                                                                                                                                                                                                                                                                  |                                                                                                                |
| 8.1                                                                                                           | 0. | Nuclear Energy Overview.                                                                                                                                                                                                                                                                                                                                                                                                                                                                                                                                                                                                                                                                                                                                                                                                                                                                                                                                        | 113                                                                                                            |
|                                                                                                               |    |                                                                                                                                                                                                                                                                                                                                                                                                                                                                                                                                                                                                                                                                                                                                                                                                                                                                                                                                                                 | _                                                                                                              |
| Section                                                                                                       | 0  | Fnorgy Prices                                                                                                                                                                                                                                                                                                                                                                                                                                                                                                                                                                                                                                                                                                                                                                                                                                                                                                                                                   |                                                                                                                |
| Section<br>9.1                                                                                                | 9. | Energy Prices<br>Crude Oil Price Summary                                                                                                                                                                                                                                                                                                                                                                                                                                                                                                                                                                                                                                                                                                                                                                                                                                                                                                                        | 117                                                                                                            |
| <b>Section</b><br>9.1<br>9.2                                                                                  | 9. | Crude Oil Price Summary.                                                                                                                                                                                                                                                                                                                                                                                                                                                                                                                                                                                                                                                                                                                                                                                                                                                                                                                                        |                                                                                                                |
| 9.1                                                                                                           | 9. |                                                                                                                                                                                                                                                                                                                                                                                                                                                                                                                                                                                                                                                                                                                                                                                                                                                                                                                                                                 | 118                                                                                                            |
| 9.1<br>9.2                                                                                                    | 9. | Crude Oil Price Summary                                                                                                                                                                                                                                                                                                                                                                                                                                                                                                                                                                                                                                                                                                                                                                                                                                                                                                                                         | 118<br>119                                                                                                     |
| 9.1<br>9.2<br>9.3                                                                                             | 9. | Crude Oil Price Summary.<br>F.O.B. Costs of Crude Oil Imports From Selected Countries.<br>Landed Costs of Crude Oil Imports From Selected Countries.<br>Motor Gasoline Retail Prices, U.S. City Average.<br>Refiner Prices of Residual Fuel Oil.                                                                                                                                                                                                                                                                                                                                                                                                                                                                                                                                                                                                                                                                                                                | 118<br>119<br>120<br>121                                                                                       |
| 9.1<br>9.2<br>9.3<br>9.4<br>9.5<br>9.6                                                                        | 9. | Crude Oil Price Summary.<br>F.O.B. Costs of Crude Oil Imports From Selected Countries.<br>Landed Costs of Crude Oil Imports From Selected Countries.<br>Motor Gasoline Retail Prices, U.S. City Average.<br>Refiner Prices of Residual Fuel Oil.<br>Refiner Prices of Petroleum Products for Resale.                                                                                                                                                                                                                                                                                                                                                                                                                                                                                                                                                                                                                                                            | 118<br>119<br>120<br>121<br>122                                                                                |
| 9.1<br>9.2<br>9.3<br>9.4<br>9.5<br>9.6<br>9.7                                                                 | 9. | Crude Oil Price Summary                                                                                                                                                                                                                                                                                                                                                                                                                                                                                                                                                                                                                                                                                                                                                                                                                                                                                                                                         | 118<br>119<br>120<br>121<br>122                                                                                |
| 9.1<br>9.2<br>9.3<br>9.4<br>9.5<br>9.6                                                                        | 9. | Crude Oil Price Summary.<br>F.O.B. Costs of Crude Oil Imports From Selected Countries.<br>Landed Costs of Crude Oil Imports From Selected Countries.<br>Motor Gasoline Retail Prices, U.S. City Average.<br>Refiner Prices of Residual Fuel Oil.<br>Refiner Prices of Petroleum Products for Resale.<br>Refiner Prices of Petroleum Products to End Users.<br>No. 2 Distillate Prices to Residences                                                                                                                                                                                                                                                                                                                                                                                                                                                                                                                                                             | 118<br>119<br>120<br>121<br>122<br>123                                                                         |
| 9.1<br>9.2<br>9.3<br>9.4<br>9.5<br>9.6<br>9.7                                                                 | 9. | Crude Oil Price Summary.<br>F.O.B. Costs of Crude Oil Imports From Selected Countries.<br>Landed Costs of Crude Oil Imports From Selected Countries.<br>Motor Gasoline Retail Prices, U.S. City Average.<br>Refiner Prices of Residual Fuel Oil.<br>Refiner Prices of Petroleum Products for Resale.<br>Refiner Prices of Petroleum Products to End Users.<br>No. 2 Distillate Prices to Residences<br>9.8a Northeastern States.                                                                                                                                                                                                                                                                                                                                                                                                                                                                                                                                | 118<br>119<br>120<br>121<br>122<br>123<br>124                                                                  |
| 9.1<br>9.2<br>9.3<br>9.4<br>9.5<br>9.6<br>9.7                                                                 | 9. | Crude Oil Price Summary.<br>F.O.B. Costs of Crude Oil Imports From Selected Countries.<br>Landed Costs of Crude Oil Imports From Selected Countries.<br>Motor Gasoline Retail Prices, U.S. City Average.<br>Refiner Prices of Residual Fuel Oil.<br>Refiner Prices of Petroleum Products for Resale.<br>Refiner Prices of Petroleum Products to End Users.<br>No. 2 Distillate Prices to Residences<br>9.8a Northeastern States.<br>9.8b Selected South Atlantic and Midwestern States.                                                                                                                                                                                                                                                                                                                                                                                                                                                                         | 118<br>119<br>120<br>121<br>122<br>123<br>124<br>125                                                           |
| 9.1<br>9.2<br>9.3<br>9.4<br>9.5<br>9.6<br>9.7<br>9.8                                                          | 9. | Crude Oil Price Summary.<br>F.O.B. Costs of Crude Oil Imports From Selected Countries.<br>Landed Costs of Crude Oil Imports From Selected Countries.<br>Motor Gasoline Retail Prices, U.S. City Average.<br>Refiner Prices of Residual Fuel Oil.<br>Refiner Prices of Petroleum Products for Resale.<br>Refiner Prices of Petroleum Products to End Users.<br>No. 2 Distillate Prices to Residences<br>9.8a Northeastern States.<br>9.8b Selected South Atlantic and Midwestern States.<br>9.8c Selected Western States and U.S. Average.                                                                                                                                                                                                                                                                                                                                                                                                                       | 118<br>119<br>120<br>121<br>122<br>123<br>124<br>125<br>. 126                                                  |
| 9.1<br>9.2<br>9.3<br>9.4<br>9.5<br>9.6<br>9.7                                                                 | 9. | Crude Oil Price Summary.<br>F.O.B. Costs of Crude Oil Imports From Selected Countries.<br>Landed Costs of Crude Oil Imports From Selected Countries.<br>Motor Gasoline Retail Prices, U.S. City Average.<br>Refiner Prices of Residual Fuel Oil.<br>Refiner Prices of Petroleum Products for Resale.<br>Refiner Prices of Petroleum Products to End Users.<br>No. 2 Distillate Prices to Residences<br>9.8a Northeastern States.<br>9.8b Selected South Atlantic and Midwestern States.<br>9.8c Selected Western States and U.S. Average.<br>Average Retail Prices of Electricity.                                                                                                                                                                                                                                                                                                                                                                              | 118<br>119<br>120<br>121<br>122<br>123<br>124<br>125<br>126<br>128                                             |
| 9.1<br>9.2<br>9.3<br>9.4<br>9.5<br>9.6<br>9.7<br>9.8                                                          | 9. | Crude Oil Price Summary.<br>F.O.B. Costs of Crude Oil Imports From Selected Countries.<br>Landed Costs of Crude Oil Imports From Selected Countries.<br>Motor Gasoline Retail Prices, U.S. City Average.<br>Refiner Prices of Residual Fuel Oil.<br>Refiner Prices of Petroleum Products for Resale.<br>Refiner Prices of Petroleum Products to End Users.<br>No. 2 Distillate Prices to Residences<br>9.8a Northeastern States.<br>9.8b Selected South Atlantic and Midwestern States.<br>9.8c Selected Western States and U.S. Average.                                                                                                                                                                                                                                                                                                                                                                                                                       | 118<br>119<br>120<br>121<br>122<br>123<br>124<br>125<br>126<br>128<br>129                                      |
| 9.1<br>9.2<br>9.3<br>9.4<br>9.5<br>9.6<br>9.7<br>9.8<br>9.9<br>9.10<br>9.11                                   |    | Crude Oil Price Summary.<br>F.O.B. Costs of Crude Oil Imports From Selected Countries.<br>Landed Costs of Crude Oil Imports From Selected Countries.<br>Motor Gasoline Retail Prices, U.S. City Average.<br>Refiner Prices of Residual Fuel Oil.<br>Refiner Prices of Petroleum Products for Resale.<br>Refiner Prices of Petroleum Products to End Users.<br>No. 2 Distillate Prices to Residences<br>9.8a Northeastern States.<br>9.8b Selected South Atlantic and Midwestern States.<br>9.8c Selected Western States and U.S. Average.<br>Average Retail Prices of Electricity.<br>Cost of Fossil-Fuel Receipts at Electric Generating Plants.<br>Natural Gas Prices.                                                                                                                                                                                                                                                                                        | 118<br>119<br>120<br>121<br>122<br>123<br>124<br>125<br>126<br>128<br>129                                      |
| 9.1<br>9.2<br>9.3<br>9.4<br>9.5<br>9.6<br>9.7<br>9.8<br>9.9<br>9.10<br>9.11<br><b>Section</b>                 |    | Crude Oil Price Summary                                                                                                                                                                                                                                                                                                                                                                                                                                                                                                                                                                                                                                                                                                                                                                                                                                                                                                                                         | 118<br>119<br>120<br>121<br>122<br>123<br>124<br>125<br>126<br>128<br>129<br>131                               |
| 9.1<br>9.2<br>9.3<br>9.4<br>9.5<br>9.6<br>9.7<br>9.8<br>9.9<br>9.10<br>9.11<br><b>Section</b><br>10.1         |    | Crude Oil Price Summary                                                                                                                                                                                                                                                                                                                                                                                                                                                                                                                                                                                                                                                                                                                                                                                                                                                                                                                                         | 118<br>119<br>120<br>121<br>122<br>123<br>124<br>125<br>126<br>128<br>129<br>131                               |
| 9.1<br>9.2<br>9.3<br>9.4<br>9.5<br>9.6<br>9.7<br>9.8<br>9.9<br>9.10<br>9.11<br><b>Section</b>                 |    | Crude Oil Price Summary                                                                                                                                                                                                                                                                                                                                                                                                                                                                                                                                                                                                                                                                                                                                                                                                                                                                                                                                         | 118<br>119<br>120<br>121<br>122<br>123<br>124<br>125<br>126<br>128<br>129<br>131                               |
| 9.1<br>9.2<br>9.3<br>9.4<br>9.5<br>9.6<br>9.7<br>9.8<br>9.9<br>9.10<br>9.11<br><b>Section</b><br>10.1         |    | Crude Oil Price Summary.         F.O.B. Costs of Crude Oil Imports From Selected Countries.         Landed Costs of Crude Oil Imports From Selected Countries.         Motor Gasoline Retail Prices, U.S. City Average.         Refiner Prices of Residual Fuel Oil.         Refiner Prices of Petroleum Products for Resale.         Refiner Prices of Petroleum Products to End Users.         No. 2 Distillate Prices to Residences         9.8a         9.8b         Selected South Atlantic and Midwestern States.         9.8c         Selected Western States and U.S. Average.         Average Retail Prices of Electricity.         Cost of Fossil-Fuel Receipts at Electric Generating Plants.         Natural Gas Prices.         Renewable Energy         Renewable Energy Consumption         10.2a         Residential and Commercial Sectors.                                                                                                    | 118<br>119<br>120<br>121<br>122<br>123<br>124<br>125<br>126<br>128<br>129<br>131<br>137<br>. 138               |
| 9.1<br>9.2<br>9.3<br>9.4<br>9.5<br>9.6<br>9.7<br>9.8<br>9.9<br>9.10<br>9.11<br><b>Section</b><br>10.1         |    | Crude Oil Price Summary                                                                                                                                                                                                                                                                                                                                                                                                                                                                                                                                                                                                                                                                                                                                                                                                                                                                                                                                         | 118<br>119<br>120<br>121<br>122<br>123<br>124<br>125<br>126<br>128<br>129<br>131<br>137<br>. 138<br>139        |
| 9.1<br>9.2<br>9.3<br>9.4<br>9.5<br>9.6<br>9.7<br>9.8<br>9.9<br>9.10<br>9.11<br><b>Section</b><br>10.1         |    | Crude Oil Price Summary.         F.O.B. Costs of Crude Oil Imports From Selected Countries.         Landed Costs of Crude Oil Imports From Selected Countries.         Motor Gasoline Retail Prices, U.S. City Average.         Refiner Prices of Residual Fuel Oil.         Refiner Prices of Petroleum Products for Resale.         Refiner Prices of Petroleum Products to End Users.         No. 2 Distillate Prices to Residences         9.8a         9.8b         Selected South Atlantic and Midwestern States.         9.8c         Selected Western States and U.S. Average.         Average Retail Prices of Electricity.         Cost of Fossil-Fuel Receipts at Electric Generating Plants.         Natural Gas Prices.         Renewable Energy         Renewable Energy Consumption         10.2a         Residential and Commercial Sectors.                                                                                                    | 118<br>119<br>120<br>121<br>122<br>123<br>124<br>125<br>126<br>128<br>129<br>131<br>137<br>. 138<br>139<br>140 |
| 9.1<br>9.2<br>9.3<br>9.4<br>9.5<br>9.6<br>9.7<br>9.8<br>9.9<br>9.10<br>9.11<br><b>Section</b><br>10.1<br>10.2 |    | Crude Oil Price Summary.         F.O.B. Costs of Crude Oil Imports From Selected Countries.         Landed Costs of Crude Oil Imports From Selected Countries.         Motor Gasoline Retail Prices, U.S. City Average.         Refiner Prices of Residual Fuel Oil.         Refiner Prices of Petroleum Products for Resale.         Refiner Prices of Petroleum Products to End Users.         No. 2 Distillate Prices to Residences         9.8a         9.8b         Selected South Atlantic and Midwestern States.         9.8c         Selected Western States and U.S. Average.         Average Retail Prices of Electricity.         Cost of Fossil-Fuel Receipts at Electric Generating Plants.         Natural Gas Prices.         Renewable Energy         Renewable Energy Consumption         10.2a       Residential and Commercial Sectors.         10.2b       Industrial and Transportation Sectors.         10.2c       Electric Power Sector | 118<br>119<br>120<br>121<br>122<br>123<br>124<br>125<br>126<br>128<br>129<br>131<br>137<br>. 138<br>139<br>140 |