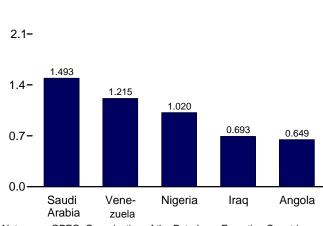

### Section 11. International Petroleum

| 11.1 | World Crude Oil Production                       |     |
|------|--------------------------------------------------|-----|
|      | 11.1a OPEC Members                               | 148 |
|      | 11.1b Persian Gulf Nations, Non-OPEC, and World. | 149 |
| 11.2 | Petroleum Consumption in OECD Countries.         | 151 |
| 11.3 | Petroleum Stocks in OECD Countries.              | 153 |