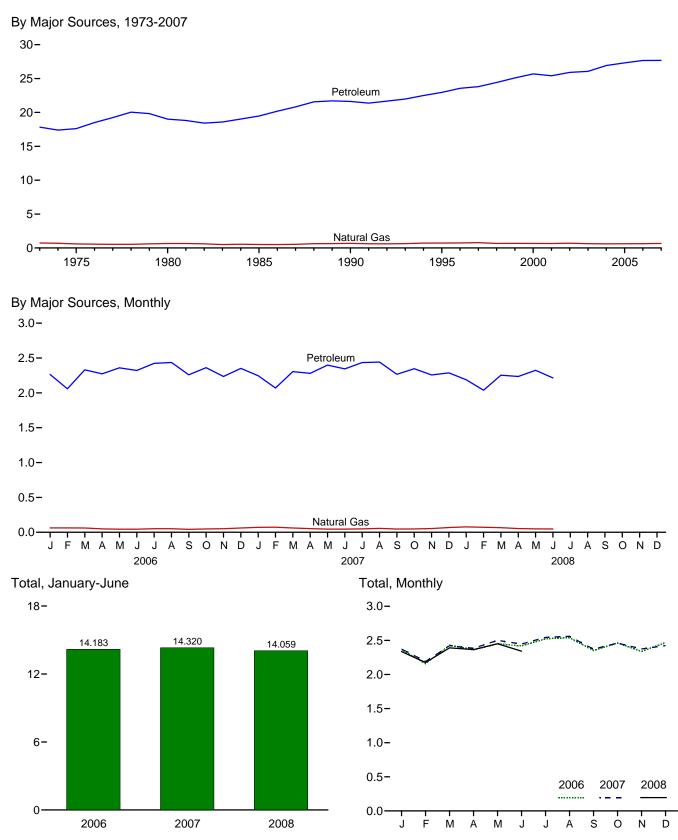

# Figure 1.1 Primary Energy Overview (Quadrillion Btu)

| Consumption, | Production, | and Imports, | 1973-2007 |
|--------------|-------------|--------------|-----------|
| 120-         |             |              |           |

Note: Because vertical scales differ, graphs should not be compared. Web Page: http://www.eia.doe.gov/emeu/mer/overview.html. Sources: Tables 1.1 and 1.4b.