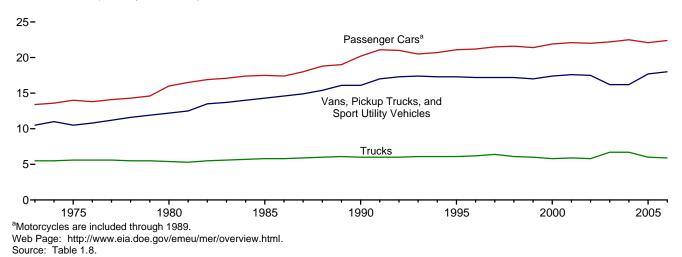

Note: Because vertical scales differ, graphs should not be compared. Web Page: http://www.eia.doe.gov/emeu/mer/overview.html. Sources: Tables 1.1 and 1.4b.