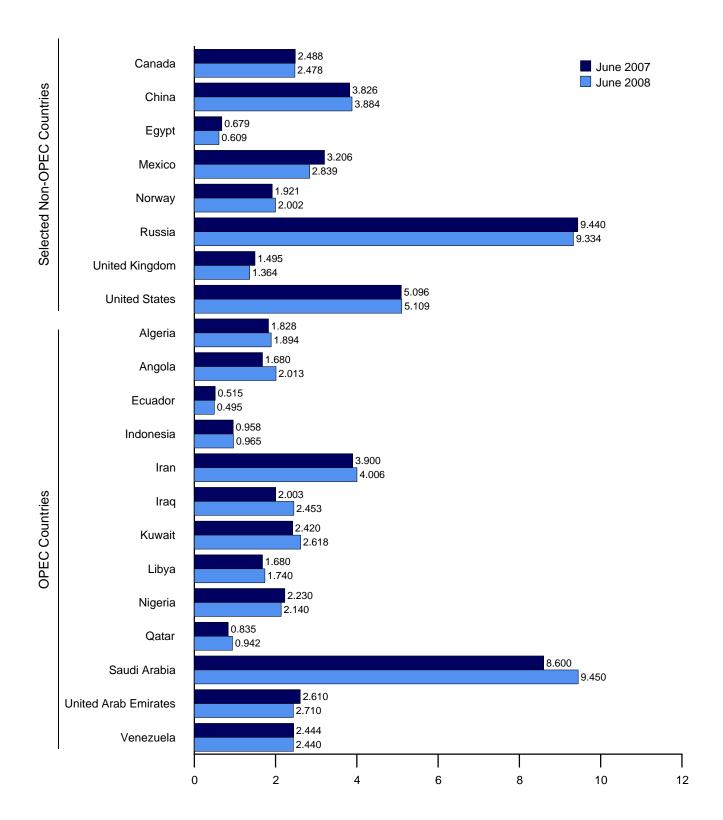

### Section 11. International Petroleum

| 11.1 | World Crude Oil Production                       |     |
|------|--------------------------------------------------|-----|
|      | 11.1a OPEC Members                               | 148 |
|      | 11.1b Persian Gulf Nations, Non-OPEC, and World. | 149 |
| 11.2 | Petroleum Consumption in OECD Countries.         | 151 |
| 11.3 | Petroleum Stocks in OECD Countries.              | 153 |