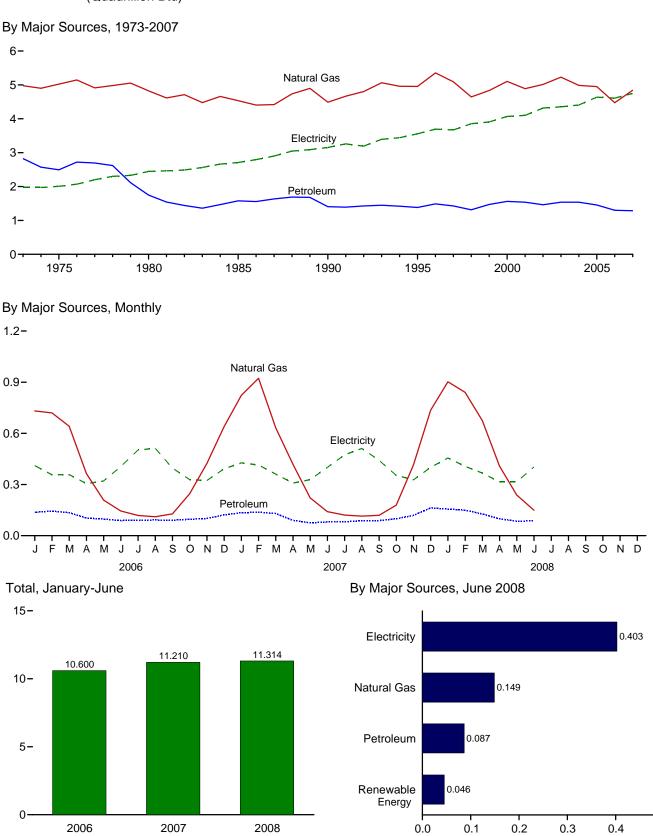

# Figures

| Section | 1. | Energy Overview                                                          |
|---------|----|--------------------------------------------------------------------------|
| 1.1     |    | Primary Energy Overview                                                  |
| 1.2     |    | Primary Energy Production                                                |
| 1.3     |    | Primary Energy Consumption                                               |
| 1.4a    |    | Energy Imports and Exports                                               |
| 1.4b    |    | Energy Net Imports                                                       |
| 1.5     |    | Merchandise Trade Value                                                  |
| 1.6     |    | Cost of Fuels to End Users in Real (1982-1984) Dollars                   |
| 1.7     |    | Energy Consumption per Real Dollar of Gross Domestic Product             |
| 1.8     |    | Motor Vehicle Fuel Rates                                                 |
|         |    |                                                                          |
| Section | 2. | Energy Consumption by Sector                                             |
| 2.1     |    | Energy Consumption by Sector                                             |
| 2.2     |    | Residential Sector Energy Consumption                                    |
| 2.3     |    | Commercial Sector Energy Consumption                                     |
| 2.4     |    | Industrial Sector Energy Consumption                                     |
| 2.5     |    | Transportation Sector Energy Consumption                                 |
| 2.6     |    | Electric Power Sector Energy Consumption                                 |
|         |    |                                                                          |
| Section | 3. | Petroleum                                                                |
| 3.1     |    | Petroleum Overview                                                       |
| 3.2     |    | Refinery and Blender Net Inputs and Net Production                       |
| 3.3     |    | Petroleum Trade                                                          |
|         |    | 3.3a Overview                                                            |
|         |    | 3.3b Imports                                                             |
| 3.4     |    | Petroleum Stocks                                                         |
| 3.5     |    | Petroleum Products Supplied by Type                                      |
| 3.6     |    | Heat Content of Petroleum Products Supplied by Type                      |
| 3.7     |    | Petroleum Consumption by Sector                                          |
| 3.8     |    | Heat Content of Petroleum Consumption by Sector, Selected Products       |
|         |    |                                                                          |
| Section | 4. | Natural Gas                                                              |
| 4.1     |    | Natural Gas                                                              |
|         |    |                                                                          |
| Section | 5. | Crude Oil and Natural Gas Resource Development                           |
| 5.1     |    | Crude Oil and Natural Gas Resource Development Indicators                |
|         |    |                                                                          |
| Section | 6. | Coal                                                                     |
| 6.1     |    | Coal                                                                     |
|         |    |                                                                          |
| Section | 7. | Electricity                                                              |
| 7.1     |    | Electricity Overview                                                     |
| 7.2     |    | Electricity Net Generation                                               |
| 7.3     |    | Consumption of Selected Combustible Fuels for Electricity Generation     |
| 7.4     |    | Consumption of Selected Combustible Fuels for Electricity Generation and |
|         |    | Useful Thermal Output                                                    |
| 7.5     |    | Stocks of Coal and Petroleum: Electric Power Sector                      |
| 7.6     |    | Electricity End Use                                                      |
| /.0     |    |                                                                          |
| Section | 8. | Nuclear Energy                                                           |
| 8.1     |    | Nuclear Energy Overview                                                  |
| 0.1     |    |                                                                          |