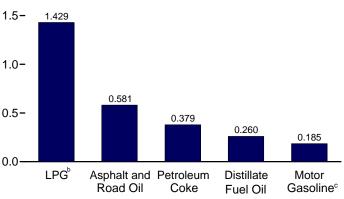

g. • Geographic coverage is the 50 States and the District of Columbia.

Web Pages: • For all available data beginning in 1973, see http://www.eia.doe.gov/emeu/mer/petro.html. • For related information, see http://www.eia.doe.gov/oil\_gas/petroleum/info\_glance/petroleum.html. Sources: Tables 3.5, A1, and A3.



Figure 3.7 Petroleum Consumption by Sector (Million Barrels per Day)

Residential and Commercial Sectors<sup>a</sup>, Selected Products, June 2008 0.8-



Transportation Sector, Selected Products, June 2008



<sup>a</sup> Includes combined-heat-and-power plants and a small number of electricity-only plants.

<sup>b</sup> Liquefied petroleum gases.

<sup>c</sup> Includes ethanol blended into motor gasoline.





Industrial Sector<sup>a</sup>, Selected Products, June 2008



0.20-



Electric Power Sector, June 2008



Note: Because vertical scales differ, graphs should not be compared. Web Page: http://www.eia.doe.gov/emeu/mer/petro.html. Sources: Tables 3.7a-3.7c.

#### 0.0

#### Table 3.7a Petroleum Consumption: Residential and Commercial Sectors

(Thousand Barrels per Day)

|                      |                        | Resident      | tial Sector                     |                    |                        |               | Com                             | mercial Sect                   | tora                   |                      |                  |
|----------------------|------------------------|---------------|---------------------------------|--------------------|------------------------|---------------|---------------------------------|-------