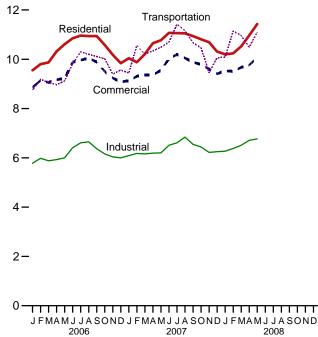

# Figures

| Section | 1. | Energy Overview                                                          |
|---------|----|--------------------------------------------------------------------------|
| 1.1     |    | Primary Energy Overview                                                  |
| 1.2     |    | Primary Energy Production                                                |
| 1.3     |    | Primary Energy Consumption                                               |
| 1.4a    |    | Energy Imports and Exports                                               |
| 1.4b    |    | Energy Net Imports                                                       |
| 1.5     |    | Merchandise Trade Value                                                  |
| 1.6     |    | Cost of Fuels to End Users in Real (1982-1984) Dollars                   |
| 1.7     |    | Energy Consumption per Real Dollar of Gross Domestic Product             |
| 1.8     |    | Motor Vehicle Fuel Rates                                                 |
|         |    |                                                                          |
| Section | 2. | Energy Consumption by Sector                                             |
| 2.1     |    | Energy Consumption by Sector                                             |
| 2.2     |    | Residential Sector Energy Consumption                                    |
| 2.3     |    | Commercial Sector Energy Consumption                                     |
| 2.4     |    | Industrial Sector Energy Consumption                                     |
| 2.5     |    | Transportation Sector Energy Consumption                                 |
| 2.6     |    | Electric Power Sector Energy Consumption                                 |
|         |    |                                                                          |
| Section | 3. | Petroleum                                                                |
| 3.1     |    | Petroleum Overview                                                       |
| 3.2     |    | Refinery and Blender Net Inputs and Net Production                       |
| 3.3     |    | Petroleum Trade                                                          |
|         |    | 3.3a Overview                                                            |
|         |    | 3.3b Imports                                                             |
| 3.4     |    | Petroleum Stocks                                                         |
| 3.5     |    | Petroleum Products Supplied by Type                                      |
| 3.6     |    | Heat Content of Petroleum Products Supplied by Type                      |
| 3.7     |    | Petroleum Consumption by Sector                                          |
| 3.8     |    | Heat Content of Petroleum Consumption by Sector, Selected Products       |
|         |    |                                                                          |
| Section | 4. | Natural Gas                                                              |
| 4.1     |    | Natural Gas                                                              |
|         |    |                                                                          |
| Section | 5. | Crude Oil and Natural Gas Resource Development                           |
| 5.1     |    | Crude Oil and Natural Gas Resource Development Indicators                |
|         |    |                                                                          |
| Section | 6. | Coal                                                                     |
| 6.1     |    | Coal                                                                     |
|         |    |                                                                          |
| Section | 7. | Electricity                                                              |
| 7.1     |    | Electricity Overview                                                     |
| 7.2     |    | Electricity Net Generation                                               |
| 7.3     |    | Consumption of Selected Combustible Fuels for Electricity Generation     |
| 7.4     |    | Consumption of Selected Combustible Fuels for Electricity Generation and |
|         |    | Useful Thermal Output                                                    |
| 7.5     |    | Stocks of Coal and Petroleum: Electric Power Sector                      |
| 7.6     |    | Electricity End Use                                                      |
| /.0     |    |                                                                          |
| Section | 8. | Nuclear Energy                                                           |
| 8.1     |    | Nuclear Energy Overview                                                  |
| 0.1     |    |                                                                          |