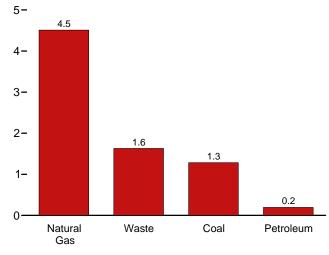

# Figures

| 9.1<br>9.2<br>9.3<br>9.4        | 9.  | Energy Prices Petroleum Prices. Average Retail Prices of Electricity. Cost of Fossil-Fuel Receipts at Electric Generating Plants. Natural Gas Prices.                                                              | 127<br>127 |
|---------------------------------|-----|--------------------------------------------------------------------------------------------------------------------------------------------------------------------------------------------------------------------|------------|
| <b>Section</b> 10.1             | 10. | Renewable Energy Renewable Energy Consumption                                                                                                                                                                      | 136        |
| Section<br>11.1<br>11.2<br>11.3 | 11. | International Petroleum         World Crude Oil Production         11.1a Overview.         11.1b By Selected Country.         Petroleum Consumption in OECD Countries.         Petroleum Stocks in OECD Countries. | 147<br>150 |