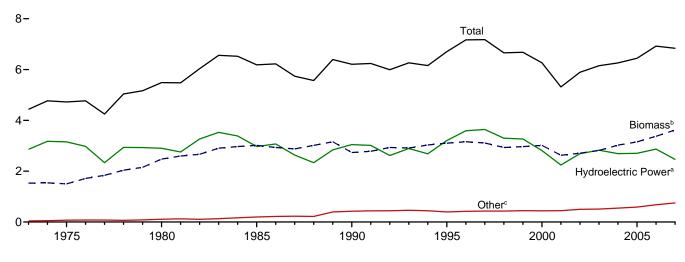

# Figures

| 9.1<br>9.2<br>9.3<br>9.4        | 9.  | Energy Prices Petroleum Prices. Average Retail Prices of Electricity. Cost of Fossil-Fuel Receipts at Electric Generating Plants. Natural Gas Prices.                                                              | 127<br>127 |
|---------------------------------|-----|--------------------------------------------------------------------------------------------------------------------------------------------------------------------------------------------------------------------|------------|
| <b>Section</b> 10.1             | 10. | Renewable Energy Renewable Energy Consumption                                                                                                                                                                      | 136        |
| Section<br>11.1<br>11.2<br>11.3 | 11. | International Petroleum         World Crude Oil Production         11.1a Overview.         11.1b By Selected Country.         Petroleum Consumption in OECD Countries.         Petroleum Stocks in OECD Countries. | 147<br>150 |