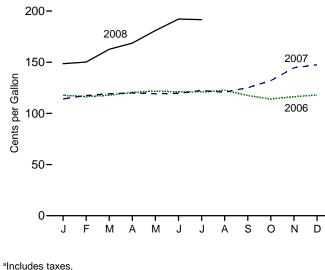

Note: Because vertical scales differ, graphs should not be compared. Web Page: http://www.eia.doe.gov/emeu/mer/overview.html. Sources: Tables 1.1 and 1.4b.