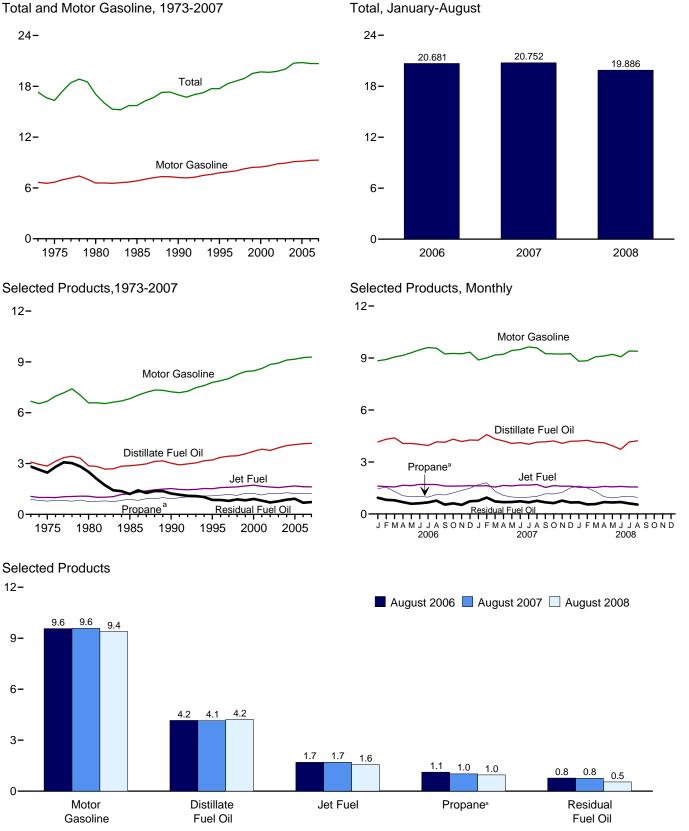

Note: Because vertical scales differ, graphs should not be compared. Web Page: http://www.eia.doe.gov/emeu/mer/overview.html. Sources: Tables 1.1 and 1.4b.