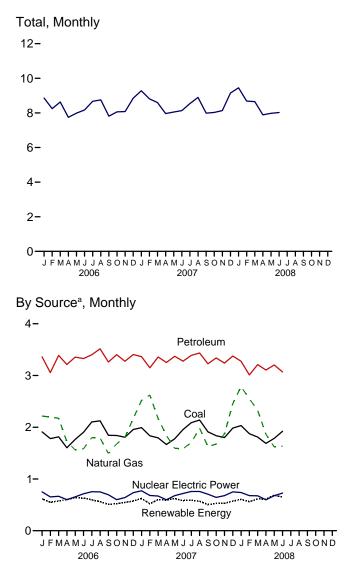

# Figure 1.1 Primary Energy Overview (Quadrillion Btu)

| Consumption, | Production, | and Imports, | 1973-2007 |
|--------------|-------------|--------------|-----------|
| 120-         |             |              |           |

Note: Because vertical scales differ, graphs should not be compared. Web Page: http://www.eia.doe.gov/emeu/mer/overview.html. Sources: Tables 1.1 and 1.4b.