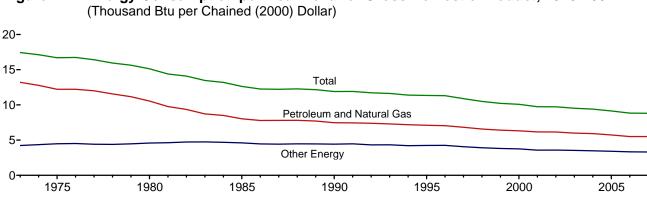

# Figures

| Section | 1. | Energy Overview                                                          |
|---------|----|--------------------------------------------------------------------------|
| 1.1     |    | Primary Energy Overview                                                  |
| 1.2     |    | Primary Energy Production                                                |
| 1.3     |    | Primary Energy Consumption                                               |
| 1.4a    |    | Energy Imports and Exports                                               |
| 1.4b    |    | Energy Net Imports                                                       |
| 1.5     |    | Merchandise Trade Value                                                  |
| 1.6     |    | Cost of Fuels to End Users in Real (1982-1984) Dollars                   |
| 1.7     |    | Energy Consumption per Real Dollar of Gross Domestic Product             |
| 1.8     |    | Motor Vehicle Fuel Rates                                                 |
|         |    |                                                                          |
| Section | 2. | Energy Consumption by Sector                                             |
| 2.1     |    | Energy Consumption by Sector                                             |
| 2.2     |    | Residential Sector Energy Consumption                                    |
| 2.3     |    | Commercial Sector Energy Consumption                                     |
| 2.4     |    | Industrial Sector Energy Consumption                                     |
| 2.5     |    | Transportation Sector Energy Consumption                                 |
| 2.6     |    | Electric Power Sector Energy Consumption                                 |
|         |    |                                                                          |
| Section | 3. | Petroleum                                                                |
| 3.1     |    | Petroleum Overview                                                       |
| 3.2     |    | Refinery and Blender Net Inputs and Net Production                       |
| 3.3     |    | Petroleum Trade                                                          |
|         |    | 3.3a Overview                                                            |
|         |    | 3.3b Imports                                                             |
| 3.4     |    | Petroleum Stocks                                                         |
| 3.5     |    | Petroleum Products Supplied by Type                                      |
| 3.6     |    | Heat Content of Petroleum Products Supplied by Type                      |
| 3.7     |    | Petroleum Consumption by Sector                                          |
| 3.8     |    | Heat Content of Petroleum Consumption by Sector, Selected Products       |
|         |    |                                                                          |
| Section | 4. | Natural Gas                                                              |
| 4.1     |    | Natural Gas                                                              |
|         |    |                                                                          |
| Section | 5. | Crude Oil and Natural Gas Resource Development                           |
| 5.1     |    | Crude Oil and Natural Gas Resource Development Indicators                |
|         |    |                                                                          |
| Section | 6. | Coal                                                                     |
| 6.1     |    | Coal                                                                     |
|         |    |                                                                          |
| Section | 7. | Electricity                                                              |
| 7.1     |    | Electricity Overview                                                     |
| 7.2     |    | Electricity Net Generation                                               |
| 7.3     |    | Consumption of Selected Combustible Fuels for Electricity Generation     |
| 7.4     |    | Consumption of Selected Combustible Fuels for Electricity Generation and |
|         |    | Useful Thermal Output                                                    |
| 7.5     |    | Stocks of Coal and Petroleum: Electric Power Sector                      |
| 7.6     |    | Electricity End Use                                                      |
| /.0     |    |                                                                          |
| Section | 8. | Nuclear Energy                                                           |
| 8.1     |    | Nuclear Energy Overview                                                  |
| 0.1     |    |                                                                          |