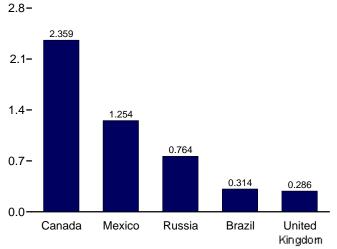

### Section 11. International Petroleum

| 11.1 | World Crude Oil Production                       |     |
|------|--------------------------------------------------|-----|
|      | 11.1a OPEC Members                               | 148 |
|      | 11.1b Persian Gulf Nations, Non-OPEC, and World. | 149 |
| 11.2 | Petroleum Consumption in OECD Countries.         | 151 |
| 11.3 | Petroleum Stocks in OECD Countries.              | 153 |