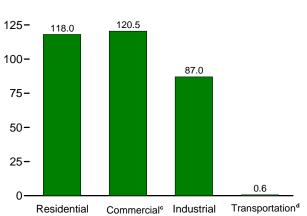

# Figures

| Section | 1. | Energy Overview                                                          |
|---------|----|--------------------------------------------------------------------------|
| 1.1     |    | Primary Energy Overview                                                  |
| 1.2     |    | Primary Energy Production                                                |
| 1.3     |    | Primary Energy Consumption                                               |
| 1.4a    |    | Energy Imports and Exports                                               |
| 1.4b    |    | Energy Net Imports                                                       |
| 1.5     |    | Merchandise Trade Value                                                  |
| 1.6     |    | Cost of Fuels to End Users in Real (1982-1984) Dollars                   |
| 1.7     |    | Energy Consumption per Real Dollar of Gross Domestic Product             |
| 1.8     |    | Motor Vehicle Fuel Rates                                                 |
|         |    |                                                                          |
| Section | 2. | Energy Consumption by Sector                                             |
| 2.1     |    | Energy Consumption by Sector                                             |
| 2.2     |    | Residential Sector Energy Consumption                                    |
| 2.3     |    | Commercial Sector Energy Consumption                                     |
| 2.4     |    | Industrial Sector Energy Consumption                                     |
| 2.5     |    | Transportation Sector Energy Consumption                                 |
| 2.6     |    | Electric Power Sector Energy Consumption                                 |
|         |    |                                                                          |
| Section | 3. | Petroleum                                                                |
| 3.1     |    | Petroleum Overview                                                       |
| 3.2     |    | Refinery and Blender Net Inputs and Net Production                       |
| 3.3     |    | Petroleum Trade                                                          |
|         |    | 3.3a Overview                                                            |
|         |    | 3.3b Imports                                                             |
| 3.4     |    | Petroleum Stocks                                                         |
| 3.5     |    | Petroleum Products Supplied by Type                                      |
| 3.6     |    | Heat Content of Petroleum Products Supplied by Type                      |
| 3.7     |    | Petroleum Consumption by Sector                                          |
| 3.8     |    | Heat Content of Petroleum Consumption by Sector, Selected Products       |
|         |    |                                                                          |
| Section | 4. | Natural Gas                                                              |
| 4.1     |    | Natural Gas                                                              |
|         |    |                                                                          |
| Section | 5. | Crude Oil and Natural Gas Resource Development                           |
| 5.1     |    | Crude Oil and Natural Gas Resource Development Indicators                |
|         |    |                                                                          |
| Section | 6. | Coal                                                                     |
| 6.1     |    | Coal                                                                     |
|         |    |                                                                          |
| Section | 7. | Electricity                                                              |
| 7.1     |    | Electricity Overview                                                     |
| 7.2     |    | Electricity Net Generation                                               |
| 7.3     |    | Consumption of Selected Combustible Fuels for Electricity Generation     |
| 7.4     |    | Consumption of Selected Combustible Fuels for Electricity Generation and |
|         |    | Useful Thermal Output                                                    |
| 7.5     |    | Stocks of Coal and Petroleum: Electric Power Sector                      |
| 7.6     |    | Electricity End Use                                                      |
| /.0     |    |                                                                          |
| Section | 8. | Nuclear Energy                                                           |
| 8.1     |    | Nuclear Energy Overview                                                  |
| 0.1     |    |                                                                          |