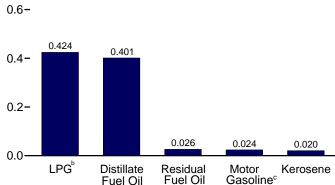

Note: Because vertical scales differ, graphs should not be compared. Web Page: http://www.eia.doe.gov/emeu/mer/overview.html. Sources: Tables 1.1 and 1.4b.