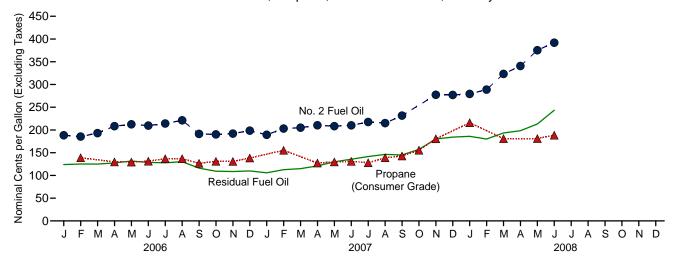

# Figures

| 9.1<br>9.2<br>9.3<br>9.4        | 9.  | Energy Prices Petroleum Prices. Average Retail Prices of Electricity. Cost of Fossil-Fuel Receipts at Electric Generating Plants. Natural Gas Prices.                                                              | 127<br>127 |
|---------------------------------|-----|--------------------------------------------------------------------------------------------------------------------------------------------------------------------------------------------------------------------|------------|
| <b>Section</b> 10.1             | 10. | Renewable Energy Renewable Energy Consumption                                                                                                                                                                      | 136        |
| Section<br>11.1<br>11.2<br>11.3 | 11. | International Petroleum         World Crude Oil Production         11.1a Overview.         11.1b By Selected Country.         Petroleum Consumption in OECD Countries.         Petroleum Stocks in OECD Countries. | 147<br>150 |