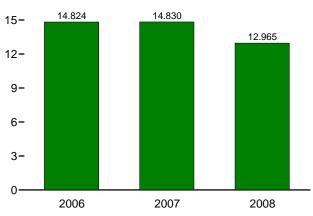

### Table 1.1 Primary Energy Overview

(Quadrillion Btu)

|                       | Production <sup>a</sup> | Imports             | Exports           | Stock Change<br>and Other <sup>b</sup> | Consumption <sup>c</sup> |
|-----------------------|-------------------------|---------------------|-------------------|----------------------------------------|--------------------------|
|                       |                         |                     |                   |                                        |                          |
| 073 Total             | 63.585                  | 14.613              | 2.033             | -0.456                                 | 75.708                   |
| 75 Total              | 61.357                  | 14.032              | 2.323             | -1.067                                 | 71.999                   |
| 80 Total              | 67.232                  | 15.796              | 3.695             | -1.212                                 | 78.122                   |
| 85 Total              | 67.799                  | 11.781              | 4.196             | 1.107                                  | 76.491                   |
| 90 Total              | 70.870                  | 18.817              | 4.752             | 283                                    | 84.652                   |
| 95 Total              | 71.319                  | 22.260              | 4.511             | 2.104                                  | 91.173                   |
|                       |                         |                     |                   |                                        |                          |
| 96 Total              | 72.641                  | 23.702              | 4.633             | 2.466                                  | 94.175                   |
| 97 Total              | 72.634                  | 25.215              | 4.514             | 1.430                                  | 94.765                   |
| 98 Total              | 73.041                  | 26.581              | 4.299             | 139                                    | 95.183                   |
| 99 Total              | 71.907                  | 27.252              | 3.715             | 1.373                                  | 96.817                   |
| 00 Total              | 71.490                  | 28.973              | 4.006             | 2.518                                  | 98.975                   |
| 01 Total              | 71.892                  | 30.157              | 3.770             | -1.952                                 | 96.326                   |
| 02 Total              | 70.936                  | 29.407              | 3.668             | 1.184                                  | 97.858                   |
| 003 Total             | 70.264                  | 31.060              | 4.054             | .938                                   | 98.209                   |
| 004 Total             | 70.384                  | 33.543              | 4.433             | .857                                   | 100.351                  |
| 05 Total              | 69.647                  | 34.710              | 4.561             | .710                                   | 100.506                  |
|                       | 6 0 8 2                 | 2 052               | 260               | 101                                    | 0 060                    |
| 06 January            | 6.083                   | 2.953               | .360              | .184                                   | 8.860                    |
| February              | 5.450                   | 2.632               | .339              | .502                                   | 8.245                    |
| March                 | 6.019                   | 2.799               | .383              | .196                                   | 8.631                    |
| April                 | 5.788                   | 2.787               | .383              | 447                                    | 7.745                    |
| Мау                   | 6.068                   | 3.037               | .436              | 682                                    | 7.987                    |
| June                  | 5.992                   | 2.935               | .419              | 340                                    | 8.169                    |
| July                  | 6.032                   | 3.018               | .403              | .021                                   | 8.667                    |
| August                | 6.099                   | 3.152               | .419              | 077                                    | 8.755                    |
| September             | 5.776                   | 2.989               | .460              | 493                                    | 7.812                    |
| October               | 5.889                   | 2.863               | .436              | 258                                    | 8.058                    |
| November              | 5.815                   | 2.712               | .435              | 014                                    | 8.078                    |
| December              | 6.015                   | 2.795               | .394              | .434                                   | 8.850                    |
|                       | 71.025                  | 34.673              | 4.868             | 974                                    | 99.856                   |
| Total                 | 11.020                  | 34.0/3              | 4.000             | 974                                    | 99.000                   |
| <b>07</b> January     | 6.182                   | <sup>R</sup> 2.982  | .447              | .562                                   | <sup>R</sup> 9.280       |
| February              | 5.492                   | <sup>R</sup> 2.463  | .349              | <sup>R</sup> 1.209                     | 8.814                    |
| March                 | 6.054                   | <sup>R</sup> 3.046  | .420              | 083                                    | 8.596                    |
| April                 | 5.802                   | <sup>R</sup> 2.914  | .416              | <sup>R</sup> 339                       | 7.960                    |
| May                   | 6.076                   | <sup>R</sup> 3.058  | .448              | <sup>R</sup> 634                       | 8.052                    |
| June                  | 5.972                   | <sup>R</sup> 2.871  | .423              | 285                                    | 8.135                    |
| July                  | 6.051                   | 3.030               | .498              | 041                                    | <sup>R</sup> 8.542       |
| August                | 6.165                   | 3.033               | .430              | <sup>R</sup> .174                      | <sup>R</sup> 8.897       |
| September             | 5.796                   | 2.877               | .475              | 252                                    | <sup>R</sup> 7.986       |
| •                     |                         | <sup>R</sup> 2.806  |                   | 252<br><sup>R</sup> 352                |                          |
| October               | 6.011                   |                     | .439              |                                        | 8.026                    |
| November              | 5.957                   | 2.764               | .559              | <sup>R</sup> 030                       | <sup>R</sup> 8.132       |
| December              | 6.111                   | 2.841               | .538              | <sup>R</sup> .736                      | <sup>R</sup> 9.150       |
| Total                 | 71.668                  | <sup>R</sup> 34.685 | 5.448             | <sup>R</sup> .665                      | <sup>R</sup> 101.570     |
| <b>08</b> January     | 6.242                   | 2.927               | .538              | <sup>R</sup> .820                      | <sup>R</sup> 9.452       |
| February              | 5.877                   | 2.585               | .567              | <sup>R</sup> .791                      | <sup>R</sup> 8.685       |
| March                 | 6.211                   | 2.746               | .612              | <sup>R</sup> .307                      | <sup>R</sup> 8.652       |
| April                 | <sup>R</sup> 6.029      | 2.757               | .591              | <sup>R</sup> 309                       | <sup>R</sup> 7.887       |
| Артт<br>Мау           | <sup>R</sup> 6.270      | <sup>R</sup> 2.731  | <sup>R</sup> .624 | 309<br><sup>R</sup> 400                | <sup>R</sup> 7.977       |
|                       | <sup>E</sup> 6.068      | 2.765               | .614              | 199                                    | E 8.020                  |
| June<br>6-Month Total | E 36.698                | 2.765<br>16.511     | 3.545             | 199<br><b>1.010</b>                    | E 50.673                 |
|                       |                         |                     |                   |                                        |                          |
| 07 6-Month Total      | 35.577                  | 17.333              | 2.503             | .430                                   | 50.838                   |
| 06 6-Month Total      | 35.399                  | 17.144              | 2.320             | 587                                    | 49.636                   |