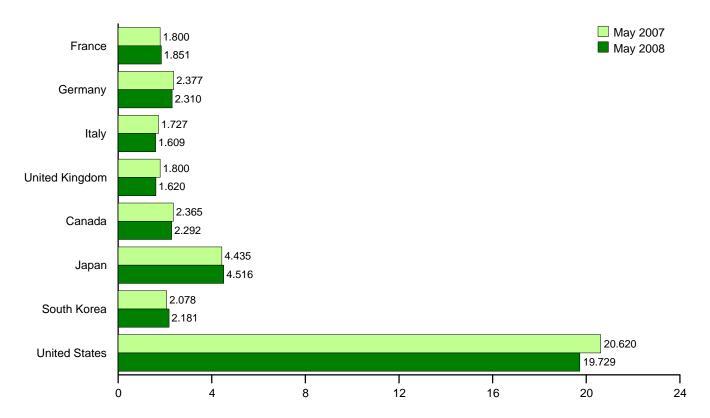

a are for crude oil and lease condensate; they exclude natural gas

plant liquids. • Monthly data are often preliminary figures and may not average to the annual totals because of rounding or because updates to the preliminary monthly data are not available. • Data for countries may not sum to World totals due to independent rounding. • U.S. geographic coverage is the 50 States and the District of Columbia.

Web Page: See http://www.eia.doe.gov/emeu/mer/inter.html for all available data beginning in 1973.

Sources: See end of section.

#### Tables 11.1a and 11.1b are switched with Figures 11.1a and 11.1b in this month's report layout.

## Figure 11.2 Petroleum Consumption in OECD Countries (Million Barrels per Day)

## Overview, 1973-2007





OECD Total, May

## By Selected OECD Country



Notes: • OECD is the Organization for Economic Cooperation and Development. • Because vertical scales differ, graphs should not be compared. Web Page: http://www.eia.doe.gov/emeu/mer/inter.html. Source: Table 11.2.

## Table 11.2 Petroleum Consumption in OECD Countries

(Thousand Barrels per Day)

|                     | France             | Cormonua             | ltabr              | United             | OECD                | Canada             | lanan              | South              | United           | Other              | orond                      | Mar                |
|---------------------|--------------------|----------------------|--------------------|--------------------|---------------------|--------------------|--------------------|--------------------|------------------|-