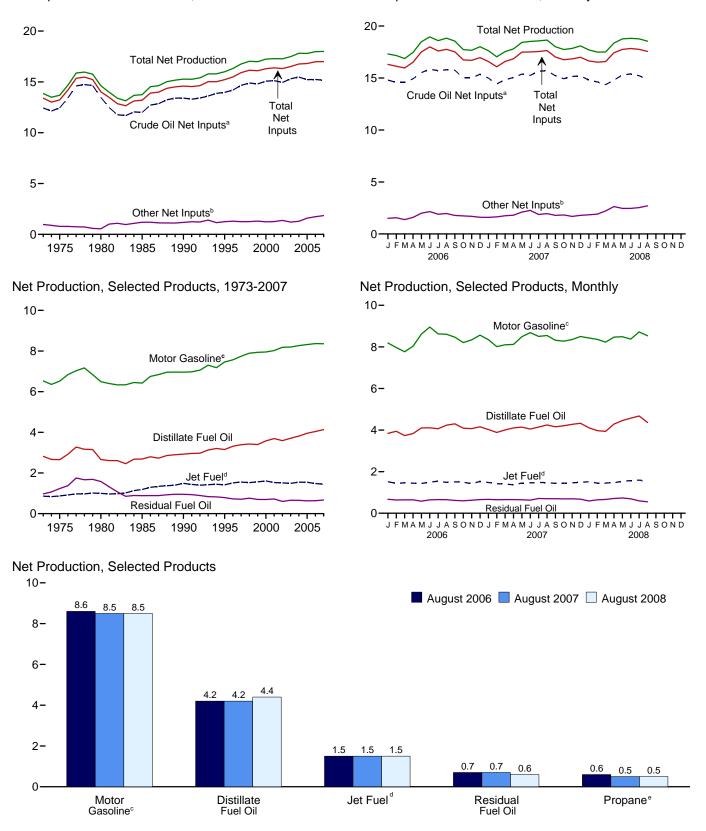

Note: Because vertical scales differ, graphs should not be compared. Web Page: http://www.eia.doe.gov/emeu/mer/overview.html. Sources: Tables 1.1 and 1.4b.