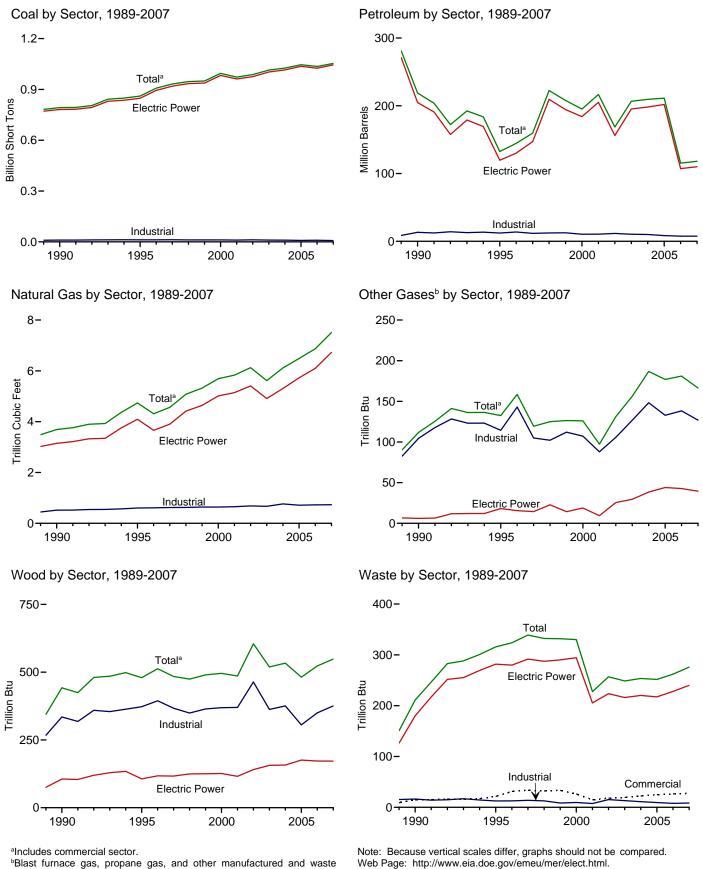

# Figure 1.1 Primary Energy Overview (Quadrillion Btu)

| Consumption, | Production, | and Imports, | 1973-2007 |
|--------------|-------------|--------------|-----------|
| 120-         |             |              |           |

Note: Because vertical scales differ, graphs should not be compared. Web Page: http://www.eia.doe.gov/emeu/mer/overview.html. Sources: Tables 1.1 and 1.4b.