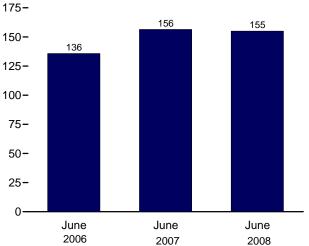

n inaccurate indicator of drilling activity. During 1982, for example, as-reported well completions rose, while the number of actual completions fell. Consequently, the drilling statistics published since the March 1985 MER are Energy Information Administration (EIA) estimates produced by statistically imputing well counts and footage based on the partial data available from the API. These estimates are subject to continuous revision as new data, some of which pertain to earlier months and years, become available. Additional information about the EIA estimation methodology may be found in "Estimating Well Completions," a feature article published in the March 1985 MER.



Coal yard, Curtis Bay, Maryland. Source: U.S. Department of Energy.







Electric Power Sector Stocks, End of Month





Note: Because vertical scales differ, graphs should not be compared. Web Page: http://www.eia.doe.gov/emeu/mer/coal.html. Sources: Tables 6.1, 6.2, and 6.3.

#### Table 6.1 Coal Overview

(Thousand Short Tons)

| 1975 Total       654,641       NA         1980 Total       829,700       NA         1985 Total       883,638       NA         1990 Total       1,029,076       3,339         1990 Total       1,023,974       8,561         1990 Total       1,063,856       8,778         1997 Total       1,063,856       8,778         1997 Total       1,100,431       8,683         2000 Total       1,17,535       8,690         1998 Total       1,107,612       9,089         2001 Total       1,127,689       10,085         2002 Total       1,094,283       9,052         2003 Total       1,071,753       1