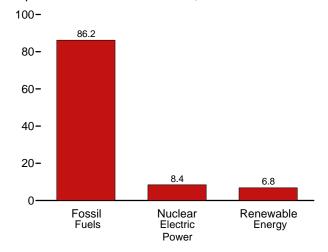

# Figures

| Section | 1. | Energy Overview                                                          |
|---------|----|--------------------------------------------------------------------------|
| 1.1     |    | Primary Energy Overview                                                  |
| 1.2     |    | Primary Energy Production                                                |
| 1.3     |    | Primary Energy Consumption                                               |
| 1.4a    |    | Energy Imports and Exports                                               |
| 1.4b    |    | Energy Net Imports                                                       |
| 1.5     |    | Merchandise Trade Value                                                  |
| 1.6     |    | Cost of Fuels to End Users in Real (1982-1984) Dollars                   |
| 1.7     |    | Energy Consumption per Real Dollar of Gross Domestic Product             |
| 1.8     |    | Motor Vehicle Fuel Rates                                                 |
|         |    |                                                                          |
| Section | 2. | Energy Consumption by Sector                                             |
| 2.1     |    | Energy Consumption by Sector                                             |
| 2.2     |    | Residential Sector Energy Consumption                                    |
| 2.3     |    | Commercial Sector Energy Consumption                                     |
| 2.4     |    | Industrial Sector Energy Consumption                                     |
| 2.5     |    | Transportation Sector Energy Consumption                                 |
| 2.6     |    | Electric Power Sector Energy Consumption                                 |
|         |    |                                                                          |
| Section | 3. | Petroleum                                                                |
| 3.1     |    | Petroleum Overview                                                       |
| 3.2     |    | Refinery and Blender Net Inputs and Net Production                       |
| 3.3     |    | Petroleum Trade                                                          |
|         |    | 3.3a Overview                                                            |
|         |    | 3.3b Imports                                                             |
| 3.4     |    | Petroleum Stocks                                                         |
| 3.5     |    | Petroleum Products Supplied by Type                                      |
| 3.6     |    | Heat Content of Petroleum Products Supplied by Type                      |
| 3.7     |    | Petroleum Consumption by Sector                                          |
| 3.8     |    | Heat Content of Petroleum Consumption by Sector, Selected Products       |
|         |    |                                                                          |
| Section | 4. | Natural Gas                                                              |
| 4.1     |    | Natural Gas                                                              |
|         |    |                                                                          |
| Section | 5. | Crude Oil and Natural Gas Resource Development                           |
| 5.1     |    | Crude Oil and Natural Gas Resource Development Indicators                |
|         |    |                                                                          |
| Section | 6. | Coal                                                                     |
| 6.1     |    | Coal                                                                     |
|         |    |                                                                          |
| Section | 7. | Electricity                                                              |
| 7.1     |    | Electricity Overview                                                     |
| 7.2     |    | Electricity Net Generation                                               |
| 7.3     |    | Consumption of Selected Combustible Fuels for Electricity Generation     |
| 7.4     |    | Consumption of Selected Combustible Fuels for Electricity Generation and |
|         |    | Useful Thermal Output                                                    |
| 7.5     |    | Stocks of Coal and Petroleum: Electric Power Sector                      |
| 7.6     |    | Electricity End Use                                                      |
| /.0     |    |                                                                          |
| Section | 8. | Nuclear Energy                                                           |
| 8.1     |    | Nuclear Energy Overview                                                  |
| 0.1     |    |                                                                          |