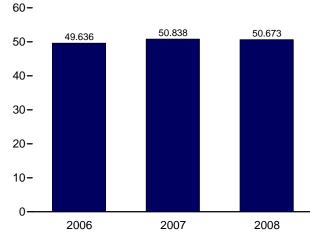

### Table 1.1 Primary Energy Overview

(Quadrillion Btu)

|                       | Production <sup>a</sup> | Imports             | Exports           | Stock Change<br>and Other <sup>b</sup> | Consumption <sup>c</sup> |
|-----------------------|-------------------------|---------------------|-------------------|----------------------------------------|--------------------------|
|                       |                         |                     |                   |                                        |                          |
| 073 Total             | 63.585                  | 14.613              | 2.033             | -0.456                                 | 75.708                   |
| 75 Total              | 61.357                  | 14.032              | 2.323             | -1.067                                 | 71.999                   |
| 80 Total              | 67.232                  | 15.796              | 3.695             | -1.212                                 | 78.122                   |
| 85 Total              | 67.799                  | 11.781              | 4.196             | 1.107                                  | 76.491                   |
| 90 Total              | 70.870                  | 18.817              | 4.752             | 283                                    | 84.652                   |
| 95 Total              | 71.319                  | 22.260              | 4.511             | 2.104                                  | 91.173                   |
|                       |                         |                     |                   |                                        |                          |
| 96 Total              | 72.641                  | 23.702              | 4.633             | 2.466                                  | 94.175                   |
| 97 Total              | 72.634                  | 25.215              | 4.514             | 1.430                                  | 94.765                   |
| 98 Total              | 73.041                  | 26.581              | 4.299             | 139                                    | 95.183                   |
| 99 Total              | 71.907                  | 27.252              | 3.715             | 1.373                                  | 96.817                   |
| 00 Total              | 71.490                  | 28.973              | 4.006             | 2.518                                  | 98.975                   |
| 01 Total              | 71.892                  | 30.157              | 3.770             | -1.952                                 | 96.326                   |
| 02 Total              | 70.936                  | 29.407              | 3.668             | 1.184                                  | 97.858                   |
| 003 Total             | 70.264                  | 31.060              | 4.054             | .938                                   | 98.209                   |
| 004 Total             | 70.384                  | 33.543              | 4.433             | .857                                   | 100.351                  |
| 05 Total              | 69.647                  | 34.710              | 4.561             | .710                                   | 100.506                  |
|                       | 6 0 8 2                 | 2 052               | 260               | 101                                    | 0 060                    |
| 06 January            | 6.083                   | 2.953               | .360              | .184                                   | 8.860                    |
| February              | 5.450                   | 2.632               | .339              | .502                                   | 8.245                    |
| March                 | 6.019                   | 2.799               | .383              | .196                                   | 8.631                    |
| April                 | 5.788                   | 2.787               | .383              | 447                                    | 7.745                    |
| Мау                   | 6.068                   | 3.037               | .436              | 682                                    | 7.987                    |
| June                  | 5.992                   | 2.935               | .419              | 340                                    | 8.169                    |
| July                  | 6.032                   | 3.018               | .403              | .021                                   | 8.667                    |
| August                | 6.099                   | 3.152               | .419              | 077                                    | 8.755                    |
| September             | 5.776                   | 2.989               | .460              | 493                                    | 7.812                    |
| October               | 5.889                   | 2.863               | .436              | 258                                    | 8.058                    |
| November              | 5.815                   | 2.712               | .435              | 014                                    | 8.078                    |
| December              | 6.015                   | 2.795               | .394              | .434                                   | 8.850                    |
|                       | 71.025                  | 34.673              | 4.868             | 974                                    | 99.856                   |
| Total                 | 11.020                  | 34.0/3              | 4.000             | 974                                    | 99.000                   |
| <b>07</b> January     | 6.182                   | <sup>R</sup> 2.982  | .447              | .562                                   | <sup>R</sup> 9.280       |
| February              | 5.492                   | <sup>R</sup> 2.463  | .349              | <sup>R</sup> 1.209                     | 8.814                    |
| March                 | 6.054                   | <sup>R</sup> 3.046  | .420              | 083                                    | 8.596                    |
| April                 | 5.802                   | <sup>R</sup> 2.914  | .416              | <sup>R</sup> 339                       | 7.960                    |
| May                   | 6.076                   | <sup>R</sup> 3.058  | .448              | <sup>R</sup> 634                       | 8.052                    |
| June                  | 5.972                   | <sup>R</sup> 2.871  | .423              | 285                                    | 8.135                    |
| July                  | 6.051                   | 3.030               | .498              | 041                                    | <sup>R</sup> 8.542       |
| August                | 6.165                   | 3.033               | .430              | <sup>R</sup> .174                      | <sup>R</sup> 8.897       |
| September             | 5.796                   | 2.877               | .475              | 252                                    | <sup>R</sup> 7.986       |
| •                     |                         | <sup>R</sup> 2.806  |                   | 252<br><sup>R</sup> 352                |                          |
| October               | 6.011                   |                     | .439              |                                        | 8.026                    |
| November              | 5.957                   | 2.764               | .559              | <sup>R</sup> 030                       | <sup>R</sup> 8.132       |
| December              | 6.111                   | 2.841               | .538              | <sup>R</sup> .736                      | <sup>R</sup> 9.150       |
| Total                 | 71.668                  | <sup>R</sup> 34.685 | 5.448             | <sup>R</sup> .665                      | <sup>R</sup> 101.570     |
| <b>08</b> January     | 6.242                   | 2.927               | .538              | <sup>R</sup> .820                      | <sup>R</sup> 9.452       |
| February              | 5.877                   | 2.585               | .567              | <sup>R</sup> .791                      | <sup>R</sup> 8.685       |
| March                 | 6.211                   | 2.746               | .612              | <sup>R</sup> .307                      | <sup>R</sup> 8.652       |
| April                 | <sup>R</sup> 6.029      | 2.757               | .591              | <sup>R</sup> 309                       | <sup>R</sup> 7.887       |
| Артт<br>Мау           | <sup>R</sup> 6.270      | <sup>R</sup> 2.731  | <sup>R</sup> .624 | 309<br><sup>R</sup> 400                | <sup>R</sup> 7.977       |
|                       | <sup>E</sup> 6.068      | 2.765               | .614              | 199                                    | E 8.020                  |
| June<br>6-Month Total | E 36.698                | 2.765<br>16.511     | 3.545             | 199<br><b>1.010</b>                    | E 50.673                 |
|                       |                         |                     |                   |                                        |                          |
| 07 6-Month Total      | 35.577                  | 17.333              | 2.503             | .430                                   | 50.838                   |
| 06 6-Month Total      | 35.399                  | 17.144              | 2.320             | 587                                    | 49.636                   |