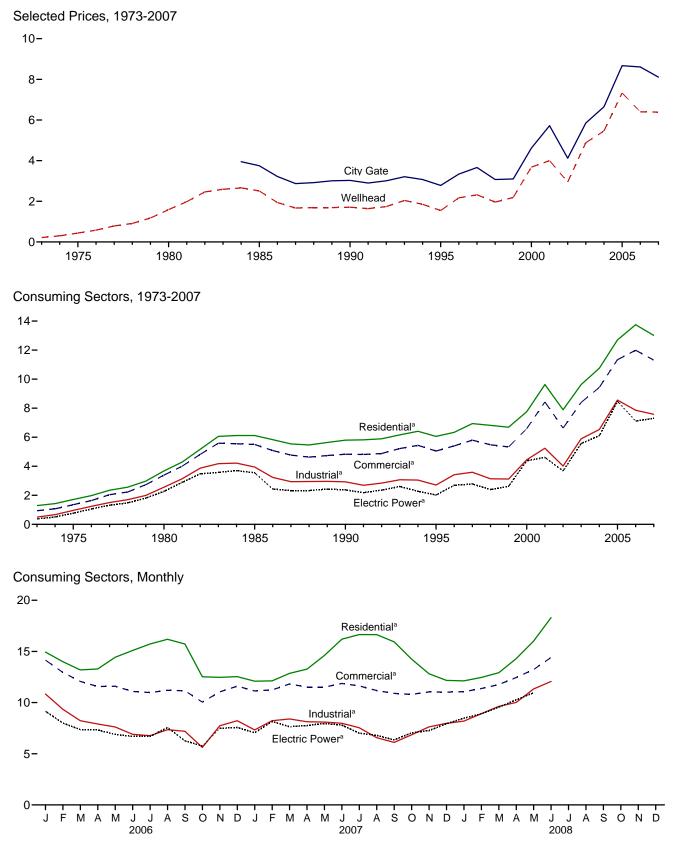

# Figures

| 9.1<br>9.2<br>9.3<br>9.4        | 9.  | Energy Prices Petroleum Prices. Average Retail Prices of Electricity. Cost of Fossil-Fuel Receipts at Electric Generating Plants. Natural Gas Prices.                                                              | 127<br>127 |
|---------------------------------|-----|--------------------------------------------------------------------------------------------------------------------------------------------------------------------------------------------------------------------|------------|
| <b>Section</b> 10.1             | 10. | Renewable Energy Renewable Energy Consumption                                                                                                                                                                      | 136        |
| Section<br>11.1<br>11.2<br>11.3 | 11. | International Petroleum         World Crude Oil Production         11.1a Overview.         11.1b By Selected Country.         Petroleum Consumption in OECD Countries.         Petroleum Stocks in OECD Countries. | 147<br>150 |