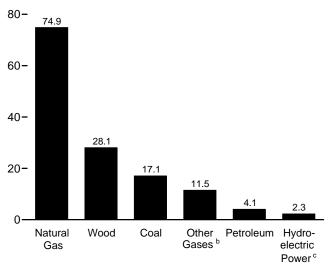

# Figure 1.1 Primary Energy Overview (Quadrillion Btu)

| Consumption, | Production, | and Imports, | 1973-2007 |
|--------------|-------------|--------------|-----------|
| 120-         |             |              |           |

Note: Because vertical scales differ, graphs should not be compared. Web Page: http://www.eia.doe.gov/emeu/mer/overview.html. Sources: Tables 1.1 and 1.4b.