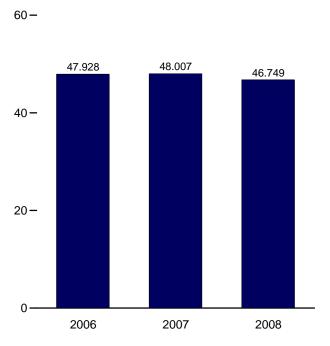

# Figures

| 9.1<br>9.2<br>9.3<br>9.4        | 9.  | Energy Prices Petroleum Prices. Average Retail Prices of Electricity. Cost of Fossil-Fuel Receipts at Electric Generating Plants. Natural Gas Prices.                                                              | 127<br>127 |
|---------------------------------|-----|--------------------------------------------------------------------------------------------------------------------------------------------------------------------------------------------------------------------|------------|
| <b>Section</b> 10.1             | 10. | Renewable Energy Renewable Energy Consumption                                                                                                                                                                      | 136        |
| Section<br>11.1<br>11.2<br>11.3 | 11. | International Petroleum         World Crude Oil Production         11.1a Overview.         11.1b By Selected Country.         Petroleum Consumption in OECD Countries.         Petroleum Stocks in OECD Countries. | 147<br>150 |