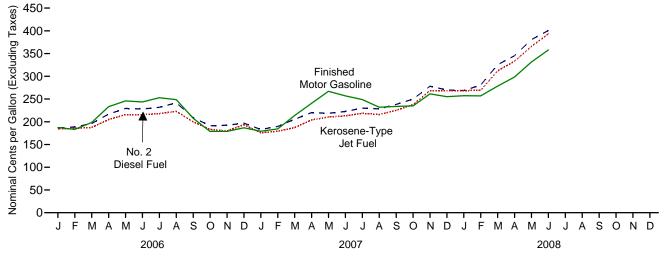

<sup>a</sup> See Note 2, "Primary Energy Consumption," at end of Section 1.

<sup>b</sup> Most data are estimates. See Table 10.2a for notes on series components and estimation.

<sup>c</sup> Natural gas only; excludes the estimated portion of supplemental gaseous fuels. See Note 3, "Supplemental Gaseous Fuels," at end of Section 4. <sup>d</sup> Does not include the fuel ethanol portion of motor gasoline—fuel ethanol is