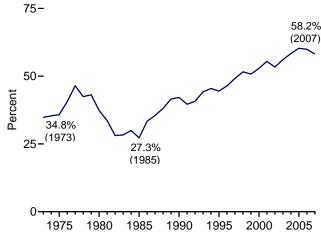

### Section 11. International Petroleum

| 11.1 | World Crude Oil Production                       |     |
|------|--------------------------------------------------|-----|
|      | 11.1a OPEC Members                               | 148 |
|      | 11.1b Persian Gulf Nations, Non-OPEC, and World. | 149 |
| 11.2 | Petroleum Consumption in OECD Countries.         | 151 |
| 11.3 | Petroleum Stocks in OECD Countries.              | 153 |