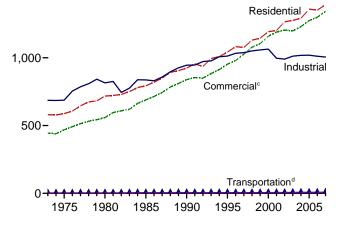

tory Commission, Form FPC-4, "Monthly Power Plant Report." • 1982-1988: Energy Information Administration (EIA), Form EIA-759, "Monthly Power Plant Report."

1989-1997: EIA, Form EIA-759, "Monthly Power Plant Report," and Form EIA-867, "Annual Nonutility Power Producer Report."
 1989-2000: EIA, Form EIA-759, "Monthly Power Plant Report," and Form EIA-860B, "Annual Nonutility."
 2001-2003: Form EIA-906, "Power Plant Report";
 2004-2007: EIA, Form EIA-906, "Power Plant Report"; Form EIA-920, "Combined Heat and Power Plant Report."
 2008: EIA, Form EIA-923, "Power Plant Report."
 Plant Operations Report"; and, for the current month, Short-Term Integrated Forecasting System, and Monthly Energy Review data system calculations.

#### Figure 7.6 Electricity End Use (Billion Kilowatthours)











<sup>a</sup>Electricity retail sales to ultimate customers reported by electric utilities and other energy service providers. <sup>b</sup>See "Direct Use" in Glossary.

<sup>c</sup>Commercial sector, including public street and highway lighting, interdepartmental sales, and other sales to public authorities.

Retail Sales<sup>a</sup> by Sector, June 2008





Retail Sales<sup>a</sup> by Sector, Monthly 175-





Retail Sales<sup>a</sup> Total, Monthly



<sup>d</sup>Transportation sector, including sales to railroads and railways. Note: Because vertical scales differ, graphs should not be compared. Web Page: http://www.eia.doe.gov/emeu/mer/elect.html. Source: Table 7.6.

Retail Sales<sup>a</sup> Total, January-June

## Table 7.6 Electricity End Use

(Million Kilowatthours)

|