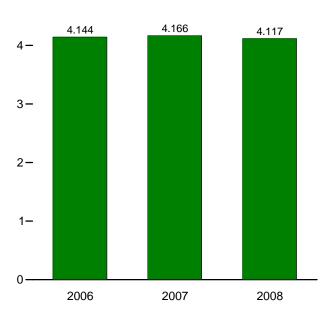

Hungary, Mexico, Poland, South Korea, Non-OECD Countries, and World: 1973-1979—EIA, International Energy Database. 1980-1983—EIA, International Energy Annual 2005, August 2007, Table 1.2. • Non-OECD Countries: 1984-2005—EIA, International Energy Annual 2005, August 2007, Table 1.2. 2006 and 2007—EIA, Short Term Energy Outlook, May 2008. • World: 1984-2007—Sum of OECD and Non-OECD Countries. • All Other Data: 1973-1981—International Energy Agency (IEA), Quarterly Oil Statistics and Energy Balances in OECD Countries, various issues. 1982-1983—IEA, Monthly Oil and Gas Statistics Database. 1984 forward—IEA, Monthly Oil Data Service, August 12, 2008.

## Figure 11.3 Petroleum Stocks in OECD Countries (Billion Barrels)

## Overview, End of Year, 1973-2007

OECD Stocks, End of Month, May

5-





## By Selected OECD Country, End of Month



Note: OECD is the Organization for Economic Cooperation and Development. Web Page: http://www.eia.doe.gov/emeu/mer/inter.html. Source: Table 11.3.

## Table 11.3 Petroleum Stocks in OECD Countries

(Million Barrels)

|                   | France | Germany <sup>a</sup> | Italv | United<br>Kingdom | OECD<br>Europe <sup>b</sup> | Canada           | Japan | South<br>Korea | United<br>States | Other<br>OECD <sup>c</sup> | OECD               |
|-------------------|--------|----------------------|-------|-------------------|-----------------------------|------------------|-------|----------------|------------------|----------------------------|--------------------|
|                   | Tranco | Cornary              | nuiy  | ranguom           | Laio