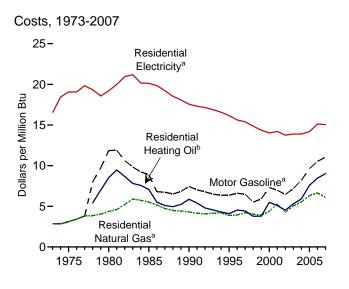

Note: Because vertical scales differ, graphs should not be compared. Web Page: http://www.eia.doe.gov/emeu/mer/overview.html. Sources: Tables 1.1 and 1.4b.