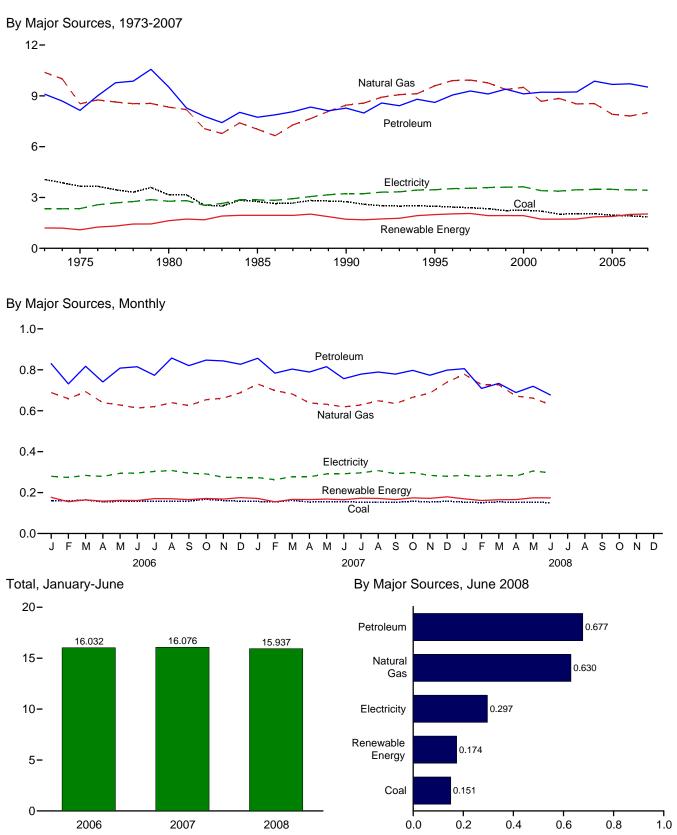

# Figure 1.1 Primary Energy Overview (Quadrillion Btu)

| Consumption, | Production, | and Imports, | 1973-2007 |
|--------------|-------------|--------------|-----------|
| 120-         |             |              |           |

Note: Because vertical scales differ, graphs should not be compared. Web Page: http://www.eia.doe.gov/emeu/mer/overview.html. Sources: Tables 1.1 and 1.4b.