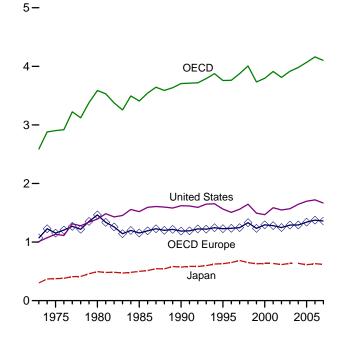

a, Hungary, Mexico, Poland, South Korea, Non-OECD Countries, and World: 1973-1979—EIA, International Energy Database. 1980-1983—EIA, International Energy Annual 2005, August 2007, Table 1.2. • Non-OECD Countries: 1984-2005—EIA, International Energy Annual 2005, August 2007, Table 1.2. 2006 and 2007—EIA, Short Term Energy Outlook, May 2008. • World: 1984-2007—Sum of OECD and Non-OECD Countries. • All Other Data: 1973-1981—International Energy Agency (IEA), Quarterly Oil Statistics and Energy Balances in OECD Countries, various issues. 1982-1983—IEA, Monthly Oil and Gas Statistics Database. 1984 forward—IEA, Monthly Oil Data Service, August 12, 2008.

## Figure 11.3 Petroleum Stocks in OECD Countries (Billion Barrels)

## Overview, End of Year, 1973-2007

OECD Stocks, End of Month, May

5-





## By Selected OECD Country, End of Month



Note: OECD is the Organization for Economic Cooperation and Development. Web Page: http://www.eia.doe.gov/emeu/mer/inter.html. Source: Table 11.3.

## Table 11.3 Petroleum Stocks in OECD Countries

(Million Barrels)

|                   | France | Germany <sup>a</sup> | Italv | United<br>Kingdom | OECD<br>Europe <sup>b</sup> | Canada           | Japan | South<br>Korea | United<br>States | Other<br>OECD <sup>c</sup> | OECD               |
|-------------------|--------|----------------------|-------|-------------------|-----------------------------|------------------|-------|----------------|------------------|----------------------------|--------------------|
|                   | Tranco | Cornary              | nuiy  | ranguom           | La