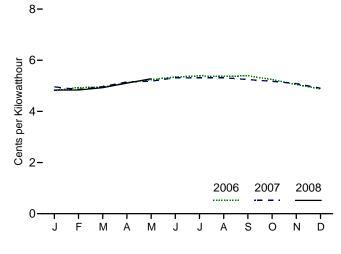

Note: Because vertical scales differ, graphs should not be compared. Web Page: http://www.eia.doe.gov/emeu/mer/overview.html. Sources: Tables 1.1 and 1.4b.