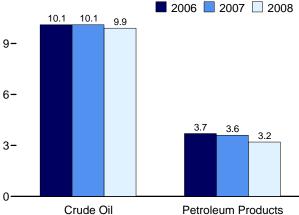

Note: Because vertical scales differ, graphs should not be compared. Web Page: http://www.eia.doe.gov/emeu/mer/overview.html. Sources: Tables 1.1 and 1.4b.