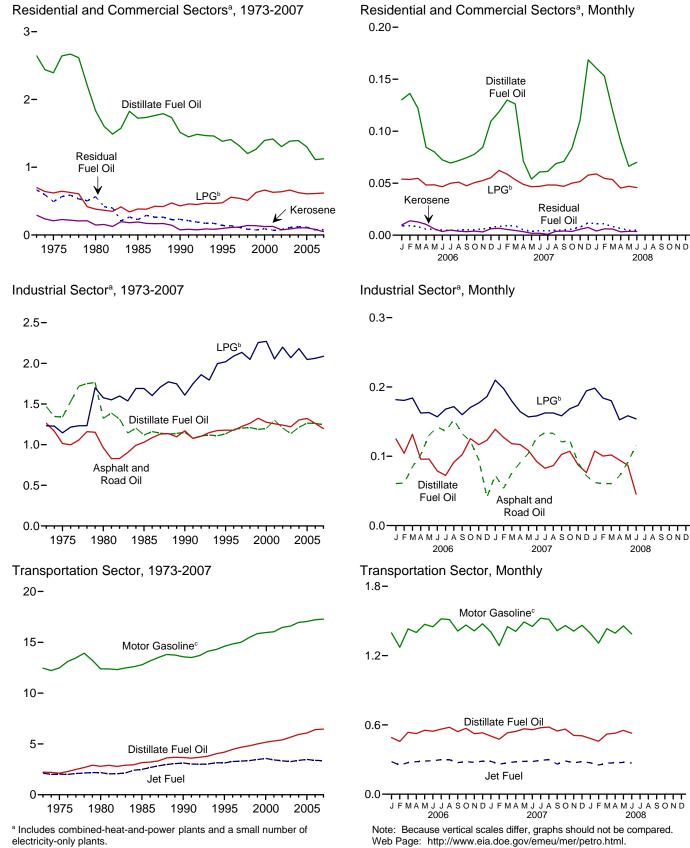

# Tables

| Section  | 1. | Energy Overview                                                                                 |
|----------|----|-------------------------------------------------------------------------------------------------|
| 1.1      |    | Primary Energy Overview                                                                         |
| 1.2      |    | Primary Energy Production by Source. 5                                                          |
| 1.3      |    | Primary Energy Consumption by Source. 7                                                         |
| 1.4a     |    | Energy Imports by Source                                                                        |
| 1.4b     |    | Energy Exports by Source and Total Net Imports                                                  |
| 1.5      |    | Merchandise Trade Value                                                                         |
| 1.6      |    | Cost of Fuels to End Users in Real (1982-1984) Dollars                                          |
| 1.7      |    | Energy Consumption per Real Dollar of Gross Domestic Product                                    |
| 1.8      |    | Motor Vehicle Mileage, Fuel Consumption, and Fuel Rates                                         |
| 1.9      |    | Heating Degree-Days by Census Division                                                          |
| 1.10     |    | Cooling Degree-Days by Census Division                                                          |
| <b>G</b> | •  |                                                                                                 |
| Section  | 2. | Energy Consumption by Sector                                                                    |
| 2.1      |    | Energy Consumption by Sector                                                                    |
| 2.2      |    | Residential Sector Energy Consumption                                                           |
| 2.3      |    | Commercial Sector Energy Consumption                                                            |
| 2.4      |    | Industrial Sector Energy Consumption                                                            |
| 2.5      |    | Transportation Sector Energy Consumption                                                        |
| 2.6      |    | Electric Power Sector Energy Consumption                                                        |
| Section  | 3. | Petroleum                                                                                       |
| 3.1      |    | Petroleum Overview                                                                              |
| 3.2      |    | Refinery and Blender Net Inputs and Net Production                                              |
| 3.3      |    | Petroleum Trade                                                                                 |
|          |    | 3.3a Overview                                                                                   |
|          |    | 3.3b Imports and Exports by Type 45                                                             |
|          |    | 3.3c Imports From OPEC Countries                                                                |
|          |    | 3.3d Imports From Non-OPEC Countries                                                            |
| 3.4      |    | Petroleum Stocks                                                                                |
| 3.5      |    | Petroleum Products Supplied by Type                                                             |
| 3.6      |    | Heat Content of Petroleum Products Supplied by Type                                             |
| 3.7      |    | Petroleum Consumption                                                                           |
| 5.7      |    | 3.7a Residential and Commercial Sectors                                                         |
|          |    | 3.7b Industrial Sector                                                                          |
|          |    | 3.7c Transportation and Electric Power Sectors                                                  |
| 3.8      |    | Heat Content of Petroleum Consumption                                                           |
| 5.0      |    | 3.8a Residential and Commercial Sectors                                                         |
|          |    | 3.8b Industrial Sector                                                                          |
|          |    | 3.8c       Transportation and Electric Power Sectors.       61                                  |
| S        |    |                                                                                                 |
| Section  | 4. | Natural Gas                                                                                     |
| 4.1      |    | Natural Gas Overview                                                                            |
| 4.2      |    | Natural Gas Trade by Country       70         Natural Gas Consumption by Sector       71        |
| 4.3      |    | Natural Gas Consumption by Sector.       71         Natural Gas in Underground Storage       72 |
| 4.4      |    | Natural Gas in Underground Storage                                                              |
| Section  | 5. | Crude Oil and Natural Gas Resource Development                                                  |
| 5.1      |    | Crude Oil and Natural Gas Drilling Activity Measurements                                        |
| 5.2      |    | Crude Oil and Natural Gas Exploratory and Development Wells                                     |
| 5.3      |    | Maximum U.S. Active Seismic Crew Counts                                                         |