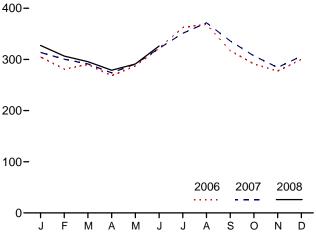

# Figures

| Section | 1. | Energy Overview                                                          |
|---------|----|--------------------------------------------------------------------------|
| 1.1     |    | Primary Energy Overview                                                  |
| 1.2     |    | Primary Energy Production                                                |
| 1.3     |    | Primary Energy Consumption                                               |
| 1.4a    |    | Energy Imports and Exports                                               |
| 1.4b    |    | Energy Net Imports                                                       |
| 1.5     |    | Merchandise Trade Value                                                  |
| 1.6     |    | Cost of Fuels to End Users in Real (1982-1984) Dollars                   |
| 1.7     |    | Energy Consumption per Real Dollar of Gross Domestic Product             |
| 1.8     |    | Motor Vehicle Fuel Rates                                                 |
|         |    |                                                                          |
| Section | 2. | Energy Consumption by Sector                                             |
| 2.1     |    | Energy Consumption by Sector                                             |
| 2.2     |    | Residential Sector Energy Consumption                                    |
| 2.3     |    | Commercial Sector Energy Consumption                                     |
| 2.4     |    | Industrial Sector Energy Consumption                                     |
| 2.5     |    | Transportation Sector Energy Consumption                                 |
| 2.6     |    | Electric Power Sector Energy Consumption                                 |
|         |    |                                                                          |
| Section | 3. | Petroleum                                                                |
| 3.1     |    | Petroleum Overview                                                       |
| 3.2     |    | Refinery and Blender Net Inputs and Net Production                       |
| 3.3     |    | Petroleum Trade                                                          |
|         |    | 3.3a Overview                                                            |
|         |    | 3.3b Imports                                                             |
| 3.4     |    | Petroleum Stocks                                                         |
| 3.5     |    | Petroleum Products Supplied by Type                                      |
| 3.6     |    | Heat Content of Petroleum Products Supplied by Type                      |
| 3.7     |    | Petroleum Consumption by Sector                                          |
| 3.8     |    | Heat Content of Petroleum Consumption by Sector, Selected Products       |
|         |    |                                                                          |
| Section | 4. | Natural Gas                                                              |
| 4.1     |    | Natural Gas                                                              |
|         |    |                                                                          |
| Section | 5. | Crude Oil and Natural Gas Resource Development                           |
| 5.1     |    | Crude Oil and Natural Gas Resource Development Indicators                |
|         |    |                                                                          |
| Section | 6. | Coal                                                                     |
| 6.1     |    | Coal                                                                     |
|         |    |                                                                          |
| Section | 7. | Electricity                                                              |
| 7.1     |    | Electricity Overview                                                     |
| 7.2     |    | Electricity Net Generation                                               |
| 7.3     |    | Consumption of Selected Combustible Fuels for Electricity Generation     |
| 7.4     |    | Consumption of Selected Combustible Fuels for Electricity Generation and |
|         |    | Useful Thermal Output                                                    |
| 7.5     |    | Stocks of Coal and Petroleum: Electric Power Sector                      |
| 7.6     |    | Electricity End Use                                                      |
| /.0     |    |                                                                          |
| Section | 8. | Nuclear Energy                                                           |
| 8.1     |    | Nuclear Energy Overview                                                  |
| 0.1     |    |                                                                          |