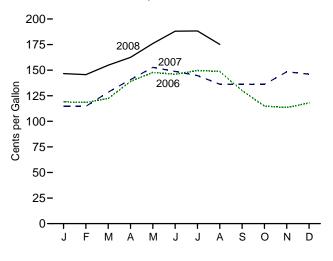

# Figures

| 9.1<br>9.2<br>9.3<br>9.4        | 9.  | Energy Prices Petroleum Prices. Average Retail Prices of Electricity. Cost of Fossil-Fuel Receipts at Electric Generating Plants. Natural Gas Prices.                                                              | 127<br>127 |
|---------------------------------|-----|--------------------------------------------------------------------------------------------------------------------------------------------------------------------------------------------------------------------|------------|
| <b>Section</b> 10.1             | 10. | Renewable Energy Renewable Energy Consumption                                                                                                                                                                      | 136        |
| Section<br>11.1<br>11.2<br>11.3 | 11. | International Petroleum         World Crude Oil Production         11.1a Overview.         11.1b By Selected Country.         Petroleum Consumption in OECD Countries.         Petroleum Stocks in OECD Countries. | 147<br>150 |