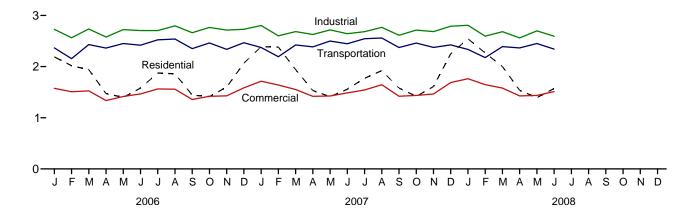

# Figures

| Section | 1. | Energy Overview                                                          |
|---------|----|--------------------------------------------------------------------------|
| 1.1     |    | Primary Energy Overview                                                  |
| 1.2     |    | Primary Energy Production                                                |
| 1.3     |    | Primary Energy Consumption                                               |
| 1.4a    |    | Energy Imports and Exports                                               |
| 1.4b    |    | Energy Net Imports                                                       |
| 1.5     |    | Merchandise Trade Value                                                  |
| 1.6     |    | Cost of Fuels to End Users in Real (1982-1984) Dollars                   |
| 1.7     |    | Energy Consumption per Real Dollar of Gross Domestic Product             |
| 1.8     |    | Motor Vehicle Fuel Rates                                                 |
|         |    |                                                                          |
| Section | 2. | Energy Consumption by Sector                                             |
| 2.1     |    | Energy Consumption by Sector                                             |
| 2.2     |    | Residential Sector Energy Consumption                                    |
| 2.3     |    | Commercial Sector Energy Consumption                                     |
| 2.4     |    | Industrial Sector Energy Consumption                                     |
| 2.5     |    | Transportation Sector Energy Consumption                                 |
| 2.6     |    | Electric Power Sector Energy Consumption                                 |
|         |    |                                                                          |
| Section | 3. | Petroleum                                                                |
| 3.1     |    | Petroleum Overview                                                       |
| 3.2     |    | Refinery and Blender Net Inputs and Net Production                       |
| 3.3     |    | Petroleum Trade                                                          |
|         |    | 3.3a Overview                                                            |
|         |    | 3.3b Imports                                                             |
| 3.4     |    | Petroleum Stocks                                                         |
| 3.5     |    | Petroleum Products Supplied by Type                                      |
| 3.6     |    | Heat Content of Petroleum Products Supplied by Type                      |
| 3.7     |    | Petroleum Consumption by Sector                                          |
| 3.8     |    | Heat Content of Petroleum Consumption by Sector, Selected Products       |
|         |    |                                                                          |
| Section | 4. | Natural Gas                                                              |
| 4.1     |    | Natural Gas                                                              |
|         |    |                                                                          |
| Section | 5. | Crude Oil and Natural Gas Resource Development                           |
| 5.1     |    | Crude Oil and Natural Gas Resource Development Indicators                |
|         |    |                                                                          |
| Section | 6. | Coal                                                                     |
| 6.1     |    | Coal                                                                     |
|         |    |                                                                          |
| Section | 7. | Electricity                                                              |
| 7.1     |    | Electricity Overview                                                     |
| 7.2     |    | Electricity Net Generation                                               |
| 7.3     |    | Consumption of Selected Combustible Fuels for Electricity Generation     |
| 7.4     |    | Consumption of Selected Combustible Fuels for Electricity Generation and |
|         |    | Useful Thermal Output                                                    |
| 7.5     |    | Stocks of Coal and Petroleum: Electric Power Sector                      |
| 7.6     |    | Electricity End Use                                                      |
| /.0     |    |                                                                          |
| Section | 8. | Nuclear Energy                                                           |
| 8.1     |    | Nuclear Energy Overview                                                  |
| 0.1     |    |                                                                          |