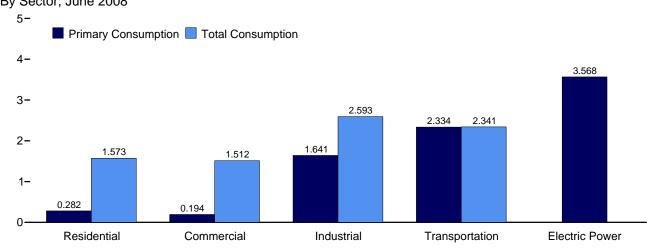

# Figures

| Section | 1. | Energy Overview                                                          |
|---------|----|--------------------------------------------------------------------------|
| 1.1     |    | Primary Energy Overview                                                  |
| 1.2     |    | Primary Energy Production                                                |
| 1.3     |    | Primary Energy Consumption                                               |
| 1.4a    |    | Energy Imports and Exports                                               |
| 1.4b    |    | Energy Net Imports                                                       |
| 1.5     |    | Merchandise Trade Value                                                  |
| 1.6     |    | Cost of Fuels to End Users in Real (1982-1984) Dollars                   |
| 1.7     |    | Energy Consumption per Real Dollar of Gross Domestic Product             |
| 1.8     |    | Motor Vehicle Fuel Rates                                                 |
|         |    |                                                                          |
| Section | 2. | Energy Consumption by Sector                                             |
| 2.1     |    | Energy Consumption by Sector                                             |
| 2.2     |    | Residential Sector Energy Consumption                                    |
| 2.3     |    | Commercial Sector Energy Consumption                                     |
| 2.4     |    | Industrial Sector Energy Consumption                                     |
| 2.5     |    | Transportation Sector Energy Consumption                                 |
| 2.6     |    | Electric Power Sector Energy Consumption                                 |
|         |    |                                                                          |
| Section | 3. | Petroleum                                                                |
| 3.1     |    | Petroleum Overview                                                       |
| 3.2     |    | Refinery and Blender Net Inputs and Net Production                       |
| 3.3     |    | Petroleum Trade                                                          |
|         |    | 3.3a Overview                                                            |
|         |    | 3.3b Imports                                                             |
| 3.4     |    | Petroleum Stocks                                                         |
| 3.5     |    | Petroleum Products Supplied by Type                                      |
| 3.6     |    | Heat Content of Petroleum Products Supplied by Type                      |
| 3.7     |    | Petroleum Consumption by Sector                                          |
| 3.8     |    | Heat Content of Petroleum Consumption by Sector, Selected Products       |
|         |    |                                                                          |
| Section | 4. | Natural Gas                                                              |
| 4.1     |    | Natural Gas                                                              |
|         |    |                                                                          |
| Section | 5. | Crude Oil and Natural Gas Resource Development                           |
| 5.1     |    | Crude Oil and Natural Gas Resource Development Indicators                |
|         |    |                                                                          |
| Section | 6. | Coal                                                                     |
| 6.1     |    | Coal                                                                     |
|         |    |                                                                          |
| Section | 7. | Electricity                                                              |
| 7.1     |    | Electricity Overview                                                     |
| 7.2     |    | Electricity Net Generation                                               |
| 7.3     |    | Consumption of Selected Combustible Fuels for Electricity Generation     |
| 7.4     |    | Consumption of Selected Combustible Fuels for Electricity Generation and |
|         |    | Useful Thermal Output                                                    |
| 7.5     |    | Stocks of Coal and Petroleum: Electric Power Sector                      |
| 7.6     |    | Electricity End Use                                                      |
| /.0     |    |                                                                          |
| Section | 8. | Nuclear Energy                                                           |
| 8.1     |    | Nuclear Energy Overview                                                  |
| 0.1     |    |                                                                          |