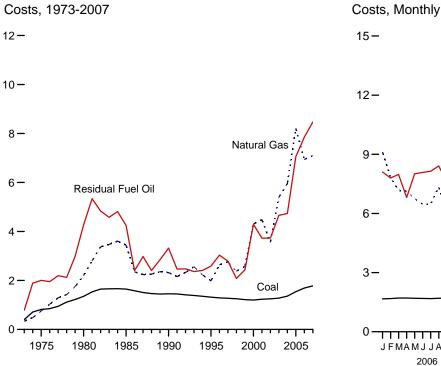

# Figures

| 9.1<br>9.2<br>9.3<br>9.4        | 9.  | Energy Prices Petroleum Prices. Average Retail Prices of Electricity. Cost of Fossil-Fuel Receipts at Electric Generating Plants. Natural Gas Prices.                                                              | 127<br>127 |
|---------------------------------|-----|--------------------------------------------------------------------------------------------------------------------------------------------------------------------------------------------------------------------|------------|
| <b>Section</b> 10.1             | 10. | Renewable Energy Renewable Energy Consumption                                                                                                                                                                      | 136        |
| Section<br>11.1<br>11.2<br>11.3 | 11. | International Petroleum         World Crude Oil Production         11.1a Overview.         11.1b By Selected Country.         Petroleum Consumption in OECD Countries.         Petroleum Stocks in OECD Countries. | 147<br>150 |