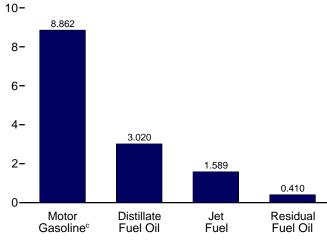

roximation of petroleum consumption and is synonymous with the term "petroleum consumption" in Tables 3.7a-c and 3.8a-c. • See Note 7, "Petroleum Products Supplied and Petroleum Consumption," at end of section. • Totals may not equal sum of components due to independent rounding. • Geographic coverage is the 50 States and the District of Columbia.

Web Pages: • For all available data beginning in 1973, see http://www.eia.doe.gov/emeu/mer/petro.html. • For related information, see http://www.eia.doe.gov/oil\_gas/petroleum/info\_glance/petroleum.html. Sources: Tables 3.5, A1, and A3.



Figure 3.7 Petroleum Consumption by Sector (Million Barrels per Day)

Residential and Commercial Sectors<sup>a</sup>, Selected Products, June 2008 0.8-



Transportation Sector, Selected Products, June 2008



<sup>a</sup> Includes combined-heat-and-power plants and a small number of electricity-only plants.

<sup>b</sup> Liquefied petroleum gases.

<sup>c</sup> Includes ethanol blended into motor gasoline.





Industrial Sector<sup>a</sup>, Selected Products, June 2008



0.20-



Electric Power Sector, June 2008



Note: Because vertical scales differ, graphs should not be compared. Web Page: http://www.eia.doe.gov/emeu/mer/petro.html. Sources: Tables 3.7a-3.7c.

#### 0.0

#### Table 3.7a Petroleum Consumption: Residential and Commercial Sectors

(Thousand Barrels per Day)

|                      |                        | Resident      | tial Sector                     |                    |                        |               | Com                             | mercial Sect