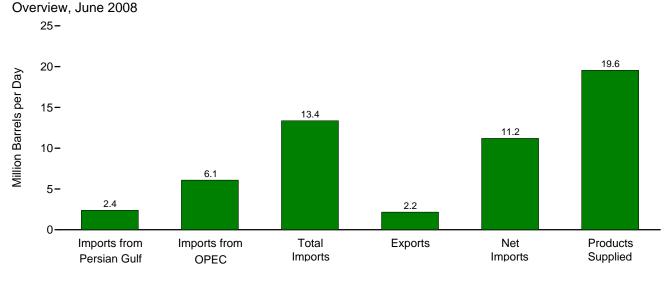

Note: Because vertical scales differ, graphs should not be compared. Web Page: http://www.eia.doe.gov/emeu/mer/overview.html. Sources: Tables 1.1 and 1.4b.