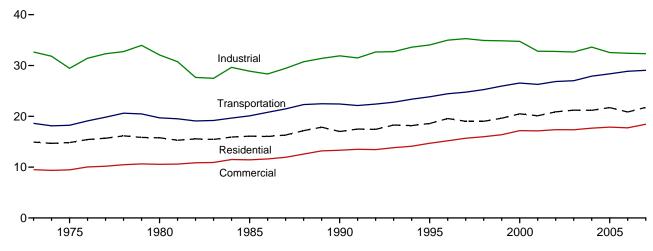

tments.

1988: "Report on U.S. Merchandise Trade, 1988 Final Revisions," August 18, 1989.

1989: "Report on U.S. Merchandise Trade, 1989 Revisions," July 10, 1990. 1990: "U.S. Merchandise Trade, 1990 Final Report," May 10, 1991, and "U.S. Merchandise Trade, December 1992," February 18, 1993, page 3.

1991: "U.S. Merchandise Trade, 1992 Final Report," May 12, 1993.

1992-2006: "U.S. International Trade in Goods and Services," Annual Revision.

2007 and 2008: "U.S. International Trade in Goods and Services," FT-900, monthly.





Office buildings, industries, residences, and transport systems, Baltimore, Maryland; east view from the inner harbor. Source: U.S. Department of Energy.

### Figure 2.1 Energy Consumption by Sector (Quadrillion Btu)

Total Consumption by End-Use Sector, 1973-2007



Total Consumption by End-Use Sector, Monthly







By Sector, June 2008

Note: Because vertical scales differ, graphs should not be compared. Web Page: http://www.eia.doe.gov/emeu/mer/consump.html. Source: Table 2.1.

### Table 2.1 **Energy Consumption by Sector**

(Trillion Btu)

| -                 |                             |                        | 1                    | End-Use                | e Sectors              |                        | T                      |                        | Electric<br>Power           |                   |                        |
|-------------------|-----------------------------|------------------------|----------------------|------------------------|------------------------|------------------------|------------------------|----------------