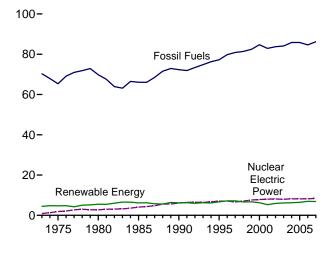

# Figure 1.1 Primary Energy Overview (Quadrillion Btu)

| Consumption, | Production, | and Imports, | 1973-2007 |
|--------------|-------------|--------------|-----------|
| 120-         |             |              |           |

Note: Because vertical scales differ, graphs should not be compared. Web Page: http://www.eia.doe.gov/emeu/mer/overview.html. Sources: Tables 1.1 and 1.4b.