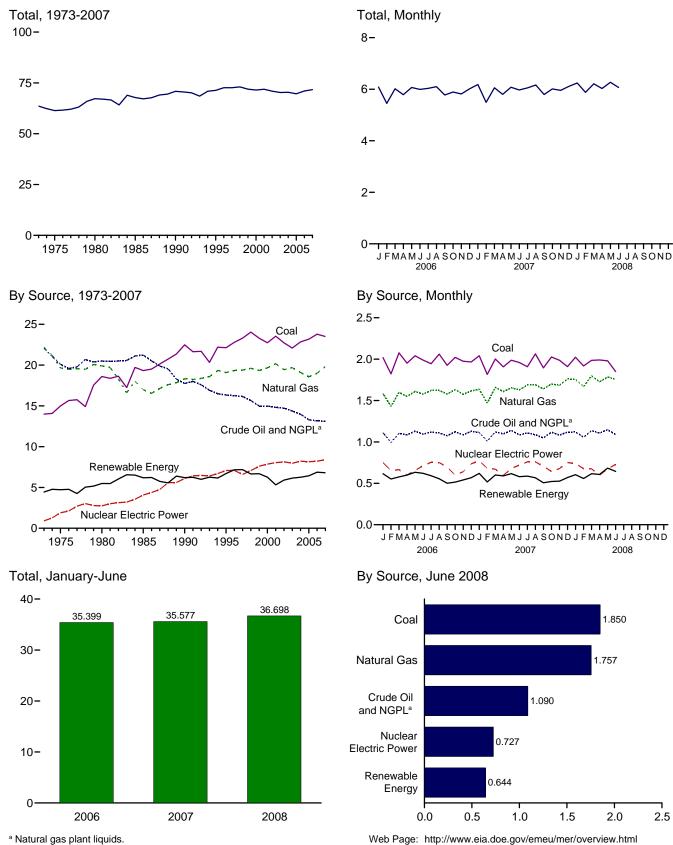

# Figure 1.1 Primary Energy Overview (Quadrillion Btu)

| Consumption, | Production, | and Imports, | 1973-2007 |
|--------------|-------------|--------------|-----------|
| 120-         |             |              |           |

Note: Because vertical scales differ, graphs should not be compared. Web Page: http://www.eia.doe.gov/emeu/mer/overview.html. Sources: Tables 1.1 and 1.4b.