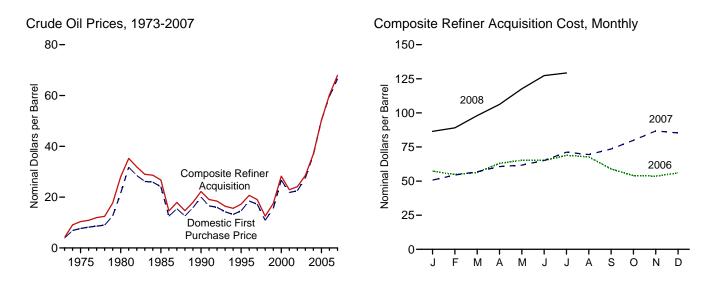

<sup>a</sup> See Note 2, "Primary Energy Consumption," at end of Section 1.

<sup>b</sup> Most data are estimates. See Table 10.2a for notes on series components and estimation.

<sup>c</sup> Natural gas only; excludes the estimated portion of supplemental gaseous fuels. See Note 3, "Supplemental Gaseous Fuels," at end of Section 4. <sup>d</sup> Does not include the fuel ethanol portion of motor gasoline—fuel ethanol is