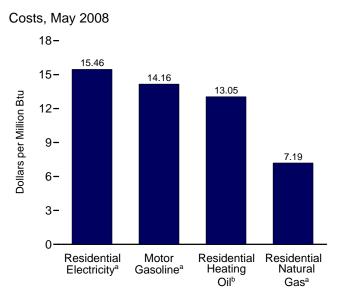

# Figures

| 9.1<br>9.2<br>9.3<br>9.4        | 9.  | Energy Prices Petroleum Prices. Average Retail Prices of Electricity. Cost of Fossil-Fuel Receipts at Electric Generating Plants. Natural Gas Prices.                                                              | 127<br>127 |
|---------------------------------|-----|--------------------------------------------------------------------------------------------------------------------------------------------------------------------------------------------------------------------|------------|
| <b>Section</b> 10.1             | 10. | Renewable Energy Renewable Energy Consumption                                                                                                                                                                      | 136        |
| Section<br>11.1<br>11.2<br>11.3 | 11. | International Petroleum         World Crude Oil Production         11.1a Overview.         11.1b By Selected Country.         Petroleum Consumption in OECD Countries.         Petroleum Stocks in OECD Countries. | 147<br>150 |