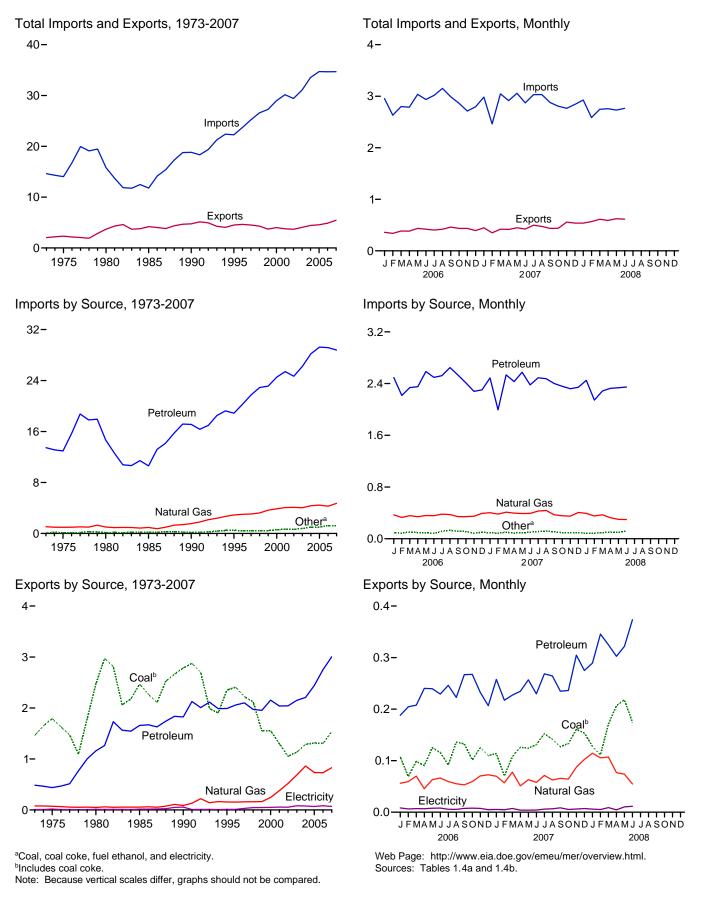

# Figure 1.1 Primary Energy Overview (Quadrillion Btu)

| Consumption, | Production, | and Imports, | 1973-2007 |
|--------------|-------------|--------------|-----------|
| 120-         |             |              |           |

Note: Because vertical scales differ, graphs should not be compared. Web Page: http://www.eia.doe.gov/emeu/mer/overview.html. Sources: Tables 1.1 and 1.4b.