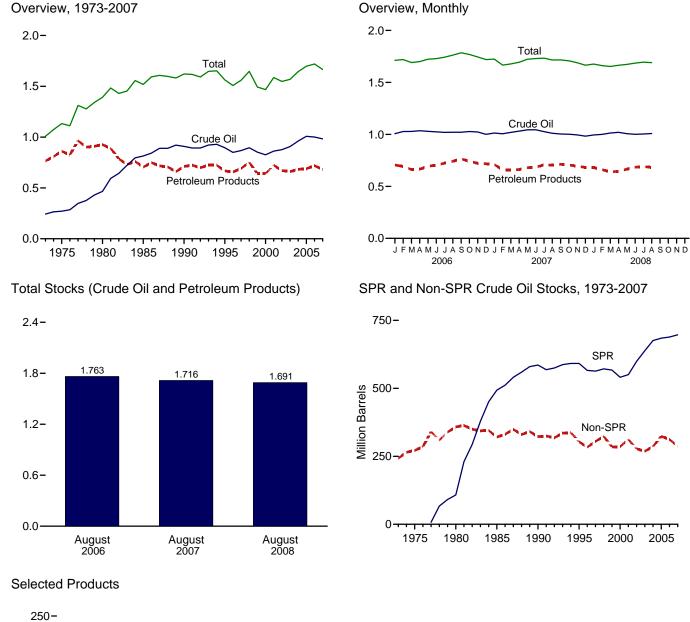

# Figure 1.1 Primary Energy Overview (Quadrillion Btu)

| Consumption, | Production, | and Imports, | 1973-2007 |
|--------------|-------------|--------------|-----------|
| 120-         |             |              |           |

Note: Because vertical scales differ, graphs should not be compared. Web Page: http://www.eia.doe.gov/emeu/mer/overview.html. Sources: Tables 1.1 and 1.4b.