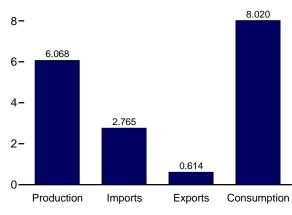

### Table 1.1 Primary Energy Overview

(Quadrillion Btu)

|                       | Production <sup>a</sup> | Imports             | Exports           | Stock Change<br>and Other <sup>b</sup> | Consumption <sup>c</sup> |
|-----------------------|-------------------------|---------------------|-------------------|----------------------------------------|--------------------------|
|                       |                         |                     |                   |                                        |                          |
| 073 Total             | 63.585                  | 14.613              | 2.033             | -0.456                                 | 75.708                   |
| 75 Total              | 61.357                  | 14.032              | 2.323             | -1.067                                 | 71.999                   |
| 80 Total              | 67.232                  | 15.796              | 3.695             | -1.212                                 | 78.122                   |
| 85 Total              | 67.799                  | 11.781              | 4.196             | 1.107                                  | 76.491                   |
| 90 Total              | 70.870                  | 18.817              | 4.752             | 283                                    | 84.652                   |
| 95 Total              | 71.319                  | 22.260              | 4.511             | 2.104                                  | 91.173                   |
|                       |                         |                     |                   |                                        |                          |
| 96 Total              | 72.641                  | 23.702              | 4.633             | 2.466                                  | 94.175                   |
| 97 Total              | 72.634                  | 25.215              | 4.514             | 1.430                                  | 94.765                   |
| 98 Total              | 73.041                  | 26.581              | 4.299             | 139                                    | 95.183                   |
| 99 Total              | 71.907                  | 27.252              | 3.715             | 1.373                                  | 96.817                   |
| 00 Total              | 71.490                  | 28.973              | 4.006             | 2.518                                  | 98.975                   |
| 01 Total              | 71.892                  | 30.157              | 3.770             | -1.952                                 | 96.326                   |
| 02 Total              | 70.936                  | 29.407              | 3.668             | 1.184                                  | 97.858                   |
| 003 Total             | 70.264                  | 31.060              | 4.054             | .938                                   | 98.209                   |
| 004 Total             | 70.384                  | 33.543              | 4.433             | .857                                   | 100.351                  |
| 05 Total              | 69.647                  | 34.710              | 4.561             | .710                                   | 100.506                  |
|                       | 6 0 8 2                 | 2 052               | 260               | 101                                    | 0 060                    |
| 06 January            | 6.083                   | 2.953               | .360              | .184                                   | 8.860                    |
| February              | 5.450                   | 2.632               | .339              | .502                                   | 8.245                    |
| March                 | 6.019                   | 2.799               | .383              | .196                                   | 8.631                    |
| April                 | 5.788                   | 2.787               | .383              | 447                                    | 7.745                    |
| Мау                   | 6.068                   | 3.037               | .436              | 682                                    | 7.987                    |
| June                  | 5.992                   | 2.935               | .419              | 340                                    | 8.169                    |
| July                  | 6.032                   | 3.018               | .403              | .021                                   | 8.667                    |
| August                | 6.099                   | 3.152               | .419              | 077                                    | 8.755                    |
| September             | 5.776                   | 2.989               | .460              | 493                                    | 7.812                    |
| October               | 5.889                   | 2.863               | .436              | 258                                    | 8.058                    |
| November              | 5.815                   | 2.712               | .435              | 014                                    | 8.078                    |
| December              | 6.015                   | 2.795               | .394              | .434                                   | 8.850                    |
|                       | 71.025                  | 34.673              | 4.868             | 974                                    | 99.856                   |
| Total                 | 11.020                  | 34.0/3              | 4.000             | 974                                    | 99.000                   |
| <b>07</b> January     | 6.182                   | <sup>R</sup> 2.982  | .447              | .562                                   | <sup>R</sup> 9.280       |
| February              | 5.492                   | <sup>R</sup> 2.463  | .349              | <sup>R</sup> 1.209                     | 8.814                    |
| March                 | 6.054                   | <sup>R</sup> 3.046  | .420              | 083                                    | 8.596                    |
| April                 | 5.802                   | <sup>R</sup> 2.914  | .416              | <sup>R</sup> 339                       | 7.960                    |
| May                   | 6.076                   | <sup>R</sup> 3.058  | .448              | <sup>R</sup> 634                       | 8.052                    |
| June                  | 5.972                   | <sup>R</sup> 2.871  | .423              | 285                                    | 8.135                    |
| July                  | 6.051                   | 3.030               | .498              | 041                                    | <sup>R</sup> 8.542       |
| August                | 6.165                   | 3.033               | .430              | <sup>R</sup> .174                      | <sup>R</sup> 8.897       |
| September             | 5.796                   | 2.877               | .475              | 252                                    | <sup>R</sup> 7.986       |
| •                     |                         | <sup>R</sup> 2.806  |                   | 252<br><sup>R</sup> 352                |                          |
| October               | 6.011                   |                     | .439              |                                        | 8.026                    |
| November              | 5.957                   | 2.764               | .559              | <sup>R</sup> 030                       | <sup>R</sup> 8.132       |
| December              | 6.111                   | 2.841               | .538              | <sup>R</sup> .736                      | <sup>R</sup> 9.150       |
| Total                 | 71.668                  | <sup>R</sup> 34.685 | 5.448             | <sup>R</sup> .665                      | <sup>R</sup> 101.570     |
| <b>08</b> January     | 6.242                   | 2.927               | .538              | <sup>R</sup> .820                      | <sup>R</sup> 9.452       |
| February              | 5.877                   | 2.585               | .567              | <sup>R</sup> .791                      | <sup>R</sup> 8.685       |
| March                 | 6.211                   | 2.746               | .612              | <sup>R</sup> .307                      | <sup>R</sup> 8.652       |
| April                 | <sup>R</sup> 6.029      | 2.757               | .591              | <sup>R</sup> 309                       | <sup>R</sup> 7.887       |
| Артт<br>Мау           | <sup>R</sup> 6.270      | <sup>R</sup> 2.731  | <sup>R</sup> .624 | 309<br><sup>R</sup> 400                | <sup>R</sup> 7.977       |
|                       | <sup>E</sup> 6.068      | 2.765               | .614              | 199                                    | E 8.020                  |
| June<br>6-Month Total | E 36.698                | 2.765<br>16.511     | 3.545             | 199<br><b>1.010</b>                    | E 50.673                 |
|                       |                         |                     |                   |                                        |                          |
| 07 6-Month Total      | 35.577                  | 17.333              | 2.503             | .430                                   | 50.838                   |
| 06 6-Month Total      | 35.399                  | 17.144              | 2.320             | 587                                    | 49.636                   |