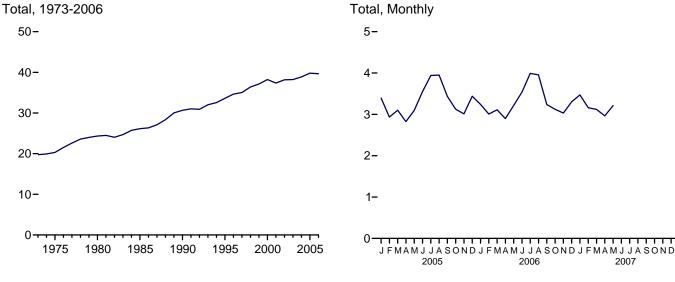

of Section 4.

d Beginning in 1993, includes ethanol blended into motor gasoline.

<sup>&</sup>lt;sup>e</sup> Beginning in 1993, ethanol blended into motor gasoline is included in both "Petroleum" and "Biomass," but is counted only once in both total primary consumption and total consumption.

f Electricity retail sales to ultimate customers reported by electric utilities and, beginning in 1996, other energy service providers.

g Total losses are calculated as the primary energy consumed by the electric

power sector minus the energy content of electricity retail sales. Total losses are

section.

h Beginning in 1978, the small amounts of coal consumed for transportation are reported as industrial sector consumption.

Figure 2.6 Electric Power Sector Energy Consumption (Quadrillion Btu)



By Major Sources, 1973-2006



By Major Sources, Monthly

2.4-



Total, January-May



By Major Sources, May 2007



<sup>a</sup>Conventional hydroelectric power.

Note: Because vertical scales differ, graphs should not be compared.

Web Page: http://www.eia.doe.gov/emeu/mer/consump.html. Source: Table 2.6.

Table 2.6 Electric Power Sector Energy Consumption

(Trillion Btu)

|                             |                       |                                          |                  |                                          |                              | Primary                                  | Consump          | otiona           |                     |                  |                     |                               |                                            |
|-----