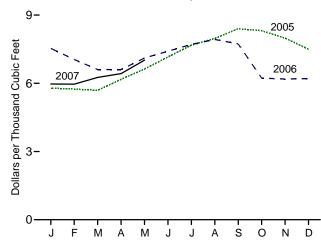

## **Tables**

|         |    |                                                                                | Page |
|---------|----|--------------------------------------------------------------------------------|------|
| Section | 1. | Energy Overview                                                                |      |
| 1.1     |    | Energy Overview.                                                               |      |
| 1.2     |    | Energy Production by Source                                                    |      |
| 1.3     |    | Energy Consumption by Source.                                                  |      |
| 1.4     |    | Energy Net Imports by Source.                                                  |      |
| 1.5     |    | Merchandise Trade Value                                                        |      |
| 1.6     |    | Cost of Fuels to End Users in Real (1982-1984) Dollars                         |      |
| 1.7     |    | Overview of U.S. Petroleum Trade.                                              |      |
| 1.8     |    | Energy Consumption per Real Dollar of Gross Domestic Product                   |      |
| 1.9     |    | Motor Vehicle Mileage, Fuel Consumption, and Fuel Rates.                       |      |
| 1.10    |    | Heating Degree-Days by Census Division.                                        |      |
| 1.11    |    | Cooling Degree-Days by Census Division.                                        | 19   |
| Section | 2. | Energy Consumption by Sector                                                   |      |
| 2.1     |    | Energy Consumption by Sector                                                   | 25   |
| 2.2     |    | Residential Sector Energy Consumption                                          |      |
| 2.3     |    | Commercial Sector Energy Consumption                                           | 29   |
| 2.4     |    | Industrial Sector Energy Consumption                                           |      |
| 2.5     |    | Transportation Sector Energy Consumption                                       |      |
| 2.6     |    | Electric Power Sector Energy Consumption.                                      | 35   |
| g       | 2  |                                                                                |      |
| Section | 3. | Petroleum Petroleum Occasione                                                  |      |
| 3.1     |    | Petroleum Overview 3.1a Supply                                                 | 20   |
|         |    | 3.1a Supply                                                                    |      |
| 3.2     |    | Crude Oil Overview                                                             | 37   |
| 3.2     |    | 3.2a Supply                                                                    | 12   |
|         |    | 3.2b Disposition and Stocks.                                                   |      |
| 3.3     |    | Petroleum Imports From                                                         | 73   |
| 3.3     |    | 3.3a Bahrain, Iran, Iraq, and Kuwait                                           | 44   |
|         |    | 3.3b Qatar, Saudi Arabia, U.A.E., and Total Persian Gulf                       |      |
|         |    | 3.3c Algeria, Ecuador, Gabon, Indonesia, and Libya.                            |      |
|         |    | 3.3d Nigeria, Venezuela, Total Other OPEC, and Total OPEC                      |      |
|         |    | 3.3e Angola, Australia, Bahamas, Brazil, Canada, and China                     |      |
|         |    | 3.3f Colombia, Ecuador, Gabon, Italy, Malaysia, and Mexico                     |      |
|         |    | 3.3g Netherlands, Netherlands Antilles, Norway, Puerto Rico, Russia, and Spain |      |
|         |    | 3.3h Trinidad and Tobago, United Kingdom, U.S. Virgin Islands, Other Non-OPEC, |      |
|         |    | Total Non-OPEC, and Total Imports                                              | 51   |
| 3.4     |    | Finished Motor Gasoline Supply, Disposition, and Stocks                        | 53   |
| 3.5     |    | Distillate Fuel Oil Supply, Disposition, and Stocks                            | 55   |
| 3.6     |    | Residual Fuel Oil Supply, Disposition, and Stocks                              | 57   |
| 3.7     |    | Jet Fuel Supply, Disposition, and Stocks                                       | 59   |
| 3.8     |    | Liquefied Petroleum Gases Supply, Disposition, and Stocks                      | 61   |
| 3.9     |    | Propane and Propylene Supply, Disposition, and Stocks                          |      |
| 3.10    |    | Other Petroleum Products Supply, Disposition, and Stocks                       |      |
| 3.11    |    | Petroleum Products Supplied by Type                                            |      |
| 3.12    |    | Heat Content of Petroleum Products Supplied by Type                            | 66   |
| 3.13    |    | Petroleum Consumption:                                                         |      |
|         |    | 3.13a Residential and Commercial Sectors                                       |      |
|         |    | 3.13b Industrial Sector.                                                       |      |
|         |    | 3.13c Transportation and Electric Power Sectors.                               | 69   |