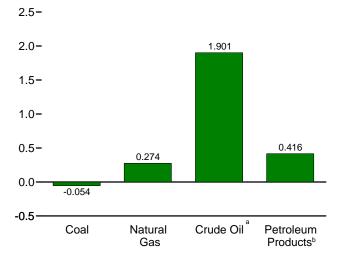

ents and estimation.

b Natural gas only; excludes supplemental gaseous fuels. See Note 3, "Supplemental Gaseous Fuels," at end of Section 4.

C Petroleum products supplied, including natural gas plant liquids and crude

oil burned as fuel. Beginning in 1993, also includes ethanol blended into motor gasoline.

d Beginning in 1993, ethanol blended into motor gasoline is included in both

<sup>&</sup>quot;Petroleum" and "Biomass," but is counted only once in total consumption.

Includes coal coke net imports. See Table 1.4.

Conventional hydroelectric power.

g Includes coal coke net imports and electricity net imports, which are not

Figure 1.4 Energy Net Imports

(Quadrillion Btu, Except as noted)





By Major Sources, 1973-2006



By Major Sources, Monthly



By Major Sources, May 2007



As Share of Consumption, January-May



<sup>a</sup>Crude oil and lease condensate. Includes imports into the Strategic Petroleum Reserve, which began in 1977.

<sup>b</sup>Petroleum products, unfinished oils, pentanes plus, and gasoline blending components.

Note: Because vertical scales differ, graphs should not be compared. Web Page: http://www.eia.doe.gov/emeu/mer/overview.html. Sources: Tables 1.3 and 1.4.

Table 1.4 Energy Net Imports by Source

(Quadrillion Btu)

|                   | Coal       | Coal<br>Coke | Natural<br>Gas      | Crude<br>Oil <sup>a</sup> | Petroleum<br>Products <sup>b</sup> | Electricity | Total              |
|-------------------|------------|--------------|---------------------|---------------------------|------------------------------------|-------------|-