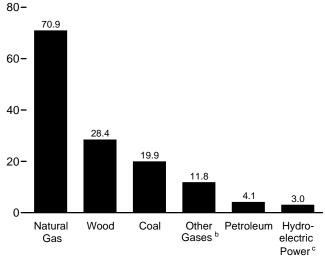

s (electricity losses that occur between the point of generation and delivery to the customer). See Note 2, "Electrical System Energy Losses," at end of Section 2.

<sup>f</sup> Data collection frame differences and nonsampling error.

Figure 7.2 Electricity Net Generation (Billion Kilowatthours)

Total (All Sectors), Major Sources, 1989-2006 2,400-





Total (All Sectors), Major Sources, 2006

2,400-

1,987 1,800-1,200-808 787 600-281 Hydro- Non-Hydro Petro-Coal Natural Nuclear Gas Electric electric Renewable leum Power Powera Energy

Commercial Sector, Major Sources, 2006



<sup>&</sup>lt;sup>a</sup>Conventional and pumped storage hydroelectric power.

Total (All Sectors), Major Sources, Monthly



Electric Power Sector, Major Sources, 2006





Industrial Sector, Major Sources, 2006



Note: Because vertical scales differ, graphs should not be compared. Web Page: http://www.eia.doe.gov/emeu/mer/elect.html. Sources: Tables 7.2a, 7.2b, and 7.2c.

<sup>&</sup>lt;sup>b</sup>Blast furnace gas, propane gas, and other manufactured and waste gases derived from fossil fuels.

<sup>&</sup>lt;sup>©</sup>Conventional hydroelectric power.

Table 7.2a Electricity Net Generation: Total (All Sectors)

(Sum of Tables 7.2b and 7.2c; Million Kilowatthours)

|                                          |                                 | Fossil F                      | uels                          |                             |                              |                                                      |                                       |                        | Renewak