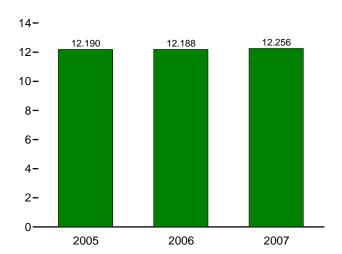

| Crude Oil Production                                       |       |
|         |     | 11.1a Overview                                             | . 156 |
|         |     | 11.1b By Selected Country                                  | . 157 |
| 11.2    |     | Petroleum Consumption in OECD Countries                    |       |
| 11.3    |     | Petroleum Stocks in OECD Countries                         |       |

# **Energy Overview**



The continental United States at night from orbit. Source: National Oceanic and Atmospheric Administration satellite imagery; mosaic provided by U.S. Geological Survey.

Figure 1.1 Energy Overview (Quadrillion Btu)

Consumption, Production, and Imports, 1973-2006



Consumption, Production, and Imports, Monthly







#### Net Imports, January-May



Note: Because vertical scales differ, graphs should not be compared. Web Page: http://www.eia.doe.gov/emeu/mer/overview.html.

Sources: Tables 1.1 and 1.4.

**Table 1.1 Energy Overview** 

(Quadrillion Btu)

|                   | Production         | Imports            | Exports           | Stock Change<br>and Other <sup>a</sup> | Consumption         |
|-------------------|--------------------|--------------------|-------------------|----------------------------------------|---------------------|
|                   |                    |                    |                   | l                                      |                     |
| 73 Total          | 63.585             | 14.613             | 2.033             | -0.456                                 | 75.708              |
|