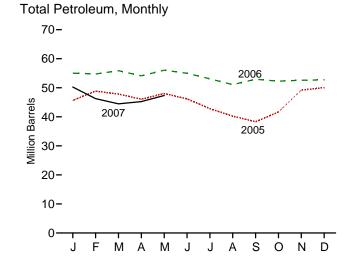

combined-heat-and-power (CHP) and industrial electricity-only plants.

plants.

<sup>c</sup> Anthracite, bituminous coal, subbituminous coal, lignite, waste coal, and coal synfuel.

synfuel.

<sup>d</sup> Distillate fuel oil, residual fuel oil, petroleum coke, jet fuel, kerosene, other petroleum, and waste oil.

f Municipal solid waste from biogenic sources, landfill gas, sludge waste, agricultural byproducts, and other biomass. Through 2000, also includes non-renewable waste (municipal solid waste from non-biogenic sources, and tire-derived fuels).

<sup>9</sup> Blast furnace gas, propane gas, and other manufactured and waste gases derived from fossil fuels.

derived from fossil fuels.

h Wood and wood-derived fuels.

Figure 7.5 Stocks of Coal and Petroleum: Electric Power Sector









Coal and Petroleum Stocks, 1973-2006



Petroleum by Type, End of Month



<sup>a</sup>Converted from short tons to barrels by multiplying by five. Note: Because vertical scales differ, graphs should not be compared. Web Page: http://www.eia.doe.gov/emeu/mer/elect.html. Source: Tables 7.5, A1, and A5 (column 6).

Table 7.5 Stocks of Coal and Petroleum: Electric Power Sector

|                       |                     |                      |                                | Petroleum                  |                             |                  |
|-----------------------|---------------------|----------------------|--------------------------------|----------------------------|-----------------------------|------------------|
|                       | Coal <sup>a</sup>   | Distilla