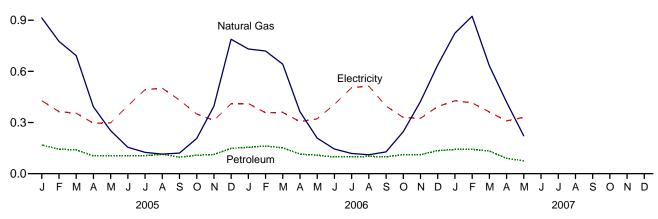

## **Tables**

|             |    | Page                                                                                                                            |
|-------------|----|---------------------------------------------------------------------------------------------------------------------------------|
| Section     | 3. | Petroleum (continued)                                                                                                           |
| 3.14        |    | Heat Content of Petroleum Consumption:  3.14a Residential and Commercial Sectors                                                |
|             |    | 3.14c Transportation and Electric Power Sectors                                                                                 |
| Section 4.1 | 4. | Natural Gas Natural Gas Overview                                                                                                |
| 4.1         |    | Natural Gas Production                                                                                                          |
| 4.3         |    | Natural Gas Trade by Country                                                                                                    |
| 4.4         |    | Natural Gas Consumption by Sector                                                                                               |
| Section     | 5. | Crude Oil and Natural Gas Resource Development                                                                                  |
| 5.1         |    | Crude Oil and Natural Gas Drilling Activity Measurements                                                                        |
| 5.2<br>5.3  |    | Crude Oil and Natural Gas Exploratory and Development Wells.       88         Maximum U.S. Active Seismic Crew Counts.       89 |
| Section     | 6. | Coal                                                                                                                            |
| 6.1         |    | Coal Overview. 93                                                                                                               |
| 6.2         |    | Coal Consumption by Sector                                                                                                      |
| 6.3         |    | Coal Stocks by Sector                                                                                                           |
| Section     | 7. | Electricity                                                                                                                     |
| 7.1         |    | Electricity Overview                                                                                                            |
| 7.2         |    | Electricity Net Generation 7.2a Total (All Sectors)                                                                             |
|             |    | 7.2b Electric Power Sector. 104                                                                                                 |
|             |    | 7.2c Commercial and Industrial Sectors                                                                                          |
| 7.3         |    | Consumption of Combustible Fuels for Electricity Generation                                                                     |
|             |    | 7.3a Total (All Sectors)                                                                                                        |
|             |    | 7.3b Electric Power Sector. 108                                                                                                 |
|             |    | 7.3c Commercial and Industrial Sectors (Selected Fuels)                                                                         |
| 7.4         |    | Consumption of Combustible Fuels for Electricity Generation and Useful Thermal Output                                           |
|             |    | 7.4a Total (All Sectors)                                                                                                        |
|             |    | 7.4b Electric Power Sector. 112                                                                                                 |
| 7.5         |    | 7.4c Commercial and Industrial Sectors (Selected Fuels)                                                                         |
| 7.6         |    | Electricity End Use                                                                                                             |
| Section     | 8. | Nuclear Energy                                                                                                                  |
| 8.1         |    | Nuclear Energy Overview. 123                                                                                                    |
| Section     | 9. | Energy Prices                                                                                                                   |
| 9.1         |    | Crude Oil Price Summary                                                                                                         |
| 9.2         |    | F.O.B. Costs of Crude Oil Imports From Selected Countries.                                                                      |
| 9.3         |    | Landed Costs of Crude Oil Imports From Selected Countries                                                                       |
| 9.4<br>9.5  |    | Motor Gasoline Retail Prices, U.S. City Average                                                                                 |
| 9.5<br>9.6  |    | Refiner Prices of Petroleum Products for Resale.                                                                                |
| 9.7         |    | Refiner Prices of Petroleum Products to End Users                                                                               |