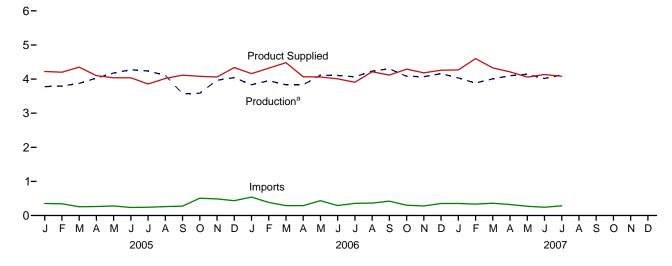

04, includes what was previously classified as "Field Production" of finished motor gasoline.

finished motor gasoline.

<sup>d</sup> A negative number indicates a decrease in stocks and a positive number indicates an increase. The current month stock change estimate is based on the change from the previous month's stocks estimate, rather than the actual stocks value shown in this table.

<sup>&</sup>lt;sup>e</sup> See Note 4, "New Stock Basis," at end of section.

f Includes motor gasoline blending components and gasohol, but excludes oxygenates, which are reported separately

oxygenates, which are reported separately.

<sup>g</sup> See Note 1, "Survey Respondents," at end of section.

Figure 3.3 Distillate Fuel Oil

(Million Barrels per Day, Except as Noted)





#### Overview, Monthly





6-



<sup>a</sup>Refinery net production. Note: Because vertical scales differ, graphs should not be compared.

Total Stocks, End of Month



Web Page: http://www.eia.doe.gov/emeu/mer/petro.html. Source: Table 3.5.

Table 3.5 Distillate Fuel Oil Supply, Disposition, and Stocks

|                                              |                           | Supply                |                               | D                                | isposition            | l                         |                     | Stock                       | (s <sup>a</sup>     |                       |
|----------------------------------------------|---------------------------|-----------------------|-------------------------------|----------------------------------|-----------------------|-------