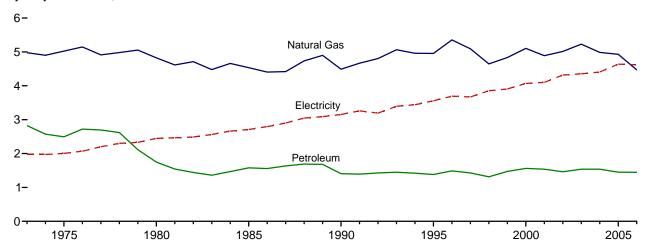

## **Tables**

|             |    | Page                                                                                                                            |
|-------------|----|---------------------------------------------------------------------------------------------------------------------------------|
| Section     | 3. | Petroleum (continued)                                                                                                           |
| 3.14        |    | Heat Content of Petroleum Consumption:  3.14a Residential and Commercial Sectors                                                |
|             |    | 3.14c Transportation and Electric Power Sectors                                                                                 |
| Section 4.1 | 4. | Natural Gas Natural Gas Overview                                                                                                |
| 4.1         |    | Natural Gas Production                                                                                                          |
| 4.3         |    | Natural Gas Trade by Country                                                                                                    |
| 4.4         |    | Natural Gas Consumption by Sector                                                                                               |
| Section     | 5. | Crude Oil and Natural Gas Resource Development                                                                                  |
| 5.1         |    | Crude Oil and Natural Gas Drilling Activity Measurements                                                                        |
| 5.2<br>5.3  |    | Crude Oil and Natural Gas Exploratory and Development Wells.       88         Maximum U.S. Active Seismic Crew Counts.       89 |
| Section     | 6. | Coal                                                                                                                            |
| 6.1         |    | Coal Overview. 93                                                                                                               |
| 6.2         |    | Coal Consumption by Sector                                                                                                      |
| 6.3         |    | Coal Stocks by Sector                                                                                                           |
| Section     | 7. | Electricity                                                                                                                     |
| 7.1         |    | Electricity Overview                                                                                                            |
| 7.2         |    | Electricity Net Generation 7.2a Total (All Sectors)                                                                             |
|             |    | 7.2b Electric Power Sector. 104                                                                                                 |
|             |    | 7.2c Commercial and Industrial Sectors                                                                                          |
| 7.3         |    | Consumption of Combustible Fuels for Electricity Generation                                                                     |
|             |    | 7.3a Total (All Sectors)                                                                                                        |
|             |    | 7.3b Electric Power Sector. 108                                                                                                 |
|             |    | 7.3c Commercial and Industrial Sectors (Selected Fuels)                                                                         |
| 7.4         |    | Consumption of Combustible Fuels for Electricity Generation and Useful Thermal Output                                           |
|             |    | 7.4a Total (All Sectors)                                                                                                        |
|             |    | 7.4b Electric Power Sector. 112                                                                                                 |
| 7.5         |    | 7.4c Commercial and Industrial Sectors (Selected Fuels)                                                                         |
| 7.6         |    | Electricity End Use                                                                                                             |
| Section     | 8. | Nuclear Energy                                                                                                                  |
| 8.1         |    | Nuclear Energy Overview. 123                                                                                                    |
| Section     | 9. | Energy Prices                                                                                                                   |
| 9.1         |    | Crude Oil Price Summary                                                                                                         |
| 9.2         |    | F.O.B. Costs of Crude Oil Imports From Selected Countries.                                                                      |
| 9.3         |    | Landed Costs of Crude Oil Imports From Selected Countries                                                                       |
| 9.4<br>9.5  |    | Motor Gasoline Retail Prices, U.S. City Average                                                                                 |
| 9.5<br>9.6  |    | Refiner Prices of Petroleum Products for Resale.                                                                                |
| 9.7         |    | Refiner Prices of Petroleum Products to End Users                                                                               |