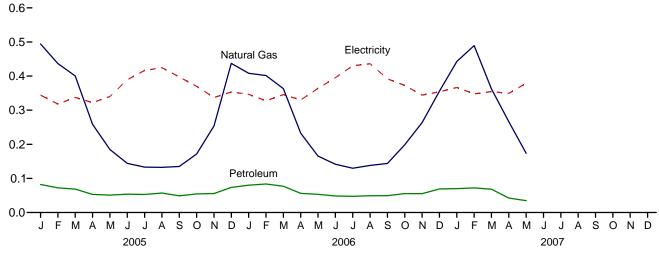

3, "Supplemental Gaseous Fuels," at the end of Section 4.

b All values are estimated. See Table 10.2a for notes on series components.

 $<sup>^{\</sup>mbox{\scriptsize c}}$  Natural gas only; excludes the estimated portion of supplemental gaseous fuels. See Note 3, "Supplemental Gaseous Fuels," at end of Section 4.

d Electricity retail sales to ultimate customers reported by electric utilities and,

beginning in 1996, other energy service providers.

e Total losses are calculated as the primary energy consumed by the electric power sector minus the energy content of electricity retail sales. Total losses are allocated to the end-use sectors in proportion to each sector's share of total

Figure 2.3 Commercial Sector Energy Consumption (Quadrillion Btu)





### By Major Sources, Monthly



Total, January-May







Note: Because vertical scales differ, graphs should not be compared. Web Page: http://www.eia.doe.gov/emeu/mer/consump.html.

Source: Table 2.3.

Table 2.3 Commercial Sector Energy Consumption

(Trillion Btu)

|                                          |          |                             |                 | Prima              | ary Consum                               | ptiona       |                        |          |                    |                                             |                                         |                     |
|------------------------------------------|----------|-----------------------------|-----------------|--------------------|------------------------------------------|--------------|------------------------|-----