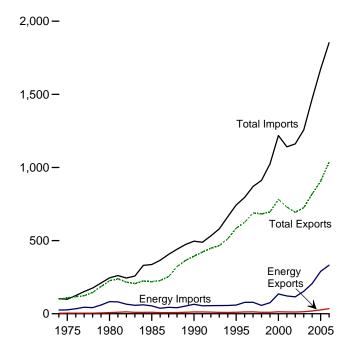

see http://www.eia.doe.gov/emeu/mer/overview.html.

Sources: • Coal: Tables 6.1 and A5. • Coal Coke: 1973-1975—U.S. Department of the Interior, Bureau of Mines, *Minerals Yearbook*, "Coke and Coal Chemicals" chapter. 1976-1980—Energy Information Administration (EIA), *Energy Data Report*, "Coke and Coal Chemicals," annual reports. 1981 forward—EIA, *Quarterly Coal Report*, quarterly reports. • Natural Gas: Tables 4.1 and A4. • Crude Oil and Petroleum Products: Tables 3.1a, 3.1b, and A2. • Electricity: Tables 7.1 and A6.

Detroleum products, unfinished oils, pentanes plus, and gasoline blending components.

R=Revised. E=Estimate. (s)=Less than +0.5 trillion Btu and greater than -0.5 trillion Btu.

Figure 1.5 Merchandise Trade Value (Billion Nominal Dollars)

Imports and Exports, 1974-2006



#### Imports and Exports, Monthly



Trade Balance, 1974-2006



#### Trade Balance, Monthly



Notes: • See "Nominal Price" in glossary.

Web Page: http://www.eia.doe.gov/emeu/mer/overview.html. Source: Table 1.5.

<sup>•</sup> Because vertical scales differ, graphs should not be compared.

Table 1.5 Merchandise Trade Value

(Million Nominal Dollars)

|                     |         | Petroleum | a                  |                | Energyb          |                    | Non-                 | T                   | otal Merchandis      | е                    |
|---------------------|---------|-----------|--------------------|----------------|------------------|--------------------|----------------------|---------------------|----------------------|----------------------|
|