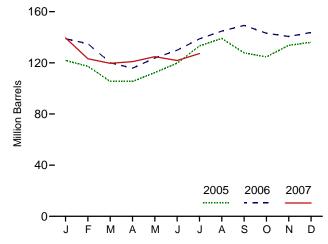

number indicates a decrease in stocks and a positive number indicates an increase. The current month stock change estimate is based on the change from the previous month's stocks estimate, rather than the actual stocks value shown in this table.

<sup>&</sup>lt;sup>e</sup> See Note 4, "New Stock Basis," at end of section.

f Includes motor gasoline blending components and gasohol, but excludes oxygenates, which are reported separately

oxygenates, which are reported separately.

<sup>g</sup> See Note 1, "Survey Respondents," at end of section.

Figure 3.3 Distillate Fuel Oil

(Million Barrels per Day, Except as Noted)





#### Overview, Monthly





6-



<sup>a</sup>Refinery net production. Note: Because vertical scales differ, graphs should not be compared.

Total Stocks, End of Month



Web Page: http://www.eia.doe.gov/emeu/mer/petro.html. Source: Table 3.5.

Table 3.5 Distillate Fuel Oil Supply, Disposition, and Stocks

|                                              |                           | Supply                |                               | D                                | isposition            | l                         |                     | Stock                       | (s <sup>a</sup>     |                       |
|----------------------------------------------|---------------------------|-----------------------|-------------------------------|----------------------------------|-----------------------|---------------------------|---------------------|-----------------------------|---------------------|-----------------------|
|