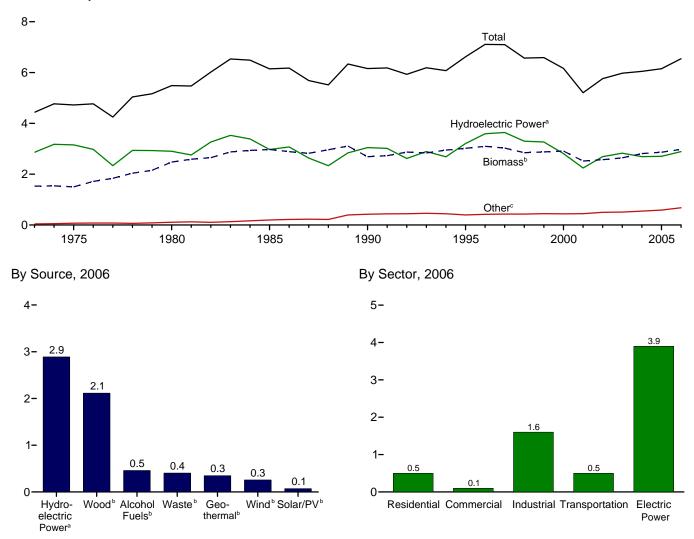

the quantity of natural gas consumed by the electric power sector (for 1973-1988, see *Monthly Energy Review*, Table 7.3b; for 1989-2001, see *Monthly Energy Review*, Table 7.4b).

2002 forward: Calculated by EIA as the quantity of natural gas receipts by electric utilities and independent power producers reported on Form FERC-423, "Monthly Report of Cost and Quantity of Fuels for Electric Utility Plants," and EIA-423, "Monthly Cost and Quality of Fuels for Electric Plants Report," divided by the quantity of natural gas consumed by the electric power sector (see *Monthly Energy Review*, Table 7.4b).

## Renewable Energy



Grand Coulee Dam, Washington State. Source: U.S. Bureau of Reclamation.

Figure 10.1 Renewable Energy Consumption (Quadrillion Btu)

Total and Major Sources, 1973-2006







<sup>&</sup>lt;sup>a</sup>Conventional hydroelectric power.

#### Compared With Other Resources, 2006



fossil fuel (as petroleum) and renewable energy and is counted in both those subtotals but counted only once in total energy consumption . Web Page: http://www.eia.doe.gov/emeu/mer/renew.html. Sources: Tables 1.3 and 10.1-10.2c.

<sup>&</sup>lt;sup>b</sup>See Table 10.1 for definition.

<sup>°</sup>Geothermal, wind, and solar/PV.

<sup>&</sup>lt;sup>d</sup>A small amount of alcohol (ethanol blended into motor gasoline) is both

**Table 10.1 Renewable Energy Consumption by Source** 

(Trillion Btu)

|                     |                                          |                   | Bion               | nass                          |               |