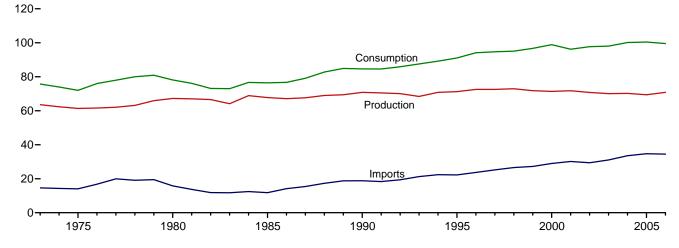

1. | International Petroleum                                    |       |
| 11.1    |     | Crude Oil Production                                       |       |
|         |     | 11.1a Overview                                             | . 156 |
|         |     | 11.1b By Selected Country                                  | . 157 |
| 11.2    |     | Petroleum Consumption in OECD Countries                    |       |
| 11.3    |     | Petroleum Stocks in OECD Countries                         |       |

# **Energy Overview**



The continental United States at night from orbit. Source: National Oceanic and Atmospheric Administration satellite imagery; mosaic provided by U.S. Geological Survey.

Figure 1.1 Energy Overview (Quadrillion Btu)

Consumption, Production, and Imports, 1973-2006



Consumption, Production, and Imports, Monthly







#### Net Imports, January-May



Note: Because vertical scales differ, graphs should not be compared. Web Page: http://www.eia.doe.gov/emeu/mer/overview.html.

Sources: Tables 1.1 and 1.4.

**Table 1.1 Energy Overview** 

(Quadrillion Btu)

|                   | Production         | Imports            | Exports           | Stock Change<br>and Other <sup>a</sup> | Consumption         |
|-------------------|--------------------|--------------------|-------------------|----------------------------------------|---------------------|
|                   |                    |                    |                   | l                                      |                     |
| 73 Total          | 63.585             | 14.613             |