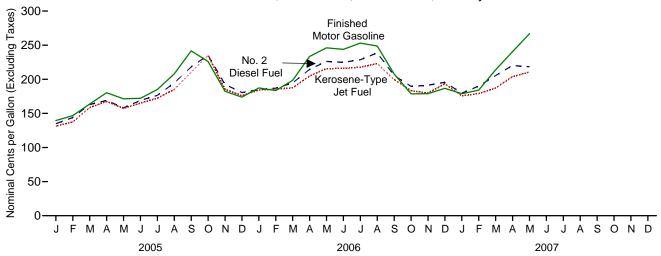

ts**

1973-1982: Compiled from various sources, primarily DOE, Office of Nuclear Reactor Programs, "U.S. Central Station Nuclear Electric Generating Units: Significant Milestones." 1983 forward: Energy Information Administration (EIA), Form EIA-860, "Annual Electric Generator Report," and monthly updates as appropriate. For a list of currently operable units, see:

http://www.eia.doe.gov/cneaf/nuclear/page/nuc\_reactors/operational.xls.

## Nuclear Electricity Net Generation and Nuclear Share of Electricity Net Generation

See Table 7.2a for actual data.

#### **Capacity Factor**

EIA, Office of Coal, Nuclear, Electric and Alternate Fuels for actual data.

# **Energy Prices**



Figure 9.1 Petroleum Prices



Refiner Prices to End Users: Motor Gasoline, Diesel Fuel, and Jet Fuel, Monthly



Refiner Prices to End Users: No. 2 Fuel Oil, Propane, and Residual Fuel, Monthly



Notes: • See "Nominal Price" in Glossary. • Because vertical scales differ, graphs should not be compared. Web Page: http://www.eia.doe.gov/emeu/mer/prices.html. Sources: Tables 9.1, 9.5, and 9.7.

**Table 9.1 Crude Oil Price Summary** 

(Nominal Dollars per Barrel)

|                    |                                               |                                     |                                        | Re             | efiner Acquisition Co | <b>st</b> <sup>a</sup> |
|--------------------|-----------------------------------------------|-------------------------------------|----------------------------------------|----------------|-----------------------|------------------------|
|