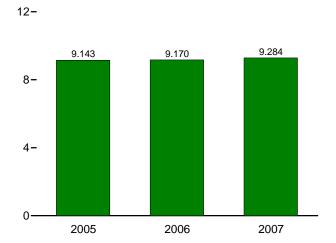

rude oil.

<sup>c</sup> Includes Bahrain, which is shown on Table 3.3a.

<sup>&</sup>lt;sup>d</sup> As of January 1993, includes petroleum imported from Ecuador, which withdrew from OPEC on December 31, 1992. As of January 1995, includes petroleum imported from Gabon, which withdrew from OPEC on December 31, 1994. Through 2006, includes petroleum imported from Angola, which joined OPEC on January 1, 2007.

<sup>(</sup>s)=Less than 500 barrels per day.

Notes: • Beginning in October 1977, Strategic Petroleum Reserve imports are included. • Totals may not equal sum of components due to independent rounding. • U.S. geographic coverage is the 50 States and the District of Columbia.

Figure 3.2 Finished Motor Gasoline

(Million Barrels per Day, Except as Noted)





#### Overview, Monthly







<sup>a</sup>Refinery and blender net production. Note: Because vertical scales differ, graphs should not be compared.

#### Total Stocks, End of Month



Web Page: http://www.eia.doe.gov/emeu/mer/petro.html. Source: Table 3.4.

Table 3.4 Finished Motor Gasoline Supply, Disposition, and Stocks

|                      |                             | Supply               |                    |                         | Disposition  |                |          | Stocks <sup>a</sup>  |                         |
|----------------------|-----------------------------|----------------------|--------------------|-------------------------|--------------|----------------|----------|----------------------|-------------------------|
|                      | Refinery and<br>Blender Net |