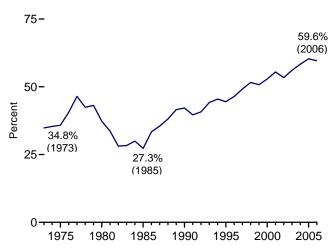

verages may not equal average of months due to independent rounding.

Sources: • Fuel Prices: Tables 9.4 (All Types), 9.8c, 9.11, and 9.9, adjusted by the CPI. • CPI: 1973-2002—Economic Report of the President, February 2007, Table B-60. 2003 forward—Council of Economic Advisers, Economic Indicators, August 2007, "Consumer Prices - All Urban Consumers." • Conversion Factors: Tables A1, A3, A4, and A6.

c Excludes taxes.

R=Revised. E=Estimate. NA=Not available.

<sup>•</sup> Geographic coverage is the 50 States and the District of Columbia. For all available data beginning in 1973, see Web Page: http://www.eia.doe.gov/emeu/mer/overview.html.

Figure 1.7 Overview of U.S. Petroleum Trade



Imports from OPEC and the Persian Gulf as a Share of Total Imports
1973-2006
January-May
8060-









January-July



Notes: • OPEC=Organization of the Petroleum Exporting Countries. • Because vertical scales differ, graphs should not be compared.

Web Page: http://www.eia.doe.gov/emeu/mer/overview.html. Source: Table 1.7.

Table 1.7 Overview of U.S. Petroleum Trade

|                      |                                                 |                          |                  |                |                  |                      |                                                 |                                      | nare of<br>Supplied |                |                                                 | are of mports                        |
|----------------------|-------------------------------------------------|--------------------------|------------------|-------------