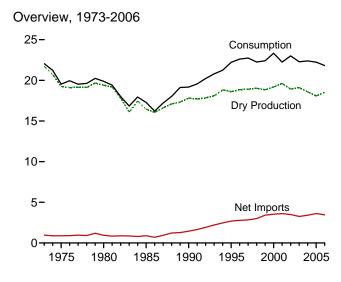

## **Tables**

|             |    | Page                                                                                                                            |
|-------------|----|---------------------------------------------------------------------------------------------------------------------------------|
| Section     | 3. | Petroleum (continued)                                                                                                           |
| 3.14        |    | Heat Content of Petroleum Consumption:  3.14a Residential and Commercial Sectors                                                |
|             |    | 3.14c Transportation and Electric Power Sectors                                                                                 |
| Section 4.1 | 4. | Natural Gas Natural Gas Overview                                                                                                |
| 4.1         |    | Natural Gas Production                                                                                                          |
| 4.3         |    | Natural Gas Trade by Country                                                                                                    |
| 4.4         |    | Natural Gas Consumption by Sector                                                                                               |
| Section     | 5. | Crude Oil and Natural Gas Resource Development                                                                                  |
| 5.1         |    | Crude Oil and Natural Gas Drilling Activity Measurements                                                                        |
| 5.2<br>5.3  |    | Crude Oil and Natural Gas Exploratory and Development Wells.       88         Maximum U.S. Active Seismic Crew Counts.       89 |
| Section     | 6. | Coal                                                                                                                            |
| 6.1         |    | Coal Overview. 93                                                                                                               |
| 6.2         |    | Coal Consumption by Sector                                                                                                      |
| 6.3         |    | Coal Stocks by Sector                                                                                                           |
| Section     | 7. | Electricity                                                                                                                     |
| 7.1         |    | Electricity Overview                                                                                                            |
| 7.2         |    | Electricity Net Generation 7.2a Total (All Sectors)                                                                             |
|             |    | 7.2b Electric Power Sector. 104                                                                                                 |
|             |    | 7.2c Commercial and Industrial Sectors                                                                                          |
| 7.3         |    | Consumption of Combustible Fuels for Electricity Generation                                                                     |
|             |    | 7.3a Total (All Sectors)                                                                                                        |
|             |    | 7.3b Electric Power Sector. 108                                                                                                 |
|             |    | 7.3c Commercial and Industrial Sectors (Selected Fuels)                                                                         |
| 7.4         |    | Consumption of Combustible Fuels for Electricity Generation and Useful Thermal Output                                           |
|             |    | 7.4a Total (All Sectors)                                                                                                        |
|             |    | 7.4b Electric Power Sector. 112                                                                                                 |
| 7.5         |    | 7.4c Commercial and Industrial Sectors (Selected Fuels)                                                                         |
| 7.6         |    | Electricity End Use                                                                                                             |
| Section     | 8. | Nuclear Energy                                                                                                                  |
| 8.1         |    | Nuclear Energy Overview. 123                                                                                                    |
| Section     | 9. | Energy Prices                                                                                                                   |
| 9.1         |    | Crude Oil Price Summary                                                                                                         |
| 9.2         |    | F.O.B. Costs of Crude Oil Imports From Selected Countries.                                                                      |
| 9.3         |    | Landed Costs of Crude Oil Imports From Selected Countries                                                                       |
| 9.4<br>9.5  |    | Motor Gasoline Retail Prices, U.S. City Average                                                                                 |
| 9.5<br>9.6  |    | Refiner Prices of Petroleum Products for Resale.                                                                                |
| 9.7         |    | Refiner Prices of Petroleum Products to End Users                                                                               |