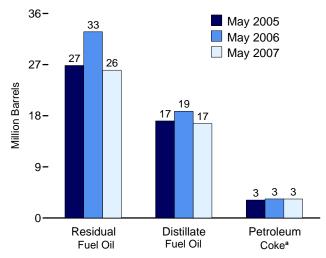

nts.

<sup>c</sup> Anthracite, bituminous coal, subbituminous coal, lignite, waste coal, and coal synfuel.

synfuel.

<sup>d</sup> Distillate fuel oil, residual fuel oil, petroleum coke, jet fuel, kerosene, other petroleum, and waste oil.

f Municipal solid waste from biogenic sources, landfill gas, sludge waste, agricultural byproducts, and other biomass. Through 2000, also includes non-renewable waste (municipal solid waste from non-biogenic sources, and tire-derived fuels).

<sup>9</sup> Blast furnace gas, propane gas, and other manufactured and waste gases derived from fossil fuels.

derived from fossil fuels.

h Wood and wood-derived fuels.

Figure 7.5 Stocks of Coal and Petroleum: Electric Power Sector









Coal and Petroleum Stocks, 1973-2006



Petroleum by Type, End of Month



<sup>a</sup>Converted from short tons to barrels by multiplying by five. Note: Because vertical scales differ, graphs should not be compared. Web Page: http://www.eia.doe.gov/emeu/mer/elect.html. Source: Tables 7.5, A1, and A5 (column 6).

Table 7.5 Stocks of Coal and Petroleum: Electric Power Sector

|                       |                     |                      |                                | Petroleum                  |                             |                  |
|-----------------------|---------------------|----------------------|--------------------------------|----------------------------|-----------------------------|------------------|
|                       | Coal <sup>a</sup>   | Distillate Fuel Oilb | Residual Fuel Oil <sup>c</sup> | Other Liquids <sup>d</sup>