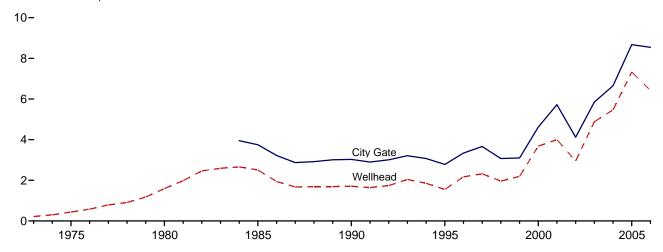

not include refined motor oil, bunker oil, and liquefied petroleum gases. For 1973-1989, data do not include petroleum coke.

d Natural gas, plus a small amount of supplemental gaseous fuels that cannot

be identified separately. For 1973-2000, data also include a small amount of blast

furnace gas and other gases derived from fossil fuels.

<sup>e</sup> Weighted average of costs shown under "Coal," "Petroleum," and "Natural

<sup>&</sup>lt;sup>f</sup> Through 2001, data are for electric utilities only. Beginning in 2002, data also include independent power producers, and electric generating plants in the commercial and industrial sectors. See Note 8 at end of section for plant coverage.

Figure 9.4 Natural Gas Prices

(Nominal Dollars per Thousand Cubic Feet)

Selected Prices, 1973-2006



Consuming Sectors, 1973-2006



#### Consuming Sectors, Monthly





<sup>a</sup>Includes taxes.

Notes:  $\bullet$  Because vertical scales differ, graphs should not be compared.

• See "Nominal Price" in glossary.

Web Page: http://www.eia.doe.gov/emeu/mer/prices.html. Source: Table 9.11.

**Table 9.11 Natural Gas Prices** 

(Nominal Dollars per Thousand Cubic Feet)

|                                              | Wellhead<br>Price         | City          | Res            | idential                          | Com                     | maraialh                             | lo alı                  |                                      | Electr             | d                                    |
|----------------------------------------------|---------------------------|--------------