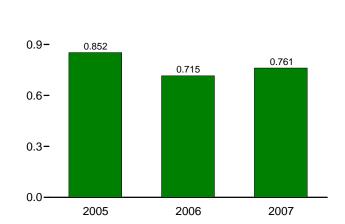

negative number indicates a decrease in stocks and a positive number indicates an increase. The current month stock change estimate is based on the change from the previous month's stocks estimate, rather than the actual stocks value shown in this table.

See Note 6, "Data Discrepancies," at end of section.

f See Note 4, "New Stock Basis," at end of section.
Included in "> 15 ppm and <= 500 ppm."

R=Revised. E=Estimate. NA=Not available. --=Not applicable.

Totals may not equal sum of components due to independent rounding.

Geographic coverage is the 50 States and the District of Columbia. Web Page: For all available data beginning in 19 http://www.eia.doe.gov/emeu/mer/petro.html.

Figure 3.4 Residual Fuel Oil

(Million Barrels per Day, Except as Noted)





Overview, Monthly





1.2-



<sup>a</sup>Refinery net production. Note: Because vertical scales differ, graphs should not be compared.

Total Stocks, End of Month



Web Page: http://www.eia.doe.gov/emeu/mer/petro.html. Source: Table 3.6.

Table 3.6 Residual Fuel Oil Supply, Disposition, and Stocks

| 973 Average                                                                            | Refinery<br>Net<br>Production<br>971<br>1,235<br>1,580<br>882<br>950<br>788<br>726<br>708<br>762<br>698 | 1,853<br>1,223<br>939<br>510<br>504 | Adjust-<br>ments <sup>c</sup> Thousand Ba | Stock<br>Change <sup>d,e</sup><br>arrels per Day | Exports          | Product<br>Supplied | < 0.31% | Sulfur Content <sup>b</sup><br>>= 0.31% and<br><= 1.00% | > 1.00%         | Total        |
|-----------------------------------------------------