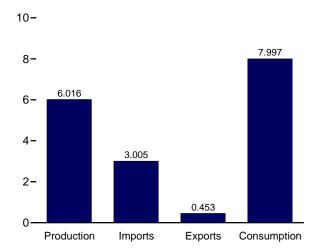

|       |
| 11.1    |     | Crude Oil Production                                       |       |
|         |     | 11.1a Overview                                             | . 156 |
|         |     | 11.1b By Selected Country                                  | . 157 |
| 11.2    |     | Petroleum Consumption in OECD Countries                    |       |
| 11.3    |     | Petroleum Stocks in OECD Countries                         |       |

# **Energy Overview**



The continental United States at night from orbit. Source: National Oceanic and Atmospheric Administration satellite imagery; mosaic provided by U.S. Geological Survey.

Figure 1.1 Energy Overview (Quadrillion Btu)

Consumption, Production, and Imports, 1973-2006



Consumption, Production, and Imports, Monthly







#### Net Imports, January-May



Note: Because vertical scales differ, graphs should not be compared. Web Page: http://www.eia.doe.gov/emeu/mer/overview.html.

Sources: Tables 1.1 and 1.4.

**Table 1.1 Energy Overview** 

(Quadrillion Btu)

|                   | Production         | Imports            | Exports           | Stock Change<br>and Other <sup>a</sup> | Consumption         |
|-------------------|--------------------|--------------------|-------------------|----------------------------------------|---------------------|
|                   |                    |                    |                   | l                                      |                     |
| 73 Total          | 63.585             | 14.613             | 2.033             | -0.456