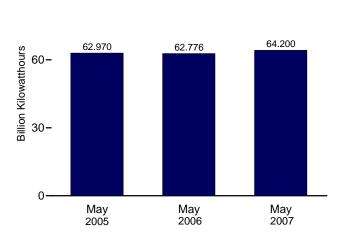

s. For 2006 and 2007, the 2005 annual share is used.

# **Discontinued Retail Sales Series Commercial (Old)** and Other (Old)

1973–2002: See sources for "Residential" and "Industrial."

# **Nuclear Energy**



Site of Shippingport atomic power station, the first commercial nuclear power plant in the United States (rectangular reactor building and foreground); background, Beaver Valley 1 and 2 nuclear power plants and Bruce Mansfield coal-fired power plant (southwestern Pennsylvania). Source: U.S. Department of Energy.

Figure 8.1 Nuclear Energy Overview





Electricity Net Generation, 1973-2006

5
4STOOTHEN OF TOTAL

Total

1
Nuclear Electric Power

1975 1980 1985 1990 1995 2000 2005

Nuclear Share of Electricity Net Generation, 1973-2006



**Nuclear Electricity Net Generation** 

90-



Capacity Factor, Monthly



Web Page: http://www.eia.doe.gov/emeu/mer/nuclear.html. Sources: Table 7.1 and 8.1.

**Table 8.1 Nuclear Energy Overview** 

|                    | Total<br>Operable<br>Units <sup>a,b</sup> | Net Summer<br>Capacity of<br>Operable Units <sup>b,c</sup> | Nuclear Electricity<br>Net Generation | Nuclear Share<br>of Electricity<br>Net Generation | Capacity Factor <sup>d</sup> |
|--------------------|-------------------------------------------|------------------------------------------------------------|---------------------------------------|---------------------------------------------------|------------------------------|
|                    | Number                                    | Million Kilowatts                                          | Million Kilowat