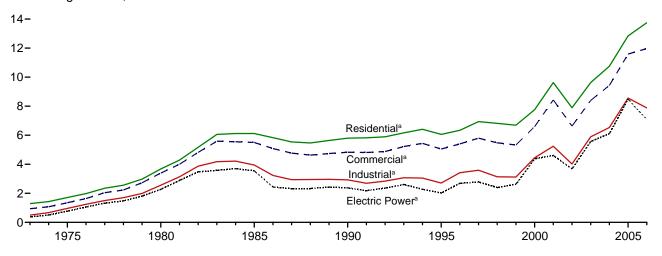

unker oil, and liquefied petroleum gases. For 1973-1989, data do not include petroleum coke.

d Natural gas, plus a small amount of supplemental gaseous fuels that cannot

be identified separately. For 1973-2000, data also include a small amount of blast

furnace gas and other gases derived from fossil fuels.

<sup>e</sup> Weighted average of costs shown under "Coal," "Petroleum," and "Natural

<sup>&</sup>lt;sup>f</sup> Through 2001, data are for electric utilities only. Beginning in 2002, data also include independent power producers, and electric generating plants in the commercial and industrial sectors. See Note 8 at end of section for plant coverage.

Figure 9.4 Natural Gas Prices

(Nominal Dollars per Thousand Cubic Feet)

Selected Prices, 1973-2006



Consuming Sectors, 1973-2006



#### Consuming Sectors, Monthly





<sup>a</sup>Includes taxes.

Notes:  $\bullet$  Because vertical scales differ, graphs should not be compared.

• See "Nominal Price" in glossary.

Web Page: http://www.eia.doe.gov/emeu/mer/prices.html. Source: Table 9.11.

**Table 9.11 Natural Gas Prices** 

(Nominal Dollars per Thousand Cubic Feet)

|                                              | Wellhead<br>Price         | City          | Res            | idential                          | Com                     | maraialh                             | lo alı                  |                                      | Electr             | d                                    |
|----------------------------------------------|---------------------------|---------------|----------------|-------------