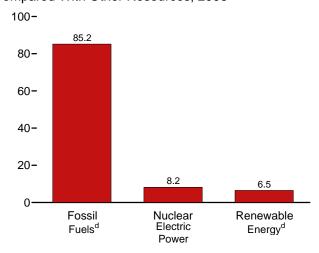

, Table 7.3b; for 1989-2001, see *Monthly Energy Review*, Table 7.4b).

2002 forward: Calculated by EIA as the quantity of natural gas receipts by electric utilities and independent power producers reported on Form FERC-423, "Monthly Report of Cost and Quantity of Fuels for Electric Utility Plants," and EIA-423, "Monthly Cost and Quality of Fuels for Electric Plants Report," divided by the quantity of natural gas consumed by the electric power sector (see *Monthly Energy Review*, Table 7.4b).

## Renewable Energy



Grand Coulee Dam, Washington State. Source: U.S. Bureau of Reclamation.

Figure 10.1 Renewable Energy Consumption (Quadrillion Btu)

Total and Major Sources, 1973-2006







<sup>&</sup>lt;sup>a</sup>Conventional hydroelectric power.

#### Compared With Other Resources, 2006



fossil fuel (as petroleum) and renewable energy and is counted in both those subtotals but counted only once in total energy consumption . Web Page: http://www.eia.doe.gov/emeu/mer/renew.html. Sources: Tables 1.3 and 10.1-10.2c.

<sup>&</sup>lt;sup>b</sup>See Table 10.1 for definition.

<sup>°</sup>Geothermal, wind, and solar/PV.

<sup>&</sup>lt;sup>d</sup>A small amount of alcohol (ethanol blended into motor gasoline) is both

**Table 10.1 Renewable Energy Consumption by Source** 

(Trillion Btu)

|                     |                                          |                   | Bion               | nass                          |               |                              |                       |                          |                |
|---------------------|----------------