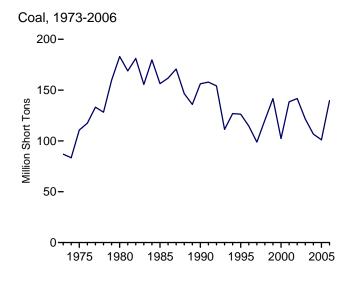

strial combined-heat-and-power (CHP) and industrial electricity-only plants.

plants.

<sup>c</sup> Anthracite, bituminous coal, subbituminous coal, lignite, waste coal, and coal synfuel.

synfuel.

<sup>d</sup> Distillate fuel oil, residual fuel oil, petroleum coke, jet fuel, kerosene, other petroleum, and waste oil.

f Municipal solid waste from biogenic sources, landfill gas, sludge waste, agricultural byproducts, and other biomass. Through 2000, also includes non-renewable waste (municipal solid waste from non-biogenic sources, and tire-derived fuels).

<sup>9</sup> Blast furnace gas, propane gas, and other manufactured and waste gases derived from fossil fuels.

derived from fossil fuels.

h Wood and wood-derived fuels.

Figure 7.5 Stocks of Coal and Petroleum: Electric Power Sector









Coal and Petroleum Stocks, 1973-2006



Petroleum by Type, End of Month



<sup>a</sup>Converted from short tons to barrels by multiplying by five. Note: Because vertical scales differ, graphs should not be compared. Web Page: http://www.eia.doe.gov/emeu/mer/elect.html. Source: Tables 7.5, A1, and A5 (column 6).

Table 7.5 Stocks of Coal and Petroleum: Electric Power Sector

|                       |                     |                      |                                | Petroleum                  |                             |                  |
|-----------------------|---------------------|----------------------|--------------------------------|----------------------------|-----------------------------|------------------|
|                       | Coal <sup>a</sup>   | Di