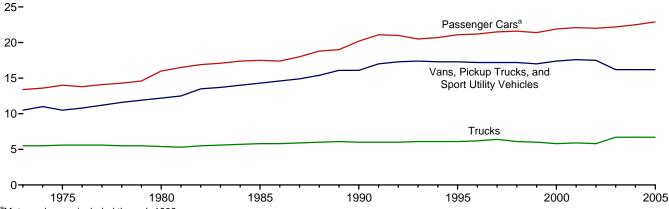

Notes: • Totals may not equal sum of components due to independent rounding. • Geographic coverage is the 50 States and the District of

Columbia.

Web Page: http://www.eia.doe.gov/emeu/mer/overview.html.

Sources: • Energy Consumption: Table 1.3. • Gross Domestic Product: 1973-2003—U.S. Department of Commerce, Bureau of Economic Analysis, Survey of Current Business, August 2006, Table 2A. 2004 forward—U.S. Department of Commerce, Bureau of Economic Analysis, BEA News Release, July 27, 2007, Table 3, which is available at Web site http://www.bea.gov/bea/newsrel/gdpnewsrelease.htm.

once in total consumption.

b "Other Energy" is coal, nuclear electric power, renewable energy, and net imports of coal coke and electricity.

Figure 1.9 Motor Vehicle Fuel Rates, 1973-2005

(Miles per Gallon)



<sup>a</sup>Motorcycles are included through 1989.

Web Page: http://www.eia.doe.gov/emeu/mer/overview.html.

Source: Table 1.9.

Table 1.9 Motor Vehicle Mileage, Fuel Consumption, and Fuel Rates

|                   |                                      | Passenger Cars                                  | a                                     | Vans, Pickup Trucks,<br>and Sport Utility Vehicles <sup>b</sup> |                                                 |                                       |                                      | Trucks <sup>c</sup>                             |                                       | All Motor Vehiclesd                  |                                                 |                                       |
|-------------------|---------------