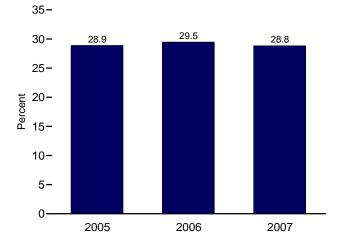

; excludes supplemental gaseous fuels. See Note 3, "Supplemental Gaseous Fuels," at end of Section 4.

C Petroleum products supplied, including natural gas plant liquids and crude

oil burned as fuel. Beginning in 1993, also includes ethanol blended into motor gasoline.

d Beginning in 1993, ethanol blended into motor gasoline is included in both

<sup>&</sup>quot;Petroleum" and "Biomass," but is counted only once in total consumption.

Includes coal coke net imports. See Table 1.4.

Conventional hydroelectric power.

g Includes coal coke net imports and electricity net imports, which are not

Figure 1.4 Energy Net Imports

(Quadrillion Btu, Except as noted)





By Major Sources, 1973-2006



By Major Sources, Monthly



By Major Sources, May 2007



As Share of Consumption, January-May



<sup>a</sup>Crude oil and lease condensate. Includes imports into the Strategic Petroleum Reserve, which began in 1977.

<sup>b</sup>Petroleum products, unfinished oils, pentanes plus, and gasoline blending components.

Note: Because vertical scales differ, graphs should not be compared. Web Page: http://www.eia.doe.gov/emeu/mer/overview.html. Sources: Tables 1.3 and 1.4.

Table 1.4 Energy Net Imports by Source

(Quadrillion Btu)

|                   | Coal       | Coal<br>Coke | Natural<br>Gas      | Crude<br>Oil <sup>a</sup> | Petroleum<br>Products <sup>b</sup> | Electricity | Total              |
|-------------------|------------|--------------|---------------------|---------------------------|------------------------------------|-------------|--------------------|
| 973 Total