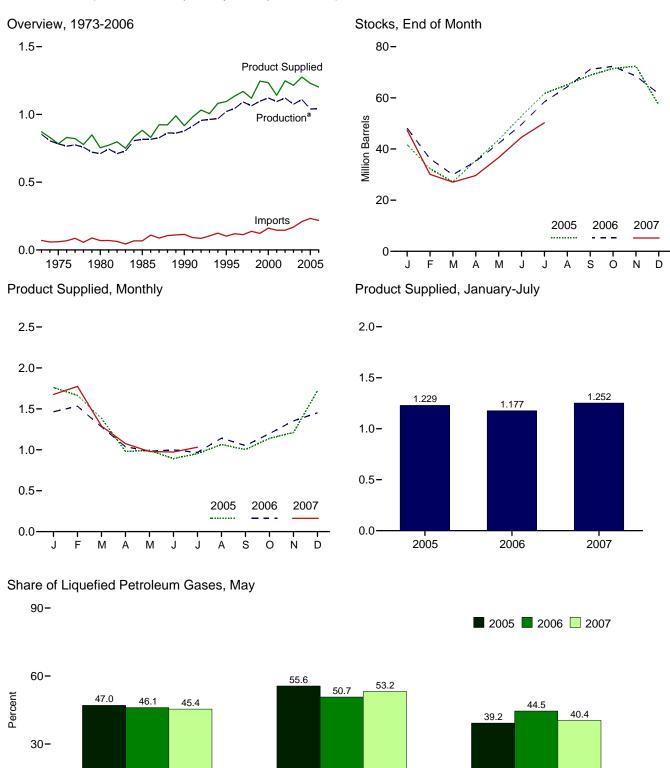

## **Tables**

|         |    |                                                                                | Page |
|---------|----|--------------------------------------------------------------------------------|------|
| Section | 1. | Energy Overview                                                                |      |
| 1.1     |    | Energy Overview.                                                               |      |
| 1.2     |    | Energy Production by Source                                                    |      |
| 1.3     |    | Energy Consumption by Source.                                                  |      |
| 1.4     |    | Energy Net Imports by Source.                                                  |      |
| 1.5     |    | Merchandise Trade Value                                                        |      |
| 1.6     |    | Cost of Fuels to End Users in Real (1982-1984) Dollars                         |      |
| 1.7     |    | Overview of U.S. Petroleum Trade.                                              |      |
| 1.8     |    | Energy Consumption per Real Dollar of Gross Domestic Product                   |      |
| 1.9     |    | Motor Vehicle Mileage, Fuel Consumption, and Fuel Rates.                       |      |
| 1.10    |    | Heating Degree-Days by Census Division.                                        |      |
| 1.11    |    | Cooling Degree-Days by Census Division.                                        | 19   |
| Section | 2. | Energy Consumption by Sector                                                   |      |
| 2.1     |    | Energy Consumption by Sector                                                   | 25   |
| 2.2     |    | Residential Sector Energy Consumption                                          |      |
| 2.3     |    | Commercial Sector Energy Consumption                                           | 29   |
| 2.4     |    | Industrial Sector Energy Consumption                                           |      |
| 2.5     |    | Transportation Sector Energy Consumption                                       |      |
| 2.6     |    | Electric Power Sector Energy Consumption.                                      | 35   |
| g       | 2  |                                                                                |      |
| Section | 3. | Petroleum Petroleum Occasione                                                  |      |
| 3.1     |    | Petroleum Overview 3.1a Supply                                                 | 20   |
|         |    | 3.1a Supply                                                                    |      |
| 3.2     |    | Crude Oil Overview                                                             | 37   |
| 3.2     |    | 3.2a Supply                                                                    | 12   |
|         |    | 3.2b Disposition and Stocks.                                                   |      |
| 3.3     |    | Petroleum Imports From                                                         | 73   |
| 3.3     |    | 3.3a Bahrain, Iran, Iraq, and Kuwait                                           | 44   |
|         |    | 3.3b Qatar, Saudi Arabia, U.A.E., and Total Persian Gulf                       |      |
|         |    | 3.3c Algeria, Ecuador, Gabon, Indonesia, and Libya.                            |      |
|         |    | 3.3d Nigeria, Venezuela, Total Other OPEC, and Total OPEC                      |      |
|         |    | 3.3e Angola, Australia, Bahamas, Brazil, Canada, and China                     |      |
|         |    | 3.3f Colombia, Ecuador, Gabon, Italy, Malaysia, and Mexico                     |      |
|         |    | 3.3g Netherlands, Netherlands Antilles, Norway, Puerto Rico, Russia, and Spain |      |
|         |    | 3.3h Trinidad and Tobago, United Kingdom, U.S. Virgin Islands, Other Non-OPEC, |      |
|         |    | Total Non-OPEC, and Total Imports                                              | 51   |
| 3.4     |    | Finished Motor Gasoline Supply, Disposition, and Stocks                        | 53   |
| 3.5     |    | Distillate Fuel Oil Supply, Disposition, and Stocks                            | 55   |
| 3.6     |    | Residual Fuel Oil Supply, Disposition, and Stocks                              | 57   |
| 3.7     |    | Jet Fuel Supply, Disposition, and Stocks                                       | 59   |
| 3.8     |    | Liquefied Petroleum Gases Supply, Disposition, and Stocks                      | 61   |
| 3.9     |    | Propane and Propylene Supply, Disposition, and Stocks                          |      |
| 3.10    |    | Other Petroleum Products Supply, Disposition, and Stocks                       |      |
| 3.11    |    | Petroleum Products Supplied by Type                                            |      |
| 3.12    |    | Heat Content of Petroleum Products Supplied by Type                            | 66   |
| 3.13    |    | Petroleum Consumption:                                                         |      |
|         |    | 3.13a Residential and Commercial Sectors                                       |      |
|         |    | 3.13b Industrial Sector.                                                       |      |
|         |    | 3.13c Transportation and Electric Power Sectors.                               | 69   |