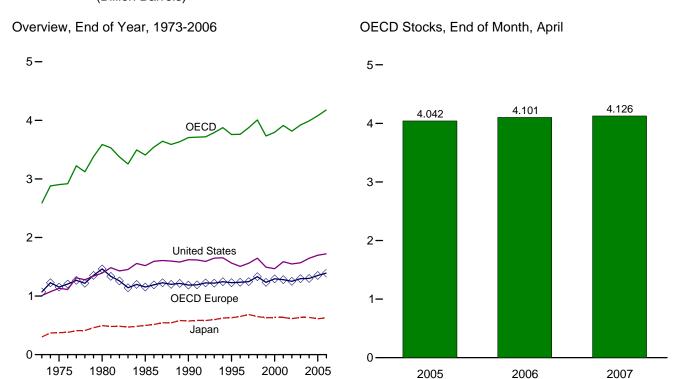

Europe" consists of Austria, Belgium, Czech Republic (beginning in 1984), Denmark, Finland, France, Germany, Greece, Hungary, Iceland, Ireland, Italy, Luxembourg, the Netherlands, Norway, Poland, Portugal, Slovakia, (beginning in 1984) Spain, Sweden, Switzerland, Turkey, and the United Mindel

Kingdom.

C "Other OECD" consists of Australia, Mexico, New Zealand, and the U.S.

Territories.

d The Organization for Economic Cooperation and Development (OECD) consists of "OECD Europe," Canada, Japan, South Korea, the United States, and "Other OECD."

R=Revised. NA=Not available.

Totals may not equal sum of components due to independent U.S. geographic coverage is the 50 States and the District of Notes: • rounding. • Columbia.

Figure 11.3 Petroleum Stocks in OECD Countries (Billion Barrels)



By Selected OECD Country, End of Month



Note: OECD is the Organization for Economic Cooperation and Development.

Web Page: http://www.eia.doe.gov/emeu/mer/inter.html.

Source: Table 11.3.

**Table 11.3 Petroleum Stocks in OECD Countries** 

(Million Barrels)

|                   | France | Germanya | Italy | United<br>Kingdom | OECD<br>Europe <sup>b</sup> | Canada           | Japan | South<br>Korea | United<br>States | Other<br>OECD <sup>c</sup> | OECD    |
|-------------------|--------|----------|-------|-------------------|-----------------------------|------------------|-------|----------------|------------------|----------------------------|---------|
| 973 Year          | 201    | 181      | 152   | 156               | 1,070                       | 140              | 303   | NA