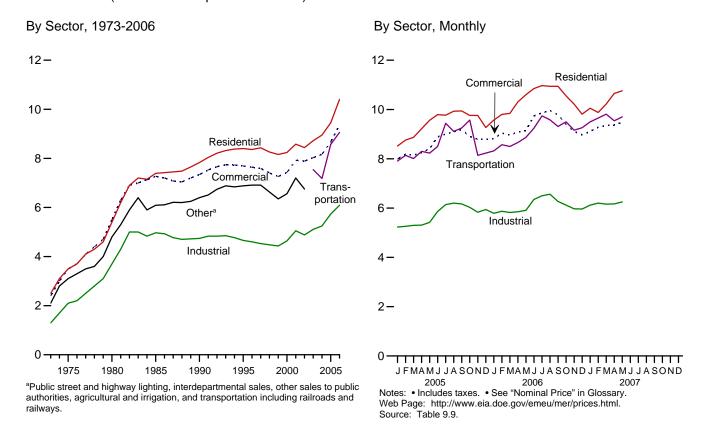

R 251.1 | R 281.4    | R 242.6     | R 238.3 | R 248.0         |
| May                | R 246.1 | R 283.4    | NA          | R 245.0 | R 247.4         |
| 1414 ¥             | 470.1   |            |             |         |                 |

R=Revised. NA=Not available. E=Estimate.

Notes: • States are grouped in Tables 9.8a, 9.8b, and 9.8c by geographic region of the country. • Values for the current month are preliminary. • Prices prior to 1983 are Energy Information Administration (EIA) estimates. See Note 6 at end of section. • See "Nominal Price" in Glossary.

Sources: • 1978-2005: EIA, Petroleum Marketing Annual 2005, Table 18.
• 2006 and 2007: EIA, Petroleum Marketing Monthly, August 2007, Table 15.

Figure 9.2 Average Retail Prices of Electricity (Nominal Cents per Kilowatthour)



Figure 9.3 Cost of Fossil-Fuel Receipts at Electric Generating Plants (Nominal Dollars per Million Btu, Including Taxes)



Table 9.9 Average Retail Prices of Electricity

(Nominal Cents per Kilowatthour, Including Taxes)

|                     | Residential | Commerciala | Industrialb | Transportation <sup>c</sup> | Otherd | Total |
|---------------------|-------------|-------------|-------------|-----------------------------|--------|-------|
| 973 Average         | 2.5         | 2.4         | 1.3         | NA                          | 2.1    | 2.0   |
| 975 Average         | 3.5         | 3.5         | 2.1         | NA<br>NA                    | 3.1    | 2.9   |
| 980 Average         | 5.4         | 5.5         | 3.7         | NA<br>NA                    | 4.8    | 4.7   |
| 985 Aver