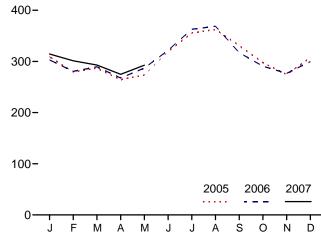

r electric utilities only. Beginning in 1999, data are for electric utilities and independent power producers.

<sup>•</sup> Stocks are at end of period. • Totals may not equal sum of components due to independent rounding. • Geographic coverage is the 50 States and the District of Columbia

Figure 7.6 Electricity End Use (Billion Kilowatthours)

#### Electricity End Use Overview, 1989-2006



### Retail Sales<sup>a</sup> by Sector, 1973-2006 1,500-





#### Retail Sales<sup>a</sup> Total, January-May



<sup>&</sup>lt;sup>a</sup>Electricity retail sales to ultimate customers reported by electric utilities and other energy service providers.

#### Retail Sales<sup>a</sup> by Sector, May 2007



Retail Sales<sup>a</sup> by Sector, Monthly





#### Retail Sales<sup>a</sup> Total, Monthly



<sup>d</sup>Transportation sector, including sales to railroads and railways. Note: Because vertical scales differ, graphs should not be compared. Web Page: http://www.eia.doe.gov/emeu/mer/elect.html. Source: Table 7.6.

bSee "Direct Use" in Glossary.

<sup>&</sup>lt;sup>e</sup>Commercial sector, including public street and highway lighting, interdepartmental sales, and other sales to public authorities.

### Table 7.6 Electricity End Use

(Million Kilowatthours)

| 1973 Total 5 1975 Total 5 1975 Total 7 1980 Total 7 1980 Total 7 1990 Total 9 1995 Total 1,0 1996 Total 1,0 1997 Total 1,1 1998 Total 1,1 12001 Total 1,1 2001 Total 1,2 2002 Total 1,2 2003 Total 1,2 2004 Total 1,2 2005 January 1 February 1 March 1 April May June 1 September 1 October 1 November 1 December 1 Total 1,3 2006 Jan