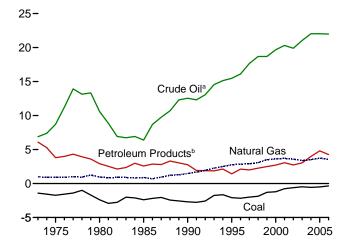

## **Tables**

|         |    |                                                                                | Page |
|---------|----|--------------------------------------------------------------------------------|------|
| Section | 1. | Energy Overview                                                                |      |
| 1.1     |    | Energy Overview.                                                               |      |
| 1.2     |    | Energy Production by Source                                                    |      |
| 1.3     |    | Energy Consumption by Source.                                                  |      |
| 1.4     |    | Energy Net Imports by Source.                                                  |      |
| 1.5     |    | Merchandise Trade Value                                                        |      |
| 1.6     |    | Cost of Fuels to End Users in Real (1982-1984) Dollars                         |      |
| 1.7     |    | Overview of U.S. Petroleum Trade.                                              |      |
| 1.8     |    | Energy Consumption per Real Dollar of Gross Domestic Product                   |      |
| 1.9     |    | Motor Vehicle Mileage, Fuel Consumption, and Fuel Rates.                       |      |
| 1.10    |    | Heating Degree-Days by Census Division.                                        |      |
| 1.11    |    | Cooling Degree-Days by Census Division.                                        | 19   |
| Section | 2. | Energy Consumption by Sector                                                   |      |
| 2.1     |    | Energy Consumption by Sector                                                   | 25   |
| 2.2     |    | Residential Sector Energy Consumption                                          |      |
| 2.3     |    | Commercial Sector Energy Consumption                                           | 29   |
| 2.4     |    | Industrial Sector Energy Consumption                                           |      |
| 2.5     |    | Transportation Sector Energy Consumption                                       |      |
| 2.6     |    | Electric Power Sector Energy Consumption.                                      | 35   |
| g       | 2  |                                                                                |      |
| Section | 3. | Petroleum Petroleum Occasione                                                  |      |
| 3.1     |    | Petroleum Overview 3.1a Supply                                                 | 20   |
|         |    | 3.1a Supply                                                                    |      |
| 3.2     |    | Crude Oil Overview                                                             | 37   |
| 3.2     |    | 3.2a Supply                                                                    | 12   |
|         |    | 3.2b Disposition and Stocks.                                                   |      |
| 3.3     |    | Petroleum Imports From                                                         | 73   |
| 3.3     |    | 3.3a Bahrain, Iran, Iraq, and Kuwait                                           | 44   |
|         |    | 3.3b Qatar, Saudi Arabia, U.A.E., and Total Persian Gulf                       |      |
|         |    | 3.3c Algeria, Ecuador, Gabon, Indonesia, and Libya.                            |      |
|         |    | 3.3d Nigeria, Venezuela, Total Other OPEC, and Total OPEC                      |      |
|         |    | 3.3e Angola, Australia, Bahamas, Brazil, Canada, and China                     |      |
|         |    | 3.3f Colombia, Ecuador, Gabon, Italy, Malaysia, and Mexico                     |      |
|         |    | 3.3g Netherlands, Netherlands Antilles, Norway, Puerto Rico, Russia, and Spain |      |
|         |    | 3.3h Trinidad and Tobago, United Kingdom, U.S. Virgin Islands, Other Non-OPEC, |      |
|         |    | Total Non-OPEC, and Total Imports                                              | 51   |
| 3.4     |    | Finished Motor Gasoline Supply, Disposition, and Stocks                        | 53   |
| 3.5     |    | Distillate Fuel Oil Supply, Disposition, and Stocks                            | 55   |
| 3.6     |    | Residual Fuel Oil Supply, Disposition, and Stocks                              | 57   |
| 3.7     |    | Jet Fuel Supply, Disposition, and Stocks                                       | 59   |
| 3.8     |    | Liquefied Petroleum Gases Supply, Disposition, and Stocks                      | 61   |
| 3.9     |    | Propane and Propylene Supply, Disposition, and Stocks                          |      |
| 3.10    |    | Other Petroleum Products Supply, Disposition, and Stocks                       |      |
| 3.11    |    | Petroleum Products Supplied by Type                                            |      |
| 3.12    |    | Heat Content of Petroleum Products Supplied by Type                            | 66   |
| 3.13    |    | Petroleum Consumption:                                                         |      |
|         |    | 3.13a Residential and Commercial Sectors                                       |      |
|         |    | 3.13b Industrial Sector.                                                       |      |
|         |    | 3.13c Transportation and Electric Power Sectors.                               | 69   |