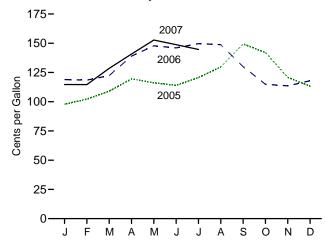

## **Tables**

|             |    | Page                                                                                                                            |
|-------------|----|---------------------------------------------------------------------------------------------------------------------------------|
| Section     | 3. | Petroleum (continued)                                                                                                           |
| 3.14        |    | Heat Content of Petroleum Consumption:  3.14a Residential and Commercial Sectors                                                |
|             |    | 3.14c Transportation and Electric Power Sectors                                                                                 |
| Section 4.1 | 4. | Natural Gas Natural Gas Overview                                                                                                |
| 4.1         |    | Natural Gas Production                                                                                                          |
| 4.3         |    | Natural Gas Trade by Country                                                                                                    |
| 4.4         |    | Natural Gas Consumption by Sector                                                                                               |
| Section     | 5. | Crude Oil and Natural Gas Resource Development                                                                                  |
| 5.1         |    | Crude Oil and Natural Gas Drilling Activity Measurements                                                                        |
| 5.2<br>5.3  |    | Crude Oil and Natural Gas Exploratory and Development Wells.       88         Maximum U.S. Active Seismic Crew Counts.       89 |
| Section     | 6. | Coal                                                                                                                            |
| 6.1         |    | Coal Overview. 93                                                                                                               |
| 6.2         |    | Coal Consumption by Sector                                                                                                      |
| 6.3         |    | Coal Stocks by Sector                                                                                                           |
| Section     | 7. | Electricity                                                                                                                     |
| 7.1         |    | Electricity Overview                                                                                                            |
| 7.2         |    | Electricity Net Generation 7.2a Total (All Sectors)                                                                             |
|             |    | 7.2b Electric Power Sector. 104                                                                                                 |
|             |    | 7.2c Commercial and Industrial Sectors                                                                                          |
| 7.3         |    | Consumption of Combustible Fuels for Electricity Generation                                                                     |
|             |    | 7.3a Total (All Sectors)                                                                                                        |
|             |    | 7.3b Electric Power Sector. 108                                                                                                 |
|             |    | 7.3c Commercial and Industrial Sectors (Selected Fuels)                                                                         |
| 7.4         |    | Consumption of Combustible Fuels for Electricity Generation and Useful Thermal Output                                           |
|             |    | 7.4a Total (All Sectors)                                                                                                        |
|             |    | 7.4b Electric Power Sector. 112                                                                                                 |
| 7.5         |    | 7.4c Commercial and Industrial Sectors (Selected Fuels)                                                                         |
| 7.6         |    | Electricity End Use                                                                                                             |
| Section     | 8. | Nuclear Energy                                                                                                                  |
| 8.1         |    | Nuclear Energy Overview. 123                                                                                                    |
| Section     | 9. | Energy Prices                                                                                                                   |
| 9.1         |    | Crude Oil Price Summary                                                                                                         |
| 9.2         |    | F.O.B. Costs of Crude Oil Imports From Selected Countries.                                                                      |
| 9.3         |    | Landed Costs of Crude Oil Imports From Selected Countries                                                                       |
| 9.4<br>9.5  |    | Motor Gasoline Retail Prices, U.S. City Average                                                                                 |
| 9.5<br>9.6  |    | Refiner Prices of Petroleum Products for Resale.                                                                                |
| 9.7         |    | Refiner Prices of Petroleum Products to End Users                                                                               |