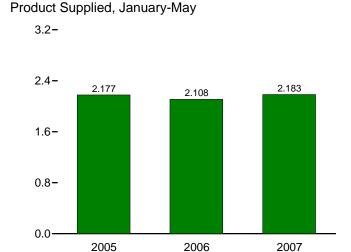

ions.

b Through 2004, includes kerosene-type and naphtha-type jet fuel. Beginning in 2005, includes kerosene-type jet fuel only; naphtha-type jet fuel is included in "Other Petroleum Products" on Table 3.10.

is included in "Other Petroleum Products" on Table 3.10.

<sup>c</sup> A negative number indicates a decrease in stocks and a positive number indicates an increase. The current month stock change estimate is based on the change from the previous month's stocks estimate, rather than the actual stocks value shown in this table.

d See Note 4, "New Stock Basis," at end of section.

R=Revised. E=Estimate. (s)=Less than +500 barrels per day and greater than -500 barrels per day.

Figure 3.6 Liquefied Petroleum Gases

(Million Barrels per Day, Except as Noted)



#### Overview, Monthly











Web Page: http://www.eia.doe.gov/emeu/mer/petro.html. Source: Table 3.8.

Table 3.8 Liquefied Petroleum Gases Supply, Disposition, and Stocks

|                                           |                                  | Supply                        |                   |                              | Dispo              | sition          |                       |                     |
|-------------------------------------------|----------------------------------|-------------------------------|-------------------|------------------------------|--------------------|-----------------|-----------------------|---------------------|
|                                           | Field<br>Production <sup>a</sup> | Refinery<br>Net<br>Production | Imports           | Stock<br>Change <s