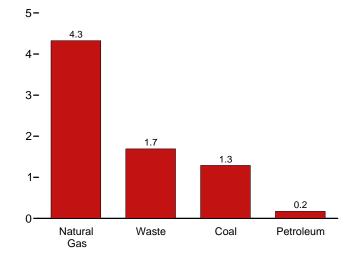

s. Through 1988, data are for industrial hydroelectric power only.

<sup>d</sup> Electricity transmitted across U.S. borders. Net imports equal imports

minus exports.

<sup>e</sup> Transmission and distribution losses (electricity losses that occur between the point of generation and delivery to the customer). See Note 2, "Electrical System Energy Losses," at end of Section 2.

<sup>f</sup> Data collection frame differences and nonsampling error.

Figure 7.2 Electricity Net Generation (Billion Kilowatthours)

Total (All Sectors), Major Sources, 1989-2006 2,400-





Total (All Sectors), Major Sources, 2006

2,400-

1,987 1,800-1,200-808 787 600-281 Hydro- Non-Hydro Petro-Coal Natural Nuclear Gas Electric electric Renewable leum Power Powera Energy

Commercial Sector, Major Sources, 2006



<sup>&</sup>lt;sup>a</sup>Conventional and pumped storage hydroelectric power.

Total (All Sectors), Major Sources, Monthly



Electric Power Sector, Major Sources, 2006





Industrial Sector, Major Sources, 2006



Note: Because vertical scales differ, graphs should not be compared. Web Page: http://www.eia.doe.gov/emeu/mer/elect.html. Sources: Tables 7.2a, 7.2b, and 7.2c.

<sup>&</sup>lt;sup>b</sup>Blast furnace gas, propane gas, and other manufactured and waste gases derived from fossil fuels.

<sup>&</sup>lt;sup>©</sup>Conventional hydroelectric power.

Table 7.2a Electricity Net Generation: Total (All Sectors)

(Sum of Tables 7.2b and 7.2c; Million Kilowatthours)

|                                          |                                 | Fossil F                      | uels