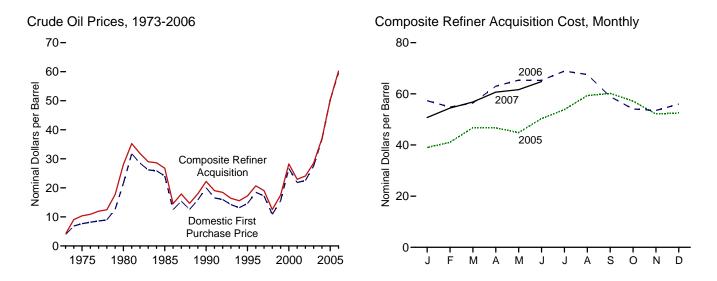

e 8.1 Sources**

### **Total Operable Units and Net Summer Capacity of Operable Units**

1973-1982: Compiled from various sources, primarily DOE, Office of Nuclear Reactor Programs, "U.S. Central Station Nuclear Electric Generating Units: Significant Milestones." 1983 forward: Energy Information Administration (EIA), Form EIA-860, "Annual Electric Generator Report," and monthly updates as appropriate. For a list of currently operable units, see:

http://www.eia.doe.gov/cneaf/nuclear/page/nuc\_reactors/operational.xls.

## Nuclear Electricity Net Generation and Nuclear Share of Electricity Net Generation

See Table 7.2a for actual data.

#### **Capacity Factor**

EIA, Office of Coal, Nuclear, Electric and Alternate Fuels for actual data.

# **Energy Prices**



Figure 9.1 Petroleum Prices



Refiner Prices to End Users: Motor Gasoline, Diesel Fuel, and Jet Fuel, Monthly



Refiner Prices to End Users: No. 2 Fuel Oil, Propane, and Residual Fuel, Monthly



Notes: • See "Nominal Price" in Glossary. • Because vertical scales differ, graphs should not be compared. Web Page: http://www.eia.doe.gov/emeu/mer/prices.html. Sources: Tables 9.1, 9.5, and 9.7.

**Table 9.1 Crude Oil Price Summary** 

(Nominal Dollars per Barrel)

|                    |                                               |                                     |                                        | Re             | efiner Acquisition Co | <b>st</b> <sup>a</sup> |
|--------------------|-----------------------------------------------|-------------------------------------|---------------------------------------