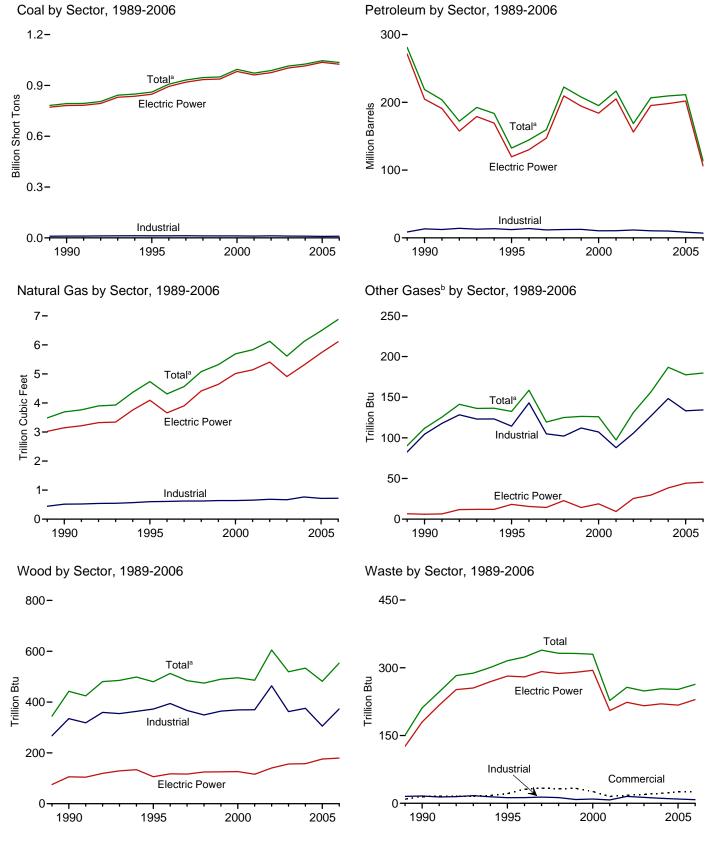

cts, and other biomass. Through 2000, also includes non-renewable waste (municipal solid waste from non-biogenic sources, and tire-derived fuels).

<sup>&</sup>lt;sup>9</sup> Includes a small amount of conventional hydroelectric power, other gases, wood, and other, which are not separately displayed.

h Blast furnace gas, propane gas, and other manufactured and waste gases derived from fossil fuels.

Conventional hydroelectric power.

<sup>&</sup>lt;sup>j</sup> Wood and wood-derived fuels.

k Includes batteries, chemicals, hydrogen, pitch, purchased steam, sulfur, miscellaneous technologies, and, beginning in 2001, non-renewable waste (municipal solid waste from non-biogenic sources, and tire-derived fuels).

Figure 7.3 Consumption of Selected Combustible Fuels for Electricity Generation



<sup>a</sup>Includes commercial sector. <sup>b</sup>Blast furnace gas, propane gas, and other manufactured and waste gases derived from fossil fuels. Note: Because vertical scales differ, graphs should not be compared. Web Page: http://www.eia.doe.gov/emeu/mer/elect.html. Sources: Tables 7.3a, 7.3b, and 7.3c.

Table 7.3a Consumption of Combustible Fuels for Electricity Generation: **Total (All Sectors)** (Sum of Tables 7.3b and 7.3c)

|                      |                        |                                     |                                   | Petroleum                     |                                |                     |                             |                             | Bion              | nass               |                    |
|----------------------|--