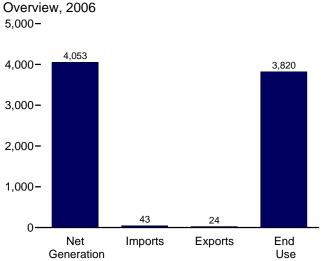

cals—Monthly/Annual."

1981–1984: EIA, Form EIA 5/5A, "Coke Plant Report—Quarterly/Annual Supplement."

1985 forward: EIA, Form EIA-5, "Coke Plant Report—Quarterly"; and, for forecast values, EIA, Short-Term Integrated Forecasting System.

#### **Industrial Other**

1973–September 1977: DOI, BOM, *Minerals Yearbook* and *Minerals Industry Surveys*.

October 1977–1979: EIA, Form EIA-3, "Monthly Coal Consumption Report—Manufacturing Plants."

1980 forward: EIA, Form EIA-3, "Quarterly Coal Consumption Report—Manufacturing Plants"; and, for forecast values, EIA, Short-Term Integrated Forecasting System.

#### **Electric Power**

Table 7.5.

# **Electricity**



High-tension power lines and towers. Source: U.S. Department of Energy.

**Electricity Overview** Figure 7.1 (Billion Kilowatthours)





Net Generation by Sector, 1989-2006

5,000-

2,000-

4,000-Total<sup>a</sup> 3,000-Electric Power

1,000-Industrial 2000 2005 1990 1995



<sup>&</sup>lt;sup>a</sup>Includes commercial sector.

Retail

Sales<sup>b</sup>

Direct

Usec

Total





Net Generation by Sector, Monthly 500-



200-

100-





60-50-Imports 40-30-20-10-**Exports** 1980 1985 1990 2000 2005 1975 1995

Note: Because vertical scales differ, graphs should not be compared. Web Page: http://www.eia.doe.gov/emeu/mer/elect.html. Sources: Table 7.1.

<sup>&</sup>lt;sup>b</sup>Electricity retail sales to ultimate customers reported by electric utilities and other energy service providers.

<sup>°</sup>See "Direct Use" in Glossary.

**Table 7.1 Electricity Overview** 

(Billion Kilowatthours)

|