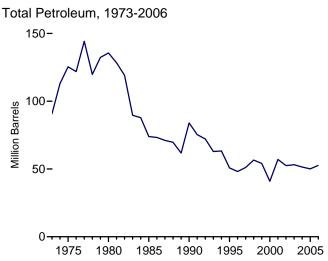

al combined-heat-and-power (CHP) and industrial electricity-only plants.

plants.

<sup>c</sup> Anthracite, bituminous coal, subbituminous coal, lignite, waste coal, and coal synfuel.

synfuel.

<sup>d</sup> Distillate fuel oil, residual fuel oil, petroleum coke, jet fuel, kerosene, other petroleum, and waste oil.

f Municipal solid waste from biogenic sources, landfill gas, sludge waste, agricultural byproducts, and other biomass. Through 2000, also includes non-renewable waste (municipal solid waste from non-biogenic sources, and tire-derived fuels).

<sup>9</sup> Blast furnace gas, propane gas, and other manufactured and waste gases derived from fossil fuels.

derived from fossil fuels.

h Wood and wood-derived fuels.

Figure 7.5 Stocks of Coal and Petroleum: Electric Power Sector









Coal and Petroleum Stocks, 1973-2006



Petroleum by Type, End of Month



<sup>a</sup>Converted from short tons to barrels by multiplying by five. Note: Because vertical scales differ, graphs should not be compared. Web Page: http://www.eia.doe.gov/emeu/mer/elect.html. Source: Tables 7.5, A1, and A5 (column 6).

Table 7.5 Stocks of Coal and Petroleum: Electric Power Sector

|                       |                     |                      |                                | Petroleum                  |                             |                  |
|-----------------------|---------------------|----------------------|--------------------------------|----------------------------|-----------------------------|------------------|
|                       | Coal <sup>a</sup>   | Distil