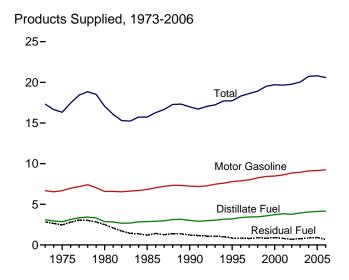

## **Tables**

|         |    |                                                                                | Page |
|---------|----|--------------------------------------------------------------------------------|------|
| Section | 1. | Energy Overview                                                                |      |
| 1.1     |    | Energy Overview.                                                               |      |
| 1.2     |    | Energy Production by Source                                                    |      |
| 1.3     |    | Energy Consumption by Source.                                                  |      |
| 1.4     |    | Energy Net Imports by Source.                                                  |      |
| 1.5     |    | Merchandise Trade Value                                                        |      |
| 1.6     |    | Cost of Fuels to End Users in Real (1982-1984) Dollars                         |      |
| 1.7     |    | Overview of U.S. Petroleum Trade.                                              |      |
| 1.8     |    | Energy Consumption per Real Dollar of Gross Domestic Product                   |      |
| 1.9     |    | Motor Vehicle Mileage, Fuel Consumption, and Fuel Rates.                       |      |
| 1.10    |    | Heating Degree-Days by Census Division.                                        |      |
| 1.11    |    | Cooling Degree-Days by Census Division.                                        | 19   |
| Section | 2. | Energy Consumption by Sector                                                   |      |
| 2.1     |    | Energy Consumption by Sector                                                   | 25   |
| 2.2     |    | Residential Sector Energy Consumption                                          |      |
| 2.3     |    | Commercial Sector Energy Consumption                                           | 29   |
| 2.4     |    | Industrial Sector Energy Consumption                                           |      |
| 2.5     |    | Transportation Sector Energy Consumption                                       |      |
| 2.6     |    | Electric Power Sector Energy Consumption.                                      | 35   |
| g       | 2  |                                                                                |      |
| Section | 3. | Petroleum Petroleum Occasione                                                  |      |
| 3.1     |    | Petroleum Overview 3.1a Supply                                                 | 20   |
|         |    | 3.1a Supply                                                                    |      |
| 3.2     |    | Crude Oil Overview                                                             | 37   |
| 3.2     |    | 3.2a Supply                                                                    | 12   |
|         |    | 3.2b Disposition and Stocks.                                                   |      |
| 3.3     |    | Petroleum Imports From                                                         | 73   |
| 3.3     |    | 3.3a Bahrain, Iran, Iraq, and Kuwait                                           | 44   |
|         |    | 3.3b Qatar, Saudi Arabia, U.A.E., and Total Persian Gulf                       |      |
|         |    | 3.3c Algeria, Ecuador, Gabon, Indonesia, and Libya.                            |      |
|         |    | 3.3d Nigeria, Venezuela, Total Other OPEC, and Total OPEC                      |      |
|         |    | 3.3e Angola, Australia, Bahamas, Brazil, Canada, and China                     |      |
|         |    | 3.3f Colombia, Ecuador, Gabon, Italy, Malaysia, and Mexico                     |      |
|         |    | 3.3g Netherlands, Netherlands Antilles, Norway, Puerto Rico, Russia, and Spain |      |
|         |    | 3.3h Trinidad and Tobago, United Kingdom, U.S. Virgin Islands, Other Non-OPEC, |      |
|         |    | Total Non-OPEC, and Total Imports                                              | 51   |
| 3.4     |    | Finished Motor Gasoline Supply, Disposition, and Stocks                        | 53   |
| 3.5     |    | Distillate Fuel Oil Supply, Disposition, and Stocks                            | 55   |
| 3.6     |    | Residual Fuel Oil Supply, Disposition, and Stocks                              | 57   |
| 3.7     |    | Jet Fuel Supply, Disposition, and Stocks                                       | 59   |
| 3.8     |    | Liquefied Petroleum Gases Supply, Disposition, and Stocks                      | 61   |
| 3.9     |    | Propane and Propylene Supply, Disposition, and Stocks                          |      |
| 3.10    |    | Other Petroleum Products Supply, Disposition, and Stocks                       |      |
| 3.11    |    | Petroleum Products Supplied by Type                                            |      |
| 3.12    |    | Heat Content of Petroleum Products Supplied by Type                            | 66   |
| 3.13    |    | Petroleum Consumption:                                                         |      |
|         |    | 3.13a Residential and Commercial Sectors                                       |      |
|         |    | 3.13b Industrial Sector.                                                       |      |
|         |    | 3.13c Transportation and Electric Power Sectors.                               | 69   |