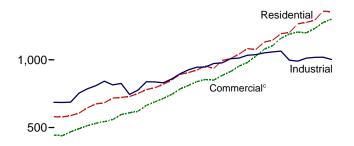

roleum. For 1980-2000, electric utility data also include a small amount of fuel oil no. 4.

oil no. 4.

<sup>d</sup> Jet fuel and kerosene. Through 2003, data also include a small amount of waste oil.

aste oil.

e Petroleum coke is converted from short tons to barrels by multiplying by 5.

<sup>&</sup>lt;sup>f</sup> Through 1998, data are for electric utilities only. Beginning in 1999, data are for electric utilities and independent power producers.

<sup>•</sup> Stocks are at end of period. • Totals may not equal sum of components due to independent rounding. • Geographic coverage is the 50 States and the District of Columbia

Figure 7.6 Electricity End Use (Billion Kilowatthours)

#### Electricity End Use Overview, 1989-2006



### Retail Sales<sup>a</sup> by Sector, 1973-2006 1,500-





#### Retail Sales<sup>a</sup> Total, January-May



<sup>&</sup>lt;sup>a</sup>Electricity retail sales to ultimate customers reported by electric utilities and other energy service providers.

#### Retail Sales<sup>a</sup> by Sector, May 2007



Retail Sales<sup>a</sup> by Sector, Monthly





#### Retail Sales<sup>a</sup> Total, Monthly



<sup>d</sup>Transportation sector, including sales to railroads and railways. Note: Because vertical scales differ, graphs should not be compared. Web Page: http://www.eia.doe.gov/emeu/mer/elect.html. Source: Table 7.6.

bSee "Direct Use" in Glossary.

<sup>&</sup>lt;sup>e</sup>Commercial sector, including public street and highway lighting, interdepartmental sales, and other sales to public authorities.

### Table 7.6 Electricity End Use

(Million