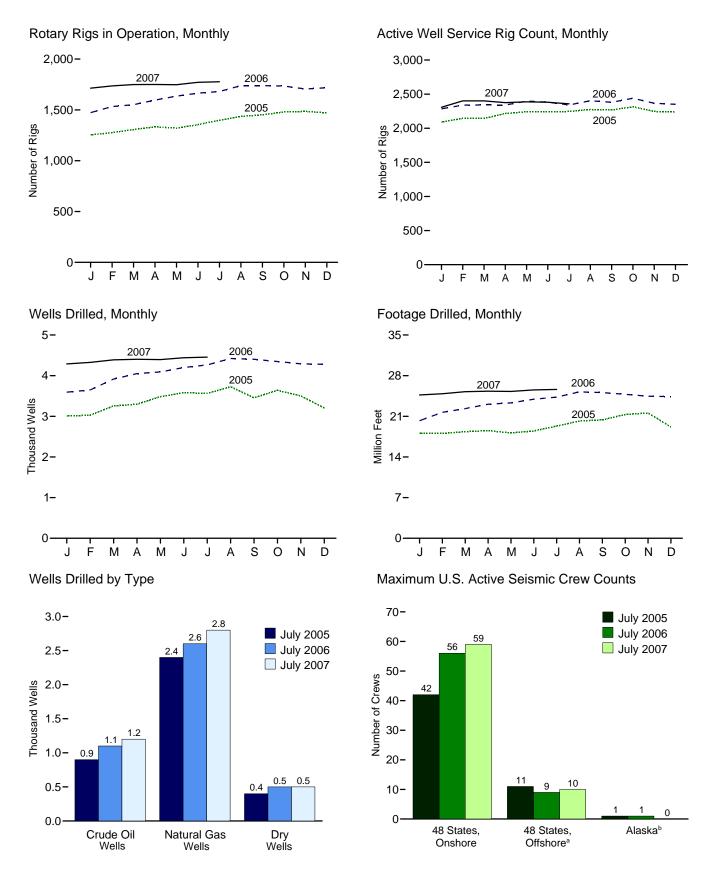

## **Tables**

|         |    |                                                                                | Page |
|---------|----|--------------------------------------------------------------------------------|------|
| Section | 1. | Energy Overview                                                                |      |
| 1.1     |    | Energy Overview.                                                               |      |
| 1.2     |    | Energy Production by Source                                                    |      |
| 1.3     |    | Energy Consumption by Source.                                                  |      |
| 1.4     |    | Energy Net Imports by Source.                                                  |      |
| 1.5     |    | Merchandise Trade Value                                                        |      |
| 1.6     |    | Cost of Fuels to End Users in Real (1982-1984) Dollars                         |      |
| 1.7     |    | Overview of U.S. Petroleum Trade.                                              |      |
| 1.8     |    | Energy Consumption per Real Dollar of Gross Domestic Product                   |      |
| 1.9     |    | Motor Vehicle Mileage, Fuel Consumption, and Fuel Rates.                       |      |
| 1.10    |    | Heating Degree-Days by Census Division.                                        |      |
| 1.11    |    | Cooling Degree-Days by Census Division.                                        | 19   |
| Section | 2. | Energy Consumption by Sector                                                   |      |
| 2.1     |    | Energy Consumption by Sector                                                   | 25   |
| 2.2     |    | Residential Sector Energy Consumption                                          |      |
| 2.3     |    | Commercial Sector Energy Consumption                                           | 29   |
| 2.4     |    | Industrial Sector Energy Consumption                                           |      |
| 2.5     |    | Transportation Sector Energy Consumption                                       |      |
| 2.6     |    | Electric Power Sector Energy Consumption.                                      | 35   |
| g       | 2  |                                                                                |      |
| Section | 3. | Petroleum Petroleum Occasione                                                  |      |
| 3.1     |    | Petroleum Overview 3.1a Supply                                                 | 20   |
|         |    | 3.1a Supply                                                                    |      |
| 3.2     |    | Crude Oil Overview                                                             | 37   |
| 3.2     |    | 3.2a Supply                                                                    | 12   |
|         |    | 3.2b Disposition and Stocks.                                                   |      |
| 3.3     |    | Petroleum Imports From                                                         | 73   |
| 3.3     |    | 3.3a Bahrain, Iran, Iraq, and Kuwait                                           | 44   |
|         |    | 3.3b Qatar, Saudi Arabia, U.A.E., and Total Persian Gulf                       |      |
|         |    | 3.3c Algeria, Ecuador, Gabon, Indonesia, and Libya.                            |      |
|         |    | 3.3d Nigeria, Venezuela, Total Other OPEC, and Total OPEC                      |      |
|         |    | 3.3e Angola, Australia, Bahamas, Brazil, Canada, and China                     |      |
|         |    | 3.3f Colombia, Ecuador, Gabon, Italy, Malaysia, and Mexico                     |      |
|         |    | 3.3g Netherlands, Netherlands Antilles, Norway, Puerto Rico, Russia, and Spain |      |
|         |    | 3.3h Trinidad and Tobago, United Kingdom, U.S. Virgin Islands, Other Non-OPEC, |      |
|         |    | Total Non-OPEC, and Total Imports                                              | 51   |
| 3.4     |    | Finished Motor Gasoline Supply, Disposition, and Stocks                        | 53   |
| 3.5     |    | Distillate Fuel Oil Supply, Disposition, and Stocks                            | 55   |
| 3.6     |    | Residual Fuel Oil Supply, Disposition, and Stocks                              | 57   |
| 3.7     |    | Jet Fuel Supply, Disposition, and Stocks                                       | 59   |
| 3.8     |    | Liquefied Petroleum Gases Supply, Disposition, and Stocks                      | 61   |
| 3.9     |    | Propane and Propylene Supply, Disposition, and Stocks                          |      |
| 3.10    |    | Other Petroleum Products Supply, Disposition, and Stocks                       |      |
| 3.11    |    | Petroleum Products Supplied by Type                                            |      |
| 3.12    |    | Heat Content of Petroleum Products Supplied by Type                            | 66   |
| 3.13    |    | Petroleum Consumption:                                                         |      |
|         |    | 3.13a Residential and Commercial Sectors                                       |      |
|         |    | 3.13b Industrial Sector.                                                       |      |
|         |    | 3.13c Transportation and Electric Power Sectors.                               | 69   |

## **Tables**

|             |    | Page                                                                                                                            |
|-------------|----|---------------------------------------------------------------------------------------------------------------------------------|
| Section     | 3. | Petroleum (continued)                                                                                                           |
| 3.14        |    | Heat Content of Petroleum Consumption:  3.14a Residential and Commercial Sectors                                                |
|             |    | 3.14c Transportation and Electric Power Sectors                                                                                 |
| Section 4.1 | 4. | Natural Gas Natural Gas Overview                                                                                                |
| 4.1         |    | Natural Gas Production                                                                                                          |
| 4.3         |    | Natural Gas Trade by Country                                                                                                    |
| 4.4         |    | Natural Gas Consumption by Sector                                                                                               |
| Section     | 5. | Crude Oil and Natural Gas Resource Development                                                                                  |
| 5.1         |    | Crude Oil and Natural Gas Drilling Activity Measurements                                                                        |
| 5.2<br>5.3  |    | Crude Oil and Natural Gas Exploratory and Development Wells.       88         Maximum U.S. Active Seismic Crew Counts.       89 |
| Section     | 6. | Coal                                                                                                                            |
| 6.1         |    | Coal Overview. 93                                                                                                               |
| 6.2         |    | Coal Consumption by Sector                                                                                                      |
| 6.3         |    | Coal Stocks by Sector                                                                                                           |
| Section     | 7. | Electricity                                                                                                                     |
| 7.1         |    | Electricity Overview                                                                                                            |
| 7.2         |    | Electricity Net Generation 7.2a Total (All Sectors)                                                                             |
|             |    | 7.2b Electric Power Sector. 104                                                                                                 |
|             |    | 7.2c Commercial and Industrial Sectors                                                                                          |
| 7.3         |    | Consumption of Combustible Fuels for Electricity Generation                                                                     |
|             |    | 7.3a Total (All Sectors)                                                                                                        |
|             |    | 7.3b Electric Power Sector. 108                                                                                                 |
|             |    | 7.3c Commercial and Industrial Sectors (Selected Fuels)                                                                         |
| 7.4         |    | Consumption of Combustible Fuels for Electricity Generation and Useful Thermal Output                                           |
|             |    | 7.4a Total (All Sectors)                                                                                                        |
|             |    | 7.4b Electric Power Sector. 112                                                                                                 |
| 7.5         |    | 7.4c Commercial and Industrial Sectors (Selected Fuels)                                                                         |
| 7.6         |    | Electricity End Use                                                                                                             |
| Section     | 8. | Nuclear Energy                                                                                                                  |
| 8.1         |    | Nuclear Energy Overview. 123                                                                                                    |
| Section     | 9. | Energy Prices                                                                                                                   |
| 9.1         |    | Crude Oil Price Summary                                                                                                         |
| 9.2         |    | F.O.B. Costs of Crude Oil Imports From Selected Countries.                                                                      |
| 9.3         |    | Landed Costs of Crude Oil Imports From Selected Countries                                                                       |
| 9.4<br>9.5  |    | Motor Gasoline Retail Prices, U.S. City Average                                                                                 |
| 9.5<br>9.6  |    | Refiner Prices of Petroleum Products for Resale.                                                                                |
| 9.7         |    | Refiner Prices of Petroleum Products to End Users                                                                               |