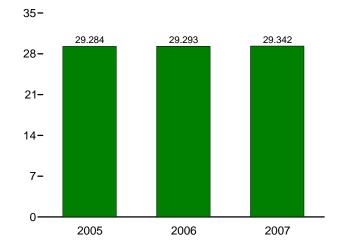

and adjustments; natural gas net storage withdrawals, and balancing item; and coal stock change, losses, and unaccounted for.

R=Revised.

Notes: • For definitions, see Notes 1 through 4 at end of section.

<sup>•</sup> Totals may not equal sum of components due to independent rounding.

Geographic coverage is the 50 States and the District of Columbia.
 Web Page: For all available data beginning in 1973, see http://www.eia.doe.gov/emeu/mer/overview.html.

Sources: • Production: Table 1.2. • Consumption: Table 1.3. • Imports and Exports: Tables 3.1a, 3.1b, 4.2, 6.1, 7.1, A2, A4-A6, and for coal coke imports and exports, see sources for coal coke on Table 1.4.

Figure 1.2 Energy Production



Nuclear Electric Power

1990

Hydroelectric Power

1995

2000

2005



1975

1980

1985

10-

5-



<sup>a</sup>Conventional hydroelectric power.

Note: Because vertical scales differ, graphs should not be compared.





2006

By Major Sources, May 2007



Web Page: http://www.eia.doe.gov/emeu/mer/overview.html.

Source: Table 1.2.

Table 1.2 Energy Production by Source

(Quadrillion Btu)

|                          |                  | F                       | ossil Fuels               |                |                  |                              | Renewable Energy <sup>a</sup>            |                |                 |              |              |                |                  |
|--------------------------|------------------|-------------------------|---------------------------|----------------|------------------|------------------------------|------------------------