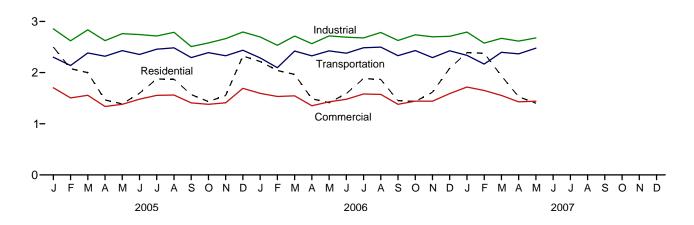

o the national average. The population weights currently used represent resident State population data estimated for the 2000 Census by the U.S. Department of Commerce, Bureau of the Census. The data provided here are available sooner than the Historical Climatology Series 5-1 (heating degree-days) and 5-2 (cooling degree-days) developed by the National Climatic Data Center, Asheville, NC, which compiles data from some 8,000 weather stations.

# **Energy Consumption by Sector**



Office buildings, industries, residences, and transport systems, Baltimore, Maryland; east view from the inner harbor. Source: U.S. Department of Energy.

Figure 2.1 Energy Consumption by Sector (Quadrillion Btu)

Total Consumption by End-Use Sector, 1973-2006



Total Consumption by End-Use Sector, Monthly

4-







Note: Because vertical scales differ, graphs should not be compared. Web Page: http://www.eia.doe.gov/emeu/mer/consump.html.

Source: Table 2.1.

Table 2.1 **Energy Consumption by Sector** 

(Trillion Btu)

|                                          |                                      |                       |                         | End-Use                                  | Sectors                                  |                        |                        |                        | Electric<br>Power                        |                    |                        |
|------------------------------------------|--------------------------------------|-----------------------|-------------------------|------------------------------------------|---------------------------