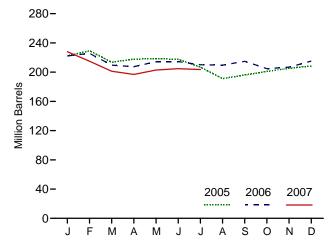

cuador, which withdrew from OPEC on December 31, 1992. As of January 1995, includes petroleum imported from Gabon, which withdrew from OPEC on December 31, 1994. Through 2006, includes petroleum imported from Angola, which joined OPEC on January 1, 2007.

<sup>(</sup>s)=Less than 500 barrels per day.

Notes: • Beginning in October 1977, Strategic Petroleum Reserve imports are included. • Totals may not equal sum of components due to independent rounding. • U.S. geographic coverage is the 50 States and the District of Columbia.

Figure 3.2 Finished Motor Gasoline

(Million Barrels per Day, Except as Noted)





#### Overview, Monthly







<sup>a</sup>Refinery and blender net production. Note: Because vertical scales differ, graphs should not be compared.

#### Total Stocks, End of Month



Web Page: http://www.eia.doe.gov/emeu/mer/petro.html. Source: Table 3.4.

Table 3.4 Finished Motor Gasoline Supply, Disposition, and Stocks

|                      |                             | Supply               |                    |                         | Disposition  |                |          | Stocks <sup>a</sup>  |                         |
|----------------------|-----------------------------|----------------------|--------------------|-------------------------|--------------|----------------|----------|----------------------|-------------------------|
|                      | Refinery and<br>Blender Net |                      | Adjust-            | Stock                   |              | Product        | Motor (  | Sasoline             |                         |
|