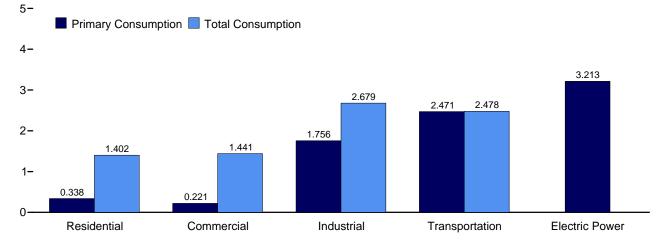

## **Tables**

|         |    |                                                                                | Page |
|---------|----|--------------------------------------------------------------------------------|------|
| Section | 1. | Energy Overview                                                                |      |
| 1.1     |    | Energy Overview.                                                               |      |
| 1.2     |    | Energy Production by Source                                                    |      |
| 1.3     |    | Energy Consumption by Source.                                                  |      |
| 1.4     |    | Energy Net Imports by Source.                                                  |      |
| 1.5     |    | Merchandise Trade Value                                                        |      |
| 1.6     |    | Cost of Fuels to End Users in Real (1982-1984) Dollars                         |      |
| 1.7     |    | Overview of U.S. Petroleum Trade.                                              |      |
| 1.8     |    | Energy Consumption per Real Dollar of Gross Domestic Product                   |      |
| 1.9     |    | Motor Vehicle Mileage, Fuel Consumption, and Fuel Rates.                       |      |
| 1.10    |    | Heating Degree-Days by Census Division.                                        |      |
| 1.11    |    | Cooling Degree-Days by Census Division.                                        | 19   |
| Section | 2. | Energy Consumption by Sector                                                   |      |
| 2.1     |    | Energy Consumption by Sector                                                   | 25   |
| 2.2     |    | Residential Sector Energy Consumption                                          |      |
| 2.3     |    | Commercial Sector Energy Consumption                                           | 29   |
| 2.4     |    | Industrial Sector Energy Consumption                                           |      |
| 2.5     |    | Transportation Sector Energy Consumption                                       |      |
| 2.6     |    | Electric Power Sector Energy Consumption.                                      | 35   |
| g       | 2  |                                                                                |      |
| Section | 3. | Petroleum Petroleum Occasione                                                  |      |
| 3.1     |    | Petroleum Overview 3.1a Supply                                                 | 20   |
|         |    | 3.1a Supply                                                                    |      |
| 3.2     |    | Crude Oil Overview                                                             | 37   |
| 3.2     |    | 3.2a Supply                                                                    | 12   |
|         |    | 3.2b Disposition and Stocks.                                                   |      |
| 3.3     |    | Petroleum Imports From                                                         | 73   |
| 3.3     |    | 3.3a Bahrain, Iran, Iraq, and Kuwait                                           | 44   |
|         |    | 3.3b Qatar, Saudi Arabia, U.A.E., and Total Persian Gulf                       |      |
|         |    | 3.3c Algeria, Ecuador, Gabon, Indonesia, and Libya.                            |      |
|         |    | 3.3d Nigeria, Venezuela, Total Other OPEC, and Total OPEC                      |      |
|         |    | 3.3e Angola, Australia, Bahamas, Brazil, Canada, and China                     |      |
|         |    | 3.3f Colombia, Ecuador, Gabon, Italy, Malaysia, and Mexico                     |      |
|         |    | 3.3g Netherlands, Netherlands Antilles, Norway, Puerto Rico, Russia, and Spain |      |
|         |    | 3.3h Trinidad and Tobago, United Kingdom, U.S. Virgin Islands, Other Non-OPEC, |      |
|         |    | Total Non-OPEC, and Total Imports                                              | 51   |
| 3.4     |    | Finished Motor Gasoline Supply, Disposition, and Stocks                        | 53   |
| 3.5     |    | Distillate Fuel Oil Supply, Disposition, and Stocks                            | 55   |
| 3.6     |    | Residual Fuel Oil Supply, Disposition, and Stocks                              | 57   |
| 3.7     |    | Jet Fuel Supply, Disposition, and Stocks                                       | 59   |
| 3.8     |    | Liquefied Petroleum Gases Supply, Disposition, and Stocks                      | 61   |
| 3.9     |    | Propane and Propylene Supply, Disposition, and Stocks                          |      |
| 3.10    |    | Other Petroleum Products Supply, Disposition, and Stocks                       |      |
| 3.11    |    | Petroleum Products Supplied by Type                                            |      |
| 3.12    |    | Heat Content of Petroleum Products Supplied by Type                            | 66   |
| 3.13    |    | Petroleum Consumption:                                                         |      |
|         |    | 3.13a Residential and Commercial Sectors                                       |      |
|         |    | 3.13b Industrial Sector.                                                       |      |
|         |    | 3.13c Transportation and Electric Power Sectors.                               | 69   |