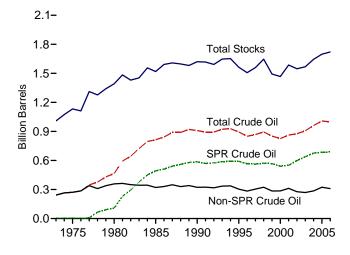

ast Heating Oil Reserve.

f See Note 6, "Data Discrepancies," at end of section.

R=Revised. E=Estimate. F=Forecast. (s)=Less than +500 barrels per day and greater than -500 barrels per day.

Notes: • Crude oil includes lease condensate. • Totals may not equal sum of

Figure 3.1a Petroleum Overview and Production

(Million Barrels per Day)











<sup>a</sup>Crude oil and natural gas plant liquids field production.
 <sup>b</sup>United States excluding Alaska and Hawaii.
 Note: Because vertical scales differ, graphs should not be compared.

Web Page: http://www.eia.doe.gov/emeu/mer/petro.html. Sources: Tables 3.1a, 3.1b, and 3.2a.

Figure 3.1b Petroleum Products Supplied, Imports, and Stocks

(Million Barrels per Day, Except as Noted)





Imports from Selected Countries, May 2007







Notes: • OPEC=Organization of the Petroleum Exporting Countries. • SPR= Strategic Petroleum Reserve. • Because vertical scales differ, graphs should not be compared.

#### Total Stocks, End of Month



Web Page: http://www.eia.doe.gov/emeu/mer/petro.html. Sources: Tables 3.1b, 3.2b, 3.3a, 3.3b, 3.3d, 3.3e, 3.3f, 3.3g, 3.3h, 3.4, 3.5, and 3.6.

Table 3.2a Crude Oil Overview: Supply

|                     |                        |                  |                    | Supply             |                      |                 |                               |
|---------------------|------------------------|------------------|--------------------|--------------------|----------------------|-----------------|-------------------------------|
|                     |