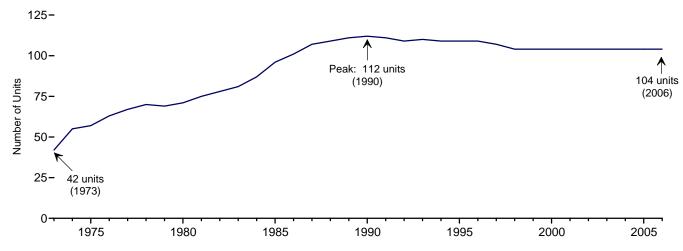

s annual direct use divided by annual commercial and industrial net generation (on Table 7.1). Then monthly direct use estimates are calculated as the annual share multiplied by the monthly commercial and industrial net generation values. For 2006 and 2007, the 2005 annual share is used.

# **Discontinued Retail Sales Series Commercial (Old)** and Other (Old)

1973–2002: See sources for "Residential" and "Industrial."

# **Nuclear Energy**



Site of Shippingport atomic power station, the first commercial nuclear power plant in the United States (rectangular reactor building and foreground); background, Beaver Valley 1 and 2 nuclear power plants and Bruce Mansfield coal-fired power plant (southwestern Pennsylvania). Source: U.S. Department of Energy.

Figure 8.1 Nuclear Energy Overview





Electricity Net Generation, 1973-2006

5
4STOOTHEN OF TOTAL

Total

1
Nuclear Electric Power

1975 1980 1985 1990 1995 2000 2005

Nuclear Share of Electricity Net Generation, 1973-2006



**Nuclear Electricity Net Generation** 

90-



Capacity Factor, Monthly



Web Page: http://www.eia.doe.gov/emeu/mer/nuclear.html. Sources: Table 7.1 and 8.1.

**Table 8.1 Nuclear Energy Overview** 

|                    | Total<br>Operable<br>Units <sup>a,b</sup> | Net Summer<br>Capacity of<br>Operable Units <sup>b,c</sup> | Nuclear Electricity<br>Net Generation | Nuclear Share<br>of Electricity<br>Net Generation | Capacity Factor <sup>d</sup> |
|--------------------|-------------------------------------------|------------------------------------------------------------|-------------------------------