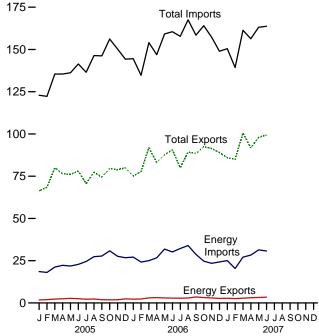

## **Tables**

|         |    |                                                                                | Page |
|---------|----|--------------------------------------------------------------------------------|------|
| Section | 1. | Energy Overview                                                                |      |
| 1.1     |    | Energy Overview.                                                               |      |
| 1.2     |    | Energy Production by Source                                                    |      |
| 1.3     |    | Energy Consumption by Source.                                                  |      |
| 1.4     |    | Energy Net Imports by Source.                                                  |      |
| 1.5     |    | Merchandise Trade Value                                                        |      |
| 1.6     |    | Cost of Fuels to End Users in Real (1982-1984) Dollars                         |      |
| 1.7     |    | Overview of U.S. Petroleum Trade.                                              |      |
| 1.8     |    | Energy Consumption per Real Dollar of Gross Domestic Product                   |      |
| 1.9     |    | Motor Vehicle Mileage, Fuel Consumption, and Fuel Rates.                       |      |
| 1.10    |    | Heating Degree-Days by Census Division.                                        |      |
| 1.11    |    | Cooling Degree-Days by Census Division.                                        | 19   |
| Section | 2. | Energy Consumption by Sector                                                   |      |
| 2.1     |    | Energy Consumption by Sector                                                   | 25   |
| 2.2     |    | Residential Sector Energy Consumption                                          |      |
| 2.3     |    | Commercial Sector Energy Consumption                                           | 29   |
| 2.4     |    | Industrial Sector Energy Consumption                                           |      |
| 2.5     |    | Transportation Sector Energy Consumption                                       |      |
| 2.6     |    | Electric Power Sector Energy Consumption.                                      | 35   |
| g       | 2  |                                                                                |      |
| Section | 3. | Petroleum Petroleum Occasione                                                  |      |
| 3.1     |    | Petroleum Overview 3.1a Supply                                                 | 20   |
|         |    | 3.1a Supply                                                                    |      |
| 3.2     |    | Crude Oil Overview                                                             | 37   |
| 3.2     |    | 3.2a Supply                                                                    | 12   |
|         |    | 3.2b Disposition and Stocks.                                                   |      |
| 3.3     |    | Petroleum Imports From                                                         | 73   |
| 3.3     |    | 3.3a Bahrain, Iran, Iraq, and Kuwait                                           | 44   |
|         |    | 3.3b Qatar, Saudi Arabia, U.A.E., and Total Persian Gulf                       |      |
|         |    | 3.3c Algeria, Ecuador, Gabon, Indonesia, and Libya.                            |      |
|         |    | 3.3d Nigeria, Venezuela, Total Other OPEC, and Total OPEC                      |      |
|         |    | 3.3e Angola, Australia, Bahamas, Brazil, Canada, and China                     |      |
|         |    | 3.3f Colombia, Ecuador, Gabon, Italy, Malaysia, and Mexico                     |      |
|         |    | 3.3g Netherlands, Netherlands Antilles, Norway, Puerto Rico, Russia, and Spain |      |
|         |    | 3.3h Trinidad and Tobago, United Kingdom, U.S. Virgin Islands, Other Non-OPEC, |      |
|         |    | Total Non-OPEC, and Total Imports                                              | 51   |
| 3.4     |    | Finished Motor Gasoline Supply, Disposition, and Stocks                        | 53   |
| 3.5     |    | Distillate Fuel Oil Supply, Disposition, and Stocks                            | 55   |
| 3.6     |    | Residual Fuel Oil Supply, Disposition, and Stocks                              | 57   |
| 3.7     |    | Jet Fuel Supply, Disposition, and Stocks                                       | 59   |
| 3.8     |    | Liquefied Petroleum Gases Supply, Disposition, and Stocks                      | 61   |
| 3.9     |    | Propane and Propylene Supply, Disposition, and Stocks                          |      |
| 3.10    |    | Other Petroleum Products Supply, Disposition, and Stocks                       |      |
| 3.11    |    | Petroleum Products Supplied by Type                                            |      |
| 3.12    |    | Heat Content of Petroleum Products Supplied by Type                            | 66   |
| 3.13    |    | Petroleum Consumption:                                                         |      |
|         |    | 3.13a Residential and Commercial Sectors                                       |      |
|         |    | 3.13b Industrial Sector.                                                       |      |
|         |    | 3.13c Transportation and Electric Power Sectors.                               | 69   |