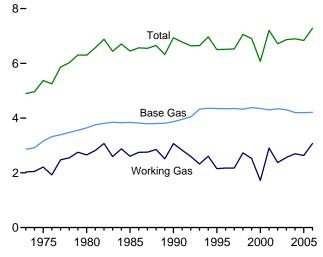

## **Tables**

|         |    |                                                                                | Page |
|---------|----|--------------------------------------------------------------------------------|------|
| Section | 1. | Energy Overview                                                                |      |
| 1.1     |    | Energy Overview.                                                               |      |
| 1.2     |    | Energy Production by Source                                                    |      |
| 1.3     |    | Energy Consumption by Source.                                                  |      |
| 1.4     |    | Energy Net Imports by Source.                                                  |      |
| 1.5     |    | Merchandise Trade Value                                                        |      |
| 1.6     |    | Cost of Fuels to End Users in Real (1982-1984) Dollars                         |      |
| 1.7     |    | Overview of U.S. Petroleum Trade.                                              |      |
| 1.8     |    | Energy Consumption per Real Dollar of Gross Domestic Product                   |      |
| 1.9     |    | Motor Vehicle Mileage, Fuel Consumption, and Fuel Rates.                       |      |
| 1.10    |    | Heating Degree-Days by Census Division.                                        |      |
| 1.11    |    | Cooling Degree-Days by Census Division.                                        | 19   |
| Section | 2. | Energy Consumption by Sector                                                   |      |
| 2.1     |    | Energy Consumption by Sector                                                   | 25   |
| 2.2     |    | Residential Sector Energy Consumption                                          |      |
| 2.3     |    | Commercial Sector Energy Consumption                                           | 29   |
| 2.4     |    | Industrial Sector Energy Consumption                                           |      |
| 2.5     |    | Transportation Sector Energy Consumption                                       |      |
| 2.6     |    | Electric Power Sector Energy Consumption.                                      | 35   |
| g       | 2  |                                                                                |      |
| Section | 3. | Petroleum Petroleum Occasione                                                  |      |
| 3.1     |    | Petroleum Overview 3.1a Supply                                                 | 20   |
|         |    | 3.1a Supply                                                                    |      |
| 3.2     |    | Crude Oil Overview                                                             | 37   |
| 3.2     |    | 3.2a Supply                                                                    | 12   |
|         |    | 3.2b Disposition and Stocks.                                                   |      |
| 3.3     |    | Petroleum Imports From                                                         | 73   |
| 3.3     |    | 3.3a Bahrain, Iran, Iraq, and Kuwait                                           | 44   |
|         |    | 3.3b Qatar, Saudi Arabia, U.A.E., and Total Persian Gulf                       |      |
|         |    | 3.3c Algeria, Ecuador, Gabon, Indonesia, and Libya.                            |      |
|         |    | 3.3d Nigeria, Venezuela, Total Other OPEC, and Total OPEC                      |      |
|         |    | 3.3e Angola, Australia, Bahamas, Brazil, Canada, and China                     |      |
|         |    | 3.3f Colombia, Ecuador, Gabon, Italy, Malaysia, and Mexico                     |      |
|         |    | 3.3g Netherlands, Netherlands Antilles, Norway, Puerto Rico, Russia, and Spain |      |
|         |    | 3.3h Trinidad and Tobago, United Kingdom, U.S. Virgin Islands, Other Non-OPEC, |      |
|         |    | Total Non-OPEC, and Total Imports                                              | 51   |
| 3.4     |    | Finished Motor Gasoline Supply, Disposition, and Stocks                        | 53   |
| 3.5     |    | Distillate Fuel Oil Supply, Disposition, and Stocks                            | 55   |
| 3.6     |    | Residual Fuel Oil Supply, Disposition, and Stocks                              | 57   |
| 3.7     |    | Jet Fuel Supply, Disposition, and Stocks                                       | 59   |
| 3.8     |    | Liquefied Petroleum Gases Supply, Disposition, and Stocks                      | 61   |
| 3.9     |    | Propane and Propylene Supply, Disposition, and Stocks                          |      |
| 3.10    |    | Other Petroleum Products Supply, Disposition, and Stocks                       |      |
| 3.11    |    | Petroleum Products Supplied by Type                                            |      |
| 3.12    |    | Heat Content of Petroleum Products Supplied by Type                            | 66   |
| 3.13    |    | Petroleum Consumption:                                                         |      |
|         |    | 3.13a Residential and Commercial Sectors                                       |      |
|         |    | 3.13b Industrial Sector.                                                       |      |
|         |    | 3.13c Transportation and Electric Power Sectors.                               | 69   |

## **Tables**

|             |    | Page                                                                                                                            |
|-------------|----|---------------------------------------------------------------------------------------------------------------------------------|
| Section     | 3. | Petroleum (continued)                                                                                                           |
| 3.14        |    | Heat Content of Petroleum Consumption:  3.14a Residential and Commercial Sectors                                                |
|             |    | 3.14c Transportation and Electric Power Sectors                                                                                 |
| Section 4.1 | 4. | Natural Gas Natural Gas Overview                                                                                                |
| 4.1         |    | Natural Gas Production                                                                                                          |
| 4.3         |    | Natural Gas Trade by Country                                                                                                    |
| 4.4         |    | Natural Gas Consumption by Sector                                                                                               |
| Section     | 5. | Crude Oil and Natural Gas Resource Development                                                                                  |
| 5.1         |    | Crude Oil and Natural Gas Drilling Activity Measurements                                                                        |
| 5.2<br>5.3  |    | Crude Oil and Natural Gas Exploratory and Development Wells.       88         Maximum U.S. Active Seismic Crew Counts.       89 |
| Section     | 6. | Coal                                                                                                                            |
| 6.1         |    | Coal Overview. 93                                                                                                               |
| 6.2         |    | Coal Consumption by Sector                                                                                                      |
| 6.3         |    | Coal Stocks by Sector                                                                                                           |
| Section     | 7. | Electricity                                                                                                                     |
| 7.1         |    | Electricity Overview                                                                                                            |
| 7.2         |    | Electricity Net Generation 7.2a Total (All Sectors)                                                                             |
|             |    | 7.2b Electric Power Sector. 104                                                                                                 |
|             |    | 7.2c Commercial and Industrial Sectors                                                                                          |
| 7.3         |    | Consumption of Combustible Fuels for Electricity Generation                                                                     |
|             |    | 7.3a Total (All Sectors)                                                                                                        |
|             |    | 7.3b Electric Power Sector. 108                                                                                                 |
|             |    | 7.3c Commercial and Industrial Sectors (Selected Fuels)                                                                         |
| 7.4         |    | Consumption of Combustible Fuels for Electricity Generation and Useful Thermal Output                                           |
|             |    | 7.4a Total (All Sectors)                                                                                                        |
|             |    | 7.4b Electric Power Sector. 112                                                                                                 |
| 7.5         |    | 7.4c Commercial and Industrial Sectors (Selected Fuels)                                                                         |
| 7.6         |    | Electricity End Use                                                                                                             |
| Section     | 8. | Nuclear Energy                                                                                                                  |
| 8.1         |    | Nuclear Energy Overview. 123                                                                                                    |
| Section     | 9. | Energy Prices                                                                                                                   |
| 9.1         |    | Crude Oil Price Summary                                                                                                         |
| 9.2         |    | F.O.B. Costs of Crude Oil Imports From Selected Countries.                                                                      |
| 9.3         |    | Landed Costs of Crude Oil Imports From Selected Countries                                                                       |
| 9.4<br>9.5  |    | Motor Gasoline Retail Prices, U.S. City Average                                                                                 |
| 9.5<br>9.6  |    | Refiner Prices of Petroleum Products for Resale.                                                                                |
| 9.7         |    | Refiner Prices of Petroleum Products to End Users                                                                               |