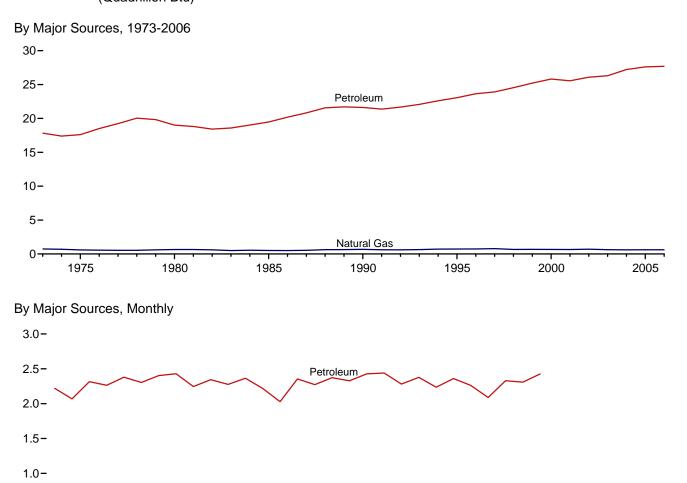

," at the end of Section 4.

b Most values are estimated. See Table 10.2b for notes on series components

<sup>&</sup>lt;sup>c</sup> Natural gas only; excludes the estimated portion of supplemental gaseous fuels. See Note 3, "Supplemental Gaseous Fuels," at end of Section 4.

<sup>&</sup>lt;sup>d</sup> Includes coal coke net imports, which are not separately displayed. See Table

Conventional hydroelectric power.

f Electricity retail sales to ultimate customers reported by electric utilities and, beginning in 1996, other energy service providers.

<sup>9</sup> Total losses are calculated as the primary energy consumed by the electric

power sector minus the energy content of electricity retail sales. Total losses are

Figure 2.5 Transportation Sector Energy Consumption (Quadrillion Btu)







Note: Because vertical scales differ, graphs should not be compared. Web Page: http://www.eia.doe.gov/emeu/mer/consump.html. Source: Table 2.5.

0.5 -

**Table 2.5 Transportation Sector Energy Consumption** 

(Trillion Btu)

|