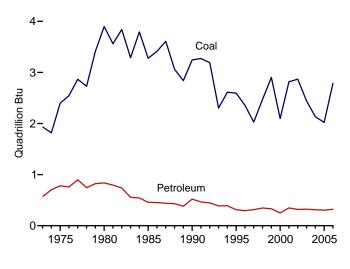

trial electricity-only plants.

plants.

<sup>c</sup> Anthracite, bituminous coal, subbituminous coal, lignite, waste coal, and coal synfuel.

synfuel.

<sup>d</sup> Distillate fuel oil, residual fuel oil, petroleum coke, jet fuel, kerosene, other petroleum, and waste oil.

f Municipal solid waste from biogenic sources, landfill gas, sludge waste, agricultural byproducts, and other biomass. Through 2000, also includes non-renewable waste (municipal solid waste from non-biogenic sources, and tire-derived fuels).

<sup>9</sup> Blast furnace gas, propane gas, and other manufactured and waste gases derived from fossil fuels.

derived from fossil fuels.

h Wood and wood-derived fuels.

Figure 7.5 Stocks of Coal and Petroleum: Electric Power Sector









Coal and Petroleum Stocks, 1973-2006



Petroleum by Type, End of Month



<sup>a</sup>Converted from short tons to barrels by multiplying by five. Note: Because vertical scales differ, graphs should not be compared. Web Page: http://www.eia.doe.gov/emeu/mer/elect.html. Source: Tables 7.5, A1, and A5 (column 6).

Table 7.5 Stocks of Coal and Petroleum: Electric Power Sector

|                       |                     |                      |                                | Petroleum                  |                             |                  |
|-----------------------|---------------------|----------------------|--------------------------------|----------------------------|-----------------------------|------------------|
|                       | Coal <sup>a</sup>   | Distillate Fuel Oilb | Residual Fuel Oil <sup>c<