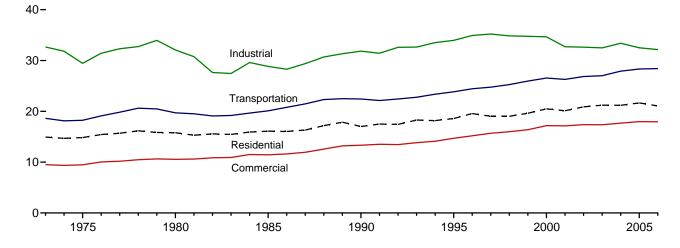

es are then aggregated into Census Divisions and into the national average. The population weights currently used represent resident State population data estimated for the 2000 Census by the U.S. Department of Commerce, Bureau of the Census. The data provided here are available sooner than the Historical Climatology Series 5-1 (heating degree-days) and 5-2 (cooling degree-days) developed by the National Climatic Data Center, Asheville, NC, which compiles data from some 8,000 weather stations.

# **Energy Consumption by Sector**



Office buildings, industries, residences, and transport systems, Baltimore, Maryland; east view from the inner harbor. Source: U.S. Department of Energy.

Figure 2.1 Energy Consumption by Sector (Quadrillion Btu)

Total Consumption by End-Use Sector, 1973-2006



Total Consumption by End-Use Sector, Monthly

4-







Note: Because vertical scales differ, graphs should not be compared. Web Page: http://www.eia.doe.gov/emeu/mer/consump.html.

Source: Table 2.1.

Table 2.1 **Energy Consumption by Sector** 

(Trillion Btu)

|                                          |                                      |                       |                         | End-Use                                  | Sectors                                  |                        |                        |                        | Electric<br>Power                        |                    |                        |
|------------------------------------------|--------------------------------------|-----------------------|-------------------------|------------------