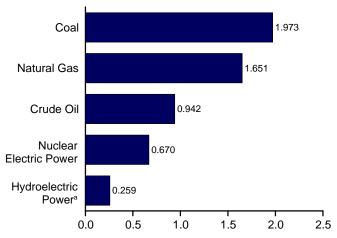

nitions, see Notes 1 through 4 at end of section.

<sup>•</sup> Totals may not equal sum of components due to independent rounding.

Geographic coverage is the 50 States and the District of Columbia.
 Web Page: For all available data beginning in 1973, see http://www.eia.doe.gov/emeu/mer/overview.html.

Sources: • Production: Table 1.2. • Consumption: Table 1.3. • Imports and Exports: Tables 3.1a, 3.1b, 4.2, 6.1, 7.1, A2, A4-A6, and for coal coke imports and exports, see sources for coal coke on Table 1.4.

Figure 1.2 Energy Production



Nuclear Electric Power

1990

Hydroelectric Power

1995

2000

2005



1975

1980

1985

10-

5-



<sup>a</sup>Conventional hydroelectric power.

Note: Because vertical scales differ, graphs should not be compared.





2006

By Major Sources, May 2007



Web Page: http://www.eia.doe.gov/emeu/mer/overview.html.

Source: Table 1.2.

Table 1.2 Energy Production by Source

(Quadrillion Btu)

|                          |                  | F                       | ossil Fuels               |                |                  |                              | Renewable Energy <sup>a</sup>            |                |                 |              |              |                |                  |
|--------------------------|------------------|-------------------------|---------------------------|----------------|------------------|------------------------------|------------------------------------------|----------------|-----------------|--------------|--------------|----------------|------------------|
|                          | Coalb