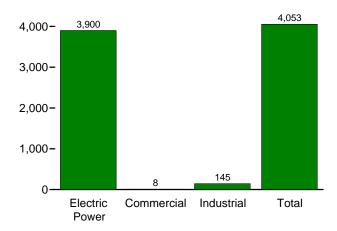

ndustrial Other**

1973–September 1977: DOI, BOM, *Minerals Yearbook* and *Minerals Industry Surveys*.

October 1977–1979: EIA, Form EIA-3, "Monthly Coal Consumption Report—Manufacturing Plants."

1980 forward: EIA, Form EIA-3, "Quarterly Coal Consumption Report—Manufacturing Plants"; and, for forecast values, EIA, Short-Term Integrated Forecasting System.

#### **Electric Power**

Table 7.5.

# **Electricity**



High-tension power lines and towers. Source: U.S. Department of Energy.

**Electricity Overview** Figure 7.1 (Billion Kilowatthours)





Net Generation by Sector, 1989-2006

5,000-

2,000-

4,000-Total<sup>a</sup> 3,000-Electric Power

1,000-Industrial 2000 2005 1990 1995



<sup>&</sup>lt;sup>a</sup>Includes commercial sector.

Retail

Sales<sup>b</sup>

Direct

Usec

Total





Net Generation by Sector, Monthly 500-



200-

100-





60-50-Imports 40-30-20-10-**Exports** 1980 1985 1990 2000 2005 1975 1995

Note: Because vertical scales differ, graphs should not be compared. Web Page: http://www.eia.doe.gov/emeu/mer/elect.html. Sources: Table 7.1.

<sup>&</sup>lt;sup>b</sup>Electricity retail sales to ultimate customers reported by electric utilities and other energy service providers.

<sup>°</sup>See "Direct Use" in Glossary.

**Table 7.1 Electricity Overview** 

(Billion Kilowatthours)

|                                          |                                          | Net Ger                                | eration                                |                     |                | Trade              | ı                           | T&D Losses <sup>