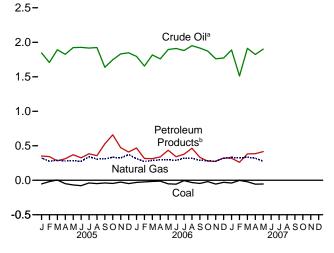

the end of Section 4.

components and estimation.

b Natural gas only; excludes supplemental gaseous fuels. See Note 3, "Supplemental Gaseous Fuels," at end of Section 4.

C Petroleum products supplied, including natural gas plant liquids and crude

oil burned as fuel. Beginning in 1993, also includes ethanol blended into motor gasoline.

d Beginning in 1993, ethanol blended into motor gasoline is included in both

<sup>&</sup>quot;Petroleum" and "Biomass," but is counted only once in total consumption.

Includes coal coke net imports. See Table 1.4.

Conventional hydroelectric power.

g Includes coal coke net imports and electricity net imports, which are not

Figure 1.4 Energy Net Imports

(Quadrillion Btu, Except as noted)





By Major Sources, 1973-2006



By Major Sources, Monthly



By Major Sources, May 2007



As Share of Consumption, January-May



<sup>a</sup>Crude oil and lease condensate. Includes imports into the Strategic Petroleum Reserve, which began in 1977.

<sup>b</sup>Petroleum products, unfinished oils, pentanes plus, and gasoline blending components.

Note: Because vertical scales differ, graphs should not be compared. Web Page: http://www.eia.doe.gov/emeu/mer/overview.html. Sources: Tables 1.3 and 1.4.

Table 1.4 Energy Net Imports by Source

(Quadrillion Btu)

|                   | Coal       | Coal<br>Coke | Natural<br>Gas      | Crude<br>Oil <sup>a</sup> | Petroleum<br>Products <sup>b</sup> | Electricity | Total              |
|-------------------|------------|--------------|---------------------|---------------------------|----------------------