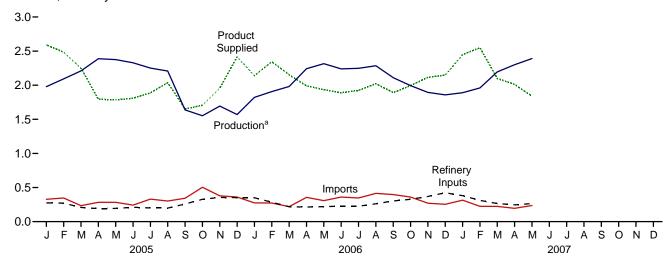

ations.

b Through 2004, includes kerosene-type and naphtha-type jet fuel. Beginning in 2005, includes kerosene-type jet fuel only; naphtha-type jet fuel is included in "Other Petroleum Products" on Table 3.10.

is included in "Other Petroleum Products" on Table 3.10.

<sup>c</sup> A negative number indicates a decrease in stocks and a positive number indicates an increase. The current month stock change estimate is based on the change from the previous month's stocks estimate, rather than the actual stocks value shown in this table.

d See Note 4, "New Stock Basis," at end of section.

R=Revised. E=Estimate. (s)=Less than +500 barrels per day and greater than -500 barrels per day.

Figure 3.6 Liquefied Petroleum Gases

(Million Barrels per Day, Except as Noted)



#### Overview, Monthly











Web Page: http://www.eia.doe.gov/emeu/mer/petro.html. Source: Table 3.8.

Table 3.8 Liquefied Petroleum Gases Supply, Disposition, and Stocks

|                                           |                                  | Supply                        |                   |                              | Dispo              | sition          |                       |                     |
|-------------------------------------------|----------------------------------|-------------------------------|-------------------|------------------------------|--------------------|-----------------|-----------------------|---------------------|
|                                           | Field<br>Production <sup>a</sup> | Refinery<br>Net<br>Production | Imports           | Stock<br>Change