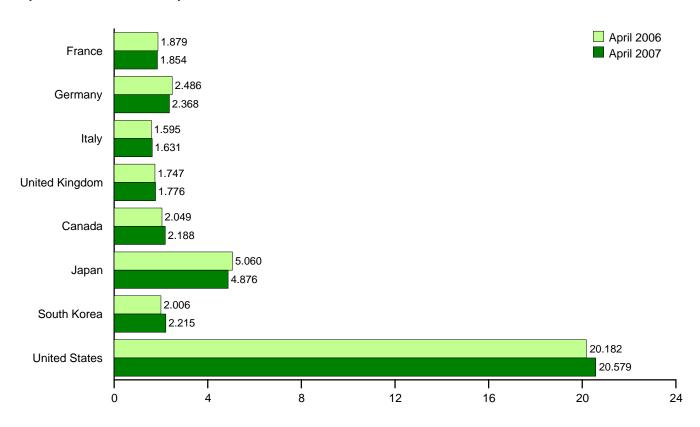

Petroleum Exporting Countries.
• The Persian Gulf Nations are Bahrain, Iran, Iraq, Kuwait, Qatar, Saudi Arabia, and the United Arab Emirates. Production from the Neutral Zone between Kuwait and Saudi Arabia is included in "Persian Gulf Nations."

#### Selected Producers, Monthly

12**-**



• Because vertical scales differ, graphs should not be compared. Web Page: http://www.eia.doe.gov/emeu/mer/inte r.html. Sources: Tables 11.1a and 11.1b.

Figure 11.1b Crude Oil Production by Selected Country (Million Barrels per Day)



Note: OPEC is the Organization of the Petroleum Exporting Countries.

Web Page: http://www.eia.doe.gov/emeu/mer/inter.html.

Sources: Tables 11.1a and 11.1b.

Figure 11.2 Petroleum Consumption in OECD Countries (Million Barrels per Day)



#### By Selected OECD Country



Notes: • OECD is the Organization for Economic Cooperation and Development. • Because vertical scales differ, graphs should not be compared.

Web Page: http://www.eia.doe.gov/emeu/mer/inter.html. Source: Table 11.2.

**Table 11.2 Petroleum Consumption in OECD Countries** 

(Thousand Barrels per Day)

|                                          | France             | Germanya           | Italy              | United<br>Kingdom  | OECD<br>Europe <sup>b</sup> | Canada             | Japan              | South<br>Korea     | United<br>States | Other<br>OECD <sup>c</sup> | <b>OECD</b> d       | World                      |
|------------------------------------------|--------------------|--------------------|--------------------|--------------------|-----------------------------|-----------------