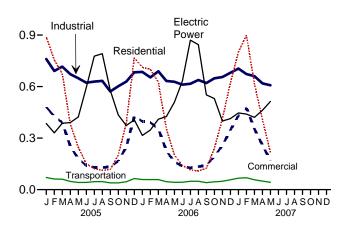

## **Tables**

|             |    | Page                                                                                                                            |
|-------------|----|---------------------------------------------------------------------------------------------------------------------------------|
| Section     | 3. | Petroleum (continued)                                                                                                           |
| 3.14        |    | Heat Content of Petroleum Consumption:  3.14a Residential and Commercial Sectors                                                |
|             |    | 3.14c Transportation and Electric Power Sectors                                                                                 |
| Section 4.1 | 4. | Natural Gas Natural Gas Overview                                                                                                |
| 4.1         |    | Natural Gas Production                                                                                                          |
| 4.3         |    | Natural Gas Trade by Country                                                                                                    |
| 4.4         |    | Natural Gas Consumption by Sector                                                                                               |
| Section     | 5. | Crude Oil and Natural Gas Resource Development                                                                                  |
| 5.1         |    | Crude Oil and Natural Gas Drilling Activity Measurements                                                                        |
| 5.2<br>5.3  |    | Crude Oil and Natural Gas Exploratory and Development Wells.       88         Maximum U.S. Active Seismic Crew Counts.       89 |
| Section     | 6. | Coal                                                                                                                            |
| 6.1         |    | Coal Overview. 93                                                                                                               |
| 6.2         |    | Coal Consumption by Sector                                                                                                      |
| 6.3         |    | Coal Stocks by Sector                                                                                                           |
| Section     | 7. | Electricity                                                                                                                     |
| 7.1         |    | Electricity Overview                                                                                                            |
| 7.2         |    | Electricity Net Generation 7.2a Total (All Sectors)                                                                             |
|             |    | 7.2b Electric Power Sector. 104                                                                                                 |
|             |    | 7.2c Commercial and Industrial Sectors                                                                                          |
| 7.3         |    | Consumption of Combustible Fuels for Electricity Generation                                                                     |
|             |    | 7.3a Total (All Sectors)                                                                                                        |
|             |    | 7.3b Electric Power Sector. 108                                                                                                 |
|             |    | 7.3c Commercial and Industrial Sectors (Selected Fuels)                                                                         |
| 7.4         |    | Consumption of Combustible Fuels for Electricity Generation and Useful Thermal Output                                           |
|             |    | 7.4a Total (All Sectors)                                                                                                        |
|             |    | 7.4b Electric Power Sector. 112                                                                                                 |
| 7.5         |    | 7.4c Commercial and Industrial Sectors (Selected Fuels)                                                                         |
| 7.6         |    | Electricity End Use                                                                                                             |
| Section     | 8. | Nuclear Energy                                                                                                                  |
| 8.1         |    | Nuclear Energy Overview. 123                                                                                                    |
| Section     | 9. | Energy Prices                                                                                                                   |
| 9.1         |    | Crude Oil Price Summary                                                                                                         |
| 9.2         |    | F.O.B. Costs of Crude Oil Imports From Selected Countries.                                                                      |
| 9.3         |    | Landed Costs of Crude Oil Imports From Selected Countries                                                                       |
| 9.4<br>9.5  |    | Motor Gasoline Retail Prices, U.S. City Average                                                                                 |
| 9.5<br>9.6  |    | Refiner Prices of Petroleum Products for Resale.                                                                                |
| 9.7         |    | Refiner Prices of Petroleum Products to End Users                                                                               |