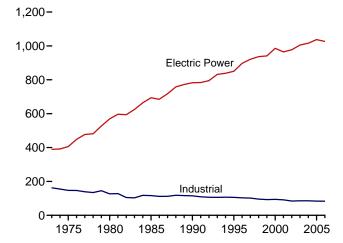

## **Tables**

|             |    | Page                                                                                                                            |
|-------------|----|---------------------------------------------------------------------------------------------------------------------------------|
| Section     | 3. | Petroleum (continued)                                                                                                           |
| 3.14        |    | Heat Content of Petroleum Consumption:  3.14a Residential and Commercial Sectors                                                |
|             |    | 3.14c Transportation and Electric Power Sectors                                                                                 |
| Section 4.1 | 4. | Natural Gas Natural Gas Overview                                                                                                |
| 4.1         |    | Natural Gas Production                                                                                                          |
| 4.3         |    | Natural Gas Trade by Country                                                                                                    |
| 4.4         |    | Natural Gas Consumption by Sector                                                                                               |
| Section     | 5. | Crude Oil and Natural Gas Resource Development                                                                                  |
| 5.1         |    | Crude Oil and Natural Gas Drilling Activity Measurements                                                                        |
| 5.2<br>5.3  |    | Crude Oil and Natural Gas Exploratory and Development Wells.       88         Maximum U.S. Active Seismic Crew Counts.       89 |
| Section     | 6. | Coal                                                                                                                            |
| 6.1         |    | Coal Overview. 93                                                                                                               |
| 6.2         |    | Coal Consumption by Sector                                                                                                      |
| 6.3         |    | Coal Stocks by Sector                                                                                                           |
| Section     | 7. | Electricity                                                                                                                     |
| 7.1         |    | Electricity Overview                                                                                                            |
| 7.2         |    | Electricity Net Generation 7.2a Total (All Sectors)                                                                             |
|             |    | 7.2b Electric Power Sector. 104                                                                                                 |
|             |    | 7.2c Commercial and Industrial Sectors                                                                                          |
| 7.3         |    | Consumption of Combustible Fuels for Electricity Generation                                                                     |
|             |    | 7.3a Total (All Sectors)                                                                                                        |
|             |    | 7.3b Electric Power Sector. 108                                                                                                 |
|             |    | 7.3c Commercial and Industrial Sectors (Selected Fuels)                                                                         |
| 7.4         |    | Consumption of Combustible Fuels for Electricity Generation and Useful Thermal Output                                           |
|             |    | 7.4a Total (All Sectors)                                                                                                        |
|             |    | 7.4b Electric Power Sector. 112                                                                                                 |
| 7.5         |    | 7.4c Commercial and Industrial Sectors (Selected Fuels)                                                                         |
| 7.6         |    | Electricity End Use                                                                                                             |
| Section     | 8. | Nuclear Energy                                                                                                                  |
| 8.1         |    | Nuclear Energy Overview. 123                                                                                                    |
| Section     | 9. | Energy Prices                                                                                                                   |
| 9.1         |    | Crude Oil Price Summary                                                                                                         |
| 9.2         |    | F.O.B. Costs of Crude Oil Imports From Selected Countries.                                                                      |
| 9.3         |    | Landed Costs of Crude Oil Imports From Selected Countries                                                                       |
| 9.4<br>9.5  |    | Motor Gasoline Retail Prices, U.S. City Average                                                                                 |
| 9.5<br>9.6  |    | Refiner Prices of Petroleum Products for Resale.                                                                                |
| 9.7         |    | Refiner Prices of Petroleum Products to End Users                                                                               |