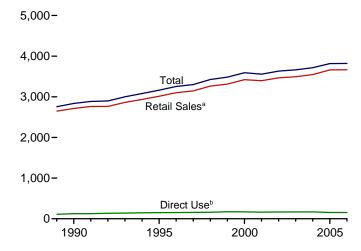

and 6. For 1973-1979, data are for steam plant stocks of petroleum. For 1980-2000, electric utility data also include a small amount of fuel oil no. 4.

oil no. 4.

<sup>d</sup> Jet fuel and kerosene. Through 2003, data also include a small amount of waste oil.

aste oil.

e Petroleum coke is converted from short tons to barrels by multiplying by 5.

<sup>&</sup>lt;sup>f</sup> Through 1998, data are for electric utilities only. Beginning in 1999, data are for electric utilities and independent power producers.

<sup>•</sup> Stocks are at end of period. • Totals may not equal sum of components due to independent rounding. • Geographic coverage is the 50 States and the District of Columbia

Figure 7.6 Electricity End Use (Billion Kilowatthours)

#### Electricity End Use Overview, 1989-2006



### Retail Sales<sup>a</sup> by Sector, 1973-2006 1,500-





#### Retail Sales<sup>a</sup> Total, January-May



<sup>&</sup>lt;sup>a</sup>Electricity retail sales to ultimate customers reported by electric utilities and other energy service providers.

#### Retail Sales<sup>a</sup> by Sector, May 2007



Retail Sales<sup>a</sup> by Sector, Monthly





#### Retail Sales<sup>a</sup> Total, Monthly



<sup>d</sup>Transportation sector, including sales to railroads and railways. Note: Because vertical scales differ, graphs should not be compared. Web Page: http://www.eia.doe.gov/emeu/mer/elect.html. Source: Table 7.6.

bSee "Direct Use" in Glossary.

<sup>&</sup>lt;sup>e</sup>Commercial sector, including public street and highway lighting, interdepartmental sales, and other sales to publi