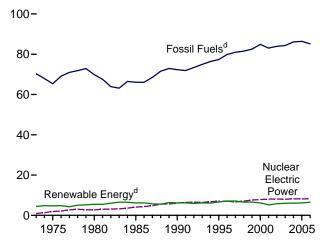

quantity of natural gas consumed by the electric power sector (for 1973-1988, see *Monthly Energy Review*, Table 7.3b; for 1989-2001, see *Monthly Energy Review*, Table 7.4b).

2002 forward: Calculated by EIA as the quantity of natural gas receipts by electric utilities and independent power producers reported on Form FERC-423, "Monthly Report of Cost and Quantity of Fuels for Electric Utility Plants," and EIA-423, "Monthly Cost and Quality of Fuels for Electric Plants Report," divided by the quantity of natural gas consumed by the electric power sector (see *Monthly Energy Review*, Table 7.4b).

## Renewable Energy



Grand Coulee Dam, Washington State. Source: U.S. Bureau of Reclamation.

Figure 10.1 Renewable Energy Consumption (Quadrillion Btu)

Total and Major Sources, 1973-2006







<sup>&</sup>lt;sup>a</sup>Conventional hydroelectric power.

#### Compared With Other Resources, 2006



fossil fuel (as petroleum) and renewable energy and is counted in both those subtotals but counted only once in total energy consumption . Web Page: http://www.eia.doe.gov/emeu/mer/renew.html. Sources: Tables 1.3 and 10.1-10.2c.

<sup>&</sup>lt;sup>b</sup>See Table 10.1 for definition.

<sup>°</sup>Geothermal, wind, and solar/PV.

<sup>&</sup>lt;sup>d</sup>A small amount of alcohol (ethanol blended into motor gasoline) is both

**Table 10.1 Renewable Energy Consumption by Source** 

(Trillion Btu)

|                     |                                          |                   | Bion               | nass                          |               |                              |