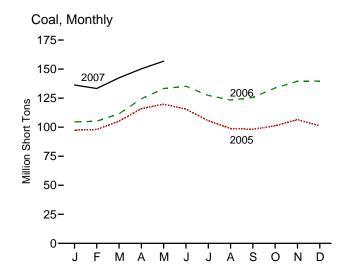

rial combined-heat-and-power (CHP) and industrial electricity-only plants.

plants.

<sup>c</sup> Anthracite, bituminous coal, subbituminous coal, lignite, waste coal, and coal synfuel.

synfuel.

<sup>d</sup> Distillate fuel oil, residual fuel oil, petroleum coke, jet fuel, kerosene, other petroleum, and waste oil.

f Municipal solid waste from biogenic sources, landfill gas, sludge waste, agricultural byproducts, and other biomass. Through 2000, also includes non-renewable waste (municipal solid waste from non-biogenic sources, and tire-derived fuels).

<sup>9</sup> Blast furnace gas, propane gas, and other manufactured and waste gases derived from fossil fuels.

derived from fossil fuels.

h Wood and wood-derived fuels.

Figure 7.5 Stocks of Coal and Petroleum: Electric Power Sector









Coal and Petroleum Stocks, 1973-2006



Petroleum by Type, End of Month



<sup>a</sup>Converted from short tons to barrels by multiplying by five. Note: Because vertical scales differ, graphs should not be compared. Web Page: http://www.eia.doe.gov/emeu/mer/elect.html. Source: Tables 7.5, A1, and A5 (column 6).

Table 7.5 Stocks of Coal and Petroleum: Electric Power Sector

|                       |                     |                      |                                | Petroleum                  |                             |                  |
|-----------------------|---------------------|----------------------|--------------------------------|----------------------------|-----------------------------|------------------|
|                       | Coal <sup>a</sup>   | Dist