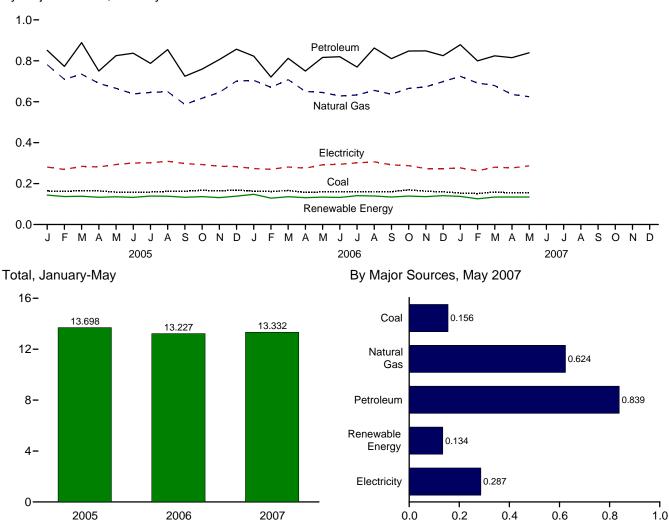

b Most values are estimated. See Table 10.2a for notes on series components and estimation.

<sup>&</sup>lt;sup>c</sup> Natural gas only; excludes the estimated portion of supplemental gaseous fuels. See Note 3, "Supplemental Gaseous Fuels," at end of Section 4.

Conventional hydroelectric power.

e Electricity retail sales to ultimate customers reported by electric utilities and, beginning in 1996, other energy service providers.

Total losses are calculated as the primary energy consumed by the electric power sector minus the energy content of electricity retail sales. Total losses are allocated to the end-use sectors in proportion to each sector's share of total

Figure 2.4 Industrial Sector Energy Consumption (Quadrillion Btu)

By Major Sources, 1973-2006



By Major Sources, Monthly



Note: Because vertical scales differ, graphs should not be compared. Web Page: http://www.eia.doe.gov/emeu/mer/consump.html.

Source: Table 2.4.

Table 2.4 Industrial Sector Energy Consumption

(Trillion Btu)

|                                          |                   |                                      |                     | Prima                 | ary Consum                               | ption <sup>a</sup> |                         |                   |                                          |                                             |                                         |                                          |
|------------------------------------------|-------------------|--------------------------------------|---------------------|-----------------------|-----