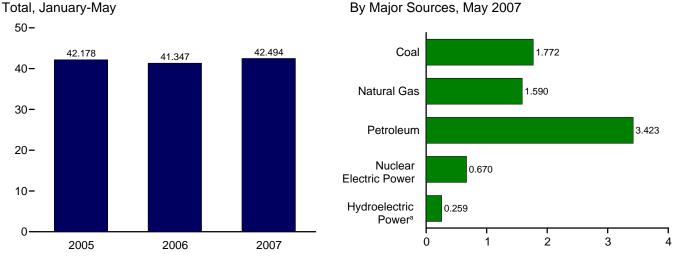

## **Tables**

|         |    |                                                                                | Page |
|---------|----|--------------------------------------------------------------------------------|------|
| Section | 1. | Energy Overview                                                                |      |
| 1.1     |    | Energy Overview.                                                               |      |
| 1.2     |    | Energy Production by Source                                                    |      |
| 1.3     |    | Energy Consumption by Source.                                                  |      |
| 1.4     |    | Energy Net Imports by Source.                                                  |      |
| 1.5     |    | Merchandise Trade Value                                                        |      |
| 1.6     |    | Cost of Fuels to End Users in Real (1982-1984) Dollars                         |      |
| 1.7     |    | Overview of U.S. Petroleum Trade.                                              |      |
| 1.8     |    | Energy Consumption per Real Dollar of Gross Domestic Product                   |      |
| 1.9     |    | Motor Vehicle Mileage, Fuel Consumption, and Fuel Rates.                       |      |
| 1.10    |    | Heating Degree-Days by Census Division.                                        |      |
| 1.11    |    | Cooling Degree-Days by Census Division.                                        | 19   |
| Section | 2. | Energy Consumption by Sector                                                   |      |
| 2.1     |    | Energy Consumption by Sector                                                   | 25   |
| 2.2     |    | Residential Sector Energy Consumption                                          |      |
| 2.3     |    | Commercial Sector Energy Consumption                                           | 29   |
| 2.4     |    | Industrial Sector Energy Consumption                                           |      |
| 2.5     |    | Transportation Sector Energy Consumption                                       |      |
| 2.6     |    | Electric Power Sector Energy Consumption.                                      | 35   |
| g       | 2  |                                                                                |      |
| Section | 3. | Petroleum Petroleum Occasione                                                  |      |
| 3.1     |    | Petroleum Overview 3.1a Supply                                                 | 20   |
|         |    | 3.1a Supply                                                                    |      |
| 3.2     |    | Crude Oil Overview                                                             | 37   |
| 3.2     |    | 3.2a Supply                                                                    | 12   |
|         |    | 3.2b Disposition and Stocks.                                                   |      |
| 3.3     |    | Petroleum Imports From                                                         | 73   |
| 3.3     |    | 3.3a Bahrain, Iran, Iraq, and Kuwait                                           | 44   |
|         |    | 3.3b Qatar, Saudi Arabia, U.A.E., and Total Persian Gulf                       |      |
|         |    | 3.3c Algeria, Ecuador, Gabon, Indonesia, and Libya.                            |      |
|         |    | 3.3d Nigeria, Venezuela, Total Other OPEC, and Total OPEC                      |      |
|         |    | 3.3e Angola, Australia, Bahamas, Brazil, Canada, and China                     |      |
|         |    | 3.3f Colombia, Ecuador, Gabon, Italy, Malaysia, and Mexico                     |      |
|         |    | 3.3g Netherlands, Netherlands Antilles, Norway, Puerto Rico, Russia, and Spain |      |
|         |    | 3.3h Trinidad and Tobago, United Kingdom, U.S. Virgin Islands, Other Non-OPEC, |      |
|         |    | Total Non-OPEC, and Total Imports                                              | 51   |
| 3.4     |    | Finished Motor Gasoline Supply, Disposition, and Stocks                        | 53   |
| 3.5     |    | Distillate Fuel Oil Supply, Disposition, and Stocks                            | 55   |
| 3.6     |    | Residual Fuel Oil Supply, Disposition, and Stocks                              | 57   |
| 3.7     |    | Jet Fuel Supply, Disposition, and Stocks                                       | 59   |
| 3.8     |    | Liquefied Petroleum Gases Supply, Disposition, and Stocks                      | 61   |
| 3.9     |    | Propane and Propylene Supply, Disposition, and Stocks                          |      |
| 3.10    |    | Other Petroleum Products Supply, Disposition, and Stocks                       |      |
| 3.11    |    | Petroleum Products Supplied by Type                                            |      |
| 3.12    |    | Heat Content of Petroleum Products Supplied by Type                            | 66   |
| 3.13    |    | Petroleum Consumption:                                                         |      |
|         |    | 3.13a Residential and Commercial Sectors                                       |      |
|         |    | 3.13b Industrial Sector.                                                       |      |
|         |    | 3.13c Transportation and Electric Power Sectors.                               | 69   |