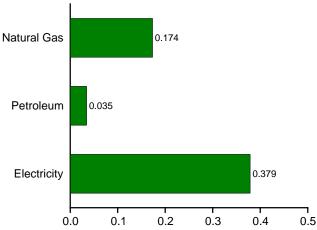

uels," at the end of Section 4.

b All values are estimated. See Table 10.2a for notes on series components.

 $<sup>^{\</sup>mbox{\scriptsize c}}$  Natural gas only; excludes the estimated portion of supplemental gaseous fuels. See Note 3, "Supplemental Gaseous Fuels," at end of Section 4.

d Electricity retail sales to ultimate customers reported by electric utilities and,

beginning in 1996, other energy service providers.

e Total losses are calculated as the primary energy consumed by the electric power sector minus the energy content of electricity retail sales. Total losses are allocated to the end-use sectors in proportion to each sector's share of total

Figure 2.3 Commercial Sector Energy Consumption (Quadrillion Btu)





### By Major Sources, Monthly



Total, January-May







Note: Because vertical scales differ, graphs should not be compared. Web Page: http://www.eia.doe.gov/emeu/mer/consump.html.

Source: Table 2.3.

Table 2.3 Commercial Sector Energy Consumption

(Trillion Btu)

|                                          |          |                             |                 | Prima              | ary Consum                               | ptiona       |                        |          |                    |                                             |                                         |                     |
|------------------------------------------|----------|-----------------------------|-----------------|--------------------|------------------------------------------|--------------|------------------------|----------|--------------------