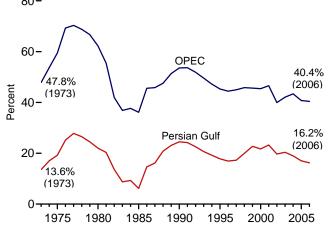

## **Tables**

|         |    |                                                                                | Page |
|---------|----|--------------------------------------------------------------------------------|------|
| Section | 1. | Energy Overview                                                                |      |
| 1.1     |    | Energy Overview.                                                               |      |
| 1.2     |    | Energy Production by Source                                                    |      |
| 1.3     |    | Energy Consumption by Source.                                                  |      |
| 1.4     |    | Energy Net Imports by Source.                                                  |      |
| 1.5     |    | Merchandise Trade Value                                                        |      |
| 1.6     |    | Cost of Fuels to End Users in Real (1982-1984) Dollars                         |      |
| 1.7     |    | Overview of U.S. Petroleum Trade.                                              |      |
| 1.8     |    | Energy Consumption per Real Dollar of Gross Domestic Product                   |      |
| 1.9     |    | Motor Vehicle Mileage, Fuel Consumption, and Fuel Rates.                       |      |
| 1.10    |    | Heating Degree-Days by Census Division.                                        |      |
| 1.11    |    | Cooling Degree-Days by Census Division.                                        | 19   |
| Section | 2. | Energy Consumption by Sector                                                   |      |
| 2.1     |    | Energy Consumption by Sector                                                   | 25   |
| 2.2     |    | Residential Sector Energy Consumption                                          |      |
| 2.3     |    | Commercial Sector Energy Consumption                                           | 29   |
| 2.4     |    | Industrial Sector Energy Consumption                                           |      |
| 2.5     |    | Transportation Sector Energy Consumption                                       |      |
| 2.6     |    | Electric Power Sector Energy Consumption.                                      | 35   |
| g       | 2  |                                                                                |      |
| Section | 3. | Petroleum Petroleum Occasione                                                  |      |
| 3.1     |    | Petroleum Overview 3.1a Supply                                                 | 20   |
|         |    | 3.1a Supply                                                                    |      |
| 3.2     |    | Crude Oil Overview                                                             | 37   |
| 3.2     |    | 3.2a Supply                                                                    | 12   |
|         |    | 3.2b Disposition and Stocks.                                                   |      |
| 3.3     |    | Petroleum Imports From                                                         | 73   |
| 3.3     |    | 3.3a Bahrain, Iran, Iraq, and Kuwait                                           | 44   |
|         |    | 3.3b Qatar, Saudi Arabia, U.A.E., and Total Persian Gulf                       |      |
|         |    | 3.3c Algeria, Ecuador, Gabon, Indonesia, and Libya.                            |      |
|         |    | 3.3d Nigeria, Venezuela, Total Other OPEC, and Total OPEC                      |      |
|         |    | 3.3e Angola, Australia, Bahamas, Brazil, Canada, and China                     |      |
|         |    | 3.3f Colombia, Ecuador, Gabon, Italy, Malaysia, and Mexico                     |      |
|         |    | 3.3g Netherlands, Netherlands Antilles, Norway, Puerto Rico, Russia, and Spain |      |
|         |    | 3.3h Trinidad and Tobago, United Kingdom, U.S. Virgin Islands, Other Non-OPEC, |      |
|         |    | Total Non-OPEC, and Total Imports                                              | 51   |
| 3.4     |    | Finished Motor Gasoline Supply, Disposition, and Stocks                        | 53   |
| 3.5     |    | Distillate Fuel Oil Supply, Disposition, and Stocks                            | 55   |
| 3.6     |    | Residual Fuel Oil Supply, Disposition, and Stocks                              | 57   |
| 3.7     |    | Jet Fuel Supply, Disposition, and Stocks                                       | 59   |
| 3.8     |    | Liquefied Petroleum Gases Supply, Disposition, and Stocks                      | 61   |
| 3.9     |    | Propane and Propylene Supply, Disposition, and Stocks                          |      |
| 3.10    |    | Other Petroleum Products Supply, Disposition, and Stocks                       |      |
| 3.11    |    | Petroleum Products Supplied by Type                                            |      |
| 3.12    |    | Heat Content of Petroleum Products Supplied by Type                            | 66   |
| 3.13    |    | Petroleum Consumption:                                                         |      |
|         |    | 3.13a Residential and Commercial Sectors                                       |      |
|         |    | 3.13b Industrial Sector.                                                       |      |
|         |    | 3.13c Transportation and Electric Power Sectors.                               | 69   |