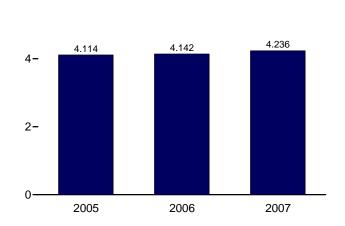

udes what was previously classified as "Field Production" of finished motor gasoline.

finished motor gasoline.

<sup>d</sup> A negative number indicates a decrease in stocks and a positive number indicates an increase. The current month stock change estimate is based on the change from the previous month's stocks estimate, rather than the actual stocks value shown in this table.

<sup>&</sup>lt;sup>e</sup> See Note 4, "New Stock Basis," at end of section.

f Includes motor gasoline blending components and gasohol, but excludes oxygenates, which are reported separately

oxygenates, which are reported separately.

<sup>g</sup> See Note 1, "Survey Respondents," at end of section.

Figure 3.3 Distillate Fuel Oil

(Million Barrels per Day, Except as Noted)





#### Overview, Monthly





6-



<sup>a</sup>Refinery net production. Note: Because vertical scales differ, graphs should not be compared.

Total Stocks, End of Month



Web Page: http://www.eia.doe.gov/emeu/mer/petro.html. Source: Table 3.5.

Table 3.5 Distillate Fuel Oil Supply, Disposition, and Stocks

|                                              |                           | Supply                |                               | D                                | isposition            | l                         |                     | Stock                       | (s <sup>a</sup>     |                       |
|----------------------------------------------|---------------------------|-----------------------|-------------------------------|----------------------------------|-----------------------|---------------