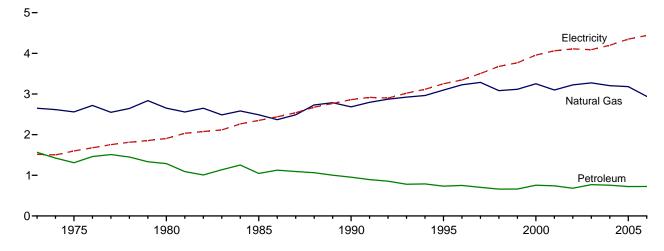

counting in Btu totals. See Note 3, "Supplemental Gaseous Fuels," at the end of Section 4.

b All values are estimated. See Table 10.2a for notes on series components.

 $<sup>^{\</sup>mbox{\scriptsize c}}$  Natural gas only; excludes the estimated portion of supplemental gaseous fuels. See Note 3, "Supplemental Gaseous Fuels," at end of Section 4.

d Electricity retail sales to ultimate customers reported by electric utilities and,

beginning in 1996, other energy service providers.

e Total losses are calculated as the primary energy consumed by the electric power sector minus the energy content of electricity retail sales. Total losses are allocated to the end-use sectors in proportion to each sector's share of total

Figure 2.3 Commercial Sector Energy Consumption (Quadrillion Btu)





### By Major Sources, Monthly



Total, January-May







Note: Because vertical scales differ, graphs should not be compared. Web Page: http://www.eia.doe.gov/emeu/mer/consump.html.

Source: Table 2.3.

Table 2.3 Commercial Sector Energy Consumption

(Trillion Btu)

|                                          |          |                             |                 | Prima              | ary Consum                               | ptiona       |                        |          |                    |                                             |                                         |                     |
|------------------------------------------|----------|-----------------------------|-----------------|--------------------|------------------------------------------|------------