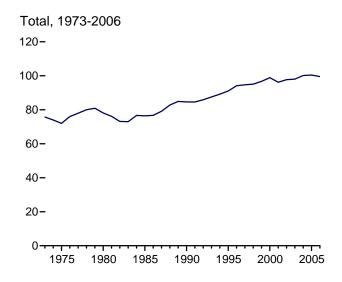

ents and estimation.

<sup>b</sup> Beginning in 1989, includes waste coal supplied. Beginning in 2001, also includes a small amount of refuse recovery. See Table 6.1.
<sup>c</sup> Includes lease condensate.

d Natural gas plant liquids.

e Conventional hydroelectric power.

equal sum of components due to independent rounding. • Geographic coverage is the 50 States and the District of Columbia.

For all available data beginning in 1973, see http://www.eia.doe.gov/emeu/mer/overview.html.

Sources: • Coal: Tables 6.1 and A5. • Natural Gas (Dry): Tables 4.1 and A4. • Crude Oil and Natural Gas Plant Liquids: Tables 3.1a and A2. • Nuclear Electric Power: Tables 7.2a and A6 ("Nuclear Plants" heat rate).

<sup>•</sup> Renewable Energy: Table 10.1.

Figure 1.3 Energy Consumption (Quadrillion Btu)



## By Major Sources, Monthly

Total, Monthly

12-

10-

8-

6-

2-



J F M A M J J A S O N D J F M A M J J A S O N D J F M A M J J A S O N D

2006

2007





By Major Sources, May 2007



<sup>a</sup>Conventional hydroelectric power.

Note: Because vertical scales differ, graphs should not be compared.

Web Page: http://www.eia.doe.gov/emeu/mer/overview.html. Source: Table 1.3.

Table 1.3 Energy Consumption by Source

(Quadrillion Btu)

|                                          | Fossil Fuels     |                                          |                               |                                          |                              | Renewable Energy <sup>a</sup>            |                           |                 |              |              |                |