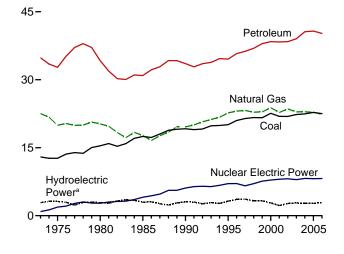

le 6.1.
<sup>c</sup> Includes lease condensate.

d Natural gas plant liquids.

e Conventional hydroelectric power.

equal sum of components due to independent rounding. • Geographic coverage is the 50 States and the District of Columbia.

For all available data beginning in 1973, see http://www.eia.doe.gov/emeu/mer/overview.html.

Sources: • Coal: Tables 6.1 and A5. • Natural Gas (Dry): Tables 4.1 and A4. • Crude Oil and Natural Gas Plant Liquids: Tables 3.1a and A2. • Nuclear Electric Power: Tables 7.2a and A6 ("Nuclear Plants" heat rate).

<sup>•</sup> Renewable Energy: Table 10.1.

Figure 1.3 Energy Consumption (Quadrillion Btu)



## By Major Sources, Monthly

Total, Monthly

12-

10-

8-

6-

2-



J F M A M J J A S O N D J F M A M J J A S O N D J F M A M J J A S O N D

2006

2007





By Major Sources, May 2007



<sup>a</sup>Conventional hydroelectric power.

Note: Because vertical scales differ, graphs should not be compared.

Web Page: http://www.eia.doe.gov/emeu/mer/overview.html. Source: Table 1.3.

Table 1.3 Energy Consumption by Source

(Quadrillion Btu)

|                                          | Fossil Fuels     |                                          |                               |                                          |                              | Renewable Energy <sup>a</sup>            |                           |                 |              |              |                |                                            |
|------------------------------------------|------------------|------------------------------------------|---------------