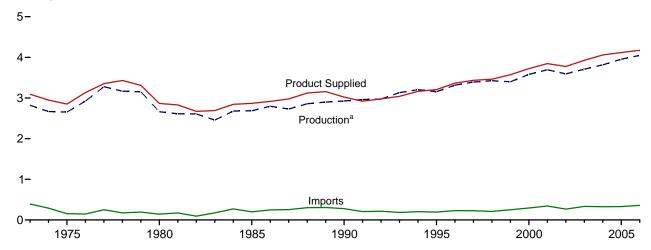

d fuel ethanol. Through 2004, includes what was previously classified as "Field Production" of finished motor gasoline.

finished motor gasoline.

<sup>d</sup> A negative number indicates a decrease in stocks and a positive number indicates an increase. The current month stock change estimate is based on the change from the previous month's stocks estimate, rather than the actual stocks value shown in this table.

<sup>&</sup>lt;sup>e</sup> See Note 4, "New Stock Basis," at end of section.

f Includes motor gasoline blending components and gasohol, but excludes oxygenates, which are reported separately

oxygenates, which are reported separately.

<sup>g</sup> See Note 1, "Survey Respondents," at end of section.

Figure 3.3 Distillate Fuel Oil

(Million Barrels per Day, Except as Noted)





#### Overview, Monthly





6-



<sup>a</sup>Refinery net production. Note: Because vertical scales differ, graphs should not be compared.

Total Stocks, End of Month



Web Page: http://www.eia.doe.gov/emeu/mer/petro.html. Source: Table 3.5.

Table 3.5 Distillate Fuel Oil Supply, Disposition, and Stocks

|                                              |                           | Supply                |                               | D                                | isposition            | l                         |                     | Stock                       | (s <sup>a</sup>     |                       |
|----------------------------------------------|---------------------------|-----------------------|-------------------------------|----------------------------------|-----