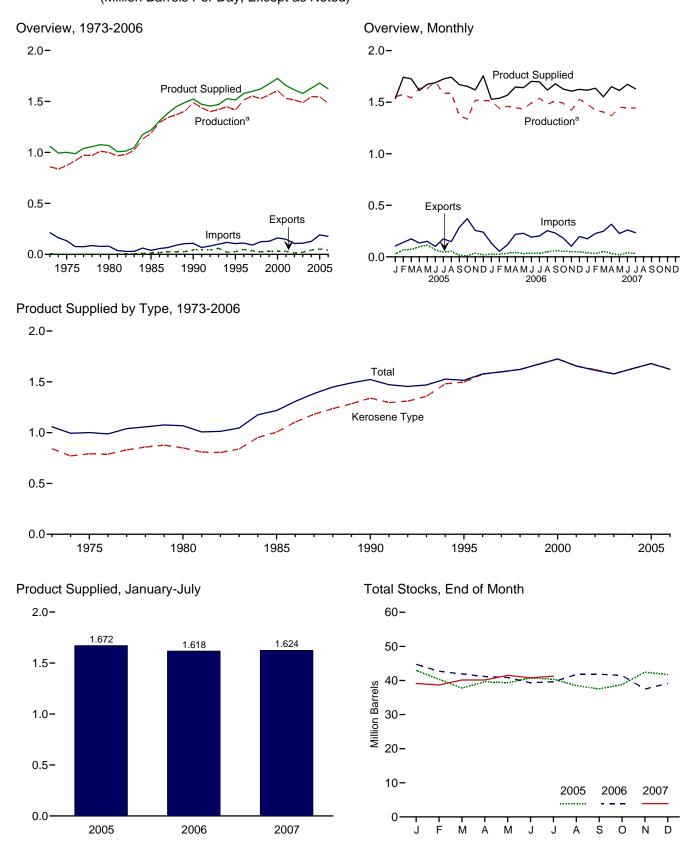

he sum of stocks by sulfur content may not equal total stocks.

Through 1982, includes what was previously classified as "Crude Oil Used of the content o

Directly" (as residual fuel oil).

<sup>d</sup> A negative number indicates a decrease in stocks and a positive number indicates an increase. The current month stock change estimate is based on the change from the previous month's stocks estimate, rather than the actual stocks value shown in this table.

e See Note 4, "New Stock Basis," at end of section.

R=Revised. E=Estimate. NA=Not available. --=Not applicable.

Geographic coverage is the 50 States and the District of Columbia.

Web Page: For all available data beginning in 1 http://www.eia.doe.gov/emeu/mer/petro.html.

Figure 3.5 Jet Fuel (Million Barrels Per Day, Except as Noted)



<sup>a</sup>Refinery net production.

Notes: • Through 2004, includes naphtha-type jet fuel. Beginning in 2005, naphtha-type jet fuel is included in "Other Petroleum Products" on Table

3.10. • Because vertical scales differ, graphs should not be compared. Web Page: http://www.eia.doe.gov/emeu/mer/petro.html. Source: Table 3.7.

Table 3.7 Jet Fuel Supply, Disposition, and Stocks

|                                           |                 | Supply         |              |                                | Dis      | position       |                | Stocksa          |             |  |
|-------------------------------------------|-----------------|----------------|--------------|--------------------------------|----------|----------------|----------------|------------------|-------------