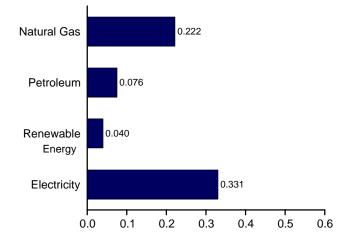

pendent power producers.

f Total energy consumption in the end-use sectors consists of primary energy consumption, electricity retail sales, and electrical system energy losses. See Note 2, "Electrical System Energy Losses," at end of section.

<sup>&</sup>lt;sup>g</sup> A balancing item. The sum of primary consumption in the five energy-use sectors equals the sum of total consumption in the four end-use sectors. However, total energy consumption does not equal the sum of the sectoral components due to the use of sector-specific conversion factors for coal and natural gas.

h Primary energy consumption total. See Table 1.3.

Figure 2.2 Residential Sector Energy Consumption (Quadrillion Btu)

By Major Sources, 1973-2006



By Major Sources, Monthly

1.2-







By Major Sources, May 2007



Note: Because vertical scales differ, graphs should not be compared. Web Page: http://www.eia.doe.gov/emeu/mer/consump.html.

Source: Table 2.2.

**Table 2.2 Residential Sector Energy Consumption** 

(Trillion Btu)

|                          |                 |                                               |                        | Prima                                         | ry Consum        | nptiona         |                        |                  |                                               |                              |                                                |                                                  |
|--------------------------|-----------------|-----------------------------------------------|------------------------|-----------------------------------