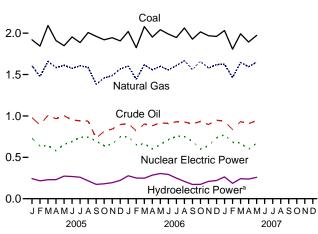

for.

R=Revised.

Notes: • For definitions, see Notes 1 through 4 at end of section.

<sup>•</sup> Totals may not equal sum of components due to independent rounding.

Geographic coverage is the 50 States and the District of Columbia.
 Web Page: For all available data beginning in 1973, see http://www.eia.doe.gov/emeu/mer/overview.html.

Sources: • Production: Table 1.2. • Consumption: Table 1.3. • Imports and Exports: Tables 3.1a, 3.1b, 4.2, 6.1, 7.1, A2, A4-A6, and for coal coke imports and exports, see sources for coal coke on Table 1.4.

Figure 1.2 Energy Production



Nuclear Electric Power

1990

Hydroelectric Power

1995

2000

2005



1975

1980

1985

10-

5-



<sup>a</sup>Conventional hydroelectric power.

Note: Because vertical scales differ, graphs should not be compared.





2006

By Major Sources, May 2007



Web Page: http://www.eia.doe.gov/emeu/mer/overview.html.

Source: Table 1.2.

Table 1.2 Energy Production by Source

(Quadrillion Btu)

|                          |                  | F                       | ossil Fuels               |                |                  |                              | Renewable Energy <sup>a</sup>            |                |                 |              |              |                |                  |
|--------------------------|------------------|-------------------------|---------------------------|----------------|------------------|------------------------------|------------------------------------------|----------------|-----------------|--------------|--------------|----------------|------------------|