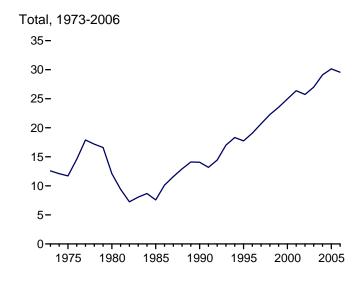

## **Tables**

|         |    |                                                                                | Page |
|---------|----|--------------------------------------------------------------------------------|------|
| Section | 1. | Energy Overview                                                                |      |
| 1.1     |    | Energy Overview.                                                               |      |
| 1.2     |    | Energy Production by Source                                                    |      |
| 1.3     |    | Energy Consumption by Source.                                                  |      |
| 1.4     |    | Energy Net Imports by Source.                                                  |      |
| 1.5     |    | Merchandise Trade Value                                                        |      |
| 1.6     |    | Cost of Fuels to End Users in Real (1982-1984) Dollars                         |      |
| 1.7     |    | Overview of U.S. Petroleum Trade.                                              |      |
| 1.8     |    | Energy Consumption per Real Dollar of Gross Domestic Product                   |      |
| 1.9     |    | Motor Vehicle Mileage, Fuel Consumption, and Fuel Rates.                       |      |
| 1.10    |    | Heating Degree-Days by Census Division.                                        |      |
| 1.11    |    | Cooling Degree-Days by Census Division.                                        | 19   |
| Section | 2. | Energy Consumption by Sector                                                   |      |
| 2.1     |    | Energy Consumption by Sector                                                   | 25   |
| 2.2     |    | Residential Sector Energy Consumption                                          |      |
| 2.3     |    | Commercial Sector Energy Consumption                                           | 29   |
| 2.4     |    | Industrial Sector Energy Consumption                                           |      |
| 2.5     |    | Transportation Sector Energy Consumption                                       |      |
| 2.6     |    | Electric Power Sector Energy Consumption.                                      | 35   |
| g       | 2  |                                                                                |      |
| Section | 3. | Petroleum Petroleum Occasione                                                  |      |
| 3.1     |    | Petroleum Overview 3.1a Supply                                                 | 20   |
|         |    | 3.1a Supply                                                                    |      |
| 3.2     |    | Crude Oil Overview                                                             | 37   |
| 3.2     |    | 3.2a Supply                                                                    | 12   |
|         |    | 3.2b Disposition and Stocks.                                                   |      |
| 3.3     |    | Petroleum Imports From                                                         | 73   |
| 3.3     |    | 3.3a Bahrain, Iran, Iraq, and Kuwait                                           | 44   |
|         |    | 3.3b Qatar, Saudi Arabia, U.A.E., and Total Persian Gulf                       |      |
|         |    | 3.3c Algeria, Ecuador, Gabon, Indonesia, and Libya.                            |      |
|         |    | 3.3d Nigeria, Venezuela, Total Other OPEC, and Total OPEC                      |      |
|         |    | 3.3e Angola, Australia, Bahamas, Brazil, Canada, and China                     |      |
|         |    | 3.3f Colombia, Ecuador, Gabon, Italy, Malaysia, and Mexico                     |      |
|         |    | 3.3g Netherlands, Netherlands Antilles, Norway, Puerto Rico, Russia, and Spain |      |
|         |    | 3.3h Trinidad and Tobago, United Kingdom, U.S. Virgin Islands, Other Non-OPEC, |      |
|         |    | Total Non-OPEC, and Total Imports                                              | 51   |
| 3.4     |    | Finished Motor Gasoline Supply, Disposition, and Stocks                        | 53   |
| 3.5     |    | Distillate Fuel Oil Supply, Disposition, and Stocks                            | 55   |
| 3.6     |    | Residual Fuel Oil Supply, Disposition, and Stocks                              | 57   |
| 3.7     |    | Jet Fuel Supply, Disposition, and Stocks                                       | 59   |
| 3.8     |    | Liquefied Petroleum Gases Supply, Disposition, and Stocks                      | 61   |
| 3.9     |    | Propane and Propylene Supply, Disposition, and Stocks                          |      |
| 3.10    |    | Other Petroleum Products Supply, Disposition, and Stocks                       |      |
| 3.11    |    | Petroleum Products Supplied by Type                                            |      |
| 3.12    |    | Heat Content of Petroleum Products Supplied by Type                            | 66   |
| 3.13    |    | Petroleum Consumption:                                                         |      |
|         |    | 3.13a Residential and Commercial Sectors                                       |      |
|         |    | 3.13b Industrial Sector.                                                       |      |
|         |    | 3.13c Transportation and Electric Power Sectors.                               | 69   |