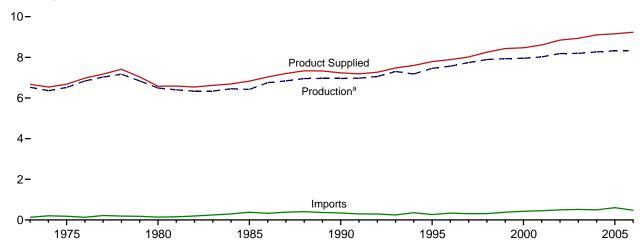

en produced from Middle East crude oil.

<sup>c</sup> Includes Bahrain, which is shown on Table 3.3a.

<sup>&</sup>lt;sup>d</sup> As of January 1993, includes petroleum imported from Ecuador, which withdrew from OPEC on December 31, 1992. As of January 1995, includes petroleum imported from Gabon, which withdrew from OPEC on December 31, 1994. Through 2006, includes petroleum imported from Angola, which joined OPEC on January 1, 2007.

<sup>(</sup>s)=Less than 500 barrels per day.

Notes: • Beginning in October 1977, Strategic Petroleum Reserve imports are included. • Totals may not equal sum of components due to independent rounding. • U.S. geographic coverage is the 50 States and the District of Columbia.

Figure 3.2 Finished Motor Gasoline

(Million Barrels per Day, Except as Noted)





#### Overview, Monthly







<sup>a</sup>Refinery and blender net production. Note: Because vertical scales differ, graphs should not be compared.

#### Total Stocks, End of Month



Web Page: http://www.eia.doe.gov/emeu/mer/petro.html. Source: Table 3.4.

Table 3.4 Finished Motor Gasoline Supply, Disposition, and Stocks

|                      |                             | Supply               |                    |                         | Disposition  |                |          | Stocks <sup>a</sup>  |                         |
|----------------------|-----------------------------|----------------------|--------------------|-------------------------|--------------|----------------|----------|----------------------|-------------------------|
|                      | Refinery and<b