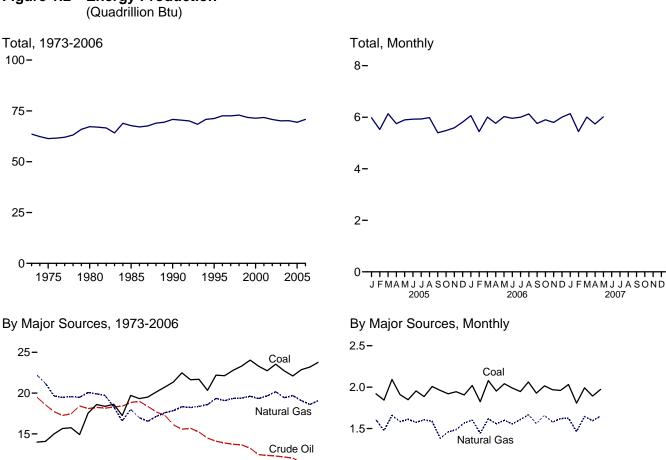

Calculated as consumption and exports minus production and imports. Includes petroleum stock change and adjustments; natural gas net storage withdrawals, and balancing item; and coal stock change, losses, and unaccounted for.

R=Revised.

Notes: • For definitions, see Notes 1 through 4 at end of section.

<sup>•</sup> Totals may not equal sum of components due to independent rounding.

Geographic coverage is the 50 States and the District of Columbia.
 Web Page: For all available data beginning in 1973, see http://www.eia.doe.gov/emeu/mer/overview.html.

Sources: • Production: Table 1.2. • Consumption: Table 1.3. • Imports and Exports: Tables 3.1a, 3.1b, 4.2, 6.1, 7.1, A2, A4-A6, and for coal coke imports and exports, see sources for coal coke on Table 1.4.

Figure 1.2 Energy Production



Nuclear Electric Power

1990

Hydroelectric Power

1995

2000

2005



1975

1980

1985

10-

5-



<sup>a</sup>Conventional hydroelectric power.

Note: Because vertical scales differ, graphs should not be compared.





2006

By Major Sources, May 2007



Web Page: http://www.eia.doe.gov/emeu/mer/overview.html.

Source: Table 1.2.

Table 1.2 Energy Production by Source

(Quadrillion Btu)

|                          |                  | F                       | ossil Fuels               |                |                  |                              | Renewable Energy <sup>a</sup>            |                |                 |              |              |                |                  |
|--------------------------|------------------|-------------------------|-------------------