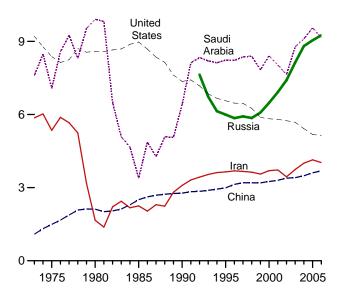

District of Columbia.

Web Page: For all available data beginning in 1973, see http://www.eia.doe.gov/emeu/mer/inter.html.

Sources: See end of section.

 <sup>&</sup>lt;sup>a</sup> Organization of the Petroleum Exporting Countries.
 <sup>b</sup> The Persian Gulf Nations are Bahrain, Iran, Iraq, Kuwait, Qatar, Saudi Arabia, and the United Arab Emirates. Production from the Neutral Zone between Kuwait and Saudi Arabia is included in "Persian Gulf Nations."

Figure 11.1a Crude Oil Production Overview (Million Barrels per Day)

World Production, 1973-2006 World Production, Monthly 80 -80 -World World 60 <del>-</del> 60 **–** Non-OPEC 40 -Non-OPEC OPEC **OPEC** Persian Gulf Nations Persian Gulf Nations 1975 1980 1985 1990 1995 2000 2005 J FMAMJ JASOND J FMAMJ JASOND J FMAMJ JASOND



12**-**



Notes: • OPEC is the Organization of the Petroleum Exporting Countries.
• The Persian Gulf Nations are Bahrain, Iran, Iraq, Kuwait, Qatar, Saudi Arabia, and the United Arab Emirates. Production from the Neutral Zone between Kuwait and Saudi Arabia is included in "Persian Gulf Nations."

#### Selected Producers, Monthly

12**-**



• Because vertical scales differ, graphs should not be compared. Web Page: http://www.eia.doe.gov/emeu/mer/inte r.html. Sources: Tables 11.1a and 11.1b.

Figure 11.1b Crude Oil Production by Selected Country (Million Barrels per Day)



Note: OPEC is the Organization of the Petroleum Exporting Countries.

Web Page: http://www.eia.doe.gov/emeu/mer/inter.html.

Sources: Tables 11.1a and 11.1b.

Figure 11.2 Petroleum Consumption in OECD Countries (Million Barrels