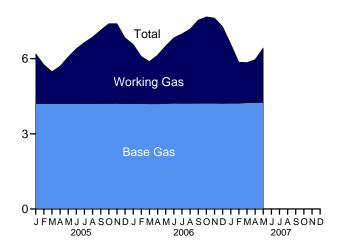

## **Tables**

|             |    | Page                                                                                                                            |
|-------------|----|---------------------------------------------------------------------------------------------------------------------------------|
| Section     | 3. | Petroleum (continued)                                                                                                           |
| 3.14        |    | Heat Content of Petroleum Consumption:  3.14a Residential and Commercial Sectors                                                |
|             |    | 3.14c Transportation and Electric Power Sectors                                                                                 |
| Section 4.1 | 4. | Natural Gas Natural Gas Overview                                                                                                |
| 4.1         |    | Natural Gas Production                                                                                                          |
| 4.3         |    | Natural Gas Trade by Country                                                                                                    |
| 4.4         |    | Natural Gas Consumption by Sector                                                                                               |
| Section     | 5. | Crude Oil and Natural Gas Resource Development                                                                                  |
| 5.1         |    | Crude Oil and Natural Gas Drilling Activity Measurements                                                                        |
| 5.2<br>5.3  |    | Crude Oil and Natural Gas Exploratory and Development Wells.       88         Maximum U.S. Active Seismic Crew Counts.       89 |
| Section     | 6. | Coal                                                                                                                            |
| 6.1         |    | Coal Overview. 93                                                                                                               |
| 6.2         |    | Coal Consumption by Sector                                                                                                      |
| 6.3         |    | Coal Stocks by Sector                                                                                                           |
| Section     | 7. | Electricity                                                                                                                     |
| 7.1         |    | Electricity Overview                                                                                                            |
| 7.2         |    | Electricity Net Generation 7.2a Total (All Sectors)                                                                             |
|             |    | 7.2b Electric Power Sector. 104                                                                                                 |
|             |    | 7.2c Commercial and Industrial Sectors                                                                                          |
| 7.3         |    | Consumption of Combustible Fuels for Electricity Generation                                                                     |
|             |    | 7.3a Total (All Sectors)                                                                                                        |
|             |    | 7.3b Electric Power Sector. 108                                                                                                 |
|             |    | 7.3c Commercial and Industrial Sectors (Selected Fuels)                                                                         |
| 7.4         |    | Consumption of Combustible Fuels for Electricity Generation and Useful Thermal Output                                           |
|             |    | 7.4a Total (All Sectors)                                                                                                        |
|             |    | 7.4b Electric Power Sector. 112                                                                                                 |
| 7.5         |    | 7.4c Commercial and Industrial Sectors (Selected Fuels)                                                                         |
| 7.6         |    | Electricity End Use                                                                                                             |
| Section     | 8. | Nuclear Energy                                                                                                                  |
| 8.1         |    | Nuclear Energy Overview. 123                                                                                                    |
| Section     | 9. | Energy Prices                                                                                                                   |
| 9.1         |    | Crude Oil Price Summary                                                                                                         |
| 9.2         |    | F.O.B. Costs of Crude Oil Imports From Selected Countries.                                                                      |
| 9.3         |    | Landed Costs of Crude Oil Imports From Selected Countries                                                                       |
| 9.4<br>9.5  |    | Motor Gasoline Retail Prices, U.S. City Average                                                                                 |
| 9.5<br>9.6  |    | Refiner Prices of Petroleum Products for Resale.                                                                                |
| 9.7         |    | Refiner Prices of Petroleum Products to End Users                                                                               |