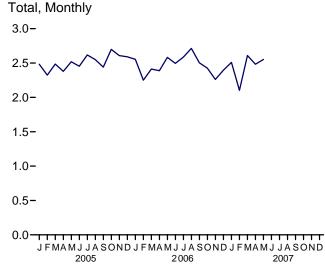

## **Tables**

|         |    |                                                                                | Page |
|---------|----|--------------------------------------------------------------------------------|------|
| Section | 1. | Energy Overview                                                                |      |
| 1.1     |    | Energy Overview.                                                               |      |
| 1.2     |    | Energy Production by Source                                                    |      |
| 1.3     |    | Energy Consumption by Source.                                                  |      |
| 1.4     |    | Energy Net Imports by Source.                                                  |      |
| 1.5     |    | Merchandise Trade Value                                                        |      |
| 1.6     |    | Cost of Fuels to End Users in Real (1982-1984) Dollars                         |      |
| 1.7     |    | Overview of U.S. Petroleum Trade.                                              |      |
| 1.8     |    | Energy Consumption per Real Dollar of Gross Domestic Product                   |      |
| 1.9     |    | Motor Vehicle Mileage, Fuel Consumption, and Fuel Rates.                       |      |
| 1.10    |    | Heating Degree-Days by Census Division.                                        |      |
| 1.11    |    | Cooling Degree-Days by Census Division.                                        | 19   |
| Section | 2. | Energy Consumption by Sector                                                   |      |
| 2.1     |    | Energy Consumption by Sector                                                   | 25   |
| 2.2     |    | Residential Sector Energy Consumption                                          |      |
| 2.3     |    | Commercial Sector Energy Consumption                                           | 29   |
| 2.4     |    | Industrial Sector Energy Consumption                                           |      |
| 2.5     |    | Transportation Sector Energy Consumption                                       |      |
| 2.6     |    | Electric Power Sector Energy Consumption.                                      | 35   |
| g       | 2  |                                                                                |      |
| Section | 3. | Petroleum Petroleum Occasione                                                  |      |
| 3.1     |    | Petroleum Overview 3.1a Supply                                                 | 20   |
|         |    | 3.1a Supply                                                                    |      |
| 3.2     |    | Crude Oil Overview                                                             | 37   |
| 3.2     |    | 3.2a Supply                                                                    | 12   |
|         |    | 3.2b Disposition and Stocks.                                                   |      |
| 3.3     |    | Petroleum Imports From                                                         | 73   |
| 3.3     |    | 3.3a Bahrain, Iran, Iraq, and Kuwait                                           | 44   |
|         |    | 3.3b Qatar, Saudi Arabia, U.A.E., and Total Persian Gulf                       |      |
|         |    | 3.3c Algeria, Ecuador, Gabon, Indonesia, and Libya.                            |      |
|         |    | 3.3d Nigeria, Venezuela, Total Other OPEC, and Total OPEC                      |      |
|         |    | 3.3e Angola, Australia, Bahamas, Brazil, Canada, and China                     |      |
|         |    | 3.3f Colombia, Ecuador, Gabon, Italy, Malaysia, and Mexico                     |      |
|         |    | 3.3g Netherlands, Netherlands Antilles, Norway, Puerto Rico, Russia, and Spain |      |
|         |    | 3.3h Trinidad and Tobago, United Kingdom, U.S. Virgin Islands, Other Non-OPEC, |      |
|         |    | Total Non-OPEC, and Total Imports                                              | 51   |
| 3.4     |    | Finished Motor Gasoline Supply, Disposition, and Stocks                        | 53   |
| 3.5     |    | Distillate Fuel Oil Supply, Disposition, and Stocks                            | 55   |
| 3.6     |    | Residual Fuel Oil Supply, Disposition, and Stocks                              | 57   |
| 3.7     |    | Jet Fuel Supply, Disposition, and Stocks                                       | 59   |
| 3.8     |    | Liquefied Petroleum Gases Supply, Disposition, and Stocks                      | 61   |
| 3.9     |    | Propane and Propylene Supply, Disposition, and Stocks                          |      |
| 3.10    |    | Other Petroleum Products Supply, Disposition, and Stocks                       |      |
| 3.11    |    | Petroleum Products Supplied by Type                                            |      |
| 3.12    |    | Heat Content of Petroleum Products Supplied by Type                            | 66   |
| 3.13    |    | Petroleum Consumption:                                                         |      |
|         |    | 3.13a Residential and Commercial Sectors                                       |      |
|         |    | 3.13b Industrial Sector.                                                       |      |
|         |    | 3.13c Transportation and Electric Power Sectors.                               | 69   |