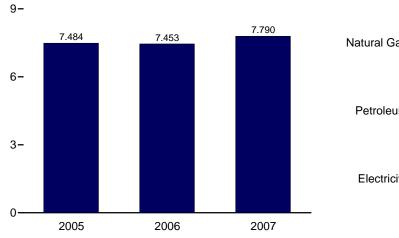

Fuels," at the end of Section 4.

b All values are estimated. See Table 10.2a for notes on series components.

 $<sup>^{\</sup>mbox{\scriptsize c}}$  Natural gas only; excludes the estimated portion of supplemental gaseous fuels. See Note 3, "Supplemental Gaseous Fuels," at end of Section 4.

d Electricity retail sales to ultimate customers reported by electric utilities and,

beginning in 1996, other energy service providers.

e Total losses are calculated as the primary energy consumed by the electric power sector minus the energy content of electricity retail sales. Total losses are allocated to the end-use sectors in proportion to each sector's share of total

Figure 2.3 Commercial Sector Energy Consumption (Quadrillion Btu)





### By Major Sources, Monthly



Total, January-May







Note: Because vertical scales differ, graphs should not be compared. Web Page: http://www.eia.doe.gov/emeu/mer/consump.html.

Source: Table 2.3.

Table 2.3 Commercial Sector Energy Consumption

(Trillion Btu)

|                                          |          |                             |                 | Prima              | ary Consum                               | ptiona       |                        |          |                    |                                             |                                         |                     |
|------------------------------------------|----------|-----------------------------|-----------------|--------------------|------------------------------------------|--------------|------------------------|----------|------------------