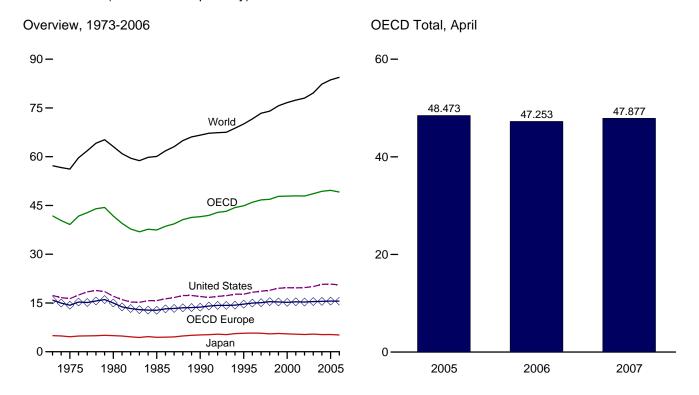

OPEC is the Organization of the Petroleum Exporting Countries.
• The Persian Gulf Nations are Bahrain, Iran, Iraq, Kuwait, Qatar, Saudi Arabia, and the United Arab Emirates. Production from the Neutral Zone between Kuwait and Saudi Arabia is included in "Persian Gulf Nations."

#### Selected Producers, Monthly

12**-**



• Because vertical scales differ, graphs should not be compared. Web Page: http://www.eia.doe.gov/emeu/mer/inte r.html. Sources: Tables 11.1a and 11.1b.

Figure 11.1b Crude Oil Production by Selected Country (Million Barrels per Day)



Note: OPEC is the Organization of the Petroleum Exporting Countries.

Web Page: http://www.eia.doe.gov/emeu/mer/inter.html.

Sources: Tables 11.1a and 11.1b.

Figure 11.2 Petroleum Consumption in OECD Countries (Million Barrels per Day)



#### By Selected OECD Country



Notes: • OECD is the Organization for Economic Cooperation and Development. • Because vertical scales differ, graphs should not be compared.

Web Page: http://www.eia.doe.gov/emeu/mer/inter.html. Source: Table 11.2.

**Table 11.2 Petroleum Consumption in OECD Countries** 

(Thousand Barrels per Day)

|                                          | France             | Germanya           | Italy              | United<br>Kingdom  | OECD<br>Europe <sup>b</sup> | Canada             | Japan              | South<br>Korea     | United<br>States | Other<br>OECD <sup>c</sup> | <b>OECD</b> d       | World                      |
|------------------------------------------|--------------------|--------------------|--------------------|--------------------|--------------