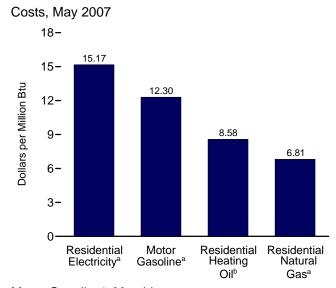

## **Tables**

|                                                                                                         | _     |
|---------------------------------------------------------------------------------------------------------|-------|
| Section 9. Energy Prices (continued) 9.8 No. 2 Distillate Prices to Residences 9.8a Northeastern States | 134   |
| 9.8b Selected South Atlantic and Midwestern States                                                      |       |
| 9.9 Average Retail Prices of Electricity                                                                |       |
| 9.10 Cost of Fossil-Fuel Receipts at Electric Generating Plants                                         |       |
| 9.11 Natural Gas Prices                                                                                 |       |
| Section 10. Renewable Energy                                                                            |       |
| 10.1 Renewable Energy Consumption by Source                                                             |       |
| 10.2 Renewable Energy Consumption 10.2a Residential and Commercial Sectors (Estimated)                  | 1/10  |
| 10.2b Industrial and Transportation Sectors (Estimated)                                                 |       |
| 10.2c Electric Power Sector                                                                             |       |
| Section 11. International Petroleum                                                                     |       |
| 11.1 Crude Oil Production                                                                               | 1.7.4 |
| 11.1a OPEC Members                                                                                      |       |
| 11.1b Persian Gulf Nations, Non-OPEC, and World                                                         |       |
| 11.2 Petroleum Consumption in OECD Countries                                                            |       |
| Appendix A. Thermal Conversion Factors                                                                  |       |
| A1. Approximate Heat Content of Petroleum Products                                                      |       |
| A2. Approximate Heat Content of Crude Oil, Total Petroleum, and Natural Gas Pla                         | •     |
| A3. Approximate Heat Content of Petroleum Product Weighted Averages                                     |       |
| A4. Approximate Heat Content of Natural Gas                                                             |       |
| A5. Approximate Heat Content of Coal and Coal Coke                                                      |       |
| A6. Approximate Heat Rates for Electricity, and Heat Content of Electricity                             |       |
| Appendix B. Metric and Other Physical Conversion Factors                                                | 17.   |
| B1. Metric Conversion Factors                                                                           |       |
| B2. Metric Prefixes                                                                                     |       |