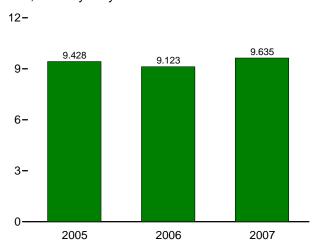

or electric utilities and independent power producers.

f Total energy consumption in the end-use sectors consists of primary energy consumption, electricity retail sales, and electrical system energy losses. See Note 2, "Electrical System Energy Losses," at end of section.

<sup>&</sup>lt;sup>g</sup> A balancing item. The sum of primary consumption in the five energy-use sectors equals the sum of total consumption in the four end-use sectors. However, total energy consumption does not equal the sum of the sectoral components due to the use of sector-specific conversion factors for coal and natural gas.

h Primary energy consumption total. See Table 1.3.

Figure 2.2 Residential Sector Energy Consumption (Quadrillion Btu)

By Major Sources, 1973-2006



By Major Sources, Monthly

1.2-







By Major Sources, May 2007



Note: Because vertical scales differ, graphs should not be compared. Web Page: http://www.eia.doe.gov/emeu/mer/consump.html.

Source: Table 2.2.

**Table 2.2 Residential Sector Energy Consumption** 

(Trillion Btu)

|                          |                 |                                               |                        | Prima                                         | ry Consum        | nptiona         |                        |                  |                                               |                              |                                                |                                                  |
|--------------------------|-----------------|-----------------------------------------------|------------------------|-----