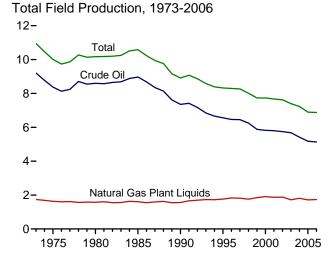

ns.

b A negative value indicates a decrease in stocks and a positive value indicates an increase. Current month stock change estimates are based on the change from the previous month's stocks estimates, rather than the actual stocks values shown in this table.

<sup>&</sup>lt;sup>c</sup> Includes Strategic Petroleum Reserve stocks. See Table 3.2b.

d See Note 4, "New Stock Basis," at end of section.

Does not include distillate stocks in the Northeast Heating Oil Reserve.

f See Note 6, "Data Discrepancies," at end of section.

R=Revised. E=Estimate. F=Forecast. (s)=Less than +500 barrels per day and greater than -500 barrels per day.

Notes: • Crude oil includes lease condensate. • Totals may not equal sum of

Figure 3.1a Petroleum Overview and Production

(Million Barrels per Day)











<sup>a</sup>Crude oil and natural gas plant liquids field production.
 <sup>b</sup>United States excluding Alaska and Hawaii.
 Note: Because vertical scales differ, graphs should not be compared.

Web Page: http://www.eia.doe.gov/emeu/mer/petro.html. Sources: Tables 3.1a, 3.1b, and 3.2a.

Figure 3.1b Petroleum Products Supplied, Imports, and Stocks

(Million Barrels per Day, Except as Noted)





Imports from Selected Countries, May 2007







Notes: • OPEC=Organization of the Petroleum Exporting Countries. • SPR= Strategic Petroleum Reserve. • Because vertical scales differ, graphs should not be compared.

#### Total Stocks, End of Month



Web Page: http://www.eia.doe.gov/emeu/mer/petro.html. Sources: Tables 3.1b, 3.2b, 3.3a, 3.3b, 3.3d, 3.3e, 3.3f, 3.3g, 3.3h, 3.4, 3.5, and 3.6.