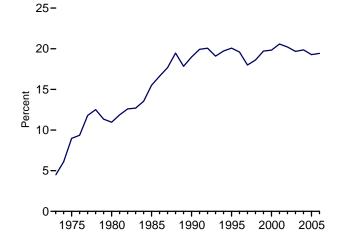

y commercial and industrial net generation values. For 2006 and 2007, the 2005 annual share is used.

# **Discontinued Retail Sales Series Commercial (Old)** and Other (Old)

1973–2002: See sources for "Residential" and "Industrial."

# **Nuclear Energy**



Site of Shippingport atomic power station, the first commercial nuclear power plant in the United States (rectangular reactor building and foreground); background, Beaver Valley 1 and 2 nuclear power plants and Bruce Mansfield coal-fired power plant (southwestern Pennsylvania). Source: U.S. Department of Energy.

Figure 8.1 Nuclear Energy Overview





Electricity Net Generation, 1973-2006

5
4STOOTHEN OF TOTAL

Total

1
Nuclear Electric Power

1975 1980 1985 1990 1995 2000 2005

Nuclear Share of Electricity Net Generation, 1973-2006



**Nuclear Electricity Net Generation** 

90-



Capacity Factor, Monthly



Web Page: http://www.eia.doe.gov/emeu/mer/nuclear.html. Sources: Table 7.1 and 8.1.

**Table 8.1 Nuclear Energy Overview** 

|                    | Total<br>Operable<br>Units <sup>a,b</sup> | Net Summer<br>Capacity of<br>Operable Units <sup>b,c</sup> | Nuclear Electricity<br>Net Generation | Nuclear Share<br>of Electricity<br>Net Generation | Capacity Factor <sup>d</sup> |
|--------------------|-------------------------------------------|------------------------------------------------------------|---------------------------------------|---------------------------------------------------|------------------------------|
|                    | Number                                    | Million Kilowatts