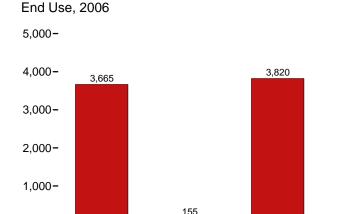

Plant Report—Quarterly"; and, for forecast values, EIA, Short-Term Integrated Forecasting System.

#### **Industrial Other**

1973–September 1977: DOI, BOM, *Minerals Yearbook* and *Minerals Industry Surveys*.

October 1977–1979: EIA, Form EIA-3, "Monthly Coal Consumption Report—Manufacturing Plants."

1980 forward: EIA, Form EIA-3, "Quarterly Coal Consumption Report—Manufacturing Plants"; and, for forecast values, EIA, Short-Term Integrated Forecasting System.

#### **Electric Power**

Table 7.5.

# **Electricity**



High-tension power lines and towers. Source: U.S. Department of Energy.

**Electricity Overview** Figure 7.1 (Billion Kilowatthours)





Net Generation by Sector, 1989-2006

5,000-

2,000-

4,000-Total<sup>a</sup> 3,000-Electric Power

1,000-Industrial 2000 2005 1990 1995



<sup>&</sup>lt;sup>a</sup>Includes commercial sector.

Retail

Sales<sup>b</sup>

Direct

Usec

Total





Net Generation by Sector, Monthly 500-



200-

100-





60-50-Imports 40-30-20-10-**Exports** 1980 1985 1990 2000 2005 1975 1995

Note: Because vertical scales differ, graphs should not be compared. Web Page: http://www.eia.doe.gov/emeu/mer/elect.html. Sources: Table 7.1.

<sup>&</sup>lt;sup>b</sup>Electricity retail sales to ultimate customers reported by electric utilities and other energy service providers.

<sup>°</sup>See "Direct Use" in Glossary.

**Table 7.1 Electricity Overview** 

(Billion Kilowatthours)

|                                          |                                          | Net Ger                                | eration                                |