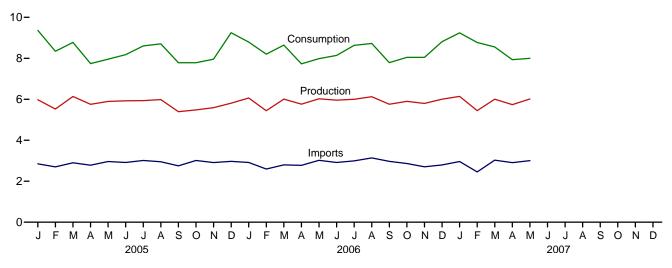

|       |
| 11.1    |     | Crude Oil Production                                       |       |
|         |     | 11.1a Overview                                             | . 156 |
|         |     | 11.1b By Selected Country                                  | . 157 |
| 11.2    |     | Petroleum Consumption in OECD Countries                    |       |
| 11.3    |     | Petroleum Stocks in OECD Countries                         |       |

# **Energy Overview**



The continental United States at night from orbit. Source: National Oceanic and Atmospheric Administration satellite imagery; mosaic provided by U.S. Geological Survey.

Figure 1.1 Energy Overview (Quadrillion Btu)

Consumption, Production, and Imports, 1973-2006



Consumption, Production, and Imports, Monthly







#### Net Imports, January-May



Note: Because vertical scales differ, graphs should not be compared. Web Page: http://www.eia.doe.gov/emeu/mer/overview.html.

Sources: Tables 1.1 and 1.4.

**Table 1.1 Energy Overview** 

(Quadrillion Btu)

|                   | Production         | Imports            | Exports           | Stock Change<br>and Other <sup>a</sup> | Consumption         |
|-------------------|--------------------|--------------------|-------------------|----------------------------------------|---------------------|
|                   |                    |                    |                   | l                                      |                     |
| 73 Total          | 63.585             | 14.613             | 2.033             | -0.456