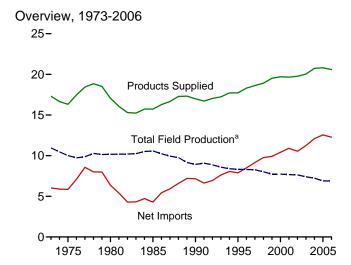

ions.

b A negative value indicates a decrease in stocks and a positive value indicates an increase. Current month stock change estimates are based on the change from the previous month's stocks estimates, rather than the actual stocks values shown in this table.

<sup>&</sup>lt;sup>c</sup> Includes Strategic Petroleum Reserve stocks. See Table 3.2b.

d See Note 4, "New Stock Basis," at end of section.

Does not include distillate stocks in the Northeast Heating Oil Reserve.

f See Note 6, "Data Discrepancies," at end of section.

R=Revised. E=Estimate. F=Forecast. (s)=Less than +500 barrels per day and greater than -500 barrels per day.

Notes: • Crude oil includes lease condensate. • Totals may not equal sum of

Figure 3.1a Petroleum Overview and Production

(Million Barrels per Day)











<sup>a</sup>Crude oil and natural gas plant liquids field production.
 <sup>b</sup>United States excluding Alaska and Hawaii.
 Note: Because vertical scales differ, graphs should not be compared.

Web Page: http://www.eia.doe.gov/emeu/mer/petro.html. Sources: Tables 3.1a, 3.1b, and 3.2a.

Figure 3.1b Petroleum Products Supplied, Imports, and Stocks

(Million Barrels per Day, Except as Noted)





Imports from Selected Countries, May 2007







Notes: • OPEC=Organization of the Petroleum Exporting Countries. • SPR= Strategic Petroleum Reserve. • Because vertical scales differ, graphs should not be compared.

#### Total Stocks, End of Month



Web Page: http://www.eia.doe.gov/emeu/mer/petro.html. Sources: Tables 3.1b, 3.2b, 3.3a, 3.3b, 3.3d, 3.3e, 3.3f, 3.3g, 3.3h, 3.4, 3.5, and 3.6