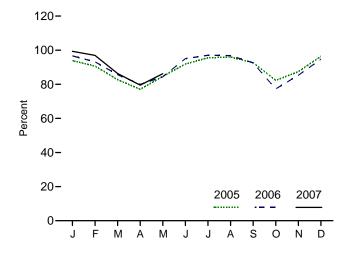

05 annual share is used.

# **Discontinued Retail Sales Series Commercial (Old)** and Other (Old)

1973–2002: See sources for "Residential" and "Industrial."

# **Nuclear Energy**



Site of Shippingport atomic power station, the first commercial nuclear power plant in the United States (rectangular reactor building and foreground); background, Beaver Valley 1 and 2 nuclear power plants and Bruce Mansfield coal-fired power plant (southwestern Pennsylvania). Source: U.S. Department of Energy.

Figure 8.1 Nuclear Energy Overview





Electricity Net Generation, 1973-2006

5
4STOOTHEN OF TOTAL

Total

1
Nuclear Electric Power

1975 1980 1985 1990 1995 2000 2005

Nuclear Share of Electricity Net Generation, 1973-2006



**Nuclear Electricity Net Generation** 

90-



Capacity Factor, Monthly



Web Page: http://www.eia.doe.gov/emeu/mer/nuclear.html. Sources: Table 7.1 and 8.1.

**Table 8.1 Nuclear Energy Overview** 

|                    | Total<br>Operable<br>Units <sup>a,b</sup> | Net Summer<br>Capacity of<br>Operable Units <sup>b,c</sup> | Nuclear Electricity<br>Net Generation | Nuclear Share<br>of Electricity<br>Net Generation | Capacity Factor <sup>d</sup> |
|--------------------|-------------------------------------------|------------------------------------------------------------|---------------------------------------|---------------------------------------------------|------------------------------|
|                    | Number                                    | Million Kilowatts                                          | Million Kilowatthours                 | Per