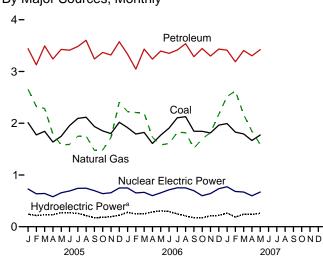

oal supplied. Beginning in 2001, also includes a small amount of refuse recovery. See Table 6.1.
<sup>c</sup> Includes lease condensate.

d Natural gas plant liquids.

e Conventional hydroelectric power.

equal sum of components due to independent rounding. • Geographic coverage is the 50 States and the District of Columbia.

For all available data beginning in 1973, see http://www.eia.doe.gov/emeu/mer/overview.html.

Sources: • Coal: Tables 6.1 and A5. • Natural Gas (Dry): Tables 4.1 and A4. • Crude Oil and Natural Gas Plant Liquids: Tables 3.1a and A2. • Nuclear Electric Power: Tables 7.2a and A6 ("Nuclear Plants" heat rate).

<sup>•</sup> Renewable Energy: Table 10.1.

Figure 1.3 Energy Consumption (Quadrillion Btu)



## By Major Sources, Monthly

Total, Monthly

12-

10-

8-

6-

2-



J F M A M J J A S O N D J F M A M J J A S O N D J F M A M J J A S O N D

2006

2007





By Major Sources, May 2007



<sup>a</sup>Conventional hydroelectric power.

Note: Because vertical scales differ, graphs should not be compared.

Web Page: http://www.eia.doe.gov/emeu/mer/overview.html. Source: Table 1.3.

Table 1.3 Energy Consumption by Source

(Quadrillion Btu)

|                                          | Fossil Fuels     |                                          |                               |                                          |                              | Renewable Energy <sup>a</sup>            |                           |                 |              |              |                |                                            |
|-------------------------------