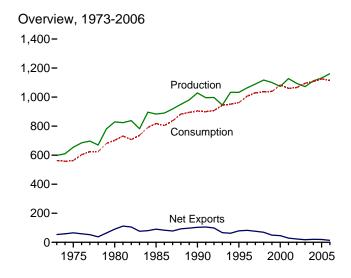

## **Tables**

|         |    |                                                                                | Page |
|---------|----|--------------------------------------------------------------------------------|------|
| Section | 1. | Energy Overview                                                                |      |
| 1.1     |    | Energy Overview.                                                               |      |
| 1.2     |    | Energy Production by Source                                                    |      |
| 1.3     |    | Energy Consumption by Source.                                                  |      |
| 1.4     |    | Energy Net Imports by Source.                                                  |      |
| 1.5     |    | Merchandise Trade Value                                                        |      |
| 1.6     |    | Cost of Fuels to End Users in Real (1982-1984) Dollars                         |      |
| 1.7     |    | Overview of U.S. Petroleum Trade.                                              |      |
| 1.8     |    | Energy Consumption per Real Dollar of Gross Domestic Product                   |      |
| 1.9     |    | Motor Vehicle Mileage, Fuel Consumption, and Fuel Rates.                       |      |
| 1.10    |    | Heating Degree-Days by Census Division.                                        |      |
| 1.11    |    | Cooling Degree-Days by Census Division.                                        | 19   |
| Section | 2. | Energy Consumption by Sector                                                   |      |
| 2.1     |    | Energy Consumption by Sector                                                   | 25   |
| 2.2     |    | Residential Sector Energy Consumption                                          |      |
| 2.3     |    | Commercial Sector Energy Consumption                                           | 29   |
| 2.4     |    | Industrial Sector Energy Consumption                                           |      |
| 2.5     |    | Transportation Sector Energy Consumption                                       |      |
| 2.6     |    | Electric Power Sector Energy Consumption.                                      | 35   |
| g       | 2  |                                                                                |      |
| Section | 3. | Petroleum Petroleum Occasione                                                  |      |
| 3.1     |    | Petroleum Overview 3.1a Supply                                                 | 20   |
|         |    | 3.1a Supply                                                                    |      |
| 3.2     |    | Crude Oil Overview                                                             | 37   |
| 3.2     |    | 3.2a Supply                                                                    | 12   |
|         |    | 3.2b Disposition and Stocks.                                                   |      |
| 3.3     |    | Petroleum Imports From                                                         | 73   |
| 3.3     |    | 3.3a Bahrain, Iran, Iraq, and Kuwait                                           | 44   |
|         |    | 3.3b Qatar, Saudi Arabia, U.A.E., and Total Persian Gulf                       |      |
|         |    | 3.3c Algeria, Ecuador, Gabon, Indonesia, and Libya.                            |      |
|         |    | 3.3d Nigeria, Venezuela, Total Other OPEC, and Total OPEC                      |      |
|         |    | 3.3e Angola, Australia, Bahamas, Brazil, Canada, and China                     |      |
|         |    | 3.3f Colombia, Ecuador, Gabon, Italy, Malaysia, and Mexico                     |      |
|         |    | 3.3g Netherlands, Netherlands Antilles, Norway, Puerto Rico, Russia, and Spain |      |
|         |    | 3.3h Trinidad and Tobago, United Kingdom, U.S. Virgin Islands, Other Non-OPEC, |      |
|         |    | Total Non-OPEC, and Total Imports                                              | 51   |
| 3.4     |    | Finished Motor Gasoline Supply, Disposition, and Stocks                        | 53   |
| 3.5     |    | Distillate Fuel Oil Supply, Disposition, and Stocks                            | 55   |
| 3.6     |    | Residual Fuel Oil Supply, Disposition, and Stocks                              | 57   |
| 3.7     |    | Jet Fuel Supply, Disposition, and Stocks                                       | 59   |
| 3.8     |    | Liquefied Petroleum Gases Supply, Disposition, and Stocks                      | 61   |
| 3.9     |    | Propane and Propylene Supply, Disposition, and Stocks                          |      |
| 3.10    |    | Other Petroleum Products Supply, Disposition, and Stocks                       |      |
| 3.11    |    | Petroleum Products Supplied by Type                                            |      |
| 3.12    |    | Heat Content of Petroleum Products Supplied by Type                            | 66   |
| 3.13    |    | Petroleum Consumption:                                                         |      |
|         |    | 3.13a Residential and Commercial Sectors                                       |      |
|         |    | 3.13b Industrial Sector.                                                       |      |
|         |    | 3.13c Transportation and Electric Power Sectors.                               | 69   |