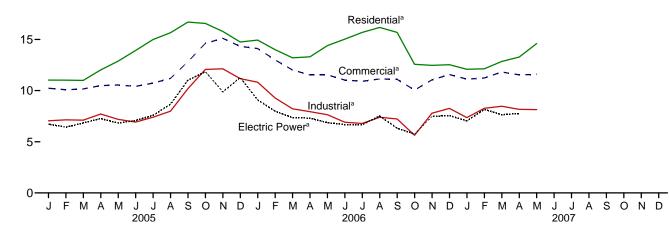

ses. For 1973-1989, data do not include petroleum coke.

d Natural gas, plus a small amount of supplemental gaseous fuels that cannot

be identified separately. For 1973-2000, data also include a small amount of blast

furnace gas and other gases derived from fossil fuels.

<sup>e</sup> Weighted average of costs shown under "Coal," "Petroleum," and "Natural

<sup>&</sup>lt;sup>f</sup> Through 2001, data are for electric utilities only. Beginning in 2002, data also include independent power producers, and electric generating plants in the commercial and industrial sectors. See Note 8 at end of section for plant coverage.

Figure 9.4 Natural Gas Prices

(Nominal Dollars per Thousand Cubic Feet)

Selected Prices, 1973-2006



Consuming Sectors, 1973-2006



#### Consuming Sectors, Monthly





<sup>a</sup>Includes taxes.

Notes:  $\bullet$  Because vertical scales differ, graphs should not be compared.

• See "Nominal Price" in glossary.

Web Page: http://www.eia.doe.gov/emeu/mer/prices.html. Source: Table 9.11.

**Table 9.11 Natural Gas Prices** 

(Nominal Dollars per Thousand Cubic Feet)

|                                              | Wellhead<br>Price         | City          | Res            | idential                          | Com                     | maraialh                             | lo alı                  |                                      | Electr             | d                                    |
|----------------------------------------------|---------------------------|---------------|----------------|-----------------------------------|--------------