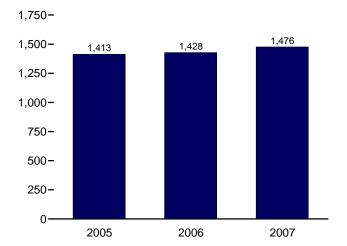

ude a small amount of fuel oil no. 4.

oil no. 4.

<sup>d</sup> Jet fuel and kerosene. Through 2003, data also include a small amount of waste oil.

aste oil.

e Petroleum coke is converted from short tons to barrels by multiplying by 5.

<sup>&</sup>lt;sup>f</sup> Through 1998, data are for electric utilities only. Beginning in 1999, data are for electric utilities and independent power producers.

<sup>•</sup> Stocks are at end of period. • Totals may not equal sum of components due to independent rounding. • Geographic coverage is the 50 States and the District of Columbia

Figure 7.6 Electricity End Use (Billion Kilowatthours)

#### Electricity End Use Overview, 1989-2006



### Retail Sales<sup>a</sup> by Sector, 1973-2006 1,500-





#### Retail Sales<sup>a</sup> Total, January-May



<sup>&</sup>lt;sup>a</sup>Electricity retail sales to ultimate customers reported by electric utilities and other energy service providers.

#### Retail Sales<sup>a</sup> by Sector, May 2007



Retail Sales<sup>a</sup> by Sector, Monthly





#### Retail Sales<sup>a</sup> Total, Monthly



<sup>d</sup>Transportation sector, including sales to railroads and railways. Note: Because vertical scales differ, graphs should not be compared. Web Page: http://www.eia.doe.gov/emeu/mer/elect.html. Source: Table 7.6.

bSee "Direct Use" in Glossary.

<sup>&</sup>lt;sup>e</sup>Commercial sector, including public street and highway lighting, interdepartmental sales, and other sales to public authorities.

### Table 7.6 Electricity End Use

(Million Kilowatthours)

| 1973 Total 5 1975 Total 5 1975 Total