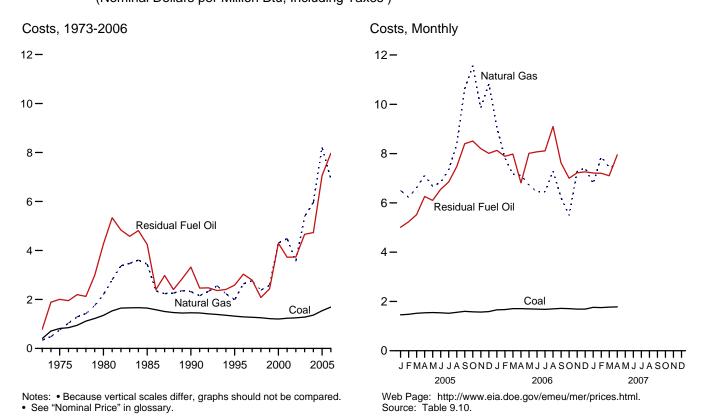

| R 245.0 | R 247.4         |
| 1414 ¥             | 470.1   |            |             |         |                 |

R=Revised. NA=Not available. E=Estimate.

Notes: • States are grouped in Tables 9.8a, 9.8b, and 9.8c by geographic region of the country. • Values for the current month are preliminary. • Prices prior to 1983 are Energy Information Administration (EIA) estimates. See Note 6 at end of section. • See "Nominal Price" in Glossary.

Sources: • 1978-2005: EIA, Petroleum Marketing Annual 2005, Table 18.
• 2006 and 2007: EIA, Petroleum Marketing Monthly, August 2007, Table 15.

Figure 9.2 Average Retail Prices of Electricity (Nominal Cents per Kilowatthour)



Figure 9.3 Cost of Fossil-Fuel Receipts at Electric Generating Plants (Nominal Dollars per Million Btu, Including Taxes)



Table 9.9 Average Retail Prices of Electricity

(Nominal Cents per Kilowatthour, Including Taxes)

|                     | Residential | Commerciala | Industrialb | Transportation <sup>c</sup> | Otherd | Total |
|---------------------|-------------|-------------|-------------|-----------------------------|--------|-------|
| 973 Average         | 2.5         | 2.4         | 1.3         | NA                          | 2.1    | 2.0   |
| 975 Average         | 3.5         | 3.5         | 2.1         | NA<br>NA                    | 3.1    | 2.9   |
| 980 Average         | 5.4         | 5.5         | 3.7         | NA<br>NA                    | 4.8    | 4.7   |
| 985 Average         | 7.39        | 7.27        | 4.97        | NA<br>NA                    | 6.09   | 6.44  |
| . •