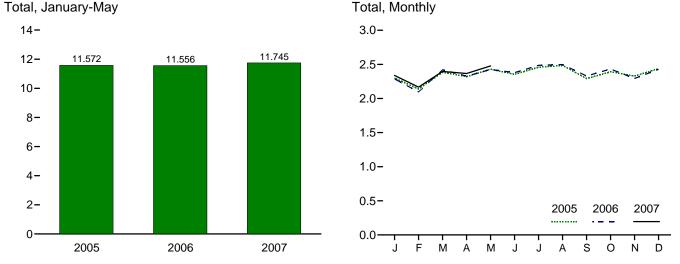

t the end of Section 4.

b Most values are estimated. See Table 10.2b for notes on series components

<sup>&</sup>lt;sup>c</sup> Natural gas only; excludes the estimated portion of supplemental gaseous fuels. See Note 3, "Supplemental Gaseous Fuels," at end of Section 4.

<sup>&</sup>lt;sup>d</sup> Includes coal coke net imports, which are not separately displayed. See Table

Conventional hydroelectric power.

f Electricity retail sales to ultimate customers reported by electric utilities and, beginning in 1996, other energy service providers.

<sup>9</sup> Total losses are calculated as the primary energy consumed by the electric

power sector minus the energy content of electricity retail sales. Total losses are

Figure 2.5 Transportation Sector Energy Consumption (Quadrillion Btu)







Note: Because vertical scales differ, graphs should not be compared. Web Page: http://www.eia.doe.gov/emeu/mer/consump.html. Source: Table 2.5.

0.5 -

**Table 2.5 Transportation Sector Energy Consumption** 

(Trillion Btu)

|