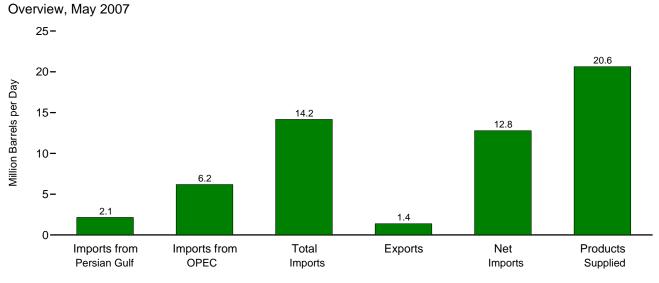

## **Tables**

|         |    |                                                                                | Page |
|---------|----|--------------------------------------------------------------------------------|------|
| Section | 1. | Energy Overview                                                                |      |
| 1.1     |    | Energy Overview.                                                               |      |
| 1.2     |    | Energy Production by Source                                                    |      |
| 1.3     |    | Energy Consumption by Source.                                                  |      |
| 1.4     |    | Energy Net Imports by Source.                                                  |      |
| 1.5     |    | Merchandise Trade Value                                                        |      |
| 1.6     |    | Cost of Fuels to End Users in Real (1982-1984) Dollars                         |      |
| 1.7     |    | Overview of U.S. Petroleum Trade.                                              |      |
| 1.8     |    | Energy Consumption per Real Dollar of Gross Domestic Product                   |      |
| 1.9     |    | Motor Vehicle Mileage, Fuel Consumption, and Fuel Rates.                       |      |
| 1.10    |    | Heating Degree-Days by Census Division.                                        |      |
| 1.11    |    | Cooling Degree-Days by Census Division.                                        | 19   |
| Section | 2. | Energy Consumption by Sector                                                   |      |
| 2.1     |    | Energy Consumption by Sector                                                   | 25   |
| 2.2     |    | Residential Sector Energy Consumption                                          |      |
| 2.3     |    | Commercial Sector Energy Consumption                                           | 29   |
| 2.4     |    | Industrial Sector Energy Consumption                                           |      |
| 2.5     |    | Transportation Sector Energy Consumption                                       |      |
| 2.6     |    | Electric Power Sector Energy Consumption.                                      | 35   |
| g       | 2  |                                                                                |      |
| Section | 3. | Petroleum Petroleum Occasione                                                  |      |
| 3.1     |    | Petroleum Overview 3.1a Supply                                                 | 20   |
|         |    | 3.1a Supply                                                                    |      |
| 3.2     |    | Crude Oil Overview                                                             | 37   |
| 3.2     |    | 3.2a Supply                                                                    | 12   |
|         |    | 3.2b Disposition and Stocks.                                                   |      |
| 3.3     |    | Petroleum Imports From                                                         | 73   |
| 3.3     |    | 3.3a Bahrain, Iran, Iraq, and Kuwait                                           | 44   |
|         |    | 3.3b Qatar, Saudi Arabia, U.A.E., and Total Persian Gulf                       |      |
|         |    | 3.3c Algeria, Ecuador, Gabon, Indonesia, and Libya.                            |      |
|         |    | 3.3d Nigeria, Venezuela, Total Other OPEC, and Total OPEC                      |      |
|         |    | 3.3e Angola, Australia, Bahamas, Brazil, Canada, and China                     |      |
|         |    | 3.3f Colombia, Ecuador, Gabon, Italy, Malaysia, and Mexico                     |      |
|         |    | 3.3g Netherlands, Netherlands Antilles, Norway, Puerto Rico, Russia, and Spain |      |
|         |    | 3.3h Trinidad and Tobago, United Kingdom, U.S. Virgin Islands, Other Non-OPEC, |      |
|         |    | Total Non-OPEC, and Total Imports                                              | 51   |
| 3.4     |    | Finished Motor Gasoline Supply, Disposition, and Stocks                        | 53   |
| 3.5     |    | Distillate Fuel Oil Supply, Disposition, and Stocks                            | 55   |
| 3.6     |    | Residual Fuel Oil Supply, Disposition, and Stocks                              | 57   |
| 3.7     |    | Jet Fuel Supply, Disposition, and Stocks                                       | 59   |
| 3.8     |    | Liquefied Petroleum Gases Supply, Disposition, and Stocks                      | 61   |
| 3.9     |    | Propane and Propylene Supply, Disposition, and Stocks                          |      |
| 3.10    |    | Other Petroleum Products Supply, Disposition, and Stocks                       |      |
| 3.11    |    | Petroleum Products Supplied by Type                                            |      |
| 3.12    |    | Heat Content of Petroleum Products Supplied by Type                            | 66   |
| 3.13    |    | Petroleum Consumption:                                                         |      |
|         |    | 3.13a Residential and Commercial Sectors                                       |      |
|         |    | 3.13b Industrial Sector.                                                       |      |
|         |    | 3.13c Transportation and Electric Power Sectors.                               | 69   |