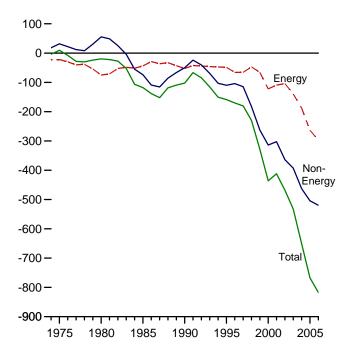

## **Tables**

|         |    |                                                                                | Page |
|---------|----|--------------------------------------------------------------------------------|------|
| Section | 1. | Energy Overview                                                                |      |
| 1.1     |    | Energy Overview.                                                               |      |
| 1.2     |    | Energy Production by Source                                                    |      |
| 1.3     |    | Energy Consumption by Source.                                                  |      |
| 1.4     |    | Energy Net Imports by Source.                                                  |      |
| 1.5     |    | Merchandise Trade Value                                                        |      |
| 1.6     |    | Cost of Fuels to End Users in Real (1982-1984) Dollars                         |      |
| 1.7     |    | Overview of U.S. Petroleum Trade.                                              |      |
| 1.8     |    | Energy Consumption per Real Dollar of Gross Domestic Product                   |      |
| 1.9     |    | Motor Vehicle Mileage, Fuel Consumption, and Fuel Rates.                       |      |
| 1.10    |    | Heating Degree-Days by Census Division.                                        |      |
| 1.11    |    | Cooling Degree-Days by Census Division.                                        | 19   |
| Section | 2. | Energy Consumption by Sector                                                   |      |
| 2.1     |    | Energy Consumption by Sector                                                   | 25   |
| 2.2     |    | Residential Sector Energy Consumption                                          |      |
| 2.3     |    | Commercial Sector Energy Consumption                                           | 29   |
| 2.4     |    | Industrial Sector Energy Consumption                                           |      |
| 2.5     |    | Transportation Sector Energy Consumption                                       |      |
| 2.6     |    | Electric Power Sector Energy Consumption.                                      | 35   |
| g       | 2  |                                                                                |      |
| Section | 3. | Petroleum Petroleum Occasione                                                  |      |
| 3.1     |    | Petroleum Overview 3.1a Supply                                                 | 20   |
|         |    | 3.1a Supply                                                                    |      |
| 3.2     |    | Crude Oil Overview                                                             | 37   |
| 3.2     |    | 3.2a Supply                                                                    | 12   |
|         |    | 3.2b Disposition and Stocks.                                                   |      |
| 3.3     |    | Petroleum Imports From                                                         | 73   |
| 3.3     |    | 3.3a Bahrain, Iran, Iraq, and Kuwait                                           | 44   |
|         |    | 3.3b Qatar, Saudi Arabia, U.A.E., and Total Persian Gulf                       |      |
|         |    | 3.3c Algeria, Ecuador, Gabon, Indonesia, and Libya.                            |      |
|         |    | 3.3d Nigeria, Venezuela, Total Other OPEC, and Total OPEC                      |      |
|         |    | 3.3e Angola, Australia, Bahamas, Brazil, Canada, and China                     |      |
|         |    | 3.3f Colombia, Ecuador, Gabon, Italy, Malaysia, and Mexico                     |      |
|         |    | 3.3g Netherlands, Netherlands Antilles, Norway, Puerto Rico, Russia, and Spain |      |
|         |    | 3.3h Trinidad and Tobago, United Kingdom, U.S. Virgin Islands, Other Non-OPEC, |      |
|         |    | Total Non-OPEC, and Total Imports                                              | 51   |
| 3.4     |    | Finished Motor Gasoline Supply, Disposition, and Stocks                        | 53   |
| 3.5     |    | Distillate Fuel Oil Supply, Disposition, and Stocks                            | 55   |
| 3.6     |    | Residual Fuel Oil Supply, Disposition, and Stocks                              | 57   |
| 3.7     |    | Jet Fuel Supply, Disposition, and Stocks                                       | 59   |
| 3.8     |    | Liquefied Petroleum Gases Supply, Disposition, and Stocks                      | 61   |
| 3.9     |    | Propane and Propylene Supply, Disposition, and Stocks                          |      |
| 3.10    |    | Other Petroleum Products Supply, Disposition, and Stocks                       |      |
| 3.11    |    | Petroleum Products Supplied by Type                                            |      |
| 3.12    |    | Heat Content of Petroleum Products Supplied by Type                            | 66   |
| 3.13    |    | Petroleum Consumption:                                                         |      |
|         |    | 3.13a Residential and Commercial Sectors                                       |      |
|         |    | 3.13b Industrial Sector.                                                       |      |
|         |    | 3.13c Transportation and Electric Power Sectors.                               | 69   |