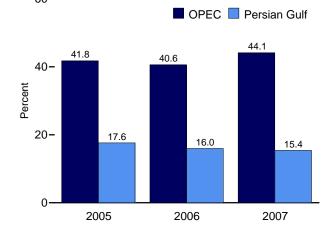

## **Tables**

|         |    |                                                                                | Page |
|---------|----|--------------------------------------------------------------------------------|------|
| Section | 1. | Energy Overview                                                                |      |
| 1.1     |    | Energy Overview.                                                               |      |
| 1.2     |    | Energy Production by Source                                                    |      |
| 1.3     |    | Energy Consumption by Source.                                                  |      |
| 1.4     |    | Energy Net Imports by Source.                                                  |      |
| 1.5     |    | Merchandise Trade Value                                                        |      |
| 1.6     |    | Cost of Fuels to End Users in Real (1982-1984) Dollars                         |      |
| 1.7     |    | Overview of U.S. Petroleum Trade.                                              |      |
| 1.8     |    | Energy Consumption per Real Dollar of Gross Domestic Product                   |      |
| 1.9     |    | Motor Vehicle Mileage, Fuel Consumption, and Fuel Rates.                       |      |
| 1.10    |    | Heating Degree-Days by Census Division.                                        |      |
| 1.11    |    | Cooling Degree-Days by Census Division.                                        | 19   |
| Section | 2. | Energy Consumption by Sector                                                   |      |
| 2.1     |    | Energy Consumption by Sector                                                   | 25   |
| 2.2     |    | Residential Sector Energy Consumption                                          |      |
| 2.3     |    | Commercial Sector Energy Consumption                                           | 29   |
| 2.4     |    | Industrial Sector Energy Consumption                                           |      |
| 2.5     |    | Transportation Sector Energy Consumption                                       |      |
| 2.6     |    | Electric Power Sector Energy Consumption.                                      | 35   |
| g       | 2  |                                                                                |      |
| Section | 3. | Petroleum Petroleum Occasione                                                  |      |
| 3.1     |    | Petroleum Overview 3.1a Supply                                                 | 20   |
|         |    | 3.1a Supply                                                                    |      |
| 3.2     |    | Crude Oil Overview                                                             | 37   |
| 3.2     |    | 3.2a Supply                                                                    | 12   |
|         |    | 3.2b Disposition and Stocks.                                                   |      |
| 3.3     |    | Petroleum Imports From                                                         | 73   |
| 3.3     |    | 3.3a Bahrain, Iran, Iraq, and Kuwait                                           | 44   |
|         |    | 3.3b Qatar, Saudi Arabia, U.A.E., and Total Persian Gulf                       |      |
|         |    | 3.3c Algeria, Ecuador, Gabon, Indonesia, and Libya.                            |      |
|         |    | 3.3d Nigeria, Venezuela, Total Other OPEC, and Total OPEC                      |      |
|         |    | 3.3e Angola, Australia, Bahamas, Brazil, Canada, and China                     |      |
|         |    | 3.3f Colombia, Ecuador, Gabon, Italy, Malaysia, and Mexico                     |      |
|         |    | 3.3g Netherlands, Netherlands Antilles, Norway, Puerto Rico, Russia, and Spain |      |
|         |    | 3.3h Trinidad and Tobago, United Kingdom, U.S. Virgin Islands, Other Non-OPEC, |      |
|         |    | Total Non-OPEC, and Total Imports                                              | 51   |
| 3.4     |    | Finished Motor Gasoline Supply, Disposition, and Stocks                        | 53   |
| 3.5     |    | Distillate Fuel Oil Supply, Disposition, and Stocks                            | 55   |
| 3.6     |    | Residual Fuel Oil Supply, Disposition, and Stocks                              | 57   |
| 3.7     |    | Jet Fuel Supply, Disposition, and Stocks                                       | 59   |
| 3.8     |    | Liquefied Petroleum Gases Supply, Disposition, and Stocks                      | 61   |
| 3.9     |    | Propane and Propylene Supply, Disposition, and Stocks                          |      |
| 3.10    |    | Other Petroleum Products Supply, Disposition, and Stocks                       |      |
| 3.11    |    | Petroleum Products Supplied by Type                                            |      |
| 3.12    |    | Heat Content of Petroleum Products Supplied by Type                            | 66   |
| 3.13    |    | Petroleum Consumption:                                                         |      |
|         |    | 3.13a Residential and Commercial Sectors                                       |      |
|         |    | 3.13b Industrial Sector.                                                       |      |
|         |    | 3.13c Transportation and Electric Power Sectors.                               | 69   |