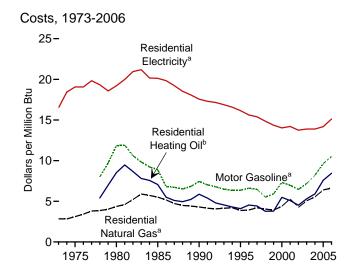

## **Tables**

|         |    |                                                                                | Page |
|---------|----|--------------------------------------------------------------------------------|------|
| Section | 1. | Energy Overview                                                                |      |
| 1.1     |    | Energy Overview.                                                               |      |
| 1.2     |    | Energy Production by Source                                                    |      |
| 1.3     |    | Energy Consumption by Source.                                                  |      |
| 1.4     |    | Energy Net Imports by Source.                                                  |      |
| 1.5     |    | Merchandise Trade Value                                                        |      |
| 1.6     |    | Cost of Fuels to End Users in Real (1982-1984) Dollars                         |      |
| 1.7     |    | Overview of U.S. Petroleum Trade.                                              |      |
| 1.8     |    | Energy Consumption per Real Dollar of Gross Domestic Product                   |      |
| 1.9     |    | Motor Vehicle Mileage, Fuel Consumption, and Fuel Rates.                       |      |
| 1.10    |    | Heating Degree-Days by Census Division.                                        |      |
| 1.11    |    | Cooling Degree-Days by Census Division.                                        | 19   |
| Section | 2. | Energy Consumption by Sector                                                   |      |
| 2.1     |    | Energy Consumption by Sector                                                   | 25   |
| 2.2     |    | Residential Sector Energy Consumption                                          |      |
| 2.3     |    | Commercial Sector Energy Consumption                                           | 29   |
| 2.4     |    | Industrial Sector Energy Consumption                                           |      |
| 2.5     |    | Transportation Sector Energy Consumption                                       |      |
| 2.6     |    | Electric Power Sector Energy Consumption.                                      | 35   |
| g       | 2  |                                                                                |      |
| Section | 3. | Petroleum Petroleum Occasione                                                  |      |
| 3.1     |    | Petroleum Overview 3.1a Supply                                                 | 20   |
|         |    | 3.1a Supply                                                                    |      |
| 3.2     |    | Crude Oil Overview                                                             | 37   |
| 3.2     |    | 3.2a Supply                                                                    | 12   |
|         |    | 3.2b Disposition and Stocks.                                                   |      |
| 3.3     |    | Petroleum Imports From                                                         | 73   |
| 3.3     |    | 3.3a Bahrain, Iran, Iraq, and Kuwait                                           | 44   |
|         |    | 3.3b Qatar, Saudi Arabia, U.A.E., and Total Persian Gulf                       |      |
|         |    | 3.3c Algeria, Ecuador, Gabon, Indonesia, and Libya.                            |      |
|         |    | 3.3d Nigeria, Venezuela, Total Other OPEC, and Total OPEC                      |      |
|         |    | 3.3e Angola, Australia, Bahamas, Brazil, Canada, and China                     |      |
|         |    | 3.3f Colombia, Ecuador, Gabon, Italy, Malaysia, and Mexico                     |      |
|         |    | 3.3g Netherlands, Netherlands Antilles, Norway, Puerto Rico, Russia, and Spain |      |
|         |    | 3.3h Trinidad and Tobago, United Kingdom, U.S. Virgin Islands, Other Non-OPEC, |      |
|         |    | Total Non-OPEC, and Total Imports                                              | 51   |
| 3.4     |    | Finished Motor Gasoline Supply, Disposition, and Stocks                        | 53   |
| 3.5     |    | Distillate Fuel Oil Supply, Disposition, and Stocks                            | 55   |
| 3.6     |    | Residual Fuel Oil Supply, Disposition, and Stocks                              | 57   |
| 3.7     |    | Jet Fuel Supply, Disposition, and Stocks                                       | 59   |
| 3.8     |    | Liquefied Petroleum Gases Supply, Disposition, and Stocks                      | 61   |
| 3.9     |    | Propane and Propylene Supply, Disposition, and Stocks                          |      |
| 3.10    |    | Other Petroleum Products Supply, Disposition, and Stocks                       |      |
| 3.11    |    | Petroleum Products Supplied by Type                                            |      |
| 3.12    |    | Heat Content of Petroleum Products Supplied by Type                            | 66   |
| 3.13    |    | Petroleum Consumption:                                                         |      |
|         |    | 3.13a Residential and Commercial Sectors                                       |      |
|         |    | 3.13b Industrial Sector.                                                       |      |
|         |    | 3.13c Transportation and Electric Power Sectors.                               | 69   |