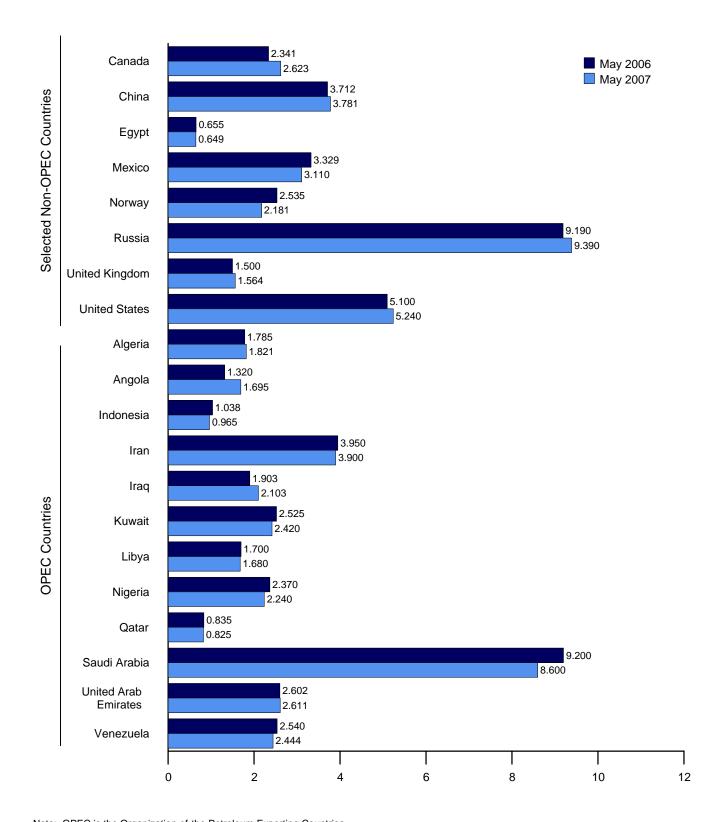

ction, Monthly 80 -80 -World World 60 <del>-</del> 60 **–** Non-OPEC 40 -Non-OPEC OPEC **OPEC** Persian Gulf Nations Persian Gulf Nations 1975 1980 1985 1990 1995 2000 2005 J FMAMJ JASOND J FMAMJ JASOND J FMAMJ JASOND



12**-**



Notes: • OPEC is the Organization of the Petroleum Exporting Countries.
• The Persian Gulf Nations are Bahrain, Iran, Iraq, Kuwait, Qatar, Saudi Arabia, and the United Arab Emirates. Production from the Neutral Zone between Kuwait and Saudi Arabia is included in "Persian Gulf Nations."

#### Selected Producers, Monthly

12**-**



• Because vertical scales differ, graphs should not be compared. Web Page: http://www.eia.doe.gov/emeu/mer/inte r.html. Sources: Tables 11.1a and 11.1b.

Figure 11.1b Crude Oil Production by Selected Country (Million Barrels per Day)



Note: OPEC is the Organization of the Petroleum Exporting Countries.

Web Page: http://www.eia.doe.gov/emeu/mer/inter.html.

Sources: Tables 11.1a and 11.1b.

Figure 11.2 Petroleum Consumption in OECD Countries (Million Barrels per Day)



#### By Selected OECD Country



Notes: • OECD is the Organization for Economic Cooperation and Development. • Because vertical scales differ, graphs should not be compared.

Web Page: http://www.eia.doe.gov/emeu/mer/inter.html. Source: Table 11.2.

**Table 11.2 Petroleum Consumption in OECD Countries** 

(Thousand Barrels per Day)

|                                          | France             | Germanya           | Italy              | United<br>Kingdom  | OECD<br>Europe <sup>b</sup> | Canada             | Japan              | South<br>Korea     | U