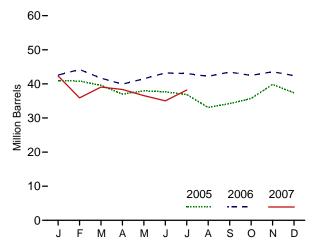

sed on the change from the previous month's stocks estimate, rather than the actual stocks value shown in this table.

See Note 6, "Data Discrepancies," at end of section.

f See Note 4, "New Stock Basis," at end of section.
Included in "> 15 ppm and <= 500 ppm."

R=Revised. E=Estimate. NA=Not available. --=Not applicable.

Totals may not equal sum of components due to independent rounding.

Geographic coverage is the 50 States and the District of Columbia. Web Page: For all available data beginning in 19 http://www.eia.doe.gov/emeu/mer/petro.html.

Figure 3.4 Residual Fuel Oil

(Million Barrels per Day, Except as Noted)





Overview, Monthly





1.2-



<sup>a</sup>Refinery net production. Note: Because vertical scales differ, graphs should not be compared.

Total Stocks, End of Month



Web Page: http://www.eia.doe.gov/emeu/mer/petro.html. Source: Table 3.6.

Table 3.6 Residual Fuel Oil Supply, Disposition, and Stocks

| 973 Average                                                                            | Refinery<br>Net<br>Production<br>971<br>1,235<br>1,580<br>882<br>950<br>788<br>726<br>708<br>762<br>698 | 1,853<br>1,223<br>939<br>510<br>504 | Adjust-<br>ments <sup>c</sup> Thousand Ba | Stock<br>Change <sup>d,e</sup><br>arrels per Day | Exports          | Product<br>Supplied | < 0.31% | Sulfur Content <sup>b</sup><br>>= 0.31% and<br><= 1.00% | > 1.00%         | Total        |
|----------------------------------------------------------------------------------------|-----------------------------------------------------------------------------------------------------