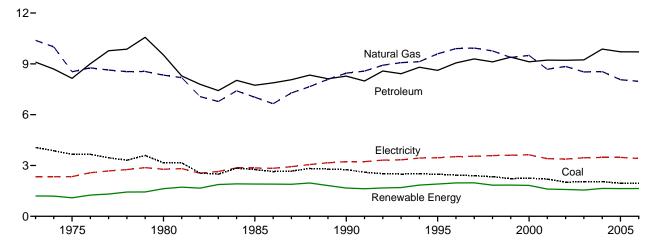

," at the end of Section 4.

b Most values are estimated. See Table 10.2a for notes on series components and estimation.

<sup>&</sup>lt;sup>c</sup> Natural gas only; excludes the estimated portion of supplemental gaseous fuels. See Note 3, "Supplemental Gaseous Fuels," at end of Section 4.

Conventional hydroelectric power.

e Electricity retail sales to ultimate customers reported by electric utilities and, beginning in 1996, other energy service providers.

Total losses are calculated as the primary energy consumed by the electric power sector minus the energy content of electricity retail sales. Total losses are allocated to the end-use sectors in proportion to each sector's share of total

Figure 2.4 Industrial Sector Energy Consumption (Quadrillion Btu)

By Major Sources, 1973-2006



By Major Sources, Monthly



Note: Because vertical scales differ, graphs should not be compared. Web Page: http://www.eia.doe.gov/emeu/mer/consump.html.

Source: Table 2.4.

Table 2.4 Industrial Sector Energy Consumption

(Trillion Btu)

|                                          |                   |                                      |                     | Prima                 | ary Consum                               | ption <sup>a</sup> |                         |                   |                                          |                                             |                                         |                                          |
|------------------------------------------|-------------------|--------------------------------------|---------------------|