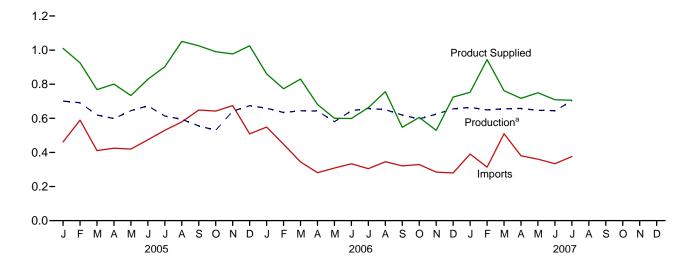

nts.

d A negative number indicates a decrease in stocks and a positive number indicates an increase. The current month stock change estimate is based on the change from the previous month's stocks estimate, rather than the actual stocks value shown in this table.

See Note 6, "Data Discrepancies," at end of section.

f See Note 4, "New Stock Basis," at end of section.
Included in "> 15 ppm and <= 500 ppm."

R=Revised. E=Estimate. NA=Not available. --=Not applicable.

Totals may not equal sum of components due to independent rounding.

Geographic coverage is the 50 States and the District of Columbia. Web Page: For all available data beginning in 19 http://www.eia.doe.gov/emeu/mer/petro.html.

Figure 3.4 Residual Fuel Oil

(Million Barrels per Day, Except as Noted)





Overview, Monthly





1.2-



<sup>a</sup>Refinery net production. Note: Because vertical scales differ, graphs should not be compared.

Total Stocks, End of Month



Web Page: http://www.eia.doe.gov/emeu/mer/petro.html. Source: Table 3.6.

Table 3.6 Residual Fuel Oil Supply, Disposition, and Stocks

| 973 Average                                                                            | Refinery<br>Net<br>Production<br>971<br>1,235<br>1,580<br>882<br>950<br>788<br>726<br>708<br>762<br>698 | 1,853<br>1,223<br>939<br>510<br>504 | Adjust-<br>ments <sup>c</sup> Thousand Ba | Stock<br>Change <sup>d,e</sup><br>arrels per Day | Exports          | Product<br>Supplied | < 0.31% | Sulfur Content <sup>b</sup><br>>= 0.31% and<br><= 1.00% | > 1.00%         | Total        |
|-------------------------------------------