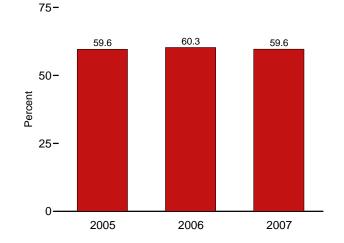

equal average of months due to independent rounding.

Sources: • Fuel Prices: Tables 9.4 (All Types), 9.8c, 9.11, and 9.9, adjusted by the CPI. • CPI: 1973-2002—Economic Report of the President, February 2007, Table B-60. 2003 forward—Council of Economic Advisers, Economic Indicators, August 2007, "Consumer Prices - All Urban Consumers." • Conversion Factors: Tables A1, A3, A4, and A6.

c Excludes taxes.

R=Revised. E=Estimate. NA=Not available.

<sup>•</sup> Geographic coverage is the 50 States and the District of Columbia. For all available data beginning in 1973, see Web Page: http://www.eia.doe.gov/emeu/mer/overview.html.

Figure 1.7 Overview of U.S. Petroleum Trade



Imports from OPEC and the Persian Gulf as a Share of Total Imports
1973-2006
January-May
8060-









January-July



Notes: • OPEC=Organization of the Petroleum Exporting Countries. • Because vertical scales differ, graphs should not be compared.

Web Page: http://www.eia.doe.gov/emeu/mer/overview.html. Source: Table 1.7.

Table 1.7 Overview of U.S. Petroleum Trade

|                      |                                                 |                          |                  |                |                  |                      |                                                 |                                      | nare of<br>Supplied |                |                                                 | are of mports                        |
|----------------------|-------------------------------------------------|--------------------------|------------------|----------------|------------