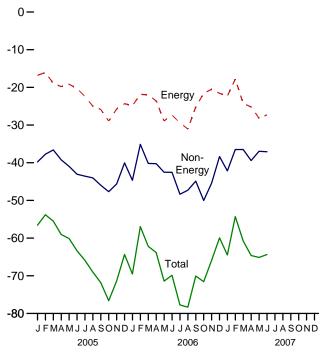

## **Tables**

|         |    |                                                                                | Page |
|---------|----|--------------------------------------------------------------------------------|------|
| Section | 1. | Energy Overview                                                                |      |
| 1.1     |    | Energy Overview.                                                               |      |
| 1.2     |    | Energy Production by Source                                                    |      |
| 1.3     |    | Energy Consumption by Source.                                                  |      |
| 1.4     |    | Energy Net Imports by Source.                                                  |      |
| 1.5     |    | Merchandise Trade Value                                                        |      |
| 1.6     |    | Cost of Fuels to End Users in Real (1982-1984) Dollars                         |      |
| 1.7     |    | Overview of U.S. Petroleum Trade.                                              |      |
| 1.8     |    | Energy Consumption per Real Dollar of Gross Domestic Product                   |      |
| 1.9     |    | Motor Vehicle Mileage, Fuel Consumption, and Fuel Rates.                       |      |
| 1.10    |    | Heating Degree-Days by Census Division.                                        |      |
| 1.11    |    | Cooling Degree-Days by Census Division.                                        | 19   |
| Section | 2. | Energy Consumption by Sector                                                   |      |
| 2.1     |    | Energy Consumption by Sector                                                   | 25   |
| 2.2     |    | Residential Sector Energy Consumption                                          |      |
| 2.3     |    | Commercial Sector Energy Consumption                                           | 29   |
| 2.4     |    | Industrial Sector Energy Consumption                                           |      |
| 2.5     |    | Transportation Sector Energy Consumption                                       |      |
| 2.6     |    | Electric Power Sector Energy Consumption.                                      | 35   |
| g       | 2  |                                                                                |      |
| Section | 3. | Petroleum Petroleum Occasione                                                  |      |
| 3.1     |    | Petroleum Overview 3.1a Supply                                                 | 20   |
|         |    | 3.1a Supply                                                                    |      |
| 3.2     |    | Crude Oil Overview                                                             | 37   |
| 3.2     |    | 3.2a Supply                                                                    | 12   |
|         |    | 3.2b Disposition and Stocks.                                                   |      |
| 3.3     |    | Petroleum Imports From                                                         | 73   |
| 3.3     |    | 3.3a Bahrain, Iran, Iraq, and Kuwait                                           | 44   |
|         |    | 3.3b Qatar, Saudi Arabia, U.A.E., and Total Persian Gulf                       |      |
|         |    | 3.3c Algeria, Ecuador, Gabon, Indonesia, and Libya.                            |      |
|         |    | 3.3d Nigeria, Venezuela, Total Other OPEC, and Total OPEC                      |      |
|         |    | 3.3e Angola, Australia, Bahamas, Brazil, Canada, and China                     |      |
|         |    | 3.3f Colombia, Ecuador, Gabon, Italy, Malaysia, and Mexico                     |      |
|         |    | 3.3g Netherlands, Netherlands Antilles, Norway, Puerto Rico, Russia, and Spain |      |
|         |    | 3.3h Trinidad and Tobago, United Kingdom, U.S. Virgin Islands, Other Non-OPEC, |      |
|         |    | Total Non-OPEC, and Total Imports                                              | 51   |
| 3.4     |    | Finished Motor Gasoline Supply, Disposition, and Stocks                        | 53   |
| 3.5     |    | Distillate Fuel Oil Supply, Disposition, and Stocks                            | 55   |
| 3.6     |    | Residual Fuel Oil Supply, Disposition, and Stocks                              | 57   |
| 3.7     |    | Jet Fuel Supply, Disposition, and Stocks                                       | 59   |
| 3.8     |    | Liquefied Petroleum Gases Supply, Disposition, and Stocks                      | 61   |
| 3.9     |    | Propane and Propylene Supply, Disposition, and Stocks                          |      |
| 3.10    |    | Other Petroleum Products Supply, Disposition, and Stocks                       |      |
| 3.11    |    | Petroleum Products Supplied by Type                                            |      |
| 3.12    |    | Heat Content of Petroleum Products Supplied by Type                            | 66   |
| 3.13    |    | Petroleum Consumption:                                                         |      |
|         |    | 3.13a Residential and Commercial Sectors                                       |      |
|         |    | 3.13b Industrial Sector.                                                       |      |
|         |    | 3.13c Transportation and Electric Power Sectors.                               | 69   |