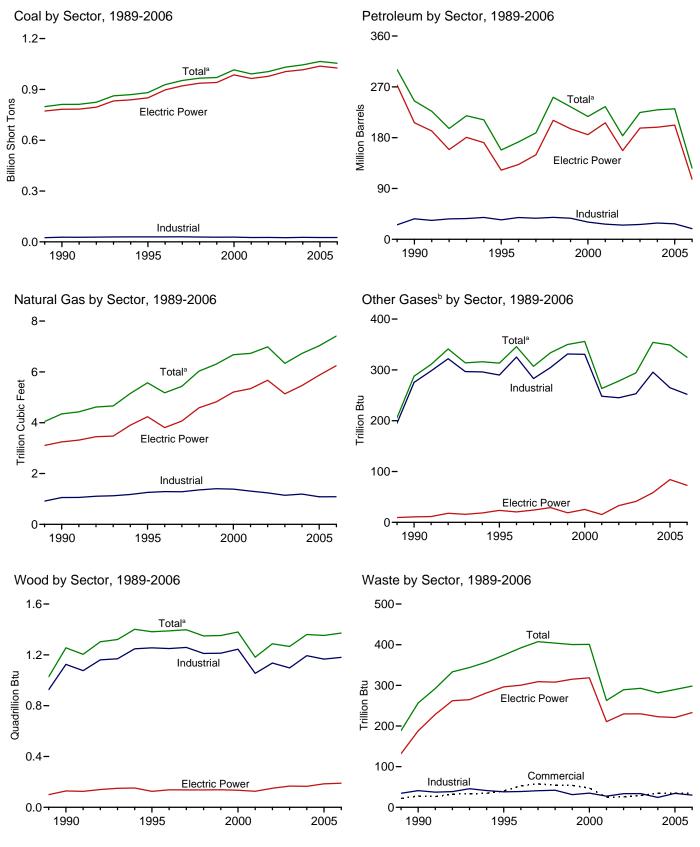

ta are for fuels consumed to produce electricity. Through 1988, data are not available. • See Note, "Classification of Power Plants Into Energy-Use Sectors," at end of section. • Totals may not equal sum of components due to independent rounding. • Geographic coverage is the 50 States and the District of Columbia.

Sources: • 1989-1997: Energy Information Administration (EIA), Form EIA-867, "Annual Nonutility Power Producer Report..." • 1998-2000: EIA, Form EIA-860B, "Annual Electric Generator Report—Nonutility..." • 2001-2003: EIA, Form EIA-906, "Power Plant Report..." • 2004 forward: EIA, Form EIA-906, "Power Plant Report," and Form EIA-920, "Combined Heat and Power Plant Report."

Figure 7.4 Consumption of Selected Combustible Fuels for Electricity Generation and Useful Thermal Output



<sup>a</sup>Includes commercial sector.

<sup>b</sup>Blast furnace gas, propane gas, and other manufactured and waste gases derived from fossil fuels.

Note: Because vertical scales differ, graphs should not be compared. Web Page: http://www.eia.doe.gov/emeu/mer/elect.html. Sources: Tables 7.4a, 7.4b, and 7.4c.

Table 7.4a Consumption of Combustible Fuels for Electricity Generation and Useful Thermal Output: Total (All Sectors) (Sum of Tables 7.4b and 7.4c)

|                          |                        |                                     |                                   | Petroleum                     |                                |                     |                             |                             | Bion              | nass               |