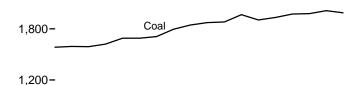

ct.html. Sources: See end of section. data beginning in 1973, see

combined-heat-and-power (CHP) and commercial

electricity-only plants.

<sup>c</sup> Industrial combined-heat-and-power (CHP) and industrial electricity-only plants. Through 1988, data are for industrial hydroelectric power only.

<sup>d</sup> Electricity transmitted across U.S. borders. Net imports equal imports

minus exports.

<sup>e</sup> Transmission and distribution losses (electricity losses that occur between the point of generation and delivery to the customer). See Note 2, "Electrical System Energy Losses," at end of Section 2.

<sup>f</sup> Data collection frame differences and nonsampling error.

Figure 7.2 Electricity Net Generation (Billion Kilowatthours)

Total (All Sectors), Major Sources, 1989-2006 2,400-





Total (All Sectors), Major Sources, 2006

2,400-

1,987 1,800-1,200-808 787 600-281 Hydro- Non-Hydro Petro-Coal Natural Nuclear Gas Electric electric Renewable leum Power Powera Energy

Commercial Sector, Major Sources, 2006



<sup>&</sup>lt;sup>a</sup>Conventional and pumped storage hydroelectric power.

Total (All Sectors), Major Sources, Monthly



Electric Power Sector, Major Sources, 2006





Industrial Sector, Major Sources, 2006



Note: Because vertical scales differ, graphs should not be compared. Web Page: http://www.eia.doe.gov/emeu/mer/elect.html. Sources: Tables 7.2a, 7.2b, and 7.2c.

<sup>&</sup>lt;sup>b</sup>Blast furnace gas, propane gas, and other manufactured and waste gases derived from fossil fuels.

<sup>&</sup>lt;sup>©</sup>Conventional hydroelectric power.

Tab