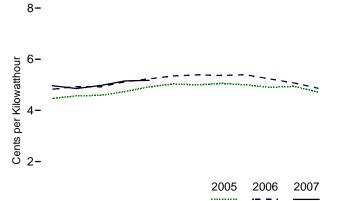

## **Tables**

|                                                                                                         | _     |
|---------------------------------------------------------------------------------------------------------|-------|
| Section 9. Energy Prices (continued) 9.8 No. 2 Distillate Prices to Residences 9.8a Northeastern States | 134   |
| 9.8b Selected South Atlantic and Midwestern States                                                      |       |
| 9.9 Average Retail Prices of Electricity                                                                |       |
| 9.10 Cost of Fossil-Fuel Receipts at Electric Generating Plants                                         |       |
| 9.11 Natural Gas Prices                                                                                 |       |
| Section 10. Renewable Energy                                                                            |       |
| 10.1 Renewable Energy Consumption by Source                                                             |       |
| 10.2 Renewable Energy Consumption 10.2a Residential and Commercial Sectors (Estimated)                  | 1/10  |
| 10.2b Industrial and Transportation Sectors (Estimated)                                                 |       |
| 10.2c Electric Power Sector                                                                             |       |
| Section 11. International Petroleum                                                                     |       |
| 11.1 Crude Oil Production                                                                               | 1.7.4 |
| 11.1a OPEC Members                                                                                      |       |
| 11.1b Persian Gulf Nations, Non-OPEC, and World                                                         |       |
| 11.2 Petroleum Consumption in OECD Countries                                                            |       |
| Appendix A. Thermal Conversion Factors                                                                  |       |
| A1. Approximate Heat Content of Petroleum Products                                                      |       |
| A2. Approximate Heat Content of Crude Oil, Total Petroleum, and Natural Gas Pla                         | •     |
| A3. Approximate Heat Content of Petroleum Product Weighted Averages                                     |       |
| A4. Approximate Heat Content of Natural Gas                                                             |       |
| A5. Approximate Heat Content of Coal and Coal Coke                                                      |       |
| A6. Approximate Heat Rates for Electricity, and Heat Content of Electricity                             |       |
| Appendix B. Metric and Other Physical Conversion Factors                                                | 17.   |
| B1. Metric Conversion Factors                                                                           |       |
| B2. Metric Prefixes                                                                                     |       |