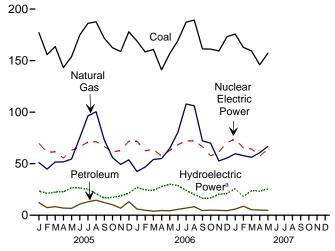

et imports equal imports

minus exports.

<sup>e</sup> Transmission and distribution losses (electricity losses that occur between the point of generation and delivery to the customer). See Note 2, "Electrical System Energy Losses," at end of Section 2.

<sup>f</sup> Data collection frame differences and nonsampling error.

Figure 7.2 Electricity Net Generation (Billion Kilowatthours)

Total (All Sectors), Major Sources, 1989-2006 2,400-





Total (All Sectors), Major Sources, 2006

2,400-

1,987 1,800-1,200-808 787 600-281 Hydro- Non-Hydro Petro-Coal Natural Nuclear Gas Electric electric Renewable leum Power Powera Energy

Commercial Sector, Major Sources, 2006



<sup>&</sup>lt;sup>a</sup>Conventional and pumped storage hydroelectric power.

Total (All Sectors), Major Sources, Monthly



Electric Power Sector, Major Sources, 2006





Industrial Sector, Major Sources, 2006



Note: Because vertical scales differ, graphs should not be compared. Web Page: http://www.eia.doe.gov/emeu/mer/elect.html. Sources: Tables 7.2a, 7.2b, and 7.2c.

<sup>&</sup>lt;sup>b</sup>Blast furnace gas, propane gas, and other manufactured and waste gases derived from fossil fuels.

<sup>&</sup>lt;sup>©</sup>Conventional hydroelectric power.

Table 7.2a Electricity Net Generation: Total (All Sectors)

(Sum of Tables 7.2b and 7.2c; Million Kilowatthours)

|                                          |                                 | Fossil F                      | uels                          |                             |                              |