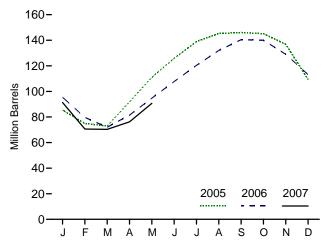

b Through 2004, includes kerosene-type and naphtha-type jet fuel. Beginning in 2005, includes kerosene-type jet fuel only; naphtha-type jet fuel is included in "Other Petroleum Products" on Table 3.10.

is included in "Other Petroleum Products" on Table 3.10.

<sup>c</sup> A negative number indicates a decrease in stocks and a positive number indicates an increase. The current month stock change estimate is based on the change from the previous month's stocks estimate, rather than the actual stocks value shown in this table.

d See Note 4, "New Stock Basis," at end of section.

R=Revised. E=Estimate. (s)=Less than +500 barrels per day and greater than -500 barrels per day.

Figure 3.6 Liquefied Petroleum Gases

(Million Barrels per Day, Except as Noted)



#### Overview, Monthly











Web Page: http://www.eia.doe.gov/emeu/mer/petro.html. Source: Table 3.8.

Table 3.8 Liquefied Petroleum Gases Supply, Disposition, and Stocks

|                                           |                                  | Supply                        |                   |                              | Dispo              | sition          |                       |                     |
|-------------------------------------------|----------------------------------|-------------------------------|-------------------|------------------------------|--------------------|-----------------|-----------------------|---------------------|
|                                           | Field<br>Production <sup>a</sup> | Refinery<br>Net<br>Production | Imports           | Stock<br>Change <sup>b</