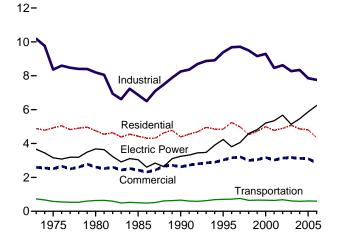

## **Tables**

|         |    |                                                                                | Page |
|---------|----|--------------------------------------------------------------------------------|------|
| Section | 1. | Energy Overview                                                                |      |
| 1.1     |    | Energy Overview.                                                               |      |
| 1.2     |    | Energy Production by Source                                                    |      |
| 1.3     |    | Energy Consumption by Source.                                                  |      |
| 1.4     |    | Energy Net Imports by Source.                                                  |      |
| 1.5     |    | Merchandise Trade Value                                                        |      |
| 1.6     |    | Cost of Fuels to End Users in Real (1982-1984) Dollars                         |      |
| 1.7     |    | Overview of U.S. Petroleum Trade.                                              |      |
| 1.8     |    | Energy Consumption per Real Dollar of Gross Domestic Product                   |      |
| 1.9     |    | Motor Vehicle Mileage, Fuel Consumption, and Fuel Rates.                       |      |
| 1.10    |    | Heating Degree-Days by Census Division.                                        |      |
| 1.11    |    | Cooling Degree-Days by Census Division.                                        | 19   |
| Section | 2. | Energy Consumption by Sector                                                   |      |
| 2.1     |    | Energy Consumption by Sector                                                   | 25   |
| 2.2     |    | Residential Sector Energy Consumption                                          |      |
| 2.3     |    | Commercial Sector Energy Consumption                                           | 29   |
| 2.4     |    | Industrial Sector Energy Consumption                                           |      |
| 2.5     |    | Transportation Sector Energy Consumption                                       |      |
| 2.6     |    | Electric Power Sector Energy Consumption.                                      | 35   |
| g       | 2  |                                                                                |      |
| Section | 3. | Petroleum Petroleum Occasione                                                  |      |
| 3.1     |    | Petroleum Overview 3.1a Supply                                                 | 20   |
|         |    | 3.1a Supply                                                                    |      |
| 3.2     |    | Crude Oil Overview                                                             | 37   |
| 3.2     |    | 3.2a Supply                                                                    | 12   |
|         |    | 3.2b Disposition and Stocks.                                                   |      |
| 3.3     |    | Petroleum Imports From                                                         | 73   |
| 3.3     |    | 3.3a Bahrain, Iran, Iraq, and Kuwait                                           | 44   |
|         |    | 3.3b Qatar, Saudi Arabia, U.A.E., and Total Persian Gulf                       |      |
|         |    | 3.3c Algeria, Ecuador, Gabon, Indonesia, and Libya.                            |      |
|         |    | 3.3d Nigeria, Venezuela, Total Other OPEC, and Total OPEC                      |      |
|         |    | 3.3e Angola, Australia, Bahamas, Brazil, Canada, and China                     |      |
|         |    | 3.3f Colombia, Ecuador, Gabon, Italy, Malaysia, and Mexico                     |      |
|         |    | 3.3g Netherlands, Netherlands Antilles, Norway, Puerto Rico, Russia, and Spain |      |
|         |    | 3.3h Trinidad and Tobago, United Kingdom, U.S. Virgin Islands, Other Non-OPEC, |      |
|         |    | Total Non-OPEC, and Total Imports                                              | 51   |
| 3.4     |    | Finished Motor Gasoline Supply, Disposition, and Stocks                        | 53   |
| 3.5     |    | Distillate Fuel Oil Supply, Disposition, and Stocks                            | 55   |
| 3.6     |    | Residual Fuel Oil Supply, Disposition, and Stocks                              | 57   |
| 3.7     |    | Jet Fuel Supply, Disposition, and Stocks                                       | 59   |
| 3.8     |    | Liquefied Petroleum Gases Supply, Disposition, and Stocks                      | 61   |
| 3.9     |    | Propane and Propylene Supply, Disposition, and Stocks                          |      |
| 3.10    |    | Other Petroleum Products Supply, Disposition, and Stocks                       |      |
| 3.11    |    | Petroleum Products Supplied by Type                                            |      |
| 3.12    |    | Heat Content of Petroleum Products Supplied by Type                            | 66   |
| 3.13    |    | Petroleum Consumption:                                                         |      |
|         |    | 3.13a Residential and Commercial Sectors                                       |      |
|         |    | 3.13b Industrial Sector.                                                       |      |
|         |    | 3.13c Transportation and Electric Power Sectors.                               | 69   |