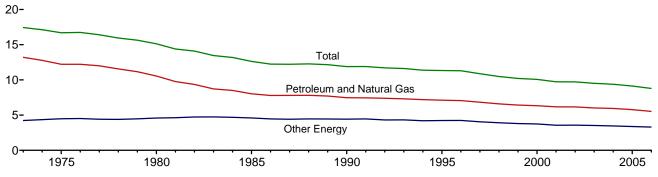

liquids, and nonhydrocarbon compounds blended into finished petroleum products. • Beginning in October

<sup>1977,</sup> petroleum imported for the Strategic Petroleum Reserves is included. Annual averages may not equal average of months due to independent rounding. • U.S. geographic coverage is the 50 States and the District of Columbia. U.S. exports include shipments to U.S. territories, and imports include receipts from U.S. territories.

Web Page: For all available data beginning in 1973, see http://www.eia.doe.gov/emeu/mer/overview.html.
Sources: • Columns 1-6: Tables 3.1a, 3.1b, 3.3b, and 3.3d. • Columns 7-12: Calculated by Energy Information Administration.

Figure 1.8 Energy Consumption per Real Dollar of Gross Domestic Product, 1973-2006 (Thousand Btu per Chained (2000) Dollar)



Web Page: http://www.eia.doe.gov/emeu/mer/overview.html.

Source: Table 1.8.

Table 1.8 Energy Consumption per Real Dollar of Gross Domestic Product

|          | Ene                                          | ergy Consumptio                | n                   |                                   | Energy Consumption per Real Dollar of GDP    |                                |           |  |  |
|----------|----------------------------------------------|--------------------------------|---------------------|-----------------------------------|----------------------------------------------|--------------------------------|-----------|--|--|
|          | Petroleum<br>and<br>Natural Gas <sup>a</sup> | Other<br>Energy <sup>a,b</sup> | Totala              | Gross Domestic Product (GDP)      |