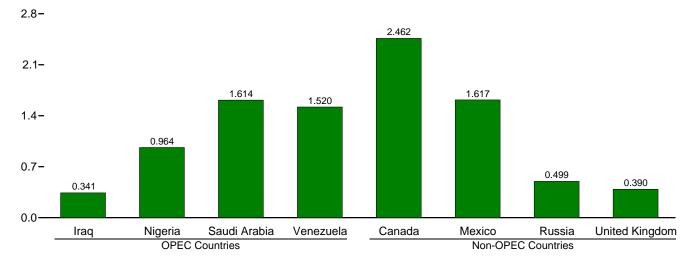

rtheast Heating Oil Reserve.

f See Note 6, "Data Discrepancies," at end of section.

R=Revised. E=Estimate. F=Forecast. (s)=Less than +500 barrels per day and greater than -500 barrels per day.

Notes: • Crude oil includes lease condensate. • Totals may not equal sum of

Figure 3.1a Petroleum Overview and Production

(Million Barrels per Day)











<sup>a</sup>Crude oil and natural gas plant liquids field production.
 <sup>b</sup>United States excluding Alaska and Hawaii.
 Note: Because vertical scales differ, graphs should not be compared.

Web Page: http://www.eia.doe.gov/emeu/mer/petro.html. Sources: Tables 3.1a, 3.1b, and 3.2a.

Figure 3.1b Petroleum Products Supplied, Imports, and Stocks

(Million Barrels per Day, Except as Noted)





Imports from Selected Countries, May 2007







Notes: • OPEC=Organization of the Petroleum Exporting Countries. • SPR= Strategic Petroleum Reserve. • Because vertical scales differ, graphs should not be compared.

#### Total Stocks, End of Month



Web Page: http://www.eia.doe.gov/emeu/mer/petro.html. Sources: Tables 3.1b, 3.2b, 3.3a, 3.3b, 3.3d, 3.3e, 3.3f, 3.3g, 3.3h, 3.4, 3.5, and 3.6.

Table 3.2a Crude Oil Overview: Supply

|                     |                        |                  |                    | Supply             |                      |                 |                               |
|---------------------|------------------------|------------------|--------------------|--------------------|----------------------|-----------------|-------------------------------|
|                     |