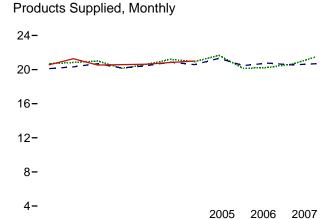

## **Tables**

|         |    |                                                                                | Page |
|---------|----|--------------------------------------------------------------------------------|------|
| Section | 1. | Energy Overview                                                                |      |
| 1.1     |    | Energy Overview.                                                               |      |
| 1.2     |    | Energy Production by Source                                                    |      |
| 1.3     |    | Energy Consumption by Source.                                                  |      |
| 1.4     |    | Energy Net Imports by Source.                                                  |      |
| 1.5     |    | Merchandise Trade Value                                                        |      |
| 1.6     |    | Cost of Fuels to End Users in Real (1982-1984) Dollars                         |      |
| 1.7     |    | Overview of U.S. Petroleum Trade.                                              |      |
| 1.8     |    | Energy Consumption per Real Dollar of Gross Domestic Product                   |      |
| 1.9     |    | Motor Vehicle Mileage, Fuel Consumption, and Fuel Rates.                       |      |
| 1.10    |    | Heating Degree-Days by Census Division.                                        |      |
| 1.11    |    | Cooling Degree-Days by Census Division.                                        | 19   |
| Section | 2. | Energy Consumption by Sector                                                   |      |
| 2.1     |    | Energy Consumption by Sector                                                   | 25   |
| 2.2     |    | Residential Sector Energy Consumption                                          |      |
| 2.3     |    | Commercial Sector Energy Consumption                                           | 29   |
| 2.4     |    | Industrial Sector Energy Consumption                                           |      |
| 2.5     |    | Transportation Sector Energy Consumption                                       |      |
| 2.6     |    | Electric Power Sector Energy Consumption.                                      | 35   |
| g       | 2  |                                                                                |      |
| Section | 3. | Petroleum Petroleum Occasione                                                  |      |
| 3.1     |    | Petroleum Overview 3.1a Supply                                                 | 20   |
|         |    | 3.1a Supply                                                                    |      |
| 3.2     |    | Crude Oil Overview                                                             | 37   |
| 3.2     |    | 3.2a Supply                                                                    | 12   |
|         |    | 3.2b Disposition and Stocks.                                                   |      |
| 3.3     |    | Petroleum Imports From                                                         | 73   |
| 3.3     |    | 3.3a Bahrain, Iran, Iraq, and Kuwait                                           | 44   |
|         |    | 3.3b Qatar, Saudi Arabia, U.A.E., and Total Persian Gulf                       |      |
|         |    | 3.3c Algeria, Ecuador, Gabon, Indonesia, and Libya.                            |      |
|         |    | 3.3d Nigeria, Venezuela, Total Other OPEC, and Total OPEC                      |      |
|         |    | 3.3e Angola, Australia, Bahamas, Brazil, Canada, and China                     |      |
|         |    | 3.3f Colombia, Ecuador, Gabon, Italy, Malaysia, and Mexico                     |      |
|         |    | 3.3g Netherlands, Netherlands Antilles, Norway, Puerto Rico, Russia, and Spain |      |
|         |    | 3.3h Trinidad and Tobago, United Kingdom, U.S. Virgin Islands, Other Non-OPEC, |      |
|         |    | Total Non-OPEC, and Total Imports                                              | 51   |
| 3.4     |    | Finished Motor Gasoline Supply, Disposition, and Stocks                        | 53   |
| 3.5     |    | Distillate Fuel Oil Supply, Disposition, and Stocks                            | 55   |
| 3.6     |    | Residual Fuel Oil Supply, Disposition, and Stocks                              | 57   |
| 3.7     |    | Jet Fuel Supply, Disposition, and Stocks                                       | 59   |
| 3.8     |    | Liquefied Petroleum Gases Supply, Disposition, and Stocks                      | 61   |
| 3.9     |    | Propane and Propylene Supply, Disposition, and Stocks                          |      |
| 3.10    |    | Other Petroleum Products Supply, Disposition, and Stocks                       |      |
| 3.11    |    | Petroleum Products Supplied by Type                                            |      |
| 3.12    |    | Heat Content of Petroleum Products Supplied by Type                            | 66   |
| 3.13    |    | Petroleum Consumption:                                                         |      |
|         |    | 3.13a Residential and Commercial Sectors                                       |      |
|         |    | 3.13b Industrial Sector.                                                       |      |
|         |    | 3.13c Transportation and Electric Power Sectors.                               | 69   |