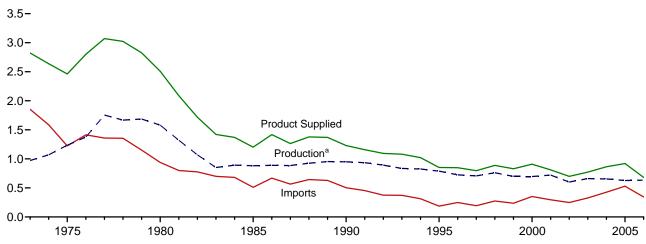

al gas processing plants.

d A negative number indicates a decrease in stocks and a positive number indicates an increase. The current month stock change estimate is based on the change from the previous month's stocks estimate, rather than the actual stocks value shown in this table.

See Note 6, "Data Discrepancies," at end of section.

f See Note 4, "New Stock Basis," at end of section.
Included in "> 15 ppm and <= 500 ppm."

R=Revised. E=Estimate. NA=Not available. --=Not applicable.

Totals may not equal sum of components due to independent rounding.

Geographic coverage is the 50 States and the District of Columbia. Web Page: For all available data beginning in 19 http://www.eia.doe.gov/emeu/mer/petro.html.

Figure 3.4 Residual Fuel Oil

(Million Barrels per Day, Except as Noted)





Overview, Monthly





1.2-



<sup>a</sup>Refinery net production. Note: Because vertical scales differ, graphs should not be compared.

Total Stocks, End of Month



Web Page: http://www.eia.doe.gov/emeu/mer/petro.html. Source: Table 3.6.

Table 3.6 Residual Fuel Oil Supply, Disposition, and Stocks

| 973 Average                                                                            | Refinery<br>Net<br>Production<br>971<br>1,235<br>1,580<br>882<br>950<br>788<br>726<br>708<br>762<br>698 | 1,853<br>1,223<br>939<br>510<br>504 | Adjust-<br>ments <sup>c</sup> Thousand Ba | Stock<br>Change <sup>d,e</sup><br>arrels per Day | Exports          | Product<br>Supplied | < 0.31% | Sulfur Content <sup>b</sup><br>>= 0.31% and<br><= 1.00% | > 1.00%         | Total        |
|----------------------