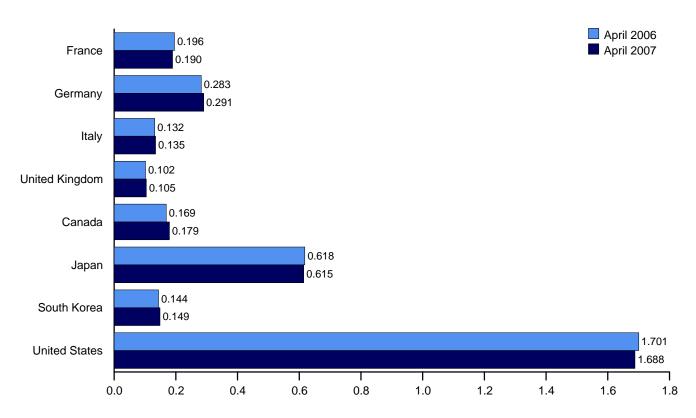

h Republic (beginning in 1984), Denmark, Finland, France, Germany, Greece, Hungary, Iceland, Ireland, Italy, Luxembourg, the Netherlands, Norway, Poland, Portugal, Slovakia, (beginning in 1984) Spain, Sweden, Switzerland, Turkey, and the United Mindel

Kingdom.

C "Other OECD" consists of Australia, Mexico, New Zealand, and the U.S.

Territories.

d The Organization for Economic Cooperation and Development (OECD) consists of "OECD Europe," Canada, Japan, South Korea, the United States, and "Other OECD."

R=Revised. NA=Not available.

Totals may not equal sum of components due to independent U.S. geographic coverage is the 50 States and the District of Notes: • rounding. • Columbia.

Figure 11.3 Petroleum Stocks in OECD Countries (Billion Barrels)



By Selected OECD Country, End of Month



Note: OECD is the Organization for Economic Cooperation and Development.

Web Page: http://www.eia.doe.gov/emeu/mer/inter.html.

Source: Table 11.3.

**Table 11.3 Petroleum Stocks in OECD Countries** 

(Million Barrels)

|                   | France | Germanya | Italy | United<br>Kingdom | OECD<br>Europe <sup>b</sup> | Canada           | Japan | South<br>Korea | United<br>States | Other<br>OECD <sup>c</sup> | OECD    |
|-------------------|--------|----------|-------|-------------------|-----------------------------|------------------|-------|----------------|------------------|----------------------------|---------|
| 973 Year          | 201    | 181      | 152   | 156               | 1,070                       | 140              | 303   | NA             | 1,008            | 67