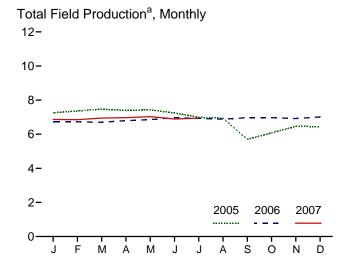

## **Tables**

|         |    |                                                                                | Page |
|---------|----|--------------------------------------------------------------------------------|------|
| Section | 1. | Energy Overview                                                                |      |
| 1.1     |    | Energy Overview.                                                               |      |
| 1.2     |    | Energy Production by Source                                                    |      |
| 1.3     |    | Energy Consumption by Source.                                                  |      |
| 1.4     |    | Energy Net Imports by Source.                                                  |      |
| 1.5     |    | Merchandise Trade Value                                                        |      |
| 1.6     |    | Cost of Fuels to End Users in Real (1982-1984) Dollars                         |      |
| 1.7     |    | Overview of U.S. Petroleum Trade.                                              |      |
| 1.8     |    | Energy Consumption per Real Dollar of Gross Domestic Product                   |      |
| 1.9     |    | Motor Vehicle Mileage, Fuel Consumption, and Fuel Rates.                       |      |
| 1.10    |    | Heating Degree-Days by Census Division.                                        |      |
| 1.11    |    | Cooling Degree-Days by Census Division.                                        | 19   |
| Section | 2. | Energy Consumption by Sector                                                   |      |
| 2.1     |    | Energy Consumption by Sector                                                   | 25   |
| 2.2     |    | Residential Sector Energy Consumption                                          |      |
| 2.3     |    | Commercial Sector Energy Consumption                                           | 29   |
| 2.4     |    | Industrial Sector Energy Consumption                                           |      |
| 2.5     |    | Transportation Sector Energy Consumption                                       |      |
| 2.6     |    | Electric Power Sector Energy Consumption.                                      | 35   |
| g       | 2  |                                                                                |      |
| Section | 3. | Petroleum Petroleum Occasione                                                  |      |
| 3.1     |    | Petroleum Overview 3.1a Supply                                                 | 20   |
|         |    | 3.1a Supply                                                                    |      |
| 3.2     |    | Crude Oil Overview                                                             | 37   |
| 3.2     |    | 3.2a Supply                                                                    | 12   |
|         |    | 3.2b Disposition and Stocks.                                                   |      |
| 3.3     |    | Petroleum Imports From                                                         | 73   |
| 3.3     |    | 3.3a Bahrain, Iran, Iraq, and Kuwait                                           | 44   |
|         |    | 3.3b Qatar, Saudi Arabia, U.A.E., and Total Persian Gulf                       |      |
|         |    | 3.3c Algeria, Ecuador, Gabon, Indonesia, and Libya.                            |      |
|         |    | 3.3d Nigeria, Venezuela, Total Other OPEC, and Total OPEC                      |      |
|         |    | 3.3e Angola, Australia, Bahamas, Brazil, Canada, and China                     |      |
|         |    | 3.3f Colombia, Ecuador, Gabon, Italy, Malaysia, and Mexico                     |      |
|         |    | 3.3g Netherlands, Netherlands Antilles, Norway, Puerto Rico, Russia, and Spain |      |
|         |    | 3.3h Trinidad and Tobago, United Kingdom, U.S. Virgin Islands, Other Non-OPEC, |      |
|         |    | Total Non-OPEC, and Total Imports                                              | 51   |
| 3.4     |    | Finished Motor Gasoline Supply, Disposition, and Stocks                        | 53   |
| 3.5     |    | Distillate Fuel Oil Supply, Disposition, and Stocks                            | 55   |
| 3.6     |    | Residual Fuel Oil Supply, Disposition, and Stocks                              | 57   |
| 3.7     |    | Jet Fuel Supply, Disposition, and Stocks                                       | 59   |
| 3.8     |    | Liquefied Petroleum Gases Supply, Disposition, and Stocks                      | 61   |
| 3.9     |    | Propane and Propylene Supply, Disposition, and Stocks                          |      |
| 3.10    |    | Other Petroleum Products Supply, Disposition, and Stocks                       |      |
| 3.11    |    | Petroleum Products Supplied by Type                                            |      |
| 3.12    |    | Heat Content of Petroleum Products Supplied by Type                            | 66   |
| 3.13    |    | Petroleum Consumption:                                                         |      |
|         |    | 3.13a Residential and Commercial Sectors                                       |      |
|         |    | 3.13b Industrial Sector.                                                       |      |
|         |    | 3.13c Transportation and Electric Power Sectors.                               | 69   |