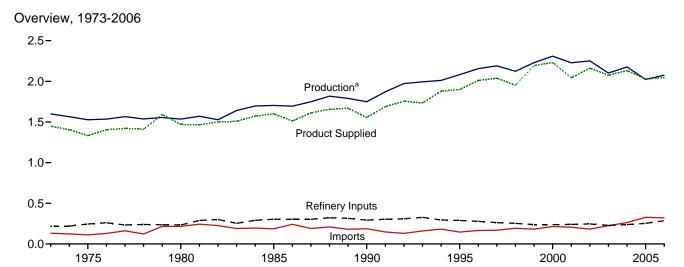

Review data system calculations.

b Through 2004, includes kerosene-type and naphtha-type jet fuel. Beginning in 2005, includes kerosene-type jet fuel only; naphtha-type jet fuel is included in "Other Petroleum Products" on Table 3.10.

is included in "Other Petroleum Products" on Table 3.10.

<sup>c</sup> A negative number indicates a decrease in stocks and a positive number indicates an increase. The current month stock change estimate is based on the change from the previous month's stocks estimate, rather than the actual stocks value shown in this table.

d See Note 4, "New Stock Basis," at end of section.

R=Revised. E=Estimate. (s)=Less than +500 barrels per day and greater than -500 barrels per day.

Figure 3.6 Liquefied Petroleum Gases

(Million Barrels per Day, Except as Noted)



#### Overview, Monthly











Web Page: http://www.eia.doe.gov/emeu/mer/petro.html. Source: Table 3.8.

Table 3.8 Liquefied Petroleum Gases Supply, Disposition, and Stocks

|                                           |                                  | Supply                        |                   |                              | Dispo              | sition          |                       |                     |
|-------------------------------------------|----------------------------------|-------------------------------|-------------------|------------------------------|--------------------|-----------------|-----------------------|---------------------|
|                                           | Field<br>Production <sup>a</sup> | Refinery<br>Net<br>Production | Imports