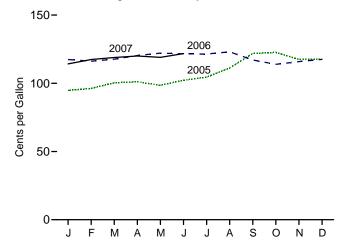

## **Tables**

|             |    | Page                                                                                                                            |
|-------------|----|---------------------------------------------------------------------------------------------------------------------------------|
| Section     | 3. | Petroleum (continued)                                                                                                           |
| 3.14        |    | Heat Content of Petroleum Consumption:  3.14a Residential and Commercial Sectors                                                |
|             |    | 3.14c Transportation and Electric Power Sectors                                                                                 |
| Section 4.1 | 4. | Natural Gas Natural Gas Overview                                                                                                |
| 4.1         |    | Natural Gas Production                                                                                                          |
| 4.3         |    | Natural Gas Trade by Country                                                                                                    |
| 4.4         |    | Natural Gas Consumption by Sector                                                                                               |
| Section     | 5. | Crude Oil and Natural Gas Resource Development                                                                                  |
| 5.1         |    | Crude Oil and Natural Gas Drilling Activity Measurements                                                                        |
| 5.2<br>5.3  |    | Crude Oil and Natural Gas Exploratory and Development Wells.       88         Maximum U.S. Active Seismic Crew Counts.       89 |
| Section     | 6. | Coal                                                                                                                            |
| 6.1         |    | Coal Overview. 93                                                                                                               |
| 6.2         |    | Coal Consumption by Sector                                                                                                      |
| 6.3         |    | Coal Stocks by Sector                                                                                                           |
| Section     | 7. | Electricity                                                                                                                     |
| 7.1         |    | Electricity Overview                                                                                                            |
| 7.2         |    | Electricity Net Generation 7.2a Total (All Sectors)                                                                             |
|             |    | 7.2b Electric Power Sector. 104                                                                                                 |
|             |    | 7.2c Commercial and Industrial Sectors                                                                                          |
| 7.3         |    | Consumption of Combustible Fuels for Electricity Generation                                                                     |
|             |    | 7.3a Total (All Sectors)                                                                                                        |
|             |    | 7.3b Electric Power Sector. 108                                                                                                 |
|             |    | 7.3c Commercial and Industrial Sectors (Selected Fuels)                                                                         |
| 7.4         |    | Consumption of Combustible Fuels for Electricity Generation and Useful Thermal Output                                           |
|             |    | 7.4a Total (All Sectors)                                                                                                        |
|             |    | 7.4b Electric Power Sector. 112                                                                                                 |
| 7.5         |    | 7.4c Commercial and Industrial Sectors (Selected Fuels)                                                                         |
| 7.6         |    | Electricity End Use                                                                                                             |
| Section     | 8. | Nuclear Energy                                                                                                                  |
| 8.1         |    | Nuclear Energy Overview. 123                                                                                                    |
| Section     | 9. | Energy Prices                                                                                                                   |
| 9.1         |    | Crude Oil Price Summary                                                                                                         |
| 9.2         |    | F.O.B. Costs of Crude Oil Imports From Selected Countries.                                                                      |
| 9.3         |    | Landed Costs of Crude Oil Imports From Selected Countries                                                                       |
| 9.4<br>9.5  |    | Motor Gasoline Retail Prices, U.S. City Average                                                                                 |
| 9.5<br>9.6  |    | Refiner Prices of Petroleum Products for Resale.                                                                                |
| 9.7         |    | Refiner Prices of Petroleum Products to End Users                                                                               |