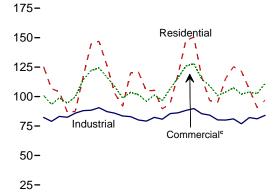

up>&</sup>lt;sup>f</sup> Through 1998, data are for electric utilities only. Beginning in 1999, data are for electric utilities and independent power producers.

<sup>•</sup> Stocks are at end of period. • Totals may not equal sum of components due to independent rounding. • Geographic coverage is the 50 States and the District of Columbia

Figure 7.6 Electricity End Use (Billion Kilowatthours)

#### Electricity End Use Overview, 1989-2006



### Retail Sales<sup>a</sup> by Sector, 1973-2006 1,500-





#### Retail Sales<sup>a</sup> Total, January-May



<sup>&</sup>lt;sup>a</sup>Electricity retail sales to ultimate customers reported by electric utilities and other energy service providers.

#### Retail Sales<sup>a</sup> by Sector, May 2007



Retail Sales<sup>a</sup> by Sector, Monthly





#### Retail Sales<sup>a</sup> Total, Monthly



<sup>d</sup>Transportation sector, including sales to railroads and railways. Note: Because vertical scales differ, graphs should not be compared. Web Page: http://www.eia.doe.gov/emeu/mer/elect.html. Source: Table 7.6.

bSee "Direct Use" in Glossary.

<sup>&</sup>lt;sup>e</sup>Commercial sector, including public street and highway lighting, interdepartmental sales, and other sales to public authorities.

### Table 7.6 Electricity End Use

(Million Kilowatthours)

| 1973 Total 5 1975 Total 5 1975 Total 7 1980 Total 7 1980 Total 7 1990 Total 9 1995 Total 1,0 1996 Total 1,0 1997 Total 1,1 1998 Total 1,1 12001 Total 1,1 2001 Total 1,2 2002 Total 1,2 2003 Total 1,2 2004 Total 1,2 2005 January 1 February 1 March 1 April May June 1 September 1