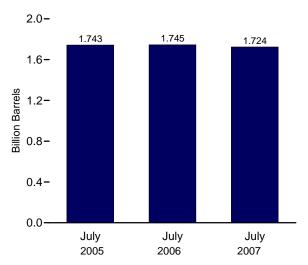

rude oil includes lease condensate. • Totals may not equal sum of

Figure 3.1a Petroleum Overview and Production

(Million Barrels per Day)











<sup>a</sup>Crude oil and natural gas plant liquids field production.
 <sup>b</sup>United States excluding Alaska and Hawaii.
 Note: Because vertical scales differ, graphs should not be compared.

Web Page: http://www.eia.doe.gov/emeu/mer/petro.html. Sources: Tables 3.1a, 3.1b, and 3.2a.

Figure 3.1b Petroleum Products Supplied, Imports, and Stocks

(Million Barrels per Day, Except as Noted)





Imports from Selected Countries, May 2007







Notes: • OPEC=Organization of the Petroleum Exporting Countries. • SPR= Strategic Petroleum Reserve. • Because vertical scales differ, graphs should not be compared.

#### Total Stocks, End of Month



Web Page: http://www.eia.doe.gov/emeu/mer/petro.html. Sources: Tables 3.1b, 3.2b, 3.3a, 3.3b, 3.3d, 3.3e, 3.3f, 3.3g, 3.3h, 3.4, 3.5, and 3.6.

Table 3.2a Crude Oil Overview: Supply

|                     |                        |                  |                    | Supply             |                      |                 |                               |
|---------------------|------------------------|------------------|--------------------|--------------------|----------------------|-----------------|-------------------------------|
|                     |                        | Field Production | 1                  |                    | Imports              |                 |                               |
|                     | 48 States <sup>a</sup> | Alaska