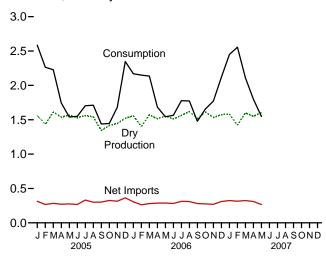

## **Tables**

|             |    | Page                                                                                                                            |
|-------------|----|---------------------------------------------------------------------------------------------------------------------------------|
| Section     | 3. | Petroleum (continued)                                                                                                           |
| 3.14        |    | Heat Content of Petroleum Consumption:  3.14a Residential and Commercial Sectors                                                |
|             |    | 3.14c Transportation and Electric Power Sectors                                                                                 |
| Section 4.1 | 4. | Natural Gas Natural Gas Overview                                                                                                |
| 4.1         |    | Natural Gas Production                                                                                                          |
| 4.3         |    | Natural Gas Trade by Country                                                                                                    |
| 4.4         |    | Natural Gas Consumption by Sector                                                                                               |
| Section     | 5. | Crude Oil and Natural Gas Resource Development                                                                                  |
| 5.1         |    | Crude Oil and Natural Gas Drilling Activity Measurements                                                                        |
| 5.2<br>5.3  |    | Crude Oil and Natural Gas Exploratory and Development Wells.       88         Maximum U.S. Active Seismic Crew Counts.       89 |
| Section     | 6. | Coal                                                                                                                            |
| 6.1         |    | Coal Overview. 93                                                                                                               |
| 6.2         |    | Coal Consumption by Sector                                                                                                      |
| 6.3         |    | Coal Stocks by Sector                                                                                                           |
| Section     | 7. | Electricity                                                                                                                     |
| 7.1         |    | Electricity Overview                                                                                                            |
| 7.2         |    | Electricity Net Generation 7.2a Total (All Sectors)                                                                             |
|             |    | 7.2b Electric Power Sector. 104                                                                                                 |
|             |    | 7.2c Commercial and Industrial Sectors                                                                                          |
| 7.3         |    | Consumption of Combustible Fuels for Electricity Generation                                                                     |
|             |    | 7.3a Total (All Sectors)                                                                                                        |
|             |    | 7.3b Electric Power Sector. 108                                                                                                 |
|             |    | 7.3c Commercial and Industrial Sectors (Selected Fuels)                                                                         |
| 7.4         |    | Consumption of Combustible Fuels for Electricity Generation and Useful Thermal Output                                           |
|             |    | 7.4a Total (All Sectors)                                                                                                        |
|             |    | 7.4b Electric Power Sector. 112                                                                                                 |
| 7.5         |    | 7.4c Commercial and Industrial Sectors (Selected Fuels)                                                                         |
| 7.6         |    | Electricity End Use                                                                                                             |
| Section     | 8. | Nuclear Energy                                                                                                                  |
| 8.1         |    | Nuclear Energy Overview. 123                                                                                                    |
| Section     | 9. | Energy Prices                                                                                                                   |
| 9.1         |    | Crude Oil Price Summary                                                                                                         |
| 9.2         |    | F.O.B. Costs of Crude Oil Imports From Selected Countries.                                                                      |
| 9.3         |    | Landed Costs of Crude Oil Imports From Selected Countries                                                                       |
| 9.4<br>9.5  |    | Motor Gasoline Retail Prices, U.S. City Average                                                                                 |
| 9.5<br>9.6  |    | Refiner Prices of Petroleum Products for Resale.                                                                                |
| 9.7         |    | Refiner Prices of Petroleum Products to End Users                                                                               |