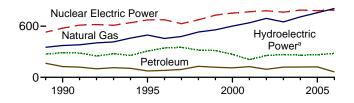

.html. Sources: See end of section. data beginning in 1973, see

combined-heat-and-power (CHP) and commercial

electricity-only plants.

<sup>c</sup> Industrial combined-heat-and-power (CHP) and industrial electricity-only plants. Through 1988, data are for industrial hydroelectric power only.

<sup>d</sup> Electricity transmitted across U.S. borders. Net imports equal imports

minus exports.

<sup>e</sup> Transmission and distribution losses (electricity losses that occur between the point of generation and delivery to the customer). See Note 2, "Electrical System Energy Losses," at end of Section 2.

<sup>f</sup> Data collection frame differences and nonsampling error.

Figure 7.2 Electricity Net Generation (Billion Kilowatthours)

Total (All Sectors), Major Sources, 1989-2006 2,400-





Total (All Sectors), Major Sources, 2006

2,400-

1,987 1,800-1,200-808 787 600-281 Hydro- Non-Hydro Petro-Coal Natural Nuclear Gas Electric electric Renewable leum Power Powera Energy

Commercial Sector, Major Sources, 2006



<sup>&</sup>lt;sup>a</sup>Conventional and pumped storage hydroelectric power.

Total (All Sectors), Major Sources, Monthly



Electric Power Sector, Major Sources, 2006





Industrial Sector, Major Sources, 2006



Note: Because vertical scales differ, graphs should not be compared. Web Page: http://www.eia.doe.gov/emeu/mer/elect.html. Sources: Tables 7.2a, 7.2b, and 7.2c.

<sup>&</sup>lt;sup>b</sup>Blast furnace gas, propane gas, and other manufactured and waste gases derived from fossil fuels.

<sup>&</sup>lt;sup>©</sup>Conventional hydroelectric power.

Table