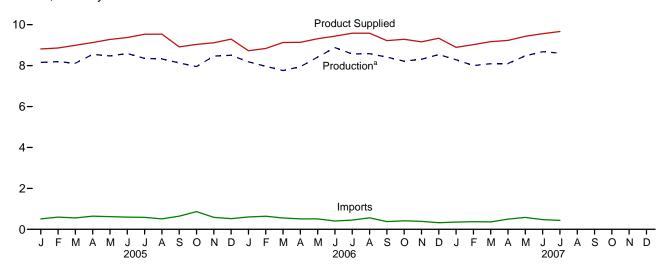

st crude oil.

<sup>c</sup> Includes Bahrain, which is shown on Table 3.3a.

<sup>&</sup>lt;sup>d</sup> As of January 1993, includes petroleum imported from Ecuador, which withdrew from OPEC on December 31, 1992. As of January 1995, includes petroleum imported from Gabon, which withdrew from OPEC on December 31, 1994. Through 2006, includes petroleum imported from Angola, which joined OPEC on January 1, 2007.

<sup>(</sup>s)=Less than 500 barrels per day.

Notes: • Beginning in October 1977, Strategic Petroleum Reserve imports are included. • Totals may not equal sum of components due to independent rounding. • U.S. geographic coverage is the 50 States and the District of Columbia.

Figure 3.2 Finished Motor Gasoline

(Million Barrels per Day, Except as Noted)





#### Overview, Monthly







<sup>a</sup>Refinery and blender net production. Note: Because vertical scales differ, graphs should not be compared.

#### Total Stocks, End of Month



Web Page: http://www.eia.doe.gov/emeu/mer/petro.html. Source: Table 3.4.

Table 3.4 Finished Motor Gasoline Supply, Disposition, and Stocks

|                      |                             | Supply               |                    |                         | Disposition  |                |          | Stocks <sup>a</sup>  |                         |
|----------------------|-----------------------------|----------------------|--------------------|-------------------------|--------------|----------------|----------|----------------------|-------------------------|
|                      | Refinery and<br>Blender Net |