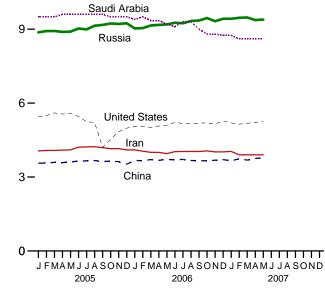

United Arab Emirates. Production from the Neutral Zone between Kuwait and Saudi Arabia is included in "Persian Gulf Nations."

Figure 11.1a Crude Oil Production Overview (Million Barrels per Day)

World Production, 1973-2006 World Production, Monthly 80 -80 -World World 60 <del>-</del> 60 **–** Non-OPEC 40 -Non-OPEC OPEC **OPEC** Persian Gulf Nations Persian Gulf Nations 1975 1980 1985 1990 1995 2000 2005 J FMAMJ JASOND J FMAMJ JASOND J FMAMJ JASOND



12**-**



Notes: • OPEC is the Organization of the Petroleum Exporting Countries.
• The Persian Gulf Nations are Bahrain, Iran, Iraq, Kuwait, Qatar, Saudi Arabia, and the United Arab Emirates. Production from the Neutral Zone between Kuwait and Saudi Arabia is included in "Persian Gulf Nations."

#### Selected Producers, Monthly

12**-**



• Because vertical scales differ, graphs should not be compared. Web Page: http://www.eia.doe.gov/emeu/mer/inte r.html. Sources: Tables 11.1a and 11.1b.

Figure 11.1b Crude Oil Production by Selected Country (Million Barrels per Day)



Note: OPEC is the Organization of the Petroleum Exporting Countries.

Web Page: http://www.eia.doe.gov/emeu/mer/inter.html.

Sources: Tables 11.1a and 11.1b.

Figure 11.2 Petroleum Consumption in OECD Countries (Million Barrels per Day)



#### By Selected OECD Country



Notes: • OECD is the Organization for Economic Cooperation and Development. • Because vertical scales differ, graphs should not be compared.

Web Page: http://www.eia.doe.gov/emeu/mer/inter.html. Source: Table 11.2.

**Table 11.2 Petroleum Consumption in OECD Countries** 

(Thousand Barr