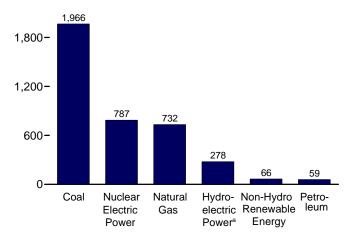

</sup> Transmission and distribution losses (electricity losses that occur between the point of generation and delivery to the customer). See Note 2, "Electrical System Energy Losses," at end of Section 2.

<sup>f</sup> Data collection frame differences and nonsampling error.

Figure 7.2 Electricity Net Generation (Billion Kilowatthours)

Total (All Sectors), Major Sources, 1989-2006 2,400-





Total (All Sectors), Major Sources, 2006

2,400-

1,987 1,800-1,200-808 787 600-281 Hydro- Non-Hydro Petro-Coal Natural Nuclear Gas Electric electric Renewable leum Power Powera Energy

Commercial Sector, Major Sources, 2006



<sup>&</sup>lt;sup>a</sup>Conventional and pumped storage hydroelectric power.

Total (All Sectors), Major Sources, Monthly



Electric Power Sector, Major Sources, 2006





Industrial Sector, Major Sources, 2006



Note: Because vertical scales differ, graphs should not be compared. Web Page: http://www.eia.doe.gov/emeu/mer/elect.html. Sources: Tables 7.2a, 7.2b, and 7.2c.

<sup>&</sup>lt;sup>b</sup>Blast furnace gas, propane gas, and other manufactured and waste gases derived from fossil fuels.

<sup>&</sup>lt;sup>©</sup>Conventional hydroelectric power.

Table 7.2a Electricity Net Generation: Total (All Sectors)

(Sum of Tables 7.2b and 7.2c; Million Kilowatthours)

|                                          |                                 | Fossil F                      | uels                          |                             |                              |                                                      |