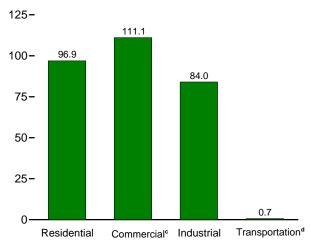

short tons to barrels by multiplying by 5.

<sup>&</sup>lt;sup>f</sup> Through 1998, data are for electric utilities only. Beginning in 1999, data are for electric utilities and independent power producers.

<sup>•</sup> Stocks are at end of period. • Totals may not equal sum of components due to independent rounding. • Geographic coverage is the 50 States and the District of Columbia

Figure 7.6 Electricity End Use (Billion Kilowatthours)

#### Electricity End Use Overview, 1989-2006



### Retail Sales<sup>a</sup> by Sector, 1973-2006 1,500-





#### Retail Sales<sup>a</sup> Total, January-May



<sup>&</sup>lt;sup>a</sup>Electricity retail sales to ultimate customers reported by electric utilities and other energy service providers.

#### Retail Sales<sup>a</sup> by Sector, May 2007



Retail Sales<sup>a</sup> by Sector, Monthly





#### Retail Sales<sup>a</sup> Total, Monthly



<sup>d</sup>Transportation sector, including sales to railroads and railways. Note: Because vertical scales differ, graphs should not be compared. Web Page: http://www.eia.doe.gov/emeu/mer/elect.html. Source: Table 7.6.

bSee "Direct Use" in Glossary.

<sup>&</sup>lt;sup>e</sup>Commercial sector, including public street and highway lighting, interdepartmental sales, and other sales to public authorities.

### Table 7.6 Electricity End Use

(Million Kilowatthours)

| 1973 Total 5 1975 Total 5 1975 Total 7 1980 Total 7 1980 Total 7 1990 Total 9 1995 Total 1,0 1996 Total 1,0 1997 Total 1,1 1998 Total 1,1 12001 Total 1,1 2001 Total 1,2 2002 Total 1,2 2003 Total 1,2 2004 Total 1,2 2005 January 1 F