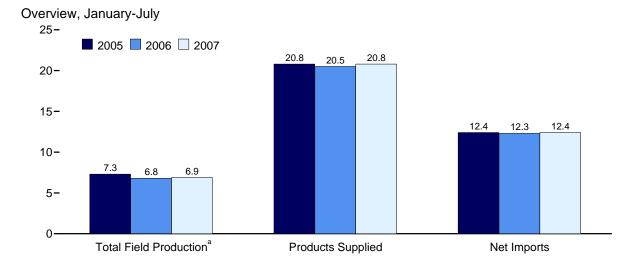

ations.

b A negative value indicates a decrease in stocks and a positive value indicates an increase. Current month stock change estimates are based on the change from the previous month's stocks estimates, rather than the actual stocks values shown in this table.

<sup>&</sup>lt;sup>c</sup> Includes Strategic Petroleum Reserve stocks. See Table 3.2b.

d See Note 4, "New Stock Basis," at end of section.

Does not include distillate stocks in the Northeast Heating Oil Reserve.

f See Note 6, "Data Discrepancies," at end of section.

R=Revised. E=Estimate. F=Forecast. (s)=Less than +500 barrels per day and greater than -500 barrels per day.

Notes: • Crude oil includes lease condensate. • Totals may not equal sum of

Figure 3.1a Petroleum Overview and Production

(Million Barrels per Day)











<sup>a</sup>Crude oil and natural gas plant liquids field production.
 <sup>b</sup>United States excluding Alaska and Hawaii.
 Note: Because vertical scales differ, graphs should not be compared.

Web Page: http://www.eia.doe.gov/emeu/mer/petro.html. Sources: Tables 3.1a, 3.1b, and 3.2a.

Figure 3.1b Petroleum Products Supplied, Imports, and Stocks

(Million Barrels per Day, Except as Noted)





Imports from Selected Countries, May 2007







Notes: • OPEC=Organization of the Petroleum Exporting Countries. • SPR= Strategic Petroleum Reserve. • Because vertical scales differ, graphs should not be compared.

#### Total Stocks, End of Month



Web Page: http://www.eia.doe.gov/emeu/mer/petro.html. Sources: Tables 3.1b, 3.2b, 3.3a, 3.3b, 3.3d, 3.3e, 3.3f, 3.3g, 3.3h, 3.4, 3.5, and 3