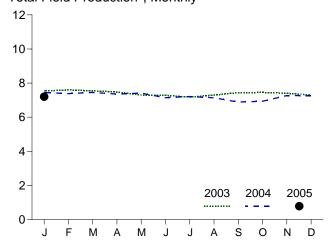

## **Monthly Energy Review**

The Monthly Energy Review (MER) is the Energy Information Administration's (EIA) primary report of recent energy statistics. Included are total energy production, consumption, and trade; energy prices; overviews of petroleum, natural gas, coal, electricity, nuclear energy, renewable energy, and international petroleum; and data unit conversions.