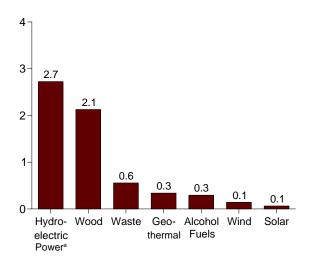

# **Tables (Continued)**

| Section | 10. Renewable Energy                                                                     |    |
|---------|------------------------------------------------------------------------------------------|----|
| 10.1    | Renewable Energy Consumption by Source                                                   | 43 |
| 10.2    | Renewable Energy Consumption                                                             |    |
|         | 10.2a Residential and Commercial Sectors (Estimated)                                     | 44 |
|         | 10.2b Industrial and Transportation Sectors (Estimated)                                  | 45 |
|         | 10.2c Electric Power Sector                                                              | 46 |
| Section | 11. International Petroleum                                                              |    |
| 11.1    | Crude Oil Production                                                                     |    |
|         | 11.1a OPEC Members                                                                       | 50 |
|         | 11.1b Persian Gulf Nations, Non-OPEC, and World                                          | 51 |
| 11.2    | Petroleum Consumption in OECD Countries                                                  | 55 |
| 11.3    | Petroleum Stocks in OECD Countries                                                       | 57 |
| Appendi | ix A. Thermal Conversion Factors                                                         |    |
| A1.     | Approximate Heat Content of Petroleum Products                                           | 59 |
| A2.     | Approximate Heat Content of Crude Oil, Total Petroleum, and Natural Gas Plant Liquids 16 | 60 |
| A3.     | Approximate Heat Content of Petroleum Product Weighted Averages                          | 61 |
| A4.     | Approximate Heat Content of Natural Gas                                                  | 62 |
| A5.     | Approximate Heat Content of Coal and Coal Coke                                           | 63 |
| A6.     | Approximate Heat Rates for Electricity                                                   | 64 |
| Appendi | ix B. Metric and Other Physical Conversion Factors                                       |    |
| B1.     | Metric Conversion Factors                                                                | 70 |
| B2.     | Metric Prefixes                                                                          | 71 |
| R3      | Other Physical Conversion Factors                                                        | 71 |