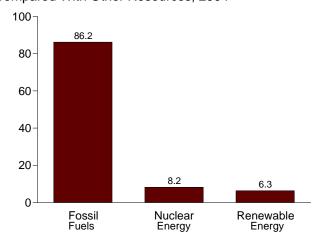

orm of wood, 13 percent solar, and 4 percent geothermal. The transportation sector consumed renewable energy in the form of alcohol fuels used in the blending of motor gasoline; in 2004, alcohol fuel use was 0.3 quadrillion Btu. The commercial sector used 0.1 quadrillion Btu in 2004, 44 percent of it as waste and 40 percent as wood.

<sup>&</sup>lt;sup>1</sup>A small amount of alcohol fuel (ethanol blended into motor gasoline) is both fossil fuel (as petroleum) and renewable energy and is counted in both those subtotals but counted only once in total energy consumption.

Figure 10.1 Renewable Energy Consumption (Quadrillion Btu)

Total and Major Sources, 1973-2004



By Source, 2004



By Sector, 2004



Compared With Other Resources, 1973-2004



#### Compared With Other Resources, 2004



<sup>a</sup>Conventional hydroelectric power.

<sup>b</sup>A small amount of alcohol (ethanol blended into motor gasoline) is both fossil fuel (as petroleum) and renewable energy and is counted in both

those subtotals but counted only once in total energy consumption. Web Page: http://www.eia.doe.gov/emeu/mer/renew.html. Sources: Tables 1.3 and 10.1-10.2c.

**Table 10.1 Renewable Energy Consumption by Source** 

(Trillion Btu)

|                      | Conventional<br>Hydroelectric<br>Power <sup>a</sup> | Wood <sup>b</sup> | Waste <sup>c</sup> | Alcohol<br>Fuels <sup>d</sup> | Geothermal <sup>e</sup> | Solar <sup>f</sup> | <b>Wind</b> <sup>g</sup> | Total            |
|----------------------|-----------------------------------------------------|-------------------|--------------------|-