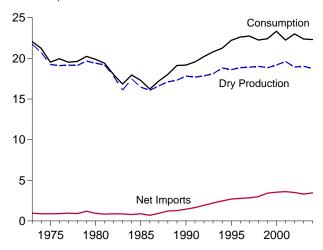

# **Tables**

|             |    | Page                                                                           |
|-------------|----|--------------------------------------------------------------------------------|
| Section     | 1. | Energy Overview                                                                |
| 1.1         |    | Energy Overview                                                                |
| 1.2         |    | Energy Production by Source. 5                                                 |
| 1.3         |    | Energy Consumption by Source                                                   |
| 1.4         |    | Energy Net Imports by Source                                                   |
| 1.5         |    | Merchandise Trade Value                                                        |
| 1.6         |    | Cost of Fuels to End Users in Constant (1982-1984) Dollars                     |
| 1.7         |    | Overview of U.S. Petroleum Trade                                               |
| 1.8         |    | Energy Consumption per Dollar of Gross Domestic Product                        |
| 1.9         |    | Motor Vehicle Mileage, Fuel Consumption, and Fuel Rates                        |
| 1.10        |    | Heating Degree-Days by Census Division                                         |
| 1.11        |    | Cooling Degree-Days by Census Division                                         |
| 1.11        |    | Cooling Degree-Days by Census Division                                         |
| Section     | 2  | Energy Concumption by Sector                                                   |
| 2.1         | 4. | Energy Consumption by Sector Energy Consumption by Sector                      |
| 2.1         |    | • • • • • • • • • • • • • • • • • • • •                                        |
|             |    | Residential Sector Energy Consumption                                          |
| 2.3         |    | Commercial Sector Energy Consumption                                           |
| 2.4         |    | Industrial Sector Energy Consumption                                           |
| 2.5         |    | Transportation Sector Energy Consumption                                       |
| 2.6         |    | Electric Power Sector Energy Consumption                                       |
| ~           | _  |                                                                                |
| Section     | 3. | Petroleum                                                                      |
| 3.1         |    | Petroleum Overview                                                             |
|             |    | 3.1a Supply                                                                    |
|             |    | 3.1b Disposition and Stocks                                                    |
| 3.2         |    | Crude Oil Overview                                                             |
|             |    | 3.2a Supply                                                                    |
|             |    | 3.2b Disposition and Stocks                                                    |
| 3.3         |    | Petroleum Imports From                                                         |
|             |    | 3.3a Bahrain, Iran, Iraq, and Kuwait                                           |
|             |    | 3.3b Qatar, Saudi Arabia, U.A.E., and Total Persian Gulf                       |
|             |    | 3.3c Algeria, Ecuador, Gabon, Indonesia, and Libya                             |
|             |    | 3.3d Nigeria, Venezuela, Total Other OPEC, and Total OPEC                      |
|             |    | 3.3e Angola, Australia, Bahamas, Brazil, Canada, and China                     |
|             |    | 3.3f Colombia, Ecuador, Gabon, Italy, Malaysia, and Mexico                     |
|             |    | 3.3g Netherlands, Netherlands Antilles, Norway, Puerto Rico, Russia, and Spain |
|             |    | 3.3h Trinidad and Tobago, United Kingdom, U.S. Virgin Islands, Other Non-OPEC, |
|             |    | Total Non-OPEC, and Total Imports                                              |
| 3.4         |    | Finished Motor Gasoline Supply, Disposition, and Stocks                        |
| 3.5         |    | Distillate Fuel Oil Supply, Disposition, and Stocks                            |
| 3.6         |    | Residual Fuel Oil Supply, Disposition, and Stocks                              |
| 3.7         |    | Jet Fuel Supply, Disposition, and Stocks                                       |
|             |    |                                                                                |
| 3.8         |    | Liquefied Petroleum Gases Supply, Disposition, and Stocks                      |
| 3.9         |    | Propane and Propylene Supply, Disposition, and Stocks                          |
| 3.10        |    | Other Petroleum Products Supply, Disposition, and Stocks                       |
| Section     | 1  | Natural Gas                                                                    |
| Section 4.1 | 4. | Natural Gas Overview                                                           |
|             |    |                                                                                |
| 4.2         |    | Natural Gas Production                                                         |
| 4.3         |    | Natural Gas Trade by Country                                                   |
| 4.4         |    | Natural Gas Consumption by Sector                                              |
| 4.5         |    | Natural Gas in Underground Storage                                             |