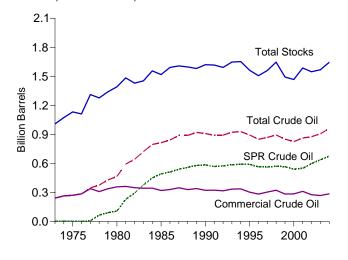

end of section.

Figure 3.1a Petroleum Overview and Production (Million Barrels per Day)

Overview, January







Total Field Production, 1973-2004



Crude Oil Field Production, 1973-2004



Total Field Production<sup>a</sup>, Monthly



<sup>a</sup>Crude oil and natural gas plant liquids field production.

<sup>b</sup>United States excluding Alaska and Hawaii.

Note: Because vertical scales differ, graphs should not be compared.

Web Page: http://www.eia.doe.gov/emeu/mer/petro.html. Sources: Tables 1.7, 3.1a, 3.1b, and 3.2a.

Figure 3.1b Petroleum Products Supplied, Imports, and Stocks

(Million Barrels per Day, Except as Noted)

## Products Supplied, 1973-2004



#### Products Supplied, Monthly



## Imports from Selected Countries, January 2005



#### Stocks, End of Year, 1973-2004



Notes: • OPEC=Organization of Petroleum Exporting Countries. • SPR= Strategic Petroleum Reserves. • Because vertical scales differ, graphs should not be compared.

#### Total Stocks, End of Month



Web Page: http://www.eia.doe.gov/emeu/mer/petro.html. Sources: Tables 3.1b, 3.2b, 3.3a, 3.3b, 3.3d, 3.3e, 3.3f, 3.3g, 3.3h, 3.4, 3.5, and 3.6.

Table 3.2a Crude Oil Overview: Supply

|                          |                        |                  |                    | Supply                |                                    |                         |                               |
|--------------------------|------------------------|------------------|--------------------|-----------------------|------------------------------------|-------------------------|-----------------------