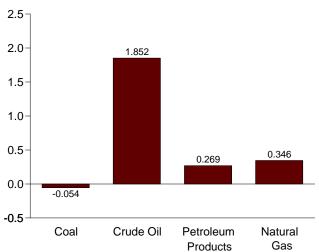

rillion

R=Revised. NA=Not available. (s)=Less than +0.5 trillion Btu and greater than -0.5 trillion Btu.

Notes: • See Note 2, "Energy Consumption," at end of section. • Totals may not equal sum of components due to independent rounding. • Geographic coverage is the 50 States and the District of Columbia.

Web Page: http://www.eia.doe.gov/emeu/mer/overview.html.

Sources: • Coal: Tables 6.1 and A5. • Natural Gas: Tables 4.1 and A4.

Petroleum: Tables 3.1b and A3. • Nuclear Electric Power and Hydroelectric Pumped Storage: Tables 7.2a and A6. • Renewable Energy: Table 10.1. • Net Imports of Coal Coke and Electricity: Table 1.4.

Figure 1.4 Energy Net Imports

(Quadrillion Btu, Except as noted)





By Major Sources, 1973-2004



By Major Sources, Monthly



By Major Sources, December 2004



As Share of Consumption, January-December



Note: Because vertical scales differ, graphs should not be compared. Web Page: http://www.eia.doe.gov/emeu/mer/overview.html.

Sources: Tables 1.3 and 1.4.

Table 1.4 Energy Net Imports by Source

(Quadrillion Btu)

|                   | Coal             | Coal<br>Coke | Natural<br>Gas | Crude<br>Oil <sup>a</sup> | Petroleum<br>Products <sup>b</sup> | Electricity          | Total                  |
|-------------------|------------------|--------------|----------------|---------------------------|------------------------------------|----------------------|------------------------|
| 973 Total         | -1.422           | -0.007       | 0.981          | 6.883                     | 6.097                              | 0.049                | 12.5