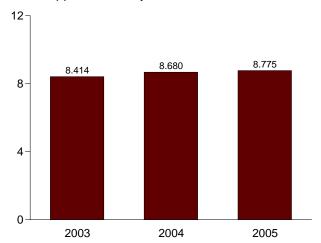

# **Contents**

|              |     |                                                  | Page  |
|--------------|-----|--------------------------------------------------|-------|
| Energy Plug: | Per | formance Profiles of Major Energy Producers 2003 | ix    |
| Section      | 1.  | Energy Overview.                                 | 1     |
| Section      | 2.  | Energy Consumption by Sector                     | . 23  |
| Section      | 3.  | Petroleum                                        | . 41  |
| Section      | 4.  | Natural Gas                                      | 71    |
| Section      | 5.  | Crude Oil and Natural Gas Resource Development   | 81    |
| Section      | 6.  | Coal                                             | . 87  |
| Section      | 7.  | Electricity                                      | 95    |
| Section      | 8.  | Nuclear Energy                                   | . 117 |
| Section      | 9.  | Energy Prices.                                   | . 121 |
| Section      | 10. | Renewable Energy                                 | 141   |
| Section      | 11. | International Petroleum                          | 149   |
| Appendix     | A.  | Thermal Conversion Factors                       | 159   |
| Appendix     | B.  | Metric and Other Physical Conversion Factors     | 169   |
| Appendix     | C.  | List of Energy Plugs                             | . 173 |
| Glossary     |     |                                                  | 175   |