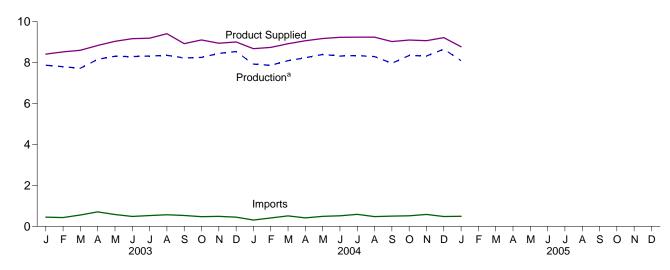

in October 1977, Strategic Petroleum Reserve imports are included.

Totals may not equal sum of components due to independent rounding.

U.S. geographic coverage is the 50 States and the District of Columbia.

Columbia.

Web Page: http://www.eia.doe.gov/emeu/mer/petro.html.
Sources: • 1973-1975: Bureau of Mines, Mineral Industry Surveys,
Petroleum Statement, Annual, annual reports. • 1976-1980: Energy Information
Administration (EIA), Energy Data Reports, Petroleum Statement, Annual, annual
reports. • 1981-2003: EIA, Petroleum Supply Annual, annual reports.

2004
forward: EIA, Petroleum Supply Monthly, monthly reports.

<sup>(</sup>s)=Less than 500 barrels per day.

Figure 3.2 Finished Motor Gasoline

(Million Barrels per Day, Except as Noted)

Overview, 1973-2004



## Overview, Monthly







<sup>a</sup>Refinery and blender net production. Note: Because vertical scales differ, graphs should not be compared.

Total Stocks, End of Month



Web Page: http://www.eia.doe.gov/emeu/mer/petro.html. Source: Table 3.4.

Table 3.4 Finished Motor Gasoline Supply, Disposition, and Stocks

| 1973 Average