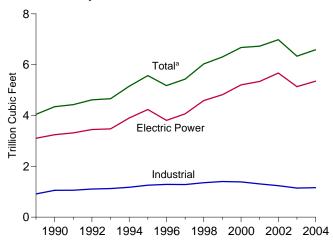

# **Tables (Continued)**

|             |                                             | I                                                                                                                      | Page |  |  |  |  |  |  |  |
|-------------|---------------------------------------------|------------------------------------------------------------------------------------------------------------------------|------|--|--|--|--|--|--|--|
| Section     | 5.                                          | Crude Oil and Natural Gas Resource Development                                                                         |      |  |  |  |  |  |  |  |
| 5.1         |                                             | Crude Oil and Natural Gas Drilling Activity Measurements                                                               | 83   |  |  |  |  |  |  |  |
| 5.2         |                                             | Crude Oil and Natural Gas Wells Drilled                                                                                | 84   |  |  |  |  |  |  |  |
| 5.3         | 5.3 Maximum U.S. Active Seismic Crew Counts |                                                                                                                        |      |  |  |  |  |  |  |  |
| C4.         | ,                                           | Carl                                                                                                                   |      |  |  |  |  |  |  |  |
| Section     | 0.                                          | Coal                                                                                                                   | 00   |  |  |  |  |  |  |  |
| 6.1         |                                             | Coal Overview.                                                                                                         |      |  |  |  |  |  |  |  |
| 6.2         |                                             | Coal Consumption by Sector.                                                                                            |      |  |  |  |  |  |  |  |
| 6.3         |                                             | Coal Stocks by Sector.                                                                                                 | 91   |  |  |  |  |  |  |  |
| Section     | 7.                                          | Electricity                                                                                                            |      |  |  |  |  |  |  |  |
| 7.1         |                                             | Electricity Overview.                                                                                                  | 97   |  |  |  |  |  |  |  |
| 7.2         |                                             | Electricity Net Generation                                                                                             |      |  |  |  |  |  |  |  |
|             |                                             | 7.2a Total (All Sectors).                                                                                              | . 99 |  |  |  |  |  |  |  |
|             |                                             | 7.2b Electric Power Sector.                                                                                            |      |  |  |  |  |  |  |  |
|             |                                             | 7.2c Commercial and Industrial Sectors.                                                                                |      |  |  |  |  |  |  |  |
| 7.3         |                                             | Consumption of Combustible Fuels for Electricity Generation                                                            |      |  |  |  |  |  |  |  |
| 7.5         |                                             | 7.3a Total (All Sectors).                                                                                              | 103  |  |  |  |  |  |  |  |
|             |                                             |                                                                                                                        | 104  |  |  |  |  |  |  |  |
|             |                                             | 7.3c Commercial and Industrial Sectors (Selected Fuels).                                                               |      |  |  |  |  |  |  |  |
| 7.4         |                                             | Consumption of Combustible Fuels for Electricity Generation and Useful Thermal Output                                  | 105  |  |  |  |  |  |  |  |
| 7.1         |                                             | 7.4a Total (All Sectors).                                                                                              | 107  |  |  |  |  |  |  |  |
|             |                                             | 7.4b Electric Power Sector.                                                                                            |      |  |  |  |  |  |  |  |
|             |                                             |                                                                                                                        | 109  |  |  |  |  |  |  |  |
| 7.5         |                                             | Stocks of Coal and Petroleum: Electric Power Sector.                                                                   |      |  |  |  |  |  |  |  |
| 7.5<br>7.6  |                                             | Electricity End Use.                                                                                                   |      |  |  |  |  |  |  |  |
| 7.0         |                                             | Electricity End Ose.                                                                                                   | 113  |  |  |  |  |  |  |  |
| Section     | 8.                                          | Nuclear Energy                                                                                                         |      |  |  |  |  |  |  |  |
| 8.1         |                                             | Nuclear Energy Overview                                                                                                | 119  |  |  |  |  |  |  |  |
| C4!         | 0                                           | En anna Britana                                                                                                        |      |  |  |  |  |  |  |  |
| Section 9.1 | 9.                                          | Energy Prices Crude Oil Price Summary                                                                                  | 122  |  |  |  |  |  |  |  |
| 9.1         |                                             |                                                                                                                        |      |  |  |  |  |  |  |  |
|             |                                             | F.O.B. Costs of Crude Oil Imports From Selected Countries.  Landed Costs of Crude Oil Imports From Selected Countries. |      |  |  |  |  |  |  |  |
| 9.3<br>9.4  |                                             |                                                                                                                        |      |  |  |  |  |  |  |  |
| 9.4<br>9.5  |                                             | Motor Gasoline Retail Prices, U.S. City Average.  Refiner Prices of Residual Fuel Oil.                                 |      |  |  |  |  |  |  |  |
|             |                                             |                                                                                                                        |      |  |  |  |  |  |  |  |
| 9.6         |                                             | Refiner Prices of Petroleum Products for Resale                                                                        |      |  |  |  |  |  |  |  |
| 9.7         |                                             | Refiner Prices of Petroleum Products to End Users.                                                                     | 129  |  |  |  |  |  |  |  |
| 9.8         |                                             | No. 2 Distillate Prices to Residences                                                                                  | 120  |  |  |  |  |  |  |  |
|             |                                             | 9.8a Northeastern States.                                                                                              |      |  |  |  |  |  |  |  |
|             |                                             | 9.8b Selected South Atlantic and Midwestern States                                                                     |      |  |  |  |  |  |  |  |
|             |                                             | 9.8c Selected Western States and U.S. Average                                                                          |      |  |  |  |  |  |  |  |
| 9.9         |                                             | Average Retail Prices of Electricity.                                                                                  |      |  |  |  |  |  |  |  |
| 9.10        |                                             | Cost of Fossil-Fuel Receipts at Electric Generating Plants.                                                            |      |  |  |  |  |  |  |  |
| 9.11        |                                             | Natural Gas Prices.                                                                                                    | 137  |  |  |  |  |  |  |  |