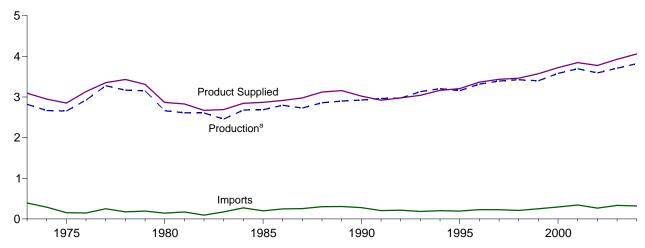

# **Contents**

|              |     |                                                  | Page  |
|--------------|-----|--------------------------------------------------|-------|
| Energy Plug: | Per | formance Profiles of Major Energy Producers 2003 | ix    |
| Section      | 1.  | Energy Overview.                                 | 1     |
| Section      | 2.  | Energy Consumption by Sector                     | . 23  |
| Section      | 3.  | Petroleum                                        | . 41  |
| Section      | 4.  | Natural Gas                                      | 71    |
| Section      | 5.  | Crude Oil and Natural Gas Resource Development   | 81    |
| Section      | 6.  | Coal                                             | . 87  |
| Section      | 7.  | Electricity                                      | 95    |
| Section      | 8.  | Nuclear Energy                                   | . 117 |
| Section      | 9.  | Energy Prices.                                   | . 121 |
| Section      | 10. | Renewable Energy                                 | 141   |
| Section      | 11. | International Petroleum                          | 149   |
| Appendix     | A.  | Thermal Conversion Factors                       | 159   |
| Appendix     | B.  | Metric and Other Physical Conversion Factors     | 169   |
| Appendix     | C.  | List of Energy Plugs                             | . 173 |
| Glossary     |     |                                                  | 175   |