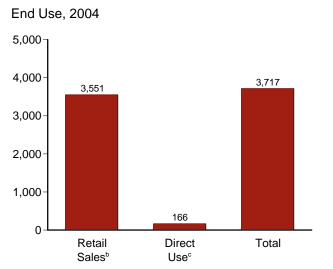

# **Tables (Continued)**

|             |                                             | I                                                                                                                      | Page |  |  |  |  |  |  |  |
|-------------|---------------------------------------------|------------------------------------------------------------------------------------------------------------------------|------|--|--|--|--|--|--|--|
| Section     | 5.                                          | Crude Oil and Natural Gas Resource Development                                                                         |      |  |  |  |  |  |  |  |
| 5.1         |                                             | Crude Oil and Natural Gas Drilling Activity Measurements                                                               | 83   |  |  |  |  |  |  |  |
| 5.2         |                                             | Crude Oil and Natural Gas Wells Drilled                                                                                | 84   |  |  |  |  |  |  |  |
| 5.3         | 5.3 Maximum U.S. Active Seismic Crew Counts |                                                                                                                        |      |  |  |  |  |  |  |  |
| C4.         | ,                                           | Carl                                                                                                                   |      |  |  |  |  |  |  |  |
| Section     | 0.                                          | Coal                                                                                                                   | 00   |  |  |  |  |  |  |  |
| 6.1         |                                             | Coal Overview.                                                                                                         |      |  |  |  |  |  |  |  |
| 6.2         |                                             | Coal Consumption by Sector.                                                                                            |      |  |  |  |  |  |  |  |
| 6.3         |                                             | Coal Stocks by Sector.                                                                                                 | 91   |  |  |  |  |  |  |  |
| Section     | 7.                                          | Electricity                                                                                                            |      |  |  |  |  |  |  |  |
| 7.1         |                                             | Electricity Overview.                                                                                                  | 97   |  |  |  |  |  |  |  |
| 7.2         |                                             | Electricity Net Generation                                                                                             |      |  |  |  |  |  |  |  |
|             |                                             | 7.2a Total (All Sectors).                                                                                              | . 99 |  |  |  |  |  |  |  |
|             |                                             | 7.2b Electric Power Sector.                                                                                            |      |  |  |  |  |  |  |  |
|             |                                             | 7.2c Commercial and Industrial Sectors.                                                                                |      |  |  |  |  |  |  |  |
| 7.3         |                                             | Consumption of Combustible Fuels for Electricity Generation                                                            |      |  |  |  |  |  |  |  |
| 7.5         |                                             | 7.3a Total (All Sectors).                                                                                              | 103  |  |  |  |  |  |  |  |
|             |                                             |                                                                                                                        | 104  |  |  |  |  |  |  |  |
|             |                                             | 7.3c Commercial and Industrial Sectors (Selected Fuels).                                                               |      |  |  |  |  |  |  |  |
| 7.4         |                                             | Consumption of Combustible Fuels for Electricity Generation and Useful Thermal Output                                  | 105  |  |  |  |  |  |  |  |
| 7.1         |                                             | 7.4a Total (All Sectors).                                                                                              | 107  |  |  |  |  |  |  |  |
|             |                                             | 7.4b Electric Power Sector.                                                                                            |      |  |  |  |  |  |  |  |
|             |                                             |                                                                                                                        | 109  |  |  |  |  |  |  |  |
| 7.5         |                                             | Stocks of Coal and Petroleum: Electric Power Sector.                                                                   |      |  |  |  |  |  |  |  |
| 7.5<br>7.6  |                                             | Electricity End Use.                                                                                                   |      |  |  |  |  |  |  |  |
| 7.0         |                                             | Electricity End Ose.                                                                                                   | 113  |  |  |  |  |  |  |  |
| Section     | 8.                                          | Nuclear Energy                                                                                                         |      |  |  |  |  |  |  |  |
| 8.1         |                                             | Nuclear Energy Overview                                                                                                | 119  |  |  |  |  |  |  |  |
| C4!         | 0                                           | En anna Britana                                                                                                        |      |  |  |  |  |  |  |  |
| Section 9.1 | 9.                                          | Energy Prices Crude Oil Price Summary                                                                                  | 122  |  |  |  |  |  |  |  |
| 9.1         |                                             |                                                                                                                        |      |  |  |  |  |  |  |  |
|             |                                             | F.O.B. Costs of Crude Oil Imports From Selected Countries.  Landed Costs of Crude Oil Imports From Selected Countries. |      |  |  |  |  |  |  |  |
| 9.3<br>9.4  |                                             |                                                                                                                        |      |  |  |  |  |  |  |  |
| 9.4<br>9.5  |                                             | Motor Gasoline Retail Prices, U.S. City Average.  Refiner Prices of Residual Fuel Oil.                                 |      |  |  |  |  |  |  |  |
|             |                                             |                                                                                                                        |      |  |  |  |  |  |  |  |
| 9.6         |                                             | Refiner Prices of Petroleum Products for Resale                                                                        |      |  |  |  |  |  |  |  |
| 9.7         |                                             | Refiner Prices of Petroleum Products to End Users.                                                                     | 129  |  |  |  |  |  |  |  |
| 9.8         |                                             | No. 2 Distillate Prices to Residences                                                                                  | 120  |  |  |  |  |  |  |  |
|             |                                             | 9.8a Northeastern States.                                                                                              |      |  |  |  |  |  |  |  |
|             |                                             | 9.8b Selected South Atlantic and Midwestern States                                                                     |      |  |  |  |  |  |  |  |
|             |                                             | 9.8c Selected Western States and U.S. Average                                                                          |      |  |  |  |  |  |  |  |
| 9.9         |                                             | Average Retail Prices of Electricity.                                                                                  |      |  |  |  |  |  |  |  |
| 9.10        |                                             | Cost of Fossil-Fuel Receipts at Electric Generating Plants.                                                            |      |  |  |  |  |  |  |  |
| 9.11        |                                             | Natural Gas Prices.                                                                                                    | 137  |  |  |  |  |  |  |  |