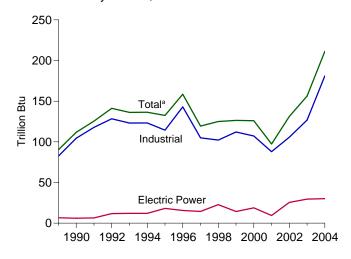

other gases, wood, and other, which are not

separately displayed.

h Blast furnace gas, propane gas, and other manufactured and waste gases

Wood, black liquor, and other wood waste.

<sup>&</sup>lt;sup>k</sup> Includes batteries, chemicals, hydrogen, pitch, purchased steam, sulfur,

and miscellaneous technologies, which are not separately displayed.

Notes: • See Note, "Classification of Power Plants Into Energy-Use Sectors," at end of section. • Totals may not equal sum of components due to independent rounding. • Geographic coverage is the 50 states and the District of Columbia.

Figure 7.3 Consumption of Selected Combustible Fuels for Electricity Generation





#### Petroleum by Sector, 1989-2004



## Natural Gas by Sector, 1989-2004



Other Gases<sup>b</sup> by Sector, 1989-2004



#### Wood by Sector, 1989-2004



#### Waste by Sector, 1989-2004



<sup>a</sup>Includes commercial sector.

<sup>b</sup>Blast furnace gas, propane gas, and other manufactured and waste gases derived from fossil fuels.

Note: Because vertical scales differ, graphs should not be compared. Web Page: http://www.eia.doe.gov/emeu/mer/elect.html. Sources: Tables 7.3a, 7.3b, and 7.3c.

Table 7.3a Consumption of Combustible Fuels for Electricity Generation: Total (All Sectors) (Sum of Tables 7.3b and 7.3c)

|                                                                                                                                                                                                                  |