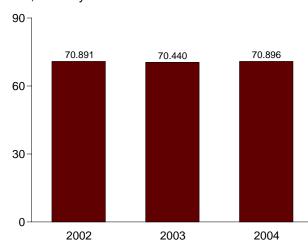

7</b>      | 9.199<br><b>100.331</b> |

<sup>&</sup>lt;sup>a</sup> A balancing item. Includes stock changes, losses, gains, miscellaneous blending components, and unaccounted-for supply.

R=Revised.

Notes: • For definitions, see Notes 1 through 4 at end of section.
• Totals may not equal sum of components due to independent rounding.

<sup>•</sup> Geographic coverage is the 50 States and the District of Columbia. Web Page: http://www.eia.doe.gov/emeu/mer/overview.html. Sources: • Production: Table 1.2. • Consumption: Table 1.3. • Imports and Exports: Tables 3.1a, 3.1b, 4.3, 6.1, 7.1, A2-A6, and Section 2, "Energy Consumption Notes and Sources," Note 5.

Figure 1.2 Energy Production (Quadrillion Btu)





By Major Sources, 1973-2004



By Major Sources, Monthly



Total, January-December



By Major Sources, December 2004



<sup>&</sup>lt;sup>a</sup>Conventional and pumped storage hydroelectric power. Note: Because vertical scales differ, graphs should not be compared.

Web Page: http://www.eia.doe.gov/emeu/mer/overview.html. Source: Table 1.2.

**Table 1.2 Energy Production by Source** 

(Quadrillion Btu)

|                                                                                                                                                                                                                                                                                                                                                                                                                                                                    | Fossil Fuels