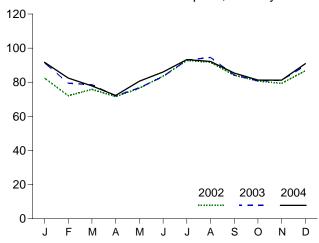

91 million short tons, 1 percent higher than the level in December 2003.

Electric power sector coal stocks were 107 million short

tons at the end of December 2004, 12 percent lower than the level a year earlier.

Coal exports in December 2004 totaled 4 million short tons, 35 percent higher than exports in December 2003. Coal imports in December 2004 totaled 2 million short tons, 36 percent higher than imports in December 2003.

Figure 6.1 Coal (Million Short Tons)

# Overview, 1973-2004



# Consumption by Sector, 1973-2004



## Stocks, End of Year, 1973-2004



Note: Because vertical scales differ, graphs should not be compared. Web Page: http://www.eia.doe.gov/emeu/mer/coal.html. Sources: Tables 6.1, 6.2, and 6.3.

# Overview, Monthly



# Electric Power Sector Consumption, Monthly



## Electric Power Sector Stocks, End of Month



Table 6.1 Coal Overview

(Thousand Short Tons)

|                           | Production <sup>a</sup>                              | Waste Coal <sup>b,c</sup> | Imports                | Exports                | Stock Change <sup>d</sup> | Losses and Unaccounted for <sup>e</sup> | Consumption                |
|---------------------------|------------------------------------------------------|---------------------------|------------------------|------------------------|---------------------------|-----------------------------------------|----------------------------|
| 1973 Total                | 598,568                                              | NA                        | 127                    | 53,587                 | ( <sup>f</sup>