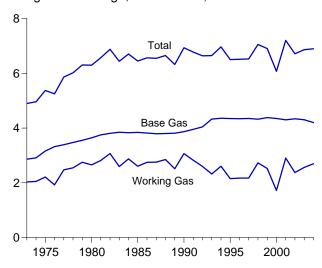

# **Tables**

|             |    | Page                                                                           |
|-------------|----|--------------------------------------------------------------------------------|
| Section     | 1. | Energy Overview                                                                |
| 1.1         |    | Energy Overview                                                                |
| 1.2         |    | Energy Production by Source. 5                                                 |
| 1.3         |    | Energy Consumption by Source                                                   |
| 1.4         |    | Energy Net Imports by Source                                                   |
| 1.5         |    | Merchandise Trade Value                                                        |
| 1.6         |    | Cost of Fuels to End Users in Constant (1982-1984) Dollars                     |
| 1.7         |    | Overview of U.S. Petroleum Trade                                               |
| 1.8         |    | Energy Consumption per Dollar of Gross Domestic Product                        |
| 1.9         |    | Motor Vehicle Mileage, Fuel Consumption, and Fuel Rates                        |
| 1.10        |    | Heating Degree-Days by Census Division                                         |
| 1.11        |    | Cooling Degree-Days by Census Division                                         |
| 1.11        |    | Cooling Degree-Days by Census Division                                         |
| Section     | 2  | Energy Concumption by Sector                                                   |
| 2.1         | 4. | Energy Consumption by Sector Energy Consumption by Sector                      |
| 2.1         |    | • • • • • • • • • • • • • • • • • • • •                                        |
|             |    | Residential Sector Energy Consumption                                          |
| 2.3         |    | Commercial Sector Energy Consumption                                           |
| 2.4         |    | Industrial Sector Energy Consumption                                           |
| 2.5         |    | Transportation Sector Energy Consumption                                       |
| 2.6         |    | Electric Power Sector Energy Consumption                                       |
| ~           | _  |                                                                                |
| Section     | 3. | Petroleum                                                                      |
| 3.1         |    | Petroleum Overview                                                             |
|             |    | 3.1a Supply                                                                    |
|             |    | 3.1b Disposition and Stocks                                                    |
| 3.2         |    | Crude Oil Overview                                                             |
|             |    | 3.2a Supply                                                                    |
|             |    | 3.2b Disposition and Stocks                                                    |
| 3.3         |    | Petroleum Imports From                                                         |
|             |    | 3.3a Bahrain, Iran, Iraq, and Kuwait                                           |
|             |    | 3.3b Qatar, Saudi Arabia, U.A.E., and Total Persian Gulf                       |
|             |    | 3.3c Algeria, Ecuador, Gabon, Indonesia, and Libya                             |
|             |    | 3.3d Nigeria, Venezuela, Total Other OPEC, and Total OPEC                      |
|             |    | 3.3e Angola, Australia, Bahamas, Brazil, Canada, and China                     |
|             |    | 3.3f Colombia, Ecuador, Gabon, Italy, Malaysia, and Mexico                     |
|             |    | 3.3g Netherlands, Netherlands Antilles, Norway, Puerto Rico, Russia, and Spain |
|             |    | 3.3h Trinidad and Tobago, United Kingdom, U.S. Virgin Islands, Other Non-OPEC, |
|             |    | Total Non-OPEC, and Total Imports                                              |
| 3.4         |    | Finished Motor Gasoline Supply, Disposition, and Stocks                        |
| 3.5         |    | Distillate Fuel Oil Supply, Disposition, and Stocks                            |
| 3.6         |    | Residual Fuel Oil Supply, Disposition, and Stocks                              |
| 3.7         |    | Jet Fuel Supply, Disposition, and Stocks                                       |
|             |    |                                                                                |
| 3.8         |    | Liquefied Petroleum Gases Supply, Disposition, and Stocks                      |
| 3.9         |    | Propane and Propylene Supply, Disposition, and Stocks                          |
| 3.10        |    | Other Petroleum Products Supply, Disposition, and Stocks                       |
| Section     | 1  | Natural Gas                                                                    |
| Section 4.1 | 4. | Natural Gas Overview                                                           |
|             |    |                                                                                |
| 4.2         |    | Natural Gas Production                                                         |
| 4.3         |    | Natural Gas Trade by Country                                                   |
| 4.4         |    | Natural Gas Consumption by Sector                                              |
| 4.5         |    | Natural Gas in Underground Storage                                             |