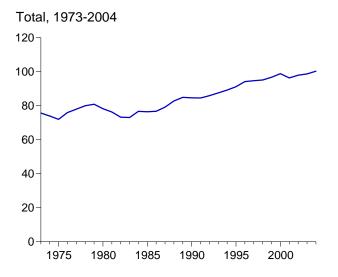

0 States and the District of Columbia.

Web Page: http://www.eia.doe.gov/emeu/mer/overview.html.

Sources: • Coal: Tables 6.1 and A5. • Natural Gas (Dry): Tables 4.1 and A4. • Crude Oil and Natural Gas Plant Liquids: Tables 3.1a and A2. • Nuclear Electric Power and Hydroelectric Pumped Storage: Tables 7.2a and A6. • Renewable Energy: Table 10.1.

Description Includes lease condensate.

C Pumped storage facility production minus energy used for pumping.

d "Alcohol" is ethanol blended into motor gasoline.

E Included in "Conventional Hydroelectric Power."

R=Revised. E=Estimate. NA=Not available. (s)=Less than +0.5 trillion Btu and greater than -0.5 trillion Btu.

Notes: • See Note 1, "Energy Production," at end of section. • Totals may not

Figure 1.3 Energy Consumption (Quadrillion Btu)









By Major Sources, Monthly



Total, January-December



By Major Sources, December 2004



<sup>a</sup>Conventional and pumped storage hydroelectric power. Note: Because vertical scales differ, graphs should not be compared. Web Page: http://www.eia.doe.gov/emeu/mer/overview.html. Source: Table 1.3.

**Table 1.3 Energy Consumption by Source** 

(Quadrillion Btu)

| (430                     | Fossil Fuels     |                                          |                               |                                          |                   | Renewable Energy <sup>a</sup>  |                                        |                                  |                 |                |                  |                                          |
|--------------------------|------