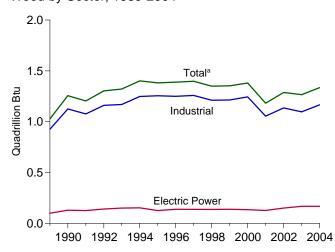

# **Tables (Continued)**

|             |                                             | I                                                                                                                      | Page |  |  |  |  |  |  |  |
|-------------|---------------------------------------------|------------------------------------------------------------------------------------------------------------------------|------|--|--|--|--|--|--|--|
| Section     | 5.                                          | Crude Oil and Natural Gas Resource Development                                                                         |      |  |  |  |  |  |  |  |
| 5.1         |                                             | Crude Oil and Natural Gas Drilling Activity Measurements                                                               | 83   |  |  |  |  |  |  |  |
| 5.2         |                                             | Crude Oil and Natural Gas Wells Drilled                                                                                | 84   |  |  |  |  |  |  |  |
| 5.3         | 5.3 Maximum U.S. Active Seismic Crew Counts |                                                                                                                        |      |  |  |  |  |  |  |  |
| C4.         | ,                                           | Carl                                                                                                                   |      |  |  |  |  |  |  |  |
| Section     | 0.                                          | Coal                                                                                                                   | 00   |  |  |  |  |  |  |  |
| 6.1         |                                             | Coal Overview.                                                                                                         |      |  |  |  |  |  |  |  |
| 6.2         |                                             | Coal Consumption by Sector.                                                                                            |      |  |  |  |  |  |  |  |
| 6.3         |                                             | Coal Stocks by Sector.                                                                                                 | 91   |  |  |  |  |  |  |  |
| Section     | 7.                                          | Electricity                                                                                                            |      |  |  |  |  |  |  |  |
| 7.1         |                                             | Electricity Overview.                                                                                                  | 97   |  |  |  |  |  |  |  |
| 7.2         |                                             | Electricity Net Generation                                                                                             |      |  |  |  |  |  |  |  |
|             |                                             | 7.2a Total (All Sectors).                                                                                              | . 99 |  |  |  |  |  |  |  |
|             |                                             | 7.2b Electric Power Sector.                                                                                            |      |  |  |  |  |  |  |  |
|             |                                             | 7.2c Commercial and Industrial Sectors.                                                                                |      |  |  |  |  |  |  |  |
| 7.3         |                                             | Consumption of Combustible Fuels for Electricity Generation                                                            |      |  |  |  |  |  |  |  |
| 7.5         |                                             | 7.3a Total (All Sectors).                                                                                              | 103  |  |  |  |  |  |  |  |
|             |                                             |                                                                                                                        | 104  |  |  |  |  |  |  |  |
|             |                                             | 7.3c Commercial and Industrial Sectors (Selected Fuels).                                                               |      |  |  |  |  |  |  |  |
| 7.4         |                                             | Consumption of Combustible Fuels for Electricity Generation and Useful Thermal Output                                  | 105  |  |  |  |  |  |  |  |
| 7.1         |                                             | 7.4a Total (All Sectors).                                                                                              | 107  |  |  |  |  |  |  |  |
|             |                                             | 7.4b Electric Power Sector.                                                                                            |      |  |  |  |  |  |  |  |
|             |                                             |                                                                                                                        | 109  |  |  |  |  |  |  |  |
| 7.5         |                                             | Stocks of Coal and Petroleum: Electric Power Sector.                                                                   |      |  |  |  |  |  |  |  |
| 7.5<br>7.6  |                                             | Electricity End Use.                                                                                                   |      |  |  |  |  |  |  |  |
| 7.0         |                                             | Electricity End Ose.                                                                                                   | 113  |  |  |  |  |  |  |  |
| Section     | 8.                                          | Nuclear Energy                                                                                                         |      |  |  |  |  |  |  |  |
| 8.1         |                                             | Nuclear Energy Overview                                                                                                | 119  |  |  |  |  |  |  |  |
| C4!         | 0                                           | En anna Britana                                                                                                        |      |  |  |  |  |  |  |  |
| Section 9.1 | 9.                                          | Energy Prices Crude Oil Price Summary                                                                                  | 122  |  |  |  |  |  |  |  |
| 9.1         |                                             |                                                                                                                        |      |  |  |  |  |  |  |  |
|             |                                             | F.O.B. Costs of Crude Oil Imports From Selected Countries.  Landed Costs of Crude Oil Imports From Selected Countries. |      |  |  |  |  |  |  |  |
| 9.3<br>9.4  |                                             |                                                                                                                        |      |  |  |  |  |  |  |  |
| 9.4<br>9.5  |                                             | Motor Gasoline Retail Prices, U.S. City Average.  Refiner Prices of Residual Fuel Oil.                                 |      |  |  |  |  |  |  |  |
|             |                                             |                                                                                                                        |      |  |  |  |  |  |  |  |
| 9.6         |                                             | Refiner Prices of Petroleum Products for Resale                                                                        |      |  |  |  |  |  |  |  |
| 9.7         |                                             | Refiner Prices of Petroleum Products to End Users.                                                                     | 129  |  |  |  |  |  |  |  |
| 9.8         |                                             | No. 2 Distillate Prices to Residences                                                                                  | 120  |  |  |  |  |  |  |  |
|             |                                             | 9.8a Northeastern States.                                                                                              |      |  |  |  |  |  |  |  |
|             |                                             | 9.8b Selected South Atlantic and Midwestern States                                                                     |      |  |  |  |  |  |  |  |
|             |                                             | 9.8c Selected Western States and U.S. Average                                                                          |      |  |  |  |  |  |  |  |
| 9.9         |                                             | Average Retail Prices of Electricity.                                                                                  |      |  |  |  |  |  |  |  |
| 9.10        |                                             | Cost of Fossil-Fuel Receipts at Electric Generating Plants.                                                            |      |  |  |  |  |  |  |  |
| 9.11        |                                             | Natural Gas Prices.                                                                                                    | 137  |  |  |  |  |  |  |  |