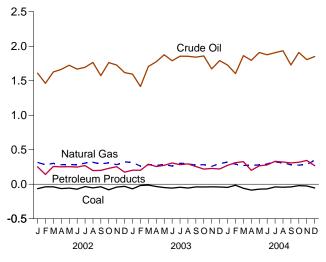

rillion Btu and greater than -0.5 trillion

R=Revised. NA=Not available. (s)=Less than +0.5 trillion Btu and greater than -0.5 trillion Btu.

Notes: • See Note 2, "Energy Consumption," at end of section. • Totals may not equal sum of components due to independent rounding. • Geographic coverage is the 50 States and the District of Columbia.

Web Page: http://www.eia.doe.gov/emeu/mer/overview.html.

Sources: • Coal: Tables 6.1 and A5. • Natural Gas: Tables 4.1 and A4.

Petroleum: Tables 3.1b and A3. • Nuclear Electric Power and Hydroelectric Pumped Storage: Tables 7.2a and A6. • Renewable Energy: Table 10.1. • Net Imports of Coal Coke and Electricity: Table 1.4.

Figure 1.4 Energy Net Imports

(Quadrillion Btu, Except as noted)





By Major Sources, 1973-2004



By Major Sources, Monthly



By Major Sources, December 2004



As Share of Consumption, January-December



Note: Because vertical scales differ, graphs should not be compared. Web Page: http://www.eia.doe.gov/emeu/mer/overview.html.

Sources: Tables 1.3 and 1.4.

Table 1.4 Energy Net Imports by Source

(Quadrillion Btu)

|                   | Coal             | Coal<br>Coke | Natural<br>Gas | Crude<br>Oil <sup>a</sup> | Petroleum<br>Products <sup>b</sup> | Electricity          | Total                  |
|-------------------|------------------|--------------|----------------|---------------------------|------------------------------------|----------------------|------------------------|
| 973 Total         | -1.422           | -0.007       | 0.981          | 6.883                     | 6.097