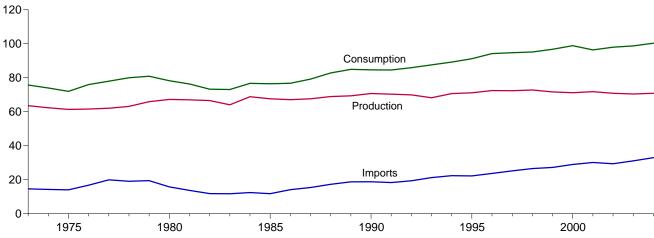

## **Monthly Energy Review**

The Monthly Energy Review (MER) is the Energy Information Administration's (EIA) primary report of recent energy statistics. Included are total energy production, consumption, and trade; energy prices; overviews of petroleum, natural gas, coal, electricity, nuclear energy, renewable energy, and international petroleum; and data unit conversions.