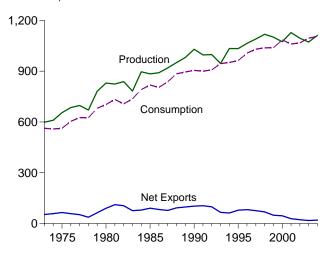

# **Tables**

|             |    | Page                                                                           |
|-------------|----|--------------------------------------------------------------------------------|
| Section     | 1. | Energy Overview                                                                |
| 1.1         |    | Energy Overview                                                                |
| 1.2         |    | Energy Production by Source. 5                                                 |
| 1.3         |    | Energy Consumption by Source                                                   |
| 1.4         |    | Energy Net Imports by Source                                                   |
| 1.5         |    | Merchandise Trade Value                                                        |
| 1.6         |    | Cost of Fuels to End Users in Constant (1982-1984) Dollars                     |
| 1.7         |    | Overview of U.S. Petroleum Trade                                               |
| 1.8         |    | Energy Consumption per Dollar of Gross Domestic Product                        |
| 1.9         |    | Motor Vehicle Mileage, Fuel Consumption, and Fuel Rates                        |
| 1.10        |    | Heating Degree-Days by Census Division                                         |
| 1.11        |    | Cooling Degree-Days by Census Division                                         |
| 1.11        |    | Cooling Degree-Days by Census Division                                         |
| Section     | 2  | Energy Concumption by Sector                                                   |
| 2.1         | 4. | Energy Consumption by Sector Energy Consumption by Sector                      |
| 2.1         |    | • • • • • • • • • • • • • • • • • • • •                                        |
|             |    | Residential Sector Energy Consumption                                          |
| 2.3         |    | Commercial Sector Energy Consumption                                           |
| 2.4         |    | Industrial Sector Energy Consumption                                           |
| 2.5         |    | Transportation Sector Energy Consumption                                       |
| 2.6         |    | Electric Power Sector Energy Consumption                                       |
| ~           | _  |                                                                                |
| Section     | 3. | Petroleum                                                                      |
| 3.1         |    | Petroleum Overview                                                             |
|             |    | 3.1a Supply                                                                    |
|             |    | 3.1b Disposition and Stocks                                                    |
| 3.2         |    | Crude Oil Overview                                                             |
|             |    | 3.2a Supply                                                                    |
|             |    | 3.2b Disposition and Stocks                                                    |
| 3.3         |    | Petroleum Imports From                                                         |
|             |    | 3.3a Bahrain, Iran, Iraq, and Kuwait                                           |
|             |    | 3.3b Qatar, Saudi Arabia, U.A.E., and Total Persian Gulf                       |
|             |    | 3.3c Algeria, Ecuador, Gabon, Indonesia, and Libya                             |
|             |    | 3.3d Nigeria, Venezuela, Total Other OPEC, and Total OPEC                      |
|             |    | 3.3e Angola, Australia, Bahamas, Brazil, Canada, and China                     |
|             |    | 3.3f Colombia, Ecuador, Gabon, Italy, Malaysia, and Mexico                     |
|             |    | 3.3g Netherlands, Netherlands Antilles, Norway, Puerto Rico, Russia, and Spain |
|             |    | 3.3h Trinidad and Tobago, United Kingdom, U.S. Virgin Islands, Other Non-OPEC, |
|             |    | Total Non-OPEC, and Total Imports                                              |
| 3.4         |    | Finished Motor Gasoline Supply, Disposition, and Stocks                        |
| 3.5         |    | Distillate Fuel Oil Supply, Disposition, and Stocks                            |
| 3.6         |    | Residual Fuel Oil Supply, Disposition, and Stocks                              |
| 3.7         |    | Jet Fuel Supply, Disposition, and Stocks                                       |
|             |    |                                                                                |
| 3.8         |    | Liquefied Petroleum Gases Supply, Disposition, and Stocks                      |
| 3.9         |    | Propane and Propylene Supply, Disposition, and Stocks                          |
| 3.10        |    | Other Petroleum Products Supply, Disposition, and Stocks                       |
| Section     | 1  | Natural Gas                                                                    |
| Section 4.1 | 4. | Natural Gas Overview                                                           |
|             |    |                                                                                |
| 4.2         |    | Natural Gas Production                                                         |
| 4.3         |    | Natural Gas Trade by Country                                                   |
| 4.4         |    | Natural Gas Consumption by Sector                                              |
| 4.5         |    | Natural Gas in Underground Storage                                             |