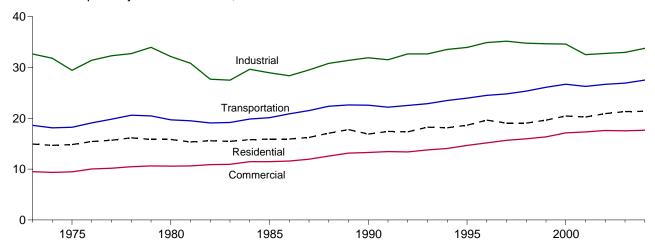

# **Tables**

|             |    | Page                                                                           |
|-------------|----|--------------------------------------------------------------------------------|
| Section     | 1. | Energy Overview                                                                |
| 1.1         |    | Energy Overview                                                                |
| 1.2         |    | Energy Production by Source. 5                                                 |
| 1.3         |    | Energy Consumption by Source                                                   |
| 1.4         |    | Energy Net Imports by Source                                                   |
| 1.5         |    | Merchandise Trade Value                                                        |
| 1.6         |    | Cost of Fuels to End Users in Constant (1982-1984) Dollars                     |
| 1.7         |    | Overview of U.S. Petroleum Trade                                               |
| 1.8         |    | Energy Consumption per Dollar of Gross Domestic Product                        |
| 1.9         |    | Motor Vehicle Mileage, Fuel Consumption, and Fuel Rates                        |
| 1.10        |    | Heating Degree-Days by Census Division                                         |
| 1.11        |    | Cooling Degree-Days by Census Division                                         |
| 1.11        |    | Cooling Degree-Days by Census Division                                         |
| Section     | 2  | Energy Concumption by Sector                                                   |
| 2.1         | 4. | Energy Consumption by Sector Energy Consumption by Sector                      |
| 2.1         |    | • • • • • • • • • • • • • • • • • • • •                                        |
|             |    | Residential Sector Energy Consumption                                          |
| 2.3         |    | Commercial Sector Energy Consumption                                           |
| 2.4         |    | Industrial Sector Energy Consumption                                           |
| 2.5         |    | Transportation Sector Energy Consumption                                       |
| 2.6         |    | Electric Power Sector Energy Consumption                                       |
| ~           | _  |                                                                                |
| Section     | 3. | Petroleum                                                                      |
| 3.1         |    | Petroleum Overview                                                             |
|             |    | 3.1a Supply                                                                    |
|             |    | 3.1b Disposition and Stocks                                                    |
| 3.2         |    | Crude Oil Overview                                                             |
|             |    | 3.2a Supply                                                                    |
|             |    | 3.2b Disposition and Stocks                                                    |
| 3.3         |    | Petroleum Imports From                                                         |
|             |    | 3.3a Bahrain, Iran, Iraq, and Kuwait                                           |
|             |    | 3.3b Qatar, Saudi Arabia, U.A.E., and Total Persian Gulf                       |
|             |    | 3.3c Algeria, Ecuador, Gabon, Indonesia, and Libya                             |
|             |    | 3.3d Nigeria, Venezuela, Total Other OPEC, and Total OPEC                      |
|             |    | 3.3e Angola, Australia, Bahamas, Brazil, Canada, and China                     |
|             |    | 3.3f Colombia, Ecuador, Gabon, Italy, Malaysia, and Mexico                     |
|             |    | 3.3g Netherlands, Netherlands Antilles, Norway, Puerto Rico, Russia, and Spain |
|             |    | 3.3h Trinidad and Tobago, United Kingdom, U.S. Virgin Islands, Other Non-OPEC, |
|             |    | Total Non-OPEC, and Total Imports                                              |
| 3.4         |    | Finished Motor Gasoline Supply, Disposition, and Stocks                        |
| 3.5         |    | Distillate Fuel Oil Supply, Disposition, and Stocks                            |
| 3.6         |    | Residual Fuel Oil Supply, Disposition, and Stocks                              |
| 3.7         |    | Jet Fuel Supply, Disposition, and Stocks                                       |
|             |    |                                                                                |
| 3.8         |    | Liquefied Petroleum Gases Supply, Disposition, and Stocks                      |
| 3.9         |    | Propane and Propylene Supply, Disposition, and Stocks                          |
| 3.10        |    | Other Petroleum Products Supply, Disposition, and Stocks                       |
| Section     | 1  | Natural Gas                                                                    |
| Section 4.1 | 4. | Natural Gas Overview                                                           |
|             |    |                                                                                |
| 4.2         |    | Natural Gas Production                                                         |
| 4.3         |    | Natural Gas Trade by Country                                                   |
| 4.4         |    | Natural Gas Consumption by Sector                                              |
| 4.5         |    | Natural Gas in Underground Storage                                             |