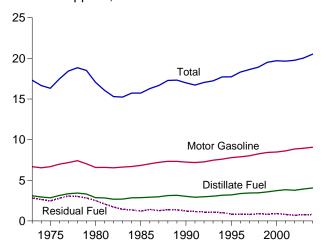

## **Monthly Energy Review**

The Monthly Energy Review (MER) is the Energy Information Administration's (EIA) primary report of recent energy statistics. Included are total energy production, consumption, and trade; energy prices; overviews of petroleum, natural gas, coal, electricity, nuclear energy, renewable energy, and international petroleum; and data unit conversions.