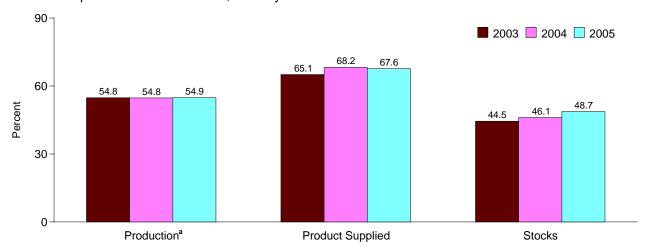

## **Monthly Energy Review**

The Monthly Energy Review (MER) is the Energy Information Administration's (EIA) primary report of recent energy statistics. Included are total energy production, consumption, and trade; energy prices; overviews of petroleum, natural gas, coal, electricity, nuclear energy, renewable energy, and international petroleum; and data unit conversions.