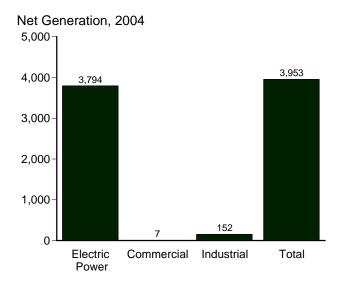

than a year ago.

**Stocks of Coal and Petroleum.** Stocks of coal held by the electric power sector in December 2004 were 107 million short tons, 12 percent below the level held a year earlier. Total petroleum was 50 million barrels in December 2004, 7 percent lower than a year earlier.

Retail Sales of Electricity. Total retail sales of electricity in December 2004 were 300 billion kilowatthours, 2 percent higher than sales in December 2003. Sales to residential users in December 2004 were 114 billion kilowatthours, slightly higher than a year ago; commercial sector sales were 101 billion kilowatthours, 3 percent higher than a year ago; and industrial sector sales were 84 billion kilowatthours, 2 percent higher than a year ago.

Figure 7.1 Electricity Overview (Billion Kilowatthours)













<sup>a</sup>Includes commercial sector.

<sup>b</sup>Electricity retail sales to ultimate customers reported by electric utilities and other energy service providers.

°See "Direct Use" in Glossary.

Note: Because vertical scales differ, graphs should not be compared. Web Page: http://www.eia.doe.gov/emeu/mer/elect.html. Sources: Table 7.1.

Table 7.1 **Electricity Overview** 

(Billion Kilowatthours)

|