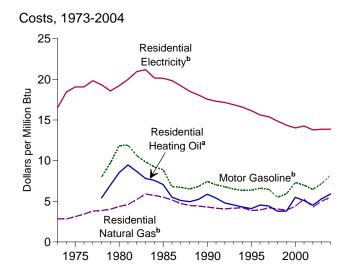

propane and butane, and other mineral fuels.

b Petroleum, coal, natural gas, and electricity.
R=Revised.

Notes: • Monthly data are not adjusted for seasonal variations. • See Note 5 at end of section. • Totals may not equal sum of components due to independent rounding. • The U.S. import statistics reflect both government and

nongovernment imports of merchandise from foreign countries into the U.S. customs territory, which comprises the 50 States, the District of Columbia, Puerto Rico, and the Virgin Islands.

Web Page: http://www.eia.doe.gov/emeu/mer/overview.html.
Source: U.S. Department of Commerce, Bureau of the Census, Foreign Trade Division. For details, see "Sources for Table 1.5" at the end of this section.

Figure 1.6 Cost of Fuels to End Users in Constant (1982-1984) Dollars

















### Residential Natural Gasb, Monthly



<sup>a</sup>Excludes taxes.

bincludes taxes.

<sup>c</sup>Residential.

Note: Because vertical scales differ, graphs should not be compared. Web Page: http://www.eia.doe.gov/emeu/mer/overview.html. Source: Table 1.6.

Table 1.6 Cost of Fuels to End Users in Constant (1982-1984) Dollars

|                                                                                                    | Consumer<br>Price Index<br>(Urban) <sup>a</sup>                                                                                     | Motor G                                                                                                                      | asoline <sup>b</sup>