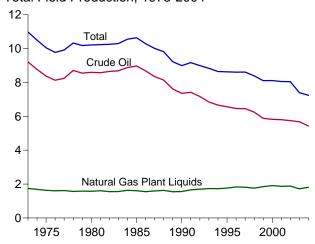

# **Tables**

|             |    | Page                                                                           |
|-------------|----|--------------------------------------------------------------------------------|
| Section     | 1. | Energy Overview                                                                |
| 1.1         |    | Energy Overview                                                                |
| 1.2         |    | Energy Production by Source. 5                                                 |
| 1.3         |    | Energy Consumption by Source                                                   |
| 1.4         |    | Energy Net Imports by Source                                                   |
| 1.5         |    | Merchandise Trade Value                                                        |
| 1.6         |    | Cost of Fuels to End Users in Constant (1982-1984) Dollars                     |
| 1.7         |    | Overview of U.S. Petroleum Trade                                               |
| 1.8         |    | Energy Consumption per Dollar of Gross Domestic Product                        |
| 1.9         |    | Motor Vehicle Mileage, Fuel Consumption, and Fuel Rates                        |
| 1.10        |    | Heating Degree-Days by Census Division                                         |
| 1.11        |    | Cooling Degree-Days by Census Division                                         |
| 1.11        |    | Cooling Degree-Days by Census Division                                         |
| Section     | 2  | Energy Concumption by Sector                                                   |
| 2.1         | 4. | Energy Consumption by Sector Energy Consumption by Sector                      |
| 2.1         |    | • • • • • • • • • • • • • • • • • • • •                                        |
|             |    | Residential Sector Energy Consumption                                          |
| 2.3         |    | Commercial Sector Energy Consumption                                           |
| 2.4         |    | Industrial Sector Energy Consumption                                           |
| 2.5         |    | Transportation Sector Energy Consumption                                       |
| 2.6         |    | Electric Power Sector Energy Consumption                                       |
| ~           | _  |                                                                                |
| Section     | 3. | Petroleum                                                                      |
| 3.1         |    | Petroleum Overview                                                             |
|             |    | 3.1a Supply                                                                    |
|             |    | 3.1b Disposition and Stocks                                                    |
| 3.2         |    | Crude Oil Overview                                                             |
|             |    | 3.2a Supply                                                                    |
|             |    | 3.2b Disposition and Stocks                                                    |
| 3.3         |    | Petroleum Imports From                                                         |
|             |    | 3.3a Bahrain, Iran, Iraq, and Kuwait                                           |
|             |    | 3.3b Qatar, Saudi Arabia, U.A.E., and Total Persian Gulf                       |
|             |    | 3.3c Algeria, Ecuador, Gabon, Indonesia, and Libya                             |
|             |    | 3.3d Nigeria, Venezuela, Total Other OPEC, and Total OPEC                      |
|             |    | 3.3e Angola, Australia, Bahamas, Brazil, Canada, and China                     |
|             |    | 3.3f Colombia, Ecuador, Gabon, Italy, Malaysia, and Mexico                     |
|             |    | 3.3g Netherlands, Netherlands Antilles, Norway, Puerto Rico, Russia, and Spain |
|             |    | 3.3h Trinidad and Tobago, United Kingdom, U.S. Virgin Islands, Other Non-OPEC, |
|             |    | Total Non-OPEC, and Total Imports                                              |
| 3.4         |    | Finished Motor Gasoline Supply, Disposition, and Stocks                        |
| 3.5         |    | Distillate Fuel Oil Supply, Disposition, and Stocks                            |
| 3.6         |    | Residual Fuel Oil Supply, Disposition, and Stocks                              |
| 3.7         |    | Jet Fuel Supply, Disposition, and Stocks                                       |
|             |    |                                                                                |
| 3.8         |    | Liquefied Petroleum Gases Supply, Disposition, and Stocks                      |
| 3.9         |    | Propane and Propylene Supply, Disposition, and Stocks                          |
| 3.10        |    | Other Petroleum Products Supply, Disposition, and Stocks                       |
| Section     | 1  | Natural Gas                                                                    |
| Section 4.1 | 4. | Natural Gas Overview                                                           |
|             |    |                                                                                |
| 4.2         |    | Natural Gas Production                                                         |
| 4.3         |    | Natural Gas Trade by Country                                                   |
| 4.4         |    | Natural Gas Consumption by Sector                                              |
| 4.5         |    | Natural Gas in Underground Storage                                             |