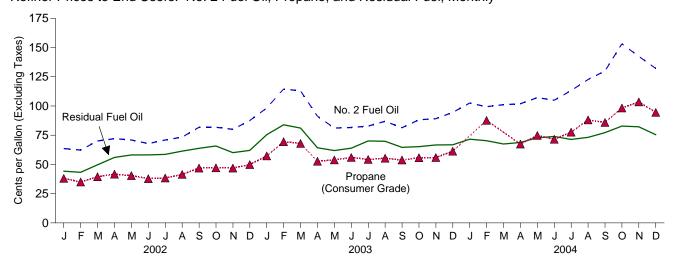

# **Tables (Continued)**

|             |                                             | I                                                                                                                      | Page |  |  |  |  |  |  |  |
|-------------|---------------------------------------------|------------------------------------------------------------------------------------------------------------------------|------|--|--|--|--|--|--|--|
| Section     | 5.                                          | Crude Oil and Natural Gas Resource Development                                                                         |      |  |  |  |  |  |  |  |
| 5.1         |                                             | Crude Oil and Natural Gas Drilling Activity Measurements                                                               | 83   |  |  |  |  |  |  |  |
| 5.2         |                                             | Crude Oil and Natural Gas Wells Drilled                                                                                | 84   |  |  |  |  |  |  |  |
| 5.3         | 5.3 Maximum U.S. Active Seismic Crew Counts |                                                                                                                        |      |  |  |  |  |  |  |  |
| C4.         | ,                                           | Carl                                                                                                                   |      |  |  |  |  |  |  |  |
| Section     | 0.                                          | Coal                                                                                                                   | 00   |  |  |  |  |  |  |  |
| 6.1         |                                             | Coal Overview.                                                                                                         |      |  |  |  |  |  |  |  |
| 6.2         |                                             | Coal Consumption by Sector.                                                                                            |      |  |  |  |  |  |  |  |
| 6.3         |                                             | Coal Stocks by Sector.                                                                                                 | 91   |  |  |  |  |  |  |  |
| Section     | 7.                                          | Electricity                                                                                                            |      |  |  |  |  |  |  |  |
| 7.1         |                                             | Electricity Overview.                                                                                                  | 97   |  |  |  |  |  |  |  |
| 7.2         |                                             | Electricity Net Generation                                                                                             |      |  |  |  |  |  |  |  |
|             |                                             | 7.2a Total (All Sectors).                                                                                              | . 99 |  |  |  |  |  |  |  |
|             |                                             | 7.2b Electric Power Sector.                                                                                            |      |  |  |  |  |  |  |  |
|             |                                             | 7.2c Commercial and Industrial Sectors.                                                                                |      |  |  |  |  |  |  |  |
| 7.3         |                                             | Consumption of Combustible Fuels for Electricity Generation                                                            |      |  |  |  |  |  |  |  |
| 7.5         |                                             | 7.3a Total (All Sectors).                                                                                              | 103  |  |  |  |  |  |  |  |
|             |                                             |                                                                                                                        | 104  |  |  |  |  |  |  |  |
|             |                                             | 7.3c Commercial and Industrial Sectors (Selected Fuels).                                                               |      |  |  |  |  |  |  |  |
| 7.4         |                                             | Consumption of Combustible Fuels for Electricity Generation and Useful Thermal Output                                  | 105  |  |  |  |  |  |  |  |
| 7.1         |                                             | 7.4a Total (All Sectors).                                                                                              | 107  |  |  |  |  |  |  |  |
|             |                                             | 7.4b Electric Power Sector.                                                                                            |      |  |  |  |  |  |  |  |
|             |                                             |                                                                                                                        | 109  |  |  |  |  |  |  |  |
| 7.5         |                                             | Stocks of Coal and Petroleum: Electric Power Sector.                                                                   |      |  |  |  |  |  |  |  |
| 7.5<br>7.6  |                                             | Electricity End Use.                                                                                                   |      |  |  |  |  |  |  |  |
| 7.0         |                                             | Electricity End Ose.                                                                                                   | 113  |  |  |  |  |  |  |  |
| Section     | 8.                                          | Nuclear Energy                                                                                                         |      |  |  |  |  |  |  |  |
| 8.1         |                                             | Nuclear Energy Overview                                                                                                | 119  |  |  |  |  |  |  |  |
| C4!         | 0                                           | En anna Britana                                                                                                        |      |  |  |  |  |  |  |  |
| Section 9.1 | 9.                                          | Energy Prices Crude Oil Price Summary                                                                                  | 122  |  |  |  |  |  |  |  |
| 9.1         |                                             |                                                                                                                        |      |  |  |  |  |  |  |  |
|             |                                             | F.O.B. Costs of Crude Oil Imports From Selected Countries.  Landed Costs of Crude Oil Imports From Selected Countries. |      |  |  |  |  |  |  |  |
| 9.3<br>9.4  |                                             |                                                                                                                        |      |  |  |  |  |  |  |  |
| 9.4<br>9.5  |                                             | Motor Gasoline Retail Prices, U.S. City Average.  Refiner Prices of Residual Fuel Oil.                                 |      |  |  |  |  |  |  |  |
|             |                                             |                                                                                                                        |      |  |  |  |  |  |  |  |
| 9.6         |                                             | Refiner Prices of Petroleum Products for Resale                                                                        |      |  |  |  |  |  |  |  |
| 9.7         |                                             | Refiner Prices of Petroleum Products to End Users.                                                                     | 129  |  |  |  |  |  |  |  |
| 9.8         |                                             | No. 2 Distillate Prices to Residences                                                                                  | 120  |  |  |  |  |  |  |  |
|             |                                             | 9.8a Northeastern States.                                                                                              |      |  |  |  |  |  |  |  |
|             |                                             | 9.8b Selected South Atlantic and Midwestern States                                                                     |      |  |  |  |  |  |  |  |
|             |                                             | 9.8c Selected Western States and U.S. Average                                                                          |      |  |  |  |  |  |  |  |
| 9.9         |                                             | Average Retail Prices of Electricity.                                                                                  |      |  |  |  |  |  |  |  |
| 9.10        |                                             | Cost of Fossil-Fuel Receipts at Electric Generating Plants.                                                            |      |  |  |  |  |  |  |  |
| 9.11        |                                             | Natural Gas Prices.                                                                                                    | 137  |  |  |  |  |  |  |  |