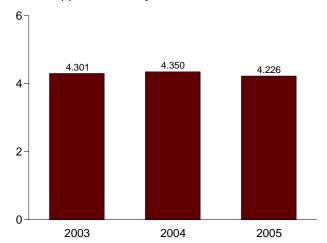

# **Contents**

|              |     |                                                  | Page  |
|--------------|-----|--------------------------------------------------|-------|
| Energy Plug: | Per | formance Profiles of Major Energy Producers 2003 | ix    |
| Section      | 1.  | Energy Overview.                                 | 1     |
| Section      | 2.  | Energy Consumption by Sector                     | . 23  |
| Section      | 3.  | Petroleum                                        | . 41  |
| Section      | 4.  | Natural Gas                                      | 71    |
| Section      | 5.  | Crude Oil and Natural Gas Resource Development   | 81    |
| Section      | 6.  | Coal                                             | . 87  |
| Section      | 7.  | Electricity                                      | 95    |
| Section      | 8.  | Nuclear Energy                                   | . 117 |
| Section      | 9.  | Energy Prices.                                   | . 121 |
| Section      | 10. | Renewable Energy                                 | 141   |
| Section      | 11. | International Petroleum                          | 149   |
| Appendix     | A.  | Thermal Conversion Factors                       | 159   |
| Appendix     | B.  | Metric and Other Physical Conversion Factors     | 169   |
| Appendix     | C.  | List of Energy Plugs                             | . 173 |
| Glossary     |     |                                                  | 175   |