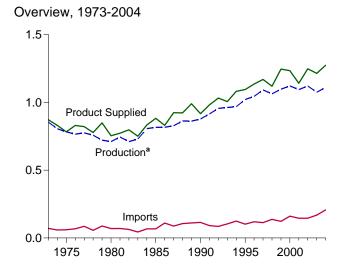

"Field Production" and "Refinery Net Production." • Geographic coverage is the 50 States and the District of Columbia.

Web Page: http://www.eia.doe.gov/emeu/mer/petro.html.

Sources: • 1973-1975: Bureau of Mines, Mineral Industry Surveys, Petroleum Statement, Annual, annual reports. • 1976-1980: Energy Information Administration (EIA), Energy Data Reports, Petroleum Statement, Annual, annual reports. • 1981-2003: EIA, Petroleum Supply Annual, annual reports. • 2004 forward: EIA, Petroleum Supply Monthly, monthly reports.

Table 3.8 change: "Field Production" and "Refinery Net Production" replace "Total Production."

b A negative number indicates a decrease in stocks and a positive number indicates an increase.

Figure 3.7 Propane and Propylene

(Million Barrels per Day, Except as Noted)







Product Supplied, Monthly







# Share of Liquefied Petroleum Gases, January



<sup>a</sup>Field production and refinery net production. Note: Because vertical scales differ, graphs should not be compared. Web Page: http://www.eia.doe.gov/emeu/mer/petro.html. Source: Tables 3.8 and 3.9. Calculation of shares is based on data prior to rounding.

Table 3.9 Propane and Propylene Supply, Disposition, and Stocks (A Subset of Table 3.8)

|                          |                                  | Supply                        |                   |                              | Dispo              | sition          |                        |                     |
|--------------------------|----------------------------------|-------------------------------|-------------------|-------