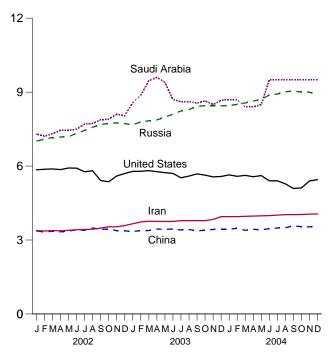

## **Monthly Energy Review**

The Monthly Energy Review (MER) is the Energy Information Administration's (EIA) primary report of recent energy statistics. Included are total energy production, consumption, and trade; energy prices; overviews of petroleum, natural gas, coal, electricity, nuclear energy, renewable energy, and international petroleum; and data unit conversions.