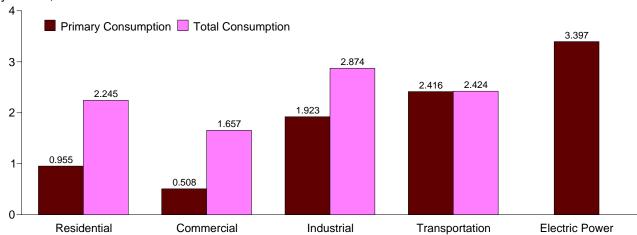

# **Tables**

|             |    | Page                                                                           |
|-------------|----|--------------------------------------------------------------------------------|
| Section     | 1. | Energy Overview                                                                |
| 1.1         |    | Energy Overview                                                                |
| 1.2         |    | Energy Production by Source. 5                                                 |
| 1.3         |    | Energy Consumption by Source                                                   |
| 1.4         |    | Energy Net Imports by Source                                                   |
| 1.5         |    | Merchandise Trade Value                                                        |
| 1.6         |    | Cost of Fuels to End Users in Constant (1982-1984) Dollars                     |
| 1.7         |    | Overview of U.S. Petroleum Trade                                               |
| 1.8         |    | Energy Consumption per Dollar of Gross Domestic Product                        |
| 1.9         |    | Motor Vehicle Mileage, Fuel Consumption, and Fuel Rates                        |
| 1.10        |    | Heating Degree-Days by Census Division                                         |
| 1.11        |    | Cooling Degree-Days by Census Division                                         |
| 1.11        |    | Cooling Degree-Days by Census Division                                         |
| Section     | 2  | Energy Concumption by Sector                                                   |
| 2.1         | 4. | Energy Consumption by Sector Energy Consumption by Sector                      |
| 2.1         |    | • • • • • • • • • • • • • • • • • • • •                                        |
|             |    | Residential Sector Energy Consumption                                          |
| 2.3         |    | Commercial Sector Energy Consumption                                           |
| 2.4         |    | Industrial Sector Energy Consumption                                           |
| 2.5         |    | Transportation Sector Energy Consumption                                       |
| 2.6         |    | Electric Power Sector Energy Consumption                                       |
| ~           | _  |                                                                                |
| Section     | 3. | Petroleum                                                                      |
| 3.1         |    | Petroleum Overview                                                             |
|             |    | 3.1a Supply                                                                    |
|             |    | 3.1b Disposition and Stocks                                                    |
| 3.2         |    | Crude Oil Overview                                                             |
|             |    | 3.2a Supply                                                                    |
|             |    | 3.2b Disposition and Stocks                                                    |
| 3.3         |    | Petroleum Imports From                                                         |
|             |    | 3.3a Bahrain, Iran, Iraq, and Kuwait                                           |
|             |    | 3.3b Qatar, Saudi Arabia, U.A.E., and Total Persian Gulf                       |
|             |    | 3.3c Algeria, Ecuador, Gabon, Indonesia, and Libya                             |
|             |    | 3.3d Nigeria, Venezuela, Total Other OPEC, and Total OPEC                      |
|             |    | 3.3e Angola, Australia, Bahamas, Brazil, Canada, and China                     |
|             |    | 3.3f Colombia, Ecuador, Gabon, Italy, Malaysia, and Mexico                     |
|             |    | 3.3g Netherlands, Netherlands Antilles, Norway, Puerto Rico, Russia, and Spain |
|             |    | 3.3h Trinidad and Tobago, United Kingdom, U.S. Virgin Islands, Other Non-OPEC, |
|             |    | Total Non-OPEC, and Total Imports                                              |
| 3.4         |    | Finished Motor Gasoline Supply, Disposition, and Stocks                        |
| 3.5         |    | Distillate Fuel Oil Supply, Disposition, and Stocks                            |
| 3.6         |    | Residual Fuel Oil Supply, Disposition, and Stocks                              |
| 3.7         |    | Jet Fuel Supply, Disposition, and Stocks                                       |
|             |    |                                                                                |
| 3.8         |    | Liquefied Petroleum Gases Supply, Disposition, and Stocks                      |
| 3.9         |    | Propane and Propylene Supply, Disposition, and Stocks                          |
| 3.10        |    | Other Petroleum Products Supply, Disposition, and Stocks                       |
| Section     | 1  | Natural Gas                                                                    |
| Section 4.1 | 4. | Natural Gas Overview                                                           |
|             |    |                                                                                |
| 4.2         |    | Natural Gas Production                                                         |
| 4.3         |    | Natural Gas Trade by Country                                                   |
| 4.4         |    | Natural Gas Consumption by Sector                                              |
| 4.5         |    | Natural Gas in Underground Storage                                             |