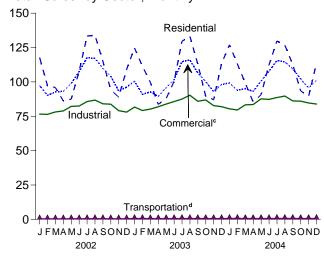

# **Tables**

|             |    | Page                                                                           |
|-------------|----|--------------------------------------------------------------------------------|
| Section     | 1. | Energy Overview                                                                |
| 1.1         |    | Energy Overview                                                                |
| 1.2         |    | Energy Production by Source. 5                                                 |
| 1.3         |    | Energy Consumption by Source                                                   |
| 1.4         |    | Energy Net Imports by Source                                                   |
| 1.5         |    | Merchandise Trade Value                                                        |
| 1.6         |    | Cost of Fuels to End Users in Constant (1982-1984) Dollars                     |
| 1.7         |    | Overview of U.S. Petroleum Trade                                               |
| 1.8         |    | Energy Consumption per Dollar of Gross Domestic Product                        |
| 1.9         |    | Motor Vehicle Mileage, Fuel Consumption, and Fuel Rates                        |
| 1.10        |    | Heating Degree-Days by Census Division                                         |
| 1.11        |    | Cooling Degree-Days by Census Division                                         |
| 1.11        |    | Cooling Degree-Days by Census Division                                         |
| Section     | 2  | Energy Concumption by Sector                                                   |
| 2.1         | 4. | Energy Consumption by Sector Energy Consumption by Sector                      |
| 2.1         |    | • • • • • • • • • • • • • • • • • • • •                                        |
|             |    | Residential Sector Energy Consumption                                          |
| 2.3         |    | Commercial Sector Energy Consumption                                           |
| 2.4         |    | Industrial Sector Energy Consumption                                           |
| 2.5         |    | Transportation Sector Energy Consumption                                       |
| 2.6         |    | Electric Power Sector Energy Consumption                                       |
| ~           | _  |                                                                                |
| Section     | 3. | Petroleum                                                                      |
| 3.1         |    | Petroleum Overview                                                             |
|             |    | 3.1a Supply                                                                    |
|             |    | 3.1b Disposition and Stocks                                                    |
| 3.2         |    | Crude Oil Overview                                                             |
|             |    | 3.2a Supply                                                                    |
|             |    | 3.2b Disposition and Stocks                                                    |
| 3.3         |    | Petroleum Imports From                                                         |
|             |    | 3.3a Bahrain, Iran, Iraq, and Kuwait                                           |
|             |    | 3.3b Qatar, Saudi Arabia, U.A.E., and Total Persian Gulf                       |
|             |    | 3.3c Algeria, Ecuador, Gabon, Indonesia, and Libya                             |
|             |    | 3.3d Nigeria, Venezuela, Total Other OPEC, and Total OPEC                      |
|             |    | 3.3e Angola, Australia, Bahamas, Brazil, Canada, and China                     |
|             |    | 3.3f Colombia, Ecuador, Gabon, Italy, Malaysia, and Mexico                     |
|             |    | 3.3g Netherlands, Netherlands Antilles, Norway, Puerto Rico, Russia, and Spain |
|             |    | 3.3h Trinidad and Tobago, United Kingdom, U.S. Virgin Islands, Other Non-OPEC, |
|             |    | Total Non-OPEC, and Total Imports                                              |
| 3.4         |    | Finished Motor Gasoline Supply, Disposition, and Stocks                        |
| 3.5         |    | Distillate Fuel Oil Supply, Disposition, and Stocks                            |
| 3.6         |    | Residual Fuel Oil Supply, Disposition, and Stocks                              |
| 3.7         |    | Jet Fuel Supply, Disposition, and Stocks                                       |
|             |    |                                                                                |
| 3.8         |    | Liquefied Petroleum Gases Supply, Disposition, and Stocks                      |
| 3.9         |    | Propane and Propylene Supply, Disposition, and Stocks                          |
| 3.10        |    | Other Petroleum Products Supply, Disposition, and Stocks                       |
| Section     | 1  | Natural Gas                                                                    |
| Section 4.1 | 4. | Natural Gas Overview                                                           |
|             |    |                                                                                |
| 4.2         |    | Natural Gas Production                                                         |
| 4.3         |    | Natural Gas Trade by Country                                                   |
| 4.4         |    | Natural Gas Consumption by Sector                                              |
| 4.5         |    | Natural Gas in Underground Storage                                             |