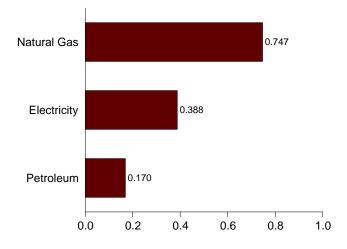

wer (CHP) and industrial electricity-only plants. See Note, "Classification of Power Plants Auto Energy-Use Sectors," at end of Section 7.
 <sup>c</sup> The electric power sector comprises electricity-only and combined-heat-and-power (CHP) plants within the NAICS 22 category whose primary business is to sell electricity, or electricity and heat, to the public.
 <sup>d</sup> Through 1988, data are for consumption at electric utilities only. Beginning in 1989, data also include consumption at independent power producers.
 <sup>e</sup> A balancing item. The sum of primary consumption in the five energy-use

Figure 2.2 Residential Sector Energy Consumption (Quadrillion Btu)

By Major Sources, 1973-2004



By Major Sources, Monthly



Total, January-December



By Major Sources, December 2004



Note: Because vertical scales differ, graphs should not be compared. Web Page: http://www.eia.doe.gov/emeu/mer/consump.html. Source: Table 2.2.

**Table 2.2 Residential Sector Energy Consumption** 

(Quadrillion Btu)

|                          | Primary Consumption |                             |                      |                      |                     |                              |                     |                     |                           |                                             |                                         |                             |
|--------------------------|---------------------|-----------------------------|----------------------|----------------------|---------------------|------------------------------|---------------------|---------