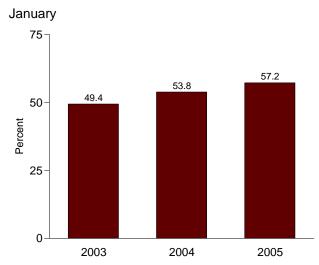

# **Tables (Continued)**

| Section | 10. Renewable Energy                                                                     |    |
|---------|------------------------------------------------------------------------------------------|----|
| 10.1    | Renewable Energy Consumption by Source                                                   | 43 |
| 10.2    | Renewable Energy Consumption                                                             |    |
|         | 10.2a Residential and Commercial Sectors (Estimated)                                     | 44 |
|         | 10.2b Industrial and Transportation Sectors (Estimated)                                  | 45 |
|         | 10.2c Electric Power Sector                                                              | 46 |
| Section | 11. International Petroleum                                                              |    |
| 11.1    | Crude Oil Production                                                                     |    |
|         | 11.1a OPEC Members                                                                       | 50 |
|         | 11.1b Persian Gulf Nations, Non-OPEC, and World                                          | 51 |
| 11.2    | Petroleum Consumption in OECD Countries                                                  | 55 |
| 11.3    | Petroleum Stocks in OECD Countries                                                       | 57 |
| Appendi | ix A. Thermal Conversion Factors                                                         |    |
| A1.     | Approximate Heat Content of Petroleum Products                                           | 59 |
| A2.     | Approximate Heat Content of Crude Oil, Total Petroleum, and Natural Gas Plant Liquids 16 | 60 |
| A3.     | Approximate Heat Content of Petroleum Product Weighted Averages                          | 61 |
| A4.     | Approximate Heat Content of Natural Gas                                                  | 62 |
| A5.     | Approximate Heat Content of Coal and Coal Coke                                           | 63 |
| A6.     | Approximate Heat Rates for Electricity                                                   | 64 |
| Appendi | ix B. Metric and Other Physical Conversion Factors                                       |    |
| B1.     | Metric Conversion Factors                                                                | 70 |
| B2.     | Metric Prefixes                                                                          | 71 |
| R3      | Other Physical Conversion Factors                                                        | 71 |