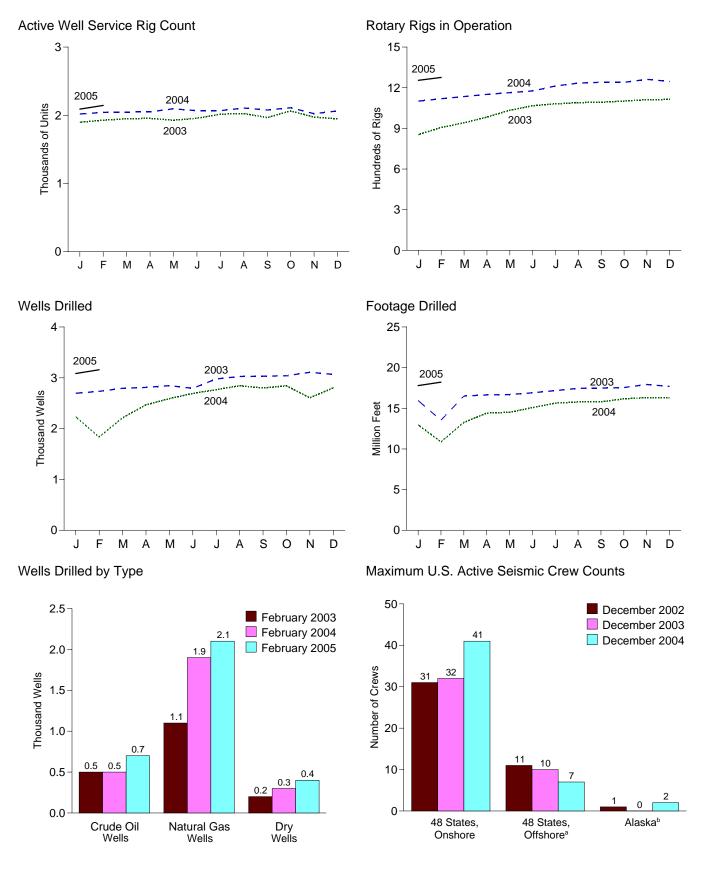

# **Tables (Continued)**

|             |                                             | I                                                                                                                      | Page |  |  |  |  |  |  |  |
|-------------|---------------------------------------------|------------------------------------------------------------------------------------------------------------------------|------|--|--|--|--|--|--|--|
| Section     | 5.                                          | Crude Oil and Natural Gas Resource Development                                                                         |      |  |  |  |  |  |  |  |
| 5.1         |                                             | Crude Oil and Natural Gas Drilling Activity Measurements                                                               | 83   |  |  |  |  |  |  |  |
| 5.2         |                                             | Crude Oil and Natural Gas Wells Drilled                                                                                | 84   |  |  |  |  |  |  |  |
| 5.3         | 5.3 Maximum U.S. Active Seismic Crew Counts |                                                                                                                        |      |  |  |  |  |  |  |  |
| C4.         | ,                                           | Carl                                                                                                                   |      |  |  |  |  |  |  |  |
| Section     | 0.                                          | Coal                                                                                                                   | 00   |  |  |  |  |  |  |  |
| 6.1         |                                             | Coal Overview.                                                                                                         |      |  |  |  |  |  |  |  |
| 6.2         |                                             | Coal Consumption by Sector.                                                                                            |      |  |  |  |  |  |  |  |
| 6.3         |                                             | Coal Stocks by Sector.                                                                                                 | 91   |  |  |  |  |  |  |  |
| Section     | 7.                                          | Electricity                                                                                                            |      |  |  |  |  |  |  |  |
| 7.1         |                                             | Electricity Overview.                                                                                                  | 97   |  |  |  |  |  |  |  |
| 7.2         |                                             | Electricity Net Generation                                                                                             |      |  |  |  |  |  |  |  |
|             |                                             | 7.2a Total (All Sectors).                                                                                              | . 99 |  |  |  |  |  |  |  |
|             |                                             | 7.2b Electric Power Sector.                                                                                            |      |  |  |  |  |  |  |  |
|             |                                             | 7.2c Commercial and Industrial Sectors.                                                                                |      |  |  |  |  |  |  |  |
| 7.3         |                                             | Consumption of Combustible Fuels for Electricity Generation                                                            |      |  |  |  |  |  |  |  |
| 7.5         |                                             | 7.3a Total (All Sectors).                                                                                              | 103  |  |  |  |  |  |  |  |
|             |                                             |                                                                                                                        | 104  |  |  |  |  |  |  |  |
|             |                                             | 7.3c Commercial and Industrial Sectors (Selected Fuels).                                                               |      |  |  |  |  |  |  |  |
| 7.4         |                                             | Consumption of Combustible Fuels for Electricity Generation and Useful Thermal Output                                  | 105  |  |  |  |  |  |  |  |
| 7.1         |                                             | 7.4a Total (All Sectors).                                                                                              | 107  |  |  |  |  |  |  |  |
|             |                                             | 7.4b Electric Power Sector.                                                                                            |      |  |  |  |  |  |  |  |
|             |                                             |                                                                                                                        | 109  |  |  |  |  |  |  |  |
| 7.5         |                                             | Stocks of Coal and Petroleum: Electric Power Sector.                                                                   |      |  |  |  |  |  |  |  |
| 7.5<br>7.6  |                                             | Electricity End Use.                                                                                                   |      |  |  |  |  |  |  |  |
| 7.0         |                                             | Electricity End Ose.                                                                                                   | 113  |  |  |  |  |  |  |  |
| Section     | 8.                                          | Nuclear Energy                                                                                                         |      |  |  |  |  |  |  |  |
| 8.1         |                                             | Nuclear Energy Overview                                                                                                | 119  |  |  |  |  |  |  |  |
| C4!         | 0                                           | En anna Britana                                                                                                        |      |  |  |  |  |  |  |  |
| Section 9.1 | 9.                                          | Energy Prices Crude Oil Price Summary                                                                                  | 122  |  |  |  |  |  |  |  |
| 9.1         |                                             |                                                                                                                        |      |  |  |  |  |  |  |  |
|             |                                             | F.O.B. Costs of Crude Oil Imports From Selected Countries.  Landed Costs of Crude Oil Imports From Selected Countries. |      |  |  |  |  |  |  |  |
| 9.3<br>9.4  |                                             |                                                                                                                        |      |  |  |  |  |  |  |  |
| 9.4<br>9.5  |                                             | Motor Gasoline Retail Prices, U.S. City Average.  Refiner Prices of Residual Fuel Oil.                                 |      |  |  |  |  |  |  |  |
|             |                                             |                                                                                                                        |      |  |  |  |  |  |  |  |
| 9.6         |                                             | Refiner Prices of Petroleum Products for Resale                                                                        |      |  |  |  |  |  |  |  |
| 9.7         |                                             | Refiner Prices of Petroleum Products to End Users.                                                                     | 129  |  |  |  |  |  |  |  |
| 9.8         |                                             | No. 2 Distillate Prices to Residences                                                                                  | 120  |  |  |  |  |  |  |  |
|             |                                             | 9.8a Northeastern States.                                                                                              |      |  |  |  |  |  |  |  |
|             |                                             | 9.8b Selected South Atlantic and Midwestern States                                                                     |      |  |  |  |  |  |  |  |
|             |                                             | 9.8c Selected Western States and U.S. Average                                                                          |      |  |  |  |  |  |  |  |
| 9.9         |                                             | Average Retail Prices of Electricity.                                                                                  |      |  |  |  |  |  |  |  |
| 9.10        |                                             | Cost of Fossil-Fuel Receipts at Electric Generating Plants.                                                            |      |  |  |  |  |  |  |  |
| 9.11        |                                             | Natural Gas Prices.                                                                                                    | 137  |  |  |  |  |  |  |  |