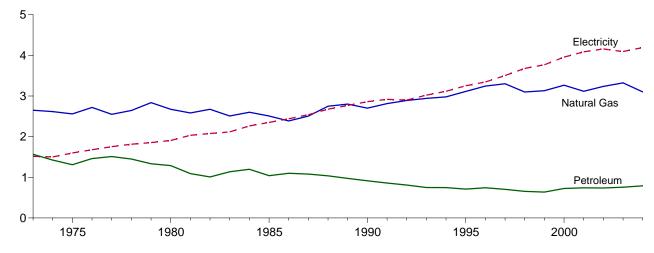

cannot be identified separately.
 <sup>c</sup> Geothermal heat pump and direct use energy.
 <sup>d</sup> Solar thermal direct use and photovoltaic electricity generation. Includes small amounts of commercial sector use.
 <sup>e</sup> Electricity retail sales to ultimate customers reported by electric utilities and

other energy service providers.

f See Note 12, "Electrical System Energy Losses," at end of section.

R=Revised. NA=Not available.

Notes:

Totals may not equal sum of components due to independent rounding.

Geographic coverage is the 50 States and the District of Columbia.

Web Page: http://www.eia.doe.gov/emeu/mer/consump.html.

Additional Notes and Sources: See end of section.

Figure 2.3 Commercial Sector Energy Consumption (Quadrillion Btu)

By Major Sources, 1973-2004



By Major Sources, Monthly



Total, January-December

By Major Sources, December 2004



Note: Because vertical scales differ, graphs should not be compared. Web Page: http://www.eia.doe.gov/emeu/mer/consump.html.

Source: Table 2.3.

**Table 2.3 Commercial Sector Energy Consumption** 

(Quadrillion Btu)

|                          |                     | Foss                                   | il Fuels            |                      |                              | Renewak              | ole Energy <sup>a</sup>      |                     |                                        |                                             | Flootwicel                                            |                                          |
|--------------------------|---------------------|-----------