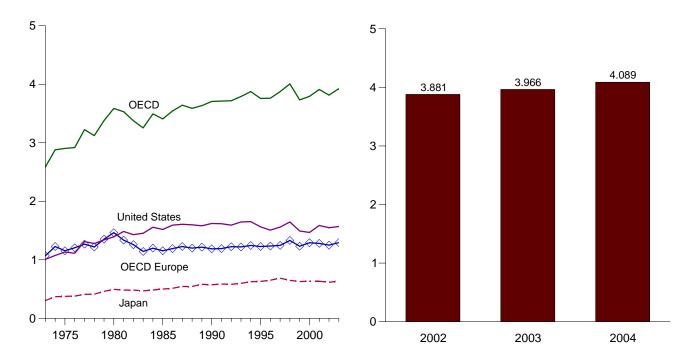

## **Monthly Energy Review**

The Monthly Energy Review (MER) is the Energy Information Administration's (EIA) primary report of recent energy statistics. Included are total energy production, consumption, and trade; energy prices; overviews of petroleum, natural gas, coal, electricity, nuclear energy, renewable energy, and international petroleum; and data unit conversions.