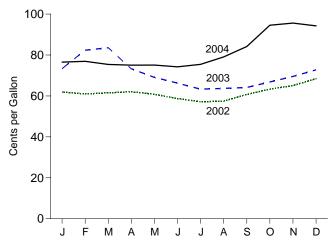

tane, and other mineral fuels.

b Petroleum, coal, natural gas, and electricity.
R=Revised.

Notes: • Monthly data are not adjusted for seasonal variations. • See Note 5 at end of section. • Totals may not equal sum of components due to independent rounding. • The U.S. import statistics reflect both government and

nongovernment imports of merchandise from foreign countries into the U.S. customs territory, which comprises the 50 States, the District of Columbia, Puerto Rico, and the Virgin Islands.

Web Page: http://www.eia.doe.gov/emeu/mer/overview.html.
Source: U.S. Department of Commerce, Bureau of the Census, Foreign Trade Division. For details, see "Sources for Table 1.5" at the end of this section.

Figure 1.6 Cost of Fuels to End Users in Constant (1982-1984) Dollars

















### Residential Natural Gasb, Monthly



<sup>a</sup>Excludes taxes.

bincludes taxes.

<sup>c</sup>Residential.

Note: Because vertical scales differ, graphs should not be compared. Web Page: http://www.eia.doe.gov/emeu/mer/overview.html. Source: Table 1.6.

Table 1.6 Cost of Fuels to End Users in Constant (1982-1984) Dollars

|                                                                                                    | Consumer<br>Price Index<br>(Urban) <sup>a</sup>                                                                                     | Motor G                                                                                                                      | asoline <sup>b</sup>