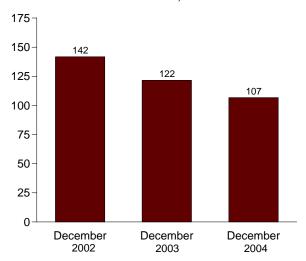

level in December 2003.

Electric power sector coal stocks were 107 million short

tons at the end of December 2004, 12 percent lower than the level a year earlier.

Coal exports in December 2004 totaled 4 million short tons, 35 percent higher than exports in December 2003. Coal imports in December 2004 totaled 2 million short tons, 36 percent higher than imports in December 2003.

Figure 6.1 Coal (Million Short Tons)

# Overview, 1973-2004



# Consumption by Sector, 1973-2004



## Stocks, End of Year, 1973-2004



Note: Because vertical scales differ, graphs should not be compared. Web Page: http://www.eia.doe.gov/emeu/mer/coal.html. Sources: Tables 6.1, 6.2, and 6.3.

# Overview, Monthly



# Electric Power Sector Consumption, Monthly



## Electric Power Sector Stocks, End of Month



Table 6.1 Coal Overview

(Thousand Short Tons)

|                           | Production <sup>a</sup>                              | Waste Coal <sup>b,c</sup> | Imports                | Exports                | Stock Change <sup>d</sup> | Losses and Unaccounted for <sup>e</sup> | Consumption                |
|---------------------------|------------------------------------------------------|---------------------------|------------------------|------------------------|---------------------------|-----------------------------------------|----------------------------|
| 1973 Total                | 598,568                                              | NA                        | 127                    | 53,587                 | ( <sup>f</sup> )          | g-17,476