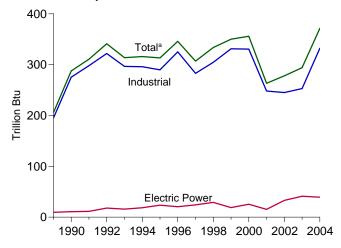

# **Tables (Continued)**

|             |                                             | I                                                                                                                      | Page |  |  |  |  |  |  |  |
|-------------|---------------------------------------------|------------------------------------------------------------------------------------------------------------------------|------|--|--|--|--|--|--|--|
| Section     | 5.                                          | Crude Oil and Natural Gas Resource Development                                                                         |      |  |  |  |  |  |  |  |
| 5.1         |                                             | Crude Oil and Natural Gas Drilling Activity Measurements                                                               | 83   |  |  |  |  |  |  |  |
| 5.2         |                                             | Crude Oil and Natural Gas Wells Drilled                                                                                | 84   |  |  |  |  |  |  |  |
| 5.3         | 5.3 Maximum U.S. Active Seismic Crew Counts |                                                                                                                        |      |  |  |  |  |  |  |  |
| C4.         | ,                                           | Carl                                                                                                                   |      |  |  |  |  |  |  |  |
| Section     | 0.                                          | Coal                                                                                                                   | 00   |  |  |  |  |  |  |  |
| 6.1         |                                             | Coal Overview.                                                                                                         |      |  |  |  |  |  |  |  |
| 6.2         |                                             | Coal Consumption by Sector.                                                                                            |      |  |  |  |  |  |  |  |
| 6.3         |                                             | Coal Stocks by Sector.                                                                                                 | 91   |  |  |  |  |  |  |  |
| Section     | 7.                                          | Electricity                                                                                                            |      |  |  |  |  |  |  |  |
| 7.1         |                                             | Electricity Overview.                                                                                                  | 97   |  |  |  |  |  |  |  |
| 7.2         |                                             | Electricity Net Generation                                                                                             |      |  |  |  |  |  |  |  |
|             |                                             | 7.2a Total (All Sectors).                                                                                              | . 99 |  |  |  |  |  |  |  |
|             |                                             | 7.2b Electric Power Sector.                                                                                            |      |  |  |  |  |  |  |  |
|             |                                             | 7.2c Commercial and Industrial Sectors.                                                                                |      |  |  |  |  |  |  |  |
| 7.3         |                                             | Consumption of Combustible Fuels for Electricity Generation                                                            |      |  |  |  |  |  |  |  |
| 7.5         |                                             | 7.3a Total (All Sectors).                                                                                              | 103  |  |  |  |  |  |  |  |
|             |                                             |                                                                                                                        | 104  |  |  |  |  |  |  |  |
|             |                                             | 7.3c Commercial and Industrial Sectors (Selected Fuels).                                                               |      |  |  |  |  |  |  |  |
| 7.4         |                                             | Consumption of Combustible Fuels for Electricity Generation and Useful Thermal Output                                  | 105  |  |  |  |  |  |  |  |
| 7.1         |                                             | 7.4a Total (All Sectors).                                                                                              | 107  |  |  |  |  |  |  |  |
|             |                                             | 7.4b Electric Power Sector.                                                                                            |      |  |  |  |  |  |  |  |
|             |                                             |                                                                                                                        | 109  |  |  |  |  |  |  |  |
| 7.5         |                                             | Stocks of Coal and Petroleum: Electric Power Sector.                                                                   |      |  |  |  |  |  |  |  |
| 7.5<br>7.6  |                                             | Electricity End Use.                                                                                                   |      |  |  |  |  |  |  |  |
| 7.0         |                                             | Electricity End Ose.                                                                                                   | 113  |  |  |  |  |  |  |  |
| Section     | 8.                                          | Nuclear Energy                                                                                                         |      |  |  |  |  |  |  |  |
| 8.1         |                                             | Nuclear Energy Overview                                                                                                | 119  |  |  |  |  |  |  |  |
| C4!         | 0                                           | En anna Britana                                                                                                        |      |  |  |  |  |  |  |  |
| Section 9.1 | 9.                                          | Energy Prices Crude Oil Price Summary                                                                                  | 122  |  |  |  |  |  |  |  |
| 9.1         |                                             |                                                                                                                        |      |  |  |  |  |  |  |  |
|             |                                             | F.O.B. Costs of Crude Oil Imports From Selected Countries.  Landed Costs of Crude Oil Imports From Selected Countries. |      |  |  |  |  |  |  |  |
| 9.3<br>9.4  |                                             |                                                                                                                        |      |  |  |  |  |  |  |  |
| 9.4<br>9.5  |                                             | Motor Gasoline Retail Prices, U.S. City Average.  Refiner Prices of Residual Fuel Oil.                                 |      |  |  |  |  |  |  |  |
|             |                                             |                                                                                                                        |      |  |  |  |  |  |  |  |
| 9.6         |                                             | Refiner Prices of Petroleum Products for Resale                                                                        |      |  |  |  |  |  |  |  |
| 9.7         |                                             | Refiner Prices of Petroleum Products to End Users.                                                                     | 129  |  |  |  |  |  |  |  |
| 9.8         |                                             | No. 2 Distillate Prices to Residences                                                                                  | 120  |  |  |  |  |  |  |  |
|             |                                             | 9.8a Northeastern States.                                                                                              |      |  |  |  |  |  |  |  |
|             |                                             | 9.8b Selected South Atlantic and Midwestern States                                                                     |      |  |  |  |  |  |  |  |
|             |                                             | 9.8c Selected Western States and U.S. Average                                                                          |      |  |  |  |  |  |  |  |
| 9.9         |                                             | Average Retail Prices of Electricity.                                                                                  |      |  |  |  |  |  |  |  |
| 9.10        |                                             | Cost of Fossil-Fuel Receipts at Electric Generating Plants.                                                            |      |  |  |  |  |  |  |  |
| 9.11        |                                             | Natural Gas Prices.                                                                                                    | 137  |  |  |  |  |  |  |  |