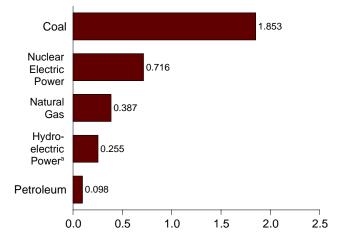

## **Monthly Energy Review**

The Monthly Energy Review (MER) is the Energy Information Administration's (EIA) primary report of recent energy statistics. Included are total energy production, consumption, and trade; energy prices; overviews of petroleum, natural gas, coal, electricity, nuclear energy, renewable energy, and international petroleum; and data unit conversions.