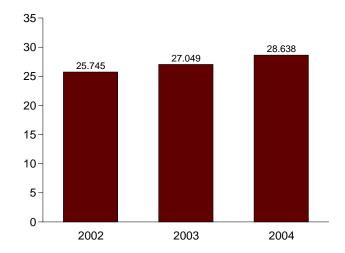

## **Monthly Energy Review**

The Monthly Energy Review (MER) is the Energy Information Administration's (EIA) primary report of recent energy statistics. Included are total energy production, consumption, and trade; energy prices; overviews of petroleum, natural gas, coal, electricity, nuclear energy, renewable energy, and international petroleum; and data unit conversions.