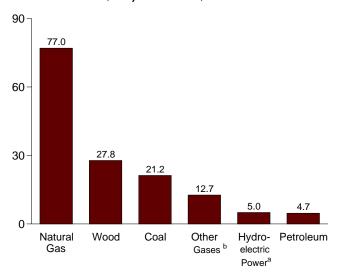

at house the generating equipment. Direct use is exclusive of station use.

E=Estimate. NA=Not available. (s)=Less than 0.5 billion kilowatthours.

Notes: • See Note, "Classification of Power Plants Into Energy-Use Sectors," at end of section. • Totals may not equal sum of components due to independent rounding. • Geographic coverage is the 50 states and the District of Columbia.

Web Page: http://www.eia.doe.gov/emeu/mer/elect.html.

Sources: See end of section.

Figure 7.2 Electricity Net Generation (Billion Kilowatthours)

Total (All Sectors), Major Sources, 1989-2004



Total (All Sectors), Major Sources, Monthly



Total (All Sectors), Major Sources, 2004



Electric Power Sector, Major Sources, 2004



Commercial Sector, Major Sources, 2004



Industrial Sector, Major Sources, 2004



<sup>a</sup>Conventional and pumped storage hydroelectric power.

<sup>b</sup>Blast furnace gas, propane gas, and other manufactured and waste gases derived from fossil fuels.

Note: Because vertical scales differ, graphs should not be compared. Web Page: http://www.eia.doe.gov/emeu/mer/elect.html. Sources: Tables 7.2a, 7.2b, and 7.2c.

Table 7.2a Electricity Net Generation: Total (All Sectors)

(Sum of Tables 7.2b and 7.2c; Million Kilowatthours)

|