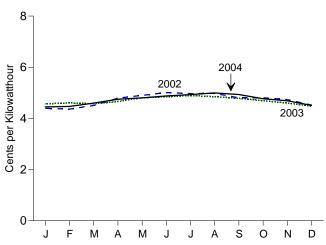

e and butane, and other mineral fuels.

b Petroleum, coal, natural gas, and electricity.
R=Revised.

Notes: • Monthly data are not adjusted for seasonal variations. • See Note 5 at end of section. • Totals may not equal sum of components due to independent rounding. • The U.S. import statistics reflect both government and

nongovernment imports of merchandise from foreign countries into the U.S. customs territory, which comprises the 50 States, the District of Columbia, Puerto Rico, and the Virgin Islands.

Web Page: http://www.eia.doe.gov/emeu/mer/overview.html.
Source: U.S. Department of Commerce, Bureau of the Census, Foreign Trade Division. For details, see "Sources for Table 1.5" at the end of this section.

Figure 1.6 Cost of Fuels to End Users in Constant (1982-1984) Dollars

















### Residential Natural Gasb, Monthly



<sup>a</sup>Excludes taxes.

bincludes taxes.

<sup>c</sup>Residential.

Note: Because vertical scales differ, graphs should not be compared. Web Page: http://www.eia.doe.gov/emeu/mer/overview.html. Source: Table 1.6.

Table 1.6 Cost of Fuels to End Users in Constant (1982-1984) Dollars

|                                                                                                    | Consumer<br>Price Index<br>(Urban) <sup>a</sup>                                                                                     | Motor G                                                                                                                      | asoline <sup>b</sup>