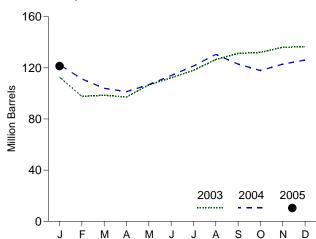

rough 2004, includes what was previously classified as "Field Production" of finished motor gasoline.
d A negative number indicates a decrease in stocks and a positive number indicates an increase.
e Includes motor gasoline blending components and gasolool, but excludes</sup> 

Indicates an increase.

e Includes motor gasoline blending components and gasohol, but excludes oxygenates, which are reported separately.

f See Note 4, "New Stock Basis," at end of section.

g See Note 2, "Motor Gasoline," at end of section.

Figure 3.3 Distillate Fuel Oil

(Million Barrels per Day, Except as Noted)

Overview, 1973-2004



## Overview, Monthly







<sup>&</sup>lt;sup>a</sup>Refinery net production. Note: Because vertical scales differ, graphs should not be compared.

Total Stocks, End of Month



Web Page: http://www.eia.doe.gov/emeu/mer/petro.html. Source: Table 3.5.

Table 3.5 Distillate Fuel Oil Supply, Disposition, and Stocks

| Thousand Barrels per Day   Million Barrels