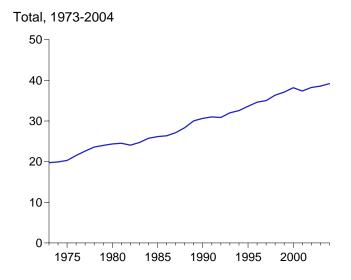

/sup> "Alcohol Fuels" is ethanol blended into motor gasoline.
 <sup>f</sup> Electricity retail sales to ultimate customers reported by electric utilities and,

beginning in 1996, other energy service providers.

§ See Note 12, "Electrical System Energy Losses," at end of section.

h Since 1978, the small amounts of coal consumed for transportation are reported as industrial sector consumption.

R=Revised. E=Estimate. NA=Not available. (s)=Less than 0.5 trillion Btu.

Notes:

• Totals may not equal sum of components due to independent rounding.

• Geographic coverage is the 50 States and the District of Columbia.

Web Page: http://www.eia.doe.gov/emeu/mer/consump.html.

Additional Notes and Sources: See end of section.

Figure 2.6 Electric Power Sector Energy Consumption (Quadrillion Btu)





By Major Sources, 1973-2004



By Major Sources, Monthly



Total, January-December



By Major Sources, December 2004



<sup>a</sup>Conventional and pumped storage hydroelectric power. Note: Because vertical scales differ, graphs should not be compared. Web Page: http://www.eia.doe.gov/emeu/mer/consump.html. Source: Table 2.6.

**Table 2.6 Electric Power Sector Energy Consumption** 

(Quadrillion Btu)

|                                                                                                                            | Primary Consumption                                                                                                       |                                                                                                      |