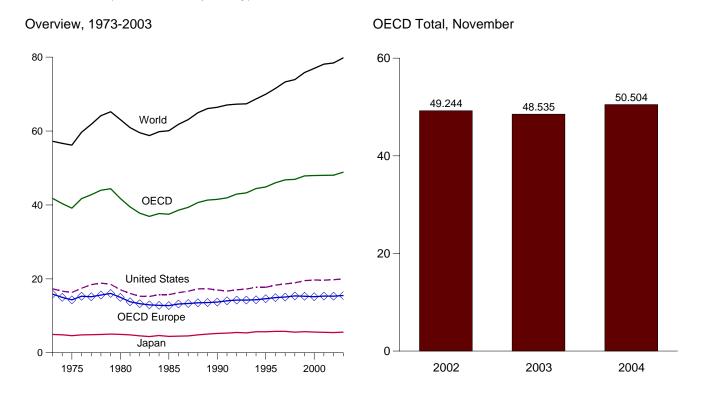

## **Monthly Energy Review**

The Monthly Energy Review (MER) is the Energy Information Administration's (EIA) primary report of recent energy statistics. Included are total energy production, consumption, and trade; energy prices; overviews of petroleum, natural gas, coal, electricity, nuclear energy, renewable energy, and international petroleum; and data unit conversions.