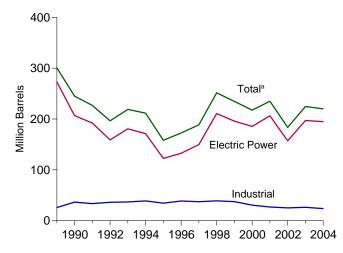

# **Tables (Continued)**

|             |                                             | I                                                                                                                      | Page |  |  |  |  |  |  |  |
|-------------|---------------------------------------------|------------------------------------------------------------------------------------------------------------------------|------|--|--|--|--|--|--|--|
| Section     | 5.                                          | Crude Oil and Natural Gas Resource Development                                                                         |      |  |  |  |  |  |  |  |
| 5.1         |                                             | Crude Oil and Natural Gas Drilling Activity Measurements                                                               | 83   |  |  |  |  |  |  |  |
| 5.2         |                                             | Crude Oil and Natural Gas Wells Drilled                                                                                | 84   |  |  |  |  |  |  |  |
| 5.3         | 5.3 Maximum U.S. Active Seismic Crew Counts |                                                                                                                        |      |  |  |  |  |  |  |  |
| C4.         | ,                                           | Carl                                                                                                                   |      |  |  |  |  |  |  |  |
| Section     | 0.                                          | Coal                                                                                                                   | 00   |  |  |  |  |  |  |  |
| 6.1         |                                             | Coal Overview.                                                                                                         |      |  |  |  |  |  |  |  |
| 6.2         |                                             | Coal Consumption by Sector.                                                                                            |      |  |  |  |  |  |  |  |
| 6.3         |                                             | Coal Stocks by Sector.                                                                                                 | 91   |  |  |  |  |  |  |  |
| Section     | 7.                                          | Electricity                                                                                                            |      |  |  |  |  |  |  |  |
| 7.1         |                                             | Electricity Overview.                                                                                                  | 97   |  |  |  |  |  |  |  |
| 7.2         |                                             | Electricity Net Generation                                                                                             |      |  |  |  |  |  |  |  |
|             |                                             | 7.2a Total (All Sectors).                                                                                              | . 99 |  |  |  |  |  |  |  |
|             |                                             | 7.2b Electric Power Sector.                                                                                            |      |  |  |  |  |  |  |  |
|             |                                             | 7.2c Commercial and Industrial Sectors.                                                                                |      |  |  |  |  |  |  |  |
| 7.3         |                                             | Consumption of Combustible Fuels for Electricity Generation                                                            |      |  |  |  |  |  |  |  |
| 7.5         |                                             | 7.3a Total (All Sectors).                                                                                              | 103  |  |  |  |  |  |  |  |
|             |                                             |                                                                                                                        | 104  |  |  |  |  |  |  |  |
|             |                                             | 7.3c Commercial and Industrial Sectors (Selected Fuels).                                                               |      |  |  |  |  |  |  |  |
| 7.4         |                                             | Consumption of Combustible Fuels for Electricity Generation and Useful Thermal Output                                  | 105  |  |  |  |  |  |  |  |
| 7.1         |                                             | 7.4a Total (All Sectors).                                                                                              | 107  |  |  |  |  |  |  |  |
|             |                                             | 7.4b Electric Power Sector.                                                                                            |      |  |  |  |  |  |  |  |
|             |                                             |                                                                                                                        | 109  |  |  |  |  |  |  |  |
| 7.5         |                                             | Stocks of Coal and Petroleum: Electric Power Sector.                                                                   |      |  |  |  |  |  |  |  |
| 7.5<br>7.6  |                                             | Electricity End Use.                                                                                                   |      |  |  |  |  |  |  |  |
| 7.0         |                                             | Electricity End Ose.                                                                                                   | 113  |  |  |  |  |  |  |  |
| Section     | 8.                                          | Nuclear Energy                                                                                                         |      |  |  |  |  |  |  |  |
| 8.1         |                                             | Nuclear Energy Overview                                                                                                | 119  |  |  |  |  |  |  |  |
| C4!         | 0                                           | En anna Britana                                                                                                        |      |  |  |  |  |  |  |  |
| Section 9.1 | 9.                                          | Energy Prices Crude Oil Price Summary                                                                                  | 122  |  |  |  |  |  |  |  |
| 9.1         |                                             |                                                                                                                        |      |  |  |  |  |  |  |  |
|             |                                             | F.O.B. Costs of Crude Oil Imports From Selected Countries.  Landed Costs of Crude Oil Imports From Selected Countries. |      |  |  |  |  |  |  |  |
| 9.3<br>9.4  |                                             |                                                                                                                        |      |  |  |  |  |  |  |  |
| 9.4<br>9.5  |                                             | Motor Gasoline Retail Prices, U.S. City Average.  Refiner Prices of Residual Fuel Oil.                                 |      |  |  |  |  |  |  |  |
|             |                                             |                                                                                                                        |      |  |  |  |  |  |  |  |
| 9.6         |                                             | Refiner Prices of Petroleum Products for Resale                                                                        |      |  |  |  |  |  |  |  |
| 9.7         |                                             | Refiner Prices of Petroleum Products to End Users.                                                                     | 129  |  |  |  |  |  |  |  |
| 9.8         |                                             | No. 2 Distillate Prices to Residences                                                                                  | 120  |  |  |  |  |  |  |  |
|             |                                             | 9.8a Northeastern States.                                                                                              |      |  |  |  |  |  |  |  |
|             |                                             | 9.8b Selected South Atlantic and Midwestern States                                                                     |      |  |  |  |  |  |  |  |
|             |                                             | 9.8c Selected Western States and U.S. Average                                                                          |      |  |  |  |  |  |  |  |
| 9.9         |                                             | Average Retail Prices of Electricity.                                                                                  |      |  |  |  |  |  |  |  |
| 9.10        |                                             | Cost of Fossil-Fuel Receipts at Electric Generating Plants.                                                            |      |  |  |  |  |  |  |  |
| 9.11        |                                             | Natural Gas Prices.                                                                                                    | 137  |  |  |  |  |  |  |  |