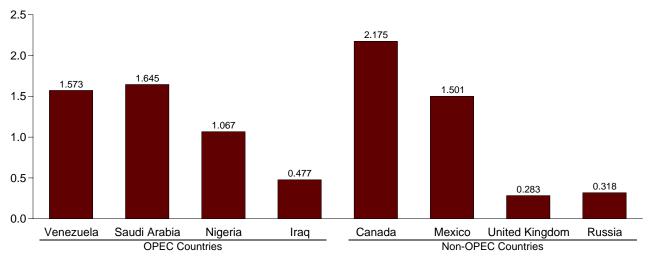

## **Monthly Energy Review**

The Monthly Energy Review (MER) is the Energy Information Administration's (EIA) primary report of recent energy statistics. Included are total energy production, consumption, and trade; energy prices; overviews of petroleum, natural gas, coal, electricity, nuclear energy, renewable energy, and international petroleum; and data unit conversions.