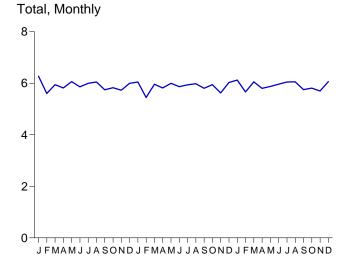

### **Electronic Access**

The *MER* is available on EIA's Web site in a variety of formats at: http://www.eia.doe.gov/mer

- Tables: Excel (XLS) files and Portable Document Format (PDF) files.
- Database Files (unrounded monthly data 1973 forward by table): ASCII comma-delimited files.
- Graph pages, MER sections, and complete MER: PDF files.