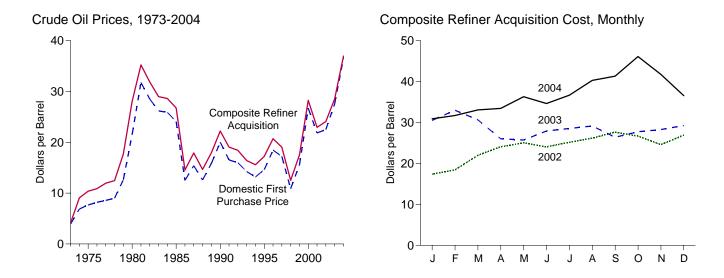

e available) was estimated as \$6.25 per thousand cubic feet, 31 percent higher than the December 2003 price.

The average price of natural gas delivered to the electric power sector was \$6.67 per thousand cubic feet in November 2004, 39 percent higher than the November 2003 price. The average price of natural gas used by residential consumers in December 2004 was \$11.09 per thousand cubic feet, 18 percent higher than the December 2003 price. The average price of natural gas used by commercial consumers in December 2004 was \$10.26 per thousand cubic feet, 21 percent higher than the December 2003 price. The average price of natural gas used by industrial consumers in December 2004 was \$7.43 per thousand cubic feet, 30 percent above the December 2003 price.

Figure 9.1 Petroleum Prices



Refiner Prices to End Users: Motor Gasoline, Diesel Fuel, and Jet Fuel, Monthly



Refiner Prices to End Users: No. 2 Fuel Oil, Propane, and Residual Fuel, Monthly



Web Page: http://www.eia.doe.gov/emeu/mer/prices.html. Sources: Tables 9.1, 9.5, and 9.7.

Table 9.1 Crude Oil Price Summary

(Dollars per Barrel)

|                   |                                               |                                        |                                        | Refiner Acquisition Costa |                   |                   |  |  |
|-------------------|-----------------------------------------------|----------------------------------------|----------------------------------------|---------------------------|-------------------|-------------------|--|--|
|                   | Domestic