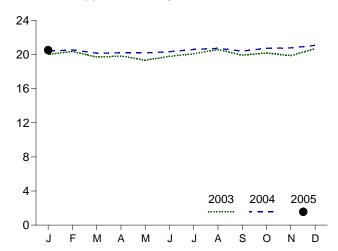

## **Monthly Energy Review**

The Monthly Energy Review (MER) is the Energy Information Administration's (EIA) primary report of recent energy statistics. Included are total energy production, consumption, and trade; energy prices; overviews of petroleum, natural gas, coal, electricity, nuclear energy, renewable energy, and international petroleum; and data unit conversions.