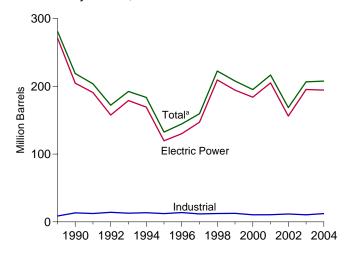

agricultural

byproducts, and other biomass.

<sup>g</sup> Includes a small amount of other gases, wood, and other, which are not

separately displayed.

h Blast furnace gas, propane gas, and other manufactured and waste gases

Wood, black liquor, and other wood waste.

<sup>&</sup>lt;sup>k</sup> Includes batteries, chemicals, hydrogen, pitch, purchased steam, sulfur,

and miscellaneous technologies, which are not separately displayed.

Notes: • See Note, "Classification of Power Plants Into Energy-Use Sectors," at end of section. • Totals may not equal sum of components due to independent rounding. • Geographic coverage is the 50 states and the District of Columbia.

Figure 7.3 Consumption of Selected Combustible Fuels for Electricity Generation





#### Petroleum by Sector, 1989-2004



## Natural Gas by Sector, 1989-2004



Other Gases<sup>b</sup> by Sector, 1989-2004



#### Wood by Sector, 1989-2004



#### Waste by Sector, 1989-2004



<sup>a</sup>Includes commercial sector.

<sup>b</sup>Blast furnace gas, propane gas, and other manufactured and waste gases derived from fossil fuels.

Note: Because vertical scales differ, graphs should not be compared. Web Page: http://www.eia.doe.gov/emeu/mer/elect.html. Sources: Tables 7.3a, 7.3b, and 7.3c.

Table 7.3a Consumption of Combustible Fuels for Electricity Generation: Total (All Sectors) (Sum of Tables 7.3b and 7.3c)

|