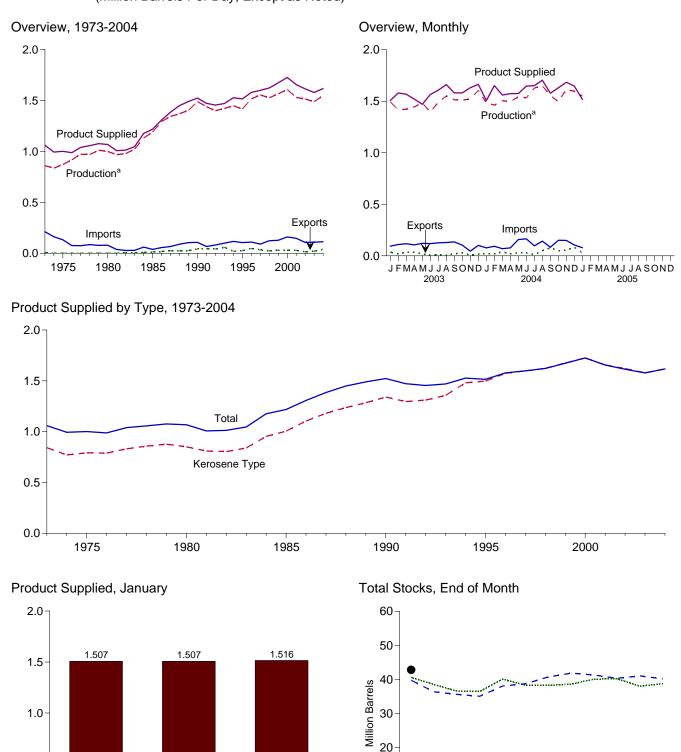

# **Tables**

|             |    | Page                                                                           |
|-------------|----|--------------------------------------------------------------------------------|
| Section     | 1. | Energy Overview                                                                |
| 1.1         |    | Energy Overview                                                                |
| 1.2         |    | Energy Production by Source. 5                                                 |
| 1.3         |    | Energy Consumption by Source                                                   |
| 1.4         |    | Energy Net Imports by Source                                                   |
| 1.5         |    | Merchandise Trade Value                                                        |
| 1.6         |    | Cost of Fuels to End Users in Constant (1982-1984) Dollars                     |
| 1.7         |    | Overview of U.S. Petroleum Trade                                               |
| 1.8         |    | Energy Consumption per Dollar of Gross Domestic Product                        |
| 1.9         |    | Motor Vehicle Mileage, Fuel Consumption, and Fuel Rates                        |
| 1.10        |    | Heating Degree-Days by Census Division                                         |
| 1.11        |    | Cooling Degree-Days by Census Division                                         |
| 1.11        |    | Cooling Degree-Days by Census Division                                         |
| Section     | 2  | Energy Concumption by Sector                                                   |
| 2.1         | 4. | Energy Consumption by Sector Energy Consumption by Sector                      |
| 2.1         |    | • • • • • • • • • • • • • • • • • • • •                                        |
|             |    | Residential Sector Energy Consumption                                          |
| 2.3         |    | Commercial Sector Energy Consumption                                           |
| 2.4         |    | Industrial Sector Energy Consumption                                           |
| 2.5         |    | Transportation Sector Energy Consumption                                       |
| 2.6         |    | Electric Power Sector Energy Consumption                                       |
| ~           | _  |                                                                                |
| Section     | 3. | Petroleum                                                                      |
| 3.1         |    | Petroleum Overview                                                             |
|             |    | 3.1a Supply                                                                    |
|             |    | 3.1b Disposition and Stocks                                                    |
| 3.2         |    | Crude Oil Overview                                                             |
|             |    | 3.2a Supply                                                                    |
|             |    | 3.2b Disposition and Stocks                                                    |
| 3.3         |    | Petroleum Imports From                                                         |
|             |    | 3.3a Bahrain, Iran, Iraq, and Kuwait                                           |
|             |    | 3.3b Qatar, Saudi Arabia, U.A.E., and Total Persian Gulf                       |
|             |    | 3.3c Algeria, Ecuador, Gabon, Indonesia, and Libya                             |
|             |    | 3.3d Nigeria, Venezuela, Total Other OPEC, and Total OPEC                      |
|             |    | 3.3e Angola, Australia, Bahamas, Brazil, Canada, and China                     |
|             |    | 3.3f Colombia, Ecuador, Gabon, Italy, Malaysia, and Mexico                     |
|             |    | 3.3g Netherlands, Netherlands Antilles, Norway, Puerto Rico, Russia, and Spain |
|             |    | 3.3h Trinidad and Tobago, United Kingdom, U.S. Virgin Islands, Other Non-OPEC, |
|             |    | Total Non-OPEC, and Total Imports                                              |
| 3.4         |    | Finished Motor Gasoline Supply, Disposition, and Stocks                        |
| 3.5         |    | Distillate Fuel Oil Supply, Disposition, and Stocks                            |
| 3.6         |    | Residual Fuel Oil Supply, Disposition, and Stocks                              |
| 3.7         |    | Jet Fuel Supply, Disposition, and Stocks                                       |
|             |    |                                                                                |
| 3.8         |    | Liquefied Petroleum Gases Supply, Disposition, and Stocks                      |
| 3.9         |    | Propane and Propylene Supply, Disposition, and Stocks                          |
| 3.10        |    | Other Petroleum Products Supply, Disposition, and Stocks                       |
| Section     | 1  | Natural Gas                                                                    |
| Section 4.1 | 4. | Natural Gas Overview                                                           |
|             |    |                                                                                |
| 4.2         |    | Natural Gas Production                                                         |
| 4.3         |    | Natural Gas Trade by Country                                                   |
| 4.4         |    | Natural Gas Consumption by Sector                                              |
| 4.5         |    | Natural Gas in Underground Storage                                             |