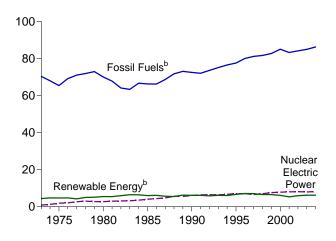

ng 0.4 quadrillion Btu---83 percent in the form of wood, 13 percent solar, and 4 percent geothermal. The transportation sector consumed renewable energy in the form of alcohol fuels used in the blending of motor gasoline; in 2004, alcohol fuel use was 0.3 quadrillion Btu. The commercial sector used 0.1 quadrillion Btu in 2004, 44 percent of it as waste and 40 percent as wood.

<sup>&</sup>lt;sup>1</sup>A small amount of alcohol fuel (ethanol blended into motor gasoline) is both fossil fuel (as petroleum) and renewable energy and is counted in both those subtotals but counted only once in total energy consumption.

Figure 10.1 Renewable Energy Consumption (Quadrillion Btu)

Total and Major Sources, 1973-2004



By Source, 2004



By Sector, 2004



Compared With Other Resources, 1973-2004



#### Compared With Other Resources, 2004



<sup>a</sup>Conventional hydroelectric power.

<sup>b</sup>A small amount of alcohol (ethanol blended into motor gasoline) is both fossil fuel (as petroleum) and renewable energy and is counted in both

those subtotals but counted only once in total energy consumption. Web Page: http://www.eia.doe.gov/emeu/mer/renew.html. Sources: Tables 1.3 and 10.1-10.2c.

**Table 10.1 Renewable Energy Consumption by Source** 

(Trillion Btu)

|                      | Conventional<br>Hydroelectric<br>Power <sup>a</sup> | Wood <sup>b</sup> | Waste <sup>c</sup> | Alcohol<br>Fuels <sup>d</sup> | Geothermal <sup>e</sup> | Solar <sup>f</sup> | <b>Wind</b> <sup>g</sup> | Total            |
|----------------------|----------------------------------------------------