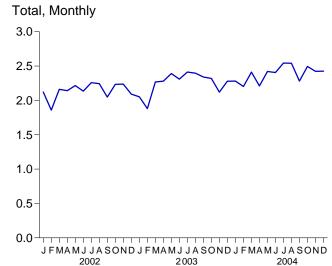

ric power. R=Revised. NA=Not available. (s)=Less than +0.5 trillion Btu and greater than -0.5 trillion

R=Revised. NA=Not available. (s)=Less than +0.5 trillion Btu and greater than -0.5 trillion Btu.

Notes: • See Note 2, "Energy Consumption," at end of section. • Totals may not equal sum of components due to independent rounding. • Geographic coverage is the 50 States and the District of Columbia.

Web Page: http://www.eia.doe.gov/emeu/mer/overview.html.

Sources: • Coal: Tables 6.1 and A5. • Natural Gas: Tables 4.1 and A4.

Petroleum: Tables 3.1b and A3. • Nuclear Electric Power and Hydroelectric Pumped Storage: Tables 7.2a and A6. • Renewable Energy: Table 10.1. • Net Imports of Coal Coke and Electricity: Table 1.4.

Figure 1.4 Energy Net Imports

(Quadrillion Btu, Except as noted)





By Major Sources, 1973-2004



By Major Sources, Monthly



By Major Sources, December 2004



As Share of Consumption, January-December



Note: Because vertical scales differ, graphs should not be compared. Web Page: http://www.eia.doe.gov/emeu/mer/overview.html.

Sources: Tables 1.3 and 1.4.

Table 1.4 Energy Net Imports by Source

(Quadrillion Btu)

|                   | Coal             | Coal<br>Coke | Natural<br>Gas | Crude<br>Oil <sup>a</sup> | Petroleum<br>Products <sup>b</sup> | Electricity          | Total                  |
|-------------------|------------------|--------------|----------------|---------------------------|------------------------------------|----------------------|------------------------|
| 973 Total         | -1.422           | -0.007       | 0.981