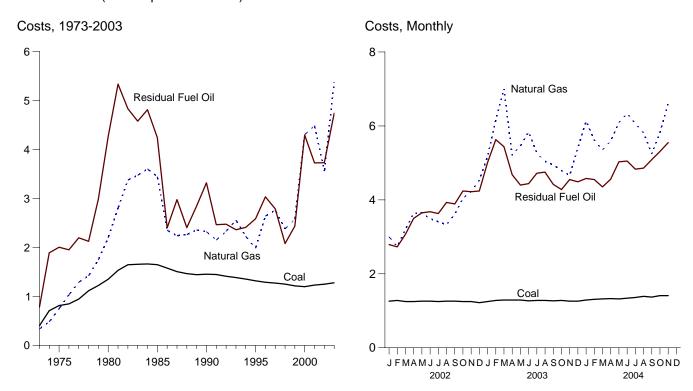

# **Tables (Continued)**

|             |                                             | I                                                                                                                      | Page |  |  |  |  |  |  |  |
|-------------|---------------------------------------------|------------------------------------------------------------------------------------------------------------------------|------|--|--|--|--|--|--|--|
| Section     | 5.                                          | Crude Oil and Natural Gas Resource Development                                                                         |      |  |  |  |  |  |  |  |
| 5.1         |                                             | Crude Oil and Natural Gas Drilling Activity Measurements                                                               | 83   |  |  |  |  |  |  |  |
| 5.2         |                                             | Crude Oil and Natural Gas Wells Drilled                                                                                | 84   |  |  |  |  |  |  |  |
| 5.3         | 5.3 Maximum U.S. Active Seismic Crew Counts |                                                                                                                        |      |  |  |  |  |  |  |  |
| C4.         | ,                                           | Carl                                                                                                                   |      |  |  |  |  |  |  |  |
| Section     | 0.                                          | Coal                                                                                                                   | 00   |  |  |  |  |  |  |  |
| 6.1         |                                             | Coal Overview.                                                                                                         |      |  |  |  |  |  |  |  |
| 6.2         |                                             | Coal Consumption by Sector.                                                                                            |      |  |  |  |  |  |  |  |
| 6.3         |                                             | Coal Stocks by Sector.                                                                                                 | 91   |  |  |  |  |  |  |  |
| Section     | 7.                                          | Electricity                                                                                                            |      |  |  |  |  |  |  |  |
| 7.1         |                                             | Electricity Overview.                                                                                                  | 97   |  |  |  |  |  |  |  |
| 7.2         |                                             | Electricity Net Generation                                                                                             |      |  |  |  |  |  |  |  |
|             |                                             | 7.2a Total (All Sectors).                                                                                              | . 99 |  |  |  |  |  |  |  |
|             |                                             | 7.2b Electric Power Sector.                                                                                            |      |  |  |  |  |  |  |  |
|             |                                             | 7.2c Commercial and Industrial Sectors.                                                                                |      |  |  |  |  |  |  |  |
| 7.3         |                                             | Consumption of Combustible Fuels for Electricity Generation                                                            |      |  |  |  |  |  |  |  |
| 7.5         |                                             | 7.3a Total (All Sectors).                                                                                              | 103  |  |  |  |  |  |  |  |
|             |                                             |                                                                                                                        | 104  |  |  |  |  |  |  |  |
|             |                                             | 7.3c Commercial and Industrial Sectors (Selected Fuels).                                                               |      |  |  |  |  |  |  |  |
| 7.4         |                                             | Consumption of Combustible Fuels for Electricity Generation and Useful Thermal Output                                  | 105  |  |  |  |  |  |  |  |
| 7.1         |                                             | 7.4a Total (All Sectors).                                                                                              | 107  |  |  |  |  |  |  |  |
|             |                                             | 7.4b Electric Power Sector.                                                                                            |      |  |  |  |  |  |  |  |
|             |                                             |                                                                                                                        | 109  |  |  |  |  |  |  |  |
| 7.5         |                                             | Stocks of Coal and Petroleum: Electric Power Sector.                                                                   |      |  |  |  |  |  |  |  |
| 7.5<br>7.6  |                                             | Electricity End Use.                                                                                                   |      |  |  |  |  |  |  |  |
| 7.0         |                                             | Electricity End Ose.                                                                                                   | 113  |  |  |  |  |  |  |  |
| Section     | 8.                                          | Nuclear Energy                                                                                                         |      |  |  |  |  |  |  |  |
| 8.1         |                                             | Nuclear Energy Overview                                                                                                | 119  |  |  |  |  |  |  |  |
| C4!         | 0                                           | En anna Britana                                                                                                        |      |  |  |  |  |  |  |  |
| Section 9.1 | 9.                                          | Energy Prices Crude Oil Price Summary                                                                                  | 122  |  |  |  |  |  |  |  |
| 9.1         |                                             |                                                                                                                        |      |  |  |  |  |  |  |  |
|             |                                             | F.O.B. Costs of Crude Oil Imports From Selected Countries.  Landed Costs of Crude Oil Imports From Selected Countries. |      |  |  |  |  |  |  |  |
| 9.3<br>9.4  |                                             |                                                                                                                        |      |  |  |  |  |  |  |  |
| 9.4<br>9.5  |                                             | Motor Gasoline Retail Prices, U.S. City Average.  Refiner Prices of Residual Fuel Oil.                                 |      |  |  |  |  |  |  |  |
|             |                                             |                                                                                                                        |      |  |  |  |  |  |  |  |
| 9.6         |                                             | Refiner Prices of Petroleum Products for Resale                                                                        |      |  |  |  |  |  |  |  |
| 9.7         |                                             | Refiner Prices of Petroleum Products to End Users.                                                                     | 129  |  |  |  |  |  |  |  |
| 9.8         |                                             | No. 2 Distillate Prices to Residences                                                                                  | 120  |  |  |  |  |  |  |  |
|             |                                             | 9.8a Northeastern States.                                                                                              |      |  |  |  |  |  |  |  |
|             |                                             | 9.8b Selected South Atlantic and Midwestern States                                                                     |      |  |  |  |  |  |  |  |
|             |                                             | 9.8c Selected Western States and U.S. Average                                                                          |      |  |  |  |  |  |  |  |
| 9.9         |                                             | Average Retail Prices of Electricity.                                                                                  |      |  |  |  |  |  |  |  |
| 9.10        |                                             | Cost of Fossil-Fuel Receipts at Electric Generating Plants.                                                            |      |  |  |  |  |  |  |  |
| 9.11        |                                             | Natural Gas Prices.                                                                                                    | 137  |  |  |  |  |  |  |  |