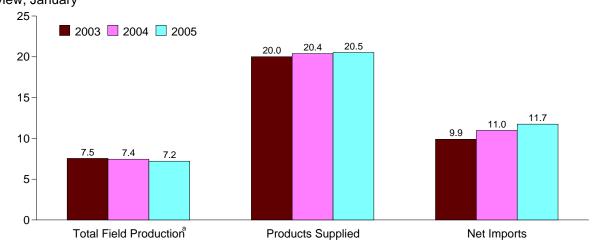

## **Monthly Energy Review**

The Monthly Energy Review (MER) is the Energy Information Administration's (EIA) primary report of recent energy statistics. Included are total energy production, consumption, and trade; energy prices; overviews of petroleum, natural gas, coal, electricity, nuclear energy, renewable energy, and international petroleum; and data unit conversions.