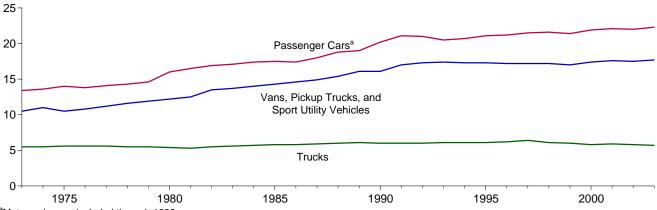

# **Tables**

|             |    | Page                                                                           |
|-------------|----|--------------------------------------------------------------------------------|
| Section     | 1. | Energy Overview                                                                |
| 1.1         |    | Energy Overview                                                                |
| 1.2         |    | Energy Production by Source. 5                                                 |
| 1.3         |    | Energy Consumption by Source                                                   |
| 1.4         |    | Energy Net Imports by Source                                                   |
| 1.5         |    | Merchandise Trade Value                                                        |
| 1.6         |    | Cost of Fuels to End Users in Constant (1982-1984) Dollars                     |
| 1.7         |    | Overview of U.S. Petroleum Trade                                               |
| 1.8         |    | Energy Consumption per Dollar of Gross Domestic Product                        |
| 1.9         |    | Motor Vehicle Mileage, Fuel Consumption, and Fuel Rates                        |
| 1.10        |    | Heating Degree-Days by Census Division                                         |
| 1.11        |    | Cooling Degree-Days by Census Division                                         |
| 1.11        |    | Cooling Degree-Days by Census Division                                         |
| Section     | 2  | Energy Concumption by Sector                                                   |
| 2.1         | 4. | Energy Consumption by Sector Energy Consumption by Sector                      |
| 2.1         |    | • • • • • • • • • • • • • • • • • • • •                                        |
|             |    | Residential Sector Energy Consumption                                          |
| 2.3         |    | Commercial Sector Energy Consumption                                           |
| 2.4         |    | Industrial Sector Energy Consumption                                           |
| 2.5         |    | Transportation Sector Energy Consumption                                       |
| 2.6         |    | Electric Power Sector Energy Consumption                                       |
| ~           | _  |                                                                                |
| Section     | 3. | Petroleum                                                                      |
| 3.1         |    | Petroleum Overview                                                             |
|             |    | 3.1a Supply                                                                    |
|             |    | 3.1b Disposition and Stocks                                                    |
| 3.2         |    | Crude Oil Overview                                                             |
|             |    | 3.2a Supply                                                                    |
|             |    | 3.2b Disposition and Stocks                                                    |
| 3.3         |    | Petroleum Imports From                                                         |
|             |    | 3.3a Bahrain, Iran, Iraq, and Kuwait                                           |
|             |    | 3.3b Qatar, Saudi Arabia, U.A.E., and Total Persian Gulf                       |
|             |    | 3.3c Algeria, Ecuador, Gabon, Indonesia, and Libya                             |
|             |    | 3.3d Nigeria, Venezuela, Total Other OPEC, and Total OPEC                      |
|             |    | 3.3e Angola, Australia, Bahamas, Brazil, Canada, and China                     |
|             |    | 3.3f Colombia, Ecuador, Gabon, Italy, Malaysia, and Mexico                     |
|             |    | 3.3g Netherlands, Netherlands Antilles, Norway, Puerto Rico, Russia, and Spain |
|             |    | 3.3h Trinidad and Tobago, United Kingdom, U.S. Virgin Islands, Other Non-OPEC, |
|             |    | Total Non-OPEC, and Total Imports                                              |
| 3.4         |    | Finished Motor Gasoline Supply, Disposition, and Stocks                        |
| 3.5         |    | Distillate Fuel Oil Supply, Disposition, and Stocks                            |
| 3.6         |    | Residual Fuel Oil Supply, Disposition, and Stocks                              |
| 3.7         |    | Jet Fuel Supply, Disposition, and Stocks                                       |
|             |    |                                                                                |
| 3.8         |    | Liquefied Petroleum Gases Supply, Disposition, and Stocks                      |
| 3.9         |    | Propane and Propylene Supply, Disposition, and Stocks                          |
| 3.10        |    | Other Petroleum Products Supply, Disposition, and Stocks                       |
| Section     | 1  | Natural Gas                                                                    |
| Section 4.1 | 4. | Natural Gas Overview                                                           |
|             |    |                                                                                |
| 4.2         |    | Natural Gas Production                                                         |
| 4.3         |    | Natural Gas Trade by Country                                                   |
| 4.4         |    | Natural Gas Consumption by Sector                                              |
| 4.5         |    | Natural Gas in Underground Storage                                             |