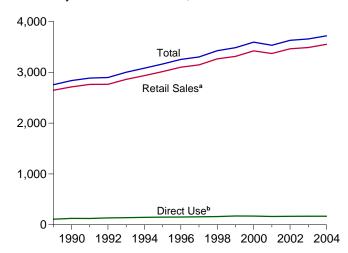

# **Tables**

|             |    | Page                                                                           |
|-------------|----|--------------------------------------------------------------------------------|
| Section     | 1. | Energy Overview                                                                |
| 1.1         |    | Energy Overview                                                                |
| 1.2         |    | Energy Production by Source. 5                                                 |
| 1.3         |    | Energy Consumption by Source                                                   |
| 1.4         |    | Energy Net Imports by Source                                                   |
| 1.5         |    | Merchandise Trade Value                                                        |
| 1.6         |    | Cost of Fuels to End Users in Constant (1982-1984) Dollars                     |
| 1.7         |    | Overview of U.S. Petroleum Trade                                               |
| 1.8         |    | Energy Consumption per Dollar of Gross Domestic Product                        |
| 1.9         |    | Motor Vehicle Mileage, Fuel Consumption, and Fuel Rates                        |
| 1.10        |    | Heating Degree-Days by Census Division                                         |
| 1.11        |    | Cooling Degree-Days by Census Division                                         |
| 1.11        |    | Cooling Degree-Days by Census Division                                         |
| Section     | 2  | Energy Concumption by Sector                                                   |
| 2.1         | 4. | Energy Consumption by Sector Energy Consumption by Sector                      |
| 2.1         |    | • • • • • • • • • • • • • • • • • • • •                                        |
|             |    | Residential Sector Energy Consumption                                          |
| 2.3         |    | Commercial Sector Energy Consumption                                           |
| 2.4         |    | Industrial Sector Energy Consumption                                           |
| 2.5         |    | Transportation Sector Energy Consumption                                       |
| 2.6         |    | Electric Power Sector Energy Consumption                                       |
| ~           | _  |                                                                                |
| Section     | 3. | Petroleum                                                                      |
| 3.1         |    | Petroleum Overview                                                             |
|             |    | 3.1a Supply                                                                    |
|             |    | 3.1b Disposition and Stocks                                                    |
| 3.2         |    | Crude Oil Overview                                                             |
|             |    | 3.2a Supply                                                                    |
|             |    | 3.2b Disposition and Stocks                                                    |
| 3.3         |    | Petroleum Imports From                                                         |
|             |    | 3.3a Bahrain, Iran, Iraq, and Kuwait                                           |
|             |    | 3.3b Qatar, Saudi Arabia, U.A.E., and Total Persian Gulf                       |
|             |    | 3.3c Algeria, Ecuador, Gabon, Indonesia, and Libya                             |
|             |    | 3.3d Nigeria, Venezuela, Total Other OPEC, and Total OPEC                      |
|             |    | 3.3e Angola, Australia, Bahamas, Brazil, Canada, and China                     |
|             |    | 3.3f Colombia, Ecuador, Gabon, Italy, Malaysia, and Mexico                     |
|             |    | 3.3g Netherlands, Netherlands Antilles, Norway, Puerto Rico, Russia, and Spain |
|             |    | 3.3h Trinidad and Tobago, United Kingdom, U.S. Virgin Islands, Other Non-OPEC, |
|             |    | Total Non-OPEC, and Total Imports                                              |
| 3.4         |    | Finished Motor Gasoline Supply, Disposition, and Stocks                        |
| 3.5         |    | Distillate Fuel Oil Supply, Disposition, and Stocks                            |
| 3.6         |    | Residual Fuel Oil Supply, Disposition, and Stocks                              |
| 3.7         |    | Jet Fuel Supply, Disposition, and Stocks                                       |
|             |    |                                                                                |
| 3.8         |    | Liquefied Petroleum Gases Supply, Disposition, and Stocks                      |
| 3.9         |    | Propane and Propylene Supply, Disposition, and Stocks                          |
| 3.10        |    | Other Petroleum Products Supply, Disposition, and Stocks                       |
| Section     | 1  | Natural Gas                                                                    |
| Section 4.1 | 4. | Natural Gas Overview                                                           |
|             |    |                                                                                |
| 4.2         |    | Natural Gas Production                                                         |
| 4.3         |    | Natural Gas Trade by Country                                                   |
| 4.4         |    | Natural Gas Consumption by Sector                                              |
| 4.5         |    | Natural Gas in Underground Storage                                             |