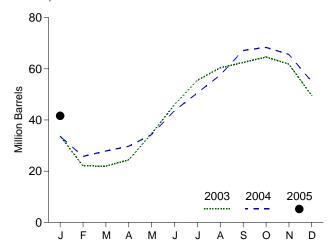

## **Monthly Energy Review**

The Monthly Energy Review (MER) is the Energy Information Administration's (EIA) primary report of recent energy statistics. Included are total energy production, consumption, and trade; energy prices; overviews of petroleum, natural gas, coal, electricity, nuclear energy, renewable energy, and international petroleum; and data unit conversions.