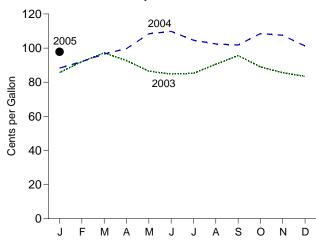

d butane, and other mineral fuels.

b Petroleum, coal, natural gas, and electricity.
R=Revised.

Notes: • Monthly data are not adjusted for seasonal variations. • See Note 5 at end of section. • Totals may not equal sum of components due to independent rounding. • The U.S. import statistics reflect both government and

nongovernment imports of merchandise from foreign countries into the U.S. customs territory, which comprises the 50 States, the District of Columbia, Puerto Rico, and the Virgin Islands.

Web Page: http://www.eia.doe.gov/emeu/mer/overview.html.
Source: U.S. Department of Commerce, Bureau of the Census, Foreign Trade Division. For details, see "Sources for Table 1.5" at the end of this section.

Figure 1.6 Cost of Fuels to End Users in Constant (1982-1984) Dollars

















### Residential Natural Gasb, Monthly



<sup>a</sup>Excludes taxes.

bincludes taxes.

<sup>c</sup>Residential.

Note: Because vertical scales differ, graphs should not be compared. Web Page: http://www.eia.doe.gov/emeu/mer/overview.html. Source: Table 1.6.

Table 1.6 Cost of Fuels to End Users in Constant (1982-1984) Dollars

|                                                                                                    | Consumer<br>Price Index<br>(Urban) <sup>a</sup>                                                                                     | Motor G                                                                                                                      | asoline <sup>b</sup>