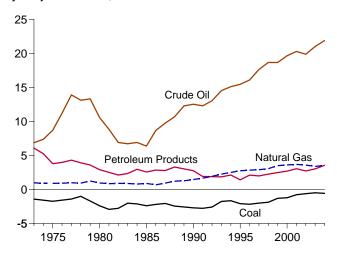

ailable. (s)=Less than +0.5 trillion Btu and greater than -0.5 trillion

R=Revised. NA=Not available. (s)=Less than +0.5 trillion Btu and greater than -0.5 trillion Btu.

Notes: • See Note 2, "Energy Consumption," at end of section. • Totals may not equal sum of components due to independent rounding. • Geographic coverage is the 50 States and the District of Columbia.

Web Page: http://www.eia.doe.gov/emeu/mer/overview.html.

Sources: • Coal: Tables 6.1 and A5. • Natural Gas: Tables 4.1 and A4.

Petroleum: Tables 3.1b and A3. • Nuclear Electric Power and Hydroelectric Pumped Storage: Tables 7.2a and A6. • Renewable Energy: Table 10.1. • Net Imports of Coal Coke and Electricity: Table 1.4.

Figure 1.4 Energy Net Imports

(Quadrillion Btu, Except as noted)





By Major Sources, 1973-2004



By Major Sources, Monthly



By Major Sources, December 2004



As Share of Consumption, January-December



Note: Because vertical scales differ, graphs should not be compared. Web Page: http://www.eia.doe.gov/emeu/mer/overview.html.

Sources: Tables 1.3 and 1.4.

Table 1.4 Energy Net Imports by Source

(Quadrillion Btu)

|                   | Coal             | Coal<br>Coke | Natural<br>Gas | Crude<br>Oil <sup>a</sup> | Petroleum<br>Products <sup>b</sup> | Electricity          | Total                  |
|-------------------|------------------|--------------|----------------|---------------------------|------------------------------------|----------------------|------------------------|
| 973 Total         | -1.422           | -0.007       | 0.981          | 6.883                     |