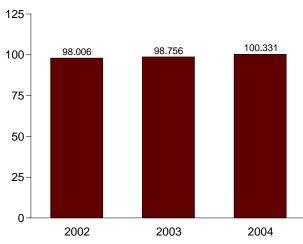

## **Monthly Energy Review**

The Monthly Energy Review (MER) is the Energy Information Administration's (EIA) primary report of recent energy statistics. Included are total energy production, consumption, and trade; energy prices; overviews of petroleum, natural gas, coal, electricity, nuclear energy, renewable energy, and international petroleum; and data unit conversions.