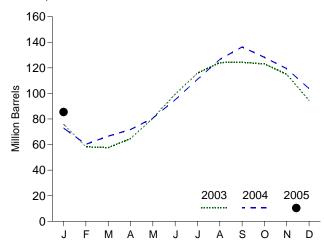

Total" columns is switched.

a Stocks are at end of period.
 b Through 2004, includes naphtha-type jet fuel. Beginning in 2005, naphtha-type jet fuel is included in "Other Petroleum Products" on Table 3.10.
 c A negative number indicates a decrease in stocks and a positive number.

indicates an increase.

d See Note 4, "New Stock Basis," at end of section.

R=Revised. (s)=Less than +500 barrels per day and greater than -500 barrels per day.

Note: • The category "Total Production" has been replaced by "Refinery

Figure 3.6 Liquefied Petroleum Gases

(Million Barrels per Day, Except as Noted)

Overview, 1973-2004



# Overview, Monthly







<sup>a</sup>Field production and refinery net production. Note: Because vertical scales differ, graphs should not be compared.

Stocks, End of Month



Web Page: http://www.eia.doe.gov/emeu/mer/petro.html. Source: Table 3.8.

Table 3.8 Liquefied Petroleum Gases Supply, Disposition, and Stocks

| Production