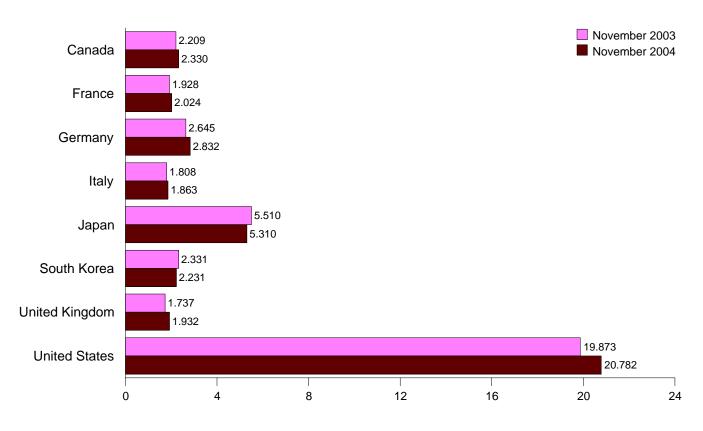

## **Monthly Energy Review**

The Monthly Energy Review (MER) is the Energy Information Administration's (EIA) primary report of recent energy statistics. Included are total energy production, consumption, and trade; energy prices; overviews of petroleum, natural gas, coal, electricity, nuclear energy, renewable energy, and international petroleum; and data unit conversions.