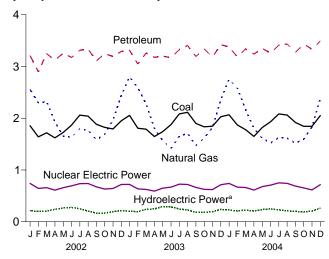

## **Monthly Energy Review**

The Monthly Energy Review (MER) is the Energy Information Administration's (EIA) primary report of recent energy statistics. Included are total energy production, consumption, and trade; energy prices; overviews of petroleum, natural gas, coal, electricity, nuclear energy, renewable energy, and international petroleum; and data unit conversions.