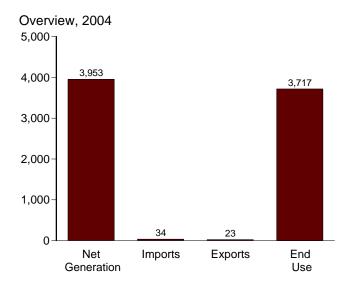

r than a year ago.

**Stocks of Coal and Petroleum.** Stocks of coal held by the electric power sector in December 2004 were 107 million short tons, 12 percent below the level held a year earlier. Total petroleum was 50 million barrels in December 2004, 7 percent lower than a year earlier.

Retail Sales of Electricity. Total retail sales of electricity in December 2004 were 300 billion kilowatthours, 2 percent higher than sales in December 2003. Sales to residential users in December 2004 were 114 billion kilowatthours, slightly higher than a year ago; commercial sector sales were 101 billion kilowatthours, 3 percent higher than a year ago; and industrial sector sales were 84 billion kilowatthours, 2 percent higher than a year ago.

Figure 7.1 Electricity Overview (Billion Kilowatthours)













<sup>a</sup>Includes commercial sector.

<sup>b</sup>Electricity retail sales to ultimate customers reported by electric utilities and other energy service providers.

°See "Direct Use" in Glossary.

Note: Because vertical scales differ, graphs should not be compared. Web Page: http://www.eia.doe.gov/emeu/mer/elect.html. Sources: Table 7.1.

Table 7.1 **Electricity Overview** 

(Billion Kilowatthours)

|