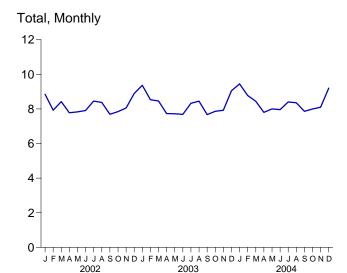

States and the District of Columbia.

Web Page: http://www.eia.doe.gov/emeu/mer/overview.html.

Sources: • Coal: Tables 6.1 and A5. • Natural Gas (Dry): Tables 4.1 and A4. • Crude Oil and Natural Gas Plant Liquids: Tables 3.1a and A2. • Nuclear Electric Power and Hydroelectric Pumped Storage: Tables 7.2a and A6. • Renewable Energy: Table 10.1.

Description Includes lease condensate.

C Pumped storage facility production minus energy used for pumping.

d "Alcohol" is ethanol blended into motor gasoline.

E Included in "Conventional Hydroelectric Power."

R=Revised. E=Estimate. NA=Not available. (s)=Less than +0.5 trillion Btu and greater than -0.5 trillion Btu.

Notes: • See Note 1, "Energy Production," at end of section. • Totals may not

Figure 1.3 Energy Consumption (Quadrillion Btu)









By Major Sources, Monthly



Total, January-December



By Major Sources, December 2004



<sup>a</sup>Conventional and pumped storage hydroelectric power. Note: Because vertical scales differ, graphs should not be compared. Web Page: http://www.eia.doe.gov/emeu/mer/overview.html. Source: Table 1.3.

**Table 1.3 Energy Consumption by Source** 

(Quadrillion Btu)

| (430                     | Fossil Fuels     |                                          |                               |                                          |                   | Renewable Energy <sup>a</sup>  |                                        |                                  |                 |                |                  |                                          |
|--------------------------|--------