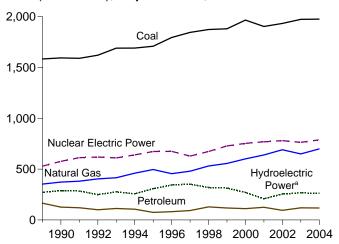

# **Tables**

|             |    | Page                                                                           |
|-------------|----|--------------------------------------------------------------------------------|
| Section     | 1. | Energy Overview                                                                |
| 1.1         |    | Energy Overview                                                                |
| 1.2         |    | Energy Production by Source. 5                                                 |
| 1.3         |    | Energy Consumption by Source                                                   |
| 1.4         |    | Energy Net Imports by Source                                                   |
| 1.5         |    | Merchandise Trade Value                                                        |
| 1.6         |    | Cost of Fuels to End Users in Constant (1982-1984) Dollars                     |
| 1.7         |    | Overview of U.S. Petroleum Trade                                               |
| 1.8         |    | Energy Consumption per Dollar of Gross Domestic Product                        |
| 1.9         |    | Motor Vehicle Mileage, Fuel Consumption, and Fuel Rates                        |
| 1.10        |    | Heating Degree-Days by Census Division                                         |
| 1.11        |    | Cooling Degree-Days by Census Division                                         |
| 1.11        |    | Cooling Degree-Days by Census Division                                         |
| Section     | 2  | Energy Concumption by Sector                                                   |
| 2.1         | 4. | Energy Consumption by Sector Energy Consumption by Sector                      |
| 2.1         |    | • • • • • • • • • • • • • • • • • • • •                                        |
|             |    | Residential Sector Energy Consumption                                          |
| 2.3         |    | Commercial Sector Energy Consumption                                           |
| 2.4         |    | Industrial Sector Energy Consumption                                           |
| 2.5         |    | Transportation Sector Energy Consumption                                       |
| 2.6         |    | Electric Power Sector Energy Consumption                                       |
| ~           | _  |                                                                                |
| Section     | 3. | Petroleum                                                                      |
| 3.1         |    | Petroleum Overview                                                             |
|             |    | 3.1a Supply                                                                    |
|             |    | 3.1b Disposition and Stocks                                                    |
| 3.2         |    | Crude Oil Overview                                                             |
|             |    | 3.2a Supply                                                                    |
|             |    | 3.2b Disposition and Stocks                                                    |
| 3.3         |    | Petroleum Imports From                                                         |
|             |    | 3.3a Bahrain, Iran, Iraq, and Kuwait                                           |
|             |    | 3.3b Qatar, Saudi Arabia, U.A.E., and Total Persian Gulf                       |
|             |    | 3.3c Algeria, Ecuador, Gabon, Indonesia, and Libya                             |
|             |    | 3.3d Nigeria, Venezuela, Total Other OPEC, and Total OPEC                      |
|             |    | 3.3e Angola, Australia, Bahamas, Brazil, Canada, and China                     |
|             |    | 3.3f Colombia, Ecuador, Gabon, Italy, Malaysia, and Mexico                     |
|             |    | 3.3g Netherlands, Netherlands Antilles, Norway, Puerto Rico, Russia, and Spain |
|             |    | 3.3h Trinidad and Tobago, United Kingdom, U.S. Virgin Islands, Other Non-OPEC, |
|             |    | Total Non-OPEC, and Total Imports                                              |
| 3.4         |    | Finished Motor Gasoline Supply, Disposition, and Stocks                        |
| 3.5         |    | Distillate Fuel Oil Supply, Disposition, and Stocks                            |
| 3.6         |    | Residual Fuel Oil Supply, Disposition, and Stocks                              |
| 3.7         |    | Jet Fuel Supply, Disposition, and Stocks                                       |
|             |    |                                                                                |
| 3.8         |    | Liquefied Petroleum Gases Supply, Disposition, and Stocks                      |
| 3.9         |    | Propane and Propylene Supply, Disposition, and Stocks                          |
| 3.10        |    | Other Petroleum Products Supply, Disposition, and Stocks                       |
| Section     | 1  | Natural Gas                                                                    |
| Section 4.1 | 4. | Natural Gas Overview                                                           |
|             |    |                                                                                |
| 4.2         |    | Natural Gas Production                                                         |
| 4.3         |    | Natural Gas Trade by Country                                                   |
| 4.4         |    | Natural Gas Consumption by Sector                                              |
| 4.5         |    | Natural Gas in Underground Storage                                             |