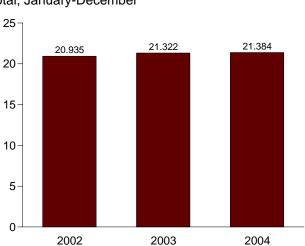

at industrial combined-heat-and-power (CHP) and industrial electricity-only plants. See Note, "Classification of Power Plants Auto Energy-Use Sectors," at end of Section 7.
 <sup>c</sup> The electric power sector comprises electricity-only and combined-heat-and-power (CHP) plants within the NAICS 22 category whose primary business is to sell electricity, or electricity and heat, to the public.
 <sup>d</sup> Through 1988, data are for consumption at electric utilities only. Beginning in 1989, data also include consumption at independent power producers.
 <sup>e</sup> A balancing item. The sum of primary consumption in the five energy-use

Figure 2.2 Residential Sector Energy Consumption (Quadrillion Btu)

By Major Sources, 1973-2004



By Major Sources, Monthly



Total, January-December



By Major Sources, December 2004



Note: Because vertical scales differ, graphs should not be compared. Web Page: http://www.eia.doe.gov/emeu/mer/consump.html. Source: Table 2.2.

**Table 2.2 Residential Sector Energy Consumption** 

(Quadrillion Btu)

|                          | Primary Consumption |                             |                      |                      |                     |                              |                     |                     |                           |                                             |                                         |                             |
|--------------------------|---------------------|-----------------------------|----------------------|----------------------|---------------------|---------------------------