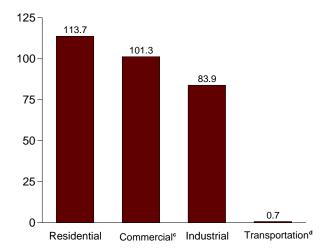

# **Tables**

|             |    | Page                                                                           |
|-------------|----|--------------------------------------------------------------------------------|
| Section     | 1. | Energy Overview                                                                |
| 1.1         |    | Energy Overview                                                                |
| 1.2         |    | Energy Production by Source. 5                                                 |
| 1.3         |    | Energy Consumption by Source                                                   |
| 1.4         |    | Energy Net Imports by Source                                                   |
| 1.5         |    | Merchandise Trade Value                                                        |
| 1.6         |    | Cost of Fuels to End Users in Constant (1982-1984) Dollars                     |
| 1.7         |    | Overview of U.S. Petroleum Trade                                               |
| 1.8         |    | Energy Consumption per Dollar of Gross Domestic Product                        |
| 1.9         |    | Motor Vehicle Mileage, Fuel Consumption, and Fuel Rates                        |
| 1.10        |    | Heating Degree-Days by Census Division                                         |
| 1.11        |    | Cooling Degree-Days by Census Division                                         |
| 1.11        |    | Cooling Degree-Days by Census Division                                         |
| Section     | 2  | Energy Concumption by Sector                                                   |
| 2.1         | 4. | Energy Consumption by Sector Energy Consumption by Sector                      |
| 2.1         |    | • • • • • • • • • • • • • • • • • • • •                                        |
|             |    | Residential Sector Energy Consumption                                          |
| 2.3         |    | Commercial Sector Energy Consumption                                           |
| 2.4         |    | Industrial Sector Energy Consumption                                           |
| 2.5         |    | Transportation Sector Energy Consumption                                       |
| 2.6         |    | Electric Power Sector Energy Consumption                                       |
| ~           | _  |                                                                                |
| Section     | 3. | Petroleum                                                                      |
| 3.1         |    | Petroleum Overview                                                             |
|             |    | 3.1a Supply                                                                    |
|             |    | 3.1b Disposition and Stocks                                                    |
| 3.2         |    | Crude Oil Overview                                                             |
|             |    | 3.2a Supply                                                                    |
|             |    | 3.2b Disposition and Stocks                                                    |
| 3.3         |    | Petroleum Imports From                                                         |
|             |    | 3.3a Bahrain, Iran, Iraq, and Kuwait                                           |
|             |    | 3.3b Qatar, Saudi Arabia, U.A.E., and Total Persian Gulf                       |
|             |    | 3.3c Algeria, Ecuador, Gabon, Indonesia, and Libya                             |
|             |    | 3.3d Nigeria, Venezuela, Total Other OPEC, and Total OPEC                      |
|             |    | 3.3e Angola, Australia, Bahamas, Brazil, Canada, and China                     |
|             |    | 3.3f Colombia, Ecuador, Gabon, Italy, Malaysia, and Mexico                     |
|             |    | 3.3g Netherlands, Netherlands Antilles, Norway, Puerto Rico, Russia, and Spain |
|             |    | 3.3h Trinidad and Tobago, United Kingdom, U.S. Virgin Islands, Other Non-OPEC, |
|             |    | Total Non-OPEC, and Total Imports                                              |
| 3.4         |    | Finished Motor Gasoline Supply, Disposition, and Stocks                        |
| 3.5         |    | Distillate Fuel Oil Supply, Disposition, and Stocks                            |
| 3.6         |    | Residual Fuel Oil Supply, Disposition, and Stocks                              |
| 3.7         |    | Jet Fuel Supply, Disposition, and Stocks                                       |
|             |    |                                                                                |
| 3.8         |    | Liquefied Petroleum Gases Supply, Disposition, and Stocks                      |
| 3.9         |    | Propane and Propylene Supply, Disposition, and Stocks                          |
| 3.10        |    | Other Petroleum Products Supply, Disposition, and Stocks                       |
| Section     | 1  | Natural Gas                                                                    |
| Section 4.1 | 4. | Natural Gas Overview                                                           |
|             |    |                                                                                |
| 4.2         |    | Natural Gas Production                                                         |
| 4.3         |    | Natural Gas Trade by Country                                                   |
| 4.4         |    | Natural Gas Consumption by Sector                                              |
| 4.5         |    | Natural Gas in Underground Storage                                             |