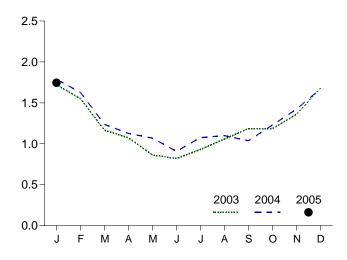

## **Monthly Energy Review**

The Monthly Energy Review (MER) is the Energy Information Administration's (EIA) primary report of recent energy statistics. Included are total energy production, consumption, and trade; energy prices; overviews of petroleum, natural gas, coal, electricity, nuclear energy, renewable energy, and international petroleum; and data unit conversions.