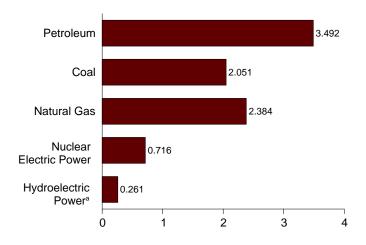

## **Monthly Energy Review**

The Monthly Energy Review (MER) is the Energy Information Administration's (EIA) primary report of recent energy statistics. Included are total energy production, consumption, and trade; energy prices; overviews of petroleum, natural gas, coal, electricity, nuclear energy, renewable energy, and international petroleum; and data unit conversions.