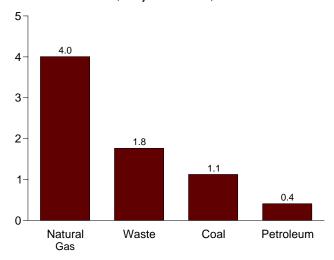

he same facility or group of facilities that house the generating equipment. Direct use is exclusive of station use.

E=Estimate. NA=Not available. (s)=Less than 0.5 billion kilowatthours.

Notes: • See Note, "Classification of Power Plants Into Energy-Use Sectors," at end of section. • Totals may not equal sum of components due to independent rounding. • Geographic coverage is the 50 states and the District of Columbia.

Web Page: http://www.eia.doe.gov/emeu/mer/elect.html.

Sources: See end of section.

Figure 7.2 Electricity Net Generation (Billion Kilowatthours)

Total (All Sectors), Major Sources, 1989-2004



Total (All Sectors), Major Sources, Monthly



Total (All Sectors), Major Sources, 2004



Electric Power Sector, Major Sources, 2004



Commercial Sector, Major Sources, 2004



Industrial Sector, Major Sources, 2004



<sup>a</sup>Conventional and pumped storage hydroelectric power.

<sup>b</sup>Blast furnace gas, propane gas, and other manufactured and waste gases derived from fossil fuels.

Note: Because vertical scales differ, graphs should not be compared. Web Page: http://www.eia.doe.gov/emeu/mer/elect.html. Sources: Tables 7.2a, 7.2b, and 7.2c.

Table 7.2a Electricity Net Generation: Total (All Sectors)

(Sum of Tables 7.2b and 7.2c; Million Kilowatthours)

|