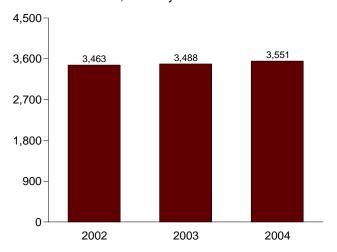

ene and jet fuel.
 Fuel oil nos. 5 and 6. For 1973-1979, data are for steam plant stocks of petroleum. For 1980-2000, electric utility data also include a small amount of fuel

oil no. 4.

d Jet fuel and kerosene. Through 2003, data also include a small amount of

Petroleum coke is converted from short tons to barrels by multiplying by 5.
 Through 1998, data are for electric utilities only. Beginning in 1999, data are for electric utilities and independent power producers.

Figure 7.6 Electricity End Use (Billion Kilowatthours)

#### Electricity End Use Overview, 1989-2004



#### Retail Sales<sup>a</sup> by Sector, December 2004



## Retail Sales<sup>a</sup> by Sector, 1973-2004



#### Retail Sales<sup>a</sup> by Sector, Monthly



#### Retail Sales<sup>a</sup> Total, January-December



#### Retail Sales<sup>a</sup> Total, Monthly



<sup>a</sup>Electricity retail sales to ultimate customers reported by electric utilities and other energy service providers.

bSee "Direct Use" in Glossary.

<sup>&</sup>lt;sup>c</sup>Commercial sector, including public street and highway lighting, interdepartmental sales, and other sales to public authorities.

<sup>&</sup>lt;sup>d</sup>Transportation sector, including sales to railroads and railways. Note: Because vertical scales differ, graphs should not be compared. Web Page: http://www.eia.doe.gov/emeu/mer/elect.html. Source: Table 7.6.

## Table 7.6 Electricity End Use

(Million Kilowatthours)

| -