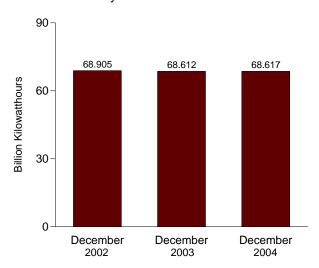

generation during December 2004 was 69 net terawatthours (billion kilowatthours) of electricity, the same as the level in December 2003.

Nuclear units generated at an average capacity factor of 93.0 percent in December 2004, the same as the capacity factor in December 2003.

The nuclear share of total electricity net generation in December 2004 was 20.2 percent, compared with 20.7 percent 1 year earlier.

On December 31, 2004, there were 104 operable nuclear generating units in the United States, with a collective net summer capacity of 99.2 million kilowatts of electricity.

Figure 8.1 Nuclear Energy Overview

Operable Units, End of Year, 1973-2004



Electricity Net Generation, 1973-2004

Nuclear Share of Electricity Net Generation, 1973-2004



**Nuclear Electricity Net Generation** 



Capacity Factor, Monthly



Web Page: http://www.eia.doe.gov/emeu/mer/nuclear.html. Sources: Table 7.1 and 8.1.

Table 8.1 Nuclear Energy Overview

|                     | Total<br>Operable<br>Units <sup>a,b</sup> | Net Summer<br>Capacity of<br>Operable Units <sup>b,c</sup> | Nuclear Electricity<br>Net Generation | Nuclear Share<br>of Electricity<br>Net Generation | Capacity Factor |
|---------------------|-------------------------------------------|------------------------------------------------------------|---------------------------------------|---------------------------------------------------|-----------------|
|                     | Number                                    | Million<br>Kilowatts                                       | Million<br>Kilowatthours              | Per