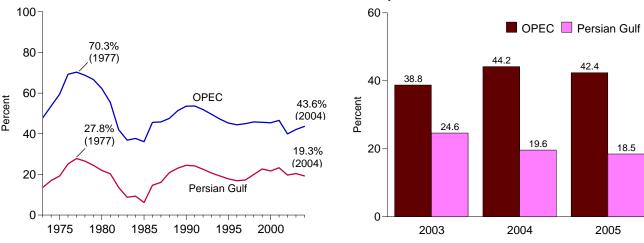

# **Tables (Continued)**

| Section | 10. Renewable Energy                                                                     |    |
|---------|------------------------------------------------------------------------------------------|----|
| 10.1    | Renewable Energy Consumption by Source                                                   | 43 |
| 10.2    | Renewable Energy Consumption                                                             |    |
|         | 10.2a Residential and Commercial Sectors (Estimated)                                     | 44 |
|         | 10.2b Industrial and Transportation Sectors (Estimated)                                  | 45 |
|         | 10.2c Electric Power Sector                                                              | 46 |
| Section | 11. International Petroleum                                                              |    |
| 11.1    | Crude Oil Production                                                                     |    |
|         | 11.1a OPEC Members                                                                       | 50 |
|         | 11.1b Persian Gulf Nations, Non-OPEC, and World                                          | 51 |
| 11.2    | Petroleum Consumption in OECD Countries                                                  | 55 |
| 11.3    | Petroleum Stocks in OECD Countries                                                       | 57 |
| Appendi | ix A. Thermal Conversion Factors                                                         |    |
| A1.     | Approximate Heat Content of Petroleum Products                                           | 59 |
| A2.     | Approximate Heat Content of Crude Oil, Total Petroleum, and Natural Gas Plant Liquids 16 | 60 |
| A3.     | Approximate Heat Content of Petroleum Product Weighted Averages                          | 61 |
| A4.     | Approximate Heat Content of Natural Gas                                                  | 62 |
| A5.     | Approximate Heat Content of Coal and Coal Coke                                           | 63 |
| A6.     | Approximate Heat Rates for Electricity                                                   | 64 |
| Appendi | ix B. Metric and Other Physical Conversion Factors                                       |    |
| B1.     | Metric Conversion Factors                                                                | 70 |
| B2.     | Metric Prefixes                                                                          | 71 |
| R3      | Other Physical Conversion Factors                                                        | 71 |