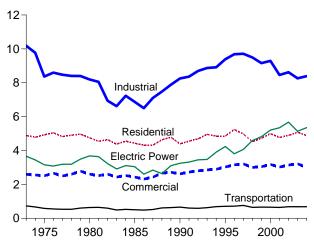

# **Tables**

|             |    | Page                                                                           |
|-------------|----|--------------------------------------------------------------------------------|
| Section     | 1. | Energy Overview                                                                |
| 1.1         |    | Energy Overview                                                                |
| 1.2         |    | Energy Production by Source. 5                                                 |
| 1.3         |    | Energy Consumption by Source                                                   |
| 1.4         |    | Energy Net Imports by Source                                                   |
| 1.5         |    | Merchandise Trade Value                                                        |
| 1.6         |    | Cost of Fuels to End Users in Constant (1982-1984) Dollars                     |
| 1.7         |    | Overview of U.S. Petroleum Trade                                               |
| 1.8         |    | Energy Consumption per Dollar of Gross Domestic Product                        |
| 1.9         |    | Motor Vehicle Mileage, Fuel Consumption, and Fuel Rates                        |
| 1.10        |    | Heating Degree-Days by Census Division                                         |
| 1.11        |    | Cooling Degree-Days by Census Division                                         |
| 1.11        |    | Cooling Degree-Days by Census Division                                         |
| Section     | 2  | Energy Concumption by Sector                                                   |
| 2.1         | 4. | Energy Consumption by Sector Energy Consumption by Sector                      |
| 2.1         |    | • • • • • • • • • • • • • • • • • • • •                                        |
|             |    | Residential Sector Energy Consumption                                          |
| 2.3         |    | Commercial Sector Energy Consumption                                           |
| 2.4         |    | Industrial Sector Energy Consumption                                           |
| 2.5         |    | Transportation Sector Energy Consumption                                       |
| 2.6         |    | Electric Power Sector Energy Consumption                                       |
| ~           | _  |                                                                                |
| Section     | 3. | Petroleum                                                                      |
| 3.1         |    | Petroleum Overview                                                             |
|             |    | 3.1a Supply                                                                    |
|             |    | 3.1b Disposition and Stocks                                                    |
| 3.2         |    | Crude Oil Overview                                                             |
|             |    | 3.2a Supply                                                                    |
|             |    | 3.2b Disposition and Stocks                                                    |
| 3.3         |    | Petroleum Imports From                                                         |
|             |    | 3.3a Bahrain, Iran, Iraq, and Kuwait                                           |
|             |    | 3.3b Qatar, Saudi Arabia, U.A.E., and Total Persian Gulf                       |
|             |    | 3.3c Algeria, Ecuador, Gabon, Indonesia, and Libya                             |
|             |    | 3.3d Nigeria, Venezuela, Total Other OPEC, and Total OPEC                      |
|             |    | 3.3e Angola, Australia, Bahamas, Brazil, Canada, and China                     |
|             |    | 3.3f Colombia, Ecuador, Gabon, Italy, Malaysia, and Mexico                     |
|             |    | 3.3g Netherlands, Netherlands Antilles, Norway, Puerto Rico, Russia, and Spain |
|             |    | 3.3h Trinidad and Tobago, United Kingdom, U.S. Virgin Islands, Other Non-OPEC, |
|             |    | Total Non-OPEC, and Total Imports                                              |
| 3.4         |    | Finished Motor Gasoline Supply, Disposition, and Stocks                        |
| 3.5         |    | Distillate Fuel Oil Supply, Disposition, and Stocks                            |
| 3.6         |    | Residual Fuel Oil Supply, Disposition, and Stocks                              |
| 3.7         |    | Jet Fuel Supply, Disposition, and Stocks                                       |
|             |    |                                                                                |
| 3.8         |    | Liquefied Petroleum Gases Supply, Disposition, and Stocks                      |
| 3.9         |    | Propane and Propylene Supply, Disposition, and Stocks                          |
| 3.10        |    | Other Petroleum Products Supply, Disposition, and Stocks                       |
| Section     | 1  | Natural Gas                                                                    |
| Section 4.1 | 4. | Natural Gas Overview                                                           |
|             |    |                                                                                |
| 4.2         |    | Natural Gas Production                                                         |
| 4.3         |    | Natural Gas Trade by Country                                                   |
| 4.4         |    | Natural Gas Consumption by Sector                                              |
| 4.5         |    | Natural Gas in Underground Storage                                             |