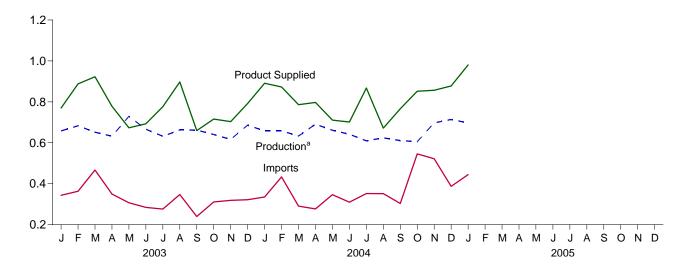

s parts per million.
Through 1982, includes what was previously classified as "Crude Oil Used Directly" (as distillate fuel oil). Through 1988, also includes a small amount of distillate fuel oil production at natural gas processing plants.

A negative number indicates a decrease in stocks and a positive A flegative furniser indicates a decrease in stocks and a pointimber indicates an increase.

e Included in ">- 15 ppm and <= 500 ppm."
f See Note 6, "Data Discrepancies," at end of section.
g See Note 4, "New Stock Basis," at end of section.
h See Note 3, "Distillate and Residual Fuel Oils," at end of section.

R=Revised. NA=Not available. (s)=Less than 500 barrels per day.

Figure 3.4 Residual Fuel Oil

(Million Barrels per Day, Except as Noted)

Overview, 1973-2004



Overview, Monthly







<sup>a</sup>Refinery net production. Note: Because vertical scales differ, graphs should not be compared.

Total Stocks, End of Month



Web Page: http://www.eia.doe.gov/emeu/mer/petro.html. Source: Table 3.6.

Table 3.6 Residual Fuel Oil Supply, Disposition, and Stocks

|                      |                   | Supply  |                               |                              | Disposition |                     |         | Stock                       | s <sup>a</sup> |             |
|----------------------|-------------------|---------|-------------------------------|------------------------------|-------------|---------------------|---------|-----------------------------|----------------|-------------|
|                      | Refinery          |         |