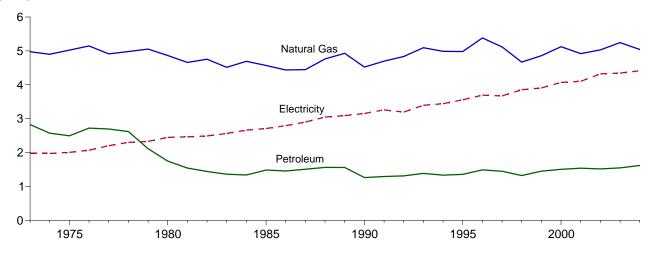

<sup>b</sup> Industrial sector fuel use, including that at industrial combined-heat-and-power (CHP) and industrial electricity-only plants. See Note, "Classification of Power Plants Auto Energy-Use Sectors," at end of Section 7.
 <sup>c</sup> The electric power sector comprises electricity-only and combined-heat-and-power (CHP) plants within the NAICS 22 category whose primary business is to sell electricity, or electricity and heat, to the public.
 <sup>d</sup> Through 1988, data are for consumption at electric utilities only. Beginning in 1989, data also include consumption at independent power producers.
 <sup>e</sup> A balancing item. The sum of primary consumption in the five energy-use

Figure 2.2 Residential Sector Energy Consumption (Quadrillion Btu)

By Major Sources, 1973-2004



By Major Sources, Monthly



Total, January-December



By Major Sources, December 2004



Note: Because vertical scales differ, graphs should not be compared. Web Page: http://www.eia.doe.gov/emeu/mer/consump.html. Source: Table 2.2.

**Table 2.2 Residential Sector Energy Consumption** 

(Quadrillion Btu)

|                          | Primary Consumption |                             |                      |                      |                     |                              |                     |                     |                           |                                             |                                         |                             |
|--------------------------|---------------------|-----------------------------|----------------------|----------------