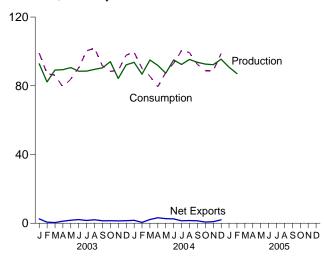

y the electric power sector in December 2004 was 91 million short tons, 1 percent higher than the level in December 2003.

Electric power sector coal stocks were 107 million short

tons at the end of December 2004, 12 percent lower than the level a year earlier.

Coal exports in December 2004 totaled 4 million short tons, 35 percent higher than exports in December 2003. Coal imports in December 2004 totaled 2 million short tons, 36 percent higher than imports in December 2003.

Figure 6.1 Coal (Million Short Tons)

# Overview, 1973-2004



# Consumption by Sector, 1973-2004



## Stocks, End of Year, 1973-2004



Note: Because vertical scales differ, graphs should not be compared. Web Page: http://www.eia.doe.gov/emeu/mer/coal.html. Sources: Tables 6.1, 6.2, and 6.3.

# Overview, Monthly



# Electric Power Sector Consumption, Monthly



## Electric Power Sector Stocks, End of Month



Table 6.1 Coal Overview

(Thousand Short Tons)

|                           | Production <sup>a</sup>                              | Waste Coal <sup>b,c</sup> | Imports                | Exports                | Stock Change <sup>d</sup> | Losses and Unaccounted for <sup>e</sup> | Consumption                |
|---------------------------|------------------------------------------------------|---------------------------|------------------------|------------------------|---------------------------|-----------------------------------------|----------------------------|
| 1973 Total                | 598,568                                              | NA                        | 127