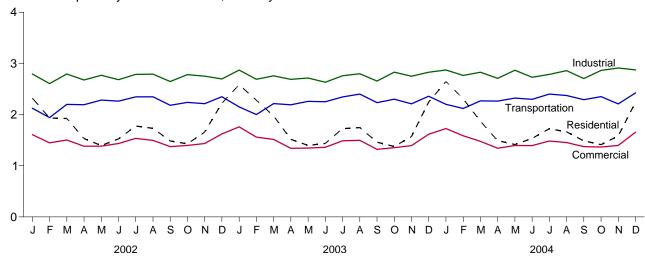

# **Tables**

|             |    | Page                                                                           |
|-------------|----|--------------------------------------------------------------------------------|
| Section     | 1. | Energy Overview                                                                |
| 1.1         |    | Energy Overview                                                                |
| 1.2         |    | Energy Production by Source. 5                                                 |
| 1.3         |    | Energy Consumption by Source                                                   |
| 1.4         |    | Energy Net Imports by Source                                                   |
| 1.5         |    | Merchandise Trade Value                                                        |
| 1.6         |    | Cost of Fuels to End Users in Constant (1982-1984) Dollars                     |
| 1.7         |    | Overview of U.S. Petroleum Trade                                               |
| 1.8         |    | Energy Consumption per Dollar of Gross Domestic Product                        |
| 1.9         |    | Motor Vehicle Mileage, Fuel Consumption, and Fuel Rates                        |
| 1.10        |    | Heating Degree-Days by Census Division                                         |
| 1.11        |    | Cooling Degree-Days by Census Division                                         |
| 1.11        |    | Cooling Degree-Days by Census Division                                         |
| Section     | 2  | Energy Concumption by Sector                                                   |
| 2.1         | 4. | Energy Consumption by Sector Energy Consumption by Sector                      |
| 2.1         |    | • • • • • • • • • • • • • • • • • • • •                                        |
|             |    | Residential Sector Energy Consumption                                          |
| 2.3         |    | Commercial Sector Energy Consumption                                           |
| 2.4         |    | Industrial Sector Energy Consumption                                           |
| 2.5         |    | Transportation Sector Energy Consumption                                       |
| 2.6         |    | Electric Power Sector Energy Consumption                                       |
| ~           | _  |                                                                                |
| Section     | 3. | Petroleum                                                                      |
| 3.1         |    | Petroleum Overview                                                             |
|             |    | 3.1a Supply                                                                    |
|             |    | 3.1b Disposition and Stocks                                                    |
| 3.2         |    | Crude Oil Overview                                                             |
|             |    | 3.2a Supply                                                                    |
|             |    | 3.2b Disposition and Stocks                                                    |
| 3.3         |    | Petroleum Imports From                                                         |
|             |    | 3.3a Bahrain, Iran, Iraq, and Kuwait                                           |
|             |    | 3.3b Qatar, Saudi Arabia, U.A.E., and Total Persian Gulf                       |
|             |    | 3.3c Algeria, Ecuador, Gabon, Indonesia, and Libya                             |
|             |    | 3.3d Nigeria, Venezuela, Total Other OPEC, and Total OPEC                      |
|             |    | 3.3e Angola, Australia, Bahamas, Brazil, Canada, and China                     |
|             |    | 3.3f Colombia, Ecuador, Gabon, Italy, Malaysia, and Mexico                     |
|             |    | 3.3g Netherlands, Netherlands Antilles, Norway, Puerto Rico, Russia, and Spain |
|             |    | 3.3h Trinidad and Tobago, United Kingdom, U.S. Virgin Islands, Other Non-OPEC, |
|             |    | Total Non-OPEC, and Total Imports                                              |
| 3.4         |    | Finished Motor Gasoline Supply, Disposition, and Stocks                        |
| 3.5         |    | Distillate Fuel Oil Supply, Disposition, and Stocks                            |
| 3.6         |    | Residual Fuel Oil Supply, Disposition, and Stocks                              |
| 3.7         |    | Jet Fuel Supply, Disposition, and Stocks                                       |
|             |    |                                                                                |
| 3.8         |    | Liquefied Petroleum Gases Supply, Disposition, and Stocks                      |
| 3.9         |    | Propane and Propylene Supply, Disposition, and Stocks                          |
| 3.10        |    | Other Petroleum Products Supply, Disposition, and Stocks                       |
| Section     | 1  | Natural Gas                                                                    |
| Section 4.1 | 4. | Natural Gas Overview                                                           |
|             |    |                                                                                |
| 4.2         |    | Natural Gas Production                                                         |
| 4.3         |    | Natural Gas Trade by Country                                                   |
| 4.4         |    | Natural Gas Consumption by Sector                                              |
| 4.5         |    | Natural Gas in Underground Storage                                             |