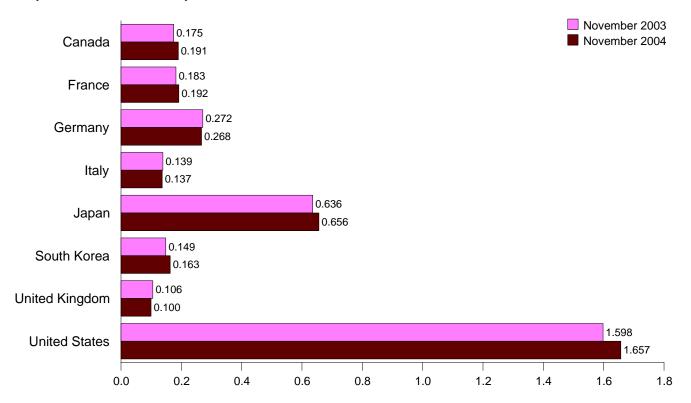

## **Monthly Energy Review**

The Monthly Energy Review (MER) is the Energy Information Administration's (EIA) primary report of recent energy statistics. Included are total energy production, consumption, and trade; energy prices; overviews of petroleum, natural gas, coal, electricity, nuclear energy, renewable energy, and international petroleum; and data unit conversions.