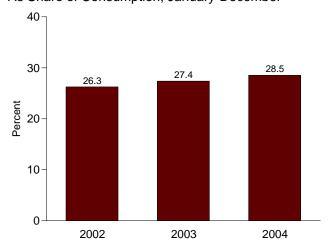

s than +0.5 trillion Btu and greater than -0.5 trillion Btu.

Notes: • See Note 2, "Energy Consumption," at end of section. • Totals may not equal sum of components due to independent rounding. • Geographic coverage is the 50 States and the District of Columbia.

Web Page: http://www.eia.doe.gov/emeu/mer/overview.html.

Sources: • Coal: Tables 6.1 and A5. • Natural Gas: Tables 4.1 and A4.

Petroleum: Tables 3.1b and A3. • Nuclear Electric Power and Hydroelectric Pumped Storage: Tables 7.2a and A6. • Renewable Energy: Table 10.1. • Net Imports of Coal Coke and Electricity: Table 1.4.

Figure 1.4 Energy Net Imports

(Quadrillion Btu, Except as noted)





By Major Sources, 1973-2004



By Major Sources, Monthly



By Major Sources, December 2004



As Share of Consumption, January-December



Note: Because vertical scales differ, graphs should not be compared. Web Page: http://www.eia.doe.gov/emeu/mer/overview.html.

Sources: Tables 1.3 and 1.4.

Table 1.4 Energy Net Imports by Source

(Quadrillion Btu)

|                   | Coal             | Coal<br>Coke | Natural<br>Gas | Crude<br>Oil <sup>a</sup> | Petroleum<br>Products <sup>b</sup> | Electricity          | Total                  |
|-------------------|------------------|--------------|----------------|---------------------------|------------------------------------|----------------------|------------------------|
| 973 Total         | -1.422           | -0.007       | 0.981          | 6.883                     | 6.097                              | 0.049                | 12.580                 |
| 974 Total         | -1