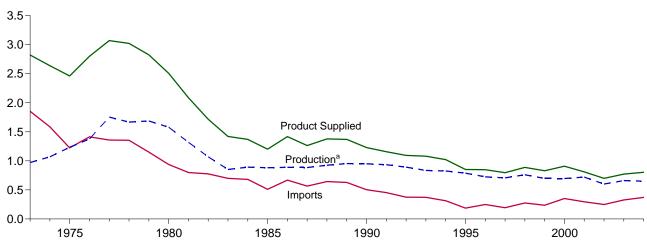

.

by weight; "ppm" is parts per million.
Through 1982, includes what was previously classified as "Crude Oil Used Directly" (as distillate fuel oil). Through 1988, also includes a small amount of distillate fuel oil production at natural gas processing plants.

A negative number indicates a decrease in stocks and a positive A flegative furniser indicates a decrease in stocks and a pointimber indicates an increase.

e Included in ">- 15 ppm and <= 500 ppm."
f See Note 6, "Data Discrepancies," at end of section.
g See Note 4, "New Stock Basis," at end of section.
h See Note 3, "Distillate and Residual Fuel Oils," at end of section.

R=Revised. NA=Not available. (s)=Less than 500 barrels per day.

Figure 3.4 Residual Fuel Oil

(Million Barrels per Day, Except as Noted)

Overview, 1973-2004



Overview, Monthly







<sup>a</sup>Refinery net production. Note: Because vertical scales differ, graphs should not be compared.

Total Stocks, End of Month



Web Page: http://www.eia.doe.gov/emeu/mer/petro.html. Source: Table 3.6.

Table 3.6 Residual Fuel Oil Supply, Disposition, and Stocks

|                      |                   | Supply  |                               |                              | Disposition |                     |         | Stock                       | s <sup>a</sup> |             |
|----------------------|-------------------|---------|-------------------------------|------------------------------|-------------|---------------------|---------|-----------------------------|----------------|-------------|
|                      | Refinery          |