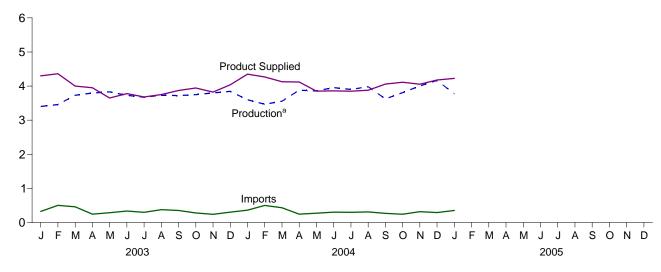

# **Contents**

|              |     |                                                  | Page  |
|--------------|-----|--------------------------------------------------|-------|
| Energy Plug: | Per | formance Profiles of Major Energy Producers 2003 | ix    |
| Section      | 1.  | Energy Overview.                                 | 1     |
| Section      | 2.  | Energy Consumption by Sector                     | . 23  |
| Section      | 3.  | Petroleum                                        | . 41  |
| Section      | 4.  | Natural Gas                                      | 71    |
| Section      | 5.  | Crude Oil and Natural Gas Resource Development   | 81    |
| Section      | 6.  | Coal                                             | . 87  |
| Section      | 7.  | Electricity                                      | 95    |
| Section      | 8.  | Nuclear Energy                                   | . 117 |
| Section      | 9.  | Energy Prices.                                   | . 121 |
| Section      | 10. | Renewable Energy                                 | 141   |
| Section      | 11. | International Petroleum                          | 149   |
| Appendix     | A.  | Thermal Conversion Factors                       | 159   |
| Appendix     | B.  | Metric and Other Physical Conversion Factors     | 169   |
| Appendix     | C.  | List of Energy Plugs                             | . 173 |
| Glossary     |     |                                                  | 175   |