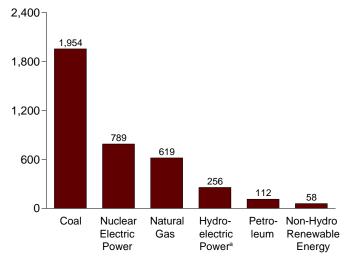

ice or industrial process located within the same facility or group of facilities that house the generating equipment. Direct use is exclusive of station use.

E=Estimate. NA=Not available. (s)=Less than 0.5 billion kilowatthours.

Notes: • See Note, "Classification of Power Plants Into Energy-Use Sectors," at end of section. • Totals may not equal sum of components due to independent rounding. • Geographic coverage is the 50 states and the District of Columbia.

Web Page: http://www.eia.doe.gov/emeu/mer/elect.html.

Sources: See end of section.

Figure 7.2 Electricity Net Generation (Billion Kilowatthours)

Total (All Sectors), Major Sources, 1989-2004



Total (All Sectors), Major Sources, Monthly



Total (All Sectors), Major Sources, 2004



Electric Power Sector, Major Sources, 2004



Commercial Sector, Major Sources, 2004



Industrial Sector, Major Sources, 2004



<sup>a</sup>Conventional and pumped storage hydroelectric power.

<sup>b</sup>Blast furnace gas, propane gas, and other manufactured and waste gases derived from fossil fuels.

Note: Because vertical scales differ, graphs should not be compared. Web Page: http://www.eia.doe.gov/emeu/mer/elect.html. Sources: Tables 7.2a, 7.2b, and 7.2c.

Table 7.2a Electricity Net Generation: Total (All Sectors)

(Sum of Tables 7.2b and 7.2c; Million Kilowatthours)

|