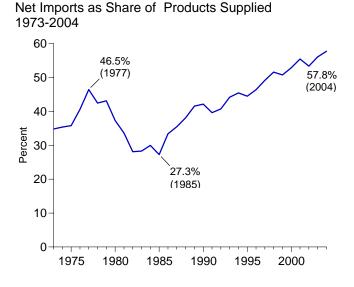

# **Tables (Continued)**

| Section | 10. Renewable Energy                                                                     |    |
|---------|------------------------------------------------------------------------------------------|----|
| 10.1    | Renewable Energy Consumption by Source                                                   | 43 |
| 10.2    | Renewable Energy Consumption                                                             |    |
|         | 10.2a Residential and Commercial Sectors (Estimated)                                     | 44 |
|         | 10.2b Industrial and Transportation Sectors (Estimated)                                  | 45 |
|         | 10.2c Electric Power Sector                                                              | 46 |
| Section | 11. International Petroleum                                                              |    |
| 11.1    | Crude Oil Production                                                                     |    |
|         | 11.1a OPEC Members                                                                       | 50 |
|         | 11.1b Persian Gulf Nations, Non-OPEC, and World                                          | 51 |
| 11.2    | Petroleum Consumption in OECD Countries                                                  | 55 |
| 11.3    | Petroleum Stocks in OECD Countries                                                       | 57 |
| Appendi | ix A. Thermal Conversion Factors                                                         |    |
| A1.     | Approximate Heat Content of Petroleum Products                                           | 59 |
| A2.     | Approximate Heat Content of Crude Oil, Total Petroleum, and Natural Gas Plant Liquids 16 | 60 |
| A3.     | Approximate Heat Content of Petroleum Product Weighted Averages                          | 61 |
| A4.     | Approximate Heat Content of Natural Gas                                                  | 62 |
| A5.     | Approximate Heat Content of Coal and Coal Coke                                           | 63 |
| A6.     | Approximate Heat Rates for Electricity                                                   | 64 |
| Appendi | ix B. Metric and Other Physical Conversion Factors                                       |    |
| B1.     | Metric Conversion Factors                                                                | 70 |
| B2.     | Metric Prefixes                                                                          | 71 |
| R3      | Other Physical Conversion Factors                                                        | 71 |