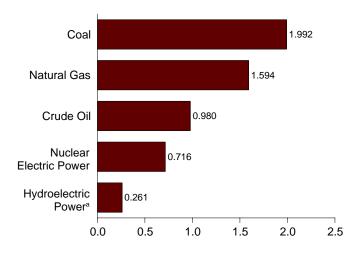

> |

<sup>&</sup>lt;sup>a</sup> A balancing item. Includes stock changes, losses, gains, miscellaneous blending components, and unaccounted-for supply.

R=Revised.

Notes: • For definitions, see Notes 1 through 4 at end of section.
• Totals may not equal sum of components due to independent rounding.

<sup>•</sup> Geographic coverage is the 50 States and the District of Columbia. Web Page: http://www.eia.doe.gov/emeu/mer/overview.html. Sources: • Production: Table 1.2. • Consumption: Table 1.3. • Imports and Exports: Tables 3.1a, 3.1b, 4.3, 6.1, 7.1, A2-A6, and Section 2, "Energy Consumption Notes and Sources," Note 5.

Figure 1.2 Energy Production (Quadrillion Btu)





By Major Sources, 1973-2004



By Major Sources, Monthly



Total, January-December



By Major Sources, December 2004



<sup>&</sup>lt;sup>a</sup>Conventional and pumped storage hydroelectric power. Note: Because vertical scales differ, graphs should not be compared.

Web Page: http://www.eia.doe.gov/emeu/mer/overview.html. Source: Table 1.2.

**Table 1.2 Energy Production by Source** 

(Quadrillion Btu)

|                                                                                                                                                                                                                                                                                                                                                                                                                                                                    | Fossil Fuels