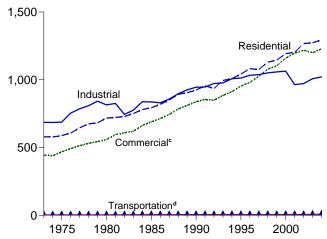

# **Tables**

|             |    | Page                                                                           |
|-------------|----|--------------------------------------------------------------------------------|
| Section     | 1. | Energy Overview                                                                |
| 1.1         |    | Energy Overview                                                                |
| 1.2         |    | Energy Production by Source. 5                                                 |
| 1.3         |    | Energy Consumption by Source                                                   |
| 1.4         |    | Energy Net Imports by Source                                                   |
| 1.5         |    | Merchandise Trade Value                                                        |
| 1.6         |    | Cost of Fuels to End Users in Constant (1982-1984) Dollars                     |
| 1.7         |    | Overview of U.S. Petroleum Trade                                               |
| 1.8         |    | Energy Consumption per Dollar of Gross Domestic Product                        |
| 1.9         |    | Motor Vehicle Mileage, Fuel Consumption, and Fuel Rates                        |
| 1.10        |    | Heating Degree-Days by Census Division                                         |
| 1.11        |    | Cooling Degree-Days by Census Division                                         |
| 1.11        |    | Cooling Degree-Days by Census Division                                         |
| Section     | 2  | Energy Concumption by Sector                                                   |
| 2.1         | 4. | Energy Consumption by Sector Energy Consumption by Sector                      |
| 2.1         |    | • • • • • • • • • • • • • • • • • • • •                                        |
|             |    | Residential Sector Energy Consumption                                          |
| 2.3         |    | Commercial Sector Energy Consumption                                           |
| 2.4         |    | Industrial Sector Energy Consumption                                           |
| 2.5         |    | Transportation Sector Energy Consumption                                       |
| 2.6         |    | Electric Power Sector Energy Consumption                                       |
| ~           | _  |                                                                                |
| Section     | 3. | Petroleum                                                                      |
| 3.1         |    | Petroleum Overview                                                             |
|             |    | 3.1a Supply                                                                    |
|             |    | 3.1b Disposition and Stocks                                                    |
| 3.2         |    | Crude Oil Overview                                                             |
|             |    | 3.2a Supply                                                                    |
|             |    | 3.2b Disposition and Stocks                                                    |
| 3.3         |    | Petroleum Imports From                                                         |
|             |    | 3.3a Bahrain, Iran, Iraq, and Kuwait                                           |
|             |    | 3.3b Qatar, Saudi Arabia, U.A.E., and Total Persian Gulf                       |
|             |    | 3.3c Algeria, Ecuador, Gabon, Indonesia, and Libya                             |
|             |    | 3.3d Nigeria, Venezuela, Total Other OPEC, and Total OPEC                      |
|             |    | 3.3e Angola, Australia, Bahamas, Brazil, Canada, and China                     |
|             |    | 3.3f Colombia, Ecuador, Gabon, Italy, Malaysia, and Mexico                     |
|             |    | 3.3g Netherlands, Netherlands Antilles, Norway, Puerto Rico, Russia, and Spain |
|             |    | 3.3h Trinidad and Tobago, United Kingdom, U.S. Virgin Islands, Other Non-OPEC, |
|             |    | Total Non-OPEC, and Total Imports                                              |
| 3.4         |    | Finished Motor Gasoline Supply, Disposition, and Stocks                        |
| 3.5         |    | Distillate Fuel Oil Supply, Disposition, and Stocks                            |
| 3.6         |    | Residual Fuel Oil Supply, Disposition, and Stocks                              |
| 3.7         |    | Jet Fuel Supply, Disposition, and Stocks                                       |
|             |    |                                                                                |
| 3.8         |    | Liquefied Petroleum Gases Supply, Disposition, and Stocks                      |
| 3.9         |    | Propane and Propylene Supply, Disposition, and Stocks                          |
| 3.10        |    | Other Petroleum Products Supply, Disposition, and Stocks                       |
| Section     | 1  | Natural Gas                                                                    |
| Section 4.1 | 4. | Natural Gas Overview                                                           |
|             |    |                                                                                |
| 4.2         |    | Natural Gas Production                                                         |
| 4.3         |    | Natural Gas Trade by Country                                                   |
| 4.4         |    | Natural Gas Consumption by Sector                                              |
| 4.5         |    | Natural Gas in Underground Storage                                             |