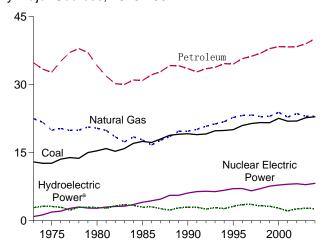

## **Monthly Energy Review**

The Monthly Energy Review (MER) is the Energy Information Administration's (EIA) primary report of recent energy statistics. Included are total energy production, consumption, and trade; energy prices; overviews of petroleum, natural gas, coal, electricity, nuclear energy, renewable energy, and international petroleum; and data unit conversions.