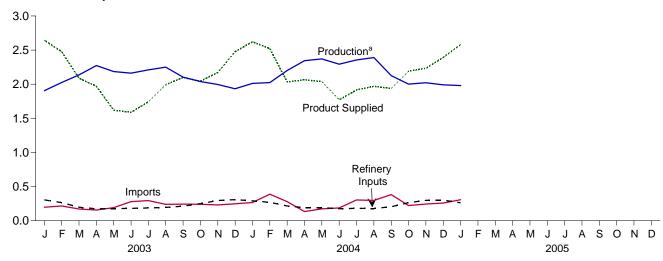

ward: EIA, Petroleum Supply Monthly, monthly

Table 3.7 changes: "Refinery Net Production" replaces "Production"; and the order of the "Kerosene Type" and "Total" columns is switched.

a Stocks are at end of period.
 b Through 2004, includes naphtha-type jet fuel. Beginning in 2005, naphtha-type jet fuel is included in "Other Petroleum Products" on Table 3.10.
 c A negative number indicates a decrease in stocks and a positive number.

indicates an increase.

d See Note 4, "New Stock Basis," at end of section.

R=Revised. (s)=Less than +500 barrels per day and greater than -500 barrels per day.

Note: • The category "Total Production" has been replaced by "Refinery

Figure 3.6 Liquefied Petroleum Gases

(Million Barrels per Day, Except as Noted)

Overview, 1973-2004



# Overview, Monthly







<sup>a</sup>Field production and refinery net production. Note: Because vertical scales differ, graphs should not be compared.

Stocks, End of Month



Web Page: http://www.eia.doe.gov/emeu/mer/petro.html. Source: Table 3.8.

Table 3.8 Liquefied Petroleum Gases Supply, Disposition, and Stocks

| Production