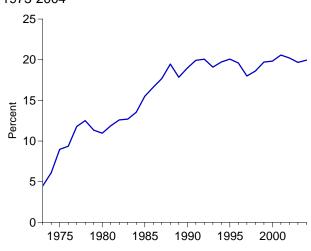

ear Energy**

U.S. nuclear electricity net generation during December 2004 was 69 net terawatthours (billion kilowatthours) of electricity, the same as the level in December 2003.

Nuclear units generated at an average capacity factor of 93.0 percent in December 2004, the same as the capacity factor in December 2003.

The nuclear share of total electricity net generation in December 2004 was 20.2 percent, compared with 20.7 percent 1 year earlier.

On December 31, 2004, there were 104 operable nuclear generating units in the United States, with a collective net summer capacity of 99.2 million kilowatts of electricity.

Figure 8.1 Nuclear Energy Overview

Operable Units, End of Year, 1973-2004



Electricity Net Generation, 1973-2004

Nuclear Share of Electricity Net Generation, 1973-2004



**Nuclear Electricity Net Generation** 



Capacity Factor, Monthly



Web Page: http://www.eia.doe.gov/emeu/mer/nuclear.html. Sources: Table 7.1 and 8.1.

Table 8.1 Nuclear Energy Overview

|                     | Total<br>Operable<br>Units <sup>a,b</sup> | Net Summer<br>Capacity of<br>Operable Units <sup>b,c</sup> | Nuclear Electricity<br>Net Generation | Nuclear Share<br>of Electricity<br>Net Generation | Capacity Factor |
|---------------------|-------------------------------------------|------------------------------------------------------------|---------------------------------------|---------------------------------------------------|-----------------|
|                     | Number                                    | Million<br>Kilowatts                                       |