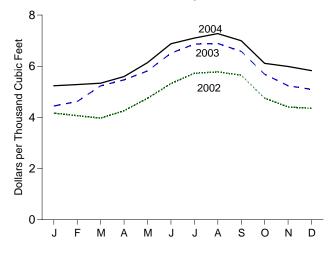

um, coal, natural gas, and electricity.
R=Revised.

Notes: • Monthly data are not adjusted for seasonal variations. • See Note 5 at end of section. • Totals may not equal sum of components due to independent rounding. • The U.S. import statistics reflect both government and

nongovernment imports of merchandise from foreign countries into the U.S. customs territory, which comprises the 50 States, the District of Columbia, Puerto Rico, and the Virgin Islands.

Web Page: http://www.eia.doe.gov/emeu/mer/overview.html.
Source: U.S. Department of Commerce, Bureau of the Census, Foreign Trade Division. For details, see "Sources for Table 1.5" at the end of this section.

Figure 1.6 Cost of Fuels to End Users in Constant (1982-1984) Dollars

















### Residential Natural Gasb, Monthly



<sup>a</sup>Excludes taxes.

bincludes taxes.

<sup>c</sup>Residential.

Note: Because vertical scales differ, graphs should not be compared. Web Page: http://www.eia.doe.gov/emeu/mer/overview.html. Source: Table 1.6.

Table 1.6 Cost of Fuels to End Users in Constant (1982-1984) Dollars

|                                                                                                    | Consumer<br>Price Index<br>(Urban) <sup>a</sup>                                                                                     | Motor G                                                                                                                      | asoline <sup>b</sup>                                                                                                           |