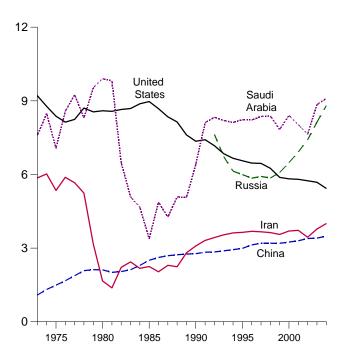

## **Monthly Energy Review**

The Monthly Energy Review (MER) is the Energy Information Administration's (EIA) primary report of recent energy statistics. Included are total energy production, consumption, and trade; energy prices; overviews of petroleum, natural gas, coal, electricity, nuclear energy, renewable energy, and international petroleum; and data unit conversions.