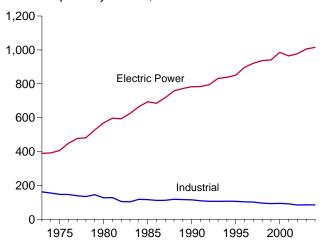

e directed to William Trapmann (202-586-6408 or william.trapmann@eia.doe.gov).

# Section 6. Coal

Coal production in February 2005 totaled 87 million short tons, slightly higher than in February 2004.

Coal consumed by the electric power sector in December 2004 was 91 million short tons, 1 percent higher than the level in December 2003.

Electric power sector coal stocks were 107 million short

tons at the end of December 2004, 12 percent lower than the level a year earlier.

Coal exports in December 2004 totaled 4 million short tons, 35 percent higher than exports in December 2003. Coal imports in December 2004 totaled 2 million short tons, 36 percent higher than imports in December 2003.

Figure 6.1 Coal (Million Short Tons)

# Overview, 1973-2004



# Consumption by Sector, 1973-2004



## Stocks, End of Year, 1973-2004



Note: Because vertical scales differ, graphs should not be compared. Web Page: http://www.eia.doe.gov/emeu/mer/coal.html. Sources: Tables 6.1, 6.2, and 6.3.

# Overview, Monthly



# Electric Power Sector Consumption, Monthly



## Electric Power Sector Stocks, End of Month



Table 6.1 Coal Overview

(Thousand Short Tons)

|                           | Production <sup>a</sup>                              | Waste Coal <sup>b,c</sup> | Imports                | Exports                | Stock Change <sup>d</sup> | Losses and Unaccounted for <sup>e</sup> | Consumption                |
|---------------------------|------------------------------------------------------|---------------------------|------------------------|------------------------|-----------