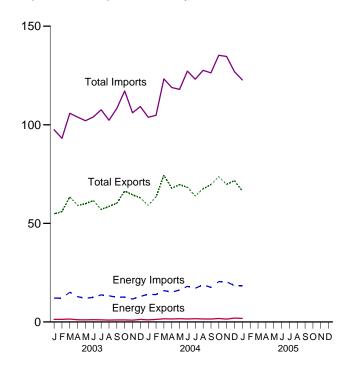

5. • Coal Coke: Section 2, "Energy Consumption Notes and Sources," Note 5, and Table A5. • Natural Gas: Tables 4.1 and A4. • Crude Oil and Petroleum Products: Tables 3.1a, 3.1b, A2, and A3.
• Electricity: Tables 7.1 and A6.

components.
R=Revised. E=Estimate. (s)=Less than +0.5 trillion Btu and greater than -0.5

R=Revised. E=Estimate. (s)=Less than 1-0.0 thinking the and greater than interest and greater than imports equal imports minus exports. Minus sign indicates exports are greater than imports. • Totals may not equal sum of components due to

Figure 1.5 Merchandise Trade Value (Billion Dollars)

Imports and Exports, 1974-2004

# 1,500 – 1,200 – 900 – 600 – Total Imports Total Exports

**Energy Exports** 

1985

1990

**Energy Imports** 

1995

2000

### Imports and Exports, Monthly



Trade Balance, 1974-2004

1980

1975



Trade Balance, Monthly



Note: Because vertical scales differ, graphs should not be compared. Web Page: http://www.eia.doe.gov/emeu/mer/overview.html. Source: Table 1.5.

**Table 1.5 Merchandise Trade Value** 

(Million Dollars)

|                          |                 | Petroleum         | ı <sup>a</sup>      |                  | Energy            |                     | _Non-                      |                    | Total Merchandise      |                      |  |
|--------------------------|-----------------|-------------------|---------------------|------------------|-------------------|---------------------|----------------------------|--------------------|------------------------|----------------------|--|
|