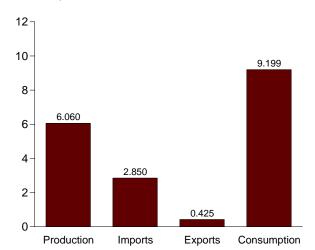

## **Monthly Energy Review**

The Monthly Energy Review (MER) is the Energy Information Administration's (EIA) primary report of recent energy statistics. Included are total energy production, consumption, and trade; energy prices; overviews of petroleum, natural gas, coal, electricity, nuclear energy, renewable energy, and international petroleum; and data unit conversions.