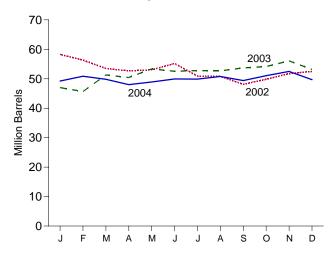

ed to produce electricity and useful thermal output. • See Note, "Classification of Power Plants Into Energy-Use Sectors," at end of section. • Totals may not equal sum of components due to independent rounding. • Geographic coverage is the 50 States and the District of Columbia.

Web Page: http://www.eia.doe.gov/emeu/mer/elect.html.

Sources: • 1989-1997: Energy Information Administration (EIA), Form EIA-867, "Annual Nonutility Power Producer Report." • 1998-2000: EIA, Form EIA-860B, "Annual Electric Generator Report—Nonutility." • 2001-2003: EIA, Form EIA-906, "Power Plant Report." • 2004: EIA, Form EIA-906, "Power Plant Report." and Form EIA-920, "Combined Heat and Power Plant Report."

Figure 7.5 Stocks of Coal and Petroleum: Electric Power Sector









## Total Petroleum, Monthly



Coal and Petroleum Stocks, 1973-2004



Petroleum by Type, End of Month



<sup>a</sup>Converted from short tons to barrels by multiplying by 5. Note: Because vertical scales differ, graphs should not be compared. Web Page: http://www.eia.doe.gov/emeu/mer/elect.html. Source: Tables 7.5, A1, and A5.

Table 7.5 Stocks of Coal and Petroleum: Electric Power Sector

|                                   |                     |                      |                                | Petroleum                  |                             |                         |
|-----------------------------------|---------------------|----------------------|--------------------------------|----------------------------|-----------------------------|-------------------------|
|