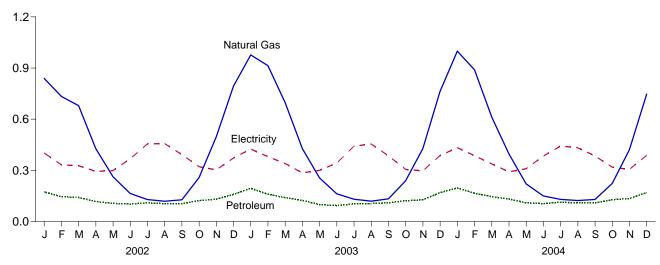

or fuel use, including that at industrial combined-heat-and-power (CHP) and industrial electricity-only plants. See Note, "Classification of Power Plants Auto Energy-Use Sectors," at end of Section 7.
 <sup>c</sup> The electric power sector comprises electricity-only and combined-heat-and-power (CHP) plants within the NAICS 22 category whose primary business is to sell electricity, or electricity and heat, to the public.
 <sup>d</sup> Through 1988, data are for consumption at electric utilities only. Beginning in 1989, data also include consumption at independent power producers.
 <sup>e</sup> A balancing item. The sum of primary consumption in the five energy-use

Figure 2.2 Residential Sector Energy Consumption (Quadrillion Btu)

By Major Sources, 1973-2004



By Major Sources, Monthly



Total, January-December



By Major Sources, December 2004



Note: Because vertical scales differ, graphs should not be compared. Web Page: http://www.eia.doe.gov/emeu/mer/consump.html. Source: Table 2.2.

**Table 2.2 Residential Sector Energy Consumption** 

(Quadrillion Btu)

|                          | Primary Consumption |                             |                      |                      |                     |                              |                     |                     |                           |                                             |                                         |                             |
|--------------------------|---------------------|-----------------------------|----------------------|----------------------|---------------------|