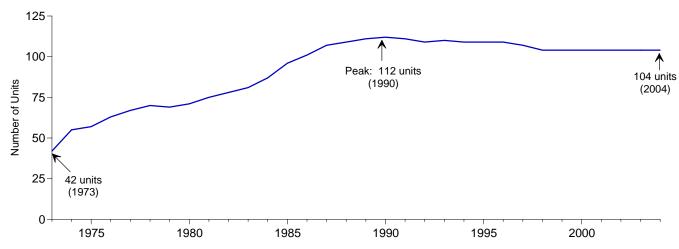

industrial net generation values. For 2004, the 2003 annual share is used.

## **Section 8. Nuclear Energy**

U.S. nuclear electricity net generation during December 2004 was 69 net terawatthours (billion kilowatthours) of electricity, the same as the level in December 2003.

Nuclear units generated at an average capacity factor of 93.0 percent in December 2004, the same as the capacity factor in December 2003.

The nuclear share of total electricity net generation in December 2004 was 20.2 percent, compared with 20.7 percent 1 year earlier.

On December 31, 2004, there were 104 operable nuclear generating units in the United States, with a collective net summer capacity of 99.2 million kilowatts of electricity.

Figure 8.1 Nuclear Energy Overview

Operable Units, End of Year, 1973-2004



Electricity Net Generation, 1973-2004

Nuclear Share of Electricity Net Generation, 1973-2004



**Nuclear Electricity Net Generation** 



Capacity Factor, Monthly



Web Page: http://www.eia.doe.gov/emeu/mer/nuclear.html. Sources: Table 7.1 and 8.1.

Table 8.1 Nuclear Energy Overview

|                     | Total<br>Operable<br>Units <sup>a,b</sup> | Net Summer<br>Capacity of<br>Operable Units <sup>b,c</sup> | Nuclear Electricity<br>Net Generation | Nuclear Share<br>of Electricity<br>Net Generation | Capacity Factor |
|---------------------|-------------------------------------------|------------------------------------------------------------|---------------------------------------|---------------------------------------------------|-----------------|
|                     | Number