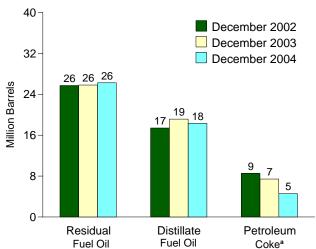

ation of Power Plants Into Energy-Use Sectors," at end of section. • Totals may not equal sum of components due to independent rounding. • Geographic coverage is the 50 States and the District of Columbia.

Web Page: http://www.eia.doe.gov/emeu/mer/elect.html.

Sources: • 1989-1997: Energy Information Administration (EIA), Form EIA-867, "Annual Nonutility Power Producer Report." • 1998-2000: EIA, Form EIA-860B, "Annual Electric Generator Report—Nonutility." • 2001-2003: EIA, Form EIA-906, "Power Plant Report." • 2004: EIA, Form EIA-906, "Power Plant Report." and Form EIA-920, "Combined Heat and Power Plant Report."

Figure 7.5 Stocks of Coal and Petroleum: Electric Power Sector









## Total Petroleum, Monthly



Coal and Petroleum Stocks, 1973-2004



Petroleum by Type, End of Month



<sup>a</sup>Converted from short tons to barrels by multiplying by 5. Note: Because vertical scales differ, graphs should not be compared. Web Page: http://www.eia.doe.gov/emeu/mer/elect.html. Source: Tables 7.5, A1, and A5.

Table 7.5 Stocks of Coal and Petroleum: Electric Power Sector

|                                   |                     |                      |                                | Petroleum                  |                             |                         |
|-----------------------------------|---------------------|----------------------|--------------------------------|----------------------------|-----------------------------|-------------------------|
|                                   | Coal <sup>a</sup>   | Distillate Fuel Oilb | Residual Fuel Oil <sup>c