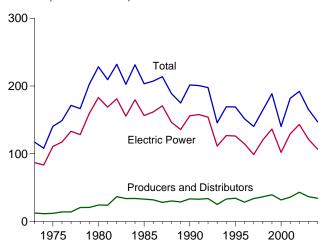

86-6408 or william.trapmann@eia.doe.gov).

# Section 6. Coal

Coal production in February 2005 totaled 87 million short tons, slightly higher than in February 2004.

Coal consumed by the electric power sector in December 2004 was 91 million short tons, 1 percent higher than the level in December 2003.

Electric power sector coal stocks were 107 million short

tons at the end of December 2004, 12 percent lower than the level a year earlier.

Coal exports in December 2004 totaled 4 million short tons, 35 percent higher than exports in December 2003. Coal imports in December 2004 totaled 2 million short tons, 36 percent higher than imports in December 2003.

Figure 6.1 Coal (Million Short Tons)

# Overview, 1973-2004



# Consumption by Sector, 1973-2004



## Stocks, End of Year, 1973-2004



Note: Because vertical scales differ, graphs should not be compared. Web Page: http://www.eia.doe.gov/emeu/mer/coal.html. Sources: Tables 6.1, 6.2, and 6.3.

# Overview, Monthly



# Electric Power Sector Consumption, Monthly



## Electric Power Sector Stocks, End of Month



Table 6.1 Coal Overview

(Thousand Short Tons)

|                           | Production <sup>a</sup>                              | Waste Coal <sup>b,c</sup> | Imports                | Exports                | Stock Change <sup>d</sup> | Losses and Unaccounted for <sup>e</sup> | Consumption                |
|---------------------------|------------------------------------------------------|---------------------------|------------------------|------------------------|---------------------------|--------------------