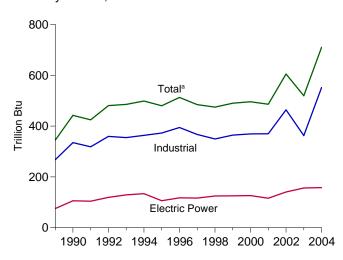

h are not

separately displayed.

h Blast furnace gas, propane gas, and other manufactured and waste gases

Wood, black liquor, and other wood waste.

<sup>&</sup>lt;sup>k</sup> Includes batteries, chemicals, hydrogen, pitch, purchased steam, sulfur,

and miscellaneous technologies, which are not separately displayed.

Notes: • See Note, "Classification of Power Plants Into Energy-Use Sectors," at end of section. • Totals may not equal sum of components due to independent rounding. • Geographic coverage is the 50 states and the District of Columbia.

Figure 7.3 Consumption of Selected Combustible Fuels for Electricity Generation





#### Petroleum by Sector, 1989-2004



## Natural Gas by Sector, 1989-2004



Other Gases<sup>b</sup> by Sector, 1989-2004



#### Wood by Sector, 1989-2004



#### Waste by Sector, 1989-2004



<sup>a</sup>Includes commercial sector.

<sup>b</sup>Blast furnace gas, propane gas, and other manufactured and waste gases derived from fossil fuels.

Note: Because vertical scales differ, graphs should not be compared. Web Page: http://www.eia.doe.gov/emeu/mer/elect.html. Sources: Tables 7.3a, 7.3b, and 7.3c.

Table 7.3a Consumption of Combustible Fuels for Electricity Generation: Total (All Sectors) (Sum of Tables 7.3b and 7.3c)

|                                                                                                                                                                                                                  |