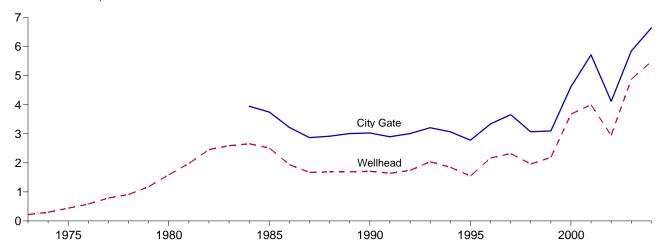

# **Tables (Continued)**

|             |                                             | I                                                                                                                      | Page |  |  |  |  |  |  |  |
|-------------|---------------------------------------------|------------------------------------------------------------------------------------------------------------------------|------|--|--|--|--|--|--|--|
| Section     | 5.                                          | Crude Oil and Natural Gas Resource Development                                                                         |      |  |  |  |  |  |  |  |
| 5.1         |                                             | Crude Oil and Natural Gas Drilling Activity Measurements                                                               | 83   |  |  |  |  |  |  |  |
| 5.2         |                                             | Crude Oil and Natural Gas Wells Drilled                                                                                | 84   |  |  |  |  |  |  |  |
| 5.3         | 5.3 Maximum U.S. Active Seismic Crew Counts |                                                                                                                        |      |  |  |  |  |  |  |  |
| C4.         | ,                                           | Carl                                                                                                                   |      |  |  |  |  |  |  |  |
| Section     | 0.                                          | Coal                                                                                                                   | 00   |  |  |  |  |  |  |  |
| 6.1         |                                             | Coal Overview.                                                                                                         |      |  |  |  |  |  |  |  |
| 6.2         |                                             | Coal Consumption by Sector.                                                                                            |      |  |  |  |  |  |  |  |
| 6.3         |                                             | Coal Stocks by Sector.                                                                                                 | 91   |  |  |  |  |  |  |  |
| Section     | 7.                                          | Electricity                                                                                                            |      |  |  |  |  |  |  |  |
| 7.1         |                                             | Electricity Overview.                                                                                                  | 97   |  |  |  |  |  |  |  |
| 7.2         |                                             | Electricity Net Generation                                                                                             |      |  |  |  |  |  |  |  |
|             |                                             | 7.2a Total (All Sectors).                                                                                              | . 99 |  |  |  |  |  |  |  |
|             |                                             | 7.2b Electric Power Sector.                                                                                            |      |  |  |  |  |  |  |  |
|             |                                             | 7.2c Commercial and Industrial Sectors.                                                                                |      |  |  |  |  |  |  |  |
| 7.3         |                                             | Consumption of Combustible Fuels for Electricity Generation                                                            |      |  |  |  |  |  |  |  |
| 7.5         |                                             | 7.3a Total (All Sectors).                                                                                              | 103  |  |  |  |  |  |  |  |
|             |                                             |                                                                                                                        | 104  |  |  |  |  |  |  |  |
|             |                                             | 7.3c Commercial and Industrial Sectors (Selected Fuels).                                                               |      |  |  |  |  |  |  |  |
| 7.4         |                                             | Consumption of Combustible Fuels for Electricity Generation and Useful Thermal Output                                  | 105  |  |  |  |  |  |  |  |
| 7.1         |                                             | 7.4a Total (All Sectors).                                                                                              | 107  |  |  |  |  |  |  |  |
|             |                                             | 7.4b Electric Power Sector.                                                                                            |      |  |  |  |  |  |  |  |
|             |                                             |                                                                                                                        | 109  |  |  |  |  |  |  |  |
| 7.5         |                                             | Stocks of Coal and Petroleum: Electric Power Sector.                                                                   |      |  |  |  |  |  |  |  |
| 7.5<br>7.6  |                                             | Electricity End Use.                                                                                                   |      |  |  |  |  |  |  |  |
| 7.0         |                                             | Electricity End Ose.                                                                                                   | 113  |  |  |  |  |  |  |  |
| Section     | 8.                                          | Nuclear Energy                                                                                                         |      |  |  |  |  |  |  |  |
| 8.1         |                                             | Nuclear Energy Overview                                                                                                | 119  |  |  |  |  |  |  |  |
| C4!         | 0                                           | En anna Britana                                                                                                        |      |  |  |  |  |  |  |  |
| Section 9.1 | 9.                                          | Energy Prices Crude Oil Price Summary                                                                                  | 122  |  |  |  |  |  |  |  |
| 9.1         |                                             |                                                                                                                        |      |  |  |  |  |  |  |  |
|             |                                             | F.O.B. Costs of Crude Oil Imports From Selected Countries.  Landed Costs of Crude Oil Imports From Selected Countries. |      |  |  |  |  |  |  |  |
| 9.3<br>9.4  |                                             |                                                                                                                        |      |  |  |  |  |  |  |  |
| 9.4<br>9.5  |                                             | Motor Gasoline Retail Prices, U.S. City Average.  Refiner Prices of Residual Fuel Oil.                                 |      |  |  |  |  |  |  |  |
|             |                                             |                                                                                                                        |      |  |  |  |  |  |  |  |
| 9.6         |                                             | Refiner Prices of Petroleum Products for Resale                                                                        |      |  |  |  |  |  |  |  |
| 9.7         |                                             | Refiner Prices of Petroleum Products to End Users.                                                                     | 129  |  |  |  |  |  |  |  |
| 9.8         |                                             | No. 2 Distillate Prices to Residences                                                                                  | 120  |  |  |  |  |  |  |  |
|             |                                             | 9.8a Northeastern States.                                                                                              |      |  |  |  |  |  |  |  |
|             |                                             | 9.8b Selected South Atlantic and Midwestern States                                                                     |      |  |  |  |  |  |  |  |
|             |                                             | 9.8c Selected Western States and U.S. Average                                                                          |      |  |  |  |  |  |  |  |
| 9.9         |                                             | Average Retail Prices of Electricity.                                                                                  |      |  |  |  |  |  |  |  |
| 9.10        |                                             | Cost of Fossil-Fuel Receipts at Electric Generating Plants.                                                            |      |  |  |  |  |  |  |  |
| 9.11        |                                             | Natural Gas Prices.                                                                                                    | 137  |  |  |  |  |  |  |  |