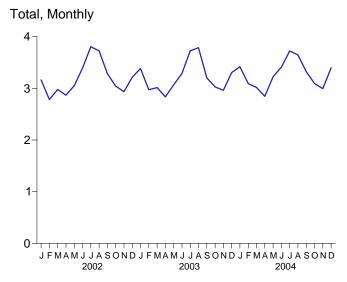

up> "Alcohol Fuels" is ethanol blended into motor gasoline.
 <sup>f</sup> Electricity retail sales to ultimate customers reported by electric utilities and,

beginning in 1996, other energy service providers.

§ See Note 12, "Electrical System Energy Losses," at end of section.

h Since 1978, the small amounts of coal consumed for transportation are reported as industrial sector consumption.

R=Revised. E=Estimate. NA=Not available. (s)=Less than 0.5 trillion Btu.

Notes:

• Totals may not equal sum of components due to independent rounding.

• Geographic coverage is the 50 States and the District of Columbia.

Web Page: http://www.eia.doe.gov/emeu/mer/consump.html.

Additional Notes and Sources: See end of section.

Figure 2.6 Electric Power Sector Energy Consumption (Quadrillion Btu)





By Major Sources, 1973-2004



By Major Sources, Monthly



Total, January-December



By Major Sources, December 2004



<sup>a</sup>Conventional and pumped storage hydroelectric power. Note: Because vertical scales differ, graphs should not be compared. Web Page: http://www.eia.doe.gov/emeu/mer/consump.html. Source: Table 2.6.

**Table 2.6 Electric Power Sector Energy Consumption** 

(Quadrillion Btu)

|                                                                                                                            | Primary Consumption                                                                                                       |                                                                                                      |