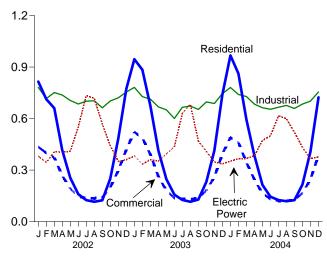

# **Tables**

|             |    | Page                                                                           |
|-------------|----|--------------------------------------------------------------------------------|
| Section     | 1. | Energy Overview                                                                |
| 1.1         |    | Energy Overview                                                                |
| 1.2         |    | Energy Production by Source. 5                                                 |
| 1.3         |    | Energy Consumption by Source                                                   |
| 1.4         |    | Energy Net Imports by Source                                                   |
| 1.5         |    | Merchandise Trade Value                                                        |
| 1.6         |    | Cost of Fuels to End Users in Constant (1982-1984) Dollars                     |
| 1.7         |    | Overview of U.S. Petroleum Trade                                               |
| 1.8         |    | Energy Consumption per Dollar of Gross Domestic Product                        |
| 1.9         |    | Motor Vehicle Mileage, Fuel Consumption, and Fuel Rates                        |
| 1.10        |    | Heating Degree-Days by Census Division                                         |
| 1.11        |    | Cooling Degree-Days by Census Division                                         |
| 1.11        |    | Cooling Degree-Days by Census Division                                         |
| Section     | 2  | Energy Concumption by Sector                                                   |
| 2.1         | 4. | Energy Consumption by Sector Energy Consumption by Sector                      |
| 2.1         |    | • • • • • • • • • • • • • • • • • • • •                                        |
|             |    | Residential Sector Energy Consumption                                          |
| 2.3         |    | Commercial Sector Energy Consumption                                           |
| 2.4         |    | Industrial Sector Energy Consumption                                           |
| 2.5         |    | Transportation Sector Energy Consumption                                       |
| 2.6         |    | Electric Power Sector Energy Consumption                                       |
| ~           | _  |                                                                                |
| Section     | 3. | Petroleum                                                                      |
| 3.1         |    | Petroleum Overview                                                             |
|             |    | 3.1a Supply                                                                    |
|             |    | 3.1b Disposition and Stocks                                                    |
| 3.2         |    | Crude Oil Overview                                                             |
|             |    | 3.2a Supply                                                                    |
|             |    | 3.2b Disposition and Stocks                                                    |
| 3.3         |    | Petroleum Imports From                                                         |
|             |    | 3.3a Bahrain, Iran, Iraq, and Kuwait                                           |
|             |    | 3.3b Qatar, Saudi Arabia, U.A.E., and Total Persian Gulf                       |
|             |    | 3.3c Algeria, Ecuador, Gabon, Indonesia, and Libya                             |
|             |    | 3.3d Nigeria, Venezuela, Total Other OPEC, and Total OPEC                      |
|             |    | 3.3e Angola, Australia, Bahamas, Brazil, Canada, and China                     |
|             |    | 3.3f Colombia, Ecuador, Gabon, Italy, Malaysia, and Mexico                     |
|             |    | 3.3g Netherlands, Netherlands Antilles, Norway, Puerto Rico, Russia, and Spain |
|             |    | 3.3h Trinidad and Tobago, United Kingdom, U.S. Virgin Islands, Other Non-OPEC, |
|             |    | Total Non-OPEC, and Total Imports                                              |
| 3.4         |    | Finished Motor Gasoline Supply, Disposition, and Stocks                        |
| 3.5         |    | Distillate Fuel Oil Supply, Disposition, and Stocks                            |
| 3.6         |    | Residual Fuel Oil Supply, Disposition, and Stocks                              |
| 3.7         |    | Jet Fuel Supply, Disposition, and Stocks                                       |
|             |    |                                                                                |
| 3.8         |    | Liquefied Petroleum Gases Supply, Disposition, and Stocks                      |
| 3.9         |    | Propane and Propylene Supply, Disposition, and Stocks                          |
| 3.10        |    | Other Petroleum Products Supply, Disposition, and Stocks                       |
| Section     | 1  | Natural Gas                                                                    |
| Section 4.1 | 4. | Natural Gas Overview                                                           |
|             |    |                                                                                |
| 4.2         |    | Natural Gas Production                                                         |
| 4.3         |    | Natural Gas Trade by Country                                                   |
| 4.4         |    | Natural Gas Consumption by Sector                                              |
| 4.5         |    | Natural Gas in Underground Storage                                             |