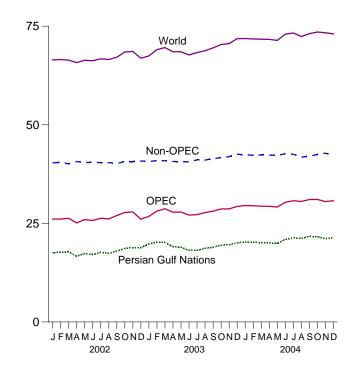

"Persian Gulf Nations."
 R=Revised. NA=Not available. – =Not applicable. E=Estimate.
 Notes: • Crude oil includes lease condensate but excludes natural gas plant liquids. • Monthly data are often preliminary figures and may not

average to the annual totals because of rounding or because updates to the preliminary monthly data are not available. • Data for countries may not sum to World totals due to independent rounding. • U.S. geographic coverage is the 50 States and the District of Columbia.

Web Page: http://www.eia.doe.gov/emeu/mer/inter.html.

Sources: See end of section.

Figure 11.1a Crude Oil Production Overview (Million Barrels per Day)

World Production, 1973-2004

## 75 World 50 Non-OPEC 25 **OPEC** Persian Gulf Nations 1975 2000 1980 1985 1990 1995

World Production, Monthly



Selected Producers, 1973-2004



Selected Producers, Monthly



Notes: • OECD is the Organization for Economic Cooperation and Development. • Because vertical scales differ, graphs should not be compared.

Web Page: http://www.eia.doe.gov/emeu/mer/inter.html. Source: Tables 11.1a and 11.b.

Figure 11.1b Crude Oil Production by Selected Country (Million Barrels per Day)



Note: OPEC is the Organization of Petroleum Exporting Countries.

Web Page: http://www.eia.doe.gov/emeu/mer/inter.html.

Sources: Tables 11.1a and 11.1b.

Figure 11.2 Petroleum Consumption in OECD Countries (Million Barrels per Day)



#### By Selected OECD Country



Notes: • OECD is the Organization for Economic Cooperation and Development. • Because vertical scales differ, graphs should not be compared.

Web Page: ht