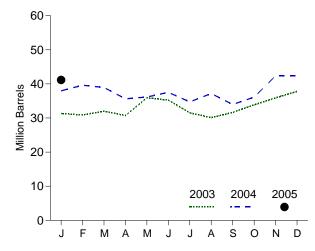

# **Tables**

|             |    | Page                                                                           |
|-------------|----|--------------------------------------------------------------------------------|
| Section     | 1. | Energy Overview                                                                |
| 1.1         |    | Energy Overview                                                                |
| 1.2         |    | Energy Production by Source. 5                                                 |
| 1.3         |    | Energy Consumption by Source                                                   |
| 1.4         |    | Energy Net Imports by Source                                                   |
| 1.5         |    | Merchandise Trade Value                                                        |
| 1.6         |    | Cost of Fuels to End Users in Constant (1982-1984) Dollars                     |
| 1.7         |    | Overview of U.S. Petroleum Trade                                               |
| 1.8         |    | Energy Consumption per Dollar of Gross Domestic Product                        |
| 1.9         |    | Motor Vehicle Mileage, Fuel Consumption, and Fuel Rates                        |
| 1.10        |    | Heating Degree-Days by Census Division                                         |
| 1.11        |    | Cooling Degree-Days by Census Division                                         |
| 1.11        |    | Cooling Degree-Days by Census Division                                         |
| Section     | 2  | Energy Concumption by Sector                                                   |
| 2.1         | 4. | Energy Consumption by Sector Energy Consumption by Sector                      |
| 2.1         |    | • • • • • • • • • • • • • • • • • • • •                                        |
|             |    | Residential Sector Energy Consumption                                          |
| 2.3         |    | Commercial Sector Energy Consumption                                           |
| 2.4         |    | Industrial Sector Energy Consumption                                           |
| 2.5         |    | Transportation Sector Energy Consumption                                       |
| 2.6         |    | Electric Power Sector Energy Consumption                                       |
| ~           | _  |                                                                                |
| Section     | 3. | Petroleum                                                                      |
| 3.1         |    | Petroleum Overview                                                             |
|             |    | 3.1a Supply                                                                    |
|             |    | 3.1b Disposition and Stocks                                                    |
| 3.2         |    | Crude Oil Overview                                                             |
|             |    | 3.2a Supply                                                                    |
|             |    | 3.2b Disposition and Stocks                                                    |
| 3.3         |    | Petroleum Imports From                                                         |
|             |    | 3.3a Bahrain, Iran, Iraq, and Kuwait                                           |
|             |    | 3.3b Qatar, Saudi Arabia, U.A.E., and Total Persian Gulf                       |
|             |    | 3.3c Algeria, Ecuador, Gabon, Indonesia, and Libya                             |
|             |    | 3.3d Nigeria, Venezuela, Total Other OPEC, and Total OPEC                      |
|             |    | 3.3e Angola, Australia, Bahamas, Brazil, Canada, and China                     |
|             |    | 3.3f Colombia, Ecuador, Gabon, Italy, Malaysia, and Mexico                     |
|             |    | 3.3g Netherlands, Netherlands Antilles, Norway, Puerto Rico, Russia, and Spain |
|             |    | 3.3h Trinidad and Tobago, United Kingdom, U.S. Virgin Islands, Other Non-OPEC, |
|             |    | Total Non-OPEC, and Total Imports                                              |
| 3.4         |    | Finished Motor Gasoline Supply, Disposition, and Stocks                        |
| 3.5         |    | Distillate Fuel Oil Supply, Disposition, and Stocks                            |
| 3.6         |    | Residual Fuel Oil Supply, Disposition, and Stocks                              |
| 3.7         |    | Jet Fuel Supply, Disposition, and Stocks                                       |
|             |    |                                                                                |
| 3.8         |    | Liquefied Petroleum Gases Supply, Disposition, and Stocks                      |
| 3.9         |    | Propane and Propylene Supply, Disposition, and Stocks                          |
| 3.10        |    | Other Petroleum Products Supply, Disposition, and Stocks                       |
| Section     | 1  | Natural Gas                                                                    |
| Section 4.1 | 4. | Natural Gas Overview                                                           |
|             |    |                                                                                |
| 4.2         |    | Natural Gas Production                                                         |
| 4.3         |    | Natural Gas Trade by Country                                                   |
| 4.4         |    | Natural Gas Consumption by Sector                                              |
| 4.5         |    | Natural Gas in Underground Storage                                             |