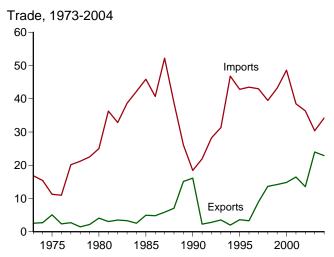

# **Tables**

|             |    | Page                                                                           |
|-------------|----|--------------------------------------------------------------------------------|
| Section     | 1. | Energy Overview                                                                |
| 1.1         |    | Energy Overview                                                                |
| 1.2         |    | Energy Production by Source. 5                                                 |
| 1.3         |    | Energy Consumption by Source                                                   |
| 1.4         |    | Energy Net Imports by Source                                                   |
| 1.5         |    | Merchandise Trade Value                                                        |
| 1.6         |    | Cost of Fuels to End Users in Constant (1982-1984) Dollars                     |
| 1.7         |    | Overview of U.S. Petroleum Trade                                               |
| 1.8         |    | Energy Consumption per Dollar of Gross Domestic Product                        |
| 1.9         |    | Motor Vehicle Mileage, Fuel Consumption, and Fuel Rates                        |
| 1.10        |    | Heating Degree-Days by Census Division                                         |
| 1.11        |    | Cooling Degree-Days by Census Division                                         |
| 1.11        |    | Cooling Degree-Days by Census Division                                         |
| Section     | 2  | Energy Concumption by Sector                                                   |
| 2.1         | 4. | Energy Consumption by Sector Energy Consumption by Sector                      |
| 2.1         |    | • • • • • • • • • • • • • • • • • • • •                                        |
|             |    | Residential Sector Energy Consumption                                          |
| 2.3         |    | Commercial Sector Energy Consumption                                           |
| 2.4         |    | Industrial Sector Energy Consumption                                           |
| 2.5         |    | Transportation Sector Energy Consumption                                       |
| 2.6         |    | Electric Power Sector Energy Consumption                                       |
| ~           | _  |                                                                                |
| Section     | 3. | Petroleum                                                                      |
| 3.1         |    | Petroleum Overview                                                             |
|             |    | 3.1a Supply                                                                    |
|             |    | 3.1b Disposition and Stocks                                                    |
| 3.2         |    | Crude Oil Overview                                                             |
|             |    | 3.2a Supply                                                                    |
|             |    | 3.2b Disposition and Stocks                                                    |
| 3.3         |    | Petroleum Imports From                                                         |
|             |    | 3.3a Bahrain, Iran, Iraq, and Kuwait                                           |
|             |    | 3.3b Qatar, Saudi Arabia, U.A.E., and Total Persian Gulf                       |
|             |    | 3.3c Algeria, Ecuador, Gabon, Indonesia, and Libya                             |
|             |    | 3.3d Nigeria, Venezuela, Total Other OPEC, and Total OPEC                      |
|             |    | 3.3e Angola, Australia, Bahamas, Brazil, Canada, and China                     |
|             |    | 3.3f Colombia, Ecuador, Gabon, Italy, Malaysia, and Mexico                     |
|             |    | 3.3g Netherlands, Netherlands Antilles, Norway, Puerto Rico, Russia, and Spain |
|             |    | 3.3h Trinidad and Tobago, United Kingdom, U.S. Virgin Islands, Other Non-OPEC, |
|             |    | Total Non-OPEC, and Total Imports                                              |
| 3.4         |    | Finished Motor Gasoline Supply, Disposition, and Stocks                        |
| 3.5         |    | Distillate Fuel Oil Supply, Disposition, and Stocks                            |
| 3.6         |    | Residual Fuel Oil Supply, Disposition, and Stocks                              |
| 3.7         |    | Jet Fuel Supply, Disposition, and Stocks                                       |
|             |    |                                                                                |
| 3.8         |    | Liquefied Petroleum Gases Supply, Disposition, and Stocks                      |
| 3.9         |    | Propane and Propylene Supply, Disposition, and Stocks                          |
| 3.10        |    | Other Petroleum Products Supply, Disposition, and Stocks                       |
| Section     | 1  | Natural Gas                                                                    |
| Section 4.1 | 4. | Natural Gas Overview                                                           |
|             |    |                                                                                |
| 4.2         |    | Natural Gas Production                                                         |
| 4.3         |    | Natural Gas Trade by Country                                                   |
| 4.4         |    | Natural Gas Consumption by Sector                                              |
| 4.5         |    | Natural Gas in Underground Storage                                             |