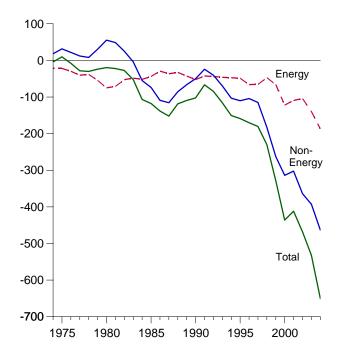

mption Notes and Sources," Note 5, and Table A5. • Natural Gas: Tables 4.1 and A4. • Crude Oil and Petroleum Products: Tables 3.1a, 3.1b, A2, and A3.
• Electricity: Tables 7.1 and A6.

components.
R=Revised. E=Estimate. (s)=Less than +0.5 trillion Btu and greater than -0.5

R=Revised. E=Estimate. (s)=Less than 1-0.0 thinking the and greater than interest and greater than imports equal imports minus exports. Minus sign indicates exports are greater than imports. • Totals may not equal sum of components due to

Figure 1.5 Merchandise Trade Value (Billion Dollars)

Imports and Exports, 1974-2004

# 1,500 – 1,200 – 900 – 600 – Total Imports Total Exports

**Energy Exports** 

1985

1990

**Energy Imports** 

1995

2000

### Imports and Exports, Monthly



Trade Balance, 1974-2004

1980

1975



Trade Balance, Monthly



Note: Because vertical scales differ, graphs should not be compared. Web Page: http://www.eia.doe.gov/emeu/mer/overview.html. Source: Table 1.5.

**Table 1.5 Merchandise Trade Value** 

(Million Dollars)

|                          |                 | Petroleum         | ı <sup>a</sup>      |                  | Energy            |                     | _Non-                      |                    | Total Merchandise      |                      |  |
|--------------------------|-----------------|-------------------|---------------------|------------------|-------------------|---------------------|----------------------------|--------------------|------------------------|----------------------|--|
|                          | Exports         | Imports