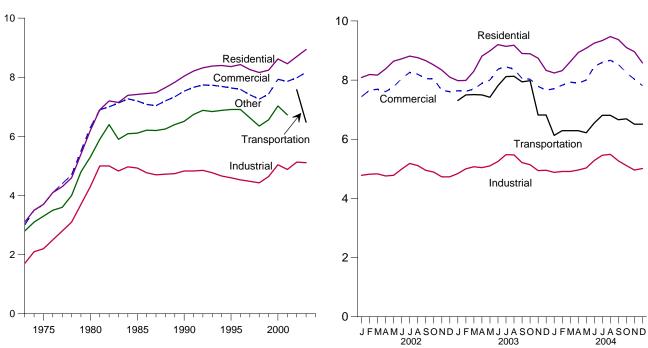

# **Tables**

|             |    | Page                                                                           |
|-------------|----|--------------------------------------------------------------------------------|
| Section     | 1. | Energy Overview                                                                |
| 1.1         |    | Energy Overview                                                                |
| 1.2         |    | Energy Production by Source. 5                                                 |
| 1.3         |    | Energy Consumption by Source                                                   |
| 1.4         |    | Energy Net Imports by Source                                                   |
| 1.5         |    | Merchandise Trade Value                                                        |
| 1.6         |    | Cost of Fuels to End Users in Constant (1982-1984) Dollars                     |
| 1.7         |    | Overview of U.S. Petroleum Trade                                               |
| 1.8         |    | Energy Consumption per Dollar of Gross Domestic Product                        |
| 1.9         |    | Motor Vehicle Mileage, Fuel Consumption, and Fuel Rates                        |
| 1.10        |    | Heating Degree-Days by Census Division                                         |
| 1.11        |    | Cooling Degree-Days by Census Division                                         |
| 1.11        |    | Cooling Degree-Days by Census Division                                         |
| Section     | 2  | Energy Concumption by Sector                                                   |
| 2.1         | 4. | Energy Consumption by Sector Energy Consumption by Sector                      |
| 2.1         |    | • • • • • • • • • • • • • • • • • • • •                                        |
|             |    | Residential Sector Energy Consumption                                          |
| 2.3         |    | Commercial Sector Energy Consumption                                           |
| 2.4         |    | Industrial Sector Energy Consumption                                           |
| 2.5         |    | Transportation Sector Energy Consumption                                       |
| 2.6         |    | Electric Power Sector Energy Consumption                                       |
| ~           | _  |                                                                                |
| Section     | 3. | Petroleum                                                                      |
| 3.1         |    | Petroleum Overview                                                             |
|             |    | 3.1a Supply                                                                    |
|             |    | 3.1b Disposition and Stocks                                                    |
| 3.2         |    | Crude Oil Overview                                                             |
|             |    | 3.2a Supply                                                                    |
|             |    | 3.2b Disposition and Stocks                                                    |
| 3.3         |    | Petroleum Imports From                                                         |
|             |    | 3.3a Bahrain, Iran, Iraq, and Kuwait                                           |
|             |    | 3.3b Qatar, Saudi Arabia, U.A.E., and Total Persian Gulf                       |
|             |    | 3.3c Algeria, Ecuador, Gabon, Indonesia, and Libya                             |
|             |    | 3.3d Nigeria, Venezuela, Total Other OPEC, and Total OPEC                      |
|             |    | 3.3e Angola, Australia, Bahamas, Brazil, Canada, and China                     |
|             |    | 3.3f Colombia, Ecuador, Gabon, Italy, Malaysia, and Mexico                     |
|             |    | 3.3g Netherlands, Netherlands Antilles, Norway, Puerto Rico, Russia, and Spain |
|             |    | 3.3h Trinidad and Tobago, United Kingdom, U.S. Virgin Islands, Other Non-OPEC, |
|             |    | Total Non-OPEC, and Total Imports                                              |
| 3.4         |    | Finished Motor Gasoline Supply, Disposition, and Stocks                        |
| 3.5         |    | Distillate Fuel Oil Supply, Disposition, and Stocks                            |
| 3.6         |    | Residual Fuel Oil Supply, Disposition, and Stocks                              |
| 3.7         |    | Jet Fuel Supply, Disposition, and Stocks                                       |
|             |    |                                                                                |
| 3.8         |    | Liquefied Petroleum Gases Supply, Disposition, and Stocks                      |
| 3.9         |    | Propane and Propylene Supply, Disposition, and Stocks                          |
| 3.10        |    | Other Petroleum Products Supply, Disposition, and Stocks                       |
| Section     | 1  | Natural Gas                                                                    |
| Section 4.1 | 4. | Natural Gas Overview                                                           |
|             |    |                                                                                |
| 4.2         |    | Natural Gas Production                                                         |
| 4.3         |    | Natural Gas Trade by Country                                                   |
| 4.4         |    | Natural Gas Consumption by Sector                                              |
| 4.5         |    | Natural Gas in Underground Storage                                             |