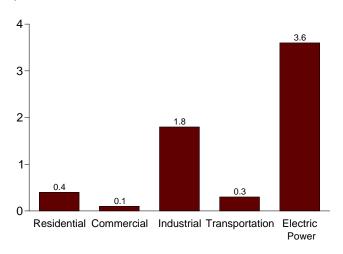

ctor in the use of renewable energy, consuming 0.4 quadrillion Btu---83 percent in the form of wood, 13 percent solar, and 4 percent geothermal. The transportation sector consumed renewable energy in the form of alcohol fuels used in the blending of motor gasoline; in 2004, alcohol fuel use was 0.3 quadrillion Btu. The commercial sector used 0.1 quadrillion Btu in 2004, 44 percent of it as waste and 40 percent as wood.

<sup>&</sup>lt;sup>1</sup>A small amount of alcohol fuel (ethanol blended into motor gasoline) is both fossil fuel (as petroleum) and renewable energy and is counted in both those subtotals but counted only once in total energy consumption.

Figure 10.1 Renewable Energy Consumption (Quadrillion Btu)

Total and Major Sources, 1973-2004



By Source, 2004



By Sector, 2004



Compared With Other Resources, 1973-2004



#### Compared With Other Resources, 2004



<sup>a</sup>Conventional hydroelectric power.

<sup>b</sup>A small amount of alcohol (ethanol blended into motor gasoline) is both fossil fuel (as petroleum) and renewable energy and is counted in both

those subtotals but counted only once in total energy consumption. Web Page: http://www.eia.doe.gov/emeu/mer/renew.html. Sources: Tables 1.3 and 10.1-10.2c.

**Table 10.1 Renewable Energy Consumption by Source** 

(Trillion Btu)

|                      | Conventional<br>Hydroelectric<br>Power <sup>a</sup> | Wood <sup>b</sup> | Waste <sup>c</sup> | Alcohol<br>Fuels <sup>d</sup> | Geothermal <sup>e</sup> | Solar <sup>f</sup> | <b>Wind</b> <sup>g</sup> | Total            |
|----------------------|--------