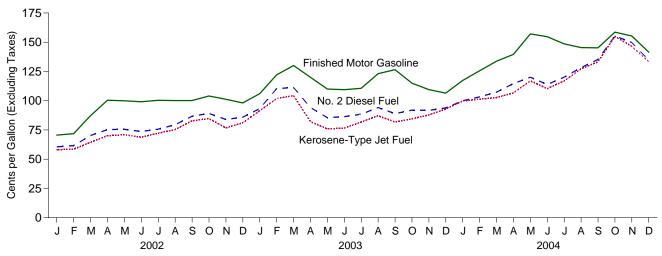

n the December 2003 price.

The average price of natural gas delivered to the electric power sector was \$6.67 per thousand cubic feet in November 2004, 39 percent higher than the November 2003 price. The average price of natural gas used by residential consumers in December 2004 was \$11.09 per thousand cubic feet, 18 percent higher than the December 2003 price. The average price of natural gas used by commercial consumers in December 2004 was \$10.26 per thousand cubic feet, 21 percent higher than the December 2003 price. The average price of natural gas used by industrial consumers in December 2004 was \$7.43 per thousand cubic feet, 30 percent above the December 2003 price.

Figure 9.1 Petroleum Prices



Refiner Prices to End Users: Motor Gasoline, Diesel Fuel, and Jet Fuel, Monthly



Refiner Prices to End Users: No. 2 Fuel Oil, Propane, and Residual Fuel, Monthly



Web Page: http://www.eia.doe.gov/emeu/mer/prices.html. Sources: Tables 9.1, 9.5, and 9.7.

Table 9.1 Crude Oil Price Summary

(Dollars per Barrel)

|                   |                                               |                                        |                                        | Refiner Acquisition Costa |                   |                   |  |  |
|-------------------|-----------------------------------------------|----------------------------------------|----------------------------------------|---------------------------|-------------------|-------------------|--|--|
|                   | Domestic First<br>Purchase Price <sup>b</sup> | F.O.B. Cost<br>of Imports <sup>c</sup> | Lan