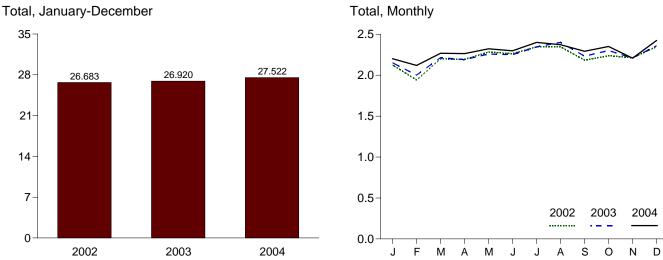

l solid waste, landfill gas, sludge waste, tires, agricultural byproducts, and other biomass.

 <sup>&</sup>lt;sup>9</sup> Geothermal heat pump and direct use energy.
 <sup>h</sup> Electricity retail sales to ultimate customers reported by electric utilities and other energy service providers.
 <sup>l</sup> See Note 12, "Electrical System Energy Losses," at end of section.
 R=Revised. NA=Not available. (s)=Less than 0.5 trillion Btu.
 Notes: • Totals may not equal sum of components due to independent rounding. • Geographic coverage is the 50 States and the District of Columbia.
 Web Page: http://www.eia.doe.gov/emeu/mer/consump.html.
 Additional Notes and Sources: See end of section.

Figure 2.5 Transportation Sector Energy Consumption (Quadrillion Btu)





# By Major Sources, Monthly





Note: Because vertical scales differ, graphs should not be compared. Web Page: http://www.eia.doe.gov/emeu/mer/consump.html. Source: Table 2.5.

**Table 2.5 Transportation Sector Energy Consumption** 

(Quadrillion Btu)

|                                                                                                                                                                                            |                                                                               |                                                                                                                          | Primary Co                                                                                                                                         | nsumption