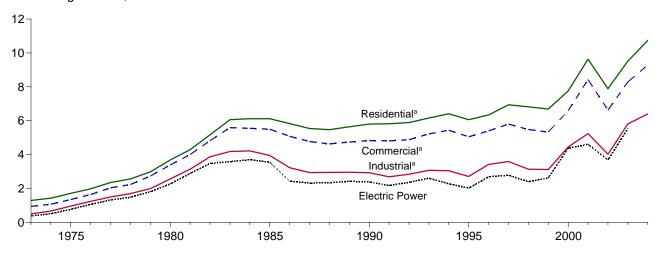

# **Tables**

|             |    | Page                                                                           |
|-------------|----|--------------------------------------------------------------------------------|
| Section     | 1. | Energy Overview                                                                |
| 1.1         |    | Energy Overview                                                                |
| 1.2         |    | Energy Production by Source. 5                                                 |
| 1.3         |    | Energy Consumption by Source                                                   |
| 1.4         |    | Energy Net Imports by Source                                                   |
| 1.5         |    | Merchandise Trade Value                                                        |
| 1.6         |    | Cost of Fuels to End Users in Constant (1982-1984) Dollars                     |
| 1.7         |    | Overview of U.S. Petroleum Trade                                               |
| 1.8         |    | Energy Consumption per Dollar of Gross Domestic Product                        |
| 1.9         |    | Motor Vehicle Mileage, Fuel Consumption, and Fuel Rates                        |
| 1.10        |    | Heating Degree-Days by Census Division                                         |
| 1.11        |    | Cooling Degree-Days by Census Division                                         |
| 1.11        |    | Cooling Degree-Days by Census Division                                         |
| Section     | 2  | Energy Concumption by Sector                                                   |
| 2.1         | 4. | Energy Consumption by Sector Energy Consumption by Sector                      |
| 2.1         |    | • • • • • • • • • • • • • • • • • • • •                                        |
|             |    | Residential Sector Energy Consumption                                          |
| 2.3         |    | Commercial Sector Energy Consumption                                           |
| 2.4         |    | Industrial Sector Energy Consumption                                           |
| 2.5         |    | Transportation Sector Energy Consumption                                       |
| 2.6         |    | Electric Power Sector Energy Consumption                                       |
| ~           | _  |                                                                                |
| Section     | 3. | Petroleum                                                                      |
| 3.1         |    | Petroleum Overview                                                             |
|             |    | 3.1a Supply                                                                    |
|             |    | 3.1b Disposition and Stocks                                                    |
| 3.2         |    | Crude Oil Overview                                                             |
|             |    | 3.2a Supply                                                                    |
|             |    | 3.2b Disposition and Stocks                                                    |
| 3.3         |    | Petroleum Imports From                                                         |
|             |    | 3.3a Bahrain, Iran, Iraq, and Kuwait                                           |
|             |    | 3.3b Qatar, Saudi Arabia, U.A.E., and Total Persian Gulf                       |
|             |    | 3.3c Algeria, Ecuador, Gabon, Indonesia, and Libya                             |
|             |    | 3.3d Nigeria, Venezuela, Total Other OPEC, and Total OPEC                      |
|             |    | 3.3e Angola, Australia, Bahamas, Brazil, Canada, and China                     |
|             |    | 3.3f Colombia, Ecuador, Gabon, Italy, Malaysia, and Mexico                     |
|             |    | 3.3g Netherlands, Netherlands Antilles, Norway, Puerto Rico, Russia, and Spain |
|             |    | 3.3h Trinidad and Tobago, United Kingdom, U.S. Virgin Islands, Other Non-OPEC, |
|             |    | Total Non-OPEC, and Total Imports                                              |
| 3.4         |    | Finished Motor Gasoline Supply, Disposition, and Stocks                        |
| 3.5         |    | Distillate Fuel Oil Supply, Disposition, and Stocks                            |
| 3.6         |    | Residual Fuel Oil Supply, Disposition, and Stocks                              |
| 3.7         |    | Jet Fuel Supply, Disposition, and Stocks                                       |
|             |    |                                                                                |
| 3.8         |    | Liquefied Petroleum Gases Supply, Disposition, and Stocks                      |
| 3.9         |    | Propane and Propylene Supply, Disposition, and Stocks                          |
| 3.10        |    | Other Petroleum Products Supply, Disposition, and Stocks                       |
| Section     | 1  | Natural Gas                                                                    |
| Section 4.1 | 4. | Natural Gas Overview                                                           |
|             |    |                                                                                |
| 4.2         |    | Natural Gas Production                                                         |
| 4.3         |    | Natural Gas Trade by Country                                                   |
| 4.4         |    | Natural Gas Consumption by Sector                                              |
| 4.5         |    | Natural Gas in Underground Storage                                             |