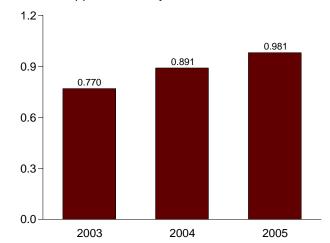

# **Tables**

|             |    | Page                                                                           |
|-------------|----|--------------------------------------------------------------------------------|
| Section     | 1. | Energy Overview                                                                |
| 1.1         |    | Energy Overview                                                                |
| 1.2         |    | Energy Production by Source. 5                                                 |
| 1.3         |    | Energy Consumption by Source                                                   |
| 1.4         |    | Energy Net Imports by Source                                                   |
| 1.5         |    | Merchandise Trade Value                                                        |
| 1.6         |    | Cost of Fuels to End Users in Constant (1982-1984) Dollars                     |
| 1.7         |    | Overview of U.S. Petroleum Trade                                               |
| 1.8         |    | Energy Consumption per Dollar of Gross Domestic Product                        |
| 1.9         |    | Motor Vehicle Mileage, Fuel Consumption, and Fuel Rates                        |
| 1.10        |    | Heating Degree-Days by Census Division                                         |
| 1.11        |    | Cooling Degree-Days by Census Division                                         |
| 1.11        |    | Cooling Degree-Days by Census Division                                         |
| Section     | 2  | Energy Concumption by Sector                                                   |
| 2.1         | 4. | Energy Consumption by Sector Energy Consumption by Sector                      |
| 2.1         |    | • • • • • • • • • • • • • • • • • • • •                                        |
|             |    | Residential Sector Energy Consumption                                          |
| 2.3         |    | Commercial Sector Energy Consumption                                           |
| 2.4         |    | Industrial Sector Energy Consumption                                           |
| 2.5         |    | Transportation Sector Energy Consumption                                       |
| 2.6         |    | Electric Power Sector Energy Consumption                                       |
| ~           | _  |                                                                                |
| Section     | 3. | Petroleum                                                                      |
| 3.1         |    | Petroleum Overview                                                             |
|             |    | 3.1a Supply                                                                    |
|             |    | 3.1b Disposition and Stocks                                                    |
| 3.2         |    | Crude Oil Overview                                                             |
|             |    | 3.2a Supply                                                                    |
|             |    | 3.2b Disposition and Stocks                                                    |
| 3.3         |    | Petroleum Imports From                                                         |
|             |    | 3.3a Bahrain, Iran, Iraq, and Kuwait                                           |
|             |    | 3.3b Qatar, Saudi Arabia, U.A.E., and Total Persian Gulf                       |
|             |    | 3.3c Algeria, Ecuador, Gabon, Indonesia, and Libya                             |
|             |    | 3.3d Nigeria, Venezuela, Total Other OPEC, and Total OPEC                      |
|             |    | 3.3e Angola, Australia, Bahamas, Brazil, Canada, and China                     |
|             |    | 3.3f Colombia, Ecuador, Gabon, Italy, Malaysia, and Mexico                     |
|             |    | 3.3g Netherlands, Netherlands Antilles, Norway, Puerto Rico, Russia, and Spain |
|             |    | 3.3h Trinidad and Tobago, United Kingdom, U.S. Virgin Islands, Other Non-OPEC, |
|             |    | Total Non-OPEC, and Total Imports                                              |
| 3.4         |    | Finished Motor Gasoline Supply, Disposition, and Stocks                        |
| 3.5         |    | Distillate Fuel Oil Supply, Disposition, and Stocks                            |
| 3.6         |    | Residual Fuel Oil Supply, Disposition, and Stocks                              |
| 3.7         |    | Jet Fuel Supply, Disposition, and Stocks                                       |
|             |    |                                                                                |
| 3.8         |    | Liquefied Petroleum Gases Supply, Disposition, and Stocks                      |
| 3.9         |    | Propane and Propylene Supply, Disposition, and Stocks                          |
| 3.10        |    | Other Petroleum Products Supply, Disposition, and Stocks                       |
| Section     | 1  | Natural Gas                                                                    |
| Section 4.1 | 4. | Natural Gas Overview                                                           |
|             |    |                                                                                |
| 4.2         |    | Natural Gas Production                                                         |
| 4.3         |    | Natural Gas Trade by Country                                                   |
| 4.4         |    | Natural Gas Consumption by Sector                                              |
| 4.5         |    | Natural Gas in Underground Storage                                             |