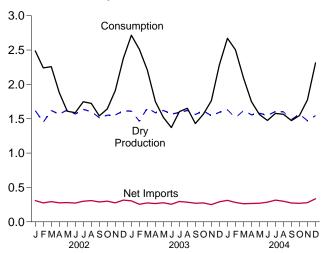

# **Tables**

|             |    | Page                                                                           |
|-------------|----|--------------------------------------------------------------------------------|
| Section     | 1. | Energy Overview                                                                |
| 1.1         |    | Energy Overview                                                                |
| 1.2         |    | Energy Production by Source. 5                                                 |
| 1.3         |    | Energy Consumption by Source                                                   |
| 1.4         |    | Energy Net Imports by Source                                                   |
| 1.5         |    | Merchandise Trade Value                                                        |
| 1.6         |    | Cost of Fuels to End Users in Constant (1982-1984) Dollars                     |
| 1.7         |    | Overview of U.S. Petroleum Trade                                               |
| 1.8         |    | Energy Consumption per Dollar of Gross Domestic Product                        |
| 1.9         |    | Motor Vehicle Mileage, Fuel Consumption, and Fuel Rates                        |
| 1.10        |    | Heating Degree-Days by Census Division                                         |
| 1.11        |    | Cooling Degree-Days by Census Division                                         |
| 1.11        |    | Cooling Degree-Days by Census Division                                         |
| Section     | 2  | Energy Concumption by Sector                                                   |
| 2.1         | 4. | Energy Consumption by Sector Energy Consumption by Sector                      |
| 2.1         |    | • • • • • • • • • • • • • • • • • • • •                                        |
|             |    | Residential Sector Energy Consumption                                          |
| 2.3         |    | Commercial Sector Energy Consumption                                           |
| 2.4         |    | Industrial Sector Energy Consumption                                           |
| 2.5         |    | Transportation Sector Energy Consumption                                       |
| 2.6         |    | Electric Power Sector Energy Consumption                                       |
| ~           | _  |                                                                                |
| Section     | 3. | Petroleum                                                                      |
| 3.1         |    | Petroleum Overview                                                             |
|             |    | 3.1a Supply                                                                    |
|             |    | 3.1b Disposition and Stocks                                                    |
| 3.2         |    | Crude Oil Overview                                                             |
|             |    | 3.2a Supply                                                                    |
|             |    | 3.2b Disposition and Stocks                                                    |
| 3.3         |    | Petroleum Imports From                                                         |
|             |    | 3.3a Bahrain, Iran, Iraq, and Kuwait                                           |
|             |    | 3.3b Qatar, Saudi Arabia, U.A.E., and Total Persian Gulf                       |
|             |    | 3.3c Algeria, Ecuador, Gabon, Indonesia, and Libya                             |
|             |    | 3.3d Nigeria, Venezuela, Total Other OPEC, and Total OPEC                      |
|             |    | 3.3e Angola, Australia, Bahamas, Brazil, Canada, and China                     |
|             |    | 3.3f Colombia, Ecuador, Gabon, Italy, Malaysia, and Mexico                     |
|             |    | 3.3g Netherlands, Netherlands Antilles, Norway, Puerto Rico, Russia, and Spain |
|             |    | 3.3h Trinidad and Tobago, United Kingdom, U.S. Virgin Islands, Other Non-OPEC, |
|             |    | Total Non-OPEC, and Total Imports                                              |
| 3.4         |    | Finished Motor Gasoline Supply, Disposition, and Stocks                        |
| 3.5         |    | Distillate Fuel Oil Supply, Disposition, and Stocks                            |
| 3.6         |    | Residual Fuel Oil Supply, Disposition, and Stocks                              |
| 3.7         |    | Jet Fuel Supply, Disposition, and Stocks                                       |
|             |    |                                                                                |
| 3.8         |    | Liquefied Petroleum Gases Supply, Disposition, and Stocks                      |
| 3.9         |    | Propane and Propylene Supply, Disposition, and Stocks                          |
| 3.10        |    | Other Petroleum Products Supply, Disposition, and Stocks                       |
| Section     | 1  | Natural Gas                                                                    |
| Section 4.1 | 4. | Natural Gas Overview                                                           |
|             |    |                                                                                |
| 4.2         |    | Natural Gas Production                                                         |
| 4.3         |    | Natural Gas Trade by Country                                                   |
| 4.4         |    | Natural Gas Consumption by Sector                                              |
| 4.5         |    | Natural Gas in Underground Storage                                             |