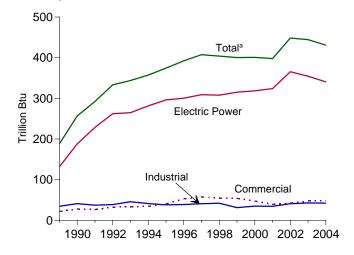

| Section | 1.  | Energy Overview                                | Dianne R. Dunn    | 202-586-2792<br>dianne.dunn@eia.doe.gov              |
|---------|-----|------------------------------------------------|-------------------|------------------------------------------------------|
| Section | 2.  | Energy Consumption by Sector                   | Dianne R. Dunn    | 202-586-2792<br>dianne.dunn@eia.doe.gov              |
| Section | 3.  | Petroleum                                      | Michael Conner    | 202-586-1795<br>michael.conner@eia.doe.gov           |
| Section | 4.  | Natural Gas                                    | Roy Kass          | 202-586-4790<br>nathaniel.kass@eia.doe.gov           |
| Section | 5.  | Crude Oil and Natural Gas Resource Development | Robert F. King    | 202-586-4787<br>robert.king@eia.doe.gov              |
| Section | 6.  | Coal                                           | Mary L. Lilly     | 202-287-1742<br>mary.lilly@eia.doe.gov               |
| Section | 7.  | Electricity                                    | Melvin E. Johnson | 202-287-1754<br>melvin.johnson@eia.doe.gov           |
| Section | 8.  | Nuclear Energy                                 | John R. Moens     | 202-287-1976<br>john.moens@eia.doe.gov               |
| Section | 9.  | <b>Energy Prices</b>                           |                   |                                                      |
|         |     | Petroleum                                      | Patricia Wells    | 202-586-4885<br>patricia.wells@eia.doe.gov           |
|         |     | Natural Gas                                    | Roy Kass          | 202-586-4790<br>nathaniel.kass@eia.doe.gov           |
|         |     | Average Retail Prices of Electricity           |                   | ssell 202-287-1747<br>ene.harris-russell@eia.doe.gov |
|         |     | Cost of Fuel at Electric Generating Plants     | Stephen Scott     | 202-287-1737<br>stephen.scott@eia.doe.gov            |
| Section | 10. | Renewable Energy                               | Louise Guey-Lee   | 202-287-1731<br>louise.guey-lee@eia.doe.gov          |
| Section | 11. | <b>International Petroleum</b>                 |                   |                                                      |
|         |     | World Crude Oil Production                     | Patricia Smith    | 202-586-6925<br>patricia.smith@eia.doe.gov           |
|         |     | Petroleum Consumption and Stocks               | Patricia Smith    | 202-586-6925<br>patricia.smith@eia.doe.gov           |

# **Tables (Continued)**

|             |                                             | I                                                                                                                      | Page |  |  |  |  |  |  |  |
|-------------|---------------------------------------------|------------------------------------------------------------------------------------------------------------------------|------|--|--|--|--|--|--|--|
| Section     | 5.                                          | Crude Oil and Natural Gas Resource Development                                                                         |      |  |  |  |  |  |  |  |
| 5.1         |                                             | Crude Oil and Natural Gas Drilling Activity Measurements                                                               | 83   |  |  |  |  |  |  |  |
| 5.2         |                                             | Crude Oil and Natural Gas Wells Drilled                                                                                | 84   |  |  |  |  |  |  |  |
| 5.3         | 5.3 Maximum U.S. Active Seismic Crew Counts |                                                                                                                        |      |  |  |  |  |  |  |  |
| C4.         | ,                                           | Carl                                                                                                                   |      |  |  |  |  |  |  |  |
| Section     | 0.                                          | Coal                                                                                                                   | 00   |  |  |  |  |  |  |  |
| 6.1         |                                             | Coal Overview.                                                                                                         |      |  |  |  |  |  |  |  |
| 6.2         |                                             | Coal Consumption by Sector.                                                                                            |      |  |  |  |  |  |  |  |
| 6.3         |                                             | Coal Stocks by Sector.                                                                                                 | 91   |  |  |  |  |  |  |  |
| Section     | 7.                                          | Electricity                                                                                                            |      |  |  |  |  |  |  |  |
| 7.1         |                                             | Electricity Overview.                                                                                                  | 97   |  |  |  |  |  |  |  |
| 7.2         |                                             | Electricity Net Generation                                                                                             |      |  |  |  |  |  |  |  |
|             |                                             | 7.2a Total (All Sectors).                                                                                              | . 99 |  |  |  |  |  |  |  |
|             |                                             | 7.2b Electric Power Sector.                                                                                            |      |  |  |  |  |  |  |  |
|             |                                             | 7.2c Commercial and Industrial Sectors.                                                                                |      |  |  |  |  |  |  |  |
| 7.3         |                                             | Consumption of Combustible Fuels for Electricity Generation                                                            |      |  |  |  |  |  |  |  |
| 7.5         |                                             | 7.3a Total (All Sectors).                                                                                              | 103  |  |  |  |  |  |  |  |
|             |                                             |                                                                                                                        | 104  |  |  |  |  |  |  |  |
|             |                                             | 7.3c Commercial and Industrial Sectors (Selected Fuels).                                                               |      |  |  |  |  |  |  |  |
| 7.4         |                                             | Consumption of Combustible Fuels for Electricity Generation and Useful Thermal Output                                  | 105  |  |  |  |  |  |  |  |
| 7.1         |                                             | 7.4a Total (All Sectors).                                                                                              | 107  |  |  |  |  |  |  |  |
|             |                                             | 7.4b Electric Power Sector.                                                                                            |      |  |  |  |  |  |  |  |
|             |                                             |                                                                                                                        | 109  |  |  |  |  |  |  |  |
| 7.5         |                                             | Stocks of Coal and Petroleum: Electric Power Sector.                                                                   |      |  |  |  |  |  |  |  |
| 7.5<br>7.6  |                                             | Electricity End Use.                                                                                                   |      |  |  |  |  |  |  |  |
| 7.0         |                                             | Electricity End Ose.                                                                                                   | 113  |  |  |  |  |  |  |  |
| Section     | 8.                                          | Nuclear Energy                                                                                                         |      |  |  |  |  |  |  |  |
| 8.1         |                                             | Nuclear Energy Overview                                                                                                | 119  |  |  |  |  |  |  |  |
| C4!         | 0                                           | En anna Britana                                                                                                        |      |  |  |  |  |  |  |  |
| Section 9.1 | 9.                                          | Energy Prices Crude Oil Price Summary                                                                                  | 122  |  |  |  |  |  |  |  |
| 9.1         |                                             |                                                                                                                        |      |  |  |  |  |  |  |  |
|             |                                             | F.O.B. Costs of Crude Oil Imports From Selected Countries.  Landed Costs of Crude Oil Imports From Selected Countries. |      |  |  |  |  |  |  |  |
| 9.3<br>9.4  |                                             |                                                                                                                        |      |  |  |  |  |  |  |  |
| 9.4<br>9.5  |                                             | Motor Gasoline Retail Prices, U.S. City Average.  Refiner Prices of Residual Fuel Oil.                                 |      |  |  |  |  |  |  |  |
|             |                                             |                                                                                                                        |      |  |  |  |  |  |  |  |
| 9.6         |                                             | Refiner Prices of Petroleum Products for Resale                                                                        |      |  |  |  |  |  |  |  |
| 9.7         |                                             | Refiner Prices of Petroleum Products to End Users.                                                                     | 129  |  |  |  |  |  |  |  |
| 9.8         |                                             | No. 2 Distillate Prices to Residences                                                                                  | 120  |  |  |  |  |  |  |  |
|             |                                             | 9.8a Northeastern States.                                                                                              |      |  |  |  |  |  |  |  |
|             |                                             | 9.8b Selected South Atlantic and Midwestern States                                                                     |      |  |  |  |  |  |  |  |
|             |                                             | 9.8c Selected Western States and U.S. Average                                                                          |      |  |  |  |  |  |  |  |
| 9.9         |                                             | Average Retail Prices of Electricity.                                                                                  |      |  |  |  |  |  |  |  |
| 9.10        |                                             | Cost of Fossil-Fuel Receipts at Electric Generating Plants.                                                            |      |  |  |  |  |  |  |  |
| 9.11        |                                             | Natural Gas Prices.                                                                                                    | 137  |  |  |  |  |  |  |  |