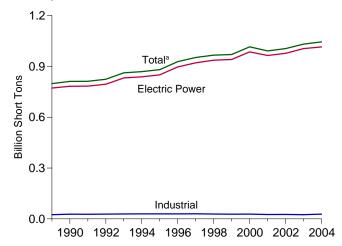

ass.

g Blast furnace gas, propane gas, and other manufactured and waste gases derived from fossil fuels.

h Wood, black liquor, and other wood waste.

Batteries, chemicals, hydrogen, pitch, purchased steam, sulfur, and miscellaneous technologies.

<sup>•</sup> Geographic coverage is the 50 States and the District of Columbia.

Sources: • 1989-1997: Energy Information Administration (EIA), Form EIA-867, "Annual Nonutility Power Producer Report." • 1998-2000: EIA, Form EIA-860B, "Annual Electric Generator Report—Nonutility." • 2001-2003: EIA, Form EIA-906, "Power Plant Report." • 2004: EIA, Form EIA-906, "Power Plant Report" and Form EIA-920, "Combined Heat and Power Plant Report."

Figure 7.4 Consumption of Selected Combustible Fuels for Electricity Generation and Useful Thermal Output





#### Petroleum by Sector, 1989-2004



## Natural Gas by Sector, 1989-2004



Other Gases<sup>b</sup> by Sector, 1989-2004



#### Wood by Sector, 1989-2004



#### Waste by Sector, 1989-2004



<sup>a</sup>Includes commercial sector.

<sup>b</sup>Blast furnace gas, propane gas, and other manufactured and waste gases derived from fossil fuels.

Note: Because vertical scales differ, graphs should not be compared. Web Page: http://www.eia.doe.gov/emeu/mer/elect.html. Sources: Tables 7.4a, 7.4b, and 7.4c.

Table 7.4a Consumption of Combustible Fuels for Electricity Generation and Useful Thermal Output: Total (All Sectors) (Sum of Tables 7.4b and 7.4c)

|              |                        |                                     |                                   | Petroleum