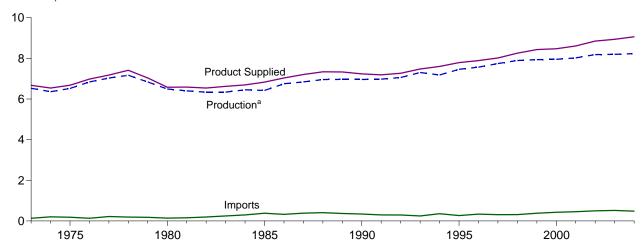

94.

Notes: 

Beginning in October 1977, Strategic Petroleum Reserve imports are included.

Totals may not equal sum of components due to independent rounding.

U.S. geographic coverage is the 50 States and the District of Columbia.

Columbia.

Web Page: http://www.eia.doe.gov/emeu/mer/petro.html.
Sources: • 1973-1975: Bureau of Mines, Mineral Industry Surveys,
Petroleum Statement, Annual, annual reports. • 1976-1980: Energy Information
Administration (EIA), Energy Data Reports, Petroleum Statement, Annual, annual
reports. • 1981-2003: EIA, Petroleum Supply Annual, annual reports.

2004
forward: EIA, Petroleum Supply Monthly, monthly reports.

<sup>(</sup>s)=Less than 500 barrels per day.

Figure 3.2 Finished Motor Gasoline

(Million Barrels per Day, Except as Noted)

Overview, 1973-2004



## Overview, Monthly







<sup>a</sup>Refinery and blender net production. Note: Because vertical scales differ, graphs should not be compared.

Total Stocks, End of Month



Web Page: http://www.eia.doe.gov/emeu/mer/petro.html. Source: Table 3.4.

Table 3.4 Finished Motor Gasoline Supply, Disposition, and Stocks

| 1973 Average