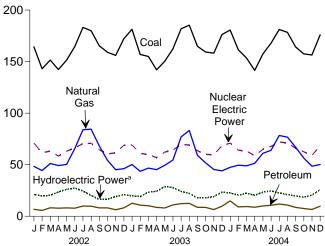

me entity that consumes the power or an affiliate, and 3) used in direct support of a service or industrial process located within the same facility or group of facilities that house the generating equipment. Direct use is exclusive of station use.

E=Estimate. NA=Not available. (s)=Less than 0.5 billion kilowatthours.

Notes: • See Note, "Classification of Power Plants Into Energy-Use Sectors," at end of section. • Totals may not equal sum of components due to independent rounding. • Geographic coverage is the 50 states and the District of Columbia.

Web Page: http://www.eia.doe.gov/emeu/mer/elect.html.

Sources: See end of section.

Figure 7.2 Electricity Net Generation (Billion Kilowatthours)

Total (All Sectors), Major Sources, 1989-2004



Total (All Sectors), Major Sources, Monthly



Total (All Sectors), Major Sources, 2004



Electric Power Sector, Major Sources, 2004



Commercial Sector, Major Sources, 2004



Industrial Sector, Major Sources, 2004



<sup>a</sup>Conventional and pumped storage hydroelectric power.

<sup>b</sup>Blast furnace gas, propane gas, and other manufactured and waste gases derived from fossil fuels.

Note: Because vertical scales differ, graphs should not be compared. Web Page: http://www.eia.doe.gov/emeu/mer/elect.html. Sources: Tables 7.2a, 7.2b, and 7.2c.

Table 7.2a Electricity Net Generation: Total (All Sectors)

(Sum of Tables 7.2b and 7.2c; Million Kilowatthours)

|