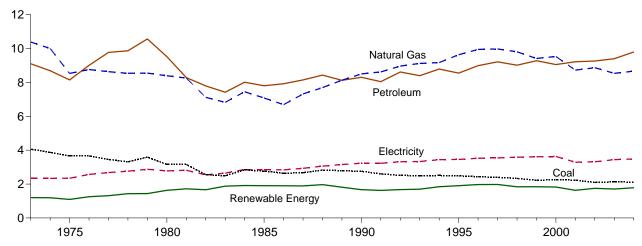

small amount of supplemental gaseous fuels that cannot be identified separately.
 <sup>c</sup> Conventional hydroelectric power.
 <sup>d</sup> Geothermal heat pump and direct use energy.
 <sup>e</sup> Electricity retail sales to ultimate customers reported by electric utilities and other energy service providers.

f See Note 12, "Electrical System Energy Losses," at end of section.
 R=Revised. NA=Not available. (s)=Less than 0.5 trillion Btu.
 Notes: • Totals may not equal sum of components due to independent rounding. • Geographic coverage is the 50 States and the District of Columbia.
 Web Page: http://www.eia.doe.gov/emeu/mer/consump.html.
 Additional Notes and Sources: See end of section.

Figure 2.4 Industrial Sector Energy Consumption (Quadrillion Btu)

By Major Sources, 1973-2004



By Major Sources, Monthly





30-30-20-10-2002 2003 2004

By Major Sources, December 2004



Note: Because vertical scales differ, graphs should not be compared. Web Page: http://www.eia.doe.gov/emeu/mer/consump.html.

Source: Table 2.4.

**Table 2.4 Industrial Sector Energy Consumption** 

(Quadrillion Btu)

|                                                                                                                                                                                                                                                                                                                                                                                                                                   | Primary Consumption