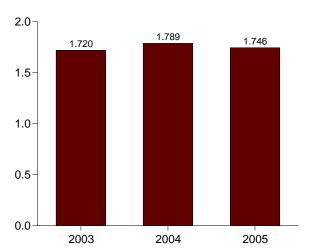

## **Monthly Energy Review**

The Monthly Energy Review (MER) is the Energy Information Administration's (EIA) primary report of recent energy statistics. Included are total energy production, consumption, and trade; energy prices; overviews of petroleum, natural gas, coal, electricity, nuclear energy, renewable energy, and international petroleum; and data unit conversions.