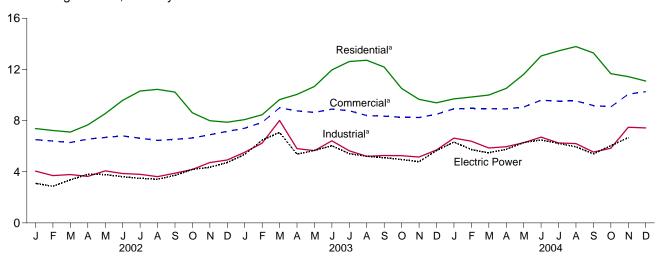

# **Tables**

|             |    | Page                                                                           |
|-------------|----|--------------------------------------------------------------------------------|
| Section     | 1. | Energy Overview                                                                |
| 1.1         |    | Energy Overview                                                                |
| 1.2         |    | Energy Production by Source. 5                                                 |
| 1.3         |    | Energy Consumption by Source                                                   |
| 1.4         |    | Energy Net Imports by Source                                                   |
| 1.5         |    | Merchandise Trade Value                                                        |
| 1.6         |    | Cost of Fuels to End Users in Constant (1982-1984) Dollars                     |
| 1.7         |    | Overview of U.S. Petroleum Trade                                               |
| 1.8         |    | Energy Consumption per Dollar of Gross Domestic Product                        |
| 1.9         |    | Motor Vehicle Mileage, Fuel Consumption, and Fuel Rates                        |
| 1.10        |    | Heating Degree-Days by Census Division                                         |
| 1.11        |    | Cooling Degree-Days by Census Division                                         |
| 1.11        |    | Cooling Degree-Days by Census Division                                         |
| Section     | 2  | Energy Concumption by Sector                                                   |
| 2.1         | 4. | Energy Consumption by Sector Energy Consumption by Sector                      |
| 2.1         |    | • • • • • • • • • • • • • • • • • • • •                                        |
|             |    | Residential Sector Energy Consumption                                          |
| 2.3         |    | Commercial Sector Energy Consumption                                           |
| 2.4         |    | Industrial Sector Energy Consumption                                           |
| 2.5         |    | Transportation Sector Energy Consumption                                       |
| 2.6         |    | Electric Power Sector Energy Consumption                                       |
| ~           | _  |                                                                                |
| Section     | 3. | Petroleum                                                                      |
| 3.1         |    | Petroleum Overview                                                             |
|             |    | 3.1a Supply                                                                    |
|             |    | 3.1b Disposition and Stocks                                                    |
| 3.2         |    | Crude Oil Overview                                                             |
|             |    | 3.2a Supply                                                                    |
|             |    | 3.2b Disposition and Stocks                                                    |
| 3.3         |    | Petroleum Imports From                                                         |
|             |    | 3.3a Bahrain, Iran, Iraq, and Kuwait                                           |
|             |    | 3.3b Qatar, Saudi Arabia, U.A.E., and Total Persian Gulf                       |
|             |    | 3.3c Algeria, Ecuador, Gabon, Indonesia, and Libya                             |
|             |    | 3.3d Nigeria, Venezuela, Total Other OPEC, and Total OPEC                      |
|             |    | 3.3e Angola, Australia, Bahamas, Brazil, Canada, and China                     |
|             |    | 3.3f Colombia, Ecuador, Gabon, Italy, Malaysia, and Mexico                     |
|             |    | 3.3g Netherlands, Netherlands Antilles, Norway, Puerto Rico, Russia, and Spain |
|             |    | 3.3h Trinidad and Tobago, United Kingdom, U.S. Virgin Islands, Other Non-OPEC, |
|             |    | Total Non-OPEC, and Total Imports                                              |
| 3.4         |    | Finished Motor Gasoline Supply, Disposition, and Stocks                        |
| 3.5         |    | Distillate Fuel Oil Supply, Disposition, and Stocks                            |
| 3.6         |    | Residual Fuel Oil Supply, Disposition, and Stocks                              |
| 3.7         |    | Jet Fuel Supply, Disposition, and Stocks                                       |
|             |    |                                                                                |
| 3.8         |    | Liquefied Petroleum Gases Supply, Disposition, and Stocks                      |
| 3.9         |    | Propane and Propylene Supply, Disposition, and Stocks                          |
| 3.10        |    | Other Petroleum Products Supply, Disposition, and Stocks                       |
| Section     | 1  | Natural Gas                                                                    |
| Section 4.1 | 4. | Natural Gas Overview                                                           |
|             |    |                                                                                |
| 4.2         |    | Natural Gas Production                                                         |
| 4.3         |    | Natural Gas Trade by Country                                                   |
| 4.4         |    | Natural Gas Consumption by Sector                                              |
| 4.5         |    | Natural Gas in Underground Storage                                             |