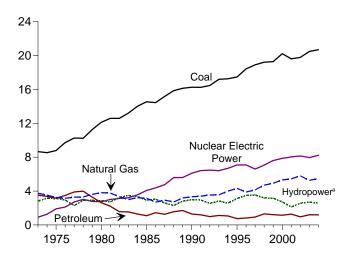

blended into motor gasoline.
 <sup>f</sup> Electricity retail sales to ultimate customers reported by electric utilities and,

beginning in 1996, other energy service providers.

§ See Note 12, "Electrical System Energy Losses," at end of section.

h Since 1978, the small amounts of coal consumed for transportation are reported as industrial sector consumption.

R=Revised. E=Estimate. NA=Not available. (s)=Less than 0.5 trillion Btu.

Notes:

• Totals may not equal sum of components due to independent rounding.

• Geographic coverage is the 50 States and the District of Columbia.

Web Page: http://www.eia.doe.gov/emeu/mer/consump.html.

Additional Notes and Sources: See end of section.

Figure 2.6 Electric Power Sector Energy Consumption (Quadrillion Btu)





By Major Sources, 1973-2004



By Major Sources, Monthly



Total, January-December



By Major Sources, December 2004



<sup>a</sup>Conventional and pumped storage hydroelectric power. Note: Because vertical scales differ, graphs should not be compared. Web Page: http://www.eia.doe.gov/emeu/mer/consump.html. Source: Table 2.6.

**Table 2.6 Electric Power Sector Energy Consumption** 

(Quadrillion Btu)

|                                                                                                                            | Primary Consumption                                                                                                       |                                                                                                      |