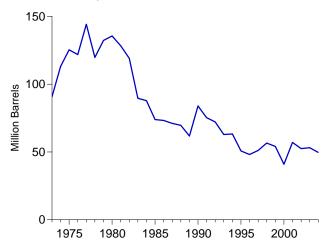

es: • Data are for fuels consumed to produce electricity and useful thermal output. • See Note, "Classification of Power Plants Into Energy-Use Sectors," at end of section. • Totals may not equal sum of components due to independent rounding. • Geographic coverage is the 50 States and the District of Columbia.

Web Page: http://www.eia.doe.gov/emeu/mer/elect.html.

Sources: • 1989-1997: Energy Information Administration (EIA), Form EIA-867, "Annual Nonutility Power Producer Report." • 1998-2000: EIA, Form EIA-860B, "Annual Electric Generator Report—Nonutility." • 2001-2003: EIA, Form EIA-906, "Power Plant Report." • 2004: EIA, Form EIA-906, "Power Plant Report." and Form EIA-920, "Combined Heat and Power Plant Report."

Figure 7.5 Stocks of Coal and Petroleum: Electric Power Sector









## Total Petroleum, Monthly



Coal and Petroleum Stocks, 1973-2004



Petroleum by Type, End of Month



<sup>a</sup>Converted from short tons to barrels by multiplying by 5. Note: Because vertical scales differ, graphs should not be compared. Web Page: http://www.eia.doe.gov/emeu/mer/elect.html. Source: Tables 7.5, A1, and A5.

Table 7.5 Stocks of Coal and Petroleum: Electric Power Sector

|                                   |                     |                      |                                | Petroleum                  |                             |                         |
|-----------------------------------|---------------------|----------------------|--------------------------------|----------------------------|-----------------------------|-------------------------|
|