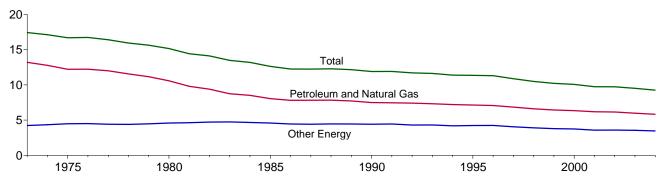

# **Tables (Continued)**

| Section | 10. Renewable Energy                                                                     |    |
|---------|------------------------------------------------------------------------------------------|----|
| 10.1    | Renewable Energy Consumption by Source                                                   | 43 |
| 10.2    | Renewable Energy Consumption                                                             |    |
|         | 10.2a Residential and Commercial Sectors (Estimated)                                     | 44 |
|         | 10.2b Industrial and Transportation Sectors (Estimated)                                  | 45 |
|         | 10.2c Electric Power Sector                                                              | 46 |
| Section | 11. International Petroleum                                                              |    |
| 11.1    | Crude Oil Production                                                                     |    |
|         | 11.1a OPEC Members                                                                       | 50 |
|         | 11.1b Persian Gulf Nations, Non-OPEC, and World                                          | 51 |
| 11.2    | Petroleum Consumption in OECD Countries                                                  | 55 |
| 11.3    | Petroleum Stocks in OECD Countries                                                       | 57 |
| Appendi | ix A. Thermal Conversion Factors                                                         |    |
| A1.     | Approximate Heat Content of Petroleum Products                                           | 59 |
| A2.     | Approximate Heat Content of Crude Oil, Total Petroleum, and Natural Gas Plant Liquids 16 | 60 |
| A3.     | Approximate Heat Content of Petroleum Product Weighted Averages                          | 61 |
| A4.     | Approximate Heat Content of Natural Gas                                                  | 62 |
| A5.     | Approximate Heat Content of Coal and Coal Coke                                           | 63 |
| A6.     | Approximate Heat Rates for Electricity                                                   | 64 |
| Appendi | ix B. Metric and Other Physical Conversion Factors                                       |    |
| B1.     | Metric Conversion Factors                                                                | 70 |
| B2.     | Metric Prefixes                                                                          | 71 |
| R3      | Other Physical Conversion Factors                                                        | 71 |