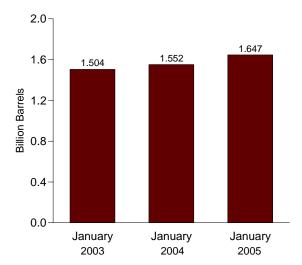

Field Production<sup>a</sup>, Monthly



<sup>a</sup>Crude oil and natural gas plant liquids field production.

<sup>b</sup>United States excluding Alaska and Hawaii.

Note: Because vertical scales differ, graphs should not be compared.

Web Page: http://www.eia.doe.gov/emeu/mer/petro.html. Sources: Tables 1.7, 3.1a, 3.1b, and 3.2a.

Figure 3.1b Petroleum Products Supplied, Imports, and Stocks

(Million Barrels per Day, Except as Noted)

## Products Supplied, 1973-2004



#### Products Supplied, Monthly



## Imports from Selected Countries, January 2005



#### Stocks, End of Year, 1973-2004



Notes: • OPEC=Organization of Petroleum Exporting Countries. • SPR= Strategic Petroleum Reserves. • Because vertical scales differ, graphs should not be compared.

#### Total Stocks, End of Month



Web Page: http://www.eia.doe.gov/emeu/mer/petro.html. Sources: Tables 3.1b, 3.2b, 3.3a, 3.3b, 3.3d, 3.3e, 3.3f, 3.3g, 3.3h, 3.4, 3.5, and 3.6.

Table 3.2a Crude Oil Overview: Supply

|                          |                        |                  |                    | Supply                |                                    |                         |                               |
|--------------------------|------------------------|------------------|--------------------|-----------------------|------------------------------------|-------------------------|-------------------------------|
|                          |                        | Field Production | n                  |                       | Imports                            |                         |