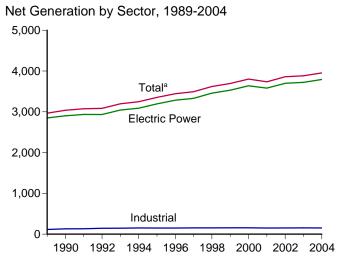

an a year ago.

**Stocks of Coal and Petroleum.** Stocks of coal held by the electric power sector in December 2004 were 107 million short tons, 12 percent below the level held a year earlier. Total petroleum was 50 million barrels in December 2004, 7 percent lower than a year earlier.

Retail Sales of Electricity. Total retail sales of electricity in December 2004 were 300 billion kilowatthours, 2 percent higher than sales in December 2003. Sales to residential users in December 2004 were 114 billion kilowatthours, slightly higher than a year ago; commercial sector sales were 101 billion kilowatthours, 3 percent higher than a year ago; and industrial sector sales were 84 billion kilowatthours, 2 percent higher than a year ago.

Figure 7.1 Electricity Overview (Billion Kilowatthours)













<sup>a</sup>Includes commercial sector.

<sup>b</sup>Electricity retail sales to ultimate customers reported by electric utilities and other energy service providers.

°See "Direct Use" in Glossary.

Note: Because vertical scales differ, graphs should not be compared. Web Page: http://www.eia.doe.gov/emeu/mer/elect.html. Sources: Table 7.1.

Table 7.1 **Electricity Overview** 

(Billion Kilowatthours)

|