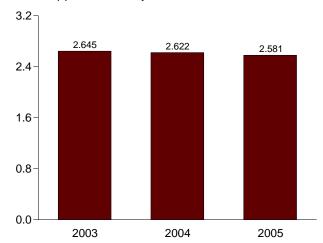

: EIA, Petroleum Supply Monthly, monthly

Table 3.7 changes: "Refinery Net Production" replaces "Production"; and the order of the "Kerosene Type" and "Total" columns is switched.

a Stocks are at end of period.
 b Through 2004, includes naphtha-type jet fuel. Beginning in 2005, naphtha-type jet fuel is included in "Other Petroleum Products" on Table 3.10.
 c A negative number indicates a decrease in stocks and a positive number.

indicates an increase.

d See Note 4, "New Stock Basis," at end of section.

R=Revised. (s)=Less than +500 barrels per day and greater than -500 barrels per day.

Note: • The category "Total Production" has been replaced by "Refinery

Figure 3.6 Liquefied Petroleum Gases

(Million Barrels per Day, Except as Noted)

Overview, 1973-2004



# Overview, Monthly







<sup>a</sup>Field production and refinery net production. Note: Because vertical scales differ, graphs should not be compared.

Stocks, End of Month



Web Page: http://www.eia.doe.gov/emeu/mer/petro.html. Source: Table 3.8.

Table 3.8 Liquefied Petroleum Gases Supply, Disposition, and Stocks

| Production