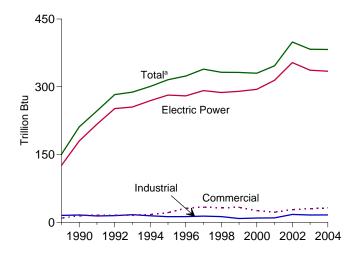

Blast furnace gas, propane gas, and other manufactured and waste gases

Wood, black liquor, and other wood waste.

<sup>&</sup>lt;sup>k</sup> Includes batteries, chemicals, hydrogen, pitch, purchased steam, sulfur,

and miscellaneous technologies, which are not separately displayed.

Notes: • See Note, "Classification of Power Plants Into Energy-Use Sectors," at end of section. • Totals may not equal sum of components due to independent rounding. • Geographic coverage is the 50 states and the District of Columbia.

Figure 7.3 Consumption of Selected Combustible Fuels for Electricity Generation





#### Petroleum by Sector, 1989-2004



## Natural Gas by Sector, 1989-2004



Other Gases<sup>b</sup> by Sector, 1989-2004



#### Wood by Sector, 1989-2004



#### Waste by Sector, 1989-2004



<sup>a</sup>Includes commercial sector.

<sup>b</sup>Blast furnace gas, propane gas, and other manufactured and waste gases derived from fossil fuels.

Note: Because vertical scales differ, graphs should not be compared. Web Page: http://www.eia.doe.gov/emeu/mer/elect.html. Sources: Tables 7.3a, 7.3b, and 7.3c.

Table 7.3a Consumption of Combustible Fuels for Electricity Generation: Total (All Sectors) (Sum of Tables 7.3b and 7.3c)

|                                                                                                                                                                                                                  |