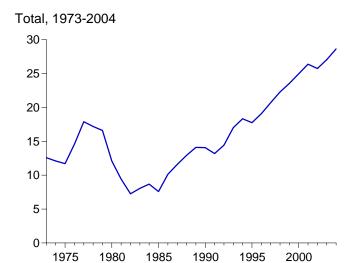

ctric power. R=Revised. NA=Not available. (s)=Less than +0.5 trillion Btu and greater than -0.5 trillion

R=Revised. NA=Not available. (s)=Less than +0.5 trillion Btu and greater than -0.5 trillion Btu.

Notes: • See Note 2, "Energy Consumption," at end of section. • Totals may not equal sum of components due to independent rounding. • Geographic coverage is the 50 States and the District of Columbia.

Web Page: http://www.eia.doe.gov/emeu/mer/overview.html.

Sources: • Coal: Tables 6.1 and A5. • Natural Gas: Tables 4.1 and A4.

Petroleum: Tables 3.1b and A3. • Nuclear Electric Power and Hydroelectric Pumped Storage: Tables 7.2a and A6. • Renewable Energy: Table 10.1. • Net Imports of Coal Coke and Electricity: Table 1.4.

Figure 1.4 Energy Net Imports

(Quadrillion Btu, Except as noted)





By Major Sources, 1973-2004



By Major Sources, Monthly



By Major Sources, December 2004



As Share of Consumption, January-December



Note: Because vertical scales differ, graphs should not be compared. Web Page: http://www.eia.doe.gov/emeu/mer/overview.html.

Sources: Tables 1.3 and 1.4.

Table 1.4 Energy Net Imports by Source

(Quadrillion Btu)

|                   | Coal             | Coal<br>Coke | Natural<br>Gas | Crude<br>Oil <sup>a</sup> | Petroleum<br>Products <sup>b</sup> | Electricity          | Total                  |
|-------------------|------------------|--------------|----------------|---------------------------|------------------------------------|----------------------|------------------------|
| 973 Total         | -1.422           | -0.007       | 0.981