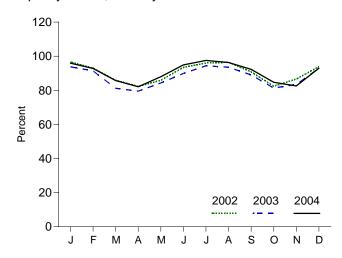

004 was 69 net terawatthours (billion kilowatthours) of electricity, the same as the level in December 2003.

Nuclear units generated at an average capacity factor of 93.0 percent in December 2004, the same as the capacity factor in December 2003.

The nuclear share of total electricity net generation in December 2004 was 20.2 percent, compared with 20.7 percent 1 year earlier.

On December 31, 2004, there were 104 operable nuclear generating units in the United States, with a collective net summer capacity of 99.2 million kilowatts of electricity.

Figure 8.1 Nuclear Energy Overview

Operable Units, End of Year, 1973-2004



Electricity Net Generation, 1973-2004

Nuclear Share of Electricity Net Generation, 1973-2004



**Nuclear Electricity Net Generation** 



Capacity Factor, Monthly



Web Page: http://www.eia.doe.gov/emeu/mer/nuclear.html. Sources: Table 7.1 and 8.1.

Table 8.1 Nuclear Energy Overview

|                     | Total<br>Operable<br>Units <sup>a,b</sup> | Net Summer<br>Capacity of<br>Operable Units <sup>b,c</sup> | Nuclear Electricity<br>Net Generation | Nuclear Share<br>of Electricity<br>Net Generation | Capacity Factor |
|---------------------|-------------------------------------------|------------------------------------------------------------|---------------------------------------|---------------------------------------------------|-----------------|
|                     | Number                                    | Million<br>Kilowatts                                       | Million<br>Kilowatthours              | Per