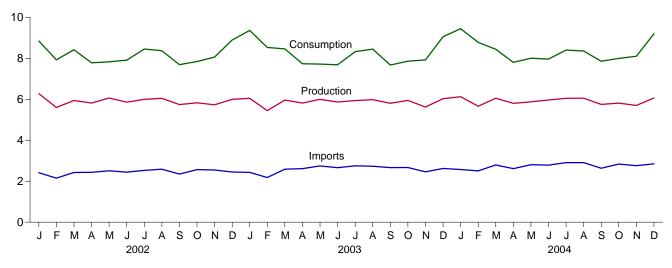

## **Monthly Energy Review**

The Monthly Energy Review (MER) is the Energy Information Administration's (EIA) primary report of recent energy statistics. Included are total energy production, consumption, and trade; energy prices; overviews of petroleum, natural gas, coal, electricity, nuclear energy, renewable energy, and international petroleum; and data unit conversions.