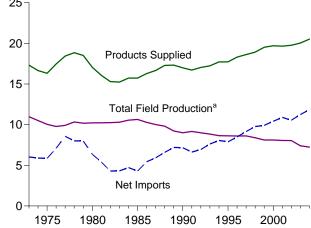

# **Tables**

|             |    | Page                                                                           |
|-------------|----|--------------------------------------------------------------------------------|
| Section     | 1. | Energy Overview                                                                |
| 1.1         |    | Energy Overview                                                                |
| 1.2         |    | Energy Production by Source. 5                                                 |
| 1.3         |    | Energy Consumption by Source                                                   |
| 1.4         |    | Energy Net Imports by Source                                                   |
| 1.5         |    | Merchandise Trade Value                                                        |
| 1.6         |    | Cost of Fuels to End Users in Constant (1982-1984) Dollars                     |
| 1.7         |    | Overview of U.S. Petroleum Trade                                               |
| 1.8         |    | Energy Consumption per Dollar of Gross Domestic Product                        |
| 1.9         |    | Motor Vehicle Mileage, Fuel Consumption, and Fuel Rates                        |
| 1.10        |    | Heating Degree-Days by Census Division                                         |
| 1.11        |    | Cooling Degree-Days by Census Division                                         |
| 1.11        |    | Cooling Degree-Days by Census Division                                         |
| Section     | 2  | Energy Concumption by Sector                                                   |
| 2.1         | 4. | Energy Consumption by Sector Energy Consumption by Sector                      |
| 2.1         |    | • • • • • • • • • • • • • • • • • • • •                                        |
|             |    | Residential Sector Energy Consumption                                          |
| 2.3         |    | Commercial Sector Energy Consumption                                           |
| 2.4         |    | Industrial Sector Energy Consumption                                           |
| 2.5         |    | Transportation Sector Energy Consumption                                       |
| 2.6         |    | Electric Power Sector Energy Consumption                                       |
| ~           | _  |                                                                                |
| Section     | 3. | Petroleum                                                                      |
| 3.1         |    | Petroleum Overview                                                             |
|             |    | 3.1a Supply                                                                    |
|             |    | 3.1b Disposition and Stocks                                                    |
| 3.2         |    | Crude Oil Overview                                                             |
|             |    | 3.2a Supply                                                                    |
|             |    | 3.2b Disposition and Stocks                                                    |
| 3.3         |    | Petroleum Imports From                                                         |
|             |    | 3.3a Bahrain, Iran, Iraq, and Kuwait                                           |
|             |    | 3.3b Qatar, Saudi Arabia, U.A.E., and Total Persian Gulf                       |
|             |    | 3.3c Algeria, Ecuador, Gabon, Indonesia, and Libya                             |
|             |    | 3.3d Nigeria, Venezuela, Total Other OPEC, and Total OPEC                      |
|             |    | 3.3e Angola, Australia, Bahamas, Brazil, Canada, and China                     |
|             |    | 3.3f Colombia, Ecuador, Gabon, Italy, Malaysia, and Mexico                     |
|             |    | 3.3g Netherlands, Netherlands Antilles, Norway, Puerto Rico, Russia, and Spain |
|             |    | 3.3h Trinidad and Tobago, United Kingdom, U.S. Virgin Islands, Other Non-OPEC, |
|             |    | Total Non-OPEC, and Total Imports                                              |
| 3.4         |    | Finished Motor Gasoline Supply, Disposition, and Stocks                        |
| 3.5         |    | Distillate Fuel Oil Supply, Disposition, and Stocks                            |
| 3.6         |    | Residual Fuel Oil Supply, Disposition, and Stocks                              |
| 3.7         |    | Jet Fuel Supply, Disposition, and Stocks                                       |
|             |    |                                                                                |
| 3.8         |    | Liquefied Petroleum Gases Supply, Disposition, and Stocks                      |
| 3.9         |    | Propane and Propylene Supply, Disposition, and Stocks                          |
| 3.10        |    | Other Petroleum Products Supply, Disposition, and Stocks                       |
| Section     | 1  | Natural Gas                                                                    |
| Section 4.1 | 4. | Natural Gas Overview                                                           |
|             |    |                                                                                |
| 4.2         |    | Natural Gas Production                                                         |
| 4.3         |    | Natural Gas Trade by Country                                                   |
| 4.4         |    | Natural Gas Consumption by Sector                                              |
| 4.5         |    | Natural Gas in Underground Storage                                             |