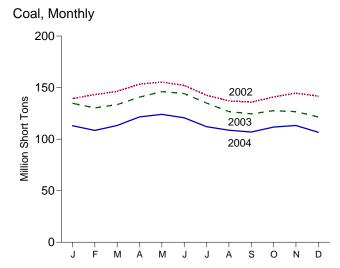

| Section | 1.  | Energy Overview                                | Dianne R. Dunn    | 202-586-2792<br>dianne.dunn@eia.doe.gov              |
|---------|-----|------------------------------------------------|-------------------|------------------------------------------------------|
| Section | 2.  | Energy Consumption by Sector                   | Dianne R. Dunn    | 202-586-2792<br>dianne.dunn@eia.doe.gov              |
| Section | 3.  | Petroleum                                      | Michael Conner    | 202-586-1795<br>michael.conner@eia.doe.gov           |
| Section | 4.  | Natural Gas                                    | Roy Kass          | 202-586-4790<br>nathaniel.kass@eia.doe.gov           |
| Section | 5.  | Crude Oil and Natural Gas Resource Development | Robert F. King    | 202-586-4787<br>robert.king@eia.doe.gov              |
| Section | 6.  | Coal                                           | Mary L. Lilly     | 202-287-1742<br>mary.lilly@eia.doe.gov               |
| Section | 7.  | Electricity                                    | Melvin E. Johnson | 202-287-1754<br>melvin.johnson@eia.doe.gov           |
| Section | 8.  | Nuclear Energy                                 | John R. Moens     | 202-287-1976<br>john.moens@eia.doe.gov               |
| Section | 9.  | <b>Energy Prices</b>                           |                   |                                                      |
|         |     | Petroleum                                      | Patricia Wells    | 202-586-4885<br>patricia.wells@eia.doe.gov           |
|         |     | Natural Gas                                    | Roy Kass          | 202-586-4790<br>nathaniel.kass@eia.doe.gov           |
|         |     | Average Retail Prices of Electricity           |                   | ssell 202-287-1747<br>ene.harris-russell@eia.doe.gov |
|         |     | Cost of Fuel at Electric Generating Plants     | Stephen Scott     | 202-287-1737<br>stephen.scott@eia.doe.gov            |
| Section | 10. | Renewable Energy                               | Louise Guey-Lee   | 202-287-1731<br>louise.guey-lee@eia.doe.gov          |
| Section | 11. | <b>International Petroleum</b>                 |                   |                                                      |
|         |     | World Crude Oil Production                     | Patricia Smith    | 202-586-6925<br>patricia.smith@eia.doe.gov           |
|         |     | Petroleum Consumption and Stocks               | Patricia Smith    | 202-586-6925<br>patricia.smith@eia.doe.gov           |

# **Tables (Continued)**

|             |                                             | I                                                                                                                      | Page |  |  |  |  |  |  |  |
|-------------|---------------------------------------------|------------------------------------------------------------------------------------------------------------------------|------|--|--|--|--|--|--|--|
| Section     | 5.                                          | Crude Oil and Natural Gas Resource Development                                                                         |      |  |  |  |  |  |  |  |
| 5.1         |                                             | Crude Oil and Natural Gas Drilling Activity Measurements                                                               | 83   |  |  |  |  |  |  |  |
| 5.2         |                                             | Crude Oil and Natural Gas Wells Drilled                                                                                | 84   |  |  |  |  |  |  |  |
| 5.3         | 5.3 Maximum U.S. Active Seismic Crew Counts |                                                                                                                        |      |  |  |  |  |  |  |  |
| C4.         | ,                                           | Carl                                                                                                                   |      |  |  |  |  |  |  |  |
| Section     | 0.                                          | Coal                                                                                                                   | 00   |  |  |  |  |  |  |  |
| 6.1         |                                             | Coal Overview.                                                                                                         |      |  |  |  |  |  |  |  |
| 6.2         |                                             | Coal Consumption by Sector.                                                                                            |      |  |  |  |  |  |  |  |
| 6.3         |                                             | Coal Stocks by Sector.                                                                                                 | 91   |  |  |  |  |  |  |  |
| Section     | 7.                                          | Electricity                                                                                                            |      |  |  |  |  |  |  |  |
| 7.1         |                                             | Electricity Overview.                                                                                                  | 97   |  |  |  |  |  |  |  |
| 7.2         |                                             | Electricity Net Generation                                                                                             |      |  |  |  |  |  |  |  |
|             |                                             | 7.2a Total (All Sectors).                                                                                              | . 99 |  |  |  |  |  |  |  |
|             |                                             | 7.2b Electric Power Sector.                                                                                            |      |  |  |  |  |  |  |  |
|             |                                             | 7.2c Commercial and Industrial Sectors.                                                                                |      |  |  |  |  |  |  |  |
| 7.3         |                                             | Consumption of Combustible Fuels for Electricity Generation                                                            |      |  |  |  |  |  |  |  |
| 7.5         |                                             | 7.3a Total (All Sectors).                                                                                              | 103  |  |  |  |  |  |  |  |
|             |                                             |                                                                                                                        | 104  |  |  |  |  |  |  |  |
|             |                                             | 7.3c Commercial and Industrial Sectors (Selected Fuels).                                                               |      |  |  |  |  |  |  |  |
| 7.4         |                                             | Consumption of Combustible Fuels for Electricity Generation and Useful Thermal Output                                  | 105  |  |  |  |  |  |  |  |
| 7.1         |                                             | 7.4a Total (All Sectors).                                                                                              | 107  |  |  |  |  |  |  |  |
|             |                                             | 7.4b Electric Power Sector.                                                                                            |      |  |  |  |  |  |  |  |
|             |                                             |                                                                                                                        | 109  |  |  |  |  |  |  |  |
| 7.5         |                                             | Stocks of Coal and Petroleum: Electric Power Sector.                                                                   |      |  |  |  |  |  |  |  |
| 7.5<br>7.6  |                                             | Electricity End Use.                                                                                                   |      |  |  |  |  |  |  |  |
| 7.0         |                                             | Electricity End Ose.                                                                                                   | 113  |  |  |  |  |  |  |  |
| Section     | 8.                                          | Nuclear Energy                                                                                                         |      |  |  |  |  |  |  |  |
| 8.1         |                                             | Nuclear Energy Overview                                                                                                | 119  |  |  |  |  |  |  |  |
| C4!         | 0                                           | En anna Britana                                                                                                        |      |  |  |  |  |  |  |  |
| Section 9.1 | 9.                                          | Energy Prices Crude Oil Price Summary                                                                                  | 122  |  |  |  |  |  |  |  |
| 9.1         |                                             |                                                                                                                        |      |  |  |  |  |  |  |  |
|             |                                             | F.O.B. Costs of Crude Oil Imports From Selected Countries.  Landed Costs of Crude Oil Imports From Selected Countries. |      |  |  |  |  |  |  |  |
| 9.3<br>9.4  |                                             |                                                                                                                        |      |  |  |  |  |  |  |  |
| 9.4<br>9.5  |                                             | Motor Gasoline Retail Prices, U.S. City Average.  Refiner Prices of Residual Fuel Oil.                                 |      |  |  |  |  |  |  |  |
|             |                                             |                                                                                                                        |      |  |  |  |  |  |  |  |
| 9.6         |                                             | Refiner Prices of Petroleum Products for Resale                                                                        |      |  |  |  |  |  |  |  |
| 9.7         |                                             | Refiner Prices of Petroleum Products to End Users.                                                                     | 129  |  |  |  |  |  |  |  |
| 9.8         |                                             | No. 2 Distillate Prices to Residences                                                                                  | 120  |  |  |  |  |  |  |  |
|             |                                             | 9.8a Northeastern States.                                                                                              |      |  |  |  |  |  |  |  |
|             |                                             | 9.8b Selected South Atlantic and Midwestern States                                                                     |      |  |  |  |  |  |  |  |
|             |                                             | 9.8c Selected Western States and U.S. Average                                                                          |      |  |  |  |  |  |  |  |
| 9.9         |                                             | Average Retail Prices of Electricity.                                                                                  |      |  |  |  |  |  |  |  |
| 9.10        |                                             | Cost of Fossil-Fuel Receipts at Electric Generating Plants.                                                            |      |  |  |  |  |  |  |  |
| 9.11        |                                             | Natural Gas Prices.                                                                                                    | 137  |  |  |  |  |  |  |  |