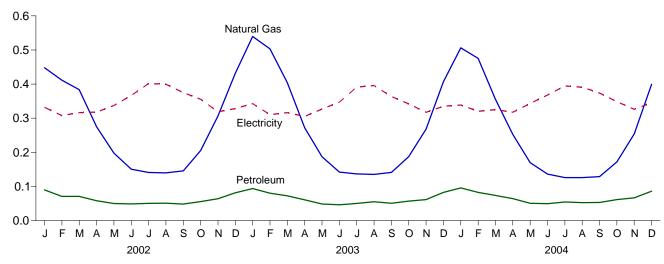

ely.
 <sup>c</sup> Geothermal heat pump and direct use energy.
 <sup>d</sup> Solar thermal direct use and photovoltaic electricity generation. Includes small amounts of commercial sector use.
 <sup>e</sup> Electricity retail sales to ultimate customers reported by electric utilities and

other energy service providers.

f See Note 12, "Electrical System Energy Losses," at end of section.

R=Revised. NA=Not available.

Notes:

Totals may not equal sum of components due to independent rounding.

Geographic coverage is the 50 States and the District of Columbia.

Web Page: http://www.eia.doe.gov/emeu/mer/consump.html.

Additional Notes and Sources: See end of section.

Figure 2.3 Commercial Sector Energy Consumption (Quadrillion Btu)

By Major Sources, 1973-2004



By Major Sources, Monthly



Total, January-December

By Major Sources, December 2004



Note: Because vertical scales differ, graphs should not be compared. Web Page: http://www.eia.doe.gov/emeu/mer/consump.html.

Source: Table 2.3.

**Table 2.3 Commercial Sector Energy Consumption** 

(Quadrillion Btu)

|                          |                     | Foss                                   | il Fuels            |                      |                              | Renewak              | ole Energy <sup>a</sup>      |                     |                                        |                                             | Flootwicel                                            |                                          |
|--------------------------|---------------------|----------------------------------------