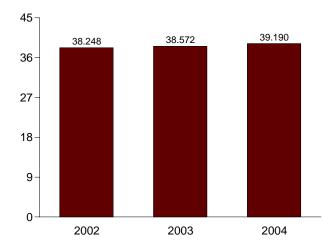

## **Monthly Energy Review**

The Monthly Energy Review (MER) is the Energy Information Administration's (EIA) primary report of recent energy statistics. Included are total energy production, consumption, and trade; energy prices; overviews of petroleum, natural gas, coal, electricity, nuclear energy, renewable energy, and international petroleum; and data unit conversions.