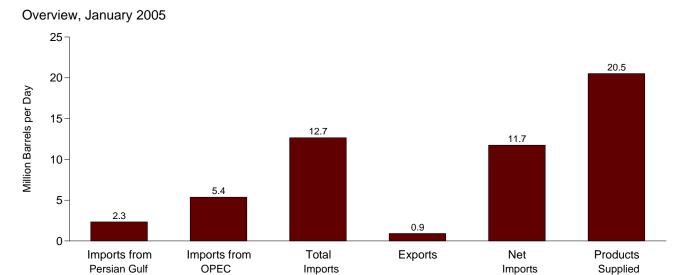

84 =

a Consumer Price Index, All Urban Consumers, All Rens, 1302.130.100.0.
b Includes taxes.
c Excludes taxes.
R=Revised. NA=Not available.
Notes: • Fuel costs are calculated by using the Urban Consumer Price Index (CPI) developed by the Bureau of Labor Statistics. • Annual averages may not equal average of months due to independent rounding.

Geographic coverage is the 50 States and the District of Columbia. Web Page: http://www.eia.doe.gov/emeu/mer/overview.html. Sources:
 Fuel Prices: Tables 9.4 (All Types), 9.8c, 9.11, and 9.9, adjusted by the CPI.
 February 2005, Table B-60. 2003 forward—Council of Economic Advisers, Economic Indicators, March 2005, "Consumer Prices - All Urban Consumers."
 Conversion Factors: Tables A1, A3, A4, and A6.

Figure 1.7 Overview of U.S. Petroleum Trade



Imports from OPEC and the Persian Gulf as a Share of Total Imports 1973-2004 January 100 60 ■ OPEC ■ Persian Gulf 70.3% 80 (1977)44.2 42.4 38.8 40 60 Percent **OPEC** Percent 43.6% (2004)27.8% 24.6 40 (1977)19.6 18.5 20 19.3% (2004)20 Persian Gulf 0







OPEC=Organization of Petroleum Exporting Countries. Note: Because vertical scales differ, graphs should not be compared. Web Page: http://www.eia.doe.gov/emeu/mer/overview.html.

Table 1.7 Overview of U.S. Petroleum Trade

|                              |                                                 |                                      |                  |                | Net<br>Imports   |                         |                                                 |                                      | hare of<br>S Supplied |