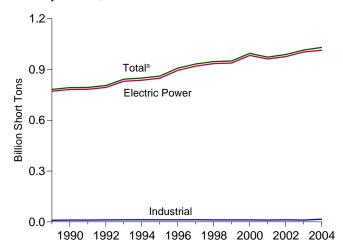

ste, landfill gas, sludge waste, tires, agricultural

byproducts, and other biomass.

<sup>g</sup> Includes a small amount of other gases, wood, and other, which are not

separately displayed.

h Blast furnace gas, propane gas, and other manufactured and waste gases

Wood, black liquor, and other wood waste.

<sup>&</sup>lt;sup>k</sup> Includes batteries, chemicals, hydrogen, pitch, purchased steam, sulfur,

and miscellaneous technologies, which are not separately displayed.

Notes: • See Note, "Classification of Power Plants Into Energy-Use Sectors," at end of section. • Totals may not equal sum of components due to independent rounding. • Geographic coverage is the 50 states and the District of Columbia.

Figure 7.3 Consumption of Selected Combustible Fuels for Electricity Generation





#### Petroleum by Sector, 1989-2004



## Natural Gas by Sector, 1989-2004



Other Gases<sup>b</sup> by Sector, 1989-2004



#### Wood by Sector, 1989-2004



#### Waste by Sector, 1989-2004



<sup>a</sup>Includes commercial sector.

<sup>b</sup>Blast furnace gas, propane gas, and other manufactured and waste gases derived from fossil fuels.

Note: Because vertical scales differ, graphs should not be compared. Web Page: http://www.eia.doe.gov/emeu/mer/elect.html. Sources: Tables 7.3a, 7.3b, and 7.3c.

Table 7.3a Consumption of Combustible Fuels for Electricity Generation: Total (All Sectors) (Sum of Tables 7.3b and 7.3c)

|