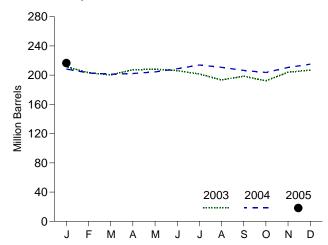

# **Contents**

|              |     |                                                  | Page  |
|--------------|-----|--------------------------------------------------|-------|
| Energy Plug: | Per | formance Profiles of Major Energy Producers 2003 | ix    |
| Section      | 1.  | Energy Overview.                                 | 1     |
| Section      | 2.  | Energy Consumption by Sector                     | . 23  |
| Section      | 3.  | Petroleum                                        | . 41  |
| Section      | 4.  | Natural Gas                                      | 71    |
| Section      | 5.  | Crude Oil and Natural Gas Resource Development   | 81    |
| Section      | 6.  | Coal                                             | . 87  |
| Section      | 7.  | Electricity                                      | 95    |
| Section      | 8.  | Nuclear Energy                                   | . 117 |
| Section      | 9.  | Energy Prices.                                   | . 121 |
| Section      | 10. | Renewable Energy                                 | 141   |
| Section      | 11. | International Petroleum                          | 149   |
| Appendix     | A.  | Thermal Conversion Factors                       | 159   |
| Appendix     | B.  | Metric and Other Physical Conversion Factors     | 169   |
| Appendix     | C.  | List of Energy Plugs                             | . 173 |
| Glossary     |     |                                                  | 175   |