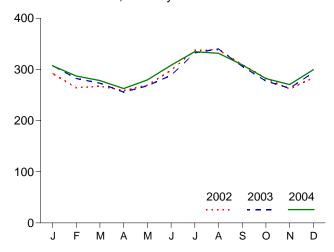

73-1979, data are for steam plant stocks of petroleum. For 1980-2000, electric utility data also include a small amount of fuel

oil no. 4.

d Jet fuel and kerosene. Through 2003, data also include a small amount of

Petroleum coke is converted from short tons to barrels by multiplying by 5.
 Through 1998, data are for electric utilities only. Beginning in 1999, data are for electric utilities and independent power producers.

Figure 7.6 Electricity End Use (Billion Kilowatthours)

#### Electricity End Use Overview, 1989-2004



#### Retail Sales<sup>a</sup> by Sector, December 2004



## Retail Sales<sup>a</sup> by Sector, 1973-2004



#### Retail Sales<sup>a</sup> by Sector, Monthly



#### Retail Sales<sup>a</sup> Total, January-December



#### Retail Sales<sup>a</sup> Total, Monthly



<sup>a</sup>Electricity retail sales to ultimate customers reported by electric utilities and other energy service providers.

bSee "Direct Use" in Glossary.

<sup>&</sup>lt;sup>c</sup>Commercial sector, including public street and highway lighting, interdepartmental sales, and other sales to public authorities.

<sup>&</sup>lt;sup>d</sup>Transportation sector, including sales to railroads and railways. Note: Because vertical scales differ, graphs should not be compared. Web Page: http://www.eia.doe.gov/emeu/mer/elect.html. Source: Table 7.6.

## Table 7.6 Electricity End Use

(Million Kilowatthours)

| -