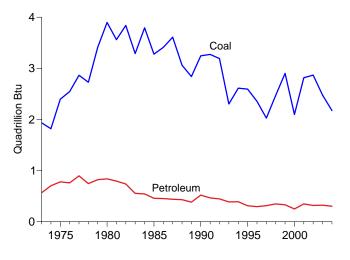

rmal output. • See Note, "Classification of Power Plants Into Energy-Use Sectors," at end of section. • Totals may not equal sum of components due to independent rounding. • Geographic coverage is the 50 States and the District of Columbia.

Web Page: http://www.eia.doe.gov/emeu/mer/elect.html.

Sources: • 1989-1997: Energy Information Administration (EIA), Form EIA-867, "Annual Nonutility Power Producer Report." • 1998-2000: EIA, Form EIA-860B, "Annual Electric Generator Report—Nonutility." • 2001-2003: EIA, Form EIA-906, "Power Plant Report." • 2004: EIA, Form EIA-906, "Power Plant Report." and Form EIA-920, "Combined Heat and Power Plant Report."

Figure 7.5 Stocks of Coal and Petroleum: Electric Power Sector









## Total Petroleum, Monthly



Coal and Petroleum Stocks, 1973-2004



Petroleum by Type, End of Month



<sup>a</sup>Converted from short tons to barrels by multiplying by 5. Note: Because vertical scales differ, graphs should not be compared. Web Page: http://www.eia.doe.gov/emeu/mer/elect.html. Source: Tables 7.5, A1, and A5.

Table 7.5 Stocks of Coal and Petroleum: Electric Power Sector

|                                   |                     |                      |                                | Petroleum                  |                             |                         |
|-----------------------------------|---------------------|----------------------|--------------------------------|----------------------------|-----------------------------|-------------------------|
|                                   | Coal <sup>a</sup>   | Distillate F