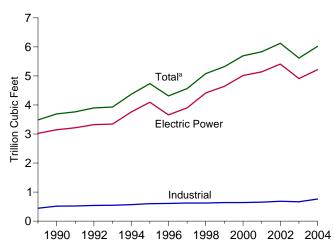

omass.

<sup>g</sup> Includes a small amount of other gases, wood, and other, which are not

separately displayed.

h Blast furnace gas, propane gas, and other manufactured and waste gases

Wood, black liquor, and other wood waste.

<sup>&</sup>lt;sup>k</sup> Includes batteries, chemicals, hydrogen, pitch, purchased steam, sulfur,

and miscellaneous technologies, which are not separately displayed.

Notes: • See Note, "Classification of Power Plants Into Energy-Use Sectors," at end of section. • Totals may not equal sum of components due to independent rounding. • Geographic coverage is the 50 states and the District of Columbia.

Figure 7.3 Consumption of Selected Combustible Fuels for Electricity Generation





#### Petroleum by Sector, 1989-2004



## Natural Gas by Sector, 1989-2004



Other Gases<sup>b</sup> by Sector, 1989-2004



#### Wood by Sector, 1989-2004



#### Waste by Sector, 1989-2004



<sup>a</sup>Includes commercial sector.

<sup>b</sup>Blast furnace gas, propane gas, and other manufactured and waste gases derived from fossil fuels.

Note: Because vertical scales differ, graphs should not be compared. Web Page: http://www.eia.doe.gov/emeu/mer/elect.html. Sources: Tables 7.3a, 7.3b, and 7.3c.

Table 7.3a Consumption of Combustible Fuels for Electricity Generation: Total (All Sectors) (Sum of Tables 7.3b and 7.3c)

|                                                                                                                                                                                                                  |