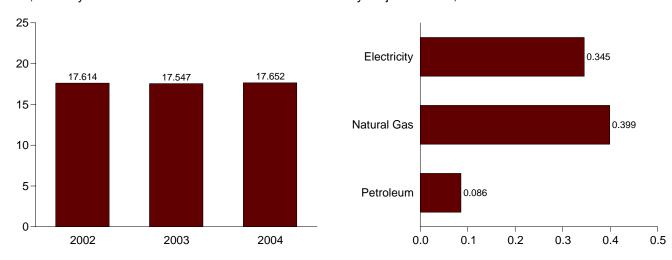

y.
 <sup>d</sup> Solar thermal direct use and photovoltaic electricity generation. Includes small amounts of commercial sector use.
 <sup>e</sup> Electricity retail sales to ultimate customers reported by electric utilities and

other energy service providers.

f See Note 12, "Electrical System Energy Losses," at end of section.

R=Revised. NA=Not available.

Notes:

Totals may not equal sum of components due to independent rounding.

Geographic coverage is the 50 States and the District of Columbia.

Web Page: http://www.eia.doe.gov/emeu/mer/consump.html.

Additional Notes and Sources: See end of section.

Figure 2.3 Commercial Sector Energy Consumption (Quadrillion Btu)

By Major Sources, 1973-2004



By Major Sources, Monthly



Total, January-December

By Major Sources, December 2004



Note: Because vertical scales differ, graphs should not be compared. Web Page: http://www.eia.doe.gov/emeu/mer/consump.html.

Source: Table 2.3.

**Table 2.3 Commercial Sector Energy Consumption** 

(Quadrillion Btu)

|                          |                     | Foss                                   | il Fuels            |                      |                              | Renewak              | ole Energy <sup>a</sup>      |                     |                                        |                                             | Flootwicel                                            |                                          |
|--------------------------|---------------------|----------------------------------------|---------------------|----------------------|--------------