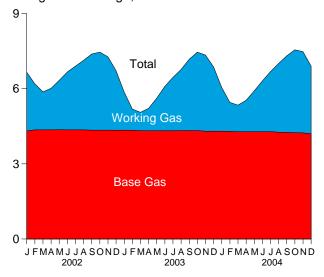

# **Tables**

|             |    | Page                                                                           |
|-------------|----|--------------------------------------------------------------------------------|
| Section     | 1. | Energy Overview                                                                |
| 1.1         |    | Energy Overview                                                                |
| 1.2         |    | Energy Production by Source. 5                                                 |
| 1.3         |    | Energy Consumption by Source                                                   |
| 1.4         |    | Energy Net Imports by Source                                                   |
| 1.5         |    | Merchandise Trade Value                                                        |
| 1.6         |    | Cost of Fuels to End Users in Constant (1982-1984) Dollars                     |
| 1.7         |    | Overview of U.S. Petroleum Trade                                               |
| 1.8         |    | Energy Consumption per Dollar of Gross Domestic Product                        |
| 1.9         |    | Motor Vehicle Mileage, Fuel Consumption, and Fuel Rates                        |
| 1.10        |    | Heating Degree-Days by Census Division                                         |
| 1.11        |    | Cooling Degree-Days by Census Division                                         |
| 1.11        |    | Cooling Degree-Days by Census Division                                         |
| Section     | 2  | Energy Concumption by Sector                                                   |
| 2.1         | 4. | Energy Consumption by Sector Energy Consumption by Sector                      |
| 2.1         |    | • • • • • • • • • • • • • • • • • • • •                                        |
|             |    | Residential Sector Energy Consumption                                          |
| 2.3         |    | Commercial Sector Energy Consumption                                           |
| 2.4         |    | Industrial Sector Energy Consumption                                           |
| 2.5         |    | Transportation Sector Energy Consumption                                       |
| 2.6         |    | Electric Power Sector Energy Consumption                                       |
| ~           | _  |                                                                                |
| Section     | 3. | Petroleum                                                                      |
| 3.1         |    | Petroleum Overview                                                             |
|             |    | 3.1a Supply                                                                    |
|             |    | 3.1b Disposition and Stocks                                                    |
| 3.2         |    | Crude Oil Overview                                                             |
|             |    | 3.2a Supply                                                                    |
|             |    | 3.2b Disposition and Stocks                                                    |
| 3.3         |    | Petroleum Imports From                                                         |
|             |    | 3.3a Bahrain, Iran, Iraq, and Kuwait                                           |
|             |    | 3.3b Qatar, Saudi Arabia, U.A.E., and Total Persian Gulf                       |
|             |    | 3.3c Algeria, Ecuador, Gabon, Indonesia, and Libya                             |
|             |    | 3.3d Nigeria, Venezuela, Total Other OPEC, and Total OPEC                      |
|             |    | 3.3e Angola, Australia, Bahamas, Brazil, Canada, and China                     |
|             |    | 3.3f Colombia, Ecuador, Gabon, Italy, Malaysia, and Mexico                     |
|             |    | 3.3g Netherlands, Netherlands Antilles, Norway, Puerto Rico, Russia, and Spain |
|             |    | 3.3h Trinidad and Tobago, United Kingdom, U.S. Virgin Islands, Other Non-OPEC, |
|             |    | Total Non-OPEC, and Total Imports                                              |
| 3.4         |    | Finished Motor Gasoline Supply, Disposition, and Stocks                        |
| 3.5         |    | Distillate Fuel Oil Supply, Disposition, and Stocks                            |
| 3.6         |    | Residual Fuel Oil Supply, Disposition, and Stocks                              |
| 3.7         |    | Jet Fuel Supply, Disposition, and Stocks                                       |
|             |    |                                                                                |
| 3.8         |    | Liquefied Petroleum Gases Supply, Disposition, and Stocks                      |
| 3.9         |    | Propane and Propylene Supply, Disposition, and Stocks                          |
| 3.10        |    | Other Petroleum Products Supply, Disposition, and Stocks                       |
| Section     | 1  | Natural Gas                                                                    |
| Section 4.1 | 4. | Natural Gas Overview                                                           |
|             |    |                                                                                |
| 4.2         |    | Natural Gas Production                                                         |
| 4.3         |    | Natural Gas Trade by Country                                                   |
| 4.4         |    | Natural Gas Consumption by Sector                                              |
| 4.5         |    | Natural Gas in Underground Storage                                             |