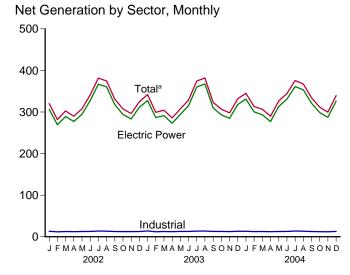

# **Tables (Continued)**

|             |                                             | I                                                                                                                      | Page |  |  |  |  |  |  |  |
|-------------|---------------------------------------------|------------------------------------------------------------------------------------------------------------------------|------|--|--|--|--|--|--|--|
| Section     | 5.                                          | Crude Oil and Natural Gas Resource Development                                                                         |      |  |  |  |  |  |  |  |
| 5.1         |                                             | Crude Oil and Natural Gas Drilling Activity Measurements                                                               | 83   |  |  |  |  |  |  |  |
| 5.2         |                                             | Crude Oil and Natural Gas Wells Drilled                                                                                | 84   |  |  |  |  |  |  |  |
| 5.3         | 5.3 Maximum U.S. Active Seismic Crew Counts |                                                                                                                        |      |  |  |  |  |  |  |  |
| C4.         | ,                                           | Carl                                                                                                                   |      |  |  |  |  |  |  |  |
| Section     | 0.                                          | Coal                                                                                                                   | 00   |  |  |  |  |  |  |  |
| 6.1         |                                             | Coal Overview.                                                                                                         |      |  |  |  |  |  |  |  |
| 6.2         |                                             | Coal Consumption by Sector.                                                                                            |      |  |  |  |  |  |  |  |
| 6.3         |                                             | Coal Stocks by Sector.                                                                                                 | 91   |  |  |  |  |  |  |  |
| Section     | 7.                                          | Electricity                                                                                                            |      |  |  |  |  |  |  |  |
| 7.1         |                                             | Electricity Overview.                                                                                                  | 97   |  |  |  |  |  |  |  |
| 7.2         |                                             | Electricity Net Generation                                                                                             |      |  |  |  |  |  |  |  |
|             |                                             | 7.2a Total (All Sectors).                                                                                              | . 99 |  |  |  |  |  |  |  |
|             |                                             | 7.2b Electric Power Sector.                                                                                            |      |  |  |  |  |  |  |  |
|             |                                             | 7.2c Commercial and Industrial Sectors.                                                                                |      |  |  |  |  |  |  |  |
| 7.3         |                                             | Consumption of Combustible Fuels for Electricity Generation                                                            |      |  |  |  |  |  |  |  |
| 7.5         |                                             | 7.3a Total (All Sectors).                                                                                              | 103  |  |  |  |  |  |  |  |
|             |                                             |                                                                                                                        | 104  |  |  |  |  |  |  |  |
|             |                                             | 7.3c Commercial and Industrial Sectors (Selected Fuels).                                                               |      |  |  |  |  |  |  |  |
| 7.4         |                                             | Consumption of Combustible Fuels for Electricity Generation and Useful Thermal Output                                  | 105  |  |  |  |  |  |  |  |
| 7.1         |                                             | 7.4a Total (All Sectors).                                                                                              | 107  |  |  |  |  |  |  |  |
|             |                                             | 7.4b Electric Power Sector.                                                                                            |      |  |  |  |  |  |  |  |
|             |                                             |                                                                                                                        | 109  |  |  |  |  |  |  |  |
| 7.5         |                                             | Stocks of Coal and Petroleum: Electric Power Sector.                                                                   |      |  |  |  |  |  |  |  |
| 7.5<br>7.6  |                                             | Electricity End Use.                                                                                                   |      |  |  |  |  |  |  |  |
| 7.0         |                                             | Electricity End Ose.                                                                                                   | 113  |  |  |  |  |  |  |  |
| Section     | 8.                                          | Nuclear Energy                                                                                                         |      |  |  |  |  |  |  |  |
| 8.1         |                                             | Nuclear Energy Overview                                                                                                | 119  |  |  |  |  |  |  |  |
| C4!         | 0                                           | En anna Britana                                                                                                        |      |  |  |  |  |  |  |  |
| Section 9.1 | 9.                                          | Energy Prices Crude Oil Price Summary                                                                                  | 122  |  |  |  |  |  |  |  |
| 9.1         |                                             |                                                                                                                        |      |  |  |  |  |  |  |  |
|             |                                             | F.O.B. Costs of Crude Oil Imports From Selected Countries.  Landed Costs of Crude Oil Imports From Selected Countries. |      |  |  |  |  |  |  |  |
| 9.3<br>9.4  |                                             |                                                                                                                        |      |  |  |  |  |  |  |  |
| 9.4<br>9.5  |                                             | Motor Gasoline Retail Prices, U.S. City Average.  Refiner Prices of Residual Fuel Oil.                                 |      |  |  |  |  |  |  |  |
|             |                                             |                                                                                                                        |      |  |  |  |  |  |  |  |
| 9.6         |                                             | Refiner Prices of Petroleum Products for Resale                                                                        |      |  |  |  |  |  |  |  |
| 9.7         |                                             | Refiner Prices of Petroleum Products to End Users.                                                                     | 129  |  |  |  |  |  |  |  |
| 9.8         |                                             | No. 2 Distillate Prices to Residences                                                                                  | 120  |  |  |  |  |  |  |  |
|             |                                             | 9.8a Northeastern States.                                                                                              |      |  |  |  |  |  |  |  |
|             |                                             | 9.8b Selected South Atlantic and Midwestern States                                                                     |      |  |  |  |  |  |  |  |
|             |                                             | 9.8c Selected Western States and U.S. Average                                                                          |      |  |  |  |  |  |  |  |
| 9.9         |                                             | Average Retail Prices of Electricity.                                                                                  |      |  |  |  |  |  |  |  |
| 9.10        |                                             | Cost of Fossil-Fuel Receipts at Electric Generating Plants.                                                            |      |  |  |  |  |  |  |  |
| 9.11        |                                             | Natural Gas Prices.                                                                                                    | 137  |  |  |  |  |  |  |  |