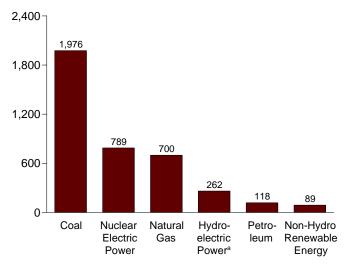

liate, and 3) used in direct support of a service or industrial process located within the same facility or group of facilities that house the generating equipment. Direct use is exclusive of station use.

E=Estimate. NA=Not available. (s)=Less than 0.5 billion kilowatthours.

Notes: • See Note, "Classification of Power Plants Into Energy-Use Sectors," at end of section. • Totals may not equal sum of components due to independent rounding. • Geographic coverage is the 50 states and the District of Columbia.

Web Page: http://www.eia.doe.gov/emeu/mer/elect.html.

Sources: See end of section.

Figure 7.2 Electricity Net Generation (Billion Kilowatthours)

Total (All Sectors), Major Sources, 1989-2004



Total (All Sectors), Major Sources, Monthly



Total (All Sectors), Major Sources, 2004



Electric Power Sector, Major Sources, 2004



Commercial Sector, Major Sources, 2004



Industrial Sector, Major Sources, 2004



<sup>a</sup>Conventional and pumped storage hydroelectric power.

<sup>b</sup>Blast furnace gas, propane gas, and other manufactured and waste gases derived from fossil fuels.

Note: Because vertical scales differ, graphs should not be compared. Web Page: http://www.eia.doe.gov/emeu/mer/elect.html. Sources: Tables 7.2a, 7.2b, and 7.2c.

Table 7.2a Electricity Net Generation: Total (All Sectors)

(Sum of Tables 7.2b and 7.2c; Million Kilowatthours)

|