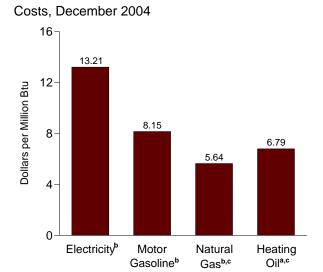

opane and butane, and other mineral fuels.

b Petroleum, coal, natural gas, and electricity.
R=Revised.

Notes: • Monthly data are not adjusted for seasonal variations. • See Note 5 at end of section. • Totals may not equal sum of components due to independent rounding. • The U.S. import statistics reflect both government and

nongovernment imports of merchandise from foreign countries into the U.S. customs territory, which comprises the 50 States, the District of Columbia, Puerto Rico, and the Virgin Islands.

Web Page: http://www.eia.doe.gov/emeu/mer/overview.html.
Source: U.S. Department of Commerce, Bureau of the Census, Foreign Trade Division. For details, see "Sources for Table 1.5" at the end of this section.

Figure 1.6 Cost of Fuels to End Users in Constant (1982-1984) Dollars

















### Residential Natural Gasb, Monthly



<sup>a</sup>Excludes taxes.

bincludes taxes.

<sup>c</sup>Residential.

Note: Because vertical scales differ, graphs should not be compared. Web Page: http://www.eia.doe.gov/emeu/mer/overview.html. Source: Table 1.6.

Table 1.6 Cost of Fuels to End Users in Constant (1982-1984) Dollars

|                                                                                                    | Consumer<br>Price Index<br>(Urban) <sup>a</sup>                                                                                     | Motor G                                                                                                                      | asoline <sup>b</sup>