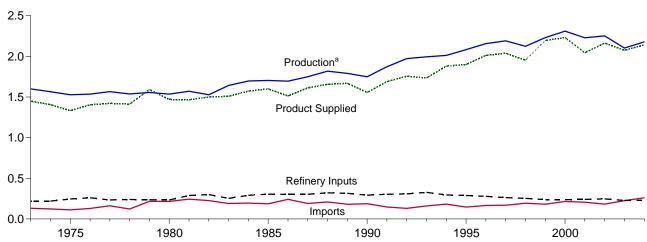

# **Tables**

|             |    | Page                                                                           |
|-------------|----|--------------------------------------------------------------------------------|
| Section     | 1. | Energy Overview                                                                |
| 1.1         |    | Energy Overview                                                                |
| 1.2         |    | Energy Production by Source. 5                                                 |
| 1.3         |    | Energy Consumption by Source                                                   |
| 1.4         |    | Energy Net Imports by Source                                                   |
| 1.5         |    | Merchandise Trade Value                                                        |
| 1.6         |    | Cost of Fuels to End Users in Constant (1982-1984) Dollars                     |
| 1.7         |    | Overview of U.S. Petroleum Trade                                               |
| 1.8         |    | Energy Consumption per Dollar of Gross Domestic Product                        |
| 1.9         |    | Motor Vehicle Mileage, Fuel Consumption, and Fuel Rates                        |
| 1.10        |    | Heating Degree-Days by Census Division                                         |
| 1.11        |    | Cooling Degree-Days by Census Division                                         |
| 1.11        |    | Cooling Degree-Days by Census Division                                         |
| Section     | 2  | Energy Concumption by Sector                                                   |
| 2.1         | 4. | Energy Consumption by Sector Energy Consumption by Sector                      |
| 2.1         |    | • • • • • • • • • • • • • • • • • • • •                                        |
|             |    | Residential Sector Energy Consumption                                          |
| 2.3         |    | Commercial Sector Energy Consumption                                           |
| 2.4         |    | Industrial Sector Energy Consumption                                           |
| 2.5         |    | Transportation Sector Energy Consumption                                       |
| 2.6         |    | Electric Power Sector Energy Consumption                                       |
| ~           | _  |                                                                                |
| Section     | 3. | Petroleum                                                                      |
| 3.1         |    | Petroleum Overview                                                             |
|             |    | 3.1a Supply                                                                    |
|             |    | 3.1b Disposition and Stocks                                                    |
| 3.2         |    | Crude Oil Overview                                                             |
|             |    | 3.2a Supply                                                                    |
|             |    | 3.2b Disposition and Stocks                                                    |
| 3.3         |    | Petroleum Imports From                                                         |
|             |    | 3.3a Bahrain, Iran, Iraq, and Kuwait                                           |
|             |    | 3.3b Qatar, Saudi Arabia, U.A.E., and Total Persian Gulf                       |
|             |    | 3.3c Algeria, Ecuador, Gabon, Indonesia, and Libya                             |
|             |    | 3.3d Nigeria, Venezuela, Total Other OPEC, and Total OPEC                      |
|             |    | 3.3e Angola, Australia, Bahamas, Brazil, Canada, and China                     |
|             |    | 3.3f Colombia, Ecuador, Gabon, Italy, Malaysia, and Mexico                     |
|             |    | 3.3g Netherlands, Netherlands Antilles, Norway, Puerto Rico, Russia, and Spain |
|             |    | 3.3h Trinidad and Tobago, United Kingdom, U.S. Virgin Islands, Other Non-OPEC, |
|             |    | Total Non-OPEC, and Total Imports                                              |
| 3.4         |    | Finished Motor Gasoline Supply, Disposition, and Stocks                        |
| 3.5         |    | Distillate Fuel Oil Supply, Disposition, and Stocks                            |
| 3.6         |    | Residual Fuel Oil Supply, Disposition, and Stocks                              |
| 3.7         |    | Jet Fuel Supply, Disposition, and Stocks                                       |
|             |    |                                                                                |
| 3.8         |    | Liquefied Petroleum Gases Supply, Disposition, and Stocks                      |
| 3.9         |    | Propane and Propylene Supply, Disposition, and Stocks                          |
| 3.10        |    | Other Petroleum Products Supply, Disposition, and Stocks                       |
| Section     | 1  | Natural Gas                                                                    |
| Section 4.1 | 4. | Natural Gas Overview                                                           |
|             |    |                                                                                |
| 4.2         |    | Natural Gas Production                                                         |
| 4.3         |    | Natural Gas Trade by Country                                                   |
| 4.4         |    | Natural Gas Consumption by Sector                                              |
| 4.5         |    | Natural Gas in Underground Storage                                             |