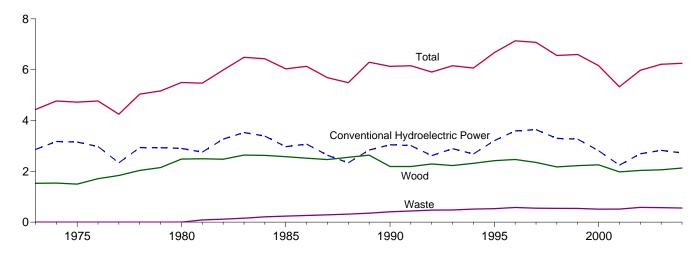

# **Tables (Continued)**

| Section | 10. Renewable Energy                                                                     |    |
|---------|------------------------------------------------------------------------------------------|----|
| 10.1    | Renewable Energy Consumption by Source                                                   | 43 |
| 10.2    | Renewable Energy Consumption                                                             |    |
|         | 10.2a Residential and Commercial Sectors (Estimated)                                     | 44 |
|         | 10.2b Industrial and Transportation Sectors (Estimated)                                  | 45 |
|         | 10.2c Electric Power Sector                                                              | 46 |
| Section | 11. International Petroleum                                                              |    |
| 11.1    | Crude Oil Production                                                                     |    |
|         | 11.1a OPEC Members                                                                       | 50 |
|         | 11.1b Persian Gulf Nations, Non-OPEC, and World                                          | 51 |
| 11.2    | Petroleum Consumption in OECD Countries                                                  | 55 |
| 11.3    | Petroleum Stocks in OECD Countries                                                       | 57 |
| Appendi | ix A. Thermal Conversion Factors                                                         |    |
| A1.     | Approximate Heat Content of Petroleum Products                                           | 59 |
| A2.     | Approximate Heat Content of Crude Oil, Total Petroleum, and Natural Gas Plant Liquids 16 | 60 |
| A3.     | Approximate Heat Content of Petroleum Product Weighted Averages                          | 61 |
| A4.     | Approximate Heat Content of Natural Gas                                                  | 62 |
| A5.     | Approximate Heat Content of Coal and Coal Coke                                           | 63 |
| A6.     | Approximate Heat Rates for Electricity                                                   | 64 |
| Appendi | ix B. Metric and Other Physical Conversion Factors                                       |    |
| B1.     | Metric Conversion Factors                                                                | 70 |
| B2.     | Metric Prefixes                                                                          | 71 |
| R3      | Other Physical Conversion Factors                                                        | 71 |