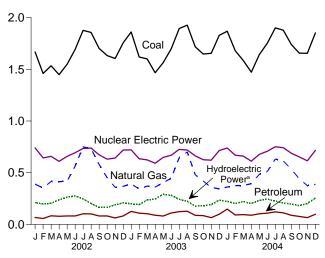

## **Monthly Energy Review**

The Monthly Energy Review (MER) is the Energy Information Administration's (EIA) primary report of recent energy statistics. Included are total energy production, consumption, and trade; energy prices; overviews of petroleum, natural gas, coal, electricity, nuclear energy, renewable energy, and international petroleum; and data unit conversions.