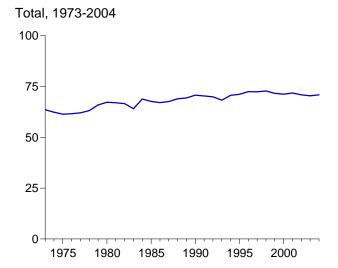

### **Electronic Access**

The *MER* is available on EIA's Web site in a variety of formats at: http://www.eia.doe.gov/mer

- Tables: Excel (XLS) files and Portable Document Format (PDF) files.
- Database Files (unrounded monthly data 1973 forward by table): ASCII comma-delimited files.
- Graph pages, MER sections, and complete MER: PDF files.