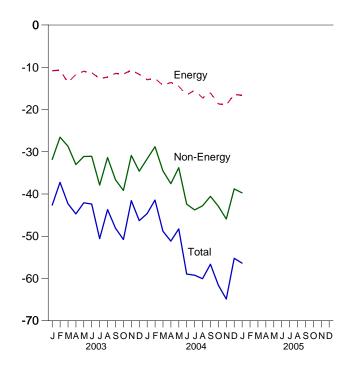

Note 5, and Table A5. • Natural Gas: Tables 4.1 and A4. • Crude Oil and Petroleum Products: Tables 3.1a, 3.1b, A2, and A3.
• Electricity: Tables 7.1 and A6.

components.
R=Revised. E=Estimate. (s)=Less than +0.5 trillion Btu and greater than -0.5

R=Revised. E=Estimate. (s)=Less than 1-0.0 thinking the and greater than interest and greater than imports equal imports minus exports. Minus sign indicates exports are greater than imports. • Totals may not equal sum of components due to

Figure 1.5 Merchandise Trade Value (Billion Dollars)

Imports and Exports, 1974-2004

# 1,500 – 1,200 – 900 – 600 – Total Imports Total Exports

**Energy Exports** 

1985

1990

**Energy Imports** 

1995

2000

### Imports and Exports, Monthly



Trade Balance, 1974-2004

1980

1975



Trade Balance, Monthly



Note: Because vertical scales differ, graphs should not be compared. Web Page: http://www.eia.doe.gov/emeu/mer/overview.html. Source: Table 1.5.

**Table 1.5 Merchandise Trade Value** 

(Million Dollars)

|                          |                 | Petroleum         | ı <sup>a</sup>      |                  | Energy            |                     | _Non-                      |                    | Total Merchandise      |                      |  |
|--------------------------|-----------------|-------------------|---------------------|------------------|-------------------|---------------------|----------------------------|--------------------|------------------------|----------------------|--|
|                          | Exports         | Imports           | Balance             | Ex