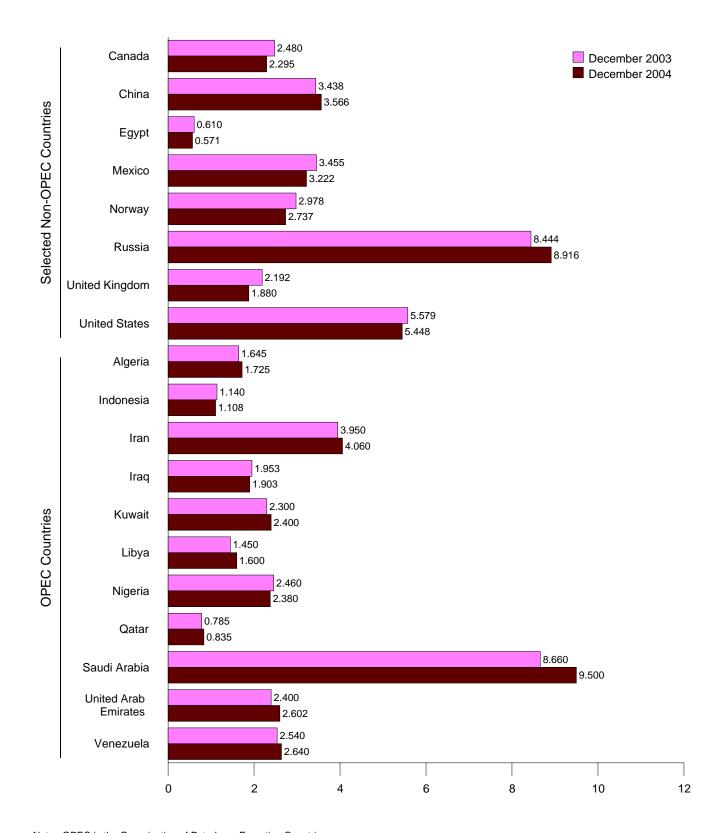

## **Monthly Energy Review**

The Monthly Energy Review (MER) is the Energy Information Administration's (EIA) primary report of recent energy statistics. Included are total energy production, consumption, and trade; energy prices; overviews of petroleum, natural gas, coal, electricity, nuclear energy, renewable energy, and international petroleum; and data unit conversions.