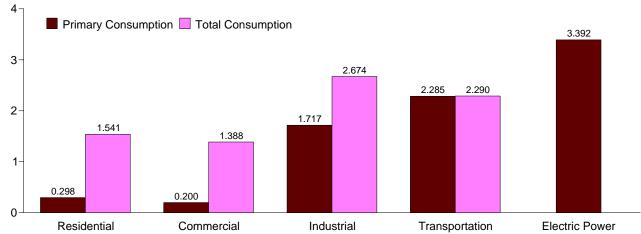

# **Tables**

|         |    | Page                                                                           |
|---------|----|--------------------------------------------------------------------------------|
| Section | 1. | Energy Overview                                                                |
| 1.1     |    | Energy Overview                                                                |
| 1.2     |    | Energy Production by Source                                                    |
| 1.3     |    | Energy Consumption by Source                                                   |
| 1.4     |    | Energy Net Imports by Source                                                   |
| 1.5     |    | Merchandise Trade Value                                                        |
| 1.6     |    | Cost of Fuels to End Users in Constant (1982-1984) Dollars                     |
| 1.7     |    | Overview of U.S. Petroleum Trade                                               |
| 1.8     |    | Energy Consumption per Dollar of Gross Domestic Product                        |
| 1.9     |    | Motor Vehicle Mileage, Fuel Consumption, and Fuel Rates                        |
| 1.10    |    | Heating Degree-Days by Census Division                                         |
| 1.11    |    | Cooling Degree-Days by Census Division                                         |
| 1.11    |    | Cooling Degree Days by Census Division                                         |
| Cantian | •  | Enouge Consumetion by Sector                                                   |
| Section | 2. | Energy Consumption by Sector                                                   |
| 2.1     |    | Energy Consumption by Sector                                                   |
| 2.2     |    | Residential Sector Energy Consumption                                          |
| 2.3     |    | Commercial Sector Energy Consumption                                           |
| 2.4     |    | Industrial Sector Energy Consumption                                           |
| 2.5     |    | Transportation Sector Energy Consumption                                       |
| 2.6     |    | Electric Power Sector Energy Consumption                                       |
|         |    |                                                                                |
| Section | 3. | Petroleum                                                                      |
| 3.1     |    | Petroleum Overview                                                             |
|         |    | 3.1a Field Production, Stock Change, Petroleum Products Supplied, and Stocks   |
|         |    | 3.1b Imports, Exports, and Net Imports                                         |
| 3.2     |    | Crude Oil Supply and Disposition                                               |
|         |    | 3.2a Supply                                                                    |
|         |    | 3.2b Disposition and Stocks                                                    |
| 3.3     |    | Petroleum Imports From                                                         |
| 3.3     |    | 3.3a Bahrain, Iran, Iraq, and Kuwait                                           |
|         |    | 3.3b Qatar, Saudi Arabia, U.A.E., and Total Persian Gulf                       |
|         |    | 3.3c Algeria, Ecuador, Gabon, Indonesia, and Libya                             |
|         |    | 3.3d Nigeria, Venezuela, Total Other OPEC, and Total OPEC                      |
|         |    | 3.3e Angola, Australia, Bahamas, Brazil, Canada, and China                     |
|         |    | 3.3f Colombia, Ecuador, Gabon, Italy, Malaysia, and Mexico                     |
|         |    | · · · · · · · · · · · · · · · · · · ·                                          |
|         |    | 3.3g Netherlands, Netherlands Antilles, Norway, Puerto Rico, Russia, and Spain |
|         |    | 3.3h Trinidad and Tobago, United Kingdom, U.S. Virgin Islands, Other Non-OPEC, |
| 2.4     |    | Total Non-OPEC, and Total Imports                                              |
| 3.4     |    | Finished Motor Gasoline Supply and Disposition                                 |
| 3.5     |    | Distillate Fuel Oil Supply and Disposition                                     |
| 3.6     |    | Residual Fuel Oil Supply and Disposition                                       |
| 3.7     |    | Jet Fuel Supply and Disposition. 63                                            |
| 3.8     |    | Liquefied Petroleum Gases Supply and Disposition                               |
| 3.9     |    | Propane and Propylene Supply and Disposition                                   |
| 3.10    |    | Other Petroleum Products Supply and Disposition                                |
|         |    |                                                                                |
| Section | 4. | Natural Gas                                                                    |
| 4.1     |    | Natural Gas Overview                                                           |
| 4.2     |    | Natural Gas Production                                                         |
| 4.3     |    | Natural Gas Trade by Country                                                   |
| 4.4     |    | Natural Gas Consumption by Sector                                              |
| 4.5     |    | Natural Gas in Underground Storage                                             |