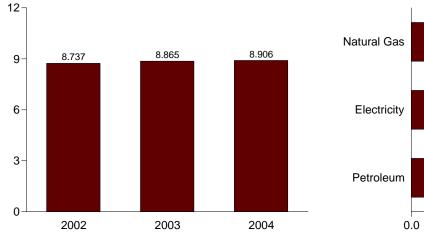

use energy.
 <sup>d</sup> Solar thermal direct use and photovoltaic electricity generation. Includes small amounts of commercial sector use.
 <sup>e</sup> Electricity retail sales to ultimate customers reported by electric utilities and

other energy service providers.

<sup>†</sup> See Note 12 at end of section.
R=Revised. E=Estimate. NA=Not available. F=Forecast.
Notes:

• Totals may not equal sum of components due to independent rounding.
• Geographic coverage is the 50 States and the District of Columbia.
Web Page: http://www.eia.doe.gov/emeu/mer/consump.html.
Additional Notes and Sources: See end of section.

Figure 2.3 Commercial Sector Energy Consumption (Quadrillion Btu)

By Major Sources, 1973-2003



By Major Sources, Monthly



Total, January-June

By Major Sources, June 2004



Petroleum 0.049 0.00 0.1 0.2 0.3 0.4 0.5

Note: Because vertical scales differ, graphs should not be compared. Web Page: http://www.eia.doe.gov/emeu/mer/consump.html.

Source: Table 2.3.

**Table 2.3 Commercial Sector Energy Consumption** 

(Quadrillion Btu)

|                                          |                       |                             |                     | Prim                   | ary Consum                   | ption                |                              |                     |                           |                                             |                                                       |                             |
|------------------------------------------|-----------------------|-----------------------------|---------------------|-----