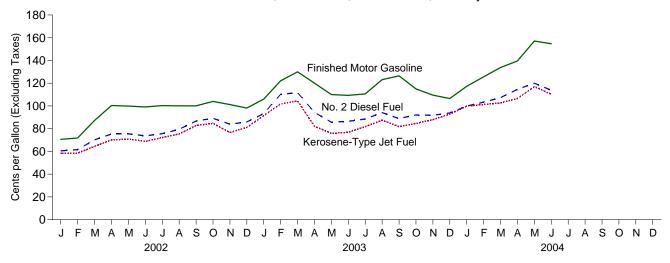

3 per thousand cubic feet, 13 percent higher than the May 2003 price.

The average price of natural gas delivered to the electric power sector was \$6.27 per thousand cubic feet in May 2004, 10 percent higher than the May 2003 price. The average price of natural gas used by residential consumers in May 2004 was \$11.60 per thousand cubic feet, 9 percent higher than the May 2003 price. The average price of natural gas used by commercial consumers in May 2004 was \$9.04 per thousand cubic feet, 4 percent higher than the May 2003 price. The average price of natural gas used by industrial consumers in May 2004 was \$6.27 per thousand cubic feet, 12 percent above the May 2003 price.

Figure 9.1 Petroleum Prices



Refiner Prices to End Users: Motor Gasoline, Diesel Fuel, and Jet Fuel, Monthly



Refiner Prices to End Users: No. 2 Fuel Oil, Propane, and Residual Fuel, Monthly



Web Page: http://www.eia.doe.gov/emeu/mer/prices.html. Sources: Tables 9.1, 9.5, and 9.7.

**Table 9.1 Crude Oil Price Summary** 

(Dollars per Barrel)

|                    |                                               |                                        |                                        | Re                | efiner Acquisition Co | st <sup>a</sup>   |
|--------------------|-----------------------------------------------|----------------------------------------|----------------------------------------|-------------------|-----------------------|-------------------|
|                    | Domestic First<br>Purchase Price <sup>b</sup> | F.O.B. Cost<br>of Imports <sup>c</sup> | Landed Cost<br>