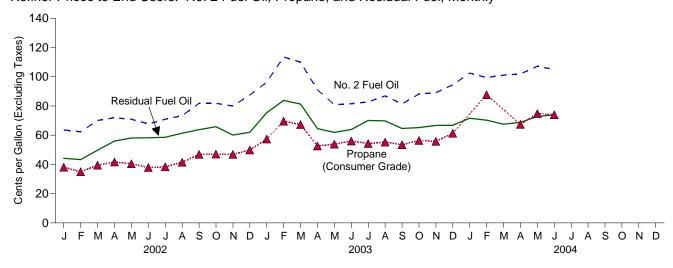

rice of natural gas delivered to the electric power sector was \$6.27 per thousand cubic feet in May 2004, 10 percent higher than the May 2003 price. The average price of natural gas used by residential consumers in May 2004 was \$11.60 per thousand cubic feet, 9 percent higher than the May 2003 price. The average price of natural gas used by commercial consumers in May 2004 was \$9.04 per thousand cubic feet, 4 percent higher than the May 2003 price. The average price of natural gas used by industrial consumers in May 2004 was \$6.27 per thousand cubic feet, 12 percent above the May 2003 price.

Figure 9.1 Petroleum Prices



Refiner Prices to End Users: Motor Gasoline, Diesel Fuel, and Jet Fuel, Monthly



Refiner Prices to End Users: No. 2 Fuel Oil, Propane, and Residual Fuel, Monthly



Web Page: http://www.eia.doe.gov/emeu/mer/prices.html. Sources: Tables 9.1, 9.5, and 9.7.

**Table 9.1 Crude Oil Price Summary** 

(Dollars per Barrel)

|                    |                                               |                                        |                                        | Re                | efiner Acquisition Co | st <sup>a</sup>   |
|--------------------|-----------------------------------------------|----------------------------------------|----------------------------------------|-------------------|-----------------------|-------------------|
|                    | Domestic First<br>Purchase Price <sup>b</sup> | F.O.B. Cost<br>of Imports <sup>c</sup> | Landed Cost<br>of Imports <sup>d</sup> | Domestic          | Imported              | Composite