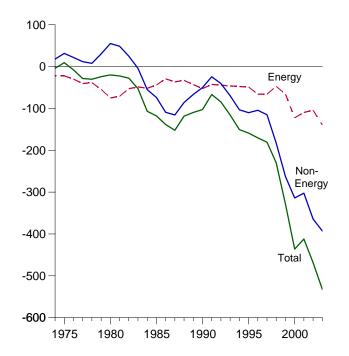

## **Monthly Energy Review**

The Monthly Energy Review (MER) is the Energy Information Administration's (EIA) primary report of recent energy statistics. Included are total energy production, consumption, and trade; energy prices; overviews of petroleum, natural gas, coal, electricity, nuclear energy, renewable energy, and international petroleum; and data unit conversions