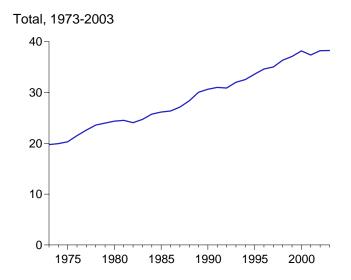

umption and total consumption.
 e "Alcohol Fuels" is ethanol blended into motor gasoline.
 f Electricity retail sales to ultimate customers reported by electric utilities and,

beginning in 1996, other energy service providers.

<sup>9</sup> See Note 12 at end of Section.

<sup>h</sup> Since 1978, the small amounts of coal consumed for transportation are

reported as industrial sector consumption.

R=Revised. E=Estimate. NA=Not available. (s)=Less than 0.5 trillion Btu.

Notes:

Totals may not equal sum of components due to independent rounding.

Geographic coverage is the 50 States and the District of Columbia.

Web Page: http://www.eia.doe.gov/emeu/mer/consump.html.

Additional Notes and Sources: See end of section.

Figure 2.6 Electric Power Sector Energy Consumption (Quadrillion Btu)





By Major Sources, 1973-2003



By Major Sources, Monthly



Total, January-June



By Major Sources, June 2004



<sup>a</sup>Conventional and pumped storage hydroelectric power. Note: Because vertical scales differ, graphs should not be compared. Web Page: http://www.eia.doe.gov/emeu/mer/consump.html. Source: Table 2.6.

**Table 2.6 Electric Power Sector Energy Consumption** 

(Quadrillion Btu)

|