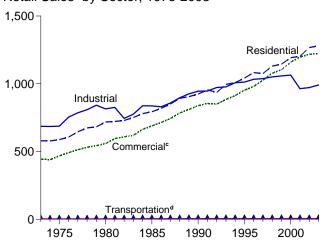

# **Tables**

|         |    | Page                                                                           |
|---------|----|--------------------------------------------------------------------------------|
| Section | 1. | Energy Overview                                                                |
| 1.1     |    | Energy Overview                                                                |
| 1.2     |    | Energy Production by Source                                                    |
| 1.3     |    | Energy Consumption by Source                                                   |
| 1.4     |    | Energy Net Imports by Source                                                   |
| 1.5     |    | Merchandise Trade Value                                                        |
| 1.6     |    | Cost of Fuels to End Users in Constant (1982-1984) Dollars                     |
| 1.7     |    | Overview of U.S. Petroleum Trade                                               |
| 1.8     |    | Energy Consumption per Dollar of Gross Domestic Product                        |
| 1.9     |    | Motor Vehicle Mileage, Fuel Consumption, and Fuel Rates                        |
| 1.10    |    | Heating Degree-Days by Census Division                                         |
| 1.11    |    | Cooling Degree-Days by Census Division                                         |
| 1.11    |    | Cooling Degree Days by Census Division                                         |
| Cantian | •  | Enouge Consumetion by Sector                                                   |
| Section | 2. | Energy Consumption by Sector                                                   |
| 2.1     |    | Energy Consumption by Sector                                                   |
| 2.2     |    | Residential Sector Energy Consumption                                          |
| 2.3     |    | Commercial Sector Energy Consumption                                           |
| 2.4     |    | Industrial Sector Energy Consumption                                           |
| 2.5     |    | Transportation Sector Energy Consumption                                       |
| 2.6     |    | Electric Power Sector Energy Consumption                                       |
|         |    |                                                                                |
| Section | 3. | Petroleum                                                                      |
| 3.1     |    | Petroleum Overview                                                             |
|         |    | 3.1a Field Production, Stock Change, Petroleum Products Supplied, and Stocks   |
|         |    | 3.1b Imports, Exports, and Net Imports                                         |
| 3.2     |    | Crude Oil Supply and Disposition                                               |
|         |    | 3.2a Supply                                                                    |
|         |    | 3.2b Disposition and Stocks                                                    |
| 3.3     |    | Petroleum Imports From                                                         |
| 3.3     |    | 3.3a Bahrain, Iran, Iraq, and Kuwait                                           |
|         |    | 3.3b Qatar, Saudi Arabia, U.A.E., and Total Persian Gulf                       |
|         |    | 3.3c Algeria, Ecuador, Gabon, Indonesia, and Libya                             |
|         |    | 3.3d Nigeria, Venezuela, Total Other OPEC, and Total OPEC                      |
|         |    | 3.3e Angola, Australia, Bahamas, Brazil, Canada, and China                     |
|         |    | 3.3f Colombia, Ecuador, Gabon, Italy, Malaysia, and Mexico                     |
|         |    | · · · · · · · · · · · · · · · · · · ·                                          |
|         |    | 3.3g Netherlands, Netherlands Antilles, Norway, Puerto Rico, Russia, and Spain |
|         |    | 3.3h Trinidad and Tobago, United Kingdom, U.S. Virgin Islands, Other Non-OPEC, |
| 2.4     |    | Total Non-OPEC, and Total Imports                                              |
| 3.4     |    | Finished Motor Gasoline Supply and Disposition                                 |
| 3.5     |    | Distillate Fuel Oil Supply and Disposition                                     |
| 3.6     |    | Residual Fuel Oil Supply and Disposition                                       |
| 3.7     |    | Jet Fuel Supply and Disposition. 63                                            |
| 3.8     |    | Liquefied Petroleum Gases Supply and Disposition                               |
| 3.9     |    | Propane and Propylene Supply and Disposition                                   |
| 3.10    |    | Other Petroleum Products Supply and Disposition                                |
|         |    |                                                                                |
| Section | 4. | Natural Gas                                                                    |
| 4.1     |    | Natural Gas Overview                                                           |
| 4.2     |    | Natural Gas Production                                                         |
| 4.3     |    | Natural Gas Trade by Country                                                   |
| 4.4     |    | Natural Gas Consumption by Sector                                              |
| 4.5     |    | Natural Gas in Underground Storage                                             |