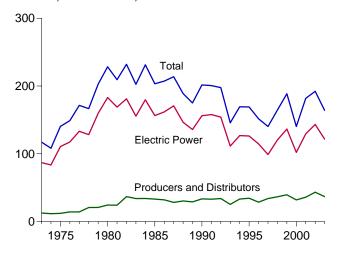

# **Tables (Continued)**

|                |    | P                                                                                                 | age |
|----------------|----|---------------------------------------------------------------------------------------------------|-----|
| Section        | 5. | Crude Oil and Natural Gas Resource Development                                                    |     |
| 5.1            |    | Crude Oil and Natural Gas Drilling Activity Measurements.                                         |     |
| 5.2            |    | Crude Oil and Natural Gas Wells Drilled.                                                          |     |
| 5.3            |    | Maximum U.S. Active Seismic Crew Counts.                                                          | 85  |
| Section        | 6. | Coal                                                                                              |     |
| 6.1            |    | Coal Overview.                                                                                    | 89  |
| 6.2            |    | Coal Consumption by Sector                                                                        | 90  |
| 6.3            |    | Coal Stocks by Sector.                                                                            | 91  |
| Section        | 7. | Electricity                                                                                       |     |
| 7.1            |    | Electricity Overview.                                                                             | 97  |
| 7.2            |    | Electricity Net Generation                                                                        |     |
|                |    | 7.2a Total (All Sectors)                                                                          | 99  |
|                |    | 7.2b Electric Power Sector.                                                                       | 100 |
|                |    | 7.2c Commercial and Industrial Sectors.                                                           | 101 |
| 7.3            |    | Consumption of Combustible Fuels for Electricity Generation and Useful Thermal Output             |     |
|                |    | 7.3a Total (All Sectors)                                                                          | 103 |
|                |    | 7.3b Electric Power Sector.                                                                       | 104 |
|                |    | Consumption of Selected Combustible Fuels for Electricity Generation and Useful<br>Thermal Output |     |
|                |    | 7.3c Commercial and Industrial Sectors.                                                           | 105 |
|                |    | Consumption of Combustible Fuels for Electricity Generation                                       |     |
|                |    | 7.3d Total (All Sectors).                                                                         | 107 |
|                |    | 7.3e Electric Power Sector.                                                                       |     |
|                |    | Estimated Consumption of Selected Combustible Fuels for Electricity Generation                    |     |
|                |    | ·                                                                                                 | 109 |
| 7.4            |    | Stocks of Coal and Petroleum: Electric Power Sector.                                              |     |
| 7.5            |    | Electricity End Use.                                                                              |     |
| Section        | 8. | Nuclear Energy                                                                                    |     |
| 8.1            |    | Nuclear Energy Overview.                                                                          | 119 |
|                |    | g,                                                                                                |     |
| Section<br>9.1 | 9. | Energy Prices Crude Oil Price Summary                                                             | 122 |
| 9.2            |    | F.O.B. Costs of Crude Oil Imports From Selected Countries.                                        |     |
| 9.3            |    | Landed Costs of Crude Oil Imports From Selected Countries.                                        |     |
| 9.4            |    | Motor Gasoline Retail Prices, U.S. City Average.                                                  |     |
| 9.5            |    | Refiner Prices of Residual Fuel Oil.                                                              |     |
| 9.6            |    | Refiner Prices of Petroleum Products for Resale.                                                  |     |
| 9.7            |    | Refiner Prices of Petroleum Products to End Users.                                                |     |
| 9.8            |    | No. 2 Distillate Prices to Residences                                                             |     |
| <b>7.0</b>     |    | 9.8a Northeastern States.                                                                         | 130 |
|                |    | 9.8b Selected South Atlantic and Midwestern States.                                               |     |
|                |    | 9.8c Selected Western States and U.S. Average.                                                    |     |
| 9.9            |    | Average Retail Prices of Electricity.                                                             |     |
| 9.10           |    | Cost of Fossil-Fuel Receipts at Electric Generating Plants.                                       |     |
| 9.11           |    | Natural Gas Prices.                                                                               |     |