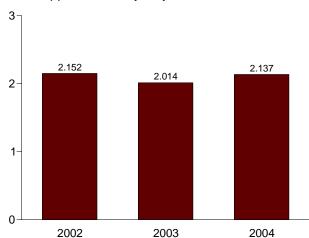

# **Tables**

|         |    | Page                                                                           |
|---------|----|--------------------------------------------------------------------------------|
| Section | 1. | Energy Overview                                                                |
| 1.1     |    | Energy Overview                                                                |
| 1.2     |    | Energy Production by Source                                                    |
| 1.3     |    | Energy Consumption by Source                                                   |
| 1.4     |    | Energy Net Imports by Source                                                   |
| 1.5     |    | Merchandise Trade Value                                                        |
| 1.6     |    | Cost of Fuels to End Users in Constant (1982-1984) Dollars                     |
| 1.7     |    | Overview of U.S. Petroleum Trade                                               |
| 1.8     |    | Energy Consumption per Dollar of Gross Domestic Product                        |
| 1.9     |    | Motor Vehicle Mileage, Fuel Consumption, and Fuel Rates                        |
| 1.10    |    | Heating Degree-Days by Census Division                                         |
| 1.11    |    | Cooling Degree-Days by Census Division                                         |
| 1.11    |    | Cooling Degree Days by Census Division                                         |
| Cantian | •  | Enouge Consumetion by Sector                                                   |
| Section | 2. | Energy Consumption by Sector                                                   |
| 2.1     |    | Energy Consumption by Sector                                                   |
| 2.2     |    | Residential Sector Energy Consumption                                          |
| 2.3     |    | Commercial Sector Energy Consumption                                           |
| 2.4     |    | Industrial Sector Energy Consumption                                           |
| 2.5     |    | Transportation Sector Energy Consumption                                       |
| 2.6     |    | Electric Power Sector Energy Consumption                                       |
|         |    |                                                                                |
| Section | 3. | Petroleum                                                                      |
| 3.1     |    | Petroleum Overview                                                             |
|         |    | 3.1a Field Production, Stock Change, Petroleum Products Supplied, and Stocks   |
|         |    | 3.1b Imports, Exports, and Net Imports                                         |
| 3.2     |    | Crude Oil Supply and Disposition                                               |
|         |    | 3.2a Supply                                                                    |
|         |    | 3.2b Disposition and Stocks                                                    |
| 3.3     |    | Petroleum Imports From                                                         |
| 3.3     |    | 3.3a Bahrain, Iran, Iraq, and Kuwait                                           |
|         |    | 3.3b Qatar, Saudi Arabia, U.A.E., and Total Persian Gulf                       |
|         |    | 3.3c Algeria, Ecuador, Gabon, Indonesia, and Libya                             |
|         |    | 3.3d Nigeria, Venezuela, Total Other OPEC, and Total OPEC                      |
|         |    | 3.3e Angola, Australia, Bahamas, Brazil, Canada, and China                     |
|         |    | 3.3f Colombia, Ecuador, Gabon, Italy, Malaysia, and Mexico                     |
|         |    | · · · · · · · · · · · · · · · · · · ·                                          |
|         |    | 3.3g Netherlands, Netherlands Antilles, Norway, Puerto Rico, Russia, and Spain |
|         |    | 3.3h Trinidad and Tobago, United Kingdom, U.S. Virgin Islands, Other Non-OPEC, |
| 2.4     |    | Total Non-OPEC, and Total Imports                                              |
| 3.4     |    | Finished Motor Gasoline Supply and Disposition                                 |
| 3.5     |    | Distillate Fuel Oil Supply and Disposition                                     |
| 3.6     |    | Residual Fuel Oil Supply and Disposition                                       |
| 3.7     |    | Jet Fuel Supply and Disposition. 63                                            |
| 3.8     |    | Liquefied Petroleum Gases Supply and Disposition                               |
| 3.9     |    | Propane and Propylene Supply and Disposition                                   |
| 3.10    |    | Other Petroleum Products Supply and Disposition                                |
|         |    |                                                                                |
| Section | 4. | Natural Gas                                                                    |
| 4.1     |    | Natural Gas Overview                                                           |
| 4.2     |    | Natural Gas Production                                                         |
| 4.3     |    | Natural Gas Trade by Country                                                   |
| 4.4     |    | Natural Gas Consumption by Sector                                              |
| 4.5     |    | Natural Gas in Underground Storage                                             |