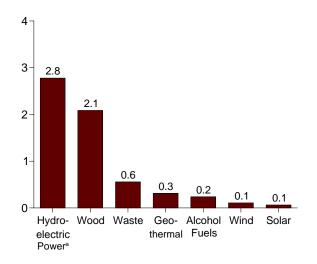

# **Tables (Continued)**

| Section | 10. Renewable Energy                                                                  |     |
|---------|---------------------------------------------------------------------------------------|-----|
| 10.1    | Renewable Energy Consumption by Source                                                | 143 |
| 10.2    | Estimated Renewable Energy Consumption                                                |     |
|         | 10.2a Residential and Commercial Sectors                                              | 144 |
|         | 10.2b Industrial and Transportation Sectors                                           | 145 |
|         | Renewable Energy Consumption                                                          |     |
|         | 10.2c Electric Power Sector and Total                                                 | 146 |
| Section | 11. International Petroleum                                                           |     |
| 11.1    | Crude Oil Production                                                                  |     |
|         | 11.1a OPEC Members.                                                                   |     |
|         | 11.1b Persian Gulf Nations, Non-OPEC, and World                                       |     |
| 11.2    | Petroleum Consumption in OECD Countries                                               |     |
| 11.3    | Petroleum Stocks in OECD Countries.                                                   | 157 |
| Appendi | ix A. Thermal Conversion Factors                                                      |     |
| A1.     | Approximate Heat Content of Petroleum Products                                        | 159 |
| A2.     | Approximate Heat Content of Crude Oil, Total Petroleum, and Natural Gas Plant Liquids | 160 |
| A3.     | Approximate Heat Content of Petroleum Product Weighted Averages                       | 161 |
| A4.     | Approximate Heat Content of Natural Gas                                               | 162 |
| A5.     | Approximate Heat Content of Coal and Coal Coke                                        | 163 |
| A6.     | Approximate Heat Rates for Electricity                                                | 164 |
| Appendi | x B. Metric and Other Physical Conversion Factors                                     |     |
| B1.     | Metric Conversion Factors                                                             | 170 |
| B2.     | Metric Prefixes                                                                       | 171 |
| В3.     | Other Physical Conversion Factors                                                     | 171 |