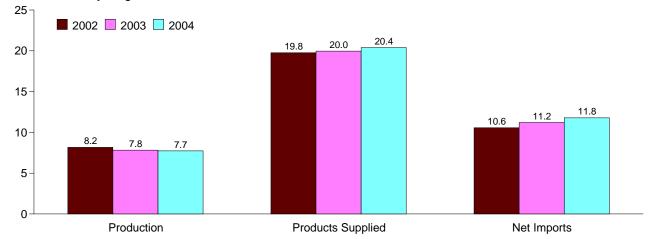

|                  |                        |                       |                          |

a Includes crude oil for storage in the Strategic Petroleum Reserve.
 b Net imports equals imports minus exports.
 c See Note 6 at end of section.

R=Revised. E=Estimate.

Notes: • Crude oil includes lease condensate. • Totals may not equal sum of components due to independent rounding. • Geographic coverage is the

<sup>50</sup> States and the District of Columbia.

Web Page: http://www.eia.doe.gov/emeu/mer/petro.html.

Sources: • 1973-1991: Energy Information Administration (EIA),

Petroleum Supply Annual 1992, Volume 1, May 1993, Table S1. • 1992

forward: EIA, Petroleum Supply Monthly, September 2004, Table S1.

Figure 3.1a Petroleum Overview and Production (Million Barrels per Day)





## Overview, 1973-2003



## Production, 1973-2003



Crude Oil Production, 1973-2003



Total Production, Monthly



<sup>a</sup>United States excluding Alaska and Hawaii. Note: Because vertical scales differ, graphs should not be compared. Web Page: http://www.eia.doe.gov/emeu/mer/petro.html. Sources: Tables 3.1a, 3.1b, and 3.2a.

Figure 3.1b Petroleum Products Supplied, Imports, and Stocks

(Million Barrels per Day, Except as Noted)

## Products Supplied, 1973-2003



## Products Supplied, Monthly



# Imports from Selected Countries, July 2004



#### Stocks, End of Year, 1973-2003



Notes: • OPEC=Organization of Petroleum Exporting Countries. • SPR= Strategic Petroleum Reserves. • Because vertical scales differ, graphs should not be compared.

#### Total Stocks, End of Month



Web