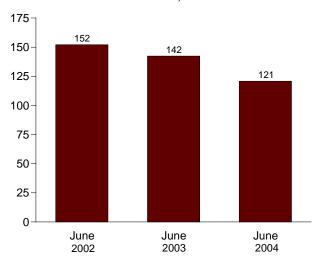

## **Monthly Energy Review**

The Monthly Energy Review (MER) is the Energy Information Administration's (EIA) primary report of recent energy statistics. Included are total energy production, consumption, and trade; energy prices; overviews of petroleum, natural gas, coal, electricity, nuclear energy, renewable energy, and international petroleum; and data unit conversions