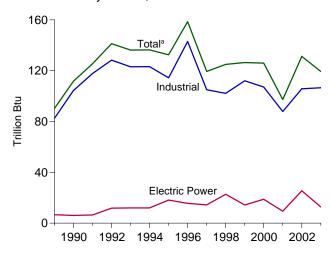

# **Tables (Continued)**

|                |    | P                                                                                                 | age |
|----------------|----|---------------------------------------------------------------------------------------------------|-----|
| Section        | 5. | Crude Oil and Natural Gas Resource Development                                                    |     |
| 5.1            |    | Crude Oil and Natural Gas Drilling Activity Measurements.                                         |     |
| 5.2            |    | Crude Oil and Natural Gas Wells Drilled.                                                          |     |
| 5.3            |    | Maximum U.S. Active Seismic Crew Counts.                                                          | 85  |
| Section        | 6. | Coal                                                                                              |     |
| 6.1            |    | Coal Overview.                                                                                    | 89  |
| 6.2            |    | Coal Consumption by Sector                                                                        | 90  |
| 6.3            |    | Coal Stocks by Sector.                                                                            | 91  |
| Section        | 7. | Electricity                                                                                       |     |
| 7.1            |    | Electricity Overview.                                                                             | 97  |
| 7.2            |    | Electricity Net Generation                                                                        |     |
|                |    | 7.2a Total (All Sectors)                                                                          | 99  |
|                |    | 7.2b Electric Power Sector.                                                                       | 100 |
|                |    | 7.2c Commercial and Industrial Sectors.                                                           | 101 |
| 7.3            |    | Consumption of Combustible Fuels for Electricity Generation and Useful Thermal Output             |     |
|                |    | 7.3a Total (All Sectors)                                                                          | 103 |
|                |    | 7.3b Electric Power Sector.                                                                       | 104 |
|                |    | Consumption of Selected Combustible Fuels for Electricity Generation and Useful<br>Thermal Output |     |
|                |    | 7.3c Commercial and Industrial Sectors.                                                           | 105 |
|                |    | Consumption of Combustible Fuels for Electricity Generation                                       |     |
|                |    | 7.3d Total (All Sectors).                                                                         | 107 |
|                |    | 7.3e Electric Power Sector.                                                                       |     |
|                |    | Estimated Consumption of Selected Combustible Fuels for Electricity Generation                    |     |
|                |    | ·                                                                                                 | 109 |
| 7.4            |    | Stocks of Coal and Petroleum: Electric Power Sector.                                              |     |
| 7.5            |    | Electricity End Use.                                                                              |     |
| Section        | 8. | Nuclear Energy                                                                                    |     |
| 8.1            |    | Nuclear Energy Overview.                                                                          | 119 |
|                |    | g,                                                                                                |     |
| Section<br>9.1 | 9. | Energy Prices Crude Oil Price Summary                                                             | 122 |
| 9.2            |    | F.O.B. Costs of Crude Oil Imports From Selected Countries.                                        |     |
| 9.3            |    | Landed Costs of Crude Oil Imports From Selected Countries.                                        |     |
| 9.4            |    | Motor Gasoline Retail Prices, U.S. City Average.                                                  |     |
| 9.5            |    | Refiner Prices of Residual Fuel Oil.                                                              |     |
| 9.6            |    | Refiner Prices of Petroleum Products for Resale.                                                  |     |
| 9.7            |    | Refiner Prices of Petroleum Products to End Users.                                                |     |
| 9.8            |    | No. 2 Distillate Prices to Residences                                                             |     |
| <b>7.0</b>     |    | 9.8a Northeastern States.                                                                         | 130 |
|                |    | 9.8b Selected South Atlantic and Midwestern States.                                               |     |
|                |    | 9.8c Selected Western States and U.S. Average.                                                    |     |
| 9.9            |    | Average Retail Prices of Electricity.                                                             |     |
| 9.10           |    | Cost of Fossil-Fuel Receipts at Electric Generating Plants.                                       |     |
| 9.11           |    | Natural Gas Prices.                                                                               |     |