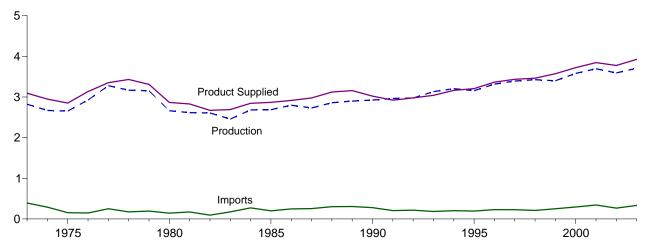

1 at end of section.
R=Revised. NA=Not available. E=Estimate. (s)=Less than 500 barrels per

ASSET OF STATES AND STATES OF STATES

a Stocks are at end of period.
 b From 1981 forward, blending components are excluded.
 c A negative number indicates a decrease in stocks and a positive number.

A negative number indicates a decrease in stocks and a positive number indicates an increase.
 Includes motor gasoline blending components and gasohol, but excludes oxygenates, which are reported separately.
 See Note 4 at end of section.
 See Note 2 at end of section.
 Beginning in 1993, motor gasoline production and product supplied include blending of fuel ethanol and an adjustment to correct for the

Figure 3.3 Distillate Fuel Oil

(Million Barrels per Day, Except as Noted)

Overview, 1973-2003



## Overview, Monthly







Stocks, End of Month



Note: Because vertical scales differ, graphs should not be compared. Web Page: http://www.eia.doe.gov/emeu/mer/petro.html. Source: Table 3.5.

Table 3.5 Distillate Fuel Oil Supply and Disposition

|                                              | Supply                      |              |                                            |                                       | Disposition             |                                  | Stocks <sup>a</sup>     |                                      |                              |  |
|----------------------------------------------|-----------------------------|--------------|--------------------------------------------|---------------------------------------|-------------------------|------