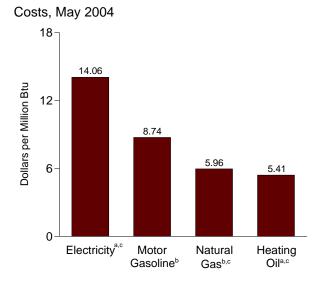

eign countries into the U.S.

a Crude oil, petroleum preparations, liquetied propane and butane, and other mineral fuels.

b Petroleum, coal, natural gas, and electricity.

R=Revised.

Notes: • Monthly data are not adjusted for seasonal variations. • See Note 5 at end of section.

• Totals may not equal sum of components due to independent rounding.

• The U.S. import statistics reflect both government and

Customs territory, which comprises the 50 States, the District of Columbia, Puerto Rico, and the Virgin Islands.

Web Page: http://www.eia.doe.gov/emeu/mer/overview.html.

Source: U.S. Department of Commerce, Bureau of the Census, Foreign Trade Division. For details, see "Sources for Table 1.5" at the end of this

Figure 1.6 Cost of Fuels to End Users in Constant (1982-1984) Dollars













#### Residential Heating Oila, Monthly



#### Residential Natural Gasb, Monthly



<sup>a</sup>Excludes taxes.

 ${}^{\text{c}}\text{Residential}.$ 

Note: Because vertical scales differ, graphs should not be compared. Web Page: http://www.eai.doe.gov/emeu/mer/overview.html. Source: Table 1.6.

blncludes taxes.

Table 1.6 Cost of Fuels to End Users in Constant (1982-1984) Dollars

|                            | Consumer<br>Price Index<br>(Urban) <sup>a</sup> | Motor G             | asoline <sup>b</sup>       |                     | dential<br>ng Oil <sup>c</sup> | Resid<br>Natura                     | ential<br>I Gas <sup>b</sup> | Resid<br>Electr           |                          |
|----------------------------|-------------------------------------------------|--------------