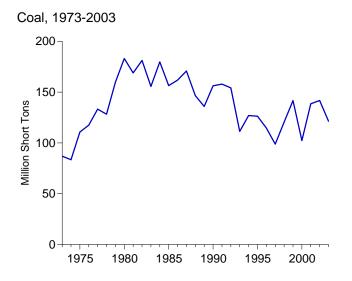

# **Tables (Continued)**

|                |    | P                                                                                                 | age |
|----------------|----|---------------------------------------------------------------------------------------------------|-----|
| Section        | 5. | Crude Oil and Natural Gas Resource Development                                                    |     |
| 5.1            |    | Crude Oil and Natural Gas Drilling Activity Measurements.                                         |     |
| 5.2            |    | Crude Oil and Natural Gas Wells Drilled.                                                          |     |
| 5.3            |    | Maximum U.S. Active Seismic Crew Counts.                                                          | 85  |
| Section        | 6. | Coal                                                                                              |     |
| 6.1            |    | Coal Overview.                                                                                    | 89  |
| 6.2            |    | Coal Consumption by Sector                                                                        | 90  |
| 6.3            |    | Coal Stocks by Sector.                                                                            | 91  |
| Section        | 7. | Electricity                                                                                       |     |
| 7.1            |    | Electricity Overview.                                                                             | 97  |
| 7.2            |    | Electricity Net Generation                                                                        |     |
|                |    | 7.2a Total (All Sectors)                                                                          | 99  |
|                |    | 7.2b Electric Power Sector.                                                                       | 100 |
|                |    | 7.2c Commercial and Industrial Sectors.                                                           | 101 |
| 7.3            |    | Consumption of Combustible Fuels for Electricity Generation and Useful Thermal Output             |     |
|                |    | 7.3a Total (All Sectors)                                                                          | 103 |
|                |    | 7.3b Electric Power Sector.                                                                       | 104 |
|                |    | Consumption of Selected Combustible Fuels for Electricity Generation and Useful<br>Thermal Output |     |
|                |    | 7.3c Commercial and Industrial Sectors.                                                           | 105 |
|                |    | Consumption of Combustible Fuels for Electricity Generation                                       |     |
|                |    | 7.3d Total (All Sectors).                                                                         | 107 |
|                |    | 7.3e Electric Power Sector.                                                                       |     |
|                |    | Estimated Consumption of Selected Combustible Fuels for Electricity Generation                    |     |
|                |    | ·                                                                                                 | 109 |
| 7.4            |    | Stocks of Coal and Petroleum: Electric Power Sector.                                              |     |
| 7.5            |    | Electricity End Use.                                                                              |     |
| Section        | 8. | Nuclear Energy                                                                                    |     |
| 8.1            |    | Nuclear Energy Overview.                                                                          | 119 |
|                |    | g,                                                                                                |     |
| Section<br>9.1 | 9. | Energy Prices Crude Oil Price Summary                                                             | 122 |
| 9.2            |    | F.O.B. Costs of Crude Oil Imports From Selected Countries.                                        |     |
| 9.3            |    | Landed Costs of Crude Oil Imports From Selected Countries.                                        |     |
| 9.4            |    | Motor Gasoline Retail Prices, U.S. City Average.                                                  |     |
| 9.5            |    | Refiner Prices of Residual Fuel Oil.                                                              |     |
| 9.6            |    | Refiner Prices of Petroleum Products for Resale.                                                  |     |
| 9.7            |    | Refiner Prices of Petroleum Products to End Users.                                                |     |
| 9.8            |    | No. 2 Distillate Prices to Residences                                                             |     |
| <b>7.0</b>     |    | 9.8a Northeastern States.                                                                         | 130 |
|                |    | 9.8b Selected South Atlantic and Midwestern States.                                               |     |
|                |    | 9.8c Selected Western States and U.S. Average.                                                    |     |
| 9.9            |    | Average Retail Prices of Electricity.                                                             |     |
| 9.10           |    | Cost of Fossil-Fuel Receipts at Electric Generating Plants.                                       |     |
| 9.11           |    | Natural Gas Prices.                                                                               |     |