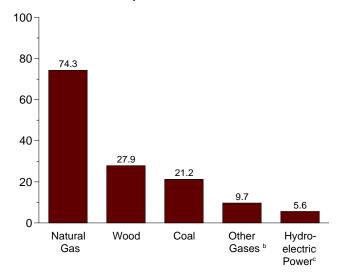

ponents due to independent rounding. • Geographic coverage is the 50 states and the District of Columbia.

Web Page: http://www.eia.doe.gov/emeu/mer/elect.html.

Sources: • Net Generation: Tables 7.2a-7.2c. • Imports and Exports: See end of section. • Losses and Unaccounted for: Calculated as the sum of total net generation and imports minus total end use and exports. • End Use: Table

Figure 7.2 Electricity Net Generation (Billion Kilowatthours)

Total (All Sectors), Major Sources, 1989-2003



Total (All Sectors), Major Sources, 2003



Commercial Sector, Major Sources, 2003



<sup>&</sup>lt;sup>a</sup>Conventional and pumped storage hydroelectric power.

Total (All Sectors), Major Sources, Monthly



Electric Power Sector, Major Sources, 2003



Industrial Sector, Major Sources, 2003



Note: Because vertical scales differ, graphs should not be compared. Web Page: http://www.eia.doe.gov/emeu/mer/elect.html. Sources: Tables 7.2a, 7.2b, and 7.2c.

<sup>&</sup>lt;sup>b</sup>Blast furnace gas, propane gas, and other manufactured and waste gases derived from fossil fuels.

<sup>&</sup>lt;sup>c</sup>Conventional only.

Table 7.2a Electricity Net Generation: Total (All Sectors)

(Million Kilowatthours)

|                                                                                                                            |                                                                                                                                               | Fossil F