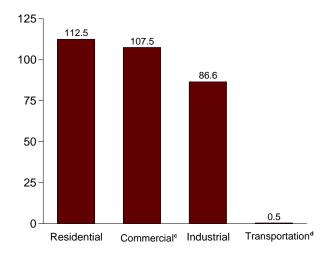

# **Tables**

|         |    | Page                                                                           |
|---------|----|--------------------------------------------------------------------------------|
| Section | 1. | Energy Overview                                                                |
| 1.1     |    | Energy Overview                                                                |
| 1.2     |    | Energy Production by Source                                                    |
| 1.3     |    | Energy Consumption by Source                                                   |
| 1.4     |    | Energy Net Imports by Source                                                   |
| 1.5     |    | Merchandise Trade Value                                                        |
| 1.6     |    | Cost of Fuels to End Users in Constant (1982-1984) Dollars                     |
| 1.7     |    | Overview of U.S. Petroleum Trade                                               |
| 1.8     |    | Energy Consumption per Dollar of Gross Domestic Product                        |
| 1.9     |    | Motor Vehicle Mileage, Fuel Consumption, and Fuel Rates                        |
| 1.10    |    | Heating Degree-Days by Census Division                                         |
| 1.11    |    | Cooling Degree-Days by Census Division                                         |
| 1.11    |    | Cooling Degree Days by Census Division                                         |
| Cantian | •  | Enouge Consumetion by Sector                                                   |
| Section | 2. | Energy Consumption by Sector                                                   |
| 2.1     |    | Energy Consumption by Sector                                                   |
| 2.2     |    | Residential Sector Energy Consumption                                          |
| 2.3     |    | Commercial Sector Energy Consumption                                           |
| 2.4     |    | Industrial Sector Energy Consumption                                           |
| 2.5     |    | Transportation Sector Energy Consumption                                       |
| 2.6     |    | Electric Power Sector Energy Consumption                                       |
|         |    |                                                                                |
| Section | 3. | Petroleum                                                                      |
| 3.1     |    | Petroleum Overview                                                             |
|         |    | 3.1a Field Production, Stock Change, Petroleum Products Supplied, and Stocks   |
|         |    | 3.1b Imports, Exports, and Net Imports                                         |
| 3.2     |    | Crude Oil Supply and Disposition                                               |
|         |    | 3.2a Supply                                                                    |
|         |    | 3.2b Disposition and Stocks                                                    |
| 3.3     |    | Petroleum Imports From                                                         |
| 3.3     |    | 3.3a Bahrain, Iran, Iraq, and Kuwait                                           |
|         |    | 3.3b Qatar, Saudi Arabia, U.A.E., and Total Persian Gulf                       |
|         |    | 3.3c Algeria, Ecuador, Gabon, Indonesia, and Libya                             |
|         |    | 3.3d Nigeria, Venezuela, Total Other OPEC, and Total OPEC                      |
|         |    | 3.3e Angola, Australia, Bahamas, Brazil, Canada, and China                     |
|         |    | 3.3f Colombia, Ecuador, Gabon, Italy, Malaysia, and Mexico                     |
|         |    | · · · · · · · · · · · · · · · · · · ·                                          |
|         |    | 3.3g Netherlands, Netherlands Antilles, Norway, Puerto Rico, Russia, and Spain |
|         |    | 3.3h Trinidad and Tobago, United Kingdom, U.S. Virgin Islands, Other Non-OPEC, |
| 2.4     |    | Total Non-OPEC, and Total Imports                                              |
| 3.4     |    | Finished Motor Gasoline Supply and Disposition                                 |
| 3.5     |    | Distillate Fuel Oil Supply and Disposition                                     |
| 3.6     |    | Residual Fuel Oil Supply and Disposition                                       |
| 3.7     |    | Jet Fuel Supply and Disposition. 63                                            |
| 3.8     |    | Liquefied Petroleum Gases Supply and Disposition                               |
| 3.9     |    | Propane and Propylene Supply and Disposition                                   |
| 3.10    |    | Other Petroleum Products Supply and Disposition                                |
|         |    |                                                                                |
| Section | 4. | Natural Gas                                                                    |
| 4.1     |    | Natural Gas Overview                                                           |
| 4.2     |    | Natural Gas Production                                                         |
| 4.3     |    | Natural Gas Trade by Country                                                   |
| 4.4     |    | Natural Gas Consumption by Sector                                              |
| 4.5     |    | Natural Gas in Underground Storage                                             |