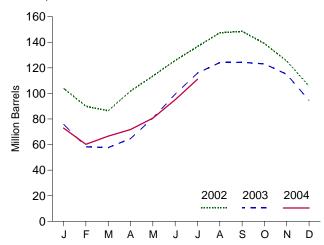

|

Note: Geographic coverage is the 50 States and the District of Columbia. Web Page: http://www.eia.doe.gov/emeu/mer/petro.html.
Sources: • 1973-1991: Energy Information Administration (EIA), Petroleum Supply Annual 1992, Volume 1, May 1993, Table S7. • 1992 forward: EIA, Petroleum Supply Monthly, September 2004, Table S7.

 <sup>&</sup>lt;sup>a</sup> Stocks are at end of period.
 <sup>b</sup> A negative number indicates a decrease in stocks and a positive number indicates an increase.
 <sup>c</sup> See Note 4 at end of section.
 R=Revised. E=Estimate. (s)=Less than +500 barrels per day and greater than -500 barrels per day.

Figure 3.6 Liquefied Petroleum Gases

(Million Barrels per Day, Except as Noted)

Overview, 1973-2003



# Overview, Monthly







Stocks, End of Month



Note: Because vertical scales differ, graphs should not be compared. Web Page: http://www.eia.doe.gov/emeu/mer/petro.html.

Source: Table 3.8.

**Table 3.8 Liquefied Petroleum Gases Supply and Disposition** 

|                            | Sup                 | ply        |                              | Dispo              | sition    |                     |                     |
|----------------------------|---------------------|------------|------------------------------|--------------------|-----------|---------------------|---------------------|
|                            | Total<br>Production | Imports    | Stock<br>Change <sup>a</sup> | Refinery<br>Inputs | Exports   | Product<br>Supplied | Stocks <sup>b</sup> |
|                            |                     |            | T