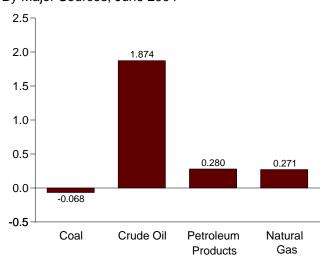

## **Monthly Energy Review**

The Monthly Energy Review (MER) is the Energy Information Administration's (EIA) primary report of recent energy statistics. Included are total energy production, consumption, and trade; energy prices; overviews of petroleum, natural gas, coal, electricity, nuclear energy, renewable energy, and international petroleum; and data unit conversions