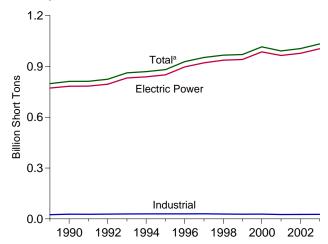

waste, landfill gas, sludge waste, tires, agricultural

byproducts, and other biomass.

<sup>g</sup> Includes a small amount of other gases, wood, and other, which are not separately displayed.

Blast furnace gas, propane gas, and other manufactured and waste gases

Conventional hydroelectric power.

Wood, black liquor, and other wood waste.

k Includes batteries, chemicals, hydrogen, pitch, purchased steam, sulfur, and miscellaneous technologies, which are not separately displayed.

Notes: • Totals may not equal sum of components due to independent rounding. • Geographic coverage is the 50 states and the District of Columbia. Web Page: http://www.eia.doe.gov/emeu/mer/elect.html.

Figure 7.3a Consumption of Selected Combustible Fuels for Electricity Generation and Useful Thermal Output





#### Petroleum by Sector, 1989-2003



# Natural Gas by Sector, 1989-2003



Other Gases<sup>b</sup> by Sector, 1989-2003



#### Wood by Sector, 1989-2003



#### Waste by Sector, 1989-2003



<sup>a</sup>Includes commercial sector.

<sup>b</sup>Blast furnace gas, propane gas, and other manufactured and waste gases derived from fossil fuels.

Note: Because vertical scales differ, graphs should not be compared. Web Page: http://www.eia.doe.gov/emeu/mer/elect.html. Sources: Tables 7.3a, 7.3b, and 7.3c.

Table 7.3a Consumption of Combustible Fuels for Electricity Generation and Useful Thermal Output: Total (All Sectors)

|                          |                        |                                     |                                   | Petroleum                     |