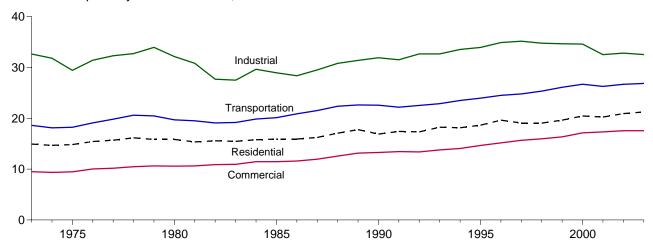

# **Tables**

|         |    | Page                                                                           |
|---------|----|--------------------------------------------------------------------------------|
| Section | 1. | Energy Overview                                                                |
| 1.1     |    | Energy Overview                                                                |
| 1.2     |    | Energy Production by Source                                                    |
| 1.3     |    | Energy Consumption by Source                                                   |
| 1.4     |    | Energy Net Imports by Source                                                   |
| 1.5     |    | Merchandise Trade Value                                                        |
| 1.6     |    | Cost of Fuels to End Users in Constant (1982-1984) Dollars                     |
| 1.7     |    | Overview of U.S. Petroleum Trade                                               |
| 1.8     |    | Energy Consumption per Dollar of Gross Domestic Product                        |
| 1.9     |    | Motor Vehicle Mileage, Fuel Consumption, and Fuel Rates                        |
| 1.10    |    | Heating Degree-Days by Census Division                                         |
| 1.11    |    | Cooling Degree-Days by Census Division                                         |
| 1.11    |    | Cooling Degree Days by Census Division                                         |
| Cantian | •  | Enouge Consumetion by Sector                                                   |
| Section | 2. | Energy Consumption by Sector                                                   |
| 2.1     |    | Energy Consumption by Sector                                                   |
| 2.2     |    | Residential Sector Energy Consumption                                          |
| 2.3     |    | Commercial Sector Energy Consumption                                           |
| 2.4     |    | Industrial Sector Energy Consumption                                           |
| 2.5     |    | Transportation Sector Energy Consumption                                       |
| 2.6     |    | Electric Power Sector Energy Consumption                                       |
|         |    |                                                                                |
| Section | 3. | Petroleum                                                                      |
| 3.1     |    | Petroleum Overview                                                             |
|         |    | 3.1a Field Production, Stock Change, Petroleum Products Supplied, and Stocks   |
|         |    | 3.1b Imports, Exports, and Net Imports                                         |
| 3.2     |    | Crude Oil Supply and Disposition                                               |
|         |    | 3.2a Supply                                                                    |
|         |    | 3.2b Disposition and Stocks                                                    |
| 3.3     |    | Petroleum Imports From                                                         |
| 3.3     |    | 3.3a Bahrain, Iran, Iraq, and Kuwait                                           |
|         |    | 3.3b Qatar, Saudi Arabia, U.A.E., and Total Persian Gulf                       |
|         |    | 3.3c Algeria, Ecuador, Gabon, Indonesia, and Libya                             |
|         |    | 3.3d Nigeria, Venezuela, Total Other OPEC, and Total OPEC                      |
|         |    | 3.3e Angola, Australia, Bahamas, Brazil, Canada, and China                     |
|         |    | 3.3f Colombia, Ecuador, Gabon, Italy, Malaysia, and Mexico                     |
|         |    | · · · · · · · · · · · · · · · · · · ·                                          |
|         |    | 3.3g Netherlands, Netherlands Antilles, Norway, Puerto Rico, Russia, and Spain |
|         |    | 3.3h Trinidad and Tobago, United Kingdom, U.S. Virgin Islands, Other Non-OPEC, |
| 2.4     |    | Total Non-OPEC, and Total Imports                                              |
| 3.4     |    | Finished Motor Gasoline Supply and Disposition                                 |
| 3.5     |    | Distillate Fuel Oil Supply and Disposition                                     |
| 3.6     |    | Residual Fuel Oil Supply and Disposition                                       |
| 3.7     |    | Jet Fuel Supply and Disposition. 63                                            |
| 3.8     |    | Liquefied Petroleum Gases Supply and Disposition                               |
| 3.9     |    | Propane and Propylene Supply and Disposition                                   |
| 3.10    |    | Other Petroleum Products Supply and Disposition                                |
|         |    |                                                                                |
| Section | 4. | Natural Gas                                                                    |
| 4.1     |    | Natural Gas Overview                                                           |
| 4.2     |    | Natural Gas Production                                                         |
| 4.3     |    | Natural Gas Trade by Country                                                   |
| 4.4     |    | Natural Gas Consumption by Sector                                              |
| 4.5     |    | Natural Gas in Underground Storage                                             |