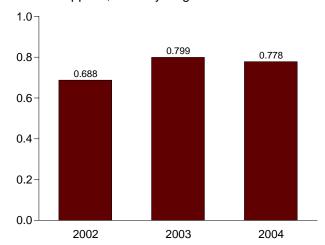

crease in stocks and a positive number indicates an increase.

<sup>d</sup> By weight.

d By weight.
e See Note 6 at end of section.
f See Note 4 at end of section.

<sup>9</sup> See Note 3 at end of section.
R=Revised. NA=Not available. – =Not applicable. E=Estimate.
Notes:
• Totals may not equal sum of components due to independent rounding.
• Geographic coverage is the 50 States and the District of Columbia.

Web Page: http://www.eia.doe.gov/emeu/mer/petro.html.
Sources: • 1973-1991: Energy Information Administration (EIA),
Petroleum Supply Annual 1992, Volume 1, May 1993, Table S5. • 1992
forward: EIA, Petroleum Supply Monthly, September 2004, Table S5.

Figure 3.4 Residual Fuel Oil

(Million Barrels per Day, Except as Noted)





Overview, Monthly



Product Supplied, January-August



Stocks, End of Month



Note: Because vertical scales differ, graphs should not be compared. Web Page: http://www.eia.doe.gov/emeu/mer/petro.html. Source: Table 3.6.

Table 3.6 Residual Fuel Oil Supply and Disposition

|                                                                                                                                  | <u> </u>                                                    |                                                                                                | -                                          | I                                                                                    |                                                                                         |