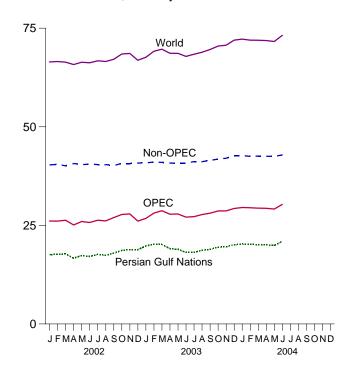

rabia is included in "Persian Gulf Nations."
 R=Revised. NA=Not available. -=Not applicable. E=Estimate.
 Notes: • Crude oil includes lease condensate but excludes natural gas plant liquids. • Monthly data are often preliminary figures and may not

average to the annual totals because of rounding or because updates to the preliminary monthly data are not available. • Data for countries may not sum to World totals due to independent rounding. • U.S. geographic coverage is the 50 States and the District of Columbia.

Web Page: http://www.eia.doe.gov/emeu/mer/inter.html.

Sources: See end of section.

Figure 11.1a Crude Oil Production Overview (Million Barrels per Day)

World Production, 1973-2003

# Non-OPEC OPEC Persian Gulf Nations 1975 1980 1985 1990 1995 2000

World Production, Monthly



Selected Producers, 1973-2003



Selected Producers, Monthly



Notes: • OECD is the Organization for Economic Cooperation and Development. • Because vertical scales differ, graphs should not be compared.

Web Page: http://www.eia.doe.gov/emeu/mer/inter.html. Source: Tables 11.1a and 11.b.

Figure 11.1b Crude Oil Production by Selected Country (Million Barrels per Day)



Note: OPEC is the Organization of Petroleum Exporting Countries.

Web Page: http://www.eia.doe.gov/emeu/mer/inter.html.

Sources: Tables 11.1a and 11.1b.

Figure 11.2 Petroleum Consumption in OECD Countries (Million Barrels per Day)



#### By Selected OECD Country



Notes: • OECD is the Organization for Economic Cooperation and Development. • Because vertical scales differ, graphs should not be compared.

Web Page: ht