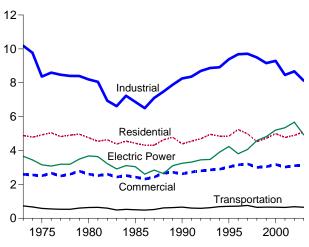

or's use of natural gas in June 2004

was 479 billion cubic feet, 17 percent higher than the rate in June 2003.

Net imports of natural gas in June 2004 were estimated as 264 billion cubic feet, 3 percent higher than net imports in the previous June.

Stocks of working gas<sup>1</sup> in underground natural gas storage reservoirs at the end of June 2004 were 2,023 billlion cubic feet, 14 percent higher than the level of stocks available 1 year earlier.

Net injections into underground storage during June 2004 were 397 billion cubic feet, 16 percent less than the amount of net injections during June 2003.

<sup>&</sup>lt;sup>1</sup>Gas available for withdrawal.

Figure 4.1 Natural Gas (Trillion Cubic Feet)

# Overview, 1973-2003



# Overview, Monthly



# Consumption by Sector, 1973-2003



# Consumption by Sector, Monthly



# Underground Storage, End of Year, 1973-2003



## Underground Storage, End of Month



Note: Because vertical scales differ, graphs should not be compared. Web Page: http://www.eia.doe.gov/emeu/mer/natgas.html. Sources: Tables 4.1, 4.4, and 4.5.

Table 4.1 Natural Gas Overview

|                      | Dry Gas                    | Supplemental<br>Gaseous |                                               | Trade            |                                               | Net                      | Balancing                                     |                             |
|----------------------|----------------------------|-------------------------|-----------------------------------------------|------------------|-----------------------------------