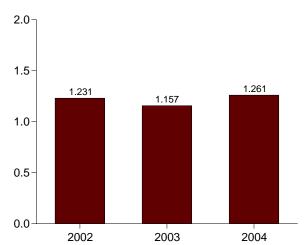

| 70        | 2,014               | 116                 |
| 002 7-Month Average        | ,                   | 184        |                              | 226                | 53        | ,                   |                     |

A negative number indicates a decrease in stocks and a positive number indicates an increase.
 Stocks are at end of period.
 See Note 4 at end of section.
 See Note 6 at end of section.

Web Page: http://www.eia.doe.gov/emeu/mer/petro.html.
Sources: • 1973-1991: Energy Information Administration (EIA),
Petroleum Supply Annual 1992, Volume 1, May 1993, Table S8. • 1992
forward: EIA, Petroleum Supply Monthly, September 2004, Table S9.

Figure 3.7 Propane and Propylene

(Million Barrels per Day, Except as Noted)







Product Supplied, Monthly







Share of Liquefied Petroleum Gases, July



Note: Because vertical scales differ, graphs should not be compared. Web Page: http://www.eia.doe.gov/emeu/mer/petro.html.

Source: Table 3.9 and, for calculation of shares, data prior to rounding.

Table 3.9 Propane and Propylene Supply and Disposition (A Subset of Table 3.8)

|