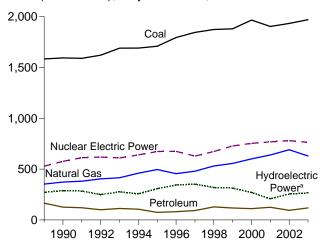

# **Tables (Continued)**

|                |    | P                                                                                                 | age |
|----------------|----|---------------------------------------------------------------------------------------------------|-----|
| Section        | 5. | Crude Oil and Natural Gas Resource Development                                                    |     |
| 5.1            |    | Crude Oil and Natural Gas Drilling Activity Measurements.                                         |     |
| 5.2            |    | Crude Oil and Natural Gas Wells Drilled.                                                          |     |
| 5.3            |    | Maximum U.S. Active Seismic Crew Counts.                                                          | 85  |
| Section        | 6. | Coal                                                                                              |     |
| 6.1            |    | Coal Overview.                                                                                    | 89  |
| 6.2            |    | Coal Consumption by Sector                                                                        | 90  |
| 6.3            |    | Coal Stocks by Sector.                                                                            | 91  |
| Section        | 7. | Electricity                                                                                       |     |
| 7.1            |    | Electricity Overview.                                                                             | 97  |
| 7.2            |    | Electricity Net Generation                                                                        |     |
|                |    | 7.2a Total (All Sectors)                                                                          | 99  |
|                |    | 7.2b Electric Power Sector.                                                                       | 100 |
|                |    | 7.2c Commercial and Industrial Sectors.                                                           | 101 |
| 7.3            |    | Consumption of Combustible Fuels for Electricity Generation and Useful Thermal Output             |     |
|                |    | 7.3a Total (All Sectors)                                                                          | 103 |
|                |    | 7.3b Electric Power Sector.                                                                       | 104 |
|                |    | Consumption of Selected Combustible Fuels for Electricity Generation and Useful<br>Thermal Output |     |
|                |    | 7.3c Commercial and Industrial Sectors.                                                           | 105 |
|                |    | Consumption of Combustible Fuels for Electricity Generation                                       |     |
|                |    | 7.3d Total (All Sectors).                                                                         | 107 |
|                |    | 7.3e Electric Power Sector.                                                                       |     |
|                |    | Estimated Consumption of Selected Combustible Fuels for Electricity Generation                    |     |
|                |    | ·                                                                                                 | 109 |
| 7.4            |    | Stocks of Coal and Petroleum: Electric Power Sector.                                              |     |
| 7.5            |    | Electricity End Use.                                                                              |     |
| Section        | 8. | Nuclear Energy                                                                                    |     |
| 8.1            |    | Nuclear Energy Overview.                                                                          | 119 |
|                |    | g,                                                                                                |     |
| Section<br>9.1 | 9. | Energy Prices Crude Oil Price Summary                                                             | 122 |
| 9.2            |    | F.O.B. Costs of Crude Oil Imports From Selected Countries.                                        |     |
| 9.3            |    | Landed Costs of Crude Oil Imports From Selected Countries.                                        |     |
| 9.4            |    | Motor Gasoline Retail Prices, U.S. City Average.                                                  |     |
| 9.5            |    | Refiner Prices of Residual Fuel Oil.                                                              |     |
| 9.6            |    | Refiner Prices of Petroleum Products for Resale.                                                  |     |
| 9.7            |    | Refiner Prices of Petroleum Products to End Users.                                                |     |
| 9.8            |    | No. 2 Distillate Prices to Residences                                                             |     |
| <b>7.0</b>     |    | 9.8a Northeastern States.                                                                         | 130 |
|                |    | 9.8b Selected South Atlantic and Midwestern States.                                               |     |
|                |    | 9.8c Selected Western States and U.S. Average.                                                    |     |
| 9.9            |    | Average Retail Prices of Electricity.                                                             |     |
| 9.10           |    | Cost of Fossil-Fuel Receipts at Electric Generating Plants.                                       |     |
| 9.11           |    | Natural Gas Prices.                                                                               |     |