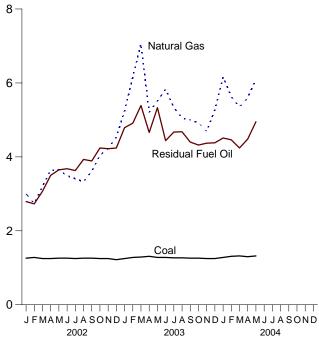

# **Tables**

|         |    | Page                                                                           |
|---------|----|--------------------------------------------------------------------------------|
| Section | 1. | Energy Overview                                                                |
| 1.1     |    | Energy Overview                                                                |
| 1.2     |    | Energy Production by Source                                                    |
| 1.3     |    | Energy Consumption by Source                                                   |
| 1.4     |    | Energy Net Imports by Source                                                   |
| 1.5     |    | Merchandise Trade Value                                                        |
| 1.6     |    | Cost of Fuels to End Users in Constant (1982-1984) Dollars                     |
| 1.7     |    | Overview of U.S. Petroleum Trade                                               |
| 1.8     |    | Energy Consumption per Dollar of Gross Domestic Product                        |
| 1.9     |    | Motor Vehicle Mileage, Fuel Consumption, and Fuel Rates                        |
| 1.10    |    | Heating Degree-Days by Census Division                                         |
| 1.11    |    | Cooling Degree-Days by Census Division                                         |
| 1.11    |    | Cooling Degree Days by Census Division                                         |
| Cantian | •  | Enouge Consumetion by Sector                                                   |
| Section | 2. | Energy Consumption by Sector                                                   |
| 2.1     |    | Energy Consumption by Sector                                                   |
| 2.2     |    | Residential Sector Energy Consumption                                          |
| 2.3     |    | Commercial Sector Energy Consumption                                           |
| 2.4     |    | Industrial Sector Energy Consumption                                           |
| 2.5     |    | Transportation Sector Energy Consumption                                       |
| 2.6     |    | Electric Power Sector Energy Consumption                                       |
|         |    |                                                                                |
| Section | 3. | Petroleum                                                                      |
| 3.1     |    | Petroleum Overview                                                             |
|         |    | 3.1a Field Production, Stock Change, Petroleum Products Supplied, and Stocks   |
|         |    | 3.1b Imports, Exports, and Net Imports                                         |
| 3.2     |    | Crude Oil Supply and Disposition                                               |
|         |    | 3.2a Supply                                                                    |
|         |    | 3.2b Disposition and Stocks                                                    |
| 3.3     |    | Petroleum Imports From                                                         |
| 3.3     |    | 3.3a Bahrain, Iran, Iraq, and Kuwait                                           |
|         |    | 3.3b Qatar, Saudi Arabia, U.A.E., and Total Persian Gulf                       |
|         |    | 3.3c Algeria, Ecuador, Gabon, Indonesia, and Libya                             |
|         |    | 3.3d Nigeria, Venezuela, Total Other OPEC, and Total OPEC                      |
|         |    | 3.3e Angola, Australia, Bahamas, Brazil, Canada, and China                     |
|         |    | 3.3f Colombia, Ecuador, Gabon, Italy, Malaysia, and Mexico                     |
|         |    | · · · · · · · · · · · · · · · · · · ·                                          |
|         |    | 3.3g Netherlands, Netherlands Antilles, Norway, Puerto Rico, Russia, and Spain |
|         |    | 3.3h Trinidad and Tobago, United Kingdom, U.S. Virgin Islands, Other Non-OPEC, |
| 2.4     |    | Total Non-OPEC, and Total Imports                                              |
| 3.4     |    | Finished Motor Gasoline Supply and Disposition                                 |
| 3.5     |    | Distillate Fuel Oil Supply and Disposition                                     |
| 3.6     |    | Residual Fuel Oil Supply and Disposition                                       |
| 3.7     |    | Jet Fuel Supply and Disposition. 63                                            |
| 3.8     |    | Liquefied Petroleum Gases Supply and Disposition                               |
| 3.9     |    | Propane and Propylene Supply and Disposition                                   |
| 3.10    |    | Other Petroleum Products Supply and Disposition                                |
|         |    |                                                                                |
| Section | 4. | Natural Gas                                                                    |
| 4.1     |    | Natural Gas Overview                                                           |
| 4.2     |    | Natural Gas Production                                                         |
| 4.3     |    | Natural Gas Trade by Country                                                   |
| 4.4     |    | Natural Gas Consumption by Sector                                              |
| 4.5     |    | Natural Gas in Underground Storage                                             |