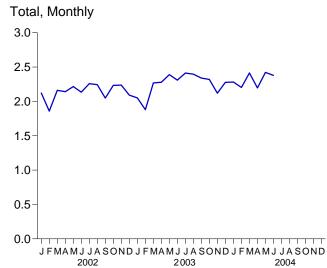

# **Tables**

|         |    | Page                                                                           |
|---------|----|--------------------------------------------------------------------------------|
| Section | 1. | Energy Overview                                                                |
| 1.1     |    | Energy Overview                                                                |
| 1.2     |    | Energy Production by Source                                                    |
| 1.3     |    | Energy Consumption by Source                                                   |
| 1.4     |    | Energy Net Imports by Source                                                   |
| 1.5     |    | Merchandise Trade Value                                                        |
| 1.6     |    | Cost of Fuels to End Users in Constant (1982-1984) Dollars                     |
| 1.7     |    | Overview of U.S. Petroleum Trade                                               |
| 1.8     |    | Energy Consumption per Dollar of Gross Domestic Product                        |
| 1.9     |    | Motor Vehicle Mileage, Fuel Consumption, and Fuel Rates                        |
| 1.10    |    | Heating Degree-Days by Census Division                                         |
| 1.11    |    | Cooling Degree-Days by Census Division                                         |
| 1.11    |    | Cooling Degree Days by Census Division                                         |
| Cantian | •  | Enouge Consumetion by Sector                                                   |
| Section | 2. | Energy Consumption by Sector                                                   |
| 2.1     |    | Energy Consumption by Sector                                                   |
| 2.2     |    | Residential Sector Energy Consumption                                          |
| 2.3     |    | Commercial Sector Energy Consumption                                           |
| 2.4     |    | Industrial Sector Energy Consumption                                           |
| 2.5     |    | Transportation Sector Energy Consumption                                       |
| 2.6     |    | Electric Power Sector Energy Consumption                                       |
|         |    |                                                                                |
| Section | 3. | Petroleum                                                                      |
| 3.1     |    | Petroleum Overview                                                             |
|         |    | 3.1a Field Production, Stock Change, Petroleum Products Supplied, and Stocks   |
|         |    | 3.1b Imports, Exports, and Net Imports                                         |
| 3.2     |    | Crude Oil Supply and Disposition                                               |
|         |    | 3.2a Supply                                                                    |
|         |    | 3.2b Disposition and Stocks                                                    |
| 3.3     |    | Petroleum Imports From                                                         |
| 3.3     |    | 3.3a Bahrain, Iran, Iraq, and Kuwait                                           |
|         |    | 3.3b Qatar, Saudi Arabia, U.A.E., and Total Persian Gulf                       |
|         |    | 3.3c Algeria, Ecuador, Gabon, Indonesia, and Libya                             |
|         |    | 3.3d Nigeria, Venezuela, Total Other OPEC, and Total OPEC                      |
|         |    | 3.3e Angola, Australia, Bahamas, Brazil, Canada, and China                     |
|         |    | 3.3f Colombia, Ecuador, Gabon, Italy, Malaysia, and Mexico                     |
|         |    | · · · · · · · · · · · · · · · · · · ·                                          |
|         |    | 3.3g Netherlands, Netherlands Antilles, Norway, Puerto Rico, Russia, and Spain |
|         |    | 3.3h Trinidad and Tobago, United Kingdom, U.S. Virgin Islands, Other Non-OPEC, |
| 2.4     |    | Total Non-OPEC, and Total Imports                                              |
| 3.4     |    | Finished Motor Gasoline Supply and Disposition                                 |
| 3.5     |    | Distillate Fuel Oil Supply and Disposition                                     |
| 3.6     |    | Residual Fuel Oil Supply and Disposition                                       |
| 3.7     |    | Jet Fuel Supply and Disposition. 63                                            |
| 3.8     |    | Liquefied Petroleum Gases Supply and Disposition                               |
| 3.9     |    | Propane and Propylene Supply and Disposition                                   |
| 3.10    |    | Other Petroleum Products Supply and Disposition                                |
|         |    |                                                                                |
| Section | 4. | Natural Gas                                                                    |
| 4.1     |    | Natural Gas Overview                                                           |
| 4.2     |    | Natural Gas Production                                                         |
| 4.3     |    | Natural Gas Trade by Country                                                   |
| 4.4     |    | Natural Gas Consumption by Sector                                              |
| 4.5     |    | Natural Gas in Underground Storage                                             |