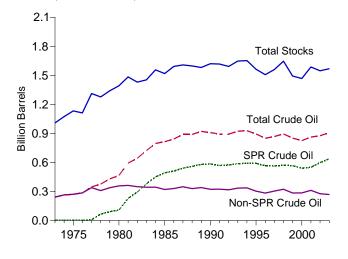

eum Supply Annual 1992, Volume 1, May 1993, Table S1. • 1992

forward: EIA, Petroleum Supply Monthly, September 2004, Table S1.

Figure 3.1a Petroleum Overview and Production (Million Barrels per Day)





## Overview, 1973-2003



## Production, 1973-2003



Crude Oil Production, 1973-2003



Total Production, Monthly



<sup>a</sup>United States excluding Alaska and Hawaii. Note: Because vertical scales differ, graphs should not be compared. Web Page: http://www.eia.doe.gov/emeu/mer/petro.html. Sources: Tables 3.1a, 3.1b, and 3.2a.

Figure 3.1b Petroleum Products Supplied, Imports, and Stocks

(Million Barrels per Day, Except as Noted)

## Products Supplied, 1973-2003



## Products Supplied, Monthly



# Imports from Selected Countries, July 2004



#### Stocks, End of Year, 1973-2003



Notes: • OPEC=Organization of Petroleum Exporting Countries. • SPR= Strategic Petroleum Reserves. • Because vertical scales differ, graphs should not be compared.

#### Total Stocks, End of Month



Web Page: http://www.eia.doe.gov/emeu/mer/petro.html. Sources: Tables 3.1a, 3.2b, 3.3a, 3.3b, 3.3d, 3.3e, 3.3f, 3.3h, 3.4, 3.5, and 3.6.

Table 3.2a Crude Oil Supply and Disposition: Supply

|                        |                             |                         |                           | Supply            |                             |                                               |                             |
|------------------------|-----------------------------|-------------------------|---------------------------|-------------------|-----------------------------|---------