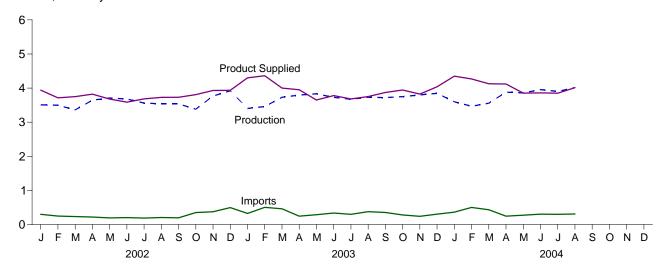

Revised. NA=Not available. E=Estimate. (s)=Less than 500 barrels per

ASSET OF STATES AND STATES OF STATES

a Stocks are at end of period.
 b From 1981 forward, blending components are excluded.
 c A negative number indicates a decrease in stocks and a positive number.

A negative number indicates a decrease in stocks and a positive number indicates an increase.
 Includes motor gasoline blending components and gasohol, but excludes oxygenates, which are reported separately.
 See Note 4 at end of section.
 See Note 2 at end of section.
 Beginning in 1993, motor gasoline production and product supplied include blending of fuel ethanol and an adjustment to correct for the

Figure 3.3 Distillate Fuel Oil

(Million Barrels per Day, Except as Noted)

Overview, 1973-2003



## Overview, Monthly







Stocks, End of Month



Note: Because vertical scales differ, graphs should not be compared. Web Page: http://www.eia.doe.gov/emeu/mer/petro.html. Source: Table 3.5.

Table 3.5 Distillate Fuel Oil Supply and Disposition

|                                              | Supply                      |              |                                            |                                       | Disposition             |                                  | Stocks <sup>a</sup>     |                                      |                              |  |
|----------------------------------------------|-----------------------------|--------------|--------------------------------------------|---------------------------------------|-------------------------|------------------------------