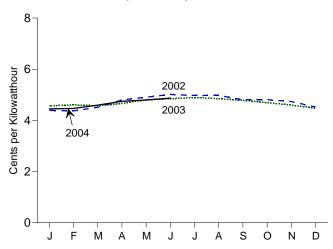

countries into the U.S.

a Crude oil, petroleum preparations, liquetied propane and butane, and other mineral fuels.

b Petroleum, coal, natural gas, and electricity.

R=Revised.

Notes: • Monthly data are not adjusted for seasonal variations. • See Note 5 at end of section.

• Totals may not equal sum of components due to independent rounding.

• The U.S. import statistics reflect both government and

Customs territory, which comprises the 50 States, the District of Columbia, Puerto Rico, and the Virgin Islands.

Web Page: http://www.eia.doe.gov/emeu/mer/overview.html.

Source: U.S. Department of Commerce, Bureau of the Census, Foreign Trade Division. For details, see "Sources for Table 1.5" at the end of this

Figure 1.6 Cost of Fuels to End Users in Constant (1982-1984) Dollars













#### Residential Heating Oila, Monthly



#### Residential Natural Gasb, Monthly



<sup>a</sup>Excludes taxes.

 ${}^{\text{c}}\text{Residential}.$ 

Note: Because vertical scales differ, graphs should not be compared. Web Page: http://www.eai.doe.gov/emeu/mer/overview.html. Source: Table 1.6.

blncludes taxes.

Table 1.6 Cost of Fuels to End Users in Constant (1982-1984) Dollars

|                            | Consumer<br>Price Index<br>(Urban) <sup>a</sup> | Motor G             | asoline <sup>b</sup>       |                     | dential<br>ng Oil <sup>c</sup> | Resid<br>Natura                     | ential<br>I Gas <sup>b</sup> | Resid<br>Electr           |                          |
|----------------------------|-------------------------------------------------|------------------