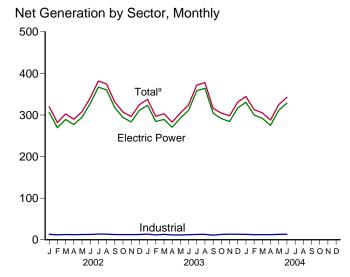

# **Tables (Continued)**

|                |    | P                                                                                                 | age |
|----------------|----|---------------------------------------------------------------------------------------------------|-----|
| Section        | 5. | Crude Oil and Natural Gas Resource Development                                                    |     |
| 5.1            |    | Crude Oil and Natural Gas Drilling Activity Measurements.                                         |     |
| 5.2            |    | Crude Oil and Natural Gas Wells Drilled.                                                          |     |
| 5.3            |    | Maximum U.S. Active Seismic Crew Counts.                                                          | 85  |
| Section        | 6. | Coal                                                                                              |     |
| 6.1            |    | Coal Overview.                                                                                    | 89  |
| 6.2            |    | Coal Consumption by Sector                                                                        | 90  |
| 6.3            |    | Coal Stocks by Sector.                                                                            | 91  |
| Section        | 7. | Electricity                                                                                       |     |
| 7.1            |    | Electricity Overview.                                                                             | 97  |
| 7.2            |    | Electricity Net Generation                                                                        |     |
|                |    | 7.2a Total (All Sectors)                                                                          | 99  |
|                |    | 7.2b Electric Power Sector.                                                                       | 100 |
|                |    | 7.2c Commercial and Industrial Sectors.                                                           | 101 |
| 7.3            |    | Consumption of Combustible Fuels for Electricity Generation and Useful Thermal Output             |     |
|                |    | 7.3a Total (All Sectors)                                                                          | 103 |
|                |    | 7.3b Electric Power Sector.                                                                       | 104 |
|                |    | Consumption of Selected Combustible Fuels for Electricity Generation and Useful<br>Thermal Output |     |
|                |    | 7.3c Commercial and Industrial Sectors.                                                           | 105 |
|                |    | Consumption of Combustible Fuels for Electricity Generation                                       |     |
|                |    | 7.3d Total (All Sectors).                                                                         | 107 |
|                |    | 7.3e Electric Power Sector.                                                                       |     |
|                |    | Estimated Consumption of Selected Combustible Fuels for Electricity Generation                    |     |
|                |    | ·                                                                                                 | 109 |
| 7.4            |    | Stocks of Coal and Petroleum: Electric Power Sector.                                              |     |
| 7.5            |    | Electricity End Use.                                                                              |     |
| Section        | 8. | Nuclear Energy                                                                                    |     |
| 8.1            |    | Nuclear Energy Overview.                                                                          | 119 |
|                |    | g,                                                                                                |     |
| Section<br>9.1 | 9. | Energy Prices Crude Oil Price Summary                                                             | 122 |
| 9.2            |    | F.O.B. Costs of Crude Oil Imports From Selected Countries.                                        |     |
| 9.3            |    | Landed Costs of Crude Oil Imports From Selected Countries.                                        |     |
| 9.4            |    | Motor Gasoline Retail Prices, U.S. City Average.                                                  |     |
| 9.5            |    | Refiner Prices of Residual Fuel Oil.                                                              |     |
| 9.6            |    | Refiner Prices of Petroleum Products for Resale.                                                  |     |
| 9.7            |    | Refiner Prices of Petroleum Products to End Users.                                                |     |
| 9.8            |    | No. 2 Distillate Prices to Residences                                                             |     |
| <b>7.0</b>     |    | 9.8a Northeastern States.                                                                         | 130 |
|                |    | 9.8b Selected South Atlantic and Midwestern States.                                               |     |
|                |    | 9.8c Selected Western States and U.S. Average.                                                    |     |
| 9.9            |    | Average Retail Prices of Electricity.                                                             |     |
| 9.10           |    | Cost of Fossil-Fuel Receipts at Electric Generating Plants.                                       |     |
| 9.11           |    | Natural Gas Prices.                                                                               |     |