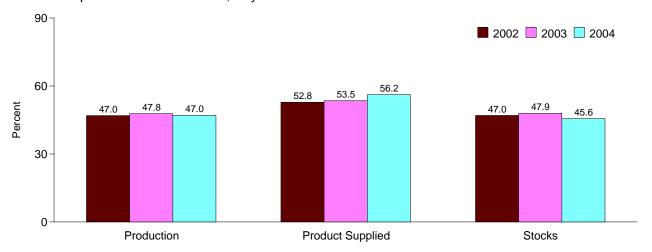

| 116                 |
| 002 7-Month Average        | ,                   | 184        |                              | 226                | 53        | ,                   |                     |

A negative number indicates a decrease in stocks and a positive number indicates an increase.
 Stocks are at end of period.
 See Note 4 at end of section.
 See Note 6 at end of section.

Web Page: http://www.eia.doe.gov/emeu/mer/petro.html.
Sources: • 1973-1991: Energy Information Administration (EIA),
Petroleum Supply Annual 1992, Volume 1, May 1993, Table S8. • 1992
forward: EIA, Petroleum Supply Monthly, September 2004, Table S9.

Figure 3.7 Propane and Propylene

(Million Barrels per Day, Except as Noted)







Product Supplied, Monthly







Share of Liquefied Petroleum Gases, July



Note: Because vertical scales differ, graphs should not be compared. Web Page: http://www.eia.doe.gov/emeu/mer/petro.html.

Source: Table 3.9 and, for calculation of shares, data prior to rounding.

Table 3.9 Propane and Propylene Supply and Disposition (A Subset of Table 3.8)

|