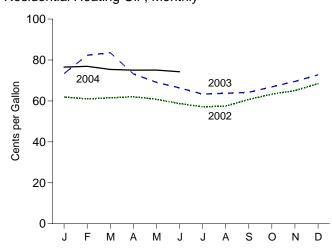

um preparations, liquetied propane and butane, and other mineral fuels.

b Petroleum, coal, natural gas, and electricity.

R=Revised.

Notes: • Monthly data are not adjusted for seasonal variations. • See Note 5 at end of section.

• Totals may not equal sum of components due to independent rounding.

• The U.S. import statistics reflect both government and

Customs territory, which comprises the 50 States, the District of Columbia, Puerto Rico, and the Virgin Islands.

Web Page: http://www.eia.doe.gov/emeu/mer/overview.html.

Source: U.S. Department of Commerce, Bureau of the Census, Foreign Trade Division. For details, see "Sources for Table 1.5" at the end of this

Figure 1.6 Cost of Fuels to End Users in Constant (1982-1984) Dollars













#### Residential Heating Oila, Monthly



#### Residential Natural Gasb, Monthly



<sup>a</sup>Excludes taxes.

 ${}^{\text{c}}\text{Residential}.$ 

Note: Because vertical scales differ, graphs should not be compared. Web Page: http://www.eai.doe.gov/emeu/mer/overview.html. Source: Table 1.6.

blncludes taxes.

Table 1.6 Cost of Fuels to End Users in Constant (1982-1984) Dollars

|                            | Consumer<br>Price Index<br>(Urban) <sup>a</sup> | Motor G             | asoline <sup>b</sup>       |                     | dential<br>ng Oil <sup>c</sup> | Resid<br>Natura                     | ential<br>I Gas <sup>b</sup> | Resid<br>Electr           |                          |
|----------------------------|-------------------------------------------------|---------------------|----------------------------|-------------