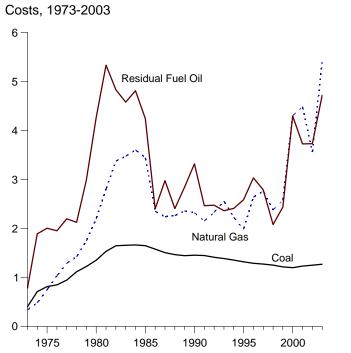

# **Tables**

|         |    | Page                                                                           |
|---------|----|--------------------------------------------------------------------------------|
| Section | 1. | Energy Overview                                                                |
| 1.1     |    | Energy Overview                                                                |
| 1.2     |    | Energy Production by Source                                                    |
| 1.3     |    | Energy Consumption by Source                                                   |
| 1.4     |    | Energy Net Imports by Source                                                   |
| 1.5     |    | Merchandise Trade Value                                                        |
| 1.6     |    | Cost of Fuels to End Users in Constant (1982-1984) Dollars                     |
| 1.7     |    | Overview of U.S. Petroleum Trade                                               |
| 1.8     |    | Energy Consumption per Dollar of Gross Domestic Product                        |
| 1.9     |    | Motor Vehicle Mileage, Fuel Consumption, and Fuel Rates                        |
| 1.10    |    | Heating Degree-Days by Census Division                                         |
| 1.11    |    | Cooling Degree-Days by Census Division                                         |
| 1.11    |    | Cooling Degree Days by Census Division                                         |
| Cantian | •  | Enouge Consumetion by Sector                                                   |
| Section | 2. | Energy Consumption by Sector                                                   |
| 2.1     |    | Energy Consumption by Sector                                                   |
| 2.2     |    | Residential Sector Energy Consumption                                          |
| 2.3     |    | Commercial Sector Energy Consumption                                           |
| 2.4     |    | Industrial Sector Energy Consumption                                           |
| 2.5     |    | Transportation Sector Energy Consumption                                       |
| 2.6     |    | Electric Power Sector Energy Consumption                                       |
|         |    |                                                                                |
| Section | 3. | Petroleum                                                                      |
| 3.1     |    | Petroleum Overview                                                             |
|         |    | 3.1a Field Production, Stock Change, Petroleum Products Supplied, and Stocks   |
|         |    | 3.1b Imports, Exports, and Net Imports                                         |
| 3.2     |    | Crude Oil Supply and Disposition                                               |
|         |    | 3.2a Supply                                                                    |
|         |    | 3.2b Disposition and Stocks                                                    |
| 3.3     |    | Petroleum Imports From                                                         |
| 3.3     |    | 3.3a Bahrain, Iran, Iraq, and Kuwait                                           |
|         |    | 3.3b Qatar, Saudi Arabia, U.A.E., and Total Persian Gulf                       |
|         |    | 3.3c Algeria, Ecuador, Gabon, Indonesia, and Libya                             |
|         |    | 3.3d Nigeria, Venezuela, Total Other OPEC, and Total OPEC                      |
|         |    | 3.3e Angola, Australia, Bahamas, Brazil, Canada, and China                     |
|         |    | 3.3f Colombia, Ecuador, Gabon, Italy, Malaysia, and Mexico                     |
|         |    | · · · · · · · · · · · · · · · · · · ·                                          |
|         |    | 3.3g Netherlands, Netherlands Antilles, Norway, Puerto Rico, Russia, and Spain |
|         |    | 3.3h Trinidad and Tobago, United Kingdom, U.S. Virgin Islands, Other Non-OPEC, |
| 2.4     |    | Total Non-OPEC, and Total Imports                                              |
| 3.4     |    | Finished Motor Gasoline Supply and Disposition                                 |
| 3.5     |    | Distillate Fuel Oil Supply and Disposition                                     |
| 3.6     |    | Residual Fuel Oil Supply and Disposition                                       |
| 3.7     |    | Jet Fuel Supply and Disposition. 63                                            |
| 3.8     |    | Liquefied Petroleum Gases Supply and Disposition                               |
| 3.9     |    | Propane and Propylene Supply and Disposition                                   |
| 3.10    |    | Other Petroleum Products Supply and Disposition                                |
|         |    |                                                                                |
| Section | 4. | Natural Gas                                                                    |
| 4.1     |    | Natural Gas Overview                                                           |
| 4.2     |    | Natural Gas Production                                                         |
| 4.3     |    | Natural Gas Trade by Country                                                   |
| 4.4     |    | Natural Gas Consumption by Sector                                              |
| 4.5     |    | Natural Gas in Underground Storage                                             |