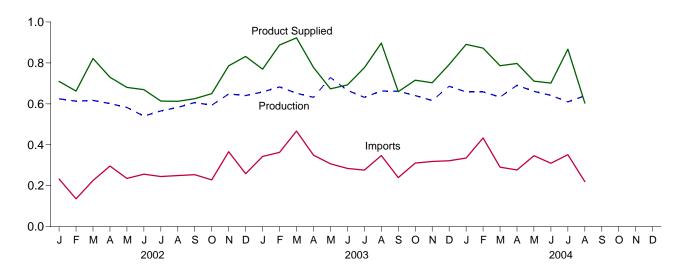

up> A negative number indicates a decrease in stocks and a positive number indicates an increase.

<sup>d</sup> By weight.

d By weight.
e See Note 6 at end of section.
f See Note 4 at end of section.

<sup>9</sup> See Note 3 at end of section.
R=Revised. NA=Not available. – =Not applicable. E=Estimate.
Notes:
• Totals may not equal sum of components due to independent rounding.
• Geographic coverage is the 50 States and the District of Columbia.

Web Page: http://www.eia.doe.gov/emeu/mer/petro.html.
Sources: • 1973-1991: Energy Information Administration (EIA),
Petroleum Supply Annual 1992, Volume 1, May 1993, Table S5. • 1992
forward: EIA, Petroleum Supply Monthly, September 2004, Table S5.

Figure 3.4 Residual Fuel Oil

(Million Barrels per Day, Except as Noted)





Overview, Monthly



Product Supplied, January-August



Stocks, End of Month



Note: Because vertical scales differ, graphs should not be compared. Web Page: http://www.eia.doe.gov/emeu/mer/petro.html. Source: Table 3.6.

Table 3.6 Residual Fuel Oil Supply and Disposition

|                                                                                                                                  | <u> </u>                                                    |                                                                                                | -                                          | I                                                                                    |                                                                                         |