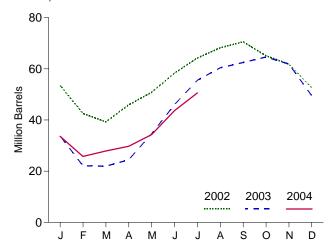

| 211                | 70        | 2,014               | 116                 |
| 002 7-Month Average        | ,                   | 184        |                              | 226                | 53        | ,                   |                     |

A negative number indicates a decrease in stocks and a positive number indicates an increase.
 Stocks are at end of period.
 See Note 4 at end of section.
 See Note 6 at end of section.

Web Page: http://www.eia.doe.gov/emeu/mer/petro.html.
Sources: • 1973-1991: Energy Information Administration (EIA),
Petroleum Supply Annual 1992, Volume 1, May 1993, Table S8. • 1992
forward: EIA, Petroleum Supply Monthly, September 2004, Table S9.

Figure 3.7 Propane and Propylene

(Million Barrels per Day, Except as Noted)







Product Supplied, Monthly







Share of Liquefied Petroleum Gases, July



Note: Because vertical scales differ, graphs should not be compared. Web Page: http://www.eia.doe.gov/emeu/mer/petro.html.

Source: Table 3.9 and, for calculation of shares, data prior to rounding.

Table 3.9 Propane and Propylene Supply and Disposition (A Subset of Table 3.8)

|