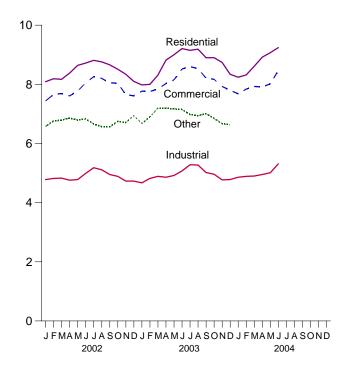

| 159.3              | 143.5              | 141.1              |
| May                | 162.5 | 191.5        | <sup>R</sup> 177.0 | <sup>R</sup> 155.3 | <sup>R</sup> 142.0 |
| June               | 148.8 | 184.3        | 163.5              | 159.0              | 140.9              |

R=Revised. NA=Not available.

Notes: • States are grouped in Tables 9.8a, 9.8b, and 9.8c by geographic region of the country. • Values for the current month are preliminary. • Prices prior to 1983 are Energy Information Administration (EIA) estimates.

See Note 6 at end of section.

Web Page: http://www.eia.doe.gov/emeu/mer/prices.html.

Source: EIA, *Petroleum Marketing Monthly*, September 2004, Table 18.

Figure 9.2 Average Retail Prices of Electricity

(Cents per Kilowatthour)





By Sector, Monthly



Note: Excludes taxes.

1980

Web Page: http://www.eia.doe.gov/emeu/mer/prices.html.

1985

1990

Source: Table 9.9.

1975

Figure 9.3 Cost of Fossil-Fuel Receipts at Electric Generating Plants (Dollars per Million Btu )

1995

2000



Costs, Monthly



Note: Because vertical scales differ, graphs should not be compared. Web Page: http://www.eia.doe.gov/emeu/mer/prices.html.

Source: Table 9.10.

Table 9.9 Average Retail Prices of Electricity

(Cents per Kilowatthour, Excluding Taxes)

|                         | Residential         | Commerciala         | Industrial <sup>b</sup> | Transportation <sup>c</sup> | Otherd          | Total               |
|-------------------------|---------------------|---------------------|-------------------------|-----------------------------|-------------