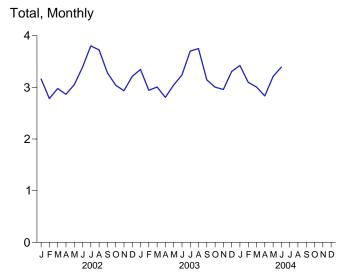

ption and total consumption.
 e "Alcohol Fuels" is ethanol blended into motor gasoline.
 f Electricity retail sales to ultimate customers reported by electric utilities and,

beginning in 1996, other energy service providers.

<sup>9</sup> See Note 12 at end of Section.

<sup>h</sup> Since 1978, the small amounts of coal consumed for transportation are

reported as industrial sector consumption.

R=Revised. E=Estimate. NA=Not available. (s)=Less than 0.5 trillion Btu.

Notes:

Totals may not equal sum of components due to independent rounding.

Geographic coverage is the 50 States and the District of Columbia.

Web Page: http://www.eia.doe.gov/emeu/mer/consump.html.

Additional Notes and Sources: See end of section.

Figure 2.6 Electric Power Sector Energy Consumption (Quadrillion Btu)





By Major Sources, 1973-2003



By Major Sources, Monthly



Total, January-June



By Major Sources, June 2004



<sup>a</sup>Conventional and pumped storage hydroelectric power. Note: Because vertical scales differ, graphs should not be compared. Web Page: http://www.eia.doe.gov/emeu/mer/consump.html. Source: Table 2.6.

**Table 2.6 Electric Power Sector Energy Consumption** 

(Quadrillion Btu)

|