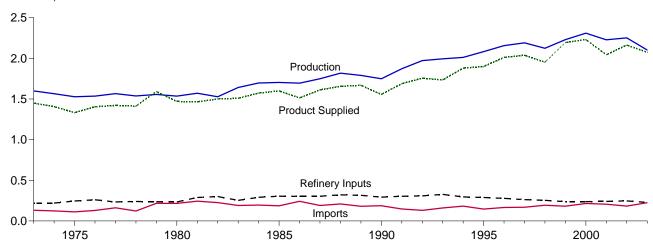

# **Tables**

|         |    | Page                                                                           |
|---------|----|--------------------------------------------------------------------------------|
| Section | 1. | Energy Overview                                                                |
| 1.1     |    | Energy Overview                                                                |
| 1.2     |    | Energy Production by Source                                                    |
| 1.3     |    | Energy Consumption by Source                                                   |
| 1.4     |    | Energy Net Imports by Source                                                   |
| 1.5     |    | Merchandise Trade Value                                                        |
| 1.6     |    | Cost of Fuels to End Users in Constant (1982-1984) Dollars                     |
| 1.7     |    | Overview of U.S. Petroleum Trade                                               |
| 1.8     |    | Energy Consumption per Dollar of Gross Domestic Product                        |
| 1.9     |    | Motor Vehicle Mileage, Fuel Consumption, and Fuel Rates                        |
| 1.10    |    | Heating Degree-Days by Census Division                                         |
| 1.11    |    | Cooling Degree-Days by Census Division                                         |
| 1.11    |    | Cooling Degree Days by Census Division                                         |
| Cantian | •  | Enouge Consumetion by Sector                                                   |
| Section | 2. | Energy Consumption by Sector                                                   |
| 2.1     |    | Energy Consumption by Sector                                                   |
| 2.2     |    | Residential Sector Energy Consumption                                          |
| 2.3     |    | Commercial Sector Energy Consumption                                           |
| 2.4     |    | Industrial Sector Energy Consumption                                           |
| 2.5     |    | Transportation Sector Energy Consumption                                       |
| 2.6     |    | Electric Power Sector Energy Consumption                                       |
|         |    |                                                                                |
| Section | 3. | Petroleum                                                                      |
| 3.1     |    | Petroleum Overview                                                             |
|         |    | 3.1a Field Production, Stock Change, Petroleum Products Supplied, and Stocks   |
|         |    | 3.1b Imports, Exports, and Net Imports                                         |
| 3.2     |    | Crude Oil Supply and Disposition                                               |
|         |    | 3.2a Supply                                                                    |
|         |    | 3.2b Disposition and Stocks                                                    |
| 3.3     |    | Petroleum Imports From                                                         |
| 3.3     |    | 3.3a Bahrain, Iran, Iraq, and Kuwait                                           |
|         |    | 3.3b Qatar, Saudi Arabia, U.A.E., and Total Persian Gulf                       |
|         |    | 3.3c Algeria, Ecuador, Gabon, Indonesia, and Libya                             |
|         |    | 3.3d Nigeria, Venezuela, Total Other OPEC, and Total OPEC                      |
|         |    | 3.3e Angola, Australia, Bahamas, Brazil, Canada, and China                     |
|         |    | 3.3f Colombia, Ecuador, Gabon, Italy, Malaysia, and Mexico                     |
|         |    | · · · · · · · · · · · · · · · · · · ·                                          |
|         |    | 3.3g Netherlands, Netherlands Antilles, Norway, Puerto Rico, Russia, and Spain |
|         |    | 3.3h Trinidad and Tobago, United Kingdom, U.S. Virgin Islands, Other Non-OPEC, |
| 2.4     |    | Total Non-OPEC, and Total Imports                                              |
| 3.4     |    | Finished Motor Gasoline Supply and Disposition                                 |
| 3.5     |    | Distillate Fuel Oil Supply and Disposition                                     |
| 3.6     |    | Residual Fuel Oil Supply and Disposition                                       |
| 3.7     |    | Jet Fuel Supply and Disposition. 63                                            |
| 3.8     |    | Liquefied Petroleum Gases Supply and Disposition                               |
| 3.9     |    | Propane and Propylene Supply and Disposition                                   |
| 3.10    |    | Other Petroleum Products Supply and Disposition                                |
|         |    |                                                                                |
| Section | 4. | Natural Gas                                                                    |
| 4.1     |    | Natural Gas Overview                                                           |
| 4.2     |    | Natural Gas Production                                                         |
| 4.3     |    | Natural Gas Trade by Country                                                   |
| 4.4     |    | Natural Gas Consumption by Sector                                              |
| 4.5     |    | Natural Gas in Underground Storage                                             |