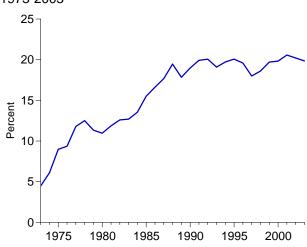

8. Nuclear Energy**

U.S. nuclear electricity net generation during June 2004 was 68 net terawatthours (billion kilowatthours) of electricity, 6 percent higher than the level in June 2003.

Nuclear units generated at an average capacity factor of 95.3 percent in June 2004, 5.1 percentage points higher than the capacity factor in June 2003.

The nuclear share of total electricity net generation in June 2004 was 19.8 percent, the same as 1 year earlier.

On June 30, 2004, there were 104 operable nuclear generating units in the United States, with a collective net summer capacity of 98.8 million kilowatts of electricity.

Figure 8.1 Nuclear Energy Overview

Operable Units, End of Year, 1973-2003



Electricity Net Generation, 1973-2003

Nuclear Share of Electricity Net Generation, 1973-2003



**Nuclear Electricity Net Generation** 



Capacity Factor, Monthly



Web Page: http://www.eia.doe.gov/emeu/mer/nuclear.html. Sources: Table 7.1 and 8.1.

**Table 8.1 Nuclear Energy Overview** 

|                  | Total<br>Operable<br>Units <sup>a,b</sup> | Net Summer<br>Capacity of<br>Operable Units <sup>b,C</sup> | Nuclear Electricity<br>Net Generation | Nuclear Share<br>of Electricity<br>Net Generation | Capacity Factor                  |
|------------------|-------------------------------------------|------------------------------------------------------------|---------------------------------------|---------------------------------------------------|----------------------------------|
|                  | Number                                    | Million<br>Kilowatts