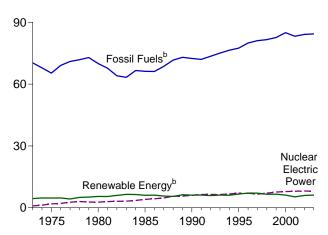

4 quadrillion Btu---83 percent in the form of wood, 13 percent solar, and 4 percent geothermal. The transportation sector consumed renewable energy in the form of alcohol fuels used in the blending of motor gasoline; in 2003, alcohol fuel use was 0.2 quadrillion Btu. The commercial sector used 0.1 quadrillion Btu in 2003, 45 percent of it as waste and 39 percent as wood.

<sup>&</sup>lt;sup>1</sup>A small amount of alcohol fuel (ethanol blended into motor gasoline) is both fossil fuel (as petroleum) and renewable energy and is counted in both those subtotals but counted only once in total energy consumption.

Figure 10.1 Renewable Energy Consumption (Quadrillion Btu)

Total and Major Sources, 1973-2003



By Source, 2003



By Sector, 2003



#### Compared With Other Resources, 1973-2003



#### Compared With Other Resources, 2003



<sup>a</sup>Conventional hydroelectric power.

<sup>b</sup>A small amount of alcohol (ethanol blended into motor gasoline) is both fossil fuel (as petroleum) and renewable energy and is counted in both

those subtotals but counted only once in total energy consumption. Web Page: http://www.eia.doe.gov/emeu/mer/renew.html. Sources: Tables 1.3 and 10.1-10.2c.

**Renewable Energy Consumption by Source Table 10.1** 

(Trillion Btu)

| 1973 Total