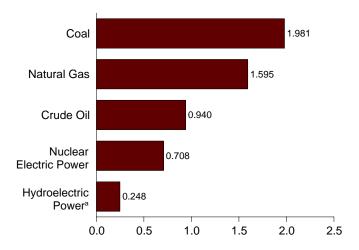

# **Tables**

|         |    | Page                                                                           |
|---------|----|--------------------------------------------------------------------------------|
| Section | 1. | Energy Overview                                                                |
| 1.1     |    | Energy Overview                                                                |
| 1.2     |    | Energy Production by Source                                                    |
| 1.3     |    | Energy Consumption by Source                                                   |
| 1.4     |    | Energy Net Imports by Source                                                   |
| 1.5     |    | Merchandise Trade Value                                                        |
| 1.6     |    | Cost of Fuels to End Users in Constant (1982-1984) Dollars                     |
| 1.7     |    | Overview of U.S. Petroleum Trade                                               |
| 1.8     |    | Energy Consumption per Dollar of Gross Domestic Product                        |
| 1.9     |    | Motor Vehicle Mileage, Fuel Consumption, and Fuel Rates                        |
| 1.10    |    | Heating Degree-Days by Census Division                                         |
| 1.11    |    | Cooling Degree-Days by Census Division                                         |
| 1.11    |    | Cooling Degree Days by Census Division                                         |
| Cantian | •  | Enouge Consumetion by Sector                                                   |
| Section | 2. | Energy Consumption by Sector                                                   |
| 2.1     |    | Energy Consumption by Sector                                                   |
| 2.2     |    | Residential Sector Energy Consumption                                          |
| 2.3     |    | Commercial Sector Energy Consumption                                           |
| 2.4     |    | Industrial Sector Energy Consumption                                           |
| 2.5     |    | Transportation Sector Energy Consumption                                       |
| 2.6     |    | Electric Power Sector Energy Consumption                                       |
|         |    |                                                                                |
| Section | 3. | Petroleum                                                                      |
| 3.1     |    | Petroleum Overview                                                             |
|         |    | 3.1a Field Production, Stock Change, Petroleum Products Supplied, and Stocks   |
|         |    | 3.1b Imports, Exports, and Net Imports                                         |
| 3.2     |    | Crude Oil Supply and Disposition                                               |
|         |    | 3.2a Supply                                                                    |
|         |    | 3.2b Disposition and Stocks                                                    |
| 3.3     |    | Petroleum Imports From                                                         |
| 3.3     |    | 3.3a Bahrain, Iran, Iraq, and Kuwait                                           |
|         |    | 3.3b Qatar, Saudi Arabia, U.A.E., and Total Persian Gulf                       |
|         |    | 3.3c Algeria, Ecuador, Gabon, Indonesia, and Libya                             |
|         |    | 3.3d Nigeria, Venezuela, Total Other OPEC, and Total OPEC                      |
|         |    | 3.3e Angola, Australia, Bahamas, Brazil, Canada, and China                     |
|         |    | 3.3f Colombia, Ecuador, Gabon, Italy, Malaysia, and Mexico                     |
|         |    | · · · · · · · · · · · · · · · · · · ·                                          |
|         |    | 3.3g Netherlands, Netherlands Antilles, Norway, Puerto Rico, Russia, and Spain |
|         |    | 3.3h Trinidad and Tobago, United Kingdom, U.S. Virgin Islands, Other Non-OPEC, |
| 2.4     |    | Total Non-OPEC, and Total Imports                                              |
| 3.4     |    | Finished Motor Gasoline Supply and Disposition                                 |
| 3.5     |    | Distillate Fuel Oil Supply and Disposition                                     |
| 3.6     |    | Residual Fuel Oil Supply and Disposition                                       |
| 3.7     |    | Jet Fuel Supply and Disposition. 63                                            |
| 3.8     |    | Liquefied Petroleum Gases Supply and Disposition                               |
| 3.9     |    | Propane and Propylene Supply and Disposition                                   |
| 3.10    |    | Other Petroleum Products Supply and Disposition                                |
|         |    |                                                                                |
| Section | 4. | Natural Gas                                                                    |
| 4.1     |    | Natural Gas Overview                                                           |
| 4.2     |    | Natural Gas Production                                                         |
| 4.3     |    | Natural Gas Trade by Country                                                   |
| 4.4     |    | Natural Gas Consumption by Sector                                              |
| 4.5     |    | Natural Gas in Underground Storage                                             |