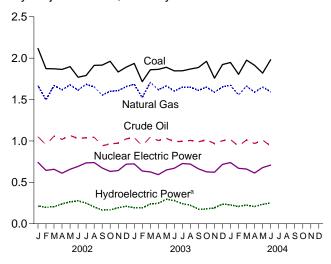

| .508                     | 48.721             |

 <sup>&</sup>lt;sup>a</sup> A balancing item. Includes stock changes, losses, gains, miscellaneous blending components, and unaccounted-for supply.
 R=Revised.
 Notes: • For definitions, see Notes 1 through 4 at end of section.
 • Totals may not equal sum of components due to independent rounding.

<sup>•</sup> Geographic coverage is the 50 States and the District of Columbia. Web Page: http://www.eia.doe.gov/emeu/mer/overview.html. Sources: • Production: Table 1.2. • Consumption: Table 1.3. • Imports and Exports: Tables 3.1b, 4.3, 6.1, 7.1, A2-A6, and Section 2, "Energy Consumption Notes and Sources," Note 5.

Figure 1.2 Energy Production (Quadrillion Btu)



Total, Monthly



By Major Sources, 1973-2003



By Major Sources, Monthly



Total, January-June



By Major Sources, June 2004



<sup>&</sup>lt;sup>a</sup>Conventional and pumped storage hydroelectric power. Note: Because vertical scales differ, graphs should not be compared.

Web Page: http://www.eia.doe.gov/emeu/mer/overview.html. Source: Table 1.2.

**Table 1.2 Energy Production by Source** 

(Quadrillion Btu)

| 1974 Total                                                                                                                                                | Coal 13.992 14.074 14.989 15.654 15.755 14.910 17.540 18.598 18.377 18.639 17.247 19.719 19.325 19.509               | Natural<br>Gas<br>(Dry)<br>22.187<br>21.210<br>19.640<br>19.565<br>19.485<br>20.076<br>19.908<br>19.699<br>18.319<br>16.593<br>18.008 | Crude<br>Oil <sup>b</sup><br>19.493<br>18.