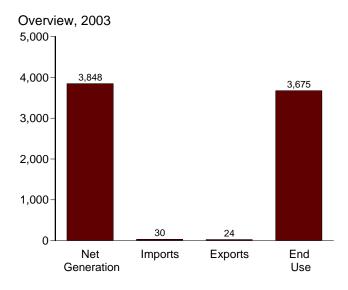

## **Monthly Energy Review**

The Monthly Energy Review (MER) is the Energy Information Administration's (EIA) primary report of recent energy statistics. Included are total energy production, consumption, and trade; energy prices; overviews of petroleum, natural gas, coal, electricity, nuclear energy, renewable energy, and international petroleum; and data unit conversions