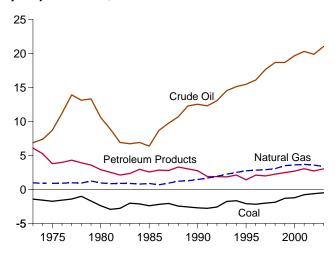

# **Tables (Continued)**

|                |    | P                                                                                                 | age |
|----------------|----|---------------------------------------------------------------------------------------------------|-----|
| Section        | 5. | Crude Oil and Natural Gas Resource Development                                                    |     |
| 5.1            |    | Crude Oil and Natural Gas Drilling Activity Measurements.                                         |     |
| 5.2            |    | Crude Oil and Natural Gas Wells Drilled.                                                          |     |
| 5.3            |    | Maximum U.S. Active Seismic Crew Counts.                                                          | 85  |
| Section        | 6. | Coal                                                                                              |     |
| 6.1            |    | Coal Overview.                                                                                    | 89  |
| 6.2            |    | Coal Consumption by Sector                                                                        | 90  |
| 6.3            |    | Coal Stocks by Sector.                                                                            | 91  |
| Section        | 7. | Electricity                                                                                       |     |
| 7.1            |    | Electricity Overview.                                                                             | 97  |
| 7.2            |    | Electricity Net Generation                                                                        |     |
|                |    | 7.2a Total (All Sectors)                                                                          | 99  |
|                |    | 7.2b Electric Power Sector.                                                                       | 100 |
|                |    | 7.2c Commercial and Industrial Sectors.                                                           | 101 |
| 7.3            |    | Consumption of Combustible Fuels for Electricity Generation and Useful Thermal Output             |     |
|                |    | 7.3a Total (All Sectors)                                                                          | 103 |
|                |    | 7.3b Electric Power Sector.                                                                       | 104 |
|                |    | Consumption of Selected Combustible Fuels for Electricity Generation and Useful<br>Thermal Output |     |
|                |    | 7.3c Commercial and Industrial Sectors.                                                           | 105 |
|                |    | Consumption of Combustible Fuels for Electricity Generation                                       |     |
|                |    | 7.3d Total (All Sectors).                                                                         | 107 |
|                |    | 7.3e Electric Power Sector.                                                                       |     |
|                |    | Estimated Consumption of Selected Combustible Fuels for Electricity Generation                    |     |
|                |    | ·                                                                                                 | 109 |
| 7.4            |    | Stocks of Coal and Petroleum: Electric Power Sector.                                              |     |
| 7.5            |    | Electricity End Use.                                                                              |     |
| Section        | 8. | Nuclear Energy                                                                                    |     |
| 8.1            |    | Nuclear Energy Overview.                                                                          | 119 |
|                |    | g,                                                                                                |     |
| Section<br>9.1 | 9. | Energy Prices Crude Oil Price Summary                                                             | 122 |
| 9.2            |    | F.O.B. Costs of Crude Oil Imports From Selected Countries.                                        |     |
| 9.3            |    | Landed Costs of Crude Oil Imports From Selected Countries.                                        |     |
| 9.4            |    | Motor Gasoline Retail Prices, U.S. City Average.                                                  |     |
| 9.5            |    | Refiner Prices of Residual Fuel Oil.                                                              |     |
| 9.6            |    | Refiner Prices of Petroleum Products for Resale.                                                  |     |
| 9.7            |    | Refiner Prices of Petroleum Products to End Users.                                                |     |
| 9.8            |    | No. 2 Distillate Prices to Residences                                                             |     |
| <b>7.0</b>     |    | 9.8a Northeastern States.                                                                         | 130 |
|                |    | 9.8b Selected South Atlantic and Midwestern States.                                               |     |
|                |    | 9.8c Selected Western States and U.S. Average.                                                    |     |
| 9.9            |    | Average Retail Prices of Electricity.                                                             |     |
| 9.10           |    | Cost of Fossil-Fuel Receipts at Electric Generating Plants.                                       |     |
| 9.11           |    | Natural Gas Prices.                                                                               |     |