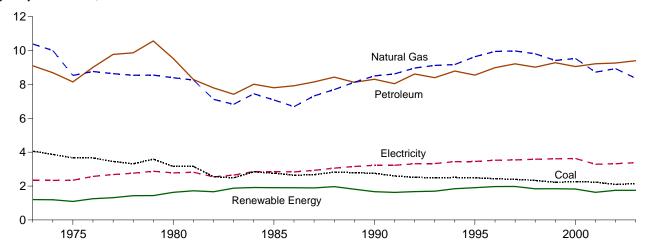

amount of supplemental gaseous fuels that cannot

relativistic gas, plus a sitem amount of supplications gastes and state of supplications of supplications gastes and state of supplications of supplications gastes and supplications of supplications gastes and supplications of supplications gastes and supplications gastes gaste

f See Note 12 at end of section. R=Revised. E=Estimate. NA=Not available. F=Forecast. (s)=Less than 0.5

trillion Btu.

Notes: 

Totals may not equal sum of components due to independent rounding.

Geographic coverage is the 50 States and the District of Columbia.

Web Page: http://www.eia.doe.gov/emeu/mer/consump.html.

Additional Notes and Sources: See end of section.

Figure 2.4 Industrial Sector Energy Consumption (Quadrillion Btu)

By Major Sources, 1973-2003



By Major Sources, Monthly







Note: Because vertical scales differ, graphs should not be compared. Web Page: http://www.eia.doe.gov/emeu/mer/consump.html.

2003

Source: Table 2.4.

2002

0

2004

**Table 2.4 Industrial Sector Energy Consumption** 

(Quadrillion Btu)

| 1973 Total