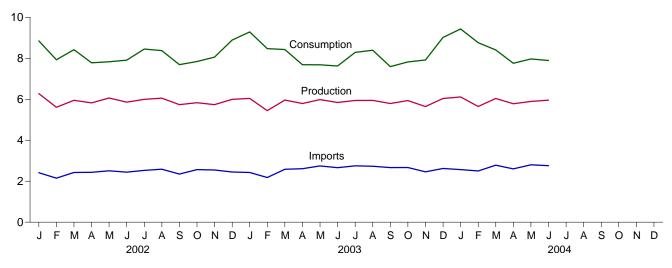

uadrillion Btu, a 3.6-percent increase compared with the level of consumption during June 2003. Consumption of natural gas

increased 6.1 percent; nuclear electric power increased 5.7 percent; coal increased 3.8 percent; and petroleum increased 2.7 percent, compared with the level 1 year earlier.

Net imports of energy during June 2004 totaled 2.4 quadrillion Btu, 3.0 percent above the level of net imports 1 year earlier. Coal net exports increased 19.3 percent; petroleum products net imports decreased 9.1 percent; crude oil net imports increased 4.7 percent; and natural gas net imports increased 3.0 percent, compared with the level in June 2003.

Figure 1.1 Energy Overview (Quadrillion Btu)

Consumption, Production, and Imports, 1973-2003



Consumption, Production, and Imports, Monthly







Net Imports, January-June



Note: Because vertical scales differ, graphs should not be compared. Web Page: http://www.eia.doe.gov/emeu/mer/overview.html.

Sources: Tables 1.1 and 1.4.

**Table 1.1 Energy Overview** 

(Quadrillion Btu)

|                    | Production         | Imports                | Exports              | Adjustments <sup>a</sup> | Consumption        |
|--------------------|--------------------|------------------------|----------------------|--------------------------|--------------------|
| 072 Tetal          | C2 F0F             | 44.642                 | 2.022                | -0.456                   | 75 700             |
| 973 Total          | 63.585<br>62.372   | 14.613<br>14.304       | 2.033<br>2.203       | -0.456<br>482            | 75.708<br>73.991