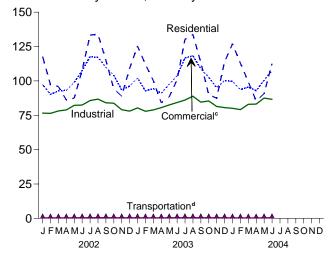

# **Tables**

|         |    | Page                                                                           |
|---------|----|--------------------------------------------------------------------------------|
| Section | 1. | Energy Overview                                                                |
| 1.1     |    | Energy Overview                                                                |
| 1.2     |    | Energy Production by Source                                                    |
| 1.3     |    | Energy Consumption by Source                                                   |
| 1.4     |    | Energy Net Imports by Source                                                   |
| 1.5     |    | Merchandise Trade Value                                                        |
| 1.6     |    | Cost of Fuels to End Users in Constant (1982-1984) Dollars                     |
| 1.7     |    | Overview of U.S. Petroleum Trade                                               |
| 1.8     |    | Energy Consumption per Dollar of Gross Domestic Product                        |
| 1.9     |    | Motor Vehicle Mileage, Fuel Consumption, and Fuel Rates                        |
| 1.10    |    | Heating Degree-Days by Census Division                                         |
| 1.11    |    | Cooling Degree-Days by Census Division                                         |
| 1.11    |    | Cooling Degree Days by Census Division                                         |
| Cantian | •  | Enouge Consumetion by Sector                                                   |
| Section | 2. | Energy Consumption by Sector                                                   |
| 2.1     |    | Energy Consumption by Sector                                                   |
| 2.2     |    | Residential Sector Energy Consumption                                          |
| 2.3     |    | Commercial Sector Energy Consumption                                           |
| 2.4     |    | Industrial Sector Energy Consumption                                           |
| 2.5     |    | Transportation Sector Energy Consumption                                       |
| 2.6     |    | Electric Power Sector Energy Consumption                                       |
|         |    |                                                                                |
| Section | 3. | Petroleum                                                                      |
| 3.1     |    | Petroleum Overview                                                             |
|         |    | 3.1a Field Production, Stock Change, Petroleum Products Supplied, and Stocks   |
|         |    | 3.1b Imports, Exports, and Net Imports                                         |
| 3.2     |    | Crude Oil Supply and Disposition                                               |
|         |    | 3.2a Supply                                                                    |
|         |    | 3.2b Disposition and Stocks                                                    |
| 3.3     |    | Petroleum Imports From                                                         |
| 3.3     |    | 3.3a Bahrain, Iran, Iraq, and Kuwait                                           |
|         |    | 3.3b Qatar, Saudi Arabia, U.A.E., and Total Persian Gulf                       |
|         |    | 3.3c Algeria, Ecuador, Gabon, Indonesia, and Libya                             |
|         |    | 3.3d Nigeria, Venezuela, Total Other OPEC, and Total OPEC                      |
|         |    | 3.3e Angola, Australia, Bahamas, Brazil, Canada, and China                     |
|         |    | 3.3f Colombia, Ecuador, Gabon, Italy, Malaysia, and Mexico                     |
|         |    | · · · · · · · · · · · · · · · · · · ·                                          |
|         |    | 3.3g Netherlands, Netherlands Antilles, Norway, Puerto Rico, Russia, and Spain |
|         |    | 3.3h Trinidad and Tobago, United Kingdom, U.S. Virgin Islands, Other Non-OPEC, |
| 2.4     |    | Total Non-OPEC, and Total Imports                                              |
| 3.4     |    | Finished Motor Gasoline Supply and Disposition                                 |
| 3.5     |    | Distillate Fuel Oil Supply and Disposition                                     |
| 3.6     |    | Residual Fuel Oil Supply and Disposition                                       |
| 3.7     |    | Jet Fuel Supply and Disposition. 63                                            |
| 3.8     |    | Liquefied Petroleum Gases Supply and Disposition                               |
| 3.9     |    | Propane and Propylene Supply and Disposition                                   |
| 3.10    |    | Other Petroleum Products Supply and Disposition                                |
|         |    |                                                                                |
| Section | 4. | Natural Gas                                                                    |
| 4.1     |    | Natural Gas Overview                                                           |
| 4.2     |    | Natural Gas Production                                                         |
| 4.3     |    | Natural Gas Trade by Country                                                   |
| 4.4     |    | Natural Gas Consumption by Sector                                              |
| 4.5     |    | Natural Gas in Underground Storage                                             |