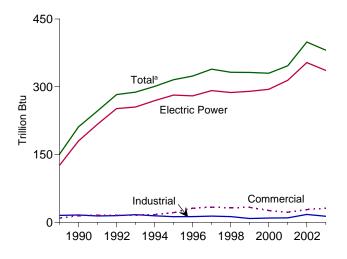

# **Tables (Continued)**

|                |    | P                                                                                                 | age |
|----------------|----|---------------------------------------------------------------------------------------------------|-----|
| Section        | 5. | Crude Oil and Natural Gas Resource Development                                                    |     |
| 5.1            |    | Crude Oil and Natural Gas Drilling Activity Measurements.                                         |     |
| 5.2            |    | Crude Oil and Natural Gas Wells Drilled.                                                          |     |
| 5.3            |    | Maximum U.S. Active Seismic Crew Counts.                                                          | 85  |
| Section        | 6. | Coal                                                                                              |     |
| 6.1            |    | Coal Overview.                                                                                    | 89  |
| 6.2            |    | Coal Consumption by Sector                                                                        | 90  |
| 6.3            |    | Coal Stocks by Sector.                                                                            | 91  |
| Section        | 7. | Electricity                                                                                       |     |
| 7.1            |    | Electricity Overview.                                                                             | 97  |
| 7.2            |    | Electricity Net Generation                                                                        |     |
|                |    | 7.2a Total (All Sectors)                                                                          | 99  |
|                |    | 7.2b Electric Power Sector.                                                                       | 100 |
|                |    | 7.2c Commercial and Industrial Sectors.                                                           | 101 |
| 7.3            |    | Consumption of Combustible Fuels for Electricity Generation and Useful Thermal Output             |     |
|                |    | 7.3a Total (All Sectors)                                                                          | 103 |
|                |    | 7.3b Electric Power Sector.                                                                       | 104 |
|                |    | Consumption of Selected Combustible Fuels for Electricity Generation and Useful<br>Thermal Output |     |
|                |    | 7.3c Commercial and Industrial Sectors.                                                           | 105 |
|                |    | Consumption of Combustible Fuels for Electricity Generation                                       |     |
|                |    | 7.3d Total (All Sectors).                                                                         | 107 |
|                |    | 7.3e Electric Power Sector.                                                                       |     |
|                |    | Estimated Consumption of Selected Combustible Fuels for Electricity Generation                    |     |
|                |    | ·                                                                                                 | 109 |
| 7.4            |    | Stocks of Coal and Petroleum: Electric Power Sector.                                              |     |
| 7.5            |    | Electricity End Use.                                                                              |     |
| Section        | 8. | Nuclear Energy                                                                                    |     |
| 8.1            |    | Nuclear Energy Overview.                                                                          | 119 |
|                |    | g,                                                                                                |     |
| Section<br>9.1 | 9. | Energy Prices Crude Oil Price Summary                                                             | 122 |
| 9.2            |    | F.O.B. Costs of Crude Oil Imports From Selected Countries.                                        |     |
| 9.3            |    | Landed Costs of Crude Oil Imports From Selected Countries.                                        |     |
| 9.4            |    | Motor Gasoline Retail Prices, U.S. City Average.                                                  |     |
| 9.5            |    | Refiner Prices of Residual Fuel Oil.                                                              |     |
| 9.6            |    | Refiner Prices of Petroleum Products for Resale.                                                  |     |
| 9.7            |    | Refiner Prices of Petroleum Products to End Users.                                                |     |
| 9.8            |    | No. 2 Distillate Prices to Residences                                                             |     |
| <b>7.0</b>     |    | 9.8a Northeastern States.                                                                         | 130 |
|                |    | 9.8b Selected South Atlantic and Midwestern States.                                               |     |
|                |    | 9.8c Selected Western States and U.S. Average.                                                    |     |
| 9.9            |    | Average Retail Prices of Electricity.                                                             |     |
| 9.10           |    | Cost of Fossil-Fuel Receipts at Electric Generating Plants.                                       |     |
| 9.11           |    | Natural Gas Prices.                                                                               |     |