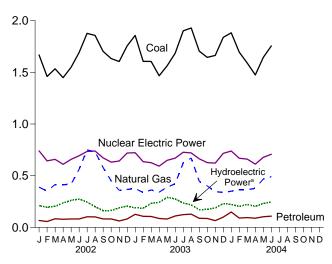

lended into motor gasoline.
 f Electricity retail sales to ultimate customers reported by electric utilities and,

beginning in 1996, other energy service providers.

<sup>9</sup> See Note 12 at end of Section.

<sup>h</sup> Since 1978, the small amounts of coal consumed for transportation are

reported as industrial sector consumption.

R=Revised. E=Estimate. NA=Not available. (s)=Less than 0.5 trillion Btu.

Notes:

Totals may not equal sum of components due to independent rounding.

Geographic coverage is the 50 States and the District of Columbia.

Web Page: http://www.eia.doe.gov/emeu/mer/consump.html.

Additional Notes and Sources: See end of section.

Figure 2.6 Electric Power Sector Energy Consumption (Quadrillion Btu)





By Major Sources, 1973-2003



By Major Sources, Monthly



Total, January-June



By Major Sources, June 2004



<sup>a</sup>Conventional and pumped storage hydroelectric power. Note: Because vertical scales differ, graphs should not be compared. Web Page: http://www.eia.doe.gov/emeu/mer/consump.html. Source: Table 2.6.

**Table 2.6 Electric Power Sector Energy Consumption** 

(Quadrillion Btu)

|