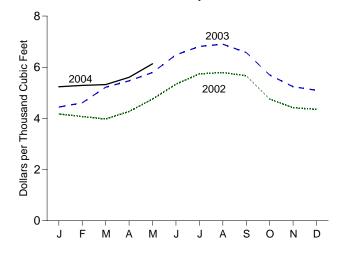

ane, and other mineral fuels.

b Petroleum, coal, natural gas, and electricity.

R=Revised.

Notes: • Monthly data are not adjusted for seasonal variations. • See Note 5 at end of section.

• Totals may not equal sum of components due to independent rounding.

• The U.S. import statistics reflect both government and

Customs territory, which comprises the 50 States, the District of Columbia, Puerto Rico, and the Virgin Islands.

Web Page: http://www.eia.doe.gov/emeu/mer/overview.html.

Source: U.S. Department of Commerce, Bureau of the Census, Foreign Trade Division. For details, see "Sources for Table 1.5" at the end of this

Figure 1.6 Cost of Fuels to End Users in Constant (1982-1984) Dollars













#### Residential Heating Oila, Monthly



#### Residential Natural Gasb, Monthly



<sup>a</sup>Excludes taxes.

 ${}^{\text{c}}\text{Residential}.$ 

Note: Because vertical scales differ, graphs should not be compared. Web Page: http://www.eai.doe.gov/emeu/mer/overview.html. Source: Table 1.6.

blncludes taxes.

Table 1.6 Cost of Fuels to End Users in Constant (1982-1984) Dollars

|                            | Consumer<br>Price Index<br>(Urban) <sup>a</sup> | Motor G             | asoline <sup>b</sup>       |                     | dential<br>ng Oil <sup>c</sup> | Resid<br>Natura                     | ential<br>I Gas <sup>b</sup> | Resid<br>Electr           |                          |
|----------------------------|-------------------------------------------------|---------------------|----------------------------|---------------------|--------------------------------|