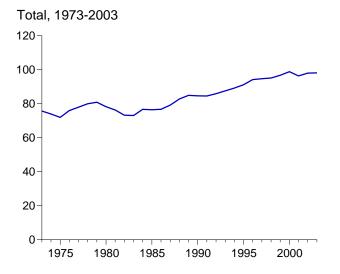

# **Tables**

|         |    | Page                                                                           |
|---------|----|--------------------------------------------------------------------------------|
| Section | 1. | Energy Overview                                                                |
| 1.1     |    | Energy Overview                                                                |
| 1.2     |    | Energy Production by Source                                                    |
| 1.3     |    | Energy Consumption by Source                                                   |
| 1.4     |    | Energy Net Imports by Source                                                   |
| 1.5     |    | Merchandise Trade Value                                                        |
| 1.6     |    | Cost of Fuels to End Users in Constant (1982-1984) Dollars                     |
| 1.7     |    | Overview of U.S. Petroleum Trade                                               |
| 1.8     |    | Energy Consumption per Dollar of Gross Domestic Product                        |
| 1.9     |    | Motor Vehicle Mileage, Fuel Consumption, and Fuel Rates                        |
| 1.10    |    | Heating Degree-Days by Census Division                                         |
| 1.11    |    | Cooling Degree-Days by Census Division                                         |
| 1.11    |    | Cooling Degree Days by Census Division                                         |
| Cantian | •  | Enouge Consumetion by Sector                                                   |
| Section | 2. | Energy Consumption by Sector                                                   |
| 2.1     |    | Energy Consumption by Sector                                                   |
| 2.2     |    | Residential Sector Energy Consumption                                          |
| 2.3     |    | Commercial Sector Energy Consumption                                           |
| 2.4     |    | Industrial Sector Energy Consumption                                           |
| 2.5     |    | Transportation Sector Energy Consumption                                       |
| 2.6     |    | Electric Power Sector Energy Consumption                                       |
|         |    |                                                                                |
| Section | 3. | Petroleum                                                                      |
| 3.1     |    | Petroleum Overview                                                             |
|         |    | 3.1a Field Production, Stock Change, Petroleum Products Supplied, and Stocks   |
|         |    | 3.1b Imports, Exports, and Net Imports                                         |
| 3.2     |    | Crude Oil Supply and Disposition                                               |
|         |    | 3.2a Supply                                                                    |
|         |    | 3.2b Disposition and Stocks                                                    |
| 3.3     |    | Petroleum Imports From                                                         |
| 3.3     |    | 3.3a Bahrain, Iran, Iraq, and Kuwait                                           |
|         |    | 3.3b Qatar, Saudi Arabia, U.A.E., and Total Persian Gulf                       |
|         |    | 3.3c Algeria, Ecuador, Gabon, Indonesia, and Libya                             |
|         |    | 3.3d Nigeria, Venezuela, Total Other OPEC, and Total OPEC                      |
|         |    | 3.3e Angola, Australia, Bahamas, Brazil, Canada, and China                     |
|         |    | 3.3f Colombia, Ecuador, Gabon, Italy, Malaysia, and Mexico                     |
|         |    | · · · · · · · · · · · · · · · · · · ·                                          |
|         |    | 3.3g Netherlands, Netherlands Antilles, Norway, Puerto Rico, Russia, and Spain |
|         |    | 3.3h Trinidad and Tobago, United Kingdom, U.S. Virgin Islands, Other Non-OPEC, |
| 2.4     |    | Total Non-OPEC, and Total Imports                                              |
| 3.4     |    | Finished Motor Gasoline Supply and Disposition                                 |
| 3.5     |    | Distillate Fuel Oil Supply and Disposition                                     |
| 3.6     |    | Residual Fuel Oil Supply and Disposition                                       |
| 3.7     |    | Jet Fuel Supply and Disposition. 63                                            |
| 3.8     |    | Liquefied Petroleum Gases Supply and Disposition                               |
| 3.9     |    | Propane and Propylene Supply and Disposition                                   |
| 3.10    |    | Other Petroleum Products Supply and Disposition                                |
|         |    |                                                                                |
| Section | 4. | Natural Gas                                                                    |
| 4.1     |    | Natural Gas Overview                                                           |
| 4.2     |    | Natural Gas Production                                                         |
| 4.3     |    | Natural Gas Trade by Country                                                   |
| 4.4     |    | Natural Gas Consumption by Sector                                              |
| 4.5     |    | Natural Gas in Underground Storage                                             |