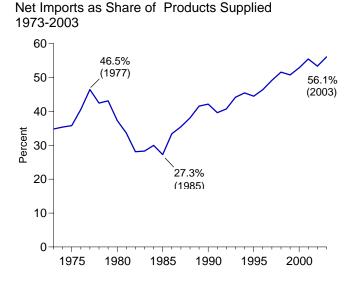

**Related publications**: Other monthly EIA reports are *Petroleum Supply Monthly*, *Petroleum Marketing Monthly*, *Natural Gas Monthly*, *Electric Power Monthly*, and *International Petroleum Monthly*. All are available on the Web at: http://www.eia.doe.gov.