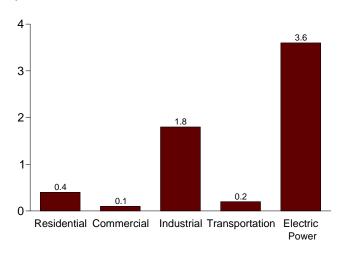

# **Tables (Continued)**

| Section | 10. Renewable Energy                                                                  |     |
|---------|---------------------------------------------------------------------------------------|-----|
| 10.1    | Renewable Energy Consumption by Source                                                | 143 |
| 10.2    | Estimated Renewable Energy Consumption                                                |     |
|         | 10.2a Residential and Commercial Sectors                                              | 144 |
|         | 10.2b Industrial and Transportation Sectors                                           | 145 |
|         | Renewable Energy Consumption                                                          |     |
|         | 10.2c Electric Power Sector and Total                                                 | 146 |
| Section | 11. International Petroleum                                                           |     |
| 11.1    | Crude Oil Production                                                                  |     |
|         | 11.1a OPEC Members.                                                                   |     |
|         | 11.1b Persian Gulf Nations, Non-OPEC, and World                                       |     |
| 11.2    | Petroleum Consumption in OECD Countries                                               |     |
| 11.3    | Petroleum Stocks in OECD Countries.                                                   | 157 |
| Appendi | ix A. Thermal Conversion Factors                                                      |     |
| A1.     | Approximate Heat Content of Petroleum Products                                        | 159 |
| A2.     | Approximate Heat Content of Crude Oil, Total Petroleum, and Natural Gas Plant Liquids | 160 |
| A3.     | Approximate Heat Content of Petroleum Product Weighted Averages                       | 161 |
| A4.     | Approximate Heat Content of Natural Gas                                               | 162 |
| A5.     | Approximate Heat Content of Coal and Coal Coke                                        | 163 |
| A6.     | Approximate Heat Rates for Electricity                                                | 164 |
| Appendi | x B. Metric and Other Physical Conversion Factors                                     |     |
| B1.     | Metric Conversion Factors                                                             | 170 |
| B2.     | Metric Prefixes                                                                       | 171 |
| В3.     | Other Physical Conversion Factors                                                     | 171 |