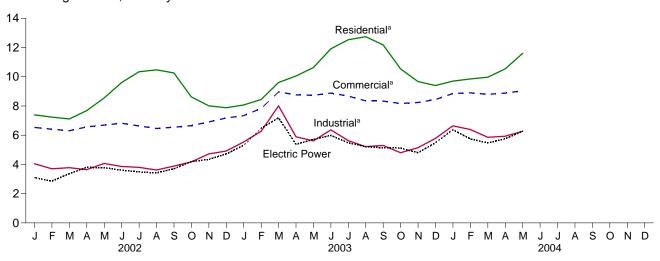

# **Tables**

|         |    | Page                                                                           |
|---------|----|--------------------------------------------------------------------------------|
| Section | 1. | Energy Overview                                                                |
| 1.1     |    | Energy Overview                                                                |
| 1.2     |    | Energy Production by Source                                                    |
| 1.3     |    | Energy Consumption by Source                                                   |
| 1.4     |    | Energy Net Imports by Source                                                   |
| 1.5     |    | Merchandise Trade Value                                                        |
| 1.6     |    | Cost of Fuels to End Users in Constant (1982-1984) Dollars                     |
| 1.7     |    | Overview of U.S. Petroleum Trade                                               |
| 1.8     |    | Energy Consumption per Dollar of Gross Domestic Product                        |
| 1.9     |    | Motor Vehicle Mileage, Fuel Consumption, and Fuel Rates                        |
| 1.10    |    | Heating Degree-Days by Census Division                                         |
| 1.11    |    | Cooling Degree-Days by Census Division                                         |
| 1.11    |    | Cooling Degree Days by Census Division                                         |
| Cantian | •  | Enouge Consumetion by Sector                                                   |
| Section | 2. | Energy Consumption by Sector                                                   |
| 2.1     |    | Energy Consumption by Sector                                                   |
| 2.2     |    | Residential Sector Energy Consumption                                          |
| 2.3     |    | Commercial Sector Energy Consumption                                           |
| 2.4     |    | Industrial Sector Energy Consumption                                           |
| 2.5     |    | Transportation Sector Energy Consumption                                       |
| 2.6     |    | Electric Power Sector Energy Consumption                                       |
|         |    |                                                                                |
| Section | 3. | Petroleum                                                                      |
| 3.1     |    | Petroleum Overview                                                             |
|         |    | 3.1a Field Production, Stock Change, Petroleum Products Supplied, and Stocks   |
|         |    | 3.1b Imports, Exports, and Net Imports                                         |
| 3.2     |    | Crude Oil Supply and Disposition                                               |
|         |    | 3.2a Supply                                                                    |
|         |    | 3.2b Disposition and Stocks                                                    |
| 3.3     |    | Petroleum Imports From                                                         |
| 3.3     |    | 3.3a Bahrain, Iran, Iraq, and Kuwait                                           |
|         |    | 3.3b Qatar, Saudi Arabia, U.A.E., and Total Persian Gulf                       |
|         |    | 3.3c Algeria, Ecuador, Gabon, Indonesia, and Libya                             |
|         |    | 3.3d Nigeria, Venezuela, Total Other OPEC, and Total OPEC                      |
|         |    | 3.3e Angola, Australia, Bahamas, Brazil, Canada, and China                     |
|         |    | 3.3f Colombia, Ecuador, Gabon, Italy, Malaysia, and Mexico                     |
|         |    | · · · · · · · · · · · · · · · · · · ·                                          |
|         |    | 3.3g Netherlands, Netherlands Antilles, Norway, Puerto Rico, Russia, and Spain |
|         |    | 3.3h Trinidad and Tobago, United Kingdom, U.S. Virgin Islands, Other Non-OPEC, |
| 2.4     |    | Total Non-OPEC, and Total Imports                                              |
| 3.4     |    | Finished Motor Gasoline Supply and Disposition                                 |
| 3.5     |    | Distillate Fuel Oil Supply and Disposition                                     |
| 3.6     |    | Residual Fuel Oil Supply and Disposition                                       |
| 3.7     |    | Jet Fuel Supply and Disposition. 63                                            |
| 3.8     |    | Liquefied Petroleum Gases Supply and Disposition                               |
| 3.9     |    | Propane and Propylene Supply and Disposition                                   |
| 3.10    |    | Other Petroleum Products Supply and Disposition                                |
|         |    |                                                                                |
| Section | 4. | Natural Gas                                                                    |
| 4.1     |    | Natural Gas Overview                                                           |
| 4.2     |    | Natural Gas Production                                                         |
| 4.3     |    | Natural Gas Trade by Country                                                   |
| 4.4     |    | Natural Gas Consumption by Sector                                              |
| 4.5     |    | Natural Gas in Underground Storage                                             |