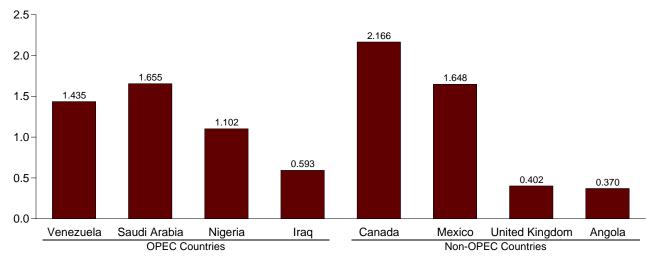

formation Administration (EIA),

Petroleum Supply Annual 1992, Volume 1, May 1993, Table S1. • 1992

forward: EIA, Petroleum Supply Monthly, September 2004, Table S1.

Figure 3.1a Petroleum Overview and Production (Million Barrels per Day)





## Overview, 1973-2003



## Production, 1973-2003



Crude Oil Production, 1973-2003



Total Production, Monthly



<sup>a</sup>United States excluding Alaska and Hawaii. Note: Because vertical scales differ, graphs should not be compared. Web Page: http://www.eia.doe.gov/emeu/mer/petro.html. Sources: Tables 3.1a, 3.1b, and 3.2a.

Figure 3.1b Petroleum Products Supplied, Imports, and Stocks

(Million Barrels per Day, Except as Noted)

## Products Supplied, 1973-2003



## Products Supplied, Monthly



# Imports from Selected Countries, July 2004



#### Stocks, End of Year, 1973-2003



Notes: • OPEC=Organization of Petroleum Exporting Countries. • SPR= Strategic Petroleum Reserves. • Because vertical scales differ, graphs should not be compared.

#### Total Stocks, End of Month



Web Page: http://www.eia.doe.gov/emeu/mer/petro.html. Sources: Tables 3.1a, 3.2b, 3.3a, 3.3b, 3.3d, 3.3e, 3.3f, 3.3h, 3.4, 3.5, and 3.6.

Table 3.2a Crude Oil Supply and Disposition: Supply

|                        |                             |                         |                           | Supply            |                             |                                               |                             |
|------------------------|-----------------------------|-------------------------|---------------------------|-------------------|