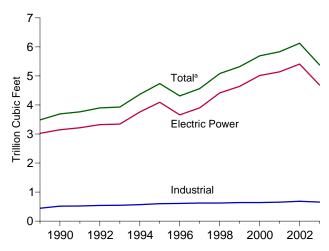

# **Tables (Continued)**

|                |    | P                                                                                                 | age |
|----------------|----|---------------------------------------------------------------------------------------------------|-----|
| Section        | 5. | Crude Oil and Natural Gas Resource Development                                                    |     |
| 5.1            |    | Crude Oil and Natural Gas Drilling Activity Measurements.                                         |     |
| 5.2            |    | Crude Oil and Natural Gas Wells Drilled.                                                          |     |
| 5.3            |    | Maximum U.S. Active Seismic Crew Counts.                                                          | 85  |
| Section        | 6. | Coal                                                                                              |     |
| 6.1            |    | Coal Overview.                                                                                    | 89  |
| 6.2            |    | Coal Consumption by Sector                                                                        | 90  |
| 6.3            |    | Coal Stocks by Sector.                                                                            | 91  |
| Section        | 7. | Electricity                                                                                       |     |
| 7.1            |    | Electricity Overview.                                                                             | 97  |
| 7.2            |    | Electricity Net Generation                                                                        |     |
|                |    | 7.2a Total (All Sectors)                                                                          | 99  |
|                |    | 7.2b Electric Power Sector.                                                                       | 100 |
|                |    | 7.2c Commercial and Industrial Sectors.                                                           | 101 |
| 7.3            |    | Consumption of Combustible Fuels for Electricity Generation and Useful Thermal Output             |     |
|                |    | 7.3a Total (All Sectors)                                                                          | 103 |
|                |    | 7.3b Electric Power Sector.                                                                       | 104 |
|                |    | Consumption of Selected Combustible Fuels for Electricity Generation and Useful<br>Thermal Output |     |
|                |    | 7.3c Commercial and Industrial Sectors.                                                           | 105 |
|                |    | Consumption of Combustible Fuels for Electricity Generation                                       |     |
|                |    | 7.3d Total (All Sectors).                                                                         | 107 |
|                |    | 7.3e Electric Power Sector.                                                                       |     |
|                |    | Estimated Consumption of Selected Combustible Fuels for Electricity Generation                    |     |
|                |    | ·                                                                                                 | 109 |
| 7.4            |    | Stocks of Coal and Petroleum: Electric Power Sector.                                              |     |
| 7.5            |    | Electricity End Use.                                                                              |     |
| Section        | 8. | Nuclear Energy                                                                                    |     |
| 8.1            |    | Nuclear Energy Overview.                                                                          | 119 |
|                |    | g,                                                                                                |     |
| Section<br>9.1 | 9. | Energy Prices Crude Oil Price Summary                                                             | 122 |
| 9.2            |    | F.O.B. Costs of Crude Oil Imports From Selected Countries.                                        |     |
| 9.3            |    | Landed Costs of Crude Oil Imports From Selected Countries.                                        |     |
| 9.4            |    | Motor Gasoline Retail Prices, U.S. City Average.                                                  |     |
| 9.5            |    | Refiner Prices of Residual Fuel Oil.                                                              |     |
| 9.6            |    | Refiner Prices of Petroleum Products for Resale.                                                  |     |
| 9.7            |    | Refiner Prices of Petroleum Products to End Users.                                                |     |
| 9.8            |    | No. 2 Distillate Prices to Residences                                                             |     |
| <b>7.0</b>     |    | 9.8a Northeastern States.                                                                         | 130 |
|                |    | 9.8b Selected South Atlantic and Midwestern States.                                               |     |
|                |    | 9.8c Selected Western States and U.S. Average.                                                    |     |
| 9.9            |    | Average Retail Prices of Electricity.                                                             |     |
| 9.10           |    | Cost of Fossil-Fuel Receipts at Electric Generating Plants.                                       |     |
| 9.11           |    | Natural Gas Prices.                                                                               |     |