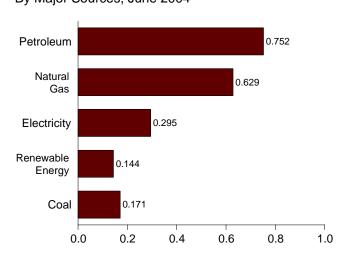

els that cannot

relativistic gas, plus a sitem amount of supplications gastes and state of supplications of supplications gastes and state of supplications of supplications gastes and supplications of supplications gastes and supplications of supplications gastes and supplications gastes gaste

f See Note 12 at end of section. R=Revised. E=Estimate. NA=Not available. F=Forecast. (s)=Less than 0.5

trillion Btu.

Notes: 

Totals may not equal sum of components due to independent rounding.

Geographic coverage is the 50 States and the District of Columbia.

Web Page: http://www.eia.doe.gov/emeu/mer/consump.html.

Additional Notes and Sources: See end of section.

Figure 2.4 Industrial Sector Energy Consumption (Quadrillion Btu)

By Major Sources, 1973-2003



By Major Sources, Monthly







Note: Because vertical scales differ, graphs should not be compared. Web Page: http://www.eia.doe.gov/emeu/mer/consump.html.

2003

Source: Table 2.4.

2002

0

2004

**Table 2.4 Industrial Sector Energy Consumption** 

(Quadrillion Btu)

| 1973 Total