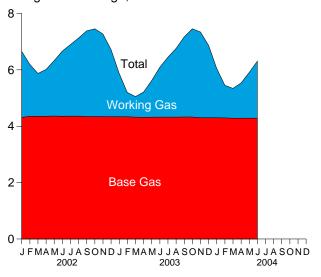

of natural gas in June 2004 were estimated as 264 billion cubic feet, 3 percent higher than net imports in the previous June.

Stocks of working gas<sup>1</sup> in underground natural gas storage reservoirs at the end of June 2004 were 2,023 billlion cubic feet, 14 percent higher than the level of stocks available 1 year earlier.

Net injections into underground storage during June 2004 were 397 billion cubic feet, 16 percent less than the amount of net injections during June 2003.

<sup>&</sup>lt;sup>1</sup>Gas available for withdrawal.

Figure 4.1 Natural Gas (Trillion Cubic Feet)

# Overview, 1973-2003



# Overview, Monthly



# Consumption by Sector, 1973-2003



# Consumption by Sector, Monthly



# Underground Storage, End of Year, 1973-2003



## Underground Storage, End of Month



Note: Because vertical scales differ, graphs should not be compared. Web Page: http://www.eia.doe.gov/emeu/mer/natgas.html. Sources: Tables 4.1, 4.4, and 4.5.

Table 4.1 Natural Gas Overview

|                      | Dry Gas                    | Supplemental<br>Gaseous |                                               | Trade            |                                               | Net                      | Balancing                                     |                             |
|----------------------|----------------------------|-------------------------|-----------------------------------------------|------------------|-----------------------------------------------|--------------------------|-----------------------------------------------|-----------------------------|
|