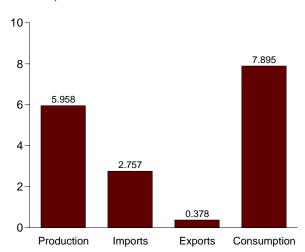

illion Btu, a 3.6-percent increase compared with the level of consumption during June 2003. Consumption of natural gas

increased 6.1 percent; nuclear electric power increased 5.7 percent; coal increased 3.8 percent; and petroleum increased 2.7 percent, compared with the level 1 year earlier.

Net imports of energy during June 2004 totaled 2.4 quadrillion Btu, 3.0 percent above the level of net imports 1 year earlier. Coal net exports increased 19.3 percent; petroleum products net imports decreased 9.1 percent; crude oil net imports increased 4.7 percent; and natural gas net imports increased 3.0 percent, compared with the level in June 2003.

Figure 1.1 Energy Overview (Quadrillion Btu)

Consumption, Production, and Imports, 1973-2003



Consumption, Production, and Imports, Monthly







Net Imports, January-June



Note: Because vertical scales differ, graphs should not be compared. Web Page: http://www.eia.doe.gov/emeu/mer/overview.html.

Sources: Tables 1.1 and 1.4.

**Table 1.1 Energy Overview** 

(Quadrillion Btu)

|                    | Production         | Imports                | Exports              | Adjustments <sup>a</sup> | Consumption        |
|--------------------|--------------------|------------------------|----------------------|--------------------------|--------------------|
| 072 Tetal          | C2 F0F             | 44.642                 | 2.022                | -0.456                   | 75 700             |
| 973 Total          | 63.585<br>62.372   | 14.613<br>14.304       | 2.033<br>2.203       | -0.456<br>482            | 75.708<br>73.991   |
|