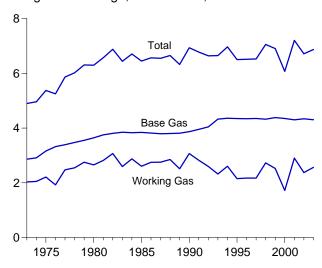

han the rate in June 2003.

Net imports of natural gas in June 2004 were estimated as 264 billion cubic feet, 3 percent higher than net imports in the previous June.

Stocks of working gas<sup>1</sup> in underground natural gas storage reservoirs at the end of June 2004 were 2,023 billlion cubic feet, 14 percent higher than the level of stocks available 1 year earlier.

Net injections into underground storage during June 2004 were 397 billion cubic feet, 16 percent less than the amount of net injections during June 2003.

<sup>&</sup>lt;sup>1</sup>Gas available for withdrawal.

Figure 4.1 Natural Gas (Trillion Cubic Feet)

# Overview, 1973-2003



# Overview, Monthly



# Consumption by Sector, 1973-2003



# Consumption by Sector, Monthly



# Underground Storage, End of Year, 1973-2003



## Underground Storage, End of Month



Note: Because vertical scales differ, graphs should not be compared. Web Page: http://www.eia.doe.gov/emeu/mer/natgas.html. Sources: Tables 4.1, 4.4, and 4.5.

Table 4.1 Natural Gas Overview

|                      | Dry Gas                    | Supplemental<br>Gaseous |                                               | Trade            |                                               | Net                      | Balancing                                     |                             |
|----------------------|----------------------------|-------------------------|-----------------------------------------------|------------------|-----------------------------------------------|--------------------------|---------------------------------------------