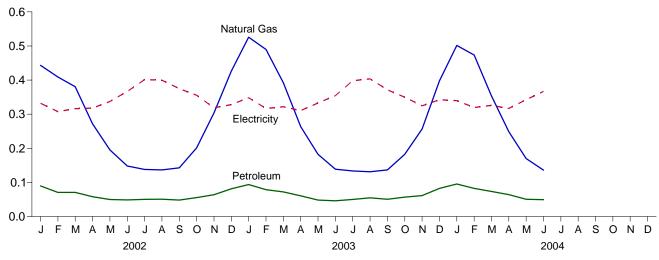

ately.
 <sup>c</sup> Geothermal heat pump and direct use energy.
 <sup>d</sup> Solar thermal direct use and photovoltaic electricity generation. Includes small amounts of commercial sector use.
 <sup>e</sup> Electricity retail sales to ultimate customers reported by electric utilities and

other energy service providers.

<sup>†</sup> See Note 12 at end of section.
R=Revised. E=Estimate. NA=Not available. F=Forecast.
Notes:

• Totals may not equal sum of components due to independent rounding.
• Geographic coverage is the 50 States and the District of Columbia.
Web Page: http://www.eia.doe.gov/emeu/mer/consump.html.
Additional Notes and Sources: See end of section.

Figure 2.3 Commercial Sector Energy Consumption (Quadrillion Btu)

By Major Sources, 1973-2003



By Major Sources, Monthly



Total, January-June

By Major Sources, June 2004



Petroleum 0.049 0.00 0.1 0.2 0.3 0.4 0.5

Note: Because vertical scales differ, graphs should not be compared. Web Page: http://www.eia.doe.gov/emeu/mer/consump.html.

Source: Table 2.3.

**Table 2.3 Commercial Sector Energy Consumption** 

(Quadrillion Btu)

|                                          |                       |                             |                     | Prim                   | ary Consum                   | ption                |                              |                     |                           |                                             |                                                       |                             |
|------------------------------------------|-----------------------|-----