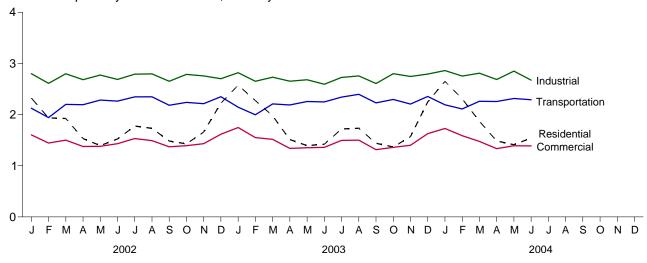

# **Tables**

|         |    | Page                                                                           |
|---------|----|--------------------------------------------------------------------------------|
| Section | 1. | Energy Overview                                                                |
| 1.1     |    | Energy Overview                                                                |
| 1.2     |    | Energy Production by Source                                                    |
| 1.3     |    | Energy Consumption by Source                                                   |
| 1.4     |    | Energy Net Imports by Source                                                   |
| 1.5     |    | Merchandise Trade Value                                                        |
| 1.6     |    | Cost of Fuels to End Users in Constant (1982-1984) Dollars                     |
| 1.7     |    | Overview of U.S. Petroleum Trade                                               |
| 1.8     |    | Energy Consumption per Dollar of Gross Domestic Product                        |
| 1.9     |    | Motor Vehicle Mileage, Fuel Consumption, and Fuel Rates                        |
| 1.10    |    | Heating Degree-Days by Census Division                                         |
| 1.11    |    | Cooling Degree-Days by Census Division                                         |
| 1.11    |    | Cooling Degree Days by Census Division                                         |
| Cantian | •  | Enouge Consumetion by Sector                                                   |
| Section | 2. | Energy Consumption by Sector                                                   |
| 2.1     |    | Energy Consumption by Sector                                                   |
| 2.2     |    | Residential Sector Energy Consumption                                          |
| 2.3     |    | Commercial Sector Energy Consumption                                           |
| 2.4     |    | Industrial Sector Energy Consumption                                           |
| 2.5     |    | Transportation Sector Energy Consumption                                       |
| 2.6     |    | Electric Power Sector Energy Consumption                                       |
|         |    |                                                                                |
| Section | 3. | Petroleum                                                                      |
| 3.1     |    | Petroleum Overview                                                             |
|         |    | 3.1a Field Production, Stock Change, Petroleum Products Supplied, and Stocks   |
|         |    | 3.1b Imports, Exports, and Net Imports                                         |
| 3.2     |    | Crude Oil Supply and Disposition                                               |
|         |    | 3.2a Supply                                                                    |
|         |    | 3.2b Disposition and Stocks                                                    |
| 3.3     |    | Petroleum Imports From                                                         |
| 3.3     |    | 3.3a Bahrain, Iran, Iraq, and Kuwait                                           |
|         |    | 3.3b Qatar, Saudi Arabia, U.A.E., and Total Persian Gulf                       |
|         |    | 3.3c Algeria, Ecuador, Gabon, Indonesia, and Libya                             |
|         |    | 3.3d Nigeria, Venezuela, Total Other OPEC, and Total OPEC                      |
|         |    | 3.3e Angola, Australia, Bahamas, Brazil, Canada, and China                     |
|         |    | 3.3f Colombia, Ecuador, Gabon, Italy, Malaysia, and Mexico                     |
|         |    | · · · · · · · · · · · · · · · · · · ·                                          |
|         |    | 3.3g Netherlands, Netherlands Antilles, Norway, Puerto Rico, Russia, and Spain |
|         |    | 3.3h Trinidad and Tobago, United Kingdom, U.S. Virgin Islands, Other Non-OPEC, |
| 2.4     |    | Total Non-OPEC, and Total Imports                                              |
| 3.4     |    | Finished Motor Gasoline Supply and Disposition                                 |
| 3.5     |    | Distillate Fuel Oil Supply and Disposition                                     |
| 3.6     |    | Residual Fuel Oil Supply and Disposition                                       |
| 3.7     |    | Jet Fuel Supply and Disposition. 63                                            |
| 3.8     |    | Liquefied Petroleum Gases Supply and Disposition                               |
| 3.9     |    | Propane and Propylene Supply and Disposition                                   |
| 3.10    |    | Other Petroleum Products Supply and Disposition                                |
|         |    |                                                                                |
| Section | 4. | Natural Gas                                                                    |
| 4.1     |    | Natural Gas Overview                                                           |
| 4.2     |    | Natural Gas Production                                                         |
| 4.3     |    | Natural Gas Trade by Country                                                   |
| 4.4     |    | Natural Gas Consumption by Sector                                              |
| 4.5     |    | Natural Gas in Underground Storage                                             |