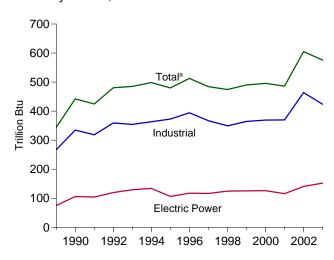

# **Tables (Continued)**

|                |    | P                                                                                                 | age |
|----------------|----|---------------------------------------------------------------------------------------------------|-----|
| Section        | 5. | Crude Oil and Natural Gas Resource Development                                                    |     |
| 5.1            |    | Crude Oil and Natural Gas Drilling Activity Measurements.                                         |     |
| 5.2            |    | Crude Oil and Natural Gas Wells Drilled.                                                          |     |
| 5.3            |    | Maximum U.S. Active Seismic Crew Counts.                                                          | 85  |
| Section        | 6. | Coal                                                                                              |     |
| 6.1            |    | Coal Overview.                                                                                    | 89  |
| 6.2            |    | Coal Consumption by Sector                                                                        | 90  |
| 6.3            |    | Coal Stocks by Sector.                                                                            | 91  |
| Section        | 7. | Electricity                                                                                       |     |
| 7.1            |    | Electricity Overview.                                                                             | 97  |
| 7.2            |    | Electricity Net Generation                                                                        |     |
|                |    | 7.2a Total (All Sectors)                                                                          | 99  |
|                |    | 7.2b Electric Power Sector.                                                                       | 100 |
|                |    | 7.2c Commercial and Industrial Sectors.                                                           | 101 |
| 7.3            |    | Consumption of Combustible Fuels for Electricity Generation and Useful Thermal Output             |     |
|                |    | 7.3a Total (All Sectors)                                                                          | 103 |
|                |    | 7.3b Electric Power Sector.                                                                       | 104 |
|                |    | Consumption of Selected Combustible Fuels for Electricity Generation and Useful<br>Thermal Output |     |
|                |    | 7.3c Commercial and Industrial Sectors.                                                           | 105 |
|                |    | Consumption of Combustible Fuels for Electricity Generation                                       |     |
|                |    | 7.3d Total (All Sectors).                                                                         | 107 |
|                |    | 7.3e Electric Power Sector.                                                                       |     |
|                |    | Estimated Consumption of Selected Combustible Fuels for Electricity Generation                    |     |
|                |    | ·                                                                                                 | 109 |
| 7.4            |    | Stocks of Coal and Petroleum: Electric Power Sector.                                              |     |
| 7.5            |    | Electricity End Use.                                                                              |     |
| Section        | 8. | Nuclear Energy                                                                                    |     |
| 8.1            |    | Nuclear Energy Overview.                                                                          | 119 |
|                |    | g,                                                                                                |     |
| Section<br>9.1 | 9. | Energy Prices Crude Oil Price Summary                                                             | 122 |
| 9.2            |    | F.O.B. Costs of Crude Oil Imports From Selected Countries.                                        |     |
| 9.3            |    | Landed Costs of Crude Oil Imports From Selected Countries.                                        |     |
| 9.4            |    | Motor Gasoline Retail Prices, U.S. City Average.                                                  |     |
| 9.5            |    | Refiner Prices of Residual Fuel Oil.                                                              |     |
| 9.6            |    | Refiner Prices of Petroleum Products for Resale.                                                  |     |
| 9.7            |    | Refiner Prices of Petroleum Products to End Users.                                                |     |
| 9.8            |    | No. 2 Distillate Prices to Residences                                                             |     |
| <b>7.0</b>     |    | 9.8a Northeastern States.                                                                         | 130 |
|                |    | 9.8b Selected South Atlantic and Midwestern States.                                               |     |
|                |    | 9.8c Selected Western States and U.S. Average.                                                    |     |
| 9.9            |    | Average Retail Prices of Electricity.                                                             |     |
| 9.10           |    | Cost of Fossil-Fuel Receipts at Electric Generating Plants.                                       |     |
| 9.11           |    | Natural Gas Prices.                                                                               |     |