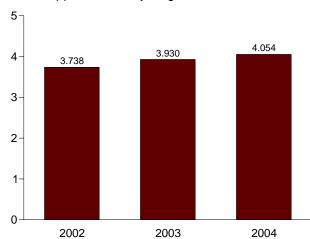

sed. NA=Not available. E=Estimate. (s)=Less than 500 barrels per

ASSET OF STATES AND STATES OF STATES

a Stocks are at end of period.
 b From 1981 forward, blending components are excluded.
 c A negative number indicates a decrease in stocks and a positive number.

A negative number indicates a decrease in stocks and a positive number indicates an increase.
 Includes motor gasoline blending components and gasohol, but excludes oxygenates, which are reported separately.
 See Note 4 at end of section.
 See Note 2 at end of section.
 Beginning in 1993, motor gasoline production and product supplied include blending of fuel ethanol and an adjustment to correct for the

Figure 3.3 Distillate Fuel Oil

(Million Barrels per Day, Except as Noted)

Overview, 1973-2003



## Overview, Monthly







Stocks, End of Month



Note: Because vertical scales differ, graphs should not be compared. Web Page: http://www.eia.doe.gov/emeu/mer/petro.html. Source: Table 3.5.

Table 3.5 Distillate Fuel Oil Supply and Disposition

|                                              | Supply                      |              |                                            |                                       | Disposition             |                                  | Stocks <sup>a</sup>     |                                      |                              |  |
|----------------------------------------------|-----------------------------|--------------|--------------------------------------------|---------------------------------------|-------------------------|----------------------------------