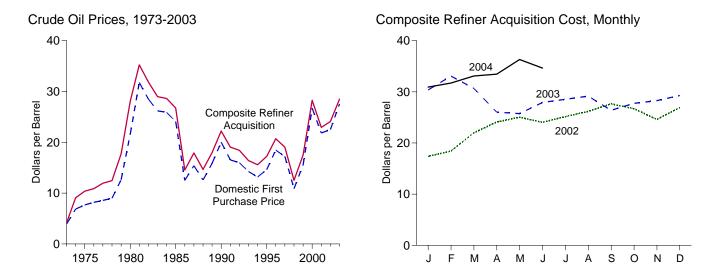

gas for May 2004 (latest month for which data are available) was estimated as \$5.63 per thousand cubic feet, 13 percent higher than the May 2003 price.

The average price of natural gas delivered to the electric power sector was \$6.27 per thousand cubic feet in May 2004, 10 percent higher than the May 2003 price. The average price of natural gas used by residential consumers in May 2004 was \$11.60 per thousand cubic feet, 9 percent higher than the May 2003 price. The average price of natural gas used by commercial consumers in May 2004 was \$9.04 per thousand cubic feet, 4 percent higher than the May 2003 price. The average price of natural gas used by industrial consumers in May 2004 was \$6.27 per thousand cubic feet, 12 percent above the May 2003 price.

Figure 9.1 Petroleum Prices



Refiner Prices to End Users: Motor Gasoline, Diesel Fuel, and Jet Fuel, Monthly



Refiner Prices to End Users: No. 2 Fuel Oil, Propane, and Residual Fuel, Monthly



Web Page: http://www.eia.doe.gov/emeu/mer/prices.html. Sources: Tables 9.1, 9.5, and 9.7.

**Table 9.1 Crude Oil Price Summary** 

(Dollars per Barrel)

|                    |                                               |                                        |                                        | Re                | efiner Acquisition Co | st <sup>a</sup>   |
|--------------------|-----------------------------------------------|----------------------------------------|----------------------------------------|-------------------|-----------------------|-------------------|
|                    | Domestic First<br>Pur