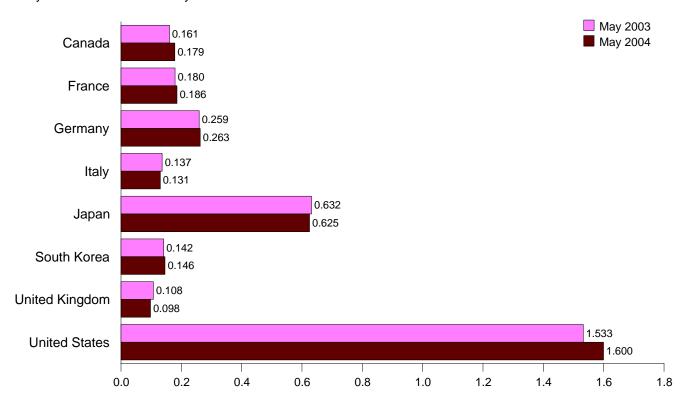

rganization for Economic Cooperation and Development (OECD) consists of Canada, Japan, the United States, "OECD Europe" and "Other

Notes: • Data through 1996 are final. Subsequent data are preliminary.
• Totals may not equal sum of components due to independent rounding.
• U.S. geographic coverage is the 50 States and the District of Columbia.

Web Page: http://www.eia.doe.gov/emeu/mer/inter.html.
Sources: • United States: Table 3.1a. • All Other Data:
1973-1981—International Energy Agency (IEA), Quarterly Oil Statistics and Energy Balances in OECD Countries, various issues. 1982-1983—IEA, Monthly Oil and Gas Statistics Database. 1984-2004—IEA, Monthly Oil Data Service, July 13, 2004.

Figure 11.3 Petroleum Stocks in OECD Countries (Billion Barrels)



OECD Stocks, End of Month, May







Note: OECD is the Organization for Economic Cooperation and Development. Web Page: http://www.eia.doe.gov/emeu/mer/inter.html.

Source: Table 11.3.

Table 11.3 Petroleum Stocks in OECD Countries

(Million Barrels)

| (1011)                 | illoit batt       | <del>6</del> 13)  |                      |                   |                   |                             |                   |                  |                             |                            |                   |
|------------------------|-------------------|-------------------|----------------------|-------------------|-------------------|-----------------------------|-------------------|------------------|-----------------------------|----------------------------|-------------------|
|                        |