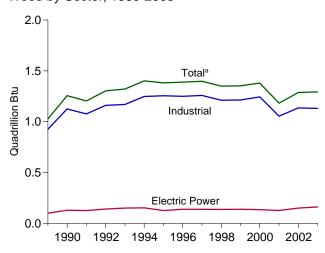

hich are not separately displayed.

Blast furnace gas, propane gas, and other manufactured and waste gases

Conventional hydroelectric power.

Wood, black liquor, and other wood waste.

k Includes batteries, chemicals, hydrogen, pitch, purchased steam, sulfur, and miscellaneous technologies, which are not separately displayed.

Notes: • Totals may not equal sum of components due to independent rounding. • Geographic coverage is the 50 states and the District of Columbia. Web Page: http://www.eia.doe.gov/emeu/mer/elect.html.

Figure 7.3a Consumption of Selected Combustible Fuels for Electricity Generation and Useful Thermal Output





#### Petroleum by Sector, 1989-2003



# Natural Gas by Sector, 1989-2003



Other Gases<sup>b</sup> by Sector, 1989-2003



#### Wood by Sector, 1989-2003



#### Waste by Sector, 1989-2003



<sup>a</sup>Includes commercial sector.

<sup>b</sup>Blast furnace gas, propane gas, and other manufactured and waste gases derived from fossil fuels.

Note: Because vertical scales differ, graphs should not be compared. Web Page: http://www.eia.doe.gov/emeu/mer/elect.html. Sources: Tables 7.3a, 7.3b, and 7.3c.

Table 7.3a Consumption of Combustible Fuels for Electricity Generation and Useful Thermal Output: Total (All Sectors)

|                          |                        |                                     |                                   | Petroleum                     |                                |                     |                             |                             |                   |                    |