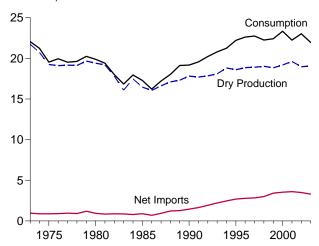

igher than the previous June's level. The electric power sector's use of natural gas in June 2004

was 479 billion cubic feet, 17 percent higher than the rate in June 2003.

Net imports of natural gas in June 2004 were estimated as 264 billion cubic feet, 3 percent higher than net imports in the previous June.

Stocks of working gas<sup>1</sup> in underground natural gas storage reservoirs at the end of June 2004 were 2,023 billlion cubic feet, 14 percent higher than the level of stocks available 1 year earlier.

Net injections into underground storage during June 2004 were 397 billion cubic feet, 16 percent less than the amount of net injections during June 2003.

<sup>&</sup>lt;sup>1</sup>Gas available for withdrawal.

Figure 4.1 Natural Gas (Trillion Cubic Feet)

# Overview, 1973-2003



# Overview, Monthly



# Consumption by Sector, 1973-2003



# Consumption by Sector, Monthly



# Underground Storage, End of Year, 1973-2003



## Underground Storage, End of Month



Note: Because vertical scales differ, graphs should not be compared. Web Page: http://www.eia.doe.gov/emeu/mer/natgas.html. Sources: Tables 4.1, 4.4, and 4.5.

Table 4.1 Natural Gas Overview

|                      | Dry Gas                    | Supplemental<br>Gaseous |                                               | Trade            |                                               | Net                      | Balancing                                     |                             |
|----------------------|----------------------------|-------------------------|-----------------------------------------