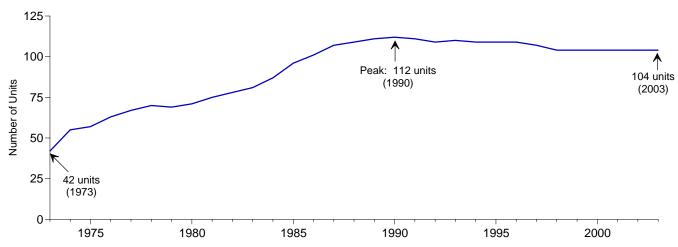

# **Tables**

|         |    | Page                                                                           |
|---------|----|--------------------------------------------------------------------------------|
| Section | 1. | Energy Overview                                                                |
| 1.1     |    | Energy Overview                                                                |
| 1.2     |    | Energy Production by Source                                                    |
| 1.3     |    | Energy Consumption by Source                                                   |
| 1.4     |    | Energy Net Imports by Source                                                   |
| 1.5     |    | Merchandise Trade Value                                                        |
| 1.6     |    | Cost of Fuels to End Users in Constant (1982-1984) Dollars                     |
| 1.7     |    | Overview of U.S. Petroleum Trade                                               |
| 1.8     |    | Energy Consumption per Dollar of Gross Domestic Product                        |
| 1.9     |    | Motor Vehicle Mileage, Fuel Consumption, and Fuel Rates                        |
| 1.10    |    | Heating Degree-Days by Census Division                                         |
| 1.11    |    | Cooling Degree-Days by Census Division                                         |
| 1.11    |    | Cooling Degree Days by Census Division                                         |
| Cantian | •  | Enouge Consumetion by Sector                                                   |
| Section | 2. | Energy Consumption by Sector                                                   |
| 2.1     |    | Energy Consumption by Sector                                                   |
| 2.2     |    | Residential Sector Energy Consumption                                          |
| 2.3     |    | Commercial Sector Energy Consumption                                           |
| 2.4     |    | Industrial Sector Energy Consumption                                           |
| 2.5     |    | Transportation Sector Energy Consumption                                       |
| 2.6     |    | Electric Power Sector Energy Consumption                                       |
|         |    |                                                                                |
| Section | 3. | Petroleum                                                                      |
| 3.1     |    | Petroleum Overview                                                             |
|         |    | 3.1a Field Production, Stock Change, Petroleum Products Supplied, and Stocks   |
|         |    | 3.1b Imports, Exports, and Net Imports                                         |
| 3.2     |    | Crude Oil Supply and Disposition                                               |
|         |    | 3.2a Supply                                                                    |
|         |    | 3.2b Disposition and Stocks                                                    |
| 3.3     |    | Petroleum Imports From                                                         |
| 3.3     |    | 3.3a Bahrain, Iran, Iraq, and Kuwait                                           |
|         |    | 3.3b Qatar, Saudi Arabia, U.A.E., and Total Persian Gulf                       |
|         |    | 3.3c Algeria, Ecuador, Gabon, Indonesia, and Libya                             |
|         |    | 3.3d Nigeria, Venezuela, Total Other OPEC, and Total OPEC                      |
|         |    | 3.3e Angola, Australia, Bahamas, Brazil, Canada, and China                     |
|         |    | 3.3f Colombia, Ecuador, Gabon, Italy, Malaysia, and Mexico                     |
|         |    | · · · · · · · · · · · · · · · · · · ·                                          |
|         |    | 3.3g Netherlands, Netherlands Antilles, Norway, Puerto Rico, Russia, and Spain |
|         |    | 3.3h Trinidad and Tobago, United Kingdom, U.S. Virgin Islands, Other Non-OPEC, |
| 2.4     |    | Total Non-OPEC, and Total Imports                                              |
| 3.4     |    | Finished Motor Gasoline Supply and Disposition                                 |
| 3.5     |    | Distillate Fuel Oil Supply and Disposition                                     |
| 3.6     |    | Residual Fuel Oil Supply and Disposition                                       |
| 3.7     |    | Jet Fuel Supply and Disposition. 63                                            |
| 3.8     |    | Liquefied Petroleum Gases Supply and Disposition                               |
| 3.9     |    | Propane and Propylene Supply and Disposition                                   |
| 3.10    |    | Other Petroleum Products Supply and Disposition                                |
|         |    |                                                                                |
| Section | 4. | Natural Gas                                                                    |
| 4.1     |    | Natural Gas Overview                                                           |
| 4.2     |    | Natural Gas Production                                                         |
| 4.3     |    | Natural Gas Trade by Country                                                   |
| 4.4     |    | Natural Gas Consumption by Sector                                              |
| 4.5     |    | Natural Gas in Underground Storage                                             |