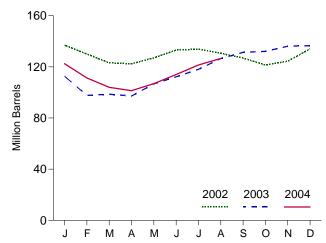

=Estimate. (s)=Less than 500 barrels per

ASSET OF STATES AND STATES OF STATES

a Stocks are at end of period.
 b From 1981 forward, blending components are excluded.
 c A negative number indicates a decrease in stocks and a positive number.

A negative number indicates a decrease in stocks and a positive number indicates an increase.
 Includes motor gasoline blending components and gasohol, but excludes oxygenates, which are reported separately.
 See Note 4 at end of section.
 See Note 2 at end of section.
 Beginning in 1993, motor gasoline production and product supplied include blending of fuel ethanol and an adjustment to correct for the

Figure 3.3 Distillate Fuel Oil

(Million Barrels per Day, Except as Noted)

Overview, 1973-2003



## Overview, Monthly







Stocks, End of Month



Note: Because vertical scales differ, graphs should not be compared. Web Page: http://www.eia.doe.gov/emeu/mer/petro.html. Source: Table 3.5.

Table 3.5 Distillate Fuel Oil Supply and Disposition

|                                              | Supply                      |              |                                            |                                       | Disposition             |                                  | Stocks <sup>a</sup>     |                                      |                              |  |
|----------------------------------------------|-----------------------------|--------------|--------------------------------------------|---------------------------------------|-------------------------|----------------------------------|-----------------------