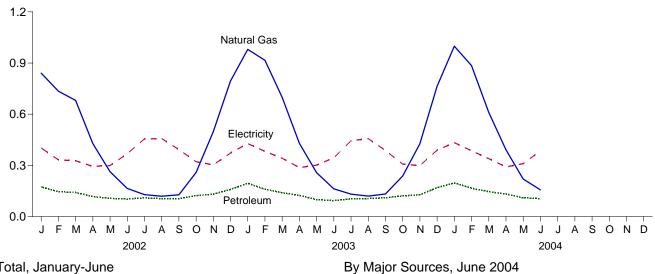

ial electricity-only plants. See note at end of Section

<sup>7.

&</sup>lt;sup>c</sup> The electric power sector comprises electricity-only and combined-heat-and-power (CHP) plants within the NAICS 22 category whose primary business is to sell electricity, or electricity and heat, to the public.

<sup>d</sup> Through 1988, data are for consumption at electric utilities only. Beginning in

<sup>1989,</sup> data also include consumption at independent power producers.

e A balancing item. The sum of primary consumption in the five energy-use

Web Page: http://www.eia.doe.gov/emeu/mer/consump.html. Additional Notes and Sources: See Tables 2.2-2.6 and end of section.

Figure 2.2 Residential Sector Energy Consumption (Quadrillion Btu)

By Major Sources, 1973-2003



By Major Sources, Monthly



0.156

0.105

0.2

0.384

0.4

0.6



14

12

10

8-

6-

4-

2

0

11.265 Natural Gas 11.153 10.632 Electricity

2004

Note: Because vertical scales differ, graphs should not be compared. Web Page: http://www.eia.doe.gov/emeu/mer/consump.html. Source: Table 2.2.

2003

2002

Petroleum

0.0

**Table 2.2 Residential Sector Energy Consumption** 

(Quadrillion Btu)

|                          |              |                             |                | Prima              | ry Consum    | ption                        |                    |              |                           |                                             |                                         |                   |
|--------------------------|--------------|-----------------------------|----------------|------------