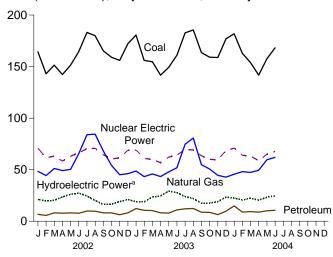

able. (s)=Less than 0.5 billion kilowatthours.

Notes: • Totals may not equal sum of components due to independent rounding. • Geographic coverage is the 50 states and the District of Columbia.

Web Page: http://www.eia.doe.gov/emeu/mer/elect.html.

Sources: • Net Generation: Tables 7.2a-7.2c. • Imports and Exports: See end of section. • Losses and Unaccounted for: Calculated as the sum of total net generation and imports minus total end use and exports. • End Use: Table

Figure 7.2 Electricity Net Generation (Billion Kilowatthours)

Total (All Sectors), Major Sources, 1989-2003



Total (All Sectors), Major Sources, 2003



Commercial Sector, Major Sources, 2003



<sup>&</sup>lt;sup>a</sup>Conventional and pumped storage hydroelectric power.

Total (All Sectors), Major Sources, Monthly



Electric Power Sector, Major Sources, 2003



Industrial Sector, Major Sources, 2003



Note: Because vertical scales differ, graphs should not be compared. Web Page: http://www.eia.doe.gov/emeu/mer/elect.html. Sources: Tables 7.2a, 7.2b, and 7.2c.

<sup>&</sup>lt;sup>b</sup>Blast furnace gas, propane gas, and other manufactured and waste gases derived from fossil fuels.

<sup>&</sup>lt;sup>c</sup>Conventional only.

Table 7.2a Electricity Net Generation: Total (All Sectors)

(Million Kilowatthours)

|                                                                                                                            |                                                                                                                                               | Fossil F