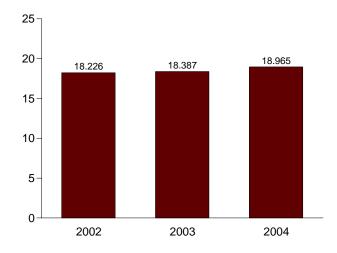

ine.
 f Electricity retail sales to ultimate customers reported by electric utilities and,

beginning in 1996, other energy service providers.

<sup>9</sup> See Note 12 at end of Section.

<sup>h</sup> Since 1978, the small amounts of coal consumed for transportation are

reported as industrial sector consumption.

R=Revised. E=Estimate. NA=Not available. (s)=Less than 0.5 trillion Btu.

Notes:

Totals may not equal sum of components due to independent rounding.

Geographic coverage is the 50 States and the District of Columbia.

Web Page: http://www.eia.doe.gov/emeu/mer/consump.html.

Additional Notes and Sources: See end of section.

Figure 2.6 Electric Power Sector Energy Consumption (Quadrillion Btu)





By Major Sources, 1973-2003



By Major Sources, Monthly



Total, January-June



By Major Sources, June 2004



<sup>a</sup>Conventional and pumped storage hydroelectric power. Note: Because vertical scales differ, graphs should not be compared. Web Page: http://www.eia.doe.gov/emeu/mer/consump.html. Source: Table 2.6.

**Table 2.6 Electric Power Sector Energy Consumption** 

(Quadrillion Btu)

|