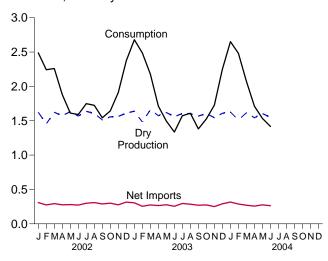

June's level. The electric power sector's use of natural gas in June 2004

was 479 billion cubic feet, 17 percent higher than the rate in June 2003.

Net imports of natural gas in June 2004 were estimated as 264 billion cubic feet, 3 percent higher than net imports in the previous June.

Stocks of working gas<sup>1</sup> in underground natural gas storage reservoirs at the end of June 2004 were 2,023 billlion cubic feet, 14 percent higher than the level of stocks available 1 year earlier.

Net injections into underground storage during June 2004 were 397 billion cubic feet, 16 percent less than the amount of net injections during June 2003.

<sup>&</sup>lt;sup>1</sup>Gas available for withdrawal.

Figure 4.1 Natural Gas (Trillion Cubic Feet)

# Overview, 1973-2003



# Overview, Monthly



# Consumption by Sector, 1973-2003



# Consumption by Sector, Monthly



# Underground Storage, End of Year, 1973-2003



## Underground Storage, End of Month



Note: Because vertical scales differ, graphs should not be compared. Web Page: http://www.eia.doe.gov/emeu/mer/natgas.html. Sources: Tables 4.1, 4.4, and 4.5.

Table 4.1 Natural Gas Overview

|                      | Dry Gas                    | Supplemental<br>Gaseous |                                               | Trade            |                                               | Net                      | Balancing                                     |                             |
|----------------------|----------------------------|-------------------------|-----------------------------------------------|----------------