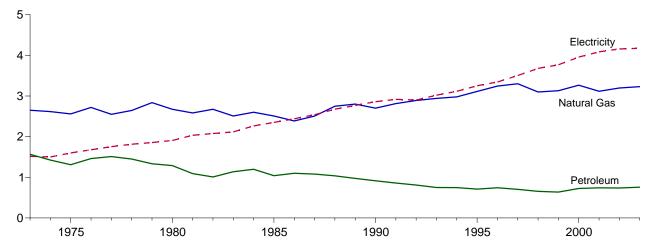

at cannot be identified separately.
 <sup>c</sup> Geothermal heat pump and direct use energy.
 <sup>d</sup> Solar thermal direct use and photovoltaic electricity generation. Includes small amounts of commercial sector use.
 <sup>e</sup> Electricity retail sales to ultimate customers reported by electric utilities and

other energy service providers.

<sup>†</sup> See Note 12 at end of section.
R=Revised. E=Estimate. NA=Not available. F=Forecast.
Notes:

• Totals may not equal sum of components due to independent rounding.
• Geographic coverage is the 50 States and the District of Columbia.
Web Page: http://www.eia.doe.gov/emeu/mer/consump.html.
Additional Notes and Sources: See end of section.

Figure 2.3 Commercial Sector Energy Consumption (Quadrillion Btu)

By Major Sources, 1973-2003



By Major Sources, Monthly



Total, January-June

By Major Sources, June 2004



Petroleum 0.049 0.00 0.1 0.2 0.3 0.4 0.5

Note: Because vertical scales differ, graphs should not be compared. Web Page: http://www.eia.doe.gov/emeu/mer/consump.html.

Source: Table 2.3.

**Table 2.3 Commercial Sector Energy Consumption** 

(Quadrillion Btu)

|                                          |                       |                             |                     | Prim                   | ary Consum                   | ption                |                              |                     |                           |                                             |                                                       |                             |
|------------------------------------------|