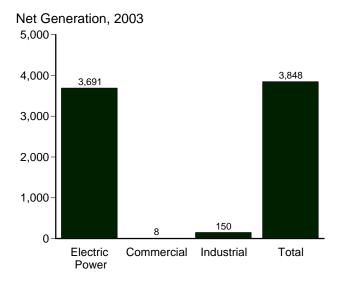

# **Tables (Continued)**

|                |    | P                                                                                                 | age |
|----------------|----|---------------------------------------------------------------------------------------------------|-----|
| Section        | 5. | Crude Oil and Natural Gas Resource Development                                                    |     |
| 5.1            |    | Crude Oil and Natural Gas Drilling Activity Measurements.                                         |     |
| 5.2            |    | Crude Oil and Natural Gas Wells Drilled.                                                          |     |
| 5.3            |    | Maximum U.S. Active Seismic Crew Counts.                                                          | 85  |
| Section        | 6. | Coal                                                                                              |     |
| 6.1            |    | Coal Overview.                                                                                    | 89  |
| 6.2            |    | Coal Consumption by Sector                                                                        | 90  |
| 6.3            |    | Coal Stocks by Sector.                                                                            | 91  |
| Section        | 7. | Electricity                                                                                       |     |
| 7.1            |    | Electricity Overview.                                                                             | 97  |
| 7.2            |    | Electricity Net Generation                                                                        |     |
|                |    | 7.2a Total (All Sectors)                                                                          | 99  |
|                |    | 7.2b Electric Power Sector.                                                                       | 100 |
|                |    | 7.2c Commercial and Industrial Sectors.                                                           | 101 |
| 7.3            |    | Consumption of Combustible Fuels for Electricity Generation and Useful Thermal Output             |     |
|                |    | 7.3a Total (All Sectors)                                                                          | 103 |
|                |    | 7.3b Electric Power Sector.                                                                       | 104 |
|                |    | Consumption of Selected Combustible Fuels for Electricity Generation and Useful<br>Thermal Output |     |
|                |    | 7.3c Commercial and Industrial Sectors.                                                           | 105 |
|                |    | Consumption of Combustible Fuels for Electricity Generation                                       |     |
|                |    | 7.3d Total (All Sectors).                                                                         | 107 |
|                |    | 7.3e Electric Power Sector.                                                                       |     |
|                |    | Estimated Consumption of Selected Combustible Fuels for Electricity Generation                    |     |
|                |    | ·                                                                                                 | 109 |
| 7.4            |    | Stocks of Coal and Petroleum: Electric Power Sector.                                              |     |
| 7.5            |    | Electricity End Use.                                                                              |     |
| Section        | 8. | Nuclear Energy                                                                                    |     |
| 8.1            |    | Nuclear Energy Overview.                                                                          | 119 |
|                |    | g,                                                                                                |     |
| Section<br>9.1 | 9. | Energy Prices Crude Oil Price Summary                                                             | 122 |
| 9.2            |    | F.O.B. Costs of Crude Oil Imports From Selected Countries.                                        |     |
| 9.3            |    | Landed Costs of Crude Oil Imports From Selected Countries.                                        |     |
| 9.4            |    | Motor Gasoline Retail Prices, U.S. City Average.                                                  |     |
| 9.5            |    | Refiner Prices of Residual Fuel Oil.                                                              |     |
| 9.6            |    | Refiner Prices of Petroleum Products for Resale.                                                  |     |
| 9.7            |    | Refiner Prices of Petroleum Products to End Users.                                                |     |
| 9.8            |    | No. 2 Distillate Prices to Residences                                                             |     |
| <b>7.0</b>     |    | 9.8a Northeastern States.                                                                         | 130 |
|                |    | 9.8b Selected South Atlantic and Midwestern States.                                               |     |
|                |    | 9.8c Selected Western States and U.S. Average.                                                    |     |
| 9.9            |    | Average Retail Prices of Electricity.                                                             |     |
| 9.10           |    | Cost of Fossil-Fuel Receipts at Electric Generating Plants.                                       |     |
| 9.11           |    | Natural Gas Prices.                                                                               |     |