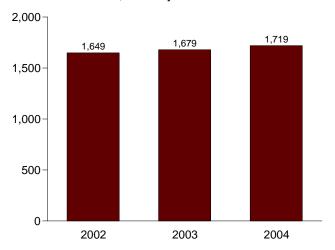

# **Tables**

|         |    | Page                                                                           |
|---------|----|--------------------------------------------------------------------------------|
| Section | 1. | Energy Overview                                                                |
| 1.1     |    | Energy Overview                                                                |
| 1.2     |    | Energy Production by Source                                                    |
| 1.3     |    | Energy Consumption by Source                                                   |
| 1.4     |    | Energy Net Imports by Source                                                   |
| 1.5     |    | Merchandise Trade Value                                                        |
| 1.6     |    | Cost of Fuels to End Users in Constant (1982-1984) Dollars                     |
| 1.7     |    | Overview of U.S. Petroleum Trade                                               |
| 1.8     |    | Energy Consumption per Dollar of Gross Domestic Product                        |
| 1.9     |    | Motor Vehicle Mileage, Fuel Consumption, and Fuel Rates                        |
| 1.10    |    | Heating Degree-Days by Census Division                                         |
| 1.11    |    | Cooling Degree-Days by Census Division                                         |
| 1.11    |    | Cooling Degree Days by Census Division                                         |
| Cantian | •  | Enouge Consumetion by Sector                                                   |
| Section | 2. | Energy Consumption by Sector                                                   |
| 2.1     |    | Energy Consumption by Sector                                                   |
| 2.2     |    | Residential Sector Energy Consumption                                          |
| 2.3     |    | Commercial Sector Energy Consumption                                           |
| 2.4     |    | Industrial Sector Energy Consumption                                           |
| 2.5     |    | Transportation Sector Energy Consumption                                       |
| 2.6     |    | Electric Power Sector Energy Consumption                                       |
|         |    |                                                                                |
| Section | 3. | Petroleum                                                                      |
| 3.1     |    | Petroleum Overview                                                             |
|         |    | 3.1a Field Production, Stock Change, Petroleum Products Supplied, and Stocks   |
|         |    | 3.1b Imports, Exports, and Net Imports                                         |
| 3.2     |    | Crude Oil Supply and Disposition                                               |
|         |    | 3.2a Supply                                                                    |
|         |    | 3.2b Disposition and Stocks                                                    |
| 3.3     |    | Petroleum Imports From                                                         |
| 3.3     |    | 3.3a Bahrain, Iran, Iraq, and Kuwait                                           |
|         |    | 3.3b Qatar, Saudi Arabia, U.A.E., and Total Persian Gulf                       |
|         |    | 3.3c Algeria, Ecuador, Gabon, Indonesia, and Libya                             |
|         |    | 3.3d Nigeria, Venezuela, Total Other OPEC, and Total OPEC                      |
|         |    | 3.3e Angola, Australia, Bahamas, Brazil, Canada, and China                     |
|         |    | 3.3f Colombia, Ecuador, Gabon, Italy, Malaysia, and Mexico                     |
|         |    | · · · · · · · · · · · · · · · · · · ·                                          |
|         |    | 3.3g Netherlands, Netherlands Antilles, Norway, Puerto Rico, Russia, and Spain |
|         |    | 3.3h Trinidad and Tobago, United Kingdom, U.S. Virgin Islands, Other Non-OPEC, |
| 2.4     |    | Total Non-OPEC, and Total Imports                                              |
| 3.4     |    | Finished Motor Gasoline Supply and Disposition                                 |
| 3.5     |    | Distillate Fuel Oil Supply and Disposition                                     |
| 3.6     |    | Residual Fuel Oil Supply and Disposition                                       |
| 3.7     |    | Jet Fuel Supply and Disposition. 63                                            |
| 3.8     |    | Liquefied Petroleum Gases Supply and Disposition                               |
| 3.9     |    | Propane and Propylene Supply and Disposition                                   |
| 3.10    |    | Other Petroleum Products Supply and Disposition                                |
|         |    |                                                                                |
| Section | 4. | Natural Gas                                                                    |
| 4.1     |    | Natural Gas Overview                                                           |
| 4.2     |    | Natural Gas Production                                                         |
| 4.3     |    | Natural Gas Trade by Country                                                   |
| 4.4     |    | Natural Gas Consumption by Sector                                              |
| 4.5     |    | Natural Gas in Underground Storage                                             |