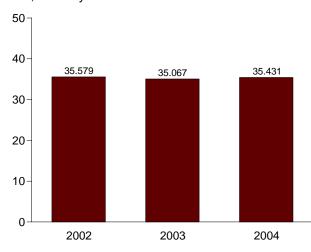

# **Tables**

|         |    | Page                                                                           |
|---------|----|--------------------------------------------------------------------------------|
| Section | 1. | Energy Overview                                                                |
| 1.1     |    | Energy Overview                                                                |
| 1.2     |    | Energy Production by Source                                                    |
| 1.3     |    | Energy Consumption by Source                                                   |
| 1.4     |    | Energy Net Imports by Source                                                   |
| 1.5     |    | Merchandise Trade Value                                                        |
| 1.6     |    | Cost of Fuels to End Users in Constant (1982-1984) Dollars                     |
| 1.7     |    | Overview of U.S. Petroleum Trade                                               |
| 1.8     |    | Energy Consumption per Dollar of Gross Domestic Product                        |
| 1.9     |    | Motor Vehicle Mileage, Fuel Consumption, and Fuel Rates                        |
| 1.10    |    | Heating Degree-Days by Census Division                                         |
| 1.11    |    | Cooling Degree-Days by Census Division                                         |
| 1.11    |    | Cooling Degree Days by Census Division                                         |
| Cantian | •  | Enouge Consumetion by Sector                                                   |
| Section | 2. | Energy Consumption by Sector                                                   |
| 2.1     |    | Energy Consumption by Sector                                                   |
| 2.2     |    | Residential Sector Energy Consumption                                          |
| 2.3     |    | Commercial Sector Energy Consumption                                           |
| 2.4     |    | Industrial Sector Energy Consumption                                           |
| 2.5     |    | Transportation Sector Energy Consumption                                       |
| 2.6     |    | Electric Power Sector Energy Consumption                                       |
|         |    |                                                                                |
| Section | 3. | Petroleum                                                                      |
| 3.1     |    | Petroleum Overview                                                             |
|         |    | 3.1a Field Production, Stock Change, Petroleum Products Supplied, and Stocks   |
|         |    | 3.1b Imports, Exports, and Net Imports                                         |
| 3.2     |    | Crude Oil Supply and Disposition                                               |
|         |    | 3.2a Supply                                                                    |
|         |    | 3.2b Disposition and Stocks                                                    |
| 3.3     |    | Petroleum Imports From                                                         |
| 3.3     |    | 3.3a Bahrain, Iran, Iraq, and Kuwait                                           |
|         |    | 3.3b Qatar, Saudi Arabia, U.A.E., and Total Persian Gulf                       |
|         |    | 3.3c Algeria, Ecuador, Gabon, Indonesia, and Libya                             |
|         |    | 3.3d Nigeria, Venezuela, Total Other OPEC, and Total OPEC                      |
|         |    | 3.3e Angola, Australia, Bahamas, Brazil, Canada, and China                     |
|         |    | 3.3f Colombia, Ecuador, Gabon, Italy, Malaysia, and Mexico                     |
|         |    | · · · · · · · · · · · · · · · · · · ·                                          |
|         |    | 3.3g Netherlands, Netherlands Antilles, Norway, Puerto Rico, Russia, and Spain |
|         |    | 3.3h Trinidad and Tobago, United Kingdom, U.S. Virgin Islands, Other Non-OPEC, |
| 2.4     |    | Total Non-OPEC, and Total Imports                                              |
| 3.4     |    | Finished Motor Gasoline Supply and Disposition                                 |
| 3.5     |    | Distillate Fuel Oil Supply and Disposition                                     |
| 3.6     |    | Residual Fuel Oil Supply and Disposition                                       |
| 3.7     |    | Jet Fuel Supply and Disposition. 63                                            |
| 3.8     |    | Liquefied Petroleum Gases Supply and Disposition                               |
| 3.9     |    | Propane and Propylene Supply and Disposition                                   |
| 3.10    |    | Other Petroleum Products Supply and Disposition                                |
|         |    |                                                                                |
| Section | 4. | Natural Gas                                                                    |
| 4.1     |    | Natural Gas Overview                                                           |
| 4.2     |    | Natural Gas Production                                                         |
| 4.3     |    | Natural Gas Trade by Country                                                   |
| 4.4     |    | Natural Gas Consumption by Sector                                              |
| 4.5     |    | Natural Gas in Underground Storage                                             |