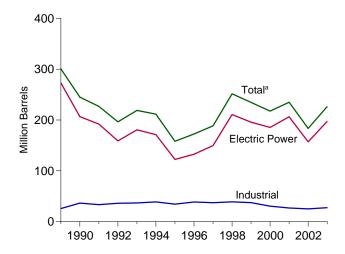

s, agricultural

byproducts, and other biomass.

<sup>g</sup> Includes a small amount of other gases, wood, and other, which are not separately displayed.

Blast furnace gas, propane gas, and other manufactured and waste gases

Conventional hydroelectric power.

Wood, black liquor, and other wood waste.

k Includes batteries, chemicals, hydrogen, pitch, purchased steam, sulfur, and miscellaneous technologies, which are not separately displayed.

Notes: • Totals may not equal sum of components due to independent rounding. • Geographic coverage is the 50 states and the District of Columbia. Web Page: http://www.eia.doe.gov/emeu/mer/elect.html.

Figure 7.3a Consumption of Selected Combustible Fuels for Electricity Generation and Useful Thermal Output





#### Petroleum by Sector, 1989-2003



# Natural Gas by Sector, 1989-2003



Other Gases<sup>b</sup> by Sector, 1989-2003



#### Wood by Sector, 1989-2003



#### Waste by Sector, 1989-2003



<sup>a</sup>Includes commercial sector.

<sup>b</sup>Blast furnace gas, propane gas, and other manufactured and waste gases derived from fossil fuels.

Note: Because vertical scales differ, graphs should not be compared. Web Page: http://www.eia.doe.gov/emeu/mer/elect.html. Sources: Tables 7.3a, 7.3b, and 7.3c.

Table 7.3a Consumption of Combustible Fuels for Electricity Generation and Useful Thermal Output: Total (All Sectors)

|                          |                        |                                     |                                   | Petroleum                     |                                |