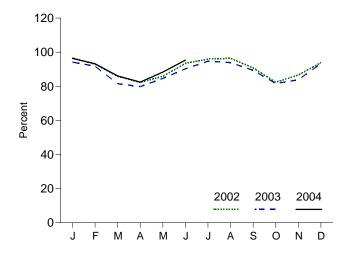

e 2004 was 68 net terawatthours (billion kilowatthours) of electricity, 6 percent higher than the level in June 2003.

Nuclear units generated at an average capacity factor of 95.3 percent in June 2004, 5.1 percentage points higher than the capacity factor in June 2003.

The nuclear share of total electricity net generation in June 2004 was 19.8 percent, the same as 1 year earlier.

On June 30, 2004, there were 104 operable nuclear generating units in the United States, with a collective net summer capacity of 98.8 million kilowatts of electricity.

Figure 8.1 Nuclear Energy Overview

Operable Units, End of Year, 1973-2003



Electricity Net Generation, 1973-2003

Nuclear Share of Electricity Net Generation, 1973-2003



**Nuclear Electricity Net Generation** 



Capacity Factor, Monthly



Web Page: http://www.eia.doe.gov/emeu/mer/nuclear.html. Sources: Table 7.1 and 8.1.

**Table 8.1 Nuclear Energy Overview** 

|                  | Total<br>Operable<br>Units <sup>a,b</sup> | Net Summer<br>Capacity of<br>Operable Units <sup>b,C</sup> | Nuclear Electricity<br>Net Generation | Nuclear Share<br>of Electricity<br>Net Generation | Capacity Factor                  |
|------------------|-------------------------------------------|------------------------------------------------------------|---------------------------------------|---------------------------------------------------|----------------------------------|
|                  | Number                                    | Million<br>Kilowatts                                       | Million<br>Kilowatthours              | P