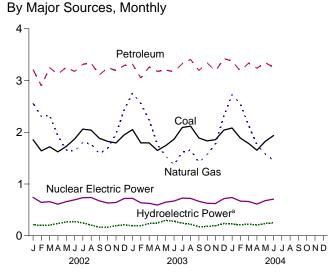

## **Monthly Energy Review**

The Monthly Energy Review (MER) is the Energy Information Administration's (EIA) primary report of recent energy statistics. Included are total energy production, consumption, and trade; energy prices; overviews of petroleum, natural gas, coal, electricity, nuclear energy, renewable energy, and international petroleum; and data unit conversions