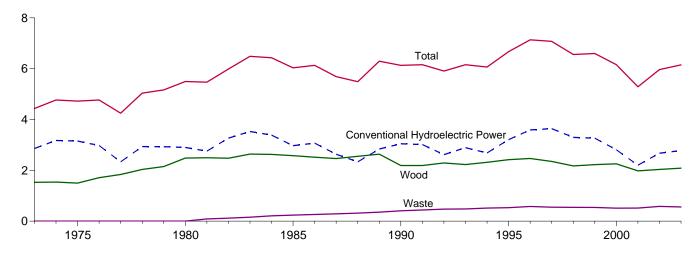

# **Tables (Continued)**

| Section | 10. Renewable Energy                                                                  |     |
|---------|---------------------------------------------------------------------------------------|-----|
| 10.1    | Renewable Energy Consumption by Source                                                | 143 |
| 10.2    | Estimated Renewable Energy Consumption                                                |     |
|         | 10.2a Residential and Commercial Sectors                                              | 144 |
|         | 10.2b Industrial and Transportation Sectors                                           | 145 |
|         | Renewable Energy Consumption                                                          |     |
|         | 10.2c Electric Power Sector and Total                                                 | 146 |
| Section | 11. International Petroleum                                                           |     |
| 11.1    | Crude Oil Production                                                                  |     |
|         | 11.1a OPEC Members.                                                                   |     |
|         | 11.1b Persian Gulf Nations, Non-OPEC, and World                                       |     |
| 11.2    | Petroleum Consumption in OECD Countries                                               |     |
| 11.3    | Petroleum Stocks in OECD Countries.                                                   | 157 |
| Appendi | ix A. Thermal Conversion Factors                                                      |     |
| A1.     | Approximate Heat Content of Petroleum Products                                        | 159 |
| A2.     | Approximate Heat Content of Crude Oil, Total Petroleum, and Natural Gas Plant Liquids | 160 |
| A3.     | Approximate Heat Content of Petroleum Product Weighted Averages                       | 161 |
| A4.     | Approximate Heat Content of Natural Gas                                               | 162 |
| A5.     | Approximate Heat Content of Coal and Coal Coke                                        | 163 |
| A6.     | Approximate Heat Rates for Electricity                                                | 164 |
| Appendi | x B. Metric and Other Physical Conversion Factors                                     |     |
| B1.     | Metric Conversion Factors                                                             | 170 |
| B2.     | Metric Prefixes                                                                       | 171 |
| В3.     | Other Physical Conversion Factors                                                     | 171 |