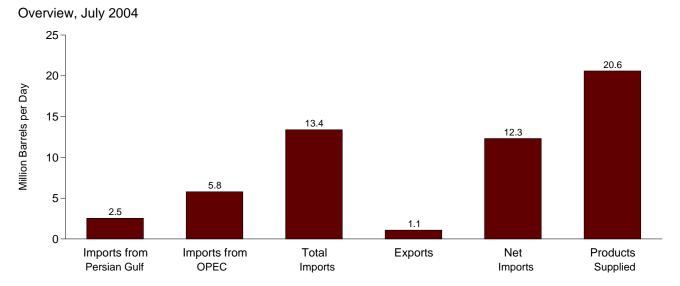

Items, 1982-1984 = 100.0.
b Includes taxes.
c Excludes taxes.
R=Revised. NA=Not available.
Notes: • Fuel costs are calculated by using the Urban Consumer Price Index (CPI) developed by the Bureau of Labor Statistics. • Annual averages may not equal average of months due to independent rounding.

Geographic coverage is the 50 States and the District of Columbia. Web Page: http://www.eia.doe.gov/emeu/mer/overview.html.
 Sources: Fuel Prices: Tables 9.4 (All Types), 9.8c, 9.11, and 9.9, adjusted by the CPI. CPI: 1973-2001—Economic Report of the President, February 2004, Table B-60. 2002 forward—Council of Economic Advisers, Economic Indicators, September 2004, "Consumer Prices - All Urban Consumers." Conversion Factors: Tables A1, A3, A4, and A6.

Figure 1.7 Overview of U.S. Petroleum Trade



Imports from OPEC and the Persian Gulf as a Share of Total Imports 1973-2003 January-July 100 60 ■ OPEC ■ Persian Gulf 70.3% 80 (1977)43.7 41.9 40.7 40 60 Percent **OPEC** Percent 42.1% (2003)27.8% 40 21.7 (1977)20.5 20 18.5 20.4% (2003)20 Persian Gulf 0 0







OPEC=Organization of Petroleum Exporting Countries. Note: Because vertical scales differ, graphs should not be compared. Web Page: http://www.eia.doe.gov/emeu/mer/overview.html.

Table 1.7 Overview of U.S. Petroleum Trade

|                            |                                                 |                                      |                  |                |                  |                      |                                                 |                                      | hare of<br>s Supplied |