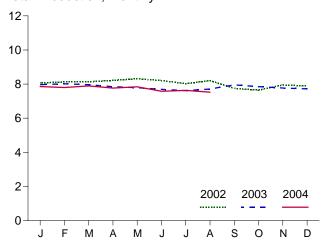

# **Tables**

|         |    | Page                                                                           |
|---------|----|--------------------------------------------------------------------------------|
| Section | 1. | Energy Overview                                                                |
| 1.1     |    | Energy Overview                                                                |
| 1.2     |    | Energy Production by Source                                                    |
| 1.3     |    | Energy Consumption by Source                                                   |
| 1.4     |    | Energy Net Imports by Source                                                   |
| 1.5     |    | Merchandise Trade Value                                                        |
| 1.6     |    | Cost of Fuels to End Users in Constant (1982-1984) Dollars                     |
| 1.7     |    | Overview of U.S. Petroleum Trade                                               |
| 1.8     |    | Energy Consumption per Dollar of Gross Domestic Product                        |
| 1.9     |    | Motor Vehicle Mileage, Fuel Consumption, and Fuel Rates                        |
| 1.10    |    | Heating Degree-Days by Census Division                                         |
| 1.11    |    | Cooling Degree-Days by Census Division                                         |
| 1.11    |    | Cooling Degree Days by Census Division                                         |
| Cantian | •  | Enouge Consumetion by Sector                                                   |
| Section | 2. | Energy Consumption by Sector                                                   |
| 2.1     |    | Energy Consumption by Sector                                                   |
| 2.2     |    | Residential Sector Energy Consumption                                          |
| 2.3     |    | Commercial Sector Energy Consumption                                           |
| 2.4     |    | Industrial Sector Energy Consumption                                           |
| 2.5     |    | Transportation Sector Energy Consumption                                       |
| 2.6     |    | Electric Power Sector Energy Consumption                                       |
|         |    |                                                                                |
| Section | 3. | Petroleum                                                                      |
| 3.1     |    | Petroleum Overview                                                             |
|         |    | 3.1a Field Production, Stock Change, Petroleum Products Supplied, and Stocks   |
|         |    | 3.1b Imports, Exports, and Net Imports                                         |
| 3.2     |    | Crude Oil Supply and Disposition                                               |
|         |    | 3.2a Supply                                                                    |
|         |    | 3.2b Disposition and Stocks                                                    |
| 3.3     |    | Petroleum Imports From                                                         |
| 3.3     |    | 3.3a Bahrain, Iran, Iraq, and Kuwait                                           |
|         |    | 3.3b Qatar, Saudi Arabia, U.A.E., and Total Persian Gulf                       |
|         |    | 3.3c Algeria, Ecuador, Gabon, Indonesia, and Libya                             |
|         |    | 3.3d Nigeria, Venezuela, Total Other OPEC, and Total OPEC                      |
|         |    | 3.3e Angola, Australia, Bahamas, Brazil, Canada, and China                     |
|         |    | 3.3f Colombia, Ecuador, Gabon, Italy, Malaysia, and Mexico                     |
|         |    | · · · · · · · · · · · · · · · · · · ·                                          |
|         |    | 3.3g Netherlands, Netherlands Antilles, Norway, Puerto Rico, Russia, and Spain |
|         |    | 3.3h Trinidad and Tobago, United Kingdom, U.S. Virgin Islands, Other Non-OPEC, |
| 2.4     |    | Total Non-OPEC, and Total Imports                                              |
| 3.4     |    | Finished Motor Gasoline Supply and Disposition                                 |
| 3.5     |    | Distillate Fuel Oil Supply and Disposition                                     |
| 3.6     |    | Residual Fuel Oil Supply and Disposition                                       |
| 3.7     |    | Jet Fuel Supply and Disposition. 63                                            |
| 3.8     |    | Liquefied Petroleum Gases Supply and Disposition                               |
| 3.9     |    | Propane and Propylene Supply and Disposition                                   |
| 3.10    |    | Other Petroleum Products Supply and Disposition                                |
|         |    |                                                                                |
| Section | 4. | Natural Gas                                                                    |
| 4.1     |    | Natural Gas Overview                                                           |
| 4.2     |    | Natural Gas Production                                                         |
| 4.3     |    | Natural Gas Trade by Country                                                   |
| 4.4     |    | Natural Gas Consumption by Sector                                              |
| 4.5     |    | Natural Gas in Underground Storage                                             |