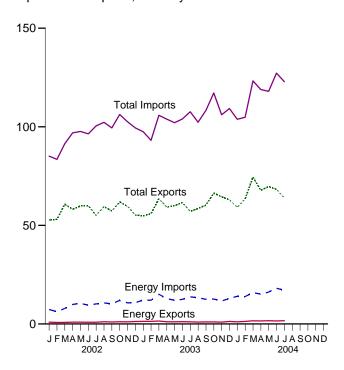

## **Monthly Energy Review**

The Monthly Energy Review (MER) is the Energy Information Administration's (EIA) primary report of recent energy statistics. Included are total energy production, consumption, and trade; energy prices; overviews of petroleum, natural gas, coal, electricity, nuclear energy, renewable energy, and international petroleum; and data unit conversions