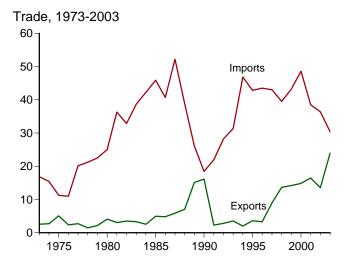

# **Tables**

|         |    | Page                                                                           |
|---------|----|--------------------------------------------------------------------------------|
| Section | 1. | Energy Overview                                                                |
| 1.1     |    | Energy Overview                                                                |
| 1.2     |    | Energy Production by Source                                                    |
| 1.3     |    | Energy Consumption by Source                                                   |
| 1.4     |    | Energy Net Imports by Source                                                   |
| 1.5     |    | Merchandise Trade Value                                                        |
| 1.6     |    | Cost of Fuels to End Users in Constant (1982-1984) Dollars                     |
| 1.7     |    | Overview of U.S. Petroleum Trade                                               |
| 1.8     |    | Energy Consumption per Dollar of Gross Domestic Product                        |
| 1.9     |    | Motor Vehicle Mileage, Fuel Consumption, and Fuel Rates                        |
| 1.10    |    | Heating Degree-Days by Census Division                                         |
| 1.11    |    | Cooling Degree-Days by Census Division                                         |
| 1.11    |    | Cooling Degree Days by Census Division                                         |
| Cantian | •  | Enouge Consumetion by Sector                                                   |
| Section | 2. | Energy Consumption by Sector                                                   |
| 2.1     |    | Energy Consumption by Sector                                                   |
| 2.2     |    | Residential Sector Energy Consumption                                          |
| 2.3     |    | Commercial Sector Energy Consumption                                           |
| 2.4     |    | Industrial Sector Energy Consumption                                           |
| 2.5     |    | Transportation Sector Energy Consumption                                       |
| 2.6     |    | Electric Power Sector Energy Consumption                                       |
|         |    |                                                                                |
| Section | 3. | Petroleum                                                                      |
| 3.1     |    | Petroleum Overview                                                             |
|         |    | 3.1a Field Production, Stock Change, Petroleum Products Supplied, and Stocks   |
|         |    | 3.1b Imports, Exports, and Net Imports                                         |
| 3.2     |    | Crude Oil Supply and Disposition                                               |
|         |    | 3.2a Supply                                                                    |
|         |    | 3.2b Disposition and Stocks                                                    |
| 3.3     |    | Petroleum Imports From                                                         |
| 3.3     |    | 3.3a Bahrain, Iran, Iraq, and Kuwait                                           |
|         |    | 3.3b Qatar, Saudi Arabia, U.A.E., and Total Persian Gulf                       |
|         |    | 3.3c Algeria, Ecuador, Gabon, Indonesia, and Libya                             |
|         |    | 3.3d Nigeria, Venezuela, Total Other OPEC, and Total OPEC                      |
|         |    | 3.3e Angola, Australia, Bahamas, Brazil, Canada, and China                     |
|         |    | 3.3f Colombia, Ecuador, Gabon, Italy, Malaysia, and Mexico                     |
|         |    | · · · · · · · · · · · · · · · · · · ·                                          |
|         |    | 3.3g Netherlands, Netherlands Antilles, Norway, Puerto Rico, Russia, and Spain |
|         |    | 3.3h Trinidad and Tobago, United Kingdom, U.S. Virgin Islands, Other Non-OPEC, |
| 2.4     |    | Total Non-OPEC, and Total Imports                                              |
| 3.4     |    | Finished Motor Gasoline Supply and Disposition                                 |
| 3.5     |    | Distillate Fuel Oil Supply and Disposition                                     |
| 3.6     |    | Residual Fuel Oil Supply and Disposition                                       |
| 3.7     |    | Jet Fuel Supply and Disposition. 63                                            |
| 3.8     |    | Liquefied Petroleum Gases Supply and Disposition                               |
| 3.9     |    | Propane and Propylene Supply and Disposition                                   |
| 3.10    |    | Other Petroleum Products Supply and Disposition                                |
|         |    |                                                                                |
| Section | 4. | Natural Gas                                                                    |
| 4.1     |    | Natural Gas Overview                                                           |
| 4.2     |    | Natural Gas Production                                                         |
| 4.3     |    | Natural Gas Trade by Country                                                   |
| 4.4     |    | Natural Gas Consumption by Sector                                              |
| 4.5     |    | Natural Gas in Underground Storage                                             |