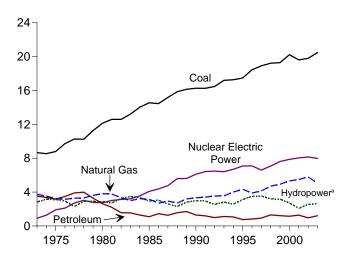

"Alcohol Fuels" is ethanol blended into motor gasoline.
 f Electricity retail sales to ultimate customers reported by electric utilities and,

beginning in 1996, other energy service providers.

<sup>9</sup> See Note 12 at end of Section.

<sup>h</sup> Since 1978, the small amounts of coal consumed for transportation are

reported as industrial sector consumption.

R=Revised. E=Estimate. NA=Not available. (s)=Less than 0.5 trillion Btu.

Notes:

Totals may not equal sum of components due to independent rounding.

Geographic coverage is the 50 States and the District of Columbia.

Web Page: http://www.eia.doe.gov/emeu/mer/consump.html.

Additional Notes and Sources: See end of section.

Figure 2.6 Electric Power Sector Energy Consumption (Quadrillion Btu)





By Major Sources, 1973-2003



By Major Sources, Monthly



Total, January-June



By Major Sources, June 2004



<sup>a</sup>Conventional and pumped storage hydroelectric power. Note: Because vertical scales differ, graphs should not be compared. Web Page: http://www.eia.doe.gov/emeu/mer/consump.html. Source: Table 2.6.

**Table 2.6 Electric Power Sector Energy Consumption** 

(Quadrillion Btu)

|