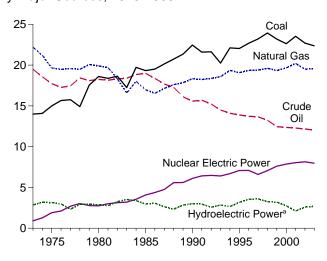

| 1.742                | .508                     | 48.721             |

 <sup>&</sup>lt;sup>a</sup> A balancing item. Includes stock changes, losses, gains, miscellaneous blending components, and unaccounted-for supply.
 R=Revised.
 Notes: • For definitions, see Notes 1 through 4 at end of section.
 • Totals may not equal sum of components due to independent rounding.

<sup>•</sup> Geographic coverage is the 50 States and the District of Columbia. Web Page: http://www.eia.doe.gov/emeu/mer/overview.html. Sources: • Production: Table 1.2. • Consumption: Table 1.3. • Imports and Exports: Tables 3.1b, 4.3, 6.1, 7.1, A2-A6, and Section 2, "Energy Consumption Notes and Sources," Note 5.

Figure 1.2 Energy Production (Quadrillion Btu)



Total, Monthly



By Major Sources, 1973-2003



By Major Sources, Monthly



Total, January-June



By Major Sources, June 2004



<sup>&</sup>lt;sup>a</sup>Conventional and pumped storage hydroelectric power. Note: Because vertical scales differ, graphs should not be compared.

Web Page: http://www.eia.doe.gov/emeu/mer/overview.html. Source: Table 1.2.

**Table 1.2 Energy Production by Source** 

(Quadrillion Btu)

| 1974 Total                                                                                                                                                | Coal 13.992 14.074 14.989 15.654 15.755 14.910 17.540 18.598 18.377 18.639 17.247 19.719 19.325 19.509               | Natural<br>Gas<br>(Dry)<br>22.187<br>21.210<br>19.640<br>19.565<br>19.485<br>20.076<br>19.908<br>19.699<br>18.319<br>16.593<br>18.008 | Crude<br>Oil