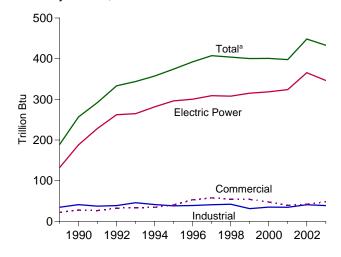

# **Tables (Continued)**

|                |    | P                                                                                                 | age |
|----------------|----|---------------------------------------------------------------------------------------------------|-----|
| Section        | 5. | Crude Oil and Natural Gas Resource Development                                                    |     |
| 5.1            |    | Crude Oil and Natural Gas Drilling Activity Measurements.                                         |     |
| 5.2            |    | Crude Oil and Natural Gas Wells Drilled.                                                          |     |
| 5.3            |    | Maximum U.S. Active Seismic Crew Counts.                                                          | 85  |
| Section        | 6. | Coal                                                                                              |     |
| 6.1            |    | Coal Overview.                                                                                    | 89  |
| 6.2            |    | Coal Consumption by Sector                                                                        | 90  |
| 6.3            |    | Coal Stocks by Sector.                                                                            | 91  |
| Section        | 7. | Electricity                                                                                       |     |
| 7.1            |    | Electricity Overview.                                                                             | 97  |
| 7.2            |    | Electricity Net Generation                                                                        |     |
|                |    | 7.2a Total (All Sectors)                                                                          | 99  |
|                |    | 7.2b Electric Power Sector.                                                                       | 100 |
|                |    | 7.2c Commercial and Industrial Sectors.                                                           | 101 |
| 7.3            |    | Consumption of Combustible Fuels for Electricity Generation and Useful Thermal Output             |     |
|                |    | 7.3a Total (All Sectors)                                                                          | 103 |
|                |    | 7.3b Electric Power Sector.                                                                       | 104 |
|                |    | Consumption of Selected Combustible Fuels for Electricity Generation and Useful<br>Thermal Output |     |
|                |    | 7.3c Commercial and Industrial Sectors.                                                           | 105 |
|                |    | Consumption of Combustible Fuels for Electricity Generation                                       |     |
|                |    | 7.3d Total (All Sectors).                                                                         | 107 |
|                |    | 7.3e Electric Power Sector.                                                                       |     |
|                |    | Estimated Consumption of Selected Combustible Fuels for Electricity Generation                    |     |
|                |    | ·                                                                                                 | 109 |
| 7.4            |    | Stocks of Coal and Petroleum: Electric Power Sector.                                              |     |
| 7.5            |    | Electricity End Use.                                                                              |     |
| Section        | 8. | Nuclear Energy                                                                                    |     |
| 8.1            |    | Nuclear Energy Overview.                                                                          | 119 |
|                |    | g,                                                                                                |     |
| Section<br>9.1 | 9. | Energy Prices Crude Oil Price Summary                                                             | 122 |
| 9.2            |    | F.O.B. Costs of Crude Oil Imports From Selected Countries.                                        |     |
| 9.3            |    | Landed Costs of Crude Oil Imports From Selected Countries.                                        |     |
| 9.4            |    | Motor Gasoline Retail Prices, U.S. City Average.                                                  |     |
| 9.5            |    | Refiner Prices of Residual Fuel Oil.                                                              |     |
| 9.6            |    | Refiner Prices of Petroleum Products for Resale.                                                  |     |
| 9.7            |    | Refiner Prices of Petroleum Products to End Users.                                                |     |
| 9.8            |    | No. 2 Distillate Prices to Residences                                                             |     |
| <b>7.0</b>     |    | 9.8a Northeastern States.                                                                         | 130 |
|                |    | 9.8b Selected South Atlantic and Midwestern States.                                               |     |
|                |    | 9.8c Selected Western States and U.S. Average.                                                    |     |
| 9.9            |    | Average Retail Prices of Electricity.                                                             |     |
| 9.10           |    | Cost of Fossil-Fuel Receipts at Electric Generating Plants.                                       |     |
| 9.11           |    | Natural Gas Prices.                                                                               |     |