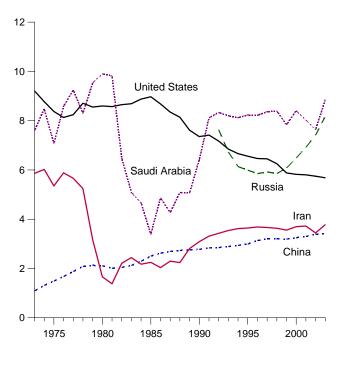

f Nations."
 R=Revised. NA=Not available. -=Not applicable. E=Estimate.
 Notes: • Crude oil includes lease condensate but excludes natural gas plant liquids. • Monthly data are often preliminary figures and may not

average to the annual totals because of rounding or because updates to the preliminary monthly data are not available. • Data for countries may not sum to World totals due to independent rounding. • U.S. geographic coverage is the 50 States and the District of Columbia.

Web Page: http://www.eia.doe.gov/emeu/mer/inter.html.

Sources: See end of section.

Figure 11.1a Crude Oil Production Overview (Million Barrels per Day)

World Production, 1973-2003

# Non-OPEC OPEC Persian Gulf Nations 1975 1980 1985 1990 1995 2000

World Production, Monthly



Selected Producers, 1973-2003



Selected Producers, Monthly



Notes: • OECD is the Organization for Economic Cooperation and Development. • Because vertical scales differ, graphs should not be compared.

Web Page: http://www.eia.doe.gov/emeu/mer/inter.html. Source: Tables 11.1a and 11.b.

Figure 11.1b Crude Oil Production by Selected Country (Million Barrels per Day)



Note: OPEC is the Organization of Petroleum Exporting Countries.

Web Page: http://www.eia.doe.gov/emeu/mer/inter.html.

Sources: Tables 11.1a and 11.1b.

Figure 11.2 Petroleum Consumption in OECD Countries (Million Barrels per Day)



#### By Selected OECD Country



Notes: • OECD is the Organization for Economic Cooperation and Development. • Because vertical scales differ, graphs should not be compared.

Web Page: http://www.eia.doe.gov/emeu/mer/int