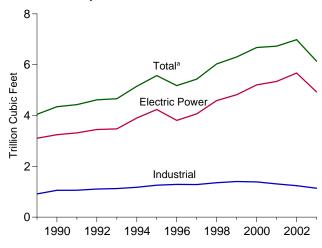

biomass.

<sup>g</sup> Includes a small amount of other gases, wood, and other, which are not separately displayed.

Blast furnace gas, propane gas, and other manufactured and waste gases

Conventional hydroelectric power.

Wood, black liquor, and other wood waste.

k Includes batteries, chemicals, hydrogen, pitch, purchased steam, sulfur, and miscellaneous technologies, which are not separately displayed.

Notes: • Totals may not equal sum of components due to independent rounding. • Geographic coverage is the 50 states and the District of Columbia. Web Page: http://www.eia.doe.gov/emeu/mer/elect.html.

Figure 7.3a Consumption of Selected Combustible Fuels for Electricity Generation and Useful Thermal Output





#### Petroleum by Sector, 1989-2003



# Natural Gas by Sector, 1989-2003



Other Gases<sup>b</sup> by Sector, 1989-2003



#### Wood by Sector, 1989-2003



#### Waste by Sector, 1989-2003



<sup>a</sup>Includes commercial sector.

<sup>b</sup>Blast furnace gas, propane gas, and other manufactured and waste gases derived from fossil fuels.

Note: Because vertical scales differ, graphs should not be compared. Web Page: http://www.eia.doe.gov/emeu/mer/elect.html. Sources: Tables 7.3a, 7.3b, and 7.3c.

Table 7.3a Consumption of Combustible Fuels for Electricity Generation and Useful Thermal Output: Total (All Sectors)

|                          |                        |                                     |                                   | Petroleum                     |                                |                     |                             |