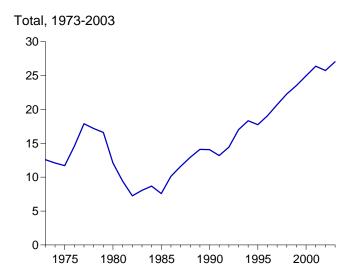

# **Tables**

|         |    | Page                                                                           |
|---------|----|--------------------------------------------------------------------------------|
| Section | 1. | Energy Overview                                                                |
| 1.1     |    | Energy Overview                                                                |
| 1.2     |    | Energy Production by Source                                                    |
| 1.3     |    | Energy Consumption by Source                                                   |
| 1.4     |    | Energy Net Imports by Source                                                   |
| 1.5     |    | Merchandise Trade Value                                                        |
| 1.6     |    | Cost of Fuels to End Users in Constant (1982-1984) Dollars                     |
| 1.7     |    | Overview of U.S. Petroleum Trade                                               |
| 1.8     |    | Energy Consumption per Dollar of Gross Domestic Product                        |
| 1.9     |    | Motor Vehicle Mileage, Fuel Consumption, and Fuel Rates                        |
| 1.10    |    | Heating Degree-Days by Census Division                                         |
| 1.11    |    | Cooling Degree-Days by Census Division                                         |
| 1.11    |    | Cooling Degree Days by Census Division                                         |
| Cantian | •  | Enouge Consumetion by Sector                                                   |
| Section | 2. | Energy Consumption by Sector                                                   |
| 2.1     |    | Energy Consumption by Sector                                                   |
| 2.2     |    | Residential Sector Energy Consumption                                          |
| 2.3     |    | Commercial Sector Energy Consumption                                           |
| 2.4     |    | Industrial Sector Energy Consumption                                           |
| 2.5     |    | Transportation Sector Energy Consumption                                       |
| 2.6     |    | Electric Power Sector Energy Consumption                                       |
|         |    |                                                                                |
| Section | 3. | Petroleum                                                                      |
| 3.1     |    | Petroleum Overview                                                             |
|         |    | 3.1a Field Production, Stock Change, Petroleum Products Supplied, and Stocks   |
|         |    | 3.1b Imports, Exports, and Net Imports                                         |
| 3.2     |    | Crude Oil Supply and Disposition                                               |
|         |    | 3.2a Supply                                                                    |
|         |    | 3.2b Disposition and Stocks                                                    |
| 3.3     |    | Petroleum Imports From                                                         |
| 3.3     |    | 3.3a Bahrain, Iran, Iraq, and Kuwait                                           |
|         |    | 3.3b Qatar, Saudi Arabia, U.A.E., and Total Persian Gulf                       |
|         |    | 3.3c Algeria, Ecuador, Gabon, Indonesia, and Libya                             |
|         |    | 3.3d Nigeria, Venezuela, Total Other OPEC, and Total OPEC                      |
|         |    | 3.3e Angola, Australia, Bahamas, Brazil, Canada, and China                     |
|         |    | 3.3f Colombia, Ecuador, Gabon, Italy, Malaysia, and Mexico                     |
|         |    | · · · · · · · · · · · · · · · · · · ·                                          |
|         |    | 3.3g Netherlands, Netherlands Antilles, Norway, Puerto Rico, Russia, and Spain |
|         |    | 3.3h Trinidad and Tobago, United Kingdom, U.S. Virgin Islands, Other Non-OPEC, |
| 2.4     |    | Total Non-OPEC, and Total Imports                                              |
| 3.4     |    | Finished Motor Gasoline Supply and Disposition                                 |
| 3.5     |    | Distillate Fuel Oil Supply and Disposition                                     |
| 3.6     |    | Residual Fuel Oil Supply and Disposition                                       |
| 3.7     |    | Jet Fuel Supply and Disposition. 63                                            |
| 3.8     |    | Liquefied Petroleum Gases Supply and Disposition                               |
| 3.9     |    | Propane and Propylene Supply and Disposition                                   |
| 3.10    |    | Other Petroleum Products Supply and Disposition                                |
|         |    |                                                                                |
| Section | 4. | Natural Gas                                                                    |
| 4.1     |    | Natural Gas Overview                                                           |
| 4.2     |    | Natural Gas Production                                                         |
| 4.3     |    | Natural Gas Trade by Country                                                   |
| 4.4     |    | Natural Gas Consumption by Sector                                              |
| 4.5     |    | Natural Gas in Underground Storage                                             |