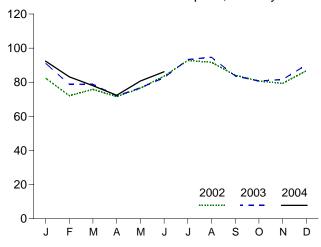

## **Monthly Energy Review**

The Monthly Energy Review (MER) is the Energy Information Administration's (EIA) primary report of recent energy statistics. Included are total energy production, consumption, and trade; energy prices; overviews of petroleum, natural gas, coal, electricity, nuclear energy, renewable energy, and international petroleum; and data unit conversions