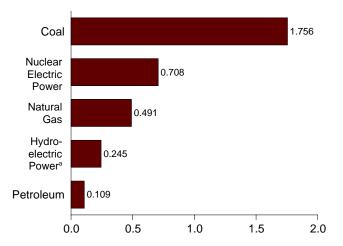

s to ultimate customers reported by electric utilities and,

beginning in 1996, other energy service providers.

<sup>9</sup> See Note 12 at end of Section.

<sup>h</sup> Since 1978, the small amounts of coal consumed for transportation are

reported as industrial sector consumption.

R=Revised. E=Estimate. NA=Not available. (s)=Less than 0.5 trillion Btu.

Notes:

Totals may not equal sum of components due to independent rounding.

Geographic coverage is the 50 States and the District of Columbia.

Web Page: http://www.eia.doe.gov/emeu/mer/consump.html.

Additional Notes and Sources: See end of section.

Figure 2.6 Electric Power Sector Energy Consumption (Quadrillion Btu)





By Major Sources, 1973-2003



By Major Sources, Monthly



Total, January-June



By Major Sources, June 2004



<sup>a</sup>Conventional and pumped storage hydroelectric power. Note: Because vertical scales differ, graphs should not be compared. Web Page: http://www.eia.doe.gov/emeu/mer/consump.html. Source: Table 2.6.

**Table 2.6 Electric Power Sector Energy Consumption** 

(Quadrillion Btu)

|