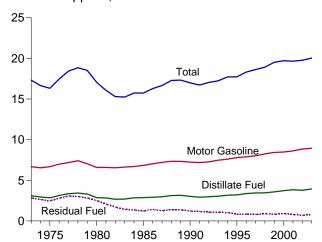

# **Tables**

|         |    | Page                                                                           |
|---------|----|--------------------------------------------------------------------------------|
| Section | 1. | Energy Overview                                                                |
| 1.1     |    | Energy Overview                                                                |
| 1.2     |    | Energy Production by Source                                                    |
| 1.3     |    | Energy Consumption by Source                                                   |
| 1.4     |    | Energy Net Imports by Source                                                   |
| 1.5     |    | Merchandise Trade Value                                                        |
| 1.6     |    | Cost of Fuels to End Users in Constant (1982-1984) Dollars                     |
| 1.7     |    | Overview of U.S. Petroleum Trade                                               |
| 1.8     |    | Energy Consumption per Dollar of Gross Domestic Product                        |
| 1.9     |    | Motor Vehicle Mileage, Fuel Consumption, and Fuel Rates                        |
| 1.10    |    | Heating Degree-Days by Census Division                                         |
| 1.11    |    | Cooling Degree-Days by Census Division                                         |
| 1.11    |    | Cooling Degree Days by Census Division                                         |
| Cantian | •  | Enouge Consumetion by Sector                                                   |
| Section | 2. | Energy Consumption by Sector                                                   |
| 2.1     |    | Energy Consumption by Sector                                                   |
| 2.2     |    | Residential Sector Energy Consumption                                          |
| 2.3     |    | Commercial Sector Energy Consumption                                           |
| 2.4     |    | Industrial Sector Energy Consumption                                           |
| 2.5     |    | Transportation Sector Energy Consumption                                       |
| 2.6     |    | Electric Power Sector Energy Consumption                                       |
|         |    |                                                                                |
| Section | 3. | Petroleum                                                                      |
| 3.1     |    | Petroleum Overview                                                             |
|         |    | 3.1a Field Production, Stock Change, Petroleum Products Supplied, and Stocks   |
|         |    | 3.1b Imports, Exports, and Net Imports                                         |
| 3.2     |    | Crude Oil Supply and Disposition                                               |
|         |    | 3.2a Supply                                                                    |
|         |    | 3.2b Disposition and Stocks                                                    |
| 3.3     |    | Petroleum Imports From                                                         |
| 3.3     |    | 3.3a Bahrain, Iran, Iraq, and Kuwait                                           |
|         |    | 3.3b Qatar, Saudi Arabia, U.A.E., and Total Persian Gulf                       |
|         |    | 3.3c Algeria, Ecuador, Gabon, Indonesia, and Libya                             |
|         |    | 3.3d Nigeria, Venezuela, Total Other OPEC, and Total OPEC                      |
|         |    | 3.3e Angola, Australia, Bahamas, Brazil, Canada, and China                     |
|         |    | 3.3f Colombia, Ecuador, Gabon, Italy, Malaysia, and Mexico                     |
|         |    | · · · · · · · · · · · · · · · · · · ·                                          |
|         |    | 3.3g Netherlands, Netherlands Antilles, Norway, Puerto Rico, Russia, and Spain |
|         |    | 3.3h Trinidad and Tobago, United Kingdom, U.S. Virgin Islands, Other Non-OPEC, |
| 2.4     |    | Total Non-OPEC, and Total Imports                                              |
| 3.4     |    | Finished Motor Gasoline Supply and Disposition                                 |
| 3.5     |    | Distillate Fuel Oil Supply and Disposition                                     |
| 3.6     |    | Residual Fuel Oil Supply and Disposition                                       |
| 3.7     |    | Jet Fuel Supply and Disposition. 63                                            |
| 3.8     |    | Liquefied Petroleum Gases Supply and Disposition                               |
| 3.9     |    | Propane and Propylene Supply and Disposition                                   |
| 3.10    |    | Other Petroleum Products Supply and Disposition                                |
|         |    |                                                                                |
| Section | 4. | Natural Gas                                                                    |
| 4.1     |    | Natural Gas Overview                                                           |
| 4.2     |    | Natural Gas Production                                                         |
| 4.3     |    | Natural Gas Trade by Country                                                   |
| 4.4     |    | Natural Gas Consumption by Sector                                              |
| 4.5     |    | Natural Gas in Underground Storage                                             |