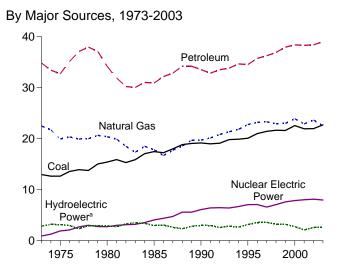

## **Monthly Energy Review**

The Monthly Energy Review (MER) is the Energy Information Administration's (EIA) primary report of recent energy statistics. Included are total energy production, consumption, and trade; energy prices; overviews of petroleum, natural gas, coal, electricity, nuclear energy, renewable energy, and international petroleum; and data unit conversions