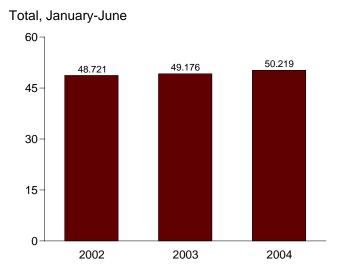

## **Monthly Energy Review**

The Monthly Energy Review (MER) is the Energy Information Administration's (EIA) primary report of recent energy statistics. Included are total energy production, consumption, and trade; energy prices; overviews of petroleum, natural gas, coal, electricity, nuclear energy, renewable energy, and international petroleum; and data unit conversions