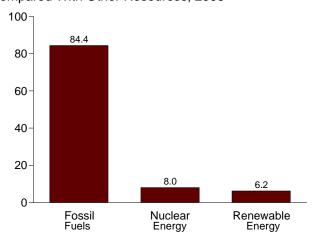

f wood, 13 percent solar, and 4 percent geothermal. The transportation sector consumed renewable energy in the form of alcohol fuels used in the blending of motor gasoline; in 2003, alcohol fuel use was 0.2 quadrillion Btu. The commercial sector used 0.1 quadrillion Btu in 2003, 45 percent of it as waste and 39 percent as wood.

<sup>&</sup>lt;sup>1</sup>A small amount of alcohol fuel (ethanol blended into motor gasoline) is both fossil fuel (as petroleum) and renewable energy and is counted in both those subtotals but counted only once in total energy consumption.

Figure 10.1 Renewable Energy Consumption (Quadrillion Btu)

Total and Major Sources, 1973-2003



By Source, 2003



By Sector, 2003



#### Compared With Other Resources, 1973-2003



#### Compared With Other Resources, 2003



<sup>a</sup>Conventional hydroelectric power.

<sup>b</sup>A small amount of alcohol (ethanol blended into motor gasoline) is both fossil fuel (as petroleum) and renewable energy and is counted in both

those subtotals but counted only once in total energy consumption. Web Page: http://www.eia.doe.gov/emeu/mer/renew.html. Sources: Tables 1.3 and 10.1-10.2c.

**Renewable Energy Consumption by Source Table 10.1** 

(Trillion Btu)

| 1973 Total