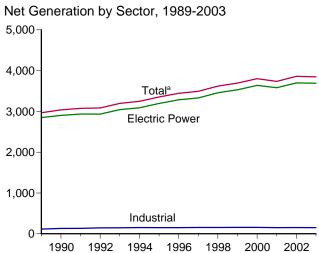

# **Tables (Continued)**

|                |    | P                                                                                                 | age |
|----------------|----|---------------------------------------------------------------------------------------------------|-----|
| Section        | 5. | Crude Oil and Natural Gas Resource Development                                                    |     |
| 5.1            |    | Crude Oil and Natural Gas Drilling Activity Measurements.                                         |     |
| 5.2            |    | Crude Oil and Natural Gas Wells Drilled.                                                          |     |
| 5.3            |    | Maximum U.S. Active Seismic Crew Counts.                                                          | 85  |
| Section        | 6. | Coal                                                                                              |     |
| 6.1            |    | Coal Overview.                                                                                    | 89  |
| 6.2            |    | Coal Consumption by Sector                                                                        | 90  |
| 6.3            |    | Coal Stocks by Sector.                                                                            | 91  |
| Section        | 7. | Electricity                                                                                       |     |
| 7.1            |    | Electricity Overview.                                                                             | 97  |
| 7.2            |    | Electricity Net Generation                                                                        |     |
|                |    | 7.2a Total (All Sectors)                                                                          | 99  |
|                |    | 7.2b Electric Power Sector.                                                                       | 100 |
|                |    | 7.2c Commercial and Industrial Sectors.                                                           | 101 |
| 7.3            |    | Consumption of Combustible Fuels for Electricity Generation and Useful Thermal Output             |     |
|                |    | 7.3a Total (All Sectors)                                                                          | 103 |
|                |    | 7.3b Electric Power Sector.                                                                       | 104 |
|                |    | Consumption of Selected Combustible Fuels for Electricity Generation and Useful<br>Thermal Output |     |
|                |    | 7.3c Commercial and Industrial Sectors.                                                           | 105 |
|                |    | Consumption of Combustible Fuels for Electricity Generation                                       |     |
|                |    | 7.3d Total (All Sectors).                                                                         | 107 |
|                |    | 7.3e Electric Power Sector.                                                                       |     |
|                |    | Estimated Consumption of Selected Combustible Fuels for Electricity Generation                    |     |
|                |    | ·                                                                                                 | 109 |
| 7.4            |    | Stocks of Coal and Petroleum: Electric Power Sector.                                              |     |
| 7.5            |    | Electricity End Use.                                                                              |     |
| Section        | 8. | Nuclear Energy                                                                                    |     |
| 8.1            |    | Nuclear Energy Overview.                                                                          | 119 |
|                |    | g,                                                                                                |     |
| Section<br>9.1 | 9. | Energy Prices Crude Oil Price Summary                                                             | 122 |
| 9.2            |    | F.O.B. Costs of Crude Oil Imports From Selected Countries.                                        |     |
| 9.3            |    | Landed Costs of Crude Oil Imports From Selected Countries.                                        |     |
| 9.4            |    | Motor Gasoline Retail Prices, U.S. City Average.                                                  |     |
| 9.5            |    | Refiner Prices of Residual Fuel Oil.                                                              |     |
| 9.6            |    | Refiner Prices of Petroleum Products for Resale.                                                  |     |
| 9.7            |    | Refiner Prices of Petroleum Products to End Users.                                                |     |
| 9.8            |    | No. 2 Distillate Prices to Residences                                                             |     |
| <b>7.0</b>     |    | 9.8a Northeastern States.                                                                         | 130 |
|                |    | 9.8b Selected South Atlantic and Midwestern States.                                               |     |
|                |    | 9.8c Selected Western States and U.S. Average.                                                    |     |
| 9.9            |    | Average Retail Prices of Electricity.                                                             |     |
| 9.10           |    | Cost of Fossil-Fuel Receipts at Electric Generating Plants.                                       |     |
| 9.11           |    | Natural Gas Prices.                                                                               |     |