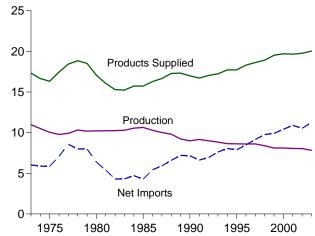

|                       |                          |

a Includes crude oil for storage in the Strategic Petroleum Reserve.
 b Net imports equals imports minus exports.
 c See Note 6 at end of section.

R=Revised. E=Estimate.

Notes: • Crude oil includes lease condensate. • Totals may not equal sum of components due to independent rounding. • Geographic coverage is the

<sup>50</sup> States and the District of Columbia.

Web Page: http://www.eia.doe.gov/emeu/mer/petro.html.

Sources: • 1973-1991: Energy Information Administration (EIA),

Petroleum Supply Annual 1992, Volume 1, May 1993, Table S1. • 1992

forward: EIA, Petroleum Supply Monthly, September 2004, Table S1.

Figure 3.1a Petroleum Overview and Production (Million Barrels per Day)





## Overview, 1973-2003



## Production, 1973-2003



Crude Oil Production, 1973-2003



Total Production, Monthly



<sup>a</sup>United States excluding Alaska and Hawaii. Note: Because vertical scales differ, graphs should not be compared. Web Page: http://www.eia.doe.gov/emeu/mer/petro.html. Sources: Tables 3.1a, 3.1b, and 3.2a.

Figure 3.1b Petroleum Products Supplied, Imports, and Stocks

(Million Barrels per Day, Except as Noted)

## Products Supplied, 1973-2003



## Products Supplied, Monthly



# Imports from Selected Countries, July 2004



#### Stocks, End of Year, 1973-2003



Notes: • OPEC=Organization of Petroleum Exporting Countries. • SPR= Strategic Petroleum Reserves. • Because vertical scales differ, graphs should not be compared.

#### Total Stocks, End of Month



Web Page: http://www.eia.doe.