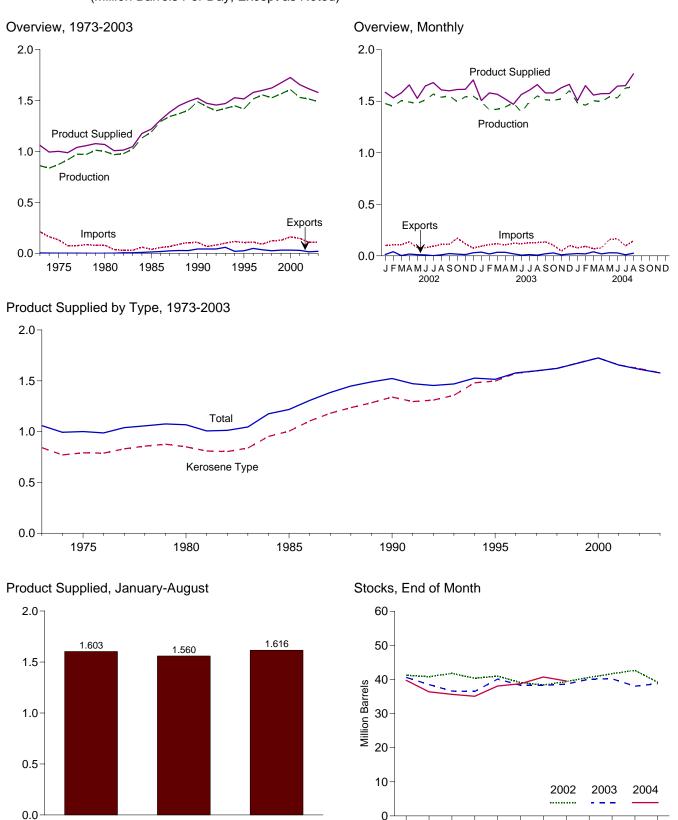

# **Tables**

|         |    | Page                                                                           |
|---------|----|--------------------------------------------------------------------------------|
| Section | 1. | Energy Overview                                                                |
| 1.1     |    | Energy Overview                                                                |
| 1.2     |    | Energy Production by Source                                                    |
| 1.3     |    | Energy Consumption by Source                                                   |
| 1.4     |    | Energy Net Imports by Source                                                   |
| 1.5     |    | Merchandise Trade Value                                                        |
| 1.6     |    | Cost of Fuels to End Users in Constant (1982-1984) Dollars                     |
| 1.7     |    | Overview of U.S. Petroleum Trade                                               |
| 1.8     |    | Energy Consumption per Dollar of Gross Domestic Product                        |
| 1.9     |    | Motor Vehicle Mileage, Fuel Consumption, and Fuel Rates                        |
| 1.10    |    | Heating Degree-Days by Census Division                                         |
| 1.11    |    | Cooling Degree-Days by Census Division                                         |
| 1.11    |    | Cooling Degree Days by Census Division                                         |
| Cantian | •  | Enouge Consumetion by Sector                                                   |
| Section | 2. | Energy Consumption by Sector                                                   |
| 2.1     |    | Energy Consumption by Sector                                                   |
| 2.2     |    | Residential Sector Energy Consumption                                          |
| 2.3     |    | Commercial Sector Energy Consumption                                           |
| 2.4     |    | Industrial Sector Energy Consumption                                           |
| 2.5     |    | Transportation Sector Energy Consumption                                       |
| 2.6     |    | Electric Power Sector Energy Consumption                                       |
|         |    |                                                                                |
| Section | 3. | Petroleum                                                                      |
| 3.1     |    | Petroleum Overview                                                             |
|         |    | 3.1a Field Production, Stock Change, Petroleum Products Supplied, and Stocks   |
|         |    | 3.1b Imports, Exports, and Net Imports                                         |
| 3.2     |    | Crude Oil Supply and Disposition                                               |
|         |    | 3.2a Supply                                                                    |
|         |    | 3.2b Disposition and Stocks                                                    |
| 3.3     |    | Petroleum Imports From                                                         |
| 3.3     |    | 3.3a Bahrain, Iran, Iraq, and Kuwait                                           |
|         |    | 3.3b Qatar, Saudi Arabia, U.A.E., and Total Persian Gulf                       |
|         |    | 3.3c Algeria, Ecuador, Gabon, Indonesia, and Libya                             |
|         |    | 3.3d Nigeria, Venezuela, Total Other OPEC, and Total OPEC                      |
|         |    | 3.3e Angola, Australia, Bahamas, Brazil, Canada, and China                     |
|         |    | 3.3f Colombia, Ecuador, Gabon, Italy, Malaysia, and Mexico                     |
|         |    | · · · · · · · · · · · · · · · · · · ·                                          |
|         |    | 3.3g Netherlands, Netherlands Antilles, Norway, Puerto Rico, Russia, and Spain |
|         |    | 3.3h Trinidad and Tobago, United Kingdom, U.S. Virgin Islands, Other Non-OPEC, |
| 2.4     |    | Total Non-OPEC, and Total Imports                                              |
| 3.4     |    | Finished Motor Gasoline Supply and Disposition                                 |
| 3.5     |    | Distillate Fuel Oil Supply and Disposition                                     |
| 3.6     |    | Residual Fuel Oil Supply and Disposition                                       |
| 3.7     |    | Jet Fuel Supply and Disposition. 63                                            |
| 3.8     |    | Liquefied Petroleum Gases Supply and Disposition                               |
| 3.9     |    | Propane and Propylene Supply and Disposition                                   |
| 3.10    |    | Other Petroleum Products Supply and Disposition                                |
|         |    |                                                                                |
| Section | 4. | Natural Gas                                                                    |
| 4.1     |    | Natural Gas Overview                                                           |
| 4.2     |    | Natural Gas Production                                                         |
| 4.3     |    | Natural Gas Trade by Country                                                   |
| 4.4     |    | Natural Gas Consumption by Sector                                              |
| 4.5     |    | Natural Gas in Underground Storage                                             |