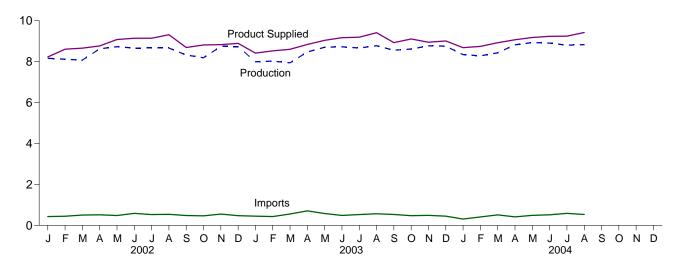

1, May 1993, Table S3. • 1992 forward: EIA, Petroleum Supply Monthly, September 2004, Table S3.

<sup>&</sup>lt;sup>a</sup> The country of origin for petroleum products may not be the country of origin for the crude oil from which the products were produced. For example, refined products imported from West European refining areas may have been produced from Middle East crude oil.
<sup>b</sup> Includes Bahrain, which is shown on Table 3.3a.
<sup>c</sup> As of January 1993, includes petroleum imported from Ecuador, which withdrew from OPEC on December 31, 1992. As of January 1995, includes petroleum imported from Gabon, which withdrew from OPEC on December 31, 1994.

Figure 3.2 Finished Motor Gasoline

(Million Barrels per Day, Except as Noted)

Overview, 1973-2003



## Overview, Monthly







Total Stocks, End of Month



Note: Because vertical scales differ, graphs should not be compared. Web Page: http://www.eia.doe.gov/emeu/mer/petro.html.

Source: Table 3.4.

Table 3.4 Finished Motor Gasoline Supply and Disposition

|                                              | Sup                       | ply                     |                                | Disposition            |                             |                       | Gasoline<br>ocks <sup>a</sup> |                                   |
|----------------------------------------------|---------------------------|-------------------------|--------------------------------|------------------------|-----------------------------|-----------------------|-------------------------------|---------------------------------