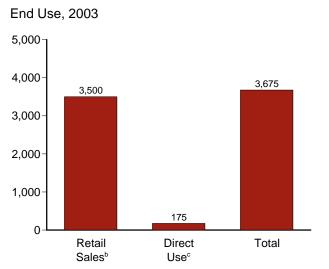

# **Tables (Continued)**

|                |    | P                                                                                                 | age |
|----------------|----|---------------------------------------------------------------------------------------------------|-----|
| Section        | 5. | Crude Oil and Natural Gas Resource Development                                                    |     |
| 5.1            |    | Crude Oil and Natural Gas Drilling Activity Measurements.                                         |     |
| 5.2            |    | Crude Oil and Natural Gas Wells Drilled.                                                          |     |
| 5.3            |    | Maximum U.S. Active Seismic Crew Counts.                                                          | 85  |
| Section        | 6. | Coal                                                                                              |     |
| 6.1            |    | Coal Overview.                                                                                    | 89  |
| 6.2            |    | Coal Consumption by Sector                                                                        | 90  |
| 6.3            |    | Coal Stocks by Sector.                                                                            | 91  |
| Section        | 7. | Electricity                                                                                       |     |
| 7.1            |    | Electricity Overview.                                                                             | 97  |
| 7.2            |    | Electricity Net Generation                                                                        |     |
|                |    | 7.2a Total (All Sectors)                                                                          | 99  |
|                |    | 7.2b Electric Power Sector.                                                                       | 100 |
|                |    | 7.2c Commercial and Industrial Sectors.                                                           | 101 |
| 7.3            |    | Consumption of Combustible Fuels for Electricity Generation and Useful Thermal Output             |     |
|                |    | 7.3a Total (All Sectors)                                                                          | 103 |
|                |    | 7.3b Electric Power Sector.                                                                       | 104 |
|                |    | Consumption of Selected Combustible Fuels for Electricity Generation and Useful<br>Thermal Output |     |
|                |    | 7.3c Commercial and Industrial Sectors.                                                           | 105 |
|                |    | Consumption of Combustible Fuels for Electricity Generation                                       |     |
|                |    | 7.3d Total (All Sectors).                                                                         | 107 |
|                |    | 7.3e Electric Power Sector.                                                                       |     |
|                |    | Estimated Consumption of Selected Combustible Fuels for Electricity Generation                    |     |
|                |    | ·                                                                                                 | 109 |
| 7.4            |    | Stocks of Coal and Petroleum: Electric Power Sector.                                              |     |
| 7.5            |    | Electricity End Use.                                                                              |     |
| Section        | 8. | Nuclear Energy                                                                                    |     |
| 8.1            |    | Nuclear Energy Overview.                                                                          | 119 |
|                |    | g,                                                                                                |     |
| Section<br>9.1 | 9. | Energy Prices Crude Oil Price Summary                                                             | 122 |
| 9.2            |    | F.O.B. Costs of Crude Oil Imports From Selected Countries.                                        |     |
| 9.3            |    | Landed Costs of Crude Oil Imports From Selected Countries.                                        |     |
| 9.4            |    | Motor Gasoline Retail Prices, U.S. City Average.                                                  |     |
| 9.5            |    | Refiner Prices of Residual Fuel Oil.                                                              |     |
| 9.6            |    | Refiner Prices of Petroleum Products for Resale.                                                  |     |
| 9.7            |    | Refiner Prices of Petroleum Products to End Users.                                                |     |
| 9.8            |    | No. 2 Distillate Prices to Residences                                                             |     |
| <b>7.0</b>     |    | 9.8a Northeastern States.                                                                         | 130 |
|                |    | 9.8b Selected South Atlantic and Midwestern States.                                               |     |
|                |    | 9.8c Selected Western States and U.S. Average.                                                    |     |
| 9.9            |    | Average Retail Prices of Electricity.                                                             |     |
| 9.10           |    | Cost of Fossil-Fuel Receipts at Electric Generating Plants.                                       |     |
| 9.11           |    | Natural Gas Prices.                                                                               |     |