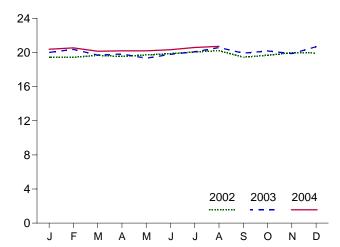

mer/petro.html.

Sources: • 1973-1991: Energy Information Administration (EIA),

Petroleum Supply Annual 1992, Volume 1, May 1993, Table S1. • 1992

forward: EIA, Petroleum Supply Monthly, September 2004, Table S1.

Figure 3.1a Petroleum Overview and Production (Million Barrels per Day)





## Overview, 1973-2003



## Production, 1973-2003



Crude Oil Production, 1973-2003



Total Production, Monthly



<sup>a</sup>United States excluding Alaska and Hawaii. Note: Because vertical scales differ, graphs should not be compared. Web Page: http://www.eia.doe.gov/emeu/mer/petro.html. Sources: Tables 3.1a, 3.1b, and 3.2a.

Figure 3.1b Petroleum Products Supplied, Imports, and Stocks

(Million Barrels per Day, Except as Noted)

## Products Supplied, 1973-2003



## Products Supplied, Monthly



# Imports from Selected Countries, July 2004



#### Stocks, End of Year, 1973-2003



Notes: • OPEC=Organization of Petroleum Exporting Countries. • SPR= Strategic Petroleum Reserves. • Because vertical scales differ, graphs should not be compared.

#### Total Stocks, End of Month



Web Page: http://www.eia.doe.gov/emeu/mer/petro.html. Sources: Tables 3.1a, 3.2b, 3.3a, 3.3b, 3.3d, 3.3e, 3.3f, 3.3h, 3.4, 3.5, and 3.6.

Table 3.2a Crude Oil Supply and Disposition: Supply

|                        |                             |                         |                           | Supply            |                             |                                               |                             |
|------------------------|-----------------------------|-------------------------|