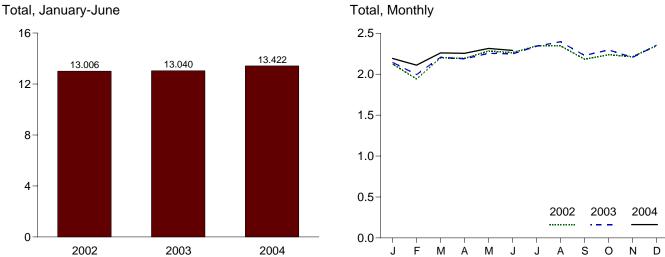

al hydroelectric power.
e Wood, black liquor, and other wood waste.
f Municipal solid waste, landfill gas, sludge waste, tires, agricultural byproducts,

<sup>&</sup>lt;sup>h</sup> Electricity retail sales to ultimate customers reported by electric utilities and other energy service providers.

See Note 12 at end of section.
R=Revised. E=Estimate. NA=Not available. F=Forecast. (s)=Less than 0.5

trillion Btu.

Notes: • Totals may not equal sum of components due to independent rounding. • Geographic coverage is the 50 States and the District of Columbia.

Web Page: http://www.eia.doe.gov/emeu/mer/consump.html.

Additional Notes and Sources: See end of section.

Figure 2.5 Transportation Sector Energy Consumption (Quadrillion Btu)

By Major Sources, 1973-2003



By Major Sources, Monthly





Note: Because vertical scales differ, graphs should not be compared. Web Page: http://www.eia.doe.gov/emeu/mer/consump.html. Source: Table 2.5.

**Table 2.5 Transportation Sector Energy Consumption** 

(Quadrillion Btu)

| Probable   Percentage   Perce   |                    |             |         | Primary Co               | nsumption |      |        |        |        |                    |
|-----------------------------------------------------------------------------------------------------------------------------------------------------------------------------------------------------------------------------------------------------------------------------------------------------------------------------------------------------------------------------------------------------------------