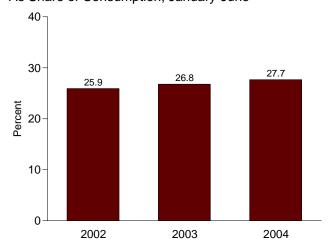

## **Monthly Energy Review**

The Monthly Energy Review (MER) is the Energy Information Administration's (EIA) primary report of recent energy statistics. Included are total energy production, consumption, and trade; energy prices; overviews of petroleum, natural gas, coal, electricity, nuclear energy, renewable energy, and international petroleum; and data unit conversions