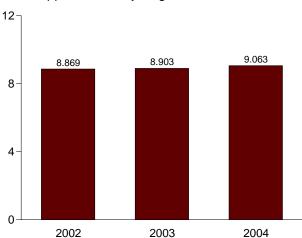

May 1993, Table S3. • 1992 forward: EIA, Petroleum Supply Monthly, September 2004, Table S3.

<sup>&</sup>lt;sup>a</sup> The country of origin for petroleum products may not be the country of origin for the crude oil from which the products were produced. For example, refined products imported from West European refining areas may have been produced from Middle East crude oil.
<sup>b</sup> Includes Bahrain, which is shown on Table 3.3a.
<sup>c</sup> As of January 1993, includes petroleum imported from Ecuador, which withdrew from OPEC on December 31, 1992. As of January 1995, includes petroleum imported from Gabon, which withdrew from OPEC on December 31, 1994.

Figure 3.2 Finished Motor Gasoline

(Million Barrels per Day, Except as Noted)

Overview, 1973-2003



## Overview, Monthly







Total Stocks, End of Month



Note: Because vertical scales differ, graphs should not be compared. Web Page: http://www.eia.doe.gov/emeu/mer/petro.html.

Source: Table 3.4.

Table 3.4 Finished Motor Gasoline Supply and Disposition

|                                              | Sup                       | ply                     |                                | Disposition            |                             |                       | Gasoline<br>ocks <sup>a</sup> |                                   |
|----------------------------------------------|---------------------------|-------------------------|--------------------------------|------------------------|-----------------------------|-----------------------|-------------------------------|-----------------------------------|