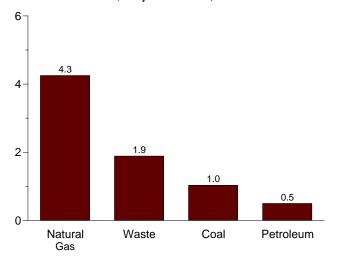

# **Tables (Continued)**

| Section | 10. Renewable Energy                                                                  |     |
|---------|---------------------------------------------------------------------------------------|-----|
| 10.1    | Renewable Energy Consumption by Source                                                | 143 |
| 10.2    | Estimated Renewable Energy Consumption                                                |     |
|         | 10.2a Residential and Commercial Sectors                                              | 144 |
|         | 10.2b Industrial and Transportation Sectors                                           | 145 |
|         | Renewable Energy Consumption                                                          |     |
|         | 10.2c Electric Power Sector and Total                                                 | 146 |
| Section | 11. International Petroleum                                                           |     |
| 11.1    | Crude Oil Production                                                                  |     |
|         | 11.1a OPEC Members.                                                                   |     |
|         | 11.1b Persian Gulf Nations, Non-OPEC, and World                                       |     |
| 11.2    | Petroleum Consumption in OECD Countries                                               |     |
| 11.3    | Petroleum Stocks in OECD Countries.                                                   | 157 |
| Appendi | ix A. Thermal Conversion Factors                                                      |     |
| A1.     | Approximate Heat Content of Petroleum Products                                        | 159 |
| A2.     | Approximate Heat Content of Crude Oil, Total Petroleum, and Natural Gas Plant Liquids | 160 |
| A3.     | Approximate Heat Content of Petroleum Product Weighted Averages                       | 161 |
| A4.     | Approximate Heat Content of Natural Gas                                               | 162 |
| A5.     | Approximate Heat Content of Coal and Coal Coke                                        | 163 |
| A6.     | Approximate Heat Rates for Electricity                                                | 164 |
| Appendi | x B. Metric and Other Physical Conversion Factors                                     |     |
| B1.     | Metric Conversion Factors                                                             | 170 |
| B2.     | Metric Prefixes                                                                       | 171 |
| В3.     | Other Physical Conversion Factors                                                     | 171 |