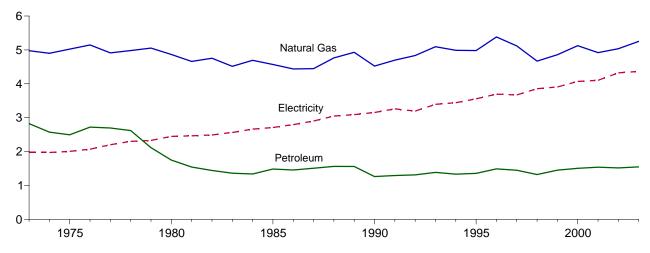

t-and-power (CHP) and industrial electricity-only plants. See note at end of Section

<sup>7.

&</sup>lt;sup>c</sup> The electric power sector comprises electricity-only and combined-heat-and-power (CHP) plants within the NAICS 22 category whose primary business is to sell electricity, or electricity and heat, to the public.

<sup>d</sup> Through 1988, data are for consumption at electric utilities only. Beginning in

<sup>1989,</sup> data also include consumption at independent power producers.

e A balancing item. The sum of primary consumption in the five energy-use

Web Page: http://www.eia.doe.gov/emeu/mer/consump.html. Additional Notes and Sources: See Tables 2.2-2.6 and end of section.

Figure 2.2 Residential Sector Energy Consumption (Quadrillion Btu)

By Major Sources, 1973-2003



By Major Sources, Monthly



0.156

0.105

0.2

0.384

0.4

0.6



14

12

10

8-

6-

4-

2

0

11.265 Natural Gas 11.153 10.632 Electricity

2004

Note: Because vertical scales differ, graphs should not be compared. Web Page: http://www.eia.doe.gov/emeu/mer/consump.html. Source: Table 2.2.

2003

2002

Petroleum

0.0

**Table 2.2 Residential Sector Energy Consumption** 

(Quadrillion Btu)

|                          |              |                             |                | Prima              | ry Consum    | ption                        |                    |              |                           |                                             |                                         |                   |
|--------------------------|--------------|-----------------------------|