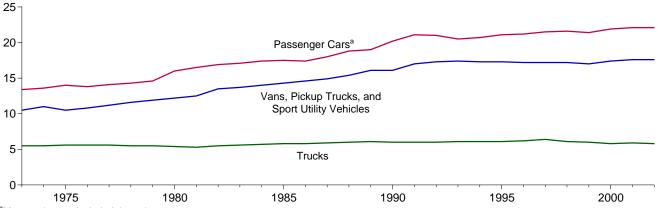

# **Tables**

|         |    | Page                                                                           |
|---------|----|--------------------------------------------------------------------------------|
| Section | 1. | Energy Overview                                                                |
| 1.1     |    | Energy Overview                                                                |
| 1.2     |    | Energy Production by Source                                                    |
| 1.3     |    | Energy Consumption by Source                                                   |
| 1.4     |    | Energy Net Imports by Source                                                   |
| 1.5     |    | Merchandise Trade Value                                                        |
| 1.6     |    | Cost of Fuels to End Users in Constant (1982-1984) Dollars                     |
| 1.7     |    | Overview of U.S. Petroleum Trade                                               |
| 1.8     |    | Energy Consumption per Dollar of Gross Domestic Product                        |
| 1.9     |    | Motor Vehicle Mileage, Fuel Consumption, and Fuel Rates                        |
| 1.10    |    | Heating Degree-Days by Census Division                                         |
| 1.11    |    | Cooling Degree-Days by Census Division                                         |
| 1.11    |    | Cooling Degree Days by Census Division                                         |
| Cantian | •  | Enouge Consumetion by Sector                                                   |
| Section | 2. | Energy Consumption by Sector                                                   |
| 2.1     |    | Energy Consumption by Sector                                                   |
| 2.2     |    | Residential Sector Energy Consumption                                          |
| 2.3     |    | Commercial Sector Energy Consumption                                           |
| 2.4     |    | Industrial Sector Energy Consumption                                           |
| 2.5     |    | Transportation Sector Energy Consumption                                       |
| 2.6     |    | Electric Power Sector Energy Consumption                                       |
|         |    |                                                                                |
| Section | 3. | Petroleum                                                                      |
| 3.1     |    | Petroleum Overview                                                             |
|         |    | 3.1a Field Production, Stock Change, Petroleum Products Supplied, and Stocks   |
|         |    | 3.1b Imports, Exports, and Net Imports                                         |
| 3.2     |    | Crude Oil Supply and Disposition                                               |
|         |    | 3.2a Supply                                                                    |
|         |    | 3.2b Disposition and Stocks                                                    |
| 3.3     |    | Petroleum Imports From                                                         |
| 3.3     |    | 3.3a Bahrain, Iran, Iraq, and Kuwait                                           |
|         |    | 3.3b Qatar, Saudi Arabia, U.A.E., and Total Persian Gulf                       |
|         |    | 3.3c Algeria, Ecuador, Gabon, Indonesia, and Libya                             |
|         |    | 3.3d Nigeria, Venezuela, Total Other OPEC, and Total OPEC                      |
|         |    | 3.3e Angola, Australia, Bahamas, Brazil, Canada, and China                     |
|         |    | 3.3f Colombia, Ecuador, Gabon, Italy, Malaysia, and Mexico                     |
|         |    | · · · · · · · · · · · · · · · · · · ·                                          |
|         |    | 3.3g Netherlands, Netherlands Antilles, Norway, Puerto Rico, Russia, and Spain |
|         |    | 3.3h Trinidad and Tobago, United Kingdom, U.S. Virgin Islands, Other Non-OPEC, |
| 2.4     |    | Total Non-OPEC, and Total Imports                                              |
| 3.4     |    | Finished Motor Gasoline Supply and Disposition                                 |
| 3.5     |    | Distillate Fuel Oil Supply and Disposition                                     |
| 3.6     |    | Residual Fuel Oil Supply and Disposition                                       |
| 3.7     |    | Jet Fuel Supply and Disposition. 63                                            |
| 3.8     |    | Liquefied Petroleum Gases Supply and Disposition                               |
| 3.9     |    | Propane and Propylene Supply and Disposition                                   |
| 3.10    |    | Other Petroleum Products Supply and Disposition                                |
|         |    |                                                                                |
| Section | 4. | Natural Gas                                                                    |
| 4.1     |    | Natural Gas Overview                                                           |
| 4.2     |    | Natural Gas Production                                                         |
| 4.3     |    | Natural Gas Trade by Country                                                   |
| 4.4     |    | Natural Gas Consumption by Sector                                              |
| 4.5     |    | Natural Gas in Underground Storage                                             |