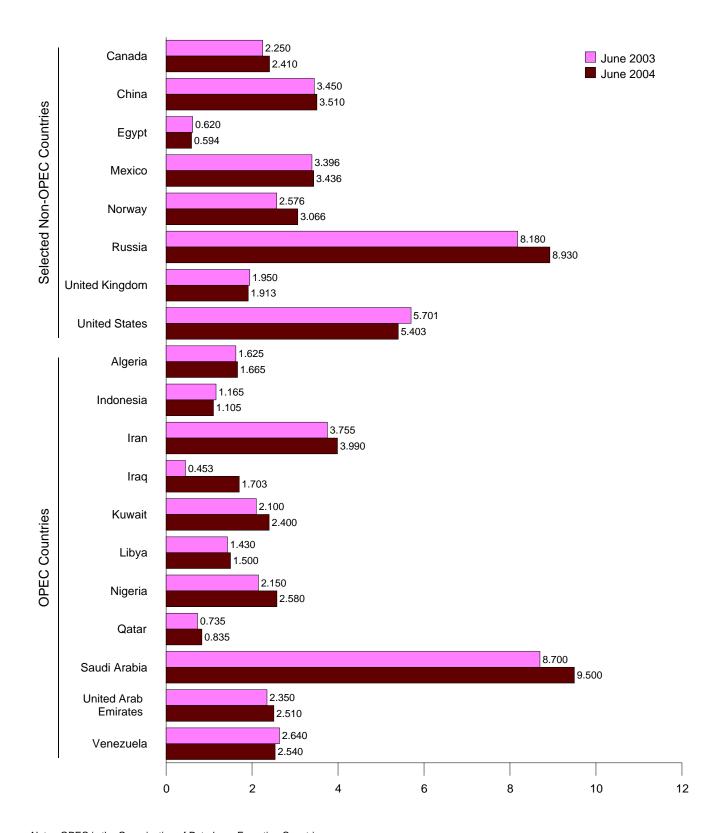

for countries may not sum to World totals due to independent rounding. • U.S. geographic coverage is the 50 States and the District of Columbia.

Web Page: http://www.eia.doe.gov/emeu/mer/inter.html.

Sources: See end of section.

Figure 11.1a Crude Oil Production Overview (Million Barrels per Day)

World Production, 1973-2003

# Non-OPEC OPEC Persian Gulf Nations 1975 1980 1985 1990 1995 2000

World Production, Monthly



Selected Producers, 1973-2003



Selected Producers, Monthly



Notes: • OECD is the Organization for Economic Cooperation and Development. • Because vertical scales differ, graphs should not be compared.

Web Page: http://www.eia.doe.gov/emeu/mer/inter.html. Source: Tables 11.1a and 11.b.

Figure 11.1b Crude Oil Production by Selected Country (Million Barrels per Day)



Note: OPEC is the Organization of Petroleum Exporting Countries.

Web Page: http://www.eia.doe.gov/emeu/mer/inter.html.

Sources: Tables 11.1a and 11.1b.

Figure 11.2 Petroleum Consumption in OECD Countries (Million Barrels per Day)



#### By Selected OECD Country



Notes: • OECD is the Organization for Economic Cooperation and Development. • Because vertical scales differ, graphs should not be compared.

Web Page: http://www.eia.doe.gov/emeu/mer/inter.html. Source: Table 11.2.

**Table 11.2 Petroleum Consumption in OECD Countries** 

(Thousand Barrels per Day)

|                                  |                       |                |                       | • /                   |                    |                       |                       |                         |