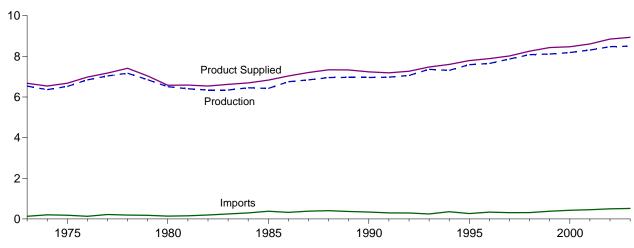

pply Annual 1992, Volume 1, May 1993, Table S3. • 1992 forward: EIA, Petroleum Supply Monthly, September 2004, Table S3.

<sup>&</sup>lt;sup>a</sup> The country of origin for petroleum products may not be the country of origin for the crude oil from which the products were produced. For example, refined products imported from West European refining areas may have been produced from Middle East crude oil.
<sup>b</sup> Includes Bahrain, which is shown on Table 3.3a.
<sup>c</sup> As of January 1993, includes petroleum imported from Ecuador, which withdrew from OPEC on December 31, 1992. As of January 1995, includes petroleum imported from Gabon, which withdrew from OPEC on December 31, 1994.

Figure 3.2 Finished Motor Gasoline

(Million Barrels per Day, Except as Noted)

Overview, 1973-2003



## Overview, Monthly







Total Stocks, End of Month



Note: Because vertical scales differ, graphs should not be compared. Web Page: http://www.eia.doe.gov/emeu/mer/petro.html.

Source: Table 3.4.

Table 3.4 Finished Motor Gasoline Supply and Disposition

|                                              | Sup                       | ply                     |                                | Disposition            |                             |                       | Gasoline<br>ocks <sup>a</sup> |                                   |
|----------------------------------------------|---------------------------|-------------------------|--------------------------------|------------------------|-----------------------------|-----------------------|-------------------------------|---------