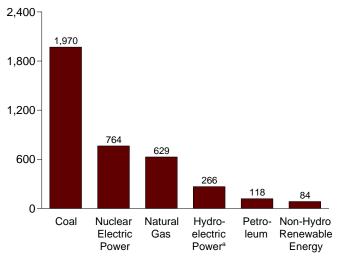

# **Tables (Continued)**

|                |    | P                                                                                                 | age |
|----------------|----|---------------------------------------------------------------------------------------------------|-----|
| Section        | 5. | Crude Oil and Natural Gas Resource Development                                                    |     |
| 5.1            |    | Crude Oil and Natural Gas Drilling Activity Measurements.                                         |     |
| 5.2            |    | Crude Oil and Natural Gas Wells Drilled.                                                          |     |
| 5.3            |    | Maximum U.S. Active Seismic Crew Counts.                                                          | 85  |
| Section        | 6. | Coal                                                                                              |     |
| 6.1            |    | Coal Overview.                                                                                    | 89  |
| 6.2            |    | Coal Consumption by Sector                                                                        | 90  |
| 6.3            |    | Coal Stocks by Sector.                                                                            | 91  |
| Section        | 7. | Electricity                                                                                       |     |
| 7.1            |    | Electricity Overview.                                                                             | 97  |
| 7.2            |    | Electricity Net Generation                                                                        |     |
|                |    | 7.2a Total (All Sectors)                                                                          | 99  |
|                |    | 7.2b Electric Power Sector.                                                                       | 100 |
|                |    | 7.2c Commercial and Industrial Sectors.                                                           | 101 |
| 7.3            |    | Consumption of Combustible Fuels for Electricity Generation and Useful Thermal Output             |     |
|                |    | 7.3a Total (All Sectors)                                                                          | 103 |
|                |    | 7.3b Electric Power Sector.                                                                       | 104 |
|                |    | Consumption of Selected Combustible Fuels for Electricity Generation and Useful<br>Thermal Output |     |
|                |    | 7.3c Commercial and Industrial Sectors.                                                           | 105 |
|                |    | Consumption of Combustible Fuels for Electricity Generation                                       |     |
|                |    | 7.3d Total (All Sectors).                                                                         | 107 |
|                |    | 7.3e Electric Power Sector.                                                                       |     |
|                |    | Estimated Consumption of Selected Combustible Fuels for Electricity Generation                    |     |
|                |    | ·                                                                                                 | 109 |
| 7.4            |    | Stocks of Coal and Petroleum: Electric Power Sector.                                              |     |
| 7.5            |    | Electricity End Use.                                                                              |     |
| Section        | 8. | Nuclear Energy                                                                                    |     |
| 8.1            |    | Nuclear Energy Overview.                                                                          | 119 |
|                |    | g,                                                                                                |     |
| Section<br>9.1 | 9. | Energy Prices Crude Oil Price Summary                                                             | 122 |
| 9.2            |    | F.O.B. Costs of Crude Oil Imports From Selected Countries.                                        |     |
| 9.3            |    | Landed Costs of Crude Oil Imports From Selected Countries.                                        |     |
| 9.4            |    | Motor Gasoline Retail Prices, U.S. City Average.                                                  |     |
| 9.5            |    | Refiner Prices of Residual Fuel Oil.                                                              |     |
| 9.6            |    | Refiner Prices of Petroleum Products for Resale.                                                  |     |
| 9.7            |    | Refiner Prices of Petroleum Products to End Users.                                                |     |
| 9.8            |    | No. 2 Distillate Prices to Residences                                                             |     |
| <b>7.0</b>     |    | 9.8a Northeastern States.                                                                         | 130 |
|                |    | 9.8b Selected South Atlantic and Midwestern States.                                               |     |
|                |    | 9.8c Selected Western States and U.S. Average.                                                    |     |
| 9.9            |    | Average Retail Prices of Electricity.                                                             |     |
| 9.10           |    | Cost of Fossil-Fuel Receipts at Electric Generating Plants.                                       |     |
| 9.11           |    | Natural Gas Prices.                                                                               |     |