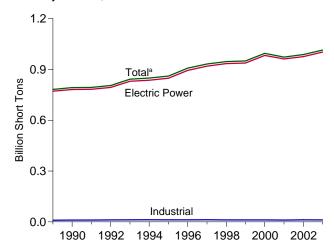

# **Tables (Continued)**

|                |    | P                                                                                                 | age |
|----------------|----|---------------------------------------------------------------------------------------------------|-----|
| Section        | 5. | Crude Oil and Natural Gas Resource Development                                                    |     |
| 5.1            |    | Crude Oil and Natural Gas Drilling Activity Measurements.                                         |     |
| 5.2            |    | Crude Oil and Natural Gas Wells Drilled.                                                          |     |
| 5.3            |    | Maximum U.S. Active Seismic Crew Counts.                                                          | 85  |
| Section        | 6. | Coal                                                                                              |     |
| 6.1            |    | Coal Overview.                                                                                    | 89  |
| 6.2            |    | Coal Consumption by Sector                                                                        | 90  |
| 6.3            |    | Coal Stocks by Sector.                                                                            | 91  |
| Section        | 7. | Electricity                                                                                       |     |
| 7.1            |    | Electricity Overview.                                                                             | 97  |
| 7.2            |    | Electricity Net Generation                                                                        |     |
|                |    | 7.2a Total (All Sectors)                                                                          | 99  |
|                |    | 7.2b Electric Power Sector.                                                                       | 100 |
|                |    | 7.2c Commercial and Industrial Sectors.                                                           | 101 |
| 7.3            |    | Consumption of Combustible Fuels for Electricity Generation and Useful Thermal Output             |     |
|                |    | 7.3a Total (All Sectors)                                                                          | 103 |
|                |    | 7.3b Electric Power Sector.                                                                       | 104 |
|                |    | Consumption of Selected Combustible Fuels for Electricity Generation and Useful<br>Thermal Output |     |
|                |    | 7.3c Commercial and Industrial Sectors.                                                           | 105 |
|                |    | Consumption of Combustible Fuels for Electricity Generation                                       |     |
|                |    | 7.3d Total (All Sectors).                                                                         | 107 |
|                |    | 7.3e Electric Power Sector.                                                                       |     |
|                |    | Estimated Consumption of Selected Combustible Fuels for Electricity Generation                    |     |
|                |    | ·                                                                                                 | 109 |
| 7.4            |    | Stocks of Coal and Petroleum: Electric Power Sector.                                              |     |
| 7.5            |    | Electricity End Use.                                                                              |     |
| Section        | 8. | Nuclear Energy                                                                                    |     |
| 8.1            |    | Nuclear Energy Overview.                                                                          | 119 |
|                |    | g,                                                                                                |     |
| Section<br>9.1 | 9. | Energy Prices Crude Oil Price Summary                                                             | 122 |
| 9.2            |    | F.O.B. Costs of Crude Oil Imports From Selected Countries.                                        |     |
| 9.3            |    | Landed Costs of Crude Oil Imports From Selected Countries.                                        |     |
| 9.4            |    | Motor Gasoline Retail Prices, U.S. City Average.                                                  |     |
| 9.5            |    | Refiner Prices of Residual Fuel Oil.                                                              |     |
| 9.6            |    | Refiner Prices of Petroleum Products for Resale.                                                  |     |
| 9.7            |    | Refiner Prices of Petroleum Products to End Users.                                                |     |
| 9.8            |    | No. 2 Distillate Prices to Residences                                                             |     |
| <b>7.0</b>     |    | 9.8a Northeastern States.                                                                         | 130 |
|                |    | 9.8b Selected South Atlantic and Midwestern States.                                               |     |
|                |    | 9.8c Selected Western States and U.S. Average.                                                    |     |
| 9.9            |    | Average Retail Prices of Electricity.                                                             |     |
| 9.10           |    | Cost of Fossil-Fuel Receipts at Electric Generating Plants.                                       |     |
| 9.11           |    | Natural Gas Prices.                                                                               |     |