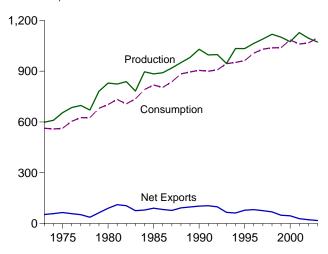

# **Tables**

|         |    | Page                                                                           |
|---------|----|--------------------------------------------------------------------------------|
| Section | 1. | Energy Overview                                                                |
| 1.1     |    | Energy Overview                                                                |
| 1.2     |    | Energy Production by Source                                                    |
| 1.3     |    | Energy Consumption by Source                                                   |
| 1.4     |    | Energy Net Imports by Source                                                   |
| 1.5     |    | Merchandise Trade Value                                                        |
| 1.6     |    | Cost of Fuels to End Users in Constant (1982-1984) Dollars                     |
| 1.7     |    | Overview of U.S. Petroleum Trade                                               |
| 1.8     |    | Energy Consumption per Dollar of Gross Domestic Product                        |
| 1.9     |    | Motor Vehicle Mileage, Fuel Consumption, and Fuel Rates                        |
| 1.10    |    | Heating Degree-Days by Census Division                                         |
| 1.11    |    | Cooling Degree-Days by Census Division                                         |
| 1.11    |    | Cooling Degree Days by Census Division                                         |
| Cantian | •  | Enouge Consumetion by Sector                                                   |
| Section | 2. | Energy Consumption by Sector                                                   |
| 2.1     |    | Energy Consumption by Sector                                                   |
| 2.2     |    | Residential Sector Energy Consumption                                          |
| 2.3     |    | Commercial Sector Energy Consumption                                           |
| 2.4     |    | Industrial Sector Energy Consumption                                           |
| 2.5     |    | Transportation Sector Energy Consumption                                       |
| 2.6     |    | Electric Power Sector Energy Consumption                                       |
|         |    |                                                                                |
| Section | 3. | Petroleum                                                                      |
| 3.1     |    | Petroleum Overview                                                             |
|         |    | 3.1a Field Production, Stock Change, Petroleum Products Supplied, and Stocks   |
|         |    | 3.1b Imports, Exports, and Net Imports                                         |
| 3.2     |    | Crude Oil Supply and Disposition                                               |
|         |    | 3.2a Supply                                                                    |
|         |    | 3.2b Disposition and Stocks                                                    |
| 3.3     |    | Petroleum Imports From                                                         |
| 3.3     |    | 3.3a Bahrain, Iran, Iraq, and Kuwait                                           |
|         |    | 3.3b Qatar, Saudi Arabia, U.A.E., and Total Persian Gulf                       |
|         |    | 3.3c Algeria, Ecuador, Gabon, Indonesia, and Libya                             |
|         |    | 3.3d Nigeria, Venezuela, Total Other OPEC, and Total OPEC                      |
|         |    | 3.3e Angola, Australia, Bahamas, Brazil, Canada, and China                     |
|         |    | 3.3f Colombia, Ecuador, Gabon, Italy, Malaysia, and Mexico                     |
|         |    | · · · · · · · · · · · · · · · · · · ·                                          |
|         |    | 3.3g Netherlands, Netherlands Antilles, Norway, Puerto Rico, Russia, and Spain |
|         |    | 3.3h Trinidad and Tobago, United Kingdom, U.S. Virgin Islands, Other Non-OPEC, |
| 2.4     |    | Total Non-OPEC, and Total Imports                                              |
| 3.4     |    | Finished Motor Gasoline Supply and Disposition                                 |
| 3.5     |    | Distillate Fuel Oil Supply and Disposition                                     |
| 3.6     |    | Residual Fuel Oil Supply and Disposition                                       |
| 3.7     |    | Jet Fuel Supply and Disposition. 63                                            |
| 3.8     |    | Liquefied Petroleum Gases Supply and Disposition                               |
| 3.9     |    | Propane and Propylene Supply and Disposition                                   |
| 3.10    |    | Other Petroleum Products Supply and Disposition                                |
|         |    |                                                                                |
| Section | 4. | Natural Gas                                                                    |
| 4.1     |    | Natural Gas Overview                                                           |
| 4.2     |    | Natural Gas Production                                                         |
| 4.3     |    | Natural Gas Trade by Country                                                   |
| 4.4     |    | Natural Gas Consumption by Sector                                              |
| 4.5     |    | Natural Gas in Underground Storage                                             |