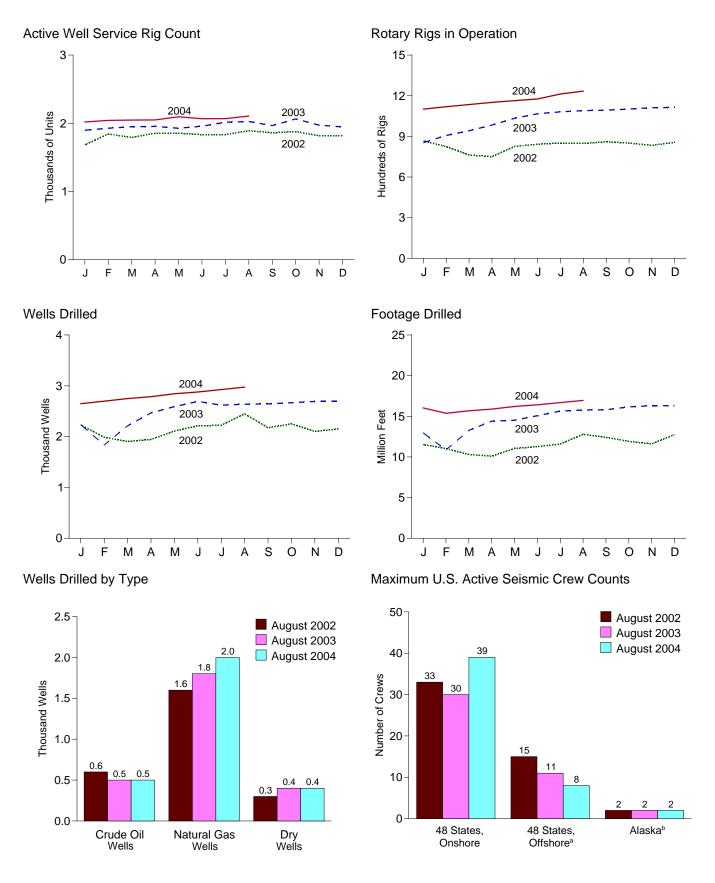

# **Tables**

|         |    | Page                                                                           |
|---------|----|--------------------------------------------------------------------------------|
| Section | 1. | Energy Overview                                                                |
| 1.1     |    | Energy Overview                                                                |
| 1.2     |    | Energy Production by Source                                                    |
| 1.3     |    | Energy Consumption by Source                                                   |
| 1.4     |    | Energy Net Imports by Source                                                   |
| 1.5     |    | Merchandise Trade Value                                                        |
| 1.6     |    | Cost of Fuels to End Users in Constant (1982-1984) Dollars                     |
| 1.7     |    | Overview of U.S. Petroleum Trade                                               |
| 1.8     |    | Energy Consumption per Dollar of Gross Domestic Product                        |
| 1.9     |    | Motor Vehicle Mileage, Fuel Consumption, and Fuel Rates                        |
| 1.10    |    | Heating Degree-Days by Census Division                                         |
| 1.11    |    | Cooling Degree-Days by Census Division                                         |
| 1.11    |    | Cooling Degree Days by Census Division                                         |
| Cantian | •  | Enouge Consumetion by Sector                                                   |
| Section | 2. | Energy Consumption by Sector                                                   |
| 2.1     |    | Energy Consumption by Sector                                                   |
| 2.2     |    | Residential Sector Energy Consumption                                          |
| 2.3     |    | Commercial Sector Energy Consumption                                           |
| 2.4     |    | Industrial Sector Energy Consumption                                           |
| 2.5     |    | Transportation Sector Energy Consumption                                       |
| 2.6     |    | Electric Power Sector Energy Consumption                                       |
|         |    |                                                                                |
| Section | 3. | Petroleum                                                                      |
| 3.1     |    | Petroleum Overview                                                             |
|         |    | 3.1a Field Production, Stock Change, Petroleum Products Supplied, and Stocks   |
|         |    | 3.1b Imports, Exports, and Net Imports                                         |
| 3.2     |    | Crude Oil Supply and Disposition                                               |
|         |    | 3.2a Supply                                                                    |
|         |    | 3.2b Disposition and Stocks                                                    |
| 3.3     |    | Petroleum Imports From                                                         |
| 3.3     |    | 3.3a Bahrain, Iran, Iraq, and Kuwait                                           |
|         |    | 3.3b Qatar, Saudi Arabia, U.A.E., and Total Persian Gulf                       |
|         |    | 3.3c Algeria, Ecuador, Gabon, Indonesia, and Libya                             |
|         |    | 3.3d Nigeria, Venezuela, Total Other OPEC, and Total OPEC                      |
|         |    | 3.3e Angola, Australia, Bahamas, Brazil, Canada, and China                     |
|         |    | 3.3f Colombia, Ecuador, Gabon, Italy, Malaysia, and Mexico                     |
|         |    | · · · · · · · · · · · · · · · · · · ·                                          |
|         |    | 3.3g Netherlands, Netherlands Antilles, Norway, Puerto Rico, Russia, and Spain |
|         |    | 3.3h Trinidad and Tobago, United Kingdom, U.S. Virgin Islands, Other Non-OPEC, |
| 2.4     |    | Total Non-OPEC, and Total Imports                                              |
| 3.4     |    | Finished Motor Gasoline Supply and Disposition                                 |
| 3.5     |    | Distillate Fuel Oil Supply and Disposition                                     |
| 3.6     |    | Residual Fuel Oil Supply and Disposition                                       |
| 3.7     |    | Jet Fuel Supply and Disposition. 63                                            |
| 3.8     |    | Liquefied Petroleum Gases Supply and Disposition                               |
| 3.9     |    | Propane and Propylene Supply and Disposition                                   |
| 3.10    |    | Other Petroleum Products Supply and Disposition                                |
|         |    |                                                                                |
| Section | 4. | Natural Gas                                                                    |
| 4.1     |    | Natural Gas Overview                                                           |
| 4.2     |    | Natural Gas Production                                                         |
| 4.3     |    | Natural Gas Trade by Country                                                   |
| 4.4     |    | Natural Gas Consumption by Sector                                              |
| 4.5     |    | Natural Gas in Underground Storage                                             |

# **Tables (Continued)**

|                |    | P                                                                                                 | age |
|----------------|----|---------------------------------------------------------------------------------------------------|-----|
| Section        | 5. | Crude Oil and Natural Gas Resource Development                                                    |     |
| 5.1            |    | Crude Oil and Natural Gas Drilling Activity Measurements.                                         |     |
| 5.2            |    | Crude Oil and Natural Gas Wells Drilled.                                                          |     |
| 5.3            |    | Maximum U.S. Active Seismic Crew Counts.                                                          | 85  |
| Section        | 6. | Coal                                                                                              |     |
| 6.1            |    | Coal Overview.                                                                                    | 89  |
| 6.2            |    | Coal Consumption by Sector                                                                        | 90  |
| 6.3            |    | Coal Stocks by Sector.                                                                            | 91  |
| Section        | 7. | Electricity                                                                                       |     |
| 7.1            |    | Electricity Overview.                                                                             | 97  |
| 7.2            |    | Electricity Net Generation                                                                        |     |
|                |    | 7.2a Total (All Sectors)                                                                          | 99  |
|                |    | 7.2b Electric Power Sector.                                                                       | 100 |
|                |    | 7.2c Commercial and Industrial Sectors.                                                           | 101 |
| 7.3            |    | Consumption of Combustible Fuels for Electricity Generation and Useful Thermal Output             |     |
|                |    | 7.3a Total (All Sectors)                                                                          | 103 |
|                |    | 7.3b Electric Power Sector.                                                                       | 104 |
|                |    | Consumption of Selected Combustible Fuels for Electricity Generation and Useful<br>Thermal Output |     |
|                |    | 7.3c Commercial and Industrial Sectors.                                                           | 105 |
|                |    | Consumption of Combustible Fuels for Electricity Generation                                       |     |
|                |    | 7.3d Total (All Sectors).                                                                         | 107 |
|                |    | 7.3e Electric Power Sector.                                                                       |     |
|                |    | Estimated Consumption of Selected Combustible Fuels for Electricity Generation                    |     |
|                |    | ·                                                                                                 | 109 |
| 7.4            |    | Stocks of Coal and Petroleum: Electric Power Sector.                                              |     |
| 7.5            |    | Electricity End Use.                                                                              |     |
| Section        | 8. | Nuclear Energy                                                                                    |     |
| 8.1            |    | Nuclear Energy Overview.                                                                          | 119 |
|                |    | g,                                                                                                |     |
| Section<br>9.1 | 9. | Energy Prices Crude Oil Price Summary                                                             | 122 |
| 9.2            |    | F.O.B. Costs of Crude Oil Imports From Selected Countries.                                        |     |
| 9.3            |    | Landed Costs of Crude Oil Imports From Selected Countries.                                        |     |
| 9.4            |    | Motor Gasoline Retail Prices, U.S. City Average.                                                  |     |
| 9.5            |    | Refiner Prices of Residual Fuel Oil.                                                              |     |
| 9.6            |    | Refiner Prices of Petroleum Products for Resale.                                                  |     |
| 9.7            |    | Refiner Prices of Petroleum Products to End Users.                                                |     |
| 9.8            |    | No. 2 Distillate Prices to Residences                                                             |     |
| <b>7.0</b>     |    | 9.8a Northeastern States.                                                                         | 130 |
|                |    | 9.8b Selected South Atlantic and Midwestern States.                                               |     |
|                |    | 9.8c Selected Western States and U.S. Average.                                                    |     |
| 9.9            |    | Average Retail Prices of Electricity.                                                             |     |
| 9.10           |    | Cost of Fossil-Fuel Receipts at Electric Generating Plants.                                       |     |
| 9.11           |    | Natural Gas Prices.                                                                               |     |