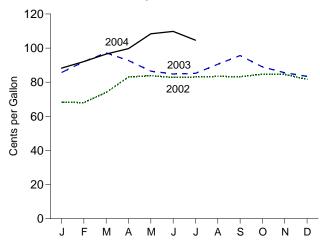

ntries into the U.S.

a Crude oil, petroleum preparations, liquetied propane and butane, and other mineral fuels.

b Petroleum, coal, natural gas, and electricity.

R=Revised.

Notes: • Monthly data are not adjusted for seasonal variations. • See Note 5 at end of section.

• Totals may not equal sum of components due to independent rounding.

• The U.S. import statistics reflect both government and

Customs territory, which comprises the 50 States, the District of Columbia, Puerto Rico, and the Virgin Islands.

Web Page: http://www.eia.doe.gov/emeu/mer/overview.html.

Source: U.S. Department of Commerce, Bureau of the Census, Foreign Trade Division. For details, see "Sources for Table 1.5" at the end of this

Figure 1.6 Cost of Fuels to End Users in Constant (1982-1984) Dollars













#### Residential Heating Oila, Monthly



#### Residential Natural Gasb, Monthly



<sup>a</sup>Excludes taxes.

 ${}^{\text{c}}\text{Residential}.$ 

Note: Because vertical scales differ, graphs should not be compared. Web Page: http://www.eai.doe.gov/emeu/mer/overview.html. Source: Table 1.6.

blncludes taxes.

Table 1.6 Cost of Fuels to End Users in Constant (1982-1984) Dollars

|                            | Consumer<br>Price Index<br>(Urban) <sup>a</sup> | Motor G             | asoline <sup>b</sup>       |                     | dential<br>ng Oil <sup>c</sup> | Resid<br>Natura                     | ential<br>I Gas <sup>b</sup> | Resid<br>Electr           |                          |
|----------------------------|-------------------------------------------------|---------------------|