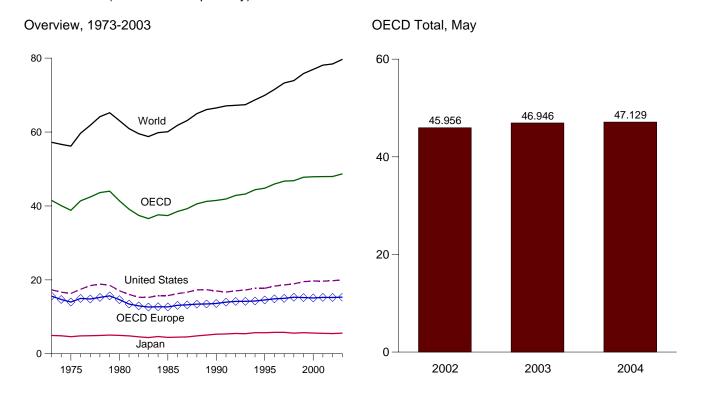

e 11.1a Crude Oil Production Overview (Million Barrels per Day)

World Production, 1973-2003

# Non-OPEC OPEC Persian Gulf Nations 1975 1980 1985 1990 1995 2000

World Production, Monthly



Selected Producers, 1973-2003



Selected Producers, Monthly



Notes: • OECD is the Organization for Economic Cooperation and Development. • Because vertical scales differ, graphs should not be compared.

Web Page: http://www.eia.doe.gov/emeu/mer/inter.html. Source: Tables 11.1a and 11.b.

Figure 11.1b Crude Oil Production by Selected Country (Million Barrels per Day)



Note: OPEC is the Organization of Petroleum Exporting Countries.

Web Page: http://www.eia.doe.gov/emeu/mer/inter.html.

Sources: Tables 11.1a and 11.1b.

Figure 11.2 Petroleum Consumption in OECD Countries (Million Barrels per Day)



#### By Selected OECD Country



Notes: • OECD is the Organization for Economic Cooperation and Development. • Because vertical scales differ, graphs should not be compared.

Web Page: http://www.eia.doe.gov/emeu/mer/inter.html. Source: Table 11.2.

**Table 11.2 Petroleum Consumption in OECD Countries** 

(Thousand Barrels per Day)

|                                  |                       |                |                       | • /                   |                    |                       |                       |                         |                             |                            |                         |                            |
|----------------------------------|-----------------------|----------------|-----------------------|-----------------------|---