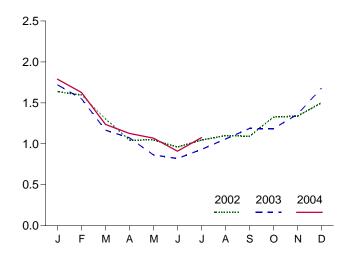

| 70        | 2,014               | 116                 |
| 002 7-Month Average        | ,                   | 184        |                              | 226                | 53        | ,                   |                     |

A negative number indicates a decrease in stocks and a positive number indicates an increase.
 Stocks are at end of period.
 See Note 4 at end of section.
 See Note 6 at end of section.

Web Page: http://www.eia.doe.gov/emeu/mer/petro.html.
Sources: • 1973-1991: Energy Information Administration (EIA),
Petroleum Supply Annual 1992, Volume 1, May 1993, Table S8. • 1992
forward: EIA, Petroleum Supply Monthly, September 2004, Table S9.

Figure 3.7 Propane and Propylene

(Million Barrels per Day, Except as Noted)







Product Supplied, Monthly







Share of Liquefied Petroleum Gases, July



Note: Because vertical scales differ, graphs should not be compared. Web Page: http://www.eia.doe.gov/emeu/mer/petro.html.

Source: Table 3.9 and, for calculation of shares, data prior to rounding.

Table 3.9 Propane and Propylene Supply and Disposition (A Subset of Table 3.8)

|