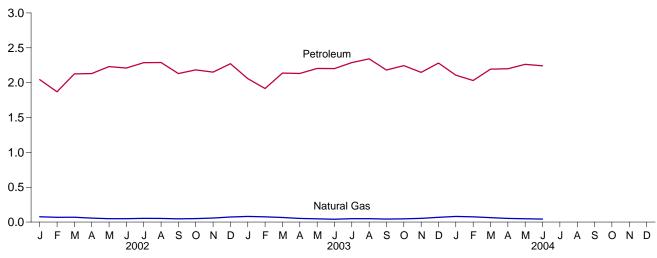

onal hydroelectric power.
e Wood, black liquor, and other wood waste.
f Municipal solid waste, landfill gas, sludge waste, tires, agricultural byproducts,

<sup>&</sup>lt;sup>h</sup> Electricity retail sales to ultimate customers reported by electric utilities and other energy service providers.

See Note 12 at end of section.
R=Revised. E=Estimate. NA=Not available. F=Forecast. (s)=Less than 0.5

trillion Btu.

Notes: • Totals may not equal sum of components due to independent rounding. • Geographic coverage is the 50 States and the District of Columbia.

Web Page: http://www.eia.doe.gov/emeu/mer/consump.html.

Additional Notes and Sources: See end of section.

Figure 2.5 Transportation Sector Energy Consumption (Quadrillion Btu)

By Major Sources, 1973-2003



By Major Sources, Monthly





Note: Because vertical scales differ, graphs should not be compared. Web Page: http://www.eia.doe.gov/emeu/mer/consump.html. Source: Table 2.5.

**Table 2.5 Transportation Sector Energy Consumption** 

(Quadrillion Btu)

| Probable   Percentage   Perce   |                    |             |         | Primary Co               | nsumption |      |        |        |        |                    |
|---------------------------------------------------------------------------------------------------------------------------------------------------------------------------------------------------------------------------------------------------------------------------------------------------------------------------------------------------------------------------------------------------------------