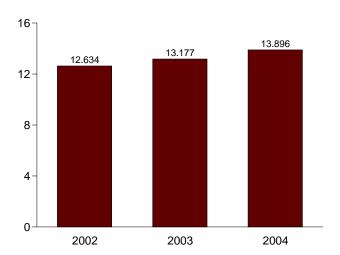

rease compared with the level of consumption during June 2003. Consumption of natural gas

increased 6.1 percent; nuclear electric power increased 5.7 percent; coal increased 3.8 percent; and petroleum increased 2.7 percent, compared with the level 1 year earlier.

Net imports of energy during June 2004 totaled 2.4 quadrillion Btu, 3.0 percent above the level of net imports 1 year earlier. Coal net exports increased 19.3 percent; petroleum products net imports decreased 9.1 percent; crude oil net imports increased 4.7 percent; and natural gas net imports increased 3.0 percent, compared with the level in June 2003.

Figure 1.1 Energy Overview (Quadrillion Btu)

Consumption, Production, and Imports, 1973-2003



Consumption, Production, and Imports, Monthly







Net Imports, January-June



Note: Because vertical scales differ, graphs should not be compared. Web Page: http://www.eia.doe.gov/emeu/mer/overview.html.

Sources: Tables 1.1 and 1.4.

**Table 1.1 Energy Overview** 

(Quadrillion Btu)

|                    | Production         | Imports                | Exports              | Adjustments <sup>a</sup> | Consumption        |
|--------------------|--------------------|------------------------|----------------------|--------------------------|--------------------|
| 072 Tetal          | C2 F0F             | 44.642                 | 2.022                | -0.456                   | 75 700             |
| 973 Total          | 63.585<br>62.372   | 14.613<br>14.304       | 2.033<br>2.203       | -0.456<br>482            | 75.708<br>73.991   |
| 974 Total          |