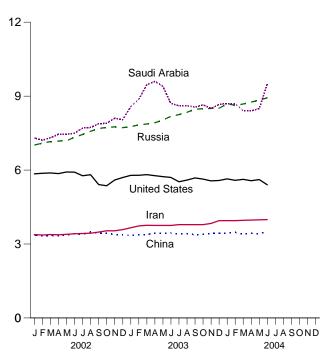

available. -=Not applicable. E=Estimate.
 Notes: • Crude oil includes lease condensate but excludes natural gas plant liquids. • Monthly data are often preliminary figures and may not

average to the annual totals because of rounding or because updates to the preliminary monthly data are not available. • Data for countries may not sum to World totals due to independent rounding. • U.S. geographic coverage is the 50 States and the District of Columbia.

Web Page: http://www.eia.doe.gov/emeu/mer/inter.html.

Sources: See end of section.

Figure 11.1a Crude Oil Production Overview (Million Barrels per Day)

World Production, 1973-2003

# Non-OPEC OPEC Persian Gulf Nations 1975 1980 1985 1990 1995 2000

World Production, Monthly



Selected Producers, 1973-2003



Selected Producers, Monthly



Notes: • OECD is the Organization for Economic Cooperation and Development. • Because vertical scales differ, graphs should not be compared.

Web Page: http://www.eia.doe.gov/emeu/mer/inter.html. Source: Tables 11.1a and 11.b.

Figure 11.1b Crude Oil Production by Selected Country (Million Barrels per Day)



Note: OPEC is the Organization of Petroleum Exporting Countries.

Web Page: http://www.eia.doe.gov/emeu/mer/inter.html.

Sources: Tables 11.1a and 11.1b.

Figure 11.2 Petroleum Consumption in OECD Countries (Million Barrels per Day)



#### By Selected OECD Country



Notes: • OECD is the Organization for Economic Cooperation and Development. • Because vertical scales differ, graphs should not be compared.

Web Page: http://www.eia.doe.gov/emeu/mer/inter.html. Source: Table 11.2.

*