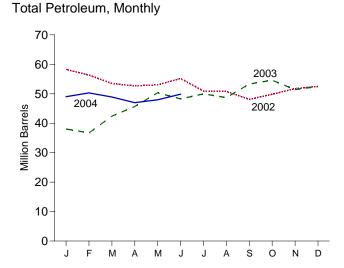

# **Tables**

|         |    | Page                                                                           |
|---------|----|--------------------------------------------------------------------------------|
| Section | 1. | Energy Overview                                                                |
| 1.1     |    | Energy Overview                                                                |
| 1.2     |    | Energy Production by Source                                                    |
| 1.3     |    | Energy Consumption by Source                                                   |
| 1.4     |    | Energy Net Imports by Source                                                   |
| 1.5     |    | Merchandise Trade Value                                                        |
| 1.6     |    | Cost of Fuels to End Users in Constant (1982-1984) Dollars                     |
| 1.7     |    | Overview of U.S. Petroleum Trade                                               |
| 1.8     |    | Energy Consumption per Dollar of Gross Domestic Product                        |
| 1.9     |    | Motor Vehicle Mileage, Fuel Consumption, and Fuel Rates                        |
| 1.10    |    | Heating Degree-Days by Census Division                                         |
| 1.11    |    | Cooling Degree-Days by Census Division                                         |
| 1.11    |    | Cooling Degree Days by Census Division                                         |
| Cantian | •  | Enouge Consumetion by Sector                                                   |
| Section | 2. | Energy Consumption by Sector                                                   |
| 2.1     |    | Energy Consumption by Sector                                                   |
| 2.2     |    | Residential Sector Energy Consumption                                          |
| 2.3     |    | Commercial Sector Energy Consumption                                           |
| 2.4     |    | Industrial Sector Energy Consumption                                           |
| 2.5     |    | Transportation Sector Energy Consumption                                       |
| 2.6     |    | Electric Power Sector Energy Consumption                                       |
|         |    |                                                                                |
| Section | 3. | Petroleum                                                                      |
| 3.1     |    | Petroleum Overview                                                             |
|         |    | 3.1a Field Production, Stock Change, Petroleum Products Supplied, and Stocks   |
|         |    | 3.1b Imports, Exports, and Net Imports                                         |
| 3.2     |    | Crude Oil Supply and Disposition                                               |
|         |    | 3.2a Supply                                                                    |
|         |    | 3.2b Disposition and Stocks                                                    |
| 3.3     |    | Petroleum Imports From                                                         |
| 3.3     |    | 3.3a Bahrain, Iran, Iraq, and Kuwait                                           |
|         |    | 3.3b Qatar, Saudi Arabia, U.A.E., and Total Persian Gulf                       |
|         |    | 3.3c Algeria, Ecuador, Gabon, Indonesia, and Libya                             |
|         |    | 3.3d Nigeria, Venezuela, Total Other OPEC, and Total OPEC                      |
|         |    | 3.3e Angola, Australia, Bahamas, Brazil, Canada, and China                     |
|         |    | 3.3f Colombia, Ecuador, Gabon, Italy, Malaysia, and Mexico                     |
|         |    | · · · · · · · · · · · · · · · · · · ·                                          |
|         |    | 3.3g Netherlands, Netherlands Antilles, Norway, Puerto Rico, Russia, and Spain |
|         |    | 3.3h Trinidad and Tobago, United Kingdom, U.S. Virgin Islands, Other Non-OPEC, |
| 2.4     |    | Total Non-OPEC, and Total Imports                                              |
| 3.4     |    | Finished Motor Gasoline Supply and Disposition                                 |
| 3.5     |    | Distillate Fuel Oil Supply and Disposition                                     |
| 3.6     |    | Residual Fuel Oil Supply and Disposition                                       |
| 3.7     |    | Jet Fuel Supply and Disposition. 63                                            |
| 3.8     |    | Liquefied Petroleum Gases Supply and Disposition                               |
| 3.9     |    | Propane and Propylene Supply and Disposition                                   |
| 3.10    |    | Other Petroleum Products Supply and Disposition                                |
|         |    |                                                                                |
| Section | 4. | Natural Gas                                                                    |
| 4.1     |    | Natural Gas Overview                                                           |
| 4.2     |    | Natural Gas Production                                                         |
| 4.3     |    | Natural Gas Trade by Country                                                   |
| 4.4     |    | Natural Gas Consumption by Sector                                              |
| 4.5     |    | Natural Gas in Underground Storage                                             |