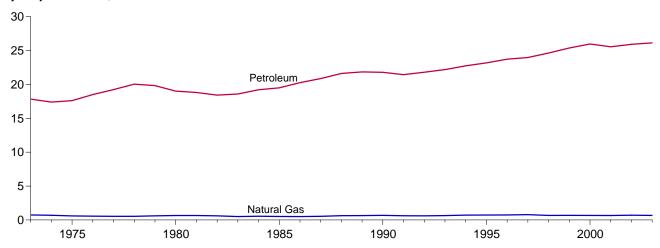

le

<sup>1.4.</sup>d Conventional hydroelectric power.
e Wood, black liquor, and other wood waste.
f Municipal solid waste, landfill gas, sludge waste, tires, agricultural byproducts,

<sup>&</sup>lt;sup>h</sup> Electricity retail sales to ultimate customers reported by electric utilities and other energy service providers.

See Note 12 at end of section.
R=Revised. E=Estimate. NA=Not available. F=Forecast. (s)=Less than 0.5

trillion Btu.

Notes: • Totals may not equal sum of components due to independent rounding. • Geographic coverage is the 50 States and the District of Columbia.

Web Page: http://www.eia.doe.gov/emeu/mer/consump.html.

Additional Notes and Sources: See end of section.

Figure 2.5 Transportation Sector Energy Consumption (Quadrillion Btu)

By Major Sources, 1973-2003



By Major Sources, Monthly





Note: Because vertical scales differ, graphs should not be compared. Web Page: http://www.eia.doe.gov/emeu/mer/consump.html. Source: Table 2.5.

**Table 2.5 Transportation Sector Energy Consumption** 

(Quadrillion Btu)

| Probable   Percentage   Perce   |                    |             |         | Primary Co               | nsumption |      |        |        |        |                    |
|----------------------------------------------------------------------------------------------------------------------------------------------------------------------------------------------------------------------------------------------------------------------------------------------------------------------------------------------------------------------------------