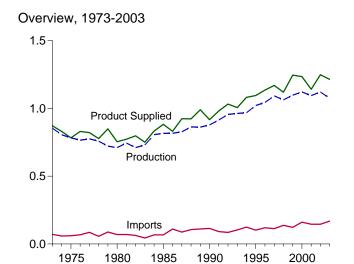

48                           | 211                | 70        | 2,014               | 116                 |
| 002 7-Month Average        | ,                   | 184        |                              | 226                | 53        | ,                   |                     |

A negative number indicates a decrease in stocks and a positive number indicates an increase.
 Stocks are at end of period.
 See Note 4 at end of section.
 See Note 6 at end of section.

Web Page: http://www.eia.doe.gov/emeu/mer/petro.html.
Sources: • 1973-1991: Energy Information Administration (EIA),
Petroleum Supply Annual 1992, Volume 1, May 1993, Table S8. • 1992
forward: EIA, Petroleum Supply Monthly, September 2004, Table S9.

Figure 3.7 Propane and Propylene

(Million Barrels per Day, Except as Noted)







Product Supplied, Monthly







Share of Liquefied Petroleum Gases, July



Note: Because vertical scales differ, graphs should not be compared. Web Page: http://www.eia.doe.gov/emeu/mer/petro.html.

Source: Table 3.9 and, for calculation of shares, data prior to rounding.

Table 3.9 Propane and Propylene Supply and Disposition (A Subset of Table 3.8)

|