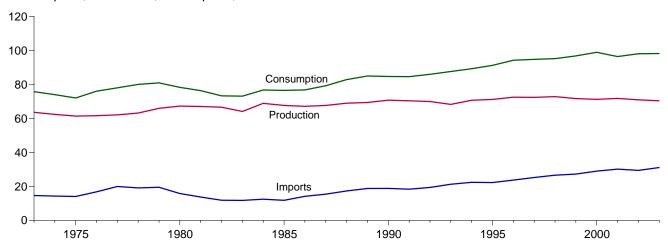

Energy consumption during June 2004 totaled 7.9 quadrillion Btu, a 3.6-percent increase compared with the level of consumption during June 2003. Consumption of natural gas

increased 6.1 percent; nuclear electric power increased 5.7 percent; coal increased 3.8 percent; and petroleum increased 2.7 percent, compared with the level 1 year earlier.

Net imports of energy during June 2004 totaled 2.4 quadrillion Btu, 3.0 percent above the level of net imports 1 year earlier. Coal net exports increased 19.3 percent; petroleum products net imports decreased 9.1 percent; crude oil net imports increased 4.7 percent; and natural gas net imports increased 3.0 percent, compared with the level in June 2003.

Figure 1.1 Energy Overview (Quadrillion Btu)

Consumption, Production, and Imports, 1973-2003



Consumption, Production, and Imports, Monthly







Net Imports, January-June



Note: Because vertical scales differ, graphs should not be compared. Web Page: http://www.eia.doe.gov/emeu/mer/overview.html.

Sources: Tables 1.1 and 1.4.

**Table 1.1 Energy Overview** 

(Quadrillion Btu)

|                    | Production         | Imports                | Exports              | Adjustments <sup>a</sup> | Consumption        |
|--------------------|--------------------|------------------------|----------------------|--------------------------|--------------------|
| 072 Tetal          | C2 F0F             | 44.642                 | 2.022                | -0.456                   | 75 700             |
| 973 Total          | 63.585<br>62.372   | 14.613<br>14.304       | 2.033<br>2.203