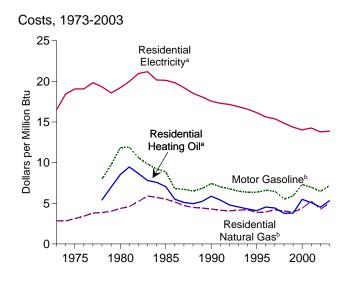

oreign countries into the U.S.

a Crude oil, petroleum preparations, liquetied propane and butane, and other mineral fuels.

b Petroleum, coal, natural gas, and electricity.

R=Revised.

Notes: • Monthly data are not adjusted for seasonal variations. • See Note 5 at end of section.

• Totals may not equal sum of components due to independent rounding.

• The U.S. import statistics reflect both government and

Customs territory, which comprises the 50 States, the District of Columbia, Puerto Rico, and the Virgin Islands.

Web Page: http://www.eia.doe.gov/emeu/mer/overview.html.

Source: U.S. Department of Commerce, Bureau of the Census, Foreign Trade Division. For details, see "Sources for Table 1.5" at the end of this

Figure 1.6 Cost of Fuels to End Users in Constant (1982-1984) Dollars













#### Residential Heating Oila, Monthly



#### Residential Natural Gasb, Monthly



<sup>a</sup>Excludes taxes.

 ${}^{\text{c}}\text{Residential}.$ 

Note: Because vertical scales differ, graphs should not be compared. Web Page: http://www.eai.doe.gov/emeu/mer/overview.html. Source: Table 1.6.

blncludes taxes.

Table 1.6 Cost of Fuels to End Users in Constant (1982-1984) Dollars

|                            | Consumer<br>Price Index<br>(Urban) <sup>a</sup> | Motor G             | asoline <sup>b</sup>       |                     | dential<br>ng Oil <sup>c</sup> | Resid<br>Natura                     | ential<br>I Gas <sup>b</sup> | Resid<br>Electr           |                          |
|----------------------------|-------------------------------------------------|------------