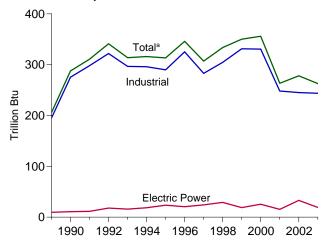

of other gases, wood, and other, which are not separately displayed.

Blast furnace gas, propane gas, and other manufactured and waste gases

Conventional hydroelectric power.

Wood, black liquor, and other wood waste.

k Includes batteries, chemicals, hydrogen, pitch, purchased steam, sulfur, and miscellaneous technologies, which are not separately displayed.

Notes: • Totals may not equal sum of components due to independent rounding. • Geographic coverage is the 50 states and the District of Columbia. Web Page: http://www.eia.doe.gov/emeu/mer/elect.html.

Figure 7.3a Consumption of Selected Combustible Fuels for Electricity Generation and Useful Thermal Output





#### Petroleum by Sector, 1989-2003



# Natural Gas by Sector, 1989-2003



Other Gases<sup>b</sup> by Sector, 1989-2003



#### Wood by Sector, 1989-2003



#### Waste by Sector, 1989-2003



<sup>a</sup>Includes commercial sector.

<sup>b</sup>Blast furnace gas, propane gas, and other manufactured and waste gases derived from fossil fuels.

Note: Because vertical scales differ, graphs should not be compared. Web Page: http://www.eia.doe.gov/emeu/mer/elect.html. Sources: Tables 7.3a, 7.3b, and 7.3c.

Table 7.3a Consumption of Combustible Fuels for Electricity Generation and Useful Thermal Output: Total (All Sectors)

|                          |                        |                                     |                                   | Petroleum                     |                                |                     |                             |                             |                   |