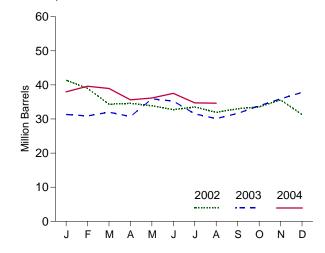

ositive number indicates an increase.

<sup>d</sup> By weight.

d By weight.
e See Note 6 at end of section.
f See Note 4 at end of section.

<sup>9</sup> See Note 3 at end of section.
R=Revised. NA=Not available. – =Not applicable. E=Estimate.
Notes:
• Totals may not equal sum of components due to independent rounding.
• Geographic coverage is the 50 States and the District of Columbia.

Web Page: http://www.eia.doe.gov/emeu/mer/petro.html.
Sources: • 1973-1991: Energy Information Administration (EIA),
Petroleum Supply Annual 1992, Volume 1, May 1993, Table S5. • 1992
forward: EIA, Petroleum Supply Monthly, September 2004, Table S5.

Figure 3.4 Residual Fuel Oil

(Million Barrels per Day, Except as Noted)





Overview, Monthly



Product Supplied, January-August



Stocks, End of Month



Note: Because vertical scales differ, graphs should not be compared. Web Page: http://www.eia.doe.gov/emeu/mer/petro.html. Source: Table 3.6.

Table 3.6 Residual Fuel Oil Supply and Disposition

|                                                                                                                                  | <u> </u>                                                    |                                                                                                | -                                          | I                                                                                    |                                                                                         |