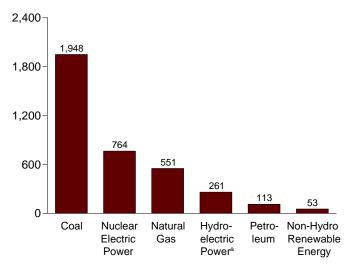

Notes: • Totals may not equal sum of components due to independent rounding. • Geographic coverage is the 50 states and the District of Columbia.

Web Page: http://www.eia.doe.gov/emeu/mer/elect.html.

Sources: • Net Generation: Tables 7.2a-7.2c. • Imports and Exports: See end of section. • Losses and Unaccounted for: Calculated as the sum of total net generation and imports minus total end use and exports. • End Use: Table

Figure 7.2 Electricity Net Generation (Billion Kilowatthours)

Total (All Sectors), Major Sources, 1989-2003



Total (All Sectors), Major Sources, 2003



Commercial Sector, Major Sources, 2003



<sup>&</sup>lt;sup>a</sup>Conventional and pumped storage hydroelectric power.

Total (All Sectors), Major Sources, Monthly



Electric Power Sector, Major Sources, 2003



Industrial Sector, Major Sources, 2003



Note: Because vertical scales differ, graphs should not be compared. Web Page: http://www.eia.doe.gov/emeu/mer/elect.html. Sources: Tables 7.2a, 7.2b, and 7.2c.

<sup>&</sup>lt;sup>b</sup>Blast furnace gas, propane gas, and other manufactured and waste gases derived from fossil fuels.

<sup>&</sup>lt;sup>c</sup>Conventional only.

Table 7.2a Electricity Net Generation: Total (All Sectors)

(Million Kilowatthours)

|                                                                                                                            |                                                                                                                                               | Fossil F