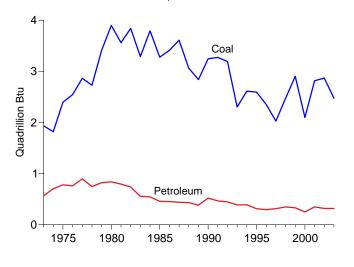

# **Tables**

|         |    | Page                                                                           |
|---------|----|--------------------------------------------------------------------------------|
| Section | 1. | Energy Overview                                                                |
| 1.1     |    | Energy Overview                                                                |
| 1.2     |    | Energy Production by Source                                                    |
| 1.3     |    | Energy Consumption by Source                                                   |
| 1.4     |    | Energy Net Imports by Source                                                   |
| 1.5     |    | Merchandise Trade Value                                                        |
| 1.6     |    | Cost of Fuels to End Users in Constant (1982-1984) Dollars                     |
| 1.7     |    | Overview of U.S. Petroleum Trade                                               |
| 1.8     |    | Energy Consumption per Dollar of Gross Domestic Product                        |
| 1.9     |    | Motor Vehicle Mileage, Fuel Consumption, and Fuel Rates                        |
| 1.10    |    | Heating Degree-Days by Census Division                                         |
| 1.11    |    | Cooling Degree-Days by Census Division                                         |
| 1.11    |    | Cooling Degree Days by Census Division                                         |
| Cantian | •  | Enouge Consumetion by Sector                                                   |
| Section | 2. | Energy Consumption by Sector                                                   |
| 2.1     |    | Energy Consumption by Sector                                                   |
| 2.2     |    | Residential Sector Energy Consumption                                          |
| 2.3     |    | Commercial Sector Energy Consumption                                           |
| 2.4     |    | Industrial Sector Energy Consumption                                           |
| 2.5     |    | Transportation Sector Energy Consumption                                       |
| 2.6     |    | Electric Power Sector Energy Consumption                                       |
|         |    |                                                                                |
| Section | 3. | Petroleum                                                                      |
| 3.1     |    | Petroleum Overview                                                             |
|         |    | 3.1a Field Production, Stock Change, Petroleum Products Supplied, and Stocks   |
|         |    | 3.1b Imports, Exports, and Net Imports                                         |
| 3.2     |    | Crude Oil Supply and Disposition                                               |
|         |    | 3.2a Supply                                                                    |
|         |    | 3.2b Disposition and Stocks                                                    |
| 3.3     |    | Petroleum Imports From                                                         |
| 3.3     |    | 3.3a Bahrain, Iran, Iraq, and Kuwait                                           |
|         |    | 3.3b Qatar, Saudi Arabia, U.A.E., and Total Persian Gulf                       |
|         |    | 3.3c Algeria, Ecuador, Gabon, Indonesia, and Libya                             |
|         |    | 3.3d Nigeria, Venezuela, Total Other OPEC, and Total OPEC                      |
|         |    | 3.3e Angola, Australia, Bahamas, Brazil, Canada, and China                     |
|         |    | 3.3f Colombia, Ecuador, Gabon, Italy, Malaysia, and Mexico                     |
|         |    | · · · · · · · · · · · · · · · · · · ·                                          |
|         |    | 3.3g Netherlands, Netherlands Antilles, Norway, Puerto Rico, Russia, and Spain |
|         |    | 3.3h Trinidad and Tobago, United Kingdom, U.S. Virgin Islands, Other Non-OPEC, |
| 2.4     |    | Total Non-OPEC, and Total Imports                                              |
| 3.4     |    | Finished Motor Gasoline Supply and Disposition                                 |
| 3.5     |    | Distillate Fuel Oil Supply and Disposition                                     |
| 3.6     |    | Residual Fuel Oil Supply and Disposition                                       |
| 3.7     |    | Jet Fuel Supply and Disposition. 63                                            |
| 3.8     |    | Liquefied Petroleum Gases Supply and Disposition                               |
| 3.9     |    | Propane and Propylene Supply and Disposition                                   |
| 3.10    |    | Other Petroleum Products Supply and Disposition                                |
|         |    |                                                                                |
| Section | 4. | Natural Gas                                                                    |
| 4.1     |    | Natural Gas Overview                                                           |
| 4.2     |    | Natural Gas Production                                                         |
| 4.3     |    | Natural Gas Trade by Country                                                   |
| 4.4     |    | Natural Gas Consumption by Sector                                              |
| 4.5     |    | Natural Gas in Underground Storage                                             |

# **Tables (Continued)**

|                |    | P                                                                                                 | age |
|----------------|----|---------------------------------------------------------------------------------------------------|-----|
| Section        | 5. | Crude Oil and Natural Gas Resource Development                                                    |     |
| 5.1            |    | Crude Oil and Natural Gas Drilling Activity Measurements.                                         |     |
| 5.2            |    | Crude Oil and Natural Gas Wells Drilled.                                                          |     |
| 5.3            |    | Maximum U.S. Active Seismic Crew Counts.                                                          | 85  |
| Section        | 6. | Coal                                                                                              |     |
| 6.1            |    | Coal Overview.                                                                                    | 89  |
| 6.2            |    | Coal Consumption by Sector                                                                        | 90  |
| 6.3            |    | Coal Stocks by Sector.                                                                            | 91  |
| Section        | 7. | Electricity                                                                                       |     |
| 7.1            |    | Electricity Overview.                                                                             | 97  |
| 7.2            |    | Electricity Net Generation                                                                        |     |
|                |    | 7.2a Total (All Sectors)                                                                          | 99  |
|                |    | 7.2b Electric Power Sector.                                                                       | 100 |
|                |    | 7.2c Commercial and Industrial Sectors.                                                           | 101 |
| 7.3            |    | Consumption of Combustible Fuels for Electricity Generation and Useful Thermal Output             |     |
|                |    | 7.3a Total (All Sectors)                                                                          | 103 |
|                |    | 7.3b Electric Power Sector.                                                                       | 104 |
|                |    | Consumption of Selected Combustible Fuels for Electricity Generation and Useful<br>Thermal Output |     |
|                |    | 7.3c Commercial and Industrial Sectors.                                                           | 105 |
|                |    | Consumption of Combustible Fuels for Electricity Generation                                       |     |
|                |    | 7.3d Total (All Sectors).                                                                         | 107 |
|                |    | 7.3e Electric Power Sector.                                                                       |     |
|                |    | Estimated Consumption of Selected Combustible Fuels for Electricity Generation                    |     |
|                |    | ·                                                                                                 | 109 |
| 7.4            |    | Stocks of Coal and Petroleum: Electric Power Sector.                                              |     |
| 7.5            |    | Electricity End Use.                                                                              |     |
| Section        | 8. | Nuclear Energy                                                                                    |     |
| 8.1            |    | Nuclear Energy Overview.                                                                          | 119 |
|                |    | g,                                                                                                |     |
| Section<br>9.1 | 9. | Energy Prices Crude Oil Price Summary                                                             | 122 |
| 9.2            |    | F.O.B. Costs of Crude Oil Imports From Selected Countries.                                        |     |
| 9.3            |    | Landed Costs of Crude Oil Imports From Selected Countries.                                        |     |
| 9.4            |    | Motor Gasoline Retail Prices, U.S. City Average.                                                  |     |
| 9.5            |    | Refiner Prices of Residual Fuel Oil.                                                              |     |
| 9.6            |    | Refiner Prices of Petroleum Products for Resale.                                                  |     |
| 9.7            |    | Refiner Prices of Petroleum Products to End Users.                                                |     |
| 9.8            |    | No. 2 Distillate Prices to Residences                                                             |     |
| <b>7.0</b>     |    | 9.8a Northeastern States.                                                                         | 130 |
|                |    | 9.8b Selected South Atlantic and Midwestern States.                                               |     |
|                |    | 9.8c Selected Western States and U.S. Average.                                                    |     |
| 9.9            |    | Average Retail Prices of Electricity.                                                             |     |
| 9.10           |    | Cost of Fossil-Fuel Receipts at Electric Generating Plants.                                       |     |
| 9.11           |    | Natural Gas Prices.                                                                               |     |