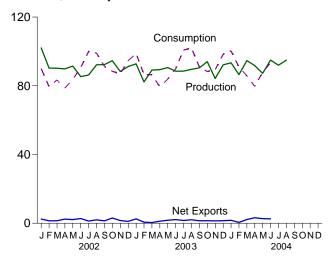

## **Monthly Energy Review**

The Monthly Energy Review (MER) is the Energy Information Administration's (EIA) primary report of recent energy statistics. Included are total energy production, consumption, and trade; energy prices; overviews of petroleum, natural gas, coal, electricity, nuclear energy, renewable energy, and international petroleum; and data unit conversions