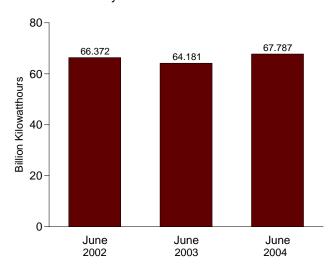

ty net generation during June 2004 was 68 net terawatthours (billion kilowatthours) of electricity, 6 percent higher than the level in June 2003.

Nuclear units generated at an average capacity factor of 95.3 percent in June 2004, 5.1 percentage points higher than the capacity factor in June 2003.

The nuclear share of total electricity net generation in June 2004 was 19.8 percent, the same as 1 year earlier.

On June 30, 2004, there were 104 operable nuclear generating units in the United States, with a collective net summer capacity of 98.8 million kilowatts of electricity.

Figure 8.1 Nuclear Energy Overview

Operable Units, End of Year, 1973-2003



Electricity Net Generation, 1973-2003

Nuclear Share of Electricity Net Generation, 1973-2003



**Nuclear Electricity Net Generation** 



Capacity Factor, Monthly



Web Page: http://www.eia.doe.gov/emeu/mer/nuclear.html. Sources: Table 7.1 and 8.1.

**Table 8.1 Nuclear Energy Overview** 

|                  | Total<br>Operable<br>Units <sup>a,b</sup> | Net Summer<br>Capacity of<br>Operable Units <sup>b,C</sup> | Nuclear Electricity<br>Net Generation | Nuclear Share<br>of Electricity<br>Net Generation | Capacity Factor                  |
|------------------|-------------------------------------------|------------------------------------------------------------|---------------------------------------|---------------------------------------------------|----------------------------------|
|                  | Number                                    | Million<br>Kilowatts                                       | Million<br>Ki