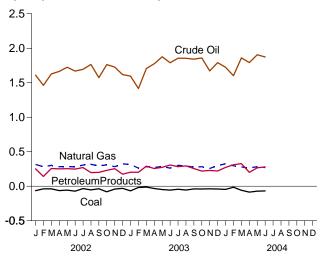

# **Tables (Continued)**

|                |    | P                                                                                                 | age |
|----------------|----|---------------------------------------------------------------------------------------------------|-----|
| Section        | 5. | Crude Oil and Natural Gas Resource Development                                                    |     |
| 5.1            |    | Crude Oil and Natural Gas Drilling Activity Measurements.                                         |     |
| 5.2            |    | Crude Oil and Natural Gas Wells Drilled.                                                          |     |
| 5.3            |    | Maximum U.S. Active Seismic Crew Counts.                                                          | 85  |
| Section        | 6. | Coal                                                                                              |     |
| 6.1            |    | Coal Overview.                                                                                    | 89  |
| 6.2            |    | Coal Consumption by Sector                                                                        | 90  |
| 6.3            |    | Coal Stocks by Sector.                                                                            | 91  |
| Section        | 7. | Electricity                                                                                       |     |
| 7.1            |    | Electricity Overview.                                                                             | 97  |
| 7.2            |    | Electricity Net Generation                                                                        |     |
|                |    | 7.2a Total (All Sectors)                                                                          | 99  |
|                |    | 7.2b Electric Power Sector.                                                                       | 100 |
|                |    | 7.2c Commercial and Industrial Sectors.                                                           | 101 |
| 7.3            |    | Consumption of Combustible Fuels for Electricity Generation and Useful Thermal Output             |     |
|                |    | 7.3a Total (All Sectors)                                                                          | 103 |
|                |    | 7.3b Electric Power Sector.                                                                       | 104 |
|                |    | Consumption of Selected Combustible Fuels for Electricity Generation and Useful<br>Thermal Output |     |
|                |    | 7.3c Commercial and Industrial Sectors.                                                           | 105 |
|                |    | Consumption of Combustible Fuels for Electricity Generation                                       |     |
|                |    | 7.3d Total (All Sectors).                                                                         | 107 |
|                |    | 7.3e Electric Power Sector.                                                                       |     |
|                |    | Estimated Consumption of Selected Combustible Fuels for Electricity Generation                    |     |
|                |    | ·                                                                                                 | 109 |
| 7.4            |    | Stocks of Coal and Petroleum: Electric Power Sector.                                              |     |
| 7.5            |    | Electricity End Use.                                                                              |     |
| Section        | 8. | Nuclear Energy                                                                                    |     |
| 8.1            |    | Nuclear Energy Overview.                                                                          | 119 |
|                |    | g,                                                                                                |     |
| Section<br>9.1 | 9. | Energy Prices Crude Oil Price Summary                                                             | 122 |
| 9.2            |    | F.O.B. Costs of Crude Oil Imports From Selected Countries.                                        |     |
| 9.3            |    | Landed Costs of Crude Oil Imports From Selected Countries.                                        |     |
| 9.4            |    | Motor Gasoline Retail Prices, U.S. City Average.                                                  |     |
| 9.5            |    | Refiner Prices of Residual Fuel Oil.                                                              |     |
| 9.6            |    | Refiner Prices of Petroleum Products for Resale.                                                  |     |
| 9.7            |    | Refiner Prices of Petroleum Products to End Users.                                                |     |
| 9.8            |    | No. 2 Distillate Prices to Residences                                                             |     |
| <b>7.0</b>     |    | 9.8a Northeastern States.                                                                         | 130 |
|                |    | 9.8b Selected South Atlantic and Midwestern States.                                               |     |
|                |    | 9.8c Selected Western States and U.S. Average.                                                    |     |
| 9.9            |    | Average Retail Prices of Electricity.                                                             |     |
| 9.10           |    | Cost of Fossil-Fuel Receipts at Electric Generating Plants.                                       |     |
| 9.11           |    | Natural Gas Prices.                                                                               |     |