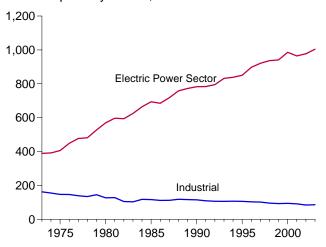

# **Tables (Continued)**

|                |    | P                                                                                                 | age |
|----------------|----|---------------------------------------------------------------------------------------------------|-----|
| Section        | 5. | Crude Oil and Natural Gas Resource Development                                                    |     |
| 5.1            |    | Crude Oil and Natural Gas Drilling Activity Measurements.                                         |     |
| 5.2            |    | Crude Oil and Natural Gas Wells Drilled.                                                          |     |
| 5.3            |    | Maximum U.S. Active Seismic Crew Counts.                                                          | 85  |
| Section        | 6. | Coal                                                                                              |     |
| 6.1            |    | Coal Overview.                                                                                    | 89  |
| 6.2            |    | Coal Consumption by Sector                                                                        | 90  |
| 6.3            |    | Coal Stocks by Sector.                                                                            | 91  |
| Section        | 7. | Electricity                                                                                       |     |
| 7.1            |    | Electricity Overview.                                                                             | 97  |
| 7.2            |    | Electricity Net Generation                                                                        |     |
|                |    | 7.2a Total (All Sectors)                                                                          | 99  |
|                |    | 7.2b Electric Power Sector.                                                                       | 100 |
|                |    | 7.2c Commercial and Industrial Sectors.                                                           | 101 |
| 7.3            |    | Consumption of Combustible Fuels for Electricity Generation and Useful Thermal Output             |     |
|                |    | 7.3a Total (All Sectors)                                                                          | 103 |
|                |    | 7.3b Electric Power Sector.                                                                       | 104 |
|                |    | Consumption of Selected Combustible Fuels for Electricity Generation and Useful<br>Thermal Output |     |
|                |    | 7.3c Commercial and Industrial Sectors.                                                           | 105 |
|                |    | Consumption of Combustible Fuels for Electricity Generation                                       |     |
|                |    | 7.3d Total (All Sectors).                                                                         | 107 |
|                |    | 7.3e Electric Power Sector.                                                                       |     |
|                |    | Estimated Consumption of Selected Combustible Fuels for Electricity Generation                    |     |
|                |    | ·                                                                                                 | 109 |
| 7.4            |    | Stocks of Coal and Petroleum: Electric Power Sector.                                              |     |
| 7.5            |    | Electricity End Use.                                                                              |     |
| Section        | 8. | Nuclear Energy                                                                                    |     |
| 8.1            |    | Nuclear Energy Overview.                                                                          | 119 |
|                |    | g,                                                                                                |     |
| Section<br>9.1 | 9. | Energy Prices Crude Oil Price Summary                                                             | 122 |
| 9.2            |    | F.O.B. Costs of Crude Oil Imports From Selected Countries.                                        |     |
| 9.3            |    | Landed Costs of Crude Oil Imports From Selected Countries.                                        |     |
| 9.4            |    | Motor Gasoline Retail Prices, U.S. City Average.                                                  |     |
| 9.5            |    | Refiner Prices of Residual Fuel Oil.                                                              |     |
| 9.6            |    | Refiner Prices of Petroleum Products for Resale.                                                  |     |
| 9.7            |    | Refiner Prices of Petroleum Products to End Users.                                                |     |
| 9.8            |    | No. 2 Distillate Prices to Residences                                                             |     |
| <b>7.0</b>     |    | 9.8a Northeastern States.                                                                         | 130 |
|                |    | 9.8b Selected South Atlantic and Midwestern States.                                               |     |
|                |    | 9.8c Selected Western States and U.S. Average.                                                    |     |
| 9.9            |    | Average Retail Prices of Electricity.                                                             |     |
| 9.10           |    | Cost of Fossil-Fuel Receipts at Electric Generating Plants.                                       |     |
| 9.11           |    | Natural Gas Prices.                                                                               |     |