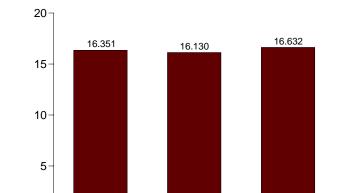

fuels that cannot

relativistic gas, plus a sitem amount of supplications gastes and state of supplications of supplications gastes and state of supplications of supplications gastes and supplications of supplications gastes and supplications of supplications gastes and supplications gastes gaste

f See Note 12 at end of section. R=Revised. E=Estimate. NA=Not available. F=Forecast. (s)=Less than 0.5

trillion Btu.

Notes: 

Totals may not equal sum of components due to independent rounding.

Geographic coverage is the 50 States and the District of Columbia.

Web Page: http://www.eia.doe.gov/emeu/mer/consump.html.

Additional Notes and Sources: See end of section.

Figure 2.4 Industrial Sector Energy Consumption (Quadrillion Btu)

By Major Sources, 1973-2003



By Major Sources, Monthly







Note: Because vertical scales differ, graphs should not be compared. Web Page: http://www.eia.doe.gov/emeu/mer/consump.html.

2003

Source: Table 2.4.

2002

0

2004

**Table 2.4 Industrial Sector Energy Consumption** 

(Quadrillion Btu)

| 1973 Total