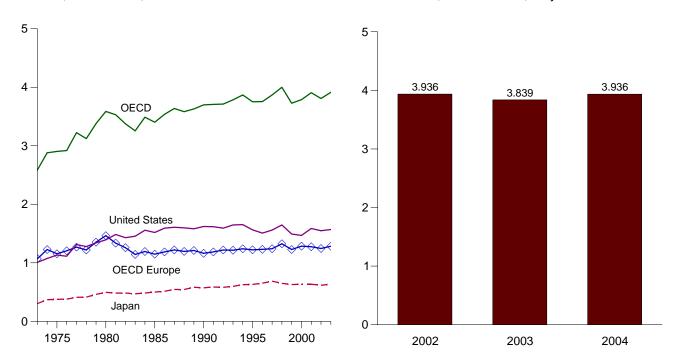

he Organization for Economic Cooperation and Development (OECD) consists of Canada, Japan, the United States, "OECD Europe" and "Other

Notes: • Data through 1996 are final. Subsequent data are preliminary.
• Totals may not equal sum of components due to independent rounding.
• U.S. geographic coverage is the 50 States and the District of Columbia.

Web Page: http://www.eia.doe.gov/emeu/mer/inter.html.
Sources: • United States: Table 3.1a. • All Other Data:
1973-1981—International Energy Agency (IEA), Quarterly Oil Statistics and Energy Balances in OECD Countries, various issues. 1982-1983—IEA, Monthly Oil and Gas Statistics Database. 1984-2004—IEA, Monthly Oil Data Service, July 13, 2004.

Figure 11.3 Petroleum Stocks in OECD Countries (Billion Barrels)



OECD Stocks, End of Month, May







Note: OECD is the Organization for Economic Cooperation and Development. Web Page: http://www.eia.doe.gov/emeu/mer/inter.html.

Source: Table 11.3.

Table 11.3 Petroleum Stocks in OECD Countries

(Million Barrels)

| (1011)                 | illoit batt       | <del>6</del> 13)  |                      |                   |                   |                             |                   |                  |                             |                            |                   |
|------------------------|-------------------|-------------------|----------------------|-------------------|-------------------|-----------------------------|-------------------|------------------|-----------------------------|----------------------------|-------------------|
|