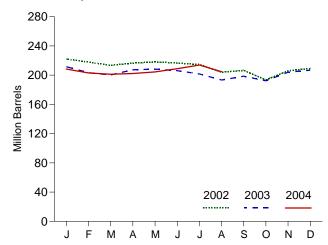

ward: EIA, Petroleum Supply Monthly, September 2004, Table S3.

<sup>&</sup>lt;sup>a</sup> The country of origin for petroleum products may not be the country of origin for the crude oil from which the products were produced. For example, refined products imported from West European refining areas may have been produced from Middle East crude oil.
<sup>b</sup> Includes Bahrain, which is shown on Table 3.3a.
<sup>c</sup> As of January 1993, includes petroleum imported from Ecuador, which withdrew from OPEC on December 31, 1992. As of January 1995, includes petroleum imported from Gabon, which withdrew from OPEC on December 31, 1994.

Figure 3.2 Finished Motor Gasoline

(Million Barrels per Day, Except as Noted)

Overview, 1973-2003



## Overview, Monthly







Total Stocks, End of Month



Note: Because vertical scales differ, graphs should not be compared. Web Page: http://www.eia.doe.gov/emeu/mer/petro.html.

Source: Table 3.4.

Table 3.4 Finished Motor Gasoline Supply and Disposition

|                                              | Sup                       | ply                     |                                | Disposition            |                             |                       | Gasoline<br>ocks <sup>a</sup> |                                   |
|----------------------------------------------|---------------------------|-------------------------|--------------------------------|------------------------|-----------------------------|-----------------------|-------------------------------|-----------------------------------|
|