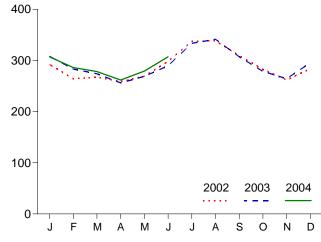

# **Tables**

|         |    | Page                                                                           |
|---------|----|--------------------------------------------------------------------------------|
| Section | 1. | Energy Overview                                                                |
| 1.1     |    | Energy Overview                                                                |
| 1.2     |    | Energy Production by Source                                                    |
| 1.3     |    | Energy Consumption by Source                                                   |
| 1.4     |    | Energy Net Imports by Source                                                   |
| 1.5     |    | Merchandise Trade Value                                                        |
| 1.6     |    | Cost of Fuels to End Users in Constant (1982-1984) Dollars                     |
| 1.7     |    | Overview of U.S. Petroleum Trade                                               |
| 1.8     |    | Energy Consumption per Dollar of Gross Domestic Product                        |
| 1.9     |    | Motor Vehicle Mileage, Fuel Consumption, and Fuel Rates                        |
| 1.10    |    | Heating Degree-Days by Census Division                                         |
| 1.11    |    | Cooling Degree-Days by Census Division                                         |
| 1.11    |    | Cooling Degree Days by Census Division                                         |
| Cantian | •  | Enouge Consumetion by Sector                                                   |
| Section | 2. | Energy Consumption by Sector                                                   |
| 2.1     |    | Energy Consumption by Sector                                                   |
| 2.2     |    | Residential Sector Energy Consumption                                          |
| 2.3     |    | Commercial Sector Energy Consumption                                           |
| 2.4     |    | Industrial Sector Energy Consumption                                           |
| 2.5     |    | Transportation Sector Energy Consumption                                       |
| 2.6     |    | Electric Power Sector Energy Consumption                                       |
|         |    |                                                                                |
| Section | 3. | Petroleum                                                                      |
| 3.1     |    | Petroleum Overview                                                             |
|         |    | 3.1a Field Production, Stock Change, Petroleum Products Supplied, and Stocks   |
|         |    | 3.1b Imports, Exports, and Net Imports                                         |
| 3.2     |    | Crude Oil Supply and Disposition                                               |
|         |    | 3.2a Supply                                                                    |
|         |    | 3.2b Disposition and Stocks                                                    |
| 3.3     |    | Petroleum Imports From                                                         |
| 3.3     |    | 3.3a Bahrain, Iran, Iraq, and Kuwait                                           |
|         |    | 3.3b Qatar, Saudi Arabia, U.A.E., and Total Persian Gulf                       |
|         |    | 3.3c Algeria, Ecuador, Gabon, Indonesia, and Libya                             |
|         |    | 3.3d Nigeria, Venezuela, Total Other OPEC, and Total OPEC                      |
|         |    | 3.3e Angola, Australia, Bahamas, Brazil, Canada, and China                     |
|         |    | 3.3f Colombia, Ecuador, Gabon, Italy, Malaysia, and Mexico                     |
|         |    | · · · · · · · · · · · · · · · · · · ·                                          |
|         |    | 3.3g Netherlands, Netherlands Antilles, Norway, Puerto Rico, Russia, and Spain |
|         |    | 3.3h Trinidad and Tobago, United Kingdom, U.S. Virgin Islands, Other Non-OPEC, |
| 2.4     |    | Total Non-OPEC, and Total Imports                                              |
| 3.4     |    | Finished Motor Gasoline Supply and Disposition                                 |
| 3.5     |    | Distillate Fuel Oil Supply and Disposition                                     |
| 3.6     |    | Residual Fuel Oil Supply and Disposition                                       |
| 3.7     |    | Jet Fuel Supply and Disposition. 63                                            |
| 3.8     |    | Liquefied Petroleum Gases Supply and Disposition                               |
| 3.9     |    | Propane and Propylene Supply and Disposition                                   |
| 3.10    |    | Other Petroleum Products Supply and Disposition                                |
|         |    |                                                                                |
| Section | 4. | Natural Gas                                                                    |
| 4.1     |    | Natural Gas Overview                                                           |
| 4.2     |    | Natural Gas Production                                                         |
| 4.3     |    | Natural Gas Trade by Country                                                   |
| 4.4     |    | Natural Gas Consumption by Sector                                              |
| 4.5     |    | Natural Gas in Underground Storage                                             |