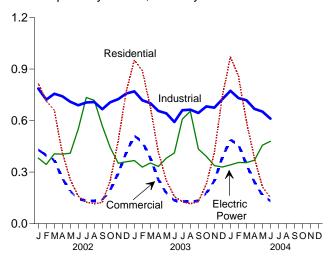

was 479 billion cubic feet, 17 percent higher than the rate in June 2003.

Net imports of natural gas in June 2004 were estimated as 264 billion cubic feet, 3 percent higher than net imports in the previous June.

Stocks of working gas<sup>1</sup> in underground natural gas storage reservoirs at the end of June 2004 were 2,023 billlion cubic feet, 14 percent higher than the level of stocks available 1 year earlier.

Net injections into underground storage during June 2004 were 397 billion cubic feet, 16 percent less than the amount of net injections during June 2003.

<sup>&</sup>lt;sup>1</sup>Gas available for withdrawal.

Figure 4.1 Natural Gas (Trillion Cubic Feet)

# Overview, 1973-2003



# Overview, Monthly



# Consumption by Sector, 1973-2003



# Consumption by Sector, Monthly



# Underground Storage, End of Year, 1973-2003



## Underground Storage, End of Month



Note: Because vertical scales differ, graphs should not be compared. Web Page: http://www.eia.doe.gov/emeu/mer/natgas.html. Sources: Tables 4.1, 4.4, and 4.5.

Table 4.1 Natural Gas Overview

|                      | Dry Gas                    | Supplemental<br>Gaseous |                                               | Trade            |                                               | Net                      | Balancing                                     |                             |
|----------------------|----------------------------|-------------------------|-----------------------------------------------|------------------|-----------------------------------------------|-----------------------