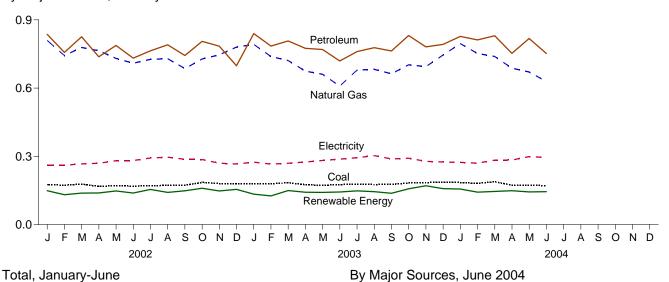

s fuels that cannot

relativistic gas, plus a sitem amount of supplications gastes and state of supplications of supplications gastes and state of supplications of supplications gastes and supplications of supplications gastes and supplications of supplications gastes and supplications gastes gaste

f See Note 12 at end of section. R=Revised. E=Estimate. NA=Not available. F=Forecast. (s)=Less than 0.5

trillion Btu.

Notes: 

Totals may not equal sum of components due to independent rounding.

Geographic coverage is the 50 States and the District of Columbia.

Web Page: http://www.eia.doe.gov/emeu/mer/consump.html.

Additional Notes and Sources: See end of section.

Figure 2.4 Industrial Sector Energy Consumption (Quadrillion Btu)

By Major Sources, 1973-2003



By Major Sources, Monthly







Note: Because vertical scales differ, graphs should not be compared. Web Page: http://www.eia.doe.gov/emeu/mer/consump.html.

2003

Source: Table 2.4.

2002

0

2004

**Table 2.4 Industrial Sector Energy Consumption** 

(Quadrillion Btu)

| 1973 Total