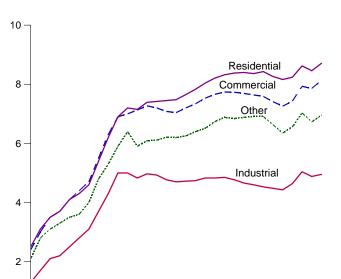

| 144.3 | 178.7        | 159.3              | 143.5              | 141.1              |
| May                | 162.5 | 191.5        | <sup>R</sup> 177.0 | <sup>R</sup> 155.3 | <sup>R</sup> 142.0 |
| June               | 148.8 | 184.3        | 163.5              | 159.0              | 140.9              |

R=Revised. NA=Not available.

Notes: • States are grouped in Tables 9.8a, 9.8b, and 9.8c by geographic region of the country. • Values for the current month are preliminary. • Prices prior to 1983 are Energy Information Administration (EIA) estimates.

See Note 6 at end of section.

Web Page: http://www.eia.doe.gov/emeu/mer/prices.html.

Source: EIA, *Petroleum Marketing Monthly*, September 2004, Table 18.

Figure 9.2 Average Retail Prices of Electricity

(Cents per Kilowatthour)





By Sector, Monthly



Note: Excludes taxes.

1980

Web Page: http://www.eia.doe.gov/emeu/mer/prices.html.

1985

1990

Source: Table 9.9.

1975

Figure 9.3 Cost of Fossil-Fuel Receipts at Electric Generating Plants (Dollars per Million Btu )

1995

2000



Costs, Monthly



Note: Because vertical scales differ, graphs should not be compared. Web Page: http://www.eia.doe.gov/emeu/mer/prices.html.

Source: Table 9.10.

Table 9.9 Average Retail Prices of Electricity

(Cents per Kilowatthour, Excluding Taxes)

|                         | Residential         | Commerciala         | Industrial <sup>b</sup> | Transportation <sup>c</sup> | Otherd          | Total               |
|-------------------------|---------------------|---------------------|-------------------------|---------------------