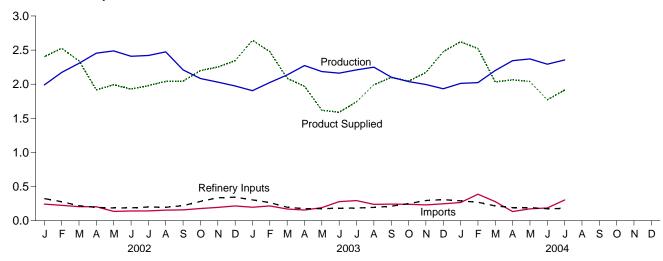

# **Tables**

|         |    | Page                                                                           |
|---------|----|--------------------------------------------------------------------------------|
| Section | 1. | Energy Overview                                                                |
| 1.1     |    | Energy Overview                                                                |
| 1.2     |    | Energy Production by Source                                                    |
| 1.3     |    | Energy Consumption by Source                                                   |
| 1.4     |    | Energy Net Imports by Source                                                   |
| 1.5     |    | Merchandise Trade Value                                                        |
| 1.6     |    | Cost of Fuels to End Users in Constant (1982-1984) Dollars                     |
| 1.7     |    | Overview of U.S. Petroleum Trade                                               |
| 1.8     |    | Energy Consumption per Dollar of Gross Domestic Product                        |
| 1.9     |    | Motor Vehicle Mileage, Fuel Consumption, and Fuel Rates                        |
| 1.10    |    | Heating Degree-Days by Census Division                                         |
| 1.11    |    | Cooling Degree-Days by Census Division                                         |
| 1.11    |    | Cooling Degree Days by Census Division                                         |
| Cantian | •  | Enouge Consumetion by Sector                                                   |
| Section | 2. | Energy Consumption by Sector                                                   |
| 2.1     |    | Energy Consumption by Sector                                                   |
| 2.2     |    | Residential Sector Energy Consumption                                          |
| 2.3     |    | Commercial Sector Energy Consumption                                           |
| 2.4     |    | Industrial Sector Energy Consumption                                           |
| 2.5     |    | Transportation Sector Energy Consumption                                       |
| 2.6     |    | Electric Power Sector Energy Consumption                                       |
|         |    |                                                                                |
| Section | 3. | Petroleum                                                                      |
| 3.1     |    | Petroleum Overview                                                             |
|         |    | 3.1a Field Production, Stock Change, Petroleum Products Supplied, and Stocks   |
|         |    | 3.1b Imports, Exports, and Net Imports                                         |
| 3.2     |    | Crude Oil Supply and Disposition                                               |
|         |    | 3.2a Supply                                                                    |
|         |    | 3.2b Disposition and Stocks                                                    |
| 3.3     |    | Petroleum Imports From                                                         |
| 3.3     |    | 3.3a Bahrain, Iran, Iraq, and Kuwait                                           |
|         |    | 3.3b Qatar, Saudi Arabia, U.A.E., and Total Persian Gulf                       |
|         |    | 3.3c Algeria, Ecuador, Gabon, Indonesia, and Libya                             |
|         |    | 3.3d Nigeria, Venezuela, Total Other OPEC, and Total OPEC                      |
|         |    | 3.3e Angola, Australia, Bahamas, Brazil, Canada, and China                     |
|         |    | 3.3f Colombia, Ecuador, Gabon, Italy, Malaysia, and Mexico                     |
|         |    | · · · · · · · · · · · · · · · · · · ·                                          |
|         |    | 3.3g Netherlands, Netherlands Antilles, Norway, Puerto Rico, Russia, and Spain |
|         |    | 3.3h Trinidad and Tobago, United Kingdom, U.S. Virgin Islands, Other Non-OPEC, |
| 2.4     |    | Total Non-OPEC, and Total Imports                                              |
| 3.4     |    | Finished Motor Gasoline Supply and Disposition                                 |
| 3.5     |    | Distillate Fuel Oil Supply and Disposition                                     |
| 3.6     |    | Residual Fuel Oil Supply and Disposition                                       |
| 3.7     |    | Jet Fuel Supply and Disposition. 63                                            |
| 3.8     |    | Liquefied Petroleum Gases Supply and Disposition                               |
| 3.9     |    | Propane and Propylene Supply and Disposition                                   |
| 3.10    |    | Other Petroleum Products Supply and Disposition                                |
|         |    |                                                                                |
| Section | 4. | Natural Gas                                                                    |
| 4.1     |    | Natural Gas Overview                                                           |
| 4.2     |    | Natural Gas Production                                                         |
| 4.3     |    | Natural Gas Trade by Country                                                   |
| 4.4     |    | Natural Gas Consumption by Sector                                              |
| 4.5     |    | Natural Gas in Underground Storage                                             |