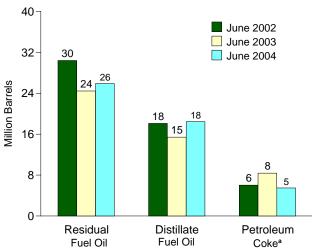

# **Tables**

|         |    | Page                                                                           |
|---------|----|--------------------------------------------------------------------------------|
| Section | 1. | Energy Overview                                                                |
| 1.1     |    | Energy Overview                                                                |
| 1.2     |    | Energy Production by Source                                                    |
| 1.3     |    | Energy Consumption by Source                                                   |
| 1.4     |    | Energy Net Imports by Source                                                   |
| 1.5     |    | Merchandise Trade Value                                                        |
| 1.6     |    | Cost of Fuels to End Users in Constant (1982-1984) Dollars                     |
| 1.7     |    | Overview of U.S. Petroleum Trade                                               |
| 1.8     |    | Energy Consumption per Dollar of Gross Domestic Product                        |
| 1.9     |    | Motor Vehicle Mileage, Fuel Consumption, and Fuel Rates                        |
| 1.10    |    | Heating Degree-Days by Census Division                                         |
| 1.11    |    | Cooling Degree-Days by Census Division                                         |
| 1.11    |    | Cooling Degree Days by Census Division                                         |
| Cantian | •  | Enouge Consumetion by Sector                                                   |
| Section | 2. | Energy Consumption by Sector                                                   |
| 2.1     |    | Energy Consumption by Sector                                                   |
| 2.2     |    | Residential Sector Energy Consumption                                          |
| 2.3     |    | Commercial Sector Energy Consumption                                           |
| 2.4     |    | Industrial Sector Energy Consumption                                           |
| 2.5     |    | Transportation Sector Energy Consumption                                       |
| 2.6     |    | Electric Power Sector Energy Consumption                                       |
|         |    |                                                                                |
| Section | 3. | Petroleum                                                                      |
| 3.1     |    | Petroleum Overview                                                             |
|         |    | 3.1a Field Production, Stock Change, Petroleum Products Supplied, and Stocks   |
|         |    | 3.1b Imports, Exports, and Net Imports                                         |
| 3.2     |    | Crude Oil Supply and Disposition                                               |
|         |    | 3.2a Supply                                                                    |
|         |    | 3.2b Disposition and Stocks                                                    |
| 3.3     |    | Petroleum Imports From                                                         |
| 3.3     |    | 3.3a Bahrain, Iran, Iraq, and Kuwait                                           |
|         |    | 3.3b Qatar, Saudi Arabia, U.A.E., and Total Persian Gulf                       |
|         |    | 3.3c Algeria, Ecuador, Gabon, Indonesia, and Libya                             |
|         |    | 3.3d Nigeria, Venezuela, Total Other OPEC, and Total OPEC                      |
|         |    | 3.3e Angola, Australia, Bahamas, Brazil, Canada, and China                     |
|         |    | 3.3f Colombia, Ecuador, Gabon, Italy, Malaysia, and Mexico                     |
|         |    | · · · · · · · · · · · · · · · · · · ·                                          |
|         |    | 3.3g Netherlands, Netherlands Antilles, Norway, Puerto Rico, Russia, and Spain |
|         |    | 3.3h Trinidad and Tobago, United Kingdom, U.S. Virgin Islands, Other Non-OPEC, |
| 2.4     |    | Total Non-OPEC, and Total Imports                                              |
| 3.4     |    | Finished Motor Gasoline Supply and Disposition                                 |
| 3.5     |    | Distillate Fuel Oil Supply and Disposition                                     |
| 3.6     |    | Residual Fuel Oil Supply and Disposition                                       |
| 3.7     |    | Jet Fuel Supply and Disposition. 63                                            |
| 3.8     |    | Liquefied Petroleum Gases Supply and Disposition                               |
| 3.9     |    | Propane and Propylene Supply and Disposition                                   |
| 3.10    |    | Other Petroleum Products Supply and Disposition                                |
|         |    |                                                                                |
| Section | 4. | Natural Gas                                                                    |
| 4.1     |    | Natural Gas Overview                                                           |
| 4.2     |    | Natural Gas Production                                                         |
| 4.3     |    | Natural Gas Trade by Country                                                   |
| 4.4     |    | Natural Gas Consumption by Sector                                              |
| 4.5     |    | Natural Gas in Underground Storage                                             |