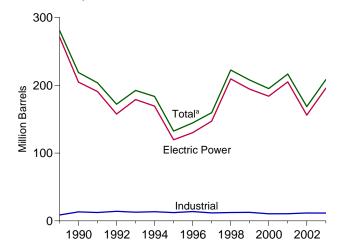

# **Tables (Continued)**

|                |    | P                                                                                                 | age |
|----------------|----|---------------------------------------------------------------------------------------------------|-----|
| Section        | 5. | Crude Oil and Natural Gas Resource Development                                                    |     |
| 5.1            |    | Crude Oil and Natural Gas Drilling Activity Measurements.                                         |     |
| 5.2            |    | Crude Oil and Natural Gas Wells Drilled.                                                          |     |
| 5.3            |    | Maximum U.S. Active Seismic Crew Counts.                                                          | 85  |
| Section        | 6. | Coal                                                                                              |     |
| 6.1            |    | Coal Overview.                                                                                    | 89  |
| 6.2            |    | Coal Consumption by Sector                                                                        | 90  |
| 6.3            |    | Coal Stocks by Sector.                                                                            | 91  |
| Section        | 7. | Electricity                                                                                       |     |
| 7.1            |    | Electricity Overview.                                                                             | 97  |
| 7.2            |    | Electricity Net Generation                                                                        |     |
|                |    | 7.2a Total (All Sectors)                                                                          | 99  |
|                |    | 7.2b Electric Power Sector.                                                                       | 100 |
|                |    | 7.2c Commercial and Industrial Sectors.                                                           | 101 |
| 7.3            |    | Consumption of Combustible Fuels for Electricity Generation and Useful Thermal Output             |     |
|                |    | 7.3a Total (All Sectors)                                                                          | 103 |
|                |    | 7.3b Electric Power Sector.                                                                       | 104 |
|                |    | Consumption of Selected Combustible Fuels for Electricity Generation and Useful<br>Thermal Output |     |
|                |    | 7.3c Commercial and Industrial Sectors.                                                           | 105 |
|                |    | Consumption of Combustible Fuels for Electricity Generation                                       |     |
|                |    | 7.3d Total (All Sectors).                                                                         | 107 |
|                |    | 7.3e Electric Power Sector.                                                                       |     |
|                |    | Estimated Consumption of Selected Combustible Fuels for Electricity Generation                    |     |
|                |    | ·                                                                                                 | 109 |
| 7.4            |    | Stocks of Coal and Petroleum: Electric Power Sector.                                              |     |
| 7.5            |    | Electricity End Use.                                                                              |     |
| Section        | 8. | Nuclear Energy                                                                                    |     |
| 8.1            |    | Nuclear Energy Overview.                                                                          | 119 |
|                |    | g,                                                                                                |     |
| Section<br>9.1 | 9. | Energy Prices Crude Oil Price Summary                                                             | 122 |
| 9.2            |    | F.O.B. Costs of Crude Oil Imports From Selected Countries.                                        |     |
| 9.3            |    | Landed Costs of Crude Oil Imports From Selected Countries.                                        |     |
| 9.4            |    | Motor Gasoline Retail Prices, U.S. City Average.                                                  |     |
| 9.5            |    | Refiner Prices of Residual Fuel Oil.                                                              |     |
| 9.6            |    | Refiner Prices of Petroleum Products for Resale.                                                  |     |
| 9.7            |    | Refiner Prices of Petroleum Products to End Users.                                                |     |
| 9.8            |    | No. 2 Distillate Prices to Residences                                                             |     |
| <b>7.0</b>     |    | 9.8a Northeastern States.                                                                         | 130 |
|                |    | 9.8b Selected South Atlantic and Midwestern States.                                               |     |
|                |    | 9.8c Selected Western States and U.S. Average.                                                    |     |
| 9.9            |    | Average Retail Prices of Electricity.                                                             |     |
| 9.10           |    | Cost of Fossil-Fuel Receipts at Electric Generating Plants.                                       |     |
| 9.11           |    | Natural Gas Prices.                                                                               |     |