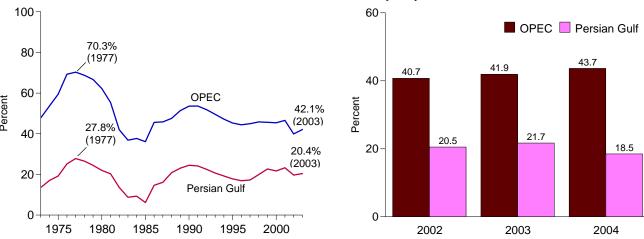

**Related publications**: Other monthly EIA reports are *Petroleum Supply Monthly*, *Petroleum Marketing Monthly*, *Natural Gas Monthly*, *Electric Power Monthly*, and *International Petroleum Monthly*. All are available on the Web at: http://www.eia.doe.gov.