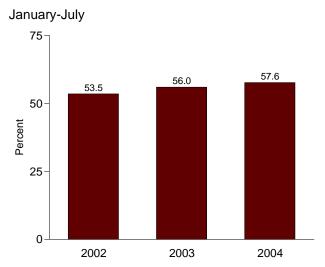

**Related publications**: Other monthly EIA reports are *Petroleum Supply Monthly*, *Petroleum Marketing Monthly*, *Natural Gas Monthly*, *Electric Power Monthly*, and *International Petroleum Monthly*. All are available on the Web at: http://www.eia.doe.gov.