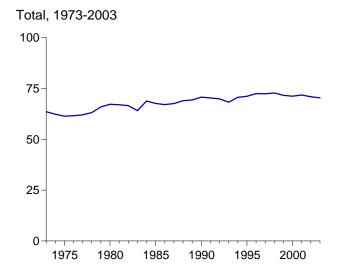

Month Total  | 35.579             | 14.375                 | 1.742                | .508                     | 48.721             |

 <sup>&</sup>lt;sup>a</sup> A balancing item. Includes stock changes, losses, gains, miscellaneous blending components, and unaccounted-for supply.
 R=Revised.
 Notes: • For definitions, see Notes 1 through 4 at end of section.
 • Totals may not equal sum of components due to independent rounding.

<sup>•</sup> Geographic coverage is the 50 States and the District of Columbia. Web Page: http://www.eia.doe.gov/emeu/mer/overview.html. Sources: • Production: Table 1.2. • Consumption: Table 1.3. • Imports and Exports: Tables 3.1b, 4.3, 6.1, 7.1, A2-A6, and Section 2, "Energy Consumption Notes and Sources," Note 5.

Figure 1.2 Energy Production (Quadrillion Btu)



Total, Monthly



By Major Sources, 1973-2003



By Major Sources, Monthly



Total, January-June



By Major Sources, June 2004



<sup>&</sup>lt;sup>a</sup>Conventional and pumped storage hydroelectric power. Note: Because vertical scales differ, graphs should not be compared.

Web Page: http://www.eia.doe.gov/emeu/mer/overview.html. Source: Table 1.2.

**Table 1.2 Energy Production by Source** 

(Quadrillion Btu)

| 1974 Total                                                                                                                                                | Coal 13.992 14.074 14.989 15.654 15.755 14.910 17.540 18.598 18.377 18.639 17.247 19.719 19.325 19.509               | Natural<br>Gas<br>(Dry)<br>22.187<br>21.210<br>19.640<br>19.565<br>19.485<br>20.076<br>19.908<br>19.