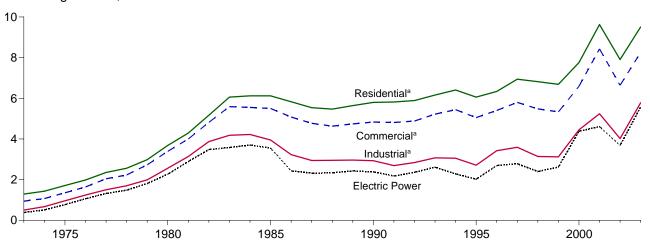

# **Tables (Continued)**

|                |    | P                                                                                                 | age |
|----------------|----|---------------------------------------------------------------------------------------------------|-----|
| Section        | 5. | Crude Oil and Natural Gas Resource Development                                                    |     |
| 5.1            |    | Crude Oil and Natural Gas Drilling Activity Measurements.                                         |     |
| 5.2            |    | Crude Oil and Natural Gas Wells Drilled.                                                          |     |
| 5.3            |    | Maximum U.S. Active Seismic Crew Counts.                                                          | 85  |
| Section        | 6. | Coal                                                                                              |     |
| 6.1            |    | Coal Overview.                                                                                    | 89  |
| 6.2            |    | Coal Consumption by Sector                                                                        | 90  |
| 6.3            |    | Coal Stocks by Sector.                                                                            | 91  |
| Section        | 7. | Electricity                                                                                       |     |
| 7.1            |    | Electricity Overview.                                                                             | 97  |
| 7.2            |    | Electricity Net Generation                                                                        |     |
|                |    | 7.2a Total (All Sectors)                                                                          | 99  |
|                |    | 7.2b Electric Power Sector.                                                                       | 100 |
|                |    | 7.2c Commercial and Industrial Sectors.                                                           | 101 |
| 7.3            |    | Consumption of Combustible Fuels for Electricity Generation and Useful Thermal Output             |     |
|                |    | 7.3a Total (All Sectors)                                                                          | 103 |
|                |    | 7.3b Electric Power Sector.                                                                       | 104 |
|                |    | Consumption of Selected Combustible Fuels for Electricity Generation and Useful<br>Thermal Output |     |
|                |    | 7.3c Commercial and Industrial Sectors.                                                           | 105 |
|                |    | Consumption of Combustible Fuels for Electricity Generation                                       |     |
|                |    | 7.3d Total (All Sectors).                                                                         | 107 |
|                |    | 7.3e Electric Power Sector.                                                                       |     |
|                |    | Estimated Consumption of Selected Combustible Fuels for Electricity Generation                    |     |
|                |    | ·                                                                                                 | 109 |
| 7.4            |    | Stocks of Coal and Petroleum: Electric Power Sector.                                              |     |
| 7.5            |    | Electricity End Use.                                                                              |     |
| Section        | 8. | Nuclear Energy                                                                                    |     |
| 8.1            |    | Nuclear Energy Overview.                                                                          | 119 |
|                |    | g,                                                                                                |     |
| Section<br>9.1 | 9. | Energy Prices Crude Oil Price Summary                                                             | 122 |
| 9.2            |    | F.O.B. Costs of Crude Oil Imports From Selected Countries.                                        |     |
| 9.3            |    | Landed Costs of Crude Oil Imports From Selected Countries.                                        |     |
| 9.4            |    | Motor Gasoline Retail Prices, U.S. City Average.                                                  |     |
| 9.5            |    | Refiner Prices of Residual Fuel Oil.                                                              |     |
| 9.6            |    | Refiner Prices of Petroleum Products for Resale.                                                  |     |
| 9.7            |    | Refiner Prices of Petroleum Products to End Users.                                                |     |
| 9.8            |    | No. 2 Distillate Prices to Residences                                                             |     |
| <b>7.0</b>     |    | 9.8a Northeastern States.                                                                         | 130 |
|                |    | 9.8b Selected South Atlantic and Midwestern States.                                               |     |
|                |    | 9.8c Selected Western States and U.S. Average.                                                    |     |
| 9.9            |    | Average Retail Prices of Electricity.                                                             |     |
| 9.10           |    | Cost of Fossil-Fuel Receipts at Electric Generating Plants.                                       |     |
| 9.11           |    | Natural Gas Prices.                                                                               |     |