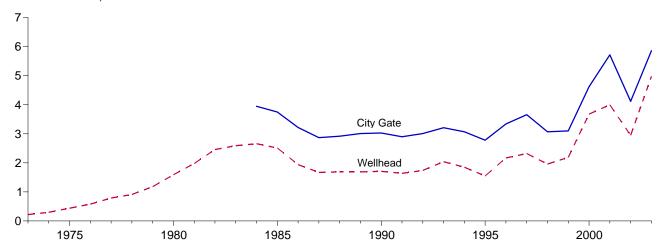

# **Tables (Continued)**

|                |    | P                                                                                                 | age |
|----------------|----|---------------------------------------------------------------------------------------------------|-----|
| Section        | 5. | Crude Oil and Natural Gas Resource Development                                                    |     |
| 5.1            |    | Crude Oil and Natural Gas Drilling Activity Measurements.                                         |     |
| 5.2            |    | Crude Oil and Natural Gas Wells Drilled.                                                          |     |
| 5.3            |    | Maximum U.S. Active Seismic Crew Counts.                                                          | 85  |
| Section        | 6. | Coal                                                                                              |     |
| 6.1            |    | Coal Overview.                                                                                    | 89  |
| 6.2            |    | Coal Consumption by Sector                                                                        | 90  |
| 6.3            |    | Coal Stocks by Sector.                                                                            | 91  |
| Section        | 7. | Electricity                                                                                       |     |
| 7.1            |    | Electricity Overview.                                                                             | 97  |
| 7.2            |    | Electricity Net Generation                                                                        |     |
|                |    | 7.2a Total (All Sectors)                                                                          | 99  |
|                |    | 7.2b Electric Power Sector.                                                                       | 100 |
|                |    | 7.2c Commercial and Industrial Sectors.                                                           | 101 |
| 7.3            |    | Consumption of Combustible Fuels for Electricity Generation and Useful Thermal Output             |     |
|                |    | 7.3a Total (All Sectors)                                                                          | 103 |
|                |    | 7.3b Electric Power Sector.                                                                       | 104 |
|                |    | Consumption of Selected Combustible Fuels for Electricity Generation and Useful<br>Thermal Output |     |
|                |    | 7.3c Commercial and Industrial Sectors.                                                           | 105 |
|                |    | Consumption of Combustible Fuels for Electricity Generation                                       |     |
|                |    | 7.3d Total (All Sectors).                                                                         | 107 |
|                |    | 7.3e Electric Power Sector.                                                                       |     |
|                |    | Estimated Consumption of Selected Combustible Fuels for Electricity Generation                    |     |
|                |    | ·                                                                                                 | 109 |
| 7.4            |    | Stocks of Coal and Petroleum: Electric Power Sector.                                              |     |
| 7.5            |    | Electricity End Use.                                                                              |     |
| Section        | 8. | Nuclear Energy                                                                                    |     |
| 8.1            |    | Nuclear Energy Overview.                                                                          | 119 |
|                |    | g,                                                                                                |     |
| Section<br>9.1 | 9. | Energy Prices Crude Oil Price Summary                                                             | 122 |
| 9.2            |    | F.O.B. Costs of Crude Oil Imports From Selected Countries.                                        |     |
| 9.3            |    | Landed Costs of Crude Oil Imports From Selected Countries.                                        |     |
| 9.4            |    | Motor Gasoline Retail Prices, U.S. City Average.                                                  |     |
| 9.5            |    | Refiner Prices of Residual Fuel Oil.                                                              |     |
| 9.6            |    | Refiner Prices of Petroleum Products for Resale.                                                  |     |
| 9.7            |    | Refiner Prices of Petroleum Products to End Users.                                                |     |
| 9.8            |    | No. 2 Distillate Prices to Residences                                                             |     |
| <b>7.0</b>     |    | 9.8a Northeastern States.                                                                         | 130 |
|                |    | 9.8b Selected South Atlantic and Midwestern States.                                               |     |
|                |    | 9.8c Selected Western States and U.S. Average.                                                    |     |
| 9.9            |    | Average Retail Prices of Electricity.                                                             |     |
| 9.10           |    | Cost of Fossil-Fuel Receipts at Electric Generating Plants.                                       |     |
| 9.11           |    | Natural Gas Prices.                                                                               |     |