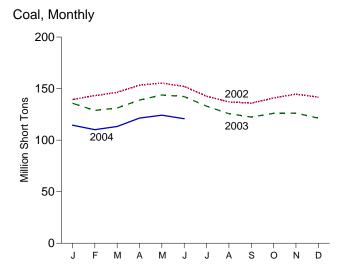

# **Tables (Continued)**

|                |    | P                                                                                                 | age |
|----------------|----|---------------------------------------------------------------------------------------------------|-----|
| Section        | 5. | Crude Oil and Natural Gas Resource Development                                                    |     |
| 5.1            |    | Crude Oil and Natural Gas Drilling Activity Measurements.                                         |     |
| 5.2            |    | Crude Oil and Natural Gas Wells Drilled.                                                          |     |
| 5.3            |    | Maximum U.S. Active Seismic Crew Counts.                                                          | 85  |
| Section        | 6. | Coal                                                                                              |     |
| 6.1            |    | Coal Overview.                                                                                    | 89  |
| 6.2            |    | Coal Consumption by Sector                                                                        | 90  |
| 6.3            |    | Coal Stocks by Sector.                                                                            | 91  |
| Section        | 7. | Electricity                                                                                       |     |
| 7.1            |    | Electricity Overview.                                                                             | 97  |
| 7.2            |    | Electricity Net Generation                                                                        |     |
|                |    | 7.2a Total (All Sectors)                                                                          | 99  |
|                |    | 7.2b Electric Power Sector.                                                                       | 100 |
|                |    | 7.2c Commercial and Industrial Sectors.                                                           | 101 |
| 7.3            |    | Consumption of Combustible Fuels for Electricity Generation and Useful Thermal Output             |     |
|                |    | 7.3a Total (All Sectors)                                                                          | 103 |
|                |    | 7.3b Electric Power Sector.                                                                       | 104 |
|                |    | Consumption of Selected Combustible Fuels for Electricity Generation and Useful<br>Thermal Output |     |
|                |    | 7.3c Commercial and Industrial Sectors.                                                           | 105 |
|                |    | Consumption of Combustible Fuels for Electricity Generation                                       |     |
|                |    | 7.3d Total (All Sectors).                                                                         | 107 |
|                |    | 7.3e Electric Power Sector.                                                                       |     |
|                |    | Estimated Consumption of Selected Combustible Fuels for Electricity Generation                    |     |
|                |    | ·                                                                                                 | 109 |
| 7.4            |    | Stocks of Coal and Petroleum: Electric Power Sector.                                              |     |
| 7.5            |    | Electricity End Use.                                                                              |     |
| Section        | 8. | Nuclear Energy                                                                                    |     |
| 8.1            |    | Nuclear Energy Overview.                                                                          | 119 |
|                |    | g,                                                                                                |     |
| Section<br>9.1 | 9. | Energy Prices Crude Oil Price Summary                                                             | 122 |
| 9.2            |    | F.O.B. Costs of Crude Oil Imports From Selected Countries.                                        |     |
| 9.3            |    | Landed Costs of Crude Oil Imports From Selected Countries.                                        |     |
| 9.4            |    | Motor Gasoline Retail Prices, U.S. City Average.                                                  |     |
| 9.5            |    | Refiner Prices of Residual Fuel Oil.                                                              |     |
| 9.6            |    | Refiner Prices of Petroleum Products for Resale.                                                  |     |
| 9.7            |    | Refiner Prices of Petroleum Products to End Users.                                                |     |
| 9.8            |    | No. 2 Distillate Prices to Residences                                                             |     |
| <b>7.0</b>     |    | 9.8a Northeastern States.                                                                         | 130 |
|                |    | 9.8b Selected South Atlantic and Midwestern States.                                               |     |
|                |    | 9.8c Selected Western States and U.S. Average.                                                    |     |
| 9.9            |    | Average Retail Prices of Electricity.                                                             |     |
| 9.10           |    | Cost of Fossil-Fuel Receipts at Electric Generating Plants.                                       |     |
| 9.11           |    | Natural Gas Prices.                                                                               |     |