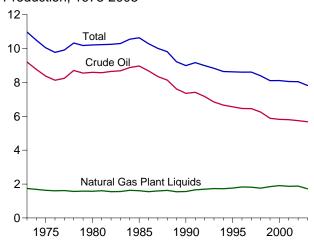

# **Tables**

|         |    | Page                                                                           |
|---------|----|--------------------------------------------------------------------------------|
| Section | 1. | Energy Overview                                                                |
| 1.1     |    | Energy Overview                                                                |
| 1.2     |    | Energy Production by Source                                                    |
| 1.3     |    | Energy Consumption by Source                                                   |
| 1.4     |    | Energy Net Imports by Source                                                   |
| 1.5     |    | Merchandise Trade Value                                                        |
| 1.6     |    | Cost of Fuels to End Users in Constant (1982-1984) Dollars                     |
| 1.7     |    | Overview of U.S. Petroleum Trade                                               |
| 1.8     |    | Energy Consumption per Dollar of Gross Domestic Product                        |
| 1.9     |    | Motor Vehicle Mileage, Fuel Consumption, and Fuel Rates                        |
| 1.10    |    | Heating Degree-Days by Census Division                                         |
| 1.11    |    | Cooling Degree-Days by Census Division                                         |
| 1.11    |    | Cooling Degree Days by Census Division                                         |
| Cantian | •  | Enouge Consumetion by Sector                                                   |
| Section | 2. | Energy Consumption by Sector                                                   |
| 2.1     |    | Energy Consumption by Sector                                                   |
| 2.2     |    | Residential Sector Energy Consumption                                          |
| 2.3     |    | Commercial Sector Energy Consumption                                           |
| 2.4     |    | Industrial Sector Energy Consumption                                           |
| 2.5     |    | Transportation Sector Energy Consumption                                       |
| 2.6     |    | Electric Power Sector Energy Consumption                                       |
|         |    |                                                                                |
| Section | 3. | Petroleum                                                                      |
| 3.1     |    | Petroleum Overview                                                             |
|         |    | 3.1a Field Production, Stock Change, Petroleum Products Supplied, and Stocks   |
|         |    | 3.1b Imports, Exports, and Net Imports                                         |
| 3.2     |    | Crude Oil Supply and Disposition                                               |
|         |    | 3.2a Supply                                                                    |
|         |    | 3.2b Disposition and Stocks                                                    |
| 3.3     |    | Petroleum Imports From                                                         |
| 3.3     |    | 3.3a Bahrain, Iran, Iraq, and Kuwait                                           |
|         |    | 3.3b Qatar, Saudi Arabia, U.A.E., and Total Persian Gulf                       |
|         |    | 3.3c Algeria, Ecuador, Gabon, Indonesia, and Libya                             |
|         |    | 3.3d Nigeria, Venezuela, Total Other OPEC, and Total OPEC                      |
|         |    | 3.3e Angola, Australia, Bahamas, Brazil, Canada, and China                     |
|         |    | 3.3f Colombia, Ecuador, Gabon, Italy, Malaysia, and Mexico                     |
|         |    | · · · · · · · · · · · · · · · · · · ·                                          |
|         |    | 3.3g Netherlands, Netherlands Antilles, Norway, Puerto Rico, Russia, and Spain |
|         |    | 3.3h Trinidad and Tobago, United Kingdom, U.S. Virgin Islands, Other Non-OPEC, |
| 2.4     |    | Total Non-OPEC, and Total Imports                                              |
| 3.4     |    | Finished Motor Gasoline Supply and Disposition                                 |
| 3.5     |    | Distillate Fuel Oil Supply and Disposition                                     |
| 3.6     |    | Residual Fuel Oil Supply and Disposition                                       |
| 3.7     |    | Jet Fuel Supply and Disposition. 63                                            |
| 3.8     |    | Liquefied Petroleum Gases Supply and Disposition                               |
| 3.9     |    | Propane and Propylene Supply and Disposition                                   |
| 3.10    |    | Other Petroleum Products Supply and Disposition                                |
|         |    |                                                                                |
| Section | 4. | Natural Gas                                                                    |
| 4.1     |    | Natural Gas Overview                                                           |
| 4.2     |    | Natural Gas Production                                                         |
| 4.3     |    | Natural Gas Trade by Country                                                   |
| 4.4     |    | Natural Gas Consumption by Sector                                              |
| 4.5     |    | Natural Gas in Underground Storage                                             |