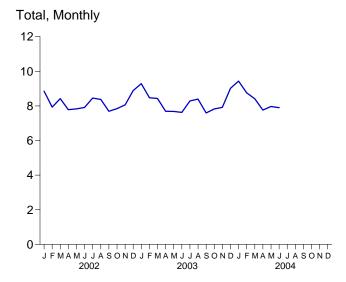

# **Tables**

|         |    | Page                                                                           |
|---------|----|--------------------------------------------------------------------------------|
| Section | 1. | Energy Overview                                                                |
| 1.1     |    | Energy Overview                                                                |
| 1.2     |    | Energy Production by Source                                                    |
| 1.3     |    | Energy Consumption by Source                                                   |
| 1.4     |    | Energy Net Imports by Source                                                   |
| 1.5     |    | Merchandise Trade Value                                                        |
| 1.6     |    | Cost of Fuels to End Users in Constant (1982-1984) Dollars                     |
| 1.7     |    | Overview of U.S. Petroleum Trade                                               |
| 1.8     |    | Energy Consumption per Dollar of Gross Domestic Product                        |
| 1.9     |    | Motor Vehicle Mileage, Fuel Consumption, and Fuel Rates                        |
| 1.10    |    | Heating Degree-Days by Census Division                                         |
| 1.11    |    | Cooling Degree-Days by Census Division                                         |
| 1.11    |    | Cooling Degree Days by Census Division                                         |
| Cantian | •  | Enouge Consumetion by Sector                                                   |
| Section | 2. | Energy Consumption by Sector                                                   |
| 2.1     |    | Energy Consumption by Sector                                                   |
| 2.2     |    | Residential Sector Energy Consumption                                          |
| 2.3     |    | Commercial Sector Energy Consumption                                           |
| 2.4     |    | Industrial Sector Energy Consumption                                           |
| 2.5     |    | Transportation Sector Energy Consumption                                       |
| 2.6     |    | Electric Power Sector Energy Consumption                                       |
|         |    |                                                                                |
| Section | 3. | Petroleum                                                                      |
| 3.1     |    | Petroleum Overview                                                             |
|         |    | 3.1a Field Production, Stock Change, Petroleum Products Supplied, and Stocks   |
|         |    | 3.1b Imports, Exports, and Net Imports                                         |
| 3.2     |    | Crude Oil Supply and Disposition                                               |
|         |    | 3.2a Supply                                                                    |
|         |    | 3.2b Disposition and Stocks                                                    |
| 3.3     |    | Petroleum Imports From                                                         |
| 3.3     |    | 3.3a Bahrain, Iran, Iraq, and Kuwait                                           |
|         |    | 3.3b Qatar, Saudi Arabia, U.A.E., and Total Persian Gulf                       |
|         |    | 3.3c Algeria, Ecuador, Gabon, Indonesia, and Libya                             |
|         |    | 3.3d Nigeria, Venezuela, Total Other OPEC, and Total OPEC                      |
|         |    | 3.3e Angola, Australia, Bahamas, Brazil, Canada, and China                     |
|         |    | 3.3f Colombia, Ecuador, Gabon, Italy, Malaysia, and Mexico                     |
|         |    | · · · · · · · · · · · · · · · · · · ·                                          |
|         |    | 3.3g Netherlands, Netherlands Antilles, Norway, Puerto Rico, Russia, and Spain |
|         |    | 3.3h Trinidad and Tobago, United Kingdom, U.S. Virgin Islands, Other Non-OPEC, |
| 2.4     |    | Total Non-OPEC, and Total Imports                                              |
| 3.4     |    | Finished Motor Gasoline Supply and Disposition                                 |
| 3.5     |    | Distillate Fuel Oil Supply and Disposition                                     |
| 3.6     |    | Residual Fuel Oil Supply and Disposition                                       |
| 3.7     |    | Jet Fuel Supply and Disposition. 63                                            |
| 3.8     |    | Liquefied Petroleum Gases Supply and Disposition                               |
| 3.9     |    | Propane and Propylene Supply and Disposition                                   |
| 3.10    |    | Other Petroleum Products Supply and Disposition                                |
|         |    |                                                                                |
| Section | 4. | Natural Gas                                                                    |
| 4.1     |    | Natural Gas Overview                                                           |
| 4.2     |    | Natural Gas Production                                                         |
| 4.3     |    | Natural Gas Trade by Country                                                   |
| 4.4     |    | Natural Gas Consumption by Sector                                              |
| 4.5     |    | Natural Gas in Underground Storage                                             |