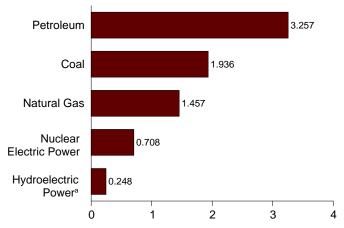

## **Monthly Energy Review**

The Monthly Energy Review (MER) is the Energy Information Administration's (EIA) primary report of recent energy statistics. Included are total energy production, consumption, and trade; energy prices; overviews of petroleum, natural gas, coal, electricity, nuclear energy, renewable energy, and international petroleum; and data unit conversions