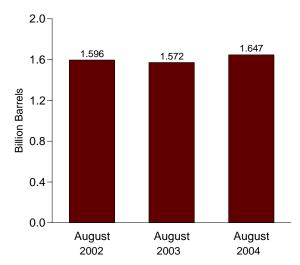

)





## Overview, 1973-2003



## Production, 1973-2003



Crude Oil Production, 1973-2003



Total Production, Monthly



<sup>a</sup>United States excluding Alaska and Hawaii. Note: Because vertical scales differ, graphs should not be compared. Web Page: http://www.eia.doe.gov/emeu/mer/petro.html. Sources: Tables 3.1a, 3.1b, and 3.2a.

Figure 3.1b Petroleum Products Supplied, Imports, and Stocks

(Million Barrels per Day, Except as Noted)

## Products Supplied, 1973-2003



## Products Supplied, Monthly



# Imports from Selected Countries, July 2004



#### Stocks, End of Year, 1973-2003



Notes: • OPEC=Organization of Petroleum Exporting Countries. • SPR= Strategic Petroleum Reserves. • Because vertical scales differ, graphs should not be compared.

#### Total Stocks, End of Month



Web Page: http://www.eia.doe.gov/emeu/mer/petro.html. Sources: Tables 3.1a, 3.2b, 3.3a, 3.3b, 3.3d, 3.3e, 3.3f, 3.3h, 3.4, 3.5, and 3.6.

Table 3.2a Crude Oil Supply and Disposition: Supply

|                        |                             |                         |                           | Supply            |                             |                                               |                             |
|------------------------|-----------------------------|-------------------------|---------------------------|-------------------|-----------------------------|-----------------------------------------------|-----------------------------|
|                        | Field Pro                   | oduction                |                           | Imports