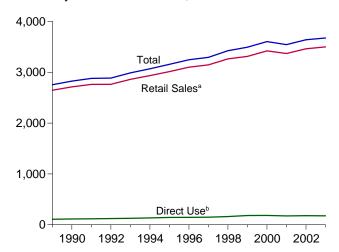

# **Tables**

|         |    | Page                                                                           |
|---------|----|--------------------------------------------------------------------------------|
| Section | 1. | Energy Overview                                                                |
| 1.1     |    | Energy Overview                                                                |
| 1.2     |    | Energy Production by Source                                                    |
| 1.3     |    | Energy Consumption by Source                                                   |
| 1.4     |    | Energy Net Imports by Source                                                   |
| 1.5     |    | Merchandise Trade Value                                                        |
| 1.6     |    | Cost of Fuels to End Users in Constant (1982-1984) Dollars                     |
| 1.7     |    | Overview of U.S. Petroleum Trade                                               |
| 1.8     |    | Energy Consumption per Dollar of Gross Domestic Product                        |
| 1.9     |    | Motor Vehicle Mileage, Fuel Consumption, and Fuel Rates                        |
| 1.10    |    | Heating Degree-Days by Census Division                                         |
| 1.11    |    | Cooling Degree-Days by Census Division                                         |
| 1.11    |    | Cooling Degree Days by Census Division                                         |
| Cantian | •  | Enouge Consumetion by Sector                                                   |
| Section | 2. | Energy Consumption by Sector                                                   |
| 2.1     |    | Energy Consumption by Sector                                                   |
| 2.2     |    | Residential Sector Energy Consumption                                          |
| 2.3     |    | Commercial Sector Energy Consumption                                           |
| 2.4     |    | Industrial Sector Energy Consumption                                           |
| 2.5     |    | Transportation Sector Energy Consumption                                       |
| 2.6     |    | Electric Power Sector Energy Consumption                                       |
|         |    |                                                                                |
| Section | 3. | Petroleum                                                                      |
| 3.1     |    | Petroleum Overview                                                             |
|         |    | 3.1a Field Production, Stock Change, Petroleum Products Supplied, and Stocks   |
|         |    | 3.1b Imports, Exports, and Net Imports                                         |
| 3.2     |    | Crude Oil Supply and Disposition                                               |
|         |    | 3.2a Supply                                                                    |
|         |    | 3.2b Disposition and Stocks                                                    |
| 3.3     |    | Petroleum Imports From                                                         |
| 3.3     |    | 3.3a Bahrain, Iran, Iraq, and Kuwait                                           |
|         |    | 3.3b Qatar, Saudi Arabia, U.A.E., and Total Persian Gulf                       |
|         |    | 3.3c Algeria, Ecuador, Gabon, Indonesia, and Libya                             |
|         |    | 3.3d Nigeria, Venezuela, Total Other OPEC, and Total OPEC                      |
|         |    | 3.3e Angola, Australia, Bahamas, Brazil, Canada, and China                     |
|         |    | 3.3f Colombia, Ecuador, Gabon, Italy, Malaysia, and Mexico                     |
|         |    | · · · · · · · · · · · · · · · · · · ·                                          |
|         |    | 3.3g Netherlands, Netherlands Antilles, Norway, Puerto Rico, Russia, and Spain |
|         |    | 3.3h Trinidad and Tobago, United Kingdom, U.S. Virgin Islands, Other Non-OPEC, |
| 2.4     |    | Total Non-OPEC, and Total Imports                                              |
| 3.4     |    | Finished Motor Gasoline Supply and Disposition                                 |
| 3.5     |    | Distillate Fuel Oil Supply and Disposition                                     |
| 3.6     |    | Residual Fuel Oil Supply and Disposition                                       |
| 3.7     |    | Jet Fuel Supply and Disposition. 63                                            |
| 3.8     |    | Liquefied Petroleum Gases Supply and Disposition                               |
| 3.9     |    | Propane and Propylene Supply and Disposition                                   |
| 3.10    |    | Other Petroleum Products Supply and Disposition                                |
|         |    |                                                                                |
| Section | 4. | Natural Gas                                                                    |
| 4.1     |    | Natural Gas Overview                                                           |
| 4.2     |    | Natural Gas Production                                                         |
| 4.3     |    | Natural Gas Trade by Country                                                   |
| 4.4     |    | Natural Gas Consumption by Sector                                              |
| 4.5     |    | Natural Gas in Underground Storage                                             |