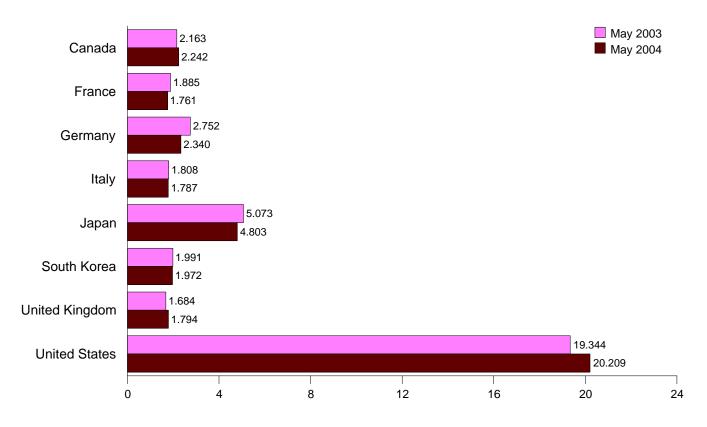

view (Million Barrels per Day)

World Production, 1973-2003

# Non-OPEC OPEC Persian Gulf Nations 1975 1980 1985 1990 1995 2000

World Production, Monthly



Selected Producers, 1973-2003



Selected Producers, Monthly



Notes: • OECD is the Organization for Economic Cooperation and Development. • Because vertical scales differ, graphs should not be compared.

Web Page: http://www.eia.doe.gov/emeu/mer/inter.html. Source: Tables 11.1a and 11.b.

Figure 11.1b Crude Oil Production by Selected Country (Million Barrels per Day)



Note: OPEC is the Organization of Petroleum Exporting Countries.

Web Page: http://www.eia.doe.gov/emeu/mer/inter.html.

Sources: Tables 11.1a and 11.1b.

Figure 11.2 Petroleum Consumption in OECD Countries (Million Barrels per Day)



#### By Selected OECD Country



Notes: • OECD is the Organization for Economic Cooperation and Development. • Because vertical scales differ, graphs should not be compared.

Web Page: http://www.eia.doe.gov/emeu/mer/inter.html. Source: Table 11.2.

**Table 11.2 Petroleum Consumption in OECD Countries** 

(Thousand Barrels per Day)

|                                  |                       |                |                       | • /                   |                    |                       |                       |                         |                             |                            |                         |                            |
|----------------------------------|-----------------------|----------------|-----------------------|-----------------------|--------------------|---------------