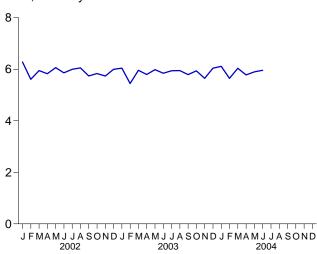

579             | 14.375                 | 1.742                | .508                     | 48.721             |

 <sup>&</sup>lt;sup>a</sup> A balancing item. Includes stock changes, losses, gains, miscellaneous blending components, and unaccounted-for supply.
 R=Revised.
 Notes: • For definitions, see Notes 1 through 4 at end of section.
 • Totals may not equal sum of components due to independent rounding.

<sup>•</sup> Geographic coverage is the 50 States and the District of Columbia. Web Page: http://www.eia.doe.gov/emeu/mer/overview.html. Sources: • Production: Table 1.2. • Consumption: Table 1.3. • Imports and Exports: Tables 3.1b, 4.3, 6.1, 7.1, A2-A6, and Section 2, "Energy Consumption Notes and Sources," Note 5.

Figure 1.2 Energy Production (Quadrillion Btu)



Total, Monthly



By Major Sources, 1973-2003



By Major Sources, Monthly



Total, January-June



By Major Sources, June 2004



<sup>&</sup>lt;sup>a</sup>Conventional and pumped storage hydroelectric power. Note: Because vertical scales differ, graphs should not be compared.

Web Page: http://www.eia.doe.gov/emeu/mer/overview.html. Source: Table 1.2.

**Table 1.2 Energy Production by Source** 

(Quadrillion Btu)

| 1974 Total                                                                                                                                                | Coal 13.992 14.074 14.989 15.654 15.755 14.910 17.540 18.598 18.377 18.639 17.247 19.719 19.325 19.509               | Natural<br>Gas<br>(Dry)<br>22.187<br>21.210<br>19.640<br>19.565<br>19.485<br>20.076<br>19.908<br>19.699<br>18.319<br>1