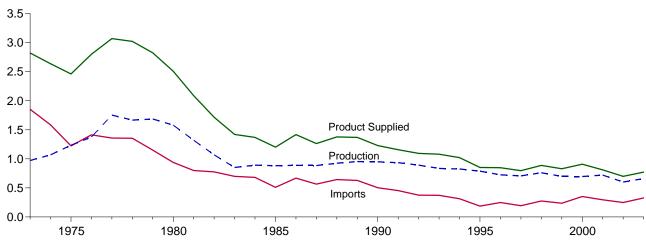

supplied.

<sup>c</sup> A negative number indicates a decrease in stocks and a positive number indicates an increase.

<sup>d</sup> By weight.

d By weight.
e See Note 6 at end of section.
f See Note 4 at end of section.

<sup>9</sup> See Note 3 at end of section.
R=Revised. NA=Not available. – =Not applicable. E=Estimate.
Notes:
• Totals may not equal sum of components due to independent rounding.
• Geographic coverage is the 50 States and the District of Columbia.

Web Page: http://www.eia.doe.gov/emeu/mer/petro.html.
Sources: • 1973-1991: Energy Information Administration (EIA),
Petroleum Supply Annual 1992, Volume 1, May 1993, Table S5. • 1992
forward: EIA, Petroleum Supply Monthly, September 2004, Table S5.

Figure 3.4 Residual Fuel Oil

(Million Barrels per Day, Except as Noted)





Overview, Monthly



Product Supplied, January-August



Stocks, End of Month



Note: Because vertical scales differ, graphs should not be compared. Web Page: http://www.eia.doe.gov/emeu/mer/petro.html. Source: Table 3.6.

Table 3.6 Residual Fuel Oil Supply and Disposition

|                                                                                                                                  | <u> </u>                                                    |                                                                                                | -                                          | I                                                                                    |                                                                                         |