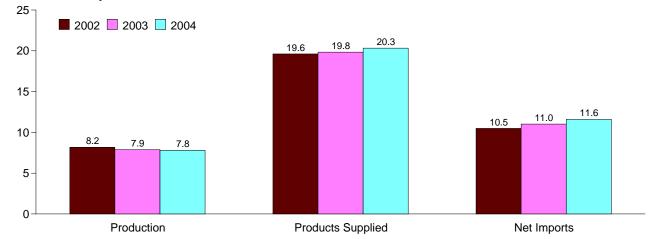

# **Tables**

|         |    | Page                                                                           |
|---------|----|--------------------------------------------------------------------------------|
| Section | 1. | Energy Overview                                                                |
| 1.1     |    | Energy Overview                                                                |
| 1.2     |    | Energy Production by Source                                                    |
| 1.3     |    | Energy Consumption by Source                                                   |
| 1.4     |    | Energy Net Imports by Source. 9                                                |
| 1.5     |    | Merchandise Trade Value                                                        |
| 1.6     |    | Cost of Fuels to End Users in Constant (1982-1984) Dollars                     |
| 1.7     |    | Overview of U.S. Petroleum Trade                                               |
| 1.8     |    | Energy Consumption per Dollar of Gross Domestic Product                        |
| 1.8     |    |                                                                                |
|         |    | Motor Vehicle Mileage, Fuel Consumption, and Fuel Rates                        |
| 1.10    |    | Heating Degree-Days by Census Division                                         |
| 1.11    |    | Cooling Degree-Days by Census Division                                         |
| Section | 2. | Energy Consumption by Sector                                                   |
| 2.1     |    | Energy Consumption by Sector                                                   |
| 2.2     |    | Residential Sector Energy Consumption                                          |
| 2.3     |    | Commercial Sector Energy Consumption                                           |
|         |    |                                                                                |
| 2.4     |    | Industrial Sector Energy Consumption                                           |
| 2.5     |    | Transportation Sector Energy Consumption                                       |
| 2.6     |    | Electric Power Sector Energy Consumption                                       |
| Section | 3  | Petroleum                                                                      |
| 3.1     | ٠. | Petroleum Overview                                                             |
| 3.1     |    | 3.1a Field Production, Stock Change, Petroleum Products Supplied, and Stocks   |
|         |    |                                                                                |
| 2.2     |    |                                                                                |
| 3.2     |    | Crude Oil Supply and Disposition                                               |
|         |    | 3.2a Supply                                                                    |
|         |    | 3.2b Disposition and Stocks                                                    |
| 3.3     |    | Petroleum Imports From                                                         |
|         |    | 3.3a Bahrain, Iran, Iraq, and Kuwait                                           |
|         |    | 3.3b Qatar, Saudi Arabia, U.A.E., and Total Persian Gulf                       |
|         |    | 3.3c Algeria, Ecuador, Gabon, Indonesia, and Libya                             |
|         |    | 3.3d Nigeria, Venezuela, Total Other OPEC, and Total OPEC                      |
|         |    | 3.3e Angola, Australia, Bahamas, Brazil, Canada, and China                     |
|         |    | 3.3f Colombia, Ecuador, Gabon, Italy, Malaysia, and Mexico                     |
|         |    | 3.3g Netherlands, Netherlands Antilles, Norway, Puerto Rico, Russia, and Spain |
|         |    | 3.3h Trinidad and Tobago, United Kingdom, U.S. Virgin Islands, Other Non-OPEC, |
|         |    |                                                                                |
| 2.4     |    | Total Non-OPEC, and Total Imports                                              |
| 3.4     |    | Finished Motor Gasoline Supply and Disposition                                 |
| 3.5     |    | Distillate Fuel Oil Supply and Disposition                                     |
| 3.6     |    | Residual Fuel Oil Supply and Disposition                                       |
| 3.7     |    | Jet Fuel Supply and Disposition                                                |
| 3.8     |    | Liquefied Petroleum Gases Supply and Disposition                               |
| 3.9     |    | Propane and Propylene Supply and Disposition                                   |
| 3.10    |    | Other Petroleum Products Supply and Disposition                                |
| Continu | 1  | Notural Coa                                                                    |
| Section | 4. | Natural Gas                                                                    |
| 4.1     |    | Natural Gas Overview                                                           |
| 4.2     |    | Natural Gas Production                                                         |
| 4.3     |    | Natural Gas Trade by Country                                                   |
| 4.4     |    | Natural Gas Consumption by Sector                                              |
| 4.5     |    | Natural Gas in Underground Storage                                             |