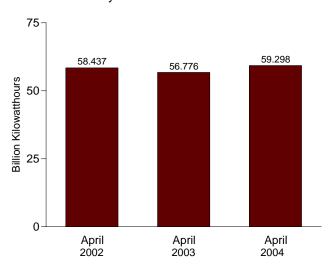

r than the level in April 2003.

Nuclear units generated at a forecast average capacity factor of 83.5 percent in April 2004, 3.7 percentage points higher than the capacity factor in April 2003.

The nuclear share of total electricity net generation in April 2004 was forecast as 20.7 percent, compared with 20.1 percent 1 year earlier.

On April 30, 2004, there were 104 operable nuclear generating units in the United States, with a collective net summer capacity of 98.8 million kilowatts of electricity.

Figure 8.1 Nuclear Energy Overview

Operable Units, End of Year, 1973-2003



Electricity Net Generation, 1973-2003

5 4 Total

Total

1 Nuclear Electric Power

1975 1980 1985 1990 1995 2000

Nuclear Share of Electricity Net Generation, 1973-2003



**Nuclear Electricity Net Generation** 



Capacity Factor, Monthly



Web Page: http://www.eia.doe.gov/emeu/mer/nuclear.html. Sources: Table 7.1 and 8.1.

**Table 8.1 Nuclear Energy Overview** 

|                      | Total<br>Operable<br>Units <sup>a,b</sup> | Net Summer<br>Capacity of<br>Operable Units <sup>b,c</sup> | Nuclear Electricity<br>Net Generation | Nuclear Share<br>of Electricity<br>Net Generation | Capacity Factor <sup>d</sup> |
|----------------------|-------------------------------------------|------------------------------------------------------------|---------------------------------------|---------------------------------------------------|------------------------------|
|                      | Number                                    | Million<br>Kilowatts                                       | Million<b