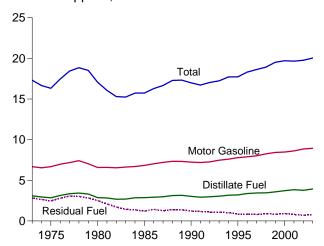

# **Tables**

|         |    | Page                                                                           |
|---------|----|--------------------------------------------------------------------------------|
| Section | 1. | Energy Overview                                                                |
| 1.1     |    | Energy Overview                                                                |
| 1.2     |    | Energy Production by Source                                                    |
| 1.3     |    | Energy Consumption by Source                                                   |
| 1.4     |    | Energy Net Imports by Source. 9                                                |
| 1.5     |    | Merchandise Trade Value                                                        |
| 1.6     |    | Cost of Fuels to End Users in Constant (1982-1984) Dollars                     |
| 1.7     |    | Overview of U.S. Petroleum Trade                                               |
| 1.8     |    | Energy Consumption per Dollar of Gross Domestic Product                        |
| 1.8     |    |                                                                                |
|         |    | Motor Vehicle Mileage, Fuel Consumption, and Fuel Rates                        |
| 1.10    |    | Heating Degree-Days by Census Division                                         |
| 1.11    |    | Cooling Degree-Days by Census Division                                         |
| Section | 2. | Energy Consumption by Sector                                                   |
| 2.1     |    | Energy Consumption by Sector                                                   |
| 2.2     |    | Residential Sector Energy Consumption                                          |
| 2.3     |    | Commercial Sector Energy Consumption                                           |
|         |    |                                                                                |
| 2.4     |    | Industrial Sector Energy Consumption                                           |
| 2.5     |    | Transportation Sector Energy Consumption                                       |
| 2.6     |    | Electric Power Sector Energy Consumption                                       |
| Section | 3  | Petroleum                                                                      |
| 3.1     | ٠. | Petroleum Overview                                                             |
| 3.1     |    | 3.1a Field Production, Stock Change, Petroleum Products Supplied, and Stocks   |
|         |    |                                                                                |
| 2.2     |    |                                                                                |
| 3.2     |    | Crude Oil Supply and Disposition                                               |
|         |    | 3.2a Supply                                                                    |
|         |    | 3.2b Disposition and Stocks                                                    |
| 3.3     |    | Petroleum Imports From                                                         |
|         |    | 3.3a Bahrain, Iran, Iraq, and Kuwait                                           |
|         |    | 3.3b Qatar, Saudi Arabia, U.A.E., and Total Persian Gulf                       |
|         |    | 3.3c Algeria, Ecuador, Gabon, Indonesia, and Libya                             |
|         |    | 3.3d Nigeria, Venezuela, Total Other OPEC, and Total OPEC                      |
|         |    | 3.3e Angola, Australia, Bahamas, Brazil, Canada, and China                     |
|         |    | 3.3f Colombia, Ecuador, Gabon, Italy, Malaysia, and Mexico                     |
|         |    | 3.3g Netherlands, Netherlands Antilles, Norway, Puerto Rico, Russia, and Spain |
|         |    | 3.3h Trinidad and Tobago, United Kingdom, U.S. Virgin Islands, Other Non-OPEC, |
|         |    |                                                                                |
| 2.4     |    | Total Non-OPEC, and Total Imports                                              |
| 3.4     |    | Finished Motor Gasoline Supply and Disposition                                 |
| 3.5     |    | Distillate Fuel Oil Supply and Disposition                                     |
| 3.6     |    | Residual Fuel Oil Supply and Disposition                                       |
| 3.7     |    | Jet Fuel Supply and Disposition                                                |
| 3.8     |    | Liquefied Petroleum Gases Supply and Disposition                               |
| 3.9     |    | Propane and Propylene Supply and Disposition                                   |
| 3.10    |    | Other Petroleum Products Supply and Disposition                                |
| Continu | 1  | Notural Coa                                                                    |
| Section | 4. | Natural Gas                                                                    |
| 4.1     |    | Natural Gas Overview                                                           |
| 4.2     |    | Natural Gas Production                                                         |
| 4.3     |    | Natural Gas Trade by Country                                                   |
| 4.4     |    | Natural Gas Consumption by Sector                                              |
| 4.5     |    | Natural Gas in Underground Storage                                             |