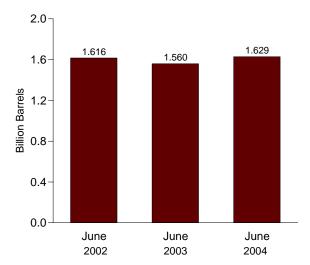

Released for Printing: July 27, 2004

- Database Files (unrounded monthly data 1973 forward by table): ASCII comma-delimited files.
- Graph pages, *MER* sections, and complete *MER*: PDF files.

Cover Image: Optical glass fibers, though many times thinner than a human hair, carry vastly greater quantities of data than metallic wires, occupy less space, and are more secure. First introduced in the 1970s, high-purity optical fibers are capable of transmitting data over long distances and have replaced wires in many telecommunications, computing, and electronics applications.