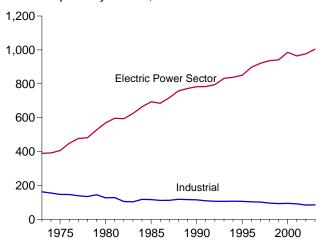

# **Tables (Continued)**

|                |    | P                                                                                                 | age |
|----------------|----|---------------------------------------------------------------------------------------------------|-----|
| Section        | 5. | Crude Oil and Natural Gas Resource Development                                                    |     |
| 5.1            |    | Crude Oil and Natural Gas Drilling Activity Measurements.                                         |     |
| 5.2            |    | Crude Oil and Natural Gas Wells Drilled.                                                          |     |
| 5.3            |    | Maximum U.S. Active Seismic Crew Counts.                                                          | 85  |
| Section        | 6. | Coal                                                                                              |     |
| 6.1            |    | Coal Overview.                                                                                    | 89  |
| 6.2            |    | Coal Consumption by Sector                                                                        | 90  |
| 6.3            |    | Coal Stocks by Sector                                                                             | 91  |
| Section        | 7. | Electricity                                                                                       |     |
| 7.1            |    | Electricity Overview.                                                                             | 97  |
| 7.2            |    | Electricity Net Generation                                                                        |     |
|                |    | 7.2a Total (All Sectors)                                                                          | 99  |
|                |    | 7.2b Electric Power Sector.                                                                       | 100 |
|                |    | 7.2c Commercial and Industrial Sectors.                                                           | 101 |
| 7.3            |    | Consumption of Combustible Fuels for Electricity Generation and Useful Thermal Output             |     |
|                |    | 7.3a Total (All Sectors)                                                                          | 103 |
|                |    | 7.3b Electric Power Sector.                                                                       | 104 |
|                |    | Consumption of Selected Combustible Fuels for Electricity Generation and Useful<br>Thermal Output |     |
|                |    | 7.3c Commercial and Industrial Sectors.                                                           | 105 |
|                |    | Consumption of Combustible Fuels for Electricity Generation                                       |     |
|                |    | 7.3d Total (All Sectors).                                                                         | 107 |
|                |    | 7.3e Electric Power Sector.                                                                       |     |
|                |    | Estimated Consumption of Selected Combustible Fuels for Electricity Generation                    |     |
|                |    | ·                                                                                                 | 109 |
| 7.4            |    | Stocks of Coal and Petroleum: Electric Power Sector.                                              |     |
| 7.5            |    | Electricity End Use.                                                                              |     |
| Section        | 8. | Nuclear Energy                                                                                    |     |
| 8.1            |    | Nuclear Energy Overview.                                                                          | 119 |
|                |    | g,                                                                                                |     |
| Section<br>9.1 | 9. | Energy Prices Crude Oil Price Summary                                                             | 122 |
| 9.2            |    | F.O.B. Costs of Crude Oil Imports From Selected Countries.                                        |     |
| 9.3            |    | Landed Costs of Crude Oil Imports From Selected Countries.                                        |     |
| 9.4            |    | Motor Gasoline Retail Prices, U.S. City Average.                                                  |     |
| 9.5            |    | Refiner Prices of Residual Fuel Oil.                                                              |     |
| 9.6            |    | Refiner Prices of Petroleum Products for Resale.                                                  |     |
| 9.7            |    | Refiner Prices of Petroleum Products to End Users.                                                |     |
| 9.8            |    | No. 2 Distillate Prices to Residences                                                             |     |
| <b>7.0</b>     |    | 9.8a Northeastern States.                                                                         | 130 |
|                |    | 9.8b Selected South Atlantic and Midwestern States.                                               |     |
|                |    | 9.8c Selected Western States and U.S. Average.                                                    |     |
| 9.9            |    | Average Retail Prices of Electricity.                                                             |     |
| 9.10           |    | Cost of Fossil-Fuel Receipts at Electric Generating Plants.                                       |     |
| 9.11           |    | Natural Gas Prices.                                                                               |     |