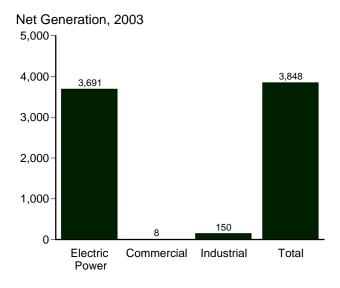

# **Tables (Continued)**

|                |    | P                                                                                                 | age |
|----------------|----|---------------------------------------------------------------------------------------------------|-----|
| Section        | 5. | Crude Oil and Natural Gas Resource Development                                                    |     |
| 5.1            |    | Crude Oil and Natural Gas Drilling Activity Measurements.                                         |     |
| 5.2            |    | Crude Oil and Natural Gas Wells Drilled.                                                          |     |
| 5.3            |    | Maximum U.S. Active Seismic Crew Counts.                                                          | 85  |
| Section        | 6. | Coal                                                                                              |     |
| 6.1            |    | Coal Overview.                                                                                    | 89  |
| 6.2            |    | Coal Consumption by Sector                                                                        | 90  |
| 6.3            |    | Coal Stocks by Sector                                                                             | 91  |
| Section        | 7. | Electricity                                                                                       |     |
| 7.1            |    | Electricity Overview.                                                                             | 97  |
| 7.2            |    | Electricity Net Generation                                                                        |     |
|                |    | 7.2a Total (All Sectors)                                                                          | 99  |
|                |    | 7.2b Electric Power Sector.                                                                       | 100 |
|                |    | 7.2c Commercial and Industrial Sectors.                                                           | 101 |
| 7.3            |    | Consumption of Combustible Fuels for Electricity Generation and Useful Thermal Output             |     |
|                |    | 7.3a Total (All Sectors)                                                                          | 103 |
|                |    | 7.3b Electric Power Sector.                                                                       | 104 |
|                |    | Consumption of Selected Combustible Fuels for Electricity Generation and Useful<br>Thermal Output |     |
|                |    | 7.3c Commercial and Industrial Sectors.                                                           | 105 |
|                |    | Consumption of Combustible Fuels for Electricity Generation                                       |     |
|                |    | 7.3d Total (All Sectors).                                                                         | 107 |
|                |    | 7.3e Electric Power Sector.                                                                       |     |
|                |    | Estimated Consumption of Selected Combustible Fuels for Electricity Generation                    |     |
|                |    | ·                                                                                                 | 109 |
| 7.4            |    | Stocks of Coal and Petroleum: Electric Power Sector.                                              |     |
| 7.5            |    | Electricity End Use.                                                                              |     |
| Section        | 8. | Nuclear Energy                                                                                    |     |
| 8.1            |    | Nuclear Energy Overview.                                                                          | 119 |
|                |    | g,                                                                                                |     |
| Section<br>9.1 | 9. | Energy Prices Crude Oil Price Summary                                                             | 122 |
| 9.2            |    | F.O.B. Costs of Crude Oil Imports From Selected Countries.                                        |     |
| 9.3            |    | Landed Costs of Crude Oil Imports From Selected Countries.                                        |     |
| 9.4            |    | Motor Gasoline Retail Prices, U.S. City Average.                                                  |     |
| 9.5            |    | Refiner Prices of Residual Fuel Oil.                                                              |     |
| 9.6            |    | Refiner Prices of Petroleum Products for Resale.                                                  |     |
| 9.7            |    | Refiner Prices of Petroleum Products to End Users.                                                |     |
| 9.8            |    | No. 2 Distillate Prices to Residences                                                             |     |
| <b>7.0</b>     |    | 9.8a Northeastern States.                                                                         | 130 |
|                |    | 9.8b Selected South Atlantic and Midwestern States.                                               |     |
|                |    | 9.8c Selected Western States and U.S. Average.                                                    |     |
| 9.9            |    | Average Retail Prices of Electricity.                                                             |     |
| 9.10           |    | Cost of Fossil-Fuel Receipts at Electric Generating Plants.                                       |     |
| 9.11           |    | Natural Gas Prices.                                                                               |     |