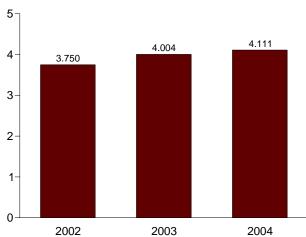

which are reported separately.
 See Note 4 at end of section.
 See Note 2 at end of section.
 Beginning in 1993, motor gasoline production and product supplied include blending of fuel ethanol and an adjustment to correct for the

section.

h See Note 1 at end of section.
R=Revised. NA=Not available. E=Estimate. (s)=Less than 500 barrels per

day.

Note: Geographic coverage is the 50 States and the District of Columbia.

Web Page: http://www.eia.doe.gov/emeu/mer/petro.html.

Sources: • 1973-1991: Energy Information Administration (EIA),

Petroleum Supply Annual 1992, Volume 1, May 1993, Table S4. • 1992

forward: EIA, Petroleum Supply Monthly, July 2004, Table S4.

Figure 3.3 Distillate Fuel Oil

(Million Barrels per Day, Except as Noted)

Overview, 1973-2003



## Overview, Monthly







Stocks, End of Month



Note: Because vertical scales differ, graphs should not be compared. Web Page: http://www.eia.doe.gov/emeu/mer/petro.html. Source: Table 3.5.

Table 3.5 Distillate Fuel Oil Supply and Disposition

|                              |                     | Supply                               |                               |                                      | Disposition    |                                          |                         | Stocksa                              |                                           |
|------------------------------|---------------------|--------------------------------------|-------------------------------|--------------------------------------|----------------|------------------------------------------|-------------------