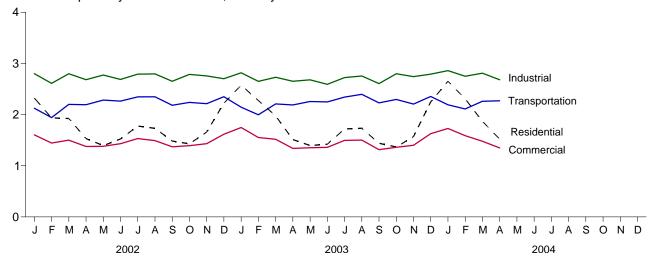

# **Tables**

|         |    | Page                                                                           |
|---------|----|--------------------------------------------------------------------------------|
| Section | 1. | Energy Overview                                                                |
| 1.1     |    | Energy Overview                                                                |
| 1.2     |    | Energy Production by Source                                                    |
| 1.3     |    | Energy Consumption by Source                                                   |
| 1.4     |    | Energy Net Imports by Source. 9                                                |
| 1.5     |    | Merchandise Trade Value                                                        |
| 1.6     |    | Cost of Fuels to End Users in Constant (1982-1984) Dollars                     |
| 1.7     |    | Overview of U.S. Petroleum Trade                                               |
| 1.8     |    | Energy Consumption per Dollar of Gross Domestic Product                        |
| 1.8     |    |                                                                                |
|         |    | Motor Vehicle Mileage, Fuel Consumption, and Fuel Rates                        |
| 1.10    |    | Heating Degree-Days by Census Division                                         |
| 1.11    |    | Cooling Degree-Days by Census Division                                         |
| Section | 2. | Energy Consumption by Sector                                                   |
| 2.1     |    | Energy Consumption by Sector                                                   |
| 2.2     |    | Residential Sector Energy Consumption                                          |
| 2.3     |    | Commercial Sector Energy Consumption                                           |
|         |    |                                                                                |
| 2.4     |    | Industrial Sector Energy Consumption                                           |
| 2.5     |    | Transportation Sector Energy Consumption                                       |
| 2.6     |    | Electric Power Sector Energy Consumption                                       |
| Section | 3  | Petroleum                                                                      |
| 3.1     | ٠. | Petroleum Overview                                                             |
| 3.1     |    | 3.1a Field Production, Stock Change, Petroleum Products Supplied, and Stocks   |
|         |    |                                                                                |
| 2.2     |    |                                                                                |
| 3.2     |    | Crude Oil Supply and Disposition                                               |
|         |    | 3.2a Supply                                                                    |
|         |    | 3.2b Disposition and Stocks                                                    |
| 3.3     |    | Petroleum Imports From                                                         |
|         |    | 3.3a Bahrain, Iran, Iraq, and Kuwait                                           |
|         |    | 3.3b Qatar, Saudi Arabia, U.A.E., and Total Persian Gulf                       |
|         |    | 3.3c Algeria, Ecuador, Gabon, Indonesia, and Libya                             |
|         |    | 3.3d Nigeria, Venezuela, Total Other OPEC, and Total OPEC                      |
|         |    | 3.3e Angola, Australia, Bahamas, Brazil, Canada, and China                     |
|         |    | 3.3f Colombia, Ecuador, Gabon, Italy, Malaysia, and Mexico                     |
|         |    | 3.3g Netherlands, Netherlands Antilles, Norway, Puerto Rico, Russia, and Spain |
|         |    | 3.3h Trinidad and Tobago, United Kingdom, U.S. Virgin Islands, Other Non-OPEC, |
|         |    |                                                                                |
| 2.4     |    | Total Non-OPEC, and Total Imports                                              |
| 3.4     |    | Finished Motor Gasoline Supply and Disposition                                 |
| 3.5     |    | Distillate Fuel Oil Supply and Disposition                                     |
| 3.6     |    | Residual Fuel Oil Supply and Disposition                                       |
| 3.7     |    | Jet Fuel Supply and Disposition                                                |
| 3.8     |    | Liquefied Petroleum Gases Supply and Disposition                               |
| 3.9     |    | Propane and Propylene Supply and Disposition                                   |
| 3.10    |    | Other Petroleum Products Supply and Disposition                                |
| Continu | 1  | Notural Coa                                                                    |
| Section | 4. | Natural Gas                                                                    |
| 4.1     |    | Natural Gas Overview                                                           |
| 4.2     |    | Natural Gas Production                                                         |
| 4.3     |    | Natural Gas Trade by Country                                                   |
| 4.4     |    | Natural Gas Consumption by Sector                                              |
| 4.5     |    | Natural Gas in Underground Storage                                             |