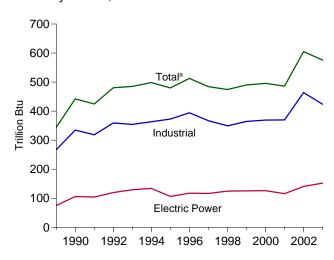

| Section | 1.  | Energy Overview                                | Dianne R. Dunn    | 202-586-2792                                                       |
|---------|-----|------------------------------------------------|-------------------|--------------------------------------------------------------------|
| Section | 2.  | Energy Consumption by Sector                   | Dianne R. Dunn    | dianne.dunn@eia.doe.gov<br>202-586-2792<br>dianne.dunn@eia.doe.gov |
| Section | 3.  | Petroleum                                      | Michael Conner    | 202-586-1795<br>michael.conner@eia.doe.gov                         |
| Section | 4.  | Natural Gas                                    | Roy Kass          | 202-586-4790<br>nathaniel.kass@eia.doe.gov                         |
| Section | 5.  | Crude Oil and Natural Gas Resource Development | Robert F. King    | 202-586-4787<br>robert.king@eia.doe.gov                            |
| Section | 6.  | Coal                                           | Mary L. Lilly     | 202-287-1742<br>mary.lilly@eia.doe.gov                             |
| Section | 7.  | Electricity                                    | Melvin E. Johnson | 202-287-1754<br>melvin.johnson@eia.doe.gov                         |
| Section | 8.  | Nuclear Energy                                 | John R. Moens     | 202-287-1976<br>john.moens@eia.doe.gov                             |
| Section | 9.  | <b>Energy Prices</b>                           |                   |                                                                    |
|         |     | Petroleum                                      | Patricia Wells    | 202-586-4885<br>patricia.wells@eia.doe.gov                         |
|         |     | Natural Gas                                    | Roy Kass          | 202-586-4790<br>nathaniel.kass@eia.doe.gov                         |
|         |     | Average Retail Prices of Electricity           |                   | ssell 202-287-1747<br>ene.harris-russell@eia.doe.gov               |
|         |     | Cost of Fuel at Electric Generating Plants     | Stephen Scott     | 202-287-1737<br>stephen.scott@eia.doe.gov                          |
| Section | 10. | Renewable Energy                               | Louise Guey-Lee   | 202-287-1731<br>louise.guey-lee@eia.doe.gov                        |
| Section | 11. | International Petroleum                        |                   |                                                                    |
|         |     | World Crude Oil Production                     | Patricia Smith    | 202-586-6925<br>patricia.smith@eia.doe.gov                         |
|         |     | Petroleum Consumption and Stocks               |                   | 202-586-1446<br>athy.washington@eia.doe.gov                        |

# **Tables (Continued)**

|                |    | P                                                                                                 | age |
|----------------|----|---------------------------------------------------------------------------------------------------|-----|
| Section        | 5. | Crude Oil and Natural Gas Resource Development                                                    |     |
| 5.1            |    | Crude Oil and Natural Gas Drilling Activity Measurements.                                         |     |
| 5.2            |    | Crude Oil and Natural Gas Wells Drilled.                                                          |     |
| 5.3            |    | Maximum U.S. Active Seismic Crew Counts.                                                          | 85  |
| Section        | 6. | Coal                                                                                              |     |
| 6.1            |    | Coal Overview.                                                                                    | 89  |
| 6.2            |    | Coal Consumption by Sector                                                                        | 90  |
| 6.3            |    | Coal Stocks by Sector                                                                             | 91  |
| Section        | 7. | Electricity                                                                                       |     |
| 7.1            |    | Electricity Overview.                                                                             | 97  |
| 7.2            |    | Electricity Net Generation                                                                        |     |
|                |    | 7.2a Total (All Sectors)                                                                          | 99  |
|                |    | 7.2b Electric Power Sector.                                                                       | 100 |
|                |    | 7.2c Commercial and Industrial Sectors.                                                           | 101 |
| 7.3            |    | Consumption of Combustible Fuels for Electricity Generation and Useful Thermal Output             |     |
|                |    | 7.3a Total (All Sectors)                                                                          | 103 |
|                |    | 7.3b Electric Power Sector.                                                                       | 104 |
|                |    | Consumption of Selected Combustible Fuels for Electricity Generation and Useful<br>Thermal Output |     |
|                |    | 7.3c Commercial and Industrial Sectors.                                                           | 105 |
|                |    | Consumption of Combustible Fuels for Electricity Generation                                       |     |
|                |    | 7.3d Total (All Sectors).                                                                         | 107 |
|                |    | 7.3e Electric Power Sector.                                                                       |     |
|                |    | Estimated Consumption of Selected Combustible Fuels for Electricity Generation                    |     |
|                |    | ·                                                                                                 | 109 |
| 7.4            |    | Stocks of Coal and Petroleum: Electric Power Sector.                                              |     |
| 7.5            |    | Electricity End Use.                                                                              |     |
| Section        | 8. | Nuclear Energy                                                                                    |     |
| 8.1            |    | Nuclear Energy Overview.                                                                          | 119 |
|                |    | g,                                                                                                |     |
| Section<br>9.1 | 9. | Energy Prices Crude Oil Price Summary                                                             | 122 |
| 9.2            |    | F.O.B. Costs of Crude Oil Imports From Selected Countries.                                        |     |
| 9.3            |    | Landed Costs of Crude Oil Imports From Selected Countries.                                        |     |
| 9.4            |    | Motor Gasoline Retail Prices, U.S. City Average.                                                  |     |
| 9.5            |    | Refiner Prices of Residual Fuel Oil.                                                              |     |
| 9.6            |    | Refiner Prices of Petroleum Products for Resale.                                                  |     |
| 9.7            |    | Refiner Prices of Petroleum Products to End Users.                                                |     |
| 9.8            |    | No. 2 Distillate Prices to Residences                                                             |     |
| <b>7.0</b>     |    | 9.8a Northeastern States.                                                                         | 130 |
|                |    | 9.8b Selected South Atlantic and Midwestern States.                                               |     |
|                |    | 9.8c Selected Western States and U.S. Average.                                                    |     |
| 9.9            |    | Average Retail Prices of Electricity.                                                             |     |
| 9.10           |    | Cost of Fossil-Fuel Receipts at Electric Generating Plants.                                       |     |
| 9.11           |    | Natural Gas Prices.                                                                               |     |