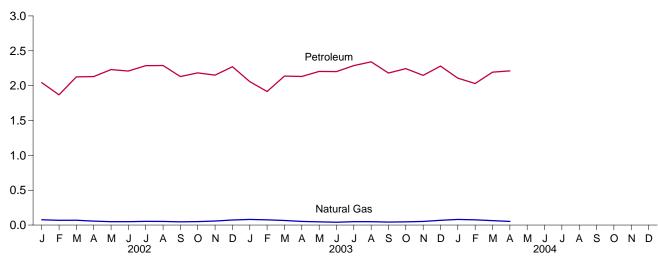

## Monthly Energy Review

The Monthly Energy Review (MER) is the Energy Information Administration's primary report of recent energy statistics. Included are total energy production, consumption, and trade; energy prices; overviews of petroleum, natural gas, coal, electricity, nuclear energy, renewable energy, and international petroleum; and data unit conversions.