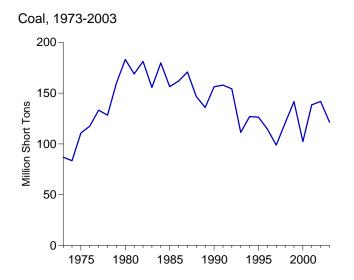

| Section | 1.  | Energy Overview                                | Dianne R. Dunn    | 202-586-2792                                                       |
|---------|-----|------------------------------------------------|-------------------|--------------------------------------------------------------------|
| Section | 2.  | Energy Consumption by Sector                   | Dianne R. Dunn    | dianne.dunn@eia.doe.gov<br>202-586-2792<br>dianne.dunn@eia.doe.gov |
| Section | 3.  | Petroleum                                      | Michael Conner    | 202-586-1795<br>michael.conner@eia.doe.gov                         |
| Section | 4.  | Natural Gas                                    | Roy Kass          | 202-586-4790<br>nathaniel.kass@eia.doe.gov                         |
| Section | 5.  | Crude Oil and Natural Gas Resource Development | Robert F. King    | 202-586-4787<br>robert.king@eia.doe.gov                            |
| Section | 6.  | Coal                                           | Mary L. Lilly     | 202-287-1742<br>mary.lilly@eia.doe.gov                             |
| Section | 7.  | Electricity                                    | Melvin E. Johnson | 202-287-1754<br>melvin.johnson@eia.doe.gov                         |
| Section | 8.  | Nuclear Energy                                 | John R. Moens     | 202-287-1976<br>john.moens@eia.doe.gov                             |
| Section | 9.  | <b>Energy Prices</b>                           |                   |                                                                    |
|         |     | Petroleum                                      | Patricia Wells    | 202-586-4885<br>patricia.wells@eia.doe.gov                         |
|         |     | Natural Gas                                    | Roy Kass          | 202-586-4790<br>nathaniel.kass@eia.doe.gov                         |
|         |     | Average Retail Prices of Electricity           |                   | ssell 202-287-1747<br>ene.harris-russell@eia.doe.gov               |
|         |     | Cost of Fuel at Electric Generating Plants     | Stephen Scott     | 202-287-1737<br>stephen.scott@eia.doe.gov                          |
| Section | 10. | Renewable Energy                               | Louise Guey-Lee   | 202-287-1731<br>louise.guey-lee@eia.doe.gov                        |
| Section | 11. | International Petroleum                        |                   |                                                                    |
|         |     | World Crude Oil Production                     | Patricia Smith    | 202-586-6925<br>patricia.smith@eia.doe.gov                         |
|         |     | Petroleum Consumption and Stocks               |                   | 202-586-1446<br>athy.washington@eia.doe.gov                        |

# **Tables (Continued)**

|                |    | P                                                                                                 | age |
|----------------|----|---------------------------------------------------------------------------------------------------|-----|
| Section        | 5. | Crude Oil and Natural Gas Resource Development                                                    |     |
| 5.1            |    | Crude Oil and Natural Gas Drilling Activity Measurements.                                         |     |
| 5.2            |    | Crude Oil and Natural Gas Wells Drilled.                                                          |     |
| 5.3            |    | Maximum U.S. Active Seismic Crew Counts.                                                          | 85  |
| Section        | 6. | Coal                                                                                              |     |
| 6.1            |    | Coal Overview.                                                                                    | 89  |
| 6.2            |    | Coal Consumption by Sector                                                                        | 90  |
| 6.3            |    | Coal Stocks by Sector                                                                             | 91  |
| Section        | 7. | Electricity                                                                                       |     |
| 7.1            |    | Electricity Overview.                                                                             | 97  |
| 7.2            |    | Electricity Net Generation                                                                        |     |
|                |    | 7.2a Total (All Sectors)                                                                          | 99  |
|                |    | 7.2b Electric Power Sector.                                                                       | 100 |
|                |    | 7.2c Commercial and Industrial Sectors.                                                           | 101 |
| 7.3            |    | Consumption of Combustible Fuels for Electricity Generation and Useful Thermal Output             |     |
|                |    | 7.3a Total (All Sectors)                                                                          | 103 |
|                |    | 7.3b Electric Power Sector.                                                                       | 104 |
|                |    | Consumption of Selected Combustible Fuels for Electricity Generation and Useful<br>Thermal Output |     |
|                |    | 7.3c Commercial and Industrial Sectors.                                                           | 105 |
|                |    | Consumption of Combustible Fuels for Electricity Generation                                       |     |
|                |    | 7.3d Total (All Sectors).                                                                         | 107 |
|                |    | 7.3e Electric Power Sector.                                                                       |     |
|                |    | Estimated Consumption of Selected Combustible Fuels for Electricity Generation                    |     |
|                |    | ·                                                                                                 | 109 |
| 7.4            |    | Stocks of Coal and Petroleum: Electric Power Sector.                                              |     |
| 7.5            |    | Electricity End Use.                                                                              |     |
| Section        | 8. | Nuclear Energy                                                                                    |     |
| 8.1            |    | Nuclear Energy Overview.                                                                          | 119 |
|                |    | g,                                                                                                |     |
| Section<br>9.1 | 9. | Energy Prices Crude Oil Price Summary                                                             | 122 |
| 9.2            |    | F.O.B. Costs of Crude Oil Imports From Selected Countries.                                        |     |
| 9.3            |    | Landed Costs of Crude Oil Imports From Selected Countries.                                        |     |
| 9.4            |    | Motor Gasoline Retail Prices, U.S. City Average.                                                  |     |
| 9.5            |    | Refiner Prices of Residual Fuel Oil.                                                              |     |
| 9.6            |    | Refiner Prices of Petroleum Products for Resale.                                                  |     |
| 9.7            |    | Refiner Prices of Petroleum Products to End Users.                                                |     |
| 9.8            |    | No. 2 Distillate Prices to Residences                                                             |     |
| <b>7.0</b>     |    | 9.8a Northeastern States.                                                                         | 130 |
|                |    | 9.8b Selected South Atlantic and Midwestern States.                                               |     |
|                |    | 9.8c Selected Western States and U.S. Average.                                                    |     |
| 9.9            |    | Average Retail Prices of Electricity.                                                             |     |
| 9.10           |    | Cost of Fossil-Fuel Receipts at Electric Generating Plants.                                       |     |
| 9.11           |    | Natural Gas Prices.                                                                               |     |