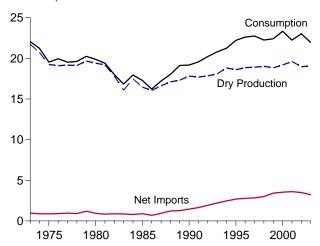

ious April's level. The electric power sector's use of natural gas in April 2004 was forecast as 374 billion cubic feet, 12 percent higher than

the rate in April 2003.

Net imports of natural gas in April 2004 were estimated as 251 billion cubic feet, 2 percent lower than net imports in the previous April.

Stocks of working gas<sup>1</sup> in underground natural gas storage reservoirs at the end of April 2004 were 1,252 billlion cubic feet, 40 percent higher than the level of stocks available 1 year earlier.

Net injections into underground storage during April 2004 were 198 billion cubic feet, 25 percent more than the amount of net injections during April 2003.

<sup>&</sup>lt;sup>1</sup>Gas available for withdrawal.

Figure 4.1 Natural Gas (Trillion Cubic Feet)

# Overview, 1973-2003



# Overview, Monthly



# Consumption by Sector, 1973-2003



# Consumption by Sector, Monthly



# Underground Storage, End of Year, 1973-2003



# Underground Storage, End of Month



Note: Because vertical scales differ, graphs should not be compared. Web Page: http://www.eia.doe.gov/emeu/mer/natgas.html. Sources: Tables 4.1, 4.4, and 4.5.

Table 4.1 Natural Gas Overview

|                    | D C                                | Supplemental                  |         | Trade             |             | No.                             | Dalamain :                     |                      |
|--------------------|------------------------------------|-------------------------------|---------|-------------------|-------------|---------------------------------|--------------------------