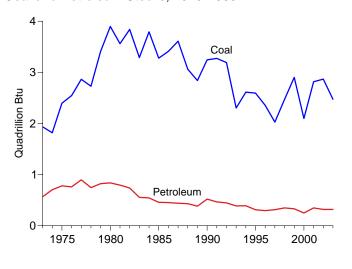

istillate fuel oil, residual fuel oil, petroleum coke, jet fuel, kerosene, other petroleum, and waste oil.

e Natural gas, plus a small amount of supplemental gaseous fuels that cannot

be identified separately.

f Municipal solid waste, landfill gas, sludge waste, tires, agricultural byproducts, and other biomass.

<sup>&</sup>lt;sup>g</sup> Blast furnace gas, propane gas, and other manufactured and waste gases

derived from fossil fuels.

h Wood, black liquor, and other wood waste.

i Batteries, chemicals, hydrogen, pitch, purchased steam, sulfur, and miscellaneous technologies.

<sup>•</sup> April 2004: EIA, Short-Term Integrated Forecasting System.

Figure 7.4 Stocks of Coal and Petroleum: Electric Power Sector









Total Petroleum, Monthly



Coal and Petroleum Stocks, 1973-2003



Petroleum by Type, End of Month



<sup>a</sup>Converted from short tons to barrels by multiplying by 5. Note: Because vertical scales differ, graphs should not be compared. Web Page: http://www.eia.doe.gov/emeu/mer/elect.html. Source: Tables 7.4, A1, and A5.

Table 7.4 Stocks of Coal and Petroleum: Electric Power Sector

|                       |                     |                      |                                | Petroleum                  |                             |                |
|-----------------------|---------------------|----------------------|--------------------------------|----------------------------|-----------------------------|----------------|
|                       | Coala               | Distillate Fuel Oilb | Residual Fuel Oil <sup>c</sup> | Other Liqu