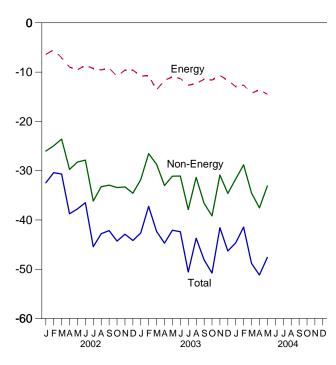

# **Tables**

|         |    | Page                                                                           |
|---------|----|--------------------------------------------------------------------------------|
| Section | 1. | Energy Overview                                                                |
| 1.1     |    | Energy Overview                                                                |
| 1.2     |    | Energy Production by Source                                                    |
| 1.3     |    | Energy Consumption by Source                                                   |
| 1.4     |    | Energy Net Imports by Source. 9                                                |
| 1.5     |    | Merchandise Trade Value                                                        |
| 1.6     |    | Cost of Fuels to End Users in Constant (1982-1984) Dollars                     |
| 1.7     |    | Overview of U.S. Petroleum Trade                                               |
| 1.8     |    | Energy Consumption per Dollar of Gross Domestic Product                        |
| 1.8     |    |                                                                                |
|         |    | Motor Vehicle Mileage, Fuel Consumption, and Fuel Rates                        |
| 1.10    |    | Heating Degree-Days by Census Division                                         |
| 1.11    |    | Cooling Degree-Days by Census Division                                         |
| Section | 2. | Energy Consumption by Sector                                                   |
| 2.1     |    | Energy Consumption by Sector                                                   |
| 2.2     |    | Residential Sector Energy Consumption                                          |
| 2.3     |    | Commercial Sector Energy Consumption                                           |
|         |    |                                                                                |
| 2.4     |    | Industrial Sector Energy Consumption                                           |
| 2.5     |    | Transportation Sector Energy Consumption                                       |
| 2.6     |    | Electric Power Sector Energy Consumption                                       |
| Section | 3  | Petroleum                                                                      |
| 3.1     | ٠. | Petroleum Overview                                                             |
| 3.1     |    | 3.1a Field Production, Stock Change, Petroleum Products Supplied, and Stocks   |
|         |    |                                                                                |
| 2.2     |    |                                                                                |
| 3.2     |    | Crude Oil Supply and Disposition                                               |
|         |    | 3.2a Supply                                                                    |
|         |    | 3.2b Disposition and Stocks                                                    |
| 3.3     |    | Petroleum Imports From                                                         |
|         |    | 3.3a Bahrain, Iran, Iraq, and Kuwait                                           |
|         |    | 3.3b Qatar, Saudi Arabia, U.A.E., and Total Persian Gulf                       |
|         |    | 3.3c Algeria, Ecuador, Gabon, Indonesia, and Libya                             |
|         |    | 3.3d Nigeria, Venezuela, Total Other OPEC, and Total OPEC                      |
|         |    | 3.3e Angola, Australia, Bahamas, Brazil, Canada, and China                     |
|         |    | 3.3f Colombia, Ecuador, Gabon, Italy, Malaysia, and Mexico                     |
|         |    | 3.3g Netherlands, Netherlands Antilles, Norway, Puerto Rico, Russia, and Spain |
|         |    | 3.3h Trinidad and Tobago, United Kingdom, U.S. Virgin Islands, Other Non-OPEC, |
|         |    |                                                                                |
| 2.4     |    | Total Non-OPEC, and Total Imports                                              |
| 3.4     |    | Finished Motor Gasoline Supply and Disposition                                 |
| 3.5     |    | Distillate Fuel Oil Supply and Disposition                                     |
| 3.6     |    | Residual Fuel Oil Supply and Disposition                                       |
| 3.7     |    | Jet Fuel Supply and Disposition                                                |
| 3.8     |    | Liquefied Petroleum Gases Supply and Disposition                               |
| 3.9     |    | Propane and Propylene Supply and Disposition                                   |
| 3.10    |    | Other Petroleum Products Supply and Disposition                                |
| Continu | 1  | Notural Coa                                                                    |
| Section | 4. | Natural Gas                                                                    |
| 4.1     |    | Natural Gas Overview                                                           |
| 4.2     |    | Natural Gas Production                                                         |
| 4.3     |    | Natural Gas Trade by Country                                                   |
| 4.4     |    | Natural Gas Consumption by Sector                                              |
| 4.5     |    | Natural Gas in Underground Storage                                             |