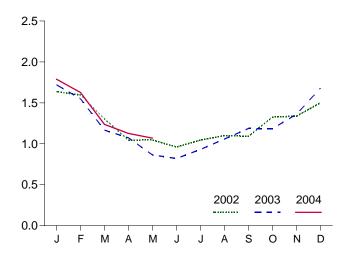

,155               | 81                  |
|                        |                     |                  |                              |                    |                 |                     |                     |

a A negative number indicates a decrease in stocks and a positive number indicates an increase.
 b Stocks are at end of period.
 c See Note 4 at end of section.
 d See Note 6 at end of section.

Web Page: http://www.eia.doe.gov/emeu/mer/petro.html.
Sources: • 1973-1991: Energy Information Administration (EIA),
Petroleum Supply Annual 1992, Volume 1, May 1993, Table S8. • 1992
forward: EIA, Petroleum Supply Monthly, July 2004, Table S9.

Figure 3.7 Propane and Propylene

(Million Barrels per Day, Except as Noted)



Stocks, End of Month



Product Supplied, Monthly







Share of Liquefied Petroleum Gases, May



Note: Because vertical scales differ, graphs should not be compared. Web Page: http://www.eia.doe.gov/emeu/mer/petro.html.

Source: Table 3.9 and, for calculation of shares, data prior to rounding.

Table 3.9 Propane and Propylene Supply and Disposition (A Subset of Table 3.8)

|                              | Sup                                      | ply                     |                                      | Dispo              | sition          |                                      |                       |
|------------------------------|------------------------------------------|-------------------------|--------------------------------------|--------------------|-----------------|--------------------------------------|-------------