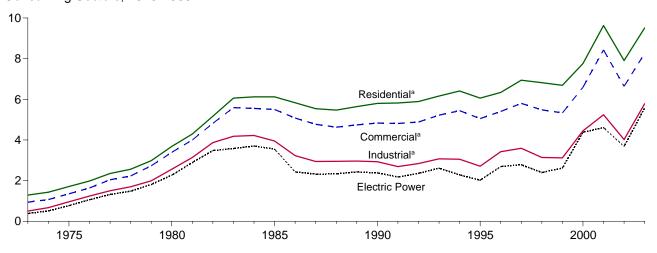

ened petroleum gases. For 1373-1303, data do not include petroleum coke.

d Natural gas, plus a small amount of supplemental gaseous fuels that cannot be identified separately. For 1973-2001 and 2003, data also include a small amount of blast furnace gas and other gases derived from fossil fuels.

e Includes a small amount of blast furnace gas and other gases derived from

fossil fuels.

<sup>f</sup> Through 2001, data are for electric utilities only. Beginning in 2002, data also include independent power producers, and electric generating plants in the commercial and industrial sectors. See Note 8 at end of section for plant coverage.
R=Revised. NA=Not available.

Figure 9.4 Natural Gas Prices

(Dollars per Thousand Cubic Feet)

Selected Prices, 1973-2003



Consuming Sectors, 1973-2003



#### Consuming Sectors, Monthly



<sup>a</sup>Includes taxes. Note: Because vertical scales differ, graphs should not be compared. Web Page: http://www.eia.doe.gov/emeu/mer/prices.html. Source: Table 9.11.

**Table 9.11 Natural Gas Prices** 

(Dollars per Thousand Cubic Feet)

|                                              |                   |                          |                   |                                   |              | Consuming                         | g Sectors <sup>a</sup> |                                      | Consuming Sectors <sup>a</sup> |                                   |  |  |  |  |  |  |  |  |
|----------------------------------------------|-------------------|--------------------------|-------------------|-----------------------------------|--------