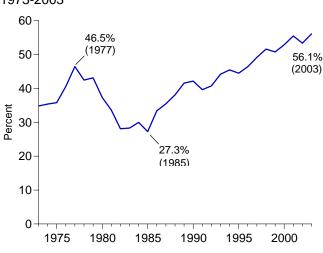

States and the District of Columbia. Geographic coverage is the 50 States and the District of Columbia.
 Web Page: http://www.eia.doe.gov/emeu/mer/overview.html.
 Sources: • Fuel Prices: Tables 9.4 (All Types), 9.8c, 9.11, and 9.9, adjusted by the CPI. • CPI: 1973-2001—Economic Report of the President, February 2004, Table B-60. 2002 forward—Council of Economic Advisers, Economic Indicators, July 2004, "Consumer Prices - All Urban Consumers."
 • Conversion Factors: Tables A1, A3, A4, and A6.

Figure 1.7 Overview of U.S. Petroleum Trade



Imports from OPEC and the Persian Gulf as a Share of Total Imports 1973-2003 January-May 100 60 ■ OPEC ■ Persian Gulf 70.3% 80 (1977)43.7 42.8 42.2 40 60 Percent **OPEC** Percent 42.1% (2003)27.8% 23.5 40 21.8 (1977)18.5 20 20.4% (2003)20 Persian Gulf







OPEC=Organization of Petroleum Exporting Countries. Note: Because vertical scales differ, graphs should not be compared. Web Page: http://www.eia.doe.gov/emeu/mer/overview.html.

Table 1.7 Overview of U.S. Petroleum Trade

|                          |                                                 |                                          |                      |                |                                            |                                            | As Share of<br>Products Supplied                |                                      |                                        |                                        | As Share of<br>Total Imports                    |                                      |  |
|--------------------------|------------------------------