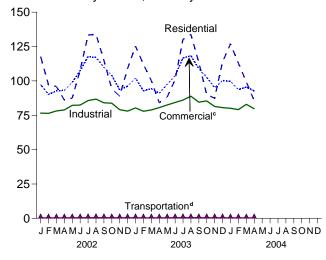

# **Tables**

|         |    | Page                                                                           |
|---------|----|--------------------------------------------------------------------------------|
| Section | 1. | Energy Overview                                                                |
| 1.1     |    | Energy Overview                                                                |
| 1.2     |    | Energy Production by Source                                                    |
| 1.3     |    | Energy Consumption by Source                                                   |
| 1.4     |    | Energy Net Imports by Source. 9                                                |
| 1.5     |    | Merchandise Trade Value                                                        |
| 1.6     |    | Cost of Fuels to End Users in Constant (1982-1984) Dollars                     |
| 1.7     |    | Overview of U.S. Petroleum Trade                                               |
| 1.8     |    | Energy Consumption per Dollar of Gross Domestic Product                        |
| 1.8     |    |                                                                                |
|         |    | Motor Vehicle Mileage, Fuel Consumption, and Fuel Rates                        |
| 1.10    |    | Heating Degree-Days by Census Division                                         |
| 1.11    |    | Cooling Degree-Days by Census Division                                         |
| Section | 2. | Energy Consumption by Sector                                                   |
| 2.1     |    | Energy Consumption by Sector                                                   |
| 2.2     |    | Residential Sector Energy Consumption                                          |
| 2.3     |    | Commercial Sector Energy Consumption                                           |
|         |    |                                                                                |
| 2.4     |    | Industrial Sector Energy Consumption                                           |
| 2.5     |    | Transportation Sector Energy Consumption                                       |
| 2.6     |    | Electric Power Sector Energy Consumption                                       |
| Section | 3  | Petroleum                                                                      |
| 3.1     | ٠. | Petroleum Overview                                                             |
| 3.1     |    | 3.1a Field Production, Stock Change, Petroleum Products Supplied, and Stocks   |
|         |    |                                                                                |
| 2.2     |    |                                                                                |
| 3.2     |    | Crude Oil Supply and Disposition                                               |
|         |    | 3.2a Supply                                                                    |
|         |    | 3.2b Disposition and Stocks                                                    |
| 3.3     |    | Petroleum Imports From                                                         |
|         |    | 3.3a Bahrain, Iran, Iraq, and Kuwait                                           |
|         |    | 3.3b Qatar, Saudi Arabia, U.A.E., and Total Persian Gulf                       |
|         |    | 3.3c Algeria, Ecuador, Gabon, Indonesia, and Libya                             |
|         |    | 3.3d Nigeria, Venezuela, Total Other OPEC, and Total OPEC                      |
|         |    | 3.3e Angola, Australia, Bahamas, Brazil, Canada, and China                     |
|         |    | 3.3f Colombia, Ecuador, Gabon, Italy, Malaysia, and Mexico                     |
|         |    | 3.3g Netherlands, Netherlands Antilles, Norway, Puerto Rico, Russia, and Spain |
|         |    | 3.3h Trinidad and Tobago, United Kingdom, U.S. Virgin Islands, Other Non-OPEC, |
|         |    |                                                                                |
| 2.4     |    | Total Non-OPEC, and Total Imports                                              |
| 3.4     |    | Finished Motor Gasoline Supply and Disposition                                 |
| 3.5     |    | Distillate Fuel Oil Supply and Disposition                                     |
| 3.6     |    | Residual Fuel Oil Supply and Disposition                                       |
| 3.7     |    | Jet Fuel Supply and Disposition                                                |
| 3.8     |    | Liquefied Petroleum Gases Supply and Disposition                               |
| 3.9     |    | Propane and Propylene Supply and Disposition                                   |
| 3.10    |    | Other Petroleum Products Supply and Disposition                                |
| Continu | 1  | Notural Coa                                                                    |
| Section | 4. | Natural Gas                                                                    |
| 4.1     |    | Natural Gas Overview                                                           |
| 4.2     |    | Natural Gas Production                                                         |
| 4.3     |    | Natural Gas Trade by Country                                                   |
| 4.4     |    | Natural Gas Consumption by Sector                                              |
| 4.5     |    | Natural Gas in Underground Storage                                             |