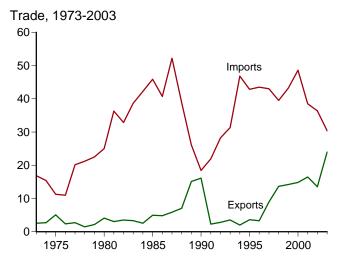

# **Tables**

|         |    | Page                                                                           |
|---------|----|--------------------------------------------------------------------------------|
| Section | 1. | Energy Overview                                                                |
| 1.1     |    | Energy Overview                                                                |
| 1.2     |    | Energy Production by Source                                                    |
| 1.3     |    | Energy Consumption by Source                                                   |
| 1.4     |    | Energy Net Imports by Source. 9                                                |
| 1.5     |    | Merchandise Trade Value                                                        |
| 1.6     |    | Cost of Fuels to End Users in Constant (1982-1984) Dollars                     |
| 1.7     |    | Overview of U.S. Petroleum Trade                                               |
| 1.8     |    | Energy Consumption per Dollar of Gross Domestic Product                        |
| 1.8     |    |                                                                                |
|         |    | Motor Vehicle Mileage, Fuel Consumption, and Fuel Rates                        |
| 1.10    |    | Heating Degree-Days by Census Division                                         |
| 1.11    |    | Cooling Degree-Days by Census Division                                         |
| Section | 2. | Energy Consumption by Sector                                                   |
| 2.1     |    | Energy Consumption by Sector                                                   |
| 2.2     |    | Residential Sector Energy Consumption                                          |
| 2.3     |    | Commercial Sector Energy Consumption                                           |
|         |    |                                                                                |
| 2.4     |    | Industrial Sector Energy Consumption                                           |
| 2.5     |    | Transportation Sector Energy Consumption                                       |
| 2.6     |    | Electric Power Sector Energy Consumption                                       |
| Section | 3  | Petroleum                                                                      |
| 3.1     | ٠. | Petroleum Overview                                                             |
| 3.1     |    | 3.1a Field Production, Stock Change, Petroleum Products Supplied, and Stocks   |
|         |    |                                                                                |
| 2.2     |    |                                                                                |
| 3.2     |    | Crude Oil Supply and Disposition                                               |
|         |    | 3.2a Supply                                                                    |
|         |    | 3.2b Disposition and Stocks                                                    |
| 3.3     |    | Petroleum Imports From                                                         |
|         |    | 3.3a Bahrain, Iran, Iraq, and Kuwait                                           |
|         |    | 3.3b Qatar, Saudi Arabia, U.A.E., and Total Persian Gulf                       |
|         |    | 3.3c Algeria, Ecuador, Gabon, Indonesia, and Libya                             |
|         |    | 3.3d Nigeria, Venezuela, Total Other OPEC, and Total OPEC                      |
|         |    | 3.3e Angola, Australia, Bahamas, Brazil, Canada, and China                     |
|         |    | 3.3f Colombia, Ecuador, Gabon, Italy, Malaysia, and Mexico                     |
|         |    | 3.3g Netherlands, Netherlands Antilles, Norway, Puerto Rico, Russia, and Spain |
|         |    | 3.3h Trinidad and Tobago, United Kingdom, U.S. Virgin Islands, Other Non-OPEC, |
|         |    |                                                                                |
| 2.4     |    | Total Non-OPEC, and Total Imports                                              |
| 3.4     |    | Finished Motor Gasoline Supply and Disposition                                 |
| 3.5     |    | Distillate Fuel Oil Supply and Disposition                                     |
| 3.6     |    | Residual Fuel Oil Supply and Disposition                                       |
| 3.7     |    | Jet Fuel Supply and Disposition                                                |
| 3.8     |    | Liquefied Petroleum Gases Supply and Disposition                               |
| 3.9     |    | Propane and Propylene Supply and Disposition                                   |
| 3.10    |    | Other Petroleum Products Supply and Disposition                                |
| Continu | 1  | Notural Coa                                                                    |
| Section | 4. | Natural Gas                                                                    |
| 4.1     |    | Natural Gas Overview                                                           |
| 4.2     |    | Natural Gas Production                                                         |
| 4.3     |    | Natural Gas Trade by Country                                                   |
| 4.4     |    | Natural Gas Consumption by Sector                                              |
| 4.5     |    | Natural Gas in Underground Storage                                             |