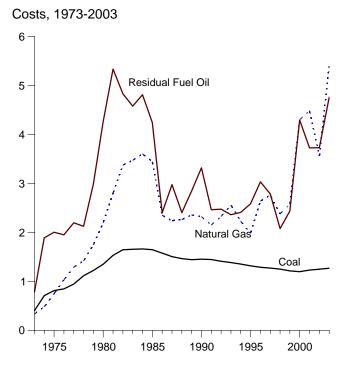

# **Tables (Continued)**

|                |    | P                                                                                                 | age |
|----------------|----|---------------------------------------------------------------------------------------------------|-----|
| Section        | 5. | Crude Oil and Natural Gas Resource Development                                                    |     |
| 5.1            |    | Crude Oil and Natural Gas Drilling Activity Measurements.                                         |     |
| 5.2            |    | Crude Oil and Natural Gas Wells Drilled.                                                          |     |
| 5.3            |    | Maximum U.S. Active Seismic Crew Counts.                                                          | 85  |
| Section        | 6. | Coal                                                                                              |     |
| 6.1            |    | Coal Overview.                                                                                    | 89  |
| 6.2            |    | Coal Consumption by Sector                                                                        | 90  |
| 6.3            |    | Coal Stocks by Sector                                                                             | 91  |
| Section        | 7. | Electricity                                                                                       |     |
| 7.1            |    | Electricity Overview.                                                                             | 97  |
| 7.2            |    | Electricity Net Generation                                                                        |     |
|                |    | 7.2a Total (All Sectors)                                                                          | 99  |
|                |    | 7.2b Electric Power Sector.                                                                       | 100 |
|                |    | 7.2c Commercial and Industrial Sectors.                                                           | 101 |
| 7.3            |    | Consumption of Combustible Fuels for Electricity Generation and Useful Thermal Output             |     |
|                |    | 7.3a Total (All Sectors)                                                                          | 103 |
|                |    | 7.3b Electric Power Sector.                                                                       | 104 |
|                |    | Consumption of Selected Combustible Fuels for Electricity Generation and Useful<br>Thermal Output |     |
|                |    | 7.3c Commercial and Industrial Sectors.                                                           | 105 |
|                |    | Consumption of Combustible Fuels for Electricity Generation                                       |     |
|                |    | 7.3d Total (All Sectors).                                                                         | 107 |
|                |    | 7.3e Electric Power Sector.                                                                       |     |
|                |    | Estimated Consumption of Selected Combustible Fuels for Electricity Generation                    |     |
|                |    | ·                                                                                                 | 109 |
| 7.4            |    | Stocks of Coal and Petroleum: Electric Power Sector.                                              |     |
| 7.5            |    | Electricity End Use.                                                                              |     |
| Section        | 8. | Nuclear Energy                                                                                    |     |
| 8.1            |    | Nuclear Energy Overview.                                                                          | 119 |
|                |    | g,                                                                                                |     |
| Section<br>9.1 | 9. | Energy Prices Crude Oil Price Summary                                                             | 122 |
| 9.2            |    | F.O.B. Costs of Crude Oil Imports From Selected Countries.                                        |     |
| 9.3            |    | Landed Costs of Crude Oil Imports From Selected Countries.                                        |     |
| 9.4            |    | Motor Gasoline Retail Prices, U.S. City Average.                                                  |     |
| 9.5            |    | Refiner Prices of Residual Fuel Oil.                                                              |     |
| 9.6            |    | Refiner Prices of Petroleum Products for Resale.                                                  |     |
| 9.7            |    | Refiner Prices of Petroleum Products to End Users.                                                |     |
| 9.8            |    | No. 2 Distillate Prices to Residences                                                             |     |
| <b>7.0</b>     |    | 9.8a Northeastern States.                                                                         | 130 |
|                |    | 9.8b Selected South Atlantic and Midwestern States.                                               |     |
|                |    | 9.8c Selected Western States and U.S. Average.                                                    |     |
| 9.9            |    | Average Retail Prices of Electricity.                                                             |     |
| 9.10           |    | Cost of Fossil-Fuel Receipts at Electric Generating Plants.                                       |     |
| 9.11           |    | Natural Gas Prices.                                                                               |     |