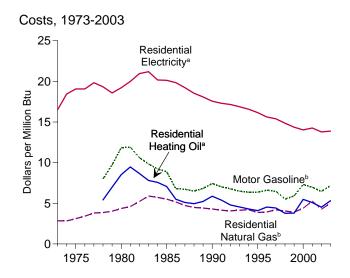

# **Tables (Continued)**

|                |    | P                                                                                                 | age |
|----------------|----|---------------------------------------------------------------------------------------------------|-----|
| Section        | 5. | Crude Oil and Natural Gas Resource Development                                                    |     |
| 5.1            |    | Crude Oil and Natural Gas Drilling Activity Measurements.                                         |     |
| 5.2            |    | Crude Oil and Natural Gas Wells Drilled.                                                          |     |
| 5.3            |    | Maximum U.S. Active Seismic Crew Counts.                                                          | 85  |
| Section        | 6. | Coal                                                                                              |     |
| 6.1            |    | Coal Overview.                                                                                    | 89  |
| 6.2            |    | Coal Consumption by Sector                                                                        | 90  |
| 6.3            |    | Coal Stocks by Sector                                                                             | 91  |
| Section        | 7. | Electricity                                                                                       |     |
| 7.1            |    | Electricity Overview.                                                                             | 97  |
| 7.2            |    | Electricity Net Generation                                                                        |     |
|                |    | 7.2a Total (All Sectors)                                                                          | 99  |
|                |    | 7.2b Electric Power Sector.                                                                       | 100 |
|                |    | 7.2c Commercial and Industrial Sectors.                                                           | 101 |
| 7.3            |    | Consumption of Combustible Fuels for Electricity Generation and Useful Thermal Output             |     |
|                |    | 7.3a Total (All Sectors)                                                                          | 103 |
|                |    | 7.3b Electric Power Sector.                                                                       | 104 |
|                |    | Consumption of Selected Combustible Fuels for Electricity Generation and Useful<br>Thermal Output |     |
|                |    | 7.3c Commercial and Industrial Sectors.                                                           | 105 |
|                |    | Consumption of Combustible Fuels for Electricity Generation                                       |     |
|                |    | 7.3d Total (All Sectors).                                                                         | 107 |
|                |    | 7.3e Electric Power Sector.                                                                       |     |
|                |    | Estimated Consumption of Selected Combustible Fuels for Electricity Generation                    |     |
|                |    | ·                                                                                                 | 109 |
| 7.4            |    | Stocks of Coal and Petroleum: Electric Power Sector.                                              |     |
| 7.5            |    | Electricity End Use.                                                                              |     |
| Section        | 8. | Nuclear Energy                                                                                    |     |
| 8.1            |    | Nuclear Energy Overview.                                                                          | 119 |
|                |    | g,                                                                                                |     |
| Section<br>9.1 | 9. | Energy Prices Crude Oil Price Summary                                                             | 122 |
| 9.2            |    | F.O.B. Costs of Crude Oil Imports From Selected Countries.                                        |     |
| 9.3            |    | Landed Costs of Crude Oil Imports From Selected Countries.                                        |     |
| 9.4            |    | Motor Gasoline Retail Prices, U.S. City Average.                                                  |     |
| 9.5            |    | Refiner Prices of Residual Fuel Oil.                                                              |     |
| 9.6            |    | Refiner Prices of Petroleum Products for Resale.                                                  |     |
| 9.7            |    | Refiner Prices of Petroleum Products to End Users.                                                |     |
| 9.8            |    | No. 2 Distillate Prices to Residences                                                             |     |
| <b>7.0</b>     |    | 9.8a Northeastern States.                                                                         | 130 |
|                |    | 9.8b Selected South Atlantic and Midwestern States.                                               |     |
|                |    | 9.8c Selected Western States and U.S. Average.                                                    |     |
| 9.9            |    | Average Retail Prices of Electricity.                                                             |     |
| 9.10           |    | Cost of Fossil-Fuel Receipts at Electric Generating Plants.                                       |     |
| 9.11           |    | Natural Gas Prices.                                                                               |     |