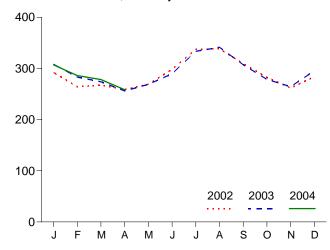

# **Tables**

|         |    | Page                                                                           |
|---------|----|--------------------------------------------------------------------------------|
| Section | 1. | Energy Overview                                                                |
| 1.1     |    | Energy Overview                                                                |
| 1.2     |    | Energy Production by Source                                                    |
| 1.3     |    | Energy Consumption by Source                                                   |
| 1.4     |    | Energy Net Imports by Source. 9                                                |
| 1.5     |    | Merchandise Trade Value                                                        |
| 1.6     |    | Cost of Fuels to End Users in Constant (1982-1984) Dollars                     |
| 1.7     |    | Overview of U.S. Petroleum Trade                                               |
| 1.8     |    | Energy Consumption per Dollar of Gross Domestic Product                        |
| 1.8     |    |                                                                                |
|         |    | Motor Vehicle Mileage, Fuel Consumption, and Fuel Rates                        |
| 1.10    |    | Heating Degree-Days by Census Division                                         |
| 1.11    |    | Cooling Degree-Days by Census Division                                         |
| Section | 2. | Energy Consumption by Sector                                                   |
| 2.1     |    | Energy Consumption by Sector                                                   |
| 2.2     |    | Residential Sector Energy Consumption                                          |
| 2.3     |    | Commercial Sector Energy Consumption                                           |
|         |    |                                                                                |
| 2.4     |    | Industrial Sector Energy Consumption                                           |
| 2.5     |    | Transportation Sector Energy Consumption                                       |
| 2.6     |    | Electric Power Sector Energy Consumption                                       |
| Section | 3  | Petroleum                                                                      |
| 3.1     | ٠. | Petroleum Overview                                                             |
| 3.1     |    | 3.1a Field Production, Stock Change, Petroleum Products Supplied, and Stocks   |
|         |    |                                                                                |
| 2.2     |    |                                                                                |
| 3.2     |    | Crude Oil Supply and Disposition                                               |
|         |    | 3.2a Supply                                                                    |
|         |    | 3.2b Disposition and Stocks                                                    |
| 3.3     |    | Petroleum Imports From                                                         |
|         |    | 3.3a Bahrain, Iran, Iraq, and Kuwait                                           |
|         |    | 3.3b Qatar, Saudi Arabia, U.A.E., and Total Persian Gulf                       |
|         |    | 3.3c Algeria, Ecuador, Gabon, Indonesia, and Libya                             |
|         |    | 3.3d Nigeria, Venezuela, Total Other OPEC, and Total OPEC                      |
|         |    | 3.3e Angola, Australia, Bahamas, Brazil, Canada, and China                     |
|         |    | 3.3f Colombia, Ecuador, Gabon, Italy, Malaysia, and Mexico                     |
|         |    | 3.3g Netherlands, Netherlands Antilles, Norway, Puerto Rico, Russia, and Spain |
|         |    | 3.3h Trinidad and Tobago, United Kingdom, U.S. Virgin Islands, Other Non-OPEC, |
|         |    |                                                                                |
| 2.4     |    | Total Non-OPEC, and Total Imports                                              |
| 3.4     |    | Finished Motor Gasoline Supply and Disposition                                 |
| 3.5     |    | Distillate Fuel Oil Supply and Disposition                                     |
| 3.6     |    | Residual Fuel Oil Supply and Disposition                                       |
| 3.7     |    | Jet Fuel Supply and Disposition                                                |
| 3.8     |    | Liquefied Petroleum Gases Supply and Disposition                               |
| 3.9     |    | Propane and Propylene Supply and Disposition                                   |
| 3.10    |    | Other Petroleum Products Supply and Disposition                                |
| Continu | 1  | Notural Coa                                                                    |
| Section | 4. | Natural Gas                                                                    |
| 4.1     |    | Natural Gas Overview                                                           |
| 4.2     |    | Natural Gas Production                                                         |
| 4.3     |    | Natural Gas Trade by Country                                                   |
| 4.4     |    | Natural Gas Consumption by Sector                                              |
| 4.5     |    | Natural Gas in Underground Storage                                             |