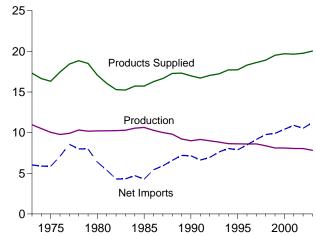

# **Tables**

|         |    | Page                                                                           |
|---------|----|--------------------------------------------------------------------------------|
| Section | 1. | Energy Overview                                                                |
| 1.1     |    | Energy Overview                                                                |
| 1.2     |    | Energy Production by Source                                                    |
| 1.3     |    | Energy Consumption by Source                                                   |
| 1.4     |    | Energy Net Imports by Source. 9                                                |
| 1.5     |    | Merchandise Trade Value                                                        |
| 1.6     |    | Cost of Fuels to End Users in Constant (1982-1984) Dollars                     |
| 1.7     |    | Overview of U.S. Petroleum Trade                                               |
| 1.8     |    | Energy Consumption per Dollar of Gross Domestic Product                        |
| 1.8     |    |                                                                                |
|         |    | Motor Vehicle Mileage, Fuel Consumption, and Fuel Rates                        |
| 1.10    |    | Heating Degree-Days by Census Division                                         |
| 1.11    |    | Cooling Degree-Days by Census Division                                         |
| Section | 2. | Energy Consumption by Sector                                                   |
| 2.1     |    | Energy Consumption by Sector                                                   |
| 2.2     |    | Residential Sector Energy Consumption                                          |
| 2.3     |    | Commercial Sector Energy Consumption                                           |
|         |    |                                                                                |
| 2.4     |    | Industrial Sector Energy Consumption                                           |
| 2.5     |    | Transportation Sector Energy Consumption                                       |
| 2.6     |    | Electric Power Sector Energy Consumption                                       |
| Section | 3  | Petroleum                                                                      |
| 3.1     | ٠. | Petroleum Overview                                                             |
| 3.1     |    | 3.1a Field Production, Stock Change, Petroleum Products Supplied, and Stocks   |
|         |    |                                                                                |
| 2.2     |    |                                                                                |
| 3.2     |    | Crude Oil Supply and Disposition                                               |
|         |    | 3.2a Supply                                                                    |
|         |    | 3.2b Disposition and Stocks                                                    |
| 3.3     |    | Petroleum Imports From                                                         |
|         |    | 3.3a Bahrain, Iran, Iraq, and Kuwait                                           |
|         |    | 3.3b Qatar, Saudi Arabia, U.A.E., and Total Persian Gulf                       |
|         |    | 3.3c Algeria, Ecuador, Gabon, Indonesia, and Libya                             |
|         |    | 3.3d Nigeria, Venezuela, Total Other OPEC, and Total OPEC                      |
|         |    | 3.3e Angola, Australia, Bahamas, Brazil, Canada, and China                     |
|         |    | 3.3f Colombia, Ecuador, Gabon, Italy, Malaysia, and Mexico                     |
|         |    | 3.3g Netherlands, Netherlands Antilles, Norway, Puerto Rico, Russia, and Spain |
|         |    | 3.3h Trinidad and Tobago, United Kingdom, U.S. Virgin Islands, Other Non-OPEC, |
|         |    |                                                                                |
| 2.4     |    | Total Non-OPEC, and Total Imports                                              |
| 3.4     |    | Finished Motor Gasoline Supply and Disposition                                 |
| 3.5     |    | Distillate Fuel Oil Supply and Disposition                                     |
| 3.6     |    | Residual Fuel Oil Supply and Disposition                                       |
| 3.7     |    | Jet Fuel Supply and Disposition                                                |
| 3.8     |    | Liquefied Petroleum Gases Supply and Disposition                               |
| 3.9     |    | Propane and Propylene Supply and Disposition                                   |
| 3.10    |    | Other Petroleum Products Supply and Disposition                                |
| Continu | 1  | Notural Coa                                                                    |
| Section | 4. | Natural Gas                                                                    |
| 4.1     |    | Natural Gas Overview                                                           |
| 4.2     |    | Natural Gas Production                                                         |
| 4.3     |    | Natural Gas Trade by Country                                                   |
| 4.4     |    | Natural Gas Consumption by Sector                                              |
| 4.5     |    | Natural Gas in Underground Storage                                             |