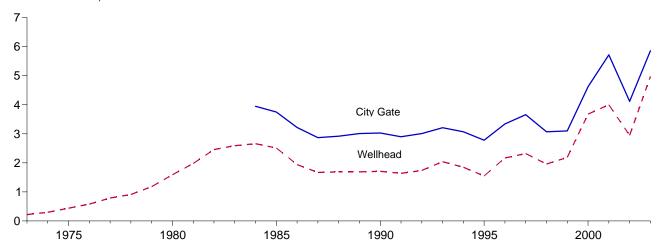

# **Tables (Continued)**

|                |    | P                                                                                                 | age |
|----------------|----|---------------------------------------------------------------------------------------------------|-----|
| Section        | 5. | Crude Oil and Natural Gas Resource Development                                                    |     |
| 5.1            |    | Crude Oil and Natural Gas Drilling Activity Measurements.                                         |     |
| 5.2            |    | Crude Oil and Natural Gas Wells Drilled.                                                          |     |
| 5.3            |    | Maximum U.S. Active Seismic Crew Counts.                                                          | 85  |
| Section        | 6. | Coal                                                                                              |     |
| 6.1            |    | Coal Overview.                                                                                    | 89  |
| 6.2            |    | Coal Consumption by Sector                                                                        | 90  |
| 6.3            |    | Coal Stocks by Sector                                                                             | 91  |
| Section        | 7. | Electricity                                                                                       |     |
| 7.1            |    | Electricity Overview.                                                                             | 97  |
| 7.2            |    | Electricity Net Generation                                                                        |     |
|                |    | 7.2a Total (All Sectors)                                                                          | 99  |
|                |    | 7.2b Electric Power Sector.                                                                       | 100 |
|                |    | 7.2c Commercial and Industrial Sectors.                                                           | 101 |
| 7.3            |    | Consumption of Combustible Fuels for Electricity Generation and Useful Thermal Output             |     |
|                |    | 7.3a Total (All Sectors)                                                                          | 103 |
|                |    | 7.3b Electric Power Sector.                                                                       | 104 |
|                |    | Consumption of Selected Combustible Fuels for Electricity Generation and Useful<br>Thermal Output |     |
|                |    | 7.3c Commercial and Industrial Sectors.                                                           | 105 |
|                |    | Consumption of Combustible Fuels for Electricity Generation                                       |     |
|                |    | 7.3d Total (All Sectors).                                                                         | 107 |
|                |    | 7.3e Electric Power Sector.                                                                       |     |
|                |    | Estimated Consumption of Selected Combustible Fuels for Electricity Generation                    |     |
|                |    | ·                                                                                                 | 109 |
| 7.4            |    | Stocks of Coal and Petroleum: Electric Power Sector.                                              |     |
| 7.5            |    | Electricity End Use.                                                                              |     |
| Section        | 8. | Nuclear Energy                                                                                    |     |
| 8.1            |    | Nuclear Energy Overview.                                                                          | 119 |
|                |    | g,                                                                                                |     |
| Section<br>9.1 | 9. | Energy Prices Crude Oil Price Summary                                                             | 122 |
| 9.2            |    | F.O.B. Costs of Crude Oil Imports From Selected Countries.                                        |     |
| 9.3            |    | Landed Costs of Crude Oil Imports From Selected Countries.                                        |     |
| 9.4            |    | Motor Gasoline Retail Prices, U.S. City Average.                                                  |     |
| 9.5            |    | Refiner Prices of Residual Fuel Oil.                                                              |     |
| 9.6            |    | Refiner Prices of Petroleum Products for Resale.                                                  |     |
| 9.7            |    | Refiner Prices of Petroleum Products to End Users.                                                |     |
| 9.8            |    | No. 2 Distillate Prices to Residences                                                             |     |
| <b>7.0</b>     |    | 9.8a Northeastern States.                                                                         | 130 |
|                |    | 9.8b Selected South Atlantic and Midwestern States.                                               |     |
|                |    | 9.8c Selected Western States and U.S. Average.                                                    |     |
| 9.9            |    | Average Retail Prices of Electricity.                                                             |     |
| 9.10           |    | Cost of Fossil-Fuel Receipts at Electric Generating Plants.                                       |     |
| 9.11           |    | Natural Gas Prices.                                                                               |     |