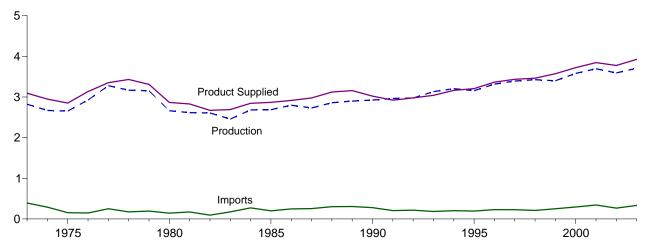

ol, but excludes oxygenates, which are reported separately.
 See Note 4 at end of section.
 See Note 2 at end of section.
 Beginning in 1993, motor gasoline production and product supplied include blending of fuel ethanol and an adjustment to correct for the

section.

h See Note 1 at end of section.
R=Revised. NA=Not available. E=Estimate. (s)=Less than 500 barrels per

day.

Note: Geographic coverage is the 50 States and the District of Columbia.

Web Page: http://www.eia.doe.gov/emeu/mer/petro.html.

Sources: • 1973-1991: Energy Information Administration (EIA),

Petroleum Supply Annual 1992, Volume 1, May 1993, Table S4. • 1992

forward: EIA, Petroleum Supply Monthly, July 2004, Table S4.

Figure 3.3 Distillate Fuel Oil

(Million Barrels per Day, Except as Noted)

Overview, 1973-2003



## Overview, Monthly







Stocks, End of Month



Note: Because vertical scales differ, graphs should not be compared. Web Page: http://www.eia.doe.gov/emeu/mer/petro.html. Source: Table 3.5.

Table 3.5 Distillate Fuel Oil Supply and Disposition

|                              |                     | Supply                               |                               |                                      | Disposition    |                                          |                         | Stocksa                              |                                           |
|------------------------------|---------------------|--------------------------------------|-------------------------------|--------------------------------------|----------------|----------------------------------