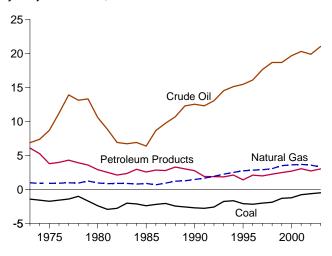

ctric power.

R=Revised. E=Estimate. NA=Not available. F=Forecast. (s)=Less than +0.5 trillion Btu and greater than -0.5 trillion Btu.

Notes: • See Note 2 at end of section. • Totals may not equal sum of components due to independent rounding. • Geographic coverage is the 50 States and the District of Columbia.

Web Page: http://www.eia.deg.gov/empau/mer/overgiow.html

Web Page: http://www.eia.doe.gov/emeu/mer/overview.html.
Sources: • Coal: Tables 6.1 and A5. • Natural Gas: Tables 4.1 and A4.
• Petroleum: Tables 3.1a and A3. • Nuclear Electric Power and Hydroelectric Pumped Storage: Tables 7.2a and A6. • Renewable Energy: Table 10.1. • Net Imports of Coal Coke and Electricity: Table 1.4.

Figure 1.4 Energy Net Imports

(Quadrillion Btu, Except as noted)





By Major Sources, 1973-2003





J F M A M J J A S O N D J F M A M J J A S O N D J F M A M J J A S O N D

2004

By Major Sources, April 2004



As Share of Consumption, January-April



Note: Because vertical scales differ, graphs should not be compared. Web Page: http://www.eia.doe.gov/emeu/mer/overview.html.

Sources: Tables 1.3 and 1.4.

Table 1.4 Energy Net Imports by Source

(Quadrillion Btu)

|                    | Coal   | Coal<br>Coke | Natural<br>Gas | Crude<br>Oil <sup>a</sup> | Petroleum<br>Products <sup>b</sup> | Electricity      | Total              |
|--------------------|--------|--------------|----------------|---------------------------|------------------------------------|------------------|--------------------|
|                    |        |              |                | _