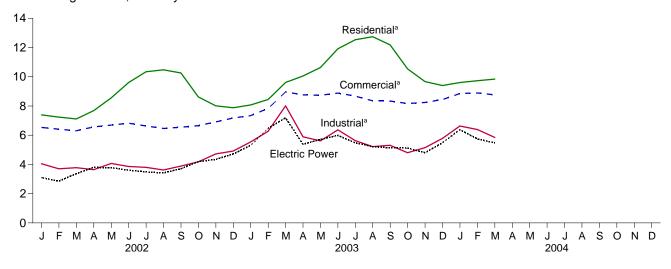

, data do not include petroleum coke.

d Natural gas, plus a small amount of supplemental gaseous fuels that cannot be identified separately. For 1973-2001 and 2003, data also include a small amount of blast furnace gas and other gases derived from fossil fuels.

e Includes a small amount of blast furnace gas and other gases derived from

fossil fuels.

<sup>f</sup> Through 2001, data are for electric utilities only. Beginning in 2002, data also include independent power producers, and electric generating plants in the commercial and industrial sectors. See Note 8 at end of section for plant coverage.
R=Revised. NA=Not available.

Figure 9.4 Natural Gas Prices

(Dollars per Thousand Cubic Feet)

Selected Prices, 1973-2003



Consuming Sectors, 1973-2003



#### Consuming Sectors, Monthly



<sup>a</sup>Includes taxes. Note: Because vertical scales differ, graphs should not be compared. Web Page: http://www.eia.doe.gov/emeu/mer/prices.html. Source: Table 9.11.

**Table 9.11 Natural Gas Prices** 

(Dollars per Thousand Cubic Feet)

|                                              |                   |                          |                   |                                   |              | Consuming                         | g Sectors <sup>a</sup> |                                      | Consuming Sectors <sup>a</sup> |                                   |  |  |  |  |  |  |  |  |
|----------------------------------------------|-------------------|--------------------------|-------------------|-----------------------------------|--------------|----------------------------