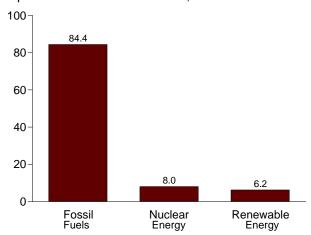

# **Contents**

|          |     |                                                | Page  |
|----------|-----|------------------------------------------------|-------|
| Section  | 1.  | Energy Overview                                | 1     |
| Section  | 2.  | Energy Consumption by Sector.                  | . 23  |
| Section  | 3.  | Petroleum                                      | 41    |
| Section  | 4.  | Natural Gas                                    | 71    |
| Section  | 5.  | Crude Oil and Natural Gas Resource Development | 81    |
| Section  | 6.  | Coal                                           | . 87  |
| Section  | 7.  | Electricity                                    | 95    |
| Section  | 8.  | Nuclear Energy                                 | . 117 |
| Section  | 9.  | Energy Prices.                                 | . 121 |
| Section  | 10. | Renewable Energy                               | . 141 |
| Section  | 11. | International Petroleum                        | 149   |
| Appendix | A.  | Thermal Conversion Factors                     | 159   |
| Appendix | B.  | Metric and Other Physical Conversion Factors   | 169   |
| Appendix | C.  | List of Energy Plugs                           | . 173 |
| Glossary |     |                                                | 175   |

# **Tables**

|         |    | Page                                                                           |
|---------|----|--------------------------------------------------------------------------------|
| Section | 1. | Energy Overview                                                                |
| 1.1     |    | Energy Overview                                                                |
| 1.2     |    | Energy Production by Source                                                    |
| 1.3     |    | Energy Consumption by Source                                                   |
| 1.4     |    | Energy Net Imports by Source. 9                                                |
| 1.5     |    | Merchandise Trade Value                                                        |
| 1.6     |    | Cost of Fuels to End Users in Constant (1982-1984) Dollars                     |
| 1.7     |    | Overview of U.S. Petroleum Trade                                               |
| 1.8     |    | Energy Consumption per Dollar of Gross Domestic Product                        |
| 1.8     |    |                                                                                |
|         |    | Motor Vehicle Mileage, Fuel Consumption, and Fuel Rates                        |
| 1.10    |    | Heating Degree-Days by Census Division                                         |
| 1.11    |    | Cooling Degree-Days by Census Division                                         |
| Section | 2. | Energy Consumption by Sector                                                   |
| 2.1     |    | Energy Consumption by Sector                                                   |
| 2.2     |    | Residential Sector Energy Consumption                                          |
| 2.3     |    | Commercial Sector Energy Consumption                                           |
|         |    |                                                                                |
| 2.4     |    | Industrial Sector Energy Consumption                                           |
| 2.5     |    | Transportation Sector Energy Consumption                                       |
| 2.6     |    | Electric Power Sector Energy Consumption                                       |
| Section | 3  | Petroleum                                                                      |
| 3.1     | ٠. | Petroleum Overview                                                             |
| 3.1     |    | 3.1a Field Production, Stock Change, Petroleum Products Supplied, and Stocks   |
|         |    |                                                                                |
| 2.2     |    |                                                                                |
| 3.2     |    | Crude Oil Supply and Disposition                                               |
|         |    | 3.2a Supply                                                                    |
|         |    | 3.2b Disposition and Stocks                                                    |
| 3.3     |    | Petroleum Imports From                                                         |
|         |    | 3.3a Bahrain, Iran, Iraq, and Kuwait                                           |
|         |    | 3.3b Qatar, Saudi Arabia, U.A.E., and Total Persian Gulf                       |
|         |    | 3.3c Algeria, Ecuador, Gabon, Indonesia, and Libya                             |
|         |    | 3.3d Nigeria, Venezuela, Total Other OPEC, and Total OPEC                      |
|         |    | 3.3e Angola, Australia, Bahamas, Brazil, Canada, and China                     |
|         |    | 3.3f Colombia, Ecuador, Gabon, Italy, Malaysia, and Mexico                     |
|         |    | 3.3g Netherlands, Netherlands Antilles, Norway, Puerto Rico, Russia, and Spain |
|         |    | 3.3h Trinidad and Tobago, United Kingdom, U.S. Virgin Islands, Other Non-OPEC, |
|         |    |                                                                                |
| 2.4     |    | Total Non-OPEC, and Total Imports                                              |
| 3.4     |    | Finished Motor Gasoline Supply and Disposition                                 |
| 3.5     |    | Distillate Fuel Oil Supply and Disposition                                     |
| 3.6     |    | Residual Fuel Oil Supply and Disposition                                       |
| 3.7     |    | Jet Fuel Supply and Disposition                                                |
| 3.8     |    | Liquefied Petroleum Gases Supply and Disposition                               |
| 3.9     |    | Propane and Propylene Supply and Disposition                                   |
| 3.10    |    | Other Petroleum Products Supply and Disposition                                |
| Continu | 1  | Notural Coa                                                                    |
| Section | 4. | Natural Gas                                                                    |
| 4.1     |    | Natural Gas Overview                                                           |
| 4.2     |    | Natural Gas Production                                                         |
| 4.3     |    | Natural Gas Trade by Country                                                   |
| 4.4     |    | Natural Gas Consumption by Sector                                              |
| 4.5     |    | Natural Gas in Underground Storage                                             |