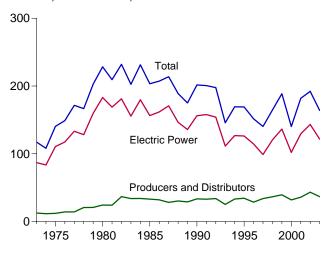

ann (202-586-6408 or william.trapmann@eia.doe.gov).

# Section 6. Coal

Coal production in June 2004 totaled 94 million short tons, 6 percent higher than in June 2003.

Coal consumed by the electric power sector in April 2004 was forecast as 71 million short tons, 2 percent lower than the level in April 2003.

Electric power sector coal stocks were forecast as 135

million short tons at the end of April 2004, 3 percent lower than the level a year earlier.

Coal exports in April 2004 totaled 5 million short tons, 50 percent higher than exports in April 2003. Coal imports in April 2004 totaled 2 million short tons, 10 percent lower than imports in April 2003.

Figure 6.1 Coal (Million Short Tons)

# Overview, 1973-2003



# Consumption by Sector, 1973-2003



Stocks, End of Year, 1973-2003



Note: Because vertical scales differ, graphs should not be compared. Web Page: http://www.eia.doe.gov/emeu/mer/coal.html. Sources: Tables 6.1, 6.2, and 6.3.

# Overview, Monthly



# Electric Power Sector Consumption, Monthly



# Electric Power Sector Stocks, End of Month



**Table 6.1 Coal Overview** 

(Thousand Short Tons)

|                          | Productiona              | Waste Coal <sup>b,c</sup> | Imports        | Exports           | Stock Change <sup>d</sup> | Losses and<br>Unaccounted fore | Consumption               |
|--------------------------|--------------------------|---------------------------|----------------|-------------------|---------------------------|--------------------------------|---------------------------|
| 1973 Total               | 598,568