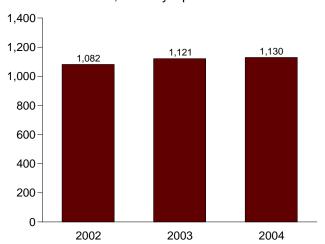

# **Tables**

|         |    | Page                                                                           |
|---------|----|--------------------------------------------------------------------------------|
| Section | 1. | Energy Overview                                                                |
| 1.1     |    | Energy Overview                                                                |
| 1.2     |    | Energy Production by Source                                                    |
| 1.3     |    | Energy Consumption by Source                                                   |
| 1.4     |    | Energy Net Imports by Source. 9                                                |
| 1.5     |    | Merchandise Trade Value                                                        |
| 1.6     |    | Cost of Fuels to End Users in Constant (1982-1984) Dollars                     |
| 1.7     |    | Overview of U.S. Petroleum Trade                                               |
| 1.8     |    | Energy Consumption per Dollar of Gross Domestic Product                        |
| 1.8     |    |                                                                                |
|         |    | Motor Vehicle Mileage, Fuel Consumption, and Fuel Rates                        |
| 1.10    |    | Heating Degree-Days by Census Division                                         |
| 1.11    |    | Cooling Degree-Days by Census Division                                         |
| Section | 2. | Energy Consumption by Sector                                                   |
| 2.1     |    | Energy Consumption by Sector                                                   |
| 2.2     |    | Residential Sector Energy Consumption                                          |
| 2.3     |    | Commercial Sector Energy Consumption                                           |
|         |    |                                                                                |
| 2.4     |    | Industrial Sector Energy Consumption                                           |
| 2.5     |    | Transportation Sector Energy Consumption                                       |
| 2.6     |    | Electric Power Sector Energy Consumption                                       |
| Section | 3  | Petroleum                                                                      |
| 3.1     | ٠. | Petroleum Overview                                                             |
| 3.1     |    | 3.1a Field Production, Stock Change, Petroleum Products Supplied, and Stocks   |
|         |    |                                                                                |
| 2.2     |    |                                                                                |
| 3.2     |    | Crude Oil Supply and Disposition                                               |
|         |    | 3.2a Supply                                                                    |
|         |    | 3.2b Disposition and Stocks                                                    |
| 3.3     |    | Petroleum Imports From                                                         |
|         |    | 3.3a Bahrain, Iran, Iraq, and Kuwait                                           |
|         |    | 3.3b Qatar, Saudi Arabia, U.A.E., and Total Persian Gulf                       |
|         |    | 3.3c Algeria, Ecuador, Gabon, Indonesia, and Libya                             |
|         |    | 3.3d Nigeria, Venezuela, Total Other OPEC, and Total OPEC                      |
|         |    | 3.3e Angola, Australia, Bahamas, Brazil, Canada, and China                     |
|         |    | 3.3f Colombia, Ecuador, Gabon, Italy, Malaysia, and Mexico                     |
|         |    | 3.3g Netherlands, Netherlands Antilles, Norway, Puerto Rico, Russia, and Spain |
|         |    | 3.3h Trinidad and Tobago, United Kingdom, U.S. Virgin Islands, Other Non-OPEC, |
|         |    |                                                                                |
| 2.4     |    | Total Non-OPEC, and Total Imports                                              |
| 3.4     |    | Finished Motor Gasoline Supply and Disposition                                 |
| 3.5     |    | Distillate Fuel Oil Supply and Disposition                                     |
| 3.6     |    | Residual Fuel Oil Supply and Disposition                                       |
| 3.7     |    | Jet Fuel Supply and Disposition                                                |
| 3.8     |    | Liquefied Petroleum Gases Supply and Disposition                               |
| 3.9     |    | Propane and Propylene Supply and Disposition                                   |
| 3.10    |    | Other Petroleum Products Supply and Disposition                                |
| Continu | 1  | Notural Coa                                                                    |
| Section | 4. | Natural Gas                                                                    |
| 4.1     |    | Natural Gas Overview                                                           |
| 4.2     |    | Natural Gas Production                                                         |
| 4.3     |    | Natural Gas Trade by Country                                                   |
| 4.4     |    | Natural Gas Consumption by Sector                                              |
| 4.5     |    | Natural Gas in Underground Storage                                             |