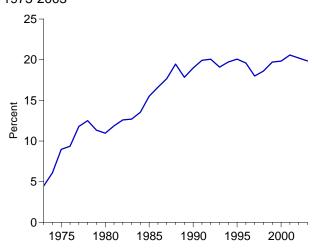

owatthours) of electricity, 4 percent higher than the level in April 2003.

Nuclear units generated at a forecast average capacity factor of 83.5 percent in April 2004, 3.7 percentage points higher than the capacity factor in April 2003.

The nuclear share of total electricity net generation in April 2004 was forecast as 20.7 percent, compared with 20.1 percent 1 year earlier.

On April 30, 2004, there were 104 operable nuclear generating units in the United States, with a collective net summer capacity of 98.8 million kilowatts of electricity.

Figure 8.1 Nuclear Energy Overview

Operable Units, End of Year, 1973-2003



Electricity Net Generation, 1973-2003

5 4 Total

Total

1 Nuclear Electric Power

1975 1980 1985 1990 1995 2000

Nuclear Share of Electricity Net Generation, 1973-2003



**Nuclear Electricity Net Generation** 



Capacity Factor, Monthly



Web Page: http://www.eia.doe.gov/emeu/mer/nuclear.html. Sources: Table 7.1 and 8.1.

**Table 8.1 Nuclear Energy Overview** 

|                      | Total<br>Operable<br>Units <sup>a,b</sup> | Net Summer<br>Capacity of<br>Operable Units <sup>b,c</sup> | Nuclear Electricity<br>Net Generation | Nuclear Share<br>of Electricity<br>Net Generation | Capacity Factor <sup>d</sup> |
|----------------------|-------------------------------------------|------------------------------------------------------------|---------------------------------------|---------------------------------------------------|------------------------------|
|                      | Number                                    | Million<br>Kilowatts