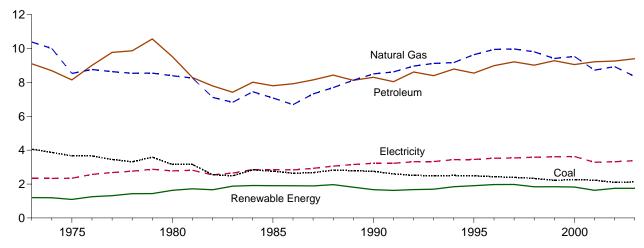

## Monthly Energy Review

The Monthly Energy Review (MER) is the Energy Information Administration's primary report of recent energy statistics. Included are total energy production, consumption, and trade; energy prices; overviews of petroleum, natural gas, coal, electricity, nuclear energy, renewable energy, and international petroleum; and data unit conversions.