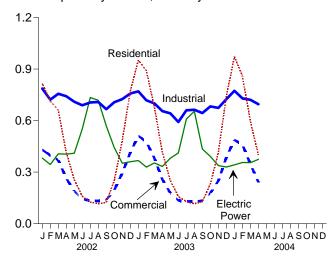

# **Tables (Continued)**

|                |    | P                                                                                                 | age |
|----------------|----|---------------------------------------------------------------------------------------------------|-----|
| Section        | 5. | Crude Oil and Natural Gas Resource Development                                                    |     |
| 5.1            |    | Crude Oil and Natural Gas Drilling Activity Measurements.                                         |     |
| 5.2            |    | Crude Oil and Natural Gas Wells Drilled.                                                          |     |
| 5.3            |    | Maximum U.S. Active Seismic Crew Counts.                                                          | 85  |
| Section        | 6. | Coal                                                                                              |     |
| 6.1            |    | Coal Overview.                                                                                    | 89  |
| 6.2            |    | Coal Consumption by Sector                                                                        | 90  |
| 6.3            |    | Coal Stocks by Sector                                                                             | 91  |
| Section        | 7. | Electricity                                                                                       |     |
| 7.1            |    | Electricity Overview.                                                                             | 97  |
| 7.2            |    | Electricity Net Generation                                                                        |     |
|                |    | 7.2a Total (All Sectors)                                                                          | 99  |
|                |    | 7.2b Electric Power Sector.                                                                       | 100 |
|                |    | 7.2c Commercial and Industrial Sectors.                                                           | 101 |
| 7.3            |    | Consumption of Combustible Fuels for Electricity Generation and Useful Thermal Output             |     |
|                |    | 7.3a Total (All Sectors)                                                                          | 103 |
|                |    | 7.3b Electric Power Sector.                                                                       | 104 |
|                |    | Consumption of Selected Combustible Fuels for Electricity Generation and Useful<br>Thermal Output |     |
|                |    | 7.3c Commercial and Industrial Sectors.                                                           | 105 |
|                |    | Consumption of Combustible Fuels for Electricity Generation                                       |     |
|                |    | 7.3d Total (All Sectors).                                                                         | 107 |
|                |    | 7.3e Electric Power Sector.                                                                       |     |
|                |    | Estimated Consumption of Selected Combustible Fuels for Electricity Generation                    |     |
|                |    | ·                                                                                                 | 109 |
| 7.4            |    | Stocks of Coal and Petroleum: Electric Power Sector.                                              |     |
| 7.5            |    | Electricity End Use.                                                                              |     |
| Section        | 8. | Nuclear Energy                                                                                    |     |
| 8.1            |    | Nuclear Energy Overview.                                                                          | 119 |
|                |    | g,                                                                                                |     |
| Section<br>9.1 | 9. | Energy Prices Crude Oil Price Summary                                                             | 122 |
| 9.2            |    | F.O.B. Costs of Crude Oil Imports From Selected Countries.                                        |     |
| 9.3            |    | Landed Costs of Crude Oil Imports From Selected Countries.                                        |     |
| 9.4            |    | Motor Gasoline Retail Prices, U.S. City Average.                                                  |     |
| 9.5            |    | Refiner Prices of Residual Fuel Oil.                                                              |     |
| 9.6            |    | Refiner Prices of Petroleum Products for Resale.                                                  |     |
| 9.7            |    | Refiner Prices of Petroleum Products to End Users.                                                |     |
| 9.8            |    | No. 2 Distillate Prices to Residences                                                             |     |
| <b>7.0</b>     |    | 9.8a Northeastern States.                                                                         | 130 |
|                |    | 9.8b Selected South Atlantic and Midwestern States.                                               |     |
|                |    | 9.8c Selected Western States and U.S. Average.                                                    |     |
| 9.9            |    | Average Retail Prices of Electricity.                                                             |     |
| 9.10           |    | Cost of Fossil-Fuel Receipts at Electric Generating Plants.                                       |     |
| 9.11           |    | Natural Gas Prices.                                                                               |     |