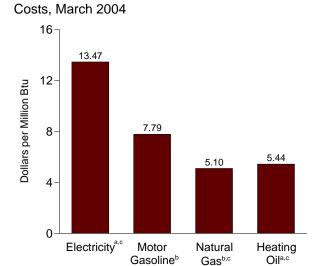

# **Tables (Continued)**

|                |    | P                                                                                                 | age |
|----------------|----|---------------------------------------------------------------------------------------------------|-----|
| Section        | 5. | Crude Oil and Natural Gas Resource Development                                                    |     |
| 5.1            |    | Crude Oil and Natural Gas Drilling Activity Measurements.                                         |     |
| 5.2            |    | Crude Oil and Natural Gas Wells Drilled.                                                          |     |
| 5.3            |    | Maximum U.S. Active Seismic Crew Counts.                                                          | 85  |
| Section        | 6. | Coal                                                                                              |     |
| 6.1            |    | Coal Overview.                                                                                    | 89  |
| 6.2            |    | Coal Consumption by Sector                                                                        | 90  |
| 6.3            |    | Coal Stocks by Sector                                                                             | 91  |
| Section        | 7. | Electricity                                                                                       |     |
| 7.1            |    | Electricity Overview.                                                                             | 97  |
| 7.2            |    | Electricity Net Generation                                                                        |     |
|                |    | 7.2a Total (All Sectors)                                                                          | 99  |
|                |    | 7.2b Electric Power Sector.                                                                       | 100 |
|                |    | 7.2c Commercial and Industrial Sectors.                                                           | 101 |
| 7.3            |    | Consumption of Combustible Fuels for Electricity Generation and Useful Thermal Output             |     |
|                |    | 7.3a Total (All Sectors)                                                                          | 103 |
|                |    | 7.3b Electric Power Sector.                                                                       | 104 |
|                |    | Consumption of Selected Combustible Fuels for Electricity Generation and Useful<br>Thermal Output |     |
|                |    | 7.3c Commercial and Industrial Sectors.                                                           | 105 |
|                |    | Consumption of Combustible Fuels for Electricity Generation                                       |     |
|                |    | 7.3d Total (All Sectors).                                                                         | 107 |
|                |    | 7.3e Electric Power Sector.                                                                       |     |
|                |    | Estimated Consumption of Selected Combustible Fuels for Electricity Generation                    |     |
|                |    | ·                                                                                                 | 109 |
| 7.4            |    | Stocks of Coal and Petroleum: Electric Power Sector.                                              |     |
| 7.5            |    | Electricity End Use.                                                                              |     |
| Section        | 8. | Nuclear Energy                                                                                    |     |
| 8.1            |    | Nuclear Energy Overview.                                                                          | 119 |
|                |    | g,                                                                                                |     |
| Section<br>9.1 | 9. | Energy Prices Crude Oil Price Summary                                                             | 122 |
| 9.2            |    | F.O.B. Costs of Crude Oil Imports From Selected Countries.                                        |     |
| 9.3            |    | Landed Costs of Crude Oil Imports From Selected Countries.                                        |     |
| 9.4            |    | Motor Gasoline Retail Prices, U.S. City Average.                                                  |     |
| 9.5            |    | Refiner Prices of Residual Fuel Oil.                                                              |     |
| 9.6            |    | Refiner Prices of Petroleum Products for Resale.                                                  |     |
| 9.7            |    | Refiner Prices of Petroleum Products to End Users.                                                |     |
| 9.8            |    | No. 2 Distillate Prices to Residences                                                             |     |
| <b>7.0</b>     |    | 9.8a Northeastern States.                                                                         | 130 |
|                |    | 9.8b Selected South Atlantic and Midwestern States.                                               |     |
|                |    | 9.8c Selected Western States and U.S. Average.                                                    |     |
| 9.9            |    | Average Retail Prices of Electricity.                                                             |     |
| 9.10           |    | Cost of Fossil-Fuel Receipts at Electric Generating Plants.                                       |     |
| 9.11           |    | Natural Gas Prices.                                                                               |     |