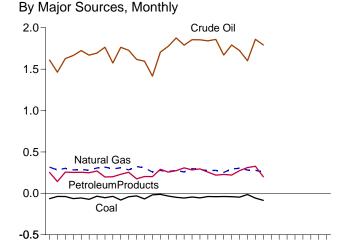

ric power.

R=Revised. E=Estimate. NA=Not available. F=Forecast. (s)=Less than +0.5 trillion Btu and greater than -0.5 trillion Btu.

Notes: • See Note 2 at end of section. • Totals may not equal sum of components due to independent rounding. • Geographic coverage is the 50 States and the District of Columbia.

Web Page: http://www.eia.deg.gov/empau/mer/overgiow.html

Web Page: http://www.eia.doe.gov/emeu/mer/overview.html.
Sources: • Coal: Tables 6.1 and A5. • Natural Gas: Tables 4.1 and A4.
• Petroleum: Tables 3.1a and A3. • Nuclear Electric Power and Hydroelectric Pumped Storage: Tables 7.2a and A6. • Renewable Energy: Table 10.1. • Net Imports of Coal Coke and Electricity: Table 1.4.

Figure 1.4 Energy Net Imports

(Quadrillion Btu, Except as noted)





By Major Sources, 1973-2003





J F M A M J J A S O N D J F M A M J J A S O N D J F M A M J J A S O N D

2004

By Major Sources, April 2004



As Share of Consumption, January-April



Note: Because vertical scales differ, graphs should not be compared. Web Page: http://www.eia.doe.gov/emeu/mer/overview.html.

Sources: Tables 1.3 and 1.4.

Table 1.4 Energy Net Imports by Source

(Quadrillion Btu)

|                    | Coal   | Coal<br>Coke | Natural<br>Gas | Crude<br>Oil <sup>a</sup> | Petroleum<br>Products <sup>b</sup> | Electricity      | Total              |
|--------------------|--------|--------------|----------------|---------------------------|------------------------------------|------------------|--------------------|
|                    |        |              |                | _                         |