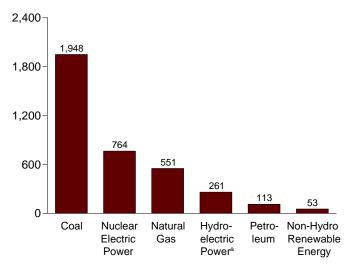

tp://www.eia.doe.gov/emeu/mer/elect.html.

Sources: • Net Generation: Tables 7.2a-7.2c. • Imports and Exports: See end of section. • Losses and Unaccounted for: Calculated as the sum of total net generation and imports minus total end use and exports. • End Use: Table 7.5. • Forecast Values: Energy Information Administration, Short-Term Integrated Forecasting System. See Note 10 at end of Section 4 for related information

Figure 7.2 Electricity Net Generation (Billion Kilowatthours)

Total (All Sectors), Major Sources, 1989-2003



Total (All Sectors), Major Sources, 2003



Commercial Sector, Major Sources, 2003



<sup>&</sup>lt;sup>a</sup>Conventional and pumped storage hydroelectric power.

98

Total (All Sectors), Major Sources, Monthly



Electric Power Sector, Major Sources, 2003



Industrial Sector, Major Sources, 2003



Note: Because vertical scales differ, graphs should not be compared. Web Page: http://www.eia.doe.gov/emeu/mer/elect.html. Sources: Tables 7.2a, 7.2b, and 7.2c.

<sup>&</sup>lt;sup>b</sup>Blast furnace gas, propane gas, and other manufactured and waste gases derived from fossil fuels.

<sup>&</sup>lt;sup>č</sup>Conventional only.

Table 7.2a Electricity Net Generation: Total (All Sectors)

(Million Kilowatthours)

|                                          |                             | Fossil F                    | uels                        |                                        |                                            |                                                      |                                                  |