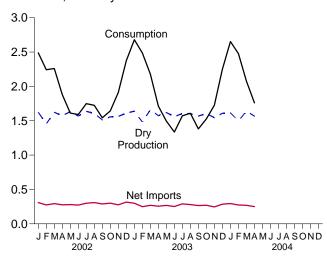

# **Tables**

|         |    | Page                                                                           |
|---------|----|--------------------------------------------------------------------------------|
| Section | 1. | Energy Overview                                                                |
| 1.1     |    | Energy Overview                                                                |
| 1.2     |    | Energy Production by Source                                                    |
| 1.3     |    | Energy Consumption by Source                                                   |
| 1.4     |    | Energy Net Imports by Source. 9                                                |
| 1.5     |    | Merchandise Trade Value                                                        |
| 1.6     |    | Cost of Fuels to End Users in Constant (1982-1984) Dollars                     |
| 1.7     |    | Overview of U.S. Petroleum Trade                                               |
| 1.8     |    | Energy Consumption per Dollar of Gross Domestic Product                        |
| 1.8     |    |                                                                                |
|         |    | Motor Vehicle Mileage, Fuel Consumption, and Fuel Rates                        |
| 1.10    |    | Heating Degree-Days by Census Division                                         |
| 1.11    |    | Cooling Degree-Days by Census Division                                         |
| Section | 2. | Energy Consumption by Sector                                                   |
| 2.1     |    | Energy Consumption by Sector                                                   |
| 2.2     |    | Residential Sector Energy Consumption                                          |
| 2.3     |    | Commercial Sector Energy Consumption                                           |
|         |    |                                                                                |
| 2.4     |    | Industrial Sector Energy Consumption                                           |
| 2.5     |    | Transportation Sector Energy Consumption                                       |
| 2.6     |    | Electric Power Sector Energy Consumption                                       |
| Section | 3  | Petroleum                                                                      |
| 3.1     | ٠. | Petroleum Overview                                                             |
| 3.1     |    | 3.1a Field Production, Stock Change, Petroleum Products Supplied, and Stocks   |
|         |    |                                                                                |
| 2.2     |    |                                                                                |
| 3.2     |    | Crude Oil Supply and Disposition                                               |
|         |    | 3.2a Supply                                                                    |
|         |    | 3.2b Disposition and Stocks                                                    |
| 3.3     |    | Petroleum Imports From                                                         |
|         |    | 3.3a Bahrain, Iran, Iraq, and Kuwait                                           |
|         |    | 3.3b Qatar, Saudi Arabia, U.A.E., and Total Persian Gulf                       |
|         |    | 3.3c Algeria, Ecuador, Gabon, Indonesia, and Libya                             |
|         |    | 3.3d Nigeria, Venezuela, Total Other OPEC, and Total OPEC                      |
|         |    | 3.3e Angola, Australia, Bahamas, Brazil, Canada, and China                     |
|         |    | 3.3f Colombia, Ecuador, Gabon, Italy, Malaysia, and Mexico                     |
|         |    | 3.3g Netherlands, Netherlands Antilles, Norway, Puerto Rico, Russia, and Spain |
|         |    | 3.3h Trinidad and Tobago, United Kingdom, U.S. Virgin Islands, Other Non-OPEC, |
|         |    |                                                                                |
| 2.4     |    | Total Non-OPEC, and Total Imports                                              |
| 3.4     |    | Finished Motor Gasoline Supply and Disposition                                 |
| 3.5     |    | Distillate Fuel Oil Supply and Disposition                                     |
| 3.6     |    | Residual Fuel Oil Supply and Disposition                                       |
| 3.7     |    | Jet Fuel Supply and Disposition                                                |
| 3.8     |    | Liquefied Petroleum Gases Supply and Disposition                               |
| 3.9     |    | Propane and Propylene Supply and Disposition                                   |
| 3.10    |    | Other Petroleum Products Supply and Disposition                                |
| Continu | 1  | Notural Coa                                                                    |
| Section | 4. | Natural Gas                                                                    |
| 4.1     |    | Natural Gas Overview                                                           |
| 4.2     |    | Natural Gas Production                                                         |
| 4.3     |    | Natural Gas Trade by Country                                                   |
| 4.4     |    | Natural Gas Consumption by Sector                                              |
| 4.5     |    | Natural Gas in Underground Storage                                             |