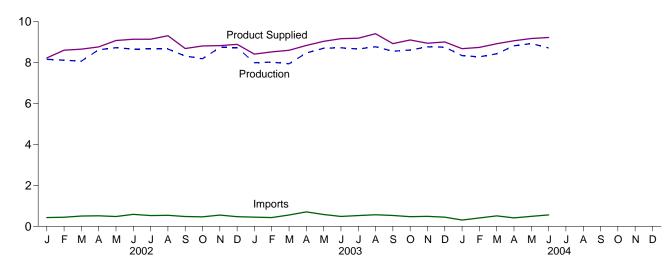

is the 50 States and the District of

Columbia.

Web Page: http://www.eia.doe.gov/emeu/mer/petro.html.

Sources: • 1973-1991: Energy Information Administration (EIA), Petroleum Supply Annual 1992, Volume 1, May 1993, Table S3. • 1992 forward: EIA, Petroleum Supply Monthly, July 2004, Table S3.

b Includes Bahrain, which is shown on Table 3.3a.

As of January 1993, includes petroleum imported from Ecuador, which withdrew from OPEC on December 31, 1992. As of January 1995, includes petroleum imported from Ecuador, which withdrew from OPEC on December 31, 1992. As of January 1995, includes petroleum imported from Gabon, which withdrew from OPEC on December 31, 1994.

Figure 3.2 Finished Motor Gasoline

(Million Barrels per Day, Except as Noted)

Overview, 1973-2003



#### Overview, Monthly







Total Stocks, End of Month



Note: Because vertical scales differ, graphs should not be compared. Web Page: http://www.eia.doe.gov/emeu/mer/petro.html. Source: Table 3.4.

**Table 3.4 Finished Motor Gasoline Supply and Disposition** 

| Production   Imports   Change   Exports   Supplied   Total   Finished   Stocks*