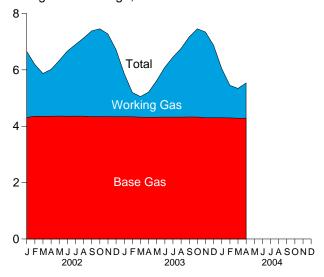

# **Tables (Continued)**

|                |    | P                                                                                                 | age |
|----------------|----|---------------------------------------------------------------------------------------------------|-----|
| Section        | 5. | Crude Oil and Natural Gas Resource Development                                                    |     |
| 5.1            |    | Crude Oil and Natural Gas Drilling Activity Measurements.                                         |     |
| 5.2            |    | Crude Oil and Natural Gas Wells Drilled.                                                          |     |
| 5.3            |    | Maximum U.S. Active Seismic Crew Counts.                                                          | 85  |
| Section        | 6. | Coal                                                                                              |     |
| 6.1            |    | Coal Overview.                                                                                    | 89  |
| 6.2            |    | Coal Consumption by Sector                                                                        | 90  |
| 6.3            |    | Coal Stocks by Sector                                                                             | 91  |
| Section        | 7. | Electricity                                                                                       |     |
| 7.1            |    | Electricity Overview.                                                                             | 97  |
| 7.2            |    | Electricity Net Generation                                                                        |     |
|                |    | 7.2a Total (All Sectors)                                                                          | 99  |
|                |    | 7.2b Electric Power Sector.                                                                       | 100 |
|                |    | 7.2c Commercial and Industrial Sectors.                                                           | 101 |
| 7.3            |    | Consumption of Combustible Fuels for Electricity Generation and Useful Thermal Output             |     |
|                |    | 7.3a Total (All Sectors)                                                                          | 103 |
|                |    | 7.3b Electric Power Sector.                                                                       | 104 |
|                |    | Consumption of Selected Combustible Fuels for Electricity Generation and Useful<br>Thermal Output |     |
|                |    | 7.3c Commercial and Industrial Sectors.                                                           | 105 |
|                |    | Consumption of Combustible Fuels for Electricity Generation                                       |     |
|                |    | 7.3d Total (All Sectors).                                                                         | 107 |
|                |    | 7.3e Electric Power Sector.                                                                       |     |
|                |    | Estimated Consumption of Selected Combustible Fuels for Electricity Generation                    |     |
|                |    | ·                                                                                                 | 109 |
| 7.4            |    | Stocks of Coal and Petroleum: Electric Power Sector.                                              |     |
| 7.5            |    | Electricity End Use.                                                                              |     |
| Section        | 8. | Nuclear Energy                                                                                    |     |
| 8.1            |    | Nuclear Energy Overview.                                                                          | 119 |
|                |    | g,                                                                                                |     |
| Section<br>9.1 | 9. | Energy Prices Crude Oil Price Summary                                                             | 122 |
| 9.2            |    | F.O.B. Costs of Crude Oil Imports From Selected Countries.                                        |     |
| 9.3            |    | Landed Costs of Crude Oil Imports From Selected Countries.                                        |     |
| 9.4            |    | Motor Gasoline Retail Prices, U.S. City Average.                                                  |     |
| 9.5            |    | Refiner Prices of Residual Fuel Oil.                                                              |     |
| 9.6            |    | Refiner Prices of Petroleum Products for Resale.                                                  |     |
| 9.7            |    | Refiner Prices of Petroleum Products to End Users.                                                |     |
| 9.8            |    | No. 2 Distillate Prices to Residences                                                             |     |
| <b>7.0</b>     |    | 9.8a Northeastern States.                                                                         | 130 |
|                |    | 9.8b Selected South Atlantic and Midwestern States.                                               |     |
|                |    | 9.8c Selected Western States and U.S. Average.                                                    |     |
| 9.9            |    | Average Retail Prices of Electricity.                                                             |     |
| 9.10           |    | Cost of Fossil-Fuel Receipts at Electric Generating Plants.                                       |     |
| 9.11           |    | Natural Gas Prices.                                                                               |     |