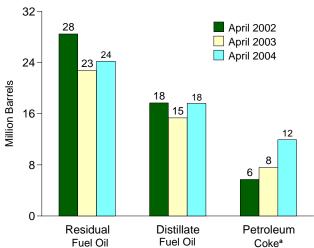

il, petroleum coke, jet fuel, kerosene, other petroleum, and waste oil.

e Natural gas, plus a small amount of supplemental gaseous fuels that cannot

be identified separately.

f Municipal solid waste, landfill gas, sludge waste, tires, agricultural byproducts, and other biomass.

<sup>&</sup>lt;sup>g</sup> Blast furnace gas, propane gas, and other manufactured and waste gases

derived from fossil fuels.

h Wood, black liquor, and other wood waste.

i Batteries, chemicals, hydrogen, pitch, purchased steam, sulfur, and miscellaneous technologies.

<sup>•</sup> April 2004: EIA, Short-Term Integrated Forecasting System.

Figure 7.4 Stocks of Coal and Petroleum: Electric Power Sector









Total Petroleum, Monthly



Coal and Petroleum Stocks, 1973-2003



Petroleum by Type, End of Month



<sup>a</sup>Converted from short tons to barrels by multiplying by 5. Note: Because vertical scales differ, graphs should not be compared. Web Page: http://www.eia.doe.gov/emeu/mer/elect.html. Source: Tables 7.4, A1, and A5.

Table 7.4 Stocks of Coal and Petroleum: Electric Power Sector

|                       |                     |                      |                                | Petroleum                  |                             |                |
|-----------------------|---------------------|----------------------|--------------------------------|----------------------------|-----------------------------|----------------|
|                       | Coala               | Distillate Fuel Oilb | Residual Fuel Oil <sup>c</sup> | Other Liquids <sup>d</sup> | Petroleum Coke <