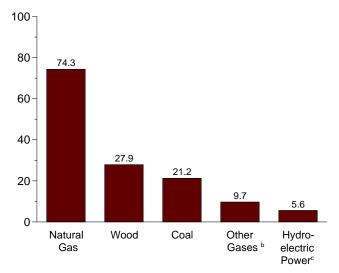

Sources: • Net Generation: Tables 7.2a-7.2c. • Imports and Exports: See end of section. • Losses and Unaccounted for: Calculated as the sum of total net generation and imports minus total end use and exports. • End Use: Table 7.5. • Forecast Values: Energy Information Administration, Short-Term Integrated Forecasting System. See Note 10 at end of Section 4 for related information

Figure 7.2 Electricity Net Generation (Billion Kilowatthours)

Total (All Sectors), Major Sources, 1989-2003



Total (All Sectors), Major Sources, 2003



Commercial Sector, Major Sources, 2003



<sup>&</sup>lt;sup>a</sup>Conventional and pumped storage hydroelectric power.

98

Total (All Sectors), Major Sources, Monthly



Electric Power Sector, Major Sources, 2003



Industrial Sector, Major Sources, 2003



Note: Because vertical scales differ, graphs should not be compared. Web Page: http://www.eia.doe.gov/emeu/mer/elect.html. Sources: Tables 7.2a, 7.2b, and 7.2c.

<sup>&</sup>lt;sup>b</sup>Blast furnace gas, propane gas, and other manufactured and waste gases derived from fossil fuels.

<sup>&</sup>lt;sup>č</sup>Conventional only.

Table 7.2a Electricity Net Generation: Total (All Sectors)

(Million Kilowatthours)

|                                          |                             | Fossil F                    | uels                        |                                        |                                            |                                                      |                                                  |                        | Renewable              | Ene