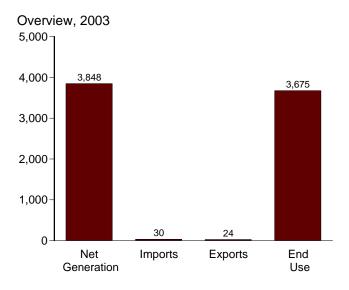

| Section | 1.  | Energy Overview                                | Dianne R. Dunn    | 202-586-2792                                                       |
|---------|-----|------------------------------------------------|-------------------|--------------------------------------------------------------------|
| Section | 2.  | Energy Consumption by Sector                   | Dianne R. Dunn    | dianne.dunn@eia.doe.gov<br>202-586-2792<br>dianne.dunn@eia.doe.gov |
| Section | 3.  | Petroleum                                      | Michael Conner    | 202-586-1795<br>michael.conner@eia.doe.gov                         |
| Section | 4.  | Natural Gas                                    | Roy Kass          | 202-586-4790<br>nathaniel.kass@eia.doe.gov                         |
| Section | 5.  | Crude Oil and Natural Gas Resource Development | Robert F. King    | 202-586-4787<br>robert.king@eia.doe.gov                            |
| Section | 6.  | Coal                                           | Mary L. Lilly     | 202-287-1742<br>mary.lilly@eia.doe.gov                             |
| Section | 7.  | Electricity                                    | Melvin E. Johnson | 202-287-1754<br>melvin.johnson@eia.doe.gov                         |
| Section | 8.  | Nuclear Energy                                 | John R. Moens     | 202-287-1976<br>john.moens@eia.doe.gov                             |
| Section | 9.  | <b>Energy Prices</b>                           |                   |                                                                    |
|         |     | Petroleum                                      | Patricia Wells    | 202-586-4885<br>patricia.wells@eia.doe.gov                         |
|         |     | Natural Gas                                    | Roy Kass          | 202-586-4790<br>nathaniel.kass@eia.doe.gov                         |
|         |     | Average Retail Prices of Electricity           |                   | ssell 202-287-1747<br>ene.harris-russell@eia.doe.gov               |
|         |     | Cost of Fuel at Electric Generating Plants     | Stephen Scott     | 202-287-1737<br>stephen.scott@eia.doe.gov                          |
| Section | 10. | Renewable Energy                               | Louise Guey-Lee   | 202-287-1731<br>louise.guey-lee@eia.doe.gov                        |
| Section | 11. | International Petroleum                        |                   |                                                                    |
|         |     | World Crude Oil Production                     | Patricia Smith    | 202-586-6925<br>patricia.smith@eia.doe.gov                         |
|         |     | Petroleum Consumption and Stocks               |                   | 202-586-1446<br>athy.washington@eia.doe.gov                        |

# **Tables (Continued)**

|                |    | P                                                                                                 | age |
|----------------|----|---------------------------------------------------------------------------------------------------|-----|
| Section        | 5. | Crude Oil and Natural Gas Resource Development                                                    |     |
| 5.1            |    | Crude Oil and Natural Gas Drilling Activity Measurements.                                         |     |
| 5.2            |    | Crude Oil and Natural Gas Wells Drilled.                                                          |     |
| 5.3            |    | Maximum U.S. Active Seismic Crew Counts.                                                          | 85  |
| Section        | 6. | Coal                                                                                              |     |
| 6.1            |    | Coal Overview.                                                                                    | 89  |
| 6.2            |    | Coal Consumption by Sector                                                                        | 90  |
| 6.3            |    | Coal Stocks by Sector                                                                             | 91  |
| Section        | 7. | Electricity                                                                                       |     |
| 7.1            |    | Electricity Overview.                                                                             | 97  |
| 7.2            |    | Electricity Net Generation                                                                        |     |
|                |    | 7.2a Total (All Sectors)                                                                          | 99  |
|                |    | 7.2b Electric Power Sector.                                                                       | 100 |
|                |    | 7.2c Commercial and Industrial Sectors.                                                           | 101 |
| 7.3            |    | Consumption of Combustible Fuels for Electricity Generation and Useful Thermal Output             |     |
|                |    | 7.3a Total (All Sectors)                                                                          | 103 |
|                |    | 7.3b Electric Power Sector.                                                                       | 104 |
|                |    | Consumption of Selected Combustible Fuels for Electricity Generation and Useful<br>Thermal Output |     |
|                |    | 7.3c Commercial and Industrial Sectors.                                                           | 105 |
|                |    | Consumption of Combustible Fuels for Electricity Generation                                       |     |
|                |    | 7.3d Total (All Sectors).                                                                         | 107 |
|                |    | 7.3e Electric Power Sector.                                                                       |     |
|                |    | Estimated Consumption of Selected Combustible Fuels for Electricity Generation                    |     |
|                |    | ·                                                                                                 | 109 |
| 7.4            |    | Stocks of Coal and Petroleum: Electric Power Sector.                                              |     |
| 7.5            |    | Electricity End Use.                                                                              |     |
| Section        | 8. | Nuclear Energy                                                                                    |     |
| 8.1            |    | Nuclear Energy Overview.                                                                          | 119 |
|                |    | g,                                                                                                |     |
| Section<br>9.1 | 9. | Energy Prices Crude Oil Price Summary                                                             | 122 |
| 9.2            |    | F.O.B. Costs of Crude Oil Imports From Selected Countries.                                        |     |
| 9.3            |    | Landed Costs of Crude Oil Imports From Selected Countries.                                        |     |
| 9.4            |    | Motor Gasoline Retail Prices, U.S. City Average.                                                  |     |
| 9.5            |    | Refiner Prices of Residual Fuel Oil.                                                              |     |
| 9.6            |    | Refiner Prices of Petroleum Products for Resale.                                                  |     |
| 9.7            |    | Refiner Prices of Petroleum Products to End Users.                                                |     |
| 9.8            |    | No. 2 Distillate Prices to Residences                                                             |     |
| <b>7.0</b>     |    | 9.8a Northeastern States.                                                                         | 130 |
|                |    | 9.8b Selected South Atlantic and Midwestern States.                                               |     |
|                |    | 9.8c Selected Western States and U.S. Average.                                                    |     |
| 9.9            |    | Average Retail Prices of Electricity.                                                             |     |
| 9.10           |    | Cost of Fossil-Fuel Receipts at Electric Generating Plants.                                       |     |
| 9.11           |    | Natural Gas Prices.                                                                               |     |