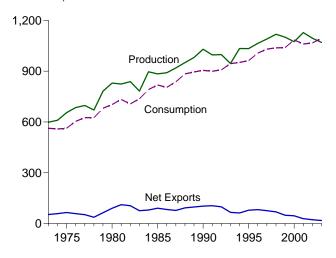

# **Tables**

|         |    | Page                                                                           |
|---------|----|--------------------------------------------------------------------------------|
| Section | 1. | Energy Overview                                                                |
| 1.1     |    | Energy Overview                                                                |
| 1.2     |    | Energy Production by Source                                                    |
| 1.3     |    | Energy Consumption by Source                                                   |
| 1.4     |    | Energy Net Imports by Source. 9                                                |
| 1.5     |    | Merchandise Trade Value                                                        |
| 1.6     |    | Cost of Fuels to End Users in Constant (1982-1984) Dollars                     |
| 1.7     |    | Overview of U.S. Petroleum Trade                                               |
| 1.8     |    | Energy Consumption per Dollar of Gross Domestic Product                        |
| 1.8     |    |                                                                                |
|         |    | Motor Vehicle Mileage, Fuel Consumption, and Fuel Rates                        |
| 1.10    |    | Heating Degree-Days by Census Division                                         |
| 1.11    |    | Cooling Degree-Days by Census Division                                         |
| Section | 2. | Energy Consumption by Sector                                                   |
| 2.1     |    | Energy Consumption by Sector                                                   |
| 2.2     |    | Residential Sector Energy Consumption                                          |
| 2.3     |    | Commercial Sector Energy Consumption                                           |
|         |    |                                                                                |
| 2.4     |    | Industrial Sector Energy Consumption                                           |
| 2.5     |    | Transportation Sector Energy Consumption                                       |
| 2.6     |    | Electric Power Sector Energy Consumption                                       |
| Section | 3  | Petroleum                                                                      |
| 3.1     | ٠. | Petroleum Overview                                                             |
| 3.1     |    | 3.1a Field Production, Stock Change, Petroleum Products Supplied, and Stocks   |
|         |    |                                                                                |
| 2.2     |    |                                                                                |
| 3.2     |    | Crude Oil Supply and Disposition                                               |
|         |    | 3.2a Supply                                                                    |
|         |    | 3.2b Disposition and Stocks                                                    |
| 3.3     |    | Petroleum Imports From                                                         |
|         |    | 3.3a Bahrain, Iran, Iraq, and Kuwait                                           |
|         |    | 3.3b Qatar, Saudi Arabia, U.A.E., and Total Persian Gulf                       |
|         |    | 3.3c Algeria, Ecuador, Gabon, Indonesia, and Libya                             |
|         |    | 3.3d Nigeria, Venezuela, Total Other OPEC, and Total OPEC                      |
|         |    | 3.3e Angola, Australia, Bahamas, Brazil, Canada, and China                     |
|         |    | 3.3f Colombia, Ecuador, Gabon, Italy, Malaysia, and Mexico                     |
|         |    | 3.3g Netherlands, Netherlands Antilles, Norway, Puerto Rico, Russia, and Spain |
|         |    | 3.3h Trinidad and Tobago, United Kingdom, U.S. Virgin Islands, Other Non-OPEC, |
|         |    |                                                                                |
| 2.4     |    | Total Non-OPEC, and Total Imports                                              |
| 3.4     |    | Finished Motor Gasoline Supply and Disposition                                 |
| 3.5     |    | Distillate Fuel Oil Supply and Disposition                                     |
| 3.6     |    | Residual Fuel Oil Supply and Disposition                                       |
| 3.7     |    | Jet Fuel Supply and Disposition                                                |
| 3.8     |    | Liquefied Petroleum Gases Supply and Disposition                               |
| 3.9     |    | Propane and Propylene Supply and Disposition                                   |
| 3.10    |    | Other Petroleum Products Supply and Disposition                                |
| Continu | 1  | Notural Coa                                                                    |
| Section | 4. | Natural Gas                                                                    |
| 4.1     |    | Natural Gas Overview                                                           |
| 4.2     |    | Natural Gas Production                                                         |
| 4.3     |    | Natural Gas Trade by Country                                                   |
| 4.4     |    | Natural Gas Consumption by Sector                                              |
| 4.5     |    | Natural Gas in Underground Storage                                             |