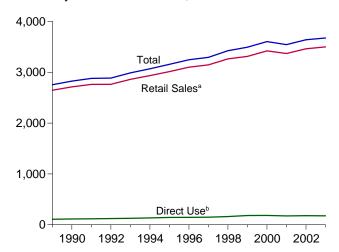

nts of kerosene and jet fuel).

<sup>c</sup> For 1973-1979, steam plant stocks of petroleum. For 1980-2001, electric utility data are for heavy oil (fuel oil nos. 5 and 6, and small amounts of fuel oil no. d Jet fuel, kerosene, other petroleum liquids, and waste oil.

Petroleum coke is converted from short tons to barrels by multiplying by 5.

f Through 1998, data are for stocks at electric utilities only. Beginning in 1999, data also include stocks at independent power producers. R=Revised. NA=Not available. F=Forecast.

<sup>•</sup> Stocks are at end of year. • Totals may not equal sum of components due to independent rounding. • Geographic coverage is the 50 States and the District of

Figure 7.5 Electricity End Use (Billion Kilowatthours)

#### Electricity End Use Overview, 1989-2003



# Retail Sales<sup>a</sup> by Sector, April 2004



#### Retail Sales<sup>a</sup> by Sector, 1973-2003



Retail Sales<sup>a</sup> by Sector, Monthly



#### Retail Sales<sup>a</sup> Total, January-April



#### Retail Sales<sup>a</sup> Total, Monthly



<sup>&</sup>lt;sup>a</sup>Electricity retail sales to ultimate customers reported by electric utilities and other energy service providers.

<sup>&</sup>lt;sup>b</sup>Commercial and industrial facility use of onsite net electricity generation; and electricity sales among adjacent or co-located facilities for which revenue information is not available.

<sup>&</sup>lt;sup>c</sup>Commercial sector, including public street and highway lighting, interdepartmental sales, and other sales to public authorities.

<sup>&</sup>lt;sup>d</sup>Transp