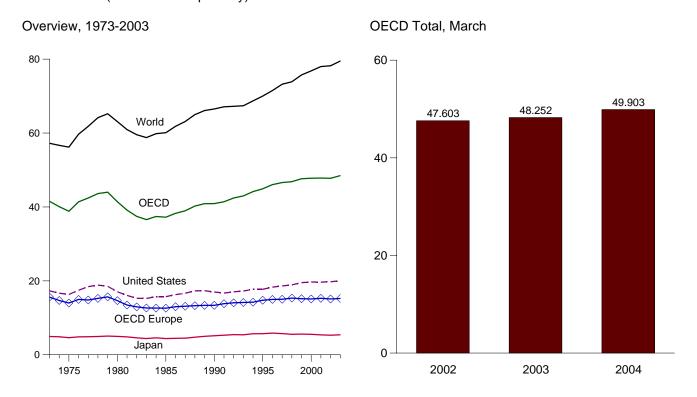

e 11.1a Crude Oil Production Overview (Million Barrels per Day)

World Production, 1973-2003

# Non-OPEC OPEC Persian Gulf Nations 1975 1980 1985 1990 1995 2000

World Production, Monthly



Selected Producers, 1973-2003



Selected Producers, Monthly



Notes: • OECD is the Organization for Economic Cooperation and Development. • Because vertical scales differ, graphs should not be compared.

Web Page: http://www.eia.doe.gov/emeu/mer/inter.html. Source: Tables 11.1a and 11.b.

Figure 11.1b Crude Oil Production by Selected Country (Million Barrels per Day)



Note: OPEC is the Organization of Petroleum Exporting Countries.

Web Page: http://www.eia.doe.gov/emeu/mer/inter.html.

Sources: Tables 11.1a and 11.1b.

Figure 11.2 Petroleum Consumption in OECD Countries (Million Barrels per Day)



## By Selected OECD Country



Notes: • OECD is the Organization for Economic Cooperation and Development. • Because vertical scales differ, graphs should not be compared.

Web Page: http://www.eia.doe.gov/emeu/mer/inter.html. Source: Table 11.2.

**Table 11.2 Petroleum Consumption in OECD Countries** 

(Thousand Barrels per Day)

|                              | `              |                | <u> </u>       | • • • • • • • • • • • • • • • • • • • • |                |                |                |                      |                                            |                  |                                            |                  |
|------------------------------|----------------|----------------|----------------|-----------------------------------------|------------