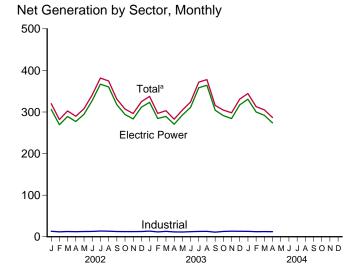

# **Tables (Continued)**

|                |    | P                                                                                                 | age |
|----------------|----|---------------------------------------------------------------------------------------------------|-----|
| Section        | 5. | Crude Oil and Natural Gas Resource Development                                                    |     |
| 5.1            |    | Crude Oil and Natural Gas Drilling Activity Measurements.                                         |     |
| 5.2            |    | Crude Oil and Natural Gas Wells Drilled.                                                          |     |
| 5.3            |    | Maximum U.S. Active Seismic Crew Counts.                                                          | 85  |
| Section        | 6. | Coal                                                                                              |     |
| 6.1            |    | Coal Overview.                                                                                    | 89  |
| 6.2            |    | Coal Consumption by Sector                                                                        | 90  |
| 6.3            |    | Coal Stocks by Sector                                                                             | 91  |
| Section        | 7. | Electricity                                                                                       |     |
| 7.1            |    | Electricity Overview.                                                                             | 97  |
| 7.2            |    | Electricity Net Generation                                                                        |     |
|                |    | 7.2a Total (All Sectors)                                                                          | 99  |
|                |    | 7.2b Electric Power Sector.                                                                       | 100 |
|                |    | 7.2c Commercial and Industrial Sectors.                                                           | 101 |
| 7.3            |    | Consumption of Combustible Fuels for Electricity Generation and Useful Thermal Output             |     |
|                |    | 7.3a Total (All Sectors)                                                                          | 103 |
|                |    | 7.3b Electric Power Sector.                                                                       | 104 |
|                |    | Consumption of Selected Combustible Fuels for Electricity Generation and Useful<br>Thermal Output |     |
|                |    | 7.3c Commercial and Industrial Sectors.                                                           | 105 |
|                |    | Consumption of Combustible Fuels for Electricity Generation                                       |     |
|                |    | 7.3d Total (All Sectors).                                                                         | 107 |
|                |    | 7.3e Electric Power Sector.                                                                       |     |
|                |    | Estimated Consumption of Selected Combustible Fuels for Electricity Generation                    |     |
|                |    | ·                                                                                                 | 109 |
| 7.4            |    | Stocks of Coal and Petroleum: Electric Power Sector.                                              |     |
| 7.5            |    | Electricity End Use.                                                                              |     |
| Section        | 8. | Nuclear Energy                                                                                    |     |
| 8.1            |    | Nuclear Energy Overview.                                                                          | 119 |
|                |    | g,                                                                                                |     |
| Section<br>9.1 | 9. | Energy Prices Crude Oil Price Summary                                                             | 122 |
| 9.2            |    | F.O.B. Costs of Crude Oil Imports From Selected Countries.                                        |     |
| 9.3            |    | Landed Costs of Crude Oil Imports From Selected Countries.                                        |     |
| 9.4            |    | Motor Gasoline Retail Prices, U.S. City Average.                                                  |     |
| 9.5            |    | Refiner Prices of Residual Fuel Oil.                                                              |     |
| 9.6            |    | Refiner Prices of Petroleum Products for Resale.                                                  |     |
| 9.7            |    | Refiner Prices of Petroleum Products to End Users.                                                |     |
| 9.8            |    | No. 2 Distillate Prices to Residences                                                             |     |
| <b>7.0</b>     |    | 9.8a Northeastern States.                                                                         | 130 |
|                |    | 9.8b Selected South Atlantic and Midwestern States.                                               |     |
|                |    | 9.8c Selected Western States and U.S. Average.                                                    |     |
| 9.9            |    | Average Retail Prices of Electricity.                                                             |     |
| 9.10           |    | Cost of Fossil-Fuel Receipts at Electric Generating Plants.                                       |     |
| 9.11           |    | Natural Gas Prices.                                                                               |     |