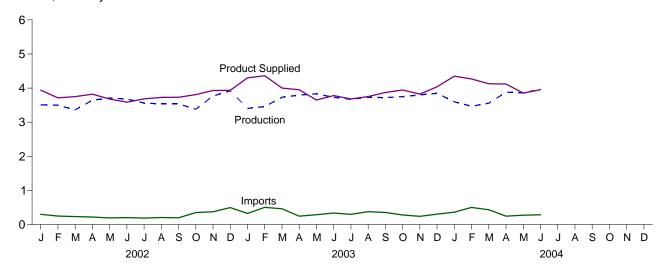

tes, which are reported separately.
 See Note 4 at end of section.
 See Note 2 at end of section.
 Beginning in 1993, motor gasoline production and product supplied include blending of fuel ethanol and an adjustment to correct for the

section.

h See Note 1 at end of section.
R=Revised. NA=Not available. E=Estimate. (s)=Less than 500 barrels per

day.

Note: Geographic coverage is the 50 States and the District of Columbia.

Web Page: http://www.eia.doe.gov/emeu/mer/petro.html.

Sources: • 1973-1991: Energy Information Administration (EIA),

Petroleum Supply Annual 1992, Volume 1, May 1993, Table S4. • 1992

forward: EIA, Petroleum Supply Monthly, July 2004, Table S4.

Figure 3.3 Distillate Fuel Oil

(Million Barrels per Day, Except as Noted)

Overview, 1973-2003



## Overview, Monthly







Stocks, End of Month



Note: Because vertical scales differ, graphs should not be compared. Web Page: http://www.eia.doe.gov/emeu/mer/petro.html. Source: Table 3.5.

Table 3.5 Distillate Fuel Oil Supply and Disposition

|                              |                     | Supply                               |                               |                                      | Disposition    |                                          |                         | Stocksa                              |                                           |
|------------------------------|---------------------|--------------------------------------|-------------------------------|--------------------------------------|----------------|------------------------------------------|---------------