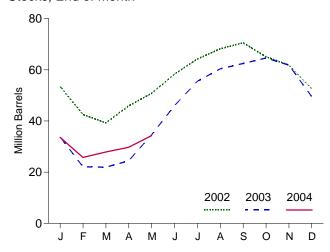

| 80              | 2,155               | 81                  |
|                        |                     |                  |                              |                    |                 |                     |                     |

a A negative number indicates a decrease in stocks and a positive number indicates an increase.
 b Stocks are at end of period.
 c See Note 4 at end of section.
 d See Note 6 at end of section.

Web Page: http://www.eia.doe.gov/emeu/mer/petro.html.
Sources: • 1973-1991: Energy Information Administration (EIA),
Petroleum Supply Annual 1992, Volume 1, May 1993, Table S8. • 1992
forward: EIA, Petroleum Supply Monthly, July 2004, Table S9.

Figure 3.7 Propane and Propylene

(Million Barrels per Day, Except as Noted)



Stocks, End of Month



Product Supplied, Monthly







Share of Liquefied Petroleum Gases, May



Note: Because vertical scales differ, graphs should not be compared. Web Page: http://www.eia.doe.gov/emeu/mer/petro.html.

Source: Table 3.9 and, for calculation of shares, data prior to rounding.

Table 3.9 Propane and Propylene Supply and Disposition (A Subset of Table 3.8)

|                              | Sup                                      | ply                     |                                      | Dispo              | sition          |                                      |                       |
|------------------------------|------------------------------------------|-------------------------|--------------------------------------|--------------------|-----------------|---------------------