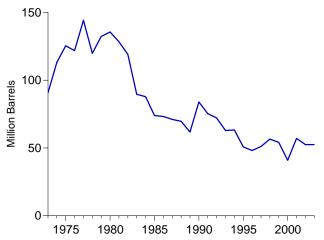

# **Tables**

|         |    | Page                                                                           |
|---------|----|--------------------------------------------------------------------------------|
| Section | 1. | Energy Overview                                                                |
| 1.1     |    | Energy Overview                                                                |
| 1.2     |    | Energy Production by Source                                                    |
| 1.3     |    | Energy Consumption by Source                                                   |
| 1.4     |    | Energy Net Imports by Source. 9                                                |
| 1.5     |    | Merchandise Trade Value                                                        |
| 1.6     |    | Cost of Fuels to End Users in Constant (1982-1984) Dollars                     |
| 1.7     |    | Overview of U.S. Petroleum Trade                                               |
| 1.8     |    | Energy Consumption per Dollar of Gross Domestic Product                        |
| 1.8     |    |                                                                                |
|         |    | Motor Vehicle Mileage, Fuel Consumption, and Fuel Rates                        |
| 1.10    |    | Heating Degree-Days by Census Division                                         |
| 1.11    |    | Cooling Degree-Days by Census Division                                         |
| Section | 2. | Energy Consumption by Sector                                                   |
| 2.1     |    | Energy Consumption by Sector                                                   |
| 2.2     |    | Residential Sector Energy Consumption                                          |
| 2.3     |    | Commercial Sector Energy Consumption                                           |
|         |    |                                                                                |
| 2.4     |    | Industrial Sector Energy Consumption                                           |
| 2.5     |    | Transportation Sector Energy Consumption                                       |
| 2.6     |    | Electric Power Sector Energy Consumption                                       |
| Section | 3  | Petroleum                                                                      |
| 3.1     | ٠. | Petroleum Overview                                                             |
| 3.1     |    | 3.1a Field Production, Stock Change, Petroleum Products Supplied, and Stocks   |
|         |    |                                                                                |
| 2.2     |    |                                                                                |
| 3.2     |    | Crude Oil Supply and Disposition                                               |
|         |    | 3.2a Supply                                                                    |
|         |    | 3.2b Disposition and Stocks                                                    |
| 3.3     |    | Petroleum Imports From                                                         |
|         |    | 3.3a Bahrain, Iran, Iraq, and Kuwait                                           |
|         |    | 3.3b Qatar, Saudi Arabia, U.A.E., and Total Persian Gulf                       |
|         |    | 3.3c Algeria, Ecuador, Gabon, Indonesia, and Libya                             |
|         |    | 3.3d Nigeria, Venezuela, Total Other OPEC, and Total OPEC                      |
|         |    | 3.3e Angola, Australia, Bahamas, Brazil, Canada, and China                     |
|         |    | 3.3f Colombia, Ecuador, Gabon, Italy, Malaysia, and Mexico                     |
|         |    | 3.3g Netherlands, Netherlands Antilles, Norway, Puerto Rico, Russia, and Spain |
|         |    | 3.3h Trinidad and Tobago, United Kingdom, U.S. Virgin Islands, Other Non-OPEC, |
|         |    |                                                                                |
| 2.4     |    | Total Non-OPEC, and Total Imports                                              |
| 3.4     |    | Finished Motor Gasoline Supply and Disposition                                 |
| 3.5     |    | Distillate Fuel Oil Supply and Disposition                                     |
| 3.6     |    | Residual Fuel Oil Supply and Disposition                                       |
| 3.7     |    | Jet Fuel Supply and Disposition                                                |
| 3.8     |    | Liquefied Petroleum Gases Supply and Disposition                               |
| 3.9     |    | Propane and Propylene Supply and Disposition                                   |
| 3.10    |    | Other Petroleum Products Supply and Disposition                                |
| Continu | 1  | Notural Coa                                                                    |
| Section | 4. | Natural Gas                                                                    |
| 4.1     |    | Natural Gas Overview                                                           |
| 4.2     |    | Natural Gas Production                                                         |
| 4.3     |    | Natural Gas Trade by Country                                                   |
| 4.4     |    | Natural Gas Consumption by Sector                                              |
| 4.5     |    | Natural Gas in Underground Storage                                             |