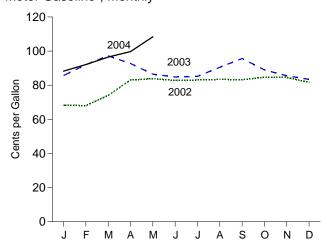

| Section | 1.  | Energy Overview                                | Dianne R. Dunn    | 202-586-2792                                                       |
|---------|-----|------------------------------------------------|-------------------|--------------------------------------------------------------------|
| Section | 2.  | Energy Consumption by Sector                   | Dianne R. Dunn    | dianne.dunn@eia.doe.gov<br>202-586-2792<br>dianne.dunn@eia.doe.gov |
| Section | 3.  | Petroleum                                      | Michael Conner    | 202-586-1795<br>michael.conner@eia.doe.gov                         |
| Section | 4.  | Natural Gas                                    | Roy Kass          | 202-586-4790<br>nathaniel.kass@eia.doe.gov                         |
| Section | 5.  | Crude Oil and Natural Gas Resource Development | Robert F. King    | 202-586-4787<br>robert.king@eia.doe.gov                            |
| Section | 6.  | Coal                                           | Mary L. Lilly     | 202-287-1742<br>mary.lilly@eia.doe.gov                             |
| Section | 7.  | Electricity                                    | Melvin E. Johnson | 202-287-1754<br>melvin.johnson@eia.doe.gov                         |
| Section | 8.  | Nuclear Energy                                 | John R. Moens     | 202-287-1976<br>john.moens@eia.doe.gov                             |
| Section | 9.  | <b>Energy Prices</b>                           |                   |                                                                    |
|         |     | Petroleum                                      | Patricia Wells    | 202-586-4885<br>patricia.wells@eia.doe.gov                         |
|         |     | Natural Gas                                    | Roy Kass          | 202-586-4790<br>nathaniel.kass@eia.doe.gov                         |
|         |     | Average Retail Prices of Electricity           |                   | ssell 202-287-1747<br>ene.harris-russell@eia.doe.gov               |
|         |     | Cost of Fuel at Electric Generating Plants     | Stephen Scott     | 202-287-1737<br>stephen.scott@eia.doe.gov                          |
| Section | 10. | Renewable Energy                               | Louise Guey-Lee   | 202-287-1731<br>louise.guey-lee@eia.doe.gov                        |
| Section | 11. | International Petroleum                        |                   |                                                                    |
|         |     | World Crude Oil Production                     | Patricia Smith    | 202-586-6925<br>patricia.smith@eia.doe.gov                         |
|         |     | Petroleum Consumption and Stocks               |                   | 202-586-1446<br>athy.washington@eia.doe.gov                        |

# **Tables (Continued)**

|                |    | P                                                                                                 | age |
|----------------|----|---------------------------------------------------------------------------------------------------|-----|
| Section        | 5. | Crude Oil and Natural Gas Resource Development                                                    |     |
| 5.1            |    | Crude Oil and Natural Gas Drilling Activity Measurements.                                         |     |
| 5.2            |    | Crude Oil and Natural Gas Wells Drilled.                                                          |     |
| 5.3            |    | Maximum U.S. Active Seismic Crew Counts.                                                          | 85  |
| Section        | 6. | Coal                                                                                              |     |
| 6.1            |    | Coal Overview.                                                                                    | 89  |
| 6.2            |    | Coal Consumption by Sector                                                                        | 90  |
| 6.3            |    | Coal Stocks by Sector                                                                             | 91  |
| Section        | 7. | Electricity                                                                                       |     |
| 7.1            |    | Electricity Overview.                                                                             | 97  |
| 7.2            |    | Electricity Net Generation                                                                        |     |
|                |    | 7.2a Total (All Sectors)                                                                          | 99  |
|                |    | 7.2b Electric Power Sector.                                                                       | 100 |
|                |    | 7.2c Commercial and Industrial Sectors.                                                           | 101 |
| 7.3            |    | Consumption of Combustible Fuels for Electricity Generation and Useful Thermal Output             |     |
|                |    | 7.3a Total (All Sectors)                                                                          | 103 |
|                |    | 7.3b Electric Power Sector.                                                                       | 104 |
|                |    | Consumption of Selected Combustible Fuels for Electricity Generation and Useful<br>Thermal Output |     |
|                |    | 7.3c Commercial and Industrial Sectors.                                                           | 105 |
|                |    | Consumption of Combustible Fuels for Electricity Generation                                       |     |
|                |    | 7.3d Total (All Sectors).                                                                         | 107 |
|                |    | 7.3e Electric Power Sector.                                                                       |     |
|                |    | Estimated Consumption of Selected Combustible Fuels for Electricity Generation                    |     |
|                |    | ·                                                                                                 | 109 |
| 7.4            |    | Stocks of Coal and Petroleum: Electric Power Sector.                                              |     |
| 7.5            |    | Electricity End Use.                                                                              |     |
| Section        | 8. | Nuclear Energy                                                                                    |     |
| 8.1            |    | Nuclear Energy Overview.                                                                          | 119 |
|                |    | g,                                                                                                |     |
| Section<br>9.1 | 9. | Energy Prices Crude Oil Price Summary                                                             | 122 |
| 9.2            |    | F.O.B. Costs of Crude Oil Imports From Selected Countries.                                        |     |
| 9.3            |    | Landed Costs of Crude Oil Imports From Selected Countries.                                        |     |
| 9.4            |    | Motor Gasoline Retail Prices, U.S. City Average.                                                  |     |
| 9.5            |    | Refiner Prices of Residual Fuel Oil.                                                              |     |
| 9.6            |    | Refiner Prices of Petroleum Products for Resale.                                                  |     |
| 9.7            |    | Refiner Prices of Petroleum Products to End Users.                                                |     |
| 9.8            |    | No. 2 Distillate Prices to Residences                                                             |     |
| <b>7.0</b>     |    | 9.8a Northeastern States.                                                                         | 130 |
|                |    | 9.8b Selected South Atlantic and Midwestern States.                                               |     |
|                |    | 9.8c Selected Western States and U.S. Average.                                                    |     |
| 9.9            |    | Average Retail Prices of Electricity.                                                             |     |
| 9.10           |    | Cost of Fossil-Fuel Receipts at Electric Generating Plants.                                       |     |
| 9.11           |    | Natural Gas Prices.                                                                               |     |