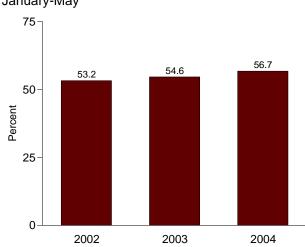

ates and the District of Columbia. Geographic coverage is the 50 States and the District of Columbia.
 Web Page: http://www.eia.doe.gov/emeu/mer/overview.html.
 Sources: • Fuel Prices: Tables 9.4 (All Types), 9.8c, 9.11, and 9.9, adjusted by the CPI. • CPI: 1973-2001—Economic Report of the President, February 2004, Table B-60. 2002 forward—Council of Economic Advisers, Economic Indicators, July 2004, "Consumer Prices - All Urban Consumers."
 • Conversion Factors: Tables A1, A3, A4, and A6.

Figure 1.7 Overview of U.S. Petroleum Trade



Imports from OPEC and the Persian Gulf as a Share of Total Imports 1973-2003 January-May 100 60 ■ OPEC ■ Persian Gulf 70.3% 80 (1977)43.7 42.8 42.2 40 60 Percent **OPEC** Percent 42.1% (2003)27.8% 23.5 40 21.8 (1977)18.5 20 20.4% (2003)20 Persian Gulf







OPEC=Organization of Petroleum Exporting Countries. Note: Because vertical scales differ, graphs should not be compared. Web Page: http://www.eia.doe.gov/emeu/mer/overview.html.

Table 1.7 Overview of U.S. Petroleum Trade

|                          |                                                 |                                          |                      |                |                                            |                                            | As Share of<br>Products Supplied                |                                      |                                        |                                        | As Share of<br>Total Imports                    |                                      |  |
|--------------------------|--------------------------------