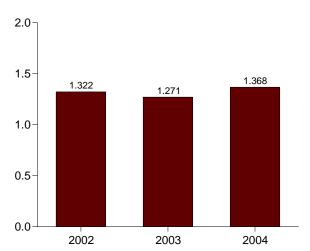

55               | 81                  |
|                        |                     |                  |                              |                    |                 |                     |                     |

a A negative number indicates a decrease in stocks and a positive number indicates an increase.
 b Stocks are at end of period.
 c See Note 4 at end of section.
 d See Note 6 at end of section.

Web Page: http://www.eia.doe.gov/emeu/mer/petro.html.
Sources: • 1973-1991: Energy Information Administration (EIA),
Petroleum Supply Annual 1992, Volume 1, May 1993, Table S8. • 1992
forward: EIA, Petroleum Supply Monthly, July 2004, Table S9.

Figure 3.7 Propane and Propylene

(Million Barrels per Day, Except as Noted)



Stocks, End of Month



Product Supplied, Monthly







Share of Liquefied Petroleum Gases, May



Note: Because vertical scales differ, graphs should not be compared. Web Page: http://www.eia.doe.gov/emeu/mer/petro.html.

Source: Table 3.9 and, for calculation of shares, data prior to rounding.

Table 3.9 Propane and Propylene Supply and Disposition (A Subset of Table 3.8)

|                              | Sup                                      | ply                     |                                      | Dispo              | sition          |                                      |                       |
|------------------------------|------------------------------------------|-------------------------|--------------------------------------|--------------------|-----------------|--------------------------------------|---------------