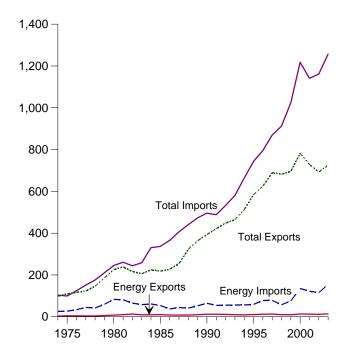

d gasoline blending

Notes: • See Notes 3 and 4 at end of section. • Net imports equal imports minus exports. Minus sign indicates exports are greater than imports.

components.

R=Revised. E=Estimate. (s)=Less than +0.5 trillion Btu and greater than -0.5

Totals may not equal sum of components due to independent rounding. Geographic coverage is the 50 States and the District of Columbia.

Web Page: http://www.eia.doe.gov/emeu/mer/overview.html.
Sources: • Coal: Tables 6.1 and A5. • Coal Coke: Section 2, "Energy Consumption Notes and Sources," Note 5, and Table A5. • Natural Gas: Tables 4.1 and A4. • Crude Oil and Petroleum Products: Tables 3.1b, A2, and A3.

<sup>•</sup> Electricity: Tables 7.1 and A6.

Figure 1.5 Merchandise Trade Value (Billion Dollars)

Imports and Exports, 1974-2003



#### Imports and Exports, Monthly



Trade Balance, 1974-2003



Trade Balance, Monthly



Note: Because vertical scales differ, graphs should not be compared. Web Page: http://www.eia.doe.gov/emeu/mer/overview.html. Source: Table 1.5.

**Table 1.5 Merchandise Trade Value** 

(Million Dollars)

|                   |         | Petroleum | a        |         | Energyb |          | Non-                 | Total Merchandise   |                      |           |  |
|-------------------|---------|-----------|----------|---------|---------|----------|----------------------|---------------------|----------------------|-----------|--|
|                   | Exports | Imports   | Balance  | Exports | Imports | Balance  | Energy<br>Balance    | Exports             | Imports              | Balance