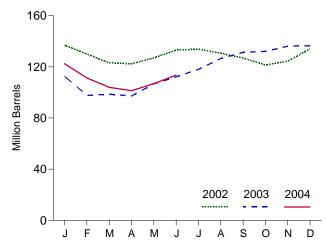

rately.
 See Note 4 at end of section.
 See Note 2 at end of section.
 Beginning in 1993, motor gasoline production and product supplied include blending of fuel ethanol and an adjustment to correct for the

section.

h See Note 1 at end of section.
R=Revised. NA=Not available. E=Estimate. (s)=Less than 500 barrels per

day.

Note: Geographic coverage is the 50 States and the District of Columbia.

Web Page: http://www.eia.doe.gov/emeu/mer/petro.html.

Sources: • 1973-1991: Energy Information Administration (EIA),

Petroleum Supply Annual 1992, Volume 1, May 1993, Table S4. • 1992

forward: EIA, Petroleum Supply Monthly, July 2004, Table S4.

Figure 3.3 Distillate Fuel Oil

(Million Barrels per Day, Except as Noted)

Overview, 1973-2003



## Overview, Monthly







Stocks, End of Month



Note: Because vertical scales differ, graphs should not be compared. Web Page: http://www.eia.doe.gov/emeu/mer/petro.html. Source: Table 3.5.

Table 3.5 Distillate Fuel Oil Supply and Disposition

|                              |                     | Supply                               |                               |                                      | Disposition    |                                          |                         | Stocksa                              |                                           |
|------------------------------|---------------------|--------------------------------------|-------------------------------|--------------------------------------|----------------|------------------------------------------|-------------------------|-----------------