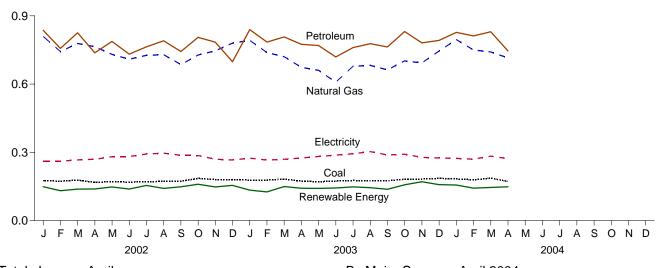

## Monthly Energy Review

The Monthly Energy Review (MER) is the Energy Information Administration's primary report of recent energy statistics. Included are total energy production, consumption, and trade; energy prices; overviews of petroleum, natural gas, coal, electricity, nuclear energy, renewable energy, and international petroleum; and data unit conversions.