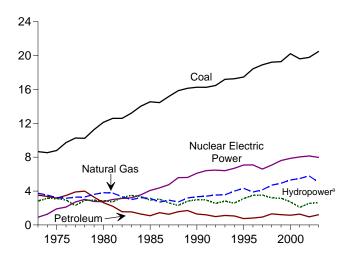

sumption.

d "Alcohol Fuels" is ethanol blended into motor gasoline.

e Electricity retail sales to ultimate customers reported by electric utilities and, beginning in 1996, other energy service providers.

f See Note 12 at end of Section.

g Since 1978, the small amounts of coal consumed for transportation are

reported as industrial sector consumption.
R=Revised. E=Estimate. NA=Not available. F=Forecast. (s)=Less than 0.5 trillion Btu.

Notes: • Totals may not equal sum of components due to independent rounding. • Geographic coverage is the 50 States and the District of Columbia. Web Page: http://www.eia.doe.gov/emeu/mer/consump.html. Additional Notes and Sources: See end of section.

Figure 2.6 Electric Power Sector Energy Consumption (Quadrillion Btu)





By Major Sources, 1973-2003



By Major Sources, Monthly



Total, January-April



By Major Sources, April 2004



<sup>a</sup>Conventional and pumped storage hydroelectric power. Note: Because vertical scales differ, graphs should not be compared. Web Page: http://www.eia.doe.gov/emeu/mer/consump.html. Source: Table 2.6.

**Table 2.6 Electric Power Sector Energy Consumption** 

(Quadrillion Btu)

|                                          |                    |                             |                   |                    |                              | Prima                                                | ry Consumptior                         | 1                                              |                              |                                                |                    |