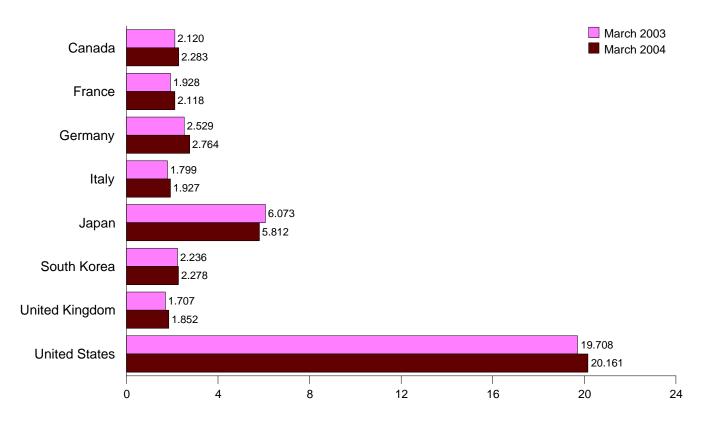

erview (Million Barrels per Day)

World Production, 1973-2003

# Non-OPEC OPEC Persian Gulf Nations 1975 1980 1985 1990 1995 2000

World Production, Monthly



Selected Producers, 1973-2003



Selected Producers, Monthly



Notes: • OECD is the Organization for Economic Cooperation and Development. • Because vertical scales differ, graphs should not be compared.

Web Page: http://www.eia.doe.gov/emeu/mer/inter.html. Source: Tables 11.1a and 11.b.

Figure 11.1b Crude Oil Production by Selected Country (Million Barrels per Day)



Note: OPEC is the Organization of Petroleum Exporting Countries.

Web Page: http://www.eia.doe.gov/emeu/mer/inter.html.

Sources: Tables 11.1a and 11.1b.

Figure 11.2 Petroleum Consumption in OECD Countries (Million Barrels per Day)



## By Selected OECD Country



Notes: • OECD is the Organization for Economic Cooperation and Development. • Because vertical scales differ, graphs should not be compared.

Web Page: http://www.eia.doe.gov/emeu/mer/inter.html. Source: Table 11.2.

**Table 11.2 Petroleum Consumption in OECD Countries** 

(Thousand Barrels per Day)

|                              | `              |                | <u> </u>       | • • • • • • • • • • • • • • • • • • • • |                |                |                |                      |                                            |                  |                                            |                  |
|------------------------------|----------------|----------------|----------------|-----------------------------------------|----------------|----------------|---------