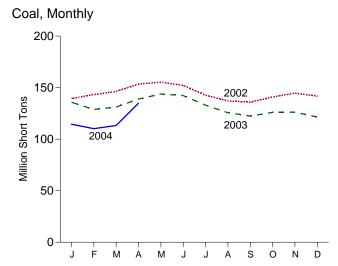

| Section | 1.  | Energy Overview                                | Dianne R. Dunn    | 202-586-2792                                                       |
|---------|-----|------------------------------------------------|-------------------|--------------------------------------------------------------------|
| Section | 2.  | Energy Consumption by Sector                   | Dianne R. Dunn    | dianne.dunn@eia.doe.gov<br>202-586-2792<br>dianne.dunn@eia.doe.gov |
| Section | 3.  | Petroleum                                      | Michael Conner    | 202-586-1795<br>michael.conner@eia.doe.gov                         |
| Section | 4.  | Natural Gas                                    | Roy Kass          | 202-586-4790<br>nathaniel.kass@eia.doe.gov                         |
| Section | 5.  | Crude Oil and Natural Gas Resource Development | Robert F. King    | 202-586-4787<br>robert.king@eia.doe.gov                            |
| Section | 6.  | Coal                                           | Mary L. Lilly     | 202-287-1742<br>mary.lilly@eia.doe.gov                             |
| Section | 7.  | Electricity                                    | Melvin E. Johnson | 202-287-1754<br>melvin.johnson@eia.doe.gov                         |
| Section | 8.  | Nuclear Energy                                 | John R. Moens     | 202-287-1976<br>john.moens@eia.doe.gov                             |
| Section | 9.  | <b>Energy Prices</b>                           |                   |                                                                    |
|         |     | Petroleum                                      | Patricia Wells    | 202-586-4885<br>patricia.wells@eia.doe.gov                         |
|         |     | Natural Gas                                    | Roy Kass          | 202-586-4790<br>nathaniel.kass@eia.doe.gov                         |
|         |     | Average Retail Prices of Electricity           |                   | ssell 202-287-1747<br>ene.harris-russell@eia.doe.gov               |
|         |     | Cost of Fuel at Electric Generating Plants     | Stephen Scott     | 202-287-1737<br>stephen.scott@eia.doe.gov                          |
| Section | 10. | Renewable Energy                               | Louise Guey-Lee   | 202-287-1731<br>louise.guey-lee@eia.doe.gov                        |
| Section | 11. | International Petroleum                        |                   |                                                                    |
|         |     | World Crude Oil Production                     | Patricia Smith    | 202-586-6925<br>patricia.smith@eia.doe.gov                         |
|         |     | Petroleum Consumption and Stocks               |                   | 202-586-1446<br>athy.washington@eia.doe.gov                        |

# **Tables (Continued)**

|                |    | P                                                                                                 | age |
|----------------|----|---------------------------------------------------------------------------------------------------|-----|
| Section        | 5. | Crude Oil and Natural Gas Resource Development                                                    |     |
| 5.1            |    | Crude Oil and Natural Gas Drilling Activity Measurements.                                         |     |
| 5.2            |    | Crude Oil and Natural Gas Wells Drilled.                                                          |     |
| 5.3            |    | Maximum U.S. Active Seismic Crew Counts.                                                          | 85  |
| Section        | 6. | Coal                                                                                              |     |
| 6.1            |    | Coal Overview.                                                                                    | 89  |
| 6.2            |    | Coal Consumption by Sector                                                                        | 90  |
| 6.3            |    | Coal Stocks by Sector                                                                             | 91  |
| Section        | 7. | Electricity                                                                                       |     |
| 7.1            |    | Electricity Overview.                                                                             | 97  |
| 7.2            |    | Electricity Net Generation                                                                        |     |
|                |    | 7.2a Total (All Sectors)                                                                          | 99  |
|                |    | 7.2b Electric Power Sector.                                                                       | 100 |
|                |    | 7.2c Commercial and Industrial Sectors.                                                           | 101 |
| 7.3            |    | Consumption of Combustible Fuels for Electricity Generation and Useful Thermal Output             |     |
|                |    | 7.3a Total (All Sectors)                                                                          | 103 |
|                |    | 7.3b Electric Power Sector.                                                                       | 104 |
|                |    | Consumption of Selected Combustible Fuels for Electricity Generation and Useful<br>Thermal Output |     |
|                |    | 7.3c Commercial and Industrial Sectors.                                                           | 105 |
|                |    | Consumption of Combustible Fuels for Electricity Generation                                       |     |
|                |    | 7.3d Total (All Sectors).                                                                         | 107 |
|                |    | 7.3e Electric Power Sector.                                                                       |     |
|                |    | Estimated Consumption of Selected Combustible Fuels for Electricity Generation                    |     |
|                |    | ·                                                                                                 | 109 |
| 7.4            |    | Stocks of Coal and Petroleum: Electric Power Sector.                                              |     |
| 7.5            |    | Electricity End Use.                                                                              |     |
| Section        | 8. | Nuclear Energy                                                                                    |     |
| 8.1            |    | Nuclear Energy Overview.                                                                          | 119 |
|                |    | g,                                                                                                |     |
| Section<br>9.1 | 9. | Energy Prices Crude Oil Price Summary                                                             | 122 |
| 9.2            |    | F.O.B. Costs of Crude Oil Imports From Selected Countries.                                        |     |
| 9.3            |    | Landed Costs of Crude Oil Imports From Selected Countries.                                        |     |
| 9.4            |    | Motor Gasoline Retail Prices, U.S. City Average.                                                  |     |
| 9.5            |    | Refiner Prices of Residual Fuel Oil.                                                              |     |
| 9.6            |    | Refiner Prices of Petroleum Products for Resale.                                                  |     |
| 9.7            |    | Refiner Prices of Petroleum Products to End Users.                                                |     |
| 9.8            |    | No. 2 Distillate Prices to Residences                                                             |     |
| <b>7.0</b>     |    | 9.8a Northeastern States.                                                                         | 130 |
|                |    | 9.8b Selected South Atlantic and Midwestern States.                                               |     |
|                |    | 9.8c Selected Western States and U.S. Average.                                                    |     |
| 9.9            |    | Average Retail Prices of Electricity.                                                             |     |
| 9.10           |    | Cost of Fossil-Fuel Receipts at Electric Generating Plants.                                       |     |
| 9.11           |    | Natural Gas Prices.                                                                               |     |