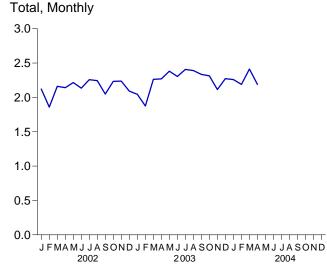

cluded in conventional hydroelectric power.

R=Revised. E=Estimate. NA=Not available. F=Forecast. (s)=Less than +0.5 trillion Btu and greater than -0.5 trillion Btu.

Notes: • See Note 2 at end of section. • Totals may not equal sum of components due to independent rounding. • Geographic coverage is the 50 States and the District of Columbia.

Web Page: http://www.eia.deg.gov/empau/mer/overgiow.html

Web Page: http://www.eia.doe.gov/emeu/mer/overview.html.
Sources: • Coal: Tables 6.1 and A5. • Natural Gas: Tables 4.1 and A4.
• Petroleum: Tables 3.1a and A3. • Nuclear Electric Power and Hydroelectric Pumped Storage: Tables 7.2a and A6. • Renewable Energy: Table 10.1. • Net Imports of Coal Coke and Electricity: Table 1.4.

Figure 1.4 Energy Net Imports

(Quadrillion Btu, Except as noted)





By Major Sources, 1973-2003





J F M A M J J A S O N D J F M A M J J A S O N D J F M A M J J A S O N D

2004

By Major Sources, April 2004



As Share of Consumption, January-April



Note: Because vertical scales differ, graphs should not be compared. Web Page: http://www.eia.doe.gov/emeu/mer/overview.html.

Sources: Tables 1.3 and 1.4.

Table 1.4 Energy Net Imports by Source

(Quadrillion Btu)

|                    | Coal   | Coal<br>Coke | Natural<br>Gas | Crude<br>Oil <sup>a</sup> | Petroleum<br>Products <sup>b</sup> | Electricity      | Total              |
|--------------------|--------|--------------|----------------|---------------------------|------------------------------------|------------------|--------------------|
|                    |        |              |