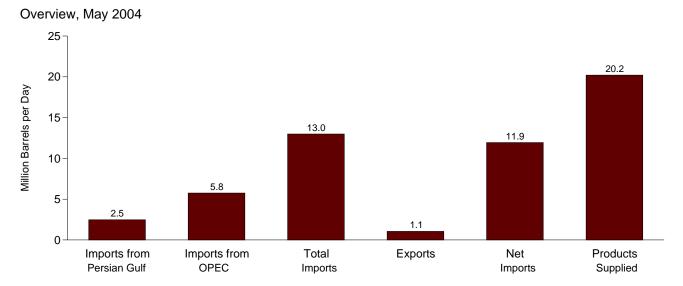

lable.

Notes: • Fuel costs are calculated by using the Urban Consumer Price Index (CPI) developed by the Bureau of Labor Statistics. • Annual averages may not equal average of months due to independent rounding.

<sup>•</sup> Geographic coverage is the 50 States and the District of Columbia. Geographic coverage is the 50 States and the District of Columbia.
 Web Page: http://www.eia.doe.gov/emeu/mer/overview.html.
 Sources: • Fuel Prices: Tables 9.4 (All Types), 9.8c, 9.11, and 9.9, adjusted by the CPI. • CPI: 1973-2001—Economic Report of the President, February 2004, Table B-60. 2002 forward—Council of Economic Advisers, Economic Indicators, July 2004, "Consumer Prices - All Urban Consumers."
 • Conversion Factors: Tables A1, A3, A4, and A6.

Figure 1.7 Overview of U.S. Petroleum Trade



Imports from OPEC and the Persian Gulf as a Share of Total Imports 1973-2003 January-May 100 60 ■ OPEC ■ Persian Gulf 70.3% 80 (1977)43.7 42.8 42.2 40 60 Percent **OPEC** Percent 42.1% (2003)27.8% 23.5 40 21.8 (1977)18.5 20 20.4% (2003)20 Persian Gulf







OPEC=Organization of Petroleum Exporting Countries. Note: Because vertical scales differ, graphs should not be compared. Web Page: http://www.eia.doe.gov/emeu/mer/overview.html.

Table 1.7 Overview of U.S. Petroleum Trade

|                          |                                                 |                                          |                      |                |                                            |                                            | As Share of<br>Products Supplied                |