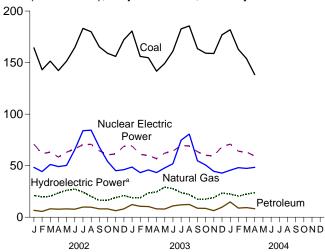

es and the District of Columbia.

Web Page: http://www.eia.doe.gov/emeu/mer/elect.html.

Sources: • Net Generation: Tables 7.2a-7.2c. • Imports and Exports: See end of section. • Losses and Unaccounted for: Calculated as the sum of total net generation and imports minus total end use and exports. • End Use: Table 7.5. • Forecast Values: Energy Information Administration, Short-Term Integrated Forecasting System. See Note 10 at end of Section 4 for related information

Figure 7.2 Electricity Net Generation (Billion Kilowatthours)

Total (All Sectors), Major Sources, 1989-2003



Total (All Sectors), Major Sources, 2003



Commercial Sector, Major Sources, 2003



<sup>&</sup>lt;sup>a</sup>Conventional and pumped storage hydroelectric power.

98

Total (All Sectors), Major Sources, Monthly



Electric Power Sector, Major Sources, 2003



Industrial Sector, Major Sources, 2003



Note: Because vertical scales differ, graphs should not be compared. Web Page: http://www.eia.doe.gov/emeu/mer/elect.html. Sources: Tables 7.2a, 7.2b, and 7.2c.

<sup>&</sup>lt;sup>b</sup>Blast furnace gas, propane gas, and other manufactured and waste gases derived from fossil fuels.

<sup>&</sup>lt;sup>č</sup>Conventional only.

Table 7.2a Electricity Net Generation: Total (All Sectors)

(Million Kilowatthours)

|                                          |                             | Fossil F                    | uels                        |                                        |                                            |                                                      |