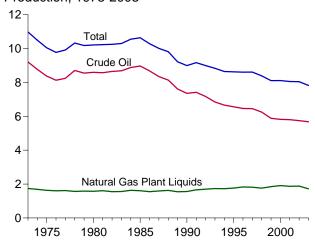

# **Tables**

|         |    | Page                                                                           |
|---------|----|--------------------------------------------------------------------------------|
| Section | 1. | Energy Overview                                                                |
| 1.1     |    | Energy Overview                                                                |
| 1.2     |    | Energy Production by Source                                                    |
| 1.3     |    | Energy Consumption by Source                                                   |
| 1.4     |    | Energy Net Imports by Source. 9                                                |
| 1.5     |    | Merchandise Trade Value                                                        |
| 1.6     |    | Cost of Fuels to End Users in Constant (1982-1984) Dollars                     |
| 1.7     |    | Overview of U.S. Petroleum Trade                                               |
| 1.8     |    | Energy Consumption per Dollar of Gross Domestic Product                        |
| 1.8     |    |                                                                                |
|         |    | Motor Vehicle Mileage, Fuel Consumption, and Fuel Rates                        |
| 1.10    |    | Heating Degree-Days by Census Division                                         |
| 1.11    |    | Cooling Degree-Days by Census Division                                         |
| Section | 2. | Energy Consumption by Sector                                                   |
| 2.1     |    | Energy Consumption by Sector                                                   |
| 2.2     |    | Residential Sector Energy Consumption                                          |
| 2.3     |    | Commercial Sector Energy Consumption                                           |
|         |    |                                                                                |
| 2.4     |    | Industrial Sector Energy Consumption                                           |
| 2.5     |    | Transportation Sector Energy Consumption                                       |
| 2.6     |    | Electric Power Sector Energy Consumption                                       |
| Section | 3  | Petroleum                                                                      |
| 3.1     | ٠. | Petroleum Overview                                                             |
| 3.1     |    | 3.1a Field Production, Stock Change, Petroleum Products Supplied, and Stocks   |
|         |    |                                                                                |
| 2.2     |    |                                                                                |
| 3.2     |    | Crude Oil Supply and Disposition                                               |
|         |    | 3.2a Supply                                                                    |
|         |    | 3.2b Disposition and Stocks                                                    |
| 3.3     |    | Petroleum Imports From                                                         |
|         |    | 3.3a Bahrain, Iran, Iraq, and Kuwait                                           |
|         |    | 3.3b Qatar, Saudi Arabia, U.A.E., and Total Persian Gulf                       |
|         |    | 3.3c Algeria, Ecuador, Gabon, Indonesia, and Libya                             |
|         |    | 3.3d Nigeria, Venezuela, Total Other OPEC, and Total OPEC                      |
|         |    | 3.3e Angola, Australia, Bahamas, Brazil, Canada, and China                     |
|         |    | 3.3f Colombia, Ecuador, Gabon, Italy, Malaysia, and Mexico                     |
|         |    | 3.3g Netherlands, Netherlands Antilles, Norway, Puerto Rico, Russia, and Spain |
|         |    | 3.3h Trinidad and Tobago, United Kingdom, U.S. Virgin Islands, Other Non-OPEC, |
|         |    |                                                                                |
| 2.4     |    | Total Non-OPEC, and Total Imports                                              |
| 3.4     |    | Finished Motor Gasoline Supply and Disposition                                 |
| 3.5     |    | Distillate Fuel Oil Supply and Disposition                                     |
| 3.6     |    | Residual Fuel Oil Supply and Disposition                                       |
| 3.7     |    | Jet Fuel Supply and Disposition                                                |
| 3.8     |    | Liquefied Petroleum Gases Supply and Disposition                               |
| 3.9     |    | Propane and Propylene Supply and Disposition                                   |
| 3.10    |    | Other Petroleum Products Supply and Disposition                                |
| Continu | 1  | Notural Coa                                                                    |
| Section | 4. | Natural Gas                                                                    |
| 4.1     |    | Natural Gas Overview                                                           |
| 4.2     |    | Natural Gas Production                                                         |
| 4.3     |    | Natural Gas Trade by Country                                                   |
| 4.4     |    | Natural Gas Consumption by Sector                                              |
| 4.5     |    | Natural Gas in Underground Storage                                             |