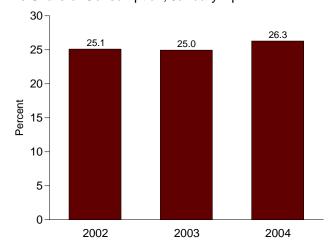

at end of section. • Totals may not equal sum of components due to independent rounding. • Geographic coverage is the 50 States and the District of Columbia.

Web Page: http://www.eia.deg.gov/empau/mer/overgiow.html

Web Page: http://www.eia.doe.gov/emeu/mer/overview.html.
Sources: • Coal: Tables 6.1 and A5. • Natural Gas: Tables 4.1 and A4.
• Petroleum: Tables 3.1a and A3. • Nuclear Electric Power and Hydroelectric Pumped Storage: Tables 7.2a and A6. • Renewable Energy: Table 10.1. • Net Imports of Coal Coke and Electricity: Table 1.4.

Figure 1.4 Energy Net Imports

(Quadrillion Btu, Except as noted)





By Major Sources, 1973-2003





J F M A M J J A S O N D J F M A M J J A S O N D J F M A M J J A S O N D

2004

By Major Sources, April 2004



As Share of Consumption, January-April



Note: Because vertical scales differ, graphs should not be compared. Web Page: http://www.eia.doe.gov/emeu/mer/overview.html.

Sources: Tables 1.3 and 1.4.

Table 1.4 Energy Net Imports by Source

(Quadrillion Btu)

|                    | Coal   | Coal<br>Coke | Natural<br>Gas | Crude<br>Oil <sup>a</sup> | Petroleum<br>Products <sup>b</sup> | Electricity      | Total              |
|--------------------|--------|--------------|----------------|---------------------------|------------------------------------|------------------|--------------------|
|                    |        |              |                | _                         |                                    |                  |                    |
| 973 Total          | -1.422 | -0.007       | 0.981          | 6.883