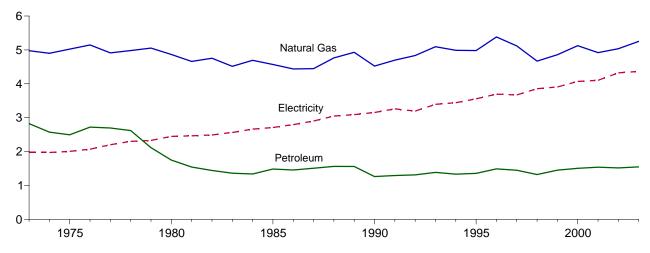

| Section | 1.  | Energy Overview                                | Dianne R. Dunn    | 202-586-2792                                                       |
|---------|-----|------------------------------------------------|-------------------|--------------------------------------------------------------------|
| Section | 2.  | Energy Consumption by Sector                   | Dianne R. Dunn    | dianne.dunn@eia.doe.gov<br>202-586-2792<br>dianne.dunn@eia.doe.gov |
| Section | 3.  | Petroleum                                      | Michael Conner    | 202-586-1795<br>michael.conner@eia.doe.gov                         |
| Section | 4.  | Natural Gas                                    | Roy Kass          | 202-586-4790<br>nathaniel.kass@eia.doe.gov                         |
| Section | 5.  | Crude Oil and Natural Gas Resource Development | Robert F. King    | 202-586-4787<br>robert.king@eia.doe.gov                            |
| Section | 6.  | Coal                                           | Mary L. Lilly     | 202-287-1742<br>mary.lilly@eia.doe.gov                             |
| Section | 7.  | Electricity                                    | Melvin E. Johnson | 202-287-1754<br>melvin.johnson@eia.doe.gov                         |
| Section | 8.  | Nuclear Energy                                 | John R. Moens     | 202-287-1976<br>john.moens@eia.doe.gov                             |
| Section | 9.  | <b>Energy Prices</b>                           |                   |                                                                    |
|         |     | Petroleum                                      | Patricia Wells    | 202-586-4885<br>patricia.wells@eia.doe.gov                         |
|         |     | Natural Gas                                    | Roy Kass          | 202-586-4790<br>nathaniel.kass@eia.doe.gov                         |
|         |     | Average Retail Prices of Electricity           |                   | ssell 202-287-1747<br>ene.harris-russell@eia.doe.gov               |
|         |     | Cost of Fuel at Electric Generating Plants     | Stephen Scott     | 202-287-1737<br>stephen.scott@eia.doe.gov                          |
| Section | 10. | Renewable Energy                               | Louise Guey-Lee   | 202-287-1731<br>louise.guey-lee@eia.doe.gov                        |
| Section | 11. | International Petroleum                        |                   |                                                                    |
|         |     | World Crude Oil Production                     | Patricia Smith    | 202-586-6925<br>patricia.smith@eia.doe.gov                         |
|         |     | Petroleum Consumption and Stocks               |                   | 202-586-1446<br>athy.washington@eia.doe.gov                        |

# **Tables**

|         |    | Page                                                                           |
|---------|----|--------------------------------------------------------------------------------|
| Section | 1. | Energy Overview                                                                |
| 1.1     |    | Energy Overview                                                                |
| 1.2     |    | Energy Production by Source                                                    |
| 1.3     |    | Energy Consumption by Source                                                   |
| 1.4     |    | Energy Net Imports by Source. 9                                                |
| 1.5     |    | Merchandise Trade Value                                                        |
| 1.6     |    | Cost of Fuels to End Users in Constant (1982-1984) Dollars                     |
| 1.7     |    | Overview of U.S. Petroleum Trade                                               |
| 1.8     |    | Energy Consumption per Dollar of Gross Domestic Product                        |
| 1.8     |    |                                                                                |
|         |    | Motor Vehicle Mileage, Fuel Consumption, and Fuel Rates                        |
| 1.10    |    | Heating Degree-Days by Census Division                                         |
| 1.11    |    | Cooling Degree-Days by Census Division                                         |
| Section | 2. | Energy Consumption by Sector                                                   |
| 2.1     |    | Energy Consumption by Sector                                                   |
| 2.2     |    | Residential Sector Energy Consumption                                          |
| 2.3     |    | Commercial Sector Energy Consumption                                           |
|         |    |                                                                                |
| 2.4     |    | Industrial Sector Energy Consumption                                           |
| 2.5     |    | Transportation Sector Energy Consumption                                       |
| 2.6     |    | Electric Power Sector Energy Consumption                                       |
| Section | 3  | Petroleum                                                                      |
| 3.1     | ٠. | Petroleum Overview                                                             |
| 3.1     |    | 3.1a Field Production, Stock Change, Petroleum Products Supplied, and Stocks   |
|         |    |                                                                                |
| 2.2     |    |                                                                                |
| 3.2     |    | Crude Oil Supply and Disposition                                               |
|         |    | 3.2a Supply                                                                    |
|         |    | 3.2b Disposition and Stocks                                                    |
| 3.3     |    | Petroleum Imports From                                                         |
|         |    | 3.3a Bahrain, Iran, Iraq, and Kuwait                                           |
|         |    | 3.3b Qatar, Saudi Arabia, U.A.E., and Total Persian Gulf                       |
|         |    | 3.3c Algeria, Ecuador, Gabon, Indonesia, and Libya                             |
|         |    | 3.3d Nigeria, Venezuela, Total Other OPEC, and Total OPEC                      |
|         |    | 3.3e Angola, Australia, Bahamas, Brazil, Canada, and China                     |
|         |    | 3.3f Colombia, Ecuador, Gabon, Italy, Malaysia, and Mexico                     |
|         |    | 3.3g Netherlands, Netherlands Antilles, Norway, Puerto Rico, Russia, and Spain |
|         |    | 3.3h Trinidad and Tobago, United Kingdom, U.S. Virgin Islands, Other Non-OPEC, |
|         |    |                                                                                |
| 2.4     |    | Total Non-OPEC, and Total Imports                                              |
| 3.4     |    | Finished Motor Gasoline Supply and Disposition                                 |
| 3.5     |    | Distillate Fuel Oil Supply and Disposition                                     |
| 3.6     |    | Residual Fuel Oil Supply and Disposition                                       |
| 3.7     |    | Jet Fuel Supply and Disposition                                                |
| 3.8     |    | Liquefied Petroleum Gases Supply and Disposition                               |
| 3.9     |    | Propane and Propylene Supply and Disposition                                   |
| 3.10    |    | Other Petroleum Products Supply and Disposition                                |
| Continu | 1  | Notural Coa                                                                    |
| Section | 4. | Natural Gas                                                                    |
| 4.1     |    | Natural Gas Overview                                                           |
| 4.2     |    | Natural Gas Production                                                         |
| 4.3     |    | Natural Gas Trade by Country                                                   |
| 4.4     |    | Natural Gas Consumption by Sector                                              |
| 4.5     |    | Natural Gas in Underground Storage                                             |