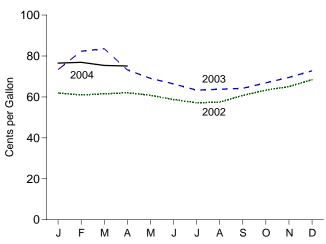

| Section | 1.  | Energy Overview                                | Dianne R. Dunn    | 202-586-2792                                                       |
|---------|-----|------------------------------------------------|-------------------|--------------------------------------------------------------------|
| Section | 2.  | Energy Consumption by Sector                   | Dianne R. Dunn    | dianne.dunn@eia.doe.gov<br>202-586-2792<br>dianne.dunn@eia.doe.gov |
| Section | 3.  | Petroleum                                      | Michael Conner    | 202-586-1795<br>michael.conner@eia.doe.gov                         |
| Section | 4.  | Natural Gas                                    | Roy Kass          | 202-586-4790<br>nathaniel.kass@eia.doe.gov                         |
| Section | 5.  | Crude Oil and Natural Gas Resource Development | Robert F. King    | 202-586-4787<br>robert.king@eia.doe.gov                            |
| Section | 6.  | Coal                                           | Mary L. Lilly     | 202-287-1742<br>mary.lilly@eia.doe.gov                             |
| Section | 7.  | Electricity                                    | Melvin E. Johnson | 202-287-1754<br>melvin.johnson@eia.doe.gov                         |
| Section | 8.  | Nuclear Energy                                 | John R. Moens     | 202-287-1976<br>john.moens@eia.doe.gov                             |
| Section | 9.  | <b>Energy Prices</b>                           |                   |                                                                    |
|         |     | Petroleum                                      | Patricia Wells    | 202-586-4885<br>patricia.wells@eia.doe.gov                         |
|         |     | Natural Gas                                    | Roy Kass          | 202-586-4790<br>nathaniel.kass@eia.doe.gov                         |
|         |     | Average Retail Prices of Electricity           |                   | ssell 202-287-1747<br>ene.harris-russell@eia.doe.gov               |
|         |     | Cost of Fuel at Electric Generating Plants     | Stephen Scott     | 202-287-1737<br>stephen.scott@eia.doe.gov                          |
| Section | 10. | Renewable Energy                               | Louise Guey-Lee   | 202-287-1731<br>louise.guey-lee@eia.doe.gov                        |
| Section | 11. | International Petroleum                        |                   |                                                                    |
|         |     | World Crude Oil Production                     | Patricia Smith    | 202-586-6925<br>patricia.smith@eia.doe.gov                         |
|         |     | Petroleum Consumption and Stocks               |                   | 202-586-1446<br>athy.washington@eia.doe.gov                        |

# **Tables (Continued)**

|                |    | P                                                                                                 | age |
|----------------|----|---------------------------------------------------------------------------------------------------|-----|
| Section        | 5. | Crude Oil and Natural Gas Resource Development                                                    |     |
| 5.1            |    | Crude Oil and Natural Gas Drilling Activity Measurements.                                         |     |
| 5.2            |    | Crude Oil and Natural Gas Wells Drilled.                                                          |     |
| 5.3            |    | Maximum U.S. Active Seismic Crew Counts.                                                          | 85  |
| Section        | 6. | Coal                                                                                              |     |
| 6.1            |    | Coal Overview.                                                                                    | 89  |
| 6.2            |    | Coal Consumption by Sector                                                                        | 90  |
| 6.3            |    | Coal Stocks by Sector                                                                             | 91  |
| Section        | 7. | Electricity                                                                                       |     |
| 7.1            |    | Electricity Overview.                                                                             | 97  |
| 7.2            |    | Electricity Net Generation                                                                        |     |
|                |    | 7.2a Total (All Sectors)                                                                          | 99  |
|                |    | 7.2b Electric Power Sector.                                                                       | 100 |
|                |    | 7.2c Commercial and Industrial Sectors.                                                           | 101 |
| 7.3            |    | Consumption of Combustible Fuels for Electricity Generation and Useful Thermal Output             |     |
|                |    | 7.3a Total (All Sectors)                                                                          | 103 |
|                |    | 7.3b Electric Power Sector.                                                                       | 104 |
|                |    | Consumption of Selected Combustible Fuels for Electricity Generation and Useful<br>Thermal Output |     |
|                |    | 7.3c Commercial and Industrial Sectors.                                                           | 105 |
|                |    | Consumption of Combustible Fuels for Electricity Generation                                       |     |
|                |    | 7.3d Total (All Sectors).                                                                         | 107 |
|                |    | 7.3e Electric Power Sector.                                                                       |     |
|                |    | Estimated Consumption of Selected Combustible Fuels for Electricity Generation                    |     |
|                |    | ·                                                                                                 | 109 |
| 7.4            |    | Stocks of Coal and Petroleum: Electric Power Sector.                                              |     |
| 7.5            |    | Electricity End Use.                                                                              |     |
| Section        | 8. | Nuclear Energy                                                                                    |     |
| 8.1            |    | Nuclear Energy Overview.                                                                          | 119 |
|                |    | g,                                                                                                |     |
| Section<br>9.1 | 9. | Energy Prices Crude Oil Price Summary                                                             | 122 |
| 9.2            |    | F.O.B. Costs of Crude Oil Imports From Selected Countries.                                        |     |
| 9.3            |    | Landed Costs of Crude Oil Imports From Selected Countries.                                        |     |
| 9.4            |    | Motor Gasoline Retail Prices, U.S. City Average.                                                  |     |
| 9.5            |    | Refiner Prices of Residual Fuel Oil.                                                              |     |
| 9.6            |    | Refiner Prices of Petroleum Products for Resale.                                                  |     |
| 9.7            |    | Refiner Prices of Petroleum Products to End Users.                                                |     |
| 9.8            |    | No. 2 Distillate Prices to Residences                                                             |     |
| <b>7.0</b>     |    | 9.8a Northeastern States.                                                                         | 130 |
|                |    | 9.8b Selected South Atlantic and Midwestern States.                                               |     |
|                |    | 9.8c Selected Western States and U.S. Average.                                                    |     |
| 9.9            |    | Average Retail Prices of Electricity.                                                             |     |
| 9.10           |    | Cost of Fossil-Fuel Receipts at Electric Generating Plants.                                       |     |
| 9.11           |    | Natural Gas Prices.                                                                               |     |