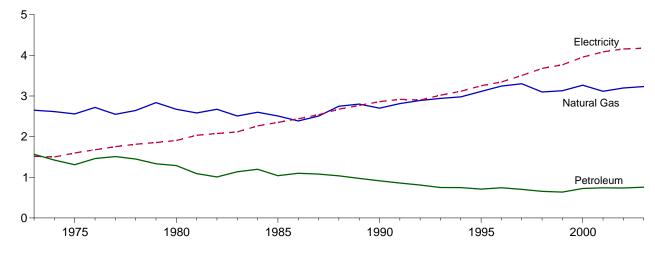

identified separately.

<sup>b</sup> Geothermal heat pump and direct use energy.

<sup>c</sup> Solar thermal direct use and photovoltaic electricity generation. Includes small

amounts of commercial sector use.

d Electricity retail sales to ultimate customers reported by electric utilities and other energy service providers.

e See Note 12 at end of section.

See Note 12 at end of section.
 R=Revised. E=Estimate. NA=Not available. F=Forecast.
 Notes: • Totals may not equal sum of components due to independent rounding. • Geographic coverage is the 50 States and the District of Columbia.
 Web Page: http://www.eia.doe.gov/emeu/mer/consump.html.
 Additional Notes and Sources: See end of section.

Figure 2.3 Commercial Sector Energy Consumption (Quadrillion Btu)

By Major Sources, 1973-2003



By Major Sources, Monthly



Total, January-April







Note: Because vertical scales differ, graphs should not be compared. Web Page: http://www.eia.doe.gov/emeu/mer/consump.html. Source: Table 2.3.

**Table 2.3 Commercial Sector Energy Consumption** 

(Quadrillion Btu)

|                                          |                |                             |                  | Prim                                   | ary Consum                   | ption                |                              |              |                  |                                             |                                                       |                                          |
|------------------------------------------|----------------|-----------------------------|-----------------