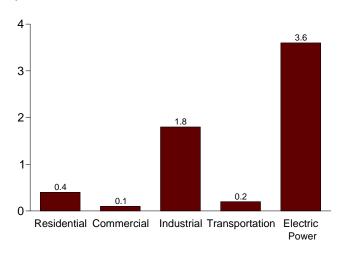

| Section | 1.  | Energy Overview                                | Dianne R. Dunn    | 202-586-2792                                                       |
|---------|-----|------------------------------------------------|-------------------|--------------------------------------------------------------------|
| Section | 2.  | Energy Consumption by Sector                   | Dianne R. Dunn    | dianne.dunn@eia.doe.gov<br>202-586-2792<br>dianne.dunn@eia.doe.gov |
| Section | 3.  | Petroleum                                      | Michael Conner    | 202-586-1795<br>michael.conner@eia.doe.gov                         |
| Section | 4.  | Natural Gas                                    | Roy Kass          | 202-586-4790<br>nathaniel.kass@eia.doe.gov                         |
| Section | 5.  | Crude Oil and Natural Gas Resource Development | Robert F. King    | 202-586-4787<br>robert.king@eia.doe.gov                            |
| Section | 6.  | Coal                                           | Mary L. Lilly     | 202-287-1742<br>mary.lilly@eia.doe.gov                             |
| Section | 7.  | Electricity                                    | Melvin E. Johnson | 202-287-1754<br>melvin.johnson@eia.doe.gov                         |
| Section | 8.  | Nuclear Energy                                 | John R. Moens     | 202-287-1976<br>john.moens@eia.doe.gov                             |
| Section | 9.  | <b>Energy Prices</b>                           |                   |                                                                    |
|         |     | Petroleum                                      | Patricia Wells    | 202-586-4885<br>patricia.wells@eia.doe.gov                         |
|         |     | Natural Gas                                    | Roy Kass          | 202-586-4790<br>nathaniel.kass@eia.doe.gov                         |
|         |     | Average Retail Prices of Electricity           |                   | ssell 202-287-1747<br>ene.harris-russell@eia.doe.gov               |
|         |     | Cost of Fuel at Electric Generating Plants     | Stephen Scott     | 202-287-1737<br>stephen.scott@eia.doe.gov                          |
| Section | 10. | Renewable Energy                               | Louise Guey-Lee   | 202-287-1731<br>louise.guey-lee@eia.doe.gov                        |
| Section | 11. | International Petroleum                        |                   |                                                                    |
|         |     | World Crude Oil Production                     | Patricia Smith    | 202-586-6925<br>patricia.smith@eia.doe.gov                         |
|         |     | Petroleum Consumption and Stocks               |                   | 202-586-1446<br>athy.washington@eia.doe.gov                        |

# **Contents**

|          |     |                                                | Page  |
|----------|-----|------------------------------------------------|-------|
| Section  | 1.  | Energy Overview                                | 1     |
| Section  | 2.  | Energy Consumption by Sector.                  | . 23  |
| Section  | 3.  | Petroleum                                      | 41    |
| Section  | 4.  | Natural Gas                                    | 71    |
| Section  | 5.  | Crude Oil and Natural Gas Resource Development | 81    |
| Section  | 6.  | Coal                                           | . 87  |
| Section  | 7.  | Electricity                                    | 95    |
| Section  | 8.  | Nuclear Energy                                 | . 117 |
| Section  | 9.  | Energy Prices.                                 | . 121 |
| Section  | 10. | Renewable Energy                               | . 141 |
| Section  | 11. | International Petroleum                        | 149   |
| Appendix | A.  | Thermal Conversion Factors                     | 159   |
| Appendix | B.  | Metric and Other Physical Conversion Factors   | 169   |
| Appendix | C.  | List of Energy Plugs                           | . 173 |
| Glossary |     |                                                | 175   |