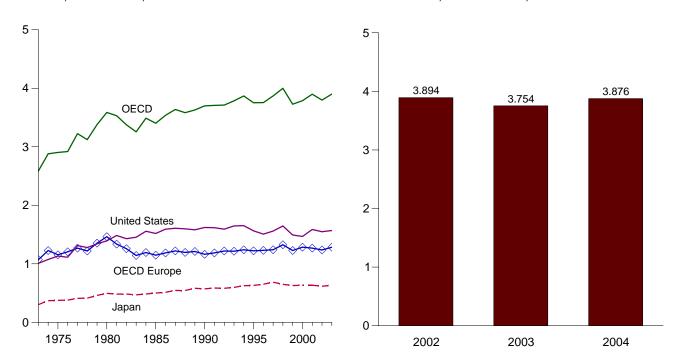

and, France, Germany, Greece, Hungary, Iceland, Ireland, Italy, Luxembourg, the Netherlands, Norway, Poland, Portugal, Spain, Sweden,

Switzerland, Turkey, and the United Kingdom.

C "Other OECD" consists of Australia, Mexico, New Zealand, and the U.S.

Territories.

<sup>d</sup> The Organization for Economic Cooperation and Development (OECD) consists of Canada, Japan, the United States, "OECD Europe" and "Other

R=Revised. NA=Not available.

Notes: • Data through 1996 are final. Subsequent data are preliminary.

• Totals may not equal sum of components due to independent rounding.

• U.S. geographic coverage is the 50 States and the District of Columbia.

Figure 11.3 Petroleum Stocks in OECD Countries (Billion Barrels)

Overview, End of Year, 1973-2003

OECD Stocks, End of Month, March



By Selected OECD Country



Note: OECD is the Organization for Economic Cooperation and Development. Web Page: http://www.eia.doe.gov/emeu/mer/inter.html.

Source: Table 11.3.

**Table 11.3 Petroleum Stocks in OECD Countries** 

(Million Barrels)

| (1411)                 | non ban    | 1010)      |            |            |            |                             |                   |                                          |                             |                            |                                          |
|------------------------|------------|------------|------------|------------|------------|-----------------------------|-------------------|------------------------------------------|-----------------------------|----------------------------|--------------------