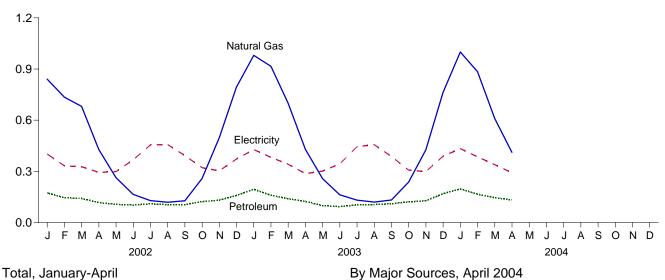

| Section | 1.  | Energy Overview                                | Dianne R. Dunn    | 202-586-2792                                                       |
|---------|-----|------------------------------------------------|-------------------|--------------------------------------------------------------------|
| Section | 2.  | Energy Consumption by Sector                   | Dianne R. Dunn    | dianne.dunn@eia.doe.gov<br>202-586-2792<br>dianne.dunn@eia.doe.gov |
| Section | 3.  | Petroleum                                      | Michael Conner    | 202-586-1795<br>michael.conner@eia.doe.gov                         |
| Section | 4.  | Natural Gas                                    | Roy Kass          | 202-586-4790<br>nathaniel.kass@eia.doe.gov                         |
| Section | 5.  | Crude Oil and Natural Gas Resource Development | Robert F. King    | 202-586-4787<br>robert.king@eia.doe.gov                            |
| Section | 6.  | Coal                                           | Mary L. Lilly     | 202-287-1742<br>mary.lilly@eia.doe.gov                             |
| Section | 7.  | Electricity                                    | Melvin E. Johnson | 202-287-1754<br>melvin.johnson@eia.doe.gov                         |
| Section | 8.  | Nuclear Energy                                 | John R. Moens     | 202-287-1976<br>john.moens@eia.doe.gov                             |
| Section | 9.  | <b>Energy Prices</b>                           |                   |                                                                    |
|         |     | Petroleum                                      | Patricia Wells    | 202-586-4885<br>patricia.wells@eia.doe.gov                         |
|         |     | Natural Gas                                    | Roy Kass          | 202-586-4790<br>nathaniel.kass@eia.doe.gov                         |
|         |     | Average Retail Prices of Electricity           |                   | ssell 202-287-1747<br>ene.harris-russell@eia.doe.gov               |
|         |     | Cost of Fuel at Electric Generating Plants     | Stephen Scott     | 202-287-1737<br>stephen.scott@eia.doe.gov                          |
| Section | 10. | Renewable Energy                               | Louise Guey-Lee   | 202-287-1731<br>louise.guey-lee@eia.doe.gov                        |
| Section | 11. | International Petroleum                        |                   |                                                                    |
|         |     | World Crude Oil Production                     | Patricia Smith    | 202-586-6925<br>patricia.smith@eia.doe.gov                         |
|         |     | Petroleum Consumption and Stocks               |                   | 202-586-1446<br>athy.washington@eia.doe.gov                        |

# **Tables**

|         |    | Page                                                                           |
|---------|----|--------------------------------------------------------------------------------|
| Section | 1. | Energy Overview                                                                |
| 1.1     |    | Energy Overview                                                                |
| 1.2     |    | Energy Production by Source                                                    |
| 1.3     |    | Energy Consumption by Source                                                   |
| 1.4     |    | Energy Net Imports by Source. 9                                                |
| 1.5     |    | Merchandise Trade Value                                                        |
| 1.6     |    | Cost of Fuels to End Users in Constant (1982-1984) Dollars                     |
| 1.7     |    | Overview of U.S. Petroleum Trade                                               |
| 1.8     |    | Energy Consumption per Dollar of Gross Domestic Product                        |
| 1.8     |    |                                                                                |
|         |    | Motor Vehicle Mileage, Fuel Consumption, and Fuel Rates                        |
| 1.10    |    | Heating Degree-Days by Census Division                                         |
| 1.11    |    | Cooling Degree-Days by Census Division                                         |
| Section | 2. | Energy Consumption by Sector                                                   |
| 2.1     |    | Energy Consumption by Sector                                                   |
| 2.2     |    | Residential Sector Energy Consumption                                          |
| 2.3     |    | Commercial Sector Energy Consumption                                           |
|         |    |                                                                                |
| 2.4     |    | Industrial Sector Energy Consumption                                           |
| 2.5     |    | Transportation Sector Energy Consumption                                       |
| 2.6     |    | Electric Power Sector Energy Consumption                                       |
| Section | 3  | Petroleum                                                                      |
| 3.1     | ٠. | Petroleum Overview                                                             |
| 3.1     |    | 3.1a Field Production, Stock Change, Petroleum Products Supplied, and Stocks   |
|         |    |                                                                                |
| 2.2     |    |                                                                                |
| 3.2     |    | Crude Oil Supply and Disposition                                               |
|         |    | 3.2a Supply                                                                    |
|         |    | 3.2b Disposition and Stocks                                                    |
| 3.3     |    | Petroleum Imports From                                                         |
|         |    | 3.3a Bahrain, Iran, Iraq, and Kuwait                                           |
|         |    | 3.3b Qatar, Saudi Arabia, U.A.E., and Total Persian Gulf                       |
|         |    | 3.3c Algeria, Ecuador, Gabon, Indonesia, and Libya                             |
|         |    | 3.3d Nigeria, Venezuela, Total Other OPEC, and Total OPEC                      |
|         |    | 3.3e Angola, Australia, Bahamas, Brazil, Canada, and China                     |
|         |    | 3.3f Colombia, Ecuador, Gabon, Italy, Malaysia, and Mexico                     |
|         |    | 3.3g Netherlands, Netherlands Antilles, Norway, Puerto Rico, Russia, and Spain |
|         |    | 3.3h Trinidad and Tobago, United Kingdom, U.S. Virgin Islands, Other Non-OPEC, |
|         |    |                                                                                |
| 2.4     |    | Total Non-OPEC, and Total Imports                                              |
| 3.4     |    | Finished Motor Gasoline Supply and Disposition                                 |
| 3.5     |    | Distillate Fuel Oil Supply and Disposition                                     |
| 3.6     |    | Residual Fuel Oil Supply and Disposition                                       |
| 3.7     |    | Jet Fuel Supply and Disposition                                                |
| 3.8     |    | Liquefied Petroleum Gases Supply and Disposition                               |
| 3.9     |    | Propane and Propylene Supply and Disposition                                   |
| 3.10    |    | Other Petroleum Products Supply and Disposition                                |
| Continu | 1  | Notural Coa                                                                    |
| Section | 4. | Natural Gas                                                                    |
| 4.1     |    | Natural Gas Overview                                                           |
| 4.2     |    | Natural Gas Production                                                         |
| 4.3     |    | Natural Gas Trade by Country                                                   |
| 4.4     |    | Natural Gas Consumption by Sector                                              |
| 4.5     |    | Natural Gas in Underground Storage                                             |