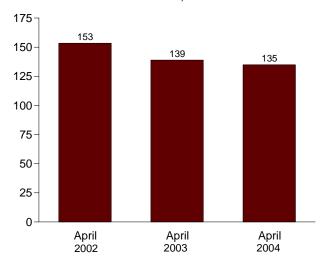

wer than the level in April 2003.

Electric power sector coal stocks were forecast as 135

million short tons at the end of April 2004, 3 percent lower than the level a year earlier.

Coal exports in April 2004 totaled 5 million short tons, 50 percent higher than exports in April 2003. Coal imports in April 2004 totaled 2 million short tons, 10 percent lower than imports in April 2003.

Figure 6.1 Coal (Million Short Tons)

# Overview, 1973-2003



# Consumption by Sector, 1973-2003



Stocks, End of Year, 1973-2003



Note: Because vertical scales differ, graphs should not be compared. Web Page: http://www.eia.doe.gov/emeu/mer/coal.html. Sources: Tables 6.1, 6.2, and 6.3.

# Overview, Monthly



# Electric Power Sector Consumption, Monthly



# Electric Power Sector Stocks, End of Month



**Table 6.1 Coal Overview** 

(Thousand Short Tons)

|                          | Productiona              | Waste Coal <sup>b,c</sup> | Imports        | Exports           | Stock Change <sup>d</sup> | Losses and<br>Unaccounted fore | Consumption               |
|--------------------------|--------------------------|---------------------------|----------------|-------------------|---------------------------|--------------------------------|---------------------------|
| 1973 Total               | 598,568                  | NA                        | 127            | 53,587            | (f)                       | 9 <b>-17,476</b>               | 562,584                   |
| 1974 Total               | 610,023                  | NA                        | 2,080          | 60,661