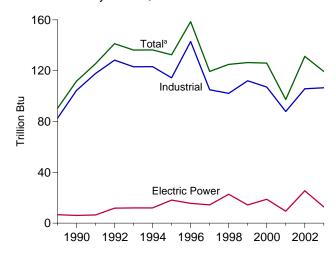

| Section | 1.  | Energy Overview                                | Dianne R. Dunn    | 202-586-2792                                                       |
|---------|-----|------------------------------------------------|-------------------|--------------------------------------------------------------------|
| Section | 2.  | Energy Consumption by Sector                   | Dianne R. Dunn    | dianne.dunn@eia.doe.gov<br>202-586-2792<br>dianne.dunn@eia.doe.gov |
| Section | 3.  | Petroleum                                      | Michael Conner    | 202-586-1795<br>michael.conner@eia.doe.gov                         |
| Section | 4.  | Natural Gas                                    | Roy Kass          | 202-586-4790<br>nathaniel.kass@eia.doe.gov                         |
| Section | 5.  | Crude Oil and Natural Gas Resource Development | Robert F. King    | 202-586-4787<br>robert.king@eia.doe.gov                            |
| Section | 6.  | Coal                                           | Mary L. Lilly     | 202-287-1742<br>mary.lilly@eia.doe.gov                             |
| Section | 7.  | Electricity                                    | Melvin E. Johnson | 202-287-1754<br>melvin.johnson@eia.doe.gov                         |
| Section | 8.  | Nuclear Energy                                 | John R. Moens     | 202-287-1976<br>john.moens@eia.doe.gov                             |
| Section | 9.  | <b>Energy Prices</b>                           |                   |                                                                    |
|         |     | Petroleum                                      | Patricia Wells    | 202-586-4885<br>patricia.wells@eia.doe.gov                         |
|         |     | Natural Gas                                    | Roy Kass          | 202-586-4790<br>nathaniel.kass@eia.doe.gov                         |
|         |     | Average Retail Prices of Electricity           |                   | ssell 202-287-1747<br>ene.harris-russell@eia.doe.gov               |
|         |     | Cost of Fuel at Electric Generating Plants     | Stephen Scott     | 202-287-1737<br>stephen.scott@eia.doe.gov                          |
| Section | 10. | Renewable Energy                               | Louise Guey-Lee   | 202-287-1731<br>louise.guey-lee@eia.doe.gov                        |
| Section | 11. | International Petroleum                        |                   |                                                                    |
|         |     | World Crude Oil Production                     | Patricia Smith    | 202-586-6925<br>patricia.smith@eia.doe.gov                         |
|         |     | Petroleum Consumption and Stocks               |                   | 202-586-1446<br>athy.washington@eia.doe.gov                        |

# **Tables (Continued)**

|                |    | P                                                                                                 | age |
|----------------|----|---------------------------------------------------------------------------------------------------|-----|
| Section        | 5. | Crude Oil and Natural Gas Resource Development                                                    |     |
| 5.1            |    | Crude Oil and Natural Gas Drilling Activity Measurements.                                         |     |
| 5.2            |    | Crude Oil and Natural Gas Wells Drilled.                                                          |     |
| 5.3            |    | Maximum U.S. Active Seismic Crew Counts.                                                          | 85  |
| Section        | 6. | Coal                                                                                              |     |
| 6.1            |    | Coal Overview.                                                                                    | 89  |
| 6.2            |    | Coal Consumption by Sector                                                                        | 90  |
| 6.3            |    | Coal Stocks by Sector                                                                             | 91  |
| Section        | 7. | Electricity                                                                                       |     |
| 7.1            |    | Electricity Overview.                                                                             | 97  |
| 7.2            |    | Electricity Net Generation                                                                        |     |
|                |    | 7.2a Total (All Sectors)                                                                          | 99  |
|                |    | 7.2b Electric Power Sector.                                                                       | 100 |
|                |    | 7.2c Commercial and Industrial Sectors.                                                           | 101 |
| 7.3            |    | Consumption of Combustible Fuels for Electricity Generation and Useful Thermal Output             |     |
|                |    | 7.3a Total (All Sectors)                                                                          | 103 |
|                |    | 7.3b Electric Power Sector.                                                                       | 104 |
|                |    | Consumption of Selected Combustible Fuels for Electricity Generation and Useful<br>Thermal Output |     |
|                |    | 7.3c Commercial and Industrial Sectors.                                                           | 105 |
|                |    | Consumption of Combustible Fuels for Electricity Generation                                       |     |
|                |    | 7.3d Total (All Sectors).                                                                         | 107 |
|                |    | 7.3e Electric Power Sector.                                                                       |     |
|                |    | Estimated Consumption of Selected Combustible Fuels for Electricity Generation                    |     |
|                |    | ·                                                                                                 | 109 |
| 7.4            |    | Stocks of Coal and Petroleum: Electric Power Sector.                                              |     |
| 7.5            |    | Electricity End Use.                                                                              |     |
| Section        | 8. | Nuclear Energy                                                                                    |     |
| 8.1            |    | Nuclear Energy Overview.                                                                          | 119 |
|                |    | g,                                                                                                |     |
| Section<br>9.1 | 9. | Energy Prices Crude Oil Price Summary                                                             | 122 |
| 9.2            |    | F.O.B. Costs of Crude Oil Imports From Selected Countries.                                        |     |
| 9.3            |    | Landed Costs of Crude Oil Imports From Selected Countries.                                        |     |
| 9.4            |    | Motor Gasoline Retail Prices, U.S. City Average.                                                  |     |
| 9.5            |    | Refiner Prices of Residual Fuel Oil.                                                              |     |
| 9.6            |    | Refiner Prices of Petroleum Products for Resale.                                                  |     |
| 9.7            |    | Refiner Prices of Petroleum Products to End Users.                                                |     |
| 9.8            |    | No. 2 Distillate Prices to Residences                                                             |     |
| <b>7.0</b>     |    | 9.8a Northeastern States.                                                                         | 130 |
|                |    | 9.8b Selected South Atlantic and Midwestern States.                                               |     |
|                |    | 9.8c Selected Western States and U.S. Average.                                                    |     |
| 9.9            |    | Average Retail Prices of Electricity.                                                             |     |
| 9.10           |    | Cost of Fossil-Fuel Receipts at Electric Generating Plants.                                       |     |
| 9.11           |    | Natural Gas Prices.                                                                               |     |