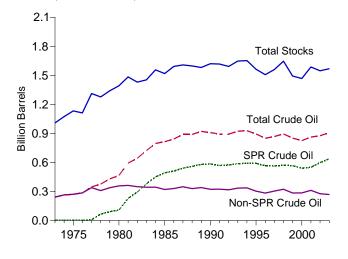

# **Tables**

|         |    | Page                                                                           |
|---------|----|--------------------------------------------------------------------------------|
| Section | 1. | Energy Overview                                                                |
| 1.1     |    | Energy Overview                                                                |
| 1.2     |    | Energy Production by Source                                                    |
| 1.3     |    | Energy Consumption by Source                                                   |
| 1.4     |    | Energy Net Imports by Source. 9                                                |
| 1.5     |    | Merchandise Trade Value                                                        |
| 1.6     |    | Cost of Fuels to End Users in Constant (1982-1984) Dollars                     |
| 1.7     |    | Overview of U.S. Petroleum Trade                                               |
| 1.8     |    | Energy Consumption per Dollar of Gross Domestic Product                        |
| 1.8     |    |                                                                                |
|         |    | Motor Vehicle Mileage, Fuel Consumption, and Fuel Rates                        |
| 1.10    |    | Heating Degree-Days by Census Division                                         |
| 1.11    |    | Cooling Degree-Days by Census Division                                         |
| Section | 2. | Energy Consumption by Sector                                                   |
| 2.1     |    | Energy Consumption by Sector                                                   |
| 2.2     |    | Residential Sector Energy Consumption                                          |
| 2.3     |    | Commercial Sector Energy Consumption                                           |
|         |    |                                                                                |
| 2.4     |    | Industrial Sector Energy Consumption                                           |
| 2.5     |    | Transportation Sector Energy Consumption                                       |
| 2.6     |    | Electric Power Sector Energy Consumption                                       |
| Section | 3  | Petroleum                                                                      |
| 3.1     | ٠. | Petroleum Overview                                                             |
| 3.1     |    | 3.1a Field Production, Stock Change, Petroleum Products Supplied, and Stocks   |
|         |    |                                                                                |
| 2.2     |    |                                                                                |
| 3.2     |    | Crude Oil Supply and Disposition                                               |
|         |    | 3.2a Supply                                                                    |
|         |    | 3.2b Disposition and Stocks                                                    |
| 3.3     |    | Petroleum Imports From                                                         |
|         |    | 3.3a Bahrain, Iran, Iraq, and Kuwait                                           |
|         |    | 3.3b Qatar, Saudi Arabia, U.A.E., and Total Persian Gulf                       |
|         |    | 3.3c Algeria, Ecuador, Gabon, Indonesia, and Libya                             |
|         |    | 3.3d Nigeria, Venezuela, Total Other OPEC, and Total OPEC                      |
|         |    | 3.3e Angola, Australia, Bahamas, Brazil, Canada, and China                     |
|         |    | 3.3f Colombia, Ecuador, Gabon, Italy, Malaysia, and Mexico                     |
|         |    | 3.3g Netherlands, Netherlands Antilles, Norway, Puerto Rico, Russia, and Spain |
|         |    | 3.3h Trinidad and Tobago, United Kingdom, U.S. Virgin Islands, Other Non-OPEC, |
|         |    |                                                                                |
| 2.4     |    | Total Non-OPEC, and Total Imports                                              |
| 3.4     |    | Finished Motor Gasoline Supply and Disposition                                 |
| 3.5     |    | Distillate Fuel Oil Supply and Disposition                                     |
| 3.6     |    | Residual Fuel Oil Supply and Disposition                                       |
| 3.7     |    | Jet Fuel Supply and Disposition                                                |
| 3.8     |    | Liquefied Petroleum Gases Supply and Disposition                               |
| 3.9     |    | Propane and Propylene Supply and Disposition                                   |
| 3.10    |    | Other Petroleum Products Supply and Disposition                                |
| Continu | 1  | Notural Coa                                                                    |
| Section | 4. | Natural Gas                                                                    |
| 4.1     |    | Natural Gas Overview                                                           |
| 4.2     |    | Natural Gas Production                                                         |
| 4.3     |    | Natural Gas Trade by Country                                                   |
| 4.4     |    | Natural Gas Consumption by Sector                                              |
| 4.5     |    | Natural Gas in Underground Storage                                             |