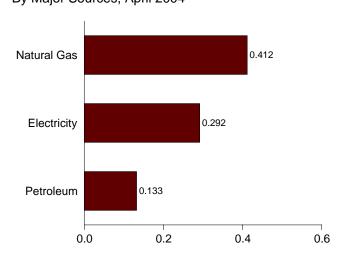

Released for Printing: July 27, 2004

- Database Files (unrounded monthly data 1973 forward by table): ASCII comma-delimited files.
- Graph pages, *MER* sections, and complete *MER*: PDF files.

Cover Image: Optical glass fibers, though many times thinner than a human hair, carry vastly greater quantities of data than metallic wires, occupy less space, and are more secure. First introduced in the 1970s, high-purity optical fibers are capable of transmitting data over long distances and have replaced wires in many telecommunications, computing, and electronics applications.