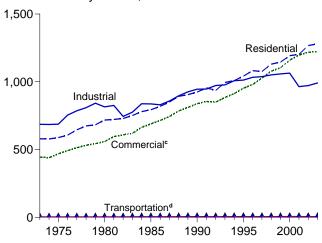

# **Tables**

|         |    | Page                                                                           |
|---------|----|--------------------------------------------------------------------------------|
| Section | 1. | Energy Overview                                                                |
| 1.1     |    | Energy Overview                                                                |
| 1.2     |    | Energy Production by Source                                                    |
| 1.3     |    | Energy Consumption by Source                                                   |
| 1.4     |    | Energy Net Imports by Source. 9                                                |
| 1.5     |    | Merchandise Trade Value                                                        |
| 1.6     |    | Cost of Fuels to End Users in Constant (1982-1984) Dollars                     |
| 1.7     |    | Overview of U.S. Petroleum Trade                                               |
| 1.8     |    | Energy Consumption per Dollar of Gross Domestic Product                        |
| 1.8     |    |                                                                                |
|         |    | Motor Vehicle Mileage, Fuel Consumption, and Fuel Rates                        |
| 1.10    |    | Heating Degree-Days by Census Division                                         |
| 1.11    |    | Cooling Degree-Days by Census Division                                         |
| Section | 2. | Energy Consumption by Sector                                                   |
| 2.1     |    | Energy Consumption by Sector                                                   |
| 2.2     |    | Residential Sector Energy Consumption                                          |
| 2.3     |    | Commercial Sector Energy Consumption                                           |
|         |    |                                                                                |
| 2.4     |    | Industrial Sector Energy Consumption                                           |
| 2.5     |    | Transportation Sector Energy Consumption                                       |
| 2.6     |    | Electric Power Sector Energy Consumption                                       |
| Section | 3  | Petroleum                                                                      |
| 3.1     | ٠. | Petroleum Overview                                                             |
| 3.1     |    | 3.1a Field Production, Stock Change, Petroleum Products Supplied, and Stocks   |
|         |    |                                                                                |
| 2.2     |    |                                                                                |
| 3.2     |    | Crude Oil Supply and Disposition                                               |
|         |    | 3.2a Supply                                                                    |
|         |    | 3.2b Disposition and Stocks                                                    |
| 3.3     |    | Petroleum Imports From                                                         |
|         |    | 3.3a Bahrain, Iran, Iraq, and Kuwait                                           |
|         |    | 3.3b Qatar, Saudi Arabia, U.A.E., and Total Persian Gulf                       |
|         |    | 3.3c Algeria, Ecuador, Gabon, Indonesia, and Libya                             |
|         |    | 3.3d Nigeria, Venezuela, Total Other OPEC, and Total OPEC                      |
|         |    | 3.3e Angola, Australia, Bahamas, Brazil, Canada, and China                     |
|         |    | 3.3f Colombia, Ecuador, Gabon, Italy, Malaysia, and Mexico                     |
|         |    | 3.3g Netherlands, Netherlands Antilles, Norway, Puerto Rico, Russia, and Spain |
|         |    | 3.3h Trinidad and Tobago, United Kingdom, U.S. Virgin Islands, Other Non-OPEC, |
|         |    |                                                                                |
| 2.4     |    | Total Non-OPEC, and Total Imports                                              |
| 3.4     |    | Finished Motor Gasoline Supply and Disposition                                 |
| 3.5     |    | Distillate Fuel Oil Supply and Disposition                                     |
| 3.6     |    | Residual Fuel Oil Supply and Disposition                                       |
| 3.7     |    | Jet Fuel Supply and Disposition                                                |
| 3.8     |    | Liquefied Petroleum Gases Supply and Disposition                               |
| 3.9     |    | Propane and Propylene Supply and Disposition                                   |
| 3.10    |    | Other Petroleum Products Supply and Disposition                                |
| Continu | 1  | Notural Coa                                                                    |
| Section | 4. | Natural Gas                                                                    |
| 4.1     |    | Natural Gas Overview                                                           |
| 4.2     |    | Natural Gas Production                                                         |
| 4.3     |    | Natural Gas Trade by Country                                                   |
| 4.4     |    | Natural Gas Consumption by Sector                                              |
| 4.5     |    | Natural Gas in Underground Storage                                             |