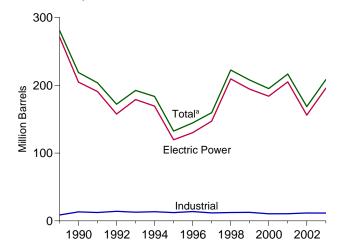

# **Tables (Continued)**

|                |    | P                                                                                                 | age |
|----------------|----|---------------------------------------------------------------------------------------------------|-----|
| Section        | 5. | Crude Oil and Natural Gas Resource Development                                                    |     |
| 5.1            |    | Crude Oil and Natural Gas Drilling Activity Measurements.                                         |     |
| 5.2            |    | Crude Oil and Natural Gas Wells Drilled.                                                          |     |
| 5.3            |    | Maximum U.S. Active Seismic Crew Counts.                                                          | 85  |
| Section        | 6. | Coal                                                                                              |     |
| 6.1            |    | Coal Overview.                                                                                    | 89  |
| 6.2            |    | Coal Consumption by Sector                                                                        | 90  |
| 6.3            |    | Coal Stocks by Sector                                                                             | 91  |
| Section        | 7. | Electricity                                                                                       |     |
| 7.1            |    | Electricity Overview.                                                                             | 97  |
| 7.2            |    | Electricity Net Generation                                                                        |     |
|                |    | 7.2a Total (All Sectors)                                                                          | 99  |
|                |    | 7.2b Electric Power Sector.                                                                       | 100 |
|                |    | 7.2c Commercial and Industrial Sectors.                                                           | 101 |
| 7.3            |    | Consumption of Combustible Fuels for Electricity Generation and Useful Thermal Output             |     |
|                |    | 7.3a Total (All Sectors)                                                                          | 103 |
|                |    | 7.3b Electric Power Sector.                                                                       | 104 |
|                |    | Consumption of Selected Combustible Fuels for Electricity Generation and Useful<br>Thermal Output |     |
|                |    | 7.3c Commercial and Industrial Sectors.                                                           | 105 |
|                |    | Consumption of Combustible Fuels for Electricity Generation                                       |     |
|                |    | 7.3d Total (All Sectors).                                                                         | 107 |
|                |    | 7.3e Electric Power Sector.                                                                       |     |
|                |    | Estimated Consumption of Selected Combustible Fuels for Electricity Generation                    |     |
|                |    | ·                                                                                                 | 109 |
| 7.4            |    | Stocks of Coal and Petroleum: Electric Power Sector.                                              |     |
| 7.5            |    | Electricity End Use.                                                                              |     |
| Section        | 8. | Nuclear Energy                                                                                    |     |
| 8.1            |    | Nuclear Energy Overview.                                                                          | 119 |
|                |    | g,                                                                                                |     |
| Section<br>9.1 | 9. | Energy Prices Crude Oil Price Summary                                                             | 122 |
| 9.2            |    | F.O.B. Costs of Crude Oil Imports From Selected Countries.                                        |     |
| 9.3            |    | Landed Costs of Crude Oil Imports From Selected Countries.                                        |     |
| 9.4            |    | Motor Gasoline Retail Prices, U.S. City Average.                                                  |     |
| 9.5            |    | Refiner Prices of Residual Fuel Oil.                                                              |     |
| 9.6            |    | Refiner Prices of Petroleum Products for Resale.                                                  |     |
| 9.7            |    | Refiner Prices of Petroleum Products to End Users.                                                |     |
| 9.8            |    | No. 2 Distillate Prices to Residences                                                             |     |
| <b>7.0</b>     |    | 9.8a Northeastern States.                                                                         | 130 |
|                |    | 9.8b Selected South Atlantic and Midwestern States.                                               |     |
|                |    | 9.8c Selected Western States and U.S. Average.                                                    |     |
| 9.9            |    | Average Retail Prices of Electricity.                                                             |     |
| 9.10           |    | Cost of Fossil-Fuel Receipts at Electric Generating Plants.                                       |     |
| 9.11           |    | Natural Gas Prices.                                                                               |     |