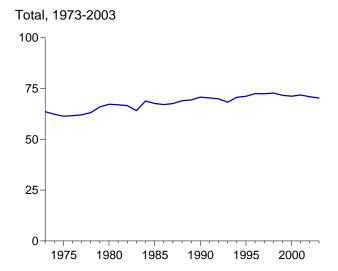

|                    |                    |                     |                |                           |                    |

 <sup>&</sup>lt;sup>a</sup> A balancing item. Includes stock changes, losses, gains, miscellaneous blending components, and unaccounted-for supply.
 R=Revised.
 Notes: • For definitions, see Notes 1 through 4 at end of section.
 • Totals may not equal sum of components due to independent rounding.

<sup>•</sup> Geographic coverage is the 50 States and the District of Columbia. Web Page: http://www.eia.doe.gov/emeu/mer/overview.html. Sources: • Production: Table 1.2. • Consumption: Table 1.3. • Imports and Exports: Tables 3.1b, 4.3, 6.1, 7.1, A2-A6, and Section 2, "Energy Consumption Notes and Sources," Note 5.

Figure 1.2 Energy Production (Quadrillion Btu)







By Major Sources, 1973-2003



By Major Sources, Monthly



Total, January-April



By Major Sources, April 2004



<sup>&</sup>lt;sup>a</sup>Conventional and pumped storage hydroelectric power. Note: Because vertical scales differ, graphs should not be compared.

Web Page: http://www.eia.doe.gov/emeu/mer/overview.html. Source: Table 1.2.

**Table 1.2 Energy Production by Source** 

(Quadrillion Btu)

|                                          |                        | F                           | Fossil Fuels                 |                                    |                                          |                              |                                                      | Renewable Energy <sup>a</sup>          |                             |                     |