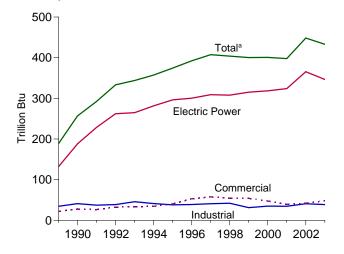

# **Tables (Continued)**

|                |    | P                                                                                                 | age |
|----------------|----|---------------------------------------------------------------------------------------------------|-----|
| Section        | 5. | Crude Oil and Natural Gas Resource Development                                                    |     |
| 5.1            |    | Crude Oil and Natural Gas Drilling Activity Measurements.                                         |     |
| 5.2            |    | Crude Oil and Natural Gas Wells Drilled.                                                          |     |
| 5.3            |    | Maximum U.S. Active Seismic Crew Counts.                                                          | 85  |
| Section        | 6. | Coal                                                                                              |     |
| 6.1            |    | Coal Overview.                                                                                    | 89  |
| 6.2            |    | Coal Consumption by Sector                                                                        | 90  |
| 6.3            |    | Coal Stocks by Sector                                                                             | 91  |
| Section        | 7. | Electricity                                                                                       |     |
| 7.1            |    | Electricity Overview.                                                                             | 97  |
| 7.2            |    | Electricity Net Generation                                                                        |     |
|                |    | 7.2a Total (All Sectors)                                                                          | 99  |
|                |    | 7.2b Electric Power Sector.                                                                       | 100 |
|                |    | 7.2c Commercial and Industrial Sectors.                                                           | 101 |
| 7.3            |    | Consumption of Combustible Fuels for Electricity Generation and Useful Thermal Output             |     |
|                |    | 7.3a Total (All Sectors)                                                                          | 103 |
|                |    | 7.3b Electric Power Sector.                                                                       | 104 |
|                |    | Consumption of Selected Combustible Fuels for Electricity Generation and Useful<br>Thermal Output |     |
|                |    | 7.3c Commercial and Industrial Sectors.                                                           | 105 |
|                |    | Consumption of Combustible Fuels for Electricity Generation                                       |     |
|                |    | 7.3d Total (All Sectors).                                                                         | 107 |
|                |    | 7.3e Electric Power Sector.                                                                       |     |
|                |    | Estimated Consumption of Selected Combustible Fuels for Electricity Generation                    |     |
|                |    | ·                                                                                                 | 109 |
| 7.4            |    | Stocks of Coal and Petroleum: Electric Power Sector.                                              |     |
| 7.5            |    | Electricity End Use.                                                                              |     |
| Section        | 8. | Nuclear Energy                                                                                    |     |
| 8.1            |    | Nuclear Energy Overview.                                                                          | 119 |
|                |    | g,                                                                                                |     |
| Section<br>9.1 | 9. | Energy Prices Crude Oil Price Summary                                                             | 122 |
| 9.2            |    | F.O.B. Costs of Crude Oil Imports From Selected Countries.                                        |     |
| 9.3            |    | Landed Costs of Crude Oil Imports From Selected Countries.                                        |     |
| 9.4            |    | Motor Gasoline Retail Prices, U.S. City Average.                                                  |     |
| 9.5            |    | Refiner Prices of Residual Fuel Oil.                                                              |     |
| 9.6            |    | Refiner Prices of Petroleum Products for Resale.                                                  |     |
| 9.7            |    | Refiner Prices of Petroleum Products to End Users.                                                |     |
| 9.8            |    | No. 2 Distillate Prices to Residences                                                             |     |
| <b>7.0</b>     |    | 9.8a Northeastern States.                                                                         | 130 |
|                |    | 9.8b Selected South Atlantic and Midwestern States.                                               |     |
|                |    | 9.8c Selected Western States and U.S. Average.                                                    |     |
| 9.9            |    | Average Retail Prices of Electricity.                                                             |     |
| 9.10           |    | Cost of Fossil-Fuel Receipts at Electric Generating Plants.                                       |     |
| 9.11           |    | Natural Gas Prices.                                                                               |     |