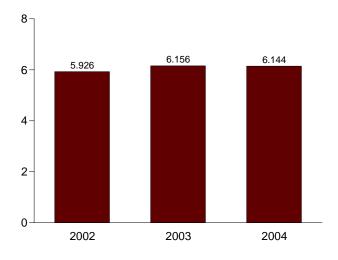

## Monthly Energy Review

The Monthly Energy Review (MER) is the Energy Information Administration's primary report of recent energy statistics. Included are total energy production, consumption, and trade; energy prices; overviews of petroleum, natural gas, coal, electricity, nuclear energy, renewable energy, and international petroleum; and data unit conversions.