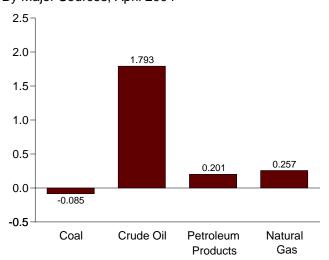

an -0.5 trillion Btu.

Notes: • See Note 2 at end of section. • Totals may not equal sum of components due to independent rounding. • Geographic coverage is the 50 States and the District of Columbia.

Web Page: http://www.eia.deg.gov/empau/mer/overgiow.html

Web Page: http://www.eia.doe.gov/emeu/mer/overview.html.
Sources: • Coal: Tables 6.1 and A5. • Natural Gas: Tables 4.1 and A4.
• Petroleum: Tables 3.1a and A3. • Nuclear Electric Power and Hydroelectric Pumped Storage: Tables 7.2a and A6. • Renewable Energy: Table 10.1. • Net Imports of Coal Coke and Electricity: Table 1.4.

Figure 1.4 Energy Net Imports

(Quadrillion Btu, Except as noted)





By Major Sources, 1973-2003





J F M A M J J A S O N D J F M A M J J A S O N D J F M A M J J A S O N D

2004

By Major Sources, April 2004



As Share of Consumption, January-April



Note: Because vertical scales differ, graphs should not be compared. Web Page: http://www.eia.doe.gov/emeu/mer/overview.html.

Sources: Tables 1.3 and 1.4.

Table 1.4 Energy Net Imports by Source

(Quadrillion Btu)

|                    | Coal   | Coal<br>Coke | Natural<br>Gas | Crude<br>Oil <sup>a</sup> | Petroleum<br>Products <sup>b</sup> | Electricity      | Total              |
|--------------------|--------|--------------|----------------|---------------------------|------------------------------------|------------------|--------------------|
|                    |        |              |                | _                         |                                    |                  |                    |
| 973 Total          | -1.422 | -