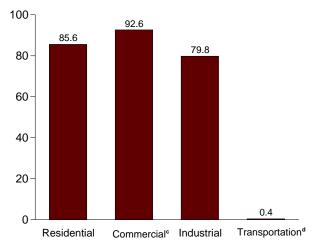

3-1979, steam plant stocks of petroleum. For 1980-2001, electric utility data are for heavy oil (fuel oil nos. 5 and 6, and small amounts of fuel oil no. d Jet fuel, kerosene, other petroleum liquids, and waste oil.

Petroleum coke is converted from short tons to barrels by multiplying by 5.

f Through 1998, data are for stocks at electric utilities only. Beginning in 1999, data also include stocks at independent power producers. R=Revised. NA=Not available. F=Forecast.

<sup>•</sup> Stocks are at end of year. • Totals may not equal sum of components due to independent rounding. • Geographic coverage is the 50 States and the District of

Figure 7.5 Electricity End Use (Billion Kilowatthours)

#### Electricity End Use Overview, 1989-2003



# Retail Sales<sup>a</sup> by Sector, April 2004



#### Retail Sales<sup>a</sup> by Sector, 1973-2003



Retail Sales<sup>a</sup> by Sector, Monthly



#### Retail Sales<sup>a</sup> Total, January-April



#### Retail Sales<sup>a</sup> Total, Monthly



<sup>&</sup>lt;sup>a</sup>Electricity retail sales to ultimate customers reported by electric utilities and other energy service providers.

<sup>&</sup>lt;sup>b</sup>Commercial and industrial facility use of onsite net electricity generation; and electricity sales among adjacent or co-located facilities for which revenue information is not available.

<sup>&</sup>lt;sup>c</sup>Commercial sector, including public street and highway lighting, interdepartmental sales, and other sales to public authorities.

<sup>&</sup>lt;sup>d</sup>Transportation sector, including sales to railroads and ra