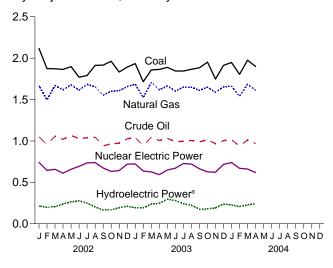

|                |                           |                    |

 <sup>&</sup>lt;sup>a</sup> A balancing item. Includes stock changes, losses, gains, miscellaneous blending components, and unaccounted-for supply.
 R=Revised.
 Notes: • For definitions, see Notes 1 through 4 at end of section.
 • Totals may not equal sum of components due to independent rounding.

<sup>•</sup> Geographic coverage is the 50 States and the District of Columbia. Web Page: http://www.eia.doe.gov/emeu/mer/overview.html. Sources: • Production: Table 1.2. • Consumption: Table 1.3. • Imports and Exports: Tables 3.1b, 4.3, 6.1, 7.1, A2-A6, and Section 2, "Energy Consumption Notes and Sources," Note 5.

Figure 1.2 Energy Production (Quadrillion Btu)







By Major Sources, 1973-2003



By Major Sources, Monthly



Total, January-April



By Major Sources, April 2004



<sup>&</sup>lt;sup>a</sup>Conventional and pumped storage hydroelectric power. Note: Because vertical scales differ, graphs should not be compared.

Web Page: http://www.eia.doe.gov/emeu/mer/overview.html. Source: Table 1.2.

**Table 1.2 Energy Production by Source** 

(Quadrillion Btu)

|                                          |                        | F                           | Fossil Fuels                 |                                    |                                          |                              |                                                      | Renewable Energy <sup>a</sup>          |                             |                     |                      |                      |