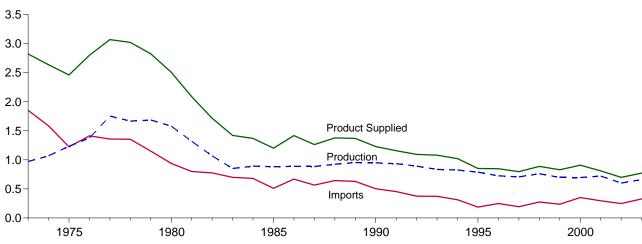

duct supplied.

C A negative number indicates a decrease in stocks and a positive number indicates an increase.

B ye weight.

See Note 6 at end of section.

See Note 4 at end of section.

 <sup>&</sup>lt;sup>9</sup> See Note 3 at end of section.
 R=Revised. NA=Not available. -=Not applicable. E=Estimate.
 Notes: • Totals may not equal sum of components due to independent rounding. • Geographic coverage is the 50 States and the District of

Columbia.

Web Page: http://www.eia.doe.gov/emeu/mer/petro.html.

Sources: • 1973-1991: Energy Information Administration (EIA),

Petroleum Supply Annual 1992, Volume 1, May 1993, Table S5. • 1992

forward: EIA, Petroleum Supply Monthly, July 2004, Table S5.

Figure 3.4 Residual Fuel Oil

(Million Barrels per Day, Except as Noted)

Overview, 1973-2003



Overview, Monthly







Stocks, End of Month



Note: Because vertical scales differ, graphs should not be compared. Web Page: http://www.eia.doe.gov/emeu/mer/petro.html. Source: Table 3.6.

Table 3.6 Residual Fuel Oil Supply and Disposition

|                            |                                      | Supply           |                                            |                              | Disposition             |                                      |                     |
|----------------------------|--------------------------------------|------------------|--------------------------------------------|------------------------------|-------------------------|--------------------------------------|---------------------|
|                            | Total<br>Production