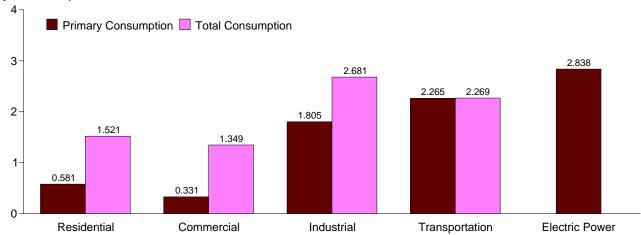

| Section | 1.  | Energy Overview                                | Dianne R. Dunn    | 202-586-2792                                                       |
|---------|-----|------------------------------------------------|-------------------|--------------------------------------------------------------------|
| Section | 2.  | Energy Consumption by Sector                   | Dianne R. Dunn    | dianne.dunn@eia.doe.gov<br>202-586-2792<br>dianne.dunn@eia.doe.gov |
| Section | 3.  | Petroleum                                      | Michael Conner    | 202-586-1795<br>michael.conner@eia.doe.gov                         |
| Section | 4.  | Natural Gas                                    | Roy Kass          | 202-586-4790<br>nathaniel.kass@eia.doe.gov                         |
| Section | 5.  | Crude Oil and Natural Gas Resource Development | Robert F. King    | 202-586-4787<br>robert.king@eia.doe.gov                            |
| Section | 6.  | Coal                                           | Mary L. Lilly     | 202-287-1742<br>mary.lilly@eia.doe.gov                             |
| Section | 7.  | Electricity                                    | Melvin E. Johnson | 202-287-1754<br>melvin.johnson@eia.doe.gov                         |
| Section | 8.  | Nuclear Energy                                 | John R. Moens     | 202-287-1976<br>john.moens@eia.doe.gov                             |
| Section | 9.  | <b>Energy Prices</b>                           |                   |                                                                    |
|         |     | Petroleum                                      | Patricia Wells    | 202-586-4885<br>patricia.wells@eia.doe.gov                         |
|         |     | Natural Gas                                    | Roy Kass          | 202-586-4790<br>nathaniel.kass@eia.doe.gov                         |
|         |     | Average Retail Prices of Electricity           |                   | ssell 202-287-1747<br>ene.harris-russell@eia.doe.gov               |
|         |     | Cost of Fuel at Electric Generating Plants     | Stephen Scott     | 202-287-1737<br>stephen.scott@eia.doe.gov                          |
| Section | 10. | Renewable Energy                               | Louise Guey-Lee   | 202-287-1731<br>louise.guey-lee@eia.doe.gov                        |
| Section | 11. | International Petroleum                        |                   |                                                                    |
|         |     | World Crude Oil Production                     | Patricia Smith    | 202-586-6925<br>patricia.smith@eia.doe.gov                         |
|         |     | Petroleum Consumption and Stocks               |                   | 202-586-1446<br>athy.washington@eia.doe.gov                        |

# **Tables**

|         |    | Page                                                                           |
|---------|----|--------------------------------------------------------------------------------|
| Section | 1. | Energy Overview                                                                |
| 1.1     |    | Energy Overview                                                                |
| 1.2     |    | Energy Production by Source                                                    |
| 1.3     |    | Energy Consumption by Source                                                   |
| 1.4     |    | Energy Net Imports by Source. 9                                                |
| 1.5     |    | Merchandise Trade Value                                                        |
| 1.6     |    | Cost of Fuels to End Users in Constant (1982-1984) Dollars                     |
| 1.7     |    | Overview of U.S. Petroleum Trade                                               |
| 1.8     |    | Energy Consumption per Dollar of Gross Domestic Product                        |
| 1.8     |    |                                                                                |
|         |    | Motor Vehicle Mileage, Fuel Consumption, and Fuel Rates                        |
| 1.10    |    | Heating Degree-Days by Census Division                                         |
| 1.11    |    | Cooling Degree-Days by Census Division                                         |
| Section | 2. | Energy Consumption by Sector                                                   |
| 2.1     |    | Energy Consumption by Sector                                                   |
| 2.2     |    | Residential Sector Energy Consumption                                          |
| 2.3     |    | Commercial Sector Energy Consumption                                           |
|         |    |                                                                                |
| 2.4     |    | Industrial Sector Energy Consumption                                           |
| 2.5     |    | Transportation Sector Energy Consumption                                       |
| 2.6     |    | Electric Power Sector Energy Consumption                                       |
| Section | 3  | Petroleum                                                                      |
| 3.1     | ٠. | Petroleum Overview                                                             |
| 3.1     |    | 3.1a Field Production, Stock Change, Petroleum Products Supplied, and Stocks   |
|         |    |                                                                                |
| 2.2     |    |                                                                                |
| 3.2     |    | Crude Oil Supply and Disposition                                               |
|         |    | 3.2a Supply                                                                    |
|         |    | 3.2b Disposition and Stocks                                                    |
| 3.3     |    | Petroleum Imports From                                                         |
|         |    | 3.3a Bahrain, Iran, Iraq, and Kuwait                                           |
|         |    | 3.3b Qatar, Saudi Arabia, U.A.E., and Total Persian Gulf                       |
|         |    | 3.3c Algeria, Ecuador, Gabon, Indonesia, and Libya                             |
|         |    | 3.3d Nigeria, Venezuela, Total Other OPEC, and Total OPEC                      |
|         |    | 3.3e Angola, Australia, Bahamas, Brazil, Canada, and China                     |
|         |    | 3.3f Colombia, Ecuador, Gabon, Italy, Malaysia, and Mexico                     |
|         |    | 3.3g Netherlands, Netherlands Antilles, Norway, Puerto Rico, Russia, and Spain |
|         |    | 3.3h Trinidad and Tobago, United Kingdom, U.S. Virgin Islands, Other Non-OPEC, |
|         |    |                                                                                |
| 2.4     |    | Total Non-OPEC, and Total Imports                                              |
| 3.4     |    | Finished Motor Gasoline Supply and Disposition                                 |
| 3.5     |    | Distillate Fuel Oil Supply and Disposition                                     |
| 3.6     |    | Residual Fuel Oil Supply and Disposition                                       |
| 3.7     |    | Jet Fuel Supply and Disposition                                                |
| 3.8     |    | Liquefied Petroleum Gases Supply and Disposition                               |
| 3.9     |    | Propane and Propylene Supply and Disposition                                   |
| 3.10    |    | Other Petroleum Products Supply and Disposition                                |
| Continu | 1  | Notural Coa                                                                    |
| Section | 4. | Natural Gas                                                                    |
| 4.1     |    | Natural Gas Overview                                                           |
| 4.2     |    | Natural Gas Production                                                         |
| 4.3     |    | Natural Gas Trade by Country                                                   |
| 4.4     |    | Natural Gas Consumption by Sector                                              |
| 4.5     |    | Natural Gas in Underground Storage                                             |