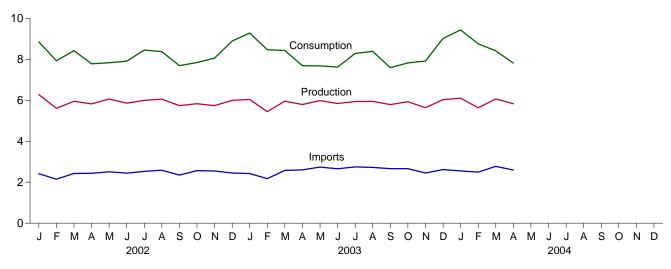

# **Tables**

|         |    | Page                                                                           |
|---------|----|--------------------------------------------------------------------------------|
| Section | 1. | Energy Overview                                                                |
| 1.1     |    | Energy Overview                                                                |
| 1.2     |    | Energy Production by Source                                                    |
| 1.3     |    | Energy Consumption by Source                                                   |
| 1.4     |    | Energy Net Imports by Source. 9                                                |
| 1.5     |    | Merchandise Trade Value                                                        |
| 1.6     |    | Cost of Fuels to End Users in Constant (1982-1984) Dollars                     |
| 1.7     |    | Overview of U.S. Petroleum Trade                                               |
| 1.8     |    | Energy Consumption per Dollar of Gross Domestic Product                        |
| 1.8     |    |                                                                                |
|         |    | Motor Vehicle Mileage, Fuel Consumption, and Fuel Rates                        |
| 1.10    |    | Heating Degree-Days by Census Division                                         |
| 1.11    |    | Cooling Degree-Days by Census Division                                         |
| Section | 2. | Energy Consumption by Sector                                                   |
| 2.1     |    | Energy Consumption by Sector                                                   |
| 2.2     |    | Residential Sector Energy Consumption                                          |
| 2.3     |    | Commercial Sector Energy Consumption                                           |
|         |    |                                                                                |
| 2.4     |    | Industrial Sector Energy Consumption                                           |
| 2.5     |    | Transportation Sector Energy Consumption                                       |
| 2.6     |    | Electric Power Sector Energy Consumption                                       |
| Section | 3  | Petroleum                                                                      |
| 3.1     | ٠. | Petroleum Overview                                                             |
| 3.1     |    | 3.1a Field Production, Stock Change, Petroleum Products Supplied, and Stocks   |
|         |    |                                                                                |
| 2.2     |    |                                                                                |
| 3.2     |    | Crude Oil Supply and Disposition                                               |
|         |    | 3.2a Supply                                                                    |
|         |    | 3.2b Disposition and Stocks                                                    |
| 3.3     |    | Petroleum Imports From                                                         |
|         |    | 3.3a Bahrain, Iran, Iraq, and Kuwait                                           |
|         |    | 3.3b Qatar, Saudi Arabia, U.A.E., and Total Persian Gulf                       |
|         |    | 3.3c Algeria, Ecuador, Gabon, Indonesia, and Libya                             |
|         |    | 3.3d Nigeria, Venezuela, Total Other OPEC, and Total OPEC                      |
|         |    | 3.3e Angola, Australia, Bahamas, Brazil, Canada, and China                     |
|         |    | 3.3f Colombia, Ecuador, Gabon, Italy, Malaysia, and Mexico                     |
|         |    | 3.3g Netherlands, Netherlands Antilles, Norway, Puerto Rico, Russia, and Spain |
|         |    | 3.3h Trinidad and Tobago, United Kingdom, U.S. Virgin Islands, Other Non-OPEC, |
|         |    |                                                                                |
| 2.4     |    | Total Non-OPEC, and Total Imports                                              |
| 3.4     |    | Finished Motor Gasoline Supply and Disposition                                 |
| 3.5     |    | Distillate Fuel Oil Supply and Disposition                                     |
| 3.6     |    | Residual Fuel Oil Supply and Disposition                                       |
| 3.7     |    | Jet Fuel Supply and Disposition                                                |
| 3.8     |    | Liquefied Petroleum Gases Supply and Disposition                               |
| 3.9     |    | Propane and Propylene Supply and Disposition                                   |
| 3.10    |    | Other Petroleum Products Supply and Disposition                                |
| Continu | 1  | Notural Coa                                                                    |
| Section | 4. | Natural Gas                                                                    |
| 4.1     |    | Natural Gas Overview                                                           |
| 4.2     |    | Natural Gas Production                                                         |
| 4.3     |    | Natural Gas Trade by Country                                                   |
| 4.4     |    | Natural Gas Consumption by Sector                                              |
| 4.5     |    | Natural Gas in Underground Storage                                             |