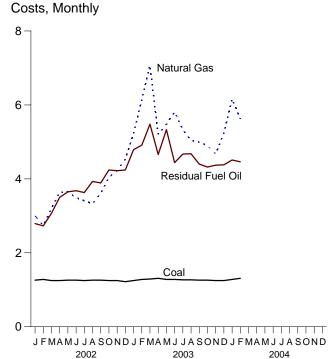

# **Tables (Continued)**

|                |    | P                                                                                                 | age |
|----------------|----|---------------------------------------------------------------------------------------------------|-----|
| Section        | 5. | Crude Oil and Natural Gas Resource Development                                                    |     |
| 5.1            |    | Crude Oil and Natural Gas Drilling Activity Measurements.                                         |     |
| 5.2            |    | Crude Oil and Natural Gas Wells Drilled.                                                          |     |
| 5.3            |    | Maximum U.S. Active Seismic Crew Counts.                                                          | 85  |
| Section        | 6. | Coal                                                                                              |     |
| 6.1            |    | Coal Overview.                                                                                    | 89  |
| 6.2            |    | Coal Consumption by Sector                                                                        | 90  |
| 6.3            |    | Coal Stocks by Sector                                                                             | 91  |
| Section        | 7. | Electricity                                                                                       |     |
| 7.1            |    | Electricity Overview.                                                                             | 97  |
| 7.2            |    | Electricity Net Generation                                                                        |     |
|                |    | 7.2a Total (All Sectors)                                                                          | 99  |
|                |    | 7.2b Electric Power Sector.                                                                       | 100 |
|                |    | 7.2c Commercial and Industrial Sectors.                                                           | 101 |
| 7.3            |    | Consumption of Combustible Fuels for Electricity Generation and Useful Thermal Output             |     |
|                |    | 7.3a Total (All Sectors)                                                                          | 103 |
|                |    | 7.3b Electric Power Sector.                                                                       | 104 |
|                |    | Consumption of Selected Combustible Fuels for Electricity Generation and Useful<br>Thermal Output |     |
|                |    | 7.3c Commercial and Industrial Sectors.                                                           | 105 |
|                |    | Consumption of Combustible Fuels for Electricity Generation                                       |     |
|                |    | 7.3d Total (All Sectors).                                                                         | 107 |
|                |    | 7.3e Electric Power Sector.                                                                       |     |
|                |    | Estimated Consumption of Selected Combustible Fuels for Electricity Generation                    |     |
|                |    | ·                                                                                                 | 109 |
| 7.4            |    | Stocks of Coal and Petroleum: Electric Power Sector.                                              |     |
| 7.5            |    | Electricity End Use.                                                                              |     |
| Section        | 8. | Nuclear Energy                                                                                    |     |
| 8.1            |    | Nuclear Energy Overview.                                                                          | 119 |
|                |    | g,                                                                                                |     |
| Section<br>9.1 | 9. | Energy Prices Crude Oil Price Summary                                                             | 122 |
| 9.2            |    | F.O.B. Costs of Crude Oil Imports From Selected Countries.                                        |     |
| 9.3            |    | Landed Costs of Crude Oil Imports From Selected Countries.                                        |     |
| 9.4            |    | Motor Gasoline Retail Prices, U.S. City Average.                                                  |     |
| 9.5            |    | Refiner Prices of Residual Fuel Oil.                                                              |     |
| 9.6            |    | Refiner Prices of Petroleum Products for Resale.                                                  |     |
| 9.7            |    | Refiner Prices of Petroleum Products to End Users.                                                |     |
| 9.8            |    | No. 2 Distillate Prices to Residences                                                             |     |
| <b>7.0</b>     |    | 9.8a Northeastern States.                                                                         | 130 |
|                |    | 9.8b Selected South Atlantic and Midwestern States.                                               |     |
|                |    | 9.8c Selected Western States and U.S. Average.                                                    |     |
| 9.9            |    | Average Retail Prices of Electricity.                                                             |     |
| 9.10           |    | Cost of Fossil-Fuel Receipts at Electric Generating Plants.                                       |     |
| 9.11           |    | Natural Gas Prices.                                                                               |     |