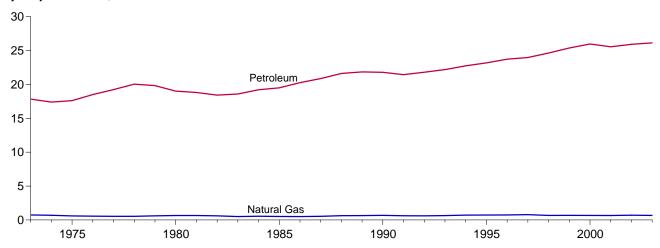

## Monthly Energy Review

The Monthly Energy Review (MER) is the Energy Information Administration's primary report of recent energy statistics. Included are total energy production, consumption, and trade; energy prices; overviews of petroleum, natural gas, coal, electricity, nuclear energy, renewable energy, and international petroleum; and data unit conversions.