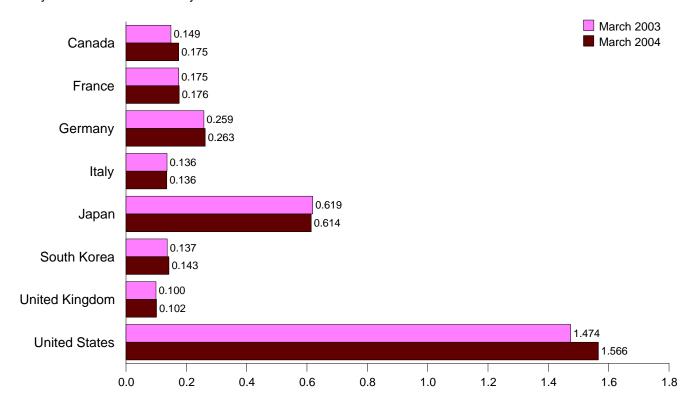

, Hungary, Iceland, Ireland, Italy, Luxembourg, the Netherlands, Norway, Poland, Portugal, Spain, Sweden,

Switzerland, Turkey, and the United Kingdom.

C "Other OECD" consists of Australia, Mexico, New Zealand, and the U.S.

Territories.

<sup>d</sup> The Organization for Economic Cooperation and Development (OECD) consists of Canada, Japan, the United States, "OECD Europe" and "Other

R=Revised. NA=Not available.

Notes: • Data through 1996 are final. Subsequent data are preliminary.

• Totals may not equal sum of components due to independent rounding.

• U.S. geographic coverage is the 50 States and the District of Columbia.

Figure 11.3 Petroleum Stocks in OECD Countries (Billion Barrels)

Overview, End of Year, 1973-2003

OECD Stocks, End of Month, March



By Selected OECD Country



Note: OECD is the Organization for Economic Cooperation and Development. Web Page: http://www.eia.doe.gov/emeu/mer/inter.html.

Source: Table 11.3.

**Table 11.3 Petroleum Stocks in OECD Countries** 

(Million Barrels)

| (1411)                 | non ban    | 1010)      |            |            |            |                             |                   |                                          |                             |                            |                                          |
|------------------------|------------|------------|------------|------------|------------|-----------------------------|-------------------|------------------------------------------|-----------------------------|----------------------------|------------------------------------------|
|