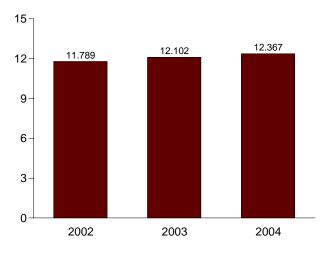

# **Tables**

|         |    | Page                                                                           |
|---------|----|--------------------------------------------------------------------------------|
| Section | 1. | Energy Overview                                                                |
| 1.1     |    | Energy Overview                                                                |
| 1.2     |    | Energy Production by Source                                                    |
| 1.3     |    | Energy Consumption by Source                                                   |
| 1.4     |    | Energy Net Imports by Source. 9                                                |
| 1.5     |    | Merchandise Trade Value                                                        |
| 1.6     |    | Cost of Fuels to End Users in Constant (1982-1984) Dollars                     |
| 1.7     |    | Overview of U.S. Petroleum Trade                                               |
| 1.8     |    | Energy Consumption per Dollar of Gross Domestic Product                        |
| 1.8     |    |                                                                                |
|         |    | Motor Vehicle Mileage, Fuel Consumption, and Fuel Rates                        |
| 1.10    |    | Heating Degree-Days by Census Division                                         |
| 1.11    |    | Cooling Degree-Days by Census Division                                         |
| Section | 2. | Energy Consumption by Sector                                                   |
| 2.1     |    | Energy Consumption by Sector                                                   |
| 2.2     |    | Residential Sector Energy Consumption                                          |
| 2.3     |    | Commercial Sector Energy Consumption                                           |
|         |    |                                                                                |
| 2.4     |    | Industrial Sector Energy Consumption                                           |
| 2.5     |    | Transportation Sector Energy Consumption                                       |
| 2.6     |    | Electric Power Sector Energy Consumption                                       |
| Section | 3  | Petroleum                                                                      |
| 3.1     | ٠. | Petroleum Overview                                                             |
| 3.1     |    | 3.1a Field Production, Stock Change, Petroleum Products Supplied, and Stocks   |
|         |    |                                                                                |
| 2.2     |    |                                                                                |
| 3.2     |    | Crude Oil Supply and Disposition                                               |
|         |    | 3.2a Supply                                                                    |
|         |    | 3.2b Disposition and Stocks                                                    |
| 3.3     |    | Petroleum Imports From                                                         |
|         |    | 3.3a Bahrain, Iran, Iraq, and Kuwait                                           |
|         |    | 3.3b Qatar, Saudi Arabia, U.A.E., and Total Persian Gulf                       |
|         |    | 3.3c Algeria, Ecuador, Gabon, Indonesia, and Libya                             |
|         |    | 3.3d Nigeria, Venezuela, Total Other OPEC, and Total OPEC                      |
|         |    | 3.3e Angola, Australia, Bahamas, Brazil, Canada, and China                     |
|         |    | 3.3f Colombia, Ecuador, Gabon, Italy, Malaysia, and Mexico                     |
|         |    | 3.3g Netherlands, Netherlands Antilles, Norway, Puerto Rico, Russia, and Spain |
|         |    | 3.3h Trinidad and Tobago, United Kingdom, U.S. Virgin Islands, Other Non-OPEC, |
|         |    |                                                                                |
| 2.4     |    | Total Non-OPEC, and Total Imports                                              |
| 3.4     |    | Finished Motor Gasoline Supply and Disposition                                 |
| 3.5     |    | Distillate Fuel Oil Supply and Disposition                                     |
| 3.6     |    | Residual Fuel Oil Supply and Disposition                                       |
| 3.7     |    | Jet Fuel Supply and Disposition                                                |
| 3.8     |    | Liquefied Petroleum Gases Supply and Disposition                               |
| 3.9     |    | Propane and Propylene Supply and Disposition                                   |
| 3.10    |    | Other Petroleum Products Supply and Disposition                                |
| Continu | 1  | Notural Coa                                                                    |
| Section | 4. | Natural Gas                                                                    |
| 4.1     |    | Natural Gas Overview                                                           |
| 4.2     |    | Natural Gas Production                                                         |
| 4.3     |    | Natural Gas Trade by Country                                                   |
| 4.4     |    | Natural Gas Consumption by Sector                                              |
| 4.5     |    | Natural Gas in Underground Storage                                             |