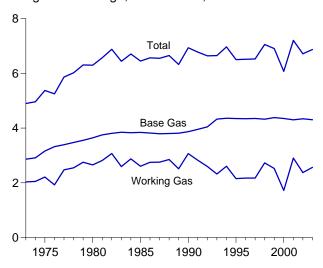

# **Tables**

|         |    | Page                                                                           |
|---------|----|--------------------------------------------------------------------------------|
| Section | 1. | Energy Overview                                                                |
| 1.1     |    | Energy Overview                                                                |
| 1.2     |    | Energy Production by Source                                                    |
| 1.3     |    | Energy Consumption by Source                                                   |
| 1.4     |    | Energy Net Imports by Source. 9                                                |
| 1.5     |    | Merchandise Trade Value                                                        |
| 1.6     |    | Cost of Fuels to End Users in Constant (1982-1984) Dollars                     |
| 1.7     |    | Overview of U.S. Petroleum Trade                                               |
| 1.8     |    | Energy Consumption per Dollar of Gross Domestic Product                        |
| 1.8     |    |                                                                                |
|         |    | Motor Vehicle Mileage, Fuel Consumption, and Fuel Rates                        |
| 1.10    |    | Heating Degree-Days by Census Division                                         |
| 1.11    |    | Cooling Degree-Days by Census Division                                         |
| Section | 2. | Energy Consumption by Sector                                                   |
| 2.1     |    | Energy Consumption by Sector                                                   |
| 2.2     |    | Residential Sector Energy Consumption                                          |
| 2.3     |    | Commercial Sector Energy Consumption                                           |
|         |    |                                                                                |
| 2.4     |    | Industrial Sector Energy Consumption                                           |
| 2.5     |    | Transportation Sector Energy Consumption                                       |
| 2.6     |    | Electric Power Sector Energy Consumption                                       |
| Section | 3  | Petroleum                                                                      |
| 3.1     | ٠. | Petroleum Overview                                                             |
| 3.1     |    | 3.1a Field Production, Stock Change, Petroleum Products Supplied, and Stocks   |
|         |    |                                                                                |
| 2.2     |    |                                                                                |
| 3.2     |    | Crude Oil Supply and Disposition                                               |
|         |    | 3.2a Supply                                                                    |
|         |    | 3.2b Disposition and Stocks                                                    |
| 3.3     |    | Petroleum Imports From                                                         |
|         |    | 3.3a Bahrain, Iran, Iraq, and Kuwait                                           |
|         |    | 3.3b Qatar, Saudi Arabia, U.A.E., and Total Persian Gulf                       |
|         |    | 3.3c Algeria, Ecuador, Gabon, Indonesia, and Libya                             |
|         |    | 3.3d Nigeria, Venezuela, Total Other OPEC, and Total OPEC                      |
|         |    | 3.3e Angola, Australia, Bahamas, Brazil, Canada, and China                     |
|         |    | 3.3f Colombia, Ecuador, Gabon, Italy, Malaysia, and Mexico                     |
|         |    | 3.3g Netherlands, Netherlands Antilles, Norway, Puerto Rico, Russia, and Spain |
|         |    | 3.3h Trinidad and Tobago, United Kingdom, U.S. Virgin Islands, Other Non-OPEC, |
|         |    |                                                                                |
| 2.4     |    | Total Non-OPEC, and Total Imports                                              |
| 3.4     |    | Finished Motor Gasoline Supply and Disposition                                 |
| 3.5     |    | Distillate Fuel Oil Supply and Disposition                                     |
| 3.6     |    | Residual Fuel Oil Supply and Disposition                                       |
| 3.7     |    | Jet Fuel Supply and Disposition                                                |
| 3.8     |    | Liquefied Petroleum Gases Supply and Disposition                               |
| 3.9     |    | Propane and Propylene Supply and Disposition                                   |
| 3.10    |    | Other Petroleum Products Supply and Disposition                                |
| Continu | 1  | Notural Coa                                                                    |
| Section | 4. | Natural Gas                                                                    |
| 4.1     |    | Natural Gas Overview                                                           |
| 4.2     |    | Natural Gas Production                                                         |
| 4.3     |    | Natural Gas Trade by Country                                                   |
| 4.4     |    | Natural Gas Consumption by Sector                                              |
| 4.5     |    | Natural Gas in Underground Storage                                             |