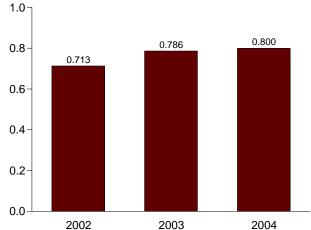

ive number indicates a decrease in stocks and a positive number indicates an increase.

B ye weight.

See Note 6 at end of section.

See Note 4 at end of section.

 <sup>&</sup>lt;sup>9</sup> See Note 3 at end of section.
 R=Revised. NA=Not available. -=Not applicable. E=Estimate.
 Notes: • Totals may not equal sum of components due to independent rounding. • Geographic coverage is the 50 States and the District of

Columbia.

Web Page: http://www.eia.doe.gov/emeu/mer/petro.html.

Sources: • 1973-1991: Energy Information Administration (EIA),

Petroleum Supply Annual 1992, Volume 1, May 1993, Table S5. • 1992

forward: EIA, Petroleum Supply Monthly, July 2004, Table S5.

Figure 3.4 Residual Fuel Oil

(Million Barrels per Day, Except as Noted)

Overview, 1973-2003



Overview, Monthly







Stocks, End of Month



Note: Because vertical scales differ, graphs should not be compared. Web Page: http://www.eia.doe.gov/emeu/mer/petro.html. Source: Table 3.6.

Table 3.6 Residual Fuel Oil Supply and Disposition

|                            |                                      | Supply           |                                            |                              | Disposition             |                                      |                     |
|----------------------------|--------------------------------------|------------------|--------------------------------------------|------------------------------|-------------------------|--------------------------------------|---------------------|
|                            | Total<br>Production                  | Impor