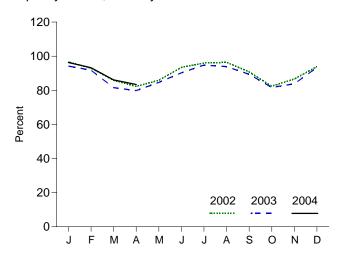

03.

Nuclear units generated at a forecast average capacity factor of 83.5 percent in April 2004, 3.7 percentage points higher than the capacity factor in April 2003.

The nuclear share of total electricity net generation in April 2004 was forecast as 20.7 percent, compared with 20.1 percent 1 year earlier.

On April 30, 2004, there were 104 operable nuclear generating units in the United States, with a collective net summer capacity of 98.8 million kilowatts of electricity.

Figure 8.1 Nuclear Energy Overview

Operable Units, End of Year, 1973-2003



Electricity Net Generation, 1973-2003

5 4 Total

Total

1 Nuclear Electric Power

1975 1980 1985 1990 1995 2000

Nuclear Share of Electricity Net Generation, 1973-2003



**Nuclear Electricity Net Generation** 



Capacity Factor, Monthly



Web Page: http://www.eia.doe.gov/emeu/mer/nuclear.html. Sources: Table 7.1 and 8.1.

**Table 8.1 Nuclear Energy Overview** 

|                      | Total<br>Operable<br>Units <sup>a,b</sup> | Net Summer<br>Capacity of<br>Operable Units <sup>b,c</sup> | Nuclear Electricity<br>Net Generation | Nuclear Share<br>of Electricity<br>Net Generation | Capacity Factor <sup>d</sup> |
|----------------------|-------------------------------------------|------------------------------------------------------------|---------------------------------------|---------------------------------------------------|------------------------------|
|                      | Number                                    | Million<br>Kilowatts                                       | Million<br>Kilowatthours