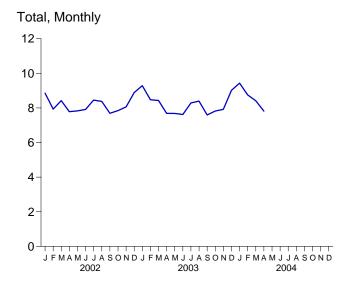

n minus energy used for pumping.

d "Alcohol" is ethanol blended into motor gasoline.

e Included in "Conventional Hydroelectric Power."

R=Revised. E=Estimate. NA=Not available. (s)=Less than +0.5 trillion Btu and greater than -0.5 trillion Btu. F=Forecast.

Notes: • See Note 1 at end of section. • Totals may not equal sum of

components due to independent rounding. • Geographic coverage is the 50 States and the District of Columbia.

Web Page: http://www.eia.doe.gov/emeu/mer/overview.html.

Sources: • Coal: Tables 6.1 and A5. • Natural Gas (Dry): Tables 4.1 and A4. • Crude Oil and Natural Gas Plant Liquids: Tables 3.1a and A2. • Nuclear Electric Power and Hydroelectric Pumped Storage: Tables 7.2a and A6. • Renewable Energy: Table 10.1.

Figure 1.3 Energy Consumption (Quadrillion Btu)











By Major Sources, April 2004



<sup>a</sup>Conventional and pumped storage hydroelectric power. Note: Because vertical scales differ, graphs should not be compared. Web Page: http://www.eia.doe.gov/emeu/mer/overview.html. Source: Table 1.3.

Table 1.3 Energy Consumption by Source

(Quadrillion Btu)

|                                          | Fossil Fuels           |                             |                                          |                                          |                              | Ukadas                                               | Renewable Energy <sup>a</sup>          |                                           |                     |                      |                      |                                          |  |
|------------------