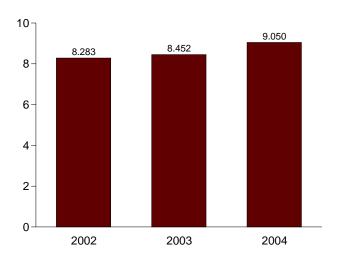

# **Tables**

|         |    | Page                                                                           |
|---------|----|--------------------------------------------------------------------------------|
| Section | 1. | Energy Overview                                                                |
| 1.1     |    | Energy Overview                                                                |
| 1.2     |    | Energy Production by Source                                                    |
| 1.3     |    | Energy Consumption by Source                                                   |
| 1.4     |    | Energy Net Imports by Source. 9                                                |
| 1.5     |    | Merchandise Trade Value                                                        |
| 1.6     |    | Cost of Fuels to End Users in Constant (1982-1984) Dollars                     |
| 1.7     |    | Overview of U.S. Petroleum Trade                                               |
| 1.8     |    | Energy Consumption per Dollar of Gross Domestic Product                        |
| 1.8     |    |                                                                                |
|         |    | Motor Vehicle Mileage, Fuel Consumption, and Fuel Rates                        |
| 1.10    |    | Heating Degree-Days by Census Division                                         |
| 1.11    |    | Cooling Degree-Days by Census Division                                         |
| Section | 2. | Energy Consumption by Sector                                                   |
| 2.1     |    | Energy Consumption by Sector                                                   |
| 2.2     |    | Residential Sector Energy Consumption                                          |
| 2.3     |    | Commercial Sector Energy Consumption                                           |
|         |    |                                                                                |
| 2.4     |    | Industrial Sector Energy Consumption                                           |
| 2.5     |    | Transportation Sector Energy Consumption                                       |
| 2.6     |    | Electric Power Sector Energy Consumption                                       |
| Section | 3  | Petroleum                                                                      |
| 3.1     | ٠. | Petroleum Overview                                                             |
| 3.1     |    | 3.1a Field Production, Stock Change, Petroleum Products Supplied, and Stocks   |
|         |    |                                                                                |
| 2.2     |    |                                                                                |
| 3.2     |    | Crude Oil Supply and Disposition                                               |
|         |    | 3.2a Supply                                                                    |
|         |    | 3.2b Disposition and Stocks                                                    |
| 3.3     |    | Petroleum Imports From                                                         |
|         |    | 3.3a Bahrain, Iran, Iraq, and Kuwait                                           |
|         |    | 3.3b Qatar, Saudi Arabia, U.A.E., and Total Persian Gulf                       |
|         |    | 3.3c Algeria, Ecuador, Gabon, Indonesia, and Libya                             |
|         |    | 3.3d Nigeria, Venezuela, Total Other OPEC, and Total OPEC                      |
|         |    | 3.3e Angola, Australia, Bahamas, Brazil, Canada, and China                     |
|         |    | 3.3f Colombia, Ecuador, Gabon, Italy, Malaysia, and Mexico                     |
|         |    | 3.3g Netherlands, Netherlands Antilles, Norway, Puerto Rico, Russia, and Spain |
|         |    | 3.3h Trinidad and Tobago, United Kingdom, U.S. Virgin Islands, Other Non-OPEC, |
|         |    |                                                                                |
| 2.4     |    | Total Non-OPEC, and Total Imports                                              |
| 3.4     |    | Finished Motor Gasoline Supply and Disposition                                 |
| 3.5     |    | Distillate Fuel Oil Supply and Disposition                                     |
| 3.6     |    | Residual Fuel Oil Supply and Disposition                                       |
| 3.7     |    | Jet Fuel Supply and Disposition                                                |
| 3.8     |    | Liquefied Petroleum Gases Supply and Disposition                               |
| 3.9     |    | Propane and Propylene Supply and Disposition                                   |
| 3.10    |    | Other Petroleum Products Supply and Disposition                                |
| Continu | 1  | Notural Coa                                                                    |
| Section | 4. | Natural Gas                                                                    |
| 4.1     |    | Natural Gas Overview                                                           |
| 4.2     |    | Natural Gas Production                                                         |
| 4.3     |    | Natural Gas Trade by Country                                                   |
| 4.4     |    | Natural Gas Consumption by Sector                                              |
| 4.5     |    | Natural Gas in Underground Storage                                             |