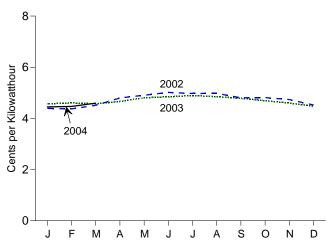

| Section | 1.  | Energy Overview                                | Dianne R. Dunn    | 202-586-2792                                                       |
|---------|-----|------------------------------------------------|-------------------|--------------------------------------------------------------------|
| Section | 2.  | Energy Consumption by Sector                   | Dianne R. Dunn    | dianne.dunn@eia.doe.gov<br>202-586-2792<br>dianne.dunn@eia.doe.gov |
| Section | 3.  | Petroleum                                      | Michael Conner    | 202-586-1795<br>michael.conner@eia.doe.gov                         |
| Section | 4.  | Natural Gas                                    | Roy Kass          | 202-586-4790<br>nathaniel.kass@eia.doe.gov                         |
| Section | 5.  | Crude Oil and Natural Gas Resource Development | Robert F. King    | 202-586-4787<br>robert.king@eia.doe.gov                            |
| Section | 6.  | Coal                                           | Mary L. Lilly     | 202-287-1742<br>mary.lilly@eia.doe.gov                             |
| Section | 7.  | Electricity                                    | Melvin E. Johnson | 202-287-1754<br>melvin.johnson@eia.doe.gov                         |
| Section | 8.  | Nuclear Energy                                 | John R. Moens     | 202-287-1976<br>john.moens@eia.doe.gov                             |
| Section | 9.  | <b>Energy Prices</b>                           |                   |                                                                    |
|         |     | Petroleum                                      | Patricia Wells    | 202-586-4885<br>patricia.wells@eia.doe.gov                         |
|         |     | Natural Gas                                    | Roy Kass          | 202-586-4790<br>nathaniel.kass@eia.doe.gov                         |
|         |     | Average Retail Prices of Electricity           |                   | ssell 202-287-1747<br>ene.harris-russell@eia.doe.gov               |
|         |     | Cost of Fuel at Electric Generating Plants     | Stephen Scott     | 202-287-1737<br>stephen.scott@eia.doe.gov                          |
| Section | 10. | Renewable Energy                               | Louise Guey-Lee   | 202-287-1731<br>louise.guey-lee@eia.doe.gov                        |
| Section | 11. | International Petroleum                        |                   |                                                                    |
|         |     | World Crude Oil Production                     | Patricia Smith    | 202-586-6925<br>patricia.smith@eia.doe.gov                         |
|         |     | Petroleum Consumption and Stocks               |                   | 202-586-1446<br>athy.washington@eia.doe.gov                        |

# **Tables (Continued)**

|                |    | P                                                                                                 | age |
|----------------|----|---------------------------------------------------------------------------------------------------|-----|
| Section        | 5. | Crude Oil and Natural Gas Resource Development                                                    |     |
| 5.1            |    | Crude Oil and Natural Gas Drilling Activity Measurements.                                         |     |
| 5.2            |    | Crude Oil and Natural Gas Wells Drilled.                                                          |     |
| 5.3            |    | Maximum U.S. Active Seismic Crew Counts.                                                          | 85  |
| Section        | 6. | Coal                                                                                              |     |
| 6.1            |    | Coal Overview.                                                                                    | 89  |
| 6.2            |    | Coal Consumption by Sector                                                                        | 90  |
| 6.3            |    | Coal Stocks by Sector                                                                             | 91  |
| Section        | 7. | Electricity                                                                                       |     |
| 7.1            |    | Electricity Overview.                                                                             | 97  |
| 7.2            |    | Electricity Net Generation                                                                        |     |
|                |    | 7.2a Total (All Sectors)                                                                          | 99  |
|                |    | 7.2b Electric Power Sector.                                                                       | 100 |
|                |    | 7.2c Commercial and Industrial Sectors.                                                           | 101 |
| 7.3            |    | Consumption of Combustible Fuels for Electricity Generation and Useful Thermal Output             |     |
|                |    | 7.3a Total (All Sectors)                                                                          | 103 |
|                |    | 7.3b Electric Power Sector.                                                                       | 104 |
|                |    | Consumption of Selected Combustible Fuels for Electricity Generation and Useful<br>Thermal Output |     |
|                |    | 7.3c Commercial and Industrial Sectors.                                                           | 105 |
|                |    | Consumption of Combustible Fuels for Electricity Generation                                       |     |
|                |    | 7.3d Total (All Sectors).                                                                         | 107 |
|                |    | 7.3e Electric Power Sector.                                                                       |     |
|                |    | Estimated Consumption of Selected Combustible Fuels for Electricity Generation                    |     |
|                |    | ·                                                                                                 | 109 |
| 7.4            |    | Stocks of Coal and Petroleum: Electric Power Sector.                                              |     |
| 7.5            |    | Electricity End Use.                                                                              |     |
| Section        | 8. | Nuclear Energy                                                                                    |     |
| 8.1            |    | Nuclear Energy Overview.                                                                          | 119 |
|                |    | g,                                                                                                |     |
| Section<br>9.1 | 9. | Energy Prices Crude Oil Price Summary                                                             | 122 |
| 9.2            |    | F.O.B. Costs of Crude Oil Imports From Selected Countries.                                        |     |
| 9.3            |    | Landed Costs of Crude Oil Imports From Selected Countries.                                        |     |
| 9.4            |    | Motor Gasoline Retail Prices, U.S. City Average.                                                  |     |
| 9.5            |    | Refiner Prices of Residual Fuel Oil.                                                              |     |
| 9.6            |    | Refiner Prices of Petroleum Products for Resale.                                                  |     |
| 9.7            |    | Refiner Prices of Petroleum Products to End Users.                                                |     |
| 9.8            |    | No. 2 Distillate Prices to Residences                                                             |     |
| <b>7.0</b>     |    | 9.8a Northeastern States.                                                                         | 130 |
|                |    | 9.8b Selected South Atlantic and Midwestern States.                                               |     |
|                |    | 9.8c Selected Western States and U.S. Average.                                                    |     |
| 9.9            |    | Average Retail Prices of Electricity.                                                             |     |
| 9.10           |    | Cost of Fossil-Fuel Receipts at Electric Generating Plants.                                       |     |
| 9.11           |    | Natural Gas Prices.                                                                               |     |