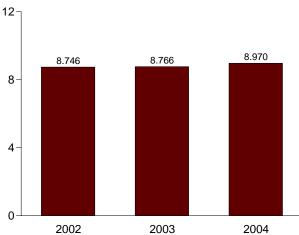

he 50 States and the District of

Columbia.

Web Page: http://www.eia.doe.gov/emeu/mer/petro.html.

Sources: • 1973-1991: Energy Information Administration (EIA), Petroleum Supply Annual 1992, Volume 1, May 1993, Table S3. • 1992 forward: EIA, Petroleum Supply Monthly, July 2004, Table S3.

b Includes Bahrain, which is shown on Table 3.3a.

As of January 1993, includes petroleum imported from Ecuador, which withdrew from OPEC on December 31, 1992. As of January 1995, includes petroleum imported from Ecuador, which withdrew from OPEC on December 31, 1992. As of January 1995, includes petroleum imported from Gabon, which withdrew from OPEC on December 31, 1994.

Figure 3.2 Finished Motor Gasoline

(Million Barrels per Day, Except as Noted)

Overview, 1973-2003



#### Overview, Monthly







Total Stocks, End of Month



Note: Because vertical scales differ, graphs should not be compared. Web Page: http://www.eia.doe.gov/emeu/mer/petro.html. Source: Table 3.4.

**Table 3.4 Finished Motor Gasoline Supply and Disposition** 

| Production   Imports   Change   Exports   Supplied   Total   Finished   Stocks*