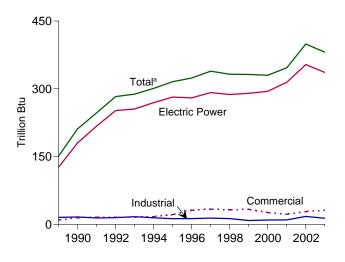

| Section | 1.  | Energy Overview                                | Dianne R. Dunn    | 202-586-2792                                                       |
|---------|-----|------------------------------------------------|-------------------|--------------------------------------------------------------------|
| Section | 2.  | Energy Consumption by Sector                   | Dianne R. Dunn    | dianne.dunn@eia.doe.gov<br>202-586-2792<br>dianne.dunn@eia.doe.gov |
| Section | 3.  | Petroleum                                      | Michael Conner    | 202-586-1795<br>michael.conner@eia.doe.gov                         |
| Section | 4.  | Natural Gas                                    | Roy Kass          | 202-586-4790<br>nathaniel.kass@eia.doe.gov                         |
| Section | 5.  | Crude Oil and Natural Gas Resource Development | Robert F. King    | 202-586-4787<br>robert.king@eia.doe.gov                            |
| Section | 6.  | Coal                                           | Mary L. Lilly     | 202-287-1742<br>mary.lilly@eia.doe.gov                             |
| Section | 7.  | Electricity                                    | Melvin E. Johnson | 202-287-1754<br>melvin.johnson@eia.doe.gov                         |
| Section | 8.  | Nuclear Energy                                 | John R. Moens     | 202-287-1976<br>john.moens@eia.doe.gov                             |
| Section | 9.  | <b>Energy Prices</b>                           |                   |                                                                    |
|         |     | Petroleum                                      | Patricia Wells    | 202-586-4885<br>patricia.wells@eia.doe.gov                         |
|         |     | Natural Gas                                    | Roy Kass          | 202-586-4790<br>nathaniel.kass@eia.doe.gov                         |
|         |     | Average Retail Prices of Electricity           |                   | ssell 202-287-1747<br>ene.harris-russell@eia.doe.gov               |
|         |     | Cost of Fuel at Electric Generating Plants     | Stephen Scott     | 202-287-1737<br>stephen.scott@eia.doe.gov                          |
| Section | 10. | Renewable Energy                               | Louise Guey-Lee   | 202-287-1731<br>louise.guey-lee@eia.doe.gov                        |
| Section | 11. | International Petroleum                        |                   |                                                                    |
|         |     | World Crude Oil Production                     | Patricia Smith    | 202-586-6925<br>patricia.smith@eia.doe.gov                         |
|         |     | Petroleum Consumption and Stocks               |                   | 202-586-1446<br>athy.washington@eia.doe.gov                        |

# **Tables (Continued)**

|                |    | P                                                                                                 | age |
|----------------|----|---------------------------------------------------------------------------------------------------|-----|
| Section        | 5. | Crude Oil and Natural Gas Resource Development                                                    |     |
| 5.1            |    | Crude Oil and Natural Gas Drilling Activity Measurements.                                         |     |
| 5.2            |    | Crude Oil and Natural Gas Wells Drilled.                                                          |     |
| 5.3            |    | Maximum U.S. Active Seismic Crew Counts.                                                          | 85  |
| Section        | 6. | Coal                                                                                              |     |
| 6.1            |    | Coal Overview.                                                                                    | 89  |
| 6.2            |    | Coal Consumption by Sector                                                                        | 90  |
| 6.3            |    | Coal Stocks by Sector                                                                             | 91  |
| Section        | 7. | Electricity                                                                                       |     |
| 7.1            |    | Electricity Overview.                                                                             | 97  |
| 7.2            |    | Electricity Net Generation                                                                        |     |
|                |    | 7.2a Total (All Sectors)                                                                          | 99  |
|                |    | 7.2b Electric Power Sector.                                                                       | 100 |
|                |    | 7.2c Commercial and Industrial Sectors.                                                           | 101 |
| 7.3            |    | Consumption of Combustible Fuels for Electricity Generation and Useful Thermal Output             |     |
|                |    | 7.3a Total (All Sectors)                                                                          | 103 |
|                |    | 7.3b Electric Power Sector.                                                                       | 104 |
|                |    | Consumption of Selected Combustible Fuels for Electricity Generation and Useful<br>Thermal Output |     |
|                |    | 7.3c Commercial and Industrial Sectors.                                                           | 105 |
|                |    | Consumption of Combustible Fuels for Electricity Generation                                       |     |
|                |    | 7.3d Total (All Sectors).                                                                         | 107 |
|                |    | 7.3e Electric Power Sector.                                                                       |     |
|                |    | Estimated Consumption of Selected Combustible Fuels for Electricity Generation                    |     |
|                |    | ·                                                                                                 | 109 |
| 7.4            |    | Stocks of Coal and Petroleum: Electric Power Sector.                                              |     |
| 7.5            |    | Electricity End Use.                                                                              |     |
| Section        | 8. | Nuclear Energy                                                                                    |     |
| 8.1            |    | Nuclear Energy Overview.                                                                          | 119 |
|                |    | g,                                                                                                |     |
| Section<br>9.1 | 9. | Energy Prices Crude Oil Price Summary                                                             | 122 |
| 9.2            |    | F.O.B. Costs of Crude Oil Imports From Selected Countries.                                        |     |
| 9.3            |    | Landed Costs of Crude Oil Imports From Selected Countries.                                        |     |
| 9.4            |    | Motor Gasoline Retail Prices, U.S. City Average.                                                  |     |
| 9.5            |    | Refiner Prices of Residual Fuel Oil.                                                              |     |
| 9.6            |    | Refiner Prices of Petroleum Products for Resale.                                                  |     |
| 9.7            |    | Refiner Prices of Petroleum Products to End Users.                                                |     |
| 9.8            |    | No. 2 Distillate Prices to Residences                                                             |     |
| <b>7.0</b>     |    | 9.8a Northeastern States.                                                                         | 130 |
|                |    | 9.8b Selected South Atlantic and Midwestern States.                                               |     |
|                |    | 9.8c Selected Western States and U.S. Average.                                                    |     |
| 9.9            |    | Average Retail Prices of Electricity.                                                             |     |
| 9.10           |    | Cost of Fossil-Fuel Receipts at Electric Generating Plants.                                       |     |
| 9.11           |    | Natural Gas Prices.                                                                               |     |