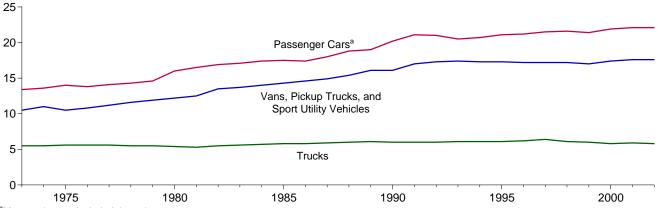

# **Tables**

|         |    | Page                                                                           |
|---------|----|--------------------------------------------------------------------------------|
| Section | 1. | Energy Overview                                                                |
| 1.1     |    | Energy Overview                                                                |
| 1.2     |    | Energy Production by Source                                                    |
| 1.3     |    | Energy Consumption by Source                                                   |
| 1.4     |    | Energy Net Imports by Source. 9                                                |
| 1.5     |    | Merchandise Trade Value                                                        |
| 1.6     |    | Cost of Fuels to End Users in Constant (1982-1984) Dollars                     |
| 1.7     |    | Overview of U.S. Petroleum Trade                                               |
| 1.8     |    | Energy Consumption per Dollar of Gross Domestic Product                        |
| 1.8     |    |                                                                                |
|         |    | Motor Vehicle Mileage, Fuel Consumption, and Fuel Rates                        |
| 1.10    |    | Heating Degree-Days by Census Division                                         |
| 1.11    |    | Cooling Degree-Days by Census Division                                         |
| Section | 2. | Energy Consumption by Sector                                                   |
| 2.1     |    | Energy Consumption by Sector                                                   |
| 2.2     |    | Residential Sector Energy Consumption                                          |
| 2.3     |    | Commercial Sector Energy Consumption                                           |
|         |    |                                                                                |
| 2.4     |    | Industrial Sector Energy Consumption                                           |
| 2.5     |    | Transportation Sector Energy Consumption                                       |
| 2.6     |    | Electric Power Sector Energy Consumption                                       |
| Section | 3  | Petroleum                                                                      |
| 3.1     | ٠. | Petroleum Overview                                                             |
| 3.1     |    | 3.1a Field Production, Stock Change, Petroleum Products Supplied, and Stocks   |
|         |    |                                                                                |
| 2.2     |    |                                                                                |
| 3.2     |    | Crude Oil Supply and Disposition                                               |
|         |    | 3.2a Supply                                                                    |
|         |    | 3.2b Disposition and Stocks                                                    |
| 3.3     |    | Petroleum Imports From                                                         |
|         |    | 3.3a Bahrain, Iran, Iraq, and Kuwait                                           |
|         |    | 3.3b Qatar, Saudi Arabia, U.A.E., and Total Persian Gulf                       |
|         |    | 3.3c Algeria, Ecuador, Gabon, Indonesia, and Libya                             |
|         |    | 3.3d Nigeria, Venezuela, Total Other OPEC, and Total OPEC                      |
|         |    | 3.3e Angola, Australia, Bahamas, Brazil, Canada, and China                     |
|         |    | 3.3f Colombia, Ecuador, Gabon, Italy, Malaysia, and Mexico                     |
|         |    | 3.3g Netherlands, Netherlands Antilles, Norway, Puerto Rico, Russia, and Spain |
|         |    | 3.3h Trinidad and Tobago, United Kingdom, U.S. Virgin Islands, Other Non-OPEC, |
|         |    |                                                                                |
| 2.4     |    | Total Non-OPEC, and Total Imports                                              |
| 3.4     |    | Finished Motor Gasoline Supply and Disposition                                 |
| 3.5     |    | Distillate Fuel Oil Supply and Disposition                                     |
| 3.6     |    | Residual Fuel Oil Supply and Disposition                                       |
| 3.7     |    | Jet Fuel Supply and Disposition                                                |
| 3.8     |    | Liquefied Petroleum Gases Supply and Disposition                               |
| 3.9     |    | Propane and Propylene Supply and Disposition                                   |
| 3.10    |    | Other Petroleum Products Supply and Disposition                                |
| Continu | 1  | Notural Coa                                                                    |
| Section | 4. | Natural Gas                                                                    |
| 4.1     |    | Natural Gas Overview                                                           |
| 4.2     |    | Natural Gas Production                                                         |
| 4.3     |    | Natural Gas Trade by Country                                                   |
| 4.4     |    | Natural Gas Consumption by Sector                                              |
| 4.5     |    | Natural Gas in Underground Storage                                             |