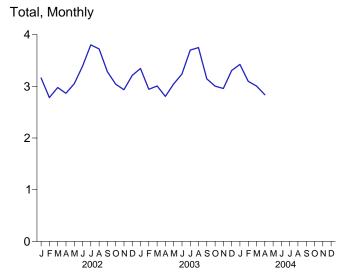

mary

consumption and total consumption.

d "Alcohol Fuels" is ethanol blended into motor gasoline.

e Electricity retail sales to ultimate customers reported by electric utilities and, beginning in 1996, other energy service providers.

f See Note 12 at end of Section.

g Since 1978, the small amounts of coal consumed for transportation are

reported as industrial sector consumption.
R=Revised. E=Estimate. NA=Not available. F=Forecast. (s)=Less than 0.5 trillion Btu.

Notes: • Totals may not equal sum of components due to independent rounding. • Geographic coverage is the 50 States and the District of Columbia. Web Page: http://www.eia.doe.gov/emeu/mer/consump.html. Additional Notes and Sources: See end of section.

Figure 2.6 Electric Power Sector Energy Consumption (Quadrillion Btu)





By Major Sources, 1973-2003



By Major Sources, Monthly



Total, January-April



By Major Sources, April 2004



<sup>a</sup>Conventional and pumped storage hydroelectric power. Note: Because vertical scales differ, graphs should not be compared. Web Page: http://www.eia.doe.gov/emeu/mer/consump.html. Source: Table 2.6.

**Table 2.6 Electric Power Sector Energy Consumption** 

(Quadrillion Btu)

|                                          |                    |                             |                   |                    |                              | Prima                                                | ry Consumptior                         | 1                                              |                              |                                                |