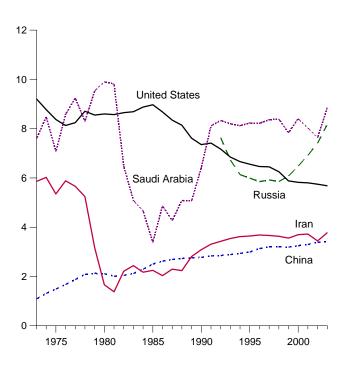

f Nations."

R=Revised. NA=Not available. -=Not applicable. E=Estimate.

Notes: • Crude oil includes lease condensate but excludes natural gas plant liquids. • Monthly data are often preliminary figures and may not

average to the annual totals because of rounding or because updates to the preliminary monthly data are not available. • Data for countries may not sum to World totals due to independent rounding. • U.S. geographic coverage is the 50 States and the District of Columbia.

Web Page: http://www.eia.doe.gov/emeu/mer/inter.html.

Sources: See end of section.

Figure 11.1a Crude Oil Production Overview (Million Barrels per Day)

World Production, 1973-2003

# Non-OPEC OPEC Persian Gulf Nations 1975 1980 1985 1990 1995 2000

World Production, Monthly



Selected Producers, 1973-2003



Selected Producers, Monthly



Notes: • OECD is the Organization for Economic Cooperation and Development. • Because vertical scales differ, graphs should not be compared.

Web Page: http://www.eia.doe.gov/emeu/mer/inter.html. Source: Tables 11.1a and 11.b.

Figure 11.1b Crude Oil Production by Selected Country (Million Barrels per Day)



Note: OPEC is the Organization of Petroleum Exporting Countries.

Web Page: http://www.eia.doe.gov/emeu/mer/inter.html.

Sources: Tables 11.1a and 11.1b.

Figure 11.2 Petroleum Consumption in OECD Countries (Million Barrels per Day)



## By Selected OECD Country



Notes: • OECD is the Organization for Economic Cooperation and Development. • Because vertical scales differ, graphs should not be compared.

Web Page: http://www.eia.doe.gov/emeu/mer/inter