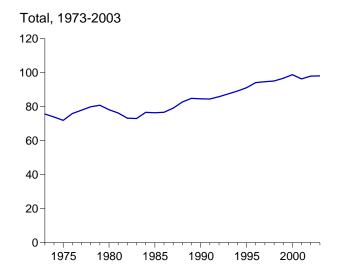

ion minus energy used for pumping.

d "Alcohol" is ethanol blended into motor gasoline.

e Included in "Conventional Hydroelectric Power."

R=Revised. E=Estimate. NA=Not available. (s)=Less than +0.5 trillion Btu and greater than -0.5 trillion Btu. F=Forecast.

Notes: • See Note 1 at end of section. • Totals may not equal sum of

components due to independent rounding. • Geographic coverage is the 50 States and the District of Columbia.

Web Page: http://www.eia.doe.gov/emeu/mer/overview.html.

Sources: • Coal: Tables 6.1 and A5. • Natural Gas (Dry): Tables 4.1 and A4. • Crude Oil and Natural Gas Plant Liquids: Tables 3.1a and A2. • Nuclear Electric Power and Hydroelectric Pumped Storage: Tables 7.2a and A6. • Renewable Energy: Table 10.1.

Figure 1.3 Energy Consumption (Quadrillion Btu)











By Major Sources, April 2004



<sup>a</sup>Conventional and pumped storage hydroelectric power. Note: Because vertical scales differ, graphs should not be compared. Web Page: http://www.eia.doe.gov/emeu/mer/overview.html. Source: Table 1.3.

Table 1.3 Energy Consumption by Source

(Quadrillion Btu)

|                                          | Fossil Fuels           |                             |                                          |                                          |                              | Ukadas                                               | Renewable Energy <sup>a</sup>          |                                           |                     |                      |                      |                                          |  |
|----------------