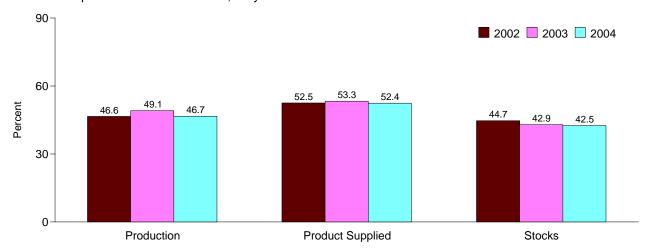

|                     |                  |                              |                    |                 |                     |                     |

a A negative number indicates a decrease in stocks and a positive number indicates an increase.
 b Stocks are at end of period.
 c See Note 4 at end of section.
 d See Note 6 at end of section.

Web Page: http://www.eia.doe.gov/emeu/mer/petro.html.
Sources: • 1973-1991: Energy Information Administration (EIA),
Petroleum Supply Annual 1992, Volume 1, May 1993, Table S8. • 1992
forward: EIA, Petroleum Supply Monthly, July 2004, Table S9.

Figure 3.7 Propane and Propylene

(Million Barrels per Day, Except as Noted)



Stocks, End of Month



Product Supplied, Monthly







Share of Liquefied Petroleum Gases, May



Note: Because vertical scales differ, graphs should not be compared. Web Page: http://www.eia.doe.gov/emeu/mer/petro.html.

Source: Table 3.9 and, for calculation of shares, data prior to rounding.

Table 3.9 Propane and Propylene Supply and Disposition (A Subset of Table 3.8)

|                              | Sup                                      | ply                     |                                      | Dispo              | sition          |                                      |                       |
|------------------------------|------------------------------------------|-------------------------|--------------------------------------|--------------------|-----------------|--------------------------------------|-----------------------|
|                              |