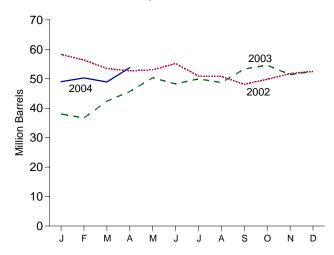

# **Tables**

|         |    | Page                                                                           |
|---------|----|--------------------------------------------------------------------------------|
| Section | 1. | Energy Overview                                                                |
| 1.1     |    | Energy Overview                                                                |
| 1.2     |    | Energy Production by Source                                                    |
| 1.3     |    | Energy Consumption by Source                                                   |
| 1.4     |    | Energy Net Imports by Source. 9                                                |
| 1.5     |    | Merchandise Trade Value                                                        |
| 1.6     |    | Cost of Fuels to End Users in Constant (1982-1984) Dollars                     |
| 1.7     |    | Overview of U.S. Petroleum Trade                                               |
| 1.8     |    | Energy Consumption per Dollar of Gross Domestic Product                        |
| 1.8     |    |                                                                                |
|         |    | Motor Vehicle Mileage, Fuel Consumption, and Fuel Rates                        |
| 1.10    |    | Heating Degree-Days by Census Division                                         |
| 1.11    |    | Cooling Degree-Days by Census Division                                         |
| Section | 2. | Energy Consumption by Sector                                                   |
| 2.1     |    | Energy Consumption by Sector                                                   |
| 2.2     |    | Residential Sector Energy Consumption                                          |
| 2.3     |    | Commercial Sector Energy Consumption                                           |
|         |    |                                                                                |
| 2.4     |    | Industrial Sector Energy Consumption                                           |
| 2.5     |    | Transportation Sector Energy Consumption                                       |
| 2.6     |    | Electric Power Sector Energy Consumption                                       |
| Section | 3  | Petroleum                                                                      |
| 3.1     | ٠. | Petroleum Overview                                                             |
| 3.1     |    | 3.1a Field Production, Stock Change, Petroleum Products Supplied, and Stocks   |
|         |    |                                                                                |
| 2.2     |    |                                                                                |
| 3.2     |    | Crude Oil Supply and Disposition                                               |
|         |    | 3.2a Supply                                                                    |
|         |    | 3.2b Disposition and Stocks                                                    |
| 3.3     |    | Petroleum Imports From                                                         |
|         |    | 3.3a Bahrain, Iran, Iraq, and Kuwait                                           |
|         |    | 3.3b Qatar, Saudi Arabia, U.A.E., and Total Persian Gulf                       |
|         |    | 3.3c Algeria, Ecuador, Gabon, Indonesia, and Libya                             |
|         |    | 3.3d Nigeria, Venezuela, Total Other OPEC, and Total OPEC                      |
|         |    | 3.3e Angola, Australia, Bahamas, Brazil, Canada, and China                     |
|         |    | 3.3f Colombia, Ecuador, Gabon, Italy, Malaysia, and Mexico                     |
|         |    | 3.3g Netherlands, Netherlands Antilles, Norway, Puerto Rico, Russia, and Spain |
|         |    | 3.3h Trinidad and Tobago, United Kingdom, U.S. Virgin Islands, Other Non-OPEC, |
|         |    |                                                                                |
| 2.4     |    | Total Non-OPEC, and Total Imports                                              |
| 3.4     |    | Finished Motor Gasoline Supply and Disposition                                 |
| 3.5     |    | Distillate Fuel Oil Supply and Disposition                                     |
| 3.6     |    | Residual Fuel Oil Supply and Disposition                                       |
| 3.7     |    | Jet Fuel Supply and Disposition                                                |
| 3.8     |    | Liquefied Petroleum Gases Supply and Disposition                               |
| 3.9     |    | Propane and Propylene Supply and Disposition                                   |
| 3.10    |    | Other Petroleum Products Supply and Disposition                                |
| Continu | 1  | Notural Coa                                                                    |
| Section | 4. | Natural Gas                                                                    |
| 4.1     |    | Natural Gas Overview                                                           |
| 4.2     |    | Natural Gas Production                                                         |
| 4.3     |    | Natural Gas Trade by Country                                                   |
| 4.4     |    | Natural Gas Consumption by Sector                                              |
| 4.5     |    | Natural Gas in Underground Storage                                             |