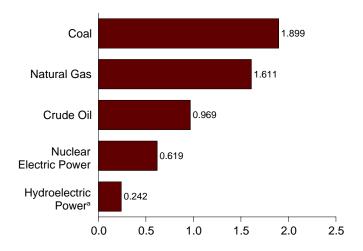

|

 <sup>&</sup>lt;sup>a</sup> A balancing item. Includes stock changes, losses, gains, miscellaneous blending components, and unaccounted-for supply.
 R=Revised.
 Notes: • For definitions, see Notes 1 through 4 at end of section.
 • Totals may not equal sum of components due to independent rounding.

<sup>•</sup> Geographic coverage is the 50 States and the District of Columbia. Web Page: http://www.eia.doe.gov/emeu/mer/overview.html. Sources: • Production: Table 1.2. • Consumption: Table 1.3. • Imports and Exports: Tables 3.1b, 4.3, 6.1, 7.1, A2-A6, and Section 2, "Energy Consumption Notes and Sources," Note 5.

Figure 1.2 Energy Production (Quadrillion Btu)







By Major Sources, 1973-2003



By Major Sources, Monthly



Total, January-April



By Major Sources, April 2004



<sup>&</sup>lt;sup>a</sup>Conventional and pumped storage hydroelectric power. Note: Because vertical scales differ, graphs should not be compared.

Web Page: http://www.eia.doe.gov/emeu/mer/overview.html. Source: Table 1.2.

**Table 1.2 Energy Production by Source** 

(Quadrillion Btu)

|                                          |                        | F                           | Fossil Fuels                 |                                    |                                          |                              |                                                      | Renewable Energy <sup>a</sup>          |                             |                     |                      |                      |                                          |
|-----------------------------