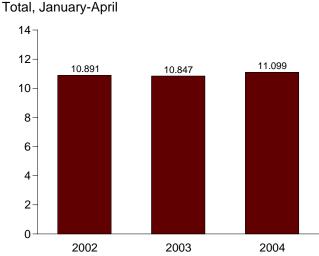

## Monthly Energy Review

The Monthly Energy Review (MER) is the Energy Information Administration's primary report of recent energy statistics. Included are total energy production, consumption, and trade; energy prices; overviews of petroleum, natural gas, coal, electricity, nuclear energy, renewable energy, and international petroleum; and data unit conversions.