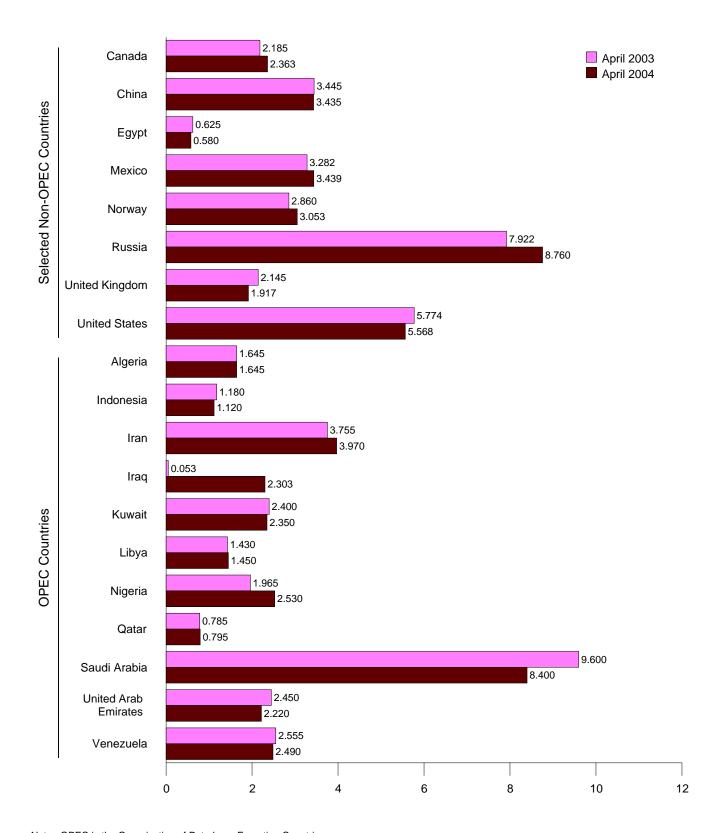

for countries may not sum to World totals due to independent rounding. • U.S. geographic coverage is the 50 States and the District of Columbia.

Web Page: http://www.eia.doe.gov/emeu/mer/inter.html.

Sources: See end of section.

Figure 11.1a Crude Oil Production Overview (Million Barrels per Day)

World Production, 1973-2003

# Non-OPEC OPEC Persian Gulf Nations 1975 1980 1985 1990 1995 2000

World Production, Monthly



Selected Producers, 1973-2003



Selected Producers, Monthly



Notes: • OECD is the Organization for Economic Cooperation and Development. • Because vertical scales differ, graphs should not be compared.

Web Page: http://www.eia.doe.gov/emeu/mer/inter.html. Source: Tables 11.1a and 11.b.

Figure 11.1b Crude Oil Production by Selected Country (Million Barrels per Day)



Note: OPEC is the Organization of Petroleum Exporting Countries.

Web Page: http://www.eia.doe.gov/emeu/mer/inter.html.

Sources: Tables 11.1a and 11.1b.

Figure 11.2 Petroleum Consumption in OECD Countries (Million Barrels per Day)



## By Selected OECD Country



Notes: • OECD is the Organization for Economic Cooperation and Development. • Because vertical scales differ, graphs should not be compared.

Web Page: http://www.eia.doe.gov/emeu/mer/inter.html. Source: Table 11.2.

**Table 11.2 Petroleum Consumption in OECD Countries** 

(Thousand Barrels per Day)

|                              | `              |                | <u> </u>       | • • • • • • • • • • • • • • • • • • • • |                |                |                |                      |