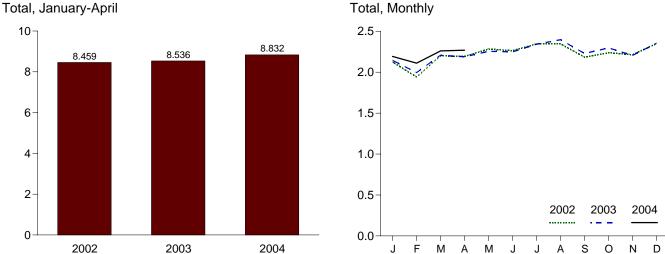

al hydroelectric power.

<sup>d</sup> Wood, black liquor, and other wood waste.

<sup>e</sup> Municipal solid waste, landfill gas, sludge waste, tires, agricultural byproducts,

<sup>&</sup>lt;sup>9</sup> Electricity retail sales to ultimate customers reported by electric utilities and

other energy service providers.

h See Note 12 at end of section.
R=Revised. E=Estimate. NA=Not available. F=Forecast. (s)=Less than 0.5 trillion Btu.

Notes: • Totals may not equal sum of components due to independent rounding. • Geographic coverage is the 50 States and the District of Columbia. Web Page: http://www.eia.doe.gov/emeu/mer/consump.html. Additional Notes and Sources: See end of section.

Figure 2.5 Transportation Sector Energy Consumption (Quadrillion Btu)





## By Major Sources, Monthly





Note: Because vertical scales differ, graphs should not be compared. Web Page: http://www.eia.doe.gov/emeu/mer/consump.html. Source: Table 2.5.

**Table 2.5 Transportation Sector Energy Consumption** 

(Quadrillion Btu)

|                          |                         |                             | Primary Co                               | nsumption                                |                                  |                                          |                              |                               |                                          |
|--------------------------|-------------------------|-----------------------------|------------------------------------------|------------------------------------------|----------------------------------|-----------------