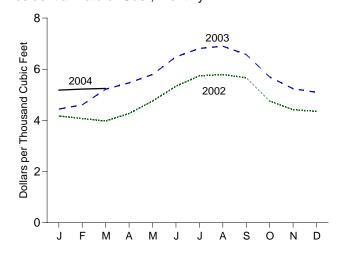

| Section | 1.  | Energy Overview                                | Dianne R. Dunn    | 202-586-2792                                                       |
|---------|-----|------------------------------------------------|-------------------|--------------------------------------------------------------------|
| Section | 2.  | Energy Consumption by Sector                   | Dianne R. Dunn    | dianne.dunn@eia.doe.gov<br>202-586-2792<br>dianne.dunn@eia.doe.gov |
| Section | 3.  | Petroleum                                      | Michael Conner    | 202-586-1795<br>michael.conner@eia.doe.gov                         |
| Section | 4.  | Natural Gas                                    | Roy Kass          | 202-586-4790<br>nathaniel.kass@eia.doe.gov                         |
| Section | 5.  | Crude Oil and Natural Gas Resource Development | Robert F. King    | 202-586-4787<br>robert.king@eia.doe.gov                            |
| Section | 6.  | Coal                                           | Mary L. Lilly     | 202-287-1742<br>mary.lilly@eia.doe.gov                             |
| Section | 7.  | Electricity                                    | Melvin E. Johnson | 202-287-1754<br>melvin.johnson@eia.doe.gov                         |
| Section | 8.  | Nuclear Energy                                 | John R. Moens     | 202-287-1976<br>john.moens@eia.doe.gov                             |
| Section | 9.  | <b>Energy Prices</b>                           |                   |                                                                    |
|         |     | Petroleum                                      | Patricia Wells    | 202-586-4885<br>patricia.wells@eia.doe.gov                         |
|         |     | Natural Gas                                    | Roy Kass          | 202-586-4790<br>nathaniel.kass@eia.doe.gov                         |
|         |     | Average Retail Prices of Electricity           |                   | ssell 202-287-1747<br>ene.harris-russell@eia.doe.gov               |
|         |     | Cost of Fuel at Electric Generating Plants     | Stephen Scott     | 202-287-1737<br>stephen.scott@eia.doe.gov                          |
| Section | 10. | Renewable Energy                               | Louise Guey-Lee   | 202-287-1731<br>louise.guey-lee@eia.doe.gov                        |
| Section | 11. | International Petroleum                        |                   |                                                                    |
|         |     | World Crude Oil Production                     | Patricia Smith    | 202-586-6925<br>patricia.smith@eia.doe.gov                         |
|         |     | Petroleum Consumption and Stocks               |                   | 202-586-1446<br>athy.washington@eia.doe.gov                        |

# **Tables (Continued)**

|                |    | P                                                                                                 | age |
|----------------|----|---------------------------------------------------------------------------------------------------|-----|
| Section        | 5. | Crude Oil and Natural Gas Resource Development                                                    |     |
| 5.1            |    | Crude Oil and Natural Gas Drilling Activity Measurements.                                         |     |
| 5.2            |    | Crude Oil and Natural Gas Wells Drilled.                                                          |     |
| 5.3            |    | Maximum U.S. Active Seismic Crew Counts.                                                          | 85  |
| Section        | 6. | Coal                                                                                              |     |
| 6.1            |    | Coal Overview.                                                                                    | 89  |
| 6.2            |    | Coal Consumption by Sector                                                                        | 90  |
| 6.3            |    | Coal Stocks by Sector                                                                             | 91  |
| Section        | 7. | Electricity                                                                                       |     |
| 7.1            |    | Electricity Overview.                                                                             | 97  |
| 7.2            |    | Electricity Net Generation                                                                        |     |
|                |    | 7.2a Total (All Sectors)                                                                          | 99  |
|                |    | 7.2b Electric Power Sector.                                                                       | 100 |
|                |    | 7.2c Commercial and Industrial Sectors.                                                           | 101 |
| 7.3            |    | Consumption of Combustible Fuels for Electricity Generation and Useful Thermal Output             |     |
|                |    | 7.3a Total (All Sectors)                                                                          | 103 |
|                |    | 7.3b Electric Power Sector.                                                                       | 104 |
|                |    | Consumption of Selected Combustible Fuels for Electricity Generation and Useful<br>Thermal Output |     |
|                |    | 7.3c Commercial and Industrial Sectors.                                                           | 105 |
|                |    | Consumption of Combustible Fuels for Electricity Generation                                       |     |
|                |    | 7.3d Total (All Sectors).                                                                         | 107 |
|                |    | 7.3e Electric Power Sector.                                                                       |     |
|                |    | Estimated Consumption of Selected Combustible Fuels for Electricity Generation                    |     |
|                |    | ·                                                                                                 | 109 |
| 7.4            |    | Stocks of Coal and Petroleum: Electric Power Sector.                                              |     |
| 7.5            |    | Electricity End Use.                                                                              |     |
| Section        | 8. | Nuclear Energy                                                                                    |     |
| 8.1            |    | Nuclear Energy Overview.                                                                          | 119 |
|                |    | g,                                                                                                |     |
| Section<br>9.1 | 9. | Energy Prices Crude Oil Price Summary                                                             | 122 |
| 9.2            |    | F.O.B. Costs of Crude Oil Imports From Selected Countries.                                        |     |
| 9.3            |    | Landed Costs of Crude Oil Imports From Selected Countries.                                        |     |
| 9.4            |    | Motor Gasoline Retail Prices, U.S. City Average.                                                  |     |
| 9.5            |    | Refiner Prices of Residual Fuel Oil.                                                              |     |
| 9.6            |    | Refiner Prices of Petroleum Products for Resale.                                                  |     |
| 9.7            |    | Refiner Prices of Petroleum Products to End Users.                                                |     |
| 9.8            |    | No. 2 Distillate Prices to Residences                                                             |     |
| <b>7.0</b>     |    | 9.8a Northeastern States.                                                                         | 130 |
|                |    | 9.8b Selected South Atlantic and Midwestern States.                                               |     |
|                |    | 9.8c Selected Western States and U.S. Average.                                                    |     |
| 9.9            |    | Average Retail Prices of Electricity.                                                             |     |
| 9.10           |    | Cost of Fossil-Fuel Receipts at Electric Generating Plants.                                       |     |
| 9.11           |    | Natural Gas Prices.                                                                               |     |