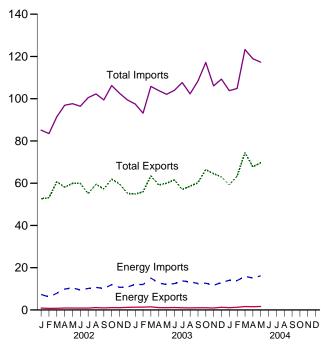

es 3 and 4 at end of section. • Net imports equal imports minus exports. Minus sign indicates exports are greater than imports.

components.

R=Revised. E=Estimate. (s)=Less than +0.5 trillion Btu and greater than -0.5

Totals may not equal sum of components due to independent rounding. Geographic coverage is the 50 States and the District of Columbia.

Web Page: http://www.eia.doe.gov/emeu/mer/overview.html.
Sources: • Coal: Tables 6.1 and A5. • Coal Coke: Section 2, "Energy Consumption Notes and Sources," Note 5, and Table A5. • Natural Gas: Tables 4.1 and A4. • Crude Oil and Petroleum Products: Tables 3.1b, A2, and A3.

<sup>•</sup> Electricity: Tables 7.1 and A6.

Figure 1.5 Merchandise Trade Value (Billion Dollars)

Imports and Exports, 1974-2003



#### Imports and Exports, Monthly



Trade Balance, 1974-2003



Trade Balance, Monthly



Note: Because vertical scales differ, graphs should not be compared. Web Page: http://www.eia.doe.gov/emeu/mer/overview.html. Source: Table 1.5.

**Table 1.5 Merchandise Trade Value** 

(Million Dollars)

|                   |         | Petroleum | a        |         | Energyb |          | Non-                 | Total Merchandise   |                      |           |  |
|-------------------|---------|-----------|----------|---------|---------|----------|----------------------|---------------------|----------------------|-----------|--|
|                   | Exports | Imports   | Balance  | Exports | Imports | Balance  | Energy<br>Balance    | Exports             | Imports              | Balance   |  |
| 74 Total          | 792     |