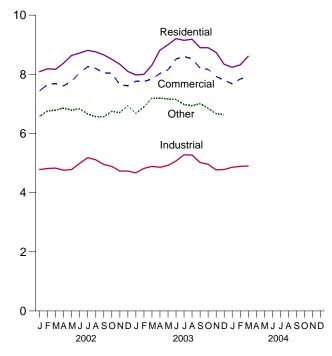

| Section | 1.  | Energy Overview                                | Dianne R. Dunn    | 202-586-2792                                                       |
|---------|-----|------------------------------------------------|-------------------|--------------------------------------------------------------------|
| Section | 2.  | Energy Consumption by Sector                   | Dianne R. Dunn    | dianne.dunn@eia.doe.gov<br>202-586-2792<br>dianne.dunn@eia.doe.gov |
| Section | 3.  | Petroleum                                      | Michael Conner    | 202-586-1795<br>michael.conner@eia.doe.gov                         |
| Section | 4.  | Natural Gas                                    | Roy Kass          | 202-586-4790<br>nathaniel.kass@eia.doe.gov                         |
| Section | 5.  | Crude Oil and Natural Gas Resource Development | Robert F. King    | 202-586-4787<br>robert.king@eia.doe.gov                            |
| Section | 6.  | Coal                                           | Mary L. Lilly     | 202-287-1742<br>mary.lilly@eia.doe.gov                             |
| Section | 7.  | Electricity                                    | Melvin E. Johnson | 202-287-1754<br>melvin.johnson@eia.doe.gov                         |
| Section | 8.  | Nuclear Energy                                 | John R. Moens     | 202-287-1976<br>john.moens@eia.doe.gov                             |
| Section | 9.  | <b>Energy Prices</b>                           |                   |                                                                    |
|         |     | Petroleum                                      | Patricia Wells    | 202-586-4885<br>patricia.wells@eia.doe.gov                         |
|         |     | Natural Gas                                    | Roy Kass          | 202-586-4790<br>nathaniel.kass@eia.doe.gov                         |
|         |     | Average Retail Prices of Electricity           |                   | ssell 202-287-1747<br>ene.harris-russell@eia.doe.gov               |
|         |     | Cost of Fuel at Electric Generating Plants     | Stephen Scott     | 202-287-1737<br>stephen.scott@eia.doe.gov                          |
| Section | 10. | Renewable Energy                               | Louise Guey-Lee   | 202-287-1731<br>louise.guey-lee@eia.doe.gov                        |
| Section | 11. | International Petroleum                        |                   |                                                                    |
|         |     | World Crude Oil Production                     | Patricia Smith    | 202-586-6925<br>patricia.smith@eia.doe.gov                         |
|         |     | Petroleum Consumption and Stocks               |                   | 202-586-1446<br>athy.washington@eia.doe.gov                        |

# **Tables (Continued)**

|                |    | P                                                                                                 | age |
|----------------|----|---------------------------------------------------------------------------------------------------|-----|
| Section        | 5. | Crude Oil and Natural Gas Resource Development                                                    |     |
| 5.1            |    | Crude Oil and Natural Gas Drilling Activity Measurements.                                         |     |
| 5.2            |    | Crude Oil and Natural Gas Wells Drilled.                                                          |     |
| 5.3            |    | Maximum U.S. Active Seismic Crew Counts.                                                          | 85  |
| Section        | 6. | Coal                                                                                              |     |
| 6.1            |    | Coal Overview.                                                                                    | 89  |
| 6.2            |    | Coal Consumption by Sector                                                                        | 90  |
| 6.3            |    | Coal Stocks by Sector                                                                             | 91  |
| Section        | 7. | Electricity                                                                                       |     |
| 7.1            |    | Electricity Overview.                                                                             | 97  |
| 7.2            |    | Electricity Net Generation                                                                        |     |
|                |    | 7.2a Total (All Sectors)                                                                          | 99  |
|                |    | 7.2b Electric Power Sector.                                                                       | 100 |
|                |    | 7.2c Commercial and Industrial Sectors.                                                           | 101 |
| 7.3            |    | Consumption of Combustible Fuels for Electricity Generation and Useful Thermal Output             |     |
|                |    | 7.3a Total (All Sectors)                                                                          | 103 |
|                |    | 7.3b Electric Power Sector.                                                                       | 104 |
|                |    | Consumption of Selected Combustible Fuels for Electricity Generation and Useful<br>Thermal Output |     |
|                |    | 7.3c Commercial and Industrial Sectors.                                                           | 105 |
|                |    | Consumption of Combustible Fuels for Electricity Generation                                       |     |
|                |    | 7.3d Total (All Sectors).                                                                         | 107 |
|                |    | 7.3e Electric Power Sector.                                                                       |     |
|                |    | Estimated Consumption of Selected Combustible Fuels for Electricity Generation                    |     |
|                |    | ·                                                                                                 | 109 |
| 7.4            |    | Stocks of Coal and Petroleum: Electric Power Sector.                                              |     |
| 7.5            |    | Electricity End Use.                                                                              |     |
| Section        | 8. | Nuclear Energy                                                                                    |     |
| 8.1            |    | Nuclear Energy Overview.                                                                          | 119 |
|                |    | g,                                                                                                |     |
| Section<br>9.1 | 9. | Energy Prices Crude Oil Price Summary                                                             | 122 |
| 9.2            |    | F.O.B. Costs of Crude Oil Imports From Selected Countries.                                        |     |
| 9.3            |    | Landed Costs of Crude Oil Imports From Selected Countries.                                        |     |
| 9.4            |    | Motor Gasoline Retail Prices, U.S. City Average.                                                  |     |
| 9.5            |    | Refiner Prices of Residual Fuel Oil.                                                              |     |
| 9.6            |    | Refiner Prices of Petroleum Products for Resale.                                                  |     |
| 9.7            |    | Refiner Prices of Petroleum Products to End Users.                                                |     |
| 9.8            |    | No. 2 Distillate Prices to Residences                                                             |     |
| <b>7.0</b>     |    | 9.8a Northeastern States.                                                                         | 130 |
|                |    | 9.8b Selected South Atlantic and Midwestern States.                                               |     |
|                |    | 9.8c Selected Western States and U.S. Average.                                                    |     |
| 9.9            |    | Average Retail Prices of Electricity.                                                             |     |
| 9.10           |    | Cost of Fossil-Fuel Receipts at Electric Generating Plants.                                       |     |
| 9.11           |    | Natural Gas Prices.                                                                               |     |