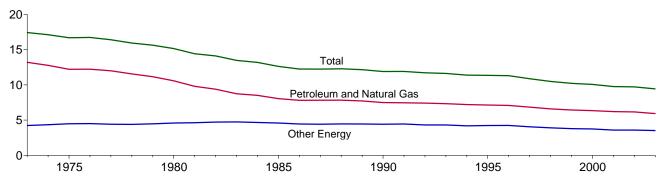

# **Tables**

|         |    | Page                                                                           |
|---------|----|--------------------------------------------------------------------------------|
| Section | 1. | Energy Overview                                                                |
| 1.1     |    | Energy Overview                                                                |
| 1.2     |    | Energy Production by Source                                                    |
| 1.3     |    | Energy Consumption by Source                                                   |
| 1.4     |    | Energy Net Imports by Source. 9                                                |
| 1.5     |    | Merchandise Trade Value                                                        |
| 1.6     |    | Cost of Fuels to End Users in Constant (1982-1984) Dollars                     |
| 1.7     |    | Overview of U.S. Petroleum Trade                                               |
| 1.8     |    | Energy Consumption per Dollar of Gross Domestic Product                        |
| 1.8     |    |                                                                                |
|         |    | Motor Vehicle Mileage, Fuel Consumption, and Fuel Rates                        |
| 1.10    |    | Heating Degree-Days by Census Division                                         |
| 1.11    |    | Cooling Degree-Days by Census Division                                         |
| Section | 2. | Energy Consumption by Sector                                                   |
| 2.1     |    | Energy Consumption by Sector                                                   |
| 2.2     |    | Residential Sector Energy Consumption                                          |
| 2.3     |    | Commercial Sector Energy Consumption                                           |
|         |    |                                                                                |
| 2.4     |    | Industrial Sector Energy Consumption                                           |
| 2.5     |    | Transportation Sector Energy Consumption                                       |
| 2.6     |    | Electric Power Sector Energy Consumption                                       |
| Section | 3  | Petroleum                                                                      |
| 3.1     | ٠. | Petroleum Overview                                                             |
| 3.1     |    | 3.1a Field Production, Stock Change, Petroleum Products Supplied, and Stocks   |
|         |    |                                                                                |
| 2.2     |    |                                                                                |
| 3.2     |    | Crude Oil Supply and Disposition                                               |
|         |    | 3.2a Supply                                                                    |
|         |    | 3.2b Disposition and Stocks                                                    |
| 3.3     |    | Petroleum Imports From                                                         |
|         |    | 3.3a Bahrain, Iran, Iraq, and Kuwait                                           |
|         |    | 3.3b Qatar, Saudi Arabia, U.A.E., and Total Persian Gulf                       |
|         |    | 3.3c Algeria, Ecuador, Gabon, Indonesia, and Libya                             |
|         |    | 3.3d Nigeria, Venezuela, Total Other OPEC, and Total OPEC                      |
|         |    | 3.3e Angola, Australia, Bahamas, Brazil, Canada, and China                     |
|         |    | 3.3f Colombia, Ecuador, Gabon, Italy, Malaysia, and Mexico                     |
|         |    | 3.3g Netherlands, Netherlands Antilles, Norway, Puerto Rico, Russia, and Spain |
|         |    | 3.3h Trinidad and Tobago, United Kingdom, U.S. Virgin Islands, Other Non-OPEC, |
|         |    |                                                                                |
| 2.4     |    | Total Non-OPEC, and Total Imports                                              |
| 3.4     |    | Finished Motor Gasoline Supply and Disposition                                 |
| 3.5     |    | Distillate Fuel Oil Supply and Disposition                                     |
| 3.6     |    | Residual Fuel Oil Supply and Disposition                                       |
| 3.7     |    | Jet Fuel Supply and Disposition                                                |
| 3.8     |    | Liquefied Petroleum Gases Supply and Disposition                               |
| 3.9     |    | Propane and Propylene Supply and Disposition                                   |
| 3.10    |    | Other Petroleum Products Supply and Disposition                                |
| Continu | 1  | Notural Coa                                                                    |
| Section | 4. | Natural Gas                                                                    |
| 4.1     |    | Natural Gas Overview                                                           |
| 4.2     |    | Natural Gas Production                                                         |
| 4.3     |    | Natural Gas Trade by Country                                                   |
| 4.4     |    | Natural Gas Consumption by Sector                                              |
| 4.5     |    | Natural Gas in Underground Storage                                             |