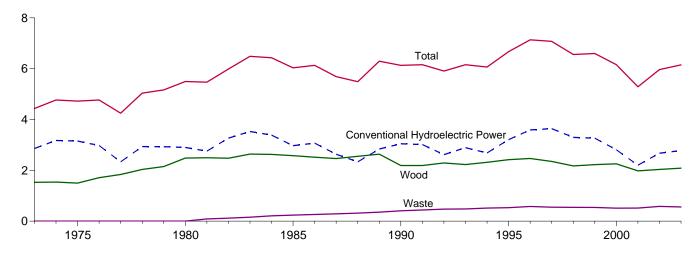

sector was the next largest end-use sector in the use of renewable energy, consuming 0.4 quadrillion Btu---83 percent in the form of wood, 13 percent solar, and 4 percent geothermal. The transportation sector consumed renewable energy in the form of alcohol fuels used in the blending of motor gasoline; in 2003, alcohol fuel use was 0.2 quadrillion Btu. The commercial sector used 0.1 quadrillion Btu in 2003, 45 percent of it as waste and 39 percent as wood.

<sup>&</sup>lt;sup>1</sup>A small amount of alcohol fuel (ethanol blended into motor gasoline) is both fossil fuel (as petroleum) and renewable energy and is counted in both those subtotals but counted only once in total energy consumption.

Figure 10.1 Renewable Energy Consumption (Quadrillion Btu)

Total and Major Sources, 1973-2003



By Source, 2003



By Sector, 2003



### Compared With Other Resources, 1973-2003



#### Compared With Other Resources, 2003



<sup>a</sup>Conventional hydroelectric power.

<sup>b</sup>A small amount of alcohol (ethanol blended into motor gasoline) is both fossil fuel (as petroleum) and renewable energy and is counted in both

those subtotals but counted only once in total energy consumption. Web Page: http://www.eia.doe.gov/emeu/mer/renew.html. Sources: Tables 1.3 and 10.1-10.2c.

**Renewable Energy Consumption by Source Table 10.1** 

(Trillion Btu)

|                               | Conventional<br>Hydroelectric<br>Power <sup>a</sup> | <b>Wood</b> <sup>b</sup> | Waste <sup>c</sup> | Alcohol<br>Fuels <sup>d</sup> | Geothermal <sup>e</sup> | Solar <sup>f</sup> | Wind <sup>g</sup> |