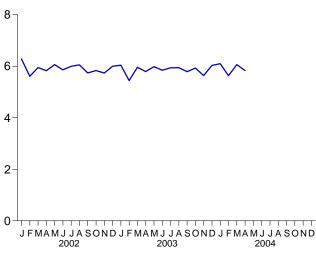

|                    |                     |                |                           |                    |

 <sup>&</sup>lt;sup>a</sup> A balancing item. Includes stock changes, losses, gains, miscellaneous blending components, and unaccounted-for supply.
 R=Revised.
 Notes: • For definitions, see Notes 1 through 4 at end of section.
 • Totals may not equal sum of components due to independent rounding.

<sup>•</sup> Geographic coverage is the 50 States and the District of Columbia. Web Page: http://www.eia.doe.gov/emeu/mer/overview.html. Sources: • Production: Table 1.2. • Consumption: Table 1.3. • Imports and Exports: Tables 3.1b, 4.3, 6.1, 7.1, A2-A6, and Section 2, "Energy Consumption Notes and Sources," Note 5.

Figure 1.2 Energy Production (Quadrillion Btu)







By Major Sources, 1973-2003



By Major Sources, Monthly



Total, January-April



By Major Sources, April 2004



<sup>&</sup>lt;sup>a</sup>Conventional and pumped storage hydroelectric power. Note: Because vertical scales differ, graphs should not be compared.

Web Page: http://www.eia.doe.gov/emeu/mer/overview.html. Source: Table 1.2.

**Table 1.2 Energy Production by Source** 

(Quadrillion Btu)

|                                          |                        | F                           | Fossil Fuels                 |                                    |                                          |                              |                                                      | Renewable Energy <sup>a</sup>          |                             |                     |