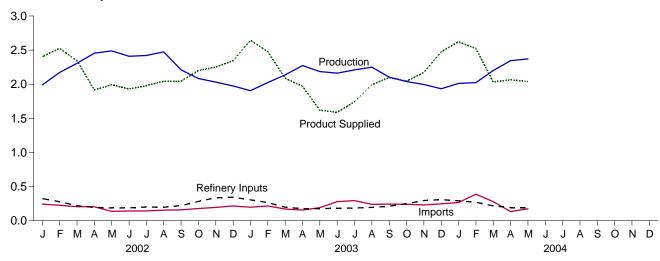

| 38                    | 38              |

Note: Geographic coverage is the 50 States and the District of Columbia. Web Page: http://www.eia.doe.gov/emeu/mer/petro.html.
Sources: • 1973-1991: Energy Information Administration (EIA), Petroleum Supply Annual 1992, Volume 1, May 1993, Table S7. • 1992 forward: EIA, Petroleum Supply Monthly, July 2004, Table S7.

 <sup>&</sup>lt;sup>a</sup> Stocks are at end of period.
 <sup>b</sup> A negative number indicates a decrease in stocks and a positive number indicates an increase.
 <sup>c</sup> See Note 4 at end of section.
 R=Revised. E=Estimate. (s)=Less than +500 barrels per day and greater than -500 barrels per day.

Figure 3.6 Liquefied Petroleum Gases

(Million Barrels per Day, Except as Noted)

Overview, 1973-2003



# Overview, Monthly







Stocks, End of Month



Note: Because vertical scales differ, graphs should not be compared.

Web Page: http://www.eia.doe.gov/emeu/mer/petro.html.

Source: Table 3.8.

**Table 3.8 Liquefied Petroleum Gases Supply and Disposition** 

|                        | Sup                 | ply              |                              | Dispo              | sition          |                     |                     |
|------------------------|---------------------|------------------|------------------------------|--------------------|-----------------|---------------------|---------------------|
|                        | Total<br>Production | Imports          | Stock<br>Change <sup>a</sup> | Refinery<br>Inputs | Exports         | Product<br>Supplied | Stocks <sup>b</sup> |
|