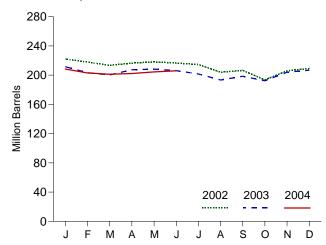

of

Columbia.

Web Page: http://www.eia.doe.gov/emeu/mer/petro.html.

Sources: • 1973-1991: Energy Information Administration (EIA), Petroleum Supply Annual 1992, Volume 1, May 1993, Table S3. • 1992 forward: EIA, Petroleum Supply Monthly, July 2004, Table S3.

b Includes Bahrain, which is shown on Table 3.3a.

As of January 1993, includes petroleum imported from Ecuador, which withdrew from OPEC on December 31, 1992. As of January 1995, includes petroleum imported from Ecuador, which withdrew from OPEC on December 31, 1992. As of January 1995, includes petroleum imported from Gabon, which withdrew from OPEC on December 31, 1994.

Figure 3.2 Finished Motor Gasoline

(Million Barrels per Day, Except as Noted)

Overview, 1973-2003



#### Overview, Monthly







Total Stocks, End of Month



Note: Because vertical scales differ, graphs should not be compared. Web Page: http://www.eia.doe.gov/emeu/mer/petro.html. Source: Table 3.4.

**Table 3.4 Finished Motor Gasoline Supply and Disposition** 

| Production   Imports   Change   Exports   Supplied   Total   Finished   Stocks*