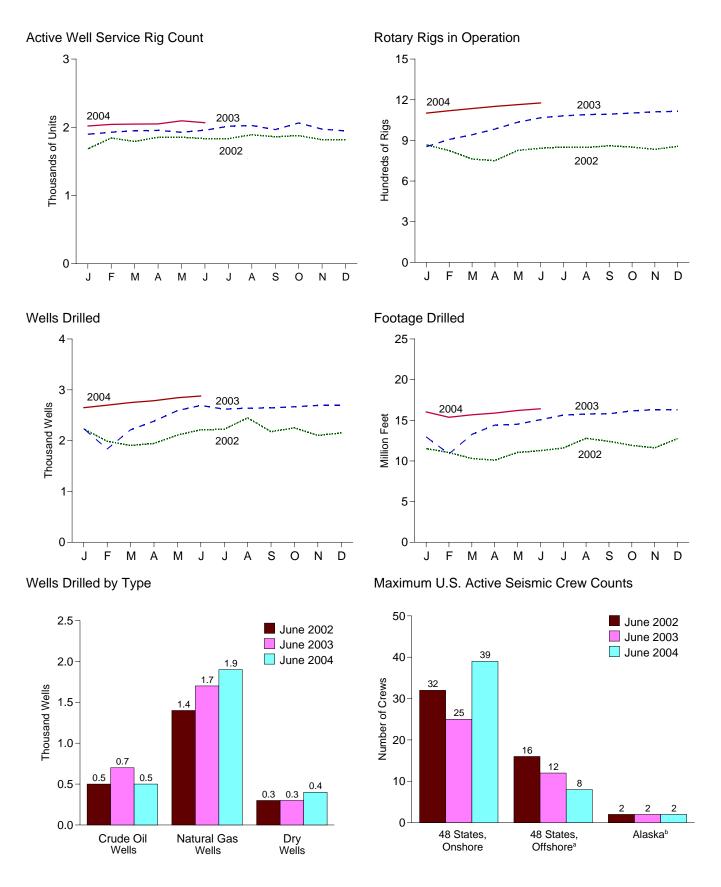

# **Tables (Continued)**

|                |    | P                                                                                                 | age |
|----------------|----|---------------------------------------------------------------------------------------------------|-----|
| Section        | 5. | Crude Oil and Natural Gas Resource Development                                                    |     |
| 5.1            |    | Crude Oil and Natural Gas Drilling Activity Measurements.                                         |     |
| 5.2            |    | Crude Oil and Natural Gas Wells Drilled.                                                          |     |
| 5.3            |    | Maximum U.S. Active Seismic Crew Counts.                                                          | 85  |
| Section        | 6. | Coal                                                                                              |     |
| 6.1            |    | Coal Overview.                                                                                    | 89  |
| 6.2            |    | Coal Consumption by Sector                                                                        | 90  |
| 6.3            |    | Coal Stocks by Sector                                                                             | 91  |
| Section        | 7. | Electricity                                                                                       |     |
| 7.1            |    | Electricity Overview.                                                                             | 97  |
| 7.2            |    | Electricity Net Generation                                                                        |     |
|                |    | 7.2a Total (All Sectors)                                                                          | 99  |
|                |    | 7.2b Electric Power Sector.                                                                       | 100 |
|                |    | 7.2c Commercial and Industrial Sectors.                                                           | 101 |
| 7.3            |    | Consumption of Combustible Fuels for Electricity Generation and Useful Thermal Output             |     |
|                |    | 7.3a Total (All Sectors)                                                                          | 103 |
|                |    | 7.3b Electric Power Sector.                                                                       | 104 |
|                |    | Consumption of Selected Combustible Fuels for Electricity Generation and Useful<br>Thermal Output |     |
|                |    | 7.3c Commercial and Industrial Sectors.                                                           | 105 |
|                |    | Consumption of Combustible Fuels for Electricity Generation                                       |     |
|                |    | 7.3d Total (All Sectors).                                                                         | 107 |
|                |    | 7.3e Electric Power Sector.                                                                       |     |
|                |    | Estimated Consumption of Selected Combustible Fuels for Electricity Generation                    |     |
|                |    | ·                                                                                                 | 109 |
| 7.4            |    | Stocks of Coal and Petroleum: Electric Power Sector.                                              |     |
| 7.5            |    | Electricity End Use.                                                                              |     |
| Section        | 8. | Nuclear Energy                                                                                    |     |
| 8.1            |    | Nuclear Energy Overview.                                                                          | 119 |
|                |    | g,                                                                                                |     |
| Section<br>9.1 | 9. | Energy Prices Crude Oil Price Summary                                                             | 122 |
| 9.2            |    | F.O.B. Costs of Crude Oil Imports From Selected Countries.                                        |     |
| 9.3            |    | Landed Costs of Crude Oil Imports From Selected Countries.                                        |     |
| 9.4            |    | Motor Gasoline Retail Prices, U.S. City Average.                                                  |     |
| 9.5            |    | Refiner Prices of Residual Fuel Oil.                                                              |     |
| 9.6            |    | Refiner Prices of Petroleum Products for Resale.                                                  |     |
| 9.7            |    | Refiner Prices of Petroleum Products to End Users.                                                |     |
| 9.8            |    | No. 2 Distillate Prices to Residences                                                             |     |
| <b>7.0</b>     |    | 9.8a Northeastern States.                                                                         | 130 |
|                |    | 9.8b Selected South Atlantic and Midwestern States.                                               |     |
|                |    | 9.8c Selected Western States and U.S. Average.                                                    |     |
| 9.9            |    | Average Retail Prices of Electricity.                                                             |     |
| 9.10           |    | Cost of Fossil-Fuel Receipts at Electric Generating Plants.                                       |     |
| 9.11           |    | Natural Gas Prices.                                                                               |     |