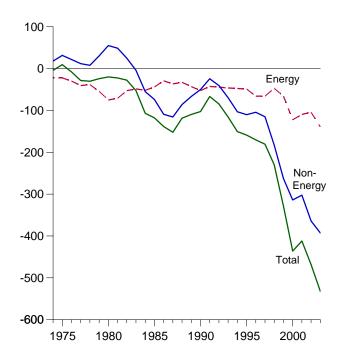

# **Tables**

|         |    | Page                                                                           |
|---------|----|--------------------------------------------------------------------------------|
| Section | 1. | Energy Overview                                                                |
| 1.1     |    | Energy Overview                                                                |
| 1.2     |    | Energy Production by Source                                                    |
| 1.3     |    | Energy Consumption by Source                                                   |
| 1.4     |    | Energy Net Imports by Source. 9                                                |
| 1.5     |    | Merchandise Trade Value                                                        |
| 1.6     |    | Cost of Fuels to End Users in Constant (1982-1984) Dollars                     |
| 1.7     |    | Overview of U.S. Petroleum Trade                                               |
| 1.8     |    | Energy Consumption per Dollar of Gross Domestic Product                        |
| 1.8     |    |                                                                                |
|         |    | Motor Vehicle Mileage, Fuel Consumption, and Fuel Rates                        |
| 1.10    |    | Heating Degree-Days by Census Division                                         |
| 1.11    |    | Cooling Degree-Days by Census Division                                         |
| Section | 2. | Energy Consumption by Sector                                                   |
| 2.1     |    | Energy Consumption by Sector                                                   |
| 2.2     |    | Residential Sector Energy Consumption                                          |
| 2.3     |    | Commercial Sector Energy Consumption                                           |
|         |    |                                                                                |
| 2.4     |    | Industrial Sector Energy Consumption                                           |
| 2.5     |    | Transportation Sector Energy Consumption                                       |
| 2.6     |    | Electric Power Sector Energy Consumption                                       |
| Section | 3  | Petroleum                                                                      |
| 3.1     | ٠. | Petroleum Overview                                                             |
| 3.1     |    | 3.1a Field Production, Stock Change, Petroleum Products Supplied, and Stocks   |
|         |    |                                                                                |
| 2.2     |    |                                                                                |
| 3.2     |    | Crude Oil Supply and Disposition                                               |
|         |    | 3.2a Supply                                                                    |
|         |    | 3.2b Disposition and Stocks                                                    |
| 3.3     |    | Petroleum Imports From                                                         |
|         |    | 3.3a Bahrain, Iran, Iraq, and Kuwait                                           |
|         |    | 3.3b Qatar, Saudi Arabia, U.A.E., and Total Persian Gulf                       |
|         |    | 3.3c Algeria, Ecuador, Gabon, Indonesia, and Libya                             |
|         |    | 3.3d Nigeria, Venezuela, Total Other OPEC, and Total OPEC                      |
|         |    | 3.3e Angola, Australia, Bahamas, Brazil, Canada, and China                     |
|         |    | 3.3f Colombia, Ecuador, Gabon, Italy, Malaysia, and Mexico                     |
|         |    | 3.3g Netherlands, Netherlands Antilles, Norway, Puerto Rico, Russia, and Spain |
|         |    | 3.3h Trinidad and Tobago, United Kingdom, U.S. Virgin Islands, Other Non-OPEC, |
|         |    |                                                                                |
| 2.4     |    | Total Non-OPEC, and Total Imports                                              |
| 3.4     |    | Finished Motor Gasoline Supply and Disposition                                 |
| 3.5     |    | Distillate Fuel Oil Supply and Disposition                                     |
| 3.6     |    | Residual Fuel Oil Supply and Disposition                                       |
| 3.7     |    | Jet Fuel Supply and Disposition                                                |
| 3.8     |    | Liquefied Petroleum Gases Supply and Disposition                               |
| 3.9     |    | Propane and Propylene Supply and Disposition                                   |
| 3.10    |    | Other Petroleum Products Supply and Disposition                                |
| Continu | 1  | Notural Coa                                                                    |
| Section | 4. | Natural Gas                                                                    |
| 4.1     |    | Natural Gas Overview                                                           |
| 4.2     |    | Natural Gas Production                                                         |
| 4.3     |    | Natural Gas Trade by Country                                                   |
| 4.4     |    | Natural Gas Consumption by Sector                                              |
| 4.5     |    | Natural Gas in Underground Storage                                             |