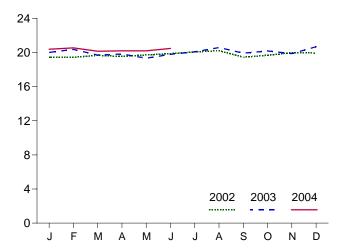

# **Tables**

|         |    | Page                                                                           |
|---------|----|--------------------------------------------------------------------------------|
| Section | 1. | Energy Overview                                                                |
| 1.1     |    | Energy Overview                                                                |
| 1.2     |    | Energy Production by Source                                                    |
| 1.3     |    | Energy Consumption by Source                                                   |
| 1.4     |    | Energy Net Imports by Source. 9                                                |
| 1.5     |    | Merchandise Trade Value                                                        |
| 1.6     |    | Cost of Fuels to End Users in Constant (1982-1984) Dollars                     |
| 1.7     |    | Overview of U.S. Petroleum Trade                                               |
| 1.8     |    | Energy Consumption per Dollar of Gross Domestic Product                        |
| 1.8     |    |                                                                                |
|         |    | Motor Vehicle Mileage, Fuel Consumption, and Fuel Rates                        |
| 1.10    |    | Heating Degree-Days by Census Division                                         |
| 1.11    |    | Cooling Degree-Days by Census Division                                         |
| Section | 2. | Energy Consumption by Sector                                                   |
| 2.1     |    | Energy Consumption by Sector                                                   |
| 2.2     |    | Residential Sector Energy Consumption                                          |
| 2.3     |    | Commercial Sector Energy Consumption                                           |
|         |    |                                                                                |
| 2.4     |    | Industrial Sector Energy Consumption                                           |
| 2.5     |    | Transportation Sector Energy Consumption                                       |
| 2.6     |    | Electric Power Sector Energy Consumption                                       |
| Section | 3  | Petroleum                                                                      |
| 3.1     | ٠. | Petroleum Overview                                                             |
| 3.1     |    | 3.1a Field Production, Stock Change, Petroleum Products Supplied, and Stocks   |
|         |    |                                                                                |
| 2.2     |    |                                                                                |
| 3.2     |    | Crude Oil Supply and Disposition                                               |
|         |    | 3.2a Supply                                                                    |
|         |    | 3.2b Disposition and Stocks                                                    |
| 3.3     |    | Petroleum Imports From                                                         |
|         |    | 3.3a Bahrain, Iran, Iraq, and Kuwait                                           |
|         |    | 3.3b Qatar, Saudi Arabia, U.A.E., and Total Persian Gulf                       |
|         |    | 3.3c Algeria, Ecuador, Gabon, Indonesia, and Libya                             |
|         |    | 3.3d Nigeria, Venezuela, Total Other OPEC, and Total OPEC                      |
|         |    | 3.3e Angola, Australia, Bahamas, Brazil, Canada, and China                     |
|         |    | 3.3f Colombia, Ecuador, Gabon, Italy, Malaysia, and Mexico                     |
|         |    | 3.3g Netherlands, Netherlands Antilles, Norway, Puerto Rico, Russia, and Spain |
|         |    | 3.3h Trinidad and Tobago, United Kingdom, U.S. Virgin Islands, Other Non-OPEC, |
|         |    |                                                                                |
| 2.4     |    | Total Non-OPEC, and Total Imports                                              |
| 3.4     |    | Finished Motor Gasoline Supply and Disposition                                 |
| 3.5     |    | Distillate Fuel Oil Supply and Disposition                                     |
| 3.6     |    | Residual Fuel Oil Supply and Disposition                                       |
| 3.7     |    | Jet Fuel Supply and Disposition                                                |
| 3.8     |    | Liquefied Petroleum Gases Supply and Disposition                               |
| 3.9     |    | Propane and Propylene Supply and Disposition                                   |
| 3.10    |    | Other Petroleum Products Supply and Disposition                                |
| Continu | 1  | Notural Coa                                                                    |
| Section | 4. | Natural Gas                                                                    |
| 4.1     |    | Natural Gas Overview                                                           |
| 4.2     |    | Natural Gas Production                                                         |
| 4.3     |    | Natural Gas Trade by Country                                                   |
| 4.4     |    | Natural Gas Consumption by Sector                                              |
| 4.5     |    | Natural Gas in Underground Storage                                             |