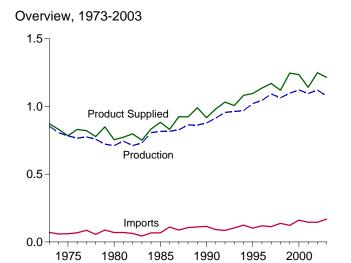

| 223                | 80              | 2,155               | 81                  |
|                        |                     |                  |                              |                    |                 |                     |                     |

a A negative number indicates a decrease in stocks and a positive number indicates an increase.
 b Stocks are at end of period.
 c See Note 4 at end of section.
 d See Note 6 at end of section.

Web Page: http://www.eia.doe.gov/emeu/mer/petro.html.
Sources: • 1973-1991: Energy Information Administration (EIA),
Petroleum Supply Annual 1992, Volume 1, May 1993, Table S8. • 1992
forward: EIA, Petroleum Supply Monthly, July 2004, Table S9.

Figure 3.7 Propane and Propylene

(Million Barrels per Day, Except as Noted)



Stocks, End of Month



Product Supplied, Monthly







Share of Liquefied Petroleum Gases, May



Note: Because vertical scales differ, graphs should not be compared. Web Page: http://www.eia.doe.gov/emeu/mer/petro.html.

Source: Table 3.9 and, for calculation of shares, data prior to rounding.

Table 3.9 Propane and Propylene Supply and Disposition (A Subset of Table 3.8)

|                              | Sup                                      | ply                     |                                      | Dispo              | sition          |                                      |                       |
|------------------------------|------------------------------------------|-------------------------|--------------------------------------|--------------------|---------------