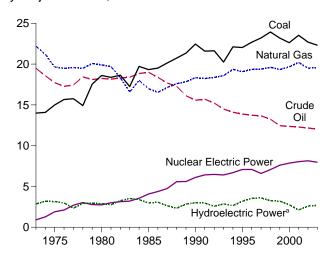

|                     |                |                           |                    |

 <sup>&</sup>lt;sup>a</sup> A balancing item. Includes stock changes, losses, gains, miscellaneous blending components, and unaccounted-for supply.
 R=Revised.
 Notes: • For definitions, see Notes 1 through 4 at end of section.
 • Totals may not equal sum of components due to independent rounding.

<sup>•</sup> Geographic coverage is the 50 States and the District of Columbia. Web Page: http://www.eia.doe.gov/emeu/mer/overview.html. Sources: • Production: Table 1.2. • Consumption: Table 1.3. • Imports and Exports: Tables 3.1b, 4.3, 6.1, 7.1, A2-A6, and Section 2, "Energy Consumption Notes and Sources," Note 5.

Figure 1.2 Energy Production (Quadrillion Btu)







By Major Sources, 1973-2003



By Major Sources, Monthly



Total, January-April



By Major Sources, April 2004



<sup>&</sup>lt;sup>a</sup>Conventional and pumped storage hydroelectric power. Note: Because vertical scales differ, graphs should not be compared.

Web Page: http://www.eia.doe.gov/emeu/mer/overview.html. Source: Table 1.2.

**Table 1.2 Energy Production by Source** 

(Quadrillion Btu)

|                                          |                        | F                           | Fossil Fuels                 |                                    |                                          |                              |                                                      | Renewable Energy <sup>a</sup>          |                             |                     |                      |