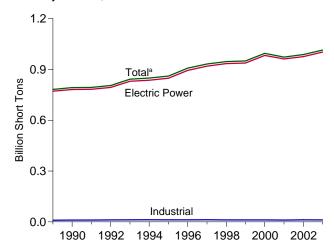

# **Tables (Continued)**

|                |    | P                                                                                                 | age |
|----------------|----|---------------------------------------------------------------------------------------------------|-----|
| Section        | 5. | Crude Oil and Natural Gas Resource Development                                                    |     |
| 5.1            |    | Crude Oil and Natural Gas Drilling Activity Measurements.                                         |     |
| 5.2            |    | Crude Oil and Natural Gas Wells Drilled.                                                          |     |
| 5.3            |    | Maximum U.S. Active Seismic Crew Counts.                                                          | 85  |
| Section        | 6. | Coal                                                                                              |     |
| 6.1            |    | Coal Overview.                                                                                    | 89  |
| 6.2            |    | Coal Consumption by Sector                                                                        | 90  |
| 6.3            |    | Coal Stocks by Sector                                                                             | 91  |
| Section        | 7. | Electricity                                                                                       |     |
| 7.1            |    | Electricity Overview.                                                                             | 97  |
| 7.2            |    | Electricity Net Generation                                                                        |     |
|                |    | 7.2a Total (All Sectors)                                                                          | 99  |
|                |    | 7.2b Electric Power Sector.                                                                       | 100 |
|                |    | 7.2c Commercial and Industrial Sectors.                                                           | 101 |
| 7.3            |    | Consumption of Combustible Fuels for Electricity Generation and Useful Thermal Output             |     |
|                |    | 7.3a Total (All Sectors)                                                                          | 103 |
|                |    | 7.3b Electric Power Sector.                                                                       | 104 |
|                |    | Consumption of Selected Combustible Fuels for Electricity Generation and Useful<br>Thermal Output |     |
|                |    | 7.3c Commercial and Industrial Sectors.                                                           | 105 |
|                |    | Consumption of Combustible Fuels for Electricity Generation                                       |     |
|                |    | 7.3d Total (All Sectors).                                                                         | 107 |
|                |    | 7.3e Electric Power Sector.                                                                       |     |
|                |    | Estimated Consumption of Selected Combustible Fuels for Electricity Generation                    |     |
|                |    | ·                                                                                                 | 109 |
| 7.4            |    | Stocks of Coal and Petroleum: Electric Power Sector.                                              |     |
| 7.5            |    | Electricity End Use.                                                                              |     |
| Section        | 8. | Nuclear Energy                                                                                    |     |
| 8.1            |    | Nuclear Energy Overview.                                                                          | 119 |
|                |    | g,                                                                                                |     |
| Section<br>9.1 | 9. | Energy Prices Crude Oil Price Summary                                                             | 122 |
| 9.2            |    | F.O.B. Costs of Crude Oil Imports From Selected Countries.                                        |     |
| 9.3            |    | Landed Costs of Crude Oil Imports From Selected Countries.                                        |     |
| 9.4            |    | Motor Gasoline Retail Prices, U.S. City Average.                                                  |     |
| 9.5            |    | Refiner Prices of Residual Fuel Oil.                                                              |     |
| 9.6            |    | Refiner Prices of Petroleum Products for Resale.                                                  |     |
| 9.7            |    | Refiner Prices of Petroleum Products to End Users.                                                |     |
| 9.8            |    | No. 2 Distillate Prices to Residences                                                             |     |
| <b>7.0</b>     |    | 9.8a Northeastern States.                                                                         | 130 |
|                |    | 9.8b Selected South Atlantic and Midwestern States.                                               |     |
|                |    | 9.8c Selected Western States and U.S. Average.                                                    |     |
| 9.9            |    | Average Retail Prices of Electricity.                                                             |     |
| 9.10           |    | Cost of Fossil-Fuel Receipts at Electric Generating Plants.                                       |     |
| 9.11           |    | Natural Gas Prices.                                                                               |     |