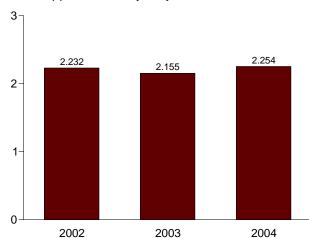

38                    | 38              |

Note: Geographic coverage is the 50 States and the District of Columbia. Web Page: http://www.eia.doe.gov/emeu/mer/petro.html.
Sources: • 1973-1991: Energy Information Administration (EIA), Petroleum Supply Annual 1992, Volume 1, May 1993, Table S7. • 1992 forward: EIA, Petroleum Supply Monthly, July 2004, Table S7.

 <sup>&</sup>lt;sup>a</sup> Stocks are at end of period.
 <sup>b</sup> A negative number indicates a decrease in stocks and a positive number indicates an increase.
 <sup>c</sup> See Note 4 at end of section.
 R=Revised. E=Estimate. (s)=Less than +500 barrels per day and greater than -500 barrels per day.

Figure 3.6 Liquefied Petroleum Gases

(Million Barrels per Day, Except as Noted)

Overview, 1973-2003



# Overview, Monthly







Stocks, End of Month



Note: Because vertical scales differ, graphs should not be compared.

Web Page: http://www.eia.doe.gov/emeu/mer/petro.html.

Source: Table 3.8.

**Table 3.8 Liquefied Petroleum Gases Supply and Disposition** 

|                        | Sup                 | ply              |                              | Dispo              | sition          |                     |                     |
|------------------------|---------------------|------------------|------------------------------|--------------------|-----------------|---------------------|---------------------|
|                        | Total<br>Production | Imports          | Stock<br>Change <sup>a</sup> | Refinery<br>Inputs | Exports         | Product<br>Supplied | Stocks <sup>b</sup> |
|