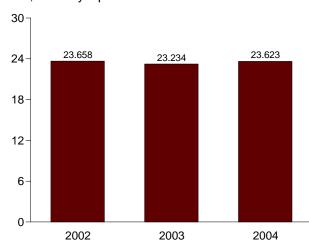

|                    |

 <sup>&</sup>lt;sup>a</sup> A balancing item. Includes stock changes, losses, gains, miscellaneous blending components, and unaccounted-for supply.
 R=Revised.
 Notes: • For definitions, see Notes 1 through 4 at end of section.
 • Totals may not equal sum of components due to independent rounding.

<sup>•</sup> Geographic coverage is the 50 States and the District of Columbia. Web Page: http://www.eia.doe.gov/emeu/mer/overview.html. Sources: • Production: Table 1.2. • Consumption: Table 1.3. • Imports and Exports: Tables 3.1b, 4.3, 6.1, 7.1, A2-A6, and Section 2, "Energy Consumption Notes and Sources," Note 5.

Figure 1.2 Energy Production (Quadrillion Btu)







By Major Sources, 1973-2003



By Major Sources, Monthly



Total, January-April



By Major Sources, April 2004



<sup>&</sup>lt;sup>a</sup>Conventional and pumped storage hydroelectric power. Note: Because vertical scales differ, graphs should not be compared.

Web Page: http://www.eia.doe.gov/emeu/mer/overview.html. Source: Table 1.2.

**Table 1.2 Energy Production by Source** 

(Quadrillion Btu)

|                                          |                        | F                           | Fossil Fuels                 |                                    |                                          |                              |                                                      | Renewable Energy <sup>a</sup>          |                             |                     |                      |                      |