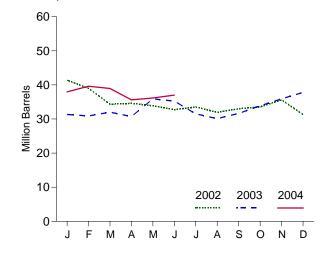

ecrease in stocks and a positive number indicates an increase.

B ye weight.

See Note 6 at end of section.

See Note 4 at end of section.

 <sup>&</sup>lt;sup>9</sup> See Note 3 at end of section.
 R=Revised. NA=Not available. -=Not applicable. E=Estimate.
 Notes: • Totals may not equal sum of components due to independent rounding. • Geographic coverage is the 50 States and the District of

Columbia.

Web Page: http://www.eia.doe.gov/emeu/mer/petro.html.

Sources: • 1973-1991: Energy Information Administration (EIA),

Petroleum Supply Annual 1992, Volume 1, May 1993, Table S5. • 1992

forward: EIA, Petroleum Supply Monthly, July 2004, Table S5.

Figure 3.4 Residual Fuel Oil

(Million Barrels per Day, Except as Noted)

Overview, 1973-2003



Overview, Monthly







Stocks, End of Month



Note: Because vertical scales differ, graphs should not be compared. Web Page: http://www.eia.doe.gov/emeu/mer/petro.html. Source: Table 3.6.

Table 3.6 Residual Fuel Oil Supply and Disposition

|                            |                                      | Supply           |                                            |                              | Disposition             |                                      |                     |
|----------------------------|--------------------------------------|------------------|--------------------------------------------|------------------------------|-------------------------|--------------------------------------|---------------------|
|                            | Total<br>Production                  | Imports          | Crude Oil<