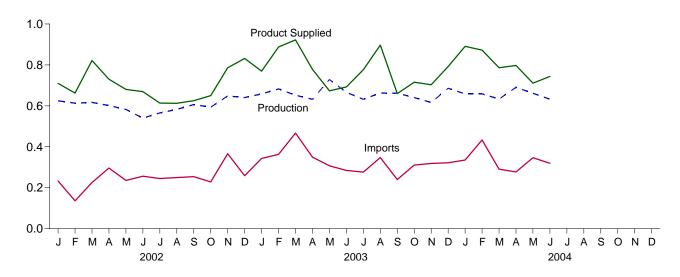

egative number indicates a decrease in stocks and a positive number indicates an increase.

B ye weight.

See Note 6 at end of section.

See Note 4 at end of section.

 <sup>&</sup>lt;sup>9</sup> See Note 3 at end of section.
 R=Revised. NA=Not available. -=Not applicable. E=Estimate.
 Notes: • Totals may not equal sum of components due to independent rounding. • Geographic coverage is the 50 States and the District of

Columbia.

Web Page: http://www.eia.doe.gov/emeu/mer/petro.html.

Sources: • 1973-1991: Energy Information Administration (EIA),

Petroleum Supply Annual 1992, Volume 1, May 1993, Table S5. • 1992

forward: EIA, Petroleum Supply Monthly, July 2004, Table S5.

Figure 3.4 Residual Fuel Oil

(Million Barrels per Day, Except as Noted)

Overview, 1973-2003



Overview, Monthly







Stocks, End of Month



Note: Because vertical scales differ, graphs should not be compared. Web Page: http://www.eia.doe.gov/emeu/mer/petro.html. Source: Table 3.6.

Table 3.6 Residual Fuel Oil Supply and Disposition

|                            |                                      | Supply           |                                            |                              | Disposition             |                                      |                     |
|----------------------------|--------------------------------------|------------------|--------------------------------------------|------------------------------|-------------------------|--------------------------------------|---------------------|
|                            | Total<br>Production                  | I