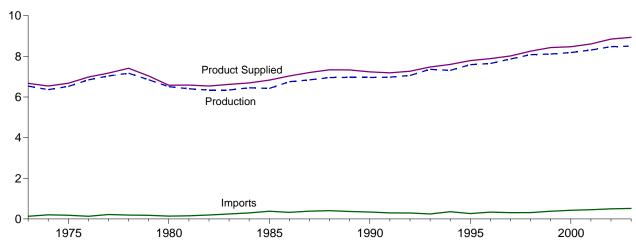

U.S. geographic coverage is the 50 States and the District of

Columbia.

Web Page: http://www.eia.doe.gov/emeu/mer/petro.html.

Sources: • 1973-1991: Energy Information Administration (EIA), Petroleum Supply Annual 1992, Volume 1, May 1993, Table S3. • 1992 forward: EIA, Petroleum Supply Monthly, July 2004, Table S3.

b Includes Bahrain, which is shown on Table 3.3a.

As of January 1993, includes petroleum imported from Ecuador, which withdrew from OPEC on December 31, 1992. As of January 1995, includes petroleum imported from Ecuador, which withdrew from OPEC on December 31, 1992. As of January 1995, includes petroleum imported from Gabon, which withdrew from OPEC on December 31, 1994.

Figure 3.2 Finished Motor Gasoline

(Million Barrels per Day, Except as Noted)

Overview, 1973-2003



#### Overview, Monthly







Total Stocks, End of Month



Note: Because vertical scales differ, graphs should not be compared. Web Page: http://www.eia.doe.gov/emeu/mer/petro.html. Source: Table 3.4.

**Table 3.4 Finished Motor Gasoline Supply and Disposition** 

| Production   Imports   Change   Exports   Supplied   Total   Finished   Stocks*