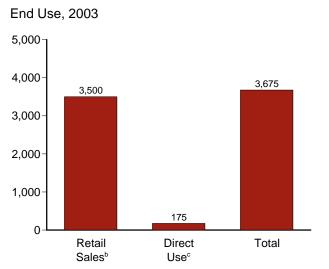

# **Tables**

|         |    | Page                                                                           |
|---------|----|--------------------------------------------------------------------------------|
| Section | 1. | Energy Overview                                                                |
| 1.1     |    | Energy Overview                                                                |
| 1.2     |    | Energy Production by Source                                                    |
| 1.3     |    | Energy Consumption by Source                                                   |
| 1.4     |    | Energy Net Imports by Source. 9                                                |
| 1.5     |    | Merchandise Trade Value                                                        |
| 1.6     |    | Cost of Fuels to End Users in Constant (1982-1984) Dollars                     |
| 1.7     |    | Overview of U.S. Petroleum Trade                                               |
| 1.8     |    | Energy Consumption per Dollar of Gross Domestic Product                        |
| 1.8     |    |                                                                                |
|         |    | Motor Vehicle Mileage, Fuel Consumption, and Fuel Rates                        |
| 1.10    |    | Heating Degree-Days by Census Division                                         |
| 1.11    |    | Cooling Degree-Days by Census Division                                         |
| Section | 2. | Energy Consumption by Sector                                                   |
| 2.1     |    | Energy Consumption by Sector                                                   |
| 2.2     |    | Residential Sector Energy Consumption                                          |
| 2.3     |    | Commercial Sector Energy Consumption                                           |
|         |    |                                                                                |
| 2.4     |    | Industrial Sector Energy Consumption                                           |
| 2.5     |    | Transportation Sector Energy Consumption                                       |
| 2.6     |    | Electric Power Sector Energy Consumption                                       |
| Section | 3  | Petroleum                                                                      |
| 3.1     | ٠. | Petroleum Overview                                                             |
| 3.1     |    | 3.1a Field Production, Stock Change, Petroleum Products Supplied, and Stocks   |
|         |    |                                                                                |
| 2.2     |    |                                                                                |
| 3.2     |    | Crude Oil Supply and Disposition                                               |
|         |    | 3.2a Supply                                                                    |
|         |    | 3.2b Disposition and Stocks                                                    |
| 3.3     |    | Petroleum Imports From                                                         |
|         |    | 3.3a Bahrain, Iran, Iraq, and Kuwait                                           |
|         |    | 3.3b Qatar, Saudi Arabia, U.A.E., and Total Persian Gulf                       |
|         |    | 3.3c Algeria, Ecuador, Gabon, Indonesia, and Libya                             |
|         |    | 3.3d Nigeria, Venezuela, Total Other OPEC, and Total OPEC                      |
|         |    | 3.3e Angola, Australia, Bahamas, Brazil, Canada, and China                     |
|         |    | 3.3f Colombia, Ecuador, Gabon, Italy, Malaysia, and Mexico                     |
|         |    | 3.3g Netherlands, Netherlands Antilles, Norway, Puerto Rico, Russia, and Spain |
|         |    | 3.3h Trinidad and Tobago, United Kingdom, U.S. Virgin Islands, Other Non-OPEC, |
|         |    |                                                                                |
| 2.4     |    | Total Non-OPEC, and Total Imports                                              |
| 3.4     |    | Finished Motor Gasoline Supply and Disposition                                 |
| 3.5     |    | Distillate Fuel Oil Supply and Disposition                                     |
| 3.6     |    | Residual Fuel Oil Supply and Disposition                                       |
| 3.7     |    | Jet Fuel Supply and Disposition                                                |
| 3.8     |    | Liquefied Petroleum Gases Supply and Disposition                               |
| 3.9     |    | Propane and Propylene Supply and Disposition                                   |
| 3.10    |    | Other Petroleum Products Supply and Disposition                                |
| Continu | 1  | Notural Coa                                                                    |
| Section | 4. | Natural Gas                                                                    |
| 4.1     |    | Natural Gas Overview                                                           |
| 4.2     |    | Natural Gas Production                                                         |
| 4.3     |    | Natural Gas Trade by Country                                                   |
| 4.4     |    | Natural Gas Consumption by Sector                                              |
| 4.5     |    | Natural Gas in Underground Storage                                             |