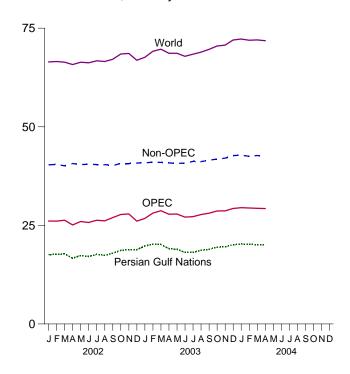

# **Contents**

|          |     |                                                | Page  |
|----------|-----|------------------------------------------------|-------|
| Section  | 1.  | Energy Overview                                | 1     |
| Section  | 2.  | Energy Consumption by Sector.                  | . 23  |
| Section  | 3.  | Petroleum                                      | 41    |
| Section  | 4.  | Natural Gas                                    | 71    |
| Section  | 5.  | Crude Oil and Natural Gas Resource Development | 81    |
| Section  | 6.  | Coal                                           | . 87  |
| Section  | 7.  | Electricity                                    | 95    |
| Section  | 8.  | Nuclear Energy                                 | . 117 |
| Section  | 9.  | Energy Prices.                                 | . 121 |
| Section  | 10. | Renewable Energy                               | . 141 |
| Section  | 11. | International Petroleum                        | 149   |
| Appendix | A.  | Thermal Conversion Factors                     | 159   |
| Appendix | B.  | Metric and Other Physical Conversion Factors   | 169   |
| Appendix | C.  | List of Energy Plugs                           | . 173 |
| Glossary |     |                                                | 175   |

# **Tables (Continued)**

|                |    | P                                                                                                 | age |
|----------------|----|---------------------------------------------------------------------------------------------------|-----|
| Section        | 5. | Crude Oil and Natural Gas Resource Development                                                    |     |
| 5.1            |    | Crude Oil and Natural Gas Drilling Activity Measurements.                                         |     |
| 5.2            |    | Crude Oil and Natural Gas Wells Drilled.                                                          |     |
| 5.3            |    | Maximum U.S. Active Seismic Crew Counts.                                                          | 85  |
| Section        | 6. | Coal                                                                                              |     |
| 6.1            |    | Coal Overview.                                                                                    | 89  |
| 6.2            |    | Coal Consumption by Sector                                                                        | 90  |
| 6.3            |    | Coal Stocks by Sector                                                                             | 91  |
| Section        | 7. | Electricity                                                                                       |     |
| 7.1            |    | Electricity Overview.                                                                             | 97  |
| 7.2            |    | Electricity Net Generation                                                                        |     |
|                |    | 7.2a Total (All Sectors)                                                                          | 99  |
|                |    | 7.2b Electric Power Sector.                                                                       | 100 |
|                |    | 7.2c Commercial and Industrial Sectors.                                                           | 101 |
| 7.3            |    | Consumption of Combustible Fuels for Electricity Generation and Useful Thermal Output             |     |
|                |    | 7.3a Total (All Sectors)                                                                          | 103 |
|                |    | 7.3b Electric Power Sector.                                                                       | 104 |
|                |    | Consumption of Selected Combustible Fuels for Electricity Generation and Useful<br>Thermal Output |     |
|                |    | 7.3c Commercial and Industrial Sectors.                                                           | 105 |
|                |    | Consumption of Combustible Fuels for Electricity Generation                                       |     |
|                |    | 7.3d Total (All Sectors).                                                                         | 107 |
|                |    | 7.3e Electric Power Sector.                                                                       |     |
|                |    | Estimated Consumption of Selected Combustible Fuels for Electricity Generation                    |     |
|                |    | ·                                                                                                 | 109 |
| 7.4            |    | Stocks of Coal and Petroleum: Electric Power Sector.                                              |     |
| 7.5            |    | Electricity End Use.                                                                              |     |
| Section        | 8. | Nuclear Energy                                                                                    |     |
| 8.1            |    | Nuclear Energy Overview.                                                                          | 119 |
|                |    | g,                                                                                                |     |
| Section<br>9.1 | 9. | Energy Prices Crude Oil Price Summary                                                             | 122 |
| 9.2            |    | F.O.B. Costs of Crude Oil Imports From Selected Countries.                                        |     |
| 9.3            |    | Landed Costs of Crude Oil Imports From Selected Countries.                                        |     |
| 9.4            |    | Motor Gasoline Retail Prices, U.S. City Average.                                                  |     |
| 9.5            |    | Refiner Prices of Residual Fuel Oil.                                                              |     |
| 9.6            |    | Refiner Prices of Petroleum Products for Resale.                                                  |     |
| 9.7            |    | Refiner Prices of Petroleum Products to End Users.                                                |     |
| 9.8            |    | No. 2 Distillate Prices to Residences                                                             |     |
| <b>7.0</b>     |    | 9.8a Northeastern States.                                                                         | 130 |
|                |    | 9.8b Selected South Atlantic and Midwestern States.                                               |     |
|                |    | 9.8c Selected Western States and U.S. Average.                                                    |     |
| 9.9            |    | Average Retail Prices of Electricity.                                                             |     |
| 9.10           |    | Cost of Fossil-Fuel Receipts at Electric Generating Plants.                                       |     |
| 9.11           |    | Natural Gas Prices.                                                                               |     |