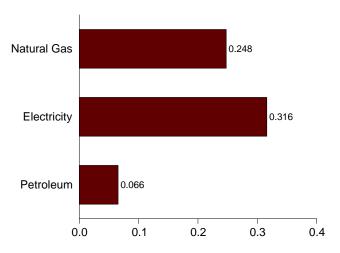

## Monthly Energy Review

The Monthly Energy Review (MER) is the Energy Information Administration's primary report of recent energy statistics. Included are total energy production, consumption, and trade; energy prices; overviews of petroleum, natural gas, coal, electricity, nuclear energy, renewable energy, and international petroleum; and data unit conversions.