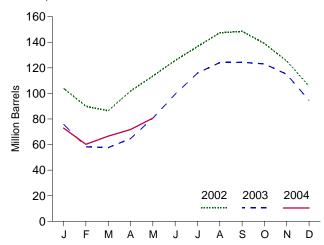

38              |

Note: Geographic coverage is the 50 States and the District of Columbia. Web Page: http://www.eia.doe.gov/emeu/mer/petro.html.
Sources: • 1973-1991: Energy Information Administration (EIA), Petroleum Supply Annual 1992, Volume 1, May 1993, Table S7. • 1992 forward: EIA, Petroleum Supply Monthly, July 2004, Table S7.

 <sup>&</sup>lt;sup>a</sup> Stocks are at end of period.
 <sup>b</sup> A negative number indicates a decrease in stocks and a positive number indicates an increase.
 <sup>c</sup> See Note 4 at end of section.
 R=Revised. E=Estimate. (s)=Less than +500 barrels per day and greater than -500 barrels per day.

Figure 3.6 Liquefied Petroleum Gases

(Million Barrels per Day, Except as Noted)

Overview, 1973-2003



# Overview, Monthly







Stocks, End of Month



Note: Because vertical scales differ, graphs should not be compared.

Web Page: http://www.eia.doe.gov/emeu/mer/petro.html.

Source: Table 3.8.

**Table 3.8 Liquefied Petroleum Gases Supply and Disposition** 

|                        | Sup                 | ply              |                              | Dispo              | sition          |                     |                     |
|------------------------|---------------------|------------------|------------------------------|--------------------|-----------------|---------------------|---------------------|
|                        | Total<br>Production | Imports          | Stock<br>Change <sup>a</sup> | Refinery<br>Inputs | Exports         | Product<br>Supplied | Stocks <sup>b</sup> |
|                        |