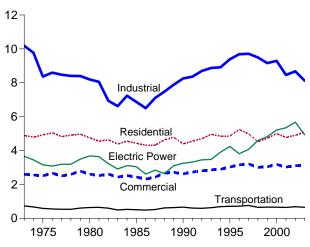

# **Tables (Continued)**

|                |    | P                                                                                                 | age |
|----------------|----|---------------------------------------------------------------------------------------------------|-----|
| Section        | 5. | Crude Oil and Natural Gas Resource Development                                                    |     |
| 5.1            |    | Crude Oil and Natural Gas Drilling Activity Measurements.                                         |     |
| 5.2            |    | Crude Oil and Natural Gas Wells Drilled.                                                          |     |
| 5.3            |    | Maximum U.S. Active Seismic Crew Counts.                                                          | 85  |
| Section        | 6. | Coal                                                                                              |     |
| 6.1            |    | Coal Overview.                                                                                    | 89  |
| 6.2            |    | Coal Consumption by Sector                                                                        | 90  |
| 6.3            |    | Coal Stocks by Sector                                                                             | 91  |
| Section        | 7. | Electricity                                                                                       |     |
| 7.1            |    | Electricity Overview.                                                                             | 97  |
| 7.2            |    | Electricity Net Generation                                                                        |     |
|                |    | 7.2a Total (All Sectors)                                                                          | 99  |
|                |    | 7.2b Electric Power Sector.                                                                       | 100 |
|                |    | 7.2c Commercial and Industrial Sectors.                                                           | 101 |
| 7.3            |    | Consumption of Combustible Fuels for Electricity Generation and Useful Thermal Output             |     |
|                |    | 7.3a Total (All Sectors)                                                                          | 103 |
|                |    | 7.3b Electric Power Sector.                                                                       | 104 |
|                |    | Consumption of Selected Combustible Fuels for Electricity Generation and Useful<br>Thermal Output |     |
|                |    | 7.3c Commercial and Industrial Sectors.                                                           | 105 |
|                |    | Consumption of Combustible Fuels for Electricity Generation                                       |     |
|                |    | 7.3d Total (All Sectors).                                                                         | 107 |
|                |    | 7.3e Electric Power Sector.                                                                       |     |
|                |    | Estimated Consumption of Selected Combustible Fuels for Electricity Generation                    |     |
|                |    | ·                                                                                                 | 109 |
| 7.4            |    | Stocks of Coal and Petroleum: Electric Power Sector.                                              |     |
| 7.5            |    | Electricity End Use.                                                                              |     |
| Section        | 8. | Nuclear Energy                                                                                    |     |
| 8.1            |    | Nuclear Energy Overview.                                                                          | 119 |
|                |    | g,                                                                                                |     |
| Section<br>9.1 | 9. | Energy Prices Crude Oil Price Summary                                                             | 122 |
| 9.2            |    | F.O.B. Costs of Crude Oil Imports From Selected Countries.                                        |     |
| 9.3            |    | Landed Costs of Crude Oil Imports From Selected Countries.                                        |     |
| 9.4            |    | Motor Gasoline Retail Prices, U.S. City Average.                                                  |     |
| 9.5            |    | Refiner Prices of Residual Fuel Oil.                                                              |     |
| 9.6            |    | Refiner Prices of Petroleum Products for Resale.                                                  |     |
| 9.7            |    | Refiner Prices of Petroleum Products to End Users.                                                |     |
| 9.8            |    | No. 2 Distillate Prices to Residences                                                             |     |
| <b>7.0</b>     |    | 9.8a Northeastern States.                                                                         | 130 |
|                |    | 9.8b Selected South Atlantic and Midwestern States.                                               |     |
|                |    | 9.8c Selected Western States and U.S. Average.                                                    |     |
| 9.9            |    | Average Retail Prices of Electricity.                                                             |     |
| 9.10           |    | Cost of Fossil-Fuel Receipts at Electric Generating Plants.                                       |     |
| 9.11           |    | Natural Gas Prices.                                                                               |     |