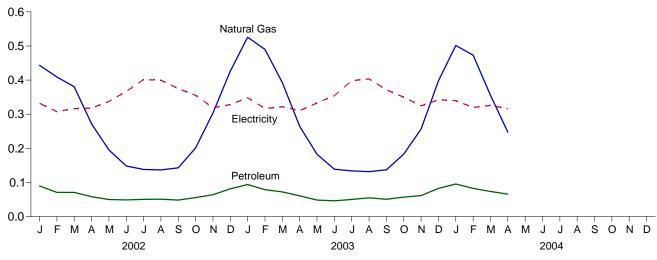

b</sup> Geothermal heat pump and direct use energy.

<sup>c</sup> Solar thermal direct use and photovoltaic electricity generation. Includes small

amounts of commercial sector use.

d Electricity retail sales to ultimate customers reported by electric utilities and other energy service providers.

e See Note 12 at end of section.

See Note 12 at end of section.
 R=Revised. E=Estimate. NA=Not available. F=Forecast.
 Notes: • Totals may not equal sum of components due to independent rounding. • Geographic coverage is the 50 States and the District of Columbia.
 Web Page: http://www.eia.doe.gov/emeu/mer/consump.html.
 Additional Notes and Sources: See end of section.

Figure 2.3 Commercial Sector Energy Consumption (Quadrillion Btu)

By Major Sources, 1973-2003



By Major Sources, Monthly



Total, January-April







Note: Because vertical scales differ, graphs should not be compared. Web Page: http://www.eia.doe.gov/emeu/mer/consump.html. Source: Table 2.3.

**Table 2.3 Commercial Sector Energy Consumption** 

(Quadrillion Btu)

|                                          |                |                             |                  | Prim                                   | ary Consum                   | ption                |                              |              |                  |                                             |                                                       |                                          |
|------------------------------------------|----------------|-----------------------------|------------------|---------------------------