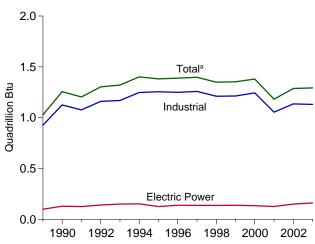

# **Tables (Continued)**

|                |    | P                                                                                                 | age |
|----------------|----|---------------------------------------------------------------------------------------------------|-----|
| Section        | 5. | Crude Oil and Natural Gas Resource Development                                                    |     |
| 5.1            |    | Crude Oil and Natural Gas Drilling Activity Measurements.                                         |     |
| 5.2            |    | Crude Oil and Natural Gas Wells Drilled.                                                          |     |
| 5.3            |    | Maximum U.S. Active Seismic Crew Counts.                                                          | 85  |
| Section        | 6. | Coal                                                                                              |     |
| 6.1            |    | Coal Overview.                                                                                    | 89  |
| 6.2            |    | Coal Consumption by Sector                                                                        | 90  |
| 6.3            |    | Coal Stocks by Sector                                                                             | 91  |
| Section        | 7. | Electricity                                                                                       |     |
| 7.1            |    | Electricity Overview.                                                                             | 97  |
| 7.2            |    | Electricity Net Generation                                                                        |     |
|                |    | 7.2a Total (All Sectors)                                                                          | 99  |
|                |    | 7.2b Electric Power Sector.                                                                       | 100 |
|                |    | 7.2c Commercial and Industrial Sectors.                                                           | 101 |
| 7.3            |    | Consumption of Combustible Fuels for Electricity Generation and Useful Thermal Output             |     |
|                |    | 7.3a Total (All Sectors)                                                                          | 103 |
|                |    | 7.3b Electric Power Sector.                                                                       | 104 |
|                |    | Consumption of Selected Combustible Fuels for Electricity Generation and Useful<br>Thermal Output |     |
|                |    | 7.3c Commercial and Industrial Sectors.                                                           | 105 |
|                |    | Consumption of Combustible Fuels for Electricity Generation                                       |     |
|                |    | 7.3d Total (All Sectors).                                                                         | 107 |
|                |    | 7.3e Electric Power Sector.                                                                       |     |
|                |    | Estimated Consumption of Selected Combustible Fuels for Electricity Generation                    |     |
|                |    | ·                                                                                                 | 109 |
| 7.4            |    | Stocks of Coal and Petroleum: Electric Power Sector.                                              |     |
| 7.5            |    | Electricity End Use.                                                                              |     |
| Section        | 8. | Nuclear Energy                                                                                    |     |
| 8.1            |    | Nuclear Energy Overview.                                                                          | 119 |
|                |    | g,                                                                                                |     |
| Section<br>9.1 | 9. | Energy Prices Crude Oil Price Summary                                                             | 122 |
| 9.2            |    | F.O.B. Costs of Crude Oil Imports From Selected Countries.                                        |     |
| 9.3            |    | Landed Costs of Crude Oil Imports From Selected Countries.                                        |     |
| 9.4            |    | Motor Gasoline Retail Prices, U.S. City Average.                                                  |     |
| 9.5            |    | Refiner Prices of Residual Fuel Oil.                                                              |     |
| 9.6            |    | Refiner Prices of Petroleum Products for Resale.                                                  |     |
| 9.7            |    | Refiner Prices of Petroleum Products to End Users.                                                |     |
| 9.8            |    | No. 2 Distillate Prices to Residences                                                             |     |
| <b>7.0</b>     |    | 9.8a Northeastern States.                                                                         | 130 |
|                |    | 9.8b Selected South Atlantic and Midwestern States.                                               |     |
|                |    | 9.8c Selected Western States and U.S. Average.                                                    |     |
| 9.9            |    | Average Retail Prices of Electricity.                                                             |     |
| 9.10           |    | Cost of Fossil-Fuel Receipts at Electric Generating Plants.                                       |     |
| 9.11           |    | Natural Gas Prices.                                                                               |     |