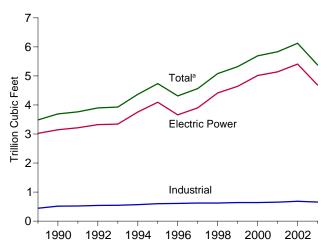

| Section | 1.  | Energy Overview                                | Dianne R. Dunn    | 202-586-2792                                                       |
|---------|-----|------------------------------------------------|-------------------|--------------------------------------------------------------------|
| Section | 2.  | Energy Consumption by Sector                   | Dianne R. Dunn    | dianne.dunn@eia.doe.gov<br>202-586-2792<br>dianne.dunn@eia.doe.gov |
| Section | 3.  | Petroleum                                      | Michael Conner    | 202-586-1795<br>michael.conner@eia.doe.gov                         |
| Section | 4.  | Natural Gas                                    | Roy Kass          | 202-586-4790<br>nathaniel.kass@eia.doe.gov                         |
| Section | 5.  | Crude Oil and Natural Gas Resource Development | Robert F. King    | 202-586-4787<br>robert.king@eia.doe.gov                            |
| Section | 6.  | Coal                                           | Mary L. Lilly     | 202-287-1742<br>mary.lilly@eia.doe.gov                             |
| Section | 7.  | Electricity                                    | Melvin E. Johnson | 202-287-1754<br>melvin.johnson@eia.doe.gov                         |
| Section | 8.  | Nuclear Energy                                 | John R. Moens     | 202-287-1976<br>john.moens@eia.doe.gov                             |
| Section | 9.  | <b>Energy Prices</b>                           |                   |                                                                    |
|         |     | Petroleum                                      | Patricia Wells    | 202-586-4885<br>patricia.wells@eia.doe.gov                         |
|         |     | Natural Gas                                    | Roy Kass          | 202-586-4790<br>nathaniel.kass@eia.doe.gov                         |
|         |     | Average Retail Prices of Electricity           |                   | ssell 202-287-1747<br>ene.harris-russell@eia.doe.gov               |
|         |     | Cost of Fuel at Electric Generating Plants     | Stephen Scott     | 202-287-1737<br>stephen.scott@eia.doe.gov                          |
| Section | 10. | Renewable Energy                               | Louise Guey-Lee   | 202-287-1731<br>louise.guey-lee@eia.doe.gov                        |
| Section | 11. | International Petroleum                        |                   |                                                                    |
|         |     | World Crude Oil Production                     | Patricia Smith    | 202-586-6925<br>patricia.smith@eia.doe.gov                         |
|         |     | Petroleum Consumption and Stocks               |                   | 202-586-1446<br>athy.washington@eia.doe.gov                        |

# **Tables (Continued)**

|                |    | P                                                                                                 | age |
|----------------|----|---------------------------------------------------------------------------------------------------|-----|
| Section        | 5. | Crude Oil and Natural Gas Resource Development                                                    |     |
| 5.1            |    | Crude Oil and Natural Gas Drilling Activity Measurements.                                         |     |
| 5.2            |    | Crude Oil and Natural Gas Wells Drilled.                                                          |     |
| 5.3            |    | Maximum U.S. Active Seismic Crew Counts.                                                          | 85  |
| Section        | 6. | Coal                                                                                              |     |
| 6.1            |    | Coal Overview.                                                                                    | 89  |
| 6.2            |    | Coal Consumption by Sector                                                                        | 90  |
| 6.3            |    | Coal Stocks by Sector                                                                             | 91  |
| Section        | 7. | Electricity                                                                                       |     |
| 7.1            |    | Electricity Overview.                                                                             | 97  |
| 7.2            |    | Electricity Net Generation                                                                        |     |
|                |    | 7.2a Total (All Sectors)                                                                          | 99  |
|                |    | 7.2b Electric Power Sector.                                                                       | 100 |
|                |    | 7.2c Commercial and Industrial Sectors.                                                           | 101 |
| 7.3            |    | Consumption of Combustible Fuels for Electricity Generation and Useful Thermal Output             |     |
|                |    | 7.3a Total (All Sectors)                                                                          | 103 |
|                |    | 7.3b Electric Power Sector.                                                                       | 104 |
|                |    | Consumption of Selected Combustible Fuels for Electricity Generation and Useful<br>Thermal Output |     |
|                |    | 7.3c Commercial and Industrial Sectors.                                                           | 105 |
|                |    | Consumption of Combustible Fuels for Electricity Generation                                       |     |
|                |    | 7.3d Total (All Sectors).                                                                         | 107 |
|                |    | 7.3e Electric Power Sector.                                                                       |     |
|                |    | Estimated Consumption of Selected Combustible Fuels for Electricity Generation                    |     |
|                |    | ·                                                                                                 | 109 |
| 7.4            |    | Stocks of Coal and Petroleum: Electric Power Sector.                                              |     |
| 7.5            |    | Electricity End Use.                                                                              |     |
| Section        | 8. | Nuclear Energy                                                                                    |     |
| 8.1            |    | Nuclear Energy Overview.                                                                          | 119 |
|                |    | g,                                                                                                |     |
| Section<br>9.1 | 9. | Energy Prices Crude Oil Price Summary                                                             | 122 |
| 9.2            |    | F.O.B. Costs of Crude Oil Imports From Selected Countries.                                        |     |
| 9.3            |    | Landed Costs of Crude Oil Imports From Selected Countries.                                        |     |
| 9.4            |    | Motor Gasoline Retail Prices, U.S. City Average.                                                  |     |
| 9.5            |    | Refiner Prices of Residual Fuel Oil.                                                              |     |
| 9.6            |    | Refiner Prices of Petroleum Products for Resale.                                                  |     |
| 9.7            |    | Refiner Prices of Petroleum Products to End Users.                                                |     |
| 9.8            |    | No. 2 Distillate Prices to Residences                                                             |     |
| <b>7.0</b>     |    | 9.8a Northeastern States.                                                                         | 130 |
|                |    | 9.8b Selected South Atlantic and Midwestern States.                                               |     |
|                |    | 9.8c Selected Western States and U.S. Average.                                                    |     |
| 9.9            |    | Average Retail Prices of Electricity.                                                             |     |
| 9.10           |    | Cost of Fossil-Fuel Receipts at Electric Generating Plants.                                       |     |
| 9.11           |    | Natural Gas Prices.                                                                               |     |