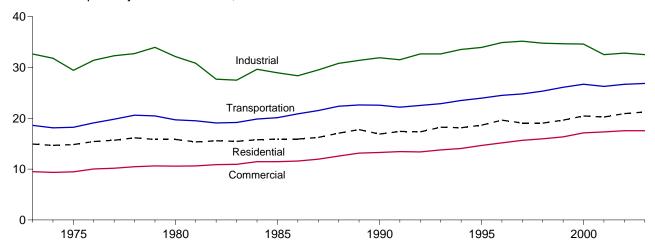

# **Tables**

|         |    | Page                                                                           |
|---------|----|--------------------------------------------------------------------------------|
| Section | 1. | Energy Overview                                                                |
| 1.1     |    | Energy Overview                                                                |
| 1.2     |    | Energy Production by Source                                                    |
| 1.3     |    | Energy Consumption by Source                                                   |
| 1.4     |    | Energy Net Imports by Source. 9                                                |
| 1.5     |    | Merchandise Trade Value                                                        |
| 1.6     |    | Cost of Fuels to End Users in Constant (1982-1984) Dollars                     |
| 1.7     |    | Overview of U.S. Petroleum Trade                                               |
| 1.8     |    | Energy Consumption per Dollar of Gross Domestic Product                        |
| 1.8     |    |                                                                                |
|         |    | Motor Vehicle Mileage, Fuel Consumption, and Fuel Rates                        |
| 1.10    |    | Heating Degree-Days by Census Division                                         |
| 1.11    |    | Cooling Degree-Days by Census Division                                         |
| Section | 2. | Energy Consumption by Sector                                                   |
| 2.1     |    | Energy Consumption by Sector                                                   |
| 2.2     |    | Residential Sector Energy Consumption                                          |
| 2.3     |    | Commercial Sector Energy Consumption                                           |
|         |    |                                                                                |
| 2.4     |    | Industrial Sector Energy Consumption                                           |
| 2.5     |    | Transportation Sector Energy Consumption                                       |
| 2.6     |    | Electric Power Sector Energy Consumption                                       |
| Section | 3  | Petroleum                                                                      |
| 3.1     | ٠. | Petroleum Overview                                                             |
| 3.1     |    | 3.1a Field Production, Stock Change, Petroleum Products Supplied, and Stocks   |
|         |    |                                                                                |
| 2.2     |    |                                                                                |
| 3.2     |    | Crude Oil Supply and Disposition                                               |
|         |    | 3.2a Supply                                                                    |
|         |    | 3.2b Disposition and Stocks                                                    |
| 3.3     |    | Petroleum Imports From                                                         |
|         |    | 3.3a Bahrain, Iran, Iraq, and Kuwait                                           |
|         |    | 3.3b Qatar, Saudi Arabia, U.A.E., and Total Persian Gulf                       |
|         |    | 3.3c Algeria, Ecuador, Gabon, Indonesia, and Libya                             |
|         |    | 3.3d Nigeria, Venezuela, Total Other OPEC, and Total OPEC                      |
|         |    | 3.3e Angola, Australia, Bahamas, Brazil, Canada, and China                     |
|         |    | 3.3f Colombia, Ecuador, Gabon, Italy, Malaysia, and Mexico                     |
|         |    | 3.3g Netherlands, Netherlands Antilles, Norway, Puerto Rico, Russia, and Spain |
|         |    | 3.3h Trinidad and Tobago, United Kingdom, U.S. Virgin Islands, Other Non-OPEC, |
|         |    |                                                                                |
| 2.4     |    | Total Non-OPEC, and Total Imports                                              |
| 3.4     |    | Finished Motor Gasoline Supply and Disposition                                 |
| 3.5     |    | Distillate Fuel Oil Supply and Disposition                                     |
| 3.6     |    | Residual Fuel Oil Supply and Disposition                                       |
| 3.7     |    | Jet Fuel Supply and Disposition                                                |
| 3.8     |    | Liquefied Petroleum Gases Supply and Disposition                               |
| 3.9     |    | Propane and Propylene Supply and Disposition                                   |
| 3.10    |    | Other Petroleum Products Supply and Disposition                                |
| Continu | 1  | Notural Coa                                                                    |
| Section | 4. | Natural Gas                                                                    |
| 4.1     |    | Natural Gas Overview                                                           |
| 4.2     |    | Natural Gas Production                                                         |
| 4.3     |    | Natural Gas Trade by Country                                                   |
| 4.4     |    | Natural Gas Consumption by Sector                                              |
| 4.5     |    | Natural Gas in Underground Storage                                             |