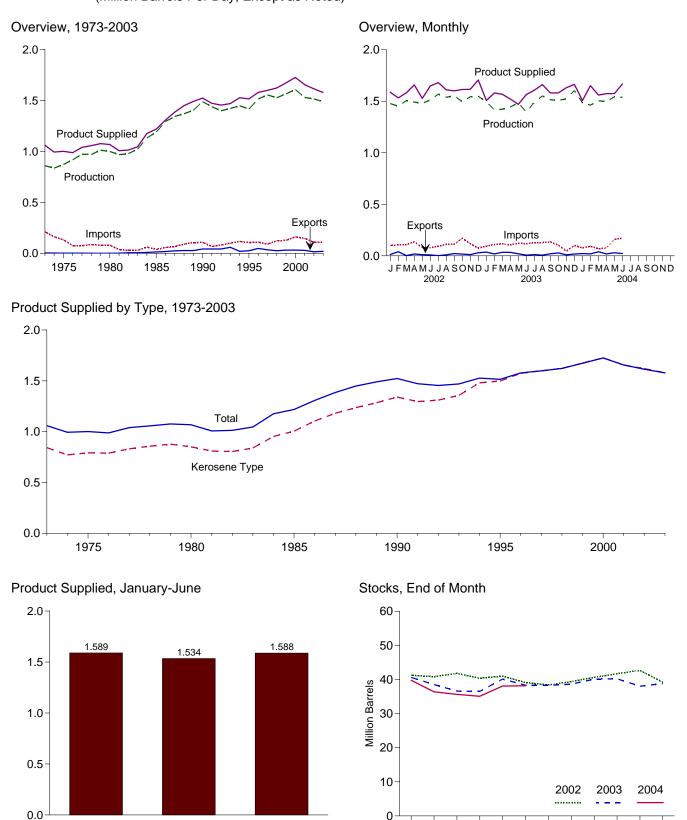

residual fuel oil is reported as crude oil product supplied on Table 3.2b rather than as residual fuel oil product supplied.

b A negative number indicates a decrease in stocks and a positive number

C Stocks are at end of period.

d See Note 4 at end of section.

e See Note 3 at end of section.

R=Revised. — =Not applicable. E=Estimate. (s)=Less than +500 barrels per day and greater than -500 barrels per day.

Note: Geographic coverage is the 50 States and the District of Columbia. Web Page: http://www.eia.doe.gov/emeu/mer/petro.html.

Sources: • 1973-1991: Energy Information Administration (EIA), Petroleum Supply Annual 1992, Volume 1, May 1993, Table S6. • 1992 forward: EIA, Petroleum Supply Monthly, July 2004, Table S6.

Figure 3.5 Jet Fuel (Million Barrels Per Day, Except as Noted)



Note: Because vertical scales differ, graphs should not be compared. Web Page: http://www.eia.doe.gov/emeu/mer/petro.html.

2003

Source: Table 3.7.

2002

0

M

M

D

2004

Table 3.7 Jet Fuel Supply and Disposition

| _                            |                | Supply             |                  |                     | DIS                          | sposition          |                         |                       |                 |
|------------------------------|----------------|--------------------|------------------|---------------------|------------------------------|--------------------|-------------------------|-----------------------|-----------------|
|                              | Р              | roduction          |                  | Stock               |