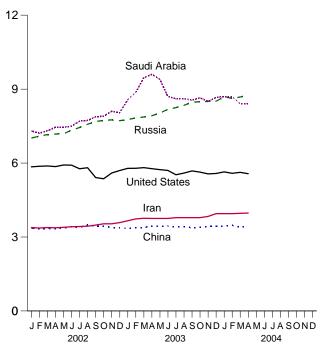

available. -=Not applicable. E=Estimate.

Notes: • Crude oil includes lease condensate but excludes natural gas plant liquids. • Monthly data are often preliminary figures and may not

average to the annual totals because of rounding or because updates to the preliminary monthly data are not available. • Data for countries may not sum to World totals due to independent rounding. • U.S. geographic coverage is the 50 States and the District of Columbia.

Web Page: http://www.eia.doe.gov/emeu/mer/inter.html.

Sources: See end of section.

Figure 11.1a Crude Oil Production Overview (Million Barrels per Day)

World Production, 1973-2003

# Non-OPEC OPEC Persian Gulf Nations 1975 1980 1985 1990 1995 2000

World Production, Monthly



Selected Producers, 1973-2003



Selected Producers, Monthly



Notes: • OECD is the Organization for Economic Cooperation and Development. • Because vertical scales differ, graphs should not be compared.

Web Page: http://www.eia.doe.gov/emeu/mer/inter.html. Source: Tables 11.1a and 11.b.

Figure 11.1b Crude Oil Production by Selected Country (Million Barrels per Day)



Note: OPEC is the Organization of Petroleum Exporting Countries.

Web Page: http://www.eia.doe.gov/emeu/mer/inter.html.

Sources: Tables 11.1a and 11.1b.

Figure 11.2 Petroleum Consumption in OECD Countries (Million Barrels per Day)



## By Selected OECD Country



Notes: • OECD is the Organization for Economic Cooperation and Development. • Because vertical scales differ, graphs should not be compared.

Web Page: http://www.eia.doe.gov/emeu/mer/inter.html. Source: Table 11.2.

**T