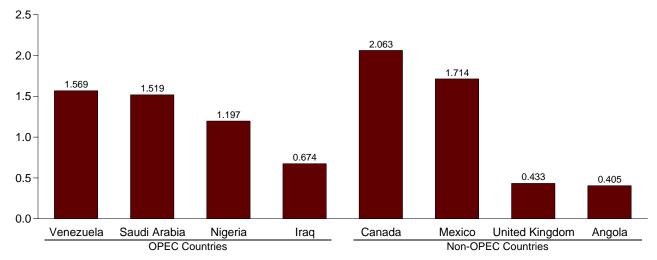

# **Tables**

|         |    | Page                                                                           |
|---------|----|--------------------------------------------------------------------------------|
| Section | 1. | Energy Overview                                                                |
| 1.1     |    | Energy Overview                                                                |
| 1.2     |    | Energy Production by Source                                                    |
| 1.3     |    | Energy Consumption by Source                                                   |
| 1.4     |    | Energy Net Imports by Source. 9                                                |
| 1.5     |    | Merchandise Trade Value                                                        |
| 1.6     |    | Cost of Fuels to End Users in Constant (1982-1984) Dollars                     |
| 1.7     |    | Overview of U.S. Petroleum Trade                                               |
| 1.8     |    | Energy Consumption per Dollar of Gross Domestic Product                        |
| 1.8     |    |                                                                                |
|         |    | Motor Vehicle Mileage, Fuel Consumption, and Fuel Rates                        |
| 1.10    |    | Heating Degree-Days by Census Division                                         |
| 1.11    |    | Cooling Degree-Days by Census Division                                         |
| Section | 2. | Energy Consumption by Sector                                                   |
| 2.1     |    | Energy Consumption by Sector                                                   |
| 2.2     |    | Residential Sector Energy Consumption                                          |
| 2.3     |    | Commercial Sector Energy Consumption                                           |
|         |    |                                                                                |
| 2.4     |    | Industrial Sector Energy Consumption                                           |
| 2.5     |    | Transportation Sector Energy Consumption                                       |
| 2.6     |    | Electric Power Sector Energy Consumption                                       |
| Section | 3  | Petroleum                                                                      |
| 3.1     | ٠. | Petroleum Overview                                                             |
| 3.1     |    | 3.1a Field Production, Stock Change, Petroleum Products Supplied, and Stocks   |
|         |    |                                                                                |
| 2.2     |    |                                                                                |
| 3.2     |    | Crude Oil Supply and Disposition                                               |
|         |    | 3.2a Supply                                                                    |
|         |    | 3.2b Disposition and Stocks                                                    |
| 3.3     |    | Petroleum Imports From                                                         |
|         |    | 3.3a Bahrain, Iran, Iraq, and Kuwait                                           |
|         |    | 3.3b Qatar, Saudi Arabia, U.A.E., and Total Persian Gulf                       |
|         |    | 3.3c Algeria, Ecuador, Gabon, Indonesia, and Libya                             |
|         |    | 3.3d Nigeria, Venezuela, Total Other OPEC, and Total OPEC                      |
|         |    | 3.3e Angola, Australia, Bahamas, Brazil, Canada, and China                     |
|         |    | 3.3f Colombia, Ecuador, Gabon, Italy, Malaysia, and Mexico                     |
|         |    | 3.3g Netherlands, Netherlands Antilles, Norway, Puerto Rico, Russia, and Spain |
|         |    | 3.3h Trinidad and Tobago, United Kingdom, U.S. Virgin Islands, Other Non-OPEC, |
|         |    |                                                                                |
| 2.4     |    | Total Non-OPEC, and Total Imports                                              |
| 3.4     |    | Finished Motor Gasoline Supply and Disposition                                 |
| 3.5     |    | Distillate Fuel Oil Supply and Disposition                                     |
| 3.6     |    | Residual Fuel Oil Supply and Disposition                                       |
| 3.7     |    | Jet Fuel Supply and Disposition                                                |
| 3.8     |    | Liquefied Petroleum Gases Supply and Disposition                               |
| 3.9     |    | Propane and Propylene Supply and Disposition                                   |
| 3.10    |    | Other Petroleum Products Supply and Disposition                                |
| Continu | 1  | Notural Coa                                                                    |
| Section | 4. | Natural Gas                                                                    |
| 4.1     |    | Natural Gas Overview                                                           |
| 4.2     |    | Natural Gas Production                                                         |
| 4.3     |    | Natural Gas Trade by Country                                                   |
| 4.4     |    | Natural Gas Consumption by Sector                                              |
| 4.5     |    | Natural Gas in Underground Storage                                             |