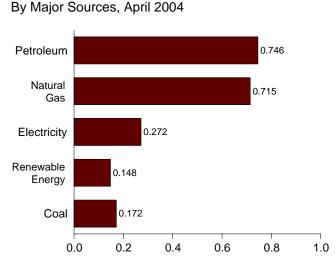

## Monthly Energy Review

The Monthly Energy Review (MER) is the Energy Information Administration's primary report of recent energy statistics. Included are total energy production, consumption, and trade; energy prices; overviews of petroleum, natural gas, coal, electricity, nuclear energy, renewable energy, and international petroleum; and data unit conversions.