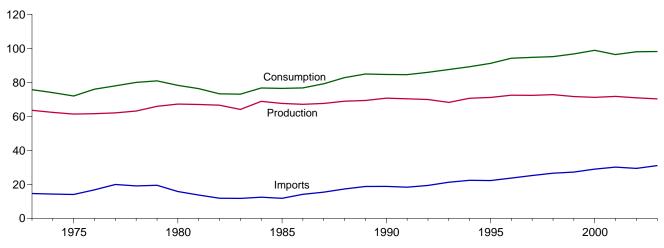

# **Tables**

|         |    | Page                                                                           |
|---------|----|--------------------------------------------------------------------------------|
| Section | 1. | Energy Overview                                                                |
| 1.1     |    | Energy Overview                                                                |
| 1.2     |    | Energy Production by Source                                                    |
| 1.3     |    | Energy Consumption by Source                                                   |
| 1.4     |    | Energy Net Imports by Source. 9                                                |
| 1.5     |    | Merchandise Trade Value                                                        |
| 1.6     |    | Cost of Fuels to End Users in Constant (1982-1984) Dollars                     |
| 1.7     |    | Overview of U.S. Petroleum Trade                                               |
| 1.8     |    | Energy Consumption per Dollar of Gross Domestic Product                        |
| 1.8     |    |                                                                                |
|         |    | Motor Vehicle Mileage, Fuel Consumption, and Fuel Rates                        |
| 1.10    |    | Heating Degree-Days by Census Division                                         |
| 1.11    |    | Cooling Degree-Days by Census Division                                         |
| Section | 2. | Energy Consumption by Sector                                                   |
| 2.1     |    | Energy Consumption by Sector                                                   |
| 2.2     |    | Residential Sector Energy Consumption                                          |
| 2.3     |    | Commercial Sector Energy Consumption                                           |
|         |    |                                                                                |
| 2.4     |    | Industrial Sector Energy Consumption                                           |
| 2.5     |    | Transportation Sector Energy Consumption                                       |
| 2.6     |    | Electric Power Sector Energy Consumption                                       |
| Section | 3  | Petroleum                                                                      |
| 3.1     | ٠. | Petroleum Overview                                                             |
| 3.1     |    | 3.1a Field Production, Stock Change, Petroleum Products Supplied, and Stocks   |
|         |    |                                                                                |
| 2.2     |    |                                                                                |
| 3.2     |    | Crude Oil Supply and Disposition                                               |
|         |    | 3.2a Supply                                                                    |
|         |    | 3.2b Disposition and Stocks                                                    |
| 3.3     |    | Petroleum Imports From                                                         |
|         |    | 3.3a Bahrain, Iran, Iraq, and Kuwait                                           |
|         |    | 3.3b Qatar, Saudi Arabia, U.A.E., and Total Persian Gulf                       |
|         |    | 3.3c Algeria, Ecuador, Gabon, Indonesia, and Libya                             |
|         |    | 3.3d Nigeria, Venezuela, Total Other OPEC, and Total OPEC                      |
|         |    | 3.3e Angola, Australia, Bahamas, Brazil, Canada, and China                     |
|         |    | 3.3f Colombia, Ecuador, Gabon, Italy, Malaysia, and Mexico                     |
|         |    | 3.3g Netherlands, Netherlands Antilles, Norway, Puerto Rico, Russia, and Spain |
|         |    | 3.3h Trinidad and Tobago, United Kingdom, U.S. Virgin Islands, Other Non-OPEC, |
|         |    |                                                                                |
| 2.4     |    | Total Non-OPEC, and Total Imports                                              |
| 3.4     |    | Finished Motor Gasoline Supply and Disposition                                 |
| 3.5     |    | Distillate Fuel Oil Supply and Disposition                                     |
| 3.6     |    | Residual Fuel Oil Supply and Disposition                                       |
| 3.7     |    | Jet Fuel Supply and Disposition                                                |
| 3.8     |    | Liquefied Petroleum Gases Supply and Disposition                               |
| 3.9     |    | Propane and Propylene Supply and Disposition                                   |
| 3.10    |    | Other Petroleum Products Supply and Disposition                                |
| Continu | 1  | Notural Coa                                                                    |
| Section | 4. | Natural Gas                                                                    |
| 4.1     |    | Natural Gas Overview                                                           |
| 4.2     |    | Natural Gas Production                                                         |
| 4.3     |    | Natural Gas Trade by Country                                                   |
| 4.4     |    | Natural Gas Consumption by Sector                                              |
| 4.5     |    | Natural Gas in Underground Storage                                             |