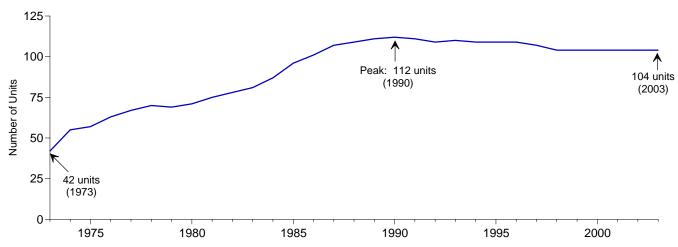

e is used in the calculation.)

# **Section 8. Nuclear Energy**

U.S. nuclear electricity net generation during April 2004 was forecast as 59 net terawatthours (billion kilowatthours) of electricity, 4 percent higher than the level in April 2003.

Nuclear units generated at a forecast average capacity factor of 83.5 percent in April 2004, 3.7 percentage points higher than the capacity factor in April 2003.

The nuclear share of total electricity net generation in April 2004 was forecast as 20.7 percent, compared with 20.1 percent 1 year earlier.

On April 30, 2004, there were 104 operable nuclear generating units in the United States, with a collective net summer capacity of 98.8 million kilowatts of electricity.

Figure 8.1 Nuclear Energy Overview

Operable Units, End of Year, 1973-2003



Electricity Net Generation, 1973-2003

5 4 Total

Total

1 Nuclear Electric Power

1975 1980 1985 1990 1995 2000

Nuclear Share of Electricity Net Generation, 1973-2003



**Nuclear Electricity Net Generation** 



Capacity Factor, Monthly



Web Page: http://www.eia.doe.gov/emeu/mer/nuclear.html. Sources: Table 7.1 and 8.1.

**Table 8.1 Nuclear Energy Overview** 

|                      | Total<br>Operable<br>Units <sup>a,b</sup> | Net Summer<br>Capacity of<br>Operable Units <sup>b,c</sup> | Nuclear Electricity<br>Net Generation | Nuclear Share<br>of Electricity<br>Net Generation | Capacity Factor <sup>d</sup> |
|----------------------|-------------------------------------------|------------------------------------------------------------|---------------------------------------|--------