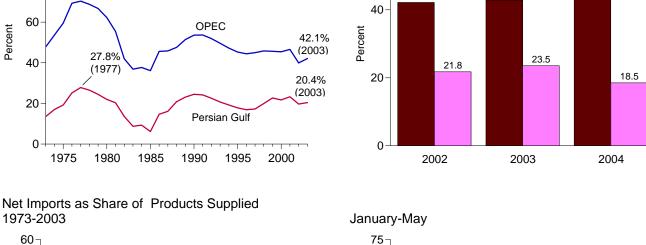

0 States and the District of Columbia. Geographic coverage is the 50 States and the District of Columbia.
 Web Page: http://www.eia.doe.gov/emeu/mer/overview.html.
 Sources: • Fuel Prices: Tables 9.4 (All Types), 9.8c, 9.11, and 9.9, adjusted by the CPI. • CPI: 1973-2001—Economic Report of the President, February 2004, Table B-60. 2002 forward—Council of Economic Advisers, Economic Indicators, July 2004, "Consumer Prices - All Urban Consumers."
 • Conversion Factors: Tables A1, A3, A4, and A6.

Figure 1.7 Overview of U.S. Petroleum Trade



Imports from OPEC and the Persian Gulf as a Share of Total Imports 1973-2003 January-May 100 60 ■ OPEC ■ Persian Gulf 70.3% 80 (1977)43.7 42.8 42.2 40 60 Percent **OPEC** Percent 42.1% (2003)27.8% 23.5 40 21.8 (1977)18.5 20 20.4% (2003)20 Persian Gulf







OPEC=Organization of Petroleum Exporting Countries. Note: Because vertical scales differ, graphs should not be compared. Web Page: http://www.eia.doe.gov/emeu/mer/overview.html.

Table 1.7 Overview of U.S. Petroleum Trade

|                          |                                                 |                                          |                      |                |                                            |                                            | As Share of<br>Products Supplied                |                                      |                                        |                                        | As Share of<br>Total Imports                    |                                      |  |
|--------------------------|----------------------------