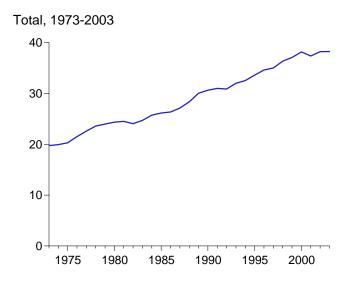

rimary

consumption and total consumption.

d "Alcohol Fuels" is ethanol blended into motor gasoline.

e Electricity retail sales to ultimate customers reported by electric utilities and, beginning in 1996, other energy service providers.

f See Note 12 at end of Section.

g Since 1978, the small amounts of coal consumed for transportation are

reported as industrial sector consumption.
R=Revised. E=Estimate. NA=Not available. F=Forecast. (s)=Less than 0.5 trillion Btu.

Notes: • Totals may not equal sum of components due to independent rounding. • Geographic coverage is the 50 States and the District of Columbia. Web Page: http://www.eia.doe.gov/emeu/mer/consump.html. Additional Notes and Sources: See end of section.

Figure 2.6 Electric Power Sector Energy Consumption (Quadrillion Btu)





By Major Sources, 1973-2003



By Major Sources, Monthly



Total, January-April



By Major Sources, April 2004



<sup>a</sup>Conventional and pumped storage hydroelectric power. Note: Because vertical scales differ, graphs should not be compared. Web Page: http://www.eia.doe.gov/emeu/mer/consump.html. Source: Table 2.6.

**Table 2.6 Electric Power Sector Energy Consumption** 

(Quadrillion Btu)

|                                          |                    |                             |                   |                    |                              | Prima                                                | ry Consumptior                         | 1                                              |                              |                                                |