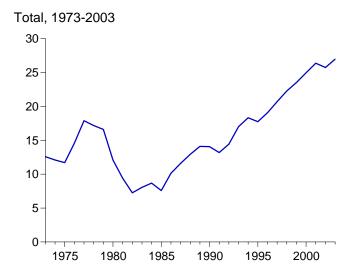

Included in conventional hydroelectric power.

R=Revised. E=Estimate. NA=Not available. F=Forecast. (s)=Less than +0.5 trillion Btu and greater than -0.5 trillion Btu.

Notes: • See Note 2 at end of section. • Totals may not equal sum of components due to independent rounding. • Geographic coverage is the 50 States and the District of Columbia.

Web Page: http://www.eia.deg.gov/empau/mer/overgiow.html

Web Page: http://www.eia.doe.gov/emeu/mer/overview.html.
Sources: • Coal: Tables 6.1 and A5. • Natural Gas: Tables 4.1 and A4.
• Petroleum: Tables 3.1a and A3. • Nuclear Electric Power and Hydroelectric Pumped Storage: Tables 7.2a and A6. • Renewable Energy: Table 10.1. • Net Imports of Coal Coke and Electricity: Table 1.4.

Figure 1.4 Energy Net Imports

(Quadrillion Btu, Except as noted)





By Major Sources, 1973-2003





J F M A M J J A S O N D J F M A M J J A S O N D J F M A M J J A S O N D

2004

By Major Sources, April 2004



As Share of Consumption, January-April



Note: Because vertical scales differ, graphs should not be compared. Web Page: http://www.eia.doe.gov/emeu/mer/overview.html.

Sources: Tables 1.3 and 1.4.

Table 1.4 Energy Net Imports by Source

(Quadrillion Btu)

|                    | Coal   | Coal<br>Coke | Natural<br>Gas | Crude<br>Oil <sup>a</sup> | Petroleum<br>Products <sup>b</sup> | Electricity      | Total              |
|--------------------|--------|--------------|----------------|---------------------------|------------------------------------|------------------|--------------------|
|                    |        |              |