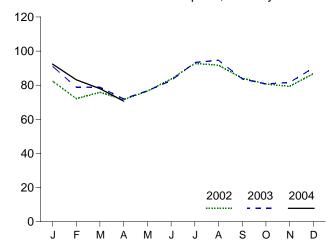

forecast as 71 million short tons, 2 percent lower than the level in April 2003.

Electric power sector coal stocks were forecast as 135

million short tons at the end of April 2004, 3 percent lower than the level a year earlier.

Coal exports in April 2004 totaled 5 million short tons, 50 percent higher than exports in April 2003. Coal imports in April 2004 totaled 2 million short tons, 10 percent lower than imports in April 2003.

Figure 6.1 Coal (Million Short Tons)

# Overview, 1973-2003



# Consumption by Sector, 1973-2003



Stocks, End of Year, 1973-2003



Note: Because vertical scales differ, graphs should not be compared. Web Page: http://www.eia.doe.gov/emeu/mer/coal.html. Sources: Tables 6.1, 6.2, and 6.3.

# Overview, Monthly



# Electric Power Sector Consumption, Monthly



# Electric Power Sector Stocks, End of Month



**Table 6.1 Coal Overview** 

(Thousand Short Tons)

|                          | Productiona              | Waste Coal <sup>b,c</sup> | Imports        | Exports           | Stock Change <sup>d</sup> | Losses and<br>Unaccounted fore | Consumption               |
|--------------------------|--------------------------|---------------------------|----------------|-------------------|---------------------------|--------------------------------|---------------------------|
| 1973 Total               | 598,568                  | NA                        | 127            | 53,587            | (f)                       | 9 <b>-17,476</b>               | 562,584                   |
| 1974 Total               | 610,023                  | NA