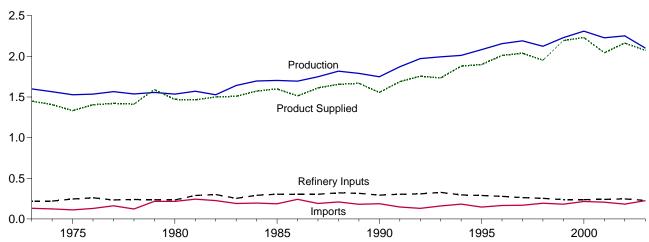

1,535                   | 38                    | 38              |

Note: Geographic coverage is the 50 States and the District of Columbia. Web Page: http://www.eia.doe.gov/emeu/mer/petro.html.
Sources: • 1973-1991: Energy Information Administration (EIA), Petroleum Supply Annual 1992, Volume 1, May 1993, Table S7. • 1992 forward: EIA, Petroleum Supply Monthly, July 2004, Table S7.

 <sup>&</sup>lt;sup>a</sup> Stocks are at end of period.
 <sup>b</sup> A negative number indicates a decrease in stocks and a positive number indicates an increase.
 <sup>c</sup> See Note 4 at end of section.
 R=Revised. E=Estimate. (s)=Less than +500 barrels per day and greater than -500 barrels per day.

Figure 3.6 Liquefied Petroleum Gases

(Million Barrels per Day, Except as Noted)

Overview, 1973-2003



# Overview, Monthly







Stocks, End of Month



Note: Because vertical scales differ, graphs should not be compared.

Web Page: http://www.eia.doe.gov/emeu/mer/petro.html.

Source: Table 3.8.

**Table 3.8 Liquefied Petroleum Gases Supply and Disposition** 

|                        | Sup                 | ply              |                              | Dispo              | sition          |                     |                     |
|------------------------|---------------------|------------------|------------------------------|--------------------|-----------------|---------------------|---------------------|
|                        | Total<br>Production | Imports          | Stock<br>Change <sup>a</sup> | Refinery<br>Inputs | Exports         | Product<br>Supplied | Stocks <sup>b