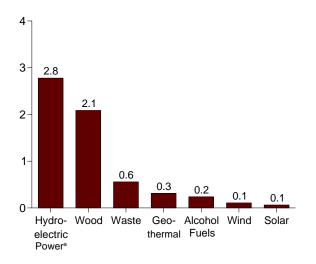

largest end-use sector in the use of renewable energy, consuming 0.4 quadrillion Btu---83 percent in the form of wood, 13 percent solar, and 4 percent geothermal. The transportation sector consumed renewable energy in the form of alcohol fuels used in the blending of motor gasoline; in 2003, alcohol fuel use was 0.2 quadrillion Btu. The commercial sector used 0.1 quadrillion Btu in 2003, 45 percent of it as waste and 39 percent as wood.

<sup>&</sup>lt;sup>1</sup>A small amount of alcohol fuel (ethanol blended into motor gasoline) is both fossil fuel (as petroleum) and renewable energy and is counted in both those subtotals but counted only once in total energy consumption.

Figure 10.1 Renewable Energy Consumption (Quadrillion Btu)

Total and Major Sources, 1973-2003



By Source, 2003



By Sector, 2003



### Compared With Other Resources, 1973-2003



#### Compared With Other Resources, 2003



<sup>a</sup>Conventional hydroelectric power.

<sup>b</sup>A small amount of alcohol (ethanol blended into motor gasoline) is both fossil fuel (as petroleum) and renewable energy and is counted in both

those subtotals but counted only once in total energy consumption. Web Page: http://www.eia.doe.gov/emeu/mer/renew.html. Sources: Tables 1.3 and 10.1-10.2c.

**Renewable Energy Consumption by Source Table 10.1** 

(Trillion Btu)

|                               | Conventional<br>Hydroelectric<br>Power <sup>a</sup> | <b>Wood</b> <sup>b</sup> | Waste <sup>c</sup> | Alcohol<br>Fuels <sup>d</sup> | Geothermal <sup>e</sup> | Solar <sup>f</sup> | Wind <sup>g</sup> | Total          |
|-