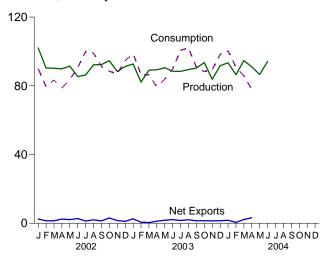

d by the electric power sector in April 2004 was forecast as 71 million short tons, 2 percent lower than the level in April 2003.

Electric power sector coal stocks were forecast as 135

million short tons at the end of April 2004, 3 percent lower than the level a year earlier.

Coal exports in April 2004 totaled 5 million short tons, 50 percent higher than exports in April 2003. Coal imports in April 2004 totaled 2 million short tons, 10 percent lower than imports in April 2003.

Figure 6.1 Coal (Million Short Tons)

# Overview, 1973-2003



# Consumption by Sector, 1973-2003



Stocks, End of Year, 1973-2003



Note: Because vertical scales differ, graphs should not be compared. Web Page: http://www.eia.doe.gov/emeu/mer/coal.html. Sources: Tables 6.1, 6.2, and 6.3.

# Overview, Monthly



# Electric Power Sector Consumption, Monthly



# Electric Power Sector Stocks, End of Month



**Table 6.1 Coal Overview** 

(Thousand Short Tons)

|                          | Productiona              | Waste Coal <sup>b,c</sup> | Imports        | Exports           | Stock Change <sup>d</sup> | Losses and<br>Unaccounted fore | Consumption               |
|--------------------------|--------------------------|---------------------------|----------------|-------------------|---------------------------|--------------------------------|---------------------------|
| 1973 Total               | 598,568                  | NA                        | 127            | 53,587            | (f)                       | 9 <b>-17,476</b>               | 562,584                   |
| 1974 Total