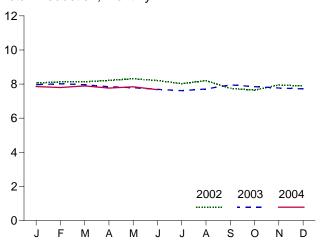

# **Tables**

|         |    | Page                                                                           |
|---------|----|--------------------------------------------------------------------------------|
| Section | 1. | Energy Overview                                                                |
| 1.1     |    | Energy Overview                                                                |
| 1.2     |    | Energy Production by Source                                                    |
| 1.3     |    | Energy Consumption by Source                                                   |
| 1.4     |    | Energy Net Imports by Source. 9                                                |
| 1.5     |    | Merchandise Trade Value                                                        |
| 1.6     |    | Cost of Fuels to End Users in Constant (1982-1984) Dollars                     |
| 1.7     |    | Overview of U.S. Petroleum Trade                                               |
| 1.8     |    | Energy Consumption per Dollar of Gross Domestic Product                        |
| 1.8     |    |                                                                                |
|         |    | Motor Vehicle Mileage, Fuel Consumption, and Fuel Rates                        |
| 1.10    |    | Heating Degree-Days by Census Division                                         |
| 1.11    |    | Cooling Degree-Days by Census Division                                         |
| Section | 2. | Energy Consumption by Sector                                                   |
| 2.1     |    | Energy Consumption by Sector                                                   |
| 2.2     |    | Residential Sector Energy Consumption                                          |
| 2.3     |    | Commercial Sector Energy Consumption                                           |
|         |    |                                                                                |
| 2.4     |    | Industrial Sector Energy Consumption                                           |
| 2.5     |    | Transportation Sector Energy Consumption                                       |
| 2.6     |    | Electric Power Sector Energy Consumption                                       |
| Section | 3  | Petroleum                                                                      |
| 3.1     | ٠. | Petroleum Overview                                                             |
| 3.1     |    | 3.1a Field Production, Stock Change, Petroleum Products Supplied, and Stocks   |
|         |    |                                                                                |
| 2.2     |    |                                                                                |
| 3.2     |    | Crude Oil Supply and Disposition                                               |
|         |    | 3.2a Supply                                                                    |
|         |    | 3.2b Disposition and Stocks                                                    |
| 3.3     |    | Petroleum Imports From                                                         |
|         |    | 3.3a Bahrain, Iran, Iraq, and Kuwait                                           |
|         |    | 3.3b Qatar, Saudi Arabia, U.A.E., and Total Persian Gulf                       |
|         |    | 3.3c Algeria, Ecuador, Gabon, Indonesia, and Libya                             |
|         |    | 3.3d Nigeria, Venezuela, Total Other OPEC, and Total OPEC                      |
|         |    | 3.3e Angola, Australia, Bahamas, Brazil, Canada, and China                     |
|         |    | 3.3f Colombia, Ecuador, Gabon, Italy, Malaysia, and Mexico                     |
|         |    | 3.3g Netherlands, Netherlands Antilles, Norway, Puerto Rico, Russia, and Spain |
|         |    | 3.3h Trinidad and Tobago, United Kingdom, U.S. Virgin Islands, Other Non-OPEC, |
|         |    |                                                                                |
| 2.4     |    | Total Non-OPEC, and Total Imports                                              |
| 3.4     |    | Finished Motor Gasoline Supply and Disposition                                 |
| 3.5     |    | Distillate Fuel Oil Supply and Disposition                                     |
| 3.6     |    | Residual Fuel Oil Supply and Disposition                                       |
| 3.7     |    | Jet Fuel Supply and Disposition                                                |
| 3.8     |    | Liquefied Petroleum Gases Supply and Disposition                               |
| 3.9     |    | Propane and Propylene Supply and Disposition                                   |
| 3.10    |    | Other Petroleum Products Supply and Disposition                                |
| Continu | 1  | Notural Coa                                                                    |
| Section | 4. | Natural Gas                                                                    |
| 4.1     |    | Natural Gas Overview                                                           |
| 4.2     |    | Natural Gas Production                                                         |
| 4.3     |    | Natural Gas Trade by Country                                                   |
| 4.4     |    | Natural Gas Consumption by Sector                                              |
| 4.5     |    | Natural Gas in Underground Storage                                             |