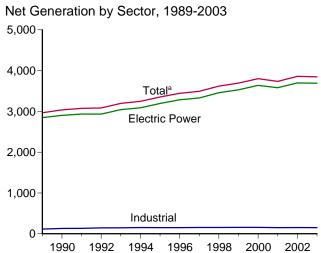

# **Tables (Continued)**

|                |    | P                                                                                                 | age |
|----------------|----|---------------------------------------------------------------------------------------------------|-----|
| Section        | 5. | Crude Oil and Natural Gas Resource Development                                                    |     |
| 5.1            |    | Crude Oil and Natural Gas Drilling Activity Measurements.                                         |     |
| 5.2            |    | Crude Oil and Natural Gas Wells Drilled.                                                          |     |
| 5.3            |    | Maximum U.S. Active Seismic Crew Counts.                                                          | 85  |
| Section        | 6. | Coal                                                                                              |     |
| 6.1            |    | Coal Overview.                                                                                    | 89  |
| 6.2            |    | Coal Consumption by Sector                                                                        | 90  |
| 6.3            |    | Coal Stocks by Sector                                                                             | 91  |
| Section        | 7. | Electricity                                                                                       |     |
| 7.1            |    | Electricity Overview.                                                                             | 97  |
| 7.2            |    | Electricity Net Generation                                                                        |     |
|                |    | 7.2a Total (All Sectors)                                                                          | 99  |
|                |    | 7.2b Electric Power Sector.                                                                       | 100 |
|                |    | 7.2c Commercial and Industrial Sectors.                                                           | 101 |
| 7.3            |    | Consumption of Combustible Fuels for Electricity Generation and Useful Thermal Output             |     |
|                |    | 7.3a Total (All Sectors)                                                                          | 103 |
|                |    | 7.3b Electric Power Sector.                                                                       | 104 |
|                |    | Consumption of Selected Combustible Fuels for Electricity Generation and Useful<br>Thermal Output |     |
|                |    | 7.3c Commercial and Industrial Sectors.                                                           | 105 |
|                |    | Consumption of Combustible Fuels for Electricity Generation                                       |     |
|                |    | 7.3d Total (All Sectors).                                                                         | 107 |
|                |    | 7.3e Electric Power Sector.                                                                       |     |
|                |    | Estimated Consumption of Selected Combustible Fuels for Electricity Generation                    |     |
|                |    | ·                                                                                                 | 109 |
| 7.4            |    | Stocks of Coal and Petroleum: Electric Power Sector.                                              |     |
| 7.5            |    | Electricity End Use.                                                                              |     |
| Section        | 8. | Nuclear Energy                                                                                    |     |
| 8.1            |    | Nuclear Energy Overview.                                                                          | 119 |
|                |    | g,                                                                                                |     |
| Section<br>9.1 | 9. | Energy Prices Crude Oil Price Summary                                                             | 122 |
| 9.2            |    | F.O.B. Costs of Crude Oil Imports From Selected Countries.                                        |     |
| 9.3            |    | Landed Costs of Crude Oil Imports From Selected Countries.                                        |     |
| 9.4            |    | Motor Gasoline Retail Prices, U.S. City Average.                                                  |     |
| 9.5            |    | Refiner Prices of Residual Fuel Oil.                                                              |     |
| 9.6            |    | Refiner Prices of Petroleum Products for Resale.                                                  |     |
| 9.7            |    | Refiner Prices of Petroleum Products to End Users.                                                |     |
| 9.8            |    | No. 2 Distillate Prices to Residences                                                             |     |
| <b>7.0</b>     |    | 9.8a Northeastern States.                                                                         | 130 |
|                |    | 9.8b Selected South Atlantic and Midwestern States.                                               |     |
|                |    | 9.8c Selected Western States and U.S. Average.                                                    |     |
| 9.9            |    | Average Retail Prices of Electricity.                                                             |     |
| 9.10           |    | Cost of Fossil-Fuel Receipts at Electric Generating Plants.                                       |     |
| 9.11           |    | Natural Gas Prices.                                                                               |     |