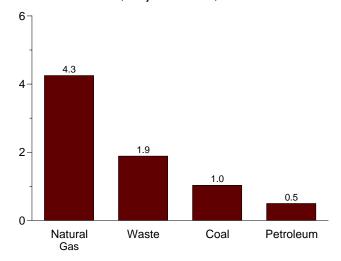

n kilowatthours.

Notes: • Totals may not equal sum of components due to independent rounding. • Geographic coverage is the 50 states and the District of Columbia.

Web Page: http://www.eia.doe.gov/emeu/mer/elect.html.

Sources: • Net Generation: Tables 7.2a-7.2c. • Imports and Exports: See end of section. • Losses and Unaccounted for: Calculated as the sum of total net generation and imports minus total end use and exports. • End Use: Table 7.5. • Forecast Values: Energy Information Administration, Short-Term Integrated Forecasting System. See Note 10 at end of Section 4 for related information

Figure 7.2 Electricity Net Generation (Billion Kilowatthours)

Total (All Sectors), Major Sources, 1989-2003



Total (All Sectors), Major Sources, 2003



Commercial Sector, Major Sources, 2003



<sup>&</sup>lt;sup>a</sup>Conventional and pumped storage hydroelectric power.

98

Total (All Sectors), Major Sources, Monthly



Electric Power Sector, Major Sources, 2003



Industrial Sector, Major Sources, 2003



Note: Because vertical scales differ, graphs should not be compared. Web Page: http://www.eia.doe.gov/emeu/mer/elect.html. Sources: Tables 7.2a, 7.2b, and 7.2c.

<sup>&</sup>lt;sup>b</sup>Blast furnace gas, propane gas, and other manufactured and waste gases derived from fossil fuels.

<sup>&</sup>lt;sup>č</sup>Conventional only.

Table 7.2a Electricity Net Generation: Total (All Sectors)

(Million Kilowatthours)

|                                          |                             | Fossil F                    | uels                        |