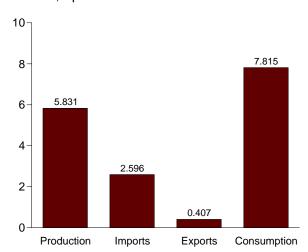

# **Tables**

|         |    | Page                                                                           |
|---------|----|--------------------------------------------------------------------------------|
| Section | 1. | Energy Overview                                                                |
| 1.1     |    | Energy Overview                                                                |
| 1.2     |    | Energy Production by Source                                                    |
| 1.3     |    | Energy Consumption by Source                                                   |
| 1.4     |    | Energy Net Imports by Source. 9                                                |
| 1.5     |    | Merchandise Trade Value                                                        |
| 1.6     |    | Cost of Fuels to End Users in Constant (1982-1984) Dollars                     |
| 1.7     |    | Overview of U.S. Petroleum Trade                                               |
| 1.8     |    | Energy Consumption per Dollar of Gross Domestic Product                        |
| 1.8     |    |                                                                                |
|         |    | Motor Vehicle Mileage, Fuel Consumption, and Fuel Rates                        |
| 1.10    |    | Heating Degree-Days by Census Division                                         |
| 1.11    |    | Cooling Degree-Days by Census Division                                         |
| Section | 2. | Energy Consumption by Sector                                                   |
| 2.1     |    | Energy Consumption by Sector                                                   |
| 2.2     |    | Residential Sector Energy Consumption                                          |
| 2.3     |    | Commercial Sector Energy Consumption                                           |
|         |    |                                                                                |
| 2.4     |    | Industrial Sector Energy Consumption                                           |
| 2.5     |    | Transportation Sector Energy Consumption                                       |
| 2.6     |    | Electric Power Sector Energy Consumption                                       |
| Section | 3  | Petroleum                                                                      |
| 3.1     | ٠. | Petroleum Overview                                                             |
| 3.1     |    | 3.1a Field Production, Stock Change, Petroleum Products Supplied, and Stocks   |
|         |    |                                                                                |
| 2.2     |    |                                                                                |
| 3.2     |    | Crude Oil Supply and Disposition                                               |
|         |    | 3.2a Supply                                                                    |
|         |    | 3.2b Disposition and Stocks                                                    |
| 3.3     |    | Petroleum Imports From                                                         |
|         |    | 3.3a Bahrain, Iran, Iraq, and Kuwait                                           |
|         |    | 3.3b Qatar, Saudi Arabia, U.A.E., and Total Persian Gulf                       |
|         |    | 3.3c Algeria, Ecuador, Gabon, Indonesia, and Libya                             |
|         |    | 3.3d Nigeria, Venezuela, Total Other OPEC, and Total OPEC                      |
|         |    | 3.3e Angola, Australia, Bahamas, Brazil, Canada, and China                     |
|         |    | 3.3f Colombia, Ecuador, Gabon, Italy, Malaysia, and Mexico                     |
|         |    | 3.3g Netherlands, Netherlands Antilles, Norway, Puerto Rico, Russia, and Spain |
|         |    | 3.3h Trinidad and Tobago, United Kingdom, U.S. Virgin Islands, Other Non-OPEC, |
|         |    |                                                                                |
| 2.4     |    | Total Non-OPEC, and Total Imports                                              |
| 3.4     |    | Finished Motor Gasoline Supply and Disposition                                 |
| 3.5     |    | Distillate Fuel Oil Supply and Disposition                                     |
| 3.6     |    | Residual Fuel Oil Supply and Disposition                                       |
| 3.7     |    | Jet Fuel Supply and Disposition                                                |
| 3.8     |    | Liquefied Petroleum Gases Supply and Disposition                               |
| 3.9     |    | Propane and Propylene Supply and Disposition                                   |
| 3.10    |    | Other Petroleum Products Supply and Disposition                                |
| Continu | 1  | Notural Coa                                                                    |
| Section | 4. | Natural Gas                                                                    |
| 4.1     |    | Natural Gas Overview                                                           |
| 4.2     |    | Natural Gas Production                                                         |
| 4.3     |    | Natural Gas Trade by Country                                                   |
| 4.4     |    | Natural Gas Consumption by Sector                                              |
| 4.5     |    | Natural Gas in Underground Storage                                             |