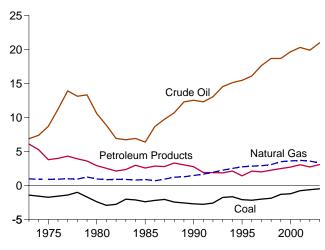

### Monthly Energy Review

The *Monthly Energy Review (MER)* is the Energy Information Administration's primary report of recent energy statistics. Included are total energy production, consumption, and trade; energy prices; overviews of petroleum, natural gas, coal, electricity, nuclear energy, renewable energy, and international petroleum; and data unit conversions.