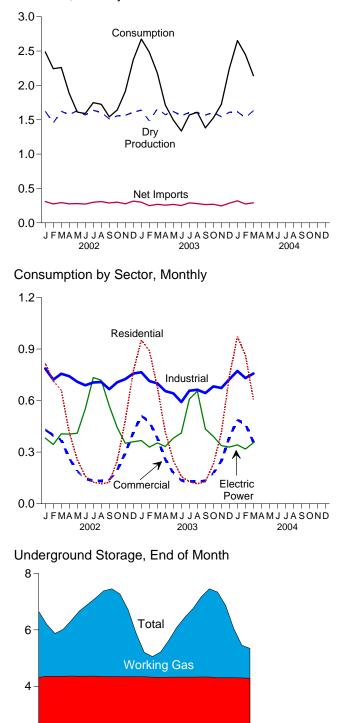

s in March 2004 was forecast as 355 billion cubic feet, 1 percent higher than the rate in March 2003.

Net imports of natural gas in March 2004 were estimated as 291 billion cubic feet, 8 percent higher than net imports in the previous March.

Stocks of working gas<sup>1</sup> in underground natural gas storage reservoirs at the end of March 2004 were 1,058 billion cubic feet, 45 percent higher than the level of stocks available 1 year earlier.

Net withdrawals from underground storage during March 2004 were 103 billion cubic feet, 24 percent less than the amount of net withdrawals during March 2003.













Note: Because vertical scales differ, graphs should not be compared. Web Page: http://www.eia.doe.gov/emeu/mer/natgas.html. Sources: Tables 4.1, 4.4, and 4.5.

Overview, Monthly





## Table 4.1 Natural Gas Overview

(Billion Cubic Feet)

|                        | Dry Gas                                 | Supplemental<br>Gaseous          |                | Trade     | 1              | Net                      | Balancing                 |                                            |
|------------------------|-----------------------------------------|----------------------------------|----------------|-----------|----------------|--------------------------|---------------------------|--------------------------------------------|
|                        | Productiona                             | Fuels <sup>b</sup>               | Imports        | Exports   | Net Imports    | Withdrawals <sup>c</sup> | Itemd                     | Consumption