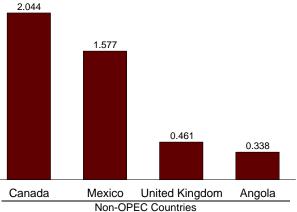

### Monthly Energy Review

The *Monthly Energy Review (MER)* is the Energy Information Administration's primary report of recent energy statistics. Included are total energy production, consumption, and trade; energy prices; overviews of petroleum, natural gas, coal, electricity, nuclear energy, renewable energy, and international petroleum; and data unit conversions.