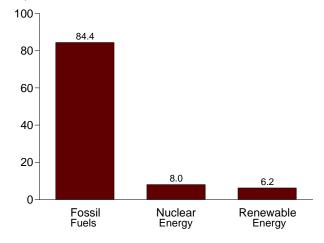

or in the use of renewable energy, consuming 0.4 quadrillion Btu---83 percent in the form of wood, 13 percent solar, and 4 percent geothermal. The transportation sector consumed renewable energy in the form of alcohol fuels used in the blending of motor gasoline; in 2003, alcohol fuel use was 0.2 quadrillion Btu. The commercial sector used 0.1 quadrillion Btu in 2003, 45 percent of it as waste and 39 percent as wood.

<sup>1</sup>A small amount of alcohol fuel (ethanol blended into motor gasoline) is both fossil fuel (as petroleum) and renewable energy and is counted in both those subtotals but counted only once in total energy consumption.

## Figure 10.1 Renewable Energy Consumption (Quadrillion Btu)

Total and Major Sources, 1973-2003















Compared With Other Resources, 2003



<sup>a</sup>Conventional hydroelectric power.

<sup>b</sup>A small amount of alcohol (ethanol blended into motor gasoline) is both fossil fuel (as petroleum) and renewable energy and is counted in both

those subtotals but counted only once in total energy consumption. Web Page: http://www.eia.doe.gov/emeu/mer/renew.html. Sources: Tables 1.3 and 10.1-10.2c.

## Table 10.1 Renewable Energy Consumption by Source

(Trillion Btu)

|                   | Conventional<br>Hydroelectric<br>Power <sup>a</sup> | Wood <sup>b</sup>  | Waste <sup>c</sup> | Alcohol<br>Fuels <sup>d</sup> | Geothermal <sup>e</sup> | Solar <sup>f</sup> | Wind <sup>g</sup> | Total              |
|-------------------|-----------------------------------------------------|--------------------|--------------------|------------