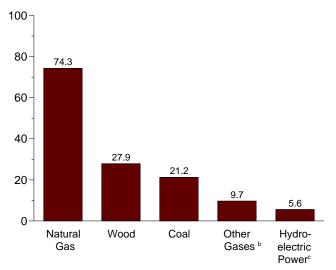

for: Calculated as the sum of total net generation and imports minus total end use and exports. • End Use: Table 7.5. • Forecast Values: Energy Information Administration, Short-Term Integrated Forecasting System. See Note 10 at end of Section 4 for related information. information.

#### Figure 7.2 Electricity Net Generation (Billion Kilowatthours)

Total (All Sectors), Major Sources, 1989-2003



#### Total (All Sectors), Major Sources, 2003







<sup>a</sup>Conventional and pumped storage hydroelectric power.

<sup>b</sup>Blast furnace gas, propane gas, and other manufactured and waste gases derived from fossil fuels. <sup>c</sup>Conventional only. Total (All Sectors), Major Sources, Monthly 200



Electric Power Sector, Major Sources, 2003



Industrial Sector, Major Sources, 2003



Note: Because vertical scales differ, graphs should not be compared. Web Page: http://www.eia.doe.gov/emeu/mer/elect.html. Sources: Tables 7.2a, 7.2b, and 7.2c.

#### Table 7.2a Electricity Net Generation: Total (All Sectors)

(Million Kilowatthours)

|                                          |                             | Fossil F                    | uels                        |                             |                              |                                                      |                                                  | I                      | Renewable              | Energy                 |                    |                        |                             |
|------------------------------------------|-----------------------------|-------------------