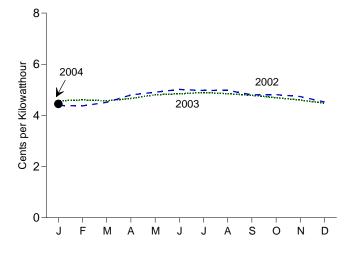

efied propane and butane, and other b Petroleum, coal, natural gas, and electricity.

R=Revised.

Notes: • Monthly data are not adjusted for seasonal variations. • See Note 5 at end of section. • Totals may not equal sum of components due to independent rounding. • The U.S. import statistics reflect both government and

nongovernment imports of merchandise from foreign countries into the U.S. customs territory, which comprises the 50 States, the District of Columbia, Puerto Rico, and the Virgin Islands.

Web Page: http://www.eia.doe.gov/emeu/mer/overview.html.

Source: U.S. Department of Commerce, Bureau of the Census, Foreign Trade Division. For details, see "Sources for Table 1.5" at the end of this section.

### Figure 1.6 Cost of Fuels to End Users in Constant (1982-1984) Dollars











<sup>a</sup>Excludes taxes. <sup>b</sup>Includes taxes. <sup>c</sup>Residential.

Costs, January 2004 16 13.04 12 Dollars per Million Btu 8 7.12 5.52 5.04 4 0 Electricity<sup>a,c</sup> Motor Natural Heating Oil<sup>a,c</sup> **Gasoline**<sup>b</sup> Gas<sup>b,c</sup>





Residential Natural Gas<sup>b</sup>, Monthly



Note: Because vertical scales differ, graphs should not be compared. Web Page: http://www.eai.doe.gov/emeu/mer/overview.html. Source: Table 1.6.

|                            | Consumer<br>Price Index<br>(Urban) <sup>a</sup> | Motor G             | iasoline <sup>b</sup>      |                           | lential<br>ng Oil <sup>c</sup> |                                     | lential<br>Il Gas <sup>b</sup>         | Resid<br>Electr           | ential<br>'icity <sup>c</su