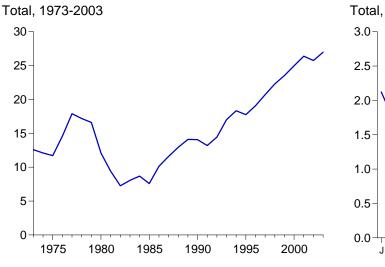

### Monthly Energy Review

The *Monthly Energy Review (MER)* is the Energy Information Administration's primary report of recent energy statistics. Included are total energy production, consumption, and trade; energy prices; overviews of petroleum, natural gas, coal, electricity, nuclear energy, renewable energy, and international petroleum; and data unit conversions.