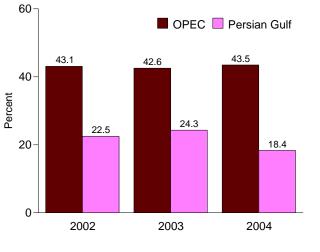

eveloped by the Bureau of Labor Statistics. • Annual averages may not equal average of months due to independent rounding.

• Geographic coverage is the 50 States and the District of Columbia.

Geographic coverage is the 50 States and the District of Columbia. Web Page: http://www.eia.doe.gov/emeu/mer/overview.html. Sources: • Fuel Prices: Tables 9.4 (All Types), 9.8c, 9.11, and 9.9, adjusted by the CPI. • CPI: 1973-2001—*Economic Report of the President*, February 2004, Table B-60. 2002 forward—Council of Economic Advisers, *Economic Indicators*, June 2004, "Consumer Prices - All Urban Consumers."
 Conversion Factors: Tables A1, A3, A4, and A6.

### Figure 1.7 Overview of U.S. Petroleum Trade



Imports from OPEC and the Persian Gulf as a Share of Total Imports 1973-2003 January-April





Net Imports as Share of Products Supplied 1973-2003



January-April



OPEC=Organization of Petroleum Exporting Countries. Note: Because vertical scales differ, graphs should not be compared.

Web Page: http://www.eia.doe.gov/emeu/mer/overview.html. Source: Table 1.7.

|                              |                                                 |                                      |                  |              |                  |                                 |                                                 |                                      | hare of<br>s Supplied |                |                                                 | are of mports                        |
|------------------------------|-------------------------------------------------|-----------------