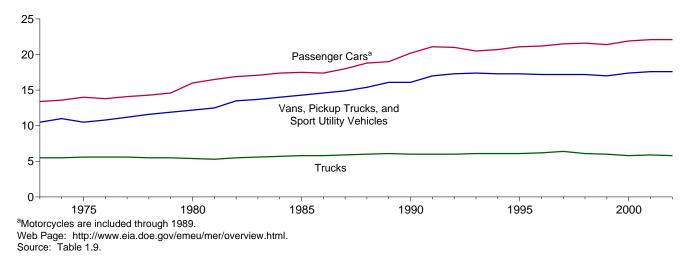

ut is counted only b "Other Energy" is coal, nuclear electric power, renewable energy,

pumped-storage hydroelectric power, and net imports of coal coke and electricity.

R=Revised.

Notes: • Totals may not equal sum of components due to independent rounding. • Geographic coverage is the 50 States and the District of Columbia.

1995

2000

 
 Web Page: http://www.eia.doe.gov/emeu/mer/overview.html.

 Sources:
 • Energy Consumption:
 Table 1.3.
 • Gross Domestic
 Product: 1973-2001-U.S. Department of Commerce, Bureau of Economic Analysis, Survey of Current Business, December 2003, Table 7B. 2002 --U.S. Department of Commerce, Bureau of Economic Analysis, *BEA News Release*, June 25, 2004, Table 3, which is available at website www.bea.doc.gov/bea/newsrel/gdp400p.htm.



(Miles per Gallon)



Table 1.9 Motor Vehicle Mileage, Fuel Consumption, and Fuel Rates

|                                                                                                                           | I                                                                                                                                                              | Passenger Cars                                                                                                                                 | а                                                                                                                         |                                                                                                                                                    | ns, Pickup Truc<br>Sport U