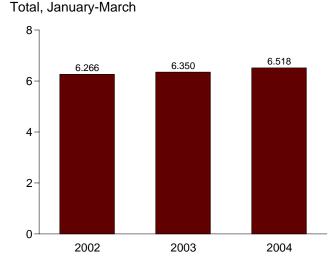

black liquor, and other wood waste.

<sup>e</sup> Municipal solid waste, landfill gas, sludge waste, tires, agricultural byproducts, and other biomass. <sup>f</sup> Geothermal heat pump and direct use energy.

<sup>g</sup> Electricity retail sales to ultimate customers reported by electric utilities and other energy service providers. <sup>h</sup> See Note 12 at end of section. R=Revised. E=Estimate. NA=Not available. F=Forecast. (s)=Less than 0.5

trillion Btu.

Notes: • Totals may not equal sum of components due to independent rounding. • Geographic coverage is the 50 States and the District of Columbia. Web Page: http://www.eia.doe.gov/emeu/mer/consump.html.

Additional Notes and Sources: See end of section.

## Figure 2.5 Transportation Sector Energy Consumption (Quadrillion Btu)







Total, Monthly



Note: Because vertical scales differ, graphs should not be compared. Web Page: http://www.eia.doe.gov/emeu/mer/consump.html. Source: Table 2.5.

#### Table 2.5 Transportation Sector Energy Consumption

(Quadrillion Btu)

|                                          |                  |                             | Primary Co               | onsumption          |                                  |                                            |                              |                               |                                            |
|------------------------------------------|------------------|-----------------------------|--------------------------|---------------------|----------------------------------|--------------------------------------------|------