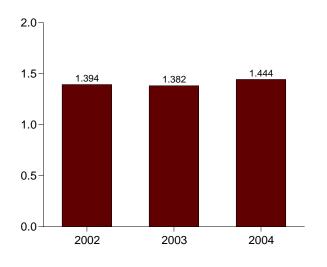

|

# Table 3.8 Liquefied Petroleum Gases Supply and Disposition

<sup>a</sup> A negative number indicates a decrease in stocks and a positive number

A negative number indicates a indicates an increase.
 <sup>b</sup> Stocks are at end of period.
 <sup>c</sup> See Note 4 at end of section.
 <sup>d</sup> See Note 6 at end of section.

Web Page: http://www.eia.doe.gov/emeu/mer/petro.html. Sources: • 1973-1991: Energy Information Administration (EIA), Petroleum Supply Annual 1992, Volume 1, May 1993, Table S8. • 1992 forward: EIA, Petroleum Supply Monthly, June 2004, Table S9.

# Figure 3.7 Propane and Propylene (Million Barrels per Day, Except as Noted)











Stocks, End of Month





Note: Because vertical scales differ, graphs should not be compared. Web Page: http://www.eia.doe.gov/emeu/mer/petro.html. Source: Table 3.9 and, for calculation of shares, data prior to rounding.

|                     | Sup                 | ply     |                              | Dispo              | osition |                     |                     |
|---------------------|---------------------|---------|------------------------------|--------------------|---------|---------------------|---------------------|
|                     | Total<br>Production | Imports | Stock<br>Change <sup>a</sup> | Refinery<br>Inputs | Exports | Product<br>Supplied | Stocks <sup>b</sup> |
|                     |                     |         | Thousand Ba                  | rrels per Day      |