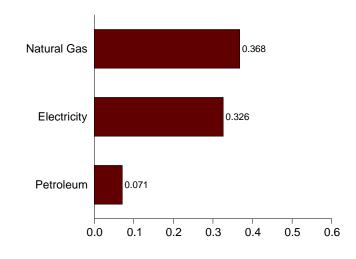

t.
 Notes: • Totals may not equal sum of components due to independent rounding. • Geographic coverage is the 50 States and the District of Columbia.
 Web Page: http://www.eia.doe.gov/emeu/mer/consump.html.
 Additional Notes and Sources: See end of section.

<sup>a</sup> Natural gas, plus a small amount of supplemental gaseous fuels that cannot be identified separately.
 <sup>b</sup> Geothermal heat pump and direct use energy.
 <sup>c</sup> Solar thermal direct use and photovoltaic electricity generation. Includes small amounts of commercial sector use.
 <sup>d</sup> Electricity retail sales to ultimate customers reported by electric utilities and other energy service providers.

#### Figure 2.3 Commercial Sector Energy Consumption (Quadrillion Btu)

By Major Sources, 1973-2003













By Major Sources, March 2004

Note: Because vertical scales differ, graphs should not be compared. Web Page: http://www.eia.doe.gov/emeu/mer/consump.html. Source: Table 2.3.

#### Table 2.3 Commercial Sector Energy Consumption

(Quadrillion Btu)

|                                          |                   |                                                |                     | Prim                                           | ary Consum                   | ption                                  |                                   |                                  |                                                |                                             |                                                       |                                           |
|---------------------------