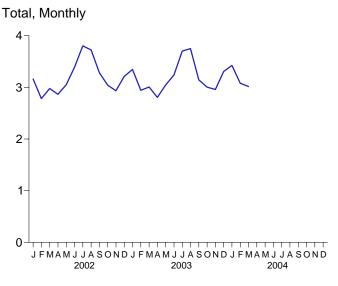

ilities and, beginning in 1996, other energy service providers.

<sup>f</sup> See Note 12 at end of Section.

<sup>g</sup> Since 1978, the small amounts of coal consumed for transportation are reported as industrial sector consumption. R=Revised. E=Estimate. NA=Not available. F=Forecast. (s)=Less than 0.5 trillion Btu.

Notes: • Totals may not equal sum of components due to independent rounding. • Geographic coverage is the 50 States and the District of Columbia. Web Page: http://www.eia.doe.gov/emeu/mer/consump.html. Additional Notes and Sources: See end of section.

#### **Electric Power Sector Energy Consumption** Figure 2.6 (Quadrillion Btu)











<sup>a</sup>Conventional and pumped storage hydroelectric power. Note: Because vertical scales differ, graphs should not be compared.



By Major Sources, Monthly







Web Page: http://www.eia.doe.gov/emeu/mer/consump.html. Source: Table 2.6.

#### Table 2.6 Electric Power Sector Energy Consumption

(Quadrillion Btu)

| Fessil Fuels         Renewable Energy         Electricity           Total         Betrofieur         Total         Betrofieur         Percenter                                                                                                                                                                                                                                                                                                                                                                                                                                                                                |