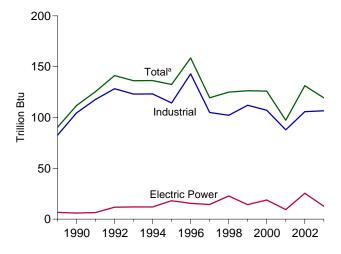

ct.html.

Sources: • 1989-1997: Energy Information Administration (EIA), Form EIA-867, "Annual Nonutility Power Producer Report." • 1998-2000: EIA, Form EIA-860B, "Annual Electric Generator Report—Nonutility." • 2001 and 2002: EIA, Form EIA-860, "Annual Electric Generator Report" and Form EIA-906, "Power Plant Report." • 2003-January 2004: EIA, Form EIA-906, "Power Plant Report."

• February and March 2004: EIA, Short-Term Integrated Forecasting System.

#### Figure 7.3b Consumption of Selected Combustible Fuels for Electricity Generation



Natural Gas by Sector, 1989-2003





<sup>&</sup>lt;sup>a</sup>Includes commercial sector.

<sup>b</sup>Blast furnace gas, propane gas, and other manufactured and waste gases derived from fossil fuels.



Other Gases<sup>b</sup> by Sector, 1989-2003







Note: Because vertical scales differ, graphs should not be compared. Web Page: http://www.eia.doe.gov/emeu/mer/elect.html. Sources: Tables 7.3d, 7.3e, and 7.3f.

Wood by Sector, 1989-2003

#### Table 7.3d Consumption of Combustible Fuels for Electricity Generation: Total (All Sectors)

|                                          |                            |                                     |                                   | Petroleum                     |                                |                          |                             |                             |                          |                        |                    |
|------------------------------------------|----------------------------|-------------------------------------|-----------------------