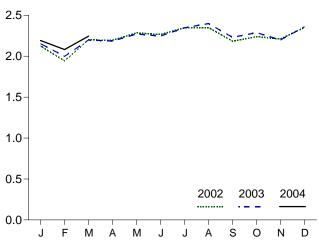

other wood waste.

<sup>e</sup> Municipal solid waste, landfill gas, sludge waste, tires, agricultural byproducts, and other biomass. <sup>f</sup> Geothermal heat pump and direct use energy.

<sup>g</sup> Electricity retail sales to ultimate customers reported by electric utilities and other energy service providers. <sup>h</sup> See Note 12 at end of section. R=Revised. E=Estimate. NA=Not available. F=Forecast. (s)=Less than 0.5

trillion Btu.

Notes: • Totals may not equal sum of components due to independent rounding. • Geographic coverage is the 50 States and the District of Columbia. Web Page: http://www.eia.doe.gov/emeu/mer/consump.html.

Additional Notes and Sources: See end of section.

## Figure 2.5 Transportation Sector Energy Consumption (Quadrillion Btu)







Total, Monthly



Note: Because vertical scales differ, graphs should not be compared. Web Page: http://www.eia.doe.gov/emeu/mer/consump.html. Source: Table 2.5.

#### Table 2.5 Transportation Sector Energy Consumption

(Quadrillion Btu)

|                                          |                  |                             | Primary Co               | onsumption          |                                  |                                            |                              |                               |                                            |
|------------------------------------------|------------------|-----------------------------|--------------------------|---------------------|----------------------------------|--------------------------------------------|------------------------