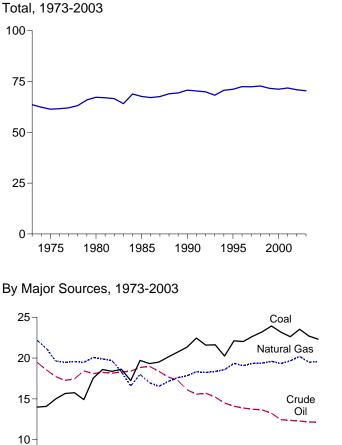

### Monthly Energy Review

The *Monthly Energy Review (MER)* is the Energy Information Administration's primary report of recent energy statistics. Included are total energy production, consumption, and trade; energy prices; overviews of petroleum, natural gas, coal, electricity, nuclear energy, renewable energy, and international petroleum; and data unit conversions.