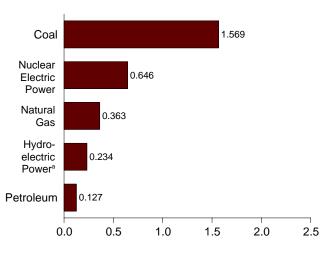

ther energy service providers.

<sup>f</sup> See Note 12 at end of Section.

<sup>g</sup> Since 1978, the small amounts of coal consumed for transportation are reported as industrial sector consumption. R=Revised. E=Estimate. NA=Not available. F=Forecast. (s)=Less than 0.5 trillion Btu.

Notes: • Totals may not equal sum of components due to independent rounding. • Geographic coverage is the 50 States and the District of Columbia. Web Page: http://www.eia.doe.gov/emeu/mer/consump.html. Additional Notes and Sources: See end of section.

#### **Electric Power Sector Energy Consumption** Figure 2.6 (Quadrillion Btu)











<sup>a</sup>Conventional and pumped storage hydroelectric power. Note: Because vertical scales differ, graphs should not be compared.



By Major Sources, Monthly







Web Page: http://www.eia.doe.gov/emeu/mer/consump.html. Source: Table 2.6.

#### Table 2.6 Electric Power Sector Energy Consumption

(Quadrillion Btu)

| Fessil Fuels         Renewable Energy         Electricity           Total         Betrofieur         Total         Betrofieur         Percenter                                                                                                                                                                                                                                                                                                                                                                                                                                                                                |          |