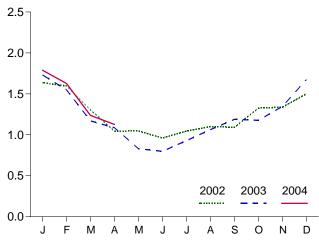

|

# Table 3.8 Liquefied Petroleum Gases Supply and Disposition

<sup>a</sup> A negative number indicates a decrease in stocks and a positive number

A negative number indicates a indicates an increase.
 <sup>b</sup> Stocks are at end of period.
 <sup>c</sup> See Note 4 at end of section.
 <sup>d</sup> See Note 6 at end of section.

Web Page: http://www.eia.doe.gov/emeu/mer/petro.html. Sources: • 1973-1991: Energy Information Administration (EIA), Petroleum Supply Annual 1992, Volume 1, May 1993, Table S8. • 1992 forward: EIA, Petroleum Supply Monthly, June 2004, Table S9.

# Figure 3.7 Propane and Propylene (Million Barrels per Day, Except as Noted)











Stocks, End of Month





Note: Because vertical scales differ, graphs should not be compared. Web Page: http://www.eia.doe.gov/emeu/mer/petro.html. Source: Table 3.9 and, for calculation of shares, data prior to rounding.

|                     | Sup                 | ply     |                              | Dispo              | osition |                     |                     |
|---------------------|---------------------|---------|------------------------------|--------------------|---------|---------------------|---------------------|
|                     | Total<br>Production | Imports | Stock<br>Change <sup>a</sup> | Refinery<br>Inputs | Exports | Product<br>Supplied | Stocks <sup>b</sup> |
|                     |                     |         | Thousand Ba