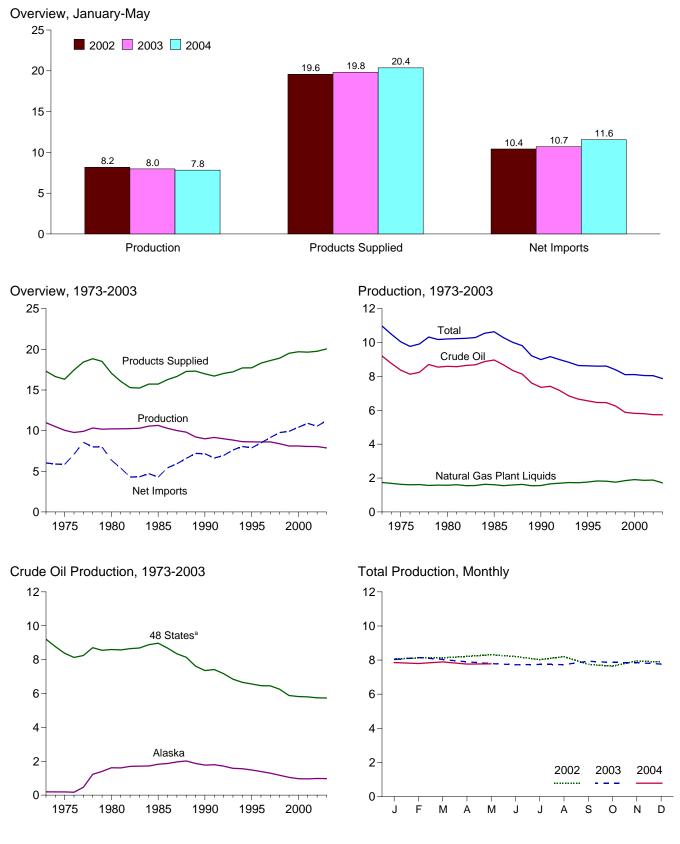

### Monthly Energy Review

The *Monthly Energy Review (MER)* is the Energy Information Administration's primary report of recent energy statistics. Included are total energy production, consumption, and trade; energy prices; overviews of petroleum, natural gas, coal, electricity, nuclear energy, renewable energy, and international petroleum; and data unit conversions.