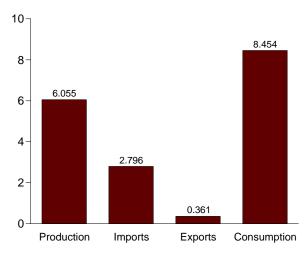

### Monthly Energy Review

The *Monthly Energy Review (MER)* is the Energy Information Administration's primary report of recent energy statistics. Included are total energy production, consumption, and trade; energy prices; overviews of petroleum, natural gas, coal, electricity, nuclear energy, renewable energy, and international petroleum; and data unit conversions.