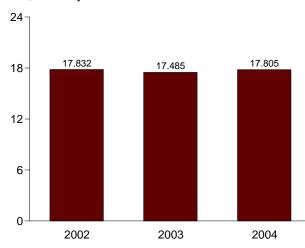

|                                                                                                            |

<sup>a</sup> A balancing item. Includes stock changes, losses, gains, miscellaneous blending components, and unaccounted-for supply. R=Revised.

Notes: • For definitions, see Notes 1 through 4 at end of section.
 Totals may not equal sum of components due to independent rounding.

• Geographic coverage is the 50 States and the District of Columbia. Web Page: http://www.eia.doe.gov/emeu/mer/overview.html. Sources: • Production: Table 1.2. • Consumption: Table 1.3. • Imports and Exports: Tables 3.1b, 4.3, 6.1, 7.1, A2-A6, and Section 2, "Energy Consumption Notes and Sources," Note 5.

### Figure 1.2 Energy Production (Quadrillion Btu)







Total, January-March

<sup>a</sup>Conventional and pumped storage hydroelectric power. Note: Because vertical scales differ, graphs should not be compared.









Web Page: http://www.eia.doe.gov/emeu/mer/overview.html. Source: Table 1.2.

### Table 1.2 Energy Production by Source

(Quadrillion Btu)

|                          | Fossil Fuels                                     |                                             |                                           |                         |                                                  |                      | Renewable Energy <sup>a</sup> |                                        |                                        |                                                |                     |