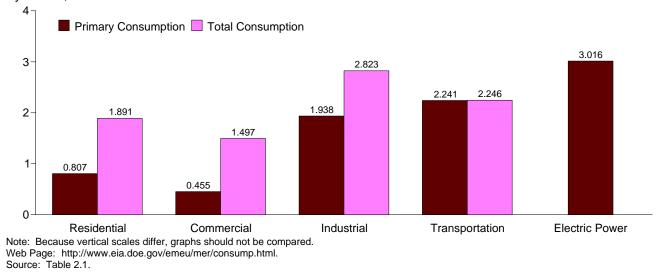

s 2.8 quadrillion Btu in March 2004, 3 percent higher than the March 2003 level.

The sector accounted for 33 percent of total energy consumption.

Transportation sector total consumption was 2.2 quadrillion Btu in March 2004, 2 percent higher than the March 2003 level. The sector accounted for 27 percent of total energy consumption.

Electric power sector primary consumption was forecast as 3.0 quadrillion Btu in March 2004, slightly higher than the March 2003 level. Fossil fuels accounted for 68 percent of all primary energy consumed by the electric power sector; nuclear electric power 21 percent; and renewable energy 11 percent.

# Figure 2.1 Energy Consumption by Sector (Quadrillion Btu)

Total Consumption by End-Use Sector, 1973-2003



Total Consumption by End-Use Sector, Monthly





By Sector, March 2004

#### **Energy Consumption by Sector** Table 2.1

(Quadrillion Btu)

|                                          |                                        |                                                  |                                             | End-Use                                   | Sectors                                          |                                                  |                                            |                                            | Electric                                  |                                       |                                            |
|------------------------------------------|----------------------------------------|--------------------------------------------------|-----------------------