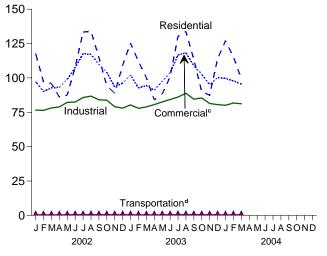

r Report."
1998-2000: EIA, Form EIA-759, "Monthly Power Plant Report" and Form EIA-860, "Annual Electric Generator Report—Nonttility."
2002-January 2004: EIA, Form EIA-906, "Power Plant Report."
February and March 2004: EIA, Short-Term Integrated Forecasting System.

#### Figure 7.5 Electricity End Use (Billion Kilowatthours)

Electricity End Use Overview, 1989-2003









<sup>a</sup>Electricity retail sales to ultimate customers reported by electric utilities and other energy service providers.

<sup>b</sup>Commercial and industrial facility use of onsite net electricity generation; and electricity sales among adjacent or co-located facilities for which revenue information is not available.

Retail Sales<sup>a</sup> by Sector, March 2004



Retail Sales<sup>a</sup> by Sector, Monthly







<sup>c</sup>Commercial sector, including public street and highway lighting, interdepartmental sales, and other sales to public authorities.

<sup>d</sup>Transportation sector, including sales to railroads and railways. Note: Because vertical scales differ, graphs should not be compared. Web Page: http://www.eia.doe.gov/emeu/mer/elect.html. Source: Table 7.5.

Retail Sales<sup>a</sup> Total, January-March

#### Table 7.5 Electricity End Use

(Million Kilowatthours)

|      |                        |                        |                        |                        |                    | Retail Sales                                 | a                                                |                                             |                                          |