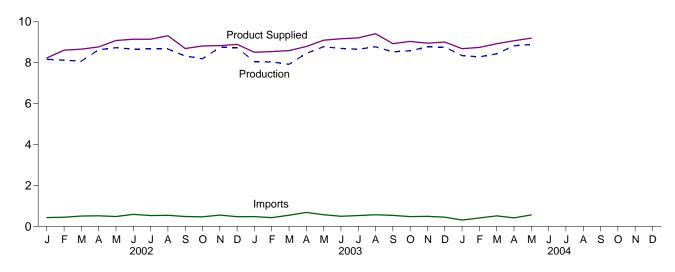

is shown on Table 3.3a.
<sup>c</sup> As of January 1993, includes petroleum imported from Ecuador, which withdrew from OPEC on December 31, 1992. As of January 1995, includes petroleum imported from Gabon, which withdrew from OPEC on December 31, 1994.

 (s)=Less than 500 barrels per day.
 Notes: • Beginning in October 1977, Strategic Petroleum Reserve imports are included.
 • Totals may not equal sum of components due to independent rounding. • U.S. geographic coverage is the 50 States and the District of Columbia.

Web Page: http://www.eia.doe.gov/emeu/mer/petro.html.
 Sources: • 1973-1991: Energy Information Administration (EIA), *Petroleum Supply Annual 1992, Volume 1, May 1993, Table S3.* • 1992 forward: EIA, *Petroleum Supply Monthly, June 2004, Table S3.*







Overview, Monthly





Product Supplied, January-May

Note: Because vertical scales differ, graphs should not be compared. Web Page: http://www.eia.doe.gov/emeu/mer/petro.html. Source: Table 3.4.

Total Stocks, End of Month



| Table 3.4 | Finished Motor | Gasoline Supply | and Disposition |
|-----------|----------------|-----------------|-----------------|
|           |                |                 |                 |

|                            | Sup                 | ply                  |                                | Disposition      | 1                   |                    | Gasoline<br>ocks <sup>a</sup> |                                  |
|----------------------------|---------------------|----------------------|--------------------------------|------------------|---------------------|---