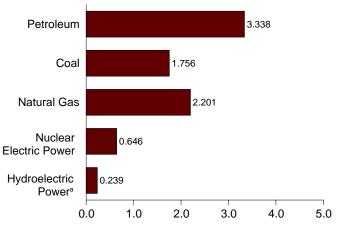

### Monthly Energy Review

The *Monthly Energy Review (MER)* is the Energy Information Administration's primary report of recent energy statistics. Included are total energy production, consumption, and trade; energy prices; overviews of petroleum, natural gas, coal, electricity, nuclear energy, renewable energy, and international petroleum; and data unit conversions.