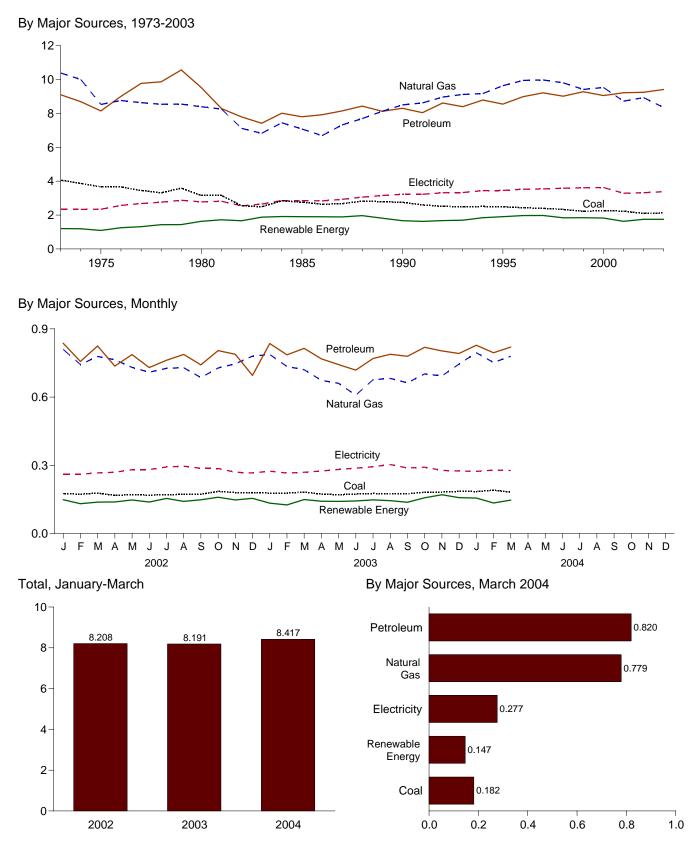

a</sup> Natural gas, plus a small amount of supplemental gaseous fuels that cannot be identified separately.
 <sup>b</sup> Conventional hydroelectric power.
 <sup>c</sup> Geothermal heat pump and direct use energy.
 <sup>d</sup> Electricity retail sales to ultimate customers reported by electric utilities and

other energy service providers. <sup>e</sup> See Note 12 at end of section.

R=Revised. E=Estimate. NA=Not available. F=Forecast. (s)=Less than 0.5 trillion Btu.

Notes: • Totals may not equal sum of components due to independent rounding. • Geographic coverage is the 50 States and the District of Columbia. Web Page: http://www.eia.doe.gov/emeu/mer/consump.html. Additional Notes and Sources: See end of section.

#### Figure 2.4 Industrial Sector Energy Consumption (Quadrillion Btu)



Note: Because vertical scales differ, graphs should not be compared. Web Page: http://www.eia.doe.gov/emeu/mer/consump.html. Source: Table 2.4.

#### Table 2.4 Industrial Sector Energy Consumption

(Quadrillion Btu)

|                                          |                                                |                                        |                      | Prima                                            | ary Consum                   | ption                                          |                              |                                                |                                           |                                             |                                                       |                                                  |
|--------------