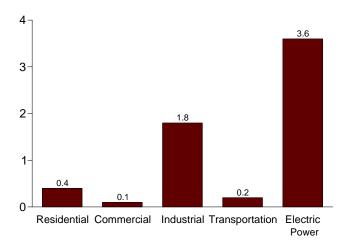

ector was the next largest end-use sector in the use of renewable energy, consuming 0.4 quadrillion Btu---83 percent in the form of wood, 13 percent solar, and 4 percent geothermal. The transportation sector consumed renewable energy in the form of alcohol fuels used in the blending of motor gasoline; in 2003, alcohol fuel use was 0.2 quadrillion Btu. The commercial sector used 0.1 quadrillion Btu in 2003, 45 percent of it as waste and 39 percent as wood.

<sup>1</sup>A small amount of alcohol fuel (ethanol blended into motor gasoline) is both fossil fuel (as petroleum) and renewable energy and is counted in both those subtotals but counted only once in total energy consumption.

## Figure 10.1 Renewable Energy Consumption (Quadrillion Btu)

Total and Major Sources, 1973-2003















Compared With Other Resources, 2003



<sup>a</sup>Conventional hydroelectric power.

<sup>b</sup>A small amount of alcohol (ethanol blended into motor gasoline) is both fossil fuel (as petroleum) and renewable energy and is counted in both

those subtotals but counted only once in total energy consumption. Web Page: http://www.eia.doe.gov/emeu/mer/renew.html. Sources: Tables 1.3 and 10.1-10.2c.

## Table 10.1 Renewable Energy Consumption by Source

(Trillion Btu)

|                   | Conventional<br>Hydroelectric<br>Power <sup>a</sup> | Wood <sup>b</sup>  | Waste <sup>c</sup> | Alcohol<br>Fuels <sup>d</sup> | Geothermal <sup>e</sup> | Solar <sup>f</sup> | Wind <sup>g</sup> | Total              |
|-------------------|-----------------------------------------------------|---------------