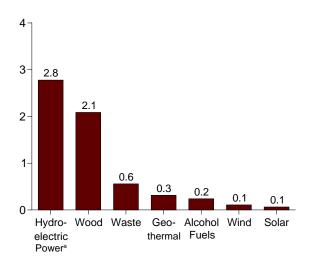

ential sector was the next largest end-use sector in the use of renewable energy, consuming 0.4 quadrillion Btu---83 percent in the form of wood, 13 percent solar, and 4 percent geothermal. The transportation sector consumed renewable energy in the form of alcohol fuels used in the blending of motor gasoline; in 2003, alcohol fuel use was 0.2 quadrillion Btu. The commercial sector used 0.1 quadrillion Btu in 2003, 45 percent of it as waste and 39 percent as wood.

<sup>1</sup>A small amount of alcohol fuel (ethanol blended into motor gasoline) is both fossil fuel (as petroleum) and renewable energy and is counted in both those subtotals but counted only once in total energy consumption.

## Figure 10.1 Renewable Energy Consumption (Quadrillion Btu)

Total and Major Sources, 1973-2003















Compared With Other Resources, 2003



<sup>a</sup>Conventional hydroelectric power.

<sup>b</sup>A small amount of alcohol (ethanol blended into motor gasoline) is both fossil fuel (as petroleum) and renewable energy and is counted in both

those subtotals but counted only once in total energy consumption. Web Page: http://www.eia.doe.gov/emeu/mer/renew.html. Sources: Tables 1.3 and 10.1-10.2c.

## Table 10.1 Renewable Energy Consumption by Source

(Trillion Btu)

|                   | Conventional<br>Hydroelectric<br>Power <sup>a</sup> | Wood <sup>b</sup>  | Waste <sup>c</sup> | Alcohol<br>Fuels <sup>d</sup> | Geothermal <sup>e</sup> | Solar <sup>f</sup> | Wind <sup>g</sup> | Total              |
|-------------------|-----------------------------------------------------|-------