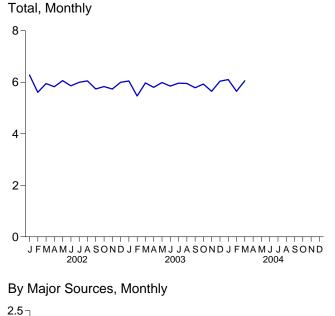

a</sup> A balancing item. Includes stock changes, losses, gains, miscellaneous blending components, and unaccounted-for supply. R=Revised.

Notes: • For definitions, see Notes 1 through 4 at end of section.
 Totals may not equal sum of components due to independent rounding.

• Geographic coverage is the 50 States and the District of Columbia. Web Page: http://www.eia.doe.gov/emeu/mer/overview.html. Sources: • Production: Table 1.2. • Consumption: Table 1.3. • Imports and Exports: Tables 3.1b, 4.3, 6.1, 7.1, A2-A6, and Section 2, "Energy Consumption Notes and Sources," Note 5.

### Figure 1.2 Energy Production (Quadrillion Btu)







Total, January-March

<sup>a</sup>Conventional and pumped storage hydroelectric power. Note: Because vertical scales differ, graphs should not be compared.









Web Page: http://www.eia.doe.gov/emeu/mer/overview.html. Source: Table 1.2.

### Table 1.2 Energy Production by Source

(Quadrillion Btu)

|                          | Fossil Fuels                                     |                                             |                                           |                         |                                                  |                      | Renewable Energy <sup>a</sup> |                                        |                                        |                                                |                     |                                                |                                           |
|--------------------------|--------------------------------------------------|--------------------------