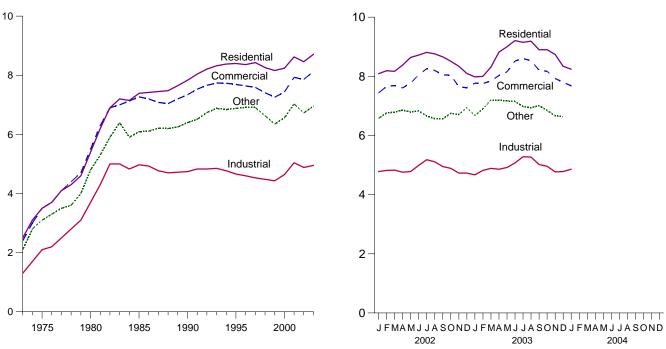

| <sup>R</sup> 140.3 |                | <sup>R</sup> 143.2 |
| February           |                    | 157.7      |                    | 130.8<br>136.8 | 143.2              |
| March              | 134.2              | 166.4      | 144.7              | 136.8          | 141 2              |

R=Revised. NA=Not available.

See Note 6 at end of section.

Notes: • States are grouped in Tables 9.8a, 9.8b, and 9.8c by geographic region of the country. • Values for the current month are preliminary. • Prices prior to 1983 are Energy Information Administration (EIA) estimates.

Web Page: http://www.eia.doe.gov/emeu/mer/prices.html. Source: EIA, *Petroleum Marketing Monthly*, June 2004, Table 18.

#### Figure 9.2 Average Retail Prices of Electricity (Cents per Kilowatthour)

By Sector, 1973-2003



By Sector, Monthly

Note: Excludes taxes.

Web Page: http://www.eia.doe.gov/emeu/mer/prices.html. Source: Table 9.9.

## Figure 9.3 Cost of Fossil-Fuel Receipts at Electric Generating Plants (Dollars per Million Btu )

Costs, 1973-2002





Note: Because vertical scales differ, graphs should not be compared. Web Page: http://www.eia.doe.gov/emeu/mer/prices.html. Source: Table 9.10.

### Table 9.9 Average Retail Prices of Electricity

(Cents per Kilowatthour, Excluding Taxes)

|             | Residential | Commercial | Industrial | Other <sup>a</sup> | Total |
|-------------|-------------|------------|------------|--------------------|-------|
| 973 Average | 2.5         | 2.4        | 1.3        | 2.1                | 2.0   |
|             | 3.1         | 3.0        | 1.3        | 2.8