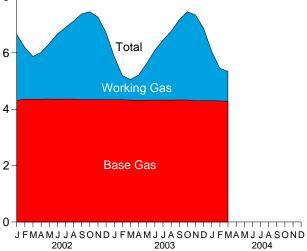

in March 2004 was forecast as 355 billion cubic feet, 1 percent higher than the rate in March 2003.

Net imports of natural gas in March 2004 were estimated as 291 billion cubic feet, 8 percent higher than net imports in the previous March.

Stocks of working gas<sup>1</sup> in underground natural gas storage reservoirs at the end of March 2004 were 1,058 billion cubic feet, 45 percent higher than the level of stocks available 1 year earlier.

Net withdrawals from underground storage during March 2004 were 103 billion cubic feet, 24 percent less than the amount of net withdrawals during March 2003.













Note: Because vertical scales differ, graphs should not be compared. Web Page: http://www.eia.doe.gov/emeu/mer/natgas.html. Sources: Tables 4.1, 4.4, and 4.5.

Overview, Monthly





## Table 4.1 Natural Gas Overview

(Billion Cubic Feet)

|                        | Dry Gas                                 | Supplemental<br>Gaseous          |                | Trade     | 1              | Net                      | Balancing                 |                                            |
|------------------------|-----------------------------------------|----------------------------------|----------------|-----------|----------------|--------------------------|---------------------------|--------------------------------------------|
|                        | Productiona                             | Fuels <sup>b</sup>               | Imports        | Exports   | Net Imports    | Withdrawals <sup>c</sup> | Itemd                     | Consumption