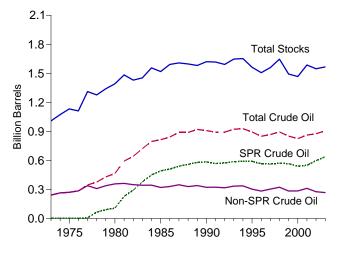

### Monthly Energy Review

The *Monthly Energy Review (MER)* is the Energy Information Administration's primary report of recent energy statistics. Included are total energy production, consumption, and trade; energy prices; overviews of petroleum, natural gas, coal, electricity, nuclear energy, renewable energy, and international petroleum; and data unit conversions.