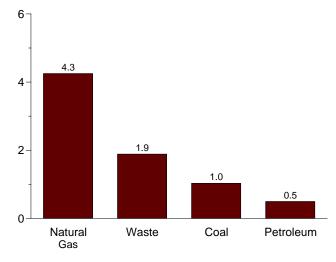

### Monthly Energy Review

The *Monthly Energy Review (MER)* is the Energy Information Administration's primary report of recent energy statistics. Included are total energy production, consumption, and trade; energy prices; overviews of petroleum, natural gas, coal, electricity, nuclear energy, renewable energy, and international petroleum; and data unit conversions.