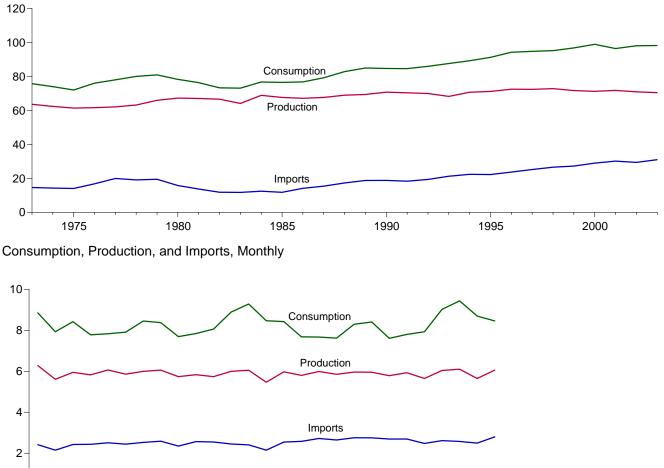

level of production during March 2003

Energy consumption during March 2004 totaled 8.5 quadrillion Btu, a 0.4-percent increase compared with the level of consumption during March 2003. Consumption of natural gas decreased 1.7 percent; nuclear electric power increased 3.2 percent; petroleum increased 2.4 percent; and coal decreased 2.1 percent, compared with the level 1 year earlier.

Net imports of energy during March 2004 totaled 2.4 quadrillion Btu, 9.2 percent above the level of net imports 1 year earlier. Coal net exports increased 383.3 percent; petroleum products net imports increased 13.9 percent; crude oil net imports increased 11.2 percent; and natural gas net imports increased 7.9 percent, compared with the level in March 2003.

### Figure 1.1 Energy Overview (Quadrillion Btu)



### Consumption, Production, and Imports, 1973-2003







Net Imports, January-March



Note: Because vertical scales differ, graphs should not be compared. Web Page: http://www.eia.doe.gov/emeu/mer/overview.html. Sources: Tables 1.1 and 1.4.

### Table 1.1 Energy Overview

(Quadrillion Btu)

|                                                | Production                                                                           | Imports                                                             | Exports                                           | <b>Adjustments</b> <sup>a</sup>                                                                     | Consumption                                                                                                |
|-------------------------------