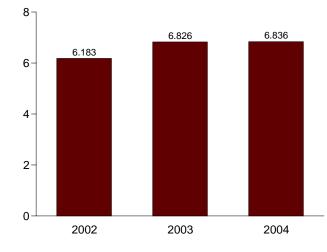

or coal and natural gas.

R=Revised. E=Estimate. F=Forecast. (s)=Less than 0.5 trillion Btu. Notes: • Primary consumption includes coal, natural gas, petroleum, nuclear electric power, hydroelectric power, wood, waste, alcohol fuels, geothermal, solar, wind, coal coke net imports, and electricity net imports. • Total consumption includes primary consumption, electricity retail sales, and electrical system energy losses. • Totals may not equal sum of components due to independent rounding. • Geographic coverage is the 50 States and the District of Columbia.

Web Page: http://www.eia.doe.gov/emeu/mer/consump.html.

Additional Notes and Sources: See Tables 2.2-2.6 and end of section.

### Figure 2.2 Residential Sector Energy Consumption (Quadrillion Btu)

By Major Sources, 1973-2003













By Major Sources, March 2004

Note: Because vertical scales differ, graphs should not be compared. Web Page: http://www.eia.doe.gov/emeu/mer/consump.html. Source: Table 2.2.

#### Table 2.2 Residential Sector Energy Consumption

(Quadrillion Btu)

|                        |                   |                             |                   | Prima              | ry Consum         | ption                        |                    |                   |                    |                                             |                                         |                    |
|------------------------|-------------------|-----------------------------|-------------------|--------------------|-------------------|------------------------------|--------------------|-------------------