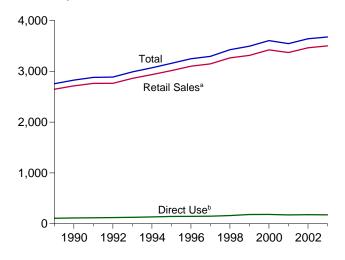

ct of Columbia.

Columbia.
Web Page: http://www.eia.doe.gov/emeu/mer/elect.html.
Sources: • 1973-September 1977: Federal Power Commission, Form FPC-4,
"Monthly Power Plant Report." • October 1977-1981: Federal Energy
Regulatory Commission, Form FPC-4, "Monthly Power Plant Report."
1982-1988: Energy Information Administration (EIA), Form EIA-759, "Monthly Power Plant Report."
1998-2000: EIA, Form EIA-759, "Monthly Power Producer Report."
1998-2000: EIA, Form EIA-759, "Monthly Power Plant Report" and Form EIA-860, "Annual Electric Generator Report—Nonttility."
2002-January 2004: EIA, Form EIA-906, "Power Plant Report."
February and March 2004: EIA, Short-Term Integrated Forecasting System.

#### Figure 7.5 Electricity End Use (Billion Kilowatthours)

Electricity End Use Overview, 1989-2003









<sup>a</sup>Electricity retail sales to ultimate customers reported by electric utilities and other energy service providers.

<sup>b</sup>Commercial and industrial facility use of onsite net electricity generation; and electricity sales among adjacent or co-located facilities for which revenue information is not available.

Retail Sales<sup>a</sup> by Sector, March 2004



Retail Sales<sup>a</sup> by Sector, Monthly







<sup>c</sup>Commercial sector, including public street and highway lighting, interdepartmental sales, and other sales to public authorities.

<sup>d</sup>Transportation sector, including sales to railroads and railways. Note: Because vertical scales differ, graphs should not be compared. Web Page: http://www.eia.doe.gov/emeu/mer/elect.html. Source: Table 7.5.

R