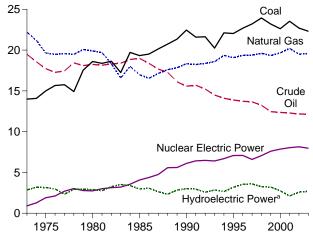

### Monthly Energy Review

The *Monthly Energy Review (MER)* is the Energy Information Administration's primary report of recent energy statistics. Included are total energy production, consumption, and trade; energy prices; overviews of petroleum, natural gas, coal, electricity, nuclear energy, renewable energy, and international petroleum; and data unit conversions.