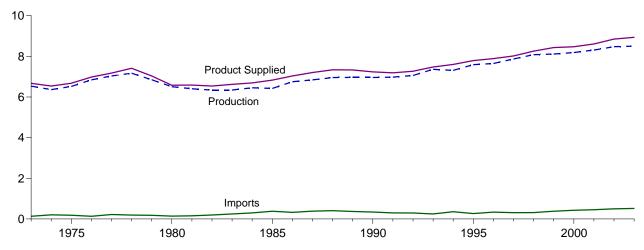

### Monthly Energy Review

The *Monthly Energy Review (MER)* is the Energy Information Administration's primary report of recent energy statistics. Included are total energy production, consumption, and trade; energy prices; overviews of petroleum, natural gas, coal, electricity, nuclear energy, renewable energy, and international petroleum; and data unit conversions.