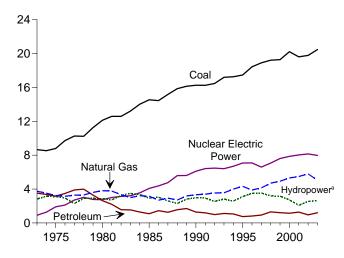

"Alcohol Fuels" is ethanol blended into motor gasoline.
 <sup>e</sup> Electricity retail sales to ultimate customers reported by electric utilities and, beginning in 1996, other energy service providers.

<sup>f</sup> See Note 12 at end of Section.

<sup>g</sup> Since 1978, the small amounts of coal consumed for transportation are reported as industrial sector consumption. R=Revised. E=Estimate. NA=Not available. F=Forecast. (s)=Less than 0.5 trillion Btu.

Notes: • Totals may not equal sum of components due to independent rounding. • Geographic coverage is the 50 States and the District of Columbia. Web Page: http://www.eia.doe.gov/emeu/mer/consump.html. Additional Notes and Sources: See end of section.

#### **Electric Power Sector Energy Consumption** Figure 2.6 (Quadrillion Btu)











<sup>a</sup>Conventional and pumped storage hydroelectric power. Note: Because vertical scales differ, graphs should not be compared.



By Major Sources, Monthly







Web Page: http://www.eia.doe.gov/emeu/mer/consump.html. Source: Table 2.6.

#### Table 2.6 Electric Power Sector Energy Consumption

(Quadrillion Btu)

| Fessil Fuels         Renewable Energy         Electricity           Total         Betrofieur         Total         Betrofieur         Percenter