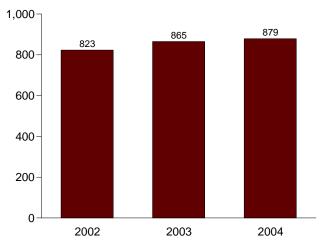

Columbia.

Columbia.
Web Page: http://www.eia.doe.gov/emeu/mer/elect.html.
Sources: • 1973-September 1977: Federal Power Commission, Form FPC-4,
"Monthly Power Plant Report." • October 1977-1981: Federal Energy
Regulatory Commission, Form FPC-4, "Monthly Power Plant Report."
1982-1988: Energy Information Administration (EIA), Form EIA-759, "Monthly Power Plant Report."
1998-2000: EIA, Form EIA-759, "Monthly Power Producer Report."
1998-2000: EIA, Form EIA-759, "Monthly Power Plant Report" and Form EIA-860, "Annual Electric Generator Report—Nonttility."
2002-January 2004: EIA, Form EIA-906, "Power Plant Report."
February and March 2004: EIA, Short-Term Integrated Forecasting System.

#### Figure 7.5 Electricity End Use (Billion Kilowatthours)

Electricity End Use Overview, 1989-2003









<sup>a</sup>Electricity retail sales to ultimate customers reported by electric utilities and other energy service providers.

<sup>b</sup>Commercial and industrial facility use of onsite net electricity generation; and electricity sales among adjacent or co-located facilities for which revenue information is not available.

Retail Sales<sup>a</sup> by Sector, March 2004



Retail Sales<sup>a</sup> by Sector, Monthly







<sup>c</sup>Commercial sector, including public street and highway lighting, interdepartmental sales, and other sales to public authorities.

<sup>d</sup>Transportation sector, including sales to railroads and railways. Note: Because vertical scales differ, graphs should not be compared. Web Page: http://www.eia.doe.gov/emeu/mer/elect.html. Source: Table 7.5.

Retail