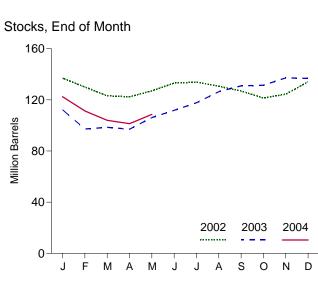

### Monthly Energy Review

The *Monthly Energy Review (MER)* is the Energy Information Administration's primary report of recent energy statistics. Included are total energy production, consumption, and trade; energy prices; overviews of petroleum, natural gas, coal, electricity, nuclear energy, renewable energy, and international petroleum; and data unit conversions.