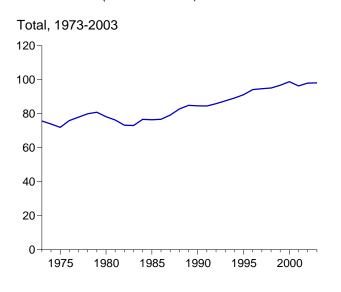

### Monthly Energy Review

The *Monthly Energy Review (MER)* is the Energy Information Administration's primary report of recent energy statistics. Included are total energy production, consumption, and trade; energy prices; overviews of petroleum, natural gas, coal, electricity, nuclear energy, renewable energy, and international petroleum; and data unit conversions.

Readers of the *MER* may also be interested in EIA's *Annual Energy Review*, where many of the same data series are provided annually beginning with 1949. Contact our National Energy Information Center at 202-586-8800 for more information or go to http://www.eia.doe.gov/aer.