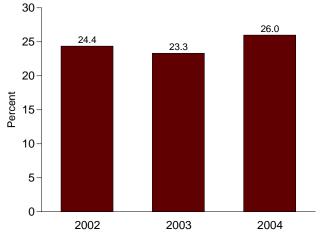

pumping.
 <sup>g</sup> "Alcohol" is ethanol blended into motor gasoline.
 <sup>h</sup> Includes coal coke net imports and electricity net imports, which are not

separately displayed. See Table 1.4.

 Web Page: http://www.eia.doe.gov/emeu/mer/overview.html.

 Sources:
 Coal:

 Tables 6.1 and A5.
 Natural Gas:

 Petroleum:
 Tables 3.1a and A3.

 Nuclear
 Electric Power and Hydroelectric Pumped Storage:

 Table 10.1.
 Net Imports of Coal Coke and Electricity:

 Table 10.1.
 Net Imports of Coal Coke and Electricity:

### Figure 1.4 Energy Net Imports

(Quadrillion Btu, Except as noted)













Note: Because vertical scales differ, graphs should not be compared. Web Page: http://www.eia.doe.gov/emeu/mer/overview.html. Sources: Tables 1.3 and 1.4.

As Share of Consumption, January-March



### Table 1.4 Energy Net Imports by Source

(Quadrillion Btu)

|                   | Coal             | Coal<br>Coke | Natural<br>Gas     | Crude<br>Oil <sup>a</sup> | Petroleum<br>Products <sup>b</sup> | Electricity       | Total               |
|-------------------|------------------|--------------|--------------------|---------------------------|------------------------------------|-------------------|---------------------|
|                   |                  |              |                    |                           |                                    |                   |                     |
| 973 Total         | -1.422           | -0.007       | 0.981              | 6.883                     | 6.097                              | 0.049             | 12.580              |