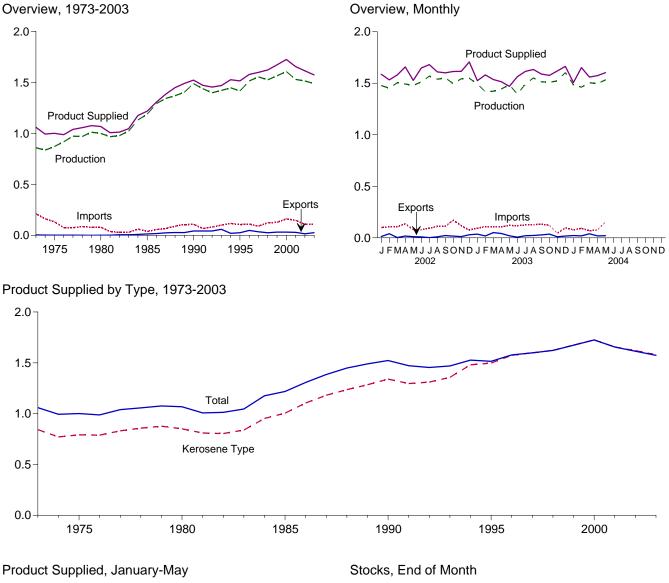

### Monthly Energy Review

The *Monthly Energy Review (MER)* is the Energy Information Administration's primary report of recent energy statistics. Included are total energy production, consumption, and trade; energy prices; overviews of petroleum, natural gas, coal, electricity, nuclear energy, renewable energy, and international petroleum; and data unit conversions.