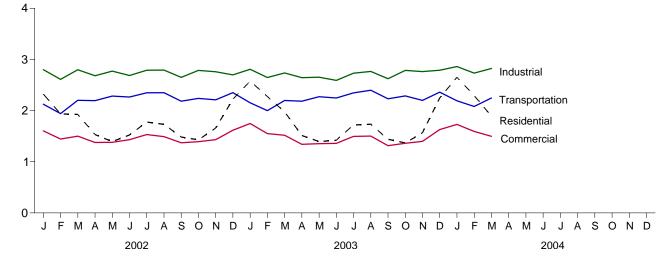

was 2.8 quadrillion Btu in March 2004, 3 percent higher than the March 2003 level.

The sector accounted for 33 percent of total energy consumption.

Transportation sector total consumption was 2.2 quadrillion Btu in March 2004, 2 percent higher than the March 2003 level. The sector accounted for 27 percent of total energy consumption.

Electric power sector primary consumption was forecast as 3.0 quadrillion Btu in March 2004, slightly higher than the March 2003 level. Fossil fuels accounted for 68 percent of all primary energy consumed by the electric power sector; nuclear electric power 21 percent; and renewable energy 11 percent.

# Figure 2.1 Energy Consumption by Sector (Quadrillion Btu)

Total Consumption by End-Use Sector, 1973-2003



Total Consumption by End-Use Sector, Monthly





By Sector, March 2004

#### **Energy Consumption by Sector** Table 2.1

(Quadrillion Btu)

|                                          |                                        |                                                  |                                             | End-Use                                   | Sectors                                          |                                                  |                                            |                                            | Electric                                  |                                       |                                            |
|------------------------------------------|----------------------------------------|--------------------------------------------------|---------------------