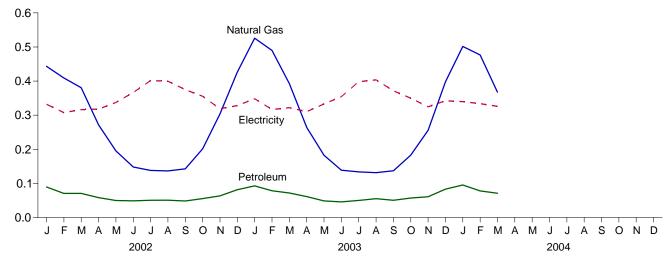

orecast.
 Notes: • Totals may not equal sum of components due to independent rounding. • Geographic coverage is the 50 States and the District of Columbia.
 Web Page: http://www.eia.doe.gov/emeu/mer/consump.html.
 Additional Notes and Sources: See end of section.

<sup>a</sup> Natural gas, plus a small amount of supplemental gaseous fuels that cannot be identified separately.
 <sup>b</sup> Geothermal heat pump and direct use energy.
 <sup>c</sup> Solar thermal direct use and photovoltaic electricity generation. Includes small amounts of commercial sector use.
 <sup>d</sup> Electricity retail sales to ultimate customers reported by electric utilities and other energy service providers.

#### Figure 2.3 Commercial Sector Energy Consumption (Quadrillion Btu)

By Major Sources, 1973-2003













By Major Sources, March 2004

Note: Because vertical scales differ, graphs should not be compared. Web Page: http://www.eia.doe.gov/emeu/mer/consump.html. Source: Table 2.3.

#### Table 2.3 Commercial Sector Energy Consumption

(Quadrillion Btu)

|                                          |                   |                                                |                     | Prim                                           | ary Consum                   | ption                                  |                                   |                                  |                                                |                                             |                                                       |                                           |
|---------------------