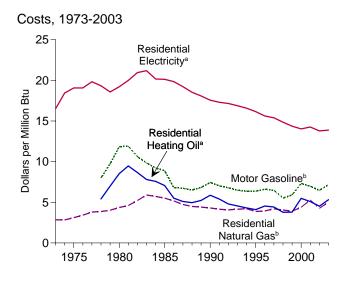

liquefied propane and butane, and other b Petroleum, coal, natural gas, and electricity.

R=Revised.

Notes: • Monthly data are not adjusted for seasonal variations. • See Note 5 at end of section. • Totals may not equal sum of components due to independent rounding. • The U.S. import statistics reflect both government and

nongovernment imports of merchandise from foreign countries into the U.S. customs territory, which comprises the 50 States, the District of Columbia, Puerto Rico, and the Virgin Islands.

Web Page: http://www.eia.doe.gov/emeu/mer/overview.html.

Source: U.S. Department of Commerce, Bureau of the Census, Foreign Trade Division. For details, see "Sources for Table 1.5" at the end of this section.

### Figure 1.6 Cost of Fuels to End Users in Constant (1982-1984) Dollars











<sup>a</sup>Excludes taxes. <sup>b</sup>Includes taxes. <sup>c</sup>Residential.

Costs, January 2004 16 13.04 12 Dollars per Million Btu 8 7.12 5.52 5.04 4 0 Electricity<sup>a,c</sup> Motor Natural Heating Oil<sup>a,c</sup> **Gasoline**<sup>b</sup> Gas<sup>b,c</sup>





Residential Natural Gas<sup>b</sup>, Monthly



Note: Because vertical scales differ, graphs should not be compared. Web Page: http://www.eai.doe.gov/emeu/mer/overview.html. Source: Table 1.6.

|                            | Consumer<br>Price Index<br>(Urban) <sup>a</sup> | Motor G             | iasoline <sup>b</sup>      |                           | lential<br>ng Oil <sup>c</sup> |                                     | lential<br>Il Gas <sup>b</sup>         | Resid<br>Electr           | ential<br>'icity <sup>c