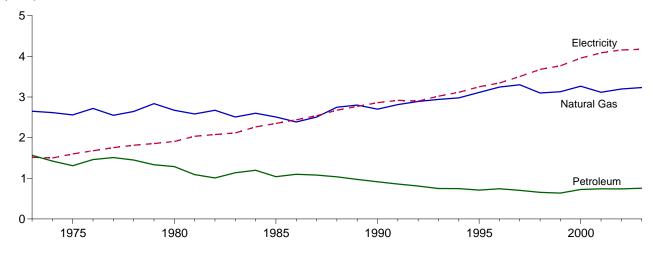

F=Forecast.
 Notes: • Totals may not equal sum of components due to independent rounding. • Geographic coverage is the 50 States and the District of Columbia.
 Web Page: http://www.eia.doe.gov/emeu/mer/consump.html.
 Additional Notes and Sources: See end of section.

<sup>a</sup> Natural gas, plus a small amount of supplemental gaseous fuels that cannot be identified separately.
 <sup>b</sup> Geothermal heat pump and direct use energy.
 <sup>c</sup> Solar thermal direct use and photovoltaic electricity generation. Includes small amounts of commercial sector use.
 <sup>d</sup> Electricity retail sales to ultimate customers reported by electric utilities and other energy service providers.

#### Figure 2.3 Commercial Sector Energy Consumption (Quadrillion Btu)

By Major Sources, 1973-2003













By Major Sources, March 2004

Note: Because vertical scales differ, graphs should not be compared. Web Page: http://www.eia.doe.gov/emeu/mer/consump.html. Source: Table 2.3.

#### Table 2.3 Commercial Sector Energy Consumption

(Quadrillion Btu)

|                                          |                   |                                                |                     | Prim                                           | ary Consum                   | ption                                  |                                   |                                  |                                                |                                             |                                                       |                                           |
|-----------------