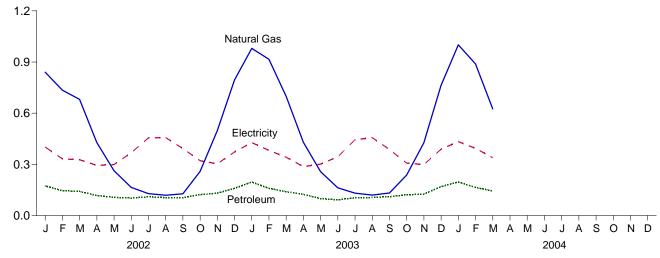

rs for coal and natural gas.

R=Revised. E=Estimate. F=Forecast. (s)=Less than 0.5 trillion Btu. Notes: • Primary consumption includes coal, natural gas, petroleum, nuclear electric power, hydroelectric power, wood, waste, alcohol fuels, geothermal, solar, wind, coal coke net imports, and electricity net imports. • Total consumption includes primary consumption, electricity retail sales, and electrical system energy losses. • Totals may not equal sum of components due to independent rounding. • Geographic coverage is the 50 States and the District of Columbia.

Web Page: http://www.eia.doe.gov/emeu/mer/consump.html.

Additional Notes and Sources: See Tables 2.2-2.6 and end of section.

### Figure 2.2 Residential Sector Energy Consumption (Quadrillion Btu)

By Major Sources, 1973-2003













By Major Sources, March 2004

Note: Because vertical scales differ, graphs should not be compared. Web Page: http://www.eia.doe.gov/emeu/mer/consump.html. Source: Table 2.2.

#### Table 2.2 Residential Sector Energy Consumption

(Quadrillion Btu)

|                        |                   |                             |                   | Prima              | ry Consum         | ption                        |                    |                   |                    |                                             |                                         |                    |
|------------------------|-------------------|-----------------------------|-------------------|--------------------|-------------------|------------------------------|--------------------|---------------