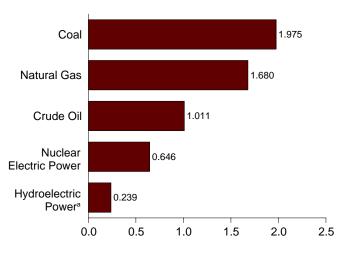

> A balancing item. Includes stock changes, losses, gains, miscellaneous blending components, and unaccounted-for supply. R=Revised.

Notes: • For definitions, see Notes 1 through 4 at end of section.
 Totals may not equal sum of components due to independent rounding.

• Geographic coverage is the 50 States and the District of Columbia. Web Page: http://www.eia.doe.gov/emeu/mer/overview.html. Sources: • Production: Table 1.2. • Consumption: Table 1.3. • Imports and Exports: Tables 3.1b, 4.3, 6.1, 7.1, A2-A6, and Section 2, "Energy Consumption Notes and Sources," Note 5.

### Figure 1.2 Energy Production (Quadrillion Btu)







Total, January-March

<sup>a</sup>Conventional and pumped storage hydroelectric power. Note: Because vertical scales differ, graphs should not be compared.









Web Page: http://www.eia.doe.gov/emeu/mer/overview.html. Source: Table 1.2.

### Table 1.2 Energy Production by Source

(Quadrillion Btu)

|                          | Fossil Fuels                                     |                                             |                                           |                         |                                                  |                      | Renewable Energy <sup>a</sup> |                                        |                                        |                                                |                     |                                                |                                           |
|--------------------------|--------------------------------------------------|--------------------------------