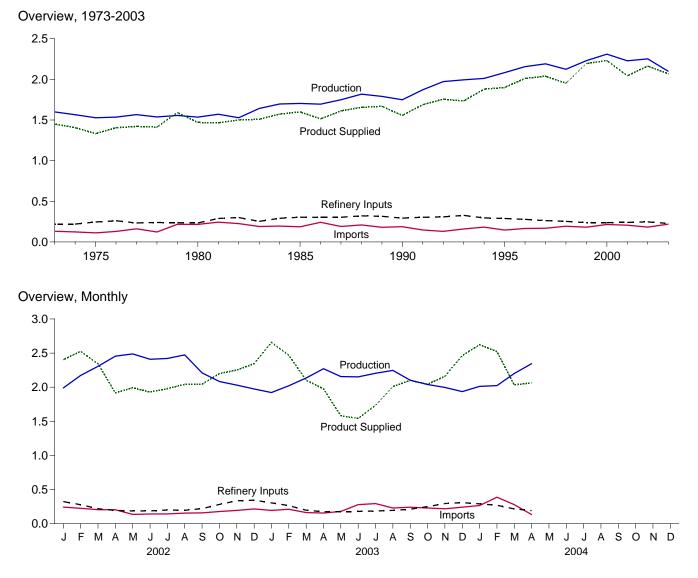

| 107              | 3                            | 34              | 1,524              | 1,530              | 40              | 40                  |

# Table 3.7 Jet Fuel Supply and Disposition

<sup>a</sup> Stocks are at end of period.
 <sup>b</sup> A negative number indicates a decrease in stocks and a positive number

<sup>c</sup> See Note 4 at end of section.
 R=Revised. E=Estimate. (s)=Less than +500 barrels per day and greater than -500 barrels per day.

Note: Geographic coverage is the 50 States and the District of Columbia. Web Page: http://www.eia.doe.gov/emeu/mer/petro.html. Sources: • 1973-1991: Energy Information Administration (EIA), Petroleum Supply Annual 1992, Volume 1, May 1993, Table S7. • 1992 forward: EIA, Petroleum Supply Monthly, June 2004, Table S7.









Note: Because vertical scales differ, graphs should not be compared. Web Page: http://www.eia.doe.gov/emeu/mer/petro.html. Source: Table 3.8.



| 973 Average<br>974 Average<br>975 Average<br>976 Average<br>977 Average<br>978 Average<br>979 Average<br>980 Average<br>981 Average