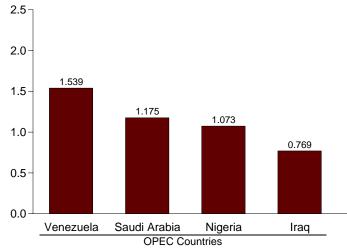

### Monthly Energy Review

The *Monthly Energy Review (MER)* is the Energy Information Administration's primary report of recent energy statistics. Included are total energy production, consumption, and trade; energy prices; overviews of petroleum, natural gas, coal, electricity, nuclear energy, renewable energy, and international petroleum; and data unit conversions.