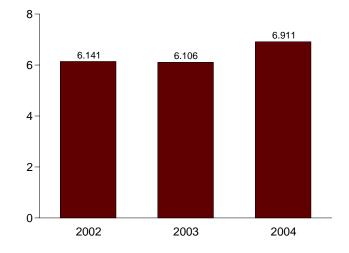

### Monthly Energy Review

The *Monthly Energy Review (MER)* is the Energy Information Administration's primary report of recent energy statistics. Included are total energy production, consumption, and trade; energy prices; overviews of petroleum, natural gas, coal, electricity, nuclear energy, renewable energy, and international petroleum; and data unit conversions.