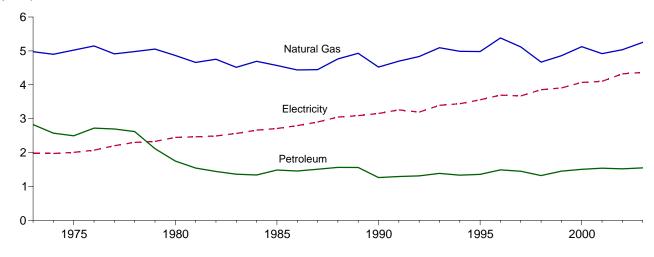

actors for coal and natural gas.

R=Revised. E=Estimate. F=Forecast. (s)=Less than 0.5 trillion Btu. Notes: • Primary consumption includes coal, natural gas, petroleum, nuclear electric power, hydroelectric power, wood, waste, alcohol fuels, geothermal, solar, wind, coal coke net imports, and electricity net imports. • Total consumption includes primary consumption, electricity retail sales, and electrical system energy losses. • Totals may not equal sum of components due to independent rounding. • Geographic coverage is the 50 States and the District of Columbia.

Web Page: http://www.eia.doe.gov/emeu/mer/consump.html.

Additional Notes and Sources: See Tables 2.2-2.6 and end of section.

### Figure 2.2 Residential Sector Energy Consumption (Quadrillion Btu)

By Major Sources, 1973-2003













By Major Sources, March 2004

Note: Because vertical scales differ, graphs should not be compared. Web Page: http://www.eia.doe.gov/emeu/mer/consump.html. Source: Table 2.2.

#### Table 2.2 Residential Sector Energy Consumption

(Quadrillion Btu)

|                        |                   |                             |                   | Prima              | ry Consum         | ption                        |                    |                   |                    |                                             |                                         |                    |
|------------------------|-------------------|-----------------------------|-------------------|--------------------|-------------------|------------------------------|--------------------|-----------