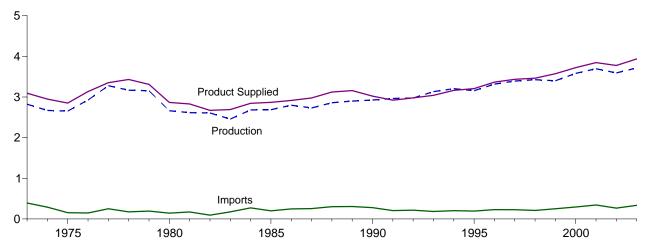

duction and product supplied include blending of fuel ethanol and an adjustment to correct for the

imbalance of motor gasoline blending components. See Note 2 at end of

A Section.
 <sup>h</sup> See Note 1 at end of section.
 R=Revised. NA=Not available. E=Estimate. (s)=Less than 500 barrels per

R=Revised. NA=Not available. E=Estimate. (s)=Less than ove barrier poinday.
 Note: Geographic coverage is the 50 States and the District of Columbia.
 Web Page: http://www.eia.doe.gov/emeu/mer/petro.html.
 Sources: • 1973-1991: Energy Information Administration (EIA),
 Petroleum Supply Annual 1992, Volume 1, May 1993, Table S4. • 1992
 forward: EIA, Petroleum Supply Monthly, June 2004, Table S4.

#### Figure 3.3 Distillate Fuel Oil (Million Barrels per Day, Except as Noted)

Overview, 1973-2003









Product Supplied, January-May

Note: Because vertical scales differ, graphs should not be compared. Web Page: http://www.eia.doe.gov/emeu/mer/petro.html. Source: Table 3.5.



| Production         Imports         Directly         Change*         Exports         Supplied*         Total         or Less*         0.05 Fer           1974         Average         2,282         22         115         9         3.002         195         Million Barleb           1975         Average         2,658         239         2         115         9         3.032         250         NA         N           1976         Average         2,654         155         2         "141         1         2,651         200         NA         N           1976 Average         3,277         250         1         113