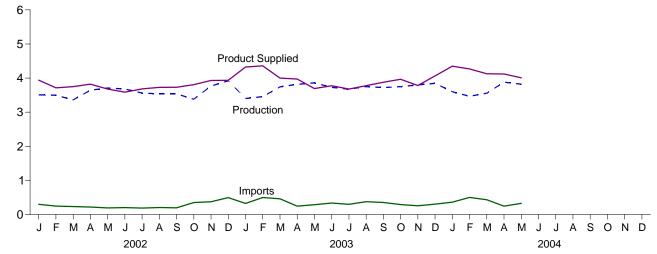

### Monthly Energy Review

The *Monthly Energy Review (MER)* is the Energy Information Administration's primary report of recent energy statistics. Included are total energy production, consumption, and trade; energy prices; overviews of petroleum, natural gas, coal, electricity, nuclear energy, renewable energy, and international petroleum; and data unit conversions.