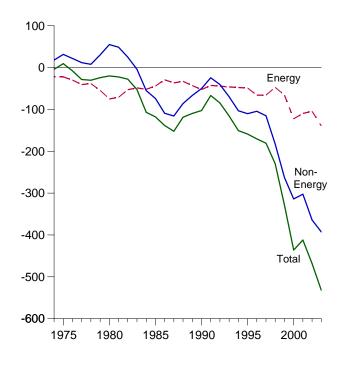

n. • Net imports equal imports minus exports. Minus sign indicates exports are greater than imports. Totals may not equal sum of components due to independent rounding.
Geographic coverage is the 50 States and the District of Columbia. Web Page: http://www.eia.doe.gov/emeu/mer/overview.html.

Sources: • Coal: Tables 6.1 and A5. • Coal Coke: Section 2, "Energy Consumption Notes and Sources," Note 5, and Table A5. • Natural Gas: Tables 4.1 and A4. • Crude Oil and Petroleum Products: Tables 3.1b, A2, and A3.

• Electricity: Tables 7.1 and A6.

# Figure 1.5 Merchandise Trade Value (Billion Dollars)



140 120 **Total Imports** 100 80 **Total Exports** 60 40 20 Energy Imports してに Energy Exports 0 J FMAMJ J A SOND J FMAMJ J A SOND J FMAMJ J A SOND 2002 2003 2004

Imports and Exports, Monthly





Trade Balance, Monthly



Note: Because vertical scales differ, graphs should not be compared. Web Page: http://www.eia.doe.gov/emeu/mer/overview.html. Source: Table 1.5.

### Table 1.5 Merchandise Trade Value

(Million Dollars)

| 974 Total         792           975 Total         990           976 Total         997           976 Total         1,276           978 Total         1,283           981 Total         2,833           981 Total         2,833           981 Total         4,557           982 Total         4,477           983 Total         4,477           985 Total         3,640           987 Total         3,922           988 Total         3,693           990 Total         6,901           991 Total         6,954           992 Total         6,321           993 Total         6,412