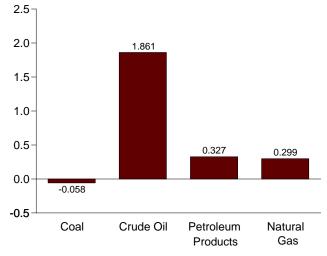

d, Waste, Alcohol," but is counted only once in total consumption.
 <sup>e</sup> Includes coal coke net imports. See Table 1.4.
 <sup>f</sup> Pumped storage facility production minus energy used for pumping.
 <sup>g</sup> "Alcohol" is ethanol blended into motor gasoline.
 <sup>h</sup> Includes coal coke net imports and electricity net imports, which are not

separately displayed. See Table 1.4.

 Web Page: http://www.eia.doe.gov/emeu/mer/overview.html.

 Sources:
 Coal:

 Tables 6.1 and A5.
 Natural Gas:

 Petroleum:
 Tables 3.1a and A3.

 Nuclear
 Electric Power and Hydroelectric Pumped Storage:

 Table 10.1.
 Net Imports of Coal Coke and Electricity:

 Table 10.1.
 Net Imports of Coal Coke and Electricity:

### Figure 1.4 Energy Net Imports

(Quadrillion Btu, Except as noted)













Note: Because vertical scales differ, graphs should not be compared. Web Page: http://www.eia.doe.gov/emeu/mer/overview.html. Sources: Tables 1.3 and 1.4.

As Share of Consumption, January-March



### Table 1.4 Energy Net Imports by Source

(Quadrillion Btu)

|                   | Coal             | Coal<br>Coke | Natural<br>Gas     | Crude<br>Oil <sup>a</sup> | Petroleum<br>Products <sup>b</sup> | Electricity       | Total               |
|-------------------|------------------|--------------|--------------------|---------------------------|------------------------------------|-------------------|---------------------|
|                   |                  |              |                    |                           |                                    |                   |