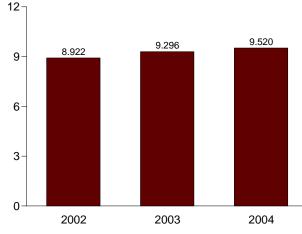

cohol Fuels" is ethanol blended into motor gasoline.
 <sup>e</sup> Electricity retail sales to ultimate customers reported by electric utilities and, beginning in 1996, other energy service providers.

<sup>f</sup> See Note 12 at end of Section.

<sup>g</sup> Since 1978, the small amounts of coal consumed for transportation are reported as industrial sector consumption. R=Revised. E=Estimate. NA=Not available. F=Forecast. (s)=Less than 0.5 trillion Btu.

Notes: • Totals may not equal sum of components due to independent rounding. • Geographic coverage is the 50 States and the District of Columbia. Web Page: http://www.eia.doe.gov/emeu/mer/consump.html. Additional Notes and Sources: See end of section.

#### **Electric Power Sector Energy Consumption** Figure 2.6 (Quadrillion Btu)











<sup>a</sup>Conventional and pumped storage hydroelectric power. Note: Because vertical scales differ, graphs should not be compared.



By Major Sources, Monthly







Web Page: http://www.eia.doe.gov/emeu/mer/consump.html. Source: Table 2.6.

#### Table 2.6 Electric Power Sector Energy Consumption

(Quadrillion Btu)

| Fessil Fuels         Renewable Energy         Electricity           Total         Betrofieur         Total         Betrofieur         Percenter