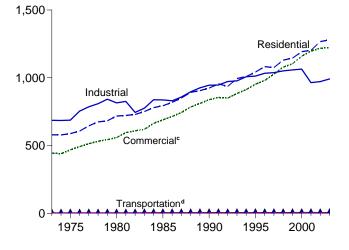

f Columbia.

Columbia.
Web Page: http://www.eia.doe.gov/emeu/mer/elect.html.
Sources: • 1973-September 1977: Federal Power Commission, Form FPC-4,
"Monthly Power Plant Report." • October 1977-1981: Federal Energy
Regulatory Commission, Form FPC-4, "Monthly Power Plant Report."
1982-1988: Energy Information Administration (EIA), Form EIA-759, "Monthly Power Plant Report."
1998-2000: EIA, Form EIA-759, "Monthly Power Producer Report."
1998-2000: EIA, Form EIA-759, "Monthly Power Plant Report" and Form EIA-860, "Annual Electric Generator Report—Nonttility."
2002-January 2004: EIA, Form EIA-906, "Power Plant Report."
February and March 2004: EIA, Short-Term Integrated Forecasting System.

#### Figure 7.5 Electricity End Use (Billion Kilowatthours)

Electricity End Use Overview, 1989-2003









<sup>a</sup>Electricity retail sales to ultimate customers reported by electric utilities and other energy service providers.

<sup>b</sup>Commercial and industrial facility use of onsite net electricity generation; and electricity sales among adjacent or co-located facilities for which revenue information is not available.

Retail Sales<sup>a</sup> by Sector, March 2004



Retail Sales<sup>a</sup> by Sector, Monthly







<sup>c</sup>Commercial sector, including public street and highway lighting, interdepartmental sales, and other sales to public authorities.

<sup>d</sup>Transportation sector, including sales to railroads and railways. Note: Because vertical scales differ, graphs should not be compared. Web Page: http://www.eia.doe.gov/emeu/mer/elect.html. Source: Table 7.5.

Retai