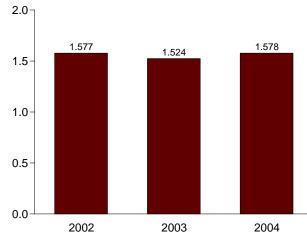

d.
 <sup>b</sup> A negative number indicates a decrease in stocks and a positive number

<sup>b</sup> A negative number number indicates a indicates an increase.
 <sup>c</sup> Stocks are at end of period.
 <sup>d</sup> See Note 4 at end of section.
 <sup>e</sup> See Note 3 at end of section.

R=Revised. - =Not applicable. E=Estimate. (s)=Less than +500 barrels per day and greater than -500 barrels per day. Note: Geographic coverage is the 50 States and the District of Columbia. Web Page: http://www.eia.doe.gov/emeu/mer/petro.html. Sources: • 1973-1991: Energy Information Administration (EIA), Petroleum Supply Annual 1992, Volume 1, May 1993, Table S6. • 1992 forward: EIA, Petroleum Supply Monthly, June 2004, Table S6.

#### Figure 3.5 Jet Fuel (Million Barrels Per Day, Except as Noted)







Note: Because vertical scales differ, graphs should not be compared. Web Page: http://www.eia.doe.gov/emeu/mer/petro.html. Source: Table 3.7.

|                      |                    | Supply             |                  |                              | Dis             | position           |                    |                 |                     |
|----------------------|--------------------|--------------------|------------------|------------------------------|-----------------|--------------------|--------------------|-----------------|---------------------|
|                      | Р                  | roduction          |                  |                              |                 | Prod               | uct Supplied       | 5               | Stocks <sup>a</sup> |
|