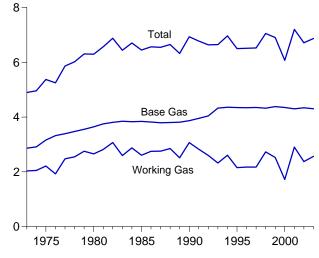

s to industrial consumers during March 2004 were estimated as 757 billion cubic feet, 8 percent higher than the previous March's level. The electric power sector's use of natural gas in March 2004 was forecast as 355 billion cubic feet, 1 percent higher than the rate in March 2003.

Net imports of natural gas in March 2004 were estimated as 291 billion cubic feet, 8 percent higher than net imports in the previous March.

Stocks of working gas<sup>1</sup> in underground natural gas storage reservoirs at the end of March 2004 were 1,058 billion cubic feet, 45 percent higher than the level of stocks available 1 year earlier.

Net withdrawals from underground storage during March 2004 were 103 billion cubic feet, 24 percent less than the amount of net withdrawals during March 2003.













Note: Because vertical scales differ, graphs should not be compared. Web Page: http://www.eia.doe.gov/emeu/mer/natgas.html. Sources: Tables 4.1, 4.4, and 4.5.

Overview, Monthly





## Table 4.1 Natural Gas Overview

(Billion Cubic Feet)

|                        | Dry Gas                                 | Supplemental<br>Gaseous          |                | Trade     | 1              | Net                      | Balancing                 |                                            |
|------------------------|-----------------------------------------|----------------------------------|----------------|-----------|----------------|--------------------------|---------------------------|--------------------------------------------|
|                        | Productiona