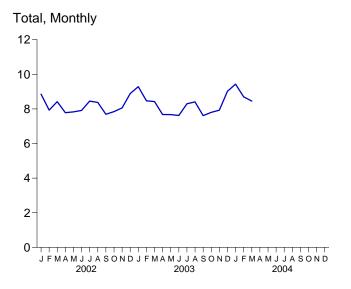

### Monthly Energy Review

The *Monthly Energy Review (MER)* is the Energy Information Administration's primary report of recent energy statistics. Included are total energy production, consumption, and trade; energy prices; overviews of petroleum, natural gas, coal, electricity, nuclear energy, renewable energy, and international petroleum; and data unit conversions.

Readers of the *MER* may also be interested in EIA's *Annual Energy Review*, where many of the same data series are provided annually beginning with 1949. Contact our National Energy Information Center at 202-586-8800 for more information or go to http://www.eia.doe.gov/aer.