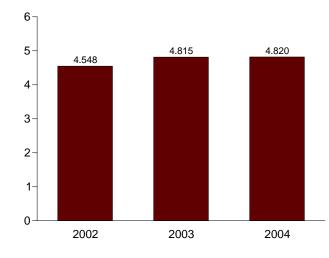

ast.
 Notes: • Totals may not equal sum of components due to independent rounding. • Geographic coverage is the 50 States and the District of Columbia.
 Web Page: http://www.eia.doe.gov/emeu/mer/consump.html.
 Additional Notes and Sources: See end of section.

<sup>a</sup> Natural gas, plus a small amount of supplemental gaseous fuels that cannot be identified separately.
 <sup>b</sup> Geothermal heat pump and direct use energy.
 <sup>c</sup> Solar thermal direct use and photovoltaic electricity generation. Includes small amounts of commercial sector use.
 <sup>d</sup> Electricity retail sales to ultimate customers reported by electric utilities and other energy service providers.

#### Figure 2.3 Commercial Sector Energy Consumption (Quadrillion Btu)

By Major Sources, 1973-2003













By Major Sources, March 2004

Note: Because vertical scales differ, graphs should not be compared. Web Page: http://www.eia.doe.gov/emeu/mer/consump.html. Source: Table 2.3.

#### Table 2.3 Commercial Sector Energy Consumption

(Quadrillion Btu)

|                                          |                   |                                                |                     | Prim                                           | ary Consum                   | ption                                  |                                   |                                  |                                                |                                             |                                                       |                                           |
|-------------------------