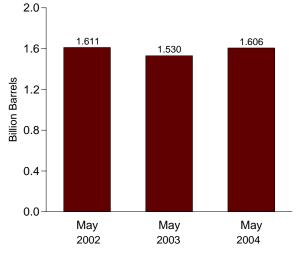

### Monthly Energy Review

The *Monthly Energy Review (MER)* is the Energy Information Administration's primary report of recent energy statistics. Included are total energy production, consumption, and trade; energy prices; overviews of petroleum, natural gas, coal, electricity, nuclear energy, renewable energy, and international petroleum; and data unit conversions.