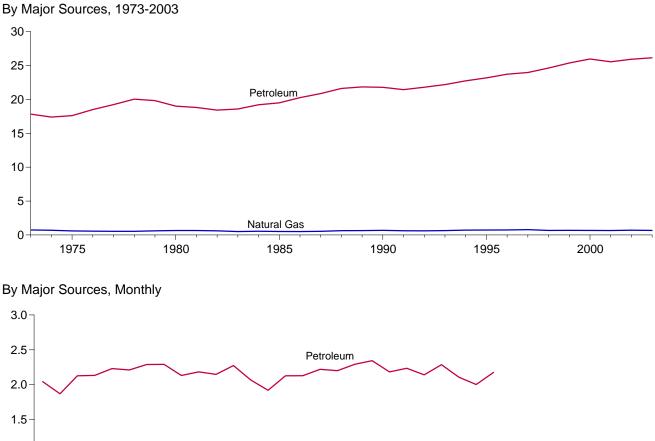

od, black liquor, and other wood waste.

<sup>e</sup> Municipal solid waste, landfill gas, sludge waste, tires, agricultural byproducts, and other biomass. <sup>f</sup> Geothermal heat pump and direct use energy.

<sup>g</sup> Electricity retail sales to ultimate customers reported by electric utilities and other energy service providers. <sup>h</sup> See Note 12 at end of section. R=Revised. E=Estimate. NA=Not available. F=Forecast. (s)=Less than 0.5

trillion Btu.

Notes: • Totals may not equal sum of components due to independent rounding. • Geographic coverage is the 50 States and the District of Columbia. Web Page: http://www.eia.doe.gov/emeu/mer/consump.html.

Additional Notes and Sources: See end of section.

## Figure 2.5 Transportation Sector Energy Consumption (Quadrillion Btu)







Total, Monthly



Note: Because vertical scales differ, graphs should not be compared. Web Page: http://www.eia.doe.gov/emeu/mer/consump.html. Source: Table 2.5.

#### Table 2.5 Transportation Sector Energy Consumption

(Quadrillion Btu)

|                                          |                  |                             | Primary Co               | onsumption          |                                  |                                            |                              |                               |                                            |
|------------------------------------------|------------------|-----------------------------|--------------------------|---------------------|----------------------------------|--------------------------------------------|--