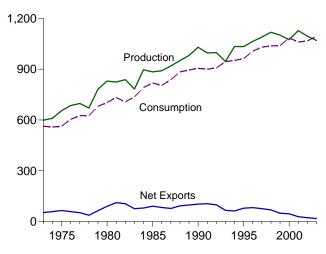

age drilled. Queries regarding this matter may be directed to William Trapmann (202-586-6408 or william.trapmann@eia.doe.gov).

# Section 6. Coal

Coal production in May 2004 totaled 87 million short tons, 4 percent lower than in May 2003.

Coal consumed by the electric power sector in March 2004 was forecast as 77 million short tons, 2 percent lower than the level in March 2003.

Electric power sector coal stocks were forecast as 124

million short tons at the end of March 2004, 6 percent lower than the level a year earlier.

Coal exports in March 2004 totaled 4 million short tons, 65 percent higher than exports in March 2003. Coal imports in March 2004 totaled 2 million short tons, 11 percent lower than imports in March 2003.

# Figure 6.1 Coal (Million Short Tons)

Overview, 1973-2003



# Consumption by Sector, 1973-2003





Note: Because vertical scales differ, graphs should not be compared. Web Page: http://www.eia.doe.gov/emeu/mer/coal.html. Sources: Tables 6.1, 6.2, and 6.3. Overview, Monthly

Electric Power Sector Consumption, Monthly



Electric Power Sector Stocks, End of Month



## Table 6.1 Coal Overview

(Thousand Short Tons)

| 73 Total         74 Total         75 Total         76 Total         77 Total         78 Total         79 Total         80 Total         81 Total         83 Total         83 Total         83 Total         83 Total         83 Total         84 Total         85 Total         86 Total         87 Total         88 Total         89 Total         90 Total         90 Total         90 Total | 598,568<br>610,023<br>654,641<br>684,913<br>697,205<