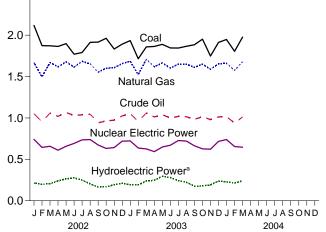

/sup> A balancing item. Includes stock changes, losses, gains, miscellaneous blending components, and unaccounted-for supply. R=Revised.

Notes: • For definitions, see Notes 1 through 4 at end of section.
 Totals may not equal sum of components due to independent rounding.

• Geographic coverage is the 50 States and the District of Columbia. Web Page: http://www.eia.doe.gov/emeu/mer/overview.html. Sources: • Production: Table 1.2. • Consumption: Table 1.3. • Imports and Exports: Tables 3.1b, 4.3, 6.1, 7.1, A2-A6, and Section 2, "Energy Consumption Notes and Sources," Note 5.

### Figure 1.2 Energy Production (Quadrillion Btu)







Total, January-March

<sup>a</sup>Conventional and pumped storage hydroelectric power. Note: Because vertical scales differ, graphs should not be compared.









Web Page: http://www.eia.doe.gov/emeu/mer/overview.html. Source: Table 1.2.

### Table 1.2 Energy Production by Source

(Quadrillion Btu)

|                          | Fossil Fuels                                     |                                             |                                           |                         |                                                  |                      | Renewable Energy <sup>a</sup> |                                        |                                        |                                                |                     |                                                |                                           |
|--------------------------|--------------------------------------------------|----------------------------