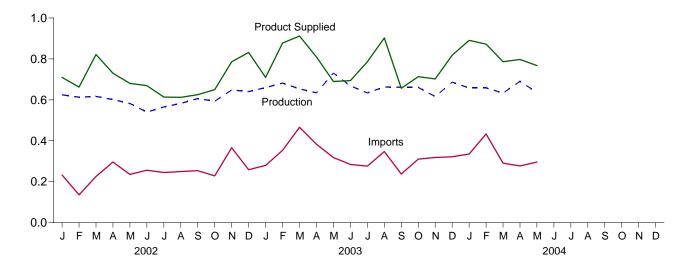

### Monthly Energy Review

The *Monthly Energy Review (MER)* is the Energy Information Administration's primary report of recent energy statistics. Included are total energy production, consumption, and trade; energy prices; overviews of petroleum, natural gas, coal, electricity, nuclear energy, renewable energy, and international petroleum; and data unit conversions.