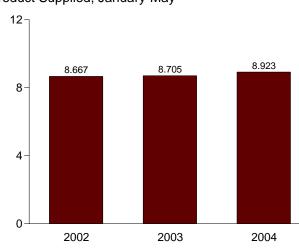

s shown on Table 3.3a.
<sup>c</sup> As of January 1993, includes petroleum imported from Ecuador, which withdrew from OPEC on December 31, 1992. As of January 1995, includes petroleum imported from Gabon, which withdrew from OPEC on December 31, 1994.

 (s)=Less than 500 barrels per day.
 Notes: • Beginning in October 1977, Strategic Petroleum Reserve imports are included.
 • Totals may not equal sum of components due to independent rounding. • U.S. geographic coverage is the 50 States and the District of Columbia.

Web Page: http://www.eia.doe.gov/emeu/mer/petro.html.
 Sources: • 1973-1991: Energy Information Administration (EIA), *Petroleum Supply Annual 1992, Volume 1, May 1993, Table S3.* • 1992 forward: EIA, *Petroleum Supply Monthly, June 2004, Table S3.*







Overview, Monthly





Product Supplied, January-May

Note: Because vertical scales differ, graphs should not be compared. Web Page: http://www.eia.doe.gov/emeu/mer/petro.html. Source: Table 3.4.

Total Stocks, End of Month



| Table 3.4 | Finished Motor | Gasoline Supply | and Disposition |
|-----------|----------------|-----------------|-----------------|
|           |                |                 |                 |

|                            | Sup                 | ply                  |                                | Disposition      | 1                   |                    | Gasoline<br>ocks <sup>a</sup> |                                  |
|----------------------------|---------------------|----------------------|--------------------------------|------------------|---------------------|-----