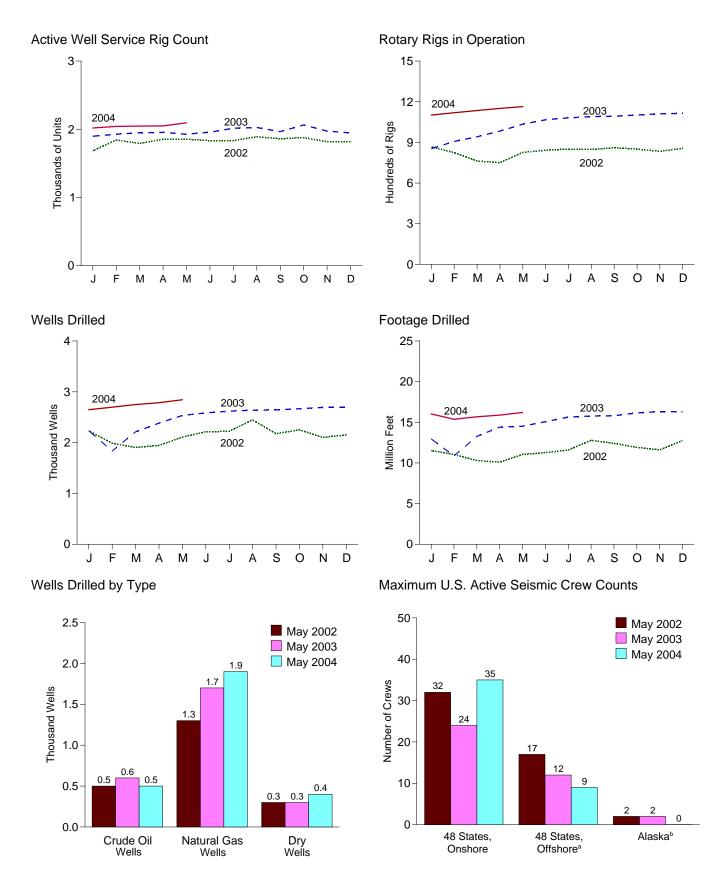

cent from the number drilled in May 2003. The number of crude oil wells drilled was 507, and the number of natural gas wells was 1,929, 22 percent lower and 17 percent higher, respectively, than their May 2003 levels.

The number of dry holes drilled in May 2004 was 407, down slightly from the number drilled in April 2004 but up 41 percent from the number drilled in May 2003.

There were 2.1 thousand well service rigs active in May 2004, 2 percent higher than the previous month and 9 percent more than the count a year ago.

The number of seismic crews active in the 48 States onshore in May 2004 was 35, 11 more than a year earlier. The number of crews active in the 48 States offshore was 9, 3 fewer than a year earlier. No crews were active in Alaska in May 2004, 2 fewer than a year ago.





<sup>a</sup>Federal and State Jurisdiction waters of Gulf of Mexico. <sup>b</sup>All onshore. Web Page: http://www.eia.doe.gov/emeu/mer/resource.html. Sources: Tables 5.1-5.3.

|                                              |                | Rot        | ary Rigs in Opera | tion <sup>a</sup> |                    |                      |                        |
|----------------------------------------------|----------------|------------|-------------------|-------------------|--------------------|----------------------|------------------------|
| -                                            | By             | Site       | By Ol             | bjective          |                    | Total<br>Footage     | Active<br>Well Service |
|                                              | Onshore