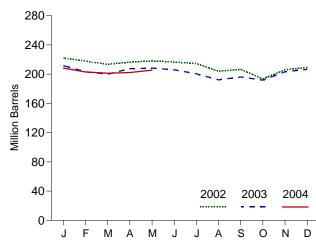

which withdrew from OPEC on December 31, 1994.

 (s)=Less than 500 barrels per day.
 Notes: • Beginning in October 1977, Strategic Petroleum Reserve imports are included.
 • Totals may not equal sum of components due to independent rounding. • U.S. geographic coverage is the 50 States and the District of Columbia.

Web Page: http://www.eia.doe.gov/emeu/mer/petro.html.
 Sources: • 1973-1991: Energy Information Administration (EIA), *Petroleum Supply Annual 1992, Volume 1, May 1993, Table S3.* • 1992 forward: EIA, *Petroleum Supply Monthly, June 2004, Table S3.*







Overview, Monthly





Product Supplied, January-May

Note: Because vertical scales differ, graphs should not be compared. Web Page: http://www.eia.doe.gov/emeu/mer/petro.html. Source: Table 3.4.

Total Stocks, End of Month



| Table 3.4 | Finished Motor | Gasoline Supply | and Disposition |
|-----------|----------------|-----------------|-----------------|
|           |                |                 |                 |

|                            | Sup                 | ply                  |                                | Disposition      | 1                   |                    | Gasoline<br>ocks <sup>a</sup> |                                  |
|----------------------------|---------------------|----------------------|--------------------------------|------------------|---------------------|--------------------|-------------------------------|----------------------------------|
|                            | Total<br>Production | Imports <sup>b</sup> | Stock<br>Change <sup>b,c</sup> | Exports