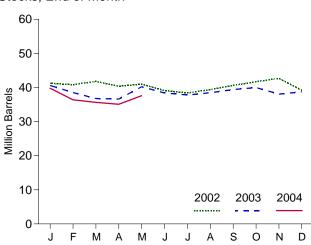

<sup>b</sup> A negative number indicates a decrease in stocks and a positive number

<sup>b</sup> A negative number number indicates a indicates an increase.
 <sup>c</sup> Stocks are at end of period.
 <sup>d</sup> See Note 4 at end of section.
 <sup>e</sup> See Note 3 at end of section.

R=Revised. - =Not applicable. E=Estimate. (s)=Less than +500 barrels per day and greater than -500 barrels per day. Note: Geographic coverage is the 50 States and the District of Columbia. Web Page: http://www.eia.doe.gov/emeu/mer/petro.html. Sources: • 1973-1991: Energy Information Administration (EIA), Petroleum Supply Annual 1992, Volume 1, May 1993, Table S6. • 1992 forward: EIA, Petroleum Supply Monthly, June 2004, Table S6.

#### Figure 3.5 Jet Fuel (Million Barrels Per Day, Except as Noted)







Note: Because vertical scales differ, graphs should not be compared. Web Page: http://www.eia.doe.gov/emeu/mer/petro.html. Source: Table 3.7.

|                      |                    | Supply             |                  |                              | Dis             | position           |                    |                 |                     |
|----------------------|--------------------|--------------------|------------------|------------------------------|-----------------|--------------------|--------------------|-----------------|---------------------|
|                      | Р                  | roduction          |                  |                              |                 | Prod               | uct Supplied       | 5               | Stocks <sup>a</sup> |
|