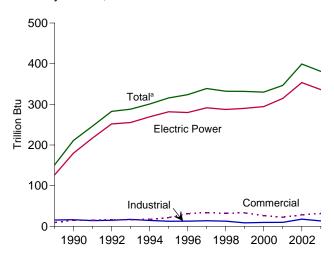

tml.

Sources: • 1989-1997: Energy Information Administration (EIA), Form EIA-867, "Annual Nonutility Power Producer Report." • 1998-2000: EIA, Form EIA-860B, "Annual Electric Generator Report—Nonutility." • 2001 and 2002: EIA, Form EIA-860, "Annual Electric Generator Report" and Form EIA-906, "Power Plant Report." • 2003-January 2004: EIA, Form EIA-906, "Power Plant Report."

• February and March 2004: EIA, Short-Term Integrated Forecasting System.

#### Figure 7.3b Consumption of Selected Combustible Fuels for Electricity Generation



Natural Gas by Sector, 1989-2003





<sup>&</sup>lt;sup>a</sup>Includes commercial sector.

<sup>b</sup>Blast furnace gas, propane gas, and other manufactured and waste gases derived from fossil fuels.



Other Gases<sup>b</sup> by Sector, 1989-2003







Note: Because vertical scales differ, graphs should not be compared. Web Page: http://www.eia.doe.gov/emeu/mer/elect.html. Sources: Tables 7.3d, 7.3e, and 7.3f.

Wood by Sector, 1989-2003

#### Table 7.3d Consumption of Combustible Fuels for Electricity Generation: Total (All Sectors)

|                                          |                            |                                     |                                   | Petroleum                     |                                |                          |                             |                             |                          |                        |                    |
|------------------------------------------|----------------------------|-------------------------------------|---------------------------