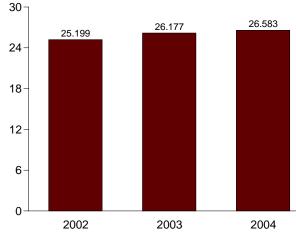

### Monthly Energy Review

The *Monthly Energy Review (MER)* is the Energy Information Administration's primary report of recent energy statistics. Included are total energy production, consumption, and trade; energy prices; overviews of petroleum, natural gas, coal, electricity, nuclear energy, renewable energy, and international petroleum; and data unit conversions.

Readers of the *MER* may also be interested in EIA's *Annual Energy Review*, where many of the same data series are provided annually beginning with 1949. Contact our National Energy Information Center at 202-586-8800 for more information or go to http://www.eia.doe.gov/aer.