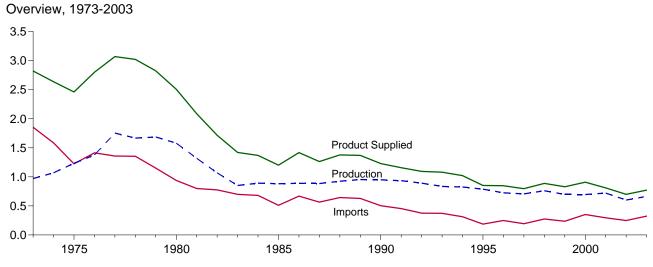

### Monthly Energy Review

The *Monthly Energy Review (MER)* is the Energy Information Administration's primary report of recent energy statistics. Included are total energy production, consumption, and trade; energy prices; overviews of petroleum, natural gas, coal, electricity, nuclear energy, renewable energy, and international petroleum; and data unit conversions.