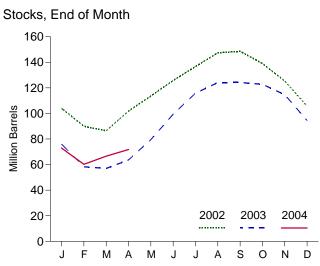

|

# Table 3.7 Jet Fuel Supply and Disposition

<sup>a</sup> Stocks are at end of period.
 <sup>b</sup> A negative number indicates a decrease in stocks and a positive number

<sup>c</sup> See Note 4 at end of section.
 R=Revised. E=Estimate. (s)=Less than +500 barrels per day and greater than -500 barrels per day.

Note: Geographic coverage is the 50 States and the District of Columbia. Web Page: http://www.eia.doe.gov/emeu/mer/petro.html. Sources: • 1973-1991: Energy Information Administration (EIA), Petroleum Supply Annual 1992, Volume 1, May 1993, Table S7. • 1992 forward: EIA, Petroleum Supply Monthly, June 2004, Table S7.









Note: Because vertical scales differ, graphs should not be compared. Web Page: http://www.eia.doe.gov/emeu/mer/petro.html. Source: Table 3.8.



| 973 Average<br>974 Average<br>975 Average<br>976 Average<br>977 Average<br>978 Average<br>979 Average<br>980 Average<br>981 Average