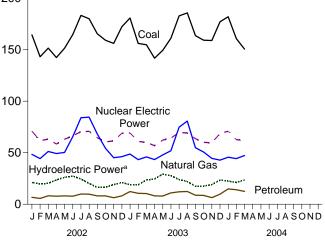

n: Tables 7.2a-7.2c. • Imports and Exports: See end of section. • Losses and Unaccounted for: Calculated as the sum of total net generation and imports minus total end use and exports. • End Use: Table 7.5. • Forecast Values: Energy Information Administration, Short-Term Integrated Forecasting System. See Note 10 at end of Section 4 for related information. information.

#### Figure 7.2 Electricity Net Generation (Billion Kilowatthours)

Total (All Sectors), Major Sources, 1989-2003



#### Total (All Sectors), Major Sources, 2003







<sup>a</sup>Conventional and pumped storage hydroelectric power.

<sup>b</sup>Blast furnace gas, propane gas, and other manufactured and waste gases derived from fossil fuels. <sup>c</sup>Conventional only. Total (All Sectors), Major Sources, Monthly 200



Electric Power Sector, Major Sources, 2003



Industrial Sector, Major Sources, 2003



Note: Because vertical scales differ, graphs should not be compared. Web Page: http://www.eia.doe.gov/emeu/mer/elect.html. Sources: Tables 7.2a, 7.2b, and 7.2c.

#### Table 7.2a Electricity Net Generation: Total (All Sectors)

(Million Kilowatthours)

|                                          |                             | Fossil F                    | uels                        |                             |                              |                                                      |                                                  | I                      | Renewable              | Energy                 |                    |                        |                             |
|----