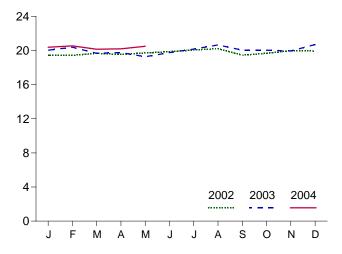

### Monthly Energy Review

The *Monthly Energy Review (MER)* is the Energy Information Administration's primary report of recent energy statistics. Included are total energy production, consumption, and trade; energy prices; overviews of petroleum, natural gas, coal, electricity, nuclear energy, renewable energy, and international petroleum; and data unit conversions.