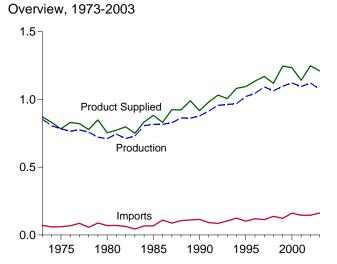

|

# Table 3.8 Liquefied Petroleum Gases Supply and Disposition

<sup>a</sup> A negative number indicates a decrease in stocks and a positive number

A negative number indicates a indicates an increase.
 <sup>b</sup> Stocks are at end of period.
 <sup>c</sup> See Note 4 at end of section.
 <sup>d</sup> See Note 6 at end of section.

Web Page: http://www.eia.doe.gov/emeu/mer/petro.html. Sources: • 1973-1991: Energy Information Administration (EIA), Petroleum Supply Annual 1992, Volume 1, May 1993, Table S8. • 1992 forward: EIA, Petroleum Supply Monthly, June 2004, Table S9.

# Figure 3.7 Propane and Propylene (Million Barrels per Day, Except as Noted)











Stocks, End of Month





Note: Because vertical scales differ, graphs should not be compared. Web Page: http://www.eia.doe.gov/emeu/mer/petro.html. Source: Table 3.9 and, for calculation of shares, data prior to rounding.

|                     | Sup                 | ply     |                              | Dispo              | osition |                     |                     |
|---------------------|---------------------|---------|------------------------------|--------------------|---------|---------------------|---------------------|
|                     | Total<br>Production | Imports | Stock<br>Change <sup>a</sup> | Refinery<br>Inputs | Exports | Product<br>Supplied | Stocks <sup>b</sup> |
|                     |                     |         | Thousand Ba