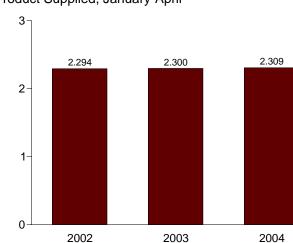

| 107              | 3                            | 34              | 1,524              | 1,530              | 40              | 40                  |

# Table 3.7 Jet Fuel Supply and Disposition

<sup>a</sup> Stocks are at end of period.
 <sup>b</sup> A negative number indicates a decrease in stocks and a positive number

<sup>c</sup> See Note 4 at end of section.
 R=Revised. E=Estimate. (s)=Less than +500 barrels per day and greater than -500 barrels per day.

Note: Geographic coverage is the 50 States and the District of Columbia. Web Page: http://www.eia.doe.gov/emeu/mer/petro.html. Sources: • 1973-1991: Energy Information Administration (EIA), Petroleum Supply Annual 1992, Volume 1, May 1993, Table S7. • 1992 forward: EIA, Petroleum Supply Monthly, June 2004, Table S7.









Note: Because vertical scales differ, graphs should not be compared. Web Page: http://www.eia.doe.gov/emeu/mer/petro.html. Source: Table 3.8.



| 973 Average<br>974 Average<br>975 Average<br>976 Average<br>977 Average<br>978 Average<br>979 Average<br>980 Average<br>981 Average