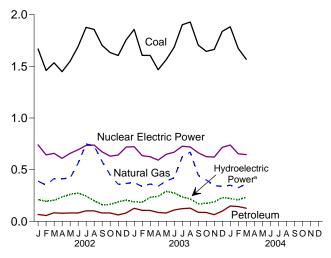

6, other energy service providers.

<sup>f</sup> See Note 12 at end of Section.

<sup>g</sup> Since 1978, the small amounts of coal consumed for transportation are reported as industrial sector consumption. R=Revised. E=Estimate. NA=Not available. F=Forecast. (s)=Less than 0.5 trillion Btu.

Notes: • Totals may not equal sum of components due to independent rounding. • Geographic coverage is the 50 States and the District of Columbia. Web Page: http://www.eia.doe.gov/emeu/mer/consump.html. Additional Notes and Sources: See end of section.

#### **Electric Power Sector Energy Consumption** Figure 2.6 (Quadrillion Btu)











<sup>a</sup>Conventional and pumped storage hydroelectric power. Note: Because vertical scales differ, graphs should not be compared.



By Major Sources, Monthly







Web Page: http://www.eia.doe.gov/emeu/mer/consump.html. Source: Table 2.6.

#### Table 2.6 Electric Power Sector Energy Consumption

(Quadrillion Btu)

| Fessil Fuels         Renewable Energy         Electricity           Total         Betrofieur         Total         Betrofieur         Percenter                                                                                                                                                                                                                                                                                                                                                                                                                                                                                |          |