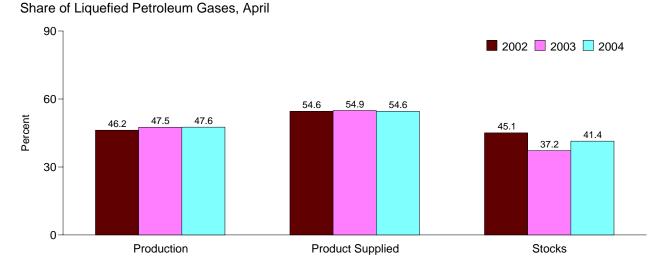

|

# Table 3.8 Liquefied Petroleum Gases Supply and Disposition

<sup>a</sup> A negative number indicates a decrease in stocks and a positive number

A negative number indicates a indicates an increase.
 <sup>b</sup> Stocks are at end of period.
 <sup>c</sup> See Note 4 at end of section.
 <sup>d</sup> See Note 6 at end of section.

Web Page: http://www.eia.doe.gov/emeu/mer/petro.html. Sources: • 1973-1991: Energy Information Administration (EIA), Petroleum Supply Annual 1992, Volume 1, May 1993, Table S8. • 1992 forward: EIA, Petroleum Supply Monthly, June 2004, Table S9.

# Figure 3.7 Propane and Propylene (Million Barrels per Day, Except as Noted)











Stocks, End of Month





Note: Because vertical scales differ, graphs should not be compared. Web Page: http://www.eia.doe.gov/emeu/mer/petro.html. Source: Table 3.9 and, for calculation of shares, data prior to rounding.

|                     | Sup                 | ply     |                              | Dispo              | osition |                     |                     |
|---------------------|---------------------|---------|------------------------------|--------------------|---------|---------------------|---------------------|
|                     | Total<br>Production | Imports | Stock<br>Change <sup>a</sup> | Refinery<br>Inputs | Exports | Product<br>Supplied | Stocks <sup>b</sup> |
|                     |                     |         | Thousand Ba                  | rrels per Day      |