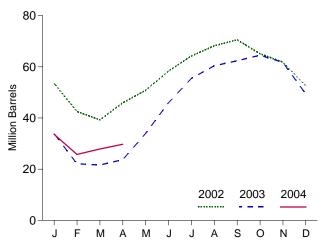

|

# Table 3.8 Liquefied Petroleum Gases Supply and Disposition

<sup>a</sup> A negative number indicates a decrease in stocks and a positive number

A negative number indicates a indicates an increase.
 <sup>b</sup> Stocks are at end of period.
 <sup>c</sup> See Note 4 at end of section.
 <sup>d</sup> See Note 6 at end of section.

Web Page: http://www.eia.doe.gov/emeu/mer/petro.html. Sources: • 1973-1991: Energy Information Administration (EIA), Petroleum Supply Annual 1992, Volume 1, May 1993, Table S8. • 1992 forward: EIA, Petroleum Supply Monthly, June 2004, Table S9.

# Figure 3.7 Propane and Propylene (Million Barrels per Day, Except as Noted)











Stocks, End of Month





Note: Because vertical scales differ, graphs should not be compared. Web Page: http://www.eia.doe.gov/emeu/mer/petro.html. Source: Table 3.9 and, for calculation of shares, data prior to rounding.

|                     | Sup                 | ply     |                              | Dispo              | osition |                     |                     |
|---------------------|---------------------|---------|------------------------------|--------------------|---------|---------------------|---------------------|
|                     | Total<br>Production | Imports | Stock<br>Change <sup>a</sup> | Refinery<br>Inputs | Exports | Product<br>Supplied | Stocks <sup>b</sup> |
|                     |                     |         | Thousand Ba                  |