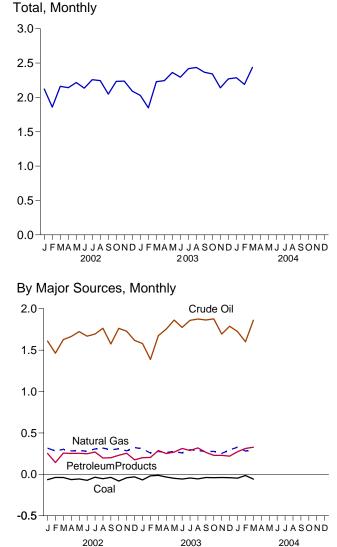

"Wood, Waste, Alcohol," but is counted only once in total consumption.
 <sup>e</sup> Includes coal coke net imports. See Table 1.4.
 <sup>f</sup> Pumped storage facility production minus energy used for pumping.
 <sup>g</sup> "Alcohol" is ethanol blended into motor gasoline.
 <sup>h</sup> Includes coal coke net imports and electricity net imports, which are not

separately displayed. See Table 1.4.

 Web Page: http://www.eia.doe.gov/emeu/mer/overview.html.

 Sources:
 Coal:

 Tables 6.1 and A5.
 Natural Gas:

 Petroleum:
 Tables 3.1a and A3.

 Nuclear
 Electric Power and Hydroelectric Pumped Storage:

 Table 10.1.
 Net Imports of Coal Coke and Electricity:

 Table 10.1.
 Net Imports of Coal Coke and Electricity:

### Figure 1.4 Energy Net Imports

(Quadrillion Btu, Except as noted)













Note: Because vertical scales differ, graphs should not be compared. Web Page: http://www.eia.doe.gov/emeu/mer/overview.html. Sources: Tables 1.3 and 1.4.

As Share of Consumption, January-March



### Table 1.4 Energy Net Imports by Source

(Quadrillion Btu)

|                   | Coal             | Coal<br>Coke | Natural<br>Gas     | Crude<br>Oil <sup>a</sup> | Petroleum<br>Products <sup>b</sup> | Electricity       | Total               |
|-------------------|------------------|--------------|--------------------|---------------------------|------------------------------------|-------------------|---------------------|
|                   |                  |              |                    |                           |                                    |                   |