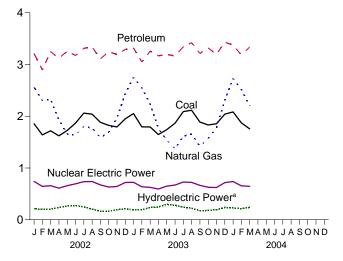

### Monthly Energy Review

The *Monthly Energy Review (MER)* is the Energy Information Administration's primary report of recent energy statistics. Included are total energy production, consumption, and trade; energy prices; overviews of petroleum, natural gas, coal, electricity, nuclear energy, renewable energy, and international petroleum; and data unit conversions.