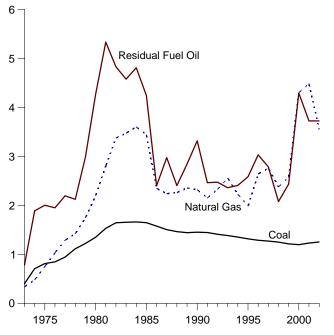

| 136.8          | 141 2              |

R=Revised. NA=Not available.

See Note 6 at end of section.

Notes: • States are grouped in Tables 9.8a, 9.8b, and 9.8c by geographic region of the country. • Values for the current month are preliminary. • Prices prior to 1983 are Energy Information Administration (EIA) estimates.

Web Page: http://www.eia.doe.gov/emeu/mer/prices.html. Source: EIA, *Petroleum Marketing Monthly*, June 2004, Table 18.

#### Figure 9.2 Average Retail Prices of Electricity (Cents per Kilowatthour)

By Sector, 1973-2003



By Sector, Monthly

Note: Excludes taxes.

Web Page: http://www.eia.doe.gov/emeu/mer/prices.html. Source: Table 9.9.

## Figure 9.3 Cost of Fossil-Fuel Receipts at Electric Generating Plants (Dollars per Million Btu )

Costs, 1973-2002





Note: Because vertical scales differ, graphs should not be compared. Web Page: http://www.eia.doe.gov/emeu/mer/prices.html. Source: Table 9.10.

### Table 9.9 Average Retail Prices of Electricity

(Cents per Kilowatthour, Excluding Taxes)

|             | Residential | Commercial | Industrial | Other <sup>a</sup> | Total |
|-------------|-------------|------------|------------|--------------------|-------|
| 973 Average | 2.5         | 2.4        | 1.3        | 2.1                | 2.0   |
|             | 3.1         | 3.0        | 1.3        | 2.8                | 2.5   |
| 974 Average |             |            |            |                    |       |
| 975 Average | 3.5         | 3.5        | 2.1        | 3.1                | 2.9   |
| 976 Average | 3.7         | 3.7        | 2.2