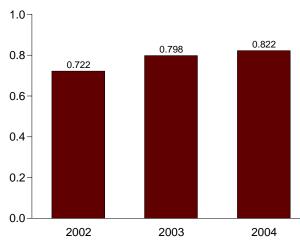

### Monthly Energy Review

The *Monthly Energy Review (MER)* is the Energy Information Administration's primary report of recent energy statistics. Included are total energy production, consumption, and trade; energy prices; overviews of petroleum, natural gas, coal, electricity, nuclear energy, renewable energy, and international petroleum; and data unit conversions.