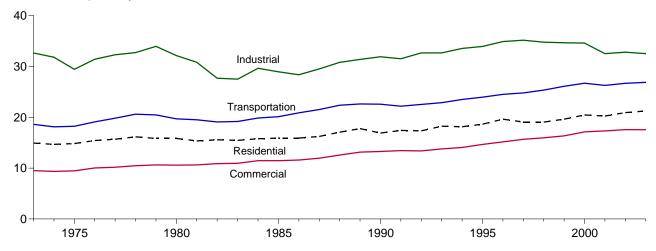

nsumption.

Industrial sector total consumption was 2.8 quadrillion Btu in March 2004, 3 percent higher than the March 2003 level.

The sector accounted for 33 percent of total energy consumption.

Transportation sector total consumption was 2.2 quadrillion Btu in March 2004, 2 percent higher than the March 2003 level. The sector accounted for 27 percent of total energy consumption.

Electric power sector primary consumption was forecast as 3.0 quadrillion Btu in March 2004, slightly higher than the March 2003 level. Fossil fuels accounted for 68 percent of all primary energy consumed by the electric power sector; nuclear electric power 21 percent; and renewable energy 11 percent.

# Figure 2.1 Energy Consumption by Sector (Quadrillion Btu)

Total Consumption by End-Use Sector, 1973-2003



Total Consumption by End-Use Sector, Monthly





By Sector, March 2004

#### **Energy Consumption by Sector** Table 2.1

(Quadrillion Btu)

|                                          |                                        |                                                  |                                             | End-Use                                   | Sectors                                          |                                                  |                                            |                                            | Electric                                  |                                       |                                            |
|------------------------------------------|----------------------------------------|------------------------