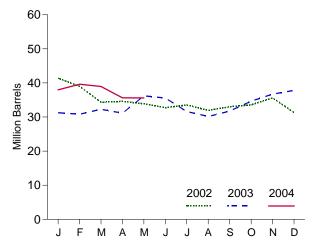

### Monthly Energy Review

The *Monthly Energy Review (MER)* is the Energy Information Administration's primary report of recent energy statistics. Included are total energy production, consumption, and trade; energy prices; overviews of petroleum, natural gas, coal, electricity, nuclear energy, renewable energy, and international petroleum; and data unit conversions.