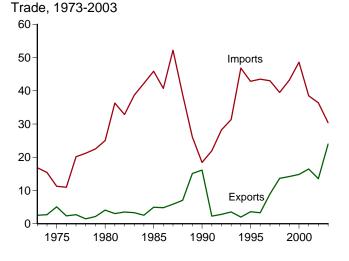

### Monthly Energy Review

The *Monthly Energy Review (MER)* is the Energy Information Administration's primary report of recent energy statistics. Included are total energy production, consumption, and trade; energy prices; overviews of petroleum, natural gas, coal, electricity, nuclear energy, renewable energy, and international petroleum; and data unit conversions.