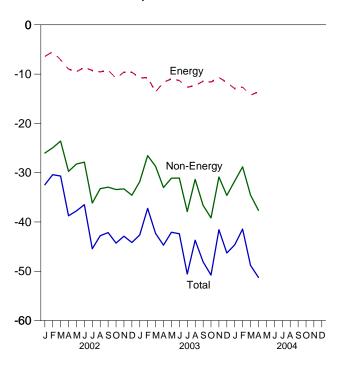

orts minus exports. Minus sign indicates exports are greater than imports. Totals may not equal sum of components due to independent rounding.
Geographic coverage is the 50 States and the District of Columbia. Web Page: http://www.eia.doe.gov/emeu/mer/overview.html.

Sources: • Coal: Tables 6.1 and A5. • Coal Coke: Section 2, "Energy Consumption Notes and Sources," Note 5, and Table A5. • Natural Gas: Tables 4.1 and A4. • Crude Oil and Petroleum Products: Tables 3.1b, A2, and A3.

• Electricity: Tables 7.1 and A6.

# Figure 1.5 Merchandise Trade Value (Billion Dollars)



140 120 **Total Imports** 100 80 **Total Exports** 60 40 20 Energy Imports してに Energy Exports 0 J FMAMJ J A SOND J FMAMJ J A SOND J FMAMJ J A SOND 2002 2003 2004

Imports and Exports, Monthly





Trade Balance, Monthly



Note: Because vertical scales differ, graphs should not be compared. Web Page: http://www.eia.doe.gov/emeu/mer/overview.html. Source: Table 1.5.

### Table 1.5 Merchandise Trade Value

(Million Dollars)

| 974 Total         792           975 Total         990           976 Total         997           976 Total         1,276           978 Total         1,283           981 Total         2,833           981 Total         2,833           981 Total         4,557           982 Total         4,477           983 Total         4,477           985 Total         3,640           987 Total         3,922           988 Total         3,693           990 Total         6,901           991 Total         6,954           992 Total         6,321           993 Total         6,412           994 Total         5,