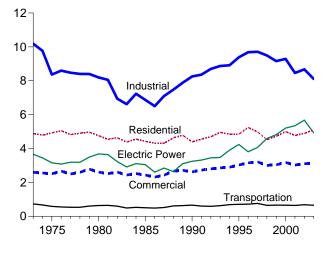

eries to industrial consumers during March 2004 were estimated as 757 billion cubic feet, 8 percent higher than the previous March's level. The electric power sector's use of natural gas in March 2004 was forecast as 355 billion cubic feet, 1 percent higher than the rate in March 2003.

Net imports of natural gas in March 2004 were estimated as 291 billion cubic feet, 8 percent higher than net imports in the previous March.

Stocks of working gas<sup>1</sup> in underground natural gas storage reservoirs at the end of March 2004 were 1,058 billion cubic feet, 45 percent higher than the level of stocks available 1 year earlier.

Net withdrawals from underground storage during March 2004 were 103 billion cubic feet, 24 percent less than the amount of net withdrawals during March 2003.













Note: Because vertical scales differ, graphs should not be compared. Web Page: http://www.eia.doe.gov/emeu/mer/natgas.html. Sources: Tables 4.1, 4.4, and 4.5.

Overview, Monthly





## Table 4.1 Natural Gas Overview

(Billion Cubic Feet)

|                        | Dry Gas                                 | Supplemental<br>Gaseous          |                | Trade     | 1              | Net                      | Balancing                 |                                            |
|------------------------|-----------------------------------------|----------------------------------|----------------|-----------|----------------|--------------------------|---------------------------|--------------------------------------------|
|                        | Productiona