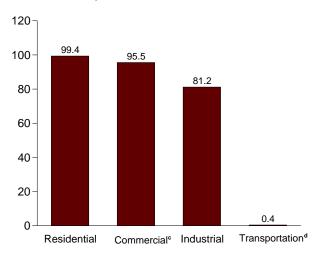

2000: EIA, Form EIA-759, "Monthly Power Producer Report."
1998-2000: EIA, Form EIA-759, "Monthly Power Plant Report" and Form EIA-860, "Annual Electric Generator Report—Nonttility."
2002-January 2004: EIA, Form EIA-906, "Power Plant Report."
February and March 2004: EIA, Short-Term Integrated Forecasting System.

#### Figure 7.5 Electricity End Use (Billion Kilowatthours)

Electricity End Use Overview, 1989-2003









<sup>a</sup>Electricity retail sales to ultimate customers reported by electric utilities and other energy service providers.

<sup>b</sup>Commercial and industrial facility use of onsite net electricity generation; and electricity sales among adjacent or co-located facilities for which revenue information is not available.

Retail Sales<sup>a</sup> by Sector, March 2004



Retail Sales<sup>a</sup> by Sector, Monthly







<sup>c</sup>Commercial sector, including public street and highway lighting, interdepartmental sales, and other sales to public authorities.

<sup>d</sup>Transportation sector, including sales to railroads and railways. Note: Because vertical scales differ, graphs should not be compared. Web Page: http://www.eia.doe.gov/emeu/mer/elect.html. Source: Table 7.5.

Retail Sales<sup>a</sup> Total, January-March

#### Table 7.5 Electricity End Use

(Million Kilowatthours)

|      |                        |                        |                        |                        |                    | Retail Sales                                 | a                                                |                                             |