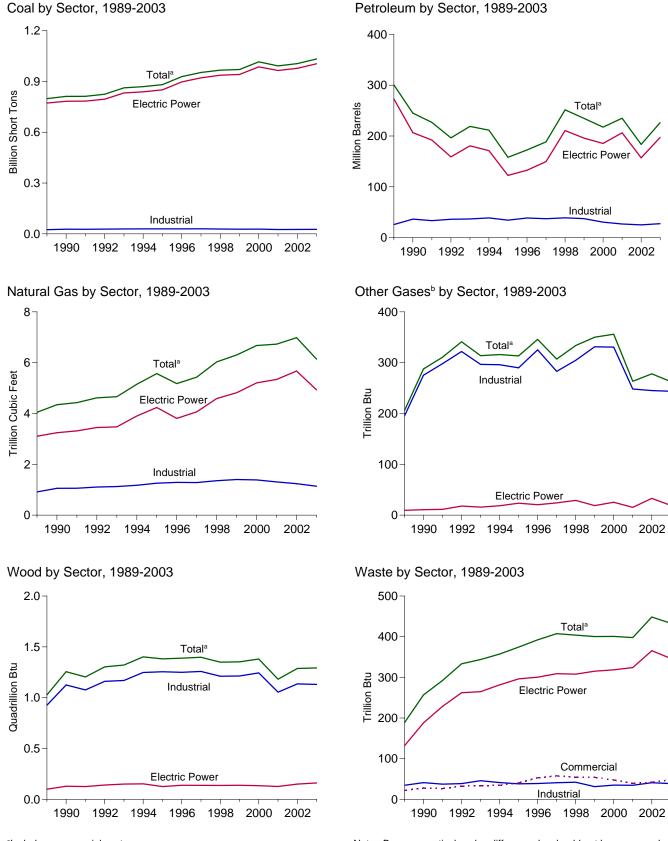

R=Revised. E=Estimate. F=Forecast.

Notes: • Totals may not equal sum of components due to independent rounding. • Geographic coverage is the 50 states and the District of Columbia. Web Page: http://www.eia.doe.gov/emeu/mer/elect.html.

Sources: • 1989-1997: Energy Information Administration (EIA), Form EIA-867, "Annual Nonutility Power Producer Report." • 1998-2000: EIA, Form EIA-860B, "Annual Electric Generator Report-Nonutility." • 2001 and 2002: EIA, Form EIA-860, "Annual Electric Generator Report" and Form EIA-906, "Power Plant Report." • 2003-January 2004: EIA, Form EIA-906, "Power Plant Report." • February and March 2004: EIA, Short-Term Integrated Forecasting System.

#### Figure 7.3a Consumption of Selected Combustible Fuels for Electricity Generation and Useful Thermal Output



<sup>a</sup>Includes commercial sector.

<sup>b</sup>Blast furnace gas, propane gas, and other manufactured and waste gases derived from fossil fuels.

#### Table 7.3a Consumption of Combustible Fuels for Electricity Generation and Useful Thermal Output: Total (All Sectors)

|                        |                        |                                     |                                   | Petroleum                     |                                |                      |                             |                             |                   |                    |       |
|------------------------|------------------------|-------------------------------------|-----------------------------------|-------------------------------|--------------------------------|---------