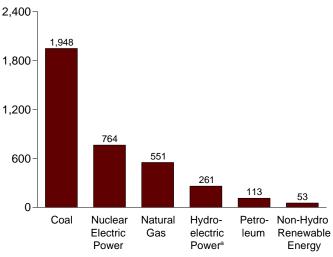

e end of section. • Losses and Unaccounted for: Calculated as the sum of total net generation and imports minus total end use and exports. • End Use: Table 7.5. • Forecast Values: Energy Information Administration, Short-Term Integrated Forecasting System. See Note 10 at end of Section 4 for related information. information.

#### Figure 7.2 Electricity Net Generation (Billion Kilowatthours)

Total (All Sectors), Major Sources, 1989-2003



#### Total (All Sectors), Major Sources, 2003







<sup>a</sup>Conventional and pumped storage hydroelectric power.

<sup>b</sup>Blast furnace gas, propane gas, and other manufactured and waste gases derived from fossil fuels. <sup>c</sup>Conventional only. Total (All Sectors), Major Sources, Monthly 200



Electric Power Sector, Major Sources, 2003



Industrial Sector, Major Sources, 2003



Note: Because vertical scales differ, graphs should not be compared. Web Page: http://www.eia.doe.gov/emeu/mer/elect.html. Sources: Tables 7.2a, 7.2b, and 7.2c.

#### Table 7.2a Electricity Net Generation: Total (All Sectors)

(Million Kilowatthours)

|                                          |                             | Fossil F                    | uels                        |                             |                              |                                                      |                                                  | I                      | Renewable              | Energy                 |                    |                        |                             |
|------------------------------------------|-------