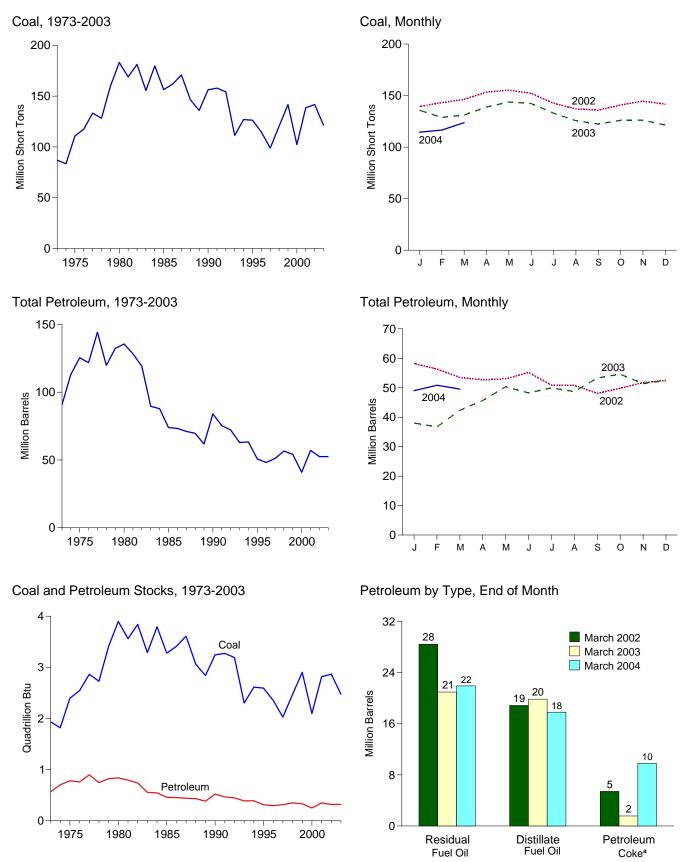

stimate. F=Forecast.

Notes: • Estimates are for fuels consumed to produce electricity; they exclude fuels consumed to produce useful thermal output. . Totals may not equal sum of components due to independent rounding. • Geographic coverage is the 50 States and the District of Columbia.

Web Page: http://www.eia.doe.gov/emeu/mer/elect.html.

Sources: • 1989-1997: Energy Information Administration (EIA), Form EIA-867, Sources: • 1989-1997: Energy information Administration (EIA), Form EIA-867,
 "Annual Nonutility Power Producer Report." • 1998-2000: EIA, Form EIA-8608,
 "Annual Electric Generator Report—Nonutility." • 2001 and 2002: EIA, Form EIA-860, "Annual Electric Generator Report" and Form EIA-906, "Power Plant Report." • 2003-January 2004: EIA, Form EIA-906, "Power Plant Report."





<sup>a</sup>Converted from short tons to barrels by multiplying by 5. Note: Because vertical scales differ, graphs should not be compared. Web Page: http://www.eia.doe.gov/emeu/mer/elect.html. Source: Tables 7.4, A1, and A5.

|                        |                      |                                  |                                | Petroleum                  |                             |                      |
|------------------------|----------------------|----------------------------------|--------------------------------|----------------------------|-----------------------------|----------------------|
|                        | Coal <sup>a</sup>    | Distillate Fuel Oil <sup>b</sup> | Residual Fuel Oil <sup>c</sup> | Other Liquids <sup>d</sup> | Petroleum Coke <sup>e</su