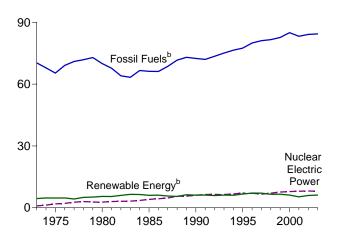

al sector was the next largest end-use sector in the use of renewable energy, consuming 0.4 quadrillion Btu---83 percent in the form of wood, 13 percent solar, and 4 percent geothermal. The transportation sector consumed renewable energy in the form of alcohol fuels used in the blending of motor gasoline; in 2003, alcohol fuel use was 0.2 quadrillion Btu. The commercial sector used 0.1 quadrillion Btu in 2003, 45 percent of it as waste and 39 percent as wood.

<sup>1</sup>A small amount of alcohol fuel (ethanol blended into motor gasoline) is both fossil fuel (as petroleum) and renewable energy and is counted in both those subtotals but counted only once in total energy consumption.

## Figure 10.1 Renewable Energy Consumption (Quadrillion Btu)

Total and Major Sources, 1973-2003















Compared With Other Resources, 2003



<sup>a</sup>Conventional hydroelectric power.

<sup>b</sup>A small amount of alcohol (ethanol blended into motor gasoline) is both fossil fuel (as petroleum) and renewable energy and is counted in both

those subtotals but counted only once in total energy consumption. Web Page: http://www.eia.doe.gov/emeu/mer/renew.html. Sources: Tables 1.3 and 10.1-10.2c.

## Table 10.1 Renewable Energy Consumption by Source

(Trillion Btu)

|                   | Conventional<br>Hydroelectric<br>Power <sup>a</sup> | Wood <sup>b</sup>  | Waste <sup>c</sup> | Alcohol<br>Fuels <sup>d</sup> | Geothermal <sup>e</sup> | Solar <sup>f</sup> | Wind <sup>g</sup> | Total              |
|-------------------|-----------------------------------------------------|-----------