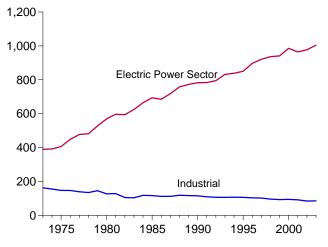

tter may be directed to William Trapmann (202-586-6408 or william.trapmann@eia.doe.gov).

# Section 6. Coal

Coal production in May 2004 totaled 87 million short tons, 4 percent lower than in May 2003.

Coal consumed by the electric power sector in March 2004 was forecast as 77 million short tons, 2 percent lower than the level in March 2003.

Electric power sector coal stocks were forecast as 124

million short tons at the end of March 2004, 6 percent lower than the level a year earlier.

Coal exports in March 2004 totaled 4 million short tons, 65 percent higher than exports in March 2003. Coal imports in March 2004 totaled 2 million short tons, 11 percent lower than imports in March 2003.

# Figure 6.1 Coal (Million Short Tons)

Overview, 1973-2003



# Consumption by Sector, 1973-2003





Note: Because vertical scales differ, graphs should not be compared. Web Page: http://www.eia.doe.gov/emeu/mer/coal.html. Sources: Tables 6.1, 6.2, and 6.3. Overview, Monthly

Electric Power Sector Consumption, Monthly



Electric Power Sector Stocks, End of Month



## Table 6.1 Coal Overview

(Thousand Short Tons)

| 73 Total         74 Total         75 Total         76 Total         77 Total         78 Total         79 Total         80 Total         81 Total         83 Total         83 Total         83 Total         83 Total         83 Total         84 Total         85 Total         86 Total         87 Total         88 Total         89 Total         90 Total         90 Total         90 Total | 598,568<br>610,023<br>654,641<br>684,913<br>697,205<br>670,164<br>781,134<br>829,700<br>82