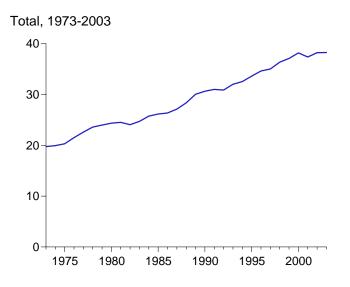

sup> "Alcohol Fuels" is ethanol blended into motor gasoline.
 <sup>e</sup> Electricity retail sales to ultimate customers reported by electric utilities and, beginning in 1996, other energy service providers.

<sup>f</sup> See Note 12 at end of Section.

<sup>g</sup> Since 1978, the small amounts of coal consumed for transportation are reported as industrial sector consumption. R=Revised. E=Estimate. NA=Not available. F=Forecast. (s)=Less than 0.5 trillion Btu.

Notes: • Totals may not equal sum of components due to independent rounding. • Geographic coverage is the 50 States and the District of Columbia. Web Page: http://www.eia.doe.gov/emeu/mer/consump.html. Additional Notes and Sources: See end of section.

#### **Electric Power Sector Energy Consumption** Figure 2.6 (Quadrillion Btu)











<sup>a</sup>Conventional and pumped storage hydroelectric power. Note: Because vertical scales differ, graphs should not be compared.



By Major Sources, Monthly







Web Page: http://www.eia.doe.gov/emeu/mer/consump.html. Source: Table 2.6.

#### Table 2.6 Electric Power Sector Energy Consumption

(Quadrillion Btu)

| Fessil Fuels         Renewable Energy         Electricity           Total         Betrofieur         Total         Betrofieur         Percenter