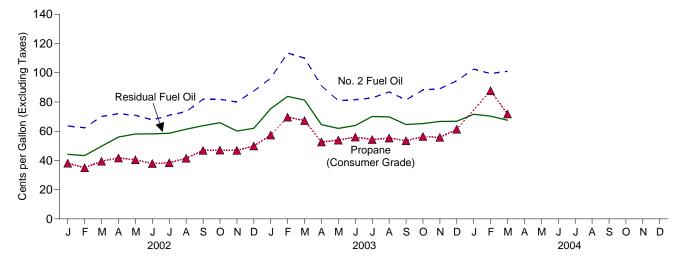

feet in December 2003 (latest month for which data are available), 16 percent higher than the December 2002 price. The average price of natural gas used by residential consumers in February 2004 was \$9.73 per thousand cubic feet, 15 percent higher than the February 2003 price. The average price of natural gas used by commercial consumers in February 2004 was \$8.90 per thousand cubic feet, 14 percent higher than the February 2003 price. The average price of natural gas used by industrial consumers in February 2004 was \$6.39 per thousand cubic feet, 2 percent above the February 2003 price.

#### Figure 9.1 Petroleum Prices



Refiner Prices to End Users: Motor Gasoline, Diesel Fuel, and Jet Fuel, Monthly



Refiner Prices to End Users: No. 2 Fuel Oil, Propane, and Residual Fuel, Monthly



Web Page: http://www.eia.doe.gov/emeu/mer/prices.html. Sources: Tables 9.1, 9.5, and 9.7.

## Table 9.1 Crude Oil Price Summary

(Dollars per Barrel)

|             |                                               |                                        |                                        | R                  | efiner Acquisition Co | st <sup>a</sup>    |
|-------------|-----------------------------------------------|----------------------------------------|----------------------------------------|--------------------|-----------------------|--------------------|
|             | Domestic First<br>Purchase Price <sup>b</sup> | F.O.B. Cost<br>of Imports <sup>c</sup> | Landed Cost<br>of Imports <sup>d</sup> | Domestic           | Imported              | Composite          |
| 73 Averag