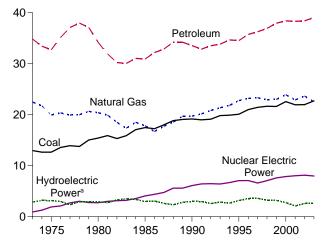

### Monthly Energy Review

The *Monthly Energy Review (MER)* is the Energy Information Administration's primary report of recent energy statistics. Included are total energy production, consumption, and trade; energy prices; overviews of petroleum, natural gas, coal, electricity, nuclear energy, renewable energy, and international petroleum; and data unit conversions.

Readers of the *MER* may also be interested in EIA's *Annual Energy Review*, where many of the same data series are provided annually beginning with 1949. Contact our National Energy Information Center at 202-586-8800 for more information or go to http://www.eia.doe.gov/aer.