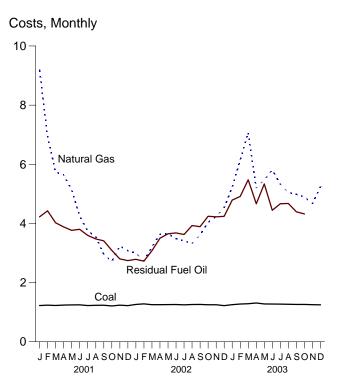

| 136.8          | 141 2              |

R=Revised. NA=Not available.

See Note 6 at end of section.

Notes: • States are grouped in Tables 9.8a, 9.8b, and 9.8c by geographic region of the country. • Values for the current month are preliminary. • Prices prior to 1983 are Energy Information Administration (EIA) estimates.

Web Page: http://www.eia.doe.gov/emeu/mer/prices.html. Source: EIA, *Petroleum Marketing Monthly*, June 2004, Table 18.

#### Figure 9.2 Average Retail Prices of Electricity (Cents per Kilowatthour)

By Sector, 1973-2003



By Sector, Monthly

Note: Excludes taxes.

Web Page: http://www.eia.doe.gov/emeu/mer/prices.html. Source: Table 9.9.

## Figure 9.3 Cost of Fossil-Fuel Receipts at Electric Generating Plants (Dollars per Million Btu )

Costs, 1973-2002





Note: Because vertical scales differ, graphs should not be compared. Web Page: http://www.eia.doe.gov/emeu/mer/prices.html. Source: Table 9.10.

### Table 9.9 Average Retail Prices of Electricity

(Cents per Kilowatthour, Excluding Taxes)

|             | Residential | Commercial | Industrial | Other <sup>a</sup> | Total |
|-------------|-------------|------------|------------|--------------------|-------|
| 973 Average | 2.5         | 2.4        | 1.3        | 2.1                | 2.0   |
|             | 3.1         | 3.0        | 1.3        | 2.8                | 2.5   |
| 974 Average |             |            |            |                    |       |
| 975 Average | 3.5         | 3.5        | 2.1        | 3.1                | 2.9   |
| 976 Average | 3.7         | 3.7        | 2.2