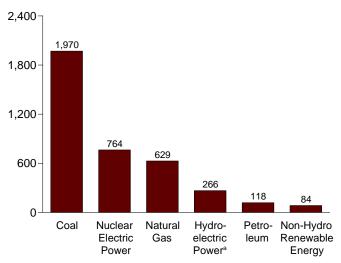

### Monthly Energy Review

The *Monthly Energy Review (MER)* is the Energy Information Administration's primary report of recent energy statistics. Included are total energy production, consumption, and trade; energy prices; overviews of petroleum, natural gas, coal, electricity, nuclear energy, renewable energy, and international petroleum; and data unit conversions.