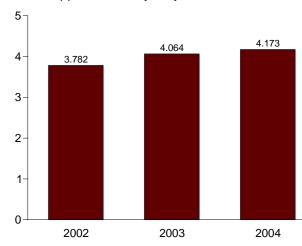

### Monthly Energy Review

The *Monthly Energy Review (MER)* is the Energy Information Administration's primary report of recent energy statistics. Included are total energy production, consumption, and trade; energy prices; overviews of petroleum, natural gas, coal, electricity, nuclear energy, renewable energy, and international petroleum; and data unit conversions.