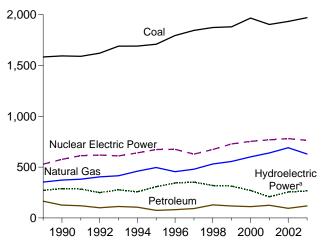

### Monthly Energy Review

The *Monthly Energy Review (MER)* is the Energy Information Administration's primary report of recent energy statistics. Included are total energy production, consumption, and trade; energy prices; overviews of petroleum, natural gas, coal, electricity, nuclear energy, renewable energy, and international petroleum; and data unit conversions.