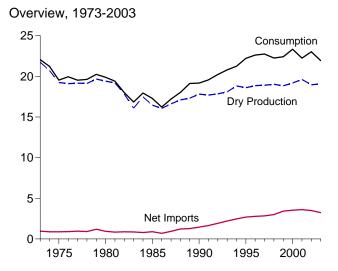

eliveries to industrial consumers during March 2004 were estimated as 757 billion cubic feet, 8 percent higher than the previous March's level. The electric power sector's use of natural gas in March 2004 was forecast as 355 billion cubic feet, 1 percent higher than the rate in March 2003.

Net imports of natural gas in March 2004 were estimated as 291 billion cubic feet, 8 percent higher than net imports in the previous March.

Stocks of working gas<sup>1</sup> in underground natural gas storage reservoirs at the end of March 2004 were 1,058 billion cubic feet, 45 percent higher than the level of stocks available 1 year earlier.

Net withdrawals from underground storage during March 2004 were 103 billion cubic feet, 24 percent less than the amount of net withdrawals during March 2003.













Note: Because vertical scales differ, graphs should not be compared. Web Page: http://www.eia.doe.gov/emeu/mer/natgas.html. Sources: Tables 4.1, 4.4, and 4.5.

Overview, Monthly





## Table 4.1 Natural Gas Overview

(Billion Cubic Feet)

|                        | Dry Gas                                 | Supplemental<br>Gaseous          |                | Trade     | 1              | Net                      | Balancing                 |                                            |
|------------------------|-----------------------------------------|----------------------------------|----------------|-----------|----------------|--------------------------|---------------------------|--------------------------------------------|
|                        | Productiona