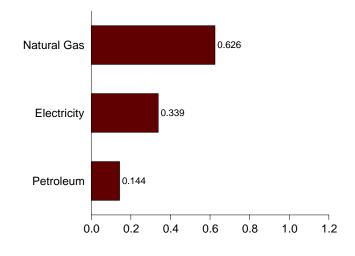

coal and natural gas.

R=Revised. E=Estimate. F=Forecast. (s)=Less than 0.5 trillion Btu. Notes: • Primary consumption includes coal, natural gas, petroleum, nuclear electric power, hydroelectric power, wood, waste, alcohol fuels, geothermal, solar, wind, coal coke net imports, and electricity net imports. • Total consumption includes primary consumption, electricity retail sales, and electrical system energy losses. • Totals may not equal sum of components due to independent rounding. • Geographic coverage is the 50 States and the District of Columbia.

Web Page: http://www.eia.doe.gov/emeu/mer/consump.html.

Additional Notes and Sources: See Tables 2.2-2.6 and end of section.

### Figure 2.2 Residential Sector Energy Consumption (Quadrillion Btu)

By Major Sources, 1973-2003













By Major Sources, March 2004

Note: Because vertical scales differ, graphs should not be compared. Web Page: http://www.eia.doe.gov/emeu/mer/consump.html. Source: Table 2.2.

#### Table 2.2 Residential Sector Energy Consumption

(Quadrillion Btu)

|                        |                   |                             |                   | Prima              | ry Consum         | ption                        |                    |                   |                    |                                             |                                         |                    |
|------------------------|-------------------|-----------------------------|-------------------|--------------------|-------------------|------------------------------|--------------------|-------------------|-