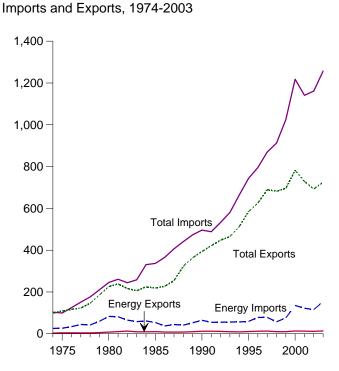

shed oils, pentanes plus, and gasoline blending

components.

R=Revised. E=Estimate. (s)=Less than +0.5 trillion Btu and greater than -0.5 trillion Btu.

Notes: • See Notes 3 and 4 at end of section. • Net imports equal imports minus exports. Minus sign indicates exports are greater than imports. Totals may not equal sum of components due to independent rounding.
Geographic coverage is the 50 States and the District of Columbia. Web Page: http://www.eia.doe.gov/emeu/mer/overview.html.

Sources: • Coal: Tables 6.1 and A5. • Coal Coke: Section 2, "Energy Consumption Notes and Sources," Note 5, and Table A5. • Natural Gas: Tables 4.1 and A4. • Crude Oil and Petroleum Products: Tables 3.1b, A2, and A3.

• Electricity: Tables 7.1 and A6.

# Figure 1.5 Merchandise Trade Value (Billion Dollars)



140 120 **Total Imports** 100 80 **Total Exports** 60 40 20 Energy Imports してに Energy Exports 0 J FMAMJ J A SOND J FMAMJ J A SOND J FMAMJ J A SOND 2002 2003 2004

Imports and Exports, Monthly





Trade Balance, Monthly



Note: Because vertical scales differ, graphs should not be compared. Web Page: http://www.eia.doe.gov/emeu/mer/overview.html. Source: Table 1.5.

### Table 1.5 Merchandise Trade Value

(Million Dollars)

| 974 Total         792           975 Total         990           976 Total         997           976 Total         1,276           978 Total         1,283           981 Total         2,833           981 Total         2,833           981 Total         4,557           982 Total         4,477           983 Total         4,477           985 Total         3,640           9