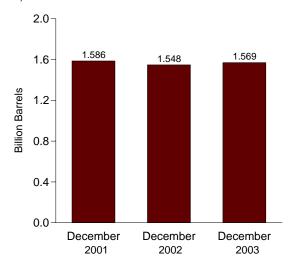

## **Section 1. Energy Overview**

Energy production during October 2003 totaled 6.0 quadrillion Btu, a 2.4 percent increase compared with the level of production during October 2002. Production of conventional hydroelectric power increased 11.5 percent; crude oil increased 5.2 percent; natural gas (dry) increased 4.7 percent; and coal increased 1.7 percent, compared with the level of production during October 2002

Figure 1.1 Energy Overview (Quadrillion Btu)

Consumption, Production, and Imports, 1973-2002

Consumption, Production, and Imports, Monthly

Net Imports, January-October

Note: Because vertical scales differ, graphs should not be compared. Web Page: http://www.eia.doe.gov/emeu/mer/overview.html. Sources: Tables 1.1 and 1.4.