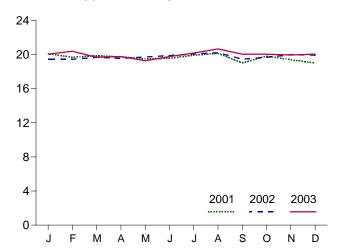

Figure 1.1 Energy Overview (Quadrillion Btu)

Consumption, Production, and Imports, 1973-2002

Consumption, Production, and Imports, Monthly

Net Imports, January-October

Note: Because vertical scales differ, graphs should not be compared. Web Page: http://www.eia.doe.gov/emeu/mer/overview.html. Sources: Tables 1.1 and 1.4.