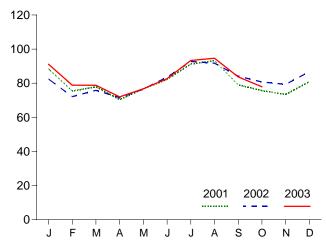

Figure 1.2 Energy Production (Quadrillion Btu)

By Major Sources, 1973-2002

By Major Sources, Monthly

Total, January-October

By Major Sources, October 2003

<sup>&</sup>lt;sup>a</sup>Conventional and pumped storage hydroelectric power. Note: Because vertical scales differ, graphs should not be compared.