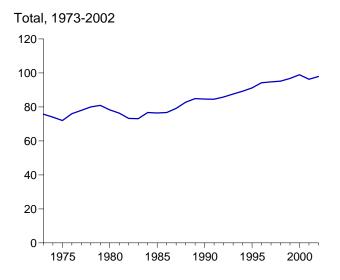

Figure 1.1 Energy Overview (Quadrillion Btu)

Consumption, Production, and Imports, 1973-2002

Consumption, Production, and Imports, Monthly

Net Imports, January-October

Note: Because vertical scales differ, graphs should not be compared. Web Page: http://www.eia.doe.gov/emeu/mer/overview.html. Sources: Tables 1.1 and 1.4.

**Table 1.1 Energy Overview** 

(Quadrillion Btu)

|                           | Production             | Imports                | Exports              | Adjustments <sup>a</sup> | Consumption            |
|---------------------------|------------------------|------------------------|----------------------|--------------------------|------------------------|
| 73 Total                  | 63.585                 | 14.613                 | 2.033                | -0.456                   | 75.708                 |
|                           |                        |                        |                      |                          |                        |
| 74 Total                  | 62.372                 | 14.304                 | 2.203                | 482                      | 73.991                 |
| 975 Total                 | 61.357                 | 14.032                 | 2.323                | -1.067                   | 71.999                 |
| 76 Total                  | 61.602                 | 16.760                 | 2.172                | 178                      | 76.012                 |
| 77 Total                  | 62.052                 | 19.948                 | 2.052                | -1.948                   | 78.000                 |
| 78 Total                  | 63.137                 | 19.106                 | 1.920                | 337                      | 79.986                 |
| 79 Total                  | 65.948                 | 19.460                 | 2.855                | -1.649                   | 80.903                 |
| 80 Total                  | 67.241                 | 15.796                 | 3.695                | -1.054                   | 78.289                 |
| 81 Total                  | 67.007                 | 13.719                 | 4.307                | 084                      | 76.335                 |
| 82 Total                  | 66.574                 | 11.861                 | 4.608                | 594                      | 73.234                 |
| 83 Total                  |                        | 11.752                 | 3.693                | .900                     | 73.066                 |
|                           | 64.106                 |                        |                      |                          |                        |
| 84 Total                  | 68.832                 | 12.471                 | 3.786                | 824                      | 76.693                 |
| 85 Total                  | 67.647                 | 11.781                 | 4.196                | 1.186                    | 76.417                 |
| 86 Total                  | 67.087                 | 14.151                 | 4.021                | 495                      | 76.722                 |
| 37 Total                  | 67.608                 | 15.398                 | 3.812                | 037                      | 79.156                 |
| 88 Total                  | 68.951                 | 17.296                 | 4.366                | .894                     | 82.774                 |
| 39 Total                  | 69.364                 | 18.766                 | 4.661                | 1.416                    | 84.886                 |
| 90 Total                  | 70.729                 | 18.817                 | 4.752                | 189                      | 84.605                 |
|                           |                        |                        |                      |                          |                        |
| 91 Total                  | 70.362                 | 18.335                 | 5.141                | .967                     | 84.522                 |
| 92 Total                  | 69.933                 | 19.372                 | 4.937                | 1.498                    | 85.866                 |
| 93 Total                  | 68.262                 | 21.273                 | 4.258                | 2.303                    | 87.579                 |
| 94 Total                  | 70.676                 | 22.390                 | 4.061                | .243                     | 89.248                 |
| 95 Total                  | 71.156                 | 22.260                 | 4.511                | 2.315                    | 91.221                 |
| 6 Total                   | 72.472                 | 23.702                 | 4.633                | 2.683                    | 94,224                 |
| 77 Total                  | 72.389                 | 25.215                 | 4.514                | 1.637                    | 94.727                 |
| 98 Total                  | 72.787                 | 26.581                 | 4.299                | .078                     | 95.146                 |
|                           |                        |                        |                      |                          |                        |
| 99 Total                  | 71.652                 | 27.252                 | 3.715                | 1.585                    | 96.774                 |
| 00 Total                  | 71.218                 | 28.974                 | 4.006                | 2.756                    | 98.942                 |
| <b>01</b> January         | 6.280                  | 2.697                  | .346                 | .619                     | 9.250                  |
| February                  | 5.422                  | 2.285                  | .285                 | .670                     | 8.093                  |
| March                     | 6.079                  | 2.624                  | .289                 | .086                     | 8.500                  |
| April                     | 5.764                  | 2.605                  | .313                 | 398                      | 7.657                  |
| May                       | 6.033                  | 2.663                  | .356                 | 710                      | 7.630                  |
|                           |                        |                        |                      |                          |                        |
| June                      | 5.964                  | 2.441                  | .303                 | 451                      | 7.650                  |
| July                      | 5.950                  | 2.588                  | .278                 | 109                      | 8.150                  |
| August                    | 6.173                  | 2.541                  | .338                 | 066                      | 8.311                  |
| September                 | 5.767                  | 2.460                  | .291                 | 508                      | 7.428                  |
| October                   | 6.108                  | 2.461                  | .314                 | 504                      | 7.750                  |
| November                  | 5.896                  | 2.408                  | .328                 | 393                      | 7.583                  |
| December                  | 5.936                  | 2.384                  | .329                 | .326                     | 8.317                  |
| Total                     | 71.372                 | 30.157                 | 3.770                | -1.439                   | 96.320                 |
| Total                     | 71.072                 | 30.137                 | 5.770                |                          |                        |
| <b>12</b> January         | <sup>R</sup> 6.265     | 2.413                  | .292                 | R .450                   | R 8.836                |
| February                  | <sup>R</sup> 5.590     | 2.148                  | .290                 | R .464                   | <sup>R</sup> 7.913     |
| March                     | <sup>R</sup> 5.940     | 2.427                  | .267                 | <sup>R</sup> .305        | <sup>R</sup> 8.406     |
| April                     | R 5.802                | 2.434                  | .292                 | <sup>R</sup> 183         | R 7.760                |
| May                       | R 6.050                | 2.510                  | .294                 | R451                     | R 7.815                |
| June                      | 5.868                  | 2.442                  | .308                 | R102                     | R 7.900                |
|                           | R 5.993                | 2.528                  | .270                 | R .201                   | R 8.452                |
| July                      |                        |                        |                      | R .062                   |                        |
| August                    | R 6.061                | 2.588                  | .344                 |                          | R 8.367                |
| September                 | R 5.732                | 2.349                  | .301                 | R098                     | R 7.682                |
| October                   | <sup>R</sup> 5.820     | 2.565                  | .333                 | <sup>R</sup> 215         | R 7.837                |
| November                  | <sup>R</sup> 5.774     | 2.549                  | .313                 | R .038                   | R 8.048                |
| December                  | R 6.020                | 2.448                  | .359                 | R .767                   | R 8.877                |
| Total                     | R 70.916               | 29.401                 | 3.661                | R 1.238                  | R 97.894               |
| <b>03</b> January         | 6.064                  | 2.392                  | .372                 | 1.154                    | 9.238                  |
| February                  | 5.463                  | 2.137                  | .296                 | 1.142                    | 8.446                  |
| •                         |                        |                        |                      |                          |                        |
| March                     | 5.976                  | 2.534                  | .312                 | .194                     | 8.393                  |
| April                     | 5.796                  | 2.563                  | .329                 | 376                      | 7.653                  |
| May                       | 5.986                  | 2.706                  | .353                 | 695                      | 7.645                  |
| June                      | 5.850                  | 2.623                  | .348                 | 527                      | 7.598                  |
| July                      | 5.950                  | 2.761                  | .347                 | 094                      | 8.269                  |
| August                    | 5.991                  | 2.756                  | .319                 | 046                      | 8.382                  |
| September                 | R 5.761                | 2.694                  | .333                 | R531                     | R 7.590                |
|                           |                        |                        |                      |                          | 7.742                  |
| October<br>10-Month Total | 5.958<br><b>58.793</b> | 2.703<br><b>25.869</b> | .347<br><b>3.355</b> | 572<br><b>352</b>        | 7.742<br><b>80.956</b> |
| TO MONUT TOTAL            | 30.133                 | 20.000                 | 3.333                | .552                     | 30.330                 |
| 02 10-Month Total         | 59.121                 | 24.404                 | 2.990                | .433                     | 80.968                 |
| 01 10-Month Total         | 59.540                 | 25.364                 | 3.113                | -1.371                   | 80.420                 |