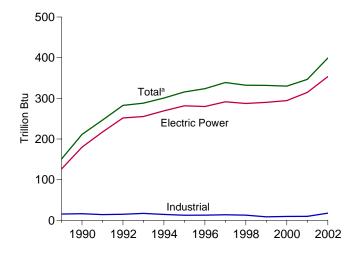

# **Figures**

| <b>a</b>    | _  | Page                                                       |
|-------------|----|------------------------------------------------------------|
| Section     | 1. | Energy Overview                                            |
| 1.1         |    | Energy Overview                                            |
| 1.2<br>1.3  |    | Energy Production                                          |
| 1.3         |    | Energy Consumption. 6                                      |
| 1.4         |    | Energy Net Imports. 8 Merchandise Trade Value. 10          |
| 1.6         |    | Cost of Fuels to End Users in Constant (1982-1984) Dollars |
| 1.7         |    | Overview of U.S. Petroleum Trade.                          |
| 1.7         |    | Energy Consumption per Dollar of Gross Domestic Product    |
| 1.9         |    | Motor Vehicle Fuel Rates                                   |
| 1.7         |    | Protot Velicle Fuel Nates                                  |
| Section     | 2. | Energy Consumption by Sector                               |
| 2.1         |    | Energy Consumption by Sector                               |
| 2.2         |    | Residential Sector Energy Consumption                      |
| 2.3         |    | Commercial Sector Energy Consumption                       |
| 2.4         |    | Industrial Sector Energy Consumption                       |
| 2.5         |    | Transportation Sector Energy Consumption                   |
| 2.6         |    | Electric Power Sector Energy Consumption                   |
| Section     | 3. | Petroleum                                                  |
| 3.1         | •• | Petroleum                                                  |
| 0.11        |    | 3.1a Overview and Production                               |
|             |    | 3.1b Products Supplied, Imports, and Stocks                |
| 3.2         |    | Finished Motor Gasoline                                    |
| 3.3         |    | Distillate Fuel Oil. 58                                    |
| 3.4         |    | Residual Fuel Oil. 60                                      |
| 3.5         |    | Jet Fuel                                                   |
| 3.6         |    | Liquefied Petroleum Gases                                  |
| 3.7         |    | Propane and Propylene                                      |
| Castian     | 4  | Natural Con                                                |
| Section     | 4. | Natural Gas                                                |
| 4.1         |    | Natural Gas                                                |
| Section     | 5. | Crude Oil and Natural Gas Resource Development             |
| 5.1         |    | Crude Oil and Natural Gas Resource Development Indicators  |
|             |    |                                                            |
| Section     | 6. | Coal                                                       |
| 6.1         |    | Coal                                                       |
| Section     | 7. | Electricity                                                |
| 7.1         |    | Electricity Overview                                       |
| 7.2         |    | Electricity Net Generation                                 |
| 7.3         |    | Consumption of Selected Combustible Fuels                  |
|             |    | 7.3a For Electricity Generation and Useful Thermal Output  |
|             |    | 7.3b For Electricity Generation                            |
| 7.4         |    | Stocks of Coal and Petroleum: Electric Power Sector        |
| 7.5         |    | Electricity End Use                                        |
| Continu     | 0  | Nyaloon Engagy                                             |
| Section 8.1 | o. | Nuclear Energy Nuclear Energy Overview                     |
| (), 1       |    | - 1 1 1 1 2 1 2 1 2 1 2 1 2 1 2 1 2 1 3 1 3                |