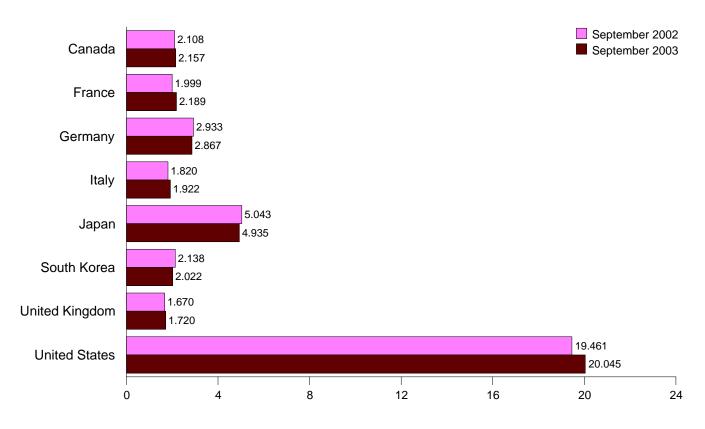

R=Revised. E=Estimate. NA=Not available. F=Forecast. (s)=Less than 0.5

a Includes supplemental gaseous fuels.
 b Pumped storage facility production minus energy used for pumping.
 c Wood, black liquor, and other wood waste.
 d Municipal solid waste, landfill gas, sludge waste, tires, agricultural byproducts, and other blomass.
 g Geothermal electricity pot geografice.

and other biomass.

<sup>e</sup> Geothermal electricity net generation.

<sup>f</sup> Solar thermal and photovoltaic electricity net generation.

<sup>g</sup> Wind electricity net generation.

<sup>h</sup> Included in conventional hydroelectric power.