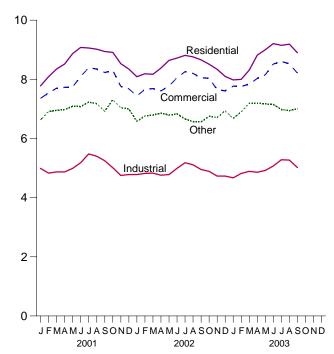

| 133.6              | 127.2  | 117.7              |  |
| September         | <sup>R</sup> 111.9 | <sup>R</sup> 137.0 | <sup>R</sup> 119.2 | NA     | <sup>R</sup> 118.9 |  |
| October           | NA                 | 135.1              | 116.3              | NA     | 124.1              |  |

R=Revised. NA=Not available.

Notes: • States are grouped in Tables 9.8a, 9.8b, and 9.8c by geographic region of the country. • Values for the current month are preliminary. • Prices prior to 1983 are Energy Information Administration (EIA) estimates.

Web Page: http://www.eia.doe.gov/emeu/mer/prices.html. Source: EIA, *Petroleum Marketing Monthly*, January 2004, Table 18.

See Note 6 at end of section.

Figure 9.2 Average Retail Prices of Electricity

(Cents per Kilowatthour)





By Sector, Monthly



Note: Excludes taxes.

Web Page: http://www.eia.doe.gov/emeu/mer/prices.html.

1985

1980

Source: Table 9.9.

1975

Figure 9.3 Cost of Fossil-Fuel Receipts at Electric Generating Plants (Dollars per Million Btu )

1995

1990

2000





J FMAMJ JASOND J FMAMJ JASOND J FMAMJ JASOND

Note: Because vertical scales differ, graphs should not be compared. Web Page: http://www.eia.doe.gov/emeu/mer/prices.html.

Source: Table 9.10.

Table 9.9 Average Retail Prices of Electricity

(Cents per Kilowatthour, Excluding Taxes)

|                                              | Residential       | Commercial               | Industrial               | Other <sup>a</sup>       | Total                    |
|----------------------------------------------|-------------------|--------------------------|------