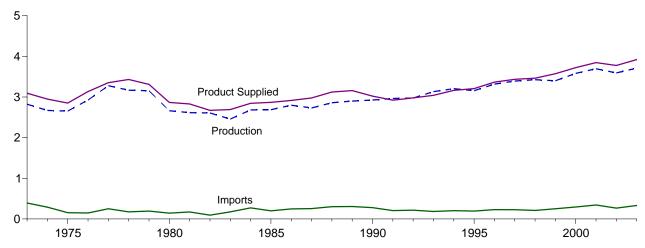

Petroleum Supply Annual 1992, Volume 1, May 1993, Table S4. • 1992 forward: EIA, Petroleum Supply Monthly, January 2004, Table S4.

a Stocks are at end of period.
 b From 1981 forward, blending components are excluded.
 c A negative number indicates a decrease in stocks and a positive number.

A negative number indicates a decrease in stocks and a positive number indicates an increase.
 Includes motor gasoline blending components and gasohol, but excludes oxygenates, which are reported separately.
 See Note 4 at end of section.
 See Note 2 at end of section.
 Beginning in 1993, motor gasoline production and product supplied include blending of fuel ethanol and an adjustment to correct for the

Figure 3.3 Distillate Fuel Oil

(Million Barrels per Day, Except as Noted)

Overview, 1973-2003



### Overview, Monthly







Stocks, End of Month



Note: Because vertical scales differ, graphs should not be compared. Web Page: http://www.eia.doe.gov/emeu/mer/petro.html. Source: Table 3.5.

Table 3.5 Distillate Fuel Oil Supply and Disposition

|                              |                       | Supply                               |                                            |                                       | Disposition             |                                  |                                      | Stocksa                              |                                    |  |
|------------------------------|-----------------------|--------------------------------------|--------------------------------------------|---------------------------------------|--------