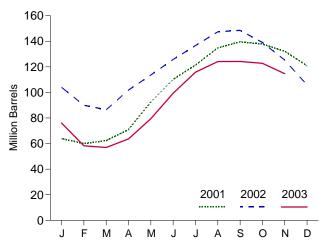

Figure 1.2 Energy Production (Quadrillion Btu)

By Major Sources, 1973-2002

By Major Sources, Monthly

Total, January-October

By Major Sources, October 2003

<sup>&</sup>lt;sup>a</sup>Conventional and pumped storage hydroelectric power. Note: Because vertical scales differ, graphs should not be compared.