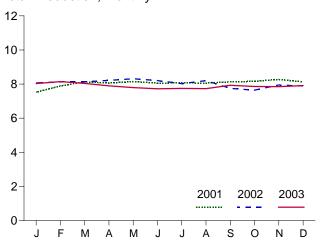

Figure 1.1 Energy Overview (Quadrillion Btu)

Consumption, Production, and Imports, 1973-2002

Consumption, Production, and Imports, Monthly

Net Imports, January-October

Note: Because vertical scales differ, graphs should not be compared. Web Page: http://www.eia.doe.gov/emeu/mer/overview.html. Sources: Tables 1.1 and 1.4.