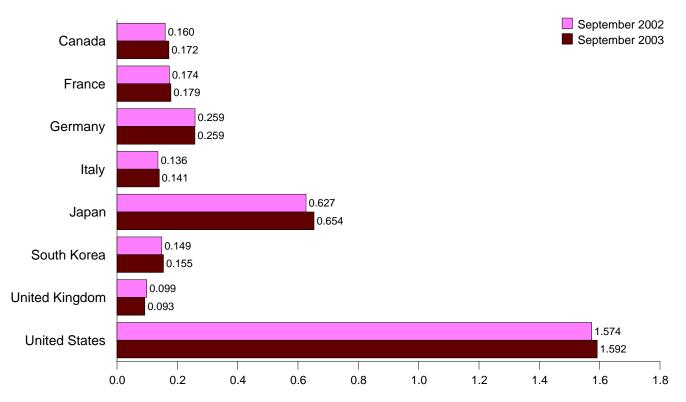

R=Revised. E=Estimate. NA=Not available. F=Forecast. (s)=Less than 0.5

a Includes supplemental gaseous fuels.
 b Pumped storage facility production minus energy used for pumping.
 c Wood, black liquor, and other wood waste.
 d Municipal solid waste, landfill gas, sludge waste, tires, agricultural byproducts, and other blomass.
 g Geothermal electricity pot geografice.

and other biomass.

<sup>e</sup> Geothermal electricity net generation.

<sup>f</sup> Solar thermal and photovoltaic electricity net generation.

<sup>g</sup> Wind electricity net generation.

<sup>h</sup> Included in conventional hydroelectric power.