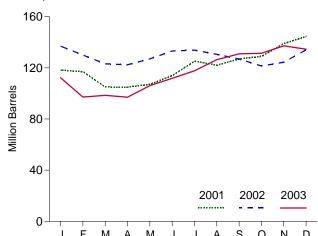

Figure 1.1 Energy Overview (Quadrillion Btu)

Consumption, Production, and Imports, 1973-2002

Consumption, Production, and Imports, Monthly

Net Imports, January-October

Note: Because vertical scales differ, graphs should not be compared. Web Page: http://www.eia.doe.gov/emeu/mer/overview.html. Sources: Tables 1.1 and 1.4.