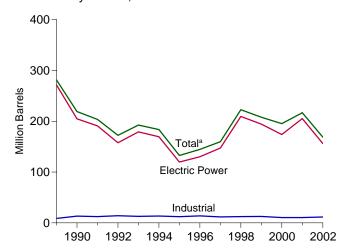

# **Figures**

| <b>a</b>    | _  | Page                                                       |
|-------------|----|------------------------------------------------------------|
| Section     | 1. | Energy Overview                                            |
| 1.1         |    | Energy Overview                                            |
| 1.2<br>1.3  |    | Energy Production                                          |
| 1.3         |    | Energy Consumption. 6                                      |
| 1.4         |    | Energy Net Imports. 8 Merchandise Trade Value. 10          |
| 1.6         |    | Cost of Fuels to End Users in Constant (1982-1984) Dollars |
| 1.7         |    | Overview of U.S. Petroleum Trade.                          |
| 1.7         |    | Energy Consumption per Dollar of Gross Domestic Product    |
| 1.9         |    | Motor Vehicle Fuel Rates                                   |
| 1.7         |    | Protot Velicle Fuel Nates                                  |
| Section     | 2. | Energy Consumption by Sector                               |
| 2.1         |    | Energy Consumption by Sector                               |
| 2.2         |    | Residential Sector Energy Consumption                      |
| 2.3         |    | Commercial Sector Energy Consumption                       |
| 2.4         |    | Industrial Sector Energy Consumption                       |
| 2.5         |    | Transportation Sector Energy Consumption                   |
| 2.6         |    | Electric Power Sector Energy Consumption                   |
| Section     | 3. | Petroleum                                                  |
| 3.1         | •• | Petroleum                                                  |
| 0.11        |    | 3.1a Overview and Production                               |
|             |    | 3.1b Products Supplied, Imports, and Stocks                |
| 3.2         |    | Finished Motor Gasoline                                    |
| 3.3         |    | Distillate Fuel Oil. 58                                    |
| 3.4         |    | Residual Fuel Oil. 60                                      |
| 3.5         |    | Jet Fuel                                                   |
| 3.6         |    | Liquefied Petroleum Gases                                  |
| 3.7         |    | Propane and Propylene                                      |
| Castian     | 4  | Natural Con                                                |
| Section     | 4. | Natural Gas                                                |
| 4.1         |    | Natural Gas                                                |
| Section     | 5. | Crude Oil and Natural Gas Resource Development             |
| 5.1         |    | Crude Oil and Natural Gas Resource Development Indicators  |
|             |    |                                                            |
| Section     | 6. | Coal                                                       |
| 6.1         |    | Coal                                                       |
| Section     | 7. | Electricity                                                |
| 7.1         |    | Electricity Overview                                       |
| 7.2         |    | Electricity Net Generation                                 |
| 7.3         |    | Consumption of Selected Combustible Fuels                  |
|             |    | 7.3a For Electricity Generation and Useful Thermal Output  |
|             |    | 7.3b For Electricity Generation                            |
| 7.4         |    | Stocks of Coal and Petroleum: Electric Power Sector        |
| 7.5         |    | Electricity End Use                                        |
| Continu     | 0  | Nyaloon Engagy                                             |
| Section 8.1 | o. | Nuclear Energy Nuclear Energy Overview                     |
| (), 1       |    | - 1 1 1 1 2 1 2 1 2 1 2 1 2 1 2 1 2 1 3 1 3                |