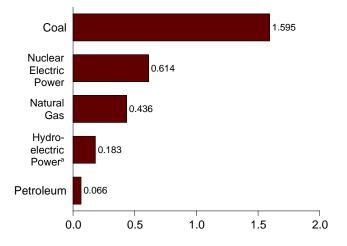

## **Section 1. Energy Overview**

Energy production during October 2003 totaled 6.0 quadrillion Btu, a 2.4 percent increase compared with the level of production during October 2002. Production of conventional hydroelectric power increased 11.5 percent; crude oil increased 5.2 percent; natural gas (dry) increased 4.7 percent; and coal increased 1.7 percent, compared with the level of production during October 2002

Figure 1.2 Energy Production (Quadrillion Btu)

By Major Sources, 1973-2002

By Major Sources, Monthly

Total, January-October

By Major Sources, October 2003

<sup>&</sup>lt;sup>a</sup>Conventional and pumped storage hydroelectric power. Note: Because vertical scales differ, graphs should not be compared.