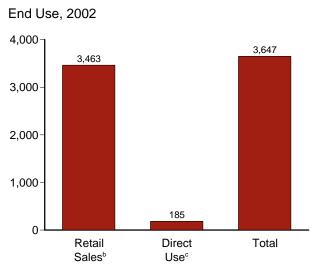

# **Tables (Continued)**

|         |    | P                                                                                                 | age |
|---------|----|---------------------------------------------------------------------------------------------------|-----|
| Section | 5. | Crude Oil and Natural Gas Resource Development                                                    |     |
| 5.1     |    | Crude Oil and Natural Gas Drilling Activity Measurements.                                         |     |
| 5.2     |    | Crude Oil and Natural Gas Wells Drilled.                                                          |     |
| 5.3     |    | Maximum U.S. Active Seismic Crew Counts.                                                          | 85  |
| Section | 6. | Coal                                                                                              |     |
| 6.1     |    | Coal Overview.                                                                                    | 89  |
| 6.2     |    | Coal Consumption by Sector                                                                        | 90  |
| 6.3     |    | Coal Stocks by Sector.                                                                            | 91  |
| Section | 7. | Electricity                                                                                       |     |
| 7.1     |    | Electricity Overview                                                                              | 97  |
| 7.2     |    | Electricity Net Generation                                                                        |     |
|         |    | 7.2a Total (All Sectors)                                                                          | 99  |
|         |    | 7.2b Electric Power Sector.                                                                       |     |
|         |    | 7.2c Commercial and Industrial Sectors                                                            | 101 |
| 7.3     |    | Consumption of Combustible Fuels for Electricity Generation and Useful Thermal Output             |     |
|         |    | 7.3a Total (All Sectors)                                                                          |     |
|         |    | 7.3b Electric Power Sector.                                                                       | 104 |
|         |    | Consumption of Selected Combustible Fuels for Electricity Generation and Useful<br>Thermal Output |     |
|         |    | 7.3c Commercial and Industrial Sectors.                                                           | 105 |
|         |    | Consumption of Combustible Fuels for Electricity Generation                                       |     |
|         |    | 7.3d Total (All Sectors)                                                                          | 107 |
|         |    | 7.3e Electric Power Sector                                                                        | 108 |
|         |    | Estimated Consumption of Selected Combustible Fuels for Electricity Generation                    |     |
|         |    |                                                                                                   | 109 |
| 7.4     |    | Stocks of Coal and Petroleum: Electric Power Sector.                                              | 111 |
| 7.5     |    | Electricity End Use                                                                               | 113 |
| Section | 8. | Nuclear Energy                                                                                    |     |
| 8.1     |    | Nuclear Energy Overview                                                                           | 117 |
| Section | 9. | Energy Prices                                                                                     |     |
| 9.1     |    | Crude Oil Price Summary                                                                           |     |
| 9.2     |    | F.O.B. Costs of Crude Oil Imports From Selected Countries                                         | 122 |
| 9.3     |    | Landed Costs of Crude Oil Imports From Selected Countries                                         | 123 |
| 9.4     |    | Motor Gasoline Retail Prices, U.S. City Average                                                   | 124 |
| 9.5     |    | Refiner Prices of Residual Fuel Oil                                                               |     |
| 9.6     |    | Refiner Prices of Petroleum Products for Resale                                                   |     |
| 9.7     |    | Refiner Prices of Petroleum Products to End Users                                                 | 127 |
| 9.8     |    | No. 2 Distillate Prices to Residences                                                             |     |
|         |    | 9.8a Northeastern States                                                                          |     |
|         |    | 9.8b Selected South Atlantic and Midwestern States                                                |     |
|         |    | 9.8c Selected Western States and U.S. Average                                                     |     |
| 9.9     |    | Average Retail Prices of Electricity                                                              |     |
| 9.10    |    | Cost of Fossil-Fuel Receipts at Electric Generating Plants.                                       |     |
| 9.11    |    | Natural Gas Prices                                                                                | 135 |

# **Tables (Continued)**

| Section | 10.   | Renewable Energy                                                                      |     |
|---------|-------|---------------------------------------------------------------------------------------|-----|
| 10.1    |       | Renewable Energy Consumption by Source                                                | 141 |
| 10.2    |       | Estimated Renewable Energy Consumption                                                |     |
|         |       | 10.2a Residential and Commercial Sectors                                              | 142 |
|         |       | 10.2b Industrial and Transportation Sectors                                           | 143 |
|         |       | Renewable Energy Consumption                                                          |     |
|         |       | 10.2c Electric Power Sector and Total                                                 | 144 |
| Section | 11.   | International Petroleum                                                               |     |
| 11.1    |       | Crude Oil Production                                                                  |     |
|         |       | 11.1a OPEC Members.                                                                   |     |
|         |       | 11.1b Persian Gulf Nations, Non-OPEC, and World                                       |     |
| 11.2    |       | Petroleum Consumption in OECD Countries.                                              |     |
| 11.3    |       | Petroleum Stocks in OECD Countries.                                                   | 155 |
| Append  | ix A. | Thermal Conversion Factors                                                            |     |
| A1.     |       | Approximate Heat Content of Petroleum Products                                        | 157 |
| A2.     |       | Approximate Heat Content of Crude Oil, Total Petroleum, and Natural Gas Plant Liquids | 158 |
| A3.     |       | Approximate Heat Content of Petroleum Product Weighted Averages                       | 159 |
| A4.     |       | Approximate Heat Content of Natural Gas                                               |     |
| A5.     |       | Approximate Heat Content of Coal and Coal Coke                                        | 161 |
| A6.     |       | Approximate Heat Rates for Electricity                                                | 162 |
| Append  | ix B. | Metric and Other Physical Conversion Factors                                          |     |
| B1.     |       | Metric Conversion Factors.                                                            | 168 |
| B2.     |       | Metric Prefixes.                                                                      | 169 |
| В3.     |       | Other Physical Conversion Factors                                                     | 169 |