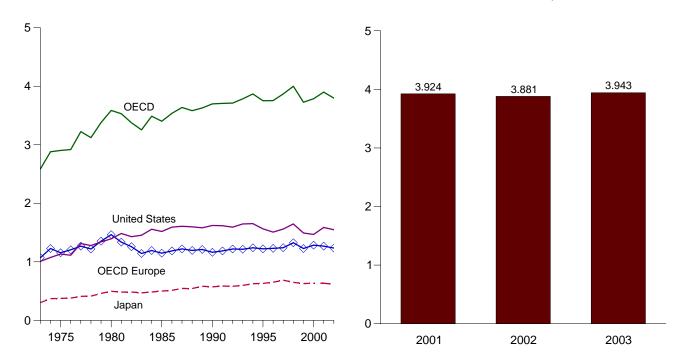

R=Revised. E=Estimate. NA=Not available. F=Forecast. (s)=Less than 0.5

a Includes supplemental gaseous fuels.
 b Pumped storage facility production minus energy used for pumping.
 c Wood, black liquor, and other wood waste.
 d Municipal solid waste, landfill gas, sludge waste, tires, agricultural byproducts, and other blomass.
 g Geothermal electricity pot geografice.

and other biomass.

<sup>e</sup> Geothermal electricity net generation.

<sup>f</sup> Solar thermal and photovoltaic electricity net generation.

<sup>g</sup> Wind electricity net generation.

<sup>h</sup> Included in conventional hydroelectric power.