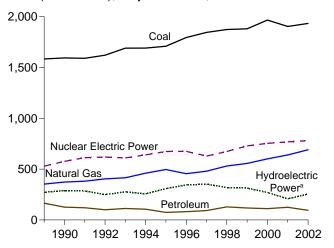

## **Section 1. Energy Overview**

Energy production during October 2003 totaled 6.0 quadrillion Btu, a 2.4 percent increase compared with the level of production during October 2002. Production of conventional hydroelectric power increased 11.5 percent; crude oil increased 5.2 percent; natural gas (dry) increased 4.7 percent; and coal increased 1.7 percent, compared with the level of production during October 2002

Figure 1.2 Energy Production (Quadrillion Btu)

By Major Sources, 1973-2002

By Major Sources, Monthly

Total, January-October

By Major Sources, October 2003

<sup>&</sup>lt;sup>a</sup>Conventional and pumped storage hydroelectric power. Note: Because vertical scales differ, graphs should not be compared.