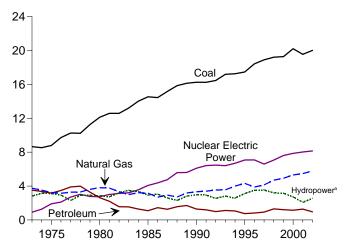

Figure 1.2 Energy Production (Quadrillion Btu)

By Major Sources, 1973-2002

By Major Sources, Monthly

Total, January-October

By Major Sources, October 2003

<sup>&</sup>lt;sup>a</sup>Conventional and pumped storage hydroelectric power. Note: Because vertical scales differ, graphs should not be compared.