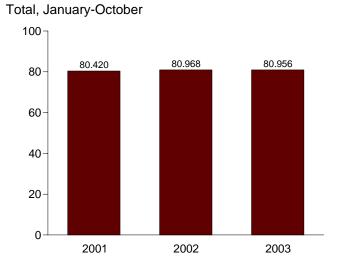

Figure 1.1 Energy Overview (Quadrillion Btu)

Consumption, Production, and Imports, 1973-2002

Consumption, Production, and Imports, Monthly

Net Imports, January-October

Note: Because vertical scales differ, graphs should not be compared. Web Page: http://www.eia.doe.gov/emeu/mer/overview.html. Sources: Tables 1.1 and 1.4.

**Table 1.1 Energy Overview** 

(Quadrillion Btu)

|                           | Production             | Imports                | Exports              | Adjustments <sup>a</sup> | Consumption            |
|---------------------------|------------------------|------------------------|----------------------|--------------------------|------------------------|
| 73 Total                  | 63.585                 | 14.613                 | 2.033                | -0.456                   | 75.708                 |
|                           |                        |                        |                      |                          |                        |
| 74 Total                  | 62.372                 | 14.304                 | 2.203                | 482                      | 73.991                 |
| 975 Total                 | 61.357                 | 14.032                 | 2.323                | -1.067                   | 71.999                 |
| 76 Total                  | 61.602                 | 16.760                 | 2.172                | 178                      | 76.012                 |
| 77 Total                  | 62.052                 | 19.948                 | 2.052                | -1.948                   | 78.000                 |
| 78 Total                  | 63.137                 | 19.106                 | 1.920                | 337                      | 79.986                 |
| 79 Total                  | 65.948                 | 19.460                 | 2.855                | -1.649                   | 80.903                 |
| 80 Total                  | 67.241                 | 15.796                 | 3.695                | -1.054                   | 78.289                 |
| 81 Total                  | 67.007                 | 13.719                 | 4.307                | 084                      | 76.335                 |
| 82 Total                  | 66.574                 | 11.861                 | 4.608                | 594                      | 73.234                 |
| 83 Total                  |                        | 11.752                 | 3.693                | .900                     | 73.066                 |
|                           | 64.106                 |                        |                      |                          |                        |
| 84 Total                  | 68.832                 | 12.471                 | 3.786                | 824                      | 76.693                 |
| 85 Total                  | 67.647                 | 11.781                 | 4.196                | 1.186                    | 76.417                 |
| 86 Total                  | 67.087                 | 14.151                 | 4.021                | 495                      | 76.722                 |
| 37 Total                  | 67.608                 | 15.398                 | 3.812                | 037                      | 79.156                 |
| 88 Total                  | 68.951                 | 17.296                 | 4.366                | .894                     | 82.774                 |
| 39 Total                  | 69.364                 | 18.766                 | 4.661                | 1.416                    | 84.886                 |
| 90 Total                  | 70.729                 | 18.817                 | 4.752                | 189                      | 84.605                 |
|                           |                        |                        |                      |                          |                        |
| 91 Total                  | 70.362                 | 18.335                 | 5.141                | .967                     | 84.522                 |
| 92 Total                  | 69.933                 | 19.372                 | 4.937                | 1.498                    | 85.866                 |
| 93 Total                  | 68.262                 | 21.273                 | 4.258                | 2.303                    | 87.579                 |
| 94 Total                  | 70.676                 | 22.390                 | 4.061                | .243                     | 89.248                 |
| 95 Total                  | 71.156                 | 22.260                 | 4.511                | 2.315                    | 91.221                 |
| 6 Total                   | 72.472                 | 23.702                 | 4.633                | 2.683                    | 94,224                 |
| 77 Total                  | 72.389                 | 25.215                 | 4.514                | 1.637                    | 94.727                 |
| 98 Total                  | 72.787                 | 26.581                 | 4.299                | .078                     | 95.146                 |
|                           |                        |                        |                      |                          |                        |
| 99 Total                  | 71.652                 | 27.252                 | 3.715                | 1.585                    | 96.774                 |
| 00 Total                  | 71.218                 | 28.974                 | 4.006                | 2.756                    | 98.942                 |
| <b>01</b> January         | 6.280                  | 2.697                  | .346                 | .619                     | 9.250                  |
| February                  | 5.422                  | 2.285                  | .285                 | .670                     | 8.093                  |
| March                     | 6.079                  | 2.624                  | .289                 | .086                     | 8.500                  |
| April                     | 5.764                  | 2.605                  | .313                 | 398                      | 7.657                  |
| May                       | 6.033                  | 2.663                  | .356                 | 710                      | 7.630                  |
|                           |                        |                        |                      |                          |                        |
| June                      | 5.964                  | 2.441                  | .303                 | 451                      | 7.650                  |
| July                      | 5.950                  | 2.588                  | .278                 | 109                      | 8.150                  |
| August                    | 6.173                  | 2.541                  | .338                 | 066                      | 8.311                  |
| September                 | 5.767                  | 2.460                  | .291                 | 508                      | 7.428                  |
| October                   | 6.108                  | 2.461                  | .314                 | 504                      | 7.750                  |
| November                  | 5.896                  | 2.408                  | .328                 | 393                      | 7.583                  |
| December                  | 5.936                  | 2.384                  | .329                 | .326                     | 8.317                  |
| Total                     | 71.372                 | 30.157                 | 3.770                | -1.439                   | 96.320                 |
| Total                     | 71.072                 | 30.137                 | 5.770                |                          |                        |
| <b>12</b> January         | <sup>R</sup> 6.265     | 2.413                  | .292                 | R .450                   | R 8.836                |
| February                  | <sup>R</sup> 5.590     | 2.148                  | .290                 | R .464                   | <sup>R</sup> 7.913     |
| March                     | <sup>R</sup> 5.940     | 2.427                  | .267                 | <sup>R</sup> .305        | <sup>R</sup> 8.406     |
| April                     | R 5.802                | 2.434                  | .292                 | <sup>R</sup> 183         | R 7.760                |
| May                       | R 6.050                | 2.510                  | .294                 | R451                     | R 7.815                |
| June                      | 5.868                  | 2.442                  | .308                 | R102                     | R 7.900                |
|                           | R 5.993                | 2.528                  | .270                 | R .201                   | R 8.452                |
| July                      |                        |                        |                      | R .062                   |                        |
| August                    | R 6.061                | 2.588                  | .344                 |                          | R 8.367                |
| September                 | R 5.732                | 2.349                  | .301                 | R098                     | R 7.682                |
| October                   | <sup>R</sup> 5.820     | 2.565                  | .333                 | <sup>R</sup> 215         | R 7.837                |
| November                  | <sup>R</sup> 5.774     | 2.549                  | .313                 | R .038                   | R 8.048                |
| December                  | R 6.020                | 2.448                  | .359                 | R .767                   | R 8.877                |
| Total                     | R 70.916               | 29.401                 | 3.661                | R 1.238                  | R 97.894               |
| <b>03</b> January         | 6.064                  | 2.392                  | .372                 | 1.154                    | 9.238                  |
| February                  | 5.463                  | 2.137                  | .296                 | 1.142                    | 8.446                  |
| •                         |                        |                        |                      |                          |                        |
| March                     | 5.976                  | 2.534                  | .312                 | .194                     | 8.393                  |
| April                     | 5.796                  | 2.563                  | .329                 | 376                      | 7.653                  |
| May                       | 5.986                  | 2.706                  | .353                 | 695                      | 7.645                  |
| June                      | 5.850                  | 2.623                  | .348                 | 527                      | 7.598                  |
| July                      | 5.950                  | 2.761                  | .347                 | 094                      | 8.269                  |
| August                    | 5.991                  | 2.756                  | .319                 | 046                      | 8.382                  |
| September                 | R 5.761                | 2.694                  | .333                 | R531                     | R 7.590                |
|                           |                        |                        |                      |                          | 7.742                  |
| October<br>10-Month Total | 5.958<br><b>58.793</b> | 2.703<br><b>25.869</b> | .347<br><b>3.355</b> | 572<br><b>352</b>        | 7.742<br><b>80.956</b> |
| TO MONUT TOTAL            | 30.133                 | 20.000                 | 3.333                | .552                     | 30.330                 |
| 02 10-Month Total         | 59.121                 | 24.404                 | 2.990                | .433                     | 80.968                 |
| 01 10-Month Total         | 59.540                 | 25.364                 | 3.113                | -1.371                   | 80.420                 |