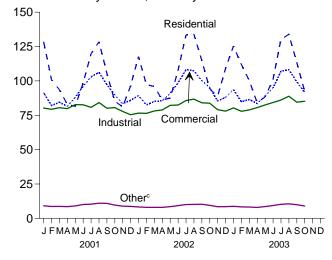

"The Administrator shall be responsible for carrying out a central, comprehensive, and unified energy data and information program which will collect, evaluate, assemble, analyze, and disseminate data and information..."

The *MER* is intended for use by Members of Congress, Federal and State agencies, energy analysts, and the general public. EIA welcomes suggestions from readers regarding data series in the *MER* and in other EIA publications.

**Related publications**: Other monthly EIA reports are *Petroleum Supply Monthly*, *Petroleum Marketing Monthly*, *Natural Gas Monthly*, *Electric Power Monthly*, and *International Petroleum Monthly*.