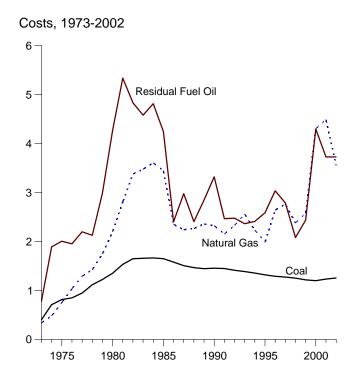

| 116.3              | NA     | 124.1              |  |

R=Revised. NA=Not available.

Notes: • States are grouped in Tables 9.8a, 9.8b, and 9.8c by geographic region of the country. • Values for the current month are preliminary. • Prices prior to 1983 are Energy Information Administration (EIA) estimates.

Web Page: http://www.eia.doe.gov/emeu/mer/prices.html. Source: EIA, *Petroleum Marketing Monthly*, January 2004, Table 18.

See Note 6 at end of section.

Figure 9.2 Average Retail Prices of Electricity

(Cents per Kilowatthour)





By Sector, Monthly



Note: Excludes taxes.

Web Page: http://www.eia.doe.gov/emeu/mer/prices.html.

1985

1980

Source: Table 9.9.

1975

Figure 9.3 Cost of Fossil-Fuel Receipts at Electric Generating Plants (Dollars per Million Btu )

1995

1990

2000





J FMAMJ JASOND J FMAMJ JASOND J FMAMJ JASOND

Note: Because vertical scales differ, graphs should not be compared. Web Page: http://www.eia.doe.gov/emeu/mer/prices.html.

Source: Table 9.10.

Table 9.9 Average Retail Prices of Electricity

(Cents per Kilowatthour, Excluding Taxes)

|                                              | Residential       | Commercial               | Industrial               | Other <sup>a</sup>       | Total                    |
|----------------------------------------------|-------------------|--------------------------|--------------------------|--------------------------|--------------------------|
| 1973 Average                                 | 2.5               | 2.4                      | 1.3                      | 2.1                      | 2.0