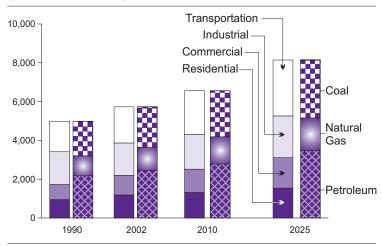

## Annual Energy Outlook 2004

Total primary energy consumption in the United States is projected to increase from 98 quadrillion British thermal units (Btu) in 2002 to 137 quadrillion Btu in 2025, an average annual increase of 1.5 percent, according to the Annual Energy Outlook 2004 (AEO2004). U.S. energy consumption is expected to increase more rapidly than domestic energy supply, and net imports will constitute 36 percent of consumpjection of 1.4 percent per year. The primary reason for the tion in 2025, up from 26 percent in 2002.