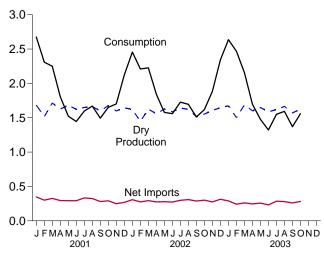

**Related publications**: Other monthly EIA reports are *Petroleum Supply Monthly*, *Petroleum Marketing Monthly*, *Natural Gas Monthly*, *Electric Power Monthly*, and *International Petroleum Monthly*.

## **Section 1. Energy Overview**

Energy production during October 2003 totaled 6.0 quadrillion Btu, a 2.4 percent increase compared with the level of production during October 2002. Production of conventional hydroelectric power increased 11.5 percent; crude oil increased 5.2 percent; natural gas (dry) increased 4.7 percent; and coal increased 1.7 percent, compared with the level of production during October 2002

Energy consumption during October 2003 totaled 7.7 quadrillion Btu, a 1.2 percent decrease compared with the level of consumption during October 2002. Consumption of natural gas decreased 3.6 percent; coal decreased 3.4

percent; nuclear electric power decreased 2.8 percent; and petroleum increased 1.9 percent, compared with the level 1 year earlier.

Net imports of energy during October 2003 totaled 2.4 quadrillion Btu, 5.5 percent above the level of net imports 1 year earlier. Coal net exports decreased 49.4 percent; crude oil net imports increased 6.5 percent; natural gas net imports decreased 5.8 percent; and petroleum products net imports increased 0.4 percent, compared with the level in October 2002.