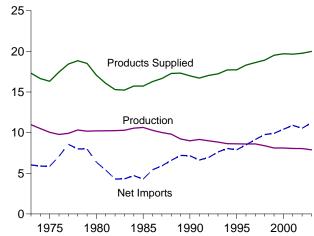

## **Section 1. Energy Overview**

Energy production during October 2003 totaled 6.0 quadrillion Btu, a 2.4 percent increase compared with the level of production during October 2002. Production of conventional hydroelectric power increased 11.5 percent; crude oil increased 5.2 percent; natural gas (dry) increased 4.7 percent; and coal increased 1.7 percent, compared with the level of production during October 2002

Energy consumption during October 2003 totaled 7.7 quadrillion Btu, a 1.2 percent decrease compared with the level of consumption during October 2002. Consumption of natural gas decreased 3.6 percent; coal decreased 3.4

percent; nuclear electric power decreased 2.8 percent; and petroleum increased 1.9 percent, compared with the level 1 year earlier.

Net imports of energy during October 2003 totaled 2.4 quadrillion Btu, 5.5 percent above the level of net imports 1 year earlier. Coal net exports decreased 49.4 percent; crude oil net imports increased 6.5 percent; natural gas net imports decreased 5.8 percent; and petroleum products net imports increased 0.4 percent, compared with the level in October 2002.