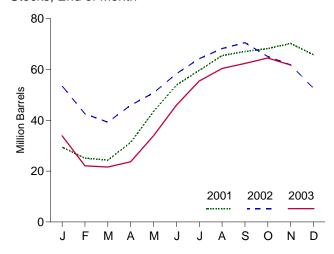

Figure 1.2 Energy Production (Quadrillion Btu)

By Major Sources, 1973-2002

By Major Sources, Monthly

Total, January-October

By Major Sources, October 2003

<sup>&</sup>lt;sup>a</sup>Conventional and pumped storage hydroelectric power. Note: Because vertical scales differ, graphs should not be compared.