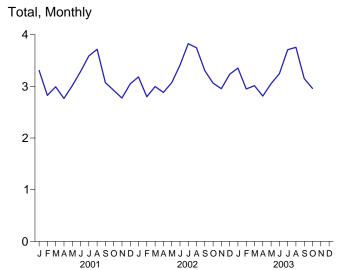

Figure 1.1 Energy Overview (Quadrillion Btu)

Consumption, Production, and Imports, 1973-2002

Consumption, Production, and Imports, Monthly

Net Imports, January-October

Note: Because vertical scales differ, graphs should not be compared. Web Page: http://www.eia.doe.gov/emeu/mer/overview.html. Sources: Tables 1.1 and 1.4.

**Table 1.1 Energy Overview** 

(Quadrillion Btu)

|                           | Production             | Imports                | Exports              | Adjustments <sup>a</sup> | Consumption            |
|---------------------------|------------------------|------------------------|----------------------|--------------------------|------------------------|
| 73 Total                  | 63.585                 | 14.613                 | 2.033                | -0.456                   | 75.708                 |
|                           |                        |                        |                      |                          |                        |
| 74 Total                  | 62.372                 | 14.304                 | 2.203                | 482                      | 73.991                 |
| 975 Total                 | 61.357                 | 14.032                 | 2.323                | -1.067                   | 71.999                 |
| 76 Total                  | 61.602                 | 16.760                 | 2.172                | 178                      | 76.012                 |
| 77 Total                  | 62.052                 | 19.948                 | 2.052                | -1.948                   | 78.000                 |
| 78 Total                  | 63.137                 | 19.106                 | 1.920                | 337                      | 79.986                 |
| 79 Total                  | 65.948                 | 19.460                 | 2.855                | -1.649                   | 80.903                 |
| 80 Total                  | 67.241                 | 15.796                 | 3.695                | -1.054                   | 78.289                 |
| 81 Total                  | 67.007                 | 13.719                 | 4.307                | 084                      | 76.335                 |
| 82 Total                  | 66.574                 | 11.861                 | 4.608                | 594                      | 73.234                 |
| 83 Total                  |                        | 11.752                 | 3.693                | .900                     | 73.066                 |
|                           | 64.106                 |                        |                      |                          |                        |
| 84 Total                  | 68.832                 | 12.471                 | 3.786                | 824                      | 76.693                 |
| 85 Total                  | 67.647                 | 11.781                 | 4.196                | 1.186                    | 76.417                 |
| 86 Total                  | 67.087                 | 14.151                 | 4.021                | 495                      | 76.722                 |
| 37 Total                  | 67.608                 | 15.398                 | 3.812                | 037                      | 79.156                 |
| 88 Total                  | 68.951                 | 17.296                 | 4.366                | .894                     | 82.774                 |
| 39 Total                  | 69.364                 | 18.766                 | 4.661                | 1.416                    | 84.886                 |
| 90 Total                  | 70.729                 | 18.817                 | 4.752                | 189                      | 84.605                 |
|                           |                        |                        |                      |                          |                        |
| 91 Total                  | 70.362                 | 18.335                 | 5.141                | .967                     | 84.522                 |
| 92 Total                  | 69.933                 | 19.372                 | 4.937                | 1.498                    | 85.866                 |
| 93 Total                  | 68.262                 | 21.273                 | 4.258                | 2.303                    | 87.579                 |
| 94 Total                  | 70.676                 | 22.390                 | 4.061                | .243                     | 89.248                 |
| 95 Total                  | 71.156                 | 22.260                 | 4.511                | 2.315                    | 91.221                 |
| 6 Total                   | 72.472                 | 23.702                 | 4.633                | 2.683                    | 94,224                 |
| 77 Total                  | 72.389                 | 25.215                 | 4.514                | 1.637                    | 94.727                 |
| 98 Total                  | 72.787                 | 26.581                 | 4.299                | .078                     | 95.146                 |
|                           |                        |                        |                      |                          |                        |
| 99 Total                  | 71.652                 | 27.252                 | 3.715                | 1.585                    | 96.774                 |
| 00 Total                  | 71.218                 | 28.974                 | 4.006                | 2.756                    | 98.942                 |
| <b>01</b> January         | 6.280                  | 2.697                  | .346                 | .619                     | 9.250                  |
| February                  | 5.422                  | 2.285                  | .285                 | .670                     | 8.093                  |
| March                     | 6.079                  | 2.624                  | .289                 | .086                     | 8.500                  |
| April                     | 5.764                  | 2.605                  | .313                 | 398                      | 7.657                  |
| May                       | 6.033                  | 2.663                  | .356                 | 710                      | 7.630                  |
|                           |                        |                        |                      |                          |                        |
| June                      | 5.964                  | 2.441                  | .303                 | 451                      | 7.650                  |
| July                      | 5.950                  | 2.588                  | .278                 | 109                      | 8.150                  |
| August                    | 6.173                  | 2.541                  | .338                 | 066                      | 8.311                  |
| September                 | 5.767                  | 2.460                  | .291                 | 508                      | 7.428                  |
| October                   | 6.108                  | 2.461                  | .314                 | 504                      | 7.750                  |
| November                  | 5.896                  | 2.408                  | .328                 | 393                      | 7.583                  |
| December                  | 5.936                  | 2.384                  | .329                 | .326                     | 8.317                  |
| Total                     | 71.372                 | 30.157                 | 3.770                | -1.439                   | 96.320                 |
| Total                     | 71.072                 | 30.137                 | 5.770                |                          |                        |
| <b>12</b> January         | <sup>R</sup> 6.265     | 2.413                  | .292                 | R .450                   | R 8.836                |
| February                  | <sup>R</sup> 5.590     | 2.148                  | .290                 | R .464                   | <sup>R</sup> 7.913     |
| March                     | <sup>R</sup> 5.940     | 2.427                  | .267                 | <sup>R</sup> .305        | <sup>R</sup> 8.406     |
| April                     | R 5.802                | 2.434                  | .292                 | <sup>R</sup> 183         | R 7.760                |
| May                       | R 6.050                | 2.510                  | .294                 | R451                     | R 7.815                |
| June                      | 5.868                  | 2.442                  | .308                 | R102                     | R 7.900                |
|                           | R 5.993                | 2.528                  | .270                 | R .201                   | R 8.452                |
| July                      |                        |                        |                      | R .062                   |                        |
| August                    | R 6.061                | 2.588                  | .344                 |                          | R 8.367                |
| September                 | R 5.732                | 2.349                  | .301                 | R098                     | R 7.682                |
| October                   | <sup>R</sup> 5.820     | 2.565                  | .333                 | <sup>R</sup> 215         | R 7.837                |
| November                  | <sup>R</sup> 5.774     | 2.549                  | .313                 | R .038                   | R 8.048                |
| December                  | R 6.020                | 2.448                  | .359                 | R .767                   | R 8.877                |
| Total                     | R 70.916               | 29.401                 | 3.661                | R 1.238                  | R 97.894               |
| <b>03</b> January         | 6.064                  | 2.392                  | .372                 | 1.154                    | 9.238                  |
| February                  | 5.463                  | 2.137                  | .296                 | 1.142                    | 8.446                  |
| •                         |                        |                        |                      |                          |                        |
| March                     | 5.976                  | 2.534                  | .312                 | .194                     | 8.393                  |
| April                     | 5.796                  | 2.563                  | .329                 | 376                      | 7.653                  |
| May                       | 5.986                  | 2.706                  | .353                 | 695                      | 7.645                  |
| June                      | 5.850                  | 2.623                  | .348                 | 527                      | 7.598                  |
| July                      | 5.950                  | 2.761                  | .347                 | 094                      | 8.269                  |
| August                    | 5.991                  | 2.756                  | .319                 | 046                      | 8.382                  |
| September                 | R 5.761                | 2.694                  | .333                 | R531                     | R 7.590                |
|                           |                        |                        |                      |                          | 7.742                  |
| October<br>10-Month Total | 5.958<br><b>58.793</b> | 2.703<br><b>25.869</b> | .347<br><b>3.355</b> | 572<br><b>352</b>        | 7.742<br><b>80.956</b> |
| TO MONUT TOTAL            | 30.133                 | 20.000                 | 3.333                | .552                     | 30.330                 |
| 02 10-Month Total         | 59.121                 | 24.404                 | 2.990                | .433                     | 80.968                 |
| 01 10-Month Total         | 59.540                 | 25.364                 | 3.113                | -1.371                   | 80.420                 |