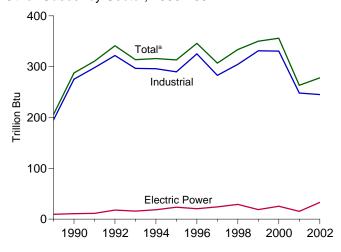

# **Tables (Continued)**

|         |    | P                                                                                                 | age |
|---------|----|---------------------------------------------------------------------------------------------------|-----|
| Section | 5. | Crude Oil and Natural Gas Resource Development                                                    |     |
| 5.1     |    | Crude Oil and Natural Gas Drilling Activity Measurements.                                         |     |
| 5.2     |    | Crude Oil and Natural Gas Wells Drilled.                                                          |     |
| 5.3     |    | Maximum U.S. Active Seismic Crew Counts.                                                          | 85  |
| Section | 6. | Coal                                                                                              |     |
| 6.1     |    | Coal Overview.                                                                                    | 89  |
| 6.2     |    | Coal Consumption by Sector                                                                        | 90  |
| 6.3     |    | Coal Stocks by Sector.                                                                            | 91  |
| Section | 7. | Electricity                                                                                       |     |
| 7.1     |    | Electricity Overview                                                                              | 97  |
| 7.2     |    | Electricity Net Generation                                                                        |     |
|         |    | 7.2a Total (All Sectors)                                                                          | 99  |
|         |    | 7.2b Electric Power Sector.                                                                       |     |
|         |    | 7.2c Commercial and Industrial Sectors                                                            | 101 |
| 7.3     |    | Consumption of Combustible Fuels for Electricity Generation and Useful Thermal Output             |     |
|         |    | 7.3a Total (All Sectors)                                                                          |     |
|         |    | 7.3b Electric Power Sector.                                                                       | 104 |
|         |    | Consumption of Selected Combustible Fuels for Electricity Generation and Useful<br>Thermal Output |     |
|         |    | 7.3c Commercial and Industrial Sectors.                                                           | 105 |
|         |    | Consumption of Combustible Fuels for Electricity Generation                                       |     |
|         |    | 7.3d Total (All Sectors)                                                                          | 107 |
|         |    | 7.3e Electric Power Sector                                                                        | 108 |
|         |    | Estimated Consumption of Selected Combustible Fuels for Electricity Generation                    |     |
|         |    |                                                                                                   | 109 |
| 7.4     |    | Stocks of Coal and Petroleum: Electric Power Sector.                                              | 111 |
| 7.5     |    | Electricity End Use                                                                               | 113 |
| Section | 8. | Nuclear Energy                                                                                    |     |
| 8.1     |    | Nuclear Energy Overview                                                                           | 117 |
| Section | 9. | Energy Prices                                                                                     |     |
| 9.1     |    | Crude Oil Price Summary                                                                           |     |
| 9.2     |    | F.O.B. Costs of Crude Oil Imports From Selected Countries                                         | 122 |
| 9.3     |    | Landed Costs of Crude Oil Imports From Selected Countries                                         | 123 |
| 9.4     |    | Motor Gasoline Retail Prices, U.S. City Average                                                   | 124 |
| 9.5     |    | Refiner Prices of Residual Fuel Oil                                                               |     |
| 9.6     |    | Refiner Prices of Petroleum Products for Resale                                                   |     |
| 9.7     |    | Refiner Prices of Petroleum Products to End Users                                                 | 127 |
| 9.8     |    | No. 2 Distillate Prices to Residences                                                             |     |
|         |    | 9.8a Northeastern States                                                                          |     |
|         |    | 9.8b Selected South Atlantic and Midwestern States                                                |     |
|         |    | 9.8c Selected Western States and U.S. Average                                                     |     |
| 9.9     |    | Average Retail Prices of Electricity                                                              |     |
| 9.10    |    | Cost of Fossil-Fuel Receipts at Electric Generating Plants.                                       |     |
| 9.11    |    | Natural Gas Prices                                                                                | 135 |