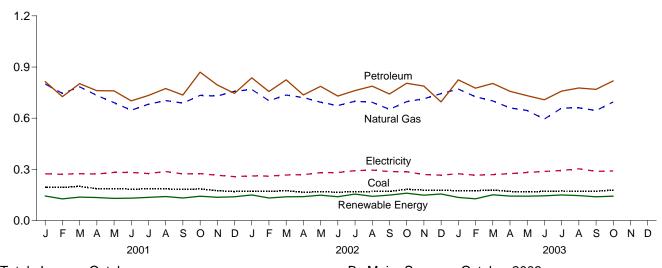

Figure 1.2 Energy Production (Quadrillion Btu)

By Major Sources, 1973-2002

By Major Sources, Monthly

Total, January-October

By Major Sources, October 2003

<sup>&</sup>lt;sup>a</sup>Conventional and pumped storage hydroelectric power. Note: Because vertical scales differ, graphs should not be compared.