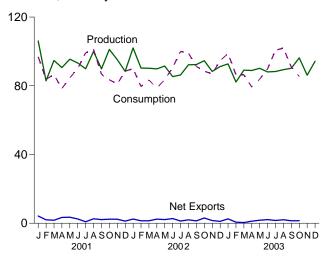

Figure 1.2 Energy Production (Quadrillion Btu)

By Major Sources, 1973-2002

By Major Sources, Monthly

Total, January-October

By Major Sources, October 2003

<sup>&</sup>lt;sup>a</sup>Conventional and pumped storage hydroelectric power. Note: Because vertical scales differ, graphs should not be compared.