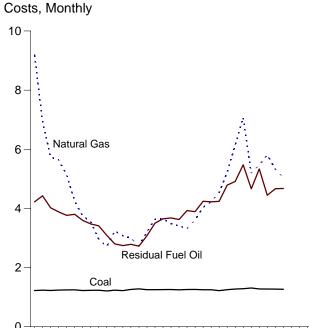

116.3              | NA     | 124.1              |  |

R=Revised. NA=Not available.

Notes: • States are grouped in Tables 9.8a, 9.8b, and 9.8c by geographic region of the country. • Values for the current month are preliminary. • Prices prior to 1983 are Energy Information Administration (EIA) estimates.

Web Page: http://www.eia.doe.gov/emeu/mer/prices.html. Source: EIA, *Petroleum Marketing Monthly*, January 2004, Table 18.

See Note 6 at end of section.

Figure 9.2 Average Retail Prices of Electricity

(Cents per Kilowatthour)





By Sector, Monthly



Note: Excludes taxes.

Web Page: http://www.eia.doe.gov/emeu/mer/prices.html.

1985

1980

Source: Table 9.9.

1975

Figure 9.3 Cost of Fossil-Fuel Receipts at Electric Generating Plants (Dollars per Million Btu )

1995

1990

2000





J FMAMJ JASOND J FMAMJ JASOND J FMAMJ JASOND

Note: Because vertical scales differ, graphs should not be compared. Web Page: http://www.eia.doe.gov/emeu/mer/prices.html.

Source: Table 9.10.

Table 9.9 Average Retail Prices of Electricity

(Cents per Kilowatthour, Excluding Taxes)

|                                              | Residential       | Commercial               | Industrial               | Other <sup>a</sup>       | Total                    |
|----------------------------------------------|-------------------|--------------------------|--------------------------|--------------------------|--------------------------|
| 1973 Average                                 | 2.5               | 2.4                      | 1.3                      | 2.1                      | 2.0