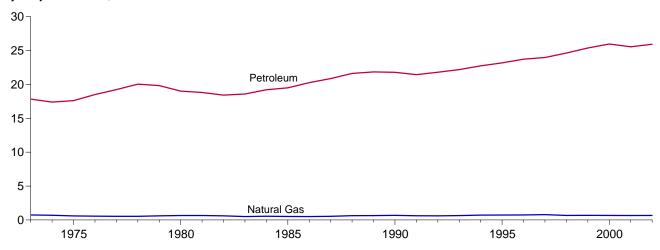

Figure 1.2 Energy Production (Quadrillion Btu)

By Major Sources, 1973-2002

By Major Sources, Monthly

Total, January-October

By Major Sources, October 2003

<sup>&</sup>lt;sup>a</sup>Conventional and pumped storage hydroelectric power. Note: Because vertical scales differ, graphs should not be compared.