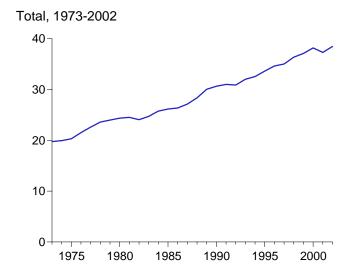

Figure 1.1 Energy Overview (Quadrillion Btu)

Consumption, Production, and Imports, 1973-2002

Consumption, Production, and Imports, Monthly

Net Imports, January-October

Note: Because vertical scales differ, graphs should not be compared. Web Page: http://www.eia.doe.gov/emeu/mer/overview.html. Sources: Tables 1.1 and 1.4.

**Table 1.1 Energy Overview** 

(Quadrillion Btu)

|                           | Production             | Imports                | Exports              | Adjustments <sup>a</sup> | Consumption            |
|---------------------------|------------------------|------------------------|----------------------|--------------------------|------------------------|
| 73 Total                  | 63.585                 | 14.613                 | 2.033                | -0.456                   | 75.708                 |
|                           |                        |                        |                      |                          |                        |
| 74 Total                  | 62.372                 | 14.304                 | 2.203                | 482                      | 73.991                 |
| 975 Total                 | 61.357                 | 14.032                 | 2.323                | -1.067                   | 71.999                 |
| 76 Total                  | 61.602                 | 16.760                 | 2.172                | 178                      | 76.012                 |
| 77 Total                  | 62.052                 | 19.948                 | 2.052                | -1.948                   | 78.000                 |
| 78 Total                  | 63.137                 | 19.106                 | 1.920                | 337                      | 79.986                 |
| 79 Total                  | 65.948                 | 19.460                 | 2.855                | -1.649                   | 80.903                 |
| 80 Total                  | 67.241                 | 15.796                 | 3.695                | -1.054                   | 78.289                 |
| 81 Total                  | 67.007                 | 13.719                 | 4.307                | 084                      | 76.335                 |
| 82 Total                  | 66.574                 | 11.861                 | 4.608                | 594                      | 73.234                 |
| 83 Total                  |                        | 11.752                 | 3.693                | .900                     | 73.066                 |
|                           | 64.106                 |                        |                      |                          |                        |
| 84 Total                  | 68.832                 | 12.471                 | 3.786                | 824                      | 76.693                 |
| 85 Total                  | 67.647                 | 11.781                 | 4.196                | 1.186                    | 76.417                 |
| 86 Total                  | 67.087                 | 14.151                 | 4.021                | 495                      | 76.722                 |
| 37 Total                  | 67.608                 | 15.398                 | 3.812                | 037                      | 79.156                 |
| 88 Total                  | 68.951                 | 17.296                 | 4.366                | .894                     | 82.774                 |
| 39 Total                  | 69.364                 | 18.766                 | 4.661                | 1.416                    | 84.886                 |
| 90 Total                  | 70.729                 | 18.817                 | 4.752                | 189                      | 84.605                 |
|                           |                        |                        |                      |                          |                        |
| 91 Total                  | 70.362                 | 18.335                 | 5.141                | .967                     | 84.522                 |
| 92 Total                  | 69.933                 | 19.372                 | 4.937                | 1.498                    | 85.866                 |
| 93 Total                  | 68.262                 | 21.273                 | 4.258                | 2.303                    | 87.579                 |
| 94 Total                  | 70.676                 | 22.390                 | 4.061                | .243                     | 89.248                 |
| 95 Total                  | 71.156                 | 22.260                 | 4.511                | 2.315                    | 91.221                 |
| 6 Total                   | 72.472                 | 23.702                 | 4.633                | 2.683                    | 94,224                 |
| 77 Total                  | 72.389                 | 25.215                 | 4.514                | 1.637                    | 94.727                 |
| 98 Total                  | 72.787                 | 26.581                 | 4.299                | .078                     | 95.146                 |
|                           |                        |                        |                      |                          |                        |
| 99 Total                  | 71.652                 | 27.252                 | 3.715                | 1.585                    | 96.774                 |
| 00 Total                  | 71.218                 | 28.974                 | 4.006                | 2.756                    | 98.942                 |
| <b>01</b> January         | 6.280                  | 2.697                  | .346                 | .619                     | 9.250                  |
| February                  | 5.422                  | 2.285                  | .285                 | .670                     | 8.093                  |
| March                     | 6.079                  | 2.624                  | .289                 | .086                     | 8.500                  |
| April                     | 5.764                  | 2.605                  | .313                 | 398                      | 7.657                  |
| May                       | 6.033                  | 2.663                  | .356                 | 710                      | 7.630                  |
|                           |                        |                        |                      |                          |                        |
| June                      | 5.964                  | 2.441                  | .303                 | 451                      | 7.650                  |
| July                      | 5.950                  | 2.588                  | .278                 | 109                      | 8.150                  |
| August                    | 6.173                  | 2.541                  | .338                 | 066                      | 8.311                  |
| September                 | 5.767                  | 2.460                  | .291                 | 508                      | 7.428                  |
| October                   | 6.108                  | 2.461                  | .314                 | 504                      | 7.750                  |
| November                  | 5.896                  | 2.408                  | .328                 | 393                      | 7.583                  |
| December                  | 5.936                  | 2.384                  | .329                 | .326                     | 8.317                  |
| Total                     | 71.372                 | 30.157                 | 3.770                | -1.439                   | 96.320                 |
| Total                     | 71.072                 | 30.137                 | 5.770                |                          |                        |
| <b>12</b> January         | <sup>R</sup> 6.265     | 2.413                  | .292                 | R .450                   | R 8.836                |
| February                  | <sup>R</sup> 5.590     | 2.148                  | .290                 | R .464                   | <sup>R</sup> 7.913     |
| March                     | <sup>R</sup> 5.940     | 2.427                  | .267                 | <sup>R</sup> .305        | <sup>R</sup> 8.406     |
| April                     | R 5.802                | 2.434                  | .292                 | <sup>R</sup> 183         | R 7.760                |
| May                       | R 6.050                | 2.510                  | .294                 | R451                     | R 7.815                |
| June                      | 5.868                  | 2.442                  | .308                 | R102                     | R 7.900                |
|                           | R 5.993                | 2.528                  | .270                 | R .201                   | R 8.452                |
| July                      |                        |                        |                      | R .062                   |                        |
| August                    | R 6.061                | 2.588                  | .344                 |                          | R 8.367                |
| September                 | R 5.732                | 2.349                  | .301                 | R098                     | R 7.682                |
| October                   | <sup>R</sup> 5.820     | 2.565                  | .333                 | <sup>R</sup> 215         | R 7.837                |
| November                  | <sup>R</sup> 5.774     | 2.549                  | .313                 | R .038                   | R 8.048                |
| December                  | R 6.020                | 2.448                  | .359                 | R .767                   | R 8.877                |
| Total                     | R 70.916               | 29.401                 | 3.661                | R 1.238                  | R 97.894               |
| <b>03</b> January         | 6.064                  | 2.392                  | .372                 | 1.154                    | 9.238                  |
| February                  | 5.463                  | 2.137                  | .296                 | 1.142                    | 8.446                  |
| •                         |                        |                        |                      |                          |                        |
| March                     | 5.976                  | 2.534                  | .312                 | .194                     | 8.393                  |
| April                     | 5.796                  | 2.563                  | .329                 | 376                      | 7.653                  |
| May                       | 5.986                  | 2.706                  | .353                 | 695                      | 7.645                  |
| June                      | 5.850                  | 2.623                  | .348                 | 527                      | 7.598                  |
| July                      | 5.950                  | 2.761                  | .347                 | 094                      | 8.269                  |
| August                    | 5.991                  | 2.756                  | .319                 | 046                      | 8.382                  |
| September                 | R 5.761                | 2.694                  | .333                 | R531                     | R 7.590                |
|                           |                        |                        |                      |                          | 7.742                  |
| October<br>10-Month Total | 5.958<br><b>58.793</b> | 2.703<br><b>25.869</b> | .347<br><b>3.355</b> | 572<br><b>352</b>        | 7.742<br><b>80.956</b> |
| TO MONUT TOTAL            | 30.133                 | 20.000                 | 3.333                | .552                     | 30.330                 |
| 02 10-Month Total         | 59.121                 | 24.404                 | 2.990                | .433                     | 80.968                 |
| 01 10-Month Total         | 59.540                 | 25.364                 | 3.113                | -1.371                   | 80.420                 |