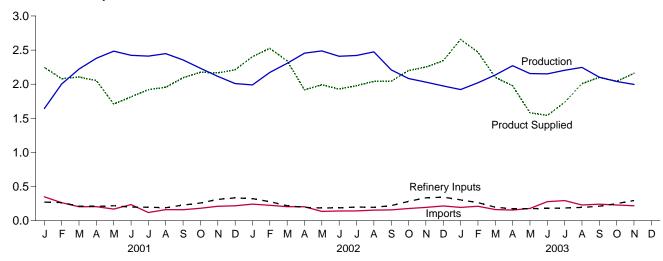

Figure 1.2 Energy Production (Quadrillion Btu)

By Major Sources, 1973-2002

By Major Sources, Monthly

Total, January-October

By Major Sources, October 2003

<sup>&</sup>lt;sup>a</sup>Conventional and pumped storage hydroelectric power. Note: Because vertical scales differ, graphs should not be compared.