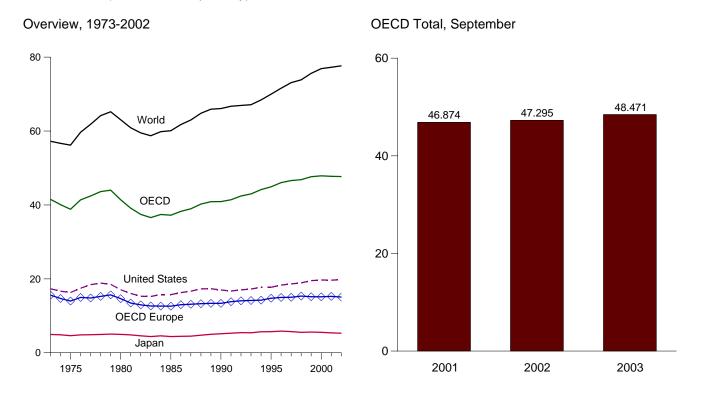

R=Revised. E=Estimate. NA=Not available. F=Forecast. (s)=Less than 0.5

a Includes supplemental gaseous fuels.
 b Pumped storage facility production minus energy used for pumping.
 c Wood, black liquor, and other wood waste.
 d Municipal solid waste, landfill gas, sludge waste, tires, agricultural byproducts, and other blomass.
 g Geothermal electricity pot geografice.

and other biomass.

<sup>e</sup> Geothermal electricity net generation.

<sup>f</sup> Solar thermal and photovoltaic electricity net generation.

<sup>g</sup> Wind electricity net generation.

<sup>h</sup> Included in conventional hydroelectric power.