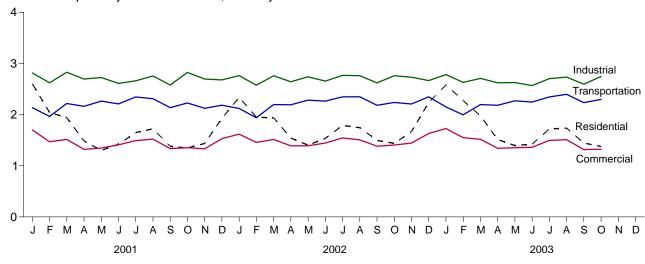

## **Tables**

|         |    | Page                                                                           |
|---------|----|--------------------------------------------------------------------------------|
| Section | 1. | Energy Overview                                                                |
| 1.1     |    | Energy Overview                                                                |
| 1.2     |    | Energy Production by Source                                                    |
| 1.3     |    | Energy Consumption by Source                                                   |
| 1.4     |    | Energy Net Imports by Source. 9                                                |
| 1.5     |    | Merchandise Trade Value                                                        |
| 1.6     |    | Cost of Fuels to End Users in Constant (1982-1984) Dollars                     |
| 1.7     |    | Overview of U.S. Petroleum Trade                                               |
| 1.8     |    | Energy Consumption per Dollar of Gross Domestic Product                        |
| 1.8     |    |                                                                                |
|         |    | Motor Vehicle Mileage, Fuel Consumption, and Fuel Rates                        |
| 1.10    |    | Heating Degree-Days by Census Division                                         |
| 1.11    |    | Cooling Degree-Days by Census Division                                         |
| Section | 2. | Energy Consumption by Sector                                                   |
| 2.1     |    | Energy Consumption by Sector                                                   |
| 2.2     |    | Residential Sector Energy Consumption                                          |
| 2.3     |    | Commercial Sector Energy Consumption                                           |
|         |    |                                                                                |
| 2.4     |    | Industrial Sector Energy Consumption                                           |
| 2.5     |    | Transportation Sector Energy Consumption                                       |
| 2.6     |    | Electric Power Sector Energy Consumption                                       |
| Section | 3  | Petroleum                                                                      |
| 3.1     | ٠. | Petroleum Overview                                                             |
| 3.1     |    | 3.1a Field Production, Stock Change, Petroleum Products Supplied, and Stocks   |
|         |    |                                                                                |
| 2.2     |    |                                                                                |
| 3.2     |    | Crude Oil Supply and Disposition                                               |
|         |    | 3.2a Supply                                                                    |
|         |    | 3.2b Disposition and Stocks                                                    |
| 3.3     |    | Petroleum Imports From                                                         |
|         |    | 3.3a Bahrain, Iran, Iraq, and Kuwait                                           |
|         |    | 3.3b Qatar, Saudi Arabia, U.A.E., and Total Persian Gulf                       |
|         |    | 3.3c Algeria, Ecuador, Gabon, Indonesia, and Libya                             |
|         |    | 3.3d Nigeria, Venezuela, Total Other OPEC, and Total OPEC                      |
|         |    | 3.3e Angola, Australia, Bahamas, Brazil, Canada, and China                     |
|         |    | 3.3f Colombia, Ecuador, Gabon, Italy, Malaysia, and Mexico                     |
|         |    | 3.3g Netherlands, Netherlands Antilles, Norway, Puerto Rico, Russia, and Spain |
|         |    | 3.3h Trinidad and Tobago, United Kingdom, U.S. Virgin Islands, Other Non-OPEC, |
|         |    |                                                                                |
| 2.4     |    | Total Non-OPEC, and Total Imports                                              |
| 3.4     |    | Finished Motor Gasoline Supply and Disposition                                 |
| 3.5     |    | Distillate Fuel Oil Supply and Disposition                                     |
| 3.6     |    | Residual Fuel Oil Supply and Disposition                                       |
| 3.7     |    | Jet Fuel Supply and Disposition                                                |
| 3.8     |    | Liquefied Petroleum Gases Supply and Disposition                               |
| 3.9     |    | Propane and Propylene Supply and Disposition                                   |
| 3.10    |    | Other Petroleum Products Supply and Disposition                                |
| Continu | 1  | Notural Coa                                                                    |
| Section | 4. | Natural Gas                                                                    |
| 4.1     |    | Natural Gas Overview                                                           |
| 4.2     |    | Natural Gas Production                                                         |
| 4.3     |    | Natural Gas Trade by Country                                                   |
| 4.4     |    | Natural Gas Consumption by Sector                                              |
| 4.5     |    | Natural Gas in Underground Storage                                             |