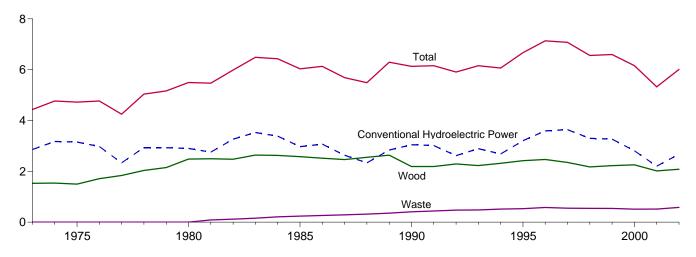

Renewable Energy. Total renewable fuel consumption, including ethanol for gasoline blending, is projected to grow at an average rate of 1.9 percent per year, from 6 quadrillion Btu in 2002 to 9 quadrillion Btu in 2025, primarily as a result of State mandates for renewable electricity generation. About 60 percent of the projected demand in 2025 is for grid-related electricity generation, and the rest is for dispersed heating and cooling, industrial uses, and fuel blending. Growth in renewable energy production is forecast for sector that lead to lower petroleum consumption.