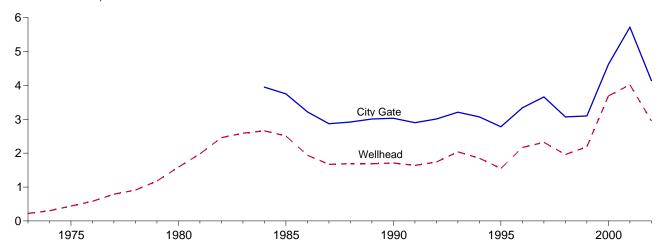

The Monthly Energy Review (ISSN 0095-7356) is published monthly by the Energy Information Administration, 1000 Independence Avenue, SW, Washington, DC 20585, and sells for \$147.00 per year (price subject to change without advance notice). Periodical postage paid at Washington, DC 20066-9998, and additional mailing offices. POSTMASTER: Send address changes to Monthly Energy Review, Energy Information Administration, EI-30, 1000 Independence Avenue, SW, Washington, DC 20585-0623.