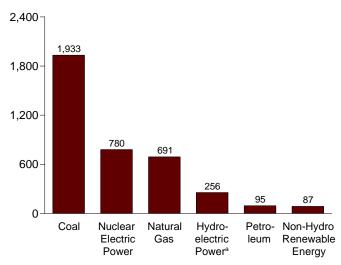

## **Section 1. Energy Overview**

Energy production during October 2003 totaled 6.0 quadrillion Btu, a 2.4 percent increase compared with the level of production during October 2002. Production of conventional hydroelectric power increased 11.5 percent; crude oil increased 5.2 percent; natural gas (dry) increased 4.7 percent; and coal increased 1.7 percent, compared with the level of production during October 2002

Figure 1.2 Energy Production (Quadrillion Btu)

By Major Sources, 1973-2002

By Major Sources, Monthly

Total, January-October

By Major Sources, October 2003

<sup>&</sup>lt;sup>a</sup>Conventional and pumped storage hydroelectric power. Note: Because vertical scales differ, graphs should not be compared.