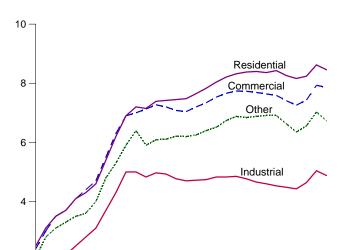

| 144.2              | 133.6              | 127.2  | 117.7              |  |
| September         | <sup>R</sup> 111.9 | <sup>R</sup> 137.0 | <sup>R</sup> 119.2 | NA     | <sup>R</sup> 118.9 |  |
| October           | NA                 | 135.1              | 116.3              | NA     | 124.1              |  |

R=Revised. NA=Not available.

Notes: • States are grouped in Tables 9.8a, 9.8b, and 9.8c by geographic region of the country. • Values for the current month are preliminary. • Prices prior to 1983 are Energy Information Administration (EIA) estimates.

Web Page: http://www.eia.doe.gov/emeu/mer/prices.html. Source: EIA, *Petroleum Marketing Monthly*, January 2004, Table 18.

See Note 6 at end of section.

Figure 9.2 Average Retail Prices of Electricity

(Cents per Kilowatthour)





By Sector, Monthly



Note: Excludes taxes.

Web Page: http://www.eia.doe.gov/emeu/mer/prices.html.

1985

1980

Source: Table 9.9.

1975

Figure 9.3 Cost of Fossil-Fuel Receipts at Electric Generating Plants (Dollars per Million Btu )

1995

1990

2000





J FMAMJ JASOND J FMAMJ JASOND J FMAMJ JASOND

Note: Because vertical scales differ, graphs should not be compared. Web Page: http://www.eia.doe.gov/emeu/mer/prices.html.

Source: Table 9.10.

Table 9.9 Average Retail Prices of Electricity

(Cents per Kilowatthour, Excluding Taxes)

|                                              | Residential       | Commercial               | Industrial               | Other <sup>a</sup>       | Total                    |
|----------------------------------------------|-------------------|-----------