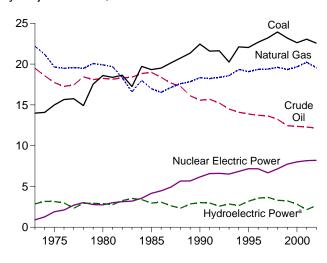

Figure 1.2 Energy Production (Quadrillion Btu)

By Major Sources, 1973-2002

By Major Sources, Monthly

Total, January-October

By Major Sources, October 2003

<sup>&</sup>lt;sup>a</sup>Conventional and pumped storage hydroelectric power. Note: Because vertical scales differ, graphs should not be compared.

## **Section 1. Energy Overview**

Energy production during October 2003 totaled 6.0 quadrillion Btu, a 2.4 percent increase compared with the level of production during October 2002. Production of conventional hydroelectric power increased 11.5 percent; crude oil increased 5.2 percent; natural gas (dry) increased 4.7 percent; and coal increased 1.7 percent, compared with the level of production during October 2002