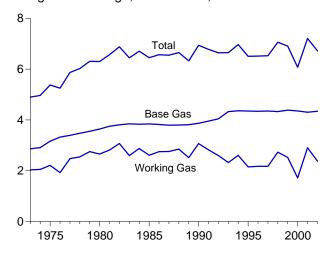

natural gas in October 2003 were forecast as 283 billion cubic feet, 6 percent lower than net imports in the previous October.

Stocks of working gas<sup>1</sup> in underground natural gas storage reservoirs at the end of October 2003 were forecast as 3,155 billion cubic feet, 1 percent higher than the level of stocks available 1 year earlier.

Net injections into underground storage during October 2003 were forecast as 249 billion cubic feet, 196 percent more than the amount of net injections during October 2002.

<sup>&</sup>lt;sup>1</sup>Gas available for withdrawal.

Figure 4.1 Natural Gas (Trillion Cubic Feet)

### Overview, 1973-2002



### Overview, Monthly



### Consumption by Sector, 1973-2002



Consumption by Sector, Monthly



### Underground Storage, End of Year, 1973-2002



### Underground Storage, End of Month



Note: Because vertical scales differ, graphs should not be compared. Web Page: http://www.eia.doe.gov/emeu/mer/natgas.html. Sources: Tables 4.1, 4.4, and 4.5.

**Table 4.1 Natural Gas Overview** 

|                                            | Dry Gas<br>Production <sup>a</sup> | Supplemental<br>Gaseous Fuels <sup>b</sup> | Imports        | Exports              | Withdrawals<br>From Storage <sup>c</sup> | Additions<br>to Storage <sup>c</sup> | Balancing<br>Item <sup>d</sup>         | Consumptione       |
|--------------------------------------------|------------------------------------|--------------------------------------------|----------------|----------------------|------------------------------------------|------------------------------------