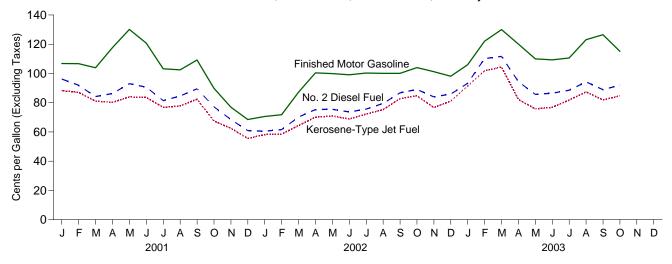

**Petroleum**. The trend of increasing U.S. dependence on imported oil is expected to continue. Net imports, which accounted for 37 percent of total U.S. petroleum demand in 1980 and 53 percent in 2002, are expected to reach 70 percent in 2025. Petroleum demand is projected to grow at an average annual rate of 1.6 percent, from 20 million barrels per day in 2002 to 28 million barrels per day in 2025, led by the transportation sector, which is expected to account for 74 percent of petroleum demand in 2025. Crude oil production increases from 5.7 million barrels per day in 2002 to 6.1 million barrels per day in 2008 as a result of higher offshore production. Beginning in 2009, however, U.S. crude oil production declines gradually, falling to 4.6 million barrels per day in

2025. The average world oil price is forecast to decline from current levels to \$23 per barrel in 2005, and then rise slowly to \$27 per barrel in 2025 (prices in 2002 dollars).

Natural Gas. AEO2004 forecasts greater dependence on more costly supplies of natural gas, such as imports of liquefied natural gas (LNG), and remote resources from Alaska and the Mackenzie Delta in Canada. Demand for natural gas is projected to increase at an average annual rate of 1.4 percent between 2002 and 2025, primarily from growth in demand for electricity generation and industrial applications. Growth slows after 2020 as rising prices for natural gas make it less competitive for electricity generation.