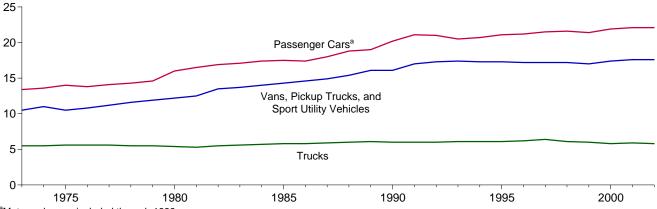

## **Tables**

|         |    | Page                                                                           |
|---------|----|--------------------------------------------------------------------------------|
| Section | 1. | Energy Overview                                                                |
| 1.1     |    | Energy Overview                                                                |
| 1.2     |    | Energy Production by Source                                                    |
| 1.3     |    | Energy Consumption by Source                                                   |
| 1.4     |    | Energy Net Imports by Source. 9                                                |
| 1.5     |    | Merchandise Trade Value                                                        |
| 1.6     |    | Cost of Fuels to End Users in Constant (1982-1984) Dollars                     |
| 1.7     |    | Overview of U.S. Petroleum Trade                                               |
| 1.8     |    | Energy Consumption per Dollar of Gross Domestic Product                        |
| 1.8     |    |                                                                                |
|         |    | Motor Vehicle Mileage, Fuel Consumption, and Fuel Rates                        |
| 1.10    |    | Heating Degree-Days by Census Division                                         |
| 1.11    |    | Cooling Degree-Days by Census Division                                         |
| Section | 2. | Energy Consumption by Sector                                                   |
| 2.1     |    | Energy Consumption by Sector                                                   |
| 2.2     |    | Residential Sector Energy Consumption                                          |
| 2.3     |    | Commercial Sector Energy Consumption                                           |
|         |    |                                                                                |
| 2.4     |    | Industrial Sector Energy Consumption                                           |
| 2.5     |    | Transportation Sector Energy Consumption                                       |
| 2.6     |    | Electric Power Sector Energy Consumption                                       |
| Section | 3  | Petroleum                                                                      |
| 3.1     | ٠. | Petroleum Overview                                                             |
| 3.1     |    | 3.1a Field Production, Stock Change, Petroleum Products Supplied, and Stocks   |
|         |    |                                                                                |
| 2.2     |    |                                                                                |
| 3.2     |    | Crude Oil Supply and Disposition                                               |
|         |    | 3.2a Supply                                                                    |
|         |    | 3.2b Disposition and Stocks                                                    |
| 3.3     |    | Petroleum Imports From                                                         |
|         |    | 3.3a Bahrain, Iran, Iraq, and Kuwait                                           |
|         |    | 3.3b Qatar, Saudi Arabia, U.A.E., and Total Persian Gulf                       |
|         |    | 3.3c Algeria, Ecuador, Gabon, Indonesia, and Libya                             |
|         |    | 3.3d Nigeria, Venezuela, Total Other OPEC, and Total OPEC                      |
|         |    | 3.3e Angola, Australia, Bahamas, Brazil, Canada, and China                     |
|         |    | 3.3f Colombia, Ecuador, Gabon, Italy, Malaysia, and Mexico                     |
|         |    | 3.3g Netherlands, Netherlands Antilles, Norway, Puerto Rico, Russia, and Spain |
|         |    | 3.3h Trinidad and Tobago, United Kingdom, U.S. Virgin Islands, Other Non-OPEC, |
|         |    |                                                                                |
| 2.4     |    | Total Non-OPEC, and Total Imports                                              |
| 3.4     |    | Finished Motor Gasoline Supply and Disposition                                 |
| 3.5     |    | Distillate Fuel Oil Supply and Disposition                                     |
| 3.6     |    | Residual Fuel Oil Supply and Disposition                                       |
| 3.7     |    | Jet Fuel Supply and Disposition                                                |
| 3.8     |    | Liquefied Petroleum Gases Supply and Disposition                               |
| 3.9     |    | Propane and Propylene Supply and Disposition                                   |
| 3.10    |    | Other Petroleum Products Supply and Disposition                                |
| Continu | 1  | Notural Coa                                                                    |
| Section | 4. | Natural Gas                                                                    |
| 4.1     |    | Natural Gas Overview                                                           |
| 4.2     |    | Natural Gas Production                                                         |
| 4.3     |    | Natural Gas Trade by Country                                                   |
| 4.4     |    | Natural Gas Consumption by Sector                                              |
| 4.5     |    | Natural Gas in Underground Storage                                             |