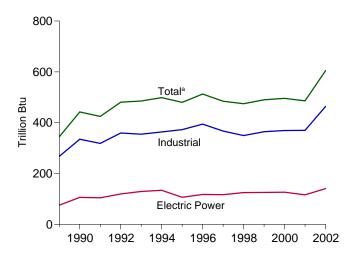

# **Figures**

| <b>a</b>    | _  | Page                                                       |
|-------------|----|------------------------------------------------------------|
| Section     | 1. | Energy Overview                                            |
| 1.1         |    | Energy Overview                                            |
| 1.2<br>1.3  |    | Energy Production                                          |
| 1.3         |    | Energy Consumption. 6                                      |
| 1.4         |    | Energy Net Imports. 8 Merchandise Trade Value. 10          |
| 1.6         |    | Cost of Fuels to End Users in Constant (1982-1984) Dollars |
| 1.7         |    | Overview of U.S. Petroleum Trade.                          |
| 1.7         |    | Energy Consumption per Dollar of Gross Domestic Product    |
| 1.9         |    | Motor Vehicle Fuel Rates                                   |
| 1.7         |    | Protot Velicle Fuel Nates                                  |
| Section     | 2. | Energy Consumption by Sector                               |
| 2.1         |    | Energy Consumption by Sector                               |
| 2.2         |    | Residential Sector Energy Consumption                      |
| 2.3         |    | Commercial Sector Energy Consumption                       |
| 2.4         |    | Industrial Sector Energy Consumption                       |
| 2.5         |    | Transportation Sector Energy Consumption                   |
| 2.6         |    | Electric Power Sector Energy Consumption                   |
| Section     | 3. | Petroleum                                                  |
| 3.1         | •• | Petroleum                                                  |
| 0.11        |    | 3.1a Overview and Production                               |
|             |    | 3.1b Products Supplied, Imports, and Stocks                |
| 3.2         |    | Finished Motor Gasoline                                    |
| 3.3         |    | Distillate Fuel Oil. 58                                    |
| 3.4         |    | Residual Fuel Oil. 60                                      |
| 3.5         |    | Jet Fuel                                                   |
| 3.6         |    | Liquefied Petroleum Gases                                  |
| 3.7         |    | Propane and Propylene                                      |
| Castian     | 4  | Natural Con                                                |
| Section     | 4. | Natural Gas                                                |
| 4.1         |    | Natural Gas                                                |
| Section     | 5. | Crude Oil and Natural Gas Resource Development             |
| 5.1         |    | Crude Oil and Natural Gas Resource Development Indicators  |
|             |    |                                                            |
| Section     | 6. | Coal                                                       |
| 6.1         |    | Coal                                                       |
| Section     | 7. | Electricity                                                |
| 7.1         |    | Electricity Overview                                       |
| 7.2         |    | Electricity Net Generation                                 |
| 7.3         |    | Consumption of Selected Combustible Fuels                  |
|             |    | 7.3a For Electricity Generation and Useful Thermal Output  |
|             |    | 7.3b For Electricity Generation                            |
| 7.4         |    | Stocks of Coal and Petroleum: Electric Power Sector        |
| 7.5         |    | Electricity End Use                                        |
| Continu     | 0  | Nyaloon Engagy                                             |
| Section 8.1 | o. | Nuclear Energy Nuclear Energy Overview                     |
| (), 1       |    | - 1 1 1 1 2 1 2 1 2 1 2 1 2 1 2 1 2 1 3 1 3                |