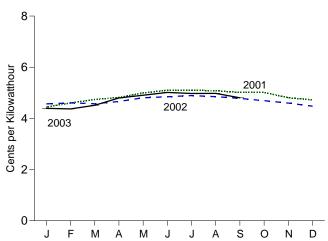

butane, and other mineral fuels.
b Petroleum, coal, natural gas, and electricity.
R=Revised.</sup> 

nongovernment imports of merchandise from foreign countries into the U.S. customs territory, which comprises the 50 States, the District of Columbia, Puerto Rico, and the Virgin Islands.

Web Page: http://www.eia.doe.gov/emeu/mer/overview.html.
Source: U.S. Department of Commerce, Bureau of the Census, Foreign
Trade Division. For details, see "Sources for Table 1.5" at the end of this section.

Notes: • Monthly data are not adjusted for seasonal variations. • See Note 5 at end of section. • Totals may not equal sum of components due to independent rounding. • The U.S. import statistics reflect both government and

Figure 1.6 Cost of Fuels to End Users in Constant (1982-1984) Dollars









Motor Gasoline<sup>b</sup>, Monthly



### Residential Heating Oila, Monthly



Residential Natural Gasb, Monthly



Note: Because vertical scales differ, graphs should not be compared. Web Page: http://www.eai.doe.gov/emeu/mer/overview.html. Source: Table 1.6.

<sup>&</sup>lt;sup>a</sup>Excludes taxes.

blncludes taxes.

<sup>&</sup>lt;sup>c</sup>Residential.

Table 1.6 Cost of Fuels to End Users in Constant (1982-1984) Dollars

|                              | Consumer<br>Price Index<br>(Urban) <sup>a</sup> | Motor G             | asoline <sup>b</sup>       |                     | lential<br>ng Oil <sup>c</sup> | Resid<br>Natura                     | ential<br>Il Gas <sup>b</sup> | Resid<br>Electr                  |                           |
|------------------------------|----------