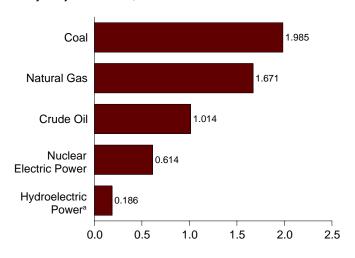

Figure 1.2 Energy Production (Quadrillion Btu)

By Major Sources, 1973-2002

By Major Sources, Monthly

Total, January-October

By Major Sources, October 2003

<sup>&</sup>lt;sup>a</sup>Conventional and pumped storage hydroelectric power. Note: Because vertical scales differ, graphs should not be compared.

## **Section 1. Energy Overview**

Energy production during October 2003 totaled 6.0 quadrillion Btu, a 2.4 percent increase compared with the level of production during October 2002. Production of conventional hydroelectric power increased 11.5 percent; crude oil increased 5.2 percent; natural gas (dry) increased 4.7 percent; and coal increased 1.7 percent, compared with the level of production during October 2002