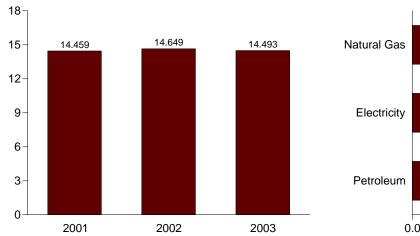

Figure 1.2 Energy Production (Quadrillion Btu)

By Major Sources, 1973-2002

By Major Sources, Monthly

Total, January-October

By Major Sources, October 2003

<sup>&</sup>lt;sup>a</sup>Conventional and pumped storage hydroelectric power. Note: Because vertical scales differ, graphs should not be compared.