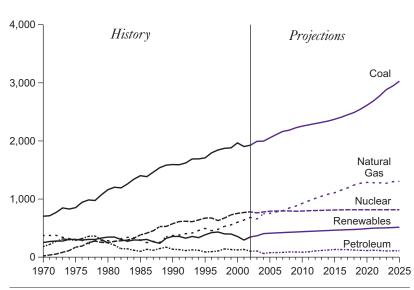

Coal. In AEO2004, total coal use is projected to grow by 1.7 percent per year, compared with the AEO2003 pro-

## **Electricity Generation by Fuel, 1970-2025**

(Billion Kilowatthours)

Source: Energy Information Administration.

change in the rate of growth is a substantial increase in projected coal demand for electricity generation resulting from higher natural gas prices. Coal is projected to play a more important role in future additions to electricity generation capacity, particularly in the later years of the forecast. Production from mines west of the Mississippi River is expected to provide the largest share of the incremental production. In 2025, nearly two-thirds of coal production is projected to originate from the western States.

The average minemouth price of coal is projected to decline from \$17.90 (2002 dollars) in 2002 to a low of \$16.19 per short ton in 2016. Prices decline because of increased mine productivity, a shift to western production, declines in rail transportation costs, and competitive pressures on labor costs. After 2016, however, average minemouth coal prices rise as productivity improvements slow and the industry faces increasing costs to open new mining areas. In 2025, the average minemouth price is projected to be \$16.57 per short ton, still lower than the real price in 2002.