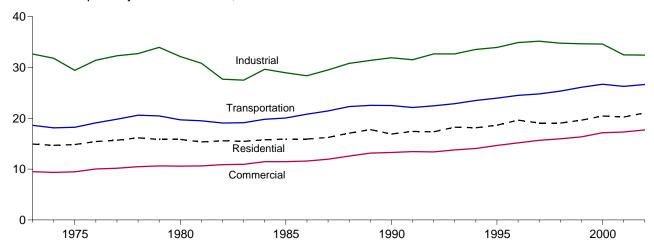

## **Tables**

|         |    | Page                                                                           |
|---------|----|--------------------------------------------------------------------------------|
| Section | 1. | Energy Overview                                                                |
| 1.1     |    | Energy Overview                                                                |
| 1.2     |    | Energy Production by Source                                                    |
| 1.3     |    | Energy Consumption by Source                                                   |
| 1.4     |    | Energy Net Imports by Source. 9                                                |
| 1.5     |    | Merchandise Trade Value                                                        |
| 1.6     |    | Cost of Fuels to End Users in Constant (1982-1984) Dollars                     |
| 1.7     |    | Overview of U.S. Petroleum Trade                                               |
| 1.8     |    | Energy Consumption per Dollar of Gross Domestic Product                        |
| 1.8     |    |                                                                                |
|         |    | Motor Vehicle Mileage, Fuel Consumption, and Fuel Rates                        |
| 1.10    |    | Heating Degree-Days by Census Division                                         |
| 1.11    |    | Cooling Degree-Days by Census Division                                         |
| Section | 2. | Energy Consumption by Sector                                                   |
| 2.1     |    | Energy Consumption by Sector                                                   |
| 2.2     |    | Residential Sector Energy Consumption                                          |
| 2.3     |    | Commercial Sector Energy Consumption                                           |
|         |    |                                                                                |
| 2.4     |    | Industrial Sector Energy Consumption                                           |
| 2.5     |    | Transportation Sector Energy Consumption                                       |
| 2.6     |    | Electric Power Sector Energy Consumption                                       |
| Section | 3  | Petroleum                                                                      |
| 3.1     | ٠. | Petroleum Overview                                                             |
| 3.1     |    | 3.1a Field Production, Stock Change, Petroleum Products Supplied, and Stocks   |
|         |    |                                                                                |
| 2.2     |    |                                                                                |
| 3.2     |    | Crude Oil Supply and Disposition                                               |
|         |    | 3.2a Supply                                                                    |
|         |    | 3.2b Disposition and Stocks                                                    |
| 3.3     |    | Petroleum Imports From                                                         |
|         |    | 3.3a Bahrain, Iran, Iraq, and Kuwait                                           |
|         |    | 3.3b Qatar, Saudi Arabia, U.A.E., and Total Persian Gulf                       |
|         |    | 3.3c Algeria, Ecuador, Gabon, Indonesia, and Libya                             |
|         |    | 3.3d Nigeria, Venezuela, Total Other OPEC, and Total OPEC                      |
|         |    | 3.3e Angola, Australia, Bahamas, Brazil, Canada, and China                     |
|         |    | 3.3f Colombia, Ecuador, Gabon, Italy, Malaysia, and Mexico                     |
|         |    | 3.3g Netherlands, Netherlands Antilles, Norway, Puerto Rico, Russia, and Spain |
|         |    | 3.3h Trinidad and Tobago, United Kingdom, U.S. Virgin Islands, Other Non-OPEC, |
|         |    |                                                                                |
| 2.4     |    | Total Non-OPEC, and Total Imports                                              |
| 3.4     |    | Finished Motor Gasoline Supply and Disposition                                 |
| 3.5     |    | Distillate Fuel Oil Supply and Disposition                                     |
| 3.6     |    | Residual Fuel Oil Supply and Disposition                                       |
| 3.7     |    | Jet Fuel Supply and Disposition                                                |
| 3.8     |    | Liquefied Petroleum Gases Supply and Disposition                               |
| 3.9     |    | Propane and Propylene Supply and Disposition                                   |
| 3.10    |    | Other Petroleum Products Supply and Disposition                                |
| Continu | 1  | Notural Coa                                                                    |
| Section | 4. | Natural Gas                                                                    |
| 4.1     |    | Natural Gas Overview                                                           |
| 4.2     |    | Natural Gas Production                                                         |
| 4.3     |    | Natural Gas Trade by Country                                                   |
| 4.4     |    | Natural Gas Consumption by Sector                                              |
| 4.5     |    | Natural Gas in Underground Storage                                             |