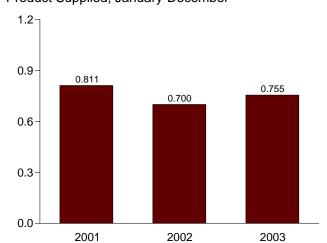

Figure 1.1 Energy Overview (Quadrillion Btu)

Consumption, Production, and Imports, 1973-2002

Consumption, Production, and Imports, Monthly

Net Imports, January-October

Note: Because vertical scales differ, graphs should not be compared. Web Page: http://www.eia.doe.gov/emeu/mer/overview.html. Sources: Tables 1.1 and 1.4.