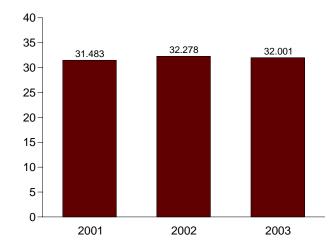

Figure 1.2 Energy Production (Quadrillion Btu)

By Major Sources, 1973-2002

By Major Sources, Monthly

Total, January-October

By Major Sources, October 2003

<sup>&</sup>lt;sup>a</sup>Conventional and pumped storage hydroelectric power. Note: Because vertical scales differ, graphs should not be compared.