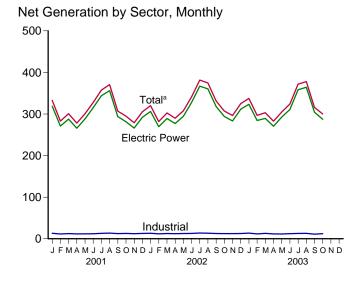

Figure 1.1 Energy Overview (Quadrillion Btu)

Consumption, Production, and Imports, 1973-2002

Consumption, Production, and Imports, Monthly

Net Imports, January-October

Note: Because vertical scales differ, graphs should not be compared. Web Page: http://www.eia.doe.gov/emeu/mer/overview.html. Sources: Tables 1.1 and 1.4.