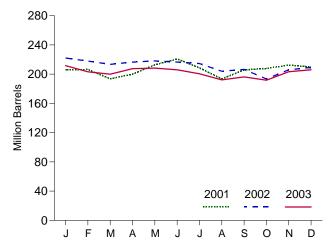

Figure 1.1 Energy Overview (Quadrillion Btu)

Consumption, Production, and Imports, 1973-2002

Consumption, Production, and Imports, Monthly

Net Imports, January-October

Note: Because vertical scales differ, graphs should not be compared. Web Page: http://www.eia.doe.gov/emeu/mer/overview.html. Sources: Tables 1.1 and 1.4.