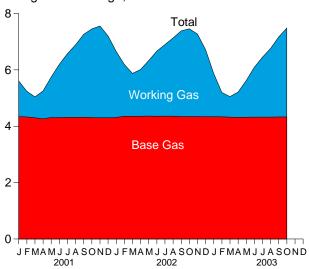

## Monthly Energy Review

The *Monthly Energy Review (MER)* presents an overview of the Energy Information Administration's recent monthly energy statistics. The statistics cover the major activities of U.S. production, consumption, trade, stocks, and prices for petroleum, natural gas, coal, electricity, and nuclear energy. Also included are international energy and thermal and metric conversion factors.