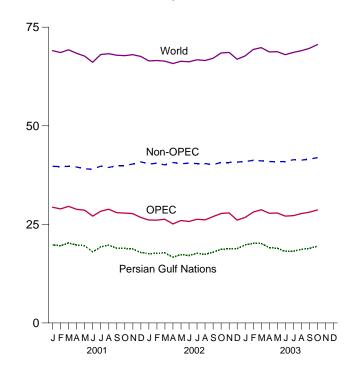

# **Figures**

| <b>a</b>    | _  | Page                                                       |
|-------------|----|------------------------------------------------------------|
| Section     | 1. | Energy Overview                                            |
| 1.1         |    | Energy Overview                                            |
| 1.2<br>1.3  |    | Energy Production                                          |
| 1.3         |    | Energy Consumption. 6                                      |
| 1.4         |    | Energy Net Imports. 8 Merchandise Trade Value. 10          |
| 1.6         |    | Cost of Fuels to End Users in Constant (1982-1984) Dollars |
| 1.7         |    | Overview of U.S. Petroleum Trade.                          |
| 1.7         |    | Energy Consumption per Dollar of Gross Domestic Product    |
| 1.9         |    | Motor Vehicle Fuel Rates                                   |
| 1.7         |    | Protot Velicle Fuel Nates                                  |
| Section     | 2. | Energy Consumption by Sector                               |
| 2.1         |    | Energy Consumption by Sector                               |
| 2.2         |    | Residential Sector Energy Consumption                      |
| 2.3         |    | Commercial Sector Energy Consumption                       |
| 2.4         |    | Industrial Sector Energy Consumption                       |
| 2.5         |    | Transportation Sector Energy Consumption                   |
| 2.6         |    | Electric Power Sector Energy Consumption                   |
| Section     | 3. | Petroleum                                                  |
| 3.1         | •• | Petroleum                                                  |
| 0.11        |    | 3.1a Overview and Production                               |
|             |    | 3.1b Products Supplied, Imports, and Stocks                |
| 3.2         |    | Finished Motor Gasoline                                    |
| 3.3         |    | Distillate Fuel Oil. 58                                    |
| 3.4         |    | Residual Fuel Oil. 60                                      |
| 3.5         |    | Jet Fuel                                                   |
| 3.6         |    | Liquefied Petroleum Gases                                  |
| 3.7         |    | Propane and Propylene                                      |
| Castian     | 4  | Natural Con                                                |
| Section     | 4. | Natural Gas                                                |
| 4.1         |    | Natural Gas                                                |
| Section     | 5. | Crude Oil and Natural Gas Resource Development             |
| 5.1         |    | Crude Oil and Natural Gas Resource Development Indicators  |
|             |    |                                                            |
| Section     | 6. | Coal                                                       |
| 6.1         |    | Coal                                                       |
| Section     | 7. | Electricity                                                |
| 7.1         |    | Electricity Overview                                       |
| 7.2         |    | Electricity Net Generation                                 |
| 7.3         |    | Consumption of Selected Combustible Fuels                  |
|             |    | 7.3a For Electricity Generation and Useful Thermal Output  |
|             |    | 7.3b For Electricity Generation                            |
| 7.4         |    | Stocks of Coal and Petroleum: Electric Power Sector        |
| 7.5         |    | Electricity End Use                                        |
| Continu     | 0  | Nyaloon Engagy                                             |
| Section 8.1 | o. | Nuclear Energy Nuclear Energy Overview                     |
| (), 1       |    | - 1 1 1 1 2 1 2 1 2 1 2 1 2 1 2 1 2 1 3 1 3                |

# **Figures (Continued)**

|         |     |                                                            | Page  |
|---------|-----|------------------------------------------------------------|-------|
| Section | 9.  | Energy Prices                                              | Ü     |
| 9.1     |     | Petroleum Prices.                                          | 120   |
| 9.2     |     | Average Retail Prices of Electricity                       | 131   |
| 9.3     |     | Cost of Fossil-Fuel Receipts at Electric Generating Plants |       |
| 9.4     |     | Natural Gas Prices                                         |       |
| Section | 10. | Renewable Energy                                           |       |
| 10.1    |     | Renewable Energy Consumption.                              | . 140 |
| Section | 11. | International Petroleum                                    |       |
| 11.1    |     | Crude Oil Production                                       |       |
|         |     | 11.1a Overview                                             | . 150 |
|         |     | 11.1b By Selected Country                                  | . 151 |
| 11.2    |     | Petroleum Consumption in OECD Countries                    |       |
| 11.3    |     | Petroleum Stocks in OECD Countries                         |       |