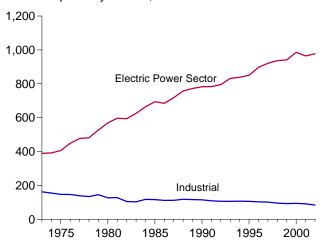

purchases from electric power producers and on-site genera- hydroelectric, geothermal, and wind sources. tion, is projected to grow at an average rate of 1.8 percent per year, reaching 5,485 billion kilowatthours in 2025. Growth ergy use per dollar of gross domestic product—is proin electricity use for computers, office equipment, and elec-jected to decline at an average annual rate of 1.5 percent trical appliances in the residential and commercial sectors is in the AEO2004 forecast, with efficiency gains and partially offset by improved efficiency in these and other, structural shifts in the economy offsetting growth in demore traditional electrical applications, by the effects of de- mand for energy services.

mand-side management programs, and by slower growth in electricity demand for some applications, such as air conditioning.

Average delivered electricity prices are projected to decline from 7.2 cents per kilowatthour in 2002 to a low of 6.6 cents (2002 dollars) in 2007 as a result of cost reductions in an increasingly competitive market—where excess capacity has resulted from the recent boom in construction—and continued declines in coal prices. After 2007, average real electricity prices are projected to increase, reaching 6.9 cents per kilowatthour in 2025 (13.2 cents in nominal dollars).