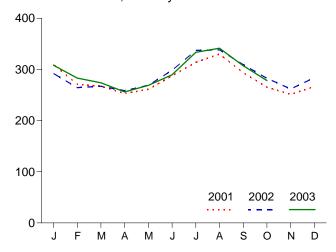

Figure 1.1 Energy Overview (Quadrillion Btu)

Consumption, Production, and Imports, 1973-2002

Consumption, Production, and Imports, Monthly

Net Imports, January-October

Note: Because vertical scales differ, graphs should not be compared. Web Page: http://www.eia.doe.gov/emeu/mer/overview.html. Sources: Tables 1.1 and 1.4.