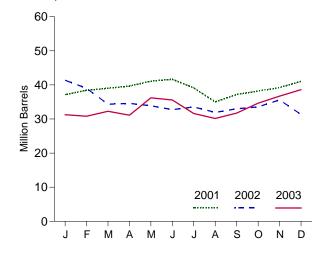

Figure 1.1 Energy Overview (Quadrillion Btu)

Consumption, Production, and Imports, 1973-2002

Consumption, Production, and Imports, Monthly

Net Imports, January-October

Note: Because vertical scales differ, graphs should not be compared. Web Page: http://www.eia.doe.gov/emeu/mer/overview.html. Sources: Tables 1.1 and 1.4.