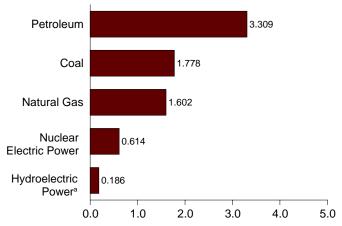

Figure 1.2 Energy Production (Quadrillion Btu)

By Major Sources, 1973-2002

By Major Sources, Monthly

Total, January-October

By Major Sources, October 2003

<sup>&</sup>lt;sup>a</sup>Conventional and pumped storage hydroelectric power. Note: Because vertical scales differ, graphs should not be compared.