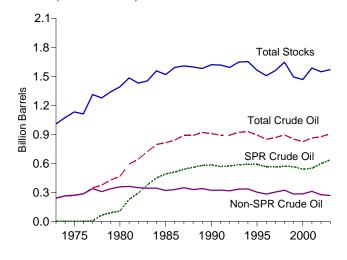

ly, January 2004, Table S1.

Figure 3.1a Petroleum Overview and Production (Million Barrels per Day)





Overview, 1973-2003



Production, 1973-2003



Crude Oil Production, 1973-2003



Total Production, Monthly



<sup>a</sup>United States excluding Alaska and Hawaii. Note: Because vertical scales differ, graphs should not be compared. Web Page: http://www.eia.doe.gov/emeu/mer/petro.html. Sources: Tables 3.1a, 3.1b, and 3.2a.

Figure 3.1b Petroleum Products Supplied, Imports, and Stocks

(Million Barrels per Day, Except as Noted)

### Products Supplied, 1973-2003

## 25 20 Total 15 10 Motor Gasoline 5 Distillate Fuel Residual Fuel 0 1975 1980 1985 1990 1995 2000

### Products Supplied, Monthly



## Imports from Selected Countries, November 2003



#### Stocks, End of Year, 1973-2003



Notes: • OPEC=Organization of Petroleum Exporting Countries. • SPR= Strategic Petroleum Reserves. • Because vertical scales differ, graphs should not be compared.

#### Total Stocks, End of Month



Web Page: http://www.eia.doe.gov/emeu/mer/petro.html. Sources: Tables 3.1a, 3.2b, 3.3a, 3.3b, 3.3d, 3.3e, 3.3f, 3.3g, 3.4, 3.5, and 3.6.

Table 3.2a Crude Oil Supply and Disposition: Supply

|                              |                             |                                        |                           | Supply             |                           |                                               |                             |
|------------------------------|-----------------------------|----------------------------------------|---------------------------|------------------