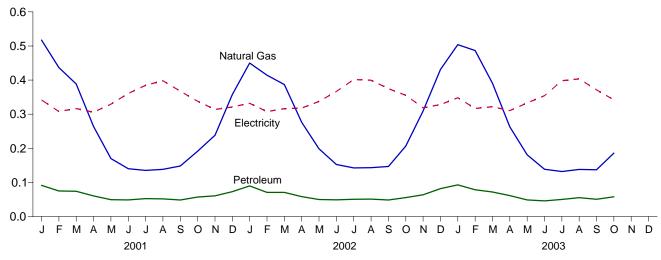

Figure 1.2 Energy Production (Quadrillion Btu)

By Major Sources, 1973-2002

By Major Sources, Monthly

Total, January-October

By Major Sources, October 2003

<sup>&</sup>lt;sup>a</sup>Conventional and pumped storage hydroelectric power. Note: Because vertical scales differ, graphs should not be compared.