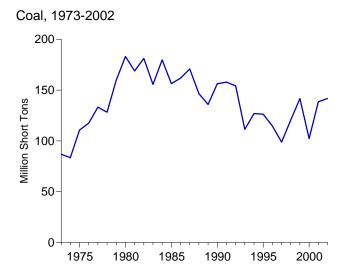

# **Figures**

| <b>a</b>    | _  | Page                                                       |
|-------------|----|------------------------------------------------------------|
| Section     | 1. | Energy Overview                                            |
| 1.1         |    | Energy Overview                                            |
| 1.2<br>1.3  |    | Energy Production                                          |
| 1.3         |    | Energy Consumption. 6                                      |
| 1.4         |    | Energy Net Imports. 8 Merchandise Trade Value. 10          |
| 1.6         |    | Cost of Fuels to End Users in Constant (1982-1984) Dollars |
| 1.7         |    | Overview of U.S. Petroleum Trade.                          |
| 1.7         |    | Energy Consumption per Dollar of Gross Domestic Product    |
| 1.9         |    | Motor Vehicle Fuel Rates                                   |
| 1.7         |    | Protot Velicle Fuel Nates                                  |
| Section     | 2. | Energy Consumption by Sector                               |
| 2.1         |    | Energy Consumption by Sector                               |
| 2.2         |    | Residential Sector Energy Consumption                      |
| 2.3         |    | Commercial Sector Energy Consumption                       |
| 2.4         |    | Industrial Sector Energy Consumption                       |
| 2.5         |    | Transportation Sector Energy Consumption                   |
| 2.6         |    | Electric Power Sector Energy Consumption                   |
| Section     | 3. | Petroleum                                                  |
| 3.1         | •• | Petroleum                                                  |
| 0.11        |    | 3.1a Overview and Production                               |
|             |    | 3.1b Products Supplied, Imports, and Stocks                |
| 3.2         |    | Finished Motor Gasoline                                    |
| 3.3         |    | Distillate Fuel Oil. 58                                    |
| 3.4         |    | Residual Fuel Oil. 60                                      |
| 3.5         |    | Jet Fuel                                                   |
| 3.6         |    | Liquefied Petroleum Gases                                  |
| 3.7         |    | Propane and Propylene                                      |
| Castian     | 4  | Natural Con                                                |
| Section     | 4. | Natural Gas                                                |
| 4.1         |    | Natural Gas                                                |
| Section     | 5. | Crude Oil and Natural Gas Resource Development             |
| 5.1         |    | Crude Oil and Natural Gas Resource Development Indicators  |
|             |    |                                                            |
| Section     | 6. | Coal                                                       |
| 6.1         |    | Coal                                                       |
| Section     | 7. | Electricity                                                |
| 7.1         |    | Electricity Overview                                       |
| 7.2         |    | Electricity Net Generation                                 |
| 7.3         |    | Consumption of Selected Combustible Fuels                  |
|             |    | 7.3a For Electricity Generation and Useful Thermal Output  |
|             |    | 7.3b For Electricity Generation                            |
| 7.4         |    | Stocks of Coal and Petroleum: Electric Power Sector        |
| 7.5         |    | Electricity End Use                                        |
| Continu     | 0  | Nyaloon Engagy                                             |
| Section 8.1 | o. | Nuclear Energy Nuclear Energy Overview                     |
| (), 1       |    | - 1 1 1 1 2 1 2 1 2 1 2 1 2 1 2 1 2 1 3 1 3                |