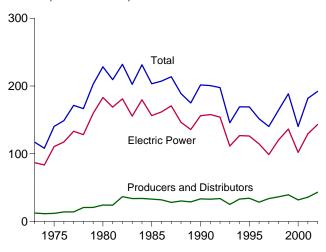

Figure 1.2 Energy Production (Quadrillion Btu)

By Major Sources, 1973-2002

By Major Sources, Monthly

Total, January-October

By Major Sources, October 2003

<sup>&</sup>lt;sup>a</sup>Conventional and pumped storage hydroelectric power. Note: Because vertical scales differ, graphs should not be compared.