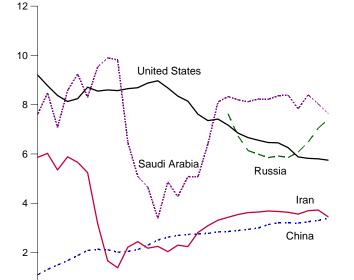

# **Figures**

| <b>a</b>    | _  | Page                                                       |
|-------------|----|------------------------------------------------------------|
| Section     | 1. | Energy Overview                                            |
| 1.1         |    | Energy Overview                                            |
| 1.2<br>1.3  |    | Energy Production                                          |
| 1.3         |    | Energy Consumption. 6                                      |
| 1.4         |    | Energy Net Imports. 8 Merchandise Trade Value. 10          |
| 1.6         |    | Cost of Fuels to End Users in Constant (1982-1984) Dollars |
| 1.7         |    | Overview of U.S. Petroleum Trade.                          |
| 1.7         |    | Energy Consumption per Dollar of Gross Domestic Product    |
| 1.9         |    | Motor Vehicle Fuel Rates                                   |
| 1.7         |    | Protot Velicle Fuel Nates                                  |
| Section     | 2. | Energy Consumption by Sector                               |
| 2.1         |    | Energy Consumption by Sector                               |
| 2.2         |    | Residential Sector Energy Consumption                      |
| 2.3         |    | Commercial Sector Energy Consumption                       |
| 2.4         |    | Industrial Sector Energy Consumption                       |
| 2.5         |    | Transportation Sector Energy Consumption                   |
| 2.6         |    | Electric Power Sector Energy Consumption                   |
| Section     | 3. | Petroleum                                                  |
| 3.1         | •• | Petroleum                                                  |
| 0.11        |    | 3.1a Overview and Production                               |
|             |    | 3.1b Products Supplied, Imports, and Stocks                |
| 3.2         |    | Finished Motor Gasoline                                    |
| 3.3         |    | Distillate Fuel Oil. 58                                    |
| 3.4         |    | Residual Fuel Oil. 60                                      |
| 3.5         |    | Jet Fuel                                                   |
| 3.6         |    | Liquefied Petroleum Gases                                  |
| 3.7         |    | Propane and Propylene                                      |
| Castian     | 4  | Natural Con                                                |
| Section     | 4. | Natural Gas                                                |
| 4.1         |    | Natural Gas                                                |
| Section     | 5. | Crude Oil and Natural Gas Resource Development             |
| 5.1         |    | Crude Oil and Natural Gas Resource Development Indicators  |
|             |    |                                                            |
| Section     | 6. | Coal                                                       |
| 6.1         |    | Coal                                                       |
| Section     | 7. | Electricity                                                |
| 7.1         |    | Electricity Overview                                       |
| 7.2         |    | Electricity Net Generation                                 |
| 7.3         |    | Consumption of Selected Combustible Fuels                  |
|             |    | 7.3a For Electricity Generation and Useful Thermal Output  |
|             |    | 7.3b For Electricity Generation                            |
| 7.4         |    | Stocks of Coal and Petroleum: Electric Power Sector        |
| 7.5         |    | Electricity End Use                                        |
| Continu     | 0  | Nyaloon Engagy                                             |
| Section 8.1 | o. | Nuclear Energy Nuclear Energy Overview                     |
| (), 1       |    | - 1 1 1 1 2 1 2 1 2 1 2 1 2 1 2 1 2 1 3 1 3                |

# **Figures (Continued)**

|         |     |                                                            | Page  |
|---------|-----|------------------------------------------------------------|-------|
| Section | 9.  | Energy Prices                                              | Ü     |
| 9.1     |     | Petroleum Prices.                                          | 120   |
| 9.2     |     | Average Retail Prices of Electricity                       | 131   |
| 9.3     |     | Cost of Fossil-Fuel Receipts at Electric Generating Plants |       |
| 9.4     |     | Natural Gas Prices                                         |       |
| Section | 10. | Renewable Energy                                           |       |
| 10.1    |     | Renewable Energy Consumption.                              | . 140 |
| Section | 11. | International Petroleum                                    |       |
| 11.1    |     | Crude Oil Production                                       |       |
|         |     | 11.1a Overview                                             | . 150 |
|         |     | 11.1b By Selected Country                                  | . 151 |
| 11.2    |     | Petroleum Consumption in OECD Countries                    |       |
| 11.3    |     | Petroleum Stocks in OECD Countries                         |       |