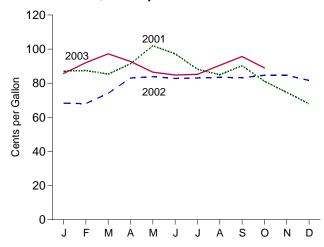

oleum, coal, natural gas, and electricity.
R=Revised.</sup> 

nongovernment imports of merchandise from foreign countries into the U.S. customs territory, which comprises the 50 States, the District of Columbia, Puerto Rico, and the Virgin Islands.

Web Page: http://www.eia.doe.gov/emeu/mer/overview.html.
Source: U.S. Department of Commerce, Bureau of the Census, Foreign
Trade Division. For details, see "Sources for Table 1.5" at the end of this section.

Notes: • Monthly data are not adjusted for seasonal variations. • See Note 5 at end of section. • Totals may not equal sum of components due to independent rounding. • The U.S. import statistics reflect both government and

Figure 1.6 Cost of Fuels to End Users in Constant (1982-1984) Dollars









Motor Gasoline<sup>b</sup>, Monthly



### Residential Heating Oila, Monthly



Residential Natural Gasb, Monthly



Note: Because vertical scales differ, graphs should not be compared. Web Page: http://www.eai.doe.gov/emeu/mer/overview.html. Source: Table 1.6.

<sup>&</sup>lt;sup>a</sup>Excludes taxes.

blncludes taxes.

<sup>&</sup>lt;sup>c</sup>Residential.

Table 1.6 Cost of Fuels to End Users in Constant (1982-1984) Dollars

|                              | Consumer<br>Price Index<br>(Urban) <sup>a</sup> | Motor G             | asoline <sup>b</sup>       |                     | lential<br>ng Oil <sup>c</sup> | Resid<br>Natura                     | ential<br>Il Gas <sup>b</sup> | Resid<br>Electr                  |                           |
|------------------------------|-------------------------------------------------