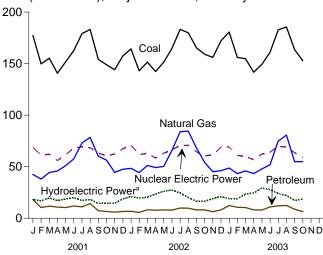

Figure 1.2 Energy Production (Quadrillion Btu)

By Major Sources, 1973-2002

By Major Sources, Monthly

Total, January-October

By Major Sources, October 2003

<sup>&</sup>lt;sup>a</sup>Conventional and pumped storage hydroelectric power. Note: Because vertical scales differ, graphs should not be compared.