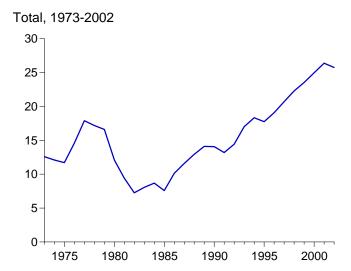

Figure 1.1 Energy Overview (Quadrillion Btu)

Consumption, Production, and Imports, 1973-2002

Consumption, Production, and Imports, Monthly

Net Imports, January-October

Note: Because vertical scales differ, graphs should not be compared. Web Page: http://www.eia.doe.gov/emeu/mer/overview.html. Sources: Tables 1.1 and 1.4.