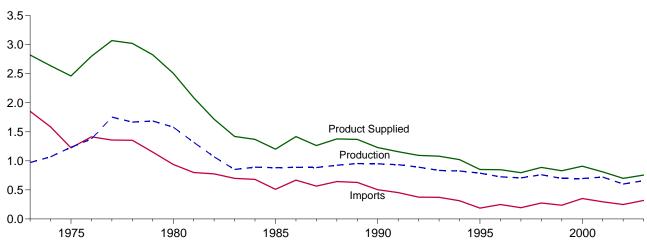

Figure 1.1 Energy Overview (Quadrillion Btu)

Consumption, Production, and Imports, 1973-2002

Consumption, Production, and Imports, Monthly

Net Imports, January-October

Note: Because vertical scales differ, graphs should not be compared. Web Page: http://www.eia.doe.gov/emeu/mer/overview.html. Sources: Tables 1.1 and 1.4.