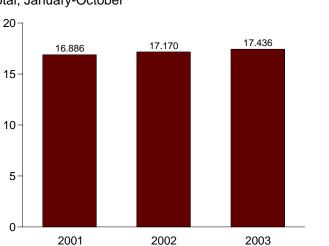

Figure 1.1 Energy Overview (Quadrillion Btu)

Consumption, Production, and Imports, 1973-2002

Consumption, Production, and Imports, Monthly

Net Imports, January-October

Note: Because vertical scales differ, graphs should not be compared. Web Page: http://www.eia.doe.gov/emeu/mer/overview.html. Sources: Tables 1.1 and 1.4.