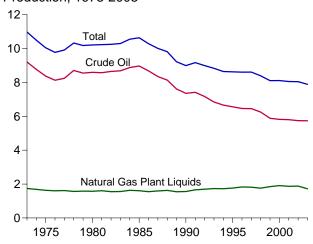

## **Section 1. Energy Overview**

Energy production during October 2003 totaled 6.0 quadrillion Btu, a 2.4 percent increase compared with the level of production during October 2002. Production of conventional hydroelectric power increased 11.5 percent; crude oil increased 5.2 percent; natural gas (dry) increased 4.7 percent; and coal increased 1.7 percent, compared with the level of production during October 2002