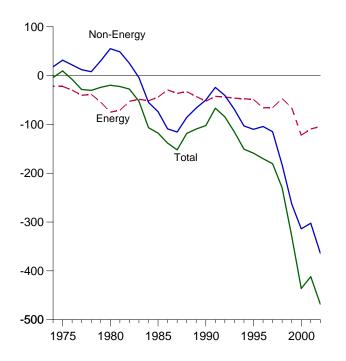

Figure 1.1 Energy Overview (Quadrillion Btu)

Consumption, Production, and Imports, 1973-2002

Consumption, Production, and Imports, Monthly

Net Imports, January-October

Note: Because vertical scales differ, graphs should not be compared. Web Page: http://www.eia.doe.gov/emeu/mer/overview.html. Sources: Tables 1.1 and 1.4.