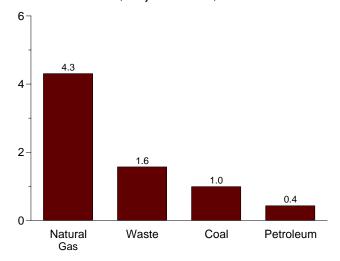

## **Section 1. Energy Overview**

Energy production during October 2003 totaled 6.0 quadrillion Btu, a 2.4 percent increase compared with the level of production during October 2002. Production of conventional hydroelectric power increased 11.5 percent; crude oil increased 5.2 percent; natural gas (dry) increased 4.7 percent; and coal increased 1.7 percent, compared with the level of production during October 2002

Figure 1.2 Energy Production (Quadrillion Btu)

By Major Sources, 1973-2002

By Major Sources, Monthly

Total, January-October

By Major Sources, October 2003

<sup>&</sup>lt;sup>a</sup>Conventional and pumped storage hydroelectric power. Note: Because vertical scales differ, graphs should not be compared.