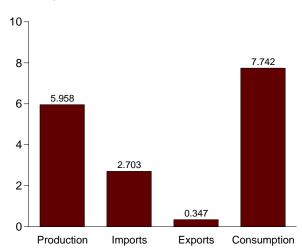

## **Section 1. Energy Overview**

Energy production during October 2003 totaled 6.0 quadrillion Btu, a 2.4 percent increase compared with the level of production during October 2002. Production of conventional hydroelectric power increased 11.5 percent; crude oil increased 5.2 percent; natural gas (dry) increased 4.7 percent; and coal increased 1.7 percent, compared with the level of production during October 2002

Energy consumption during October 2003 totaled 7.7 quadrillion Btu, a 1.2 percent decrease compared with the level of consumption during October 2002. Consumption of natural gas decreased 3.6 percent; coal decreased 3.4

percent; nuclear electric power decreased 2.8 percent; and petroleum increased 1.9 percent, compared with the level 1 year earlier.

Net imports of energy during October 2003 totaled 2.4 quadrillion Btu, 5.5 percent above the level of net imports 1 year earlier. Coal net exports decreased 49.4 percent; crude oil net imports increased 6.5 percent; natural gas net imports decreased 5.8 percent; and petroleum products net imports increased 0.4 percent, compared with the level in October 2002.

Figure 1.1 Energy Overview (Quadrillion Btu)

Consumption, Production, and Imports, 1973-2002

Consumption, Production, and Imports, Monthly

Net Imports, January-October

Note: Because vertical scales differ, graphs should not be compared. Web Page: http://www.eia.doe.gov/emeu/mer/overview.html. Sources: Tables 1.1 and 1.4.

**Table 1.1 Energy Overview** 

(Quadrillion Btu)

|                           | Production             | Imports                | Exports              | Adjustments <sup>a</sup> | Consumption            |
|---------------------------|------------------------|------------------------|----------------------|--------------------------|------------------------|
| 73 Total                  | 63.585                 | 14.613                 | 2.033                | -0.456                   | 75.708                 |
|                           |                        |                        |                      |                          |                        |
| 74 Total                  | 62.372                 | 14.304                 | 2.203                | 482                      | 73.991                 |
| 975 Total                 | 61.357                 | 14.032                 | 2.323                | -1.067                   | 71.999                 |
| 76 Total                  | 61.602                 | 16.760                 | 2.172                | 178                      | 76.012                 |
| 77 Total                  | 62.052                 | 19.948                 | 2.052                | -1.948                   | 78.000                 |
| 78 Total                  | 63.137                 | 19.106                 | 1.920                | 337                      | 79.986                 |
| 79 Total                  | 65.948                 | 19.460                 | 2.855                | -1.649                   | 80.903                 |
| 80 Total                  | 67.241                 | 15.796                 | 3.695                | -1.054                   | 78.289                 |
| 81 Total                  | 67.007                 | 13.719                 | 4.307                | 084                      | 76.335                 |
| 82 Total                  | 66.574                 | 11.861                 | 4.608                | 594                      | 73.234                 |
| 83 Total                  |                        | 11.752                 | 3.693                | .900                     | 73.066                 |
|                           | 64.106                 |                        |                      |                          |                        |
| 84 Total                  | 68.832                 | 12.471                 | 3.786                | 824                      | 76.693                 |
| 85 Total                  | 67.647                 | 11.781                 | 4.196                | 1.186                    | 76.417                 |
| 86 Total                  | 67.087                 | 14.151                 | 4.021                | 495                      | 76.722                 |
| 37 Total                  | 67.608                 | 15.398                 | 3.812                | 037                      | 79.156                 |
| 88 Total                  | 68.951                 | 17.296                 | 4.366                | .894                     | 82.774                 |
| 39 Total                  | 69.364                 | 18.766                 | 4.661                | 1.416                    | 84.886                 |
| 90 Total                  | 70.729                 | 18.817                 | 4.752                | 189                      | 84.605                 |
|                           |                        |                        |                      |                          |                        |
| 91 Total                  | 70.362                 | 18.335                 | 5.141                | .967                     | 84.522                 |
| 92 Total                  | 69.933                 | 19.372                 | 4.937                | 1.498                    | 85.866                 |
| 93 Total                  | 68.262                 | 21.273                 | 4.258                | 2.303                    | 87.579                 |
| 94 Total                  | 70.676                 | 22.390                 | 4.061                | .243                     | 89.248                 |
| 95 Total                  | 71.156                 | 22.260                 | 4.511                | 2.315                    | 91.221                 |
| 6 Total                   | 72.472                 | 23.702                 | 4.633                | 2.683                    | 94,224                 |
| 77 Total                  | 72.389                 | 25.215                 | 4.514                | 1.637                    | 94.727                 |
| 98 Total                  | 72.787                 | 26.581                 | 4.299                | .078                     | 95.146                 |
|                           |                        |                        |                      |                          |                        |
| 99 Total                  | 71.652                 | 27.252                 | 3.715                | 1.585                    | 96.774                 |
| 00 Total                  | 71.218                 | 28.974                 | 4.006                | 2.756                    | 98.942                 |
| <b>01</b> January         | 6.280                  | 2.697                  | .346                 | .619                     | 9.250                  |
| February                  | 5.422                  | 2.285                  | .285                 | .670                     | 8.093                  |
| March                     | 6.079                  | 2.624                  | .289                 | .086                     | 8.500                  |
| April                     | 5.764                  | 2.605                  | .313                 | 398                      | 7.657                  |
| May                       | 6.033                  | 2.663                  | .356                 | 710                      | 7.630                  |
|                           |                        |                        |                      |                          |                        |
| June                      | 5.964                  | 2.441                  | .303                 | 451                      | 7.650                  |
| July                      | 5.950                  | 2.588                  | .278                 | 109                      | 8.150                  |
| August                    | 6.173                  | 2.541                  | .338                 | 066                      | 8.311                  |
| September                 | 5.767                  | 2.460                  | .291                 | 508                      | 7.428                  |
| October                   | 6.108                  | 2.461                  | .314                 | 504                      | 7.750                  |
| November                  | 5.896                  | 2.408                  | .328                 | 393                      | 7.583                  |
| December                  | 5.936                  | 2.384                  | .329                 | .326                     | 8.317                  |
| Total                     | 71.372                 | 30.157                 | 3.770                | -1.439                   | 96.320                 |
| Total                     | 71.072                 | 30.137                 | 5.770                |                          |                        |
| <b>12</b> January         | <sup>R</sup> 6.265     | 2.413                  | .292                 | R .450                   | R 8.836                |
| February                  | <sup>R</sup> 5.590     | 2.148                  | .290                 | R .464                   | <sup>R</sup> 7.913     |
| March                     | <sup>R</sup> 5.940     | 2.427                  | .267                 | <sup>R</sup> .305        | <sup>R</sup> 8.406     |
| April                     | R 5.802                | 2.434                  | .292                 | <sup>R</sup> 183         | R 7.760                |
| May                       | R 6.050                | 2.510                  | .294                 | R451                     | R 7.815                |
| June                      | 5.868                  | 2.442                  | .308                 | R102                     | R 7.900                |
|                           | R 5.993                | 2.528                  | .270                 | R .201                   | R 8.452                |
| July                      |                        |                        |                      | R .062                   |                        |
| August                    | R 6.061                | 2.588                  | .344                 |                          | R 8.367                |
| September                 | R 5.732                | 2.349                  | .301                 | R098                     | R 7.682                |
| October                   | <sup>R</sup> 5.820     | 2.565                  | .333                 | <sup>R</sup> 215         | R 7.837                |
| November                  | <sup>R</sup> 5.774     | 2.549                  | .313                 | R .038                   | R 8.048                |
| December                  | R 6.020                | 2.448                  | .359                 | R .767                   | R 8.877                |
| Total                     | R 70.916               | 29.401                 | 3.661                | R 1.238                  | R 97.894               |
| <b>03</b> January         | 6.064                  | 2.392                  | .372                 | 1.154                    | 9.238                  |
| February                  | 5.463                  | 2.137                  | .296                 | 1.142                    | 8.446                  |
| •                         |                        |                        |                      |                          |                        |
| March                     | 5.976                  | 2.534                  | .312                 | .194                     | 8.393                  |
| April                     | 5.796                  | 2.563                  | .329                 | 376                      | 7.653                  |
| May                       | 5.986                  | 2.706                  | .353                 | 695                      | 7.645                  |
| June                      | 5.850                  | 2.623                  | .348                 | 527                      | 7.598                  |
| July                      | 5.950                  | 2.761                  | .347                 | 094                      | 8.269                  |
| August                    | 5.991                  | 2.756                  | .319                 | 046                      | 8.382                  |
| September                 | R 5.761                | 2.694                  | .333                 | R531                     | R 7.590                |
|                           |                        |                        |                      |                          | 7.742                  |
| October<br>10-Month Total | 5.958<br><b>58.793</b> | 2.703<br><b>25.869</b> | .347<br><b>3.355</b> | 572<br><b>352</b>        | 7.742<br><b>80.956</b> |
| TO MONUT TOTAL            | 30.133                 | 20.000                 | 3.333                | .552                     | 30.330                 |
| 02 10-Month Total         | 59.121                 | 24.404                 | 2.990                | .433                     | 80.968                 |
| 01 10-Month Total         | 59.540                 | 25.364                 | 3.113                | -1.371                   | 80.420                 |