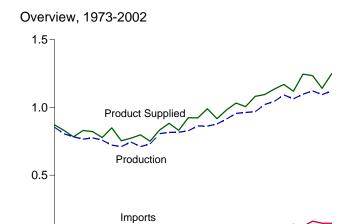

Figure 1.1 Energy Overview (Quadrillion Btu)

Consumption, Production, and Imports, 1973-2002

Consumption, Production, and Imports, Monthly

Net Imports, January-October

Note: Because vertical scales differ, graphs should not be compared. Web Page: http://www.eia.doe.gov/emeu/mer/overview.html. Sources: Tables 1.1 and 1.4.