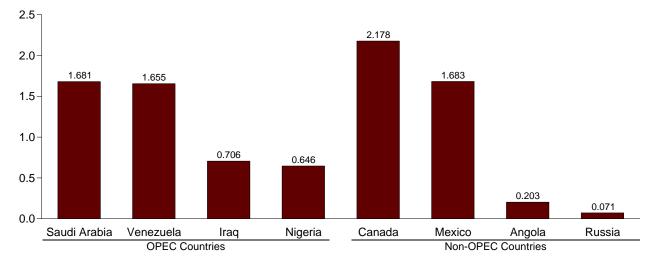

**Table 1.1 Energy Overview** 

(Quadrillion Btu)

|                           | Production             | Imports                | Exports              | Adjustments <sup>a</sup> | Consumption            |
|---------------------------|------------------------|------------------------|----------------------|--------------------------|------------------------|
| 73 Total                  | 63.585                 | 14.613                 | 2.033                | -0.456                   | 75.708                 |
|                           |                        |                        |                      |                          |                        |
| 74 Total                  | 62.372                 | 14.304                 | 2.203                | 482                      | 73.991                 |
| 975 Total                 | 61.357                 | 14.032                 | 2.323                | -1.067                   | 71.999                 |
| 76 Total                  | 61.602                 | 16.760                 | 2.172                | 178                      | 76.012                 |
| 77 Total                  | 62.052                 | 19.948                 | 2.052                | -1.948                   | 78.000                 |
| 78 Total                  | 63.137                 | 19.106                 | 1.920                | 337                      | 79.986                 |
| 79 Total                  | 65.948                 | 19.460                 | 2.855                | -1.649                   | 80.903                 |
| 80 Total                  | 67.241                 | 15.796                 | 3.695                | -1.054                   | 78.289                 |
| 81 Total                  | 67.007                 | 13.719                 | 4.307                | 084                      | 76.335                 |
| 82 Total                  | 66.574                 | 11.861                 | 4.608                | 594                      | 73.234                 |
| 83 Total                  |                        | 11.752                 | 3.693                | .900                     | 73.066                 |
|                           | 64.106                 |                        |                      |                          |                        |
| 84 Total                  | 68.832                 | 12.471                 | 3.786                | 824                      | 76.693                 |
| 85 Total                  | 67.647                 | 11.781                 | 4.196                | 1.186                    | 76.417                 |
| 86 Total                  | 67.087                 | 14.151                 | 4.021                | 495                      | 76.722                 |
| 37 Total                  | 67.608                 | 15.398                 | 3.812                | 037                      | 79.156                 |
| 88 Total                  | 68.951                 | 17.296                 | 4.366                | .894                     | 82.774                 |
| 39 Total                  | 69.364                 | 18.766                 | 4.661                | 1.416                    | 84.886                 |
| 90 Total                  | 70.729                 | 18.817                 | 4.752                | 189                      | 84.605                 |
|                           |                        |                        |                      |                          |                        |
| 91 Total                  | 70.362                 | 18.335                 | 5.141                | .967                     | 84.522                 |
| 92 Total                  | 69.933                 | 19.372                 | 4.937                | 1.498                    | 85.866                 |
| 93 Total                  | 68.262                 | 21.273                 | 4.258                | 2.303                    | 87.579                 |
| 94 Total                  | 70.676                 | 22.390                 | 4.061                | .243                     | 89.248                 |
| 95 Total                  | 71.156                 | 22.260                 | 4.511                | 2.315                    | 91.221                 |
| 6 Total                   | 72.472                 | 23.702                 | 4.633                | 2.683                    | 94,224                 |
| 77 Total                  | 72.389                 | 25.215                 | 4.514                | 1.637                    | 94.727                 |
| 98 Total                  | 72.787                 | 26.581                 | 4.299                | .078                     | 95.146                 |
|                           |                        |                        |                      |                          |                        |
| 99 Total                  | 71.652                 | 27.252                 | 3.715                | 1.585                    | 96.774                 |
| 00 Total                  | 71.218                 | 28.974                 | 4.006                | 2.756                    | 98.942                 |
| <b>01</b> January         | 6.280                  | 2.697                  | .346                 | .619                     | 9.250                  |
| February                  | 5.422                  | 2.285                  | .285                 | .670                     | 8.093                  |
| March                     | 6.079                  | 2.624                  | .289                 | .086                     | 8.500                  |
| April                     | 5.764                  | 2.605                  | .313                 | 398                      | 7.657                  |
| May                       | 6.033                  | 2.663                  | .356                 | 710                      | 7.630                  |
|                           |                        |                        |                      |                          |                        |
| June                      | 5.964                  | 2.441                  | .303                 | 451                      | 7.650                  |
| July                      | 5.950                  | 2.588                  | .278                 | 109                      | 8.150                  |
| August                    | 6.173                  | 2.541                  | .338                 | 066                      | 8.311                  |
| September                 | 5.767                  | 2.460                  | .291                 | 508                      | 7.428                  |
| October                   | 6.108                  | 2.461                  | .314                 | 504                      | 7.750                  |
| November                  | 5.896                  | 2.408                  | .328                 | 393                      | 7.583                  |
| December                  | 5.936                  | 2.384                  | .329                 | .326                     | 8.317                  |
| Total                     | 71.372                 | 30.157                 | 3.770                | -1.439                   | 96.320                 |
| Total                     | 71.072                 | 30.137                 | 5.770                |                          |                        |
| <b>12</b> January         | <sup>R</sup> 6.265     | 2.413                  | .292                 | R .450                   | R 8.836                |
| February                  | <sup>R</sup> 5.590     | 2.148                  | .290                 | R .464                   | <sup>R</sup> 7.913     |
| March                     | <sup>R</sup> 5.940     | 2.427                  | .267                 | <sup>R</sup> .305        | <sup>R</sup> 8.406     |
| April                     | R 5.802                | 2.434                  | .292                 | <sup>R</sup> 183         | R 7.760                |
| May                       | R 6.050                | 2.510                  | .294                 | R451                     | R 7.815                |
| June                      | 5.868                  | 2.442                  | .308                 | R102                     | R 7.900                |
|                           | R 5.993                | 2.528                  | .270                 | R .201                   | R 8.452                |
| July                      |                        |                        |                      | R .062                   |                        |
| August                    | R 6.061                | 2.588                  | .344                 |                          | R 8.367                |
| September                 | R 5.732                | 2.349                  | .301                 | R098                     | R 7.682                |
| October                   | <sup>R</sup> 5.820     | 2.565                  | .333                 | <sup>R</sup> 215         | R 7.837                |
| November                  | <sup>R</sup> 5.774     | 2.549                  | .313                 | R .038                   | R 8.048                |
| December                  | R 6.020                | 2.448                  | .359                 | R .767                   | R 8.877                |
| Total                     | R 70.916               | 29.401                 | 3.661                | R 1.238                  | R 97.894               |
| <b>03</b> January         | 6.064                  | 2.392                  | .372                 | 1.154                    | 9.238                  |
| February                  | 5.463                  | 2.137                  | .296                 | 1.142                    | 8.446                  |
| •                         |                        |                        |                      |                          |                        |
| March                     | 5.976                  | 2.534                  | .312                 | .194                     | 8.393                  |
| April                     | 5.796                  | 2.563                  | .329                 | 376                      | 7.653                  |
| May                       | 5.986                  | 2.706                  | .353                 | 695                      | 7.645                  |
| June                      | 5.850                  | 2.623                  | .348                 | 527                      | 7.598                  |
| July                      | 5.950                  | 2.761                  | .347                 | 094                      | 8.269                  |
| August                    | 5.991                  | 2.756                  | .319                 | 046                      | 8.382                  |
| September                 | R 5.761                | 2.694                  | .333                 | R531                     | R 7.590                |
|                           |                        |                        |                      |                          | 7.742                  |
| October<br>10-Month Total | 5.958<br><b>58.793</b> | 2.703<br><b>25.869</b> | .347<br><b>3.355</b> | 572<br><b>352</b>        | 7.742<br><b>80.956</b> |
| TO MONUT TOTAL            | 30.133                 | 20.000                 | 3.333                | .552                     | 30.330                 |
| 02 10-Month Total         | 59.121                 | 24.404                 | 2.990                | .433                     | 80.968                 |
| 01 10-Month Total         | 59.540                 | 25.364                 | 3.113                | -1.371                   | 80.420                 |