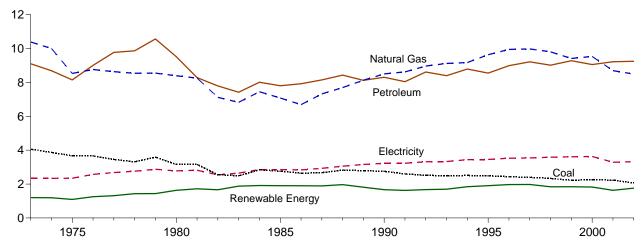

Figure 1.2 Energy Production (Quadrillion Btu)

By Major Sources, 1973-2002

By Major Sources, Monthly

Total, January-October

By Major Sources, October 2003

<sup>&</sup>lt;sup>a</sup>Conventional and pumped storage hydroelectric power. Note: Because vertical scales differ, graphs should not be compared.