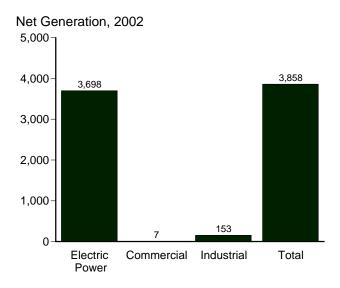

Figure 1.1 Energy Overview (Quadrillion Btu)

Consumption, Production, and Imports, 1973-2002

Consumption, Production, and Imports, Monthly

Net Imports, January-October

Note: Because vertical scales differ, graphs should not be compared. Web Page: http://www.eia.doe.gov/emeu/mer/overview.html. Sources: Tables 1.1 and 1.4.