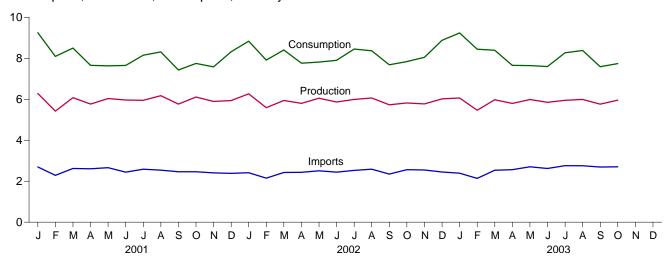

Figure 1.1 Energy Overview (Quadrillion Btu)

Consumption, Production, and Imports, 1973-2002

Consumption, Production, and Imports, Monthly

Net Imports, January-October

Note: Because vertical scales differ, graphs should not be compared. Web Page: http://www.eia.doe.gov/emeu/mer/overview.html. Sources: Tables 1.1 and 1.4.

**Table 1.1 Energy Overview** 

(Quadrillion Btu)

|                           | Production             | Imports                | Exports              | Adjustments <sup>a</sup> | Consumption            |
|---------------------------|------------------------|------------------------|----------------------|--------------------------|------------------------|
| 73 Total                  | 63.585                 | 14.613                 | 2.033                | -0.456                   | 75.708                 |
|                           |                        |                        |                      |                          |                        |
| 74 Total                  | 62.372                 | 14.304                 | 2.203                | 482                      | 73.991                 |
| 975 Total                 | 61.357                 | 14.032                 | 2.323                | -1.067                   | 71.999                 |
| 76 Total                  | 61.602                 | 16.760                 | 2.172                | 178                      | 76.012                 |
| 77 Total                  | 62.052                 | 19.948                 | 2.052                | -1.948                   | 78.000                 |
| 78 Total                  | 63.137                 | 19.106                 | 1.920                | 337                      | 79.986                 |
| 79 Total                  | 65.948                 | 19.460                 | 2.855                | -1.649                   | 80.903                 |
| 80 Total                  | 67.241                 | 15.796                 | 3.695                | -1.054                   | 78.289                 |
| 81 Total                  | 67.007                 | 13.719                 | 4.307                | 084                      | 76.335                 |
| 82 Total                  | 66.574                 | 11.861                 | 4.608                | 594                      | 73.234                 |
| 83 Total                  |                        | 11.752                 | 3.693                | .900                     | 73.066                 |
|                           | 64.106                 |                        |                      |                          |                        |
| 84 Total                  | 68.832                 | 12.471                 | 3.786                | 824                      | 76.693                 |
| 85 Total                  | 67.647                 | 11.781                 | 4.196                | 1.186                    | 76.417                 |
| 86 Total                  | 67.087                 | 14.151                 | 4.021                | 495                      | 76.722                 |
| 37 Total                  | 67.608                 | 15.398                 | 3.812                | 037                      | 79.156                 |
| 88 Total                  | 68.951                 | 17.296                 | 4.366                | .894                     | 82.774                 |
| 39 Total                  | 69.364                 | 18.766                 | 4.661                | 1.416                    | 84.886                 |
| 90 Total                  | 70.729                 | 18.817                 | 4.752                | 189                      | 84.605                 |
|                           |                        |                        |                      |                          |                        |
| 91 Total                  | 70.362                 | 18.335                 | 5.141                | .967                     | 84.522                 |
| 92 Total                  | 69.933                 | 19.372                 | 4.937                | 1.498                    | 85.866                 |
| 93 Total                  | 68.262                 | 21.273                 | 4.258                | 2.303                    | 87.579                 |
| 94 Total                  | 70.676                 | 22.390                 | 4.061                | .243                     | 89.248                 |
| 95 Total                  | 71.156                 | 22.260                 | 4.511                | 2.315                    | 91.221                 |
| 6 Total                   | 72.472                 | 23.702                 | 4.633                | 2.683                    | 94,224                 |
| 77 Total                  | 72.389                 | 25.215                 | 4.514                | 1.637                    | 94.727                 |
| 98 Total                  | 72.787                 | 26.581                 | 4.299                | .078                     | 95.146                 |
|                           |                        |                        |                      |                          |                        |
| 99 Total                  | 71.652                 | 27.252                 | 3.715                | 1.585                    | 96.774                 |
| 00 Total                  | 71.218                 | 28.974                 | 4.006                | 2.756                    | 98.942                 |
| <b>01</b> January         | 6.280                  | 2.697                  | .346                 | .619                     | 9.250                  |
| February                  | 5.422                  | 2.285                  | .285                 | .670                     | 8.093                  |
| March                     | 6.079                  | 2.624                  | .289                 | .086                     | 8.500                  |
| April                     | 5.764                  | 2.605                  | .313                 | 398                      | 7.657                  |
| May                       | 6.033                  | 2.663                  | .356                 | 710                      | 7.630                  |
|                           |                        |                        |                      |                          |                        |
| June                      | 5.964                  | 2.441                  | .303                 | 451                      | 7.650                  |
| July                      | 5.950                  | 2.588                  | .278                 | 109                      | 8.150                  |
| August                    | 6.173                  | 2.541                  | .338                 | 066                      | 8.311                  |
| September                 | 5.767                  | 2.460                  | .291                 | 508                      | 7.428                  |
| October                   | 6.108                  | 2.461                  | .314                 | 504                      | 7.750                  |
| November                  | 5.896                  | 2.408                  | .328                 | 393                      | 7.583                  |
| December                  | 5.936                  | 2.384                  | .329                 | .326                     | 8.317                  |
| Total                     | 71.372                 | 30.157                 | 3.770                | -1.439                   | 96.320                 |
| Total                     | 71.072                 | 30.137                 | 5.770                |                          |                        |
| <b>12</b> January         | <sup>R</sup> 6.265     | 2.413                  | .292                 | R .450                   | R 8.836                |
| February                  | <sup>R</sup> 5.590     | 2.148                  | .290                 | R .464                   | <sup>R</sup> 7.913     |
| March                     | <sup>R</sup> 5.940     | 2.427                  | .267                 | <sup>R</sup> .305        | <sup>R</sup> 8.406     |
| April                     | R 5.802                | 2.434                  | .292                 | <sup>R</sup> 183         | R 7.760                |
| May                       | R 6.050                | 2.510                  | .294                 | R451                     | R 7.815                |
| June                      | 5.868                  | 2.442                  | .308                 | R102                     | R 7.900                |
|                           | R 5.993                | 2.528                  | .270                 | R .201                   | R 8.452                |
| July                      |                        |                        |                      | R .062                   |                        |
| August                    | R 6.061                | 2.588                  | .344                 |                          | R 8.367                |
| September                 | R 5.732                | 2.349                  | .301                 | R098                     | R 7.682                |
| October                   | <sup>R</sup> 5.820     | 2.565                  | .333                 | <sup>R</sup> 215         | R 7.837                |
| November                  | <sup>R</sup> 5.774     | 2.549                  | .313                 | R .038                   | R 8.048                |
| December                  | R 6.020                | 2.448                  | .359                 | R .767                   | R 8.877                |
| Total                     | R 70.916               | 29.401                 | 3.661                | R 1.238                  | R 97.894               |
| <b>03</b> January         | 6.064                  | 2.392                  | .372                 | 1.154                    | 9.238                  |
| February                  | 5.463                  | 2.137                  | .296                 | 1.142                    | 8.446                  |
| •                         |                        |                        |                      |                          |                        |
| March                     | 5.976                  | 2.534                  | .312                 | .194                     | 8.393                  |
| April                     | 5.796                  | 2.563                  | .329                 | 376                      | 7.653                  |
| May                       | 5.986                  | 2.706                  | .353                 | 695                      | 7.645                  |
| June                      | 5.850                  | 2.623                  | .348                 | 527                      | 7.598                  |
| July                      | 5.950                  | 2.761                  | .347                 | 094                      | 8.269                  |
| August                    | 5.991                  | 2.756                  | .319                 | 046                      | 8.382                  |
| September                 | R 5.761                | 2.694                  | .333                 | R531                     | R 7.590                |
|                           |                        |                        |                      |                          | 7.742                  |
| October<br>10-Month Total | 5.958<br><b>58.793</b> | 2.703<br><b>25.869</b> | .347<br><b>3.355</b> | 572<br><b>352</b>        | 7.742<br><b>80.956</b> |
| TO MONUT TOTAL            | 30.133                 | 20.000                 | 3.333                | .552                     | 30.330                 |
| 02 10-Month Total         | 59.121                 | 24.404                 | 2.990                | .433                     | 80.968                 |
| 01 10-Month Total         | 59.540                 | 25.364                 | 3.113                | -1.371                   | 80.420                 |