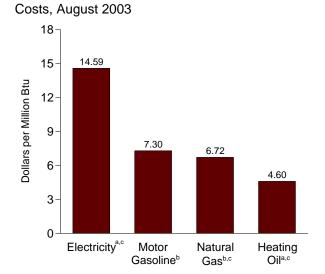

and butane, and other mineral fuels.
b Petroleum, coal, natural gas, and electricity.
R=Revised.</sup> 

nongovernment imports of merchandise from foreign countries into the U.S. customs territory, which comprises the 50 States, the District of Columbia, Puerto Rico, and the Virgin Islands.

Web Page: http://www.eia.doe.gov/emeu/mer/overview.html.
Source: U.S. Department of Commerce, Bureau of the Census, Foreign
Trade Division. For details, see "Sources for Table 1.5" at the end of this section.

Notes: • Monthly data are not adjusted for seasonal variations. • See Note 5 at end of section. • Totals may not equal sum of components due to independent rounding. • The U.S. import statistics reflect both government and

Figure 1.6 Cost of Fuels to End Users in Constant (1982-1984) Dollars









Motor Gasoline<sup>b</sup>, Monthly



### Residential Heating Oila, Monthly



Residential Natural Gasb, Monthly



Note: Because vertical scales differ, graphs should not be compared. Web Page: http://www.eai.doe.gov/emeu/mer/overview.html. Source: Table 1.6.

<sup>&</sup>lt;sup>a</sup>Excludes taxes.

blncludes taxes.

<sup>&</sup>lt;sup>c</sup>Residential.

Table 1.6 Cost of Fuels to End Users in Constant (1982-1984) Dollars

|                              | Consumer<br>Price Index<br>(Urban) <sup>a</sup> | Motor G             | asoline <sup>b</sup>       |                     | lential<br>ng Oil <sup>c</sup> | Resid<br>Natura                     | ential<br>Il Gas <sup>b</sup> | Resid<br>Electr                  |                           |
|------------------------------|------