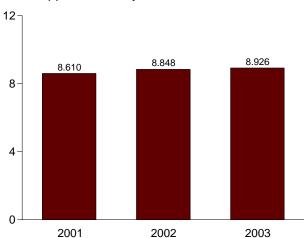

## **Section 1. Energy Overview**

Energy production during October 2003 totaled 6.0 quadrillion Btu, a 2.4 percent increase compared with the level of production during October 2002. Production of conventional hydroelectric power increased 11.5 percent; crude oil increased 5.2 percent; natural gas (dry) increased 4.7 percent; and coal increased 1.7 percent, compared with the level of production during October 2002

Figure 1.1 Energy Overview (Quadrillion Btu)

Consumption, Production, and Imports, 1973-2002

Consumption, Production, and Imports, Monthly

Net Imports, January-October

Note: Because vertical scales differ, graphs should not be compared. Web Page: http://www.eia.doe.gov/emeu/mer/overview.html. Sources: Tables 1.1 and 1.4.