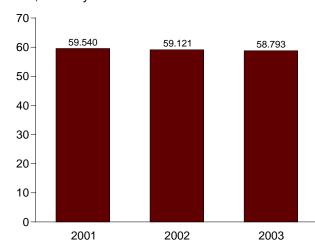

Figure 1.2 Energy Production (Quadrillion Btu)

By Major Sources, 1973-2002

By Major Sources, Monthly

Total, January-October

By Major Sources, October 2003

<sup>&</sup>lt;sup>a</sup>Conventional and pumped storage hydroelectric power. Note: Because vertical scales differ, graphs should not be compared.

**Table 1.1 Energy Overview** 

(Quadrillion Btu)

|                           | Production             | Imports                | Exports              | Adjustments <sup>a</sup> | Consumption            |
|---------------------------|------------------------|------------------------|----------------------|--------------------------|------------------------|
| 73 Total                  | 63.585                 | 14.613                 | 2.033                | -0.456                   | 75.708                 |
|                           |                        |                        |                      |                          |                        |
| 74 Total                  | 62.372                 | 14.304                 | 2.203                | 482                      | 73.991                 |
| 975 Total                 | 61.357                 | 14.032                 | 2.323                | -1.067                   | 71.999                 |
| 76 Total                  | 61.602                 | 16.760                 | 2.172                | 178                      | 76.012                 |
| 77 Total                  | 62.052                 | 19.948                 | 2.052                | -1.948                   | 78.000                 |
| 78 Total                  | 63.137                 | 19.106                 | 1.920                | 337                      | 79.986                 |
| 79 Total                  | 65.948                 | 19.460                 | 2.855                | -1.649                   | 80.903                 |
| 80 Total                  | 67.241                 | 15.796                 | 3.695                | -1.054                   | 78.289                 |
| 81 Total                  | 67.007                 | 13.719                 | 4.307                | 084                      | 76.335                 |
| 82 Total                  | 66.574                 | 11.861                 | 4.608                | 594                      | 73.234                 |
| 83 Total                  |                        | 11.752                 | 3.693                | .900                     | 73.066                 |
|                           | 64.106                 |                        |                      |                          |                        |
| 84 Total                  | 68.832                 | 12.471                 | 3.786                | 824                      | 76.693                 |
| 85 Total                  | 67.647                 | 11.781                 | 4.196                | 1.186                    | 76.417                 |
| 86 Total                  | 67.087                 | 14.151                 | 4.021                | 495                      | 76.722                 |
| 37 Total                  | 67.608                 | 15.398                 | 3.812                | 037                      | 79.156                 |
| 88 Total                  | 68.951                 | 17.296                 | 4.366                | .894                     | 82.774                 |
| 39 Total                  | 69.364                 | 18.766                 | 4.661                | 1.416                    | 84.886                 |
| 90 Total                  | 70.729                 | 18.817                 | 4.752                | 189                      | 84.605                 |
|                           |                        |                        |                      |                          |                        |
| 91 Total                  | 70.362                 | 18.335                 | 5.141                | .967                     | 84.522                 |
| 92 Total                  | 69.933                 | 19.372                 | 4.937                | 1.498                    | 85.866                 |
| 93 Total                  | 68.262                 | 21.273                 | 4.258                | 2.303                    | 87.579                 |
| 94 Total                  | 70.676                 | 22.390                 | 4.061                | .243                     | 89.248                 |
| 95 Total                  | 71.156                 | 22.260                 | 4.511                | 2.315                    | 91.221                 |
| 6 Total                   | 72.472                 | 23.702                 | 4.633                | 2.683                    | 94,224                 |
| 77 Total                  | 72.389                 | 25.215                 | 4.514                | 1.637                    | 94.727                 |
| 98 Total                  | 72.787                 | 26.581                 | 4.299                | .078                     | 95.146                 |
|                           |                        |                        |                      |                          |                        |
| 99 Total                  | 71.652                 | 27.252                 | 3.715                | 1.585                    | 96.774                 |
| 00 Total                  | 71.218                 | 28.974                 | 4.006                | 2.756                    | 98.942                 |
| <b>01</b> January         | 6.280                  | 2.697                  | .346                 | .619                     | 9.250                  |
| February                  | 5.422                  | 2.285                  | .285                 | .670                     | 8.093                  |
| March                     | 6.079                  | 2.624                  | .289                 | .086                     | 8.500                  |
| April                     | 5.764                  | 2.605                  | .313                 | 398                      | 7.657                  |
| May                       | 6.033                  | 2.663                  | .356                 | 710                      | 7.630                  |
|                           |                        |                        |                      |                          |                        |
| June                      | 5.964                  | 2.441                  | .303                 | 451                      | 7.650                  |
| July                      | 5.950                  | 2.588                  | .278                 | 109                      | 8.150                  |
| August                    | 6.173                  | 2.541                  | .338                 | 066                      | 8.311                  |
| September                 | 5.767                  | 2.460                  | .291                 | 508                      | 7.428                  |
| October                   | 6.108                  | 2.461                  | .314                 | 504                      | 7.750                  |
| November                  | 5.896                  | 2.408                  | .328                 | 393                      | 7.583                  |
| December                  | 5.936                  | 2.384                  | .329                 | .326                     | 8.317                  |
| Total                     | 71.372                 | 30.157                 | 3.770                | -1.439                   | 96.320                 |
| Total                     | 71.072                 | 30.137                 | 5.770                |                          |                        |
| <b>12</b> January         | <sup>R</sup> 6.265     | 2.413                  | .292                 | R .450                   | R 8.836                |
| February                  | <sup>R</sup> 5.590     | 2.148                  | .290                 | R .464                   | <sup>R</sup> 7.913     |
| March                     | <sup>R</sup> 5.940     | 2.427                  | .267                 | <sup>R</sup> .305        | <sup>R</sup> 8.406     |
| April                     | R 5.802                | 2.434                  | .292                 | <sup>R</sup> 183         | R 7.760                |
| May                       | R 6.050                | 2.510                  | .294                 | R451                     | R 7.815                |
| June                      | 5.868                  | 2.442                  | .308                 | R102                     | R 7.900                |
|                           | R 5.993                | 2.528                  | .270                 | R .201                   | R 8.452                |
| July                      |                        |                        |                      | R .062                   |                        |
| August                    | R 6.061                | 2.588                  | .344                 |                          | R 8.367                |
| September                 | R 5.732                | 2.349                  | .301                 | R098                     | R 7.682                |
| October                   | <sup>R</sup> 5.820     | 2.565                  | .333                 | <sup>R</sup> 215         | R 7.837                |
| November                  | <sup>R</sup> 5.774     | 2.549                  | .313                 | R .038                   | R 8.048                |
| December                  | R 6.020                | 2.448                  | .359                 | R .767                   | R 8.877                |
| Total                     | R 70.916               | 29.401                 | 3.661                | R 1.238                  | R 97.894               |
| <b>03</b> January         | 6.064                  | 2.392                  | .372                 | 1.154                    | 9.238                  |
| February                  | 5.463                  | 2.137                  | .296                 | 1.142                    | 8.446                  |
| •                         |                        |                        |                      |                          |                        |
| March                     | 5.976                  | 2.534                  | .312                 | .194                     | 8.393                  |
| April                     | 5.796                  | 2.563                  | .329                 | 376                      | 7.653                  |
| May                       | 5.986                  | 2.706                  | .353                 | 695                      | 7.645                  |
| June                      | 5.850                  | 2.623                  | .348                 | 527                      | 7.598                  |
| July                      | 5.950                  | 2.761                  | .347                 | 094                      | 8.269                  |
| August                    | 5.991                  | 2.756                  | .319                 | 046                      | 8.382                  |
| September                 | R 5.761                | 2.694                  | .333                 | R531                     | R 7.590                |
|                           |                        |                        |                      |                          | 7.742                  |
| October<br>10-Month Total | 5.958<br><b>58.793</b> | 2.703<br><b>25.869</b> | .347<br><b>3.355</b> | 572<br><b>352</b>        | 7.742<br><b>80.956</b> |
| TO MONUT TOTAL            | 30.133                 | 20.000                 | 3.333                | .552                     | 30.330                 |
| 02 10-Month Total         | 59.121                 | 24.404                 | 2.990                | .433                     | 80.968                 |
| 01 10-Month Total         | 59.540                 | 25.364                 | 3.113                | -1.371                   | 80.420                 |