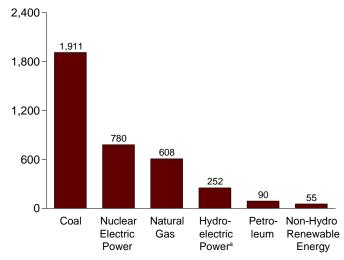

## **Section 1. Energy Overview**

Energy production during October 2003 totaled 6.0 quadrillion Btu, a 2.4 percent increase compared with the level of production during October 2002. Production of conventional hydroelectric power increased 11.5 percent; crude oil increased 5.2 percent; natural gas (dry) increased 4.7 percent; and coal increased 1.7 percent, compared with the level of production during October 2002

Figure 1.2 Energy Production (Quadrillion Btu)

By Major Sources, 1973-2002

By Major Sources, Monthly

Total, January-October

By Major Sources, October 2003

<sup>&</sup>lt;sup>a</sup>Conventional and pumped storage hydroelectric power. Note: Because vertical scales differ, graphs should not be compared.