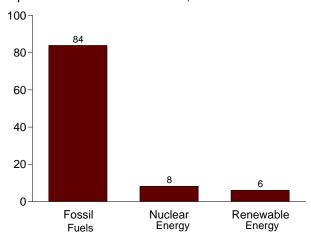

# **Tables (Continued)**

| Section | 10.   | Renewable Energy                                                                      |     |
|---------|-------|---------------------------------------------------------------------------------------|-----|
| 10.1    |       | Renewable Energy Consumption by Source                                                | 141 |
| 10.2    |       | Estimated Renewable Energy Consumption                                                |     |
|         |       | 10.2a Residential and Commercial Sectors                                              | 142 |
|         |       | 10.2b Industrial and Transportation Sectors                                           | 143 |
|         |       | Renewable Energy Consumption                                                          |     |
|         |       | 10.2c Electric Power Sector and Total                                                 | 144 |
| Section | 11.   | International Petroleum                                                               |     |
| 11.1    |       | Crude Oil Production                                                                  |     |
|         |       | 11.1a OPEC Members.                                                                   |     |
|         |       | 11.1b Persian Gulf Nations, Non-OPEC, and World                                       |     |
| 11.2    |       | Petroleum Consumption in OECD Countries.                                              |     |
| 11.3    |       | Petroleum Stocks in OECD Countries.                                                   | 155 |
| Append  | ix A. | Thermal Conversion Factors                                                            |     |
| A1.     |       | Approximate Heat Content of Petroleum Products                                        | 157 |
| A2.     |       | Approximate Heat Content of Crude Oil, Total Petroleum, and Natural Gas Plant Liquids | 158 |
| A3.     |       | Approximate Heat Content of Petroleum Product Weighted Averages                       | 159 |
| A4.     |       | Approximate Heat Content of Natural Gas                                               |     |
| A5.     |       | Approximate Heat Content of Coal and Coal Coke                                        | 161 |
| A6.     |       | Approximate Heat Rates for Electricity                                                | 162 |
| Append  | ix B. | Metric and Other Physical Conversion Factors                                          |     |
| B1.     |       | Metric Conversion Factors.                                                            | 168 |
| B2.     |       | Metric Prefixes.                                                                      | 169 |
| В3.     |       | Other Physical Conversion Factors                                                     | 169 |