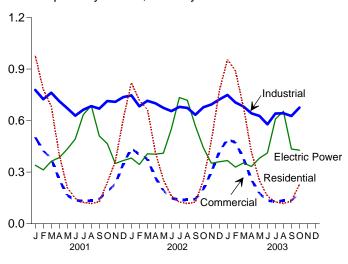

ower than the rate in October 2002.

Net imports of natural gas in October 2003 were forecast as 283 billion cubic feet, 6 percent lower than net imports in the previous October.

Stocks of working gas<sup>1</sup> in underground natural gas storage reservoirs at the end of October 2003 were forecast as 3,155 billion cubic feet, 1 percent higher than the level of stocks available 1 year earlier.

Net injections into underground storage during October 2003 were forecast as 249 billion cubic feet, 196 percent more than the amount of net injections during October 2002.

<sup>&</sup>lt;sup>1</sup>Gas available for withdrawal.

Figure 4.1 Natural Gas (Trillion Cubic Feet)

### Overview, 1973-2002



### Overview, Monthly



### Consumption by Sector, 1973-2002



Consumption by Sector, Monthly



### Underground Storage, End of Year, 1973-2002



### Underground Storage, End of Month



Note: Because vertical scales differ, graphs should not be compared. Web Page: http://www.eia.doe.gov/emeu/mer/natgas.html. Sources: Tables 4.1, 4.4, and 4.5.

**Table 4.1 Natural Gas Overview** 

|                                            | Dry Gas<br>Production <sup>a</sup> | Supplemental<br>Gaseous Fuels <sup>b</sup> | Imports        | Exports              | Withdrawals<br>From Storage <sup>c</sup> | Additions<br>to Storage <sup>c</sup> | Balancing<br>Item <sup>d</sup>         | Consumptione       |
|--------------------------------------------|------------------------------------|--------------------------------------------|----------------|----------------------|----------------------------