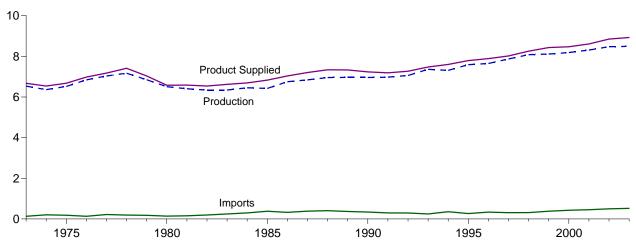

## **Section 1. Energy Overview**

Energy production during October 2003 totaled 6.0 quadrillion Btu, a 2.4 percent increase compared with the level of production during October 2002. Production of conventional hydroelectric power increased 11.5 percent; crude oil increased 5.2 percent; natural gas (dry) increased 4.7 percent; and coal increased 1.7 percent, compared with the level of production during October 2002

Figure 1.1 Energy Overview (Quadrillion Btu)

Consumption, Production, and Imports, 1973-2002

Consumption, Production, and Imports, Monthly

Net Imports, January-October

Note: Because vertical scales differ, graphs should not be compared. Web Page: http://www.eia.doe.gov/emeu/mer/overview.html. Sources: Tables 1.1 and 1.4.