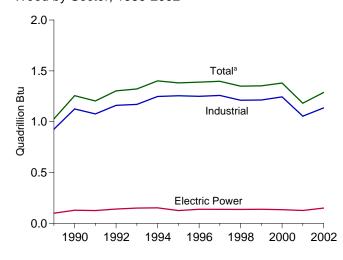

# **Figures**

| <b>a</b>    | _  | Page                                                       |
|-------------|----|------------------------------------------------------------|
| Section     | 1. | Energy Overview                                            |
| 1.1         |    | Energy Overview                                            |
| 1.2<br>1.3  |    | Energy Production                                          |
| 1.3         |    | Energy Consumption. 6                                      |
| 1.4         |    | Energy Net Imports. 8 Merchandise Trade Value. 10          |
| 1.6         |    | Cost of Fuels to End Users in Constant (1982-1984) Dollars |
| 1.7         |    | Overview of U.S. Petroleum Trade.                          |
| 1.7         |    | Energy Consumption per Dollar of Gross Domestic Product    |
| 1.9         |    | Motor Vehicle Fuel Rates                                   |
| 1.7         |    | Protot Velicle Fuel Nates                                  |
| Section     | 2. | Energy Consumption by Sector                               |
| 2.1         |    | Energy Consumption by Sector                               |
| 2.2         |    | Residential Sector Energy Consumption                      |
| 2.3         |    | Commercial Sector Energy Consumption                       |
| 2.4         |    | Industrial Sector Energy Consumption                       |
| 2.5         |    | Transportation Sector Energy Consumption                   |
| 2.6         |    | Electric Power Sector Energy Consumption                   |
| Section     | 3. | Petroleum                                                  |
| 3.1         | •• | Petroleum                                                  |
| 0.11        |    | 3.1a Overview and Production                               |
|             |    | 3.1b Products Supplied, Imports, and Stocks                |
| 3.2         |    | Finished Motor Gasoline                                    |
| 3.3         |    | Distillate Fuel Oil. 58                                    |
| 3.4         |    | Residual Fuel Oil. 60                                      |
| 3.5         |    | Jet Fuel                                                   |
| 3.6         |    | Liquefied Petroleum Gases                                  |
| 3.7         |    | Propane and Propylene                                      |
| Castian     | 4  | Natural Con                                                |
| Section     | 4. | Natural Gas                                                |
| 4.1         |    | Natural Gas                                                |
| Section     | 5. | Crude Oil and Natural Gas Resource Development             |
| 5.1         |    | Crude Oil and Natural Gas Resource Development Indicators  |
|             |    |                                                            |
| Section     | 6. | Coal                                                       |
| 6.1         |    | Coal                                                       |
| Section     | 7. | Electricity                                                |
| 7.1         |    | Electricity Overview                                       |
| 7.2         |    | Electricity Net Generation                                 |
| 7.3         |    | Consumption of Selected Combustible Fuels                  |
|             |    | 7.3a For Electricity Generation and Useful Thermal Output  |
|             |    | 7.3b For Electricity Generation                            |
| 7.4         |    | Stocks of Coal and Petroleum: Electric Power Sector        |
| 7.5         |    | Electricity End Use                                        |
| Continu     | 0  | Nyaloon Engagy                                             |
| Section 8.1 | o. | Nuclear Energy Nuclear Energy Overview                     |
| (), 1       |    | - 1 1 1 1 2 1 2 1 2 1 2 1 2 1 2 1 2 1 3 1 3                |