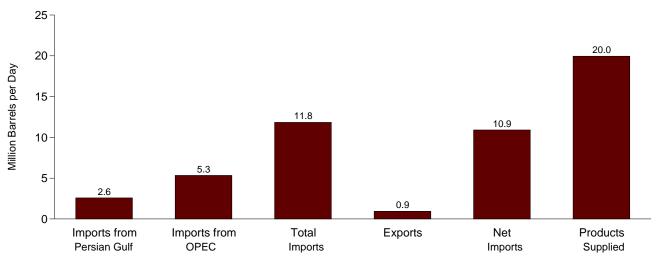

**Petroleum**. The trend of increasing U.S. dependence on imported oil is expected to continue. Net imports, which accounted for 37 percent of total U.S. petroleum demand in 1980 and 53 percent in 2002, are expected to reach 70 percent in 2025. Petroleum demand is projected to grow at an average annual rate of 1.6 percent, from 20 million barrels per day in 2002 to 28 million barrels per day in 2025, led by the transportation sector, which is expected to account for 74 percent of petroleum demand in 2025. Crude oil production increases from 5.7 million barrels per day in 2002 to 6.1 million barrels per day in 2008 as a result of higher offshore production. Beginning in 2009, however, U.S. crude oil production declines gradually, falling to 4.6 million barrels per day in