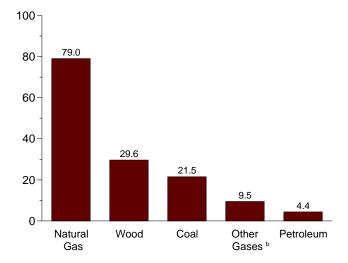

## **Section 1. Energy Overview**

Energy production during October 2003 totaled 6.0 quadrillion Btu, a 2.4 percent increase compared with the level of production during October 2002. Production of conventional hydroelectric power increased 11.5 percent; crude oil increased 5.2 percent; natural gas (dry) increased 4.7 percent; and coal increased 1.7 percent, compared with the level of production during October 2002

Figure 1.2 Energy Production (Quadrillion Btu)

By Major Sources, 1973-2002

By Major Sources, Monthly

Total, January-October

By Major Sources, October 2003

<sup>&</sup>lt;sup>a</sup>Conventional and pumped storage hydroelectric power. Note: Because vertical scales differ, graphs should not be compared.