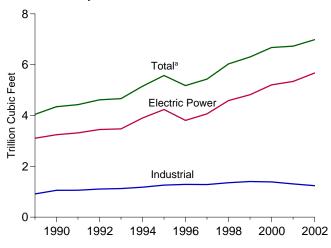

# **Tables (Continued)**

|         |    | P                                                                                                 | age |
|---------|----|---------------------------------------------------------------------------------------------------|-----|
| Section | 5. | Crude Oil and Natural Gas Resource Development                                                    |     |
| 5.1     |    | Crude Oil and Natural Gas Drilling Activity Measurements.                                         |     |
| 5.2     |    | Crude Oil and Natural Gas Wells Drilled.                                                          |     |
| 5.3     |    | Maximum U.S. Active Seismic Crew Counts.                                                          | 85  |
| Section | 6. | Coal                                                                                              |     |
| 6.1     |    | Coal Overview.                                                                                    | 89  |
| 6.2     |    | Coal Consumption by Sector                                                                        | 90  |
| 6.3     |    | Coal Stocks by Sector.                                                                            | 91  |
| Section | 7. | Electricity                                                                                       |     |
| 7.1     |    | Electricity Overview                                                                              | 97  |
| 7.2     |    | Electricity Net Generation                                                                        |     |
|         |    | 7.2a Total (All Sectors)                                                                          | 99  |
|         |    | 7.2b Electric Power Sector.                                                                       |     |
|         |    | 7.2c Commercial and Industrial Sectors                                                            | 101 |
| 7.3     |    | Consumption of Combustible Fuels for Electricity Generation and Useful Thermal Output             |     |
|         |    | 7.3a Total (All Sectors)                                                                          |     |
|         |    | 7.3b Electric Power Sector.                                                                       | 104 |
|         |    | Consumption of Selected Combustible Fuels for Electricity Generation and Useful<br>Thermal Output |     |
|         |    | 7.3c Commercial and Industrial Sectors.                                                           | 105 |
|         |    | Consumption of Combustible Fuels for Electricity Generation                                       |     |
|         |    | 7.3d Total (All Sectors)                                                                          | 107 |
|         |    | 7.3e Electric Power Sector                                                                        | 108 |
|         |    | Estimated Consumption of Selected Combustible Fuels for Electricity Generation                    |     |
|         |    |                                                                                                   | 109 |
| 7.4     |    | Stocks of Coal and Petroleum: Electric Power Sector.                                              | 111 |
| 7.5     |    | Electricity End Use                                                                               | 113 |
| Section | 8. | Nuclear Energy                                                                                    |     |
| 8.1     |    | Nuclear Energy Overview                                                                           | 117 |
| Section | 9. | Energy Prices                                                                                     |     |
| 9.1     |    | Crude Oil Price Summary                                                                           |     |
| 9.2     |    | F.O.B. Costs of Crude Oil Imports From Selected Countries                                         | 122 |
| 9.3     |    | Landed Costs of Crude Oil Imports From Selected Countries                                         | 123 |
| 9.4     |    | Motor Gasoline Retail Prices, U.S. City Average                                                   | 124 |
| 9.5     |    | Refiner Prices of Residual Fuel Oil                                                               |     |
| 9.6     |    | Refiner Prices of Petroleum Products for Resale                                                   |     |
| 9.7     |    | Refiner Prices of Petroleum Products to End Users                                                 | 127 |
| 9.8     |    | No. 2 Distillate Prices to Residences                                                             |     |
|         |    | 9.8a Northeastern States                                                                          |     |
|         |    | 9.8b Selected South Atlantic and Midwestern States                                                |     |
|         |    | 9.8c Selected Western States and U.S. Average                                                     |     |
| 9.9     |    | Average Retail Prices of Electricity                                                              |     |
| 9.10    |    | Cost of Fossil-Fuel Receipts at Electric Generating Plants.                                       |     |
| 9.11    |    | Natural Gas Prices                                                                                | 135 |