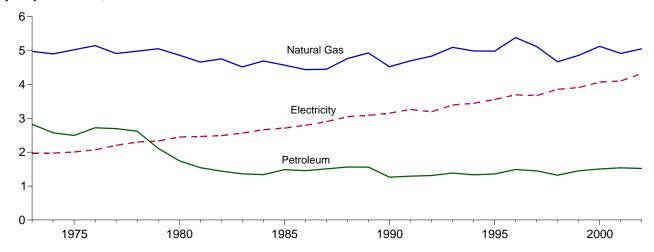

Figure 1.1 Energy Overview (Quadrillion Btu)

Consumption, Production, and Imports, 1973-2002

Consumption, Production, and Imports, Monthly

Net Imports, January-October

Note: Because vertical scales differ, graphs should not be compared. Web Page: http://www.eia.doe.gov/emeu/mer/overview.html. Sources: Tables 1.1 and 1.4.

**Table 1.1 Energy Overview** 

(Quadrillion Btu)

|                           | Production             | Imports                | Exports              | Adjustments <sup>a</sup> | Consumption            |
|---------------------------|------------------------|------------------------|----------------------|--------------------------|------------------------|
| 73 Total                  | 63.585                 | 14.613                 | 2.033                | -0.456                   | 75.708                 |
|                           |                        |                        |                      |                          |                        |
| 74 Total                  | 62.372                 | 14.304                 | 2.203                | 482                      | 73.991                 |
| 975 Total                 | 61.357                 | 14.032                 | 2.323                | -1.067                   | 71.999                 |
| 76 Total                  | 61.602                 | 16.760                 | 2.172                | 178                      | 76.012                 |
| 77 Total                  | 62.052                 | 19.948                 | 2.052                | -1.948                   | 78.000                 |
| 78 Total                  | 63.137                 | 19.106                 | 1.920                | 337                      | 79.986                 |
| 79 Total                  | 65.948                 | 19.460                 | 2.855                | -1.649                   | 80.903                 |
| 80 Total                  | 67.241                 | 15.796                 | 3.695                | -1.054                   | 78.289                 |
| 81 Total                  | 67.007                 | 13.719                 | 4.307                | 084                      | 76.335                 |
| 82 Total                  | 66.574                 | 11.861                 | 4.608                | 594                      | 73.234                 |
| 83 Total                  |                        | 11.752                 | 3.693                | .900                     | 73.066                 |
|                           | 64.106                 |                        |                      |                          |                        |
| 84 Total                  | 68.832                 | 12.471                 | 3.786                | 824                      | 76.693                 |
| 85 Total                  | 67.647                 | 11.781                 | 4.196                | 1.186                    | 76.417                 |
| 86 Total                  | 67.087                 | 14.151                 | 4.021                | 495                      | 76.722                 |
| 37 Total                  | 67.608                 | 15.398                 | 3.812                | 037                      | 79.156                 |
| 88 Total                  | 68.951                 | 17.296                 | 4.366                | .894                     | 82.774                 |
| 39 Total                  | 69.364                 | 18.766                 | 4.661                | 1.416                    | 84.886                 |
| 90 Total                  | 70.729                 | 18.817                 | 4.752                | 189                      | 84.605                 |
|                           |                        |                        |                      |                          |                        |
| 91 Total                  | 70.362                 | 18.335                 | 5.141                | .967                     | 84.522                 |
| 92 Total                  | 69.933                 | 19.372                 | 4.937                | 1.498                    | 85.866                 |
| 93 Total                  | 68.262                 | 21.273                 | 4.258                | 2.303                    | 87.579                 |
| 94 Total                  | 70.676                 | 22.390                 | 4.061                | .243                     | 89.248                 |
| 95 Total                  | 71.156                 | 22.260                 | 4.511                | 2.315                    | 91.221                 |
| 6 Total                   | 72.472                 | 23.702                 | 4.633                | 2.683                    | 94,224                 |
| 77 Total                  | 72.389                 | 25.215                 | 4.514                | 1.637                    | 94.727                 |
| 98 Total                  | 72.787                 | 26.581                 | 4.299                | .078                     | 95.146                 |
|                           |                        |                        |                      |                          |                        |
| 99 Total                  | 71.652                 | 27.252                 | 3.715                | 1.585                    | 96.774                 |
| 00 Total                  | 71.218                 | 28.974                 | 4.006                | 2.756                    | 98.942                 |
| <b>01</b> January         | 6.280                  | 2.697                  | .346                 | .619                     | 9.250                  |
| February                  | 5.422                  | 2.285                  | .285                 | .670                     | 8.093                  |
| March                     | 6.079                  | 2.624                  | .289                 | .086                     | 8.500                  |
| April                     | 5.764                  | 2.605                  | .313                 | 398                      | 7.657                  |
| May                       | 6.033                  | 2.663                  | .356                 | 710                      | 7.630                  |
|                           |                        |                        |                      |                          |                        |
| June                      | 5.964                  | 2.441                  | .303                 | 451                      | 7.650                  |
| July                      | 5.950                  | 2.588                  | .278                 | 109                      | 8.150                  |
| August                    | 6.173                  | 2.541                  | .338                 | 066                      | 8.311                  |
| September                 | 5.767                  | 2.460                  | .291                 | 508                      | 7.428                  |
| October                   | 6.108                  | 2.461                  | .314                 | 504                      | 7.750                  |
| November                  | 5.896                  | 2.408                  | .328                 | 393                      | 7.583                  |
| December                  | 5.936                  | 2.384                  | .329                 | .326                     | 8.317                  |
| Total                     | 71.372                 | 30.157                 | 3.770                | -1.439                   | 96.320                 |
| Total                     | 71.072                 | 30.137                 | 5.770                |                          |                        |
| <b>12</b> January         | <sup>R</sup> 6.265     | 2.413                  | .292                 | R .450                   | R 8.836                |
| February                  | <sup>R</sup> 5.590     | 2.148                  | .290                 | R .464                   | <sup>R</sup> 7.913     |
| March                     | <sup>R</sup> 5.940     | 2.427                  | .267                 | <sup>R</sup> .305        | <sup>R</sup> 8.406     |
| April                     | R 5.802                | 2.434                  | .292                 | <sup>R</sup> 183         | R 7.760                |
| May                       | R 6.050                | 2.510                  | .294                 | R451                     | R 7.815                |
| June                      | 5.868                  | 2.442                  | .308                 | R102                     | R 7.900                |
|                           | R 5.993                | 2.528                  | .270                 | R .201                   | R 8.452                |
| July                      |                        |                        |                      | R .062                   |                        |
| August                    | R 6.061                | 2.588                  | .344                 |                          | R 8.367                |
| September                 | R 5.732                | 2.349                  | .301                 | R098                     | R 7.682                |
| October                   | <sup>R</sup> 5.820     | 2.565                  | .333                 | <sup>R</sup> 215         | R 7.837                |
| November                  | <sup>R</sup> 5.774     | 2.549                  | .313                 | R .038                   | R 8.048                |
| December                  | R 6.020                | 2.448                  | .359                 | R .767                   | R 8.877                |
| Total                     | R 70.916               | 29.401                 | 3.661                | R 1.238                  | R 97.894               |
| <b>03</b> January         | 6.064                  | 2.392                  | .372                 | 1.154                    | 9.238                  |
| February                  | 5.463                  | 2.137                  | .296                 | 1.142                    | 8.446                  |
| •                         |                        |                        |                      |                          |                        |
| March                     | 5.976                  | 2.534                  | .312                 | .194                     | 8.393                  |
| April                     | 5.796                  | 2.563                  | .329                 | 376                      | 7.653                  |
| May                       | 5.986                  | 2.706                  | .353                 | 695                      | 7.645                  |
| June                      | 5.850                  | 2.623                  | .348                 | 527                      | 7.598                  |
| July                      | 5.950                  | 2.761                  | .347                 | 094                      | 8.269                  |
| August                    | 5.991                  | 2.756                  | .319                 | 046                      | 8.382                  |
| September                 | R 5.761                | 2.694                  | .333                 | R531                     | R 7.590                |
|                           |                        |                        |                      |                          | 7.742                  |
| October<br>10-Month Total | 5.958<br><b>58.793</b> | 2.703<br><b>25.869</b> | .347<br><b>3.355</b> | 572<br><b>352</b>        | 7.742<br><b>80.956</b> |
| TO MONUT TOTAL            | 30.133                 | 20.000                 | 3.333                | .552                     | 30.330                 |
| 02 10-Month Total         | 59.121                 | 24.404                 | 2.990                | .433                     | 80.968                 |
| 01 10-Month Total         | 59.540                 | 25.364                 | 3.113                | -1.371                   | 80.420                 |