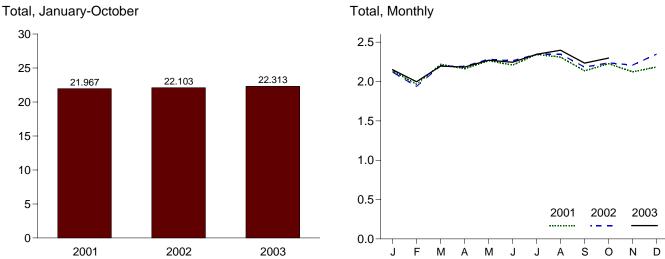

Figure 1.1 Energy Overview (Quadrillion Btu)

Consumption, Production, and Imports, 1973-2002

Consumption, Production, and Imports, Monthly

Net Imports, January-October

Note: Because vertical scales differ, graphs should not be compared. Web Page: http://www.eia.doe.gov/emeu/mer/overview.html. Sources: Tables 1.1 and 1.4.

**Table 1.1 Energy Overview** 

(Quadrillion Btu)

|                           | Production             | Imports                | Exports              | Adjustments <sup>a</sup> | Consumption            |
|---------------------------|------------------------|------------------------|----------------------|--------------------------|------------------------|
| 73 Total                  | 63.585                 | 14.613                 | 2.033                | -0.456                   | 75.708                 |
|                           |                        |                        |                      |                          |                        |
| 74 Total                  | 62.372                 | 14.304                 | 2.203                | 482                      | 73.991                 |
| 975 Total                 | 61.357                 | 14.032                 | 2.323                | -1.067                   | 71.999                 |
| 76 Total                  | 61.602                 | 16.760                 | 2.172                | 178                      | 76.012                 |
| 77 Total                  | 62.052                 | 19.948                 | 2.052                | -1.948                   | 78.000                 |
| 78 Total                  | 63.137                 | 19.106                 | 1.920                | 337                      | 79.986                 |
| 79 Total                  | 65.948                 | 19.460                 | 2.855                | -1.649                   | 80.903                 |
| 80 Total                  | 67.241                 | 15.796                 | 3.695                | -1.054                   | 78.289                 |
| 81 Total                  | 67.007                 | 13.719                 | 4.307                | 084                      | 76.335                 |
| 82 Total                  | 66.574                 | 11.861                 | 4.608                | 594                      | 73.234                 |
| 83 Total                  |                        | 11.752                 | 3.693                | .900                     | 73.066                 |
|                           | 64.106                 |                        |                      |                          |                        |
| 84 Total                  | 68.832                 | 12.471                 | 3.786                | 824                      | 76.693                 |
| 85 Total                  | 67.647                 | 11.781                 | 4.196                | 1.186                    | 76.417                 |
| 86 Total                  | 67.087                 | 14.151                 | 4.021                | 495                      | 76.722                 |
| 37 Total                  | 67.608                 | 15.398                 | 3.812                | 037                      | 79.156                 |
| 88 Total                  | 68.951                 | 17.296                 | 4.366                | .894                     | 82.774                 |
| 39 Total                  | 69.364                 | 18.766                 | 4.661                | 1.416                    | 84.886                 |
| 90 Total                  | 70.729                 | 18.817                 | 4.752                | 189                      | 84.605                 |
|                           |                        |                        |                      |                          |                        |
| 91 Total                  | 70.362                 | 18.335                 | 5.141                | .967                     | 84.522                 |
| 92 Total                  | 69.933                 | 19.372                 | 4.937                | 1.498                    | 85.866                 |
| 93 Total                  | 68.262                 | 21.273                 | 4.258                | 2.303                    | 87.579                 |
| 94 Total                  | 70.676                 | 22.390                 | 4.061                | .243                     | 89.248                 |
| 95 Total                  | 71.156                 | 22.260                 | 4.511                | 2.315                    | 91.221                 |
| 6 Total                   | 72.472                 | 23.702                 | 4.633                | 2.683                    | 94,224                 |
| 77 Total                  | 72.389                 | 25.215                 | 4.514                | 1.637                    | 94.727                 |
| 98 Total                  | 72.787                 | 26.581                 | 4.299                | .078                     | 95.146                 |
|                           |                        |                        |                      |                          |                        |
| 99 Total                  | 71.652                 | 27.252                 | 3.715                | 1.585                    | 96.774                 |
| 00 Total                  | 71.218                 | 28.974                 | 4.006                | 2.756                    | 98.942                 |
| <b>01</b> January         | 6.280                  | 2.697                  | .346                 | .619                     | 9.250                  |
| February                  | 5.422                  | 2.285                  | .285                 | .670                     | 8.093                  |
| March                     | 6.079                  | 2.624                  | .289                 | .086                     | 8.500                  |
| April                     | 5.764                  | 2.605                  | .313                 | 398                      | 7.657                  |
| May                       | 6.033                  | 2.663                  | .356                 | 710                      | 7.630                  |
|                           |                        |                        |                      |                          |                        |
| June                      | 5.964                  | 2.441                  | .303                 | 451                      | 7.650                  |
| July                      | 5.950                  | 2.588                  | .278                 | 109                      | 8.150                  |
| August                    | 6.173                  | 2.541                  | .338                 | 066                      | 8.311                  |
| September                 | 5.767                  | 2.460                  | .291                 | 508                      | 7.428                  |
| October                   | 6.108                  | 2.461                  | .314                 | 504                      | 7.750                  |
| November                  | 5.896                  | 2.408                  | .328                 | 393                      | 7.583                  |
| December                  | 5.936                  | 2.384                  | .329                 | .326                     | 8.317                  |
| Total                     | 71.372                 | 30.157                 | 3.770                | -1.439                   | 96.320                 |
| Total                     | 71.072                 | 30.137                 | 5.770                |                          |                        |
| <b>12</b> January         | <sup>R</sup> 6.265     | 2.413                  | .292                 | R .450                   | R 8.836                |
| February                  | <sup>R</sup> 5.590     | 2.148                  | .290                 | R .464                   | <sup>R</sup> 7.913     |
| March                     | <sup>R</sup> 5.940     | 2.427                  | .267                 | <sup>R</sup> .305        | <sup>R</sup> 8.406     |
| April                     | R 5.802                | 2.434                  | .292                 | <sup>R</sup> 183         | R 7.760                |
| May                       | R 6.050                | 2.510                  | .294                 | R451                     | R 7.815                |
| June                      | 5.868                  | 2.442                  | .308                 | R102                     | R 7.900                |
|                           | R 5.993                | 2.528                  | .270                 | R .201                   | R 8.452                |
| July                      |                        |                        |                      | R .062                   |                        |
| August                    | R 6.061                | 2.588                  | .344                 |                          | R 8.367                |
| September                 | R 5.732                | 2.349                  | .301                 | R098                     | R 7.682                |
| October                   | <sup>R</sup> 5.820     | 2.565                  | .333                 | <sup>R</sup> 215         | R 7.837                |
| November                  | <sup>R</sup> 5.774     | 2.549                  | .313                 | R .038                   | R 8.048                |
| December                  | R 6.020                | 2.448                  | .359                 | R .767                   | R 8.877                |
| Total                     | R 70.916               | 29.401                 | 3.661                | R 1.238                  | R 97.894               |
| <b>03</b> January         | 6.064                  | 2.392                  | .372                 | 1.154                    | 9.238                  |
| February                  | 5.463                  | 2.137                  | .296                 | 1.142                    | 8.446                  |
| •                         |                        |                        |                      |                          |                        |
| March                     | 5.976                  | 2.534                  | .312                 | .194                     | 8.393                  |
| April                     | 5.796                  | 2.563                  | .329                 | 376                      | 7.653                  |
| May                       | 5.986                  | 2.706                  | .353                 | 695                      | 7.645                  |
| June                      | 5.850                  | 2.623                  | .348                 | 527                      | 7.598                  |
| July                      | 5.950                  | 2.761                  | .347                 | 094                      | 8.269                  |
| August                    | 5.991                  | 2.756                  | .319                 | 046                      | 8.382                  |
| September                 | R 5.761                | 2.694                  | .333                 | R531                     | R 7.590                |
|                           |                        |                        |                      |                          | 7.742                  |
| October<br>10-Month Total | 5.958<br><b>58.793</b> | 2.703<br><b>25.869</b> | .347<br><b>3.355</b> | 572<br><b>352</b>        | 7.742<br><b>80.956</b> |
| TO MONUT TOTAL            | 30.133                 | 20.000                 | 3.333                | .552                     | 30.330                 |
| 02 10-Month Total         | 59.121                 | 24.404                 | 2.990                | .433                     | 80.968                 |
| 01 10-Month Total         | 59.540                 | 25.364                 | 3.113                | -1.371                   | 80.420                 |