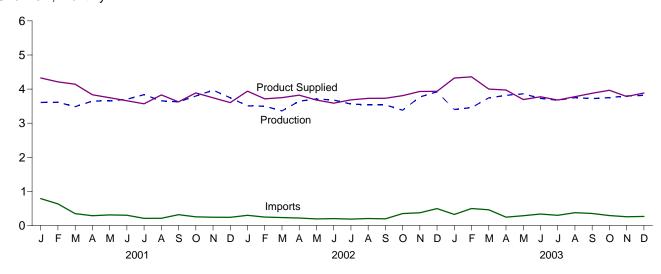

992, Volume 1, May 1993, Table S4. • 1992 forward: EIA, Petroleum Supply Monthly, January 2004, Table S4.

a Stocks are at end of period.
 b From 1981 forward, blending components are excluded.
 c A negative number indicates a decrease in stocks and a positive number.

A negative number indicates a decrease in stocks and a positive number indicates an increase.
 Includes motor gasoline blending components and gasohol, but excludes oxygenates, which are reported separately.
 See Note 4 at end of section.
 See Note 2 at end of section.
 Beginning in 1993, motor gasoline production and product supplied include blending of fuel ethanol and an adjustment to correct for the

Figure 3.3 Distillate Fuel Oil

(Million Barrels per Day, Except as Noted)

Overview, 1973-2003



### Overview, Monthly







Stocks, End of Month



Note: Because vertical scales differ, graphs should not be compared. Web Page: http://www.eia.doe.gov/emeu/mer/petro.html. Source: Table 3.5.

Table 3.5 Distillate Fuel Oil Supply and Disposition

|                              |                       | Supply                               |                                            |                                       | Disposition             |                                  |                                      | Stocksa                              |                                    |  |
|------------------------------|-----------------------|--------------------------------------|--------------------------------------------|---------------------------------------|-------------------------|-------