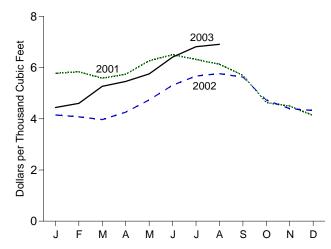

ports of merchandise from foreign countries into the U.S. customs territory, which comprises the 50 States, the District of Columbia, Puerto Rico, and the Virgin Islands.

Web Page: http://www.eia.doe.gov/emeu/mer/overview.html.
Source: U.S. Department of Commerce, Bureau of the Census, Foreign
Trade Division. For details, see "Sources for Table 1.5" at the end of this section.

Notes: • Monthly data are not adjusted for seasonal variations. • See Note 5 at end of section. • Totals may not equal sum of components due to independent rounding. • The U.S. import statistics reflect both government and

Figure 1.6 Cost of Fuels to End Users in Constant (1982-1984) Dollars









Motor Gasoline<sup>b</sup>, Monthly



### Residential Heating Oila, Monthly



Residential Natural Gasb, Monthly



Note: Because vertical scales differ, graphs should not be compared. Web Page: http://www.eai.doe.gov/emeu/mer/overview.html. Source: Table 1.6.

<sup>&</sup>lt;sup>a</sup>Excludes taxes.

blncludes taxes.

<sup>&</sup>lt;sup>c</sup>Residential.

Table 1.6 Cost of Fuels to End Users in Constant (1982-1984) Dollars

|                              | Consumer<br>Price Index<br>(Urban) <sup>a</sup> | Motor G             | asoline <sup>b</sup>       |                     | lential<br>ng Oil <sup>c</sup> | Resid<br>Natura                     | ential<br>Il Gas <sup>b</sup> | Resid<br>Electr                  |                           |
|------------------------------|-------------------------------------------------|---------------------|----------------------------|---------------------|----