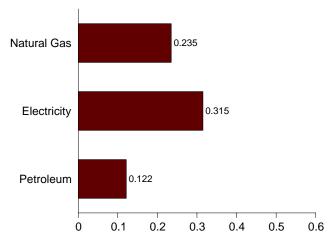

Figure 1.1 Energy Overview (Quadrillion Btu)

Consumption, Production, and Imports, 1973-2002

Consumption, Production, and Imports, Monthly

Net Imports, January-October

Note: Because vertical scales differ, graphs should not be compared. Web Page: http://www.eia.doe.gov/emeu/mer/overview.html. Sources: Tables 1.1 and 1.4.