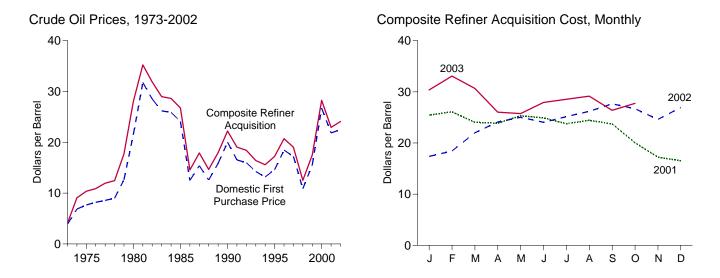

**Petroleum**. The trend of increasing U.S. dependence on imported oil is expected to continue. Net imports, which accounted for 37 percent of total U.S. petroleum demand in 1980 and 53 percent in 2002, are expected to reach 70 percent in 2025. Petroleum demand is projected to grow at an average annual rate of 1.6 percent, from 20 million barrels per day in 2002 to 28 million barrels per day in 2025, led by the transportation sector, which is expected to account for 74 percent of petroleum demand in 2025. Crude oil production increases from 5.7 million barrels per day in 2002 to 6.1 million barrels per day in 2008 as a result of higher offshore production. Beginning in 2009, however, U.S. crude oil production declines gradually, falling to 4.6 million barrels per day in

2025. The average world oil price is forecast to decline from current levels to \$23 per barrel in 2005, and then rise slowly to \$27 per barrel in 2025 (prices in 2002 dollars).

Natural Gas. AEO2004 forecasts greater dependence on more costly supplies of natural gas, such as imports of liquefied natural gas (LNG), and remote resources from Alaska and the Mackenzie Delta in Canada. Demand for natural gas is projected to increase at an average annual rate of 1.4 percent between 2002 and 2025, primarily from growth in demand for electricity generation and industrial applications. Growth slows after 2020 as rising prices for natural gas make it less competitive for electricity generation.