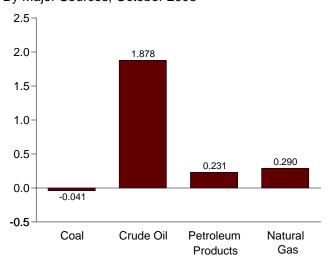

## **Section 1. Energy Overview**

Energy production during October 2003 totaled 6.0 quadrillion Btu, a 2.4 percent increase compared with the level of production during October 2002. Production of conventional hydroelectric power increased 11.5 percent; crude oil increased 5.2 percent; natural gas (dry) increased 4.7 percent; and coal increased 1.7 percent, compared with the level of production during October 2002

Figure 1.2 Energy Production (Quadrillion Btu)

By Major Sources, 1973-2002

By Major Sources, Monthly

Total, January-October

By Major Sources, October 2003

<sup>&</sup>lt;sup>a</sup>Conventional and pumped storage hydroelectric power. Note: Because vertical scales differ, graphs should not be compared.