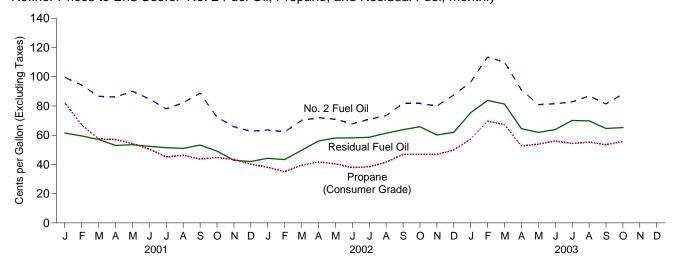

**Petroleum**. The trend of increasing U.S. dependence on imported oil is expected to continue. Net imports, which accounted for 37 percent of total U.S. petroleum demand in 1980 and 53 percent in 2002, are expected to reach 70 percent in 2025. Petroleum demand is projected to grow at an average annual rate of 1.6 percent, from 20 million barrels per day in 2002 to 28 million barrels per day in 2025, led by the transportation sector, which is expected to account for 74 percent of petroleum demand in 2025. Crude oil production increases from 5.7 million barrels per day in 2002 to 6.1 million barrels per day in 2008 as a result of higher offshore production. Beginning in 2009, however, U.S. crude oil production declines gradually, falling to 4.6 million barrels per day in

2025. The average world oil price is forecast to decline from current levels to \$23 per barrel in 2005, and then rise slowly to \$27 per barrel in 2025 (prices in 2002 dollars).

Natural Gas. AEO2004 forecasts greater dependence on more costly supplies of natural gas, such as imports of liquefied natural gas (LNG), and remote resources from Alaska and the Mackenzie Delta in Canada. Demand for natural gas is projected to increase at an average annual rate of 1.4 percent between 2002 and 2025, primarily from growth in demand for electricity generation and industrial applications. Growth slows after 2020 as rising prices for natural gas make it less competitive for electricity generation.