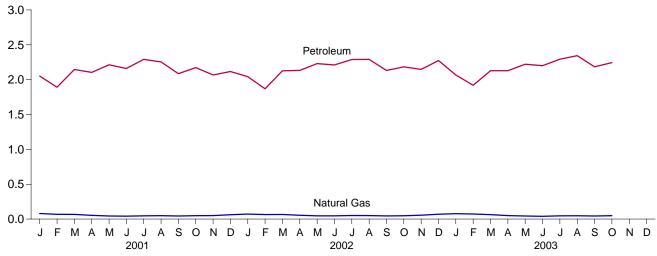

Figure 1.1 Energy Overview (Quadrillion Btu)

Consumption, Production, and Imports, 1973-2002

Consumption, Production, and Imports, Monthly

Net Imports, January-October

Note: Because vertical scales differ, graphs should not be compared. Web Page: http://www.eia.doe.gov/emeu/mer/overview.html. Sources: Tables 1.1 and 1.4.

**Table 1.1 Energy Overview** 

(Quadrillion Btu)

|                           | Production             | Imports                | Exports              | Adjustments <sup>a</sup> | Consumption            |
|---------------------------|------------------------|------------------------|----------------------|--------------------------|------------------------|
| 73 Total                  | 63.585                 | 14.613                 | 2.033                | -0.456                   | 75.708                 |
|                           |                        |                        |                      |                          |                        |
| 74 Total                  | 62.372                 | 14.304                 | 2.203                | 482                      | 73.991                 |
| 975 Total                 | 61.357                 | 14.032                 | 2.323                | -1.067                   | 71.999                 |
| 76 Total                  | 61.602                 | 16.760                 | 2.172                | 178                      | 76.012                 |
| 77 Total                  | 62.052                 | 19.948                 | 2.052                | -1.948                   | 78.000                 |
| 78 Total                  | 63.137                 | 19.106                 | 1.920                | 337                      | 79.986                 |
| 79 Total                  | 65.948                 | 19.460                 | 2.855                | -1.649                   | 80.903                 |
| 80 Total                  | 67.241                 | 15.796                 | 3.695                | -1.054                   | 78.289                 |
| 81 Total                  | 67.007                 | 13.719                 | 4.307                | 084                      | 76.335                 |
| 82 Total                  | 66.574                 | 11.861                 | 4.608                | 594                      | 73.234                 |
| 83 Total                  |                        | 11.752                 | 3.693                | .900                     | 73.066                 |
|                           | 64.106                 |                        |                      |                          |                        |
| 84 Total                  | 68.832                 | 12.471                 | 3.786                | 824                      | 76.693                 |
| 85 Total                  | 67.647                 | 11.781                 | 4.196                | 1.186                    | 76.417                 |
| 86 Total                  | 67.087                 | 14.151                 | 4.021                | 495                      | 76.722                 |
| 37 Total                  | 67.608                 | 15.398                 | 3.812                | 037                      | 79.156                 |
| 88 Total                  | 68.951                 | 17.296                 | 4.366                | .894                     | 82.774                 |
| 39 Total                  | 69.364                 | 18.766                 | 4.661                | 1.416                    | 84.886                 |
| 90 Total                  | 70.729                 | 18.817                 | 4.752                | 189                      | 84.605                 |
|                           |                        |                        |                      |                          |                        |
| 91 Total                  | 70.362                 | 18.335                 | 5.141                | .967                     | 84.522                 |
| 92 Total                  | 69.933                 | 19.372                 | 4.937                | 1.498                    | 85.866                 |
| 93 Total                  | 68.262                 | 21.273                 | 4.258                | 2.303                    | 87.579                 |
| 94 Total                  | 70.676                 | 22.390                 | 4.061                | .243                     | 89.248                 |
| 95 Total                  | 71.156                 | 22.260                 | 4.511                | 2.315                    | 91.221                 |
| 6 Total                   | 72.472                 | 23.702                 | 4.633                | 2.683                    | 94,224                 |
| 77 Total                  | 72.389                 | 25.215                 | 4.514                | 1.637                    | 94.727                 |
| 98 Total                  | 72.787                 | 26.581                 | 4.299                | .078                     | 95.146                 |
|                           |                        |                        |                      |                          |                        |
| 99 Total                  | 71.652                 | 27.252                 | 3.715                | 1.585                    | 96.774                 |
| 00 Total                  | 71.218                 | 28.974                 | 4.006                | 2.756                    | 98.942                 |
| <b>01</b> January         | 6.280                  | 2.697                  | .346                 | .619                     | 9.250                  |
| February                  | 5.422                  | 2.285                  | .285                 | .670                     | 8.093                  |
| March                     | 6.079                  | 2.624                  | .289                 | .086                     | 8.500                  |
| April                     | 5.764                  | 2.605                  | .313                 | 398                      | 7.657                  |
| May                       | 6.033                  | 2.663                  | .356                 | 710                      | 7.630                  |
|                           |                        |                        |                      |                          |                        |
| June                      | 5.964                  | 2.441                  | .303                 | 451                      | 7.650                  |
| July                      | 5.950                  | 2.588                  | .278                 | 109                      | 8.150                  |
| August                    | 6.173                  | 2.541                  | .338                 | 066                      | 8.311                  |
| September                 | 5.767                  | 2.460                  | .291                 | 508                      | 7.428                  |
| October                   | 6.108                  | 2.461                  | .314                 | 504                      | 7.750                  |
| November                  | 5.896                  | 2.408                  | .328                 | 393                      | 7.583                  |
| December                  | 5.936                  | 2.384                  | .329                 | .326                     | 8.317                  |
| Total                     | 71.372                 | 30.157                 | 3.770                | -1.439                   | 96.320                 |
| Total                     | 71.072                 | 30.137                 | 5.770                |                          |                        |
| <b>12</b> January         | <sup>R</sup> 6.265     | 2.413                  | .292                 | R .450                   | R 8.836                |
| February                  | <sup>R</sup> 5.590     | 2.148                  | .290                 | R .464                   | <sup>R</sup> 7.913     |
| March                     | <sup>R</sup> 5.940     | 2.427                  | .267                 | <sup>R</sup> .305        | <sup>R</sup> 8.406     |
| April                     | R 5.802                | 2.434                  | .292                 | <sup>R</sup> 183         | R 7.760                |
| May                       | R 6.050                | 2.510                  | .294                 | R451                     | R 7.815                |
| June                      | 5.868                  | 2.442                  | .308                 | R102                     | R 7.900                |
|                           | R 5.993                | 2.528                  | .270                 | R .201                   | R 8.452                |
| July                      |                        |                        |                      | R .062                   |                        |
| August                    | R 6.061                | 2.588                  | .344                 |                          | R 8.367                |
| September                 | R 5.732                | 2.349                  | .301                 | R098                     | R 7.682                |
| October                   | <sup>R</sup> 5.820     | 2.565                  | .333                 | <sup>R</sup> 215         | R 7.837                |
| November                  | <sup>R</sup> 5.774     | 2.549                  | .313                 | R .038                   | R 8.048                |
| December                  | R 6.020                | 2.448                  | .359                 | R .767                   | R 8.877                |
| Total                     | R 70.916               | 29.401                 | 3.661                | R 1.238                  | R 97.894               |
| <b>03</b> January         | 6.064                  | 2.392                  | .372                 | 1.154                    | 9.238                  |
| February                  | 5.463                  | 2.137                  | .296                 | 1.142                    | 8.446                  |
| •                         |                        |                        |                      |                          |                        |
| March                     | 5.976                  | 2.534                  | .312                 | .194                     | 8.393                  |
| April                     | 5.796                  | 2.563                  | .329                 | 376                      | 7.653                  |
| May                       | 5.986                  | 2.706                  | .353                 | 695                      | 7.645                  |
| June                      | 5.850                  | 2.623                  | .348                 | 527                      | 7.598                  |
| July                      | 5.950                  | 2.761                  | .347                 | 094                      | 8.269                  |
| August                    | 5.991                  | 2.756                  | .319                 | 046                      | 8.382                  |
| September                 | R 5.761                | 2.694                  | .333                 | R531                     | R 7.590                |
|                           |                        |                        |                      |                          | 7.742                  |
| October<br>10-Month Total | 5.958<br><b>58.793</b> | 2.703<br><b>25.869</b> | .347<br><b>3.355</b> | 572<br><b>352</b>        | 7.742<br><b>80.956</b> |
| TO MONUT TOTAL            | 30.133                 | 20.000                 | 3.333                | .552                     | 30.330                 |
| 02 10-Month Total         | 59.121                 | 24.404                 | 2.990                | .433                     | 80.968                 |
| 01 10-Month Total         | 59.540                 | 25.364                 | 3.113                | -1.371                   | 80.420                 |