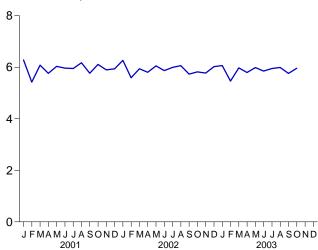

Figure 1.1 Energy Overview (Quadrillion Btu)

Consumption, Production, and Imports, 1973-2002

Consumption, Production, and Imports, Monthly

Net Imports, January-October

Note: Because vertical scales differ, graphs should not be compared. Web Page: http://www.eia.doe.gov/emeu/mer/overview.html. Sources: Tables 1.1 and 1.4.

**Table 1.1 Energy Overview** 

(Quadrillion Btu)

|                           | Production             | Imports                | Exports              | Adjustments <sup>a</sup> | Consumption            |
|---------------------------|------------------------|------------------------|----------------------|--------------------------|------------------------|
| 73 Total                  | 63.585                 | 14.613                 | 2.033                | -0.456                   | 75.708                 |
|                           |                        |                        |                      |                          |                        |
| 74 Total                  | 62.372                 | 14.304                 | 2.203                | 482                      | 73.991                 |
| 975 Total                 | 61.357                 | 14.032                 | 2.323                | -1.067                   | 71.999                 |
| 76 Total                  | 61.602                 | 16.760                 | 2.172                | 178                      | 76.012                 |
| 77 Total                  | 62.052                 | 19.948                 | 2.052                | -1.948                   | 78.000                 |
| 78 Total                  | 63.137                 | 19.106                 | 1.920                | 337                      | 79.986                 |
| 79 Total                  | 65.948                 | 19.460                 | 2.855                | -1.649                   | 80.903                 |
| 80 Total                  | 67.241                 | 15.796                 | 3.695                | -1.054                   | 78.289                 |
| 81 Total                  | 67.007                 | 13.719                 | 4.307                | 084                      | 76.335                 |
| 82 Total                  | 66.574                 | 11.861                 | 4.608                | 594                      | 73.234                 |
| 83 Total                  |                        | 11.752                 | 3.693                | .900                     | 73.066                 |
|                           | 64.106                 |                        |                      |                          |                        |
| 84 Total                  | 68.832                 | 12.471                 | 3.786                | 824                      | 76.693                 |
| 85 Total                  | 67.647                 | 11.781                 | 4.196                | 1.186                    | 76.417                 |
| 86 Total                  | 67.087                 | 14.151                 | 4.021                | 495                      | 76.722                 |
| 37 Total                  | 67.608                 | 15.398                 | 3.812                | 037                      | 79.156                 |
| 88 Total                  | 68.951                 | 17.296                 | 4.366                | .894                     | 82.774                 |
| 39 Total                  | 69.364                 | 18.766                 | 4.661                | 1.416                    | 84.886                 |
| 90 Total                  | 70.729                 | 18.817                 | 4.752                | 189                      | 84.605                 |
|                           |                        |                        |                      |                          |                        |
| 91 Total                  | 70.362                 | 18.335                 | 5.141                | .967                     | 84.522                 |
| 92 Total                  | 69.933                 | 19.372                 | 4.937                | 1.498                    | 85.866                 |
| 93 Total                  | 68.262                 | 21.273                 | 4.258                | 2.303                    | 87.579                 |
| 94 Total                  | 70.676                 | 22.390                 | 4.061                | .243                     | 89.248                 |
| 95 Total                  | 71.156                 | 22.260                 | 4.511                | 2.315                    | 91.221                 |
| 6 Total                   | 72.472                 | 23.702                 | 4.633                | 2.683                    | 94,224                 |
| 77 Total                  | 72.389                 | 25.215                 | 4.514                | 1.637                    | 94.727                 |
| 98 Total                  | 72.787                 | 26.581                 | 4.299                | .078                     | 95.146                 |
|                           |                        |                        |                      |                          |                        |
| 99 Total                  | 71.652                 | 27.252                 | 3.715                | 1.585                    | 96.774                 |
| 00 Total                  | 71.218                 | 28.974                 | 4.006                | 2.756                    | 98.942                 |
| <b>01</b> January         | 6.280                  | 2.697                  | .346                 | .619                     | 9.250                  |
| February                  | 5.422                  | 2.285                  | .285                 | .670                     | 8.093                  |
| March                     | 6.079                  | 2.624                  | .289                 | .086                     | 8.500                  |
| April                     | 5.764                  | 2.605                  | .313                 | 398                      | 7.657                  |
| May                       | 6.033                  | 2.663                  | .356                 | 710                      | 7.630                  |
|                           |                        |                        |                      |                          |                        |
| June                      | 5.964                  | 2.441                  | .303                 | 451                      | 7.650                  |
| July                      | 5.950                  | 2.588                  | .278                 | 109                      | 8.150                  |
| August                    | 6.173                  | 2.541                  | .338                 | 066                      | 8.311                  |
| September                 | 5.767                  | 2.460                  | .291                 | 508                      | 7.428                  |
| October                   | 6.108                  | 2.461                  | .314                 | 504                      | 7.750                  |
| November                  | 5.896                  | 2.408                  | .328                 | 393                      | 7.583                  |
| December                  | 5.936                  | 2.384                  | .329                 | .326                     | 8.317                  |
| Total                     | 71.372                 | 30.157                 | 3.770                | -1.439                   | 96.320                 |
| Total                     | 71.072                 | 30.137                 | 5.770                |                          |                        |
| <b>12</b> January         | <sup>R</sup> 6.265     | 2.413                  | .292                 | R .450                   | R 8.836                |
| February                  | <sup>R</sup> 5.590     | 2.148                  | .290                 | R .464                   | <sup>R</sup> 7.913     |
| March                     | <sup>R</sup> 5.940     | 2.427                  | .267                 | <sup>R</sup> .305        | <sup>R</sup> 8.406     |
| April                     | R 5.802                | 2.434                  | .292                 | <sup>R</sup> 183         | R 7.760                |
| May                       | R 6.050                | 2.510                  | .294                 | R451                     | R 7.815                |
| June                      | 5.868                  | 2.442                  | .308                 | R102                     | R 7.900                |
|                           | R 5.993                | 2.528                  | .270                 | R .201                   | R 8.452                |
| July                      |                        |                        |                      | R .062                   |                        |
| August                    | R 6.061                | 2.588                  | .344                 |                          | R 8.367                |
| September                 | R 5.732                | 2.349                  | .301                 | R098                     | R 7.682                |
| October                   | <sup>R</sup> 5.820     | 2.565                  | .333                 | <sup>R</sup> 215         | R 7.837                |
| November                  | <sup>R</sup> 5.774     | 2.549                  | .313                 | R .038                   | R 8.048                |
| December                  | R 6.020                | 2.448                  | .359                 | R .767                   | R 8.877                |
| Total                     | R 70.916               | 29.401                 | 3.661                | R 1.238                  | R 97.894               |
| <b>03</b> January         | 6.064                  | 2.392                  | .372                 | 1.154                    | 9.238                  |
| February                  | 5.463                  | 2.137                  | .296                 | 1.142                    | 8.446                  |
| •                         |                        |                        |                      |                          |                        |
| March                     | 5.976                  | 2.534                  | .312                 | .194                     | 8.393                  |
| April                     | 5.796                  | 2.563                  | .329                 | 376                      | 7.653                  |
| May                       | 5.986                  | 2.706                  | .353                 | 695                      | 7.645                  |
| June                      | 5.850                  | 2.623                  | .348                 | 527                      | 7.598                  |
| July                      | 5.950                  | 2.761                  | .347                 | 094                      | 8.269                  |
| August                    | 5.991                  | 2.756                  | .319                 | 046                      | 8.382                  |
| September                 | R 5.761                | 2.694                  | .333                 | R531                     | R 7.590                |
|                           |                        |                        |                      |                          | 7.742                  |
| October<br>10-Month Total | 5.958<br><b>58.793</b> | 2.703<br><b>25.869</b> | .347<br><b>3.355</b> | 572<br><b>352</b>        | 7.742<br><b>80.956</b> |
| TO MONUT TOTAL            | 30.133                 | 20.000                 | 3.333                | .552                     | 30.330                 |
| 02 10-Month Total         | 59.121                 | 24.404                 | 2.990                | .433                     | 80.968                 |
| 01 10-Month Total         | 59.540                 | 25.364                 | 3.113                | -1.371                   | 80.420                 |