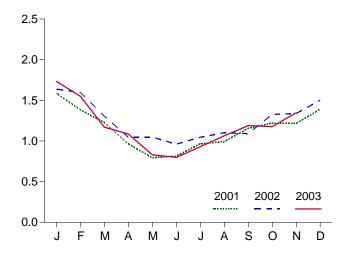

## **Section 1. Energy Overview**

Energy production during October 2003 totaled 6.0 quadrillion Btu, a 2.4 percent increase compared with the level of production during October 2002. Production of conventional hydroelectric power increased 11.5 percent; crude oil increased 5.2 percent; natural gas (dry) increased 4.7 percent; and coal increased 1.7 percent, compared with the level of production during October 2002

Energy consumption during October 2003 totaled 7.7 quadrillion Btu, a 1.2 percent decrease compared with the level of consumption during October 2002. Consumption of natural gas decreased 3.6 percent; coal decreased 3.4

percent; nuclear electric power decreased 2.8 percent; and petroleum increased 1.9 percent, compared with the level 1 year earlier.

Net imports of energy during October 2003 totaled 2.4 quadrillion Btu, 5.5 percent above the level of net imports 1 year earlier. Coal net exports decreased 49.4 percent; crude oil net imports increased 6.5 percent; natural gas net imports decreased 5.8 percent; and petroleum products net imports increased 0.4 percent, compared with the level in October 2002.

Figure 1.1 Energy Overview (Quadrillion Btu)

Consumption, Production, and Imports, 1973-2002

Consumption, Production, and Imports, Monthly

Net Imports, January-October

Note: Because vertical scales differ, graphs should not be compared. Web Page: http://www.eia.doe.gov/emeu/mer/overview.html. Sources: Tables 1.1 and 1.4.