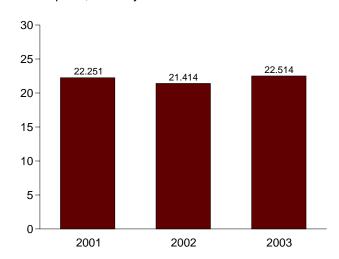

Figure 1.1 Energy Overview (Quadrillion Btu)

Consumption, Production, and Imports, 1973-2002

Consumption, Production, and Imports, Monthly

Net Imports, January-October

Note: Because vertical scales differ, graphs should not be compared. Web Page: http://www.eia.doe.gov/emeu/mer/overview.html. Sources: Tables 1.1 and 1.4.

**Table 1.1 Energy Overview** 

(Quadrillion Btu)

|                           | Production             | Imports                | Exports              | Adjustments <sup>a</sup> | Consumption            |
|---------------------------|------------------------|------------------------|----------------------|--------------------------|------------------------|
| 73 Total                  | 63.585                 | 14.613                 | 2.033                | -0.456                   | 75.708                 |
|                           |                        |                        |                      |                          |                        |
| 74 Total                  | 62.372                 | 14.304                 | 2.203                | 482                      | 73.991                 |
| 975 Total                 | 61.357                 | 14.032                 | 2.323                | -1.067                   | 71.999                 |
| 76 Total                  | 61.602                 | 16.760                 | 2.172                | 178                      | 76.012                 |
| 77 Total                  | 62.052                 | 19.948                 | 2.052                | -1.948                   | 78.000                 |
| 78 Total                  | 63.137                 | 19.106                 | 1.920                | 337                      | 79.986                 |
| 79 Total                  | 65.948                 | 19.460                 | 2.855                | -1.649                   | 80.903                 |
| 80 Total                  | 67.241                 | 15.796                 | 3.695                | -1.054                   | 78.289                 |
| 81 Total                  | 67.007                 | 13.719                 | 4.307                | 084                      | 76.335                 |
| 82 Total                  | 66.574                 | 11.861                 | 4.608                | 594                      | 73.234                 |
| 83 Total                  |                        | 11.752                 | 3.693                | .900                     | 73.066                 |
|                           | 64.106                 |                        |                      |                          |                        |
| 84 Total                  | 68.832                 | 12.471                 | 3.786                | 824                      | 76.693                 |
| 85 Total                  | 67.647                 | 11.781                 | 4.196                | 1.186                    | 76.417                 |
| 86 Total                  | 67.087                 | 14.151                 | 4.021                | 495                      | 76.722                 |
| 37 Total                  | 67.608                 | 15.398                 | 3.812                | 037                      | 79.156                 |
| 88 Total                  | 68.951                 | 17.296                 | 4.366                | .894                     | 82.774                 |
| 39 Total                  | 69.364                 | 18.766                 | 4.661                | 1.416                    | 84.886                 |
| 90 Total                  | 70.729                 | 18.817                 | 4.752                | 189                      | 84.605                 |
|                           |                        |                        |                      |                          |                        |
| 91 Total                  | 70.362                 | 18.335                 | 5.141                | .967                     | 84.522                 |
| 92 Total                  | 69.933                 | 19.372                 | 4.937                | 1.498                    | 85.866                 |
| 93 Total                  | 68.262                 | 21.273                 | 4.258                | 2.303                    | 87.579                 |
| 94 Total                  | 70.676                 | 22.390                 | 4.061                | .243                     | 89.248                 |
| 95 Total                  | 71.156                 | 22.260                 | 4.511                | 2.315                    | 91.221                 |
| 6 Total                   | 72.472                 | 23.702                 | 4.633                | 2.683                    | 94,224                 |
| 77 Total                  | 72.389                 | 25.215                 | 4.514                | 1.637                    | 94.727                 |
| 98 Total                  | 72.787                 | 26.581                 | 4.299                | .078                     | 95.146                 |
|                           |                        |                        |                      |                          |                        |
| 99 Total                  | 71.652                 | 27.252                 | 3.715                | 1.585                    | 96.774                 |
| 00 Total                  | 71.218                 | 28.974                 | 4.006                | 2.756                    | 98.942                 |
| <b>01</b> January         | 6.280                  | 2.697                  | .346                 | .619                     | 9.250                  |
| February                  | 5.422                  | 2.285                  | .285                 | .670                     | 8.093                  |
| March                     | 6.079                  | 2.624                  | .289                 | .086                     | 8.500                  |
| April                     | 5.764                  | 2.605                  | .313                 | 398                      | 7.657                  |
| May                       | 6.033                  | 2.663                  | .356                 | 710                      | 7.630                  |
|                           |                        |                        |                      |                          |                        |
| June                      | 5.964                  | 2.441                  | .303                 | 451                      | 7.650                  |
| July                      | 5.950                  | 2.588                  | .278                 | 109                      | 8.150                  |
| August                    | 6.173                  | 2.541                  | .338                 | 066                      | 8.311                  |
| September                 | 5.767                  | 2.460                  | .291                 | 508                      | 7.428                  |
| October                   | 6.108                  | 2.461                  | .314                 | 504                      | 7.750                  |
| November                  | 5.896                  | 2.408                  | .328                 | 393                      | 7.583                  |
| December                  | 5.936                  | 2.384                  | .329                 | .326                     | 8.317                  |
| Total                     | 71.372                 | 30.157                 | 3.770                | -1.439                   | 96.320                 |
| Total                     | 71.072                 | 30.137                 | 5.770                |                          |                        |
| <b>12</b> January         | <sup>R</sup> 6.265     | 2.413                  | .292                 | R .450                   | R 8.836                |
| February                  | <sup>R</sup> 5.590     | 2.148                  | .290                 | R .464                   | <sup>R</sup> 7.913     |
| March                     | <sup>R</sup> 5.940     | 2.427                  | .267                 | <sup>R</sup> .305        | <sup>R</sup> 8.406     |
| April                     | R 5.802                | 2.434                  | .292                 | <sup>R</sup> 183         | R 7.760                |
| May                       | R 6.050                | 2.510                  | .294                 | R451                     | R 7.815                |
| June                      | 5.868                  | 2.442                  | .308                 | R102                     | R 7.900                |
|                           | R 5.993                | 2.528                  | .270                 | R .201                   | R 8.452                |
| July                      |                        |                        |                      | R .062                   |                        |
| August                    | R 6.061                | 2.588                  | .344                 |                          | R 8.367                |
| September                 | R 5.732                | 2.349                  | .301                 | R098                     | R 7.682                |
| October                   | <sup>R</sup> 5.820     | 2.565                  | .333                 | <sup>R</sup> 215         | R 7.837                |
| November                  | <sup>R</sup> 5.774     | 2.549                  | .313                 | R .038                   | R 8.048                |
| December                  | R 6.020                | 2.448                  | .359                 | R .767                   | R 8.877                |
| Total                     | R 70.916               | 29.401                 | 3.661                | R 1.238                  | R 97.894               |
| <b>03</b> January         | 6.064                  | 2.392                  | .372                 | 1.154                    | 9.238                  |
| February                  | 5.463                  | 2.137                  | .296                 | 1.142                    | 8.446                  |
| •                         |                        |                        |                      |                          |                        |
| March                     | 5.976                  | 2.534                  | .312                 | .194                     | 8.393                  |
| April                     | 5.796                  | 2.563                  | .329                 | 376                      | 7.653                  |
| May                       | 5.986                  | 2.706                  | .353                 | 695                      | 7.645                  |
| June                      | 5.850                  | 2.623                  | .348                 | 527                      | 7.598                  |
| July                      | 5.950                  | 2.761                  | .347                 | 094                      | 8.269                  |
| August                    | 5.991                  | 2.756                  | .319                 | 046                      | 8.382                  |
| September                 | R 5.761                | 2.694                  | .333                 | R531                     | R 7.590                |
|                           |                        |                        |                      |                          | 7.742                  |
| October<br>10-Month Total | 5.958<br><b>58.793</b> | 2.703<br><b>25.869</b> | .347<br><b>3.355</b> | 572<br><b>352</b>        | 7.742<br><b>80.956</b> |
| TO MONUT TOTAL            | 30.133                 | 20.000                 | 3.333                | .552                     | 30.330                 |
| 02 10-Month Total         | 59.121                 | 24.404                 | 2.990                | .433                     | 80.968                 |
| 01 10-Month Total         | 59.540                 | 25.364                 | 3.113                | -1.371                   | 80.420                 |