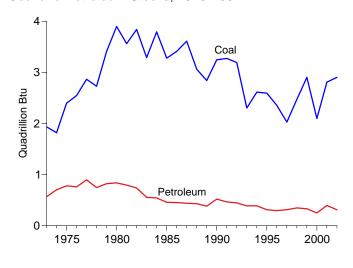

## **Section 1. Energy Overview**

Energy production during October 2003 totaled 6.0 quadrillion Btu, a 2.4 percent increase compared with the level of production during October 2002. Production of conventional hydroelectric power increased 11.5 percent; crude oil increased 5.2 percent; natural gas (dry) increased 4.7 percent; and coal increased 1.7 percent, compared with the level of production during October 2002

Figure 1.2 Energy Production (Quadrillion Btu)

By Major Sources, 1973-2002

By Major Sources, Monthly

Total, January-October

By Major Sources, October 2003

<sup>&</sup>lt;sup>a</sup>Conventional and pumped storage hydroelectric power. Note: Because vertical scales differ, graphs should not be compared.