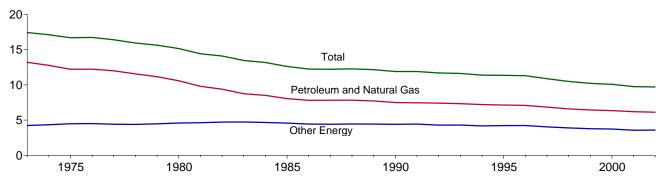

## **Section 1. Energy Overview**

Energy production during October 2003 totaled 6.0 quadrillion Btu, a 2.4 percent increase compared with the level of production during October 2002. Production of conventional hydroelectric power increased 11.5 percent; crude oil increased 5.2 percent; natural gas (dry) increased 4.7 percent; and coal increased 1.7 percent, compared with the level of production during October 2002

Energy consumption during October 2003 totaled 7.7 quadrillion Btu, a 1.2 percent decrease compared with the level of consumption during October 2002. Consumption of natural gas decreased 3.6 percent; coal decreased 3.4

percent; nuclear electric power decreased 2.8 percent; and petroleum increased 1.9 percent, compared with the level 1 year earlier.

Net imports of energy during October 2003 totaled 2.4 quadrillion Btu, 5.5 percent above the level of net imports 1 year earlier. Coal net exports decreased 49.4 percent; crude oil net imports increased 6.5 percent; natural gas net imports decreased 5.8 percent; and petroleum products net imports increased 0.4 percent, compared with the level in October 2002.

Figure 1.1 Energy Overview (Quadrillion Btu)

Consumption, Production, and Imports, 1973-2002

Consumption, Production, and Imports, Monthly

Net Imports, January-October

Note: Because vertical scales differ, graphs should not be compared. Web Page: http://www.eia.doe.gov/emeu/mer/overview.html. Sources: Tables 1.1 and 1.4.