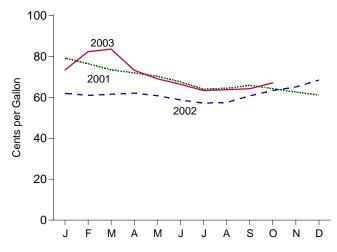

.
R=Revised.</sup> 

nongovernment imports of merchandise from foreign countries into the U.S. customs territory, which comprises the 50 States, the District of Columbia, Puerto Rico, and the Virgin Islands.

Web Page: http://www.eia.doe.gov/emeu/mer/overview.html.
Source: U.S. Department of Commerce, Bureau of the Census, Foreign
Trade Division. For details, see "Sources for Table 1.5" at the end of this section.

Notes: • Monthly data are not adjusted for seasonal variations. • See Note 5 at end of section. • Totals may not equal sum of components due to independent rounding. • The U.S. import statistics reflect both government and

Figure 1.6 Cost of Fuels to End Users in Constant (1982-1984) Dollars









Motor Gasoline<sup>b</sup>, Monthly



### Residential Heating Oila, Monthly



Residential Natural Gasb, Monthly



Note: Because vertical scales differ, graphs should not be compared. Web Page: http://www.eai.doe.gov/emeu/mer/overview.html. Source: Table 1.6.

<sup>&</sup>lt;sup>a</sup>Excludes taxes.

blncludes taxes.

<sup>&</sup>lt;sup>c</sup>Residential.

Table 1.6 Cost of Fuels to End Users in Constant (1982-1984) Dollars

|                              | Consumer<br>Price Index<br>(Urban) <sup>a</sup> | Motor G             | asoline <sup>b</sup>       |                     | lential<br>ng Oil <sup>c</sup> | Resid<br>Natura                     | ential<br>Il Gas <sup>b</sup> | Resid<br>Electr                  |                           |
|------------------------------|-------------------------------------------------|---------------------|------------------