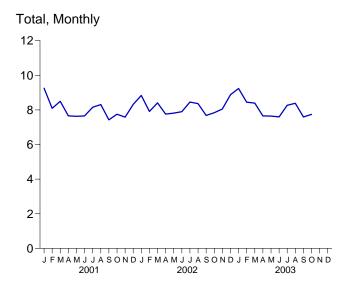

Figure 1.1 Energy Overview (Quadrillion Btu)

Consumption, Production, and Imports, 1973-2002

Consumption, Production, and Imports, Monthly

Net Imports, January-October

Note: Because vertical scales differ, graphs should not be compared. Web Page: http://www.eia.doe.gov/emeu/mer/overview.html. Sources: Tables 1.1 and 1.4.

**Table 1.1 Energy Overview** 

(Quadrillion Btu)

|                           | Production             | Imports                | Exports              | Adjustments <sup>a</sup> | Consumption            |
|---------------------------|------------------------|------------------------|----------------------|--------------------------|------------------------|
| 73 Total                  | 63.585                 | 14.613                 | 2.033                | -0.456                   | 75.708                 |
|                           |                        |                        |                      |                          |                        |
| 74 Total                  | 62.372                 | 14.304                 | 2.203                | 482                      | 73.991                 |
| 975 Total                 | 61.357                 | 14.032                 | 2.323                | -1.067                   | 71.999                 |
| 76 Total                  | 61.602                 | 16.760                 | 2.172                | 178                      | 76.012                 |
| 77 Total                  | 62.052                 | 19.948                 | 2.052                | -1.948                   | 78.000                 |
| 78 Total                  | 63.137                 | 19.106                 | 1.920                | 337                      | 79.986                 |
| 79 Total                  | 65.948                 | 19.460                 | 2.855                | -1.649                   | 80.903                 |
| 80 Total                  | 67.241                 | 15.796                 | 3.695                | -1.054                   | 78.289                 |
| 81 Total                  | 67.007                 | 13.719                 | 4.307                | 084                      | 76.335                 |
| 82 Total                  | 66.574                 | 11.861                 | 4.608                | 594                      | 73.234                 |
| 83 Total                  |                        | 11.752                 | 3.693                | .900                     | 73.066                 |
|                           | 64.106                 |                        |                      |                          |                        |
| 84 Total                  | 68.832                 | 12.471                 | 3.786                | 824                      | 76.693                 |
| 85 Total                  | 67.647                 | 11.781                 | 4.196                | 1.186                    | 76.417                 |
| 86 Total                  | 67.087                 | 14.151                 | 4.021                | 495                      | 76.722                 |
| 37 Total                  | 67.608                 | 15.398                 | 3.812                | 037                      | 79.156                 |
| 88 Total                  | 68.951                 | 17.296                 | 4.366                | .894                     | 82.774                 |
| 39 Total                  | 69.364                 | 18.766                 | 4.661                | 1.416                    | 84.886                 |
| 90 Total                  | 70.729                 | 18.817                 | 4.752                | 189                      | 84.605                 |
|                           |                        |                        |                      |                          |                        |
| 91 Total                  | 70.362                 | 18.335                 | 5.141                | .967                     | 84.522                 |
| 92 Total                  | 69.933                 | 19.372                 | 4.937                | 1.498                    | 85.866                 |
| 93 Total                  | 68.262                 | 21.273                 | 4.258                | 2.303                    | 87.579                 |
| 94 Total                  | 70.676                 | 22.390                 | 4.061                | .243                     | 89.248                 |
| 95 Total                  | 71.156                 | 22.260                 | 4.511                | 2.315                    | 91.221                 |
| 6 Total                   | 72.472                 | 23.702                 | 4.633                | 2.683                    | 94,224                 |
| 77 Total                  | 72.389                 | 25.215                 | 4.514                | 1.637                    | 94.727                 |
| 98 Total                  | 72.787                 | 26.581                 | 4.299                | .078                     | 95.146                 |
|                           |                        |                        |                      |                          |                        |
| 99 Total                  | 71.652                 | 27.252                 | 3.715                | 1.585                    | 96.774                 |
| 00 Total                  | 71.218                 | 28.974                 | 4.006                | 2.756                    | 98.942                 |
| <b>01</b> January         | 6.280                  | 2.697                  | .346                 | .619                     | 9.250                  |
| February                  | 5.422                  | 2.285                  | .285                 | .670                     | 8.093                  |
| March                     | 6.079                  | 2.624                  | .289                 | .086                     | 8.500                  |
| April                     | 5.764                  | 2.605                  | .313                 | 398                      | 7.657                  |
| May                       | 6.033                  | 2.663                  | .356                 | 710                      | 7.630                  |
|                           |                        |                        |                      |                          |                        |
| June                      | 5.964                  | 2.441                  | .303                 | 451                      | 7.650                  |
| July                      | 5.950                  | 2.588                  | .278                 | 109                      | 8.150                  |
| August                    | 6.173                  | 2.541                  | .338                 | 066                      | 8.311                  |
| September                 | 5.767                  | 2.460                  | .291                 | 508                      | 7.428                  |
| October                   | 6.108                  | 2.461                  | .314                 | 504                      | 7.750                  |
| November                  | 5.896                  | 2.408                  | .328                 | 393                      | 7.583                  |
| December                  | 5.936                  | 2.384                  | .329                 | .326                     | 8.317                  |
| Total                     | 71.372                 | 30.157                 | 3.770                | -1.439                   | 96.320                 |
| Total                     | 71.072                 | 30.137                 | 5.770                |                          |                        |
| <b>12</b> January         | <sup>R</sup> 6.265     | 2.413                  | .292                 | R .450                   | R 8.836                |
| February                  | <sup>R</sup> 5.590     | 2.148                  | .290                 | R .464                   | <sup>R</sup> 7.913     |
| March                     | <sup>R</sup> 5.940     | 2.427                  | .267                 | <sup>R</sup> .305        | <sup>R</sup> 8.406     |
| April                     | R 5.802                | 2.434                  | .292                 | <sup>R</sup> 183         | R 7.760                |
| May                       | R 6.050                | 2.510                  | .294                 | R451                     | R 7.815                |
| June                      | 5.868                  | 2.442                  | .308                 | R102                     | R 7.900                |
|                           | R 5.993                | 2.528                  | .270                 | R .201                   | R 8.452                |
| July                      |                        |                        |                      | R .062                   |                        |
| August                    | R 6.061                | 2.588                  | .344                 |                          | R 8.367                |
| September                 | R 5.732                | 2.349                  | .301                 | R098                     | R 7.682                |
| October                   | <sup>R</sup> 5.820     | 2.565                  | .333                 | <sup>R</sup> 215         | R 7.837                |
| November                  | <sup>R</sup> 5.774     | 2.549                  | .313                 | R .038                   | R 8.048                |
| December                  | R 6.020                | 2.448                  | .359                 | R .767                   | R 8.877                |
| Total                     | R 70.916               | 29.401                 | 3.661                | R 1.238                  | R 97.894               |
| <b>03</b> January         | 6.064                  | 2.392                  | .372                 | 1.154                    | 9.238                  |
| February                  | 5.463                  | 2.137                  | .296                 | 1.142                    | 8.446                  |
| •                         |                        |                        |                      |                          |                        |
| March                     | 5.976                  | 2.534                  | .312                 | .194                     | 8.393                  |
| April                     | 5.796                  | 2.563                  | .329                 | 376                      | 7.653                  |
| May                       | 5.986                  | 2.706                  | .353                 | 695                      | 7.645                  |
| June                      | 5.850                  | 2.623                  | .348                 | 527                      | 7.598                  |
| July                      | 5.950                  | 2.761                  | .347                 | 094                      | 8.269                  |
| August                    | 5.991                  | 2.756                  | .319                 | 046                      | 8.382                  |
| September                 | R 5.761                | 2.694                  | .333                 | R531                     | R 7.590                |
|                           |                        |                        |                      |                          | 7.742                  |
| October<br>10-Month Total | 5.958<br><b>58.793</b> | 2.703<br><b>25.869</b> | .347<br><b>3.355</b> | 572<br><b>352</b>        | 7.742<br><b>80.956</b> |
| TO MONUT TOTAL            | 30.133                 | 20.000                 | 3.333                | .552                     | 30.330                 |
| 02 10-Month Total         | 59.121                 | 24.404                 | 2.990                | .433                     | 80.968                 |
| 01 10-Month Total         | 59.540                 | 25.364                 | 3.113                | -1.371                   | 80.420                 |