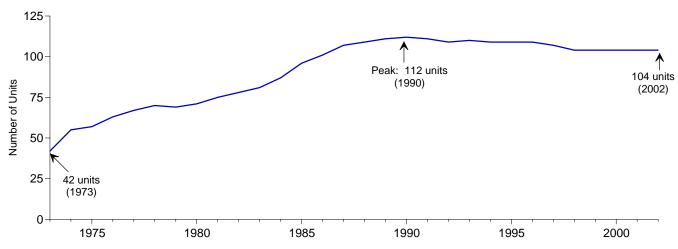

Figure 1.2 Energy Production (Quadrillion Btu)

By Major Sources, 1973-2002

By Major Sources, Monthly

Total, January-October

By Major Sources, October 2003

<sup>&</sup>lt;sup>a</sup>Conventional and pumped storage hydroelectric power. Note: Because vertical scales differ, graphs should not be compared.