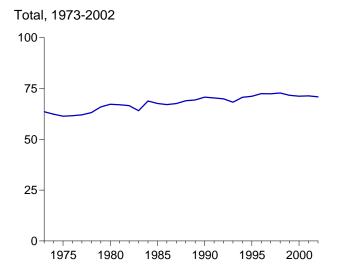

Figure 1.1 Energy Overview (Quadrillion Btu)

Consumption, Production, and Imports, 1973-2002

Consumption, Production, and Imports, Monthly

Net Imports, January-October

Note: Because vertical scales differ, graphs should not be compared. Web Page: http://www.eia.doe.gov/emeu/mer/overview.html. Sources: Tables 1.1 and 1.4.

**Table 1.1 Energy Overview** 

(Quadrillion Btu)

|                           | Production             | Imports                | Exports              | Adjustments <sup>a</sup> | Consumption            |
|---------------------------|------------------------|------------------------|----------------------|--------------------------|------------------------|
| 73 Total                  | 63.585                 | 14.613                 | 2.033                | -0.456                   | 75.708                 |
|                           |                        |                        |                      |                          |                        |
| 74 Total                  | 62.372                 | 14.304                 | 2.203                | 482                      | 73.991                 |
| 975 Total                 | 61.357                 | 14.032                 | 2.323                | -1.067                   | 71.999                 |
| 76 Total                  | 61.602                 | 16.760                 | 2.172                | 178                      | 76.012                 |
| 77 Total                  | 62.052                 | 19.948                 | 2.052                | -1.948                   | 78.000                 |
| 78 Total                  | 63.137                 | 19.106                 | 1.920                | 337                      | 79.986                 |
| 79 Total                  | 65.948                 | 19.460                 | 2.855                | -1.649                   | 80.903                 |
| 80 Total                  | 67.241                 | 15.796                 | 3.695                | -1.054                   | 78.289                 |
| 81 Total                  | 67.007                 | 13.719                 | 4.307                | 084                      | 76.335                 |
| 82 Total                  | 66.574                 | 11.861                 | 4.608                | 594                      | 73.234                 |
| 83 Total                  |                        | 11.752                 | 3.693                | .900                     | 73.066                 |
|                           | 64.106                 |                        |                      |                          |                        |
| 84 Total                  | 68.832                 | 12.471                 | 3.786                | 824                      | 76.693                 |
| 85 Total                  | 67.647                 | 11.781                 | 4.196                | 1.186                    | 76.417                 |
| 86 Total                  | 67.087                 | 14.151                 | 4.021                | 495                      | 76.722                 |
| 37 Total                  | 67.608                 | 15.398                 | 3.812                | 037                      | 79.156                 |
| 88 Total                  | 68.951                 | 17.296                 | 4.366                | .894                     | 82.774                 |
| 39 Total                  | 69.364                 | 18.766                 | 4.661                | 1.416                    | 84.886                 |
| 90 Total                  | 70.729                 | 18.817                 | 4.752                | 189                      | 84.605                 |
|                           |                        |                        |                      |                          |                        |
| 91 Total                  | 70.362                 | 18.335                 | 5.141                | .967                     | 84.522                 |
| 92 Total                  | 69.933                 | 19.372                 | 4.937                | 1.498                    | 85.866                 |
| 93 Total                  | 68.262                 | 21.273                 | 4.258                | 2.303                    | 87.579                 |
| 94 Total                  | 70.676                 | 22.390                 | 4.061                | .243                     | 89.248                 |
| 95 Total                  | 71.156                 | 22.260                 | 4.511                | 2.315                    | 91.221                 |
| 6 Total                   | 72.472                 | 23.702                 | 4.633                | 2.683                    | 94,224                 |
| 77 Total                  | 72.389                 | 25.215                 | 4.514                | 1.637                    | 94.727                 |
| 98 Total                  | 72.787                 | 26.581                 | 4.299                | .078                     | 95.146                 |
|                           |                        |                        |                      |                          |                        |
| 99 Total                  | 71.652                 | 27.252                 | 3.715                | 1.585                    | 96.774                 |
| 00 Total                  | 71.218                 | 28.974                 | 4.006                | 2.756                    | 98.942                 |
| <b>01</b> January         | 6.280                  | 2.697                  | .346                 | .619                     | 9.250                  |
| February                  | 5.422                  | 2.285                  | .285                 | .670                     | 8.093                  |
| March                     | 6.079                  | 2.624                  | .289                 | .086                     | 8.500                  |
| April                     | 5.764                  | 2.605                  | .313                 | 398                      | 7.657                  |
| May                       | 6.033                  | 2.663                  | .356                 | 710                      | 7.630                  |
|                           |                        |                        |                      |                          |                        |
| June                      | 5.964                  | 2.441                  | .303                 | 451                      | 7.650                  |
| July                      | 5.950                  | 2.588                  | .278                 | 109                      | 8.150                  |
| August                    | 6.173                  | 2.541                  | .338                 | 066                      | 8.311                  |
| September                 | 5.767                  | 2.460                  | .291                 | 508                      | 7.428                  |
| October                   | 6.108                  | 2.461                  | .314                 | 504                      | 7.750                  |
| November                  | 5.896                  | 2.408                  | .328                 | 393                      | 7.583                  |
| December                  | 5.936                  | 2.384                  | .329                 | .326                     | 8.317                  |
| Total                     | 71.372                 | 30.157                 | 3.770                | -1.439                   | 96.320                 |
| Total                     | 71.072                 | 30.137                 | 5.770                |                          |                        |
| <b>12</b> January         | <sup>R</sup> 6.265     | 2.413                  | .292                 | R .450                   | R 8.836                |
| February                  | <sup>R</sup> 5.590     | 2.148                  | .290                 | R .464                   | <sup>R</sup> 7.913     |
| March                     | <sup>R</sup> 5.940     | 2.427                  | .267                 | <sup>R</sup> .305        | <sup>R</sup> 8.406     |
| April                     | R 5.802                | 2.434                  | .292                 | <sup>R</sup> 183         | R 7.760                |
| May                       | R 6.050                | 2.510                  | .294                 | R451                     | R 7.815                |
| June                      | 5.868                  | 2.442                  | .308                 | R102                     | R 7.900                |
|                           | R 5.993                | 2.528                  | .270                 | R .201                   | R 8.452                |
| July                      |                        |                        |                      | R .062                   |                        |
| August                    | R 6.061                | 2.588                  | .344                 |                          | R 8.367                |
| September                 | R 5.732                | 2.349                  | .301                 | R098                     | R 7.682                |
| October                   | <sup>R</sup> 5.820     | 2.565                  | .333                 | <sup>R</sup> 215         | R 7.837                |
| November                  | <sup>R</sup> 5.774     | 2.549                  | .313                 | R .038                   | R 8.048                |
| December                  | R 6.020                | 2.448                  | .359                 | R .767                   | R 8.877                |
| Total                     | R 70.916               | 29.401                 | 3.661                | R 1.238                  | R 97.894               |
| <b>03</b> January         | 6.064                  | 2.392                  | .372                 | 1.154                    | 9.238                  |
| February                  | 5.463                  | 2.137                  | .296                 | 1.142                    | 8.446                  |
| •                         |                        |                        |                      |                          |                        |
| March                     | 5.976                  | 2.534                  | .312                 | .194                     | 8.393                  |
| April                     | 5.796                  | 2.563                  | .329                 | 376                      | 7.653                  |
| May                       | 5.986                  | 2.706                  | .353                 | 695                      | 7.645                  |
| June                      | 5.850                  | 2.623                  | .348                 | 527                      | 7.598                  |
| July                      | 5.950                  | 2.761                  | .347                 | 094                      | 8.269                  |
| August                    | 5.991                  | 2.756                  | .319                 | 046                      | 8.382                  |
| September                 | R 5.761                | 2.694                  | .333                 | R531                     | R 7.590                |
|                           |                        |                        |                      |                          | 7.742                  |
| October<br>10-Month Total | 5.958<br><b>58.793</b> | 2.703<br><b>25.869</b> | .347<br><b>3.355</b> | 572<br><b>352</b>        | 7.742<br><b>80.956</b> |
| TO MONUT TOTAL            | 30.133                 | 20.000                 | 3.333                | .552                     | 30.330                 |
| 02 10-Month Total         | 59.121                 | 24.404                 | 2.990                | .433                     | 80.968                 |
| 01 10-Month Total         | 59.540                 | 25.364                 | 3.113                | -1.371                   | 80.420                 |