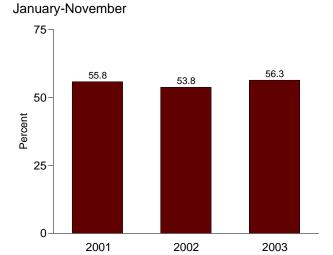

## **Tables**

|         |    | Page                                                                           |
|---------|----|--------------------------------------------------------------------------------|
| Section | 1. | Energy Overview                                                                |
| 1.1     |    | Energy Overview                                                                |
| 1.2     |    | Energy Production by Source                                                    |
| 1.3     |    | Energy Consumption by Source                                                   |
| 1.4     |    | Energy Net Imports by Source. 9                                                |
| 1.5     |    | Merchandise Trade Value                                                        |
| 1.6     |    | Cost of Fuels to End Users in Constant (1982-1984) Dollars                     |
| 1.7     |    | Overview of U.S. Petroleum Trade                                               |
| 1.8     |    | Energy Consumption per Dollar of Gross Domestic Product                        |
| 1.8     |    |                                                                                |
|         |    | Motor Vehicle Mileage, Fuel Consumption, and Fuel Rates                        |
| 1.10    |    | Heating Degree-Days by Census Division                                         |
| 1.11    |    | Cooling Degree-Days by Census Division                                         |
| Section | 2. | Energy Consumption by Sector                                                   |
| 2.1     |    | Energy Consumption by Sector                                                   |
| 2.2     |    | Residential Sector Energy Consumption                                          |
| 2.3     |    | Commercial Sector Energy Consumption                                           |
|         |    |                                                                                |
| 2.4     |    | Industrial Sector Energy Consumption                                           |
| 2.5     |    | Transportation Sector Energy Consumption                                       |
| 2.6     |    | Electric Power Sector Energy Consumption                                       |
| Section | 3  | Petroleum                                                                      |
| 3.1     | ٠. | Petroleum Overview                                                             |
| 3.1     |    | 3.1a Field Production, Stock Change, Petroleum Products Supplied, and Stocks   |
|         |    |                                                                                |
| 2.2     |    |                                                                                |
| 3.2     |    | Crude Oil Supply and Disposition                                               |
|         |    | 3.2a Supply                                                                    |
|         |    | 3.2b Disposition and Stocks                                                    |
| 3.3     |    | Petroleum Imports From                                                         |
|         |    | 3.3a Bahrain, Iran, Iraq, and Kuwait                                           |
|         |    | 3.3b Qatar, Saudi Arabia, U.A.E., and Total Persian Gulf                       |
|         |    | 3.3c Algeria, Ecuador, Gabon, Indonesia, and Libya                             |
|         |    | 3.3d Nigeria, Venezuela, Total Other OPEC, and Total OPEC                      |
|         |    | 3.3e Angola, Australia, Bahamas, Brazil, Canada, and China                     |
|         |    | 3.3f Colombia, Ecuador, Gabon, Italy, Malaysia, and Mexico                     |
|         |    | 3.3g Netherlands, Netherlands Antilles, Norway, Puerto Rico, Russia, and Spain |
|         |    | 3.3h Trinidad and Tobago, United Kingdom, U.S. Virgin Islands, Other Non-OPEC, |
|         |    |                                                                                |
| 2.4     |    | Total Non-OPEC, and Total Imports                                              |
| 3.4     |    | Finished Motor Gasoline Supply and Disposition                                 |
| 3.5     |    | Distillate Fuel Oil Supply and Disposition                                     |
| 3.6     |    | Residual Fuel Oil Supply and Disposition                                       |
| 3.7     |    | Jet Fuel Supply and Disposition                                                |
| 3.8     |    | Liquefied Petroleum Gases Supply and Disposition                               |
| 3.9     |    | Propane and Propylene Supply and Disposition                                   |
| 3.10    |    | Other Petroleum Products Supply and Disposition                                |
| Continu | 1  | Notural Coa                                                                    |
| Section | 4. | Natural Gas                                                                    |
| 4.1     |    | Natural Gas Overview                                                           |
| 4.2     |    | Natural Gas Production                                                         |
| 4.3     |    | Natural Gas Trade by Country                                                   |
| 4.4     |    | Natural Gas Consumption by Sector                                              |
| 4.5     |    | Natural Gas in Underground Storage                                             |