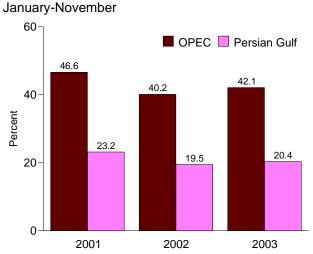

## **Tables**

|         |    | Page                                                                           |
|---------|----|--------------------------------------------------------------------------------|
| Section | 1. | Energy Overview                                                                |
| 1.1     |    | Energy Overview                                                                |
| 1.2     |    | Energy Production by Source                                                    |
| 1.3     |    | Energy Consumption by Source                                                   |
| 1.4     |    | Energy Net Imports by Source. 9                                                |
| 1.5     |    | Merchandise Trade Value                                                        |
| 1.6     |    | Cost of Fuels to End Users in Constant (1982-1984) Dollars                     |
| 1.7     |    | Overview of U.S. Petroleum Trade                                               |
| 1.8     |    | Energy Consumption per Dollar of Gross Domestic Product                        |
| 1.8     |    |                                                                                |
|         |    | Motor Vehicle Mileage, Fuel Consumption, and Fuel Rates                        |
| 1.10    |    | Heating Degree-Days by Census Division                                         |
| 1.11    |    | Cooling Degree-Days by Census Division                                         |
| Section | 2. | Energy Consumption by Sector                                                   |
| 2.1     |    | Energy Consumption by Sector                                                   |
| 2.2     |    | Residential Sector Energy Consumption                                          |
| 2.3     |    | Commercial Sector Energy Consumption                                           |
|         |    |                                                                                |
| 2.4     |    | Industrial Sector Energy Consumption                                           |
| 2.5     |    | Transportation Sector Energy Consumption                                       |
| 2.6     |    | Electric Power Sector Energy Consumption                                       |
| Section | 3  | Petroleum                                                                      |
| 3.1     | ٠. | Petroleum Overview                                                             |
| 3.1     |    | 3.1a Field Production, Stock Change, Petroleum Products Supplied, and Stocks   |
|         |    |                                                                                |
| 2.2     |    |                                                                                |
| 3.2     |    | Crude Oil Supply and Disposition                                               |
|         |    | 3.2a Supply                                                                    |
|         |    | 3.2b Disposition and Stocks                                                    |
| 3.3     |    | Petroleum Imports From                                                         |
|         |    | 3.3a Bahrain, Iran, Iraq, and Kuwait                                           |
|         |    | 3.3b Qatar, Saudi Arabia, U.A.E., and Total Persian Gulf                       |
|         |    | 3.3c Algeria, Ecuador, Gabon, Indonesia, and Libya                             |
|         |    | 3.3d Nigeria, Venezuela, Total Other OPEC, and Total OPEC                      |
|         |    | 3.3e Angola, Australia, Bahamas, Brazil, Canada, and China                     |
|         |    | 3.3f Colombia, Ecuador, Gabon, Italy, Malaysia, and Mexico                     |
|         |    | 3.3g Netherlands, Netherlands Antilles, Norway, Puerto Rico, Russia, and Spain |
|         |    | 3.3h Trinidad and Tobago, United Kingdom, U.S. Virgin Islands, Other Non-OPEC, |
|         |    |                                                                                |
| 2.4     |    | Total Non-OPEC, and Total Imports                                              |
| 3.4     |    | Finished Motor Gasoline Supply and Disposition                                 |
| 3.5     |    | Distillate Fuel Oil Supply and Disposition                                     |
| 3.6     |    | Residual Fuel Oil Supply and Disposition                                       |
| 3.7     |    | Jet Fuel Supply and Disposition                                                |
| 3.8     |    | Liquefied Petroleum Gases Supply and Disposition                               |
| 3.9     |    | Propane and Propylene Supply and Disposition                                   |
| 3.10    |    | Other Petroleum Products Supply and Disposition                                |
| Continu | 1  | Notural Coa                                                                    |
| Section | 4. | Natural Gas                                                                    |
| 4.1     |    | Natural Gas Overview                                                           |
| 4.2     |    | Natural Gas Production                                                         |
| 4.3     |    | Natural Gas Trade by Country                                                   |
| 4.4     |    | Natural Gas Consumption by Sector                                              |
| 4.5     |    | Natural Gas in Underground Storage                                             |