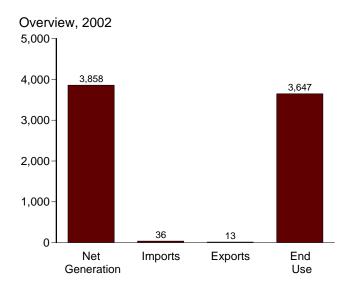

Figure 1.1 Energy Overview (Quadrillion Btu)

Consumption, Production, and Imports, 1973-2002

Consumption, Production, and Imports, Monthly

Net Imports, January-October

Note: Because vertical scales differ, graphs should not be compared. Web Page: http://www.eia.doe.gov/emeu/mer/overview.html. Sources: Tables 1.1 and 1.4.