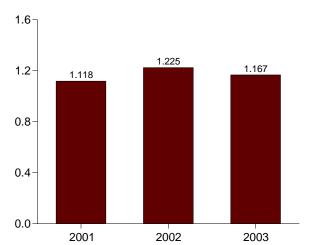

## **Section 1. Energy Overview**

Energy production during October 2003 totaled 6.0 quadrillion Btu, a 2.4 percent increase compared with the level of production during October 2002. Production of conventional hydroelectric power increased 11.5 percent; crude oil increased 5.2 percent; natural gas (dry) increased 4.7 percent; and coal increased 1.7 percent, compared with the level of production during October 2002

Energy consumption during October 2003 totaled 7.7 quadrillion Btu, a 1.2 percent decrease compared with the level of consumption during October 2002. Consumption of natural gas decreased 3.6 percent; coal decreased 3.4

percent; nuclear electric power decreased 2.8 percent; and petroleum increased 1.9 percent, compared with the level 1 year earlier.

Net imports of energy during October 2003 totaled 2.4 quadrillion Btu, 5.5 percent above the level of net imports 1 year earlier. Coal net exports decreased 49.4 percent; crude oil net imports increased 6.5 percent; natural gas net imports decreased 5.8 percent; and petroleum products net imports increased 0.4 percent, compared with the level in October 2002.

Figure 1.1 Energy Overview (Quadrillion Btu)

Consumption, Production, and Imports, 1973-2002

Consumption, Production, and Imports, Monthly

Net Imports, January-October

Note: Because vertical scales differ, graphs should not be compared. Web Page: http://www.eia.doe.gov/emeu/mer/overview.html. Sources: Tables 1.1 and 1.4.