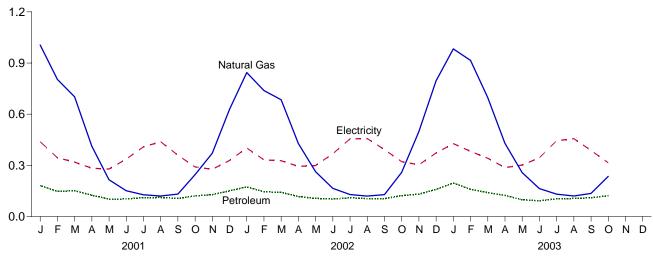

Figure 1.1 Energy Overview (Quadrillion Btu)

Consumption, Production, and Imports, 1973-2002

Consumption, Production, and Imports, Monthly

Net Imports, January-October

Note: Because vertical scales differ, graphs should not be compared. Web Page: http://www.eia.doe.gov/emeu/mer/overview.html. Sources: Tables 1.1 and 1.4.