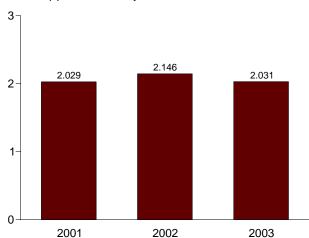

**Table 1.1 Energy Overview** 

(Quadrillion Btu)

|                           | Production             | Imports                | Exports              | Adjustments <sup>a</sup> | Consumption            |
|---------------------------|------------------------|------------------------|----------------------|--------------------------|------------------------|
| 73 Total                  | 63.585                 | 14.613                 | 2.033                | -0.456                   | 75.708                 |
|                           |                        |                        |                      |                          |                        |
| 74 Total                  | 62.372                 | 14.304                 | 2.203                | 482                      | 73.991                 |
| 975 Total                 | 61.357                 | 14.032                 | 2.323                | -1.067                   | 71.999                 |
| 76 Total                  | 61.602                 | 16.760                 | 2.172                | 178                      | 76.012                 |
| 77 Total                  | 62.052                 | 19.948                 | 2.052                | -1.948                   | 78.000                 |
| 78 Total                  | 63.137                 | 19.106                 | 1.920                | 337                      | 79.986                 |
| 79 Total                  | 65.948                 | 19.460                 | 2.855                | -1.649                   | 80.903                 |
| 80 Total                  | 67.241                 | 15.796                 | 3.695                | -1.054                   | 78.289                 |
| 81 Total                  | 67.007                 | 13.719                 | 4.307                | 084                      | 76.335                 |
| 82 Total                  | 66.574                 | 11.861                 | 4.608                | 594                      | 73.234                 |
| 83 Total                  |                        | 11.752                 | 3.693                | .900                     | 73.066                 |
|                           | 64.106                 |                        |                      |                          |                        |
| 84 Total                  | 68.832                 | 12.471                 | 3.786                | 824                      | 76.693                 |
| 85 Total                  | 67.647                 | 11.781                 | 4.196                | 1.186                    | 76.417                 |
| 86 Total                  | 67.087                 | 14.151                 | 4.021                | 495                      | 76.722                 |
| 37 Total                  | 67.608                 | 15.398                 | 3.812                | 037                      | 79.156                 |
| 88 Total                  | 68.951                 | 17.296                 | 4.366                | .894                     | 82.774                 |
| 39 Total                  | 69.364                 | 18.766                 | 4.661                | 1.416                    | 84.886                 |
| 90 Total                  | 70.729                 | 18.817                 | 4.752                | 189                      | 84.605                 |
|                           |                        |                        |                      |                          |                        |
| 91 Total                  | 70.362                 | 18.335                 | 5.141                | .967                     | 84.522                 |
| 92 Total                  | 69.933                 | 19.372                 | 4.937                | 1.498                    | 85.866                 |
| 93 Total                  | 68.262                 | 21.273                 | 4.258                | 2.303                    | 87.579                 |
| 94 Total                  | 70.676                 | 22.390                 | 4.061                | .243                     | 89.248                 |
| 95 Total                  | 71.156                 | 22.260                 | 4.511                | 2.315                    | 91.221                 |
| 6 Total                   | 72.472                 | 23.702                 | 4.633                | 2.683                    | 94,224                 |
| 77 Total                  | 72.389                 | 25.215                 | 4.514                | 1.637                    | 94.727                 |
| 98 Total                  | 72.787                 | 26.581                 | 4.299                | .078                     | 95.146                 |
|                           |                        |                        |                      |                          |                        |
| 99 Total                  | 71.652                 | 27.252                 | 3.715                | 1.585                    | 96.774                 |
| 00 Total                  | 71.218                 | 28.974                 | 4.006                | 2.756                    | 98.942                 |
| <b>01</b> January         | 6.280                  | 2.697                  | .346                 | .619                     | 9.250                  |
| February                  | 5.422                  | 2.285                  | .285                 | .670                     | 8.093                  |
| March                     | 6.079                  | 2.624                  | .289                 | .086                     | 8.500                  |
| April                     | 5.764                  | 2.605                  | .313                 | 398                      | 7.657                  |
| May                       | 6.033                  | 2.663                  | .356                 | 710                      | 7.630                  |
|                           |                        |                        |                      |                          |                        |
| June                      | 5.964                  | 2.441                  | .303                 | 451                      | 7.650                  |
| July                      | 5.950                  | 2.588                  | .278                 | 109                      | 8.150                  |
| August                    | 6.173                  | 2.541                  | .338                 | 066                      | 8.311                  |
| September                 | 5.767                  | 2.460                  | .291                 | 508                      | 7.428                  |
| October                   | 6.108                  | 2.461                  | .314                 | 504                      | 7.750                  |
| November                  | 5.896                  | 2.408                  | .328                 | 393                      | 7.583                  |
| December                  | 5.936                  | 2.384                  | .329                 | .326                     | 8.317                  |
| Total                     | 71.372                 | 30.157                 | 3.770                | -1.439                   | 96.320                 |
| Total                     | 71.072                 | 30.137                 | 5.770                |                          |                        |
| <b>12</b> January         | <sup>R</sup> 6.265     | 2.413                  | .292                 | R .450                   | R 8.836                |
| February                  | <sup>R</sup> 5.590     | 2.148                  | .290                 | R .464                   | <sup>R</sup> 7.913     |
| March                     | <sup>R</sup> 5.940     | 2.427                  | .267                 | <sup>R</sup> .305        | <sup>R</sup> 8.406     |
| April                     | R 5.802                | 2.434                  | .292                 | <sup>R</sup> 183         | R 7.760                |
| May                       | R 6.050                | 2.510                  | .294                 | R451                     | R 7.815                |
| June                      | 5.868                  | 2.442                  | .308                 | R102                     | R 7.900                |
|                           | R 5.993                | 2.528                  | .270                 | R .201                   | R 8.452                |
| July                      |                        |                        |                      | R .062                   |                        |
| August                    | R 6.061                | 2.588                  | .344                 |                          | R 8.367                |
| September                 | R 5.732                | 2.349                  | .301                 | R098                     | R 7.682                |
| October                   | <sup>R</sup> 5.820     | 2.565                  | .333                 | <sup>R</sup> 215         | R 7.837                |
| November                  | <sup>R</sup> 5.774     | 2.549                  | .313                 | R .038                   | R 8.048                |
| December                  | R 6.020                | 2.448                  | .359                 | R .767                   | R 8.877                |
| Total                     | R 70.916               | 29.401                 | 3.661                | R 1.238                  | R 97.894               |
| <b>03</b> January         | 6.064                  | 2.392                  | .372                 | 1.154                    | 9.238                  |
| February                  | 5.463                  | 2.137                  | .296                 | 1.142                    | 8.446                  |
| •                         |                        |                        |                      |                          |                        |
| March                     | 5.976                  | 2.534                  | .312                 | .194                     | 8.393                  |
| April                     | 5.796                  | 2.563                  | .329                 | 376                      | 7.653                  |
| May                       | 5.986                  | 2.706                  | .353                 | 695                      | 7.645                  |
| June                      | 5.850                  | 2.623                  | .348                 | 527                      | 7.598                  |
| July                      | 5.950                  | 2.761                  | .347                 | 094                      | 8.269                  |
| August                    | 5.991                  | 2.756                  | .319                 | 046                      | 8.382                  |
| September                 | R 5.761                | 2.694                  | .333                 | R531                     | R 7.590                |
|                           |                        |                        |                      |                          | 7.742                  |
| October<br>10-Month Total | 5.958<br><b>58.793</b> | 2.703<br><b>25.869</b> | .347<br><b>3.355</b> | 572<br><b>352</b>        | 7.742<br><b>80.956</b> |
| TO MONUT TOTAL            | 30.133                 | 20.000                 | 3.333                | .552                     | 30.330                 |
| 02 10-Month Total         | 59.121                 | 24.404                 | 2.990                | .433                     | 80.968                 |
| 01 10-Month Total         | 59.540                 | 25.364                 | 3.113                | -1.371                   | 80.420                 |