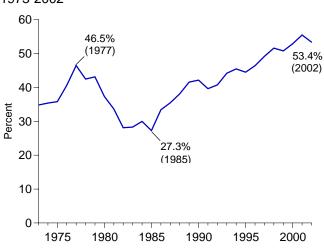

**Petroleum**. The trend of increasing U.S. dependence on imported oil is expected to continue. Net imports, which accounted for 37 percent of total U.S. petroleum demand in 1980 and 53 percent in 2002, are expected to reach 70 percent in 2025. Petroleum demand is projected to grow at an average annual rate of 1.6 percent, from 20 million barrels per day in 2002 to 28 million barrels per day in 2025, led by the transportation sector, which is expected to account for 74 percent of petroleum demand in 2025. Crude oil production increases from 5.7 million barrels per day in 2002 to 6.1 million barrels per day in 2008 as a result of higher offshore production. Beginning in 2009, however, U.S. crude oil production declines gradually, falling to 4.6 million barrels per day in