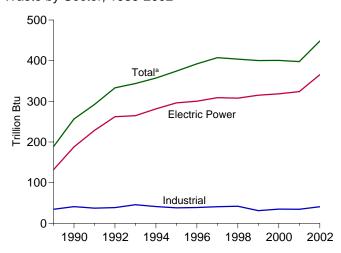

# **Figures**

| <b>a</b>    | _  | Page                                                       |
|-------------|----|------------------------------------------------------------|
| Section     | 1. | Energy Overview                                            |
| 1.1         |    | Energy Overview                                            |
| 1.2<br>1.3  |    | Energy Production                                          |
| 1.3         |    | Energy Consumption. 6                                      |
| 1.4         |    | Energy Net Imports. 8 Merchandise Trade Value. 10          |
| 1.6         |    | Cost of Fuels to End Users in Constant (1982-1984) Dollars |
| 1.7         |    | Overview of U.S. Petroleum Trade.                          |
| 1.7         |    | Energy Consumption per Dollar of Gross Domestic Product    |
| 1.9         |    | Motor Vehicle Fuel Rates                                   |
| 1.7         |    | Protot Velicle Fuel Nates                                  |
| Section     | 2. | Energy Consumption by Sector                               |
| 2.1         |    | Energy Consumption by Sector                               |
| 2.2         |    | Residential Sector Energy Consumption                      |
| 2.3         |    | Commercial Sector Energy Consumption                       |
| 2.4         |    | Industrial Sector Energy Consumption                       |
| 2.5         |    | Transportation Sector Energy Consumption                   |
| 2.6         |    | Electric Power Sector Energy Consumption                   |
| Section     | 3. | Petroleum                                                  |
| 3.1         | •• | Petroleum                                                  |
| 0.11        |    | 3.1a Overview and Production                               |
|             |    | 3.1b Products Supplied, Imports, and Stocks                |
| 3.2         |    | Finished Motor Gasoline                                    |
| 3.3         |    | Distillate Fuel Oil. 58                                    |
| 3.4         |    | Residual Fuel Oil. 60                                      |
| 3.5         |    | Jet Fuel                                                   |
| 3.6         |    | Liquefied Petroleum Gases                                  |
| 3.7         |    | Propane and Propylene                                      |
| Castian     | 4  | Natural Con                                                |
| Section     | 4. | Natural Gas                                                |
| 4.1         |    | Natural Gas                                                |
| Section     | 5. | Crude Oil and Natural Gas Resource Development             |
| 5.1         |    | Crude Oil and Natural Gas Resource Development Indicators  |
|             |    |                                                            |
| Section     | 6. | Coal                                                       |
| 6.1         |    | Coal                                                       |
| Section     | 7. | Electricity                                                |
| 7.1         |    | Electricity Overview                                       |
| 7.2         |    | Electricity Net Generation                                 |
| 7.3         |    | Consumption of Selected Combustible Fuels                  |
|             |    | 7.3a For Electricity Generation and Useful Thermal Output  |
|             |    | 7.3b For Electricity Generation                            |
| 7.4         |    | Stocks of Coal and Petroleum: Electric Power Sector        |
| 7.5         |    | Electricity End Use                                        |
| Continu     | 0  | Nyaloon Engagy                                             |
| Section 8.1 | o. | Nuclear Energy Nuclear Energy Overview                     |
| (), 1       |    | - 1 1 1 1 2 1 2 1 2 1 2 1 2 1 2 1 2 1 3 1 3                |