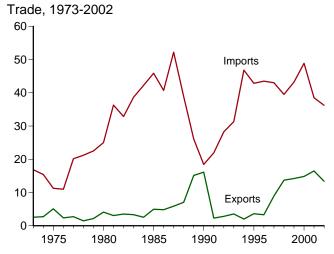

percent; nuclear electric power decreased 2.8 percent; and petroleum increased 1.9 percent, compared with the level 1 year earlier.

Net imports of energy during October 2003 totaled 2.4 quadrillion Btu, 5.5 percent above the level of net imports 1 year earlier. Coal net exports decreased 49.4 percent; crude oil net imports increased 6.5 percent; natural gas net imports decreased 5.8 percent; and petroleum products net imports increased 0.4 percent, compared with the level in October 2002.

Figure 1.1 Energy Overview (Quadrillion Btu)

Consumption, Production, and Imports, 1973-2002

Consumption, Production, and Imports, Monthly

Net Imports, January-October

Note: Because vertical scales differ, graphs should not be compared. Web Page: http://www.eia.doe.gov/emeu/mer/overview.html. Sources: Tables 1.1 and 1.4.