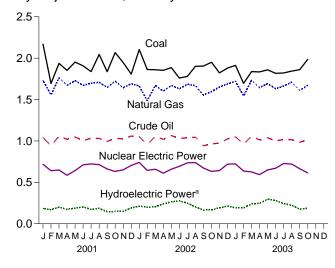

Figure 1.2 Energy Production (Quadrillion Btu)

By Major Sources, 1973-2002

By Major Sources, Monthly

Total, January-October

By Major Sources, October 2003

<sup>&</sup>lt;sup>a</sup>Conventional and pumped storage hydroelectric power. Note: Because vertical scales differ, graphs should not be compared.

## **Section 1. Energy Overview**

Energy production during October 2003 totaled 6.0 quadrillion Btu, a 2.4 percent increase compared with the level of production during October 2002. Production of conventional hydroelectric power increased 11.5 percent; crude oil increased 5.2 percent; natural gas (dry) increased 4.7 percent; and coal increased 1.7 percent, compared with the level of production during October 2002