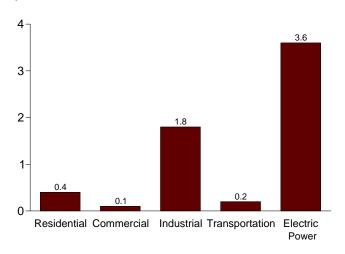

# **Tables (Continued)**

| Section | 10.   | Renewable Energy                                                                      |     |
|---------|-------|---------------------------------------------------------------------------------------|-----|
| 10.1    |       | Renewable Energy Consumption by Source                                                | 141 |
| 10.2    |       | Estimated Renewable Energy Consumption                                                |     |
|         |       | 10.2a Residential and Commercial Sectors                                              | 142 |
|         |       | 10.2b Industrial and Transportation Sectors                                           | 143 |
|         |       | Renewable Energy Consumption                                                          |     |
|         |       | 10.2c Electric Power Sector and Total                                                 | 144 |
| Section | 11.   | International Petroleum                                                               |     |
| 11.1    |       | Crude Oil Production                                                                  |     |
|         |       | 11.1a OPEC Members.                                                                   |     |
|         |       | 11.1b Persian Gulf Nations, Non-OPEC, and World                                       |     |
| 11.2    |       | Petroleum Consumption in OECD Countries.                                              |     |
| 11.3    |       | Petroleum Stocks in OECD Countries.                                                   | 155 |
| Append  | ix A. | Thermal Conversion Factors                                                            |     |
| A1.     |       | Approximate Heat Content of Petroleum Products                                        | 157 |
| A2.     |       | Approximate Heat Content of Crude Oil, Total Petroleum, and Natural Gas Plant Liquids | 158 |
| A3.     |       | Approximate Heat Content of Petroleum Product Weighted Averages                       | 159 |
| A4.     |       | Approximate Heat Content of Natural Gas                                               |     |
| A5.     |       | Approximate Heat Content of Coal and Coal Coke                                        | 161 |
| A6.     |       | Approximate Heat Rates for Electricity                                                | 162 |
| Append  | ix B. | Metric and Other Physical Conversion Factors                                          |     |
| B1.     |       | Metric Conversion Factors.                                                            | 168 |
| B2.     |       | Metric Prefixes.                                                                      | 169 |
| В3.     |       | Other Physical Conversion Factors                                                     | 169 |