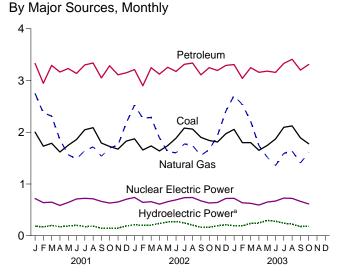

Figure 1.2 Energy Production (Quadrillion Btu)

By Major Sources, 1973-2002

By Major Sources, Monthly

Total, January-October

By Major Sources, October 2003

<sup>&</sup>lt;sup>a</sup>Conventional and pumped storage hydroelectric power. Note: Because vertical scales differ, graphs should not be compared.

## **Section 1. Energy Overview**

Energy production during October 2003 totaled 6.0 quadrillion Btu, a 2.4 percent increase compared with the level of production during October 2002. Production of conventional hydroelectric power increased 11.5 percent; crude oil increased 5.2 percent; natural gas (dry) increased 4.7 percent; and coal increased 1.7 percent, compared with the level of production during October 2002