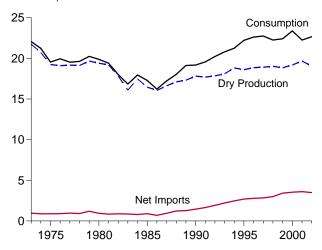

## **Section 1. Energy Overview**

Energy production during October 2003 totaled 6.0 quadrillion Btu, a 2.4 percent increase compared with the level of production during October 2002. Production of conventional hydroelectric power increased 11.5 percent; crude oil increased 5.2 percent; natural gas (dry) increased 4.7 percent; and coal increased 1.7 percent, compared with the level of production during October 2002

Energy consumption during October 2003 totaled 7.7 quadrillion Btu, a 1.2 percent decrease compared with the level of consumption during October 2002. Consumption of natural gas decreased 3.6 percent; coal decreased 3.4

percent; nuclear electric power decreased 2.8 percent; and petroleum increased 1.9 percent, compared with the level 1 year earlier.

Net imports of energy during October 2003 totaled 2.4 quadrillion Btu, 5.5 percent above the level of net imports 1 year earlier. Coal net exports decreased 49.4 percent; crude oil net imports increased 6.5 percent; natural gas net imports decreased 5.8 percent; and petroleum products net imports increased 0.4 percent, compared with the level in October 2002.

Figure 1.1 Energy Overview (Quadrillion Btu)

Consumption, Production, and Imports, 1973-2002

Consumption, Production, and Imports, Monthly

Net Imports, January-October

Note: Because vertical scales differ, graphs should not be compared. Web Page: http://www.eia.doe.gov/emeu/mer/overview.html. Sources: Tables 1.1 and 1.4.

**Table 1.1 Energy Overview** 

(Quadrillion Btu)

|                           | Production             | Imports                | Exports              | Adjustments <sup>a</sup> | Consumption            |
|---------------------------|------------------------|------------------------|----------------------|--------------------------|------------------------|
| 73 Total                  | 63.585                 | 14.613                 | 2.033                | -0.456                   | 75.708                 |
|                           |                        |                        |                      |                          |                        |
| 74 Total                  | 62.372                 | 14.304                 | 2.203                | 482                      | 73.991                 |
| 975 Total                 | 61.357                 | 14.032                 | 2.323                | -1.067                   | 71.999                 |
| 76 Total                  | 61.602                 | 16.760                 | 2.172                | 178                      | 76.012                 |
| 77 Total                  | 62.052                 | 19.948                 | 2.052                | -1.948                   | 78.000                 |
| 78 Total                  | 63.137                 | 19.106                 | 1.920                | 337                      | 79.986                 |
| 79 Total                  | 65.948                 | 19.460                 | 2.855                | -1.649                   | 80.903                 |
| 80 Total                  | 67.241                 | 15.796                 | 3.695                | -1.054                   | 78.289                 |
| 81 Total                  | 67.007                 | 13.719                 | 4.307                | 084                      | 76.335                 |
| 82 Total                  | 66.574                 | 11.861                 | 4.608                | 594                      | 73.234                 |
| 83 Total                  |                        | 11.752                 | 3.693                | .900                     | 73.066                 |
|                           | 64.106                 |                        |                      |                          |                        |
| 84 Total                  | 68.832                 | 12.471                 | 3.786                | 824                      | 76.693                 |
| 85 Total                  | 67.647                 | 11.781                 | 4.196                | 1.186                    | 76.417                 |
| 86 Total                  | 67.087                 | 14.151                 | 4.021                | 495                      | 76.722                 |
| 37 Total                  | 67.608                 | 15.398                 | 3.812                | 037                      | 79.156                 |
| 88 Total                  | 68.951                 | 17.296                 | 4.366                | .894                     | 82.774                 |
| 39 Total                  | 69.364                 | 18.766                 | 4.661                | 1.416                    | 84.886                 |
| 90 Total                  | 70.729                 | 18.817                 | 4.752                | 189                      | 84.605                 |
|                           |                        |                        |                      |                          |                        |
| 91 Total                  | 70.362                 | 18.335                 | 5.141                | .967                     | 84.522                 |
| 92 Total                  | 69.933                 | 19.372                 | 4.937                | 1.498                    | 85.866                 |
| 93 Total                  | 68.262                 | 21.273                 | 4.258                | 2.303                    | 87.579                 |
| 94 Total                  | 70.676                 | 22.390                 | 4.061                | .243                     | 89.248                 |
| 95 Total                  | 71.156                 | 22.260                 | 4.511                | 2.315                    | 91.221                 |
| 6 Total                   | 72.472                 | 23.702                 | 4.633                | 2.683                    | 94,224                 |
| 77 Total                  | 72.389                 | 25.215                 | 4.514                | 1.637                    | 94.727                 |
| 98 Total                  | 72.787                 | 26.581                 | 4.299                | .078                     | 95.146                 |
|                           |                        |                        |                      |                          |                        |
| 99 Total                  | 71.652                 | 27.252                 | 3.715                | 1.585                    | 96.774                 |
| 00 Total                  | 71.218                 | 28.974                 | 4.006                | 2.756                    | 98.942                 |
| <b>01</b> January         | 6.280                  | 2.697                  | .346                 | .619                     | 9.250                  |
| February                  | 5.422                  | 2.285                  | .285                 | .670                     | 8.093                  |
| March                     | 6.079                  | 2.624                  | .289                 | .086                     | 8.500                  |
| April                     | 5.764                  | 2.605                  | .313                 | 398                      | 7.657                  |
| May                       | 6.033                  | 2.663                  | .356                 | 710                      | 7.630                  |
|                           |                        |                        |                      |                          |                        |
| June                      | 5.964                  | 2.441                  | .303                 | 451                      | 7.650                  |
| July                      | 5.950                  | 2.588                  | .278                 | 109                      | 8.150                  |
| August                    | 6.173                  | 2.541                  | .338                 | 066                      | 8.311                  |
| September                 | 5.767                  | 2.460                  | .291                 | 508                      | 7.428                  |
| October                   | 6.108                  | 2.461                  | .314                 | 504                      | 7.750                  |
| November                  | 5.896                  | 2.408                  | .328                 | 393                      | 7.583                  |
| December                  | 5.936                  | 2.384                  | .329                 | .326                     | 8.317                  |
| Total                     | 71.372                 | 30.157                 | 3.770                | -1.439                   | 96.320                 |
| Total                     | 71.072                 | 30.137                 | 5.770                |                          |                        |
| <b>12</b> January         | <sup>R</sup> 6.265     | 2.413                  | .292                 | R .450                   | R 8.836                |
| February                  | <sup>R</sup> 5.590     | 2.148                  | .290                 | R .464                   | <sup>R</sup> 7.913     |
| March                     | <sup>R</sup> 5.940     | 2.427                  | .267                 | <sup>R</sup> .305        | <sup>R</sup> 8.406     |
| April                     | R 5.802                | 2.434                  | .292                 | <sup>R</sup> 183         | R 7.760                |
| May                       | R 6.050                | 2.510                  | .294                 | R451                     | R 7.815                |
| June                      | 5.868                  | 2.442                  | .308                 | R102                     | R 7.900                |
|                           | R 5.993                | 2.528                  | .270                 | R .201                   | R 8.452                |
| July                      |                        |                        |                      | R .062                   |                        |
| August                    | R 6.061                | 2.588                  | .344                 |                          | R 8.367                |
| September                 | R 5.732                | 2.349                  | .301                 | R098                     | R 7.682                |
| October                   | <sup>R</sup> 5.820     | 2.565                  | .333                 | <sup>R</sup> 215         | R 7.837                |
| November                  | <sup>R</sup> 5.774     | 2.549                  | .313                 | R .038                   | R 8.048                |
| December                  | R 6.020                | 2.448                  | .359                 | R .767                   | R 8.877                |
| Total                     | R 70.916               | 29.401                 | 3.661                | R 1.238                  | R 97.894               |
| <b>03</b> January         | 6.064                  | 2.392                  | .372                 | 1.154                    | 9.238                  |
| February                  | 5.463                  | 2.137                  | .296                 | 1.142                    | 8.446                  |
| •                         |                        |                        |                      |                          |                        |
| March                     | 5.976                  | 2.534                  | .312                 | .194                     | 8.393                  |
| April                     | 5.796                  | 2.563                  | .329                 | 376                      | 7.653                  |
| May                       | 5.986                  | 2.706                  | .353                 | 695                      | 7.645                  |
| June                      | 5.850                  | 2.623                  | .348                 | 527                      | 7.598                  |
| July                      | 5.950                  | 2.761                  | .347                 | 094                      | 8.269                  |
| August                    | 5.991                  | 2.756                  | .319                 | 046                      | 8.382                  |
| September                 | R 5.761                | 2.694                  | .333                 | R531                     | R 7.590                |
|                           |                        |                        |                      |                          | 7.742                  |
| October<br>10-Month Total | 5.958<br><b>58.793</b> | 2.703<br><b>25.869</b> | .347<br><b>3.355</b> | 572<br><b>352</b>        | 7.742<br><b>80.956</b> |
| TO MONUT TOTAL            | 30.133                 | 20.000                 | 3.333                | .552                     | 30.330                 |
| 02 10-Month Total         | 59.121                 | 24.404                 | 2.990                | .433                     | 80.968                 |
| 01 10-Month Total         | 59.540                 | 25.364                 | 3.113                | -1.371                   | 80.420                 |