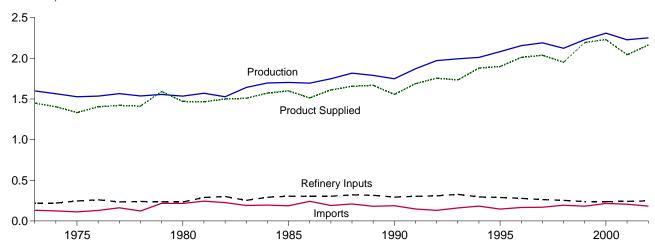

Figure 1.2 Energy Production (Quadrillion Btu)

By Major Sources, 1973-2002

By Major Sources, Monthly

Total, January-October

By Major Sources, October 2003

<sup>&</sup>lt;sup>a</sup>Conventional and pumped storage hydroelectric power. Note: Because vertical scales differ, graphs should not be compared.