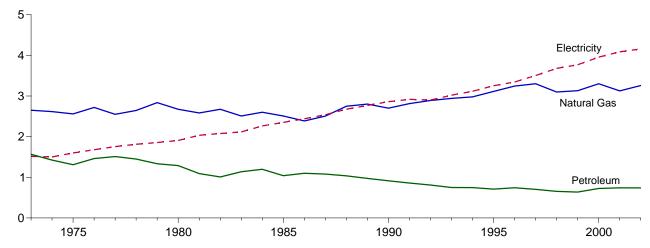

Figure 1.2 Energy Production (Quadrillion Btu)

By Major Sources, 1973-2002

By Major Sources, Monthly

Total, January-October

By Major Sources, October 2003

<sup>&</sup>lt;sup>a</sup>Conventional and pumped storage hydroelectric power. Note: Because vertical scales differ, graphs should not be compared.