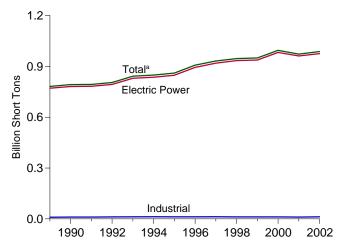

# **Figures**

| <b>a</b>    | _  | Page                                                       |
|-------------|----|------------------------------------------------------------|
| Section     | 1. | Energy Overview                                            |
| 1.1         |    | Energy Overview                                            |
| 1.2<br>1.3  |    | Energy Production                                          |
| 1.3         |    | Energy Consumption. 6                                      |
| 1.4         |    | Energy Net Imports. 8 Merchandise Trade Value. 10          |
| 1.6         |    | Cost of Fuels to End Users in Constant (1982-1984) Dollars |
| 1.7         |    | Overview of U.S. Petroleum Trade.                          |
| 1.7         |    | Energy Consumption per Dollar of Gross Domestic Product    |
| 1.9         |    | Motor Vehicle Fuel Rates                                   |
| 1.7         |    | Protot Velicle Fuel Nates                                  |
| Section     | 2. | Energy Consumption by Sector                               |
| 2.1         |    | Energy Consumption by Sector                               |
| 2.2         |    | Residential Sector Energy Consumption                      |
| 2.3         |    | Commercial Sector Energy Consumption                       |
| 2.4         |    | Industrial Sector Energy Consumption                       |
| 2.5         |    | Transportation Sector Energy Consumption                   |
| 2.6         |    | Electric Power Sector Energy Consumption                   |
| Section     | 3. | Petroleum                                                  |
| 3.1         | •• | Petroleum                                                  |
| 0.11        |    | 3.1a Overview and Production                               |
|             |    | 3.1b Products Supplied, Imports, and Stocks                |
| 3.2         |    | Finished Motor Gasoline                                    |
| 3.3         |    | Distillate Fuel Oil. 58                                    |
| 3.4         |    | Residual Fuel Oil. 60                                      |
| 3.5         |    | Jet Fuel                                                   |
| 3.6         |    | Liquefied Petroleum Gases                                  |
| 3.7         |    | Propane and Propylene                                      |
| Castian     | 4  | Natural Con                                                |
| Section     | 4. | Natural Gas                                                |
| 4.1         |    | Natural Gas                                                |
| Section     | 5. | Crude Oil and Natural Gas Resource Development             |
| 5.1         |    | Crude Oil and Natural Gas Resource Development Indicators  |
|             |    |                                                            |
| Section     | 6. | Coal                                                       |
| 6.1         |    | Coal                                                       |
| Section     | 7. | Electricity                                                |
| 7.1         |    | Electricity Overview                                       |
| 7.2         |    | Electricity Net Generation                                 |
| 7.3         |    | Consumption of Selected Combustible Fuels                  |
|             |    | 7.3a For Electricity Generation and Useful Thermal Output  |
|             |    | 7.3b For Electricity Generation                            |
| 7.4         |    | Stocks of Coal and Petroleum: Electric Power Sector        |
| 7.5         |    | Electricity End Use                                        |
| Continu     | 0  | Nyaloon Engagy                                             |
| Section 8.1 | o. | Nuclear Energy Nuclear Energy Overview                     |
| (), 1       |    | - 1 1 1 1 2 1 2 1 2 1 2 1 2 1 2 1 2 1 3 1 3                |