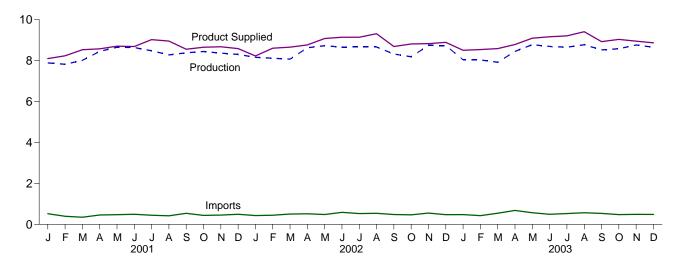

## **Section 1. Energy Overview**

Energy production during October 2003 totaled 6.0 quadrillion Btu, a 2.4 percent increase compared with the level of production during October 2002. Production of conventional hydroelectric power increased 11.5 percent; crude oil increased 5.2 percent; natural gas (dry) increased 4.7 percent; and coal increased 1.7 percent, compared with the level of production during October 2002

Figure 1.1 Energy Overview (Quadrillion Btu)

Consumption, Production, and Imports, 1973-2002

Consumption, Production, and Imports, Monthly

Net Imports, January-October

Note: Because vertical scales differ, graphs should not be compared. Web Page: http://www.eia.doe.gov/emeu/mer/overview.html. Sources: Tables 1.1 and 1.4.