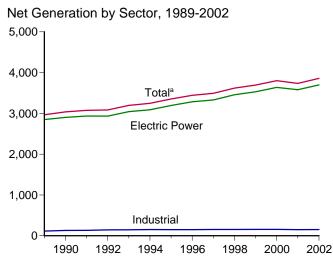

Figure 1.1 Energy Overview (Quadrillion Btu)

Consumption, Production, and Imports, 1973-2002

Consumption, Production, and Imports, Monthly

Net Imports, January-October

Note: Because vertical scales differ, graphs should not be compared. Web Page: http://www.eia.doe.gov/emeu/mer/overview.html. Sources: Tables 1.1 and 1.4.