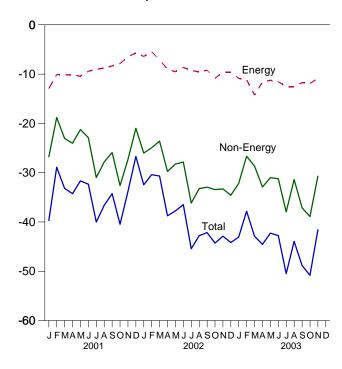

Figure 1.1 Energy Overview (Quadrillion Btu)

Consumption, Production, and Imports, 1973-2002

Consumption, Production, and Imports, Monthly

Net Imports, January-October

Note: Because vertical scales differ, graphs should not be compared. Web Page: http://www.eia.doe.gov/emeu/mer/overview.html. Sources: Tables 1.1 and 1.4.