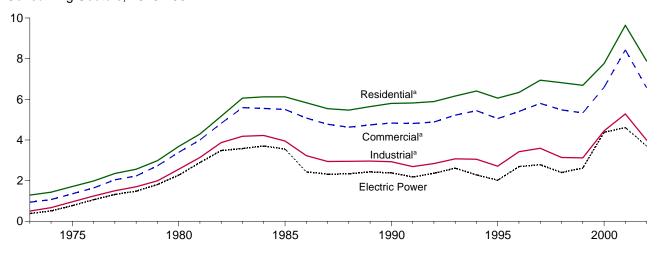

The Monthly Energy Review (ISSN 0095-7356) is published monthly by the Energy Information Administration, 1000 Independence Avenue, SW, Washington, DC 20585, and sells for \$147.00 per year (price subject to change without advance notice). Periodical postage paid at Washington, DC 20066-9998, and additional mailing offices. POSTMASTER: Send address changes to Monthly Energy Review, Energy Information Administration, EI-30, 1000 Independence Avenue, SW, Washington, DC 20585-0623.