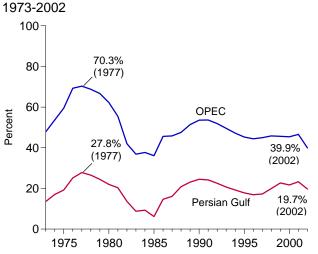

, and 9.9, adjusted by the CPI. • CPI: 1973-2001—Economic Report of the President, February 2003, Table B-60. **2002 forward**—Council of Economic Advisers, *Economic Indicators*, December 2003, "Consumer Prices - All Urban Consumers." • **Conversion Factors**: Tables A1, A3, A4, and A6.

c Excludes taxes.

R=Revised. NA=Not available.

Notes: • Fuel costs are calculated by using the Urban Consumer Price Index (CPI) developed by the Bureau of Labor Statistics. • Annual averages may not equal average of months due to independent rounding.

<sup>•</sup> Geographic coverage is the 50 States and the District of Columbia. Web Page: http://www.eia.doe.gov/emeu/mer/overview.html.

Figure 1.7 Overview of U.S. Petroleum Trade





Imports from OPEC and the Persian Gulf as a Share of Total Imports





Net Imports as Share of Products Supplied 1973-2002





OPEC=Organization of Petroleum Exporting Countries.

Note: Because vertical scales differ, graphs should not be compared.

Web Page: http://www.eia.doe.gov/emeu/mer/overview.html. Source: Table 1.7.

Table 1.7 Overview of U.S. Petroleum Trade

|