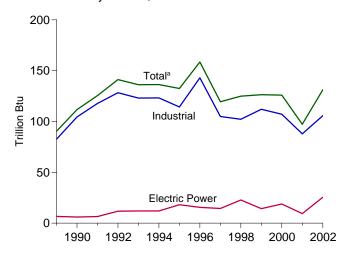

# **Figures**

| <b>a</b>    | _  | Page                                                       |
|-------------|----|------------------------------------------------------------|
| Section     | 1. | Energy Overview                                            |
| 1.1         |    | Energy Overview                                            |
| 1.2<br>1.3  |    | Energy Production                                          |
| 1.3         |    | Energy Consumption. 6                                      |
| 1.4         |    | Energy Net Imports. 8 Merchandise Trade Value. 10          |
| 1.6         |    | Cost of Fuels to End Users in Constant (1982-1984) Dollars |
| 1.7         |    | Overview of U.S. Petroleum Trade.                          |
| 1.7         |    | Energy Consumption per Dollar of Gross Domestic Product    |
| 1.9         |    | Motor Vehicle Fuel Rates                                   |
| 1.7         |    | Protot Velicle Fuel Nates                                  |
| Section     | 2. | Energy Consumption by Sector                               |
| 2.1         |    | Energy Consumption by Sector                               |
| 2.2         |    | Residential Sector Energy Consumption                      |
| 2.3         |    | Commercial Sector Energy Consumption                       |
| 2.4         |    | Industrial Sector Energy Consumption                       |
| 2.5         |    | Transportation Sector Energy Consumption                   |
| 2.6         |    | Electric Power Sector Energy Consumption                   |
| Section     | 3. | Petroleum                                                  |
| 3.1         | •• | Petroleum                                                  |
| 0.11        |    | 3.1a Overview and Production                               |
|             |    | 3.1b Products Supplied, Imports, and Stocks                |
| 3.2         |    | Finished Motor Gasoline                                    |
| 3.3         |    | Distillate Fuel Oil. 58                                    |
| 3.4         |    | Residual Fuel Oil. 60                                      |
| 3.5         |    | Jet Fuel                                                   |
| 3.6         |    | Liquefied Petroleum Gases                                  |
| 3.7         |    | Propane and Propylene                                      |
| Castian     | 4  | Natural Con                                                |
| Section     | 4. | Natural Gas                                                |
| 4.1         |    | Natural Gas                                                |
| Section     | 5. | Crude Oil and Natural Gas Resource Development             |
| 5.1         |    | Crude Oil and Natural Gas Resource Development Indicators  |
|             |    |                                                            |
| Section     | 6. | Coal                                                       |
| 6.1         |    | Coal                                                       |
| Section     | 7. | Electricity                                                |
| 7.1         |    | Electricity Overview                                       |
| 7.2         |    | Electricity Net Generation                                 |
| 7.3         |    | Consumption of Selected Combustible Fuels                  |
|             |    | 7.3a For Electricity Generation and Useful Thermal Output  |
|             |    | 7.3b For Electricity Generation                            |
| 7.4         |    | Stocks of Coal and Petroleum: Electric Power Sector        |
| 7.5         |    | Electricity End Use                                        |
| Continu     | 0  | Nyaloon Engagy                                             |
| Section 8.1 | o. | Nuclear Energy Nuclear Energy Overview                     |
| (), 1       |    | - 1 1 1 1 2 1 2 1 2 1 2 1 2 1 2 1 2 1 3 1 3                |