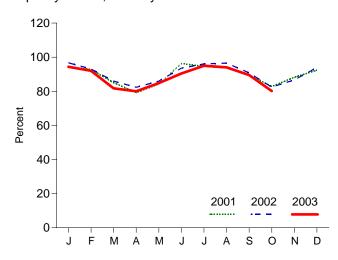

## **Section 1. Energy Overview**

Energy production during October 2003 totaled 6.0 quadrillion Btu, a 2.4 percent increase compared with the level of production during October 2002. Production of conventional hydroelectric power increased 11.5 percent; crude oil increased 5.2 percent; natural gas (dry) increased 4.7 percent; and coal increased 1.7 percent, compared with the level of production during October 2002

Energy consumption during October 2003 totaled 7.7 quadrillion Btu, a 1.2 percent decrease compared with the level of consumption during October 2002. Consumption of natural gas decreased 3.6 percent; coal decreased 3.4

percent; nuclear electric power decreased 2.8 percent; and petroleum increased 1.9 percent, compared with the level 1 year earlier.

Net imports of energy during October 2003 totaled 2.4 quadrillion Btu, 5.5 percent above the level of net imports 1 year earlier. Coal net exports decreased 49.4 percent; crude oil net imports increased 6.5 percent; natural gas net imports decreased 5.8 percent; and petroleum products net imports increased 0.4 percent, compared with the level in October 2002.