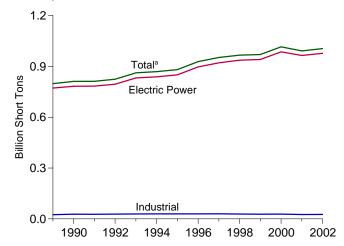

# **Tables (Continued)**

|         |    | P                                                                                                 | age |
|---------|----|---------------------------------------------------------------------------------------------------|-----|
| Section | 5. | Crude Oil and Natural Gas Resource Development                                                    |     |
| 5.1     |    | Crude Oil and Natural Gas Drilling Activity Measurements.                                         |     |
| 5.2     |    | Crude Oil and Natural Gas Wells Drilled.                                                          |     |
| 5.3     |    | Maximum U.S. Active Seismic Crew Counts.                                                          | 85  |
| Section | 6. | Coal                                                                                              |     |
| 6.1     |    | Coal Overview.                                                                                    | 89  |
| 6.2     |    | Coal Consumption by Sector                                                                        | 90  |
| 6.3     |    | Coal Stocks by Sector.                                                                            | 91  |
| Section | 7. | Electricity                                                                                       |     |
| 7.1     |    | Electricity Overview                                                                              | 97  |
| 7.2     |    | Electricity Net Generation                                                                        |     |
|         |    | 7.2a Total (All Sectors)                                                                          | 99  |
|         |    | 7.2b Electric Power Sector.                                                                       |     |
|         |    | 7.2c Commercial and Industrial Sectors                                                            | 101 |
| 7.3     |    | Consumption of Combustible Fuels for Electricity Generation and Useful Thermal Output             |     |
|         |    | 7.3a Total (All Sectors)                                                                          |     |
|         |    | 7.3b Electric Power Sector.                                                                       | 104 |
|         |    | Consumption of Selected Combustible Fuels for Electricity Generation and Useful<br>Thermal Output |     |
|         |    | 7.3c Commercial and Industrial Sectors.                                                           | 105 |
|         |    | Consumption of Combustible Fuels for Electricity Generation                                       |     |
|         |    | 7.3d Total (All Sectors)                                                                          | 107 |
|         |    | 7.3e Electric Power Sector                                                                        | 108 |
|         |    | Estimated Consumption of Selected Combustible Fuels for Electricity Generation                    |     |
|         |    |                                                                                                   | 109 |
| 7.4     |    | Stocks of Coal and Petroleum: Electric Power Sector.                                              | 111 |
| 7.5     |    | Electricity End Use                                                                               | 113 |
| Section | 8. | Nuclear Energy                                                                                    |     |
| 8.1     |    | Nuclear Energy Overview                                                                           | 117 |
| Section | 9. | Energy Prices                                                                                     |     |
| 9.1     |    | Crude Oil Price Summary                                                                           |     |
| 9.2     |    | F.O.B. Costs of Crude Oil Imports From Selected Countries                                         | 122 |
| 9.3     |    | Landed Costs of Crude Oil Imports From Selected Countries                                         | 123 |
| 9.4     |    | Motor Gasoline Retail Prices, U.S. City Average                                                   | 124 |
| 9.5     |    | Refiner Prices of Residual Fuel Oil                                                               |     |
| 9.6     |    | Refiner Prices of Petroleum Products for Resale                                                   |     |
| 9.7     |    | Refiner Prices of Petroleum Products to End Users                                                 | 127 |
| 9.8     |    | No. 2 Distillate Prices to Residences                                                             |     |
|         |    | 9.8a Northeastern States                                                                          |     |
|         |    | 9.8b Selected South Atlantic and Midwestern States                                                |     |
|         |    | 9.8c Selected Western States and U.S. Average                                                     |     |
| 9.9     |    | Average Retail Prices of Electricity                                                              |     |
| 9.10    |    | Cost of Fossil-Fuel Receipts at Electric Generating Plants.                                       |     |
| 9.11    |    | Natural Gas Prices                                                                                | 135 |