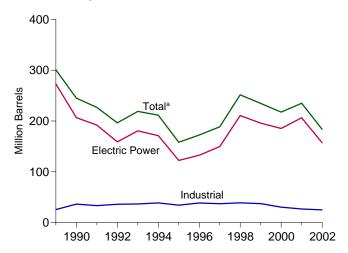

# **Tables (Continued)**

|         |    | P                                                                                                 | age |
|---------|----|---------------------------------------------------------------------------------------------------|-----|
| Section | 5. | Crude Oil and Natural Gas Resource Development                                                    |     |
| 5.1     |    | Crude Oil and Natural Gas Drilling Activity Measurements.                                         |     |
| 5.2     |    | Crude Oil and Natural Gas Wells Drilled.                                                          |     |
| 5.3     |    | Maximum U.S. Active Seismic Crew Counts.                                                          | 85  |
| Section | 6. | Coal                                                                                              |     |
| 6.1     |    | Coal Overview.                                                                                    | 89  |
| 6.2     |    | Coal Consumption by Sector                                                                        | 90  |
| 6.3     |    | Coal Stocks by Sector.                                                                            | 91  |
| Section | 7. | Electricity                                                                                       |     |
| 7.1     |    | Electricity Overview                                                                              | 97  |
| 7.2     |    | Electricity Net Generation                                                                        |     |
|         |    | 7.2a Total (All Sectors)                                                                          | 99  |
|         |    | 7.2b Electric Power Sector.                                                                       |     |
|         |    | 7.2c Commercial and Industrial Sectors                                                            | 101 |
| 7.3     |    | Consumption of Combustible Fuels for Electricity Generation and Useful Thermal Output             |     |
|         |    | 7.3a Total (All Sectors)                                                                          |     |
|         |    | 7.3b Electric Power Sector.                                                                       | 104 |
|         |    | Consumption of Selected Combustible Fuels for Electricity Generation and Useful<br>Thermal Output |     |
|         |    | 7.3c Commercial and Industrial Sectors.                                                           | 105 |
|         |    | Consumption of Combustible Fuels for Electricity Generation                                       |     |
|         |    | 7.3d Total (All Sectors)                                                                          | 107 |
|         |    | 7.3e Electric Power Sector                                                                        | 108 |
|         |    | Estimated Consumption of Selected Combustible Fuels for Electricity Generation                    |     |
|         |    |                                                                                                   | 109 |
| 7.4     |    | Stocks of Coal and Petroleum: Electric Power Sector.                                              | 111 |
| 7.5     |    | Electricity End Use                                                                               | 113 |
| Section | 8. | Nuclear Energy                                                                                    |     |
| 8.1     |    | Nuclear Energy Overview                                                                           | 117 |
| Section | 9. | Energy Prices                                                                                     |     |
| 9.1     |    | Crude Oil Price Summary                                                                           |     |
| 9.2     |    | F.O.B. Costs of Crude Oil Imports From Selected Countries                                         | 122 |
| 9.3     |    | Landed Costs of Crude Oil Imports From Selected Countries                                         | 123 |
| 9.4     |    | Motor Gasoline Retail Prices, U.S. City Average                                                   | 124 |
| 9.5     |    | Refiner Prices of Residual Fuel Oil                                                               |     |
| 9.6     |    | Refiner Prices of Petroleum Products for Resale                                                   |     |
| 9.7     |    | Refiner Prices of Petroleum Products to End Users                                                 | 127 |
| 9.8     |    | No. 2 Distillate Prices to Residences                                                             |     |
|         |    | 9.8a Northeastern States                                                                          |     |
|         |    | 9.8b Selected South Atlantic and Midwestern States                                                |     |
|         |    | 9.8c Selected Western States and U.S. Average                                                     |     |
| 9.9     |    | Average Retail Prices of Electricity                                                              |     |
| 9.10    |    | Cost of Fossil-Fuel Receipts at Electric Generating Plants.                                       |     |
| 9.11    |    | Natural Gas Prices                                                                                | 135 |