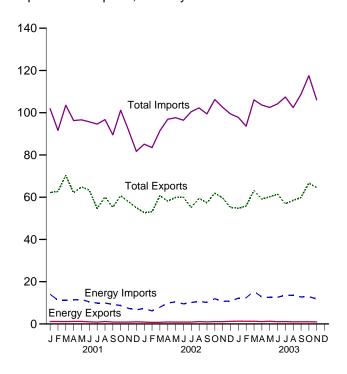

Figure 1.1 Energy Overview (Quadrillion Btu)

Consumption, Production, and Imports, 1973-2002

Consumption, Production, and Imports, Monthly

Net Imports, January-October

Note: Because vertical scales differ, graphs should not be compared. Web Page: http://www.eia.doe.gov/emeu/mer/overview.html. Sources: Tables 1.1 and 1.4.