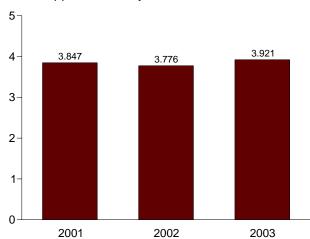

Volume 1, May 1993, Table S4. • 1992 forward: EIA, Petroleum Supply Monthly, January 2004, Table S4.

a Stocks are at end of period.
 b From 1981 forward, blending components are excluded.
 c A negative number indicates a decrease in stocks and a positive number.

A negative number indicates a decrease in stocks and a positive number indicates an increase.
 Includes motor gasoline blending components and gasohol, but excludes oxygenates, which are reported separately.
 See Note 4 at end of section.
 See Note 2 at end of section.
 Beginning in 1993, motor gasoline production and product supplied include blending of fuel ethanol and an adjustment to correct for the

Figure 3.3 Distillate Fuel Oil

(Million Barrels per Day, Except as Noted)

Overview, 1973-2003



### Overview, Monthly







Stocks, End of Month



Note: Because vertical scales differ, graphs should not be compared. Web Page: http://www.eia.doe.gov/emeu/mer/petro.html. Source: Table 3.5.

Table 3.5 Distillate Fuel Oil Supply and Disposition

|                              |                       | Supply                               |                                            |                                       | Disposition             |                                  |                                      | Stocksa                              |                                    |  |
|------------------------------|-----------------------|--------------------------------------|--------------------------------------------|---------------------------------------|-------------------------|-----------