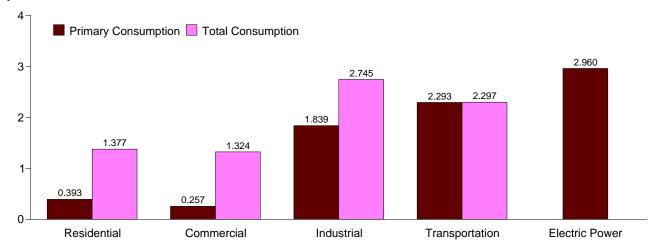

## **Tables**

|         |    | Page                                                                           |
|---------|----|--------------------------------------------------------------------------------|
| Section | 1. | Energy Overview                                                                |
| 1.1     |    | Energy Overview                                                                |
| 1.2     |    | Energy Production by Source                                                    |
| 1.3     |    | Energy Consumption by Source                                                   |
| 1.4     |    | Energy Net Imports by Source. 9                                                |
| 1.5     |    | Merchandise Trade Value                                                        |
| 1.6     |    | Cost of Fuels to End Users in Constant (1982-1984) Dollars                     |
| 1.7     |    | Overview of U.S. Petroleum Trade                                               |
| 1.8     |    | Energy Consumption per Dollar of Gross Domestic Product                        |
| 1.8     |    |                                                                                |
|         |    | Motor Vehicle Mileage, Fuel Consumption, and Fuel Rates                        |
| 1.10    |    | Heating Degree-Days by Census Division                                         |
| 1.11    |    | Cooling Degree-Days by Census Division                                         |
| Section | 2. | Energy Consumption by Sector                                                   |
| 2.1     |    | Energy Consumption by Sector                                                   |
| 2.2     |    | Residential Sector Energy Consumption                                          |
| 2.3     |    | Commercial Sector Energy Consumption                                           |
|         |    |                                                                                |
| 2.4     |    | Industrial Sector Energy Consumption                                           |
| 2.5     |    | Transportation Sector Energy Consumption                                       |
| 2.6     |    | Electric Power Sector Energy Consumption                                       |
| Section | 3  | Petroleum                                                                      |
| 3.1     | ٠. | Petroleum Overview                                                             |
| 3.1     |    | 3.1a Field Production, Stock Change, Petroleum Products Supplied, and Stocks   |
|         |    |                                                                                |
| 2.2     |    |                                                                                |
| 3.2     |    | Crude Oil Supply and Disposition                                               |
|         |    | 3.2a Supply                                                                    |
|         |    | 3.2b Disposition and Stocks                                                    |
| 3.3     |    | Petroleum Imports From                                                         |
|         |    | 3.3a Bahrain, Iran, Iraq, and Kuwait                                           |
|         |    | 3.3b Qatar, Saudi Arabia, U.A.E., and Total Persian Gulf                       |
|         |    | 3.3c Algeria, Ecuador, Gabon, Indonesia, and Libya                             |
|         |    | 3.3d Nigeria, Venezuela, Total Other OPEC, and Total OPEC                      |
|         |    | 3.3e Angola, Australia, Bahamas, Brazil, Canada, and China                     |
|         |    | 3.3f Colombia, Ecuador, Gabon, Italy, Malaysia, and Mexico                     |
|         |    | 3.3g Netherlands, Netherlands Antilles, Norway, Puerto Rico, Russia, and Spain |
|         |    | 3.3h Trinidad and Tobago, United Kingdom, U.S. Virgin Islands, Other Non-OPEC, |
|         |    |                                                                                |
| 2.4     |    | Total Non-OPEC, and Total Imports                                              |
| 3.4     |    | Finished Motor Gasoline Supply and Disposition                                 |
| 3.5     |    | Distillate Fuel Oil Supply and Disposition                                     |
| 3.6     |    | Residual Fuel Oil Supply and Disposition                                       |
| 3.7     |    | Jet Fuel Supply and Disposition                                                |
| 3.8     |    | Liquefied Petroleum Gases Supply and Disposition                               |
| 3.9     |    | Propane and Propylene Supply and Disposition                                   |
| 3.10    |    | Other Petroleum Products Supply and Disposition                                |
| Continu | 1  | Notural Coa                                                                    |
| Section | 4. | Natural Gas                                                                    |
| 4.1     |    | Natural Gas Overview                                                           |
| 4.2     |    | Natural Gas Production                                                         |
| 4.3     |    | Natural Gas Trade by Country                                                   |
| 4.4     |    | Natural Gas Consumption by Sector                                              |
| 4.5     |    | Natural Gas in Underground Storage                                             |