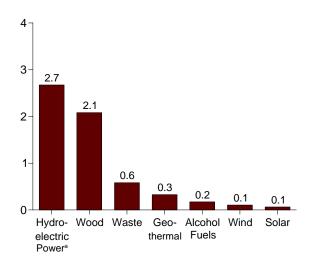

# **Tables (Continued)**

| Section | 10.   | Renewable Energy                                                                      |     |
|---------|-------|---------------------------------------------------------------------------------------|-----|
| 10.1    |       | Renewable Energy Consumption by Source                                                | 141 |
| 10.2    |       | Estimated Renewable Energy Consumption                                                |     |
|         |       | 10.2a Residential and Commercial Sectors                                              | 142 |
|         |       | 10.2b Industrial and Transportation Sectors                                           | 143 |
|         |       | Renewable Energy Consumption                                                          |     |
|         |       | 10.2c Electric Power Sector and Total                                                 | 144 |
| Section | 11.   | International Petroleum                                                               |     |
| 11.1    |       | Crude Oil Production                                                                  |     |
|         |       | 11.1a OPEC Members.                                                                   |     |
|         |       | 11.1b Persian Gulf Nations, Non-OPEC, and World                                       |     |
| 11.2    |       | Petroleum Consumption in OECD Countries.                                              |     |
| 11.3    |       | Petroleum Stocks in OECD Countries.                                                   | 155 |
| Append  | ix A. | Thermal Conversion Factors                                                            |     |
| A1.     |       | Approximate Heat Content of Petroleum Products                                        | 157 |
| A2.     |       | Approximate Heat Content of Crude Oil, Total Petroleum, and Natural Gas Plant Liquids | 158 |
| A3.     |       | Approximate Heat Content of Petroleum Product Weighted Averages                       | 159 |
| A4.     |       | Approximate Heat Content of Natural Gas                                               |     |
| A5.     |       | Approximate Heat Content of Coal and Coal Coke                                        | 161 |
| A6.     |       | Approximate Heat Rates for Electricity                                                | 162 |
| Append  | ix B. | Metric and Other Physical Conversion Factors                                          |     |
| B1.     |       | Metric Conversion Factors.                                                            | 168 |
| B2.     |       | Metric Prefixes.                                                                      | 169 |
| В3.     |       | Other Physical Conversion Factors                                                     | 169 |