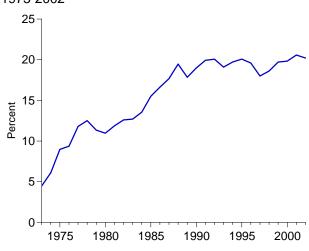

Figure 1.2 Energy Production (Quadrillion Btu)

By Major Sources, 1973-2002

By Major Sources, Monthly

Total, January-October

By Major Sources, October 2003

<sup>&</sup>lt;sup>a</sup>Conventional and pumped storage hydroelectric power. Note: Because vertical scales differ, graphs should not be compared.