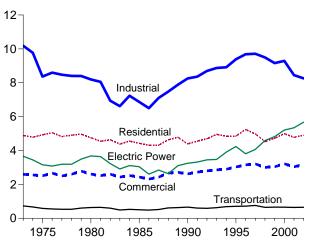

8 billion cubic feet, 3

percent lower than the rate in October 2002.

Net imports of natural gas in October 2003 were forecast as 283 billion cubic feet, 6 percent lower than net imports in the previous October.

Stocks of working gas<sup>1</sup> in underground natural gas storage reservoirs at the end of October 2003 were forecast as 3,155 billion cubic feet, 1 percent higher than the level of stocks available 1 year earlier.

Net injections into underground storage during October 2003 were forecast as 249 billion cubic feet, 196 percent more than the amount of net injections during October 2002.

<sup>&</sup>lt;sup>1</sup>Gas available for withdrawal.

Figure 4.1 Natural Gas (Trillion Cubic Feet)

### Overview, 1973-2002



### Overview, Monthly



### Consumption by Sector, 1973-2002



Consumption by Sector, Monthly



### Underground Storage, End of Year, 1973-2002



### Underground Storage, End of Month



Note: Because vertical scales differ, graphs should not be compared. Web Page: http://www.eia.doe.gov/emeu/mer/natgas.html. Sources: Tables 4.1, 4.4, and 4.5.

**Table 4.1 Natural Gas Overview** 

|                                            | Dry Gas<br>Production <sup>a</sup> | Supplemental<br>Gaseous Fuels <sup>b</sup> | Imports        | Exports              | Withdrawals<br>From Storage <sup>c</sup> | Additions<br>to Storage <sup>c</sup> | Balancing<br>Item <sup>d</sup>         | Consumptione       |
|--------------------------------------------|------------------------------------|--------------------------------------------|----------------|-----------------