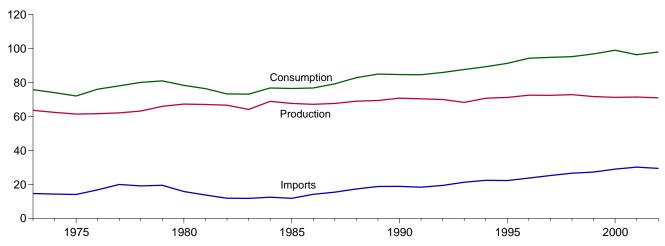

Figure 1.1 Energy Overview (Quadrillion Btu)

Consumption, Production, and Imports, 1973-2002

Consumption, Production, and Imports, Monthly

Net Imports, January-October

Note: Because vertical scales differ, graphs should not be compared. Web Page: http://www.eia.doe.gov/emeu/mer/overview.html. Sources: Tables 1.1 and 1.4.

**Table 1.1 Energy Overview** 

(Quadrillion Btu)

|                           | Production             | Imports                | Exports              | Adjustments <sup>a</sup> | Consumption            |
|---------------------------|------------------------|------------------------|----------------------|--------------------------|------------------------|
| 73 Total                  | 63.585                 | 14.613                 | 2.033                | -0.456                   | 75.708                 |
|                           |                        |                        |                      |                          |                        |
| 74 Total                  | 62.372                 | 14.304                 | 2.203                | 482                      | 73.991                 |
| 975 Total                 | 61.357                 | 14.032                 | 2.323                | -1.067                   | 71.999                 |
| 76 Total                  | 61.602                 | 16.760                 | 2.172                | 178                      | 76.012                 |
| 77 Total                  | 62.052                 | 19.948                 | 2.052                | -1.948                   | 78.000                 |
| 78 Total                  | 63.137                 | 19.106                 | 1.920                | 337                      | 79.986                 |
| 79 Total                  | 65.948                 | 19.460                 | 2.855                | -1.649                   | 80.903                 |
| 80 Total                  | 67.241                 | 15.796                 | 3.695                | -1.054                   | 78.289                 |
| 81 Total                  | 67.007                 | 13.719                 | 4.307                | 084                      | 76.335                 |
| 82 Total                  | 66.574                 | 11.861                 | 4.608                | 594                      | 73.234                 |
| 83 Total                  |                        | 11.752                 | 3.693                | .900                     | 73.066                 |
|                           | 64.106                 |                        |                      |                          |                        |
| 84 Total                  | 68.832                 | 12.471                 | 3.786                | 824                      | 76.693                 |
| 85 Total                  | 67.647                 | 11.781                 | 4.196                | 1.186                    | 76.417                 |
| 86 Total                  | 67.087                 | 14.151                 | 4.021                | 495                      | 76.722                 |
| 37 Total                  | 67.608                 | 15.398                 | 3.812                | 037                      | 79.156                 |
| 88 Total                  | 68.951                 | 17.296                 | 4.366                | .894                     | 82.774                 |
| 39 Total                  | 69.364                 | 18.766                 | 4.661                | 1.416                    | 84.886                 |
| 90 Total                  | 70.729                 | 18.817                 | 4.752                | 189                      | 84.605                 |
|                           |                        |                        |                      |                          |                        |
| 91 Total                  | 70.362                 | 18.335                 | 5.141                | .967                     | 84.522                 |
| 92 Total                  | 69.933                 | 19.372                 | 4.937                | 1.498                    | 85.866                 |
| 93 Total                  | 68.262                 | 21.273                 | 4.258                | 2.303                    | 87.579                 |
| 94 Total                  | 70.676                 | 22.390                 | 4.061                | .243                     | 89.248                 |
| 95 Total                  | 71.156                 | 22.260                 | 4.511                | 2.315                    | 91.221                 |
| 6 Total                   | 72.472                 | 23.702                 | 4.633                | 2.683                    | 94,224                 |
| 77 Total                  | 72.389                 | 25.215                 | 4.514                | 1.637                    | 94.727                 |
| 98 Total                  | 72.787                 | 26.581                 | 4.299                | .078                     | 95.146                 |
|                           |                        |                        |                      |                          |                        |
| 99 Total                  | 71.652                 | 27.252                 | 3.715                | 1.585                    | 96.774                 |
| 00 Total                  | 71.218                 | 28.974                 | 4.006                | 2.756                    | 98.942                 |
| <b>01</b> January         | 6.280                  | 2.697                  | .346                 | .619                     | 9.250                  |
| February                  | 5.422                  | 2.285                  | .285                 | .670                     | 8.093                  |
| March                     | 6.079                  | 2.624                  | .289                 | .086                     | 8.500                  |
| April                     | 5.764                  | 2.605                  | .313                 | 398                      | 7.657                  |
| May                       | 6.033                  | 2.663                  | .356                 | 710                      | 7.630                  |
|                           |                        |                        |                      |                          |                        |
| June                      | 5.964                  | 2.441                  | .303                 | 451                      | 7.650                  |
| July                      | 5.950                  | 2.588                  | .278                 | 109                      | 8.150                  |
| August                    | 6.173                  | 2.541                  | .338                 | 066                      | 8.311                  |
| September                 | 5.767                  | 2.460                  | .291                 | 508                      | 7.428                  |
| October                   | 6.108                  | 2.461                  | .314                 | 504                      | 7.750                  |
| November                  | 5.896                  | 2.408                  | .328                 | 393                      | 7.583                  |
| December                  | 5.936                  | 2.384                  | .329                 | .326                     | 8.317                  |
| Total                     | 71.372                 | 30.157                 | 3.770                | -1.439                   | 96.320                 |
| Total                     | 71.072                 | 30.137                 | 5.770                |                          |                        |
| <b>12</b> January         | <sup>R</sup> 6.265     | 2.413                  | .292                 | R .450                   | R 8.836                |
| February                  | <sup>R</sup> 5.590     | 2.148                  | .290                 | R .464                   | <sup>R</sup> 7.913     |
| March                     | <sup>R</sup> 5.940     | 2.427                  | .267                 | <sup>R</sup> .305        | <sup>R</sup> 8.406     |
| April                     | R 5.802                | 2.434                  | .292                 | <sup>R</sup> 183         | R 7.760                |
| May                       | R 6.050                | 2.510                  | .294                 | R451                     | R 7.815                |
| June                      | 5.868                  | 2.442                  | .308                 | R102                     | R 7.900                |
|                           | R 5.993                | 2.528                  | .270                 | R .201                   | R 8.452                |
| July                      |                        |                        |                      | R .062                   |                        |
| August                    | R 6.061                | 2.588                  | .344                 |                          | R 8.367                |
| September                 | R 5.732                | 2.349                  | .301                 | R098                     | R 7.682                |
| October                   | <sup>R</sup> 5.820     | 2.565                  | .333                 | <sup>R</sup> 215         | R 7.837                |
| November                  | <sup>R</sup> 5.774     | 2.549                  | .313                 | R .038                   | R 8.048                |
| December                  | R 6.020                | 2.448                  | .359                 | R .767                   | R 8.877                |
| Total                     | R 70.916               | 29.401                 | 3.661                | R 1.238                  | R 97.894               |
| <b>03</b> January         | 6.064                  | 2.392                  | .372                 | 1.154                    | 9.238                  |
| February                  | 5.463                  | 2.137                  | .296                 | 1.142                    | 8.446                  |
| •                         |                        |                        |                      |                          |                        |
| March                     | 5.976                  | 2.534                  | .312                 | .194                     | 8.393                  |
| April                     | 5.796                  | 2.563                  | .329                 | 376                      | 7.653                  |
| May                       | 5.986                  | 2.706                  | .353                 | 695                      | 7.645                  |
| June                      | 5.850                  | 2.623                  | .348                 | 527                      | 7.598                  |
| July                      | 5.950                  | 2.761                  | .347                 | 094                      | 8.269                  |
| August                    | 5.991                  | 2.756                  | .319                 | 046                      | 8.382                  |
| September                 | R 5.761                | 2.694                  | .333                 | R531                     | R 7.590                |
|                           |                        |                        |                      |                          | 7.742                  |
| October<br>10-Month Total | 5.958<br><b>58.793</b> | 2.703<br><b>25.869</b> | .347<br><b>3.355</b> | 572<br><b>352</b>        | 7.742<br><b>80.956</b> |
| TO MONUT TOTAL            | 30.133                 | 20.000                 | 3.333                | .552                     | 30.330                 |
| 02 10-Month Total         | 59.121                 | 24.404                 | 2.990                | .433                     | 80.968                 |
| 01 10-Month Total         | 59.540                 | 25.364                 | 3.113                | -1.371                   | 80.420                 |