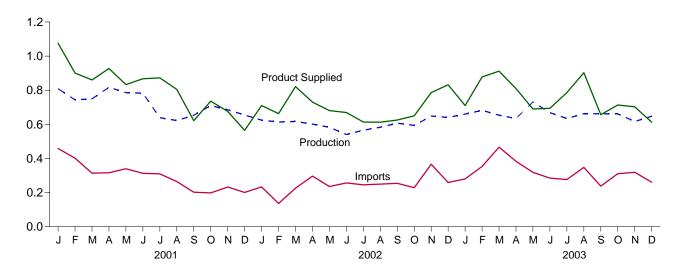

Figure 1.1 Energy Overview (Quadrillion Btu)

Consumption, Production, and Imports, 1973-2002

Consumption, Production, and Imports, Monthly

Net Imports, January-October

Note: Because vertical scales differ, graphs should not be compared. Web Page: http://www.eia.doe.gov/emeu/mer/overview.html. Sources: Tables 1.1 and 1.4.