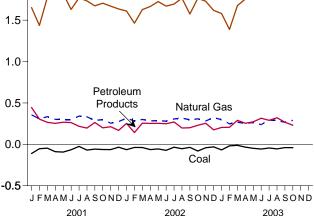

Figure 1.2 Energy Production (Quadrillion Btu)

By Major Sources, 1973-2002

By Major Sources, Monthly

Total, January-October

By Major Sources, October 2003

<sup>&</sup>lt;sup>a</sup>Conventional and pumped storage hydroelectric power. Note: Because vertical scales differ, graphs should not be compared.