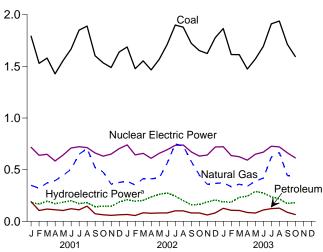

Figure 1.2 Energy Production (Quadrillion Btu)

By Major Sources, 1973-2002

By Major Sources, Monthly

Total, January-October

By Major Sources, October 2003

<sup>&</sup>lt;sup>a</sup>Conventional and pumped storage hydroelectric power. Note: Because vertical scales differ, graphs should not be compared.