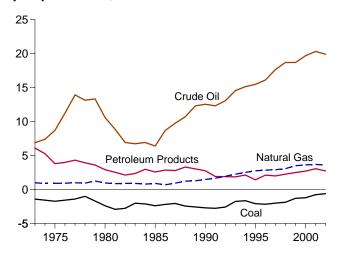

Figure 1.2 Energy Production (Quadrillion Btu)

By Major Sources, 1973-2002

By Major Sources, Monthly

Total, January-October

By Major Sources, October 2003

<sup>&</sup>lt;sup>a</sup>Conventional and pumped storage hydroelectric power. Note: Because vertical scales differ, graphs should not be compared.