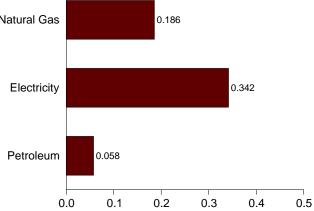

Figure 1.2 Energy Production (Quadrillion Btu)

By Major Sources, 1973-2002

By Major Sources, Monthly

Total, January-October

By Major Sources, October 2003

<sup>&</sup>lt;sup>a</sup>Conventional and pumped storage hydroelectric power. Note: Because vertical scales differ, graphs should not be compared.