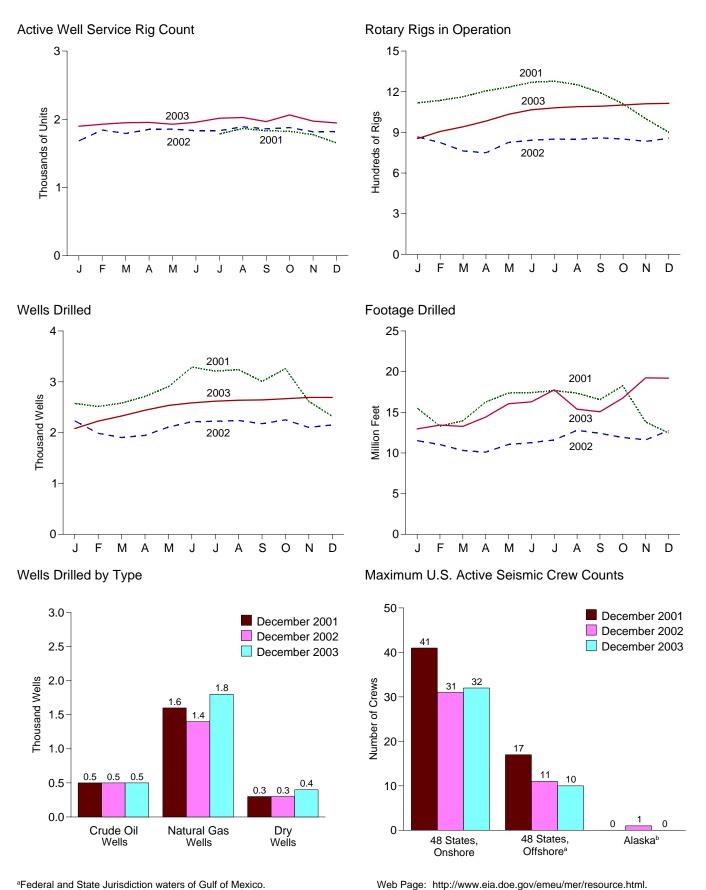

## **Tables**

|         |    | Page                                                                           |
|---------|----|--------------------------------------------------------------------------------|
| Section | 1. | Energy Overview                                                                |
| 1.1     |    | Energy Overview                                                                |
| 1.2     |    | Energy Production by Source                                                    |
| 1.3     |    | Energy Consumption by Source                                                   |
| 1.4     |    | Energy Net Imports by Source. 9                                                |
| 1.5     |    | Merchandise Trade Value                                                        |
| 1.6     |    | Cost of Fuels to End Users in Constant (1982-1984) Dollars                     |
| 1.7     |    | Overview of U.S. Petroleum Trade                                               |
| 1.8     |    | Energy Consumption per Dollar of Gross Domestic Product                        |
| 1.8     |    |                                                                                |
|         |    | Motor Vehicle Mileage, Fuel Consumption, and Fuel Rates                        |
| 1.10    |    | Heating Degree-Days by Census Division                                         |
| 1.11    |    | Cooling Degree-Days by Census Division                                         |
| Section | 2. | Energy Consumption by Sector                                                   |
| 2.1     |    | Energy Consumption by Sector                                                   |
| 2.2     |    | Residential Sector Energy Consumption                                          |
| 2.3     |    | Commercial Sector Energy Consumption                                           |
|         |    |                                                                                |
| 2.4     |    | Industrial Sector Energy Consumption                                           |
| 2.5     |    | Transportation Sector Energy Consumption                                       |
| 2.6     |    | Electric Power Sector Energy Consumption                                       |
| Section | 3  | Petroleum                                                                      |
| 3.1     | ٠. | Petroleum Overview                                                             |
| 3.1     |    | 3.1a Field Production, Stock Change, Petroleum Products Supplied, and Stocks   |
|         |    |                                                                                |
| 2.2     |    |                                                                                |
| 3.2     |    | Crude Oil Supply and Disposition                                               |
|         |    | 3.2a Supply                                                                    |
|         |    | 3.2b Disposition and Stocks                                                    |
| 3.3     |    | Petroleum Imports From                                                         |
|         |    | 3.3a Bahrain, Iran, Iraq, and Kuwait                                           |
|         |    | 3.3b Qatar, Saudi Arabia, U.A.E., and Total Persian Gulf                       |
|         |    | 3.3c Algeria, Ecuador, Gabon, Indonesia, and Libya                             |
|         |    | 3.3d Nigeria, Venezuela, Total Other OPEC, and Total OPEC                      |
|         |    | 3.3e Angola, Australia, Bahamas, Brazil, Canada, and China                     |
|         |    | 3.3f Colombia, Ecuador, Gabon, Italy, Malaysia, and Mexico                     |
|         |    | 3.3g Netherlands, Netherlands Antilles, Norway, Puerto Rico, Russia, and Spain |
|         |    | 3.3h Trinidad and Tobago, United Kingdom, U.S. Virgin Islands, Other Non-OPEC, |
|         |    |                                                                                |
| 2.4     |    | Total Non-OPEC, and Total Imports                                              |
| 3.4     |    | Finished Motor Gasoline Supply and Disposition                                 |
| 3.5     |    | Distillate Fuel Oil Supply and Disposition                                     |
| 3.6     |    | Residual Fuel Oil Supply and Disposition                                       |
| 3.7     |    | Jet Fuel Supply and Disposition                                                |
| 3.8     |    | Liquefied Petroleum Gases Supply and Disposition                               |
| 3.9     |    | Propane and Propylene Supply and Disposition                                   |
| 3.10    |    | Other Petroleum Products Supply and Disposition                                |
| Continu | 1  | Notural Coa                                                                    |
| Section | 4. | Natural Gas                                                                    |
| 4.1     |    | Natural Gas Overview                                                           |
| 4.2     |    | Natural Gas Production                                                         |
| 4.3     |    | Natural Gas Trade by Country                                                   |
| 4.4     |    | Natural Gas Consumption by Sector                                              |
| 4.5     |    | Natural Gas in Underground Storage                                             |

# **Tables (Continued)**

|         |    | P                                                                                                 | age |
|---------|----|---------------------------------------------------------------------------------------------------|-----|
| Section | 5. | Crude Oil and Natural Gas Resource Development                                                    |     |
| 5.1     |    | Crude Oil and Natural Gas Drilling Activity Measurements.                                         |     |
| 5.2     |    | Crude Oil and Natural Gas Wells Drilled.                                                          |     |
| 5.3     |    | Maximum U.S. Active Seismic Crew Counts.                                                          | 85  |
| Section | 6. | Coal                                                                                              |     |
| 6.1     |    | Coal Overview.                                                                                    | 89  |
| 6.2     |    | Coal Consumption by Sector                                                                        | 90  |
| 6.3     |    | Coal Stocks by Sector.                                                                            | 91  |
| Section | 7. | Electricity                                                                                       |     |
| 7.1     |    | Electricity Overview                                                                              | 97  |
| 7.2     |    | Electricity Net Generation                                                                        |     |
|         |    | 7.2a Total (All Sectors)                                                                          | 99  |
|         |    | 7.2b Electric Power Sector.                                                                       |     |
|         |    | 7.2c Commercial and Industrial Sectors                                                            | 101 |
| 7.3     |    | Consumption of Combustible Fuels for Electricity Generation and Useful Thermal Output             |     |
|         |    | 7.3a Total (All Sectors)                                                                          |     |
|         |    | 7.3b Electric Power Sector.                                                                       | 104 |
|         |    | Consumption of Selected Combustible Fuels for Electricity Generation and Useful<br>Thermal Output |     |
|         |    | 7.3c Commercial and Industrial Sectors.                                                           | 105 |
|         |    | Consumption of Combustible Fuels for Electricity Generation                                       |     |
|         |    | 7.3d Total (All Sectors)                                                                          | 107 |
|         |    | 7.3e Electric Power Sector                                                                        | 108 |
|         |    | Estimated Consumption of Selected Combustible Fuels for Electricity Generation                    |     |
|         |    |                                                                                                   | 109 |
| 7.4     |    | Stocks of Coal and Petroleum: Electric Power Sector.                                              | 111 |
| 7.5     |    | Electricity End Use                                                                               | 113 |
| Section | 8. | Nuclear Energy                                                                                    |     |
| 8.1     |    | Nuclear Energy Overview                                                                           | 117 |
| Section | 9. | Energy Prices                                                                                     |     |
| 9.1     |    | Crude Oil Price Summary                                                                           |     |
| 9.2     |    | F.O.B. Costs of Crude Oil Imports From Selected Countries                                         | 122 |
| 9.3     |    | Landed Costs of Crude Oil Imports From Selected Countries                                         | 123 |
| 9.4     |    | Motor Gasoline Retail Prices, U.S. City Average                                                   | 124 |
| 9.5     |    | Refiner Prices of Residual Fuel Oil                                                               |     |
| 9.6     |    | Refiner Prices of Petroleum Products for Resale                                                   |     |
| 9.7     |    | Refiner Prices of Petroleum Products to End Users                                                 | 127 |
| 9.8     |    | No. 2 Distillate Prices to Residences                                                             |     |
|         |    | 9.8a Northeastern States                                                                          |     |
|         |    | 9.8b Selected South Atlantic and Midwestern States                                                |     |
|         |    | 9.8c Selected Western States and U.S. Average                                                     |     |
| 9.9     |    | Average Retail Prices of Electricity                                                              |     |
| 9.10    |    | Cost of Fossil-Fuel Receipts at Electric Generating Plants.                                       |     |
| 9.11    |    | Natural Gas Prices                                                                                | 135 |