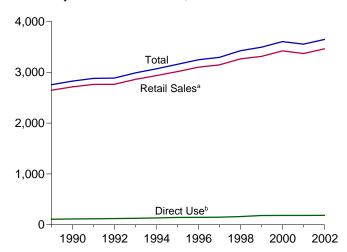

## **Section 1. Energy Overview**

Energy production during October 2003 totaled 6.0 quadrillion Btu, a 2.4 percent increase compared with the level of production during October 2002. Production of conventional hydroelectric power increased 11.5 percent; crude oil increased 5.2 percent; natural gas (dry) increased 4.7 percent; and coal increased 1.7 percent, compared with the level of production during October 2002

Energy consumption during October 2003 totaled 7.7 quadrillion Btu, a 1.2 percent decrease compared with the level of consumption during October 2002. Consumption of natural gas decreased 3.6 percent; coal decreased 3.4