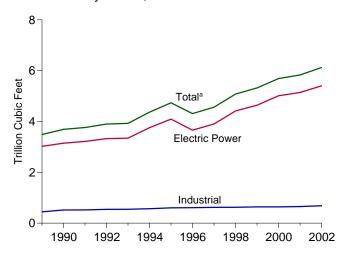

# **Figures**

| <b>a</b>    | _  | Page                                                       |
|-------------|----|------------------------------------------------------------|
| Section     | 1. | Energy Overview                                            |
| 1.1         |    | Energy Overview                                            |
| 1.2<br>1.3  |    | Energy Production                                          |
| 1.3         |    | Energy Consumption. 6                                      |
| 1.4         |    | Energy Net Imports. 8 Merchandise Trade Value. 10          |
| 1.6         |    | Cost of Fuels to End Users in Constant (1982-1984) Dollars |
| 1.7         |    | Overview of U.S. Petroleum Trade.                          |
| 1.7         |    | Energy Consumption per Dollar of Gross Domestic Product    |
| 1.9         |    | Motor Vehicle Fuel Rates                                   |
| 1.7         |    | Protot Velicle Fuel Nates                                  |
| Section     | 2. | Energy Consumption by Sector                               |
| 2.1         |    | Energy Consumption by Sector                               |
| 2.2         |    | Residential Sector Energy Consumption                      |
| 2.3         |    | Commercial Sector Energy Consumption                       |
| 2.4         |    | Industrial Sector Energy Consumption                       |
| 2.5         |    | Transportation Sector Energy Consumption                   |
| 2.6         |    | Electric Power Sector Energy Consumption                   |
| Section     | 3. | Petroleum                                                  |
| 3.1         | •• | Petroleum                                                  |
| 0.11        |    | 3.1a Overview and Production                               |
|             |    | 3.1b Products Supplied, Imports, and Stocks                |
| 3.2         |    | Finished Motor Gasoline                                    |
| 3.3         |    | Distillate Fuel Oil. 58                                    |
| 3.4         |    | Residual Fuel Oil. 60                                      |
| 3.5         |    | Jet Fuel                                                   |
| 3.6         |    | Liquefied Petroleum Gases                                  |
| 3.7         |    | Propane and Propylene                                      |
| Castian     | 4  | Natural Con                                                |
| Section     | 4. | Natural Gas                                                |
| 4.1         |    | Natural Gas                                                |
| Section     | 5. | Crude Oil and Natural Gas Resource Development             |
| 5.1         |    | Crude Oil and Natural Gas Resource Development Indicators  |
|             |    |                                                            |
| Section     | 6. | Coal                                                       |
| 6.1         |    | Coal                                                       |
| Section     | 7. | Electricity                                                |
| 7.1         |    | Electricity Overview                                       |
| 7.2         |    | Electricity Net Generation                                 |
| 7.3         |    | Consumption of Selected Combustible Fuels                  |
|             |    | 7.3a For Electricity Generation and Useful Thermal Output  |
|             |    | 7.3b For Electricity Generation                            |
| 7.4         |    | Stocks of Coal and Petroleum: Electric Power Sector        |
| 7.5         |    | Electricity End Use                                        |
| Continu     | 0  | Nyaloon Engagy                                             |
| Section 8.1 | o. | Nuclear Energy Nuclear Energy Overview                     |
| (), 1       |    | - 1 1 1 1 2 1 2 1 2 1 2 1 2 1 2 1 2 1 3 1 3                |