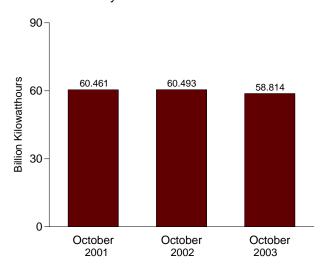

Figure 1.1 Energy Overview (Quadrillion Btu)

Consumption, Production, and Imports, 1973-2002

Consumption, Production, and Imports, Monthly

Net Imports, January-October

Note: Because vertical scales differ, graphs should not be compared. Web Page: http://www.eia.doe.gov/emeu/mer/overview.html. Sources: Tables 1.1 and 1.4.