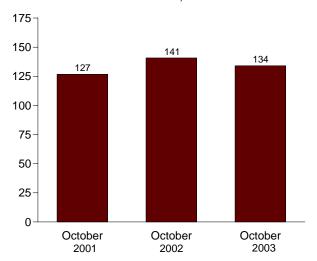

## **Section 1. Energy Overview**

Energy production during October 2003 totaled 6.0 quadrillion Btu, a 2.4 percent increase compared with the level of production during October 2002. Production of conventional hydroelectric power increased 11.5 percent; crude oil increased 5.2 percent; natural gas (dry) increased 4.7 percent; and coal increased 1.7 percent, compared with the level of production during October 2002

Figure 1.2 Energy Production (Quadrillion Btu)

By Major Sources, 1973-2002

By Major Sources, Monthly

Total, January-October

By Major Sources, October 2003

<sup>&</sup>lt;sup>a</sup>Conventional and pumped storage hydroelectric power. Note: Because vertical scales differ, graphs should not be compared.