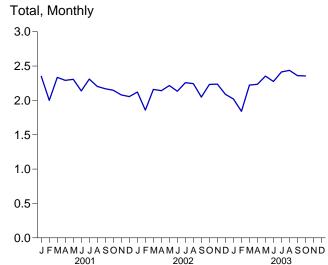

Figure 1.1 Energy Overview (Quadrillion Btu)

Consumption, Production, and Imports, 1973-2002

Consumption, Production, and Imports, Monthly

Net Imports, January-October

Note: Because vertical scales differ, graphs should not be compared. Web Page: http://www.eia.doe.gov/emeu/mer/overview.html. Sources: Tables 1.1 and 1.4.