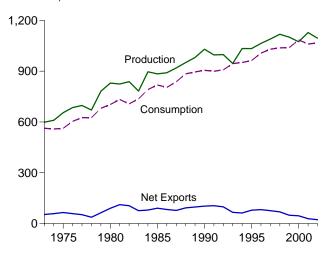

Figure 1.1 Energy Overview (Quadrillion Btu)

Consumption, Production, and Imports, 1973-2002

Consumption, Production, and Imports, Monthly

Net Imports, January-October

Note: Because vertical scales differ, graphs should not be compared. Web Page: http://www.eia.doe.gov/emeu/mer/overview.html. Sources: Tables 1.1 and 1.4.

**Table 1.1 Energy Overview** 

(Quadrillion Btu)

|                           | Production             | Imports                | Exports              | Adjustments <sup>a</sup> | Consumption            |
|---------------------------|------------------------|------------------------|----------------------|--------------------------|------------------------|
| 73 Total                  | 63.585                 | 14.613                 | 2.033                | -0.456                   | 75.708                 |
|                           |                        |                        |                      |                          |                        |
| 74 Total                  | 62.372                 | 14.304                 | 2.203                | 482                      | 73.991                 |
| 975 Total                 | 61.357                 | 14.032                 | 2.323                | -1.067                   | 71.999                 |
| 76 Total                  | 61.602                 | 16.760                 | 2.172                | 178                      | 76.012                 |
| 77 Total                  | 62.052                 | 19.948                 | 2.052                | -1.948                   | 78.000                 |
| 78 Total                  | 63.137                 | 19.106                 | 1.920                | 337                      | 79.986                 |
| 79 Total                  | 65.948                 | 19.460                 | 2.855                | -1.649                   | 80.903                 |
| 80 Total                  | 67.241                 | 15.796                 | 3.695                | -1.054                   | 78.289                 |
| 81 Total                  | 67.007                 | 13.719                 | 4.307                | 084                      | 76.335                 |
| 82 Total                  | 66.574                 | 11.861                 | 4.608                | 594                      | 73.234                 |
| 83 Total                  |                        | 11.752                 | 3.693                | .900                     | 73.066                 |
|                           | 64.106                 |                        |                      |                          |                        |
| 84 Total                  | 68.832                 | 12.471                 | 3.786                | 824                      | 76.693                 |
| 85 Total                  | 67.647                 | 11.781                 | 4.196                | 1.186                    | 76.417                 |
| 86 Total                  | 67.087                 | 14.151                 | 4.021                | 495                      | 76.722                 |
| 37 Total                  | 67.608                 | 15.398                 | 3.812                | 037                      | 79.156                 |
| 88 Total                  | 68.951                 | 17.296                 | 4.366                | .894                     | 82.774                 |
| 39 Total                  | 69.364                 | 18.766                 | 4.661                | 1.416                    | 84.886                 |
| 90 Total                  | 70.729                 | 18.817                 | 4.752                | 189                      | 84.605                 |
|                           |                        |                        |                      |                          |                        |
| 91 Total                  | 70.362                 | 18.335                 | 5.141                | .967                     | 84.522                 |
| 92 Total                  | 69.933                 | 19.372                 | 4.937                | 1.498                    | 85.866                 |
| 93 Total                  | 68.262                 | 21.273                 | 4.258                | 2.303                    | 87.579                 |
| 94 Total                  | 70.676                 | 22.390                 | 4.061                | .243                     | 89.248                 |
| 95 Total                  | 71.156                 | 22.260                 | 4.511                | 2.315                    | 91.221                 |
| 6 Total                   | 72.472                 | 23.702                 | 4.633                | 2.683                    | 94,224                 |
| 77 Total                  | 72.389                 | 25.215                 | 4.514                | 1.637                    | 94.727                 |
| 98 Total                  | 72.787                 | 26.581                 | 4.299                | .078                     | 95.146                 |
|                           |                        |                        |                      |                          |                        |
| 99 Total                  | 71.652                 | 27.252                 | 3.715                | 1.585                    | 96.774                 |
| 00 Total                  | 71.218                 | 28.974                 | 4.006                | 2.756                    | 98.942                 |
| <b>01</b> January         | 6.280                  | 2.697                  | .346                 | .619                     | 9.250                  |
| February                  | 5.422                  | 2.285                  | .285                 | .670                     | 8.093                  |
| March                     | 6.079                  | 2.624                  | .289                 | .086                     | 8.500                  |
| April                     | 5.764                  | 2.605                  | .313                 | 398                      | 7.657                  |
| May                       | 6.033                  | 2.663                  | .356                 | 710                      | 7.630                  |
|                           |                        |                        |                      |                          |                        |
| June                      | 5.964                  | 2.441                  | .303                 | 451                      | 7.650                  |
| July                      | 5.950                  | 2.588                  | .278                 | 109                      | 8.150                  |
| August                    | 6.173                  | 2.541                  | .338                 | 066                      | 8.311                  |
| September                 | 5.767                  | 2.460                  | .291                 | 508                      | 7.428                  |
| October                   | 6.108                  | 2.461                  | .314                 | 504                      | 7.750                  |
| November                  | 5.896                  | 2.408                  | .328                 | 393                      | 7.583                  |
| December                  | 5.936                  | 2.384                  | .329                 | .326                     | 8.317                  |
| Total                     | 71.372                 | 30.157                 | 3.770                | -1.439                   | 96.320                 |
| Total                     | 71.072                 | 30.137                 | 5.770                |                          |                        |
| <b>12</b> January         | <sup>R</sup> 6.265     | 2.413                  | .292                 | R .450                   | R 8.836                |
| February                  | <sup>R</sup> 5.590     | 2.148                  | .290                 | R .464                   | <sup>R</sup> 7.913     |
| March                     | <sup>R</sup> 5.940     | 2.427                  | .267                 | <sup>R</sup> .305        | <sup>R</sup> 8.406     |
| April                     | R 5.802                | 2.434                  | .292                 | <sup>R</sup> 183         | R 7.760                |
| May                       | R 6.050                | 2.510                  | .294                 | R451                     | R 7.815                |
| June                      | 5.868                  | 2.442                  | .308                 | R102                     | R 7.900                |
|                           | R 5.993                | 2.528                  | .270                 | R .201                   | R 8.452                |
| July                      |                        |                        |                      | R .062                   |                        |
| August                    | R 6.061                | 2.588                  | .344                 |                          | R 8.367                |
| September                 | R 5.732                | 2.349                  | .301                 | R098                     | R 7.682                |
| October                   | <sup>R</sup> 5.820     | 2.565                  | .333                 | <sup>R</sup> 215         | R 7.837                |
| November                  | <sup>R</sup> 5.774     | 2.549                  | .313                 | R .038                   | R 8.048                |
| December                  | R 6.020                | 2.448                  | .359                 | R .767                   | R 8.877                |
| Total                     | R 70.916               | 29.401                 | 3.661                | R 1.238                  | R 97.894               |
| <b>03</b> January         | 6.064                  | 2.392                  | .372                 | 1.154                    | 9.238                  |
| February                  | 5.463                  | 2.137                  | .296                 | 1.142                    | 8.446                  |
| •                         |                        |                        |                      |                          |                        |
| March                     | 5.976                  | 2.534                  | .312                 | .194                     | 8.393                  |
| April                     | 5.796                  | 2.563                  | .329                 | 376                      | 7.653                  |
| May                       | 5.986                  | 2.706                  | .353                 | 695                      | 7.645                  |
| June                      | 5.850                  | 2.623                  | .348                 | 527                      | 7.598                  |
| July                      | 5.950                  | 2.761                  | .347                 | 094                      | 8.269                  |
| August                    | 5.991                  | 2.756                  | .319                 | 046                      | 8.382                  |
| September                 | R 5.761                | 2.694                  | .333                 | R531                     | R 7.590                |
|                           |                        |                        |                      |                          | 7.742                  |
| October<br>10-Month Total | 5.958<br><b>58.793</b> | 2.703<br><b>25.869</b> | .347<br><b>3.355</b> | 572<br><b>352</b>        | 7.742<br><b>80.956</b> |
| TO MONUT TOTAL            | 30.133                 | 20.000                 | 3.333                | .552                     | 30.330                 |
| 02 10-Month Total         | 59.121                 | 24.404                 | 2.990                | .433                     | 80.968                 |
| 01 10-Month Total         | 59.540                 | 25.364                 | 3.113                | -1.371                   | 80.420                 |