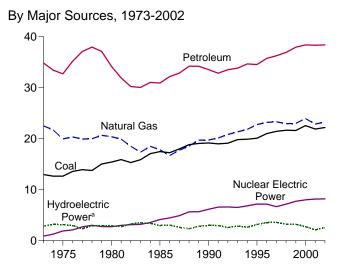

Figure 1.2 Energy Production (Quadrillion Btu)

By Major Sources, 1973-2002

By Major Sources, Monthly

Total, January-October

By Major Sources, October 2003

<sup>&</sup>lt;sup>a</sup>Conventional and pumped storage hydroelectric power. Note: Because vertical scales differ, graphs should not be compared.

## **Section 1. Energy Overview**

Energy production during October 2003 totaled 6.0 quadrillion Btu, a 2.4 percent increase compared with the level of production during October 2002. Production of conventional hydroelectric power increased 11.5 percent; crude oil increased 5.2 percent; natural gas (dry) increased 4.7 percent; and coal increased 1.7 percent, compared with the level of production during October 2002