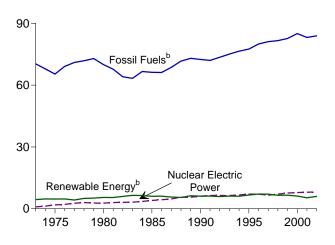

# **Tables (Continued)**

| Section | 10.   | Renewable Energy                                                                      |     |
|---------|-------|---------------------------------------------------------------------------------------|-----|
| 10.1    |       | Renewable Energy Consumption by Source                                                | 141 |
| 10.2    |       | Estimated Renewable Energy Consumption                                                |     |
|         |       | 10.2a Residential and Commercial Sectors                                              | 142 |
|         |       | 10.2b Industrial and Transportation Sectors                                           | 143 |
|         |       | Renewable Energy Consumption                                                          |     |
|         |       | 10.2c Electric Power Sector and Total                                                 | 144 |
| Section | 11.   | International Petroleum                                                               |     |
| 11.1    |       | Crude Oil Production                                                                  |     |
|         |       | 11.1a OPEC Members.                                                                   |     |
|         |       | 11.1b Persian Gulf Nations, Non-OPEC, and World                                       |     |
| 11.2    |       | Petroleum Consumption in OECD Countries.                                              |     |
| 11.3    |       | Petroleum Stocks in OECD Countries.                                                   | 155 |
| Append  | ix A. | Thermal Conversion Factors                                                            |     |
| A1.     |       | Approximate Heat Content of Petroleum Products                                        | 157 |
| A2.     |       | Approximate Heat Content of Crude Oil, Total Petroleum, and Natural Gas Plant Liquids | 158 |
| A3.     |       | Approximate Heat Content of Petroleum Product Weighted Averages                       | 159 |
| A4.     |       | Approximate Heat Content of Natural Gas                                               |     |
| A5.     |       | Approximate Heat Content of Coal and Coal Coke                                        | 161 |
| A6.     |       | Approximate Heat Rates for Electricity                                                | 162 |
| Append  | ix B. | Metric and Other Physical Conversion Factors                                          |     |
| B1.     |       | Metric Conversion Factors.                                                            | 168 |
| B2.     |       | Metric Prefixes.                                                                      | 169 |
| В3.     |       | Other Physical Conversion Factors                                                     | 169 |