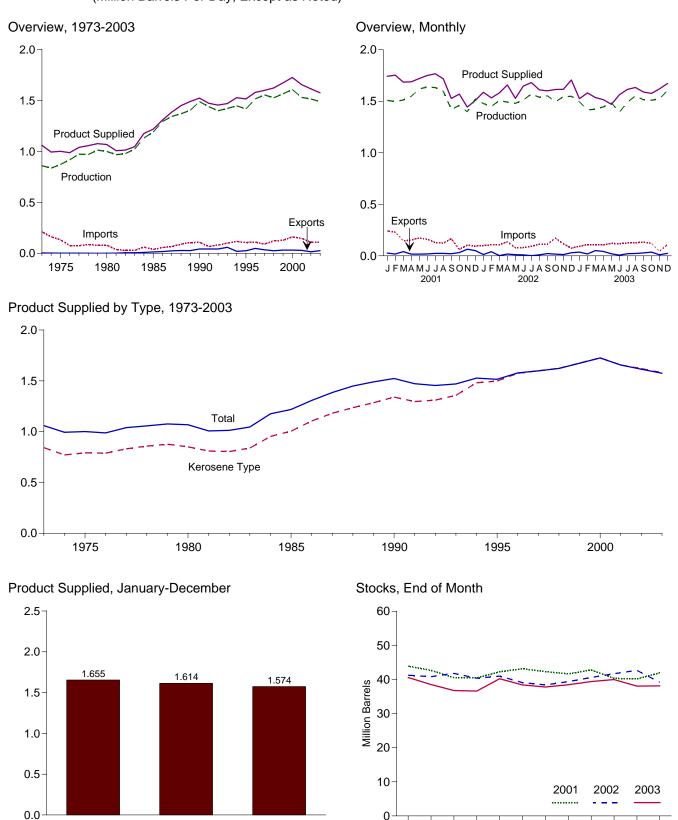

Figure 1.1 Energy Overview (Quadrillion Btu)

Consumption, Production, and Imports, 1973-2002

Consumption, Production, and Imports, Monthly

Net Imports, January-October

Note: Because vertical scales differ, graphs should not be compared. Web Page: http://www.eia.doe.gov/emeu/mer/overview.html. Sources: Tables 1.1 and 1.4.

Geographic coverage is the 50 States and the District of Columbia.
 Web Page: http://www.eia.doe.gov/emeu/mer/overview.html.
 Sources: • Production: Table 1.2. • Consumption: Table 1.3. • Imports and Exports: Tables 3.1b, 4.3, 6.1, 7.1, A2-A6, and Section 2, "Energy Consumption Notes and Sources," Note 5.

Figure 1.2 Energy Production (Quadrillion Btu)

By Major Sources, 1973-2002

By Major Sources, Monthly

Total, January-October

By Major Sources, October 2003

<sup>&</sup>lt;sup>a</sup>Conventional and pumped storage hydroelectric power. Note: Because vertical scales differ, graphs should not be compared.