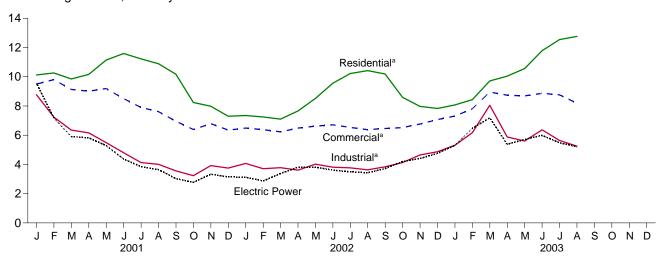

The Monthly Energy Review (ISSN 0095-7356) is published monthly by the Energy Information Administration, 1000 Independence Avenue, SW, Washington, DC 20585, and sells for \$147.00 per year (price subject to change without advance notice). Periodical postage paid at Washington, DC 20066-9998, and additional mailing offices. POSTMASTER: Send address changes to Monthly Energy Review, Energy Information Administration, EI-30, 1000 Independence Avenue, SW, Washington, DC 20585-0623.