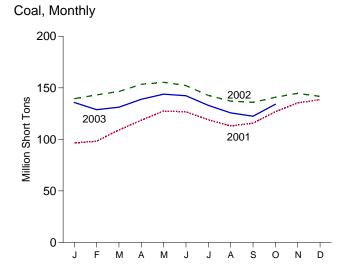

# **Figures**

| <b>a</b>    | _  | Page                                                       |
|-------------|----|------------------------------------------------------------|
| Section     | 1. | Energy Overview                                            |
| 1.1         |    | Energy Overview                                            |
| 1.2<br>1.3  |    | Energy Production                                          |
| 1.3         |    | Energy Consumption. 6                                      |
| 1.4         |    | Energy Net Imports. 8 Merchandise Trade Value. 10          |
| 1.6         |    | Cost of Fuels to End Users in Constant (1982-1984) Dollars |
| 1.7         |    | Overview of U.S. Petroleum Trade.                          |
| 1.7         |    | Energy Consumption per Dollar of Gross Domestic Product    |
| 1.9         |    | Motor Vehicle Fuel Rates                                   |
| 1.7         |    | Protot Velicle Fuel Nates                                  |
| Section     | 2. | Energy Consumption by Sector                               |
| 2.1         |    | Energy Consumption by Sector                               |
| 2.2         |    | Residential Sector Energy Consumption                      |
| 2.3         |    | Commercial Sector Energy Consumption                       |
| 2.4         |    | Industrial Sector Energy Consumption                       |
| 2.5         |    | Transportation Sector Energy Consumption                   |
| 2.6         |    | Electric Power Sector Energy Consumption                   |
| Section     | 3. | Petroleum                                                  |
| 3.1         | •• | Petroleum                                                  |
| 0.11        |    | 3.1a Overview and Production                               |
|             |    | 3.1b Products Supplied, Imports, and Stocks                |
| 3.2         |    | Finished Motor Gasoline                                    |
| 3.3         |    | Distillate Fuel Oil. 58                                    |
| 3.4         |    | Residual Fuel Oil. 60                                      |
| 3.5         |    | Jet Fuel                                                   |
| 3.6         |    | Liquefied Petroleum Gases                                  |
| 3.7         |    | Propane and Propylene                                      |
| Castian     | 4  | Natural Con                                                |
| Section     | 4. | Natural Gas                                                |
| 4.1         |    | Natural Gas                                                |
| Section     | 5. | Crude Oil and Natural Gas Resource Development             |
| 5.1         |    | Crude Oil and Natural Gas Resource Development Indicators  |
|             |    |                                                            |
| Section     | 6. | Coal                                                       |
| 6.1         |    | Coal                                                       |
| Section     | 7. | Electricity                                                |
| 7.1         |    | Electricity Overview                                       |
| 7.2         |    | Electricity Net Generation                                 |
| 7.3         |    | Consumption of Selected Combustible Fuels                  |
|             |    | 7.3a For Electricity Generation and Useful Thermal Output  |
|             |    | 7.3b For Electricity Generation                            |
| 7.4         |    | Stocks of Coal and Petroleum: Electric Power Sector        |
| 7.5         |    | Electricity End Use                                        |
| Continu     | 0  | Nyaloon Engagy                                             |
| Section 8.1 | o. | Nuclear Energy Nuclear Energy Overview                     |
| (), 1       |    | - 1 1 1 1 2 1 2 1 2 1 2 1 2 1 2 1 2 1 3 1 3                |