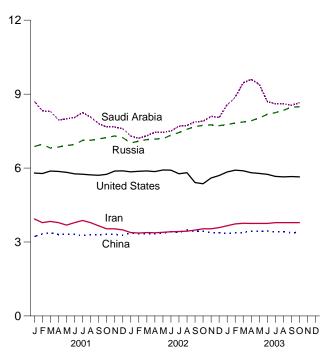

# **Figures**

| <b>a</b>    | _  | Page                                                       |
|-------------|----|------------------------------------------------------------|
| Section     | 1. | Energy Overview                                            |
| 1.1         |    | Energy Overview                                            |
| 1.2<br>1.3  |    | Energy Production                                          |
| 1.3         |    | Energy Consumption. 6                                      |
| 1.4         |    | Energy Net Imports. 8 Merchandise Trade Value. 10          |
| 1.6         |    | Cost of Fuels to End Users in Constant (1982-1984) Dollars |
| 1.7         |    | Overview of U.S. Petroleum Trade.                          |
| 1.7         |    | Energy Consumption per Dollar of Gross Domestic Product    |
| 1.9         |    | Motor Vehicle Fuel Rates                                   |
| 1.7         |    | Protot Velicle Fuel Nates                                  |
| Section     | 2. | Energy Consumption by Sector                               |
| 2.1         |    | Energy Consumption by Sector                               |
| 2.2         |    | Residential Sector Energy Consumption                      |
| 2.3         |    | Commercial Sector Energy Consumption                       |
| 2.4         |    | Industrial Sector Energy Consumption                       |
| 2.5         |    | Transportation Sector Energy Consumption                   |
| 2.6         |    | Electric Power Sector Energy Consumption                   |
| Section     | 3. | Petroleum                                                  |
| 3.1         | •• | Petroleum                                                  |
| 0.11        |    | 3.1a Overview and Production                               |
|             |    | 3.1b Products Supplied, Imports, and Stocks                |
| 3.2         |    | Finished Motor Gasoline                                    |
| 3.3         |    | Distillate Fuel Oil. 58                                    |
| 3.4         |    | Residual Fuel Oil. 60                                      |
| 3.5         |    | Jet Fuel                                                   |
| 3.6         |    | Liquefied Petroleum Gases                                  |
| 3.7         |    | Propane and Propylene                                      |
| Castian     | 4  | Natural Con                                                |
| Section     | 4. | Natural Gas                                                |
| 4.1         |    | Natural Gas                                                |
| Section     | 5. | Crude Oil and Natural Gas Resource Development             |
| 5.1         |    | Crude Oil and Natural Gas Resource Development Indicators  |
|             |    |                                                            |
| Section     | 6. | Coal                                                       |
| 6.1         |    | Coal                                                       |
| Section     | 7. | Electricity                                                |
| 7.1         |    | Electricity Overview                                       |
| 7.2         |    | Electricity Net Generation                                 |
| 7.3         |    | Consumption of Selected Combustible Fuels                  |
|             |    | 7.3a For Electricity Generation and Useful Thermal Output  |
|             |    | 7.3b For Electricity Generation                            |
| 7.4         |    | Stocks of Coal and Petroleum: Electric Power Sector        |
| 7.5         |    | Electricity End Use                                        |
| Continu     | 0  | Nyaloon Engagy                                             |
| Section 8.1 | o. | Nuclear Energy Nuclear Energy Overview                     |
| (), 1       |    | - 1 1 1 1 2 1 2 1 2 1 2 1 2 1 2 1 2 1 3 1 3                |

# **Figures (Continued)**

|         |     |                                                            | Page  |
|---------|-----|------------------------------------------------------------|-------|
| Section | 9.  | Energy Prices                                              | Ü     |
| 9.1     |     | Petroleum Prices.                                          | 120   |
| 9.2     |     | Average Retail Prices of Electricity                       | 131   |
| 9.3     |     | Cost of Fossil-Fuel Receipts at Electric Generating Plants |       |
| 9.4     |     | Natural Gas Prices                                         |       |
| Section | 10. | Renewable Energy                                           |       |
| 10.1    |     | Renewable Energy Consumption.                              | . 140 |
| Section | 11. | International Petroleum                                    |       |
| 11.1    |     | Crude Oil Production                                       |       |
|         |     | 11.1a Overview                                             | . 150 |
|         |     | 11.1b By Selected Country                                  | . 151 |
| 11.2    |     | Petroleum Consumption in OECD Countries                    |       |
| 11.3    |     | Petroleum Stocks in OECD Countries                         |       |