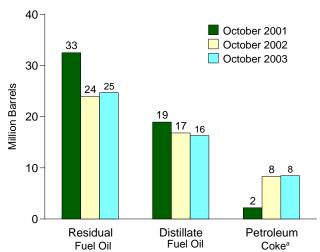

percent; nuclear electric power decreased 2.8 percent; and petroleum increased 1.9 percent, compared with the level 1 year earlier.

Net imports of energy during October 2003 totaled 2.4 quadrillion Btu, 5.5 percent above the level of net imports 1 year earlier. Coal net exports decreased 49.4 percent; crude oil net imports increased 6.5 percent; natural gas net imports decreased 5.8 percent; and petroleum products net imports increased 0.4 percent, compared with the level in October 2002.

Figure 1.1 Energy Overview (Quadrillion Btu)

Consumption, Production, and Imports, 1973-2002

Consumption, Production, and Imports, Monthly

Net Imports, January-October

Note: Because vertical scales differ, graphs should not be compared. Web Page: http://www.eia.doe.gov/emeu/mer/overview.html. Sources: Tables 1.1 and 1.4.