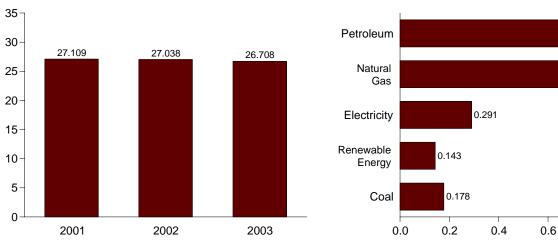

Figure 1.2 Energy Production (Quadrillion Btu)

By Major Sources, 1973-2002

By Major Sources, Monthly

Total, January-October

By Major Sources, October 2003

<sup>&</sup>lt;sup>a</sup>Conventional and pumped storage hydroelectric power. Note: Because vertical scales differ, graphs should not be compared.