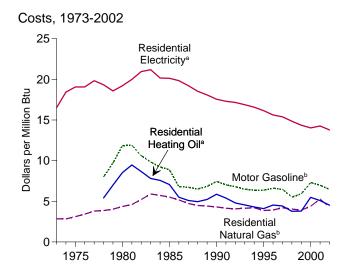

e and butane, and other mineral fuels.
b Petroleum, coal, natural gas, and electricity.
R=Revised.</sup> 

nongovernment imports of merchandise from foreign countries into the U.S. customs territory, which comprises the 50 States, the District of Columbia, Puerto Rico, and the Virgin Islands.

Web Page: http://www.eia.doe.gov/emeu/mer/overview.html.
Source: U.S. Department of Commerce, Bureau of the Census, Foreign
Trade Division. For details, see "Sources for Table 1.5" at the end of this section.

Notes: • Monthly data are not adjusted for seasonal variations. • See Note 5 at end of section. • Totals may not equal sum of components due to independent rounding. • The U.S. import statistics reflect both government and

Figure 1.6 Cost of Fuels to End Users in Constant (1982-1984) Dollars









Motor Gasoline<sup>b</sup>, Monthly



### Residential Heating Oila, Monthly



Residential Natural Gasb, Monthly



Note: Because vertical scales differ, graphs should not be compared. Web Page: http://www.eai.doe.gov/emeu/mer/overview.html. Source: Table 1.6.

<sup>&</sup>lt;sup>a</sup>Excludes taxes.

blncludes taxes.

<sup>&</sup>lt;sup>c</sup>Residential.

Table 1.6 Cost of Fuels to End Users in Constant (1982-1984) Dollars

|                              | Consumer<br>Price Index<br>(Urban) <sup>a</sup> | Motor G             | asoline <sup>b</sup>       |                     | lential<br>ng Oil <sup>c</sup> | Resid<br>Natura                     | ential<br>Il Gas <sup>b</sup> | Resid<br>Electr                  |                           |
|------------------------------|----