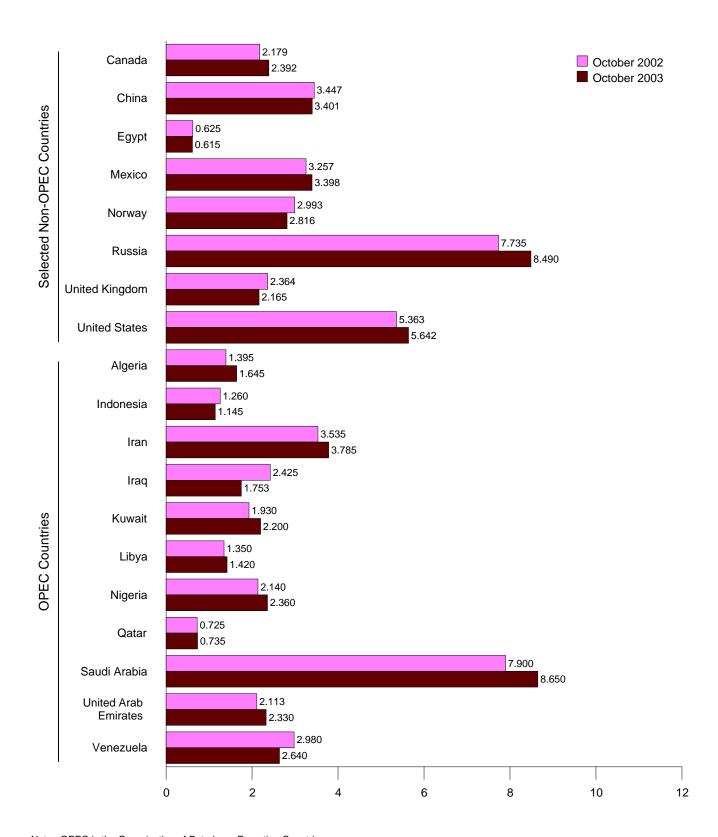

# **Figures**

| <b>a</b>    | _  | Page                                                       |
|-------------|----|------------------------------------------------------------|
| Section     | 1. | Energy Overview                                            |
| 1.1         |    | Energy Overview                                            |
| 1.2<br>1.3  |    | Energy Production                                          |
| 1.3         |    | Energy Consumption. 6                                      |
| 1.4         |    | Energy Net Imports. 8 Merchandise Trade Value. 10          |
| 1.6         |    | Cost of Fuels to End Users in Constant (1982-1984) Dollars |
| 1.7         |    | Overview of U.S. Petroleum Trade.                          |
| 1.7         |    | Energy Consumption per Dollar of Gross Domestic Product    |
| 1.9         |    | Motor Vehicle Fuel Rates                                   |
| 1.7         |    | Protot Velicle Fuel Nates                                  |
| Section     | 2. | Energy Consumption by Sector                               |
| 2.1         |    | Energy Consumption by Sector                               |
| 2.2         |    | Residential Sector Energy Consumption                      |
| 2.3         |    | Commercial Sector Energy Consumption                       |
| 2.4         |    | Industrial Sector Energy Consumption                       |
| 2.5         |    | Transportation Sector Energy Consumption                   |
| 2.6         |    | Electric Power Sector Energy Consumption                   |
| Section     | 3. | Petroleum                                                  |
| 3.1         | •• | Petroleum                                                  |
| 0.11        |    | 3.1a Overview and Production                               |
|             |    | 3.1b Products Supplied, Imports, and Stocks                |
| 3.2         |    | Finished Motor Gasoline                                    |
| 3.3         |    | Distillate Fuel Oil. 58                                    |
| 3.4         |    | Residual Fuel Oil. 60                                      |
| 3.5         |    | Jet Fuel                                                   |
| 3.6         |    | Liquefied Petroleum Gases                                  |
| 3.7         |    | Propane and Propylene                                      |
| Castian     | 4  | Natural Con                                                |
| Section     | 4. | Natural Gas                                                |
| 4.1         |    | Natural Gas                                                |
| Section     | 5. | Crude Oil and Natural Gas Resource Development             |
| 5.1         |    | Crude Oil and Natural Gas Resource Development Indicators  |
|             |    |                                                            |
| Section     | 6. | Coal                                                       |
| 6.1         |    | Coal                                                       |
| Section     | 7. | Electricity                                                |
| 7.1         |    | Electricity Overview                                       |
| 7.2         |    | Electricity Net Generation                                 |
| 7.3         |    | Consumption of Selected Combustible Fuels                  |
|             |    | 7.3a For Electricity Generation and Useful Thermal Output  |
|             |    | 7.3b For Electricity Generation                            |
| 7.4         |    | Stocks of Coal and Petroleum: Electric Power Sector        |
| 7.5         |    | Electricity End Use                                        |
| Continu     | 0  | Nyaloon Engagy                                             |
| Section 8.1 | o. | Nuclear Energy Nuclear Energy Overview                     |
| (), 1       |    | - 1 1 1 1 2 1 2 1 2 1 2 1 2 1 2 1 2 1 3 1 3                |

# **Figures (Continued)**

|         |     |                                                            | Page  |
|---------|-----|------------------------------------------------------------|-------|
| Section | 9.  | Energy Prices                                              | Ü     |
| 9.1     |     | Petroleum Prices.                                          | 120   |
| 9.2     |     | Average Retail Prices of Electricity                       | 131   |
| 9.3     |     | Cost of Fossil-Fuel Receipts at Electric Generating Plants |       |
| 9.4     |     | Natural Gas Prices                                         |       |
| Section | 10. | Renewable Energy                                           |       |
| 10.1    |     | Renewable Energy Consumption.                              | . 140 |
| Section | 11. | International Petroleum                                    |       |
| 11.1    |     | Crude Oil Production                                       |       |
|         |     | 11.1a Overview                                             | . 150 |
|         |     | 11.1b By Selected Country                                  | . 151 |
| 11.2    |     | Petroleum Consumption in OECD Countries                    |       |
| 11.3    |     | Petroleum Stocks in OECD Countries                         |       |