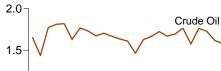

Figure 1.2 Energy Production (Quadrillion Btu)

By Major Sources, 1973-2002

By Major Sources, Monthly

Total, January-October

By Major Sources, October 2003

<sup>&</sup>lt;sup>a</sup>Conventional and pumped storage hydroelectric power. Note: Because vertical scales differ, graphs should not be compared.