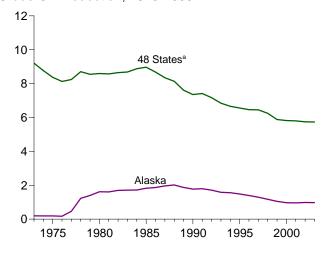

## **Section 1. Energy Overview**

Energy production during October 2003 totaled 6.0 quadrillion Btu, a 2.4 percent increase compared with the level of production during October 2002. Production of conventional hydroelectric power increased 11.5 percent; crude oil increased 5.2 percent; natural gas (dry) increased 4.7 percent; and coal increased 1.7 percent, compared with the level of production during October 2002