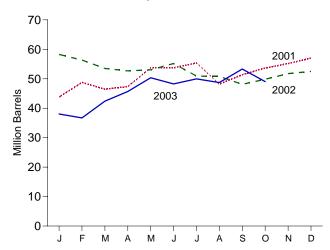

percent; nuclear electric power decreased 2.8 percent; and petroleum increased 1.9 percent, compared with the level 1 year earlier.

Net imports of energy during October 2003 totaled 2.4 quadrillion Btu, 5.5 percent above the level of net imports 1 year earlier. Coal net exports decreased 49.4 percent; crude oil net imports increased 6.5 percent; natural gas net imports decreased 5.8 percent; and petroleum products net imports increased 0.4 percent, compared with the level in October 2002.

Figure 1.1 Energy Overview (Quadrillion Btu)

Consumption, Production, and Imports, 1973-2002

Consumption, Production, and Imports, Monthly

Net Imports, January-October

Note: Because vertical scales differ, graphs should not be compared. Web Page: http://www.eia.doe.gov/emeu/mer/overview.html. Sources: Tables 1.1 and 1.4.