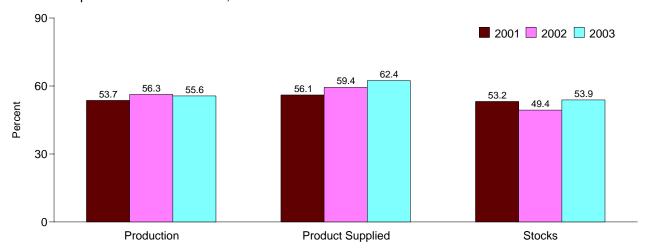

## **Section 1. Energy Overview**

Energy production during October 2003 totaled 6.0 quadrillion Btu, a 2.4 percent increase compared with the level of production during October 2002. Production of conventional hydroelectric power increased 11.5 percent; crude oil increased 5.2 percent; natural gas (dry) increased 4.7 percent; and coal increased 1.7 percent, compared with the level of production during October 2002

Energy consumption during October 2003 totaled 7.7 quadrillion Btu, a 1.2 percent decrease compared with the level of consumption during October 2002. Consumption of natural gas decreased 3.6 percent; coal decreased 3.4

percent; nuclear electric power decreased 2.8 percent; and petroleum increased 1.9 percent, compared with the level 1 year earlier.

Net imports of energy during October 2003 totaled 2.4 quadrillion Btu, 5.5 percent above the level of net imports 1 year earlier. Coal net exports decreased 49.4 percent; crude oil net imports increased 6.5 percent; natural gas net imports decreased 5.8 percent; and petroleum products net imports increased 0.4 percent, compared with the level in October 2002.