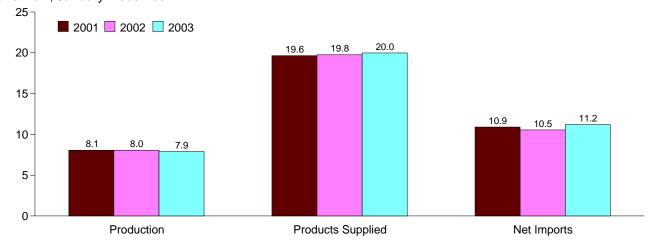

## **Section 1. Energy Overview**

Energy production during October 2003 totaled 6.0 quadrillion Btu, a 2.4 percent increase compared with the level of production during October 2002. Production of conventional hydroelectric power increased 11.5 percent; crude oil increased 5.2 percent; natural gas (dry) increased 4.7 percent; and coal increased 1.7 percent, compared with the level of production during October 2002

Energy consumption during October 2003 totaled 7.7 quadrillion Btu, a 1.2 percent decrease compared with the level of consumption during October 2002. Consumption of natural gas decreased 3.6 percent; coal decreased 3.4

percent; nuclear electric power decreased 2.8 percent; and petroleum increased 1.9 percent, compared with the level 1 year earlier.

Net imports of energy during October 2003 totaled 2.4 quadrillion Btu, 5.5 percent above the level of net imports 1 year earlier. Coal net exports decreased 49.4 percent; crude oil net imports increased 6.5 percent; natural gas net imports decreased 5.8 percent; and petroleum products net imports increased 0.4 percent, compared with the level in October 2002.