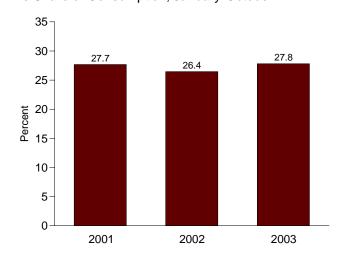

purchases from electric power producers and on-site genera- hydroelectric, geothermal, and wind sources. tion, is projected to grow at an average rate of 1.8 percent per year, reaching 5,485 billion kilowatthours in 2025. Growth ergy use per dollar of gross domestic product—is proin electricity use for computers, office equipment, and elec-jected to decline at an average annual rate of 1.5 percent trical appliances in the residential and commercial sectors is in the AEO2004 forecast, with efficiency gains and partially offset by improved efficiency in these and other, structural shifts in the economy offsetting growth in demore traditional electrical applications, by the effects of de- mand for energy services.