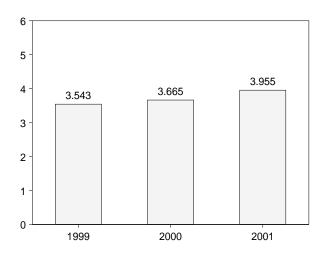

See Note 4 at end of section.
 <sup>7</sup> See Note 2 at end of section.
 <sup>9</sup> Beginning in 1993, motor gasoline production and product supplied include blending of fuel ethanol and an adjustment to correct for the

imbalance of motor gasoline blending components. See Note 2 at end of h See Note 1 at end of section. h See Note 1 at end of section.

R=Revised. NA=Not available. E=Estimate. (s)=Less than 500 barrels per

day.
Note: Geographic coverage is the 50 States and the District of Columbia. Sources: 1973-1980: Energy Information Administration (EIA), Petroleum Supply Monthly, February 1993, Table S4.
1981 forward: EIA, Petroleum Supply Monthly, July 2001, Table S4.

#### Figure 3.3 Distillate Fuel Oil

(Million Barrels per Day, Except as Noted)

Overview, 1973-2000











Stocks, End of Month



Note: Because vertical scales differ, graphs should not be compared. Source: Table 3.5.

|                              |                                                 | Supply                |                                            |                                             | Disposition                                 |                                                 | Stocks <sup>a</sup>   |                                      |                                           |  |
|------------------------------|-------------------------------------------------|-----------------------|--------------------------------------------|---------------------------------------------|---------------------------------------------|--------------------------------------