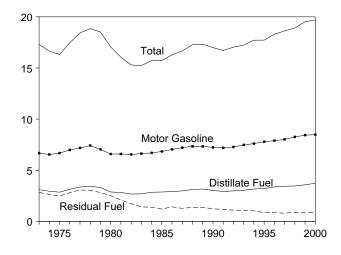

p>b</sup> Revised E-Estimate

R=Revised. E=Estimate. Notes: Crude oil includes lease condensate. Totals may not equal sum

of components due to independent rounding. Geographic coverage is the 50 States and the District of Columbia. Sources: **1973-1980:** Energy Information Administration (EIA), *Petroleum Supply Monthly*, February 1993, Table S1. **1981 forward:** EIA, *Petroleum Supply Monthly*, July 2001, Table S1.

#### Figure 3.1a Petroleum Overview

(Million Barrels per Day)

Overview, January-June











Note: Because vertical scales differ, graphs should not be compared. Sources: Tables 3.1a, 3.1b, and 3.2a.

Production, 1973-2000



Total Production, Monthly



#### Figure 3.1b Petroleum Overview

(Million Barrels per Day, Except as Noted)

#### Products Supplied, 1973-2000



#### Products Supplied, Monthly



#### Imports from Selected Countries, May 2001







Notes: • OPEC = Organization of Petroleum Exporting Countries. • SPR = Strategic Petroleum Reserve. • Because vertical scales differ, graphs should not be compared.

Total Stocks, End of Month



Sources: Tables 3.1a, 3.2b, 3.3a, 3.3b, 3.3d ,3.3e, 3.3f, 3.3h, 3.4, 3.5, and 3.6.

| Table 3.2a | Crude Oil | Supply and | <b>Disposition:</b> | Supply |
|------------|-----------|------------|---------------------|--------|
|------------|-----------|------------|---------------------|--------|

|                    |                     |                    |                    | Supply             |                    |                                               |