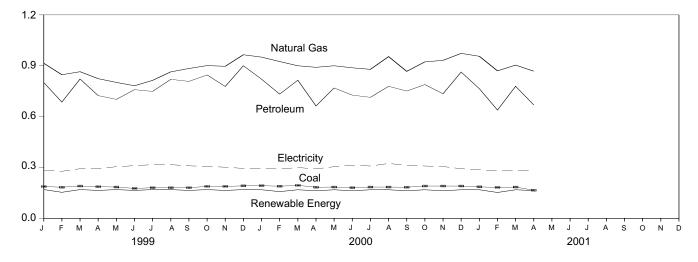

ty sold by nonutilities directly to end users.  $^{\rm f}$  See Note 12 at end of section.

R=Revised. NA=Not available. E=Estimate. F=Forecast. A=Apportioned data: monthly estimates for 1999 and 2000 are created by dividing the annual value by the number of days in the year and then multiplying by the number of days in the wonth; temporary 2001 monthly estimates are created by dividing the 2000 annual value by 365 and multiplying by the number of days in the month. Notes: Totals may not equal sum of components due to independent

Geographic coverage is the 50 States and the District of Columbia. rounding. Additional Notes and Sources: See end of section.

#### Figure 2.4 Industrial Sector Energy Consumption (Quadrillion Btu)

By Major Sources, 1973-2000



#### By Major Sources, Monthly







Note: Because vertical scales differ, graphs should not be compared. Source: Table 2.4.

By Major Sources, April 2001



#### Table 2.4 Industrial Sector Energy Consumption

(Quadrillion Btu)

| Coal         Imm           1973 Total         4.057         -0           1974 Total         3.670         -0           1975 Total         3.661         -0           1976 Total         3.661         -0           1977 Total         3.454         -0           1977 Total         3.454         -0           1977 Total         3.454         -0           1977 Total         3.454         -0           1977 Total         3.593         -0           1980 Total         3.155         -0           1980 Total         2.552         -0           1983 Total         2.490         -0           1984 Total         2