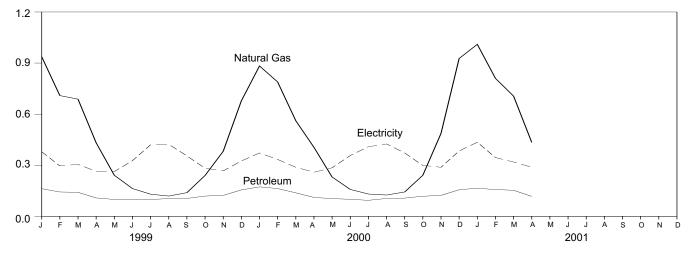

of sector-specific conversion factors for natural gas and coal. R=Revised. E=Estimate.

Notes: Primary consumption includes coal, natural gas, petroleum, nuclear electric power, hydroelectric power, wood, waste, alcohol fuels, geothermal, solar, wind, net imports of coal coke, and net imports of electricity. Total consumption includes primary consumption; electric utility retail sales of electricity, including nonutility sales of electricity to utilities for distribution to end users; and electrical system energy losses. Columbia. Geographic coverage is the 50 States and the District of

Additional Notes and Sources: See Tables 2.2-2.6 and end of section.

### Figure 2.2 Residential Sector Energy Consumption

(Quadrillion Btu)

By Major Sources, 1973-2000



### By Major Sources, Monthly



Total, January-April



By Major Sources, April 2001



Note: Because vertical scales differ, graphs should not be compared. Source: Table 2.2.

#### Table 2.2 Residential Sector Energy Consumption

(Quadrillion Btu)

|                          |       |              |                             |                       | Prima             | ry Consum                              | ption                                  |                                        |                                        |                  |                           |                                         |                    |
|--------------------------|-------|--------------|-----------------------------|-----------------------|-------------------|----------------------------------------|--------------