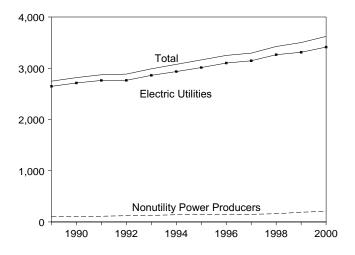

f generation assets is resulting in reclassification of plants from electric utility to nonutility plants. Totals may not equal sum of components due to independent rounding.

Geographic coverage is the 50 states and the District of Columbia.

Sources: **1989-1997**: Energy Information Administration (EIA), Form EIA-867, "Annual Nonutility Power Producer Report." **1998**: EIA, Form EIA-860B, "Annual Electric Generator Report-Nonutility" **1999** and **2000**: EIA, Form EIA-900, "Monthly Nonutility Power Report." **January-March 2001**: EIA, Form EIA-906, "Power Plant Report." April 2001: Derived from EIA's Short-Term Integrated Forecasting System. See related note on page 79 (Note 9).

# Figure 7.3 Electricity End Use

(Billion Kilowatthours)

### Electricity End Use Overview, 1989-2000



# Electric Utility Retail Sales by Sector, 1973-2000







Note: Because vertical scales differ, graphs should not be compared. Source: Table 7.5.

#### Electric Utility Retail Sales by Sector, April 2001



# Electric Utility Retail Sales by Sector, Monthly



Electric Utility Retail Sales Total, Monthly



#### Table 7.5 Electricity End Use

(Million Kilowatthours)

|                        |                        | Electri              | c Utility Retail       | Salesa              |                        | Nonut                      | ility Power Pro       | ducers               |                        |
|------------------------|------------------------|----------------------|------------------------|---------------------|------------------------|----------------------------|---