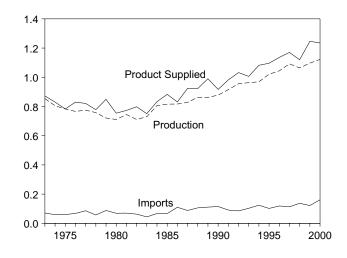

### Tables

| Section | 1  | Energy Overview                                                                | Page |
|---------|----|--------------------------------------------------------------------------------|------|
| 1.1     | 1. | Energy Summary for April 2001                                                  | 1    |
| 1.2     |    | Energy Overview                                                                | 3    |
| 1.3     |    | Energy Production by Source.                                                   | 5    |
| 1.4     |    | Energy Consumption by Source.                                                  | 7    |
| 1.5     |    | Energy Net Imports by Source.                                                  | 9    |
| 1.6     |    | Merchandise Trade Value                                                        | 11   |
| 1.7     |    | Cost of Fuels to End Users in Constant (1982-1984) Dollars                     | 13   |
| 1.8     |    | Overview of U.S. Petroleum Trade                                               | 15   |
| 1.9     |    | Energy Consumption per Dollar of Gross Domestic Product                        | 16   |
| 1.10    |    | Motor Vehicle Mileage, Fuel Consumption, and Fuel Rates.                       | 17   |
| 1.11    |    | Heating Degree-Days by Census Division.                                        | 18   |
| 1.12    |    | Cooling Degree-Days by Census Division                                         | 19   |
| Section | 2. | Energy Consumption by Sector                                                   |      |
| 2.1     |    | Energy Consumption by Sector                                                   | 25   |
| 2.2     |    | Residential Sector Energy Consumption                                          | 27   |
| 2.3     |    | Commercial Sector Energy Consumption                                           | 29   |
| 2.4     |    | Industrial Sector Energy Consumption                                           | 31   |
| 2.5     |    | Transportation Sector Energy Consumption                                       | 33   |
| 2.6     |    | Electric Power Sector Energy Consumption                                       | 35   |
| Section | 3. | Petroleum                                                                      |      |
| 3.1     |    | Petroleum Overview                                                             |      |
|         |    | 3.1a Field Production, Stock Change, Petroleum Products Supplied, and Stocks   | 42   |
|         |    | 3.1b Imports, Exports, and Net Imports                                         | 43   |
| 3.2     |    | Crude Oil Supply and Disposition                                               |      |
|         |    | 3.2a Supply                                                                    | 46   |
|         |    | 3.2b Disposition and Stocks                                                    | 47   |
| 3.3     |    | Petroleum Imports From                                                         |      |
|         |    | 3.3a Bahrain, Iran, Iraq, and Kuwait                                           | 48   |
|         |    | 3.3b Qatar, Saudi Arabia, U.A.E., and Total Persian Gulf                       | 49   |
|         |    | 3.3c Algeria, Ecuador, Gabon, Indonesia, and Libya                             | 50   |
|         |    | 3.3d Nigeria, Venezuela, Total Other OPEC, and Total OPEC                      | 51   |
|         |    | 3.3e Angola, Australia, Bahamas, Brazil, Canada, and China                     | 52   |
|         |    | 3.3f Colombia, Ecuador, Gabon, Italy, Malaysia, and Mexico                     | 53   |
|         |    | 3.3g Netherlands, Netherlands Antilles, Norway, Puerto Rico, Russia, and Spain | 54   |
|         |    | 3.3h Trinidad and Tobago, United Kingdom, U.S. Virgin Islands, Other Non-OPEC, |      |
| ~ .     |    | Total Non-OPEC, and Total Imports                                              | 55   |
| 3.4     |    | Finished Motor Gasoline Supply and Disposition                                 |      |
| 3.5     |    | Distillate Fuel Oil Supply and Disposition                                     |      |
| 3.6     |    | Residual Fuel Oil Supply and Disposition                                       | 61   |
| 3.7     |    | Jet Fuel Supply and Disposition.                                               | 63   |
| 3.8     |    | Liquefied Petroleum Gases Supply and Disposition                               | 65   |
| 3.9     |    | Propane and Propylene Supply and Disposition                                   | 67   |
| 3.10    |    | Other Petroleum Products Supply and Disposition                                | 68   |
| Section | 4. | Natural Gas                                                                    |      |
| 4.1     |    | Natural Gas Overview                                                           | 73   |
| 4.2     |    | Natural Gas Production                                                         | 74   |
| 4.3     |    | Natural Gas Trade by Country                                                   | 75   |
| 4.4     |    | Natural Gas Consumption by Sector                                              | 76   |
| 4.5     |    | Natural Gas in Underground Storage                                             | 77   |
| Section | 5. | Oil and Gas Resource Development                                               |      |
| 5.1     |    | Oil and Gas Drilling Activity Measurements.                                    | 82   |
| 5.2     |    | Oil and Gas Wells Drilled                                                      | 83   |