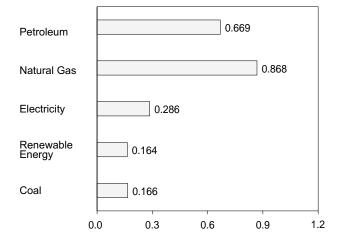

timate. F=Forecast. A=Apportioned data: monthly estimates for 1999 and 2000 are created by dividing the annual value by the number of days in the year and then multiplying by the number of days in the wonth; temporary 2001 monthly estimates are created by dividing the 2000 annual value by 365 and multiplying by the number of days in the month. Notes: Totals may not equal sum of components due to independent

Geographic coverage is the 50 States and the District of Columbia. rounding. Additional Notes and Sources: See end of section.

#### Figure 2.4 Industrial Sector Energy Consumption (Quadrillion Btu)

By Major Sources, 1973-2000



#### By Major Sources, Monthly







Note: Because vertical scales differ, graphs should not be compared. Source: Table 2.4.

By Major Sources, April 2001



#### Table 2.4 Industrial Sector Energy Consumption

(Quadrillion Btu)

| Coal         Imm           1973 Total         4.057         -0           1974 Total         3.670         -0           1975 Total         3.661         -0           1976 Total         3.661         -0           1977 Total         3.454         -0           1977 Total         3.454         -0           1977 Total         3.454         -0           1977 Total         3.454         -0           1977 Total         3.593         -0           1980 Total         3.155         -0           1980 Total         2.552         -0           1983 Total         2.490         -0           1984 Total         2.641         -0           1985 Total         2.641         -0           1987 Total         2.641         -0           1987 To