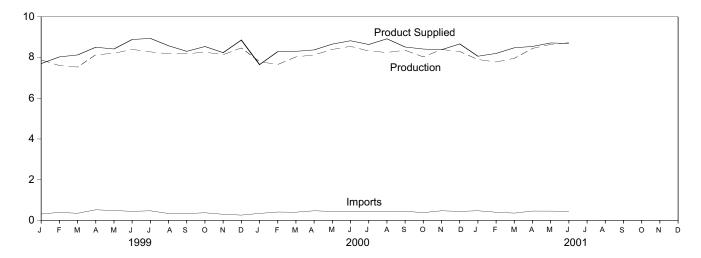

### Tables

| Section | 1  | Energy Overview                                                                | Page |
|---------|----|--------------------------------------------------------------------------------|------|
| 1.1     | 1. | Energy Summary for April 2001                                                  | 1    |
| 1.2     |    | Energy Overview                                                                | 3    |
| 1.3     |    | Energy Production by Source.                                                   | 5    |
| 1.4     |    | Energy Consumption by Source.                                                  | 7    |
| 1.5     |    | Energy Net Imports by Source.                                                  | 9    |
| 1.6     |    | Merchandise Trade Value                                                        | 11   |
| 1.7     |    | Cost of Fuels to End Users in Constant (1982-1984) Dollars                     | 13   |
| 1.8     |    | Overview of U.S. Petroleum Trade                                               | 15   |
| 1.9     |    | Energy Consumption per Dollar of Gross Domestic Product                        | 16   |
| 1.10    |    | Motor Vehicle Mileage, Fuel Consumption, and Fuel Rates.                       | 17   |
| 1.11    |    | Heating Degree-Days by Census Division.                                        | 18   |
| 1.12    |    | Cooling Degree-Days by Census Division                                         | 19   |
| Section | 2. | Energy Consumption by Sector                                                   |      |
| 2.1     |    | Energy Consumption by Sector                                                   | 25   |
| 2.2     |    | Residential Sector Energy Consumption                                          | 27   |
| 2.3     |    | Commercial Sector Energy Consumption                                           | 29   |
| 2.4     |    | Industrial Sector Energy Consumption                                           | 31   |
| 2.5     |    | Transportation Sector Energy Consumption                                       | 33   |
| 2.6     |    | Electric Power Sector Energy Consumption                                       | 35   |
| Section | 3. | Petroleum                                                                      |      |
| 3.1     |    | Petroleum Overview                                                             |      |
|         |    | 3.1a Field Production, Stock Change, Petroleum Products Supplied, and Stocks   | 42   |
|         |    | 3.1b Imports, Exports, and Net Imports                                         | 43   |
| 3.2     |    | Crude Oil Supply and Disposition                                               |      |
|         |    | 3.2a Supply                                                                    | 46   |
|         |    | 3.2b Disposition and Stocks                                                    | 47   |
| 3.3     |    | Petroleum Imports From                                                         |      |
|         |    | 3.3a Bahrain, Iran, Iraq, and Kuwait                                           | 48   |
|         |    | 3.3b Qatar, Saudi Arabia, U.A.E., and Total Persian Gulf                       | 49   |
|         |    | 3.3c Algeria, Ecuador, Gabon, Indonesia, and Libya                             | 50   |
|         |    | 3.3d Nigeria, Venezuela, Total Other OPEC, and Total OPEC                      | 51   |
|         |    | 3.3e Angola, Australia, Bahamas, Brazil, Canada, and China                     | 52   |
|         |    | 3.3f Colombia, Ecuador, Gabon, Italy, Malaysia, and Mexico                     | 53   |
|         |    | 3.3g Netherlands, Netherlands Antilles, Norway, Puerto Rico, Russia, and Spain | 54   |
|         |    | 3.3h Trinidad and Tobago, United Kingdom, U.S. Virgin Islands, Other Non-OPEC, |      |
| ~ .     |    | Total Non-OPEC, and Total Imports                                              | 55   |
| 3.4     |    | Finished Motor Gasoline Supply and Disposition                                 |      |
| 3.5     |    | Distillate Fuel Oil Supply and Disposition                                     |      |
| 3.6     |    | Residual Fuel Oil Supply and Disposition                                       | 61   |
| 3.7     |    | Jet Fuel Supply and Disposition.                                               | 63   |
| 3.8     |    | Liquefied Petroleum Gases Supply and Disposition                               | 65   |
| 3.9     |    | Propane and Propylene Supply and Disposition                                   | 67   |
| 3.10    |    | Other Petroleum Products Supply and Disposition                                | 68   |
| Section | 4. | Natural Gas                                                                    |      |
| 4.1     |    | Natural Gas Overview                                                           | 73   |
| 4.2     |    | Natural Gas Production                                                         | 74   |
| 4.3     |    | Natural Gas Trade by Country                                                   | 75   |
| 4.4     |    | Natural Gas Consumption by Sector                                              | 76   |
| 4.5     |    | Natural Gas in Underground Storage                                             | 77   |
| Section | 5. | Oil and Gas Resource Development                                               |      |
| 5.1     |    | Oil and Gas Drilling Activity Measurements.                                    | 82   |
| 5.2     |    | Oil and Gas Wells Drilled                                                      | 83   |