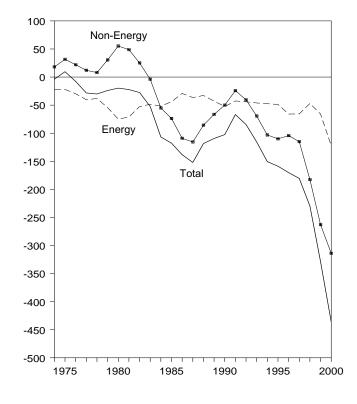

E=Estimate. (s)=Less than +0.5 trillion Btu and greater than -0.5

trillion Btu.

trillion Btu. Notes: See Notes 3 and 4 at end of section. Net imports equal imports minus exports. Minus sign indicates exports are greater than imports. Totals may not equal sum of components due to independent rounding. Geographic coverage is the 50 States and the District of Columbia. Sources: Coal: Tables 6.1 and A5. Coal Coke: Section 2, "Energy Consumption Notes and Sources," Note 5, and Table A5. Natural Gas: Tables 4.1 and A4. Crude Oil and Petroleum Products: Tables 3.1b, A2, and A3. Fossil Fuel Electricity: Derived from Table 7.1 sources and Table A6. Renewable Energy: Table E3b.

### Figure 1.5 Merchandise Trade Value

(Billion Dollars)

Imports and Exports, 1974-2000



Trade Balance, 1974-2000



Note: Because vertical scales differ, graphs should not be compared. Source: Table 1.6.

Imports and Exports, Monthly



### Trade Balance, Monthly



#### 10

### Table 1.6 Merchandise Trade Value

(Million Dollars)

|                      |                     | Petroleum              | a                        |                       | Energyb                 |                           | Non-                       |                          | Total Merchandise        |                            |  |  |
|----------------------|---------------------|------------------------|--------------------------|-----------------------|-------------------------|---------------------------|----------------------------|--------------------------|--------------------------|--------------------------