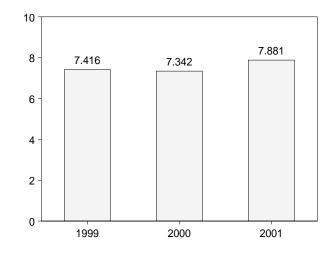

rsion factors for natural gas and coal. R=Revised. E=Estimate.

Notes: Primary consumption includes coal, natural gas, petroleum, nuclear electric power, hydroelectric power, wood, waste, alcohol fuels, geothermal, solar, wind, net imports of coal coke, and net imports of electricity. Total consumption includes primary consumption; electric utility retail sales of electricity, including nonutility sales of electricity to utilities for distribution to end users; and electrical system energy losses. Columbia. Geographic coverage is the 50 States and the District of

Additional Notes and Sources: See Tables 2.2-2.6 and end of section.

### Figure 2.2 Residential Sector Energy Consumption

(Quadrillion Btu)

By Major Sources, 1973-2000



### By Major Sources, Monthly



Total, January-April



By Major Sources, April 2001



Note: Because vertical scales differ, graphs should not be compared. Source: Table 2.2.

#### Table 2.2 Residential Sector Energy Consumption

(Quadrillion Btu)

|                          |       |              |                             |                       | Prima             | ry Consum                              | ption                                  |                                        |                                        |                  |                           |                                         |                    |
|--------------------------|-------|--------------|-----------------------------|-----------------------|-------------------|----------------------------------------|--------------------------------------