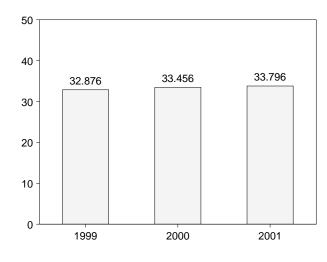

sup> Included in conventional hydroelectric power.

f Beginning in 1989, includes electricity generated by nonutility nuclear units. R=Revised. NA=Not available. E=Estimate. (s)=Less than +0.5 trillion Btu and

greater than -0.5 trillion Btu. F=Forecast.

Notes: See Note 1 at end of section. Totals may not equal sum of components due to independent rounding. Geographic coverage is the 50 States and the District of Columbia.

 And the District of Columbia.

 Sources:
 Coal:

 Tables 6.1 and A5.
 Natural Gas (Dry):

 Tables 6.1 and A5.
 Natural Gas (Dry):

 Tables 6.1 and A5.
 Natural Gas Plant Liquids:

 Tables 7.1
 Tables 7.2 and A6.

 Renewable Energy:
 Tables 2.2, E3a, and E3b.

### Figure 1.3 Energy Consumption (Quadrillion Btu)

Total, 1973-2000



### By Major Sources, 1973-2000







Note: Because vertical scales differ, graphs should not be compared. Source: Table 1.4.

Total, Monthly



By Major Sources, Monthly



By Major Sources, April 2001



### Table 1.4 Energy Consumption by Source

(Quadrillion Btu)

|                                          |                                          | Fossil F                    | Fuels                       |                                          |                              |                                                      |                                          | Renewa                                  | ble Energy                             | a                                      |                      |                                          |
|------------------------------------------|-------------