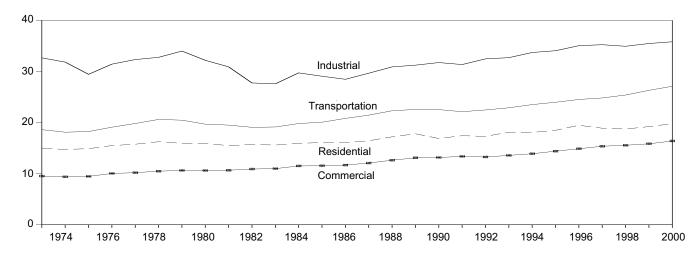

percent of total energy consumption. Industrial sector total consumption was 2.8 quadrillion Btu in April 2001, 3 percent lower than the April 2000 level. The sector accounted for 35 percent of total energy consumption.

Transportation sector total consumption was 2.3 quadrillion Btu in April 2001, up 3 percent from the April 2000 level. The sector accounted for 29 percent of total energy consumption.

Electric power sector primary consumption was 2.7 quadrillion Btu in April 2001, 1 percent higher than the April 2000 level. Fossil fuels accounted for 67 percent of all primary energy consumed by the electric power sector; nuclear electric power 21 percent; and renewable energy 12 percent.

### Figure 2.1 Energy Consumption by Sector (Quadrillion Btu)

Total Consumption End Use, 1973-2000



### Total Consumption End Use, Monthly







Note: Because vertical scales differ, graphs should not be compared. Source: Table 2.1.

### Table 2.1 Energy Consumption by Sector

(Quadrillion Btu)

| -                      |                   |                    |                   | End-Use Sectors <sup>a</sup> |                     |                     |                    |                    | Electric<br>Power  |                     |
|------------------------|-------------------|--------------------|-------------------|------------------------------|---------------------|---------------------|--------------------|--------------------|--------------------|---------------------|
|                        | Resid             | ential             | Comm              | ercial