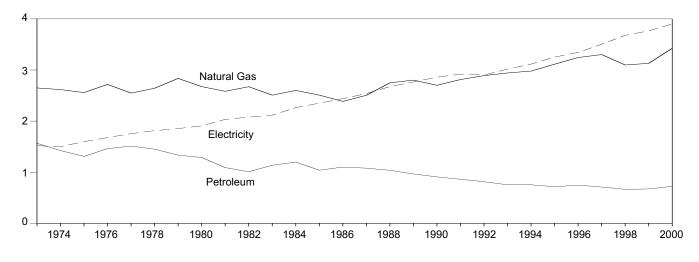

electricity generation or electricity sold by nonutilities directly to end users.

<sup>9</sup> See Note 12 at end of section. R=Revised. NA=Not available. E=Estimate. F=Forecast. A=Apportioned data: monthly estimates for 1999 and 2000 are created by dividing the annual value by the number of days in the year and then multiplying by the number of days in the month; temporary 2001 monthly estimates are created by dividing the 2000 annual value by 365 and multiplying by the number of days in the month. Notes: Totals may not equal sum of components due to independent rounding. Geographic coverage is the 50 States and the District of Columbia. Additional Notes and Sources: See end of section.

## Figure 2.3 Commercial Sector Energy Consumption

(Quadrillion Btu)

By Major Sources, 1973-2000



### By Major Sources, Monthly



Total, January-April



Note: Because vertical scales differ, graphs should not be compared. Source: Table 2.3.

By Major Sources, April 2001



#### Table 2.3 Commercial Sector Energy Consumption

(Quadrillion Btu)

|                          |                   |                             |                       | Primary Co         | nsumption                              |                                        |                                        |                   |                    |                               |                    |
|--------------------------|-------------------|-----------------------------|-----------------------|--------------------|----------------------------------------|----------------------------------------|--