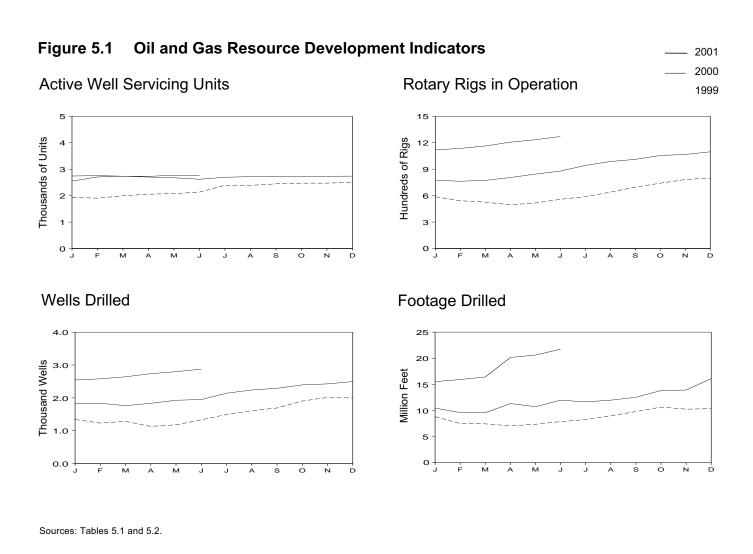

### Tables

| Section | 1  | Energy Overview                                                                | Page |
|---------|----|--------------------------------------------------------------------------------|------|
| 1.1     | 1. | Energy Summary for April 2001                                                  | 1    |
| 1.2     |    | Energy Overview                                                                | 3    |
| 1.3     |    | Energy Production by Source.                                                   | 5    |
| 1.4     |    | Energy Consumption by Source.                                                  | 7    |
| 1.5     |    | Energy Net Imports by Source.                                                  | 9    |
| 1.6     |    | Merchandise Trade Value                                                        | 11   |
| 1.7     |    | Cost of Fuels to End Users in Constant (1982-1984) Dollars                     | 13   |
| 1.8     |    | Overview of U.S. Petroleum Trade                                               | 15   |
| 1.9     |    | Energy Consumption per Dollar of Gross Domestic Product                        | 16   |
| 1.10    |    | Motor Vehicle Mileage, Fuel Consumption, and Fuel Rates.                       | 17   |
| 1.11    |    | Heating Degree-Days by Census Division.                                        | 18   |
| 1.12    |    | Cooling Degree-Days by Census Division                                         | 19   |
| Section | 2. | Energy Consumption by Sector                                                   |      |
| 2.1     |    | Energy Consumption by Sector                                                   | 25   |
| 2.2     |    | Residential Sector Energy Consumption                                          | 27   |
| 2.3     |    | Commercial Sector Energy Consumption                                           | 29   |
| 2.4     |    | Industrial Sector Energy Consumption                                           | 31   |
| 2.5     |    | Transportation Sector Energy Consumption                                       | 33   |
| 2.6     |    | Electric Power Sector Energy Consumption                                       | 35   |
| Section | 3. | Petroleum                                                                      |      |
| 3.1     |    | Petroleum Overview                                                             |      |
|         |    | 3.1a Field Production, Stock Change, Petroleum Products Supplied, and Stocks   | 42   |
|         |    | 3.1b Imports, Exports, and Net Imports                                         | 43   |
| 3.2     |    | Crude Oil Supply and Disposition                                               |      |
|         |    | 3.2a Supply                                                                    | 46   |
|         |    | 3.2b Disposition and Stocks                                                    | 47   |
| 3.3     |    | Petroleum Imports From                                                         |      |
|         |    | 3.3a Bahrain, Iran, Iraq, and Kuwait                                           | 48   |
|         |    | 3.3b Qatar, Saudi Arabia, U.A.E., and Total Persian Gulf                       | 49   |
|         |    | 3.3c Algeria, Ecuador, Gabon, Indonesia, and Libya                             | 50   |
|         |    | 3.3d Nigeria, Venezuela, Total Other OPEC, and Total OPEC                      | 51   |
|         |    | 3.3e Angola, Australia, Bahamas, Brazil, Canada, and China                     | 52   |
|         |    | 3.3f Colombia, Ecuador, Gabon, Italy, Malaysia, and Mexico                     | 53   |
|         |    | 3.3g Netherlands, Netherlands Antilles, Norway, Puerto Rico, Russia, and Spain | 54   |
|         |    | 3.3h Trinidad and Tobago, United Kingdom, U.S. Virgin Islands, Other Non-OPEC, |      |
| ~ .     |    | Total Non-OPEC, and Total Imports                                              | 55   |
| 3.4     |    | Finished Motor Gasoline Supply and Disposition                                 |      |
| 3.5     |    | Distillate Fuel Oil Supply and Disposition                                     |      |
| 3.6     |    | Residual Fuel Oil Supply and Disposition                                       | 61   |
| 3.7     |    | Jet Fuel Supply and Disposition.                                               | 63   |
| 3.8     |    | Liquefied Petroleum Gases Supply and Disposition                               | 65   |
| 3.9     |    | Propane and Propylene Supply and Disposition                                   | 67   |
| 3.10    |    | Other Petroleum Products Supply and Disposition                                | 68   |
| Section | 4. | Natural Gas                                                                    |      |
| 4.1     |    | Natural Gas Overview                                                           | 73   |
| 4.2     |    | Natural Gas Production                                                         | 74   |
| 4.3     |    | Natural Gas Trade by Country                                                   | 75   |
| 4.4     |    | Natural Gas Consumption by Sector                                              | 76   |
| 4.5     |    | Natural Gas in Underground Storage                                             | 77   |
| Section | 5. | Oil and Gas Resource Development                                               |      |
| 5.1     |    | Oil and Gas Drilling Activity Measurements.                                    | 82   |
| 5.2     |    | Oil and Gas Wells Drilled                                                      | 83   |