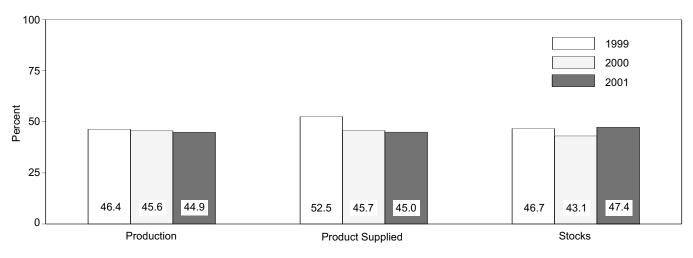

### Tables

| Section | 1  | Energy Overview                                                                | Page |
|---------|----|--------------------------------------------------------------------------------|------|
| 1.1     | 1. | Energy Summary for April 2001                                                  | 1    |
| 1.2     |    | Energy Overview                                                                | 3    |
| 1.3     |    | Energy Production by Source.                                                   | 5    |
| 1.4     |    | Energy Consumption by Source.                                                  | 7    |
| 1.5     |    | Energy Net Imports by Source.                                                  | 9    |
| 1.6     |    | Merchandise Trade Value                                                        | 11   |
| 1.7     |    | Cost of Fuels to End Users in Constant (1982-1984) Dollars                     | 13   |
| 1.8     |    | Overview of U.S. Petroleum Trade                                               | 15   |
| 1.9     |    | Energy Consumption per Dollar of Gross Domestic Product                        | 16   |
| 1.10    |    | Motor Vehicle Mileage, Fuel Consumption, and Fuel Rates.                       | 17   |
| 1.11    |    | Heating Degree-Days by Census Division.                                        | 18   |
| 1.12    |    | Cooling Degree-Days by Census Division                                         | 19   |
| Section | 2. | Energy Consumption by Sector                                                   |      |
| 2.1     |    | Energy Consumption by Sector                                                   | 25   |
| 2.2     |    | Residential Sector Energy Consumption                                          | 27   |
| 2.3     |    | Commercial Sector Energy Consumption                                           | 29   |
| 2.4     |    | Industrial Sector Energy Consumption                                           | 31   |
| 2.5     |    | Transportation Sector Energy Consumption                                       | 33   |
| 2.6     |    | Electric Power Sector Energy Consumption                                       | 35   |
| Section | 3. | Petroleum                                                                      |      |
| 3.1     |    | Petroleum Overview                                                             |      |
|         |    | 3.1a Field Production, Stock Change, Petroleum Products Supplied, and Stocks   | 42   |
|         |    | 3.1b Imports, Exports, and Net Imports                                         | 43   |
| 3.2     |    | Crude Oil Supply and Disposition                                               |      |
|         |    | 3.2a Supply                                                                    | 46   |
|         |    | 3.2b Disposition and Stocks                                                    | 47   |
| 3.3     |    | Petroleum Imports From                                                         |      |
|         |    | 3.3a Bahrain, Iran, Iraq, and Kuwait                                           | 48   |
|         |    | 3.3b Qatar, Saudi Arabia, U.A.E., and Total Persian Gulf                       | 49   |
|         |    | 3.3c Algeria, Ecuador, Gabon, Indonesia, and Libya                             | 50   |
|         |    | 3.3d Nigeria, Venezuela, Total Other OPEC, and Total OPEC                      | 51   |
|         |    | 3.3e Angola, Australia, Bahamas, Brazil, Canada, and China                     | 52   |
|         |    | 3.3f Colombia, Ecuador, Gabon, Italy, Malaysia, and Mexico                     | 53   |
|         |    | 3.3g Netherlands, Netherlands Antilles, Norway, Puerto Rico, Russia, and Spain | 54   |
|         |    | 3.3h Trinidad and Tobago, United Kingdom, U.S. Virgin Islands, Other Non-OPEC, |      |
| ~ .     |    | Total Non-OPEC, and Total Imports                                              | 55   |
| 3.4     |    | Finished Motor Gasoline Supply and Disposition                                 |      |
| 3.5     |    | Distillate Fuel Oil Supply and Disposition                                     |      |
| 3.6     |    | Residual Fuel Oil Supply and Disposition                                       | 61   |
| 3.7     |    | Jet Fuel Supply and Disposition.                                               | 63   |
| 3.8     |    | Liquefied Petroleum Gases Supply and Disposition                               | 65   |
| 3.9     |    | Propane and Propylene Supply and Disposition                                   | 67   |
| 3.10    |    | Other Petroleum Products Supply and Disposition                                | 68   |
| Section | 4. | Natural Gas                                                                    |      |
| 4.1     |    | Natural Gas Overview                                                           | 73   |
| 4.2     |    | Natural Gas Production                                                         | 74   |
| 4.3     |    | Natural Gas Trade by Country                                                   | 75   |
| 4.4     |    | Natural Gas Consumption by Sector                                              | 76   |
| 4.5     |    | Natural Gas in Underground Storage                                             | 77   |
| Section | 5. | Oil and Gas Resource Development                                               |      |
| 5.1     |    | Oil and Gas Drilling Activity Measurements.                                    | 82   |
| 5.2     |    | Oil and Gas Wells Drilled                                                      | 83   |