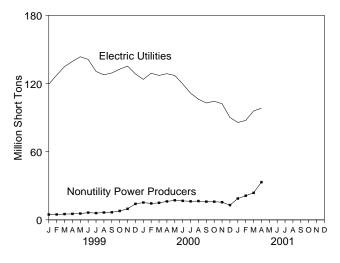

" **1998:** EIA, Form EIA-860B, "Annual Electric Generator Report-Nonutility." **1999 and 2000:** EIA, Form EIA-900, "Monthly Nonutility Power Report." **January-March 2001:** EIA, Form EIA-906, "Power Plant Report." **April 2001:** Derived from EIA's Short-Term Integrated Forecasting System. See related note on page 79 (Note 9).

#### **Electric Power Sector Stocks of Coal and Petroleum** Figure 7.5



#### Coal Stocks, April









NPP=Nonutility Power Producers. Notes: • Petroleum includes petroleum coke, which is converted to liquid units at 5 barrels per short ton. • Because vertical scales differ, graphs should not be compared. Source: Tables 7.9

60 50 2000 2001 40 Million Barrels 36 30 27 20 7 10 NA 0 Electric Nonutility Utilities **Power Producers** 

#### Coal Stocks, Monthly



Petroleum Stocks at Electric Utilities, Monthly



#### Petroleum Liquids Stocks, April

#### Table 7.9 Electric Power Sector Stocks of Coal and Petroleum

|      |                     |                       |                                  |                             |                                            |                                            |                        |                     | Petroleum           |                        |                     |                             |  |  |
|------|---------------------|-----------------------|----------------------------------|-----------------------------|--------------------------------------------|--------------------------------------------|------------------------|---------------------|---------------------|--