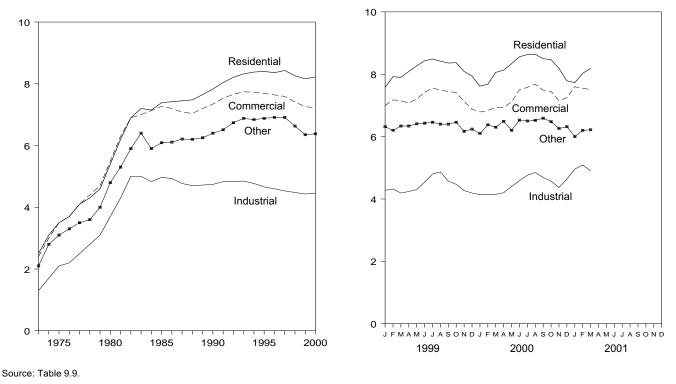

### Tables

| Section | 1  | Energy Overview                                                                | Page |
|---------|----|--------------------------------------------------------------------------------|------|
| 1.1     | 1. | Energy Summary for April 2001                                                  | 1    |
| 1.2     |    | Energy Overview                                                                | 3    |
| 1.3     |    | Energy Production by Source.                                                   | 5    |
| 1.4     |    | Energy Consumption by Source.                                                  | 7    |
| 1.5     |    | Energy Net Imports by Source.                                                  | 9    |
| 1.6     |    | Merchandise Trade Value                                                        | 11   |
| 1.7     |    | Cost of Fuels to End Users in Constant (1982-1984) Dollars                     | 13   |
| 1.8     |    | Overview of U.S. Petroleum Trade                                               | 15   |
| 1.9     |    | Energy Consumption per Dollar of Gross Domestic Product                        | 16   |
| 1.10    |    | Motor Vehicle Mileage, Fuel Consumption, and Fuel Rates.                       | 17   |
| 1.11    |    | Heating Degree-Days by Census Division.                                        | 18   |
| 1.12    |    | Cooling Degree-Days by Census Division                                         | 19   |
| Section | 2. | Energy Consumption by Sector                                                   |      |
| 2.1     |    | Energy Consumption by Sector                                                   | 25   |
| 2.2     |    | Residential Sector Energy Consumption                                          | 27   |
| 2.3     |    | Commercial Sector Energy Consumption                                           | 29   |
| 2.4     |    | Industrial Sector Energy Consumption                                           | 31   |
| 2.5     |    | Transportation Sector Energy Consumption                                       | 33   |
| 2.6     |    | Electric Power Sector Energy Consumption                                       | 35   |
| Section | 3. | Petroleum                                                                      |      |
| 3.1     |    | Petroleum Overview                                                             |      |
|         |    | 3.1a Field Production, Stock Change, Petroleum Products Supplied, and Stocks   | 42   |
|         |    | 3.1b Imports, Exports, and Net Imports                                         | 43   |
| 3.2     |    | Crude Oil Supply and Disposition                                               |      |
|         |    | 3.2a Supply                                                                    | 46   |
|         |    | 3.2b Disposition and Stocks                                                    | 47   |
| 3.3     |    | Petroleum Imports From                                                         |      |
|         |    | 3.3a Bahrain, Iran, Iraq, and Kuwait                                           | 48   |
|         |    | 3.3b Qatar, Saudi Arabia, U.A.E., and Total Persian Gulf                       | 49   |
|         |    | 3.3c Algeria, Ecuador, Gabon, Indonesia, and Libya                             | 50   |
|         |    | 3.3d Nigeria, Venezuela, Total Other OPEC, and Total OPEC                      | 51   |
|         |    | 3.3e Angola, Australia, Bahamas, Brazil, Canada, and China                     | 52   |
|         |    | 3.3f Colombia, Ecuador, Gabon, Italy, Malaysia, and Mexico                     | 53   |
|         |    | 3.3g Netherlands, Netherlands Antilles, Norway, Puerto Rico, Russia, and Spain | 54   |
|         |    | 3.3h Trinidad and Tobago, United Kingdom, U.S. Virgin Islands, Other Non-OPEC, |      |
| ~ .     |    | Total Non-OPEC, and Total Imports                                              | 55   |
| 3.4     |    | Finished Motor Gasoline Supply and Disposition                                 |      |
| 3.5     |    | Distillate Fuel Oil Supply and Disposition                                     |      |
| 3.6     |    | Residual Fuel Oil Supply and Disposition                                       | 61   |
| 3.7     |    | Jet Fuel Supply and Disposition.                                               | 63   |
| 3.8     |    | Liquefied Petroleum Gases Supply and Disposition                               | 65   |
| 3.9     |    | Propane and Propylene Supply and Disposition                                   | 67   |
| 3.10    |    | Other Petroleum Products Supply and Disposition                                | 68   |
| Section | 4. | Natural Gas                                                                    |      |
| 4.1     |    | Natural Gas Overview                                                           | 73   |
| 4.2     |    | Natural Gas Production                                                         | 74   |
| 4.3     |    | Natural Gas Trade by Country                                                   | 75   |
| 4.4     |    | Natural Gas Consumption by Sector                                              | 76   |
| 4.5     |    | Natural Gas in Underground Storage                                             | 77   |
| Section | 5. | Oil and Gas Resource Development                                               |      |
| 5.1     |    | Oil and Gas Drilling Activity Measurements.                                    | 82   |
| 5.2     |    | Oil and Gas Wells Drilled                                                      | 83   |