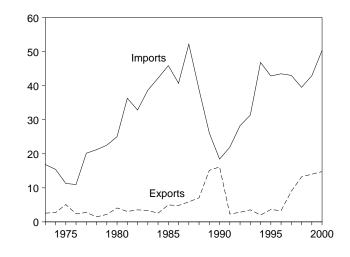

### Tables

| Section | 1  | Energy Overview                                                                | Page |
|---------|----|--------------------------------------------------------------------------------|------|
| 1.1     | 1. | Energy Summary for April 2001                                                  | 1    |
| 1.2     |    | Energy Overview                                                                | 3    |
| 1.3     |    | Energy Production by Source.                                                   | 5    |
| 1.4     |    | Energy Consumption by Source.                                                  | 7    |
| 1.5     |    | Energy Net Imports by Source.                                                  | 9    |
| 1.6     |    | Merchandise Trade Value                                                        | 11   |
| 1.7     |    | Cost of Fuels to End Users in Constant (1982-1984) Dollars                     | 13   |
| 1.8     |    | Overview of U.S. Petroleum Trade                                               | 15   |
| 1.9     |    | Energy Consumption per Dollar of Gross Domestic Product                        | 16   |
| 1.10    |    | Motor Vehicle Mileage, Fuel Consumption, and Fuel Rates.                       | 17   |
| 1.11    |    | Heating Degree-Days by Census Division.                                        | 18   |
| 1.12    |    | Cooling Degree-Days by Census Division                                         | 19   |
| Section | 2. | Energy Consumption by Sector                                                   |      |
| 2.1     |    | Energy Consumption by Sector                                                   | 25   |
| 2.2     |    | Residential Sector Energy Consumption                                          | 27   |
| 2.3     |    | Commercial Sector Energy Consumption                                           | 29   |
| 2.4     |    | Industrial Sector Energy Consumption                                           | 31   |
| 2.5     |    | Transportation Sector Energy Consumption                                       | 33   |
| 2.6     |    | Electric Power Sector Energy Consumption                                       | 35   |
| Section | 3. | Petroleum                                                                      |      |
| 3.1     |    | Petroleum Overview                                                             |      |
|         |    | 3.1a Field Production, Stock Change, Petroleum Products Supplied, and Stocks   | 42   |
|         |    | 3.1b Imports, Exports, and Net Imports                                         | 43   |
| 3.2     |    | Crude Oil Supply and Disposition                                               |      |
|         |    | 3.2a Supply                                                                    | 46   |
|         |    | 3.2b Disposition and Stocks                                                    | 47   |
| 3.3     |    | Petroleum Imports From                                                         |      |
|         |    | 3.3a Bahrain, Iran, Iraq, and Kuwait                                           | 48   |
|         |    | 3.3b Qatar, Saudi Arabia, U.A.E., and Total Persian Gulf                       | 49   |
|         |    | 3.3c Algeria, Ecuador, Gabon, Indonesia, and Libya                             | 50   |
|         |    | 3.3d Nigeria, Venezuela, Total Other OPEC, and Total OPEC                      | 51   |
|         |    | 3.3e Angola, Australia, Bahamas, Brazil, Canada, and China                     | 52   |
|         |    | 3.3f Colombia, Ecuador, Gabon, Italy, Malaysia, and Mexico                     | 53   |
|         |    | 3.3g Netherlands, Netherlands Antilles, Norway, Puerto Rico, Russia, and Spain | 54   |
|         |    | 3.3h Trinidad and Tobago, United Kingdom, U.S. Virgin Islands, Other Non-OPEC, |      |
| ~ .     |    | Total Non-OPEC, and Total Imports                                              | 55   |
| 3.4     |    | Finished Motor Gasoline Supply and Disposition                                 |      |
| 3.5     |    | Distillate Fuel Oil Supply and Disposition                                     |      |
| 3.6     |    | Residual Fuel Oil Supply and Disposition                                       | 61   |
| 3.7     |    | Jet Fuel Supply and Disposition.                                               | 63   |
| 3.8     |    | Liquefied Petroleum Gases Supply and Disposition                               | 65   |
| 3.9     |    | Propane and Propylene Supply and Disposition                                   | 67   |
| 3.10    |    | Other Petroleum Products Supply and Disposition                                | 68   |
| Section | 4. | Natural Gas                                                                    |      |
| 4.1     |    | Natural Gas Overview                                                           | 73   |
| 4.2     |    | Natural Gas Production                                                         | 74   |
| 4.3     |    | Natural Gas Trade by Country                                                   | 75   |
| 4.4     |    | Natural Gas Consumption by Sector                                              | 76   |
| 4.5     |    | Natural Gas in Underground Storage                                             | 77   |
| Section | 5. | Oil and Gas Resource Development                                               |      |
| 5.1     |    | Oil and Gas Drilling Activity Measurements.                                    | 82   |
| 5.2     |    | Oil and Gas Wells Drilled                                                      | 83   |