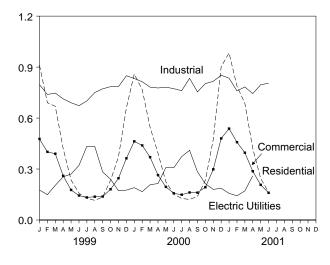

t imports of natural gas in June 2001 were forecast as 291 billion cubic feet, 4 percent higher than net imports in the previous June.

Stocks of working gas<sup>1</sup> in underground natural gas storage reservoirs at the end of June 2001 were forecast as 1.9 trillion cubic feet, 14 percent higher than the level of stocks available 1 year earlier.

Net injections into underground storage during June 2001 were forecast as 473 billion cubic feet, 74 percent higher than the amount of net injections during June 2000.

# Figure 4.1 Natural Gas

(Trillion Cubic Feet)

Overview, 1973-2000



# Consumption by Sector, 1973-2000







Note: Because vertical scales differ, graphs should not be compared. Sources: Tables 4.1, 4.4, and 4.5.

#### Overview, Monthly



# Consumption by Sector, Monthly



# Underground Storage, End of Month



#### Table 4.1 Natural Gas Overview

(Billion Cubic Feet)

|                    | Dry Gas<br>Production <sup>a</sup>       | Supplemental<br>Gaseous<br>Fuels <sup>b</sup> | Net<br>Imports <sup>c</sup> | Net<br>Withdrawals<br>From<br>Storage <sup>d</sup> | Balancing<br>Item <sup>e</sup> | Consumption <sup>f</sup> |
|--------------------|------------------------------------------|-----------------------------------------------|-----------------------------|----------------------------------------------------|--------------------------------|--------------------------|
| 1973 Total         | <sup>9</sup> 21,731                      | NA                                            | 956                         | -442