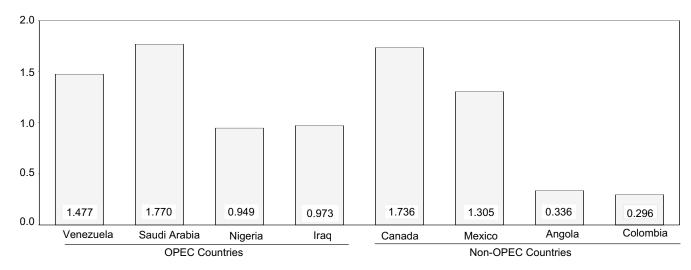

condensate. Totals may not equal sum

of components due to independent rounding. Geographic coverage is the 50 States and the District of Columbia. Sources: **1973-1980:** Energy Information Administration (EIA), *Petroleum Supply Monthly*, February 1993, Table S1. **1981 forward:** EIA, *Petroleum Supply Monthly*, July 2001, Table S1.

#### Figure 3.1a Petroleum Overview

(Million Barrels per Day)

Overview, January-June











Note: Because vertical scales differ, graphs should not be compared. Sources: Tables 3.1a, 3.1b, and 3.2a.

Production, 1973-2000



Total Production, Monthly



#### Figure 3.1b Petroleum Overview

(Million Barrels per Day, Except as Noted)

#### Products Supplied, 1973-2000



#### Products Supplied, Monthly



#### Imports from Selected Countries, May 2001







Notes: • OPEC = Organization of Petroleum Exporting Countries. • SPR = Strategic Petroleum Reserve. • Because vertical scales differ, graphs should not be compared.

Total Stocks, End of Month



Sources: Tables 3.1a, 3.2b, 3.3a, 3.3b, 3.3d ,3.3e, 3.3f, 3.3h, 3.4, 3.5, and 3.6.

| Table 3.2a | Crude Oil | Supply and | <b>Disposition:</b> | Supply |
|------------|-----------|------------|---------------------|--------|
|------------|-----------|------------|---------------------|--------|

|                    |                     |                    |                    | Supply             |                    |                                               |                                            |
|--------------------|---------------------|--------------------|-------------