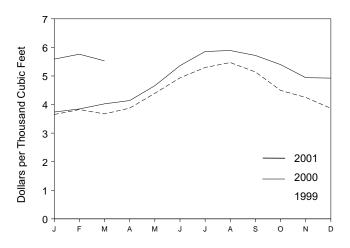

S. import statistics reflect both government and nongovernment imports of merchandise from foreign countries into the U.S. customs territory, which comprises the 50 States, the District of Columbia, Puerto Rico, and the Virgin Islands.

Source: U.S. Department of Commerce, Bureau of the Census, Foreign Trade Division. For details, see "Sources for Table 1.6" at the end of this section.

### Figure 1.6 Cost of Fuels to End Users in Constant (1982-1984) Dollars

### Costs, 1973-2000



Residential Electricity, Monthly



Residential Heating Oil, Monthly



<sup>a</sup>Residential. <sup>b</sup>All types. NA=Not available.

Note: Because vertical scales differ, graphs should not be compared.

### Costs, March 2001



Motor Gasoline (All Types), Monthly



### Residential Natural Gas, Monthly



|                              | Consumer<br>Price Index<br>(Urban) <sup>a</sup> |                     | Gasoline<br>Types)         |                     | lential<br>ng Oil          |                                     | lential<br>al Gas          | Resid<br>Elect            |                            |
|------------------------------|-------------------------------------------------|---------------------|----------------------------|---------------------|----------------------------|-------------------------------------|----------------------------|---------------------------|----------------------------|
|                              | Index<br>1982-1984=100                          | Cents per<br>Gallon | Dollars per<br>Million Btu | Cents per<br>Gallon | Dollars per<br>Million B