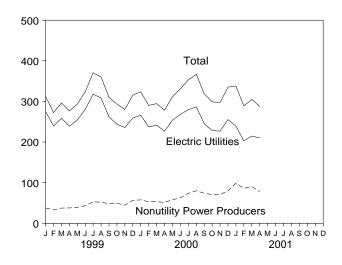

## Tables (Continued)

| Section       Coal Overview       87         6.3       Coal Stocks.       88         Section       7.       Electricity Overview       95         7.1       Electricity Net Generation at Electric Utilities       97         7.3       Electricity Net Generation at Electric Utilities       98         7.4       Electricity Net Generation at Electric Utilities       98         7.4       Electricity Net Generation at Nonutility Power Producers       99         7.5       Electricity Net Generation at Nonutility Power Producers       99         7.6       Consumption of Fossil Fuels To Generate Electricity at Electric Utilities       104         7.6       Consumption of Fossil Fuels To Generate Electricity at Nonutility Power Producers       105         7.7       Electric Power Sector Stocks of Coal and Petroleum       107         Section 8.       Nuclear Rergy       111         8.1       Nuclear Rergy       117         9.2       F.O.B. Costs of Crude Oil Imports From Selected Countries       118         9.3       Landed Costs of Crude Oil Imports From Selected Countries       120         9.4       Motor Gasoline Retail Prices or Residual Fuel Oil       122         9.4       Motor Gasoline Retail Prices or Residences       123         9.4                                                                                                                     | Section    | 6   | Coal                                                      | Page |
|----------------------------------------------------------------------------------------------------------------------------------------------------------------------------------------------------------------------------------------------------------------------------------------------------------------------------------------------------------------------------------------------------------------------------------------------------------------------------------------------------------------------------------------------------------------------------------------------------------------------------------------------------------------------------------------------------------------------------------------------------------------------------------------------------------------------------------------------------------------------------------------------------------------------------------------------------------------------------------------------------------------------------------------------------------------------------------------------------------------------------------------------------------------------------------------------------------------------------------------------------------------------------------------------------------------------------------------------------------------------------------------------------------------------|------------|-----|-----------------------------------------------------------|------|
| Section 7. Electricity       95         7.1       Electricity Net Generation at Electric Utilities       97         7.3       Electricity Net Generation at Electric Utilities       98         7.4       Electricity Net Generation at Nonutility Power Producers       99         7.5       Electricity Net Generation at Electric Utilities       103         7.6       Consumption of Fossil Puels To Generate Electricity at Electric Utilities       104         7.7       Consumption of Fossil Puels To Generate Electricity at Nonutility Power Producers       105         7.7       Consumption of Fossil Puels To Generate Electricity at Nonutility Power Producers       105         7.9       Electric Power Sector Stocks of Coal and Petroleum       107         Section 8.       Nuclear Energy       111         8.1       Nuclear Generating Units       112         Section 9.       Energy Prices       117         9.1       Crude Oil Imports From Selected Countries       118         9.3       Landed Costs of Crude Oil Imports From Selected Countries       122         9.4       Motor Gasoline Retail Prices, U.S. City Average       121         9.5       Refiner Prices of Petroleum Products for Resale       122         9.6       Refiner Prices of Petroleum Products for Resale       122                                                                                    | 6.1<br>6.2 | 0.  | Coal Overview                                             | 88   |
| 7.1       Electricity Overview       95         7.2       Flectricity Net Generation at Electric Utilities       97         7.3       Electricity Net Generation at Nonutility Power Producers       98         7.4       Electricity Net Generation at Nonutility Power Producers       99         7.5       Electricity Internation at Nonutility Power Producers       99         7.6       Consumption of Fossi Fuels To Generate Electricity at Electric Utilities       101         7.6       Consumption of Fossi Fuels To Generate Electricity at Nonutility Power Producers       105         7.9       Electric Power Sector Stocks of Coal and Petroleum       107         8.1       Nuclear Power Plant Operations       111         8.2       Nuclear Cover Plant Operations       111         8.2       F.O.B. Costs of Crude Oil Imports From Selected Countries       120         9.4       Motor Gasoline Retail Prices, U.S. City Average       121         9.5       Refiner Prices of Residual Products for Resale       122         9.6       Refiner Prices of Petroleum Products for Resale       122         9.7       Refiner Prices of Petroleum Products for Rusale       123         9.8       Not Cassither States       124         9.8       No.2 Distillate Prices to Residences       125                                                                                           | 6.3        |     | Coal Stocks                                               | 89   |
| 7.2       Electricity Net Generation at Electric Utilities       97         7.3       Electricity Net Generation at Nonutility Power Producers       98         7.4       Electricity Net Generation at Nonutility Power Producers       98         7.5       Electricity Net Generation at Nonutility Power Producers       98         7.6       Consumption of Fossil Fuels To Generate Electricity at Electric Utilities       103         7.7       Consumption of Fossil Fuels To Generate Electricity at Electric Utilities       104         7.9       Electric Power Sector Stocks of Coal and Petroleum       107         Section 8.       Nuclear Energy       81       Nuclear Generating Units.       112         Section 9.       Energy Prices       117       112         9.1       Crude Oil Price Summary       117       112         9.2       F. O.B. Costs of Crude Oil Imports From Selected Countries       120         9.4       Motor Gasoline Retail Prices, U.S. City Average.       121         9.5       Refiner Prices of Petroleum Products for Resale.       122         9.6       Refiner Prices of Petroleum Products for Resale.       122         9.7       Refiner Prices of Electricity Sold by Electric Utilities.       124         9.8       Nothorasoline Resand U.S. Average.       126                                                                                    |            | 7.  |                                                           | 95   |
| 7.3       Electricity Net Generation at Electric Utilities       98         7.4       Electricity Net Generation at Nonutility Power Producers       99         7.5       Electricity End Use       101         7.6       Consumption of Fossil Fuels To Generate Electricity at Electric Utilities       103         7.7       Consumption of Fossil Fuels To Generate Electricity at Nonutility Power Producers       105         7.9       Electric Dower Sector Stocks of Coal and Petroleum       107         Section 8.       Nuclear Energy       111         8.1       Nuclear Cover Plant Operations       111         8.2       Nuclear Generating Units       112         Section 9.       Energy Prices       121         9.1       Crude Oil Price Summary       117         9.2       F.O.B. Costs of Crude Oil Imports From Selected Countries       120         9.4       Motor Gasoline Retail Prices, U.S. City Average       121         9.5       Refiner Prices of Petroleum Products for Resale       122         9.6       Refiner Prices of Petroleum Products for Budysers       124         9.8       No. 2 Distillate Prices to Residences       125         9.8       No. 2 Distillate Prices to Residences       125         9.8       No 2 Distillate Prices to Residences </td <td></td> <td></td> <td></td> <td></td>                                                                |            |     |                                                           |      |
| 7.4       Electricity Net Generation at Nonutility Power Producers       99         7.5       Electricity End Use       101         7.6       Consumption of Fossil Fuels To Generate Electricity at Electric Utilities       103         7.7       Consumption of Fossil Fuels To Generate Electricity at Electric Utilities       104         7.8       Consumption of Fossil Fuels To Generate Electricity at Nonutility Power Producers       105         7.9       Electric Power Sector Stocks of Coal and Petroleum       107         Section 8.       Nuclear Energy       111         8.1       Nuclear Generating Units       112         Section 9.       Energy Prices       117         9.1       Crude Oil Price Summary       117         9.2       F.O.B. Costs of Crude Oil Imports From Selected Countries       120         9.4       Motor Gasoline Retail Prices, U.S. City Average       121         9.5       Refiner Prices of Petroleum Products to Reside       122         9.6       Refiner Prices of Petroleum Products to End Users       123         9.7       Refiner Prices of Petroleum Products to End Users       124         9.8       Northeastern States and U.S. Average       124         9.8       Northeastern States and U.S. Average       126         9.10                                                                                                             |            |     | Electricity Net Generation at Electric Utilities          | ~ ·  |
| 7.6       Consumption of Fossii Fuels To Generate Electricity at Electric Utilities       103         7.7       Consumption of Fossii Fuels To Generate Electricity at Nonutility Power Producers       105         7.9       Electric Power Sector Stocks of Coal and Petroleum       107         Section 8.       Nuclear Energy       107         8.1       Nuclear Power Plant Operations       111         8.2       Nuclear Generating Units       112         Section 9.       Energy Prices       117         9.1       Crude Oil Price Summary       117         9.2       F.O.B. Costs of Crude Oil Imports From Selected Countries       118         9.3       Landed Costs of Crude Oil Imports From Selected Countries       120         9.4       Motor Gasoline Retail Prices, U.S. City Average       121         9.5       Refiner Prices of Petroleum Products for Resale       122         9.7       Refiner Prices of Petroleum Products to End Users       123         9.8       Northeastern States and U.S. Average       124         9.8       Northeastern States and U.S. Average       125         9.8       Selected Western States and U.S. Average       126         9.10       Quantity and Cost of Fossil-Fuel Receipts at Steam-Electric Utility Plants       129         9.11 <td>7.4</td> <td></td> <td>Electricity Net Generation at Nonutility Power Producers</td> <td>99</td> | 7.4        |     | Electricity Net Generation at Nonutility Power Producers  | 99   |
| 7.7       Consumption of Fossil Fuels To Generate Electricity at Electric Utilities.       104         7.8       Consumption of Fossil Fuels To Generate Electricity at Nonutility Power Producers       105         7.9       Electric Power Sector Stocks of Coal and Petroleum       107         Section 8.       Nuclear Power Plant Operations       111         8.1       Nuclear Generating Units       112         Section 9.       Energy Prices       117         9.1       Crude Oil Price Summary       117         9.2       F.O.B. Costs of Crude Oil Imports From Selected Countries       120         9.4       Motor Gasoline Retail Prices, U.S. City Average       121         9.5       Refiner Prices of Residual Fuel Oil       122         9.6       Refiner Prices of Petroleum Products for Resale       122         9.7       Refiner Prices of Petroleum Products to End Users       123         9.8       No. 2 Distillate Prices to Residences       124         9.8       No. 2 Distillate Prices to Residences       126         9.9       Retail Prices of Electricity Sold by Electric Utilities       128         9.9       Retail Prices of Electricity Sold by Electric Utilities       129         9.11       Natural Gas Prices       131         10.1       OPEC Me                                                                                                           |            |     |                                                           |      |
| 7.8       Consumption of Fossil Fuels To Generate Electricity at Nonutility Power Producers       105         7.9       Electric Power Sector Stocks of Coal and Petroleum       107         Section 8.       Nuclear Energy       111         8.1       Nuclear Generating Units       112         Section 9.       Energy Prices       111         8.1       Nuclear Generating Units       112         Section 9.       Energy Prices       117         9.1       Crude Oil Price Summary       117         9.2       F.O.B. Costs of Crude Oil Imports From Selected Countries       120         9.4       Motor Gasoline Retail Prices, U.S. City Average       121         9.5       Refiner Prices of Petroleum Products for Resale       122         9.6       Refiner Prices of Petroleum Products for Resale       123         9.7       Refiner Prices of Petroleum Products for Resale       124         9.8a       No.1 Distillate Prices to Residences       124         9.8a       Notheastern States       125         9.8c       Selected South Atlantic and Midwestern States       126         9.9       Retail Prices of Electricity Sold by Electric Utilities       128         9.10       Quantity and Cost of Fossil-Fuel Receipts at Steam-Electric Utility Plants <td< td=""><td></td><td></td><td></td><td></td></td<>                                                                    |            |     |                                                           |      |
| 7.9       Electric Power Sector Stocks of Coal and Petroleum       107         Section 8.       Nuclear Energy       111         8.1       Nuclear Power Plant Operations       111         8.2       Nuclear Generating Units       112         Section 9.       Energy Prices       117         9.1       Crude Oil Price Summary       117         9.2       F.O.B. Costs of Crude Oil Imports From Selected Countries       118         9.3       Landed Costs of Crude Oil Imports From Selected Countries       120         9.4       Motor Gasoline Retail Prices, U.S. City Average       121         9.5       Refiner Prices of Petroleum Products for Resale       122         9.6       Refiner Prices of Petroleum Products for Resale       122         9.7       Refiner Prices of Petroleum Products for Resale       123         9.8       No. 2 Distillate Prices to Residences       124         9.8       No Intheastern States       124         9.8       Selected Western States       126         9.9       Retail Prices of Fossil-Fuel Receipts at Steam-Electric Utility Plants       129         9.10       Quantity and Cost of Fossil-Fuel Receipts at Steam-Electric Utility Plants       131         10.1       World Oil Production       131                                                                                                                                       |            |     |                                                           |      |
| 8.1       Nuclear Power Plant Operations       111         8.2       Nuclear Generating Units       112         Section 9.       Energy Prices       117         9.1       Crude Oil Price Summary       117         9.2       F.O.B. Costs of Crude Oil Imports From Selected Countries       118         9.3       Landed Costs of Crude Oil Imports From Selected Countries       120         9.4       Motor Gasoline Retail Prices, U.S. City Average       121         9.5       Refiner Prices of Petroleum Products for Resale       122         9.6       Refiner Prices of Petroleum Products to End Users       123         9.8       No. 2 Distillate Prices to Residences       124         9.8       No. 2 Distillate Prices to Residences       124         9.8       Selected Western States and U.S. Average       126         9.9       Retail Prices of Electricity Sold by Electric Utilities       128         9.10       Quantity and Cost of Fossi-Fuel Receipts at Steam-Electric Utility Plants       129         9.11       Natural Gas Prices       131         Section 10.       International Energy       131         10.1       World Oil Production       137         10.2       Petroleum Consumption in OECD Countries       141                                                                                                                                                   |            |     | Electric Power Sector Stocks of Coal and Petroleum        |      |
| 8.1       Nuclear Power Plant Operations       111         8.2       Nuclear Generating Units       112         Section 9.       Energy Prices       117         9.1       Crude Oil Price Summary       117         9.2       F.O.B. Costs of Crude Oil Imports From Selected Countries       118         9.3       Landed Costs of Crude Oil Imports From Selected Countries       120         9.4       Motor Gasoline Retail Prices, U.S. City Average       121         9.5       Refiner Prices of Petroleum Products for Resale       122         9.6       Refiner Prices of Petroleum Products to End Users       123         9.8       No. 2 Distillate Prices to Residences       124         9.8       No. 2 Distillate Prices to Residences       124         9.8       Selected Western States and U.S. Average       126         9.9       Retail Prices of Electricity Sold by Electric Utilities       128         9.10       Quantity and Cost of Fossi-Fuel Receipts at Steam-Electric Utility Plants       129         9.11       Natural Gas Prices       131         Section 10.       International Energy       131         10.1       World Oil Production       137         10.2       Petroleum Consumption in OECD Countries       141                                                                                                                                                   | Section    | 8.  | Nuclear Energy                                            |      |
| Section 9. Energy Prices       117         9.1       Crude Oil Price Summary       117         9.2       F.O.B. Costs of Crude Oil Imports From Selected Countries       118         9.3       Landed Costs of Crude Oil Imports From Selected Countries       120         9.4       Motor Gasoline Retail Prices, U.S. City Average       121         9.5       Refiner Prices of Petroleum Products to End Users.       122         9.6       Refiner Prices of Petroleum Products to End Users.       123         9.8       No. 2 Distillate Prices to Residences       124         9.8       Northeastern States       124         9.8       Selected South Atlantic and Midwestern States       125         9.8       Selected South Atlantic and Midwestern States       126         9.8       Selected Western States and U.S. Average       126         9.8       Selected Western States and U.S. Average       126         9.10       Quantity and Cost of Fossil-Fuel Receipts at Steam-Electric Utility Plants       129         9.11       Natural Gas Prices       131         10.1       World Oil Production       10.1       10.1         10.1       DPEC Members       136         10.2       Petroleum Consumption in DECD Countries       141         <                                                                                                                                          |            | 0.  |                                                           | 111  |
| 9.1       Crude Oil Price Summary       117         9.2       F.O.B. Costs of Crude Oil Imports From Selected Countries       118         9.3       Landed Costs of Crude Oil Imports From Selected Countries       120         9.4       Motor Gasoline Retail Prices, U.S. City Average       121         9.5       Refiner Prices of Residual Fuel Oil       122         9.6       Refiner Prices of Petroleum Products for Resale.       122         9.7       Refiner Prices of Petroleum Products to End Users.       123         9.8       No. 2 Distillate Prices to Residences       9.8         9.8       Northeastern States       124         9.8       Selected South Atlantic and Midwestern States       125         9.8       Selected Western States and U.S. Average       126         9.9       Retail Prices of Flectricity Sold by Electric Utilities       128         9.10       Quantity and Cost of Fossil-Fuel Receipts at Steam-Electric Utility Plants       129         9.11       Natural Gas Prices       131         Section 10. International Energy         10.1       World Oil Production       137         10.2       Petroleum Stocks in OECD Countries       141         10.3       Petroleum Stocks in OECD Countries       141         <                                                                                                                                    | 8.2        |     |                                                           | 112  |
| 9.2       F.O.B. Costs of Crude Oil Imports From Selected Countries       118         9.3       Landed Costs of Crude Oil Imports From Selected Countries       120         9.4       Motor Gasoline Retail Prices, U.S. City Average       121         9.5       Refiner Prices of Petroleum Products to Resale       122         9.6       Refiner Prices of Petroleum Products to End Users       123         9.7       Refiner Prices of Petroleum Products to End Users       123         9.8       No. 2 Distillate Prices to Residences       124         9.8a       Northeastern States       124         9.8b       Selected South Atlantic and Midwestern States       125         9.8c       Selected Western States and U.S. Average       126         9.9       Retail Prices of Electricity Sold by Electric Utilities       128         9.10       Quantity and Cost of Fossil-Fuel Receipts at Steam-Electric Utility Plants       129         9.11       Natural Gas Prices       131         Section 10.       International Energy       131         10.1       World Oil Production       137         10.2       Petroleum Consumption in OECD Countries       141         10.3       Petroleum Stocks in OECD Countries       143         10.4       Nuclear Electricity Gross Genera                                                                                                           |            | 9.  |                                                           |      |
| 9.3       Landed Costs of Crude Oil Imports From Selected Countries       120         9.4       Motor Gasoline Retail Prices, U.S. City Average       121         9.5       Refiner Prices of Petroleum Products for Resale.       122         9.6       Refiner Prices of Petroleum Products to End Users.       123         9.7       Refiner Prices of Petroleum Products to End Users.       123         9.8       No. 2 Distillate Prices to Residences       124         9.8a       Northeastern States       124         9.8b       Selected Western States and U.S. Average       126         9.9       Retail Prices of Electricity Sold by Electric Utilities.       128         9.10       Quantity and Cost of Fossil-Fuel Receipts at Steam-Electric Utility Plants       129         9.11       Natural Gas Prices       131         Section 10.       International Energy       131         10.1       World Oil Production       137         10.2       Petroleum Consumption in OECD Countries       141         10.3       Petroleum Stocks in OECD Countries       143         10.4       Nuclear Electricity Gross Generation       104         10.4       Regions and World       145         10.4b       North, Central, and South America.       146      <                                                                                                                                  |            |     | Crude Oil Price Summary                                   |      |
| 9.4       Motor Gasoline Retail Prices, U.S. City Average       121         9.5       Refiner Prices of Residual Fuel Oil       122         9.6       Refiner Prices of Petroleum Products for Resale       123         9.7       Refiner Prices of Petroleum Products to End Users       123         9.8       No. 2 Distillate Prices to Residences       124         9.8a       Northeastern States       124         9.8b       Selected South Atlantic and Midwestern States       125         9.8c       Selected Western States and U.S. Average       126         9.9       Retail Prices of Electricity Sold by Electric Utilities       128         9.10       Quantity and Cost of Fossil-Fuel Receipts at Steam-Electric Utility Plants       129         9.11       Natural Gas Prices       131         Section 10. International Energy         10.1       World Oil Production       137         10.2       Petroleum Consumption in OECD Countries       141         10.3       Petroleum Stocks in OECD Countries       141         10.4       Nuclear Electricity Gross Generation       104         10.4       Regions and World       145         10.4       Regions and World       145         10.4       Regions and South America                                                                                                                                                           |            |     | F.O.B. Costs of Crude Oil Imports From Selected Countries |      |
| 9.5       Refiner Prices of Residual Fuel Oil       122         9.6       Refiner Prices of Petroleum Products for Resale       122         9.7       Refiner Prices of Petroleum Products to End Users       123         9.8       No. 2 Distillate Prices to Residences       124         9.8a       Northeastern States       125         9.8c       Selected Western States and U.S. Average       126         9.9       Retail Prices of Electricity Sold by Electric Utilities       128         9.10       Quantity and Cost of Fossil-Fuel Receipts at Steam-Electric Utility Plants       129         9.11       Natural Gas Prices       131         Section 10. International Energy         10.1       World Oil Production       137         10.2       Petroleum Consumption in OECD Countries       141         10.3       Petroleum Stocks in OECD Countries       141         10.4       Nuclear Electricity Gross Generation       143         10.4       Nuclear Electricity Gross Generation       144         10.4       Regions and World       145         10.4       Nuclear Electricity Gross Generation       146         10.4       Nuclear Electricity Gross Generation       144         10.4c       Western Europe       147<                                                                                                                                                          |            |     |                                                           |      |
| 9.6       Refiner Prices of Petroleum Products for Resale.       122         9.7       Refiner Prices of Petroleum Products to End Users.       123         9.8       No. 2 Distillate Prices to Residences       124         9.8       Northeastern States       124         9.8       Selected South Atlantic and Midwestern States       125         9.8       Selected Western States and U.S. Average       126         9.9       Retail Prices of Electricity Gold by Electric Utilities.       128         9.10       Quantity and Cost of Fossil-Fuel Receipts at Steam-Electric Utility Plants       129         9.11       Natural Gas Prices       131         Section 10. International Energy         10.1       World Oil Production       137         10.2       Petroleum Consumption in OECD Countries       141         10.3       Petroleum Stocks in OECD Countries       143         10.4       Nuclear Electricity Gross Generation       145         10.4       Regions and World       145         10.4       Regions and World       145         10.4       Regions and Former U.S.S.R.       148         10.4       Approximate Heat Content of Petroleum Products       151         A2.       Approximate Heat Content of Petroleum Produ                                                                                                                                                 |            |     |                                                           |      |
| 9.8       No. 2 Distillate Prices to Residences       124         9.8a       Northeastern States       125         9.8b       Selected South Atlantic and Midwestern States       125         9.8c       Selected Western States and U.S. Average       126         9.9       Retail Prices of Electricity Sold by Electric Utilities       128         9.10       Quantity and Cost of Fossil-Fuel Receipts at Steam-Electric Utility Plants       129         9.11       Natural Gas Prices       131         Section 10.       International Energy       131         10.1       World Oil Production       136         10.10       Persian Gulf Nations, Non-OPEC, and World       137         10.2       Petroleum Consumption in OECD Countries       141         10.3       Petroleum Stocks in OECD Countries       143         10.4       Nuclear Electricity Gross Generation       145         10.4       Regions and World       145         10.4c       Western Europe       147         10.4d       Regions and Former U.S.S.R.       148         10.4e       Africa and Far East       149         Approximate Heat Content of Petroleum Products       151         A2.       Approximate Heat Content of Petroleum Products, weighted Averages                                                                                                                                                       |            |     | Refiner Prices of Petroleum Products for Resale           |      |
| 9.8a       Northeastern States       124         9.8b       Selected South Atlantic and Midwestern States       125         9.8c       Selected Western States and U.S. Average       126         9.9       Retail Prices of Electricity Sold by Electric Utilities       128         9.10       Quantity and Cost of Fossil-Fuel Receipts at Steam-Electric Utility Plants       129         9.11       Natural Gas Prices       131         Section 10. International Energy         10.1       World Oil Production       136         10.1a       OPEC Members       136         10.2       Petroleum Consumption in OECD Countries       141         10.3       Petroleum Stocks in OECD Countries       143         10.4       Nuclear Electricity Gross Generation       104         10.4       Regions and World       145         10.4b       North, Central, and South America       145         10.4c       Western Europe and Former U.S.S.R.       144         10.4e       Africa and Far East       149         Approximate Heat Content of Petroleum Products       151         A2.       Approximate Heat Content of Petroleum Products, weighted Averages       153         A3.       Approximate Heat Content of Natural Gas       154 <td></td> <td></td> <td></td> <td>123</td>                                                                                                                   |            |     |                                                           | 123  |
| 9.8c       Selected Western States and U.S. Average       126         9.9       Retail Prices of Electricity Sold by Electric Utilities       128         9.10       Quantity and Cost of Fossil-Fuel Receipts at Steam-Electric Utility Plants       129         9.11       Natural Gas Prices       131         Section 10.       International Energy       131         Section 10.       International Energy       131         10.1       World Oil Production       136         10.2       Petroleum Consumption in OECD Countries       141         10.3       Petroleum Stocks in OECD Countries       143         10.4       Nuclear Electricity Gross Generation       144         10.4       Nuclear Electricity Gross Generation       144         10.4       Regions and World       145         10.4c       Western Europe and Former U.S.S.R.       148         10.4e       Africa and Far East       149         Approximate Heat Content of Petroleum Products       151         A2.       Approximate Heat Content of Petroleum Products, Weighted Averages       153         A4.       Approximate Heat Content of Petroleum Products, Weighted Averages       153         A4.       Approximate Heat Content of Natural Gas       154                                                                                                                                                            | 9.8        |     | 9.8a Northeastern States                                  |      |
| 9.9       Retail Prices of Electricity Sold by Electric Utilities.       128         9.10       Quantity and Cost of Fossil-Fuel Receipts at Steam-Electric Utility Plants       129         9.11       Natural Gas Prices       131         Section 10. International Energy         10.1       World Oil Production       136         10.1a       OPEC Members.       136         10.2       Petroleum Consumption in OECD Countries       141         10.3       Petroleum Stocks in OECD Countries       143         10.4       Nuclear Electricity Gross Generation       143         10.4       Nuclear Electricity Gross Generation       145         10.4b       North, Central, and South America       146         10.4c       Western Europe       147         10.4d       Eastern Europe and Former U.S.S.R.       148         10.4e       Africa and Far East       149         Approximate Heat Content of Petroleum Products       151         A2.       Approximate Heat Content of Petroleum Products, and Natural Gas Plant Liquids       152         A3.       Approximate Heat Content of Petroleum Products, Weighted Averages       153         A4.       Approximate Heat Content of Coal       154                                                                                                                                                                                           |            |     |                                                           |      |
| 9.11       Natural Gas Prices       131         Section 10.       International Energy       131         10.1       World Oil Production       136         10.1a       OPEC Members.       136         10.1b       Persian Gulf Nations, Non-OPEC, and World       137         10.2       Petroleum Consumption in OECD Countries       141         10.3       Petroleum Stocks in OECD Countries       143         10.4       Nuclear Electricity Gross Generation       145         10.4a       Regions and World       145         10.4b       North, Central, and South America       146         10.4c       Western Europe       147         10.4d       Eastern Europe and Former U.S.S.R.       148         10.4e       Africa and Far East       149         Approximate Heat Content of Petroleum Products       151         A2.       Approximate Heat Content of Petroleum Products, and Natural Gas Plant Liquids       152         A3.       Approximate Heat Content of Petroleum Products, Weighted Averages       153         A4.       Approximate Heat Content of Coal       154         A5.       Approximate Heat Content of Coal       154                                                                                                                                                                                                                                                     |            |     | Retail Prices of Electricity Sold by Electric Utilities   |      |
| Section 10.       International Energy         10.1       World Oil Production         10.1a       OPEC Members.         10.1b       Persian Gulf Nations, Non-OPEC, and World         10.2       Petroleum Consumption in OECD Countries         10.3       Petroleum Stocks in OECD Countries         10.4       Nuclear Electricity Gross Generation         10.4       Nuclear Electricity Gross Generation         10.4b       North, Central, and South America         10.4c       Western Europe         10.4c       Western Europe and Former U.S.S.R.         10.4e       Africa and Far East         10.4e       Africa and Far East         10.4a       Approximate Heat Content of Petroleum Products         147       10.4d Eastern Europe and Former U.S.S.R.         148       10.4e         10.4e       Africa and Far East         149       149                                                                                                                                                                                                                                                                                                                                                                                                                                                                                                                                                  |            |     |                                                           |      |
| 10.1       World Oil Production         10.1a       OPEC Members         10.1b       Persian Gulf Nations, Non-OPEC, and World         10.2       Petroleum Consumption in OECD Countries         10.3       Petroleum Stocks in OECD Countries         10.4       Nuclear Electricity Gross Generation         10.4       Nuclear Electricity Gross Generation         10.4b       North, Central, and South America         10.4c       Western Europe         10.4d       Eastern Europe and Former U.S.S.R.         10.4e       Africa and Far East         10.4e       Africa and Far East         10.4e       Africa and Far East         10.4e       Approximate Heat Content of Petroleum Products         11       10.4e         10.4e       Approximate Heat Content of Petroleum Products, and Natural Gas Plant Liquids         152       Approximate Heat Content of Petroleum Products, Weighted Averages         153       A4.       Approximate Heat Content of Natural Gas         154       Approximate Heat Content of Coal                                                                                                                                                                                                                                                                                                                                                                       | 9.11       |     | Natural Gas Prices                                        | 131  |
| 10.1a OPEC Members.       136         10.1b Persian Gulf Nations, Non-OPEC, and World       137         10.2 Petroleum Consumption in OECD Countries       141         10.3 Petroleum Stocks in OECD Countries       143         10.4 Nuclear Electricity Gross Generation       145         10.4b North, Central, and South America       146         10.4c Western Europe       147         10.4d Eastern Europe and Former U.S.S.R.       148         10.4e Africa and Far East       149         Appendix       A. Thermal Conversion Factors         A1.       Approximate Heat Content of Petroleum Products       151         A2.       Approximate Heat Content of Petroleum Products, and Natural Gas Plant Liquids       152         A3.       Approximate Heat Content of Petroleum Products, Weighted Averages       153         A4.       Approximate Heat Content of Natural Gas       154         A5.       Approximate Heat Content of Coal       154                                                                                                                                                                                                                                                                                                                                                                                                                                                |            | 10. |                                                           |      |
| 10.1b Persian Gulf Nations, Non-OPEC, and World13710.2Petroleum Consumption in OECD Countries14110.3Petroleum Stocks in OECD Countries14310.4Nuclear Electricity Gross Generation14510.4a Regions and World14510.4b North, Central, and South America14610.4c Western Europe14710.4d Eastern Europe and Former U.S.S.R.14810.4e Africa and Far East149AppendixA. Thermal Conversion FactorsA1.Approximate Heat Content of Petroleum Products151A2.Approximate Heat Content of Crude Oil, Crude Oil and Products, and Natural Gas Plant Liquids152A3.Approximate Heat Content of Petroleum Products, Weighted Averages153A4.Approximate Heat Content of Coal154                                                                                                                                                                                                                                                                                                                                                                                                                                                                                                                                                                                                                                                                                                                                                       | 10.1       |     |                                                           | 136  |
| 10.2       Petroleum Consumption in OECD Countries       141         10.3       Petroleum Stocks in OECD Countries       143         10.4       Nuclear Electricity Gross Generation       143         10.4       Nuclear Electricity Gross Generation       145         10.4a       Regions and World       145         10.4b       North, Central, and South America       146         10.4c       Western Europe       147         10.4d       Eastern Europe and Former U.S.S.R.       148         10.4e       Africa and Far East       149         Appendix       A. Thermal Conversion Factors       149         A1.       Approximate Heat Content of Petroleum Products       151         A2.       Approximate Heat Content of Crude Oil, Crude Oil and Products, and Natural Gas Plant Liquids       152         A3.       Approximate Heat Content of Petroleum Products, Weighted Averages       153         A4.       Approximate Heat Content of Natural Gas       154         A5.       Approximate Heat Content of Coal       154                                                                                                                                                                                                                                                                                                                                                                   |            |     | 10.1b Persian Gulf Nations, Non-OPEC, and World           |      |
| 10.4       Nuclear Electricity Gross Generation       145         10.4a       Regions and World       145         10.4b       North, Central, and South America       146         10.4c       Western Europe       147         10.4d       Eastern Europe and Former U.S.S.R.       148         10.4e       Africa and Far East       149         Appendix       A. Thermal Conversion Factors       149         A1.       Approximate Heat Content of Petroleum Products       151         A2.       Approximate Heat Content of Crude Oil and Products, and Natural Gas Plant Liquids       152         A3.       Approximate Heat Content of Petroleum Products, Weighted Averages       153         A4.       Approximate Heat Content of Natural Gas       154         A5.       Approximate Heat Content of Coal       154                                                                                                                                                                                                                                                                                                                                                                                                                                                                                                                                                                                     | 10.2       |     |                                                           | 141  |
| 10.4a Regions and World       145         10.4b North, Central, and South America       146         10.4c Western Europe       147         10.4d Eastern Europe and Former U.S.S.R.       148         10.4e Africa and Far East       149         Appendix       A. Thermal Conversion Factors         A1.       Approximate Heat Content of Petroleum Products       151         A2.       Approximate Heat Content of Crude Oil, Crude Oil and Products, and Natural Gas Plant Liquids       152         A3.       Approximate Heat Content of Petroleum Products, Weighted Averages       153         A4.       Approximate Heat Content of Natural Gas       154         A5.       Approximate Heat Content of Coal       154                                                                                                                                                                                                                                                                                                                                                                                                                                                                                                                                                                                                                                                                                    |            |     |                                                           | 143  |
| 10.4b North, Central, and South America       146         10.4c Western Europe       147         10.4d Eastern Europe and Former U.S.S.R.       148         10.4e Africa and Far East       149         Appendix       A. Thermal Conversion Factors         A1.       Approximate Heat Content of Petroleum Products       151         A2.       Approximate Heat Content of Crude Oil, Crude Oil and Products, and Natural Gas Plant Liquids       152         A3.       Approximate Heat Content of Petroleum Products, Weighted Averages       153         A4.       Approximate Heat Content of Natural Gas       154         A5.       Approximate Heat Content of Coal       155                                                                                                                                                                                                                                                                                                                                                                                                                                                                                                                                                                                                                                                                                                                              | 10.4       |     |                                                           | 145  |
| 10.4c Western Europe14710.4d Eastern Europe and Former U.S.S.R.14810.4e Africa and Far East149AppendixA. Thermal Conversion FactorsA1.Approximate Heat Content of Petroleum Products151A2.Approximate Heat Content of Crude Oil, Crude Oil and Products, and Natural Gas Plant Liquids152A3.Approximate Heat Content of Petroleum Products, Weighted Averages153A4.Approximate Heat Content of Natural Gas154A5.Approximate Heat Content of Coal155                                                                                                                                                                                                                                                                                                                                                                                                                                                                                                                                                                                                                                                                                                                                                                                                                                                                                                                                                                  |            |     |                                                           |      |
| 10.4d Eastern Europe and Former U.S.S.R.14810.4e Africa and Far East149AppendixA. Thermal Conversion FactorsA1.Approximate Heat Content of Petroleum Products151A2.Approximate Heat Content of Crude Oil, Crude Oil and Products, and Natural Gas Plant Liquids152A3.Approximate Heat Content of Petroleum Products, Weighted Averages153A4.Approximate Heat Content of Natural Gas154A5.Approximate Heat Content of Coal155                                                                                                                                                                                                                                                                                                                                                                                                                                                                                                                                                                                                                                                                                                                                                                                                                                                                                                                                                                                         |            |     |                                                           |      |
| AppendixA. Thermal Conversion Factors149AppendixA. Thermal Conversion Factors151A1.Approximate Heat Content of Petroleum Products151A2.Approximate Heat Content of Crude Oil, Crude Oil and Products, and Natural Gas Plant Liquids152A3.Approximate Heat Content of Petroleum Products, Weighted Averages153A4.Approximate Heat Content of Natural Gas154A5.Approximate Heat Content of Coal155                                                                                                                                                                                                                                                                                                                                                                                                                                                                                                                                                                                                                                                                                                                                                                                                                                                                                                                                                                                                                     |            |     |                                                           |      |
| A1.Approximate Heat Content of Petroleum Products151A2.Approximate Heat Content of Crude Oil, Crude Oil and Products, and Natural Gas Plant Liquids152A3.Approximate Heat Content of Petroleum Products, Weighted Averages153A4.Approximate Heat Content of Natural Gas154A5.Approximate Heat Content of Coal155                                                                                                                                                                                                                                                                                                                                                                                                                                                                                                                                                                                                                                                                                                                                                                                                                                                                                                                                                                                                                                                                                                     |            |     |                                                           | 149  |
| A2.Approximate Heat Content of Crude Oil, Crude Oil and Products, and Natural Gas Plant Liquids152A3.Approximate Heat Content of Petroleum Products, Weighted Averages153A4.Approximate Heat Content of Natural Gas154A5.Approximate Heat Content of Coal155                                                                                                                                                                                                                                                                                                                                                                                                                                                                                                                                                                                                                                                                                                                                                                                                                                                                                                                                                                                                                                                                                                                                                         | Append     | ix  |                                                           |      |
| A3.Approximate Heat Content of Petroleum Products, Weighted Averages153A4.Approximate Heat Content of Natural Gas154A5.Approximate Heat Content of Coal155                                                                                                                                                                                                                                                                                                                                                                                                                                                                                                                                                                                                                                                                                                                                                                                                                                                                                                                                                                                                                                                                                                                                                                                                                                                           |            |     | Approximate Heat Content of Petroleum Products            |      |
| A4.Approximate Heat Content of Natural Gas154A5.Approximate Heat Content of Coal155                                                                                                                                                                                                                                                                                                                                                                                                                                                                                                                                                                                                                                                                                                                                                                                                                                                                                                                                                                                                                                                                                                                                                                                                                                                                                                                                  |            |     |                                                           |      |
| A5. Approximate Heat Content of Coal 155                                                                                                                                                                                                                                                                                                                                                                                                                                                                                                                                                                                                                                                                                                                                                                                                                                                                                                                                                                                                                                                                                                                                                                                                                                                                                                                                                                             |            |     |                                                           |      |
|                                                                                                                                                                                                                                                                                                                                                                                                                                                                                                                                                                                                                                                                                                                                                                                                                                                                                                                                                                                                                                                                                                                                                                                                                                                                                                                                                                                                                      |            |     |                                                           |      |
|                                                                                                                                                                                                                                                                                                                                                                                                                                                                                                                                                                                                                                                                                                                                                                                                                                                                                                                                                                                                                                                                                                                                                                                                                                                                                                                                                                                                                      |            |     |                                                           |      |