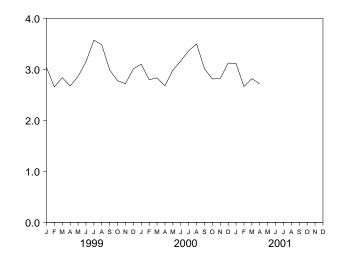

electricity generation or electricity sold by nonutilities directly to end users. <sup>e</sup> See Note 12 at end of Section. <sup>f</sup> Since 1978, the small amounts of coal consumed for transportation are reported as industrial sector consumption.

R=Revised. NA=Not available. E=Estimate. F=Forecast. (s)=Less than 0.5 trillion Btu.

. Totals may not equal sum of components due to independent Geographic coverage is the 50 States and the District of Columbia. Notes: rounding. Additional Notes and Sources: See end of section.

### Figure 2.6 Electric Power Sector Energy Consumption

(Quadrillion Btu)

#### Total, 1973-2000



#### By Major Sources, 1973-2000



Total, January-April



Note: Because vertical scales differ, graphs should not be compared. Source: Table 2.6.

Total, Monthly



By Major Sources, Monthly



By Major Sources, April 2001



#### Table 2.6 Electric Power Sector Energy Consumption

(Quadrillion Btu)

|                                          | Primary Consumption                       |                                        |                                        |                          |                                          |                                        |                                                      |                                                     |                                                |                                        |                                                |                                        |                             |
|------------------------------------------|----------------