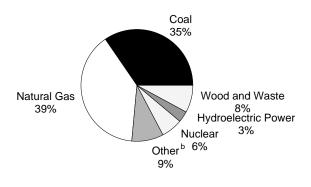

historical data. The estimation did not include retirements that occurred prior to 1992 and included only the capacity of facilities that came on line before 1992.

R=Revised. NA=Not available. E=Estimate. F=Forecast.

Totals may not equal sum of components due to independent Geographic coverage is the 50 states and the District of Notes: rounding. Columbia.

Net Generation: Tables 7.2-7.4. Imports and Exports: Sources: See end of section. Losses and Unaccounted for: Calculated. End Use: Table 7.5.

# Figure 7.2 Electricity Net Generation

(Billion Kilowatthours, Except as Noted)

# By Major Source, 1989-2000



# Electric Utility Sources, 2000



# Shares of Net Generation by Producer Type and Source Category, 2000



# By Major Source, Monthly



Nonutility Power Producer Sources, 2000



# By Selected Source, April 2001



<sup>a</sup>Petroleum, geothermal, wood, waste, wind, and solar.

<sup>b</sup>Petroleum, other gases, geothermal, wind, solar, batteries, chemicals, hydrogen, pitch, sulfur, and

purchased steam. Note: Because vertical scales differ, graphs should not be compared. Source: Table 7.2-7.4.

### Table 7.2 Electricity Net Generation

(Million Kilowatthours)

|                                          |                             | Fossil                      | Fuels                                              |                                          |                              |                                                      |                                                  | R                      | enewable