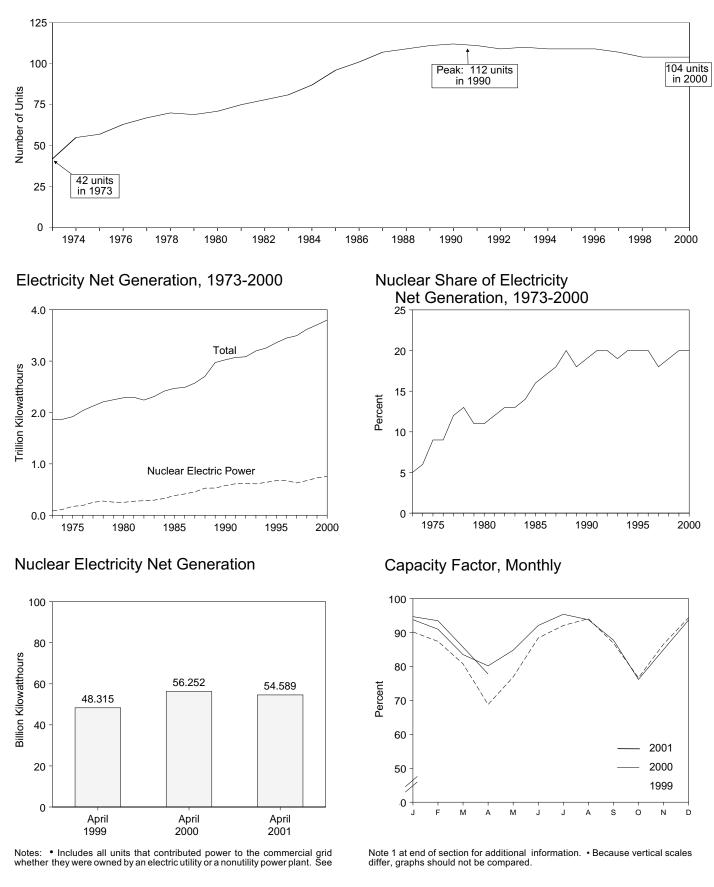

ercentage points lower than the capacity factor in April 2000.

On April 30, 2001, there were 104 operable nuclear generating units in the United States, with a collective net summer capability of 97.4 million kilowatts of electricity. Of the 104 operable units, 3 units generated no

electricity during the month because of maintenance, refueling, or repair outage, and 64 units reported operating at 90 percent of capacity or more. Of these 64 units, 31 operated at 100 percent or greater (based on net summer capability).

In addition, there were three other units with construction permits, but construction for all three units has been halted. Their combined design capacity is 3.6 million kilowatts.

#### Figure 8.1 Nuclear Power Plant Operations

#### Operable Units, End of Year, 1973-2000



| Table 8.1 | Nuclear | Power | Plant | Operations |
|-----------|---------|-------|-------|------------|
|-----------|---------|-------|-------|------------|

|                    | Nuclear Electricity<br>Net Generation | Nuclear Share<br>of Electricity<br>Net Generation | Net Summer<br>Capability of<br>Operable Units <sup>a,b</sup> | Capacity Factor <sup>c</sup> |
|--------------------|---------------------------------------|---------------------------------------------------|--------------------------------------------------------------|------------------------------|
| -                  |                                       |                                                   | -                                                            |                              |
|