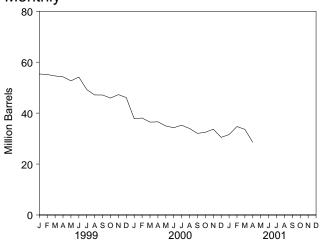

nerator Report-Nonutility." **1999 and 2000:** EIA, Form EIA-900, "Monthly Nonutility Power Report." **January-March 2001:** EIA, Form EIA-906, "Power Plant Report." **April 2001:** Derived from EIA's Short-Term Integrated Forecasting System. See related note on page 79 (Note 9).

#### **Electric Power Sector Stocks of Coal and Petroleum** Figure 7.5



#### Coal Stocks, April









NPP=Nonutility Power Producers. Notes: • Petroleum includes petroleum coke, which is converted to liquid units at 5 barrels per short ton. • Because vertical scales differ, graphs should not be compared. Source: Tables 7.9

60 50 2000 2001 40 Million Barrels 36 30 27 20 7 10 NA 0 Electric Nonutility Utilities **Power Producers** 

#### Coal Stocks, Monthly



Petroleum Stocks at Electric Utilities, Monthly



#### Petroleum Liquids Stocks, April

#### Table 7.9 Electric Power Sector Stocks of Coal and Petroleum

|      |                     |                       |                                  |                             |                                            |                                            |                        |                     | Petroleum           |                        |                     |                             |  |  |
|------|---------------------|-----------------------|----------------------------------|-----------------------------|--------------------------------------------|--------------------------------------------|------------------------|---------------------|---------------------|------------------------|---------------------|------