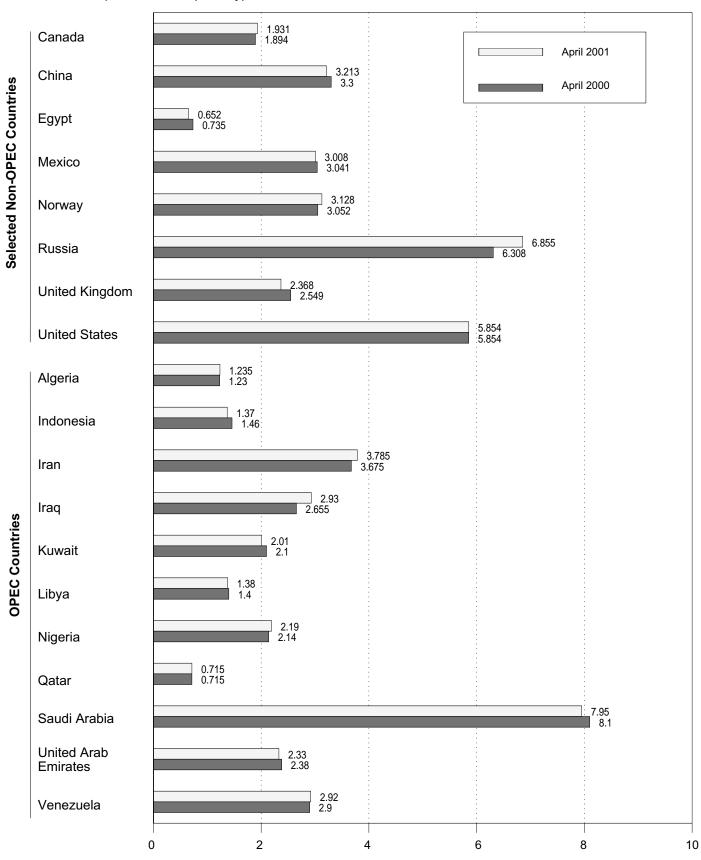

### Tables

| Section | 1  | Energy Overview                                                                | Page |
|---------|----|--------------------------------------------------------------------------------|------|
| 1.1     | 1. | Energy Summary for April 2001                                                  | 1    |
| 1.2     |    | Energy Overview                                                                | 3    |
| 1.3     |    | Energy Production by Source.                                                   | 5    |
| 1.4     |    | Energy Consumption by Source.                                                  | 7    |
| 1.5     |    | Energy Net Imports by Source.                                                  | 9    |
| 1.6     |    | Merchandise Trade Value                                                        | 11   |
| 1.7     |    | Cost of Fuels to End Users in Constant (1982-1984) Dollars                     | 13   |
| 1.8     |    | Overview of U.S. Petroleum Trade                                               | 15   |
| 1.9     |    | Energy Consumption per Dollar of Gross Domestic Product                        | 16   |
| 1.10    |    | Motor Vehicle Mileage, Fuel Consumption, and Fuel Rates.                       | 17   |
| 1.11    |    | Heating Degree-Days by Census Division.                                        | 18   |
| 1.12    |    | Cooling Degree-Days by Census Division                                         | 19   |
| Section | 2. | Energy Consumption by Sector                                                   |      |
| 2.1     |    | Energy Consumption by Sector                                                   | 25   |
| 2.2     |    | Residential Sector Energy Consumption                                          | 27   |
| 2.3     |    | Commercial Sector Energy Consumption                                           | 29   |
| 2.4     |    | Industrial Sector Energy Consumption                                           | 31   |
| 2.5     |    | Transportation Sector Energy Consumption                                       | 33   |
| 2.6     |    | Electric Power Sector Energy Consumption                                       | 35   |
| Section | 3. | Petroleum                                                                      |      |
| 3.1     |    | Petroleum Overview                                                             |      |
|         |    | 3.1a Field Production, Stock Change, Petroleum Products Supplied, and Stocks   | 42   |
|         |    | 3.1b Imports, Exports, and Net Imports                                         | 43   |
| 3.2     |    | Crude Oil Supply and Disposition                                               |      |
|         |    | 3.2a Supply                                                                    | 46   |
|         |    | 3.2b Disposition and Stocks                                                    | 47   |
| 3.3     |    | Petroleum Imports From                                                         |      |
|         |    | 3.3a Bahrain, Iran, Iraq, and Kuwait                                           | 48   |
|         |    | 3.3b Qatar, Saudi Arabia, U.A.E., and Total Persian Gulf                       | 49   |
|         |    | 3.3c Algeria, Ecuador, Gabon, Indonesia, and Libya                             | 50   |
|         |    | 3.3d Nigeria, Venezuela, Total Other OPEC, and Total OPEC                      | 51   |
|         |    | 3.3e Angola, Australia, Bahamas, Brazil, Canada, and China                     | 52   |
|         |    | 3.3f Colombia, Ecuador, Gabon, Italy, Malaysia, and Mexico                     | 53   |
|         |    | 3.3g Netherlands, Netherlands Antilles, Norway, Puerto Rico, Russia, and Spain | 54   |
|         |    | 3.3h Trinidad and Tobago, United Kingdom, U.S. Virgin Islands, Other Non-OPEC, |      |
| ~ .     |    | Total Non-OPEC, and Total Imports                                              | 55   |
| 3.4     |    | Finished Motor Gasoline Supply and Disposition                                 |      |
| 3.5     |    | Distillate Fuel Oil Supply and Disposition                                     |      |
| 3.6     |    | Residual Fuel Oil Supply and Disposition                                       | 61   |
| 3.7     |    | Jet Fuel Supply and Disposition.                                               | 63   |
| 3.8     |    | Liquefied Petroleum Gases Supply and Disposition                               | 65   |
| 3.9     |    | Propane and Propylene Supply and Disposition                                   | 67   |
| 3.10    |    | Other Petroleum Products Supply and Disposition                                | 68   |
| Section | 4. | Natural Gas                                                                    |      |
| 4.1     |    | Natural Gas Overview                                                           | 73   |
| 4.2     |    | Natural Gas Production                                                         | 74   |
| 4.3     |    | Natural Gas Trade by Country                                                   | 75   |
| 4.4     |    | Natural Gas Consumption by Sector                                              | 76   |
| 4.5     |    | Natural Gas in Underground Storage                                             | 77   |
| Section | 5. | Oil and Gas Resource Development                                               |      |
| 5.1     |    | Oil and Gas Drilling Activity Measurements.                                    | 82   |
| 5.2     |    | Oil and Gas Wells Drilled                                                      | 83   |