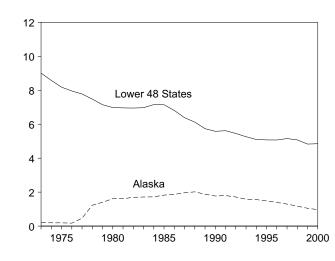

| 992<br>906         | 87<br>144       | 905<br>763            | 10,204<br>10,099    |

<sup>a</sup> Includes crude oil for storage in the Strategic Petroleum Reserve.
 <sup>b</sup> Net imports equals imports minus exports.
 <sup>c</sup> See Note 6 at end of section.
 <sup>b</sup> Revised E-Estimate

R=Revised. E=Estimate. Notes: Crude oil includes lease condensate. Totals may not equal sum

of components due to independent rounding. Geographic coverage is the 50 States and the District of Columbia. Sources: **1973-1980:** Energy Information Administration (EIA), *Petroleum Supply Monthly*, February 1993, Table S1. **1981 forward:** EIA, *Petroleum Supply Monthly*, July 2001, Table S1.

#### Figure 3.1a Petroleum Overview

(Million Barrels per Day)

Overview, January-June











Note: Because vertical scales differ, graphs should not be compared. Sources: Tables 3.1a, 3.1b, and 3.2a.

Production, 1973-2000



Total Production, Monthly



#### Figure 3.1b Petroleum Overview

(Million Barrels per Day, Except as Noted)

#### Products Supplied, 1973-2000



#### Products Supplied, Monthly



#### Imports from Selected Countries, May 2001







Notes: • OPEC = Organization of Petroleum Exporting Countries. • SPR = Strategic Petroleum Reserve. • Because vertical scales differ, graphs should not be compared.

Total Stocks, End of Month



Sources: Tables 3.1a, 3.2b, 3.3a, 3.3b, 3.3d ,3.3e, 3.3f, 3.3h, 3.4, 3.5, and 3.6.

| Table 3.2a | Crude Oil | Supply and | <b>Disposition:</b> | Supply |
|------------|-----------|------------|---------------------|--------|
|------