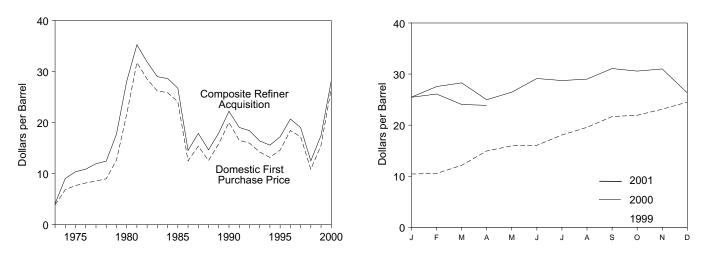

ilable), 142 percent higher than the February 2000 price. The average price of natural gas used by residential consumers in March 2001 was \$9.74 per thousand cubic feet, 41 percent higher than the March 2000 price. The average price of natural gas used by commercial consumers in March 2001 was \$8.95 per thousand cubic feet, 67 percent higher than the March 2000 price. The average price of natural gas used by commercial consumers in March 2001 was \$8.95 per thousand cubic feet, 67 percent higher than the March 2000 price. The average price of natural gas used by industrial consumers in March 2001 was \$6.42 per thousand cubic feet, 81 percent above the March 2000 price.

#### Figure 9.1 Petroleum Prices

#### Crude Oil Prices, 1973-2000

#### Composite Refiner Acquisition Cost, Monthly



Refiner Prices to End Users: Motor Gasoline, Diesel Fuel, and Jet Fuel, Monthly



Refiner Prices to End Users: No. 2 Fuel Oil, Propane, and Residual Fuel, Monthly



Sources: Tables 9.1, 9.5, and 9.7.

#### Table 9.1 Crude Oil Price Summary

(Dollars per Barrel)

|                     |                             |                         |                         | Re                    | finer Acquisition Co  | st <sup>a</sup>       |
|---------------------|-----------------------------|-------------------------|-------------------------|-----------------------|-----------------------|-----------------------|
|                     | Domestic First              | F.O.B. Cost             | Landed Cost             |                       |                       |                       |