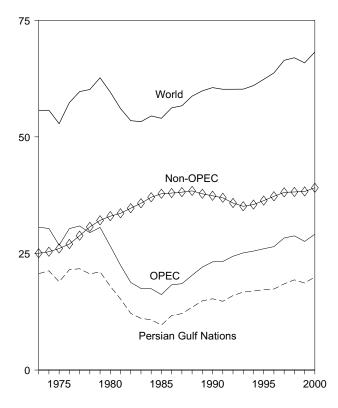

rsian Gulf Nations are Bahrain, Iran, Iraq, Kuwait, Qatar, Saudi Arabia, and the United Arab Emirates. Production from the Neutral Zone between Kuwait and Saudi Arabia is included in "Persian Gulf Nations." R=Revised. NA=Not available. – =Not applicable. E=Estimate. average to the annual totals because of rounding or because updates to the preliminary monthly data are not available. Data for countries may not sum to World totals due to independent rounding. U.S. geographic coverage is the 50 States and the District of Columbia.

Notes: Crude oil includes lease condensate but excludes natural gas plant liquids. Monthly data are often preliminary figures and may not

Sources: See end of section.

## Figure 10.1 Crude Oil Production

(Million Barrels per Day)

## World Production, 1973-2000



Selected Producers, 1973-2000



Note: OPEC is the Organization of Petroleum Exporting Countries. Sources: Tables 10.1a and 10.1b.

## World Production, Monthly



Selected Producers, Monthly



## Figure 10.2 Crude Oil Production by Selected Country

(Million Barrels per Day)



Note: OPEC is the Organization of Petroleum Exporting Countries. Sources: Tables 10.1a and 10.1b.

## Figure 10.3 Petroleum Consumption in OECD Countries

(Million Barrels per Day)

## Overview, 1973-2000



OECD Total, February

## By Selected OECD Country



Note: OECD is the Organization for Economic Cooperation and Development. • Because vertical scales differ, graphs should not be compared. Source: Table 10.2.

#### 140

### Table 10.2 Petroleum Consumption in OECD Countries

(Thousand Barrels per Day)

|