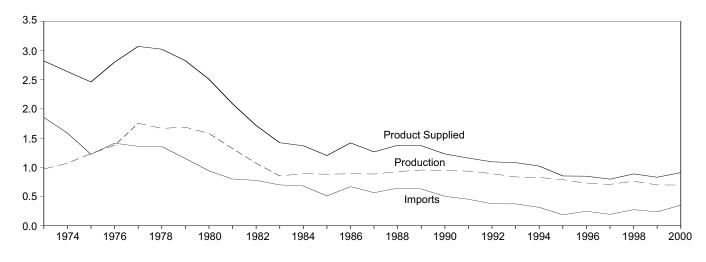

stocks in the "Northeast Heating Oil Reserve" are not included.
 <sup>b</sup> Beginning in January 1983, crude oil used directly as distillate fuel oil is

reported as crude oil product supplied on Table 3.2b rather than as distillate fuel oil product supplied. <sup>c</sup> A negative number indicates a decrease in stocks and a positive number

<sup>d</sup> By weight. <sup>e</sup> See Note 6 at end of section.

f See Note 4 at end of section.

<sup>g</sup> See Note 3 at end of section.

R=Revised. NA=Not available. -=Not applicable. E=Estimate.

Notes: Totals may not equal sum of components due to independent Geographic coverage is the 50 States and the District of rounding. Columbia.

#### Figure 3.4 **Residual Fuel Oil**

(Million Barrels per Day, Except as Noted)

Overview, 1973-2000







Product Supplied, January-June

0.854

1999

Stocks, End of Month



Note: Because vertical scales differ, graphs should not be compared. Source: Table 3.6.

0.802

2000

1.5

1.2

0.9

0.6

0.3

0.0

0.992

2001

|                          |                     | Supply           |                                            |                              | Disposition      |                                  | _                     |  |
|--------------------------|---------------------|------------------|--------------------------------------------|------------------------------|------------------|----------------------------------|-----------------------|--|
|                          | Total<br>Production | Imports          | Crude Oil<br>Used<br>Directly <sup>a</sup> | Stock<br>Ch