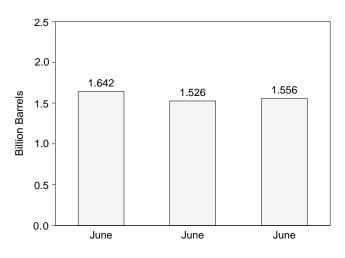

### Tables

| Section | 1  | Energy Overview                                                                | Page |
|---------|----|--------------------------------------------------------------------------------|------|
| 1.1     | 1. | Energy Summary for April 2001                                                  | 1    |
| 1.2     |    | Energy Overview                                                                | 3    |
| 1.3     |    | Energy Production by Source.                                                   | 5    |
| 1.4     |    | Energy Consumption by Source.                                                  | 7    |
| 1.5     |    | Energy Net Imports by Source.                                                  | 9    |
| 1.6     |    | Merchandise Trade Value                                                        | 11   |
| 1.7     |    | Cost of Fuels to End Users in Constant (1982-1984) Dollars                     | 13   |
| 1.8     |    | Overview of U.S. Petroleum Trade                                               | 15   |
| 1.9     |    | Energy Consumption per Dollar of Gross Domestic Product                        | 16   |
| 1.10    |    | Motor Vehicle Mileage, Fuel Consumption, and Fuel Rates.                       | 17   |
| 1.11    |    | Heating Degree-Days by Census Division.                                        | 18   |
| 1.12    |    | Cooling Degree-Days by Census Division                                         | 19   |
| Section | 2. | Energy Consumption by Sector                                                   |      |
| 2.1     |    | Energy Consumption by Sector                                                   | 25   |
| 2.2     |    | Residential Sector Energy Consumption                                          | 27   |
| 2.3     |    | Commercial Sector Energy Consumption                                           | 29   |
| 2.4     |    | Industrial Sector Energy Consumption                                           | 31   |
| 2.5     |    | Transportation Sector Energy Consumption                                       | 33   |
| 2.6     |    | Electric Power Sector Energy Consumption                                       | 35   |
| Section | 3. | Petroleum                                                                      |      |
| 3.1     |    | Petroleum Overview                                                             |      |
|         |    | 3.1a Field Production, Stock Change, Petroleum Products Supplied, and Stocks   | 42   |
|         |    | 3.1b Imports, Exports, and Net Imports                                         | 43   |
| 3.2     |    | Crude Oil Supply and Disposition                                               |      |
|         |    | 3.2a Supply                                                                    | 46   |
|         |    | 3.2b Disposition and Stocks                                                    | 47   |
| 3.3     |    | Petroleum Imports From                                                         |      |
|         |    | 3.3a Bahrain, Iran, Iraq, and Kuwait                                           | 48   |
|         |    | 3.3b Qatar, Saudi Arabia, U.A.E., and Total Persian Gulf                       | 49   |
|         |    | 3.3c Algeria, Ecuador, Gabon, Indonesia, and Libya                             | 50   |
|         |    | 3.3d Nigeria, Venezuela, Total Other OPEC, and Total OPEC                      | 51   |
|         |    | 3.3e Angola, Australia, Bahamas, Brazil, Canada, and China                     | 52   |
|         |    | 3.3f Colombia, Ecuador, Gabon, Italy, Malaysia, and Mexico                     | 53   |
|         |    | 3.3g Netherlands, Netherlands Antilles, Norway, Puerto Rico, Russia, and Spain | 54   |
|         |    | 3.3h Trinidad and Tobago, United Kingdom, U.S. Virgin Islands, Other Non-OPEC, |      |
| ~ .     |    | Total Non-OPEC, and Total Imports                                              | 55   |
| 3.4     |    | Finished Motor Gasoline Supply and Disposition                                 |      |
| 3.5     |    | Distillate Fuel Oil Supply and Disposition                                     |      |
| 3.6     |    | Residual Fuel Oil Supply and Disposition                                       | 61   |
| 3.7     |    | Jet Fuel Supply and Disposition.                                               | 63   |
| 3.8     |    | Liquefied Petroleum Gases Supply and Disposition                               | 65   |
| 3.9     |    | Propane and Propylene Supply and Disposition                                   | 67   |
| 3.10    |    | Other Petroleum Products Supply and Disposition                                | 68   |
| Section | 4. | Natural Gas                                                                    |      |
| 4.1     |    | Natural Gas Overview                                                           | 73   |
| 4.2     |    | Natural Gas Production                                                         | 74   |
| 4.3     |    | Natural Gas Trade by Country                                                   | 75   |
| 4.4     |    | Natural Gas Consumption by Sector                                              | 76   |
| 4.5     |    | Natural Gas in Underground Storage                                             | 77   |
| Section | 5. | Oil and Gas Resource Development                                               |      |
| 5.1     |    | Oil and Gas Drilling Activity Measurements.                                    | 82   |
| 5.2     |    | Oil and Gas Wells Drilled                                                      | 83   |