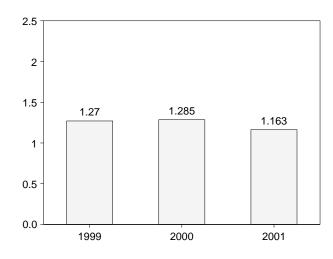

### Tables

| Section | 1  | Energy Overview                                                                | Page |
|---------|----|--------------------------------------------------------------------------------|------|
| 1.1     | 1. | Energy Summary for April 2001                                                  | 1    |
| 1.2     |    | Energy Overview                                                                | 3    |
| 1.3     |    | Energy Production by Source.                                                   | 5    |
| 1.4     |    | Energy Consumption by Source.                                                  | 7    |
| 1.5     |    | Energy Net Imports by Source.                                                  | 9    |
| 1.6     |    | Merchandise Trade Value                                                        | 11   |
| 1.7     |    | Cost of Fuels to End Users in Constant (1982-1984) Dollars                     | 13   |
| 1.8     |    | Overview of U.S. Petroleum Trade                                               | 15   |
| 1.9     |    | Energy Consumption per Dollar of Gross Domestic Product                        | 16   |
| 1.10    |    | Motor Vehicle Mileage, Fuel Consumption, and Fuel Rates.                       | 17   |
| 1.11    |    | Heating Degree-Days by Census Division.                                        | 18   |
| 1.12    |    | Cooling Degree-Days by Census Division                                         | 19   |
| Section | 2. | Energy Consumption by Sector                                                   |      |
| 2.1     |    | Energy Consumption by Sector                                                   | 25   |
| 2.2     |    | Residential Sector Energy Consumption                                          | 27   |
| 2.3     |    | Commercial Sector Energy Consumption                                           | 29   |
| 2.4     |    | Industrial Sector Energy Consumption                                           | 31   |
| 2.5     |    | Transportation Sector Energy Consumption                                       | 33   |
| 2.6     |    | Electric Power Sector Energy Consumption                                       | 35   |
| Section | 3. | Petroleum                                                                      |      |
| 3.1     |    | Petroleum Overview                                                             |      |
|         |    | 3.1a Field Production, Stock Change, Petroleum Products Supplied, and Stocks   | 42   |
|         |    | 3.1b Imports, Exports, and Net Imports                                         | 43   |
| 3.2     |    | Crude Oil Supply and Disposition                                               |      |
|         |    | 3.2a Supply                                                                    | 46   |
|         |    | 3.2b Disposition and Stocks                                                    | 47   |
| 3.3     |    | Petroleum Imports From                                                         |      |
|         |    | 3.3a Bahrain, Iran, Iraq, and Kuwait                                           | 48   |
|         |    | 3.3b Qatar, Saudi Arabia, U.A.E., and Total Persian Gulf                       | 49   |
|         |    | 3.3c Algeria, Ecuador, Gabon, Indonesia, and Libya                             | 50   |
|         |    | 3.3d Nigeria, Venezuela, Total Other OPEC, and Total OPEC                      | 51   |
|         |    | 3.3e Angola, Australia, Bahamas, Brazil, Canada, and China                     | 52   |
|         |    | 3.3f Colombia, Ecuador, Gabon, Italy, Malaysia, and Mexico                     | 53   |
|         |    | 3.3g Netherlands, Netherlands Antilles, Norway, Puerto Rico, Russia, and Spain | 54   |
|         |    | 3.3h Trinidad and Tobago, United Kingdom, U.S. Virgin Islands, Other Non-OPEC, |      |
| ~ .     |    | Total Non-OPEC, and Total Imports                                              | 55   |
| 3.4     |    | Finished Motor Gasoline Supply and Disposition                                 |      |
| 3.5     |    | Distillate Fuel Oil Supply and Disposition                                     |      |
| 3.6     |    | Residual Fuel Oil Supply and Disposition                                       | 61   |
| 3.7     |    | Jet Fuel Supply and Disposition.                                               | 63   |
| 3.8     |    | Liquefied Petroleum Gases Supply and Disposition                               | 65   |
| 3.9     |    | Propane and Propylene Supply and Disposition                                   | 67   |
| 3.10    |    | Other Petroleum Products Supply and Disposition                                | 68   |
| Section | 4. | Natural Gas                                                                    |      |
| 4.1     |    | Natural Gas Overview                                                           | 73   |
| 4.2     |    | Natural Gas Production                                                         | 74   |
| 4.3     |    | Natural Gas Trade by Country                                                   | 75   |
| 4.4     |    | Natural Gas Consumption by Sector                                              | 76   |
| 4.5     |    | Natural Gas in Underground Storage                                             | 77   |
| Section | 5. | Oil and Gas Resource Development                                               |      |
| 5.1     |    | Oil and Gas Drilling Activity Measurements.                                    | 82   |
| 5.2     |    | Oil and Gas Wells Drilled                                                      | 83   |