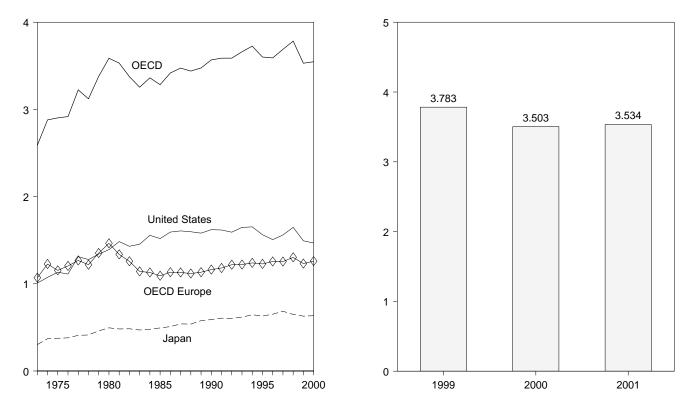

### Tables

| Section | 1  | Energy Overview                                                                | Page |
|---------|----|--------------------------------------------------------------------------------|------|
| 1.1     | 1. | Energy Summary for April 2001                                                  | 1    |
| 1.2     |    | Energy Overview                                                                | 3    |
| 1.3     |    | Energy Production by Source.                                                   | 5    |
| 1.4     |    | Energy Consumption by Source.                                                  | 7    |
| 1.5     |    | Energy Net Imports by Source.                                                  | 9    |
| 1.6     |    | Merchandise Trade Value                                                        | 11   |
| 1.7     |    | Cost of Fuels to End Users in Constant (1982-1984) Dollars                     | 13   |
| 1.8     |    | Overview of U.S. Petroleum Trade                                               | 15   |
| 1.9     |    | Energy Consumption per Dollar of Gross Domestic Product                        | 16   |
| 1.10    |    | Motor Vehicle Mileage, Fuel Consumption, and Fuel Rates.                       | 17   |
| 1.11    |    | Heating Degree-Days by Census Division.                                        | 18   |
| 1.12    |    | Cooling Degree-Days by Census Division                                         | 19   |
| Section | 2. | Energy Consumption by Sector                                                   |      |
| 2.1     |    | Energy Consumption by Sector                                                   | 25   |
| 2.2     |    | Residential Sector Energy Consumption                                          | 27   |
| 2.3     |    | Commercial Sector Energy Consumption                                           | 29   |
| 2.4     |    | Industrial Sector Energy Consumption                                           | 31   |
| 2.5     |    | Transportation Sector Energy Consumption                                       | 33   |
| 2.6     |    | Electric Power Sector Energy Consumption                                       | 35   |
| Section | 3. | Petroleum                                                                      |      |
| 3.1     |    | Petroleum Overview                                                             |      |
|         |    | 3.1a Field Production, Stock Change, Petroleum Products Supplied, and Stocks   | 42   |
|         |    | 3.1b Imports, Exports, and Net Imports                                         | 43   |
| 3.2     |    | Crude Oil Supply and Disposition                                               |      |
|         |    | 3.2a Supply                                                                    | 46   |
|         |    | 3.2b Disposition and Stocks                                                    | 47   |
| 3.3     |    | Petroleum Imports From                                                         |      |
|         |    | 3.3a Bahrain, Iran, Iraq, and Kuwait                                           | 48   |
|         |    | 3.3b Qatar, Saudi Arabia, U.A.E., and Total Persian Gulf                       | 49   |
|         |    | 3.3c Algeria, Ecuador, Gabon, Indonesia, and Libya                             | 50   |
|         |    | 3.3d Nigeria, Venezuela, Total Other OPEC, and Total OPEC                      | 51   |
|         |    | 3.3e Angola, Australia, Bahamas, Brazil, Canada, and China                     | 52   |
|         |    | 3.3f Colombia, Ecuador, Gabon, Italy, Malaysia, and Mexico                     | 53   |
|         |    | 3.3g Netherlands, Netherlands Antilles, Norway, Puerto Rico, Russia, and Spain | 54   |
|         |    | 3.3h Trinidad and Tobago, United Kingdom, U.S. Virgin Islands, Other Non-OPEC, |      |
| ~ .     |    | Total Non-OPEC, and Total Imports                                              | 55   |
| 3.4     |    | Finished Motor Gasoline Supply and Disposition                                 |      |
| 3.5     |    | Distillate Fuel Oil Supply and Disposition                                     |      |
| 3.6     |    | Residual Fuel Oil Supply and Disposition                                       | 61   |
| 3.7     |    | Jet Fuel Supply and Disposition.                                               | 63   |
| 3.8     |    | Liquefied Petroleum Gases Supply and Disposition                               | 65   |
| 3.9     |    | Propane and Propylene Supply and Disposition                                   | 67   |
| 3.10    |    | Other Petroleum Products Supply and Disposition                                | 68   |
| Section | 4. | Natural Gas                                                                    |      |
| 4.1     |    | Natural Gas Overview                                                           | 73   |
| 4.2     |    | Natural Gas Production                                                         | 74   |
| 4.3     |    | Natural Gas Trade by Country                                                   | 75   |
| 4.4     |    | Natural Gas Consumption by Sector                                              | 76   |
| 4.5     |    | Natural Gas in Underground Storage                                             | 77   |
| Section | 5. | Oil and Gas Resource Development                                               |      |
| 5.1     |    | Oil and Gas Drilling Activity Measurements.                                    | 82   |
| 5.2     |    | Oil and Gas Wells Drilled                                                      | 83   |