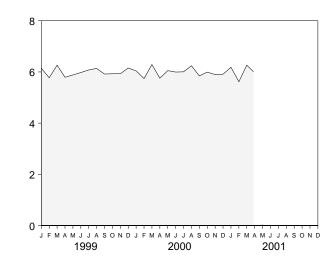

nding compounds; shipments of anthracite to U.S. Armed Forces in Europe; and adjustments to account for discrepancies between reporting systems. R=Revised.

Notes: For definitions, see Notes 1 through 4 at end of section. Totals may not equal sum of components due to independent rounding.

Geographic coverage is the 50 States and the District of Columbia. Sources: **Production:** Table 1.3. **Consumption:** Table 1.4. **Imports and Exports:** Tables 3.1b, 4.3, 6.1, 7.1, A2-A6, E3b, and Section 2, "Energy Consumption Notes and Sources," Note 5. Net Imports: Table 1.5.

### Figure 1.2 Energy Production

(Quadrillion Btu)

### Total, 1973-2000



### By Major Sources, 1973-2000







Note: Because vertical scales differ, graphs should not be compared. Source: Table 1.3.

### Total, Monthly



By Major Sources, Monthly







### Table 1.3 Energy Production by Source

(Quadrillion Btu)

|                                          |                        | F                                          | ossil Fuels                             |                                    |                             |                              |                                                      |                                          | Renewab                                  | le Energy                               | a                                       |                                        |                                            |
|------------------------------------------|------------------------|--------------------------------------------|-----------------------