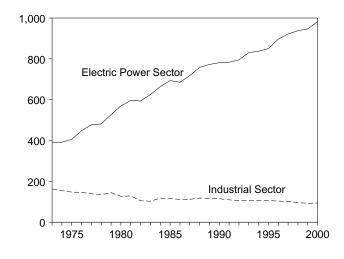

### Tables

| Section | 1  | Energy Overview                                                                | Page |
|---------|----|--------------------------------------------------------------------------------|------|
| 1.1     | 1. | Energy Summary for April 2001                                                  | 1    |
| 1.2     |    | Energy Overview                                                                | 3    |
| 1.3     |    | Energy Production by Source.                                                   | 5    |
| 1.4     |    | Energy Consumption by Source.                                                  | 7    |
| 1.5     |    | Energy Net Imports by Source.                                                  | 9    |
| 1.6     |    | Merchandise Trade Value                                                        | 11   |
| 1.7     |    | Cost of Fuels to End Users in Constant (1982-1984) Dollars                     | 13   |
| 1.8     |    | Overview of U.S. Petroleum Trade                                               | 15   |
| 1.9     |    | Energy Consumption per Dollar of Gross Domestic Product                        | 16   |
| 1.10    |    | Motor Vehicle Mileage, Fuel Consumption, and Fuel Rates.                       | 17   |
| 1.11    |    | Heating Degree-Days by Census Division.                                        | 18   |
| 1.12    |    | Cooling Degree-Days by Census Division                                         | 19   |
| Section | 2. | Energy Consumption by Sector                                                   |      |
| 2.1     |    | Energy Consumption by Sector                                                   | 25   |
| 2.2     |    | Residential Sector Energy Consumption                                          | 27   |
| 2.3     |    | Commercial Sector Energy Consumption                                           | 29   |
| 2.4     |    | Industrial Sector Energy Consumption                                           | 31   |
| 2.5     |    | Transportation Sector Energy Consumption                                       | 33   |
| 2.6     |    | Electric Power Sector Energy Consumption                                       | 35   |
| Section | 3. | Petroleum                                                                      |      |
| 3.1     |    | Petroleum Overview                                                             |      |
|         |    | 3.1a Field Production, Stock Change, Petroleum Products Supplied, and Stocks   | 42   |
|         |    | 3.1b Imports, Exports, and Net Imports                                         | 43   |
| 3.2     |    | Crude Oil Supply and Disposition                                               |      |
|         |    | 3.2a Supply                                                                    | 46   |
|         |    | 3.2b Disposition and Stocks                                                    | 47   |
| 3.3     |    | Petroleum Imports From                                                         |      |
|         |    | 3.3a Bahrain, Iran, Iraq, and Kuwait                                           | 48   |
|         |    | 3.3b Qatar, Saudi Arabia, U.A.E., and Total Persian Gulf                       | 49   |
|         |    | 3.3c Algeria, Ecuador, Gabon, Indonesia, and Libya                             | 50   |
|         |    | 3.3d Nigeria, Venezuela, Total Other OPEC, and Total OPEC                      | 51   |
|         |    | 3.3e Angola, Australia, Bahamas, Brazil, Canada, and China                     | 52   |
|         |    | 3.3f Colombia, Ecuador, Gabon, Italy, Malaysia, and Mexico                     | 53   |
|         |    | 3.3g Netherlands, Netherlands Antilles, Norway, Puerto Rico, Russia, and Spain | 54   |
|         |    | 3.3h Trinidad and Tobago, United Kingdom, U.S. Virgin Islands, Other Non-OPEC, |      |
| ~ .     |    | Total Non-OPEC, and Total Imports                                              | 55   |
| 3.4     |    | Finished Motor Gasoline Supply and Disposition                                 |      |
| 3.5     |    | Distillate Fuel Oil Supply and Disposition                                     |      |
| 3.6     |    | Residual Fuel Oil Supply and Disposition                                       | 61   |
| 3.7     |    | Jet Fuel Supply and Disposition.                                               | 63   |
| 3.8     |    | Liquefied Petroleum Gases Supply and Disposition                               | 65   |
| 3.9     |    | Propane and Propylene Supply and Disposition                                   | 67   |
| 3.10    |    | Other Petroleum Products Supply and Disposition                                | 68   |
| Section | 4. | Natural Gas                                                                    |      |
| 4.1     |    | Natural Gas Overview                                                           | 73   |
| 4.2     |    | Natural Gas Production                                                         | 74   |
| 4.3     |    | Natural Gas Trade by Country                                                   | 75   |
| 4.4     |    | Natural Gas Consumption by Sector                                              | 76   |
| 4.5     |    | Natural Gas in Underground Storage                                             | 77   |
| Section | 5. | Oil and Gas Resource Development                                               |      |
| 5.1     |    | Oil and Gas Drilling Activity Measurements.                                    | 82   |
| 5.2     |    | Oil and Gas Wells Drilled                                                      | 83   |