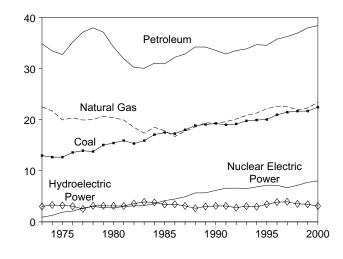

>e</sup> Included in conventional hydroelectric power.

f Beginning in 1989, includes electricity generated by nonutility nuclear units. R=Revised. NA=Not available. E=Estimate. (s)=Less than +0.5 trillion Btu and

greater than -0.5 trillion Btu. F=Forecast.

Notes: See Note 1 at end of section. Totals may not equal sum of components due to independent rounding. Geographic coverage is the 50 States and the District of Columbia.

 And the District of Columbia.

 Sources:
 Coal:

 Tables 6.1 and A5.
 Natural Gas (Dry):

 Tables 6.1 and A5.
 Natural Gas (Dry):

 Tables 6.1 and A5.
 Natural Gas Plant Liquids:

 Tables 7.1
 Tables 7.2 and A6.

 Renewable Energy:
 Tables 2.2, E3a, and E3b.

### Figure 1.3 Energy Consumption (Quadrillion Btu)

Total, 1973-2000



### By Major Sources, 1973-2000







Note: Because vertical scales differ, graphs should not be compared. Source: Table 1.4.

Total, Monthly



By Major Sources, Monthly



By Major Sources, April 2001



### Table 1.4 Energy Consumption by Source

(Quadrillion Btu)

|                                          |                                          | Fossil F                    | Fuels                       |                                          |                              |                                                      |                                          | Renewa                                  | ble Energy                             | a                                      |                      |                                          |
|------------------------------------------|---------