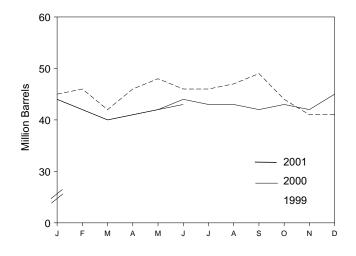

### Tables

| Section | 1  | Energy Overview                                                                | Page |
|---------|----|--------------------------------------------------------------------------------|------|
| 1.1     | 1. | Energy Summary for April 2001                                                  | 1    |
| 1.2     |    | Energy Overview                                                                | 3    |
| 1.3     |    | Energy Production by Source.                                                   | 5    |
| 1.4     |    | Energy Consumption by Source.                                                  | 7    |
| 1.5     |    | Energy Net Imports by Source.                                                  | 9    |
| 1.6     |    | Merchandise Trade Value                                                        | 11   |
| 1.7     |    | Cost of Fuels to End Users in Constant (1982-1984) Dollars                     | 13   |
| 1.8     |    | Overview of U.S. Petroleum Trade                                               | 15   |
| 1.9     |    | Energy Consumption per Dollar of Gross Domestic Product                        | 16   |
| 1.10    |    | Motor Vehicle Mileage, Fuel Consumption, and Fuel Rates.                       | 17   |
| 1.11    |    | Heating Degree-Days by Census Division.                                        | 18   |
| 1.12    |    | Cooling Degree-Days by Census Division                                         | 19   |
| Section | 2. | Energy Consumption by Sector                                                   |      |
| 2.1     |    | Energy Consumption by Sector                                                   | 25   |
| 2.2     |    | Residential Sector Energy Consumption                                          | 27   |
| 2.3     |    | Commercial Sector Energy Consumption                                           | 29   |
| 2.4     |    | Industrial Sector Energy Consumption                                           | 31   |
| 2.5     |    | Transportation Sector Energy Consumption                                       | 33   |
| 2.6     |    | Electric Power Sector Energy Consumption                                       | 35   |
| Section | 3. | Petroleum                                                                      |      |
| 3.1     |    | Petroleum Overview                                                             |      |
|         |    | 3.1a Field Production, Stock Change, Petroleum Products Supplied, and Stocks   | 42   |
|         |    | 3.1b Imports, Exports, and Net Imports                                         | 43   |
| 3.2     |    | Crude Oil Supply and Disposition                                               |      |
|         |    | 3.2a Supply                                                                    | 46   |
|         |    | 3.2b Disposition and Stocks                                                    | 47   |
| 3.3     |    | Petroleum Imports From                                                         |      |
|         |    | 3.3a Bahrain, Iran, Iraq, and Kuwait                                           | 48   |
|         |    | 3.3b Qatar, Saudi Arabia, U.A.E., and Total Persian Gulf                       | 49   |
|         |    | 3.3c Algeria, Ecuador, Gabon, Indonesia, and Libya                             | 50   |
|         |    | 3.3d Nigeria, Venezuela, Total Other OPEC, and Total OPEC                      | 51   |
|         |    | 3.3e Angola, Australia, Bahamas, Brazil, Canada, and China                     | 52   |
|         |    | 3.3f Colombia, Ecuador, Gabon, Italy, Malaysia, and Mexico                     | 53   |
|         |    | 3.3g Netherlands, Netherlands Antilles, Norway, Puerto Rico, Russia, and Spain | 54   |
|         |    | 3.3h Trinidad and Tobago, United Kingdom, U.S. Virgin Islands, Other Non-OPEC, |      |
| ~ .     |    | Total Non-OPEC, and Total Imports                                              | 55   |
| 3.4     |    | Finished Motor Gasoline Supply and Disposition                                 |      |
| 3.5     |    | Distillate Fuel Oil Supply and Disposition                                     |      |
| 3.6     |    | Residual Fuel Oil Supply and Disposition                                       | 61   |
| 3.7     |    | Jet Fuel Supply and Disposition.                                               | 63   |
| 3.8     |    | Liquefied Petroleum Gases Supply and Disposition                               | 65   |
| 3.9     |    | Propane and Propylene Supply and Disposition                                   | 67   |
| 3.10    |    | Other Petroleum Products Supply and Disposition                                | 68   |
| Section | 4. | Natural Gas                                                                    |      |
| 4.1     |    | Natural Gas Overview                                                           | 73   |
| 4.2     |    | Natural Gas Production                                                         | 74   |
| 4.3     |    | Natural Gas Trade by Country                                                   | 75   |
| 4.4     |    | Natural Gas Consumption by Sector                                              | 76   |
| 4.5     |    | Natural Gas in Underground Storage                                             | 77   |
| Section | 5. | Oil and Gas Resource Development                                               |      |
| 5.1     |    | Oil and Gas Drilling Activity Measurements.                                    | 82   |
| 5.2     |    | Oil and Gas Wells Drilled                                                      | 83   |