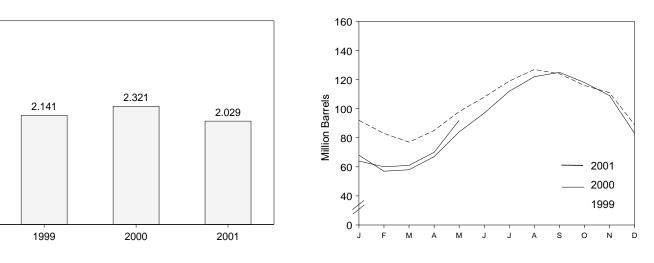

### Tables

| Section | 1  | Energy Overview                                                                | Page |
|---------|----|--------------------------------------------------------------------------------|------|
| 1.1     | 1. | Energy Summary for April 2001                                                  | 1    |
| 1.2     |    | Energy Overview                                                                | 3    |
| 1.3     |    | Energy Production by Source.                                                   | 5    |
| 1.4     |    | Energy Consumption by Source.                                                  | 7    |
| 1.5     |    | Energy Net Imports by Source.                                                  | 9    |
| 1.6     |    | Merchandise Trade Value                                                        | 11   |
| 1.7     |    | Cost of Fuels to End Users in Constant (1982-1984) Dollars                     | 13   |
| 1.8     |    | Overview of U.S. Petroleum Trade                                               | 15   |
| 1.9     |    | Energy Consumption per Dollar of Gross Domestic Product                        | 16   |
| 1.10    |    | Motor Vehicle Mileage, Fuel Consumption, and Fuel Rates.                       | 17   |
| 1.11    |    | Heating Degree-Days by Census Division.                                        | 18   |
| 1.12    |    | Cooling Degree-Days by Census Division                                         | 19   |
| Section | 2. | Energy Consumption by Sector                                                   |      |
| 2.1     |    | Energy Consumption by Sector                                                   | 25   |
| 2.2     |    | Residential Sector Energy Consumption                                          | 27   |
| 2.3     |    | Commercial Sector Energy Consumption                                           | 29   |
| 2.4     |    | Industrial Sector Energy Consumption                                           | 31   |
| 2.5     |    | Transportation Sector Energy Consumption                                       | 33   |
| 2.6     |    | Electric Power Sector Energy Consumption                                       | 35   |
| Section | 3. | Petroleum                                                                      |      |
| 3.1     |    | Petroleum Overview                                                             |      |
|         |    | 3.1a Field Production, Stock Change, Petroleum Products Supplied, and Stocks   | 42   |
|         |    | 3.1b Imports, Exports, and Net Imports                                         | 43   |
| 3.2     |    | Crude Oil Supply and Disposition                                               |      |
|         |    | 3.2a Supply                                                                    | 46   |
|         |    | 3.2b Disposition and Stocks                                                    | 47   |
| 3.3     |    | Petroleum Imports From                                                         |      |
|         |    | 3.3a Bahrain, Iran, Iraq, and Kuwait                                           | 48   |
|         |    | 3.3b Qatar, Saudi Arabia, U.A.E., and Total Persian Gulf                       | 49   |
|         |    | 3.3c Algeria, Ecuador, Gabon, Indonesia, and Libya                             | 50   |
|         |    | 3.3d Nigeria, Venezuela, Total Other OPEC, and Total OPEC                      | 51   |
|         |    | 3.3e Angola, Australia, Bahamas, Brazil, Canada, and China                     | 52   |
|         |    | 3.3f Colombia, Ecuador, Gabon, Italy, Malaysia, and Mexico                     | 53   |
|         |    | 3.3g Netherlands, Netherlands Antilles, Norway, Puerto Rico, Russia, and Spain | 54   |
|         |    | 3.3h Trinidad and Tobago, United Kingdom, U.S. Virgin Islands, Other Non-OPEC, |      |
| ~ .     |    | Total Non-OPEC, and Total Imports                                              | 55   |
| 3.4     |    | Finished Motor Gasoline Supply and Disposition                                 |      |
| 3.5     |    | Distillate Fuel Oil Supply and Disposition                                     |      |
| 3.6     |    | Residual Fuel Oil Supply and Disposition                                       | 61   |
| 3.7     |    | Jet Fuel Supply and Disposition.                                               | 63   |
| 3.8     |    | Liquefied Petroleum Gases Supply and Disposition                               | 65   |
| 3.9     |    | Propane and Propylene Supply and Disposition                                   | 67   |
| 3.10    |    | Other Petroleum Products Supply and Disposition                                | 68   |
| Section | 4. | Natural Gas                                                                    |      |
| 4.1     |    | Natural Gas Overview                                                           | 73   |
| 4.2     |    | Natural Gas Production                                                         | 74   |
| 4.3     |    | Natural Gas Trade by Country                                                   | 75   |
| 4.4     |    | Natural Gas Consumption by Sector                                              | 76   |
| 4.5     |    | Natural Gas in Underground Storage                                             | 77   |
| Section | 5. | Oil and Gas Resource Development                                               |      |
| 5.1     |    | Oil and Gas Drilling Activity Measurements.                                    | 82   |
| 5.2     |    | Oil and Gas Wells Drilled                                                      | 83   |