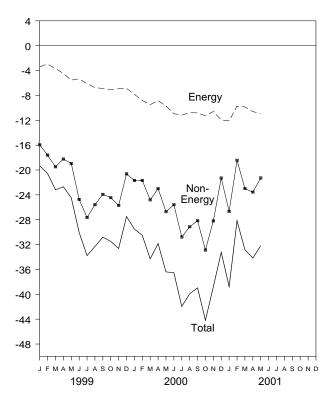

s equal imports minus exports. Minus sign indicates exports are greater than imports. Totals may not equal sum of components due to independent rounding. Geographic coverage is the 50 States and the District of Columbia. Sources: Coal: Tables 6.1 and A5. Coal Coke: Section 2, "Energy Consumption Notes and Sources," Note 5, and Table A5. Natural Gas: Tables 4.1 and A4. Crude Oil and Petroleum Products: Tables 3.1b, A2, and A3. Fossil Fuel Electricity: Derived from Table 7.1 sources and Table A6. Renewable Energy: Table E3b.

### Figure 1.5 Merchandise Trade Value

(Billion Dollars)

Imports and Exports, 1974-2000



Trade Balance, 1974-2000



Note: Because vertical scales differ, graphs should not be compared. Source: Table 1.6.

Imports and Exports, Monthly



### Trade Balance, Monthly



#### 10

### Table 1.6 Merchandise Trade Value

(Million Dollars)

|                      |                     | Petroleum              | a                        |                       | Energyb                 |                           | Non-                       |                          | Total Merchandise        |                            |  |  |
|----------------------|---------------------|------------------------|--------------------------|-----------------------|-------------------------|---------------------------|----------------------------|--------------------------|--------------------------|----------------------------|--|--|
|                      | Exports             | Imports                | Balance                  | Exports               | Imports