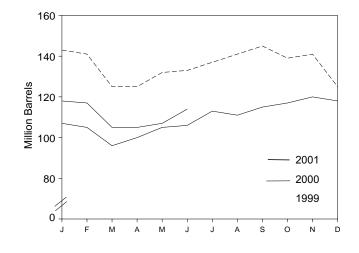

ction.
 <sup>7</sup> See Note 2 at end of section.
 <sup>9</sup> Beginning in 1993, motor gasoline production and product supplied include blending of fuel ethanol and an adjustment to correct for the

imbalance of motor gasoline blending components. See Note 2 at end of h See Note 1 at end of section. h See Note 1 at end of section.

R=Revised. NA=Not available. E=Estimate. (s)=Less than 500 barrels per

day.
Note: Geographic coverage is the 50 States and the District of Columbia. Sources: 1973-1980: Energy Information Administration (EIA), Petroleum Supply Monthly, February 1993, Table S4.
1981 forward: EIA, Petroleum Supply Monthly, July 2001, Table S4.

#### Figure 3.3 Distillate Fuel Oil

(Million Barrels per Day, Except as Noted)

Overview, 1973-2000











Stocks, End of Month



Note: Because vertical scales differ, graphs should not be compared. Source: Table 3.5.

|                              |                                                 | Supply                |                                            |                                             | Disposition                                 |                                                 | Stocks <sup>a</sup>   |                                      |                                           |  |
|------------------------------|-------------------------------------------------|-----------------------|--------------------------------------------|---------------------------------------------|---------------------------------------------|-------------------------------------------------|------------