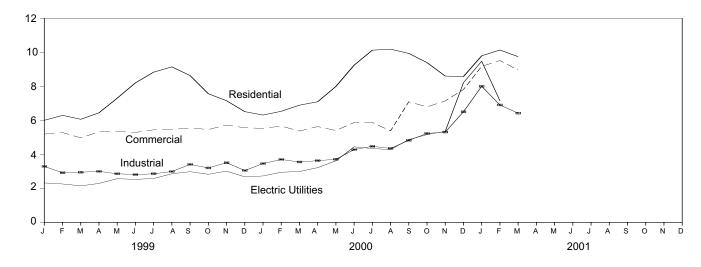

ped crude oil. The weighted averages for petroleum and all fossil fuels include both heavy and light oil (fuel oil nos. 1 and 2, kerosene, and jet fuel) prices. Data do not <sup>c</sup> Data for 1973-1982 do not include small quantities of rerefined motor oil,

bunker oil, and liquefied petroleum gas.

R=Revised.

Notes: Receipts are purchases of fuel. Yearly costs are averages of onthly values, weighted by quantities in Btu. See Note 8 at end of monthly values, weighted by quantities in Btu. See Note 8 at end o section. Geographic coverage is the 50 States and the District of Columbia. Sources: See end of section.

#### Figure 9.4 Natural Gas Prices

(Dollars per Thousand Cubic Feet)

Selected Prices, 1973-2000



#### Delivered to Consumers, 1973-2000



Delivered to Consumers, Monthly



Note: Because vertical scales differ, graphs should not be compared. Source: Table 9.11.

#### Table 9.11 Natural Gas Prices

|                                                                            |                           |                   |              |              | Delivered to Co                       | nsumers <sup>a,b</sup> |                                       |                                    |
|----------------------------------------------------------------------------|---------------------------|-------------------|--------------|--------------|---------------------------------------|------------------------|---------------------------------------|------------------------------------|
|