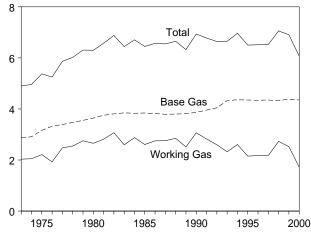

ne's deliveries. Total deliveries to industrial consumers during June 2001 were forecast as 805 billion cubic feet, 4 percent higher than the previous June's level. Net imports of natural gas in June 2001 were forecast as 291 billion cubic feet, 4 percent higher than net imports in the previous June.

Stocks of working gas<sup>1</sup> in underground natural gas storage reservoirs at the end of June 2001 were forecast as 1.9 trillion cubic feet, 14 percent higher than the level of stocks available 1 year earlier.

Net injections into underground storage during June 2001 were forecast as 473 billion cubic feet, 74 percent higher than the amount of net injections during June 2000.

# Figure 4.1 Natural Gas

(Trillion Cubic Feet)

Overview, 1973-2000



# Consumption by Sector, 1973-2000







Note: Because vertical scales differ, graphs should not be compared. Sources: Tables 4.1, 4.4, and 4.5.

#### Overview, Monthly



# Consumption by Sector, Monthly



# Underground Storage, End of Month



#### Table 4.1 Natural Gas Overview

(Billion Cubic Feet)

|                    | Dry Gas<br>Production <sup>a</sup>       | Supplemental<br>Gaseous<br>Fuels <sup>b</sup> | Net<br>Imports <sup>c</sup> | Net<br>Withdrawals<br>From<br>Storage <sup>d</sup> | Balancing<br>Item <sup>e</sup> | Consumption <sup>f</sup> |
|--------------------|------------------------------------------|-----------------------------------------------|-----------------------------|----------------------------------------------------|--------------------------------|--------------------------|
| 1973 Total