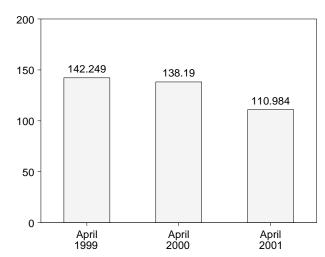

tons, 6 percent higher than the level in April 2000.

Electric power sector coal stocks were 111 million short

tons at the end of April 2001, 20 percent lower than the level a year earlier.

Coal exports in April 2001 totaled 5 million short tons, 32 percent higher than exports in April 2000.

Coal imports in April 2001 totaled 1 million short tons, 52 percent higher than imports in April 2000.

# Figure 6.1 Coal

(Million Short Tons)

# Overview, 1973-2000



# Consumption by Sector, 1973-2000







<sup>a</sup>Other power producers stocks are included beginning in 1998. Note: Because vertical scales differ, graphs should not be compared. Sources: Tables 6.1, 6.2, and 6.3.

# Overview, Monthly



Electric Power Sector Consumption, Monthly



Electric Power Sector Stocks, End of Month



# Table 6.1 Coal Overview

(Thousand Short Tons)

|                   | Production | Consumption            | Imports <sup>a</sup> | Exports | Stocks <sup>b</sup>  |
|-------------------|------------|------------------------|----------------------|---------|----------------------|
| 973 Total         | 598,568    | 562,584                | 127                  | 53,587  | 117,155              |
|                   | ,          |                        | 2,080                |         |                      |
| 974 Total         | 610,023    | 558,402                | ,                    | 60,661  | 108,237              |
| 975 Total         | 654,641    | 562,640                | 940                  | 66,309  | 140,391              |
| 976 Total         | 684,913    | 603,790