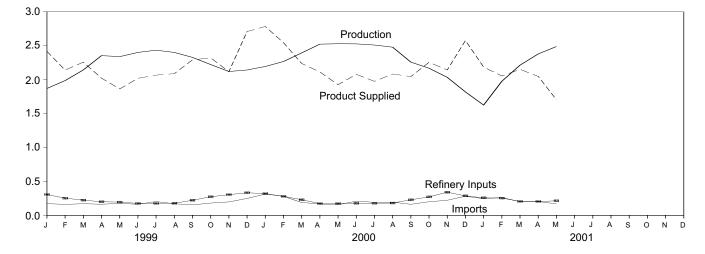

### Tables

| Section | 1  | Energy Overview                                                                | Page |
|---------|----|--------------------------------------------------------------------------------|------|
| 1.1     | 1. | Energy Summary for April 2001                                                  | 1    |
| 1.2     |    | Energy Overview                                                                | 3    |
| 1.3     |    | Energy Production by Source.                                                   | 5    |
| 1.4     |    | Energy Consumption by Source.                                                  | 7    |
| 1.5     |    | Energy Net Imports by Source.                                                  | 9    |
| 1.6     |    | Merchandise Trade Value                                                        | 11   |
| 1.7     |    | Cost of Fuels to End Users in Constant (1982-1984) Dollars                     | 13   |
| 1.8     |    | Overview of U.S. Petroleum Trade                                               | 15   |
| 1.9     |    | Energy Consumption per Dollar of Gross Domestic Product                        | 16   |
| 1.10    |    | Motor Vehicle Mileage, Fuel Consumption, and Fuel Rates.                       | 17   |
| 1.11    |    | Heating Degree-Days by Census Division.                                        | 18   |
| 1.12    |    | Cooling Degree-Days by Census Division                                         | 19   |
| Section | 2. | Energy Consumption by Sector                                                   |      |
| 2.1     |    | Energy Consumption by Sector                                                   | 25   |
| 2.2     |    | Residential Sector Energy Consumption                                          | 27   |
| 2.3     |    | Commercial Sector Energy Consumption                                           | 29   |
| 2.4     |    | Industrial Sector Energy Consumption                                           | 31   |
| 2.5     |    | Transportation Sector Energy Consumption                                       | 33   |
| 2.6     |    | Electric Power Sector Energy Consumption                                       | 35   |
| Section | 3. | Petroleum                                                                      |      |
| 3.1     |    | Petroleum Overview                                                             |      |
|         |    | 3.1a Field Production, Stock Change, Petroleum Products Supplied, and Stocks   | 42   |
|         |    | 3.1b Imports, Exports, and Net Imports                                         | 43   |
| 3.2     |    | Crude Oil Supply and Disposition                                               |      |
|         |    | 3.2a Supply                                                                    | 46   |
|         |    | 3.2b Disposition and Stocks                                                    | 47   |
| 3.3     |    | Petroleum Imports From                                                         |      |
|         |    | 3.3a Bahrain, Iran, Iraq, and Kuwait                                           | 48   |
|         |    | 3.3b Qatar, Saudi Arabia, U.A.E., and Total Persian Gulf                       | 49   |
|         |    | 3.3c Algeria, Ecuador, Gabon, Indonesia, and Libya                             | 50   |
|         |    | 3.3d Nigeria, Venezuela, Total Other OPEC, and Total OPEC                      | 51   |
|         |    | 3.3e Angola, Australia, Bahamas, Brazil, Canada, and China                     | 52   |
|         |    | 3.3f Colombia, Ecuador, Gabon, Italy, Malaysia, and Mexico                     | 53   |
|         |    | 3.3g Netherlands, Netherlands Antilles, Norway, Puerto Rico, Russia, and Spain | 54   |
|         |    | 3.3h Trinidad and Tobago, United Kingdom, U.S. Virgin Islands, Other Non-OPEC, |      |
| ~ .     |    | Total Non-OPEC, and Total Imports                                              | 55   |
| 3.4     |    | Finished Motor Gasoline Supply and Disposition                                 |      |
| 3.5     |    | Distillate Fuel Oil Supply and Disposition                                     |      |
| 3.6     |    | Residual Fuel Oil Supply and Disposition                                       | 61   |
| 3.7     |    | Jet Fuel Supply and Disposition.                                               | 63   |
| 3.8     |    | Liquefied Petroleum Gases Supply and Disposition                               | 65   |
| 3.9     |    | Propane and Propylene Supply and Disposition                                   | 67   |
| 3.10    |    | Other Petroleum Products Supply and Disposition                                | 68   |
| Section | 4. | Natural Gas                                                                    |      |
| 4.1     |    | Natural Gas Overview                                                           | 73   |
| 4.2     |    | Natural Gas Production                                                         | 74   |
| 4.3     |    | Natural Gas Trade by Country                                                   | 75   |
| 4.4     |    | Natural Gas Consumption by Sector                                              | 76   |
| 4.5     |    | Natural Gas in Underground Storage                                             | 77   |
| Section | 5. | Oil and Gas Resource Development                                               |      |
| 5.1     |    | Oil and Gas Drilling Activity Measurements.                                    | 82   |
| 5.2     |    | Oil and Gas Wells Drilled                                                      | 83   |