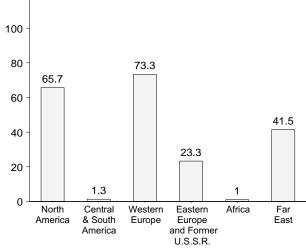

### Tables

| Section | 1  | Energy Overview                                                                | Page |
|---------|----|--------------------------------------------------------------------------------|------|
| 1.1     | 1. | Energy Summary for April 2001                                                  | 1    |
| 1.2     |    | Energy Overview                                                                | 3    |
| 1.3     |    | Energy Production by Source.                                                   | 5    |
| 1.4     |    | Energy Consumption by Source.                                                  | 7    |
| 1.5     |    | Energy Net Imports by Source.                                                  | 9    |
| 1.6     |    | Merchandise Trade Value                                                        | 11   |
| 1.7     |    | Cost of Fuels to End Users in Constant (1982-1984) Dollars                     | 13   |
| 1.8     |    | Overview of U.S. Petroleum Trade                                               | 15   |
| 1.9     |    | Energy Consumption per Dollar of Gross Domestic Product                        | 16   |
| 1.10    |    | Motor Vehicle Mileage, Fuel Consumption, and Fuel Rates.                       | 17   |
| 1.11    |    | Heating Degree-Days by Census Division.                                        | 18   |
| 1.12    |    | Cooling Degree-Days by Census Division                                         | 19   |
| Section | 2. | Energy Consumption by Sector                                                   |      |
| 2.1     |    | Energy Consumption by Sector                                                   | 25   |
| 2.2     |    | Residential Sector Energy Consumption                                          | 27   |
| 2.3     |    | Commercial Sector Energy Consumption                                           | 29   |
| 2.4     |    | Industrial Sector Energy Consumption                                           | 31   |
| 2.5     |    | Transportation Sector Energy Consumption                                       | 33   |
| 2.6     |    | Electric Power Sector Energy Consumption                                       | 35   |
| Section | 3. | Petroleum                                                                      |      |
| 3.1     |    | Petroleum Overview                                                             |      |
|         |    | 3.1a Field Production, Stock Change, Petroleum Products Supplied, and Stocks   | 42   |
|         |    | 3.1b Imports, Exports, and Net Imports                                         | 43   |
| 3.2     |    | Crude Oil Supply and Disposition                                               |      |
|         |    | 3.2a Supply                                                                    | 46   |
|         |    | 3.2b Disposition and Stocks                                                    | 47   |
| 3.3     |    | Petroleum Imports From                                                         |      |
|         |    | 3.3a Bahrain, Iran, Iraq, and Kuwait                                           | 48   |
|         |    | 3.3b Qatar, Saudi Arabia, U.A.E., and Total Persian Gulf                       | 49   |
|         |    | 3.3c Algeria, Ecuador, Gabon, Indonesia, and Libya                             | 50   |
|         |    | 3.3d Nigeria, Venezuela, Total Other OPEC, and Total OPEC                      | 51   |
|         |    | 3.3e Angola, Australia, Bahamas, Brazil, Canada, and China                     | 52   |
|         |    | 3.3f Colombia, Ecuador, Gabon, Italy, Malaysia, and Mexico                     | 53   |
|         |    | 3.3g Netherlands, Netherlands Antilles, Norway, Puerto Rico, Russia, and Spain | 54   |
|         |    | 3.3h Trinidad and Tobago, United Kingdom, U.S. Virgin Islands, Other Non-OPEC, |      |
| ~ .     |    | Total Non-OPEC, and Total Imports                                              | 55   |
| 3.4     |    | Finished Motor Gasoline Supply and Disposition                                 |      |
| 3.5     |    | Distillate Fuel Oil Supply and Disposition                                     |      |
| 3.6     |    | Residual Fuel Oil Supply and Disposition                                       | 61   |
| 3.7     |    | Jet Fuel Supply and Disposition.                                               | 63   |
| 3.8     |    | Liquefied Petroleum Gases Supply and Disposition                               | 65   |
| 3.9     |    | Propane and Propylene Supply and Disposition                                   | 67   |
| 3.10    |    | Other Petroleum Products Supply and Disposition                                | 68   |
| Section | 4. | Natural Gas                                                                    |      |
| 4.1     |    | Natural Gas Overview                                                           | 73   |
| 4.2     |    | Natural Gas Production                                                         | 74   |
| 4.3     |    | Natural Gas Trade by Country                                                   | 75   |
| 4.4     |    | Natural Gas Consumption by Sector                                              | 76   |
| 4.5     |    | Natural Gas in Underground Storage                                             | 77   |
| Section | 5. | Oil and Gas Resource Development                                               |      |
| 5.1     |    | Oil and Gas Drilling Activity Measurements.                                    | 82   |
| 5.2     |    | Oil and Gas Wells Drilled                                                      | 83   |