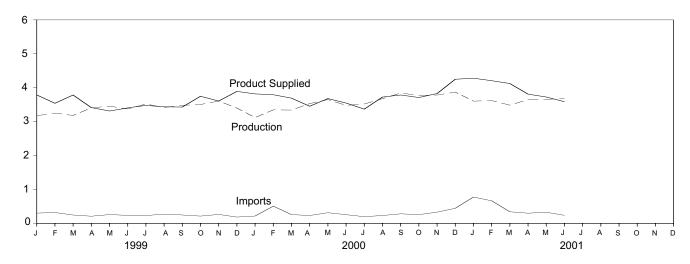

sup> See Note 4 at end of section.
 <sup>7</sup> See Note 2 at end of section.
 <sup>9</sup> Beginning in 1993, motor gasoline production and product supplied include blending of fuel ethanol and an adjustment to correct for the

imbalance of motor gasoline blending components. See Note 2 at end of h See Note 1 at end of section. h See Note 1 at end of section.

R=Revised. NA=Not available. E=Estimate. (s)=Less than 500 barrels per

day.
Note: Geographic coverage is the 50 States and the District of Columbia. Sources: 1973-1980: Energy Information Administration (EIA), Petroleum Supply Monthly, February 1993, Table S4.
1981 forward: EIA, Petroleum Supply Monthly, July 2001, Table S4.

#### Figure 3.3 Distillate Fuel Oil

(Million Barrels per Day, Except as Noted)

Overview, 1973-2000











Stocks, End of Month



Note: Because vertical scales differ, graphs should not be compared. Source: Table 3.5.

|                              |                                                 | Supply                |                                            |                                             | Disposition                                 |                                                 | Stocks <sup>a</sup>   |                                      |                                           |  |
|------------------------------|-------------------------------------------------|-----------------------|--------------------------------------------|---------------------------------------------|---------------------------------------------|----------------------------------