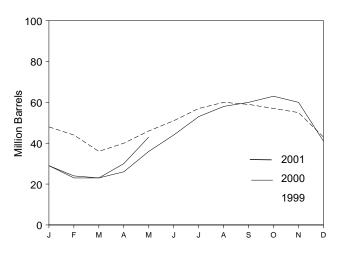

### Tables

| Section | 1  | Energy Overview                                                                | Page |
|---------|----|--------------------------------------------------------------------------------|------|
| 1.1     | 1. | Energy Summary for April 2001                                                  | 1    |
| 1.2     |    | Energy Overview                                                                | 3    |
| 1.3     |    | Energy Production by Source.                                                   | 5    |
| 1.4     |    | Energy Consumption by Source.                                                  | 7    |
| 1.5     |    | Energy Net Imports by Source.                                                  | 9    |
| 1.6     |    | Merchandise Trade Value                                                        | 11   |
| 1.7     |    | Cost of Fuels to End Users in Constant (1982-1984) Dollars                     | 13   |
| 1.8     |    | Overview of U.S. Petroleum Trade                                               | 15   |
| 1.9     |    | Energy Consumption per Dollar of Gross Domestic Product                        | 16   |
| 1.10    |    | Motor Vehicle Mileage, Fuel Consumption, and Fuel Rates.                       | 17   |
| 1.11    |    | Heating Degree-Days by Census Division.                                        | 18   |
| 1.12    |    | Cooling Degree-Days by Census Division                                         | 19   |
| Section | 2. | Energy Consumption by Sector                                                   |      |
| 2.1     |    | Energy Consumption by Sector                                                   | 25   |
| 2.2     |    | Residential Sector Energy Consumption                                          | 27   |
| 2.3     |    | Commercial Sector Energy Consumption                                           | 29   |
| 2.4     |    | Industrial Sector Energy Consumption                                           | 31   |
| 2.5     |    | Transportation Sector Energy Consumption                                       | 33   |
| 2.6     |    | Electric Power Sector Energy Consumption                                       | 35   |
| Section | 3. | Petroleum                                                                      |      |
| 3.1     |    | Petroleum Overview                                                             |      |
|         |    | 3.1a Field Production, Stock Change, Petroleum Products Supplied, and Stocks   | 42   |
|         |    | 3.1b Imports, Exports, and Net Imports                                         | 43   |
| 3.2     |    | Crude Oil Supply and Disposition                                               |      |
|         |    | 3.2a Supply                                                                    | 46   |
|         |    | 3.2b Disposition and Stocks                                                    | 47   |
| 3.3     |    | Petroleum Imports From                                                         |      |
|         |    | 3.3a Bahrain, Iran, Iraq, and Kuwait                                           | 48   |
|         |    | 3.3b Qatar, Saudi Arabia, U.A.E., and Total Persian Gulf                       | 49   |
|         |    | 3.3c Algeria, Ecuador, Gabon, Indonesia, and Libya                             | 50   |
|         |    | 3.3d Nigeria, Venezuela, Total Other OPEC, and Total OPEC                      | 51   |
|         |    | 3.3e Angola, Australia, Bahamas, Brazil, Canada, and China                     | 52   |
|         |    | 3.3f Colombia, Ecuador, Gabon, Italy, Malaysia, and Mexico                     | 53   |
|         |    | 3.3g Netherlands, Netherlands Antilles, Norway, Puerto Rico, Russia, and Spain | 54   |
|         |    | 3.3h Trinidad and Tobago, United Kingdom, U.S. Virgin Islands, Other Non-OPEC, |      |
| ~ .     |    | Total Non-OPEC, and Total Imports                                              | 55   |
| 3.4     |    | Finished Motor Gasoline Supply and Disposition                                 |      |
| 3.5     |    | Distillate Fuel Oil Supply and Disposition                                     |      |
| 3.6     |    | Residual Fuel Oil Supply and Disposition                                       | 61   |
| 3.7     |    | Jet Fuel Supply and Disposition.                                               | 63   |
| 3.8     |    | Liquefied Petroleum Gases Supply and Disposition                               | 65   |
| 3.9     |    | Propane and Propylene Supply and Disposition                                   | 67   |
| 3.10    |    | Other Petroleum Products Supply and Disposition                                | 68   |
| Section | 4. | Natural Gas                                                                    |      |
| 4.1     |    | Natural Gas Overview                                                           | 73   |
| 4.2     |    | Natural Gas Production                                                         | 74   |
| 4.3     |    | Natural Gas Trade by Country                                                   | 75   |
| 4.4     |    | Natural Gas Consumption by Sector                                              | 76   |
| 4.5     |    | Natural Gas in Underground Storage                                             | 77   |
| Section | 5. | Oil and Gas Resource Development                                               |      |
| 5.1     |    | Oil and Gas Drilling Activity Measurements.                                    | 82   |
| 5.2     |    | Oil and Gas Wells Drilled                                                      | 83   |