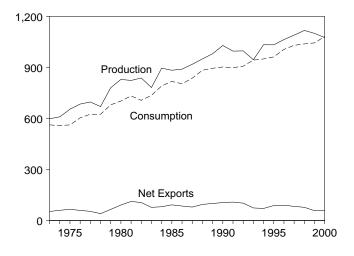

s and footage drilled. Queries regarding this matter may be directed to William Trapmann (202-586-6408 or william.trapmann@eia.doe.gov).

# Section 6. Coal

Coal production in June 2001 totaled 97 million short tons, 6 percent higher than in June 2000.

Coal consumed by the electric power sector in April 2001 totaled 74 million short tons, 6 percent higher than the level in April 2000.

Electric power sector coal stocks were 111 million short

tons at the end of April 2001, 20 percent lower than the level a year earlier.

Coal exports in April 2001 totaled 5 million short tons, 32 percent higher than exports in April 2000.

Coal imports in April 2001 totaled 1 million short tons, 52 percent higher than imports in April 2000.

# Figure 6.1 Coal

(Million Short Tons)

# Overview, 1973-2000



# Consumption by Sector, 1973-2000







<sup>a</sup>Other power producers stocks are included beginning in 1998. Note: Because vertical scales differ, graphs should not be compared. Sources: Tables 6.1, 6.2, and 6.3.

# Overview, Monthly



Electric Power Sector Consumption, Monthly



Electric Power Sector Stocks, End of Month



# Table 6.1 Coal Overview

(Thousand Short Tons)

|                   | Production | Consumption            | Imports <sup>a</sup> | Exports | Stocks <sup>b</sup>  |
|-------------------|------------|------------------------|----------------------|---------|----------------------|
| 973 Total         | 598,568    | 562,584                | 127                  | 53,587  | 117,155              |
|                   | ,          |                        | 2,080