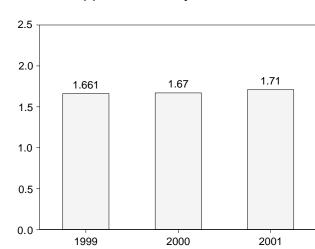

### Tables

| Section | 1  | Energy Overview                                                                | Page |
|---------|----|--------------------------------------------------------------------------------|------|
| 1.1     | 1. | Energy Summary for April 2001                                                  | 1    |
| 1.2     |    | Energy Overview                                                                | 3    |
| 1.3     |    | Energy Production by Source.                                                   | 5    |
| 1.4     |    | Energy Consumption by Source.                                                  | 7    |
| 1.5     |    | Energy Net Imports by Source.                                                  | 9    |
| 1.6     |    | Merchandise Trade Value                                                        | 11   |
| 1.7     |    | Cost of Fuels to End Users in Constant (1982-1984) Dollars                     | 13   |
| 1.8     |    | Overview of U.S. Petroleum Trade                                               | 15   |
| 1.9     |    | Energy Consumption per Dollar of Gross Domestic Product                        | 16   |
| 1.10    |    | Motor Vehicle Mileage, Fuel Consumption, and Fuel Rates.                       | 17   |
| 1.11    |    | Heating Degree-Days by Census Division.                                        | 18   |
| 1.12    |    | Cooling Degree-Days by Census Division                                         | 19   |
| Section | 2. | Energy Consumption by Sector                                                   |      |
| 2.1     |    | Energy Consumption by Sector                                                   | 25   |
| 2.2     |    | Residential Sector Energy Consumption                                          | 27   |
| 2.3     |    | Commercial Sector Energy Consumption                                           | 29   |
| 2.4     |    | Industrial Sector Energy Consumption                                           | 31   |
| 2.5     |    | Transportation Sector Energy Consumption                                       | 33   |
| 2.6     |    | Electric Power Sector Energy Consumption                                       | 35   |
| Section | 3. | Petroleum                                                                      |      |
| 3.1     |    | Petroleum Overview                                                             |      |
|         |    | 3.1a Field Production, Stock Change, Petroleum Products Supplied, and Stocks   | 42   |
|         |    | 3.1b Imports, Exports, and Net Imports                                         | 43   |
| 3.2     |    | Crude Oil Supply and Disposition                                               |      |
|         |    | 3.2a Supply                                                                    | 46   |
|         |    | 3.2b Disposition and Stocks                                                    | 47   |
| 3.3     |    | Petroleum Imports From                                                         |      |
|         |    | 3.3a Bahrain, Iran, Iraq, and Kuwait                                           | 48   |
|         |    | 3.3b Qatar, Saudi Arabia, U.A.E., and Total Persian Gulf                       | 49   |
|         |    | 3.3c Algeria, Ecuador, Gabon, Indonesia, and Libya                             | 50   |
|         |    | 3.3d Nigeria, Venezuela, Total Other OPEC, and Total OPEC                      | 51   |
|         |    | 3.3e Angola, Australia, Bahamas, Brazil, Canada, and China                     | 52   |
|         |    | 3.3f Colombia, Ecuador, Gabon, Italy, Malaysia, and Mexico                     | 53   |
|         |    | 3.3g Netherlands, Netherlands Antilles, Norway, Puerto Rico, Russia, and Spain | 54   |
|         |    | 3.3h Trinidad and Tobago, United Kingdom, U.S. Virgin Islands, Other Non-OPEC, |      |
| ~ .     |    | Total Non-OPEC, and Total Imports                                              | 55   |
| 3.4     |    | Finished Motor Gasoline Supply and Disposition                                 |      |
| 3.5     |    | Distillate Fuel Oil Supply and Disposition                                     |      |
| 3.6     |    | Residual Fuel Oil Supply and Disposition                                       | 61   |
| 3.7     |    | Jet Fuel Supply and Disposition.                                               | 63   |
| 3.8     |    | Liquefied Petroleum Gases Supply and Disposition                               | 65   |
| 3.9     |    | Propane and Propylene Supply and Disposition                                   | 67   |
| 3.10    |    | Other Petroleum Products Supply and Disposition                                | 68   |
| Section | 4. | Natural Gas                                                                    |      |
| 4.1     |    | Natural Gas Overview                                                           | 73   |
| 4.2     |    | Natural Gas Production                                                         | 74   |
| 4.3     |    | Natural Gas Trade by Country                                                   | 75   |
| 4.4     |    | Natural Gas Consumption by Sector                                              | 76   |
| 4.5     |    | Natural Gas in Underground Storage                                             | 77   |
| Section | 5. | Oil and Gas Resource Development                                               |      |
| 5.1     |    | Oil and Gas Drilling Activity Measurements.                                    | 82   |
| 5.2     |    | Oil and Gas Wells Drilled                                                      | 83   |