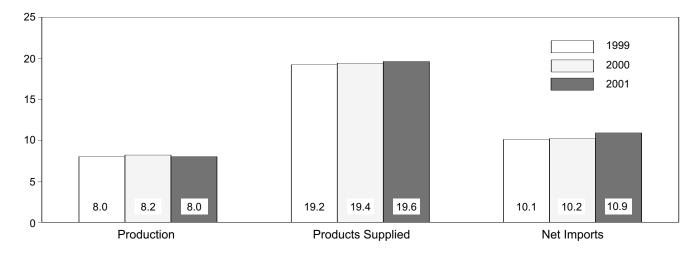

| 992<br>906         | 87<br>144       | 905<br>763            | 10,204<br>10,099    |

<sup>a</sup> Includes crude oil for storage in the Strategic Petroleum Reserve.
 <sup>b</sup> Net imports equals imports minus exports.
 <sup>c</sup> See Note 6 at end of section.
 <sup>b</sup> Revised E-Estimate

R=Revised. E=Estimate. Notes: Crude oil includes lease condensate. Totals may not equal sum

of components due to independent rounding. Geographic coverage is the 50 States and the District of Columbia. Sources: **1973-1980:** Energy Information Administration (EIA), *Petroleum Supply Monthly*, February 1993, Table S1. **1981 forward:** EIA, *Petroleum Supply Monthly*, July 2001, Table S1.

#### Figure 3.1a Petroleum Overview

(Million Barrels per Day)

Overview, January-June











Note: Because vertical scales differ, graphs should not be compared. Sources: Tables 3.1a, 3.1b, and 3.2a.

Production, 1973-2000



Total Production, Monthly



#### Figure 3.1b Petroleum Overview

(Million Barrels per Day, Except as Noted)

#### Products Supplied, 1973-2000



#### Products Supplied, Monthly



#### Imports from Selected Countries, May 2001







Notes: • OPEC = Organization of Petroleum Exporting Countries. • SPR = Strategic Petroleum Reserve. • Because vertical scales differ, graphs should not be compared.

Total Stocks, End of Month



Sources: Tables 3.1a, 3.2b, 3.3a, 3.3b, 3.3d ,3.3e, 3.3f, 3.3h, 3.4, 3.5, and 3.6.

| Table 3.2a | Crude Oil | Supply and | <b>Disposition:</b> | Supply |
|------------|-----------|------------|---------------------|--------|