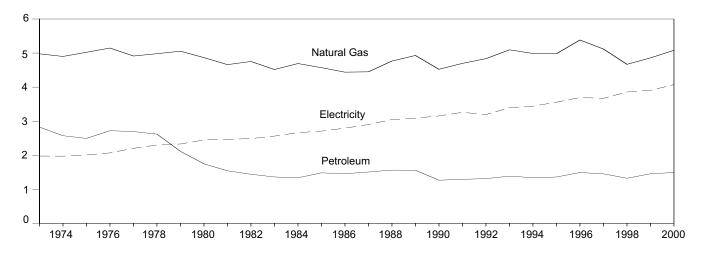

independent rounding and the use of sector-specific conversion factors for natural gas and coal. R=Revised. E=Estimate.

Notes: Primary consumption includes coal, natural gas, petroleum, nuclear electric power, hydroelectric power, wood, waste, alcohol fuels, geothermal, solar, wind, net imports of coal coke, and net imports of electricity. Total consumption includes primary consumption; electric utility retail sales of electricity, including nonutility sales of electricity to utilities for distribution to end users; and electrical system energy losses. Columbia. Geographic coverage is the 50 States and the District of

Additional Notes and Sources: See Tables 2.2-2.6 and end of section.

### Figure 2.2 Residential Sector Energy Consumption

(Quadrillion Btu)

By Major Sources, 1973-2000



### By Major Sources, Monthly



Total, January-April



By Major Sources, April 2001



Note: Because vertical scales differ, graphs should not be compared. Source: Table 2.2.

#### Table 2.2 Residential Sector Energy Consumption

(Quadrillion Btu)

|                          |       |              |                             |                       | Prima             | ry Consum                              | ption                                  |                                        |                                        |                  |                           |                                         |                    |
|--------------------------|-------|--------------|-----------------------------|-----------------------|-------------------|----------------------