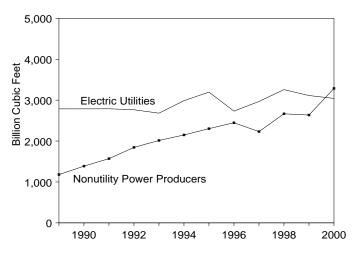

rces: See end of section. Forecast values are derived from EIA's Short-Term

Integrated Forecasting System. See related note on page 79 (Note 9).

Beginning in 1996, data include sales to ultimate consumers by power marketers in several State 'retail wheeling" pilot programs. In million kilowatthours, these were 3,317 in 1996; 5,849 in 1997; and 24,412 in 1998. In 1999 these sales totaled 76,188 million kilowatthours, of which 4,162 were to the residential sector; 31,395 to the commercial sector; 40,434 to the industrial sector; and 198 to other. See EIA, *Electric Sales and Revenue 1999*, Appendix C, for more information. for more information.

#### Figure 7.4 Consumption of Fossil Fuels To Generate Electricity

#### 

#### Natural Gas Consumption, 1989-2000

Coal Consumption, 1989-2000



Petroleum Consumption, 1989-2000



Note: • Petroleum includes petroleum coke, which is converted to liquid units at 5 barrels per short ton. • Because vertical scales differ, graphs should not be compared. Sources: Tables 7.7 and 7.8.

Coal Consumption, Monthly



Natural Gas Consumption, Monthly



Petroleum Consumption, Monthly



#### Table 7.6 Consumption of Fossil Fuels To Generate Electricity

|                    |                        |                      | Petroleum              |                     |                                              |
|--------------------|------------------------|----------------------|------------------------|---------------------|----------------------------------------------|
|                    | Coal <sup>a</sup>      | Liquids <sup>b</