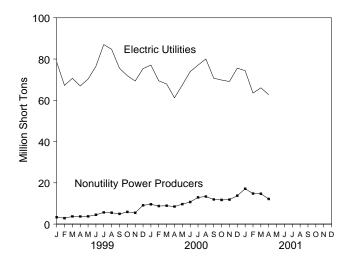

### Tables

| Section | 1  | Energy Overview                                                                | Page |
|---------|----|--------------------------------------------------------------------------------|------|
| 1.1     | 1. | Energy Summary for April 2001                                                  | 1    |
| 1.2     |    | Energy Overview                                                                | 3    |
| 1.3     |    | Energy Production by Source.                                                   | 5    |
| 1.4     |    | Energy Consumption by Source.                                                  | 7    |
| 1.5     |    | Energy Net Imports by Source.                                                  | 9    |
| 1.6     |    | Merchandise Trade Value                                                        | 11   |
| 1.7     |    | Cost of Fuels to End Users in Constant (1982-1984) Dollars                     | 13   |
| 1.8     |    | Overview of U.S. Petroleum Trade                                               | 15   |
| 1.9     |    | Energy Consumption per Dollar of Gross Domestic Product                        | 16   |
| 1.10    |    | Motor Vehicle Mileage, Fuel Consumption, and Fuel Rates.                       | 17   |
| 1.11    |    | Heating Degree-Days by Census Division.                                        | 18   |
| 1.12    |    | Cooling Degree-Days by Census Division                                         | 19   |
| Section | 2. | Energy Consumption by Sector                                                   |      |
| 2.1     |    | Energy Consumption by Sector                                                   | 25   |
| 2.2     |    | Residential Sector Energy Consumption                                          | 27   |
| 2.3     |    | Commercial Sector Energy Consumption                                           | 29   |
| 2.4     |    | Industrial Sector Energy Consumption                                           | 31   |
| 2.5     |    | Transportation Sector Energy Consumption                                       | 33   |
| 2.6     |    | Electric Power Sector Energy Consumption                                       | 35   |
| Section | 3. | Petroleum                                                                      |      |
| 3.1     |    | Petroleum Overview                                                             |      |
|         |    | 3.1a Field Production, Stock Change, Petroleum Products Supplied, and Stocks   | 42   |
|         |    | 3.1b Imports, Exports, and Net Imports                                         | 43   |
| 3.2     |    | Crude Oil Supply and Disposition                                               |      |
|         |    | 3.2a Supply                                                                    | 46   |
|         |    | 3.2b Disposition and Stocks                                                    | 47   |
| 3.3     |    | Petroleum Imports From                                                         |      |
|         |    | 3.3a Bahrain, Iran, Iraq, and Kuwait                                           | 48   |
|         |    | 3.3b Qatar, Saudi Arabia, U.A.E., and Total Persian Gulf                       | 49   |
|         |    | 3.3c Algeria, Ecuador, Gabon, Indonesia, and Libya                             | 50   |
|         |    | 3.3d Nigeria, Venezuela, Total Other OPEC, and Total OPEC                      | 51   |
|         |    | 3.3e Angola, Australia, Bahamas, Brazil, Canada, and China                     | 52   |
|         |    | 3.3f Colombia, Ecuador, Gabon, Italy, Malaysia, and Mexico                     | 53   |
|         |    | 3.3g Netherlands, Netherlands Antilles, Norway, Puerto Rico, Russia, and Spain | 54   |
|         |    | 3.3h Trinidad and Tobago, United Kingdom, U.S. Virgin Islands, Other Non-OPEC, |      |
| ~ .     |    | Total Non-OPEC, and Total Imports                                              | 55   |
| 3.4     |    | Finished Motor Gasoline Supply and Disposition                                 |      |
| 3.5     |    | Distillate Fuel Oil Supply and Disposition                                     |      |
| 3.6     |    | Residual Fuel Oil Supply and Disposition                                       | 61   |
| 3.7     |    | Jet Fuel Supply and Disposition.                                               | 63   |
| 3.8     |    | Liquefied Petroleum Gases Supply and Disposition                               | 65   |
| 3.9     |    | Propane and Propylene Supply and Disposition                                   | 67   |
| 3.10    |    | Other Petroleum Products Supply and Disposition                                | 68   |
| Section | 4. | Natural Gas                                                                    |      |
| 4.1     |    | Natural Gas Overview                                                           | 73   |
| 4.2     |    | Natural Gas Production                                                         | 74   |
| 4.3     |    | Natural Gas Trade by Country                                                   | 75   |
| 4.4     |    | Natural Gas Consumption by Sector                                              | 76   |
| 4.5     |    | Natural Gas in Underground Storage                                             | 77   |
| Section | 5. | Oil and Gas Resource Development                                               |      |
| 5.1     |    | Oil and Gas Drilling Activity Measurements.                                    | 82   |
| 5.2     |    | Oil and Gas Wells Drilled                                                      | 83   |

## Tables (Continued)

| Section       Coal Overview       87         6.3       Coal Stocks.       88         Section       7.       Electricity Overview       95         7.1       Electricity Net Generation at Electric Utilities       97         7.3       Electricity Net Generation at Electric Utilities       98         7.4       Electricity Net Generation at Electric Utilities       98         7.4       Electricity Net Generation at Nonutility Power Producers       99         7.5       Electricity Net Generation at Nonutility Power Producers       99         7.6       Consumption of Fossil Fuels To Generate Electricity at Electric Utilities       104         7.6       Consumption of Fossil Fuels To Generate Electricity at Nonutility Power Producers       105         7.7       Electric Power Sector Stocks of Coal and Petroleum       107         Section 8.       Nuclear Rergy       111         8.1       Nuclear Rergy       117         9.2       F.O.B. Costs of Crude Oil Imports From Selected Countries       118         9.3       Landed Costs of Crude Oil Imports From Selected Countries       120         9.4       Motor Gasoline Retail Prices or Residual Fuel Oil       122         9.4       Motor Gasoline Retail Prices or Residences       123         9.4                                                                                                                     | Section    | 6   | Coal                                                      | Page |
|----------------------------------------------------------------------------------------------------------------------------------------------------------------------------------------------------------------------------------------------------------------------------------------------------------------------------------------------------------------------------------------------------------------------------------------------------------------------------------------------------------------------------------------------------------------------------------------------------------------------------------------------------------------------------------------------------------------------------------------------------------------------------------------------------------------------------------------------------------------------------------------------------------------------------------------------------------------------------------------------------------------------------------------------------------------------------------------------------------------------------------------------------------------------------------------------------------------------------------------------------------------------------------------------------------------------------------------------------------------------------------------------------------------------|------------|-----|-----------------------------------------------------------|------|
| Section 7. Electricity       95         7.1       Electricity Net Generation at Electric Utilities       97         7.3       Electricity Net Generation at Electric Utilities       98         7.4       Electricity Net Generation at Nonutility Power Producers       99         7.5       Electricity Net Generation at Electric Utilities       103         7.6       Consumption of Fossil Puels To Generate Electricity at Electric Utilities       104         7.7       Consumption of Fossil Puels To Generate Electricity at Nonutility Power Producers       105         7.7       Consumption of Fossil Puels To Generate Electricity at Nonutility Power Producers       105         7.9       Electric Power Sector Stocks of Coal and Petroleum       107         Section 8.       Nuclear Energy       111         8.1       Nuclear Generating Units       112         Section 9.       Energy Prices       117         9.1       Crude Oil Imports From Selected Countries       118         9.3       Landed Costs of Crude Oil Imports From Selected Countries       122         9.4       Motor Gasoline Retail Prices, U.S. City Average       121         9.5       Refiner Prices of Petroleum Products for Resale       122         9.6       Refiner Prices of Petroleum Products for Resale       122                                                                                    | 6.1<br>6.2 | 0.  | Coal Overview                                             | 88   |
| 7.1       Electricity Overview       95         7.2       Flectricity Net Generation at Electric Utilities       97         7.3       Electricity Net Generation at Nonutility Power Producers       98         7.4       Electricity Net Generation at Nonutility Power Producers       99         7.5       Electricity Internation at Nonutility Power Producers       99         7.6       Consumption of Fossi Fuels To Generate Electricity at Electric Utilities       101         7.6       Consumption of Fossi Fuels To Generate Electricity at Nonutility Power Producers       105         7.9       Electric Power Sector Stocks of Coal and Petroleum       107         8.1       Nuclear Power Plant Operations       111         8.2       Nuclear Cover Plant Operations       111         8.2       F.O.B. Costs of Crude Oil Imports From Selected Countries       120         9.4       Motor Gasoline Retail Prices, U.S. City Average       121         9.5       Refiner Prices of Residual Products for Resale       122         9.6       Refiner Prices of Petroleum Products for Resale       122         9.7       Refiner Prices of Petroleum Products for Rusale       123         9.8       Not Cassither States       124         9.8       No.2 Distillate Prices to Residences       125                                                                                           | 6.3        |     | Coal Stocks                                               | 89   |
| 7.2       Electricity Net Generation at Electric Utilities       97         7.3       Electricity Net Generation at Nonutility Power Producers       98         7.4       Electricity Net Generation at Nonutility Power Producers       98         7.5       Electricity Net Generation at Nonutility Power Producers       98         7.6       Consumption of Fossil Fuels To Generate Electricity at Electric Utilities       103         7.7       Consumption of Fossil Fuels To Generate Electricity at Electric Utilities       104         7.9       Electric Power Sector Stocks of Coal and Petroleum       107         Section 8.       Nuclear Energy       81       Nuclear Generating Units.       112         Section 9.       Energy Prices       117       112         9.1       Crude Oil Price Summary       117       112         9.2       F. O.B. Costs of Crude Oil Imports From Selected Countries       120         9.4       Motor Gasoline Retail Prices, U.S. City Average.       121         9.5       Refiner Prices of Petroleum Products for Resale.       122         9.6       Refiner Prices of Petroleum Products for Resale.       122         9.7       Refiner Prices of Electricity Sold by Electric Utilities.       124         9.8       Nothorasoline Resand U.S. Average.       126                                                                                    |            | 7.  |                                                           | 95   |
| 7.3       Electricity Net Generation at Electric Utilities       98         7.4       Electricity Net Generation at Nonutility Power Producers       99         7.5       Electricity End Use       101         7.6       Consumption of Fossil Fuels To Generate Electricity at Electric Utilities       103         7.7       Consumption of Fossil Fuels To Generate Electricity at Nonutility Power Producers       105         7.9       Electric Dower Sector Stocks of Coal and Petroleum       107         Section 8.       Nuclear Energy       111         8.1       Nuclear Cover Plant Operations       111         8.2       Nuclear Generating Units       112         Section 9.       Energy Prices       121         9.1       Crude Oil Price Summary       117         9.2       F.O.B. Costs of Crude Oil Imports From Selected Countries       120         9.4       Motor Gasoline Retail Prices, U.S. City Average       121         9.5       Refiner Prices of Petroleum Products for Resale       122         9.6       Refiner Prices of Petroleum Products for Budysers       124         9.8       No. 2 Distillate Prices to Residences       125         9.8       No. 2 Distillate Prices to Residences       125         9.8       No 2 Distillate Prices to Residences </td <td></td> <td></td> <td></td> <td></td>                                                                |            |     |                                                           |      |
| 7.4       Electricity Net Generation at Nonutility Power Producers       99         7.5       Electricity End Use       101         7.6       Consumption of Fossil Fuels To Generate Electricity at Electric Utilities       103         7.7       Consumption of Fossil Fuels To Generate Electricity at Electric Utilities       104         7.8       Consumption of Fossil Fuels To Generate Electricity at Nonutility Power Producers       105         7.9       Electric Power Sector Stocks of Coal and Petroleum       107         Section 8.       Nuclear Energy       111         8.1       Nuclear Generating Units       112         Section 9.       Energy Prices       117         9.1       Crude Oil Price Summary       117         9.2       F.O.B. Costs of Crude Oil Imports From Selected Countries       120         9.4       Motor Gasoline Retail Prices, U.S. City Average       121         9.5       Refiner Prices of Petroleum Products to Reside       122         9.6       Refiner Prices of Petroleum Products to End Users       123         9.7       Refiner Prices of Petroleum Products to End Users       124         9.8       Northeastern States and U.S. Average       124         9.8       Northeastern States and U.S. Average       126         9.10                                                                                                             |            |     | Electricity Net Generation at Electric Utilities          | ~ ·  |
| 7.6       Consumption of Fossii Fuels To Generate Electricity at Electric Utilities       103         7.7       Consumption of Fossii Fuels To Generate Electricity at Nonutility Power Producers       105         7.9       Electric Power Sector Stocks of Coal and Petroleum       107         Section 8.       Nuclear Energy       107         8.1       Nuclear Power Plant Operations       111         8.2       Nuclear Generating Units       112         Section 9.       Energy Prices       117         9.1       Crude Oil Price Summary       117         9.2       F.O.B. Costs of Crude Oil Imports From Selected Countries       118         9.3       Landed Costs of Crude Oil Imports From Selected Countries       120         9.4       Motor Gasoline Retail Prices, U.S. City Average       121         9.5       Refiner Prices of Petroleum Products for Resale       122         9.7       Refiner Prices of Petroleum Products to End Users       123         9.8       Northeastern States and U.S. Average       124         9.8       Northeastern States and U.S. Average       125         9.8       Selected Western States and U.S. Average       126         9.10       Quantity and Cost of Fossil-Fuel Receipts at Steam-Electric Utility Plants       129         9.11 <td>7.4</td> <td></td> <td>Electricity Net Generation at Nonutility Power Producers</td> <td>99</td> | 7.4        |     | Electricity Net Generation at Nonutility Power Producers  | 99   |
| 7.7       Consumption of Fossil Fuels To Generate Electricity at Electric Utilities.       104         7.8       Consumption of Fossil Fuels To Generate Electricity at Nonutility Power Producers       105         7.9       Electric Power Sector Stocks of Coal and Petroleum       107         Section 8.       Nuclear Power Plant Operations       111         8.1       Nuclear Generating Units       112         Section 9.       Energy Prices       117         9.1       Crude Oil Price Summary       117         9.2       F.O.B. Costs of Crude Oil Imports From Selected Countries       120         9.4       Motor Gasoline Retail Prices, U.S. City Average       121         9.5       Refiner Prices of Residual Fuel Oil       122         9.6       Refiner Prices of Petroleum Products for Resale       122         9.7       Refiner Prices of Petroleum Products to End Users       123         9.8       No. 2 Distillate Prices to Residences       124         9.8       No. 2 Distillate Prices to Residences       126         9.9       Retail Prices of Electricity Sold by Electric Utilities       128         9.9       Retail Prices of Electricity Sold by Electric Utilities       129         9.11       Natural Gas Prices       131         10.1       OPEC Me                                                                                                           |            |     |                                                           |      |
| 7.8       Consumption of Fossil Fuels To Generate Electricity at Nonutility Power Producers       105         7.9       Electric Power Sector Stocks of Coal and Petroleum       107         Section 8.       Nuclear Energy       111         8.1       Nuclear Generating Units       112         Section 9.       Energy Prices       111         8.1       Nuclear Generating Units       112         Section 9.       Energy Prices       117         9.1       Crude Oil Price Summary       117         9.2       F.O.B. Costs of Crude Oil Imports From Selected Countries       120         9.4       Motor Gasoline Retail Prices, U.S. City Average       121         9.5       Refiner Prices of Petroleum Products for Resale       122         9.6       Refiner Prices of Petroleum Products for Resale       123         9.7       Refiner Prices of Petroleum Products for Resale       124         9.8a       No.1 Distillate Prices to Residences       124         9.8a       Notheastern States       125         9.8c       Selected South Atlantic and Midwestern States       126         9.9       Retail Prices of Electricity Sold by Electric Utilities       128         9.10       Quantity and Cost of Fossil-Fuel Receipts at Steam-Electric Utility Plants <td< td=""><td></td><td></td><td></td><td></td></td<>                                                                    |            |     |                                                           |      |
| 7.9       Electric Power Sector Stocks of Coal and Petroleum       107         Section 8.       Nuclear Energy       111         8.1       Nuclear Power Plant Operations       111         8.2       Nuclear Generating Units       112         Section 9.       Energy Prices       117         9.1       Crude Oil Price Summary       117         9.2       F.O.B. Costs of Crude Oil Imports From Selected Countries       118         9.3       Landed Costs of Crude Oil Imports From Selected Countries       120         9.4       Motor Gasoline Retail Prices, U.S. City Average       121         9.5       Refiner Prices of Petroleum Products for Resale       122         9.6       Refiner Prices of Petroleum Products for Resale       122         9.7       Refiner Prices of Petroleum Products for Resale       123         9.8       No. 2 Distillate Prices to Residences       124         9.8       No Intheastern States       124         9.8       Selected Western States       126         9.9       Retail Prices of Fossil-Fuel Receipts at Steam-Electric Utility Plants       129         9.10       Quantity and Cost of Fossil-Fuel Receipts at Steam-Electric Utility Plants       131         10.1       World Oil Production       131                                                                                                                                       |            |     |                                                           |      |
| 8.1       Nuclear Power Plant Operations       111         8.2       Nuclear Generating Units       112         Section 9.       Energy Prices       117         9.1       Crude Oil Price Summary       117         9.2       F.O.B. Costs of Crude Oil Imports From Selected Countries       118         9.3       Landed Costs of Crude Oil Imports From Selected Countries       120         9.4       Motor Gasoline Retail Prices, U.S. City Average       121         9.5       Refiner Prices of Petroleum Products for Resale       122         9.6       Refiner Prices of Petroleum Products to End Users       123         9.8       No. 2 Distillate Prices to Residences       124         9.8       No. 2 Distillate Prices to Residences       124         9.8       Selected Western States and U.S. Average       126         9.9       Retail Prices of Electricity Sold by Electric Utilities       128         9.10       Quantity and Cost of Fossi-Fuel Receipts at Steam-Electric Utility Plants       129         9.11       Natural Gas Prices       131         Section 10.       International Energy       131         10.1       World Oil Production       137         10.2       Petroleum Consumption in OECD Countries       141                                                                                                                                                   |            |     | Electric Power Sector Stocks of Coal and Petroleum        |      |
| 8.1       Nuclear Power Plant Operations       111         8.2       Nuclear Generating Units       112         Section 9.       Energy Prices       117         9.1       Crude Oil Price Summary       117         9.2       F.O.B. Costs of Crude Oil Imports From Selected Countries       118         9.3       Landed Costs of Crude Oil Imports From Selected Countries       120         9.4       Motor Gasoline Retail Prices, U.S. City Average       121         9.5       Refiner Prices of Petroleum Products for Resale       122         9.6       Refiner Prices of Petroleum Products to End Users       123         9.8       No. 2 Distillate Prices to Residences       124         9.8       No. 2 Distillate Prices to Residences       124         9.8       Selected Western States and U.S. Average       126         9.9       Retail Prices of Electricity Sold by Electric Utilities       128         9.10       Quantity and Cost of Fossi-Fuel Receipts at Steam-Electric Utility Plants       129         9.11       Natural Gas Prices       131         Section 10.       International Energy       131         10.1       World Oil Production       137         10.2       Petroleum Consumption in OECD Countries       141                                                                                                                                                   | Section    | 8.  | Nuclear Energy                                            |      |
| Section 9. Energy Prices       117         9.1       Crude Oil Price Summary       117         9.2       F.O.B. Costs of Crude Oil Imports From Selected Countries       118         9.3       Landed Costs of Crude Oil Imports From Selected Countries       120         9.4       Motor Gasoline Retail Prices, U.S. City Average       121         9.5       Refiner Prices of Petroleum Products to End Users.       122         9.6       Refiner Prices of Petroleum Products to End Users.       123         9.8       No. 2 Distillate Prices to Residences       124         9.8       Northeastern States       124         9.8       Selected South Atlantic and Midwestern States       125         9.8       Selected South Atlantic and Midwestern States       126         9.8       Selected Western States and U.S. Average       126         9.8       Selected Western States and U.S. Average       126         9.10       Quantity and Cost of Fossil-Fuel Receipts at Steam-Electric Utility Plants       129         9.11       Natural Gas Prices       131         10.1       World Oil Production       10.1       10.1         10.1       DPEC Members       136         10.2       Petroleum Consumption in DECD Countries       141         <                                                                                                                                          |            | 0.  |                                                           | 111  |
| 9.1       Crude Oil Price Summary       117         9.2       F.O.B. Costs of Crude Oil Imports From Selected Countries       118         9.3       Landed Costs of Crude Oil Imports From Selected Countries       120         9.4       Motor Gasoline Retail Prices, U.S. City Average       121         9.5       Refiner Prices of Residual Fuel Oil       122         9.6       Refiner Prices of Petroleum Products for Resale.       122         9.7       Refiner Prices of Petroleum Products to End Users.       123         9.8       No. 2 Distillate Prices to Residences       9.8         9.8       Northeastern States       124         9.8       Selected South Atlantic and Midwestern States       125         9.8       Selected Western States and U.S. Average       126         9.9       Retail Prices of Flectricity Sold by Electric Utilities       128         9.10       Quantity and Cost of Fossil-Fuel Receipts at Steam-Electric Utility Plants       129         9.11       Natural Gas Prices       131         Section 10. International Energy         10.1       World Oil Production       137         10.2       Petroleum Stocks in OECD Countries       141         10.3       Petroleum Stocks in OECD Countries       141         <                                                                                                                                    | 8.2        |     |                                                           | 112  |
| 9.2       F.O.B. Costs of Crude Oil Imports From Selected Countries       118         9.3       Landed Costs of Crude Oil Imports From Selected Countries       120         9.4       Motor Gasoline Retail Prices, U.S. City Average       121         9.5       Refiner Prices of Petroleum Products to Resale       122         9.6       Refiner Prices of Petroleum Products to End Users       123         9.7       Refiner Prices of Petroleum Products to End Users       123         9.8       No. 2 Distillate Prices to Residences       124         9.8a       Northeastern States       124         9.8b       Selected South Atlantic and Midwestern States       125         9.8c       Selected Western States and U.S. Average       126         9.9       Retail Prices of Electricity Sold by Electric Utilities       128         9.10       Quantity and Cost of Fossil-Fuel Receipts at Steam-Electric Utility Plants       129         9.11       Natural Gas Prices       131         Section 10.       International Energy       131         10.1       World Oil Production       137         10.2       Petroleum Consumption in OECD Countries       141         10.3       Petroleum Stocks in OECD Countries       143         10.4       Nuclear Electricity Gross Genera                                                                                                           |            | 9.  |                                                           |      |
| 9.3       Landed Costs of Crude Oil Imports From Selected Countries       120         9.4       Motor Gasoline Retail Prices, U.S. City Average       121         9.5       Refiner Prices of Petroleum Products for Resale.       122         9.6       Refiner Prices of Petroleum Products to End Users.       123         9.7       Refiner Prices of Petroleum Products to End Users.       123         9.8       No. 2 Distillate Prices to Residences       124         9.8a       Northeastern States       124         9.8b       Selected Western States and U.S. Average       126         9.9       Retail Prices of Electricity Sold by Electric Utilities.       128         9.10       Quantity and Cost of Fossil-Fuel Receipts at Steam-Electric Utility Plants       129         9.11       Natural Gas Prices       131         Section 10.       International Energy       131         10.1       World Oil Production       137         10.2       Petroleum Consumption in OECD Countries       141         10.3       Petroleum Stocks in OECD Countries       143         10.4       Nuclear Electricity Gross Generation       104         10.4       Regions and World       145         10.4b       North, Central, and South America.       146      <                                                                                                                                  |            |     | Crude Oil Price Summary                                   |      |
| 9.4       Motor Gasoline Retail Prices, U.S. City Average       121         9.5       Refiner Prices of Residual Fuel Oil       122         9.6       Refiner Prices of Petroleum Products for Resale       123         9.7       Refiner Prices of Petroleum Products to End Users       123         9.8       No. 2 Distillate Prices to Residences       124         9.8a       Northeastern States       124         9.8b       Selected South Atlantic and Midwestern States       125         9.8c       Selected Western States and U.S. Average       126         9.9       Retail Prices of Electricity Sold by Electric Utilities       128         9.10       Quantity and Cost of Fossil-Fuel Receipts at Steam-Electric Utility Plants       129         9.11       Natural Gas Prices       131         Section 10. International Energy         10.1       World Oil Production       137         10.2       Petroleum Consumption in OECD Countries       141         10.3       Petroleum Stocks in OECD Countries       141         10.4       Nuclear Electricity Gross Generation       104         10.4       Regions and World       145         10.4       Regions and World       145         10.4       Regions and South America                                                                                                                                                           |            |     | F.O.B. Costs of Crude Oil Imports From Selected Countries |      |
| 9.5       Refiner Prices of Residual Fuel Oil       122         9.6       Refiner Prices of Petroleum Products for Resale       122         9.7       Refiner Prices of Petroleum Products to End Users       123         9.8       No. 2 Distillate Prices to Residences       124         9.8a       Northeastern States       125         9.8c       Selected Western States and U.S. Average       126         9.9       Retail Prices of Electricity Sold by Electric Utilities       128         9.10       Quantity and Cost of Fossil-Fuel Receipts at Steam-Electric Utility Plants       129         9.11       Natural Gas Prices       131         Section 10. International Energy         10.1       World Oil Production       137         10.2       Petroleum Consumption in OECD Countries       141         10.3       Petroleum Stocks in OECD Countries       141         10.4       Nuclear Electricity Gross Generation       143         10.4       Nuclear Electricity Gross Generation       144         10.4       Regions and World       145         10.4       Nuclear Electricity Gross Generation       146         10.4       Nuclear Electricity Gross Generation       144         10.4c       Western Europe       147<                                                                                                                                                          |            |     |                                                           |      |
| 9.6       Refiner Prices of Petroleum Products for Resale.       122         9.7       Refiner Prices of Petroleum Products to End Users.       123         9.8       No. 2 Distillate Prices to Residences       124         9.8       Northeastern States       124         9.8       Selected South Atlantic and Midwestern States       125         9.8       Selected Western States and U.S. Average       126         9.9       Retail Prices of Electricity Gold by Electric Utilities.       128         9.10       Quantity and Cost of Fossil-Fuel Receipts at Steam-Electric Utility Plants       129         9.11       Natural Gas Prices       131         Section 10. International Energy         10.1       World Oil Production       137         10.2       Petroleum Consumption in OECD Countries       141         10.3       Petroleum Stocks in OECD Countries       143         10.4       Nuclear Electricity Gross Generation       145         10.4       Regions and World       145         10.4       Regions and World       145         10.4       Regions and Former U.S.S.R.       148         10.4       Approximate Heat Content of Petroleum Products       151         A2.       Approximate Heat Content of Petroleum Produ                                                                                                                                                 |            |     |                                                           |      |
| 9.8       No. 2 Distillate Prices to Residences       124         9.8a       Northeastern States       125         9.8b       Selected South Atlantic and Midwestern States       125         9.8c       Selected Western States and U.S. Average       126         9.9       Retail Prices of Electricity Sold by Electric Utilities       128         9.10       Quantity and Cost of Fossil-Fuel Receipts at Steam-Electric Utility Plants       129         9.11       Natural Gas Prices       131         Section 10.       International Energy       131         10.1       World Oil Production       136         10.10       Persian Gulf Nations, Non-OPEC, and World       137         10.2       Petroleum Consumption in OECD Countries       141         10.3       Petroleum Stocks in OECD Countries       143         10.4       Nuclear Electricity Gross Generation       145         10.4       Regions and World       145         10.4c       Western Europe       147         10.4d       Regions and Former U.S.S.R.       148         10.4e       Africa and Far East       149         Approximate Heat Content of Petroleum Products       151         A2.       Approximate Heat Content of Petroleum Products, weighted Averages                                                                                                                                                       |            |     | Refiner Prices of Petroleum Products for Resale           |      |
| 9.8a       Northeastern States       124         9.8b       Selected South Atlantic and Midwestern States       125         9.8c       Selected Western States and U.S. Average       126         9.9       Retail Prices of Electricity Sold by Electric Utilities       128         9.10       Quantity and Cost of Fossil-Fuel Receipts at Steam-Electric Utility Plants       129         9.11       Natural Gas Prices       131         Section 10. International Energy         10.1       World Oil Production       136         10.1a       OPEC Members       136         10.2       Petroleum Consumption in OECD Countries       141         10.3       Petroleum Stocks in OECD Countries       143         10.4       Nuclear Electricity Gross Generation       104         10.4       Regions and World       145         10.4b       North, Central, and South America       145         10.4c       Western Europe and Former U.S.S.R.       144         10.4e       Africa and Far East       149         Approximate Heat Content of Petroleum Products       151         A2.       Approximate Heat Content of Petroleum Products, weighted Averages       153         A3.       Approximate Heat Content of Natural Gas       154 <td></td> <td></td> <td></td> <td>123</td>                                                                                                                   |            |     |                                                           | 123  |
| 9.8c       Selected Western States and U.S. Average       126         9.9       Retail Prices of Electricity Sold by Electric Utilities       128         9.10       Quantity and Cost of Fossil-Fuel Receipts at Steam-Electric Utility Plants       129         9.11       Natural Gas Prices       131         Section 10.       International Energy       131         Section 10.       International Energy       131         10.1       World Oil Production       136         10.2       Petroleum Consumption in OECD Countries       141         10.3       Petroleum Stocks in OECD Countries       143         10.4       Nuclear Electricity Gross Generation       144         10.4       Nuclear Electricity Gross Generation       144         10.4       Regions and World       145         10.4c       Western Europe and Former U.S.S.R.       148         10.4e       Africa and Far East       149         Approximate Heat Content of Petroleum Products       151         A2.       Approximate Heat Content of Petroleum Products, Weighted Averages       153         A4.       Approximate Heat Content of Petroleum Products, Weighted Averages       153         A4.       Approximate Heat Content of Natural Gas       154                                                                                                                                                            | 9.8        |     | 9.8a Northeastern States                                  |      |
| 9.9       Retail Prices of Electricity Sold by Electric Utilities.       128         9.10       Quantity and Cost of Fossil-Fuel Receipts at Steam-Electric Utility Plants       129         9.11       Natural Gas Prices       131         Section 10. International Energy         10.1       World Oil Production       136         10.1a       OPEC Members.       136         10.2       Petroleum Consumption in OECD Countries       141         10.3       Petroleum Stocks in OECD Countries       143         10.4       Nuclear Electricity Gross Generation       143         10.4       Nuclear Electricity Gross Generation       145         10.4b       North, Central, and South America       146         10.4c       Western Europe       147         10.4d       Eastern Europe and Former U.S.S.R.       148         10.4e       Africa and Far East       149         Approximate Heat Content of Petroleum Products       151         A2.       Approximate Heat Content of Petroleum Products, and Natural Gas Plant Liquids       152         A3.       Approximate Heat Content of Petroleum Products, Weighted Averages       153         A4.       Approximate Heat Content of Coal       154                                                                                                                                                                                           |            |     |                                                           |      |
| 9.11       Natural Gas Prices       131         Section 10.       International Energy       131         10.1       World Oil Production       136         10.1a       OPEC Members.       136         10.1b       Persian Gulf Nations, Non-OPEC, and World       137         10.2       Petroleum Consumption in OECD Countries       141         10.3       Petroleum Stocks in OECD Countries       143         10.4       Nuclear Electricity Gross Generation       145         10.4a       Regions and World       145         10.4b       North, Central, and South America       146         10.4c       Western Europe       147         10.4d       Eastern Europe and Former U.S.S.R.       148         10.4e       Africa and Far East       149         Approximate Heat Content of Petroleum Products       151         A2.       Approximate Heat Content of Petroleum Products, and Natural Gas Plant Liquids       152         A3.       Approximate Heat Content of Petroleum Products, Weighted Averages       153         A4.       Approximate Heat Content of Coal       154         A5.       Approximate Heat Content of Coal       154                                                                                                                                                                                                                                                     |            |     | Retail Prices of Electricity Sold by Electric Utilities   |      |
| Section 10.       International Energy         10.1       World Oil Production         10.1a       OPEC Members.         10.1b       Persian Gulf Nations, Non-OPEC, and World         10.2       Petroleum Consumption in OECD Countries         10.3       Petroleum Stocks in OECD Countries         10.4       Nuclear Electricity Gross Generation         10.4       Nuclear Electricity Gross Generation         10.4b       North, Central, and South America         10.4c       Western Europe         10.4c       Western Europe and Former U.S.S.R.         10.4e       Africa and Far East         10.4e       Africa and Far East         10.4a       Approximate Heat Content of Petroleum Products         147       10.4d Eastern Europe and Former U.S.S.R.         148       10.4e         10.4e       Africa and Far East         149       149                                                                                                                                                                                                                                                                                                                                                                                                                                                                                                                                                  |            |     |                                                           |      |
| 10.1       World Oil Production         10.1a       OPEC Members         10.1b       Persian Gulf Nations, Non-OPEC, and World         10.2       Petroleum Consumption in OECD Countries         10.3       Petroleum Stocks in OECD Countries         10.4       Nuclear Electricity Gross Generation         10.4       Nuclear Electricity Gross Generation         10.4b       North, Central, and South America         10.4c       Western Europe         10.4d       Eastern Europe and Former U.S.S.R.         10.4e       Africa and Far East         10.4e       Africa and Far East         10.4e       Africa and Far East         10.4e       Approximate Heat Content of Petroleum Products         11       10.4e         10.4e       Approximate Heat Content of Petroleum Products, and Natural Gas Plant Liquids         152       Approximate Heat Content of Petroleum Products, Weighted Averages         153       A4.       Approximate Heat Content of Natural Gas         154       Approximate Heat Content of Coal                                                                                                                                                                                                                                                                                                                                                                       | 9.11       |     | Natural Gas Prices                                        | 131  |
| 10.1a OPEC Members.       136         10.1b Persian Gulf Nations, Non-OPEC, and World       137         10.2 Petroleum Consumption in OECD Countries       141         10.3 Petroleum Stocks in OECD Countries       143         10.4 Nuclear Electricity Gross Generation       145         10.4b North, Central, and South America       146         10.4c Western Europe       147         10.4d Eastern Europe and Former U.S.S.R.       148         10.4e Africa and Far East       149         Appendix       A. Thermal Conversion Factors         A1.       Approximate Heat Content of Petroleum Products       151         A2.       Approximate Heat Content of Petroleum Products, and Natural Gas Plant Liquids       152         A3.       Approximate Heat Content of Petroleum Products, Weighted Averages       153         A4.       Approximate Heat Content of Natural Gas       154         A5.       Approximate Heat Content of Coal       154                                                                                                                                                                                                                                                                                                                                                                                                                                                |            | 10. |                                                           |      |
| 10.1b Persian Gulf Nations, Non-OPEC, and World13710.2Petroleum Consumption in OECD Countries14110.3Petroleum Stocks in OECD Countries14310.4Nuclear Electricity Gross Generation14510.4a Regions and World14510.4b North, Central, and South America14610.4c Western Europe14710.4d Eastern Europe and Former U.S.S.R.14810.4e Africa and Far East149AppendixA. Thermal Conversion FactorsA1.Approximate Heat Content of Petroleum Products151A2.Approximate Heat Content of Crude Oil, Crude Oil and Products, and Natural Gas Plant Liquids152A3.Approximate Heat Content of Petroleum Products, Weighted Averages153A4.Approximate Heat Content of Coal154                                                                                                                                                                                                                                                                                                                                                                                                                                                                                                                                                                                                                                                                                                                                                       | 10.1       |     |                                                           | 136  |
| 10.2       Petroleum Consumption in OECD Countries       141         10.3       Petroleum Stocks in OECD Countries       143         10.4       Nuclear Electricity Gross Generation       143         10.4       Nuclear Electricity Gross Generation       145         10.4a       Regions and World       145         10.4b       North, Central, and South America       146         10.4c       Western Europe       147         10.4d       Eastern Europe and Former U.S.S.R.       148         10.4e       Africa and Far East       149         Appendix       A. Thermal Conversion Factors       149         A1.       Approximate Heat Content of Petroleum Products       151         A2.       Approximate Heat Content of Crude Oil, Crude Oil and Products, and Natural Gas Plant Liquids       152         A3.       Approximate Heat Content of Petroleum Products, Weighted Averages       153         A4.       Approximate Heat Content of Natural Gas       154         A5.       Approximate Heat Content of Coal       154                                                                                                                                                                                                                                                                                                                                                                   |            |     | 10.1b Persian Gulf Nations, Non-OPEC, and World           |      |
| 10.4       Nuclear Electricity Gross Generation       145         10.4a       Regions and World       145         10.4b       North, Central, and South America       146         10.4c       Western Europe       147         10.4d       Eastern Europe and Former U.S.S.R.       148         10.4e       Africa and Far East       149         Appendix       A. Thermal Conversion Factors       149         A1.       Approximate Heat Content of Petroleum Products       151         A2.       Approximate Heat Content of Crude Oil and Products, and Natural Gas Plant Liquids       152         A3.       Approximate Heat Content of Petroleum Products, Weighted Averages       153         A4.       Approximate Heat Content of Natural Gas       154         A5.       Approximate Heat Content of Coal       154                                                                                                                                                                                                                                                                                                                                                                                                                                                                                                                                                                                     | 10.2       |     |                                                           | 141  |
| 10.4a Regions and World       145         10.4b North, Central, and South America       146         10.4c Western Europe       147         10.4d Eastern Europe and Former U.S.S.R.       148         10.4e Africa and Far East       149         Appendix       A. Thermal Conversion Factors         A1.       Approximate Heat Content of Petroleum Products       151         A2.       Approximate Heat Content of Crude Oil, Crude Oil and Products, and Natural Gas Plant Liquids       152         A3.       Approximate Heat Content of Petroleum Products, Weighted Averages       153         A4.       Approximate Heat Content of Natural Gas       154         A5.       Approximate Heat Content of Coal       154                                                                                                                                                                                                                                                                                                                                                                                                                                                                                                                                                                                                                                                                                    |            |     |                                                           | 143  |
| 10.4b North, Central, and South America       146         10.4c Western Europe       147         10.4d Eastern Europe and Former U.S.S.R.       148         10.4e Africa and Far East       149         Appendix       A. Thermal Conversion Factors         A1.       Approximate Heat Content of Petroleum Products       151         A2.       Approximate Heat Content of Crude Oil, Crude Oil and Products, and Natural Gas Plant Liquids       152         A3.       Approximate Heat Content of Petroleum Products, Weighted Averages       153         A4.       Approximate Heat Content of Natural Gas       154         A5.       Approximate Heat Content of Coal       155                                                                                                                                                                                                                                                                                                                                                                                                                                                                                                                                                                                                                                                                                                                              | 10.4       |     |                                                           | 145  |
| 10.4c Western Europe14710.4d Eastern Europe and Former U.S.S.R.14810.4e Africa and Far East149AppendixA. Thermal Conversion FactorsA1.Approximate Heat Content of Petroleum Products151A2.Approximate Heat Content of Crude Oil, Crude Oil and Products, and Natural Gas Plant Liquids152A3.Approximate Heat Content of Petroleum Products, Weighted Averages153A4.Approximate Heat Content of Natural Gas154A5.Approximate Heat Content of Coal155                                                                                                                                                                                                                                                                                                                                                                                                                                                                                                                                                                                                                                                                                                                                                                                                                                                                                                                                                                  |            |     |                                                           |      |
| 10.4d Eastern Europe and Former U.S.S.R.14810.4e Africa and Far East149AppendixA. Thermal Conversion FactorsA1.Approximate Heat Content of Petroleum Products151A2.Approximate Heat Content of Crude Oil, Crude Oil and Products, and Natural Gas Plant Liquids152A3.Approximate Heat Content of Petroleum Products, Weighted Averages153A4.Approximate Heat Content of Natural Gas154A5.Approximate Heat Content of Coal155                                                                                                                                                                                                                                                                                                                                                                                                                                                                                                                                                                                                                                                                                                                                                                                                                                                                                                                                                                                         |            |     |                                                           |      |
| AppendixA. Thermal Conversion Factors149AppendixA. Thermal Conversion Factors151A1.Approximate Heat Content of Petroleum Products151A2.Approximate Heat Content of Crude Oil, Crude Oil and Products, and Natural Gas Plant Liquids152A3.Approximate Heat Content of Petroleum Products, Weighted Averages153A4.Approximate Heat Content of Natural Gas154A5.Approximate Heat Content of Coal155                                                                                                                                                                                                                                                                                                                                                                                                                                                                                                                                                                                                                                                                                                                                                                                                                                                                                                                                                                                                                     |            |     |                                                           |      |
| A1.Approximate Heat Content of Petroleum Products151A2.Approximate Heat Content of Crude Oil, Crude Oil and Products, and Natural Gas Plant Liquids152A3.Approximate Heat Content of Petroleum Products, Weighted Averages153A4.Approximate Heat Content of Natural Gas154A5.Approximate Heat Content of Coal155                                                                                                                                                                                                                                                                                                                                                                                                                                                                                                                                                                                                                                                                                                                                                                                                                                                                                                                                                                                                                                                                                                     |            |     |                                                           | 149  |
| A2.Approximate Heat Content of Crude Oil, Crude Oil and Products, and Natural Gas Plant Liquids152A3.Approximate Heat Content of Petroleum Products, Weighted Averages153A4.Approximate Heat Content of Natural Gas154A5.Approximate Heat Content of Coal155                                                                                                                                                                                                                                                                                                                                                                                                                                                                                                                                                                                                                                                                                                                                                                                                                                                                                                                                                                                                                                                                                                                                                         | Append     | ix  |                                                           |      |
| A3.Approximate Heat Content of Petroleum Products, Weighted Averages153A4.Approximate Heat Content of Natural Gas154A5.Approximate Heat Content of Coal155                                                                                                                                                                                                                                                                                                                                                                                                                                                                                                                                                                                                                                                                                                                                                                                                                                                                                                                                                                                                                                                                                                                                                                                                                                                           |            |     | Approximate Heat Content of Petroleum Products            |      |
| A4.Approximate Heat Content of Natural Gas154A5.Approximate Heat Content of Coal155                                                                                                                                                                                                                                                                                                                                                                                                                                                                                                                                                                                                                                                                                                                                                                                                                                                                                                                                                                                                                                                                                                                                                                                                                                                                                                                                  |            |     |                                                           |      |
| A5. Approximate Heat Content of Coal 155                                                                                                                                                                                                                                                                                                                                                                                                                                                                                                                                                                                                                                                                                                                                                                                                                                                                                                                                                                                                                                                                                                                                                                                                                                                                                                                                                                             |            |     |                                                           |      |
|                                                                                                                                                                                                                                                                                                                                                                                                                                                                                                                                                                                                                                                                                                                                                                                                                                                                                                                                                                                                                                                                                                                                                                                                                                                                                                                                                                                                                      |            |     |                                                           |      |
|                                                                                                                                                                                                                                                                                                                                                                                                                                                                                                                                                                                                                                                                                                                                                                                                                                                                                                                                                                                                                                                                                                                                                                                                                                                                                                                                                                                                                      |            |     |                                                           |      |