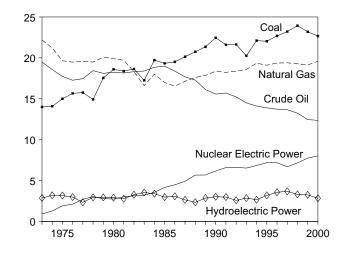

attributed to stock changes; losses and gains in conversion, transportation, and distribution; the addition of blending compounds; shipments of anthracite to U.S. Armed Forces in Europe; and adjustments to account for discrepancies between reporting systems. R=Revised.

Notes: For definitions, see Notes 1 through 4 at end of section. Totals may not equal sum of components due to independent rounding.

Geographic coverage is the 50 States and the District of Columbia. Sources: **Production:** Table 1.3. **Consumption:** Table 1.4. **Imports and Exports:** Tables 3.1b, 4.3, 6.1, 7.1, A2-A6, E3b, and Section 2, "Energy Consumption Notes and Sources," Note 5. Net Imports: Table 1.5.

### Figure 1.2 Energy Production

(Quadrillion Btu)

### Total, 1973-2000



### By Major Sources, 1973-2000







Note: Because vertical scales differ, graphs should not be compared. Source: Table 1.3.

### Total, Monthly



By Major Sources, Monthly







### Table 1.3 Energy Production by Source

(Quadrillion Btu)

|                                          |                        | F                                          | ossil Fuels                             |                                    |                             |                              |                                                      |                                          | Renewab                                  | le Energy                               | a                                       |                                        |                                            |
|---------------------