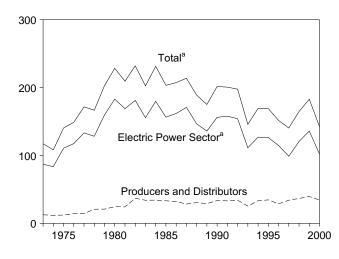

### Tables

| Section | 1  | Energy Overview                                                                | Page |
|---------|----|--------------------------------------------------------------------------------|------|
| 1.1     | 1. | Energy Summary for April 2001                                                  | 1    |
| 1.2     |    | Energy Overview                                                                | 3    |
| 1.3     |    | Energy Production by Source.                                                   | 5    |
| 1.4     |    | Energy Consumption by Source.                                                  | 7    |
| 1.5     |    | Energy Net Imports by Source.                                                  | 9    |
| 1.6     |    | Merchandise Trade Value                                                        | 11   |
| 1.7     |    | Cost of Fuels to End Users in Constant (1982-1984) Dollars                     | 13   |
| 1.8     |    | Overview of U.S. Petroleum Trade                                               | 15   |
| 1.9     |    | Energy Consumption per Dollar of Gross Domestic Product                        | 16   |
| 1.10    |    | Motor Vehicle Mileage, Fuel Consumption, and Fuel Rates.                       | 17   |
| 1.11    |    | Heating Degree-Days by Census Division.                                        | 18   |
| 1.12    |    | Cooling Degree-Days by Census Division                                         | 19   |
| Section | 2. | Energy Consumption by Sector                                                   |      |
| 2.1     |    | Energy Consumption by Sector                                                   | 25   |
| 2.2     |    | Residential Sector Energy Consumption                                          | 27   |
| 2.3     |    | Commercial Sector Energy Consumption                                           | 29   |
| 2.4     |    | Industrial Sector Energy Consumption                                           | 31   |
| 2.5     |    | Transportation Sector Energy Consumption                                       | 33   |
| 2.6     |    | Electric Power Sector Energy Consumption                                       | 35   |
| Section | 3. | Petroleum                                                                      |      |
| 3.1     |    | Petroleum Overview                                                             |      |
|         |    | 3.1a Field Production, Stock Change, Petroleum Products Supplied, and Stocks   | 42   |
|         |    | 3.1b Imports, Exports, and Net Imports                                         | 43   |
| 3.2     |    | Crude Oil Supply and Disposition                                               |      |
|         |    | 3.2a Supply                                                                    | 46   |
|         |    | 3.2b Disposition and Stocks                                                    | 47   |
| 3.3     |    | Petroleum Imports From                                                         |      |
|         |    | 3.3a Bahrain, Iran, Iraq, and Kuwait                                           | 48   |
|         |    | 3.3b Qatar, Saudi Arabia, U.A.E., and Total Persian Gulf                       | 49   |
|         |    | 3.3c Algeria, Ecuador, Gabon, Indonesia, and Libya                             | 50   |
|         |    | 3.3d Nigeria, Venezuela, Total Other OPEC, and Total OPEC                      | 51   |
|         |    | 3.3e Angola, Australia, Bahamas, Brazil, Canada, and China                     | 52   |
|         |    | 3.3f Colombia, Ecuador, Gabon, Italy, Malaysia, and Mexico                     | 53   |
|         |    | 3.3g Netherlands, Netherlands Antilles, Norway, Puerto Rico, Russia, and Spain | 54   |
|         |    | 3.3h Trinidad and Tobago, United Kingdom, U.S. Virgin Islands, Other Non-OPEC, |      |
| ~ .     |    | Total Non-OPEC, and Total Imports                                              | 55   |
| 3.4     |    | Finished Motor Gasoline Supply and Disposition                                 |      |
| 3.5     |    | Distillate Fuel Oil Supply and Disposition                                     |      |
| 3.6     |    | Residual Fuel Oil Supply and Disposition                                       | 61   |
| 3.7     |    | Jet Fuel Supply and Disposition.                                               | 63   |
| 3.8     |    | Liquefied Petroleum Gases Supply and Disposition                               | 65   |
| 3.9     |    | Propane and Propylene Supply and Disposition                                   | 67   |
| 3.10    |    | Other Petroleum Products Supply and Disposition                                | 68   |
| Section | 4. | Natural Gas                                                                    |      |
| 4.1     |    | Natural Gas Overview                                                           | 73   |
| 4.2     |    | Natural Gas Production                                                         | 74   |
| 4.3     |    | Natural Gas Trade by Country                                                   | 75   |
| 4.4     |    | Natural Gas Consumption by Sector                                              | 76   |
| 4.5     |    | Natural Gas in Underground Storage                                             | 77   |
| Section | 5. | Oil and Gas Resource Development                                               |      |
| 5.1     |    | Oil and Gas Drilling Activity Measurements.                                    | 82   |
| 5.2     |    | Oil and Gas Wells Drilled                                                      | 83   |