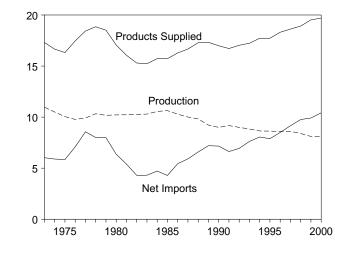

| 992<br>906         | 87<br>144       | 905<br>763            | 10,204<br>10,099    |

<sup>a</sup> Includes crude oil for storage in the Strategic Petroleum Reserve.
 <sup>b</sup> Net imports equals imports minus exports.
 <sup>c</sup> See Note 6 at end of section.
 <sup>b</sup> Revised E-Estimate

R=Revised. E=Estimate. Notes: Crude oil includes lease condensate. Totals may not equal sum

of components due to independent rounding. Geographic coverage is the 50 States and the District of Columbia. Sources: **1973-1980:** Energy Information Administration (EIA), *Petroleum Supply Monthly*, February 1993, Table S1. **1981 forward:** EIA, *Petroleum Supply Monthly*, July 2001, Table S1.

#### Figure 3.1a Petroleum Overview

(Million Barrels per Day)

Overview, January-June











Note: Because vertical scales differ, graphs should not be compared. Sources: Tables 3.1a, 3.1b, and 3.2a.

Production, 1973-2000



Total Production, Monthly



#### Figure 3.1b Petroleum Overview

(Million Barrels per Day, Except as Noted)

#### Products Supplied, 1973-2000



#### Products Supplied, Monthly



#### Imports from Selected Countries, May 2001







Notes: • OPEC = Organization of Petroleum Exporting Countries. • SPR = Strategic Petroleum Reserve. • Because vertical scales differ, graphs should not be compared.

Total Stocks, End of Month



Sources: Tables 3.1a, 3.2b, 3.3a, 3.3b, 3.3d ,3.3e, 3.3f, 3.3h, 3.4, 3.5, and 3.6.

| Table 3.2a | Crude Oil | Supply and | <b>Disposition:</b> | Supply |
|------------|-----------|------------|---------------------|--------|
|--