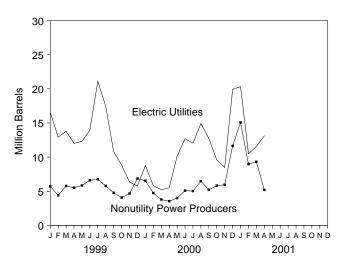

### Tables

| Section | 1  | Energy Overview                                                                | Page |
|---------|----|--------------------------------------------------------------------------------|------|
| 1.1     | 1. | Energy Summary for April 2001                                                  | 1    |
| 1.2     |    | Energy Overview                                                                | 3    |
| 1.3     |    | Energy Production by Source.                                                   | 5    |
| 1.4     |    | Energy Consumption by Source.                                                  | 7    |
| 1.5     |    | Energy Net Imports by Source.                                                  | 9    |
| 1.6     |    | Merchandise Trade Value                                                        | 11   |
| 1.7     |    | Cost of Fuels to End Users in Constant (1982-1984) Dollars                     | 13   |
| 1.8     |    | Overview of U.S. Petroleum Trade                                               | 15   |
| 1.9     |    | Energy Consumption per Dollar of Gross Domestic Product                        | 16   |
| 1.10    |    | Motor Vehicle Mileage, Fuel Consumption, and Fuel Rates.                       | 17   |
| 1.11    |    | Heating Degree-Days by Census Division.                                        | 18   |
| 1.12    |    | Cooling Degree-Days by Census Division                                         | 19   |
| Section | 2. | Energy Consumption by Sector                                                   |      |
| 2.1     |    | Energy Consumption by Sector                                                   | 25   |
| 2.2     |    | Residential Sector Energy Consumption                                          | 27   |
| 2.3     |    | Commercial Sector Energy Consumption                                           | 29   |
| 2.4     |    | Industrial Sector Energy Consumption                                           | 31   |
| 2.5     |    | Transportation Sector Energy Consumption                                       | 33   |
| 2.6     |    | Electric Power Sector Energy Consumption                                       | 35   |
| Section | 3. | Petroleum                                                                      |      |
| 3.1     |    | Petroleum Overview                                                             |      |
|         |    | 3.1a Field Production, Stock Change, Petroleum Products Supplied, and Stocks   | 42   |
|         |    | 3.1b Imports, Exports, and Net Imports                                         | 43   |
| 3.2     |    | Crude Oil Supply and Disposition                                               |      |
|         |    | 3.2a Supply                                                                    | 46   |
|         |    | 3.2b Disposition and Stocks                                                    | 47   |
| 3.3     |    | Petroleum Imports From                                                         |      |
|         |    | 3.3a Bahrain, Iran, Iraq, and Kuwait                                           | 48   |
|         |    | 3.3b Qatar, Saudi Arabia, U.A.E., and Total Persian Gulf                       | 49   |
|         |    | 3.3c Algeria, Ecuador, Gabon, Indonesia, and Libya                             | 50   |
|         |    | 3.3d Nigeria, Venezuela, Total Other OPEC, and Total OPEC                      | 51   |
|         |    | 3.3e Angola, Australia, Bahamas, Brazil, Canada, and China                     | 52   |
|         |    | 3.3f Colombia, Ecuador, Gabon, Italy, Malaysia, and Mexico                     | 53   |
|         |    | 3.3g Netherlands, Netherlands Antilles, Norway, Puerto Rico, Russia, and Spain | 54   |
|         |    | 3.3h Trinidad and Tobago, United Kingdom, U.S. Virgin Islands, Other Non-OPEC, |      |
| ~ .     |    | Total Non-OPEC, and Total Imports                                              | 55   |
| 3.4     |    | Finished Motor Gasoline Supply and Disposition                                 |      |
| 3.5     |    | Distillate Fuel Oil Supply and Disposition                                     |      |
| 3.6     |    | Residual Fuel Oil Supply and Disposition                                       | 61   |
| 3.7     |    | Jet Fuel Supply and Disposition.                                               | 63   |
| 3.8     |    | Liquefied Petroleum Gases Supply and Disposition                               | 65   |
| 3.9     |    | Propane and Propylene Supply and Disposition                                   | 67   |
| 3.10    |    | Other Petroleum Products Supply and Disposition                                | 68   |
| Section | 4. | Natural Gas                                                                    |      |
| 4.1     |    | Natural Gas Overview                                                           | 73   |
| 4.2     |    | Natural Gas Production                                                         | 74   |
| 4.3     |    | Natural Gas Trade by Country                                                   | 75   |
| 4.4     |    | Natural Gas Consumption by Sector                                              | 76   |
| 4.5     |    | Natural Gas in Underground Storage                                             | 77   |
| Section | 5. | Oil and Gas Resource Development                                               |      |
| 5.1     |    | Oil and Gas Drilling Activity Measurements.                                    | 82   |
| 5.2     |    | Oil and Gas Wells Drilled                                                      | 83   |

## Tables (Continued)

| Section       Coal Overview       87         6.3       Coal Stocks.       88         Section       7.       Electricity Overview       95         7.1       Electricity Net Generation at Electric Utilities       97         7.3       Electricity Net Generation at Electric Utilities       98         7.4       Electricity Net Generation at Electric Utilities       98         7.4       Electricity Net Generation at Nonutility Power Producers       99         7.5       Electricity Net Generation at Nonutility Power Producers       99         7.6       Consumption of Fossil Fuels To Generate Electricity at Electric Utilities       104         7.6       Consumption of Fossil Fuels To Generate Electricity at Nonutility Power Producers       105         7.7       Electric Power Sector Stocks of Coal and Petroleum       107         Section 8.       Nuclear Rergy       111         8.1       Nuclear Rergy       117         9.2       F.O.B. Costs of Crude Oil Imports From Selected Countries       118         9.3       Landed Costs of Crude Oil Imports From Selected Countries       120         9.4       Motor Gasoline Retail Prices or Residual Fuel Oil       122         9.4       Motor Gasoline Retail Prices or Residences       123         9.4                                                                                                                     | Section    | 6   | Coal                                                      | Page |
|----------------------------------------------------------------------------------------------------------------------------------------------------------------------------------------------------------------------------------------------------------------------------------------------------------------------------------------------------------------------------------------------------------------------------------------------------------------------------------------------------------------------------------------------------------------------------------------------------------------------------------------------------------------------------------------------------------------------------------------------------------------------------------------------------------------------------------------------------------------------------------------------------------------------------------------------------------------------------------------------------------------------------------------------------------------------------------------------------------------------------------------------------------------------------------------------------------------------------------------------------------------------------------------------------------------------------------------------------------------------------------------------------------------------|------------|-----|-----------------------------------------------------------|------|
| Section 7. Electricity       95         7.1       Electricity Net Generation at Electric Utilities       97         7.3       Electricity Net Generation at Electric Utilities       98         7.4       Electricity Net Generation at Nonutility Power Producers       99         7.5       Electricity Net Generation at Electric Utilities       103         7.6       Consumption of Fossil Puels To Generate Electricity at Electric Utilities       104         7.7       Consumption of Fossil Puels To Generate Electricity at Nonutility Power Producers       105         7.7       Consumption of Fossil Puels To Generate Electricity at Nonutility Power Producers       105         7.9       Electric Power Sector Stocks of Coal and Petroleum       107         Section 8.       Nuclear Energy       111         8.1       Nuclear Generating Units       112         Section 9.       Energy Prices       117         9.1       Crude Oil Imports From Selected Countries       118         9.3       Landed Costs of Crude Oil Imports From Selected Countries       122         9.4       Motor Gasoline Retail Prices, U.S. City Average       121         9.5       Refiner Prices of Petroleum Products for Resale       122         9.6       Refiner Prices of Petroleum Products for Resale       122                                                                                    | 6.1<br>6.2 | 0.  | Coal Overview                                             | 88   |
| 7.1       Electricity Overview       95         7.2       Flectricity Net Generation at Electric Utilities       97         7.3       Electricity Net Generation at Nonutility Power Producers       98         7.4       Electricity Net Generation at Nonutility Power Producers       99         7.5       Electricity Internation at Nonutility Power Producers       99         7.6       Consumption of Fossi Fuels To Generate Electricity at Electric Utilities       101         7.6       Consumption of Fossi Fuels To Generate Electricity at Nonutility Power Producers       105         7.9       Electric Power Sector Stocks of Coal and Petroleum       107         8.1       Nuclear Power Plant Operations       111         8.2       Nuclear Cover Plant Operations       111         8.2       F.O.B. Costs of Crude Oil Imports From Selected Countries       120         9.4       Motor Gasoline Retail Prices, U.S. City Average       121         9.5       Refiner Prices of Residual Products for Resale       122         9.6       Refiner Prices of Petroleum Products for Resale       122         9.7       Refiner Prices of Petroleum Products for Rusale       123         9.8       Not Cassither States       124         9.8       No.2 Distillate Prices to Residences       125                                                                                           | 6.3        |     | Coal Stocks                                               | 89   |
| 7.2       Electricity Net Generation at Electric Utilities       97         7.3       Electricity Net Generation at Nonutility Power Producers       98         7.4       Electricity Net Generation at Nonutility Power Producers       98         7.5       Electricity Net Generation at Nonutility Power Producers       98         7.6       Consumption of Fossil Fuels To Generate Electricity at Electric Utilities       103         7.7       Consumption of Fossil Fuels To Generate Electricity at Electric Utilities       104         7.9       Electric Power Sector Stocks of Coal and Petroleum       107         Section 8.       Nuclear Energy       81       Nuclear Generating Units.       112         Section 9.       Energy Prices       117       112         9.1       Crude Oil Price Summary       117       112         9.2       F. O.B. Costs of Crude Oil Imports From Selected Countries       120         9.4       Motor Gasoline Retail Prices, U.S. City Average.       121         9.5       Refiner Prices of Petroleum Products for Resale.       122         9.6       Refiner Prices of Petroleum Products for Resale.       122         9.7       Refiner Prices of Electricity Sold by Electric Utilities.       124         9.8       Nothorasoline Resand U.S. Average.       126                                                                                    |            | 7.  |                                                           | 95   |
| 7.3       Electricity Net Generation at Electric Utilities       98         7.4       Electricity Net Generation at Nonutility Power Producers       99         7.5       Electricity End Use       101         7.6       Consumption of Fossil Fuels To Generate Electricity at Electric Utilities       103         7.7       Consumption of Fossil Fuels To Generate Electricity at Nonutility Power Producers       105         7.9       Electric Dower Sector Stocks of Coal and Petroleum       107         Section 8.       Nuclear Energy       111         8.1       Nuclear Cover Plant Operations       111         8.2       Nuclear Generating Units       112         Section 9.       Energy Prices       121         9.1       Crude Oil Price Summary       117         9.2       F.O.B. Costs of Crude Oil Imports From Selected Countries       120         9.4       Motor Gasoline Retail Prices, U.S. City Average       121         9.5       Refiner Prices of Petroleum Products for Resale       122         9.6       Refiner Prices of Petroleum Products for Budysers       124         9.8       No. 2 Distillate Prices to Residences       125         9.8       No. 2 Distillate Prices to Residences       125         9.8       No 2 Distillate Prices to Residences </td <td></td> <td></td> <td></td> <td></td>                                                                |            |     |                                                           |      |
| 7.4       Electricity Net Generation at Nonutility Power Producers       99         7.5       Electricity End Use       101         7.6       Consumption of Fossil Fuels To Generate Electricity at Electric Utilities       103         7.7       Consumption of Fossil Fuels To Generate Electricity at Electric Utilities       104         7.8       Consumption of Fossil Fuels To Generate Electricity at Nonutility Power Producers       105         7.9       Electric Power Sector Stocks of Coal and Petroleum       107         Section 8.       Nuclear Energy       111         8.1       Nuclear Generating Units       112         Section 9.       Energy Prices       117         9.1       Crude Oil Price Summary       117         9.2       F.O.B. Costs of Crude Oil Imports From Selected Countries       120         9.4       Motor Gasoline Retail Prices, U.S. City Average       121         9.5       Refiner Prices of Petroleum Products to Reside       122         9.6       Refiner Prices of Petroleum Products to End Users       123         9.7       Refiner Prices of Petroleum Products to End Users       124         9.8       Northeastern States and U.S. Average       124         9.8       Northeastern States and U.S. Average       126         9.10                                                                                                             |            |     | Electricity Net Generation at Electric Utilities          | ~ ·  |
| 7.6       Consumption of Fossii Fuels To Generate Electricity at Electric Utilities       103         7.7       Consumption of Fossii Fuels To Generate Electricity at Nonutility Power Producers       105         7.9       Electric Power Sector Stocks of Coal and Petroleum       107         Section 8.       Nuclear Energy       107         8.1       Nuclear Power Plant Operations       111         8.2       Nuclear Generating Units       112         Section 9.       Energy Prices       117         9.1       Crude Oil Price Summary       117         9.2       F.O.B. Costs of Crude Oil Imports From Selected Countries       118         9.3       Landed Costs of Crude Oil Imports From Selected Countries       120         9.4       Motor Gasoline Retail Prices, U.S. City Average       121         9.5       Refiner Prices of Petroleum Products for Resale       122         9.7       Refiner Prices of Petroleum Products to End Users       123         9.8       Northeastern States and U.S. Average       124         9.8       Northeastern States and U.S. Average       125         9.8       Selected Western States and U.S. Average       126         9.10       Quantity and Cost of Fossil-Fuel Receipts at Steam-Electric Utility Plants       129         9.11 <td>7.4</td> <td></td> <td>Electricity Net Generation at Nonutility Power Producers</td> <td>99</td> | 7.4        |     | Electricity Net Generation at Nonutility Power Producers  | 99   |
| 7.7       Consumption of Fossil Fuels To Generate Electricity at Electric Utilities.       104         7.8       Consumption of Fossil Fuels To Generate Electricity at Nonutility Power Producers       105         7.9       Electric Power Sector Stocks of Coal and Petroleum       107         Section 8.       Nuclear Power Plant Operations       111         8.1       Nuclear Generating Units       112         Section 9.       Energy Prices       117         9.1       Crude Oil Price Summary       117         9.2       F.O.B. Costs of Crude Oil Imports From Selected Countries       120         9.4       Motor Gasoline Retail Prices, U.S. City Average       121         9.5       Refiner Prices of Residual Fuel Oil       122         9.6       Refiner Prices of Petroleum Products for Resale       122         9.7       Refiner Prices of Petroleum Products to End Users       123         9.8       No. 2 Distillate Prices to Residences       124         9.8       No. 2 Distillate Prices to Residences       126         9.9       Retail Prices of Electricity Sold by Electric Utilities       128         9.9       Retail Prices of Electricity Sold by Electric Utilities       129         9.11       Natural Gas Prices       131         10.1       OPEC Me                                                                                                           |            |     |                                                           |      |
| 7.8       Consumption of Fossil Fuels To Generate Electricity at Nonutility Power Producers       105         7.9       Electric Power Sector Stocks of Coal and Petroleum       107         Section 8.       Nuclear Energy       111         8.1       Nuclear Generating Units       112         Section 9.       Energy Prices       111         8.1       Nuclear Generating Units       112         Section 9.       Energy Prices       117         9.1       Crude Oil Price Summary       117         9.2       F.O.B. Costs of Crude Oil Imports From Selected Countries       120         9.4       Motor Gasoline Retail Prices, U.S. City Average       121         9.5       Refiner Prices of Petroleum Products for Resale       122         9.6       Refiner Prices of Petroleum Products for Resale       123         9.7       Refiner Prices of Petroleum Products for Resale       124         9.8a       No.1 Distillate Prices to Residences       124         9.8a       Notheastern States       125         9.8c       Selected South Atlantic and Midwestern States       126         9.9       Retail Prices of Electricity Sold by Electric Utilities       128         9.10       Quantity and Cost of Fossil-Fuel Receipts at Steam-Electric Utility Plants <td< td=""><td></td><td></td><td></td><td></td></td<>                                                                    |            |     |                                                           |      |
| 7.9       Electric Power Sector Stocks of Coal and Petroleum       107         Section 8.       Nuclear Energy       111         8.1       Nuclear Power Plant Operations       111         8.2       Nuclear Generating Units       112         Section 9.       Energy Prices       117         9.1       Crude Oil Price Summary       117         9.2       F.O.B. Costs of Crude Oil Imports From Selected Countries       118         9.3       Landed Costs of Crude Oil Imports From Selected Countries       120         9.4       Motor Gasoline Retail Prices, U.S. City Average       121         9.5       Refiner Prices of Petroleum Products for Resale       122         9.6       Refiner Prices of Petroleum Products for Resale       122         9.7       Refiner Prices of Petroleum Products for Resale       123         9.8       No. 2 Distillate Prices to Residences       124         9.8       No Intheastern States       124         9.8       Selected Western States       126         9.9       Retail Prices of Fossil-Fuel Receipts at Steam-Electric Utility Plants       129         9.10       Quantity and Cost of Fossil-Fuel Receipts at Steam-Electric Utility Plants       131         10.1       World Oil Production       131                                                                                                                                       |            |     |                                                           |      |
| 8.1       Nuclear Power Plant Operations       111         8.2       Nuclear Generating Units       112         Section 9.       Energy Prices       117         9.1       Crude Oil Price Summary       117         9.2       F.O.B. Costs of Crude Oil Imports From Selected Countries       118         9.3       Landed Costs of Crude Oil Imports From Selected Countries       120         9.4       Motor Gasoline Retail Prices, U.S. City Average       121         9.5       Refiner Prices of Petroleum Products for Resale       122         9.6       Refiner Prices of Petroleum Products to End Users       123         9.8       No. 2 Distillate Prices to Residences       124         9.8       No. 2 Distillate Prices to Residences       124         9.8       Selected Western States and U.S. Average       126         9.9       Retail Prices of Electricity Sold by Electric Utilities       128         9.10       Quantity and Cost of Fossi-Fuel Receipts at Steam-Electric Utility Plants       129         9.11       Natural Gas Prices       131         Section 10.       International Energy       131         10.1       World Oil Production       137         10.2       Petroleum Consumption in OECD Countries       141                                                                                                                                                   |            |     | Electric Power Sector Stocks of Coal and Petroleum        |      |
| 8.1       Nuclear Power Plant Operations       111         8.2       Nuclear Generating Units       112         Section 9.       Energy Prices       117         9.1       Crude Oil Price Summary       117         9.2       F.O.B. Costs of Crude Oil Imports From Selected Countries       118         9.3       Landed Costs of Crude Oil Imports From Selected Countries       120         9.4       Motor Gasoline Retail Prices, U.S. City Average       121         9.5       Refiner Prices of Petroleum Products for Resale       122         9.6       Refiner Prices of Petroleum Products to End Users       123         9.8       No. 2 Distillate Prices to Residences       124         9.8       No. 2 Distillate Prices to Residences       124         9.8       Selected Western States and U.S. Average       126         9.9       Retail Prices of Electricity Sold by Electric Utilities       128         9.10       Quantity and Cost of Fossi-Fuel Receipts at Steam-Electric Utility Plants       129         9.11       Natural Gas Prices       131         Section 10.       International Energy       131         10.1       World Oil Production       137         10.2       Petroleum Consumption in OECD Countries       141                                                                                                                                                   | Section    | 8.  | Nuclear Energy                                            |      |
| Section 9. Energy Prices       117         9.1       Crude Oil Price Summary       117         9.2       F.O.B. Costs of Crude Oil Imports From Selected Countries       118         9.3       Landed Costs of Crude Oil Imports From Selected Countries       120         9.4       Motor Gasoline Retail Prices, U.S. City Average       121         9.5       Refiner Prices of Petroleum Products to End Users.       122         9.6       Refiner Prices of Petroleum Products to End Users.       123         9.8       No. 2 Distillate Prices to Residences       124         9.8       Northeastern States       124         9.8       Selected South Atlantic and Midwestern States       125         9.8       Selected South Atlantic and Midwestern States       126         9.8       Selected Western States and U.S. Average       126         9.8       Selected Western States and U.S. Average       126         9.10       Quantity and Cost of Fossil-Fuel Receipts at Steam-Electric Utility Plants       129         9.11       Natural Gas Prices       131         10.1       World Oil Production       10.1       10.1         10.1       DPEC Members       136         10.2       Petroleum Consumption in DECD Countries       141         <                                                                                                                                          |            | 0.  |                                                           | 111  |
| 9.1       Crude Oil Price Summary       117         9.2       F.O.B. Costs of Crude Oil Imports From Selected Countries       118         9.3       Landed Costs of Crude Oil Imports From Selected Countries       120         9.4       Motor Gasoline Retail Prices, U.S. City Average       121         9.5       Refiner Prices of Residual Fuel Oil       122         9.6       Refiner Prices of Petroleum Products for Resale.       122         9.7       Refiner Prices of Petroleum Products to End Users.       123         9.8       No. 2 Distillate Prices to Residences       9.8         9.8       Northeastern States       124         9.8       Selected South Atlantic and Midwestern States       125         9.8       Selected Western States and U.S. Average       126         9.9       Retail Prices of Flectricity Sold by Electric Utilities       128         9.10       Quantity and Cost of Fossil-Fuel Receipts at Steam-Electric Utility Plants       129         9.11       Natural Gas Prices       131         Section 10. International Energy         10.1       World Oil Production       137         10.2       Petroleum Stocks in OECD Countries       141         10.3       Petroleum Stocks in OECD Countries       141         <                                                                                                                                    | 8.2        |     |                                                           | 112  |
| 9.2       F.O.B. Costs of Crude Oil Imports From Selected Countries       118         9.3       Landed Costs of Crude Oil Imports From Selected Countries       120         9.4       Motor Gasoline Retail Prices, U.S. City Average       121         9.5       Refiner Prices of Petroleum Products to Resale       122         9.6       Refiner Prices of Petroleum Products to End Users       123         9.7       Refiner Prices of Petroleum Products to End Users       123         9.8       No. 2 Distillate Prices to Residences       124         9.8a       Northeastern States       124         9.8b       Selected South Atlantic and Midwestern States       125         9.8c       Selected Western States and U.S. Average       126         9.9       Retail Prices of Electricity Sold by Electric Utilities       128         9.10       Quantity and Cost of Fossil-Fuel Receipts at Steam-Electric Utility Plants       129         9.11       Natural Gas Prices       131         Section 10.       International Energy       131         10.1       World Oil Production       137         10.2       Petroleum Consumption in OECD Countries       141         10.3       Petroleum Stocks in OECD Countries       143         10.4       Nuclear Electricity Gross Genera                                                                                                           |            | 9.  |                                                           |      |
| 9.3       Landed Costs of Crude Oil Imports From Selected Countries       120         9.4       Motor Gasoline Retail Prices, U.S. City Average       121         9.5       Refiner Prices of Petroleum Products for Resale.       122         9.6       Refiner Prices of Petroleum Products to End Users.       123         9.7       Refiner Prices of Petroleum Products to End Users.       123         9.8       No. 2 Distillate Prices to Residences       124         9.8a       Northeastern States       124         9.8b       Selected Western States and U.S. Average       126         9.9       Retail Prices of Electricity Sold by Electric Utilities.       128         9.10       Quantity and Cost of Fossil-Fuel Receipts at Steam-Electric Utility Plants       129         9.11       Natural Gas Prices       131         Section 10.       International Energy       131         10.1       World Oil Production       137         10.2       Petroleum Consumption in OECD Countries       141         10.3       Petroleum Stocks in OECD Countries       143         10.4       Nuclear Electricity Gross Generation       104         10.4       Regions and World       145         10.4b       North, Central, and South America.       146      <                                                                                                                                  |            |     | Crude Oil Price Summary                                   |      |
| 9.4       Motor Gasoline Retail Prices, U.S. City Average       121         9.5       Refiner Prices of Residual Fuel Oil       122         9.6       Refiner Prices of Petroleum Products for Resale       123         9.7       Refiner Prices of Petroleum Products to End Users       123         9.8       No. 2 Distillate Prices to Residences       124         9.8a       Northeastern States       124         9.8b       Selected South Atlantic and Midwestern States       125         9.8c       Selected Western States and U.S. Average       126         9.9       Retail Prices of Electricity Sold by Electric Utilities       128         9.10       Quantity and Cost of Fossil-Fuel Receipts at Steam-Electric Utility Plants       129         9.11       Natural Gas Prices       131         Section 10. International Energy         10.1       World Oil Production       137         10.2       Petroleum Consumption in OECD Countries       141         10.3       Petroleum Stocks in OECD Countries       141         10.4       Nuclear Electricity Gross Generation       104         10.4       Regions and World       145         10.4       Regions and World       145         10.4       Regions and South America                                                                                                                                                           |            |     | F.O.B. Costs of Crude Oil Imports From Selected Countries |      |
| 9.5       Refiner Prices of Residual Fuel Oil       122         9.6       Refiner Prices of Petroleum Products for Resale       122         9.7       Refiner Prices of Petroleum Products to End Users       123         9.8       No. 2 Distillate Prices to Residences       124         9.8a       Northeastern States       125         9.8c       Selected Western States and U.S. Average       126         9.9       Retail Prices of Electricity Sold by Electric Utilities       128         9.10       Quantity and Cost of Fossil-Fuel Receipts at Steam-Electric Utility Plants       129         9.11       Natural Gas Prices       131         Section 10. International Energy         10.1       World Oil Production       137         10.2       Petroleum Consumption in OECD Countries       141         10.3       Petroleum Stocks in OECD Countries       141         10.4       Nuclear Electricity Gross Generation       143         10.4       Nuclear Electricity Gross Generation       144         10.4       Regions and World       145         10.4       Nuclear Electricity Gross Generation       146         10.4       Nuclear Electricity Gross Generation       144         10.4c       Western Europe       147<                                                                                                                                                          |            |     |                                                           |      |
| 9.6       Refiner Prices of Petroleum Products for Resale.       122         9.7       Refiner Prices of Petroleum Products to End Users.       123         9.8       No. 2 Distillate Prices to Residences       124         9.8       Northeastern States       124         9.8       Selected South Atlantic and Midwestern States       125         9.8       Selected Western States and U.S. Average       126         9.9       Retail Prices of Electricity Gold by Electric Utilities.       128         9.10       Quantity and Cost of Fossil-Fuel Receipts at Steam-Electric Utility Plants       129         9.11       Natural Gas Prices       131         Section 10. International Energy         10.1       World Oil Production       137         10.2       Petroleum Consumption in OECD Countries       141         10.3       Petroleum Stocks in OECD Countries       143         10.4       Nuclear Electricity Gross Generation       145         10.4       Regions and World       145         10.4       Regions and World       145         10.4       Regions and Former U.S.S.R.       148         10.4       Approximate Heat Content of Petroleum Products       151         A2.       Approximate Heat Content of Petroleum Produ                                                                                                                                                 |            |     |                                                           |      |
| 9.8       No. 2 Distillate Prices to Residences       124         9.8a       Northeastern States       125         9.8b       Selected South Atlantic and Midwestern States       125         9.8c       Selected Western States and U.S. Average       126         9.9       Retail Prices of Electricity Sold by Electric Utilities       128         9.10       Quantity and Cost of Fossil-Fuel Receipts at Steam-Electric Utility Plants       129         9.11       Natural Gas Prices       131         Section 10.       International Energy       131         10.1       World Oil Production       136         10.10       Persian Gulf Nations, Non-OPEC, and World       137         10.2       Petroleum Consumption in OECD Countries       141         10.3       Petroleum Stocks in OECD Countries       143         10.4       Nuclear Electricity Gross Generation       145         10.4       Regions and World       145         10.4c       Western Europe       147         10.4d       Regions and Former U.S.S.R.       148         10.4e       Africa and Far East       149         Approximate Heat Content of Petroleum Products       151         A2.       Approximate Heat Content of Petroleum Products, weighted Averages                                                                                                                                                       |            |     | Refiner Prices of Petroleum Products for Resale           |      |
| 9.8a       Northeastern States       124         9.8b       Selected South Atlantic and Midwestern States       125         9.8c       Selected Western States and U.S. Average       126         9.9       Retail Prices of Electricity Sold by Electric Utilities       128         9.10       Quantity and Cost of Fossil-Fuel Receipts at Steam-Electric Utility Plants       129         9.11       Natural Gas Prices       131         Section 10. International Energy         10.1       World Oil Production       136         10.1a       OPEC Members       136         10.2       Petroleum Consumption in OECD Countries       141         10.3       Petroleum Stocks in OECD Countries       143         10.4       Nuclear Electricity Gross Generation       104         10.4       Regions and World       145         10.4b       North, Central, and South America       145         10.4c       Western Europe and Former U.S.S.R.       144         10.4e       Africa and Far East       149         Approximate Heat Content of Petroleum Products       151         A2.       Approximate Heat Content of Petroleum Products, weighted Averages       153         A3.       Approximate Heat Content of Natural Gas       154 <td></td> <td></td> <td></td> <td>123</td>                                                                                                                   |            |     |                                                           | 123  |
| 9.8c       Selected Western States and U.S. Average       126         9.9       Retail Prices of Electricity Sold by Electric Utilities       128         9.10       Quantity and Cost of Fossil-Fuel Receipts at Steam-Electric Utility Plants       129         9.11       Natural Gas Prices       131         Section 10.       International Energy       131         Section 10.       International Energy       131         10.1       World Oil Production       136         10.2       Petroleum Consumption in OECD Countries       141         10.3       Petroleum Stocks in OECD Countries       143         10.4       Nuclear Electricity Gross Generation       144         10.4       Nuclear Electricity Gross Generation       144         10.4       Regions and World       145         10.4c       Western Europe and Former U.S.S.R.       148         10.4e       Africa and Far East       149         Approximate Heat Content of Petroleum Products       151         A2.       Approximate Heat Content of Petroleum Products, Weighted Averages       153         A4.       Approximate Heat Content of Petroleum Products, Weighted Averages       153         A4.       Approximate Heat Content of Natural Gas       154                                                                                                                                                            | 9.8        |     | 9.8a Northeastern States                                  |      |
| 9.9       Retail Prices of Electricity Sold by Electric Utilities.       128         9.10       Quantity and Cost of Fossil-Fuel Receipts at Steam-Electric Utility Plants       129         9.11       Natural Gas Prices       131         Section 10. International Energy         10.1       World Oil Production       136         10.1a       OPEC Members.       136         10.2       Petroleum Consumption in OECD Countries       141         10.3       Petroleum Stocks in OECD Countries       143         10.4       Nuclear Electricity Gross Generation       143         10.4       Nuclear Electricity Gross Generation       145         10.4b       North, Central, and South America       146         10.4c       Western Europe       147         10.4d       Eastern Europe and Former U.S.S.R.       148         10.4e       Africa and Far East       149         Approximate Heat Content of Petroleum Products       151         A2.       Approximate Heat Content of Petroleum Products, and Natural Gas Plant Liquids       152         A3.       Approximate Heat Content of Petroleum Products, Weighted Averages       153         A4.       Approximate Heat Content of Coal       154                                                                                                                                                                                           |            |     |                                                           |      |
| 9.11       Natural Gas Prices       131         Section 10.       International Energy       131         10.1       World Oil Production       136         10.1a       OPEC Members.       136         10.1b       Persian Gulf Nations, Non-OPEC, and World       137         10.2       Petroleum Consumption in OECD Countries       141         10.3       Petroleum Stocks in OECD Countries       143         10.4       Nuclear Electricity Gross Generation       145         10.4a       Regions and World       145         10.4b       North, Central, and South America       146         10.4c       Western Europe       147         10.4d       Eastern Europe and Former U.S.S.R.       148         10.4e       Africa and Far East       149         Approximate Heat Content of Petroleum Products       151         A2.       Approximate Heat Content of Petroleum Products, and Natural Gas Plant Liquids       152         A3.       Approximate Heat Content of Petroleum Products, Weighted Averages       153         A4.       Approximate Heat Content of Coal       154         A5.       Approximate Heat Content of Coal       154                                                                                                                                                                                                                                                     |            |     | Retail Prices of Electricity Sold by Electric Utilities   |      |
| Section 10.       International Energy         10.1       World Oil Production         10.1a       OPEC Members.         10.1b       Persian Gulf Nations, Non-OPEC, and World         10.2       Petroleum Consumption in OECD Countries         10.3       Petroleum Stocks in OECD Countries         10.4       Nuclear Electricity Gross Generation         10.4       Nuclear Electricity Gross Generation         10.4b       North, Central, and South America         10.4c       Western Europe         10.4c       Western Europe and Former U.S.S.R.         10.4e       Africa and Far East         10.4e       Africa and Far East         10.4a       Approximate Heat Content of Petroleum Products         147       10.4d Eastern Europe and Former U.S.S.R.         148       10.4e         10.4e       Africa and Far East         149       149                                                                                                                                                                                                                                                                                                                                                                                                                                                                                                                                                  |            |     |                                                           |      |
| 10.1       World Oil Production         10.1a       OPEC Members         10.1b       Persian Gulf Nations, Non-OPEC, and World         10.2       Petroleum Consumption in OECD Countries         10.3       Petroleum Stocks in OECD Countries         10.4       Nuclear Electricity Gross Generation         10.4       Nuclear Electricity Gross Generation         10.4b       North, Central, and South America         10.4c       Western Europe         10.4d       Eastern Europe and Former U.S.S.R.         10.4e       Africa and Far East         10.4e       Africa and Far East         10.4e       Africa and Far East         10.4e       Approximate Heat Content of Petroleum Products         11       10.4e         10.4e       Approximate Heat Content of Petroleum Products, and Natural Gas Plant Liquids         152       Approximate Heat Content of Petroleum Products, Weighted Averages         153       A4.       Approximate Heat Content of Natural Gas         154       Approximate Heat Content of Coal                                                                                                                                                                                                                                                                                                                                                                       | 9.11       |     | Natural Gas Prices                                        | 131  |
| 10.1a OPEC Members.       136         10.1b Persian Gulf Nations, Non-OPEC, and World       137         10.2 Petroleum Consumption in OECD Countries       141         10.3 Petroleum Stocks in OECD Countries       143         10.4 Nuclear Electricity Gross Generation       145         10.4b North, Central, and South America       146         10.4c Western Europe       147         10.4d Eastern Europe and Former U.S.S.R.       148         10.4e Africa and Far East       149         Appendix       A. Thermal Conversion Factors         A1.       Approximate Heat Content of Petroleum Products       151         A2.       Approximate Heat Content of Petroleum Products, and Natural Gas Plant Liquids       152         A3.       Approximate Heat Content of Petroleum Products, Weighted Averages       153         A4.       Approximate Heat Content of Natural Gas       154         A5.       Approximate Heat Content of Coal       154                                                                                                                                                                                                                                                                                                                                                                                                                                                |            | 10. |                                                           |      |
| 10.1b Persian Gulf Nations, Non-OPEC, and World13710.2Petroleum Consumption in OECD Countries14110.3Petroleum Stocks in OECD Countries14310.4Nuclear Electricity Gross Generation14510.4a Regions and World14510.4b North, Central, and South America14610.4c Western Europe14710.4d Eastern Europe and Former U.S.S.R.14810.4e Africa and Far East149AppendixA. Thermal Conversion FactorsA1.Approximate Heat Content of Petroleum Products151A2.Approximate Heat Content of Crude Oil, Crude Oil and Products, and Natural Gas Plant Liquids152A3.Approximate Heat Content of Petroleum Products, Weighted Averages153A4.Approximate Heat Content of Coal154                                                                                                                                                                                                                                                                                                                                                                                                                                                                                                                                                                                                                                                                                                                                                       | 10.1       |     |                                                           | 136  |
| 10.2       Petroleum Consumption in OECD Countries       141         10.3       Petroleum Stocks in OECD Countries       143         10.4       Nuclear Electricity Gross Generation       143         10.4       Nuclear Electricity Gross Generation       145         10.4a       Regions and World       145         10.4b       North, Central, and South America       146         10.4c       Western Europe       147         10.4d       Eastern Europe and Former U.S.S.R.       148         10.4e       Africa and Far East       149         Appendix       A. Thermal Conversion Factors       149         A1.       Approximate Heat Content of Petroleum Products       151         A2.       Approximate Heat Content of Crude Oil, Crude Oil and Products, and Natural Gas Plant Liquids       152         A3.       Approximate Heat Content of Petroleum Products, Weighted Averages       153         A4.       Approximate Heat Content of Natural Gas       154         A5.       Approximate Heat Content of Coal       154                                                                                                                                                                                                                                                                                                                                                                   |            |     | 10.1b Persian Gulf Nations, Non-OPEC, and World           |      |
| 10.4       Nuclear Electricity Gross Generation       145         10.4a       Regions and World       145         10.4b       North, Central, and South America       146         10.4c       Western Europe       147         10.4d       Eastern Europe and Former U.S.S.R.       148         10.4e       Africa and Far East       149         Appendix       A. Thermal Conversion Factors       149         A1.       Approximate Heat Content of Petroleum Products       151         A2.       Approximate Heat Content of Crude Oil and Products, and Natural Gas Plant Liquids       152         A3.       Approximate Heat Content of Petroleum Products, Weighted Averages       153         A4.       Approximate Heat Content of Natural Gas       154         A5.       Approximate Heat Content of Coal       154                                                                                                                                                                                                                                                                                                                                                                                                                                                                                                                                                                                     | 10.2       |     |                                                           | 141  |
| 10.4a Regions and World       145         10.4b North, Central, and South America       146         10.4c Western Europe       147         10.4d Eastern Europe and Former U.S.S.R.       148         10.4e Africa and Far East       149         Appendix       A. Thermal Conversion Factors         A1.       Approximate Heat Content of Petroleum Products       151         A2.       Approximate Heat Content of Crude Oil, Crude Oil and Products, and Natural Gas Plant Liquids       152         A3.       Approximate Heat Content of Petroleum Products, Weighted Averages       153         A4.       Approximate Heat Content of Natural Gas       154         A5.       Approximate Heat Content of Coal       154                                                                                                                                                                                                                                                                                                                                                                                                                                                                                                                                                                                                                                                                                    |            |     |                                                           | 143  |
| 10.4b North, Central, and South America       146         10.4c Western Europe       147         10.4d Eastern Europe and Former U.S.S.R.       148         10.4e Africa and Far East       149         Appendix       A. Thermal Conversion Factors         A1.       Approximate Heat Content of Petroleum Products       151         A2.       Approximate Heat Content of Crude Oil, Crude Oil and Products, and Natural Gas Plant Liquids       152         A3.       Approximate Heat Content of Petroleum Products, Weighted Averages       153         A4.       Approximate Heat Content of Natural Gas       154         A5.       Approximate Heat Content of Coal       155                                                                                                                                                                                                                                                                                                                                                                                                                                                                                                                                                                                                                                                                                                                              | 10.4       |     |                                                           | 145  |
| 10.4c Western Europe14710.4d Eastern Europe and Former U.S.S.R.14810.4e Africa and Far East149AppendixA. Thermal Conversion FactorsA1.Approximate Heat Content of Petroleum Products151A2.Approximate Heat Content of Crude Oil, Crude Oil and Products, and Natural Gas Plant Liquids152A3.Approximate Heat Content of Petroleum Products, Weighted Averages153A4.Approximate Heat Content of Natural Gas154A5.Approximate Heat Content of Coal155                                                                                                                                                                                                                                                                                                                                                                                                                                                                                                                                                                                                                                                                                                                                                                                                                                                                                                                                                                  |            |     |                                                           |      |
| 10.4d Eastern Europe and Former U.S.S.R.14810.4e Africa and Far East149AppendixA. Thermal Conversion FactorsA1.Approximate Heat Content of Petroleum Products151A2.Approximate Heat Content of Crude Oil, Crude Oil and Products, and Natural Gas Plant Liquids152A3.Approximate Heat Content of Petroleum Products, Weighted Averages153A4.Approximate Heat Content of Natural Gas154A5.Approximate Heat Content of Coal155                                                                                                                                                                                                                                                                                                                                                                                                                                                                                                                                                                                                                                                                                                                                                                                                                                                                                                                                                                                         |            |     |                                                           |      |
| AppendixA. Thermal Conversion Factors149AppendixA. Thermal Conversion Factors151A1.Approximate Heat Content of Petroleum Products151A2.Approximate Heat Content of Crude Oil, Crude Oil and Products, and Natural Gas Plant Liquids152A3.Approximate Heat Content of Petroleum Products, Weighted Averages153A4.Approximate Heat Content of Natural Gas154A5.Approximate Heat Content of Coal155                                                                                                                                                                                                                                                                                                                                                                                                                                                                                                                                                                                                                                                                                                                                                                                                                                                                                                                                                                                                                     |            |     |                                                           |      |
| A1.Approximate Heat Content of Petroleum Products151A2.Approximate Heat Content of Crude Oil, Crude Oil and Products, and Natural Gas Plant Liquids152A3.Approximate Heat Content of Petroleum Products, Weighted Averages153A4.Approximate Heat Content of Natural Gas154A5.Approximate Heat Content of Coal155                                                                                                                                                                                                                                                                                                                                                                                                                                                                                                                                                                                                                                                                                                                                                                                                                                                                                                                                                                                                                                                                                                     |            |     |                                                           | 149  |
| A2.Approximate Heat Content of Crude Oil, Crude Oil and Products, and Natural Gas Plant Liquids152A3.Approximate Heat Content of Petroleum Products, Weighted Averages153A4.Approximate Heat Content of Natural Gas154A5.Approximate Heat Content of Coal155                                                                                                                                                                                                                                                                                                                                                                                                                                                                                                                                                                                                                                                                                                                                                                                                                                                                                                                                                                                                                                                                                                                                                         | Append     | ix  |                                                           |      |
| A3.Approximate Heat Content of Petroleum Products, Weighted Averages153A4.Approximate Heat Content of Natural Gas154A5.Approximate Heat Content of Coal155                                                                                                                                                                                                                                                                                                                                                                                                                                                                                                                                                                                                                                                                                                                                                                                                                                                                                                                                                                                                                                                                                                                                                                                                                                                           |            |     | Approximate Heat Content of Petroleum Products            |      |
| A4.Approximate Heat Content of Natural Gas154A5.Approximate Heat Content of Coal155                                                                                                                                                                                                                                                                                                                                                                                                                                                                                                                                                                                                                                                                                                                                                                                                                                                                                                                                                                                                                                                                                                                                                                                                                                                                                                                                  |            |     |                                                           |      |
| A5. Approximate Heat Content of Coal 155                                                                                                                                                                                                                                                                                                                                                                                                                                                                                                                                                                                                                                                                                                                                                                                                                                                                                                                                                                                                                                                                                                                                                                                                                                                                                                                                                                             |            |     |                                                           |      |
|                                                                                                                                                                                                                                                                                                                                                                                                                                                                                                                                                                                                                                                                                                                                                                                                                                                                                                                                                                                                                                                                                                                                                                                                                                                                                                                                                                                                                      |            |     |                                                           |      |
|                                                                                                                                                                                                                                                                                                                                                                                                                                                                                                                                                                                                                                                                                                                                                                                                                                                                                                                                                                                                                                                                                                                                                                                                                                                                                                                                                                                                                      |            |     |                                                           |      |