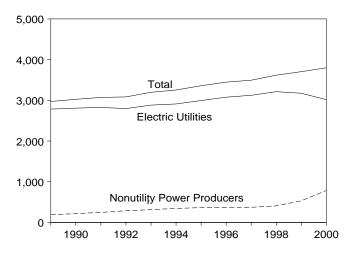

ion cubic feet (11 percent more than a year earlier) was forecast as consumed by nonutility power plants.

**Stocks of Coal and Petroleum.** At the end of April 2001, 132 million short tons of coal were forecast as held in storage for electricity generation, 9 percent less than in April 2000. Of the total, 98 million short tons (24 percent less than a year earlier) were held at electric utilities and 33 million short tons (104 percent more than a year earlier) were held by nonutility power plants.

At the end of April 2001, 27 million barrels of petroleum liquids (i.e., heavy and light oil) were forecast as held in storage for electric utilities, 25 percent less than in April 2000.

# Figure 7.1 Electricity Overview

(Billion Kilowatthours)

# Overview, 2000



# Net Generation, 2000







<sup>A</sup>Nonutility direct use and sales to end users.

Note: Because vertical scales differ, graphs should not be compared. Source: Table 7.1.

# End Use, 2000



# Trade, 1973-2000



# Net Generation, Monthly



#### Table 7.1 **Electricity Overview**

(Billion Kilowatthours)

|                   | N                     | let Generation                   | a                | _                    |                             |                                                  |                                               | End Use                                       |        |  |  |  |
|-------------------|-----------------------|----------------------------------|------------------|----------------------|-----------------------------|--------------------------------------------