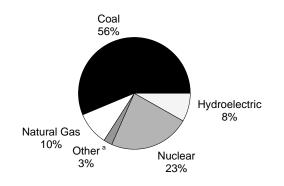

d was lowered to include facilities with capacities of 1 megawatt or more. Estimates of the 1-to-5 megawatt range for 1989-1991 were derived from historical data. The estimation did not include retirements that occurred prior to 1992 and included only the capacity of facilities that came on line before 1992.

R=Revised. NA=Not available. E=Estimate. F=Forecast.

Totals may not equal sum of components due to independent Geographic coverage is the 50 states and the District of Notes: rounding. Columbia.

Net Generation: Tables 7.2-7.4. Imports and Exports: Sources: See end of section. Losses and Unaccounted for: Calculated. End Use: Table 7.5.

# Figure 7.2 Electricity Net Generation

(Billion Kilowatthours, Except as Noted)

# By Major Source, 1989-2000



# Electric Utility Sources, 2000



# Shares of Net Generation by Producer Type and Source Category, 2000



# By Major Source, Monthly



Nonutility Power Producer Sources, 2000



# By Selected Source, April 2001



<sup>a</sup>Petroleum, geothermal, wood, waste, wind, and solar.

<sup>b</sup>Petroleum, other gases, geothermal, wind, solar, batteries, chemicals, hydrogen, pitch, sulfur, and

purchased steam. Note: Because vertical scales differ, graphs should not be compared. Source: Table 7.2-7.4.

### Table 7.2 Electricity Net Generation

(Million Kilowatthours)

|                                          |                             | Fossil                      | Fuels                                              |                                          |                              |