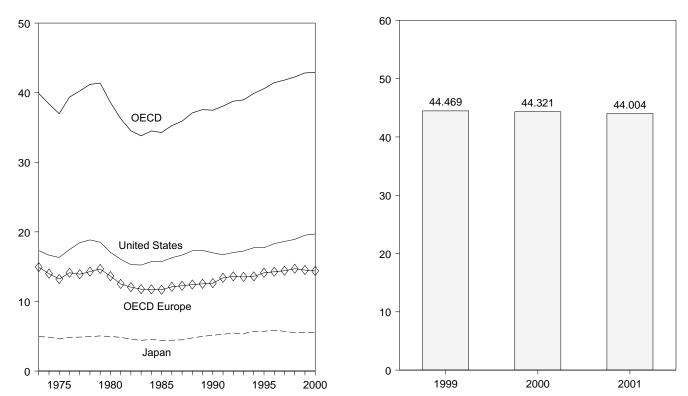

### Tables

| Section | 1  | Energy Overview                                                                | Page |
|---------|----|--------------------------------------------------------------------------------|------|
| 1.1     | 1. | Energy Summary for April 2001                                                  | 1    |
| 1.2     |    | Energy Overview                                                                | 3    |
| 1.3     |    | Energy Production by Source.                                                   | 5    |
| 1.4     |    | Energy Consumption by Source.                                                  | 7    |
| 1.5     |    | Energy Net Imports by Source.                                                  | 9    |
| 1.6     |    | Merchandise Trade Value                                                        | 11   |
| 1.7     |    | Cost of Fuels to End Users in Constant (1982-1984) Dollars                     | 13   |
| 1.8     |    | Overview of U.S. Petroleum Trade                                               | 15   |
| 1.9     |    | Energy Consumption per Dollar of Gross Domestic Product                        | 16   |
| 1.10    |    | Motor Vehicle Mileage, Fuel Consumption, and Fuel Rates.                       | 17   |
| 1.11    |    | Heating Degree-Days by Census Division.                                        | 18   |
| 1.12    |    | Cooling Degree-Days by Census Division                                         | 19   |
| Section | 2. | Energy Consumption by Sector                                                   |      |
| 2.1     |    | Energy Consumption by Sector                                                   | 25   |
| 2.2     |    | Residential Sector Energy Consumption                                          | 27   |
| 2.3     |    | Commercial Sector Energy Consumption                                           | 29   |
| 2.4     |    | Industrial Sector Energy Consumption                                           | 31   |
| 2.5     |    | Transportation Sector Energy Consumption                                       | 33   |
| 2.6     |    | Electric Power Sector Energy Consumption                                       | 35   |
| Section | 3. | Petroleum                                                                      |      |
| 3.1     |    | Petroleum Overview                                                             |      |
|         |    | 3.1a Field Production, Stock Change, Petroleum Products Supplied, and Stocks   | 42   |
|         |    | 3.1b Imports, Exports, and Net Imports                                         | 43   |
| 3.2     |    | Crude Oil Supply and Disposition                                               |      |
|         |    | 3.2a Supply                                                                    | 46   |
|         |    | 3.2b Disposition and Stocks                                                    | 47   |
| 3.3     |    | Petroleum Imports From                                                         |      |
|         |    | 3.3a Bahrain, Iran, Iraq, and Kuwait                                           | 48   |
|         |    | 3.3b Qatar, Saudi Arabia, U.A.E., and Total Persian Gulf                       | 49   |
|         |    | 3.3c Algeria, Ecuador, Gabon, Indonesia, and Libya                             | 50   |
|         |    | 3.3d Nigeria, Venezuela, Total Other OPEC, and Total OPEC                      | 51   |
|         |    | 3.3e Angola, Australia, Bahamas, Brazil, Canada, and China                     | 52   |
|         |    | 3.3f Colombia, Ecuador, Gabon, Italy, Malaysia, and Mexico                     | 53   |
|         |    | 3.3g Netherlands, Netherlands Antilles, Norway, Puerto Rico, Russia, and Spain | 54   |
|         |    | 3.3h Trinidad and Tobago, United Kingdom, U.S. Virgin Islands, Other Non-OPEC, |      |
| ~ .     |    | Total Non-OPEC, and Total Imports                                              | 55   |
| 3.4     |    | Finished Motor Gasoline Supply and Disposition                                 |      |
| 3.5     |    | Distillate Fuel Oil Supply and Disposition                                     |      |
| 3.6     |    | Residual Fuel Oil Supply and Disposition                                       | 61   |
| 3.7     |    | Jet Fuel Supply and Disposition.                                               | 63   |
| 3.8     |    | Liquefied Petroleum Gases Supply and Disposition                               | 65   |
| 3.9     |    | Propane and Propylene Supply and Disposition                                   | 67   |
| 3.10    |    | Other Petroleum Products Supply and Disposition                                | 68   |
| Section | 4. | Natural Gas                                                                    |      |
| 4.1     |    | Natural Gas Overview                                                           | 73   |
| 4.2     |    | Natural Gas Production                                                         | 74   |
| 4.3     |    | Natural Gas Trade by Country                                                   | 75   |
| 4.4     |    | Natural Gas Consumption by Sector                                              | 76   |
| 4.5     |    | Natural Gas in Underground Storage                                             | 77   |
| Section | 5. | Oil and Gas Resource Development                                               |      |
| 5.1     |    | Oil and Gas Drilling Activity Measurements.                                    | 82   |
| 5.2     |    | Oil and Gas Wells Drilled                                                      | 83   |