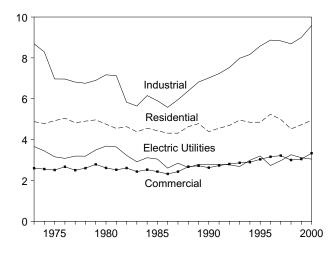

s June's deliveries. Total deliveries to industrial consumers during June 2001 were forecast as 805 billion cubic feet, 4 percent higher than the previous June's level. Net imports of natural gas in June 2001 were forecast as 291 billion cubic feet, 4 percent higher than net imports in the previous June.

Stocks of working gas<sup>1</sup> in underground natural gas storage reservoirs at the end of June 2001 were forecast as 1.9 trillion cubic feet, 14 percent higher than the level of stocks available 1 year earlier.

Net injections into underground storage during June 2001 were forecast as 473 billion cubic feet, 74 percent higher than the amount of net injections during June 2000.

# Figure 4.1 Natural Gas

(Trillion Cubic Feet)

Overview, 1973-2000



# Consumption by Sector, 1973-2000







Note: Because vertical scales differ, graphs should not be compared. Sources: Tables 4.1, 4.4, and 4.5.

#### Overview, Monthly



# Consumption by Sector, Monthly



# Underground Storage, End of Month



#### Table 4.1 Natural Gas Overview

(Billion Cubic Feet)

|                    | Dry Gas<br>Production <sup>a</sup>       | Supplemental<br>Gaseous<br>Fuels <sup>b</sup> | Net<br>Imports <sup>c</sup> | Net<br>Withdrawals<br>From<br>Storage <sup>d</sup> | Balancing<br>Item <sup>e</sup> | Consumption <sup>f</sup> |
|--------------------|------------------------------------------|-----------------------------------------------|-----------------------------|----------------------------------------------------|--------------------------------|--------------------------|
| 1973 Total