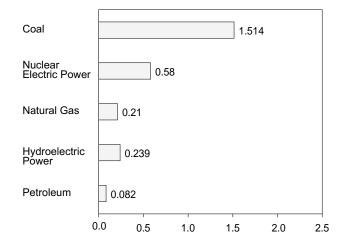

rectly to end users. <sup>e</sup> See Note 12 at end of Section. <sup>f</sup> Since 1978, the small amounts of coal consumed for transportation are reported as industrial sector consumption.

R=Revised. NA=Not available. E=Estimate. F=Forecast. (s)=Less than 0.5 trillion Btu.

. Totals may not equal sum of components due to independent Geographic coverage is the 50 States and the District of Columbia. Notes: rounding. Additional Notes and Sources: See end of section.

### Figure 2.6 Electric Power Sector Energy Consumption

(Quadrillion Btu)

#### Total, 1973-2000



#### By Major Sources, 1973-2000



Total, January-April



Note: Because vertical scales differ, graphs should not be compared. Source: Table 2.6.

Total, Monthly



By Major Sources, Monthly



By Major Sources, April 2001



#### Table 2.6 Electric Power Sector Energy Consumption

(Quadrillion Btu)

|                                          | Primary Consumption                       |                                        |                                        |                          |                                          |                                        |                                                      |                                                     |                                                |                                        |                                                |                                        |                             |
|------------------------------------------|-------------------------------------------|---------------------------------