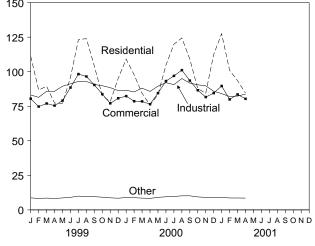

7**: Energy Information Administration (EIA), Form EIA-867, "Annual Nonutility Power Producer Report." **1998**: EIA, Form EIA-860B, "Annual Electric Generator Report-Nonutility" **1999** and **2000**: EIA, Form EIA-900, "Monthly Nonutility Power Report." **January-March 2001**: EIA, Form EIA-906, "Power Plant Report." April 2001: Derived from EIA's Short-Term Integrated Forecasting System. See related note on page 79 (Note 9).

# Figure 7.3 Electricity End Use

(Billion Kilowatthours)

### Electricity End Use Overview, 1989-2000



# Electric Utility Retail Sales by Sector, 1973-2000







Note: Because vertical scales differ, graphs should not be compared. Source: Table 7.5.

#### Electric Utility Retail Sales by Sector, April 2001



# Electric Utility Retail Sales by Sector, Monthly



Electric Utility Retail Sales Total, Monthly



#### Table 7.5 Electricity End Use

(Million Kilowatthours)

|                        |                        | Electri              | c Utility Retail       | Salesa              |                        | Nonut                      | ility Power Pro       | ducers               |                        |
|------------------------|------------------------|----------------------|------------------------|---------------------|------------------------|----------------------------|-----------------------|----------------------|------------------------|
|                        | Residential            | Commercial           | Industrial             | Other <sup>b</sup>  | Total                  | Direct<br>Use <sup>c</sup> | Sales to<br>End U