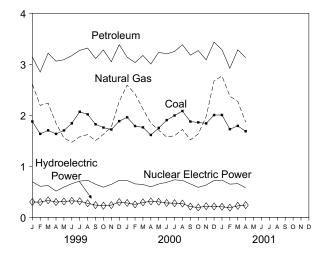

evised. NA=Not available. E=Estimate. (s)=Less than +0.5 trillion Btu and

greater than -0.5 trillion Btu. F=Forecast.

Notes: See Note 1 at end of section. Totals may not equal sum of components due to independent rounding. Geographic coverage is the 50 States and the District of Columbia.

 And the District of Columbia.

 Sources:
 Coal:

 Tables 6.1 and A5.
 Natural Gas (Dry):

 Tables 6.1 and A5.
 Natural Gas (Dry):

 Tables 6.1 and A5.
 Natural Gas Plant Liquids:

 Tables 7.1
 Tables 7.2 and A6.

 Renewable Energy:
 Tables 2.2, E3a, and E3b.

### Figure 1.3 Energy Consumption (Quadrillion Btu)

Total, 1973-2000



### By Major Sources, 1973-2000







Note: Because vertical scales differ, graphs should not be compared. Source: Table 1.4.

Total, Monthly



By Major Sources, Monthly



By Major Sources, April 2001



### Table 1.4 Energy Consumption by Source

(Quadrillion Btu)

|                                          |                                          | Fossil F                    | Fuels                       |                                          |                              |                                                      |                                          | Renewa                                  | ble Energy                             | a                                      |                      |                                          |
|------------------------------------------|------------------------------------------|-----------------------------|-----------------------------|------------------------------------------|---