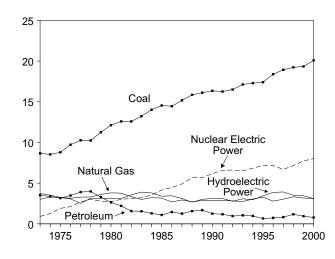

ng nonutility sales of electricity to utilities for distribution to end users; does not include nonutility facility use of onsite

electricity generation or electricity sold by nonutilities directly to end users. <sup>e</sup> See Note 12 at end of Section. <sup>f</sup> Since 1978, the small amounts of coal consumed for transportation are reported as industrial sector consumption.

R=Revised. NA=Not available. E=Estimate. F=Forecast. (s)=Less than 0.5 trillion Btu.

. Totals may not equal sum of components due to independent Geographic coverage is the 50 States and the District of Columbia. Notes: rounding. Additional Notes and Sources: See end of section.

### Figure 2.6 Electric Power Sector Energy Consumption

(Quadrillion Btu)

#### Total, 1973-2000



#### By Major Sources, 1973-2000



Total, January-April



Note: Because vertical scales differ, graphs should not be compared. Source: Table 2.6.

Total, Monthly



By Major Sources, Monthly



By Major Sources, April 2001



#### Table 2.6 Electric Power Sector Energy Consumption

(Quadrillion Btu)

|                                          | Primary Consumption                       |                                        |                                        |                          |                                          |                                        |                                                      |                                                     |                                                |                                        |                                                |