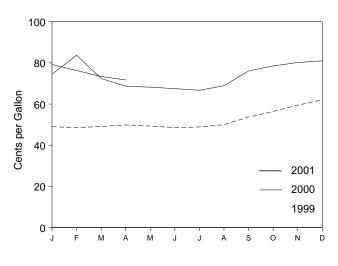

, and other b Petroleum, coal, natural gas, and electricity.

R=Revised.

Notes: Monthly data are not adjusted for seasonal variations. See Note

5 at end of section. Totals may not equal sum of components due to independent rounding. The U.S. import statistics reflect both government and nongovernment imports of merchandise from foreign countries into the U.S. customs territory, which comprises the 50 States, the District of Columbia, Puerto Rico, and the Virgin Islands.

Source: U.S. Department of Commerce, Bureau of the Census, Foreign Trade Division. For details, see "Sources for Table 1.6" at the end of this section.

### Figure 1.6 Cost of Fuels to End Users in Constant (1982-1984) Dollars

### Costs, 1973-2000



Residential Electricity, Monthly



Residential Heating Oil, Monthly



<sup>a</sup>Residential. <sup>b</sup>All types. NA=Not available.

Note: Because vertical scales differ, graphs should not be compared.

### Costs, March 2001



Motor Gasoline (All Types), Monthly



### Residential Natural Gas, Monthly



|                              | Consumer<br>Price Index<br>(Urban) <sup>a</sup> |                     | Gasoline<br>Types)         |                     | lential<br>ng Oil          |                                     | lential<br>al Gas          | Resid<br>Elect            |                            |
|------------------------------|-------------------------------------------------|---------------------|----------------------------|---------------------|----------------------------|-------------------------------------|--------------------------