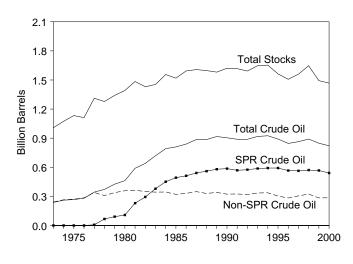

### Tables

| Section | 1  | Energy Overview                                                                | Page |
|---------|----|--------------------------------------------------------------------------------|------|
| 1.1     | 1. | Energy Summary for April 2001                                                  | 1    |
| 1.2     |    | Energy Overview                                                                | 3    |
| 1.3     |    | Energy Production by Source.                                                   | 5    |
| 1.4     |    | Energy Consumption by Source.                                                  | 7    |
| 1.5     |    | Energy Net Imports by Source.                                                  | 9    |
| 1.6     |    | Merchandise Trade Value                                                        | 11   |
| 1.7     |    | Cost of Fuels to End Users in Constant (1982-1984) Dollars                     | 13   |
| 1.8     |    | Overview of U.S. Petroleum Trade                                               | 15   |
| 1.9     |    | Energy Consumption per Dollar of Gross Domestic Product                        | 16   |
| 1.10    |    | Motor Vehicle Mileage, Fuel Consumption, and Fuel Rates.                       | 17   |
| 1.11    |    | Heating Degree-Days by Census Division.                                        | 18   |
| 1.12    |    | Cooling Degree-Days by Census Division                                         | 19   |
| Section | 2. | Energy Consumption by Sector                                                   |      |
| 2.1     |    | Energy Consumption by Sector                                                   | 25   |
| 2.2     |    | Residential Sector Energy Consumption                                          | 27   |
| 2.3     |    | Commercial Sector Energy Consumption                                           | 29   |
| 2.4     |    | Industrial Sector Energy Consumption                                           | 31   |
| 2.5     |    | Transportation Sector Energy Consumption                                       | 33   |
| 2.6     |    | Electric Power Sector Energy Consumption                                       | 35   |
| Section | 3. | Petroleum                                                                      |      |
| 3.1     |    | Petroleum Overview                                                             |      |
|         |    | 3.1a Field Production, Stock Change, Petroleum Products Supplied, and Stocks   | 42   |
|         |    | 3.1b Imports, Exports, and Net Imports                                         | 43   |
| 3.2     |    | Crude Oil Supply and Disposition                                               |      |
|         |    | 3.2a Supply                                                                    | 46   |
|         |    | 3.2b Disposition and Stocks                                                    | 47   |
| 3.3     |    | Petroleum Imports From                                                         |      |
|         |    | 3.3a Bahrain, Iran, Iraq, and Kuwait                                           | 48   |
|         |    | 3.3b Qatar, Saudi Arabia, U.A.E., and Total Persian Gulf                       | 49   |
|         |    | 3.3c Algeria, Ecuador, Gabon, Indonesia, and Libya                             | 50   |
|         |    | 3.3d Nigeria, Venezuela, Total Other OPEC, and Total OPEC                      | 51   |
|         |    | 3.3e Angola, Australia, Bahamas, Brazil, Canada, and China                     | 52   |
|         |    | 3.3f Colombia, Ecuador, Gabon, Italy, Malaysia, and Mexico                     | 53   |
|         |    | 3.3g Netherlands, Netherlands Antilles, Norway, Puerto Rico, Russia, and Spain | 54   |
|         |    | 3.3h Trinidad and Tobago, United Kingdom, U.S. Virgin Islands, Other Non-OPEC, |      |
| ~ .     |    | Total Non-OPEC, and Total Imports                                              | 55   |
| 3.4     |    | Finished Motor Gasoline Supply and Disposition                                 |      |
| 3.5     |    | Distillate Fuel Oil Supply and Disposition                                     |      |
| 3.6     |    | Residual Fuel Oil Supply and Disposition                                       | 61   |
| 3.7     |    | Jet Fuel Supply and Disposition.                                               | 63   |
| 3.8     |    | Liquefied Petroleum Gases Supply and Disposition                               | 65   |
| 3.9     |    | Propane and Propylene Supply and Disposition                                   | 67   |
| 3.10    |    | Other Petroleum Products Supply and Disposition                                | 68   |
| Section | 4. | Natural Gas                                                                    |      |
| 4.1     |    | Natural Gas Overview                                                           | 73   |
| 4.2     |    | Natural Gas Production                                                         | 74   |
| 4.3     |    | Natural Gas Trade by Country                                                   | 75   |
| 4.4     |    | Natural Gas Consumption by Sector                                              | 76   |
| 4.5     |    | Natural Gas in Underground Storage                                             | 77   |
| Section | 5. | Oil and Gas Resource Development                                               |      |
| 5.1     |    | Oil and Gas Drilling Activity Measurements.                                    | 82   |
| 5.2     |    | Oil and Gas Wells Drilled                                                      | 83   |