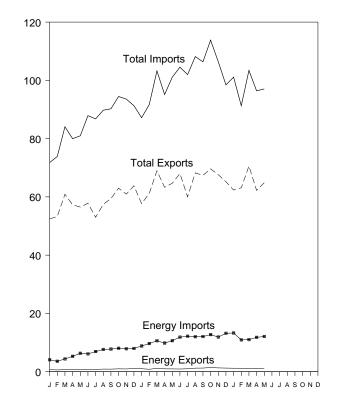

at end of section. Net imports equal imports minus exports. Minus sign indicates exports are greater than imports. Totals may not equal sum of components due to independent rounding. Geographic coverage is the 50 States and the District of Columbia. Sources: Coal: Tables 6.1 and A5. Coal Coke: Section 2, "Energy Consumption Notes and Sources," Note 5, and Table A5. Natural Gas: Tables 4.1 and A4. Crude Oil and Petroleum Products: Tables 3.1b, A2, and A3. Fossil Fuel Electricity: Derived from Table 7.1 sources and Table A6. Renewable Energy: Table E3b.

### Figure 1.5 Merchandise Trade Value

(Billion Dollars)

Imports and Exports, 1974-2000



Trade Balance, 1974-2000



Note: Because vertical scales differ, graphs should not be compared. Source: Table 1.6.

Imports and Exports, Monthly



### Trade Balance, Monthly



#### 10

### Table 1.6 Merchandise Trade Value

(Million Dollars)

|                      |                     | Petroleum              | a                        |                       | Energyb                 |                           | Non-                       |                          | Total Merchandise        |                            |  |  |
|----------------------|---------------------|------------------------|--------------------------|-----------------------|-------------------------|---------------------------|----------------------------|--------------------------|--------------------------|----------------------------|--|--|
|                      | Exports             | Imports                | Balance                  | Exports