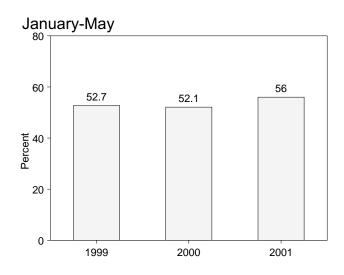

costs are calculated by using the Urban Consumer Price Index (CPI) developed by the Bureau of Labor Statistics. Annual averages may not equal average of months due to independent rounding. Geographic coverage is the 50 States and the District of Columbia. Sources: Fuel Prices: Tables 9.4 (All Types), 9.8c, 9.11, and 9.9, adjusted by the CPI. CPI: 1973-1997—*Economic Report of the President*, February 2001, Table B-60. 1998 forward—Council of Economic Advisers, *Economic Indicators*, June 2001, "Consumer Prices - All Urban Consumers." Conversion Factors: Tables A1, A3, A4, and A6.

### Figure 1.7 Overview of U.S. Petroleum Trade





75

Imports from OPEC and the Persian Gulf as a Share of Total Imports 1973-2000 January-May



Net Imports as Share of Products Supplied 1973-2000





OPEC



OPEC=Organization of Petroleum Exporting Countries.

Note: Because vertical scales differ, graphs should not be compared. Source: Table 1.8, 3.1a, and 3.1b.

### Table 1.8 Overview of U.S. Petroleum Trade

|              |                        |                                                 |                                      |                  |              |                  |                      |                                                 |                                      | hare of<br>s Supplied |                |                                                 | nare of mports                       |
|--------------|------------------------|-------------------------------------------------|--------------------------------------|------------------|--------------|--