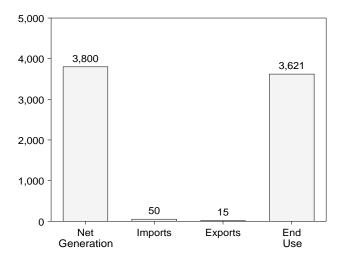

lectric utilities and 251 billion cubic feet (11 percent more than a year earlier) was forecast as consumed by nonutility power plants.

**Stocks of Coal and Petroleum.** At the end of April 2001, 132 million short tons of coal were forecast as held in storage for electricity generation, 9 percent less than in April 2000. Of the total, 98 million short tons (24 percent less than a year earlier) were held at electric utilities and 33 million short tons (104 percent more than a year earlier) were held by nonutility power plants.

At the end of April 2001, 27 million barrels of petroleum liquids (i.e., heavy and light oil) were forecast as held in storage for electric utilities, 25 percent less than in April 2000.

# Figure 7.1 Electricity Overview

(Billion Kilowatthours)

# Overview, 2000



# Net Generation, 2000







<sup>A</sup>Nonutility direct use and sales to end users.

Note: Because vertical scales differ, graphs should not be compared. Source: Table 7.1.

# End Use, 2000



# Trade, 1973-2000



# Net Generation, Monthly



#### Table 7.1 **Electricity Overview**

(Billion Kilowatthours)

|                   | N                     | let Generation                   | a                | _                    |                             |                                                  |                                               | End Use                                       |        |  |  |  |
|-------------------|-----------------------|----------------------------------|------------------|----------------------|-----------------------------|--------------