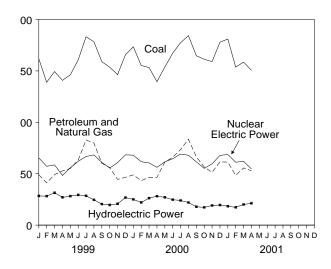

watt range for 1989-1991 were derived from historical data. The estimation did not include retirements that occurred prior to 1992 and included only the capacity of facilities that came on line before 1992.

R=Revised. NA=Not available. E=Estimate. F=Forecast.

Totals may not equal sum of components due to independent Geographic coverage is the 50 states and the District of Notes: rounding. Columbia.

Net Generation: Tables 7.2-7.4. Imports and Exports: Sources: See end of section. Losses and Unaccounted for: Calculated. End Use: Table 7.5.

# Figure 7.2 Electricity Net Generation

(Billion Kilowatthours, Except as Noted)

# By Major Source, 1989-2000



# Electric Utility Sources, 2000



# Shares of Net Generation by Producer Type and Source Category, 2000



# By Major Source, Monthly



Nonutility Power Producer Sources, 2000



# By Selected Source, April 2001



<sup>a</sup>Petroleum, geothermal, wood, waste, wind, and solar.

<sup>b</sup>Petroleum, other gases, geothermal, wind, solar, batteries, chemicals, hydrogen, pitch, sulfur, and

purchased steam. Note: Because vertical scales differ, graphs should not be compared. Source: Table 7.2-7.4.

### Table 7.2 Electricity Net Generation

(Million Kilowatthours)

|                                          |                             | Fossil                      | Fuels                                              |                                          |                              |                                                      |                                                  | R                      |