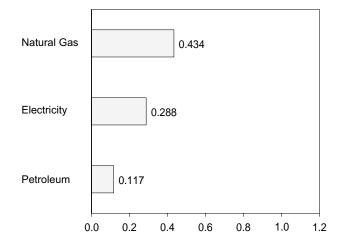

d coal. R=Revised. E=Estimate.

Notes: Primary consumption includes coal, natural gas, petroleum, nuclear electric power, hydroelectric power, wood, waste, alcohol fuels, geothermal, solar, wind, net imports of coal coke, and net imports of electricity. Total consumption includes primary consumption; electric utility retail sales of electricity, including nonutility sales of electricity to utilities for distribution to end users; and electrical system energy losses. Columbia. Geographic coverage is the 50 States and the District of

Additional Notes and Sources: See Tables 2.2-2.6 and end of section.

### Figure 2.2 Residential Sector Energy Consumption

(Quadrillion Btu)

By Major Sources, 1973-2000



### By Major Sources, Monthly



Total, January-April



By Major Sources, April 2001



Note: Because vertical scales differ, graphs should not be compared. Source: Table 2.2.

#### Table 2.2 Residential Sector Energy Consumption

(Quadrillion Btu)

|                          |       |              |                             |                       | Prima             | ry Consum                              | ption                                  |                                        |                                        |                  |                           |                                         |                    |
|--------------------------|-------|--------------|-----------------------------|-----------------------|-------------------|----------------------------------------|----------------------------------------|-----------------------------