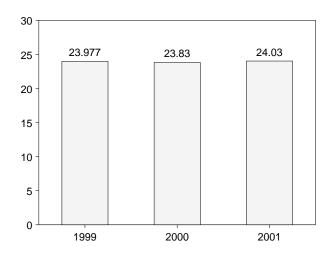

ributed to stock changes; losses and gains in conversion, transportation, and distribution; the addition of blending compounds; shipments of anthracite to U.S. Armed Forces in Europe; and adjustments to account for discrepancies between reporting systems. R=Revised.

Notes: For definitions, see Notes 1 through 4 at end of section. Totals may not equal sum of components due to independent rounding.

Geographic coverage is the 50 States and the District of Columbia. Sources: **Production:** Table 1.3. **Consumption:** Table 1.4. **Imports and Exports:** Tables 3.1b, 4.3, 6.1, 7.1, A2-A6, E3b, and Section 2, "Energy Consumption Notes and Sources," Note 5. Net Imports: Table 1.5.

### Figure 1.2 Energy Production

(Quadrillion Btu)

### Total, 1973-2000



### By Major Sources, 1973-2000







Note: Because vertical scales differ, graphs should not be compared. Source: Table 1.3.

### Total, Monthly



By Major Sources, Monthly







### Table 1.3 Energy Production by Source

(Quadrillion Btu)

|                                          |                        | F                                          | ossil Fuels                             |                                    |                             |                              |                                                      |                                          | Renewab                                  | le Energy                               | a                                       |                                        |                                            |
|-------------------------