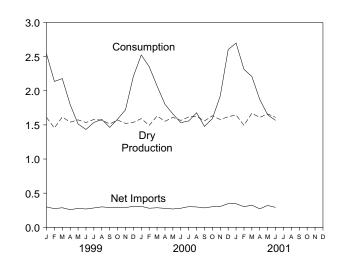

r than the previous June's level. Net imports of natural gas in June 2001 were forecast as 291 billion cubic feet, 4 percent higher than net imports in the previous June.

Stocks of working gas<sup>1</sup> in underground natural gas storage reservoirs at the end of June 2001 were forecast as 1.9 trillion cubic feet, 14 percent higher than the level of stocks available 1 year earlier.

Net injections into underground storage during June 2001 were forecast as 473 billion cubic feet, 74 percent higher than the amount of net injections during June 2000.

# Figure 4.1 Natural Gas

(Trillion Cubic Feet)

Overview, 1973-2000



# Consumption by Sector, 1973-2000







Note: Because vertical scales differ, graphs should not be compared. Sources: Tables 4.1, 4.4, and 4.5.

#### Overview, Monthly



# Consumption by Sector, Monthly



# Underground Storage, End of Month



#### Table 4.1 Natural Gas Overview

(Billion Cubic Feet)

|                    | Dry Gas<br>Production <sup>a</sup>       | Supplemental<br>Gaseous<br>Fuels <sup>b</sup> | Net<br>Imports <sup>c</sup> | Net<br>Withdrawals<br>From<br>Storage <sup>d</sup> | Balancing<br>Item <sup>e</sup> | Consumption <sup>f</sup> |
|--------------------|------------------------------------------|-----------------------------------------------|-----------------------------|----------------------------------------------------|--------------------------------|--------------------------|
| 1973 Total         | <sup>9</sup> 21,731                      | NA                                            | 956                         | -442