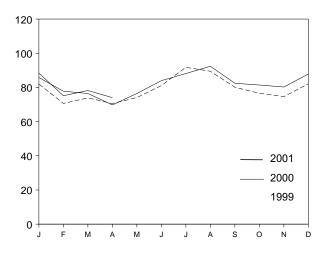

### Tables

| Section | 1  | Energy Overview                                                                | Page |
|---------|----|--------------------------------------------------------------------------------|------|
| 1.1     | 1. | Energy Summary for April 2001                                                  | 1    |
| 1.2     |    | Energy Overview                                                                | 3    |
| 1.3     |    | Energy Production by Source.                                                   | 5    |
| 1.4     |    | Energy Consumption by Source.                                                  | 7    |
| 1.5     |    | Energy Net Imports by Source.                                                  | 9    |
| 1.6     |    | Merchandise Trade Value                                                        | 11   |
| 1.7     |    | Cost of Fuels to End Users in Constant (1982-1984) Dollars                     | 13   |
| 1.8     |    | Overview of U.S. Petroleum Trade                                               | 15   |
| 1.9     |    | Energy Consumption per Dollar of Gross Domestic Product                        | 16   |
| 1.10    |    | Motor Vehicle Mileage, Fuel Consumption, and Fuel Rates.                       | 17   |
| 1.11    |    | Heating Degree-Days by Census Division.                                        | 18   |
| 1.12    |    | Cooling Degree-Days by Census Division                                         | 19   |
| Section | 2. | Energy Consumption by Sector                                                   |      |
| 2.1     |    | Energy Consumption by Sector                                                   | 25   |
| 2.2     |    | Residential Sector Energy Consumption                                          | 27   |
| 2.3     |    | Commercial Sector Energy Consumption                                           | 29   |
| 2.4     |    | Industrial Sector Energy Consumption                                           | 31   |
| 2.5     |    | Transportation Sector Energy Consumption                                       | 33   |
| 2.6     |    | Electric Power Sector Energy Consumption                                       | 35   |
| Section | 3. | Petroleum                                                                      |      |
| 3.1     |    | Petroleum Overview                                                             |      |
|         |    | 3.1a Field Production, Stock Change, Petroleum Products Supplied, and Stocks   | 42   |
|         |    | 3.1b Imports, Exports, and Net Imports                                         | 43   |
| 3.2     |    | Crude Oil Supply and Disposition                                               |      |
|         |    | 3.2a Supply                                                                    | 46   |
|         |    | 3.2b Disposition and Stocks                                                    | 47   |
| 3.3     |    | Petroleum Imports From                                                         |      |
|         |    | 3.3a Bahrain, Iran, Iraq, and Kuwait                                           | 48   |
|         |    | 3.3b Qatar, Saudi Arabia, U.A.E., and Total Persian Gulf                       | 49   |
|         |    | 3.3c Algeria, Ecuador, Gabon, Indonesia, and Libya                             | 50   |
|         |    | 3.3d Nigeria, Venezuela, Total Other OPEC, and Total OPEC                      | 51   |
|         |    | 3.3e Angola, Australia, Bahamas, Brazil, Canada, and China                     | 52   |
|         |    | 3.3f Colombia, Ecuador, Gabon, Italy, Malaysia, and Mexico                     | 53   |
|         |    | 3.3g Netherlands, Netherlands Antilles, Norway, Puerto Rico, Russia, and Spain | 54   |
|         |    | 3.3h Trinidad and Tobago, United Kingdom, U.S. Virgin Islands, Other Non-OPEC, |      |
| ~ .     |    | Total Non-OPEC, and Total Imports                                              | 55   |
| 3.4     |    | Finished Motor Gasoline Supply and Disposition                                 |      |
| 3.5     |    | Distillate Fuel Oil Supply and Disposition                                     |      |
| 3.6     |    | Residual Fuel Oil Supply and Disposition                                       | 61   |
| 3.7     |    | Jet Fuel Supply and Disposition.                                               | 63   |
| 3.8     |    | Liquefied Petroleum Gases Supply and Disposition                               | 65   |
| 3.9     |    | Propane and Propylene Supply and Disposition                                   | 67   |
| 3.10    |    | Other Petroleum Products Supply and Disposition                                | 68   |
| Section | 4. | Natural Gas                                                                    |      |
| 4.1     |    | Natural Gas Overview                                                           | 73   |
| 4.2     |    | Natural Gas Production                                                         | 74   |
| 4.3     |    | Natural Gas Trade by Country                                                   | 75   |
| 4.4     |    | Natural Gas Consumption by Sector                                              | 76   |
| 4.5     |    | Natural Gas in Underground Storage                                             | 77   |
| Section | 5. | Oil and Gas Resource Development                                               |      |
| 5.1     |    | Oil and Gas Drilling Activity Measurements.                                    | 82   |
| 5.2     |    | Oil and Gas Wells Drilled                                                      | 83   |