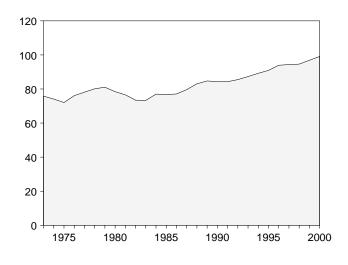

blended into motor gasoline.

<sup>e</sup> Included in conventional hydroelectric power.

f Beginning in 1989, includes electricity generated by nonutility nuclear units. R=Revised. NA=Not available. E=Estimate. (s)=Less than +0.5 trillion Btu and

greater than -0.5 trillion Btu. F=Forecast.

Notes: See Note 1 at end of section. Totals may not equal sum of components due to independent rounding. Geographic coverage is the 50 States and the District of Columbia.

 And the District of Columbia.

 Sources:
 Coal:

 Tables 6.1 and A5.
 Natural Gas (Dry):

 Tables 6.1 and A5.
 Natural Gas (Dry):

 Tables 6.1 and A5.
 Natural Gas Plant Liquids:

 Tables 7.1
 Tables 7.2 and A6.

 Renewable Energy:
 Tables 2.2, E3a, and E3b.

### Figure 1.3 Energy Consumption (Quadrillion Btu)

Total, 1973-2000



### By Major Sources, 1973-2000







Note: Because vertical scales differ, graphs should not be compared. Source: Table 1.4.

Total, Monthly



By Major Sources, Monthly



By Major Sources, April 2001



### Table 1.4 Energy Consumption by Source

(Quadrillion Btu)

|                                          |                                          | Fossil F                    | Fuels                       |                                          |                              |                                                      |                                          | Renewa                                  | ble Energy                             | a                                      |                      |                                          |
|-----------------