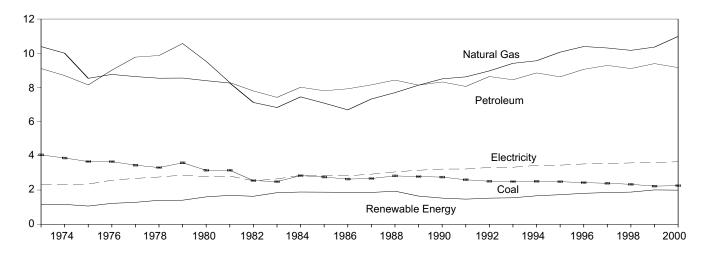

lectricity generation or electricity sold by nonutilities directly to end users.  $^{\rm f}$  See Note 12 at end of section.

R=Revised. NA=Not available. E=Estimate. F=Forecast. A=Apportioned data: monthly estimates for 1999 and 2000 are created by dividing the annual value by the number of days in the year and then multiplying by the number of days in the wonth; temporary 2001 monthly estimates are created by dividing the 2000 annual value by 365 and multiplying by the number of days in the month. Notes: Totals may not equal sum of components due to independent

Geographic coverage is the 50 States and the District of Columbia. rounding. Additional Notes and Sources: See end of section.

#### Figure 2.4 Industrial Sector Energy Consumption (Quadrillion Btu)

By Major Sources, 1973-2000



#### By Major Sources, Monthly







Note: Because vertical scales differ, graphs should not be compared. Source: Table 2.4.

By Major Sources, April 2001



#### Table 2.4 Industrial Sector Energy Consumption

(Quadrillion Btu)

| Coal         Imm           1973 Total         4.057         -0           1974 Total         3.670         -0           1975 Total         3.661         -0           1976 Total         3.661         -0           1977 Total         3.454         -0           1977 Total         3.454         -0           1977 Total         3.454         -0           1977 Total         3.454         -0           1977 Total         3.593         -0           1980 Total         3.155         -0           1980 Total         2.552         -0           1983 Total         2.490