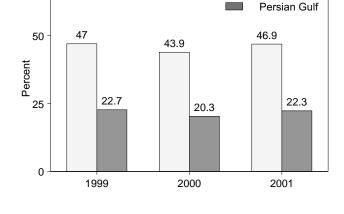

s: Fuel costs are calculated by using the Urban Consumer Price Index (CPI) developed by the Bureau of Labor Statistics. Annual averages may not equal average of months due to independent rounding. Geographic coverage is the 50 States and the District of Columbia. Sources: Fuel Prices: Tables 9.4 (All Types), 9.8c, 9.11, and 9.9, adjusted by the CPI. CPI: 1973-1997—*Economic Report of the President*, February 2001, Table B-60. 1998 forward—Council of Economic Advisers, *Economic Indicators*, June 2001, "Consumer Prices - All Urban Consumers." Conversion Factors: Tables A1, A3, A4, and A6.

### Figure 1.7 Overview of U.S. Petroleum Trade





75

Imports from OPEC and the Persian Gulf as a Share of Total Imports 1973-2000 January-May



Net Imports as Share of Products Supplied 1973-2000





OPEC



OPEC=Organization of Petroleum Exporting Countries.

Note: Because vertical scales differ, graphs should not be compared. Source: Table 1.8, 3.1a, and 3.1b.

### Table 1.8 Overview of U.S. Petroleum Trade

|              |                        |                                                 |                                      |                  |              |                  |                      |                                                 |                                      | hare of<br>s Supplied |                |                                                 | nare of mports                       |
|--------------|------------------------|-------------------------------------------------|--------------------------------------|------------------|---------