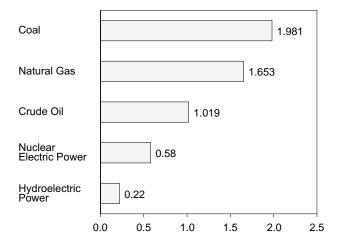

hracite to U.S. Armed Forces in Europe; and adjustments to account for discrepancies between reporting systems. R=Revised.

Notes: For definitions, see Notes 1 through 4 at end of section. Totals may not equal sum of components due to independent rounding.

Geographic coverage is the 50 States and the District of Columbia. Sources: **Production:** Table 1.3. **Consumption:** Table 1.4. **Imports and Exports:** Tables 3.1b, 4.3, 6.1, 7.1, A2-A6, E3b, and Section 2, "Energy Consumption Notes and Sources," Note 5. Net Imports: Table 1.5.

### Figure 1.2 Energy Production

(Quadrillion Btu)

### Total, 1973-2000



### By Major Sources, 1973-2000







Note: Because vertical scales differ, graphs should not be compared. Source: Table 1.3.

### Total, Monthly



By Major Sources, Monthly







### Table 1.3 Energy Production by Source

(Quadrillion Btu)

|                                          |                        | F                                          | ossil Fuels                             |                                    |                             |                              |                                                      |                                          | Renewab                                  | le Energy                               | a                                       |                                        |                                            |
|------------------------------------------|------------------------|--------------------------------------------|-----------------------------------------|--------------