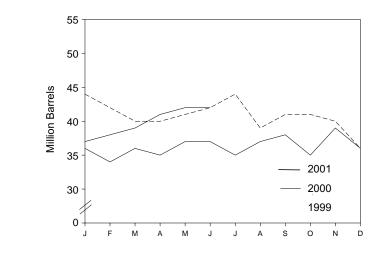

/sup> Beginning in January 1983, crude oil used directly as distillate fuel oil is

reported as crude oil product supplied on Table 3.2b rather than as distillate fuel oil product supplied. <sup>c</sup> A negative number indicates a decrease in stocks and a positive number

<sup>d</sup> By weight. <sup>e</sup> See Note 6 at end of section.

f See Note 4 at end of section.

<sup>g</sup> See Note 3 at end of section.

R=Revised. NA=Not available. -=Not applicable. E=Estimate.

Notes: Totals may not equal sum of components due to independent Geographic coverage is the 50 States and the District of rounding. Columbia.

#### Figure 3.4 **Residual Fuel Oil**

(Million Barrels per Day, Except as Noted)

Overview, 1973-2000







Product Supplied, January-June

0.854

1999

Stocks, End of Month



Note: Because vertical scales differ, graphs should not be compared. Source: Table 3.6.

0.802

2000

1.5

1.2

0.9

0.6

0.3

0.0

0.992

2001

|                          |                     | Supply           |                                            |                              | Disposition      |                                  | _                     |  |
|--------------------------|---------------------|------------------|--------------------------------------------|------------------------------|------------------|----------------------------------|-----------------------|--|
|                          | Total<br>Production | Imports          | Crude Oil<br>Used<br>Directly <sup>a</sup> | Stock<br>Change <sup>b</sup> | Exports          | Product<br>Supplied <sup>a</sup> |