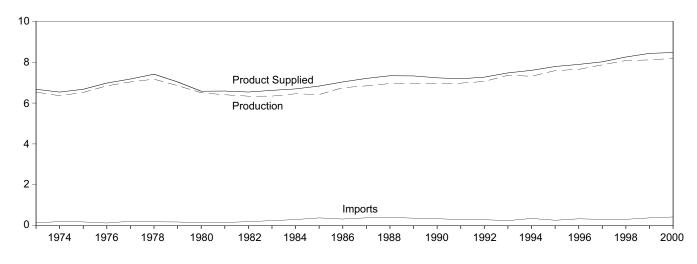

### Tables

| Section | 1  | Energy Overview                                                                | Page |
|---------|----|--------------------------------------------------------------------------------|------|
| 1.1     | 1. | Energy Summary for April 2001                                                  | 1    |
| 1.2     |    | Energy Overview                                                                | 3    |
| 1.3     |    | Energy Production by Source.                                                   | 5    |
| 1.4     |    | Energy Consumption by Source.                                                  | 7    |
| 1.5     |    | Energy Net Imports by Source.                                                  | 9    |
| 1.6     |    | Merchandise Trade Value                                                        | 11   |
| 1.7     |    | Cost of Fuels to End Users in Constant (1982-1984) Dollars                     | 13   |
| 1.8     |    | Overview of U.S. Petroleum Trade                                               | 15   |
| 1.9     |    | Energy Consumption per Dollar of Gross Domestic Product                        | 16   |
| 1.10    |    | Motor Vehicle Mileage, Fuel Consumption, and Fuel Rates.                       | 17   |
| 1.11    |    | Heating Degree-Days by Census Division.                                        | 18   |
| 1.12    |    | Cooling Degree-Days by Census Division                                         | 19   |
| Section | 2. | Energy Consumption by Sector                                                   |      |
| 2.1     |    | Energy Consumption by Sector                                                   | 25   |
| 2.2     |    | Residential Sector Energy Consumption                                          | 27   |
| 2.3     |    | Commercial Sector Energy Consumption                                           | 29   |
| 2.4     |    | Industrial Sector Energy Consumption                                           | 31   |
| 2.5     |    | Transportation Sector Energy Consumption                                       | 33   |
| 2.6     |    | Electric Power Sector Energy Consumption                                       | 35   |
| Section | 3. | Petroleum                                                                      |      |
| 3.1     |    | Petroleum Overview                                                             |      |
|         |    | 3.1a Field Production, Stock Change, Petroleum Products Supplied, and Stocks   | 42   |
|         |    | 3.1b Imports, Exports, and Net Imports                                         | 43   |
| 3.2     |    | Crude Oil Supply and Disposition                                               |      |
|         |    | 3.2a Supply                                                                    | 46   |
|         |    | 3.2b Disposition and Stocks                                                    | 47   |
| 3.3     |    | Petroleum Imports From                                                         |      |
|         |    | 3.3a Bahrain, Iran, Iraq, and Kuwait                                           | 48   |
|         |    | 3.3b Qatar, Saudi Arabia, U.A.E., and Total Persian Gulf                       | 49   |
|         |    | 3.3c Algeria, Ecuador, Gabon, Indonesia, and Libya                             | 50   |
|         |    | 3.3d Nigeria, Venezuela, Total Other OPEC, and Total OPEC                      | 51   |
|         |    | 3.3e Angola, Australia, Bahamas, Brazil, Canada, and China                     | 52   |
|         |    | 3.3f Colombia, Ecuador, Gabon, Italy, Malaysia, and Mexico                     | 53   |
|         |    | 3.3g Netherlands, Netherlands Antilles, Norway, Puerto Rico, Russia, and Spain | 54   |
|         |    | 3.3h Trinidad and Tobago, United Kingdom, U.S. Virgin Islands, Other Non-OPEC, |      |
| ~ .     |    | Total Non-OPEC, and Total Imports                                              | 55   |
| 3.4     |    | Finished Motor Gasoline Supply and Disposition                                 |      |
| 3.5     |    | Distillate Fuel Oil Supply and Disposition                                     |      |
| 3.6     |    | Residual Fuel Oil Supply and Disposition                                       | 61   |
| 3.7     |    | Jet Fuel Supply and Disposition.                                               | 63   |
| 3.8     |    | Liquefied Petroleum Gases Supply and Disposition                               | 65   |
| 3.9     |    | Propane and Propylene Supply and Disposition                                   | 67   |
| 3.10    |    | Other Petroleum Products Supply and Disposition                                | 68   |
| Section | 4. | Natural Gas                                                                    |      |
| 4.1     |    | Natural Gas Overview                                                           | 73   |
| 4.2     |    | Natural Gas Production                                                         | 74   |
| 4.3     |    | Natural Gas Trade by Country                                                   | 75   |
| 4.4     |    | Natural Gas Consumption by Sector                                              | 76   |
| 4.5     |    | Natural Gas in Underground Storage                                             | 77   |
| Section | 5. | Oil and Gas Resource Development                                               |      |
| 5.1     |    | Oil and Gas Drilling Activity Measurements.                                    | 82   |
| 5.2     |    | Oil and Gas Wells Drilled                                                      | 83   |