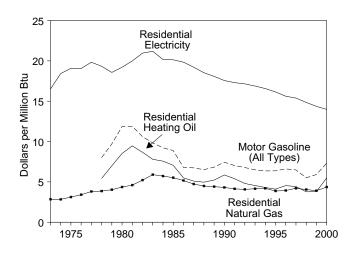

>a</sup> Crude oil, petroleum preparations, liquefied propane and butane, and other b Petroleum, coal, natural gas, and electricity.

R=Revised.

Notes: Monthly data are not adjusted for seasonal variations. See Note

5 at end of section. Totals may not equal sum of components due to independent rounding. The U.S. import statistics reflect both government and nongovernment imports of merchandise from foreign countries into the U.S. customs territory, which comprises the 50 States, the District of Columbia, Puerto Rico, and the Virgin Islands.

Source: U.S. Department of Commerce, Bureau of the Census, Foreign Trade Division. For details, see "Sources for Table 1.6" at the end of this section.

### Figure 1.6 Cost of Fuels to End Users in Constant (1982-1984) Dollars

### Costs, 1973-2000



Residential Electricity, Monthly



Residential Heating Oil, Monthly



<sup>a</sup>Residential. <sup>b</sup>All types. NA=Not available.

Note: Because vertical scales differ, graphs should not be compared.

### Costs, March 2001



Motor Gasoline (All Types), Monthly



### Residential Natural Gas, Monthly



|                              | Consumer<br>Price Index<br>(Urban) <sup>a</sup> |                     | Gasoline<br>Types)         |                     | lential<br>ng Oil          |                                     | lential<br>al Gas          | Resid<br>Elect            |                            |
|------------------------------|-------------------------------------------------|---------------------|----------------------------|---------------------|---------------------