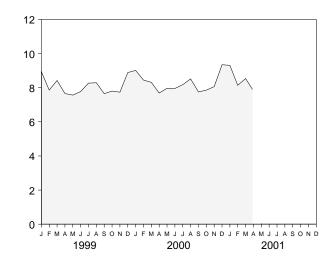

nonutility nuclear units. R=Revised. NA=Not available. E=Estimate. (s)=Less than +0.5 trillion Btu and

greater than -0.5 trillion Btu. F=Forecast.

Notes: See Note 1 at end of section. Totals may not equal sum of components due to independent rounding. Geographic coverage is the 50 States and the District of Columbia.

 And the District of Columbia.

 Sources:
 Coal:

 Tables 6.1 and A5.
 Natural Gas (Dry):

 Tables 6.1 and A5.
 Natural Gas (Dry):

 Tables 6.1 and A5.
 Natural Gas Plant Liquids:

 Tables 7.1
 Tables 7.2 and A6.

 Renewable Energy:
 Tables 2.2, E3a, and E3b.

### Figure 1.3 Energy Consumption (Quadrillion Btu)

Total, 1973-2000



### By Major Sources, 1973-2000







Note: Because vertical scales differ, graphs should not be compared. Source: Table 1.4.

Total, Monthly



By Major Sources, Monthly



By Major Sources, April 2001



### Table 1.4 Energy Consumption by Source

(Quadrillion Btu)

|                                          |                                          | Fossil F                    | Fuels                       |                                          |                              |                                                      |                                          | Renewa                                  | ble Energy                             | a                                      |                      |                                          |
|------------------------------------------|------------------------------------------|-----------------------------|-----------------------------|-----------------