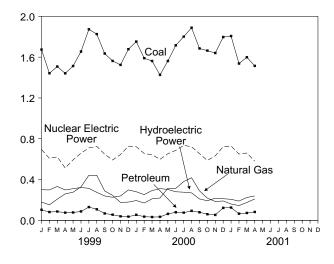

ctricity sold by nonutilities directly to end users. <sup>e</sup> See Note 12 at end of Section. <sup>f</sup> Since 1978, the small amounts of coal consumed for transportation are reported as industrial sector consumption.

R=Revised. NA=Not available. E=Estimate. F=Forecast. (s)=Less than 0.5 trillion Btu.

. Totals may not equal sum of components due to independent Geographic coverage is the 50 States and the District of Columbia. Notes: rounding. Additional Notes and Sources: See end of section.

### Figure 2.6 Electric Power Sector Energy Consumption

(Quadrillion Btu)

#### Total, 1973-2000



#### By Major Sources, 1973-2000



Total, January-April



Note: Because vertical scales differ, graphs should not be compared. Source: Table 2.6.

Total, Monthly



By Major Sources, Monthly



By Major Sources, April 2001



#### Table 2.6 Electric Power Sector Energy Consumption

(Quadrillion Btu)

|                                          | Primary Consumption                       |                                        |                                        |                          |                                          |                                        |                                                      |                                                     |                                                |                                        |                                                |                                        |                             |
|------------------------------------------|-------------------------------------------|-