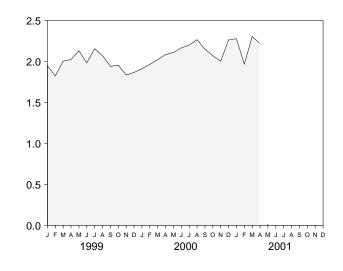

includes electricity generated by nonutility nuclear units. R=Revised. NA=Not available. E=Estimate. F=Forecast. (s)=Less than +0.5 trillion Btu and greater than -0.5 trillion Btu.

Notes: See Note 2 at end of section. Totals may not equal sum of components due to independent rounding. and the District of Columbia. Sources: Coal: Tables 6.1 and A5. Natural Gas: Tables 4.1 and A4.

Petroleum: Tables 3.1a and A3. Nuclear Electric Power: Tables 8.1 and A6. Hydroelec Energy: Table E1. Hydroelectric Pumped Storage: Tables 7.2 and A6. Renewable

### Figure 1.4 Energy Net Imports

(Quadrillion Btu, Except as Noted)

### Total, 1973-2000



### By Major Sources, 1973-2000







Note: Because vertical scales differ, graphs should not be compared. Sources: Tables 1.4 and 1.5.

### Total, Monthly



By Major Sources, Monthly







#### Table 1.5 Energy Net Imports by Source

(Quadrillion Btu)

|                        |                  |              |                    | Fossil Fue                | els                                |                                        |                    | Ren                                    | ewable Ene         | gy                                     |                    |
|------------------------|------------------|--------------|--------------------|---------------------------|------------------------------------|----------------------------------------|--------------------|----------------------------------------|--------------------|----------------------------------------|--------------------|
|                        |