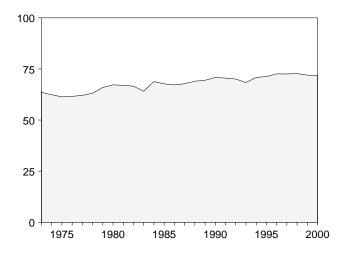

ergy consumption. The difference is attributed to stock changes; losses and gains in conversion, transportation, and distribution; the addition of blending compounds; shipments of anthracite to U.S. Armed Forces in Europe; and adjustments to account for discrepancies between reporting systems. R=Revised.

Notes: For definitions, see Notes 1 through 4 at end of section. Totals may not equal sum of components due to independent rounding.

Geographic coverage is the 50 States and the District of Columbia. Sources: **Production:** Table 1.3. **Consumption:** Table 1.4. **Imports and Exports:** Tables 3.1b, 4.3, 6.1, 7.1, A2-A6, E3b, and Section 2, "Energy Consumption Notes and Sources," Note 5. Net Imports: Table 1.5.

### Figure 1.2 Energy Production

(Quadrillion Btu)

### Total, 1973-2000



### By Major Sources, 1973-2000







Note: Because vertical scales differ, graphs should not be compared. Source: Table 1.3.

### Total, Monthly



By Major Sources, Monthly







### Table 1.3 Energy Production by Source

(Quadrillion Btu)

|                                          |                        | F                                          | ossil Fuels                             |                                    |                             |                              |                                                      |                                          | Renewab                                  | le Energy                               | a                                       |                                        |