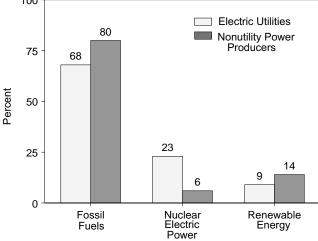

. Estimates of the 1-to-5 megawatt range for 1989-1991 were derived from historical data. The estimation did not include retirements that occurred prior to 1992 and included only the capacity of facilities that came on line before 1992.

R=Revised. NA=Not available. E=Estimate. F=Forecast.

Totals may not equal sum of components due to independent Geographic coverage is the 50 states and the District of Notes: rounding. Columbia.

Net Generation: Tables 7.2-7.4. Imports and Exports: Sources: See end of section. Losses and Unaccounted for: Calculated. End Use: Table 7.5.

# Figure 7.2 Electricity Net Generation

(Billion Kilowatthours, Except as Noted)

# By Major Source, 1989-2000



# Electric Utility Sources, 2000



# Shares of Net Generation by Producer Type and Source Category, 2000



# By Major Source, Monthly



Nonutility Power Producer Sources, 2000



# By Selected Source, April 2001



<sup>a</sup>Petroleum, geothermal, wood, waste, wind, and solar.

<sup>b</sup>Petroleum, other gases, geothermal, wind, solar, batteries, chemicals, hydrogen, pitch, sulfur, and

purchased steam. Note: Because vertical scales differ, graphs should not be compared. Source: Table 7.2-7.4.

### Table 7.2 Electricity Net Generation

(Million Kilowatthours)

|                                          |                             | Fossil                      | Fuels                                              |                                          |                              |                                                      |