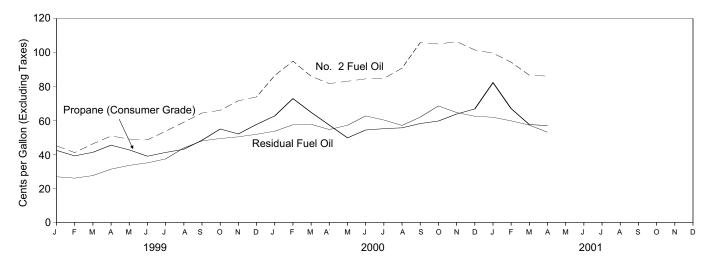

### Tables

| Section | 1  | Energy Overview                                                                | Page |
|---------|----|--------------------------------------------------------------------------------|------|
| 1.1     | 1. | Energy Summary for April 2001                                                  | 1    |
| 1.2     |    | Energy Overview                                                                | 3    |
| 1.3     |    | Energy Production by Source.                                                   | 5    |
| 1.4     |    | Energy Consumption by Source.                                                  | 7    |
| 1.5     |    | Energy Net Imports by Source.                                                  | 9    |
| 1.6     |    | Merchandise Trade Value                                                        | 11   |
| 1.7     |    | Cost of Fuels to End Users in Constant (1982-1984) Dollars                     | 13   |
| 1.8     |    | Overview of U.S. Petroleum Trade                                               | 15   |
| 1.9     |    | Energy Consumption per Dollar of Gross Domestic Product                        | 16   |
| 1.10    |    | Motor Vehicle Mileage, Fuel Consumption, and Fuel Rates.                       | 17   |
| 1.11    |    | Heating Degree-Days by Census Division.                                        | 18   |
| 1.12    |    | Cooling Degree-Days by Census Division                                         | 19   |
| Section | 2. | Energy Consumption by Sector                                                   |      |
| 2.1     |    | Energy Consumption by Sector                                                   | 25   |
| 2.2     |    | Residential Sector Energy Consumption                                          | 27   |
| 2.3     |    | Commercial Sector Energy Consumption                                           | 29   |
| 2.4     |    | Industrial Sector Energy Consumption                                           | 31   |
| 2.5     |    | Transportation Sector Energy Consumption                                       | 33   |
| 2.6     |    | Electric Power Sector Energy Consumption                                       | 35   |
| Section | 3. | Petroleum                                                                      |      |
| 3.1     |    | Petroleum Overview                                                             |      |
|         |    | 3.1a Field Production, Stock Change, Petroleum Products Supplied, and Stocks   | 42   |
|         |    | 3.1b Imports, Exports, and Net Imports                                         | 43   |
| 3.2     |    | Crude Oil Supply and Disposition                                               |      |
|         |    | 3.2a Supply                                                                    | 46   |
|         |    | 3.2b Disposition and Stocks                                                    | 47   |
| 3.3     |    | Petroleum Imports From                                                         |      |
|         |    | 3.3a Bahrain, Iran, Iraq, and Kuwait                                           | 48   |
|         |    | 3.3b Qatar, Saudi Arabia, U.A.E., and Total Persian Gulf                       | 49   |
|         |    | 3.3c Algeria, Ecuador, Gabon, Indonesia, and Libya                             | 50   |
|         |    | 3.3d Nigeria, Venezuela, Total Other OPEC, and Total OPEC                      | 51   |
|         |    | 3.3e Angola, Australia, Bahamas, Brazil, Canada, and China                     | 52   |
|         |    | 3.3f Colombia, Ecuador, Gabon, Italy, Malaysia, and Mexico                     | 53   |
|         |    | 3.3g Netherlands, Netherlands Antilles, Norway, Puerto Rico, Russia, and Spain | 54   |
|         |    | 3.3h Trinidad and Tobago, United Kingdom, U.S. Virgin Islands, Other Non-OPEC, |      |
| ~ .     |    | Total Non-OPEC, and Total Imports                                              | 55   |
| 3.4     |    | Finished Motor Gasoline Supply and Disposition                                 |      |
| 3.5     |    | Distillate Fuel Oil Supply and Disposition                                     |      |
| 3.6     |    | Residual Fuel Oil Supply and Disposition                                       | 61   |
| 3.7     |    | Jet Fuel Supply and Disposition.                                               | 63   |
| 3.8     |    | Liquefied Petroleum Gases Supply and Disposition                               | 65   |
| 3.9     |    | Propane and Propylene Supply and Disposition                                   | 67   |
| 3.10    |    | Other Petroleum Products Supply and Disposition                                | 68   |
| Section | 4. | Natural Gas                                                                    |      |
| 4.1     |    | Natural Gas Overview                                                           | 73   |
| 4.2     |    | Natural Gas Production                                                         | 74   |
| 4.3     |    | Natural Gas Trade by Country                                                   | 75   |
| 4.4     |    | Natural Gas Consumption by Sector                                              | 76   |
| 4.5     |    | Natural Gas in Underground Storage                                             | 77   |
| Section | 5. | Oil and Gas Resource Development                                               |      |
| 5.1     |    | Oil and Gas Drilling Activity Measurements.                                    | 82   |
| 5.2     |    | Oil and Gas Wells Drilled                                                      | 83   |