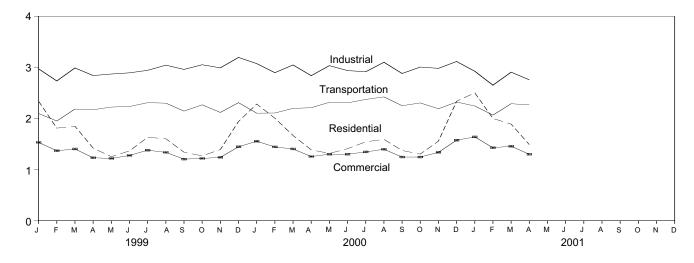

trial sector total consumption was 2.8 quadrillion Btu in April 2001, 3 percent lower than the April 2000 level. The sector accounted for 35 percent of total energy consumption.

Transportation sector total consumption was 2.3 quadrillion Btu in April 2001, up 3 percent from the April 2000 level. The sector accounted for 29 percent of total energy consumption.

Electric power sector primary consumption was 2.7 quadrillion Btu in April 2001, 1 percent higher than the April 2000 level. Fossil fuels accounted for 67 percent of all primary energy consumed by the electric power sector; nuclear electric power 21 percent; and renewable energy 12 percent.

### Figure 2.1 Energy Consumption by Sector (Quadrillion Btu)

Total Consumption End Use, 1973-2000



### Total Consumption End Use, Monthly







Note: Because vertical scales differ, graphs should not be compared. Source: Table 2.1.

### Table 2.1 Energy Consumption by Sector

(Quadrillion Btu)

| -                      |                   |                    |                   | End-Use Sectors <sup>a</sup> |                     |                     |                    |                    | Electric<br>Power  |                     |
|------------------------|-------------------|--------------------|-------------------|------------------------------|---------------------|---------------------|--------------------|--------------------|--------------------|---------------------|
|                        | Resid             | ential             | Comm              | ercial                       | Indus               | stria