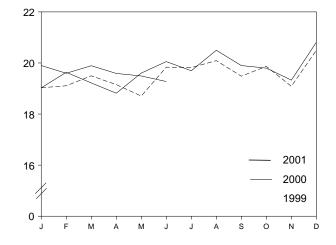

ised. E=Estimate. Notes: Crude oil includes lease condensate. Totals may not equal sum

of components due to independent rounding. Geographic coverage is the 50 States and the District of Columbia. Sources: **1973-1980:** Energy Information Administration (EIA), *Petroleum Supply Monthly*, February 1993, Table S1. **1981 forward:** EIA, *Petroleum Supply Monthly*, July 2001, Table S1.

#### Figure 3.1a Petroleum Overview

(Million Barrels per Day)

Overview, January-June











Note: Because vertical scales differ, graphs should not be compared. Sources: Tables 3.1a, 3.1b, and 3.2a.

Production, 1973-2000



Total Production, Monthly



#### Figure 3.1b Petroleum Overview

(Million Barrels per Day, Except as Noted)

#### Products Supplied, 1973-2000



#### Products Supplied, Monthly



#### Imports from Selected Countries, May 2001







Notes: • OPEC = Organization of Petroleum Exporting Countries. • SPR = Strategic Petroleum Reserve. • Because vertical scales differ, graphs should not be compared.

Total Stocks, End of Month



Sources: Tables 3.1a, 3.2b, 3.3a, 3.3b, 3.3d ,3.3e, 3.3f, 3.3h, 3.4, 3.5, and 3.6.

| Table 3.2a | Crude Oil | Supply and | <b>Disposition:</b> | Supply |
|------------|-----------|------------|---------------------|--------|
|------------|-----------|------------|---------------------|--------|

|                    |                     |                    |                    | Supply             |                    |                                               |                                            |
|--------------------|------