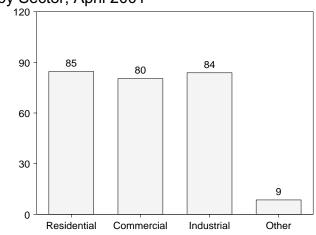

tes and the District of Columbia.

Sources: **1989-1997**: Energy Information Administration (EIA), Form EIA-867, "Annual Nonutility Power Producer Report." **1998**: EIA, Form EIA-860B, "Annual Electric Generator Report-Nonutility" **1999** and **2000**: EIA, Form EIA-900, "Monthly Nonutility Power Report." **January-March 2001**: EIA, Form EIA-906, "Power Plant Report." April 2001: Derived from EIA's Short-Term Integrated Forecasting System. See related note on page 79 (Note 9).

# Figure 7.3 Electricity End Use

(Billion Kilowatthours)

### Electricity End Use Overview, 1989-2000



# Electric Utility Retail Sales by Sector, 1973-2000







Note: Because vertical scales differ, graphs should not be compared. Source: Table 7.5.

#### Electric Utility Retail Sales by Sector, April 2001



# Electric Utility Retail Sales by Sector, Monthly



Electric Utility Retail Sales Total, Monthly



#### Table 7.5 Electricity End Use

(Million Kilowatthours)

|                        |                        | Electri              | c Utility Retail       | Salesa              |                        | Nonut                      | ility Power Pro       | ducers               |                        |
|------------------------|------------------------|----------------------|------------------------|---------------------|------------------------|----------------------------|-----------------------|----------------------|------------------------|
|                        | Residential            | Commercial           | Industrial             | Other <sup>b</sup>  | Total