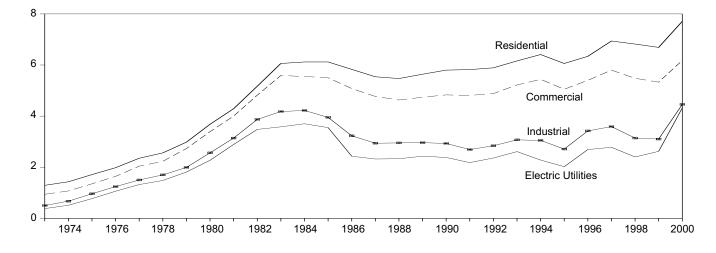

fuel oil nos. 4, 5, and 6, and topped crude oil. The weighted averages for petroleum and all fossil fuels include both heavy and light oil (fuel oil nos. 1 and 2, kerosene, and jet fuel) prices. Data do not <sup>c</sup> Data for 1973-1982 do not include small quantities of rerefined motor oil,

bunker oil, and liquefied petroleum gas.

R=Revised.

Notes: Receipts are purchases of fuel. Yearly costs are averages of onthly values, weighted by quantities in Btu. See Note 8 at end of monthly values, weighted by quantities in Btu. See Note 8 at end o section. Geographic coverage is the 50 States and the District of Columbia. Sources: See end of section.

#### Figure 9.4 Natural Gas Prices

(Dollars per Thousand Cubic Feet)

Selected Prices, 1973-2000



#### Delivered to Consumers, 1973-2000



Delivered to Consumers, Monthly



Note: Because vertical scales differ, graphs should not be compared. Source: Table 9.11.

#### Table 9.11 Natural Gas Prices

|                                                                            |                           |                   |              |              | Delivered to Co                       | nsumers <sup>a,b</sup> |                                       |                                    |
|----------------------------------------------------------------------------|---------------------------|-------------------|--------------|--------------|---------------------------------------|------------------------|---------------------------------------|------------------------------------|
|