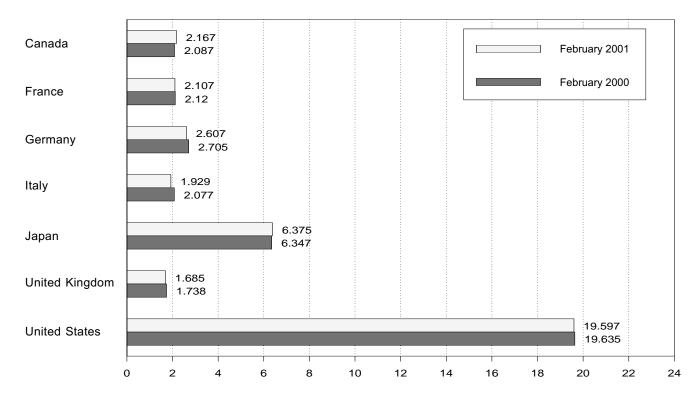

### Tables

| Section | 1  | Energy Overview                                                                | Page |
|---------|----|--------------------------------------------------------------------------------|------|
| 1.1     | 1. | Energy Summary for April 2001                                                  | 1    |
| 1.2     |    | Energy Overview                                                                | 3    |
| 1.3     |    | Energy Production by Source.                                                   | 5    |
| 1.4     |    | Energy Consumption by Source.                                                  | 7    |
| 1.5     |    | Energy Net Imports by Source.                                                  | 9    |
| 1.6     |    | Merchandise Trade Value                                                        | 11   |
| 1.7     |    | Cost of Fuels to End Users in Constant (1982-1984) Dollars                     | 13   |
| 1.8     |    | Overview of U.S. Petroleum Trade                                               | 15   |
| 1.9     |    | Energy Consumption per Dollar of Gross Domestic Product                        | 16   |
| 1.10    |    | Motor Vehicle Mileage, Fuel Consumption, and Fuel Rates.                       | 17   |
| 1.11    |    | Heating Degree-Days by Census Division.                                        | 18   |
| 1.12    |    | Cooling Degree-Days by Census Division                                         | 19   |
| Section | 2. | Energy Consumption by Sector                                                   |      |
| 2.1     |    | Energy Consumption by Sector                                                   | 25   |
| 2.2     |    | Residential Sector Energy Consumption                                          | 27   |
| 2.3     |    | Commercial Sector Energy Consumption                                           | 29   |
| 2.4     |    | Industrial Sector Energy Consumption                                           | 31   |
| 2.5     |    | Transportation Sector Energy Consumption                                       | 33   |
| 2.6     |    | Electric Power Sector Energy Consumption                                       | 35   |
| Section | 3. | Petroleum                                                                      |      |
| 3.1     |    | Petroleum Overview                                                             |      |
|         |    | 3.1a Field Production, Stock Change, Petroleum Products Supplied, and Stocks   | 42   |
|         |    | 3.1b Imports, Exports, and Net Imports                                         | 43   |
| 3.2     |    | Crude Oil Supply and Disposition                                               |      |
|         |    | 3.2a Supply                                                                    | 46   |
|         |    | 3.2b Disposition and Stocks                                                    | 47   |
| 3.3     |    | Petroleum Imports From                                                         |      |
|         |    | 3.3a Bahrain, Iran, Iraq, and Kuwait                                           | 48   |
|         |    | 3.3b Qatar, Saudi Arabia, U.A.E., and Total Persian Gulf                       | 49   |
|         |    | 3.3c Algeria, Ecuador, Gabon, Indonesia, and Libya                             | 50   |
|         |    | 3.3d Nigeria, Venezuela, Total Other OPEC, and Total OPEC                      | 51   |
|         |    | 3.3e Angola, Australia, Bahamas, Brazil, Canada, and China                     | 52   |
|         |    | 3.3f Colombia, Ecuador, Gabon, Italy, Malaysia, and Mexico                     | 53   |
|         |    | 3.3g Netherlands, Netherlands Antilles, Norway, Puerto Rico, Russia, and Spain | 54   |
|         |    | 3.3h Trinidad and Tobago, United Kingdom, U.S. Virgin Islands, Other Non-OPEC, |      |
| ~ .     |    | Total Non-OPEC, and Total Imports                                              | 55   |
| 3.4     |    | Finished Motor Gasoline Supply and Disposition                                 |      |
| 3.5     |    | Distillate Fuel Oil Supply and Disposition                                     |      |
| 3.6     |    | Residual Fuel Oil Supply and Disposition                                       | 61   |
| 3.7     |    | Jet Fuel Supply and Disposition.                                               | 63   |
| 3.8     |    | Liquefied Petroleum Gases Supply and Disposition                               | 65   |
| 3.9     |    | Propane and Propylene Supply and Disposition                                   | 67   |
| 3.10    |    | Other Petroleum Products Supply and Disposition                                | 68   |
| Section | 4. | Natural Gas                                                                    |      |
| 4.1     |    | Natural Gas Overview                                                           | 73   |
| 4.2     |    | Natural Gas Production                                                         | 74   |
| 4.3     |    | Natural Gas Trade by Country                                                   | 75   |
| 4.4     |    | Natural Gas Consumption by Sector                                              | 76   |
| 4.5     |    | Natural Gas in Underground Storage                                             | 77   |
| Section | 5. | Oil and Gas Resource Development                                               |      |
| 5.1     |    | Oil and Gas Drilling Activity Measurements.                                    | 82   |
| 5.2     |    | Oil and Gas Wells Drilled                                                      | 83   |