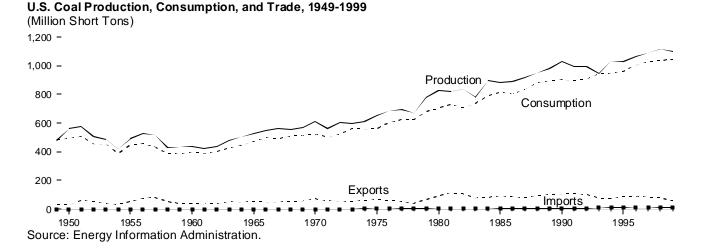

### Contents

|              |                                              | Page |
|--------------|----------------------------------------------|------|
| Energy Plug: | Coal Industry Annual 1999                    | ix   |
| Section 1.   | Energy Overview                              | 1    |
| Section 2.   | Energy Consumption by Sector                 | 23   |
| Section 3.   | Petroleum                                    | 41   |
| Section 4.   | Natural Gas                                  | 71   |
| Section 5.   | Oil and Gas Resource Development             | 81   |
| Section 6.   | Coal                                         | 85   |
| Section 7.   | Electricity                                  | 93   |
| Section 8.   | Nuclear Energy                               | 109  |
| Section 9.   | Energy Prices                                | 115  |
| Section 10.  | International Energy                         | 135  |
| Appendix A.  | Thermal Conversion Factors                   | 151  |
| Appendix B.  | Metric and Other Physical Conversion Factors | 161  |
| Appendix C.  | Carbon Dioxide Emission Factors for Coal     | 165  |
| Appendix D.  | List of Features                             | 167  |
| Appendix E.  | Renewable Energy                             | 173  |
| Glossary     |                                              | 181  |
|              |                                              |      |