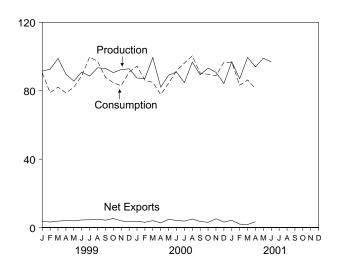

### Tables

| Section | 1  | Energy Overview                                                                | Page |
|---------|----|--------------------------------------------------------------------------------|------|
| 1.1     | 1. | Energy Summary for April 2001                                                  | 1    |
| 1.2     |    | Energy Overview                                                                | 3    |
| 1.3     |    | Energy Production by Source.                                                   | 5    |
| 1.4     |    | Energy Consumption by Source.                                                  | 7    |
| 1.5     |    | Energy Net Imports by Source.                                                  | 9    |
| 1.6     |    | Merchandise Trade Value                                                        | 11   |
| 1.7     |    | Cost of Fuels to End Users in Constant (1982-1984) Dollars                     | 13   |
| 1.8     |    | Overview of U.S. Petroleum Trade                                               | 15   |
| 1.9     |    | Energy Consumption per Dollar of Gross Domestic Product                        | 16   |
| 1.10    |    | Motor Vehicle Mileage, Fuel Consumption, and Fuel Rates.                       | 17   |
| 1.11    |    | Heating Degree-Days by Census Division.                                        | 18   |
| 1.12    |    | Cooling Degree-Days by Census Division                                         | 19   |
| Section | 2. | Energy Consumption by Sector                                                   |      |
| 2.1     |    | Energy Consumption by Sector                                                   | 25   |
| 2.2     |    | Residential Sector Energy Consumption                                          | 27   |
| 2.3     |    | Commercial Sector Energy Consumption                                           | 29   |
| 2.4     |    | Industrial Sector Energy Consumption                                           | 31   |
| 2.5     |    | Transportation Sector Energy Consumption                                       | 33   |
| 2.6     |    | Electric Power Sector Energy Consumption                                       | 35   |
| Section | 3. | Petroleum                                                                      |      |
| 3.1     |    | Petroleum Overview                                                             |      |
|         |    | 3.1a Field Production, Stock Change, Petroleum Products Supplied, and Stocks   | 42   |
|         |    | 3.1b Imports, Exports, and Net Imports                                         | 43   |
| 3.2     |    | Crude Oil Supply and Disposition                                               |      |
|         |    | 3.2a Supply                                                                    | 46   |
|         |    | 3.2b Disposition and Stocks                                                    | 47   |
| 3.3     |    | Petroleum Imports From                                                         |      |
|         |    | 3.3a Bahrain, Iran, Iraq, and Kuwait                                           | 48   |
|         |    | 3.3b Qatar, Saudi Arabia, U.A.E., and Total Persian Gulf                       | 49   |
|         |    | 3.3c Algeria, Ecuador, Gabon, Indonesia, and Libya                             | 50   |
|         |    | 3.3d Nigeria, Venezuela, Total Other OPEC, and Total OPEC                      | 51   |
|         |    | 3.3e Angola, Australia, Bahamas, Brazil, Canada, and China                     | 52   |
|         |    | 3.3f Colombia, Ecuador, Gabon, Italy, Malaysia, and Mexico                     | 53   |
|         |    | 3.3g Netherlands, Netherlands Antilles, Norway, Puerto Rico, Russia, and Spain | 54   |
|         |    | 3.3h Trinidad and Tobago, United Kingdom, U.S. Virgin Islands, Other Non-OPEC, |      |
| ~ .     |    | Total Non-OPEC, and Total Imports                                              | 55   |
| 3.4     |    | Finished Motor Gasoline Supply and Disposition                                 |      |
| 3.5     |    | Distillate Fuel Oil Supply and Disposition                                     |      |
| 3.6     |    | Residual Fuel Oil Supply and Disposition                                       | 61   |
| 3.7     |    | Jet Fuel Supply and Disposition.                                               | 63   |
| 3.8     |    | Liquefied Petroleum Gases Supply and Disposition                               | 65   |
| 3.9     |    | Propane and Propylene Supply and Disposition                                   | 67   |
| 3.10    |    | Other Petroleum Products Supply and Disposition                                | 68   |
| Section | 4. | Natural Gas                                                                    |      |
| 4.1     |    | Natural Gas Overview                                                           | 73   |
| 4.2     |    | Natural Gas Production                                                         | 74   |
| 4.3     |    | Natural Gas Trade by Country                                                   | 75   |
| 4.4     |    | Natural Gas Consumption by Sector                                              | 76   |
| 4.5     |    | Natural Gas in Underground Storage                                             | 77   |
| Section | 5. | Oil and Gas Resource Development                                               |      |
| 5.1     |    | Oil and Gas Drilling Activity Measurements.                                    | 82   |
| 5.2     |    | Oil and Gas Wells Drilled                                                      | 83   |