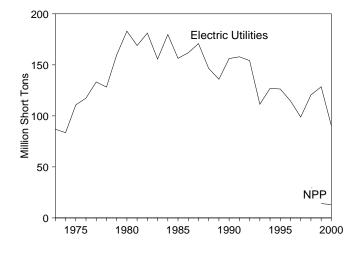

le of generation assets is resulting in reclassification of plants from electric utility to nonutility plants. Totals may not equal sum of components due to independent rounding. Geographic coverage is the 50 States and the District of Columbia.

Source: **1989-1997:** Energy Information Administration (EIA), Form EIA-867, "Annual Nonutility Power Producer Report." **1998:** EIA, Form EIA-860B, "Annual Electric Generator Report-Nonutility." **1999 and 2000:** EIA, Form EIA-900, "Monthly Nonutility Power Report." **January-March 2001:** EIA, Form EIA-906, "Power Plant Report." **April 2001:** Derived from EIA's Short-Term Integrated Forecasting System. See related note on page 79 (Note 9).

#### **Electric Power Sector Stocks of Coal and Petroleum** Figure 7.5



#### Coal Stocks, April









NPP=Nonutility Power Producers. Notes: • Petroleum includes petroleum coke, which is converted to liquid units at 5 barrels per short ton. • Because vertical scales differ, graphs should not be compared. Source: Tables 7.9

60 50 2000 2001 40 Million Barrels 36 30 27 20 7 10 NA 0 Electric Nonutility Utilities **Power Producers** 

#### Coal Stocks, Monthly



Petroleum Stocks at Electric Utilities, Monthly



#### Petroleum Liquids Stocks, April

#### Table 7.9 Electric Power Sector Stocks of Coal and Petroleum

|      |                     |                       |                                  |                             |                                            |                                            |                        |                     | Petroleum