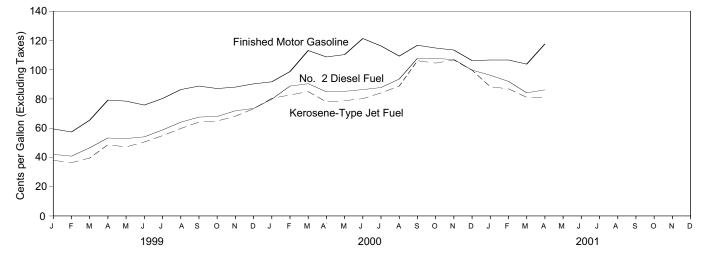

ral gas used by residential consumers in March 2001 was \$9.74 per thousand cubic feet, 41 percent higher than the March 2000 price. The average price of natural gas used by commercial consumers in March 2001 was \$8.95 per thousand cubic feet, 67 percent higher than the March 2000 price. The average price of natural gas used by commercial consumers in March 2001 was \$8.95 per thousand cubic feet, 67 percent higher than the March 2000 price. The average price of natural gas used by industrial consumers in March 2001 was \$6.42 per thousand cubic feet, 81 percent above the March 2000 price.

#### Figure 9.1 Petroleum Prices

#### Crude Oil Prices, 1973-2000

#### Composite Refiner Acquisition Cost, Monthly



Refiner Prices to End Users: Motor Gasoline, Diesel Fuel, and Jet Fuel, Monthly



Refiner Prices to End Users: No. 2 Fuel Oil, Propane, and Residual Fuel, Monthly



Sources: Tables 9.1, 9.5, and 9.7.

#### Table 9.1 Crude Oil Price Summary

(Dollars per Barrel)

|                     |                             |                         |                         | Re                    | finer Acquisition Co  | st <sup>a</sup>       |
|---------------------|-----------------------------|-------------------------|-------------------------|-----------------------|-----------------------|-----------------------|
|                     | Domestic First              | F.O.B. Cost             | Landed Cost             |                       |                       |                       |
|                     | Purchase Price <sup>b</sup> | of Imports <sup>c</sup> | of