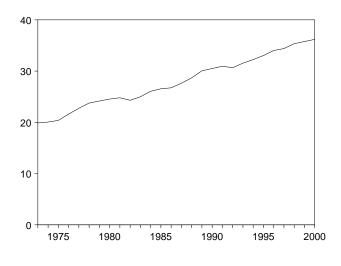

retail sales of electricity, including nonutility sales of electricity to utilities for distribution to end users; does not include nonutility facility use of onsite

electricity generation or electricity sold by nonutilities directly to end users. <sup>e</sup> See Note 12 at end of Section. <sup>f</sup> Since 1978, the small amounts of coal consumed for transportation are reported as industrial sector consumption.

R=Revised. NA=Not available. E=Estimate. F=Forecast. (s)=Less than 0.5 trillion Btu.

. Totals may not equal sum of components due to independent Geographic coverage is the 50 States and the District of Columbia. Notes: rounding. Additional Notes and Sources: See end of section.

### Figure 2.6 Electric Power Sector Energy Consumption

(Quadrillion Btu)

#### Total, 1973-2000



#### By Major Sources, 1973-2000



Total, January-April



Note: Because vertical scales differ, graphs should not be compared. Source: Table 2.6.

Total, Monthly



By Major Sources, Monthly



By Major Sources, April 2001



#### Table 2.6 Electric Power Sector Energy Consumption

(Quadrillion Btu)

|                                          | Primary Consumption                       |                                        |                                        |                          |                                          |                                        |                                                      |                                                     |                                                |                                        |