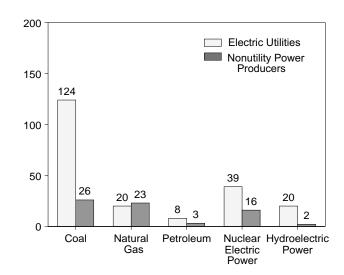

not include retirements that occurred prior to 1992 and included only the capacity of facilities that came on line before 1992.

R=Revised. NA=Not available. E=Estimate. F=Forecast.

Totals may not equal sum of components due to independent Geographic coverage is the 50 states and the District of Notes: rounding. Columbia.

Net Generation: Tables 7.2-7.4. Imports and Exports: Sources: See end of section. Losses and Unaccounted for: Calculated. End Use: Table 7.5.

# Figure 7.2 Electricity Net Generation

(Billion Kilowatthours, Except as Noted)

# By Major Source, 1989-2000



# Electric Utility Sources, 2000



# Shares of Net Generation by Producer Type and Source Category, 2000



# By Major Source, Monthly



Nonutility Power Producer Sources, 2000



# By Selected Source, April 2001



<sup>a</sup>Petroleum, geothermal, wood, waste, wind, and solar.

<sup>b</sup>Petroleum, other gases, geothermal, wind, solar, batteries, chemicals, hydrogen, pitch, sulfur, and

purchased steam. Note: Because vertical scales differ, graphs should not be compared. Source: Table 7.2-7.4.

### Table 7.2 Electricity Net Generation

(Million Kilowatthours)

|                                          |                             | Fossil                      | Fuels                                              |                                          |                              |                                                      |                                                  | R                      | enewable                                   | Energy