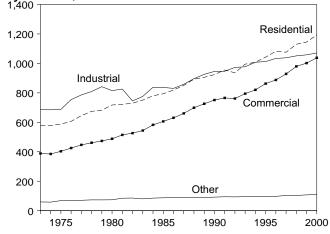

plants from electric utility to nonutility plants. Totals may not equal sum of components due to independent rounding.

Geographic coverage is the 50 states and the District of Columbia.

Sources: **1989-1997**: Energy Information Administration (EIA), Form EIA-867, "Annual Nonutility Power Producer Report." **1998**: EIA, Form EIA-860B, "Annual Electric Generator Report-Nonutility" **1999** and **2000**: EIA, Form EIA-900, "Monthly Nonutility Power Report." **January-March 2001**: EIA, Form EIA-906, "Power Plant Report." April 2001: Derived from EIA's Short-Term Integrated Forecasting System. See related note on page 79 (Note 9).

# Figure 7.3 Electricity End Use

(Billion Kilowatthours)

### Electricity End Use Overview, 1989-2000



# Electric Utility Retail Sales by Sector, 1973-2000







Note: Because vertical scales differ, graphs should not be compared. Source: Table 7.5.

#### Electric Utility Retail Sales by Sector, April 2001



# Electric Utility Retail Sales by Sector, Monthly



Electric Utility Retail Sales Total, Monthly



#### Table 7.5 Electricity End Use

(Million Kilowatthours)

|                        |                        | Electri              | c Utility Retail       | Salesa              |                        | Nonut                      | ility Power Pro       | ducers               |                        |
|------------------------|------------------------|----------------------|------------------------|---------------------|------------------------|----------------------------|-----------------------|----------------------|------------