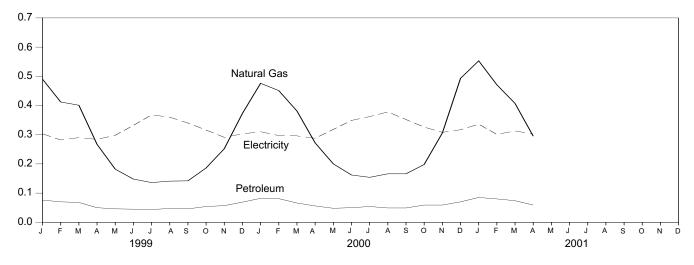

icity sold by nonutilities directly to end users.

<sup>9</sup> See Note 12 at end of section. R=Revised. NA=Not available. E=Estimate. F=Forecast. A=Apportioned data: monthly estimates for 1999 and 2000 are created by dividing the annual value by the number of days in the year and then multiplying by the number of days in the month; temporary 2001 monthly estimates are created by dividing the 2000 annual value by 365 and multiplying by the number of days in the month. Notes: Totals may not equal sum of components due to independent rounding. Geographic coverage is the 50 States and the District of Columbia. Additional Notes and Sources: See end of section.

## Figure 2.3 Commercial Sector Energy Consumption

(Quadrillion Btu)

By Major Sources, 1973-2000



### By Major Sources, Monthly



Total, January-April



Note: Because vertical scales differ, graphs should not be compared. Source: Table 2.3.

By Major Sources, April 2001



#### Table 2.3 Commercial Sector Energy Consumption

(Quadrillion Btu)

|                          |                   |                             |                       | Primary Co         | nsumption                              |                                        |                                        |                   |                    |                               |                    |
|--------------------------|-------------------|-----------------------------|-----------------------|--------------------|----------------------------------------|----------------------------------------|-----------------------------------