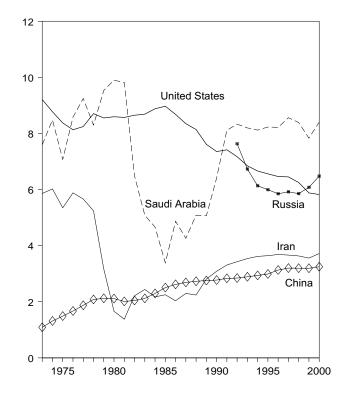

ran, Iraq, Kuwait, Qatar, Saudi Arabia, and the United Arab Emirates. Production from the Neutral Zone between Kuwait and Saudi Arabia is included in "Persian Gulf Nations." R=Revised. NA=Not available. – =Not applicable. E=Estimate. average to the annual totals because of rounding or because updates to the preliminary monthly data are not available. Data for countries may not sum to World totals due to independent rounding. U.S. geographic coverage is the 50 States and the District of Columbia.

Notes: Crude oil includes lease condensate but excludes natural gas plant liquids. Monthly data are often preliminary figures and may not

Sources: See end of section.

## Figure 10.1 Crude Oil Production

(Million Barrels per Day)

## World Production, 1973-2000



Selected Producers, 1973-2000



Note: OPEC is the Organization of Petroleum Exporting Countries. Sources: Tables 10.1a and 10.1b.

## World Production, Monthly



Selected Producers, Monthly



## Figure 10.2 Crude Oil Production by Selected Country

(Million Barrels per Day)



Note: OPEC is the Organization of Petroleum Exporting Countries. Sources: Tables 10.1a and 10.1b.

## Figure 10.3 Petroleum Consumption in OECD Countries

(Million Barrels per Day)

## Overview, 1973-2000



OECD Total, February

## By Selected OECD Country



Note: OECD is the Organization for Economic Cooperation and Development. • Because vertical scales differ, graphs should not be compared. Source: Table 10.2.

#### 140

### Table 10.2 Petroleum Consumption in OECD Countries

(Thousand Barrels per Day)

|                                | C