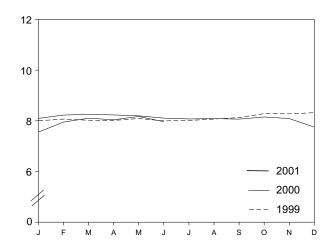

leum Reserve.
 <sup>b</sup> Net imports equals imports minus exports.
 <sup>c</sup> See Note 6 at end of section.
 <sup>b</sup> Revised E-Estimate

R=Revised. E=Estimate. Notes: Crude oil includes lease condensate. Totals may not equal sum

of components due to independent rounding. Geographic coverage is the 50 States and the District of Columbia. Sources: **1973-1980:** Energy Information Administration (EIA), *Petroleum Supply Monthly*, February 1993, Table S1. **1981 forward:** EIA, *Petroleum Supply Monthly*, July 2001, Table S1.

#### Figure 3.1a Petroleum Overview

(Million Barrels per Day)

Overview, January-June











Note: Because vertical scales differ, graphs should not be compared. Sources: Tables 3.1a, 3.1b, and 3.2a.

Production, 1973-2000



Total Production, Monthly



#### Figure 3.1b Petroleum Overview

(Million Barrels per Day, Except as Noted)

#### Products Supplied, 1973-2000



#### Products Supplied, Monthly



#### Imports from Selected Countries, May 2001







Notes: • OPEC = Organization of Petroleum Exporting Countries. • SPR = Strategic Petroleum Reserve. • Because vertical scales differ, graphs should not be compared.

Total Stocks, End of Month



Sources: Tables 3.1a, 3.2b, 3.3a, 3.3b, 3.3d ,3.3e, 3.3f, 3.3h, 3.4, 3.5, and 3.6.

| Table 3.2a | Crude Oil | Supply and | <b>Disposition:</b> | Supply |
|------------|-----------|------------|---------------------|--------|
|------------|-----------|------------|---------------------|--------|

|                    |                     |                    |                    | Supply