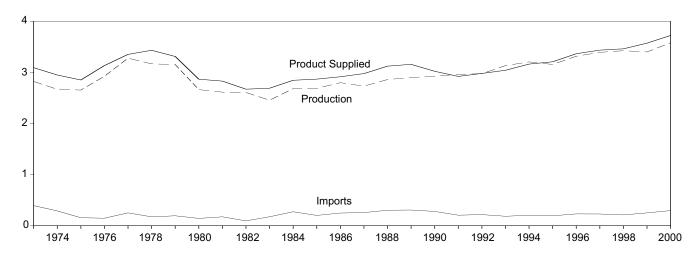

>6</sup> See Note 4 at end of section.
 <sup>7</sup> See Note 2 at end of section.
 <sup>9</sup> Beginning in 1993, motor gasoline production and product supplied include blending of fuel ethanol and an adjustment to correct for the

imbalance of motor gasoline blending components. See Note 2 at end of h See Note 1 at end of section. h See Note 1 at end of section.

R=Revised. NA=Not available. E=Estimate. (s)=Less than 500 barrels per

day.
Note: Geographic coverage is the 50 States and the District of Columbia. Sources: 1973-1980: Energy Information Administration (EIA), Petroleum Supply Monthly, February 1993, Table S4.
1981 forward: EIA, Petroleum Supply Monthly, July 2001, Table S4.

#### Figure 3.3 Distillate Fuel Oil

(Million Barrels per Day, Except as Noted)

Overview, 1973-2000











Stocks, End of Month



Note: Because vertical scales differ, graphs should not be compared. Source: Table 3.5.

|                              |                                                 | Supply                |                                            |                                             | Disposition                                 |                                                 | Stocks <sup>a</sup>   |                                      |                                           |  |
|------------------------------|-------------------------------------------------|-----------------------|--------------------------------------------|---------------------------------------------|---------------------------------------------|------------------------------