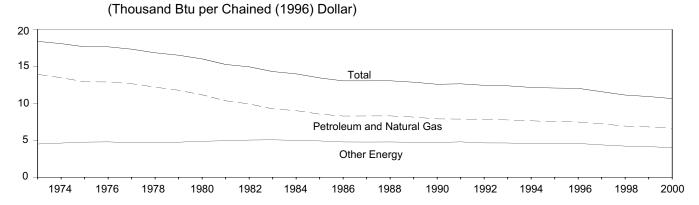

ust 1995 Monthly Energy Review. Petroleum is crude oil, lease condensate, unfinished oils, petroleum products, natural gas plant liquids, and nonhydrocarbon compounds blended into finished petroleum products. Beginning in October 1977, petroleum imported for the Strategic Petroleum Reserves is included. Annual averages may not equal average of months due to independent rounding. U.S. geographic coverage is the 50 States and the District of Columbia. U.S. exports include shipments to U.S. territories, and

imports include receipts from U.S. territories. Sources: Column 1: Table 3.3b. Column 2: Table 3.3d. Columns 3-5: Table 3.1b. Column 6: Table 3.1a. Columns 7-12: Calculated by Energy Information Administration.

#### Figure 1.8 **Energy Consumption per Dollar of Gross Domestic Product**



#### **Energy Consumption per Dollar of Gross Domestic Product** Table 1.9

|                              | Ene                                                             | ergy Consumptio       | on                    | C                                     | Energy Consumption per Dollar of GDP   |                              |       |  |
|------------------------------|-----------------------------------------------------------------|-----------------------|-----------------------|---------------------------------------|----------------------------------------|------------------------------|-------|--|
|                              | Petroleum<br>and Other<br>Natural Gas Energy <sup>a</sup> Total |                       | Total                 | Gross<br>Domestic<br>Product<br>(GD