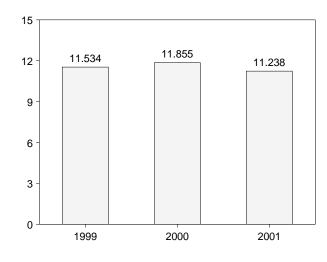

old by nonutilities directly to end users.  $^{\rm f}$  See Note 12 at end of section.

R=Revised. NA=Not available. E=Estimate. F=Forecast. A=Apportioned data: monthly estimates for 1999 and 2000 are created by dividing the annual value by the number of days in the year and then multiplying by the number of days in the wonth; temporary 2001 monthly estimates are created by dividing the 2000 annual value by 365 and multiplying by the number of days in the month. Notes: Totals may not equal sum of components due to independent

Geographic coverage is the 50 States and the District of Columbia. rounding. Additional Notes and Sources: See end of section.

#### Figure 2.4 Industrial Sector Energy Consumption (Quadrillion Btu)

By Major Sources, 1973-2000



#### By Major Sources, Monthly







Note: Because vertical scales differ, graphs should not be compared. Source: Table 2.4.

By Major Sources, April 2001



#### Table 2.4 Industrial Sector Energy Consumption

(Quadrillion Btu)

| Coal         Imm           1973 Total         4.057         -0           1974 Total         3.670         -0           1975 Total         3.661         -0           1976 Total         3.661         -0           1977 Total         3.454         -0           1977 Total         3.454         -0           1977 Total         3.454         -0           1977 Total         3.454         -0           1977 Total         3.593         -0           1980 Total         3.155         -0           1980 Total         2.552         -0           1983 Total         2.490         -0           1984 Total         2.641