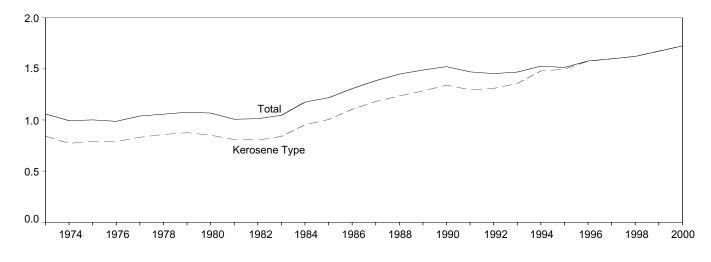

### Tables

| Section | 1  | Energy Overview                                                                | Page |
|---------|----|--------------------------------------------------------------------------------|------|
| 1.1     | 1. | Energy Summary for April 2001                                                  | 1    |
| 1.2     |    | Energy Overview                                                                | 3    |
| 1.3     |    | Energy Production by Source.                                                   | 5    |
| 1.4     |    | Energy Consumption by Source.                                                  | 7    |
| 1.5     |    | Energy Net Imports by Source.                                                  | 9    |
| 1.6     |    | Merchandise Trade Value                                                        | 11   |
| 1.7     |    | Cost of Fuels to End Users in Constant (1982-1984) Dollars                     | 13   |
| 1.8     |    | Overview of U.S. Petroleum Trade                                               | 15   |
| 1.9     |    | Energy Consumption per Dollar of Gross Domestic Product                        | 16   |
| 1.10    |    | Motor Vehicle Mileage, Fuel Consumption, and Fuel Rates.                       | 17   |
| 1.11    |    | Heating Degree-Days by Census Division.                                        | 18   |
| 1.12    |    | Cooling Degree-Days by Census Division                                         | 19   |
| Section | 2. | Energy Consumption by Sector                                                   |      |
| 2.1     |    | Energy Consumption by Sector                                                   | 25   |
| 2.2     |    | Residential Sector Energy Consumption                                          | 27   |
| 2.3     |    | Commercial Sector Energy Consumption                                           | 29   |
| 2.4     |    | Industrial Sector Energy Consumption                                           | 31   |
| 2.5     |    | Transportation Sector Energy Consumption                                       | 33   |
| 2.6     |    | Electric Power Sector Energy Consumption                                       | 35   |
| Section | 3. | Petroleum                                                                      |      |
| 3.1     |    | Petroleum Overview                                                             |      |
|         |    | 3.1a Field Production, Stock Change, Petroleum Products Supplied, and Stocks   | 42   |
|         |    | 3.1b Imports, Exports, and Net Imports                                         | 43   |
| 3.2     |    | Crude Oil Supply and Disposition                                               |      |
|         |    | 3.2a Supply                                                                    | 46   |
|         |    | 3.2b Disposition and Stocks                                                    | 47   |
| 3.3     |    | Petroleum Imports From                                                         |      |
|         |    | 3.3a Bahrain, Iran, Iraq, and Kuwait                                           | 48   |
|         |    | 3.3b Qatar, Saudi Arabia, U.A.E., and Total Persian Gulf                       | 49   |
|         |    | 3.3c Algeria, Ecuador, Gabon, Indonesia, and Libya                             | 50   |
|         |    | 3.3d Nigeria, Venezuela, Total Other OPEC, and Total OPEC                      | 51   |
|         |    | 3.3e Angola, Australia, Bahamas, Brazil, Canada, and China                     | 52   |
|         |    | 3.3f Colombia, Ecuador, Gabon, Italy, Malaysia, and Mexico                     | 53   |
|         |    | 3.3g Netherlands, Netherlands Antilles, Norway, Puerto Rico, Russia, and Spain | 54   |
|         |    | 3.3h Trinidad and Tobago, United Kingdom, U.S. Virgin Islands, Other Non-OPEC, |      |
| ~ .     |    | Total Non-OPEC, and Total Imports                                              | 55   |
| 3.4     |    | Finished Motor Gasoline Supply and Disposition                                 |      |
| 3.5     |    | Distillate Fuel Oil Supply and Disposition                                     |      |
| 3.6     |    | Residual Fuel Oil Supply and Disposition                                       | 61   |
| 3.7     |    | Jet Fuel Supply and Disposition.                                               | 63   |
| 3.8     |    | Liquefied Petroleum Gases Supply and Disposition                               | 65   |
| 3.9     |    | Propane and Propylene Supply and Disposition                                   | 67   |
| 3.10    |    | Other Petroleum Products Supply and Disposition                                | 68   |
| Section | 4. | Natural Gas                                                                    |      |
| 4.1     |    | Natural Gas Overview                                                           | 73   |
| 4.2     |    | Natural Gas Production                                                         | 74   |
| 4.3     |    | Natural Gas Trade by Country                                                   | 75   |
| 4.4     |    | Natural Gas Consumption by Sector                                              | 76   |
| 4.5     |    | Natural Gas in Underground Storage                                             | 77   |
| Section | 5. | Oil and Gas Resource Development                                               |      |
| 5.1     |    | Oil and Gas Drilling Activity Measurements.                                    | 82   |
| 5.2     |    | Oil and Gas Wells Drilled                                                      | 83   |