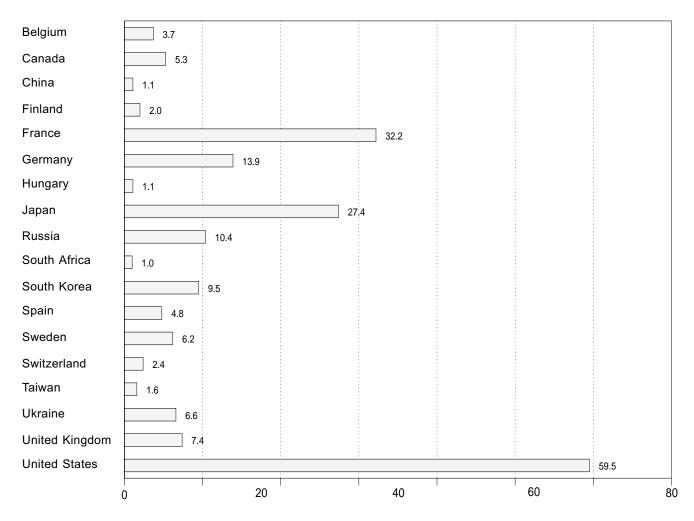

### Tables

| Section | 1  | Energy Overview                                                                | Page |
|---------|----|--------------------------------------------------------------------------------|------|
| 1.1     | 1. | Energy Summary for April 2001                                                  | 1    |
| 1.2     |    | Energy Overview                                                                | 3    |
| 1.3     |    | Energy Production by Source.                                                   | 5    |
| 1.4     |    | Energy Consumption by Source.                                                  | 7    |
| 1.5     |    | Energy Net Imports by Source.                                                  | 9    |
| 1.6     |    | Merchandise Trade Value                                                        | 11   |
| 1.7     |    | Cost of Fuels to End Users in Constant (1982-1984) Dollars                     | 13   |
| 1.8     |    | Overview of U.S. Petroleum Trade                                               | 15   |
| 1.9     |    | Energy Consumption per Dollar of Gross Domestic Product                        | 16   |
| 1.10    |    | Motor Vehicle Mileage, Fuel Consumption, and Fuel Rates.                       | 17   |
| 1.11    |    | Heating Degree-Days by Census Division.                                        | 18   |
| 1.12    |    | Cooling Degree-Days by Census Division                                         | 19   |
| Section | 2. | Energy Consumption by Sector                                                   |      |
| 2.1     |    | Energy Consumption by Sector                                                   | 25   |
| 2.2     |    | Residential Sector Energy Consumption                                          | 27   |
| 2.3     |    | Commercial Sector Energy Consumption                                           | 29   |
| 2.4     |    | Industrial Sector Energy Consumption                                           | 31   |
| 2.5     |    | Transportation Sector Energy Consumption                                       | 33   |
| 2.6     |    | Electric Power Sector Energy Consumption                                       | 35   |
| Section | 3. | Petroleum                                                                      |      |
| 3.1     |    | Petroleum Overview                                                             |      |
|         |    | 3.1a Field Production, Stock Change, Petroleum Products Supplied, and Stocks   | 42   |
|         |    | 3.1b Imports, Exports, and Net Imports                                         | 43   |
| 3.2     |    | Crude Oil Supply and Disposition                                               |      |
|         |    | 3.2a Supply                                                                    | 46   |
|         |    | 3.2b Disposition and Stocks                                                    | 47   |
| 3.3     |    | Petroleum Imports From                                                         |      |
|         |    | 3.3a Bahrain, Iran, Iraq, and Kuwait                                           | 48   |
|         |    | 3.3b Qatar, Saudi Arabia, U.A.E., and Total Persian Gulf                       | 49   |
|         |    | 3.3c Algeria, Ecuador, Gabon, Indonesia, and Libya                             | 50   |
|         |    | 3.3d Nigeria, Venezuela, Total Other OPEC, and Total OPEC                      | 51   |
|         |    | 3.3e Angola, Australia, Bahamas, Brazil, Canada, and China                     | 52   |
|         |    | 3.3f Colombia, Ecuador, Gabon, Italy, Malaysia, and Mexico                     | 53   |
|         |    | 3.3g Netherlands, Netherlands Antilles, Norway, Puerto Rico, Russia, and Spain | 54   |
|         |    | 3.3h Trinidad and Tobago, United Kingdom, U.S. Virgin Islands, Other Non-OPEC, |      |
| ~ .     |    | Total Non-OPEC, and Total Imports                                              | 55   |
| 3.4     |    | Finished Motor Gasoline Supply and Disposition                                 |      |
| 3.5     |    | Distillate Fuel Oil Supply and Disposition                                     |      |
| 3.6     |    | Residual Fuel Oil Supply and Disposition                                       | 61   |
| 3.7     |    | Jet Fuel Supply and Disposition.                                               | 63   |
| 3.8     |    | Liquefied Petroleum Gases Supply and Disposition                               | 65   |
| 3.9     |    | Propane and Propylene Supply and Disposition                                   | 67   |
| 3.10    |    | Other Petroleum Products Supply and Disposition                                | 68   |
| Section | 4. | Natural Gas                                                                    |      |
| 4.1     |    | Natural Gas Overview                                                           | 73   |
| 4.2     |    | Natural Gas Production                                                         | 74   |
| 4.3     |    | Natural Gas Trade by Country                                                   | 75   |
| 4.4     |    | Natural Gas Consumption by Sector                                              | 76   |
| 4.5     |    | Natural Gas in Underground Storage                                             | 77   |
| Section | 5. | Oil and Gas Resource Development                                               |      |
| 5.1     |    | Oil and Gas Drilling Activity Measurements.                                    | 82   |
| 5.2     |    | Oil and Gas Wells Drilled                                                      | 83   |