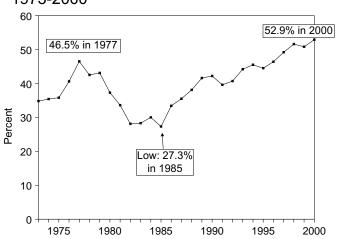

tes: Fuel costs are calculated by using the Urban Consumer Price Index (CPI) developed by the Bureau of Labor Statistics. Annual averages may not equal average of months due to independent rounding. Geographic coverage is the 50 States and the District of Columbia. Sources: Fuel Prices: Tables 9.4 (All Types), 9.8c, 9.11, and 9.9, adjusted by the CPI. CPI: 1973-1997—*Economic Report of the President*, February 2001, Table B-60. 1998 forward—Council of Economic Advisers, *Economic Indicators*, June 2001, "Consumer Prices - All Urban Consumers." Conversion Factors: Tables A1, A3, A4, and A6.

### Figure 1.7 Overview of U.S. Petroleum Trade





75

Imports from OPEC and the Persian Gulf as a Share of Total Imports 1973-2000 January-May



Net Imports as Share of Products Supplied 1973-2000





OPEC



OPEC=Organization of Petroleum Exporting Countries.

Note: Because vertical scales differ, graphs should not be compared. Source: Table 1.8, 3.1a, and 3.1b.

### Table 1.8 Overview of U.S. Petroleum Trade

|              |                        |                                                 |                                      |                  |              |                  |                      |                                                 |                                      | hare of<br>s Supplied |                |                                                 | nare of mports                       |
|--------------|------------------------|-------------------------------------------------|--------------------------------------|------------------|-------