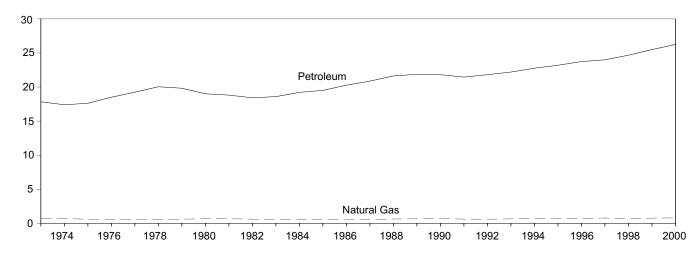

y sold by nonutilities directly to end users. <sup>9</sup> See Note 12 at end of section. R=Revised. NA=Not available. E=Estimate. F=Forecast. (s)=Less than 0.5 trillion Btu. A=Apportioned data: monthly estimates for 1999 and 2000 are created by dividing the annual value by the number of days in the year and then multiplying by the number of days in the month; temporary 2001 monthly estimates are created by dividing the 2000 annual value by 365 and multiplying by the number of days in the month.

Totals may not equal sum of components due to independent Geographic coverage is the 50 States and the District of Columbia. Notes: rounding.

Additional Notes and Sources: See end of section.

## Figure 2.5 Transportation Sector Energy Consumption

(Quadrillion Btu)

By Major Sources, 1973-2000



#### By Major Sources, Monthly





 $\begin{array}{c}
12 \\
9 \\
6 \\
3 \\
0 \\
1999 \\
2000 \\
2001 \\
\end{array}$ 

Total, Monthly



Note: Because vertical scales differ, graphs should not be compared. Source: Table 2.5.

#### **Transportation Sector Energy Consumption** Table 2.5

(Quadrillion Btu)

| L L               |                                        |                             | Primary Co         | nsumption          |                               |                               | 4                        |                               |                    |  |
|-------------------|----------------------------------------|-----------------------------|--------------------|--------------------|-------------------------------|-------------------------------|-----------