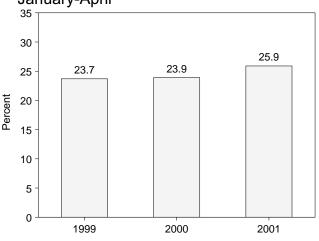

y nonutility nuclear units. R=Revised. NA=Not available. E=Estimate. F=Forecast. (s)=Less than +0.5 trillion Btu and greater than -0.5 trillion Btu.

Notes: See Note 2 at end of section. Totals may not equal sum of components due to independent rounding. and the District of Columbia. Sources: Coal: Tables 6.1 and A5. Natural Gas: Tables 4.1 and A4.

Petroleum: Tables 3.1a and A3. Nuclear Electric Power: Tables 8.1 and A6. Hydroelec Energy: Table E1. Hydroelectric Pumped Storage: Tables 7.2 and A6. Renewable

### Figure 1.4 Energy Net Imports

(Quadrillion Btu, Except as Noted)

### Total, 1973-2000



### By Major Sources, 1973-2000







Note: Because vertical scales differ, graphs should not be compared. Sources: Tables 1.4 and 1.5.

### Total, Monthly



By Major Sources, Monthly







#### Table 1.5 Energy Net Imports by Source

(Quadrillion Btu)

|                        |                  |              |                    | Fossil Fue                | els                                |                                        |                    | Ren                                    | ewable Ene         | gy                                     |                    |
|------------------------|------------------|--------------|--------------------|---------------------------|------------------------------------|----------------------------------------|--------------------|----------------------------------------|--------------------|----------------------------------------|--------------------|
|                        |                  |              |