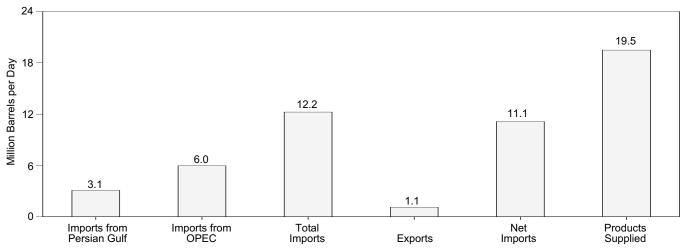

| NA                         |

 $^{\rm a}$  Consumer Price Index, All Urban Consumers, All Items, 1982-1984 = 100.0.

R=Revised. NA=Not available.

Notes: Fuel costs are calculated by using the Urban Consumer Price Index (CPI) developed by the Bureau of Labor Statistics. Annual averages may not equal average of months due to independent rounding. Geographic coverage is the 50 States and the District of Columbia. Sources: Fuel Prices: Tables 9.4 (All Types), 9.8c, 9.11, and 9.9, adjusted by the CPI. CPI: 1973-1997—*Economic Report of the President*, February 2001, Table B-60. 1998 forward—Council of Economic Advisers, *Economic Indicators*, June 2001, "Consumer Prices - All Urban Consumers." Conversion Factors: Tables A1, A3, A4, and A6.

### Figure 1.7 Overview of U.S. Petroleum Trade





75

Imports from OPEC and the Persian Gulf as a Share of Total Imports 1973-2000 January-May



Net Imports as Share of Products Supplied 1973-2000





OPEC



OPEC=Organization of Petroleum Exporting Countries.

Note: Because vertical scales differ, graphs should not be compared. Source: Table 1.8, 3.1a, and 3.1b.

### Table 1.8 Overview of U.S. Petroleum Trade

|              |                        |                                                 |                                      |                  |              |                  |                      |                                                 |                                      | hare of<br>s Supplied |                |                                                 | nare of mports                       |
|----