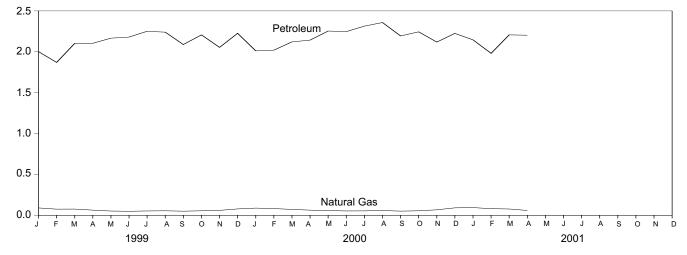

end users. <sup>9</sup> See Note 12 at end of section. R=Revised. NA=Not available. E=Estimate. F=Forecast. (s)=Less than 0.5 trillion Btu. A=Apportioned data: monthly estimates for 1999 and 2000 are created by dividing the annual value by the number of days in the year and then multiplying by the number of days in the month; temporary 2001 monthly estimates are created by dividing the 2000 annual value by 365 and multiplying by the number of days in the month.

Totals may not equal sum of components due to independent Geographic coverage is the 50 States and the District of Columbia. Notes: rounding.

Additional Notes and Sources: See end of section.

## Figure 2.5 Transportation Sector Energy Consumption

(Quadrillion Btu)

By Major Sources, 1973-2000



#### By Major Sources, Monthly





 $\begin{array}{c}
12 \\
9 \\
6 \\
3 \\
0 \\
1999 \\
2000 \\
2001 \\
\end{array}$ 

Total, Monthly



Note: Because vertical scales differ, graphs should not be compared. Source: Table 2.5.

#### **Transportation Sector Energy Consumption** Table 2.5

(Quadrillion Btu)

| L L               |                                        |                             | Primary Co         | nsumption          |                               |                               | 4                        |                               |                    |  |
|-------------------|----------------------------------------|-----------------------------|--------------------|--------------------|-------------------------------|-------------------------------|--------------------------|------------------