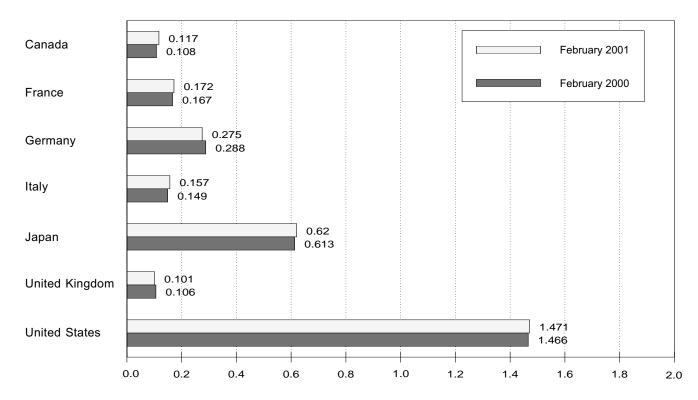

### Tables

| Section | 1  | Energy Overview                                                                | Page |
|---------|----|--------------------------------------------------------------------------------|------|
| 1.1     | 1. | Energy Summary for April 2001                                                  | 1    |
| 1.2     |    | Energy Overview                                                                | 3    |
| 1.3     |    | Energy Production by Source.                                                   | 5    |
| 1.4     |    | Energy Consumption by Source.                                                  | 7    |
| 1.5     |    | Energy Net Imports by Source.                                                  | 9    |
| 1.6     |    | Merchandise Trade Value                                                        | 11   |
| 1.7     |    | Cost of Fuels to End Users in Constant (1982-1984) Dollars                     | 13   |
| 1.8     |    | Overview of U.S. Petroleum Trade                                               | 15   |
| 1.9     |    | Energy Consumption per Dollar of Gross Domestic Product                        | 16   |
| 1.10    |    | Motor Vehicle Mileage, Fuel Consumption, and Fuel Rates.                       | 17   |
| 1.11    |    | Heating Degree-Days by Census Division.                                        | 18   |
| 1.12    |    | Cooling Degree-Days by Census Division                                         | 19   |
| Section | 2. | Energy Consumption by Sector                                                   |      |
| 2.1     |    | Energy Consumption by Sector                                                   | 25   |
| 2.2     |    | Residential Sector Energy Consumption                                          | 27   |
| 2.3     |    | Commercial Sector Energy Consumption                                           | 29   |
| 2.4     |    | Industrial Sector Energy Consumption                                           | 31   |
| 2.5     |    | Transportation Sector Energy Consumption                                       | 33   |
| 2.6     |    | Electric Power Sector Energy Consumption                                       | 35   |
| Section | 3. | Petroleum                                                                      |      |
| 3.1     |    | Petroleum Overview                                                             |      |
|         |    | 3.1a Field Production, Stock Change, Petroleum Products Supplied, and Stocks   | 42   |
|         |    | 3.1b Imports, Exports, and Net Imports                                         | 43   |
| 3.2     |    | Crude Oil Supply and Disposition                                               |      |
|         |    | 3.2a Supply                                                                    | 46   |
|         |    | 3.2b Disposition and Stocks                                                    | 47   |
| 3.3     |    | Petroleum Imports From                                                         |      |
|         |    | 3.3a Bahrain, Iran, Iraq, and Kuwait                                           | 48   |
|         |    | 3.3b Qatar, Saudi Arabia, U.A.E., and Total Persian Gulf                       | 49   |
|         |    | 3.3c Algeria, Ecuador, Gabon, Indonesia, and Libya                             | 50   |
|         |    | 3.3d Nigeria, Venezuela, Total Other OPEC, and Total OPEC                      | 51   |
|         |    | 3.3e Angola, Australia, Bahamas, Brazil, Canada, and China                     | 52   |
|         |    | 3.3f Colombia, Ecuador, Gabon, Italy, Malaysia, and Mexico                     | 53   |
|         |    | 3.3g Netherlands, Netherlands Antilles, Norway, Puerto Rico, Russia, and Spain | 54   |
|         |    | 3.3h Trinidad and Tobago, United Kingdom, U.S. Virgin Islands, Other Non-OPEC, |      |
| ~ .     |    | Total Non-OPEC, and Total Imports                                              | 55   |
| 3.4     |    | Finished Motor Gasoline Supply and Disposition                                 |      |
| 3.5     |    | Distillate Fuel Oil Supply and Disposition                                     |      |
| 3.6     |    | Residual Fuel Oil Supply and Disposition                                       | 61   |
| 3.7     |    | Jet Fuel Supply and Disposition.                                               | 63   |
| 3.8     |    | Liquefied Petroleum Gases Supply and Disposition                               | 65   |
| 3.9     |    | Propane and Propylene Supply and Disposition                                   | 67   |
| 3.10    |    | Other Petroleum Products Supply and Disposition                                | 68   |
| Section | 4. | Natural Gas                                                                    |      |
| 4.1     |    | Natural Gas Overview                                                           | 73   |
| 4.2     |    | Natural Gas Production                                                         | 74   |
| 4.3     |    | Natural Gas Trade by Country                                                   | 75   |
| 4.4     |    | Natural Gas Consumption by Sector                                              | 76   |
| 4.5     |    | Natural Gas in Underground Storage                                             | 77   |
| Section | 5. | Oil and Gas Resource Development                                               |      |
| 5.1     |    | Oil and Gas Drilling Activity Measurements.                                    | 82   |
| 5.2     |    | Oil and Gas Wells Drilled                                                      | 83   |