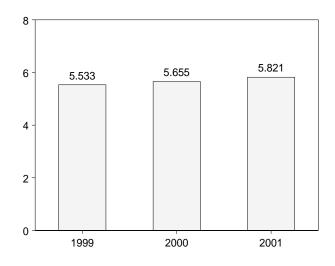

es directly to end users.

<sup>9</sup> See Note 12 at end of section. R=Revised. NA=Not available. E=Estimate. F=Forecast. A=Apportioned data: monthly estimates for 1999 and 2000 are created by dividing the annual value by the number of days in the year and then multiplying by the number of days in the month; temporary 2001 monthly estimates are created by dividing the 2000 annual value by 365 and multiplying by the number of days in the month. Notes: Totals may not equal sum of components due to independent rounding. Geographic coverage is the 50 States and the District of Columbia. Additional Notes and Sources: See end of section.

## Figure 2.3 Commercial Sector Energy Consumption

(Quadrillion Btu)

By Major Sources, 1973-2000



### By Major Sources, Monthly



Total, January-April



Note: Because vertical scales differ, graphs should not be compared. Source: Table 2.3.

By Major Sources, April 2001



#### Table 2.3 Commercial Sector Energy Consumption

(Quadrillion Btu)

|                          |                   |                             |                       | Primary Co         | nsumption                              |                                        |                                        |                   |                    |                               |                    |
|--------------------------|-------------------|-----------------------------|-----------------------|--------------------|----------------------------------------|----------------------------------------|----------------------------------------|------------------