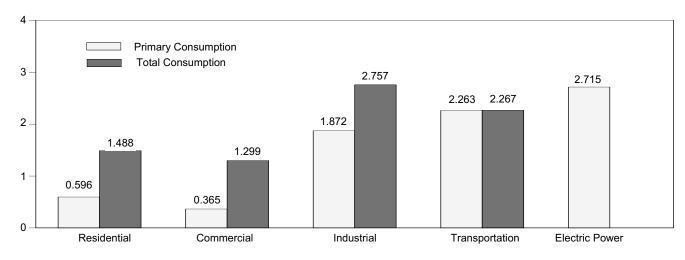

l sector total consumption was 2.8 quadrillion Btu in April 2001, 3 percent lower than the April 2000 level. The sector accounted for 35 percent of total energy consumption.

Transportation sector total consumption was 2.3 quadrillion Btu in April 2001, up 3 percent from the April 2000 level. The sector accounted for 29 percent of total energy consumption.

Electric power sector primary consumption was 2.7 quadrillion Btu in April 2001, 1 percent higher than the April 2000 level. Fossil fuels accounted for 67 percent of all primary energy consumed by the electric power sector; nuclear electric power 21 percent; and renewable energy 12 percent.

### Figure 2.1 Energy Consumption by Sector (Quadrillion Btu)

Total Consumption End Use, 1973-2000



### Total Consumption End Use, Monthly







Note: Because vertical scales differ, graphs should not be compared. Source: Table 2.1.

### Table 2.1 Energy Consumption by Sector

(Quadrillion Btu)

| -                      |                   |                    |                   | End-Use Sectors <sup>a</sup> |                     |                     |                    |                    | Electric<br>Power  |                     |
|------------------------|-------------------|--------------------|-------------------|------------------------------|---------------------|---------------------|--------------------|--------------------|--------------------|---------------------|
|                        | Resid             | ential             | Comm              | ercial                       | Indus               | strial