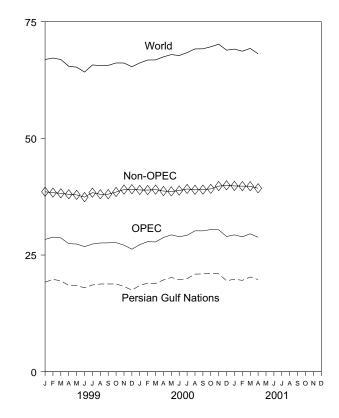

### Tables

| Section | 1  | Energy Overview                                                                | Page |
|---------|----|--------------------------------------------------------------------------------|------|
| 1.1     | 1. | Energy Summary for April 2001                                                  | 1    |
| 1.2     |    | Energy Overview                                                                | 3    |
| 1.3     |    | Energy Production by Source.                                                   | 5    |
| 1.4     |    | Energy Consumption by Source.                                                  | 7    |
| 1.5     |    | Energy Net Imports by Source.                                                  | 9    |
| 1.6     |    | Merchandise Trade Value                                                        | 11   |
| 1.7     |    | Cost of Fuels to End Users in Constant (1982-1984) Dollars                     | 13   |
| 1.8     |    | Overview of U.S. Petroleum Trade                                               | 15   |
| 1.9     |    | Energy Consumption per Dollar of Gross Domestic Product                        | 16   |
| 1.10    |    | Motor Vehicle Mileage, Fuel Consumption, and Fuel Rates.                       | 17   |
| 1.11    |    | Heating Degree-Days by Census Division.                                        | 18   |
| 1.12    |    | Cooling Degree-Days by Census Division                                         | 19   |
| Section | 2. | Energy Consumption by Sector                                                   |      |
| 2.1     |    | Energy Consumption by Sector                                                   | 25   |
| 2.2     |    | Residential Sector Energy Consumption                                          | 27   |
| 2.3     |    | Commercial Sector Energy Consumption                                           | 29   |
| 2.4     |    | Industrial Sector Energy Consumption                                           | 31   |
| 2.5     |    | Transportation Sector Energy Consumption                                       | 33   |
| 2.6     |    | Electric Power Sector Energy Consumption                                       | 35   |
| Section | 3. | Petroleum                                                                      |      |
| 3.1     |    | Petroleum Overview                                                             |      |
|         |    | 3.1a Field Production, Stock Change, Petroleum Products Supplied, and Stocks   | 42   |
|         |    | 3.1b Imports, Exports, and Net Imports                                         | 43   |
| 3.2     |    | Crude Oil Supply and Disposition                                               |      |
|         |    | 3.2a Supply                                                                    | 46   |
|         |    | 3.2b Disposition and Stocks                                                    | 47   |
| 3.3     |    | Petroleum Imports From                                                         |      |
|         |    | 3.3a Bahrain, Iran, Iraq, and Kuwait                                           | 48   |
|         |    | 3.3b Qatar, Saudi Arabia, U.A.E., and Total Persian Gulf                       | 49   |
|         |    | 3.3c Algeria, Ecuador, Gabon, Indonesia, and Libya                             | 50   |
|         |    | 3.3d Nigeria, Venezuela, Total Other OPEC, and Total OPEC                      | 51   |
|         |    | 3.3e Angola, Australia, Bahamas, Brazil, Canada, and China                     | 52   |
|         |    | 3.3f Colombia, Ecuador, Gabon, Italy, Malaysia, and Mexico                     | 53   |
|         |    | 3.3g Netherlands, Netherlands Antilles, Norway, Puerto Rico, Russia, and Spain | 54   |
|         |    | 3.3h Trinidad and Tobago, United Kingdom, U.S. Virgin Islands, Other Non-OPEC, |      |
| ~ .     |    | Total Non-OPEC, and Total Imports                                              | 55   |
| 3.4     |    | Finished Motor Gasoline Supply and Disposition                                 |      |
| 3.5     |    | Distillate Fuel Oil Supply and Disposition                                     |      |
| 3.6     |    | Residual Fuel Oil Supply and Disposition                                       | 61   |
| 3.7     |    | Jet Fuel Supply and Disposition.                                               | 63   |
| 3.8     |    | Liquefied Petroleum Gases Supply and Disposition                               | 65   |
| 3.9     |    | Propane and Propylene Supply and Disposition                                   | 67   |
| 3.10    |    | Other Petroleum Products Supply and Disposition                                | 68   |
| Section | 4. | Natural Gas                                                                    |      |
| 4.1     |    | Natural Gas Overview                                                           | 73   |
| 4.2     |    | Natural Gas Production                                                         | 74   |
| 4.3     |    | Natural Gas Trade by Country                                                   | 75   |
| 4.4     |    | Natural Gas Consumption by Sector                                              | 76   |
| 4.5     |    | Natural Gas in Underground Storage                                             | 77   |
| Section | 5. | Oil and Gas Resource Development                                               |      |
| 5.1     |    | Oil and Gas Drilling Activity Measurements.                                    | 82   |
| 5.2     |    | Oil and Gas Wells Drilled                                                      | 83   |