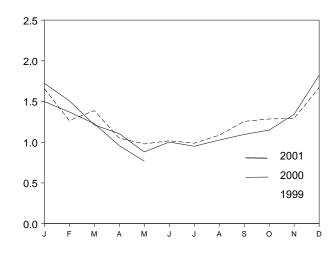

### Tables

| Section | 1  | Energy Overview                                                                | Page |
|---------|----|--------------------------------------------------------------------------------|------|
| 1.1     | 1. | Energy Summary for April 2001                                                  | 1    |
| 1.2     |    | Energy Overview                                                                | 3    |
| 1.3     |    | Energy Production by Source.                                                   | 5    |
| 1.4     |    | Energy Consumption by Source.                                                  | 7    |
| 1.5     |    | Energy Net Imports by Source.                                                  | 9    |
| 1.6     |    | Merchandise Trade Value                                                        | 11   |
| 1.7     |    | Cost of Fuels to End Users in Constant (1982-1984) Dollars                     | 13   |
| 1.8     |    | Overview of U.S. Petroleum Trade                                               | 15   |
| 1.9     |    | Energy Consumption per Dollar of Gross Domestic Product                        | 16   |
| 1.10    |    | Motor Vehicle Mileage, Fuel Consumption, and Fuel Rates.                       | 17   |
| 1.11    |    | Heating Degree-Days by Census Division.                                        | 18   |
| 1.12    |    | Cooling Degree-Days by Census Division                                         | 19   |
| Section | 2. | Energy Consumption by Sector                                                   |      |
| 2.1     |    | Energy Consumption by Sector                                                   | 25   |
| 2.2     |    | Residential Sector Energy Consumption                                          | 27   |
| 2.3     |    | Commercial Sector Energy Consumption                                           | 29   |
| 2.4     |    | Industrial Sector Energy Consumption                                           | 31   |
| 2.5     |    | Transportation Sector Energy Consumption                                       | 33   |
| 2.6     |    | Electric Power Sector Energy Consumption                                       | 35   |
| Section | 3. | Petroleum                                                                      |      |
| 3.1     |    | Petroleum Overview                                                             |      |
|         |    | 3.1a Field Production, Stock Change, Petroleum Products Supplied, and Stocks   | 42   |
|         |    | 3.1b Imports, Exports, and Net Imports                                         | 43   |
| 3.2     |    | Crude Oil Supply and Disposition                                               |      |
|         |    | 3.2a Supply                                                                    | 46   |
|         |    | 3.2b Disposition and Stocks                                                    | 47   |
| 3.3     |    | Petroleum Imports From                                                         |      |
|         |    | 3.3a Bahrain, Iran, Iraq, and Kuwait                                           | 48   |
|         |    | 3.3b Qatar, Saudi Arabia, U.A.E., and Total Persian Gulf                       | 49   |
|         |    | 3.3c Algeria, Ecuador, Gabon, Indonesia, and Libya                             | 50   |
|         |    | 3.3d Nigeria, Venezuela, Total Other OPEC, and Total OPEC                      | 51   |
|         |    | 3.3e Angola, Australia, Bahamas, Brazil, Canada, and China                     | 52   |
|         |    | 3.3f Colombia, Ecuador, Gabon, Italy, Malaysia, and Mexico                     | 53   |
|         |    | 3.3g Netherlands, Netherlands Antilles, Norway, Puerto Rico, Russia, and Spain | 54   |
|         |    | 3.3h Trinidad and Tobago, United Kingdom, U.S. Virgin Islands, Other Non-OPEC, |      |
| ~ .     |    | Total Non-OPEC, and Total Imports                                              | 55   |
| 3.4     |    | Finished Motor Gasoline Supply and Disposition                                 |      |
| 3.5     |    | Distillate Fuel Oil Supply and Disposition                                     |      |
| 3.6     |    | Residual Fuel Oil Supply and Disposition                                       | 61   |
| 3.7     |    | Jet Fuel Supply and Disposition.                                               | 63   |
| 3.8     |    | Liquefied Petroleum Gases Supply and Disposition                               | 65   |
| 3.9     |    | Propane and Propylene Supply and Disposition                                   | 67   |
| 3.10    |    | Other Petroleum Products Supply and Disposition                                | 68   |
| Section | 4. | Natural Gas                                                                    |      |
| 4.1     |    | Natural Gas Overview                                                           | 73   |
| 4.2     |    | Natural Gas Production                                                         | 74   |
| 4.3     |    | Natural Gas Trade by Country                                                   | 75   |
| 4.4     |    | Natural Gas Consumption by Sector                                              | 76   |
| 4.5     |    | Natural Gas in Underground Storage                                             | 77   |
| Section | 5. | Oil and Gas Resource Development                                               |      |
| 5.1     |    | Oil and Gas Drilling Activity Measurements.                                    | 82   |
| 5.2     |    | Oil and Gas Wells Drilled                                                      | 83   |