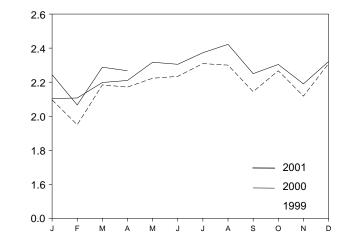

ast. (s)=Less than 0.5 trillion Btu. A=Apportioned data: monthly estimates for 1999 and 2000 are created by dividing the annual value by the number of days in the year and then multiplying by the number of days in the month; temporary 2001 monthly estimates are created by dividing the 2000 annual value by 365 and multiplying by the number of days in the month.

Totals may not equal sum of components due to independent Geographic coverage is the 50 States and the District of Columbia. Notes: rounding.

Additional Notes and Sources: See end of section.

## Figure 2.5 Transportation Sector Energy Consumption

(Quadrillion Btu)

By Major Sources, 1973-2000



#### By Major Sources, Monthly





 $\begin{array}{c}
12 \\
9 \\
6 \\
3 \\
0 \\
1999 \\
2000 \\
2001 \\
\end{array}$ 

Total, Monthly



Note: Because vertical scales differ, graphs should not be compared. Source: Table 2.5.

#### **Transportation Sector Energy Consumption** Table 2.5

(Quadrillion Btu)

| L L               |                                        |                             | Primary Co         | nsumption          |                               |                               | 4                        |                               |                    |  |
|-------------------|----------------------------------------|-----------------------------|--------------------|--------------------|-------------------------------|-------------------------------|--------------------------|-------------------------------|--------------------|--|
|                   |                                        | Fo