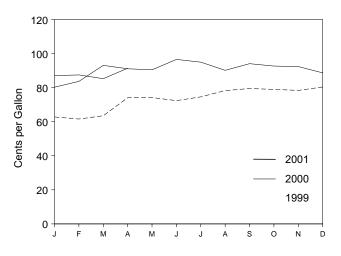

ents due to independent rounding. The U.S. import statistics reflect both government and nongovernment imports of merchandise from foreign countries into the U.S. customs territory, which comprises the 50 States, the District of Columbia, Puerto Rico, and the Virgin Islands.

Source: U.S. Department of Commerce, Bureau of the Census, Foreign Trade Division. For details, see "Sources for Table 1.6" at the end of this section.

### Figure 1.6 Cost of Fuels to End Users in Constant (1982-1984) Dollars

### Costs, 1973-2000



Residential Electricity, Monthly



Residential Heating Oil, Monthly



<sup>a</sup>Residential. <sup>b</sup>All types. NA=Not available.

Note: Because vertical scales differ, graphs should not be compared.

### Costs, March 2001



Motor Gasoline (All Types), Monthly



### Residential Natural Gas, Monthly



|                              | Consumer<br>Price Index<br>(Urban) <sup>a</sup> |                     | Gasoline<br>Types)         |                     | lential<br>ng Oil          |                                     | lential<br>al Gas          | Resid<br>Elect            |                            |
|------------------------------|-------------------------------------------------|---------------------|----------------------------|---------------------|----------------------------|-------------------------------------|----------------------------|---------------------------|----------------------------|
|                              | Index<br>1982-1984=100                          | Cents per<br>Gallon | Dollars per<br>Million Btu | Cents