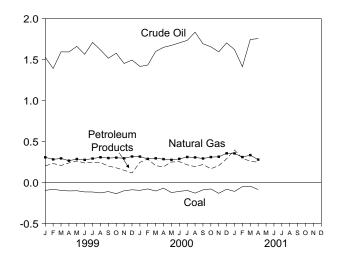

ed by nonutility nuclear units. R=Revised. NA=Not available. E=Estimate. F=Forecast. (s)=Less than +0.5 trillion Btu and greater than -0.5 trillion Btu.

Notes: See Note 2 at end of section. Totals may not equal sum of components due to independent rounding. and the District of Columbia. Sources: Coal: Tables 6.1 and A5. Natural Gas: Tables 4.1 and A4.

Petroleum: Tables 3.1a and A3. Nuclear Electric Power: Tables 8.1 and A6. Hydroelec Energy: Table E1. Hydroelectric Pumped Storage: Tables 7.2 and A6. Renewable

### Figure 1.4 Energy Net Imports

(Quadrillion Btu, Except as Noted)

### Total, 1973-2000



### By Major Sources, 1973-2000







Note: Because vertical scales differ, graphs should not be compared. Sources: Tables 1.4 and 1.5.

### Total, Monthly



By Major Sources, Monthly







#### Table 1.5 Energy Net Imports by Source

(Quadrillion Btu)

|                        |                  |              |                    | Fossil Fue                | els                                |                                        |                    | Ren                                    | ewable Ene         | gy                                     |                    |
|------------------------|------------------|--------------|--------------------|---------------------------|------------------------------------|----------------------------------------|--------------------|----------------------------------------|--------------------|----------------------------------------|--------------------|
|                        |                  |              |