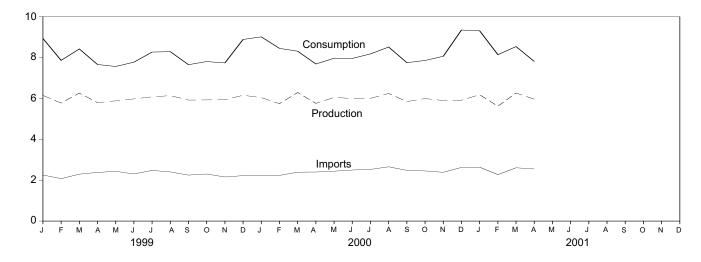

### Contents

|              |                                              | Page |
|--------------|----------------------------------------------|------|
| Energy Plug: | Coal Industry Annual 1999                    | ix   |
| Section 1.   | Energy Overview                              | 1    |
| Section 2.   | Energy Consumption by Sector                 | 23   |
| Section 3.   | Petroleum                                    | 41   |
| Section 4.   | Natural Gas                                  | 71   |
| Section 5.   | Oil and Gas Resource Development             | 81   |
| Section 6.   | Coal                                         | 85   |
| Section 7.   | Electricity                                  | 93   |
| Section 8.   | Nuclear Energy                               | 109  |
| Section 9.   | Energy Prices                                | 115  |
| Section 10.  | International Energy                         | 135  |
| Appendix A.  | Thermal Conversion Factors                   | 151  |
| Appendix B.  | Metric and Other Physical Conversion Factors | 161  |
| Appendix C.  | Carbon Dioxide Emission Factors for Coal     | 165  |
| Appendix D.  | List of Features                             | 167  |
| Appendix E.  | Renewable Energy                             | 173  |
| Glossary     |                                              | 181  |
|              |                                              |      |