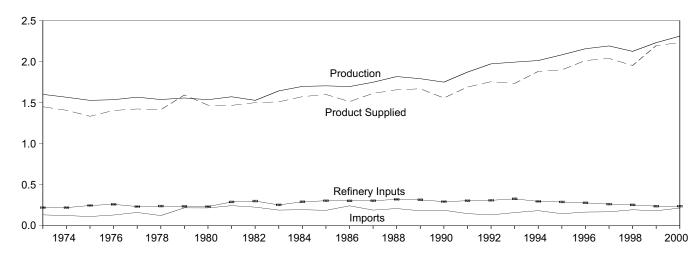

### Tables

| Section | 1  | Energy Overview                                                                | Page |
|---------|----|--------------------------------------------------------------------------------|------|
| 1.1     | 1. | Energy Summary for April 2001                                                  | 1    |
| 1.2     |    | Energy Overview                                                                | 3    |
| 1.3     |    | Energy Production by Source.                                                   | 5    |
| 1.4     |    | Energy Consumption by Source.                                                  | 7    |
| 1.5     |    | Energy Net Imports by Source.                                                  | 9    |
| 1.6     |    | Merchandise Trade Value                                                        | 11   |
| 1.7     |    | Cost of Fuels to End Users in Constant (1982-1984) Dollars                     | 13   |
| 1.8     |    | Overview of U.S. Petroleum Trade                                               | 15   |
| 1.9     |    | Energy Consumption per Dollar of Gross Domestic Product                        | 16   |
| 1.10    |    | Motor Vehicle Mileage, Fuel Consumption, and Fuel Rates.                       | 17   |
| 1.11    |    | Heating Degree-Days by Census Division.                                        | 18   |
| 1.12    |    | Cooling Degree-Days by Census Division                                         | 19   |
| Section | 2. | Energy Consumption by Sector                                                   |      |
| 2.1     |    | Energy Consumption by Sector                                                   | 25   |
| 2.2     |    | Residential Sector Energy Consumption                                          | 27   |
| 2.3     |    | Commercial Sector Energy Consumption                                           | 29   |
| 2.4     |    | Industrial Sector Energy Consumption                                           | 31   |
| 2.5     |    | Transportation Sector Energy Consumption                                       | 33   |
| 2.6     |    | Electric Power Sector Energy Consumption                                       | 35   |
| Section | 3. | Petroleum                                                                      |      |
| 3.1     |    | Petroleum Overview                                                             |      |
|         |    | 3.1a Field Production, Stock Change, Petroleum Products Supplied, and Stocks   | 42   |
|         |    | 3.1b Imports, Exports, and Net Imports                                         | 43   |
| 3.2     |    | Crude Oil Supply and Disposition                                               |      |
|         |    | 3.2a Supply                                                                    | 46   |
|         |    | 3.2b Disposition and Stocks                                                    | 47   |
| 3.3     |    | Petroleum Imports From                                                         |      |
|         |    | 3.3a Bahrain, Iran, Iraq, and Kuwait                                           | 48   |
|         |    | 3.3b Qatar, Saudi Arabia, U.A.E., and Total Persian Gulf                       | 49   |
|         |    | 3.3c Algeria, Ecuador, Gabon, Indonesia, and Libya                             | 50   |
|         |    | 3.3d Nigeria, Venezuela, Total Other OPEC, and Total OPEC                      | 51   |
|         |    | 3.3e Angola, Australia, Bahamas, Brazil, Canada, and China                     | 52   |
|         |    | 3.3f Colombia, Ecuador, Gabon, Italy, Malaysia, and Mexico                     | 53   |
|         |    | 3.3g Netherlands, Netherlands Antilles, Norway, Puerto Rico, Russia, and Spain | 54   |
|         |    | 3.3h Trinidad and Tobago, United Kingdom, U.S. Virgin Islands, Other Non-OPEC, |      |
| ~ .     |    | Total Non-OPEC, and Total Imports                                              | 55   |
| 3.4     |    | Finished Motor Gasoline Supply and Disposition                                 |      |
| 3.5     |    | Distillate Fuel Oil Supply and Disposition                                     |      |
| 3.6     |    | Residual Fuel Oil Supply and Disposition                                       | 61   |
| 3.7     |    | Jet Fuel Supply and Disposition.                                               | 63   |
| 3.8     |    | Liquefied Petroleum Gases Supply and Disposition                               | 65   |
| 3.9     |    | Propane and Propylene Supply and Disposition                                   | 67   |
| 3.10    |    | Other Petroleum Products Supply and Disposition                                | 68   |
| Section | 4. | Natural Gas                                                                    |      |
| 4.1     |    | Natural Gas Overview                                                           | 73   |
| 4.2     |    | Natural Gas Production                                                         | 74   |
| 4.3     |    | Natural Gas Trade by Country                                                   | 75   |
| 4.4     |    | Natural Gas Consumption by Sector                                              | 76   |
| 4.5     |    | Natural Gas in Underground Storage                                             | 77   |
| Section | 5. | Oil and Gas Resource Development                                               |      |
| 5.1     |    | Oil and Gas Drilling Activity Measurements.                                    | 82   |
| 5.2     |    | Oil and Gas Wells Drilled                                                      | 83   |