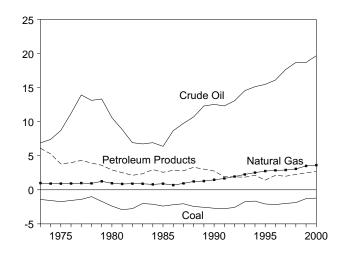

power.
 Beginning in 1989, includes coal consumed by "Other Power Producers." See

Table 6.2. <sup>i</sup> Beginning in 1989, includes electricity generated by nonutility nuclear units. R=Revised. NA=Not available. E=Estimate. F=Forecast. (s)=Less than +0.5 trillion Btu and greater than -0.5 trillion Btu.

Notes: See Note 2 at end of section. Totals may not equal sum of components due to independent rounding. and the District of Columbia. Sources: Coal: Tables 6.1 and A5. Natural Gas: Tables 4.1 and A4.

Petroleum: Tables 3.1a and A3. Nuclear Electric Power: Tables 8.1 and A6. Hydroelec Energy: Table E1. Hydroelectric Pumped Storage: Tables 7.2 and A6. Renewable

### Figure 1.4 Energy Net Imports

(Quadrillion Btu, Except as Noted)

### Total, 1973-2000



### By Major Sources, 1973-2000







Note: Because vertical scales differ, graphs should not be compared. Sources: Tables 1.4 and 1.5.

### Total, Monthly



By Major Sources, Monthly







#### Table 1.5 Energy Net Imports by Source

(Quadrillion Btu)

|                        |                  |              |                    | Fossil Fue                | els                                |                                        |                    | Ren                                    | ewable Ene         | gy                                     |                    |
|------------------------|------------------|--------------|--------------------|---------------------------|------------------------------------|----------------------------------------|--------------------|-----------------------------------