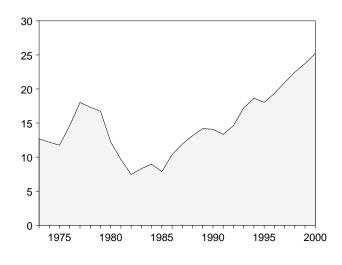

uded in conventional hydroelectric power.
 Beginning in 1989, includes coal consumed by "Other Power Producers." See

Table 6.2. <sup>i</sup> Beginning in 1989, includes electricity generated by nonutility nuclear units. R=Revised. NA=Not available. E=Estimate. F=Forecast. (s)=Less than +0.5 trillion Btu and greater than -0.5 trillion Btu.

Notes: See Note 2 at end of section. Totals may not equal sum of components due to independent rounding. and the District of Columbia. Sources: Coal: Tables 6.1 and A5. Natural Gas: Tables 4.1 and A4.

Petroleum: Tables 3.1a and A3. Nuclear Electric Power: Tables 8.1 and A6. Hydroelec Energy: Table E1. Hydroelectric Pumped Storage: Tables 7.2 and A6. Renewable

### Figure 1.4 Energy Net Imports

(Quadrillion Btu, Except as Noted)

### Total, 1973-2000



### By Major Sources, 1973-2000







Note: Because vertical scales differ, graphs should not be compared. Sources: Tables 1.4 and 1.5.

### Total, Monthly



By Major Sources, Monthly







#### Table 1.5 Energy Net Imports by Source

(Quadrillion Btu)

|                        |                  |              |                    | Fossil Fue                | els                                |                                        |                    | Ren                                    | ewable Ene         | gy                                     |                    |
|------------------------|------------------|--------------|--------------------|---------------------------|------------------------------------|----------------------------------------|--------------------|