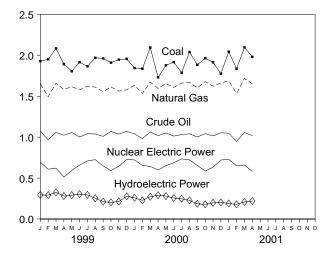

anthracite to U.S. Armed Forces in Europe; and adjustments to account for discrepancies between reporting systems. R=Revised.

Notes: For definitions, see Notes 1 through 4 at end of section. Totals may not equal sum of components due to independent rounding.

Geographic coverage is the 50 States and the District of Columbia. Sources: **Production:** Table 1.3. **Consumption:** Table 1.4. **Imports and Exports:** Tables 3.1b, 4.3, 6.1, 7.1, A2-A6, E3b, and Section 2, "Energy Consumption Notes and Sources," Note 5. Net Imports: Table 1.5.

### Figure 1.2 Energy Production

(Quadrillion Btu)

### Total, 1973-2000



### By Major Sources, 1973-2000







Note: Because vertical scales differ, graphs should not be compared. Source: Table 1.3.

### Total, Monthly



By Major Sources, Monthly







### Table 1.3 Energy Production by Source

(Quadrillion Btu)

|                                          |                        | F                                          | ossil Fuels                             |                                    |                             |                              |                                                      |                                          | Renewab                                  | le Energy                               | a                                       |                                        |                                            |
|------------------------------------------|------------------------|--------------------------------------------|-----------------------------------------|----------