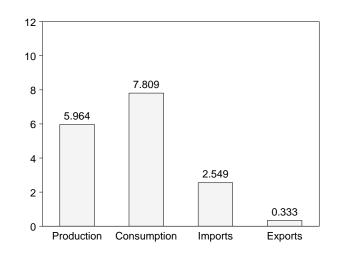

### Contents

|              |                                              | Page |
|--------------|----------------------------------------------|------|
| Energy Plug: | Coal Industry Annual 1999                    | ix   |
| Section 1.   | Energy Overview                              | 1    |
| Section 2.   | Energy Consumption by Sector                 | 23   |
| Section 3.   | Petroleum                                    | 41   |
| Section 4.   | Natural Gas                                  | 71   |
| Section 5.   | Oil and Gas Resource Development             | 81   |
| Section 6.   | Coal                                         | 85   |
| Section 7.   | Electricity                                  | 93   |
| Section 8.   | Nuclear Energy                               | 109  |
| Section 9.   | Energy Prices                                | 115  |
| Section 10.  | International Energy                         | 135  |
| Appendix A.  | Thermal Conversion Factors                   | 151  |
| Appendix B.  | Metric and Other Physical Conversion Factors | 161  |
| Appendix C.  | Carbon Dioxide Emission Factors for Coal     | 165  |
| Appendix D.  | List of Features                             | 167  |
| Appendix E.  | Renewable Energy                             | 173  |
| Glossary     |                                              | 181  |
|              |                                              |      |