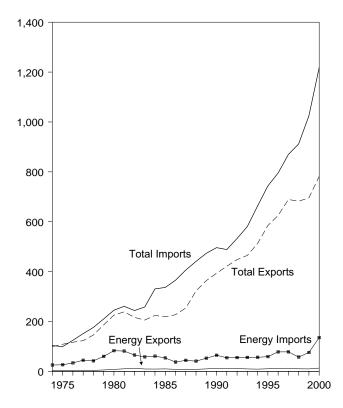

in "Hydropower."

R=Revised. E=Estimate. (s)=Less than +0.5 trillion Btu and greater than -0.5

trillion Btu.

trillion Btu. Notes: See Notes 3 and 4 at end of section. Net imports equal imports minus exports. Minus sign indicates exports are greater than imports. Totals may not equal sum of components due to independent rounding. Geographic coverage is the 50 States and the District of Columbia. Sources: Coal: Tables 6.1 and A5. Coal Coke: Section 2, "Energy Consumption Notes and Sources," Note 5, and Table A5. Natural Gas: Tables 4.1 and A4. Crude Oil and Petroleum Products: Tables 3.1b, A2, and A3. Fossil Fuel Electricity: Derived from Table 7.1 sources and Table A6. Renewable Energy: Table E3b.

### Figure 1.5 Merchandise Trade Value

(Billion Dollars)

Imports and Exports, 1974-2000



Trade Balance, 1974-2000



Note: Because vertical scales differ, graphs should not be compared. Source: Table 1.6.

Imports and Exports, Monthly



### Trade Balance, Monthly



#### 10

### Table 1.6 Merchandise Trade Value

(Million Dollars)

|                      |                     | Petroleum              | a                        |                       | Energyb                 |                           | Non-                       |                          | Total Merchandise        |                            |  |  |
|----------------------|---------------------|------------------------|--------------------------|-----------------------|-------------------------|---------------------------|----------------------------|--------------------------|-------------------------