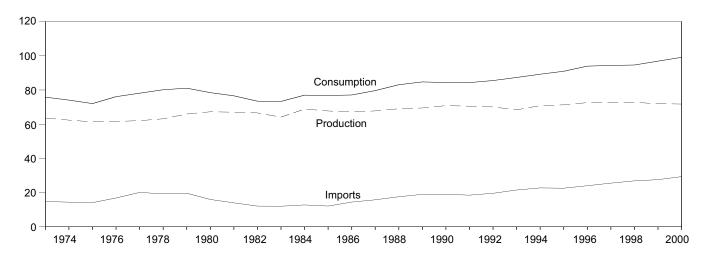

### Contents

|              |                                              | Page |
|--------------|----------------------------------------------|------|
| Energy Plug: | Coal Industry Annual 1999                    | ix   |
| Section 1.   | Energy Overview                              | 1    |
| Section 2.   | Energy Consumption by Sector                 | 23   |
| Section 3.   | Petroleum                                    | 41   |
| Section 4.   | Natural Gas                                  | 71   |
| Section 5.   | Oil and Gas Resource Development             | 81   |
| Section 6.   | Coal                                         | 85   |
| Section 7.   | Electricity                                  | 93   |
| Section 8.   | Nuclear Energy                               | 109  |
| Section 9.   | Energy Prices                                | 115  |
| Section 10.  | International Energy                         | 135  |
| Appendix A.  | Thermal Conversion Factors                   | 151  |
| Appendix B.  | Metric and Other Physical Conversion Factors | 161  |
| Appendix C.  | Carbon Dioxide Emission Factors for Coal     | 165  |
| Appendix D.  | List of Features                             | 167  |
| Appendix E.  | Renewable Energy                             | 173  |
| Glossary     |                                              | 181  |
|              |                                              |      |