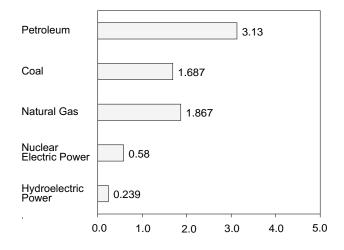

mate. (s)=Less than +0.5 trillion Btu and

greater than -0.5 trillion Btu. F=Forecast.

Notes: See Note 1 at end of section. Totals may not equal sum of components due to independent rounding. Geographic coverage is the 50 States and the District of Columbia.

 And the District of Columbia.

 Sources:
 Coal:

 Tables 6.1 and A5.
 Natural Gas (Dry):

 Tables 6.1 and A5.
 Natural Gas (Dry):

 Tables 6.1 and A5.
 Natural Gas Plant Liquids:

 Tables 7.1
 Tables 7.2 and A6.

 Renewable Energy:
 Tables 2.2, E3a, and E3b.

### Figure 1.3 Energy Consumption (Quadrillion Btu)

Total, 1973-2000



### By Major Sources, 1973-2000







Note: Because vertical scales differ, graphs should not be compared. Source: Table 1.4.

Total, Monthly



By Major Sources, Monthly



By Major Sources, April 2001



### Table 1.4 Energy Consumption by Source

(Quadrillion Btu)

|                                          |                                          | Fossil F                    | Fuels                       |                                          |                              |                                                      |                                          | Renewa                                  | ble Energy                             | a                                      |                      |                                          |
|------------------------------------------|------------------------------------------|-----------------------------|-----------------------------|------------------------------------------|------------------------------|----