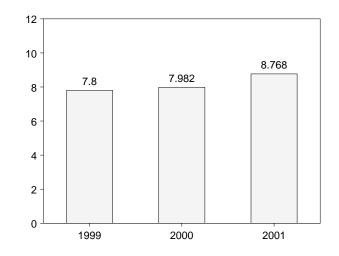

rts are greater than imports.

k Crude oil, lease condensate, and imports of crude oil for the Strategic Petroleum Reserve.

<sup>1</sup> Petroleum products, unfinished oils, pentanes plus, and gasoline blending components

<sup>m</sup> Electricity net imports derived from hydroelectric power or geothermal energy.

(s)=Less than +0.5 trillion Btu and greater than -0.5 trillion Btu. E=Estimate. F=Forecast.

Notes: Totals may not equal sum of components due to independent rounding. Geographic coverage is the 50 States and the District of Columbia.

Sources: Tables 1.3, 1.4, and 1.5.

### Figure 1.1 Energy Overview

(Quadrillion Btu)

Consumption, Production, and Imports, 1973-2000



### Consumption, Production, and Imports, Monthly





### Overview, April 2001

Net Imports, January-April



Note: Because vertical scales differ, graphs should not be compared. Source: Table 1.2.

### Table 1.2 Energy Overview

(Quadrillion Btu)

|                   | Production          | Consumption <sup>a</sup> | Imports            | Exports           | Net Imports        |
|-------------------|---------------------|--------------------------|--------------------|-------------------|--------------------|
| 073 Total         | 63.585              | 75.808                   | 14.731             | 2.051             | 12.680             |
|                   |                     |                          |                    |                   |                    |
| 74 Total          | 62.372              | 74.080                   | 14.413             | 2.223             | 12.190