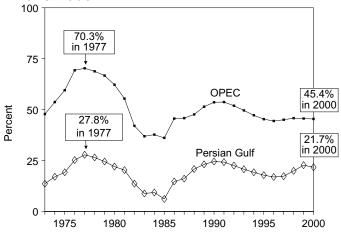

s, 1982-1984 = 100.0.

R=Revised. NA=Not available.

Notes: Fuel costs are calculated by using the Urban Consumer Price Index (CPI) developed by the Bureau of Labor Statistics. Annual averages may not equal average of months due to independent rounding. Geographic coverage is the 50 States and the District of Columbia. Sources: Fuel Prices: Tables 9.4 (All Types), 9.8c, 9.11, and 9.9, adjusted by the CPI. CPI: 1973-1997—*Economic Report of the President*, February 2001, Table B-60. 1998 forward—Council of Economic Advisers, *Economic Indicators*, June 2001, "Consumer Prices - All Urban Consumers." Conversion Factors: Tables A1, A3, A4, and A6.

### Figure 1.7 Overview of U.S. Petroleum Trade





75

Imports from OPEC and the Persian Gulf as a Share of Total Imports 1973-2000 January-May



Net Imports as Share of Products Supplied 1973-2000





OPEC



OPEC=Organization of Petroleum Exporting Countries.

Note: Because vertical scales differ, graphs should not be compared. Source: Table 1.8, 3.1a, and 3.1b.

### Table 1.8 Overview of U.S. Petroleum Trade

|              |                        |                                                 |                                      |                  |              |                  |                      |                                                 |                                      | hare of<br>s Supplied |                |                                                 | nare of mports                       |
|--------------|------------------------|-------------------------------------------------|----------