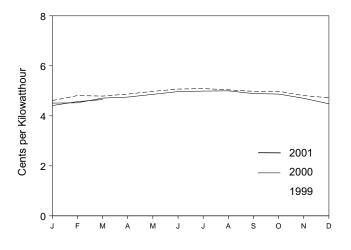

ations, liquefied propane and butane, and other b Petroleum, coal, natural gas, and electricity.

R=Revised.

Notes: Monthly data are not adjusted for seasonal variations. See Note

5 at end of section. Totals may not equal sum of components due to independent rounding. The U.S. import statistics reflect both government and nongovernment imports of merchandise from foreign countries into the U.S. customs territory, which comprises the 50 States, the District of Columbia, Puerto Rico, and the Virgin Islands.

Source: U.S. Department of Commerce, Bureau of the Census, Foreign Trade Division. For details, see "Sources for Table 1.6" at the end of this section.

### Figure 1.6 Cost of Fuels to End Users in Constant (1982-1984) Dollars

### Costs, 1973-2000



Residential Electricity, Monthly



Residential Heating Oil, Monthly



<sup>a</sup>Residential. <sup>b</sup>All types. NA=Not available.

Note: Because vertical scales differ, graphs should not be compared.

### Costs, March 2001



Motor Gasoline (All Types), Monthly



### Residential Natural Gas, Monthly



|                              | Consumer<br>Price Index<br>(Urban) <sup>a</sup> |                     | Gasoline<br>Types)         |                     | lential<br>ng Oil          |                                     | lential<br>al Gas          | Resid<br>Elect            |                            |
|------------------------------|-------------------------------------------------|---------------------|----------------------------|---------------------|----------------------------|----------------------------