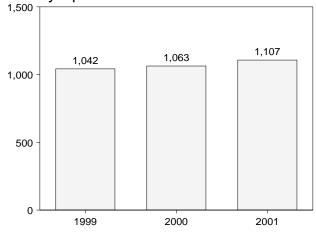

ts from electric utility to nonutility plants. Totals may not equal sum of components due to independent rounding.

Geographic coverage is the 50 states and the District of Columbia.

Sources: **1989-1997**: Energy Information Administration (EIA), Form EIA-867, "Annual Nonutility Power Producer Report." **1998**: EIA, Form EIA-860B, "Annual Electric Generator Report-Nonutility" **1999** and **2000**: EIA, Form EIA-900, "Monthly Nonutility Power Report." **January-March 2001**: EIA, Form EIA-906, "Power Plant Report." April 2001: Derived from EIA's Short-Term Integrated Forecasting System. See related note on page 79 (Note 9).

# Figure 7.3 Electricity End Use

(Billion Kilowatthours)

### Electricity End Use Overview, 1989-2000



# Electric Utility Retail Sales by Sector, 1973-2000







Note: Because vertical scales differ, graphs should not be compared. Source: Table 7.5.

#### Electric Utility Retail Sales by Sector, April 2001



# Electric Utility Retail Sales by Sector, Monthly



Electric Utility Retail Sales Total, Monthly



#### Table 7.5 Electricity End Use

(Million Kilowatthours)

|                        |                        | Electri              | c Utility Retail       | Salesa              |                        | Nonut                      | ility Power Pro       | ducers               |                        |
|------------------------|------------------------|----------------------|------------------------|---------------------|------------------------|----------------------------|-----------------------|----------------------|----------------