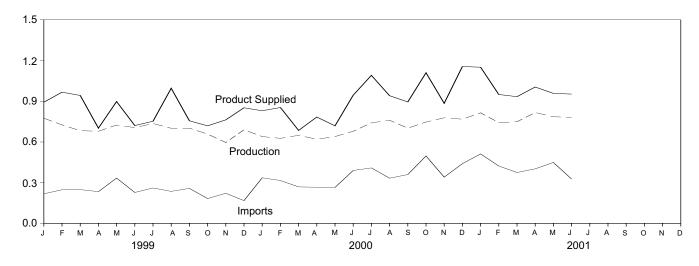

cks in the "Northeast Heating Oil Reserve" are not included.
 <sup>b</sup> Beginning in January 1983, crude oil used directly as distillate fuel oil is

reported as crude oil product supplied on Table 3.2b rather than as distillate fuel oil product supplied. <sup>c</sup> A negative number indicates a decrease in stocks and a positive number

<sup>d</sup> By weight. <sup>e</sup> See Note 6 at end of section.

f See Note 4 at end of section.

<sup>g</sup> See Note 3 at end of section.

R=Revised. NA=Not available. -=Not applicable. E=Estimate.

Notes: Totals may not equal sum of components due to independent Geographic coverage is the 50 States and the District of rounding. Columbia.

#### Figure 3.4 **Residual Fuel Oil**

(Million Barrels per Day, Except as Noted)

Overview, 1973-2000







Product Supplied, January-June

0.854

1999

Stocks, End of Month



Note: Because vertical scales differ, graphs should not be compared. Source: Table 3.6.

0.802

2000

1.5

1.2

0.9

0.6

0.3

0.0

0.992

2001

|                          |                     | Supply           |                                            |                              | Disposition      |                                  | _                     |  |
|--------------------------|---------------------|------------------|--------------------------------------------|------------------------------|------------------|----------------------------------|-----------------------|--|
|                          | Total<br>Production | Imports          | Crude Oil<br>Used<br>Directly <sup>a</sup> | Stock<br>Change