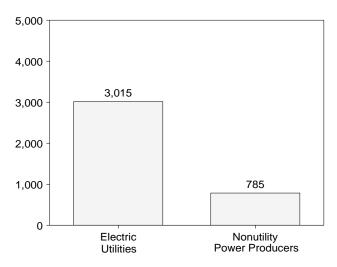

billion cubic feet (11 percent more than a year earlier) was forecast as consumed by nonutility power plants.

**Stocks of Coal and Petroleum.** At the end of April 2001, 132 million short tons of coal were forecast as held in storage for electricity generation, 9 percent less than in April 2000. Of the total, 98 million short tons (24 percent less than a year earlier) were held at electric utilities and 33 million short tons (104 percent more than a year earlier) were held by nonutility power plants.

At the end of April 2001, 27 million barrels of petroleum liquids (i.e., heavy and light oil) were forecast as held in storage for electric utilities, 25 percent less than in April 2000.

# Figure 7.1 Electricity Overview

(Billion Kilowatthours)

# Overview, 2000



# Net Generation, 2000







<sup>A</sup>Nonutility direct use and sales to end users.

Note: Because vertical scales differ, graphs should not be compared. Source: Table 7.1.

# End Use, 2000



# Trade, 1973-2000



# Net Generation, Monthly



#### Table 7.1 **Electricity Overview**

(Billion Kilowatthours)

|                   | N                     | let Generation                   | a                | _                    |                             |                                                  |                                               | End Use                                       |        |  |  |  |
|-------------------|-----------------------|----------------------------------|------------------|----------------------|-----------------------------|----------------------------------------