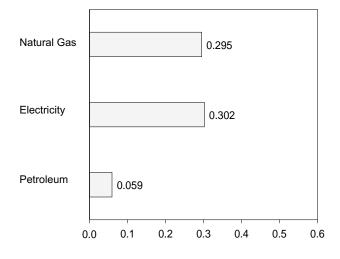

t. A=Apportioned data: monthly estimates for 1999 and 2000 are created by dividing the annual value by the number of days in the year and then multiplying by the number of days in the month; temporary 2001 monthly estimates are created by dividing the 2000 annual value by 365 and multiplying by the number of days in the month. Notes: Totals may not equal sum of components due to independent rounding. Geographic coverage is the 50 States and the District of Columbia. Additional Notes and Sources: See end of section.

## Figure 2.3 Commercial Sector Energy Consumption

(Quadrillion Btu)

By Major Sources, 1973-2000



### By Major Sources, Monthly



Total, January-April



Note: Because vertical scales differ, graphs should not be compared. Source: Table 2.3.

By Major Sources, April 2001



#### Table 2.3 Commercial Sector Energy Consumption

(Quadrillion Btu)

|                          |                   |                             |                       | Primary Co         | nsumption                              |                                        |                                        |                   |                    |                               |                    |
|--------------------------|-------------------|-----------------------------|-----------------------|--------------------|----------------------------------------|----------------------------------------|----------------------------------------|-------------------|--------------------|-------------------------------|--------------------|
| -                        |