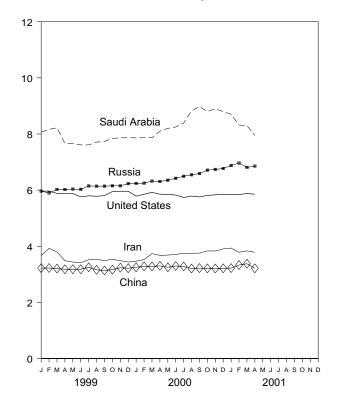

### Tables

| Section | 1  | Energy Overview                                                                | Page |
|---------|----|--------------------------------------------------------------------------------|------|
| 1.1     | 1. | Energy Summary for April 2001                                                  | 1    |
| 1.2     |    | Energy Overview                                                                | 3    |
| 1.3     |    | Energy Production by Source.                                                   | 5    |
| 1.4     |    | Energy Consumption by Source.                                                  | 7    |
| 1.5     |    | Energy Net Imports by Source.                                                  | 9    |
| 1.6     |    | Merchandise Trade Value                                                        | 11   |
| 1.7     |    | Cost of Fuels to End Users in Constant (1982-1984) Dollars                     | 13   |
| 1.8     |    | Overview of U.S. Petroleum Trade                                               | 15   |
| 1.9     |    | Energy Consumption per Dollar of Gross Domestic Product                        | 16   |
| 1.10    |    | Motor Vehicle Mileage, Fuel Consumption, and Fuel Rates.                       | 17   |
| 1.11    |    | Heating Degree-Days by Census Division.                                        | 18   |
| 1.12    |    | Cooling Degree-Days by Census Division                                         | 19   |
| Section | 2. | Energy Consumption by Sector                                                   |      |
| 2.1     |    | Energy Consumption by Sector                                                   | 25   |
| 2.2     |    | Residential Sector Energy Consumption                                          | 27   |
| 2.3     |    | Commercial Sector Energy Consumption                                           | 29   |
| 2.4     |    | Industrial Sector Energy Consumption                                           | 31   |
| 2.5     |    | Transportation Sector Energy Consumption                                       | 33   |
| 2.6     |    | Electric Power Sector Energy Consumption                                       | 35   |
| Section | 3. | Petroleum                                                                      |      |
| 3.1     |    | Petroleum Overview                                                             |      |
|         |    | 3.1a Field Production, Stock Change, Petroleum Products Supplied, and Stocks   | 42   |
|         |    | 3.1b Imports, Exports, and Net Imports                                         | 43   |
| 3.2     |    | Crude Oil Supply and Disposition                                               |      |
|         |    | 3.2a Supply                                                                    | 46   |
|         |    | 3.2b Disposition and Stocks                                                    | 47   |
| 3.3     |    | Petroleum Imports From                                                         |      |
|         |    | 3.3a Bahrain, Iran, Iraq, and Kuwait                                           | 48   |
|         |    | 3.3b Qatar, Saudi Arabia, U.A.E., and Total Persian Gulf                       | 49   |
|         |    | 3.3c Algeria, Ecuador, Gabon, Indonesia, and Libya                             | 50   |
|         |    | 3.3d Nigeria, Venezuela, Total Other OPEC, and Total OPEC                      | 51   |
|         |    | 3.3e Angola, Australia, Bahamas, Brazil, Canada, and China                     | 52   |
|         |    | 3.3f Colombia, Ecuador, Gabon, Italy, Malaysia, and Mexico                     | 53   |
|         |    | 3.3g Netherlands, Netherlands Antilles, Norway, Puerto Rico, Russia, and Spain | 54   |
|         |    | 3.3h Trinidad and Tobago, United Kingdom, U.S. Virgin Islands, Other Non-OPEC, |      |
| ~ .     |    | Total Non-OPEC, and Total Imports                                              | 55   |
| 3.4     |    | Finished Motor Gasoline Supply and Disposition                                 |      |
| 3.5     |    | Distillate Fuel Oil Supply and Disposition                                     |      |
| 3.6     |    | Residual Fuel Oil Supply and Disposition                                       | 61   |
| 3.7     |    | Jet Fuel Supply and Disposition.                                               | 63   |
| 3.8     |    | Liquefied Petroleum Gases Supply and Disposition                               | 65   |
| 3.9     |    | Propane and Propylene Supply and Disposition                                   | 67   |
| 3.10    |    | Other Petroleum Products Supply and Disposition                                | 68   |
| Section | 4. | Natural Gas                                                                    |      |
| 4.1     |    | Natural Gas Overview                                                           | 73   |
| 4.2     |    | Natural Gas Production                                                         | 74   |
| 4.3     |    | Natural Gas Trade by Country                                                   | 75   |
| 4.4     |    | Natural Gas Consumption by Sector                                              | 76   |
| 4.5     |    | Natural Gas in Underground Storage                                             | 77   |
| Section | 5. | Oil and Gas Resource Development                                               |      |
| 5.1     |    | Oil and Gas Drilling Activity Measurements.                                    | 82   |
| 5.2     |    | Oil and Gas Wells Drilled                                                      | 83   |