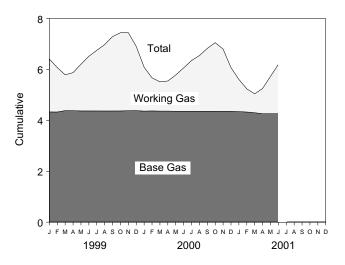

ere forecast as 291 billion cubic feet, 4 percent higher than net imports in the previous June.

Stocks of working gas<sup>1</sup> in underground natural gas storage reservoirs at the end of June 2001 were forecast as 1.9 trillion cubic feet, 14 percent higher than the level of stocks available 1 year earlier.

Net injections into underground storage during June 2001 were forecast as 473 billion cubic feet, 74 percent higher than the amount of net injections during June 2000.

# Figure 4.1 Natural Gas

(Trillion Cubic Feet)

Overview, 1973-2000



# Consumption by Sector, 1973-2000







Note: Because vertical scales differ, graphs should not be compared. Sources: Tables 4.1, 4.4, and 4.5.

#### Overview, Monthly



# Consumption by Sector, Monthly



# Underground Storage, End of Month



#### Table 4.1 Natural Gas Overview

(Billion Cubic Feet)

|                    | Dry Gas<br>Production <sup>a</sup>       | Supplemental<br>Gaseous<br>Fuels <sup>b</sup> | Net<br>Imports <sup>c</sup> | Net<br>Withdrawals<br>From<br>Storage <sup>d</sup> | Balancing<br>Item <sup>e</sup> | Consumption <sup>f</sup> |
|--------------------|------------------------------------------|-----------------------------------------------|-----------------------------|----------------------------------------------------|--------------------------------|--------------------------|
| 1973 Total         | <sup>9</sup> 21,731                      | NA                                            | 956                         | -442                                               | -196