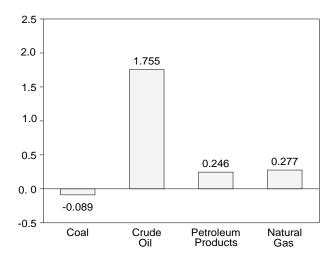

r.
 Beginning in 1989, includes coal consumed by "Other Power Producers." See

Table 6.2. <sup>i</sup> Beginning in 1989, includes electricity generated by nonutility nuclear units. R=Revised. NA=Not available. E=Estimate. F=Forecast. (s)=Less than +0.5 trillion Btu and greater than -0.5 trillion Btu.

Notes: See Note 2 at end of section. Totals may not equal sum of components due to independent rounding. and the District of Columbia. Sources: Coal: Tables 6.1 and A5. Natural Gas: Tables 4.1 and A4.

Petroleum: Tables 3.1a and A3. Nuclear Electric Power: Tables 8.1 and A6. Hydroelec Energy: Table E1. Hydroelectric Pumped Storage: Tables 7.2 and A6. Renewable

### Figure 1.4 Energy Net Imports

(Quadrillion Btu, Except as Noted)

### Total, 1973-2000



### By Major Sources, 1973-2000







Note: Because vertical scales differ, graphs should not be compared. Sources: Tables 1.4 and 1.5.

### Total, Monthly



By Major Sources, Monthly







#### Table 1.5 Energy Net Imports by Source

(Quadrillion Btu)

|                        |                  |              |                    | Fossil Fue                | els                                |                                        |                    | Ren                                    | ewable Ene         | gy                                     |                    |
|------------------------|------------------|--------------|--------------------|---------------------------|------------------------------------|----------------------------------------|--------------------|---------------------------------------