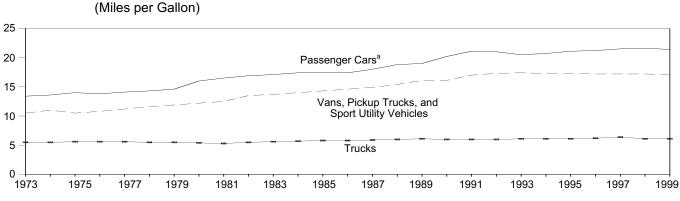

ower Producers." See Table 6.2.

R=Revised. NA=Not available. E=Estimate.

Notes: Quarterly data are seasonally adjusted and shown at annual Yearly data may not equal average of quarters due to seasonality rates.

adjustments and independent rounding. components due to independent rounding. States and the District of Columbia.

Totals may not equal sum of Geographic coverage is the 50

Energy Consumption: Table 1.4. Sources: Gross Domestic Product: 1973-1997-U.S. Department of Commerce, Bureau of Economic Analysis, Survey of Current Business, November 1999, Table 3B. 1998 forward-U.S. Department of Commerce, Bureau of Economic Analysis, BEA News Release, June 29, 2001, Table 3, which is available at website www.bea.doc.gov/bea/newsrel/gdp400p.htm.

### Figure 1.9 Motor Vehicle Fuel Rates



<sup>a</sup> Includes motorcycles through 1989.

Table 1.10 Motor Vehicle Mileage, Fuel Consumption, and Fuel Rates

|                   |                                      | Passenger Cars                                  | Passenger Cars                        |                                      |                                                 | icles <sup>a</sup>                    |                                      | Trucks <sup>b</sup>                             |                                       | All Motor Vehicles <sup>c</sup>      |                                                 |                                      |  |
|-------------------|--------------------------------------|-------------------------------------------------|-------------------------------