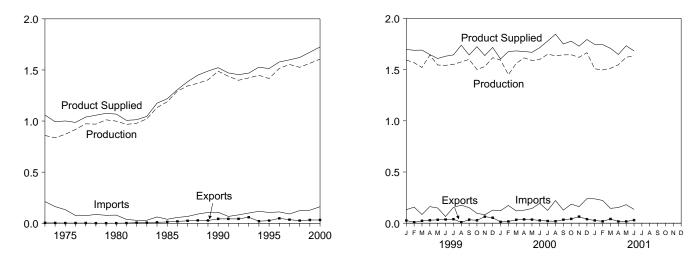

### Tables

| Section | 1  | Energy Overview                                                                | Page |
|---------|----|--------------------------------------------------------------------------------|------|
| 1.1     | 1. | Energy Summary for April 2001                                                  | 1    |
| 1.2     |    | Energy Overview                                                                | 3    |
| 1.3     |    | Energy Production by Source.                                                   | 5    |
| 1.4     |    | Energy Consumption by Source.                                                  | 7    |
| 1.5     |    | Energy Net Imports by Source.                                                  | 9    |
| 1.6     |    | Merchandise Trade Value                                                        | 11   |
| 1.7     |    | Cost of Fuels to End Users in Constant (1982-1984) Dollars                     | 13   |
| 1.8     |    | Overview of U.S. Petroleum Trade                                               | 15   |
| 1.9     |    | Energy Consumption per Dollar of Gross Domestic Product                        | 16   |
| 1.10    |    | Motor Vehicle Mileage, Fuel Consumption, and Fuel Rates.                       | 17   |
| 1.11    |    | Heating Degree-Days by Census Division.                                        | 18   |
| 1.12    |    | Cooling Degree-Days by Census Division                                         | 19   |
| Section | 2. | Energy Consumption by Sector                                                   |      |
| 2.1     |    | Energy Consumption by Sector                                                   | 25   |
| 2.2     |    | Residential Sector Energy Consumption                                          | 27   |
| 2.3     |    | Commercial Sector Energy Consumption                                           | 29   |
| 2.4     |    | Industrial Sector Energy Consumption                                           | 31   |
| 2.5     |    | Transportation Sector Energy Consumption                                       | 33   |
| 2.6     |    | Electric Power Sector Energy Consumption                                       | 35   |
| Section | 3. | Petroleum                                                                      |      |
| 3.1     |    | Petroleum Overview                                                             |      |
|         |    | 3.1a Field Production, Stock Change, Petroleum Products Supplied, and Stocks   | 42   |
|         |    | 3.1b Imports, Exports, and Net Imports                                         | 43   |
| 3.2     |    | Crude Oil Supply and Disposition                                               |      |
|         |    | 3.2a Supply                                                                    | 46   |
|         |    | 3.2b Disposition and Stocks                                                    | 47   |
| 3.3     |    | Petroleum Imports From                                                         |      |
|         |    | 3.3a Bahrain, Iran, Iraq, and Kuwait                                           | 48   |
|         |    | 3.3b Qatar, Saudi Arabia, U.A.E., and Total Persian Gulf                       | 49   |
|         |    | 3.3c Algeria, Ecuador, Gabon, Indonesia, and Libya                             | 50   |
|         |    | 3.3d Nigeria, Venezuela, Total Other OPEC, and Total OPEC                      | 51   |
|         |    | 3.3e Angola, Australia, Bahamas, Brazil, Canada, and China                     | 52   |
|         |    | 3.3f Colombia, Ecuador, Gabon, Italy, Malaysia, and Mexico                     | 53   |
|         |    | 3.3g Netherlands, Netherlands Antilles, Norway, Puerto Rico, Russia, and Spain | 54   |
|         |    | 3.3h Trinidad and Tobago, United Kingdom, U.S. Virgin Islands, Other Non-OPEC, |      |
| ~ .     |    | Total Non-OPEC, and Total Imports                                              | 55   |
| 3.4     |    | Finished Motor Gasoline Supply and Disposition                                 |      |
| 3.5     |    | Distillate Fuel Oil Supply and Disposition                                     |      |
| 3.6     |    | Residual Fuel Oil Supply and Disposition                                       | 61   |
| 3.7     |    | Jet Fuel Supply and Disposition.                                               | 63   |
| 3.8     |    | Liquefied Petroleum Gases Supply and Disposition                               | 65   |
| 3.9     |    | Propane and Propylene Supply and Disposition                                   | 67   |
| 3.10    |    | Other Petroleum Products Supply and Disposition                                | 68   |
| Section | 4. | Natural Gas                                                                    |      |
| 4.1     |    | Natural Gas Overview                                                           | 73   |
| 4.2     |    | Natural Gas Production                                                         | 74   |
| 4.3     |    | Natural Gas Trade by Country                                                   | 75   |
| 4.4     |    | Natural Gas Consumption by Sector                                              | 76   |
| 4.5     |    | Natural Gas in Underground Storage                                             | 77   |
| Section | 5. | Oil and Gas Resource Development                                               |      |
| 5.1     |    | Oil and Gas Drilling Activity Measurements.                                    | 82   |
| 5.2     |    | Oil and Gas Wells Drilled                                                      | 83   |