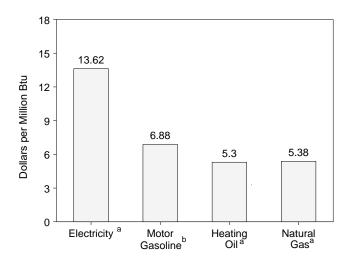

ion. Totals may not equal sum of components due to independent rounding. The U.S. import statistics reflect both government and nongovernment imports of merchandise from foreign countries into the U.S. customs territory, which comprises the 50 States, the District of Columbia, Puerto Rico, and the Virgin Islands.

Source: U.S. Department of Commerce, Bureau of the Census, Foreign Trade Division. For details, see "Sources for Table 1.6" at the end of this section.

### Figure 1.6 Cost of Fuels to End Users in Constant (1982-1984) Dollars

### Costs, 1973-2000



Residential Electricity, Monthly



Residential Heating Oil, Monthly



<sup>a</sup>Residential. <sup>b</sup>All types. NA=Not available.

Note: Because vertical scales differ, graphs should not be compared.

### Costs, March 2001



Motor Gasoline (All Types), Monthly



### Residential Natural Gas, Monthly



|                              | Consumer<br>Price Index<br>(Urban) <sup>a</sup> |                     | Gasoline<br>Types)         |                     | lential<br>ng Oil          |                                     | lential<br>al Gas          | Resid<br>Elect            |                            |
|------------------------------|-------------------------------------------------|---------------------|----------------------------|---------------------|----------------------------|-------------------------------------|----------------------------|---------------------------|----------------------------|
|                              | Index<br>1982-1984=100                          | Cents per<br>Gallo