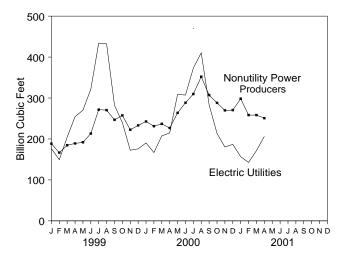

### Tables

| Section | 1  | Energy Overview                                                                | Page |
|---------|----|--------------------------------------------------------------------------------|------|
| 1.1     | 1. | Energy Summary for April 2001                                                  | 1    |
| 1.2     |    | Energy Overview                                                                | 3    |
| 1.3     |    | Energy Production by Source.                                                   | 5    |
| 1.4     |    | Energy Consumption by Source.                                                  | 7    |
| 1.5     |    | Energy Net Imports by Source.                                                  | 9    |
| 1.6     |    | Merchandise Trade Value                                                        | 11   |
| 1.7     |    | Cost of Fuels to End Users in Constant (1982-1984) Dollars                     | 13   |
| 1.8     |    | Overview of U.S. Petroleum Trade                                               | 15   |
| 1.9     |    | Energy Consumption per Dollar of Gross Domestic Product                        | 16   |
| 1.10    |    | Motor Vehicle Mileage, Fuel Consumption, and Fuel Rates.                       | 17   |
| 1.11    |    | Heating Degree-Days by Census Division.                                        | 18   |
| 1.12    |    | Cooling Degree-Days by Census Division                                         | 19   |
| Section | 2. | Energy Consumption by Sector                                                   |      |
| 2.1     |    | Energy Consumption by Sector                                                   | 25   |
| 2.2     |    | Residential Sector Energy Consumption                                          | 27   |
| 2.3     |    | Commercial Sector Energy Consumption                                           | 29   |
| 2.4     |    | Industrial Sector Energy Consumption                                           | 31   |
| 2.5     |    | Transportation Sector Energy Consumption                                       | 33   |
| 2.6     |    | Electric Power Sector Energy Consumption                                       | 35   |
| Section | 3. | Petroleum                                                                      |      |
| 3.1     |    | Petroleum Overview                                                             |      |
|         |    | 3.1a Field Production, Stock Change, Petroleum Products Supplied, and Stocks   | 42   |
|         |    | 3.1b Imports, Exports, and Net Imports                                         | 43   |
| 3.2     |    | Crude Oil Supply and Disposition                                               |      |
|         |    | 3.2a Supply                                                                    | 46   |
|         |    | 3.2b Disposition and Stocks                                                    | 47   |
| 3.3     |    | Petroleum Imports From                                                         |      |
|         |    | 3.3a Bahrain, Iran, Iraq, and Kuwait                                           | 48   |
|         |    | 3.3b Qatar, Saudi Arabia, U.A.E., and Total Persian Gulf                       | 49   |
|         |    | 3.3c Algeria, Ecuador, Gabon, Indonesia, and Libya                             | 50   |
|         |    | 3.3d Nigeria, Venezuela, Total Other OPEC, and Total OPEC                      | 51   |
|         |    | 3.3e Angola, Australia, Bahamas, Brazil, Canada, and China                     | 52   |
|         |    | 3.3f Colombia, Ecuador, Gabon, Italy, Malaysia, and Mexico                     | 53   |
|         |    | 3.3g Netherlands, Netherlands Antilles, Norway, Puerto Rico, Russia, and Spain | 54   |
|         |    | 3.3h Trinidad and Tobago, United Kingdom, U.S. Virgin Islands, Other Non-OPEC, |      |
| ~ .     |    | Total Non-OPEC, and Total Imports                                              | 55   |
| 3.4     |    | Finished Motor Gasoline Supply and Disposition                                 |      |
| 3.5     |    | Distillate Fuel Oil Supply and Disposition                                     |      |
| 3.6     |    | Residual Fuel Oil Supply and Disposition                                       | 61   |
| 3.7     |    | Jet Fuel Supply and Disposition.                                               | 63   |
| 3.8     |    | Liquefied Petroleum Gases Supply and Disposition                               | 65   |
| 3.9     |    | Propane and Propylene Supply and Disposition                                   | 67   |
| 3.10    |    | Other Petroleum Products Supply and Disposition                                | 68   |
| Section | 4. | Natural Gas                                                                    |      |
| 4.1     |    | Natural Gas Overview                                                           | 73   |
| 4.2     |    | Natural Gas Production                                                         | 74   |
| 4.3     |    | Natural Gas Trade by Country                                                   | 75   |
| 4.4     |    | Natural Gas Consumption by Sector                                              | 76   |
| 4.5     |    | Natural Gas in Underground Storage                                             | 77   |
| Section | 5. | Oil and Gas Resource Development                                               |      |
| 5.1     |    | Oil and Gas Drilling Activity Measurements.                                    | 82   |
| 5.2     |    | Oil and Gas Wells Drilled                                                      | 83   |

## Tables (Continued)

| Section       Coal Overview       87         6.3       Coal Stocks.       88         Section       7.       Electricity Overview       95         7.1       Electricity Net Generation at Electric Utilities       97         7.3       Electricity Net Generation at Electric Utilities       98         7.4       Electricity Net Generation at Electric Utilities       98         7.4       Electricity Net Generation at Nonutility Power Producers       99         7.5       Electricity Net Generation at Nonutility Power Producers       99         7.6       Consumption of Fossil Fuels To Generate Electricity at Electric Utilities       104         7.6       Consumption of Fossil Fuels To Generate Electricity at Nonutility Power Producers       105         7.7       Electric Power Sector Stocks of Coal and Petroleum       107         Section 8.       Nuclear Rergy       111         8.1       Nuclear Rergy       117         9.2       F.O.B. Costs of Crude Oil Imports From Selected Countries       118         9.3       Landed Costs of Crude Oil Imports From Selected Countries       120         9.4       Motor Gasoline Retail Prices or Residual Fuel Oil       122         9.4       Motor Gasoline Retail Prices or Residences       123         9.4                                                                                                                     | Section    | 6   | Coal                                                      | Page |
|----------------------------------------------------------------------------------------------------------------------------------------------------------------------------------------------------------------------------------------------------------------------------------------------------------------------------------------------------------------------------------------------------------------------------------------------------------------------------------------------------------------------------------------------------------------------------------------------------------------------------------------------------------------------------------------------------------------------------------------------------------------------------------------------------------------------------------------------------------------------------------------------------------------------------------------------------------------------------------------------------------------------------------------------------------------------------------------------------------------------------------------------------------------------------------------------------------------------------------------------------------------------------------------------------------------------------------------------------------------------------------------------------------------------|------------|-----|-----------------------------------------------------------|------|
| Section 7. Electricity       95         7.1       Electricity Net Generation at Electric Utilities       97         7.3       Electricity Net Generation at Electric Utilities       98         7.4       Electricity Net Generation at Nonutility Power Producers       99         7.5       Electricity Net Generation at Electric Utilities       103         7.6       Consumption of Fossil Puels To Generate Electricity at Electric Utilities       104         7.7       Consumption of Fossil Puels To Generate Electricity at Nonutility Power Producers       105         7.7       Consumption of Fossil Puels To Generate Electricity at Nonutility Power Producers       105         7.9       Electric Power Sector Stocks of Coal and Petroleum       107         Section 8.       Nuclear Energy       111         8.1       Nuclear Generating Units       112         Section 9.       Energy Prices       117         9.1       Crude Oil Imports From Selected Countries       118         9.3       Landed Costs of Crude Oil Imports From Selected Countries       122         9.4       Motor Gasoline Retail Prices, U.S. City Average       121         9.5       Refiner Prices of Petroleum Products for Resale       122         9.6       Refiner Prices of Petroleum Products for Resale       122                                                                                    | 6.1<br>6.2 | 0.  | Coal Overview                                             | 88   |
| 7.1       Electricity Overview       95         7.2       Flectricity Net Generation at Electric Utilities       97         7.3       Electricity Net Generation at Nonutility Power Producers       98         7.4       Electricity Net Generation at Nonutility Power Producers       99         7.5       Electricity Internation at Nonutility Power Producers       99         7.6       Consumption of Fossi Fuels To Generate Electricity at Electric Utilities       101         7.6       Consumption of Fossi Fuels To Generate Electricity at Nonutility Power Producers       105         7.9       Electric Power Sector Stocks of Coal and Petroleum       107         8.1       Nuclear Power Plant Operations       111         8.2       Nuclear Cover Plant Operations       111         8.2       F.O.B. Costs of Crude Oil Imports From Selected Countries       120         9.4       Motor Gasoline Retail Prices, U.S. City Average       121         9.5       Refiner Prices of Residual Products for Resale       122         9.6       Refiner Prices of Petroleum Products for Resale       122         9.7       Refiner Prices of Petroleum Products for Rusale       123         9.8       Not Cassither States       124         9.8       No.2 Distillate Prices to Residences       125                                                                                           | 6.3        |     | Coal Stocks                                               | 89   |
| 7.2       Electricity Net Generation at Electric Utilities       97         7.3       Electricity Net Generation at Nonutility Power Producers       98         7.4       Electricity Net Generation at Nonutility Power Producers       98         7.5       Electricity Net Generation at Nonutility Power Producers       98         7.6       Consumption of Fossil Fuels To Generate Electricity at Electric Utilities       103         7.7       Consumption of Fossil Fuels To Generate Electricity at Electric Utilities       104         7.9       Electric Power Sector Stocks of Coal and Petroleum       107         Section 8.       Nuclear Energy       81       Nuclear Generating Units.       112         Section 9.       Energy Prices       117       112         9.1       Crude Oil Price Summary       117       112         9.2       F. O.B. Costs of Crude Oil Imports From Selected Countries       120         9.4       Motor Gasoline Retail Prices, U.S. City Average.       121         9.5       Refiner Prices of Petroleum Products for Resale.       122         9.6       Refiner Prices of Petroleum Products for Resale.       122         9.7       Refiner Prices of Electricity Sold by Electric Utilities.       124         9.8       Nothorasoline Resand U.S. Average.       126                                                                                    |            | 7.  |                                                           | 95   |
| 7.3       Electricity Net Generation at Electric Utilities       98         7.4       Electricity Net Generation at Nonutility Power Producers       99         7.5       Electricity End Use       101         7.6       Consumption of Fossil Fuels To Generate Electricity at Electric Utilities       103         7.7       Consumption of Fossil Fuels To Generate Electricity at Nonutility Power Producers       105         7.9       Electric Dower Sector Stocks of Coal and Petroleum       107         Section 8.       Nuclear Energy       111         8.1       Nuclear Cover Plant Operations       111         8.2       Nuclear Generating Units       112         Section 9.       Energy Prices       121         9.1       Crude Oil Price Summary       117         9.2       F.O.B. Costs of Crude Oil Imports From Selected Countries       120         9.4       Motor Gasoline Retail Prices, U.S. City Average       121         9.5       Refiner Prices of Petroleum Products for Resale       122         9.6       Refiner Prices of Petroleum Products for Budysers       124         9.8       No. 2 Distillate Prices to Residences       125         9.8       No. 2 Distillate Prices to Residences       125         9.8       No 2 Distillate Prices to Residences </td <td></td> <td></td> <td></td> <td></td>                                                                |            |     |                                                           |      |
| 7.4       Electricity Net Generation at Nonutility Power Producers       99         7.5       Electricity End Use       101         7.6       Consumption of Fossil Fuels To Generate Electricity at Electric Utilities       103         7.7       Consumption of Fossil Fuels To Generate Electricity at Electric Utilities       104         7.8       Consumption of Fossil Fuels To Generate Electricity at Nonutility Power Producers       105         7.9       Electric Power Sector Stocks of Coal and Petroleum       107         Section 8.       Nuclear Energy       111         8.1       Nuclear Generating Units       112         Section 9.       Energy Prices       117         9.1       Crude Oil Price Summary       117         9.2       F.O.B. Costs of Crude Oil Imports From Selected Countries       120         9.4       Motor Gasoline Retail Prices, U.S. City Average       121         9.5       Refiner Prices of Petroleum Products to Reside       122         9.6       Refiner Prices of Petroleum Products to End Users       123         9.7       Refiner Prices of Petroleum Products to End Users       124         9.8       Northeastern States and U.S. Average       124         9.8       Northeastern States and U.S. Average       126         9.10                                                                                                             |            |     | Electricity Net Generation at Electric Utilities          | ~ ·  |
| 7.6       Consumption of Fossii Fuels To Generate Electricity at Electric Utilities       103         7.7       Consumption of Fossii Fuels To Generate Electricity at Nonutility Power Producers       105         7.9       Electric Power Sector Stocks of Coal and Petroleum       107         Section 8.       Nuclear Energy       107         8.1       Nuclear Power Plant Operations       111         8.2       Nuclear Generating Units       112         Section 9.       Energy Prices       117         9.1       Crude Oil Price Summary       117         9.2       F.O.B. Costs of Crude Oil Imports From Selected Countries       118         9.3       Landed Costs of Crude Oil Imports From Selected Countries       120         9.4       Motor Gasoline Retail Prices, U.S. City Average       121         9.5       Refiner Prices of Petroleum Products for Resale       122         9.7       Refiner Prices of Petroleum Products to End Users       123         9.8       Northeastern States and U.S. Average       124         9.8       Northeastern States and U.S. Average       125         9.8       Selected Western States and U.S. Average       126         9.10       Quantity and Cost of Fossil-Fuel Receipts at Steam-Electric Utility Plants       129         9.11 <td>7.4</td> <td></td> <td>Electricity Net Generation at Nonutility Power Producers</td> <td>99</td> | 7.4        |     | Electricity Net Generation at Nonutility Power Producers  | 99   |
| 7.7       Consumption of Fossil Fuels To Generate Electricity at Electric Utilities.       104         7.8       Consumption of Fossil Fuels To Generate Electricity at Nonutility Power Producers       105         7.9       Electric Power Sector Stocks of Coal and Petroleum       107         Section 8.       Nuclear Power Plant Operations       111         8.1       Nuclear Generating Units       112         Section 9.       Energy Prices       117         9.1       Crude Oil Price Summary       117         9.2       F.O.B. Costs of Crude Oil Imports From Selected Countries       120         9.4       Motor Gasoline Retail Prices, U.S. City Average       121         9.5       Refiner Prices of Residual Fuel Oil       122         9.6       Refiner Prices of Petroleum Products for Resale       122         9.7       Refiner Prices of Petroleum Products to End Users       123         9.8       No. 2 Distillate Prices to Residences       124         9.8       No. 2 Distillate Prices to Residences       126         9.9       Retail Prices of Electricity Sold by Electric Utilities       128         9.9       Retail Prices of Electricity Sold by Electric Utilities       129         9.11       Natural Gas Prices       131         10.1       OPEC Me                                                                                                           |            |     |                                                           |      |
| 7.8       Consumption of Fossil Fuels To Generate Electricity at Nonutility Power Producers       105         7.9       Electric Power Sector Stocks of Coal and Petroleum       107         Section 8.       Nuclear Energy       111         8.1       Nuclear Generating Units       112         Section 9.       Energy Prices       111         8.1       Nuclear Generating Units       112         Section 9.       Energy Prices       117         9.1       Crude Oil Price Summary       117         9.2       F.O.B. Costs of Crude Oil Imports From Selected Countries       120         9.4       Motor Gasoline Retail Prices, U.S. City Average       121         9.5       Refiner Prices of Petroleum Products for Resale       122         9.6       Refiner Prices of Petroleum Products for Resale       123         9.7       Refiner Prices of Petroleum Products for Resale       124         9.8a       No.1 Distillate Prices to Residences       124         9.8a       Notheastern States       125         9.8c       Selected South Atlantic and Midwestern States       126         9.9       Retail Prices of Electricity Sold by Electric Utilities       128         9.10       Quantity and Cost of Fossil-Fuel Receipts at Steam-Electric Utility Plants <td< td=""><td></td><td></td><td></td><td></td></td<>                                                                    |            |     |                                                           |      |
| 7.9       Electric Power Sector Stocks of Coal and Petroleum       107         Section 8.       Nuclear Energy       111         8.1       Nuclear Power Plant Operations       111         8.2       Nuclear Generating Units       112         Section 9.       Energy Prices       117         9.1       Crude Oil Price Summary       117         9.2       F.O.B. Costs of Crude Oil Imports From Selected Countries       118         9.3       Landed Costs of Crude Oil Imports From Selected Countries       120         9.4       Motor Gasoline Retail Prices, U.S. City Average       121         9.5       Refiner Prices of Petroleum Products for Resale       122         9.6       Refiner Prices of Petroleum Products for Resale       122         9.7       Refiner Prices of Petroleum Products for Resale       123         9.8       No. 2 Distillate Prices to Residences       124         9.8       No Intheastern States       124         9.8       Selected Western States       126         9.9       Retail Prices of Fossil-Fuel Receipts at Steam-Electric Utility Plants       129         9.10       Quantity and Cost of Fossil-Fuel Receipts at Steam-Electric Utility Plants       131         10.1       World Oil Production       131                                                                                                                                       |            |     |                                                           |      |
| 8.1       Nuclear Power Plant Operations       111         8.2       Nuclear Generating Units       112         Section 9.       Energy Prices       117         9.1       Crude Oil Price Summary       117         9.2       F.O.B. Costs of Crude Oil Imports From Selected Countries       118         9.3       Landed Costs of Crude Oil Imports From Selected Countries       120         9.4       Motor Gasoline Retail Prices, U.S. City Average       121         9.5       Refiner Prices of Petroleum Products for Resale       122         9.6       Refiner Prices of Petroleum Products to End Users       123         9.8       No. 2 Distillate Prices to Residences       124         9.8       No. 2 Distillate Prices to Residences       124         9.8       Selected Western States and U.S. Average       126         9.9       Retail Prices of Electricity Sold by Electric Utilities       128         9.10       Quantity and Cost of Fossi-Fuel Receipts at Steam-Electric Utility Plants       129         9.11       Natural Gas Prices       131         Section 10.       International Energy       131         10.1       World Oil Production       137         10.2       Petroleum Consumption in OECD Countries       141                                                                                                                                                   |            |     | Electric Power Sector Stocks of Coal and Petroleum        |      |
| 8.1       Nuclear Power Plant Operations       111         8.2       Nuclear Generating Units       112         Section 9.       Energy Prices       117         9.1       Crude Oil Price Summary       117         9.2       F.O.B. Costs of Crude Oil Imports From Selected Countries       118         9.3       Landed Costs of Crude Oil Imports From Selected Countries       120         9.4       Motor Gasoline Retail Prices, U.S. City Average       121         9.5       Refiner Prices of Petroleum Products for Resale       122         9.6       Refiner Prices of Petroleum Products to End Users       123         9.8       No. 2 Distillate Prices to Residences       124         9.8       No. 2 Distillate Prices to Residences       124         9.8       Selected Western States and U.S. Average       126         9.9       Retail Prices of Electricity Sold by Electric Utilities       128         9.10       Quantity and Cost of Fossi-Fuel Receipts at Steam-Electric Utility Plants       129         9.11       Natural Gas Prices       131         Section 10.       International Energy       131         10.1       World Oil Production       137         10.2       Petroleum Consumption in OECD Countries       141                                                                                                                                                   | Section    | 8.  | Nuclear Energy                                            |      |
| Section 9. Energy Prices       117         9.1       Crude Oil Price Summary       117         9.2       F.O.B. Costs of Crude Oil Imports From Selected Countries       118         9.3       Landed Costs of Crude Oil Imports From Selected Countries       120         9.4       Motor Gasoline Retail Prices, U.S. City Average       121         9.5       Refiner Prices of Petroleum Products to End Users.       122         9.6       Refiner Prices of Petroleum Products to End Users.       123         9.8       No. 2 Distillate Prices to Residences       124         9.8       Northeastern States       124         9.8       Selected South Atlantic and Midwestern States       125         9.8       Selected South Atlantic and Midwestern States       126         9.8       Selected Western States and U.S. Average       126         9.8       Selected Western States and U.S. Average       126         9.10       Quantity and Cost of Fossil-Fuel Receipts at Steam-Electric Utility Plants       129         9.11       Natural Gas Prices       131         10.1       World Oil Production       10.1       10.1         10.1       DPEC Members       136         10.2       Petroleum Consumption in DECD Countries       141         <                                                                                                                                          |            | 0.  |                                                           | 111  |
| 9.1       Crude Oil Price Summary       117         9.2       F.O.B. Costs of Crude Oil Imports From Selected Countries       118         9.3       Landed Costs of Crude Oil Imports From Selected Countries       120         9.4       Motor Gasoline Retail Prices, U.S. City Average       121         9.5       Refiner Prices of Residual Fuel Oil       122         9.6       Refiner Prices of Petroleum Products for Resale.       122         9.7       Refiner Prices of Petroleum Products to End Users.       123         9.8       No. 2 Distillate Prices to Residences       9.8         9.8       Northeastern States       124         9.8       Selected South Atlantic and Midwestern States       125         9.8       Selected Western States and U.S. Average       126         9.9       Retail Prices of Flectricity Sold by Electric Utilities       128         9.10       Quantity and Cost of Fossil-Fuel Receipts at Steam-Electric Utility Plants       129         9.11       Natural Gas Prices       131         Section 10. International Energy         10.1       World Oil Production       137         10.2       Petroleum Stocks in OECD Countries       141         10.3       Petroleum Stocks in OECD Countries       141         <                                                                                                                                    | 8.2        |     |                                                           | 112  |
| 9.2       F.O.B. Costs of Crude Oil Imports From Selected Countries       118         9.3       Landed Costs of Crude Oil Imports From Selected Countries       120         9.4       Motor Gasoline Retail Prices, U.S. City Average       121         9.5       Refiner Prices of Petroleum Products to Resale       122         9.6       Refiner Prices of Petroleum Products to End Users       123         9.7       Refiner Prices of Petroleum Products to End Users       123         9.8       No. 2 Distillate Prices to Residences       124         9.8a       Northeastern States       124         9.8b       Selected South Atlantic and Midwestern States       125         9.8c       Selected Western States and U.S. Average       126         9.9       Retail Prices of Electricity Sold by Electric Utilities       128         9.10       Quantity and Cost of Fossil-Fuel Receipts at Steam-Electric Utility Plants       129         9.11       Natural Gas Prices       131         Section 10.       International Energy       131         10.1       World Oil Production       137         10.2       Petroleum Consumption in OECD Countries       141         10.3       Petroleum Stocks in OECD Countries       143         10.4       Nuclear Electricity Gross Genera                                                                                                           |            | 9.  |                                                           |      |
| 9.3       Landed Costs of Crude Oil Imports From Selected Countries       120         9.4       Motor Gasoline Retail Prices, U.S. City Average       121         9.5       Refiner Prices of Petroleum Products for Resale.       122         9.6       Refiner Prices of Petroleum Products to End Users.       123         9.7       Refiner Prices of Petroleum Products to End Users.       123         9.8       No. 2 Distillate Prices to Residences       124         9.8a       Northeastern States       124         9.8b       Selected Western States and U.S. Average       126         9.9       Retail Prices of Electricity Sold by Electric Utilities.       128         9.10       Quantity and Cost of Fossil-Fuel Receipts at Steam-Electric Utility Plants       129         9.11       Natural Gas Prices       131         Section 10.       International Energy       131         10.1       World Oil Production       137         10.2       Petroleum Consumption in OECD Countries       141         10.3       Petroleum Stocks in OECD Countries       143         10.4       Nuclear Electricity Gross Generation       104         10.4       Regions and World       145         10.4b       North, Central, and South America.       146      <                                                                                                                                  |            |     | Crude Oil Price Summary                                   |      |
| 9.4       Motor Gasoline Retail Prices, U.S. City Average       121         9.5       Refiner Prices of Residual Fuel Oil       122         9.6       Refiner Prices of Petroleum Products for Resale       123         9.7       Refiner Prices of Petroleum Products to End Users       123         9.8       No. 2 Distillate Prices to Residences       124         9.8a       Northeastern States       124         9.8b       Selected South Atlantic and Midwestern States       125         9.8c       Selected Western States and U.S. Average       126         9.9       Retail Prices of Electricity Sold by Electric Utilities       128         9.10       Quantity and Cost of Fossil-Fuel Receipts at Steam-Electric Utility Plants       129         9.11       Natural Gas Prices       131         Section 10. International Energy         10.1       World Oil Production       137         10.2       Petroleum Consumption in OECD Countries       141         10.3       Petroleum Stocks in OECD Countries       141         10.4       Nuclear Electricity Gross Generation       104         10.4       Regions and World       145         10.4       Regions and World       145         10.4       Regions and South America                                                                                                                                                           |            |     | F.O.B. Costs of Crude Oil Imports From Selected Countries |      |
| 9.5       Refiner Prices of Residual Fuel Oil       122         9.6       Refiner Prices of Petroleum Products for Resale       122         9.7       Refiner Prices of Petroleum Products to End Users       123         9.8       No. 2 Distillate Prices to Residences       124         9.8a       Northeastern States       125         9.8c       Selected Western States and U.S. Average       126         9.9       Retail Prices of Electricity Sold by Electric Utilities       128         9.10       Quantity and Cost of Fossil-Fuel Receipts at Steam-Electric Utility Plants       129         9.11       Natural Gas Prices       131         Section 10. International Energy         10.1       World Oil Production       137         10.2       Petroleum Consumption in OECD Countries       141         10.3       Petroleum Stocks in OECD Countries       141         10.4       Nuclear Electricity Gross Generation       143         10.4       Nuclear Electricity Gross Generation       144         10.4       Regions and World       145         10.4       Nuclear Electricity Gross Generation       146         10.4       Nuclear Electricity Gross Generation       144         10.4c       Western Europe       147<                                                                                                                                                          |            |     |                                                           |      |
| 9.6       Refiner Prices of Petroleum Products for Resale.       122         9.7       Refiner Prices of Petroleum Products to End Users.       123         9.8       No. 2 Distillate Prices to Residences       124         9.8       Northeastern States       124         9.8       Selected South Atlantic and Midwestern States       125         9.8       Selected Western States and U.S. Average       126         9.9       Retail Prices of Electricity Gold by Electric Utilities.       128         9.10       Quantity and Cost of Fossil-Fuel Receipts at Steam-Electric Utility Plants       129         9.11       Natural Gas Prices       131         Section 10. International Energy         10.1       World Oil Production       137         10.2       Petroleum Consumption in OECD Countries       141         10.3       Petroleum Stocks in OECD Countries       143         10.4       Nuclear Electricity Gross Generation       145         10.4       Regions and World       145         10.4       Regions and World       145         10.4       Regions and Former U.S.S.R.       148         10.4       Approximate Heat Content of Petroleum Products       151         A2.       Approximate Heat Content of Petroleum Produ                                                                                                                                                 |            |     |                                                           |      |
| 9.8       No. 2 Distillate Prices to Residences       124         9.8a       Northeastern States       125         9.8b       Selected South Atlantic and Midwestern States       125         9.8c       Selected Western States and U.S. Average       126         9.9       Retail Prices of Electricity Sold by Electric Utilities       128         9.10       Quantity and Cost of Fossil-Fuel Receipts at Steam-Electric Utility Plants       129         9.11       Natural Gas Prices       131         Section 10.       International Energy       131         10.1       World Oil Production       136         10.10       Persian Gulf Nations, Non-OPEC, and World       137         10.2       Petroleum Consumption in OECD Countries       141         10.3       Petroleum Stocks in OECD Countries       143         10.4       Nuclear Electricity Gross Generation       145         10.4       Regions and World       145         10.4c       Western Europe       147         10.4d       Regions and Former U.S.S.R.       148         10.4e       Africa and Far East       149         Approximate Heat Content of Petroleum Products       151         A2.       Approximate Heat Content of Petroleum Products, weighted Averages                                                                                                                                                       |            |     | Refiner Prices of Petroleum Products for Resale           |      |
| 9.8a       Northeastern States       124         9.8b       Selected South Atlantic and Midwestern States       125         9.8c       Selected Western States and U.S. Average       126         9.9       Retail Prices of Electricity Sold by Electric Utilities       128         9.10       Quantity and Cost of Fossil-Fuel Receipts at Steam-Electric Utility Plants       129         9.11       Natural Gas Prices       131         Section 10. International Energy         10.1       World Oil Production       136         10.1a       OPEC Members       136         10.2       Petroleum Consumption in OECD Countries       141         10.3       Petroleum Stocks in OECD Countries       143         10.4       Nuclear Electricity Gross Generation       104         10.4       Regions and World       145         10.4b       North, Central, and South America       145         10.4c       Western Europe and Former U.S.S.R.       144         10.4e       Africa and Far East       149         Approximate Heat Content of Petroleum Products       151         A2.       Approximate Heat Content of Petroleum Products, weighted Averages       153         A3.       Approximate Heat Content of Natural Gas       154 <td></td> <td></td> <td></td> <td>123</td>                                                                                                                   |            |     |                                                           | 123  |
| 9.8c       Selected Western States and U.S. Average       126         9.9       Retail Prices of Electricity Sold by Electric Utilities       128         9.10       Quantity and Cost of Fossil-Fuel Receipts at Steam-Electric Utility Plants       129         9.11       Natural Gas Prices       131         Section 10.       International Energy       131         Section 10.       International Energy       131         10.1       World Oil Production       136         10.2       Petroleum Consumption in OECD Countries       141         10.3       Petroleum Stocks in OECD Countries       143         10.4       Nuclear Electricity Gross Generation       144         10.4       Nuclear Electricity Gross Generation       144         10.4       Regions and World       145         10.4c       Western Europe and Former U.S.S.R.       148         10.4e       Africa and Far East       149         Approximate Heat Content of Petroleum Products       151         A2.       Approximate Heat Content of Petroleum Products, Weighted Averages       153         A4.       Approximate Heat Content of Petroleum Products, Weighted Averages       153         A4.       Approximate Heat Content of Natural Gas       154                                                                                                                                                            | 9.8        |     | 9.8a Northeastern States                                  |      |
| 9.9       Retail Prices of Electricity Sold by Electric Utilities.       128         9.10       Quantity and Cost of Fossil-Fuel Receipts at Steam-Electric Utility Plants       129         9.11       Natural Gas Prices       131         Section 10. International Energy         10.1       World Oil Production       136         10.1a       OPEC Members.       136         10.2       Petroleum Consumption in OECD Countries       141         10.3       Petroleum Stocks in OECD Countries       143         10.4       Nuclear Electricity Gross Generation       143         10.4       Nuclear Electricity Gross Generation       145         10.4b       North, Central, and South America       146         10.4c       Western Europe       147         10.4d       Eastern Europe and Former U.S.S.R.       148         10.4e       Africa and Far East       149         Approximate Heat Content of Petroleum Products       151         A2.       Approximate Heat Content of Petroleum Products, and Natural Gas Plant Liquids       152         A3.       Approximate Heat Content of Petroleum Products, Weighted Averages       153         A4.       Approximate Heat Content of Coal       154                                                                                                                                                                                           |            |     |                                                           |      |
| 9.11       Natural Gas Prices       131         Section 10.       International Energy       131         10.1       World Oil Production       136         10.1a       OPEC Members.       136         10.1b       Persian Gulf Nations, Non-OPEC, and World       137         10.2       Petroleum Consumption in OECD Countries       141         10.3       Petroleum Stocks in OECD Countries       143         10.4       Nuclear Electricity Gross Generation       145         10.4a       Regions and World       145         10.4b       North, Central, and South America       146         10.4c       Western Europe       147         10.4d       Eastern Europe and Former U.S.S.R.       148         10.4e       Africa and Far East       149         Approximate Heat Content of Petroleum Products       151         A2.       Approximate Heat Content of Petroleum Products, and Natural Gas Plant Liquids       152         A3.       Approximate Heat Content of Petroleum Products, Weighted Averages       153         A4.       Approximate Heat Content of Coal       154         A5.       Approximate Heat Content of Coal       154                                                                                                                                                                                                                                                     |            |     | Retail Prices of Electricity Sold by Electric Utilities   |      |
| Section 10.       International Energy         10.1       World Oil Production         10.1a       OPEC Members.         10.1b       Persian Gulf Nations, Non-OPEC, and World         10.2       Petroleum Consumption in OECD Countries         10.3       Petroleum Stocks in OECD Countries         10.4       Nuclear Electricity Gross Generation         10.4       Nuclear Electricity Gross Generation         10.4b       North, Central, and South America         10.4c       Western Europe         10.4c       Western Europe and Former U.S.S.R.         10.4e       Africa and Far East         10.4e       Africa and Far East         10.4a       Approximate Heat Content of Petroleum Products         147       10.4d Eastern Europe and Former U.S.S.R.         148       10.4e         10.4e       Africa and Far East         149       149                                                                                                                                                                                                                                                                                                                                                                                                                                                                                                                                                  |            |     |                                                           |      |
| 10.1       World Oil Production         10.1a       OPEC Members         10.1b       Persian Gulf Nations, Non-OPEC, and World         10.2       Petroleum Consumption in OECD Countries         10.3       Petroleum Stocks in OECD Countries         10.4       Nuclear Electricity Gross Generation         10.4       Nuclear Electricity Gross Generation         10.4b       North, Central, and South America         10.4c       Western Europe         10.4d       Eastern Europe and Former U.S.S.R.         10.4e       Africa and Far East         10.4e       Africa and Far East         10.4e       Africa and Far East         10.4e       Approximate Heat Content of Petroleum Products         11       10.4e         10.4e       Approximate Heat Content of Petroleum Products, and Natural Gas Plant Liquids         152       Approximate Heat Content of Petroleum Products, Weighted Averages         153       A4.       Approximate Heat Content of Natural Gas         154       Approximate Heat Content of Coal                                                                                                                                                                                                                                                                                                                                                                       | 9.11       |     | Natural Gas Prices                                        | 131  |
| 10.1a OPEC Members.       136         10.1b Persian Gulf Nations, Non-OPEC, and World       137         10.2 Petroleum Consumption in OECD Countries       141         10.3 Petroleum Stocks in OECD Countries       143         10.4 Nuclear Electricity Gross Generation       145         10.4b North, Central, and South America       146         10.4c Western Europe       147         10.4d Eastern Europe and Former U.S.S.R.       148         10.4e Africa and Far East       149         Appendix       A. Thermal Conversion Factors         A1.       Approximate Heat Content of Petroleum Products       151         A2.       Approximate Heat Content of Petroleum Products, and Natural Gas Plant Liquids       152         A3.       Approximate Heat Content of Petroleum Products, Weighted Averages       153         A4.       Approximate Heat Content of Natural Gas       154         A5.       Approximate Heat Content of Coal       154                                                                                                                                                                                                                                                                                                                                                                                                                                                |            | 10. |                                                           |      |
| 10.1b Persian Gulf Nations, Non-OPEC, and World13710.2Petroleum Consumption in OECD Countries14110.3Petroleum Stocks in OECD Countries14310.4Nuclear Electricity Gross Generation14510.4a Regions and World14510.4b North, Central, and South America14610.4c Western Europe14710.4d Eastern Europe and Former U.S.S.R.14810.4e Africa and Far East149AppendixA. Thermal Conversion FactorsA1.Approximate Heat Content of Petroleum Products151A2.Approximate Heat Content of Crude Oil, Crude Oil and Products, and Natural Gas Plant Liquids152A3.Approximate Heat Content of Petroleum Products, Weighted Averages153A4.Approximate Heat Content of Coal154                                                                                                                                                                                                                                                                                                                                                                                                                                                                                                                                                                                                                                                                                                                                                       | 10.1       |     |                                                           | 136  |
| 10.2       Petroleum Consumption in OECD Countries       141         10.3       Petroleum Stocks in OECD Countries       143         10.4       Nuclear Electricity Gross Generation       143         10.4       Nuclear Electricity Gross Generation       145         10.4a       Regions and World       145         10.4b       North, Central, and South America       146         10.4c       Western Europe       147         10.4d       Eastern Europe and Former U.S.S.R.       148         10.4e       Africa and Far East       149         Appendix       A. Thermal Conversion Factors       149         A1.       Approximate Heat Content of Petroleum Products       151         A2.       Approximate Heat Content of Crude Oil, Crude Oil and Products, and Natural Gas Plant Liquids       152         A3.       Approximate Heat Content of Petroleum Products, Weighted Averages       153         A4.       Approximate Heat Content of Natural Gas       154         A5.       Approximate Heat Content of Coal       154                                                                                                                                                                                                                                                                                                                                                                   |            |     | 10.1b Persian Gulf Nations, Non-OPEC, and World           |      |
| 10.4       Nuclear Electricity Gross Generation       145         10.4a       Regions and World       145         10.4b       North, Central, and South America       146         10.4c       Western Europe       147         10.4d       Eastern Europe and Former U.S.S.R.       148         10.4e       Africa and Far East       149         Appendix       A. Thermal Conversion Factors       149         A1.       Approximate Heat Content of Petroleum Products       151         A2.       Approximate Heat Content of Crude Oil and Products, and Natural Gas Plant Liquids       152         A3.       Approximate Heat Content of Petroleum Products, Weighted Averages       153         A4.       Approximate Heat Content of Natural Gas       154         A5.       Approximate Heat Content of Coal       154                                                                                                                                                                                                                                                                                                                                                                                                                                                                                                                                                                                     | 10.2       |     |                                                           | 141  |
| 10.4a Regions and World       145         10.4b North, Central, and South America       146         10.4c Western Europe       147         10.4d Eastern Europe and Former U.S.S.R.       148         10.4e Africa and Far East       149         Appendix       A. Thermal Conversion Factors         A1.       Approximate Heat Content of Petroleum Products       151         A2.       Approximate Heat Content of Crude Oil, Crude Oil and Products, and Natural Gas Plant Liquids       152         A3.       Approximate Heat Content of Petroleum Products, Weighted Averages       153         A4.       Approximate Heat Content of Natural Gas       154         A5.       Approximate Heat Content of Coal       154                                                                                                                                                                                                                                                                                                                                                                                                                                                                                                                                                                                                                                                                                    |            |     |                                                           | 143  |
| 10.4b North, Central, and South America       146         10.4c Western Europe       147         10.4d Eastern Europe and Former U.S.S.R.       148         10.4e Africa and Far East       149         Appendix       A. Thermal Conversion Factors         A1.       Approximate Heat Content of Petroleum Products       151         A2.       Approximate Heat Content of Crude Oil, Crude Oil and Products, and Natural Gas Plant Liquids       152         A3.       Approximate Heat Content of Petroleum Products, Weighted Averages       153         A4.       Approximate Heat Content of Natural Gas       154         A5.       Approximate Heat Content of Coal       155                                                                                                                                                                                                                                                                                                                                                                                                                                                                                                                                                                                                                                                                                                                              | 10.4       |     |                                                           | 145  |
| 10.4c Western Europe14710.4d Eastern Europe and Former U.S.S.R.14810.4e Africa and Far East149AppendixA. Thermal Conversion FactorsA1.Approximate Heat Content of Petroleum Products151A2.Approximate Heat Content of Crude Oil, Crude Oil and Products, and Natural Gas Plant Liquids152A3.Approximate Heat Content of Petroleum Products, Weighted Averages153A4.Approximate Heat Content of Natural Gas154A5.Approximate Heat Content of Coal155                                                                                                                                                                                                                                                                                                                                                                                                                                                                                                                                                                                                                                                                                                                                                                                                                                                                                                                                                                  |            |     |                                                           |      |
| 10.4d Eastern Europe and Former U.S.S.R.14810.4e Africa and Far East149AppendixA. Thermal Conversion FactorsA1.Approximate Heat Content of Petroleum Products151A2.Approximate Heat Content of Crude Oil, Crude Oil and Products, and Natural Gas Plant Liquids152A3.Approximate Heat Content of Petroleum Products, Weighted Averages153A4.Approximate Heat Content of Natural Gas154A5.Approximate Heat Content of Coal155                                                                                                                                                                                                                                                                                                                                                                                                                                                                                                                                                                                                                                                                                                                                                                                                                                                                                                                                                                                         |            |     |                                                           |      |
| AppendixA. Thermal Conversion Factors149AppendixA. Thermal Conversion Factors151A1.Approximate Heat Content of Petroleum Products151A2.Approximate Heat Content of Crude Oil, Crude Oil and Products, and Natural Gas Plant Liquids152A3.Approximate Heat Content of Petroleum Products, Weighted Averages153A4.Approximate Heat Content of Natural Gas154A5.Approximate Heat Content of Coal155                                                                                                                                                                                                                                                                                                                                                                                                                                                                                                                                                                                                                                                                                                                                                                                                                                                                                                                                                                                                                     |            |     |                                                           |      |
| A1.Approximate Heat Content of Petroleum Products151A2.Approximate Heat Content of Crude Oil, Crude Oil and Products, and Natural Gas Plant Liquids152A3.Approximate Heat Content of Petroleum Products, Weighted Averages153A4.Approximate Heat Content of Natural Gas154A5.Approximate Heat Content of Coal155                                                                                                                                                                                                                                                                                                                                                                                                                                                                                                                                                                                                                                                                                                                                                                                                                                                                                                                                                                                                                                                                                                     |            |     |                                                           | 149  |
| A2.Approximate Heat Content of Crude Oil, Crude Oil and Products, and Natural Gas Plant Liquids152A3.Approximate Heat Content of Petroleum Products, Weighted Averages153A4.Approximate Heat Content of Natural Gas154A5.Approximate Heat Content of Coal155                                                                                                                                                                                                                                                                                                                                                                                                                                                                                                                                                                                                                                                                                                                                                                                                                                                                                                                                                                                                                                                                                                                                                         | Append     | ix  |                                                           |      |
| A3.Approximate Heat Content of Petroleum Products, Weighted Averages153A4.Approximate Heat Content of Natural Gas154A5.Approximate Heat Content of Coal155                                                                                                                                                                                                                                                                                                                                                                                                                                                                                                                                                                                                                                                                                                                                                                                                                                                                                                                                                                                                                                                                                                                                                                                                                                                           |            |     | Approximate Heat Content of Petroleum Products            |      |
| A4.Approximate Heat Content of Natural Gas154A5.Approximate Heat Content of Coal155                                                                                                                                                                                                                                                                                                                                                                                                                                                                                                                                                                                                                                                                                                                                                                                                                                                                                                                                                                                                                                                                                                                                                                                                                                                                                                                                  |            |     |                                                           |      |
| A5. Approximate Heat Content of Coal 155                                                                                                                                                                                                                                                                                                                                                                                                                                                                                                                                                                                                                                                                                                                                                                                                                                                                                                                                                                                                                                                                                                                                                                                                                                                                                                                                                                             |            |     |                                                           |      |
|                                                                                                                                                                                                                                                                                                                                                                                                                                                                                                                                                                                                                                                                                                                                                                                                                                                                                                                                                                                                                                                                                                                                                                                                                                                                                                                                                                                                                      |            |     |                                                           |      |
|                                                                                                                                                                                                                                                                                                                                                                                                                                                                                                                                                                                                                                                                                                                                                                                                                                                                                                                                                                                                                                                                                                                                                                                                                                                                                                                                                                                                                      |            |     |                                                           |      |