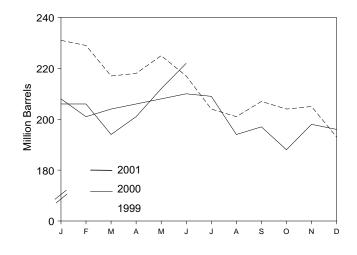

ed from Middle East crude oil. b Includes Bahrain, which is shown on Table 3.3a.

<sup>D</sup> Includes Bahrain, which is shown on Table 3.3a. <sup>C</sup> As of January 1993, includes petroleum imported from Ecuador, which withdrew from OPEC on December 31, 1992. As of January 1995, includes petroleum imported from Gabon, which withdrew from OPEC on December 31, 1994.

(s)=Less than 500 barrels per day. Notes: Beginning in October 1977, Strategic Petroleum Reserve imports are cluded. Totals may not equal sum of components due to independent U.S. geographic coverage is the 50 States and the District of included. rounding. Columbia.

#### Figure 3.2 Finished Motor Gasoline

(Million Barrels per Day, Except as Noted)

Overview, 1973-2000



#### Overview, Monthly





 Stocks, End of Month



Note: Because vertical scales differ, graphs should not be compared. Source: Tables  $3.4\,$ 

| -                                            | Sup                                             | ply                                         |                                      | Disposition                          |                                          |                                      | Gasoline<br>ocks <sup>a</sup> |                                   |
|----------------------------------------------|-------------------------------------------------|---------------------------------------------|--------------------------------------|--------------------------------------|------------------------------------------|--------------------------------------|--------------------------