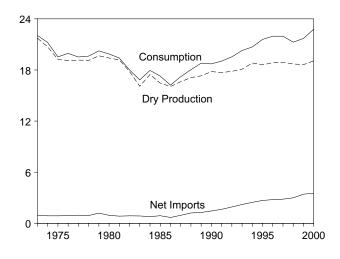

eet, 7 percent higher than the previous June's deliveries. Total deliveries to industrial consumers during June 2001 were forecast as 805 billion cubic feet, 4 percent higher than the previous June's level. Net imports of natural gas in June 2001 were forecast as 291 billion cubic feet, 4 percent higher than net imports in the previous June.

Stocks of working gas<sup>1</sup> in underground natural gas storage reservoirs at the end of June 2001 were forecast as 1.9 trillion cubic feet, 14 percent higher than the level of stocks available 1 year earlier.

Net injections into underground storage during June 2001 were forecast as 473 billion cubic feet, 74 percent higher than the amount of net injections during June 2000.

# Figure 4.1 Natural Gas

(Trillion Cubic Feet)

Overview, 1973-2000



# Consumption by Sector, 1973-2000







Note: Because vertical scales differ, graphs should not be compared. Sources: Tables 4.1, 4.4, and 4.5.

#### Overview, Monthly



# Consumption by Sector, Monthly



# Underground Storage, End of Month



#### Table 4.1 Natural Gas Overview

(Billion Cubic Feet)

|                    | Dry Gas<br>Production <sup>a</sup>       | Supplemental<br>Gaseous<br>Fuels <sup>b</sup> | Net<br>Imports <sup>c</sup> | Net<br>Withdrawals<br>From<br>Storage <sup>d</sup> | Balancing<br>Item <sup>e</sup> | Consumption <sup>f</sup> |
|--------------------|------------------------------------------|-----------------------------------------------|-----------------------------|----------------------------------------------------|--------------------------------|-----