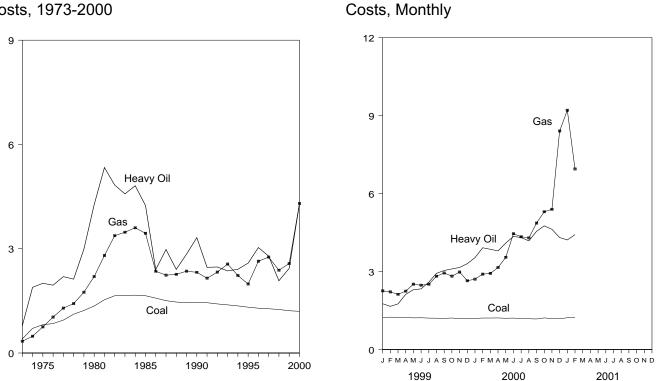

## Tables (Continued)

| Section       Coal Overview       87         6.3       Coal Stocks.       88         Section       7.       Electricity Overview       95         7.1       Electricity Net Generation at Electric Utilities       97         7.3       Electricity Net Generation at Electric Utilities       98         7.4       Electricity Net Generation at Electric Utilities       98         7.4       Electricity Net Generation at Nonutility Power Producers       99         7.5       Electricity Net Generation at Nonutility Power Producers       99         7.6       Consumption of Fossil Fuels To Generate Electricity at Electric Utilities       104         7.6       Consumption of Fossil Fuels To Generate Electricity at Nonutility Power Producers       105         7.7       Electric Power Sector Stocks of Coal and Petroleum       107         Section 8.       Nuclear Rergy       111         8.1       Nuclear Rergy       117         9.2       F.O.B. Costs of Crude Oil Imports From Selected Countries       118         9.3       Landed Costs of Crude Oil Imports From Selected Countries       120         9.4       Motor Gasoline Retail Prices or Residual Fuel Oil       122         9.4       Motor Gasoline Retail Prices or Residences       123         9.4                                                                                                                     | Section    | 6   | Coal                                                      | Page |
|----------------------------------------------------------------------------------------------------------------------------------------------------------------------------------------------------------------------------------------------------------------------------------------------------------------------------------------------------------------------------------------------------------------------------------------------------------------------------------------------------------------------------------------------------------------------------------------------------------------------------------------------------------------------------------------------------------------------------------------------------------------------------------------------------------------------------------------------------------------------------------------------------------------------------------------------------------------------------------------------------------------------------------------------------------------------------------------------------------------------------------------------------------------------------------------------------------------------------------------------------------------------------------------------------------------------------------------------------------------------------------------------------------------------|------------|-----|-----------------------------------------------------------|------|
| Section 7. Electricity       95         7.1       Electricity Net Generation at Electric Utilities       97         7.3       Electricity Net Generation at Electric Utilities       98         7.4       Electricity Net Generation at Nonutility Power Producers       99         7.5       Electricity Net Generation at Electric Utilities       103         7.6       Consumption of Fossil Puels To Generate Electricity at Electric Utilities       104         7.7       Consumption of Fossil Puels To Generate Electricity at Nonutility Power Producers       105         7.7       Consumption of Fossil Puels To Generate Electricity at Nonutility Power Producers       105         7.9       Electric Power Sector Stocks of Coal and Petroleum       107         Section 8.       Nuclear Energy       111         8.1       Nuclear Generating Units       112         Section 9.       Energy Prices       117         9.1       Crude Oil Imports From Selected Countries       118         9.3       Landed Costs of Crude Oil Imports From Selected Countries       122         9.4       Motor Gasoline Retail Prices, U.S. City Average       121         9.5       Refiner Prices of Petroleum Products for Resale       122         9.6       Refiner Prices of Petroleum Products for Resale       122                                                                                    | 6.1<br>6.2 | 0.  | Coal Overview                                             | 88   |
| 7.1       Electricity Overview       95         7.2       Flectricity Net Generation at Electric Utilities       97         7.3       Electricity Net Generation at Nonutility Power Producers       98         7.4       Electricity Net Generation at Nonutility Power Producers       99         7.5       Electricity Internation at Nonutility Power Producers       99         7.6       Consumption of Fossi Fuels To Generate Electricity at Electric Utilities       101         7.6       Consumption of Fossi Fuels To Generate Electricity at Nonutility Power Producers       105         7.9       Electric Power Sector Stocks of Coal and Petroleum       107         8.1       Nuclear Power Plant Operations       111         8.2       Nuclear Cover Plant Operations       111         8.2       F.O.B. Costs of Crude Oil Imports From Selected Countries       120         9.4       Motor Gasoline Retail Prices, U.S. City Average       121         9.5       Refiner Prices of Residual Products for Resale       122         9.6       Refiner Prices of Petroleum Products for Resale       122         9.7       Refiner Prices of Petroleum Products for Rusale       123         9.8       Not Cassither States       124         9.8       No.2 Distillate Prices to Residences       125                                                                                           | 6.3        |     | Coal Stocks                                               | 89   |
| 7.2       Electricity Net Generation at Electric Utilities       97         7.3       Electricity Net Generation at Nonutility Power Producers       98         7.4       Electricity Net Generation at Nonutility Power Producers       98         7.5       Electricity Net Generation at Nonutility Power Producers       98         7.6       Consumption of Fossil Fuels To Generate Electricity at Electric Utilities       103         7.7       Consumption of Fossil Fuels To Generate Electricity at Electric Utilities       104         7.9       Electric Power Sector Stocks of Coal and Petroleum       107         Section 8.       Nuclear Energy       81       Nuclear Generating Units.       112         Section 9.       Energy Prices       117       112         9.1       Crude Oil Price Summary       117       112         9.2       F. O.B. Costs of Crude Oil Imports From Selected Countries       120         9.4       Motor Gasoline Retail Prices, U.S. City Average.       121         9.5       Refiner Prices of Petroleum Products for Resale.       122         9.6       Refiner Prices of Petroleum Products for Resale.       122         9.7       Refiner Prices of Electricity Sold by Electric Utilities.       124         9.8       Nothorasoline Resand U.S. Average.       126                                                                                    |            | 7.  |                                                           | 95   |
| 7.3       Electricity Net Generation at Electric Utilities       98         7.4       Electricity Net Generation at Nonutility Power Producers       99         7.5       Electricity End Use       101         7.6       Consumption of Fossil Fuels To Generate Electricity at Electric Utilities       103         7.7       Consumption of Fossil Fuels To Generate Electricity at Nonutility Power Producers       105         7.9       Electric Dower Sector Stocks of Coal and Petroleum       107         Section 8.       Nuclear Energy       111         8.1       Nuclear Cover Plant Operations       111         8.2       Nuclear Generating Units       112         Section 9.       Energy Prices       121         9.1       Crude Oil Price Summary       117         9.2       F.O.B. Costs of Crude Oil Imports From Selected Countries       120         9.4       Motor Gasoline Retail Prices, U.S. City Average       121         9.5       Refiner Prices of Petroleum Products for Resale       122         9.6       Refiner Prices of Petroleum Products for Budysers       124         9.8       No. 2 Distillate Prices to Residences       125         9.8       No. 2 Distillate Prices to Residences       125         9.8       No 2 Distillate Prices to Residences </td <td></td> <td></td> <td></td> <td></td>                                                                |            |     |                                                           |      |
| 7.4       Electricity Net Generation at Nonutility Power Producers       99         7.5       Electricity End Use       101         7.6       Consumption of Fossil Fuels To Generate Electricity at Electric Utilities       103         7.7       Consumption of Fossil Fuels To Generate Electricity at Electric Utilities       104         7.8       Consumption of Fossil Fuels To Generate Electricity at Nonutility Power Producers       105         7.9       Electric Power Sector Stocks of Coal and Petroleum       107         Section 8.       Nuclear Energy       111         8.1       Nuclear Generating Units       112         Section 9.       Energy Prices       117         9.1       Crude Oil Price Summary       117         9.2       F.O.B. Costs of Crude Oil Imports From Selected Countries       120         9.4       Motor Gasoline Retail Prices, U.S. City Average       121         9.5       Refiner Prices of Petroleum Products to Reside       122         9.6       Refiner Prices of Petroleum Products to End Users       123         9.7       Refiner Prices of Petroleum Products to End Users       124         9.8       Northeastern States and U.S. Average       124         9.8       Northeastern States and U.S. Average       126         9.10                                                                                                             |            |     | Electricity Net Generation at Electric Utilities          | ~ ·  |
| 7.6       Consumption of Fossii Fuels To Generate Electricity at Electric Utilities       103         7.7       Consumption of Fossii Fuels To Generate Electricity at Nonutility Power Producers       105         7.9       Electric Power Sector Stocks of Coal and Petroleum       107         Section 8.       Nuclear Energy       107         8.1       Nuclear Power Plant Operations       111         8.2       Nuclear Generating Units       112         Section 9.       Energy Prices       117         9.1       Crude Oil Price Summary       117         9.2       F.O.B. Costs of Crude Oil Imports From Selected Countries       118         9.3       Landed Costs of Crude Oil Imports From Selected Countries       120         9.4       Motor Gasoline Retail Prices, U.S. City Average       121         9.5       Refiner Prices of Petroleum Products for Resale       122         9.7       Refiner Prices of Petroleum Products to End Users       123         9.8       Northeastern States and U.S. Average       124         9.8       Northeastern States and U.S. Average       125         9.8       Selected Western States and U.S. Average       126         9.10       Quantity and Cost of Fossil-Fuel Receipts at Steam-Electric Utility Plants       129         9.11 <td>7.4</td> <td></td> <td>Electricity Net Generation at Nonutility Power Producers</td> <td>99</td> | 7.4        |     | Electricity Net Generation at Nonutility Power Producers  | 99   |
| 7.7       Consumption of Fossil Fuels To Generate Electricity at Electric Utilities.       104         7.8       Consumption of Fossil Fuels To Generate Electricity at Nonutility Power Producers       105         7.9       Electric Power Sector Stocks of Coal and Petroleum       107         Section 8.       Nuclear Power Plant Operations       111         8.1       Nuclear Generating Units       112         Section 9.       Energy Prices       117         9.1       Crude Oil Price Summary       117         9.2       F.O.B. Costs of Crude Oil Imports From Selected Countries       120         9.4       Motor Gasoline Retail Prices, U.S. City Average       121         9.5       Refiner Prices of Residual Fuel Oil       122         9.6       Refiner Prices of Petroleum Products for Resale       122         9.7       Refiner Prices of Petroleum Products to End Users       123         9.8       No. 2 Distillate Prices to Residences       124         9.8       No. 2 Distillate Prices to Residences       126         9.9       Retail Prices of Electricity Sold by Electric Utilities       128         9.9       Retail Prices of Electricity Sold by Electric Utilities       129         9.11       Natural Gas Prices       131         10.1       OPEC Me                                                                                                           |            |     |                                                           |      |
| 7.8       Consumption of Fossil Fuels To Generate Electricity at Nonutility Power Producers       105         7.9       Electric Power Sector Stocks of Coal and Petroleum       107         Section 8.       Nuclear Energy       111         8.1       Nuclear Generating Units       112         Section 9.       Energy Prices       111         8.1       Nuclear Generating Units       112         Section 9.       Energy Prices       117         9.1       Crude Oil Price Summary       117         9.2       F.O.B. Costs of Crude Oil Imports From Selected Countries       120         9.4       Motor Gasoline Retail Prices, U.S. City Average       121         9.5       Refiner Prices of Petroleum Products for Resale       122         9.6       Refiner Prices of Petroleum Products for Resale       123         9.7       Refiner Prices of Petroleum Products for Resale       124         9.8a       No.1 Distillate Prices to Residences       124         9.8a       Notheastern States       125         9.8c       Selected South Atlantic and Midwestern States       126         9.9       Retail Prices of Electricity Sold by Electric Utilities       128         9.10       Quantity and Cost of Fossil-Fuel Receipts at Steam-Electric Utility Plants <td< td=""><td></td><td></td><td></td><td></td></td<>                                                                    |            |     |                                                           |      |
| 7.9       Electric Power Sector Stocks of Coal and Petroleum       107         Section 8.       Nuclear Energy       111         8.1       Nuclear Power Plant Operations       111         8.2       Nuclear Generating Units       112         Section 9.       Energy Prices       117         9.1       Crude Oil Price Summary       117         9.2       F.O.B. Costs of Crude Oil Imports From Selected Countries       118         9.3       Landed Costs of Crude Oil Imports From Selected Countries       120         9.4       Motor Gasoline Retail Prices, U.S. City Average       121         9.5       Refiner Prices of Petroleum Products for Resale       122         9.6       Refiner Prices of Petroleum Products for Resale       122         9.7       Refiner Prices of Petroleum Products for Resale       123         9.8       No. 2 Distillate Prices to Residences       124         9.8       No Intheastern States       124         9.8       Selected Western States       126         9.9       Retail Prices of Fossil-Fuel Receipts at Steam-Electric Utility Plants       129         9.10       Quantity and Cost of Fossil-Fuel Receipts at Steam-Electric Utility Plants       131         10.1       World Oil Production       131                                                                                                                                       |            |     |                                                           |      |
| 8.1       Nuclear Power Plant Operations       111         8.2       Nuclear Generating Units       112         Section 9.       Energy Prices       117         9.1       Crude Oil Price Summary       117         9.2       F.O.B. Costs of Crude Oil Imports From Selected Countries       118         9.3       Landed Costs of Crude Oil Imports From Selected Countries       120         9.4       Motor Gasoline Retail Prices, U.S. City Average       121         9.5       Refiner Prices of Petroleum Products for Resale       122         9.6       Refiner Prices of Petroleum Products to End Users       123         9.8       No. 2 Distillate Prices to Residences       124         9.8       No. 2 Distillate Prices to Residences       124         9.8       Selected Western States and U.S. Average       126         9.9       Retail Prices of Electricity Sold by Electric Utilities       128         9.10       Quantity and Cost of Fossi-Fuel Receipts at Steam-Electric Utility Plants       129         9.11       Natural Gas Prices       131         Section 10.       International Energy       131         10.1       World Oil Production       137         10.2       Petroleum Consumption in OECD Countries       141                                                                                                                                                   |            |     | Electric Power Sector Stocks of Coal and Petroleum        |      |
| 8.1       Nuclear Power Plant Operations       111         8.2       Nuclear Generating Units       112         Section 9.       Energy Prices       117         9.1       Crude Oil Price Summary       117         9.2       F.O.B. Costs of Crude Oil Imports From Selected Countries       118         9.3       Landed Costs of Crude Oil Imports From Selected Countries       120         9.4       Motor Gasoline Retail Prices, U.S. City Average       121         9.5       Refiner Prices of Petroleum Products for Resale       122         9.6       Refiner Prices of Petroleum Products to End Users       123         9.8       No. 2 Distillate Prices to Residences       124         9.8       No. 2 Distillate Prices to Residences       124         9.8       Selected Western States and U.S. Average       126         9.9       Retail Prices of Electricity Sold by Electric Utilities       128         9.10       Quantity and Cost of Fossi-Fuel Receipts at Steam-Electric Utility Plants       129         9.11       Natural Gas Prices       131         Section 10.       International Energy       131         10.1       World Oil Production       137         10.2       Petroleum Consumption in OECD Countries       141                                                                                                                                                   | Section    | 8.  | Nuclear Energy                                            |      |
| Section 9. Energy Prices       117         9.1       Crude Oil Price Summary       117         9.2       F.O.B. Costs of Crude Oil Imports From Selected Countries       118         9.3       Landed Costs of Crude Oil Imports From Selected Countries       120         9.4       Motor Gasoline Retail Prices, U.S. City Average       121         9.5       Refiner Prices of Petroleum Products to End Users.       122         9.6       Refiner Prices of Petroleum Products to End Users.       123         9.8       No. 2 Distillate Prices to Residences       124         9.8       Northeastern States       124         9.8       Selected South Atlantic and Midwestern States       125         9.8       Selected South Atlantic and Midwestern States       126         9.8       Selected Western States and U.S. Average       126         9.8       Selected Western States and U.S. Average       126         9.10       Quantity and Cost of Fossil-Fuel Receipts at Steam-Electric Utility Plants       129         9.11       Natural Gas Prices       131         10.1       World Oil Production       10.1       10.1         10.1       DPEC Members       136         10.2       Petroleum Consumption in DECD Countries       141         <                                                                                                                                          |            | 0.  |                                                           | 111  |
| 9.1       Crude Oil Price Summary       117         9.2       F.O.B. Costs of Crude Oil Imports From Selected Countries       118         9.3       Landed Costs of Crude Oil Imports From Selected Countries       120         9.4       Motor Gasoline Retail Prices, U.S. City Average       121         9.5       Refiner Prices of Residual Fuel Oil       122         9.6       Refiner Prices of Petroleum Products for Resale.       122         9.7       Refiner Prices of Petroleum Products to End Users.       123         9.8       No. 2 Distillate Prices to Residences       9.8         9.8       Northeastern States       124         9.8       Selected South Atlantic and Midwestern States       125         9.8       Selected Western States and U.S. Average       126         9.9       Retail Prices of Flectricity Sold by Electric Utilities       128         9.10       Quantity and Cost of Fossil-Fuel Receipts at Steam-Electric Utility Plants       129         9.11       Natural Gas Prices       131         Section 10. International Energy         10.1       World Oil Production       137         10.2       Petroleum Stocks in OECD Countries       141         10.3       Petroleum Stocks in OECD Countries       141         <                                                                                                                                    | 8.2        |     |                                                           | 112  |
| 9.2       F.O.B. Costs of Crude Oil Imports From Selected Countries       118         9.3       Landed Costs of Crude Oil Imports From Selected Countries       120         9.4       Motor Gasoline Retail Prices, U.S. City Average       121         9.5       Refiner Prices of Petroleum Products to Resale       122         9.6       Refiner Prices of Petroleum Products to End Users       123         9.7       Refiner Prices of Petroleum Products to End Users       123         9.8       No. 2 Distillate Prices to Residences       124         9.8a       Northeastern States       124         9.8b       Selected South Atlantic and Midwestern States       125         9.8c       Selected Western States and U.S. Average       126         9.9       Retail Prices of Electricity Sold by Electric Utilities       128         9.10       Quantity and Cost of Fossil-Fuel Receipts at Steam-Electric Utility Plants       129         9.11       Natural Gas Prices       131         Section 10.       International Energy       131         10.1       World Oil Production       137         10.2       Petroleum Consumption in OECD Countries       141         10.3       Petroleum Stocks in OECD Countries       143         10.4       Nuclear Electricity Gross Genera                                                                                                           |            | 9.  |                                                           |      |
| 9.3       Landed Costs of Crude Oil Imports From Selected Countries       120         9.4       Motor Gasoline Retail Prices, U.S. City Average       121         9.5       Refiner Prices of Petroleum Products for Resale.       122         9.6       Refiner Prices of Petroleum Products to End Users.       123         9.7       Refiner Prices of Petroleum Products to End Users.       123         9.8       No. 2 Distillate Prices to Residences       124         9.8a       Northeastern States       124         9.8b       Selected Western States and U.S. Average       126         9.9       Retail Prices of Electricity Sold by Electric Utilities.       128         9.10       Quantity and Cost of Fossil-Fuel Receipts at Steam-Electric Utility Plants       129         9.11       Natural Gas Prices       131         Section 10.       International Energy       131         10.1       World Oil Production       137         10.2       Petroleum Consumption in OECD Countries       141         10.3       Petroleum Stocks in OECD Countries       143         10.4       Nuclear Electricity Gross Generation       104         10.4       Regions and World       145         10.4b       North, Central, and South America.       146      <                                                                                                                                  |            |     | Crude Oil Price Summary                                   |      |
| 9.4       Motor Gasoline Retail Prices, U.S. City Average       121         9.5       Refiner Prices of Residual Fuel Oil       122         9.6       Refiner Prices of Petroleum Products for Resale       123         9.7       Refiner Prices of Petroleum Products to End Users       123         9.8       No. 2 Distillate Prices to Residences       124         9.8a       Northeastern States       124         9.8b       Selected South Atlantic and Midwestern States       125         9.8c       Selected Western States and U.S. Average       126         9.9       Retail Prices of Electricity Sold by Electric Utilities       128         9.10       Quantity and Cost of Fossil-Fuel Receipts at Steam-Electric Utility Plants       129         9.11       Natural Gas Prices       131         Section 10. International Energy         10.1       World Oil Production       137         10.2       Petroleum Consumption in OECD Countries       141         10.3       Petroleum Stocks in OECD Countries       141         10.4       Nuclear Electricity Gross Generation       104         10.4       Regions and World       145         10.4       Regions and World       145         10.4       Regions and South America                                                                                                                                                           |            |     | F.O.B. Costs of Crude Oil Imports From Selected Countries |      |
| 9.5       Refiner Prices of Residual Fuel Oil       122         9.6       Refiner Prices of Petroleum Products for Resale       122         9.7       Refiner Prices of Petroleum Products to End Users       123         9.8       No. 2 Distillate Prices to Residences       124         9.8a       Northeastern States       125         9.8c       Selected Western States and U.S. Average       126         9.9       Retail Prices of Electricity Sold by Electric Utilities       128         9.10       Quantity and Cost of Fossil-Fuel Receipts at Steam-Electric Utility Plants       129         9.11       Natural Gas Prices       131         Section 10. International Energy         10.1       World Oil Production       137         10.2       Petroleum Consumption in OECD Countries       141         10.3       Petroleum Stocks in OECD Countries       141         10.4       Nuclear Electricity Gross Generation       143         10.4       Nuclear Electricity Gross Generation       144         10.4       Regions and World       145         10.4       Nuclear Electricity Gross Generation       146         10.4       Nuclear Electricity Gross Generation       144         10.4c       Western Europe       147<                                                                                                                                                          |            |     |                                                           |      |
| 9.6       Refiner Prices of Petroleum Products for Resale.       122         9.7       Refiner Prices of Petroleum Products to End Users.       123         9.8       No. 2 Distillate Prices to Residences       124         9.8       Northeastern States       124         9.8       Selected South Atlantic and Midwestern States       125         9.8       Selected Western States and U.S. Average       126         9.9       Retail Prices of Electricity Gold by Electric Utilities.       128         9.10       Quantity and Cost of Fossil-Fuel Receipts at Steam-Electric Utility Plants       129         9.11       Natural Gas Prices       131         Section 10. International Energy         10.1       World Oil Production       137         10.2       Petroleum Consumption in OECD Countries       141         10.3       Petroleum Stocks in OECD Countries       143         10.4       Nuclear Electricity Gross Generation       145         10.4       Regions and World       145         10.4       Regions and World       145         10.4       Regions and Former U.S.S.R.       148         10.4       Approximate Heat Content of Petroleum Products       151         A2.       Approximate Heat Content of Petroleum Produ                                                                                                                                                 |            |     |                                                           |      |
| 9.8       No. 2 Distillate Prices to Residences       124         9.8a       Northeastern States       125         9.8b       Selected South Atlantic and Midwestern States       125         9.8c       Selected Western States and U.S. Average       126         9.9       Retail Prices of Electricity Sold by Electric Utilities       128         9.10       Quantity and Cost of Fossil-Fuel Receipts at Steam-Electric Utility Plants       129         9.11       Natural Gas Prices       131         Section 10.       International Energy       131         10.1       World Oil Production       136         10.10       Persian Gulf Nations, Non-OPEC, and World       137         10.2       Petroleum Consumption in OECD Countries       141         10.3       Petroleum Stocks in OECD Countries       143         10.4       Nuclear Electricity Gross Generation       145         10.4       Regions and World       145         10.4c       Western Europe       147         10.4d       Regions and Former U.S.S.R.       148         10.4e       Africa and Far East       149         Approximate Heat Content of Petroleum Products       151         A2.       Approximate Heat Content of Petroleum Products, weighted Averages                                                                                                                                                       |            |     | Refiner Prices of Petroleum Products for Resale           |      |
| 9.8a       Northeastern States       124         9.8b       Selected South Atlantic and Midwestern States       125         9.8c       Selected Western States and U.S. Average       126         9.9       Retail Prices of Electricity Sold by Electric Utilities       128         9.10       Quantity and Cost of Fossil-Fuel Receipts at Steam-Electric Utility Plants       129         9.11       Natural Gas Prices       131         Section 10. International Energy         10.1       World Oil Production       136         10.1a       OPEC Members       136         10.2       Petroleum Consumption in OECD Countries       141         10.3       Petroleum Stocks in OECD Countries       143         10.4       Nuclear Electricity Gross Generation       104         10.4       Regions and World       145         10.4b       North, Central, and South America       145         10.4c       Western Europe and Former U.S.S.R.       144         10.4e       Africa and Far East       149         Approximate Heat Content of Petroleum Products       151         A2.       Approximate Heat Content of Petroleum Products, weighted Averages       153         A3.       Approximate Heat Content of Natural Gas       154 <td></td> <td></td> <td></td> <td>123</td>                                                                                                                   |            |     |                                                           | 123  |
| 9.8c       Selected Western States and U.S. Average       126         9.9       Retail Prices of Electricity Sold by Electric Utilities       128         9.10       Quantity and Cost of Fossil-Fuel Receipts at Steam-Electric Utility Plants       129         9.11       Natural Gas Prices       131         Section 10.       International Energy       131         Section 10.       International Energy       131         10.1       World Oil Production       136         10.2       Petroleum Consumption in OECD Countries       141         10.3       Petroleum Stocks in OECD Countries       143         10.4       Nuclear Electricity Gross Generation       144         10.4       Nuclear Electricity Gross Generation       144         10.4       Regions and World       145         10.4c       Western Europe and Former U.S.S.R.       148         10.4e       Africa and Far East       149         Approximate Heat Content of Petroleum Products       151         A2.       Approximate Heat Content of Petroleum Products, Weighted Averages       153         A4.       Approximate Heat Content of Petroleum Products, Weighted Averages       153         A4.       Approximate Heat Content of Natural Gas       154                                                                                                                                                            | 9.8        |     | 9.8a Northeastern States                                  |      |
| 9.9       Retail Prices of Electricity Sold by Electric Utilities.       128         9.10       Quantity and Cost of Fossil-Fuel Receipts at Steam-Electric Utility Plants       129         9.11       Natural Gas Prices       131         Section 10. International Energy         10.1       World Oil Production       136         10.1a       OPEC Members.       136         10.2       Petroleum Consumption in OECD Countries       141         10.3       Petroleum Stocks in OECD Countries       143         10.4       Nuclear Electricity Gross Generation       143         10.4       Nuclear Electricity Gross Generation       145         10.4b       North, Central, and South America       146         10.4c       Western Europe       147         10.4d       Eastern Europe and Former U.S.S.R.       148         10.4e       Africa and Far East       149         Approximate Heat Content of Petroleum Products       151         A2.       Approximate Heat Content of Petroleum Products, and Natural Gas Plant Liquids       152         A3.       Approximate Heat Content of Petroleum Products, Weighted Averages       153         A4.       Approximate Heat Content of Coal       154                                                                                                                                                                                           |            |     |                                                           |      |
| 9.11       Natural Gas Prices       131         Section 10.       International Energy       131         10.1       World Oil Production       136         10.1a       OPEC Members.       136         10.1b       Persian Gulf Nations, Non-OPEC, and World       137         10.2       Petroleum Consumption in OECD Countries       141         10.3       Petroleum Stocks in OECD Countries       143         10.4       Nuclear Electricity Gross Generation       145         10.4a       Regions and World       145         10.4b       North, Central, and South America       146         10.4c       Western Europe       147         10.4d       Eastern Europe and Former U.S.S.R.       148         10.4e       Africa and Far East       149         Approximate Heat Content of Petroleum Products       151         A2.       Approximate Heat Content of Petroleum Products, and Natural Gas Plant Liquids       152         A3.       Approximate Heat Content of Petroleum Products, Weighted Averages       153         A4.       Approximate Heat Content of Coal       154         A5.       Approximate Heat Content of Coal       154                                                                                                                                                                                                                                                     |            |     | Retail Prices of Electricity Sold by Electric Utilities   |      |
| Section 10.       International Energy         10.1       World Oil Production         10.1a       OPEC Members.         10.1b       Persian Gulf Nations, Non-OPEC, and World         10.2       Petroleum Consumption in OECD Countries         10.3       Petroleum Stocks in OECD Countries         10.4       Nuclear Electricity Gross Generation         10.4       Nuclear Electricity Gross Generation         10.4b       North, Central, and South America         10.4c       Western Europe         10.4c       Western Europe and Former U.S.S.R.         10.4e       Africa and Far East         10.4e       Africa and Far East         10.4a       Approximate Heat Content of Petroleum Products         147       10.4d Eastern Europe and Former U.S.S.R.         148       10.4e         10.4e       Africa and Far East         149       149                                                                                                                                                                                                                                                                                                                                                                                                                                                                                                                                                  |            |     |                                                           |      |
| 10.1       World Oil Production         10.1a       OPEC Members         10.1b       Persian Gulf Nations, Non-OPEC, and World         10.2       Petroleum Consumption in OECD Countries         10.3       Petroleum Stocks in OECD Countries         10.4       Nuclear Electricity Gross Generation         10.4       Nuclear Electricity Gross Generation         10.4b       North, Central, and South America         10.4c       Western Europe         10.4d       Eastern Europe and Former U.S.S.R.         10.4e       Africa and Far East         10.4e       Africa and Far East         10.4e       Africa and Far East         10.4e       Approximate Heat Content of Petroleum Products         11       10.4e         10.4e       Approximate Heat Content of Petroleum Products, and Natural Gas Plant Liquids         152       Approximate Heat Content of Petroleum Products, Weighted Averages         153       A4.       Approximate Heat Content of Natural Gas         154       Approximate Heat Content of Coal                                                                                                                                                                                                                                                                                                                                                                       | 9.11       |     | Natural Gas Prices                                        | 131  |
| 10.1a OPEC Members.       136         10.1b Persian Gulf Nations, Non-OPEC, and World       137         10.2 Petroleum Consumption in OECD Countries       141         10.3 Petroleum Stocks in OECD Countries       143         10.4 Nuclear Electricity Gross Generation       145         10.4b North, Central, and South America       146         10.4c Western Europe       147         10.4d Eastern Europe and Former U.S.S.R.       148         10.4e Africa and Far East       149         Appendix       A. Thermal Conversion Factors         A1.       Approximate Heat Content of Petroleum Products       151         A2.       Approximate Heat Content of Petroleum Products, and Natural Gas Plant Liquids       152         A3.       Approximate Heat Content of Petroleum Products, Weighted Averages       153         A4.       Approximate Heat Content of Natural Gas       154         A5.       Approximate Heat Content of Coal       154                                                                                                                                                                                                                                                                                                                                                                                                                                                |            | 10. |                                                           |      |
| 10.1b Persian Gulf Nations, Non-OPEC, and World13710.2Petroleum Consumption in OECD Countries14110.3Petroleum Stocks in OECD Countries14310.4Nuclear Electricity Gross Generation14510.4a Regions and World14510.4b North, Central, and South America14610.4c Western Europe14710.4d Eastern Europe and Former U.S.S.R.14810.4e Africa and Far East149AppendixA. Thermal Conversion FactorsA1.Approximate Heat Content of Petroleum Products151A2.Approximate Heat Content of Crude Oil, Crude Oil and Products, and Natural Gas Plant Liquids152A3.Approximate Heat Content of Petroleum Products, Weighted Averages153A4.Approximate Heat Content of Coal154                                                                                                                                                                                                                                                                                                                                                                                                                                                                                                                                                                                                                                                                                                                                                       | 10.1       |     |                                                           | 136  |
| 10.2       Petroleum Consumption in OECD Countries       141         10.3       Petroleum Stocks in OECD Countries       143         10.4       Nuclear Electricity Gross Generation       143         10.4       Nuclear Electricity Gross Generation       145         10.4a       Regions and World       145         10.4b       North, Central, and South America       146         10.4c       Western Europe       147         10.4d       Eastern Europe and Former U.S.S.R.       148         10.4e       Africa and Far East       149         Appendix       A. Thermal Conversion Factors       149         A1.       Approximate Heat Content of Petroleum Products       151         A2.       Approximate Heat Content of Crude Oil, Crude Oil and Products, and Natural Gas Plant Liquids       152         A3.       Approximate Heat Content of Petroleum Products, Weighted Averages       153         A4.       Approximate Heat Content of Natural Gas       154         A5.       Approximate Heat Content of Coal       154                                                                                                                                                                                                                                                                                                                                                                   |            |     | 10.1b Persian Gulf Nations, Non-OPEC, and World           |      |
| 10.4       Nuclear Electricity Gross Generation       145         10.4a       Regions and World       145         10.4b       North, Central, and South America       146         10.4c       Western Europe       147         10.4d       Eastern Europe and Former U.S.S.R.       148         10.4e       Africa and Far East       149         Appendix       A. Thermal Conversion Factors       149         A1.       Approximate Heat Content of Petroleum Products       151         A2.       Approximate Heat Content of Crude Oil and Products, and Natural Gas Plant Liquids       152         A3.       Approximate Heat Content of Petroleum Products, Weighted Averages       153         A4.       Approximate Heat Content of Natural Gas       154         A5.       Approximate Heat Content of Coal       154                                                                                                                                                                                                                                                                                                                                                                                                                                                                                                                                                                                     | 10.2       |     |                                                           | 141  |
| 10.4a Regions and World       145         10.4b North, Central, and South America       146         10.4c Western Europe       147         10.4d Eastern Europe and Former U.S.S.R.       148         10.4e Africa and Far East       149         Appendix       A. Thermal Conversion Factors         A1.       Approximate Heat Content of Petroleum Products       151         A2.       Approximate Heat Content of Crude Oil, Crude Oil and Products, and Natural Gas Plant Liquids       152         A3.       Approximate Heat Content of Petroleum Products, Weighted Averages       153         A4.       Approximate Heat Content of Natural Gas       154         A5.       Approximate Heat Content of Coal       154                                                                                                                                                                                                                                                                                                                                                                                                                                                                                                                                                                                                                                                                                    |            |     |                                                           | 143  |
| 10.4b North, Central, and South America       146         10.4c Western Europe       147         10.4d Eastern Europe and Former U.S.S.R.       148         10.4e Africa and Far East       149         Appendix       A. Thermal Conversion Factors         A1.       Approximate Heat Content of Petroleum Products       151         A2.       Approximate Heat Content of Crude Oil, Crude Oil and Products, and Natural Gas Plant Liquids       152         A3.       Approximate Heat Content of Petroleum Products, Weighted Averages       153         A4.       Approximate Heat Content of Natural Gas       154         A5.       Approximate Heat Content of Coal       155                                                                                                                                                                                                                                                                                                                                                                                                                                                                                                                                                                                                                                                                                                                              | 10.4       |     |                                                           | 145  |
| 10.4c Western Europe14710.4d Eastern Europe and Former U.S.S.R.14810.4e Africa and Far East149AppendixA. Thermal Conversion FactorsA1.Approximate Heat Content of Petroleum Products151A2.Approximate Heat Content of Crude Oil, Crude Oil and Products, and Natural Gas Plant Liquids152A3.Approximate Heat Content of Petroleum Products, Weighted Averages153A4.Approximate Heat Content of Natural Gas154A5.Approximate Heat Content of Coal155                                                                                                                                                                                                                                                                                                                                                                                                                                                                                                                                                                                                                                                                                                                                                                                                                                                                                                                                                                  |            |     |                                                           |      |
| 10.4d Eastern Europe and Former U.S.S.R.14810.4e Africa and Far East149AppendixA. Thermal Conversion FactorsA1.Approximate Heat Content of Petroleum Products151A2.Approximate Heat Content of Crude Oil, Crude Oil and Products, and Natural Gas Plant Liquids152A3.Approximate Heat Content of Petroleum Products, Weighted Averages153A4.Approximate Heat Content of Natural Gas154A5.Approximate Heat Content of Coal155                                                                                                                                                                                                                                                                                                                                                                                                                                                                                                                                                                                                                                                                                                                                                                                                                                                                                                                                                                                         |            |     |                                                           |      |
| AppendixA. Thermal Conversion Factors149AppendixA. Thermal Conversion Factors151A1.Approximate Heat Content of Petroleum Products151A2.Approximate Heat Content of Crude Oil, Crude Oil and Products, and Natural Gas Plant Liquids152A3.Approximate Heat Content of Petroleum Products, Weighted Averages153A4.Approximate Heat Content of Natural Gas154A5.Approximate Heat Content of Coal155                                                                                                                                                                                                                                                                                                                                                                                                                                                                                                                                                                                                                                                                                                                                                                                                                                                                                                                                                                                                                     |            |     |                                                           |      |
| A1.Approximate Heat Content of Petroleum Products151A2.Approximate Heat Content of Crude Oil, Crude Oil and Products, and Natural Gas Plant Liquids152A3.Approximate Heat Content of Petroleum Products, Weighted Averages153A4.Approximate Heat Content of Natural Gas154A5.Approximate Heat Content of Coal155                                                                                                                                                                                                                                                                                                                                                                                                                                                                                                                                                                                                                                                                                                                                                                                                                                                                                                                                                                                                                                                                                                     |            |     |                                                           | 149  |
| A2.Approximate Heat Content of Crude Oil, Crude Oil and Products, and Natural Gas Plant Liquids152A3.Approximate Heat Content of Petroleum Products, Weighted Averages153A4.Approximate Heat Content of Natural Gas154A5.Approximate Heat Content of Coal155                                                                                                                                                                                                                                                                                                                                                                                                                                                                                                                                                                                                                                                                                                                                                                                                                                                                                                                                                                                                                                                                                                                                                         | Append     | ix  |                                                           |      |
| A3.Approximate Heat Content of Petroleum Products, Weighted Averages153A4.Approximate Heat Content of Natural Gas154A5.Approximate Heat Content of Coal155                                                                                                                                                                                                                                                                                                                                                                                                                                                                                                                                                                                                                                                                                                                                                                                                                                                                                                                                                                                                                                                                                                                                                                                                                                                           |            |     | Approximate Heat Content of Petroleum Products            |      |
| A4.Approximate Heat Content of Natural Gas154A5.Approximate Heat Content of Coal155                                                                                                                                                                                                                                                                                                                                                                                                                                                                                                                                                                                                                                                                                                                                                                                                                                                                                                                                                                                                                                                                                                                                                                                                                                                                                                                                  |            |     |                                                           |      |
| A5. Approximate Heat Content of Coal 155                                                                                                                                                                                                                                                                                                                                                                                                                                                                                                                                                                                                                                                                                                                                                                                                                                                                                                                                                                                                                                                                                                                                                                                                                                                                                                                                                                             |            |     |                                                           |      |
|                                                                                                                                                                                                                                                                                                                                                                                                                                                                                                                                                                                                                                                                                                                                                                                                                                                                                                                                                                                                                                                                                                                                                                                                                                                                                                                                                                                                                      |            |     |                                                           |      |
|                                                                                                                                                                                                                                                                                                                                                                                                                                                                                                                                                                                                                                                                                                                                                                                                                                                                                                                                                                                                                                                                                                                                                                                                                                                                                                                                                                                                                      |            |     |                                                           |      |