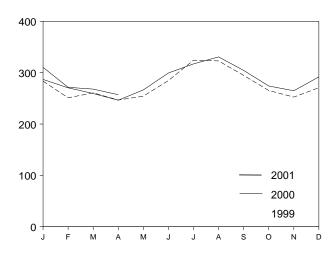

rm EIA-867, "Annual Nonutility Power Producer Report." **1998**: EIA, Form EIA-860B, "Annual Electric Generator Report-Nonutility" **1999** and **2000**: EIA, Form EIA-900, "Monthly Nonutility Power Report." **January-March 2001**: EIA, Form EIA-906, "Power Plant Report." April 2001: Derived from EIA's Short-Term Integrated Forecasting System. See related note on page 79 (Note 9).

# Figure 7.3 Electricity End Use

(Billion Kilowatthours)

### Electricity End Use Overview, 1989-2000



# Electric Utility Retail Sales by Sector, 1973-2000







Note: Because vertical scales differ, graphs should not be compared. Source: Table 7.5.

#### Electric Utility Retail Sales by Sector, April 2001



# Electric Utility Retail Sales by Sector, Monthly



Electric Utility Retail Sales Total, Monthly



#### Table 7.5 Electricity End Use

(Million Kilowatthours)

|                        |                        | Electri              | c Utility Retail       | Salesa              |                        | Nonut                      | ility Power Pro       | ducers               |                        |
|------------------------|------------------------|----------------------|------------------------|---------------------|------------------------|----------------------------|-----------------------|----------------------|------------------------|
|                        | Residential            | Commercial           | Industrial             | Other <sup>b</sup>  | Total                  | Direct<br>Use <sup>c</sup> | Sales to<br>End Users | Total                | Total <sup>a</sup>