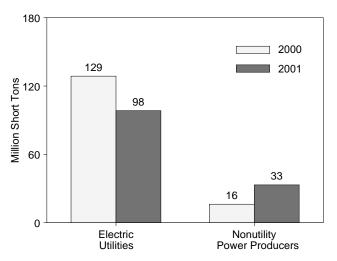

electric power sector, the sale of generation assets is resulting in reclassification of plants from electric utility to nonutility plants. Totals may not equal sum of components due to independent rounding. Geographic coverage is the 50 States and the District of Columbia.

Source: **1989-1997:** Energy Information Administration (EIA), Form EIA-867, "Annual Nonutility Power Producer Report." **1998:** EIA, Form EIA-860B, "Annual Electric Generator Report-Nonutility." **1999 and 2000:** EIA, Form EIA-900, "Monthly Nonutility Power Report." **January-March 2001:** EIA, Form EIA-906, "Power Plant Report." **April 2001:** Derived from EIA's Short-Term Integrated Forecasting System. See related note on page 79 (Note 9).

#### **Electric Power Sector Stocks of Coal and Petroleum** Figure 7.5



#### Coal Stocks, April









NPP=Nonutility Power Producers. Notes: • Petroleum includes petroleum coke, which is converted to liquid units at 5 barrels per short ton. • Because vertical scales differ, graphs should not be compared. Source: Tables 7.9

60 50 2000 2001 40 Million Barrels 36 30 27 20 7 10 NA 0 Electric Nonutility Utilities **Power Producers** 

#### Coal Stocks, Monthly



Petroleum Stocks at Electric Utilities, Monthly



#### Petroleum Liquids Stocks, April

#### Table 7.9 Electric Power Sector Stocks of Coal and Petroleum

|      |                     |                       |                                  |                             |                                            |                                            |                        |