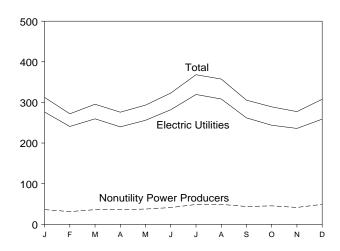

# **Tables**

| Castion     | 1  | Enorgy Overview                                                                | Page     |
|-------------|----|--------------------------------------------------------------------------------|----------|
| Section 1.1 | 1. | Energy Overview Energy Summary for December 1999                               | 1        |
| 1.1         |    | Energy Overview                                                                |          |
| 1.3         |    | Energy Production by Source.                                                   | 4        |
| 1.4         |    | Energy Consumption by Source.                                                  | 7        |
| 1.5         |    | Energy Net Imports by Source.                                                  | ģ        |
| 1.6         |    | Merchandise Trade Value                                                        |          |
| 1.7         |    | Cost of Fuels to End Users in Constant (1982-1984) Dollars                     | 13       |
| 1.8         |    | Overview of U.S. Petroleum Trade                                               |          |
| 1.9         |    | Energy Consumption per Dollar of Gross Domestic Product                        | 16       |
| 1.10        |    | Motor Vehicle Mileage, Fuel Consumption, and Fuel Rates                        | 17       |
| 1.11        |    | Heating Degree-Days by Census Division.                                        | 18       |
| 1.12        |    | Cooling Degree-Days by Census Division                                         | 19       |
| Section     | 2. | Energy Consumption                                                             |          |
| 2.1         |    | Energy Consumption Summary for 1999                                            | 23       |
| 2.2         |    | Energy Consumption by End-Use Sector                                           |          |
| 2.3         |    | Residential and Commercial Energy Consumption                                  | 27       |
| 2.4         |    | Industrial Energy Consumption                                                  | 29       |
| 2.5         |    | Transportation Energy Consumption.                                             |          |
| 2.6         |    | Energy Input at Electric Utilities                                             |          |
| 2.7         |    | Energy Consumption Summary for December 1999                                   | 34       |
| Section     | 3. | Petroleum                                                                      |          |
| 3.1         |    | Petroleum Overview                                                             |          |
|             |    | 3.1a Field Production, Stock Change, Petroleum Products Supplied, and Stocks   |          |
|             |    | 3.1b Imports, Exports, and Net Imports                                         | 43       |
| 3.2         |    | Crude Oil Supply and Disposition                                               | 4.       |
|             |    | 3.2a Supply                                                                    | 46       |
| 3.3         |    | 3.2b Disposition and Stocks                                                    |          |
|             |    | 3.3a Bahrain, Iran, Iraq, and Kuwait                                           |          |
|             |    | 3.3b Qatar, Saudi Arabia, U.A.E., and Total Persian Gulf                       |          |
|             |    | 3.3c Algeria, Ecuador, Gabon, Indonesia, and Libya                             |          |
|             |    | 3.3d Nigeria, Venezuela, Total Other OPEC, and Total OPEC                      |          |
|             |    | 3.3e Angola, Australia, Bahama Islands, Brazil, Canada, and China              |          |
|             |    | 3.3g Netherlands, Netherlands Antilles, Norway, Puerto Rico, Russia, and Spain | 54<br>54 |
|             |    | 3.3h Trinidad and Tobago, United Kingdom, Virgin Islands, Other Non-OPEC,      | 54       |
|             |    | Total Non-OPEC, and Total Imports                                              | 55       |
| 3.4         |    | Finished Motor Gasoline Supply and Disposition                                 | 57       |
| 3.5         |    | Distillate Fuel Oil Supply and Disposition                                     | 59       |
| 3.6         |    | Residual Fuel Oil Supply and Disposition                                       | 61       |
| 3.7         |    | Jet Fuel Supply and Disposition                                                | 63       |
| 3.8         |    | Liquefied Petroleum Gases Supply and Disposition                               | 65       |
| 3.9         |    | Propane and Propylene Supply and Disposition                                   | 67       |
| 3.10        |    | Other Petroleum Products Supply and Disposition                                | 68       |
| Section     | 4. | Natural Gas                                                                    |          |
| 4.1         |    | Natural Gas Overview                                                           | 73       |
| 4.2         |    | Natural Gas Production                                                         | 74       |
| 4.3         |    | Natural Gas Trade by Country                                                   | 75       |
| 4.4         |    | Natural Gas Consumption by End-Use Sector.                                     | 76       |
| 4.5         |    | Natural Gas in Underground Storage                                             | 77       |
| Section     | 5. | Oil and Gas Resource Development                                               |          |
| 5.1         |    | Oil and Gas Drilling Activity Measurements                                     | 82       |
| 5.2         |    | Oil and Gas Wells Drilled                                                      | 83       |

# Tables (Continued)

| Section               | 6   | Coal                                                                                                                                 | Page           |
|-----------------------|-----|--------------------------------------------------------------------------------------------------------------------------------------|----------------|
| 6.1<br>6.2<br>6.3     | 0.  | Coal Overview                                                                                                                        | 87<br>88<br>89 |
| 0.5                   |     | Com Stocks.                                                                                                                          | 0)             |
| Section               | 7.  | Electricity                                                                                                                          |                |
| 7.1<br>7.2            |     | Electricity Overview                                                                                                                 | 95<br>97       |
| 7.2                   |     | Electricity Net Generation                                                                                                           | 98             |
| 7.4                   |     | Electricity Net Generation at Nonutility Power Producers                                                                             | 99             |
| 7.5                   |     | Electricity End Use                                                                                                                  | 101            |
| 7.6                   |     | Consumption of Fossil Fuels To Generate Electricity                                                                                  | 103            |
| 7.7                   |     | Consumption of Fossil Fuels To Generate Electricity at Electric Utilities                                                            | 104            |
| 7.8<br>7.9            |     | Consumption of Fossil Fuels To Generate Electricity at Nonutility Power Producers Electric Power Sector Stocks of Coal and Petroleum | 105<br>107     |
| 7.7                   |     | Licetic Towel Sector Stocks of Coar and Tetroleani                                                                                   | 107            |
| Section               | 8.  | Nuclear Energy                                                                                                                       |                |
| 8.1                   |     | Nuclear Power Plant Operations                                                                                                       | 111            |
| 8.2                   |     | Nuclear Generating Unit                                                                                                              | 112            |
| Section               | 9.  | Energy Prices                                                                                                                        |                |
| 9.1                   |     | Crude Oil Price Summary                                                                                                              | 117            |
| 9.2                   |     | F.O.B. Costs of Crude Oil Imports From Selected Countries                                                                            | 118            |
| 9.3                   |     | Landed Costs of Crude Oil Imports From Selected Countries                                                                            | 120            |
| 9.4<br>9.5            |     | Motor Gasoline Retail Prices, U.S. City Average                                                                                      | 121<br>122     |
| 9.6                   |     | Refiner Prices of Petroleum Products for Resale.                                                                                     | 122            |
| 9.7                   |     | Refiner Prices of Petroleum Products to End Users.                                                                                   | 123            |
| 9.8                   |     | No. 2 Distillate Prices to Residences                                                                                                |                |
|                       |     | 9.8a Northeastern States                                                                                                             | 124            |
|                       |     | 9.8b Selected South Atlantic and Midwestern States                                                                                   | 125<br>126     |
| 9.9                   |     | 9.8c Selected Western States and U.S. Average                                                                                        | 128            |
| 9.10                  |     | Quantity and Cost of Fossil-Fuel Receipts at Steam-Electric Utility Plants                                                           | 129            |
| 9.11                  |     | Natural Gas Prices                                                                                                                   | 131            |
| C 4 1                 | 10  | Intermedianal Engage                                                                                                                 |                |
| <b>Section</b> 1 10.1 | 10. | International Energy World Oil Production                                                                                            |                |
|                       |     | 10.1a OPEC Members.                                                                                                                  |                |
| 10.2                  |     | 10.1b Persian Gulf Nations, Non-OPEC, and World                                                                                      | 137            |
| 10.2<br>10.3          |     | Petroleum Consumption in OECD Countries                                                                                              | 141<br>143     |
| 10.3                  |     | Nuclear Electricity Gross Generation                                                                                                 | 143            |
| 10                    |     | 10.4a Regions and World                                                                                                              | 145            |
|                       |     | 10.4b North, Central, and South America                                                                                              | 146            |
|                       |     | 10.4c Western Europe                                                                                                                 | 147            |
|                       |     | 10.4d Eastern Europe and Former U.S.S.R.                                                                                             | 148            |
|                       |     | 10.4e Africa and Far East                                                                                                            | 149            |
| Appendi               | ix  | A. Thermal Conversion Factors                                                                                                        |                |
| A1.                   |     | Approximate Heat Content of Petroleum Products                                                                                       | 151            |
| A2.                   |     | Approximate Heat Content of Crude Oil, Crude Oil and Products, and Natural Gas Plant Liquids                                         | 152            |
| A3.<br>A4.            |     | Approximate Heat Content of Petroleum Products, Weighted Averages                                                                    | 153<br>154     |
| A4.<br>A5.            |     | Approximate Heat Content of Coal                                                                                                     | 155            |
| A6.                   |     | Approximate Heat Rates for Electricity.                                                                                              | 156            |