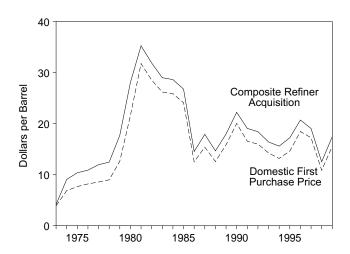

# **Tables**

| Castion     | 1  | Enorgy Overview                                                                | Page     |
|-------------|----|--------------------------------------------------------------------------------|----------|
| Section 1.1 | 1. | Energy Overview Energy Summary for December 1999                               | 1        |
| 1.1         |    | Energy Overview                                                                |          |
| 1.3         |    | Energy Production by Source.                                                   | 4        |
| 1.4         |    | Energy Consumption by Source.                                                  | 7        |
| 1.5         |    | Energy Net Imports by Source.                                                  | ģ        |
| 1.6         |    | Merchandise Trade Value                                                        |          |
| 1.7         |    | Cost of Fuels to End Users in Constant (1982-1984) Dollars                     | 13       |
| 1.8         |    | Overview of U.S. Petroleum Trade                                               |          |
| 1.9         |    | Energy Consumption per Dollar of Gross Domestic Product                        | 16       |
| 1.10        |    | Motor Vehicle Mileage, Fuel Consumption, and Fuel Rates                        | 17       |
| 1.11        |    | Heating Degree-Days by Census Division.                                        | 18       |
| 1.12        |    | Cooling Degree-Days by Census Division                                         | 19       |
| Section     | 2. | Energy Consumption                                                             |          |
| 2.1         |    | Energy Consumption Summary for 1999                                            | 23       |
| 2.2         |    | Energy Consumption by End-Use Sector                                           |          |
| 2.3         |    | Residential and Commercial Energy Consumption                                  | 27       |
| 2.4         |    | Industrial Energy Consumption                                                  | 29       |
| 2.5         |    | Transportation Energy Consumption.                                             |          |
| 2.6         |    | Energy Input at Electric Utilities                                             |          |
| 2.7         |    | Energy Consumption Summary for December 1999                                   | 34       |
| Section     | 3. | Petroleum                                                                      |          |
| 3.1         |    | Petroleum Overview                                                             |          |
|             |    | 3.1a Field Production, Stock Change, Petroleum Products Supplied, and Stocks   |          |
|             |    | 3.1b Imports, Exports, and Net Imports                                         | 43       |
| 3.2         |    | Crude Oil Supply and Disposition                                               | 4.       |
|             |    | 3.2a Supply                                                                    | 46       |
| 3.3         |    | 3.2b Disposition and Stocks                                                    |          |
|             |    | 3.3a Bahrain, Iran, Iraq, and Kuwait                                           |          |
|             |    | 3.3b Qatar, Saudi Arabia, U.A.E., and Total Persian Gulf                       |          |
|             |    | 3.3c Algeria, Ecuador, Gabon, Indonesia, and Libya                             |          |
|             |    | 3.3d Nigeria, Venezuela, Total Other OPEC, and Total OPEC                      |          |
|             |    | 3.3e Angola, Australia, Bahama Islands, Brazil, Canada, and China              |          |
|             |    | 3.3g Netherlands, Netherlands Antilles, Norway, Puerto Rico, Russia, and Spain | 54<br>54 |
|             |    | 3.3h Trinidad and Tobago, United Kingdom, Virgin Islands, Other Non-OPEC,      | 54       |
|             |    | Total Non-OPEC, and Total Imports                                              | 55       |
| 3.4         |    | Finished Motor Gasoline Supply and Disposition                                 | 57       |
| 3.5         |    | Distillate Fuel Oil Supply and Disposition                                     | 59       |
| 3.6         |    | Residual Fuel Oil Supply and Disposition                                       | 61       |
| 3.7         |    | Jet Fuel Supply and Disposition                                                | 63       |
| 3.8         |    | Liquefied Petroleum Gases Supply and Disposition                               | 65       |
| 3.9         |    | Propane and Propylene Supply and Disposition                                   | 67       |
| 3.10        |    | Other Petroleum Products Supply and Disposition                                | 68       |
| Section     | 4. | Natural Gas                                                                    |          |
| 4.1         |    | Natural Gas Overview                                                           | 73       |
| 4.2         |    | Natural Gas Production                                                         | 74       |
| 4.3         |    | Natural Gas Trade by Country                                                   | 75       |
| 4.4         |    | Natural Gas Consumption by End-Use Sector.                                     | 76       |
| 4.5         |    | Natural Gas in Underground Storage                                             | 77       |
| Section     | 5. | Oil and Gas Resource Development                                               |          |
| 5.1         |    | Oil and Gas Drilling Activity Measurements                                     | 82       |
| 5.2         |    | Oil and Gas Wells Drilled                                                      | 83       |