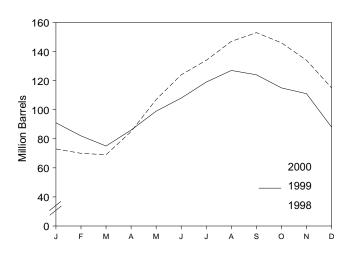

| 5               | 18              | 1,698              | 1,698              | 45<br>42 | 45<br>42        |

than -500 barrels per day.
Note: Geographic coverage is the 50 States and the District of Columbia.
Sources: 1973-1980: Energy Information Administration (EIA),
Petroleum Supply Monthly, February 1993, Table S7.
Petroleum Supply Monthly, March 2000, Table S7.

a Stocks are at end of period.
 b A negative number indicates a decrease in stocks and a positive number

indicates an increase.

<sup>c</sup> See Note 4 at end of section.

R=Revised. E=Estimate. (s)=Less than +500 barrels per day and greater

# Figure 3.6 Liquefied Petroleum Gases

(Million Barrels per Day, Except as Noted)

Overview, 1973-1999



## Overview, Monthly



Product Supplied, January



Stocks, End of Month



Note: Because vertical scales differ, graphs should not be compared.

Source: Table 3.8.

**Table 3.8 Liquefied Petroleum Gases Supply and Disposition** 

|              | Sup                 | ply     |                              | Dispo              | sition  |                     |                  |
|--------------|---------------------|---------|------------------------------|--------------------|---------|---------------------|------------------|
|              | Total<br>Production | Imports | Stock<br>Change <sup>a</sup> | Refinery<br>Inputs | Exports | Product<br>Supplied | Stocksb          |
|              |                     |         | Thousand Ba                  | arrels per Day     |         |                     | Million Barrels  |
| 1973 Average | 1.600