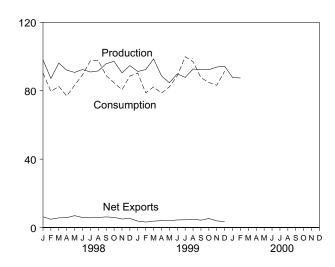

matter may be directed to William Trapmann (202-586-6408 or william.trapmann@eia.doe.gov).

# Section 6. Coal

Coal production in February 2000 totaled 87 million short tons, 5 percent lower than in February 1999.

Coal consumed by the electric power sector in December 1999 totaled 82 million short tons, 3 percent higher than the level in December 1998.

Electric utility coal stocks were 129 million short tons at

the end of December 1999, 7 percent higher than the level a year earlier.

Coal exports in December 1999 totaled 4 million short tons, 36 percent lower than exports in December 1998. Coal imports in December 1999 totaled 575 thousand short tons, 41 percent lower than imports in December 1998.

Figure 6.1 Coal

(Million Short Tons)

## Overview, 1973-1999



## Overview, Monthly



# Consumption by Sector, 1973-1999



Consumption by Electric Power Sector, Monthly



# Stocks, End of Year, 1973-1999



Stocks at Electric Utilities, End of Month



Note: Because vertical scales differ, graphs should not be compared. Sources: Tables 6.1, 6.2, and 6.3.

**Table 6.1 Coal Overview** 

(Thousand Short Tons)

|                           | Production                 | Consumption                | Importsa            | Exports                | Stocksb                   |
|---------------------------|----------------------------|----------------------------|---------------------|------------------------|---------------------------|
| 973 Total                 | 598.568                    | 562,584                    | 127                 | 53.587                 | 117,155