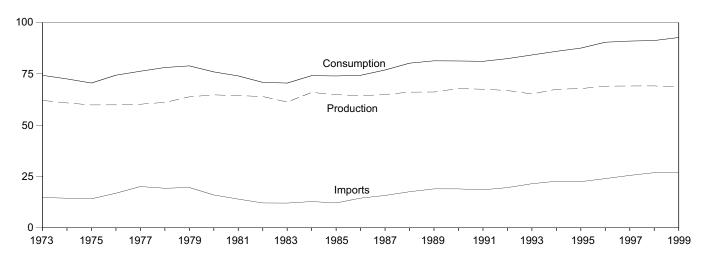

lease condensate), natural gas, and other hydrocarbon compounds.

<sup>&</sup>lt;sup>g</sup> "Other" is hydroelectric and nuclear electric power; electricity generated for distribution from wood, waste, geothermal, wind, photovoltaic, and solar thermal energy; and net imports of electricity and coal coke.

thermal energy; and net imports of electricity and coal coke.

<sup>h</sup> Minus sign indicates exports are greater than imports.

<sup>&</sup>lt;sup>i</sup> Crude oil, lease condensate, petroleum products, pentanes plus, unfinished oils, gasoline blending components, and imports of crude oil for the Strategic Petroleum Reserve.

j "Other" is net imports of electricity and coal coke.

E=Estimate. F=Forecast.

Figure 1.1 Energy Overview

Consumption, Production, and Imports, 1973-1999



### Consumption, Production, and Imports, Monthly



# Overview, December 1999



Net Imports, January-December



Note: Because vertical scales differ, graphs should not be compared. Source: Table 1.2.

**Table 1.2 Energy Overview** 

|                   | Production                 | Consumptiona        | Imports             | Exports                   | Net Imports              |
|-------------------|----------------------------|---------------------|---------------------|---------------------------|--------------------------|
| 072 Total         | R <b>62.059</b>            | 74.282              | 44 724              | 2.054                     | 12.690                   |
| 973 Total         |                            |                     | 14.731              | 2.051