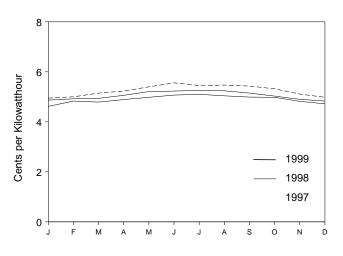

# **Tables**

| Castion     | 1  | Enorgy Overview                                                                | Page     |
|-------------|----|--------------------------------------------------------------------------------|----------|
| Section 1.1 | 1. | Energy Overview Energy Summary for December 1999                               | 1        |
| 1.1         |    | Energy Overview                                                                |          |
| 1.3         |    | Energy Production by Source.                                                   | 4        |
| 1.4         |    | Energy Consumption by Source.                                                  | 7        |
| 1.5         |    | Energy Net Imports by Source.                                                  | ģ        |
| 1.6         |    | Merchandise Trade Value                                                        |          |
| 1.7         |    | Cost of Fuels to End Users in Constant (1982-1984) Dollars                     | 13       |
| 1.8         |    | Overview of U.S. Petroleum Trade                                               |          |
| 1.9         |    | Energy Consumption per Dollar of Gross Domestic Product                        | 16       |
| 1.10        |    | Motor Vehicle Mileage, Fuel Consumption, and Fuel Rates                        | 17       |
| 1.11        |    | Heating Degree-Days by Census Division.                                        | 18       |
| 1.12        |    | Cooling Degree-Days by Census Division                                         | 19       |
| Section     | 2. | Energy Consumption                                                             |          |
| 2.1         |    | Energy Consumption Summary for 1999                                            | 23       |
| 2.2         |    | Energy Consumption by End-Use Sector                                           |          |
| 2.3         |    | Residential and Commercial Energy Consumption                                  | 27       |
| 2.4         |    | Industrial Energy Consumption                                                  | 29       |
| 2.5         |    | Transportation Energy Consumption.                                             |          |
| 2.6         |    | Energy Input at Electric Utilities                                             |          |
| 2.7         |    | Energy Consumption Summary for December 1999                                   | 34       |
| Section     | 3. | Petroleum                                                                      |          |
| 3.1         |    | Petroleum Overview                                                             |          |
|             |    | 3.1a Field Production, Stock Change, Petroleum Products Supplied, and Stocks   |          |
|             |    | 3.1b Imports, Exports, and Net Imports                                         | 43       |
| 3.2         |    | Crude Oil Supply and Disposition                                               | 4.       |
|             |    | 3.2a Supply                                                                    | 46       |
| 3.3         |    | 3.2b Disposition and Stocks                                                    |          |
|             |    | 3.3a Bahrain, Iran, Iraq, and Kuwait                                           |          |
|             |    | 3.3b Qatar, Saudi Arabia, U.A.E., and Total Persian Gulf                       |          |
|             |    | 3.3c Algeria, Ecuador, Gabon, Indonesia, and Libya                             |          |
|             |    | 3.3d Nigeria, Venezuela, Total Other OPEC, and Total OPEC                      |          |
|             |    | 3.3e Angola, Australia, Bahama Islands, Brazil, Canada, and China              |          |
|             |    | 3.3g Netherlands, Netherlands Antilles, Norway, Puerto Rico, Russia, and Spain | 54<br>54 |
|             |    | 3.3h Trinidad and Tobago, United Kingdom, Virgin Islands, Other Non-OPEC,      | 54       |
|             |    | Total Non-OPEC, and Total Imports                                              | 55       |
| 3.4         |    | Finished Motor Gasoline Supply and Disposition                                 | 57       |
| 3.5         |    | Distillate Fuel Oil Supply and Disposition                                     | 59       |
| 3.6         |    | Residual Fuel Oil Supply and Disposition                                       | 61       |
| 3.7         |    | Jet Fuel Supply and Disposition                                                | 63       |
| 3.8         |    | Liquefied Petroleum Gases Supply and Disposition                               | 65       |
| 3.9         |    | Propane and Propylene Supply and Disposition                                   | 67       |
| 3.10        |    | Other Petroleum Products Supply and Disposition                                | 68       |
| Section     | 4. | Natural Gas                                                                    |          |
| 4.1         |    | Natural Gas Overview                                                           | 73       |
| 4.2         |    | Natural Gas Production                                                         | 74       |
| 4.3         |    | Natural Gas Trade by Country                                                   | 75       |
| 4.4         |    | Natural Gas Consumption by End-Use Sector.                                     | 76       |
| 4.5         |    | Natural Gas in Underground Storage                                             | 77       |
| Section     | 5. | Oil and Gas Resource Development                                               |          |
| 5.1         |    | Oil and Gas Drilling Activity Measurements                                     | 82       |
| 5.2         |    | Oil and Gas Wells Drilled                                                      | 83       |