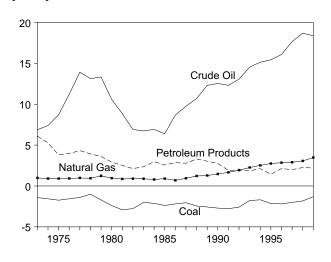

lion Btu used by residential, commercial, and industrial consumers is not. See Note 12 at the end of Section 2 for details.

a Includes supplemental gaseous fuels.
 b Products obtained from the processing of crude oil (including lease condensate), natural gas, and other hydrocarbon compounds.

C Electric utility and industrial generation and net imports of electricity.

d Net imports of coal coke and electricity generated for distribution from wood, waste, wind, photovoltaic, and solar thermal energy.

Beginning in 1989, includes electricity generated by nonutility nuclear

units.

f Beginning in 1992 includes coal consumed by "Other Power Producers." See Table 6.2

# Figure 1.4 Energy Net Imports

(Quadrillion Btu, Except as Noted)

#### Total, 1973-1999



# By Major Sources, 1973-1999



#### By Major Sources, December 1999



Note: Because vertical scales differ, graphs should not be compared. Sources: Tables 1.4 and 1.5.

Total, Monthly



### By Major Sources, Monthly



# As Share of Consumption, January-December



Table 1.5 Energy Net Imports by Source

| 1976 Total