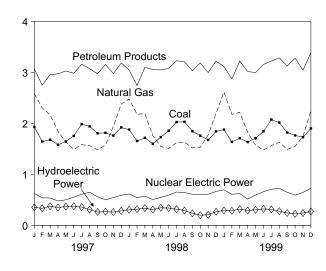

# Tables (Continued)

| Section               | 6   | Coal                                                                                                                                 | Page           |
|-----------------------|-----|--------------------------------------------------------------------------------------------------------------------------------------|----------------|
| 6.1<br>6.2<br>6.3     | 0.  | Coal Overview                                                                                                                        | 87<br>88<br>89 |
| 0.5                   |     | Com Stocks.                                                                                                                          | 0)             |
| Section               | 7.  | Electricity                                                                                                                          |                |
| 7.1<br>7.2            |     | Electricity Overview                                                                                                                 | 95<br>97       |
| 7.2                   |     | Electricity Net Generation                                                                                                           | 98             |
| 7.4                   |     | Electricity Net Generation at Nonutility Power Producers                                                                             | 99             |
| 7.5                   |     | Electricity End Use                                                                                                                  | 101            |
| 7.6                   |     | Consumption of Fossil Fuels To Generate Electricity                                                                                  | 103            |
| 7.7                   |     | Consumption of Fossil Fuels To Generate Electricity at Electric Utilities                                                            | 104            |
| 7.8<br>7.9            |     | Consumption of Fossil Fuels To Generate Electricity at Nonutility Power Producers Electric Power Sector Stocks of Coal and Petroleum | 105<br>107     |
| 7.7                   |     | Licetic Towel Sector Stocks of Coar and Tetroleani                                                                                   | 107            |
| Section               | 8.  | Nuclear Energy                                                                                                                       |                |
| 8.1                   |     | Nuclear Power Plant Operations                                                                                                       | 111            |
| 8.2                   |     | Nuclear Generating Unit                                                                                                              | 112            |
| Section               | 9.  | Energy Prices                                                                                                                        |                |
| 9.1                   |     | Crude Oil Price Summary                                                                                                              | 117            |
| 9.2                   |     | F.O.B. Costs of Crude Oil Imports From Selected Countries                                                                            | 118            |
| 9.3                   |     | Landed Costs of Crude Oil Imports From Selected Countries                                                                            | 120            |
| 9.4<br>9.5            |     | Motor Gasoline Retail Prices, U.S. City Average                                                                                      | 121<br>122     |
| 9.6                   |     | Refiner Prices of Petroleum Products for Resale.                                                                                     | 122            |
| 9.7                   |     | Refiner Prices of Petroleum Products to End Users.                                                                                   | 123            |
| 9.8                   |     | No. 2 Distillate Prices to Residences                                                                                                |                |
|                       |     | 9.8a Northeastern States                                                                                                             | 124            |
|                       |     | 9.8b Selected South Atlantic and Midwestern States                                                                                   | 125<br>126     |
| 9.9                   |     | 9.8c Selected Western States and U.S. Average                                                                                        | 128            |
| 9.10                  |     | Quantity and Cost of Fossil-Fuel Receipts at Steam-Electric Utility Plants                                                           | 129            |
| 9.11                  |     | Natural Gas Prices                                                                                                                   | 131            |
| C 4 1                 | 10  | Intermedianal Engage                                                                                                                 |                |
| <b>Section</b> 1 10.1 | 10. | International Energy World Oil Production                                                                                            |                |
|                       |     | 10.1a OPEC Members.                                                                                                                  |                |
| 10.2                  |     | 10.1b Persian Gulf Nations, Non-OPEC, and World                                                                                      | 137            |
| 10.2<br>10.3          |     | Petroleum Consumption in OECD Countries                                                                                              | 141<br>143     |
| 10.3                  |     | Nuclear Electricity Gross Generation                                                                                                 | 143            |
| 10                    |     | 10.4a Regions and World                                                                                                              | 145            |
|                       |     | 10.4b North, Central, and South America                                                                                              | 146            |
|                       |     | 10.4c Western Europe                                                                                                                 | 147            |
|                       |     | 10.4d Eastern Europe and Former U.S.S.R.                                                                                             | 148            |
|                       |     | 10.4e Africa and Far East                                                                                                            | 149            |
| Appendi               | ix  | A. Thermal Conversion Factors                                                                                                        |                |
| A1.                   |     | Approximate Heat Content of Petroleum Products                                                                                       | 151            |
| A2.                   |     | Approximate Heat Content of Crude Oil, Crude Oil and Products, and Natural Gas Plant Liquids                                         | 152            |
| A3.<br>A4.            |     | Approximate Heat Content of Petroleum Products, Weighted Averages                                                                    | 153<br>154     |
| A4.<br>A5.            |     | Approximate Heat Content of Coal                                                                                                     | 155            |
| A6.                   |     | Approximate Heat Rates for Electricity.                                                                                              | 156            |