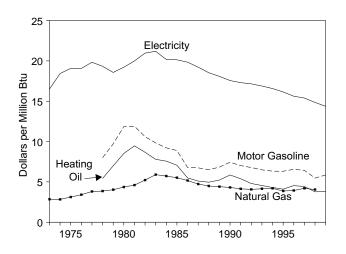

# Monthly Energy Review

The Monthly Energy Review (MER) presents an overview of the Energy Information Administration's recent monthly energy statistics. The statistics cover the major activities of U.S. production, consumption, trade, stocks, and prices for petroleum, natural gas, coal, electricity, and nuclear energy. Also included are international energy and thermal and metric conversion factors.