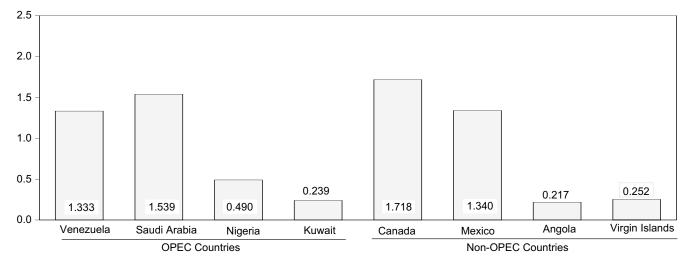

1973-1980: Energy Information Administration (EIA), Petroleum Supply Monthly, February 1993, Table S1. 1981 forward: EIA, Petroleum Supply Monthly, March 2000, Table S1.

b Net imports equals imports minus exports.

<sup>&</sup>lt;sup>c</sup> See Note 6 at end of section.

Figure 3.1 Petroleum Overview

(Million Barrels per Day)

### Overview, January and February



### Overview, 1973-1999



Production, 1973-1999



Crude Oil Production, 1973-1999



Total Production, Monthly



Note: Because vertical scales differ, graphs should not be compared. Sources: Tables 3.1a, 3.1b, and 3.2a.

Figure 3.1 Petroleum Overview (Continued)

(Million Barrels per Day, Except as Noted)

### Product Supplied, 1973-1999



### Product Supplied, Monthly



## Imports from Selected Countries, January 2000



#### Stocks, End of Year, 1973-1999



Notes: • OPEC = Organization of Petroleum Exporting Countries. • SPR = Strategic Petroleum Reserve. • Because vertical scales differ, graphs should not be compared.

### Total Stocks, End of Month



Sources: Tables 3.1a, 3.2b, 3.3a, 3.3b, 3.3d, 3.3e, 3.3f, 3.3h, 3.4, 3.5, and 3.6.

Table 3.2a Crude Oil Supply and Disposition: Supply

|                            |                    |                     |                | Supply             |                    |                                               |                                            |
|----------------------------|--------------------|---------------------|----------------|--------------------|--------------------|-----------------------------------------------|----------------