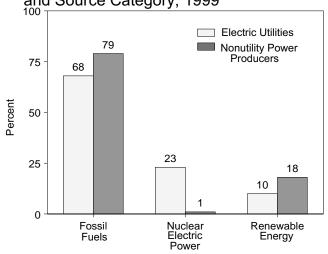

# Tables (Continued)

| Section               | 6   | Coal                                                                                                                                 | Page           |
|-----------------------|-----|--------------------------------------------------------------------------------------------------------------------------------------|----------------|
| 6.1<br>6.2<br>6.3     | 0.  | Coal Overview                                                                                                                        | 87<br>88<br>89 |
| 0.5                   |     | Com Stocks.                                                                                                                          | 0)             |
| Section               | 7.  | Electricity                                                                                                                          |                |
| 7.1<br>7.2            |     | Electricity Overview                                                                                                                 | 95<br>97       |
| 7.2                   |     | Electricity Net Generation                                                                                                           | 98             |
| 7.4                   |     | Electricity Net Generation at Nonutility Power Producers                                                                             | 99             |
| 7.5                   |     | Electricity End Use                                                                                                                  | 101            |
| 7.6                   |     | Consumption of Fossil Fuels To Generate Electricity                                                                                  | 103            |
| 7.7                   |     | Consumption of Fossil Fuels To Generate Electricity at Electric Utilities                                                            | 104            |
| 7.8<br>7.9            |     | Consumption of Fossil Fuels To Generate Electricity at Nonutility Power Producers Electric Power Sector Stocks of Coal and Petroleum | 105<br>107     |
| 7.7                   |     | Licetic Towel Sector Stocks of Coar and Tetroleani                                                                                   | 107            |
| Section               | 8.  | Nuclear Energy                                                                                                                       |                |
| 8.1                   |     | Nuclear Power Plant Operations                                                                                                       | 111            |
| 8.2                   |     | Nuclear Generating Unit                                                                                                              | 112            |
| Section               | 9.  | Energy Prices                                                                                                                        |                |
| 9.1                   |     | Crude Oil Price Summary                                                                                                              | 117            |
| 9.2                   |     | F.O.B. Costs of Crude Oil Imports From Selected Countries                                                                            | 118            |
| 9.3                   |     | Landed Costs of Crude Oil Imports From Selected Countries                                                                            | 120            |
| 9.4<br>9.5            |     | Motor Gasoline Retail Prices, U.S. City Average                                                                                      | 121<br>122     |
| 9.6                   |     | Refiner Prices of Petroleum Products for Resale.                                                                                     | 122            |
| 9.7                   |     | Refiner Prices of Petroleum Products to End Users.                                                                                   | 123            |
| 9.8                   |     | No. 2 Distillate Prices to Residences                                                                                                |                |
|                       |     | 9.8a Northeastern States                                                                                                             | 124            |
|                       |     | 9.8b Selected South Atlantic and Midwestern States                                                                                   | 125<br>126     |
| 9.9                   |     | 9.8c Selected Western States and U.S. Average                                                                                        | 128            |
| 9.10                  |     | Quantity and Cost of Fossil-Fuel Receipts at Steam-Electric Utility Plants                                                           | 129            |
| 9.11                  |     | Natural Gas Prices                                                                                                                   | 131            |
| C 4 1                 | 10  | Intermedianal Engage                                                                                                                 |                |
| <b>Section</b> 1 10.1 | 10. | International Energy World Oil Production                                                                                            |                |
|                       |     | 10.1a OPEC Members.                                                                                                                  |                |
| 10.2                  |     | 10.1b Persian Gulf Nations, Non-OPEC, and World                                                                                      | 137            |
| 10.2<br>10.3          |     | Petroleum Consumption in OECD Countries                                                                                              | 141<br>143     |
| 10.3                  |     | Nuclear Electricity Gross Generation                                                                                                 | 143            |
| 10                    |     | 10.4a Regions and World                                                                                                              | 145            |
|                       |     | 10.4b North, Central, and South America                                                                                              | 146            |
|                       |     | 10.4c Western Europe                                                                                                                 | 147            |
|                       |     | 10.4d Eastern Europe and Former U.S.S.R.                                                                                             | 148            |
|                       |     | 10.4e Africa and Far East                                                                                                            | 149            |
| Appendi               | ix  | A. Thermal Conversion Factors                                                                                                        |                |
| A1.                   |     | Approximate Heat Content of Petroleum Products                                                                                       | 151            |
| A2.                   |     | Approximate Heat Content of Crude Oil, Crude Oil and Products, and Natural Gas Plant Liquids                                         | 152            |
| A3.<br>A4.            |     | Approximate Heat Content of Petroleum Products, Weighted Averages                                                                    | 153<br>154     |
| A4.<br>A5.            |     | Approximate Heat Content of Coal                                                                                                     | 155            |
| A6.                   |     | Approximate Heat Rates for Electricity.                                                                                              | 156            |