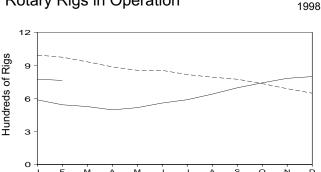

lls drilled during February 2000 was 1,781, 3

percent lower than the number drilled in January 2000 but 82 percent higher than the number drilled in February 1999. in February 1999. The estimated number of oil wells drilled was 686, and the estimated number of gas wells was 1,095, 201 percent higher and 46 percent higher, respectively, than their February 1999 levels.

The estimated number of dry holes drilled in February 2000 was 400, up 10 percent from the number drilled in January 2000, and up 57 percent from the number drilled in February 1999.

There were an estimated 2.7 thousand well servicing units active in February 2000, 42 percent higher than in February 1999.

Figure 5.1 Oil and Gas Resource Development Indicators

## Active Well Servicing Units



# Rotary Rigs in Operation



### Wells Drilled



# Footage Drilled



Sources: Tables 5.1 and 5.2.

2000 1999

Table 5.1 Oil and Gas Drilling Activity Measurements

|                                              |                 | ews Engaged<br>smic Explora |                 |                   | Rotary R          | igs in Ope        | ration <sup>a</sup> |                    |                         |                          |
|----------------------------------------------|-----------------|-----------------------------|-----------------|-------------------|-------------------|-------------------|---------------------|--------------------|-------------------------|--------------------------|
|                                              |                 |                             |                 | Ву