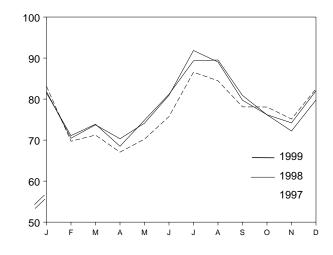

v).

# Section 6. Coal

Coal production in February 2000 totaled 87 million short tons, 5 percent lower than in February 1999.

Coal consumed by the electric power sector in December 1999 totaled 82 million short tons, 3 percent higher than the level in December 1998.

Electric utility coal stocks were 129 million short tons at

the end of December 1999, 7 percent higher than the level a year earlier.

Coal exports in December 1999 totaled 4 million short tons, 36 percent lower than exports in December 1998. Coal imports in December 1999 totaled 575 thousand short tons, 41 percent lower than imports in December 1998.

Figure 6.1 Coal

(Million Short Tons)

## Overview, 1973-1999



## Overview, Monthly



# Consumption by Sector, 1973-1999



Consumption by Electric Power Sector, Monthly



# Stocks, End of Year, 1973-1999



Stocks at Electric Utilities, End of Month



Note: Because vertical scales differ, graphs should not be compared. Sources: Tables 6.1, 6.2, and 6.3.

**Table 6.1 Coal Overview** 

(Thousand Short Tons)

|                           | Production                 | Consumption                | Importsa            | Exports                | Stocksb                   |
|---------------------------|----------------------------|----------------------------|---------------------|------------------------|---------------------------|
| 973 Total                 | 598.568                    | 562,584                    | 127                 | 53.587                 | 117,155                   |
| 974 Total                 | 610,023                    | 558,402