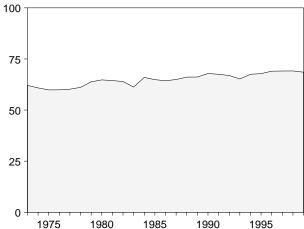

and 9. Net Imports: Table 1.5.

Please Read: Due to a lack of consistent monthly historical data, some renewable energy sources are not included in production and consumption. For 1998 consumption, for example, 3.5 quadrillion Btu of renewable energy used by electric utilities to generate electricity for distribution and 0.1 quadrillion Btu for ethanol blended into motor gasoline are included, but an estimated 3.4 quadrillion Btu used by residential, commercial, and industrial consumers is not. See Note 12 at the end of Section 2 for details.

reporting systems.

<sup>b</sup> Beginning in 1989, includes electricity generated by nonutility nuclear units.

<sup>c</sup> Beginning in 1992, includes coal consumed by "Other Power Producers."

**Energy Production** Figure 1.2

Total, 1973-1999



By Major Sources, 1973-1999



Total, January-December



Note: Because vertical scales differ, graphs should not be compared. Source: Table 1.3.

Total, Monthly



By Major Sources, Monthly



By Major Sources, December 1999



Table 1.3 Energy Production by Source

|                          |                            | Natural<br>Gas             | Crude                      | Natural<br>Gas Plant | Nuclear<br>Electric  | Hydro-<br>electric                     | Geothermal            |                     |                                                  |
|--------------------------|----------------------------|----------------------------|----------------------------|----------------------|----------------------|----------------------------------------|-----------------------|----