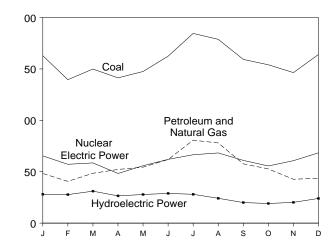

# **Tables**

| Castion     | 1  | Enorgy Overview                                                                | Page     |
|-------------|----|--------------------------------------------------------------------------------|----------|
| Section 1.1 | 1. | Energy Overview Energy Summary for December 1999                               | 1        |
| 1.1         |    | Energy Overview                                                                |          |
| 1.3         |    | Energy Production by Source.                                                   | 4        |
| 1.4         |    | Energy Consumption by Source.                                                  | 7        |
| 1.5         |    | Energy Net Imports by Source.                                                  | ģ        |
| 1.6         |    | Merchandise Trade Value                                                        |          |
| 1.7         |    | Cost of Fuels to End Users in Constant (1982-1984) Dollars                     | 13       |
| 1.8         |    | Overview of U.S. Petroleum Trade                                               |          |
| 1.9         |    | Energy Consumption per Dollar of Gross Domestic Product                        | 16       |
| 1.10        |    | Motor Vehicle Mileage, Fuel Consumption, and Fuel Rates                        | 17       |
| 1.11        |    | Heating Degree-Days by Census Division.                                        | 18       |
| 1.12        |    | Cooling Degree-Days by Census Division                                         | 19       |
| Section     | 2. | Energy Consumption                                                             |          |
| 2.1         |    | Energy Consumption Summary for 1999                                            | 23       |
| 2.2         |    | Energy Consumption by End-Use Sector                                           |          |
| 2.3         |    | Residential and Commercial Energy Consumption                                  | 27       |
| 2.4         |    | Industrial Energy Consumption                                                  | 29       |
| 2.5         |    | Transportation Energy Consumption.                                             |          |
| 2.6         |    | Energy Input at Electric Utilities                                             |          |
| 2.7         |    | Energy Consumption Summary for December 1999                                   | 34       |
| Section     | 3. | Petroleum                                                                      |          |
| 3.1         |    | Petroleum Overview                                                             |          |
|             |    | 3.1a Field Production, Stock Change, Petroleum Products Supplied, and Stocks   |          |
|             |    | 3.1b Imports, Exports, and Net Imports                                         | 43       |
| 3.2         |    | Crude Oil Supply and Disposition                                               | 4.       |
|             |    | 3.2a Supply                                                                    | 46       |
| 3.3         |    | 3.2b Disposition and Stocks                                                    |          |
|             |    | 3.3a Bahrain, Iran, Iraq, and Kuwait                                           |          |
|             |    | 3.3b Qatar, Saudi Arabia, U.A.E., and Total Persian Gulf                       |          |
|             |    | 3.3c Algeria, Ecuador, Gabon, Indonesia, and Libya                             |          |
|             |    | 3.3d Nigeria, Venezuela, Total Other OPEC, and Total OPEC                      |          |
|             |    | 3.3e Angola, Australia, Bahama Islands, Brazil, Canada, and China              |          |
|             |    | 3.3g Netherlands, Netherlands Antilles, Norway, Puerto Rico, Russia, and Spain | 54<br>54 |
|             |    | 3.3h Trinidad and Tobago, United Kingdom, Virgin Islands, Other Non-OPEC,      | 54       |
|             |    | Total Non-OPEC, and Total Imports                                              | 55       |
| 3.4         |    | Finished Motor Gasoline Supply and Disposition                                 | 57       |
| 3.5         |    | Distillate Fuel Oil Supply and Disposition                                     | 59       |
| 3.6         |    | Residual Fuel Oil Supply and Disposition                                       | 61       |
| 3.7         |    | Jet Fuel Supply and Disposition                                                | 63       |
| 3.8         |    | Liquefied Petroleum Gases Supply and Disposition                               | 65       |
| 3.9         |    | Propane and Propylene Supply and Disposition                                   | 67       |
| 3.10        |    | Other Petroleum Products Supply and Disposition                                | 68       |
| Section     | 4. | Natural Gas                                                                    |          |
| 4.1         |    | Natural Gas Overview                                                           | 73       |
| 4.2         |    | Natural Gas Production                                                         | 74       |
| 4.3         |    | Natural Gas Trade by Country                                                   | 75       |
| 4.4         |    | Natural Gas Consumption by End-Use Sector.                                     | 76       |
| 4.5         |    | Natural Gas in Underground Storage                                             | 77       |
| Section     | 5. | Oil and Gas Resource Development                                               |          |
| 5.1         |    | Oil and Gas Drilling Activity Measurements                                     | 82       |
| 5.2         |    | Oil and Gas Wells Drilled                                                      | 83       |

# Tables (Continued)

| Section               | 6   | Coal                                                                                                                                 | Page           |
|-----------------------|-----|--------------------------------------------------------------------------------------------------------------------------------------|----------------|
| 6.1<br>6.2<br>6.3     | 0.  | Coal Overview                                                                                                                        | 87<br>88<br>89 |
| 0.5                   |     | Com Stocks.                                                                                                                          | 0)             |
| Section               | 7.  | Electricity                                                                                                                          |                |
| 7.1<br>7.2            |     | Electricity Overview                                                                                                                 | 95<br>97       |
| 7.2                   |     | Electricity Net Generation                                                                                                           | 98             |
| 7.4                   |     | Electricity Net Generation at Nonutility Power Producers                                                                             | 99             |
| 7.5                   |     | Electricity End Use                                                                                                                  | 101            |
| 7.6                   |     | Consumption of Fossil Fuels To Generate Electricity                                                                                  | 103            |
| 7.7                   |     | Consumption of Fossil Fuels To Generate Electricity at Electric Utilities                                                            | 104            |
| 7.8<br>7.9            |     | Consumption of Fossil Fuels To Generate Electricity at Nonutility Power Producers Electric Power Sector Stocks of Coal and Petroleum | 105<br>107     |
| 7.7                   |     | Licetic Towel Sector Stocks of Coar and Tetroleani                                                                                   | 107            |
| Section               | 8.  | Nuclear Energy                                                                                                                       |                |
| 8.1                   |     | Nuclear Power Plant Operations                                                                                                       | 111            |
| 8.2                   |     | Nuclear Generating Unit                                                                                                              | 112            |
| Section               | 9.  | Energy Prices                                                                                                                        |                |
| 9.1                   |     | Crude Oil Price Summary                                                                                                              | 117            |
| 9.2                   |     | F.O.B. Costs of Crude Oil Imports From Selected Countries                                                                            | 118            |
| 9.3                   |     | Landed Costs of Crude Oil Imports From Selected Countries                                                                            | 120            |
| 9.4<br>9.5            |     | Motor Gasoline Retail Prices, U.S. City Average                                                                                      | 121<br>122     |
| 9.6                   |     | Refiner Prices of Petroleum Products for Resale.                                                                                     | 122            |
| 9.7                   |     | Refiner Prices of Petroleum Products to End Users.                                                                                   | 123            |
| 9.8                   |     | No. 2 Distillate Prices to Residences                                                                                                |                |
|                       |     | 9.8a Northeastern States                                                                                                             | 124            |
|                       |     | 9.8b Selected South Atlantic and Midwestern States                                                                                   | 125<br>126     |
| 9.9                   |     | 9.8c Selected Western States and U.S. Average                                                                                        | 128            |
| 9.10                  |     | Quantity and Cost of Fossil-Fuel Receipts at Steam-Electric Utility Plants                                                           | 129            |
| 9.11                  |     | Natural Gas Prices                                                                                                                   | 131            |
| C 4 1                 | 10  | Intermedianal Engage                                                                                                                 |                |
| <b>Section</b> 1 10.1 | 10. | International Energy World Oil Production                                                                                            |                |
|                       |     | 10.1a OPEC Members.                                                                                                                  |                |
| 10.2                  |     | 10.1b Persian Gulf Nations, Non-OPEC, and World                                                                                      | 137            |
| 10.2<br>10.3          |     | Petroleum Consumption in OECD Countries                                                                                              | 141<br>143     |
| 10.3                  |     | Nuclear Electricity Gross Generation                                                                                                 | 143            |
| 10                    |     | 10.4a Regions and World                                                                                                              | 145            |
|                       |     | 10.4b North, Central, and South America                                                                                              | 146            |
|                       |     | 10.4c Western Europe                                                                                                                 | 147            |
|                       |     | 10.4d Eastern Europe and Former U.S.S.R.                                                                                             | 148            |
|                       |     | 10.4e Africa and Far East                                                                                                            | 149            |
| Appendi               | ix  | A. Thermal Conversion Factors                                                                                                        |                |
| A1.                   |     | Approximate Heat Content of Petroleum Products                                                                                       | 151            |
| A2.                   |     | Approximate Heat Content of Crude Oil, Crude Oil and Products, and Natural Gas Plant Liquids                                         | 152            |
| A3.<br>A4.            |     | Approximate Heat Content of Petroleum Products, Weighted Averages                                                                    | 153<br>154     |
| A4.<br>A5.            |     | Approximate Heat Content of Coal                                                                                                     | 155            |
| A6.                   |     | Approximate Heat Rates for Electricity.                                                                                              | 156            |