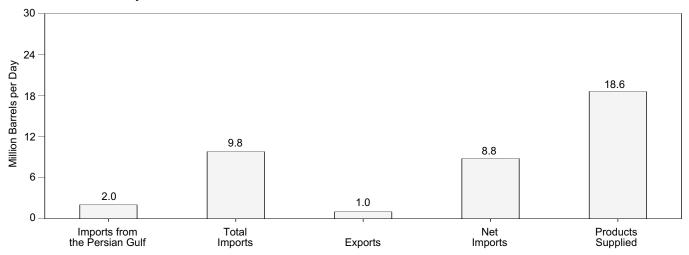

# **Tables**

| Castion     | 1  | Enorgy Overview                                                                | Page     |
|-------------|----|--------------------------------------------------------------------------------|----------|
| Section 1.1 | 1. | Energy Overview Energy Summary for December 1999                               | 1        |
| 1.1         |    | Energy Overview                                                                |          |
| 1.3         |    | Energy Production by Source.                                                   | 4        |
| 1.4         |    | Energy Consumption by Source.                                                  | 7        |
| 1.5         |    | Energy Net Imports by Source.                                                  | ģ        |
| 1.6         |    | Merchandise Trade Value                                                        |          |
| 1.7         |    | Cost of Fuels to End Users in Constant (1982-1984) Dollars                     | 13       |
| 1.8         |    | Overview of U.S. Petroleum Trade                                               |          |
| 1.9         |    | Energy Consumption per Dollar of Gross Domestic Product                        | 16       |
| 1.10        |    | Motor Vehicle Mileage, Fuel Consumption, and Fuel Rates                        | 17       |
| 1.11        |    | Heating Degree-Days by Census Division.                                        | 18       |
| 1.12        |    | Cooling Degree-Days by Census Division                                         | 19       |
| Section     | 2. | Energy Consumption                                                             |          |
| 2.1         |    | Energy Consumption Summary for 1999                                            | 23       |
| 2.2         |    | Energy Consumption by End-Use Sector                                           |          |
| 2.3         |    | Residential and Commercial Energy Consumption                                  | 27       |
| 2.4         |    | Industrial Energy Consumption                                                  | 29       |
| 2.5         |    | Transportation Energy Consumption.                                             |          |
| 2.6         |    | Energy Input at Electric Utilities                                             |          |
| 2.7         |    | Energy Consumption Summary for December 1999                                   | 34       |
| Section     | 3. | Petroleum                                                                      |          |
| 3.1         |    | Petroleum Overview                                                             |          |
|             |    | 3.1a Field Production, Stock Change, Petroleum Products Supplied, and Stocks   |          |
|             |    | 3.1b Imports, Exports, and Net Imports                                         | 43       |
| 3.2         |    | Crude Oil Supply and Disposition                                               | 4.       |
|             |    | 3.2a Supply                                                                    | 46       |
| 3.3         |    | 3.2b Disposition and Stocks                                                    |          |
|             |    | 3.3a Bahrain, Iran, Iraq, and Kuwait                                           |          |
|             |    | 3.3b Qatar, Saudi Arabia, U.A.E., and Total Persian Gulf                       |          |
|             |    | 3.3c Algeria, Ecuador, Gabon, Indonesia, and Libya                             |          |
|             |    | 3.3d Nigeria, Venezuela, Total Other OPEC, and Total OPEC                      |          |
|             |    | 3.3e Angola, Australia, Bahama Islands, Brazil, Canada, and China              |          |
|             |    | 3.3g Netherlands, Netherlands Antilles, Norway, Puerto Rico, Russia, and Spain | 54<br>54 |
|             |    | 3.3h Trinidad and Tobago, United Kingdom, Virgin Islands, Other Non-OPEC,      | 54       |
|             |    | Total Non-OPEC, and Total Imports                                              | 55       |
| 3.4         |    | Finished Motor Gasoline Supply and Disposition                                 | 57       |
| 3.5         |    | Distillate Fuel Oil Supply and Disposition                                     | 59       |
| 3.6         |    | Residual Fuel Oil Supply and Disposition                                       | 61       |
| 3.7         |    | Jet Fuel Supply and Disposition                                                | 63       |
| 3.8         |    | Liquefied Petroleum Gases Supply and Disposition                               | 65       |
| 3.9         |    | Propane and Propylene Supply and Disposition                                   | 67       |
| 3.10        |    | Other Petroleum Products Supply and Disposition                                | 68       |
| Section     | 4. | Natural Gas                                                                    |          |
| 4.1         |    | Natural Gas Overview                                                           | 73       |
| 4.2         |    | Natural Gas Production                                                         | 74       |
| 4.3         |    | Natural Gas Trade by Country                                                   | 75       |
| 4.4         |    | Natural Gas Consumption by End-Use Sector.                                     | 76       |
| 4.5         |    | Natural Gas in Underground Storage                                             | 77       |
| Section     | 5. | Oil and Gas Resource Development                                               |          |
| 5.1         |    | Oil and Gas Drilling Activity Measurements                                     | 82       |
| 5.2         |    | Oil and Gas Wells Drilled                                                      | 83       |