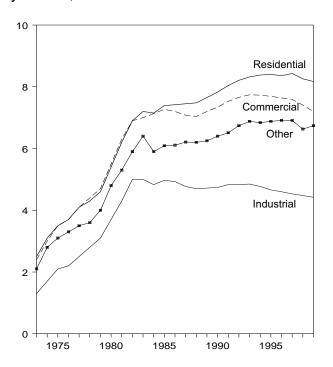

# **Tables**

| Castion     | 1  | Enorgy Overview                                                                | Page     |
|-------------|----|--------------------------------------------------------------------------------|----------|
| Section 1.1 | 1. | Energy Overview Energy Summary for December 1999                               | 1        |
| 1.1         |    | Energy Overview                                                                |          |
| 1.3         |    | Energy Production by Source.                                                   | 4        |
| 1.4         |    | Energy Consumption by Source.                                                  | 7        |
| 1.5         |    | Energy Net Imports by Source.                                                  | ģ        |
| 1.6         |    | Merchandise Trade Value                                                        |          |
| 1.7         |    | Cost of Fuels to End Users in Constant (1982-1984) Dollars                     | 13       |
| 1.8         |    | Overview of U.S. Petroleum Trade                                               |          |
| 1.9         |    | Energy Consumption per Dollar of Gross Domestic Product                        | 16       |
| 1.10        |    | Motor Vehicle Mileage, Fuel Consumption, and Fuel Rates                        | 17       |
| 1.11        |    | Heating Degree-Days by Census Division.                                        | 18       |
| 1.12        |    | Cooling Degree-Days by Census Division                                         | 19       |
| Section     | 2. | Energy Consumption                                                             |          |
| 2.1         |    | Energy Consumption Summary for 1999                                            | 23       |
| 2.2         |    | Energy Consumption by End-Use Sector                                           |          |
| 2.3         |    | Residential and Commercial Energy Consumption                                  | 27       |
| 2.4         |    | Industrial Energy Consumption                                                  | 29       |
| 2.5         |    | Transportation Energy Consumption.                                             |          |
| 2.6         |    | Energy Input at Electric Utilities                                             |          |
| 2.7         |    | Energy Consumption Summary for December 1999                                   | 34       |
| Section     | 3. | Petroleum                                                                      |          |
| 3.1         |    | Petroleum Overview                                                             |          |
|             |    | 3.1a Field Production, Stock Change, Petroleum Products Supplied, and Stocks   |          |
|             |    | 3.1b Imports, Exports, and Net Imports                                         | 43       |
| 3.2         |    | Crude Oil Supply and Disposition                                               | 4.       |
|             |    | 3.2a Supply                                                                    | 46       |
| 3.3         |    | 3.2b Disposition and Stocks                                                    |          |
|             |    | 3.3a Bahrain, Iran, Iraq, and Kuwait                                           |          |
|             |    | 3.3b Qatar, Saudi Arabia, U.A.E., and Total Persian Gulf                       |          |
|             |    | 3.3c Algeria, Ecuador, Gabon, Indonesia, and Libya                             |          |
|             |    | 3.3d Nigeria, Venezuela, Total Other OPEC, and Total OPEC                      |          |
|             |    | 3.3e Angola, Australia, Bahama Islands, Brazil, Canada, and China              |          |
|             |    | 3.3g Netherlands, Netherlands Antilles, Norway, Puerto Rico, Russia, and Spain | 54<br>54 |
|             |    | 3.3h Trinidad and Tobago, United Kingdom, Virgin Islands, Other Non-OPEC,      | 54       |
|             |    | Total Non-OPEC, and Total Imports                                              | 55       |
| 3.4         |    | Finished Motor Gasoline Supply and Disposition                                 | 57       |
| 3.5         |    | Distillate Fuel Oil Supply and Disposition                                     | 59       |
| 3.6         |    | Residual Fuel Oil Supply and Disposition                                       | 61       |
| 3.7         |    | Jet Fuel Supply and Disposition                                                | 63       |
| 3.8         |    | Liquefied Petroleum Gases Supply and Disposition                               | 65       |
| 3.9         |    | Propane and Propylene Supply and Disposition                                   | 67       |
| 3.10        |    | Other Petroleum Products Supply and Disposition                                | 68       |
| Section     | 4. | Natural Gas                                                                    |          |
| 4.1         |    | Natural Gas Overview                                                           | 73       |
| 4.2         |    | Natural Gas Production                                                         | 74       |
| 4.3         |    | Natural Gas Trade by Country                                                   | 75       |
| 4.4         |    | Natural Gas Consumption by End-Use Sector.                                     | 76       |
| 4.5         |    | Natural Gas in Underground Storage                                             | 77       |
| Section     | 5. | Oil and Gas Resource Development                                               |          |
| 5.1         |    | Oil and Gas Drilling Activity Measurements                                     | 82       |
| 5.2         |    | Oil and Gas Wells Drilled                                                      | 83       |