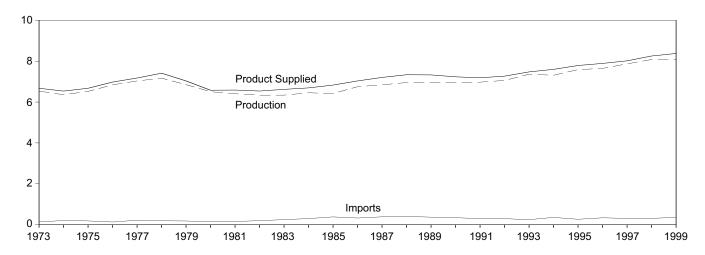

1993, includes petroleum imported from Ecuador, which withdrew from OPEC on December 31, 1992. As of January 1995, includes petroleum imported from Gabon, which withdrew from OPEC on December 31, 1994.

<sup>(</sup>s)=Less than 500 barrels per day.

Notes: Beginning in October 1977, Strategic Petroleum Reserve imports re included.

Totals may not equal sum of components due to independent unding.

U.S. geographic coverage is the 50 States and the District of Notes: are included. rounding. Columbia. Sources:

Sources: 1973-1980: Energy Information Administration (EIA), *Petroleum Supply Monthly*, February 1993, Table S3. 1981 forward: EIA, *Petroleum Supply Monthly*, March 2000, Table S3.

Figure 3.2 Finished Motor Gasoline

(Million Barrels per Day, Except as Noted)

Overview, 1973-1999



## Overview, Monthly



Product Supplied, January and February



Stocks, End of Month



Note: Because vertical scales differ, graphs should not be compared.

Source: Tables 3.4

**Table 3.4 Finished Motor Gasoline Supply and Disposition** 

|                           | Sup                       | ply                   |                                | Disposition       |                           |                   | Gasoline<br>ocks <sup>a</sup> |                                   |
|---------------------------|---------------------------|-----------------------|--------------------------------|-------------------|---------------------------|-------------------|-------------------------------|-----------------------------------|
|                           | Total<br>Production