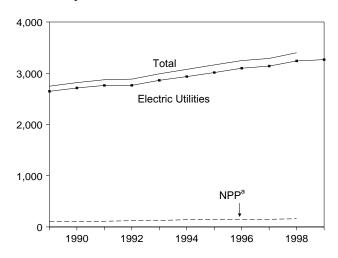

# Tables (Continued)

| Section               | 6   | Coal                                                                                                                                 | Page           |
|-----------------------|-----|--------------------------------------------------------------------------------------------------------------------------------------|----------------|
| 6.1<br>6.2<br>6.3     | 0.  | Coal Overview                                                                                                                        | 87<br>88<br>89 |
| 0.5                   |     | Com Stocks.                                                                                                                          | 0)             |
| Section               | 7.  | Electricity                                                                                                                          |                |
| 7.1<br>7.2            |     | Electricity Overview                                                                                                                 | 95<br>97       |
| 7.2                   |     | Electricity Net Generation                                                                                                           | 98             |
| 7.4                   |     | Electricity Net Generation at Nonutility Power Producers                                                                             | 99             |
| 7.5                   |     | Electricity End Use                                                                                                                  | 101            |
| 7.6                   |     | Consumption of Fossil Fuels To Generate Electricity                                                                                  | 103            |
| 7.7                   |     | Consumption of Fossil Fuels To Generate Electricity at Electric Utilities                                                            | 104            |
| 7.8<br>7.9            |     | Consumption of Fossil Fuels To Generate Electricity at Nonutility Power Producers Electric Power Sector Stocks of Coal and Petroleum | 105<br>107     |
| 7.7                   |     | Licetic Towel Sector Stocks of Coar and Tetroleani                                                                                   | 107            |
| Section               | 8.  | Nuclear Energy                                                                                                                       |                |
| 8.1                   |     | Nuclear Power Plant Operations                                                                                                       | 111            |
| 8.2                   |     | Nuclear Generating Unit                                                                                                              | 112            |
| Section               | 9.  | Energy Prices                                                                                                                        |                |
| 9.1                   |     | Crude Oil Price Summary                                                                                                              | 117            |
| 9.2                   |     | F.O.B. Costs of Crude Oil Imports From Selected Countries                                                                            | 118            |
| 9.3                   |     | Landed Costs of Crude Oil Imports From Selected Countries                                                                            | 120            |
| 9.4<br>9.5            |     | Motor Gasoline Retail Prices, U.S. City Average                                                                                      | 121<br>122     |
| 9.6                   |     | Refiner Prices of Petroleum Products for Resale.                                                                                     | 122            |
| 9.7                   |     | Refiner Prices of Petroleum Products to End Users.                                                                                   | 123            |
| 9.8                   |     | No. 2 Distillate Prices to Residences                                                                                                |                |
|                       |     | 9.8a Northeastern States                                                                                                             | 124            |
|                       |     | 9.8b Selected South Atlantic and Midwestern States                                                                                   | 125<br>126     |
| 9.9                   |     | 9.8c Selected Western States and U.S. Average                                                                                        | 128            |
| 9.10                  |     | Quantity and Cost of Fossil-Fuel Receipts at Steam-Electric Utility Plants                                                           | 129            |
| 9.11                  |     | Natural Gas Prices                                                                                                                   | 131            |
| C 4 1                 | 10  | Intermedianal Engage                                                                                                                 |                |
| <b>Section</b> 1 10.1 | 10. | International Energy World Oil Production                                                                                            |                |
|                       |     | 10.1a OPEC Members.                                                                                                                  |                |
| 10.2                  |     | 10.1b Persian Gulf Nations, Non-OPEC, and World                                                                                      | 137            |
| 10.2<br>10.3          |     | Petroleum Consumption in OECD Countries                                                                                              | 141<br>143     |
| 10.3                  |     | Nuclear Electricity Gross Generation                                                                                                 | 143            |
| 10                    |     | 10.4a Regions and World                                                                                                              | 145            |
|                       |     | 10.4b North, Central, and South America                                                                                              | 146            |
|                       |     | 10.4c Western Europe                                                                                                                 | 147            |
|                       |     | 10.4d Eastern Europe and Former U.S.S.R.                                                                                             | 148            |
|                       |     | 10.4e Africa and Far East                                                                                                            | 149            |
| Appendi               | ix  | A. Thermal Conversion Factors                                                                                                        |                |
| A1.                   |     | Approximate Heat Content of Petroleum Products                                                                                       | 151            |
| A2.                   |     | Approximate Heat Content of Crude Oil, Crude Oil and Products, and Natural Gas Plant Liquids                                         | 152            |
| A3.<br>A4.            |     | Approximate Heat Content of Petroleum Products, Weighted Averages                                                                    | 153<br>154     |
| A4.<br>A5.            |     | Approximate Heat Content of Coal                                                                                                     | 155            |
| A6.                   |     | Approximate Heat Rates for Electricity.                                                                                              | 156            |