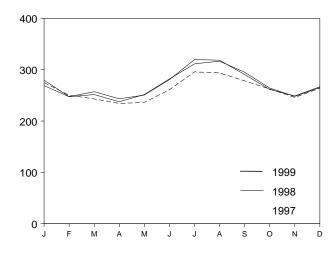

# **Tables**

| Castion     | 1  | Enorgy Overview                                                                | Page     |
|-------------|----|--------------------------------------------------------------------------------|----------|
| Section 1.1 | 1. | Energy Overview Energy Summary for December 1999                               | 1        |
| 1.1         |    | Energy Overview                                                                |          |
| 1.3         |    | Energy Production by Source.                                                   | 4        |
| 1.4         |    | Energy Consumption by Source.                                                  | 7        |
| 1.5         |    | Energy Net Imports by Source.                                                  | ģ        |
| 1.6         |    | Merchandise Trade Value                                                        |          |
| 1.7         |    | Cost of Fuels to End Users in Constant (1982-1984) Dollars                     | 13       |
| 1.8         |    | Overview of U.S. Petroleum Trade                                               |          |
| 1.9         |    | Energy Consumption per Dollar of Gross Domestic Product                        | 16       |
| 1.10        |    | Motor Vehicle Mileage, Fuel Consumption, and Fuel Rates                        | 17       |
| 1.11        |    | Heating Degree-Days by Census Division.                                        | 18       |
| 1.12        |    | Cooling Degree-Days by Census Division                                         | 19       |
| Section     | 2. | Energy Consumption                                                             |          |
| 2.1         |    | Energy Consumption Summary for 1999                                            | 23       |
| 2.2         |    | Energy Consumption by End-Use Sector                                           |          |
| 2.3         |    | Residential and Commercial Energy Consumption                                  | 27       |
| 2.4         |    | Industrial Energy Consumption                                                  | 29       |
| 2.5         |    | Transportation Energy Consumption.                                             |          |
| 2.6         |    | Energy Input at Electric Utilities                                             |          |
| 2.7         |    | Energy Consumption Summary for December 1999                                   | 34       |
| Section     | 3. | Petroleum                                                                      |          |
| 3.1         |    | Petroleum Overview                                                             |          |
|             |    | 3.1a Field Production, Stock Change, Petroleum Products Supplied, and Stocks   |          |
|             |    | 3.1b Imports, Exports, and Net Imports                                         | 43       |
| 3.2         |    | Crude Oil Supply and Disposition                                               | 4.       |
|             |    | 3.2a Supply                                                                    | 46       |
| 3.3         |    | 3.2b Disposition and Stocks                                                    |          |
|             |    | 3.3a Bahrain, Iran, Iraq, and Kuwait                                           |          |
|             |    | 3.3b Qatar, Saudi Arabia, U.A.E., and Total Persian Gulf                       |          |
|             |    | 3.3c Algeria, Ecuador, Gabon, Indonesia, and Libya                             |          |
|             |    | 3.3d Nigeria, Venezuela, Total Other OPEC, and Total OPEC                      |          |
|             |    | 3.3e Angola, Australia, Bahama Islands, Brazil, Canada, and China              |          |
|             |    | 3.3g Netherlands, Netherlands Antilles, Norway, Puerto Rico, Russia, and Spain | 54<br>54 |
|             |    | 3.3h Trinidad and Tobago, United Kingdom, Virgin Islands, Other Non-OPEC,      | 54       |
|             |    | Total Non-OPEC, and Total Imports                                              | 55       |
| 3.4         |    | Finished Motor Gasoline Supply and Disposition                                 | 57       |
| 3.5         |    | Distillate Fuel Oil Supply and Disposition                                     | 59       |
| 3.6         |    | Residual Fuel Oil Supply and Disposition                                       | 61       |
| 3.7         |    | Jet Fuel Supply and Disposition                                                | 63       |
| 3.8         |    | Liquefied Petroleum Gases Supply and Disposition                               | 65       |
| 3.9         |    | Propane and Propylene Supply and Disposition                                   | 67       |
| 3.10        |    | Other Petroleum Products Supply and Disposition                                | 68       |
| Section     | 4. | Natural Gas                                                                    |          |
| 4.1         |    | Natural Gas Overview                                                           | 73       |
| 4.2         |    | Natural Gas Production                                                         | 74       |
| 4.3         |    | Natural Gas Trade by Country                                                   | 75       |
| 4.4         |    | Natural Gas Consumption by End-Use Sector.                                     | 76       |
| 4.5         |    | Natural Gas in Underground Storage                                             | 77       |
| Section     | 5. | Oil and Gas Resource Development                                               |          |
| 5.1         |    | Oil and Gas Drilling Activity Measurements                                     | 82       |
| 5.2         |    | Oil and Gas Wells Drilled                                                      | 83       |