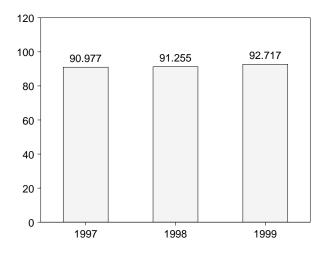

# **Tables**

| Castion     | 1  | Enorgy Overview                                                                | Page     |
|-------------|----|--------------------------------------------------------------------------------|----------|
| Section 1.1 | 1. | Energy Overview Energy Summary for December 1999                               | 1        |
| 1.1         |    | Energy Overview                                                                |          |
| 1.3         |    | Energy Production by Source.                                                   | 4        |
| 1.4         |    | Energy Consumption by Source.                                                  | 7        |
| 1.5         |    | Energy Net Imports by Source.                                                  | ģ        |
| 1.6         |    | Merchandise Trade Value                                                        |          |
| 1.7         |    | Cost of Fuels to End Users in Constant (1982-1984) Dollars                     | 13       |
| 1.8         |    | Overview of U.S. Petroleum Trade                                               |          |
| 1.9         |    | Energy Consumption per Dollar of Gross Domestic Product                        | 16       |
| 1.10        |    | Motor Vehicle Mileage, Fuel Consumption, and Fuel Rates                        | 17       |
| 1.11        |    | Heating Degree-Days by Census Division.                                        | 18       |
| 1.12        |    | Cooling Degree-Days by Census Division                                         | 19       |
| Section     | 2. | Energy Consumption                                                             |          |
| 2.1         |    | Energy Consumption Summary for 1999                                            | 23       |
| 2.2         |    | Energy Consumption by End-Use Sector                                           |          |
| 2.3         |    | Residential and Commercial Energy Consumption                                  | 27       |
| 2.4         |    | Industrial Energy Consumption                                                  | 29       |
| 2.5         |    | Transportation Energy Consumption.                                             |          |
| 2.6         |    | Energy Input at Electric Utilities                                             |          |
| 2.7         |    | Energy Consumption Summary for December 1999                                   | 34       |
| Section     | 3. | Petroleum                                                                      |          |
| 3.1         |    | Petroleum Overview                                                             |          |
|             |    | 3.1a Field Production, Stock Change, Petroleum Products Supplied, and Stocks   |          |
|             |    | 3.1b Imports, Exports, and Net Imports                                         | 43       |
| 3.2         |    | Crude Oil Supply and Disposition                                               | 4.       |
|             |    | 3.2a Supply                                                                    | 46       |
| 3.3         |    | 3.2b Disposition and Stocks                                                    |          |
|             |    | 3.3a Bahrain, Iran, Iraq, and Kuwait                                           |          |
|             |    | 3.3b Qatar, Saudi Arabia, U.A.E., and Total Persian Gulf                       |          |
|             |    | 3.3c Algeria, Ecuador, Gabon, Indonesia, and Libya                             |          |
|             |    | 3.3d Nigeria, Venezuela, Total Other OPEC, and Total OPEC                      |          |
|             |    | 3.3e Angola, Australia, Bahama Islands, Brazil, Canada, and China              |          |
|             |    | 3.3g Netherlands, Netherlands Antilles, Norway, Puerto Rico, Russia, and Spain | 54<br>54 |
|             |    | 3.3h Trinidad and Tobago, United Kingdom, Virgin Islands, Other Non-OPEC,      | 54       |
|             |    | Total Non-OPEC, and Total Imports                                              | 55       |
| 3.4         |    | Finished Motor Gasoline Supply and Disposition                                 | 57       |
| 3.5         |    | Distillate Fuel Oil Supply and Disposition                                     | 59       |
| 3.6         |    | Residual Fuel Oil Supply and Disposition                                       | 61       |
| 3.7         |    | Jet Fuel Supply and Disposition                                                | 63       |
| 3.8         |    | Liquefied Petroleum Gases Supply and Disposition                               | 65       |
| 3.9         |    | Propane and Propylene Supply and Disposition                                   | 67       |
| 3.10        |    | Other Petroleum Products Supply and Disposition                                | 68       |
| Section     | 4. | Natural Gas                                                                    |          |
| 4.1         |    | Natural Gas Overview                                                           | 73       |
| 4.2         |    | Natural Gas Production                                                         | 74       |
| 4.3         |    | Natural Gas Trade by Country                                                   | 75       |
| 4.4         |    | Natural Gas Consumption by End-Use Sector.                                     | 76       |
| 4.5         |    | Natural Gas in Underground Storage                                             | 77       |
| Section     | 5. | Oil and Gas Resource Development                                               |          |
| 5.1         |    | Oil and Gas Drilling Activity Measurements                                     | 82       |
| 5.2         |    | Oil and Gas Wells Drilled                                                      | 83       |