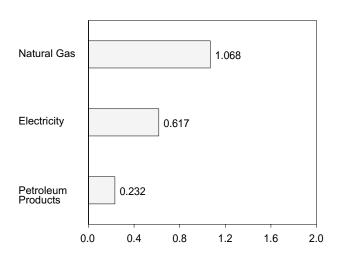

cal data, some renewable energy sources are not included in total consumption. In 1998, for example, 3.5 quadrillion Btu of renewable energy used by electric utilities to generate electricity for distribution and 0.1 quadrillion Btu for ethanol blended into motor gasoline are included, but an estimated 3.4 quadrillion Btu used by residential, commercial, and industrial consumers is not. See Note 12 at the end of section for details.

b Beginning in 1989, includes electricity generated by nonutility nuclear

units.

<sup>C</sup> Beginning in 1992, includes coal consumed by "Other Power Producers." See Table 6.2.

Figure 2.2 Residential and Commercial Energy Consumption

By Major Sources, 1973-1999



# By Major Sources, Monthly



Total, January-December



By Major Sources, December 1999



Note: Because vertical scales differ, graphs should not be compared. Source: Table 2.3.

**Table 2.3 Residential and Commercial Energy Consumption** 

|                          | Coal         | Natural<br>Gas <sup>a</sup> | Petroleum<br>Products <sup>b</sup> | Primary<br>Consumption    | Electricity <sup>c</sup>                 | Net<br>Consumption                       | Electrical<br>System<br>Energy<br>Losses   | Total<br>Consumption                     |
|--------------------------|--------------|-----------------------------|------------------------------------|---------------------------|------------------------------------------|------------------------------------------|--------------------------------------------|------------------------------------------|
| 1973 Total