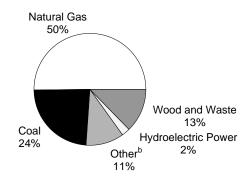

# Tables (Continued)

| Section               | 6   | Coal                                                                                                                                 | Page           |
|-----------------------|-----|--------------------------------------------------------------------------------------------------------------------------------------|----------------|
| 6.1<br>6.2<br>6.3     | 0.  | Coal Overview                                                                                                                        | 87<br>88<br>89 |
| 0.5                   |     | Com Stocks.                                                                                                                          | 0)             |
| Section               | 7.  | Electricity                                                                                                                          |                |
| 7.1<br>7.2            |     | Electricity Overview                                                                                                                 | 95<br>97       |
| 7.2                   |     | Electricity Net Generation                                                                                                           | 98             |
| 7.4                   |     | Electricity Net Generation at Nonutility Power Producers                                                                             | 99             |
| 7.5                   |     | Electricity End Use                                                                                                                  | 101            |
| 7.6                   |     | Consumption of Fossil Fuels To Generate Electricity                                                                                  | 103            |
| 7.7                   |     | Consumption of Fossil Fuels To Generate Electricity at Electric Utilities                                                            | 104            |
| 7.8<br>7.9            |     | Consumption of Fossil Fuels To Generate Electricity at Nonutility Power Producers Electric Power Sector Stocks of Coal and Petroleum | 105<br>107     |
| 7.7                   |     | Licetic Towel Sector Stocks of Coar and Tetroleani                                                                                   | 107            |
| Section               | 8.  | Nuclear Energy                                                                                                                       |                |
| 8.1                   |     | Nuclear Power Plant Operations                                                                                                       | 111            |
| 8.2                   |     | Nuclear Generating Unit                                                                                                              | 112            |
| Section               | 9.  | Energy Prices                                                                                                                        |                |
| 9.1                   |     | Crude Oil Price Summary                                                                                                              | 117            |
| 9.2                   |     | F.O.B. Costs of Crude Oil Imports From Selected Countries                                                                            | 118            |
| 9.3                   |     | Landed Costs of Crude Oil Imports From Selected Countries                                                                            | 120            |
| 9.4<br>9.5            |     | Motor Gasoline Retail Prices, U.S. City Average                                                                                      | 121<br>122     |
| 9.6                   |     | Refiner Prices of Petroleum Products for Resale.                                                                                     | 122            |
| 9.7                   |     | Refiner Prices of Petroleum Products to End Users.                                                                                   | 123            |
| 9.8                   |     | No. 2 Distillate Prices to Residences                                                                                                |                |
|                       |     | 9.8a Northeastern States                                                                                                             | 124            |
|                       |     | 9.8b Selected South Atlantic and Midwestern States                                                                                   | 125<br>126     |
| 9.9                   |     | 9.8c Selected Western States and U.S. Average                                                                                        | 128            |
| 9.10                  |     | Quantity and Cost of Fossil-Fuel Receipts at Steam-Electric Utility Plants                                                           | 129            |
| 9.11                  |     | Natural Gas Prices                                                                                                                   | 131            |
| C 4 1                 | 10  | Intermedianal Engage                                                                                                                 |                |
| <b>Section</b> 1 10.1 | 10. | International Energy World Oil Production                                                                                            |                |
|                       |     | 10.1a OPEC Members.                                                                                                                  |                |
| 10.2                  |     | 10.1b Persian Gulf Nations, Non-OPEC, and World                                                                                      | 137            |
| 10.2<br>10.3          |     | Petroleum Consumption in OECD Countries                                                                                              | 141<br>143     |
| 10.3                  |     | Nuclear Electricity Gross Generation                                                                                                 | 143            |
| 10                    |     | 10.4a Regions and World                                                                                                              | 145            |
|                       |     | 10.4b North, Central, and South America                                                                                              | 146            |
|                       |     | 10.4c Western Europe                                                                                                                 | 147            |
|                       |     | 10.4d Eastern Europe and Former U.S.S.R.                                                                                             | 148            |
|                       |     | 10.4e Africa and Far East                                                                                                            | 149            |
| Appendi               | ix  | A. Thermal Conversion Factors                                                                                                        |                |
| A1.                   |     | Approximate Heat Content of Petroleum Products                                                                                       | 151            |
| A2.                   |     | Approximate Heat Content of Crude Oil, Crude Oil and Products, and Natural Gas Plant Liquids                                         | 152            |
| A3.<br>A4.            |     | Approximate Heat Content of Petroleum Products, Weighted Averages                                                                    | 153<br>154     |
| A4.<br>A5.            |     | Approximate Heat Content of Coal                                                                                                     | 155            |
| A6.                   |     | Approximate Heat Rates for Electricity.                                                                                              | 156            |