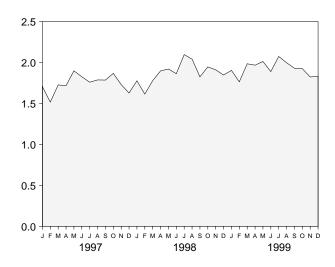

fuels.
 b Products obtained from the processing of crude oil (including lease condensate), natural gas, and other hydrocarbon compounds.

C Electric utility and industrial generation and net imports of electricity.

d Net imports of coal coke and electricity generated for distribution from wood, waste, wind, photovoltaic, and solar thermal energy.

Beginning in 1989, includes electricity generated by nonutility nuclear

units.

f Beginning in 1992 includes coal consumed by "Other Power Producers." See Table 6.2

# Figure 1.4 Energy Net Imports

(Quadrillion Btu, Except as Noted)

#### Total, 1973-1999



# By Major Sources, 1973-1999



#### By Major Sources, December 1999



Note: Because vertical scales differ, graphs should not be compared. Sources: Tables 1.4 and 1.5.

Total, Monthly



### By Major Sources, Monthly



# As Share of Consumption, January-December



Table 1.5 Energy Net Imports by Source

| 1976 Total