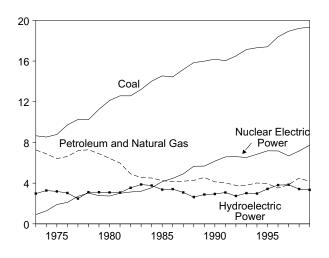

blended into motor gasoline. See Note 12 at end of section.

d Electric utility retail sales of electricity, including nonutility sales of least includes a second include a second includes a seco

electricity to utilities for distribution to end users; does not include nonutility

directly to end users.

<sup>e</sup> Since 1978, the small amounts of coal consumed for transportation are

reported as industrial sector consumption.

R=Revised. E=Estimate. F=Forecast. (s)=Less than 0.5 trillion Btu.

Notes: Totals may not equal sum of components due to independent rounding. Geographic coverage is the 50 States and the District of

Additional Notes and Sources: See end of section.

Figure 2.5 Energy Input at Electric Utilities

Total, 1973-1999



1975 1980 1985 1

By Major Sources, 1973-1999



Total, January-December



Total, Monthly



By Major Sources, Monthly



By Major Sources, December 1999



Note: Because vertical scales differ, graphs should not be compared. Source: Table 2.6.

Table 2.6 Energy Input at Electric Utilities

| 1973 Total1974 Total     | Coal<br>8.658                            | Natural<br>Gas <sup>a</sup> | Petroleum<br>Products <sup>b</sup> | Nuclear<br>Electric<br>Power             | Hydro-<br>electric<br>Power <sup>c</sup> | Geothermal            |                     |                                                  |
|--------------------------|------------------------------------------|-----------------------------|------------------------------------|------------------------------------------|------------------------------------------|--------