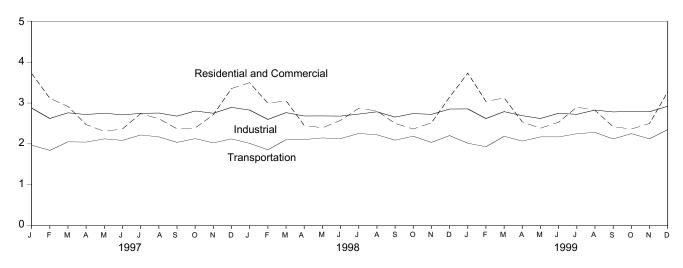

# **Tables**

| Castion     | 1  | Enorgy Overview                                                                | Page     |
|-------------|----|--------------------------------------------------------------------------------|----------|
| Section 1.1 | 1. | Energy Overview Energy Summary for December 1999                               | 1        |
| 1.1         |    | Energy Overview                                                                |          |
| 1.3         |    | Energy Production by Source.                                                   | 4        |
| 1.4         |    | Energy Consumption by Source.                                                  | 7        |
| 1.5         |    | Energy Net Imports by Source.                                                  | ģ        |
| 1.6         |    | Merchandise Trade Value                                                        |          |
| 1.7         |    | Cost of Fuels to End Users in Constant (1982-1984) Dollars                     | 13       |
| 1.8         |    | Overview of U.S. Petroleum Trade                                               |          |
| 1.9         |    | Energy Consumption per Dollar of Gross Domestic Product                        | 16       |
| 1.10        |    | Motor Vehicle Mileage, Fuel Consumption, and Fuel Rates                        | 17       |
| 1.11        |    | Heating Degree-Days by Census Division.                                        | 18       |
| 1.12        |    | Cooling Degree-Days by Census Division                                         | 19       |
| Section     | 2. | Energy Consumption                                                             |          |
| 2.1         |    | Energy Consumption Summary for 1999                                            | 23       |
| 2.2         |    | Energy Consumption by End-Use Sector                                           |          |
| 2.3         |    | Residential and Commercial Energy Consumption                                  | 27       |
| 2.4         |    | Industrial Energy Consumption                                                  | 29       |
| 2.5         |    | Transportation Energy Consumption.                                             |          |
| 2.6         |    | Energy Input at Electric Utilities                                             |          |
| 2.7         |    | Energy Consumption Summary for December 1999                                   | 34       |
| Section     | 3. | Petroleum                                                                      |          |
| 3.1         |    | Petroleum Overview                                                             |          |
|             |    | 3.1a Field Production, Stock Change, Petroleum Products Supplied, and Stocks   |          |
|             |    | 3.1b Imports, Exports, and Net Imports                                         | 43       |
| 3.2         |    | Crude Oil Supply and Disposition                                               | 4.       |
|             |    | 3.2a Supply                                                                    | 46       |
| 3.3         |    | 3.2b Disposition and Stocks                                                    |          |
|             |    | 3.3a Bahrain, Iran, Iraq, and Kuwait                                           |          |
|             |    | 3.3b Qatar, Saudi Arabia, U.A.E., and Total Persian Gulf                       |          |
|             |    | 3.3c Algeria, Ecuador, Gabon, Indonesia, and Libya                             |          |
|             |    | 3.3d Nigeria, Venezuela, Total Other OPEC, and Total OPEC                      |          |
|             |    | 3.3e Angola, Australia, Bahama Islands, Brazil, Canada, and China              |          |
|             |    | 3.3g Netherlands, Netherlands Antilles, Norway, Puerto Rico, Russia, and Spain | 54<br>54 |
|             |    | 3.3h Trinidad and Tobago, United Kingdom, Virgin Islands, Other Non-OPEC,      | 54       |
|             |    | Total Non-OPEC, and Total Imports                                              | 55       |
| 3.4         |    | Finished Motor Gasoline Supply and Disposition                                 | 57       |
| 3.5         |    | Distillate Fuel Oil Supply and Disposition                                     | 59       |
| 3.6         |    | Residual Fuel Oil Supply and Disposition                                       | 61       |
| 3.7         |    | Jet Fuel Supply and Disposition                                                | 63       |
| 3.8         |    | Liquefied Petroleum Gases Supply and Disposition                               | 65       |
| 3.9         |    | Propane and Propylene Supply and Disposition                                   | 67       |
| 3.10        |    | Other Petroleum Products Supply and Disposition                                | 68       |
| Section     | 4. | Natural Gas                                                                    |          |
| 4.1         |    | Natural Gas Overview                                                           | 73       |
| 4.2         |    | Natural Gas Production                                                         | 74       |
| 4.3         |    | Natural Gas Trade by Country                                                   | 75       |
| 4.4         |    | Natural Gas Consumption by End-Use Sector.                                     | 76       |
| 4.5         |    | Natural Gas in Underground Storage                                             | 77       |
| Section     | 5. | Oil and Gas Resource Development                                               |          |
| 5.1         |    | Oil and Gas Drilling Activity Measurements                                     | 82       |
| 5.2         |    | Oil and Gas Wells Drilled                                                      | 83       |