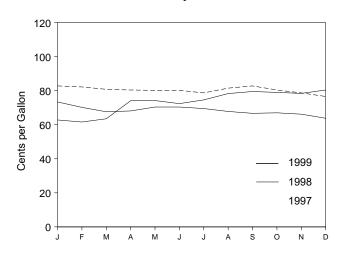

# **Tables**

| Castion     | 1  | Enorgy Overview                                                                | Page     |
|-------------|----|--------------------------------------------------------------------------------|----------|
| Section 1.1 | 1. | Energy Overview Energy Summary for December 1999                               | 1        |
| 1.1         |    | Energy Overview                                                                |          |
| 1.3         |    | Energy Production by Source.                                                   | 4        |
| 1.4         |    | Energy Consumption by Source.                                                  | 7        |
| 1.5         |    | Energy Net Imports by Source.                                                  | ģ        |
| 1.6         |    | Merchandise Trade Value                                                        |          |
| 1.7         |    | Cost of Fuels to End Users in Constant (1982-1984) Dollars                     | 13       |
| 1.8         |    | Overview of U.S. Petroleum Trade                                               |          |
| 1.9         |    | Energy Consumption per Dollar of Gross Domestic Product                        | 16       |
| 1.10        |    | Motor Vehicle Mileage, Fuel Consumption, and Fuel Rates                        | 17       |
| 1.11        |    | Heating Degree-Days by Census Division.                                        | 18       |
| 1.12        |    | Cooling Degree-Days by Census Division                                         | 19       |
| Section     | 2. | Energy Consumption                                                             |          |
| 2.1         |    | Energy Consumption Summary for 1999                                            | 23       |
| 2.2         |    | Energy Consumption by End-Use Sector                                           |          |
| 2.3         |    | Residential and Commercial Energy Consumption                                  | 27       |
| 2.4         |    | Industrial Energy Consumption                                                  | 29       |
| 2.5         |    | Transportation Energy Consumption.                                             |          |
| 2.6         |    | Energy Input at Electric Utilities                                             |          |
| 2.7         |    | Energy Consumption Summary for December 1999                                   | 34       |
| Section     | 3. | Petroleum                                                                      |          |
| 3.1         |    | Petroleum Overview                                                             |          |
|             |    | 3.1a Field Production, Stock Change, Petroleum Products Supplied, and Stocks   |          |
|             |    | 3.1b Imports, Exports, and Net Imports                                         | 43       |
| 3.2         |    | Crude Oil Supply and Disposition                                               | 4.       |
|             |    | 3.2a Supply                                                                    | 46       |
| 3.3         |    | 3.2b Disposition and Stocks                                                    |          |
|             |    | 3.3a Bahrain, Iran, Iraq, and Kuwait                                           |          |
|             |    | 3.3b Qatar, Saudi Arabia, U.A.E., and Total Persian Gulf                       |          |
|             |    | 3.3c Algeria, Ecuador, Gabon, Indonesia, and Libya                             |          |
|             |    | 3.3d Nigeria, Venezuela, Total Other OPEC, and Total OPEC                      |          |
|             |    | 3.3e Angola, Australia, Bahama Islands, Brazil, Canada, and China              |          |
|             |    | 3.3g Netherlands, Netherlands Antilles, Norway, Puerto Rico, Russia, and Spain | 54<br>54 |
|             |    | 3.3h Trinidad and Tobago, United Kingdom, Virgin Islands, Other Non-OPEC,      | 54       |
|             |    | Total Non-OPEC, and Total Imports                                              | 55       |
| 3.4         |    | Finished Motor Gasoline Supply and Disposition                                 | 57       |
| 3.5         |    | Distillate Fuel Oil Supply and Disposition                                     | 59       |
| 3.6         |    | Residual Fuel Oil Supply and Disposition                                       | 61       |
| 3.7         |    | Jet Fuel Supply and Disposition                                                | 63       |
| 3.8         |    | Liquefied Petroleum Gases Supply and Disposition                               | 65       |
| 3.9         |    | Propane and Propylene Supply and Disposition                                   | 67       |
| 3.10        |    | Other Petroleum Products Supply and Disposition                                | 68       |
| Section     | 4. | Natural Gas                                                                    |          |
| 4.1         |    | Natural Gas Overview                                                           | 73       |
| 4.2         |    | Natural Gas Production                                                         | 74       |
| 4.3         |    | Natural Gas Trade by Country                                                   | 75       |
| 4.4         |    | Natural Gas Consumption by End-Use Sector.                                     | 76       |
| 4.5         |    | Natural Gas in Underground Storage                                             | 77       |
| Section     | 5. | Oil and Gas Resource Development                                               |          |
| 5.1         |    | Oil and Gas Drilling Activity Measurements                                     | 82       |
| 5.2         |    | Oil and Gas Wells Drilled                                                      | 83       |