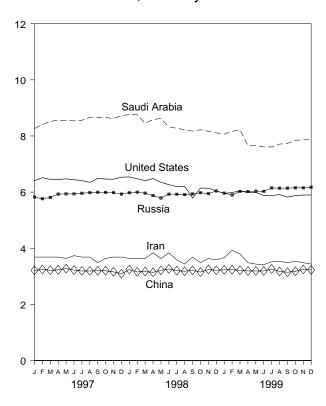

# Contents

|           |     |                                              | Page |
|-----------|-----|----------------------------------------------|------|
| Energy Pl | ug: | OPEC Revenues Fact Sheet                     | ix   |
| Energy Pl | ug: | Country Analysis Brief: Iran                 | xi   |
| Section   | 1.  | Energy Overview                              | 1    |
| Section   | 2.  | Energy Consumption                           | 23   |
| Section   | 3.  | Petroleum                                    | 41   |
| Section   | 4.  | Natural Gas                                  | 71   |
| Section   | 5.  | Oil and Gas Resource Development             | 81   |
| Section   | 6.  | Coal                                         | 85   |
| Section   | 7.  | Electricity                                  | 93   |
| Section   | 8.  | Nuclear Energy                               | 109  |
| Section   | 9.  | Energy Prices                                | 115  |
| Section   | 10. | International Energy                         | 135  |
| Appendix  | A.  | Thermal Conversion Factors                   | 151  |
| Appendix  | В.  | Metric and Other Physical Conversion Factors | 161  |
| Appendix  | C.  | Carbon Dioxide Emission Factors for Coal     | 165  |
| Appendix  | D.  | List of Features                             | 167  |
| Glossary  |     |                                              | 173  |