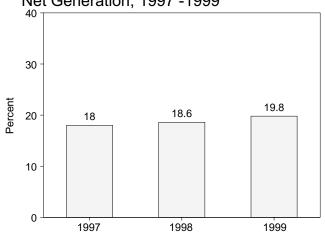

# Tables (Continued)

| Section               | 6   | Coal                                                                                                                                 | Page           |
|-----------------------|-----|--------------------------------------------------------------------------------------------------------------------------------------|----------------|
| 6.1<br>6.2<br>6.3     | 0.  | Coal Overview                                                                                                                        | 87<br>88<br>89 |
| 0.5                   |     | Com Stocks.                                                                                                                          | 0)             |
| Section               | 7.  | Electricity                                                                                                                          |                |
| 7.1<br>7.2            |     | Electricity Overview                                                                                                                 | 95<br>97       |
| 7.2                   |     | Electricity Net Generation                                                                                                           | 98             |
| 7.4                   |     | Electricity Net Generation at Nonutility Power Producers                                                                             | 99             |
| 7.5                   |     | Electricity End Use                                                                                                                  | 101            |
| 7.6                   |     | Consumption of Fossil Fuels To Generate Electricity                                                                                  | 103            |
| 7.7                   |     | Consumption of Fossil Fuels To Generate Electricity at Electric Utilities                                                            | 104            |
| 7.8<br>7.9            |     | Consumption of Fossil Fuels To Generate Electricity at Nonutility Power Producers Electric Power Sector Stocks of Coal and Petroleum | 105<br>107     |
| 7.7                   |     | Licetic Towel Sector Stocks of Coar and Tetroleani                                                                                   | 107            |
| Section               | 8.  | Nuclear Energy                                                                                                                       |                |
| 8.1                   |     | Nuclear Power Plant Operations                                                                                                       | 111            |
| 8.2                   |     | Nuclear Generating Unit                                                                                                              | 112            |
| Section               | 9.  | Energy Prices                                                                                                                        |                |
| 9.1                   |     | Crude Oil Price Summary                                                                                                              | 117            |
| 9.2                   |     | F.O.B. Costs of Crude Oil Imports From Selected Countries                                                                            | 118            |
| 9.3                   |     | Landed Costs of Crude Oil Imports From Selected Countries                                                                            | 120            |
| 9.4<br>9.5            |     | Motor Gasoline Retail Prices, U.S. City Average                                                                                      | 121<br>122     |
| 9.6                   |     | Refiner Prices of Petroleum Products for Resale.                                                                                     | 122            |
| 9.7                   |     | Refiner Prices of Petroleum Products to End Users.                                                                                   | 123            |
| 9.8                   |     | No. 2 Distillate Prices to Residences                                                                                                |                |
|                       |     | 9.8a Northeastern States                                                                                                             | 124            |
|                       |     | 9.8b Selected South Atlantic and Midwestern States                                                                                   | 125<br>126     |
| 9.9                   |     | 9.8c Selected Western States and U.S. Average                                                                                        | 128            |
| 9.10                  |     | Quantity and Cost of Fossil-Fuel Receipts at Steam-Electric Utility Plants                                                           | 129            |
| 9.11                  |     | Natural Gas Prices                                                                                                                   | 131            |
| C 4 1                 | 10  | Intermedianal Engage                                                                                                                 |                |
| <b>Section</b> 1 10.1 | 10. | International Energy World Oil Production                                                                                            |                |
|                       |     | 10.1a OPEC Members.                                                                                                                  |                |
| 10.2                  |     | 10.1b Persian Gulf Nations, Non-OPEC, and World                                                                                      | 137            |
| 10.2<br>10.3          |     | Petroleum Consumption in OECD Countries                                                                                              | 141<br>143     |
| 10.3                  |     | Nuclear Electricity Gross Generation                                                                                                 | 143            |
| 10                    |     | 10.4a Regions and World                                                                                                              | 145            |
|                       |     | 10.4b North, Central, and South America                                                                                              | 146            |
|                       |     | 10.4c Western Europe                                                                                                                 | 147            |
|                       |     | 10.4d Eastern Europe and Former U.S.S.R.                                                                                             | 148            |
|                       |     | 10.4e Africa and Far East                                                                                                            | 149            |
| Appendi               | ix  | A. Thermal Conversion Factors                                                                                                        |                |
| A1.                   |     | Approximate Heat Content of Petroleum Products                                                                                       | 151            |
| A2.                   |     | Approximate Heat Content of Crude Oil, Crude Oil and Products, and Natural Gas Plant Liquids                                         | 152            |
| A3.<br>A4.            |     | Approximate Heat Content of Petroleum Products, Weighted Averages                                                                    | 153<br>154     |
| A4.<br>A5.            |     | Approximate Heat Content of Coal                                                                                                     | 155            |
| A6.                   |     | Approximate Heat Rates for Electricity.                                                                                              | 156            |