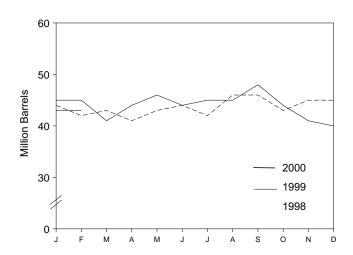

ive number indicates an increase.

indicates an increase.

C Stocks are at end of period.

d See Note 4 at end of section.

e See Note 3 at end of section.

R=Revised. — =Not applicable. E=Estimate. (s)=Less than +500 barrels per day and greater than -500 barrels per day.

Note: Geographic coverage is the 50 States and the District of Columbia. Sources:

1973-1980: Energy Information Administration (EIA),
Petroleum Supply Monthly, February 1993, Table S6.

1981 forward: EIA,
Petroleum Supply Monthly, March 2000, Table S6. Petroleum Supply Monthly, March 2000, Table S6.

Figure 3.5 Jet Fuel

(Million Barrels per Day, Except as Noted)

#### Overview, 1973-1999



## Overview, Monthly



## Product Supplied by Type, 1973-1999



Product Supplied, January and February



Stocks, End of Month



Note: Because vertical scales differ, graphs should not be compared. Source: Table 3.7.

62

Table 3.7 Jet Fuel Supply and Disposition

| Total   Kerosene Type   Imports   Change   Exports   Total   Kerosene Type     |                    |                   | Supply             |                  |                 | Dis             | sposition          |                    |          |                 |
|------------------------------------------------------------------------------------------------------------------------------------------------------------------------------------------------------------------------------------------------------------------------------------------------------------------------------------------------------------------------------------------------------