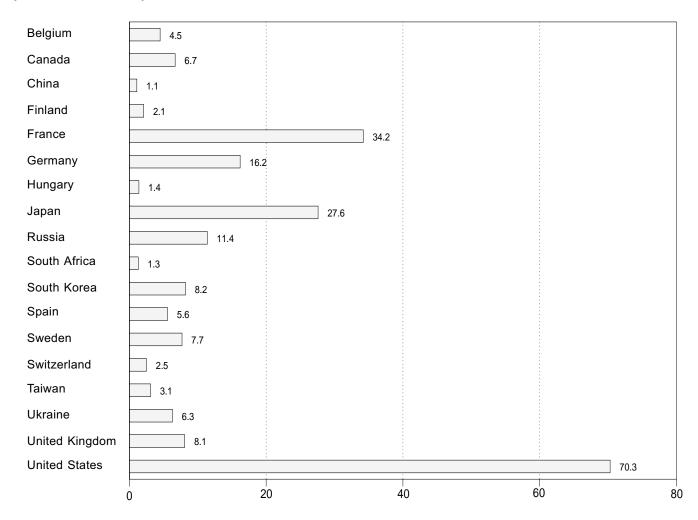

# Contents

|           |     |                                              | Page |
|-----------|-----|----------------------------------------------|------|
| Energy Pl | ug: | OPEC Revenues Fact Sheet                     | ix   |
| Energy Pl | ug: | Country Analysis Brief: Iran                 | xi   |
| Section   | 1.  | Energy Overview                              | 1    |
| Section   | 2.  | Energy Consumption                           | 23   |
| Section   | 3.  | Petroleum                                    | 41   |
| Section   | 4.  | Natural Gas                                  | 71   |
| Section   | 5.  | Oil and Gas Resource Development             | 81   |
| Section   | 6.  | Coal                                         | 85   |
| Section   | 7.  | Electricity                                  | 93   |
| Section   | 8.  | Nuclear Energy                               | 109  |
| Section   | 9.  | Energy Prices                                | 115  |
| Section   | 10. | International Energy                         | 135  |
| Appendix  | A.  | Thermal Conversion Factors                   | 151  |
| Appendix  | В.  | Metric and Other Physical Conversion Factors | 161  |
| Appendix  | C.  | Carbon Dioxide Emission Factors for Coal     | 165  |
| Appendix  | D.  | List of Features                             | 167  |
| Glossary  |     |                                              | 173  |

# Tables (Continued)

| Section               | 6   | Coal                                                                                                                                 | Page           |
|-----------------------|-----|--------------------------------------------------------------------------------------------------------------------------------------|----------------|
| 6.1<br>6.2<br>6.3     | 0.  | Coal Overview                                                                                                                        | 87<br>88<br>89 |
| 0.5                   |     | Com Stocks.                                                                                                                          | 0)             |
| Section               | 7.  | Electricity                                                                                                                          |                |
| 7.1<br>7.2            |     | Electricity Overview                                                                                                                 | 95<br>97       |
| 7.2                   |     | Electricity Net Generation                                                                                                           | 98             |
| 7.4                   |     | Electricity Net Generation at Nonutility Power Producers                                                                             | 99             |
| 7.5                   |     | Electricity End Use                                                                                                                  | 101            |
| 7.6                   |     | Consumption of Fossil Fuels To Generate Electricity                                                                                  | 103            |
| 7.7                   |     | Consumption of Fossil Fuels To Generate Electricity at Electric Utilities                                                            | 104            |
| 7.8<br>7.9            |     | Consumption of Fossil Fuels To Generate Electricity at Nonutility Power Producers Electric Power Sector Stocks of Coal and Petroleum | 105<br>107     |
| 7.7                   |     | Licetic Towel Sector Stocks of Coar and Tetroleani                                                                                   | 107            |
| Section               | 8.  | Nuclear Energy                                                                                                                       |                |
| 8.1                   |     | Nuclear Power Plant Operations                                                                                                       | 111            |
| 8.2                   |     | Nuclear Generating Unit                                                                                                              | 112            |
| Section               | 9.  | Energy Prices                                                                                                                        |                |
| 9.1                   |     | Crude Oil Price Summary                                                                                                              | 117            |
| 9.2                   |     | F.O.B. Costs of Crude Oil Imports From Selected Countries                                                                            | 118            |
| 9.3                   |     | Landed Costs of Crude Oil Imports From Selected Countries                                                                            | 120            |
| 9.4<br>9.5            |     | Motor Gasoline Retail Prices, U.S. City Average                                                                                      | 121<br>122     |
| 9.6                   |     | Refiner Prices of Petroleum Products for Resale.                                                                                     | 122            |
| 9.7                   |     | Refiner Prices of Petroleum Products to End Users.                                                                                   | 123            |
| 9.8                   |     | No. 2 Distillate Prices to Residences                                                                                                |                |
|                       |     | 9.8a Northeastern States                                                                                                             | 124            |
|                       |     | 9.8b Selected South Atlantic and Midwestern States                                                                                   | 125<br>126     |
| 9.9                   |     | 9.8c Selected Western States and U.S. Average                                                                                        | 128            |
| 9.10                  |     | Quantity and Cost of Fossil-Fuel Receipts at Steam-Electric Utility Plants                                                           | 129            |
| 9.11                  |     | Natural Gas Prices                                                                                                                   | 131            |
| C 4 1                 | 10  | Intermedianal Engage                                                                                                                 |                |
| <b>Section</b> 1 10.1 | 10. | International Energy World Oil Production                                                                                            |                |
|                       |     | 10.1a OPEC Members.                                                                                                                  |                |
| 10.2                  |     | 10.1b Persian Gulf Nations, Non-OPEC, and World                                                                                      | 137            |
| 10.2<br>10.3          |     | Petroleum Consumption in OECD Countries                                                                                              | 141<br>143     |
| 10.3                  |     | Nuclear Electricity Gross Generation                                                                                                 | 143            |
| 10                    |     | 10.4a Regions and World                                                                                                              | 145            |
|                       |     | 10.4b North, Central, and South America                                                                                              | 146            |
|                       |     | 10.4c Western Europe                                                                                                                 | 147            |
|                       |     | 10.4d Eastern Europe and Former U.S.S.R.                                                                                             | 148            |
|                       |     | 10.4e Africa and Far East                                                                                                            | 149            |
| Appendi               | ix  | A. Thermal Conversion Factors                                                                                                        |                |
| A1.                   |     | Approximate Heat Content of Petroleum Products                                                                                       | 151            |
| A2.                   |     | Approximate Heat Content of Crude Oil, Crude Oil and Products, and Natural Gas Plant Liquids                                         | 152            |
| A3.<br>A4.            |     | Approximate Heat Content of Petroleum Products, Weighted Averages                                                                    | 153<br>154     |
| A4.<br>A5.            |     | Approximate Heat Content of Coal                                                                                                     | 155            |
| A6.                   |     | Approximate Heat Rates for Electricity.                                                                                              | 156            |