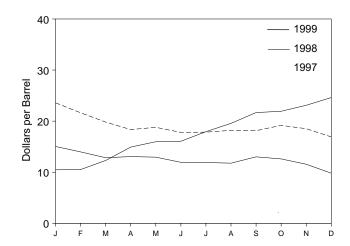

# **Tables**

| Castion     | 1  | Enorgy Overview                                                                | Page     |
|-------------|----|--------------------------------------------------------------------------------|----------|
| Section 1.1 | 1. | Energy Overview Energy Summary for December 1999                               | 1        |
| 1.1         |    | Energy Overview                                                                |          |
| 1.3         |    | Energy Production by Source.                                                   | 4        |
| 1.4         |    | Energy Consumption by Source.                                                  | 7        |
| 1.5         |    | Energy Net Imports by Source.                                                  | ģ        |
| 1.6         |    | Merchandise Trade Value                                                        |          |
| 1.7         |    | Cost of Fuels to End Users in Constant (1982-1984) Dollars                     | 13       |
| 1.8         |    | Overview of U.S. Petroleum Trade                                               |          |
| 1.9         |    | Energy Consumption per Dollar of Gross Domestic Product                        | 16       |
| 1.10        |    | Motor Vehicle Mileage, Fuel Consumption, and Fuel Rates                        | 17       |
| 1.11        |    | Heating Degree-Days by Census Division.                                        | 18       |
| 1.12        |    | Cooling Degree-Days by Census Division                                         | 19       |
| Section     | 2. | Energy Consumption                                                             |          |
| 2.1         |    | Energy Consumption Summary for 1999                                            | 23       |
| 2.2         |    | Energy Consumption by End-Use Sector                                           |          |
| 2.3         |    | Residential and Commercial Energy Consumption                                  | 27       |
| 2.4         |    | Industrial Energy Consumption                                                  | 29       |
| 2.5         |    | Transportation Energy Consumption.                                             |          |
| 2.6         |    | Energy Input at Electric Utilities                                             |          |
| 2.7         |    | Energy Consumption Summary for December 1999                                   | 34       |
| Section     | 3. | Petroleum                                                                      |          |
| 3.1         |    | Petroleum Overview                                                             |          |
|             |    | 3.1a Field Production, Stock Change, Petroleum Products Supplied, and Stocks   |          |
|             |    | 3.1b Imports, Exports, and Net Imports                                         | 43       |
| 3.2         |    | Crude Oil Supply and Disposition                                               | 4.       |
|             |    | 3.2a Supply                                                                    | 46       |
| 3.3         |    | 3.2b Disposition and Stocks                                                    |          |
|             |    | 3.3a Bahrain, Iran, Iraq, and Kuwait                                           |          |
|             |    | 3.3b Qatar, Saudi Arabia, U.A.E., and Total Persian Gulf                       |          |
|             |    | 3.3c Algeria, Ecuador, Gabon, Indonesia, and Libya                             |          |
|             |    | 3.3d Nigeria, Venezuela, Total Other OPEC, and Total OPEC                      |          |
|             |    | 3.3e Angola, Australia, Bahama Islands, Brazil, Canada, and China              |          |
|             |    | 3.3g Netherlands, Netherlands Antilles, Norway, Puerto Rico, Russia, and Spain | 54<br>54 |
|             |    | 3.3h Trinidad and Tobago, United Kingdom, Virgin Islands, Other Non-OPEC,      | 54       |
|             |    | Total Non-OPEC, and Total Imports                                              | 55       |
| 3.4         |    | Finished Motor Gasoline Supply and Disposition                                 | 57       |
| 3.5         |    | Distillate Fuel Oil Supply and Disposition                                     | 59       |
| 3.6         |    | Residual Fuel Oil Supply and Disposition                                       | 61       |
| 3.7         |    | Jet Fuel Supply and Disposition                                                | 63       |
| 3.8         |    | Liquefied Petroleum Gases Supply and Disposition                               | 65       |
| 3.9         |    | Propane and Propylene Supply and Disposition                                   | 67       |
| 3.10        |    | Other Petroleum Products Supply and Disposition                                | 68       |
| Section     | 4. | Natural Gas                                                                    |          |
| 4.1         |    | Natural Gas Overview                                                           | 73       |
| 4.2         |    | Natural Gas Production                                                         | 74       |
| 4.3         |    | Natural Gas Trade by Country                                                   | 75       |
| 4.4         |    | Natural Gas Consumption by End-Use Sector.                                     | 76       |
| 4.5         |    | Natural Gas in Underground Storage                                             | 77       |
| Section     | 5. | Oil and Gas Resource Development                                               |          |
| 5.1         |    | Oil and Gas Drilling Activity Measurements                                     | 82       |
| 5.2         |    | Oil and Gas Wells Drilled                                                      | 83       |