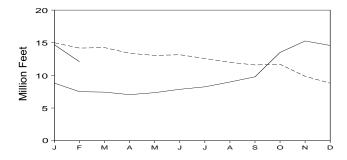

# **Tables**

| Castion     | 1  | Enorgy Overview                                                                | Page     |
|-------------|----|--------------------------------------------------------------------------------|----------|
| Section 1.1 | 1. | Energy Overview Energy Summary for December 1999                               | 1        |
| 1.1         |    | Energy Overview                                                                |          |
| 1.3         |    | Energy Production by Source.                                                   | 4        |
| 1.4         |    | Energy Consumption by Source.                                                  | 7        |
| 1.5         |    | Energy Net Imports by Source.                                                  | ģ        |
| 1.6         |    | Merchandise Trade Value                                                        |          |
| 1.7         |    | Cost of Fuels to End Users in Constant (1982-1984) Dollars                     | 13       |
| 1.8         |    | Overview of U.S. Petroleum Trade                                               |          |
| 1.9         |    | Energy Consumption per Dollar of Gross Domestic Product                        | 16       |
| 1.10        |    | Motor Vehicle Mileage, Fuel Consumption, and Fuel Rates                        | 17       |
| 1.11        |    | Heating Degree-Days by Census Division.                                        | 18       |
| 1.12        |    | Cooling Degree-Days by Census Division                                         | 19       |
| Section     | 2. | Energy Consumption                                                             |          |
| 2.1         |    | Energy Consumption Summary for 1999                                            | 23       |
| 2.2         |    | Energy Consumption by End-Use Sector                                           |          |
| 2.3         |    | Residential and Commercial Energy Consumption                                  | 27       |
| 2.4         |    | Industrial Energy Consumption                                                  | 29       |
| 2.5         |    | Transportation Energy Consumption.                                             |          |
| 2.6         |    | Energy Input at Electric Utilities                                             |          |
| 2.7         |    | Energy Consumption Summary for December 1999                                   | 34       |
| Section     | 3. | Petroleum                                                                      |          |
| 3.1         |    | Petroleum Overview                                                             |          |
|             |    | 3.1a Field Production, Stock Change, Petroleum Products Supplied, and Stocks   |          |
|             |    | 3.1b Imports, Exports, and Net Imports                                         | 43       |
| 3.2         |    | Crude Oil Supply and Disposition                                               | 4.       |
|             |    | 3.2a Supply                                                                    | 46       |
| 3.3         |    | 3.2b Disposition and Stocks                                                    |          |
|             |    | 3.3a Bahrain, Iran, Iraq, and Kuwait                                           |          |
|             |    | 3.3b Qatar, Saudi Arabia, U.A.E., and Total Persian Gulf                       |          |
|             |    | 3.3c Algeria, Ecuador, Gabon, Indonesia, and Libya                             |          |
|             |    | 3.3d Nigeria, Venezuela, Total Other OPEC, and Total OPEC                      |          |
|             |    | 3.3e Angola, Australia, Bahama Islands, Brazil, Canada, and China              |          |
|             |    | 3.3g Netherlands, Netherlands Antilles, Norway, Puerto Rico, Russia, and Spain | 54<br>54 |
|             |    | 3.3h Trinidad and Tobago, United Kingdom, Virgin Islands, Other Non-OPEC,      | 54       |
|             |    | Total Non-OPEC, and Total Imports                                              | 55       |
| 3.4         |    | Finished Motor Gasoline Supply and Disposition                                 | 57       |
| 3.5         |    | Distillate Fuel Oil Supply and Disposition                                     | 59       |
| 3.6         |    | Residual Fuel Oil Supply and Disposition                                       | 61       |
| 3.7         |    | Jet Fuel Supply and Disposition                                                | 63       |
| 3.8         |    | Liquefied Petroleum Gases Supply and Disposition                               | 65       |
| 3.9         |    | Propane and Propylene Supply and Disposition                                   | 67       |
| 3.10        |    | Other Petroleum Products Supply and Disposition                                | 68       |
| Section     | 4. | Natural Gas                                                                    |          |
| 4.1         |    | Natural Gas Overview                                                           | 73       |
| 4.2         |    | Natural Gas Production                                                         | 74       |
| 4.3         |    | Natural Gas Trade by Country                                                   | 75       |
| 4.4         |    | Natural Gas Consumption by End-Use Sector.                                     | 76       |
| 4.5         |    | Natural Gas in Underground Storage                                             | 77       |
| Section     | 5. | Oil and Gas Resource Development                                               |          |
| 5.1         |    | Oil and Gas Drilling Activity Measurements                                     | 82       |
| 5.2         |    | Oil and Gas Wells Drilled                                                      | 83       |