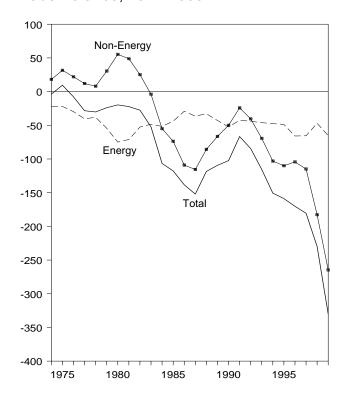

# Monthly Energy Review

The Monthly Energy Review (MER) presents an overview of the Energy Information Administration's recent monthly energy statistics. The statistics cover the major activities of U.S. production, consumption, trade, stocks, and prices for petroleum, natural gas, coal, electricity, and nuclear energy. Also included are international energy and thermal and metric conversion factors.