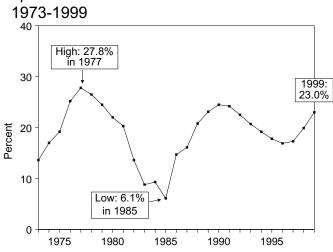

c, 9.11, and 9.9, adjusted by the CPI. Monthly Data: Monthly prices in Tables 9.4 (All Types), 9.8c, 9.11, and 9.9, adjusted by the CPI. CPI: 1973-1995—Economic Report of the President, February 1999, Table B-60. 1996 forward—Council of Economic Advisers, Economic Indicators, February 2000, "Consumer Prices - All Urban Consumers." Conversion Factors: Tables A1, A4, and A6.

NA=Not available.

Notes: Fuel costs are calculated by using the Urban Consumer Price Index (CPI) developed by the Bureau of Labor Statistics. Annual averages may not equal average of months due to independent rounding. Geographic coverage is the 50 States and the District of Columbia.

Figure 1.7 Overview of U.S. Petroleum Trade

#### Overview, January 2000



Imports from the Persian Gulf as a Share of Total Imports





Net Imports as Share of Products Supplied 1973-1999





Note: Because vertical scales differ, graphs should not be compared. Source: Table 1.8, 3.1a, and 3.1b.

Table 1.8 Overview of U.S. Petroleum Trade

|              | Imports                                  |                  |               |                |                      | As Share of Pi                                | roducts Sup      | plied          | Imports from                                                    |
|--------------|------------------------------------------|------------------|---------------|----------------|----------------------|-----------------------------------------------|------------------|----------------|-----------------------------------------------------------------|
|              | fro