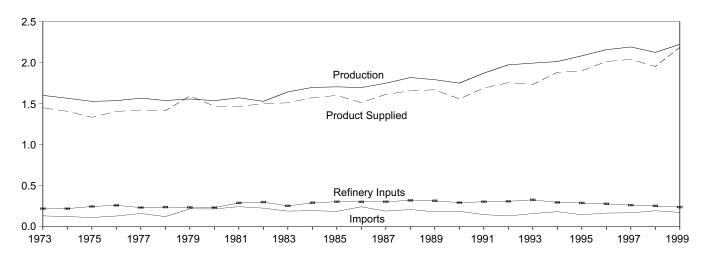

9 2-Month Average  | 1,590             | 1,590              | 130              | 5               | 18              | 1,698              | 1,698              | 45<br>42 | 45<br>42        |

than -500 barrels per day.
Note: Geographic coverage is the 50 States and the District of Columbia.
Sources: 1973-1980: Energy Information Administration (EIA),
Petroleum Supply Monthly, February 1993, Table S7.
Petroleum Supply Monthly, March 2000, Table S7.

a Stocks are at end of period.
 b A negative number indicates a decrease in stocks and a positive number

indicates an increase.

<sup>c</sup> See Note 4 at end of section.

R=Revised. E=Estimate. (s)=Less than +500 barrels per day and greater

# Figure 3.6 Liquefied Petroleum Gases

(Million Barrels per Day, Except as Noted)

Overview, 1973-1999



## Overview, Monthly



Product Supplied, January



Stocks, End of Month



Note: Because vertical scales differ, graphs should not be compared.

Source: Table 3.8.

**Table 3.8 Liquefied Petroleum Gases Supply and Disposition** 

|              | Sup                 | ply     |                              | Dispo              | sition  |                     |                  |
|--------------|---------------------|---------|------------------------------|--------------------|---------|---------------------|------------------|
|              | Total<br>Production | Imports | Stock<br>Change <sup>a</sup> | Refinery<br>Inputs | Exports | Product<br>Supplied | Stocksb          |
|              |                     |         | Thousand Ba                  | arrels per Day     |         |