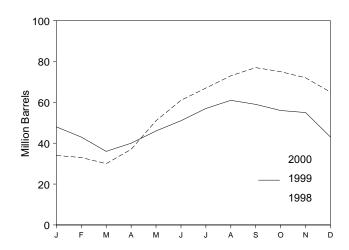

# **Tables**

| Castion     | 1  | Enorgy Overview                                                                | Page     |
|-------------|----|--------------------------------------------------------------------------------|----------|
| Section 1.1 | 1. | Energy Overview Energy Summary for December 1999                               | 1        |
| 1.1         |    | Energy Overview                                                                |          |
| 1.3         |    | Energy Production by Source.                                                   | 4        |
| 1.4         |    | Energy Consumption by Source.                                                  | 7        |
| 1.5         |    | Energy Net Imports by Source.                                                  | ģ        |
| 1.6         |    | Merchandise Trade Value                                                        |          |
| 1.7         |    | Cost of Fuels to End Users in Constant (1982-1984) Dollars                     | 13       |
| 1.8         |    | Overview of U.S. Petroleum Trade                                               |          |
| 1.9         |    | Energy Consumption per Dollar of Gross Domestic Product                        | 16       |
| 1.10        |    | Motor Vehicle Mileage, Fuel Consumption, and Fuel Rates                        | 17       |
| 1.11        |    | Heating Degree-Days by Census Division.                                        | 18       |
| 1.12        |    | Cooling Degree-Days by Census Division                                         | 19       |
| Section     | 2. | Energy Consumption                                                             |          |
| 2.1         |    | Energy Consumption Summary for 1999                                            | 23       |
| 2.2         |    | Energy Consumption by End-Use Sector                                           |          |
| 2.3         |    | Residential and Commercial Energy Consumption                                  | 27       |
| 2.4         |    | Industrial Energy Consumption                                                  | 29       |
| 2.5         |    | Transportation Energy Consumption.                                             |          |
| 2.6         |    | Energy Input at Electric Utilities                                             |          |
| 2.7         |    | Energy Consumption Summary for December 1999                                   | 34       |
| Section     | 3. | Petroleum                                                                      |          |
| 3.1         |    | Petroleum Overview                                                             |          |
|             |    | 3.1a Field Production, Stock Change, Petroleum Products Supplied, and Stocks   |          |
|             |    | 3.1b Imports, Exports, and Net Imports                                         | 43       |
| 3.2         |    | Crude Oil Supply and Disposition                                               | 4.       |
|             |    | 3.2a Supply                                                                    | 46       |
| 3.3         |    | 3.2b Disposition and Stocks                                                    |          |
|             |    | 3.3a Bahrain, Iran, Iraq, and Kuwait                                           |          |
|             |    | 3.3b Qatar, Saudi Arabia, U.A.E., and Total Persian Gulf                       |          |
|             |    | 3.3c Algeria, Ecuador, Gabon, Indonesia, and Libya                             |          |
|             |    | 3.3d Nigeria, Venezuela, Total Other OPEC, and Total OPEC                      |          |
|             |    | 3.3e Angola, Australia, Bahama Islands, Brazil, Canada, and China              |          |
|             |    | 3.3g Netherlands, Netherlands Antilles, Norway, Puerto Rico, Russia, and Spain | 54<br>54 |
|             |    | 3.3h Trinidad and Tobago, United Kingdom, Virgin Islands, Other Non-OPEC,      | 54       |
|             |    | Total Non-OPEC, and Total Imports                                              | 55       |
| 3.4         |    | Finished Motor Gasoline Supply and Disposition                                 | 57       |
| 3.5         |    | Distillate Fuel Oil Supply and Disposition                                     | 59       |
| 3.6         |    | Residual Fuel Oil Supply and Disposition                                       | 61       |
| 3.7         |    | Jet Fuel Supply and Disposition                                                | 63       |
| 3.8         |    | Liquefied Petroleum Gases Supply and Disposition                               | 65       |
| 3.9         |    | Propane and Propylene Supply and Disposition                                   | 67       |
| 3.10        |    | Other Petroleum Products Supply and Disposition                                | 68       |
| Section     | 4. | Natural Gas                                                                    |          |
| 4.1         |    | Natural Gas Overview                                                           | 73       |
| 4.2         |    | Natural Gas Production                                                         | 74       |
| 4.3         |    | Natural Gas Trade by Country                                                   | 75       |
| 4.4         |    | Natural Gas Consumption by End-Use Sector.                                     | 76       |
| 4.5         |    | Natural Gas in Underground Storage                                             | 77       |
| Section     | 5. | Oil and Gas Resource Development                                               |          |
| 5.1         |    | Oil and Gas Drilling Activity Measurements                                     | 82       |
| 5.2         |    | Oil and Gas Wells Drilled                                                      | 83       |