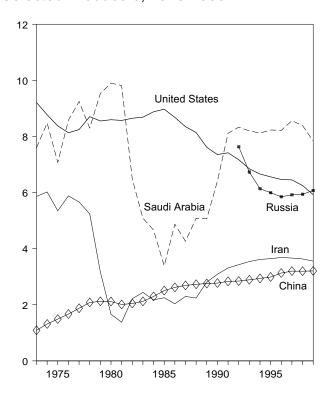

# Contents

|           |     |                                              | Page |
|-----------|-----|----------------------------------------------|------|
| Energy Pl | ug: | OPEC Revenues Fact Sheet                     | ix   |
| Energy Pl | ug: | Country Analysis Brief: Iran                 | xi   |
| Section   | 1.  | Energy Overview                              | 1    |
| Section   | 2.  | Energy Consumption                           | 23   |
| Section   | 3.  | Petroleum                                    | 41   |
| Section   | 4.  | Natural Gas                                  | 71   |
| Section   | 5.  | Oil and Gas Resource Development             | 81   |
| Section   | 6.  | Coal                                         | 85   |
| Section   | 7.  | Electricity                                  | 93   |
| Section   | 8.  | Nuclear Energy                               | 109  |
| Section   | 9.  | Energy Prices                                | 115  |
| Section   | 10. | International Energy                         | 135  |
| Appendix  | A.  | Thermal Conversion Factors                   | 151  |
| Appendix  | В.  | Metric and Other Physical Conversion Factors | 161  |
| Appendix  | C.  | Carbon Dioxide Emission Factors for Coal     | 165  |
| Appendix  | D.  | List of Features                             | 167  |
| Glossary  |     |                                              | 173  |