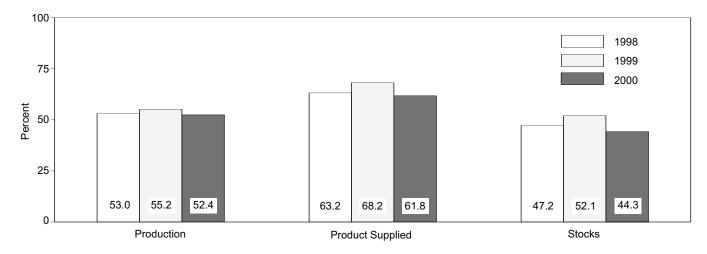

# **Tables**

| Castion     | 1  | Enorgy Overview                                                                | Page     |
|-------------|----|--------------------------------------------------------------------------------|----------|
| Section 1.1 | 1. | Energy Overview Energy Summary for December 1999                               | 1        |
| 1.1         |    | Energy Overview                                                                |          |
| 1.3         |    | Energy Production by Source.                                                   | 4        |
| 1.4         |    | Energy Consumption by Source.                                                  | 7        |
| 1.5         |    | Energy Net Imports by Source.                                                  | ģ        |
| 1.6         |    | Merchandise Trade Value                                                        |          |
| 1.7         |    | Cost of Fuels to End Users in Constant (1982-1984) Dollars                     | 13       |
| 1.8         |    | Overview of U.S. Petroleum Trade                                               |          |
| 1.9         |    | Energy Consumption per Dollar of Gross Domestic Product                        | 16       |
| 1.10        |    | Motor Vehicle Mileage, Fuel Consumption, and Fuel Rates                        | 17       |
| 1.11        |    | Heating Degree-Days by Census Division.                                        | 18       |
| 1.12        |    | Cooling Degree-Days by Census Division                                         | 19       |
| Section     | 2. | Energy Consumption                                                             |          |
| 2.1         |    | Energy Consumption Summary for 1999                                            | 23       |
| 2.2         |    | Energy Consumption by End-Use Sector                                           |          |
| 2.3         |    | Residential and Commercial Energy Consumption                                  | 27       |
| 2.4         |    | Industrial Energy Consumption                                                  | 29       |
| 2.5         |    | Transportation Energy Consumption.                                             |          |
| 2.6         |    | Energy Input at Electric Utilities                                             |          |
| 2.7         |    | Energy Consumption Summary for December 1999                                   | 34       |
| Section     | 3. | Petroleum                                                                      |          |
| 3.1         |    | Petroleum Overview                                                             |          |
|             |    | 3.1a Field Production, Stock Change, Petroleum Products Supplied, and Stocks   |          |
|             |    | 3.1b Imports, Exports, and Net Imports                                         | 43       |
| 3.2         |    | Crude Oil Supply and Disposition                                               | 4.       |
|             |    | 3.2a Supply                                                                    | 46       |
| 3.3         |    | 3.2b Disposition and Stocks                                                    |          |
|             |    | 3.3a Bahrain, Iran, Iraq, and Kuwait                                           |          |
|             |    | 3.3b Qatar, Saudi Arabia, U.A.E., and Total Persian Gulf                       |          |
|             |    | 3.3c Algeria, Ecuador, Gabon, Indonesia, and Libya                             |          |
|             |    | 3.3d Nigeria, Venezuela, Total Other OPEC, and Total OPEC                      |          |
|             |    | 3.3e Angola, Australia, Bahama Islands, Brazil, Canada, and China              |          |
|             |    | 3.3g Netherlands, Netherlands Antilles, Norway, Puerto Rico, Russia, and Spain | 54<br>54 |
|             |    | 3.3h Trinidad and Tobago, United Kingdom, Virgin Islands, Other Non-OPEC,      | 54       |
|             |    | Total Non-OPEC, and Total Imports                                              | 55       |
| 3.4         |    | Finished Motor Gasoline Supply and Disposition                                 | 57       |
| 3.5         |    | Distillate Fuel Oil Supply and Disposition                                     | 59       |
| 3.6         |    | Residual Fuel Oil Supply and Disposition                                       | 61       |
| 3.7         |    | Jet Fuel Supply and Disposition                                                | 63       |
| 3.8         |    | Liquefied Petroleum Gases Supply and Disposition                               | 65       |
| 3.9         |    | Propane and Propylene Supply and Disposition                                   | 67       |
| 3.10        |    | Other Petroleum Products Supply and Disposition                                | 68       |
| Section     | 4. | Natural Gas                                                                    |          |
| 4.1         |    | Natural Gas Overview                                                           | 73       |
| 4.2         |    | Natural Gas Production                                                         | 74       |
| 4.3         |    | Natural Gas Trade by Country                                                   | 75       |
| 4.4         |    | Natural Gas Consumption by End-Use Sector.                                     | 76       |
| 4.5         |    | Natural Gas in Underground Storage                                             | 77       |
| Section     | 5. | Oil and Gas Resource Development                                               |          |
| 5.1         |    | Oil and Gas Drilling Activity Measurements                                     | 82       |
| 5.2         |    | Oil and Gas Wells Drilled                                                      | 83       |