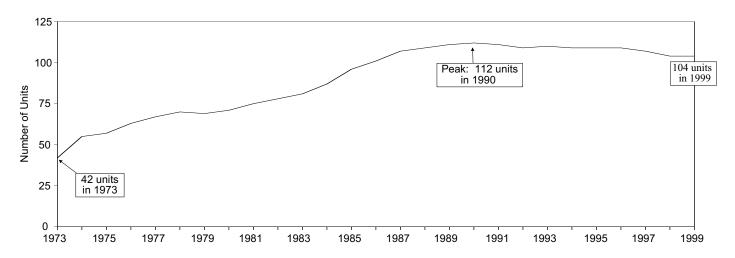

# Tables (Continued)

| Section               | 6   | Coal                                                                                                                                 | Page           |
|-----------------------|-----|--------------------------------------------------------------------------------------------------------------------------------------|----------------|
| 6.1<br>6.2<br>6.3     | 0.  | Coal Overview                                                                                                                        | 87<br>88<br>89 |
| 0.5                   |     | Com Stocks.                                                                                                                          | 0)             |
| Section               | 7.  | Electricity                                                                                                                          |                |
| 7.1<br>7.2            |     | Electricity Overview                                                                                                                 | 95<br>97       |
| 7.2                   |     | Electricity Net Generation                                                                                                           | 98             |
| 7.4                   |     | Electricity Net Generation at Nonutility Power Producers                                                                             | 99             |
| 7.5                   |     | Electricity End Use                                                                                                                  | 101            |
| 7.6                   |     | Consumption of Fossil Fuels To Generate Electricity                                                                                  | 103            |
| 7.7                   |     | Consumption of Fossil Fuels To Generate Electricity at Electric Utilities                                                            | 104            |
| 7.8<br>7.9            |     | Consumption of Fossil Fuels To Generate Electricity at Nonutility Power Producers Electric Power Sector Stocks of Coal and Petroleum | 105<br>107     |
| 7.7                   |     | Licetic Towel Sector Stocks of Coar and Tetroleani                                                                                   | 107            |
| Section               | 8.  | Nuclear Energy                                                                                                                       |                |
| 8.1                   |     | Nuclear Power Plant Operations                                                                                                       | 111            |
| 8.2                   |     | Nuclear Generating Unit                                                                                                              | 112            |
| Section               | 9.  | Energy Prices                                                                                                                        |                |
| 9.1                   |     | Crude Oil Price Summary                                                                                                              | 117            |
| 9.2                   |     | F.O.B. Costs of Crude Oil Imports From Selected Countries                                                                            | 118            |
| 9.3                   |     | Landed Costs of Crude Oil Imports From Selected Countries                                                                            | 120            |
| 9.4<br>9.5            |     | Motor Gasoline Retail Prices, U.S. City Average                                                                                      | 121<br>122     |
| 9.6                   |     | Refiner Prices of Petroleum Products for Resale.                                                                                     | 122            |
| 9.7                   |     | Refiner Prices of Petroleum Products to End Users.                                                                                   | 123            |
| 9.8                   |     | No. 2 Distillate Prices to Residences                                                                                                |                |
|                       |     | 9.8a Northeastern States                                                                                                             | 124            |
|                       |     | 9.8b Selected South Atlantic and Midwestern States                                                                                   | 125<br>126     |
| 9.9                   |     | 9.8c Selected Western States and U.S. Average                                                                                        | 128            |
| 9.10                  |     | Quantity and Cost of Fossil-Fuel Receipts at Steam-Electric Utility Plants                                                           | 129            |
| 9.11                  |     | Natural Gas Prices                                                                                                                   | 131            |
| C 4 1                 | 10  | Intermedianal Engage                                                                                                                 |                |
| <b>Section</b> 1 10.1 | 10. | International Energy World Oil Production                                                                                            |                |
|                       |     | 10.1a OPEC Members.                                                                                                                  |                |
| 10.2                  |     | 10.1b Persian Gulf Nations, Non-OPEC, and World                                                                                      | 137            |
| 10.2<br>10.3          |     | Petroleum Consumption in OECD Countries                                                                                              | 141<br>143     |
| 10.3                  |     | Nuclear Electricity Gross Generation                                                                                                 | 143            |
| 10                    |     | 10.4a Regions and World                                                                                                              | 145            |
|                       |     | 10.4b North, Central, and South America                                                                                              | 146            |
|                       |     | 10.4c Western Europe                                                                                                                 | 147            |
|                       |     | 10.4d Eastern Europe and Former U.S.S.R.                                                                                             | 148            |
|                       |     | 10.4e Africa and Far East                                                                                                            | 149            |
| Appendi               | ix  | A. Thermal Conversion Factors                                                                                                        |                |
| A1.                   |     | Approximate Heat Content of Petroleum Products                                                                                       | 151            |
| A2.                   |     | Approximate Heat Content of Crude Oil, Crude Oil and Products, and Natural Gas Plant Liquids                                         | 152            |
| A3.<br>A4.            |     | Approximate Heat Content of Petroleum Products, Weighted Averages                                                                    | 153<br>154     |
| A4.<br>A5.            |     | Approximate Heat Content of Coal                                                                                                     | 155            |
| A6.                   |     | Approximate Heat Rates for Electricity.                                                                                              | 156            |