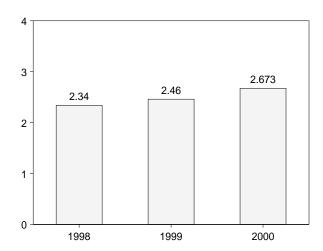

| 130              | 5               | 18              | 1,698              | 1,698              | 45<br>42 | 45<br>42        |

than -500 barrels per day.
Note: Geographic coverage is the 50 States and the District of Columbia.
Sources: 1973-1980: Energy Information Administration (EIA),
Petroleum Supply Monthly, February 1993, Table S7.
Petroleum Supply Monthly, March 2000, Table S7.

a Stocks are at end of period.
 b A negative number indicates a decrease in stocks and a positive number

indicates an increase.

<sup>c</sup> See Note 4 at end of section.

R=Revised. E=Estimate. (s)=Less than +500 barrels per day and greater

# Figure 3.6 Liquefied Petroleum Gases

(Million Barrels per Day, Except as Noted)

Overview, 1973-1999



## Overview, Monthly



Product Supplied, January



Stocks, End of Month



Note: Because vertical scales differ, graphs should not be compared.

Source: Table 3.8.

**Table 3.8 Liquefied Petroleum Gases Supply and Disposition** 

|              | Sup                 | ply     |                              | Dispo              | sition  |                     |                  |
|--------------|---------------------|---------|------------------------------|--------------------|---------|---------------------|------------------|
|              | Total<br>Production | Imports | Stock<br>Change <sup>a</sup> | Refinery<br>Inputs | Exports | Product<br>Supplied | Stocksb          |
|              |                     |         | Thousand Ba                  | arrels per Day     |         |                     | Million Barrels  |
| 1973 Aver