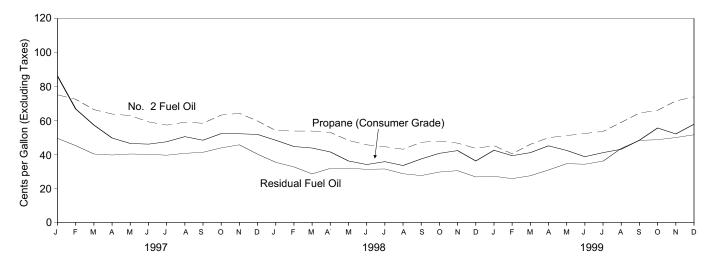

# **Tables**

| Castion     | 1  | Enorgy Overview                                                                | Page     |
|-------------|----|--------------------------------------------------------------------------------|----------|
| Section 1.1 | 1. | Energy Overview Energy Summary for December 1999                               | 1        |
| 1.1         |    | Energy Overview                                                                |          |
| 1.3         |    | Energy Production by Source.                                                   | 4        |
| 1.4         |    | Energy Consumption by Source.                                                  | 7        |
| 1.5         |    | Energy Net Imports by Source.                                                  | ģ        |
| 1.6         |    | Merchandise Trade Value                                                        |          |
| 1.7         |    | Cost of Fuels to End Users in Constant (1982-1984) Dollars                     | 13       |
| 1.8         |    | Overview of U.S. Petroleum Trade                                               |          |
| 1.9         |    | Energy Consumption per Dollar of Gross Domestic Product                        | 16       |
| 1.10        |    | Motor Vehicle Mileage, Fuel Consumption, and Fuel Rates                        | 17       |
| 1.11        |    | Heating Degree-Days by Census Division.                                        | 18       |
| 1.12        |    | Cooling Degree-Days by Census Division                                         | 19       |
| Section     | 2. | Energy Consumption                                                             |          |
| 2.1         |    | Energy Consumption Summary for 1999                                            | 23       |
| 2.2         |    | Energy Consumption by End-Use Sector                                           |          |
| 2.3         |    | Residential and Commercial Energy Consumption                                  | 27       |
| 2.4         |    | Industrial Energy Consumption                                                  | 29       |
| 2.5         |    | Transportation Energy Consumption.                                             |          |
| 2.6         |    | Energy Input at Electric Utilities                                             |          |
| 2.7         |    | Energy Consumption Summary for December 1999                                   | 34       |
| Section     | 3. | Petroleum                                                                      |          |
| 3.1         |    | Petroleum Overview                                                             |          |
|             |    | 3.1a Field Production, Stock Change, Petroleum Products Supplied, and Stocks   |          |
|             |    | 3.1b Imports, Exports, and Net Imports                                         | 43       |
| 3.2         |    | Crude Oil Supply and Disposition                                               | 4.       |
|             |    | 3.2a Supply                                                                    | 46       |
| 3.3         |    | 3.2b Disposition and Stocks                                                    |          |
|             |    | 3.3a Bahrain, Iran, Iraq, and Kuwait                                           |          |
|             |    | 3.3b Qatar, Saudi Arabia, U.A.E., and Total Persian Gulf                       |          |
|             |    | 3.3c Algeria, Ecuador, Gabon, Indonesia, and Libya                             |          |
|             |    | 3.3d Nigeria, Venezuela, Total Other OPEC, and Total OPEC                      |          |
|             |    | 3.3e Angola, Australia, Bahama Islands, Brazil, Canada, and China              |          |
|             |    | 3.3g Netherlands, Netherlands Antilles, Norway, Puerto Rico, Russia, and Spain | 54<br>54 |
|             |    | 3.3h Trinidad and Tobago, United Kingdom, Virgin Islands, Other Non-OPEC,      | 54       |
|             |    | Total Non-OPEC, and Total Imports                                              | 55       |
| 3.4         |    | Finished Motor Gasoline Supply and Disposition                                 | 57       |
| 3.5         |    | Distillate Fuel Oil Supply and Disposition                                     | 59       |
| 3.6         |    | Residual Fuel Oil Supply and Disposition                                       | 61       |
| 3.7         |    | Jet Fuel Supply and Disposition                                                | 63       |
| 3.8         |    | Liquefied Petroleum Gases Supply and Disposition                               | 65       |
| 3.9         |    | Propane and Propylene Supply and Disposition                                   | 67       |
| 3.10        |    | Other Petroleum Products Supply and Disposition                                | 68       |
| Section     | 4. | Natural Gas                                                                    |          |
| 4.1         |    | Natural Gas Overview                                                           | 73       |
| 4.2         |    | Natural Gas Production                                                         | 74       |
| 4.3         |    | Natural Gas Trade by Country                                                   | 75       |
| 4.4         |    | Natural Gas Consumption by End-Use Sector.                                     | 76       |
| 4.5         |    | Natural Gas in Underground Storage                                             | 77       |
| Section     | 5. | Oil and Gas Resource Development                                               |          |
| 5.1         |    | Oil and Gas Drilling Activity Measurements                                     | 82       |
| 5.2         |    | Oil and Gas Wells Drilled                                                      | 83       |