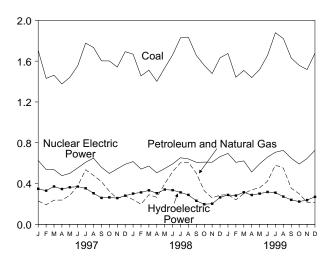

ility retail sales of electricity, including nonutility sales of least includes a second include a second includes a seco

electricity to utilities for distribution to end users; does not include nonutility

directly to end users.

<sup>e</sup> Since 1978, the small amounts of coal consumed for transportation are

reported as industrial sector consumption.

R=Revised. E=Estimate. F=Forecast. (s)=Less than 0.5 trillion Btu.

Notes: Totals may not equal sum of components due to independent rounding. Geographic coverage is the 50 States and the District of

Additional Notes and Sources: See end of section.

Figure 2.5 Energy Input at Electric Utilities

Total, 1973-1999



1975 1980 1985 1

By Major Sources, 1973-1999



Total, January-December



Total, Monthly



By Major Sources, Monthly



By Major Sources, December 1999



Note: Because vertical scales differ, graphs should not be compared. Source: Table 2.6.

Table 2.6 Energy Input at Electric Utilities

| 1973 Total1974 Total     | Coal<br>8.658                            | Natural<br>Gas <sup>a</sup> | Petroleum<br>Products <sup>b</sup> | Nuclear<br>Electric<br>Power             | Hydro-<br>electric<br>Power <sup>c</sup> | Geothermal            |                     |                                                  |
|--------------------------|------------------------------------------|-----------------------------|------------------------------------|------------------------------------------|------------------------------------------|-----------------------|---------------------|------------------------------------