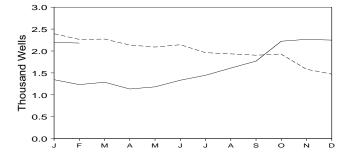

# **Tables**

| Castion     | 1  | Enorgy Overview                                                                | Page     |
|-------------|----|--------------------------------------------------------------------------------|----------|
| Section 1.1 | 1. | Energy Overview Energy Summary for December 1999                               | 1        |
| 1.1         |    | Energy Overview                                                                |          |
| 1.3         |    | Energy Production by Source.                                                   | 4        |
| 1.4         |    | Energy Consumption by Source.                                                  | 7        |
| 1.5         |    | Energy Net Imports by Source.                                                  | ģ        |
| 1.6         |    | Merchandise Trade Value                                                        |          |
| 1.7         |    | Cost of Fuels to End Users in Constant (1982-1984) Dollars                     | 13       |
| 1.8         |    | Overview of U.S. Petroleum Trade                                               |          |
| 1.9         |    | Energy Consumption per Dollar of Gross Domestic Product                        | 16       |
| 1.10        |    | Motor Vehicle Mileage, Fuel Consumption, and Fuel Rates                        | 17       |
| 1.11        |    | Heating Degree-Days by Census Division.                                        | 18       |
| 1.12        |    | Cooling Degree-Days by Census Division                                         | 19       |
| Section     | 2. | Energy Consumption                                                             |          |
| 2.1         |    | Energy Consumption Summary for 1999                                            | 23       |
| 2.2         |    | Energy Consumption by End-Use Sector                                           |          |
| 2.3         |    | Residential and Commercial Energy Consumption                                  | 27       |
| 2.4         |    | Industrial Energy Consumption                                                  | 29       |
| 2.5         |    | Transportation Energy Consumption.                                             |          |
| 2.6         |    | Energy Input at Electric Utilities                                             |          |
| 2.7         |    | Energy Consumption Summary for December 1999                                   | 34       |
| Section     | 3. | Petroleum                                                                      |          |
| 3.1         |    | Petroleum Overview                                                             |          |
|             |    | 3.1a Field Production, Stock Change, Petroleum Products Supplied, and Stocks   |          |
|             |    | 3.1b Imports, Exports, and Net Imports                                         | 43       |
| 3.2         |    | Crude Oil Supply and Disposition                                               | 4.       |
|             |    | 3.2a Supply                                                                    | 46       |
| 3.3         |    | 3.2b Disposition and Stocks                                                    |          |
|             |    | 3.3a Bahrain, Iran, Iraq, and Kuwait                                           |          |
|             |    | 3.3b Qatar, Saudi Arabia, U.A.E., and Total Persian Gulf                       |          |
|             |    | 3.3c Algeria, Ecuador, Gabon, Indonesia, and Libya                             |          |
|             |    | 3.3d Nigeria, Venezuela, Total Other OPEC, and Total OPEC                      |          |
|             |    | 3.3e Angola, Australia, Bahama Islands, Brazil, Canada, and China              |          |
|             |    | 3.3g Netherlands, Netherlands Antilles, Norway, Puerto Rico, Russia, and Spain | 54<br>54 |
|             |    | 3.3h Trinidad and Tobago, United Kingdom, Virgin Islands, Other Non-OPEC,      | 54       |
|             |    | Total Non-OPEC, and Total Imports                                              | 55       |
| 3.4         |    | Finished Motor Gasoline Supply and Disposition                                 | 57       |
| 3.5         |    | Distillate Fuel Oil Supply and Disposition                                     | 59       |
| 3.6         |    | Residual Fuel Oil Supply and Disposition                                       | 61       |
| 3.7         |    | Jet Fuel Supply and Disposition                                                | 63       |
| 3.8         |    | Liquefied Petroleum Gases Supply and Disposition                               | 65       |
| 3.9         |    | Propane and Propylene Supply and Disposition                                   | 67       |
| 3.10        |    | Other Petroleum Products Supply and Disposition                                | 68       |
| Section     | 4. | Natural Gas                                                                    |          |
| 4.1         |    | Natural Gas Overview                                                           | 73       |
| 4.2         |    | Natural Gas Production                                                         | 74       |
| 4.3         |    | Natural Gas Trade by Country                                                   | 75       |
| 4.4         |    | Natural Gas Consumption by End-Use Sector.                                     | 76       |
| 4.5         |    | Natural Gas in Underground Storage                                             | 77       |
| Section     | 5. | Oil and Gas Resource Development                                               |          |
| 5.1         |    | Oil and Gas Drilling Activity Measurements                                     | 82       |
| 5.2         |    | Oil and Gas Wells Drilled                                                      | 83       |