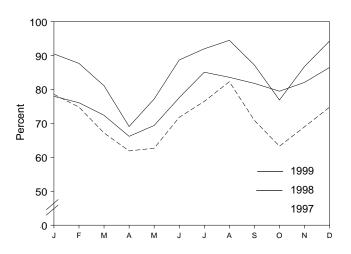

# Tables (Continued)

| Section               | 6   | Coal                                                                                                                                 | Page           |
|-----------------------|-----|--------------------------------------------------------------------------------------------------------------------------------------|----------------|
| 6.1<br>6.2<br>6.3     | 0.  | Coal Overview                                                                                                                        | 87<br>88<br>89 |
| 0.5                   |     | Com Stocks.                                                                                                                          | 0)             |
| Section               | 7.  | Electricity                                                                                                                          |                |
| 7.1<br>7.2            |     | Electricity Overview                                                                                                                 | 95<br>97       |
| 7.2                   |     | Electricity Net Generation                                                                                                           | 98             |
| 7.4                   |     | Electricity Net Generation at Nonutility Power Producers                                                                             | 99             |
| 7.5                   |     | Electricity End Use                                                                                                                  | 101            |
| 7.6                   |     | Consumption of Fossil Fuels To Generate Electricity                                                                                  | 103            |
| 7.7                   |     | Consumption of Fossil Fuels To Generate Electricity at Electric Utilities                                                            | 104            |
| 7.8<br>7.9            |     | Consumption of Fossil Fuels To Generate Electricity at Nonutility Power Producers Electric Power Sector Stocks of Coal and Petroleum | 105<br>107     |
| 7.7                   |     | Licetic Towel Sector Stocks of Coar and Tetroleani                                                                                   | 107            |
| Section               | 8.  | Nuclear Energy                                                                                                                       |                |
| 8.1                   |     | Nuclear Power Plant Operations                                                                                                       | 111            |
| 8.2                   |     | Nuclear Generating Unit                                                                                                              | 112            |
| Section               | 9.  | Energy Prices                                                                                                                        |                |
| 9.1                   |     | Crude Oil Price Summary                                                                                                              | 117            |
| 9.2                   |     | F.O.B. Costs of Crude Oil Imports From Selected Countries                                                                            | 118            |
| 9.3                   |     | Landed Costs of Crude Oil Imports From Selected Countries                                                                            | 120            |
| 9.4<br>9.5            |     | Motor Gasoline Retail Prices, U.S. City Average                                                                                      | 121<br>122     |
| 9.6                   |     | Refiner Prices of Petroleum Products for Resale.                                                                                     | 122            |
| 9.7                   |     | Refiner Prices of Petroleum Products to End Users.                                                                                   | 123            |
| 9.8                   |     | No. 2 Distillate Prices to Residences                                                                                                |                |
|                       |     | 9.8a Northeastern States                                                                                                             | 124            |
|                       |     | 9.8b Selected South Atlantic and Midwestern States                                                                                   | 125<br>126     |
| 9.9                   |     | 9.8c Selected Western States and U.S. Average                                                                                        | 128            |
| 9.10                  |     | Quantity and Cost of Fossil-Fuel Receipts at Steam-Electric Utility Plants                                                           | 129            |
| 9.11                  |     | Natural Gas Prices                                                                                                                   | 131            |
| C 4 1                 | 10  | Intermedianal Engage                                                                                                                 |                |
| <b>Section</b> 1 10.1 | 10. | International Energy World Oil Production                                                                                            |                |
|                       |     | 10.1a OPEC Members.                                                                                                                  |                |
| 10.2                  |     | 10.1b Persian Gulf Nations, Non-OPEC, and World                                                                                      | 137            |
| 10.2<br>10.3          |     | Petroleum Consumption in OECD Countries                                                                                              | 141<br>143     |
| 10.3                  |     | Nuclear Electricity Gross Generation                                                                                                 | 143            |
| 10                    |     | 10.4a Regions and World                                                                                                              | 145            |
|                       |     | 10.4b North, Central, and South America                                                                                              | 146            |
|                       |     | 10.4c Western Europe                                                                                                                 | 147            |
|                       |     | 10.4d Eastern Europe and Former U.S.S.R.                                                                                             | 148            |
|                       |     | 10.4e Africa and Far East                                                                                                            | 149            |
| Appendi               | ix  | A. Thermal Conversion Factors                                                                                                        |                |
| A1.                   |     | Approximate Heat Content of Petroleum Products                                                                                       | 151            |
| A2.                   |     | Approximate Heat Content of Crude Oil, Crude Oil and Products, and Natural Gas Plant Liquids                                         | 152            |
| A3.<br>A4.            |     | Approximate Heat Content of Petroleum Products, Weighted Averages                                                                    | 153<br>154     |
| A4.<br>A5.            |     | Approximate Heat Content of Coal                                                                                                     | 155            |
| A6.                   |     | Approximate Heat Rates for Electricity.                                                                                              | 156            |