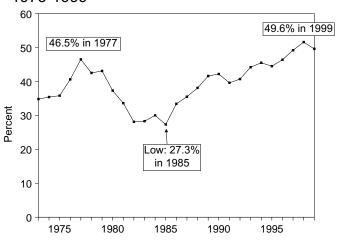

hly prices in Tables 9.4 (All Types), 9.8c, 9.11, and 9.9, adjusted by the CPI. CPI: 1973-1995—Economic Report of the President, February 1999, Table B-60. 1996 forward—Council of Economic Advisers, Economic Indicators, February 2000, "Consumer Prices - All Urban Consumers." Conversion Factors: Tables A1, A4, and A6.

NA=Not available.

Notes: Fuel costs are calculated by using the Urban Consumer Price Index (CPI) developed by the Bureau of Labor Statistics. Annual averages may not equal average of months due to independent rounding. Geographic coverage is the 50 States and the District of Columbia.

Figure 1.7 Overview of U.S. Petroleum Trade

#### Overview, January 2000



Imports from the Persian Gulf as a Share of Total Imports





Net Imports as Share of Products Supplied 1973-1999





Note: Because vertical scales differ, graphs should not be compared. Source: Table 1.8, 3.1a, and 3.1b.

Table 1.8 Overview of U.S. Petroleum Trade

|              | Imports                                  |                  |               |                |                      | As Share of Pi                                | roducts Sup      | plied          | Imports from                                                    |
|--------------|------------------------------------------|------------------|---------------|----------------|----------------------|-----------------------------------------------|------------------|----------------|-----------------------------------------------------------------|
|              | from the<br>Persian<br>Gulf <sup>a</sup> | Total<br>Imports