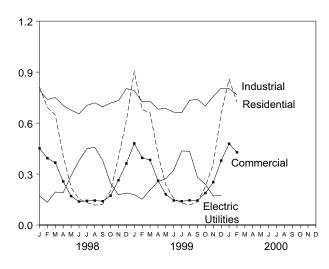

.gov/oil gas/natural gas/ng2/ng2main.html

describing the current activities of this project. The site includes current challenges to EIA's natural gas information programs, the recently released *Information Requirements Report*, which presents a draft set of data requirements that have been identified, and EIA's plans to involve data users and providers in determining a final set of information to provide.

<sup>&</sup>lt;sup>1</sup>Gas available for withdrawal.

# Figure 4.1 Natural Gas

(Trillion Cubic Feet)

## Overview, 1973-1999



# Consumption by Sector, 1973-1999



# Underground Storage, End of Year, 1973-1999



Note: Because vertical scales differ, graphs should not be compared. Sources: Tables 4.1, 4.3, 4.4, and 4.5.

## Overview, Monthly



# Consumption by Sector, Monthly



# Underground Storage, End of Month



Table 4.1 Natural Gas Overview

|                          | Dry Gas<br>Production <sup>a</sup> | Supplemental<br>Gaseous<br>Fuels <sup>b</sup> | Net<br>Imports <sup>c</sup> | Net<br>Withdrawals<br>From<br>Storage <sup>d</sup> | Balancing<br>Item <sup>e</sup> | Consumption <sup>f</sup>                        |
|--------------------------|------------------------------------|-----------------------------------------------|-----------------------------|----------------------------------------------------|--------------------------------|-------------------------------------------------|
| 1973 Total               | 9 <b>21,731</b>                    | NA                                            | 956                         | -442