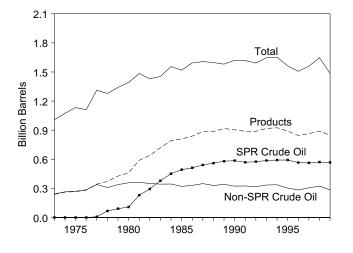

ration (EIA), Petroleum Supply Monthly, February 1993, Table S1. 1981 forward: EIA, Petroleum Supply Monthly, March 2000, Table S1.

b Net imports equals imports minus exports.

<sup>&</sup>lt;sup>c</sup> See Note 6 at end of section.

Figure 3.1 Petroleum Overview

(Million Barrels per Day)

### Overview, January and February



### Overview, 1973-1999



Production, 1973-1999



Crude Oil Production, 1973-1999



Total Production, Monthly



Note: Because vertical scales differ, graphs should not be compared. Sources: Tables 3.1a, 3.1b, and 3.2a.

Figure 3.1 Petroleum Overview (Continued)

(Million Barrels per Day, Except as Noted)

### Product Supplied, 1973-1999



### Product Supplied, Monthly



## Imports from Selected Countries, January 2000



#### Stocks, End of Year, 1973-1999



Notes: • OPEC = Organization of Petroleum Exporting Countries. • SPR = Strategic Petroleum Reserve. • Because vertical scales differ, graphs should not be compared.

### Total Stocks, End of Month



Sources: Tables 3.1a, 3.2b, 3.3a, 3.3b, 3.3d, 3.3e, 3.3f, 3.3h, 3.4, 3.5, and 3.6.

Table 3.2a Crude Oil Supply and Disposition: Supply

|                            |                    |                     |                | Supply             |                    |                                               |                                            |
|----------------------------|--------------------|---------------------|----------------|--------------------|--------------------|-----------------------------------------------|--------------------------------------------|
|