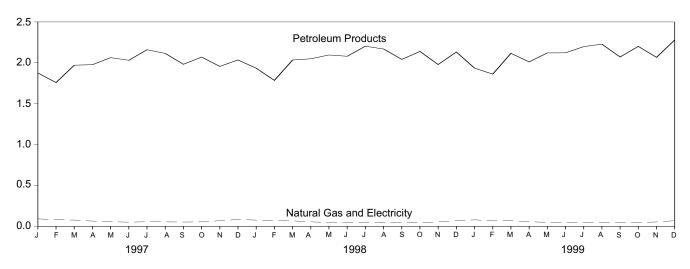

e industrial sector (primarily the pulp and paper industry) is not included. See Note 12 at the end of section for details.

a Includes supplemental gaseous fuels.
 b Products obtained from the processing of crude oil (including lease condensate), natural gas, and other hydrocarbon compounds.
 c Electric utility retail sales of electricity, including nonutility sales of

electricity to utilities for distribution to end users; does not include nonutility facility use of onsite electricity generation or electricity sold by nonutilities directly to end users.

Totals may not equal sum of components due to independent Geographic coverage is the 50 States and the District of Columbia.

Figure 2.4 Transportation Energy Consumption

## By Major Sources, 1973-1999



## By Major Sources, Monthly



Total, January-December



Total, Monthly



Note: Because vertical scales differ, graphs should not be compared. Source: Table 2.5.

**Table 2.5 Transportation Energy Consumption** 

|                      | Coal             | Natural<br>Gas <sup>a</sup> | Petroleum<br>Products <sup>b,c</sup>     | Primary<br>Consumption                           | Electricity <sup>d</sup> | Net<br>Consumption                               | Electrical<br>System<br>Energy<br>Losses | Total<br>Consumption                     |
|----------------------|------------------|-----------------------------|------------------------------------------|--------------------------------------------------|--------------------------|--------------------------------------------------|-------------------------------------