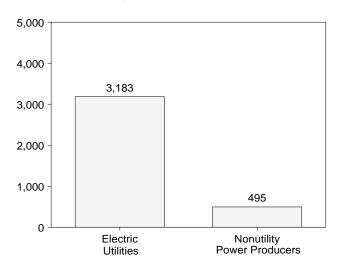

# Tables (Continued)

| Section               | 6   | Coal                                                                                                                                 | Page           |
|-----------------------|-----|--------------------------------------------------------------------------------------------------------------------------------------|----------------|
| 6.1<br>6.2<br>6.3     | 0.  | Coal Overview                                                                                                                        | 87<br>88<br>89 |
| 0.5                   |     | Com Stocks.                                                                                                                          | 0)             |
| Section               | 7.  | Electricity                                                                                                                          |                |
| 7.1<br>7.2            |     | Electricity Overview                                                                                                                 | 95<br>97       |
| 7.2                   |     | Electricity Net Generation                                                                                                           | 98             |
| 7.4                   |     | Electricity Net Generation at Nonutility Power Producers                                                                             | 99             |
| 7.5                   |     | Electricity End Use                                                                                                                  | 101            |
| 7.6                   |     | Consumption of Fossil Fuels To Generate Electricity                                                                                  | 103            |
| 7.7                   |     | Consumption of Fossil Fuels To Generate Electricity at Electric Utilities                                                            | 104            |
| 7.8<br>7.9            |     | Consumption of Fossil Fuels To Generate Electricity at Nonutility Power Producers Electric Power Sector Stocks of Coal and Petroleum | 105<br>107     |
| 7.7                   |     | Licetic Towel Sector Stocks of Coar and Tetroleani                                                                                   | 107            |
| Section               | 8.  | Nuclear Energy                                                                                                                       |                |
| 8.1                   |     | Nuclear Power Plant Operations                                                                                                       | 111            |
| 8.2                   |     | Nuclear Generating Unit                                                                                                              | 112            |
| Section               | 9.  | Energy Prices                                                                                                                        |                |
| 9.1                   |     | Crude Oil Price Summary                                                                                                              | 117            |
| 9.2                   |     | F.O.B. Costs of Crude Oil Imports From Selected Countries                                                                            | 118            |
| 9.3                   |     | Landed Costs of Crude Oil Imports From Selected Countries                                                                            | 120            |
| 9.4<br>9.5            |     | Motor Gasoline Retail Prices, U.S. City Average                                                                                      | 121<br>122     |
| 9.6                   |     | Refiner Prices of Petroleum Products for Resale.                                                                                     | 122            |
| 9.7                   |     | Refiner Prices of Petroleum Products to End Users.                                                                                   | 123            |
| 9.8                   |     | No. 2 Distillate Prices to Residences                                                                                                |                |
|                       |     | 9.8a Northeastern States                                                                                                             | 124            |
|                       |     | 9.8b Selected South Atlantic and Midwestern States                                                                                   | 125<br>126     |
| 9.9                   |     | 9.8c Selected Western States and U.S. Average                                                                                        | 128            |
| 9.10                  |     | Quantity and Cost of Fossil-Fuel Receipts at Steam-Electric Utility Plants                                                           | 129            |
| 9.11                  |     | Natural Gas Prices                                                                                                                   | 131            |
| C 4 1                 | 10  | Intermedianal Engage                                                                                                                 |                |
| <b>Section</b> 1 10.1 | 10. | International Energy World Oil Production                                                                                            |                |
|                       |     | 10.1a OPEC Members.                                                                                                                  |                |
| 10.2                  |     | 10.1b Persian Gulf Nations, Non-OPEC, and World                                                                                      | 137            |
| 10.2<br>10.3          |     | Petroleum Consumption in OECD Countries                                                                                              | 141<br>143     |
| 10.3                  |     | Nuclear Electricity Gross Generation                                                                                                 | 143            |
| 10                    |     | 10.4a Regions and World                                                                                                              | 145            |
|                       |     | 10.4b North, Central, and South America                                                                                              | 146            |
|                       |     | 10.4c Western Europe                                                                                                                 | 147            |
|                       |     | 10.4d Eastern Europe and Former U.S.S.R.                                                                                             | 148            |
|                       |     | 10.4e Africa and Far East                                                                                                            | 149            |
| Appendi               | ix  | A. Thermal Conversion Factors                                                                                                        |                |
| A1.                   |     | Approximate Heat Content of Petroleum Products                                                                                       | 151            |
| A2.                   |     | Approximate Heat Content of Crude Oil, Crude Oil and Products, and Natural Gas Plant Liquids                                         | 152            |
| A3.<br>A4.            |     | Approximate Heat Content of Petroleum Products, Weighted Averages                                                                    | 153<br>154     |
| A4.<br>A5.            |     | Approximate Heat Content of Coal                                                                                                     | 155            |
| A6.                   |     | Approximate Heat Rates for Electricity.                                                                                              | 156            |