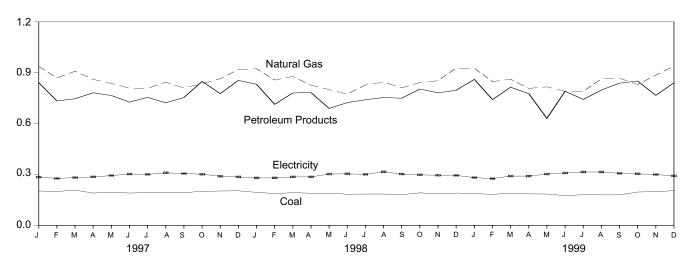

n 1998, for example, an estimated 0.5 quadrillion Btu of renewable energy used by the residential and commercial sectors (primarily the residential sector) is not included. See Note 12 at the end of section for details.

 $<sup>^{</sup>a} \ \ \text{Includes supplemental gaseous fuels.}$   $^{b} \ \ \text{Products obtained from the processing of crude oil (including lease}$ 

condensate), natural gas, and other hydrocarbon compounds.

<sup>c</sup> Electric utility retail sales of electricity, including nonutility sales of electricity to utilities for distribution to end users; does not include nonutility facility use of onsite electricity generation or electricity sold by nonutilities

Figure 2.3 Industrial Energy Consumption

## By Major Sources, 1973-1999



## By Major Sources, Monthly



Total, January-December



By Major Sources, December 1999



Note: Because vertical scales differ, graphs should not be compared. Source: Table 2.4.

**Table 2.4 Industrial Energy Consumption** 

|                          |    | Coal           | Natural<br>Gas <sup>a</sup> | Petroleum<br>Products <sup>b</sup> | Hydro-<br>electric<br>Power | Net<br>Imports<br>of Coal<br>Coke | Primary<br>Consumption      | Electricity    | Net<br>Consumption | Electrical<br>System<br>Energy<br>Losses | Total<br>Consumption                     |
|--------------------------|----|----------------|-----------------------------|------------------------------------|-----------------------------|-----------------------------------|-----------------------------|----------------|--------------------|------------