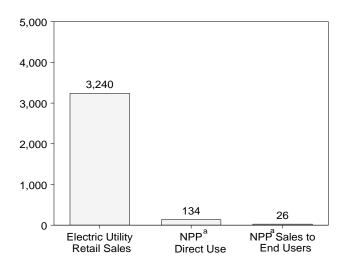

# Tables (Continued)

| Section               | 6   | Coal                                                                                                                                 | Page           |
|-----------------------|-----|--------------------------------------------------------------------------------------------------------------------------------------|----------------|
| 6.1<br>6.2<br>6.3     | 0.  | Coal Overview                                                                                                                        | 87<br>88<br>89 |
| 0.5                   |     | Com Stocks.                                                                                                                          | 0)             |
| Section               | 7.  | Electricity                                                                                                                          |                |
| 7.1<br>7.2            |     | Electricity Overview                                                                                                                 | 95<br>97       |
| 7.2                   |     | Electricity Net Generation                                                                                                           | 98             |
| 7.4                   |     | Electricity Net Generation at Nonutility Power Producers                                                                             | 99             |
| 7.5                   |     | Electricity End Use                                                                                                                  | 101            |
| 7.6                   |     | Consumption of Fossil Fuels To Generate Electricity                                                                                  | 103            |
| 7.7                   |     | Consumption of Fossil Fuels To Generate Electricity at Electric Utilities                                                            | 104            |
| 7.8<br>7.9            |     | Consumption of Fossil Fuels To Generate Electricity at Nonutility Power Producers Electric Power Sector Stocks of Coal and Petroleum | 105<br>107     |
| 7.7                   |     | Licetic Towel Sector Stocks of Coar and Tetroleani                                                                                   | 107            |
| Section               | 8.  | Nuclear Energy                                                                                                                       |                |
| 8.1                   |     | Nuclear Power Plant Operations                                                                                                       | 111            |
| 8.2                   |     | Nuclear Generating Unit                                                                                                              | 112            |
| Section               | 9.  | Energy Prices                                                                                                                        |                |
| 9.1                   |     | Crude Oil Price Summary                                                                                                              | 117            |
| 9.2                   |     | F.O.B. Costs of Crude Oil Imports From Selected Countries                                                                            | 118            |
| 9.3                   |     | Landed Costs of Crude Oil Imports From Selected Countries                                                                            | 120            |
| 9.4<br>9.5            |     | Motor Gasoline Retail Prices, U.S. City Average                                                                                      | 121<br>122     |
| 9.6                   |     | Refiner Prices of Petroleum Products for Resale.                                                                                     | 122            |
| 9.7                   |     | Refiner Prices of Petroleum Products to End Users.                                                                                   | 123            |
| 9.8                   |     | No. 2 Distillate Prices to Residences                                                                                                |                |
|                       |     | 9.8a Northeastern States                                                                                                             | 124            |
|                       |     | 9.8b Selected South Atlantic and Midwestern States                                                                                   | 125<br>126     |
| 9.9                   |     | 9.8c Selected Western States and U.S. Average                                                                                        | 128            |
| 9.10                  |     | Quantity and Cost of Fossil-Fuel Receipts at Steam-Electric Utility Plants                                                           | 129            |
| 9.11                  |     | Natural Gas Prices                                                                                                                   | 131            |
| C 4 1                 | 10  | Intermedianal Engage                                                                                                                 |                |
| <b>Section</b> 1 10.1 | 10. | International Energy World Oil Production                                                                                            |                |
|                       |     | 10.1a OPEC Members.                                                                                                                  |                |
| 10.2                  |     | 10.1b Persian Gulf Nations, Non-OPEC, and World                                                                                      | 137            |
| 10.2<br>10.3          |     | Petroleum Consumption in OECD Countries                                                                                              | 141<br>143     |
| 10.3                  |     | Nuclear Electricity Gross Generation                                                                                                 | 143            |
| 10                    |     | 10.4a Regions and World                                                                                                              | 145            |
|                       |     | 10.4b North, Central, and South America                                                                                              | 146            |
|                       |     | 10.4c Western Europe                                                                                                                 | 147            |
|                       |     | 10.4d Eastern Europe and Former U.S.S.R.                                                                                             | 148            |
|                       |     | 10.4e Africa and Far East                                                                                                            | 149            |
| Appendi               | ix  | A. Thermal Conversion Factors                                                                                                        |                |
| A1.                   |     | Approximate Heat Content of Petroleum Products                                                                                       | 151            |
| A2.                   |     | Approximate Heat Content of Crude Oil, Crude Oil and Products, and Natural Gas Plant Liquids                                         | 152            |
| A3.<br>A4.            |     | Approximate Heat Content of Petroleum Products, Weighted Averages                                                                    | 153<br>154     |
| A4.<br>A5.            |     | Approximate Heat Content of Coal                                                                                                     | 155            |
| A6.                   |     | Approximate Heat Rates for Electricity.                                                                                              | 156            |