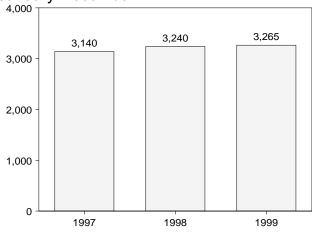

# **Tables**

| Castion     | 1  | Enorgy Overview                                                                | Page     |
|-------------|----|--------------------------------------------------------------------------------|----------|
| Section 1.1 | 1. | Energy Overview Energy Summary for December 1999                               | 1        |
| 1.1         |    | Energy Overview                                                                |          |
| 1.3         |    | Energy Production by Source.                                                   | 4        |
| 1.4         |    | Energy Consumption by Source.                                                  | 7        |
| 1.5         |    | Energy Net Imports by Source.                                                  | ģ        |
| 1.6         |    | Merchandise Trade Value                                                        |          |
| 1.7         |    | Cost of Fuels to End Users in Constant (1982-1984) Dollars                     | 13       |
| 1.8         |    | Overview of U.S. Petroleum Trade                                               |          |
| 1.9         |    | Energy Consumption per Dollar of Gross Domestic Product                        | 16       |
| 1.10        |    | Motor Vehicle Mileage, Fuel Consumption, and Fuel Rates                        | 17       |
| 1.11        |    | Heating Degree-Days by Census Division.                                        | 18       |
| 1.12        |    | Cooling Degree-Days by Census Division                                         | 19       |
| Section     | 2. | Energy Consumption                                                             |          |
| 2.1         |    | Energy Consumption Summary for 1999                                            | 23       |
| 2.2         |    | Energy Consumption by End-Use Sector                                           |          |
| 2.3         |    | Residential and Commercial Energy Consumption                                  | 27       |
| 2.4         |    | Industrial Energy Consumption                                                  | 29       |
| 2.5         |    | Transportation Energy Consumption.                                             |          |
| 2.6         |    | Energy Input at Electric Utilities                                             |          |
| 2.7         |    | Energy Consumption Summary for December 1999                                   | 34       |
| Section     | 3. | Petroleum                                                                      |          |
| 3.1         |    | Petroleum Overview                                                             |          |
|             |    | 3.1a Field Production, Stock Change, Petroleum Products Supplied, and Stocks   |          |
|             |    | 3.1b Imports, Exports, and Net Imports                                         | 43       |
| 3.2         |    | Crude Oil Supply and Disposition                                               | 4.       |
|             |    | 3.2a Supply                                                                    | 46       |
| 3.3         |    | 3.2b Disposition and Stocks                                                    |          |
|             |    | 3.3a Bahrain, Iran, Iraq, and Kuwait                                           |          |
|             |    | 3.3b Qatar, Saudi Arabia, U.A.E., and Total Persian Gulf                       |          |
|             |    | 3.3c Algeria, Ecuador, Gabon, Indonesia, and Libya                             |          |
|             |    | 3.3d Nigeria, Venezuela, Total Other OPEC, and Total OPEC                      |          |
|             |    | 3.3e Angola, Australia, Bahama Islands, Brazil, Canada, and China              |          |
|             |    | 3.3g Netherlands, Netherlands Antilles, Norway, Puerto Rico, Russia, and Spain | 54<br>54 |
|             |    | 3.3h Trinidad and Tobago, United Kingdom, Virgin Islands, Other Non-OPEC,      | 54       |
|             |    | Total Non-OPEC, and Total Imports                                              | 55       |
| 3.4         |    | Finished Motor Gasoline Supply and Disposition                                 | 57       |
| 3.5         |    | Distillate Fuel Oil Supply and Disposition                                     | 59       |
| 3.6         |    | Residual Fuel Oil Supply and Disposition                                       | 61       |
| 3.7         |    | Jet Fuel Supply and Disposition                                                | 63       |
| 3.8         |    | Liquefied Petroleum Gases Supply and Disposition                               | 65       |
| 3.9         |    | Propane and Propylene Supply and Disposition                                   | 67       |
| 3.10        |    | Other Petroleum Products Supply and Disposition                                | 68       |
| Section     | 4. | Natural Gas                                                                    |          |
| 4.1         |    | Natural Gas Overview                                                           | 73       |
| 4.2         |    | Natural Gas Production                                                         | 74       |
| 4.3         |    | Natural Gas Trade by Country                                                   | 75       |
| 4.4         |    | Natural Gas Consumption by End-Use Sector.                                     | 76       |
| 4.5         |    | Natural Gas in Underground Storage                                             | 77       |
| Section     | 5. | Oil and Gas Resource Development                                               |          |
| 5.1         |    | Oil and Gas Drilling Activity Measurements                                     | 82       |
| 5.2         |    | Oil and Gas Wells Drilled                                                      | 83       |