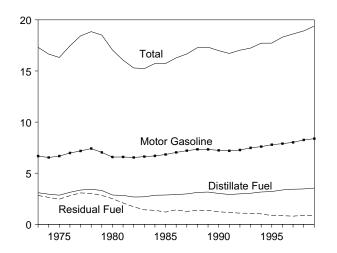

ounding. Geographic coverage is the 50 States and the District of Columbia.

Sources: 1973-1980: Energy Information Administration (EIA), Petroleum Supply Monthly, February 1993, Table S1. 1981 forward: EIA, Petroleum Supply Monthly, March 2000, Table S1.

b Net imports equals imports minus exports.

<sup>&</sup>lt;sup>c</sup> See Note 6 at end of section.

Figure 3.1 Petroleum Overview

(Million Barrels per Day)

### Overview, January and February



### Overview, 1973-1999



Production, 1973-1999



Crude Oil Production, 1973-1999



Total Production, Monthly



Note: Because vertical scales differ, graphs should not be compared. Sources: Tables 3.1a, 3.1b, and 3.2a.

Figure 3.1 Petroleum Overview (Continued)

(Million Barrels per Day, Except as Noted)

### Product Supplied, 1973-1999



### Product Supplied, Monthly



## Imports from Selected Countries, January 2000



#### Stocks, End of Year, 1973-1999



Notes: • OPEC = Organization of Petroleum Exporting Countries. • SPR = Strategic Petroleum Reserve. • Because vertical scales differ, graphs should not be compared.

### Total Stocks, End of Month



Sources: Tables 3.1a, 3.2b, 3.3a, 3.3b, 3.3d, 3.3e, 3.3f, 3.3h, 3.4, 3.5, and 3.6.

Table 3.2a Crude Oil Supply and Disposition: Supply

|                            |                    |                     |                | Supply             |                    |                                               |                                            |
|----------------------------|--------------------|---------------------|----------------|--------------------|