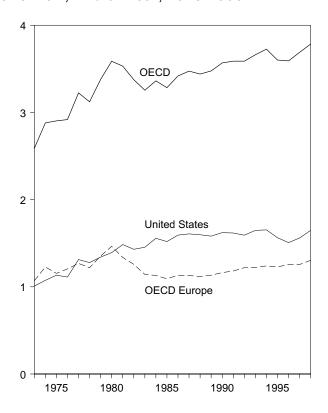

nd the District of Columbia. Sources: United States: Table 3.1a. All Other Data: 1973-1979—International Energy Agency (IEA), Annual Oil and Gas Statistics of OECD Countries. 1980 forward—IEA, quarterly and monthly computer tapes supporting Quarterly Oil Statistics and Energy Balances.

b "OECD Europe" consists of Austria, Belgium, Denmark, Finland, France, Germany, Greece, Iceland, Ireland, Italy, Luxembourg, the Netherlands, Norway, Portugal, Spain, Sweden, Switzerland, Turkey, and the United

Kingdom.

C "Other OECD" consists of Australia, New Zealand, and the U.S. Territories.

d The Organization for Economic Cooperation and Development (OECD)

Figure 10.4 Petroleum Stocks in OECD Countries

(Billion Barrels)

# Overview, End of Year, 1973-1998

### OECD Stocks, End of Month, October





# By Selected Country, End of Month



Notes: • OECD is the Organization for Economic Cooperation and Development. • Because vertical scales differ, graphs should not be compared. Source: Table 10.3.

Table 10.3 Petroleum Stocks in OECD Countries

(Million Barrels)

| March