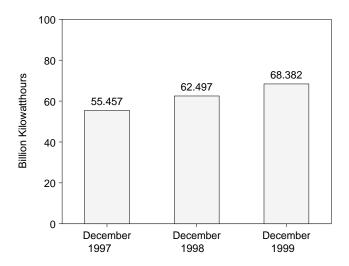

# Tables (Continued)

| Section               | 6   | Coal                                                                                                                                 | Page           |
|-----------------------|-----|--------------------------------------------------------------------------------------------------------------------------------------|----------------|
| 6.1<br>6.2<br>6.3     | 0.  | Coal Overview                                                                                                                        | 87<br>88<br>89 |
| 0.5                   |     | Com Stocks.                                                                                                                          | 0)             |
| Section               | 7.  | Electricity                                                                                                                          |                |
| 7.1<br>7.2            |     | Electricity Overview                                                                                                                 | 95<br>97       |
| 7.2                   |     | Electricity Net Generation                                                                                                           | 98             |
| 7.4                   |     | Electricity Net Generation at Nonutility Power Producers                                                                             | 99             |
| 7.5                   |     | Electricity End Use                                                                                                                  | 101            |
| 7.6                   |     | Consumption of Fossil Fuels To Generate Electricity                                                                                  | 103            |
| 7.7                   |     | Consumption of Fossil Fuels To Generate Electricity at Electric Utilities                                                            | 104            |
| 7.8<br>7.9            |     | Consumption of Fossil Fuels To Generate Electricity at Nonutility Power Producers Electric Power Sector Stocks of Coal and Petroleum | 105<br>107     |
| 7.7                   |     | Licetic Towel Sector Stocks of Coar and Tetroleani                                                                                   | 107            |
| Section               | 8.  | Nuclear Energy                                                                                                                       |                |
| 8.1                   |     | Nuclear Power Plant Operations                                                                                                       | 111            |
| 8.2                   |     | Nuclear Generating Unit                                                                                                              | 112            |
| Section               | 9.  | Energy Prices                                                                                                                        |                |
| 9.1                   |     | Crude Oil Price Summary                                                                                                              | 117            |
| 9.2                   |     | F.O.B. Costs of Crude Oil Imports From Selected Countries                                                                            | 118            |
| 9.3                   |     | Landed Costs of Crude Oil Imports From Selected Countries                                                                            | 120            |
| 9.4<br>9.5            |     | Motor Gasoline Retail Prices, U.S. City Average                                                                                      | 121<br>122     |
| 9.6                   |     | Refiner Prices of Petroleum Products for Resale.                                                                                     | 122            |
| 9.7                   |     | Refiner Prices of Petroleum Products to End Users.                                                                                   | 123            |
| 9.8                   |     | No. 2 Distillate Prices to Residences                                                                                                |                |
|                       |     | 9.8a Northeastern States                                                                                                             | 124            |
|                       |     | 9.8b Selected South Atlantic and Midwestern States                                                                                   | 125<br>126     |
| 9.9                   |     | 9.8c Selected Western States and U.S. Average                                                                                        | 128            |
| 9.10                  |     | Quantity and Cost of Fossil-Fuel Receipts at Steam-Electric Utility Plants                                                           | 129            |
| 9.11                  |     | Natural Gas Prices                                                                                                                   | 131            |
| C 4 1                 | 10  | Intermedianal Engage                                                                                                                 |                |
| <b>Section</b> 1 10.1 | 10. | International Energy World Oil Production                                                                                            |                |
|                       |     | 10.1a OPEC Members.                                                                                                                  |                |
| 10.2                  |     | 10.1b Persian Gulf Nations, Non-OPEC, and World                                                                                      | 137            |
| 10.2<br>10.3          |     | Petroleum Consumption in OECD Countries                                                                                              | 141<br>143     |
| 10.3                  |     | Nuclear Electricity Gross Generation                                                                                                 | 143            |
| 10                    |     | 10.4a Regions and World                                                                                                              | 145            |
|                       |     | 10.4b North, Central, and South America                                                                                              | 146            |
|                       |     | 10.4c Western Europe                                                                                                                 | 147            |
|                       |     | 10.4d Eastern Europe and Former U.S.S.R.                                                                                             | 148            |
|                       |     | 10.4e Africa and Far East                                                                                                            | 149            |
| Appendi               | ix  | A. Thermal Conversion Factors                                                                                                        |                |
| A1.                   |     | Approximate Heat Content of Petroleum Products                                                                                       | 151            |
| A2.                   |     | Approximate Heat Content of Crude Oil, Crude Oil and Products, and Natural Gas Plant Liquids                                         | 152            |
| A3.<br>A4.            |     | Approximate Heat Content of Petroleum Products, Weighted Averages                                                                    | 153<br>154     |
| A4.<br>A5.            |     | Approximate Heat Content of Coal                                                                                                     | 155            |
| A6.                   |     | Approximate Heat Rates for Electricity.                                                                                              | 156            |