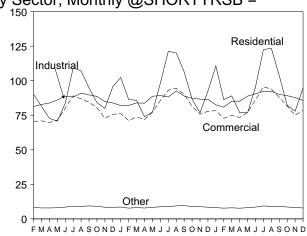

# **Tables**

| Castion     | 1  | Enorgy Overview                                                                | Page     |
|-------------|----|--------------------------------------------------------------------------------|----------|
| Section 1.1 | 1. | Energy Overview Energy Summary for December 1999                               | 1        |
| 1.1         |    | Energy Overview                                                                |          |
| 1.3         |    | Energy Production by Source.                                                   | 4        |
| 1.4         |    | Energy Consumption by Source.                                                  | 7        |
| 1.5         |    | Energy Net Imports by Source.                                                  | ģ        |
| 1.6         |    | Merchandise Trade Value                                                        |          |
| 1.7         |    | Cost of Fuels to End Users in Constant (1982-1984) Dollars                     | 13       |
| 1.8         |    | Overview of U.S. Petroleum Trade                                               |          |
| 1.9         |    | Energy Consumption per Dollar of Gross Domestic Product                        | 16       |
| 1.10        |    | Motor Vehicle Mileage, Fuel Consumption, and Fuel Rates                        | 17       |
| 1.11        |    | Heating Degree-Days by Census Division.                                        | 18       |
| 1.12        |    | Cooling Degree-Days by Census Division                                         | 19       |
| Section     | 2. | Energy Consumption                                                             |          |
| 2.1         |    | Energy Consumption Summary for 1999                                            | 23       |
| 2.2         |    | Energy Consumption by End-Use Sector                                           |          |
| 2.3         |    | Residential and Commercial Energy Consumption                                  | 27       |
| 2.4         |    | Industrial Energy Consumption                                                  | 29       |
| 2.5         |    | Transportation Energy Consumption.                                             |          |
| 2.6         |    | Energy Input at Electric Utilities                                             |          |
| 2.7         |    | Energy Consumption Summary for December 1999                                   | 34       |
| Section     | 3. | Petroleum                                                                      |          |
| 3.1         |    | Petroleum Overview                                                             |          |
|             |    | 3.1a Field Production, Stock Change, Petroleum Products Supplied, and Stocks   |          |
|             |    | 3.1b Imports, Exports, and Net Imports                                         | 43       |
| 3.2         |    | Crude Oil Supply and Disposition                                               | 4.       |
|             |    | 3.2a Supply                                                                    | 46       |
| 3.3         |    | 3.2b Disposition and Stocks                                                    |          |
|             |    | 3.3a Bahrain, Iran, Iraq, and Kuwait                                           |          |
|             |    | 3.3b Qatar, Saudi Arabia, U.A.E., and Total Persian Gulf                       |          |
|             |    | 3.3c Algeria, Ecuador, Gabon, Indonesia, and Libya                             |          |
|             |    | 3.3d Nigeria, Venezuela, Total Other OPEC, and Total OPEC                      |          |
|             |    | 3.3e Angola, Australia, Bahama Islands, Brazil, Canada, and China              |          |
|             |    | 3.3g Netherlands, Netherlands Antilles, Norway, Puerto Rico, Russia, and Spain | 54<br>54 |
|             |    | 3.3h Trinidad and Tobago, United Kingdom, Virgin Islands, Other Non-OPEC,      | 54       |
|             |    | Total Non-OPEC, and Total Imports                                              | 55       |
| 3.4         |    | Finished Motor Gasoline Supply and Disposition                                 | 57       |
| 3.5         |    | Distillate Fuel Oil Supply and Disposition                                     | 59       |
| 3.6         |    | Residual Fuel Oil Supply and Disposition                                       | 61       |
| 3.7         |    | Jet Fuel Supply and Disposition                                                | 63       |
| 3.8         |    | Liquefied Petroleum Gases Supply and Disposition                               | 65       |
| 3.9         |    | Propane and Propylene Supply and Disposition                                   | 67       |
| 3.10        |    | Other Petroleum Products Supply and Disposition                                | 68       |
| Section     | 4. | Natural Gas                                                                    |          |
| 4.1         |    | Natural Gas Overview                                                           | 73       |
| 4.2         |    | Natural Gas Production                                                         | 74       |
| 4.3         |    | Natural Gas Trade by Country                                                   | 75       |
| 4.4         |    | Natural Gas Consumption by End-Use Sector.                                     | 76       |
| 4.5         |    | Natural Gas in Underground Storage                                             | 77       |
| Section     | 5. | Oil and Gas Resource Development                                               |          |
| 5.1         |    | Oil and Gas Drilling Activity Measurements                                     | 82       |
| 5.2         |    | Oil and Gas Wells Drilled                                                      | 83       |