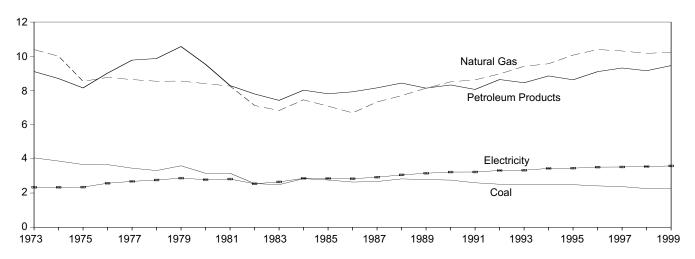

re not included in this table. In 1998, for example, an estimated 0.5 quadrillion Btu of renewable energy used by the residential and commercial sectors (primarily the residential sector) is not included. See Note 12 at the end of section for details.

 $<sup>^{</sup>a} \ \ \text{Includes supplemental gaseous fuels.}$   $^{b} \ \ \text{Products obtained from the processing of crude oil (including lease}$ 

condensate), natural gas, and other hydrocarbon compounds.

<sup>c</sup> Electric utility retail sales of electricity, including nonutility sales of electricity to utilities for distribution to end users; does not include nonutility facility use of onsite electricity generation or electricity sold by nonutilities

Figure 2.3 Industrial Energy Consumption

## By Major Sources, 1973-1999



## By Major Sources, Monthly



Total, January-December



By Major Sources, December 1999



Note: Because vertical scales differ, graphs should not be compared. Source: Table 2.4.

**Table 2.4 Industrial Energy Consumption** 

|                          |    | Coal           | Natural<br>Gas <sup>a</sup> | Petroleum<br>Products <sup>b</sup> | Hydro-<br>electric<br>Power | Net<br>Imports<br>of Coal<br>Coke | Primary<br>Consumption      | Electricity    | Net<br>Consumption | Electrical<br>System<br>Energy<br>Losses | Total<br>Consumption                     |
|--------------------------|----|----------------|-----------------------------|------------------------------------|-----------------------------|-----------------------------------|-----------------------------|----------------|-