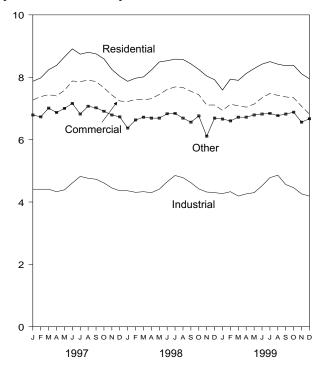

113.7      | 102.2   | 108.6  | 94.8            |
| November           | R 89.7 | R 116.6    | R 104.8 | 111.6  | 100.0           |
| December           | 92.8   | 118.1      | 106.3   | 115.1  | 104.2           |
| Average            | 76.4   | 106.2      | 93.7    | 96.6   | 87.5            |

R=Revised. NA=Not available.

Notes: States are grouped in Tables 9.8a, 9.8b, and 9.8c by geographic egion of the country. Values for the current month are preliminary. region of the country.

Prices prior to 1983 are Energy Information Administration (EIA) estimates. See Note 6 at end of section.
Source: EIA, Petroleum Marketing Monthly, March 2000, Table 18.

Figure 9.2 Retail Prices of Electricity Sold by Electric Utilities

(Cents per Kilowatthour)

By Sector, 1973-1999



By Sector, Monthly



Source: Table 9.9.

Figure 9.3 Cost of Fossil-Fuel Receipts at Steam-Electric Utility Plants (Dollars per Million Btu)

Costs, 1973-1998



Costs, Monthly



Source: Table 9.10.

Table 9.9 Retail Prices of Electricity Sold by Electric Utilities

(Cents per Kilowatthour)

|                   | Residential | Commercial | Industrial | Other | Total |
|-------------------|-------------|------------|------------|-------|-------|
|                   |             |            |            |       |       |
| 973 Average       | 2.5         | 2.4        | 1.3        | 2.1   | 2.0   |
| 974 Average       | 3.1         | 3.0        | 1.7        | 2.8   | 2.5   |
| 75 Average        | 3.5         | 3.5        | 2.1        | 3.1   | 2.9   |
| 76 Average        | 3.7         | 3.7        | 2.2