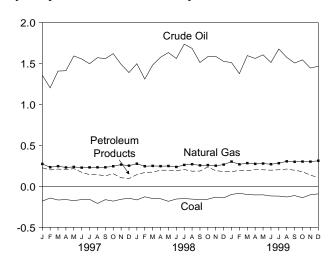

the processing of crude oil (including lease condensate), natural gas, and other hydrocarbon compounds.

C Electric utility and industrial generation and net imports of electricity.

d Net imports of coal coke and electricity generated for distribution from wood, waste, wind, photovoltaic, and solar thermal energy.

Beginning in 1989, includes electricity generated by nonutility nuclear

units.

f Beginning in 1992 includes coal consumed by "Other Power Producers." See Table 6.2

# Figure 1.4 Energy Net Imports

(Quadrillion Btu, Except as Noted)

#### Total, 1973-1999



# By Major Sources, 1973-1999



#### By Major Sources, December 1999



Note: Because vertical scales differ, graphs should not be compared. Sources: Tables 1.4 and 1.5.

Total, Monthly



### By Major Sources, Monthly



# As Share of Consumption, January-December



Table 1.5 Energy Net Imports by Source

| 1976 Total