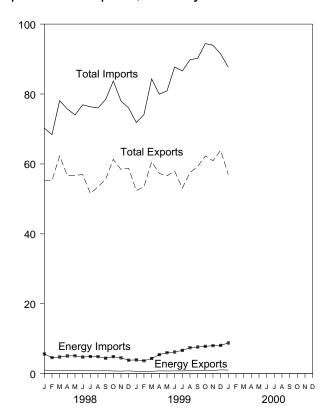

.

R=Revised. E=Estimate. (s)=Less than +0.5 trillion Btu and greater than

See Notes 3 and 4 at end of section. Net imports equal imports minus exports. Minus sign indicates exports are greater than imports. Totals may not equal sum of components due to independent rounding. Geographic coverage is the 50 States and the District of Columbia. Sources: Coal: Tables 6.1 and A5-A7. Natural Gas: Tables 6.1 and A5-A7.

Natural Gas: Tables 4.2 and A4. Crude Oil and Petroleum Products: Tables 3.1b and A2. Electricity: Section 2, "Energy Consumption Notes and Sources," Note 9, and Table A8. Coal Coke: Section 2, "Energy Consumption Notes and Sources," Note 9, and Table A7.

Figure 1.5 Merchandise Trade Value

(Billion Dollars)

#### Imports and Exports, 1974-1999



# Imports and Exports, Monthly



Trade Balance, 1974-1999



Trade Balance, Monthly



Note: Because vertical scales differ, graphs should not be compared. Source: Table 1.6.

10

**Table 1.6 Merchandise Trade Value** 

(Million Dollars)

|              |         | Petroleun | n <sup>a</sup>             |         | Energy  |                                 | Non-<br>Energy |           | Total Merchandise  |            |  |
|--------------|---------|-----------|----------------------------|---------|---------|---------------------------------|----------------|-----------|--------------------|------------|--|
|              | Exports | Imports   | Balance                    | Exports | Imports | Balance                         | Balance        | Exports   | Imports            | Balance    |  |
| 1974 Total   | 792     | 2