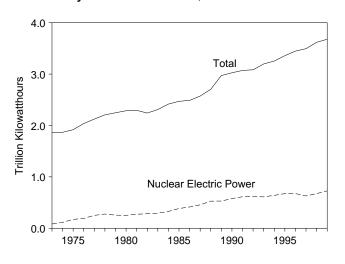

# Tables (Continued)

| Section               | 6   | Coal                                                                                                                                 | Page           |
|-----------------------|-----|--------------------------------------------------------------------------------------------------------------------------------------|----------------|
| 6.1<br>6.2<br>6.3     | 0.  | Coal Overview                                                                                                                        | 87<br>88<br>89 |
| 0.5                   |     | Com Stocks.                                                                                                                          | 0)             |
| Section               | 7.  | Electricity                                                                                                                          |                |
| 7.1<br>7.2            |     | Electricity Overview                                                                                                                 | 95<br>97       |
| 7.2                   |     | Electricity Net Generation                                                                                                           | 98             |
| 7.4                   |     | Electricity Net Generation at Nonutility Power Producers                                                                             | 99             |
| 7.5                   |     | Electricity End Use                                                                                                                  | 101            |
| 7.6                   |     | Consumption of Fossil Fuels To Generate Electricity                                                                                  | 103            |
| 7.7                   |     | Consumption of Fossil Fuels To Generate Electricity at Electric Utilities                                                            | 104            |
| 7.8<br>7.9            |     | Consumption of Fossil Fuels To Generate Electricity at Nonutility Power Producers Electric Power Sector Stocks of Coal and Petroleum | 105<br>107     |
| 7.7                   |     | Licetic Towel Sector Stocks of Coar and Tetroleani                                                                                   | 107            |
| Section               | 8.  | Nuclear Energy                                                                                                                       |                |
| 8.1                   |     | Nuclear Power Plant Operations                                                                                                       | 111            |
| 8.2                   |     | Nuclear Generating Unit                                                                                                              | 112            |
| Section               | 9.  | Energy Prices                                                                                                                        |                |
| 9.1                   |     | Crude Oil Price Summary                                                                                                              | 117            |
| 9.2                   |     | F.O.B. Costs of Crude Oil Imports From Selected Countries                                                                            | 118            |
| 9.3                   |     | Landed Costs of Crude Oil Imports From Selected Countries                                                                            | 120            |
| 9.4<br>9.5            |     | Motor Gasoline Retail Prices, U.S. City Average                                                                                      | 121<br>122     |
| 9.6                   |     | Refiner Prices of Petroleum Products for Resale.                                                                                     | 122            |
| 9.7                   |     | Refiner Prices of Petroleum Products to End Users.                                                                                   | 123            |
| 9.8                   |     | No. 2 Distillate Prices to Residences                                                                                                |                |
|                       |     | 9.8a Northeastern States                                                                                                             | 124            |
|                       |     | 9.8b Selected South Atlantic and Midwestern States                                                                                   | 125<br>126     |
| 9.9                   |     | 9.8c Selected Western States and U.S. Average                                                                                        | 128            |
| 9.10                  |     | Quantity and Cost of Fossil-Fuel Receipts at Steam-Electric Utility Plants                                                           | 129            |
| 9.11                  |     | Natural Gas Prices                                                                                                                   | 131            |
| C 4 1                 | 10  | Intermedianal Engage                                                                                                                 |                |
| <b>Section</b> 1 10.1 | 10. | International Energy World Oil Production                                                                                            |                |
|                       |     | 10.1a OPEC Members.                                                                                                                  |                |
| 10.2                  |     | 10.1b Persian Gulf Nations, Non-OPEC, and World                                                                                      | 137            |
| 10.2<br>10.3          |     | Petroleum Consumption in OECD Countries                                                                                              | 141<br>143     |
| 10.3                  |     | Nuclear Electricity Gross Generation                                                                                                 | 143            |
| 10                    |     | 10.4a Regions and World                                                                                                              | 145            |
|                       |     | 10.4b North, Central, and South America                                                                                              | 146            |
|                       |     | 10.4c Western Europe                                                                                                                 | 147            |
|                       |     | 10.4d Eastern Europe and Former U.S.S.R.                                                                                             | 148            |
|                       |     | 10.4e Africa and Far East                                                                                                            | 149            |
| Appendi               | ix  | A. Thermal Conversion Factors                                                                                                        |                |
| A1.                   |     | Approximate Heat Content of Petroleum Products                                                                                       | 151            |
| A2.                   |     | Approximate Heat Content of Crude Oil, Crude Oil and Products, and Natural Gas Plant Liquids                                         | 152            |
| A3.<br>A4.            |     | Approximate Heat Content of Petroleum Products, Weighted Averages                                                                    | 153<br>154     |
| A4.<br>A5.            |     | Approximate Heat Content of Coal                                                                                                     | 155            |
| A6.                   |     | Approximate Heat Rates for Electricity.                                                                                              | 156            |