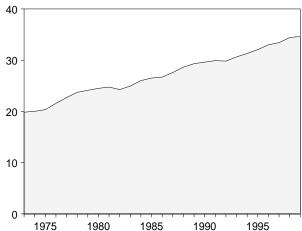

1989) of renewable energy in the form of ethanol blended into motor gasoline. See Note 12 at end of section.

d Electric utility retail sales of electricity, including nonutility sales of least includes a second include a second includes a seco

electricity to utilities for distribution to end users; does not include nonutility

directly to end users.

<sup>e</sup> Since 1978, the small amounts of coal consumed for transportation are

reported as industrial sector consumption.

R=Revised. E=Estimate. F=Forecast. (s)=Less than 0.5 trillion Btu.

Notes: Totals may not equal sum of components due to independent rounding. Geographic coverage is the 50 States and the District of

Additional Notes and Sources: See end of section.

Figure 2.5 Energy Input at Electric Utilities

Total, 1973-1999



1975 1980 1985 1

By Major Sources, 1973-1999



Total, January-December



Total, Monthly



By Major Sources, Monthly



By Major Sources, December 1999



Note: Because vertical scales differ, graphs should not be compared. Source: Table 2.6.

Table 2.6 Energy Input at Electric Utilities

| 1973 Total1974 Total     | Coal<br>8.658                            | Natural<br>Gas <sup>a</sup> | Petroleum<br>Products <sup>b</sup> | Nuclear<br>Electric<br>Power             | Hydro-<br>electric<br>Power <sup>c</sup> | Geothermal            |                     |                                                  |
|--------------------------|------------------------------------------|-----------------------------|------------------------------------|------------------------------------------|--