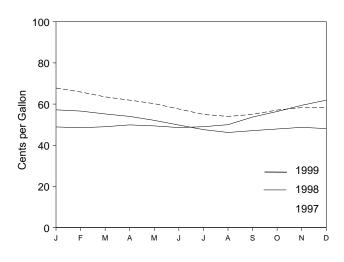

# **Tables**

| Castion     | 1  | Enorgy Overview                                                                | Page     |
|-------------|----|--------------------------------------------------------------------------------|----------|
| Section 1.1 | 1. | Energy Overview Energy Summary for December 1999                               | 1        |
| 1.1         |    | Energy Overview                                                                |          |
| 1.3         |    | Energy Production by Source.                                                   | 4        |
| 1.4         |    | Energy Consumption by Source.                                                  | 7        |
| 1.5         |    | Energy Net Imports by Source.                                                  | ģ        |
| 1.6         |    | Merchandise Trade Value                                                        |          |
| 1.7         |    | Cost of Fuels to End Users in Constant (1982-1984) Dollars                     | 13       |
| 1.8         |    | Overview of U.S. Petroleum Trade                                               |          |
| 1.9         |    | Energy Consumption per Dollar of Gross Domestic Product                        | 16       |
| 1.10        |    | Motor Vehicle Mileage, Fuel Consumption, and Fuel Rates                        | 17       |
| 1.11        |    | Heating Degree-Days by Census Division.                                        | 18       |
| 1.12        |    | Cooling Degree-Days by Census Division                                         | 19       |
| Section     | 2. | Energy Consumption                                                             |          |
| 2.1         |    | Energy Consumption Summary for 1999                                            | 23       |
| 2.2         |    | Energy Consumption by End-Use Sector                                           |          |
| 2.3         |    | Residential and Commercial Energy Consumption                                  | 27       |
| 2.4         |    | Industrial Energy Consumption                                                  | 29       |
| 2.5         |    | Transportation Energy Consumption.                                             |          |
| 2.6         |    | Energy Input at Electric Utilities                                             |          |
| 2.7         |    | Energy Consumption Summary for December 1999                                   | 34       |
| Section     | 3. | Petroleum                                                                      |          |
| 3.1         |    | Petroleum Overview                                                             |          |
|             |    | 3.1a Field Production, Stock Change, Petroleum Products Supplied, and Stocks   |          |
|             |    | 3.1b Imports, Exports, and Net Imports                                         | 43       |
| 3.2         |    | Crude Oil Supply and Disposition                                               | 4.       |
|             |    | 3.2a Supply                                                                    | 46       |
| 3.3         |    | 3.2b Disposition and Stocks                                                    |          |
|             |    | 3.3a Bahrain, Iran, Iraq, and Kuwait                                           |          |
|             |    | 3.3b Qatar, Saudi Arabia, U.A.E., and Total Persian Gulf                       |          |
|             |    | 3.3c Algeria, Ecuador, Gabon, Indonesia, and Libya                             |          |
|             |    | 3.3d Nigeria, Venezuela, Total Other OPEC, and Total OPEC                      |          |
|             |    | 3.3e Angola, Australia, Bahama Islands, Brazil, Canada, and China              |          |
|             |    | 3.3g Netherlands, Netherlands Antilles, Norway, Puerto Rico, Russia, and Spain | 54<br>54 |
|             |    | 3.3h Trinidad and Tobago, United Kingdom, Virgin Islands, Other Non-OPEC,      | 54       |
|             |    | Total Non-OPEC, and Total Imports                                              | 55       |
| 3.4         |    | Finished Motor Gasoline Supply and Disposition                                 | 57       |
| 3.5         |    | Distillate Fuel Oil Supply and Disposition                                     | 59       |
| 3.6         |    | Residual Fuel Oil Supply and Disposition                                       | 61       |
| 3.7         |    | Jet Fuel Supply and Disposition                                                | 63       |
| 3.8         |    | Liquefied Petroleum Gases Supply and Disposition                               | 65       |
| 3.9         |    | Propane and Propylene Supply and Disposition                                   | 67       |
| 3.10        |    | Other Petroleum Products Supply and Disposition                                | 68       |
| Section     | 4. | Natural Gas                                                                    |          |
| 4.1         |    | Natural Gas Overview                                                           | 73       |
| 4.2         |    | Natural Gas Production                                                         | 74       |
| 4.3         |    | Natural Gas Trade by Country                                                   | 75       |
| 4.4         |    | Natural Gas Consumption by End-Use Sector.                                     | 76       |
| 4.5         |    | Natural Gas in Underground Storage                                             | 77       |
| Section     | 5. | Oil and Gas Resource Development                                               |          |
| 5.1         |    | Oil and Gas Drilling Activity Measurements                                     | 82       |
| 5.2         |    | Oil and Gas Wells Drilled                                                      | 83       |