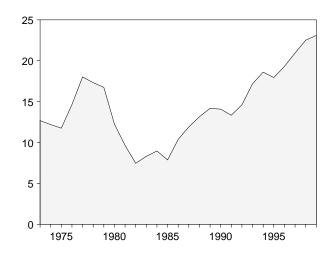

ded, but an estimated 3.4 quadrillion Btu used by residential, commercial, and industrial consumers is not. See Note 12 at the end of Section 2 for details.

a Includes supplemental gaseous fuels.
 b Products obtained from the processing of crude oil (including lease condensate), natural gas, and other hydrocarbon compounds.

C Electric utility and industrial generation and net imports of electricity.

d Net imports of coal coke and electricity generated for distribution from wood, waste, wind, photovoltaic, and solar thermal energy.

Beginning in 1989, includes electricity generated by nonutility nuclear

units.

f Beginning in 1992 includes coal consumed by "Other Power Producers." See Table 6.2

# Figure 1.4 Energy Net Imports

(Quadrillion Btu, Except as Noted)

#### Total, 1973-1999



# By Major Sources, 1973-1999



#### By Major Sources, December 1999



Note: Because vertical scales differ, graphs should not be compared. Sources: Tables 1.4 and 1.5.

Total, Monthly



### By Major Sources, Monthly



# As Share of Consumption, January-December



Table 1.5 Energy Net Imports by Source

| 1976 Total