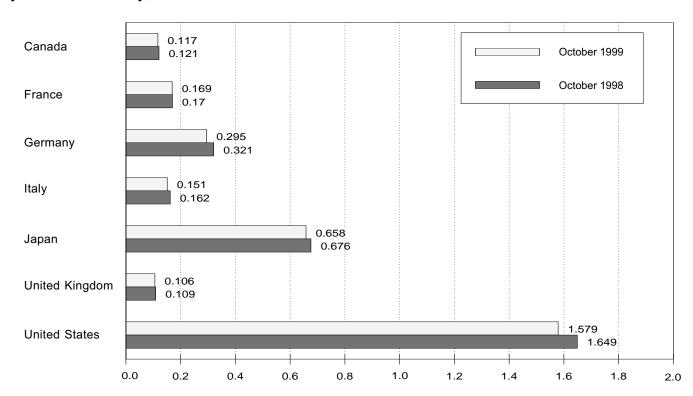

| Section | 1.  | Energy Overview                      | Dianne R. Dunn     | 202-586-2792<br>dianne.dunn@eia.doe.gov         |
|---------|-----|--------------------------------------|--------------------|-------------------------------------------------|
| Section | 2.  | Energy Consumption                   | Dianne R. Dunn     | 202-586-2792<br>dianne.dunn@eia.doe.gov         |
| Section | 3.  | Petroleum                            | Michael Conner     | 202-586-1795<br>michael.conner@eia.doe.gov      |
| Section | 4.  | Natural Gas                          | Ann M. Ducca       | 202-586-6137<br>ann.ducca@eia.doe.gov           |
| Section | 5.  | Oil and Gas Resource Development     | Robert F. King     | 202-586-4787<br>robert.king@eia.doe.gov         |
| Section | 6.  | Coal                                 | Mary L. Lilly      | 202-426-1154<br>mary.lilly@eia.doe.gov          |
| Section | 7.  | Electricity                          |                    |                                                 |
|         |     | Electric Utilities                   | Melvin E. Johnson  | 202-426-1172<br>melvin.johnson@eia.doe.gov      |
|         |     | Nonutility Power Producers           | Barbara A. Rucker  | 202-426-1192<br>barbara.rucker@eia.doe.gov      |
|         |     | Retail Sales                         | Deborah Johnson    | 202-426-1235<br>deborah.johnson@eia.doe.gov     |
| Section | 8.  | Nuclear Energy                       | John R. Moens      | 202-426-1247<br>john.moens@eia.doe.gov          |
| Section | 9.  | Energy Prices                        |                    |                                                 |
|         |     | Petroleum                            | Patricia Wells     | 202-586-4885<br>patricia.wells@eia.doe.gov      |
|         |     | Natural Gas                          | Roy Kass           | 202-586-4790<br>roy.kass@eia.doe.gov            |
|         |     | Electricity Retail Prices            | Deborah Johnson    | 202-426-1235<br>deborah.johnson@eia.doe.gov     |
|         |     | Electricity Fossil-Fuel Receipts     | Kenneth M. McCleve | ey 202-426-1144<br>kenneth.mcclevey@eia.doe.gov |
| Section | 10. | International Energy                 |                    |                                                 |
|         |     | Petroleum Production                 | Patricia Smith     | 202-586-6925<br>patricia.smith@eia.doe.gov      |
|         |     | Petroleum Consumption and Stocks     | H. Vicky McLaine   | 202-586-9412<br>harriet.mclaine@eia.doe.gov     |
|         |     | Nuclear Electricity Gross Generation | John R. Moens      | 202-426-1247<br>john.moens@eia.doe.gov          |

# Contents

|           |     |                                              | Page |
|-----------|-----|----------------------------------------------|------|
| Energy Pl | ug: | OPEC Revenues Fact Sheet                     | ix   |
| Energy Pl | ug: | Country Analysis Brief: Iran                 | xi   |
| Section   | 1.  | Energy Overview                              | 1    |
| Section   | 2.  | Energy Consumption                           | 23   |
| Section   | 3.  | Petroleum                                    | 41   |
| Section   | 4.  | Natural Gas                                  | 71   |
| Section   | 5.  | Oil and Gas Resource Development             | 81   |
| Section   | 6.  | Coal                                         | 85   |
| Section   | 7.  | Electricity                                  | 93   |
| Section   | 8.  | Nuclear Energy                               | 109  |
| Section   | 9.  | Energy Prices                                | 115  |
| Section   | 10. | International Energy                         | 135  |
| Appendix  | A.  | Thermal Conversion Factors                   | 151  |
| Appendix  | В.  | Metric and Other Physical Conversion Factors | 161  |
| Appendix  | C.  | Carbon Dioxide Emission Factors for Coal     | 165  |
| Appendix  | D.  | List of Features                             | 167  |
| Glossary  |     |                                              | 173  |

# **Tables**

| Castion     | 1  | Enorgy Overview                                                                | Page     |
|-------------|----|--------------------------------------------------------------------------------|----------|
| Section 1.1 | 1. | Energy Overview Energy Summary for December 1999                               | 1        |
| 1.1         |    | Energy Overview                                                                |          |
| 1.3         |    | Energy Production by Source.                                                   | 4        |
| 1.4         |    | Energy Consumption by Source.                                                  | 7        |
| 1.5         |    | Energy Net Imports by Source.                                                  | ģ        |
| 1.6         |    | Merchandise Trade Value                                                        |          |
| 1.7         |    | Cost of Fuels to End Users in Constant (1982-1984) Dollars                     | 13       |
| 1.8         |    | Overview of U.S. Petroleum Trade                                               |          |
| 1.9         |    | Energy Consumption per Dollar of Gross Domestic Product                        | 16       |
| 1.10        |    | Motor Vehicle Mileage, Fuel Consumption, and Fuel Rates                        | 17       |
| 1.11        |    | Heating Degree-Days by Census Division.                                        | 18       |
| 1.12        |    | Cooling Degree-Days by Census Division                                         | 19       |
| Section     | 2. | Energy Consumption                                                             |          |
| 2.1         |    | Energy Consumption Summary for 1999                                            | 23       |
| 2.2         |    | Energy Consumption by End-Use Sector                                           |          |
| 2.3         |    | Residential and Commercial Energy Consumption                                  | 27       |
| 2.4         |    | Industrial Energy Consumption                                                  | 29       |
| 2.5         |    | Transportation Energy Consumption.                                             |          |
| 2.6         |    | Energy Input at Electric Utilities                                             |          |
| 2.7         |    | Energy Consumption Summary for December 1999                                   | 34       |
| Section     | 3. | Petroleum                                                                      |          |
| 3.1         |    | Petroleum Overview                                                             |          |
|             |    | 3.1a Field Production, Stock Change, Petroleum Products Supplied, and Stocks   |          |
|             |    | 3.1b Imports, Exports, and Net Imports                                         | 43       |
| 3.2         |    | Crude Oil Supply and Disposition                                               | 4.       |
|             |    | 3.2a Supply                                                                    | 46       |
| 3.3         |    | 3.2b Disposition and Stocks                                                    |          |
|             |    | 3.3a Bahrain, Iran, Iraq, and Kuwait                                           |          |
|             |    | 3.3b Qatar, Saudi Arabia, U.A.E., and Total Persian Gulf                       |          |
|             |    | 3.3c Algeria, Ecuador, Gabon, Indonesia, and Libya                             |          |
|             |    | 3.3d Nigeria, Venezuela, Total Other OPEC, and Total OPEC                      |          |
|             |    | 3.3e Angola, Australia, Bahama Islands, Brazil, Canada, and China              |          |
|             |    | 3.3g Netherlands, Netherlands Antilles, Norway, Puerto Rico, Russia, and Spain | 54<br>54 |
|             |    | 3.3h Trinidad and Tobago, United Kingdom, Virgin Islands, Other Non-OPEC,      | 54       |
|             |    | Total Non-OPEC, and Total Imports                                              | 55       |
| 3.4         |    | Finished Motor Gasoline Supply and Disposition                                 | 57       |
| 3.5         |    | Distillate Fuel Oil Supply and Disposition                                     | 59       |
| 3.6         |    | Residual Fuel Oil Supply and Disposition                                       | 61       |
| 3.7         |    | Jet Fuel Supply and Disposition                                                | 63       |
| 3.8         |    | Liquefied Petroleum Gases Supply and Disposition                               | 65       |
| 3.9         |    | Propane and Propylene Supply and Disposition                                   | 67       |
| 3.10        |    | Other Petroleum Products Supply and Disposition                                | 68       |
| Section     | 4. | Natural Gas                                                                    |          |
| 4.1         |    | Natural Gas Overview                                                           | 73       |
| 4.2         |    | Natural Gas Production                                                         | 74       |
| 4.3         |    | Natural Gas Trade by Country                                                   | 75       |
| 4.4         |    | Natural Gas Consumption by End-Use Sector.                                     | 76       |
| 4.5         |    | Natural Gas in Underground Storage                                             | 77       |
| Section     | 5. | Oil and Gas Resource Development                                               |          |
| 5.1         |    | Oil and Gas Drilling Activity Measurements                                     | 82       |
| 5.2         |    | Oil and Gas Wells Drilled                                                      | 83       |