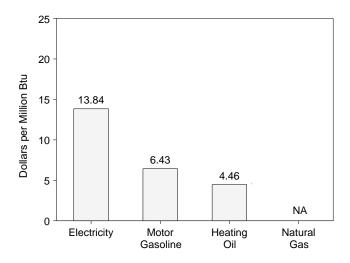

# Monthly Energy Review

The Monthly Energy Review (MER) presents an overview of the Energy Information Administration's recent monthly energy statistics. The statistics cover the major activities of U.S. production, consumption, trade, stocks, and prices for petroleum, natural gas, coal, electricity, and nuclear energy. Also included are international energy and thermal and metric conversion factors.