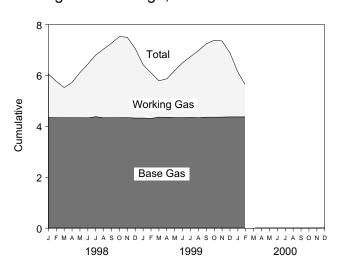

ml

describing the current activities of this project. The site includes current challenges to EIA's natural gas information programs, the recently released *Information Requirements Report*, which presents a draft set of data requirements that have been identified, and EIA's plans to involve data users and providers in determining a final set of information to provide.

<sup>&</sup>lt;sup>1</sup>Gas available for withdrawal.

# Figure 4.1 Natural Gas

(Trillion Cubic Feet)

## Overview, 1973-1999



# Consumption by Sector, 1973-1999



# Underground Storage, End of Year, 1973-1999



Note: Because vertical scales differ, graphs should not be compared. Sources: Tables 4.1, 4.3, 4.4, and 4.5.

## Overview, Monthly



# Consumption by Sector, Monthly



# Underground Storage, End of Month



Table 4.1 Natural Gas Overview

|                          | Dry Gas<br>Production <sup>a</sup> | Supplemental<br>Gaseous<br>Fuels <sup>b</sup> | Net<br>Imports <sup>c</sup> | Net<br>Withdrawals<br>From<br>Storage <sup>d</sup> | Balancing<br>Item <sup>e</sup> | Consumption <sup>f</sup>                        |
|--------------------------|------------------------------------|-----------------------------------------------|-----------------------------|----------------------------------------------------|--------------------------------|-------------------------------------------------|
| 1973 Total               | 9 <b>21,731</b>                    | NA                                            | 956                         | -442                                               | -196