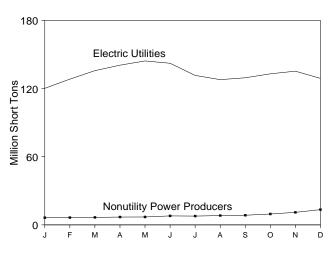

# Tables (Continued)

| Section               | 6   | Coal                                                                                                                                 | Page           |
|-----------------------|-----|--------------------------------------------------------------------------------------------------------------------------------------|----------------|
| 6.1<br>6.2<br>6.3     | 0.  | Coal Overview                                                                                                                        | 87<br>88<br>89 |
| 0.5                   |     | Com Stocks.                                                                                                                          | 0)             |
| Section               | 7.  | Electricity                                                                                                                          |                |
| 7.1<br>7.2            |     | Electricity Overview                                                                                                                 | 95<br>97       |
| 7.2                   |     | Electricity Net Generation                                                                                                           | 98             |
| 7.4                   |     | Electricity Net Generation at Nonutility Power Producers                                                                             | 99             |
| 7.5                   |     | Electricity End Use                                                                                                                  | 101            |
| 7.6                   |     | Consumption of Fossil Fuels To Generate Electricity                                                                                  | 103            |
| 7.7                   |     | Consumption of Fossil Fuels To Generate Electricity at Electric Utilities                                                            | 104            |
| 7.8<br>7.9            |     | Consumption of Fossil Fuels To Generate Electricity at Nonutility Power Producers Electric Power Sector Stocks of Coal and Petroleum | 105<br>107     |
| 7.7                   |     | Licetic Towel Sector Stocks of Coar and Tetroleani                                                                                   | 107            |
| Section               | 8.  | Nuclear Energy                                                                                                                       |                |
| 8.1                   |     | Nuclear Power Plant Operations                                                                                                       | 111            |
| 8.2                   |     | Nuclear Generating Unit                                                                                                              | 112            |
| Section               | 9.  | Energy Prices                                                                                                                        |                |
| 9.1                   |     | Crude Oil Price Summary                                                                                                              | 117            |
| 9.2                   |     | F.O.B. Costs of Crude Oil Imports From Selected Countries                                                                            | 118            |
| 9.3                   |     | Landed Costs of Crude Oil Imports From Selected Countries                                                                            | 120            |
| 9.4<br>9.5            |     | Motor Gasoline Retail Prices, U.S. City Average                                                                                      | 121<br>122     |
| 9.6                   |     | Refiner Prices of Petroleum Products for Resale.                                                                                     | 122            |
| 9.7                   |     | Refiner Prices of Petroleum Products to End Users.                                                                                   | 123            |
| 9.8                   |     | No. 2 Distillate Prices to Residences                                                                                                |                |
|                       |     | 9.8a Northeastern States                                                                                                             | 124            |
|                       |     | 9.8b Selected South Atlantic and Midwestern States                                                                                   | 125<br>126     |
| 9.9                   |     | 9.8c Selected Western States and U.S. Average                                                                                        | 128            |
| 9.10                  |     | Quantity and Cost of Fossil-Fuel Receipts at Steam-Electric Utility Plants                                                           | 129            |
| 9.11                  |     | Natural Gas Prices                                                                                                                   | 131            |
| C 4 1                 | 10  | Intermedianal Engage                                                                                                                 |                |
| <b>Section</b> 1 10.1 | 10. | International Energy World Oil Production                                                                                            |                |
|                       |     | 10.1a OPEC Members.                                                                                                                  |                |
| 10.2                  |     | 10.1b Persian Gulf Nations, Non-OPEC, and World                                                                                      | 137            |
| 10.2<br>10.3          |     | Petroleum Consumption in OECD Countries                                                                                              | 141<br>143     |
| 10.3                  |     | Nuclear Electricity Gross Generation                                                                                                 | 143            |
| 10                    |     | 10.4a Regions and World                                                                                                              | 145            |
|                       |     | 10.4b North, Central, and South America                                                                                              | 146            |
|                       |     | 10.4c Western Europe                                                                                                                 | 147            |
|                       |     | 10.4d Eastern Europe and Former U.S.S.R.                                                                                             | 148            |
|                       |     | 10.4e Africa and Far East                                                                                                            | 149            |
| Appendi               | ix  | A. Thermal Conversion Factors                                                                                                        |                |
| A1.                   |     | Approximate Heat Content of Petroleum Products                                                                                       | 151            |
| A2.                   |     | Approximate Heat Content of Crude Oil, Crude Oil and Products, and Natural Gas Plant Liquids                                         | 152            |
| A3.<br>A4.            |     | Approximate Heat Content of Petroleum Products, Weighted Averages                                                                    | 153<br>154     |
| A4.<br>A5.            |     | Approximate Heat Content of Coal                                                                                                     | 155            |
| A6.                   |     | Approximate Heat Rates for Electricity.                                                                                              | 156            |