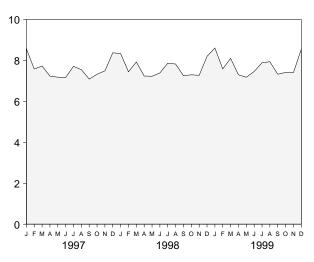

# **Tables**

| Castion     | 1  | Enorgy Overview                                                                | Page     |
|-------------|----|--------------------------------------------------------------------------------|----------|
| Section 1.1 | 1. | Energy Overview Energy Summary for December 1999                               | 1        |
| 1.1         |    | Energy Overview                                                                |          |
| 1.3         |    | Energy Production by Source.                                                   | 4        |
| 1.4         |    | Energy Consumption by Source.                                                  | 7        |
| 1.5         |    | Energy Net Imports by Source.                                                  | ģ        |
| 1.6         |    | Merchandise Trade Value                                                        |          |
| 1.7         |    | Cost of Fuels to End Users in Constant (1982-1984) Dollars                     | 13       |
| 1.8         |    | Overview of U.S. Petroleum Trade                                               |          |
| 1.9         |    | Energy Consumption per Dollar of Gross Domestic Product                        | 16       |
| 1.10        |    | Motor Vehicle Mileage, Fuel Consumption, and Fuel Rates                        | 17       |
| 1.11        |    | Heating Degree-Days by Census Division.                                        | 18       |
| 1.12        |    | Cooling Degree-Days by Census Division                                         | 19       |
| Section     | 2. | Energy Consumption                                                             |          |
| 2.1         |    | Energy Consumption Summary for 1999                                            | 23       |
| 2.2         |    | Energy Consumption by End-Use Sector                                           |          |
| 2.3         |    | Residential and Commercial Energy Consumption                                  | 27       |
| 2.4         |    | Industrial Energy Consumption                                                  | 29       |
| 2.5         |    | Transportation Energy Consumption.                                             |          |
| 2.6         |    | Energy Input at Electric Utilities                                             |          |
| 2.7         |    | Energy Consumption Summary for December 1999                                   | 34       |
| Section     | 3. | Petroleum                                                                      |          |
| 3.1         |    | Petroleum Overview                                                             |          |
|             |    | 3.1a Field Production, Stock Change, Petroleum Products Supplied, and Stocks   |          |
|             |    | 3.1b Imports, Exports, and Net Imports                                         | 43       |
| 3.2         |    | Crude Oil Supply and Disposition                                               | 4.       |
|             |    | 3.2a Supply                                                                    | 46       |
| 3.3         |    | 3.2b Disposition and Stocks                                                    |          |
|             |    | 3.3a Bahrain, Iran, Iraq, and Kuwait                                           |          |
|             |    | 3.3b Qatar, Saudi Arabia, U.A.E., and Total Persian Gulf                       |          |
|             |    | 3.3c Algeria, Ecuador, Gabon, Indonesia, and Libya                             |          |
|             |    | 3.3d Nigeria, Venezuela, Total Other OPEC, and Total OPEC                      |          |
|             |    | 3.3e Angola, Australia, Bahama Islands, Brazil, Canada, and China              |          |
|             |    | 3.3g Netherlands, Netherlands Antilles, Norway, Puerto Rico, Russia, and Spain | 54<br>54 |
|             |    | 3.3h Trinidad and Tobago, United Kingdom, Virgin Islands, Other Non-OPEC,      | 54       |
|             |    | Total Non-OPEC, and Total Imports                                              | 55       |
| 3.4         |    | Finished Motor Gasoline Supply and Disposition                                 | 57       |
| 3.5         |    | Distillate Fuel Oil Supply and Disposition                                     | 59       |
| 3.6         |    | Residual Fuel Oil Supply and Disposition                                       | 61       |
| 3.7         |    | Jet Fuel Supply and Disposition                                                | 63       |
| 3.8         |    | Liquefied Petroleum Gases Supply and Disposition                               | 65       |
| 3.9         |    | Propane and Propylene Supply and Disposition                                   | 67       |
| 3.10        |    | Other Petroleum Products Supply and Disposition                                | 68       |
| Section     | 4. | Natural Gas                                                                    |          |
| 4.1         |    | Natural Gas Overview                                                           | 73       |
| 4.2         |    | Natural Gas Production                                                         | 74       |
| 4.3         |    | Natural Gas Trade by Country                                                   | 75       |
| 4.4         |    | Natural Gas Consumption by End-Use Sector.                                     | 76       |
| 4.5         |    | Natural Gas in Underground Storage                                             | 77       |
| Section     | 5. | Oil and Gas Resource Development                                               |          |
| 5.1         |    | Oil and Gas Drilling Activity Measurements                                     | 82       |
| 5.2         |    | Oil and Gas Wells Drilled                                                      | 83       |