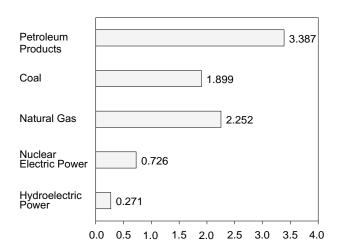

# Tables (Continued)

| Section               | 6   | Coal                                                                                                                                 | Page           |
|-----------------------|-----|--------------------------------------------------------------------------------------------------------------------------------------|----------------|
| 6.1<br>6.2<br>6.3     | 0.  | Coal Overview                                                                                                                        | 87<br>88<br>89 |
| 0.5                   |     | Com Stocks.                                                                                                                          | 0)             |
| Section               | 7.  | Electricity                                                                                                                          |                |
| 7.1<br>7.2            |     | Electricity Overview                                                                                                                 | 95<br>97       |
| 7.2                   |     | Electricity Net Generation                                                                                                           | 98             |
| 7.4                   |     | Electricity Net Generation at Nonutility Power Producers                                                                             | 99             |
| 7.5                   |     | Electricity End Use                                                                                                                  | 101            |
| 7.6                   |     | Consumption of Fossil Fuels To Generate Electricity                                                                                  | 103            |
| 7.7                   |     | Consumption of Fossil Fuels To Generate Electricity at Electric Utilities                                                            | 104            |
| 7.8<br>7.9            |     | Consumption of Fossil Fuels To Generate Electricity at Nonutility Power Producers Electric Power Sector Stocks of Coal and Petroleum | 105<br>107     |
| 7.7                   |     | Licetic Towel Sector Stocks of Coar and Tetroleani                                                                                   | 107            |
| Section               | 8.  | Nuclear Energy                                                                                                                       |                |
| 8.1                   |     | Nuclear Power Plant Operations                                                                                                       | 111            |
| 8.2                   |     | Nuclear Generating Unit                                                                                                              | 112            |
| Section               | 9.  | Energy Prices                                                                                                                        |                |
| 9.1                   |     | Crude Oil Price Summary                                                                                                              | 117            |
| 9.2                   |     | F.O.B. Costs of Crude Oil Imports From Selected Countries                                                                            | 118            |
| 9.3                   |     | Landed Costs of Crude Oil Imports From Selected Countries                                                                            | 120            |
| 9.4<br>9.5            |     | Motor Gasoline Retail Prices, U.S. City Average                                                                                      | 121<br>122     |
| 9.6                   |     | Refiner Prices of Petroleum Products for Resale.                                                                                     | 122            |
| 9.7                   |     | Refiner Prices of Petroleum Products to End Users.                                                                                   | 123            |
| 9.8                   |     | No. 2 Distillate Prices to Residences                                                                                                |                |
|                       |     | 9.8a Northeastern States                                                                                                             | 124            |
|                       |     | 9.8b Selected South Atlantic and Midwestern States                                                                                   | 125<br>126     |
| 9.9                   |     | 9.8c Selected Western States and U.S. Average                                                                                        | 128            |
| 9.10                  |     | Quantity and Cost of Fossil-Fuel Receipts at Steam-Electric Utility Plants                                                           | 129            |
| 9.11                  |     | Natural Gas Prices                                                                                                                   | 131            |
| C 4 1                 | 10  | Intermedianal Engage                                                                                                                 |                |
| <b>Section</b> 1 10.1 | 10. | International Energy World Oil Production                                                                                            |                |
|                       |     | 10.1a OPEC Members.                                                                                                                  |                |
| 10.2                  |     | 10.1b Persian Gulf Nations, Non-OPEC, and World                                                                                      | 137            |
| 10.2<br>10.3          |     | Petroleum Consumption in OECD Countries                                                                                              | 141<br>143     |
| 10.3                  |     | Nuclear Electricity Gross Generation                                                                                                 | 143            |
| 10                    |     | 10.4a Regions and World                                                                                                              | 145            |
|                       |     | 10.4b North, Central, and South America                                                                                              | 146            |
|                       |     | 10.4c Western Europe                                                                                                                 | 147            |
|                       |     | 10.4d Eastern Europe and Former U.S.S.R.                                                                                             | 148            |
|                       |     | 10.4e Africa and Far East                                                                                                            | 149            |
| Appendi               | ix  | A. Thermal Conversion Factors                                                                                                        |                |
| A1.                   |     | Approximate Heat Content of Petroleum Products                                                                                       | 151            |
| A2.                   |     | Approximate Heat Content of Crude Oil, Crude Oil and Products, and Natural Gas Plant Liquids                                         | 152            |
| A3.<br>A4.            |     | Approximate Heat Content of Petroleum Products, Weighted Averages                                                                    | 153<br>154     |
| A4.<br>A5.            |     | Approximate Heat Content of Coal                                                                                                     | 155            |
| A6.                   |     | Approximate Heat Rates for Electricity.                                                                                              | 156            |