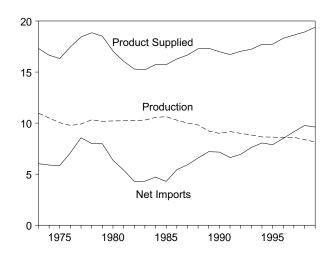

| 1,071            | 215              | 857                   | 8,991                       |

<sup>&</sup>lt;sup>a</sup> Includes crude oil for storage in the Strategic Petroleum Reserve.

R=Revised. E=Estimate.

Notes: Crude oil includes lease condensate. Totals may not equal sum

of components due to independent rounding. Geographic coverage is the 50 States and the District of Columbia.

Sources: 1973-1980: Energy Information Administration (EIA), Petroleum Supply Monthly, February 1993, Table S1. 1981 forward: EIA, Petroleum Supply Monthly, March 2000, Table S1.

b Net imports equals imports minus exports.

<sup>&</sup>lt;sup>c</sup> See Note 6 at end of section.

Figure 3.1 Petroleum Overview

(Million Barrels per Day)

### Overview, January and February



### Overview, 1973-1999



Production, 1973-1999



Crude Oil Production, 1973-1999



Total Production, Monthly



Note: Because vertical scales differ, graphs should not be compared. Sources: Tables 3.1a, 3.1b, and 3.2a.

Figure 3.1 Petroleum Overview (Continued)

(Million Barrels per Day, Except as Noted)

### Product Supplied, 1973-1999



### Product Supplied, Monthly



## Imports from Selected Countries, January 2000



#### Stocks, End of Year, 1973-1999



Notes: • OPEC = Organization of Petroleum Exporting Countries. • SPR = Strategic Petroleum Reserve. • Because vertical scales differ, graphs should not be compared.

### Total Stocks, End of Month



Sources: Tables 3.1a, 3.2b, 3.3a, 3.3b, 3.3d, 3.3e, 3.3f, 3.3h, 3.4, 3.5, and 3.6.

Table 3.2a Crude Oil Supply and Disposition: Supply

|