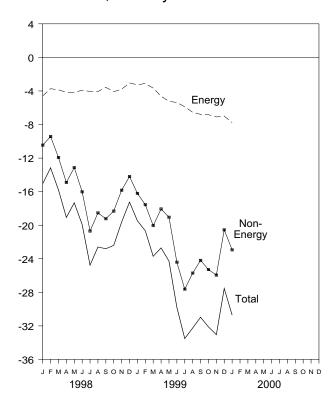

# Monthly Energy Review

The Monthly Energy Review (MER) presents an overview of the Energy Information Administration's recent monthly energy statistics. The statistics cover the major activities of U.S. production, consumption, trade, stocks, and prices for petroleum, natural gas, coal, electricity, and nuclear energy. Also included are international energy and thermal and metric conversion factors.