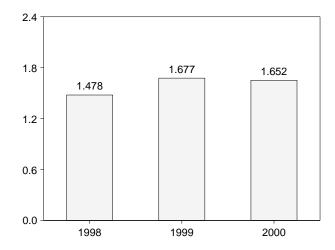

# **Tables**

| Castion     | 1  | Enorgy Overview                                                                | Page     |
|-------------|----|--------------------------------------------------------------------------------|----------|
| Section 1.1 | 1. | Energy Overview Energy Summary for December 1999                               | 1        |
| 1.1         |    | Energy Overview                                                                |          |
| 1.3         |    | Energy Production by Source.                                                   | 4        |
| 1.4         |    | Energy Consumption by Source.                                                  | 7        |
| 1.5         |    | Energy Net Imports by Source.                                                  | ģ        |
| 1.6         |    | Merchandise Trade Value                                                        |          |
| 1.7         |    | Cost of Fuels to End Users in Constant (1982-1984) Dollars                     | 13       |
| 1.8         |    | Overview of U.S. Petroleum Trade                                               |          |
| 1.9         |    | Energy Consumption per Dollar of Gross Domestic Product                        | 16       |
| 1.10        |    | Motor Vehicle Mileage, Fuel Consumption, and Fuel Rates                        | 17       |
| 1.11        |    | Heating Degree-Days by Census Division.                                        | 18       |
| 1.12        |    | Cooling Degree-Days by Census Division                                         | 19       |
| Section     | 2. | Energy Consumption                                                             |          |
| 2.1         |    | Energy Consumption Summary for 1999                                            | 23       |
| 2.2         |    | Energy Consumption by End-Use Sector                                           |          |
| 2.3         |    | Residential and Commercial Energy Consumption                                  | 27       |
| 2.4         |    | Industrial Energy Consumption                                                  | 29       |
| 2.5         |    | Transportation Energy Consumption.                                             |          |
| 2.6         |    | Energy Input at Electric Utilities                                             |          |
| 2.7         |    | Energy Consumption Summary for December 1999                                   | 34       |
| Section     | 3. | Petroleum                                                                      |          |
| 3.1         |    | Petroleum Overview                                                             |          |
|             |    | 3.1a Field Production, Stock Change, Petroleum Products Supplied, and Stocks   |          |
|             |    | 3.1b Imports, Exports, and Net Imports                                         | 43       |
| 3.2         |    | Crude Oil Supply and Disposition                                               | 4.       |
|             |    | 3.2a Supply                                                                    | 46       |
| 3.3         |    | 3.2b Disposition and Stocks                                                    |          |
|             |    | 3.3a Bahrain, Iran, Iraq, and Kuwait                                           |          |
|             |    | 3.3b Qatar, Saudi Arabia, U.A.E., and Total Persian Gulf                       |          |
|             |    | 3.3c Algeria, Ecuador, Gabon, Indonesia, and Libya                             |          |
|             |    | 3.3d Nigeria, Venezuela, Total Other OPEC, and Total OPEC                      |          |
|             |    | 3.3e Angola, Australia, Bahama Islands, Brazil, Canada, and China              |          |
|             |    | 3.3g Netherlands, Netherlands Antilles, Norway, Puerto Rico, Russia, and Spain | 54<br>54 |
|             |    | 3.3h Trinidad and Tobago, United Kingdom, Virgin Islands, Other Non-OPEC,      | 54       |
|             |    | Total Non-OPEC, and Total Imports                                              | 55       |
| 3.4         |    | Finished Motor Gasoline Supply and Disposition                                 | 57       |
| 3.5         |    | Distillate Fuel Oil Supply and Disposition                                     | 59       |
| 3.6         |    | Residual Fuel Oil Supply and Disposition                                       | 61       |
| 3.7         |    | Jet Fuel Supply and Disposition                                                | 63       |
| 3.8         |    | Liquefied Petroleum Gases Supply and Disposition                               | 65       |
| 3.9         |    | Propane and Propylene Supply and Disposition                                   | 67       |
| 3.10        |    | Other Petroleum Products Supply and Disposition                                | 68       |
| Section     | 4. | Natural Gas                                                                    |          |
| 4.1         |    | Natural Gas Overview                                                           | 73       |
| 4.2         |    | Natural Gas Production                                                         | 74       |
| 4.3         |    | Natural Gas Trade by Country                                                   | 75       |
| 4.4         |    | Natural Gas Consumption by End-Use Sector.                                     | 76       |
| 4.5         |    | Natural Gas in Underground Storage                                             | 77       |
| Section     | 5. | Oil and Gas Resource Development                                               |          |
| 5.1         |    | Oil and Gas Drilling Activity Measurements                                     | 82       |
| 5.2         |    | Oil and Gas Wells Drilled                                                      | 83       |