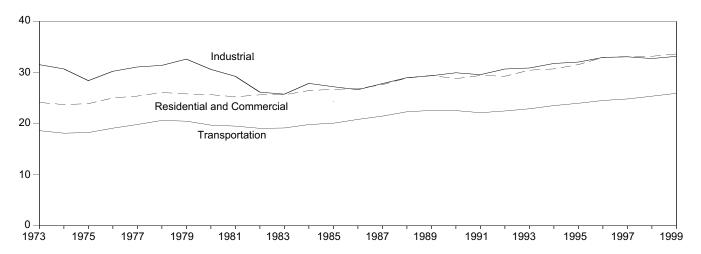

# **Tables**

| Castion     | 1  | Enorgy Overview                                                                | Page     |
|-------------|----|--------------------------------------------------------------------------------|----------|
| Section 1.1 | 1. | Energy Overview Energy Summary for December 1999                               | 1        |
| 1.1         |    | Energy Overview                                                                |          |
| 1.3         |    | Energy Production by Source.                                                   | 4        |
| 1.4         |    | Energy Consumption by Source.                                                  | 7        |
| 1.5         |    | Energy Net Imports by Source.                                                  | ģ        |
| 1.6         |    | Merchandise Trade Value                                                        |          |
| 1.7         |    | Cost of Fuels to End Users in Constant (1982-1984) Dollars                     | 13       |
| 1.8         |    | Overview of U.S. Petroleum Trade                                               |          |
| 1.9         |    | Energy Consumption per Dollar of Gross Domestic Product                        | 16       |
| 1.10        |    | Motor Vehicle Mileage, Fuel Consumption, and Fuel Rates                        | 17       |
| 1.11        |    | Heating Degree-Days by Census Division.                                        | 18       |
| 1.12        |    | Cooling Degree-Days by Census Division                                         | 19       |
| Section     | 2. | Energy Consumption                                                             |          |
| 2.1         |    | Energy Consumption Summary for 1999                                            | 23       |
| 2.2         |    | Energy Consumption by End-Use Sector                                           |          |
| 2.3         |    | Residential and Commercial Energy Consumption                                  | 27       |
| 2.4         |    | Industrial Energy Consumption                                                  | 29       |
| 2.5         |    | Transportation Energy Consumption.                                             |          |
| 2.6         |    | Energy Input at Electric Utilities                                             |          |
| 2.7         |    | Energy Consumption Summary for December 1999                                   | 34       |
| Section     | 3. | Petroleum                                                                      |          |
| 3.1         |    | Petroleum Overview                                                             |          |
|             |    | 3.1a Field Production, Stock Change, Petroleum Products Supplied, and Stocks   |          |
|             |    | 3.1b Imports, Exports, and Net Imports                                         | 43       |
| 3.2         |    | Crude Oil Supply and Disposition                                               | 4.       |
|             |    | 3.2a Supply                                                                    | 46       |
| 3.3         |    | 3.2b Disposition and Stocks                                                    |          |
|             |    | 3.3a Bahrain, Iran, Iraq, and Kuwait                                           |          |
|             |    | 3.3b Qatar, Saudi Arabia, U.A.E., and Total Persian Gulf                       |          |
|             |    | 3.3c Algeria, Ecuador, Gabon, Indonesia, and Libya                             |          |
|             |    | 3.3d Nigeria, Venezuela, Total Other OPEC, and Total OPEC                      |          |
|             |    | 3.3e Angola, Australia, Bahama Islands, Brazil, Canada, and China              |          |
|             |    | 3.3g Netherlands, Netherlands Antilles, Norway, Puerto Rico, Russia, and Spain | 54<br>54 |
|             |    | 3.3h Trinidad and Tobago, United Kingdom, Virgin Islands, Other Non-OPEC,      | 54       |
|             |    | Total Non-OPEC, and Total Imports                                              | 55       |
| 3.4         |    | Finished Motor Gasoline Supply and Disposition                                 | 57       |
| 3.5         |    | Distillate Fuel Oil Supply and Disposition                                     | 59       |
| 3.6         |    | Residual Fuel Oil Supply and Disposition                                       | 61       |
| 3.7         |    | Jet Fuel Supply and Disposition                                                | 63       |
| 3.8         |    | Liquefied Petroleum Gases Supply and Disposition                               | 65       |
| 3.9         |    | Propane and Propylene Supply and Disposition                                   | 67       |
| 3.10        |    | Other Petroleum Products Supply and Disposition                                | 68       |
| Section     | 4. | Natural Gas                                                                    |          |
| 4.1         |    | Natural Gas Overview                                                           | 73       |
| 4.2         |    | Natural Gas Production                                                         | 74       |
| 4.3         |    | Natural Gas Trade by Country                                                   | 75       |
| 4.4         |    | Natural Gas Consumption by End-Use Sector.                                     | 76       |
| 4.5         |    | Natural Gas in Underground Storage                                             | 77       |
| Section     | 5. | Oil and Gas Resource Development                                               |          |
| 5.1         |    | Oil and Gas Drilling Activity Measurements                                     | 82       |
| 5.2         |    | Oil and Gas Wells Drilled                                                      | 83       |