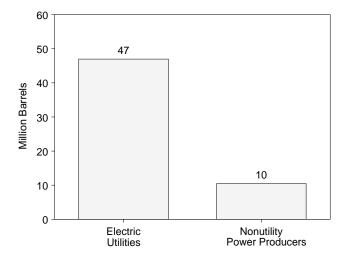

# Tables (Continued)

| Section               | 6   | Coal                                                                                                                                 | Page           |
|-----------------------|-----|--------------------------------------------------------------------------------------------------------------------------------------|----------------|
| 6.1<br>6.2<br>6.3     | 0.  | Coal Overview                                                                                                                        | 87<br>88<br>89 |
| 0.5                   |     | Com Stocks.                                                                                                                          | 0)             |
| Section               | 7.  | Electricity                                                                                                                          |                |
| 7.1<br>7.2            |     | Electricity Overview                                                                                                                 | 95<br>97       |
| 7.2                   |     | Electricity Net Generation                                                                                                           | 98             |
| 7.4                   |     | Electricity Net Generation at Nonutility Power Producers                                                                             | 99             |
| 7.5                   |     | Electricity End Use                                                                                                                  | 101            |
| 7.6                   |     | Consumption of Fossil Fuels To Generate Electricity                                                                                  | 103            |
| 7.7                   |     | Consumption of Fossil Fuels To Generate Electricity at Electric Utilities                                                            | 104            |
| 7.8<br>7.9            |     | Consumption of Fossil Fuels To Generate Electricity at Nonutility Power Producers Electric Power Sector Stocks of Coal and Petroleum | 105<br>107     |
| 7.7                   |     | Licetic Towel Sector Stocks of Coar and Tetroleani                                                                                   | 107            |
| Section               | 8.  | Nuclear Energy                                                                                                                       |                |
| 8.1                   |     | Nuclear Power Plant Operations                                                                                                       | 111            |
| 8.2                   |     | Nuclear Generating Unit                                                                                                              | 112            |
| Section               | 9.  | Energy Prices                                                                                                                        |                |
| 9.1                   |     | Crude Oil Price Summary                                                                                                              | 117            |
| 9.2                   |     | F.O.B. Costs of Crude Oil Imports From Selected Countries                                                                            | 118            |
| 9.3                   |     | Landed Costs of Crude Oil Imports From Selected Countries                                                                            | 120            |
| 9.4<br>9.5            |     | Motor Gasoline Retail Prices, U.S. City Average                                                                                      | 121<br>122     |
| 9.6                   |     | Refiner Prices of Petroleum Products for Resale.                                                                                     | 122            |
| 9.7                   |     | Refiner Prices of Petroleum Products to End Users.                                                                                   | 123            |
| 9.8                   |     | No. 2 Distillate Prices to Residences                                                                                                |                |
|                       |     | 9.8a Northeastern States                                                                                                             | 124            |
|                       |     | 9.8b Selected South Atlantic and Midwestern States                                                                                   | 125<br>126     |
| 9.9                   |     | 9.8c Selected Western States and U.S. Average                                                                                        | 128            |
| 9.10                  |     | Quantity and Cost of Fossil-Fuel Receipts at Steam-Electric Utility Plants                                                           | 129            |
| 9.11                  |     | Natural Gas Prices                                                                                                                   | 131            |
| C 4 1                 | 10  | Intermedianal Engage                                                                                                                 |                |
| <b>Section</b> 1 10.1 | 10. | International Energy World Oil Production                                                                                            |                |
|                       |     | 10.1a OPEC Members.                                                                                                                  |                |
| 10.2                  |     | 10.1b Persian Gulf Nations, Non-OPEC, and World                                                                                      | 137            |
| 10.2<br>10.3          |     | Petroleum Consumption in OECD Countries                                                                                              | 141<br>143     |
| 10.3                  |     | Nuclear Electricity Gross Generation                                                                                                 | 143            |
| 10                    |     | 10.4a Regions and World                                                                                                              | 145            |
|                       |     | 10.4b North, Central, and South America                                                                                              | 146            |
|                       |     | 10.4c Western Europe                                                                                                                 | 147            |
|                       |     | 10.4d Eastern Europe and Former U.S.S.R.                                                                                             | 148            |
|                       |     | 10.4e Africa and Far East                                                                                                            | 149            |
| Appendi               | ix  | A. Thermal Conversion Factors                                                                                                        |                |
| A1.                   |     | Approximate Heat Content of Petroleum Products                                                                                       | 151            |
| A2.                   |     | Approximate Heat Content of Crude Oil, Crude Oil and Products, and Natural Gas Plant Liquids                                         | 152            |
| A3.<br>A4.            |     | Approximate Heat Content of Petroleum Products, Weighted Averages                                                                    | 153<br>154     |
| A4.<br>A5.            |     | Approximate Heat Content of Coal                                                                                                     | 155            |
| A6.                   |     | Approximate Heat Rates for Electricity.                                                                                              | 156            |