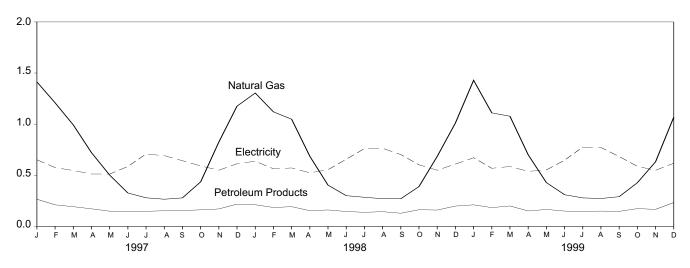

# **Tables**

| Castion     | 1  | Enorgy Overview                                                                | Page     |
|-------------|----|--------------------------------------------------------------------------------|----------|
| Section 1.1 | 1. | Energy Overview Energy Summary for December 1999                               | 1        |
| 1.1         |    | Energy Overview                                                                |          |
| 1.3         |    | Energy Production by Source.                                                   | 4        |
| 1.4         |    | Energy Consumption by Source.                                                  | 7        |
| 1.5         |    | Energy Net Imports by Source.                                                  | ģ        |
| 1.6         |    | Merchandise Trade Value                                                        |          |
| 1.7         |    | Cost of Fuels to End Users in Constant (1982-1984) Dollars                     | 13       |
| 1.8         |    | Overview of U.S. Petroleum Trade                                               |          |
| 1.9         |    | Energy Consumption per Dollar of Gross Domestic Product                        | 16       |
| 1.10        |    | Motor Vehicle Mileage, Fuel Consumption, and Fuel Rates                        | 17       |
| 1.11        |    | Heating Degree-Days by Census Division.                                        | 18       |
| 1.12        |    | Cooling Degree-Days by Census Division                                         | 19       |
| Section     | 2. | Energy Consumption                                                             |          |
| 2.1         |    | Energy Consumption Summary for 1999                                            | 23       |
| 2.2         |    | Energy Consumption by End-Use Sector                                           |          |
| 2.3         |    | Residential and Commercial Energy Consumption                                  | 27       |
| 2.4         |    | Industrial Energy Consumption                                                  | 29       |
| 2.5         |    | Transportation Energy Consumption.                                             |          |
| 2.6         |    | Energy Input at Electric Utilities                                             |          |
| 2.7         |    | Energy Consumption Summary for December 1999                                   | 34       |
| Section     | 3. | Petroleum                                                                      |          |
| 3.1         |    | Petroleum Overview                                                             |          |
|             |    | 3.1a Field Production, Stock Change, Petroleum Products Supplied, and Stocks   |          |
|             |    | 3.1b Imports, Exports, and Net Imports                                         | 43       |
| 3.2         |    | Crude Oil Supply and Disposition                                               | 4.       |
|             |    | 3.2a Supply                                                                    | 46       |
| 3.3         |    | 3.2b Disposition and Stocks                                                    |          |
|             |    | 3.3a Bahrain, Iran, Iraq, and Kuwait                                           |          |
|             |    | 3.3b Qatar, Saudi Arabia, U.A.E., and Total Persian Gulf                       |          |
|             |    | 3.3c Algeria, Ecuador, Gabon, Indonesia, and Libya                             |          |
|             |    | 3.3d Nigeria, Venezuela, Total Other OPEC, and Total OPEC                      |          |
|             |    | 3.3e Angola, Australia, Bahama Islands, Brazil, Canada, and China              |          |
|             |    | 3.3g Netherlands, Netherlands Antilles, Norway, Puerto Rico, Russia, and Spain | 54<br>54 |
|             |    | 3.3h Trinidad and Tobago, United Kingdom, Virgin Islands, Other Non-OPEC,      | 54       |
|             |    | Total Non-OPEC, and Total Imports                                              | 55       |
| 3.4         |    | Finished Motor Gasoline Supply and Disposition                                 | 57       |
| 3.5         |    | Distillate Fuel Oil Supply and Disposition                                     | 59       |
| 3.6         |    | Residual Fuel Oil Supply and Disposition                                       | 61       |
| 3.7         |    | Jet Fuel Supply and Disposition                                                | 63       |
| 3.8         |    | Liquefied Petroleum Gases Supply and Disposition                               | 65       |
| 3.9         |    | Propane and Propylene Supply and Disposition                                   | 67       |
| 3.10        |    | Other Petroleum Products Supply and Disposition                                | 68       |
| Section     | 4. | Natural Gas                                                                    |          |
| 4.1         |    | Natural Gas Overview                                                           | 73       |
| 4.2         |    | Natural Gas Production                                                         | 74       |
| 4.3         |    | Natural Gas Trade by Country                                                   | 75       |
| 4.4         |    | Natural Gas Consumption by End-Use Sector.                                     | 76       |
| 4.5         |    | Natural Gas in Underground Storage                                             | 77       |
| Section     | 5. | Oil and Gas Resource Development                                               |          |
| 5.1         |    | Oil and Gas Drilling Activity Measurements                                     | 82       |
| 5.2         |    | Oil and Gas Wells Drilled                                                      | 83       |