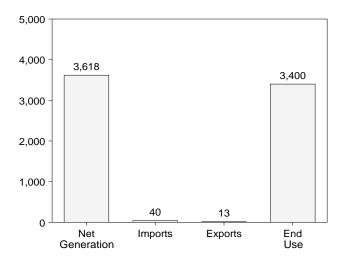

# **Tables**

| Castion     | 1  | Enorgy Overview                                                                | Page     |
|-------------|----|--------------------------------------------------------------------------------|----------|
| Section 1.1 | 1. | Energy Overview Energy Summary for December 1999                               | 1        |
| 1.1         |    | Energy Overview                                                                |          |
| 1.3         |    | Energy Production by Source.                                                   | 4        |
| 1.4         |    | Energy Consumption by Source.                                                  | 7        |
| 1.5         |    | Energy Net Imports by Source.                                                  | ģ        |
| 1.6         |    | Merchandise Trade Value                                                        |          |
| 1.7         |    | Cost of Fuels to End Users in Constant (1982-1984) Dollars                     | 13       |
| 1.8         |    | Overview of U.S. Petroleum Trade                                               |          |
| 1.9         |    | Energy Consumption per Dollar of Gross Domestic Product                        | 16       |
| 1.10        |    | Motor Vehicle Mileage, Fuel Consumption, and Fuel Rates                        | 17       |
| 1.11        |    | Heating Degree-Days by Census Division.                                        | 18       |
| 1.12        |    | Cooling Degree-Days by Census Division                                         | 19       |
| Section     | 2. | Energy Consumption                                                             |          |
| 2.1         |    | Energy Consumption Summary for 1999                                            | 23       |
| 2.2         |    | Energy Consumption by End-Use Sector                                           |          |
| 2.3         |    | Residential and Commercial Energy Consumption                                  | 27       |
| 2.4         |    | Industrial Energy Consumption                                                  | 29       |
| 2.5         |    | Transportation Energy Consumption.                                             |          |
| 2.6         |    | Energy Input at Electric Utilities                                             |          |
| 2.7         |    | Energy Consumption Summary for December 1999                                   | 34       |
| Section     | 3. | Petroleum                                                                      |          |
| 3.1         |    | Petroleum Overview                                                             |          |
|             |    | 3.1a Field Production, Stock Change, Petroleum Products Supplied, and Stocks   |          |
|             |    | 3.1b Imports, Exports, and Net Imports                                         | 43       |
| 3.2         |    | Crude Oil Supply and Disposition                                               | 4.       |
|             |    | 3.2a Supply                                                                    | 46       |
| 3.3         |    | 3.2b Disposition and Stocks                                                    |          |
|             |    | 3.3a Bahrain, Iran, Iraq, and Kuwait                                           |          |
|             |    | 3.3b Qatar, Saudi Arabia, U.A.E., and Total Persian Gulf                       |          |
|             |    | 3.3c Algeria, Ecuador, Gabon, Indonesia, and Libya                             |          |
|             |    | 3.3d Nigeria, Venezuela, Total Other OPEC, and Total OPEC                      |          |
|             |    | 3.3e Angola, Australia, Bahama Islands, Brazil, Canada, and China              |          |
|             |    | 3.3g Netherlands, Netherlands Antilles, Norway, Puerto Rico, Russia, and Spain | 54<br>54 |
|             |    | 3.3h Trinidad and Tobago, United Kingdom, Virgin Islands, Other Non-OPEC,      | 54       |
|             |    | Total Non-OPEC, and Total Imports                                              | 55       |
| 3.4         |    | Finished Motor Gasoline Supply and Disposition                                 | 57       |
| 3.5         |    | Distillate Fuel Oil Supply and Disposition                                     | 59       |
| 3.6         |    | Residual Fuel Oil Supply and Disposition                                       | 61       |
| 3.7         |    | Jet Fuel Supply and Disposition                                                | 63       |
| 3.8         |    | Liquefied Petroleum Gases Supply and Disposition                               | 65       |
| 3.9         |    | Propane and Propylene Supply and Disposition                                   | 67       |
| 3.10        |    | Other Petroleum Products Supply and Disposition                                | 68       |
| Section     | 4. | Natural Gas                                                                    |          |
| 4.1         |    | Natural Gas Overview                                                           | 73       |
| 4.2         |    | Natural Gas Production                                                         | 74       |
| 4.3         |    | Natural Gas Trade by Country                                                   | 75       |
| 4.4         |    | Natural Gas Consumption by End-Use Sector.                                     | 76       |
| 4.5         |    | Natural Gas in Underground Storage                                             | 77       |
| Section     | 5. | Oil and Gas Resource Development                                               |          |
| 5.1         |    | Oil and Gas Drilling Activity Measurements                                     | 82       |
| 5.2         |    | Oil and Gas Wells Drilled                                                      | 83       |