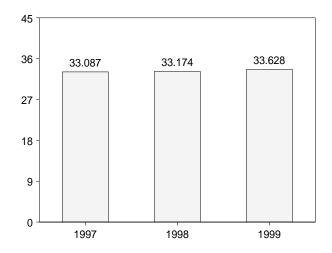

lack of consistent monthly historical data, some renewable energy sources are not included in total consumption. In 1998, for example, 3.5 quadrillion Btu of renewable energy used by electric utilities to generate electricity for distribution and 0.1 quadrillion Btu for ethanol blended into motor gasoline are included, but an estimated 3.4 quadrillion Btu used by residential, commercial, and industrial consumers is not. See Note 12 at the end of section for details.

b Beginning in 1989, includes electricity generated by nonutility nuclear

units.

<sup>C</sup> Beginning in 1992, includes coal consumed by "Other Power Producers." See Table 6.2.

Figure 2.2 Residential and Commercial Energy Consumption

By Major Sources, 1973-1999



# By Major Sources, Monthly



Total, January-December



By Major Sources, December 1999



Note: Because vertical scales differ, graphs should not be compared. Source: Table 2.3.

**Table 2.3 Residential and Commercial Energy Consumption** 

|                          | Coal         | Natural<br>Gas <sup>a</sup> | Petroleum<br>Products <sup>b</sup> | Primary<br>Consumption    | Electricity <sup>c</sup>                 | Net<br>Consumption                       | Electrical<br>System<br>Energy<br>Losses   | Total<br>Consumption                     |
|--------------------------|--------------|-----------------------------|------------------------------------|---------------------------|------------------------------------------|------------------------------------------|--------------------------------------------|------------------------------