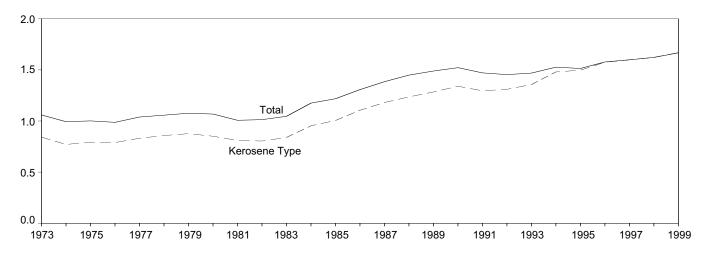

/sup> A negative number indicates a decrease in stocks and a positive number indicates an increase.

indicates an increase.

C Stocks are at end of period.

d See Note 4 at end of section.

e See Note 3 at end of section.

R=Revised. — =Not applicable. E=Estimate. (s)=Less than +500 barrels per day and greater than -500 barrels per day.

Note: Geographic coverage is the 50 States and the District of Columbia. Sources:

1973-1980: Energy Information Administration (EIA),
Petroleum Supply Monthly, February 1993, Table S6.

1981 forward: EIA,
Petroleum Supply Monthly, March 2000, Table S6. Petroleum Supply Monthly, March 2000, Table S6.

Figure 3.5 Jet Fuel

(Million Barrels per Day, Except as Noted)

#### Overview, 1973-1999



## Overview, Monthly



## Product Supplied by Type, 1973-1999



Product Supplied, January and February



Stocks, End of Month



Note: Because vertical scales differ, graphs should not be compared. Source: Table 3.7.

62

Table 3.7 Jet Fuel Supply and Disposition

| Total   Kerosene Type   Imports   Change   Exports   Total   Kerosene Type     |                    |                   | Supply             |                  |                 | Dis             | sposition          |                    |          |                 |
|------------------------------------------------------------------------------------------------------------------------------------------------------------------------------------------------------------------------------------------------------------------------------------------------------------------------------------