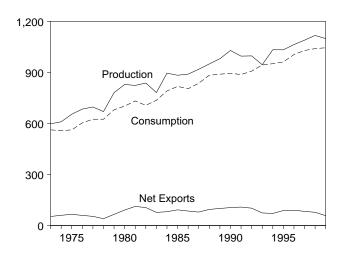

Queries regarding this matter may be directed to William Trapmann (202-586-6408 or william.trapmann@eia.doe.gov).

# Section 6. Coal

Coal production in February 2000 totaled 87 million short tons, 5 percent lower than in February 1999.

Coal consumed by the electric power sector in December 1999 totaled 82 million short tons, 3 percent higher than the level in December 1998.

Electric utility coal stocks were 129 million short tons at

the end of December 1999, 7 percent higher than the level a year earlier.

Coal exports in December 1999 totaled 4 million short tons, 36 percent lower than exports in December 1998. Coal imports in December 1999 totaled 575 thousand short tons, 41 percent lower than imports in December 1998.

Figure 6.1 Coal

(Million Short Tons)

## Overview, 1973-1999



## Overview, Monthly



# Consumption by Sector, 1973-1999



Consumption by Electric Power Sector, Monthly



# Stocks, End of Year, 1973-1999



Stocks at Electric Utilities, End of Month



Note: Because vertical scales differ, graphs should not be compared. Sources: Tables 6.1, 6.2, and 6.3.

**Table 6.1 Coal Overview** 

(Thousand Short Tons)

|                           | Production                 | Consumption                | Importsa            | Exports                | Stocksb                   |
|---------------------------|----------------------------|----------------------------|---------------------|------------------------|---------------------------|
| 973 Total                 | 598.568                    | 562,584                    | 127                 | 53.587