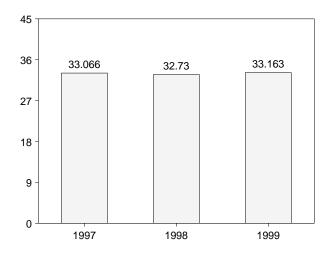

imated 0.5 quadrillion Btu of renewable energy used by the residential and commercial sectors (primarily the residential sector) is not included. See Note 12 at the end of section for details.

 $<sup>^{</sup>a} \ \ \text{Includes supplemental gaseous fuels.}$   $^{b} \ \ \text{Products obtained from the processing of crude oil (including lease}$ 

condensate), natural gas, and other hydrocarbon compounds.

<sup>c</sup> Electric utility retail sales of electricity, including nonutility sales of electricity to utilities for distribution to end users; does not include nonutility facility use of onsite electricity generation or electricity sold by nonutilities

Figure 2.3 Industrial Energy Consumption

## By Major Sources, 1973-1999



## By Major Sources, Monthly



Total, January-December



By Major Sources, December 1999



Note: Because vertical scales differ, graphs should not be compared. Source: Table 2.4.

**Table 2.4 Industrial Energy Consumption** 

|                          |    | Coal           | Natural<br>Gas <sup>a</sup> | Petroleum<br>Products <sup>b</sup> | Hydro-<br>electric<br>Power | Net<br>Imports<br>of Coal<br>Coke | Primary<br>Consumption      | Electricity    | Net<br>Consumption | Electrical<br>System<br>Energy<br>Losses | Total<br>Consumption                     |
|--------------------------|----|----------------|-----------------------------|------------------------------------|-----------------------------|-----------------------------------|-----------------------------|----------------|--------------------|---------------------------------------