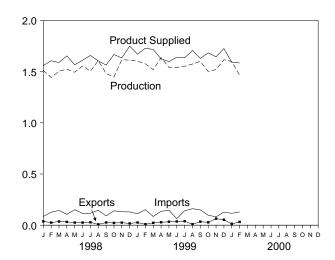

sidual fuel oil product supplied.
 <sup>b</sup> A negative number indicates a decrease in stocks and a positive number indicates an increase.

indicates an increase.

C Stocks are at end of period.

d See Note 4 at end of section.

e See Note 3 at end of section.

R=Revised. — =Not applicable. E=Estimate. (s)=Less than +500 barrels per day and greater than -500 barrels per day.

Note: Geographic coverage is the 50 States and the District of Columbia. Sources:

1973-1980: Energy Information Administration (EIA),
Petroleum Supply Monthly, February 1993, Table S6.

1981 forward: EIA,
Petroleum Supply Monthly, March 2000, Table S6. Petroleum Supply Monthly, March 2000, Table S6.

Figure 3.5 Jet Fuel

(Million Barrels per Day, Except as Noted)

#### Overview, 1973-1999



## Overview, Monthly



## Product Supplied by Type, 1973-1999



Product Supplied, January and February



Stocks, End of Month



Note: Because vertical scales differ, graphs should not be compared. Source: Table 3.7.

62

Table 3.7 Jet Fuel Supply and Disposition

| Total   Kerosene Type   Imports   Change   Exports   Total   Kerosene Type     |                    |                   | Supply             |                  |                 | Dis             | sposition          |                    |          |                 |
|------------------------------------------------------------------------------------------------------------------------------------------------------------------------------------------------------------------------------------------------------------------------------------------