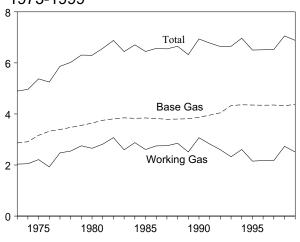

. This effort began in response to regulatory changes and the evolving structure and operations of the gas industry. EIA has implemented a web site at

http://www.eia.doe.gov/oil gas/natural gas/ng2/ng2main.html

describing the current activities of this project. The site includes current challenges to EIA's natural gas information programs, the recently released *Information Requirements Report*, which presents a draft set of data requirements that have been identified, and EIA's plans to involve data users and providers in determining a final set of information to provide.

<sup>&</sup>lt;sup>1</sup>Gas available for withdrawal.

# Figure 4.1 Natural Gas

(Trillion Cubic Feet)

## Overview, 1973-1999



# Consumption by Sector, 1973-1999



# Underground Storage, End of Year, 1973-1999



Note: Because vertical scales differ, graphs should not be compared. Sources: Tables 4.1, 4.3, 4.4, and 4.5.

## Overview, Monthly



# Consumption by Sector, Monthly



# Underground Storage, End of Month



Table 4.1 Natural Gas Overview

|                          | Dry Gas<br>Production <sup>a</sup> | Supplemental<br>Gaseous<br>Fuels <sup>b</sup> | Net<br>Imports <sup>c</sup> | Net<br>Withdrawals<br>From<br>Storage <sup>d</sup> | Balancing<br>Item <sup>e</sup> | Consumption <sup>f</sup>                        |
|--------------------------|------------------------------------|-----------------------------------------------|-----------------------------|----------------------------------------------------|--------------------------------|------------------------------------------------