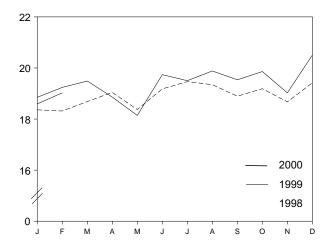

he 50 States and the District of Columbia.

Sources: 1973-1980: Energy Information Administration (EIA), Petroleum Supply Monthly, February 1993, Table S1. 1981 forward: EIA, Petroleum Supply Monthly, March 2000, Table S1.

b Net imports equals imports minus exports.

<sup>&</sup>lt;sup>c</sup> See Note 6 at end of section.

Figure 3.1 Petroleum Overview

(Million Barrels per Day)

### Overview, January and February



### Overview, 1973-1999



Production, 1973-1999



Crude Oil Production, 1973-1999



Total Production, Monthly



Note: Because vertical scales differ, graphs should not be compared. Sources: Tables 3.1a, 3.1b, and 3.2a.

Figure 3.1 Petroleum Overview (Continued)

(Million Barrels per Day, Except as Noted)

### Product Supplied, 1973-1999



### Product Supplied, Monthly



## Imports from Selected Countries, January 2000



#### Stocks, End of Year, 1973-1999



Notes: • OPEC = Organization of Petroleum Exporting Countries. • SPR = Strategic Petroleum Reserve. • Because vertical scales differ, graphs should not be compared.

### Total Stocks, End of Month



Sources: Tables 3.1a, 3.2b, 3.3a, 3.3b, 3.3d, 3.3e, 3.3f, 3.3h, 3.4, 3.5, and 3.6.

Table 3.2a Crude Oil Supply and Disposition: Supply

|                            |                    |                     |                | Supply             |                    |                                               |                                            |
|----------------------------|--------------------|---------------------|----------------|--------------------|--------------------|------------