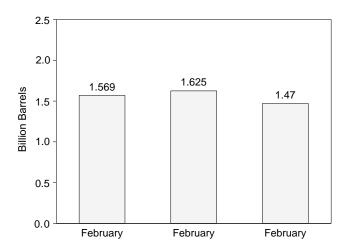

sup> See Note 6 at end of section.

Figure 3.1 Petroleum Overview

(Million Barrels per Day)

### Overview, January and February



### Overview, 1973-1999



Production, 1973-1999



Crude Oil Production, 1973-1999



Total Production, Monthly



Note: Because vertical scales differ, graphs should not be compared. Sources: Tables 3.1a, 3.1b, and 3.2a.

Figure 3.1 Petroleum Overview (Continued)

(Million Barrels per Day, Except as Noted)

### Product Supplied, 1973-1999



### Product Supplied, Monthly



## Imports from Selected Countries, January 2000



#### Stocks, End of Year, 1973-1999



Notes: • OPEC = Organization of Petroleum Exporting Countries. • SPR = Strategic Petroleum Reserve. • Because vertical scales differ, graphs should not be compared.

### Total Stocks, End of Month



Sources: Tables 3.1a, 3.2b, 3.3a, 3.3b, 3.3d, 3.3e, 3.3f, 3.3h, 3.4, 3.5, and 3.6.

Table 3.2a Crude Oil Supply and Disposition: Supply

|                            |                    |                     |                | Supply             |                    |                                               |                                            |
|----------------------------|--------------------|---------------------|----------------|--------------------|--------------------|-----------------------------------------------|--------------------------------------------|
|                            | Field Pr           | oduction            |                | Imports            |                    |                                               |