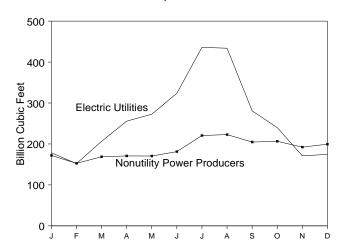

# Tables (Continued)

| Section               | 6   | Coal                                                                                                                                 | Page           |
|-----------------------|-----|--------------------------------------------------------------------------------------------------------------------------------------|----------------|
| 6.1<br>6.2<br>6.3     | 0.  | Coal Overview                                                                                                                        | 87<br>88<br>89 |
| 0.5                   |     | Com Stocks.                                                                                                                          | 0)             |
| Section               | 7.  | Electricity                                                                                                                          |                |
| 7.1<br>7.2            |     | Electricity Overview                                                                                                                 | 95<br>97       |
| 7.2                   |     | Electricity Net Generation                                                                                                           | 98             |
| 7.4                   |     | Electricity Net Generation at Nonutility Power Producers                                                                             | 99             |
| 7.5                   |     | Electricity End Use                                                                                                                  | 101            |
| 7.6                   |     | Consumption of Fossil Fuels To Generate Electricity                                                                                  | 103            |
| 7.7                   |     | Consumption of Fossil Fuels To Generate Electricity at Electric Utilities                                                            | 104            |
| 7.8<br>7.9            |     | Consumption of Fossil Fuels To Generate Electricity at Nonutility Power Producers Electric Power Sector Stocks of Coal and Petroleum | 105<br>107     |
| 7.7                   |     | Licetic Towel Sector Stocks of Coar and Tetroleani                                                                                   | 107            |
| Section               | 8.  | Nuclear Energy                                                                                                                       |                |
| 8.1                   |     | Nuclear Power Plant Operations                                                                                                       | 111            |
| 8.2                   |     | Nuclear Generating Unit                                                                                                              | 112            |
| Section               | 9.  | Energy Prices                                                                                                                        |                |
| 9.1                   |     | Crude Oil Price Summary                                                                                                              | 117            |
| 9.2                   |     | F.O.B. Costs of Crude Oil Imports From Selected Countries                                                                            | 118            |
| 9.3                   |     | Landed Costs of Crude Oil Imports From Selected Countries                                                                            | 120            |
| 9.4<br>9.5            |     | Motor Gasoline Retail Prices, U.S. City Average                                                                                      | 121<br>122     |
| 9.6                   |     | Refiner Prices of Petroleum Products for Resale.                                                                                     | 122            |
| 9.7                   |     | Refiner Prices of Petroleum Products to End Users.                                                                                   | 123            |
| 9.8                   |     | No. 2 Distillate Prices to Residences                                                                                                |                |
|                       |     | 9.8a Northeastern States                                                                                                             | 124            |
|                       |     | 9.8b Selected South Atlantic and Midwestern States                                                                                   | 125<br>126     |
| 9.9                   |     | 9.8c Selected Western States and U.S. Average                                                                                        | 128            |
| 9.10                  |     | Quantity and Cost of Fossil-Fuel Receipts at Steam-Electric Utility Plants                                                           | 129            |
| 9.11                  |     | Natural Gas Prices                                                                                                                   | 131            |
| C 4 1                 | 10  | Intermedianal Engage                                                                                                                 |                |
| <b>Section</b> 1 10.1 | 10. | International Energy World Oil Production                                                                                            |                |
|                       |     | 10.1a OPEC Members.                                                                                                                  |                |
| 10.2                  |     | 10.1b Persian Gulf Nations, Non-OPEC, and World                                                                                      | 137            |
| 10.2<br>10.3          |     | Petroleum Consumption in OECD Countries                                                                                              | 141<br>143     |
| 10.3                  |     | Nuclear Electricity Gross Generation                                                                                                 | 143            |
| 10                    |     | 10.4a Regions and World                                                                                                              | 145            |
|                       |     | 10.4b North, Central, and South America                                                                                              | 146            |
|                       |     | 10.4c Western Europe                                                                                                                 | 147            |
|                       |     | 10.4d Eastern Europe and Former U.S.S.R.                                                                                             | 148            |
|                       |     | 10.4e Africa and Far East                                                                                                            | 149            |
| Appendi               | ix  | A. Thermal Conversion Factors                                                                                                        |                |
| A1.                   |     | Approximate Heat Content of Petroleum Products                                                                                       | 151            |
| A2.                   |     | Approximate Heat Content of Crude Oil, Crude Oil and Products, and Natural Gas Plant Liquids                                         | 152            |
| A3.<br>A4.            |     | Approximate Heat Content of Petroleum Products, Weighted Averages                                                                    | 153<br>154     |
| A4.<br>A5.            |     | Approximate Heat Content of Coal                                                                                                     | 155            |
| A6.                   |     | Approximate Heat Rates for Electricity.                                                                                              | 156            |