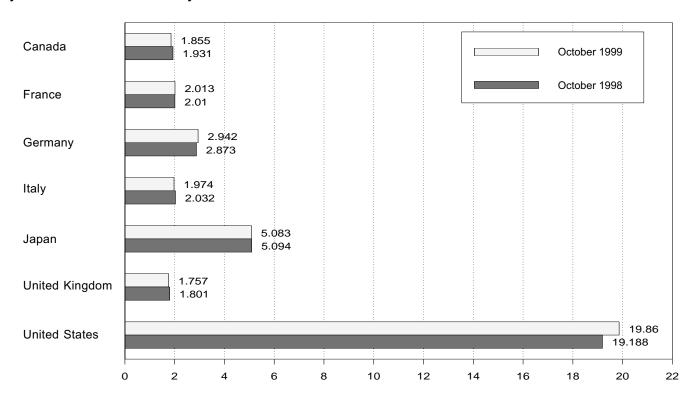

es may not sum to World totals due to independent rounding. U.S. geographic coverage is the 50 States and the District of Columbia.

Sources: See end of section.

# Figure 10.1 Crude Oil Production

(Million Barrels per Day)

# World Production, 1973-1999



# World Production, Monthly



# Selected Producers, 1973-1999



# Selected Producers, Monthly



Note: OPEC is the Organization of Petroleum Exporting Countries. Sources: Tables 10.1a and 10.1b.

Figure 10.2 Crude Oil Production by Selected Country

(Million Barrels per Day)



Note: OPEC is the Organization of Petroleum Exporting Countries. Sources: Tables 10.1a and 10.1b.

Figure 10.3 Petroleum Consumption in OECD Countries

(Million Barrels per Day)

#### Overview, 1973-1998



# OECD Total, October



# By Selected OECD Country



Note: OECD is the Organization for Economic Cooperation and Development. Source: Table 10.2.

**Table 10.2 Petroleum Consumption in OECD Countries** 

(Thousand Barrels per Day)

|                 |              | Canada                | France                | Germany <sup>a</sup>  | Italy                 | Japan                 | United<br>Kingdom     | United<br>States        | OECD<br>Europe <sup>b</sup> | Other<br>OECD <sup>c</sup> | <b>OECD</b> d           |
|-----------------|--------------|-----------------------|-----------------------|-----------------------|-----------------------|-----------------------|-----------------------|-------------------------|-----------------------------|----------------------------|-------------------------|
| 1973 Av         | verage       | 1,72