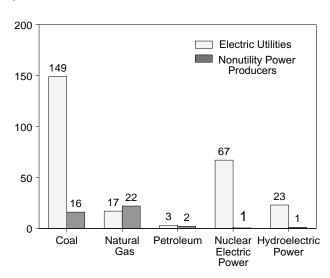

# Tables (Continued)

| Section               | 6   | Coal                                                                                                                                 | Page           |
|-----------------------|-----|--------------------------------------------------------------------------------------------------------------------------------------|----------------|
| 6.1<br>6.2<br>6.3     | 0.  | Coal Overview                                                                                                                        | 87<br>88<br>89 |
| 0.5                   |     | Com Stocks.                                                                                                                          | 0)             |
| Section               | 7.  | Electricity                                                                                                                          |                |
| 7.1<br>7.2            |     | Electricity Overview                                                                                                                 | 95<br>97       |
| 7.2                   |     | Electricity Net Generation                                                                                                           | 98             |
| 7.4                   |     | Electricity Net Generation at Nonutility Power Producers                                                                             | 99             |
| 7.5                   |     | Electricity End Use                                                                                                                  | 101            |
| 7.6                   |     | Consumption of Fossil Fuels To Generate Electricity                                                                                  | 103            |
| 7.7                   |     | Consumption of Fossil Fuels To Generate Electricity at Electric Utilities                                                            | 104            |
| 7.8<br>7.9            |     | Consumption of Fossil Fuels To Generate Electricity at Nonutility Power Producers Electric Power Sector Stocks of Coal and Petroleum | 105<br>107     |
| 7.7                   |     | Licetic Towel Sector Stocks of Coar and Tetroleani                                                                                   | 107            |
| Section               | 8.  | Nuclear Energy                                                                                                                       |                |
| 8.1                   |     | Nuclear Power Plant Operations                                                                                                       | 111            |
| 8.2                   |     | Nuclear Generating Unit                                                                                                              | 112            |
| Section               | 9.  | Energy Prices                                                                                                                        |                |
| 9.1                   |     | Crude Oil Price Summary                                                                                                              | 117            |
| 9.2                   |     | F.O.B. Costs of Crude Oil Imports From Selected Countries                                                                            | 118            |
| 9.3                   |     | Landed Costs of Crude Oil Imports From Selected Countries                                                                            | 120            |
| 9.4<br>9.5            |     | Motor Gasoline Retail Prices, U.S. City Average                                                                                      | 121<br>122     |
| 9.6                   |     | Refiner Prices of Petroleum Products for Resale.                                                                                     | 122            |
| 9.7                   |     | Refiner Prices of Petroleum Products to End Users.                                                                                   | 123            |
| 9.8                   |     | No. 2 Distillate Prices to Residences                                                                                                |                |
|                       |     | 9.8a Northeastern States                                                                                                             | 124            |
|                       |     | 9.8b Selected South Atlantic and Midwestern States                                                                                   | 125<br>126     |
| 9.9                   |     | 9.8c Selected Western States and U.S. Average                                                                                        | 128            |
| 9.10                  |     | Quantity and Cost of Fossil-Fuel Receipts at Steam-Electric Utility Plants                                                           | 129            |
| 9.11                  |     | Natural Gas Prices                                                                                                                   | 131            |
| C 4 1                 | 10  | Intermedianal Engage                                                                                                                 |                |
| <b>Section</b> 1 10.1 | 10. | International Energy World Oil Production                                                                                            |                |
|                       |     | 10.1a OPEC Members.                                                                                                                  |                |
| 10.2                  |     | 10.1b Persian Gulf Nations, Non-OPEC, and World                                                                                      | 137            |
| 10.2<br>10.3          |     | Petroleum Consumption in OECD Countries                                                                                              | 141<br>143     |
| 10.3                  |     | Nuclear Electricity Gross Generation                                                                                                 | 143            |
| 10                    |     | 10.4a Regions and World                                                                                                              | 145            |
|                       |     | 10.4b North, Central, and South America                                                                                              | 146            |
|                       |     | 10.4c Western Europe                                                                                                                 | 147            |
|                       |     | 10.4d Eastern Europe and Former U.S.S.R.                                                                                             | 148            |
|                       |     | 10.4e Africa and Far East                                                                                                            | 149            |
| Appendi               | ix  | A. Thermal Conversion Factors                                                                                                        |                |
| A1.                   |     | Approximate Heat Content of Petroleum Products                                                                                       | 151            |
| A2.                   |     | Approximate Heat Content of Crude Oil, Crude Oil and Products, and Natural Gas Plant Liquids                                         | 152            |
| A3.<br>A4.            |     | Approximate Heat Content of Petroleum Products, Weighted Averages                                                                    | 153<br>154     |
| A4.<br>A5.            |     | Approximate Heat Content of Coal                                                                                                     | 155            |
| A6.                   |     | Approximate Heat Rates for Electricity.                                                                                              | 156            |