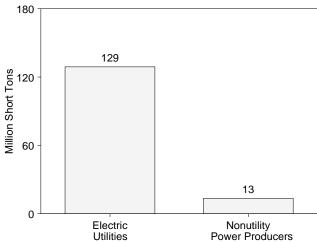

# Tables (Continued)

| Section               | 6   | Coal                                                                                                                                 | Page           |
|-----------------------|-----|--------------------------------------------------------------------------------------------------------------------------------------|----------------|
| 6.1<br>6.2<br>6.3     | 0.  | Coal Overview                                                                                                                        | 87<br>88<br>89 |
| 0.5                   |     | Com Stocks.                                                                                                                          | 0)             |
| Section               | 7.  | Electricity                                                                                                                          |                |
| 7.1<br>7.2            |     | Electricity Overview                                                                                                                 | 95<br>97       |
| 7.2                   |     | Electricity Net Generation                                                                                                           | 98             |
| 7.4                   |     | Electricity Net Generation at Nonutility Power Producers                                                                             | 99             |
| 7.5                   |     | Electricity End Use                                                                                                                  | 101            |
| 7.6                   |     | Consumption of Fossil Fuels To Generate Electricity                                                                                  | 103            |
| 7.7                   |     | Consumption of Fossil Fuels To Generate Electricity at Electric Utilities                                                            | 104            |
| 7.8<br>7.9            |     | Consumption of Fossil Fuels To Generate Electricity at Nonutility Power Producers Electric Power Sector Stocks of Coal and Petroleum | 105<br>107     |
| 7.7                   |     | Licetic Towel Sector Stocks of Coar and Tetroleani                                                                                   | 107            |
| Section               | 8.  | Nuclear Energy                                                                                                                       |                |
| 8.1                   |     | Nuclear Power Plant Operations                                                                                                       | 111            |
| 8.2                   |     | Nuclear Generating Unit                                                                                                              | 112            |
| Section               | 9.  | Energy Prices                                                                                                                        |                |
| 9.1                   |     | Crude Oil Price Summary                                                                                                              | 117            |
| 9.2                   |     | F.O.B. Costs of Crude Oil Imports From Selected Countries                                                                            | 118            |
| 9.3                   |     | Landed Costs of Crude Oil Imports From Selected Countries                                                                            | 120            |
| 9.4<br>9.5            |     | Motor Gasoline Retail Prices, U.S. City Average                                                                                      | 121<br>122     |
| 9.6                   |     | Refiner Prices of Petroleum Products for Resale.                                                                                     | 122            |
| 9.7                   |     | Refiner Prices of Petroleum Products to End Users.                                                                                   | 123            |
| 9.8                   |     | No. 2 Distillate Prices to Residences                                                                                                |                |
|                       |     | 9.8a Northeastern States                                                                                                             | 124            |
|                       |     | 9.8b Selected South Atlantic and Midwestern States                                                                                   | 125<br>126     |
| 9.9                   |     | 9.8c Selected Western States and U.S. Average                                                                                        | 128            |
| 9.10                  |     | Quantity and Cost of Fossil-Fuel Receipts at Steam-Electric Utility Plants                                                           | 129            |
| 9.11                  |     | Natural Gas Prices                                                                                                                   | 131            |
| C 4 1                 | 10  | Intermedianal Engage                                                                                                                 |                |
| <b>Section</b> 1 10.1 | 10. | International Energy World Oil Production                                                                                            |                |
|                       |     | 10.1a OPEC Members.                                                                                                                  |                |
| 10.2                  |     | 10.1b Persian Gulf Nations, Non-OPEC, and World                                                                                      | 137            |
| 10.2<br>10.3          |     | Petroleum Consumption in OECD Countries                                                                                              | 141<br>143     |
| 10.3                  |     | Nuclear Electricity Gross Generation                                                                                                 | 143            |
| 10                    |     | 10.4a Regions and World                                                                                                              | 145            |
|                       |     | 10.4b North, Central, and South America                                                                                              | 146            |
|                       |     | 10.4c Western Europe                                                                                                                 | 147            |
|                       |     | 10.4d Eastern Europe and Former U.S.S.R.                                                                                             | 148            |
|                       |     | 10.4e Africa and Far East                                                                                                            | 149            |
| Appendi               | ix  | A. Thermal Conversion Factors                                                                                                        |                |
| A1.                   |     | Approximate Heat Content of Petroleum Products                                                                                       | 151            |
| A2.                   |     | Approximate Heat Content of Crude Oil, Crude Oil and Products, and Natural Gas Plant Liquids                                         | 152            |
| A3.<br>A4.            |     | Approximate Heat Content of Petroleum Products, Weighted Averages                                                                    | 153<br>154     |
| A4.<br>A5.            |     | Approximate Heat Content of Coal                                                                                                     | 155            |
| A6.                   |     | Approximate Heat Rates for Electricity.                                                                                              | 156            |