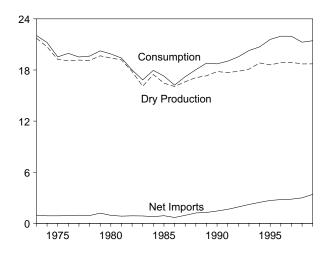

ation program for natural gas to meet customer requirements in the post-2000 time frame. This effort began in response to regulatory changes and the evolving structure and operations of the gas industry. EIA has implemented a web site at

http://www.eia.doe.gov/oil gas/natural gas/ng2/ng2main.html

describing the current activities of this project. The site includes current challenges to EIA's natural gas information programs, the recently released *Information Requirements Report*, which presents a draft set of data requirements that have been identified, and EIA's plans to involve data users and providers in determining a final set of information to provide.

<sup>&</sup>lt;sup>1</sup>Gas available for withdrawal.

# Figure 4.1 Natural Gas

(Trillion Cubic Feet)

## Overview, 1973-1999



# Consumption by Sector, 1973-1999



# Underground Storage, End of Year, 1973-1999



Note: Because vertical scales differ, graphs should not be compared. Sources: Tables 4.1, 4.3, 4.4, and 4.5.

## Overview, Monthly



# Consumption by Sector, Monthly



# Underground Storage, End of Month



Table 4.1 Natural Gas Overview

|                          | Dry Gas<br>Production <sup>a</sup> | Supplemental<br>Gaseous<br>Fuels <sup>b</sup> | Net<br>Imports <sup>c</sup> | Net<br>Withdrawals<br>From<br>Storage <sup>d</sup> | Balancing<br>Item <sup>e</sup> | Consumption <sup>f</sup>                        |
|--------------------------|------------------------------------|-----------------------------------------------|-----------------------------|-----------------------------------------------