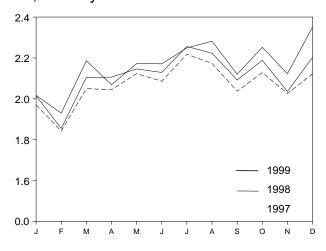

aper industry) is not included. See Note 12 at the end of section for details.

a Includes supplemental gaseous fuels.
 b Products obtained from the processing of crude oil (including lease condensate), natural gas, and other hydrocarbon compounds.
 c Electric utility retail sales of electricity, including nonutility sales of

electricity to utilities for distribution to end users; does not include nonutility facility use of onsite electricity generation or electricity sold by nonutilities directly to end users.

Totals may not equal sum of components due to independent Geographic coverage is the 50 States and the District of Columbia.

Figure 2.4 Transportation Energy Consumption

## By Major Sources, 1973-1999



## By Major Sources, Monthly



Total, January-December



Total, Monthly



Note: Because vertical scales differ, graphs should not be compared. Source: Table 2.5.

**Table 2.5 Transportation Energy Consumption** 

|                      | Coal             | Natural<br>Gas <sup>a</sup> | Petroleum<br>Products <sup>b,c</sup>     | Primary<br>Consumption                           | Electricity <sup>d</sup> | Net<br>Consumption                               | Electrical<br>System<br>Energy<br>Losses | Total<br>Consumption                     |
|----------------------|------------------|-----------------------------|------------------------------------------|--------------------------------------------------|--------------------------|--------------------------------------------------|------------------------------------------|---------------------------------------