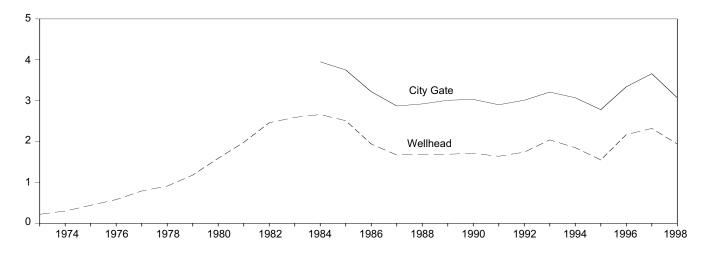

| 275.8                              | 152.7                              |

bunker oil, and liquefied petroleum gas.

Notes: Yearly costs are averages of monthly values, weighted by quantities in Btu. See Note 8 at end of section. Geographic coverage is the 50 States and the District of Columbia.

Sources: See end of section.

a Includes supplemental gaseous fuels.
b Heavy oil includes fuel oil nos. 4, 5, and 6, and topped crude oil. The weighted averages for petroleum and all fossil fuels include both heavy and light oil (fuel oil nos. 1 and 2, kerosene, and jet fuel) prices. Data do not include petroleum coke.

C Data for 1973-1982 do not include small quantities of rerefined motor oil,

Figure 9.4 Natural Gas Prices

(Dollars per Thousand Cubic Feet)

Selected Prices, 1973-1998



# Delivered to Consumers, 1973-1998



# Delivered to Consumers, Monthly



Note: Because vertical scales differ, graphs should not be compared. Source: Table 9.11.

**Table 9.11 Natural Gas Prices** 

(Prices: Dollars per Thousand Cubic Feet; Share of Volume Delivered: Percentage)

|                       |              |                     | Delivered to Consumers <sup>a,b</sup> |                     |                                       |              |                                       |                                    |
|-----------------------|--------------|---------------------|---------------------------------------|---------------------|---------------------------------------|--------------|---------------------------------------|------------------------------------|