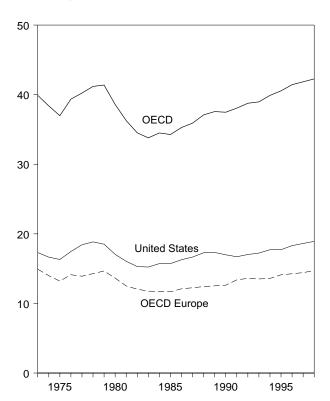

# Tables (Continued)

| Section               | 6   | Coal                                                                                                                                 | Page           |
|-----------------------|-----|--------------------------------------------------------------------------------------------------------------------------------------|----------------|
| 6.1<br>6.2<br>6.3     | 0.  | Coal Overview                                                                                                                        | 87<br>88<br>89 |
| 0.5                   |     | Com Stocks.                                                                                                                          | 0)             |
| Section               | 7.  | Electricity                                                                                                                          |                |
| 7.1<br>7.2            |     | Electricity Overview                                                                                                                 | 95<br>97       |
| 7.2                   |     | Electricity Net Generation                                                                                                           | 98             |
| 7.4                   |     | Electricity Net Generation at Nonutility Power Producers                                                                             | 99             |
| 7.5                   |     | Electricity End Use                                                                                                                  | 101            |
| 7.6                   |     | Consumption of Fossil Fuels To Generate Electricity                                                                                  | 103            |
| 7.7                   |     | Consumption of Fossil Fuels To Generate Electricity at Electric Utilities                                                            | 104            |
| 7.8<br>7.9            |     | Consumption of Fossil Fuels To Generate Electricity at Nonutility Power Producers Electric Power Sector Stocks of Coal and Petroleum | 105<br>107     |
| 7.7                   |     | Licetic Towel Sector Stocks of Coar and Tetroleani                                                                                   | 107            |
| Section               | 8.  | Nuclear Energy                                                                                                                       |                |
| 8.1                   |     | Nuclear Power Plant Operations                                                                                                       | 111            |
| 8.2                   |     | Nuclear Generating Unit                                                                                                              | 112            |
| Section               | 9.  | Energy Prices                                                                                                                        |                |
| 9.1                   |     | Crude Oil Price Summary                                                                                                              | 117            |
| 9.2                   |     | F.O.B. Costs of Crude Oil Imports From Selected Countries                                                                            | 118            |
| 9.3                   |     | Landed Costs of Crude Oil Imports From Selected Countries                                                                            | 120            |
| 9.4<br>9.5            |     | Motor Gasoline Retail Prices, U.S. City Average                                                                                      | 121<br>122     |
| 9.6                   |     | Refiner Prices of Petroleum Products for Resale.                                                                                     | 122            |
| 9.7                   |     | Refiner Prices of Petroleum Products to End Users.                                                                                   | 123            |
| 9.8                   |     | No. 2 Distillate Prices to Residences                                                                                                |                |
|                       |     | 9.8a Northeastern States                                                                                                             | 124            |
|                       |     | 9.8b Selected South Atlantic and Midwestern States                                                                                   | 125<br>126     |
| 9.9                   |     | 9.8c Selected Western States and U.S. Average                                                                                        | 128            |
| 9.10                  |     | Quantity and Cost of Fossil-Fuel Receipts at Steam-Electric Utility Plants                                                           | 129            |
| 9.11                  |     | Natural Gas Prices                                                                                                                   | 131            |
| C 4 1                 | 10  | Intermedianal Engage                                                                                                                 |                |
| <b>Section</b> 1 10.1 | 10. | International Energy World Oil Production                                                                                            |                |
|                       |     | 10.1a OPEC Members.                                                                                                                  |                |
| 10.2                  |     | 10.1b Persian Gulf Nations, Non-OPEC, and World                                                                                      | 137            |
| 10.2<br>10.3          |     | Petroleum Consumption in OECD Countries                                                                                              | 141<br>143     |
| 10.3                  |     | Nuclear Electricity Gross Generation                                                                                                 | 143            |
| 10                    |     | 10.4a Regions and World                                                                                                              | 145            |
|                       |     | 10.4b North, Central, and South America                                                                                              | 146            |
|                       |     | 10.4c Western Europe                                                                                                                 | 147            |
|                       |     | 10.4d Eastern Europe and Former U.S.S.R.                                                                                             | 148            |
|                       |     | 10.4e Africa and Far East                                                                                                            | 149            |
| Appendi               | ix  | A. Thermal Conversion Factors                                                                                                        |                |
| A1.                   |     | Approximate Heat Content of Petroleum Products                                                                                       | 151            |
| A2.                   |     | Approximate Heat Content of Crude Oil, Crude Oil and Products, and Natural Gas Plant Liquids                                         | 152            |
| A3.<br>A4.            |     | Approximate Heat Content of Petroleum Products, Weighted Averages                                                                    | 153<br>154     |
| A4.<br>A5.            |     | Approximate Heat Content of Coal                                                                                                     | 155            |
| A6.                   |     | Approximate Heat Rates for Electricity.                                                                                              | 156            |