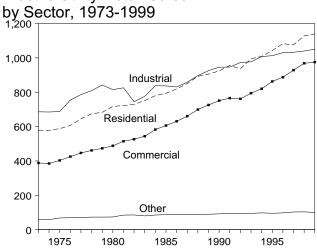

# **Tables**

| Castion     | 1  | Enorgy Overview                                                                | Page     |
|-------------|----|--------------------------------------------------------------------------------|----------|
| Section 1.1 | 1. | Energy Overview Energy Summary for December 1999                               | 1        |
| 1.1         |    | Energy Overview                                                                |          |
| 1.3         |    | Energy Production by Source.                                                   | 4        |
| 1.4         |    | Energy Consumption by Source.                                                  | 7        |
| 1.5         |    | Energy Net Imports by Source.                                                  | ģ        |
| 1.6         |    | Merchandise Trade Value                                                        |          |
| 1.7         |    | Cost of Fuels to End Users in Constant (1982-1984) Dollars                     | 13       |
| 1.8         |    | Overview of U.S. Petroleum Trade                                               |          |
| 1.9         |    | Energy Consumption per Dollar of Gross Domestic Product                        | 16       |
| 1.10        |    | Motor Vehicle Mileage, Fuel Consumption, and Fuel Rates                        | 17       |
| 1.11        |    | Heating Degree-Days by Census Division.                                        | 18       |
| 1.12        |    | Cooling Degree-Days by Census Division                                         | 19       |
| Section     | 2. | Energy Consumption                                                             |          |
| 2.1         |    | Energy Consumption Summary for 1999                                            | 23       |
| 2.2         |    | Energy Consumption by End-Use Sector                                           |          |
| 2.3         |    | Residential and Commercial Energy Consumption                                  | 27       |
| 2.4         |    | Industrial Energy Consumption                                                  | 29       |
| 2.5         |    | Transportation Energy Consumption.                                             |          |
| 2.6         |    | Energy Input at Electric Utilities                                             |          |
| 2.7         |    | Energy Consumption Summary for December 1999                                   | 34       |
| Section     | 3. | Petroleum                                                                      |          |
| 3.1         |    | Petroleum Overview                                                             |          |
|             |    | 3.1a Field Production, Stock Change, Petroleum Products Supplied, and Stocks   |          |
|             |    | 3.1b Imports, Exports, and Net Imports                                         | 43       |
| 3.2         |    | Crude Oil Supply and Disposition                                               | 4.       |
|             |    | 3.2a Supply                                                                    | 46       |
| 3.3         |    | 3.2b Disposition and Stocks                                                    |          |
|             |    | 3.3a Bahrain, Iran, Iraq, and Kuwait                                           |          |
|             |    | 3.3b Qatar, Saudi Arabia, U.A.E., and Total Persian Gulf                       |          |
|             |    | 3.3c Algeria, Ecuador, Gabon, Indonesia, and Libya                             |          |
|             |    | 3.3d Nigeria, Venezuela, Total Other OPEC, and Total OPEC                      |          |
|             |    | 3.3e Angola, Australia, Bahama Islands, Brazil, Canada, and China              |          |
|             |    | 3.3g Netherlands, Netherlands Antilles, Norway, Puerto Rico, Russia, and Spain | 54<br>54 |
|             |    | 3.3h Trinidad and Tobago, United Kingdom, Virgin Islands, Other Non-OPEC,      | 54       |
|             |    | Total Non-OPEC, and Total Imports                                              | 55       |
| 3.4         |    | Finished Motor Gasoline Supply and Disposition                                 | 57       |
| 3.5         |    | Distillate Fuel Oil Supply and Disposition                                     | 59       |
| 3.6         |    | Residual Fuel Oil Supply and Disposition                                       | 61       |
| 3.7         |    | Jet Fuel Supply and Disposition                                                | 63       |
| 3.8         |    | Liquefied Petroleum Gases Supply and Disposition                               | 65       |
| 3.9         |    | Propane and Propylene Supply and Disposition                                   | 67       |
| 3.10        |    | Other Petroleum Products Supply and Disposition                                | 68       |
| Section     | 4. | Natural Gas                                                                    |          |
| 4.1         |    | Natural Gas Overview                                                           | 73       |
| 4.2         |    | Natural Gas Production                                                         | 74       |
| 4.3         |    | Natural Gas Trade by Country                                                   | 75       |
| 4.4         |    | Natural Gas Consumption by End-Use Sector.                                     | 76       |
| 4.5         |    | Natural Gas in Underground Storage                                             | 77       |
| Section     | 5. | Oil and Gas Resource Development                                               |          |
| 5.1         |    | Oil and Gas Drilling Activity Measurements                                     | 82       |
| 5.2         |    | Oil and Gas Wells Drilled                                                      | 83       |