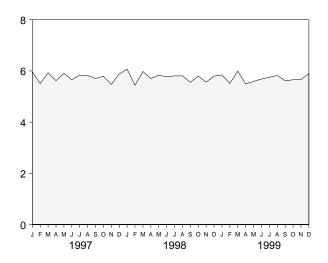

onsumption. For 1998 consumption, for example, 3.5 quadrillion Btu of renewable energy used by electric utilities to generate electricity for distribution and 0.1 quadrillion Btu for ethanol blended into motor gasoline are included, but an estimated 3.4 quadrillion Btu used by residential, commercial, and industrial consumers is not. See Note 12 at the end of Section 2 for details.

reporting systems.

<sup>b</sup> Beginning in 1989, includes electricity generated by nonutility nuclear units.

<sup>c</sup> Beginning in 1992, includes coal consumed by "Other Power Producers."

**Energy Production** Figure 1.2

Total, 1973-1999



By Major Sources, 1973-1999



Total, January-December



Note: Because vertical scales differ, graphs should not be compared. Source: Table 1.3.

Total, Monthly



By Major Sources, Monthly



By Major Sources, December 1999



Table 1.3 Energy Production by Source

|                          |                            | Natural<br>Gas             | Crude                      | Natural<br>Gas Plant | Nuclear<br>Electric  | Hydro-<br>electric                     | Geothermal            |                     |                                                  |
|--------------------------|----------------------------|----------------------------|----------------------------|----------------------|----------------------|----------------------------------------|-----------------------|---------------------|--------------------------------------------------|
|                          | Coal                       | (Dry)                      | Oila