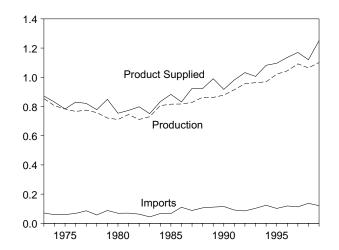

| Average      |                     | 174     | -78                          | 239                | 50      | 2,185               | 88               |
| 2000 January | 2,185               | 237     | -673                         | 320                | 101     | 2,673               | 67               |

<sup>&</sup>lt;sup>a</sup> A negative number indicates a decrease in stocks and a positive number 

propylene, normal butane, butylene, isobutane and isobutylene. Geographic coverage is the 50 States and the District of Columbia. Sources: 1973-1980: Energy Information Administration (EIA), Petroleum Supply Monthly, February 1993, Table S8. Petroleum Supply Monthly, March 2000, Table S9.

# Figure 3.7 Propane and Propylene

(Million Barrels per Day, Except as Noted)

## Overview, 1973-1999



# Stocks, End of Month



Product Supplied, Monthly



Product Supplied, January



Share of Liquefied Petroleum Gases, January



Note: Because vertical scales differ, graphs should not be compared. Sources: Table 3.9 and, for calculation of shares, data prior to rounding for publication in Tables 3.8 and 3.9.

Table 3.9 Propane and Propylene Supply and Disposition (A Subset of Table 3.8)

|                     |                       |                   |                              |                    |                 |                       | T                      |
|---------------------|-----------------------|-------------------|------------------------------|--------------------|-----------------|-----------------------|------------------------|
|                     | Sup