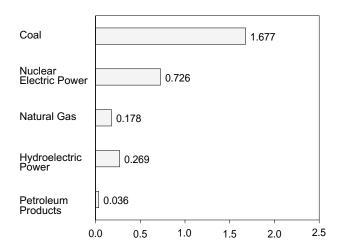

including nonutility sales of least includes a second include a second includes a seco

electricity to utilities for distribution to end users; does not include nonutility

directly to end users.

<sup>e</sup> Since 1978, the small amounts of coal consumed for transportation are

reported as industrial sector consumption.

R=Revised. E=Estimate. F=Forecast. (s)=Less than 0.5 trillion Btu.

Notes: Totals may not equal sum of components due to independent rounding. Geographic coverage is the 50 States and the District of

Additional Notes and Sources: See end of section.

Figure 2.5 Energy Input at Electric Utilities

Total, 1973-1999



1975 1980 1985 1

By Major Sources, 1973-1999



Total, January-December



Total, Monthly



By Major Sources, Monthly



By Major Sources, December 1999



Note: Because vertical scales differ, graphs should not be compared. Source: Table 2.6.

Table 2.6 Energy Input at Electric Utilities

| 1973 Total1974 Total     | Coal<br>8.658                            | Natural<br>Gas <sup>a</sup> | Petroleum<br>Products <sup>b</sup> | Nuclear<br>Electric<br>Power             | Hydro-<br>electric<br>Power <sup>c</sup> | Geothermal            |                     |                                                  |
|--------------------------|------------------------------------------|-----------------------------|------------------------------------|------------------------------------------|------------------------------------------|-----------------------|---------------------|--------------------------------------------------|
|