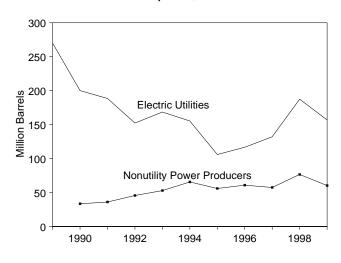

# Tables (Continued)

| Section               | 6   | Coal                                                                                                                                 | Page           |
|-----------------------|-----|--------------------------------------------------------------------------------------------------------------------------------------|----------------|
| 6.1<br>6.2<br>6.3     | 0.  | Coal Overview                                                                                                                        | 87<br>88<br>89 |
| 0.5                   |     | Com Stocks.                                                                                                                          | 0)             |
| Section               | 7.  | Electricity                                                                                                                          |                |
| 7.1<br>7.2            |     | Electricity Overview                                                                                                                 | 95<br>97       |
| 7.2                   |     | Electricity Net Generation                                                                                                           | 98             |
| 7.4                   |     | Electricity Net Generation at Nonutility Power Producers                                                                             | 99             |
| 7.5                   |     | Electricity End Use                                                                                                                  | 101            |
| 7.6                   |     | Consumption of Fossil Fuels To Generate Electricity                                                                                  | 103            |
| 7.7                   |     | Consumption of Fossil Fuels To Generate Electricity at Electric Utilities                                                            | 104            |
| 7.8<br>7.9            |     | Consumption of Fossil Fuels To Generate Electricity at Nonutility Power Producers Electric Power Sector Stocks of Coal and Petroleum | 105<br>107     |
| 7.7                   |     | Licetic Towel Sector Stocks of Coar and Tetroleani                                                                                   | 107            |
| Section               | 8.  | Nuclear Energy                                                                                                                       |                |
| 8.1                   |     | Nuclear Power Plant Operations                                                                                                       | 111            |
| 8.2                   |     | Nuclear Generating Unit                                                                                                              | 112            |
| Section               | 9.  | Energy Prices                                                                                                                        |                |
| 9.1                   |     | Crude Oil Price Summary                                                                                                              | 117            |
| 9.2                   |     | F.O.B. Costs of Crude Oil Imports From Selected Countries                                                                            | 118            |
| 9.3                   |     | Landed Costs of Crude Oil Imports From Selected Countries                                                                            | 120            |
| 9.4<br>9.5            |     | Motor Gasoline Retail Prices, U.S. City Average                                                                                      | 121<br>122     |
| 9.6                   |     | Refiner Prices of Petroleum Products for Resale.                                                                                     | 122            |
| 9.7                   |     | Refiner Prices of Petroleum Products to End Users.                                                                                   | 123            |
| 9.8                   |     | No. 2 Distillate Prices to Residences                                                                                                |                |
|                       |     | 9.8a Northeastern States                                                                                                             | 124            |
|                       |     | 9.8b Selected South Atlantic and Midwestern States                                                                                   | 125<br>126     |
| 9.9                   |     | 9.8c Selected Western States and U.S. Average                                                                                        | 128            |
| 9.10                  |     | Quantity and Cost of Fossil-Fuel Receipts at Steam-Electric Utility Plants                                                           | 129            |
| 9.11                  |     | Natural Gas Prices                                                                                                                   | 131            |
| C 4 1                 | 10  | Intermedianal Engage                                                                                                                 |                |
| <b>Section</b> 1 10.1 | 10. | International Energy World Oil Production                                                                                            |                |
|                       |     | 10.1a OPEC Members.                                                                                                                  |                |
| 10.2                  |     | 10.1b Persian Gulf Nations, Non-OPEC, and World                                                                                      | 137            |
| 10.2<br>10.3          |     | Petroleum Consumption in OECD Countries                                                                                              | 141<br>143     |
| 10.3                  |     | Nuclear Electricity Gross Generation                                                                                                 | 143            |
| 10                    |     | 10.4a Regions and World                                                                                                              | 145            |
|                       |     | 10.4b North, Central, and South America                                                                                              | 146            |
|                       |     | 10.4c Western Europe                                                                                                                 | 147            |
|                       |     | 10.4d Eastern Europe and Former U.S.S.R.                                                                                             | 148            |
|                       |     | 10.4e Africa and Far East                                                                                                            | 149            |
| Appendi               | ix  | A. Thermal Conversion Factors                                                                                                        |                |
| A1.                   |     | Approximate Heat Content of Petroleum Products                                                                                       | 151            |
| A2.                   |     | Approximate Heat Content of Crude Oil, Crude Oil and Products, and Natural Gas Plant Liquids                                         | 152            |
| A3.<br>A4.            |     | Approximate Heat Content of Petroleum Products, Weighted Averages                                                                    | 153<br>154     |
| A4.<br>A5.            |     | Approximate Heat Content of Coal                                                                                                     | 155            |
| A6.                   |     | Approximate Heat Rates for Electricity.                                                                                              | 156            |