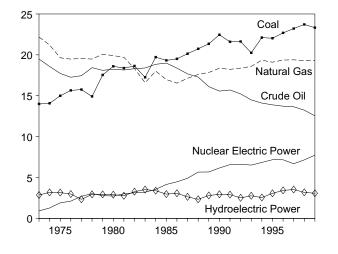

Please Read: Due to a lack of consistent monthly historical data, some renewable energy sources are not included in production and consumption. For 1998 consumption, for example, 3.5 quadrillion Btu of renewable energy used by electric utilities to generate electricity for distribution and 0.1 quadrillion Btu for ethanol blended into motor gasoline are included, but an estimated 3.4 quadrillion Btu used by residential, commercial, and industrial consumers is not. See Note 12 at the end of Section 2 for details.

reporting systems.

<sup>b</sup> Beginning in 1989, includes electricity generated by nonutility nuclear units.

<sup>c</sup> Beginning in 1992, includes coal consumed by "Other Power Producers."

**Energy Production** Figure 1.2

Total, 1973-1999



By Major Sources, 1973-1999



Total, January-December



Note: Because vertical scales differ, graphs should not be compared. Source: Table 1.3.

Total, Monthly



By Major Sources, Monthly



By Major Sources, December 1999



Table 1.3 Energy Production by Source

|                          |                            | Natural<br>Gas             | Crude                      | Natural<br>Gas Plant | Nuclear<br>Electric  | Hydro-<br>electric                     | Geothermal            |                     |                                                  |
|--------------------------|----------------------------|----------------------------|----------------------------|----------------------|----------------------|----------------------------------------|-----------------------|---------------------|-------------