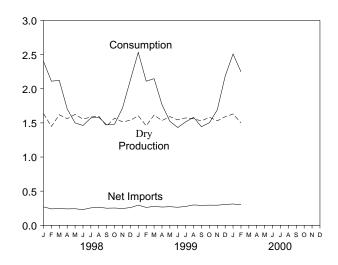

ed a web site at

http://www.eia.doe.gov/oil gas/natural gas/ng2/ng2main.html

describing the current activities of this project. The site includes current challenges to EIA's natural gas information programs, the recently released *Information Requirements Report*, which presents a draft set of data requirements that have been identified, and EIA's plans to involve data users and providers in determining a final set of information to provide.

<sup>&</sup>lt;sup>1</sup>Gas available for withdrawal.

# Figure 4.1 Natural Gas

(Trillion Cubic Feet)

## Overview, 1973-1999



# Consumption by Sector, 1973-1999



# Underground Storage, End of Year, 1973-1999



Note: Because vertical scales differ, graphs should not be compared. Sources: Tables 4.1, 4.3, 4.4, and 4.5.

## Overview, Monthly



# Consumption by Sector, Monthly



# Underground Storage, End of Month



Table 4.1 Natural Gas Overview

|                          | Dry Gas<br>Production <sup>a</sup> | Supplemental<br>Gaseous<br>Fuels <sup>b</sup> | Net<br>Imports <sup>c</sup> | Net<br>Withdrawals<br>From<br>Storage <sup>d</sup> | Balancing<br>Item <sup>e</sup> | Consumption <sup>f</sup>                        |
|--------------------------|------------------------------------|-----------------------------------------------|-----------------------------|----------------------------------------------------|--------------------------------|-------------------------------------------------|
| 1973 Total               | 9 <b>21,731</b>                    | NA                                            | 956