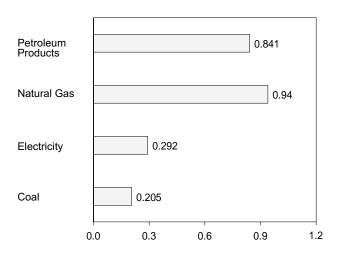

able energy used by the residential and commercial sectors (primarily the residential sector) is not included. See Note 12 at the end of section for details.

 $<sup>^{</sup>a} \ \ \text{Includes supplemental gaseous fuels.}$   $^{b} \ \ \text{Products obtained from the processing of crude oil (including lease}$ 

condensate), natural gas, and other hydrocarbon compounds.

<sup>c</sup> Electric utility retail sales of electricity, including nonutility sales of electricity to utilities for distribution to end users; does not include nonutility facility use of onsite electricity generation or electricity sold by nonutilities

Figure 2.3 Industrial Energy Consumption

## By Major Sources, 1973-1999



## By Major Sources, Monthly



Total, January-December



By Major Sources, December 1999



Note: Because vertical scales differ, graphs should not be compared. Source: Table 2.4.

**Table 2.4 Industrial Energy Consumption** 

|                          |    | Coal           | Natural<br>Gas <sup>a</sup> | Petroleum<br>Products <sup>b</sup> | Hydro-<br>electric<br>Power | Net<br>Imports<br>of Coal<br>Coke | Primary<br>Consumption      | Electricity    | Net<br>Consumption | Electrical<br>System<br>Energy<br>Losses | Total<br>Consumption                     |
|--------------------------|----|----------------|-----------------------------|------------------------------------|-----------------------------|-----------------------------------|-----------------------------|----------------|--------------------|------------------------------------------|-------------------------------