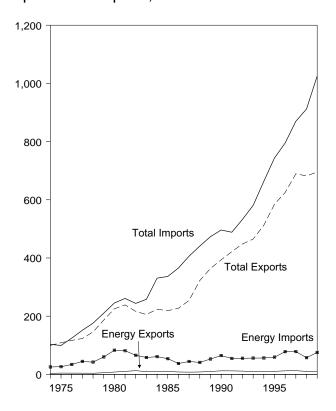

Btu are listed by year in Table A8.

R=Revised. E=Estimate. (s)=Less than +0.5 trillion Btu and greater than

See Notes 3 and 4 at end of section. Net imports equal imports minus exports. Minus sign indicates exports are greater than imports. Totals may not equal sum of components due to independent rounding. Geographic coverage is the 50 States and the District of Columbia. Sources: Coal: Tables 6.1 and A5-A7. Natural Gas: Tables 6.1 and A5-A7.

Natural Gas: Tables 4.2 and A4. Crude Oil and Petroleum Products: Tables 3.1b and A2. Electricity: Section 2, "Energy Consumption Notes and Sources," Note 9, and Table A8. Coal Coke: Section 2, "Energy Consumption Notes and Sources," Note 9, and Table A7.

Figure 1.5 Merchandise Trade Value

(Billion Dollars)

#### Imports and Exports, 1974-1999



# Imports and Exports, Monthly



Trade Balance, 1974-1999



Trade Balance, Monthly



Note: Because vertical scales differ, graphs should not be compared. Source: Table 1.6.

10

**Table 1.6 Merchandise Trade Value** 

(Million Dollars)

|              |         | Petroleun | n <sup>a</sup>             |         | Energy  |                                 | Non-<br>Energy |           | Total Merchandise  |            |  |
|--------------|---------|-----------|----------------------------|---------|---------|---------------------------------|----------------|-----------|--------------------|------------|--|
|              | Exports | Imports   | Balance                    | Exports | Imports | Balance                         | Balance        | Exports   | Imports            | Balance