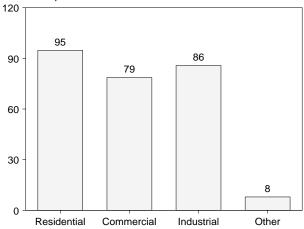

# **Tables**

| Castion     | 1  | Enorgy Overview                                                                | Page     |
|-------------|----|--------------------------------------------------------------------------------|----------|
| Section 1.1 | 1. | Energy Overview Energy Summary for December 1999                               | 1        |
| 1.1         |    | Energy Overview                                                                |          |
| 1.3         |    | Energy Production by Source.                                                   | 4        |
| 1.4         |    | Energy Consumption by Source.                                                  | 7        |
| 1.5         |    | Energy Net Imports by Source.                                                  | ģ        |
| 1.6         |    | Merchandise Trade Value                                                        |          |
| 1.7         |    | Cost of Fuels to End Users in Constant (1982-1984) Dollars                     | 13       |
| 1.8         |    | Overview of U.S. Petroleum Trade                                               |          |
| 1.9         |    | Energy Consumption per Dollar of Gross Domestic Product                        | 16       |
| 1.10        |    | Motor Vehicle Mileage, Fuel Consumption, and Fuel Rates                        | 17       |
| 1.11        |    | Heating Degree-Days by Census Division.                                        | 18       |
| 1.12        |    | Cooling Degree-Days by Census Division                                         | 19       |
| Section     | 2. | Energy Consumption                                                             |          |
| 2.1         |    | Energy Consumption Summary for 1999                                            | 23       |
| 2.2         |    | Energy Consumption by End-Use Sector                                           |          |
| 2.3         |    | Residential and Commercial Energy Consumption                                  | 27       |
| 2.4         |    | Industrial Energy Consumption                                                  | 29       |
| 2.5         |    | Transportation Energy Consumption.                                             |          |
| 2.6         |    | Energy Input at Electric Utilities                                             |          |
| 2.7         |    | Energy Consumption Summary for December 1999                                   | 34       |
| Section     | 3. | Petroleum                                                                      |          |
| 3.1         |    | Petroleum Overview                                                             |          |
|             |    | 3.1a Field Production, Stock Change, Petroleum Products Supplied, and Stocks   |          |
|             |    | 3.1b Imports, Exports, and Net Imports                                         | 43       |
| 3.2         |    | Crude Oil Supply and Disposition                                               | 4.       |
|             |    | 3.2a Supply                                                                    | 46       |
| 3.3         |    | 3.2b Disposition and Stocks                                                    |          |
|             |    | 3.3a Bahrain, Iran, Iraq, and Kuwait                                           |          |
|             |    | 3.3b Qatar, Saudi Arabia, U.A.E., and Total Persian Gulf                       |          |
|             |    | 3.3c Algeria, Ecuador, Gabon, Indonesia, and Libya                             |          |
|             |    | 3.3d Nigeria, Venezuela, Total Other OPEC, and Total OPEC                      |          |
|             |    | 3.3e Angola, Australia, Bahama Islands, Brazil, Canada, and China              |          |
|             |    | 3.3g Netherlands, Netherlands Antilles, Norway, Puerto Rico, Russia, and Spain | 54<br>54 |
|             |    | 3.3h Trinidad and Tobago, United Kingdom, Virgin Islands, Other Non-OPEC,      | 54       |
|             |    | Total Non-OPEC, and Total Imports                                              | 55       |
| 3.4         |    | Finished Motor Gasoline Supply and Disposition                                 | 57       |
| 3.5         |    | Distillate Fuel Oil Supply and Disposition                                     | 59       |
| 3.6         |    | Residual Fuel Oil Supply and Disposition                                       | 61       |
| 3.7         |    | Jet Fuel Supply and Disposition                                                | 63       |
| 3.8         |    | Liquefied Petroleum Gases Supply and Disposition                               | 65       |
| 3.9         |    | Propane and Propylene Supply and Disposition                                   | 67       |
| 3.10        |    | Other Petroleum Products Supply and Disposition                                | 68       |
| Section     | 4. | Natural Gas                                                                    |          |
| 4.1         |    | Natural Gas Overview                                                           | 73       |
| 4.2         |    | Natural Gas Production                                                         | 74       |
| 4.3         |    | Natural Gas Trade by Country                                                   | 75       |
| 4.4         |    | Natural Gas Consumption by End-Use Sector.                                     | 76       |
| 4.5         |    | Natural Gas in Underground Storage                                             | 77       |
| Section     | 5. | Oil and Gas Resource Development                                               |          |
| 5.1         |    | Oil and Gas Drilling Activity Measurements                                     | 82       |
| 5.2         |    | Oil and Gas Wells Drilled                                                      | 83       |