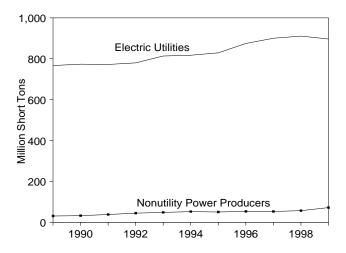

# Tables (Continued)

| Section               | 6   | Coal                                                                                                                                 | Page           |
|-----------------------|-----|--------------------------------------------------------------------------------------------------------------------------------------|----------------|
| 6.1<br>6.2<br>6.3     | 0.  | Coal Overview                                                                                                                        | 87<br>88<br>89 |
| 0.5                   |     | Com Stocks.                                                                                                                          | 0)             |
| Section               | 7.  | Electricity                                                                                                                          |                |
| 7.1<br>7.2            |     | Electricity Overview                                                                                                                 | 95<br>97       |
| 7.2                   |     | Electricity Net Generation                                                                                                           | 98             |
| 7.4                   |     | Electricity Net Generation at Nonutility Power Producers                                                                             | 99             |
| 7.5                   |     | Electricity End Use                                                                                                                  | 101            |
| 7.6                   |     | Consumption of Fossil Fuels To Generate Electricity                                                                                  | 103            |
| 7.7                   |     | Consumption of Fossil Fuels To Generate Electricity at Electric Utilities                                                            | 104            |
| 7.8<br>7.9            |     | Consumption of Fossil Fuels To Generate Electricity at Nonutility Power Producers Electric Power Sector Stocks of Coal and Petroleum | 105<br>107     |
| 7.7                   |     | Licetic Towel Sector Stocks of Coar and Tetroleani                                                                                   | 107            |
| Section               | 8.  | Nuclear Energy                                                                                                                       |                |
| 8.1                   |     | Nuclear Power Plant Operations                                                                                                       | 111            |
| 8.2                   |     | Nuclear Generating Unit                                                                                                              | 112            |
| Section               | 9.  | Energy Prices                                                                                                                        |                |
| 9.1                   |     | Crude Oil Price Summary                                                                                                              | 117            |
| 9.2                   |     | F.O.B. Costs of Crude Oil Imports From Selected Countries                                                                            | 118            |
| 9.3                   |     | Landed Costs of Crude Oil Imports From Selected Countries                                                                            | 120            |
| 9.4<br>9.5            |     | Motor Gasoline Retail Prices, U.S. City Average                                                                                      | 121<br>122     |
| 9.6                   |     | Refiner Prices of Petroleum Products for Resale.                                                                                     | 122            |
| 9.7                   |     | Refiner Prices of Petroleum Products to End Users.                                                                                   | 123            |
| 9.8                   |     | No. 2 Distillate Prices to Residences                                                                                                |                |
|                       |     | 9.8a Northeastern States                                                                                                             | 124            |
|                       |     | 9.8b Selected South Atlantic and Midwestern States                                                                                   | 125<br>126     |
| 9.9                   |     | 9.8c Selected Western States and U.S. Average                                                                                        | 128            |
| 9.10                  |     | Quantity and Cost of Fossil-Fuel Receipts at Steam-Electric Utility Plants                                                           | 129            |
| 9.11                  |     | Natural Gas Prices                                                                                                                   | 131            |
| C 4 1                 | 10  | Intermedianal Engage                                                                                                                 |                |
| <b>Section</b> 1 10.1 | 10. | International Energy World Oil Production                                                                                            |                |
|                       |     | 10.1a OPEC Members.                                                                                                                  |                |
| 10.2                  |     | 10.1b Persian Gulf Nations, Non-OPEC, and World                                                                                      | 137            |
| 10.2<br>10.3          |     | Petroleum Consumption in OECD Countries                                                                                              | 141<br>143     |
| 10.3                  |     | Nuclear Electricity Gross Generation                                                                                                 | 143            |
| 10                    |     | 10.4a Regions and World                                                                                                              | 145            |
|                       |     | 10.4b North, Central, and South America                                                                                              | 146            |
|                       |     | 10.4c Western Europe                                                                                                                 | 147            |
|                       |     | 10.4d Eastern Europe and Former U.S.S.R.                                                                                             | 148            |
|                       |     | 10.4e Africa and Far East                                                                                                            | 149            |
| Appendi               | ix  | A. Thermal Conversion Factors                                                                                                        |                |
| A1.                   |     | Approximate Heat Content of Petroleum Products                                                                                       | 151            |
| A2.                   |     | Approximate Heat Content of Crude Oil, Crude Oil and Products, and Natural Gas Plant Liquids                                         | 152            |
| A3.<br>A4.            |     | Approximate Heat Content of Petroleum Products, Weighted Averages                                                                    | 153<br>154     |
| A4.<br>A5.            |     | Approximate Heat Content of Coal                                                                                                     | 155            |
| A6.                   |     | Approximate Heat Rates for Electricity.                                                                                              | 156            |