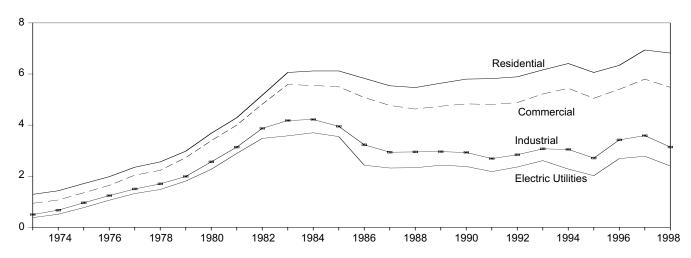

# **Tables**

| Castion     | 1  | Enorgy Overview                                                                | Page     |
|-------------|----|--------------------------------------------------------------------------------|----------|
| Section 1.1 | 1. | Energy Overview Energy Summary for December 1999                               | 1        |
| 1.1         |    | Energy Overview                                                                |          |
| 1.3         |    | Energy Production by Source.                                                   | 4        |
| 1.4         |    | Energy Consumption by Source.                                                  | 7        |
| 1.5         |    | Energy Net Imports by Source.                                                  | ģ        |
| 1.6         |    | Merchandise Trade Value                                                        |          |
| 1.7         |    | Cost of Fuels to End Users in Constant (1982-1984) Dollars                     | 13       |
| 1.8         |    | Overview of U.S. Petroleum Trade                                               |          |
| 1.9         |    | Energy Consumption per Dollar of Gross Domestic Product                        | 16       |
| 1.10        |    | Motor Vehicle Mileage, Fuel Consumption, and Fuel Rates                        | 17       |
| 1.11        |    | Heating Degree-Days by Census Division.                                        | 18       |
| 1.12        |    | Cooling Degree-Days by Census Division                                         | 19       |
| Section     | 2. | Energy Consumption                                                             |          |
| 2.1         |    | Energy Consumption Summary for 1999                                            | 23       |
| 2.2         |    | Energy Consumption by End-Use Sector                                           |          |
| 2.3         |    | Residential and Commercial Energy Consumption                                  | 27       |
| 2.4         |    | Industrial Energy Consumption                                                  | 29       |
| 2.5         |    | Transportation Energy Consumption.                                             |          |
| 2.6         |    | Energy Input at Electric Utilities                                             |          |
| 2.7         |    | Energy Consumption Summary for December 1999                                   | 34       |
| Section     | 3. | Petroleum                                                                      |          |
| 3.1         |    | Petroleum Overview                                                             |          |
|             |    | 3.1a Field Production, Stock Change, Petroleum Products Supplied, and Stocks   |          |
|             |    | 3.1b Imports, Exports, and Net Imports                                         | 43       |
| 3.2         |    | Crude Oil Supply and Disposition                                               | 4.       |
|             |    | 3.2a Supply                                                                    | 46       |
| 3.3         |    | 3.2b Disposition and Stocks                                                    |          |
|             |    | 3.3a Bahrain, Iran, Iraq, and Kuwait                                           |          |
|             |    | 3.3b Qatar, Saudi Arabia, U.A.E., and Total Persian Gulf                       |          |
|             |    | 3.3c Algeria, Ecuador, Gabon, Indonesia, and Libya                             |          |
|             |    | 3.3d Nigeria, Venezuela, Total Other OPEC, and Total OPEC                      |          |
|             |    | 3.3e Angola, Australia, Bahama Islands, Brazil, Canada, and China              |          |
|             |    | 3.3g Netherlands, Netherlands Antilles, Norway, Puerto Rico, Russia, and Spain | 54<br>54 |
|             |    | 3.3h Trinidad and Tobago, United Kingdom, Virgin Islands, Other Non-OPEC,      | 54       |
|             |    | Total Non-OPEC, and Total Imports                                              | 55       |
| 3.4         |    | Finished Motor Gasoline Supply and Disposition                                 | 57       |
| 3.5         |    | Distillate Fuel Oil Supply and Disposition                                     | 59       |
| 3.6         |    | Residual Fuel Oil Supply and Disposition                                       | 61       |
| 3.7         |    | Jet Fuel Supply and Disposition                                                | 63       |
| 3.8         |    | Liquefied Petroleum Gases Supply and Disposition                               | 65       |
| 3.9         |    | Propane and Propylene Supply and Disposition                                   | 67       |
| 3.10        |    | Other Petroleum Products Supply and Disposition                                | 68       |
| Section     | 4. | Natural Gas                                                                    |          |
| 4.1         |    | Natural Gas Overview                                                           | 73       |
| 4.2         |    | Natural Gas Production                                                         | 74       |
| 4.3         |    | Natural Gas Trade by Country                                                   | 75       |
| 4.4         |    | Natural Gas Consumption by End-Use Sector.                                     | 76       |
| 4.5         |    | Natural Gas in Underground Storage                                             | 77       |
| Section     | 5. | Oil and Gas Resource Development                                               |          |
| 5.1         |    | Oil and Gas Drilling Activity Measurements                                     | 82       |
| 5.2         |    | Oil and Gas Wells Drilled                                                      | 83       |