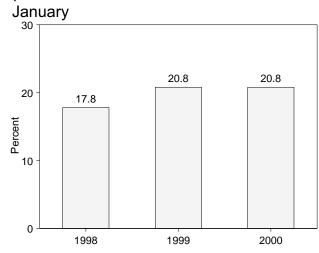

9.11, and 9.9, adjusted by the CPI. Monthly Data: Monthly prices in Tables 9.4 (All Types), 9.8c, 9.11, and 9.9, adjusted by the CPI. CPI: 1973-1995—Economic Report of the President, February 1999, Table B-60. 1996 forward—Council of Economic Advisers, Economic Indicators, February 2000, "Consumer Prices - All Urban Consumers." Conversion Factors: Tables A1, A4, and A6.

NA=Not available.

Notes: Fuel costs are calculated by using the Urban Consumer Price Index (CPI) developed by the Bureau of Labor Statistics. Annual averages may not equal average of months due to independent rounding. Geographic coverage is the 50 States and the District of Columbia.

Figure 1.7 Overview of U.S. Petroleum Trade

#### Overview, January 2000



Imports from the Persian Gulf as a Share of Total Imports





Net Imports as Share of Products Supplied 1973-1999





Note: Because vertical scales differ, graphs should not be compared. Source: Table 1.8, 3.1a, and 3.1b.

Table 1.8 Overview of U.S. Petroleum Trade

|              | Imports                                  |                  |               |                |                      | As Share of Pi                                | roducts Sup      | plied          | Imports from                                                    |
|--------------|------------------------------------------|------------------|---------------|----------------|----------------------|-----------------------------------------------|------------------|----------------|-----------------------------------------------------------------|
|              | from