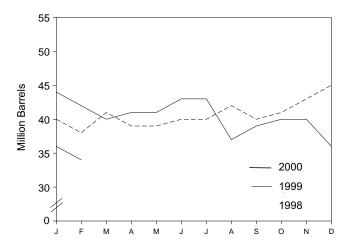

decrease in stocks and a positive number

indicates an increase.

d By weight.

<sup>&</sup>lt;sup>e</sup> See Note 6 at end of section.

f See Note 4 at end of section.

<sup>&</sup>lt;sup>9</sup> See Note 3 at end of section.
R=Revised. NA=Not available. -=Not applicable. E=Estimate.

Totals may not equal sum of components due to independent Geographic coverage is the 50 States and the District of Notes: rounding. Columbia.

Sources: 1973-1980: Energy Information Administration (EIA), Petroleum Supply Monthly, February 1993, Table S5. 1981 forward: EIA, Petroleum Supply Monthly, March 2000, Table S5.

## Figure 3.4 Residual Fuel

(Million Barrels per Day, Except as Noted)

### Overview, 1973-1999



### Overview, Monthly



Product Supplied, January and February



Stocks, End of Month



Note: Because vertical scales differ, graphs should not be compared. Source: Table 3.6.

Table 3.6 Residual Fuel Oil Supply and Disposition

|                                            |                       | Supply                |                                            |                              | Disposition           |                                  |                     |
|--------------------------------------------|-----------------------|-----------------------|--------------------------------------------|------------------------------|-----------------------|----------------------------------|---------------------|
|                                            | Total<br>Production   | Imports               | Crude Oil<br>Used<br>Directly <sup>a</sup> | Stock<br>Chan