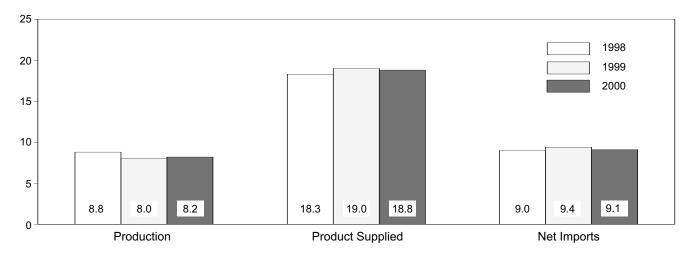

| 1,863                 | 1,071            | 215              | 857                   | 8,991                       |

<sup>&</sup>lt;sup>a</sup> Includes crude oil for storage in the Strategic Petroleum Reserve.

R=Revised. E=Estimate.

Notes: Crude oil includes lease condensate. Totals may not equal sum

of components due to independent rounding. Geographic coverage is the 50 States and the District of Columbia.

Sources: 1973-1980: Energy Information Administration (EIA), Petroleum Supply Monthly, February 1993, Table S1. 1981 forward: EIA, Petroleum Supply Monthly, March 2000, Table S1.

b Net imports equals imports minus exports.

<sup>&</sup>lt;sup>c</sup> See Note 6 at end of section.

Figure 3.1 Petroleum Overview

(Million Barrels per Day)

### Overview, January and February



### Overview, 1973-1999



Production, 1973-1999



Crude Oil Production, 1973-1999



Total Production, Monthly



Note: Because vertical scales differ, graphs should not be compared. Sources: Tables 3.1a, 3.1b, and 3.2a.

Figure 3.1 Petroleum Overview (Continued)

(Million Barrels per Day, Except as Noted)

### Product Supplied, 1973-1999



### Product Supplied, Monthly



## Imports from Selected Countries, January 2000



#### Stocks, End of Year, 1973-1999



Notes: • OPEC = Organization of Petroleum Exporting Countries. • SPR = Strategic Petroleum Reserve. • Because vertical scales differ, graphs should not be compared.

### Total Stocks, End of Month



Sources: Tables 3.1a, 3.2b, 3.3a, 3.3b, 3.3d, 3.3e, 3.3f, 3.3h, 3.4, 3.5, and 3.6.

Table 3.2a Crude Oil Supply and Disposition: