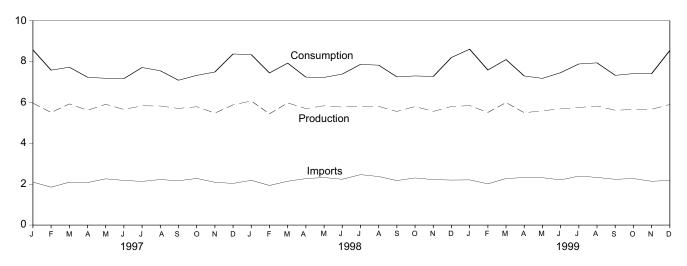

n compounds.

<sup>&</sup>lt;sup>g</sup> "Other" is hydroelectric and nuclear electric power; electricity generated for distribution from wood, waste, geothermal, wind, photovoltaic, and solar thermal energy; and net imports of electricity and coal coke.

thermal energy; and net imports of electricity and coal coke.

<sup>h</sup> Minus sign indicates exports are greater than imports.

<sup>&</sup>lt;sup>i</sup> Crude oil, lease condensate, petroleum products, pentanes plus, unfinished oils, gasoline blending components, and imports of crude oil for the Strategic Petroleum Reserve.

j "Other" is net imports of electricity and coal coke.

E=Estimate. F=Forecast.

Figure 1.1 Energy Overview

Consumption, Production, and Imports, 1973-1999



### Consumption, Production, and Imports, Monthly



# Overview, December 1999



Net Imports, January-December



Note: Because vertical scales differ, graphs should not be compared. Source: Table 1.2.

**Table 1.2 Energy Overview** 

|                   | Production                 | Consumptiona        | Imports             | Exports                   | Net Imports              |
|-------------------|----------------------------|---------------------|---------------------|---------------------------|--------------------------|
| 072 Total         | R <b>62.059</b>            | 74.282              | 44 724              | 2.054                     | 12.690                   |
| 973 Total         |                            |                     | 14.731              | 2.051                     | 12.680                   |
| 974 Total