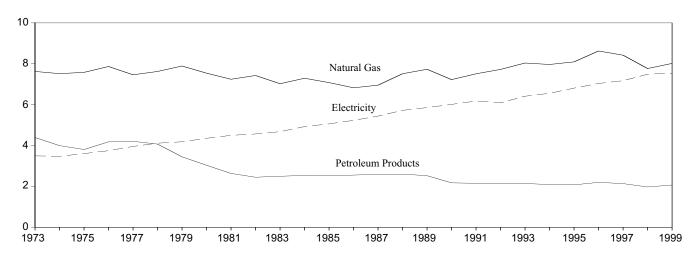

# **Tables**

| Castion     | 1  | Enorgy Overview                                                                | Page     |
|-------------|----|--------------------------------------------------------------------------------|----------|
| Section 1.1 | 1. | Energy Overview Energy Summary for December 1999                               | 1        |
| 1.1         |    | Energy Overview                                                                |          |
| 1.3         |    | Energy Production by Source.                                                   | 4        |
| 1.4         |    | Energy Consumption by Source.                                                  | 7        |
| 1.5         |    | Energy Net Imports by Source.                                                  | ģ        |
| 1.6         |    | Merchandise Trade Value                                                        |          |
| 1.7         |    | Cost of Fuels to End Users in Constant (1982-1984) Dollars                     | 13       |
| 1.8         |    | Overview of U.S. Petroleum Trade                                               |          |
| 1.9         |    | Energy Consumption per Dollar of Gross Domestic Product                        | 16       |
| 1.10        |    | Motor Vehicle Mileage, Fuel Consumption, and Fuel Rates                        | 17       |
| 1.11        |    | Heating Degree-Days by Census Division.                                        | 18       |
| 1.12        |    | Cooling Degree-Days by Census Division                                         | 19       |
| Section     | 2. | Energy Consumption                                                             |          |
| 2.1         |    | Energy Consumption Summary for 1999                                            | 23       |
| 2.2         |    | Energy Consumption by End-Use Sector                                           |          |
| 2.3         |    | Residential and Commercial Energy Consumption                                  | 27       |
| 2.4         |    | Industrial Energy Consumption                                                  | 29       |
| 2.5         |    | Transportation Energy Consumption.                                             |          |
| 2.6         |    | Energy Input at Electric Utilities                                             |          |
| 2.7         |    | Energy Consumption Summary for December 1999                                   | 34       |
| Section     | 3. | Petroleum                                                                      |          |
| 3.1         |    | Petroleum Overview                                                             |          |
|             |    | 3.1a Field Production, Stock Change, Petroleum Products Supplied, and Stocks   |          |
|             |    | 3.1b Imports, Exports, and Net Imports                                         | 43       |
| 3.2         |    | Crude Oil Supply and Disposition                                               | 4.       |
|             |    | 3.2a Supply                                                                    | 46       |
| 3.3         |    | 3.2b Disposition and Stocks                                                    |          |
|             |    | 3.3a Bahrain, Iran, Iraq, and Kuwait                                           |          |
|             |    | 3.3b Qatar, Saudi Arabia, U.A.E., and Total Persian Gulf                       |          |
|             |    | 3.3c Algeria, Ecuador, Gabon, Indonesia, and Libya                             |          |
|             |    | 3.3d Nigeria, Venezuela, Total Other OPEC, and Total OPEC                      |          |
|             |    | 3.3e Angola, Australia, Bahama Islands, Brazil, Canada, and China              |          |
|             |    | 3.3g Netherlands, Netherlands Antilles, Norway, Puerto Rico, Russia, and Spain | 54<br>54 |
|             |    | 3.3h Trinidad and Tobago, United Kingdom, Virgin Islands, Other Non-OPEC,      | 54       |
|             |    | Total Non-OPEC, and Total Imports                                              | 55       |
| 3.4         |    | Finished Motor Gasoline Supply and Disposition                                 | 57       |
| 3.5         |    | Distillate Fuel Oil Supply and Disposition                                     | 59       |
| 3.6         |    | Residual Fuel Oil Supply and Disposition                                       | 61       |
| 3.7         |    | Jet Fuel Supply and Disposition                                                | 63       |
| 3.8         |    | Liquefied Petroleum Gases Supply and Disposition                               | 65       |
| 3.9         |    | Propane and Propylene Supply and Disposition                                   | 67       |
| 3.10        |    | Other Petroleum Products Supply and Disposition                                | 68       |
| Section     | 4. | Natural Gas                                                                    |          |
| 4.1         |    | Natural Gas Overview                                                           | 73       |
| 4.2         |    | Natural Gas Production                                                         | 74       |
| 4.3         |    | Natural Gas Trade by Country                                                   | 75       |
| 4.4         |    | Natural Gas Consumption by End-Use Sector.                                     | 76       |
| 4.5         |    | Natural Gas in Underground Storage                                             | 77       |
| Section     | 5. | Oil and Gas Resource Development                                               |          |
| 5.1         |    | Oil and Gas Drilling Activity Measurements                                     | 82       |
| 5.2         |    | Oil and Gas Wells Drilled                                                      | 83       |