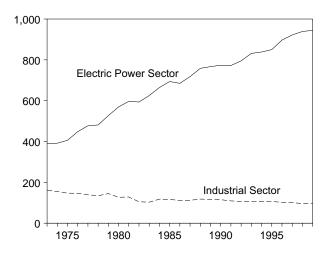

mann (202-586-6408 or william.trapmann@eia.doe.gov).

# Section 6. Coal

Coal production in February 2000 totaled 87 million short tons, 5 percent lower than in February 1999.

Coal consumed by the electric power sector in December 1999 totaled 82 million short tons, 3 percent higher than the level in December 1998.

Electric utility coal stocks were 129 million short tons at

the end of December 1999, 7 percent higher than the level a year earlier.

Coal exports in December 1999 totaled 4 million short tons, 36 percent lower than exports in December 1998. Coal imports in December 1999 totaled 575 thousand short tons, 41 percent lower than imports in December 1998.

Figure 6.1 Coal

(Million Short Tons)

## Overview, 1973-1999



## Overview, Monthly



# Consumption by Sector, 1973-1999



Consumption by Electric Power Sector, Monthly



# Stocks, End of Year, 1973-1999



Stocks at Electric Utilities, End of Month



Note: Because vertical scales differ, graphs should not be compared. Sources: Tables 6.1, 6.2, and 6.3.

**Table 6.1 Coal Overview** 

(Thousand Short Tons)

|                           | Production                 | Consumption                | Importsa            | Exports                | Stocksb                   |
|---------------------------|----------------------------|----------------------------|---------------------|------------------------|---------------------------|
| 973 Total                 | 598.568                    | 562,584                    | 127                 | 53.587                 | 117,155                   |
| 974 Total