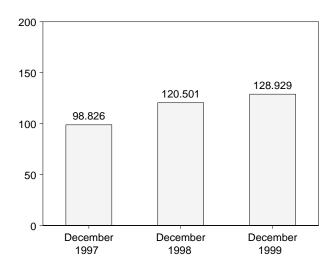

tons, 5 percent lower than in February 1999.

Coal consumed by the electric power sector in December 1999 totaled 82 million short tons, 3 percent higher than the level in December 1998.

Electric utility coal stocks were 129 million short tons at

the end of December 1999, 7 percent higher than the level a year earlier.

Coal exports in December 1999 totaled 4 million short tons, 36 percent lower than exports in December 1998. Coal imports in December 1999 totaled 575 thousand short tons, 41 percent lower than imports in December 1998.

Figure 6.1 Coal

(Million Short Tons)

## Overview, 1973-1999



## Overview, Monthly



# Consumption by Sector, 1973-1999



Consumption by Electric Power Sector, Monthly



# Stocks, End of Year, 1973-1999



Stocks at Electric Utilities, End of Month



Note: Because vertical scales differ, graphs should not be compared. Sources: Tables 6.1, 6.2, and 6.3.

**Table 6.1 Coal Overview** 

(Thousand Short Tons)

|                           | Production                 | Consumption                | Importsa            | Exports                | Stocksb                   |
|---------------------------|----------------------------|----------------------------|---------------------|------------------------|---------------------------|
| 973 Total                 | 598.568                    | 562,584                    | 127                 | 53.587                 | 117,155                   |
| 974 Total                 | 610,023                    | 558,402                    | 2,080               | 60,661                 | 108,237