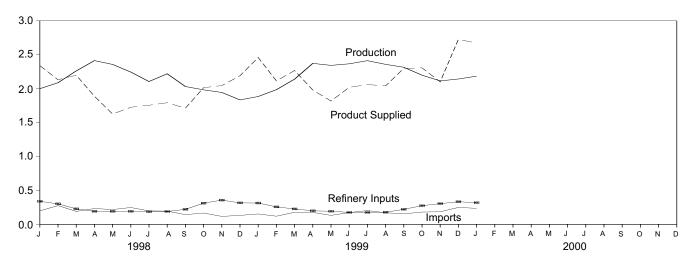

90             | 1,590              | 130              | 5               | 18              | 1,698              | 1,698              | 45<br>42 | 45<br>42        |

than -500 barrels per day.
Note: Geographic coverage is the 50 States and the District of Columbia.
Sources: 1973-1980: Energy Information Administration (EIA),
Petroleum Supply Monthly, February 1993, Table S7.
Petroleum Supply Monthly, March 2000, Table S7.

a Stocks are at end of period.
 b A negative number indicates a decrease in stocks and a positive number

indicates an increase.

<sup>c</sup> See Note 4 at end of section.

R=Revised. E=Estimate. (s)=Less than +500 barrels per day and greater

# Figure 3.6 Liquefied Petroleum Gases

(Million Barrels per Day, Except as Noted)

Overview, 1973-1999



## Overview, Monthly



Product Supplied, January



Stocks, End of Month



Note: Because vertical scales differ, graphs should not be compared.

Source: Table 3.8.

**Table 3.8 Liquefied Petroleum Gases Supply and Disposition** 

|              | Sup                 | ply     |                              | Dispo              | sition  |                     |                  |
|--------------|---------------------|---------|------------------------------|--------------------|---------|---------------------|------------------|
|              | Total<br>Production | Imports | Stock<br>Change <sup>a</sup> | Refinery<br>Inputs | Exports | Product<br>Supplied | Stocksb          |
|              |                     |         | Thousand Ba                  | arrels per Day     |         |                     | M