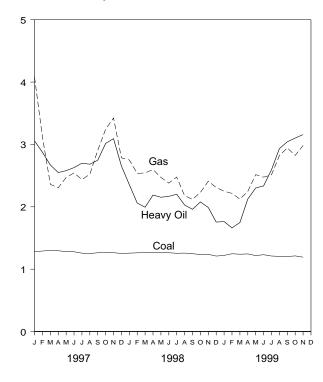

.8   | 118.1      | 106.3   | 115.1  | 104.2           |
| Average            | 76.4   | 106.2      | 93.7    | 96.6   | 87.5            |

R=Revised. NA=Not available.

Notes: States are grouped in Tables 9.8a, 9.8b, and 9.8c by geographic egion of the country. Values for the current month are preliminary. region of the country.

Prices prior to 1983 are Energy Information Administration (EIA) estimates. See Note 6 at end of section.
Source: EIA, Petroleum Marketing Monthly, March 2000, Table 18.

Figure 9.2 Retail Prices of Electricity Sold by Electric Utilities

(Cents per Kilowatthour)

By Sector, 1973-1999



By Sector, Monthly



Source: Table 9.9.

Figure 9.3 Cost of Fossil-Fuel Receipts at Steam-Electric Utility Plants (Dollars per Million Btu)

Costs, 1973-1998



Costs, Monthly



Source: Table 9.10.

Table 9.9 Retail Prices of Electricity Sold by Electric Utilities

(Cents per Kilowatthour)

|                   | Residential | Commercial | Industrial | Other | Total |
|-------------------|-------------|------------|------------|-------|-------|
|                   |             |            |            |       |       |
| 973 Average       | 2.5         | 2.4        | 1.3        | 2.1   | 2.0   |
| 974 Average       | 3.1         | 3.0        | 1.7        | 2.8   | 2.5   |
| 75 Average        | 3.5         | 3.5        | 2.1        | 3.1   | 2.9   |
| 76 Average        | 3.7         | 3.7        | 2.2        | 3.3   | 3.1   |
| 77 Average        | 4.1         | 4.1        | 2.5        | 3.5   | 3.4   |
| 78 Average        | 4.3         | 4.4        | 2.8