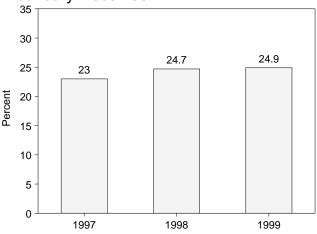

ndensate), natural gas, and other hydrocarbon compounds.

C Electric utility and industrial generation and net imports of electricity.

d Net imports of coal coke and electricity generated for distribution from wood, waste, wind, photovoltaic, and solar thermal energy.

Beginning in 1989, includes electricity generated by nonutility nuclear

units.

f Beginning in 1992 includes coal consumed by "Other Power Producers." See Table 6.2

# Figure 1.4 Energy Net Imports

(Quadrillion Btu, Except as Noted)

#### Total, 1973-1999



# By Major Sources, 1973-1999



#### By Major Sources, December 1999



Note: Because vertical scales differ, graphs should not be compared. Sources: Tables 1.4 and 1.5.

Total, Monthly



### By Major Sources, Monthly



# As Share of Consumption, January-December



Table 1.5 Energy Net Imports by Source

| 1976 Total