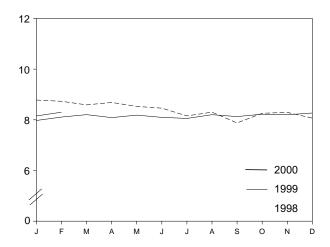

|

<sup>&</sup>lt;sup>a</sup> Includes crude oil for storage in the Strategic Petroleum Reserve.

R=Revised. E=Estimate.

Notes: Crude oil includes lease condensate. Totals may not equal sum

of components due to independent rounding. Geographic coverage is the 50 States and the District of Columbia.

Sources: 1973-1980: Energy Information Administration (EIA), Petroleum Supply Monthly, February 1993, Table S1. 1981 forward: EIA, Petroleum Supply Monthly, March 2000, Table S1.

b Net imports equals imports minus exports.

<sup>&</sup>lt;sup>c</sup> See Note 6 at end of section.

Figure 3.1 Petroleum Overview

(Million Barrels per Day)

### Overview, January and February



### Overview, 1973-1999



Production, 1973-1999



Crude Oil Production, 1973-1999



Total Production, Monthly



Note: Because vertical scales differ, graphs should not be compared. Sources: Tables 3.1a, 3.1b, and 3.2a.

Figure 3.1 Petroleum Overview (Continued)

(Million Barrels per Day, Except as Noted)

### Product Supplied, 1973-1999



### Product Supplied, Monthly



## Imports from Selected Countries, January 2000



#### Stocks, End of Year, 1973-1999



Notes: • OPEC = Organization of Petroleum Exporting Countries. • SPR = Strategic Petroleum Reserve. • Because vertical scales differ, graphs should not be compared.

### Total Stocks, End of Month



Sources: Tables 3.1a, 3.2b, 3.3a, 3.3b, 3.3d, 3.3e, 3.3f, 3.3h, 3.4, 3.5, and 3.6.

Table 3.2a Crude Oil Supply and Disposition: Supply

|                            |                    |                     |                | Supply