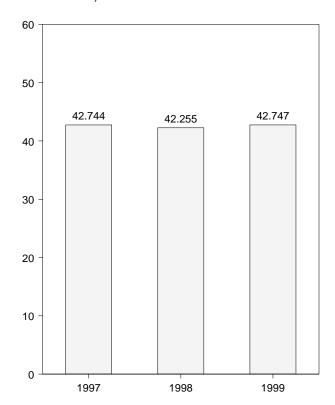

ot available. Data for countries may not sum to World totals due to independent rounding. U.S. geographic coverage is the 50 States and the District of Columbia.

Sources: See end of section.

# Figure 10.1 Crude Oil Production

(Million Barrels per Day)

# World Production, 1973-1999



# World Production, Monthly



# Selected Producers, 1973-1999



# Selected Producers, Monthly



Note: OPEC is the Organization of Petroleum Exporting Countries. Sources: Tables 10.1a and 10.1b.

Figure 10.2 Crude Oil Production by Selected Country

(Million Barrels per Day)



Note: OPEC is the Organization of Petroleum Exporting Countries. Sources: Tables 10.1a and 10.1b.

Figure 10.3 Petroleum Consumption in OECD Countries

(Million Barrels per Day)

#### Overview, 1973-1998



# OECD Total, October



# By Selected OECD Country



Note: OECD is the Organization for Economic Cooperation and Development. Source: Table 10.2.

**Table 10.2 Petroleum Consumption in OECD Countries** 

(Thousand Barrels per Day)

|                 |              | Canada                | France                | Germany <sup>a</sup>  | Italy                 | Japan                 | United<br>Kingdom     | United<br>States        | OECD<br>Europe <sup>b</sup> | Other<br>OECD <sup>c</sup> | <b>OECD</b> d           |
|-----------------|--------------|-----------------------|-----------------------|-----------------------|-----------------------|-----------------------|-----------------------|-------------------------|-----------------------------|----------------------------|-------------------------|
| 1973 Av