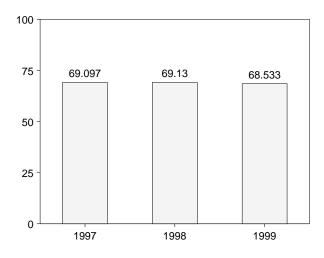

k of consistent monthly historical data, some renewable energy sources are not included in production and consumption. For 1998 consumption, for example, 3.5 quadrillion Btu of renewable energy used by electric utilities to generate electricity for distribution and 0.1 quadrillion Btu for ethanol blended into motor gasoline are included, but an estimated 3.4 quadrillion Btu used by residential, commercial, and industrial consumers is not. See Note 12 at the end of Section 2 for details.

reporting systems.

<sup>b</sup> Beginning in 1989, includes electricity generated by nonutility nuclear units.

<sup>c</sup> Beginning in 1992, includes coal consumed by "Other Power Producers."

**Energy Production** Figure 1.2

Total, 1973-1999



By Major Sources, 1973-1999



Total, January-December



Note: Because vertical scales differ, graphs should not be compared. Source: Table 1.3.

Total, Monthly



By Major Sources, Monthly



By Major Sources, December 1999



Table 1.3 Energy Production by Source

|                          |                            | Natural<br>Gas             | Crude                      | Natural<br>Gas Plant | Nuclear<br>Electric  | Hydro-<br>electric                     | Geothermal            |                     |                                                  |
|--------------------------|----------------------------|----------------------------|----------------------------|----------------------|----------------------|----------------------------------------|-----------------------|---------------------|----------------------------------------