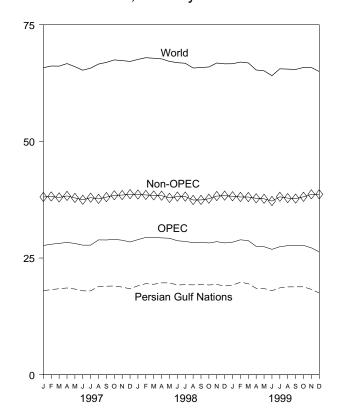

# Tables (Continued)

| Section               | 6   | Coal                                                                                                                                 | Page           |
|-----------------------|-----|--------------------------------------------------------------------------------------------------------------------------------------|----------------|
| 6.1<br>6.2<br>6.3     | 0.  | Coal Overview                                                                                                                        | 87<br>88<br>89 |
| 0.5                   |     | Com Stocks.                                                                                                                          | 0)             |
| Section               | 7.  | Electricity                                                                                                                          |                |
| 7.1<br>7.2            |     | Electricity Overview                                                                                                                 | 95<br>97       |
| 7.2                   |     | Electricity Net Generation                                                                                                           | 98             |
| 7.4                   |     | Electricity Net Generation at Nonutility Power Producers                                                                             | 99             |
| 7.5                   |     | Electricity End Use                                                                                                                  | 101            |
| 7.6                   |     | Consumption of Fossil Fuels To Generate Electricity                                                                                  | 103            |
| 7.7                   |     | Consumption of Fossil Fuels To Generate Electricity at Electric Utilities                                                            | 104            |
| 7.8<br>7.9            |     | Consumption of Fossil Fuels To Generate Electricity at Nonutility Power Producers Electric Power Sector Stocks of Coal and Petroleum | 105<br>107     |
| 7.7                   |     | Licetic Towel Sector Stocks of Coar and Tetroleani                                                                                   | 107            |
| Section               | 8.  | Nuclear Energy                                                                                                                       |                |
| 8.1                   |     | Nuclear Power Plant Operations                                                                                                       | 111            |
| 8.2                   |     | Nuclear Generating Unit                                                                                                              | 112            |
| Section               | 9.  | Energy Prices                                                                                                                        |                |
| 9.1                   |     | Crude Oil Price Summary                                                                                                              | 117            |
| 9.2                   |     | F.O.B. Costs of Crude Oil Imports From Selected Countries                                                                            | 118            |
| 9.3                   |     | Landed Costs of Crude Oil Imports From Selected Countries                                                                            | 120            |
| 9.4<br>9.5            |     | Motor Gasoline Retail Prices, U.S. City Average                                                                                      | 121<br>122     |
| 9.6                   |     | Refiner Prices of Petroleum Products for Resale.                                                                                     | 122            |
| 9.7                   |     | Refiner Prices of Petroleum Products to End Users.                                                                                   | 123            |
| 9.8                   |     | No. 2 Distillate Prices to Residences                                                                                                |                |
|                       |     | 9.8a Northeastern States                                                                                                             | 124            |
|                       |     | 9.8b Selected South Atlantic and Midwestern States                                                                                   | 125<br>126     |
| 9.9                   |     | 9.8c Selected Western States and U.S. Average                                                                                        | 128            |
| 9.10                  |     | Quantity and Cost of Fossil-Fuel Receipts at Steam-Electric Utility Plants                                                           | 129            |
| 9.11                  |     | Natural Gas Prices                                                                                                                   | 131            |
| C 4 1                 | 10  | Intermedianal Engage                                                                                                                 |                |
| <b>Section</b> 1 10.1 | 10. | International Energy World Oil Production                                                                                            |                |
|                       |     | 10.1a OPEC Members.                                                                                                                  |                |
| 10.2                  |     | 10.1b Persian Gulf Nations, Non-OPEC, and World                                                                                      | 137            |
| 10.2<br>10.3          |     | Petroleum Consumption in OECD Countries                                                                                              | 141<br>143     |
| 10.3                  |     | Nuclear Electricity Gross Generation                                                                                                 | 143            |
| 10                    |     | 10.4a Regions and World                                                                                                              | 145            |
|                       |     | 10.4b North, Central, and South America                                                                                              | 146            |
|                       |     | 10.4c Western Europe                                                                                                                 | 147            |
|                       |     | 10.4d Eastern Europe and Former U.S.S.R.                                                                                             | 148            |
|                       |     | 10.4e Africa and Far East                                                                                                            | 149            |
| Appendi               | ix  | A. Thermal Conversion Factors                                                                                                        |                |
| A1.                   |     | Approximate Heat Content of Petroleum Products                                                                                       | 151            |
| A2.                   |     | Approximate Heat Content of Crude Oil, Crude Oil and Products, and Natural Gas Plant Liquids                                         | 152            |
| A3.<br>A4.            |     | Approximate Heat Content of Petroleum Products, Weighted Averages                                                                    | 153<br>154     |
| A4.<br>A5.            |     | Approximate Heat Content of Coal                                                                                                     | 155            |
| A6.                   |     | Approximate Heat Rates for Electricity.                                                                                              | 156            |