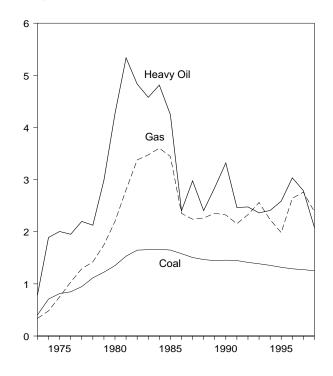

ber           | 92.8   | 118.1      | 106.3   | 115.1  | 104.2           |
| Average            | 76.4   | 106.2      | 93.7    | 96.6   | 87.5            |

R=Revised. NA=Not available.

Notes: States are grouped in Tables 9.8a, 9.8b, and 9.8c by geographic egion of the country. Values for the current month are preliminary. region of the country.

Prices prior to 1983 are Energy Information Administration (EIA) estimates. See Note 6 at end of section.
Source: EIA, Petroleum Marketing Monthly, March 2000, Table 18.

Figure 9.2 Retail Prices of Electricity Sold by Electric Utilities

(Cents per Kilowatthour)

By Sector, 1973-1999



By Sector, Monthly



Source: Table 9.9.

Figure 9.3 Cost of Fossil-Fuel Receipts at Steam-Electric Utility Plants (Dollars per Million Btu)

Costs, 1973-1998



Costs, Monthly



Source: Table 9.10.

Table 9.9 Retail Prices of Electricity Sold by Electric Utilities

(Cents per Kilowatthour)

|                   | Residential | Commercial | Industrial | Other | Total |
|-------------------|-------------|------------|------------|-------|-------|
|                   |             |            |            |       |       |
| 973 Average       | 2.5         | 2.4        | 1.3        | 2.1   | 2.0   |
| 974 Average       | 3.1         | 3.0        | 1.7        | 2.8   | 2.5   |
| 75 Average        | 3.5         | 3.5        | 2.1        | 3.1   | 2.9   |
| 76 Average        | 3.7         | 3.7        | 2.2        | 3.3   | 3.1   |
| 77 Average        | 4.1         | 4.1        | 2.5        | 3.5   | 3.4   |
| 78 Average        | 4.3         | 4.4