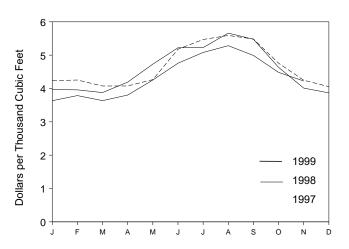

# **Tables**

| Castion     | 1  | Enorgy Overview                                                                | Page     |
|-------------|----|--------------------------------------------------------------------------------|----------|
| Section 1.1 | 1. | Energy Overview Energy Summary for December 1999                               | 1        |
| 1.1         |    | Energy Overview                                                                |          |
| 1.3         |    | Energy Production by Source.                                                   | 4        |
| 1.4         |    | Energy Consumption by Source.                                                  | 7        |
| 1.5         |    | Energy Net Imports by Source.                                                  | ģ        |
| 1.6         |    | Merchandise Trade Value                                                        |          |
| 1.7         |    | Cost of Fuels to End Users in Constant (1982-1984) Dollars                     | 13       |
| 1.8         |    | Overview of U.S. Petroleum Trade                                               |          |
| 1.9         |    | Energy Consumption per Dollar of Gross Domestic Product                        | 16       |
| 1.10        |    | Motor Vehicle Mileage, Fuel Consumption, and Fuel Rates                        | 17       |
| 1.11        |    | Heating Degree-Days by Census Division.                                        | 18       |
| 1.12        |    | Cooling Degree-Days by Census Division                                         | 19       |
| Section     | 2. | Energy Consumption                                                             |          |
| 2.1         |    | Energy Consumption Summary for 1999                                            | 23       |
| 2.2         |    | Energy Consumption by End-Use Sector                                           |          |
| 2.3         |    | Residential and Commercial Energy Consumption                                  | 27       |
| 2.4         |    | Industrial Energy Consumption                                                  | 29       |
| 2.5         |    | Transportation Energy Consumption.                                             |          |
| 2.6         |    | Energy Input at Electric Utilities                                             |          |
| 2.7         |    | Energy Consumption Summary for December 1999                                   | 34       |
| Section     | 3. | Petroleum                                                                      |          |
| 3.1         |    | Petroleum Overview                                                             |          |
|             |    | 3.1a Field Production, Stock Change, Petroleum Products Supplied, and Stocks   |          |
|             |    | 3.1b Imports, Exports, and Net Imports                                         | 43       |
| 3.2         |    | Crude Oil Supply and Disposition                                               | 4.       |
|             |    | 3.2a Supply                                                                    | 46       |
| 3.3         |    | 3.2b Disposition and Stocks                                                    |          |
|             |    | 3.3a Bahrain, Iran, Iraq, and Kuwait                                           |          |
|             |    | 3.3b Qatar, Saudi Arabia, U.A.E., and Total Persian Gulf                       |          |
|             |    | 3.3c Algeria, Ecuador, Gabon, Indonesia, and Libya                             |          |
|             |    | 3.3d Nigeria, Venezuela, Total Other OPEC, and Total OPEC                      |          |
|             |    | 3.3e Angola, Australia, Bahama Islands, Brazil, Canada, and China              |          |
|             |    | 3.3g Netherlands, Netherlands Antilles, Norway, Puerto Rico, Russia, and Spain | 54<br>54 |
|             |    | 3.3h Trinidad and Tobago, United Kingdom, Virgin Islands, Other Non-OPEC,      | 54       |
|             |    | Total Non-OPEC, and Total Imports                                              | 55       |
| 3.4         |    | Finished Motor Gasoline Supply and Disposition                                 | 57       |
| 3.5         |    | Distillate Fuel Oil Supply and Disposition                                     | 59       |
| 3.6         |    | Residual Fuel Oil Supply and Disposition                                       | 61       |
| 3.7         |    | Jet Fuel Supply and Disposition                                                | 63       |
| 3.8         |    | Liquefied Petroleum Gases Supply and Disposition                               | 65       |
| 3.9         |    | Propane and Propylene Supply and Disposition                                   | 67       |
| 3.10        |    | Other Petroleum Products Supply and Disposition                                | 68       |
| Section     | 4. | Natural Gas                                                                    |          |
| 4.1         |    | Natural Gas Overview                                                           | 73       |
| 4.2         |    | Natural Gas Production                                                         | 74       |
| 4.3         |    | Natural Gas Trade by Country                                                   | 75       |
| 4.4         |    | Natural Gas Consumption by End-Use Sector.                                     | 76       |
| 4.5         |    | Natural Gas in Underground Storage                                             | 77       |
| Section     | 5. | Oil and Gas Resource Development                                               |          |
| 5.1         |    | Oil and Gas Drilling Activity Measurements                                     | 82       |
| 5.2         |    | Oil and Gas Wells Drilled                                                      | 83       |