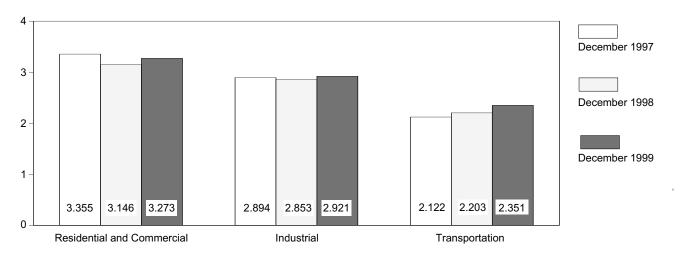

# **Tables**

| Castion     | 1  | Enorgy Overview                                                                | Page     |
|-------------|----|--------------------------------------------------------------------------------|----------|
| Section 1.1 | 1. | Energy Overview Energy Summary for December 1999                               | 1        |
| 1.1         |    | Energy Overview                                                                |          |
| 1.3         |    | Energy Production by Source.                                                   | 4        |
| 1.4         |    | Energy Consumption by Source.                                                  | 7        |
| 1.5         |    | Energy Net Imports by Source.                                                  | ģ        |
| 1.6         |    | Merchandise Trade Value                                                        |          |
| 1.7         |    | Cost of Fuels to End Users in Constant (1982-1984) Dollars                     | 13       |
| 1.8         |    | Overview of U.S. Petroleum Trade                                               |          |
| 1.9         |    | Energy Consumption per Dollar of Gross Domestic Product                        | 16       |
| 1.10        |    | Motor Vehicle Mileage, Fuel Consumption, and Fuel Rates                        | 17       |
| 1.11        |    | Heating Degree-Days by Census Division.                                        | 18       |
| 1.12        |    | Cooling Degree-Days by Census Division                                         | 19       |
| Section     | 2. | Energy Consumption                                                             |          |
| 2.1         |    | Energy Consumption Summary for 1999                                            | 23       |
| 2.2         |    | Energy Consumption by End-Use Sector                                           |          |
| 2.3         |    | Residential and Commercial Energy Consumption                                  | 27       |
| 2.4         |    | Industrial Energy Consumption                                                  | 29       |
| 2.5         |    | Transportation Energy Consumption.                                             |          |
| 2.6         |    | Energy Input at Electric Utilities                                             |          |
| 2.7         |    | Energy Consumption Summary for December 1999                                   | 34       |
| Section     | 3. | Petroleum                                                                      |          |
| 3.1         |    | Petroleum Overview                                                             |          |
|             |    | 3.1a Field Production, Stock Change, Petroleum Products Supplied, and Stocks   |          |
|             |    | 3.1b Imports, Exports, and Net Imports                                         | 43       |
| 3.2         |    | Crude Oil Supply and Disposition                                               | 4.       |
|             |    | 3.2a Supply                                                                    | 46       |
| 3.3         |    | 3.2b Disposition and Stocks                                                    |          |
|             |    | 3.3a Bahrain, Iran, Iraq, and Kuwait                                           |          |
|             |    | 3.3b Qatar, Saudi Arabia, U.A.E., and Total Persian Gulf                       |          |
|             |    | 3.3c Algeria, Ecuador, Gabon, Indonesia, and Libya                             |          |
|             |    | 3.3d Nigeria, Venezuela, Total Other OPEC, and Total OPEC                      |          |
|             |    | 3.3e Angola, Australia, Bahama Islands, Brazil, Canada, and China              |          |
|             |    | 3.3g Netherlands, Netherlands Antilles, Norway, Puerto Rico, Russia, and Spain | 54<br>54 |
|             |    | 3.3h Trinidad and Tobago, United Kingdom, Virgin Islands, Other Non-OPEC,      | 54       |
|             |    | Total Non-OPEC, and Total Imports                                              | 55       |
| 3.4         |    | Finished Motor Gasoline Supply and Disposition                                 | 57       |
| 3.5         |    | Distillate Fuel Oil Supply and Disposition                                     | 59       |
| 3.6         |    | Residual Fuel Oil Supply and Disposition                                       | 61       |
| 3.7         |    | Jet Fuel Supply and Disposition                                                | 63       |
| 3.8         |    | Liquefied Petroleum Gases Supply and Disposition                               | 65       |
| 3.9         |    | Propane and Propylene Supply and Disposition                                   | 67       |
| 3.10        |    | Other Petroleum Products Supply and Disposition                                | 68       |
| Section     | 4. | Natural Gas                                                                    |          |
| 4.1         |    | Natural Gas Overview                                                           | 73       |
| 4.2         |    | Natural Gas Production                                                         | 74       |
| 4.3         |    | Natural Gas Trade by Country                                                   | 75       |
| 4.4         |    | Natural Gas Consumption by End-Use Sector.                                     | 76       |
| 4.5         |    | Natural Gas in Underground Storage                                             | 77       |
| Section     | 5. | Oil and Gas Resource Development                                               |          |
| 5.1         |    | Oil and Gas Drilling Activity Measurements                                     | 82       |
| 5.2         |    | Oil and Gas Wells Drilled                                                      | 83       |