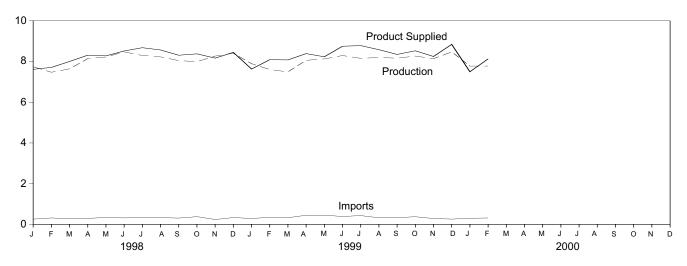

m imported from Ecuador, which withdrew from OPEC on December 31, 1992. As of January 1995, includes petroleum imported from Gabon, which withdrew from OPEC on December 31, 1994.

<sup>(</sup>s)=Less than 500 barrels per day.

Notes: Beginning in October 1977, Strategic Petroleum Reserve imports re included.

Totals may not equal sum of components due to independent unding.

U.S. geographic coverage is the 50 States and the District of Notes: are included. rounding. Columbia. Sources:

Sources: 1973-1980: Energy Information Administration (EIA), *Petroleum Supply Monthly*, February 1993, Table S3. 1981 forward: EIA, *Petroleum Supply Monthly*, March 2000, Table S3.

Figure 3.2 Finished Motor Gasoline

(Million Barrels per Day, Except as Noted)

Overview, 1973-1999



## Overview, Monthly



Product Supplied, January and February



Stocks, End of Month



Note: Because vertical scales differ, graphs should not be compared.

Source: Tables 3.4

**Table 3.4 Finished Motor Gasoline Supply and Disposition** 

|                           | Sup                       | ply                   |                                | Disposition       |                           |                   | Gasoline<br>ocks <sup>a</sup> |                                   |
|---------------------------|---------------------------|-----------------------|--------------------------------|-------------------|---------------------------|-------------------|-------------------------------|-----------------------------------|
|                           | Total<br>Production       | Imports <sup>b</sup