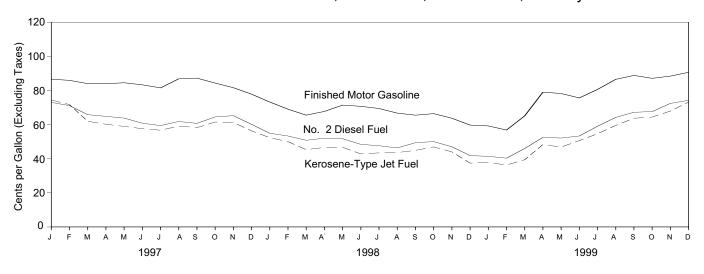

# **Tables**

| Castion     | 1  | Enorgy Overview                                                                | Page     |
|-------------|----|--------------------------------------------------------------------------------|----------|
| Section 1.1 | 1. | Energy Overview Energy Summary for December 1999                               | 1        |
| 1.1         |    | Energy Overview                                                                |          |
| 1.3         |    | Energy Production by Source.                                                   | 4        |
| 1.4         |    | Energy Consumption by Source.                                                  | 7        |
| 1.5         |    | Energy Net Imports by Source.                                                  | ģ        |
| 1.6         |    | Merchandise Trade Value                                                        |          |
| 1.7         |    | Cost of Fuels to End Users in Constant (1982-1984) Dollars                     | 13       |
| 1.8         |    | Overview of U.S. Petroleum Trade                                               |          |
| 1.9         |    | Energy Consumption per Dollar of Gross Domestic Product                        | 16       |
| 1.10        |    | Motor Vehicle Mileage, Fuel Consumption, and Fuel Rates                        | 17       |
| 1.11        |    | Heating Degree-Days by Census Division.                                        | 18       |
| 1.12        |    | Cooling Degree-Days by Census Division                                         | 19       |
| Section     | 2. | Energy Consumption                                                             |          |
| 2.1         |    | Energy Consumption Summary for 1999                                            | 23       |
| 2.2         |    | Energy Consumption by End-Use Sector                                           |          |
| 2.3         |    | Residential and Commercial Energy Consumption                                  | 27       |
| 2.4         |    | Industrial Energy Consumption                                                  | 29       |
| 2.5         |    | Transportation Energy Consumption.                                             |          |
| 2.6         |    | Energy Input at Electric Utilities                                             |          |
| 2.7         |    | Energy Consumption Summary for December 1999                                   | 34       |
| Section     | 3. | Petroleum                                                                      |          |
| 3.1         |    | Petroleum Overview                                                             |          |
|             |    | 3.1a Field Production, Stock Change, Petroleum Products Supplied, and Stocks   |          |
|             |    | 3.1b Imports, Exports, and Net Imports                                         | 43       |
| 3.2         |    | Crude Oil Supply and Disposition                                               | 4.       |
|             |    | 3.2a Supply                                                                    | 46       |
| 3.3         |    | 3.2b Disposition and Stocks                                                    |          |
|             |    | 3.3a Bahrain, Iran, Iraq, and Kuwait                                           |          |
|             |    | 3.3b Qatar, Saudi Arabia, U.A.E., and Total Persian Gulf                       |          |
|             |    | 3.3c Algeria, Ecuador, Gabon, Indonesia, and Libya                             |          |
|             |    | 3.3d Nigeria, Venezuela, Total Other OPEC, and Total OPEC                      |          |
|             |    | 3.3e Angola, Australia, Bahama Islands, Brazil, Canada, and China              |          |
|             |    | 3.3g Netherlands, Netherlands Antilles, Norway, Puerto Rico, Russia, and Spain | 54<br>54 |
|             |    | 3.3h Trinidad and Tobago, United Kingdom, Virgin Islands, Other Non-OPEC,      | 54       |
|             |    | Total Non-OPEC, and Total Imports                                              | 55       |
| 3.4         |    | Finished Motor Gasoline Supply and Disposition                                 | 57       |
| 3.5         |    | Distillate Fuel Oil Supply and Disposition                                     | 59       |
| 3.6         |    | Residual Fuel Oil Supply and Disposition                                       | 61       |
| 3.7         |    | Jet Fuel Supply and Disposition                                                | 63       |
| 3.8         |    | Liquefied Petroleum Gases Supply and Disposition                               | 65       |
| 3.9         |    | Propane and Propylene Supply and Disposition                                   | 67       |
| 3.10        |    | Other Petroleum Products Supply and Disposition                                | 68       |
| Section     | 4. | Natural Gas                                                                    |          |
| 4.1         |    | Natural Gas Overview                                                           | 73       |
| 4.2         |    | Natural Gas Production                                                         | 74       |
| 4.3         |    | Natural Gas Trade by Country                                                   | 75       |
| 4.4         |    | Natural Gas Consumption by End-Use Sector.                                     | 76       |
| 4.5         |    | Natural Gas in Underground Storage                                             | 77       |
| Section     | 5. | Oil and Gas Resource Development                                               |          |
| 5.1         |    | Oil and Gas Drilling Activity Measurements                                     | 82       |
| 5.2         |    | Oil and Gas Wells Drilled                                                      | 83       |