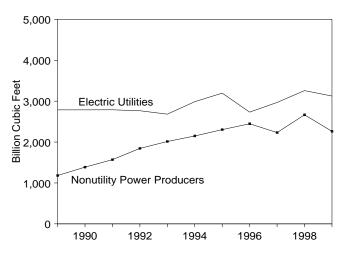

# Tables (Continued)

| Section               | 6   | Coal                                                                                                                                 | Page           |
|-----------------------|-----|--------------------------------------------------------------------------------------------------------------------------------------|----------------|
| 6.1<br>6.2<br>6.3     | 0.  | Coal Overview                                                                                                                        | 87<br>88<br>89 |
| 0.5                   |     | Com Stocks.                                                                                                                          | 0)             |
| Section               | 7.  | Electricity                                                                                                                          |                |
| 7.1<br>7.2            |     | Electricity Overview                                                                                                                 | 95<br>97       |
| 7.2                   |     | Electricity Net Generation                                                                                                           | 98             |
| 7.4                   |     | Electricity Net Generation at Nonutility Power Producers                                                                             | 99             |
| 7.5                   |     | Electricity End Use                                                                                                                  | 101            |
| 7.6                   |     | Consumption of Fossil Fuels To Generate Electricity                                                                                  | 103            |
| 7.7                   |     | Consumption of Fossil Fuels To Generate Electricity at Electric Utilities                                                            | 104            |
| 7.8<br>7.9            |     | Consumption of Fossil Fuels To Generate Electricity at Nonutility Power Producers Electric Power Sector Stocks of Coal and Petroleum | 105<br>107     |
| 7.7                   |     | Licetic Towel Sector Stocks of Coar and Tetroleani                                                                                   | 107            |
| Section               | 8.  | Nuclear Energy                                                                                                                       |                |
| 8.1                   |     | Nuclear Power Plant Operations                                                                                                       | 111            |
| 8.2                   |     | Nuclear Generating Unit                                                                                                              | 112            |
| Section               | 9.  | Energy Prices                                                                                                                        |                |
| 9.1                   |     | Crude Oil Price Summary                                                                                                              | 117            |
| 9.2                   |     | F.O.B. Costs of Crude Oil Imports From Selected Countries                                                                            | 118            |
| 9.3                   |     | Landed Costs of Crude Oil Imports From Selected Countries                                                                            | 120            |
| 9.4<br>9.5            |     | Motor Gasoline Retail Prices, U.S. City Average                                                                                      | 121<br>122     |
| 9.6                   |     | Refiner Prices of Petroleum Products for Resale.                                                                                     | 122            |
| 9.7                   |     | Refiner Prices of Petroleum Products to End Users.                                                                                   | 123            |
| 9.8                   |     | No. 2 Distillate Prices to Residences                                                                                                |                |
|                       |     | 9.8a Northeastern States                                                                                                             | 124            |
|                       |     | 9.8b Selected South Atlantic and Midwestern States                                                                                   | 125<br>126     |
| 9.9                   |     | 9.8c Selected Western States and U.S. Average                                                                                        | 128            |
| 9.10                  |     | Quantity and Cost of Fossil-Fuel Receipts at Steam-Electric Utility Plants                                                           | 129            |
| 9.11                  |     | Natural Gas Prices                                                                                                                   | 131            |
| C 4 1                 | 10  | Intermedianal Engage                                                                                                                 |                |
| <b>Section</b> 1 10.1 | 10. | International Energy World Oil Production                                                                                            |                |
|                       |     | 10.1a OPEC Members.                                                                                                                  |                |
| 10.2                  |     | 10.1b Persian Gulf Nations, Non-OPEC, and World                                                                                      | 137            |
| 10.2<br>10.3          |     | Petroleum Consumption in OECD Countries                                                                                              | 141<br>143     |
| 10.3                  |     | Nuclear Electricity Gross Generation                                                                                                 | 143            |
| 10                    |     | 10.4a Regions and World                                                                                                              | 145            |
|                       |     | 10.4b North, Central, and South America                                                                                              | 146            |
|                       |     | 10.4c Western Europe                                                                                                                 | 147            |
|                       |     | 10.4d Eastern Europe and Former U.S.S.R.                                                                                             | 148            |
|                       |     | 10.4e Africa and Far East                                                                                                            | 149            |
| Appendi               | ix  | A. Thermal Conversion Factors                                                                                                        |                |
| A1.                   |     | Approximate Heat Content of Petroleum Products                                                                                       | 151            |
| A2.                   |     | Approximate Heat Content of Crude Oil, Crude Oil and Products, and Natural Gas Plant Liquids                                         | 152            |
| A3.<br>A4.            |     | Approximate Heat Content of Petroleum Products, Weighted Averages                                                                    | 153<br>154     |
| A4.<br>A5.            |     | Approximate Heat Content of Coal                                                                                                     | 155            |
| A6.                   |     | Approximate Heat Rates for Electricity.                                                                                              | 156            |