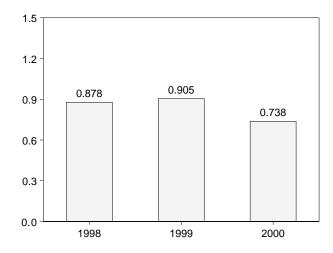

tive number indicates a decrease in stocks and a positive number

indicates an increase.

d By weight.

<sup>&</sup>lt;sup>e</sup> See Note 6 at end of section.

f See Note 4 at end of section.

<sup>&</sup>lt;sup>9</sup> See Note 3 at end of section.
R=Revised. NA=Not available. -=Not applicable. E=Estimate.

Totals may not equal sum of components due to independent Geographic coverage is the 50 States and the District of Notes: rounding. Columbia.

Sources: 1973-1980: Energy Information Administration (EIA), Petroleum Supply Monthly, February 1993, Table S5. 1981 forward: EIA, Petroleum Supply Monthly, March 2000, Table S5.

## Figure 3.4 Residual Fuel

(Million Barrels per Day, Except as Noted)

### Overview, 1973-1999



### Overview, Monthly



Product Supplied, January and February



Stocks, End of Month



Note: Because vertical scales differ, graphs should not be compared. Source: Table 3.6.

Table 3.6 Residual Fuel Oil Supply and Disposition

|                                            |                       | Supply                |                                            |                              | Disposition           |                                  |                     |
|--------------------------------------------|-----------------------|-----------------------|--------------------------------------------|------------------------------|-----------------------|----------------------------------|---------------------|
|                                            | Total<br>Production   | Imports               | Crude Oil<br>Used<br>Directly <sup