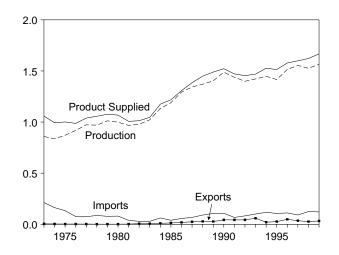

e 3.2b rather than as residual fuel oil product supplied.
 <sup>b</sup> A negative number indicates a decrease in stocks and a positive number indicates an increase.

indicates an increase.

C Stocks are at end of period.

d See Note 4 at end of section.

e See Note 3 at end of section.

R=Revised. — =Not applicable. E=Estimate. (s)=Less than +500 barrels per day and greater than -500 barrels per day.

Note: Geographic coverage is the 50 States and the District of Columbia. Sources:

1973-1980: Energy Information Administration (EIA),
Petroleum Supply Monthly, February 1993, Table S6.

1981 forward: EIA,
Petroleum Supply Monthly, March 2000, Table S6. Petroleum Supply Monthly, March 2000, Table S6.

Figure 3.5 Jet Fuel

(Million Barrels per Day, Except as Noted)

#### Overview, 1973-1999



## Overview, Monthly



## Product Supplied by Type, 1973-1999



Product Supplied, January and February



Stocks, End of Month



Note: Because vertical scales differ, graphs should not be compared. Source: Table 3.7.

62

Table 3.7 Jet Fuel Supply and Disposition

| Total   Kerosene Type   Imports   Change   Exports   Total   Kerosene Type     |                    |                   | Supply             |                  |                 | Dis             | sposition          |                    |          |                 |
|------------------------------------------------------------------------------------------------------------------------------------------------------------------------------------------------------------------------------------------------------------------