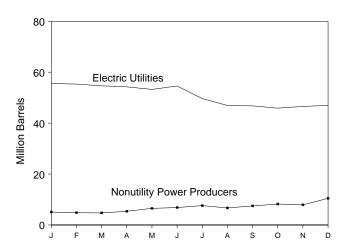

# Tables (Continued)

| Section               | 6   | Coal                                                                                                                                 | Page           |
|-----------------------|-----|--------------------------------------------------------------------------------------------------------------------------------------|----------------|
| 6.1<br>6.2<br>6.3     | 0.  | Coal Overview                                                                                                                        | 87<br>88<br>89 |
| 0.5                   |     | Com Stocks.                                                                                                                          | 0)             |
| Section               | 7.  | Electricity                                                                                                                          |                |
| 7.1<br>7.2            |     | Electricity Overview                                                                                                                 | 95<br>97       |
| 7.2                   |     | Electricity Net Generation                                                                                                           | 98             |
| 7.4                   |     | Electricity Net Generation at Nonutility Power Producers                                                                             | 99             |
| 7.5                   |     | Electricity End Use                                                                                                                  | 101            |
| 7.6                   |     | Consumption of Fossil Fuels To Generate Electricity                                                                                  | 103            |
| 7.7                   |     | Consumption of Fossil Fuels To Generate Electricity at Electric Utilities                                                            | 104            |
| 7.8<br>7.9            |     | Consumption of Fossil Fuels To Generate Electricity at Nonutility Power Producers Electric Power Sector Stocks of Coal and Petroleum | 105<br>107     |
| 7.7                   |     | Licetic Towel Sector Stocks of Coar and Tetroleani                                                                                   | 107            |
| Section               | 8.  | Nuclear Energy                                                                                                                       |                |
| 8.1                   |     | Nuclear Power Plant Operations                                                                                                       | 111            |
| 8.2                   |     | Nuclear Generating Unit                                                                                                              | 112            |
| Section               | 9.  | Energy Prices                                                                                                                        |                |
| 9.1                   |     | Crude Oil Price Summary                                                                                                              | 117            |
| 9.2                   |     | F.O.B. Costs of Crude Oil Imports From Selected Countries                                                                            | 118            |
| 9.3                   |     | Landed Costs of Crude Oil Imports From Selected Countries                                                                            | 120            |
| 9.4<br>9.5            |     | Motor Gasoline Retail Prices, U.S. City Average                                                                                      | 121<br>122     |
| 9.6                   |     | Refiner Prices of Petroleum Products for Resale.                                                                                     | 122            |
| 9.7                   |     | Refiner Prices of Petroleum Products to End Users.                                                                                   | 123            |
| 9.8                   |     | No. 2 Distillate Prices to Residences                                                                                                |                |
|                       |     | 9.8a Northeastern States                                                                                                             | 124            |
|                       |     | 9.8b Selected South Atlantic and Midwestern States                                                                                   | 125<br>126     |
| 9.9                   |     | 9.8c Selected Western States and U.S. Average                                                                                        | 128            |
| 9.10                  |     | Quantity and Cost of Fossil-Fuel Receipts at Steam-Electric Utility Plants                                                           | 129            |
| 9.11                  |     | Natural Gas Prices                                                                                                                   | 131            |
| C 4 1                 | 10  | Intermedianal Engage                                                                                                                 |                |
| <b>Section</b> 1 10.1 | 10. | International Energy World Oil Production                                                                                            |                |
|                       |     | 10.1a OPEC Members.                                                                                                                  |                |
| 10.2                  |     | 10.1b Persian Gulf Nations, Non-OPEC, and World                                                                                      | 137            |
| 10.2<br>10.3          |     | Petroleum Consumption in OECD Countries                                                                                              | 141<br>143     |
| 10.3                  |     | Nuclear Electricity Gross Generation                                                                                                 | 143            |
| 10                    |     | 10.4a Regions and World                                                                                                              | 145            |
|                       |     | 10.4b North, Central, and South America                                                                                              | 146            |
|                       |     | 10.4c Western Europe                                                                                                                 | 147            |
|                       |     | 10.4d Eastern Europe and Former U.S.S.R.                                                                                             | 148            |
|                       |     | 10.4e Africa and Far East                                                                                                            | 149            |
| Appendi               | ix  | A. Thermal Conversion Factors                                                                                                        |                |
| A1.                   |     | Approximate Heat Content of Petroleum Products                                                                                       | 151            |
| A2.                   |     | Approximate Heat Content of Crude Oil, Crude Oil and Products, and Natural Gas Plant Liquids                                         | 152            |
| A3.<br>A4.            |     | Approximate Heat Content of Petroleum Products, Weighted Averages                                                                    | 153<br>154     |
| A4.<br>A5.            |     | Approximate Heat Content of Coal                                                                                                     | 155            |
| A6.                   |     | Approximate Heat Rates for Electricity.                                                                                              | 156            |