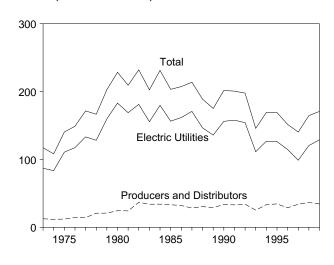

ion in February 2000 totaled 87 million short tons, 5 percent lower than in February 1999.

Coal consumed by the electric power sector in December 1999 totaled 82 million short tons, 3 percent higher than the level in December 1998.

Electric utility coal stocks were 129 million short tons at

the end of December 1999, 7 percent higher than the level a year earlier.

Coal exports in December 1999 totaled 4 million short tons, 36 percent lower than exports in December 1998. Coal imports in December 1999 totaled 575 thousand short tons, 41 percent lower than imports in December 1998.

Figure 6.1 Coal

(Million Short Tons)

## Overview, 1973-1999



## Overview, Monthly



# Consumption by Sector, 1973-1999



Consumption by Electric Power Sector, Monthly



# Stocks, End of Year, 1973-1999



Stocks at Electric Utilities, End of Month



Note: Because vertical scales differ, graphs should not be compared. Sources: Tables 6.1, 6.2, and 6.3.

**Table 6.1 Coal Overview** 

(Thousand Short Tons)

|                           | Production                 | Consumption                | Importsa            | Exports                | Stocksb                   |
|---------------------------|----------------------------|----------------------------|---------------------|------------------------|---------------------------|
| 973 Total                 | 598.568                    | 562,584                    | 127                 | 53.587                 | 117,155                   |
| 974 Total                 | 610,023                    | 558,402                    | 2,080