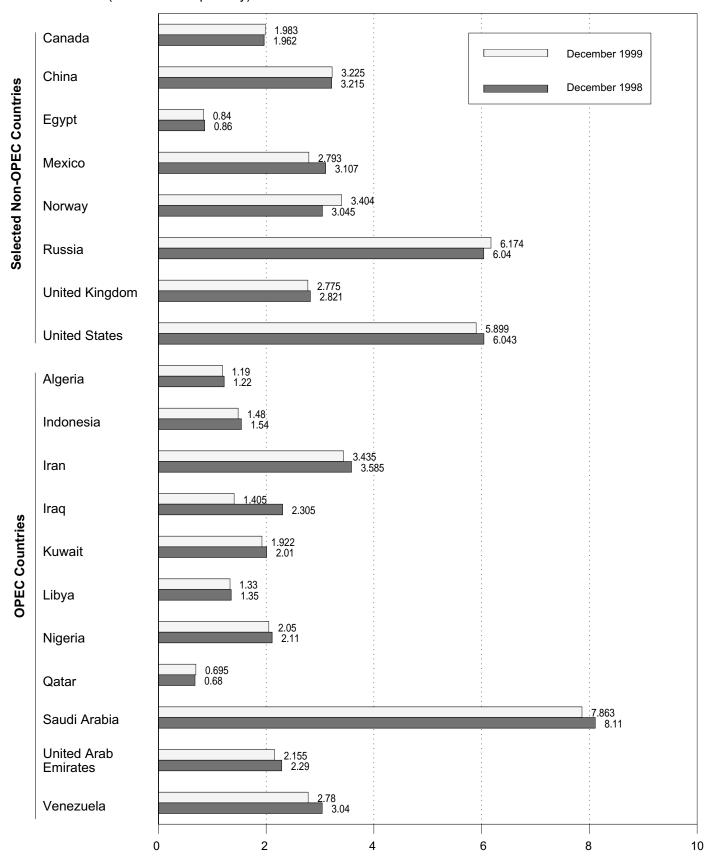

# **Tables**

| Castion     | 1  | Enorgy Overview                                                                | Page     |
|-------------|----|--------------------------------------------------------------------------------|----------|
| Section 1.1 | 1. | Energy Overview Energy Summary for December 1999                               | 1        |
| 1.1         |    | Energy Overview                                                                |          |
| 1.3         |    | Energy Production by Source.                                                   | 4        |
| 1.4         |    | Energy Consumption by Source.                                                  | 7        |
| 1.5         |    | Energy Net Imports by Source.                                                  | ģ        |
| 1.6         |    | Merchandise Trade Value                                                        |          |
| 1.7         |    | Cost of Fuels to End Users in Constant (1982-1984) Dollars                     | 13       |
| 1.8         |    | Overview of U.S. Petroleum Trade                                               |          |
| 1.9         |    | Energy Consumption per Dollar of Gross Domestic Product                        | 16       |
| 1.10        |    | Motor Vehicle Mileage, Fuel Consumption, and Fuel Rates                        | 17       |
| 1.11        |    | Heating Degree-Days by Census Division.                                        | 18       |
| 1.12        |    | Cooling Degree-Days by Census Division                                         | 19       |
| Section     | 2. | Energy Consumption                                                             |          |
| 2.1         |    | Energy Consumption Summary for 1999                                            | 23       |
| 2.2         |    | Energy Consumption by End-Use Sector                                           |          |
| 2.3         |    | Residential and Commercial Energy Consumption                                  | 27       |
| 2.4         |    | Industrial Energy Consumption                                                  | 29       |
| 2.5         |    | Transportation Energy Consumption.                                             |          |
| 2.6         |    | Energy Input at Electric Utilities                                             |          |
| 2.7         |    | Energy Consumption Summary for December 1999                                   | 34       |
| Section     | 3. | Petroleum                                                                      |          |
| 3.1         |    | Petroleum Overview                                                             |          |
|             |    | 3.1a Field Production, Stock Change, Petroleum Products Supplied, and Stocks   |          |
|             |    | 3.1b Imports, Exports, and Net Imports                                         | 43       |
| 3.2         |    | Crude Oil Supply and Disposition                                               | 4.       |
|             |    | 3.2a Supply                                                                    | 46       |
| 3.3         |    | 3.2b Disposition and Stocks                                                    |          |
|             |    | 3.3a Bahrain, Iran, Iraq, and Kuwait                                           |          |
|             |    | 3.3b Qatar, Saudi Arabia, U.A.E., and Total Persian Gulf                       |          |
|             |    | 3.3c Algeria, Ecuador, Gabon, Indonesia, and Libya                             |          |
|             |    | 3.3d Nigeria, Venezuela, Total Other OPEC, and Total OPEC                      |          |
|             |    | 3.3e Angola, Australia, Bahama Islands, Brazil, Canada, and China              |          |
|             |    | 3.3g Netherlands, Netherlands Antilles, Norway, Puerto Rico, Russia, and Spain | 54<br>54 |
|             |    | 3.3h Trinidad and Tobago, United Kingdom, Virgin Islands, Other Non-OPEC,      | 54       |
|             |    | Total Non-OPEC, and Total Imports                                              | 55       |
| 3.4         |    | Finished Motor Gasoline Supply and Disposition                                 | 57       |
| 3.5         |    | Distillate Fuel Oil Supply and Disposition                                     | 59       |
| 3.6         |    | Residual Fuel Oil Supply and Disposition                                       | 61       |
| 3.7         |    | Jet Fuel Supply and Disposition                                                | 63       |
| 3.8         |    | Liquefied Petroleum Gases Supply and Disposition                               | 65       |
| 3.9         |    | Propane and Propylene Supply and Disposition                                   | 67       |
| 3.10        |    | Other Petroleum Products Supply and Disposition                                | 68       |
| Section     | 4. | Natural Gas                                                                    |          |
| 4.1         |    | Natural Gas Overview                                                           | 73       |
| 4.2         |    | Natural Gas Production                                                         | 74       |
| 4.3         |    | Natural Gas Trade by Country                                                   | 75       |
| 4.4         |    | Natural Gas Consumption by End-Use Sector.                                     | 76       |
| 4.5         |    | Natural Gas in Underground Storage                                             | 77       |
| Section     | 5. | Oil and Gas Resource Development                                               |          |
| 5.1         |    | Oil and Gas Drilling Activity Measurements                                     | 82       |
| 5.2         |    | Oil and Gas Wells Drilled                                                      | 83       |