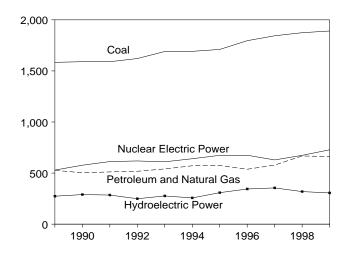

# **Tables**

| Castion     | 1  | Enorgy Overview                                                                | Page     |
|-------------|----|--------------------------------------------------------------------------------|----------|
| Section 1.1 | 1. | Energy Overview Energy Summary for December 1999                               | 1        |
| 1.1         |    | Energy Overview                                                                |          |
| 1.3         |    | Energy Production by Source.                                                   | 4        |
| 1.4         |    | Energy Consumption by Source.                                                  | 7        |
| 1.5         |    | Energy Net Imports by Source.                                                  | ģ        |
| 1.6         |    | Merchandise Trade Value                                                        |          |
| 1.7         |    | Cost of Fuels to End Users in Constant (1982-1984) Dollars                     | 13       |
| 1.8         |    | Overview of U.S. Petroleum Trade                                               |          |
| 1.9         |    | Energy Consumption per Dollar of Gross Domestic Product                        | 16       |
| 1.10        |    | Motor Vehicle Mileage, Fuel Consumption, and Fuel Rates                        | 17       |
| 1.11        |    | Heating Degree-Days by Census Division.                                        | 18       |
| 1.12        |    | Cooling Degree-Days by Census Division                                         | 19       |
| Section     | 2. | Energy Consumption                                                             |          |
| 2.1         |    | Energy Consumption Summary for 1999                                            | 23       |
| 2.2         |    | Energy Consumption by End-Use Sector                                           |          |
| 2.3         |    | Residential and Commercial Energy Consumption                                  | 27       |
| 2.4         |    | Industrial Energy Consumption                                                  | 29       |
| 2.5         |    | Transportation Energy Consumption.                                             |          |
| 2.6         |    | Energy Input at Electric Utilities                                             |          |
| 2.7         |    | Energy Consumption Summary for December 1999                                   | 34       |
| Section     | 3. | Petroleum                                                                      |          |
| 3.1         |    | Petroleum Overview                                                             |          |
|             |    | 3.1a Field Production, Stock Change, Petroleum Products Supplied, and Stocks   |          |
|             |    | 3.1b Imports, Exports, and Net Imports                                         | 43       |
| 3.2         |    | Crude Oil Supply and Disposition                                               | 4.       |
|             |    | 3.2a Supply                                                                    | 46       |
| 3.3         |    | 3.2b Disposition and Stocks                                                    |          |
|             |    | 3.3a Bahrain, Iran, Iraq, and Kuwait                                           |          |
|             |    | 3.3b Qatar, Saudi Arabia, U.A.E., and Total Persian Gulf                       |          |
|             |    | 3.3c Algeria, Ecuador, Gabon, Indonesia, and Libya                             |          |
|             |    | 3.3d Nigeria, Venezuela, Total Other OPEC, and Total OPEC                      |          |
|             |    | 3.3e Angola, Australia, Bahama Islands, Brazil, Canada, and China              |          |
|             |    | 3.3g Netherlands, Netherlands Antilles, Norway, Puerto Rico, Russia, and Spain | 54<br>54 |
|             |    | 3.3h Trinidad and Tobago, United Kingdom, Virgin Islands, Other Non-OPEC,      | 54       |
|             |    | Total Non-OPEC, and Total Imports                                              | 55       |
| 3.4         |    | Finished Motor Gasoline Supply and Disposition                                 | 57       |
| 3.5         |    | Distillate Fuel Oil Supply and Disposition                                     | 59       |
| 3.6         |    | Residual Fuel Oil Supply and Disposition                                       | 61       |
| 3.7         |    | Jet Fuel Supply and Disposition                                                | 63       |
| 3.8         |    | Liquefied Petroleum Gases Supply and Disposition                               | 65       |
| 3.9         |    | Propane and Propylene Supply and Disposition                                   | 67       |
| 3.10        |    | Other Petroleum Products Supply and Disposition                                | 68       |
| Section     | 4. | Natural Gas                                                                    |          |
| 4.1         |    | Natural Gas Overview                                                           | 73       |
| 4.2         |    | Natural Gas Production                                                         | 74       |
| 4.3         |    | Natural Gas Trade by Country                                                   | 75       |
| 4.4         |    | Natural Gas Consumption by End-Use Sector.                                     | 76       |
| 4.5         |    | Natural Gas in Underground Storage                                             | 77       |
| Section     | 5. | Oil and Gas Resource Development                                               |          |
| 5.1         |    | Oil and Gas Drilling Activity Measurements                                     | 82       |
| 5.2         |    | Oil and Gas Wells Drilled                                                      | 83       |

# Tables (Continued)

| Section               | 6   | Coal                                                                                                                                 | Page           |
|-----------------------|-----|--------------------------------------------------------------------------------------------------------------------------------------|----------------|
| 6.1<br>6.2<br>6.3     | 0.  | Coal Overview                                                                                                                        | 87<br>88<br>89 |
| 0.5                   |     | Com Stocks.                                                                                                                          | 0)             |
| Section               | 7.  | Electricity                                                                                                                          |                |
| 7.1<br>7.2            |     | Electricity Overview                                                                                                                 | 95<br>97       |
| 7.2                   |     | Electricity Net Generation                                                                                                           | 98             |
| 7.4                   |     | Electricity Net Generation at Nonutility Power Producers                                                                             | 99             |
| 7.5                   |     | Electricity End Use                                                                                                                  | 101            |
| 7.6                   |     | Consumption of Fossil Fuels To Generate Electricity                                                                                  | 103            |
| 7.7                   |     | Consumption of Fossil Fuels To Generate Electricity at Electric Utilities                                                            | 104            |
| 7.8<br>7.9            |     | Consumption of Fossil Fuels To Generate Electricity at Nonutility Power Producers Electric Power Sector Stocks of Coal and Petroleum | 105<br>107     |
| 7.7                   |     | Licetic Towel Sector Stocks of Coar and Tetroleani                                                                                   | 107            |
| Section               | 8.  | Nuclear Energy                                                                                                                       |                |
| 8.1                   |     | Nuclear Power Plant Operations                                                                                                       | 111            |
| 8.2                   |     | Nuclear Generating Unit                                                                                                              | 112            |
| Section               | 9.  | Energy Prices                                                                                                                        |                |
| 9.1                   |     | Crude Oil Price Summary                                                                                                              | 117            |
| 9.2                   |     | F.O.B. Costs of Crude Oil Imports From Selected Countries                                                                            | 118            |
| 9.3                   |     | Landed Costs of Crude Oil Imports From Selected Countries                                                                            | 120            |
| 9.4<br>9.5            |     | Motor Gasoline Retail Prices, U.S. City Average                                                                                      | 121<br>122     |
| 9.6                   |     | Refiner Prices of Petroleum Products for Resale.                                                                                     | 122            |
| 9.7                   |     | Refiner Prices of Petroleum Products to End Users.                                                                                   | 123            |
| 9.8                   |     | No. 2 Distillate Prices to Residences                                                                                                |                |
|                       |     | 9.8a Northeastern States                                                                                                             | 124            |
|                       |     | 9.8b Selected South Atlantic and Midwestern States                                                                                   | 125<br>126     |
| 9.9                   |     | 9.8c Selected Western States and U.S. Average                                                                                        | 128            |
| 9.10                  |     | Quantity and Cost of Fossil-Fuel Receipts at Steam-Electric Utility Plants                                                           | 129            |
| 9.11                  |     | Natural Gas Prices                                                                                                                   | 131            |
| C 4 1                 | 10  | Intermedianal Engage                                                                                                                 |                |
| <b>Section</b> 1 10.1 | 10. | International Energy World Oil Production                                                                                            |                |
|                       |     | 10.1a OPEC Members.                                                                                                                  |                |
| 10.2                  |     | 10.1b Persian Gulf Nations, Non-OPEC, and World                                                                                      | 137            |
| 10.2<br>10.3          |     | Petroleum Consumption in OECD Countries                                                                                              | 141<br>143     |
| 10.3                  |     | Nuclear Electricity Gross Generation                                                                                                 | 143            |
| 10                    |     | 10.4a Regions and World                                                                                                              | 145            |
|                       |     | 10.4b North, Central, and South America                                                                                              | 146            |
|                       |     | 10.4c Western Europe                                                                                                                 | 147            |
|                       |     | 10.4d Eastern Europe and Former U.S.S.R.                                                                                             | 148            |
|                       |     | 10.4e Africa and Far East                                                                                                            | 149            |
| Appendi               | ix  | A. Thermal Conversion Factors                                                                                                        |                |
| A1.                   |     | Approximate Heat Content of Petroleum Products                                                                                       | 151            |
| A2.                   |     | Approximate Heat Content of Crude Oil, Crude Oil and Products, and Natural Gas Plant Liquids                                         | 152            |
| A3.<br>A4.            |     | Approximate Heat Content of Petroleum Products, Weighted Averages                                                                    | 153<br>154     |
| A4.<br>A5.            |     | Approximate Heat Content of Coal                                                                                                     | 155            |
| A6.                   |     | Approximate Heat Rates for Electricity.                                                                                              | 156            |