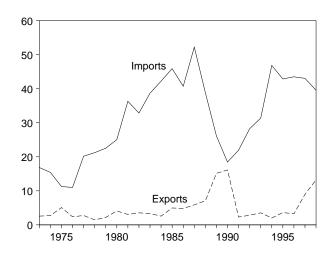

# **Tables**

| Castion     | 1  | Enorgy Overview                                                                | Page     |
|-------------|----|--------------------------------------------------------------------------------|----------|
| Section 1.1 | 1. | Energy Overview Energy Summary for December 1999                               | 1        |
| 1.1         |    | Energy Overview                                                                |          |
| 1.3         |    | Energy Production by Source.                                                   | 4        |
| 1.4         |    | Energy Consumption by Source.                                                  | 7        |
| 1.5         |    | Energy Net Imports by Source.                                                  | ģ        |
| 1.6         |    | Merchandise Trade Value                                                        |          |
| 1.7         |    | Cost of Fuels to End Users in Constant (1982-1984) Dollars                     | 13       |
| 1.8         |    | Overview of U.S. Petroleum Trade                                               |          |
| 1.9         |    | Energy Consumption per Dollar of Gross Domestic Product                        | 16       |
| 1.10        |    | Motor Vehicle Mileage, Fuel Consumption, and Fuel Rates                        | 17       |
| 1.11        |    | Heating Degree-Days by Census Division.                                        | 18       |
| 1.12        |    | Cooling Degree-Days by Census Division                                         | 19       |
| Section     | 2. | Energy Consumption                                                             |          |
| 2.1         |    | Energy Consumption Summary for 1999                                            | 23       |
| 2.2         |    | Energy Consumption by End-Use Sector                                           |          |
| 2.3         |    | Residential and Commercial Energy Consumption                                  | 27       |
| 2.4         |    | Industrial Energy Consumption                                                  | 29       |
| 2.5         |    | Transportation Energy Consumption.                                             |          |
| 2.6         |    | Energy Input at Electric Utilities                                             |          |
| 2.7         |    | Energy Consumption Summary for December 1999                                   | 34       |
| Section     | 3. | Petroleum                                                                      |          |
| 3.1         |    | Petroleum Overview                                                             |          |
|             |    | 3.1a Field Production, Stock Change, Petroleum Products Supplied, and Stocks   |          |
|             |    | 3.1b Imports, Exports, and Net Imports                                         | 43       |
| 3.2         |    | Crude Oil Supply and Disposition                                               | 4.       |
|             |    | 3.2a Supply                                                                    | 46       |
| 3.3         |    | 3.2b Disposition and Stocks                                                    |          |
|             |    | 3.3a Bahrain, Iran, Iraq, and Kuwait                                           |          |
|             |    | 3.3b Qatar, Saudi Arabia, U.A.E., and Total Persian Gulf                       |          |
|             |    | 3.3c Algeria, Ecuador, Gabon, Indonesia, and Libya                             |          |
|             |    | 3.3d Nigeria, Venezuela, Total Other OPEC, and Total OPEC                      |          |
|             |    | 3.3e Angola, Australia, Bahama Islands, Brazil, Canada, and China              |          |
|             |    | 3.3g Netherlands, Netherlands Antilles, Norway, Puerto Rico, Russia, and Spain | 54<br>54 |
|             |    | 3.3h Trinidad and Tobago, United Kingdom, Virgin Islands, Other Non-OPEC,      | 54       |
|             |    | Total Non-OPEC, and Total Imports                                              | 55       |
| 3.4         |    | Finished Motor Gasoline Supply and Disposition                                 | 57       |
| 3.5         |    | Distillate Fuel Oil Supply and Disposition                                     | 59       |
| 3.6         |    | Residual Fuel Oil Supply and Disposition                                       | 61       |
| 3.7         |    | Jet Fuel Supply and Disposition                                                | 63       |
| 3.8         |    | Liquefied Petroleum Gases Supply and Disposition                               | 65       |
| 3.9         |    | Propane and Propylene Supply and Disposition                                   | 67       |
| 3.10        |    | Other Petroleum Products Supply and Disposition                                | 68       |
| Section     | 4. | Natural Gas                                                                    |          |
| 4.1         |    | Natural Gas Overview                                                           | 73       |
| 4.2         |    | Natural Gas Production                                                         | 74       |
| 4.3         |    | Natural Gas Trade by Country                                                   | 75       |
| 4.4         |    | Natural Gas Consumption by End-Use Sector.                                     | 76       |
| 4.5         |    | Natural Gas in Underground Storage                                             | 77       |
| Section     | 5. | Oil and Gas Resource Development                                               |          |
| 5.1         |    | Oil and Gas Drilling Activity Measurements                                     | 82       |
| 5.2         |    | Oil and Gas Wells Drilled                                                      | 83       |