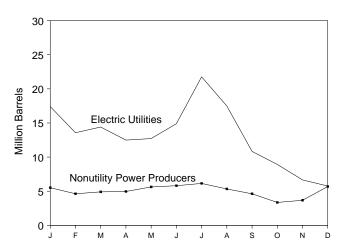

# Tables (Continued)

| Section               | 6   | Coal                                                                                                                                 | Page           |
|-----------------------|-----|--------------------------------------------------------------------------------------------------------------------------------------|----------------|
| 6.1<br>6.2<br>6.3     | 0.  | Coal Overview                                                                                                                        | 87<br>88<br>89 |
| 0.5                   |     | Com Stocks.                                                                                                                          | 0)             |
| Section               | 7.  | Electricity                                                                                                                          |                |
| 7.1<br>7.2            |     | Electricity Overview                                                                                                                 | 95<br>97       |
| 7.2                   |     | Electricity Net Generation                                                                                                           | 98             |
| 7.4                   |     | Electricity Net Generation at Nonutility Power Producers                                                                             | 99             |
| 7.5                   |     | Electricity End Use                                                                                                                  | 101            |
| 7.6                   |     | Consumption of Fossil Fuels To Generate Electricity                                                                                  | 103            |
| 7.7                   |     | Consumption of Fossil Fuels To Generate Electricity at Electric Utilities                                                            | 104            |
| 7.8<br>7.9            |     | Consumption of Fossil Fuels To Generate Electricity at Nonutility Power Producers Electric Power Sector Stocks of Coal and Petroleum | 105<br>107     |
| 7.7                   |     | Licetic Towel Sector Stocks of Coar and Tetroleani                                                                                   | 107            |
| Section               | 8.  | Nuclear Energy                                                                                                                       |                |
| 8.1                   |     | Nuclear Power Plant Operations                                                                                                       | 111            |
| 8.2                   |     | Nuclear Generating Unit                                                                                                              | 112            |
| Section               | 9.  | Energy Prices                                                                                                                        |                |
| 9.1                   |     | Crude Oil Price Summary                                                                                                              | 117            |
| 9.2                   |     | F.O.B. Costs of Crude Oil Imports From Selected Countries                                                                            | 118            |
| 9.3                   |     | Landed Costs of Crude Oil Imports From Selected Countries                                                                            | 120            |
| 9.4<br>9.5            |     | Motor Gasoline Retail Prices, U.S. City Average                                                                                      | 121<br>122     |
| 9.6                   |     | Refiner Prices of Petroleum Products for Resale.                                                                                     | 122            |
| 9.7                   |     | Refiner Prices of Petroleum Products to End Users.                                                                                   | 123            |
| 9.8                   |     | No. 2 Distillate Prices to Residences                                                                                                |                |
|                       |     | 9.8a Northeastern States                                                                                                             | 124            |
|                       |     | 9.8b Selected South Atlantic and Midwestern States                                                                                   | 125<br>126     |
| 9.9                   |     | 9.8c Selected Western States and U.S. Average                                                                                        | 128            |
| 9.10                  |     | Quantity and Cost of Fossil-Fuel Receipts at Steam-Electric Utility Plants                                                           | 129            |
| 9.11                  |     | Natural Gas Prices                                                                                                                   | 131            |
| C 4 1                 | 10  | Intermedianal Engage                                                                                                                 |                |
| <b>Section</b> 1 10.1 | 10. | International Energy World Oil Production                                                                                            |                |
|                       |     | 10.1a OPEC Members.                                                                                                                  |                |
| 10.2                  |     | 10.1b Persian Gulf Nations, Non-OPEC, and World                                                                                      | 137            |
| 10.2<br>10.3          |     | Petroleum Consumption in OECD Countries                                                                                              | 141<br>143     |
| 10.3                  |     | Nuclear Electricity Gross Generation                                                                                                 | 143            |
| 10                    |     | 10.4a Regions and World                                                                                                              | 145            |
|                       |     | 10.4b North, Central, and South America                                                                                              | 146            |
|                       |     | 10.4c Western Europe                                                                                                                 | 147            |
|                       |     | 10.4d Eastern Europe and Former U.S.S.R.                                                                                             | 148            |
|                       |     | 10.4e Africa and Far East                                                                                                            | 149            |
| Appendi               | ix  | A. Thermal Conversion Factors                                                                                                        |                |
| A1.                   |     | Approximate Heat Content of Petroleum Products                                                                                       | 151            |
| A2.                   |     | Approximate Heat Content of Crude Oil, Crude Oil and Products, and Natural Gas Plant Liquids                                         | 152            |
| A3.<br>A4.            |     | Approximate Heat Content of Petroleum Products, Weighted Averages                                                                    | 153<br>154     |
| A4.<br>A5.            |     | Approximate Heat Content of Coal                                                                                                     | 155            |
| A6.                   |     | Approximate Heat Rates for Electricity.                                                                                              | 156            |