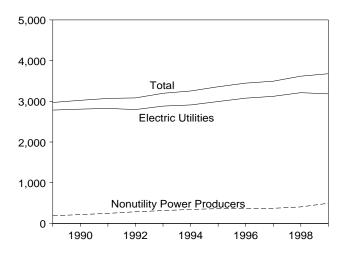

# **Tables**

| Castion     | 1  | Enorgy Overview                                                                | Page     |
|-------------|----|--------------------------------------------------------------------------------|----------|
| Section 1.1 | 1. | Energy Overview Energy Summary for December 1999                               | 1        |
| 1.1         |    | Energy Overview                                                                |          |
| 1.3         |    | Energy Production by Source.                                                   | 4        |
| 1.4         |    | Energy Consumption by Source.                                                  | 7        |
| 1.5         |    | Energy Net Imports by Source.                                                  | ģ        |
| 1.6         |    | Merchandise Trade Value                                                        |          |
| 1.7         |    | Cost of Fuels to End Users in Constant (1982-1984) Dollars                     | 13       |
| 1.8         |    | Overview of U.S. Petroleum Trade                                               |          |
| 1.9         |    | Energy Consumption per Dollar of Gross Domestic Product                        | 16       |
| 1.10        |    | Motor Vehicle Mileage, Fuel Consumption, and Fuel Rates                        | 17       |
| 1.11        |    | Heating Degree-Days by Census Division.                                        | 18       |
| 1.12        |    | Cooling Degree-Days by Census Division                                         | 19       |
| Section     | 2. | Energy Consumption                                                             |          |
| 2.1         |    | Energy Consumption Summary for 1999                                            | 23       |
| 2.2         |    | Energy Consumption by End-Use Sector                                           |          |
| 2.3         |    | Residential and Commercial Energy Consumption                                  | 27       |
| 2.4         |    | Industrial Energy Consumption                                                  | 29       |
| 2.5         |    | Transportation Energy Consumption.                                             |          |
| 2.6         |    | Energy Input at Electric Utilities                                             |          |
| 2.7         |    | Energy Consumption Summary for December 1999                                   | 34       |
| Section     | 3. | Petroleum                                                                      |          |
| 3.1         |    | Petroleum Overview                                                             |          |
|             |    | 3.1a Field Production, Stock Change, Petroleum Products Supplied, and Stocks   |          |
|             |    | 3.1b Imports, Exports, and Net Imports                                         | 43       |
| 3.2         |    | Crude Oil Supply and Disposition                                               | 4.       |
|             |    | 3.2a Supply                                                                    | 46       |
| 3.3         |    | 3.2b Disposition and Stocks                                                    |          |
|             |    | 3.3a Bahrain, Iran, Iraq, and Kuwait                                           |          |
|             |    | 3.3b Qatar, Saudi Arabia, U.A.E., and Total Persian Gulf                       |          |
|             |    | 3.3c Algeria, Ecuador, Gabon, Indonesia, and Libya                             |          |
|             |    | 3.3d Nigeria, Venezuela, Total Other OPEC, and Total OPEC                      |          |
|             |    | 3.3e Angola, Australia, Bahama Islands, Brazil, Canada, and China              |          |
|             |    | 3.3g Netherlands, Netherlands Antilles, Norway, Puerto Rico, Russia, and Spain | 54<br>54 |
|             |    | 3.3h Trinidad and Tobago, United Kingdom, Virgin Islands, Other Non-OPEC,      | 54       |
|             |    | Total Non-OPEC, and Total Imports                                              | 55       |
| 3.4         |    | Finished Motor Gasoline Supply and Disposition                                 | 57       |
| 3.5         |    | Distillate Fuel Oil Supply and Disposition                                     | 59       |
| 3.6         |    | Residual Fuel Oil Supply and Disposition                                       | 61       |
| 3.7         |    | Jet Fuel Supply and Disposition                                                | 63       |
| 3.8         |    | Liquefied Petroleum Gases Supply and Disposition                               | 65       |
| 3.9         |    | Propane and Propylene Supply and Disposition                                   | 67       |
| 3.10        |    | Other Petroleum Products Supply and Disposition                                | 68       |
| Section     | 4. | Natural Gas                                                                    |          |
| 4.1         |    | Natural Gas Overview                                                           | 73       |
| 4.2         |    | Natural Gas Production                                                         | 74       |
| 4.3         |    | Natural Gas Trade by Country                                                   | 75       |
| 4.4         |    | Natural Gas Consumption by End-Use Sector.                                     | 76       |
| 4.5         |    | Natural Gas in Underground Storage                                             | 77       |
| Section     | 5. | Oil and Gas Resource Development                                               |          |
| 5.1         |    | Oil and Gas Drilling Activity Measurements                                     | 82       |
| 5.2         |    | Oil and Gas Wells Drilled                                                      | 83       |

# Tables (Continued)

| Section               | 6   | Coal                                                                                                                                 | Page           |
|-----------------------|-----|--------------------------------------------------------------------------------------------------------------------------------------|----------------|
| 6.1<br>6.2<br>6.3     | 0.  | Coal Overview                                                                                                                        | 87<br>88<br>89 |
| 0.5                   |     | Com Stocks.                                                                                                                          | 0)             |
| Section               | 7.  | Electricity                                                                                                                          |                |
| 7.1<br>7.2            |     | Electricity Overview                                                                                                                 | 95<br>97       |
| 7.2                   |     | Electricity Net Generation                                                                                                           | 98             |
| 7.4                   |     | Electricity Net Generation at Nonutility Power Producers                                                                             | 99             |
| 7.5                   |     | Electricity End Use                                                                                                                  | 101            |
| 7.6                   |     | Consumption of Fossil Fuels To Generate Electricity                                                                                  | 103            |
| 7.7                   |     | Consumption of Fossil Fuels To Generate Electricity at Electric Utilities                                                            | 104            |
| 7.8<br>7.9            |     | Consumption of Fossil Fuels To Generate Electricity at Nonutility Power Producers Electric Power Sector Stocks of Coal and Petroleum | 105<br>107     |
| 7.7                   |     | Licetic Towel Sector Stocks of Coar and Tetroleani                                                                                   | 107            |
| Section               | 8.  | Nuclear Energy                                                                                                                       |                |
| 8.1                   |     | Nuclear Power Plant Operations                                                                                                       | 111            |
| 8.2                   |     | Nuclear Generating Unit                                                                                                              | 112            |
| Section               | 9.  | Energy Prices                                                                                                                        |                |
| 9.1                   |     | Crude Oil Price Summary                                                                                                              | 117            |
| 9.2                   |     | F.O.B. Costs of Crude Oil Imports From Selected Countries                                                                            | 118            |
| 9.3                   |     | Landed Costs of Crude Oil Imports From Selected Countries                                                                            | 120            |
| 9.4<br>9.5            |     | Motor Gasoline Retail Prices, U.S. City Average                                                                                      | 121<br>122     |
| 9.6                   |     | Refiner Prices of Petroleum Products for Resale.                                                                                     | 122            |
| 9.7                   |     | Refiner Prices of Petroleum Products to End Users.                                                                                   | 123            |
| 9.8                   |     | No. 2 Distillate Prices to Residences                                                                                                |                |
|                       |     | 9.8a Northeastern States                                                                                                             | 124            |
|                       |     | 9.8b Selected South Atlantic and Midwestern States                                                                                   | 125<br>126     |
| 9.9                   |     | 9.8c Selected Western States and U.S. Average                                                                                        | 128            |
| 9.10                  |     | Quantity and Cost of Fossil-Fuel Receipts at Steam-Electric Utility Plants                                                           | 129            |
| 9.11                  |     | Natural Gas Prices                                                                                                                   | 131            |
| C 4 1                 | 10  | Intermedianal Engage                                                                                                                 |                |
| <b>Section</b> 1 10.1 | 10. | International Energy World Oil Production                                                                                            |                |
|                       |     | 10.1a OPEC Members.                                                                                                                  |                |
| 10.2                  |     | 10.1b Persian Gulf Nations, Non-OPEC, and World                                                                                      | 137            |
| 10.2<br>10.3          |     | Petroleum Consumption in OECD Countries                                                                                              | 141<br>143     |
| 10.3                  |     | Nuclear Electricity Gross Generation                                                                                                 | 143            |
| 10                    |     | 10.4a Regions and World                                                                                                              | 145            |
|                       |     | 10.4b North, Central, and South America                                                                                              | 146            |
|                       |     | 10.4c Western Europe                                                                                                                 | 147            |
|                       |     | 10.4d Eastern Europe and Former U.S.S.R.                                                                                             | 148            |
|                       |     | 10.4e Africa and Far East                                                                                                            | 149            |
| Appendi               | ix  | A. Thermal Conversion Factors                                                                                                        |                |
| A1.                   |     | Approximate Heat Content of Petroleum Products                                                                                       | 151            |
| A2.                   |     | Approximate Heat Content of Crude Oil, Crude Oil and Products, and Natural Gas Plant Liquids                                         | 152            |
| A3.<br>A4.            |     | Approximate Heat Content of Petroleum Products, Weighted Averages                                                                    | 153<br>154     |
| A4.<br>A5.            |     | Approximate Heat Content of Coal                                                                                                     | 155            |
| A6.                   |     | Approximate Heat Rates for Electricity.                                                                                              | 156            |