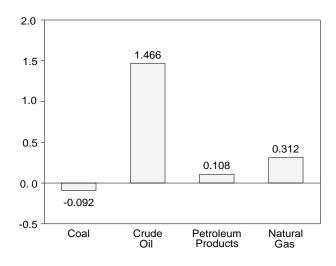

, and industrial consumers is not. See Note 12 at the end of Section 2 for details.

a Includes supplemental gaseous fuels.
 b Products obtained from the processing of crude oil (including lease condensate), natural gas, and other hydrocarbon compounds.

C Electric utility and industrial generation and net imports of electricity.

d Net imports of coal coke and electricity generated for distribution from wood, waste, wind, photovoltaic, and solar thermal energy.

Beginning in 1989, includes electricity generated by nonutility nuclear

units.

f Beginning in 1992 includes coal consumed by "Other Power Producers." See Table 6.2

# Figure 1.4 Energy Net Imports

(Quadrillion Btu, Except as Noted)

#### Total, 1973-1999



# By Major Sources, 1973-1999



#### By Major Sources, December 1999



Note: Because vertical scales differ, graphs should not be compared. Sources: Tables 1.4 and 1.5.

Total, Monthly



### By Major Sources, Monthly



# As Share of Consumption, January-December



Table 1.5 Energy Net Imports by Source

| 1976 Total