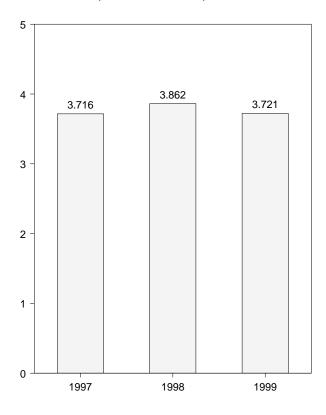

the District of Columbia. Sources: United States: Table 3.1a. All Other Data: 1973-1979—International Energy Agency (IEA), Annual Oil and Gas Statistics of OECD Countries. 1980 forward—IEA, quarterly and monthly computer tapes supporting Quarterly Oil Statistics and Energy Balances.

b "OECD Europe" consists of Austria, Belgium, Denmark, Finland, France, Germany, Greece, Iceland, Ireland, Italy, Luxembourg, the Netherlands, Norway, Portugal, Spain, Sweden, Switzerland, Turkey, and the United

Kingdom.

C "Other OECD" consists of Australia, New Zealand, and the U.S. Territories.

d The Organization for Economic Cooperation and Development (OECD)

Figure 10.4 Petroleum Stocks in OECD Countries

(Billion Barrels)

# Overview, End of Year, 1973-1998

### OECD Stocks, End of Month, October





# By Selected Country, End of Month



Notes: • OECD is the Organization for Economic Cooperation and Development. • Because vertical scales differ, graphs should not be compared. Source: Table 10.3.

Table 10.3 Petroleum Stocks in OECD Countries

(Million Barrels)

| March