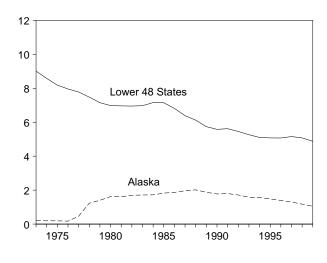

| 8,991                       |

<sup>&</sup>lt;sup>a</sup> Includes crude oil for storage in the Strategic Petroleum Reserve.

R=Revised. E=Estimate.

Notes: Crude oil includes lease condensate. Totals may not equal sum

of components due to independent rounding. Geographic coverage is the 50 States and the District of Columbia.

Sources: 1973-1980: Energy Information Administration (EIA), Petroleum Supply Monthly, February 1993, Table S1. 1981 forward: EIA, Petroleum Supply Monthly, March 2000, Table S1.

b Net imports equals imports minus exports.

<sup>&</sup>lt;sup>c</sup> See Note 6 at end of section.

Figure 3.1 Petroleum Overview

(Million Barrels per Day)

### Overview, January and February



### Overview, 1973-1999



Production, 1973-1999



Crude Oil Production, 1973-1999



Total Production, Monthly



Note: Because vertical scales differ, graphs should not be compared. Sources: Tables 3.1a, 3.1b, and 3.2a.

Figure 3.1 Petroleum Overview (Continued)

(Million Barrels per Day, Except as Noted)

### Product Supplied, 1973-1999



### Product Supplied, Monthly



## Imports from Selected Countries, January 2000



#### Stocks, End of Year, 1973-1999



Notes: • OPEC = Organization of Petroleum Exporting Countries. • SPR = Strategic Petroleum Reserve. • Because vertical scales differ, graphs should not be compared.

### Total Stocks, End of Month



Sources: Tables 3.1a, 3.2b, 3.3a, 3.3b, 3.3d, 3.3e, 3.3f, 3.3h, 3.4, 3.5, and 3.6.

Table 3.2a Crude Oil Supply and Disposition: Supply

|                            |                    |                     |