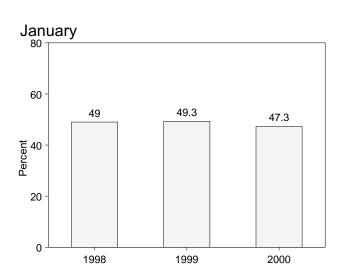

# **Tables**

| Castion     | 1  | Enorgy Overview                                                                | Page     |
|-------------|----|--------------------------------------------------------------------------------|----------|
| Section 1.1 | 1. | Energy Overview Energy Summary for December 1999                               | 1        |
| 1.1         |    | Energy Overview                                                                |          |
| 1.3         |    | Energy Production by Source.                                                   | 4        |
| 1.4         |    | Energy Consumption by Source.                                                  | 7        |
| 1.5         |    | Energy Net Imports by Source.                                                  | ģ        |
| 1.6         |    | Merchandise Trade Value                                                        |          |
| 1.7         |    | Cost of Fuels to End Users in Constant (1982-1984) Dollars                     | 13       |
| 1.8         |    | Overview of U.S. Petroleum Trade                                               |          |
| 1.9         |    | Energy Consumption per Dollar of Gross Domestic Product                        | 16       |
| 1.10        |    | Motor Vehicle Mileage, Fuel Consumption, and Fuel Rates                        | 17       |
| 1.11        |    | Heating Degree-Days by Census Division.                                        | 18       |
| 1.12        |    | Cooling Degree-Days by Census Division                                         | 19       |
| Section     | 2. | Energy Consumption                                                             |          |
| 2.1         |    | Energy Consumption Summary for 1999                                            | 23       |
| 2.2         |    | Energy Consumption by End-Use Sector                                           |          |
| 2.3         |    | Residential and Commercial Energy Consumption                                  | 27       |
| 2.4         |    | Industrial Energy Consumption                                                  | 29       |
| 2.5         |    | Transportation Energy Consumption.                                             |          |
| 2.6         |    | Energy Input at Electric Utilities                                             |          |
| 2.7         |    | Energy Consumption Summary for December 1999                                   | 34       |
| Section     | 3. | Petroleum                                                                      |          |
| 3.1         |    | Petroleum Overview                                                             |          |
|             |    | 3.1a Field Production, Stock Change, Petroleum Products Supplied, and Stocks   |          |
|             |    | 3.1b Imports, Exports, and Net Imports                                         | 43       |
| 3.2         |    | Crude Oil Supply and Disposition                                               | 4.       |
|             |    | 3.2a Supply                                                                    | 46       |
| 3.3         |    | 3.2b Disposition and Stocks                                                    |          |
|             |    | 3.3a Bahrain, Iran, Iraq, and Kuwait                                           |          |
|             |    | 3.3b Qatar, Saudi Arabia, U.A.E., and Total Persian Gulf                       |          |
|             |    | 3.3c Algeria, Ecuador, Gabon, Indonesia, and Libya                             |          |
|             |    | 3.3d Nigeria, Venezuela, Total Other OPEC, and Total OPEC                      |          |
|             |    | 3.3e Angola, Australia, Bahama Islands, Brazil, Canada, and China              |          |
|             |    | 3.3g Netherlands, Netherlands Antilles, Norway, Puerto Rico, Russia, and Spain | 54<br>54 |
|             |    | 3.3h Trinidad and Tobago, United Kingdom, Virgin Islands, Other Non-OPEC,      | 54       |
|             |    | Total Non-OPEC, and Total Imports                                              | 55       |
| 3.4         |    | Finished Motor Gasoline Supply and Disposition                                 | 57       |
| 3.5         |    | Distillate Fuel Oil Supply and Disposition                                     | 59       |
| 3.6         |    | Residual Fuel Oil Supply and Disposition                                       | 61       |
| 3.7         |    | Jet Fuel Supply and Disposition                                                | 63       |
| 3.8         |    | Liquefied Petroleum Gases Supply and Disposition                               | 65       |
| 3.9         |    | Propane and Propylene Supply and Disposition                                   | 67       |
| 3.10        |    | Other Petroleum Products Supply and Disposition                                | 68       |
| Section     | 4. | Natural Gas                                                                    |          |
| 4.1         |    | Natural Gas Overview                                                           | 73       |
| 4.2         |    | Natural Gas Production                                                         | 74       |
| 4.3         |    | Natural Gas Trade by Country                                                   | 75       |
| 4.4         |    | Natural Gas Consumption by End-Use Sector.                                     | 76       |
| 4.5         |    | Natural Gas in Underground Storage                                             | 77       |
| Section     | 5. | Oil and Gas Resource Development                                               |          |
| 5.1         |    | Oil and Gas Drilling Activity Measurements                                     | 82       |
| 5.2         |    | Oil and Gas Wells Drilled                                                      | 83       |