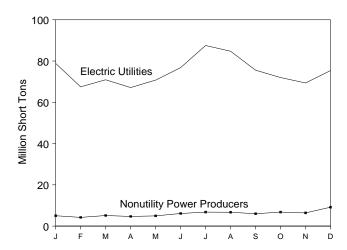

# Tables (Continued)

| Section               | 6   | Coal                                                                                                                                 | Page           |
|-----------------------|-----|--------------------------------------------------------------------------------------------------------------------------------------|----------------|
| 6.1<br>6.2<br>6.3     | 0.  | Coal Overview                                                                                                                        | 87<br>88<br>89 |
| 0.5                   |     | Com Stocks.                                                                                                                          | 0)             |
| Section               | 7.  | Electricity                                                                                                                          |                |
| 7.1<br>7.2            |     | Electricity Overview                                                                                                                 | 95<br>97       |
| 7.2                   |     | Electricity Net Generation                                                                                                           | 98             |
| 7.4                   |     | Electricity Net Generation at Nonutility Power Producers                                                                             | 99             |
| 7.5                   |     | Electricity End Use                                                                                                                  | 101            |
| 7.6                   |     | Consumption of Fossil Fuels To Generate Electricity                                                                                  | 103            |
| 7.7                   |     | Consumption of Fossil Fuels To Generate Electricity at Electric Utilities                                                            | 104            |
| 7.8<br>7.9            |     | Consumption of Fossil Fuels To Generate Electricity at Nonutility Power Producers Electric Power Sector Stocks of Coal and Petroleum | 105<br>107     |
| 7.7                   |     | Licetic Towel Sector Stocks of Coar and Tetroleani                                                                                   | 107            |
| Section               | 8.  | Nuclear Energy                                                                                                                       |                |
| 8.1                   |     | Nuclear Power Plant Operations                                                                                                       | 111            |
| 8.2                   |     | Nuclear Generating Unit                                                                                                              | 112            |
| Section               | 9.  | Energy Prices                                                                                                                        |                |
| 9.1                   |     | Crude Oil Price Summary                                                                                                              | 117            |
| 9.2                   |     | F.O.B. Costs of Crude Oil Imports From Selected Countries                                                                            | 118            |
| 9.3                   |     | Landed Costs of Crude Oil Imports From Selected Countries                                                                            | 120            |
| 9.4<br>9.5            |     | Motor Gasoline Retail Prices, U.S. City Average                                                                                      | 121<br>122     |
| 9.6                   |     | Refiner Prices of Petroleum Products for Resale.                                                                                     | 122            |
| 9.7                   |     | Refiner Prices of Petroleum Products to End Users.                                                                                   | 123            |
| 9.8                   |     | No. 2 Distillate Prices to Residences                                                                                                |                |
|                       |     | 9.8a Northeastern States                                                                                                             | 124            |
|                       |     | 9.8b Selected South Atlantic and Midwestern States                                                                                   | 125<br>126     |
| 9.9                   |     | 9.8c Selected Western States and U.S. Average                                                                                        | 128            |
| 9.10                  |     | Quantity and Cost of Fossil-Fuel Receipts at Steam-Electric Utility Plants                                                           | 129            |
| 9.11                  |     | Natural Gas Prices                                                                                                                   | 131            |
| C 4 1                 | 10  | Intermedianal Engage                                                                                                                 |                |
| <b>Section</b> 1 10.1 | 10. | International Energy World Oil Production                                                                                            |                |
|                       |     | 10.1a OPEC Members.                                                                                                                  |                |
| 10.2                  |     | 10.1b Persian Gulf Nations, Non-OPEC, and World                                                                                      | 137            |
| 10.2<br>10.3          |     | Petroleum Consumption in OECD Countries                                                                                              | 141<br>143     |
| 10.3                  |     | Nuclear Electricity Gross Generation                                                                                                 | 143            |
| 10                    |     | 10.4a Regions and World                                                                                                              | 145            |
|                       |     | 10.4b North, Central, and South America                                                                                              | 146            |
|                       |     | 10.4c Western Europe                                                                                                                 | 147            |
|                       |     | 10.4d Eastern Europe and Former U.S.S.R.                                                                                             | 148            |
|                       |     | 10.4e Africa and Far East                                                                                                            | 149            |
| Appendi               | ix  | A. Thermal Conversion Factors                                                                                                        |                |
| A1.                   |     | Approximate Heat Content of Petroleum Products                                                                                       | 151            |
| A2.                   |     | Approximate Heat Content of Crude Oil, Crude Oil and Products, and Natural Gas Plant Liquids                                         | 152            |
| A3.<br>A4.            |     | Approximate Heat Content of Petroleum Products, Weighted Averages                                                                    | 153<br>154     |
| A4.<br>A5.            |     | Approximate Heat Content of Coal                                                                                                     | 155            |
| A6.                   |     | Approximate Heat Rates for Electricity.                                                                                              | 156            |