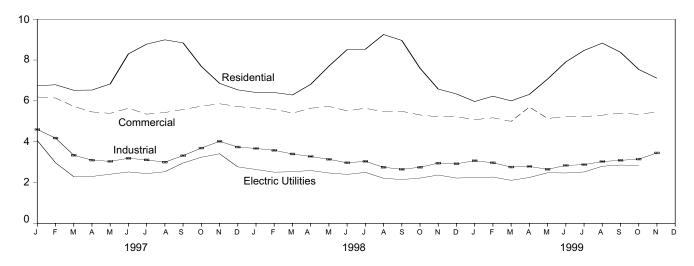

# **Tables**

| Castion     | 1  | Enorgy Overview                                                                | Page     |
|-------------|----|--------------------------------------------------------------------------------|----------|
| Section 1.1 | 1. | Energy Overview Energy Summary for December 1999                               | 1        |
| 1.1         |    | Energy Overview                                                                |          |
| 1.3         |    | Energy Production by Source.                                                   | 4        |
| 1.4         |    | Energy Consumption by Source.                                                  | 7        |
| 1.5         |    | Energy Net Imports by Source.                                                  | ģ        |
| 1.6         |    | Merchandise Trade Value                                                        |          |
| 1.7         |    | Cost of Fuels to End Users in Constant (1982-1984) Dollars                     | 13       |
| 1.8         |    | Overview of U.S. Petroleum Trade                                               |          |
| 1.9         |    | Energy Consumption per Dollar of Gross Domestic Product                        | 16       |
| 1.10        |    | Motor Vehicle Mileage, Fuel Consumption, and Fuel Rates                        | 17       |
| 1.11        |    | Heating Degree-Days by Census Division.                                        | 18       |
| 1.12        |    | Cooling Degree-Days by Census Division                                         | 19       |
| Section     | 2. | Energy Consumption                                                             |          |
| 2.1         |    | Energy Consumption Summary for 1999                                            | 23       |
| 2.2         |    | Energy Consumption by End-Use Sector                                           |          |
| 2.3         |    | Residential and Commercial Energy Consumption                                  | 27       |
| 2.4         |    | Industrial Energy Consumption                                                  | 29       |
| 2.5         |    | Transportation Energy Consumption.                                             |          |
| 2.6         |    | Energy Input at Electric Utilities                                             |          |
| 2.7         |    | Energy Consumption Summary for December 1999                                   | 34       |
| Section     | 3. | Petroleum                                                                      |          |
| 3.1         |    | Petroleum Overview                                                             |          |
|             |    | 3.1a Field Production, Stock Change, Petroleum Products Supplied, and Stocks   |          |
|             |    | 3.1b Imports, Exports, and Net Imports                                         | 43       |
| 3.2         |    | Crude Oil Supply and Disposition                                               | 4.       |
|             |    | 3.2a Supply                                                                    | 46       |
| 3.3         |    | 3.2b Disposition and Stocks                                                    |          |
|             |    | 3.3a Bahrain, Iran, Iraq, and Kuwait                                           |          |
|             |    | 3.3b Qatar, Saudi Arabia, U.A.E., and Total Persian Gulf                       |          |
|             |    | 3.3c Algeria, Ecuador, Gabon, Indonesia, and Libya                             |          |
|             |    | 3.3d Nigeria, Venezuela, Total Other OPEC, and Total OPEC                      |          |
|             |    | 3.3e Angola, Australia, Bahama Islands, Brazil, Canada, and China              |          |
|             |    | 3.3g Netherlands, Netherlands Antilles, Norway, Puerto Rico, Russia, and Spain | 54<br>54 |
|             |    | 3.3h Trinidad and Tobago, United Kingdom, Virgin Islands, Other Non-OPEC,      | 54       |
|             |    | Total Non-OPEC, and Total Imports                                              | 55       |
| 3.4         |    | Finished Motor Gasoline Supply and Disposition                                 | 57       |
| 3.5         |    | Distillate Fuel Oil Supply and Disposition                                     | 59       |
| 3.6         |    | Residual Fuel Oil Supply and Disposition                                       | 61       |
| 3.7         |    | Jet Fuel Supply and Disposition                                                | 63       |
| 3.8         |    | Liquefied Petroleum Gases Supply and Disposition                               | 65       |
| 3.9         |    | Propane and Propylene Supply and Disposition                                   | 67       |
| 3.10        |    | Other Petroleum Products Supply and Disposition                                | 68       |
| Section     | 4. | Natural Gas                                                                    |          |
| 4.1         |    | Natural Gas Overview                                                           | 73       |
| 4.2         |    | Natural Gas Production                                                         | 74       |
| 4.3         |    | Natural Gas Trade by Country                                                   | 75       |
| 4.4         |    | Natural Gas Consumption by End-Use Sector.                                     | 76       |
| 4.5         |    | Natural Gas in Underground Storage                                             | 77       |
| Section     | 5. | Oil and Gas Resource Development                                               |          |
| 5.1         |    | Oil and Gas Drilling Activity Measurements                                     | 82       |
| 5.2         |    | Oil and Gas Wells Drilled                                                      | 83       |