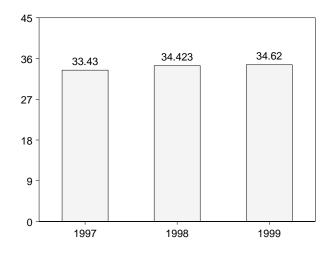

. See Note 12 at end of section.

d Electric utility retail sales of electricity, including nonutility sales of least includes a second include a second includes a seco

electricity to utilities for distribution to end users; does not include nonutility

directly to end users.

<sup>e</sup> Since 1978, the small amounts of coal consumed for transportation are

reported as industrial sector consumption.

R=Revised. E=Estimate. F=Forecast. (s)=Less than 0.5 trillion Btu.

Notes: Totals may not equal sum of components due to independent rounding. Geographic coverage is the 50 States and the District of

Additional Notes and Sources: See end of section.

Figure 2.5 Energy Input at Electric Utilities

Total, 1973-1999



1975 1980 1985 1

By Major Sources, 1973-1999



Total, January-December



Total, Monthly



By Major Sources, Monthly



By Major Sources, December 1999



Note: Because vertical scales differ, graphs should not be compared. Source: Table 2.6.

Table 2.6 Energy Input at Electric Utilities

| 1973 Total1974 Total     | Coal<br>8.658                            | Natural<br>Gas <sup>a</sup> | Petroleum<br>Products <sup>b</sup> | Nuclear<br>Electric<br>Power             | Hydro-<br>electric<br>Power <sup>c</sup> | Geothermal            |                     |                                                  |
|--------------------------|------------------------------------------|-----------------------------|------------------------------------|------------------------------------------|------------------------------------------|-----------------------|-----------