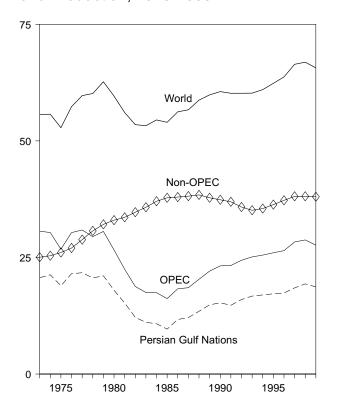

# Tables (Continued)

| Section               | 6   | Coal                                                                                                                                 | Page           |
|-----------------------|-----|--------------------------------------------------------------------------------------------------------------------------------------|----------------|
| 6.1<br>6.2<br>6.3     | 0.  | Coal Overview                                                                                                                        | 87<br>88<br>89 |
| 0.5                   |     | Com Stocks.                                                                                                                          | 0)             |
| Section               | 7.  | Electricity                                                                                                                          |                |
| 7.1<br>7.2            |     | Electricity Overview                                                                                                                 | 95<br>97       |
| 7.2                   |     | Electricity Net Generation                                                                                                           | 98             |
| 7.4                   |     | Electricity Net Generation at Nonutility Power Producers                                                                             | 99             |
| 7.5                   |     | Electricity End Use                                                                                                                  | 101            |
| 7.6                   |     | Consumption of Fossil Fuels To Generate Electricity                                                                                  | 103            |
| 7.7                   |     | Consumption of Fossil Fuels To Generate Electricity at Electric Utilities                                                            | 104            |
| 7.8<br>7.9            |     | Consumption of Fossil Fuels To Generate Electricity at Nonutility Power Producers Electric Power Sector Stocks of Coal and Petroleum | 105<br>107     |
| 7.7                   |     | Licetic Towel Sector Stocks of Coar and Tetroleani                                                                                   | 107            |
| Section               | 8.  | Nuclear Energy                                                                                                                       |                |
| 8.1                   |     | Nuclear Power Plant Operations                                                                                                       | 111            |
| 8.2                   |     | Nuclear Generating Unit                                                                                                              | 112            |
| Section               | 9.  | Energy Prices                                                                                                                        |                |
| 9.1                   |     | Crude Oil Price Summary                                                                                                              | 117            |
| 9.2                   |     | F.O.B. Costs of Crude Oil Imports From Selected Countries                                                                            | 118            |
| 9.3                   |     | Landed Costs of Crude Oil Imports From Selected Countries                                                                            | 120            |
| 9.4<br>9.5            |     | Motor Gasoline Retail Prices, U.S. City Average                                                                                      | 121<br>122     |
| 9.6                   |     | Refiner Prices of Petroleum Products for Resale.                                                                                     | 122            |
| 9.7                   |     | Refiner Prices of Petroleum Products to End Users.                                                                                   | 123            |
| 9.8                   |     | No. 2 Distillate Prices to Residences                                                                                                |                |
|                       |     | 9.8a Northeastern States                                                                                                             | 124            |
|                       |     | 9.8b Selected South Atlantic and Midwestern States                                                                                   | 125<br>126     |
| 9.9                   |     | 9.8c Selected Western States and U.S. Average                                                                                        | 128            |
| 9.10                  |     | Quantity and Cost of Fossil-Fuel Receipts at Steam-Electric Utility Plants                                                           | 129            |
| 9.11                  |     | Natural Gas Prices                                                                                                                   | 131            |
| C 4 1                 | 10  | Intermedianal Engage                                                                                                                 |                |
| <b>Section</b> 1 10.1 | 10. | International Energy World Oil Production                                                                                            |                |
|                       |     | 10.1a OPEC Members.                                                                                                                  |                |
| 10.2                  |     | 10.1b Persian Gulf Nations, Non-OPEC, and World                                                                                      | 137            |
| 10.2<br>10.3          |     | Petroleum Consumption in OECD Countries                                                                                              | 141<br>143     |
| 10.3                  |     | Nuclear Electricity Gross Generation                                                                                                 | 143            |
| 10                    |     | 10.4a Regions and World                                                                                                              | 145            |
|                       |     | 10.4b North, Central, and South America                                                                                              | 146            |
|                       |     | 10.4c Western Europe                                                                                                                 | 147            |
|                       |     | 10.4d Eastern Europe and Former U.S.S.R.                                                                                             | 148            |
|                       |     | 10.4e Africa and Far East                                                                                                            | 149            |
| Appendi               | ix  | A. Thermal Conversion Factors                                                                                                        |                |
| A1.                   |     | Approximate Heat Content of Petroleum Products                                                                                       | 151            |
| A2.                   |     | Approximate Heat Content of Crude Oil, Crude Oil and Products, and Natural Gas Plant Liquids                                         | 152            |
| A3.<br>A4.            |     | Approximate Heat Content of Petroleum Products, Weighted Averages                                                                    | 153<br>154     |
| A4.<br>A5.            |     | Approximate Heat Content of Coal                                                                                                     | 155            |
| A6.                   |     | Approximate Heat Rates for Electricity.                                                                                              | 156            |