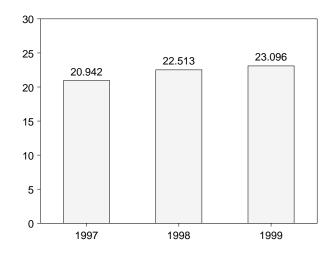

ric and nuclear electric power; electricity generated for distribution from wood, waste, geothermal, wind, photovoltaic, and solar thermal energy; and net imports of electricity and coal coke.

thermal energy; and net imports of electricity and coal coke.

<sup>h</sup> Minus sign indicates exports are greater than imports.

<sup>&</sup>lt;sup>i</sup> Crude oil, lease condensate, petroleum products, pentanes plus, unfinished oils, gasoline blending components, and imports of crude oil for the Strategic Petroleum Reserve.

j "Other" is net imports of electricity and coal coke.

E=Estimate. F=Forecast.

Figure 1.1 Energy Overview

Consumption, Production, and Imports, 1973-1999



### Consumption, Production, and Imports, Monthly



# Overview, December 1999



Net Imports, January-December



Note: Because vertical scales differ, graphs should not be compared. Source: Table 1.2.

**Table 1.2 Energy Overview** 

|                   | Production                 | Consumptiona        | Imports             | Exports                   | Net Imports              |
|-------------------|----------------------------|---------------------|---------------------|---------------------------|--------------------------|
| 072 Total         | R <b>62.059</b>            | 74.282              | 44 724              | 2.054                     | 12.690                   |
| 973 Total         |                            |                     | 14.731              | 2.051                     | 12.680                   |
| 974 Total         | 60.835                     | 72.543              | 14.4