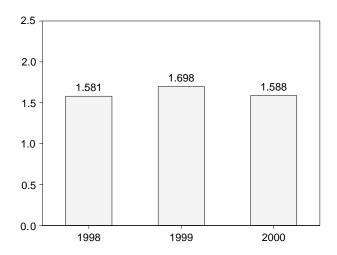

se in stocks and a positive number indicates an increase.

indicates an increase.

C Stocks are at end of period.

d See Note 4 at end of section.

e See Note 3 at end of section.

R=Revised. — =Not applicable. E=Estimate. (s)=Less than +500 barrels per day and greater than -500 barrels per day.

Note: Geographic coverage is the 50 States and the District of Columbia. Sources:

1973-1980: Energy Information Administration (EIA),
Petroleum Supply Monthly, February 1993, Table S6.

1981 forward: EIA,
Petroleum Supply Monthly, March 2000, Table S6. Petroleum Supply Monthly, March 2000, Table S6.

Figure 3.5 Jet Fuel

(Million Barrels per Day, Except as Noted)

#### Overview, 1973-1999



## Overview, Monthly



## Product Supplied by Type, 1973-1999



Product Supplied, January and February



Stocks, End of Month



Note: Because vertical scales differ, graphs should not be compared. Source: Table 3.7.

62

Table 3.7 Jet Fuel Supply and Disposition

| Total   Kerosene Type   Imports   Change   Exports   Total   Kerosene Type     |                    |                   | Supply             |                  |                 | Dis             | sposition          |                    |          |                 |
|------------------------------------------------------------------------------------------------------------------------------------------------------------------------------------------------------------------------------------------------------------------------------------------------------------------------------------------------------------------------------