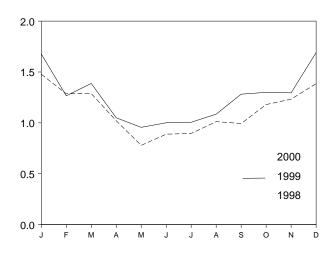

# **Tables**

| Castion     | 1  | Enorgy Overview                                                                | Page     |
|-------------|----|--------------------------------------------------------------------------------|----------|
| Section 1.1 | 1. | Energy Overview Energy Summary for December 1999                               | 1        |
| 1.1         |    | Energy Overview                                                                |          |
| 1.3         |    | Energy Production by Source.                                                   | 4        |
| 1.4         |    | Energy Consumption by Source.                                                  | 7        |
| 1.5         |    | Energy Net Imports by Source.                                                  | ģ        |
| 1.6         |    | Merchandise Trade Value                                                        |          |
| 1.7         |    | Cost of Fuels to End Users in Constant (1982-1984) Dollars                     | 13       |
| 1.8         |    | Overview of U.S. Petroleum Trade                                               |          |
| 1.9         |    | Energy Consumption per Dollar of Gross Domestic Product                        | 16       |
| 1.10        |    | Motor Vehicle Mileage, Fuel Consumption, and Fuel Rates                        | 17       |
| 1.11        |    | Heating Degree-Days by Census Division.                                        | 18       |
| 1.12        |    | Cooling Degree-Days by Census Division                                         | 19       |
| Section     | 2. | Energy Consumption                                                             |          |
| 2.1         |    | Energy Consumption Summary for 1999                                            | 23       |
| 2.2         |    | Energy Consumption by End-Use Sector                                           |          |
| 2.3         |    | Residential and Commercial Energy Consumption                                  | 27       |
| 2.4         |    | Industrial Energy Consumption                                                  | 29       |
| 2.5         |    | Transportation Energy Consumption.                                             |          |
| 2.6         |    | Energy Input at Electric Utilities                                             |          |
| 2.7         |    | Energy Consumption Summary for December 1999                                   | 34       |
| Section     | 3. | Petroleum                                                                      |          |
| 3.1         |    | Petroleum Overview                                                             |          |
|             |    | 3.1a Field Production, Stock Change, Petroleum Products Supplied, and Stocks   |          |
|             |    | 3.1b Imports, Exports, and Net Imports                                         | 43       |
| 3.2         |    | Crude Oil Supply and Disposition                                               | 4.       |
|             |    | 3.2a Supply                                                                    | 46       |
| 3.3         |    | 3.2b Disposition and Stocks                                                    |          |
|             |    | 3.3a Bahrain, Iran, Iraq, and Kuwait                                           |          |
|             |    | 3.3b Qatar, Saudi Arabia, U.A.E., and Total Persian Gulf                       |          |
|             |    | 3.3c Algeria, Ecuador, Gabon, Indonesia, and Libya                             |          |
|             |    | 3.3d Nigeria, Venezuela, Total Other OPEC, and Total OPEC                      |          |
|             |    | 3.3e Angola, Australia, Bahama Islands, Brazil, Canada, and China              |          |
|             |    | 3.3g Netherlands, Netherlands Antilles, Norway, Puerto Rico, Russia, and Spain | 54<br>54 |
|             |    | 3.3h Trinidad and Tobago, United Kingdom, Virgin Islands, Other Non-OPEC,      | 54       |
|             |    | Total Non-OPEC, and Total Imports                                              | 55       |
| 3.4         |    | Finished Motor Gasoline Supply and Disposition                                 | 57       |
| 3.5         |    | Distillate Fuel Oil Supply and Disposition                                     | 59       |
| 3.6         |    | Residual Fuel Oil Supply and Disposition                                       | 61       |
| 3.7         |    | Jet Fuel Supply and Disposition                                                | 63       |
| 3.8         |    | Liquefied Petroleum Gases Supply and Disposition                               | 65       |
| 3.9         |    | Propane and Propylene Supply and Disposition                                   | 67       |
| 3.10        |    | Other Petroleum Products Supply and Disposition                                | 68       |
| Section     | 4. | Natural Gas                                                                    |          |
| 4.1         |    | Natural Gas Overview                                                           | 73       |
| 4.2         |    | Natural Gas Production                                                         | 74       |
| 4.3         |    | Natural Gas Trade by Country                                                   | 75       |
| 4.4         |    | Natural Gas Consumption by End-Use Sector.                                     | 76       |
| 4.5         |    | Natural Gas in Underground Storage                                             | 77       |
| Section     | 5. | Oil and Gas Resource Development                                               |          |
| 5.1         |    | Oil and Gas Drilling Activity Measurements                                     | 82       |
| 5.2         |    | Oil and Gas Wells Drilled                                                      | 83       |