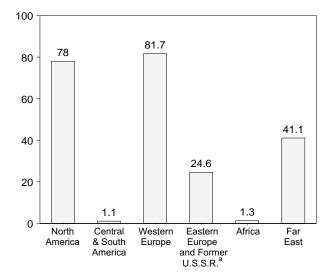

# Contents

|           |     |                                              | Page |
|-----------|-----|----------------------------------------------|------|
| Energy Pl | ug: | OPEC Revenues Fact Sheet                     | ix   |
| Energy Pl | ug: | Country Analysis Brief: Iran                 | xi   |
| Section   | 1.  | Energy Overview                              | 1    |
| Section   | 2.  | Energy Consumption                           | 23   |
| Section   | 3.  | Petroleum                                    | 41   |
| Section   | 4.  | Natural Gas                                  | 71   |
| Section   | 5.  | Oil and Gas Resource Development             | 81   |
| Section   | 6.  | Coal                                         | 85   |
| Section   | 7.  | Electricity                                  | 93   |
| Section   | 8.  | Nuclear Energy                               | 109  |
| Section   | 9.  | Energy Prices                                | 115  |
| Section   | 10. | International Energy                         | 135  |
| Appendix  | A.  | Thermal Conversion Factors                   | 151  |
| Appendix  | В.  | Metric and Other Physical Conversion Factors | 161  |
| Appendix  | C.  | Carbon Dioxide Emission Factors for Coal     | 165  |
| Appendix  | D.  | List of Features                             | 167  |
| Glossary  |     |                                              | 173  |

# Tables (Continued)

| Section               | 6   | Coal                                                                                                                                 | Page           |
|-----------------------|-----|--------------------------------------------------------------------------------------------------------------------------------------|----------------|
| 6.1<br>6.2<br>6.3     | 0.  | Coal Overview                                                                                                                        | 87<br>88<br>89 |
| 0.5                   |     | Com Stocks.                                                                                                                          | 0)             |
| Section               | 7.  | Electricity                                                                                                                          |                |
| 7.1<br>7.2            |     | Electricity Overview                                                                                                                 | 95<br>97       |
| 7.2                   |     | Electricity Net Generation                                                                                                           | 98             |
| 7.4                   |     | Electricity Net Generation at Nonutility Power Producers                                                                             | 99             |
| 7.5                   |     | Electricity End Use                                                                                                                  | 101            |
| 7.6                   |     | Consumption of Fossil Fuels To Generate Electricity                                                                                  | 103            |
| 7.7                   |     | Consumption of Fossil Fuels To Generate Electricity at Electric Utilities                                                            | 104            |
| 7.8<br>7.9            |     | Consumption of Fossil Fuels To Generate Electricity at Nonutility Power Producers Electric Power Sector Stocks of Coal and Petroleum | 105<br>107     |
| 7.7                   |     | Licetic Towel Sector Stocks of Coar and Tetroleani                                                                                   | 107            |
| Section               | 8.  | Nuclear Energy                                                                                                                       |                |
| 8.1                   |     | Nuclear Power Plant Operations                                                                                                       | 111            |
| 8.2                   |     | Nuclear Generating Unit                                                                                                              | 112            |
| Section               | 9.  | Energy Prices                                                                                                                        |                |
| 9.1                   |     | Crude Oil Price Summary                                                                                                              | 117            |
| 9.2                   |     | F.O.B. Costs of Crude Oil Imports From Selected Countries                                                                            | 118            |
| 9.3                   |     | Landed Costs of Crude Oil Imports From Selected Countries                                                                            | 120            |
| 9.4<br>9.5            |     | Motor Gasoline Retail Prices, U.S. City Average                                                                                      | 121<br>122     |
| 9.6                   |     | Refiner Prices of Petroleum Products for Resale.                                                                                     | 122            |
| 9.7                   |     | Refiner Prices of Petroleum Products to End Users.                                                                                   | 123            |
| 9.8                   |     | No. 2 Distillate Prices to Residences                                                                                                |                |
|                       |     | 9.8a Northeastern States                                                                                                             | 124            |
|                       |     | 9.8b Selected South Atlantic and Midwestern States                                                                                   | 125<br>126     |
| 9.9                   |     | 9.8c Selected Western States and U.S. Average                                                                                        | 128            |
| 9.10                  |     | Quantity and Cost of Fossil-Fuel Receipts at Steam-Electric Utility Plants                                                           | 129            |
| 9.11                  |     | Natural Gas Prices                                                                                                                   | 131            |
| C 4 1                 | 10  | Intermedianal Engage                                                                                                                 |                |
| <b>Section</b> 1 10.1 | 10. | International Energy World Oil Production                                                                                            |                |
|                       |     | 10.1a OPEC Members.                                                                                                                  |                |
| 10.2                  |     | 10.1b Persian Gulf Nations, Non-OPEC, and World                                                                                      | 137            |
| 10.2<br>10.3          |     | Petroleum Consumption in OECD Countries                                                                                              | 141<br>143     |
| 10.3                  |     | Nuclear Electricity Gross Generation                                                                                                 | 143            |
| 10                    |     | 10.4a Regions and World                                                                                                              | 145            |
|                       |     | 10.4b North, Central, and South America                                                                                              | 146            |
|                       |     | 10.4c Western Europe                                                                                                                 | 147            |
|                       |     | 10.4d Eastern Europe and Former U.S.S.R.                                                                                             | 148            |
|                       |     | 10.4e Africa and Far East                                                                                                            | 149            |
| Appendi               | ix  | A. Thermal Conversion Factors                                                                                                        |                |
| A1.                   |     | Approximate Heat Content of Petroleum Products                                                                                       | 151            |
| A2.                   |     | Approximate Heat Content of Crude Oil, Crude Oil and Products, and Natural Gas Plant Liquids                                         | 152            |
| A3.<br>A4.            |     | Approximate Heat Content of Petroleum Products, Weighted Averages                                                                    | 153<br>154     |
| A4.<br>A5.            |     | Approximate Heat Content of Coal                                                                                                     | 155            |
| A6.                   |     | Approximate Heat Rates for Electricity.                                                                                              | 156            |