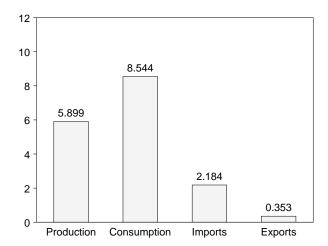

sup>g</sup> "Other" is hydroelectric and nuclear electric power; electricity generated for distribution from wood, waste, geothermal, wind, photovoltaic, and solar thermal energy; and net imports of electricity and coal coke.

thermal energy; and net imports of electricity and coal coke.

<sup>h</sup> Minus sign indicates exports are greater than imports.

<sup>&</sup>lt;sup>i</sup> Crude oil, lease condensate, petroleum products, pentanes plus, unfinished oils, gasoline blending components, and imports of crude oil for the Strategic Petroleum Reserve.

j "Other" is net imports of electricity and coal coke.

E=Estimate. F=Forecast.

Figure 1.1 Energy Overview

Consumption, Production, and Imports, 1973-1999



### Consumption, Production, and Imports, Monthly



# Overview, December 1999



Net Imports, January-December



Note: Because vertical scales differ, graphs should not be compared. Source: Table 1.2.

**Table 1.2 Energy Overview** 

|                   | Production                 | Consumptiona        | Imports             | Exports                   | Net Imports              |
|-------------------|----------------------------|---------------------|---------------------|---------------------------|--------------------------|
| 072 Total         | R <b>62.059</b>            | 74.282              | 44 724              | 2.054                     | 12.690                   |
| 973 Total         |                            |                     | 14.731              | 2.051                     | 12.680                   |
| 974 Total         | 60.835