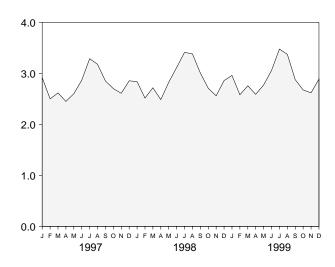

nd of section.

d Electric utility retail sales of electricity, including nonutility sales of least includes a second include a second includes a seco

electricity to utilities for distribution to end users; does not include nonutility

directly to end users.

<sup>e</sup> Since 1978, the small amounts of coal consumed for transportation are

reported as industrial sector consumption.

R=Revised. E=Estimate. F=Forecast. (s)=Less than 0.5 trillion Btu.

Notes: Totals may not equal sum of components due to independent rounding. Geographic coverage is the 50 States and the District of

Additional Notes and Sources: See end of section.

Figure 2.5 Energy Input at Electric Utilities

Total, 1973-1999



1975 1980 1985 1

By Major Sources, 1973-1999



Total, January-December



Total, Monthly



By Major Sources, Monthly



By Major Sources, December 1999



Note: Because vertical scales differ, graphs should not be compared. Source: Table 2.6.

Table 2.6 Energy Input at Electric Utilities

| 1973 Total1974 Total     | Coal<br>8.658                            | Natural<br>Gas <sup>a</sup> | Petroleum<br>Products <sup>b</sup> | Nuclear<br>Electric<br>Power             | Hydro-<br>electric<br>Power <sup>c</sup> | Geothermal            |                     |                                                  |
|--------------------------|------------------------------------------|-----------------------------|------------------------------------|------------------------------------------|------------------------------------------|-----------------------|---------------------|-------