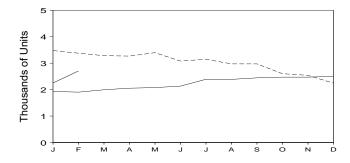

and development oil and gas wells drilled during February 2000 was 1,781, 3

percent lower than the number drilled in January 2000 but 82 percent higher than the number drilled in February 1999. in February 1999. The estimated number of oil wells drilled was 686, and the estimated number of gas wells was 1,095, 201 percent higher and 46 percent higher, respectively, than their February 1999 levels.

The estimated number of dry holes drilled in February 2000 was 400, up 10 percent from the number drilled in January 2000, and up 57 percent from the number drilled in February 1999.

There were an estimated 2.7 thousand well servicing units active in February 2000, 42 percent higher than in February 1999.

Figure 5.1 Oil and Gas Resource Development Indicators

## Active Well Servicing Units



# Rotary Rigs in Operation



### Wells Drilled



# Footage Drilled



Sources: Tables 5.1 and 5.2.

2000 1999

Table 5.1 Oil and Gas Drilling Activity Measurements

|                                              |                 | ews Engaged<br>smic Explora |                 |                   | Rotary R          | igs in Ope        | ration <sup>a</sup> |                    |                         |                          |
|----------------------------------------------|-----------------|-----------------------------|-----------------|-------------------|-------------------|-------------------|---------------------|--------------------|-------------------------|--------------------------|
|                                              |                 |