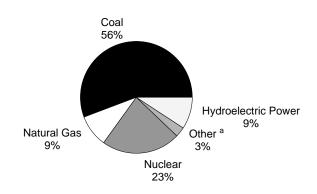

# Tables (Continued)

| Section               | 6   | Coal                                                                                                                                 | Page           |
|-----------------------|-----|--------------------------------------------------------------------------------------------------------------------------------------|----------------|
| 6.1<br>6.2<br>6.3     | 0.  | Coal Overview                                                                                                                        | 87<br>88<br>89 |
| 0.5                   |     | Com Stocks.                                                                                                                          | 0)             |
| Section               | 7.  | Electricity                                                                                                                          |                |
| 7.1<br>7.2            |     | Electricity Overview                                                                                                                 | 95<br>97       |
| 7.2                   |     | Electricity Net Generation                                                                                                           | 98             |
| 7.4                   |     | Electricity Net Generation at Nonutility Power Producers                                                                             | 99             |
| 7.5                   |     | Electricity End Use                                                                                                                  | 101            |
| 7.6                   |     | Consumption of Fossil Fuels To Generate Electricity                                                                                  | 103            |
| 7.7                   |     | Consumption of Fossil Fuels To Generate Electricity at Electric Utilities                                                            | 104            |
| 7.8<br>7.9            |     | Consumption of Fossil Fuels To Generate Electricity at Nonutility Power Producers Electric Power Sector Stocks of Coal and Petroleum | 105<br>107     |
| 7.7                   |     | Licetic Towel Sector Stocks of Coar and Tetroleani                                                                                   | 107            |
| Section               | 8.  | Nuclear Energy                                                                                                                       |                |
| 8.1                   |     | Nuclear Power Plant Operations                                                                                                       | 111            |
| 8.2                   |     | Nuclear Generating Unit                                                                                                              | 112            |
| Section               | 9.  | Energy Prices                                                                                                                        |                |
| 9.1                   |     | Crude Oil Price Summary                                                                                                              | 117            |
| 9.2                   |     | F.O.B. Costs of Crude Oil Imports From Selected Countries                                                                            | 118            |
| 9.3                   |     | Landed Costs of Crude Oil Imports From Selected Countries                                                                            | 120            |
| 9.4<br>9.5            |     | Motor Gasoline Retail Prices, U.S. City Average                                                                                      | 121<br>122     |
| 9.6                   |     | Refiner Prices of Petroleum Products for Resale.                                                                                     | 122            |
| 9.7                   |     | Refiner Prices of Petroleum Products to End Users.                                                                                   | 123            |
| 9.8                   |     | No. 2 Distillate Prices to Residences                                                                                                |                |
|                       |     | 9.8a Northeastern States                                                                                                             | 124            |
|                       |     | 9.8b Selected South Atlantic and Midwestern States                                                                                   | 125<br>126     |
| 9.9                   |     | 9.8c Selected Western States and U.S. Average                                                                                        | 128            |
| 9.10                  |     | Quantity and Cost of Fossil-Fuel Receipts at Steam-Electric Utility Plants                                                           | 129            |
| 9.11                  |     | Natural Gas Prices                                                                                                                   | 131            |
| C 4 1                 | 10  | Intermedianal Engage                                                                                                                 |                |
| <b>Section</b> 1 10.1 | 10. | International Energy World Oil Production                                                                                            |                |
|                       |     | 10.1a OPEC Members.                                                                                                                  |                |
| 10.2                  |     | 10.1b Persian Gulf Nations, Non-OPEC, and World                                                                                      | 137            |
| 10.2<br>10.3          |     | Petroleum Consumption in OECD Countries                                                                                              | 141<br>143     |
| 10.3                  |     | Nuclear Electricity Gross Generation                                                                                                 | 143            |
| 10                    |     | 10.4a Regions and World                                                                                                              | 145            |
|                       |     | 10.4b North, Central, and South America                                                                                              | 146            |
|                       |     | 10.4c Western Europe                                                                                                                 | 147            |
|                       |     | 10.4d Eastern Europe and Former U.S.S.R.                                                                                             | 148            |
|                       |     | 10.4e Africa and Far East                                                                                                            | 149            |
| Appendi               | ix  | A. Thermal Conversion Factors                                                                                                        |                |
| A1.                   |     | Approximate Heat Content of Petroleum Products                                                                                       | 151            |
| A2.                   |     | Approximate Heat Content of Crude Oil, Crude Oil and Products, and Natural Gas Plant Liquids                                         | 152            |
| A3.<br>A4.            |     | Approximate Heat Content of Petroleum Products, Weighted Averages                                                                    | 153<br>154     |
| A4.<br>A5.            |     | Approximate Heat Content of Coal                                                                                                     | 155            |
| A6.                   |     | Approximate Heat Rates for Electricity.                                                                                              | 156            |