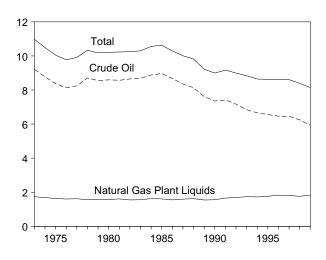

| 857                   | 8,991                       |

<sup>&</sup>lt;sup>a</sup> Includes crude oil for storage in the Strategic Petroleum Reserve.

R=Revised. E=Estimate.

Notes: Crude oil includes lease condensate. Totals may not equal sum

of components due to independent rounding. Geographic coverage is the 50 States and the District of Columbia.

Sources: 1973-1980: Energy Information Administration (EIA), Petroleum Supply Monthly, February 1993, Table S1. 1981 forward: EIA, Petroleum Supply Monthly, March 2000, Table S1.

b Net imports equals imports minus exports.

<sup>&</sup>lt;sup>c</sup> See Note 6 at end of section.

Figure 3.1 Petroleum Overview

(Million Barrels per Day)

### Overview, January and February



### Overview, 1973-1999



Production, 1973-1999



Crude Oil Production, 1973-1999



Total Production, Monthly



Note: Because vertical scales differ, graphs should not be compared. Sources: Tables 3.1a, 3.1b, and 3.2a.

Figure 3.1 Petroleum Overview (Continued)

(Million Barrels per Day, Except as Noted)

### Product Supplied, 1973-1999



### Product Supplied, Monthly



## Imports from Selected Countries, January 2000



#### Stocks, End of Year, 1973-1999



Notes: • OPEC = Organization of Petroleum Exporting Countries. • SPR = Strategic Petroleum Reserve. • Because vertical scales differ, graphs should not be compared.

### Total Stocks, End of Month



Sources: Tables 3.1a, 3.2b, 3.3a, 3.3b, 3.3d, 3.3e, 3.3f, 3.3h, 3.4, 3.5, and 3.6.

Table 3.2a Crude Oil Supply and Disposition: Supply

|                            |