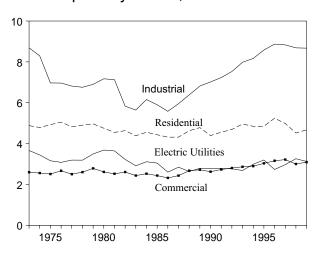

customer requirements in the post-2000 time frame. This effort began in response to regulatory changes and the evolving structure and operations of the gas industry. EIA has implemented a web site at

http://www.eia.doe.gov/oil gas/natural gas/ng2/ng2main.html

describing the current activities of this project. The site includes current challenges to EIA's natural gas information programs, the recently released *Information Requirements Report*, which presents a draft set of data requirements that have been identified, and EIA's plans to involve data users and providers in determining a final set of information to provide.

<sup>&</sup>lt;sup>1</sup>Gas available for withdrawal.

# Figure 4.1 Natural Gas

(Trillion Cubic Feet)

## Overview, 1973-1999



# Consumption by Sector, 1973-1999



# Underground Storage, End of Year, 1973-1999



Note: Because vertical scales differ, graphs should not be compared. Sources: Tables 4.1, 4.3, 4.4, and 4.5.

## Overview, Monthly



# Consumption by Sector, Monthly



# Underground Storage, End of Month



Table 4.1 Natural Gas Overview

|                          | Dry Gas<br>Production <sup>a</sup> | Supplemental<br>Gaseous<br>Fuels <sup>b</sup> | Net<br>Imports <sup>c</sup> | Net<br>Withdrawals<br>From<br>Storage <sup>d</sup> | Balancing<br>Item <sup>e</sup> | Consumption <sup>f</sup>                        |
|--------------------------|------------------------------------|-----------------------------------------------|-----------------------------|----------------------------------------------------|--------------------------------