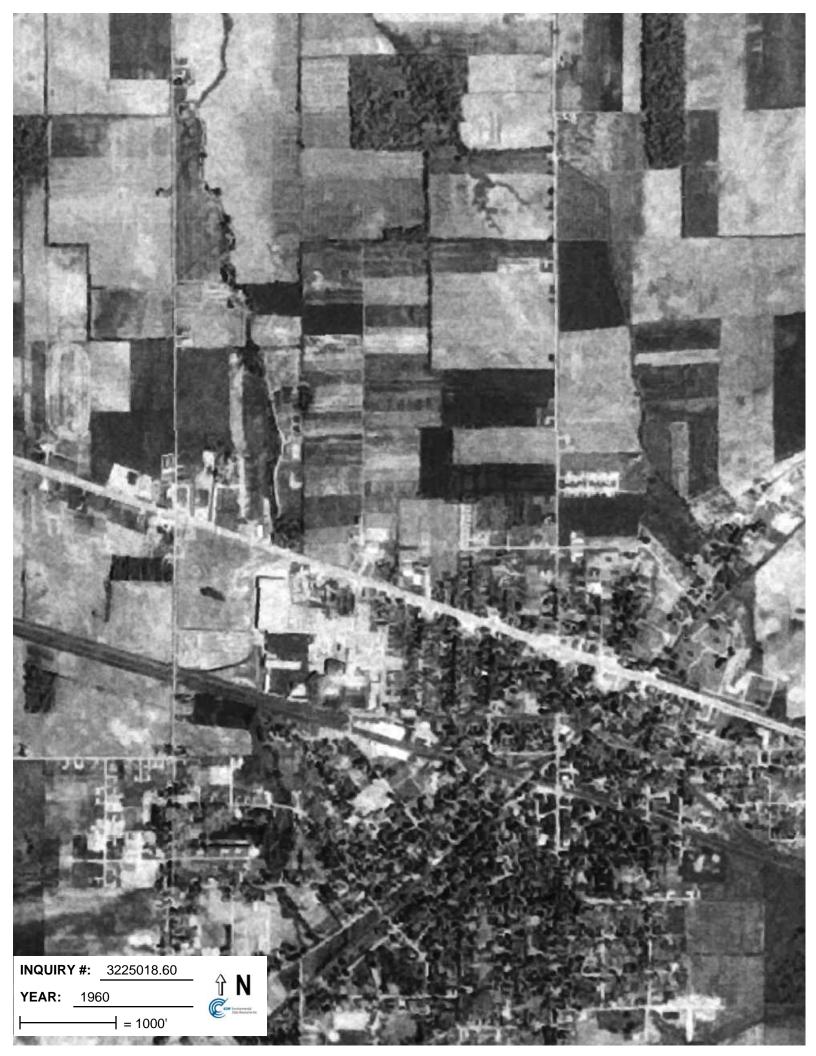

# 1.2.2 Aerial Photo Decade Package

The EDR data package includes photographs taken in 1960, 1969, 1977, 1983, 1988, 1995, and 2000. In all of the aerial photographs, the Site appears to be a residence in a residential area on the north side of the City of Clyde. A Superfund Technical Assessment and Response Team (START) review of the aerial photographs did not reveal excavation operations or other waste disposal actions on the Site.