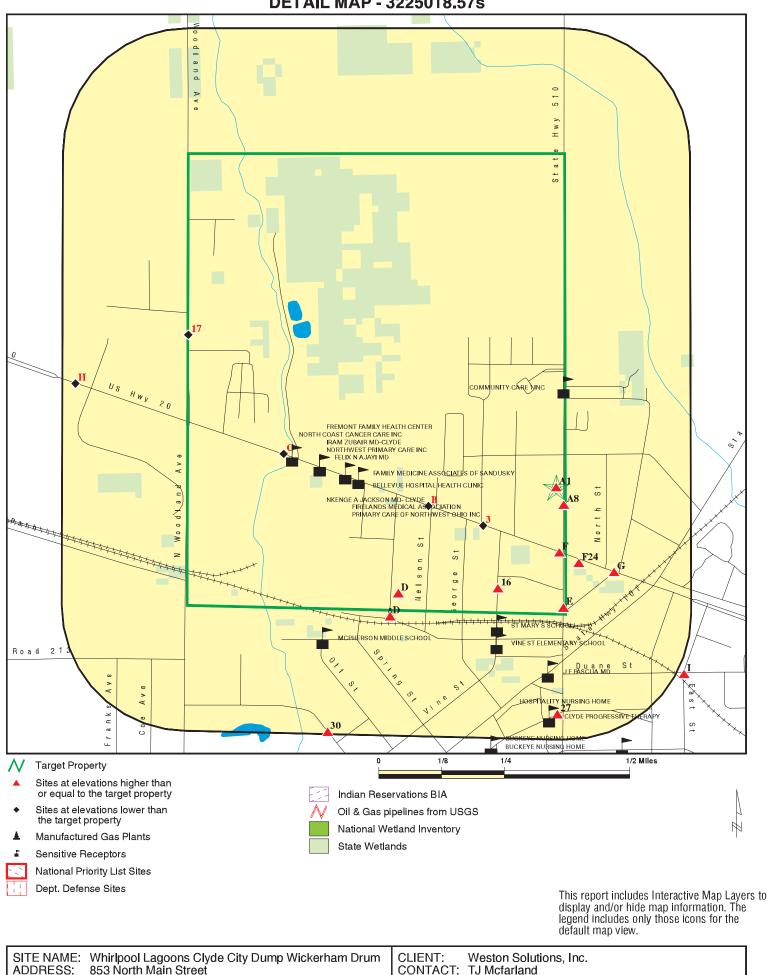

## 1.1 SITE DESCRIPTION

The Wickerham Drum Site (Site) is located north of 853 North Main Street, in Clyde, Ohio. The geographical coordinates are latitude 41.3118° North and longitude -82.9755° West (**Figure M1**). The waste footprint on the Site encompasses approximately 0.1 acre, according to the Sandusky County Auditor's Tax Map Department (**Figure M2**). The Site is a residence and is surrounded by private residences in the City of Clyde.

**DETAIL MAP - 3225018.57s** 

853 North Main Street CONTACT: TJ Mcfarland Clyde OH 43410 INQUIRY #: 3225018.57s LAT/LONG: 41.3118 / 82.9751 DATE: December 15, 2011 10:32 am Copyright © 2011 EDR, Inc. © 2010 Tele Atlas Rel. 07/2009.