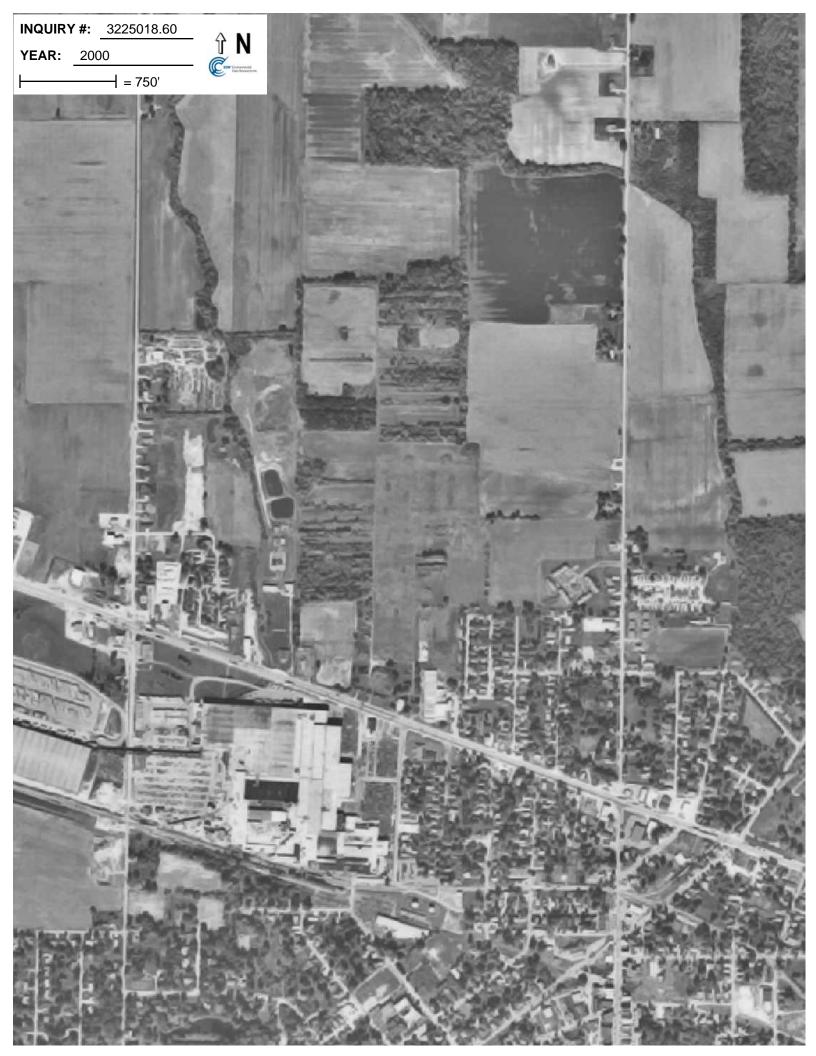

# 1.2.2 Aerial Photo Decade Package

The EDR data package includes photographs taken in 1960, 1969, 1977, 1983, 1988, 1995, and 2000. In all of the aerial photographs, the Site appears to be a residence in a residential area on the north side of the City of Clyde. A Superfund Technical Assessment and Response Team (START) review of the aerial photographs did not reveal excavation operations or other waste disposal actions on the Site.