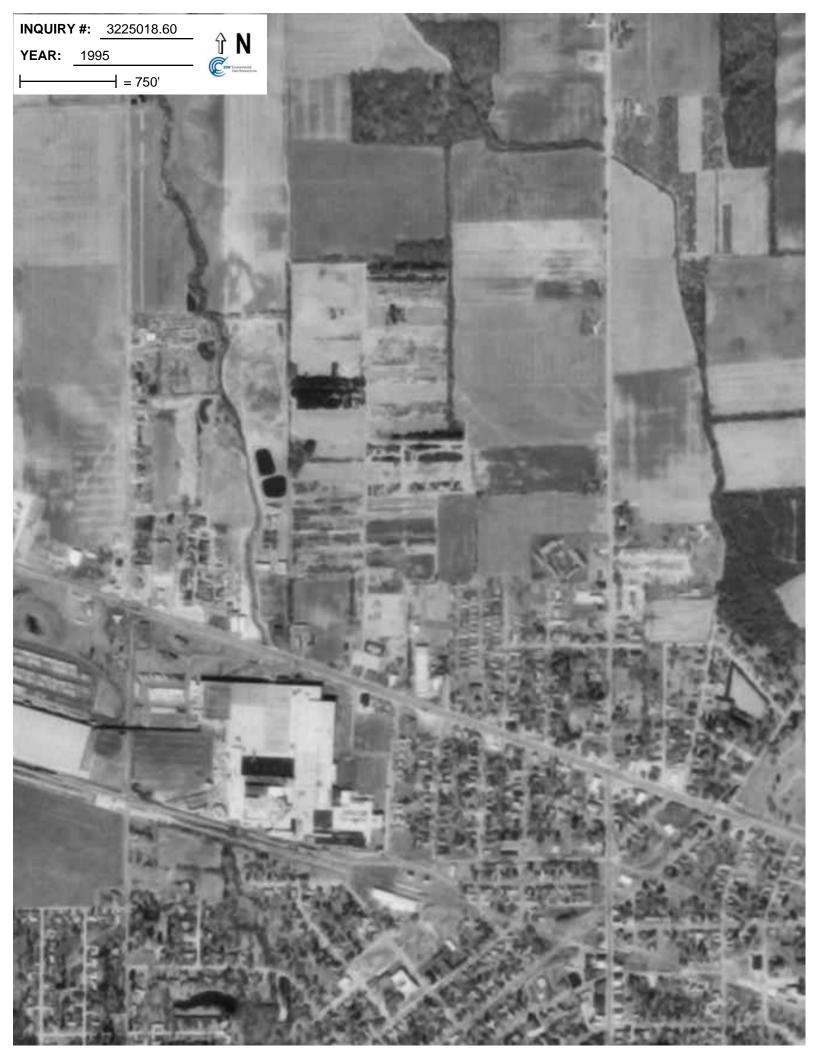

# 1.2.2 Aerial Photo Decade Package

The EDR data package includes photographs taken in 1960, 1969, 1977, 1983, 1988, 1995, and 2000. In all of the aerial photographs, the Site appears to be a residence in a residential area on the north side of the City of Clyde. A Superfund Technical Assessment and Response Team (START) review of the aerial photographs did not reveal excavation operations or other waste disposal actions on the Site.