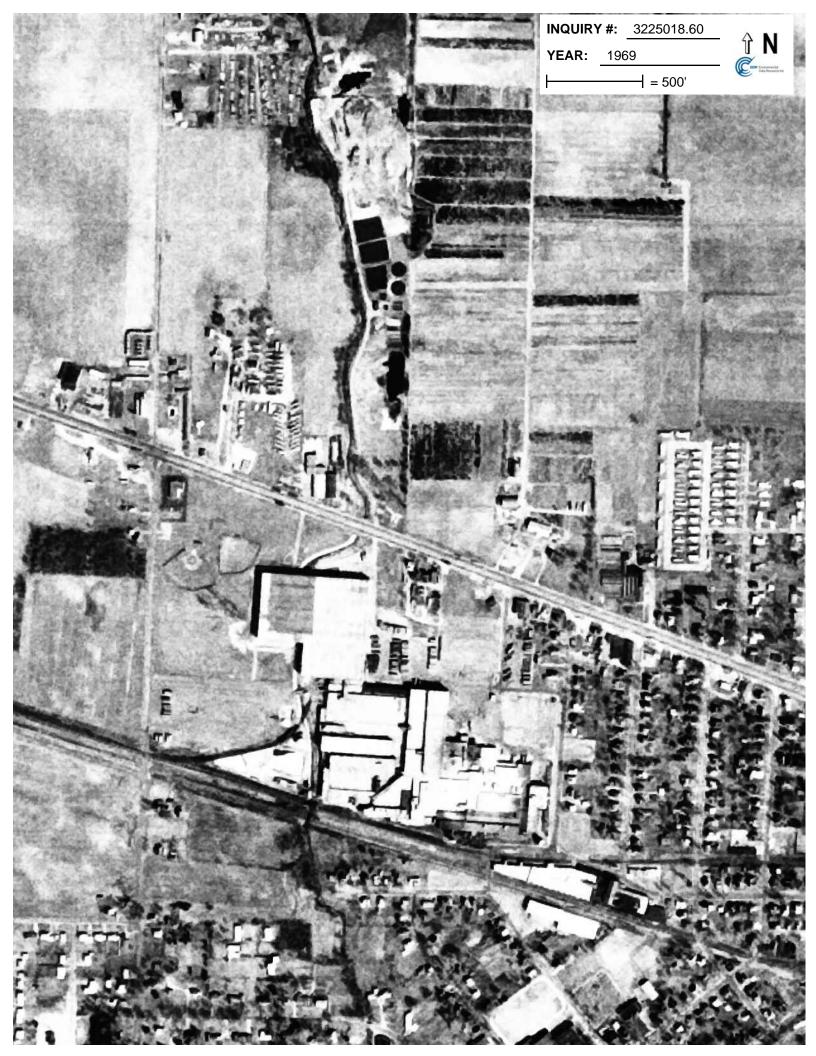

# 1.2.2 Aerial Photo Decade Package

The EDR data package includes photographs taken in 1960, 1969, 1977, 1983, 1988, 1995, and 2000. In all of the aerial photographs, the Site appears to be a residence in a residential area on the north side of the City of Clyde. A Superfund Technical Assessment and Response Team (START) review of the aerial photographs did not reveal excavation operations or other waste disposal actions on the Site.