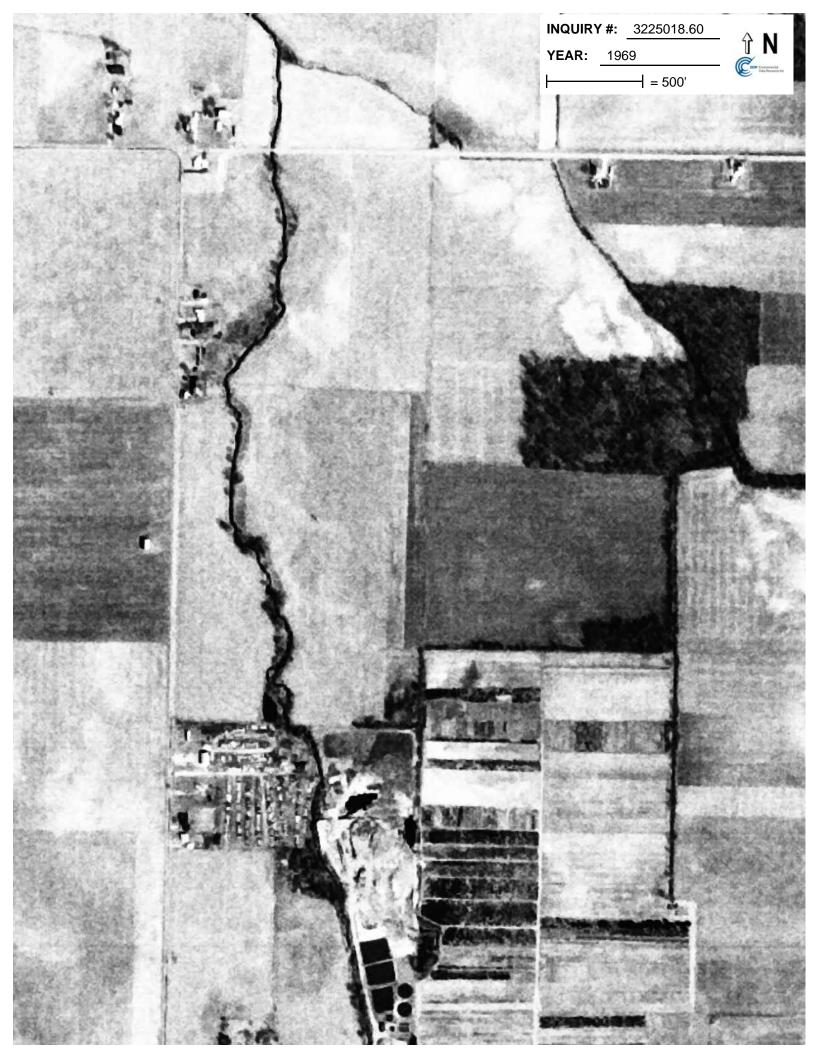

# 1.2.2 Aerial Photo Decade Package

The EDR data package includes photographs taken in 1960, 1969, 1977, 1983, 1988, 1995, and 2000. In all of the aerial photographs, the Site appears to be a residence in a residential area on the north side of the City of Clyde. A Superfund Technical Assessment and Response Team (START) review of the aerial photographs did not reveal excavation operations or other waste disposal actions on the Site.