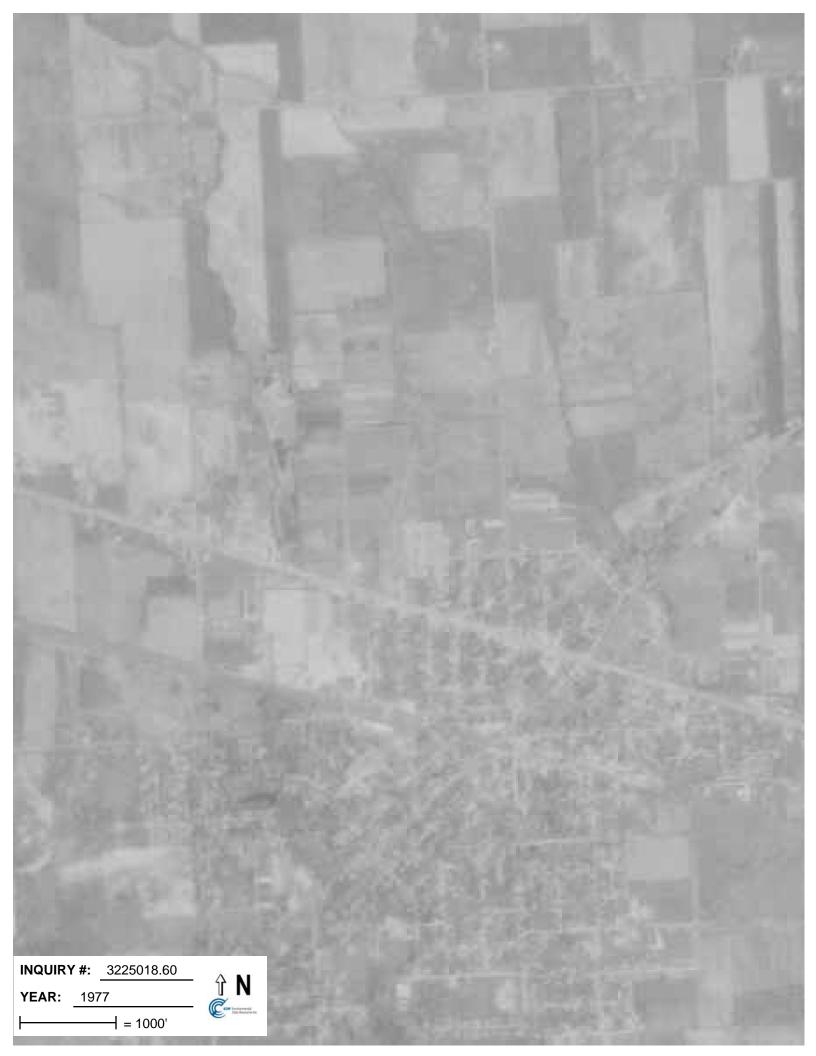

# 1.2.2 Aerial Photo Decade Package

The EDR data package includes photographs taken in 1960, 1969, 1977, 1983, 1988, 1995, and 2000. In all of the aerial photographs, the Site appears to be a residence in a residential area on the north side of the City of Clyde. A Superfund Technical Assessment and Response Team (START) review of the aerial photographs did not reveal excavation operations or other waste disposal actions on the Site.