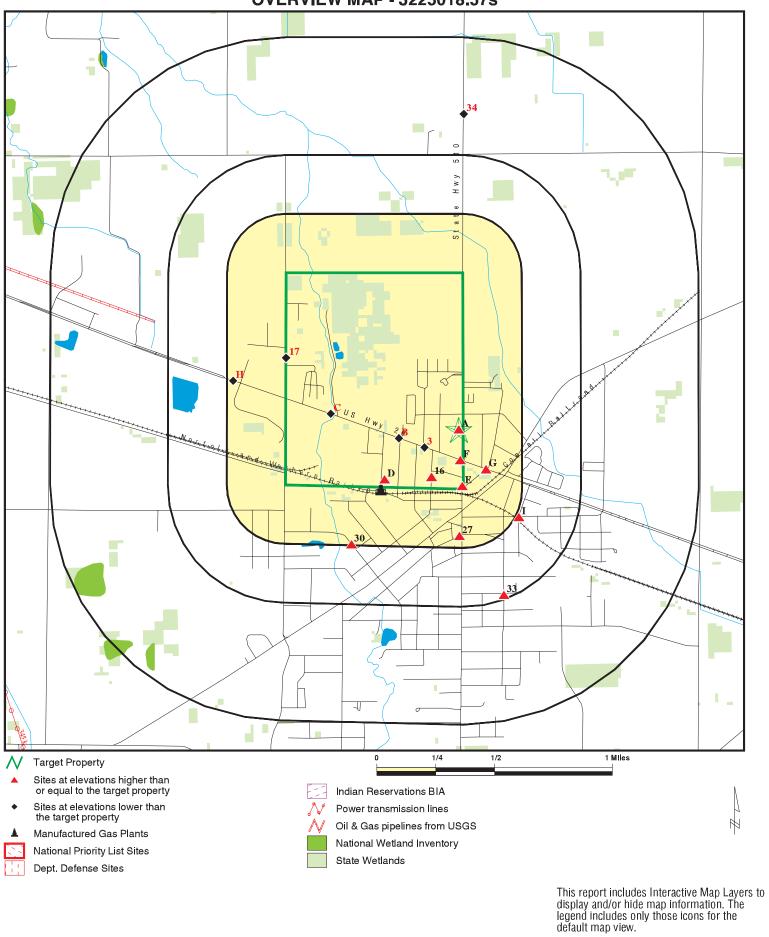

#### SURROUNDING SITES: SEARCH RESULTS

Surrounding sites were identified in the following databases.

Elevations have been determined from the USGS Digital Elevation Model and should be evaluated on a relative (not an absolute) basis. Relative elevation information between sites of close proximity should be field verified. Sites with an elevation equal to or higher than the target property have been differentiated below from sites with an elevation lower than the target property. Page numbers and map identification numbers refer to the EDR Radius Map report where detailed

Page numbers and map identification numbers refer to the EDR Radius Map report where detailed data on individual sites can be reviewed.

Sites listed in *bold italics* are in multiple databases.

Unmappable (orphan) sites are not considered in the foregoing analysis.

A review of the CERC-NFRAP list, as provided by EDR, and dated 02/25/2011 has revealed that there are

2 CERC-NFRAP sites within approximately 0.5 miles of the target property.

| Equal/Higher Elevation         | Address               | Direction / Distance      | Map ID | Page |
|--------------------------------|-----------------------|---------------------------|--------|------|
| CLYDE PAINT AND SUPPLY COMPANY | 435 WEST MULBERRY STR | EES 1/8 - 1/4 (0.245 mi.) | 30     | 77   |
| FORMULATED PRODUCTS            | 110 EAST STREET       | ESE 1/4 - 1/2 (0.264 mi.) | 132    | 81   |

A review of the CORRACTS list, as provided by EDR, and dated 03/09/2011 has revealed that there are 2 CORRACTS sites within approximately 1 mile of the target property.

| Equal/Higher Elevation         | Address              | Direction / Distance        | Map ID | Page |
|--------------------------------|----------------------|-----------------------------|--------|------|
| WHIRLPOOL CORPORATION          | 119 BIRDSEYE ST      | 0 - 1/8 (0.000 mi.)         | D9     | 26   |
| CLYDE PAINT AND SUPPLY COMPANY | 435 WEST MULBERRY ST | TREES 1/8 - 1/4 (0.245 mi.) | 30     | 77   |

A review of the RCRA-LQG list, as provided by EDR, and dated 06/15/2011 has revealed that there is 1 RCRA-LQG site within approximately 0.25 miles of the target property.

| Equal/Higher Elevation | Address         | Direction / Distance | Map ID | Page |
|------------------------|-----------------|----------------------|--------|------|
| WHIRLPOOL CORPORATION  | 119 BIRDSEYE ST | 0 - 1/8 (0.000 mi.)  | D9     | 26   |

A review of the RCRA-SQG list, as provided by EDR, and dated 06/15/2011 has revealed that there are 4 RCRA-SQG sites within approximately 0.25 miles of the target property.

| Equal/Higher Elevation    | Address             | Direction / Distance  | Map ID | Page |
|---------------------------|---------------------|-----------------------|--------|------|
| SUPERIOR DOT CLEANERS INC | 116 E MCPHERSON HWY | E 0 - 1/8 (0.010 mi.) | F21    | 64   |
| Lower Elevation           | Address             | Direction / Distance  | Map ID | Page |
|                           |                     |                       |        |      |

RCRA-CESQG: RCRAInfo is EPA's comprehensive information system, providing access to data supporting the Resource Conservation and Recovery Act (RCRA) of 1976 and the Hazardous and Solid Waste Amendments (HSWA) of 1984. The database includes selective information on sites which generate, transport, store, treat and/or dispose of hazardous waste as defined by the Resource Conservation and Recovery Act (RCRA). Conditionally exempt small quantity generators (CESQGs) generate less than 100 kg of hazardous waste, or less than 1 kg of acutely hazardous waste per month.

A review of the RCRA-CESQG list, as provided by EDR, and dated 06/15/2011 has revealed that there is 1 RCRA-CESQG site within approximately 0.25 miles of the target property.

| Equal/Higher Elevation | Address          | Direction / Distance  | Map ID | Page |
|------------------------|------------------|-----------------------|--------|------|
| SPEEDWAY 3606          | 108 MCPHERSON ST | E 0 - 1/8 (0.007 mi.) | F19    | 58   |

A review of the DERR list, as provided by EDR, and dated 08/22/2011 has revealed that there are 2 DERR sites within approximately 1 mile of the target property.

| Equal/Higher Elevation         | Address       | Direction / Distance      | Map ID | Page |
|--------------------------------|---------------|---------------------------|--------|------|
| FORMULATED PRODUCTS            | 110 EAST ST   | ESE 1/4 - 1/2 (0.264 mi.) | 131    | 81   |
| Lower Elevation                | Address       | Direction / Distance      | Map ID | Page |
| CLYDE DUMP<br>Activity: SA, RR | STATE RTE 510 | N 1/2 - 1 (0.674 mi.)     | 34     | 84   |

A review of the LUST list, as provided by EDR, and dated 10/18/2011 has revealed that there are 14 LUST sites within approximately 0.5 miles of the target property.

| Equal/Higher Elevation                                   | Address                            | Direction / Distance | Map ID | Page |
|----------------------------------------------------------|------------------------------------|----------------------|--------|------|
| HD EXPRESS MART INC<br>FR Status: Active FR Status: RPT: | 506 N MAIN ST                      | 0 - 1/8 (0.000 mi.)  | A8     | 23   |
| Facility Status: Active FR Status: R                     |                                    |                      |        |      |
| WHIRLPOOL CORPORATION                                    | 119 BIRDSEYE ST                    | 0 - 1/8 (0.000 mi.)  | D9     | 26   |
| FR Status: Active FR Status: CON:                        | a release is confirmed             |                      |        |      |
| FR Status: Active FR Status: NFA:                        | No Further Action                  |                      |        |      |
| *Additional key fields are available i                   | n the Map Findings section         |                      |        |      |
| Facility Status: Active FR Status: C                     | ON: a release is confirmed         |                      |        |      |
| Facility Status: Active FR Status: N                     | FA: No Further Action              |                      |        |      |
| ** * * * * * * * * * * * * * * *                         | . the Maria Finally and a set from |                      |        |      |

A review of the UST list, as provided by EDR, and dated 09/16/2011 has revealed that there are 14 UST sites within approximately 0.25 miles of the target property.

| Equal/Higher Elevation | Address             | Direction / Distance    | Map ID | Page |
|------------------------|---------------------|-------------------------|--------|------|
| HD EXPRESS MART INC    | 506 N MAIN ST       | 0 - 1/8 (0.000 mi.)     | A8     | 23   |
| WHIRLPOOL CORPORATION  | 119 BIRDSEYE ST     | 0 - 1/8 (0.000 mi.)     | D9     | 26   |
| MUNICIPAL BUILDING     | 222 N MAIN ST       | 0 - 1/8 (0.000 mi.)     | E11    | 44   |
| MUNICIPAL BLDG         | 222 N MAIN ST       | 0 - 1/8 (0.000 mi.)     | E12    | 45   |
| BP OIL CO. #06526      | 105 W MCPHERSON HWY | 0 - 1/8 (0.000 mi.)     | F13    | 46   |
| CLYDE CENTRAL OFFICE   | 120 BUCKEYE ST      | 0 - 1/8 (0.000 mi.)     | D15    | 51   |
| RIGHT OF WAY           | 917 VINE ST         | 0 - 1/8 (0.000 mi.)     | 16     | 52   |
| R & R SERVICE          | 110 E MCPHERSON HWY | E 0 - 1/8 (0.005 mi.)   | F18    | 55   |
| SPEEDWAY #3606         | 108 MCPHERSON       | E 0 - 1/8 (0.007 mi.)   | F20    | 61   |
| BILLINGS GARAGE        | 231 E MCPHERSON HWY | E 0 - 1/8 (0.097 mi.)   | G25    | 68   |
| Lower Elevation        | Address             | Direction / Distance    | Map ID | Page |
| CHUCKS MARATHON        | 215 W MCPHERSON HWY | 0 - 1/8 (0.000 mi.)     | 3      | 10   |
| M & M SUNOCO           | 307 W MCPHERSON HWY | 0 - 1/8 (0.000 mi.)     | B5     | 14   |
| IMPERIAL PLATING CO.   | 518 W MCPHERSON HWY | 0 - 1/8 (0.000 mi.)     | C6     | 19   |
| CITY OF CLYDE          | 803 W MCPHERSON HWY | W 1/8 - 1/4 (0.224 mi.) | H28    | 74   |

A review of the RCRA-NonGen list, as provided by EDR, and dated 06/15/2011 has revealed that there

are 7 RCRA-NonGen sites within approximately 0.25 miles of the target property.

| Equal/Higher Elevation         | Address                | Direction / Distance     | Map ID | Page |
|--------------------------------|------------------------|--------------------------|--------|------|
| VALSPAR CORPORATION C/O WHIRLP | 119 BIRDSEYE ST        | 0 - 1/8 (0.000 mi.)      | D10    | 42   |
| BP OIL SITE 06526              | 105 W MCPHERSON HWY AN | ND0 - 1/8 (0.000 mi.)    | F14    | 49   |
| NAGY AUTO BODY                 | 133 MCPHERSON HWY      | E 0 - 1/8 (0.027 mi.)    | F24    | 67   |
| SUNOCO SERVICE STATION         | 230 MCPHERSON HIGHWAY  | E 0 - 1/8 (0.103 mi.)    | G26    | 71   |
| JOES CLEANERS                  | 109 W BUCKEYE          | S 1/8 - 1/4 (0.199 mi.)  | 27     | 72   |
| CLYDE PAINT AND SUPPLY COMPANY | 435 WEST MULBERRY STRE | ES 1/8 - 1/4 (0.245 mi.) | 30     | 77   |
| Lower Elevation                | Address                | Direction / Distance     | Map ID | Page |
| SIGNAL DELIVERY SERVICE INC    | 518 W MCPHERSON HWY    | 0 - 1/8 (0.000 mi.)      | C7     | 22   |

A review of the TOWNGAS list, as provided by EDR, and dated 07/28/1992 has revealed that there is 1 TOWNGAS site within approximately 1 mile of the target property.

| Equal/Higher Elevation | Address               | Direction / Distance  | Map ID | Page |
|------------------------|-----------------------|-----------------------|--------|------|
| CLYDE GAS COMPANY      | BIRDSEYE STREET AT RR | S 0 - 1/8 (0.012 mi.) | D23    | 66   |

A review of the Manufactured Gas Plants list, as provided by EDR, has revealed that there is 1 Manufactured Gas Plants site within approximately 1 mile of the target property.

| Equal/Higher Elevation | Address               | Direction / Distance  | Map ID | Page |
|------------------------|-----------------------|-----------------------|--------|------|
| CLYDE GAS COMPANY      | BIRDSEYE STREET AT RR | S 0 - 1/8 (0.012 mi.) | D22    | 66   |