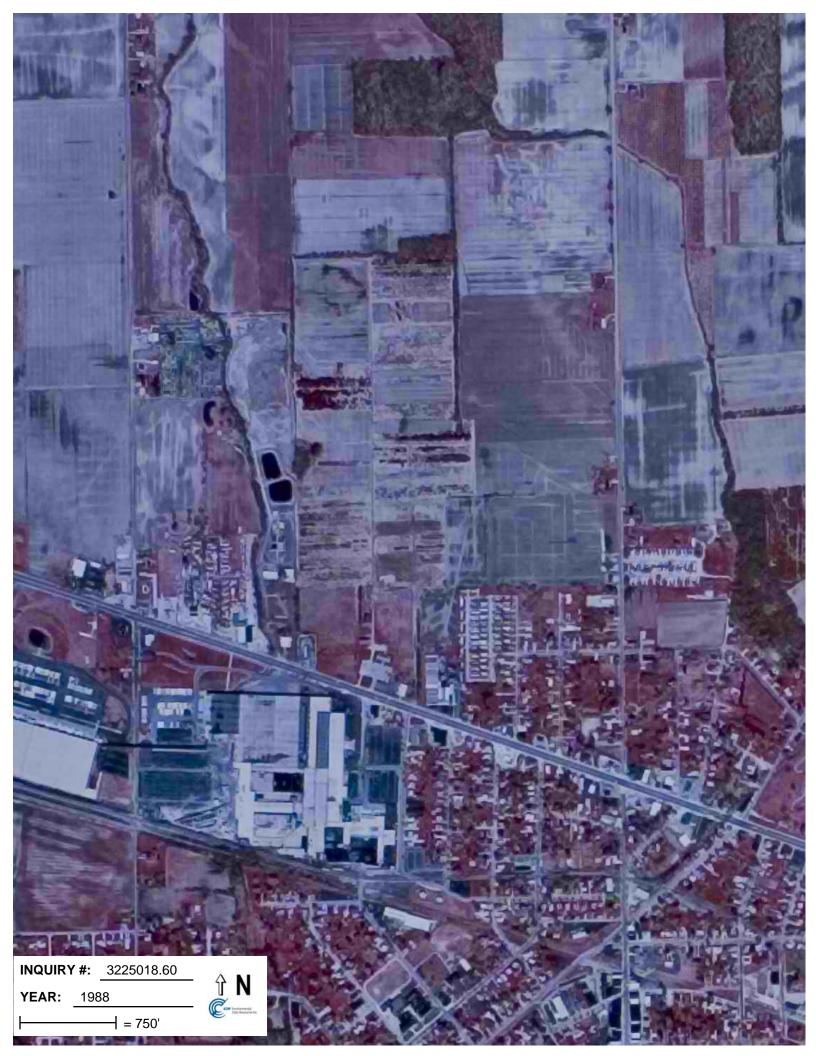

# 1.2.2 Aerial Photo Decade Package

The EDR data package includes photographs taken in 1960, 1969, 1977, 1983, 1988, 1995, and 2000. In all of the aerial photographs, the Site appears to be a residence in a residential area on the north side of the City of Clyde. A Superfund Technical Assessment and Response Team (START) review of the aerial photographs did not reveal excavation operations or other waste disposal actions on the Site.