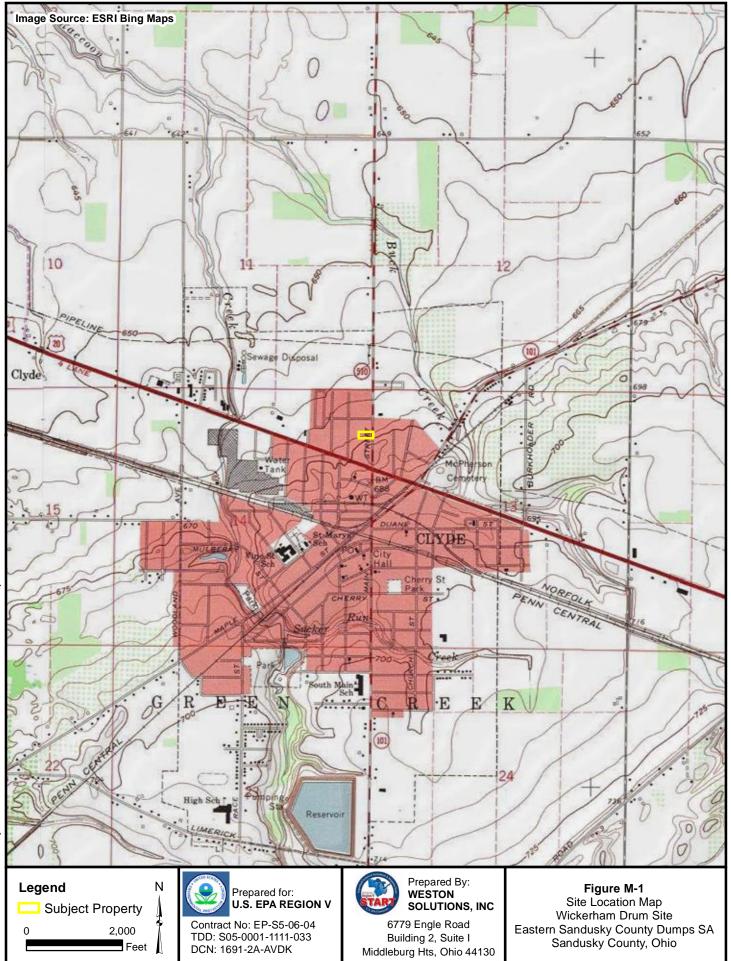

## 1.1 SITE DESCRIPTION

The Wickerham Drum Site (Site) is located north of 853 North Main Street, in Clyde, Ohio. The geographical coordinates are latitude 41.3118° North and longitude -82.9755° West (**Figure M1**). The waste footprint on the Site encompasses approximately 0.1 acre, according to the Sandusky County Auditor's Tax Map Department (**Figure M2**). The Site is a residence and is surrounded by private residences in the City of Clyde.