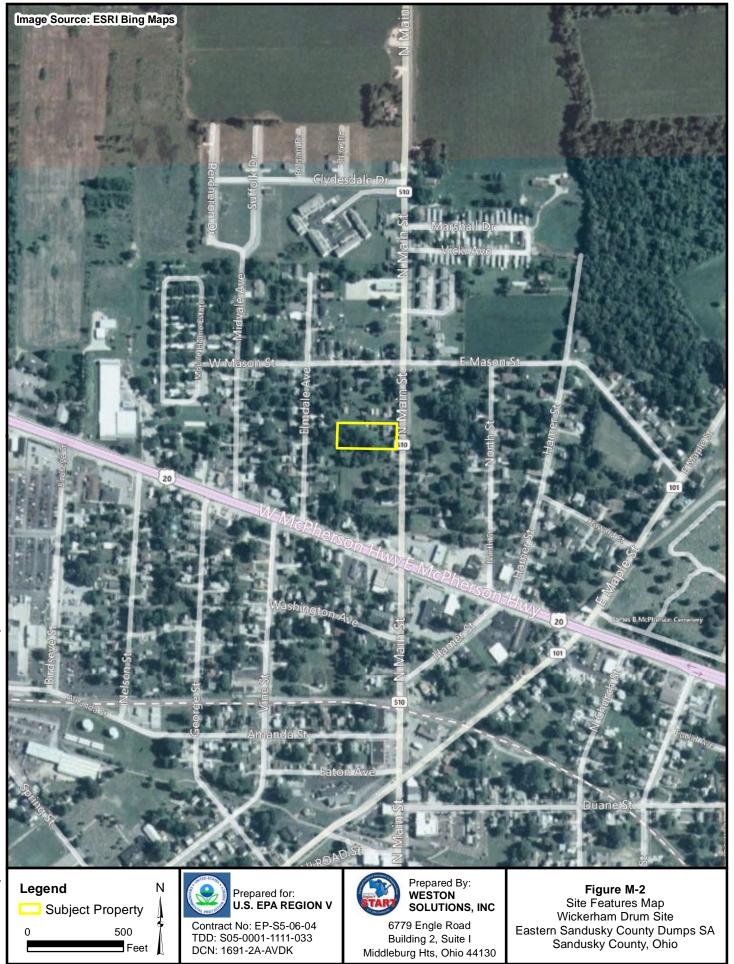

## 1.1 SITE DESCRIPTION

The Wickerham Drum Site (Site) is located north of 853 North Main Street, in Clyde, Ohio. The geographical coordinates are latitude 41.3118° North and longitude -82.9755° West (**Figure M1**). The waste footprint on the Site encompasses approximately 0.1 acre, according to the Sandusky County Auditor's Tax Map Department (**Figure M2**). The Site is a residence and is surrounded by private residences in the City of Clyde.