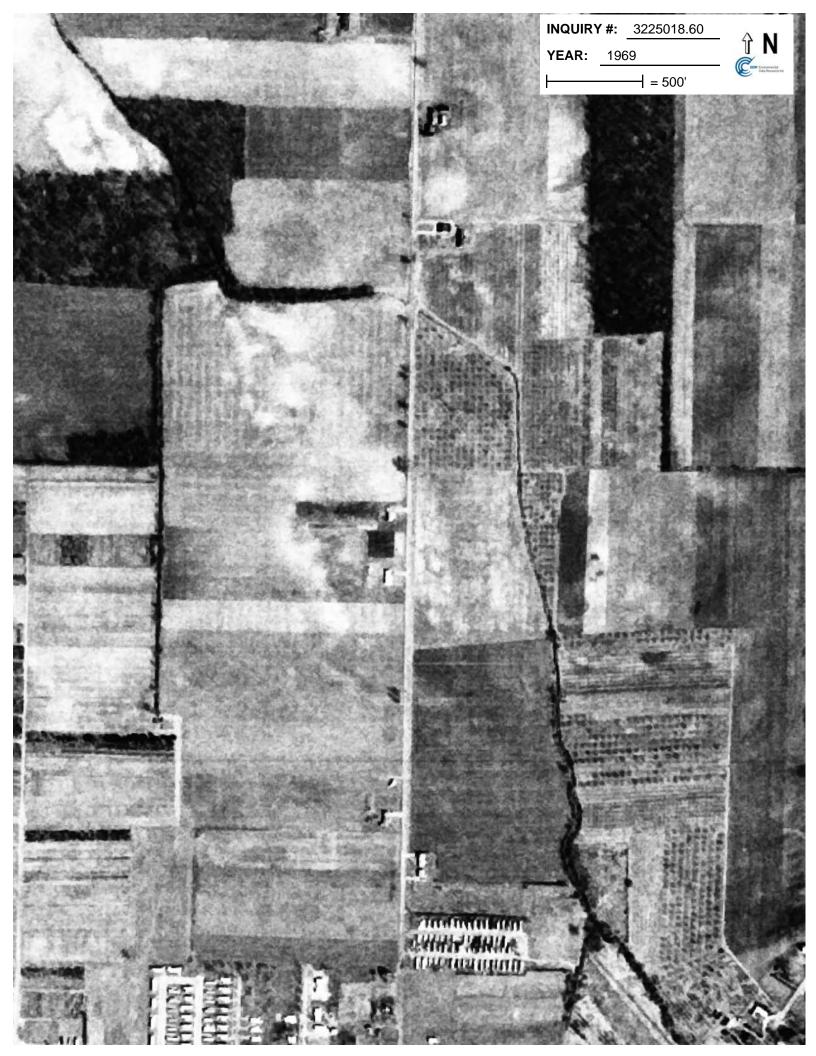

# 1.2.2 Aerial Photo Decade Package

The EDR data package includes photographs taken in 1960, 1969, 1977, 1983, 1988, 1995, and 2000. In all of the aerial photographs, the Site appears to be a residence in a residential area on the north side of the City of Clyde. A Superfund Technical Assessment and Response Team (START) review of the aerial photographs did not reveal excavation operations or other waste disposal actions on the Site.