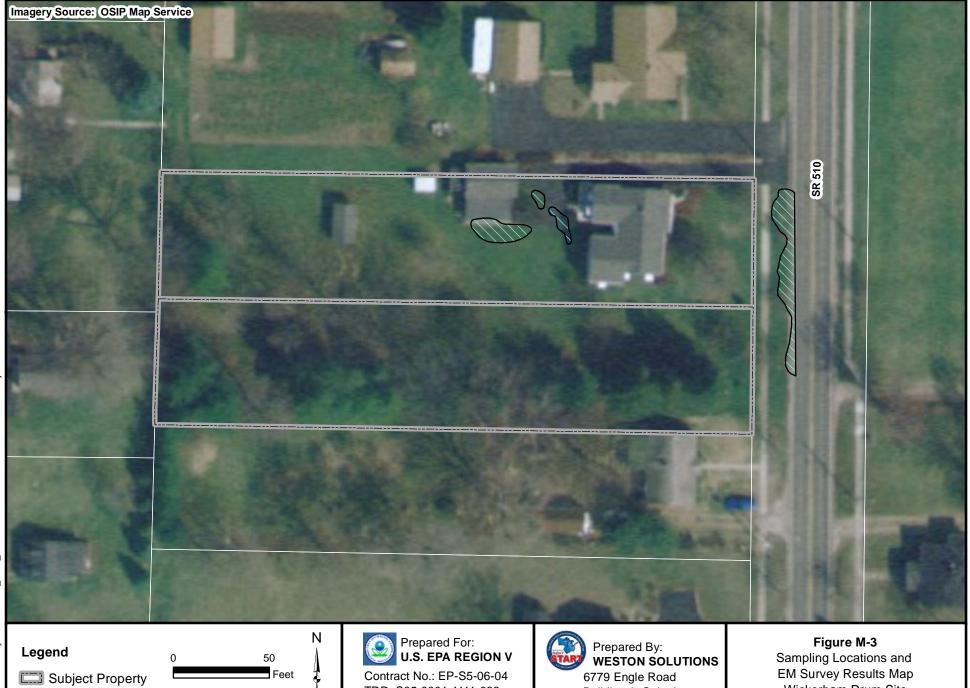

# 3.1.1 Geophysical Survey Results

The survey indicated shallow conductivity results were elevated along the right-of-way, which may represent utilities (refer to **Figure M3**). Shallow low-conductivity results were noted between the house and metal garage on the Site. It is likely that the metal garage contributed to the results. The geophysical survey report is presented in **Appendix M3**.