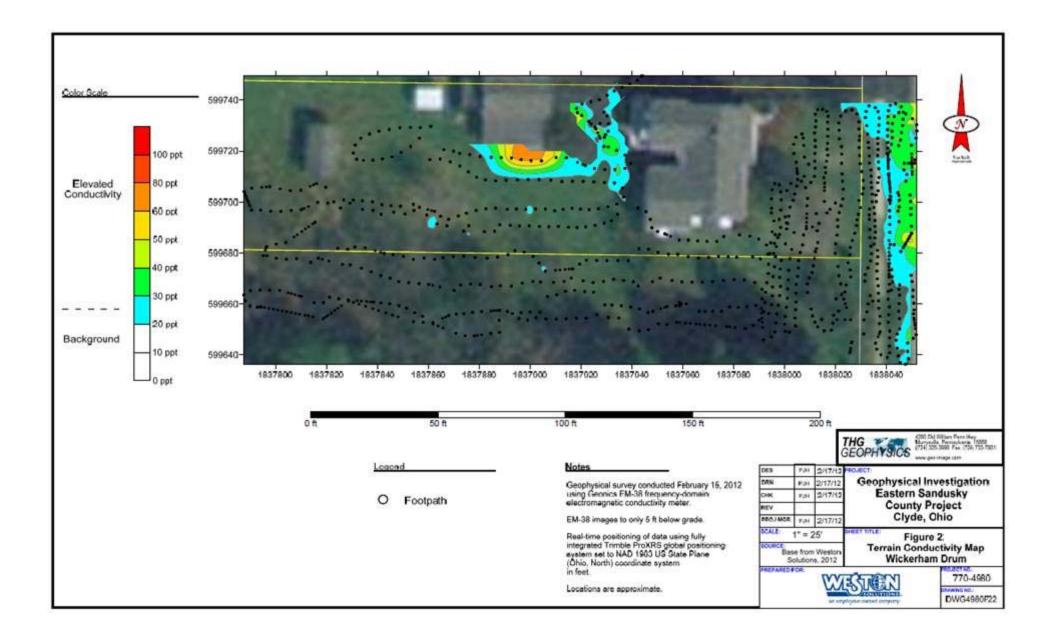

# 3.1.1 Geophysical Survey Results

The survey indicated shallow conductivity results were elevated along the right-of-way, which may represent utilities (refer to **Figure M3**). Shallow low-conductivity results were noted between the house and metal garage on the Site. It is likely that the metal garage contributed to the results. The geophysical survey report is presented in **Appendix M3**.