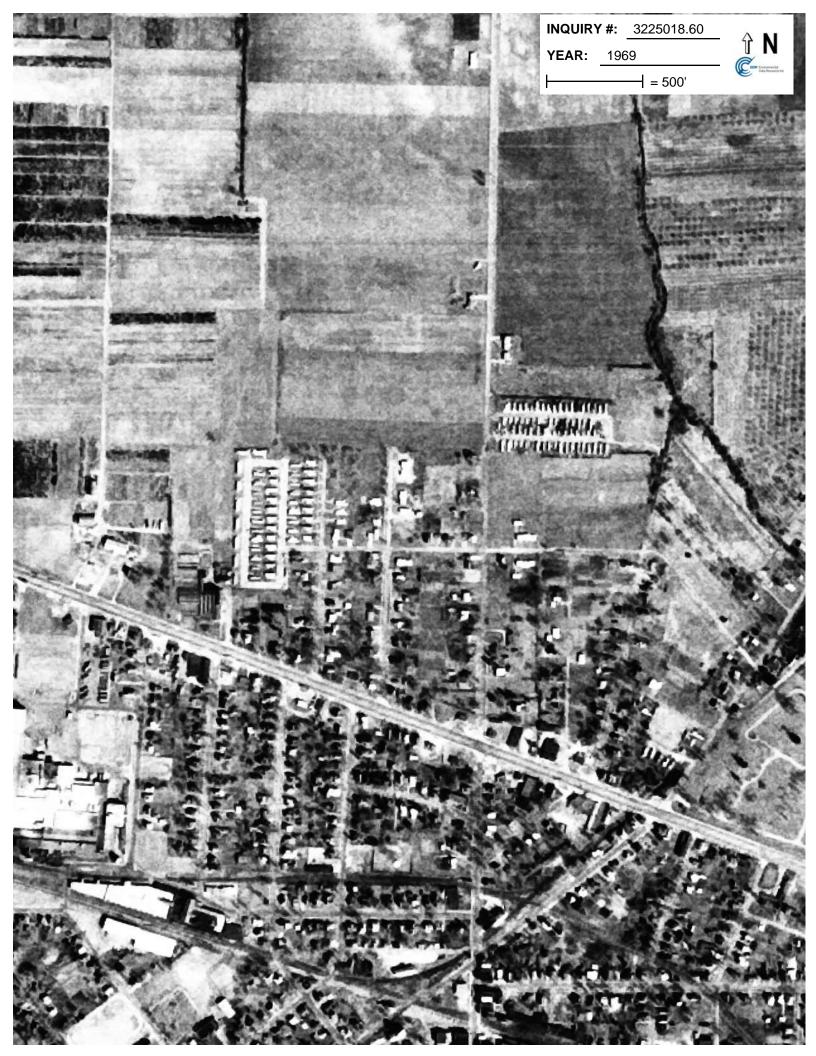

# 1.2.2 Aerial Photo Decade Package

The EDR data package includes photographs taken in 1960, 1969, 1977, 1983, 1988, 1995, and 2000. In all of the aerial photographs, the Site appears to be a residence in a residential area on the north side of the City of Clyde. A Superfund Technical Assessment and Response Team (START) review of the aerial photographs did not reveal excavation operations or other waste disposal actions on the Site.