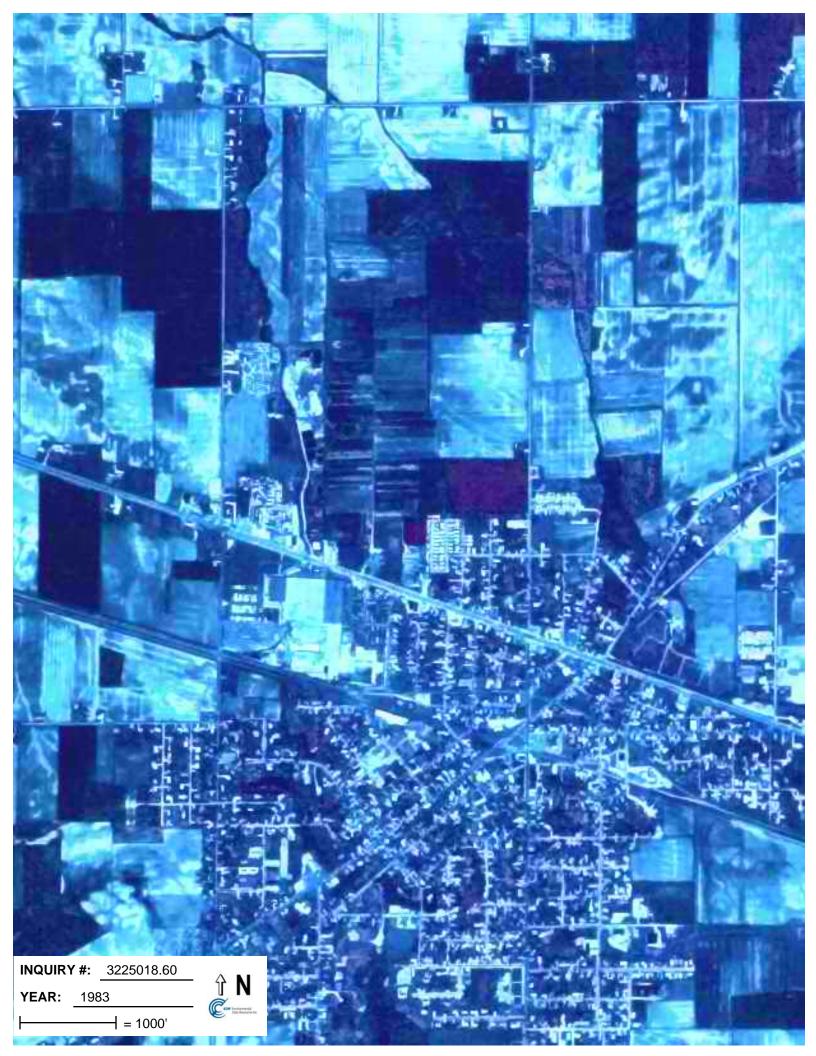

# 1.2.2 Aerial Photo Decade Package

The EDR data package includes photographs taken in 1960, 1969, 1977, 1983, 1988, 1995, and 2000. In all of the aerial photographs, the Site appears to be a residence in a residential area on the north side of the City of Clyde. A Superfund Technical Assessment and Response Team (START) review of the aerial photographs did not reveal excavation operations or other waste disposal actions on the Site.