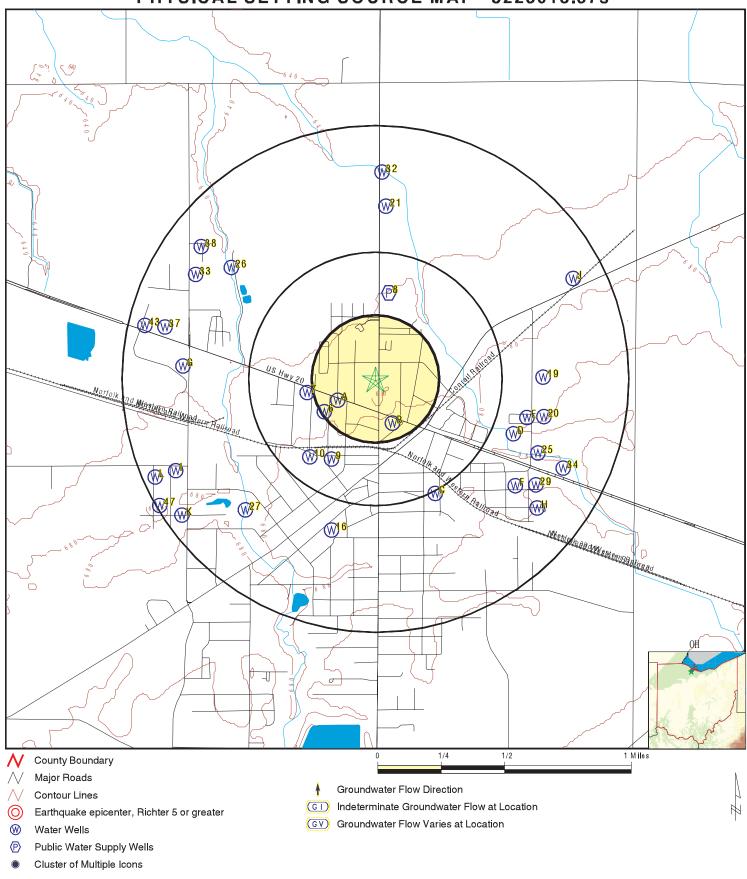

### **GEOCHECK ADDENDUM**

| Physical Setting Source Addendum         | A-1  |
|------------------------------------------|------|
| Physical Setting Source Summary          | A-2  |
| Physical Setting SSURGO Soil Map         | A-5  |
| Physical Setting Source Map              | A-12 |
| Physical Setting Source Map Findings     | A-14 |
| Physical Setting Source Records Searched | A-70 |