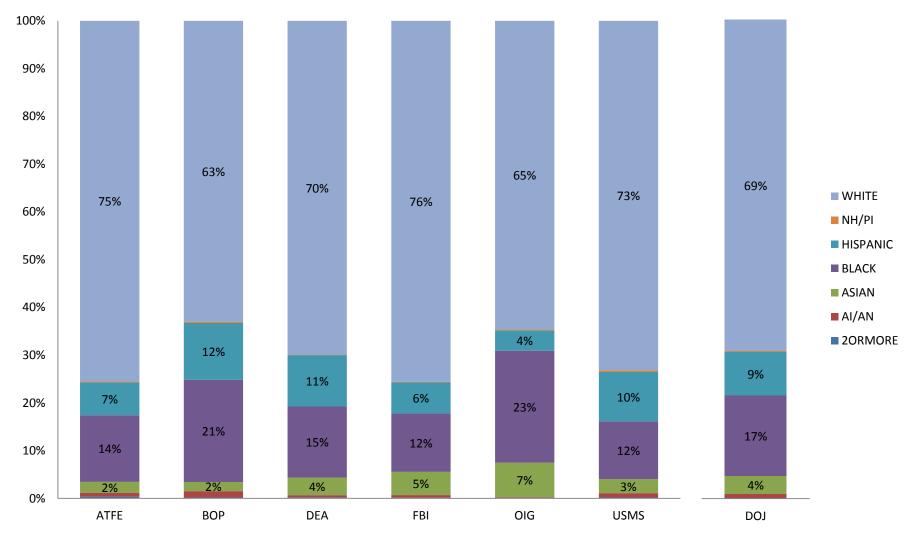

|         |
| 8% 0%                 | UST     |
| 1%                    |         |

| ACRONYM | DESCRIPTION                  |
|---------|------------------------------|
| ATFE    | ALCHL TOB FIREARMS & EXPSVES |
| CRS     | COMMUNITY RELATIONS SERVICE  |
| DEA     | DRUG ENFORCEMENT ADMIN       |
| EOIR    | EXE OFC FOR IMMIG REVIEW     |
| FBI     | FED BUREAU OF INVESTIGATION  |
| ВОР     | FEDERAL PRISON SYSTEM        |
| нс      | HEADQUARTERS COMPONENTS      |
| OIG     | OFF OF THE INSPECTOR GENERAL |
| OJP     | OFFICE OF JUSTICE PROGRAMS   |
| USA     | OFFICE OF THE U S ATTORNEYS  |
| USMS    | U.S. MARSHALS SERVICE        |
| UST     | U.S. TRUSTEE PROGRAM         |

## Gender by Law Enforcement Component



## Race and Ethnicity by Law Enforcement Component



## Age by Law Enforcement Component



# Years of Service by Law Enforcement Component



# Employees with Disabilities by Law Enforcement Component



Note: Includes all employee reported disabilities.

## Veteran Status by Law Enforcement Component



#### Pay Plan and Grade by Law Enforcement Component



| CODE     | DESCRIPTION                             |
|----------|-----------------------------------------|
| GS 01-08 | General Schedule (GS/GM/GL) Level 01-08 |
| GS 09-12 | General Schedule (GS/GM/GL) Level 09-12 |
| GS 13-15 | General Schedule (GS/GM/GL) Level 13-15 |
| OTHR     | Other Schedule (IJ/PD)                  |
| AD       | Administratively Determined             |
| ES       | Senior Executive Service                |
| WG       | Wage Grade (WG/WL/WS/WU)