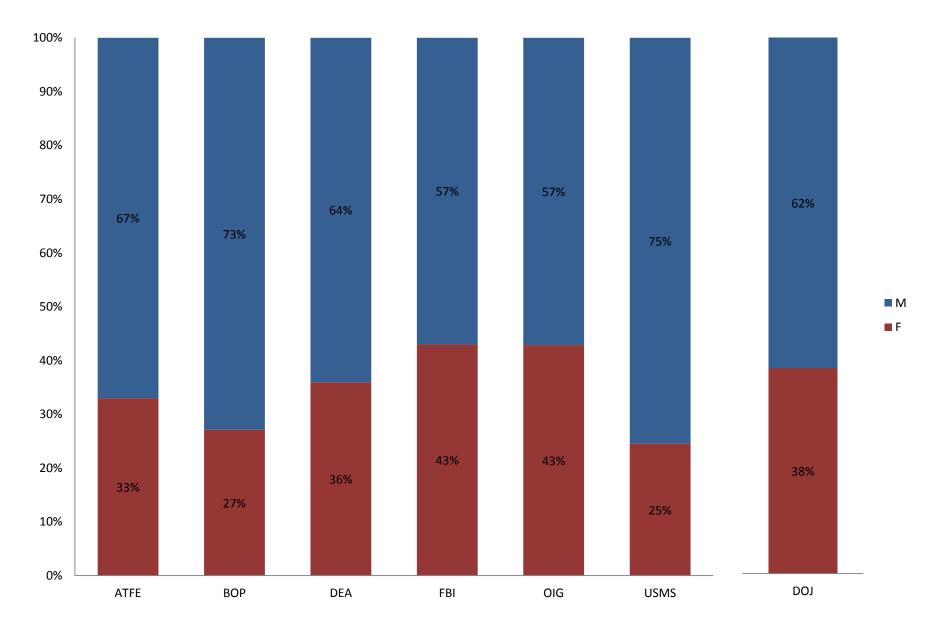

| OJP     |
|                       | USA USA |
| 30%                   |         |
| 8% 0%                 | UST     |
| 1%                    |         |

| ACRONYM | DESCRIPTION                  |
|---------|------------------------------|
| ATFE    | ALCHL TOB FIREARMS & EXPSVES |
| CRS     | COMMUNITY RELATIONS SERVICE  |
| DEA     | DRUG ENFORCEMENT ADMIN       |
| EOIR    | EXE OFC FOR IMMIG REVIEW     |
| FBI     | FED BUREAU OF INVESTIGATION  |
| ВОР     | FEDERAL PRISON SYSTEM        |
| нс      | HEADQUARTERS COMPONENTS      |
| OIG     | OFF OF THE INSPECTOR GENERAL |
| OJP     | OFFICE OF JUSTICE PROGRAMS   |
| USA     | OFFICE OF THE U S ATTORNEYS  |
| USMS    | U.S. MARSHALS SERVICE        |
| UST     | U.S. TRUSTEE PROGRAM         |

## Gender by Law Enforcement Component



## Race and Ethnicity by Law Enforcement Component



## Age by Law Enforcement Component



# Years of Service by Law Enforcement Component



# Employees with Disabilities by Law Enforcement Component



Note: Includes all employee reported disabilities.

## Veteran Status by Law Enforcement Component



#### Pay Plan and Grade by Law Enforcement Component



| CODE     | DESCRIPTION                             |
|----------|-----------------------------------------|
| GS 01-08 | General Schedule (GS/GM/GL) Level 01-08 |
| GS 09-12 | General Schedule (GS/GM/GL) Level 09-12 |
| GS 13-15 | General Schedule (GS/GM/GL) Level 13-15 |
| OTHR     | Other Schedule (IJ/PD)                  |
| AD       | Administratively Determined             |
| ES       | Senior Executive Service