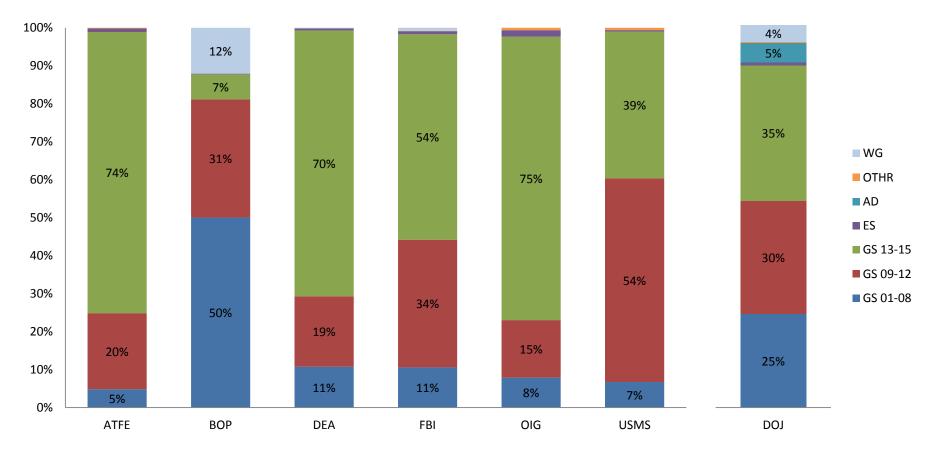

#### Pay Plan and Grade by Law Enforcement Component

| CODE     | DESCRIPTION                             |
|----------|-----------------------------------------|
| GS 01-08 | General Schedule (GS/GM/GL) Level 01-08 |
| GS 09-12 | General Schedule (GS/GM/GL) Level 09-12 |
| GS 13-15 | General Schedule (GS/GM/GL) Level 13-15 |
| OTHR     | Other Schedule (IJ/PD)                  |
| AD       | Administratively Determined             |
| ES       | Senior Executive Service                |
| WG       | Wage Grade (WG/WL/WS/WU)                |