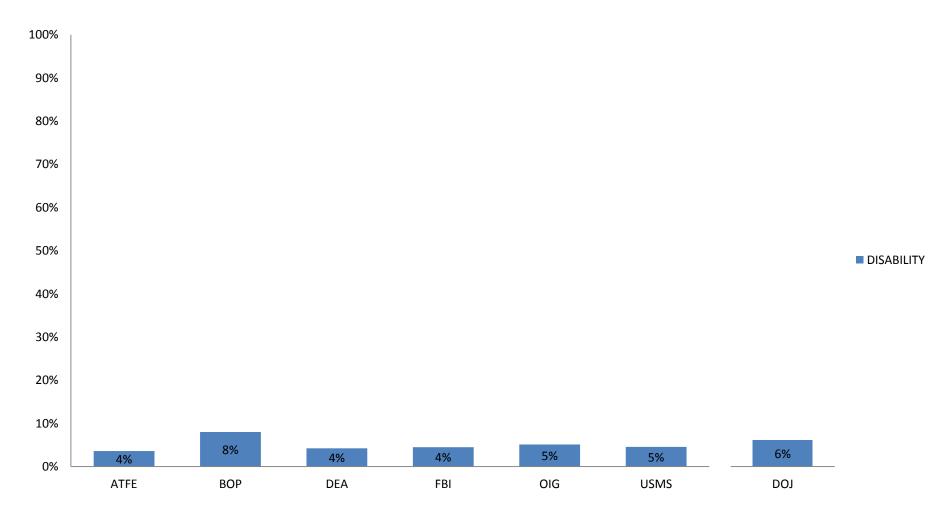

# Employees with Disabilities by Law Enforcement Component

Note: Includes all employee reported disabilities.