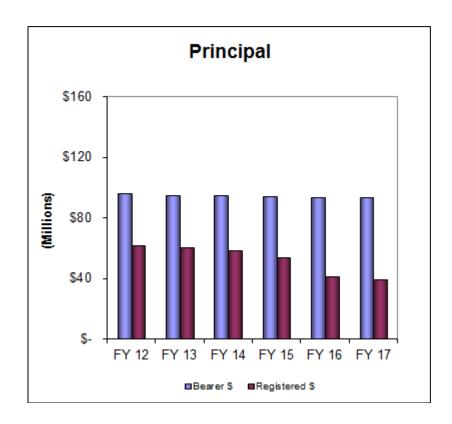

## Bearer and Registered Securities Balances as of December 31, 2016

|                                 | Bearer          | Registered      | Total            |
|---------------------------------|-----------------|-----------------|------------------|
|                                 | Amount          | Amount          |                  |
| Matured                         |                 |                 |                  |
| <= 1 yr ago                     | \$0.00          | \$2,693,000.00  | \$2,693,000.00   |
| 1 - 5 yrs                       | \$0.00          | \$809,000.00    | \$809,000.00     |
| > 5 yrs ago                     | \$93,682,060.10 | \$35,586,006.03 | \$129,268,066.13 |
| Total Matured                   | \$93,682,060.10 | \$39,088,006.03 | \$132,770,066.13 |
| Unmatured                       | \$0.00          | \$0.00          | \$0.00           |
| Total Definitive<br>Outstanding | \$93,682,060.10 | \$39,088,006.03 | \$132,770,066.13 |

The last definitive security was issued in 1986 and matured in May 2016. Approximately 1 percent or less of the total matured securities is redeemed each month.