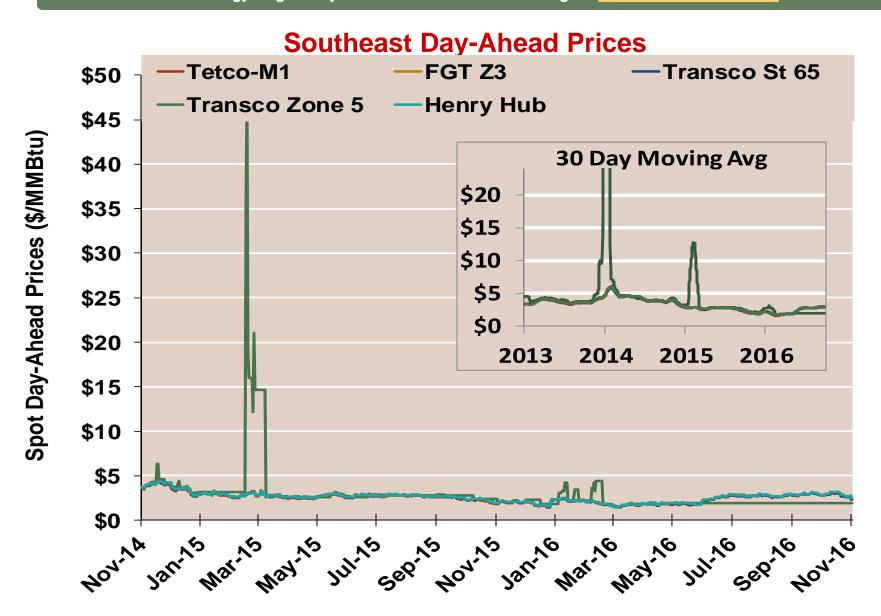

# Southeast Day-Ahead Prices Averaged Annually/Seasonally

|          | Average Day<br>Ahead Prices<br>(\$/MMBtu) | FGT Z3 | Tetco-M1 | Transco<br>St 65 | Transco<br>Zone 5 | Henry Hub |
|----------|-------------------------------------------|--------|----------|------------------|-------------------|-----------|
| 2013     | Annual                                    | 3.77   | 3.66     | 3.71             | 4.07              | 3.72      |
|          | Summer                                    | 3.83   | 3.68     | 3.74             | 3.95              | 3.76      |
|          | Winter 2013/2014                          | 4.62   | 4.61     | 4.60             | 12.42             | 4.61      |
| 2014     | Annual                                    | 4.34   | 4.28     | 4.30             | 7.50              | 4.32      |
|          | Summer                                    | 4.21   | 4.12     | 4.16             | 4.17              | 4.18      |
|          | Winter 2014/2015                          | 3.21   | 3.14     | 3.19             | 5.40              | 3.21      |
| 2015     | Annual                                    | 2.62   | 2.53     | 2.58             | 3.53              | 2.60      |
|          | Summer                                    | 2.69   | 2.58     | 2.65             | 2.72              | 2.67      |
|          | Winter 2015/2016                          | 1.99   | 1.91     | 1.95             | 2.28              | 1.97      |
| 2016 YTD | Annual                                    | 2.38   | 2.30     | 2.33             | 2.09              | 2.38      |
|          | Summer                                    | 2.54   | 2.47     | 2.50             | 1.96              | 2.55      |
|          | Winter 2016/2017                          | 2.42   | 2.29     | 2.38             | 1.97              | 2.53      |

#### Southeast Natural Gas Market: Day-Ahead Prices

Federal Energy Regulatory Commission • Market Oversight • www.ferc.gov/oversight