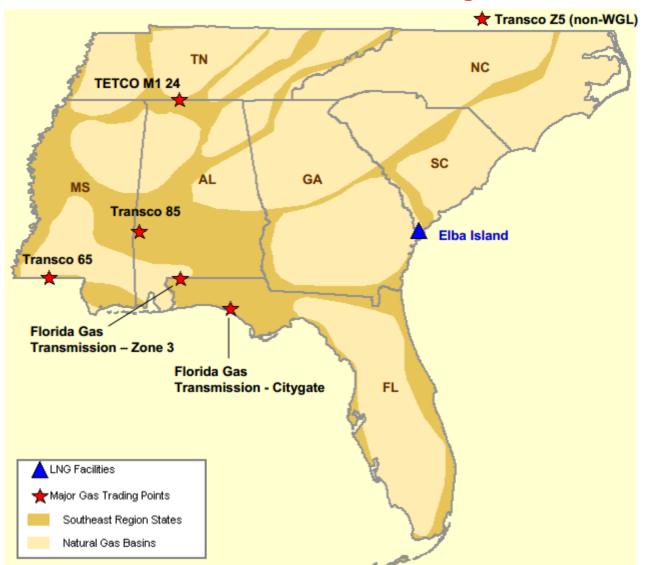

## **Southeast Natural Gas Region**

# Southeast Day-Ahead Prices Averaged Annually/Seasonally

|          | Average Day<br>Ahead Prices<br>(\$/MMBtu) | FGT Z3 | Tetco-M1 | Transco<br>St 65 | Transco<br>Zone 5 | Henry Hub |
|----------|-------------------------------------------|--------|----------|------------------|-------------------|-----------|
| 2013     | Annual                                    | 3.77   | 3.66     | 3.71             | 4.07              | 3.72      |
|          | Summer                                    | 3.83   | 3.68     | 3.74             | 3.95              | 3.76      |
|          | Winter 2013/2014                          | 4.62   | 4.61     | 4.60             | 12.42             | 4.61      |
| 2014     | Annual                                    | 4.34