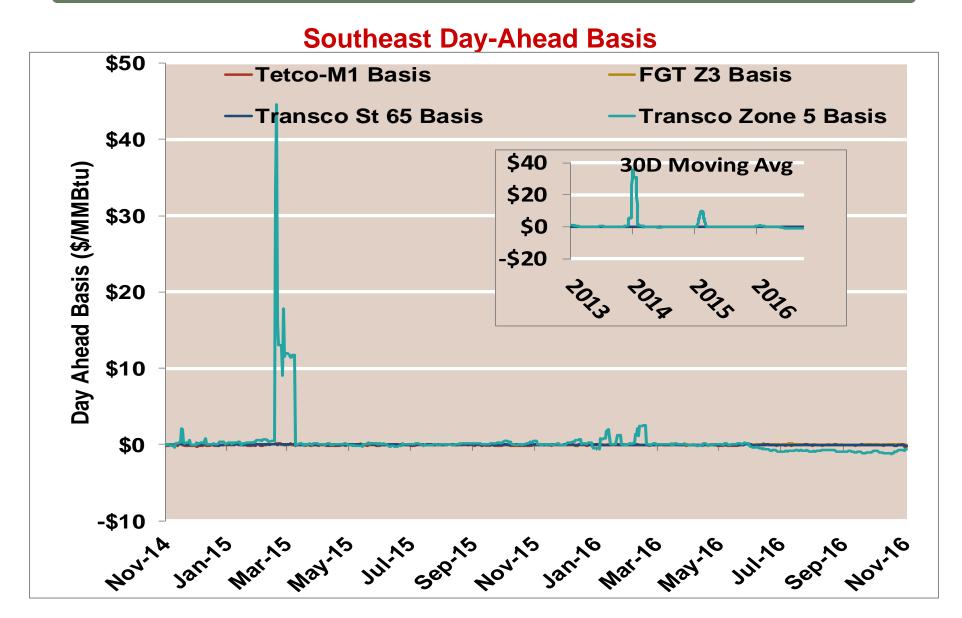

| 2.60      |
|          | Summer                                    | 2.69   | 2.58     | 2.65             | 2.72              | 2.67      |
|          | Winter 2015/2016                          | 1.99   | 1.91     | 1.95             | 2.28              | 1.97      |
| 2016 YTD | Annual                                    | 2.38   | 2.30     | 2.33             | 2.09              | 2.38      |
|          | Summer                                    | 2.54   | 2.47     | 2.50             | 1.96              | 2.55      |
|          | Winter 2016/2017                          | 2.42   | 2.29     | 2.38             | 1.97              | 2.53      |

Notes:

#### Southeast Natural Gas Market: Day-Ahead Prices

Federal Energy Regulatory Commission • Market Oversight • www.ferc.gov/oversight





# **Southeast Basis to Henry Hub Averaged Monthly**



Notes:

### **Daily Southeast Natural Gas Demand All Sectors**



#### **Southeast Natural Gas Consumption for Power Generation**