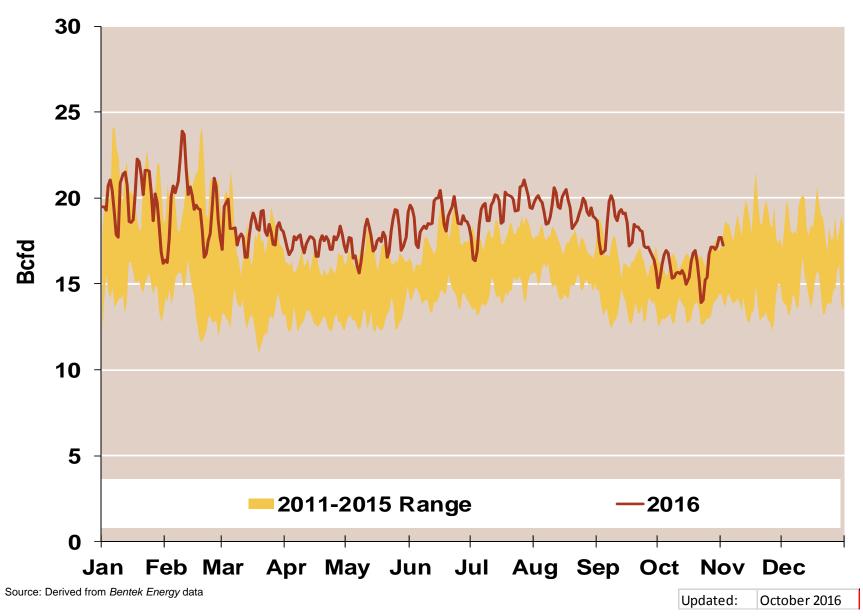

| 2.67      |
|          | Winter 2015/2016                          | 1.99   | 1.91     | 1.95             | 2.28              | 1.97      |
| 2016 YTD | Annual                                    | 2.38   | 2.30     | 2.33             | 2.09              | 2.38      |
|          | Summer                                    | 2.54   | 2.47     | 2.50             | 1.96              | 2.55      |
|          | Winter 2016/2017                          | 2.42   | 2.29     | 2.38             | 1.97              | 2.53      |

Notes:

#### Southeast Natural Gas Market: Day-Ahead Prices

Federal Energy Regulatory Commission • Market Oversight • www.ferc.gov/oversight





# **Southeast Basis to Henry Hub Averaged Monthly**



Notes:

### **Daily Southeast Natural Gas Demand All Sectors**



#### **Southeast Natural Gas Consumption for Power Generation**