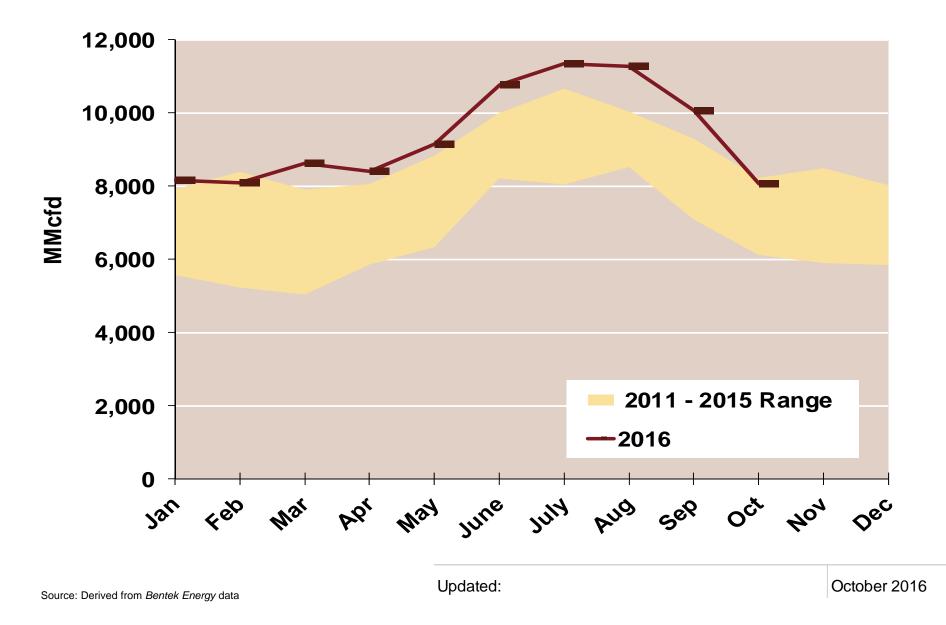

| 1.99   | 1.91     | 1.95             | 2.28              | 1.97      |
| 2016 YTD | Annual                                    | 2.38   | 2.30     | 2.33             | 2.09              | 2.38      |
|          | Summer                                    | 2.54   | 2.47     | 2.50             | 1.96              | 2.55      |
|          | Winter 2016/2017                          | 2.42   | 2.29     | 2.38             | 1.97              | 2.53      |

Notes:

#### Southeast Natural Gas Market: Day-Ahead Prices

Federal Energy Regulatory Commission • Market Oversight • www.ferc.gov/oversight





# **Southeast Basis to Henry Hub Averaged Monthly**



Notes:

### **Daily Southeast Natural Gas Demand All Sectors**



#### **Southeast Natural Gas Consumption for Power Generation**