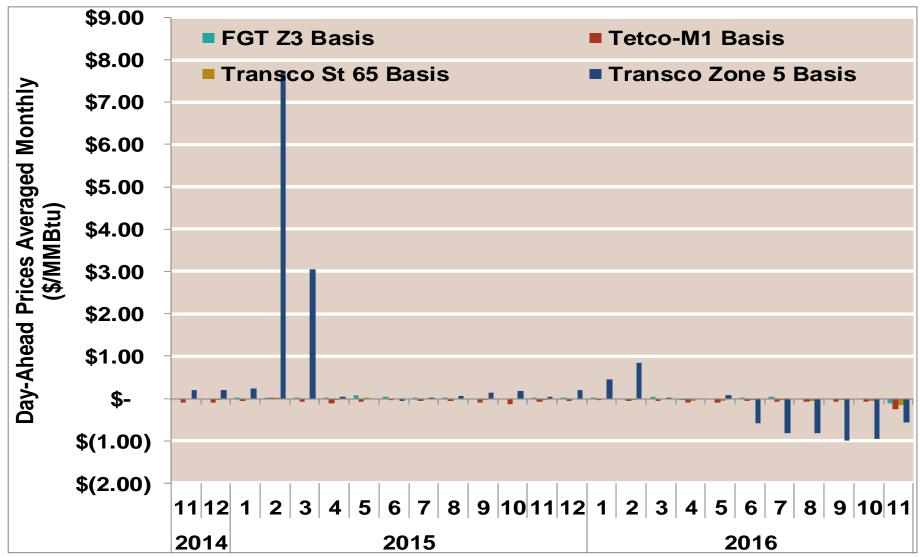

| 2.69   | 2.58     | 2.65             | 2.72              | 2.67      |
|          | Winter 2015/2016                          | 1.99   | 1.91     | 1.95             | 2.28              | 1.97      |
| 2016 YTD | Annual                                    | 2.38   | 2.30     | 2.33             | 2.09              | 2.38      |
|          | Summer                                    | 2.54   | 2.47     | 2.50             | 1.96              | 2.55      |
|          | Winter 2016/2017                          | 2.42   | 2.29     | 2.38             | 1.97              | 2.53      |

Notes:

#### Southeast Natural Gas Market: Day-Ahead Prices

Federal Energy Regulatory Commission • Market Oversight • www.ferc.gov/oversight





# **Southeast Basis to Henry Hub Averaged Monthly**



Notes:

### **Daily Southeast Natural Gas Demand All Sectors**



#### **Southeast Natural Gas Consumption for Power Generation**