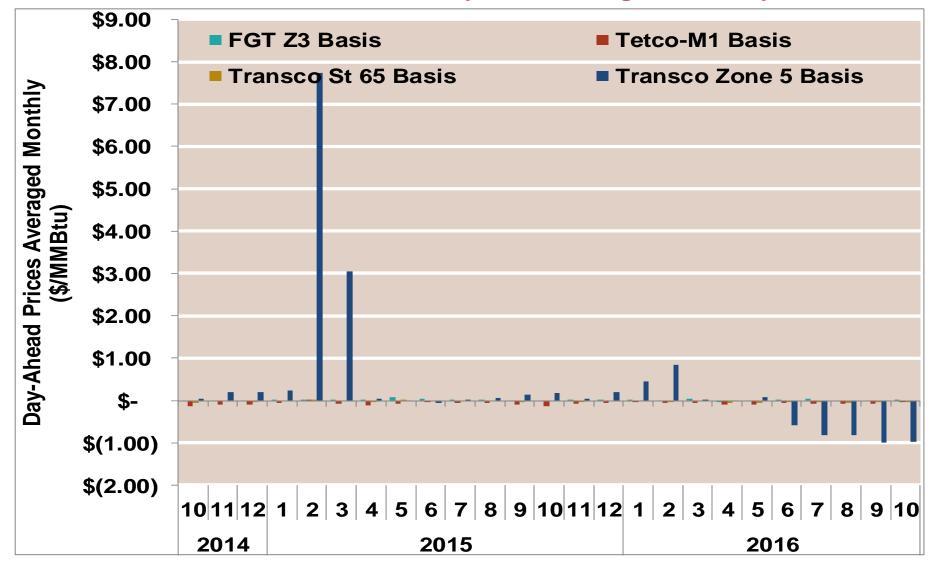

## **Southeast Basis to Henry Hub Averaged Monthly**

Notes:

Source: Derived from ICE data

Updated Oct-2016

2046