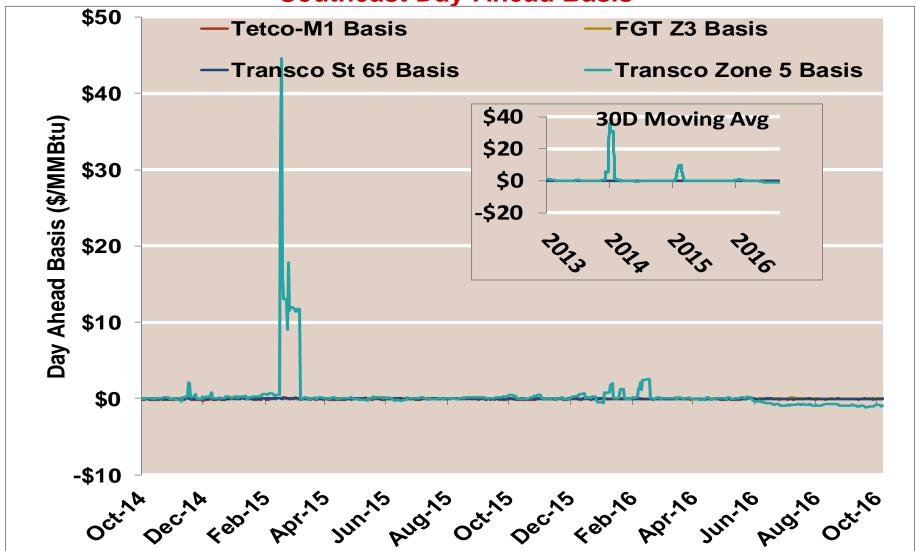

| 4.30    | 7.50    | 4.32             |
|        | Summer           | 4.21   | 4.12     | 4.16    | 4.17    | 4.18             |
|        | Winter 2014/2015 | 3.21   | 3.14     | 3.19    | 5.40    | 3.21             |
| 2015   | Annual           | 2.62   | 2.53     | 2.58    | 3.53    | 2.60             |
|        | Summer           | 2.69   | 2.58     | 2.65    | 2.72    | 2.67             |
|        | Winter 2015/2016 | 1.99   | 1.91     | 1.95    | 2.28    | 1.97             |
| 16 YTD | Annual           | 2.34   | 2.27     | 2.30    | 2.10    | 2.34             |
|        | Summer           | 2.51   | 2.43     | 2.46    | 1.96    | 2.51             |
| 2016   | Winter 2016/2017 |        |          |         |         |                  |

Notes:



#### **Southeast Day-Ahead Basis**



Notes:

## **Southeast Basis to Henry Hub Averaged Monthly**



Notes:

Source: Derived from ICE data

Updated Oct-2016

2046

### **Daily Southeast Natural Gas Demand All Sectors**



Source: Derived from Bentek Energy data

Updated: September 2016

### **Southeast Natural Gas Consumption for Power Generation**



Source: Derived from Bentek Energy data

Updated:

September 2016