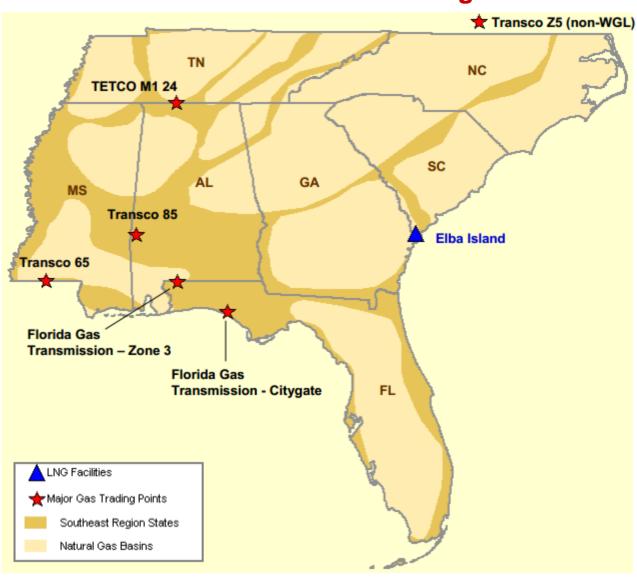

## **Southeast Natural Gas Region**



# **Southeast Day-Ahead Prices Averaged Annually/Seasonally**

|        | Average Day      |        |          |         |         |                  |
|--------|------------------|--------|----------|---------|---------|------------------|
|        | Ahead Prices     |        |          | Transco | Transco |                  |
|        | (\$/MMBtu)       | FGT Z3 | Tetco-M1 | St 65   | Zone 5  | <b>Henry Hub</b> |
| 2013   | Annual           | 3.77   | 3.66     | 3.71    | 4.07    | 3.72             |
|        | Summer           | 3.83   | 3.68     | 3.74    | 3.95    | 3.76             |
|        | Winter 2013/2014 | 4.62   | 4.61     | 4.60    | 12.42   | 4.61             |
| 2014   | Annual           | 4.34   | 4.28     | 4.30    | 7.50    | 4.32             |
|        | Summer