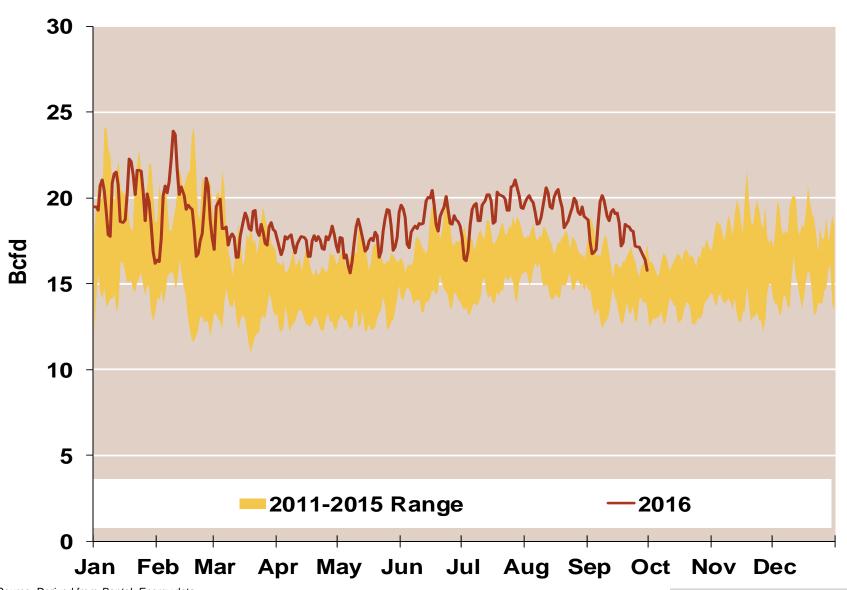

### **Daily Southeast Natural Gas Demand All Sectors**

Source: Derived from Bentek Energy data

Updated: September 2016