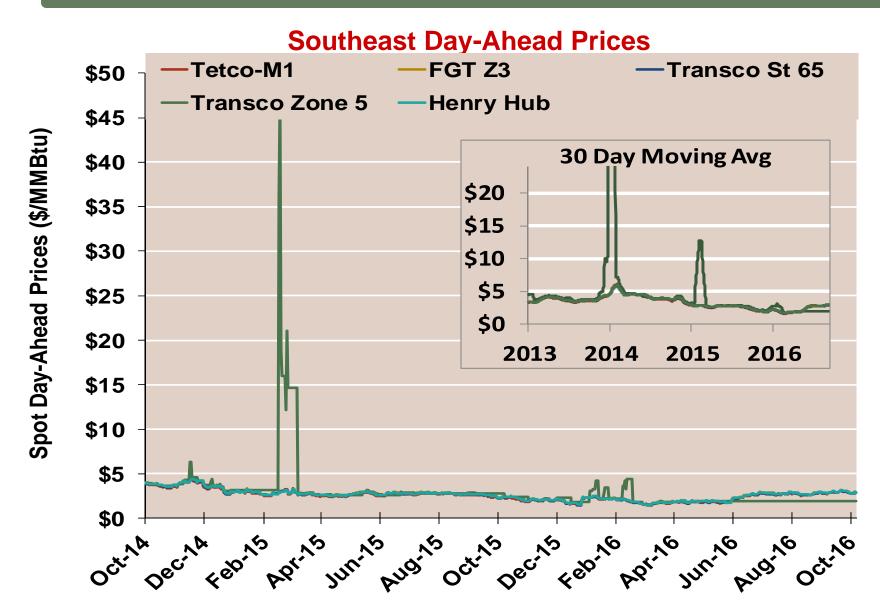

# **Southeast Day-Ahead Prices Averaged Annually/Seasonally**

|        | Average Day      |        |          |         |         |                  |
|--------|------------------|--------|----------|---------|---------|------------------|
|        | Ahead Prices     |        |          | Transco | Transco |                  |
|        | (\$/MMBtu)       | FGT Z3 | Tetco-M1 | St 65   | Zone 5  | <b>Henry Hub</b> |
| 2013   | Annual           | 3.77   | 3.66     | 3.71    | 4.07    | 3.72             |
|        | Summer           | 3.83   | 3.68     | 3.74    | 3.95    | 3.76             |
|        | Winter 2013/2014 | 4.62   | 4.61     | 4.60    | 12.42   | 4.61             |
| 2014   | Annual           | 4.34   | 4.28     | 4.30    | 7.50    | 4.32             |
|        | Summer           | 4.21   | 4.12     | 4.16    | 4.17    | 4.18             |
|        | Winter 2014/2015 | 3.21   | 3.14     | 3.19    | 5.40    | 3.21             |
| 2015   | Annual           | 2.62   | 2.53     | 2.58    | 3.53    | 2.60             |
|        | Summer           | 2.69   | 2.58     | 2.65    | 2.72    | 2.67             |
|        | Winter 2015/2016 | 1.99   | 1.91     | 1.95    | 2.28    | 1.97             |
| 16 YTD | Annual           | 2.34   | 2.27     | 2.30    | 2.10    | 2.34             |
|        | Summer           | 2.51   | 2.43     | 2.46    | 1.96    | 2.51             |
| 2016   | Winter 2016/2017 |        |          |         |         |                  |