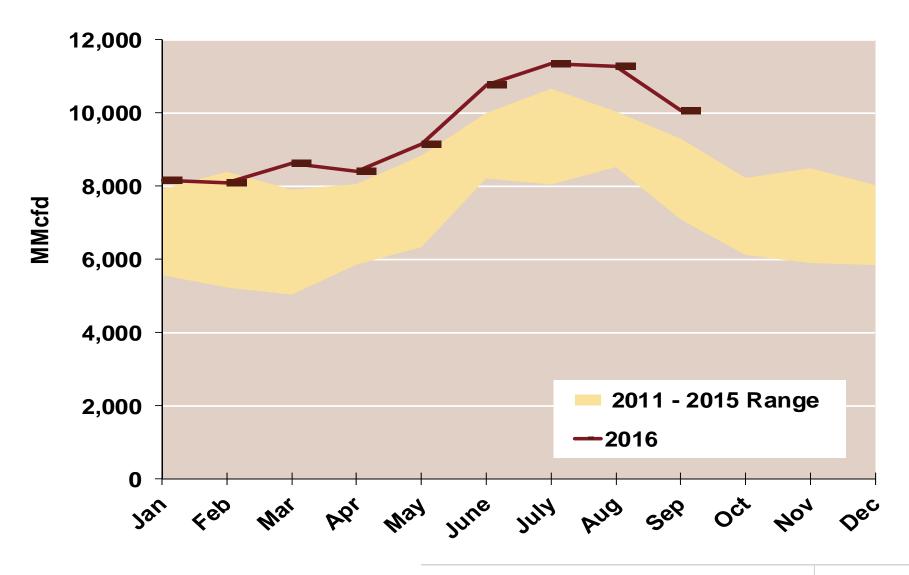

### **Southeast Natural Gas Consumption for Power Generation**

Source: Derived from Bentek Energy data

Updated:

September 2016