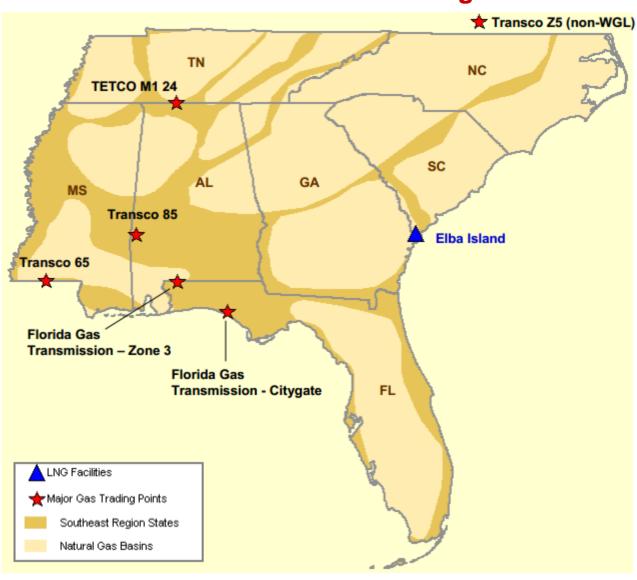

## **Southeast Natural Gas Region**



# **Southeast Day-Ahead Prices Averaged Annually/Seasonally**

|        | Average Day      |        |          |         |         |                  |
|--------|------------------|--------|----------|---------|---------|------------------|
|        | Ahead Prices     |        |          | Transco | Transco |                  |
|        | (\$/MMBtu)       | FGT Z3 | Tetco-M1 | St 65   | Zone 5  | <b>Henry Hub</b> |
| 2013   | Annual           | 3.77   | 3.66     | 3.71    | 4.01    | 3.72             |
|        | Summer           | 3.83   | 3.68     | 3.74    | 3.88    | 3.76             |
|        | Winter 2013/2014 | 4.62   | 4.61     | 4.60    | 9.44    | 4.61             |
| 2014   | Annual           | 4.34   | 4.28     | 4.30    | 6.32    | 4.32             |
|        | Summer