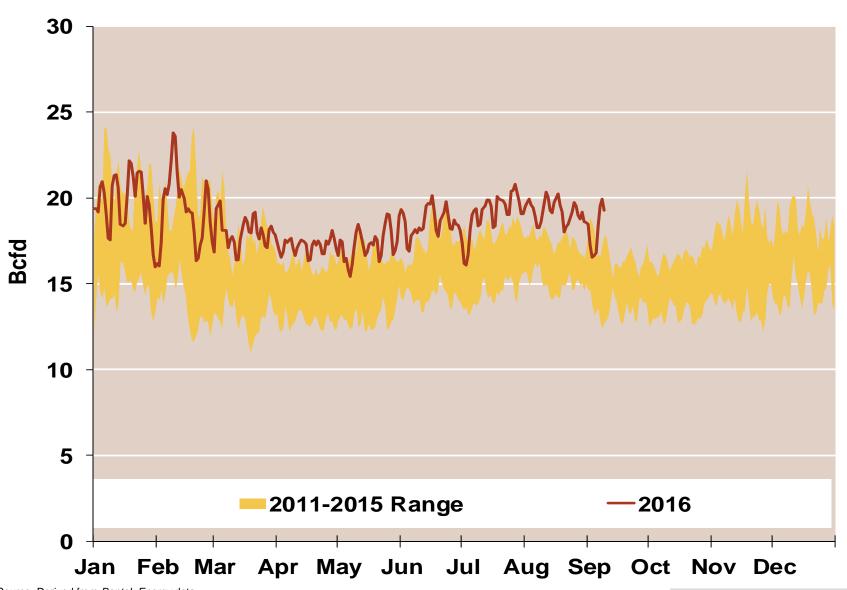

### **Daily Southeast Natural Gas Demand All Sectors**

Source: Derived from Bentek Energy data

Updated:

August 2016