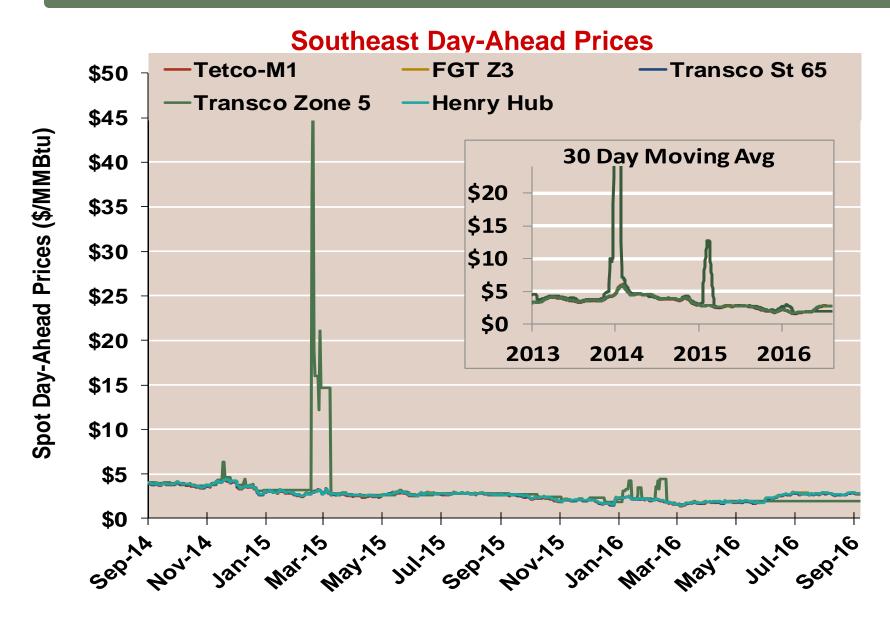

# **Southeast Day-Ahead Prices Averaged Annually/Seasonally**

|        | Average Day      |        |          |         |         |                  |
|--------|------------------|--------|----------|---------|---------|------------------|
|        | Ahead Prices     |        |          | Transco | Transco |                  |
|        | (\$/MMBtu)       | FGT Z3 | Tetco-M1 | St 65   | Zone 5  | <b>Henry Hub</b> |
| 2013   | Annual           | 3.77   | 3.66     | 3.71    | 4.01    | 3.72             |
|        | Summer           | 3.83   | 3.68     | 3.74    | 3.88    | 3.76             |
|        | Winter 2013/2014 | 4.62   | 4.61     | 4.60    | 9.44    | 4.61             |
| 2014   | Annual           | 4.34   | 4.28     | 4.30    | 6.32    | 4.32             |
|        | Summer           | 4.21   | 4.12     | 4.16    | 4.24    | 4.18             |
|        | Winter 2014/2015 | 3.21   | 3.14     | 3.19    | 5.57    | 3.21             |
| 2015   | Annual           | 2.62   | 2.53     | 2.58    | 3.58    | 2.60             |
|        | Summer           | 2.69   | 2.58     | 2.65    | 2.73    | 2.67             |
|        | Winter 2015/2016 | 1.99   | 1.91     | 1.95    | 2.28    | 1.97             |
| 16 YTD | Annual           | 2.11   | 2.03     | 2.06    | 2.16    | 2.10             |
|        | Summer           | 2.20   | 2.12     | 2.16    | 1.90    | 2.21             |
| 2016   | Winter 2016/2017 |        |          |         |         |                  |