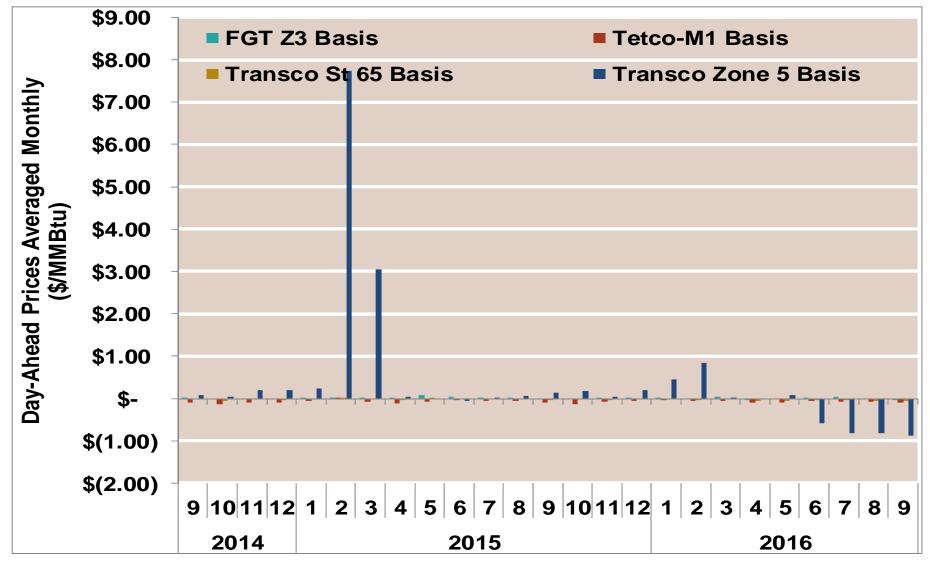

### **Southeast Basis to Henry Hub Averaged Monthly**

Notes:

Sep-2016 Updated Source: Derived from ICE data

2046