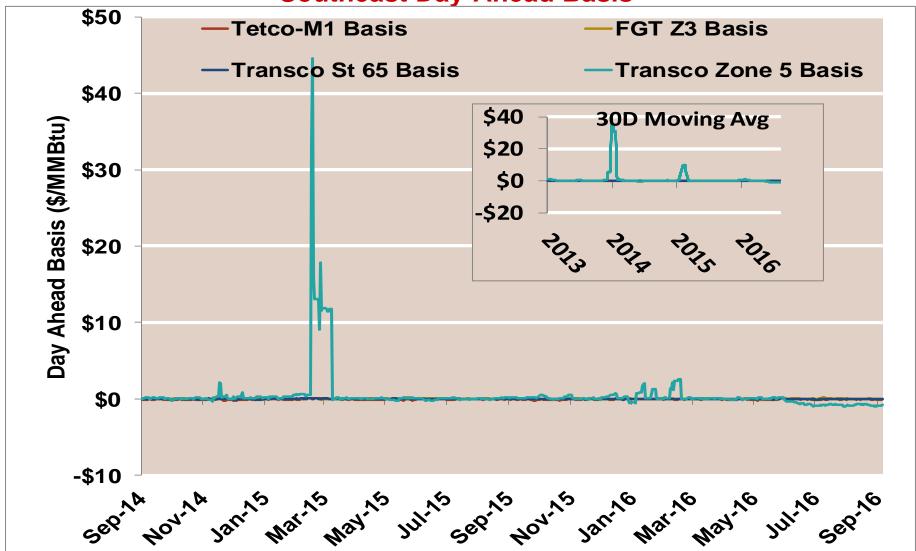

| 4.30    | 6.32    | 4.32             |
|        | Summer           | 4.21   | 4.12     | 4.16    | 4.24    | 4.18             |
|        | Winter 2014/2015 | 3.21   | 3.14     | 3.19    | 5.57    | 3.21             |
| 2015   | Annual           | 2.62   | 2.53     | 2.58    | 3.58    | 2.60             |
|        | Summer           | 2.69   | 2.58     | 2.65    | 2.73    | 2.67             |
|        | Winter 2015/2016 | 1.99   | 1.91     | 1.95    | 2.28    | 1.97             |
| 16 YTD | Annual           | 2.11   | 2.03     | 2.06    | 2.16    | 2.10             |
|        | Summer           | 2.20   | 2.12     | 2.16    | 1.90    | 2.21             |
| 2016   | Winter 2016/2017 |        |          |         |         |                  |

Notes:



#### **Southeast Day-Ahead Basis**



Notes:

### **Southeast Basis to Henry Hub Averaged Monthly**



Notes:

Sep-2016 Updated Source: Derived from ICE data

2046

### **Daily Southeast Natural Gas Demand All Sectors**



Source: Derived from Bentek Energy data

Updated:

August 2016

## **Southeast Natural Gas Consumption for Power Generation**



Source: Derived from Bentek Energy data

Updated:

August 2016