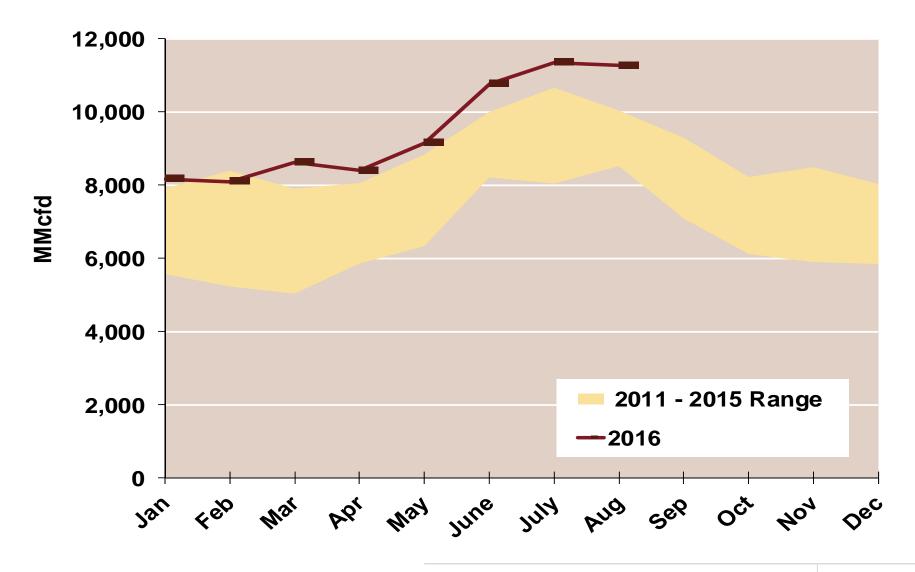

## **Southeast Natural Gas Consumption for Power Generation**

Source: Derived from Bentek Energy data

Updated:

August 2016