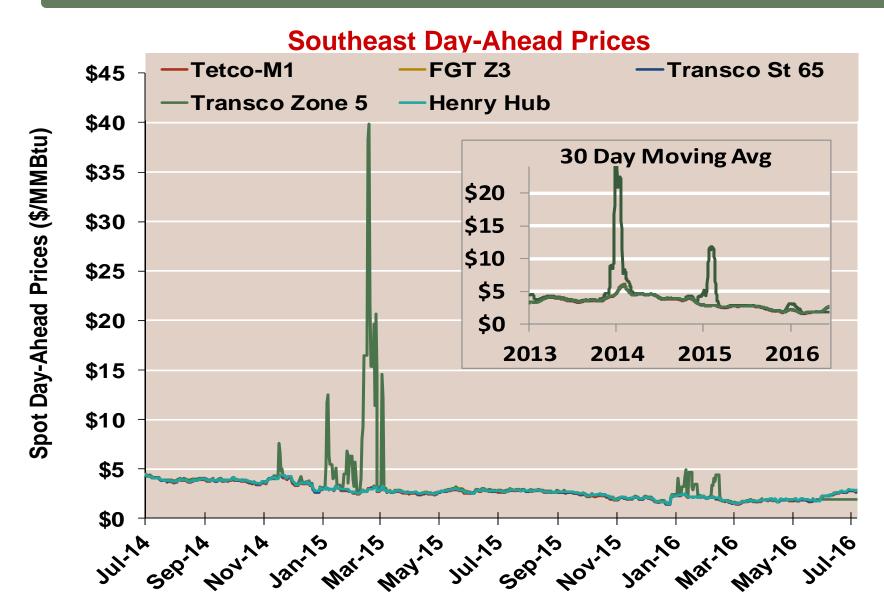

# **Southeast Day-Ahead Prices Averaged Annually/Seasonally**

|          | Average Day      |        |          |         |         |                  |
|----------|------------------|--------|----------|---------|---------|------------------|
|          | Ahead Prices     |        |          | Transco | Transco |                  |
|          | (\$/MMBtu)       | FGT Z3 | Tetco-M1 | St 65   | Zone 5  | <b>Henry Hub</b> |
| 2013     | Annual           | 3.77   | 3.66     | 3.71    | 4.01    | 3.72             |
|          | Summer           | 3.83   | 3.68     | 3.74    | 3.88    | 3.76             |
|          | Winter 2013/2014 | 4.62   | 4.61     | 4.60    | 9.44    | 4.61             |
| 2014     | Annual           | 4.34   | 4.28     | 4.30    | 6.32    | 4.32             |
|          | Summer           | 4.21   | 4.12     | 4.16    | 4.24    | 4.18             |
|          | Winter 2014/2015 | 3.21   | 3.14     | 3.19    | 5.57    | 3.21             |
| 2015     | Annual           | 2.62   | 2.53     | 2.58    | 3.58    | 2.60             |
|          | Summer           | 2.69   | 2.58     | 2.65    | 2.73    | 2.67             |
|          | Winter 2015/2016 | 1.99   | 1.91     | 1.95    | 2.28    | 1.97             |
| 2016 YTD | Annual           | 2.11   | 2.03     | 2.06    | 2.16    | 2.10             |
|          | Summer           | 2.20   | 2.12     | 2.16    | 1.90    | 2.21             |
|          | Winter 2016/2017 |        |          |         |         |                  |