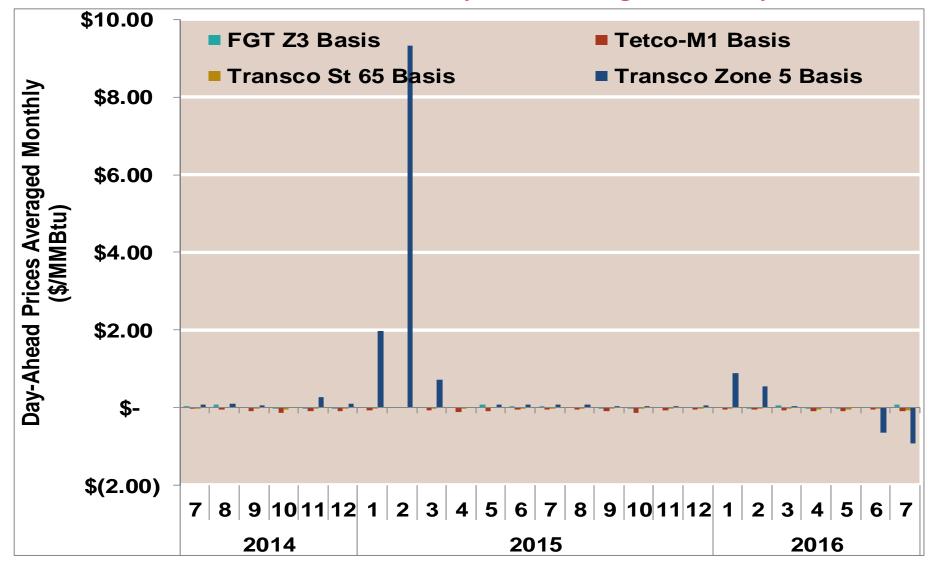

## **Southeast Basis to Henry Hub Averaged Monthly**

Notes:

Jul-2016 Updated Source: Derived from ICE data

2046