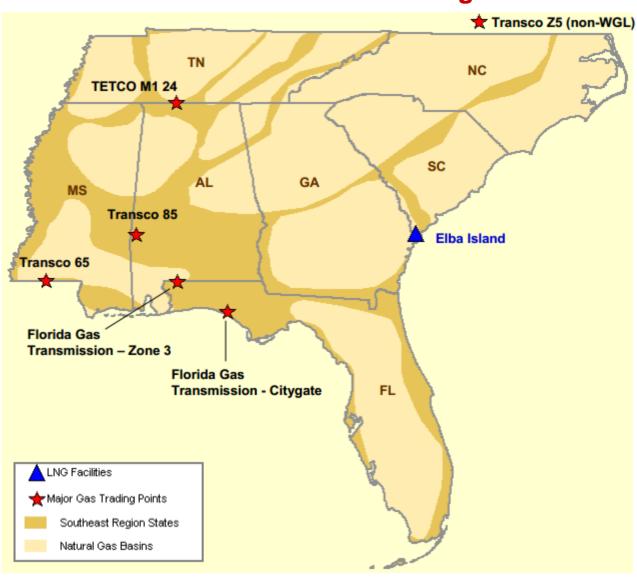

## **Southeast Natural Gas Region**



# **Southeast Day-Ahead Prices Averaged Annually/Seasonally**

|          | Average Day      |        |          |         |         |                  |
|----------|------------------|--------|----------|---------|---------|------------------|
|          | Ahead Prices     |        |          | Transco | Transco |                  |
|          | (\$/MMBtu)       | FGT Z3 | Tetco-M1 | St 65   | Zone 5  | <b>Henry Hub</b> |
| 2013     | Annual           | 3.77   | 3.66     | 3.71    | 4.01    | 3.72             |
|          | Summer           | 3.83   | 3.68     | 3.74    | 3.88    | 3.76             |
|          | Winter 2013/2014 | 4.62   | 4.61     | 4.60    | 9.44    | 4.61             |
| 2014     | Annual           | 4.34   | 4.28     | 4.30    | 6.32    | 4.32             |
|