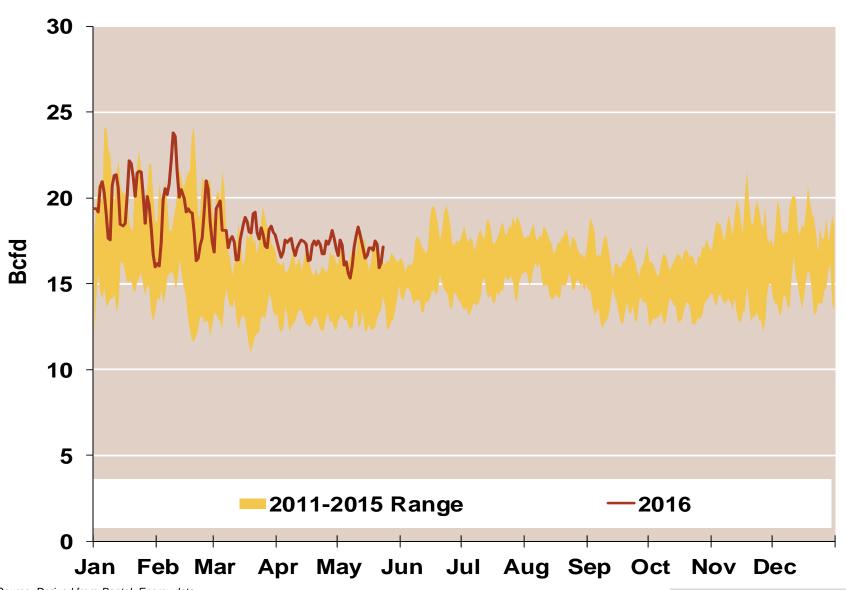

### **Daily Southeast Natural Gas Demand All Sectors**

Source: Derived from Bentek Energy data

Updated: June 2016