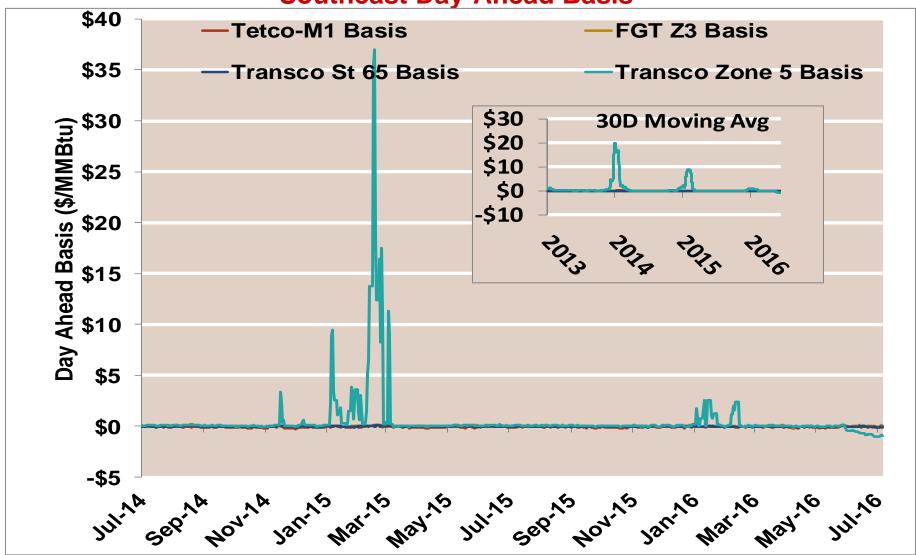

| 4.32             |
|          | Summer           | 4.21   | 4.12     | 4.16    | 4.24    | 4.18             |
|          | Winter 2014/2015 | 3.21   | 3.14     | 3.19    | 5.57    | 3.21             |
| 2015     | Annual           | 2.62   | 2.53     | 2.58    | 3.58    | 2.60             |
|          | Summer           | 2.69   | 2.58     | 2.65    | 2.73    | 2.67             |
|          | Winter 2015/2016 | 1.99   | 1.91     | 1.95    | 2.28    | 1.97             |
| 2016 YTD | Annual           | 2.11   | 2.03     | 2.06    | 2.16    | 2.10             |
|          | Summer           | 2.20   | 2.12     | 2.16    | 1.90    | 2.21             |
|          | Winter 2016/2017 |        |          |         |         |                  |

Notes:



#### **Southeast Day-Ahead Basis**



Notes:

## **Southeast Basis to Henry Hub Averaged Monthly**



Notes:

Jul-2016 Updated Source: Derived from ICE data

2046

### **Daily Southeast Natural Gas Demand All Sectors**



Source: Derived from Bentek Energy data

Updated: June 2016

#### **Southeast Natural Gas Consumption for Power Generation**



Source: Derived from Bentek Energy data

Updated:

June 2016