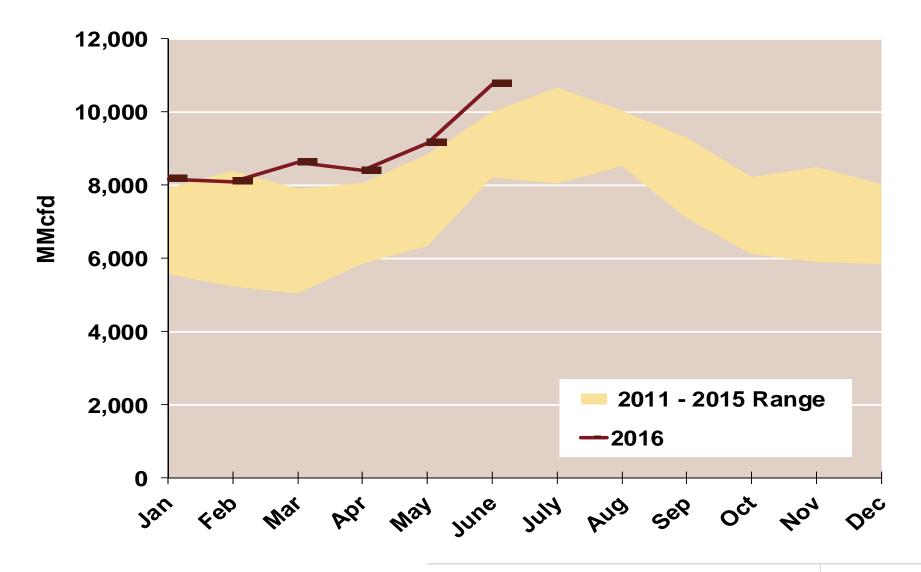

#### **Southeast Natural Gas Consumption for Power Generation**

Source: Derived from Bentek Energy data

Updated:

June 2016