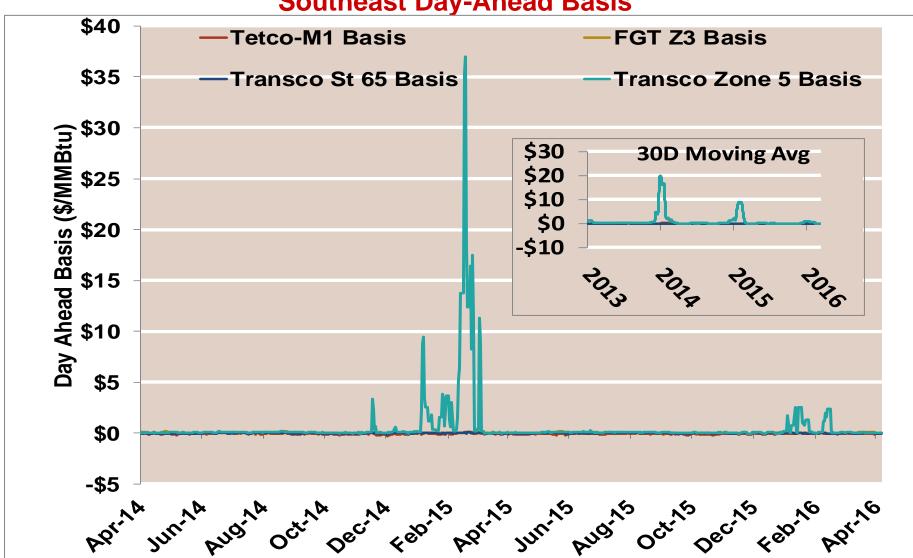

#### Southeast Natural Gas Market: Basis To Henry Hub

Federal Energy Regulatory Commission • Market Oversight • www.ferc.gov/oversight

### **Southeast Day-Ahead Basis**

Notes: