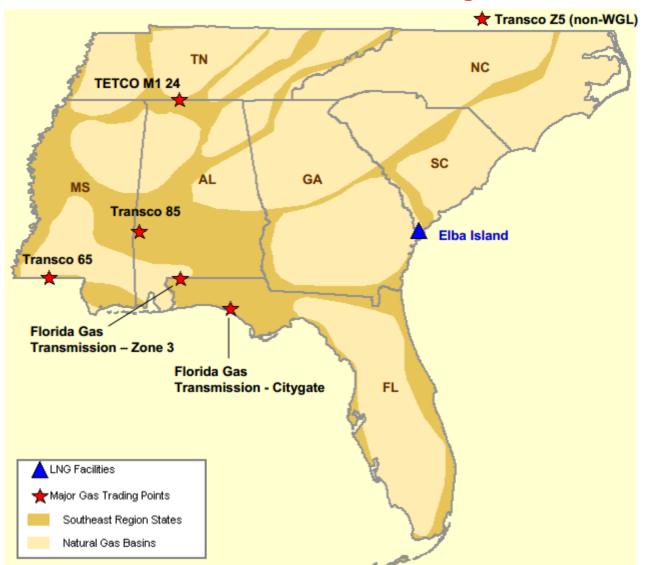

## **Southeast Natural Gas Region**

# Southeast Day-Ahead Prices Averaged Annually/Seasonally

|        | Average Day<br>Ahead Prices<br>(\$/MMBtu) | FGT Z3 | Tetco-M1 | Transco<br>St 65 | Transco<br>Zone 5 | Henry Hub |
|--------|-------------------------------------------|--------|----------|------------------|-------------------|-----------|
| 2013   | Annual                                    | 3.77   | 3.66     | 3.71             | 4.01              | 3.72      |
|        | Summer                                    | 3.83   | 3.68     | 3.74             | 3.88              | 3.76      |
|        | Winter 2013/2014                          | 4.62   | 4.61     | 4.60             | 9.44              | 4.61      |
| 2014   | Annual                                    | 4.34   | 4.28