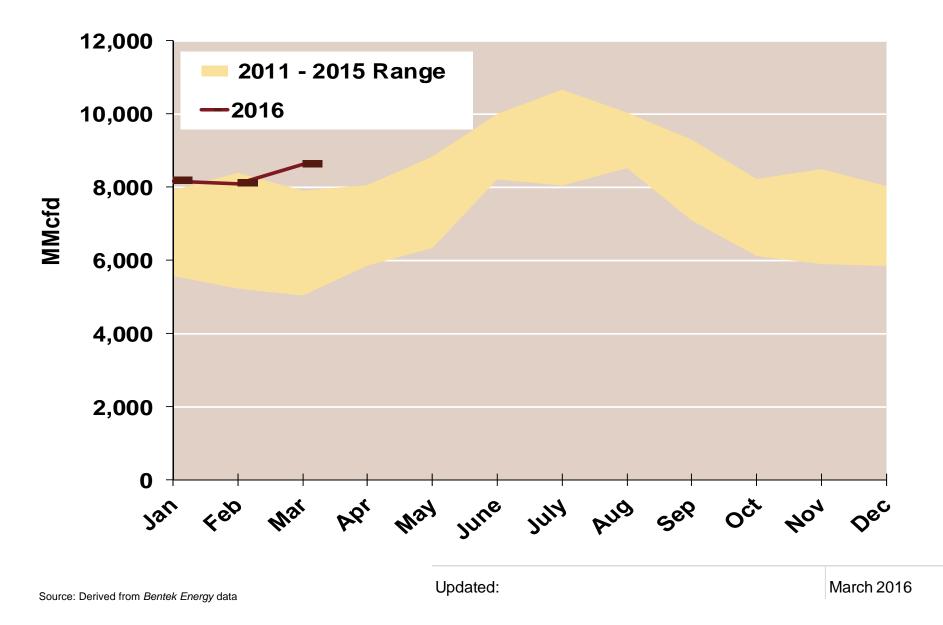

| 2.41              | 1.97      |
|        | Summer                                    | 1.87   | 1.82     | 1.87             | 1.93              | 1.93      |
| 2016   | Winter 2016/2017                          |        |          |                  |                   |           |

Notes:

#### Southeast Natural Gas Market: Day-Ahead Prices

Federal Energy Regulatory Commission • Market Oversight • www.ferc.gov/oversight



#### Southeast Natural Gas Market: Basis To Henry Hub

Federal Energy Regulatory Commission • Market Oversight • www.ferc.gov/oversight



### **Southeast Day-Ahead Basis**

Notes:

# Southeast Basis to Henry Hub Averaged Monthly



Notes:

## **Daily Southeast Natural Gas Demand All Sectors**



### **Southeast Natural Gas Consumption for Power Generation**