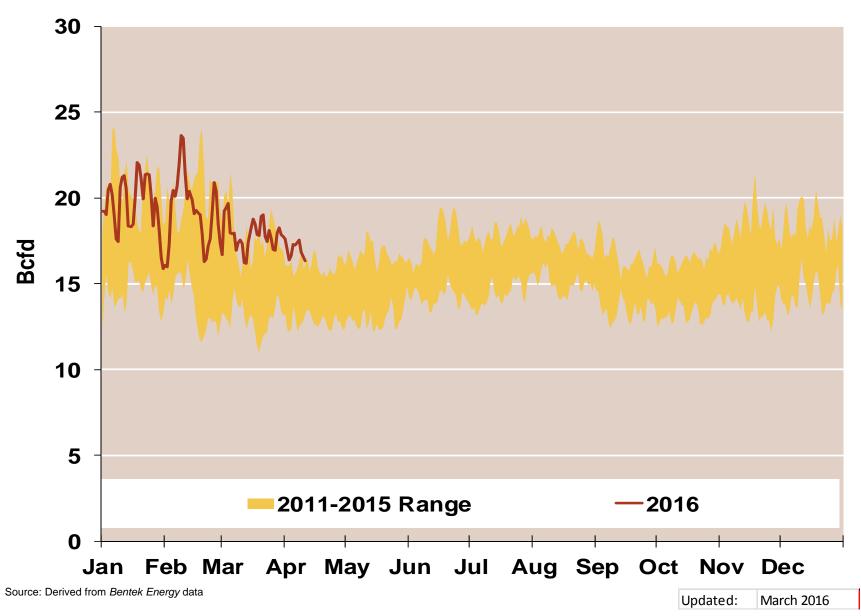

| 1.98   | 1.91     | 1.94             | 2.41              | 1.97      |
|        | Summer                                    | 1.87   | 1.82     | 1.87             | 1.93              | 1.93      |
| 2016   | Winter 2016/2017                          |        |          |                  |                   |           |

Notes:

#### Southeast Natural Gas Market: Day-Ahead Prices

Federal Energy Regulatory Commission • Market Oversight • www.ferc.gov/oversight



#### Southeast Natural Gas Market: Basis To Henry Hub

Federal Energy Regulatory Commission • Market Oversight • www.ferc.gov/oversight



### **Southeast Day-Ahead Basis**

Notes:

# Southeast Basis to Henry Hub Averaged Monthly



Notes:

## **Daily Southeast Natural Gas Demand All Sectors**



### **Southeast Natural Gas Consumption for Power Generation**