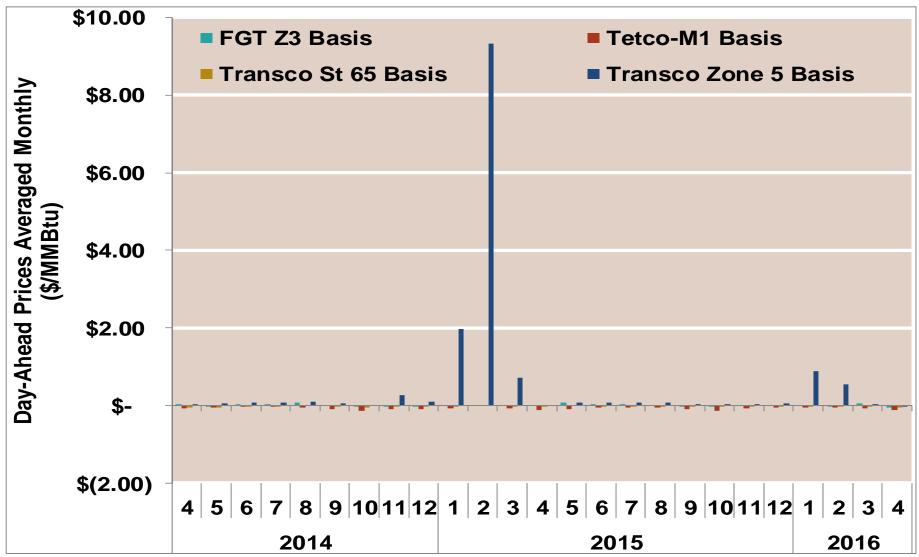

| 2.28              | 1.97      |
| 16 YTD | Annual                                    | 1.98   | 1.91     | 1.94             | 2.41              | 1.97      |
|        | Summer                                    | 1.87   | 1.82     | 1.87             | 1.93              | 1.93      |
| 2016   | Winter 2016/2017                          |        |          |                  |                   |           |

Notes:

#### Southeast Natural Gas Market: Day-Ahead Prices

Federal Energy Regulatory Commission • Market Oversight • www.ferc.gov/oversight



#### Southeast Natural Gas Market: Basis To Henry Hub

Federal Energy Regulatory Commission • Market Oversight • www.ferc.gov/oversight



### **Southeast Day-Ahead Basis**

Notes:

# Southeast Basis to Henry Hub Averaged Monthly



Notes:

## **Daily Southeast Natural Gas Demand All Sectors**



### **Southeast Natural Gas Consumption for Power Generation**