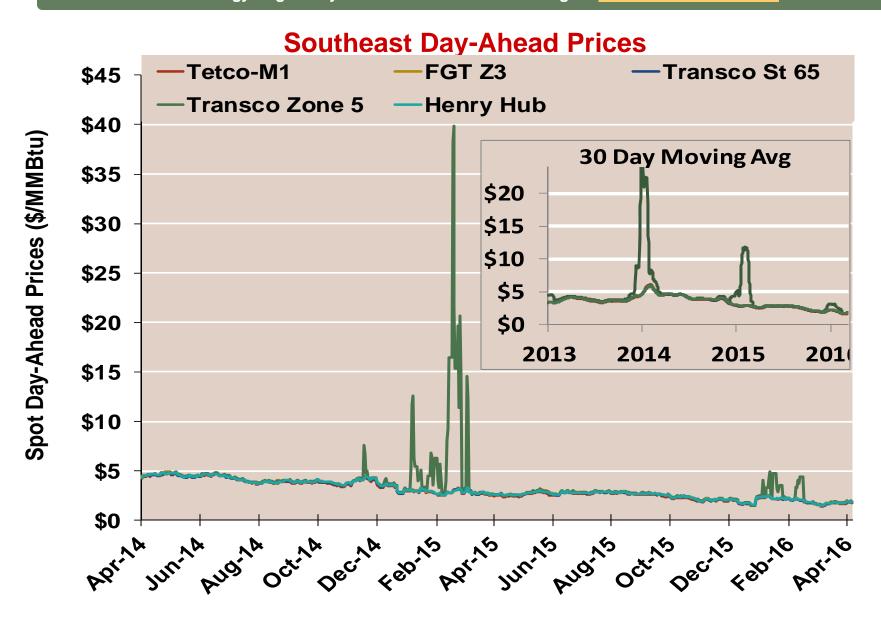

#### Southeast Natural Gas Market: Day-Ahead Prices

Federal Energy Regulatory Commission • Market Oversight • www.ferc.gov/oversight