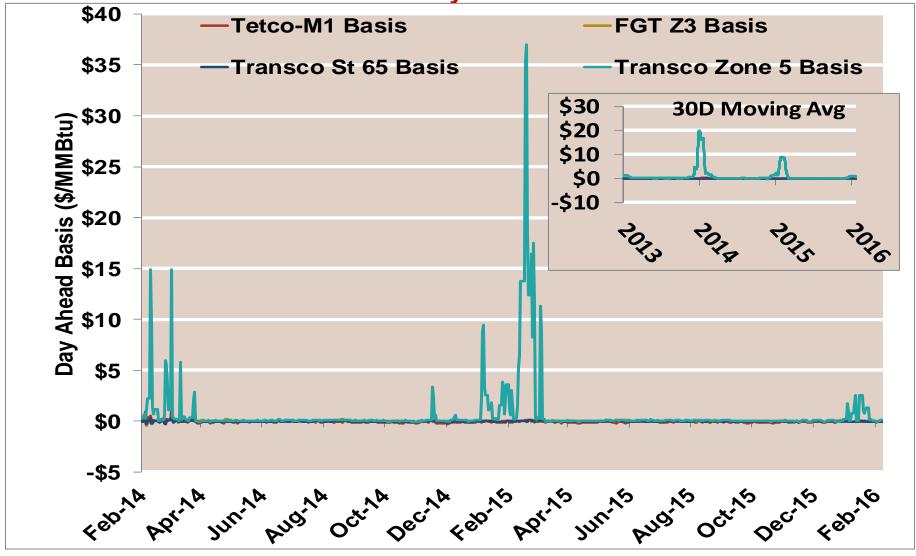

32    | 4.32             |
|          | Summer           | 4.21   | 4.12     | 4.16    | 4.24    | 4.18             |
|          | Winter 2014/2015 | 3.21   | 3.14     | 3.19    | 5.57    | 3.21             |
| 2015     | Annual           | 2.62   | 2.53     | 2.58    | 3.58    | 2.60             |
|          | Summer           | 2.69   | 2.58     | 2.65    | 2.73    | 2.67             |
|          | Winter 2015/2016 | 2.07   | 2.00     | 2.03    | 2.46    | 2.06             |
| 2016 YTD | Annual           | 2.16   | 2.11     | 2.14    | 2.97    | 2.16             |
|          | Summer           |        |          |         |         |                  |
|          | Winter 2016/2017 |        |          |         |         |                  |

Notes:



## **Southeast Day-Ahead Basis**



Notes:

# **Southeast Basis to Henry Hub Averaged Monthly**



Notes:

Source: Derived from ICE data

Updated Feb-2016

2046

# **Daily Southeast Natural Gas Demand All Sectors**



Updated:

## **Southeast Natural Gas Consumption for Power Generation**



Source: Derived from Bentek Energy data

Updated:

January 2016

#### **ERCOT Real Time Prices—Two Year History**

**ERCOT Daily Average Real Time LMP** 



Source: Genscape via Bloomberg

# **ERCOT System Daily Average Load —Two Year History**





Source: Genscape via Bloomberg