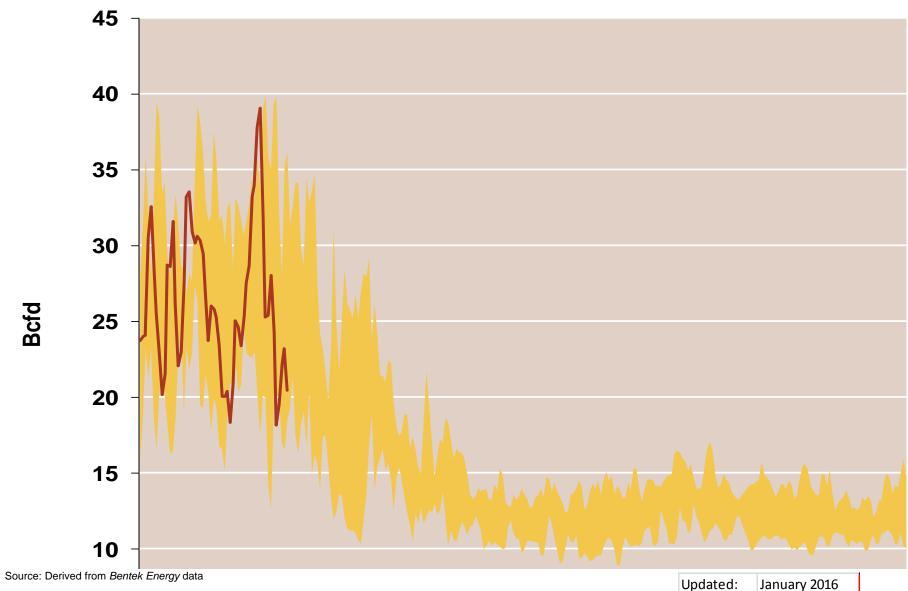

57    | 3.21             |
| 2015     | Annual           | 2.62   | 2.53     | 2.58    | 3.58    | 2.60             |
|          | Summer           | 2.69   | 2.58     | 2.65    | 2.73    | 2.67             |
|          | Winter 2015/2016 | 2.07   | 2.00     | 2.03    | 2.46    | 2.06             |
| 2016 YTD | Annual           | 2.16   | 2.11     | 2.14    | 2.97    | 2.16             |
|          | Summer           |        |          |         |         |                  |
|          | Winter 2016/2017 |        |          |         |         |                  |

Notes:



## **Southeast Day-Ahead Basis**



Notes:

# **Southeast Basis to Henry Hub Averaged Monthly**



Notes:

Source: Derived from ICE data

Updated Feb-2016

2046

# **Daily Southeast Natural Gas Demand All Sectors**



Updated:

## **Southeast Natural Gas Consumption for Power Generation**



Source: Derived from Bentek Energy data

Updated:

January 2016

#### **ERCOT Real Time Prices—Two Year History**

**ERCOT Daily Average Real Time LMP** 



Source: Genscape via Bloomberg

# **ERCOT System Daily Average Load —Two Year History**





Source: Genscape via Bloomberg