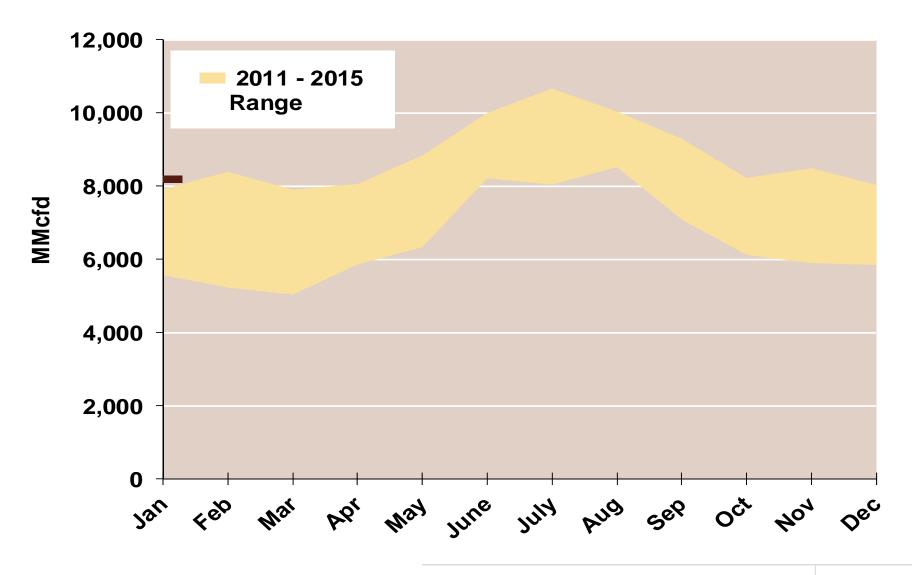

## **Southeast Natural Gas Consumption for Power Generation**

Source: Derived from Bentek Energy data

Updated:

January 2016