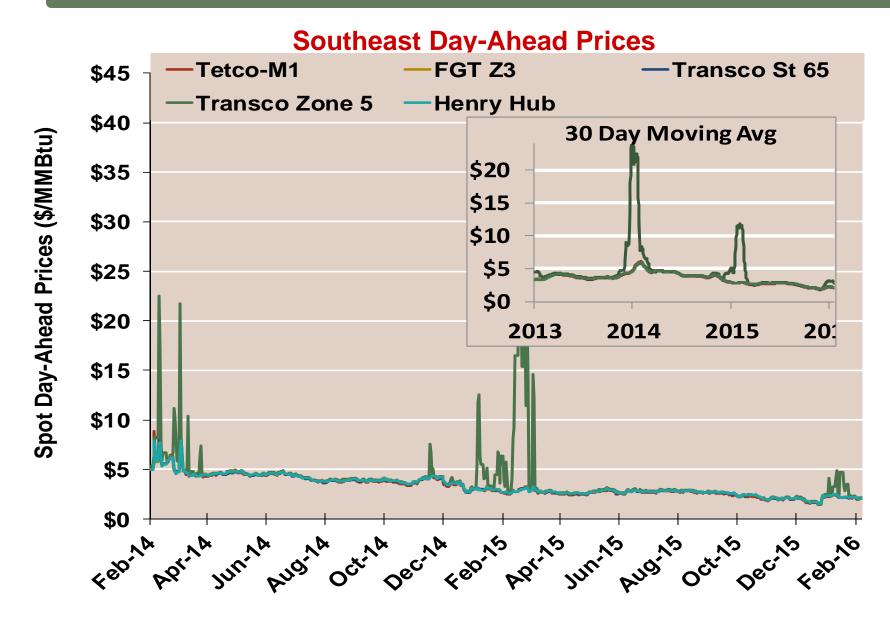

# **Southeast Day-Ahead Prices Averaged Annually/Seasonally**

|          | Average Day      |        |          |         |         |                  |
|----------|------------------|--------|----------|---------|---------|------------------|
|          | Ahead Prices     |        |          | Transco | Transco |                  |
|          | (\$/MMBtu)       | FGT Z3 | Tetco-M1 | St 65   | Zone 5  | <b>Henry Hub</b> |
| 2013     | Annual           | 3.77   | 3.66     | 3.71    | 4.01    | 3.72             |
|          | Summer           | 3.83   | 3.68     | 3.74    | 3.88    | 3.76             |
|          | Winter 2013/2014 | 4.62   | 4.61     | 4.60    | 9.44    | 4.61             |
| 2014     | Annual           | 4.34   | 4.28     | 4.30    | 6.32    | 4.32             |
|          | Summer           | 4.21   | 4.12     | 4.16    | 4.24    | 4.18             |
|          | Winter 2014/2015 | 3.21   | 3.14     | 3.19    | 5.57    | 3.21             |
| 2015     | Annual           | 2.62   | 2.53     | 2.58    | 3.58    | 2.60             |
|          | Summer           | 2.69   | 2.58     | 2.65    | 2.73    | 2.67             |
|          | Winter 2015/2016 | 2.07   | 2.00     | 2.03    | 2.46    | 2.06             |
| 2016 YTD | Annual           | 2.16   | 2.11     | 2.14    | 2.97    | 2.16             |
|          | Summer           |        |          |         |         |                  |
|          | Winter 2016/2017 |        |          |         |         |                  |