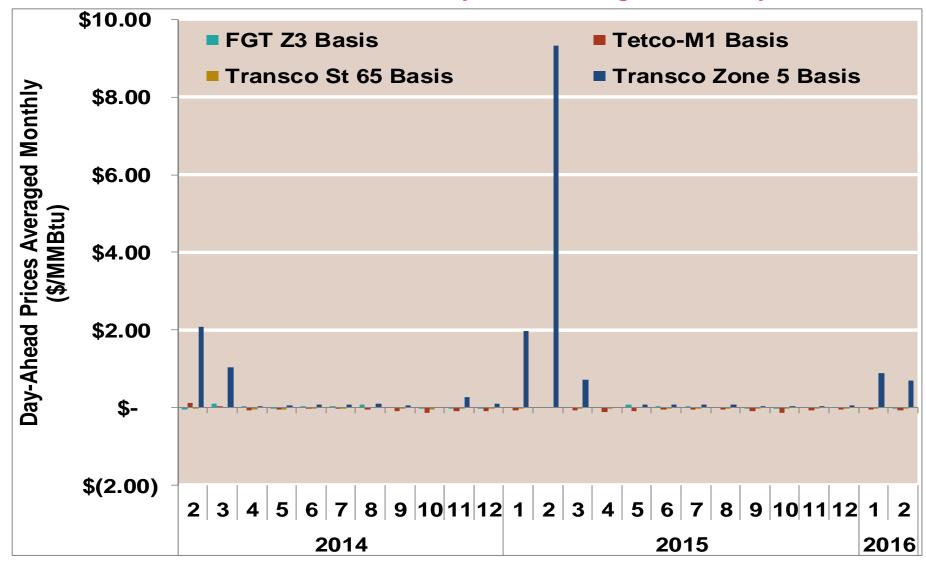

# **Southeast Basis to Henry Hub Averaged Monthly**

Notes:

Source: Derived from ICE data

Updated Feb-2016

2046