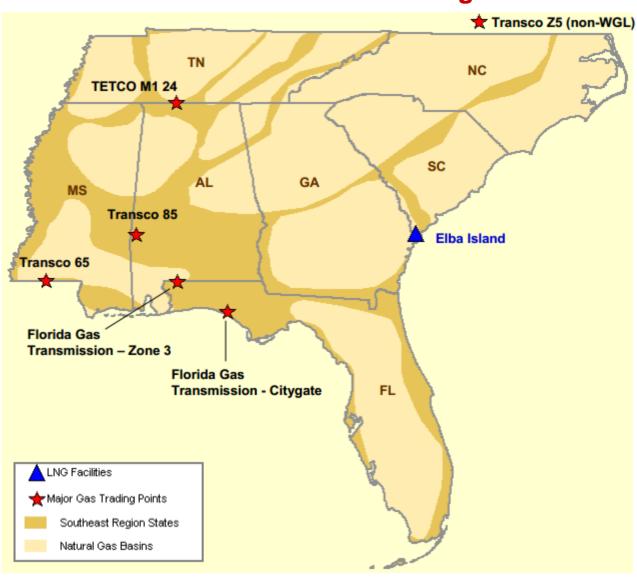

# **Southeast Natural Gas Region**



# **Southeast Day-Ahead Prices Averaged Annually/Seasonally**

|          | Average Day      |        |          |         |         |                  |
|----------|------------------|--------|----------|---------|---------|------------------|
|          | Ahead Prices     |        |          | Transco | Transco |                  |
|          | (\$/MMBtu)       | FGT Z3 | Tetco-M1 | St 65   | Zone 5  | <b>Henry Hub</b> |
| 2013     | Annual           | 3.77   | 3.66     | 3.71    | 4.01    | 3.72             |
|          | Summer           | 3.83   | 3.68     | 3.74    | 3.88    | 3.76             |
|          | Winter 2013/2014 | 4.62   | 4.61     | 4.60    | 9.44    | 4.61             |
| 2014     | Annual           | 4.34   | 4.28     | 4.30    | 6.32    | 4.32             |
|