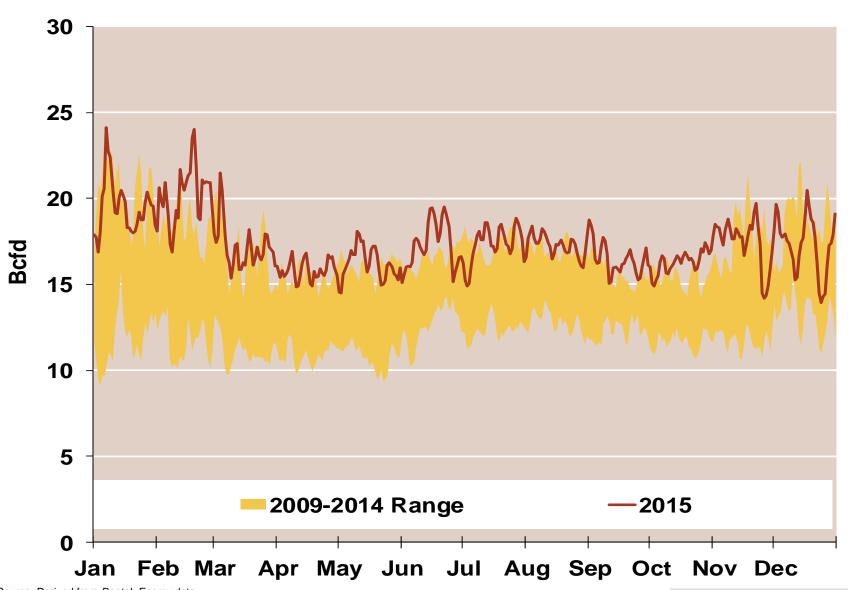

## **Daily Southeast Natural Gas Demand All Sectors**

Source: Derived from Bentek Energy data

Updated: December 2015