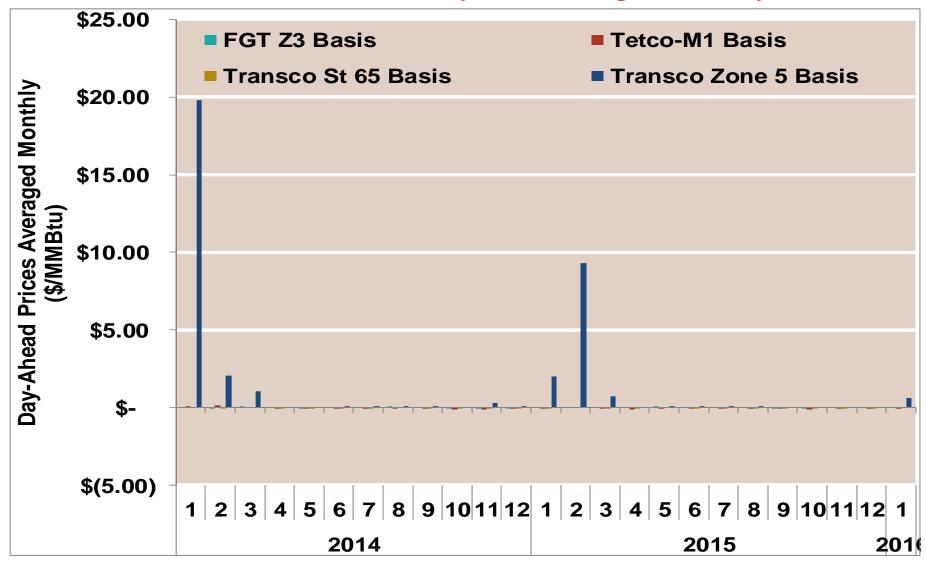

# **Southeast Basis to Henry Hub Averaged Monthly**

Notes:

Jan-2016 Updated Source: Derived from ICE data

2046