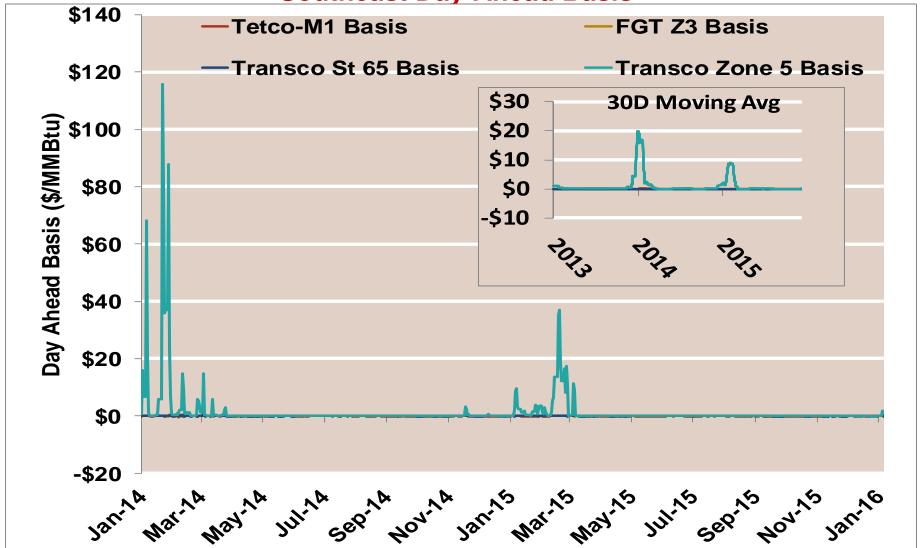

| 4.32             |
|          | Summer           | 4.21   | 4.12     | 4.16    | 4.24    | 4.18             |
|          | Winter 2014/2015 | 3.21   | 3.14     | 3.19    | 5.57    | 3.21             |
| 2015     | Annual           | 2.62   | 2.53     | 2.58    | 3.58    | 2.60             |
|          | Summer           | 2.69   | 2.58     | 2.65    | 2.73    | 2.67             |
|          | Winter 2015/2016 | 2.01   | 1.94     | 1.97    | 2.08    | 2.00             |
| 2016 YTD | Annual           | 2.34   | 2.29     | 2.33    | 2.95    | 2.33             |
|          | Summer           |        |          |         |         |                  |
|          | Winter 2016/2017 |        |          |         |         |                  |

Notes:



#### **Southeast Day-Ahead Basis**



Notes:

# **Southeast Basis to Henry Hub Averaged Monthly**



Notes:

Jan-2016 Updated Source: Derived from ICE data

2046

## **Daily Southeast Natural Gas Demand All Sectors**



Source: Derived from Bentek Energy data

Updated: December 2015

## **Southeast Natural Gas Consumption for Power Generation**



Source: Derived from Bentek Energy data

Updated:

December 2015

#### **ERCOT Real Time Prices—Two Year History**

**ERCOT Daily Average Real Time LMP** 



Source: Genscape via Bloomberg

### **ERCOT System Daily Average Load —Two Year History**





Source: Genscape via Bloomberg