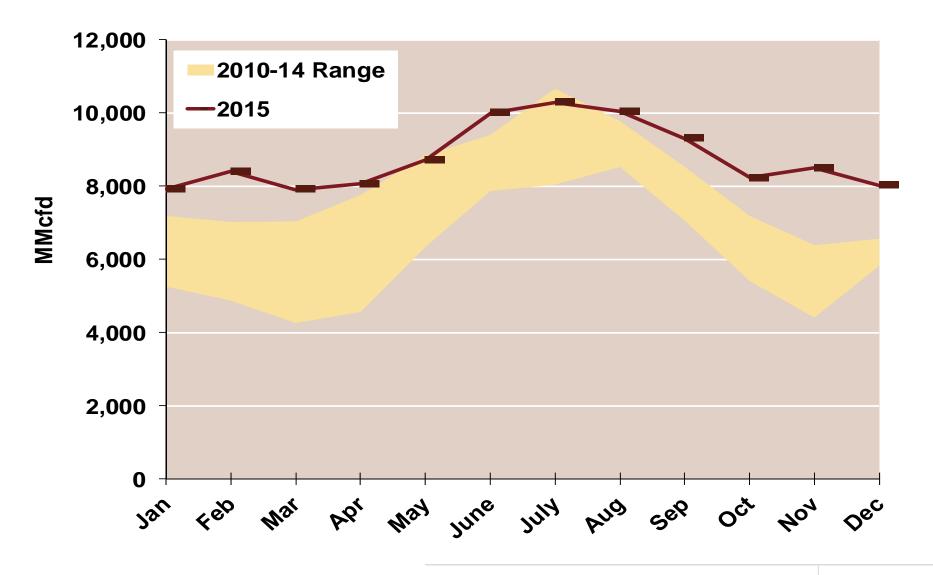

## **Southeast Natural Gas Consumption for Power Generation**

Source: Derived from Bentek Energy data

Updated:

December 2015