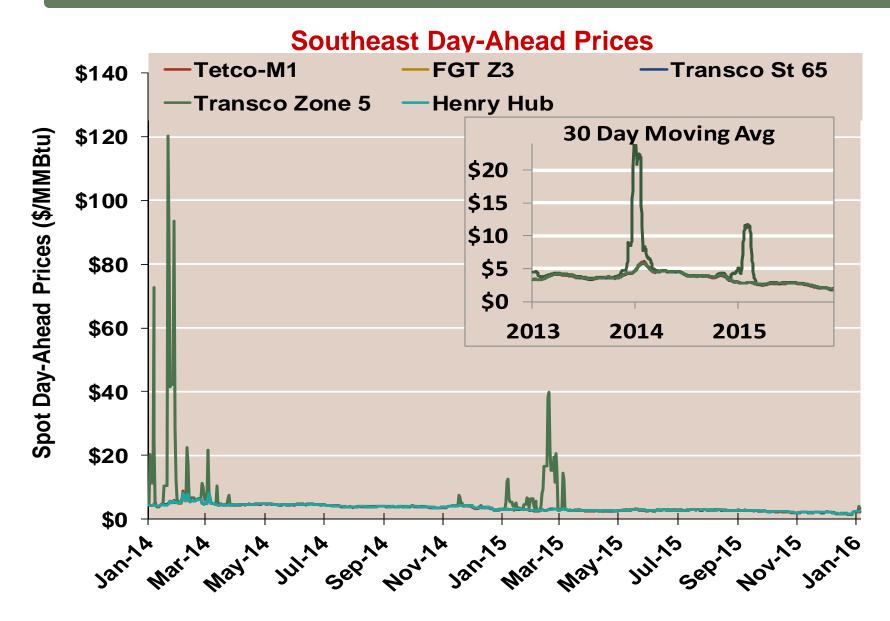

# **Southeast Day-Ahead Prices Averaged Annually/Seasonally**

|          | Average Day      |        |          |         |         |                  |
|----------|------------------|--------|----------|---------|---------|------------------|
|          | Ahead Prices     |        |          | Transco | Transco |                  |
|          | (\$/MMBtu)       | FGT Z3 | Tetco-M1 | St 65   | Zone 5  | <b>Henry Hub</b> |
| 2013     | Annual           | 3.77   | 3.66     | 3.71    | 4.01    | 3.72             |
|          | Summer           | 3.83   | 3.68     | 3.74    | 3.88    | 3.76             |
|          | Winter 2013/2014 | 4.62   | 4.61     | 4.60    | 9.44    | 4.61             |
| 2014     | Annual           | 4.34   | 4.28     | 4.30    | 6.32    | 4.32             |
|          | Summer           | 4.21   | 4.12     | 4.16    | 4.24    | 4.18             |
|          | Winter 2014/2015 | 3.21   | 3.14     | 3.19    | 5.57    | 3.21             |
| 2015     | Annual           | 2.62   | 2.53     | 2.58    | 3.58    | 2.60             |
|          | Summer           | 2.69   | 2.58     | 2.65    | 2.73    | 2.67             |
|          | Winter 2015/2016 | 2.01   | 1.94     | 1.97    | 2.08    | 2.00             |
| 2016 YTD | Annual           | 2.34   | 2.29     | 2.33    | 2.95    | 2.33             |
|          | Summer           |        |          |         |         |                  |
|          | Winter 2016/2017 |        |          |         |         |                  |