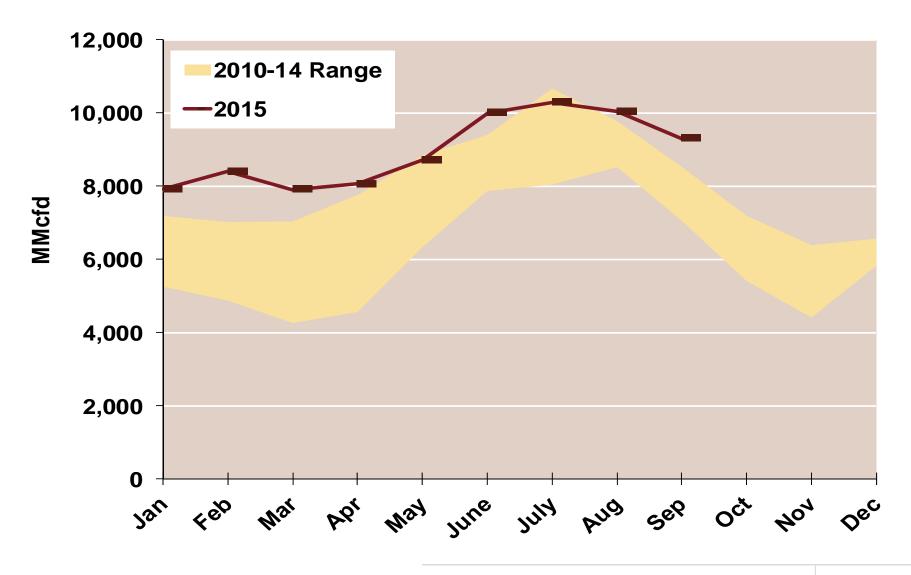

### **Southeast Natural Gas Consumption for Power Generation**

Source: Derived from Bentek Energy data

Updated:

September 2015