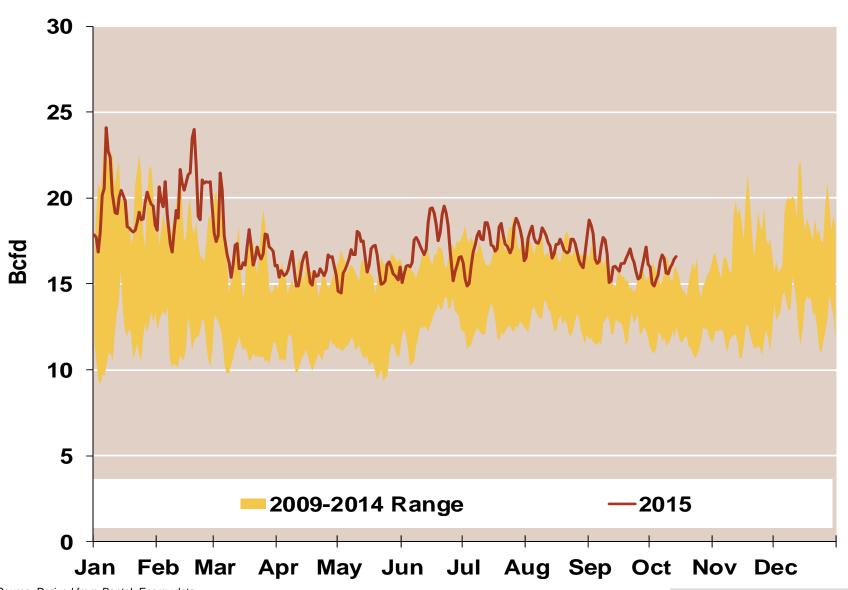

## **Daily Southeast Natural Gas Demand All Sectors**

Source: Derived from Bentek Energy data

Updated: September 2015