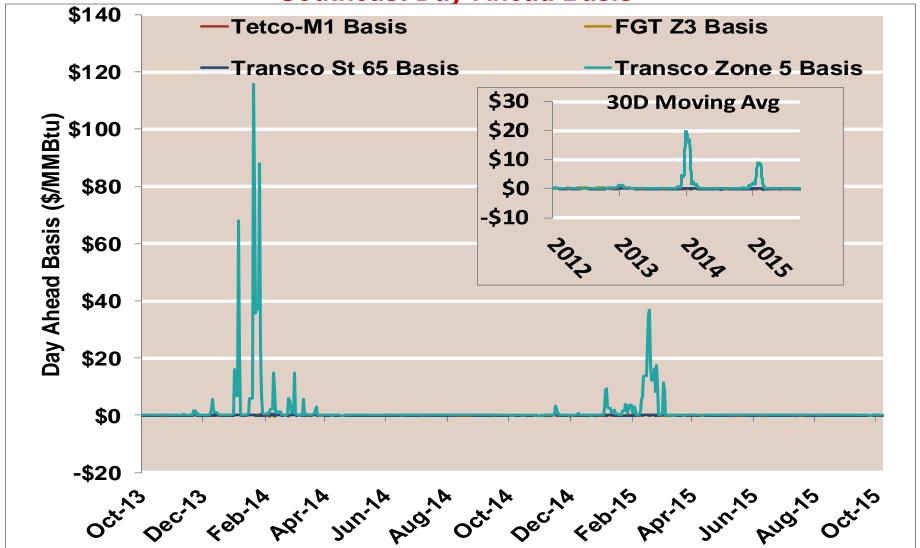

#### **Southeast Day-Ahead Basis**

Notes:

Federal Energy Regulatory Commission • Market Oversight • <a href="www.ferc.gov/oversight">www.ferc.gov/oversight</a>