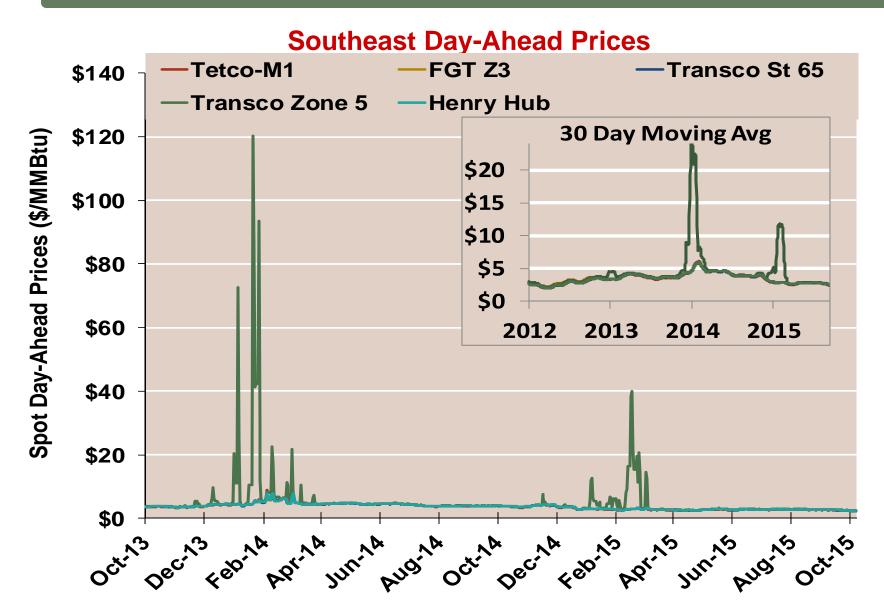

# **Southeast Day-Ahead Prices Averaged Annually/Seasonally**

|        | Average Day      |        |          |         |         |                  |
|--------|------------------|--------|----------|---------|---------|------------------|
|        | Ahead Prices     |        |          | Transco | Transco |                  |
|        | (\$/MMBtu)       | FGT Z3 | Tetco-M1 | St 65   | Zone 5  | <b>Henry Hub</b> |
| 2012   | Annual           | 2.94   | 2.73     | 2.75    | 2.94    | 2.75             |
|        | Summer           | 2.97   | 2.65     | 2.67    | 2.81    | 2.69             |
|        | Winter 2012/2013 | 3.51   | 3.47     | 3.48    | 3.95    | 3.47             |
| 2013   | Annual           | 3.77   | 3.66     | 3.71    | 4.01    | 3.72             |
|        | Summer           | 3.83   | 3.68     | 3.74    | 3.88    | 3.76             |
|        | Winter 2013/2014 | 4.62   | 4.61     | 4.60    | 9.44    | 4.61             |
| 2014   | Annual           | 4.34   | 4.28     | 4.30    | 6.32    | 4.32             |
|        | Summer           | 4.21   | 4.12     | 4.16    | 4.24    | 4.18             |
|        | Winter 2014/2015 | 3.21   | 3.14     | 3.19    | 5.57    | 3.21             |
| 15 YTD | Annual           | 2.77   | 2.68     | 2.74    | 3.99    | 2.75             |
|        | Summer           | 2.73   | 2.62     | 2.69    | 2.76    | 2.70             |
| 2015   | Winter 2015/2016 |        |          |         |         |                  |