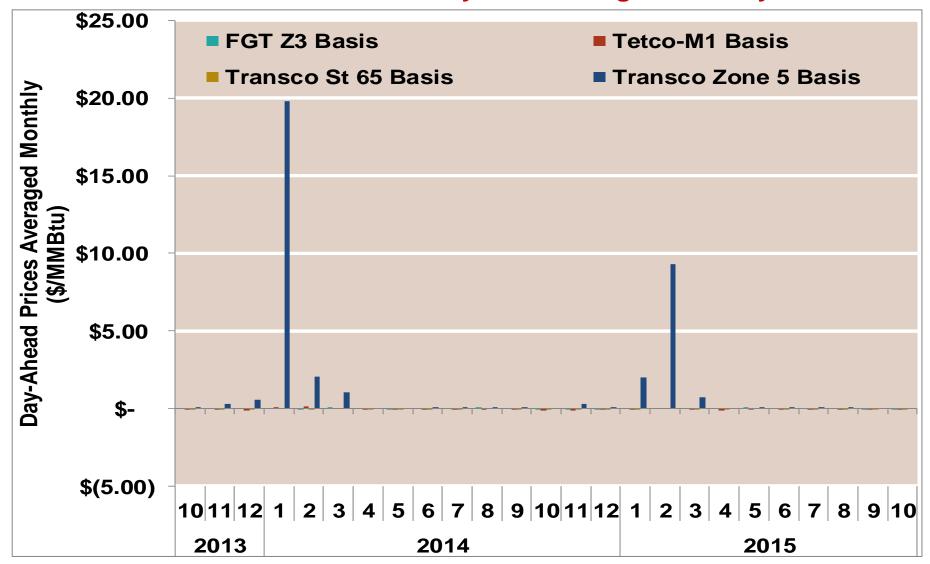

# **Southeast Basis to Henry Hub Averaged Monthly**

Notes:

Source: Derived from ICE data

Updated 10/19/2015

2046