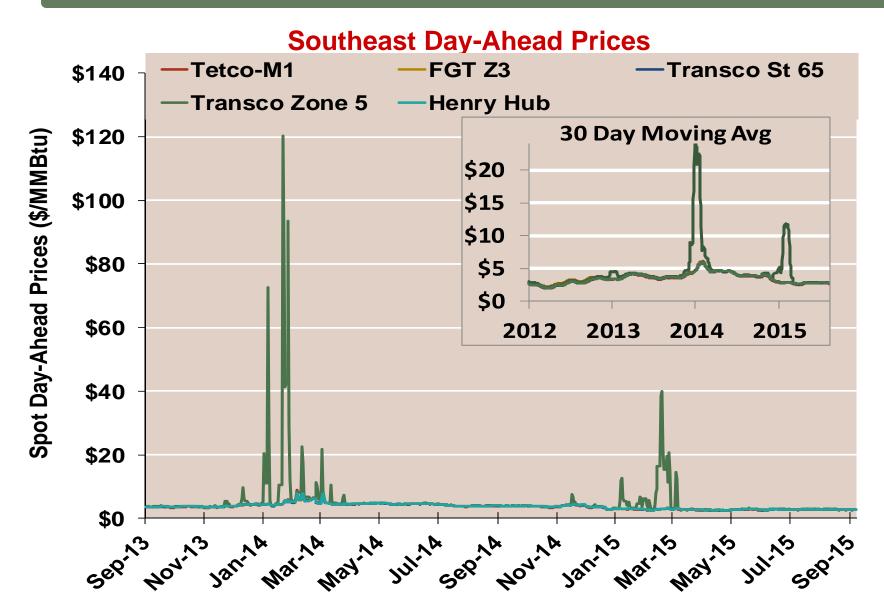

# **Southeast Day-Ahead Prices Averaged Annually/Seasonally**

|        | Average Day      |        |          |         |         |                  |
|--------|------------------|--------|----------|---------|---------|------------------|
|        | Ahead Prices     |        |          | Transco | Transco |                  |
|        | (\$/MMBtu)       | FGT Z3 | Tetco-M1 | St 65   | Zone 5  | <b>Henry Hub</b> |
| 2012   | Annual           | 2.94   | 2.73     | 2.75    | 2.94    | 2.75             |
|        | Summer           | 2.97   | 2.65     | 2.67    | 2.81    | 2.69             |
|        | Winter 2012/2013 | 3.51   | 3.47     | 3.48    | 3.95    | 3.47             |
| 2013   | Annual           | 3.77   | 3.66     | 3.71    | 4.01    | 3.72             |
|        | Summer           | 3.83   | 3.68     | 3.74    | 3.88    | 3.76             |
|        | Winter 2013/2014 | 4.62   | 4.61     | 4.60    | 9.44    | 4.61             |
| 2014   | Annual           | 4.34   | 4.28     | 4.30    | 6.32    | 4.32             |
|        | Summer           | 4.21   | 4.12     | 4.16    | 4.24    | 4.18             |
|        | Winter 2014/2015 | 3.21   | 3.14     | 3.19    | 5.57    | 3.21             |
| 15 YTD | Annual           | 2.81   | 2.72     | 2.77    | 4.17    | 2.78             |
|        | Summer           | 2.78   | 2.67     | 2.73    | 2.81    | 2.74             |
| 2015   | Winter 2015/2016 |        |          |         |         |                  |