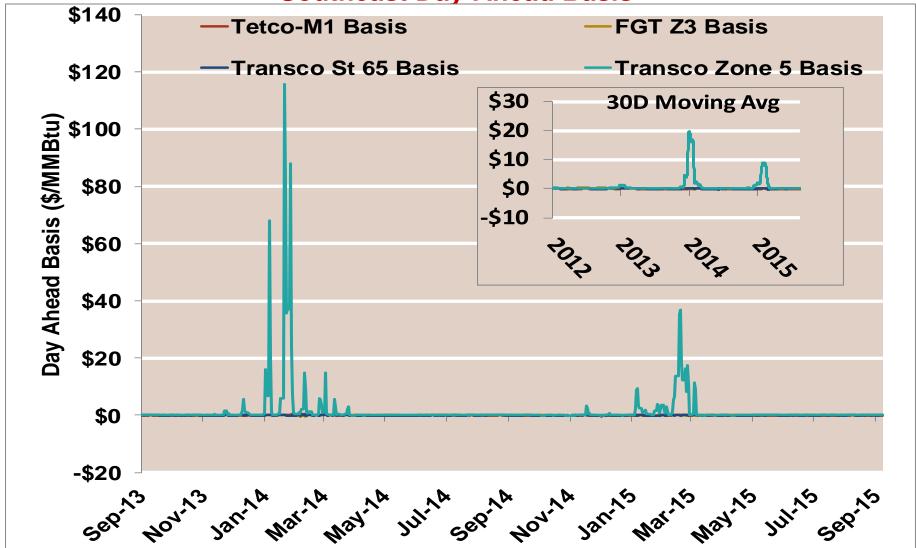

| 3.71    | 4.01    | 3.72             |
|        | Summer           | 3.83   | 3.68     | 3.74    | 3.88    | 3.76             |
|        | Winter 2013/2014 | 4.62   | 4.61     | 4.60    | 9.44    | 4.61             |
| 2014   | Annual           | 4.34   | 4.28     | 4.30    | 6.32    | 4.32             |
|        | Summer           | 4.21   | 4.12     | 4.16    | 4.24    | 4.18             |
|        | Winter 2014/2015 | 3.21   | 3.14     | 3.19    | 5.57    | 3.21             |
| 15 YTD | Annual           | 2.81   | 2.72     | 2.77    | 4.17    | 2.78             |
|        | Summer           | 2.78   | 2.67     | 2.73    | 2.81    | 2.74             |
| 2015   | Winter 2015/2016 |        |          |         |         |                  |

Notes:



#### **Southeast Day-Ahead Basis**



Notes:

# **Southeast Basis to Henry Hub Averaged Monthly**



Notes:

Source: Derived from ICE data

Updated 9/14/2015

2046

## **Daily Southeast Natural Gas Demand All Sectors**



Source: Derived from Bentek Energy data

Updated:

August 2015

## **Southeast Natural Gas Consumption for Power Generation**



Source: Derived from Bentek Energy data

Updated:

August 2015

#### **ERCOT Real Time Prices—Two Year History**

**ERCOT Daily Average Real Time LMP** 



Source: Genscape via Bloomberg

### **ERCOT System Daily Average Load —Two Year History**





Source: Genscape via Bloomberg