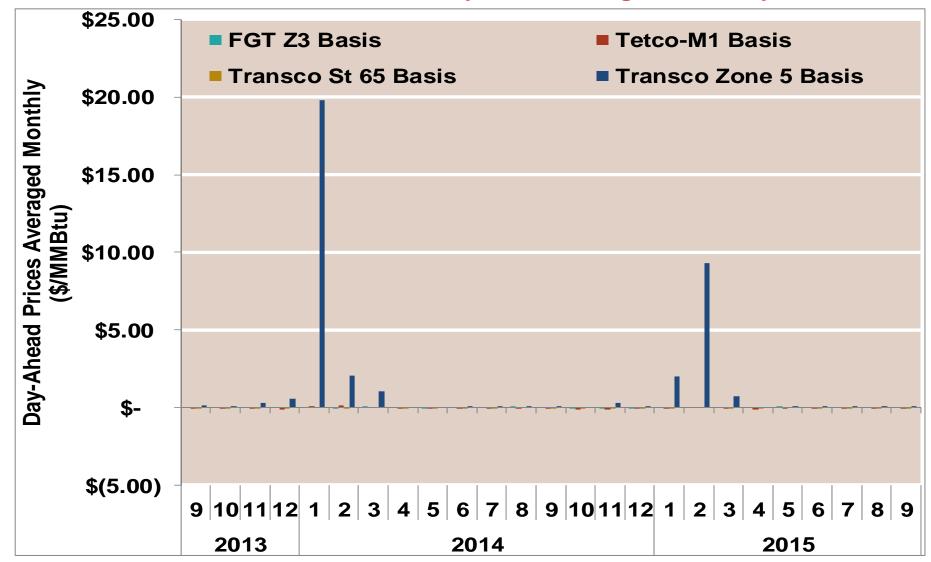

# **Southeast Basis to Henry Hub Averaged Monthly**

Notes:

Source: Derived from ICE data

Updated 9/14/2015

2046