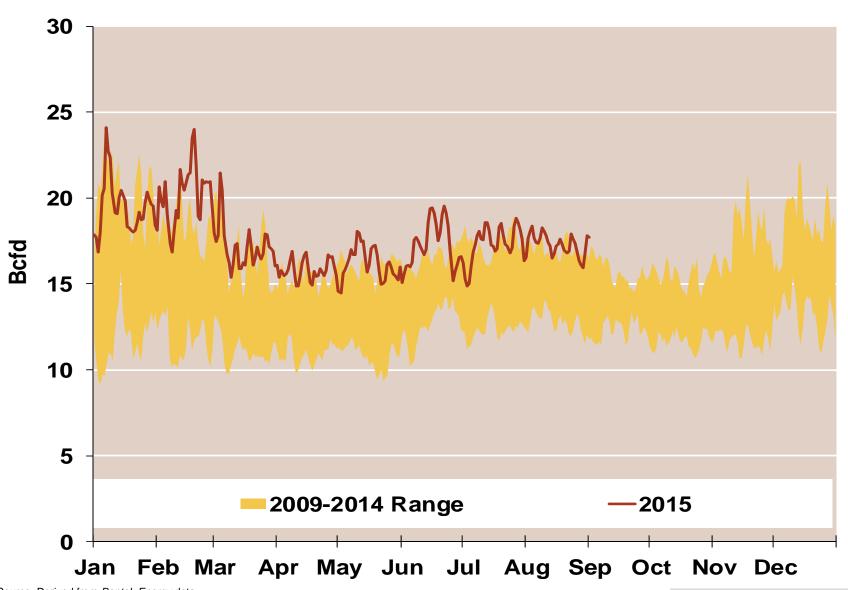

## **Daily Southeast Natural Gas Demand All Sectors**

Source: Derived from Bentek Energy data

Updated:

August 2015