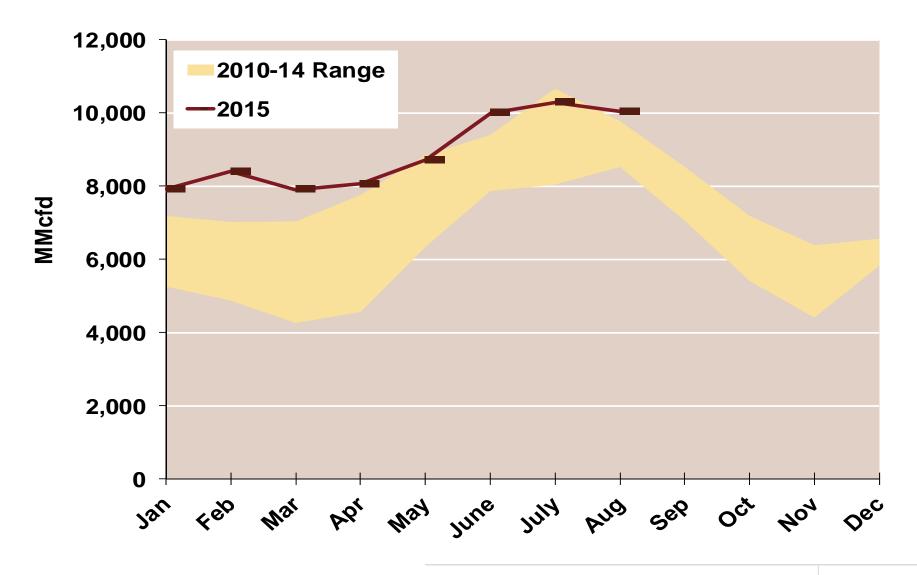

## **Southeast Natural Gas Consumption for Power Generation**

Source: Derived from Bentek Energy data

Updated:

August 2015