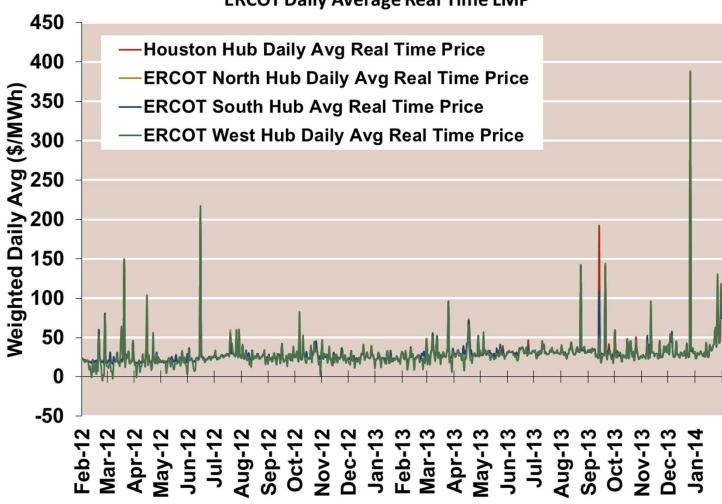

## **ERCOT Real Time Prices—Two Year History**

**ERCOT Daily Average Real Time LMP** 

Source: Genscape via Bloomberg