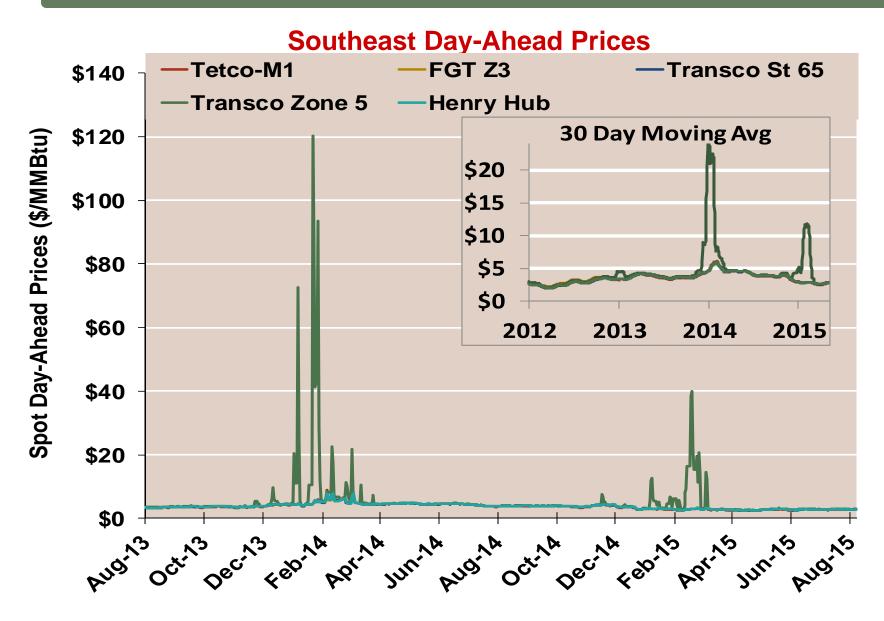

# **Southeast Day-Ahead Prices Averaged Annually/Seasonally**

|        | Average Day      |        |          |         |         |                  |
|--------|------------------|--------|----------|---------|---------|------------------|
|        | Ahead Prices     |        |          | Transco | Transco |                  |
|        | (\$/MMBtu)       | FGT Z3 | Tetco-M1 | St 65   | Zone 5  | <b>Henry Hub</b> |
| 2012   | Annual           | 2.94   | 2.73     | 2.75    | 2.94    | 2.75             |
|        | Summer           | 2.97   | 2.65     | 2.67    | 2.81    | 2.69             |
|        | Winter 2012/2013 | 3.51   | 3.47     | 3.48    | 3.95    | 3.47             |
| 2013   | Annual           | 3.77   | 3.66     | 3.71    | 4.01    | 3.72             |
|        | Summer           | 3.83   | 3.68     | 3.74    | 3.88    | 3.76             |
|        | Winter 2013/2014 | 4.62   | 4.61     | 4.60    | 9.44    | 4.61             |
| 2014   | Annual           | 4.34   | 4.28     | 4.30    | 6.32    | 4.32             |
|        | Summer           | 4.21   | 4.12     | 4.16    | 4.24    | 4.18             |
|        | Winter 2014/2015 | 3.21   | 3.14     | 3.19    | 5.57    | 3.21             |
| 15 YTD | Annual           | 2.81   | 2.72     | 2.78    | 4.96    | 2.79             |
|        | Summer           | 2.73   | 2.60     | 2.67    | 2.74    | 2.69             |
| 203    | Winter 2015/2016 |        |          |         |         |                  |