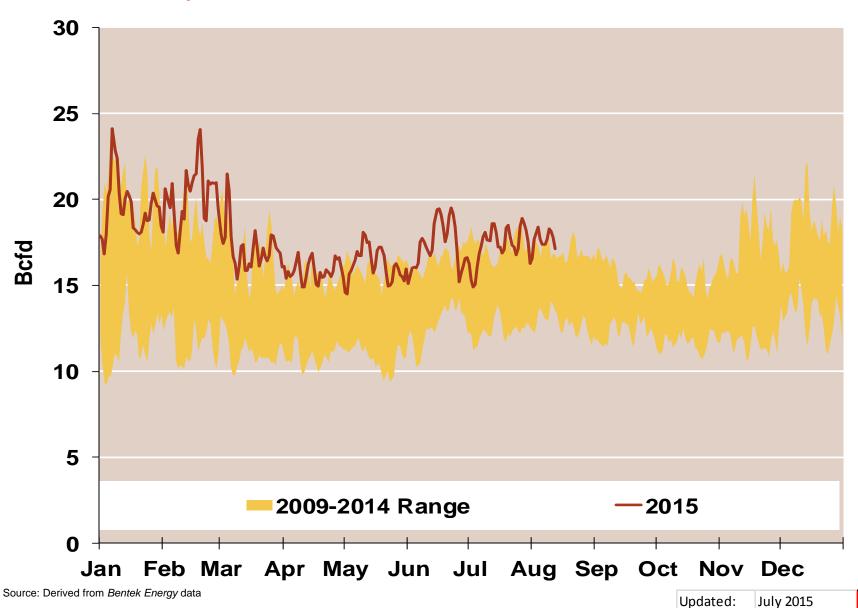

# **Daily Southeast Natural Gas Demand All Sectors**

Federal Energy Regulatory Commission • Market Oversight • <a href="www.ferc.gov/oversight">www.ferc.gov/oversight</a>