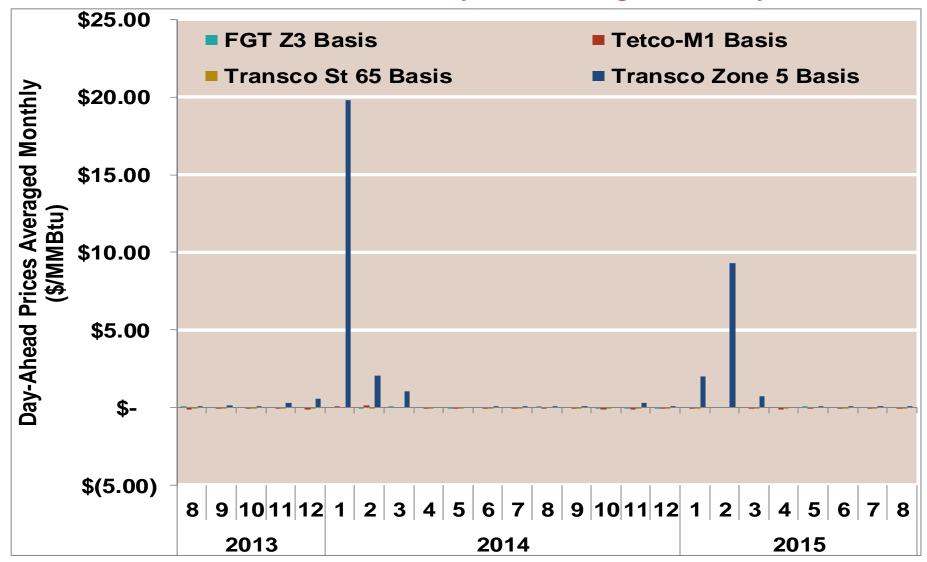

# **Southeast Basis to Henry Hub Averaged Monthly**

Notes:

Source: Derived from ICE data

Updated 8/18/2015

2046