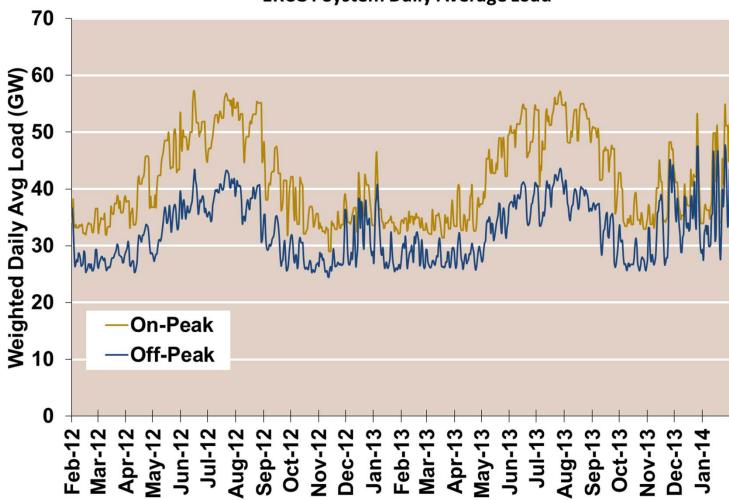

# **ERCOT System Daily Average Load —Two Year History**

Source: Genscape via Bloomberg