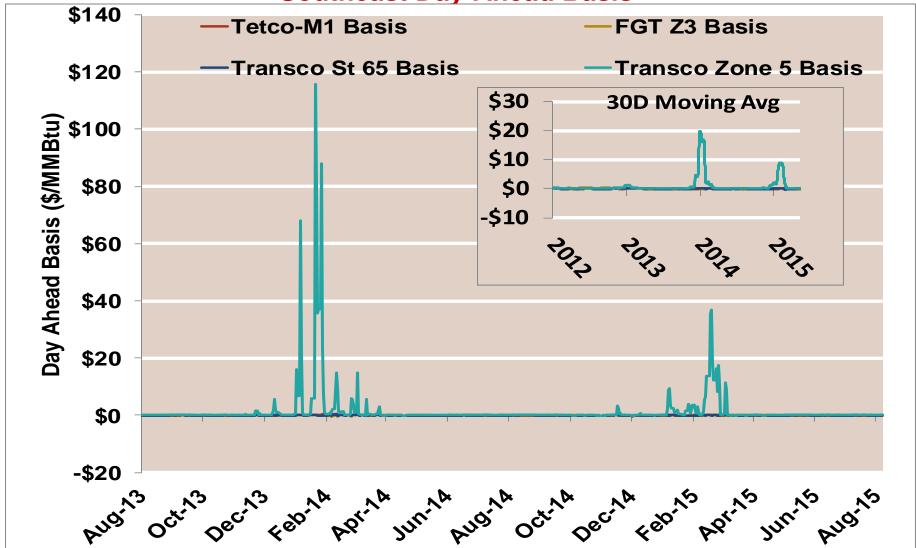

| 4.01    | 3.72             |
|        | Summer           | 3.83   | 3.68     | 3.74    | 3.88    | 3.76             |
|        | Winter 2013/2014 | 4.62   | 4.61     | 4.60    | 9.44    | 4.61             |
| 2014   | Annual           | 4.34   | 4.28     | 4.30    | 6.32    | 4.32             |
|        | Summer           | 4.21   | 4.12     | 4.16    | 4.24    | 4.18             |
|        | Winter 2014/2015 | 3.21   | 3.14     | 3.19    | 5.57    | 3.21             |
| 15 YTD | Annual           | 2.81   | 2.72     | 2.78    | 4.96    | 2.79             |
|        | Summer           | 2.73   | 2.60     | 2.67    | 2.74    | 2.69             |
| 203    | Winter 2015/2016 |        |          |         |         |                  |

Notes:



Notes:

#### **Southeast Day-Ahead Basis**



Notes:

# **Southeast Basis to Henry Hub Averaged Monthly**



Notes:

Source: Derived from ICE data

Updated 8/18/2015

2046

# **Daily Southeast Natural Gas Demand All Sectors**



Federal Energy Regulatory Commission • Market Oversight • <a href="www.ferc.gov/oversight">www.ferc.gov/oversight</a>

## **Southeast Natural Gas Consumption for Power Generation**



Source: Derived from Bentek Energy data

Updated:

July 2015

## **ERCOT Real Time Prices—Two Year History**

**ERCOT Daily Average Real Time LMP** 



Source: Genscape via Bloomberg

# **ERCOT System Daily Average Load —Two Year History**





Source: Genscape via Bloomberg