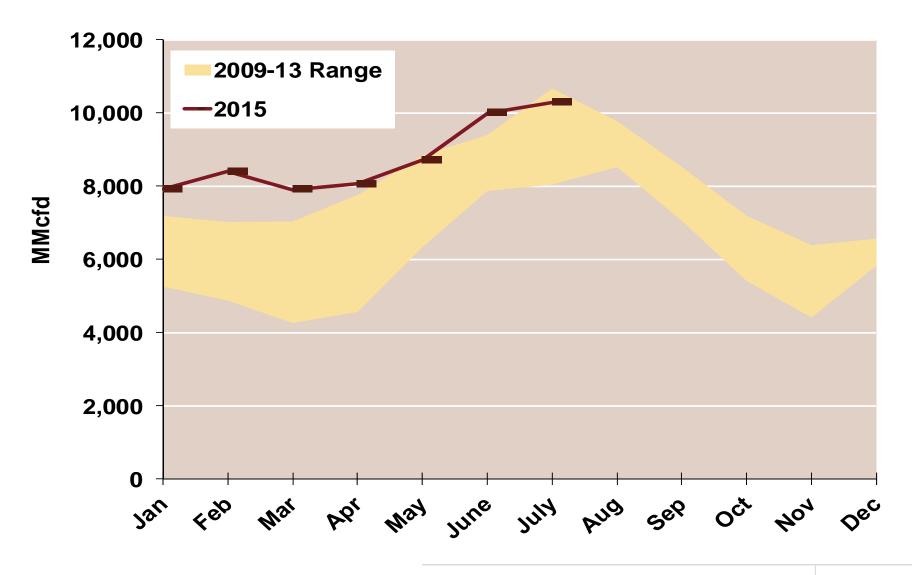

## **Southeast Natural Gas Consumption for Power Generation**

Source: Derived from Bentek Energy data

Updated:

July 2015