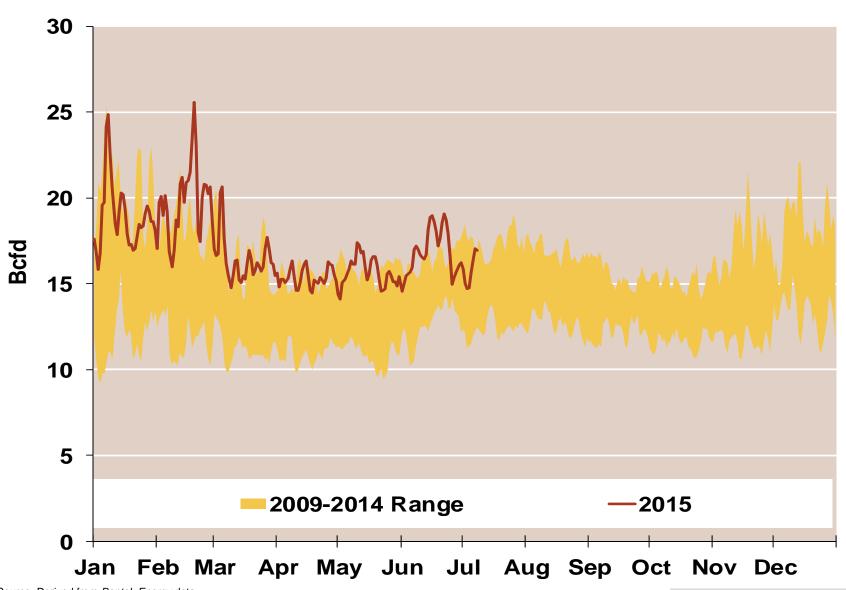

## **Daily Southeast Natural Gas Demand All Sectors**

Source: Derived from Bentek Energy data

Updated: Jui

June 2015