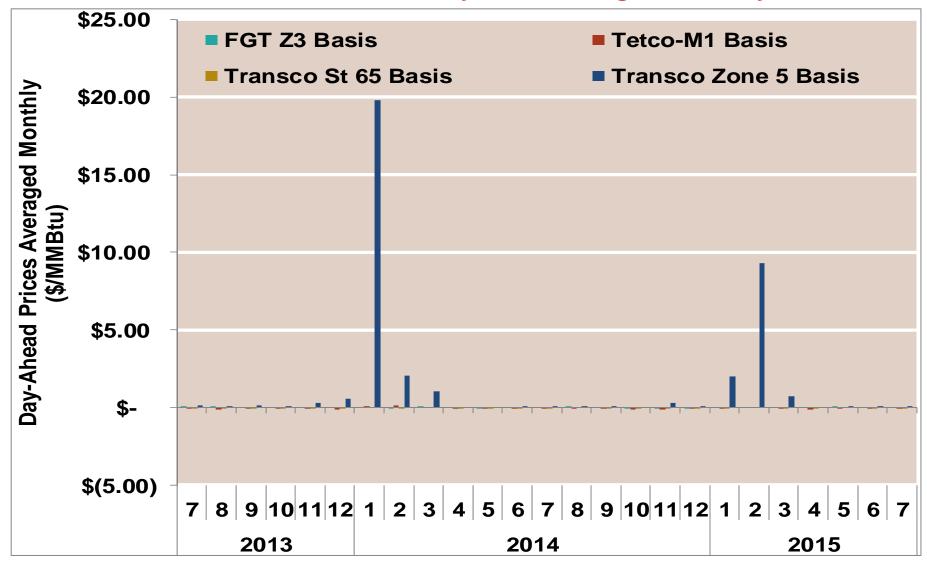

# **Southeast Basis to Henry Hub Averaged Monthly**

Notes:

7/13/2015 Updated Source: Derived from ICE data

2046