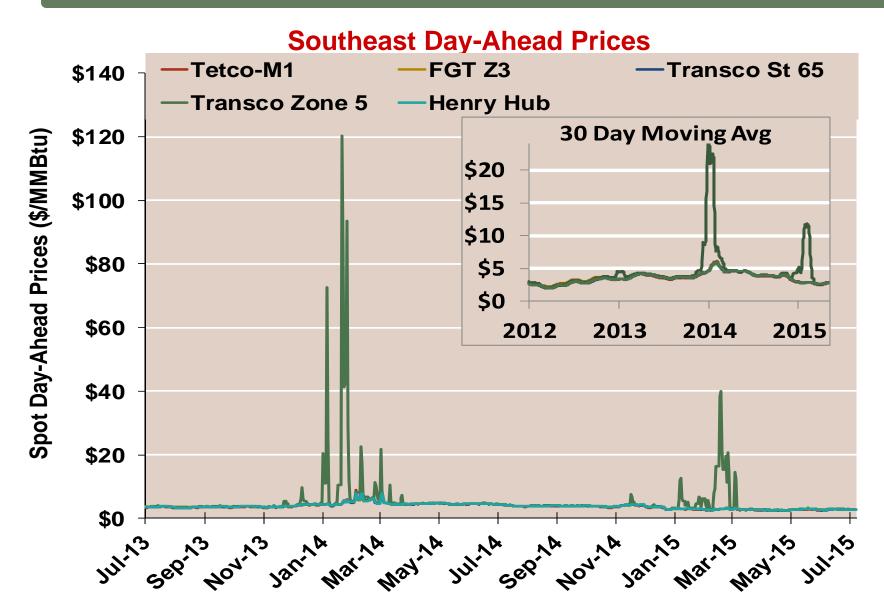

# **Southeast Day-Ahead Prices Averaged Annually/Seasonally**

|          | Average Day      |        |          |         |         |                  |
|----------|------------------|--------|----------|---------|---------|------------------|
|          | Ahead Prices     |        |          | Transco | Transco |                  |
|          | (\$/MMBtu)       | FGT Z3 | Tetco-M1 | St 65   | Zone 5  | <b>Henry Hub</b> |
| 2012     | Annual           | 2.94   | 2.73     | 2.75    | 2.94    | 2.75             |
|          | Summer           | 2.97   | 2.65     | 2.67    | 2.81    | 2.69             |
|          | Winter 2012/2013 | 3.51   | 3.47     | 3.48    | 3.95    | 3.47             |
| 2013     | Annual           | 3.77   | 3.66     | 3.71    | 4.01    | 3.72             |
|          | Summer           | 3.83   | 3.68     | 3.74    | 3.88    | 3.76             |
|          | Winter 2013/2014 | 4.62   | 4.61     | 4.60    | 9.44    | 4.61             |
| 2014     | Annual           | 4.34   | 4.28     | 4.30    | 6.32    | 4.32             |
|          | Summer           | 4.21   | 4.12     | 4.16    | 4.24    | 4.18             |
|          | Winter 2014/2015 | 3.21   | 3.14     | 3.19    | 5.57    | 3.21             |
| 2015 YTD | Annual           | 2.81   | 2.72     | 2.78    | 4.96    | 2.79             |
|          | Summer           | 2.73   | 2.60     | 2.67    | 2.74    | 2.69             |
|          | Winter 2015/2016 |        |          |         |         |                  |