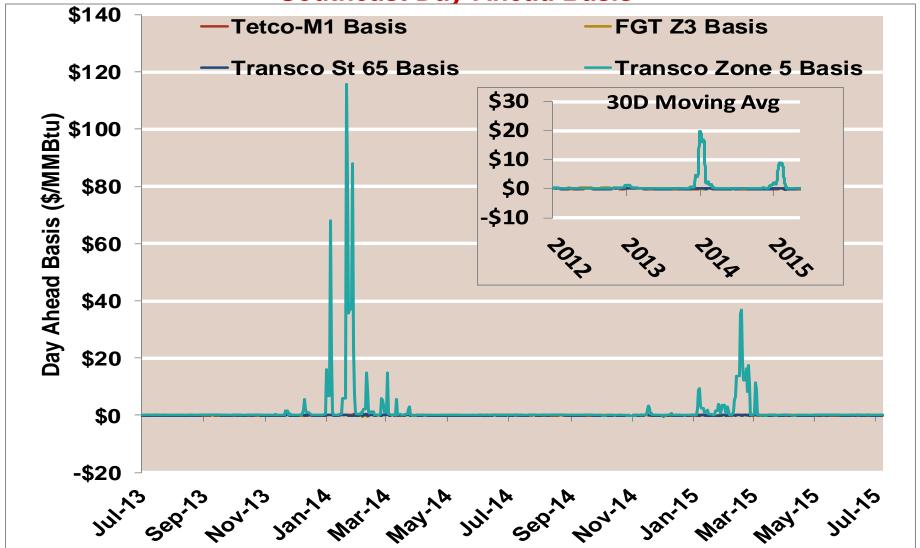

| 3.72             |
|          | Summer           | 3.83   | 3.68     | 3.74    | 3.88    | 3.76             |
|          | Winter 2013/2014 | 4.62   | 4.61     | 4.60    | 9.44    | 4.61             |
| 2014     | Annual           | 4.34   | 4.28     | 4.30    | 6.32    | 4.32             |
|          | Summer           | 4.21   | 4.12     | 4.16    | 4.24    | 4.18             |
|          | Winter 2014/2015 | 3.21   | 3.14     | 3.19    | 5.57    | 3.21             |
| 2015 YTD | Annual           | 2.81   | 2.72     | 2.78    | 4.96    | 2.79             |
|          | Summer           | 2.73   | 2.60     | 2.67    | 2.74    | 2.69             |
|          | Winter 2015/2016 |        |          |         |         |                  |

Notes:



#### **Southeast Day-Ahead Basis**



Notes:

# **Southeast Basis to Henry Hub Averaged Monthly**



Notes:

7/13/2015 Updated Source: Derived from ICE data

2046

## **Daily Southeast Natural Gas Demand All Sectors**



Source: Derived from Bentek Energy data

Updated: Jui

June 2015

## **Southeast Natural Gas Consumption for Power Generation**



Source: Derived from Bentek Energy data

Updated:

June 2015

#### **ERCOT Real Time Prices—Two Year History**

**ERCOT Daily Average Real Time LMP** 



Source: Genscape via Bloomberg

### **ERCOT System Daily Average Load —Two Year History**





Source: Genscape via Bloomberg