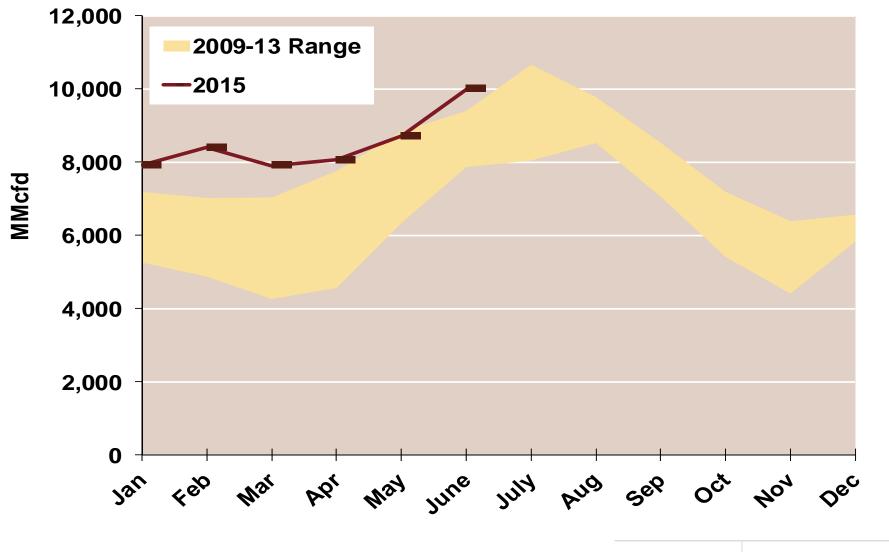

## **Southeast Natural Gas Consumption for Power Generation**

Source: Derived from Bentek Energy data

Updated:

June 2015