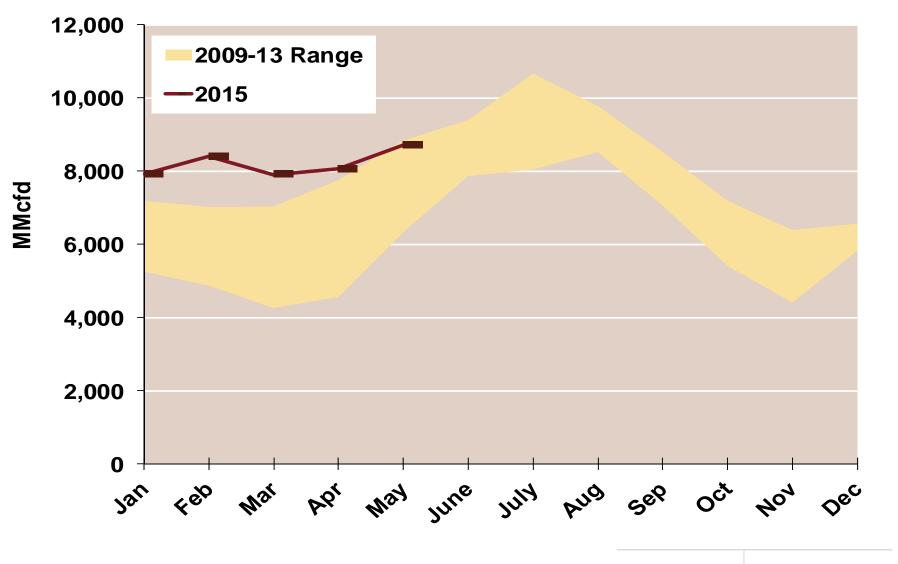

### **Southeast Natural Gas Consumption for Power Generation**

Updated: May 2015