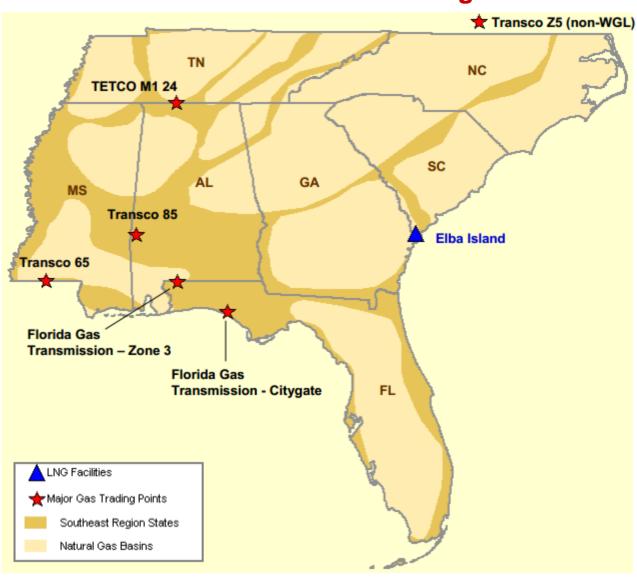

# **Southeast Natural Gas Region**



# **Southeast Day-Ahead Prices Averaged Annually/Seasonally**

|        | Average Day      |        |          |         |         |                  |
|--------|------------------|--------|----------|---------|---------|------------------|
|        | Ahead Prices     |        |          | Transco | Transco |                  |
|        | (\$/MMBtu)       | FGT Z3 | Tetco-M1 | St 65   | Zone 5  | <b>Henry Hub</b> |
| 2012   | Annual           | 2.94   | 2.73     | 2.75    | 2.94    | 2.75             |
|        | Summer           | 2.97   | 2.65     | 2.67    | 2.81    | 2.69             |
|        | Winter 2012/2013 | 3.51   | 3.47     | 3.48    | 3.95    | 3.47             |
| 2013   | Annual           | 3.77   | 3.66     | 3.71    | 4.01    | 3.72             |
|        | Summer