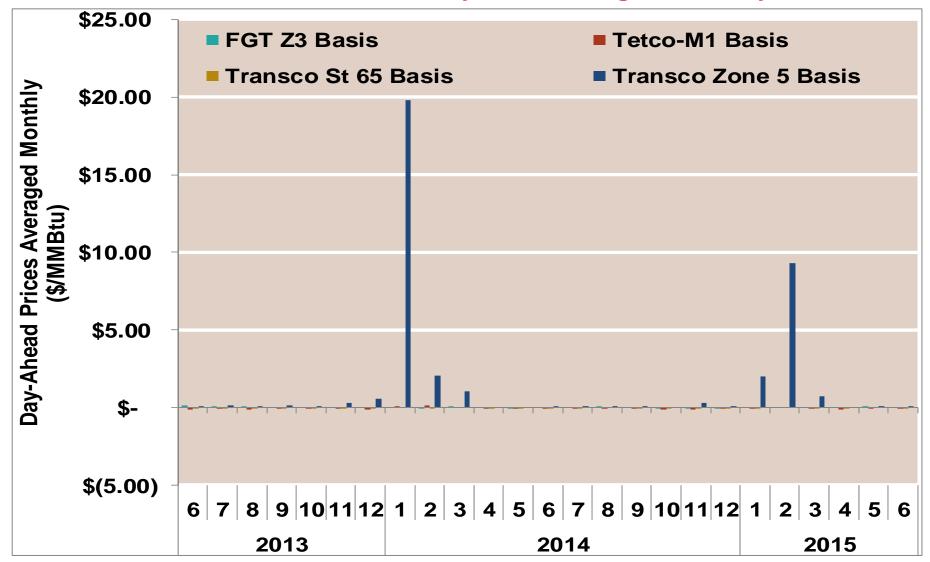

# **Southeast Basis to Henry Hub Averaged Monthly**

Notes:

Source: Derived from ICE data

Updated 6/10/2015

2046