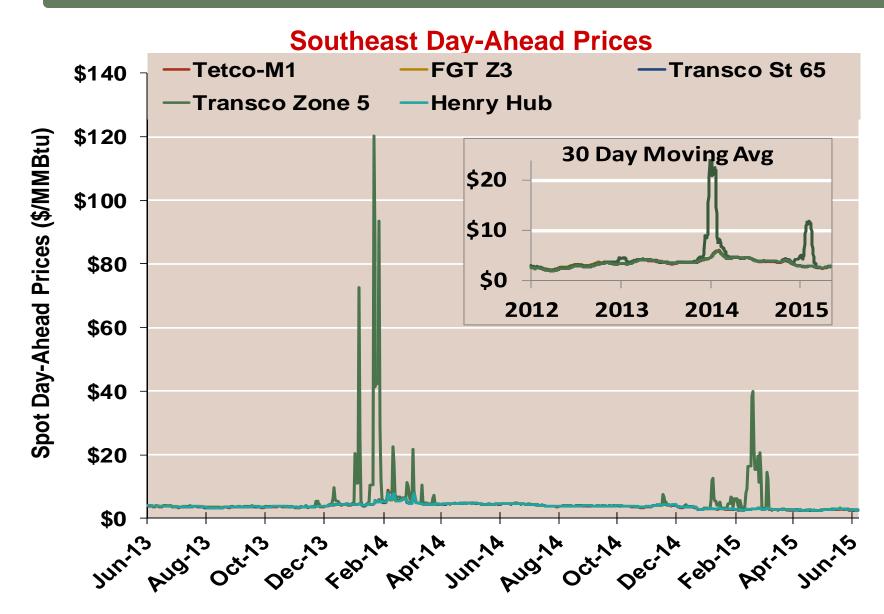

# **Southeast Day-Ahead Prices Averaged Annually/Seasonally**

|        | Average Day      |        |          |         |         |                  |
|--------|------------------|--------|----------|---------|---------|------------------|
|        | Ahead Prices     |        |          | Transco | Transco |                  |
|        | (\$/MMBtu)       | FGT Z3 | Tetco-M1 | St 65   | Zone 5  | <b>Henry Hub</b> |
| 2012   | Annual           | 2.94   | 2.73     | 2.75    | 2.94    | 2.75             |
|        | Summer           | 2.97   | 2.65     | 2.67    | 2.81    | 2.69             |
|        | Winter 2012/2013 | 3.51   | 3.47     | 3.48    | 3.95    | 3.47             |
| 2013   | Annual           | 3.77   | 3.66     | 3.71    | 4.01    | 3.72             |
|        | Summer           | 3.83   | 3.68     | 3.74    | 3.88    | 3.76             |
|        | Winter 2013/2014 | 4.62   | 4.61     | 4.60    | 9.44    | 4.61             |
| 2014   | Annual           | 4.34   | 4.28     | 4.30    | 6.32    | 4.32             |
|        | Summer           | 4.21   | 4.12     | 4.16    | 4.24    | 4.18             |
|        | Winter 2014/2015 | 3.21   | 3.14     | 3.19    | 5.57    | 3.21             |
| 15 YTD | Annual           | 2.80   | 2.73     | 2.77    | 5.51    | 2.79             |
|        | Summer           | 2.62   | 2.50     | 2.58    | 2.63    | 2.61             |
| 2015   | Winter 2015/2016 |        |          |         |         |                  |