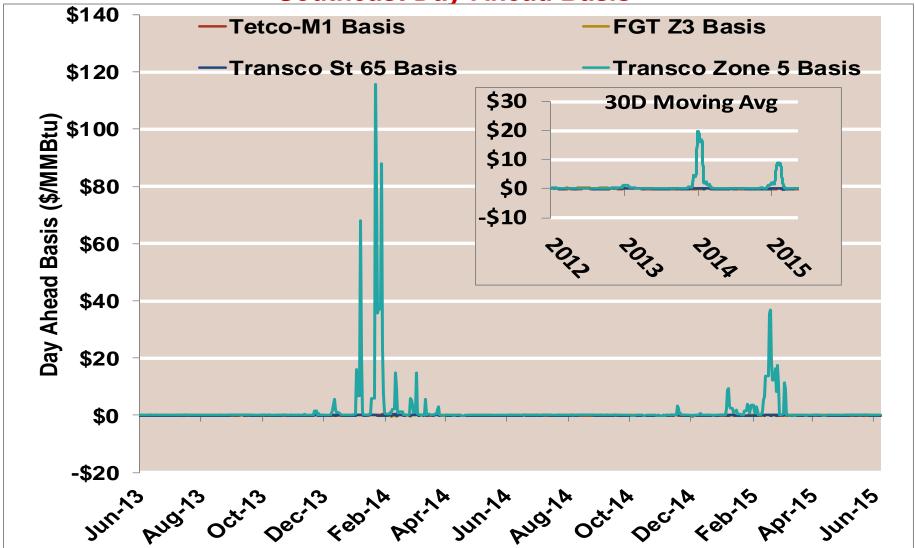

| 3.71    | 4.01    | 3.72             |
|        | Summer           | 3.83   | 3.68     | 3.74    | 3.88    | 3.76             |
|        | Winter 2013/2014 | 4.62   | 4.61     | 4.60    | 9.44    | 4.61             |
| 2014   | Annual           | 4.34   | 4.28     | 4.30    | 6.32    | 4.32             |
|        | Summer           | 4.21   | 4.12     | 4.16    | 4.24    | 4.18             |
|        | Winter 2014/2015 | 3.21   | 3.14     | 3.19    | 5.57    | 3.21             |
| 15 YTD | Annual           | 2.80   | 2.73     | 2.77    | 5.51    | 2.79             |
|        | Summer           | 2.62   | 2.50     | 2.58    | 2.63    | 2.61             |
| 2015   | Winter 2015/2016 |        |          |         |         |                  |

Notes:



#### **Southeast Day-Ahead Basis**



Notes:

# **Southeast Basis to Henry Hub Averaged Monthly**



Notes:

Source: Derived from ICE data

Updated 6/10/2015

2046

## **Daily Southeast Natural Gas Demand All Sectors**



Source: Derived from Bentek Energy data

Updated:

May 2015

### **Southeast Natural Gas Consumption for Power Generation**



Updated: May 2015

#### **ERCOT Real Time Prices—Two Year History**

**ERCOT Daily Average Real Time LMP** 



Source: Genscape via Bloomberg

## **ERCOT System Daily Average Load —Two Year History**





Source: Genscape via Bloomberg