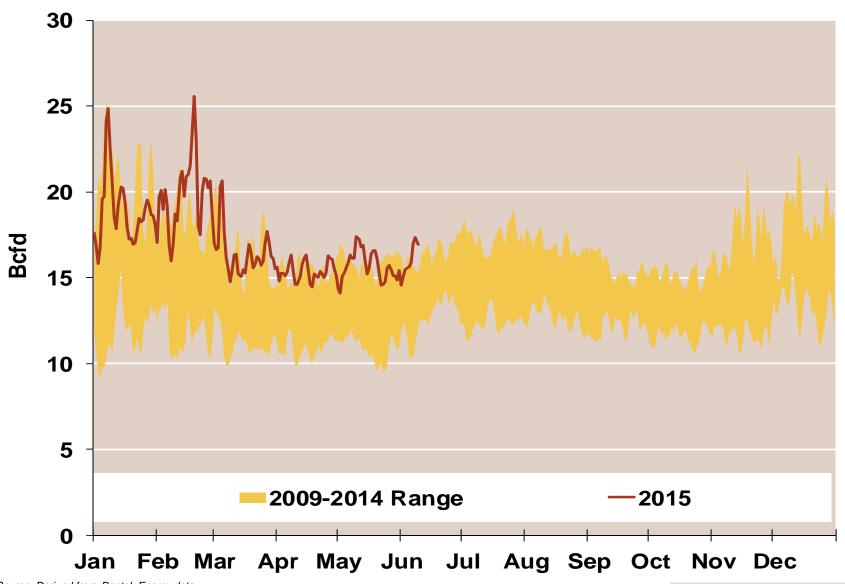

## **Daily Southeast Natural Gas Demand All Sectors**

Source: Derived from Bentek Energy data

Updated:

May 2015