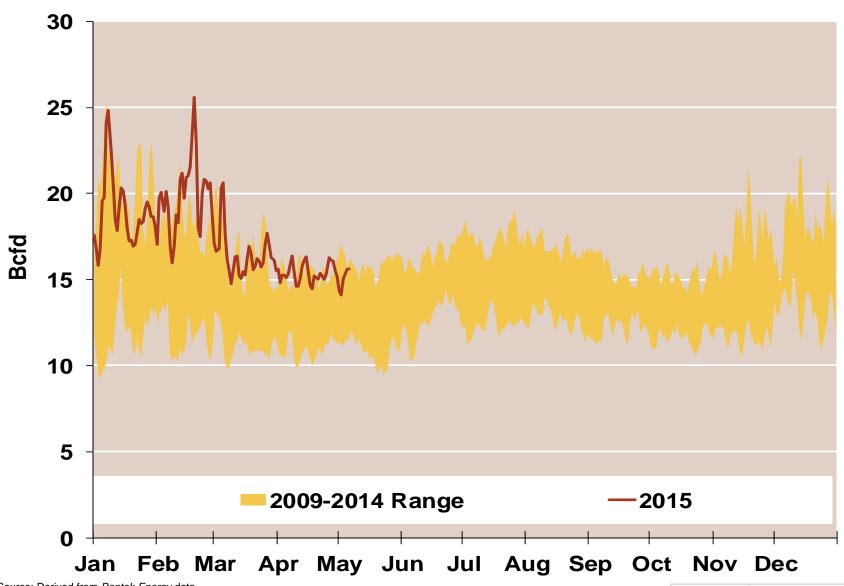

## **Daily Southeast Natural Gas Demand All Sectors**

Source: Derived from Bentek Energy data

Updated: April 2015