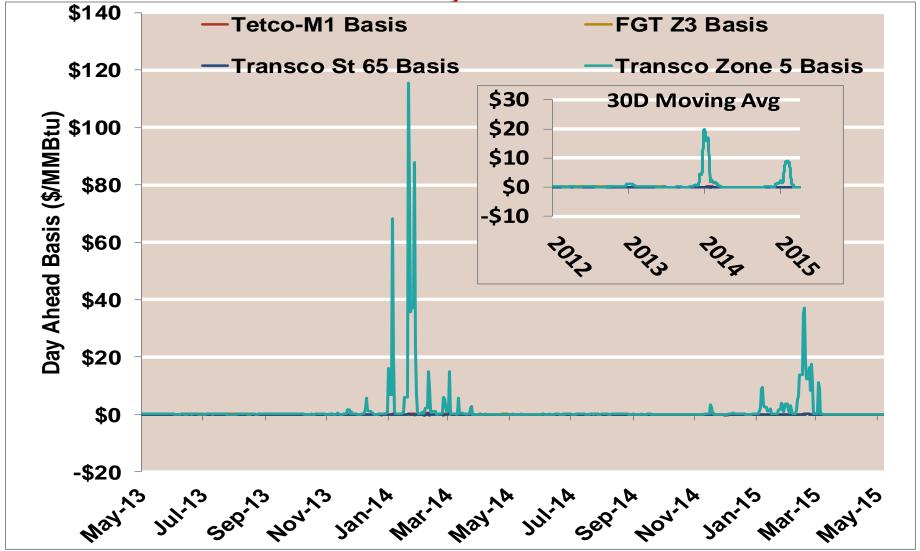

| 4.01    | 3.72             |
|        | Summer           | 3.83   | 3.68     | 3.74    | 3.88    | 3.76             |
|        | Winter 2013/2014 | 4.62   | 4.61     | 4.60    | 9.44    | 4.61             |
| 2014   | Annual           | 4.34   | 4.28     | 4.30    | 6.32    | 4.32             |
|        | Summer           | 4.21   | 4.12     | 4.16    | 4.24    | 4.18             |
|        | Winter 2014/2015 | 3.21   | 3.14     | 3.19    | 5.57    | 3.21             |
| 15 YTD | Annual           | 2.80   | 2.73     | 2.77    | 5.51    | 2.79             |
|        | Summer           | 2.62   | 2.50     | 2.58    | 2.63    | 2.61             |
| 2015   | Winter 2015/2016 |        |          |         |         |                  |

Notes:



Notes:

#### **Southeast Day-Ahead Basis**



Notes:

# **Southeast Basis to Henry Hub Averaged Monthly**



Notes:

Source: Derived from ICE data

Updated 5/7/2015

2046

## **Daily Southeast Natural Gas Demand All Sectors**



Source: Derived from Bentek Energy data

Updated: April 2015

#### **Southeast Natural Gas Consumption for Power Generation**



Updated: April 2015

#### **ERCOT Real Time Prices—Two Year History**

**ERCOT Daily Average Real Time LMP** 



Source: Genscape via Bloomberg

## **ERCOT System Daily Average Load —Two Year History**





Source: Genscape via Bloomberg