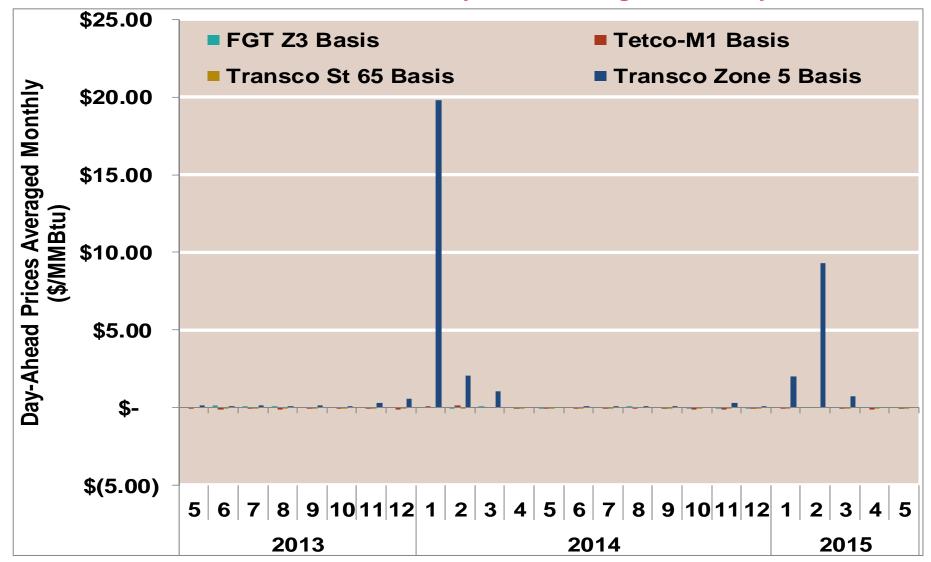

# **Southeast Basis to Henry Hub Averaged Monthly**

Notes:

Source: Derived from ICE data

Updated 5/7/2015

2046