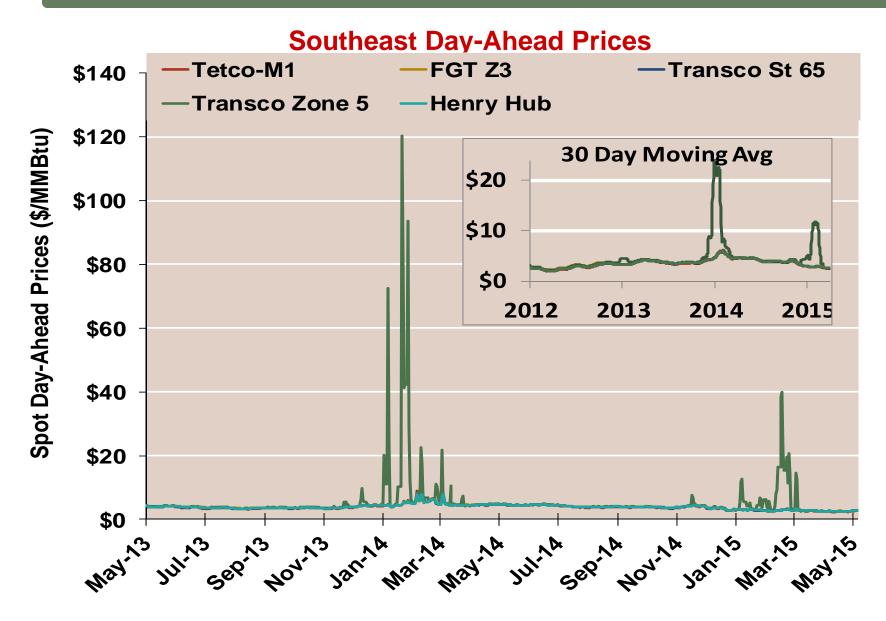

# **Southeast Day-Ahead Prices Averaged Annually/Seasonally**

|        | Average Day      |        |          |         |         |                  |
|--------|------------------|--------|----------|---------|---------|------------------|
|        | Ahead Prices     |        |          | Transco | Transco |                  |
|        | (\$/MMBtu)       | FGT Z3 | Tetco-M1 | St 65   | Zone 5  | <b>Henry Hub</b> |
| 2012   | Annual           | 2.94   | 2.73     | 2.75    | 2.94    | 2.75             |
|        | Summer           | 2.97   | 2.65     | 2.67    | 2.81    | 2.69             |
|        | Winter 2012/2013 | 3.51   | 3.47     | 3.48    | 3.95    | 3.47             |
| 2013   | Annual           | 3.77   | 3.66     | 3.71    | 4.01    | 3.72             |
|        | Summer           | 3.83   | 3.68     | 3.74    | 3.88    | 3.76             |
|        | Winter 2013/2014 | 4.62   | 4.61     | 4.60    | 9.44    | 4.61             |
| 2014   | Annual           | 4.34   | 4.28     | 4.30    | 6.32    | 4.32             |
|        | Summer           | 4.21   | 4.12     | 4.16    | 4.24    | 4.18             |
|        | Winter 2014/2015 | 3.21   | 3.14     | 3.19    | 5.57    | 3.21             |
| 15 YTD | Annual           | 2.80   | 2.73     | 2.77    | 5.51    | 2.79             |
|        | Summer           | 2.62   | 2.50     | 2.58    | 2.63    | 2.61             |
| 2015   | Winter 2015/2016 |        |          |         |         |                  |