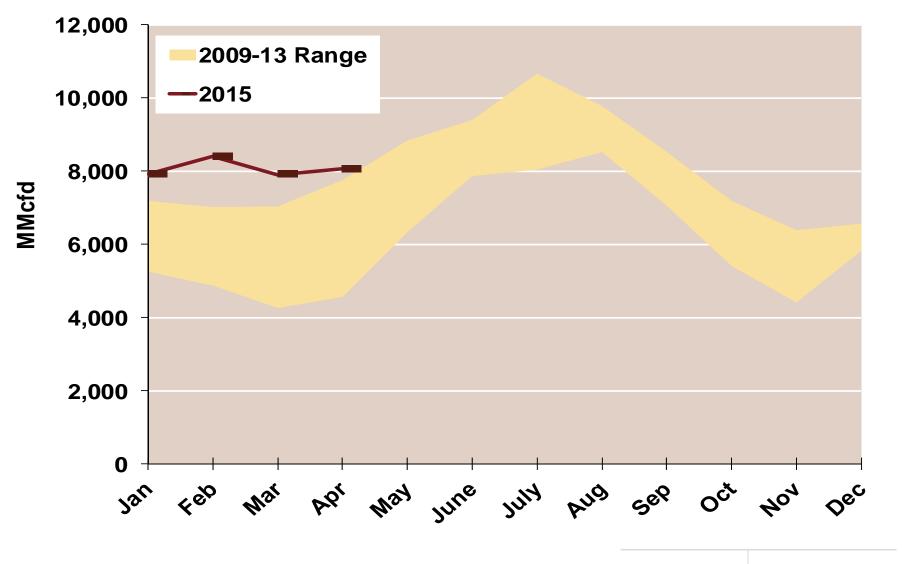

#### **Southeast Natural Gas Consumption for Power Generation**

Updated: April 2015