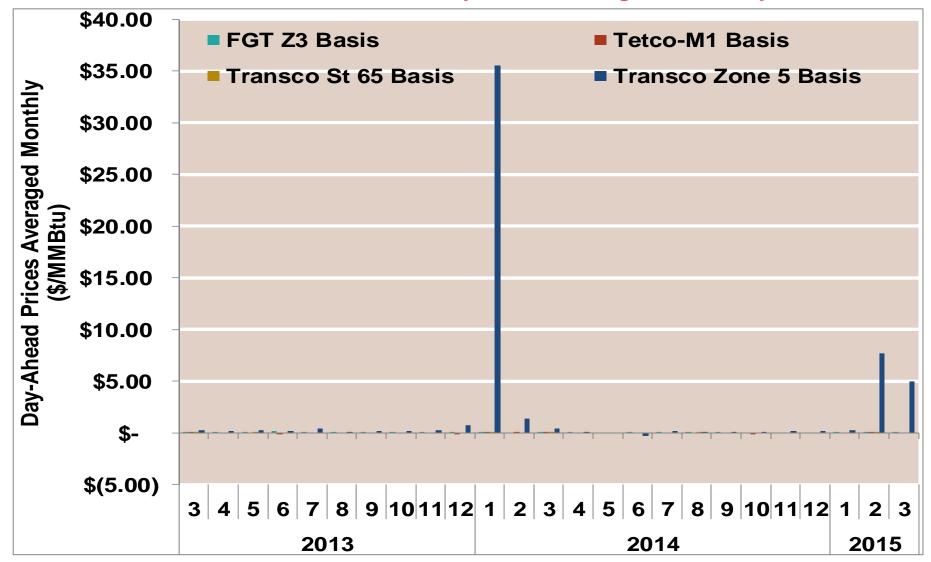

#### **Southeast Basis to Henry Hub Averaged Monthly**

Notes:

3/23/2015 Updated Source: Derived from ICE data

2046