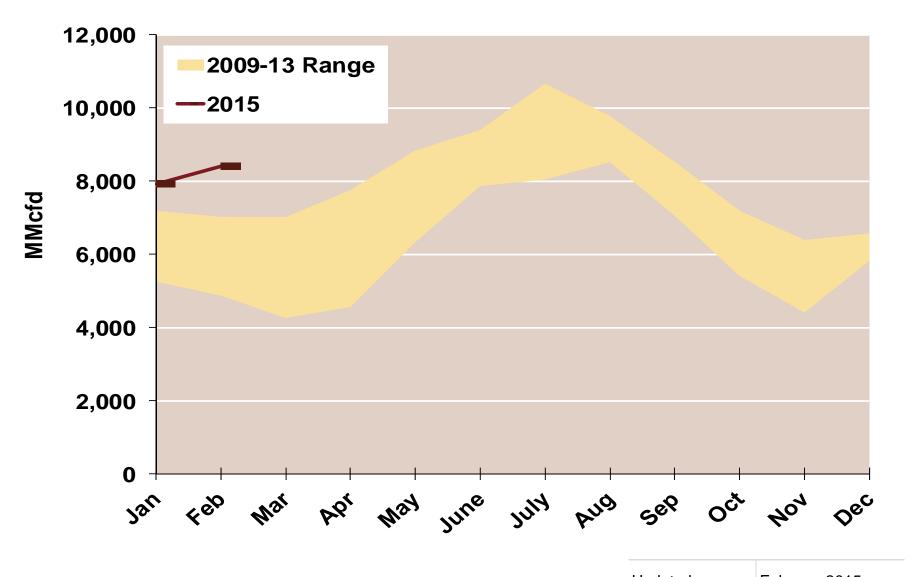

## **Southeast Natural Gas Consumption for Power Generation**

Source: Derived from Bentek Energy data

Updated: February 2015