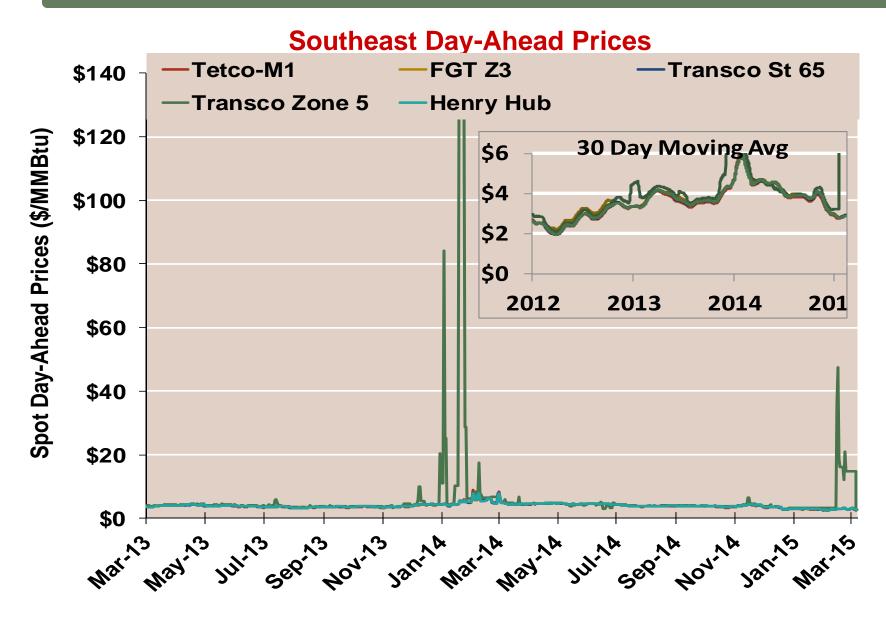

# **Southeast Day-Ahead Prices Averaged Annually/Seasonally**

|          | Average Day      |        |          |         |         |                  |
|----------|------------------|--------|----------|---------|---------|------------------|
|          | Ahead Prices     |        |          | Transco | Transco |                  |
|          | (\$/MMBtu)       | FGT Z3 | Tetco-M1 | St 65   | Zone 5  | <b>Henry Hub</b> |
| 2012     | Annual           | 2.94   | 2.73     | 2.75    | 2.94    | 2.75             |
|          | Summer           | 2.97   | 2.65     | 2.67    | 2.82    | 2.69             |
|          | Winter 2012/2013 | 3.51   | 3.47     | 3.48    | 3.95    | 3.47             |
| 2013     | Annual           | 3.77   | 3.66     | 3.71    | 4.07    | 3.72             |
|          | Summer           | 3.83   | 3.68     | 3.74    | 3.95    | 3.76             |
|          | Winter 2013/2014 | 4.62   | 4.61     | 4.60    | 12.42   | 4.61             |
| 2014     | Annual           | 4.34   | 4.28     | 4.30    | 7.50    | 4.32             |
|          | Summer           | 4.21   | 4.12     | 4.16    | 4.17    | 4.18             |
|          | Winter 2014/2015 | 3.26   | 3.19     | 3.24    | 5.62    | 3.25             |
| 2015 YTD | Annual           | 2.90   | 2.85     | 2.88    | 6.95    | 2.88             |
|          | Summer           |        |          |         |         |                  |
|          | Winter 2015/2016 |        |          |         |         |                  |