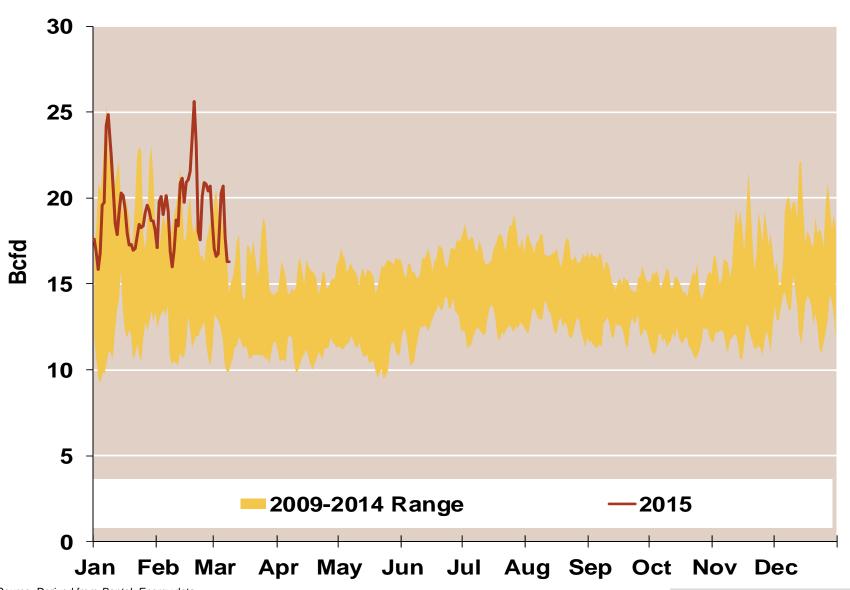

## **Daily Southeast Natural Gas Demand All Sectors**

Source: Derived from Bentek Energy data

Updated: F

February 2015