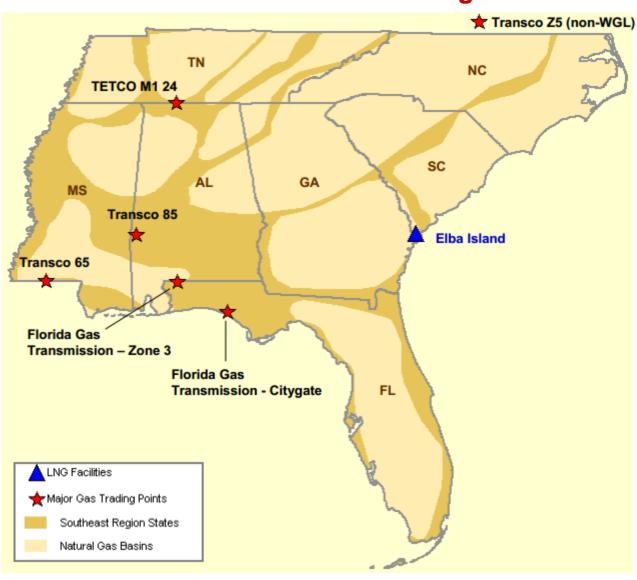

# **Southeast Natural Gas Region**



# **Southeast Day-Ahead Prices Averaged Annually/Seasonally**

|          | Average Day      |        |          |         |         |                  |
|----------|------------------|--------|----------|---------|---------|------------------|
|          | Ahead Prices     |        |          | Transco | Transco |                  |
|          | (\$/MMBtu)       | FGT Z3 | Tetco-M1 | St 65   | Zone 5  | <b>Henry Hub</b> |
| 2012     | Annual           | 2.94   | 2.73     | 2.75    | 2.94    | 2.75             |
|          | Summer           | 2.97   | 2.65     | 2.67    | 2.82    | 2.69             |
|          | Winter 2012/2013 | 3.51   | 3.47     | 3.48    | 3.95    | 3.47             |
| 2013     | Annual           | 3.77   | 3.66     | 3.71    | 4.07    | 3.72             |
|