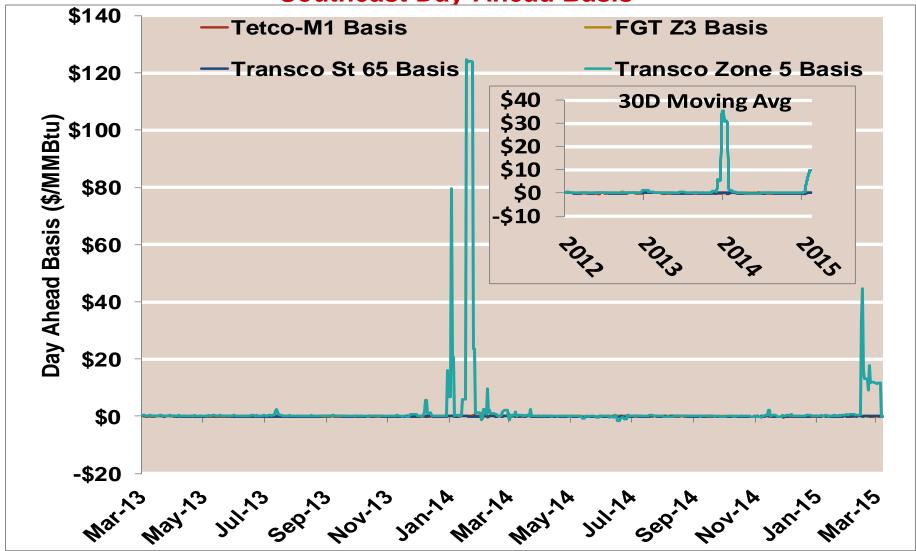

72             |
|          | Summer           | 3.83   | 3.68     | 3.74    | 3.95    | 3.76             |
|          | Winter 2013/2014 | 4.62   | 4.61     | 4.60    | 12.42   | 4.61             |
| 2014     | Annual           | 4.34   | 4.28     | 4.30    | 7.50    | 4.32             |
|          | Summer           | 4.21   | 4.12     | 4.16    | 4.17    | 4.18             |
|          | Winter 2014/2015 | 3.26   | 3.19     | 3.24    | 5.62    | 3.25             |
| 2015 YTD | Annual           | 2.90   | 2.85     | 2.88    | 6.95    | 2.88             |
|          | Summer           |        |          |         |         |                  |
|          | Winter 2015/2016 |        |          |         |         |                  |

Notes:



Notes:

#### **Southeast Day-Ahead Basis**



#### **Southeast Basis to Henry Hub Averaged Monthly**



Notes:

3/23/2015 Updated Source: Derived from ICE data

2046

## **Daily Southeast Natural Gas Demand All Sectors**



Source: Derived from Bentek Energy data

Updated: F

February 2015

## **Southeast Natural Gas Consumption for Power Generation**



Source: Derived from Bentek Energy data

Updated: February 2015

#### **ERCOT Real Time Prices—Two Year History**

**ERCOT Daily Average Real Time LMP** 



Source: Genscape via Bloomberg

### **ERCOT System Daily Average Load —Two Year History**





Source: Genscape via Bloomberg