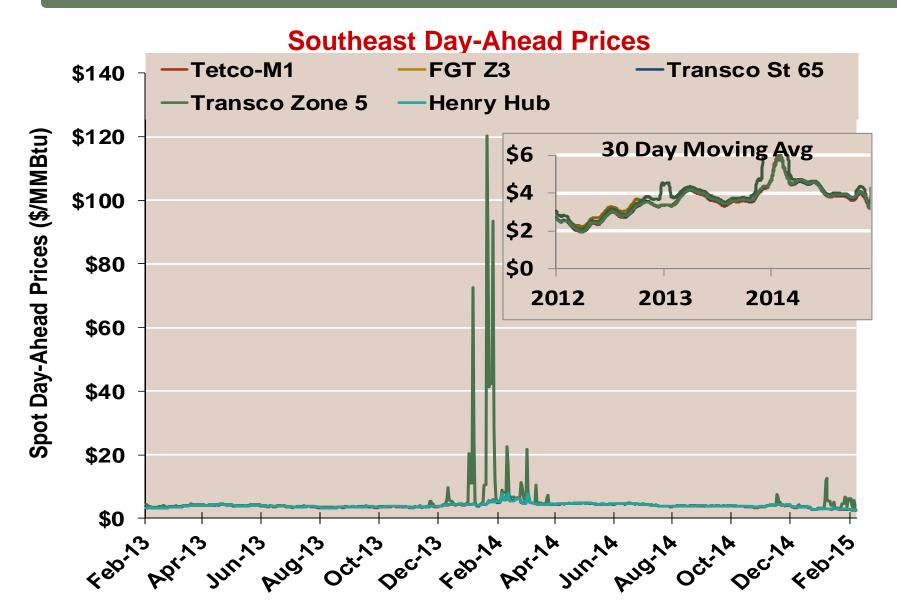

# **Southeast Day-Ahead Prices Averaged Annually/Seasonally**

|          | Average Day      |        |          |         |         |                  |
|----------|------------------|--------|----------|---------|---------|------------------|
|          | Ahead Prices     |        |          | Transco | Transco |                  |
|          | (\$/MMBtu)       | FGT Z3 | Tetco-M1 | St 65   | Zone 5  | <b>Henry Hub</b> |
| 2012     | Annual           | 2.94   | 2.73     | 2.75    | 2.94    | 2.75             |
|          | Summer           | 2.97   | 2.65     | 2.67    | 2.81    | 2.69             |
|          | Winter 2012/2013 | 3.51   | 3.47     | 3.48    | 3.95    | 3.47             |
| 2013     | Annual           | 3.77   | 3.66     | 3.71    | 4.01    | 3.72             |
|          | Summer           | 3.83   | 3.68     | 3.74    | 3.88    | 3.76             |
|          | Winter 2013/2014 | 4.62   | 4.61     | 4.60    | 9.44    | 4.61             |
| 2014     | Annual           | 4.34   | 4.28     | 4.30    | 6.32    | 4.32             |
|          | Summer           | 4.21   | 4.12     | 4.16    | 4.24    | 4.18             |
|          | Winter 2014/2015 | 3.64   | 3.55     | 3.61    | 4.25    | 3.64             |
| 2015 YTD | Annual           | 3.04   | 3.00     | 3.02    | 6.84    | 3.03             |
|          | Summer           |        |          |         |         |                  |
|          | Winter 2015/2016 |        |          |         |         |                  |