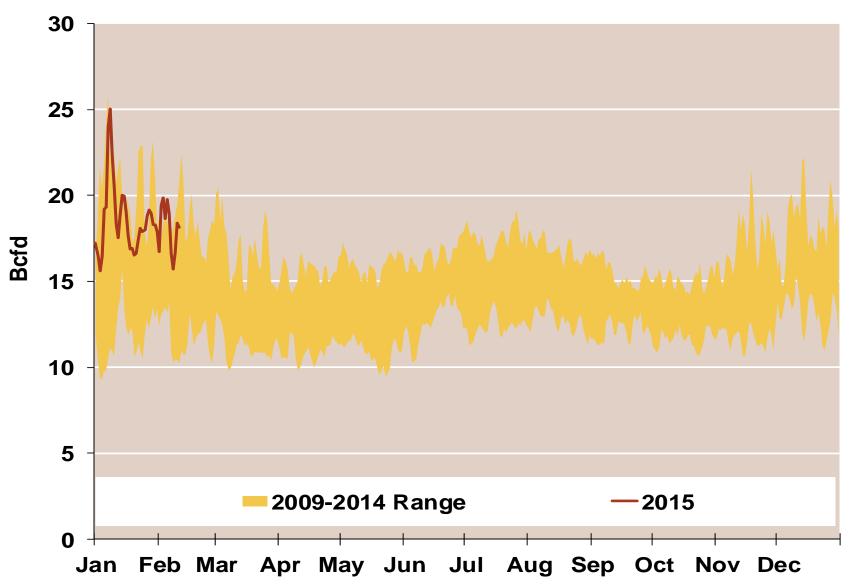

## **Daily Southeast Natural Gas Demand All Sectors**

Source: Derived from Bentek Energy data

Updated: December 2014