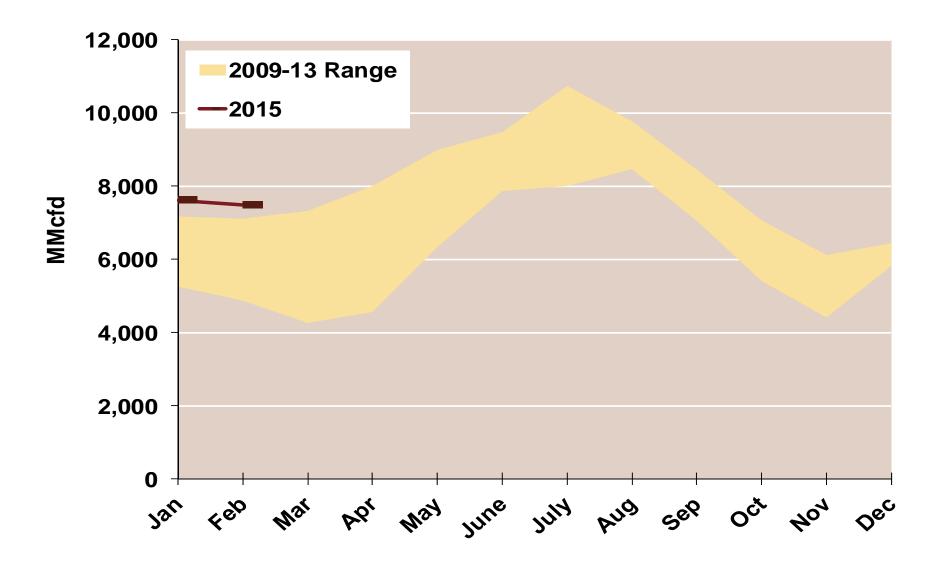

| 4.21   | 4.12     | 4.16    | 4.24    | 4.18             |
|          | Winter 2014/2015 | 3.64   | 3.55     | 3.61    | 4.25    | 3.64             |
| 2015 YTD | Annual           | 3.04   | 3.00     | 3.02    | 6.84    | 3.03             |
|          | Summer           |        |          |         |         |                  |
|          | Winter 2015/2016 |        |          |         |         |                  |

Notes:



Notes:

#### **Southeast Day-Ahead Basis**



Notes:

# **Southeast Basis to Henry Hub Averaged Monthly**



Notes:

2/12/2015 Updated Source: Derived from ICE data

2046

## **Daily Southeast Natural Gas Demand All Sectors**



Source: Derived from Bentek Energy data

Updated: December 2014

### **Southeast Natural Gas Consumption for Power Generation**



### **ERCOT Real Time Prices—Two Year History**

**ERCOT Daily Average Real Time LMP** 



Source: Genscape via Bloomberg

## **ERCOT System Daily Average Load —Two Year History**





Source: Genscape via Bloomberg