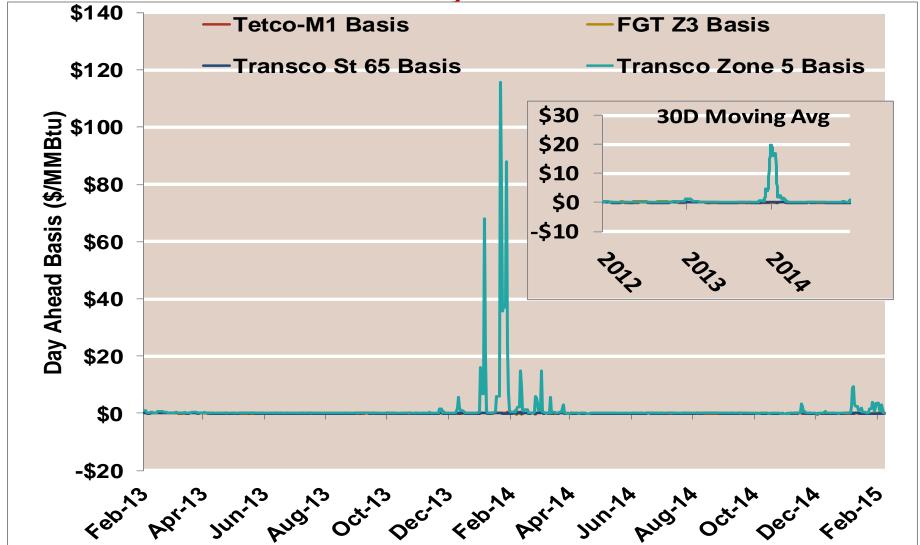

72             |
|          | Summer           | 3.83   | 3.68     | 3.74    | 3.88    | 3.76             |
|          | Winter 2013/2014 | 4.62   | 4.61     | 4.60    | 9.44    | 4.61             |
| 2014     | Annual           | 4.34   | 4.28     | 4.30    | 6.32    | 4.32             |
|          | Summer           | 4.21   | 4.12     | 4.16    | 4.24    | 4.18             |
|          | Winter 2014/2015 | 3.64   | 3.55     | 3.61    | 4.25    | 3.64             |
| 2015 YTD | Annual           | 3.04   | 3.00     | 3.02    | 6.84    | 3.03             |
|          | Summer           |        |          |         |         |                  |
|          | Winter 2015/2016 |        |          |         |         |                  |

Notes:



Notes:

#### **Southeast Day-Ahead Basis**



Notes:

# **Southeast Basis to Henry Hub Averaged Monthly**



Notes:

2/12/2015 Updated Source: Derived from ICE data

2046

## **Daily Southeast Natural Gas Demand All Sectors**



Source: Derived from Bentek Energy data

Updated: December 2014

### **Southeast Natural Gas Consumption for Power Generation**



### **ERCOT Real Time Prices—Two Year History**

**ERCOT Daily Average Real Time LMP** 



Source: Genscape via Bloomberg

## **ERCOT System Daily Average Load —Two Year History**





Source: Genscape via Bloomberg