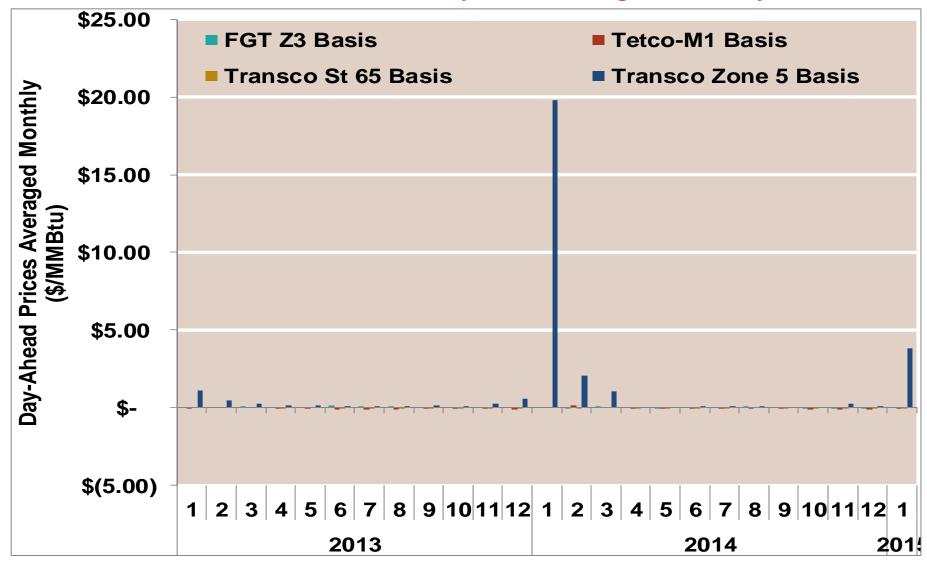

# **Southeast Basis to Henry Hub Averaged Monthly**

Notes:

2/12/2015 Updated Source: Derived from ICE data

2046