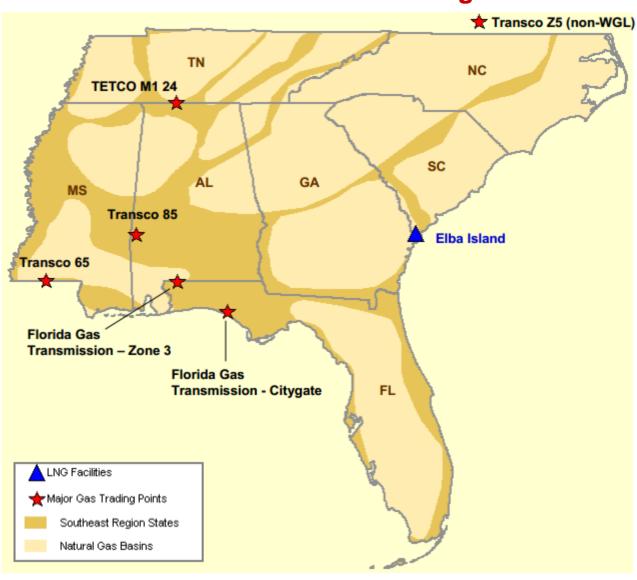

# **Southeast Natural Gas Region**



# **Southeast Day-Ahead Prices Averaged Annually/Seasonally**

|          | Average Day      |        |          |         |         |                  |
|----------|------------------|--------|----------|---------|---------|------------------|
|          | Ahead Prices     |        |          | Transco | Transco |                  |
|          | (\$/MMBtu)       | FGT Z3 | Tetco-M1 | St 65   | Zone 5  | <b>Henry Hub</b> |
| 2012     | Annual           | 2.94   | 2.73     | 2.75    | 2.94    | 2.75             |
|          | Summer           | 2.97   | 2.65     | 2.67    | 2.81    | 2.69             |
|          | Winter 2012/2013 | 3.51   | 3.47     | 3.48    | 3.95    | 3.47             |
| 2013     | Annual           | 3.77   | 3.66     | 3.71    | 4.01    | 3.72             |
|