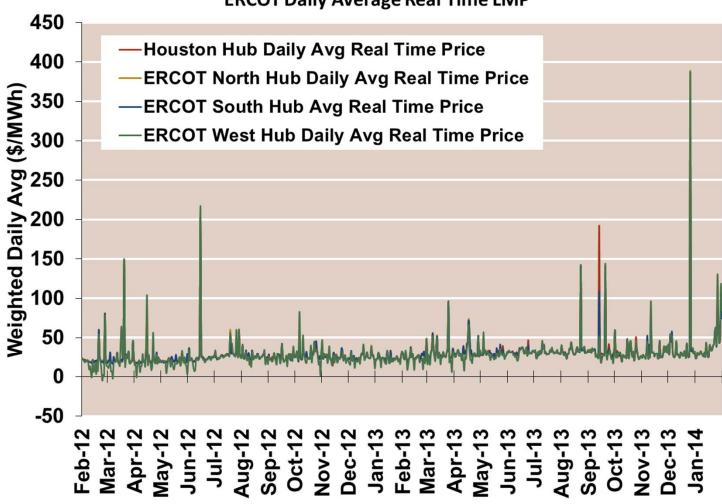

### **ERCOT Real Time Prices—Two Year History**

**ERCOT Daily Average Real Time LMP** 

Source: Genscape via Bloomberg