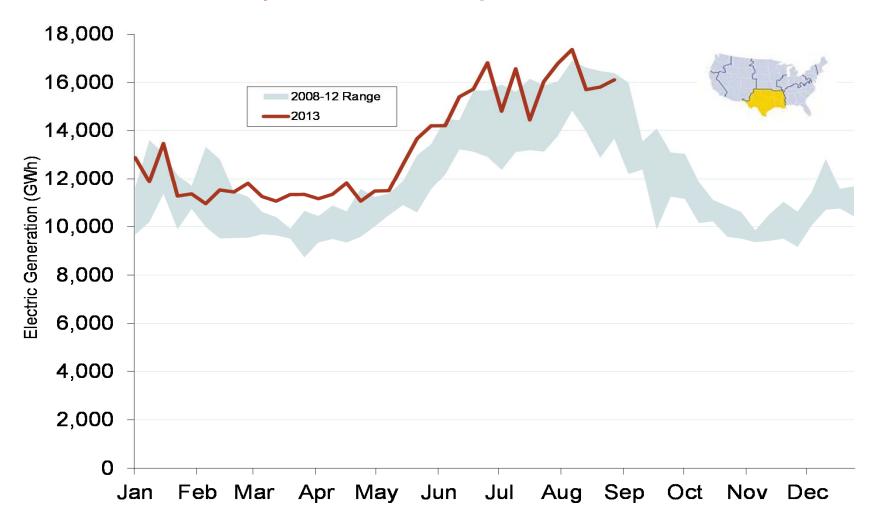

# **Electric Reliability Council of Texas (ERCOT)**



Federal Energy Regulatory Commission • Market Oversight • <a href="www.ferc.gov/oversight">www.ferc.gov/oversight</a>

# **Texas Annual Average Bilateral Prices**

#### Annual Average Day Ahead On Peak Prices (\$/MWh)

|             | 2008    | 2009    | 2010    | 2011    | 2012    | 5-Year Avg |
|-------------|---------|---------|---------|---------|---------|------------|
| SPP North   | \$68.77 | \$32.94 | \$38.71 | \$36.41 | \$28.76 | \$41.15    |
| ERCOT North | \$73.42 | \$34.89 | \$41.15 | \$61.55 | \$34.99 | \$49.20    |

## Midwestern Daily Index Day-Ahead On-Peak Prices



### **Weekly Generation Output - South Central**



### Implied Heat Rates at South Central Trading Points - Weekly Avgs.



## Midwestern Daily Index Day-Ahead On-Peak Prices