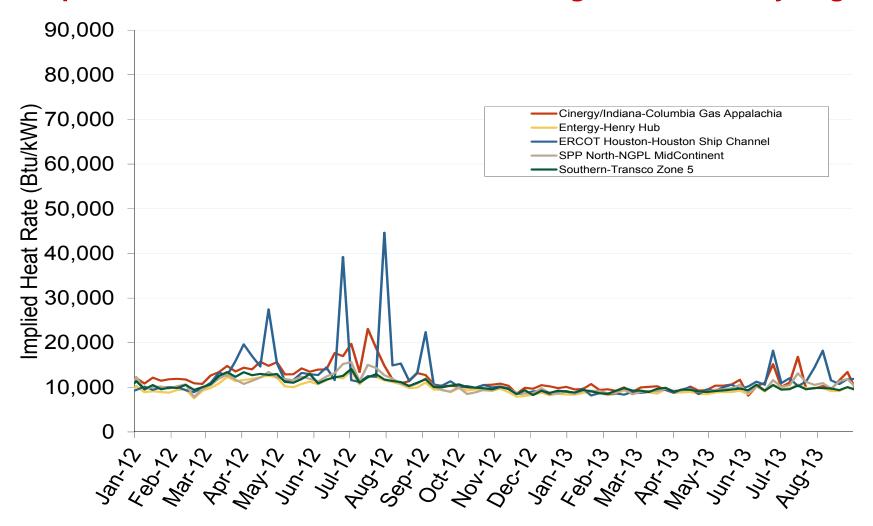

# **Electric Reliability Council of Texas (ERCOT)**



Federal Energy Regulatory Commission • Market Oversight • <a href="www.ferc.gov/oversight">www.ferc.gov/oversight</a>

# **Texas Annual Average Bilateral Prices**

#### Annual Average Day Ahead On Peak Prices (\$/MWh)

|             | 2008    | 2009    | 2010    | 2011    | 2012    | 5-Year Avg |
|-------------|---------|---------|---------|---------|---------|------------|
| SPP North   | \$68.77 | \$32.94 | \$38.71 | \$36.41 | \$28.76 | \$41.15    |
| ERCOT North | \$73.42 | \$34.89 | \$41.15 | \$61.55 | \$34.99 | \$49.20    |

## Midwestern Daily Index Day-Ahead On-Peak Prices



### **Weekly Generation Output - South Central**



### Implied Heat Rates at South Central Trading Points - Weekly Avgs.



## Midwestern Daily Index Day-Ahead On-Peak Prices