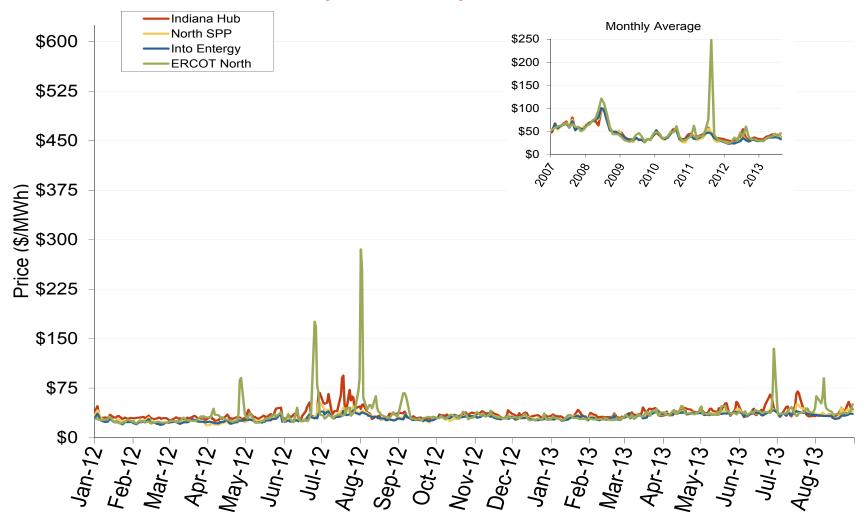

# **Texas Annual Average Bilateral Prices**

#### Annual Average Day Ahead On Peak Prices (\$/MWh)

|             | 2008    | 2009    | 2010    | 2011    | 2012    | 5-Year Avg |
|-------------|---------|---------|---------|---------|---------|------------|
| SPP North   | \$68.77 | \$32.94 | \$38.71 | \$36.41 | \$28.76 | \$41.15    |
| ERCOT North | \$73.42 | \$34.89 | \$41.15 | \$61.55 | \$34.99 | \$49.20    |

## Midwestern Daily Index Day-Ahead On-Peak Prices