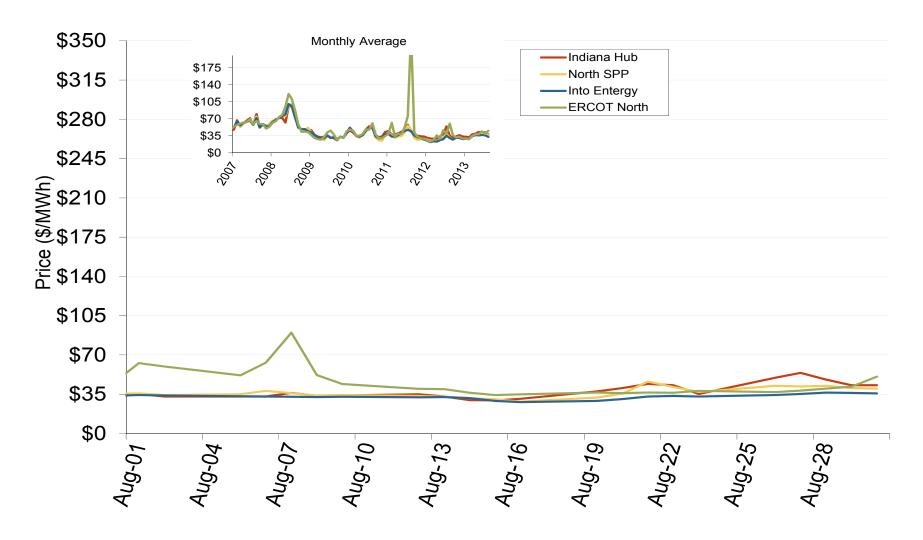

ty Council of Texas (ERCOT)**



Federal Energy Regulatory Commission • Market Oversight • <a href="www.ferc.gov/oversight">www.ferc.gov/oversight</a>

# **Texas Annual Average Bilateral Prices**

#### Annual Average Day Ahead On Peak Prices (\$/MWh)

|             | 2008    | 2009    | 2010    | 2011    | 2012    | 5-Year Avg |
|-------------|---------|---------|---------|---------|---------|------------|
| SPP North   | \$68.77 | \$32.94 | \$38.71 | \$36.41 | \$28.76 | \$41.15    |
| ERCOT North | \$73.42 | \$34.89 | \$41.15 | \$61.55 | \$34.99 | \$49.20    |

## Midwestern Daily Index Day-Ahead On-Peak Prices



### **Weekly Generation Output - South Central**



### Implied Heat Rates at South Central Trading Points - Weekly Avgs.



## Midwestern Daily Index Day-Ahead On-Peak Prices