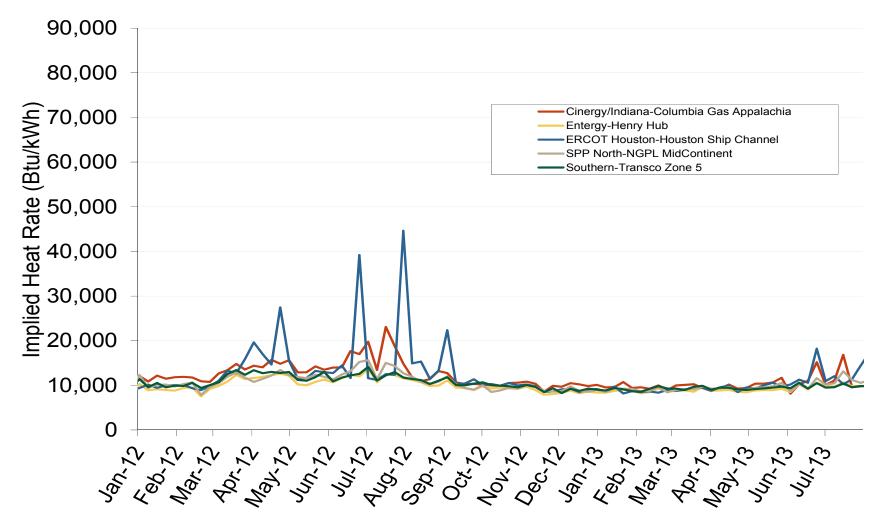

#### **Texas Electric Market: South Central Implied Heat Rates**

Federal Energy Regulatory Commission • Market Oversight • www.ferc.gov/oversight

## Implied Heat Rates at South Central Trading Points - Weekly Avgs.

Federal Energy Regulatory Commission • Market Oversight • <u>www.ferc.gov/oversight</u>