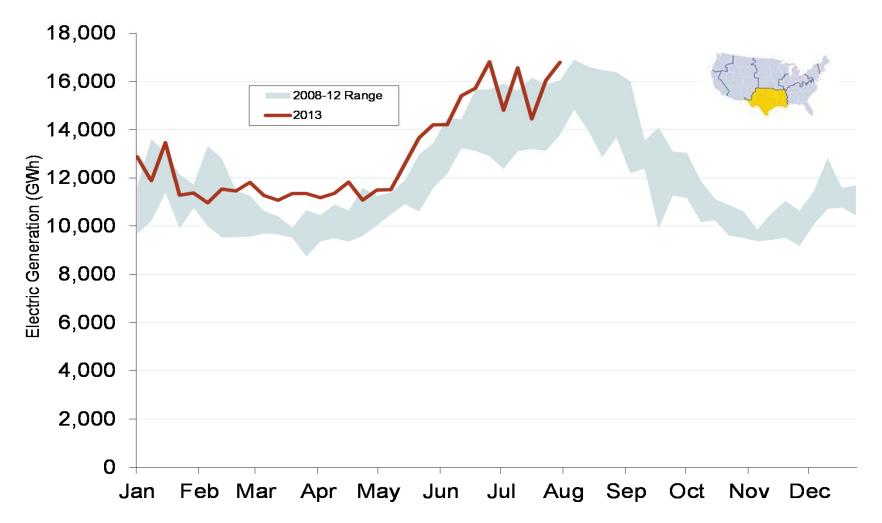

#### **Texas Electric Market: Generation Output**

Federal Energy Regulatory Commission • Market Oversight • <u>www.ferc.gov/oversight</u>

## **Weekly Generation Output - South Central**