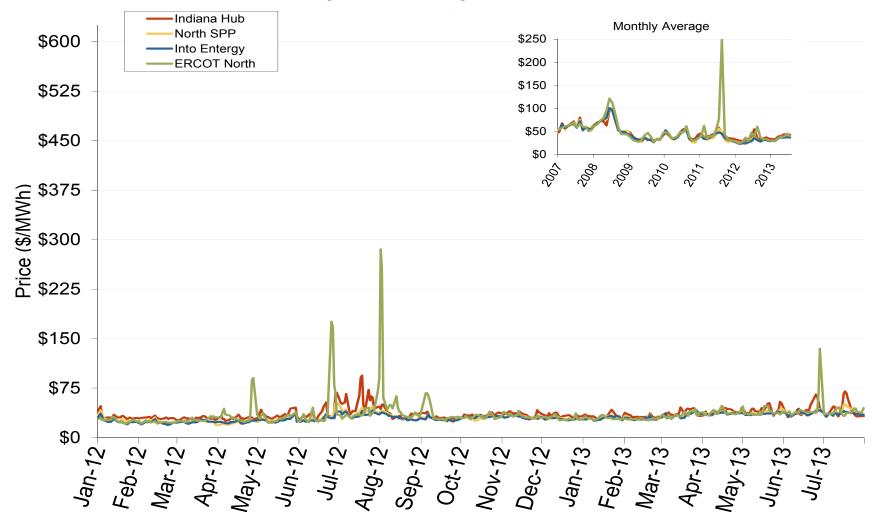

#### **Texas Electric Market: Midwestern Index Prices**

Federal Energy Regulatory Commission • Market Oversight • www.ferc.gov/oversight

## Midwestern Daily Index Day-Ahead On-Peak Prices

### Midwestern Daily Index Day-Ahead On-Peak Prices