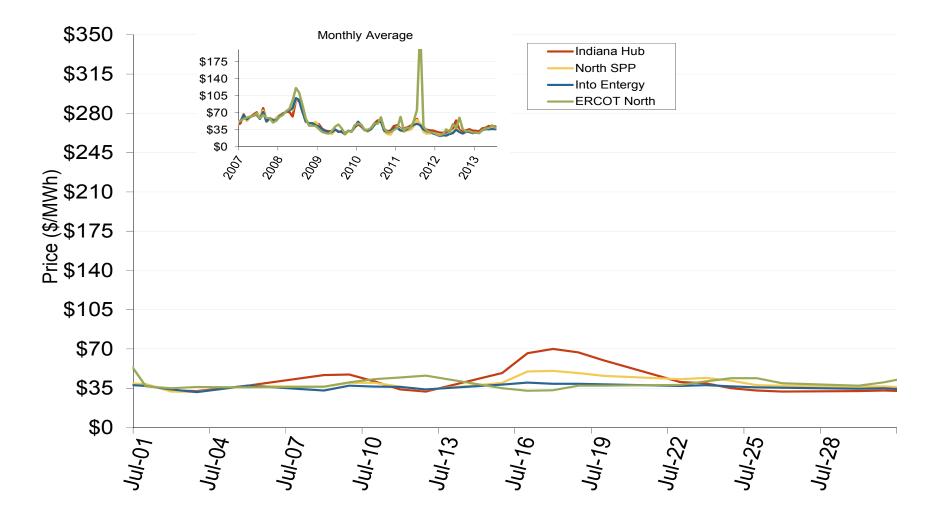

#### **Texas Electric Market: Midwestern Index Prices**

Federal Energy Regulatory Commission • Market Oversight • www.ferc.gov/oversight

## Midwestern Daily Index Day-Ahead On-Peak Prices

### Midwestern Daily Index Day-Ahead On-Peak Prices