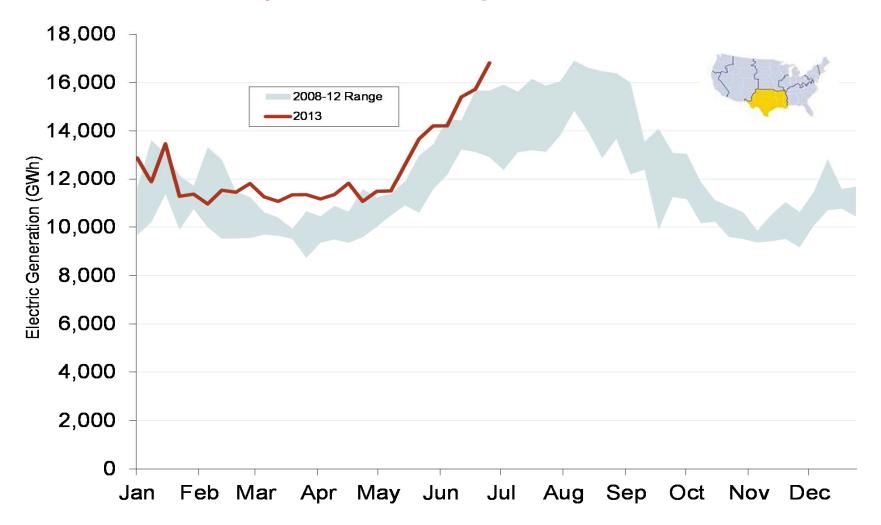

#### **Texas Electric Market: Generation Output**

Federal Energy Regulatory Commission • Market Oversight • <u>www.ferc.gov/oversight</u>

## **Weekly Generation Output - South Central**