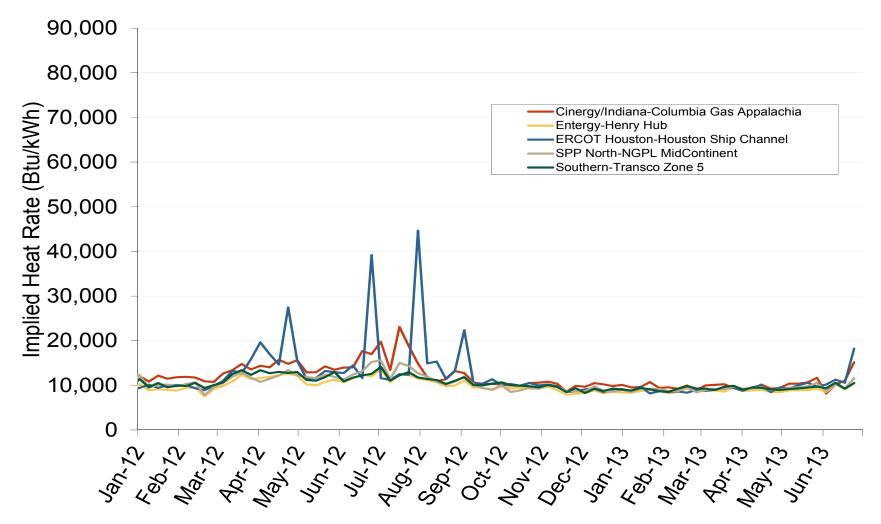

#### **Texas Electric Market: South Central Implied Heat Rates**

Federal Energy Regulatory Commission • Market Oversight • www.ferc.gov/oversight

## Implied Heat Rates at South Central Trading Points - Weekly Avgs.

Federal Energy Regulatory Commission • Market Oversight • <u>www.ferc.gov/oversight</u>