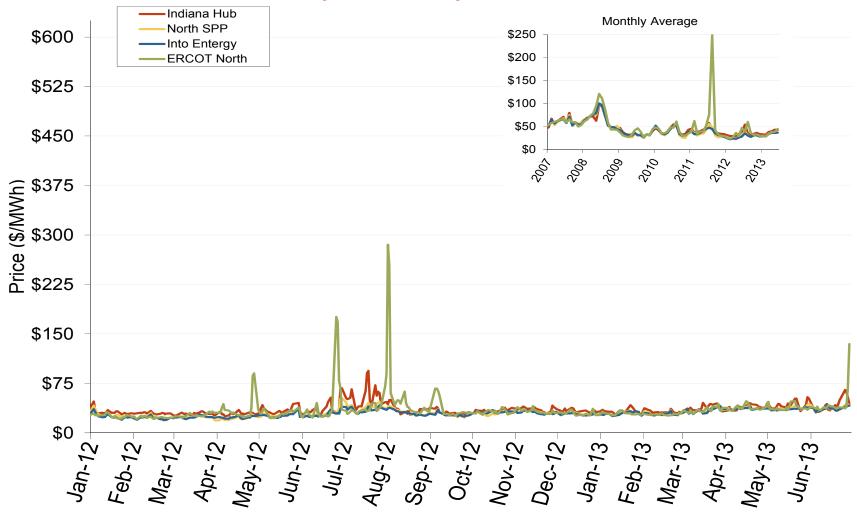

#### **Texas Electric Market: Midwestern Index Prices**

Federal Energy Regulatory Commission • Market Oversight • www.ferc.gov/oversight

## Midwestern Daily Index Day-Ahead On-Peak Prices

### Midwestern Daily Index Day-Ahead On-Peak Prices