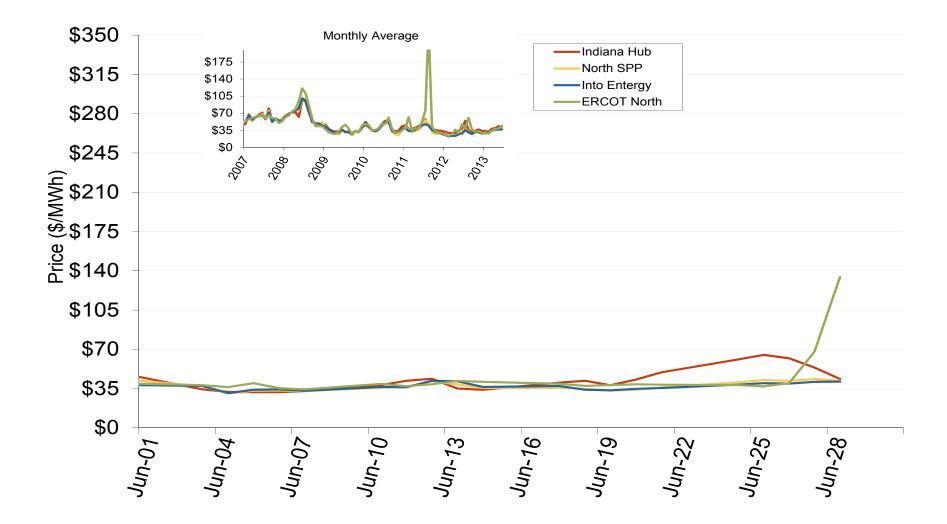

#### **Texas Electric Market: Midwestern Index Prices**

Federal Energy Regulatory Commission • Market Oversight • www.ferc.gov/oversight

## Midwestern Daily Index Day-Ahead On-Peak Prices

### Midwestern Daily Index Day-Ahead On-Peak Prices