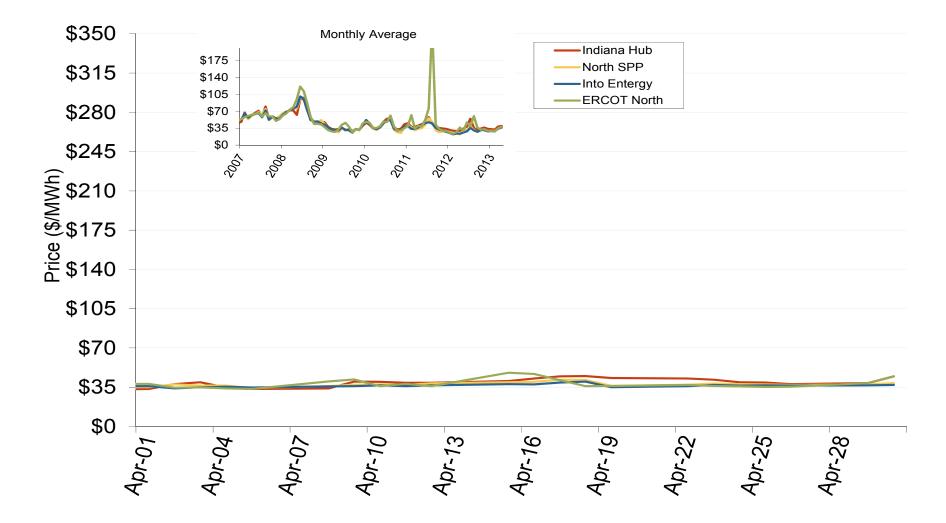

## Midwestern Daily Index Day-Ahead On-Peak Prices

Federal Energy Regulatory Commission • Market Oversight • <u>www.ferc.gov/oversight</u>

### **Midwestern Daily Index Day-Ahead On-Peak Prices**