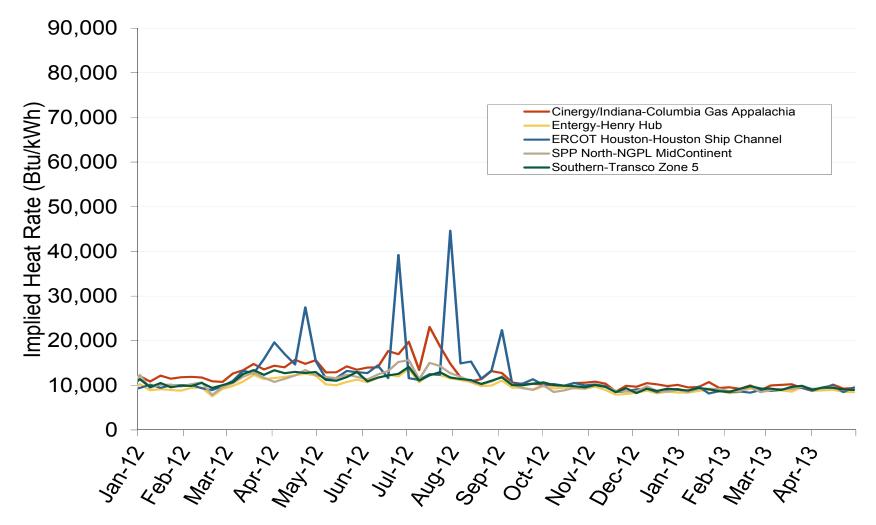

### **Texas Electric Market: South Central Implied Heat Rates**

Federal Energy Regulatory Commission • Market Oversight • www.ferc.gov/oversight

## Implied Heat Rates at South Central Trading Points - Weekly Avgs.

Federal Energy Regulatory Commission • Market Oversight • <u>www.ferc.gov/oversight</u>