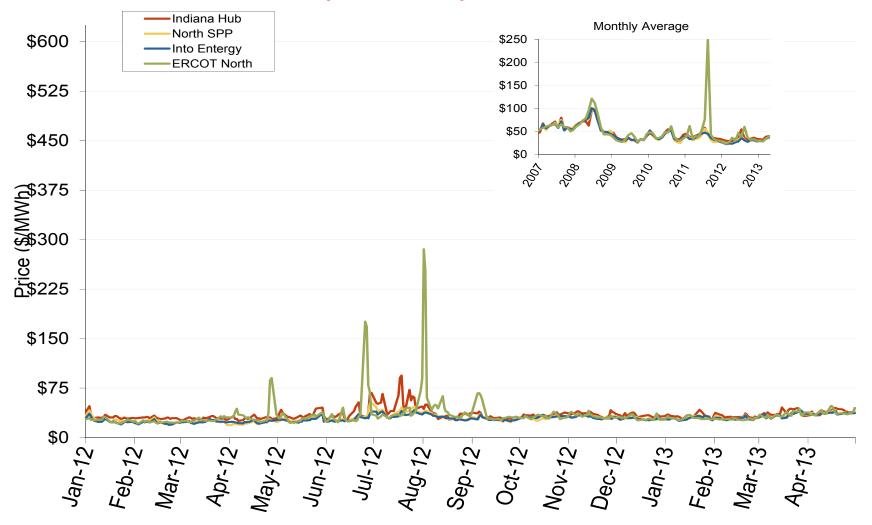

#### **Texas Electric Market: Midwestern Index Prices**

Federal Energy Regulatory Commission • Market Oversight • www.ferc.gov/oversight

## Midwestern Daily Index Day-Ahead On-Peak Prices

Federal Energy Regulatory Commission • Market Oversight • <u>www.ferc.gov/oversight</u>

### **Midwestern Daily Index Day-Ahead On-Peak Prices**