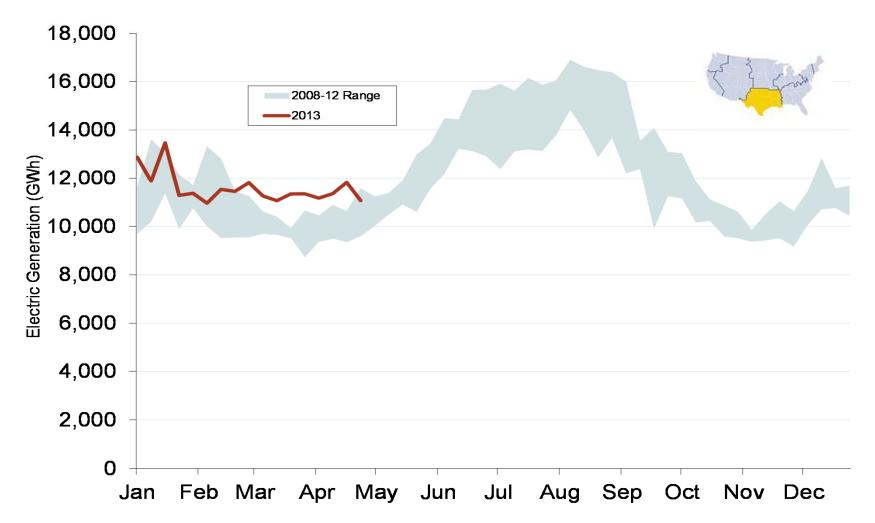

|
|--------------------------------------------------|---------|---------|---------|---------|---------|------------|
|                                                  | 2008    | 2009    | 2010    | 2011    | 2012    | 5-Year Avg |
| SPP North                                        | \$68.77 | \$32.94 | \$38.71 | \$36.41 | \$28.76 | \$41.15    |
| ERCOT North                                      | \$73.42 | \$34.89 | \$41.15 | \$61.55 | \$34.99 | \$49.20    |

#### **Texas Electric Market: Midwestern Index Prices**

Federal Energy Regulatory Commission • Market Oversight • www.ferc.gov/oversight

## Midwestern Daily Index Day-Ahead On-Peak Prices



Federal Energy Regulatory Commission • Market Oversight • <u>www.ferc.gov/oversight</u>

# **Weekly Generation Output - South Central**



### **Texas Electric Market: South Central Implied Heat Rates**

Federal Energy Regulatory Commission • Market Oversight • www.ferc.gov/oversight

## Implied Heat Rates at South Central Trading Points - Weekly Avgs.



Federal Energy Regulatory Commission • Market Oversight • <u>www.ferc.gov/oversight</u>

### **Midwestern Daily Index Day-Ahead On-Peak Prices**