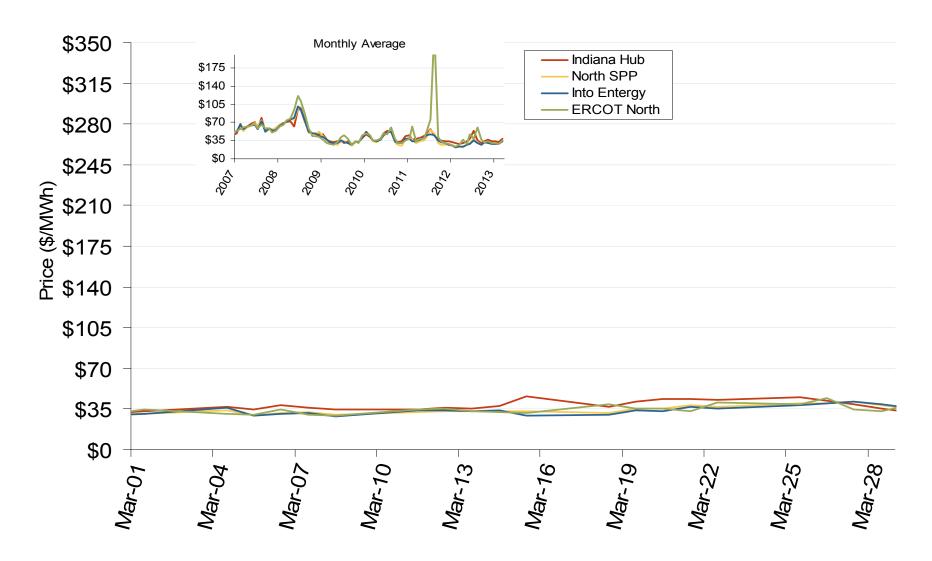

ight">www.ferc.gov/oversight</a>

# **Texas Annual Average Bilateral Prices**

### Annual Average Day Ahead On Peak Prices (\$/MWh)

|             | 2008    | 2009    | 2010    | 2011    | 2012    | 5-Year Avg |
|-------------|---------|---------|---------|---------|---------|------------|
| SPP North   | \$68.77 | \$32.94 | \$38.71 | \$36.41 | \$28.76 | \$41.15    |
| ERCOT North | \$73.42 | \$34.89 | \$41.15 | \$61.55 | \$34.99 | \$49.20    |

## Midwestern Daily Index Day-Ahead On-Peak Prices



### **Weekly Generation Output - South Central**



### Implied Heat Rates at South Central Trading Points - Weekly Avgs.



Federal Energy Regulatory Commission • Market Oversight • <a href="www.ferc.gov/oversight">www.ferc.gov/oversight</a>

## Midwestern Daily Index Day-Ahead On-Peak Prices