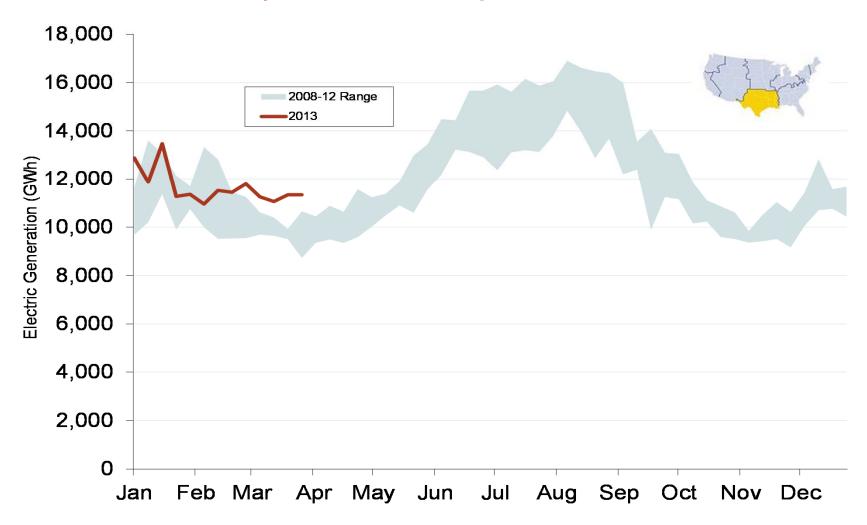

# **Electric Reliability Council of Texas (ERCOT)**



Federal Energy Regulatory Commission • Market Oversight • <a href="www.ferc.gov/oversight">www.ferc.gov/oversight</a>

# **Texas Annual Average Bilateral Prices**

### Annual Average Day Ahead On Peak Prices (\$/MWh)

|             | 2008    | 2009    | 2010    | 2011    | 2012    | 5-Year Avg |
|-------------|---------|---------|---------|---------|---------|------------|
| SPP North   | \$68.77 | \$32.94 | \$38.71 | \$36.41 | \$28.76 | \$41.15    |
| ERCOT North | \$73.42 | \$34.89 | \$41.15 | \$61.55 | \$34.99 | \$49.20    |

## Midwestern Daily Index Day-Ahead On-Peak Prices



### **Weekly Generation Output - South Central**



### Implied Heat Rates at South Central Trading Points - Weekly Avgs.



Federal Energy Regulatory Commission • Market Oversight • <a href="www.ferc.gov/oversight">www.ferc.gov/oversight</a>

## Midwestern Daily Index Day-Ahead On-Peak Prices