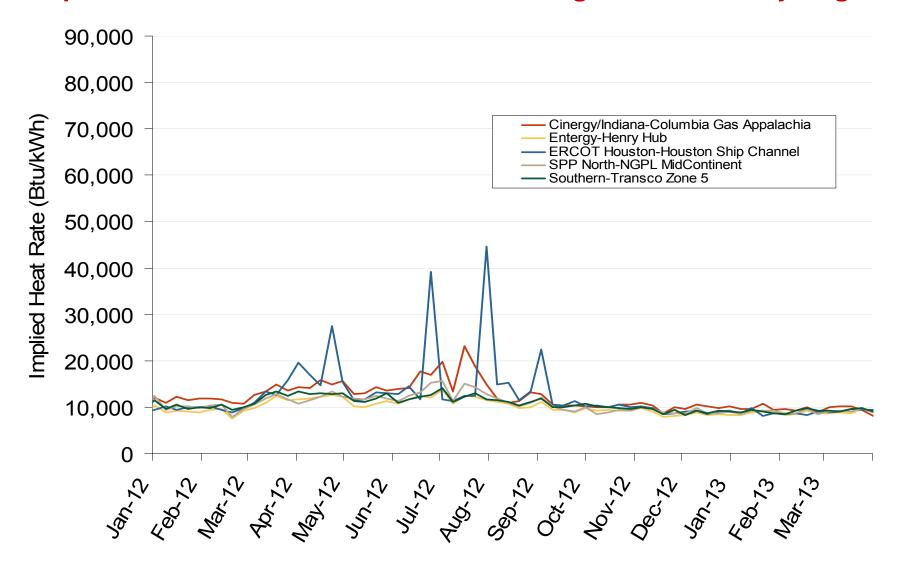

### Implied Heat Rates at South Central Trading Points - Weekly Avgs.

Federal Energy Regulatory Commission • Market Oversight • <a href="www.ferc.gov/oversight">www.ferc.gov/oversight</a>