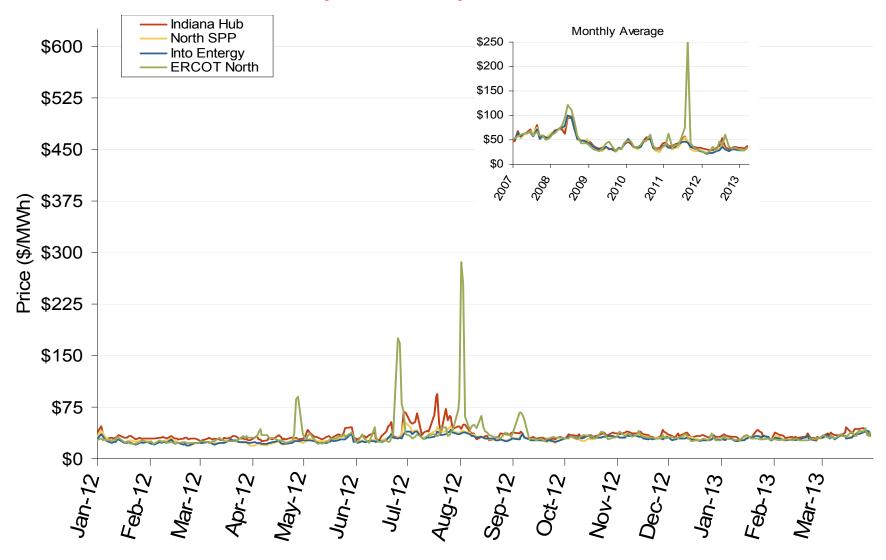

# **Texas Annual Average Bilateral Prices**

### Annual Average Day Ahead On Peak Prices (\$/MWh)

|             | 2008    | 2009    | 2010    | 2011    | 2012    | 5-Year Avg |
|-------------|---------|---------|---------|---------|---------|------------|
| SPP North   | \$68.77 | \$32.94 | \$38.71 | \$36.41 | \$28.76 | \$41.15    |
| ERCOT North | \$73.42 | \$34.89 | \$41.15 | \$61.55 | \$34.99 | \$49.20    |

## Midwestern Daily Index Day-Ahead On-Peak Prices