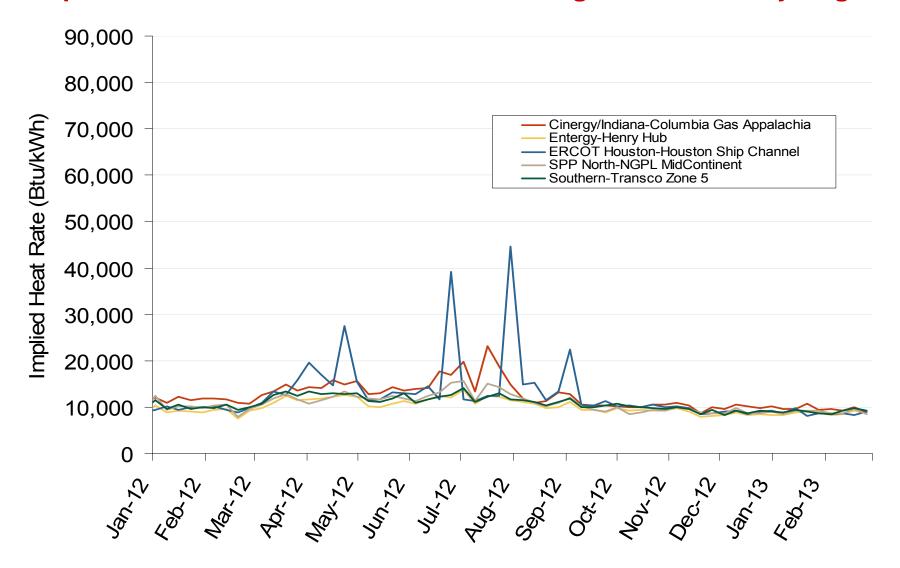

# **Electric Reliability Council of Texas (ERCOT)**



Federal Energy Regulatory Commission • Market Oversight • <a href="www.ferc.gov/oversight">www.ferc.gov/oversight</a>

## **Texas Annual Average Bilateral Prices**

#### Annual Average Day Ahead On Peak Prices (\$/MWh)

|             | 2008    | 2009    | 2010    | 2011    | 2012    | 5-Year Avg |
|-------------|---------|---------|---------|---------|---------|------------|
| SPP North   | \$68.77 | \$32.94 | \$38.71 | \$36.41 | \$28.76 | \$41.15    |
| ERCOT North | \$73.42 | \$34.89 | \$41.15 | \$61.55 | \$34.99 | \$49.20    |

### Midwestern Daily Index Day-Ahead On-Peak Prices



### **Weekly Generation Output - South Central**



#### Implied Heat Rates at South Central Trading Points - Weekly Avgs.



## Midwestern Daily Index Day-Ahead On-Peak Prices