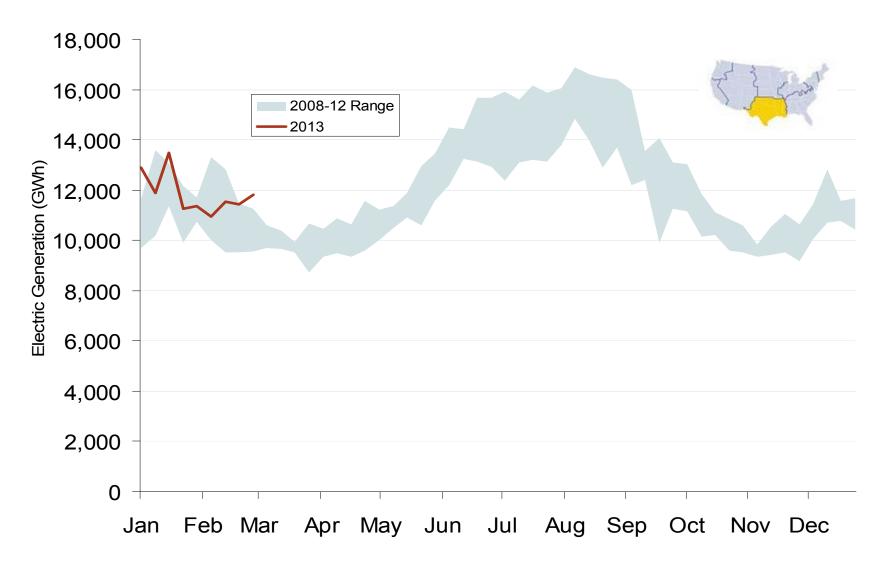

# **Electric Reliability Council of Texas (ERCOT)**



Federal Energy Regulatory Commission • Market Oversight • <a href="www.ferc.gov/oversight">www.ferc.gov/oversight</a>

## **Texas Annual Average Bilateral Prices**

#### Annual Average Day Ahead On Peak Prices (\$/MWh)

|             | 2008    | 2009    | 2010    | 2011    | 2012    | 5-Year Avg |
|-------------|---------|---------|---------|---------|---------|------------|
| SPP North   | \$68.77 | \$32.94 | \$38.71 | \$36.41 | \$28.76 | \$41.15    |
| ERCOT North | \$73.42 | \$34.89 | \$41.15 | \$61.55 | \$34.99 | \$49.20    |

### Midwestern Daily Index Day-Ahead On-Peak Prices



### **Weekly Generation Output - South Central**



#### Implied Heat Rates at South Central Trading Points - Weekly Avgs.



## Midwestern Daily Index Day-Ahead On-Peak Prices