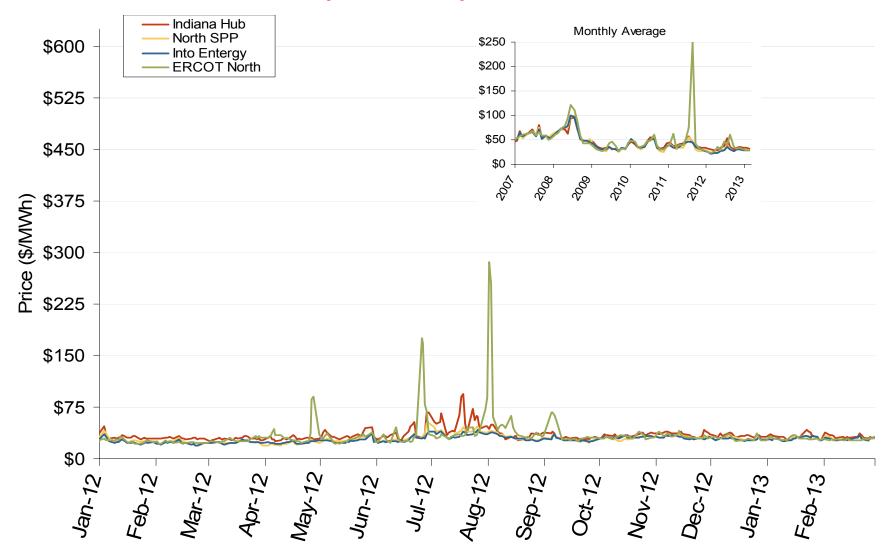

### Midwestern Daily Index Day-Ahead On-Peak Prices

## Midwestern Daily Index Day-Ahead On-Peak Prices