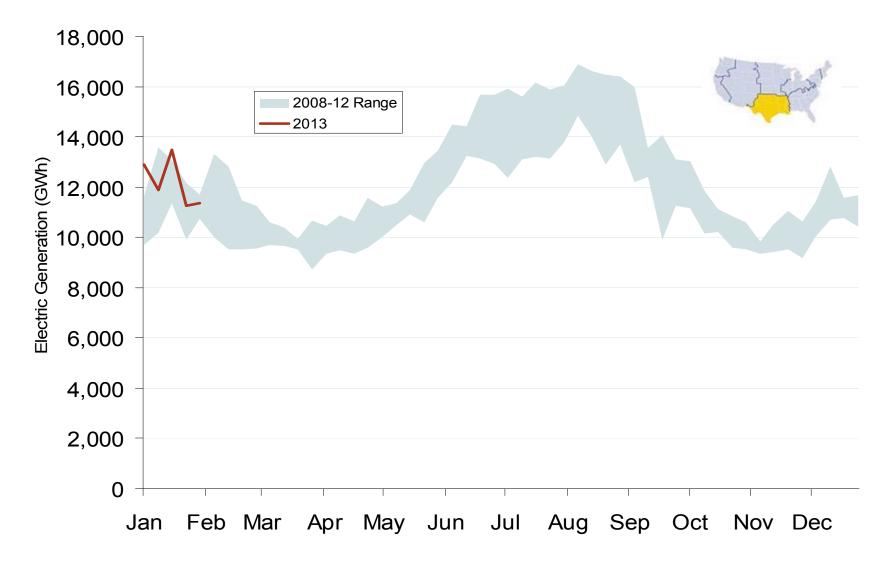

|
|--------------------------------------------------|---------|---------|---------|---------|---------|------------|
|                                                  | 2008    | 2009    | 2010    | 2011    | 2012    | 5-Year Avg |
| SPP North                                        | \$68.77 | \$32.94 | \$38.71 | \$36.41 | \$28.76 | \$41.15    |
| ERCOT North                                      | \$73.42 | \$34.89 | \$41.15 | \$61.55 | \$34.99 | \$49.20    |

#### **Texas Electric Market: Midwestern Index Prices**

Federal Energy Regulatory Commission • Market Oversight • www.ferc.gov/oversight

### Midwestern Daily Index Day-Ahead On-Peak Prices



Federal Energy Regulatory Commission • Market Oversight • <u>www.ferc.gov/oversight</u>

# **Weekly Generation Output - South Central**



### **Texas Electric Market: South Central Implied Heat Rates**

Federal Energy Regulatory Commission • Market Oversight • www.ferc.gov/oversight

## Implied Heat Rates at South Central Trading Points - Weekly Avgs.



Federal Energy Regulatory Commission • Market Oversight • <u>www.ferc.gov/oversight</u>

## Midwestern Daily Index Day-Ahead On-Peak Prices