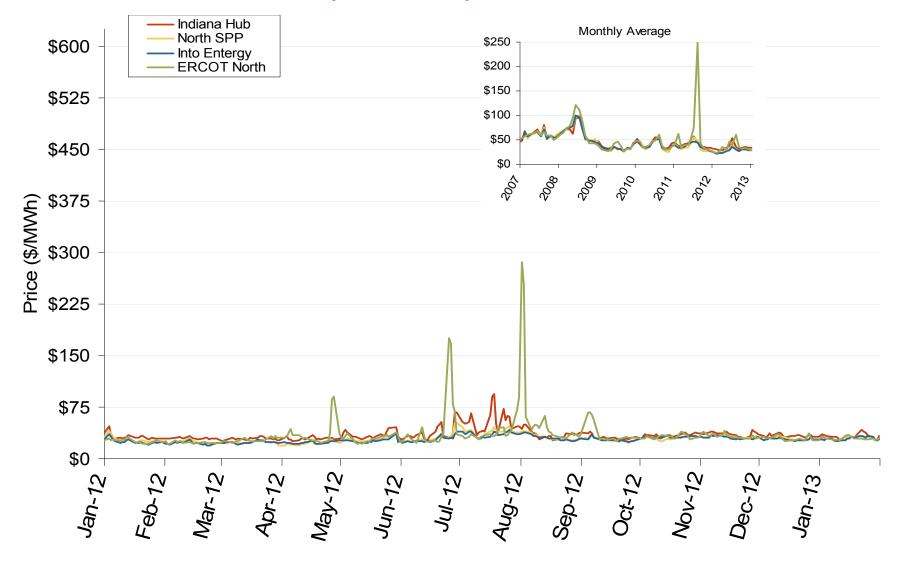

#### **Texas Electric Market: Midwestern Index Prices**

Federal Energy Regulatory Commission • Market Oversight • www.ferc.gov/oversight

### Midwestern Daily Index Day-Ahead On-Peak Prices

Federal Energy Regulatory Commission • Market Oversight • <u>www.ferc.gov/oversight</u>

## Midwestern Daily Index Day-Ahead On-Peak Prices