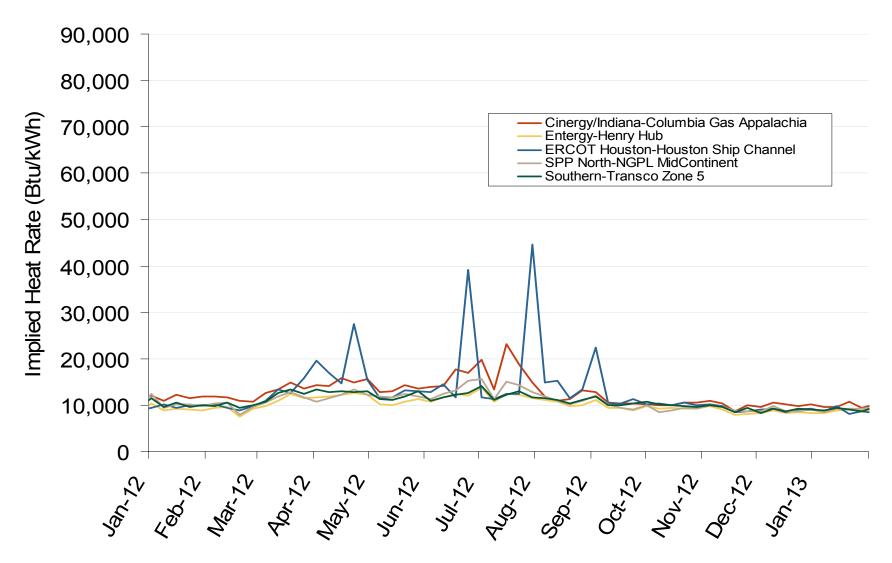

### **Texas Electric Market: South Central Implied Heat Rates**

Federal Energy Regulatory Commission • Market Oversight • www.ferc.gov/oversight

## Implied Heat Rates at South Central Trading Points - Weekly Avgs.

Federal Energy Regulatory Commission • Market Oversight • <u>www.ferc.gov/oversight</u>