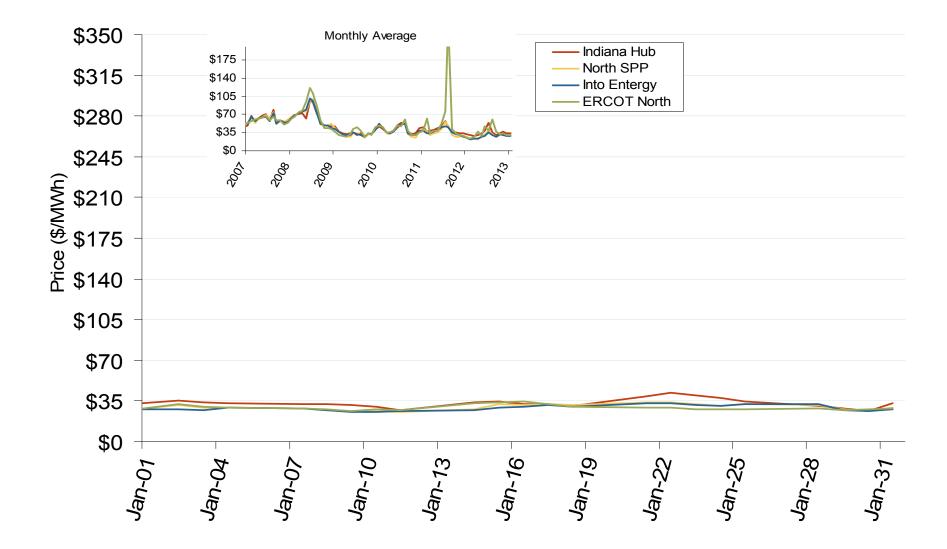

#### **Texas Electric Market: Midwestern Index Prices**

Federal Energy Regulatory Commission • Market Oversight • www.ferc.gov/oversight

### Midwestern Daily Index Day-Ahead On-Peak Prices

Federal Energy Regulatory Commission • Market Oversight • <u>www.ferc.gov/oversight</u>

## Midwestern Daily Index Day-Ahead On-Peak Prices