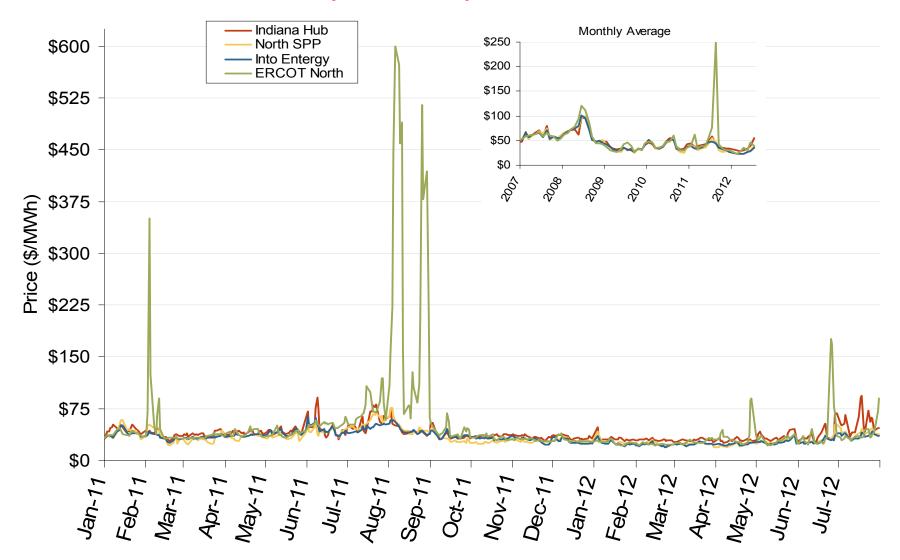

## Midwestern Daily Index Day-Ahead On-Peak Prices

### Midwestern Daily Index Day-Ahead On-Peak Prices