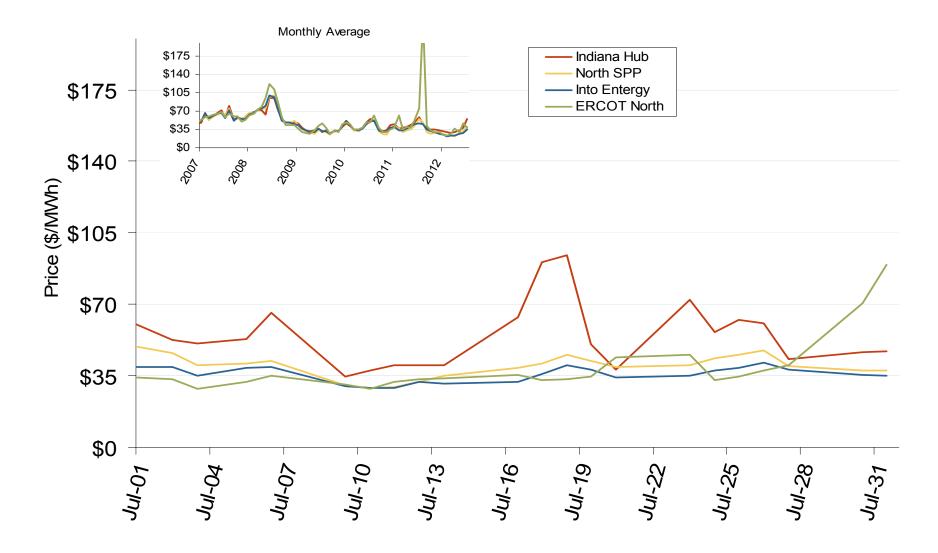

## Midwestern Daily Index Day-Ahead On-Peak Prices

### Midwestern Daily Index Day-Ahead On-Peak Prices