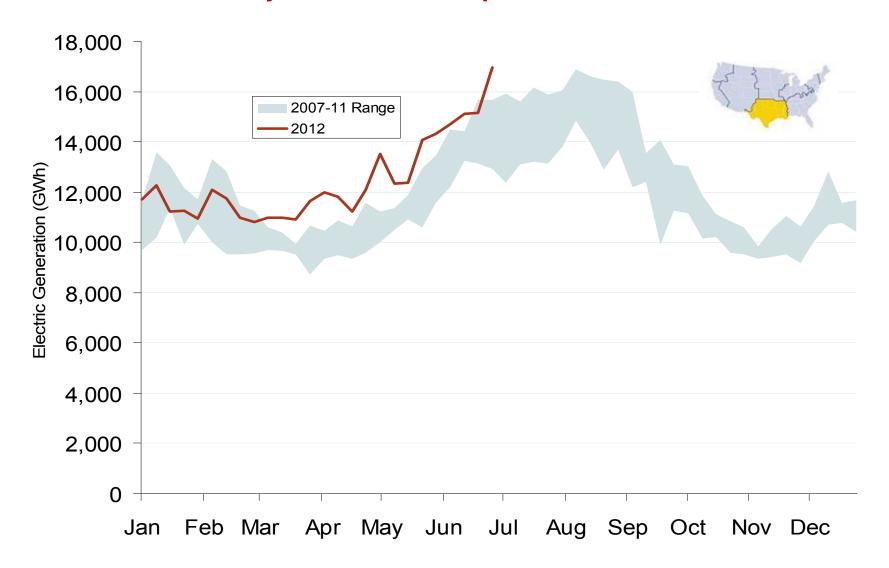

# **Electric Reliability Council of Texas (ERCOT)**



Federal Energy Regulatory Commission • Market Oversight • <a href="www.ferc.gov/oversight">www.ferc.gov/oversight</a>

## **Texas Annual Average Bilateral Prices**

#### Annual Average Day Ahead On Peak Prices (\$/MWh)

|             | 2007    | 2008    | 2009    | 2010    | 2011    | 5-Year Avg |
|-------------|---------|---------|---------|---------|---------|------------|
| SPP North   | \$60.21 | \$68.77 | \$32.94 | \$38.71 | \$36.41 | \$51.30    |
| ERCOT North | \$59.53 | \$73.42 | \$34.89 | \$41.15 | \$61.55 | \$53.98    |

## Midwestern Daily Index Day-Ahead On-Peak Prices



### **Weekly Generation Output - South Central**



### Implied Heat Rates at South Central Trading Points - Weekly Avgs.



### Midwestern Daily Index Day-Ahead On-Peak Prices