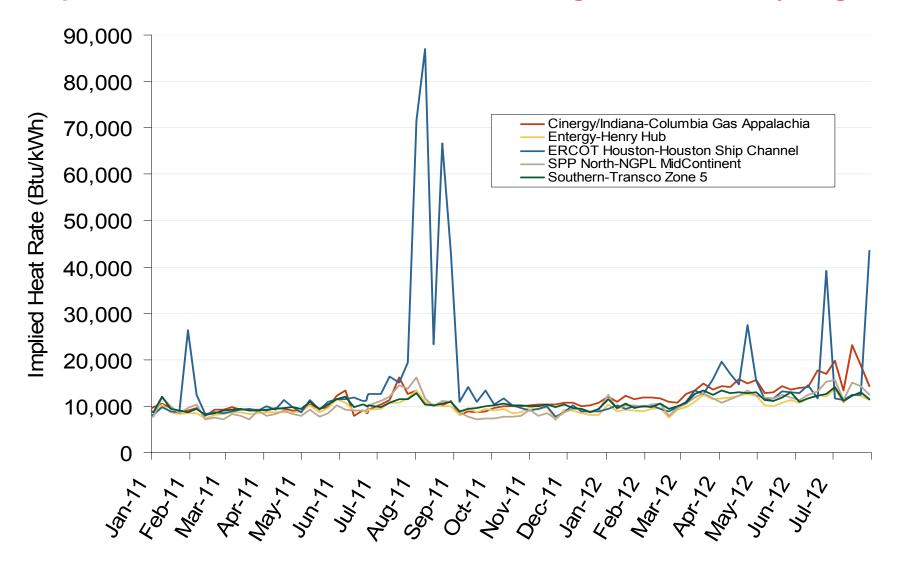

# **Electric Reliability Council of Texas (ERCOT)**



Federal Energy Regulatory Commission • Market Oversight • <a href="www.ferc.gov/oversight">www.ferc.gov/oversight</a>

## **Texas Annual Average Bilateral Prices**

#### Annual Average Day Ahead On Peak Prices (\$/MWh)

|             | 2007    | 2008    | 2009    | 2010    | 2011    | 5-Year Avg |
|-------------|---------|---------|---------|---------|---------|------------|
| SPP North   | \$60.21 | \$68.77 | \$32.94 | \$38.71 | \$36.41 | \$51.30    |
| ERCOT North | \$59.53 | \$73.42 | \$34.89 | \$41.15 | \$61.55 | \$53.98    |

## Midwestern Daily Index Day-Ahead On-Peak Prices



### **Weekly Generation Output - South Central**



### Implied Heat Rates at South Central Trading Points - Weekly Avgs.



### Midwestern Daily Index Day-Ahead On-Peak Prices