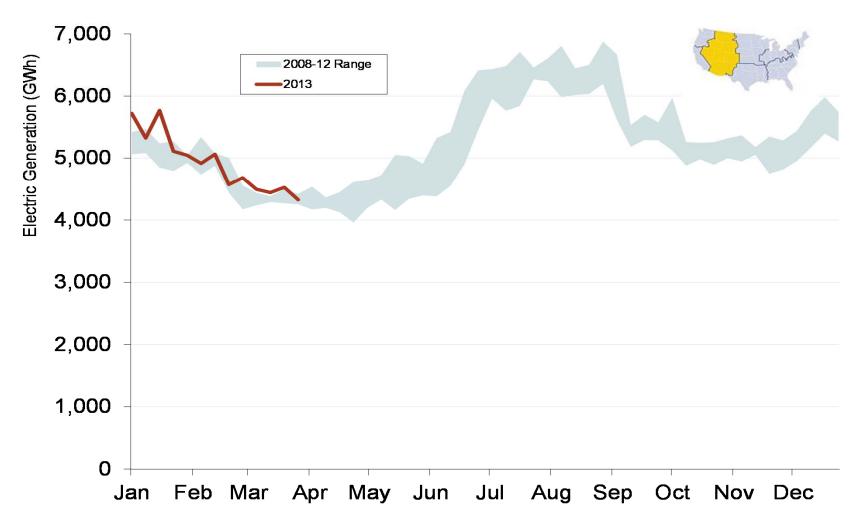

Ahead On-Peak Prices



#### Southwest Electric Market: Last Month's Southwestern Index Prices

Federal Energy Regulatory Commission • Market Oversight • www.ferc.gov/oversight

### Southwestern Daily Index Day-Ahead On-Peak Prices



14520

#### Southwest Electric Market: Last Month's Western Index Prices

Federal Energy Regulatory Commission • Market Oversight • <u>www.ferc.gov/oversight</u>

### Western Daily Index Day-Ahead On-Peak Prices



#### Southwest Electric Market: Western Implied Heat Rates

Federal Energy Regulatory Commission • Market Oversight • www.ferc.gov/oversight

### Implied Heat Rates at Western Trading Points - Weekly Avgs.



Federal Energy Regulatory Commission • Market Oversight • <u>www.ferc.gov/oversight</u>

### **Weekly Generation Output - Rocky Mountains**



#### Southwest Electric Market: Daily Peak Demand

Federal Energy Regulatory Commission • Market Oversight • <u>www.ferc.gov/oversight</u>

### Western Daily Actual Peak Demand



Notes: Data does not include weekends and holidays. Some data for 12/31/2008 – 1/9/2009 are not available from WECC Source: Derived from WECC Daily Report data available at http://wecc.biz