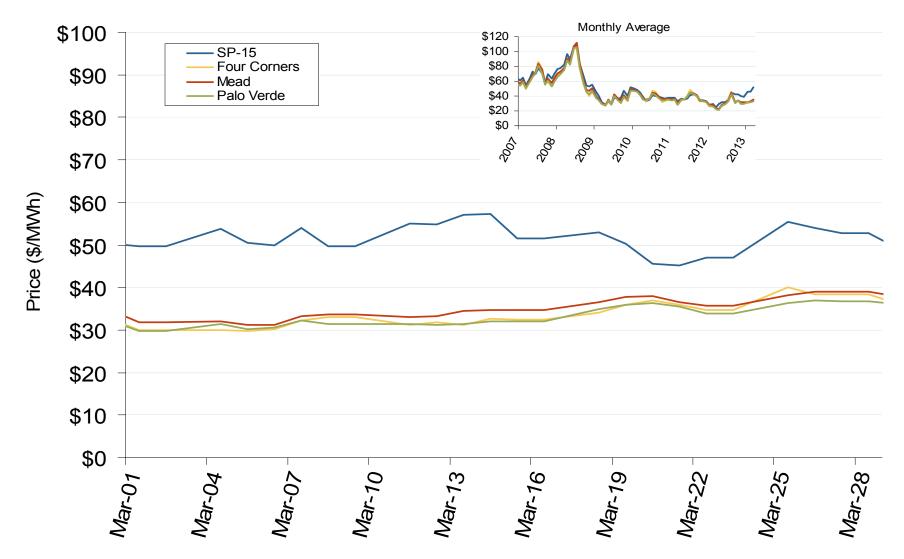

#### Southwest Electric Market: Last Month's Southwestern Index Prices

Federal Energy Regulatory Commission • Market Oversight • www.ferc.gov/oversight

### Southwestern Daily Index Day-Ahead On-Peak Prices

14520