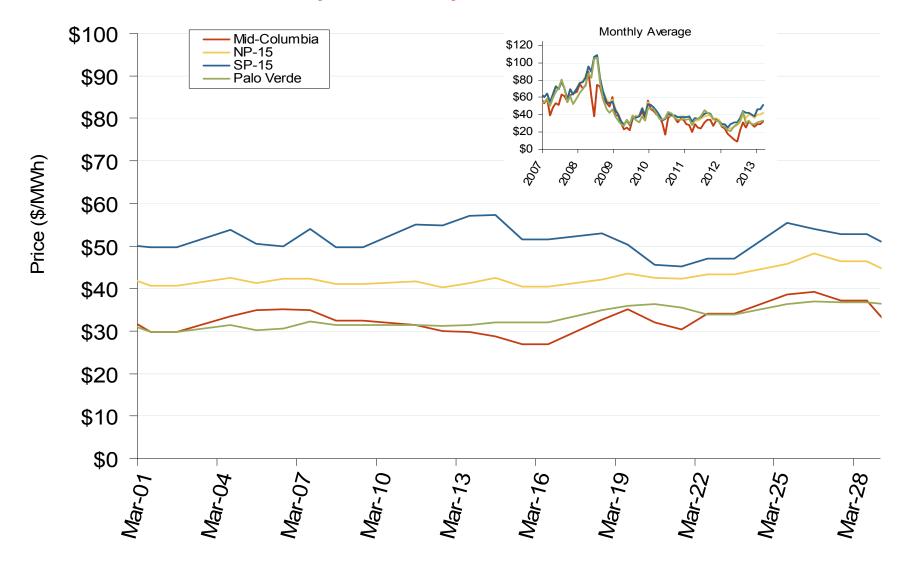

#### Southwest Electric Market: Last Month's Southwestern Index Prices

Federal Energy Regulatory Commission • Market Oversight • www.ferc.gov/oversight

### Southwestern Daily Index Day-Ahead On-Peak Prices

14520