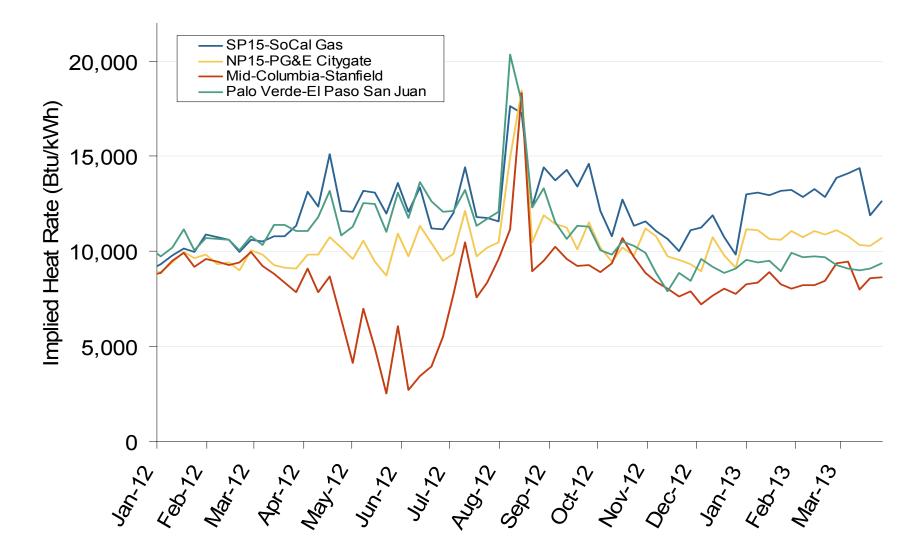

#### Southwest Electric Market: Western Implied Heat Rates

Federal Energy Regulatory Commission • Market Oversight • www.ferc.gov/oversight

### Implied Heat Rates at Western Trading Points - Weekly Avgs.

Federal Energy Regulatory Commission • Market Oversight • <u>www.ferc.gov/oversight</u>