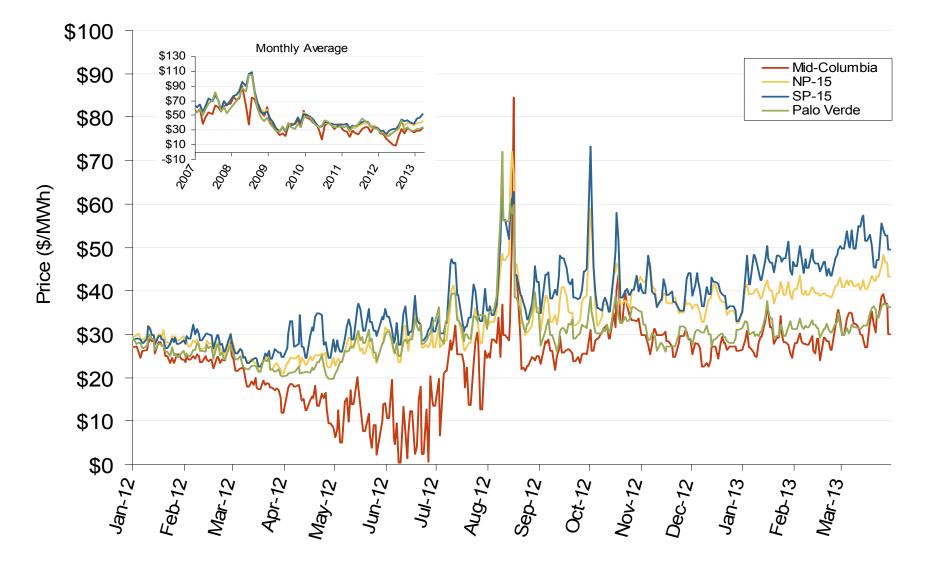

| 2008    | 2009    | 2010    | 2011    | 2012    | 5-Year Avg |
| Four Corners                                     | \$71.84 | \$35.38 | \$39.68 | \$36.34 | \$30.10 | \$42.69    |
| Palo Verde                                       | \$71.87 | \$34.77 | \$38.76 | \$36.10 | \$29.41 | \$42.20    |
| Mead                                             | \$75.63 | \$36.58 | \$40.11 | \$36.92 | \$30.80 | \$44.03    |

#### **Southwest Electric Market: Southwestern Index Prices**

Federal Energy Regulatory Commission • Market Oversight • <u>www.ferc.gov/oversight</u>

### Southwestern Daily Index Day-Ahead On-Peak Prices



Federal Energy Regulatory Commission • Market Oversight • <u>www.ferc.gov/oversight</u>

### Western Daily Index Day-Ahead On-Peak Prices



#### Southwest Electric Market: Last Month's Southwestern Index Prices

Federal Energy Regulatory Commission • Market Oversight • www.ferc.gov/oversight

### Southwestern Daily Index Day-Ahead On-Peak Prices



14520

#### Southwest Electric Market: Last Month's Western Index Prices

Federal Energy Regulatory Commission • Market Oversight • <u>www.ferc.gov/oversight</u>

### Western Daily Index Day-Ahead On-Peak Prices



#### Southwest Electric Market: Western Implied Heat Rates

Federal Energy Regulatory Commission • Market Oversight • www.ferc.gov/oversight

### Implied Heat Rates at Western Trading Points - Weekly Avgs.



Federal Energy Regulatory Commission • Market Oversight • <u>www.ferc.gov/oversight</u>

### **Weekly Generation Output - Rocky Mountains**



#### Southwest Elect