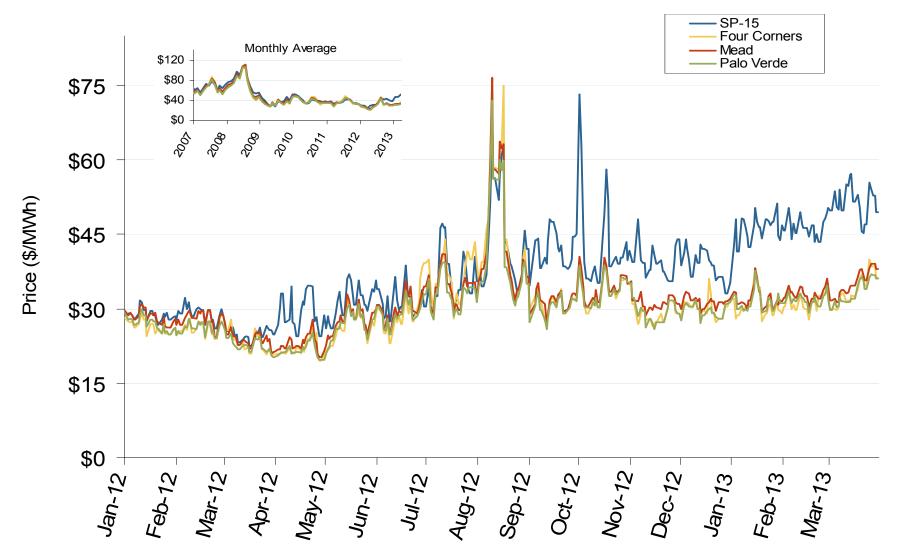

#### **Southwest Electric Market: Southwestern Index Prices**

Federal Energy Regulatory Commission • Market Oversight • <u>www.ferc.gov/oversight</u>

### Southwestern Daily Index Day-Ahead On-Peak Prices

Federal Energy Regulatory Commission • Market Oversight • <u>www.ferc.gov/oversight</u>