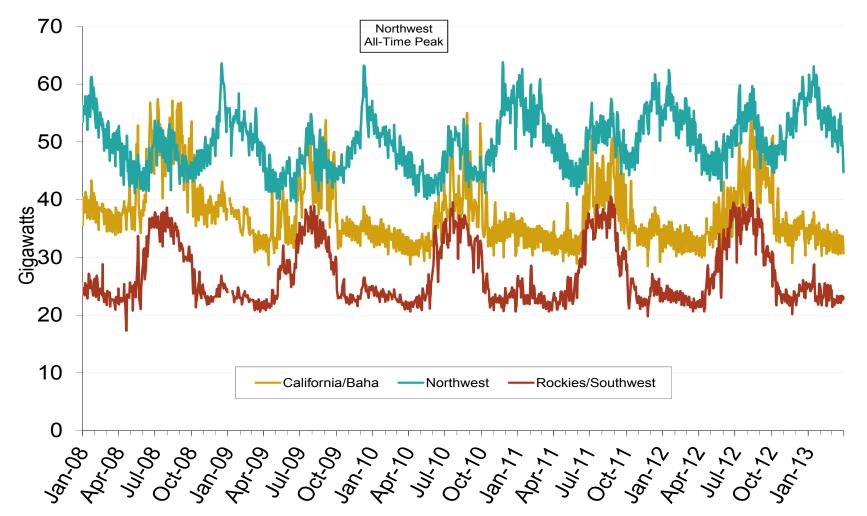

#### Southwest Electric Market: Daily Peak Demand

Federal Energy Regulatory Commission • Market Oversight • <u>www.ferc.gov/oversight</u>

### Western Daily Actual Peak Demand

Notes: Data does not include weekends and holidays. Some data for 12/31/2008 – 1/9/2009 are not available from WECC Source: Derived from WECC Daily Report data available at http://wecc.biz