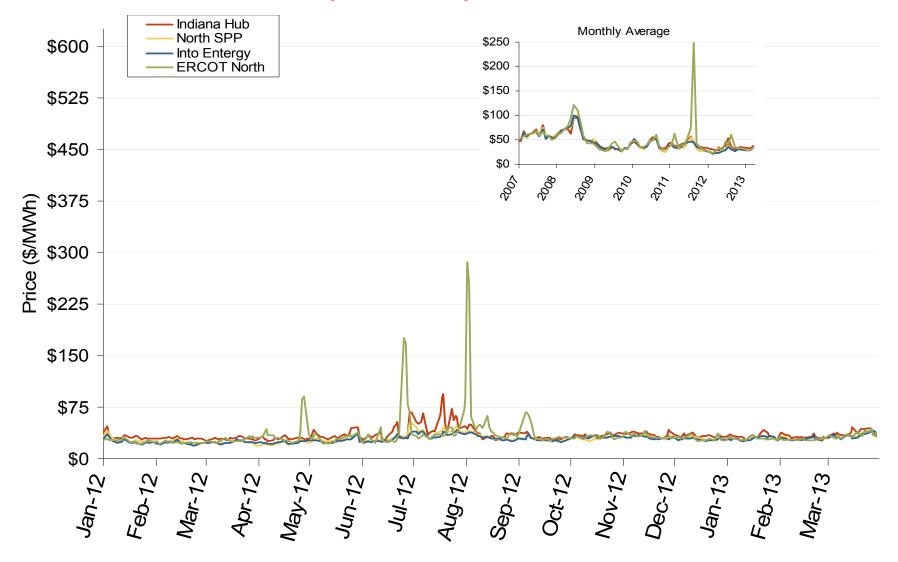

| \$70.86  | \$36.42 | \$43.24 | \$44.44 | \$32.65 | \$45.55    |
| Southern                                | \$70.13  | \$36.58 | \$42.61 | \$39.97 | \$29.83 | \$43.86    |
| TVA                                     | \$69.01  | \$34.91 | \$41.79 | \$40.68 | \$30.63 | \$43.44    |
| Florida                                 | \$74.66  | \$40.75 | \$50.81 | \$44.62 | \$34.39 | \$49.08    |
| Entergy                                 | \$68.49  | \$33.57 | \$40.07 | \$37.14 | \$27.75 | \$41.44    |

### **Southeastern Daily Index Day-Ahead On-Peak Prices**



Source: Derived from *Platts* data

#### Southeast Electric Market: Midwestern Index Prices

Federal Energy Regulatory Commission • Market Oversight • www.ferc.gov/oversight

### Midwestern Daily Index Day-Ahead On-Peak Prices



#### Southeast Electric Market: Last Month's Southeastern Index Prices

Federal Energy Regulatory Commission • Market Oversight • <u>www.ferc.gov/oversight</u>

#### **Southeastern Daily Index Day-Ahead On-Peak Prices**



### Midwestern Daily Index Day-Ahead On-Peak Prices



#### Southeast Electric Market: South Central Implied Heat Rates

Federal Energy Regulatory Commission • Market Oversight • www.ferc.gov/oversight

### Implied Heat Rates at South Central Trading Points - Weekly Avgs.



### Weekly Generation Output - Southeast



### **Monthly Southeastern Hydroelectric Generation**