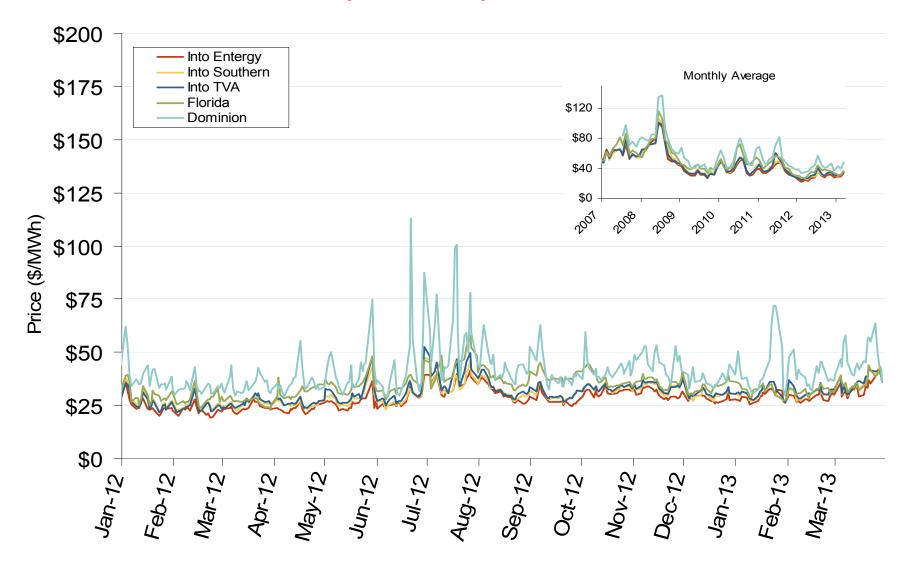

### **Southeastern Daily Index Day-Ahead On-Peak Prices**

Source: Derived from *Platts* data