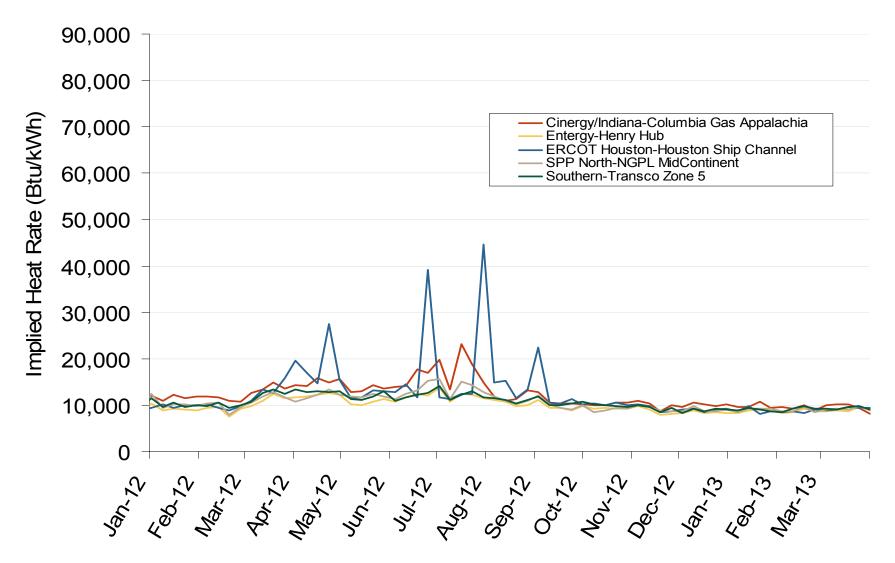

#### Southeast Electric Market: South Central Implied Heat Rates

Federal Energy Regulatory Commission • Market Oversight • www.ferc.gov/oversight

### Implied Heat Rates at South Central Trading Points - Weekly Avgs.