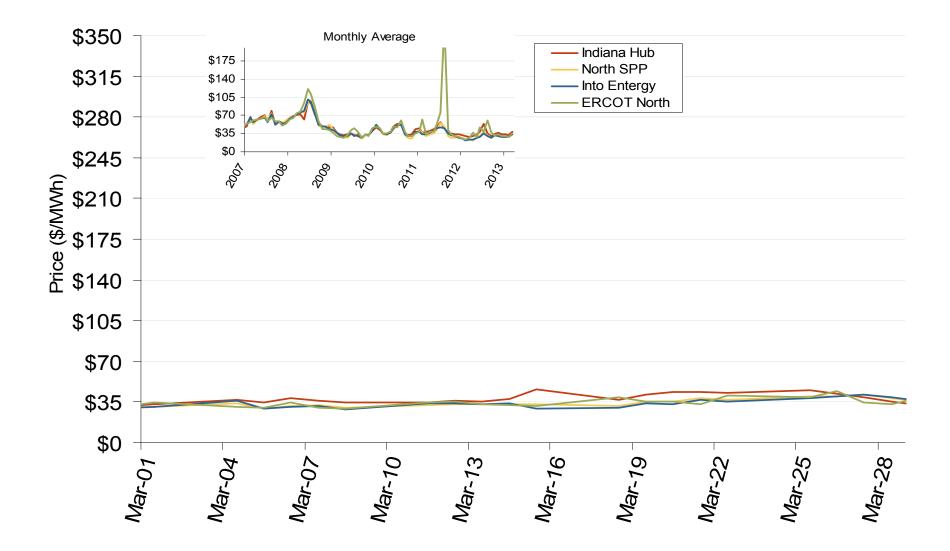

| \$43.44    |
| Florida                                 | \$74.66  | \$40.75 | \$50.81 | \$44.62 | \$34.39 | \$49.08    |
| Entergy                                 | \$68.49  | \$33.57 | \$40.07 | \$37.14 | \$27.75 | \$41.44    |

### **Southeastern Daily Index Day-Ahead On-Peak Prices**



Source: Derived from *Platts* data

#### Southeast Electric Market: Midwestern Index Prices

Federal Energy Regulatory Commission • Market Oversight • www.ferc.gov/oversight

### Midwestern Daily Index Day-Ahead On-Peak Prices



#### Southeast Electric Market: Last Month's Southeastern Index Prices

Federal Energy Regulatory Commission • Market Oversight • <u>www.ferc.gov/oversight</u>

#### **Southeastern Daily Index Day-Ahead On-Peak Prices**



### Midwestern Daily Index Day-Ahead On-Peak Prices



#### Southeast Electric Market: South Central Implied Heat Rates

Federal Energy Regulatory Commission • Market Oversight • www.ferc.gov/oversight

### Implied Heat Rates at South Central Trading Points - Weekly Avgs.



### Weekly Generation Output - Southeast



### **Monthly Southeastern Hydroelectric Generation**