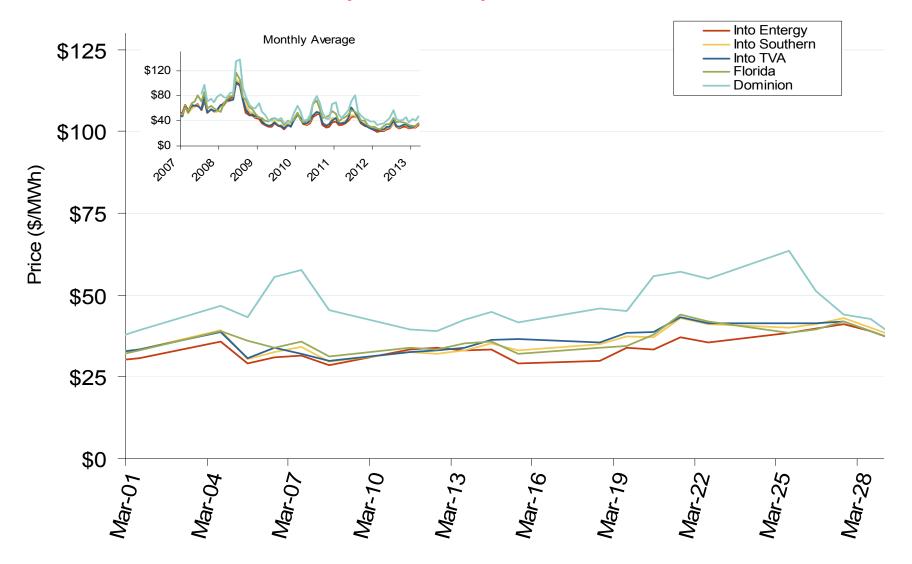

| \$69.01  | \$34.91 | \$41.79 | \$40.68 | \$30.63 | \$43.44    |
| Florida                                 | \$74.66  | \$40.75 | \$50.81 | \$44.62 | \$34.39 | \$49.08    |
| Entergy                                 | \$68.49  | \$33.57 | \$40.07 | \$37.14 | \$27.75 | \$41.44    |

### **Southeastern Daily Index Day-Ahead On-Peak Prices**



Source: Derived from *Platts* data

#### Southeast Electric Market: Midwestern Index Prices

Federal Energy Regulatory Commission • Market Oversight • www.ferc.gov/oversight

### Midwestern Daily Index Day-Ahead On-Peak Prices



#### Southeast Electric Market: Last Month's Southeastern Index Prices

Federal Energy Regulatory Commission • Market Oversight • <u>www.ferc.gov/oversight</u>

#### **Southeastern Daily Index Day-Ahead On-Peak Prices**



### Midwestern Daily Index Day-Ahead On-Peak Prices



#### Southeast Electric Market: South Central Implied Heat Rates

Federal Energy Regulatory Commission • Market Oversight • www.ferc.gov/oversight

### Implied Heat Rates at South Central Trading Points - Weekly Avgs.



### Weekly Generation Output - Southeast



### **Monthly Southeastern Hydroelectric Generation**