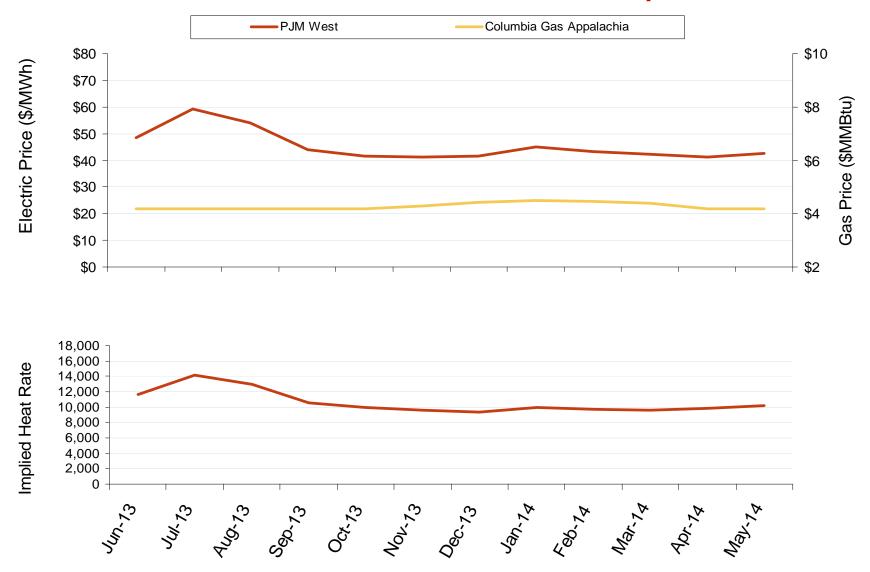

### **PJM West Electric Forward Price Curves and Implied Heat Rates**

Source: Derived from Nymex data