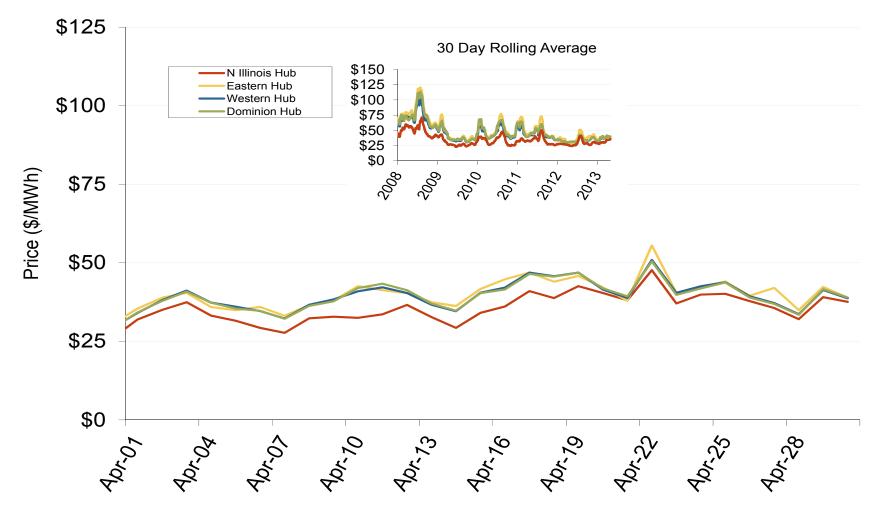

#### PJM Electric Market: Last Month's Eastern Index Prices

Federal Energy Regulatory Commission • Market Oversight • <u>www.ferc.gov/oversight</u>