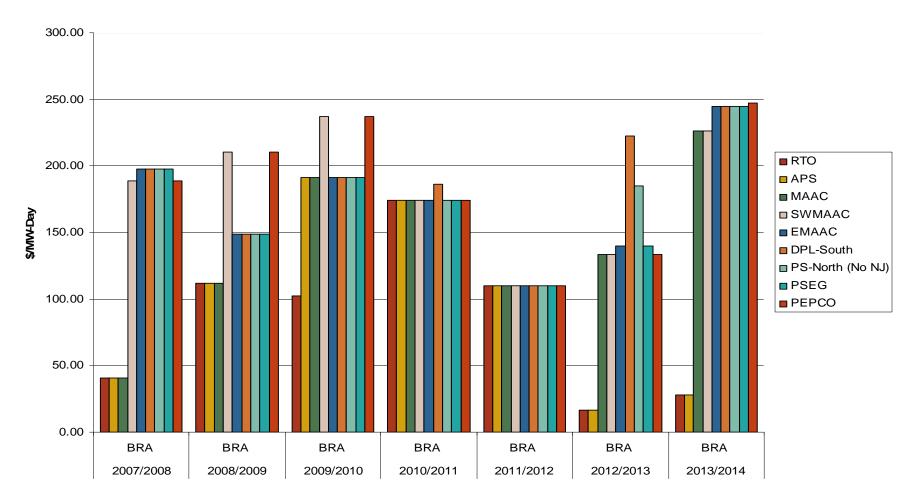

# **PJM Capacity Prices**

**RPM** Auction Clearing Prices by Locational Delivery Area (LDA)

Note: PJM values are for Base Residual Auctions only.

ISO-NE results for 2010/2011 and 2011/2012 are based on preliminary FCM auction before pro-rationing and EAS adjustment.

Source: Derived from PJM, NYISO and ISO-NE data