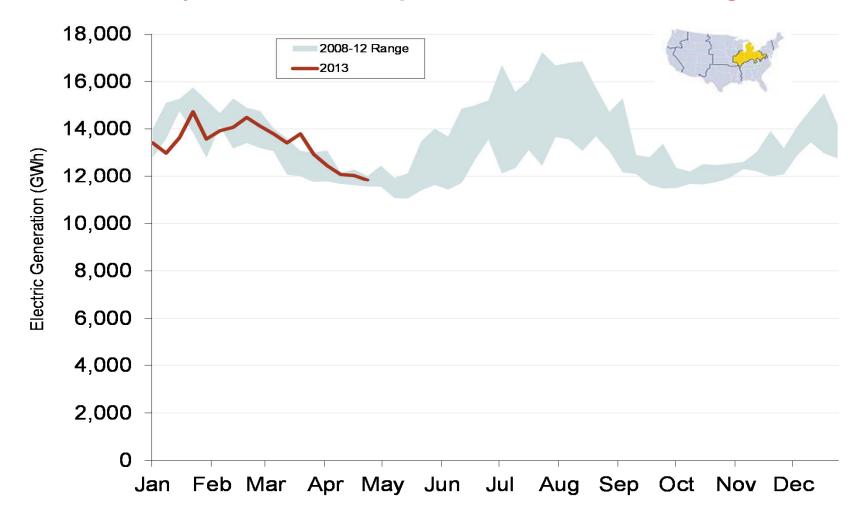

#### **PJM Electric Market: Generation Output**

Federal Energy Regulatory Commission • Market Oversight • <u>www.ferc.gov/oversight</u>

# **Weekly Generation Output - Central Industrial Region**

Federal Energy Regulatory Commission • Market Oversight @ FERC.gov