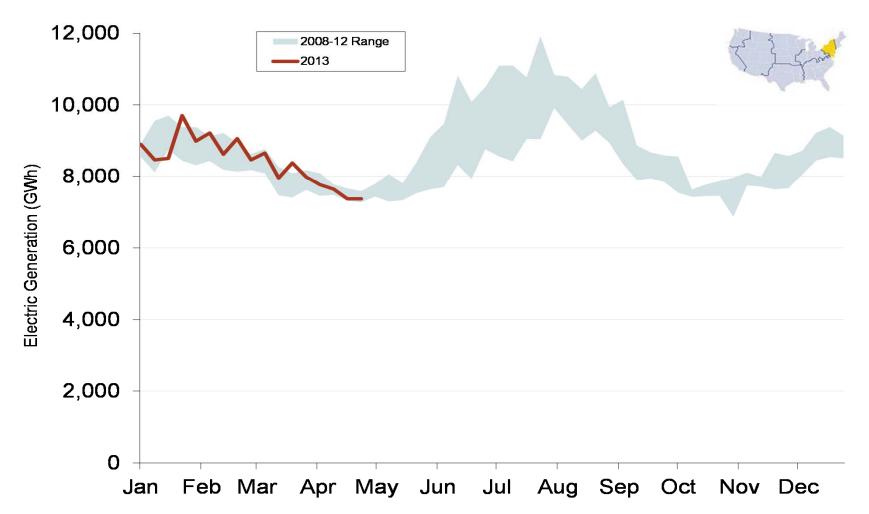

#### **PJM Electric Market: Generation Output**

Federal Energy Regulatory Commission • Market Oversight • <u>www.ferc.gov/oversight</u>

## **Weekly Generation Output - Mid Atlantic**