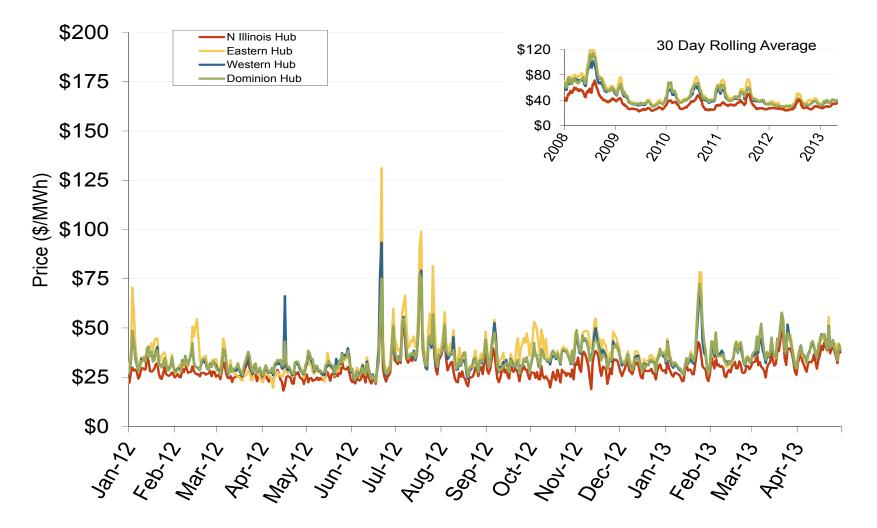

------|---------|---------|------------|
|                                         | 2008     | 2009    | 2010    | 2011    | 2012    | 5-Year Avg |
| Mass Hub                                | \$91.55  | \$46.24 | \$56.18 | \$52.64 | \$42.06 | \$57.75    |
| Ny Zone G                               | \$100.99 | \$49.80 | \$59.48 | \$56.41 | \$44.35 | \$62.22    |
| NY Zone J                               | \$112.63 | \$55.77 | \$65.76 | \$62.71 | \$46.95 | \$68.79    |
| NY Zone A                               | \$68.34  | \$35.54 | \$43.89 | \$41.52 | \$35.82 | \$45.03    |
| PJM West                                | \$83.70  | \$44.60 | \$53.68 | \$51.99 | \$40.86 | \$54.98    |

## Daily Average of PJM Day-Ahead Prices - All Hours



## Daily Average of PJM Day-Ahead Prices - All Hours



### Eastern Daily Index Day-Ahead On-Peak Prices



#### PJM Electric Market: Last Month's Eastern Index Prices

Federal Energy Regulatory Commission • Market Oversight • <u>www.ferc.gov/oversight</u>

### Eastern Daily Index Day-Ahead On-Peak Prices



#### **PJM Electric Market: Eastern Implied Heat Rates**

Federal Energy Regulatory Commission • Market Oversight • www.ferc.gov/oversight

### Implied Heat Rates at Eastern Trading Points - Weekly Avgs.



#### **PJM Electric Market: Generation Output**

Federal Energy Regulatory Commission • Market Oversight • <u>www.ferc.gov/oversight</u>

## **Weekly Generation Output - Mid Atlantic**



# **Weekly Generation Output - Central Industrial Region**



Federal Energy Regulatory Commission • Market Oversight @ FERC.gov

# **PJM Capacity Pr