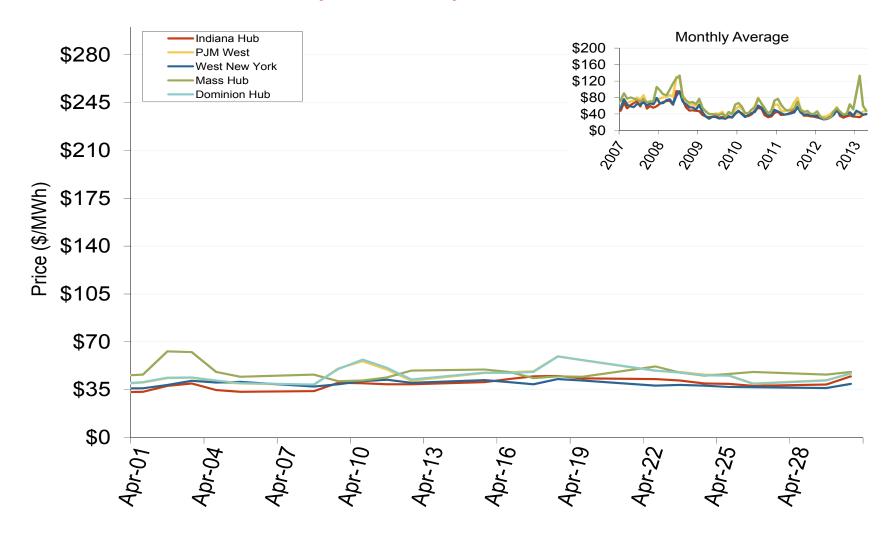

### Eastern Daily Index Day-Ahead On-Peak Prices

#### PJM Electric Market: Last Month's Eastern Index Prices

Federal Energy Regulatory Commission • Market Oversight • <u>www.ferc.gov/oversight</u>