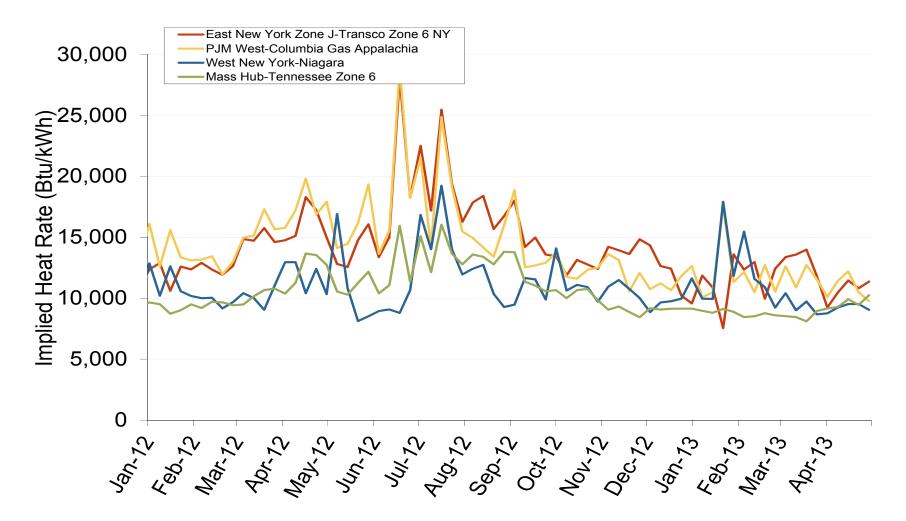

#### **PJM Electric Market: Eastern Implied Heat Rates**

Federal Energy Regulatory Commission • Market Oversight • www.ferc.gov/oversight

### Implied Heat Rates at Eastern Trading Points - Weekly Avgs.