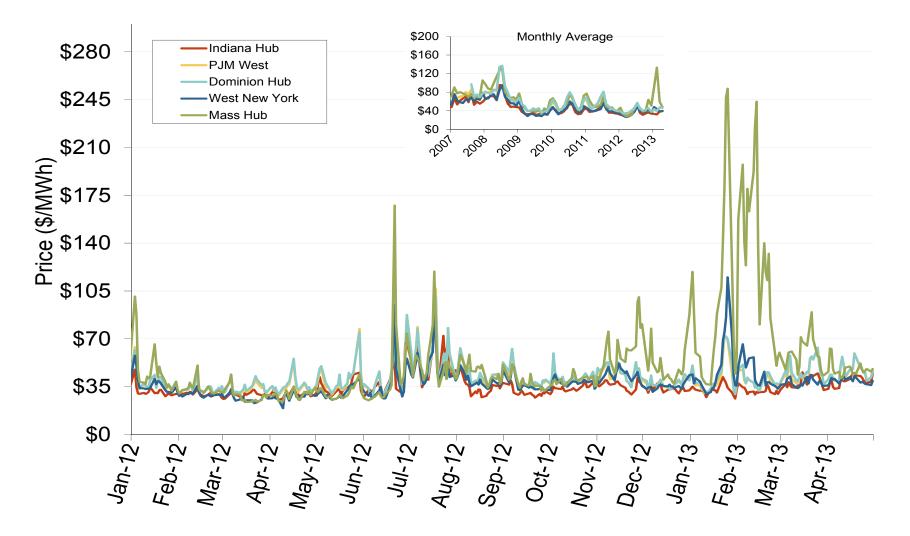

| 2008     | 2009    | 2010    | 2011    | 2012    | 5-Year Avg |
| Mass Hub                                | \$91.55  | \$46.24 | \$56.18 | \$52.64 | \$42.06 | \$57.75    |
| Ny Zone G                               | \$100.99 | \$49.80 | \$59.48 | \$56.41 | \$44.35 | \$62.22    |
| NY Zone J                               | \$112.63 | \$55.77 | \$65.76 | \$62.71 | \$46.95 | \$68.79    |
| NY Zone A                               | \$68.34  | \$35.54 | \$43.89 | \$41.52 | \$35.82 | \$45.03    |
| PJM West                                | \$83.70  | \$44.60 | \$53.68 | \$51.99 | \$40.86 | \$54.98    |

## Daily Average of PJM Day-Ahead Prices - All Hours



## Daily Average of PJM Day-Ahead Prices - All Hours



### Eastern Daily Index Day-Ahead On-Peak Prices



#### PJM Electric Market: Last Month's Eastern Index Prices

Federal Energy Regulatory Commission • Market Oversight • <u>www.ferc.gov/oversight</u>

### Eastern Daily Index Day-Ahead On-Peak Prices



#### **PJM Electric Market: Eastern Implied Heat Rates**

Federal Energy Regulatory Commission • Market Oversight • www.ferc.gov/oversight

### Implied Heat Rates at Eastern Trading Points - Weekly Avgs.



#### **PJM Electric Market: Generation Output**

Federal Energy Regulatory Commission • Market Oversight • <u>www.ferc.gov/oversight</u>

## **Weekly Generation Output - Mid Atlantic**



# **Weekly Generation Output - Central Industrial Region**



Federal Energy Regulatory Commission • Market Oversight @ FERC.gov

# **PJM Capacity Prices**

**RPM** Auction Clearing Prices by Locationa