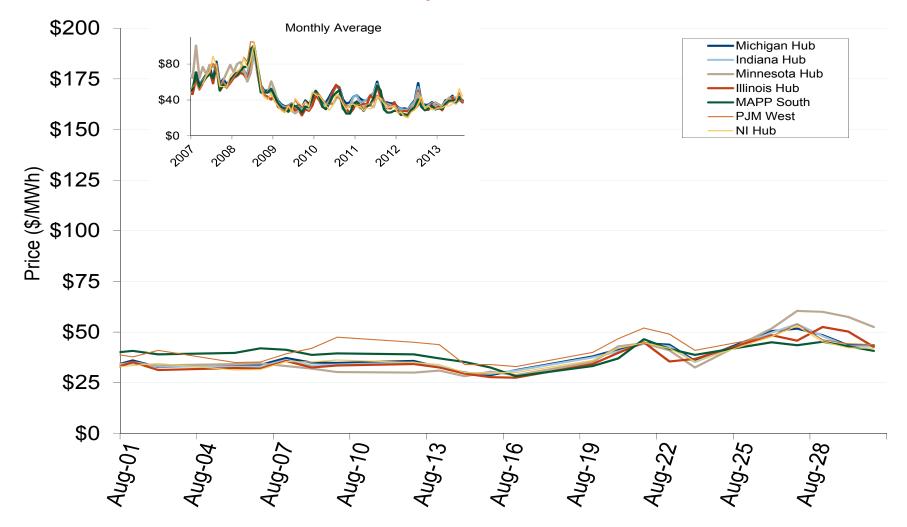

#### Midwest Electric Market: Last Month's MISO/PJM Index Prices

Federal Energy Regulatory Commission • Market Oversight • <u>www.ferc.gov/oversight</u>

# **MISO/PJM Index Day-Ahead On-Peak Prices**

# **Midwestern Daily Index Day-Ahead On-Peak Prices**