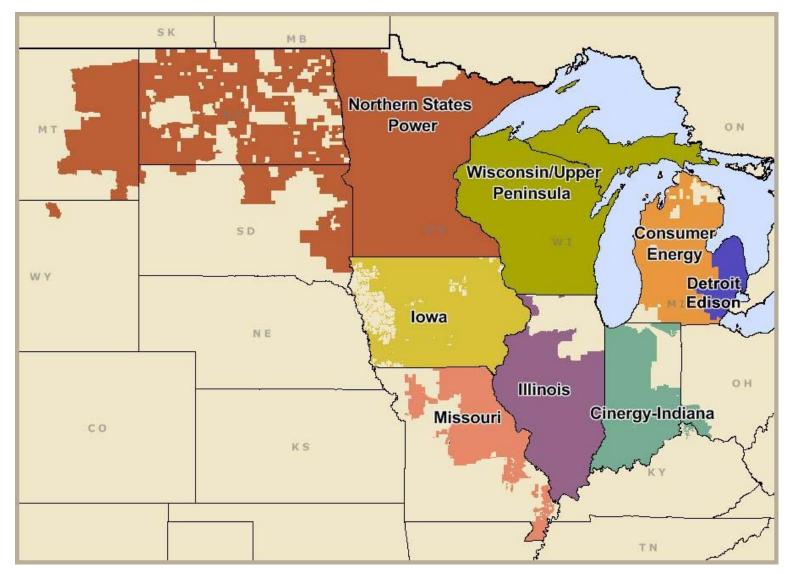

# **Midwest Independent System Operator (MISO)**



# **Midwest Annual Average Bilateral Prices**

| Annual Average Day Ahead On Peak Prices | (\$/MWh) |         |         |         |         |            |
|-----------------------------------------|----------|---------|---------|---------|---------|------------|
|                                         | 2008     | 2009    | 2010    | 2011    | 2012    | 5-Year Avg |
| Cinergy                                 | \$66.88  | \$34.65 | \$41.51 | \$41.17 | \$34.70 | \$43.79    |
| Michigan Hub                            | \$69.15  | \$36.56 | \$43.68 | \$42.73 | \$36.17 | \$45.67    |
| Minnesota Hub                           | \$67.46  | \$32.09 | \$36.86 | \$34.57 | \$31.55 | \$40.52    |
| NI Hub                                  | \$66.13  | \$34.47 | \$40.85 | \$40.31 | \$34.65 | \$43.29