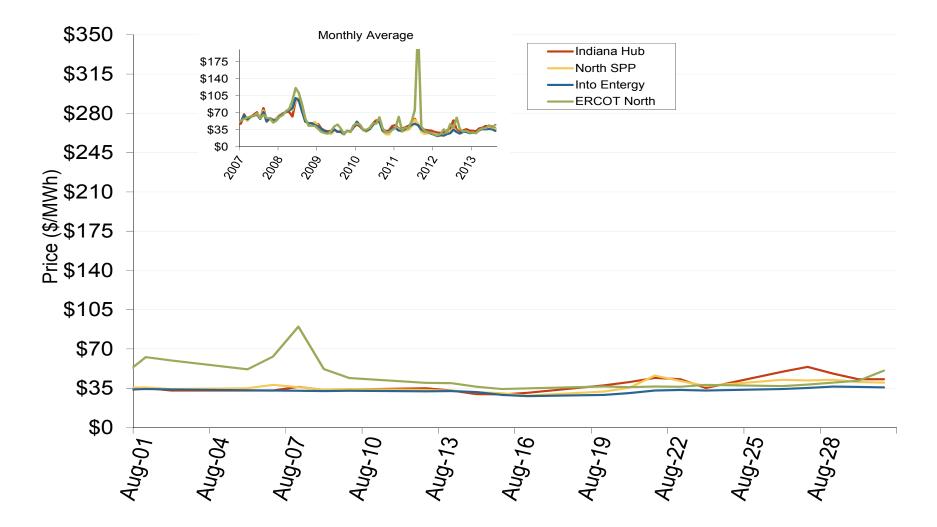

0 | \$35.48 | \$29.43 | \$41.04    |

#### Midwest Electric Market: Last Month's RTO Prices

Federal Energy Regulatory Commission • Market Oversight • www.ferc.gov/oversight

# Daily Average of MISO Day-Ahead Prices - All Hours



# Daily Average of MISO Day-Ahead Prices - All Hours



# **MISO/PJM Index Day-Ahead On-Peak Prices**



#### Midwest Electric Market: Last Month's Eastern Index Prices

Federal Energy Regulatory Commission • Market Oversight • <u>www.ferc.gov/oversight</u>

## Eastern Daily Index Day-Ahead On-Peak Prices



#### Midwest Electric Market: Last Month's MISO/PJM Index Prices

Federal Energy Regulatory Commission • Market Oversight • <u>www.ferc.gov/oversight</u>

# **MISO/PJM Index Day-Ahead On-Peak Prices**



# **Midwestern Daily Index Day-Ahead On-Peak Prices**







# Eastern Daily Index Day-Ahead On-Peak Prices



#### Midwest Electric Market: MISO/PJM Implied Heat Rates

Federal Energy Regulatory Commission • Market Oversight • www.ferc.gov/oversight

### Implied Heat Rates at MISO and PJM Hubs - Weekly Averages



# **Weekly Generation Output - Central Industrial Region**



# Weekly Generation Output - West Central