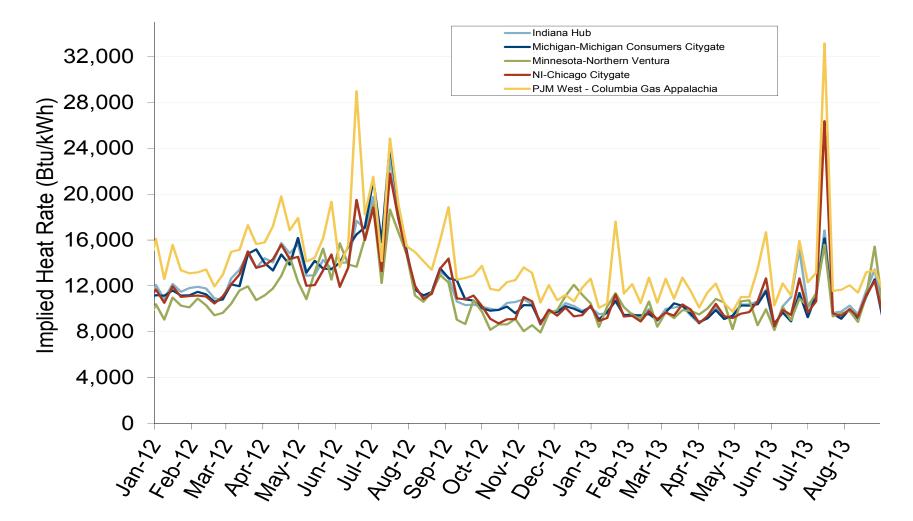

#### Midwest Electric Market: MISO/PJM Implied Heat Rates

Federal Energy Regulatory Commission • Market Oversight • www.ferc.gov/oversight

### Implied Heat Rates at MISO and PJM Hubs - Weekly Averages