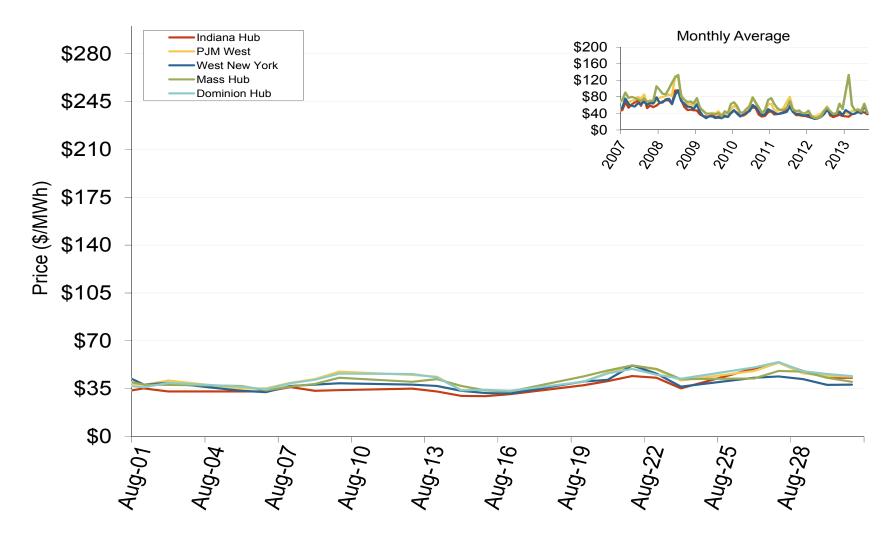

#### Midwest Electric Market: Last Month's Eastern Index Prices

Federal Energy Regulatory Commission • Market Oversight • <u>www.ferc.gov/oversight</u>

## Eastern Daily Index Day-Ahead On-Peak Prices