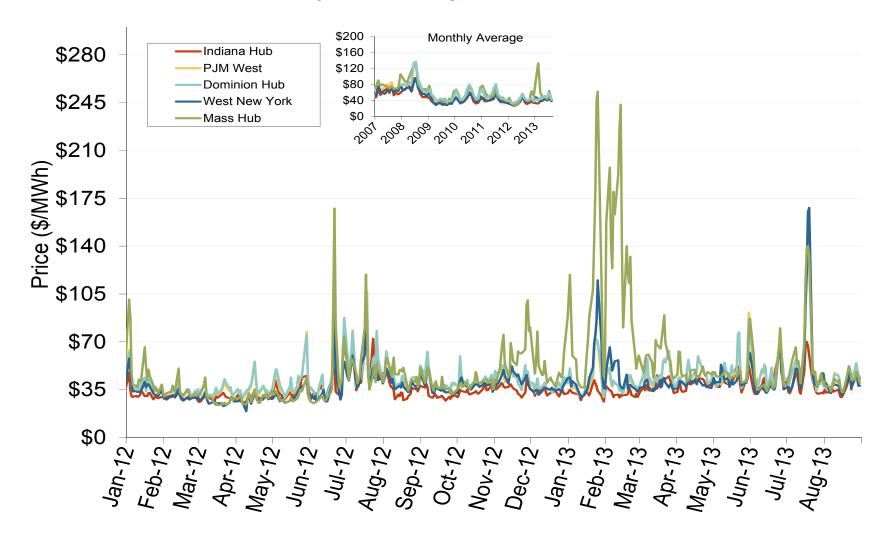

ctric Market: Last Month's RTO Prices

Federal Energy Regulatory Commission • Market Oversight • www.ferc.gov/oversight

# Daily Average of MISO Day-Ahead Prices - All Hours



# Daily Average of MISO Day-Ahead Prices - All Hours



# **MISO/PJM Index Day-Ahead On-Peak Prices**



#### Midwest Electric Market: Last Month's Eastern Index Prices

Federal Energy Regulatory Commission • Market Oversight • <u>www.ferc.gov/oversight</u>

## Eastern Daily Index Day-Ahead On-Peak Prices



#### Midwest Electric Market: Last Month's MISO/PJM Index Prices

Federal Energy Regulatory Commission • Market Oversight • <u>www.ferc.gov/oversight</u>

# **MISO/PJM Index Day-Ahead On-Peak Prices**



# **Midwestern Daily Index Day-Ahead On-Peak Prices**







# Eastern Daily Index Day-Ahead On-Peak Prices



#### Midwest Electric Market: MISO/PJM Implied Heat Rates

Federal Energy Regulatory Commission • Market Oversight • www.ferc.gov/oversight

### Implied Heat Rates at MISO and PJM Hubs - Weekly Averages



# **Weekly Generation Output - Central Industrial Region**



# Weekly Generation Output - West Central