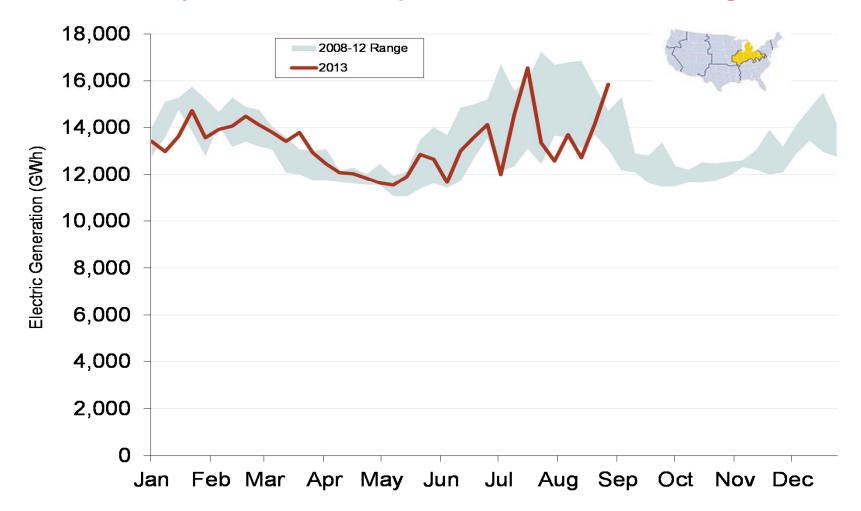

k Prices**



#### Midwest Electric Market: Last Month's Eastern Index Prices

Federal Energy Regulatory Commission • Market Oversight • <u>www.ferc.gov/oversight</u>

## Eastern Daily Index Day-Ahead On-Peak Prices



#### Midwest Electric Market: Last Month's MISO/PJM Index Prices

Federal Energy Regulatory Commission • Market Oversight • <u>www.ferc.gov/oversight</u>

# **MISO/PJM Index Day-Ahead On-Peak Prices**



# **Midwestern Daily Index Day-Ahead On-Peak Prices**







# Eastern Daily Index Day-Ahead On-Peak Prices



#### Midwest Electric Market: MISO/PJM Implied Heat Rates

Federal Energy Regulatory Commission • Market Oversight • www.ferc.gov/oversight

### Implied Heat Rates at MISO and PJM Hubs - Weekly Averages



# **Weekly Generation Output - Central Industrial Region**



# Weekly Generation Output - West Central