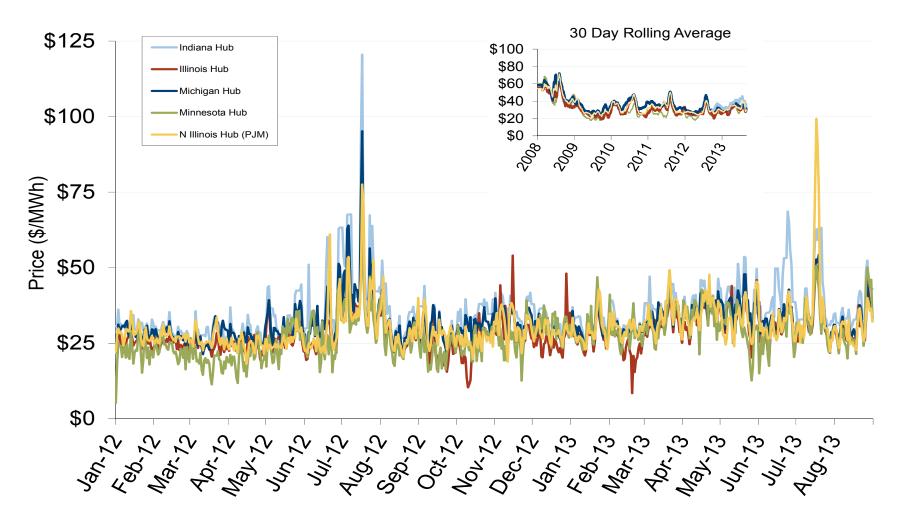

#### Midwest Electric Market: Last Month's Eastern Index Prices

Federal Energy Regulatory Commission • Market Oversight • <u>www.ferc.gov/oversight</u>

## Eastern Daily Index Day-Ahead On-Peak Prices