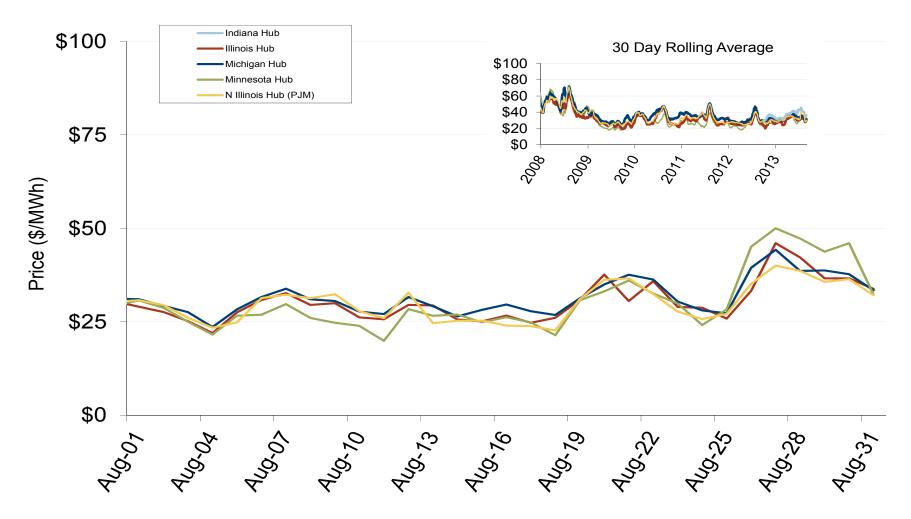

#### Midwest Electric Market: Last Month's RTO Prices

Federal Energy Regulatory Commission • Market Oversight • www.ferc.gov/oversight

# Daily Average of MISO Day-Ahead Prices - All Hours