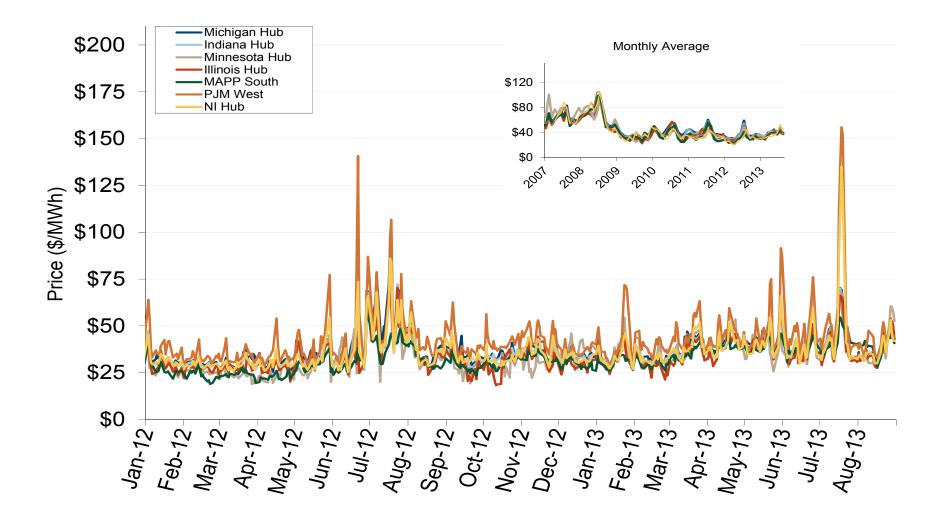

#### Midwest Electric Market: Last Month's MISO/PJM Index Prices

Federal Energy Regulatory Commission • Market Oversight • <u>www.ferc.gov/oversight</u>

# **MISO/PJM Index Day-Ahead On-Peak Prices**

# **Midwestern Daily Index Day-Ahead On-Peak Prices**