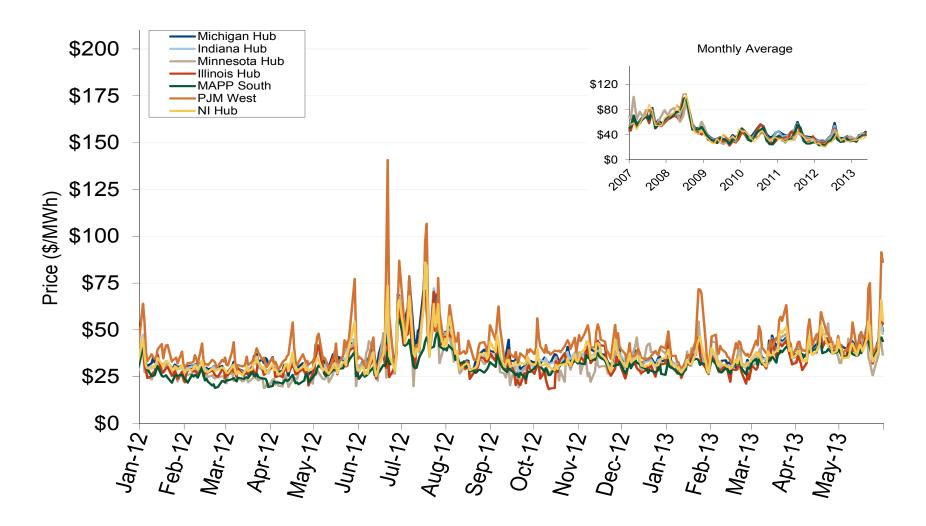

$34.65 | \$41.51 | \$41.17 | \$34.70 | \$43.79    |
| Michigan Hub                            | \$69.15  | \$36.56 | \$43.68 | \$42.73 | \$36.17 | \$45.67    |
| Minnesota Hub                           | \$67.46  | \$32.09 | \$36.86 | \$34.57 | \$31.55 | \$40.52    |
| NI Hub                                  | \$66.13  | \$34.47 | \$40.85 | \$40.31 | \$34.65 | \$43.29    |
| Illinois Hub                            | \$62.52  | \$31.36 | \$38.22 | \$38.12 | \$31.92 | \$40.44    |
| MAPP South                              | \$69.18  | \$33.31 | \$37.60 | \$35.48 | \$29.43 | \$41.04    |

Source: Derived from the Platts data.

June 2013

# Daily Average of MISO Day-Ahead Prices - All Hours



# Daily Average of MISO Day-Ahead Prices - All Hours



### MISO/PJM Index Day-Ahead On-Peak Prices



Federal Energy Regulatory Commission • Market Oversight • <a href="www.ferc.gov/oversight">www.ferc.gov/oversight</a>

#### **Eastern Daily Index Day-Ahead On-Peak Prices**



### MISO/PJM Index Day-Ahead On-Peak Prices



## Midwestern Daily Index Day-Ahead On-Peak Prices



#### **Eastern Daily Index Day-Ahead On-Peak Prices**



## Implied Heat Rates at MISO and PJM Hubs - Weekly Averages



## **Weekly Generation Output - Central Industrial Region**



## **Weekly Generation Output - West Central**