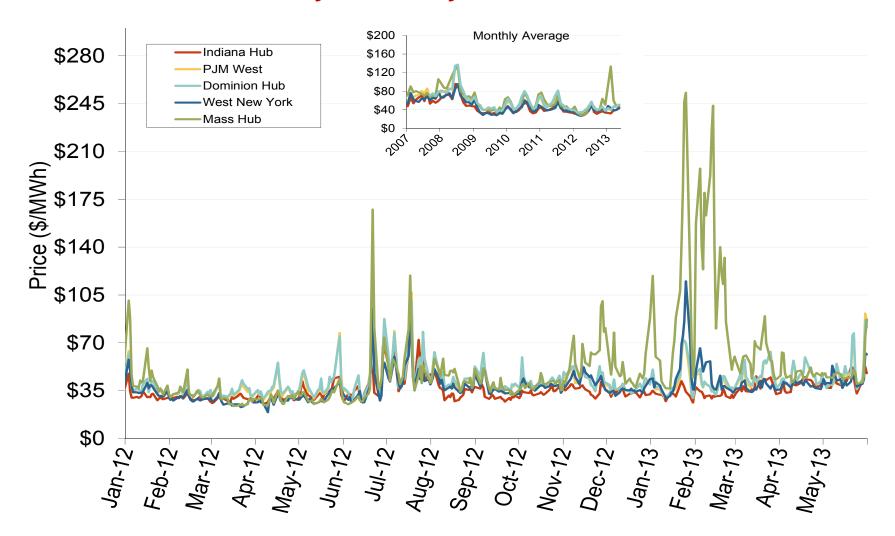

$40.85 | \$40.31 | \$34.65 | \$43.29    |
| Illinois Hub                            | \$62.52  | \$31.36 | \$38.22 | \$38.12 | \$31.92 | \$40.44    |
| MAPP South                              | \$69.18  | \$33.31 | \$37.60 | \$35.48 | \$29.43 | \$41.04    |

Source: Derived from the Platts data.

June 2013

# Daily Average of MISO Day-Ahead Prices - All Hours



# Daily Average of MISO Day-Ahead Prices - All Hours



### MISO/PJM Index Day-Ahead On-Peak Prices



Federal Energy Regulatory Commission • Market Oversight • <a href="www.ferc.gov/oversight">www.ferc.gov/oversight</a>

#### **Eastern Daily Index Day-Ahead On-Peak Prices**



### MISO/PJM Index Day-Ahead On-Peak Prices



## Midwestern Daily Index Day-Ahead On-Peak Prices



#### **Eastern Daily Index Day-Ahead On-Peak Prices**



## Implied Heat Rates at MISO and PJM Hubs - Weekly Averages



## **Weekly Generation Output - Central Industrial Region**



## **Weekly Generation Output - West Central**