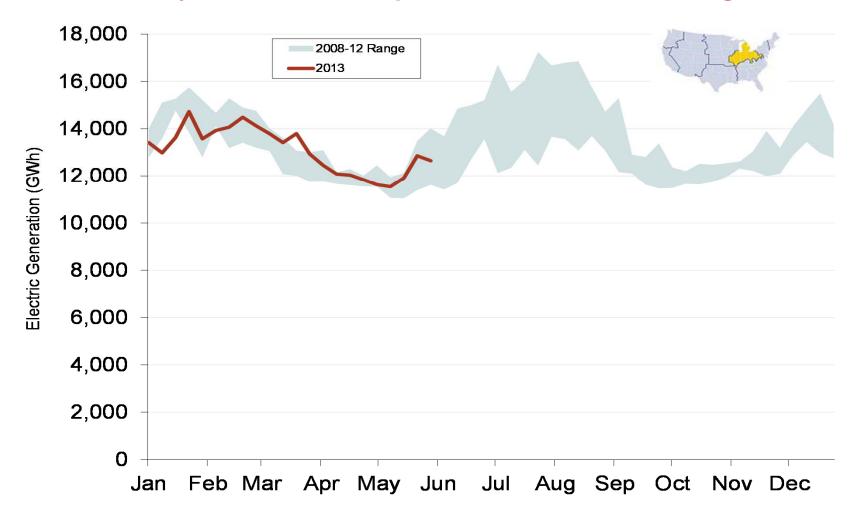

\$31.92 | \$40.44    |
| MAPP South                              | \$69.18  | \$33.31 | \$37.60 | \$35.48 | \$29.43 | \$41.04    |

Source: Derived from the Platts data.

June 2013

# Daily Average of MISO Day-Ahead Prices - All Hours



# Daily Average of MISO Day-Ahead Prices - All Hours



### MISO/PJM Index Day-Ahead On-Peak Prices



Federal Energy Regulatory Commission • Market Oversight • <a href="www.ferc.gov/oversight">www.ferc.gov/oversight</a>

#### **Eastern Daily Index Day-Ahead On-Peak Prices**



### MISO/PJM Index Day-Ahead On-Peak Prices



## Midwestern Daily Index Day-Ahead On-Peak Prices



#### **Eastern Daily Index Day-Ahead On-Peak Prices**



## Implied Heat Rates at MISO and PJM Hubs - Weekly Averages



## **Weekly Generation Output - Central Industrial Region**



## **Weekly Generation Output - West Central**