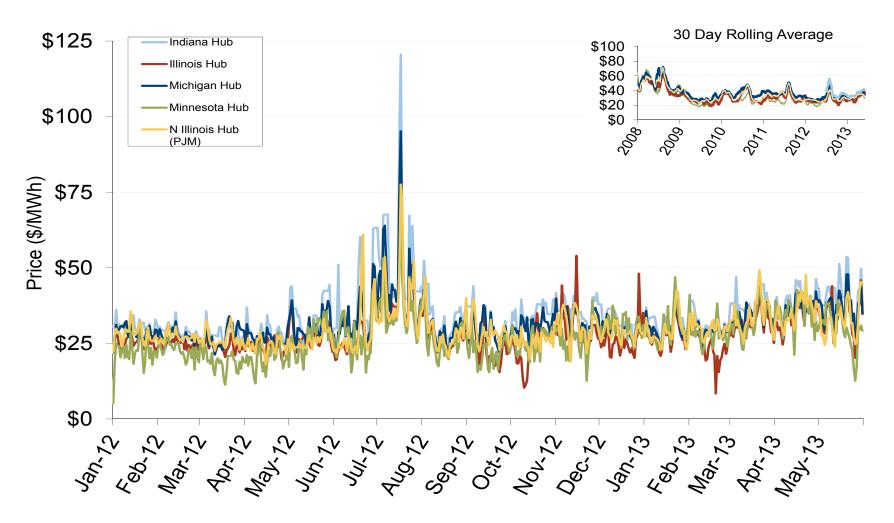

| \$66.88  | \$34.65 | \$41.51 | \$41.17 | \$34.70 | \$43.79    |
| Michigan Hub                            | \$69.15  | \$36.56 | \$43.68 | \$42.73 | \$36.17 | \$45.67    |
| Minnesota Hub                           | \$67.46  | \$32.09 | \$36.86 | \$34.57 | \$31.55 | \$40.52    |
| NI Hub                                  | \$66.13  | \$34.47 | \$40.85 | \$40.31 | \$34.65 | \$43.29    |
| Illinois Hub                            | \$62.52  | \$31.36 | \$38.22 | \$38.12 | \$31.92 | \$40.44    |
| MAPP South                              | \$69.18  | \$33.31 | \$37.60 | \$35.48 | \$29.43 | \$41.04    |

Source: Derived from the Platts data.

June 2013

# Daily Average of MISO Day-Ahead Prices - All Hours



# Daily Average of MISO Day-Ahead Prices - All Hours



### MISO/PJM Index Day-Ahead On-Peak Prices



Federal Energy Regulatory Commission • Market Oversight • <a href="www.ferc.gov/oversight">www.ferc.gov/oversight</a>

#### **Eastern Daily Index Day-Ahead On-Peak Prices**



### MISO/PJM Index Day-Ahead On-Peak Prices



## Midwestern Daily Index Day-Ahead On-Peak Prices



#### **Eastern Daily Index Day-Ahead On-Peak Prices**



## Implied Heat Rates at MISO and PJM Hubs - Weekly Averages



## **Weekly Generation Output - Central Industrial Region**



## **Weekly Generation Output - West Central**