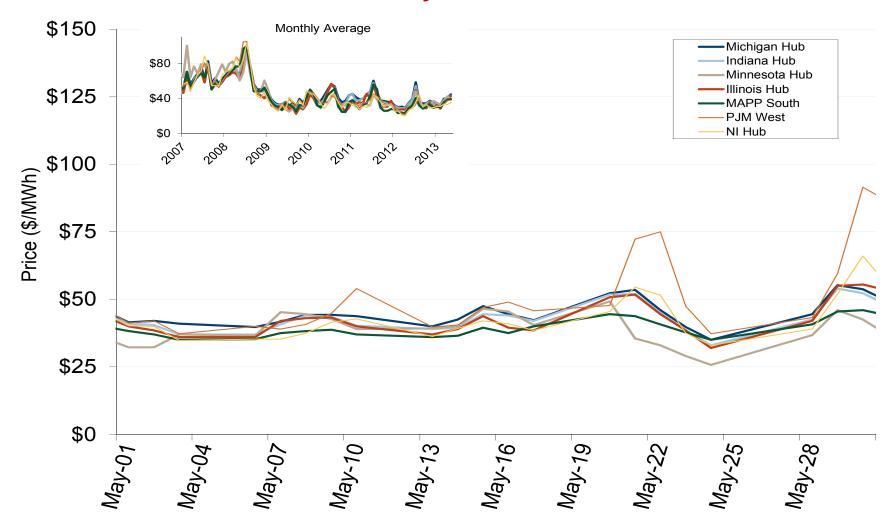

### MISO/PJM Index Day-Ahead On-Peak Prices

## Midwestern Daily Index Day-Ahead On-Peak Prices