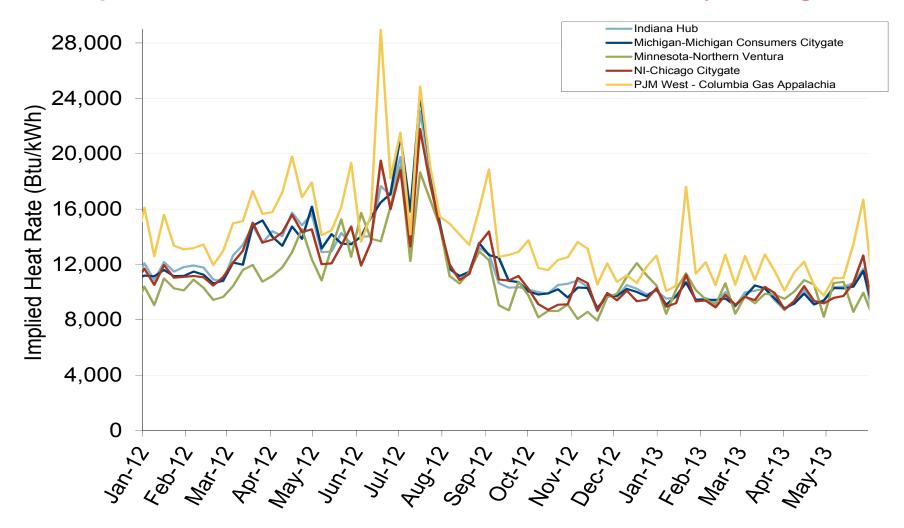

| \$62.52  | \$31.36 | \$38.22 | \$38.12 | \$31.92 | \$40.44    |
| MAPP South                              | \$69.18  | \$33.31 | \$37.60 | \$35.48 | \$29.43 | \$41.04    |

Source: Derived from the Platts data.

June 2013

# Daily Average of MISO Day-Ahead Prices - All Hours



# Daily Average of MISO Day-Ahead Prices - All Hours



### MISO/PJM Index Day-Ahead On-Peak Prices



Federal Energy Regulatory Commission • Market Oversight • <a href="www.ferc.gov/oversight">www.ferc.gov/oversight</a>

#### **Eastern Daily Index Day-Ahead On-Peak Prices**



### MISO/PJM Index Day-Ahead On-Peak Prices



## Midwestern Daily Index Day-Ahead On-Peak Prices



#### **Eastern Daily Index Day-Ahead On-Peak Prices**



## Implied Heat Rates at MISO and PJM Hubs - Weekly Averages



## **Weekly Generation Output - Central Industrial Region**



## **Weekly Generation Output - West Central**