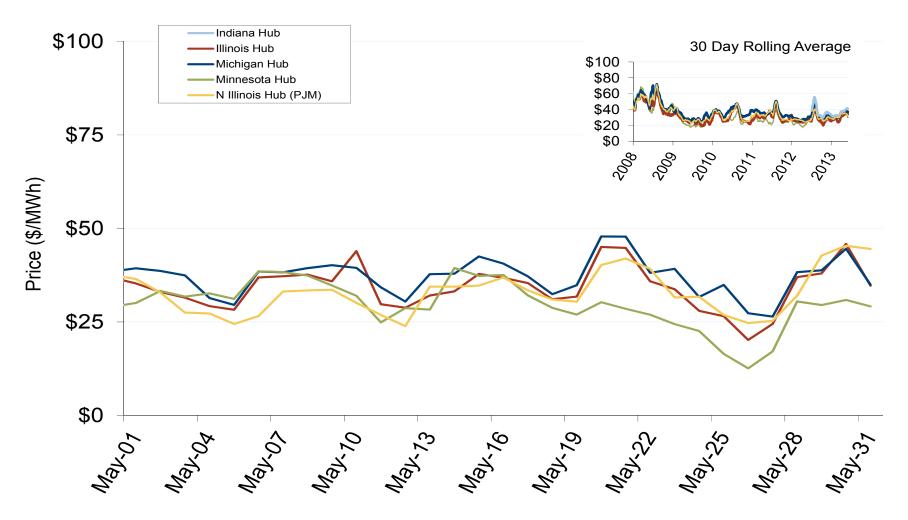

| 2010    | 2011    | 2012    | 5-Year Avg |
| Cinergy                                 | \$66.88  | \$34.65 | \$41.51 | \$41.17 | \$34.70 | \$43.79    |
| Michigan Hub                            | \$69.15  | \$36.56 | \$43.68 | \$42.73 | \$36.17 | \$45.67    |
| Minnesota Hub                           | \$67.46  | \$32.09 | \$36.86 | \$34.57 | \$31.55 | \$40.52    |
| NI Hub                                  | \$66.13  | \$34.47 | \$40.85 | \$40.31 | \$34.65 | \$43.29    |
| Illinois Hub                            | \$62.52  | \$31.36 | \$38.22 | \$38.12 | \$31.92 | \$40.44    |
| MAPP South                              | \$69.18  | \$33.31 | \$37.60 | \$35.48 | \$29.43 | \$41.04    |

Source: Derived from the Platts data.

June 2013

# Daily Average of MISO Day-Ahead Prices - All Hours



# Daily Average of MISO Day-Ahead Prices - All Hours



### MISO/PJM Index Day-Ahead On-Peak Prices



Federal Energy Regulatory Commission • Market Oversight • <a href="www.ferc.gov/oversight">www.ferc.gov/oversight</a>

#### **Eastern Daily Index Day-Ahead On-Peak Prices**



### MISO/PJM Index Day-Ahead On-Peak Prices



## Midwestern Daily Index Day-Ahead On-Peak Prices



#### **Eastern Daily Index Day-Ahead On-Peak Prices**



## Implied Heat Rates at MISO and PJM Hubs - Weekly Averages



## **Weekly Generation Output - Central Industrial Region**



## **Weekly Generation Output - West Central**