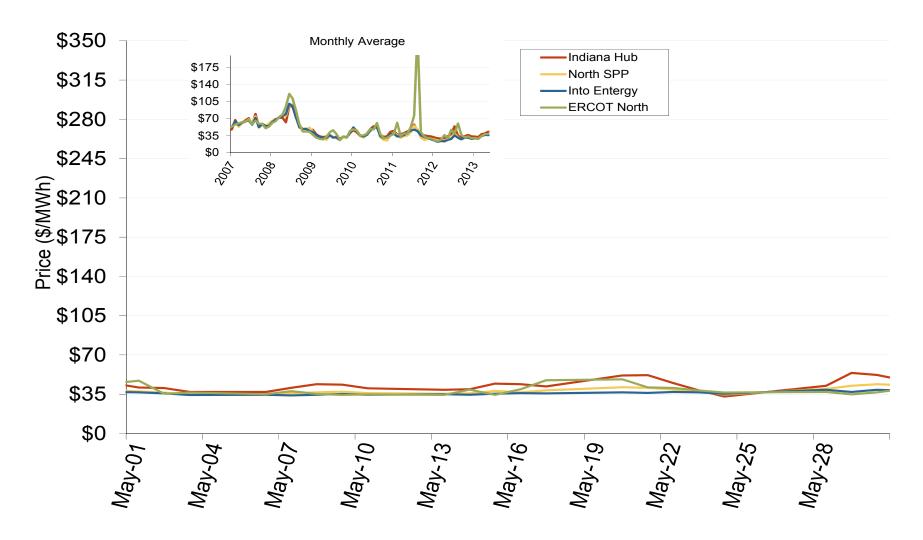

### MISO/PJM Index Day-Ahead On-Peak Prices

Federal Energy Regulatory Commission • Market Oversight • <a href="www.ferc.gov/oversight">www.ferc.gov/oversight</a>

#### **Eastern Daily Index Day-Ahead On-Peak Prices**