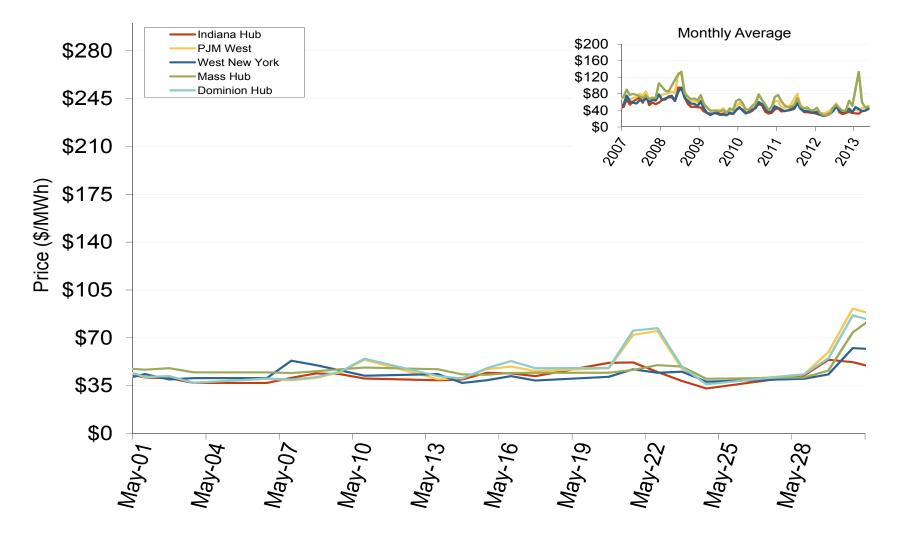

### MISO/PJM Index Day-Ahead On-Peak Prices

Federal Energy Regulatory Commission • Market Oversight • <a href="www.ferc.gov/oversight">www.ferc.gov/oversight</a>

#### **Eastern Daily Index Day-Ahead On-Peak Prices**