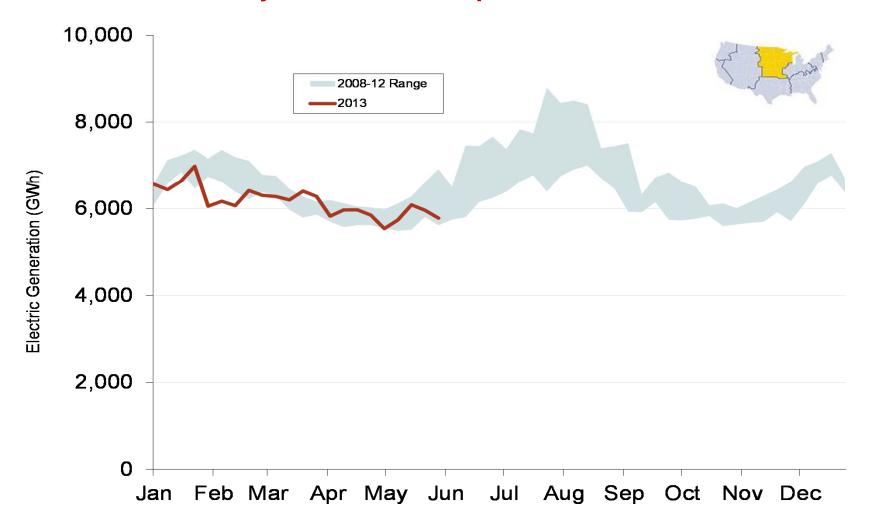

| \$69.18  | \$33.31 | \$37.60 | \$35.48 | \$29.43 | \$41.04    |

Source: Derived from the Platts data.

June 2013

# Daily Average of MISO Day-Ahead Prices - All Hours



# Daily Average of MISO Day-Ahead Prices - All Hours



### MISO/PJM Index Day-Ahead On-Peak Prices



Federal Energy Regulatory Commission • Market Oversight • <a href="www.ferc.gov/oversight">www.ferc.gov/oversight</a>

#### **Eastern Daily Index Day-Ahead On-Peak Prices**



### MISO/PJM Index Day-Ahead On-Peak Prices



## Midwestern Daily Index Day-Ahead On-Peak Prices



#### **Eastern Daily Index Day-Ahead On-Peak Prices**



## Implied Heat Rates at MISO and PJM Hubs - Weekly Averages



## **Weekly Generation Output - Central Industrial Region**



## **Weekly Generation Output - West Central**