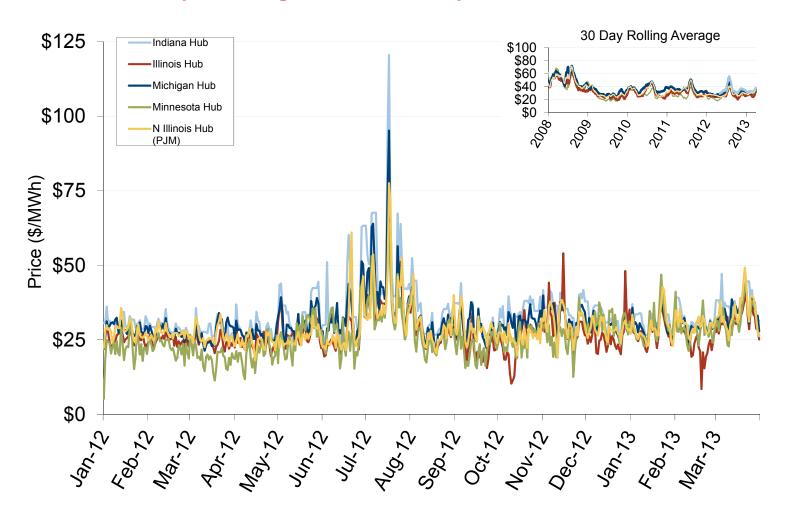

| \$66.88  | \$34.65 | \$41.51 | \$41.17 | \$34.70 | \$43.79    |
| Michigan Hub                            | \$69.15  | \$36.56 | \$43.68 | \$42.73 | \$36.17 | \$45.67    |
| Minnesota Hub                           | \$67.46  | \$32.09 | \$36.86 | \$34.57 | \$31.55 | \$40.52    |
| NI Hub                                  | \$66.13  | \$34.47 | \$40.85 | \$40.31 | \$34.65 | \$43.29    |
| Illinois Hub                            | \$62.52  | \$31.36 | \$38.22 | \$38.12 | \$31.92 | \$40.44    |
| MAPP South                              | \$69.18  | \$33.31 | \$37.60 | \$35.48 | \$29.43 | \$41.04    |

Source: Derived from the Platts data.

April 2013

### Daily Average of MISO Day-Ahead Prices - All Hours



### Daily Average of MISO Day-Ahead Prices - All Hours



#### MISO/PJM Index Day-Ahead On-Peak Prices



#### **Eastern Daily Index Day-Ahead On-Peak Prices**



## MISO/PJM Index Day-Ahead On-Peak Prices



### Midwestern Daily Index Day-Ahead On-Peak Prices



#### **Eastern Daily Index Day-Ahead On-Peak Prices**



### Implied Heat Rates at MISO and PJM Hubs - Weekly Averages



### **Weekly Generation Output - Central Industrial Region**



#### Federal Energy Regulatory Commission • Market Oversight • <a href="www.ferc.gov/oversight">www.ferc.gov/oversight</a>

### **Weekly Generation Output - West Central**