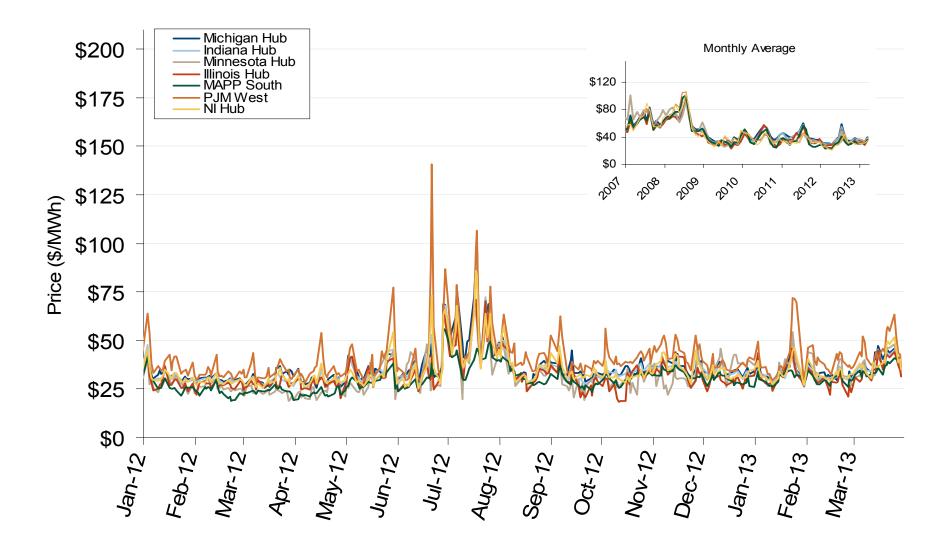

| \$41.51 | \$41.17 | \$34.70 | \$43.79    |
| Michigan Hub                            | \$69.15  | \$36.56 | \$43.68 | \$42.73 | \$36.17 | \$45.67    |
| Minnesota Hub                           | \$67.46  | \$32.09 | \$36.86 | \$34.57 | \$31.55 | \$40.52    |
| NI Hub                                  | \$66.13  | \$34.47 | \$40.85 | \$40.31 | \$34.65 | \$43.29    |
| Illinois Hub                            | \$62.52  | \$31.36 | \$38.22 | \$38.12 | \$31.92 | \$40.44    |
| MAPP South                              | \$69.18  | \$33.31 | \$37.60 | \$35.48 | \$29.43 | \$41.04    |

Source: Derived from the Platts data.

April 2013

### Daily Average of MISO Day-Ahead Prices - All Hours



### Daily Average of MISO Day-Ahead Prices - All Hours



#### MISO/PJM Index Day-Ahead On-Peak Prices



#### **Eastern Daily Index Day-Ahead On-Peak Prices**



## MISO/PJM Index Day-Ahead On-Peak Prices



### Midwestern Daily Index Day-Ahead On-Peak Prices



#### **Eastern Daily Index Day-Ahead On-Peak Prices**



### Implied Heat Rates at MISO and PJM Hubs - Weekly Averages



### **Weekly Generation Output - Central Industrial Region**



#### Federal Energy Regulatory Commission • Market Oversight • <a href="www.ferc.gov/oversight">www.ferc.gov/oversight</a>

### **Weekly Generation Output - West Central**