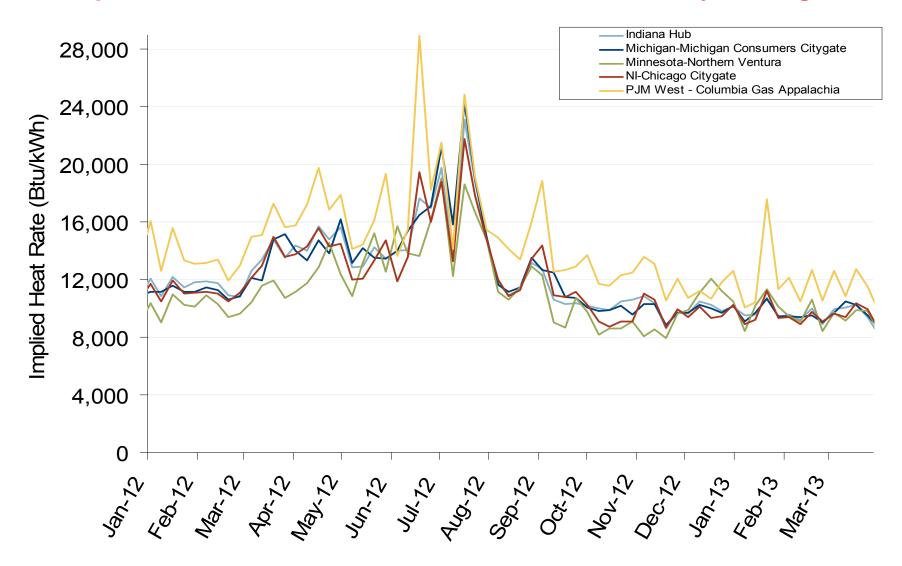

| \$66.13  | \$34.47 | \$40.85 | \$40.31 | \$34.65 | \$43.29    |
| Illinois Hub                            | \$62.52  | \$31.36 | \$38.22 | \$38.12 | \$31.92 | \$40.44    |
| MAPP South                              | \$69.18  | \$33.31 | \$37.60 | \$35.48 | \$29.43 | \$41.04    |

Source: Derived from the Platts data.

April 2013

### Daily Average of MISO Day-Ahead Prices - All Hours



### Daily Average of MISO Day-Ahead Prices - All Hours



#### MISO/PJM Index Day-Ahead On-Peak Prices



#### **Eastern Daily Index Day-Ahead On-Peak Prices**



## MISO/PJM Index Day-Ahead On-Peak Prices



### Midwestern Daily Index Day-Ahead On-Peak Prices



#### **Eastern Daily Index Day-Ahead On-Peak Prices**



### Implied Heat Rates at MISO and PJM Hubs - Weekly Averages



### **Weekly Generation Output - Central Industrial Region**



#### Federal Energy Regulatory Commission • Market Oversight • <a href="www.ferc.gov/oversight">www.ferc.gov/oversight</a>

### **Weekly Generation Output - West Central**