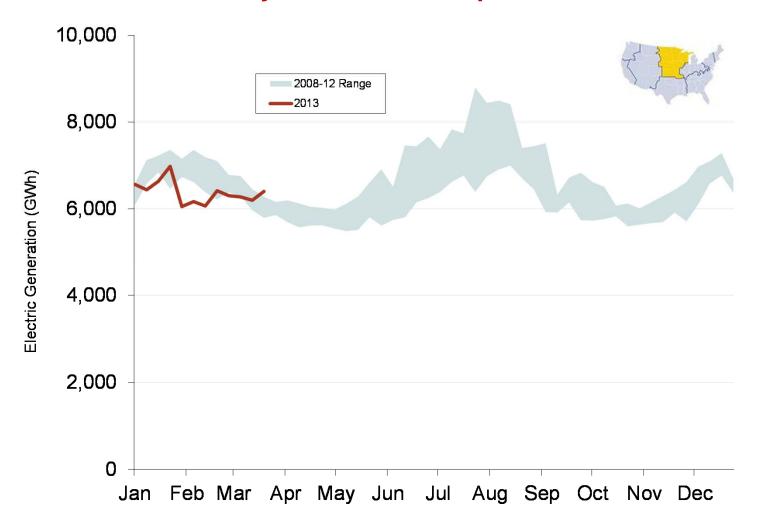

| \$69.18  | \$33.31 | \$37.60 | \$35.48 | \$29.43 | \$41.04    |

Source: Derived from the Platts data.

April 2013

### Daily Average of MISO Day-Ahead Prices - All Hours



### Daily Average of MISO Day-Ahead Prices - All Hours



#### MISO/PJM Index Day-Ahead On-Peak Prices



#### **Eastern Daily Index Day-Ahead On-Peak Prices**



## MISO/PJM Index Day-Ahead On-Peak Prices



### Midwestern Daily Index Day-Ahead On-Peak Prices



#### **Eastern Daily Index Day-Ahead On-Peak Prices**



### Implied Heat Rates at MISO and PJM Hubs - Weekly Averages



### **Weekly Generation Output - Central Industrial Region**



#### Federal Energy Regulatory Commission • Market Oversight • <a href="www.ferc.gov/oversight">www.ferc.gov/oversight</a>

### **Weekly Generation Output - West Central**