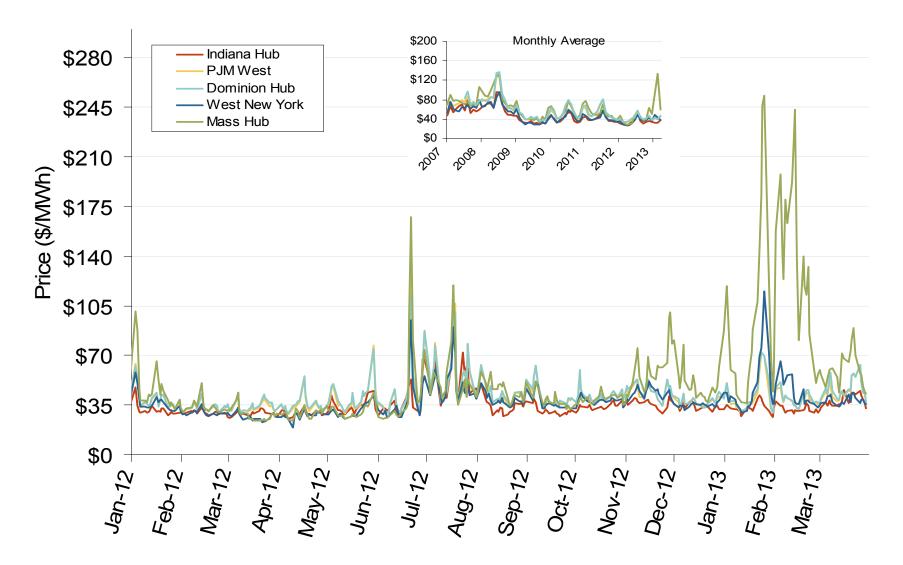

9 | \$36.86 | \$34.57 | \$31.55 | \$40.52    |
| NI Hub                                  | \$66.13  | \$34.47 | \$40.85 | \$40.31 | \$34.65 | \$43.29    |
| Illinois Hub                            | \$62.52  | \$31.36 | \$38.22 | \$38.12 | \$31.92 | \$40.44    |
| MAPP South                              | \$69.18  | \$33.31 | \$37.60 | \$35.48 | \$29.43 | \$41.04    |

Source: Derived from the Platts data.

April 2013

### Daily Average of MISO Day-Ahead Prices - All Hours



### Daily Average of MISO Day-Ahead Prices - All Hours



#### MISO/PJM Index Day-Ahead On-Peak Prices



#### **Eastern Daily Index Day-Ahead On-Peak Prices**



## MISO/PJM Index Day-Ahead On-Peak Prices



### Midwestern Daily Index Day-Ahead On-Peak Prices



#### **Eastern Daily Index Day-Ahead On-Peak Prices**



### Implied Heat Rates at MISO and PJM Hubs - Weekly Averages



### **Weekly Generation Output - Central Industrial Region**



#### Federal Energy Regulatory Commission • Market Oversight • <a href="www.ferc.gov/oversight">www.ferc.gov/oversight</a>

### **Weekly Generation Output - West Central**