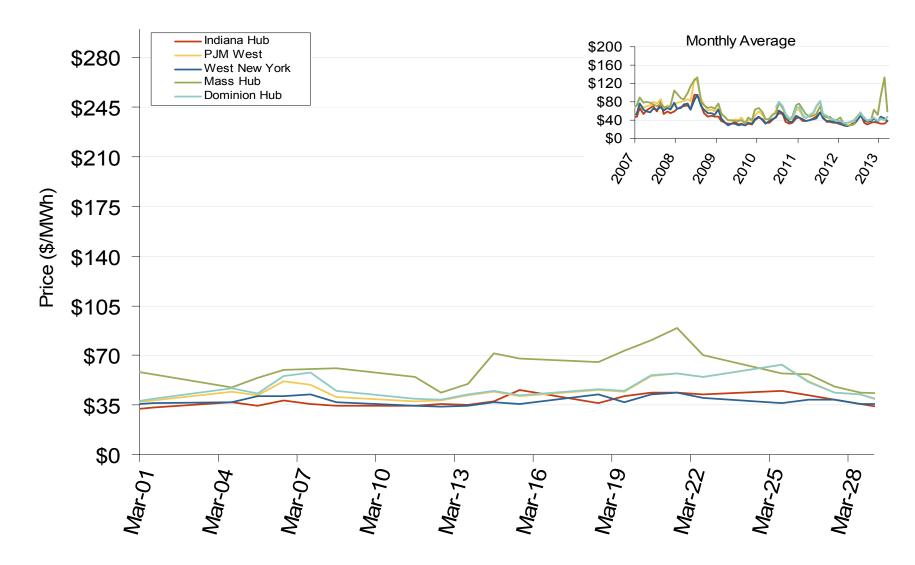

Hub                            | \$69.15  | \$36.56 | \$43.68 | \$42.73 | \$36.17 | \$45.67    |
| Minnesota Hub                           | \$67.46  | \$32.09 | \$36.86 | \$34.57 | \$31.55 | \$40.52    |
| NI Hub                                  | \$66.13  | \$34.47 | \$40.85 | \$40.31 | \$34.65 | \$43.29    |
| Illinois Hub                            | \$62.52  | \$31.36 | \$38.22 | \$38.12 | \$31.92 | \$40.44    |
| MAPP South                              | \$69.18  | \$33.31 | \$37.60 | \$35.48 | \$29.43 | \$41.04    |

Source: Derived from the Platts data.

April 2013

### Daily Average of MISO Day-Ahead Prices - All Hours



### Daily Average of MISO Day-Ahead Prices - All Hours



#### MISO/PJM Index Day-Ahead On-Peak Prices



#### **Eastern Daily Index Day-Ahead On-Peak Prices**



## MISO/PJM Index Day-Ahead On-Peak Prices



### Midwestern Daily Index Day-Ahead On-Peak Prices



#### **Eastern Daily Index Day-Ahead On-Peak Prices**



### Implied Heat Rates at MISO and PJM Hubs - Weekly Averages



### **Weekly Generation Output - Central Industrial Region**



#### Federal Energy Regulatory Commission • Market Oversight • <a href="www.ferc.gov/oversight">www.ferc.gov/oversight</a>

### **Weekly Generation Output - West Central**