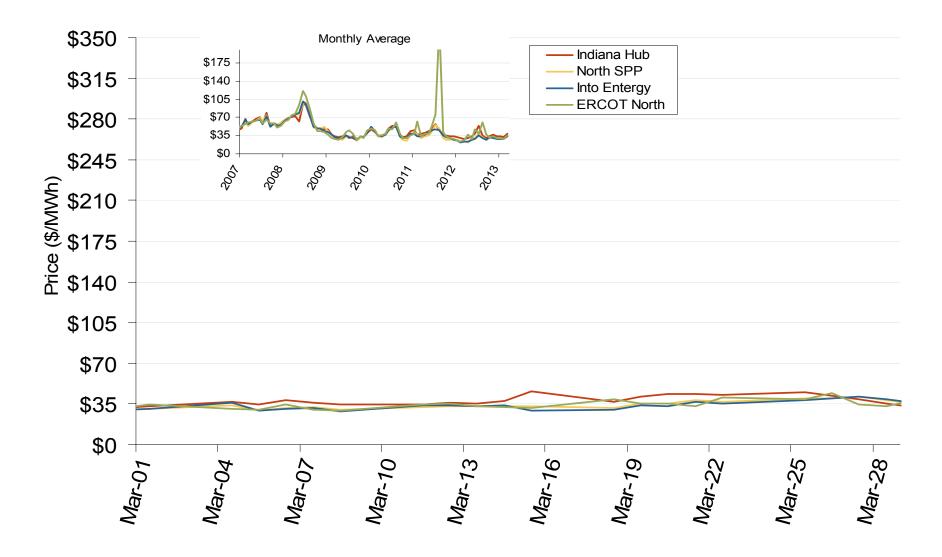

## MISO/PJM Index Day-Ahead On-Peak Prices

#### MISO/PJM Index Day-Ahead On-Peak Prices