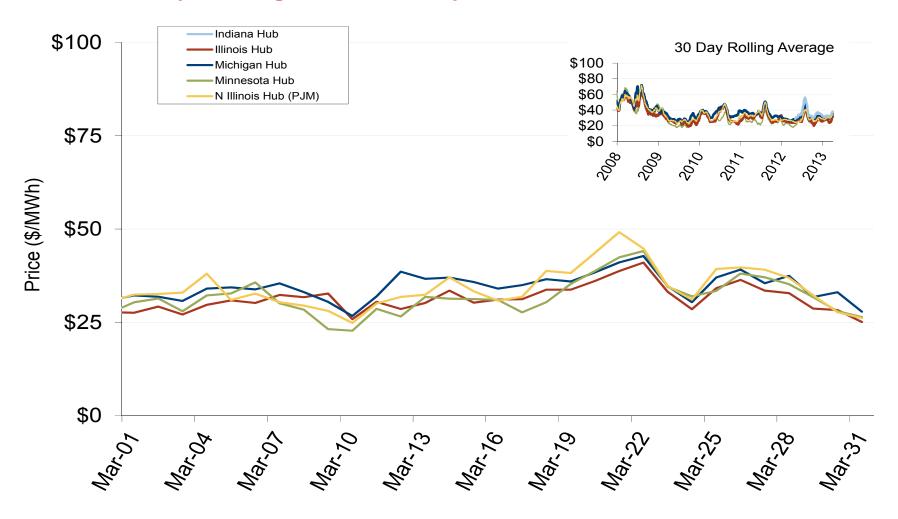

2010    | 2011    | 2012    | 5-Year Avg |
| Cinergy                                 | \$66.88  | \$34.65 | \$41.51 | \$41.17 | \$34.70 | \$43.79    |
| Michigan Hub                            | \$69.15  | \$36.56 | \$43.68 | \$42.73 | \$36.17 | \$45.67    |
| Minnesota Hub                           | \$67.46  | \$32.09 | \$36.86 | \$34.57 | \$31.55 | \$40.52    |
| NI Hub                                  | \$66.13  | \$34.47 | \$40.85 | \$40.31 | \$34.65 | \$43.29    |
| Illinois Hub                            | \$62.52  | \$31.36 | \$38.22 | \$38.12 | \$31.92 | \$40.44    |
| MAPP South                              | \$69.18  | \$33.31 | \$37.60 | \$35.48 | \$29.43 | \$41.04    |

Source: Derived from the Platts data.

April 2013

### Daily Average of MISO Day-Ahead Prices - All Hours



### Daily Average of MISO Day-Ahead Prices - All Hours



#### MISO/PJM Index Day-Ahead On-Peak Prices



#### **Eastern Daily Index Day-Ahead On-Peak Prices**



## MISO/PJM Index Day-Ahead On-Peak Prices



### Midwestern Daily Index Day-Ahead On-Peak Prices



#### **Eastern Daily Index Day-Ahead On-Peak Prices**



### Implied Heat Rates at MISO and PJM Hubs - Weekly Averages



### **Weekly Generation Output - Central Industrial Region**



#### Federal Energy Regulatory Commission • Market Oversight • <a href="www.ferc.gov/oversight">www.ferc.gov/oversight</a>

### **Weekly Generation Output - West Central**