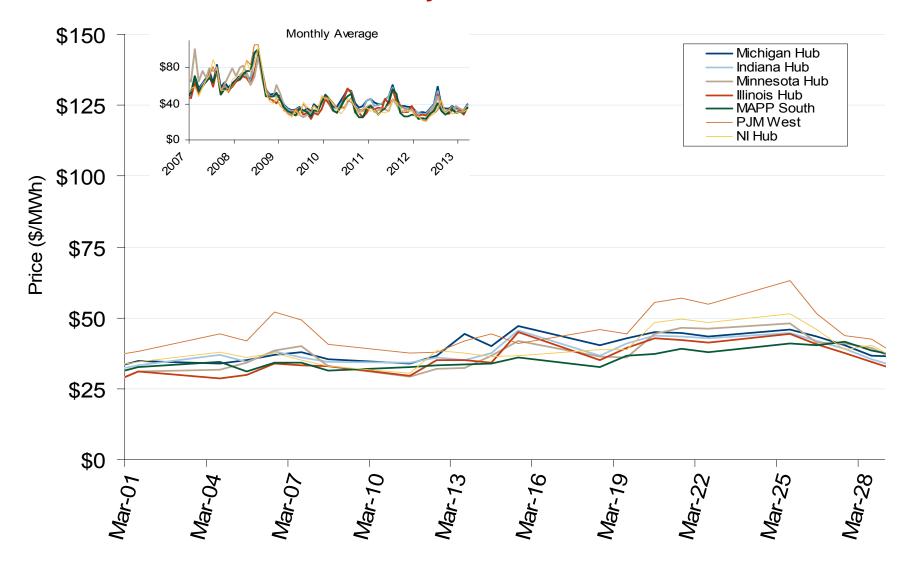

36.56 | \$43.68 | \$42.73 | \$36.17 | \$45.67    |
| Minnesota Hub                           | \$67.46  | \$32.09 | \$36.86 | \$34.57 | \$31.55 | \$40.52    |
| NI Hub                                  | \$66.13  | \$34.47 | \$40.85 | \$40.31 | \$34.65 | \$43.29    |
| Illinois Hub                            | \$62.52  | \$31.36 | \$38.22 | \$38.12 | \$31.92 | \$40.44    |
| MAPP South                              | \$69.18  | \$33.31 | \$37.60 | \$35.48 | \$29.43 | \$41.04    |

Source: Derived from the Platts data.

April 2013

### Daily Average of MISO Day-Ahead Prices - All Hours



### Daily Average of MISO Day-Ahead Prices - All Hours



#### MISO/PJM Index Day-Ahead On-Peak Prices



#### **Eastern Daily Index Day-Ahead On-Peak Prices**



## MISO/PJM Index Day-Ahead On-Peak Prices



### Midwestern Daily Index Day-Ahead On-Peak Prices



#### **Eastern Daily Index Day-Ahead On-Peak Prices**



### Implied Heat Rates at MISO and PJM Hubs - Weekly Averages



### **Weekly Generation Output - Central Industrial Region**



#### Federal Energy Regulatory Commission • Market Oversight • <a href="www.ferc.gov/oversight">www.ferc.gov/oversight</a>

### **Weekly Generation Output - West Central**