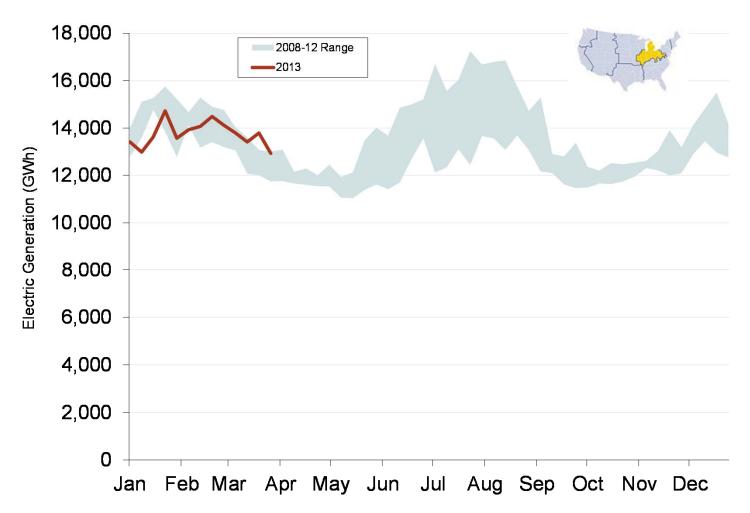

| \$34.65 | \$43.29    |
| Illinois Hub                            | \$62.52  | \$31.36 | \$38.22 | \$38.12 | \$31.92 | \$40.44    |
| MAPP South                              | \$69.18  | \$33.31 | \$37.60 | \$35.48 | \$29.43 | \$41.04    |

Source: Derived from the Platts data.

April 2013

### Daily Average of MISO Day-Ahead Prices - All Hours



### Daily Average of MISO Day-Ahead Prices - All Hours



#### MISO/PJM Index Day-Ahead On-Peak Prices



#### **Eastern Daily Index Day-Ahead On-Peak Prices**



## MISO/PJM Index Day-Ahead On-Peak Prices



### Midwestern Daily Index Day-Ahead On-Peak Prices



#### **Eastern Daily Index Day-Ahead On-Peak Prices**



### Implied Heat Rates at MISO and PJM Hubs - Weekly Averages



### **Weekly Generation Output - Central Industrial Region**



#### Federal Energy Regulatory Commission • Market Oversight • <a href="www.ferc.gov/oversight">www.ferc.gov/oversight</a>

### **Weekly Generation Output - West Central**