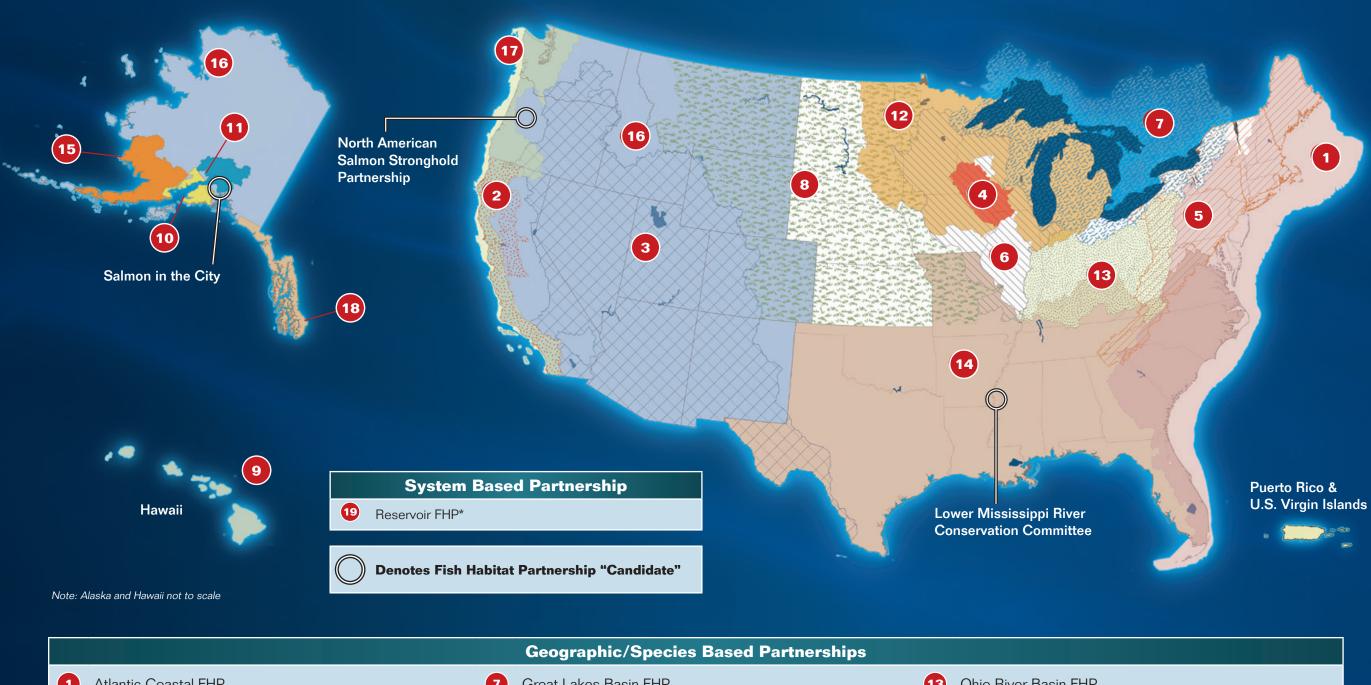

## Fish Habitat Partnerships March 2014

Atlantic Coastal FHP Great Lakes Basin FHP Ohio River Basin FHP (1)7 13 2 Great Plains FHP California Fish Passage Forum (14) Southeast Aquatic Resources Partnership 8 3 Hawaii FHP Desert FHP 9 (15) Southwest Alaska Salmon Habitat Partnership (4) Driftless Area Restoration Effort Kenai Peninsula FHP 16 Western Native Trout Initiative 10 5 Eastern Brook Trout Joint Venture Matanuska-Susitna Basin Salmon Habitat Partnership Pacific Marine and Estuarine FHP 11 (17) 6 Fishers and Farmers Partnership 12 Midwest Glacial Lakes Partnership (18) Southeast Alaska FHP

\*the Reservoir FHP is a system based partnership that covers reservoirs geographically across the country.