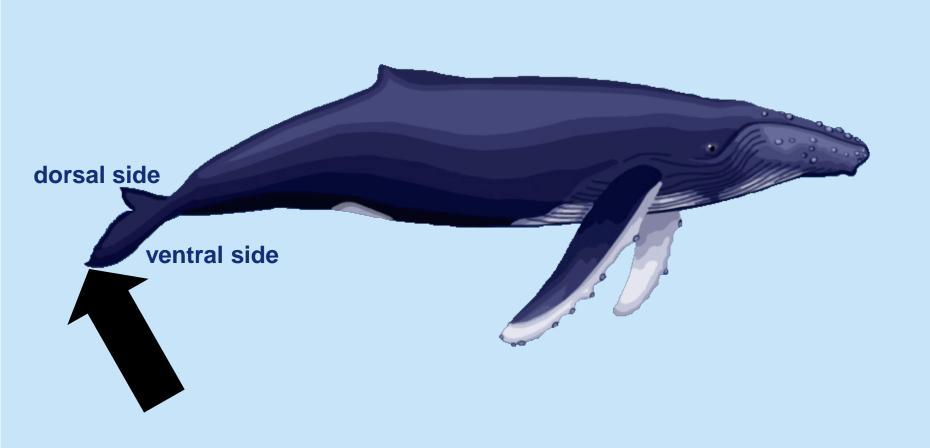

# whale Tails

**Grade 3 Unit 5 Lesson 4** 





#### What is a fluke?





## What is a fluke?











#### trailing edge

























#### unique black and white patterns







#### Photo Identification























































































































































color
trailing edge
scars, scratches, nicks

Let's look at how these two flukes match.





trailing edge
scars, scratches, nicks

Both of these flukes are all white, Category 1.





color

trailing edge

scars, scratches, nicks

The peaks in the trailing edges match between the two flukes.





color trailing edge

scars, scratches, nicks

The barnacle scars and other black marks match up.





Test Yourself



Do these flukes match?





Test Yourself



Do these flukes match?

Yes!



Test Y