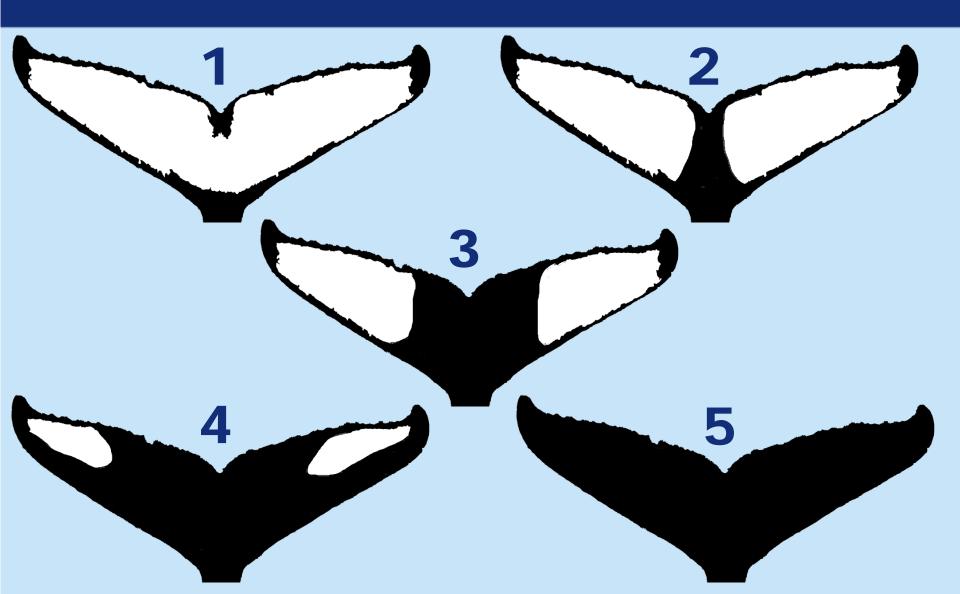

Test Yourself

Do these flukes match?

Yes!

Test Yourself

Do these flukes match?

Test Yourself

Do these flukes match?

Yes!

Test Yourself

Do these flukes match?

Test Yourself

Do these flukes match?

No!