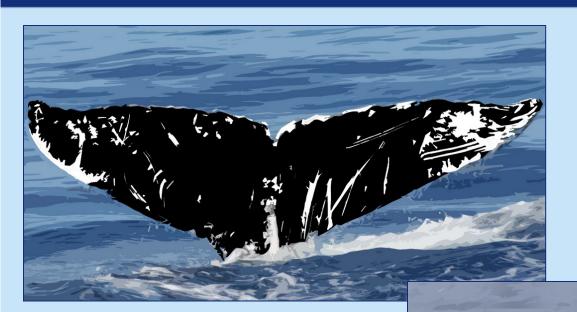

Test Yourself

Do these flukes match?

Yes!

Test Yourself

Do these flukes match?

Test Yourself

Do these flukes match?

Yes!