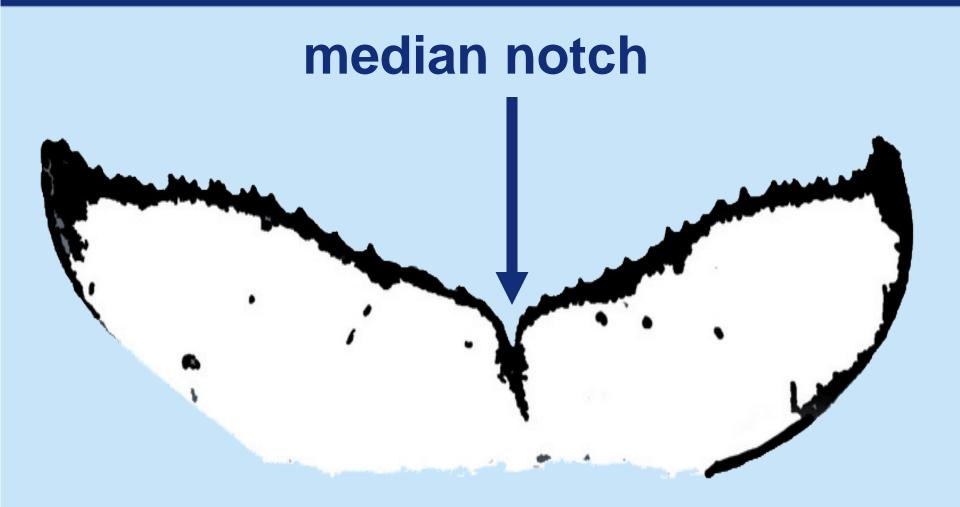

# whale Tails

**Grade 3 Unit 5 Lesson 4** 





#### What is a fluke?





## What is a fluke?











#### trailing edge

























#### unique black and white patterns







#### Photo Identification























































































































































color
trailing edge
scars, scratches, nicks

Let's look at how these two flukes match.





trailing edge
scars, scratches, nicks

Both of these flukes are all white, Category 1.





color

trailing edge

scars, scratches, nicks

The peaks in the trailing edges match between the two flukes.





color trailing edge

scars, scratches, nicks

The barnacle scars and other black marks match up.





Test Yourself



Do these flukes match?





Test Yourself



Do these flukes match?

Yes!



Test Yourself



Do these flukes match?





Test Yourself



Do