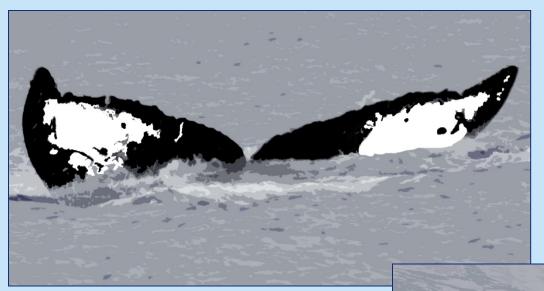

#### Photo Identification

color
trailing edge
scars, scratches, nicks

Let's look at how these two flukes match.

trailing edge
scars, scratches, nicks

Both of these flukes are all white, Category 1.

color

trailing edge

scars, scratches, nicks

The peaks in the trailing edges match between the two flukes.

color trailing edge

scars, scratches, nicks

The barnacle scars and other black marks match up.

Test Yourself

Do these flukes match?