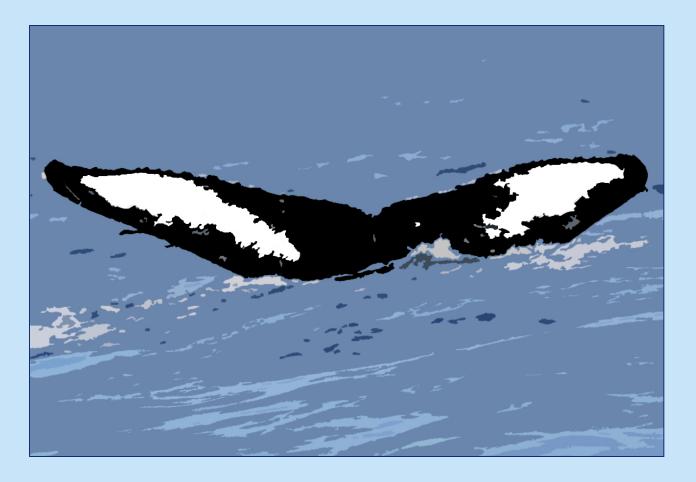

Test Yourself

Do these flukes match?

Yes!

Test Yourself

Do these flukes match?

Test Yourself

Do these flukes match?

Yes!