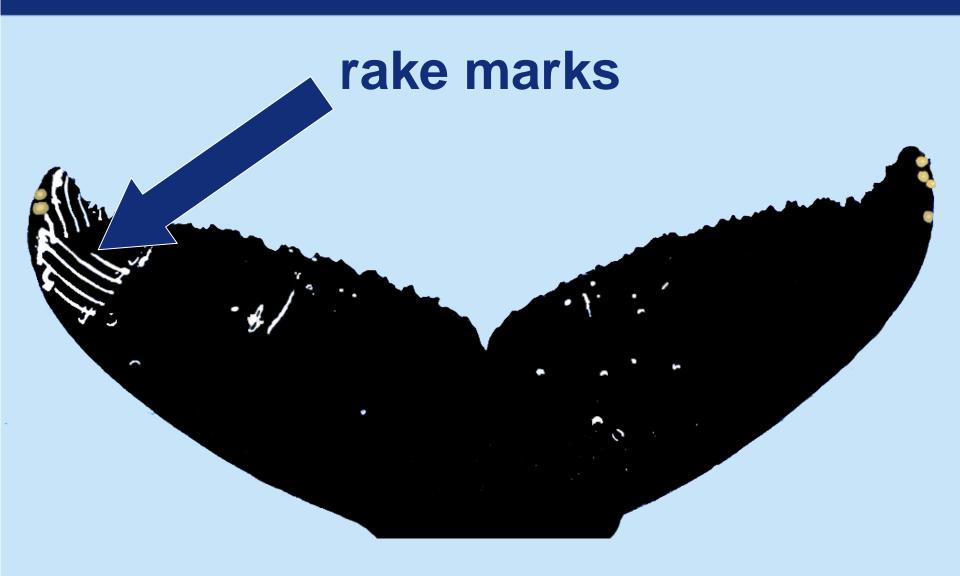

#### trailing edge

#### Photo Identification

color
trailing edge
scars, scratches, nicks

Let's look at how these two flukes match.

trailing edge
scars, scratches, nicks

Both of these flukes are all white, Category 1.

color

trailing edge