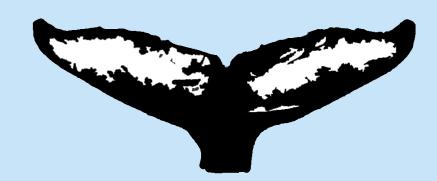

Test Yourself

Do these flukes match?

Yes!

Test Yourself

Do these flukes match?

Test Yourself

Do these flukes match?

Yes!