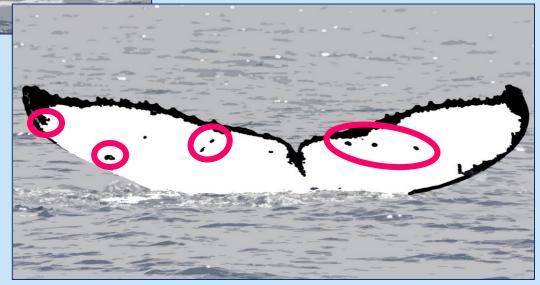

#### Photo Identification

color
trailing edge
scars, scratches, nicks

Let's look at how these two flukes match.

trailing edge
scars, scratches, nicks

Both of these flukes are all white, Category 1.

color

trailing edge

scars, scratches, nicks

The peaks in the trailing edges match between the two flukes.

color trailing edge

scars, scratches, nicks

The barnacle scars and other black marks match up.

Test Yourself

Do these flukes match?