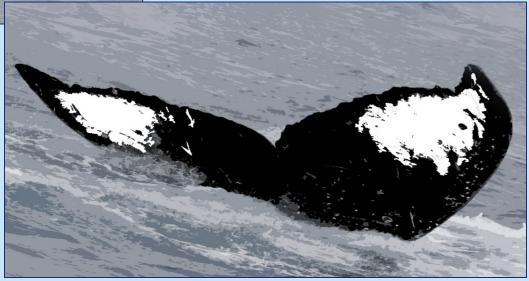

Test Yourself

Do these flukes match?

Yes!

Test Yourself

Do these flukes match?

Test Yourself

Do these flukes match?

Yes!

Test Yourself

Do these flukes match?

Test Yourself

Do these flukes match?

No!