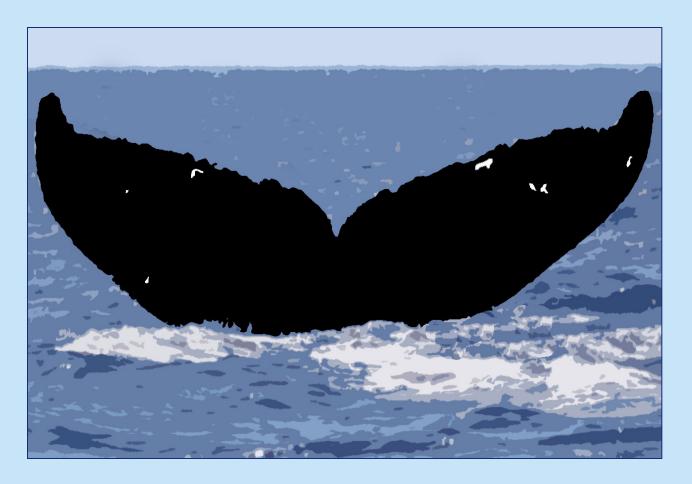

#### Photo Identification

color
trailing edge
scars, scratches, nicks

Let's look at how these two flukes match.

trailing edge
scars, scratches, nicks

Both of these flukes are all white, Category 1.

color

trailing edge

scars, scratches, nicks

The peaks in the trailing edges match between the two flukes.

color trailing edge

scars, scratches, nicks

The barnacle scars and other black marks match up.

Test Yourself

Do these flukes match?