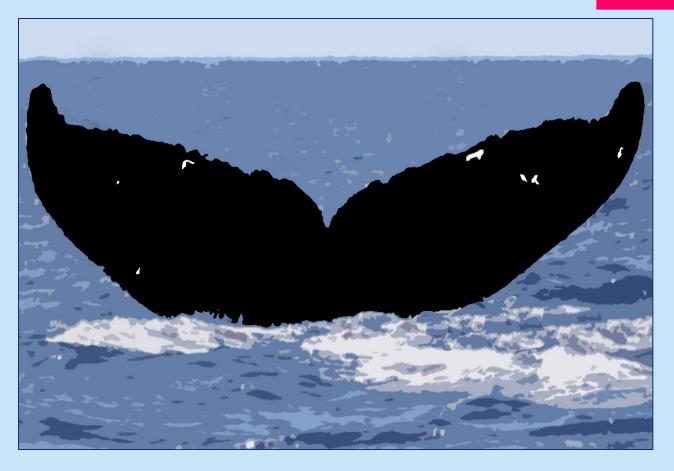

#### Photo Identification

color
trailing edge
scars, scratches, nicks

Let's look at how these two flukes match.

trailing edge
scars, scratches, nicks

Both of these flukes are all white, Category 1.

color

trailing edge

scars, scratches, nicks

The peaks in the trailing edges match between the two flukes.

color trailing edge

scars, scratches, nicks

The barnacle scars and other black marks match up.

Test Yourself

Do these flukes match?