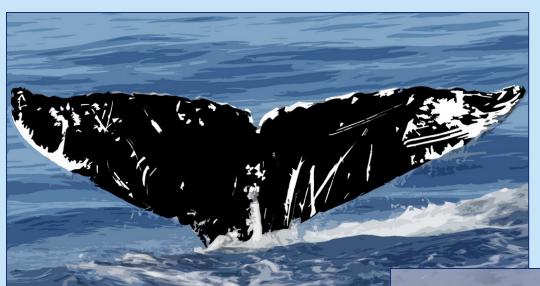

Test Yourself

Do these flukes match?

Yes!

Test Yourself

Do these flukes match?

Test Yourself

Do these flukes match?

Yes!