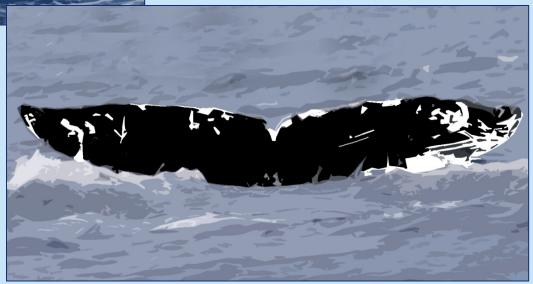

Test Yourself

Do these flukes match?

Test Yourself

Do these flukes match?

No!