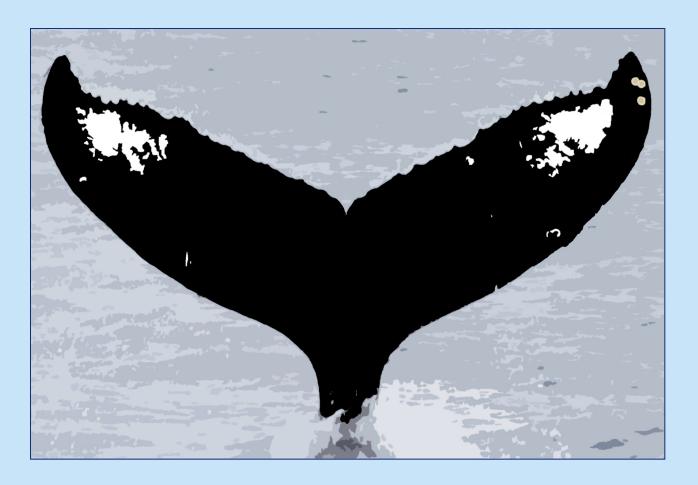

#### unique black and white patterns

#### Photo Identification

color
trailing edge
scars, scratches, nicks

Let's look at how these two flukes match.

trailing edge
scars, scratches, nicks

Both of these flukes are all white, Category 1.

color

trailing edge