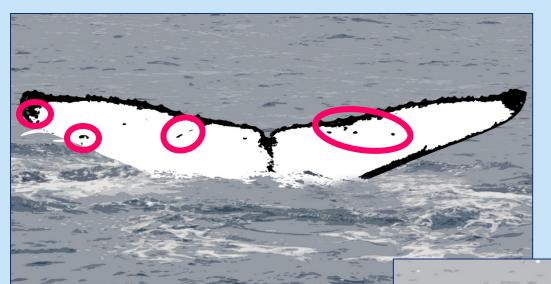

#### unique black and white patterns

scars, scratches, nicks

The peaks in the trailing edges match between the two flukes.

color trailing edge

scars, scratches, nicks

The barnacle scars and other black marks match up.

Test Yourself

Do these flukes match?