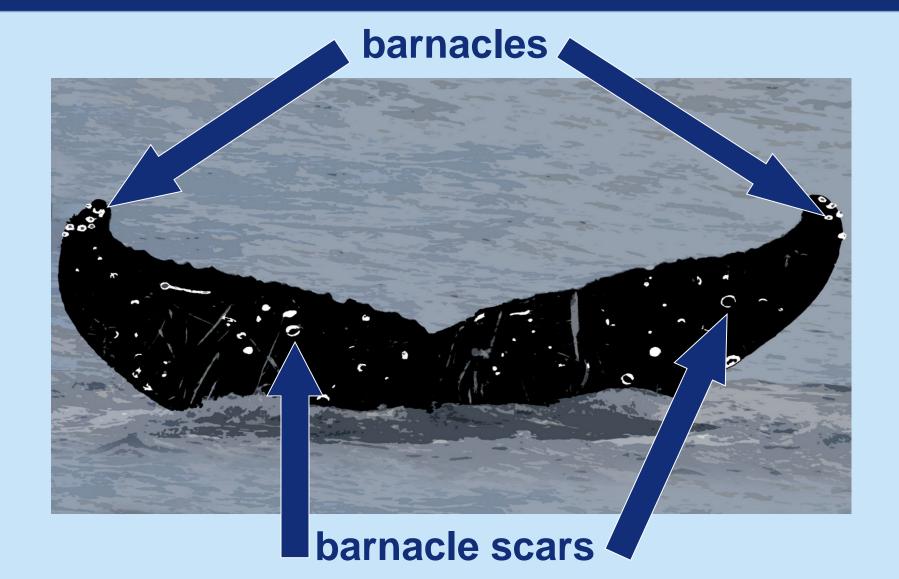

#### unique black and white patterns

#### Photo Identification

color
trailing edge
scars, scratches, nicks

Let's look at how these two flukes match.

trailing edge
scars, scratches, nicks

Both of these flukes are all white, Category 1.

color

trailing edge