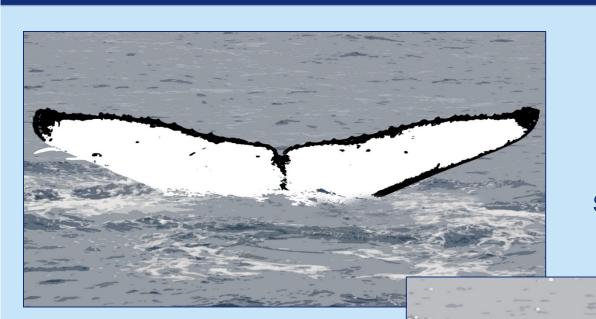

#### Photo Identification

color
trailing edge
scars, scratches, nicks

Let's look at how these two flukes match.

trailing edge
scars, scratches, nicks

Both of these flukes are all white, Category 1.

color

trailing edge