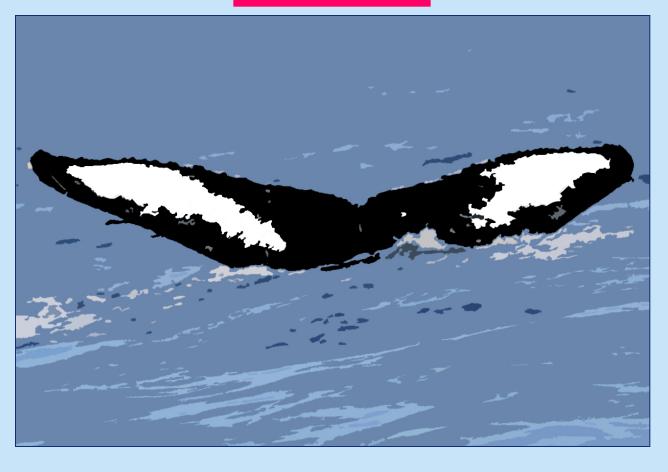

Test Yourself

Do these flukes match?

Yes!

Test Yourself

Do these flukes match?

Test Yourself

Do these flukes match?

Yes!