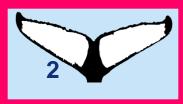

Test Yourself

Do these flukes match?

Yes!

Test Yourself

Do these flukes match?

Test Yourself

Do these flukes match?

Yes!