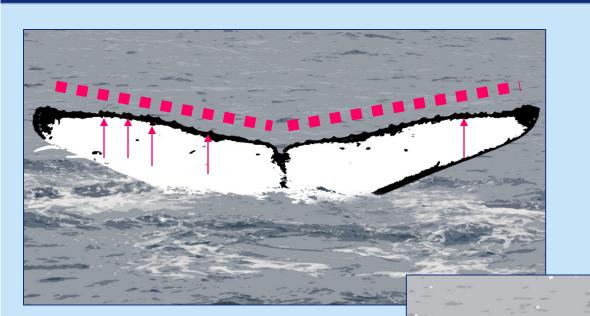

#### trailing edge

scars, scratches, nicks

The peaks in the trailing edges match between the two flukes.

color trailing edge

scars, scratches, nicks

The barnacle scars and other black marks match up.

Test Yourself

Do these flukes match?