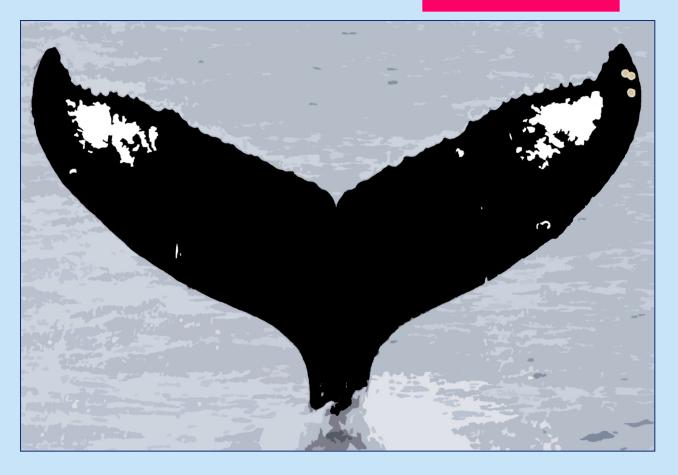

#### Photo Identification

color
trailing edge
scars, scratches, nicks

Let's look at how these two flukes match.

trailing edge
scars, scratches, nicks

Both of these flukes are all white, Category 1.

color

trailing edge

scars, scratches, nicks

The peaks in the trailing edges match between the two flukes.

color trailing edge

scars, scratches, nicks

The barnacle scars and other black marks match up.

Test Yourself

Do these flukes match?