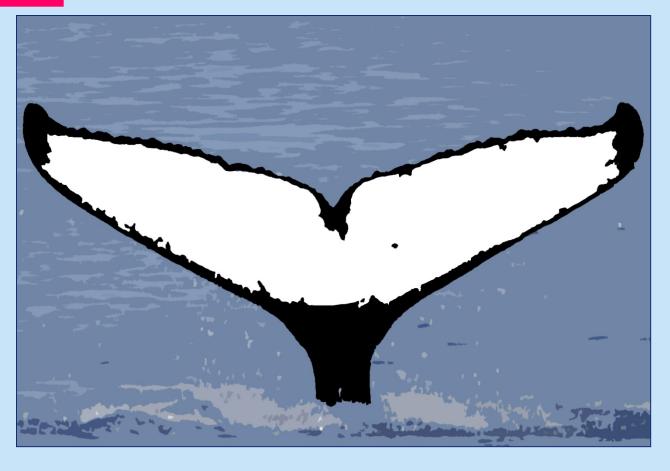

#### unique black and white patterns

#### Photo Identification

color
trailing edge
scars, scratches, nicks

Let's look at how these two flukes match.

trailing edge
scars, scratches, nicks

Both of these flukes are all white, Category 1.

color

trailing edge