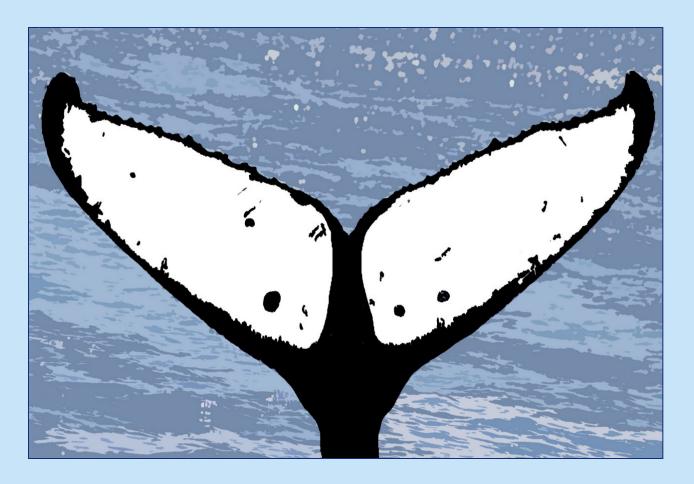

#### Photo Identification

color
trailing edge
scars, scratches, nicks

Let's look at how these two flukes match.

trailing edge
scars, scratches, nicks

Both of these flukes are all white, Category 1.

color

trailing edge

scars, scratches, nicks

The peaks in the trailing edges match between the two flukes.

color trailing edge

scars, scratches, nicks

The barnacle scars and other black marks match up.

Test Yourself

Do these flukes match?