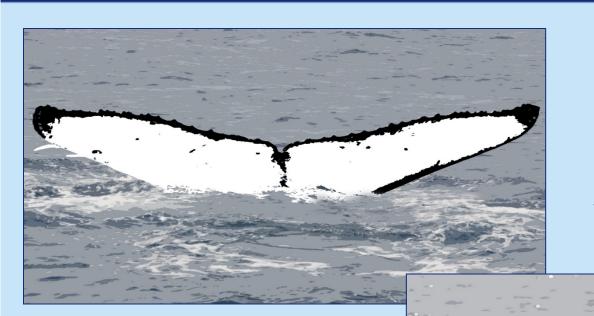

#### Photo Identification

color
trailing edge
scars, scratches, nicks

Let's look at how these two flukes match.

trailing edge
scars, scratches, nicks

Both of these flukes are all white, Category 1.

color

trailing edge