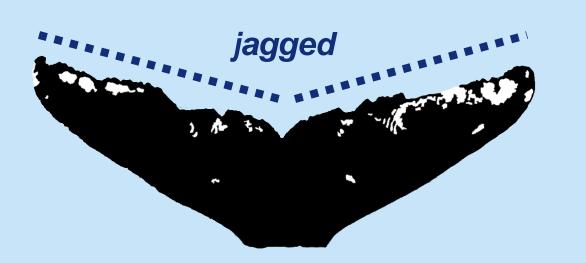

# whale Tails

**Grade 3 Unit 5 Lesson 4** 





#### What is a fluke?





## What is a fluke?











#### trailing edge

























#### unique black and white patterns







#### Photo Identification























































































































































color
trailing edge
scars, scratches, nicks

Let's look at how these two flukes match.





trailing edge
scars, scratches, nicks

Both of these flukes are all white, Category 1.





color

trailing edge

scars, scratches, nicks

The peaks in the trailing edges match between the two flukes.





color trailing edge

scars, scratches, nicks

The barnacle scars and other black marks match up.





Test Yourself



Do these flukes match?





Test Yourself



Do these flukes match?

Yes!



Test Yourself



Do these flukes match?