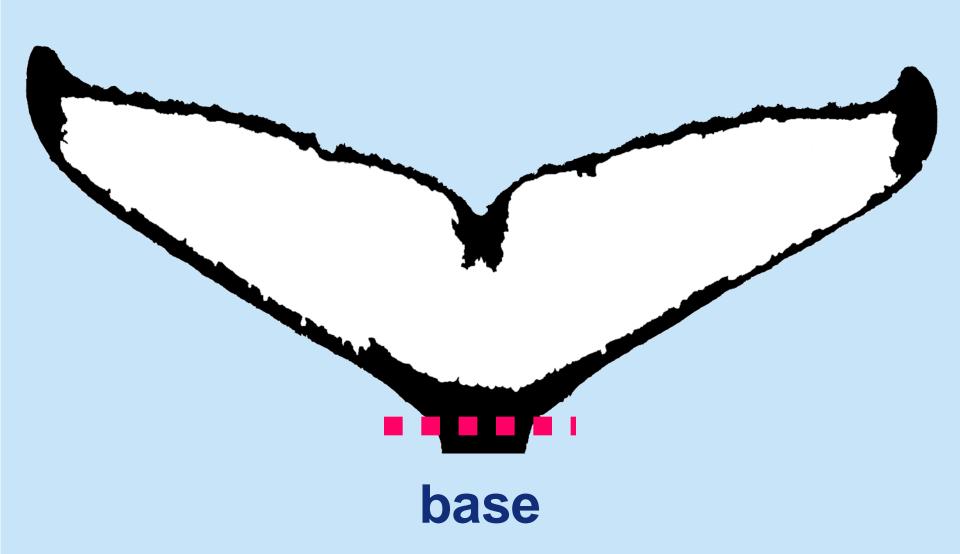

# whale Tails

**Grade 3 Unit 5 Lesson 4** 





#### What is a fluke?





## What is a fluke?











#### trailing edge

























#### unique black and white patterns







#### Photo Identification























































































































































color
trailing edge
scars, scratches, nicks

Let's look at how these two flukes match.





trailing edge
scars, scratches, nicks

Both of these flukes are all white, Category 1.





color

trailing edge

scars, scratches, nicks

The peaks in the trailing edges match between the two flukes.





color trailing edge

scars, scratches, nicks

The barnacle scars and other black marks match up.





Test Yourself



Do these flukes match?





Test Yourself



Do these flukes match?

Yes!



Test Yourself



Do these flukes match?





Test Yourself



Do thes