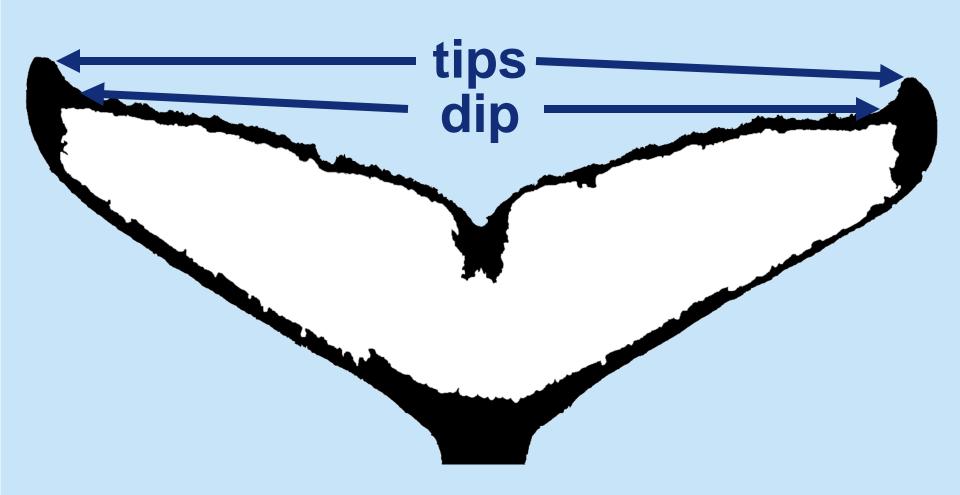

# whale Tails

**Grade 3 Unit 5 Lesson 4** 





#### What is a fluke?





## What is a fluke?











#### trailing edge

























#### unique black and white patterns







#### Photo Identification























































































































































color
trailing edge
scars, scratches, nicks

Let's look at how these two flukes match.





trailing edge
scars, scratches, nicks

Both of these flukes are all white, Category 1.





color

trailing edge

scars, scratches, nicks

The peaks in the trailing edges match between the two flukes.





color trailing edge

scars, scratches, nicks

The barnacle scars and other black marks match up.





Test Yourself



Do these flukes match?





Test Yourself



Do these flukes match?

Yes!



Test Yourself



Do these flukes ma