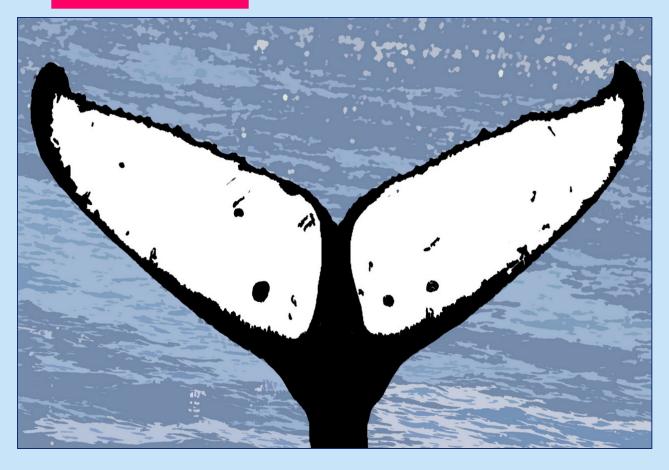

Test Yourself

Do these flukes match?

Yes!

Test Yourself

Do these flukes match?

Test Yourself

Do these flukes match?

Yes!

Test Yourself

Do these flukes match?

Test Yourself

Do these flukes match?

No!