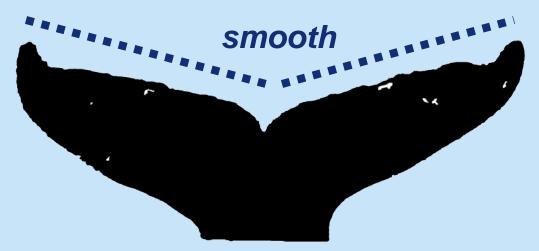

# whale Tails

**Grade 3 Unit 5 Lesson 4** 





#### What is a fluke?





## What is a fluke?











#### trailing edge

























#### unique black and white patterns







#### Photo Identification























































































































































color
trailing edge
scars, scratches, nicks

Let's look at how these two flukes match.





trailing edge
scars, scratches, nicks

Both of these flukes are all white, Category 1.





color

trailing edge

scars, scratches, nicks

The peaks in the trailing edges match between the two flukes.





color trailing edge

scars, scratches, nicks

The barnacle scars and other black marks match up.





Test Yourself



Do these flukes match?





Test Yourself



Do these flukes match?

Yes!



Test Yourself



Do these flukes match?





Test Yourself