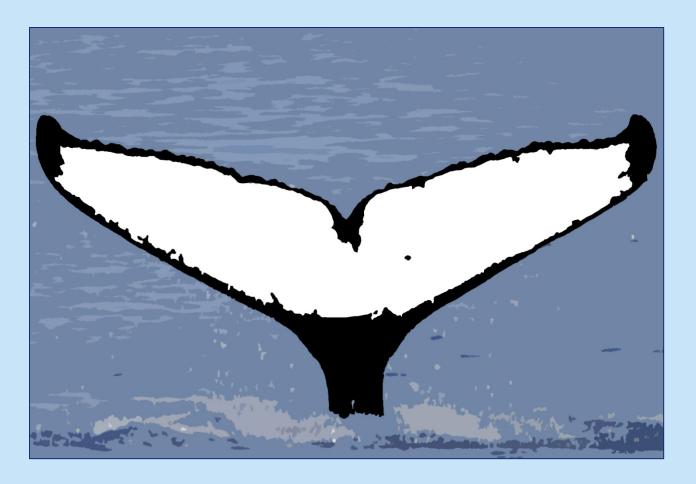

#### Photo Identification

color
trailing edge
scars, scratches, nicks

Let's look at how these two flukes match.

trailing edge
scars, scratches, nicks

Both of these flukes are all white, Category 1.

color

trailing edge

scars, scratches, nicks

The peaks in the trailing edges match between the two flukes.

color trailing edge

scars, scratches, nicks

The barnacle scars and other black marks match up.

Test Yourself

Do these flukes match?