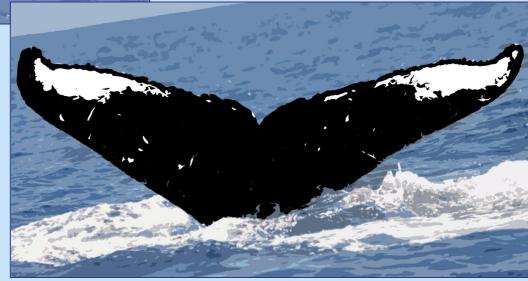

Test Yourself

Do these flukes match?

Yes!

Test Yourself

Do these flukes match?

Test Yourself

Do these flukes match?

Yes!

Test Yourself

Do these flukes match?

Test Yourself

Do these flukes match?

No!