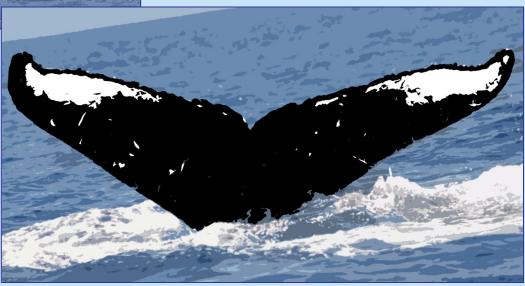

#### Photo Identification

color
trailing edge
scars, scratches, nicks

Let's look at how these two flukes match.

trailing edge
scars, scratches, nicks

Both of these flukes are all white, Category 1.

color

trailing edge

scars, scratches, nicks

The peaks in the trailing edges match between the two flukes.

color trailing edge

scars, scratches, nicks

The barnacle scars and other black marks match up.

Test Yourself

Do these flukes match?