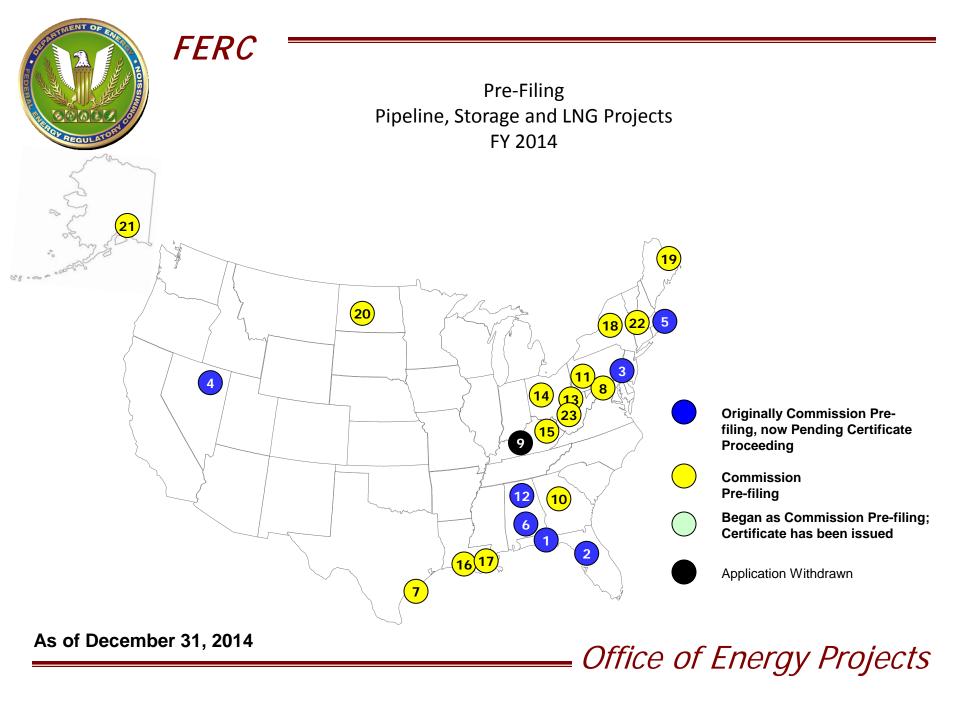

## Pipeline, Storage and LNG Projects in Commission Pre-Filing FY 2014

- 1. PF14-1: Sabal Trail Transmission, LLC; Sabal Trail Project. CP15-17-000
- 2. PF14-2. Florida Southeast Connection, LLC; Florida Southeast Pipeline Project. CP14-544-000
- 3. PF14-3: Transcontinental Gas Pipe Line Company, LLC; Rock Springs Expansion Project.; CP14-504-000
- 4. PF14-4: Pauite Pipeline Company; 2015 Elko Area Expansion Project. CP14-509-000
- PF14-5: Algonquin Gas Transmission, LLC; Salem Lateral Project. CP14-522-000
- 6. PF14-6: Transcontinental Gas Pipe Line Company, LLC; Hillabee Expansion Project. CP15-16-000
- 7. PF14-7: Freeport LNG Development, L.P.; 157.21 exemption request.
- 8. PF14-8: Transcontinental Gas Pipe Line Company, LLC; Atlantic Sunrise Project.
- 9. PF14-9: Midwestern Gas Transmission Company; MGT Lateral Project. Withdrew from PF May 5, 2014.
- 10. PF14-10: Transcontinental Gas Pipe Line Company, LLC; Dalton Expansion Project.
- PF14-11: Columbia Gas Transmission, LLC; Tri-County Bare Steel Replacement Project.
- PF14-12:Southern Natural Gas Company, L.L.C.; North Main Lines Relocation Project. CP15-23-000
- 13. PF14-13: Equitrans, LP; Ohio Valley Connector Project.
- PF14-14: ET Rover Pipeline Company, LLC; Rover Pipeline Project.

- 15. PF14-15:. Columbia Gas Transmission, LLC; E-System Replacement Project.
- 16. PF14-16: Columbia Gulf Transmission, LLC; Cameron Access Project.
- 17. PF14-17: Louisiana LNG Energy, LLC; Mississippi River LNG Project.
- 18. PF14-18: Empire Pipeline, Inc. and National Fuel Gas Supply Corporation; Northern Access 2016 Project.
- PF14-19: Downeast LNG, Inc. Downeast Pipeline, LLC; Downeast LNG Import-Export Project.
- PF14-20: WBI Energy Wind Ridge Pipeline, LLC; Wind Ridge Pipeline Project.
- 21. PF14-21: ExxonMobil Alaska LNG LLC, ConocoPhillips Alaska LNG Company, BP Alaska LNG LLC, TransCanada Alaska Midstream LP, and the Alaska Gasline Development Corporation; Alaska LNG Project.
- 22. PF14-22: Tennessee Gas Pipeline Company, L.L.C.; Northeast Energy Direct Project .
- 23. PF14-23: Columbia Gas Transmission, LLC; Leach Xpress Project.