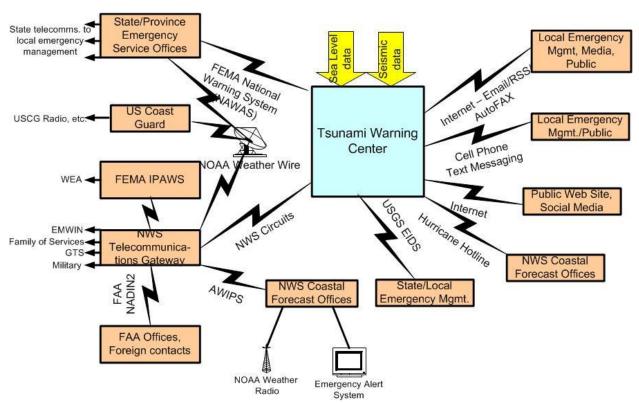

The table above summarizes message output devices used at the Center. An asterisk (\*) in the table indicates messages are transmitted directly from the operational software. Figure 3 shows the same basic information in a graphical format.

Figure 3 - NTWC message communications

Line 276/277 – These are the circuits between the NWS Telecommunication Gateway (NWSTG) in Silver Spring MD and the NTWC. NTWC transmits and receives messages to and from Gateway. From the Gateway, a multitude of communication services such as the Emergency Managers Weather Information Network (EMWIN), Family of Services, NADIN2, NOAA Weather Wire, and the Global Telecommunications System are reached.

**NADIN2** - The FAA NADIN2 Aeronautical Fixed Telecommunications Network is a world-wide communications system for the exchange of messages and/or digital data between stations primarily for the safety of air navigation and other air services. Messages over this media must be specifically addressed to recipients. Collective addresses are used to transmit tsunami messages to the Alaska Weather Service Offices, Weather Forecast Offices, Flight Service Stations, and Federal Aviation Administration regional Operation Centers nationwide. **NTWC messages are forwarded to NADIN2 through the NWSTG.** 

**NOAA Weather Wire -** The NOAA Weather Wire (NWWS) is a satellite broadcast service maintained by the NWS to disseminate weather products domestically. Users of the NWW system consist of state and provincial emergency management agencies, and the U.S. Coast Guard. **NTWC messages are forwarded to NWWS through the NWSTG.** 

**NAWAS -** The **NA**ational **WA**rning **S**ystem is a nationwide dedicated voice telephone system connecting selected defense, National Weather Service, emergency

management, and Coast Guard agencies. The circuit is supported by the Federal Emergency Management Agency (FEMA). Control over transmissions on the circuit is maintained by the FEMA Operations Center or the FEMA Alternate Operations Center.

**AKWAS** - The **A**las**K**a **WA**rning **S**ystem is a statewide dedicated voice telephone system connecting Alaska Division of Homeland Security and Emergency Management (DHS&EM), National Guard, Law Enforcement and Weather Service Offices. The circuit is supported by the FEMA and the Alaska DHS&EM. Control over transmissions on the circuit is maintained by the State Warning Point at Fort Richardson, Alaska.

**Hurricane Hotline** – The Hurricane Hotline is operated by the National Weather Service and connects East/Gulf coast Weather Forecast Offices through a dedicated circuit similar to the NAWAS.

**VHF Radio** – Broadcasting on 155.295 (Emergency Area Command Frequency) and 155.250 MHz this system provides emergency voice communications to the Alaska DHS&EM, Alaska State Troopers, and Palmer Police. Messages are only transmitted by this means in absence of primary communications.

**Satellite Phone** – This phone system is for emergency communications between the two tsunami warning centers and other primary message recipients. It is intended for use when other normal communications systems have failed.

**EIDS** – Earthquake Information Distribution System - An earthquake information dissemination tool operated by the United States Geological Survey. The internet is used to transmit earthquake information to USGS servers where it is disseminated to various web sites and agencies.

**Internet** –Group email lists (for emergency managers) are maintained. Shortened cell phone pager messages are also transmitted to emergency managers. A public web site is maintained at http://ntwc.arh.noaa.gov/ where current event messages and maps are posted. RSS feeds, XML/CAP feeds, and connections to social media are also available through this site.

**Telephone** – Primary and Secondary telephone lists are maintained. A short call down list is notified after events.