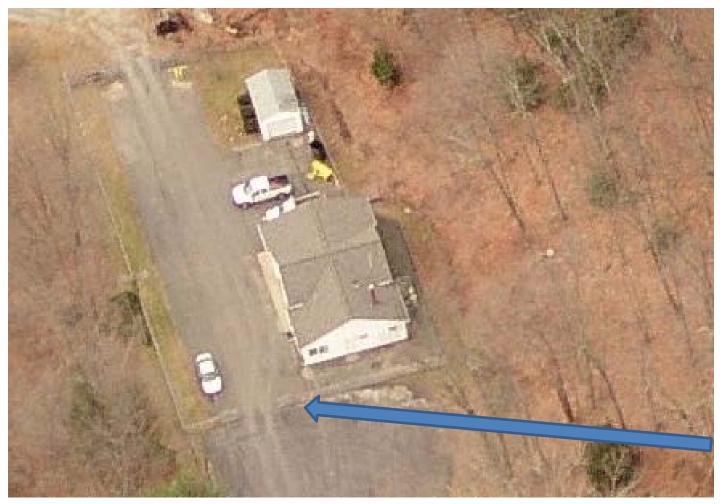

### Thomaston Dam Office & Ranger Quarters

Exhibit A



Entrance Ranger Quarters

Entrance Thomaston Dam Office from RT 222

## Thomaston Dam Top of Dam & Tower

Exhibit B

Turn Around Area



Entrance Top of Dam from RT 222.

**Tower** 

#### Black Rock Dam Office

Exhibit C



Entrance from Old Branch Rd.

# Black Rock Dam Top of Dam & Tower $_{\scriptscriptstyle{\rm Exhibit\ D}}$



**Entrance Top** of Dam from **RT 109 Parking Area** 

Tower

#### Black Rock Dam Entryway Stop Sign to Kiosk

Exhibit E

Entrance to Basin from RT 109 & Stop Sign

This parking area, not part of contract



Kiosk & Parking Area

US Army Corps of Engineers Snow Removal & Sanding Services, Thomaston Dam Unit, Thomaston, CT