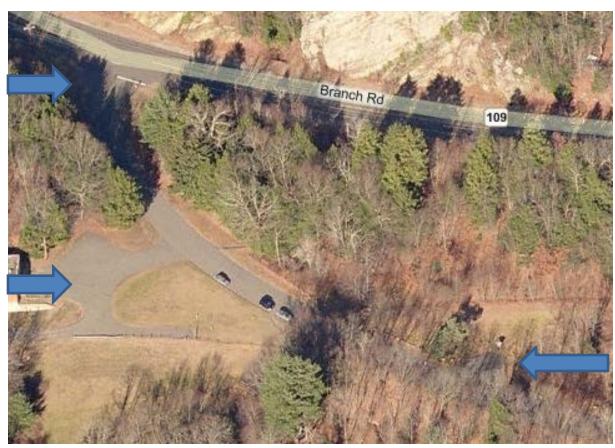

#### Black Rock Dam Entryway Stop Sign to Kiosk

Exhibit E

Entrance to Basin from RT 109 & Stop Sign

This parking area, not part of contract

Kiosk & Parking Area

US Army Corps of Engineers Snow Removal & Sanding Services, Thomaston Dam Unit, Thomaston, CT