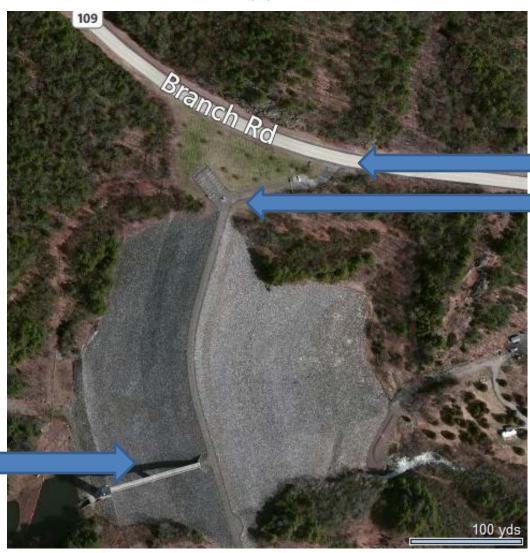

# Black Rock Dam Top of Dam & Tower $_{\scriptscriptstyle{\rm Exhibit\ D}}$

**Entrance Top** of Dam from **RT 109 Parking Area** 

Tower

#### Black Rock Dam Entryway Stop Sign to Kiosk

Exhibit E

Entrance to Basin from RT 109 & Stop Sign

This parking area, not part of contract

Kiosk & Parking Area

US Army Corps of Engineers Snow Removal & Sanding Services, Thomaston Dam Unit, Thomaston, CT