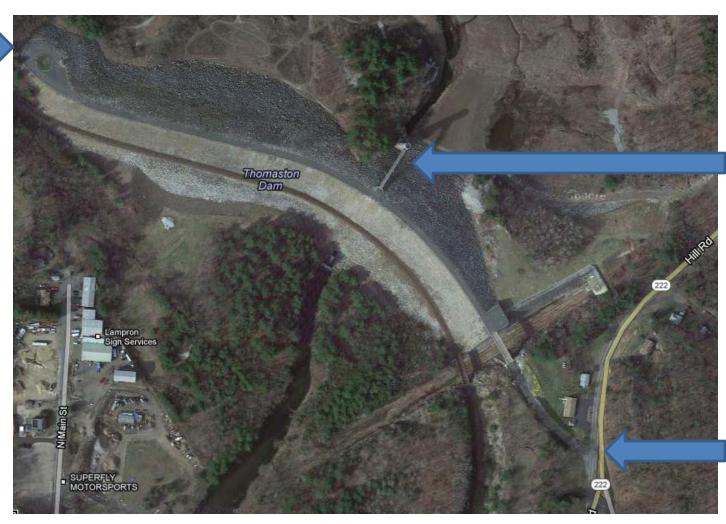

## Thomaston Dam Top of Dam & Tower

Exhibit B

Turn Around Area

Entrance Top of Dam from RT 222.

**Tower** 