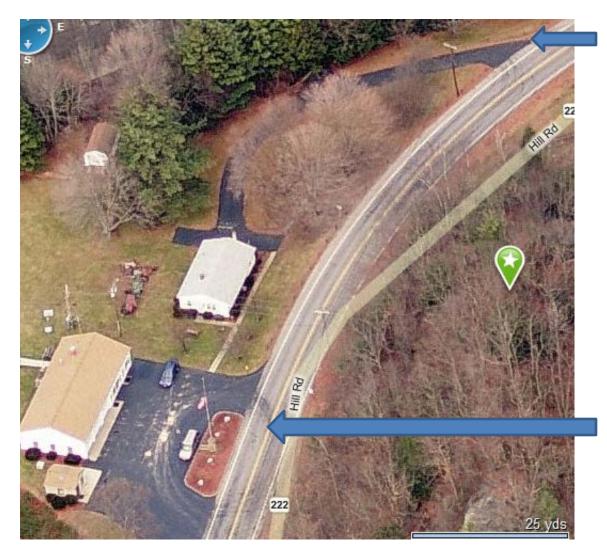

### Thomaston Dam Office & Ranger Quarters

Exhibit A

Entrance Ranger Quarters

Entrance Thomaston Dam Office from RT 222