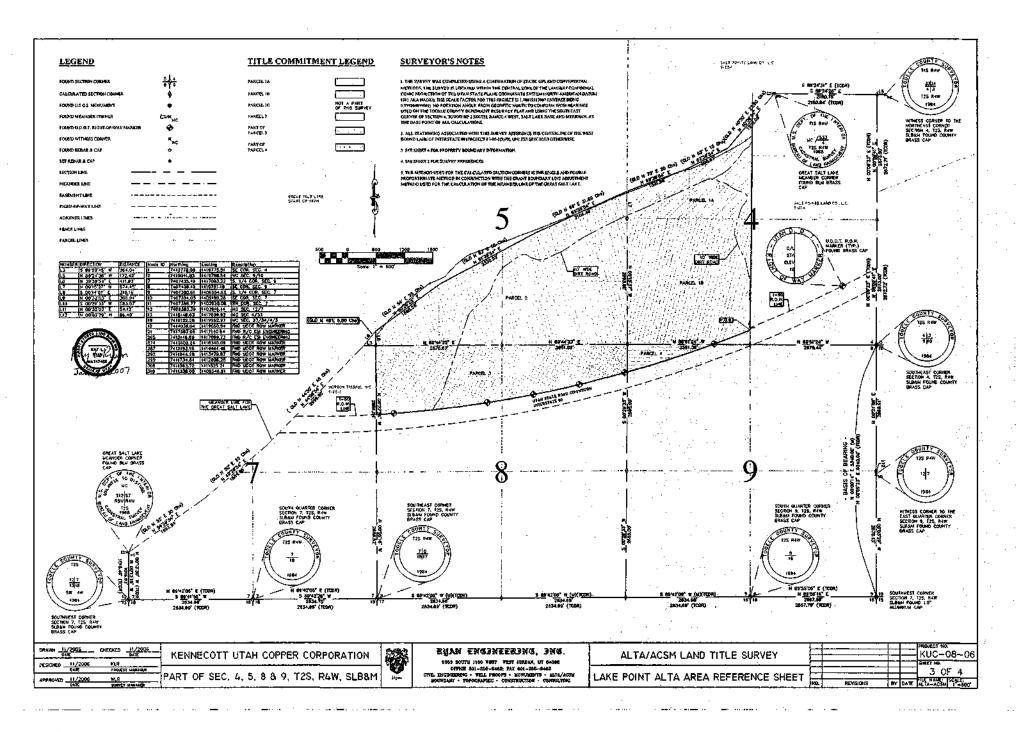

### SURVEYED DESCRIPTION

A PARATHE OF LAND STREET OUTSIAND ON A STATE OF LAKE BASE AND MODIFIAN AND INDICT WINE! PARTICUM AND Y TWACHINGS AS INDICT

reguseric at a fourt or the roath mount first way here or deserted in project ( fare) by said four tener and a present forth orth forth orth to selt acone the south line of said section - and darm rest north fir "Dad" rash acone the charter section line CLENTERS FROM THE SOUTHEAST CORNER OF SAID SECTION 4. TOWNSHIP ESCUTE RANCE 4 INCREMENTATION FOR CONTRIGOR OF CONTRIGOR OF CARD SECTION 1, TOWARD EXCENTION, FAMOUR AND SECTION 1, PARKET SECTION 1, P FERT TO THE WIST LINE OF SAID-SECTION OF THENCE 415 SOUTH 43\*90"-4" WEST 2104.49 FERT THE NATIONAL CHARACTER COMPANY WIFE TO SHALL OF PROBLEMS AND COMPANY COMPANY WIFE CLARKES HER FOR THE THE WAST LINE OF SAID-SECTION 5, YOWN ARY 2 SOUTH, RANGE 4 WEST SALT LAKE BASEARD NAMED OF ALL STREET, A DEPOS OF THE PARTY OF AN EXPERIMENTAL PROPERTY SOUTH A PROPERTY OF THE HERBING MODIFIES AND REFORD A PRODUCTION OF A CENTRIEN INCERTION OF TRANSCRIPT PRODUCTION OF THE PRODU ALTERICTNE ARC OF SAID ESTACES FOOT BANKS CONVEYOURS LEFT A DISTANCE OF 1919-23 TEST TIMOUTALA CENTRAL ANGLE OF MITTOT (CHICAD DIRECTORS BEARS NORTH TEORYS EAST MIC.) THE CONTRACT AND THE PARTY OF A COURT DEPOS AND DEPOS AND THE PARTY OF A COURT OF A COUR

CONTACKS 446 24 ACRES, MORE OR LESS.

#### WETLAND AREA DESCRIPTION

A PARCEL OF LAND SITUATE OF SECTIONS 4, 5 AND 6. TO BOSSIEF 2 COUTIL RANGE 4 WEST, SALT LAKE BASE AND MERIDIAH AND BEING MODE PARTICULARLY DESCRIBED AS POLADWS

BEGONWAY AT THE CONTEN OF SAID SECTION & EARLY WHAT BEING DAY OF FAST INICIDENCE. east alignet the bast logicup bayderiktedir a and traliya teet noutel by affic alignet The cularier signed in bestern from the solutions of the solutions. SEXT ALMOST THE ASSET LIMITED SAND DISCITION A AND THE STORT THE STATE THE ALMOST TREE QUARTER SECTION NAME GENERAL PRISON THE SHORT THE STATE OF CORNER OF AND SECTION AS TO THE STATE OF A STATE OF 6"37"25 [C] (ORD DERECTION BEARS MORTH) 13"47"9" FAST 347% % FRETS: TIGH-CRINCHES FRETS EASY PARALLEL WITH THE WEST LINE OF SAID SECTION (A DISTANCE OF 1099-57 FRET TO A WHITE ON THE SOUTH UP I OF SAID SECTION S. THOSE Y MORTH 7/14/20 KAST 2017/21 HATT, 4KH BUR LASS TO THE WILST CHARTER COUNTY OF SALE SECTION & THENCE SOUTH 673732" DAST 243846 PART ALONG THE QUARTER SECTION LINE (CENTER) TO THE PORT OF BECAMING

CONTAINS 399,() ACRES, HORR OR LESS.

## REMAINDER AREA DESCRIPTION

PARCOL OF LAPO SITUATE IN SECTIONS 4, 1, 4 AND 9, TOWNSHIP 2 SOUTH, RANGE 4 WEST, SALT LAKE BASE AND MENIONAL AND BETTIG MORE PARTICLE ARLY DESCRIBED ASSIGNED

DECEMBERG AT A POINT ON THE NORTH PRINT, OF WAY LIMIT OF INTERSTANCE WEPROJECT P EAST STORM, A BAN DOOR OF MICE STATE AND AN ARTHUR PROPERTY OF THE CLOSE OF THE OTHER STATE OF THE ARTHUR PROPERTY OF THE CLOSE OF THE OTHER STATE OF THE ARTHUR PROPERTY OF THE ARTHUR OF SAMP PROBLET 1 ## SAMPLY, AND PRIMEMON SERVICE MONTH POSSESS EXECT ALONG SAMP QUARTER SOCIOIDEN LINES (EXECUTED OF SAMPLY SAMPLY AND AND EXECUTION EVALUATIONS) PROBLEM PROBLEM PROBLEM PROBLEM AND AND EXPLANATION OF SAMPLY MY2.53 PEET TO THE HORNIC LINE OF SAID INTERSTATE PASSATS FORT ALSO BEING AM INTERSECTION WITH A MINISTANGEST 19203 SEYOOT HAPPES CURVEYD YILL LETTE THE MOTE MORE THE ASSESSMENT ALLOWED THE ARC OF SAID CHAPTER HISTARICY OF 2016 TO POST THE CONTROL A CONTROL AND AN OF SHOW AN ACTION OF DIRECTION WALKS WHEN A WEST AND TAKEN TO BE THEODOM A CONTRAL AMERICA OF PREMIT COURSE D INFORMS HEART WHICH IS WITH IN STATE OF THE TOTAL OF THE TOTAL OF THE TOTAL OF THE ACT OF THE STATE OF THE ACT OF THE AC DISTANCE OF 214 OF FRET THROUGH A CONTRAL ANGLE OF 1"STAY, (CLIORO) DTRECTION BEARS NORTH 60°02 2" SAST 438.03 FRET) TO THE POSIT OF BEGONNERG

CONTAINS 204.03 ACRESS MORE OR LESS

| OFLANN II | /2006<br>VIII. | CHECKED | 11/2006<br>PATE |
|-----------|----------------|---------|-----------------|
| DESIGNED  | J1/2006        | KLR     |                 |
|           | MIZ.           | Person  | L INDIANOS      |
| APPROVED  | 11/2006        | WLR     |                 |
|           |                |         |                 |

KENNECOTT UTAH COPPER CORPORATION

PART OF SEC. 4, 5, 8 & 9, T2S, R4W, SLB&M

RHAN ENGINEERING, INC.

PORES SOUTH \$150 PERT PERT FORDAR, UT \$4004 OFFICE BOT-RES-DURK: PAT SOC-RES-DOME
COME RECORDERS - MULT. PROOFE - MONTHERITS - ALFA,
BOOMBARY - TOPOGRAPHIC - CONSTRUCTION - CURRENT

| ALTA/ACSM LAND TITLE SURVEY | -  | · · · · · · |
|-----------------------------|----|-------------|
| ACTA/ACSM LAND TITLE SURVET | F  |             |
| LAKE POINT PROPERTY         | Ε- |             |

KUC-08~06 3017 VA 2 OF 4 BY DATE ALTA-ACSM 1"=400" REVISIONS