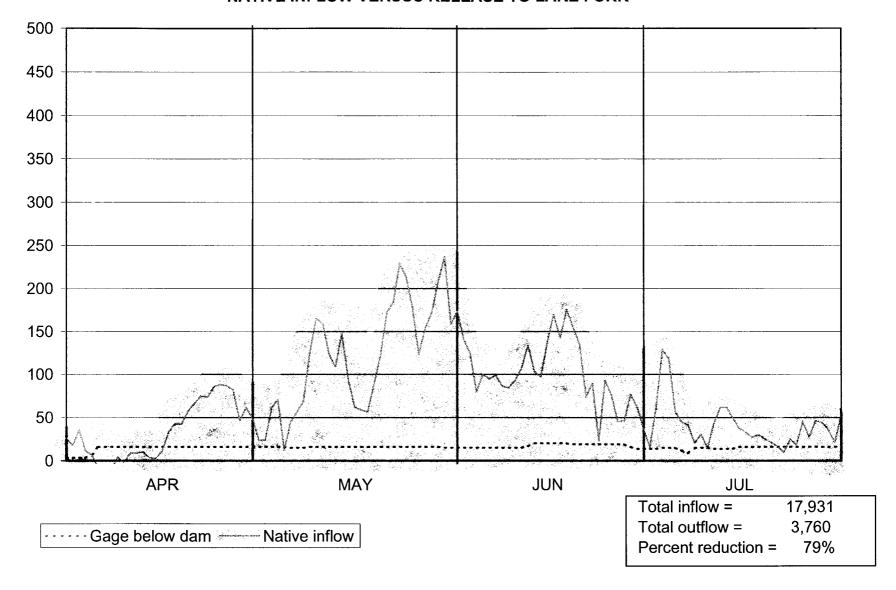

LEASE TO LAKE FORK



# TURQUOISE LAKE 1980 OPERATION NATIVE INFLOW VERSUS RELEASE TO LAKE FORK



# TURQUOISE LAKE 1981 OPERATION NATIVE INFLOW VERSUS RELEASE TO LAKE FORK



### TURQUOISE LAKE 1982 OPERATION NATIVE INFLOW VERSUS RELEASE TO LAKE FORK



### TURQUOISE LAKE 1983 OPERATION NATIVE INFLOW VERSUS RELEASE TO LAKE FORK



### TURQUOISE LAKE 1984 OPERATION NATIVE INFLOW VERSUS RELEASE TO LAKE FORK



# TURQUOISE LAKE 1985 OPERATION NATIVE INFLOW VERSUS RELEASE TO LAKE FORK



### TURQUOISE LAKE 1986 OPERATION NATIVE INFLOW VERSUS RELEASE TO LAKE FORK



# TURQUOISE LAKE 1987 OPERATION NATIVE INFLOW VERSUS RELEASE TO LAKE FORK



### TURQUOISE LAKE 1988 OPERATION NATIVE INFLOW VERSUS RELEASE TO LAKE FORK



# TURQUOISE LAKE 1989 OPERATION NATIVE INFLOW VERSUS RELEASE TO LAKE FORK



### TURQUOISE LAKE 1990 OPERATION NATIVE INFLOW VERSUS RELEASE TO LAKE FORK



### TURQUOISE LAKE 1991 OPERATION NATIVE INFLOW VERSUS RELEASE TO LAKE FORK



# TURQUOISE LAKE 1992 OPERATION NATIVE INFLOW VERSUS RELEASE TO LAKE FORK



Total inflow = 20,191
Total outflow = 3,262
Percent reduction = 84%

# TURQUOISE LAKE 1993 OPERATION NATIVE INFLOW VERSUS RELEASE TO LAKE FORK



- - - Gage Below Dam Native Inflow

Total inflow = 35,827

Total outflow = 18,193

Percent reduction = 49%

# TURQUOISE LAKE 1994 OPERATION NATIVE INFLOW VERSUS RELEASE TO LAKE FORK



- - - Gage Below Dam — Native Inflow

Total inflow = 23,161
Total outflow = 4,780
Percent reduction = 79%

# TURQUOISE LAKE 1995 OPERATION NATIVE INFLOW VERSUS RELEASE TO LAKE FORK



Total inflow = 42,824

Total outflow = 10,744

P