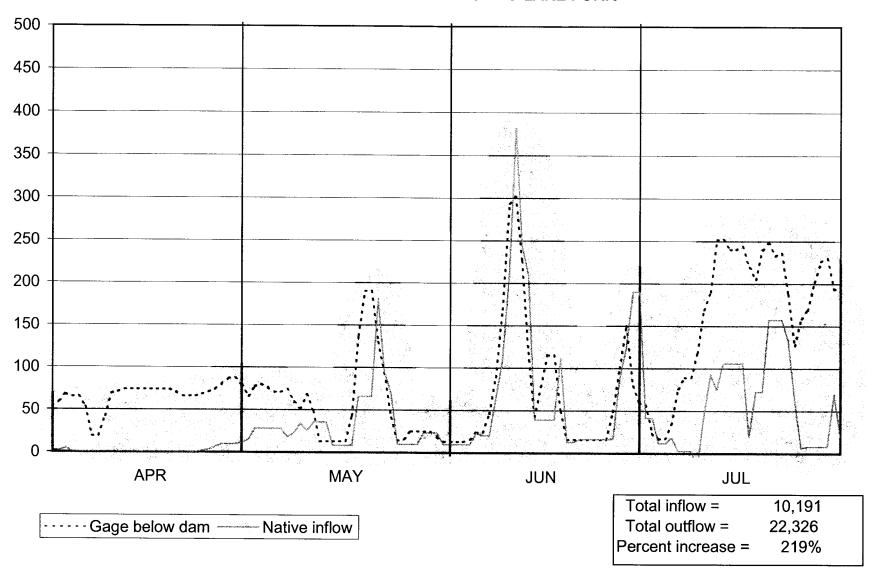

APPENDIX B

Hydrographs

### TURQUOISE LAKE 1970 OPERATION NATIVE INFLOW VERSUS RELEASE TO LAKE FORK



### TURQUOISE LAKE 1971 OPERATION NATIVE INFLOW VERSUS RELEASE TO LAKE FORK



# TURQUOISE LAKE 1972 OPERATION NATIVE INFLOW VERSUS RELEASE TO LAKE FORK



# TURQUOISE LAKE 1973 OPERATION NATIVE INFLOW VERSUS RELEASE TO LAKE FORK



# TURQUOISE LAKE 1974 OPERATION NATIVE INFLOW VERSUS RELEASE TO LAKE FORK



# TURQUOISE LAKE 1975 OPERATION NATIVE INFLOW VERSUS RELEASE TO LAKE FORK



### TURQUOISE LAKE 1976 OPERATION NATIVE INFLOW VERSUS RELEASE TO LAKE FORK



# TURQUOISE LAKE 1977 OPERATION NATIVE INFLOW VERSUS RELEASE TO LAKE FORK



### TURQUOISE LAKE 1978 OPERATION NATIVE INFLOW VERSUS RELEASE TO LAKE FORK



### TURQUOISE LAKE 1979 OPERATION NATIVE INFLOW VERSUS RELEASE TO LAKE FORK



# TURQUOISE LAKE 1980 OPERATION NATIVE INFLOW VERSUS RELEASE TO LAKE FORK



# TURQUOISE LAKE 1981 OPERATION NATIVE INFLOW VERSUS RELEASE TO LAKE FORK



### TURQUOISE LAKE 1982 OPERATION NATIVE INFLOW VERSUS RELEASE TO LAKE FORK



### TURQUOISE LAKE 1983 OPERATION NATIVE INFLOW VERSUS RELEASE TO LAKE FORK



### TURQUOISE LAKE