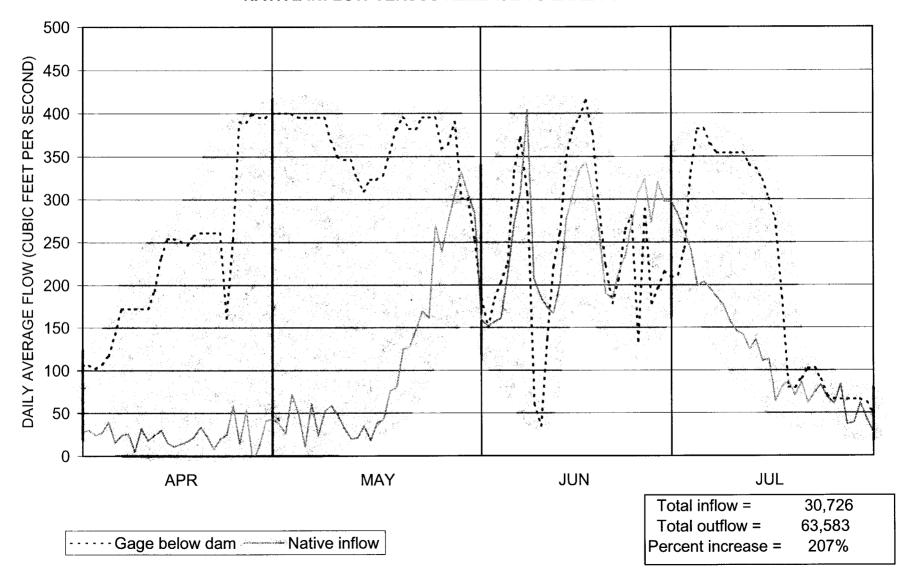

ENDIX B

Hydrographs

### TURQUOISE LAKE 1970 OPERATION NATIVE INFLOW VERSUS RELEASE TO LAKE FORK



### TURQUOISE LAKE 1971 OPERATION NATIVE INFLOW VERSUS RELEASE TO LAKE FORK



# TURQUOISE LAKE 1972 OPERATION NATIVE INFLOW VERSUS RELEASE TO LAKE FORK



# TURQUOISE LAKE 1973 OPERATION NATIVE INFLOW VERSUS RELEASE TO LAKE FORK



# TURQUOISE LAKE 1974 OPERATION NATIVE INFLOW VERSUS RELEASE TO LAKE FORK



# TURQUOISE LAKE 1975 OPERATION NATIVE INFLOW VERSUS RELEASE TO LAKE FORK



### TURQUOISE LAKE 1976 OPERATION NATIVE INFLOW VERSUS RELEASE TO LAKE FORK



# TURQUOISE LAKE 1977 OPERATION NATIVE INFLOW VERSUS RELEASE TO LAKE FORK



### TURQUOISE LAKE 1978 OPERATION NATIVE INFLOW VERSUS RELEASE TO LAKE FORK



### TURQUOISE LAKE 1979 OPERATION NATIVE INFLOW VERSUS RELEASE TO LAKE FORK



# TURQUOISE LAKE 1980 OPERATION NATIVE INFLOW VERSUS RELEASE TO LAKE FORK



# TURQUOISE LAKE 1981 OPERATION NATIVE INFLOW VERSUS RELEASE TO LAKE FORK



### TURQUOISE LAKE 1982 OPERATION NATIVE INFLOW VERSUS RELEASE TO LAKE FORK



### TURQUOISE LAKE 1983 OPERATION NATIVE INFLOW VERSUS RELEASE TO LAKE FORK



### TURQUOISE LAKE 1984 OPERATION NATIVE INFLOW VERSUS RELEASE TO LAKE FORK



# TURQUOISE LAKE 1985 OPERATION NATIVE INFLOW VERSUS RELEASE TO LAKE FORK



### TURQUOISE LAKE 1986 OPERATION NATIVE INFLOW VERSUS RELEASE TO LAKE FORK



# TURQUOISE LAKE 1987 OPERATION NATIVE INFLOW VERSUS RELEASE TO LAKE FORK



### TURQUOISE LAKE 1988 OPERATION NATIVE INFLOW VERSUS RELEASE TO LAKE FORK



# TURQUOISE LAKE 1989 OPERATION NATIVE INFLOW VERSUS RELEASE TO LAKE FORK



### TURQUOISE LAKE