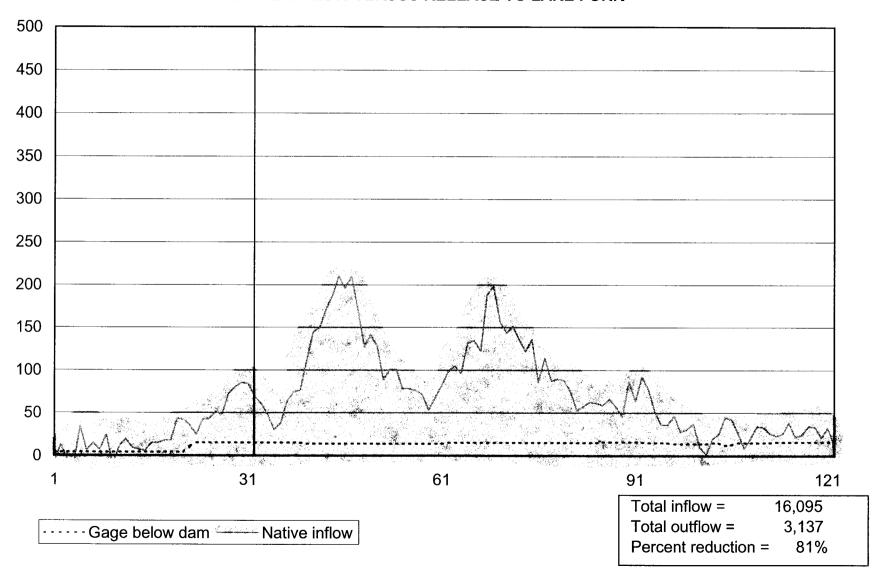

ASE TO LAKE FORK



### TURQUOISE LAKE 1978 OPERATION NATIVE INFLOW VERSUS RELEASE TO LAKE FORK



### TURQUOISE LAKE 1979 OPERATION NATIVE INFLOW VERSUS RELEASE TO LAKE FORK



# TURQUOISE LAKE 1980 OPERATION NATIVE INFLOW VERSUS RELEASE TO LAKE FORK



# TURQUOISE LAKE 1981 OPERATION NATIVE INFLOW VERSUS RELEASE TO LAKE FORK



### TURQUOISE LAKE 1982 OPERATION NATIVE INFLOW VERSUS RELEASE TO LAKE FORK



### TURQUOISE LAKE 1983 OPERATION NATIVE INFLOW VERSUS RELEASE TO LAKE FORK



### TURQUOISE LAKE 1984 OPERATION NATIVE INFLOW VERSUS RELEASE TO LAKE FORK



# TURQUOISE LAKE 1985 OPERATION NATIVE INFLOW VERSUS RELEASE TO LAKE FORK



### TURQUOISE LAKE 1986 OPERATION NATIVE INFLOW VERSUS RELEASE TO LAKE FORK



# TURQUOISE LAKE 1987 OPERATION NATIVE INFLOW VERSUS RELEASE TO LAKE FORK



### TURQUOISE LAKE 1988 OPERATION NATIVE INFLOW VERSUS RELEASE TO LAKE FORK



# TURQUOISE LAKE 1989 OPERATION NATIVE INFLOW VERSUS RELEASE TO LAKE FORK



### TURQUOISE LAKE 1990 OPERATION NATIVE INFLOW VERSUS RELEASE TO LAKE FORK



### TURQUOISE LAKE 1991 OPERATION NATIVE INFLOW VERSUS RELEASE TO LAKE FORK



# TURQUOISE LAKE 1992 OPERATION NATIVE INFLOW VERSUS RELEASE TO LAKE FORK



Total inflow = 20,191
Total outflow = 3,262
Percent reduction = 84%

# TURQUOISE LAKE 1993 OPERATION NATIVE INFLOW VERSUS RELEASE TO LAKE FORK



- - - Gage Below Dam Native Inflow

Total inflow = 35,827

Total outflow = 18,193

Percent reduction = 49%

# TURQUOISE LAKE 1994 OPERATION NATIVE INFLOW VERSUS RELEASE TO LAKE FORK



- - - Gage Below Dam — Native Inflow

Total inflow = 23,161
Total outflow =