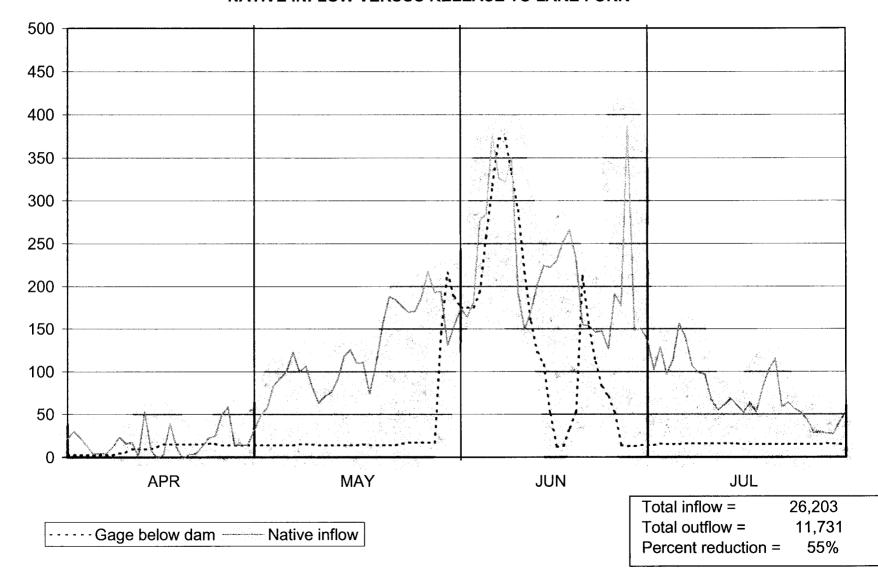

ASE TO LAKE FORK



# TURQUOISE LAKE 1977 OPERATION NATIVE INFLOW VERSUS RELEASE TO LAKE FORK



### TURQUOISE LAKE 1978 OPERATION NATIVE INFLOW VERSUS RELEASE TO LAKE FORK



### TURQUOISE LAKE 1979 OPERATION NATIVE INFLOW VERSUS RELEASE TO LAKE FORK



# TURQUOISE LAKE 1980 OPERATION NATIVE INFLOW VERSUS RELEASE TO LAKE FORK



# TURQUOISE LAKE 1981 OPERATION NATIVE INFLOW VERSUS RELEASE TO LAKE FORK



### TURQUOISE LAKE 1982 OPERATION NATIVE INFLOW VERSUS RELEASE TO LAKE FORK



### TURQUOISE LAKE 1983 OPERATION NATIVE INFLOW VERSUS RELEASE TO LAKE FORK



### TURQUOISE LAKE 1984 OPERATION NATIVE INFLOW VERSUS RELEASE TO LAKE FORK



# TURQUOISE LAKE 1985 OPERATION NATIVE INFLOW VERSUS RELEASE TO LAKE FORK



### TURQUOISE LAKE 1986 OPERATION NATIVE INFLOW VERSUS RELEASE TO LAKE FORK



# TURQUOISE LAKE 1987 OPERATION NATIVE INFLOW VERSUS RELEASE TO LAKE FORK



### TURQUOISE LAKE 1988 OPERATION NATIVE INFLOW VERSUS RELEASE TO LAKE FORK



# TURQUOISE LAKE 1989 OPERATION NATIVE INFLOW VERSUS RELEASE TO LAKE FORK



### TURQUOISE LAKE 1990 OPERATION NATIVE INFLOW VERSUS RELEASE TO LAKE FORK



### TURQUOISE LAKE 1991 OPERATION NATIVE INFLOW VERSUS RELEASE TO LAKE FORK



# TURQUOISE LAKE 1992 OPERATION NATIVE INFLOW VERSUS RELEASE TO LAKE FORK



Total inflow = 20,191
Total outflow = 3,262
Percent reduction = 84%

# TURQUOISE LAKE 1993 OPERATION NATIVE INFLOW VERSUS RELEASE TO LAKE FORK



- - - Gage Below Dam Native Inflow

Total inflow = 35,827

Total outflow = 18,193

Percent reduction = 49%

# TURQUOISE LAKE 1994 OPERATION NATIVE INFLOW VERSUS RELEASE TO LAKE FORK