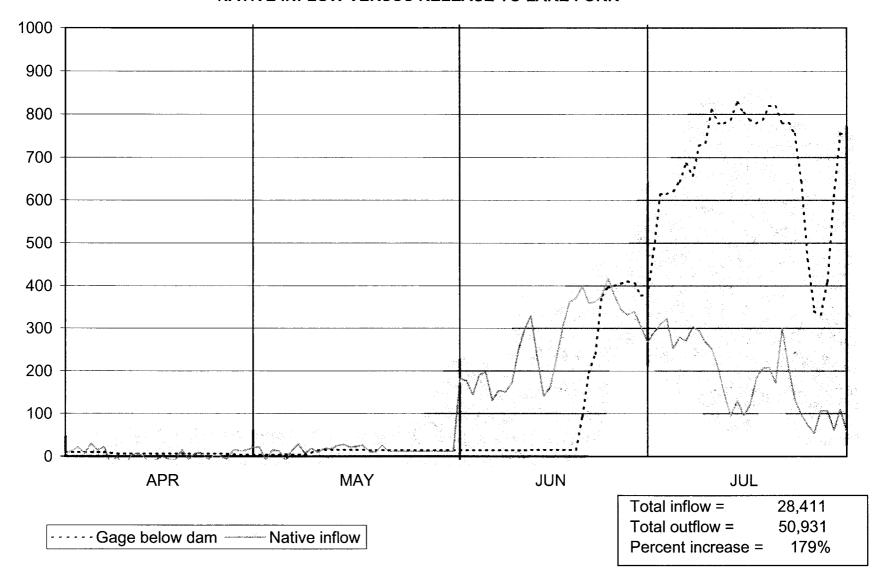

LEASE TO LAKE FORK



# TURQUOISE LAKE 1974 OPERATION NATIVE INFLOW VERSUS RELEASE TO LAKE FORK



# TURQUOISE LAKE 1975 OPERATION NATIVE INFLOW VERSUS RELEASE TO LAKE FORK



### TURQUOISE LAKE 1976 OPERATION NATIVE INFLOW VERSUS RELEASE TO LAKE FORK



# TURQUOISE LAKE 1977 OPERATION NATIVE INFLOW VERSUS RELEASE TO LAKE FORK



### TURQUOISE LAKE 1978 OPERATION NATIVE INFLOW VERSUS RELEASE TO LAKE FORK



### TURQUOISE LAKE 1979 OPERATION NATIVE INFLOW VERSUS RELEASE TO LAKE FORK



# TURQUOISE LAKE 1980 OPERATION NATIVE INFLOW VERSUS RELEASE TO LAKE FORK



# TURQUOISE LAKE 1981 OPERATION NATIVE INFLOW VERSUS RELEASE TO LAKE FORK



### TURQUOISE LAKE 1982 OPERATION NATIVE INFLOW VERSUS RELEASE TO LAKE FORK



### TURQUOISE LAKE 1983 OPERATION NATIVE INFLOW VERSUS RELEASE TO LAKE FORK



### TURQUOISE LAKE 1984 OPERATION NATIVE INFLOW VERSUS RELEASE TO LAKE FORK



# TURQUOISE LAKE 1985 OPERATION NATIVE INFLOW VERSUS RELEASE TO LAKE FORK



### TURQUOISE LAKE 1986 OPERATION NATIVE INFLOW VERSUS RELEASE TO LAKE FORK



# TURQUOISE LAKE 1987 OPERATION NATIVE INFLOW VERSUS RELEASE TO LAKE FORK



### TURQUOISE LAKE 1988 OPERATION NATIVE INFLOW VERSUS RELEASE TO LAKE FORK



# TURQUOISE LAKE 1989 OPERATION NATIVE INFLOW VERSUS RELEASE TO LAKE FORK



### TURQUOISE LAKE 1990 OPERATION NATIVE INFLOW VERSUS RELEASE TO LAKE FORK



### TURQUOISE LAKE 1991 OPERATION NATIVE INFLOW VERSUS RELEASE TO LAKE FORK



# TURQUOISE LAKE 1992 OPERATION NATIVE INFLOW VERSUS RELEASE TO LAKE FORK



Total inflow = 20,191
Total outflow = 3,262
Percent reduction = 84%

# TURQUOISE LAKE 1993 OPER