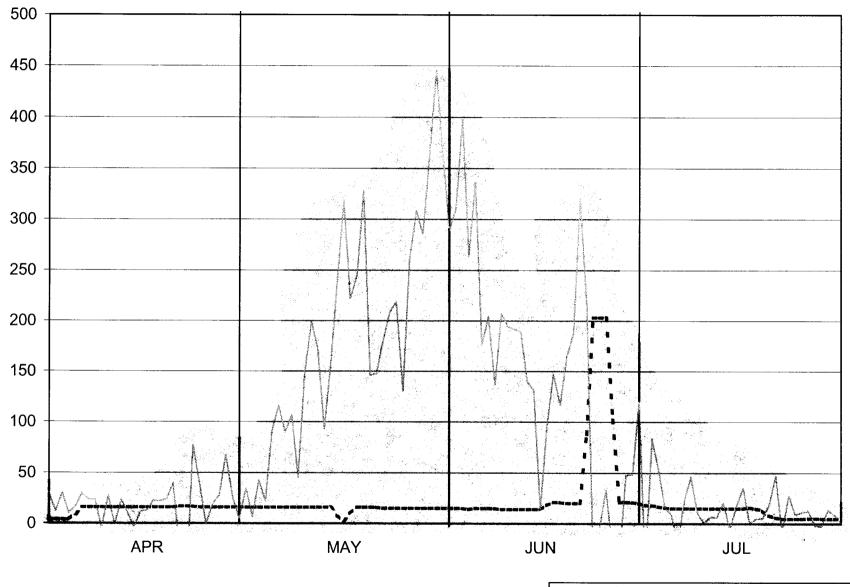

# TURQUOISE LAKE 1992 OPERATION NATIVE INFLOW VERSUS RELEASE TO LAKE FORK

Total inflow = 20,191
Total outflow = 3,262
Percent reduction = 84%