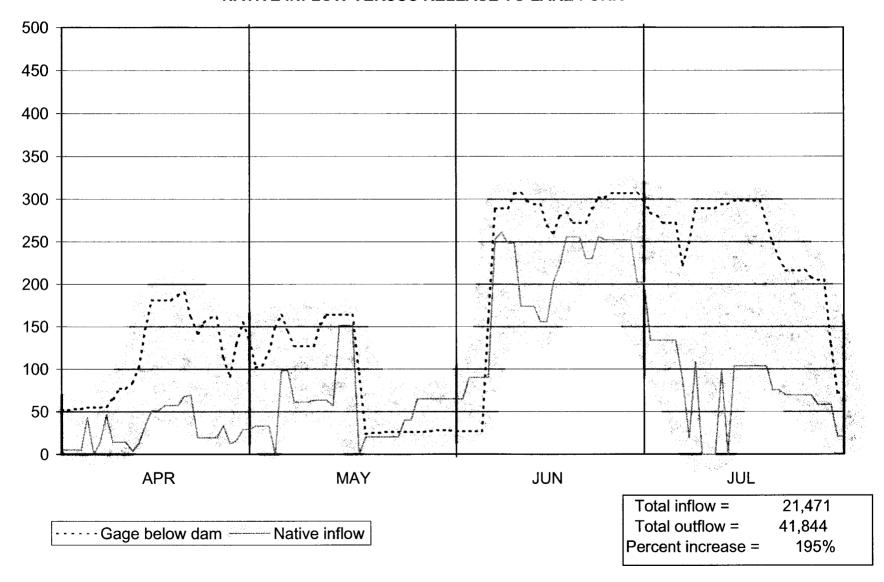

APPENDIX B

Hydrographs

### TURQUOISE LAKE 1970 OPERATION NATIVE INFLOW VERSUS RELEASE TO LAKE FORK



### TURQUOISE LAKE 1971 OPERATION NATIVE INFLOW VERSUS RELEASE TO LAKE FORK



# TURQUOISE LAKE 1972 OPERATION NATIVE INFLOW VERSUS RELEASE TO LAKE FORK



# TURQUOISE LAKE 1973 OPERATION NATIVE INFLOW VERSUS RELEASE TO LAKE FORK



# TURQUOISE LAKE 1974 OPERATION NATIVE INFLOW VERSUS RELEASE TO LAKE FORK



# TURQUOISE LAKE 1975 OPERATION NATIVE INFLOW VERSUS RELEASE TO LAKE FORK



### TURQUOISE LAKE 1976 OPERATION NATIVE INFLOW VERSUS RELEASE TO LAKE FORK



# TURQUOISE LAKE 1977 OPERATION NATIVE INFLOW VERSUS RELEASE TO LAKE FORK



### TURQUOISE LAKE 1978 OPERATION NATIVE INFLOW VERSUS RELEASE TO LAKE FORK



### TURQUOISE LAKE 1979 OPERATION NATIVE INFLOW VERSUS RELEASE TO LAKE FORK



# TURQUOISE LAKE 1980 OPERATION NATIVE INFLOW VERSUS RELEASE TO LAKE FORK



# TURQUOISE LAKE 1981 OPERATION NATIVE INFLOW VERSUS RELEASE TO LAKE FORK



### TURQUOISE LAKE 198