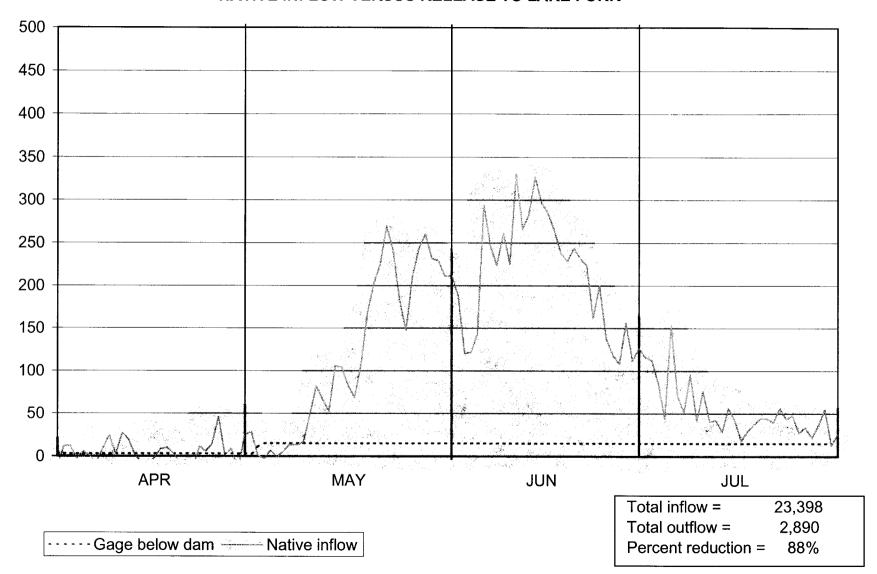

E TO LAKE FORK



### TURQUOISE LAKE 1982 OPERATION NATIVE INFLOW VERSUS RELEASE TO LAKE FORK



### TURQUOISE LAKE 1983 OPERATION NATIVE INFLOW VERSUS RELEASE TO LAKE FORK



### TURQUOISE LAKE 1984 OPERATION NATIVE INFLOW VERSUS RELEASE TO LAKE FORK



# TURQUOISE LAKE 1985 OPERATION NATIVE INFLOW VERSUS RELEASE TO LAKE FORK



### TURQUOISE LAKE 1986 OPERATION NATIVE INFLOW VERSUS RELEASE TO LAKE FORK



# TURQUOISE LAKE 1987 OPERATION NATIVE INFLOW VERSUS RELEASE TO LAKE FORK



### TURQUOISE LAKE 1988 OPERATION NATIVE INFLOW VERSUS RELEASE TO LAKE FORK



# TURQUOISE LAKE 1989 OPERATION NATIVE INFLOW VERSUS RELEASE TO LAKE FORK



### TURQUOISE LAKE 1990 OPERATION NATIVE INFLOW VERSUS RELEASE TO LAKE FORK



### TURQUOISE LAKE 1991 OPERATION NATIVE INFLOW VERSUS RELEASE TO LAKE FORK



# TURQUOISE LAKE 1992 OPERATION NATIVE INFLOW VERSUS RELEASE TO LAKE FORK



Total inflow = 20,191
Total outflow = 3,262
Percent reduction = 84%

# TURQUOISE LAKE 1993 OPERATION NATIVE INFLOW VERSUS RELEASE TO LAKE FORK



- - - Gage Below Dam Native Inflow

Total inflow = 35,827

Total outflow = 18,193

Percent reduction = 49%

# TURQUOISE LAKE 1994 OPERATION NATIVE INFLOW VERSUS RELEASE TO LAKE FORK



- - - Gage Below Dam — Native Inflow

Total inflow = 23,161
Total outflow = 4,780
Percent reduction = 79%

# TURQUOISE LAKE 1995 OPERATION NATIVE INFLOW VERSUS RELEASE TO LAKE FORK



Total inflow = 42,824

Total outflow = 10,744

Percent reduction = 75%

- - - Gage Below Dam Native Inflow

#### TURQUOISE LAKE 1996 OPERATION NATIVE INFLOW VERSUS RELEASE TO LAKE FORK



- - - Gage Below D