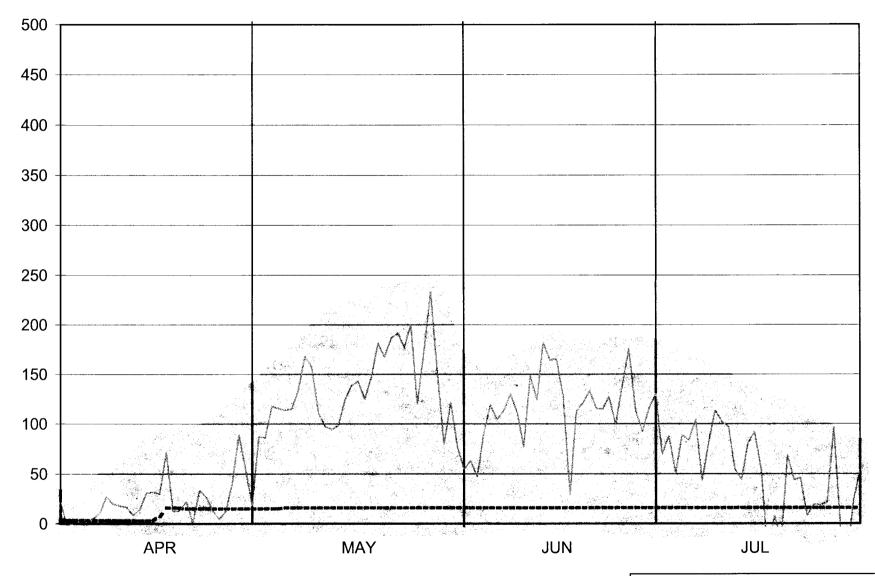

ASE TO LAKE FORK



### TURQUOISE LAKE 1983 OPERATION NATIVE INFLOW VERSUS RELEASE TO LAKE FORK



### TURQUOISE LAKE 1984 OPERATION NATIVE INFLOW VERSUS RELEASE TO LAKE FORK



# TURQUOISE LAKE 1985 OPERATION NATIVE INFLOW VERSUS RELEASE TO LAKE FORK



### TURQUOISE LAKE 1986 OPERATION NATIVE INFLOW VERSUS RELEASE TO LAKE FORK



# TURQUOISE LAKE 1987 OPERATION NATIVE INFLOW VERSUS RELEASE TO LAKE FORK



### TURQUOISE LAKE 1988 OPERATION NATIVE INFLOW VERSUS RELEASE TO LAKE FORK



# TURQUOISE LAKE 1989 OPERATION NATIVE INFLOW VERSUS RELEASE TO LAKE FORK



### TURQUOISE LAKE 1990 OPERATION NATIVE INFLOW VERSUS RELEASE TO LAKE FORK



### TURQUOISE LAKE 1991 OPERATION NATIVE INFLOW VERSUS RELEASE TO LAKE FORK



# TURQUOISE LAKE 1992 OPERATION NATIVE INFLOW VERSUS RELEASE TO LAKE FORK



Total inflow = 20,191
Total outflow = 3,262
Percent reduction = 84%

# TURQUOISE LAKE 1993 OPERATION NATIVE INFLOW VERSUS RELEASE TO LAKE FORK



- - - Gage Below Dam Native Inflow

Total inflow = 35,827

Total outflow = 18,193

Percent reduction = 49%

# TURQUOISE LAKE 1994 OPERATION NATIVE INFLOW VERSUS RELEASE TO LAKE FORK



- - - Gage Below Dam — Native Inflow

Total inflow = 23,161
Total outflow = 4,780
Percent reduction = 79%

# TURQUOISE LAKE 1995 OPERATION NATIVE INFLOW VERSUS RELEASE TO LAKE FORK



Total inflow = 42,824

Total outflow = 10,744

Percent reduction = 75%

- - - Gage Below Dam Native Inflow

#### TURQUOISE LAKE 1996 OPERATION NATIVE INFLOW VERSUS RELEASE TO LAKE FORK



- - - Gage Below Dam Native Inflow

Total inflow = 30,320 Total outflow = 24,744 Percent reduct