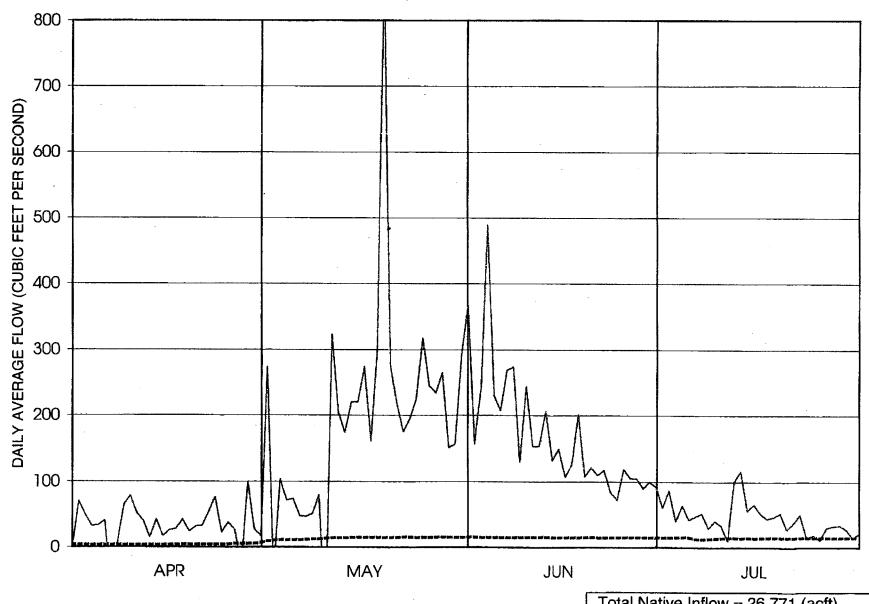

# TURQUOISE LAKE 2001 OPERATION NATIVE INFLOW VERSUS RELEASE TO LAKE FORK

- - Gage Below Dam —— Native Inflow

Total Native Inflow = 26,771 (acft)

Total outflow = 2,920 (acft)

Percent reduction = 89%