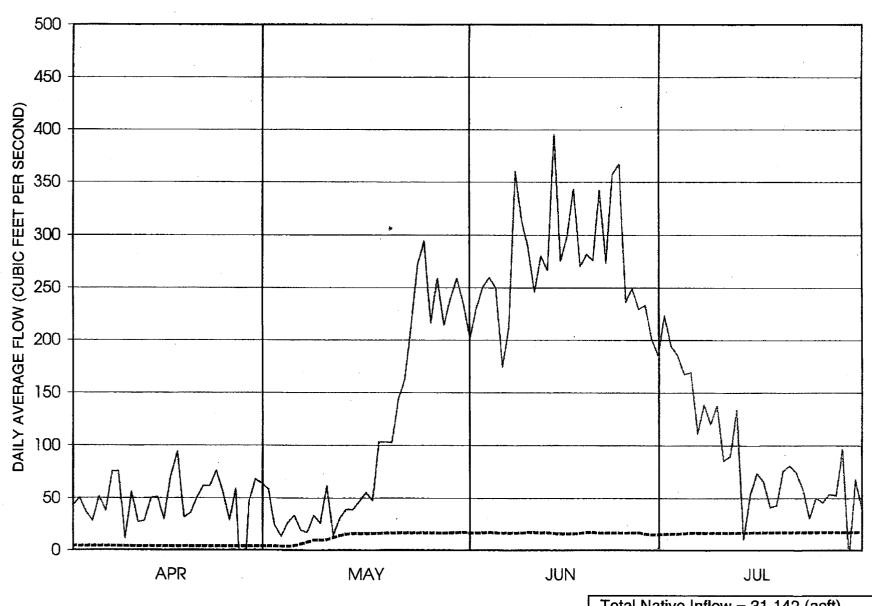

# TURQUOISE LAKE 1999 OPERATION NATIVE INFLOW VERSUS RELEASE TO LAKE FORK

- - Gage Below Dam —— Native Inflow Percent redu

Total Native Inflow = 31,142 (acft)
Total outflow = 3,053 (acft)

Percent reduction = 90%