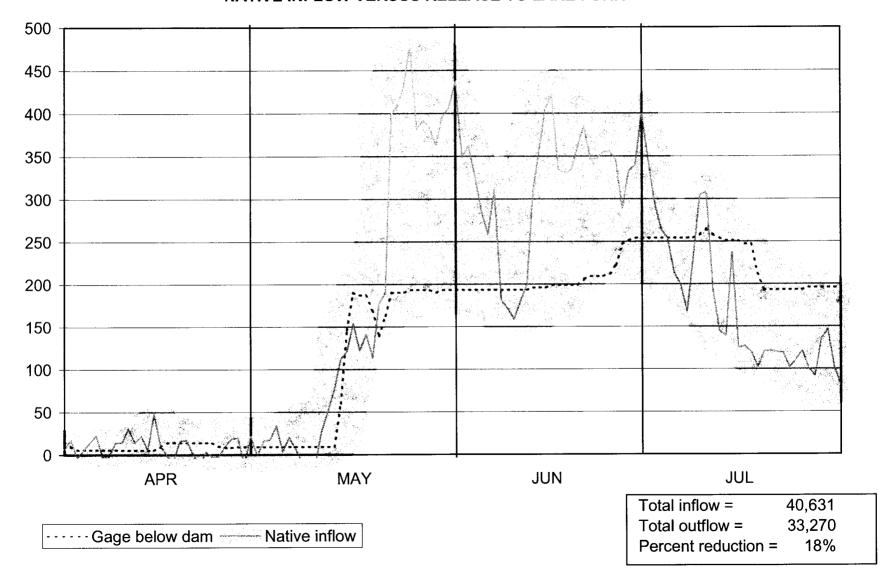

ASE TO LAKE FORK



# TURQUOISE LAKE 1975 OPERATION NATIVE INFLOW VERSUS RELEASE TO LAKE FORK



### TURQUOISE LAKE 1976 OPERATION NATIVE INFLOW VERSUS RELEASE TO LAKE FORK



# TURQUOISE LAKE 1977 OPERATION NATIVE INFLOW VERSUS RELEASE TO LAKE FORK



### TURQUOISE LAKE 1978 OPERATION NATIVE INFLOW VERSUS RELEASE TO LAKE FORK



### TURQUOISE LAKE 1979 OPERATION NATIVE INFLOW VERSUS RELEASE TO LAKE FORK



# TURQUOISE LAKE 1980 OPERATION NATIVE INFLOW VERSUS RELEASE TO LAKE FORK



# TURQUOISE LAKE 1981 OPERATION NATIVE INFLOW VERSUS RELEASE TO LAKE FORK



### TURQUOISE LAKE 1982 OPERATION NATIVE INFLOW VERSUS RELEASE TO LAKE FORK



### TURQUOISE LAKE 1983 OPERATION NATIVE INFLOW VERSUS RELEASE TO LAKE FORK



### TURQUOISE LAKE 1984 OPERATION NATIVE INFLOW VERSUS RELEASE TO LAKE FORK



# TURQUOISE LAKE 1985 OPERATION NATIVE INFLOW VERSUS RELEASE TO LAKE FORK



### TURQUOISE LAKE 1986 OPERATION NATIVE INFLOW VERSUS RELEASE TO LAKE FORK



# TURQUOISE LAKE 1987 OPERATION NATIVE INFLOW VERSUS RELEASE TO LAKE FORK



### TURQUOISE LAKE 1988 OPERATION NATIVE INFLOW VERSUS RELEASE TO LAKE FORK



# TURQUOISE LAKE 1989 OPERATION NATIVE INFLOW VERSUS RELEASE TO LAKE FORK



### TURQUOISE LAKE 1990 OPERATION NATIVE INFLOW VERSUS RELEASE TO LAKE FORK



### TURQUOISE LAKE 1991 OPERATION NATIVE INFLOW VERSUS RELEASE TO LAKE FORK



# TURQUOISE LAKE 1992 OPERATION NATIVE INFLOW VERSUS RELEASE TO LAKE FORK



Total inflow = 20,191
Total outflow = 3,262
Percent reduction = 84%

# TURQUOISE LAKE 1993 OPERATION NATIVE INFLOW VERSUS RELEASE TO LAKE FORK



- - - Gage Below Dam Native