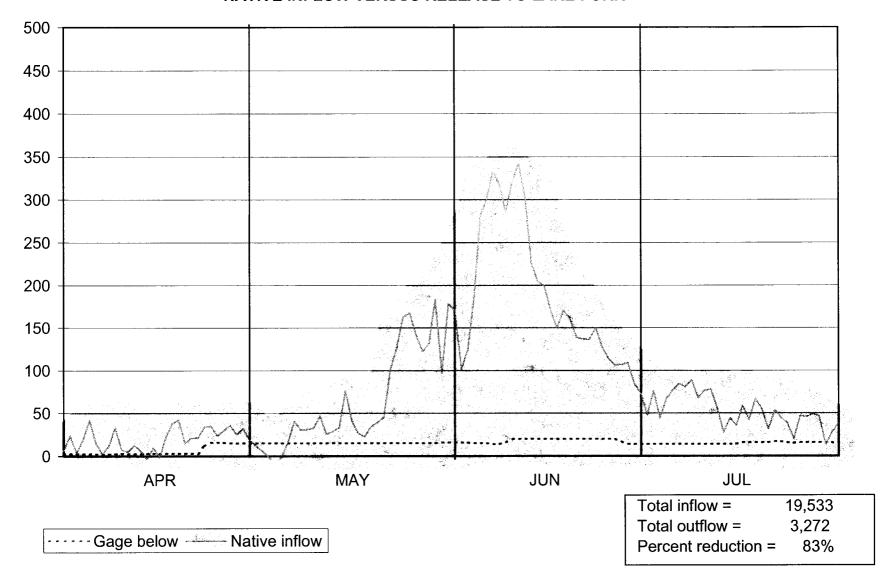

ASE TO LAKE FORK



# TURQUOISE LAKE 1981 OPERATION NATIVE INFLOW VERSUS RELEASE TO LAKE FORK



### TURQUOISE LAKE 1982 OPERATION NATIVE INFLOW VERSUS RELEASE TO LAKE FORK



### TURQUOISE LAKE 1983 OPERATION NATIVE INFLOW VERSUS RELEASE TO LAKE FORK



### TURQUOISE LAKE 1984 OPERATION NATIVE INFLOW VERSUS RELEASE TO LAKE FORK



# TURQUOISE LAKE 1985 OPERATION NATIVE INFLOW VERSUS RELEASE TO LAKE FORK



### TURQUOISE LAKE 1986 OPERATION NATIVE INFLOW VERSUS RELEASE TO LAKE FORK



# TURQUOISE LAKE 1987 OPERATION NATIVE INFLOW VERSUS RELEASE TO LAKE FORK



### TURQUOISE LAKE 1988 OPERATION NATIVE INFLOW VERSUS RELEASE TO LAKE FORK



# TURQUOISE LAKE 1989 OPERATION NATIVE INFLOW VERSUS RELEASE TO LAKE FORK



### TURQUOISE LAKE 1990 OPERATION NATIVE INFLOW VERSUS RELEASE TO LAKE FORK



### TURQUOISE LAKE 1991 OPERATION NATIVE INFLOW VERSUS RELEASE TO LAKE FORK



# TURQUOISE LAKE 1992 OPERATION NATIVE INFLOW VERSUS RELEASE TO LAKE FORK



Total inflow = 20,191
Total outflow = 3,262
Percent reduction = 84%

# TURQUOISE LAKE 1993 OPERATION NATIVE INFLOW VERSUS RELEASE TO LAKE FORK



- - - Gage Below Dam Native Inflow

Total inflow = 35,827

Total outflow = 18,193

Percent reduction = 49%

# TURQUOISE LAKE 1994 OPERATION NATIVE INFLOW VERSUS RELEASE TO LAKE FORK



- - - Gage Below Dam — Native Inflow

Total inflow = 23,161
Total outflow = 4,780
Percent reduction = 79%

# TURQUOISE LAKE 1995 OPERATION NATIVE INFLOW VERSUS RELEASE TO LAKE FORK



Total inflow = 42,824

Total outflow = 10,744

Percent reduction = 75%

- - - Gage Below Dam Native Inflow

#### TURQUOISE LAKE