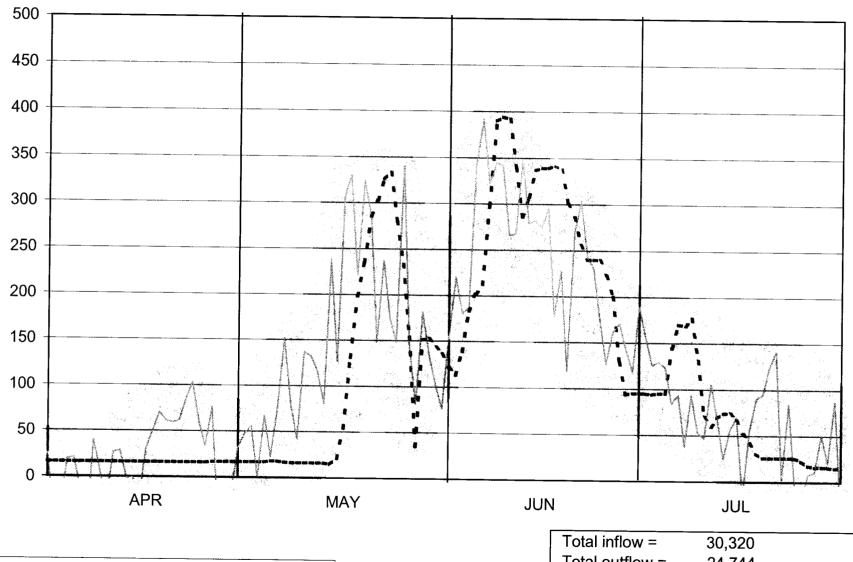

#### TURQUOISE LAKE 1996 OPERATION NATIVE INFLOW VERSUS RELEASE TO LAKE FORK

- - - Gage Below Dam Native Inflow

Total inflow = 30,320 Total outflow = 24,744 Percent reduction = 18%