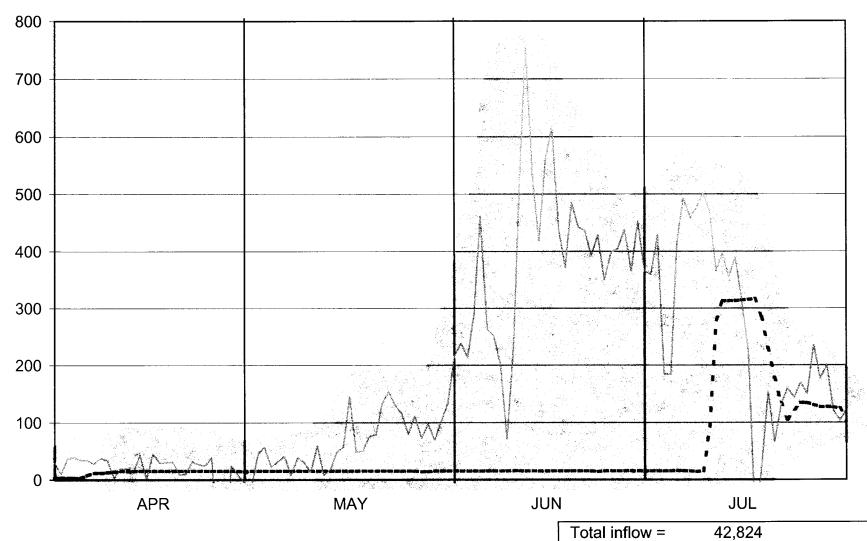

# TURQUOISE LAKE 1995 OPERATION NATIVE INFLOW VERSUS RELEASE TO LAKE FORK

Total inflow = 42,824

Total outflow = 10,744

Percent reduction = 75%

- - - Gage Below Dam Native Inflow