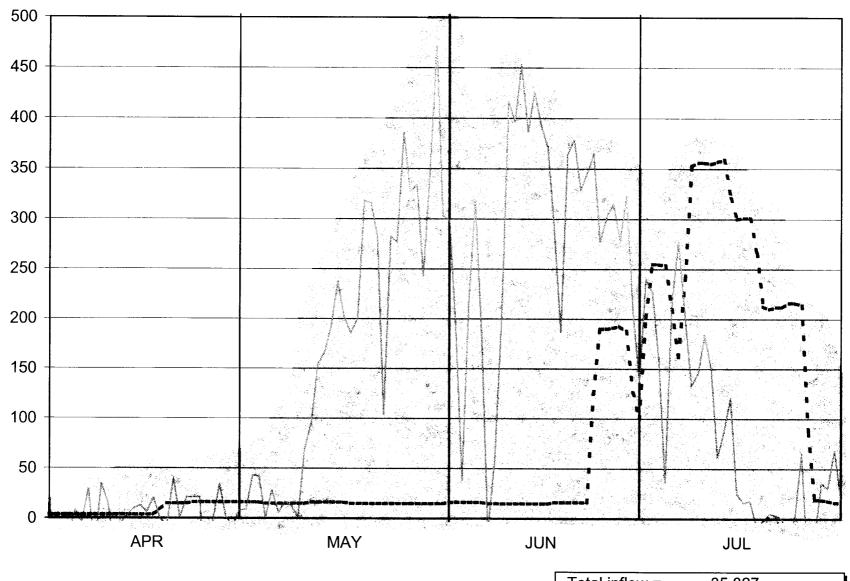

VERSUS RELEASE TO LAKE FORK



# TURQUOISE LAKE 1985 OPERATION NATIVE INFLOW VERSUS RELEASE TO LAKE FORK



### TURQUOISE LAKE 1986 OPERATION NATIVE INFLOW VERSUS RELEASE TO LAKE FORK



# TURQUOISE LAKE 1987 OPERATION NATIVE INFLOW VERSUS RELEASE TO LAKE FORK



### TURQUOISE LAKE 1988 OPERATION NATIVE INFLOW VERSUS RELEASE TO LAKE FORK



# TURQUOISE LAKE 1989 OPERATION NATIVE INFLOW VERSUS RELEASE TO LAKE FORK



### TURQUOISE LAKE 1990 OPERATION NATIVE INFLOW VERSUS RELEASE TO LAKE FORK



### TURQUOISE LAKE 1991 OPERATION NATIVE INFLOW VERSUS RELEASE TO LAKE FORK



# TURQUOISE LAKE 1992 OPERATION NATIVE INFLOW VERSUS RELEASE TO LAKE FORK



Total inflow = 20,191
Total outflow = 3,262
Percent reduction = 84%

# TURQUOISE LAKE 1993 OPERATION NATIVE INFLOW VERSUS RELEASE TO LAKE FORK



- - - Gage Below Dam Native Inflow

Total inflow = 35,827

Total outflow = 18,193

Percent reduction = 49%

# TURQUOISE LAKE 1994 OPERATION NATIVE INFLOW VERSUS RELEASE TO LAKE FORK



- - - Gage Below Dam — Native Inflow

Total inflow = 23,161
Total outflow = 4,780
Percent reduction = 79%

# TURQUOISE LAKE 1995 OPERATION NATIVE INFLOW VERSUS RELEASE TO LAKE FORK



Total inflow = 42,824

Total outflow = 10,744

Percent reduction = 75%

- - - Gage Below Dam Native Inflow

#### TURQUOISE LAKE 1996 OPERATION NATIVE INFLOW VERSUS RELEASE TO LAKE FORK



- - - Gage Below Dam Native Inflow

Total inflow = 30,320 Total outflow = 24,744 Percent reduction = 18%

# TURQUOISE LAKE 1999 OPERATION NATIVE INFLOW VERSUS RELEASE TO LAKE FORK



- - Gage Below Dam —— Native Inflow Percent redu

Total Na