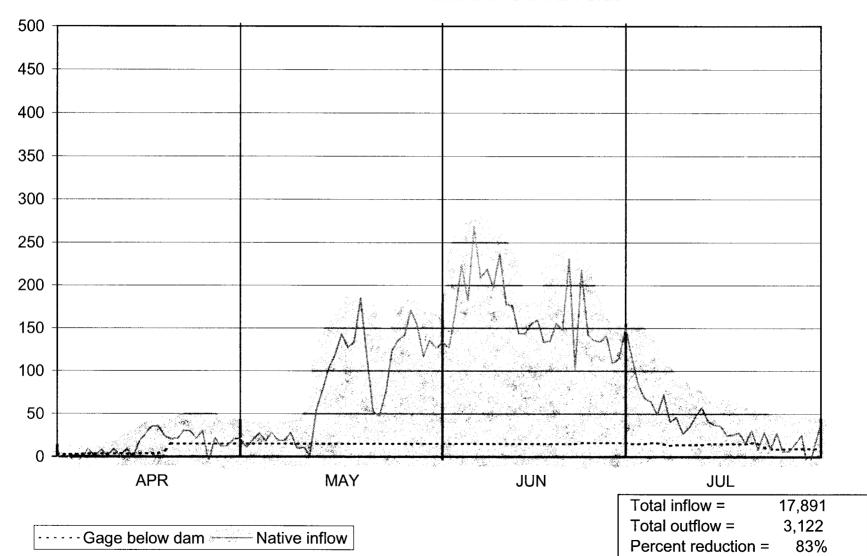

ASE TO LAKE FORK



### TURQUOISE LAKE 1979 OPERATION NATIVE INFLOW VERSUS RELEASE TO LAKE FORK



# TURQUOISE LAKE 1980 OPERATION NATIVE INFLOW VERSUS RELEASE TO LAKE FORK



# TURQUOISE LAKE 1981 OPERATION NATIVE INFLOW VERSUS RELEASE TO LAKE FORK



### TURQUOISE LAKE 1982 OPERATION NATIVE INFLOW VERSUS RELEASE TO LAKE FORK



### TURQUOISE LAKE 1983 OPERATION NATIVE INFLOW VERSUS RELEASE TO LAKE FORK



### TURQUOISE LAKE 1984 OPERATION NATIVE INFLOW VERSUS RELEASE TO LAKE FORK



# TURQUOISE LAKE 1985 OPERATION NATIVE INFLOW VERSUS RELEASE TO LAKE FORK



### TURQUOISE LAKE 1986 OPERATION NATIVE INFLOW VERSUS RELEASE TO LAKE FORK



# TURQUOISE LAKE 1987 OPERATION NATIVE INFLOW VERSUS RELEASE TO LAKE FORK



### TURQUOISE LAKE 1988 OPERATION NATIVE INFLOW VERSUS RELEASE TO LAKE FORK



# TURQUOISE LAKE 1989 OPERATION NATIVE INFLOW VERSUS RELEASE TO LAKE FORK



### TURQUOISE LAKE 1990 OPERATION NATIVE INFLOW VERSUS RELEASE TO LAKE FORK



### TURQUOISE LAKE 1991 OPERATION NATIVE INFLOW VERSUS RELEASE TO LAKE FORK



# TURQUOISE LAKE 1992 OPERATION NATIVE INFLOW VERSUS RELEASE TO LAKE FORK



Total inflow = 20,191
Total outflow = 3,262
Percent reduction = 84%

# TURQUOISE LAKE 1993 OPERATION NATIVE INFLOW VERSUS RELEASE TO LAKE FORK



- - - Gage Below Dam Native Inflow

Total inflow = 35,827

Total outflow = 18,193

Percent reduction = 49%

# TURQUOISE LAKE 1994 OPERATION NATIVE INFLOW VERSUS RELEASE TO LAKE FORK



- - - Gage Below Dam — Native Inflow

Total inflow = 23,161
Total outflow = 4,780
Percent reduction = 79%

# TURQUOISE LAKE 1995 OPERATION NATIVE INFLOW VE