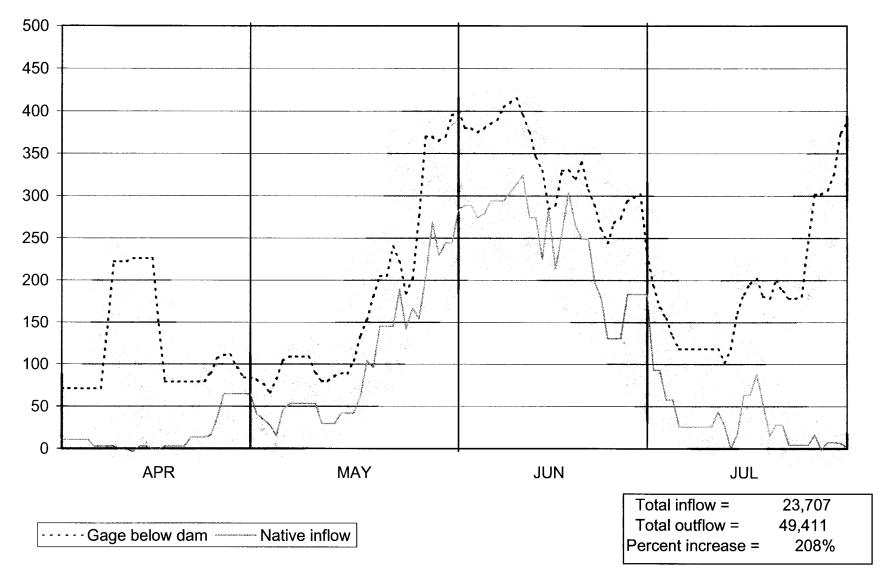

APPENDIX B

Hydrographs

### TURQUOISE LAKE 1970 OPERATION NATIVE INFLOW VERSUS RELEASE TO LAKE FORK



### TURQUOISE LAKE 1971 OPERATION NATIVE INFLOW VERSUS RELEASE TO LAKE FORK



# TURQUOISE LAKE 1972 OPERATION NATIVE INFLOW VERSUS RELEASE TO LAKE FORK



# TURQUOISE LAKE 1973 OPERATION NATIVE INFLOW VERSUS RELEASE TO LAKE FORK



# TURQUOISE LAKE 1974 OPERATION NATIVE INFLOW VERSUS RELEASE TO LAKE FORK



# TURQUOISE LAKE 1975 OPERATION NATIVE INFLOW VERSUS RELEASE TO LAKE FORK



### TURQUOISE LAKE 1976 OPERATION NATIVE INFLOW VERSUS RELEASE TO LAKE FORK



# TURQUOISE LAKE 1977 OPERATION NATIVE INFLOW VERSUS RELEASE TO LAKE FORK



### TURQUOISE LAKE 1978 OPERATION NATIVE INFLOW VERSUS RELEASE TO LAKE FORK



### TURQUOISE LAKE 1979 OPERATION NATIVE INFLOW VERSUS RELEASE TO LAKE FORK



# TURQUOISE LAKE 1980 OPERATION NATIVE INFLOW VERSUS RELEASE TO LAKE FORK



# TURQUOISE LAKE 1981 OPERATION NATIVE INFLOW VERSUS RELEASE TO LAKE FORK



### TURQUOISE LAKE 1982 OPERATION NATIVE INFLOW VERSUS RELEASE TO LAKE FORK



### TURQUOISE LAKE 1