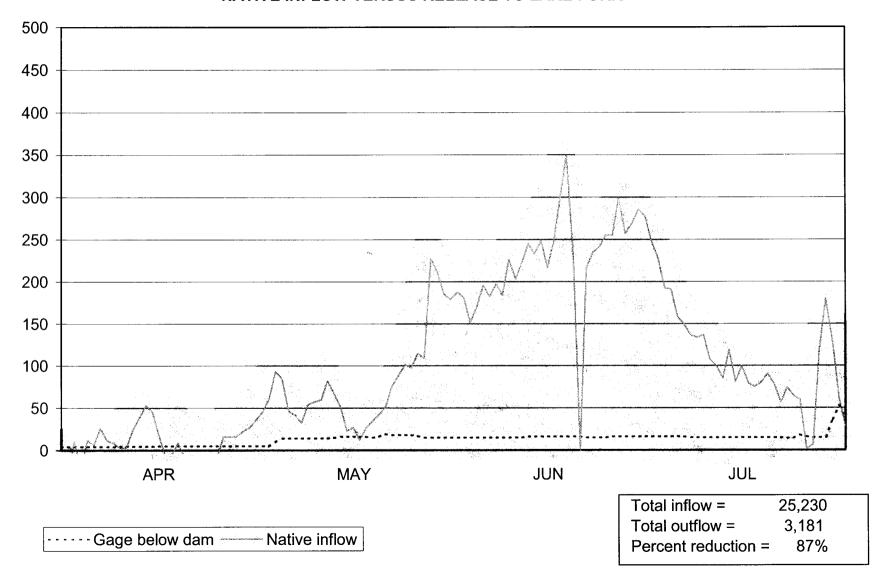

RELEASE TO LAKE FORK



# TURQUOISE LAKE 1973 OPERATION NATIVE INFLOW VERSUS RELEASE TO LAKE FORK



# TURQUOISE LAKE 1974 OPERATION NATIVE INFLOW VERSUS RELEASE TO LAKE FORK



# TURQUOISE LAKE 1975 OPERATION NATIVE INFLOW VERSUS RELEASE TO LAKE FORK



### TURQUOISE LAKE 1976 OPERATION NATIVE INFLOW VERSUS RELEASE TO LAKE FORK



# TURQUOISE LAKE 1977 OPERATION NATIVE INFLOW VERSUS RELEASE TO LAKE FORK



### TURQUOISE LAKE 1978 OPERATION NATIVE INFLOW VERSUS RELEASE TO LAKE FORK



### TURQUOISE LAKE 1979 OPERATION NATIVE INFLOW VERSUS RELEASE TO LAKE FORK



# TURQUOISE LAKE 1980 OPERATION NATIVE INFLOW VERSUS RELEASE TO LAKE FORK



# TURQUOISE LAKE 1981 OPERATION NATIVE INFLOW VERSUS RELEASE TO LAKE FORK



### TURQUOISE LAKE 1982 OPERATION NATIVE INFLOW VERSUS RELEASE TO LAKE FORK



### TURQUOISE LAKE 1983 OPERATION NATIVE INFLOW VERSUS RELEASE TO LAKE FORK



### TURQUOISE LAKE 1984 OPERATION NATIVE INFLOW VERSUS RELEASE TO LAKE FORK



# TURQUOISE LAKE 1985 OPERATION NATIVE INFLOW VERSUS RELEASE TO LAKE FORK



### TURQUOISE LAKE 1986 OPERATION NATIVE INFLOW VERSUS RELEASE TO LAKE FORK



# TURQUOISE LAKE 1987 OPERATION NATIVE INFLOW VERSUS RELEASE TO LAKE FORK



### TURQUOISE LAKE 1988 OPERATION NATIVE INFLOW VERSUS RELEASE TO LAKE FORK



# TURQUOISE LAKE 1989 OPERATION NATIVE INFLOW VERSUS RELEASE TO LAKE FORK



### TURQUOISE LAKE 1990 OPERATION NATIVE INFLOW VERSUS RELEASE TO LAKE FORK



### TURQUOISE LAKE 1991 OPERATION NATIVE INFLOW VERSUS RELEASE TO LAKE FORK



# TURQUOISE LAKE 1992 OPERATION NATIVE INFLOW VERSUS RELEASE TO LAKE FORK



Total inflow = 2