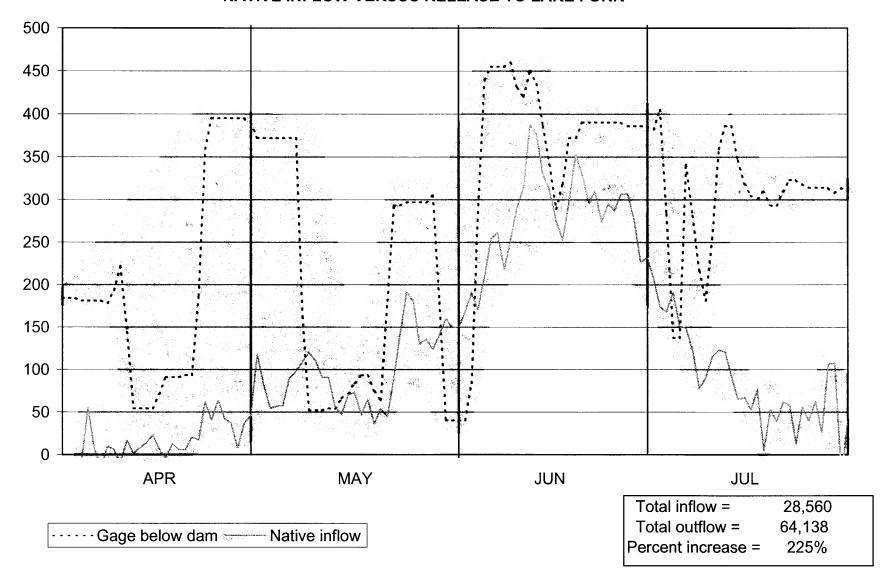

RELEASE TO LAKE FORK



### TURQUOISE LAKE 1971 OPERATION NATIVE INFLOW VERSUS RELEASE TO LAKE FORK



# TURQUOISE LAKE 1972 OPERATION NATIVE INFLOW VERSUS RELEASE TO LAKE FORK



# TURQUOISE LAKE 1973 OPERATION NATIVE INFLOW VERSUS RELEASE TO LAKE FORK



# TURQUOISE LAKE 1974 OPERATION NATIVE INFLOW VERSUS RELEASE TO LAKE FORK



# TURQUOISE LAKE 1975 OPERATION NATIVE INFLOW VERSUS RELEASE TO LAKE FORK



### TURQUOISE LAKE 1976 OPERATION NATIVE INFLOW VERSUS RELEASE TO LAKE FORK



# TURQUOISE LAKE 1977 OPERATION NATIVE INFLOW VERSUS RELEASE TO LAKE FORK



### TURQUOISE LAKE 1978 OPERATION NATIVE INFLOW VERSUS RELEASE TO LAKE FORK



### TURQUOISE LAKE 1979 OPERATION NATIVE INFLOW VERSUS RELEASE TO LAKE FORK



# TURQUOISE LAKE 1980 OPERATION NATIVE INFLOW VERSUS RELEASE TO LAKE FORK



# TURQUOISE LAKE 1981 OPERATION NATIVE INFLOW VERSUS RELEASE TO LAKE FORK



### TURQUOISE LAKE 1982 OPERATION NATIVE INFLOW VERSUS RELEASE TO LAKE FORK



### TURQUOISE LAKE 1983 OPERATION NATIVE INFLOW VERSUS RELEASE TO LAKE FORK



### TURQUOISE LAKE 1984 OPERATION NATIVE INFLOW VERSUS RELEASE TO LAKE FORK



# TURQUOISE LAKE 1985 OPERATION NATIVE INFLOW VERSUS RELEASE TO LAKE FORK



### TURQUOISE LAKE 1986 OPERATION NATIVE INFLOW VERSUS RELEASE TO LAKE FORK



# TURQUOISE LAKE 1987 OPERATION NATIVE INFLOW VERSUS RELEASE TO LAKE FORK



### TURQUOISE LAKE 1988 OPERATION NATIVE INFLOW VERSUS RELEASE TO LAKE FORK



# TURQUOISE LAKE 1989 OPERATION NATIVE INFLOW VERSUS RELEASE TO LAKE FORK



### TURQUOISE LAKE 1990 OPERATION NATIVE INFLOW VERSUS RELEASE TO LAKE FORK



### TURQUOISE LA