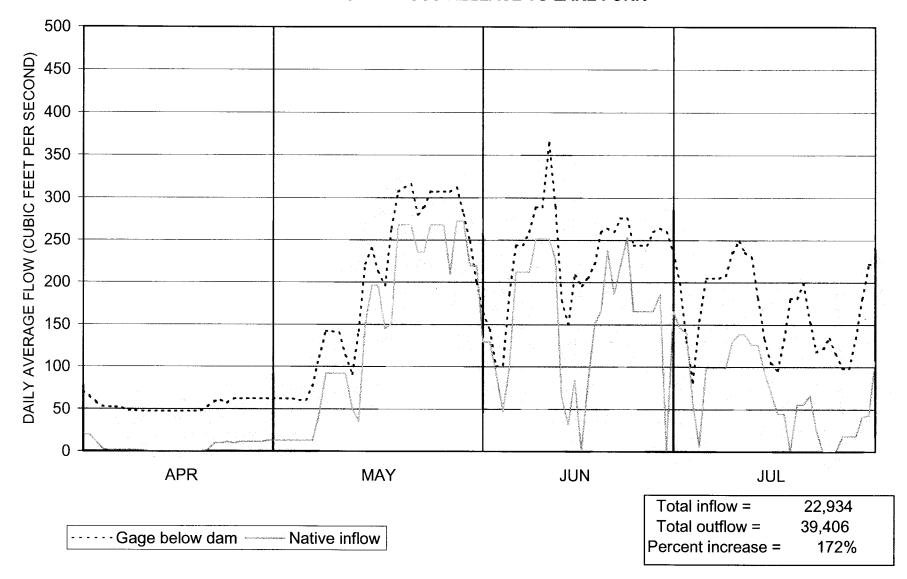

APPENDIX B

Hydrographs

### TURQUOISE LAKE 1970 OPERATION NATIVE INFLOW VERSUS RELEASE TO LAKE FORK



### TURQUOISE LAKE 1971 OPERATION NATIVE INFLOW VERSUS RELEASE TO LAKE FORK



# TURQUOISE LAKE 1972 OPERATION NATIVE INFLOW VERSUS RELEASE TO LAKE FORK



# TURQUOISE LAKE 1973 OPERATION NATIVE INFLOW VERSUS RELEASE TO LAKE FORK



# TURQUOISE LAKE 1974 OPERATION NATIVE INFLOW VERSUS RELEASE TO LAKE FORK



# TURQUOISE LAKE 1975 OPERATION NATIVE INFLOW VERSUS RELEASE TO LAKE FORK



### TURQUOISE LAKE 1976 OPERATION NATIVE INFLOW VERSUS RELEASE TO LAKE FORK



# TURQUOISE LAKE 1977 OPERATION NATIVE INFLOW VERSUS RELEASE TO LAKE FORK



### TURQUOISE LAKE 1978 OPERATION NATIVE INFLOW VERSUS RELEASE TO LAKE FORK



### TURQUOISE LAKE 1979 OPERATION NATIVE INFLOW VERSUS RELEASE TO LAKE FORK



# TURQUOISE LAKE 1980 OPERATION NATIVE INFLOW VERSUS RELEASE TO LAKE FORK



# TURQUOISE LAKE 198