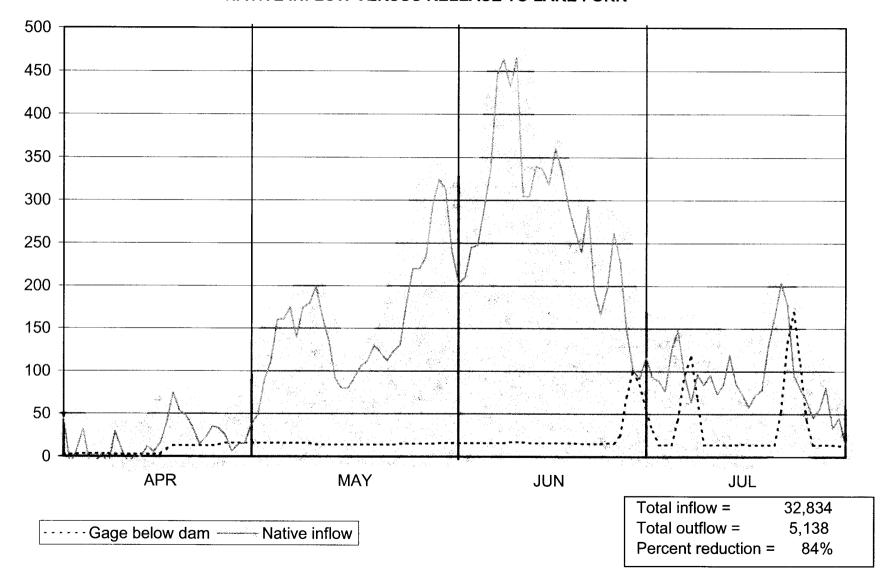

ASE TO LAKE FORK



### TURQUOISE LAKE 1976 OPERATION NATIVE INFLOW VERSUS RELEASE TO LAKE FORK



# TURQUOISE LAKE 1977 OPERATION NATIVE INFLOW VERSUS RELEASE TO LAKE FORK



### TURQUOISE LAKE 1978 OPERATION NATIVE INFLOW VERSUS RELEASE TO LAKE FORK



### TURQUOISE LAKE 1979 OPERATION NATIVE INFLOW VERSUS RELEASE TO LAKE FORK



# TURQUOISE LAKE 1980 OPERATION NATIVE INFLOW VERSUS RELEASE TO LAKE FORK



# TURQUOISE LAKE 1981 OPERATION NATIVE INFLOW VERSUS RELEASE TO LAKE FORK



### TURQUOISE LAKE 1982 OPERATION NATIVE INFLOW VERSUS RELEASE TO LAKE FORK



### TURQUOISE LAKE 1983 OPERATION NATIVE INFLOW VERSUS RELEASE TO LAKE FORK



### TURQUOISE LAKE 1984 OPERATION NATIVE INFLOW VERSUS RELEASE TO LAKE FORK



# TURQUOISE LAKE 1985 OPERATION NATIVE INFLOW VERSUS RELEASE TO LAKE FORK



### TURQUOISE LAKE 1986 OPERATION NATIVE INFLOW VERSUS RELEASE TO LAKE FORK



# TURQUOISE LAKE 1987 OPERATION NATIVE INFLOW VERSUS RELEASE TO LAKE FORK



### TURQUOISE LAKE 1988 OPERATION NATIVE INFLOW VERSUS RELEASE TO LAKE FORK



# TURQUOISE LAKE 1989 OPERATION NATIVE INFLOW VERSUS RELEASE TO LAKE FORK



### TURQUOISE LAKE 1990 OPERATION NATIVE INFLOW VERSUS RELEASE TO LAKE FORK



### TURQUOISE LAKE 1991 OPERATION NATIVE INFLOW VERSUS RELEASE TO LAKE FORK



# TURQUOISE LAKE 1992 OPERATION NATIVE INFLOW VERSUS RELEASE TO LAKE FORK



Total inflow = 20,191
Total outflow = 3,262
Percent reduction = 84%

# TURQUOISE LAKE 1993 OPERATION NATIVE INFLOW VERSUS RELEASE TO LAKE FORK



- - - Gage Below Dam Native Inflow

Total inflow = 35,827

Total outflow = 18,193

Percent reduction = 49