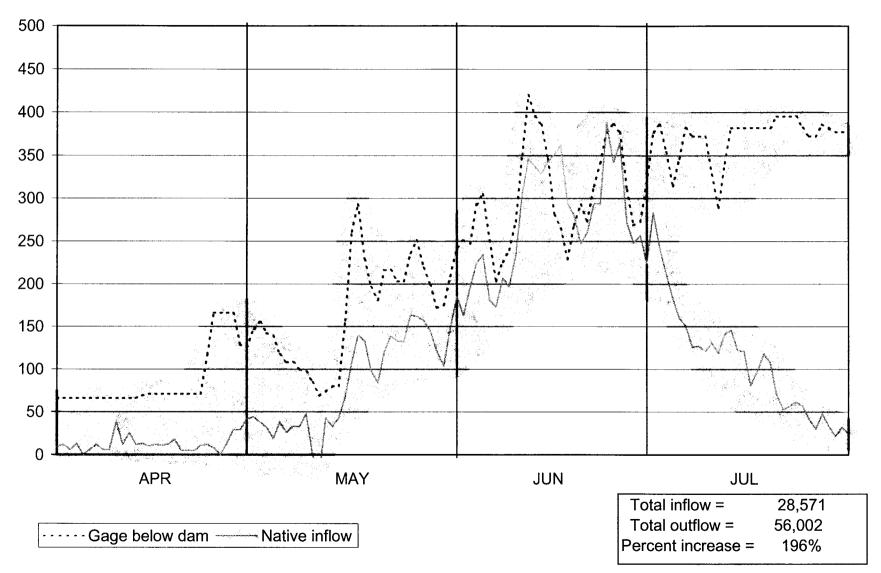

APPENDIX B

Hydrographs

### TURQUOISE LAKE 1970 OPERATION NATIVE INFLOW VERSUS RELEASE TO LAKE FORK



### TURQUOISE LAKE 1971 OPERATION NATIVE INFLOW VERSUS RELEASE TO LAKE FORK



# TURQUOISE LAKE 1972 OPERATION NATIVE INFLOW VERSUS RELEASE TO LAKE FORK



# TURQUOISE LAKE 1973 OPERATION NATIVE INFLOW VERSUS RELEASE TO LAKE FORK



# TURQUOISE LAKE 1974 OPERATION NATIVE INFLOW VERSUS RELEASE TO LAKE FORK



# TURQUOISE LAKE 1975 OPERATION NATIVE INFLOW VERSUS RELEASE TO LAKE FORK



### TURQUOISE LAKE 1976 OPERATION NATIVE INFLOW VERSUS RELEASE TO LAKE FORK



# TURQUOISE LAKE 1977 OPERATION NATIVE INFLOW VERSUS RELEASE TO LAKE FORK



### TURQUOISE LAKE 1978 OPERATION NATIVE INFLOW VERSUS RELEASE TO LAKE FORK



### TURQUOISE LAKE 1979 OPERATION NATIVE INFLOW VERSUS RELEASE TO LAKE FORK



# TURQUOISE LAKE 1980 OPERATION NATIVE INFLOW VERSUS RELEASE TO LAKE FORK



# TURQUOISE LAKE 1981 OPERATION NATIVE INFLOW VERSUS RELEASE TO LAKE FORK



### TURQUOISE LAKE 1982 OPERATION NATIVE INFLOW VERSUS RELEASE TO LAKE FORK



### TURQUOISE LAKE 1983 OPERATION NATIVE INFLOW VERSUS RELEASE TO LAKE FORK



### TURQUOISE LAKE 1984 OPERATION NATIVE INFLOW VERSUS RELEASE TO LAKE FORK



# TURQUOISE LAKE 1985 OPERATION NATIVE INFLOW VERSUS RELEASE TO LAKE FORK



### TURQUOISE LAKE 1986 OPERATION NATIVE INFLOW VERSUS RELEASE TO LAKE FORK



# TURQUOISE LAKE 1987 OPERATION NATIVE INFLOW VERSUS RELEASE TO LAKE FORK



### TURQUOISE LAKE 1988 OPERATION NATIVE INFLOW VERSUS RELEASE TO LAKE FORK



# TURQUOISE LAKE