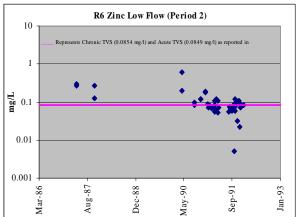

<u>Figure A-4. Upper Arkansas River Dissolved Zinc Concentrations in Period 2 (1981-1992),</u> as reported in SCR 2002

<u>Figure A-4 (cont'd). Upper Arkansas River Dissolved Zinc Concentrations in Period 2</u> (1981-1992), as reported in SCR 2002

<u>Figure A-4 (cont'd). Upper Arkansas River Dissolved Zinc Concentrations in Period 2</u> (1981-1992), as reported in SCR 2002