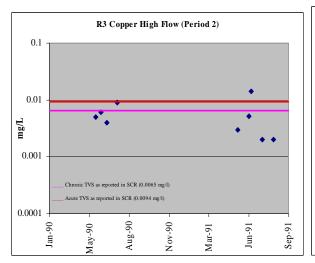

<u>Figure A-2 (cont'd). Upper Arkansas River Dissolved Copper Concentrations in Period 2</u> (1981-1992), as reported in SCR 2002

<u>Figure A-3. Upper Arkansas River Dissolved Lead Concentrations in Period 2 (1981-1992), as reported in SCR 2002</u>