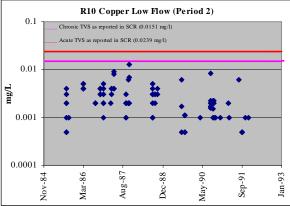

<u>Figure A-2. Upper Arkansas River Dissolved Copper Concentrations in Period 2 (1981-1992)</u>, as reported in SCR 2002

<u>Figure A-2 (cont'd). Upper Arkansas River Dissolved Copper Concentrations in Period 2</u> (1981-1992), as reported in SCR 2002

<u>Figure A-2 (cont'd). Upper Arkansas River Dissolved Copper Concentrations in Period 2</u> (1981-1992), as reported in SCR 2002

<u>Figure A-3. Upper Arkansas River Dissolved Lead Concentrations in Period 2 (1981-1992), as reported in SCR 2002</u>