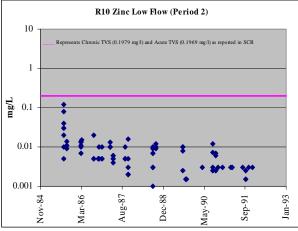

<u>Figure A-4. Upper Arkansas River Dissolved Zinc Concentrations in Period 2 (1981-1992),</u> as reported in SCR 2002

<u>Figure A-4 (cont'd). Upper Arkansas River Dissolved Zinc Concentrations in Period 2</u> (1981-1992), as reported in SCR 2002

<u>Figure A-4 (cont'd). Upper Arkansas River Dissolved Zinc Concentrations in Period 2</u> (1981-1992), as reported in SCR 2002