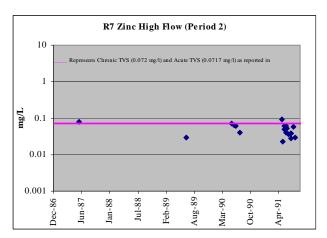

<u>Figure A-4. Upper Arkansas River Dissolved Zinc Concentrations in Period 2 (1981-1992),</u> as reported in SCR 2002

<u>Figure A-4 (cont'd). Upper Arkansas River Dissolved Zinc Concentrations in Period 2</u> (1981-1992), as reported in SCR 2002

<u>Figure A-4 (cont'd). Upper Arkansas River Dissolved Zinc Concentrations in Period 2</u> (1981-1992), as reported in SCR 2002