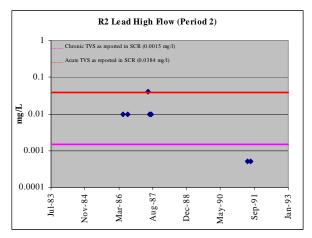

<u>Figure A-2 (cont'd). Upper Arkansas River Dissolved Copper Concentrations in Period 2</u> (1981-1992), as reported in SCR 2002

<u>Figure A-3. Upper Arkansas River Dissolved Lead Concentrations in Period 2 (1981-1992), as reported in SCR 2002</u>

<u>Figure A-3 (cont'd). Upper Arkansas River Dissolved Lead Concentrations in Period 2</u> (1981-1992), as reported in SCR 2002

<u>Figure A-3 (cont'd). Upper Arkansas River Dissolved Lead Concentrations in Period 2</u> (1981-1992), as reported in SCR 2002