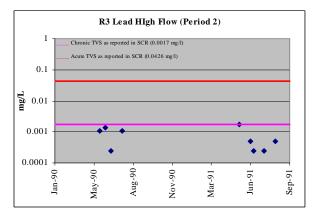

<u>Figure A-3 (cont'd). Upper Arkansas River Dissolved Lead Concentrations in Period 2</u> (1981-1992), as reported in SCR 2002

<u>Figure A-3 (cont'd). Upper Arkansas River Dissolved Lead Concentrations in Period 2</u> (1981-1992), as reported in SCR 2002