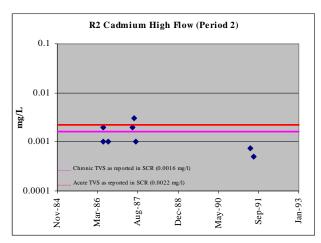

<u>Figure A-1 (cont'd). Upper Arkansas River Dissolved Cadmium Concentrations in Period 2</u> (1981-1992), as reported in SCR 2002

<u>Figure A-1 (cont'd). Upper Arkansas River Dissolved Cadmium Concentrations in Period 2</u>
(1981-1992), as reported in SCR 2002