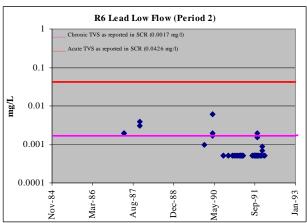

<u>Figure A-3 (cont'd). Upper Arkansas River Dissolved Lead Concentrations in Period 2</u> (1981-1992), as reported in SCR 2002

<u>Figure A-3 (cont'd). Upper Arkansas River Dissolved Lead Concentrations in Period 2</u> (1981-1992), as reported in SCR 2002