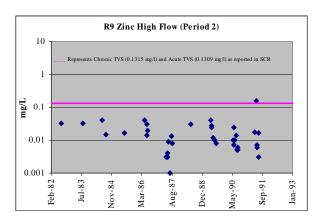

<u>Figure A-4. Upper Arkansas River Dissolved Zinc Concentrations in Period 2 (1981-1992),</u> as reported in SCR 2002

<u>Figure A-4 (cont'd). Upper Arkansas River Dissolved Zinc Concentrations in Period 2</u> (1981-1992), as reported in SCR 2002

<u>Figure A-4 (cont'd). Upper Arkansas River Dissolved Zinc Concentrations in Period 2</u> (1981-1992), as reported in SCR 2002