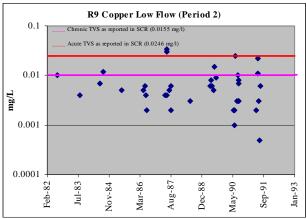

<u>Figure A-2. Upper Arkansas River Dissolved Copper Concentrations in Period 2 (1981-1992)</u>, as reported in SCR 2002

<u>Figure A-2 (cont'd). Upper Arkansas River Dissolved Copper Concentrations in Period 2</u> (1981-1992), as reported in SCR 2002

<u>Figure A-2 (cont'd). Upper Arkansas River Dissolved Copper Concentrations in Period 2</u> (1981-1992), as reported in SCR 2002

<u>Figure A-3. Upper Arkansas River Dissolved Lead Concentrations in Period 2 (1981-1992), as reported in SCR 2002</u>