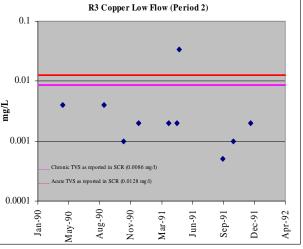

<u>Figure A-2. Upper Arkansas River Dissolved Copper Concentrations in Period 2 (1981-1992)</u>, as reported in SCR 2002

<u>Figure A-2 (cont'd). Upper Arkansas River Dissolved Copper Concentrations in Period 2</u> (1981-1992), as reported in SCR 2002