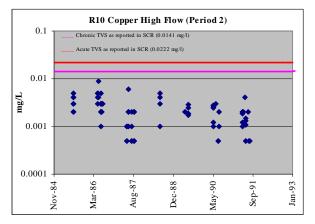

<u>Figure A-2. Upper Arkansas River Dissolved Copper Concentrations in Period 2 (1981-1992)</u>, as reported in SCR 2002

<u>Figure A-2 (cont'd). Upper Arkansas River Dissolved Copper Concentrations in Period 2</u> (1981-1992), as reported in SCR 2002

<u>Figure A-2 (cont'd). Upper Arkansas River Dissolved Copper Concentrations in Period 2</u> (1981-1992), as reported in SCR 2002

<u>Figure A-3. Upper Arkansas River Dissolved Lead Concentrations in Period 2 (1981-1992), as reported in SCR 2002</u>