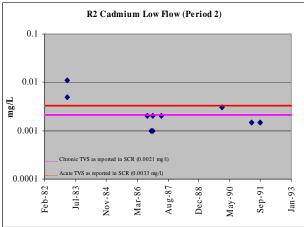

<u>Figure A-1 (cont'd). Upper Arkansas River Dissolved Cadmium Concentrations in Period 2</u> (1981-1992), as reported in SCR 2002

<u>Figure A-1 (cont'd). Upper Arkansas River Dissolved Cadmium Concentrations in Period 2</u>
(1981-1992), as reported in SCR 2002