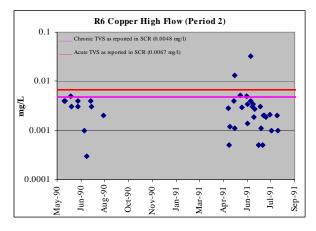

<u>Figure A-2. Upper Arkansas River Dissolved Copper Concentrations in Period 2 (1981-1992)</u>, as reported in SCR 2002

<u>Figure A-2 (cont'd). Upper Arkansas River Dissolved Copper Concentrations in Period 2</u> (1981-1992), as reported in SCR 2002

<u>Figure A-2 (cont'd). Upper Arkansas River Dissolved Copper Concentrations in Period 2</u> (1981-1992), as reported in SCR 2002

<u>Figure A-3. Upper Arkansas River Dissolved Lead Concentrations in Period 2 (1981-1992), as reported in SCR 2002</u>