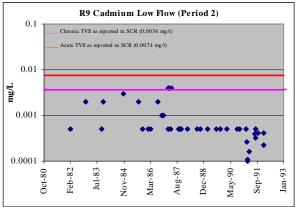

## Appendix A

Upper Arkansas River Dissolved Metals Concentrations and Chronic and Acute TVS Thresholds for Period 2 (1981-1992)

<u>Figure A-1. Upper Arkansas River Dissolved Cadmium Concentrations in Period 2 (1981-1992)</u>, as reported in SCR 2002

<u>Figure A-1 (cont'd). Upper Arkansas River Dissolved Cadmium Concentrations in Period 2</u> (1981-1992), as reported in SCR 2002

<u>Figure A-1 (cont'd). Upper Arkansas River Dissolved Cadmium Concentrations in Period 2</u>
(1981-1992), as reported in SCR 2002