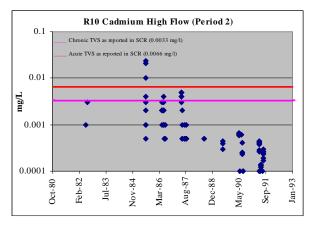

<u>Figure A-1 (cont'd). Upper Arkansas River Dissolved Cadmium Concentrations in Period 2</u> (1981-1992), as reported in SCR 2002

<u>Figure A-1 (cont'd). Upper Arkansas River Dissolved Cadmium Concentrations in Period 2</u>
(1981-1992), as reported in SCR 2002