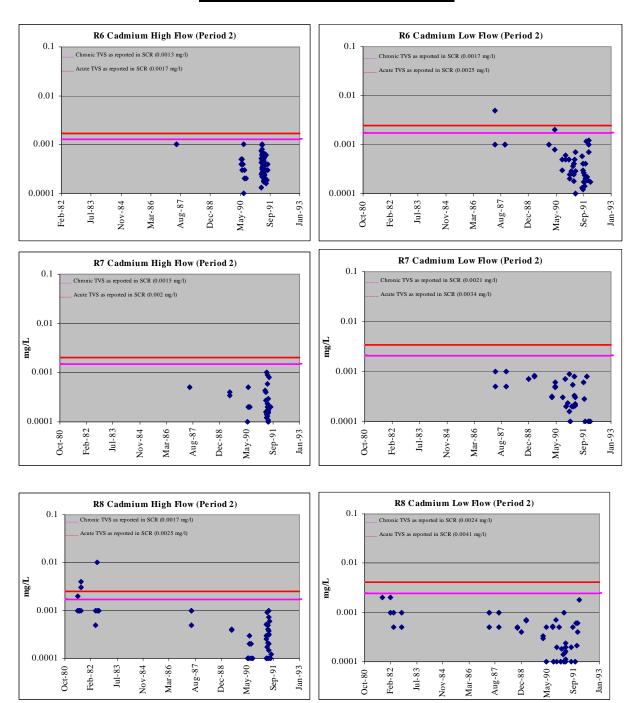

<u>Figure A-1 (cont'd). Upper Arkansas River Dissolved Cadmium Concentrations in Period 2</u> (1981-1992), as reported in SCR 2002

<u>Figure A-1 (cont'd). Upper Arkansas River Dissolved Cadmium Concentrations in Period 2</u>
(1981-1992), as reported in SCR 2002