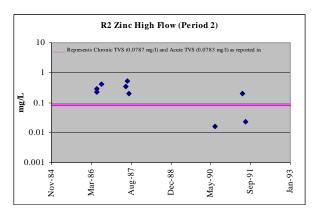

<u>Figure A-4. Upper Arkansas River Dissolved Zinc Concentrations in Period 2 (1981-1992),</u> as reported in SCR 2002

<u>Figure A-4 (cont'd). Upper Arkansas River Dissolved Zinc Concentrations in Period 2</u> (1981-1992), as reported in SCR 2002

<u>Figure A-4 (cont'd). Upper Arkansas River Dissolved Zinc Concentrations in Period 2</u> (1981-1992), as reported in SCR 2002