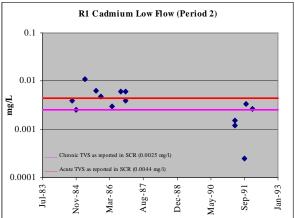

## Appendix A

Upper Arkansas River Dissolved Metals Concentrations and Chronic and Acute TVS Thresholds for Period 2 (1981-1992)

<u>Figure A-1. Upper Arkansas River Dissolved Cadmium Concentrations in Period 2 (1981-1992)</u>, as reported in SCR 2002

<u>Figure A-1 (cont'd). Upper Arkansas River Dissolved Cadmium Concentrations in Period 2</u> (1981-1992), as reported in SCR 2002

<u>Figure A-1 (cont'd). Upper Arkansas River Dissolved Cadmium Concentrations in Period 2</u>
(1981-1992), as reported in SCR 2002