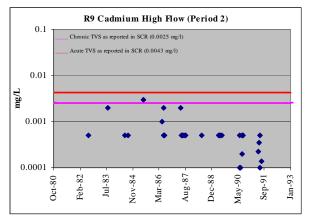

<u>Figure A-1 (cont'd). Upper Arkansas River Dissolved Cadmium Concentrations in Period 2</u> (1981-1992), as reported in SCR 2002

<u>Figure A-1 (cont'd). Upper Arkansas River Dissolved Cadmium Concentrations in Period 2</u>
(1981-1992), as reported in SCR 2002