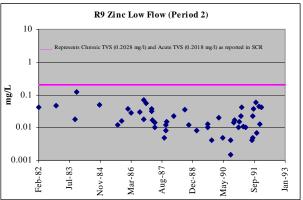

<u>Figure A-4. Upper Arkansas River Dissolved Zinc Concentrations in Period 2 (1981-1992),</u> as reported in SCR 2002

<u>Figure A-4 (cont'd). Upper Arkansas River Dissolved Zinc Concentrations in Period 2</u> (1981-1992), as reported in SCR 2002

<u>Figure A-4 (cont'd). Upper Arkansas River Dissolved Zinc Concentrations in Period 2</u> (1981-1992), as reported in SCR 2002