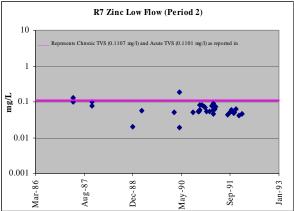

<u>Figure A-4. Upper Arkansas River Dissolved Zinc Concentrations in Period 2 (1981-1992),</u> as reported in SCR 2002

<u>Figure A-4 (cont'd). Upper Arkansas River Dissolved Zinc Concentrations in Period 2</u> (1981-1992), as reported in SCR 2002

<u>Figure A-4 (cont'd). Upper Arkansas River Dissolved Zinc Concentrations in Period 2</u> (1981-1992), as reported in SCR 2002