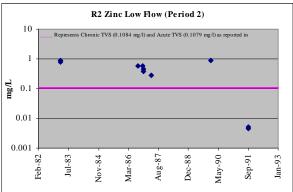

<u>Figure A-4. Upper Arkansas River Dissolved Zinc Concentrations in Period 2 (1981-1992),</u> as reported in SCR 2002

<u>Figure A-4 (cont'd). Upper Arkansas River Dissolved Zinc Concentrations in Period 2</u> (1981-1992), as reported in SCR 2002

<u>Figure A-4 (cont'd). Upper Arkansas River Dissolved Zinc Concentrations in Period 2</u> (1981-1992), as reported in SCR 2002