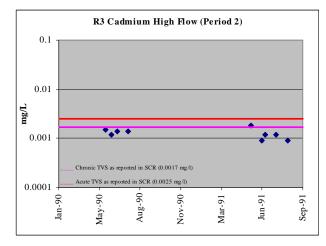

## Appendix A

Upper Arkansas River Dissolved Metals Concentrations and Chronic and Acute TVS Thresholds for Period 2 (1981-1992)

<u>Figure A-1. Upper Arkansas River Dissolved Cadmium Concentrations in Period 2 (1981-1992)</u>, as reported in SCR 2002