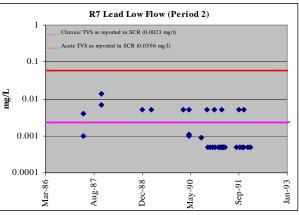

<u>Figure A-2 (cont'd). Upper Arkansas River Dissolved Copper Concentrations in Period 2</u> (1981-1992), as reported in SCR 2002

<u>Figure A-3. Upper Arkansas River Dissolved Lead Concentrations in Period 2 (1981-1992), as reported in SCR 2002</u>

<u>Figure A-3 (cont'd). Upper Arkansas River Dissolved Lead Concentrations in Period 2</u> (1981-1992), as reported in SCR 2002

<u>Figure A-3 (cont'd). Upper Arkansas River Dissolved Lead Concentrations in Period 2</u> (1981-1992), as reported in SCR 2002