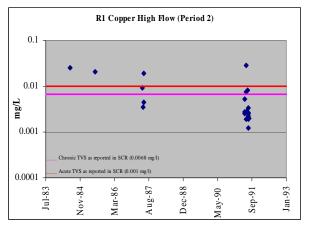

<u>Figure A-2. Upper Arkansas River Dissolved Copper Concentrations in Period 2 (1981-1992)</u>, as reported in SCR 2002

<u>Figure A-2 (cont'd). Upper Arkansas River Dissolved Copper Concentrations in Period 2</u> (1981-1992), as reported in SCR 2002