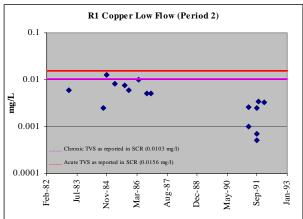

<u>Figure A-2. Upper Arkansas River Dissolved Copper Concentrations in Period 2 (1981-1992)</u>, as reported in SCR 2002

<u>Figure A-2 (cont'd). Upper Arkansas River Dissolved Copper Concentrations in Period 2</u> (1981-1992), as reported in SCR 2002