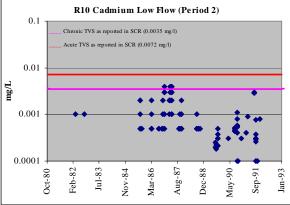

<u>Figure A-1 (cont'd). Upper Arkansas River Dissolved Cadmium Concentrations in Period 2</u> (1981-1992), as reported in SCR 2002

<u>Figure A-1 (cont'd). Upper Arkansas River Dissolved Cadmium Concentrations in Period 2</u>
(1981-1992), as reported in SCR 2002