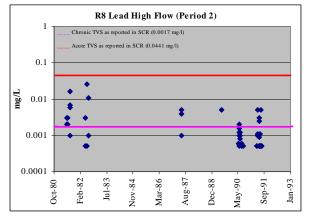

<u>Figure A-2 (cont'd). Upper Arkansas River Dissolved Copper Concentrations in Period 2</u> (1981-1992), as reported in SCR 2002

<u>Figure A-3. Upper Arkansas River Dissolved Lead Concentrations in Period 2 (1981-1992), as reported in SCR 2002</u>

<u>Figure A-3 (cont'd). Upper Arkansas River Dissolved Lead Concentrations in Period 2</u> (1981-1992), as reported in SCR 2002

<u>Figure A-3 (cont'd). Upper Arkansas River Dissolved Lead Concentrations in Period 2</u> (1981-1992), as reported in SCR 2002