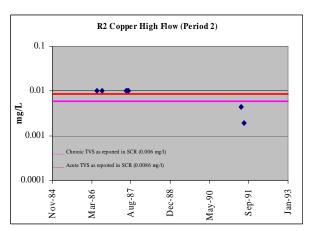

<u>Figure A-2. Upper Arkansas River Dissolved Copper Concentrations in Period 2 (1981-1992)</u>, as reported in SCR 2002

<u>Figure A-2 (cont'd). Upper Arkansas River Dissolved Copper Concentrations in Period 2</u> (1981-1992), as reported in SCR 2002

<u>Figure A-2 (cont'd). Upper Arkansas River Dissolved Copper Concentrations in Period 2</u> (1981-1992), as reported in SCR 2002

<u>Figure A-3. Upper Arkansas River Dissolved Lead Concentrations in Period 2 (1981-1992), as reported in SCR 2002</u>