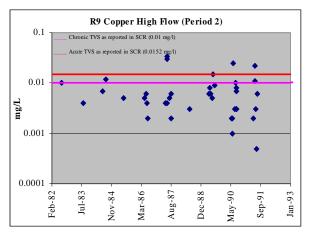

<u>Figure A-2. Upper Arkansas River Dissolved Copper Concentrations in Period 2 (1981-1992)</u>, as reported in SCR 2002

<u>Figure A-2 (cont'd). Upper Arkansas River Dissolved Copper Concentrations in Period 2</u> (1981-1992), as reported in SCR 2002

<u>Figure A-2 (cont'd). Upper Arkansas River Dissolved Copper Concentrations in Period 2</u> (1981-1992), as reported in SCR 2002

<u>Figure A-3. Upper Arkansas River Dissolved Lead Concentrations in Period 2 (1981-1992), as reported in SCR 2002</u>