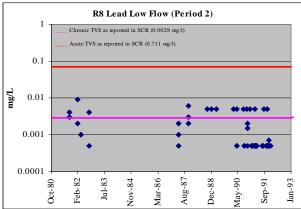

<u>Figure A-2 (cont'd). Upper Arkansas River Dissolved Copper Concentrations in Period 2</u> (1981-1992), as reported in SCR 2002

<u>Figure A-3. Upper Arkansas River Dissolved Lead Concentrations in Period 2 (1981-1992), as reported in SCR 2002</u>

<u>Figure A-3 (cont'd). Upper Arkansas River Dissolved Lead Concentrations in Period 2</u> (1981-1992), as reported in SCR 2002

<u>Figure A-3 (cont'd). Upper Arkansas River Dissolved Lead Concentrations in Period 2</u> (1981-1992), as reported in SCR 2002