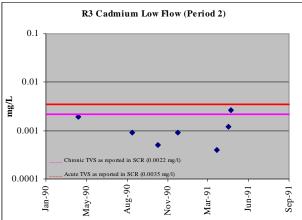

<u>Figure A-1 (cont'd). Upper Arkansas River Dissolved Cadmium Concentrations in Period 2</u> (1981-1992), as reported in SCR 2002

<u>Figure A-1 (cont'd). Upper Arkansas River Dissolved Cadmium Concentrations in Period 2</u>
(1981-1992), as reported in SCR 2002