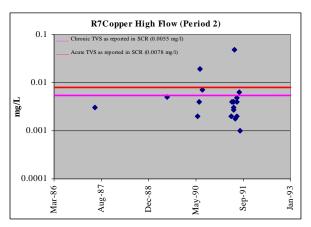

<u>Figure A-2 (cont'd). Upper Arkansas River Dissolved Copper Concentrations in Period 2</u> (1981-1992), as reported in SCR 2002

<u>Figure A-3. Upper Arkansas River Dissolved Lead Concentrations in Period 2 (1981-1992), as reported in SCR 2002</u>