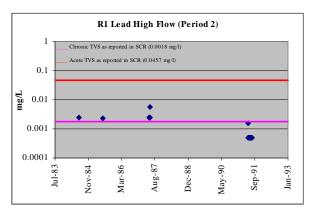

<u>Figure A-2 (cont'd). Upper Arkansas River Dissolved Copper Concentrations in Period 2</u> (1981-1992), as reported in SCR 2002

<u>Figure A-3. Upper Arkansas River Dissolved Lead Concentrations in Period 2 (1981-1992), as reported in SCR 2002</u>

<u>Figure A-3 (cont'd). Upper Arkansas River Dissolved Lead Concentrations in Period 2</u> (1981-1992), as reported in SCR 2002

<u>Figure A-3 (cont'd). Upper Arkansas River Dissolved Lead Concentrations in Period 2</u> (1981-1992), as reported in SCR 2002