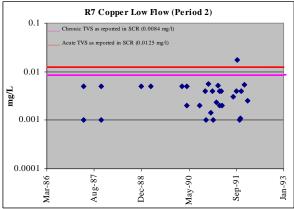

<u>Figure A-2. Upper Arkansas River Dissolved Copper Concentrations in Period 2 (1981-1992)</u>, as reported in SCR 2002

<u>Figure A-2 (cont'd). Upper Arkansas River Dissolved Copper Concentrations in Period 2</u> (1981-1992), as reported in SCR 2002