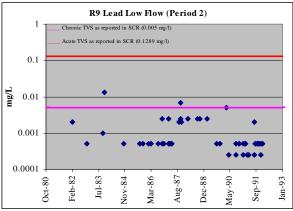

<u>Figure A-2 (cont'd). Upper Arkansas River Dissolved Copper Concentrations in Period 2</u> (1981-1992), as reported in SCR 2002

<u>Figure A-3. Upper Arkansas River Dissolved Lead Concentrations in Period 2 (1981-1992), as reported in SCR 2002</u>

<u>Figure A-3 (cont'd). Upper Arkansas River Dissolved Lead Concentrations in Period 2</u> (1981-1992), as reported in SCR 2002

<u>Figure A-3 (cont'd). Upper Arkansas River Dissolved Lead Concentrations in Period 2</u> (1981-1992), as reported in SCR 2002