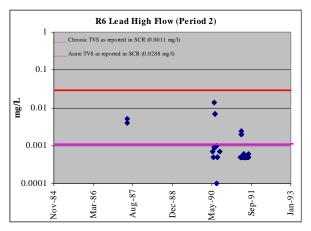

<u>Figure A-3 (cont'd). Upper Arkansas River Dissolved Lead Concentrations in Period 2</u> (1981-1992), as reported in SCR 2002

<u>Figure A-3 (cont'd). Upper Arkansas River Dissolved Lead Concentrations in Period 2</u> (1981-1992), as reported in SCR 2002