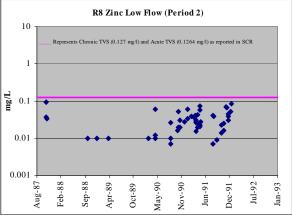

<u>Figure A-4. Upper Arkansas River Dissolved Zinc Concentrations in Period 2 (1981-1992),</u> as reported in SCR 2002

<u>Figure A-4 (cont'd). Upper Arkansas River Dissolved Zinc Concentrations in Period 2</u> (1981-1992), as reported in SCR 2002

<u>Figure A-4 (cont'd). Upper Arkansas River Dissolved Zinc Concentrations in Period 2</u> (1981-1992), as reported in SCR 2002