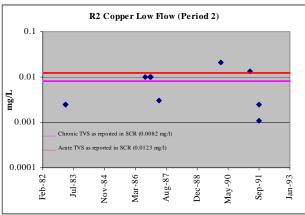

<u>Figure A-2. Upper Arkansas River Dissolved Copper Concentrations in Period 2 (1981-1992)</u>, as reported in SCR 2002

<u>Figure A-2 (cont'd). Upper Arkansas River Dissolved Copper Concentrations in Period 2</u> (1981-1992), as reported in SCR 2002

<u>Figure A-2 (cont'd). Upper Arkansas River Dissolved Copper Concentrations in Period 2</u> (1981-1992), as reported in SCR 2002

<u>Figure A-3. Upper Arkansas River Dissolved Lead Concentrations in Period 2 (1981-1992), as reported in SCR 2002</u>