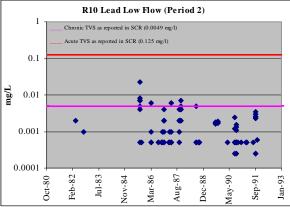

<u>Figure A-3 (cont'd). Upper Arkansas River Dissolved Lead Concentrations in Period 2</u> (1981-1992), as reported in SCR 2002

<u>Figure A-3 (cont'd). Upper Arkansas River Dissolved Lead Concentrations in Period 2</u> (1981-1992), as reported in SCR 2002