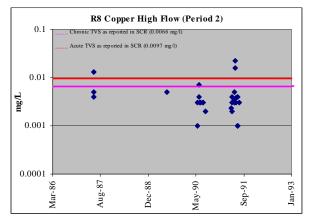

<u>Figure A-2. Upper Arkansas River Dissolved Copper Concentrations in Period 2 (1981-1992)</u>, as reported in SCR 2002

<u>Figure A-2 (cont'd). Upper Arkansas River Dissolved Copper Concentrations in Period 2</u> (1981-1992), as reported in SCR 2002

<u>Figure A-2 (cont'd). Upper Arkansas River Dissolved Copper Concentrations in Period 2</u> (1981-1992), as reported in SCR 2002

<u>Figure A-3. Upper Arkansas River Dissolved Lead Concentrations in Period 2 (1981-1992), as reported in SCR 2002</u>