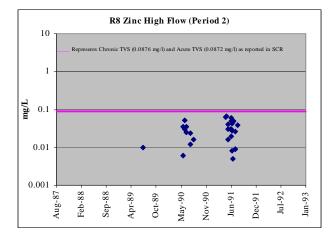

<u>Figure A-4. Upper Arkansas River Dissolved Zinc Concentrations in Period 2 (1981-1992),</u> as reported in SCR 2002

<u>Figure A-4 (cont'd). Upper Arkansas River Dissolved Zinc Concentrations in Period 2</u> (1981-1992), as reported in SCR 2002

<u>Figure A-4 (cont'd). Upper Arkansas River Dissolved Zinc Concentrations in Period 2</u> (1981-1992), as reported in SCR 2002