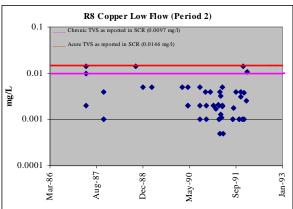

<u>Figure A-2. Upper Arkansas River Dissolved Copper Concentrations in Period 2 (1981-1992)</u>, as reported in SCR 2002

<u>Figure A-2 (cont'd). Upper Arkansas River Dissolved Copper Concentrations in Period 2</u> (1981-1992), as reported in SCR 2002

<u>Figure A-2 (cont'd). Upper Arkansas River Dissolved Copper Concentrations in Period 2</u> (1981-1992), as reported in SCR 2002

<u>Figure A-3. Upper Arkansas River Dissolved Lead Concentrations in Period 2 (1981-1992), as reported in SCR 2002</u>