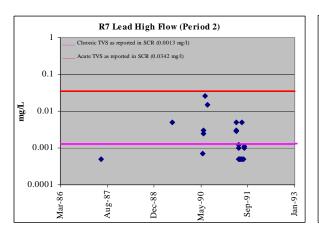

<u>Figure A-3 (cont'd). Upper Arkansas River Dissolved Lead Concentrations in Period 2</u> (1981-1992), as reported in SCR 2002

<u>Figure A-3 (cont'd). Upper Arkansas River Dissolved Lead Concentrations in Period 2</u> (1981-1992), as reported in SCR 2002