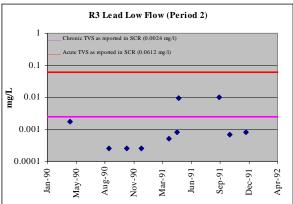

<u>Figure A-2 (cont'd). Upper Arkansas River Dissolved Copper Concentrations in Period 2</u> (1981-1992), as reported in SCR 2002

<u>Figure A-3. Upper Arkansas River Dissolved Lead Concentrations in Period 2 (1981-1992), as reported in SCR 2002</u>

<u>Figure A-3 (cont'd). Upper Arkansas River Dissolved Lead Concentrations in Period 2</u> (1981-1992), as reported in SCR 2002

<u>Figure A-3 (cont'd). Upper Arkansas River Dissolved Lead Concentrations in Period 2</u> (1981-1992), as reported in SCR 2002