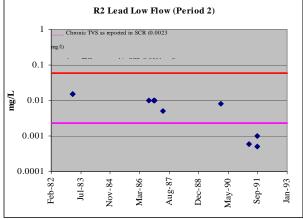

<u>Figure A-2 (cont'd). Upper Arkansas River Dissolved Copper Concentrations in Period 2</u> (1981-1992), as reported in SCR 2002

<u>Figure A-3. Upper Arkansas River Dissolved Lead Concentrations in Period 2 (1981-1992), as reported in SCR 2002</u>

<u>Figure A-3 (cont'd). Upper Arkansas River Dissolved Lead Concentrations in Period 2</u> (1981-1992), as reported in SCR 2002

<u>Figure A-3 (cont'd). Upper Arkansas River Dissolved Lead Concentrations in Period 2</u> (1981-1992), as reported in SCR 2002