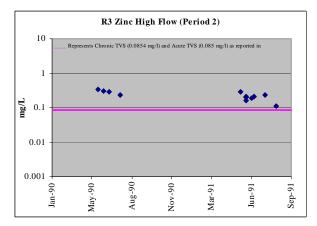

<u>Figure A-4. Upper Arkansas River Dissolved Zinc Concentrations in Period 2 (1981-1992),</u> as reported in SCR 2002

<u>Figure A-4 (cont'd). Upper Arkansas River Dissolved Zinc Concentrations in Period 2</u> (1981-1992), as reported in SCR 2002

<u>Figure A-4 (cont'd). Upper Arkansas River Dissolved Zinc Concentrations in Period 2</u> (1981-1992), as reported in SCR 2002