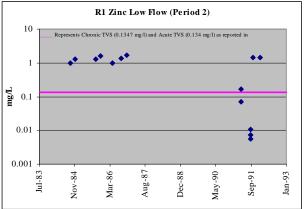

<u>Figure A-4. Upper Arkansas River Dissolved Zinc Concentrations in Period 2 (1981-1992),</u> as reported in SCR 2002

<u>Figure A-4 (cont'd). Upper Arkansas River Dissolved Zinc Concentrations in Period 2</u> (1981-1992), as reported in SCR 2002

<u>Figure A-4 (cont'd). Upper Arkansas River Dissolved Zinc Concentrations in Period 2</u> (1981-1992), as reported in SCR 2002