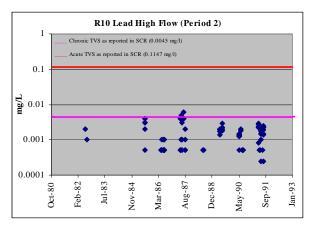

<u>Figure A-3 (cont'd). Upper Arkansas River Dissolved Lead Concentrations in Period 2</u> (1981-1992), as reported in SCR 2002

<u>Figure A-3 (cont'd). Upper Arkansas River Dissolved Lead Concentrations in Period 2</u> (1981-1992), as reported in SCR 2002