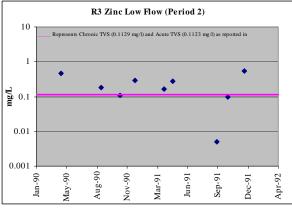

<u>Figure A-4. Upper Arkansas River Dissolved Zinc Concentrations in Period 2 (1981-1992),</u> as reported in SCR 2002

<u>Figure A-4 (cont'd). Upper Arkansas River Dissolved Zinc Concentrations in Period 2</u> (1981-1992), as reported in SCR 2002

<u>Figure A-4 (cont'd). Upper Arkansas River Dissolved Zinc Concentrations in Period 2</u> (1981-1992), as reported in SCR 2002