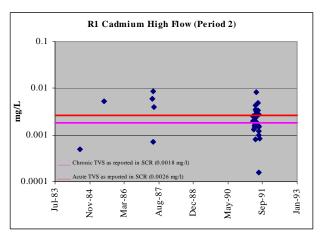

## Appendix A

Upper Arkansas River Dissolved Metals Concentrations and Chronic and Acute TVS Thresholds for Period 2 (1981-1992)

<u>Figure A-1. Upper Arkansas River Dissolved Cadmium Concentrations in Period 2 (1981-1992)</u>, as reported in SCR 2002

<u>Figure A-1 (cont'd). Upper Arkansas River Dissolved Cadmium Concentrations in Period 2</u> (1981-1992), as reported in SCR 2002

<u>Figure A-1 (cont'd). Upper Arkansas River Dissolved Cadmium Concentrations in Period 2</u>
(1981-1992), as reported in SCR 2002