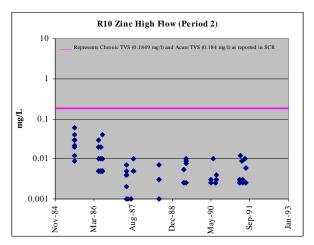

<u>Figure A-4. Upper Arkansas River Dissolved Zinc Concentrations in Period 2 (1981-1992),</u> as reported in SCR 2002

<u>Figure A-4 (cont'd). Upper Arkansas River Dissolved Zinc Concentrations in Period 2</u> (1981-1992), as reported in SCR 2002

<u>Figure A-4 (cont'd). Upper Arkansas River Dissolved Zinc Concentrations in Period 2</u> (1981-1992), as reported in SCR 2002