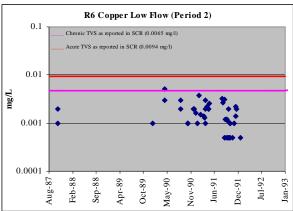

<u>Figure A-2 (cont'd). Upper Arkansas River Dissolved Copper Concentrations in Period 2</u> (1981-1992), as reported in SCR 2002

<u>Figure A-3. Upper Arkansas River Dissolved Lead Concentrations in Period 2 (1981-1992), as reported in SCR 2002</u>