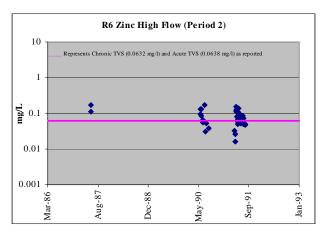

<u>Figure A-4. Upper Arkansas River Dissolved Zinc Concentrations in Period 2 (1981-1992),</u> as reported in SCR 2002

<u>Figure A-4 (cont'd). Upper Arkansas River Dissolved Zinc Concentrations in Period 2</u> (1981-1992), as reported in SCR 2002

<u>Figure A-4 (cont'd). Upper Arkansas River Dissolved Zinc Concentrations in Period 2</u> (1981-1992), as reported in SCR 2002