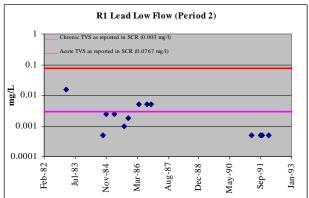

<u>Figure A-2 (cont'd). Upper Arkansas River Dissolved Copper Concentrations in Period 2</u> (1981-1992), as reported in SCR 2002

<u>Figure A-3. Upper Arkansas River Dissolved Lead Concentrations in Period 2 (1981-1992), as reported in SCR 2002</u>

<u>Figure A-3 (cont'd). Upper Arkansas River Dissolved Lead Concentrations in Period 2</u> (1981-1992), as reported in SCR 2002

<u>Figure A-3 (cont'd). Upper Arkansas River Dissolved Lead Concentrations in Period 2</u> (1981-1992), as reported in SCR 2002