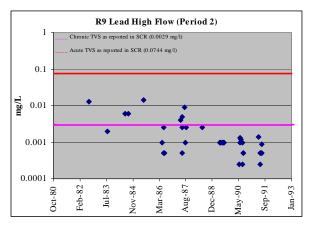

<u>Figure A-2 (cont'd). Upper Arkansas River Dissolved Copper Concentrations in Period 2</u> (1981-1992), as reported in SCR 2002

<u>Figure A-3. Upper Arkansas River Dissolved Lead Concentrations in Period 2 (1981-1992), as reported in SCR 2002</u>

<u>Figure A-3 (cont'd). Upper Arkansas River Dissolved Lead Concentrations in Period 2</u> (1981-1992), as reported in SCR 2002

<u>Figure A-3 (cont'd). Upper Arkansas River Dissolved Lead Concentrations in Period 2</u> (1981-1992), as reported in SCR 2002