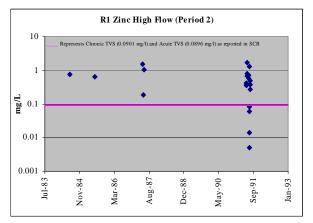

<u>Figure A-4. Upper Arkansas River Dissolved Zinc Concentrations in Period 2 (1981-1992),</u> as reported in SCR 2002

<u>Figure A-4 (cont'd). Upper Arkansas River Dissolved Zinc Concentrations in Period 2</u> (1981-1992), as reported in SCR 2002

<u>Figure A-4 (cont'd). Upper Arkansas River Dissolved Zinc Concentrations in Period 2</u> (1981-1992), as reported in SCR 2002