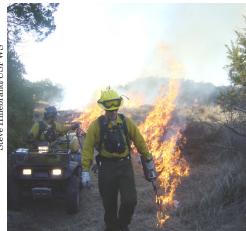

#### U.S. Fish & Wildlife Service http://www.fws.gov

Controlled fire for habitat managment